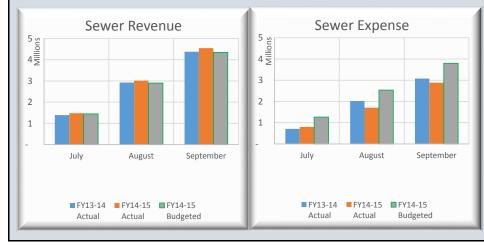

| BCWS Op Cash Flows Statemer                                                                                                                                                                                                                                                                                                                                                                                                           | -                                                                                                                                                                                                                                                                                                                                                                                                                                                                                                                                                                                                                                                                                                                                                                                                                                                                                                                                                                                                                                                                                                                                                                                                                                                                                                                                                                                                                                                                                                                                                                                                                                                                                                                                                                                                                                                                                                                                                                                                                                                                                                                                                                                                                                                                                                                                                                                                                                                                                                                                                                                                                                                                                                                                                                                                                                                                                                                  | DDIOD V                                                                                                                                                                                                                                      | E A D                                                                                                                                                                                                                     |                       |                                                                                                                                                                                                                                                                      | DENTE SZ                                                                                                                                                                                                                                                 |                                                                                                                                                                                                                                    |                     |                                                                                                                                                                                                                                                                                                                                                                                                                                                                                                                      |                                                                                                                                                                                                                                                                                   |                                                                                                                                                                                                                    |                                                                                                                                                                                             |                     | OUT                                                                                                                                                                                                                                                               | DENTE M                                                                                                                                                                                                         |                                                                                                                                                                                |                                                         |
|---------------------------------------------------------------------------------------------------------------------------------------------------------------------------------------------------------------------------------------------------------------------------------------------------------------------------------------------------------------------------------------------------------------------------------------|--------------------------------------------------------------------------------------------------------------------------------------------------------------------------------------------------------------------------------------------------------------------------------------------------------------------------------------------------------------------------------------------------------------------------------------------------------------------------------------------------------------------------------------------------------------------------------------------------------------------------------------------------------------------------------------------------------------------------------------------------------------------------------------------------------------------------------------------------------------------------------------------------------------------------------------------------------------------------------------------------------------------------------------------------------------------------------------------------------------------------------------------------------------------------------------------------------------------------------------------------------------------------------------------------------------------------------------------------------------------------------------------------------------------------------------------------------------------------------------------------------------------------------------------------------------------------------------------------------------------------------------------------------------------------------------------------------------------------------------------------------------------------------------------------------------------------------------------------------------------------------------------------------------------------------------------------------------------------------------------------------------------------------------------------------------------------------------------------------------------------------------------------------------------------------------------------------------------------------------------------------------------------------------------------------------------------------------------------------------------------------------------------------------------------------------------------------------------------------------------------------------------------------------------------------------------------------------------------------------------------------------------------------------------------------------------------------------------------------------------------------------------------------------------------------------------------------------------------------------------------------------------------------------------|----------------------------------------------------------------------------------------------------------------------------------------------------------------------------------------------------------------------------------------------|---------------------------------------------------------------------------------------------------------------------------------------------------------------------------------------------------------------------------|-----------------------|----------------------------------------------------------------------------------------------------------------------------------------------------------------------------------------------------------------------------------------------------------------------|----------------------------------------------------------------------------------------------------------------------------------------------------------------------------------------------------------------------------------------------------------|------------------------------------------------------------------------------------------------------------------------------------------------------------------------------------------------------------------------------------|---------------------|----------------------------------------------------------------------------------------------------------------------------------------------------------------------------------------------------------------------------------------------------------------------------------------------------------------------------------------------------------------------------------------------------------------------------------------------------------------------------------------------------------------------|-----------------------------------------------------------------------------------------------------------------------------------------------------------------------------------------------------------------------------------------------------------------------------------|--------------------------------------------------------------------------------------------------------------------------------------------------------------------------------------------------------------------|---------------------------------------------------------------------------------------------------------------------------------------------------------------------------------------------|---------------------|-------------------------------------------------------------------------------------------------------------------------------------------------------------------------------------------------------------------------------------------------------------------|-----------------------------------------------------------------------------------------------------------------------------------------------------------------------------------------------------------------|--------------------------------------------------------------------------------------------------------------------------------------------------------------------------------|---------------------------------------------------------|
| % of Fiscal Year Completed:                                                                                                                                                                                                                                                                                                                                                                                                           | 25.0%                                                                                                                                                                                                                                                                                                                                                                                                                                                                                                                                                                                                                                                                                                                                                                                                                                                                                                                                                                                                                                                                                                                                                                                                                                                                                                                                                                                                                                                                                                                                                                                                                                                                                                                                                                                                                                                                                                                                                                                                                                                                                                                                                                                                                                                                                                                                                                                                                                                                                                                                                                                                                                                                                                                                                                                                                                                                                                              | PRIOR Y                                                                                                                                                                                                                                      | EAK                                                                                                                                                                                                                       |                       | CUR                                                                                                                                                                                                                                                                  | RENT YI                                                                                                                                                                                                                                                  | EAK                                                                                                                                                                                                                                |                     |                                                                                                                                                                                                                                                                                                                                                                                                                                                                                                                      |                                                                                                                                                                                                                                                                                   | PRIOR Y                                                                                                                                                                                                            | ŁAK                                                                                                                                                                                         |                     | CURRENT YEAR                                                                                                                                                                                                                                                      |                                                                                                                                                                                                                 | LAK                                                                                                                                                                            |                                                         |
| WATER FUND                                                                                                                                                                                                                                                                                                                                                                                                                            | Budget 13-14                                                                                                                                                                                                                                                                                                                                                                                                                                                                                                                                                                                                                                                                                                                                                                                                                                                                                                                                                                                                                                                                                                                                                                                                                                                                                                                                                                                                                                                                                                                                                                                                                                                                                                                                                                                                                                                                                                                                                                                                                                                                                                                                                                                                                                                                                                                                                                                                                                                                                                                                                                                                                                                                                                                                                                                                                                                                                                       | Sep-13                                                                                                                                                                                                                                       | %<br>Collected                                                                                                                                                                                                            | % Var                 | Budget 14-15                                                                                                                                                                                                                                                         | Sep-14                                                                                                                                                                                                                                                   | %<br>Collected                                                                                                                                                                                                                     | % Var               | WATER & SEWER FUND                                                                                                                                                                                                                                                                                                                                                                                                                                                                                                   | Budget 13-14                                                                                                                                                                                                                                                                      | Sep-13                                                                                                                                                                                                             | %<br>Collected                                                                                                                                                                              | % Var               | Budget 14-15                                                                                                                                                                                                                                                      | Sep-14                                                                                                                                                                                                          | %<br>Collected                                                                                                                                                                 | % Va                                                    |
| <b>REVENUES:</b>                                                                                                                                                                                                                                                                                                                                                                                                                      |                                                                                                                                                                                                                                                                                                                                                                                                                                                                                                                                                                                                                                                                                                                                                                                                                                                                                                                                                                                                                                                                                                                                                                                                                                                                                                                                                                                                                                                                                                                                                                                                                                                                                                                                                                                                                                                                                                                                                                                                                                                                                                                                                                                                                                                                                                                                                                                                                                                                                                                                                                                                                                                                                                                                                                                                                                                                                                                    |                                                                                                                                                                                                                                              |                                                                                                                                                                                                                           |                       |                                                                                                                                                                                                                                                                      |                                                                                                                                                                                                                                                          |                                                                                                                                                                                                                                    |                     | REVENUES:                                                                                                                                                                                                                                                                                                                                                                                                                                                                                                            |                                                                                                                                                                                                                                                                                   |                                                                                                                                                                                                                    |                                                                                                                                                                                             |                     |                                                                                                                                                                                                                                                                   |                                                                                                                                                                                                                 |                                                                                                                                                                                |                                                         |
| Rate & Service Charges                                                                                                                                                                                                                                                                                                                                                                                                                | 9,206,590                                                                                                                                                                                                                                                                                                                                                                                                                                                                                                                                                                                                                                                                                                                                                                                                                                                                                                                                                                                                                                                                                                                                                                                                                                                                                                                                                                                                                                                                                                                                                                                                                                                                                                                                                                                                                                                                                                                                                                                                                                                                                                                                                                                                                                                                                                                                                                                                                                                                                                                                                                                                                                                                                                                                                                                                                                                                                                          | 2,150,980                                                                                                                                                                                                                                    | 23.4%                                                                                                                                                                                                                     |                       | 8,668,608                                                                                                                                                                                                                                                            | 2,287,571                                                                                                                                                                                                                                                | 26.4%                                                                                                                                                                                                                              |                     | Rate & Service Charges                                                                                                                                                                                                                                                                                                                                                                                                                                                                                               | 34,331,262                                                                                                                                                                                                                                                                        | 8,614,132                                                                                                                                                                                                          | 25.1%                                                                                                                                                                                       |                     | 34,215,000                                                                                                                                                                                                                                                        | 8,805,643                                                                                                                                                                                                       | 25.7%                                                                                                                                                                          |                                                         |
| Impact Fees                                                                                                                                                                                                                                                                                                                                                                                                                           | 1,012,500                                                                                                                                                                                                                                                                                                                                                                                                                                                                                                                                                                                                                                                                                                                                                                                                                                                                                                                                                                                                                                                                                                                                                                                                                                                                                                                                                                                                                                                                                                                                                                                                                                                                                                                                                                                                                                                                                                                                                                                                                                                                                                                                                                                                                                                                                                                                                                                                                                                                                                                                                                                                                                                                                                                                                                                                                                                                                                          | 256,500                                                                                                                                                                                                                                      | 25.3%                                                                                                                                                                                                                     |                       | 1,485,000                                                                                                                                                                                                                                                            | 468,450                                                                                                                                                                                                                                                  | 31.5%                                                                                                                                                                                                                              |                     | Impact Fees                                                                                                                                                                                                                                                                                                                                                                                                                                                                                                          | 3,262,500                                                                                                                                                                                                                                                                         | 893,166                                                                                                                                                                                                            | 27.4%                                                                                                                                                                                       |                     | 4,135,000                                                                                                                                                                                                                                                         | 1,346,150                                                                                                                                                                                                       | 32.6%                                                                                                                                                                          |                                                         |
| Connection Fees                                                                                                                                                                                                                                                                                                                                                                                                                       | 630,000                                                                                                                                                                                                                                                                                                                                                                                                                                                                                                                                                                                                                                                                                                                                                                                                                                                                                                                                                                                                                                                                                                                                                                                                                                                                                                                                                                                                                                                                                                                                                                                                                                                                                                                                                                                                                                                                                                                                                                                                                                                                                                                                                                                                                                                                                                                                                                                                                                                                                                                                                                                                                                                                                                                                                                                                                                                                                                            | 205,235                                                                                                                                                                                                                                      | 32.6%                                                                                                                                                                                                                     |                       | 735,000                                                                                                                                                                                                                                                              | 251,966                                                                                                                                                                                                                                                  | 34.3%                                                                                                                                                                                                                              |                     | Connection Fees                                                                                                                                                                                                                                                                                                                                                                                                                                                                                                      | 1,470,000                                                                                                                                                                                                                                                                         | 537,635                                                                                                                                                                                                            | 36.6%                                                                                                                                                                                       |                     | 1,575,000                                                                                                                                                                                                                                                         | 570,041                                                                                                                                                                                                         | 36.2%                                                                                                                                                                          |                                                         |
| Other Revenues                                                                                                                                                                                                                                                                                                                                                                                                                        | 118,800                                                                                                                                                                                                                                                                                                                                                                                                                                                                                                                                                                                                                                                                                                                                                                                                                                                                                                                                                                                                                                                                                                                                                                                                                                                                                                                                                                                                                                                                                                                                                                                                                                                                                                                                                                                                                                                                                                                                                                                                                                                                                                                                                                                                                                                                                                                                                                                                                                                                                                                                                                                                                                                                                                                                                                                                                                                                                                            | 32,179                                                                                                                                                                                                                                       | 27.1%                                                                                                                                                                                                                     |                       | 145,500                                                                                                                                                                                                                                                              | 44,119                                                                                                                                                                                                                                                   | 30.3%                                                                                                                                                                                                                              |                     | Other Revenues                                                                                                                                                                                                                                                                                                                                                                                                                                                                                                       | 770,889                                                                                                                                                                                                                                                                           | 252,073                                                                                                                                                                                                            | 32.7%                                                                                                                                                                                       |                     | 685,500                                                                                                                                                                                                                                                           | 163,812                                                                                                                                                                                                         | 23.9%                                                                                                                                                                          |                                                         |
| NON-OPERATING REVENUES:                                                                                                                                                                                                                                                                                                                                                                                                               |                                                                                                                                                                                                                                                                                                                                                                                                                                                                                                                                                                                                                                                                                                                                                                                                                                                                                                                                                                                                                                                                                                                                                                                                                                                                                                                                                                                                                                                                                                                                                                                                                                                                                                                                                                                                                                                                                                                                                                                                                                                                                                                                                                                                                                                                                                                                                                                                                                                                                                                                                                                                                                                                                                                                                                                                                                                                                                                    |                                                                                                                                                                                                                                              |                                                                                                                                                                                                                           |                       |                                                                                                                                                                                                                                                                      |                                                                                                                                                                                                                                                          |                                                                                                                                                                                                                                    |                     | NON-OPERATING REVENUES:                                                                                                                                                                                                                                                                                                                                                                                                                                                                                              |                                                                                                                                                                                                                                                                                   |                                                                                                                                                                                                                    |                                                                                                                                                                                             |                     |                                                                                                                                                                                                                                                                   |                                                                                                                                                                                                                 |                                                                                                                                                                                |                                                         |
| Gain(Loss) on Sale of Assets                                                                                                                                                                                                                                                                                                                                                                                                          | 35,225                                                                                                                                                                                                                                                                                                                                                                                                                                                                                                                                                                                                                                                                                                                                                                                                                                                                                                                                                                                                                                                                                                                                                                                                                                                                                                                                                                                                                                                                                                                                                                                                                                                                                                                                                                                                                                                                                                                                                                                                                                                                                                                                                                                                                                                                                                                                                                                                                                                                                                                                                                                                                                                                                                                                                                                                                                                                                                             | -                                                                                                                                                                                                                                            | 0.0%                                                                                                                                                                                                                      |                       | 25,950                                                                                                                                                                                                                                                               | -                                                                                                                                                                                                                                                        | 0.0%                                                                                                                                                                                                                               |                     | Interest Income                                                                                                                                                                                                                                                                                                                                                                                                                                                                                                      | 100,000                                                                                                                                                                                                                                                                           | 7,932                                                                                                                                                                                                              | 7.9%                                                                                                                                                                                        |                     | 25,000                                                                                                                                                                                                                                                            | 6,038                                                                                                                                                                                                           | 24.2%                                                                                                                                                                          |                                                         |
| TOTAL REVENUES                                                                                                                                                                                                                                                                                                                                                                                                                        |                                                                                                                                                                                                                                                                                                                                                                                                                                                                                                                                                                                                                                                                                                                                                                                                                                                                                                                                                                                                                                                                                                                                                                                                                                                                                                                                                                                                                                                                                                                                                                                                                                                                                                                                                                                                                                                                                                                                                                                                                                                                                                                                                                                                                                                                                                                                                                                                                                                                                                                                                                                                                                                                                                                                                                                                                                                                                                                    | 2,644,894                                                                                                                                                                                                                                    | 24.0%                                                                                                                                                                                                                     | -1.0%                 | 11,060,058                                                                                                                                                                                                                                                           | 3,052,106                                                                                                                                                                                                                                                | 27.6%                                                                                                                                                                                                                              | 2.6%                | Gain(Loss) on Sale of Assets                                                                                                                                                                                                                                                                                                                                                                                                                                                                                         |                                                                                                                                                                                                                                                                                   | 2,282                                                                                                                                                                                                              | 2.3%                                                                                                                                                                                        |                     | 108,550                                                                                                                                                                                                                                                           | (3,074)                                                                                                                                                                                                         | -2.8%                                                                                                                                                                          |                                                         |
| TOTAL AVAILABLE REVENUE                                                                                                                                                                                                                                                                                                                                                                                                               | 5,374,167                                                                                                                                                                                                                                                                                                                                                                                                                                                                                                                                                                                                                                                                                                                                                                                                                                                                                                                                                                                                                                                                                                                                                                                                                                                                                                                                                                                                                                                                                                                                                                                                                                                                                                                                                                                                                                                                                                                                                                                                                                                                                                                                                                                                                                                                                                                                                                                                                                                                                                                                                                                                                                                                                                                                                                                                                                                                                                          | 1,234,282                                                                                                                                                                                                                                    | 23.0%                                                                                                                                                                                                                     | -2.0%                 | 5,364,156                                                                                                                                                                                                                                                            | 1,530,929                                                                                                                                                                                                                                                | 28.5%                                                                                                                                                                                                                              | 3.5%                | TOTAL REVENUES                                                                                                                                                                                                                                                                                                                                                                                                                                                                                                       |                                                                                                                                                                                                                                                                                   | 10,307,220                                                                                                                                                                                                         | 25.7%                                                                                                                                                                                       | 0.7%                | 40,744,050                                                                                                                                                                                                                                                        | 10,888,609                                                                                                                                                                                                      | 26.7%                                                                                                                                                                          |                                                         |
| (After R&R Transfers)                                                                                                                                                                                                                                                                                                                                                                                                                 |                                                                                                                                                                                                                                                                                                                                                                                                                                                                                                                                                                                                                                                                                                                                                                                                                                                                                                                                                                                                                                                                                                                                                                                                                                                                                                                                                                                                                                                                                                                                                                                                                                                                                                                                                                                                                                                                                                                                                                                                                                                                                                                                                                                                                                                                                                                                                                                                                                                                                                                                                                                                                                                                                                                                                                                                                                                                                                                    |                                                                                                                                                                                                                                              |                                                                                                                                                                                                                           |                       |                                                                                                                                                                                                                                                                      |                                                                                                                                                                                                                                                          |                                                                                                                                                                                                                                    |                     | TOTAL AVAILABLE REVENUE<br>(After R&R Transfers)                                                                                                                                                                                                                                                                                                                                                                                                                                                                     | 21,542,954                                                                                                                                                                                                                                                                        | 5,607,411                                                                                                                                                                                                          | 26.0%                                                                                                                                                                                       | 1.0%                | 22,734,284                                                                                                                                                                                                                                                        | 6,073,766                                                                                                                                                                                                       | 26.7%                                                                                                                                                                          | 1.'                                                     |
| EVDENDITUDES.                                                                                                                                                                                                                                                                                                                                                                                                                         | Pudget 12 14                                                                                                                                                                                                                                                                                                                                                                                                                                                                                                                                                                                                                                                                                                                                                                                                                                                                                                                                                                                                                                                                                                                                                                                                                                                                                                                                                                                                                                                                                                                                                                                                                                                                                                                                                                                                                                                                                                                                                                                                                                                                                                                                                                                                                                                                                                                                                                                                                                                                                                                                                                                                                                                                                                                                                                                                                                                                                                       | S 12                                                                                                                                                                                                                                         | 0/ Enont                                                                                                                                                                                                                  | % Var                 | Pudget 14 15                                                                                                                                                                                                                                                         | S 14                                                                                                                                                                                                                                                     | 0/ Enont                                                                                                                                                                                                                           | 9/ Von              |                                                                                                                                                                                                                                                                                                                                                                                                                                                                                                                      | Pudget 12 14                                                                                                                                                                                                                                                                      | G., 12                                                                                                                                                                                                             | 0/ Emont                                                                                                                                                                                    | 9/ Von              | Pudget 14 15                                                                                                                                                                                                                                                      | S 14                                                                                                                                                                                                            | 0/ Enont                                                                                                                                                                       | 0/ X7                                                   |
| EXPENDITURES:                                                                                                                                                                                                                                                                                                                                                                                                                         | 0                                                                                                                                                                                                                                                                                                                                                                                                                                                                                                                                                                                                                                                                                                                                                                                                                                                                                                                                                                                                                                                                                                                                                                                                                                                                                                                                                                                                                                                                                                                                                                                                                                                                                                                                                                                                                                                                                                                                                                                                                                                                                                                                                                                                                                                                                                                                                                                                                                                                                                                                                                                                                                                                                                                                                                                                                                                                                                                  | Sep-13                                                                                                                                                                                                                                       |                                                                                                                                                                                                                           | % var                 | Budget 14-15                                                                                                                                                                                                                                                         | Sep-14                                                                                                                                                                                                                                                   | % Spent                                                                                                                                                                                                                            | % var               | EXPENDITURES:                                                                                                                                                                                                                                                                                                                                                                                                                                                                                                        |                                                                                                                                                                                                                                                                                   | Sep-13                                                                                                                                                                                                             | % Spent                                                                                                                                                                                     | % var               | Budget 14-15                                                                                                                                                                                                                                                      | Sep-14                                                                                                                                                                                                          | % Spent                                                                                                                                                                        | %0 V2                                                   |
| Personnel Costs<br>Contractual Services                                                                                                                                                                                                                                                                                                                                                                                               | 2,663,255<br>407,181                                                                                                                                                                                                                                                                                                                                                                                                                                                                                                                                                                                                                                                                                                                                                                                                                                                                                                                                                                                                                                                                                                                                                                                                                                                                                                                                                                                                                                                                                                                                                                                                                                                                                                                                                                                                                                                                                                                                                                                                                                                                                                                                                                                                                                                                                                                                                                                                                                                                                                                                                                                                                                                                                                                                                                                                                                                                                               | 652,577<br>44,278                                                                                                                                                                                                                            | 24.5%<br>10.9%                                                                                                                                                                                                            |                       | 2,878,287<br>446,222                                                                                                                                                                                                                                                 | 581,283<br>85,356                                                                                                                                                                                                                                        | 20.2%<br>19.1%                                                                                                                                                                                                                     |                     | Personnel Costs<br>Contractual Services                                                                                                                                                                                                                                                                                                                                                                                                                                                                              | 9,445,795<br>1,628,129                                                                                                                                                                                                                                                            | 2,399,293<br>239,244                                                                                                                                                                                               | 25.4%<br>14.7%                                                                                                                                                                              |                     | 9,829,447<br>1,838,904                                                                                                                                                                                                                                            | 2,050,954<br>341,973                                                                                                                                                                                            | 20.9%<br>18.6%                                                                                                                                                                 |                                                         |
| Maint & Repairs                                                                                                                                                                                                                                                                                                                                                                                                                       |                                                                                                                                                                                                                                                                                                                                                                                                                                                                                                                                                                                                                                                                                                                                                                                                                                                                                                                                                                                                                                                                                                                                                                                                                                                                                                                                                                                                                                                                                                                                                                                                                                                                                                                                                                                                                                                                                                                                                                                                                                                                                                                                                                                                                                                                                                                                                                                                                                                                                                                                                                                                                                                                                                                                                                                                                                                                                                                    | 44,278                                                                                                                                                                                                                                       | 10.9%                                                                                                                                                                                                                     |                       | 547,849                                                                                                                                                                                                                                                              | 129,267                                                                                                                                                                                                                                                  | 23.6%                                                                                                                                                                                                                              |                     | Contractual Services<br>Maint & Repairs                                                                                                                                                                                                                                                                                                                                                                                                                                                                              |                                                                                                                                                                                                                                                                                   | 239,244 550,559                                                                                                                                                                                                    | 14.7%                                                                                                                                                                                       |                     | 3,365,738                                                                                                                                                                                                                                                         | 678,752                                                                                                                                                                                                         | 18.6%                                                                                                                                                                          |                                                         |
| Utilities                                                                                                                                                                                                                                                                                                                                                                                                                             | 1,396,445                                                                                                                                                                                                                                                                                                                                                                                                                                                                                                                                                                                                                                                                                                                                                                                                                                                                                                                                                                                                                                                                                                                                                                                                                                                                                                                                                                                                                                                                                                                                                                                                                                                                                                                                                                                                                                                                                                                                                                                                                                                                                                                                                                                                                                                                                                                                                                                                                                                                                                                                                                                                                                                                                                                                                                                                                                                                                                          | 358,387                                                                                                                                                                                                                                      | 25.7%                                                                                                                                                                                                                     |                       | 1,891,551                                                                                                                                                                                                                                                            | 363,602                                                                                                                                                                                                                                                  | 19.2%                                                                                                                                                                                                                              |                     | Utilities                                                                                                                                                                                                                                                                                                                                                                                                                                                                                                            |                                                                                                                                                                                                                                                                                   | 653,947                                                                                                                                                                                                            | 21.0%                                                                                                                                                                                       |                     | 3,684,551                                                                                                                                                                                                                                                         | 637,636                                                                                                                                                                                                         | 17.3%                                                                                                                                                                          |                                                         |
| Office Expenses                                                                                                                                                                                                                                                                                                                                                                                                                       | 672,208                                                                                                                                                                                                                                                                                                                                                                                                                                                                                                                                                                                                                                                                                                                                                                                                                                                                                                                                                                                                                                                                                                                                                                                                                                                                                                                                                                                                                                                                                                                                                                                                                                                                                                                                                                                                                                                                                                                                                                                                                                                                                                                                                                                                                                                                                                                                                                                                                                                                                                                                                                                                                                                                                                                                                                                                                                                                                                            | 234.467                                                                                                                                                                                                                                      | 34.9%                                                                                                                                                                                                                     | _                     | 815,017                                                                                                                                                                                                                                                              | 255,685                                                                                                                                                                                                                                                  | 31.4%                                                                                                                                                                                                                              |                     | Office Expenses                                                                                                                                                                                                                                                                                                                                                                                                                                                                                                      |                                                                                                                                                                                                                                                                                   | 429,241                                                                                                                                                                                                            | 28.1%                                                                                                                                                                                       |                     | 1,822,528                                                                                                                                                                                                                                                         | 445,906                                                                                                                                                                                                         | 24.5%                                                                                                                                                                          |                                                         |
| Insurance                                                                                                                                                                                                                                                                                                                                                                                                                             | 120,000                                                                                                                                                                                                                                                                                                                                                                                                                                                                                                                                                                                                                                                                                                                                                                                                                                                                                                                                                                                                                                                                                                                                                                                                                                                                                                                                                                                                                                                                                                                                                                                                                                                                                                                                                                                                                                                                                                                                                                                                                                                                                                                                                                                                                                                                                                                                                                                                                                                                                                                                                                                                                                                                                                                                                                                                                                                                                                            | 19,978                                                                                                                                                                                                                                       | 16.6%                                                                                                                                                                                                                     |                       | 127,492                                                                                                                                                                                                                                                              | 157                                                                                                                                                                                                                                                      | 0.1%                                                                                                                                                                                                                               |                     | Insurance                                                                                                                                                                                                                                                                                                                                                                                                                                                                                                            |                                                                                                                                                                                                                                                                                   | 46,616                                                                                                                                                                                                             | 16.6%                                                                                                                                                                                       |                     | 297,482                                                                                                                                                                                                                                                           | 367                                                                                                                                                                                                             | 0.1%                                                                                                                                                                           |                                                         |
| Other Expenses                                                                                                                                                                                                                                                                                                                                                                                                                        | 285,835                                                                                                                                                                                                                                                                                                                                                                                                                                                                                                                                                                                                                                                                                                                                                                                                                                                                                                                                                                                                                                                                                                                                                                                                                                                                                                                                                                                                                                                                                                                                                                                                                                                                                                                                                                                                                                                                                                                                                                                                                                                                                                                                                                                                                                                                                                                                                                                                                                                                                                                                                                                                                                                                                                                                                                                                                                                                                                            | 18,351                                                                                                                                                                                                                                       | 6.4%                                                                                                                                                                                                                      |                       | 314,868                                                                                                                                                                                                                                                              | 9,272                                                                                                                                                                                                                                                    | 2.9%                                                                                                                                                                                                                               |                     | Other Expenses                                                                                                                                                                                                                                                                                                                                                                                                                                                                                                       | 747,403                                                                                                                                                                                                                                                                           | 60,554                                                                                                                                                                                                             | 8.1%                                                                                                                                                                                        |                     | 803,334                                                                                                                                                                                                                                                           | 72,539                                                                                                                                                                                                          | 9.0%                                                                                                                                                                           |                                                         |
| TOTAL OPERATING EXPENSE                                                                                                                                                                                                                                                                                                                                                                                                               | 5,989,408                                                                                                                                                                                                                                                                                                                                                                                                                                                                                                                                                                                                                                                                                                                                                                                                                                                                                                                                                                                                                                                                                                                                                                                                                                                                                                                                                                                                                                                                                                                                                                                                                                                                                                                                                                                                                                                                                                                                                                                                                                                                                                                                                                                                                                                                                                                                                                                                                                                                                                                                                                                                                                                                                                                                                                                                                                                                                                          | 1,402,049                                                                                                                                                                                                                                    | 23.4%                                                                                                                                                                                                                     | 1.6%                  | 7,021,286                                                                                                                                                                                                                                                            | 1,424,622                                                                                                                                                                                                                                                | 20.3%                                                                                                                                                                                                                              | 4.7%                | TOTAL OPERATING EXPENSE                                                                                                                                                                                                                                                                                                                                                                                                                                                                                              | 19,912,835                                                                                                                                                                                                                                                                        | 4,379,454                                                                                                                                                                                                          | 22.0%                                                                                                                                                                                       | 3.0%                | 21,641,984                                                                                                                                                                                                                                                        | 4,228,128                                                                                                                                                                                                       | 19.5%                                                                                                                                                                          | 5.                                                      |
|                                                                                                                                                                                                                                                                                                                                                                                                                                       | 0                                                                                                                                                                                                                                                                                                                                                                                                                                                                                                                                                                                                                                                                                                                                                                                                                                                                                                                                                                                                                                                                                                                                                                                                                                                                                                                                                                                                                                                                                                                                                                                                                                                                                                                                                                                                                                                                                                                                                                                                                                                                                                                                                                                                                                                                                                                                                                                                                                                                                                                                                                                                                                                                                                                                                                                                                                                                                                                  | . Revenues Variance                                                                                                                                                                                                                          | >>>                                                                                                                                                                                                                       | 0.6%                  | Operating Expense v 1                                                                                                                                                                                                                                                | Revenues Variance                                                                                                                                                                                                                                        | >>>                                                                                                                                                                                                                                | 8.2%                |                                                                                                                                                                                                                                                                                                                                                                                                                                                                                                                      | Operating Expense v.                                                                                                                                                                                                                                                              | Revenues Variance                                                                                                                                                                                                  | >>>                                                                                                                                                                                         | 3.8%                | Operating Expense v.                                                                                                                                                                                                                                              | Revenues Variance                                                                                                                                                                                               | >>>                                                                                                                                                                            | 7.                                                      |
|                                                                                                                                                                                                                                                                                                                                                                                                                                       | Operating Expense v                                                                                                                                                                                                                                                                                                                                                                                                                                                                                                                                                                                                                                                                                                                                                                                                                                                                                                                                                                                                                                                                                                                                                                                                                                                                                                                                                                                                                                                                                                                                                                                                                                                                                                                                                                                                                                                                                                                                                                                                                                                                                                                                                                                                                                                                                                                                                                                                                                                                                                                                                                                                                                                                                                                                                                                                                                                                                                | . Revenues variance                                                                                                                                                                                                                          |                                                                                                                                                                                                                           | 0.070                 | Operating Expense v. 1                                                                                                                                                                                                                                               |                                                                                                                                                                                                                                                          |                                                                                                                                                                                                                                    |                     |                                                                                                                                                                                                                                                                                                                                                                                                                                                                                                                      |                                                                                                                                                                                                                                                                                   |                                                                                                                                                                                                                    |                                                                                                                                                                                             |                     |                                                                                                                                                                                                                                                                   |                                                                                                                                                                                                                 |                                                                                                                                                                                |                                                         |
| Capital Equipment                                                                                                                                                                                                                                                                                                                                                                                                                     |                                                                                                                                                                                                                                                                                                                                                                                                                                                                                                                                                                                                                                                                                                                                                                                                                                                                                                                                                                                                                                                                                                                                                                                                                                                                                                                                                                                                                                                                                                                                                                                                                                                                                                                                                                                                                                                                                                                                                                                                                                                                                                                                                                                                                                                                                                                                                                                                                                                                                                                                                                                                                                                                                                                                                                                                                                                                                                                    | 6,355                                                                                                                                                                                                                                        | 0.6%                                                                                                                                                                                                                      | 0.070                 | 522,000                                                                                                                                                                                                                                                              | 61,070                                                                                                                                                                                                                                                   | 11.7%                                                                                                                                                                                                                              |                     | Capital Equipment                                                                                                                                                                                                                                                                                                                                                                                                                                                                                                    | 1,630,120                                                                                                                                                                                                                                                                         | 104,128                                                                                                                                                                                                            | 6.4%                                                                                                                                                                                        |                     | 1,092,300                                                                                                                                                                                                                                                         | 144,975                                                                                                                                                                                                         | 13.3%                                                                                                                                                                          |                                                         |
|                                                                                                                                                                                                                                                                                                                                                                                                                                       | 1,045,520<br>7,034,928                                                                                                                                                                                                                                                                                                                                                                                                                                                                                                                                                                                                                                                                                                                                                                                                                                                                                                                                                                                                                                                                                                                                                                                                                                                                                                                                                                                                                                                                                                                                                                                                                                                                                                                                                                                                                                                                                                                                                                                                                                                                                                                                                                                                                                                                                                                                                                                                                                                                                                                                                                                                                                                                                                                                                                                                                                                                                             |                                                                                                                                                                                                                                              | 0.6%<br>20.0%                                                                                                                                                                                                             | 5.0%<br>4.0%          |                                                                                                                                                                                                                                                                      | 61,070<br><b>1,485,692</b>                                                                                                                                                                                                                               | 19.7%                                                                                                                                                                                                                              | <b>5.3%</b><br>8.8% | Capital Equipment<br>TOTAL OP & NON-OP EXPENSE                                                                                                                                                                                                                                                                                                                                                                                                                                                                       |                                                                                                                                                                                                                                                                                   | 4,483,582                                                                                                                                                                                                          | 20.8%                                                                                                                                                                                       | <b>4.2%</b><br>4.9% | 1,092,300<br>22,734,284<br>TOTAL Expense v. Re                                                                                                                                                                                                                    | 4,373,103                                                                                                                                                                                                       | 13.3%<br>19.2%                                                                                                                                                                 |                                                         |
| Capital Equipment                                                                                                                                                                                                                                                                                                                                                                                                                     | 1,045,520<br>7,034,928<br>TOTAL Expense v. R                                                                                                                                                                                                                                                                                                                                                                                                                                                                                                                                                                                                                                                                                                                                                                                                                                                                                                                                                                                                                                                                                                                                                                                                                                                                                                                                                                                                                                                                                                                                                                                                                                                                                                                                                                                                                                                                                                                                                                                                                                                                                                                                                                                                                                                                                                                                                                                                                                                                                                                                                                                                                                                                                                                                                                                                                                                                       | 6,355<br><b>1,408,404</b><br>evenues Variance                                                                                                                                                                                                | 0.6%<br>20.0%                                                                                                                                                                                                             | 5.0%                  | 522,000<br>7,543,286<br>TOTAL Expense v. Rev                                                                                                                                                                                                                         | 61,070<br><b>1,485,692</b><br>venues Variance                                                                                                                                                                                                            | <b>19.7%</b>                                                                                                                                                                                                                       |                     | TOTAL OP & NON-OP EXPENSE                                                                                                                                                                                                                                                                                                                                                                                                                                                                                            | 21,542,955<br>TOTAL Expense v. Re                                                                                                                                                                                                                                                 | 4,483,582<br>venues Variance                                                                                                                                                                                       | <b>20.8%</b>                                                                                                                                                                                |                     | <b>22,734,284</b><br>TOTAL Expense v. Re                                                                                                                                                                                                                          | 4,373,103<br>evenues Variance                                                                                                                                                                                   | <b>19.2%</b>                                                                                                                                                                   |                                                         |
| TOTAL OP & NON-OP EXPENSE                                                                                                                                                                                                                                                                                                                                                                                                             | 1,045,520<br>7,034,928<br>TOTAL Expense v. R                                                                                                                                                                                                                                                                                                                                                                                                                                                                                                                                                                                                                                                                                                                                                                                                                                                                                                                                                                                                                                                                                                                                                                                                                                                                                                                                                                                                                                                                                                                                                                                                                                                                                                                                                                                                                                                                                                                                                                                                                                                                                                                                                                                                                                                                                                                                                                                                                                                                                                                                                                                                                                                                                                                                                                                                                                                                       | 6,355<br>1,408,404<br>evenues Variance<br>PRIOR Y                                                                                                                                                                                            | 0.6%<br>20.0%                                                                                                                                                                                                             | <b>5.0%</b><br>4.0%   | 522,000<br>7,543,286<br>TOTAL Expense v. Rev<br>CUR                                                                                                                                                                                                                  | 61,070<br>1,485,692<br>renues Variance<br>RENT YI                                                                                                                                                                                                        | <b>19.7%</b>                                                                                                                                                                                                                       | 8.8%                | TOTAL OP & NON-OP EXPENSE Note-The bulk of Solid Waste Revenues are collected fi % of Fiscal Year Completed (Revenue):                                                                                                                                                                                                                                                                                                                                                                                               | 21,542,955<br>TOTAL Expense v. Re<br>rom Dec-Feb<br>5.2%                                                                                                                                                                                                                          | 4,483,582<br>venues Variance<br>PRIOR Y                                                                                                                                                                            | <b>20.8%</b>                                                                                                                                                                                | 4.9%                | 22,734,284<br>TOTAL Expense v. Re                                                                                                                                                                                                                                 | 4,373,103 evenues Variance                                                                                                                                                                                      | 19.2%                                                                                                                                                                          | 7.                                                      |
| TOTAL OP & NON-OP EXPENSE<br>SEWER FUND                                                                                                                                                                                                                                                                                                                                                                                               | 1,045,520<br>7,034,928<br>TOTAL Expense v. R                                                                                                                                                                                                                                                                                                                                                                                                                                                                                                                                                                                                                                                                                                                                                                                                                                                                                                                                                                                                                                                                                                                                                                                                                                                                                                                                                                                                                                                                                                                                                                                                                                                                                                                                                                                                                                                                                                                                                                                                                                                                                                                                                                                                                                                                                                                                                                                                                                                                                                                                                                                                                                                                                                                                                                                                                                                                       | 6,355<br><b>1,408,404</b><br>evenues Variance                                                                                                                                                                                                | 0.6%<br>20.0%                                                                                                                                                                                                             | 5.0%                  | 522,000<br>7,543,286<br>TOTAL Expense v. Rev                                                                                                                                                                                                                         | 61,070<br><b>1,485,692</b><br>venues Variance                                                                                                                                                                                                            | <b>19.7%</b>                                                                                                                                                                                                                       |                     | TOTAL OP & NON-OP EXPENSE<br>Note-The bulk of Solid Waste Revenues are collected f<br>% of Fiscal Year Completed (Revenue):<br>SOLID WASTE                                                                                                                                                                                                                                                                                                                                                                           | 21,542,955<br>TOTAL Expense v. Re                                                                                                                                                                                                                                                 | 4,483,582<br>venues Variance                                                                                                                                                                                       | <b>20.8%</b>                                                                                                                                                                                |                     | <b>22,734,284</b><br>TOTAL Expense v. Re                                                                                                                                                                                                                          | 4,373,103<br>evenues Variance                                                                                                                                                                                   | <b>19.2%</b>                                                                                                                                                                   | 7.                                                      |
| TOTAL OP & NON-OP EXPENSE<br>SEWER FUND<br>REVENUES:                                                                                                                                                                                                                                                                                                                                                                                  | 1,045,520<br>7,034,928<br>TOTAL Expense v. R<br>Budget 13-14                                                                                                                                                                                                                                                                                                                                                                                                                                                                                                                                                                                                                                                                                                                                                                                                                                                                                                                                                                                                                                                                                                                                                                                                                                                                                                                                                                                                                                                                                                                                                                                                                                                                                                                                                                                                                                                                                                                                                                                                                                                                                                                                                                                                                                                                                                                                                                                                                                                                                                                                                                                                                                                                                                                                                                                                                                                       | 6,355<br>1,408,404<br>evenues Variance<br>PRIOR Y<br>Sep-13                                                                                                                                                                                  | 0.6%<br>20.0%<br>Solution                                                                                                                                                                                                 | <b>5.0%</b><br>4.0%   | 522,000<br>7,543,286<br>TOTAL Expense v. Rev<br>CUR<br>Budget 14-15                                                                                                                                                                                                  | 61,070<br>1,485,692<br>renues Variance<br>RENT YI<br>Sep-14                                                                                                                                                                                              | 19.7%<br>EAR<br>%<br>Collected                                                                                                                                                                                                     | 8.8%                | TOTAL OP & NON-OP EXPENSE Note-The bulk of Solid Waste Revenues are collected f % of Fiscal Year Completed (Revenue): SOLID WASTE REVENUES:                                                                                                                                                                                                                                                                                                                                                                          | 21,542,955<br>TOTAL Expense v. Re<br>rom Dec-Feb<br>5.2%<br>Budget 13-14                                                                                                                                                                                                          | 4,483,582<br>venues Variance<br>PRIOR Y<br>Sep-13                                                                                                                                                                  | 20.8%<br>>>><br>EAR<br>%<br>Collected                                                                                                                                                       | 4.9%                | 22,734,284<br>TOTAL Expense v. Re<br>CUF<br>Budget 14-15                                                                                                                                                                                                          | 4,373,103<br>evenues Variance<br>RRENT YE<br>Sep-14                                                                                                                                                             | 19.2%                                                                                                                                                                          | 7.                                                      |
| TOTAL OP & NON-OP EXPENSE SEWER FUND REVENUES: Rate & Service Charges                                                                                                                                                                                                                                                                                                                                                                 | 1,045,520<br>7,034,928<br>TOTAL Expense v. R<br>Budget 13-14<br>25,124,672                                                                                                                                                                                                                                                                                                                                                                                                                                                                                                                                                                                                                                                                                                                                                                                                                                                                                                                                                                                                                                                                                                                                                                                                                                                                                                                                                                                                                                                                                                                                                                                                                                                                                                                                                                                                                                                                                                                                                                                                                                                                                                                                                                                                                                                                                                                                                                                                                                                                                                                                                                                                                                                                                                                                                                                                                                         | 6,355<br>1,408,404<br>evenues Variance<br>PRIOR Y<br>Sep-13<br>6,463,152                                                                                                                                                                     | 0.6%<br>20.0%<br>EAR<br>%<br>Collected<br>25.7%                                                                                                                                                                           | <b>5.0%</b><br>4.0%   | 522,000<br>7,543,286<br>TOTAL Expense v. Rev<br>CUR<br>Budget 14-15<br>25,546,392                                                                                                                                                                                    | 61,070<br><b>1,485,692</b><br>renues Variance<br><b>RENT YI</b><br><b>Sep-14</b><br>6,518,072                                                                                                                                                            | 19.7%<br>EAR<br>%<br>Collected<br>25.5%                                                                                                                                                                                            | 8.8%                | TOTAL OP & NON-OP EXPENSE Note-The bulk of Solid Waste Revenues are collected fi % of Fiscal Year Completed (Revenue): SOLID WASTE REVENUES: Landfill User Fee Revenue                                                                                                                                                                                                                                                                                                                                               | 21,542,955<br>TOTAL Expense v. Re<br>rom Dec-Feb<br>5.2%<br>Budget 13-14<br>7,414,400                                                                                                                                                                                             | 4,483,582<br>venues Variance<br>PRIOR Y<br>Sep-13<br>127,691                                                                                                                                                       | 20.8%<br>EAR<br>%<br>Collected<br>1.7%                                                                                                                                                      | 4.9%                | 22,734,284<br>TOTAL Expense v. Re<br>Budget 14-15<br>7,753,000                                                                                                                                                                                                    | 4,373,103<br>evenues Variance<br>RRENT YE<br>Sep-14<br>141,360                                                                                                                                                  | 19.2%<br>EAR<br>%<br>Collected<br>1.8%                                                                                                                                         | 7.                                                      |
| TOTAL OP & NON-OP EXPENSE<br>SEWER FUND<br>REVENUES:<br>Rate & Service Charges<br>Impact Fees                                                                                                                                                                                                                                                                                                                                         | 1,045,520<br>7,034,928<br>TOTAL Expense v. R<br>Budget 13-14<br>25,124,672<br>2,250,000                                                                                                                                                                                                                                                                                                                                                                                                                                                                                                                                                                                                                                                                                                                                                                                                                                                                                                                                                                                                                                                                                                                                                                                                                                                                                                                                                                                                                                                                                                                                                                                                                                                                                                                                                                                                                                                                                                                                                                                                                                                                                                                                                                                                                                                                                                                                                                                                                                                                                                                                                                                                                                                                                                                                                                                                                            | 6,355<br>1,408,404<br>evenues Variance<br>PRIOR Y<br>Sep-13<br>6,463,152<br>636,666                                                                                                                                                          | 0.6%<br>20.0%<br>20.0%<br>EAR<br>%<br>Collected<br>25.7%<br>28.3%                                                                                                                                                         | <b>5.0%</b><br>4.0%   | 522,000<br>7,543,286<br>TOTAL Expense v. Rev<br>Budget 14-15<br>25,546,392<br>2,650,000                                                                                                                                                                              | 61,070<br><b>1,485,692</b><br>renues Variance<br><b>RENT YI</b><br><b>Sep-14</b><br>6,518,072<br>877,700                                                                                                                                                 | 19.7%<br>EAR<br>%<br>Collected<br>25.5%<br>33.1%                                                                                                                                                                                   | 8.8%                | TOTAL OP & NON-OP EXPENSE<br>Note-The bulk of Solid Waste Revenues are collected fi<br>% of Fiscal Year Completed (Revenue):<br>SOLID WASTE<br>REVENUES:<br>Landfill User Fee Revenue<br>Salvage Revenue                                                                                                                                                                                                                                                                                                             | 21,542,955<br>TOTAL Expense v. Re<br>rom Dec-Feb<br>5.2%<br>Budget 13-14<br>7,414,400<br>232,200                                                                                                                                                                                  | 4,483,582<br>venues Variance<br>PRIOR Y<br>Sep-13<br>127,691<br>77,386                                                                                                                                             | 20.8%<br>EAR<br>%<br>Collected<br>1.7%<br>33.3%                                                                                                                                             | 4.9%                | 22,734,284<br>TOTAL Expense v. Re<br>Budget 14-15<br>7,753,000<br>149,000                                                                                                                                                                                         | 4,373,103<br>evenues Variance<br>RRENT YE<br>Sep-14<br>141,360<br>64,281                                                                                                                                        | 19.2%<br>EAR<br>%<br>Collected<br>1.8%<br>43.1%                                                                                                                                | 7.:                                                     |
| TOTAL OP & NON-OP EXPENSE<br>SEWER FUND<br>REVENUES:<br>Rate & Service Charges<br>Impact Fees<br>Connection Fees                                                                                                                                                                                                                                                                                                                      | 1,045,520<br>7,034,928<br>TOTAL Expense v. R<br>Budget 13-14<br>25,124,672<br>2,250,000<br>840,000                                                                                                                                                                                                                                                                                                                                                                                                                                                                                                                                                                                                                                                                                                                                                                                                                                                                                                                                                                                                                                                                                                                                                                                                                                                                                                                                                                                                                                                                                                                                                                                                                                                                                                                                                                                                                                                                                                                                                                                                                                                                                                                                                                                                                                                                                                                                                                                                                                                                                                                                                                                                                                                                                                                                                                                                                 | 6,355<br>1,408,404<br>evenues Variance<br>PRIOR Y<br>Sep-13<br>6,463,152<br>636,666<br>332,400                                                                                                                                               | 0.6%<br>20.0%<br>20.0%<br>EAR<br>%<br>Collected<br>25.7%<br>28.3%<br>39.6%                                                                                                                                                | <b>5.0%</b><br>4.0%   | 522,000<br>7,543,286<br>TOTAL Expense v. Rev<br>Budget 14-15<br>25,546,392<br>2,650,000<br>840,000                                                                                                                                                                   | 61,070<br><b>1,485,692</b><br>renues Variance<br><b>RENT YI</b><br><b>Sep-14</b><br>6,518,072<br>877,700<br>318,075                                                                                                                                      | 19.7%<br>EAR<br>%<br>Collected<br>25.5%<br>33.1%<br>37.9%                                                                                                                                                                          | 8.8%                | TOTAL OP & NON-OP EXPENSE Note-The bulk of Solid Waste Revenues are collected fi % of Fiscal Year Completed (Revenue): SOLID WASTE REVENUES: Landfill User Fee Revenue Salvage Revenue Tipping Fees                                                                                                                                                                                                                                                                                                                  | 21,542,955<br>TOTAL Expense v. Re<br>rom Dec-Feb<br>5.2%<br>Budget 13-14<br>7,414,400<br>232,200<br>1,596,000                                                                                                                                                                     | 4,483,582<br>venues Variance<br>PRIOR Y<br>Sep-13<br>127,691<br>77,386<br>450,209                                                                                                                                  | 20.8%<br>EAR<br>%<br>Collected<br>1.7%<br>33.3%<br>28.2%                                                                                                                                    | 4.9%                | 22,734,284<br>TOTAL Expense v. Re<br>Budget 14-15<br>7,753,000<br>149,000<br>2,044,500                                                                                                                                                                            | 4,373,103<br>evenues Variance<br>RRENT YE<br>Sep-14<br>141,360<br>64,281<br>603,899                                                                                                                             | 19.2%<br>EAR<br>%<br>Collected<br>1.8%<br>43.1%<br>29.5%                                                                                                                       | 7.                                                      |
| TOTAL OP & NON-OP EXPENSE<br>SEWER FUND<br>REVENUES:<br>Rate & Service Charges<br>Impact Fees<br>Connection Fees<br>Other Revenues                                                                                                                                                                                                                                                                                                    | 1,045,520<br>7,034,928<br>TOTAL Expense v. R<br>Budget 13-14<br>25,124,672<br>2,250,000                                                                                                                                                                                                                                                                                                                                                                                                                                                                                                                                                                                                                                                                                                                                                                                                                                                                                                                                                                                                                                                                                                                                                                                                                                                                                                                                                                                                                                                                                                                                                                                                                                                                                                                                                                                                                                                                                                                                                                                                                                                                                                                                                                                                                                                                                                                                                                                                                                                                                                                                                                                                                                                                                                                                                                                                                            | 6,355<br>1,408,404<br>evenues Variance<br>PRIOR Y<br>Sep-13<br>6,463,152<br>636,666                                                                                                                                                          | 0.6%<br>20.0%<br>20.0%<br>EAR<br>%<br>Collected<br>25.7%<br>28.3%                                                                                                                                                         | <b>5.0%</b><br>4.0%   | 522,000<br>7,543,286<br>TOTAL Expense v. Rev<br>Budget 14-15<br>25,546,392<br>2,650,000                                                                                                                                                                              | 61,070<br><b>1,485,692</b><br>renues Variance<br><b>RENT YI</b><br><b>Sep-14</b><br>6,518,072<br>877,700                                                                                                                                                 | 19.7%<br>EAR<br>%<br>Collected<br>25.5%<br>33.1%                                                                                                                                                                                   | 8.8%                | TOTAL OP & NON-OP EXPENSE Note-The bulk of Solid Waste Revenues are collected fr % of Fiscal Year Completed (Revenue): SOLID WASTE REVENUES: Landfill User Fee Revenue Salvage Revenue Tipping Fees Total Other Revenues                                                                                                                                                                                                                                                                                             | 21,542,955<br>TOTAL Expense v. Re<br>rom Dec-Feb<br>5.2%<br>Budget 13-14<br>7,414,400<br>232,200                                                                                                                                                                                  | 4,483,582<br>venues Variance<br>PRIOR Y<br>Sep-13<br>127,691<br>77,386                                                                                                                                             | 20.8%<br>EAR<br>%<br>Collected<br>1.7%<br>33.3%                                                                                                                                             | 4.9%                | 22,734,284<br>TOTAL Expense v. Re<br>Budget 14-15<br>7,753,000<br>149,000                                                                                                                                                                                         | 4,373,103<br>evenues Variance<br>RRENT YE<br>Sep-14<br>141,360<br>64,281                                                                                                                                        | 19.2%<br>EAR<br>%<br>Collected<br>1.8%<br>43.1%                                                                                                                                | 7.                                                      |
| TOTAL OP & NON-OP EXPENSE<br>SEWER FUND<br>REVENUES:<br>Rate & Service Charges<br>Impact Fees<br>Connection Fees<br>Other Revenues<br>NON-OPERATING REVENUES:                                                                                                                                                                                                                                                                         | 1,045,520<br>7,034,928<br>TOTAL Expense v. R<br>Budget 13-14<br>25,124,672<br>2,250,000<br>840,000<br>652,089                                                                                                                                                                                                                                                                                                                                                                                                                                                                                                                                                                                                                                                                                                                                                                                                                                                                                                                                                                                                                                                                                                                                                                                                                                                                                                                                                                                                                                                                                                                                                                                                                                                                                                                                                                                                                                                                                                                                                                                                                                                                                                                                                                                                                                                                                                                                                                                                                                                                                                                                                                                                                                                                                                                                                                                                      | 6,355<br>1,408,404<br>evenues Variance<br>PRIOR Y<br>Sep-13<br>6,463,152<br>636,666<br>332,400<br>219,894                                                                                                                                    | 0.6%<br>20.0%<br>20.0%<br>EAR<br>%<br>Collected<br>25.7%<br>28.3%<br>39.6%<br>33.7%                                                                                                                                       | <b>5.0%</b><br>4.0%   | 522,000<br>7,543,286<br>TOTAL Expense v. Rev<br>Budget 14-15<br>25,546,392<br>2,650,000<br>840,000<br>540,000                                                                                                                                                        | 61,070<br>1,485,692<br>renues Variance<br>RENT YI<br>Sep-14<br>6,518,072<br>877,700<br>318,075<br>119,692                                                                                                                                                | 19.7%<br>EAR<br>%<br>Collected<br>25.5%<br>33.1%<br>37.9%<br>22.2%                                                                                                                                                                 | 8.8%                | TOTAL OP & NON-OP EXPENSE Note-The bulk of Solid Waste Revenues are collected fr % of Fiscal Year Completed (Revenue): SOLID WASTE REVENUES: Landfill User Fee Revenue Salvage Revenue Tipping Fees Total Other Revenues NON-OPERATING REVENUES:                                                                                                                                                                                                                                                                     | 21,542,955<br>TOTAL Expense v. Re<br>rom Dec-Feb<br>5.2%<br>Budget 13-14<br>7,414,400<br>232,200<br>1,596,000<br>739,200                                                                                                                                                          | 4,483,582<br>venues Variance<br>PRIOR Y<br>Sep-13<br>127,691<br>77,386<br>450,209<br>187,089                                                                                                                       | 20.8%<br>EAR<br>%<br>Collected<br>1.7%<br>33.3%<br>28.2%<br>25.3%                                                                                                                           | 4.9%                | 22,734,284<br>TOTAL Expense v. Re<br>Budget 14-15<br>7,753,000<br>149,000<br>2,044,500<br>2,577,961                                                                                                                                                               | 4,373,103<br>evenues Variance<br>RRENT YE<br>Sep-14<br>141,360<br>64,281<br>603,899<br>28,204                                                                                                                   | 19.2%<br>EAR<br>%<br>Collected<br>1.8%<br>43.1%<br>29.5%<br>1.1%                                                                                                               | 7.                                                      |
| TOTAL OP & NON-OP EXPENSE<br>SEWER FUND<br>REVENUES:<br>Rate & Service Charges<br>Impact Fees<br>Connection Fees<br>Other Revenues<br>NON-OPERATING REVENUES:<br>Interest Income                                                                                                                                                                                                                                                      | 1,045,520<br>7,034,928<br>TOTAL Expense v. R<br>Budget 13-14<br>25,124,672<br>2,250,000<br>840,000<br>652,089<br>100,000                                                                                                                                                                                                                                                                                                                                                                                                                                                                                                                                                                                                                                                                                                                                                                                                                                                                                                                                                                                                                                                                                                                                                                                                                                                                                                                                                                                                                                                                                                                                                                                                                                                                                                                                                                                                                                                                                                                                                                                                                                                                                                                                                                                                                                                                                                                                                                                                                                                                                                                                                                                                                                                                                                                                                                                           | 6,355<br>1,408,404<br>evenues Variance<br>PRIOR Y<br>Sep-13<br>6,463,152<br>636,666<br>332,400<br>219,894<br>7,932                                                                                                                           | 0.6%<br>20.0%<br>20.0%<br>Collected<br>25.7%<br>28.3%<br>39.6%<br>33.7%<br>7.9%                                                                                                                                           | <b>5.0%</b><br>4.0%   | 522,000<br>7,543,286<br>TOTAL Expense v. Rev<br>Budget 14-15<br>25,546,392<br>2,650,000<br>840,000<br>540,000<br>25,000                                                                                                                                              | 61,070<br><b>1,485,692</b><br>renues Variance<br><b>RENT YI</b><br><b>Sep-14</b><br>6,518,072<br>877,700<br>318,075<br>119,692<br>6,038                                                                                                                  | 19.7%<br>EAR<br>%<br>Collected<br>25.5%<br>33.1%<br>37.9%<br>22.2%<br>24.2%                                                                                                                                                        | 8.8%                | TOTAL OP & NON-OP EXPENSE Note-The bulk of Solid Waste Revenues are collected fn % of Fiscal Year Completed (Revenue): SOLID WASTE REVENUES: Landfill User Fee Revenue Salvage Revenue Tipping Fees Total Other Revenues NON-OPERATING REVENUES: Interest Income                                                                                                                                                                                                                                                     | 21,542,955<br>TOTAL Expense v. Re<br>rom Dec-Feb<br>5.2%<br>Budget 13-14<br>7,414,400<br>232,200<br>1,596,000<br>739,200<br>30,000                                                                                                                                                | 4,483,582<br>venues Variance<br>PRIOR Y<br>Sep-13<br>127,691<br>77,386<br>450,209                                                                                                                                  | 20.8%<br>EAR<br>%<br>Collected<br>1.7%<br>33.3%<br>28.2%<br>25.3%<br>4.1%                                                                                                                   | 4.9%                | 22,734,284<br>TOTAL Expense v. Re<br>Budget 14-15<br>7,753,000<br>149,000<br>2,044,500<br>2,577,961<br>3,500                                                                                                                                                      | 4,373,103<br>evenues Variance<br>RRENT YE<br>Sep-14<br>141,360<br>64,281<br>603,899                                                                                                                             | 19.2%<br>EAR<br>%<br>Collected<br>1.8%<br>43.1%<br>29.5%<br>1.1%<br>4.0%                                                                                                       | 7.                                                      |
| TOTAL OP & NON-OP EXPENSE<br>SEWER FUND<br>REVENUES:<br>Rate & Service Charges<br>Impact Fees<br>Connection Fees<br>Other Revenues<br>NON-OPERATING REVENUES:<br>Interest Income<br>Gain(Loss) on Sale of Assets                                                                                                                                                                                                                      | 1,045,520<br>7,034,928<br>TOTAL Expense v. R<br>Budget 13-14<br>25,124,672<br>2,250,000<br>840,000<br>652,089<br>100,000<br>62,150                                                                                                                                                                                                                                                                                                                                                                                                                                                                                                                                                                                                                                                                                                                                                                                                                                                                                                                                                                                                                                                                                                                                                                                                                                                                                                                                                                                                                                                                                                                                                                                                                                                                                                                                                                                                                                                                                                                                                                                                                                                                                                                                                                                                                                                                                                                                                                                                                                                                                                                                                                                                                                                                                                                                                                                 | 6,355<br>1,408,404<br>evenues Variance<br>PRIOR Y<br>Sep-13<br>6,463,152<br>636,666<br>332,400<br>219,894<br>7,932<br>2,282                                                                                                                  | 0.6%<br>20.0%<br>20.0%<br>Collected<br>25.7%<br>28.3%<br>39.6%<br>33.7%<br>7.9%<br>3.7%                                                                                                                                   | 5.0%<br>4.0%<br>% Var | 522,000<br>7,543,286<br>TOTAL Expense v. Rev<br>Budget 14-15<br>25,546,392<br>2,650,000<br>840,000<br>540,000<br>25,000<br>82,600                                                                                                                                    | 61,070<br>1,485,692<br>renues Variance<br>RENT YI<br>Sep-14<br>6,518,072<br>877,700<br>318,075<br>119,692<br>6,038<br>(3,074)                                                                                                                            | 19.7%<br>EAR<br>%<br>Collected<br>25.5%<br>33.1%<br>37.9%<br>22.2%<br>24.2%<br>-3.7%                                                                                                                                               | 8.8%                | TOTAL OP & NON-OP EXPENSE Note-The bulk of Solid Waste Revenues are collected fr % of Fiscal Year Completed (Revenue): SOLID WASTE REVENUES: Landfill User Fee Revenue Salvage Revenue Tipping Fees Total Other Revenues NON-OPERATING REVENUES: Interest Income Gain(Loss) on Sale of Assets                                                                                                                                                                                                                        | 21,542,955<br>TOTAL Expense v. Re<br>rom Dec-Feb<br>5.2%<br>Budget 13-14<br>7,414,400<br>232,200<br>1,596,000<br>739,200<br>30,000<br>351,255                                                                                                                                     | 4,483,582<br>venues Variance<br>PRIOR Y<br>Sep-13<br>127,691<br>77,386<br>450,209<br>187,089<br>1,240                                                                                                              | 20.8%<br>EAR<br>%<br>Collected<br>1.7%<br>33.3%<br>28.2%<br>25.3%<br>4.1%<br>0.0%                                                                                                           | 4.9%                | 22,734,284<br>TOTAL Expense v. Re<br>Budget 14-15<br>7,753,000<br>149,000<br>2,044,500<br>2,577,961<br>3,500<br>570,450                                                                                                                                           | 4,373,103<br>evenues Variance<br>RRENT YE<br>Sep-14<br>141,360<br>64,281<br>603,899<br>28,204<br>142<br>-                                                                                                       | 19.2%<br>EAR<br>%<br>Collected<br>1.8%<br>43.1%<br>29.5%<br>1.1%<br>4.0%<br>0.0%                                                                                               | 7.<br>% V                                               |
| TOTAL OP & NON-OP EXPENSE<br>SEWER FUND<br>REVENUES:<br>Rate & Service Charges<br>Impact Fees<br>Connection Fees<br>Other Revenues<br>NON-OPERATING REVENUES:<br>Interest Income                                                                                                                                                                                                                                                      | 1,045,520<br>7,034,928<br>TOTAL Expense v. R<br>Budget 13-14<br>25,124,672<br>2,250,000<br>840,000<br>652,089<br>100,000<br>62,150<br>29,028,911                                                                                                                                                                                                                                                                                                                                                                                                                                                                                                                                                                                                                                                                                                                                                                                                                                                                                                                                                                                                                                                                                                                                                                                                                                                                                                                                                                                                                                                                                                                                                                                                                                                                                                                                                                                                                                                                                                                                                                                                                                                                                                                                                                                                                                                                                                                                                                                                                                                                                                                                                                                                                                                                                                                                                                   | 6,355<br>1,408,404<br>evenues Variance<br>PRIOR Y<br>Sep-13<br>6,463,152<br>636,666<br>332,400<br>219,894<br>7,932<br>2,282<br>7,662,326                                                                                                     | 0.6%<br>20.0%<br>20.0%<br>Collected<br>25.7%<br>28.3%<br>39.6%<br>33.7%<br>7.9%                                                                                                                                           | <b>5.0%</b><br>4.0%   | 522,000<br>7,543,286<br>TOTAL Expense v. Rev<br>Budget 14-15<br>25,546,392<br>2,650,000<br>840,000<br>540,000<br>25,000<br>82,600<br>29,683,992                                                                                                                      | 61,070<br><b>1,485,692</b><br>renues Variance<br><b>RENT YI</b><br><b>Sep-14</b><br>6,518,072<br>877,700<br>318,075<br>119,692<br>6,038                                                                                                                  | 19.7%<br>EAR<br>%<br>Collected<br>25.5%<br>33.1%<br>37.9%<br>22.2%<br>24.2%                                                                                                                                                        | 8.8%                | TOTAL OP & NON-OP EXPENSE Note-The bulk of Solid Waste Revenues are collected fn % of Fiscal Year Completed (Revenue): SOLID WASTE REVENUES: Landfill User Fee Revenue Salvage Revenue Tipping Fees Total Other Revenues NON-OPERATING REVENUES: Interest Income                                                                                                                                                                                                                                                     | 21,542,955<br>TOTAL Expense v. Re<br>rom Dec-Feb<br>5.2%<br>Budget 13-14<br>7,414,400<br>232,200<br>1,596,000<br>739,200<br>30,000<br>351,255<br>10,363,055                                                                                                                       | 4,483,582<br>venues Variance<br>PRIOR Y<br>Sep-13<br>127,691<br>77,386<br>450,209<br>187,089                                                                                                                       | 20.8%<br>EAR<br>%<br>Collected<br>1.7%<br>33.3%<br>28.2%<br>25.3%<br>4.1%                                                                                                                   | 4.9%                | 22,734,284<br>TOTAL Expense v. Re<br>Budget 14-15<br>7,753,000<br>149,000<br>2,044,500<br>2,577,961<br>3,500<br>570,450<br>13,098,411                                                                                                                             | 4,373,103<br>evenues Variance                                                                                                                                                                                   | 19.2%<br>EAR<br>%<br>Collected<br>1.8%<br>43.1%<br>29.5%<br>1.1%<br>4.0%                                                                                                       | 7.<br>% V                                               |
| TOTAL OP & NON-OP EXPENSE<br>SEWER FUND<br>REVENUES:<br>Rate & Service Charges<br>Impact Fees<br>Connection Fees<br>Other Revenues<br>NON-OPERATING REVENUES:<br>Interest Income<br>Gain(Loss) on Sale of Assets<br>TOTAL REVENUES                                                                                                                                                                                                    | 1,045,520<br>7,034,928<br>TOTAL Expense v. R<br>Budget 13-14<br>25,124,672<br>2,250,000<br>840,000<br>652,089<br>100,000<br>62,150<br>29,028,911                                                                                                                                                                                                                                                                                                                                                                                                                                                                                                                                                                                                                                                                                                                                                                                                                                                                                                                                                                                                                                                                                                                                                                                                                                                                                                                                                                                                                                                                                                                                                                                                                                                                                                                                                                                                                                                                                                                                                                                                                                                                                                                                                                                                                                                                                                                                                                                                                                                                                                                                                                                                                                                                                                                                                                   | 6,355<br>1,408,404<br>evenues Variance<br>PRIOR Y<br>Sep-13<br>6,463,152<br>636,666<br>332,400<br>219,894<br>7,932<br>2,282                                                                                                                  | 0.6%<br>20.0%<br>20.0%<br>Collected<br>25.7%<br>28.3%<br>39.6%<br>33.7%<br>7.9%<br>3.7%<br>26.4%                                                                                                                          | 5.0%<br>4.0%<br>% Var | 522,000<br>7,543,286<br>TOTAL Expense v. Rev<br>Budget 14-15<br>25,546,392<br>2,650,000<br>840,000<br>540,000<br>25,000<br>82,600                                                                                                                                    | 61,070<br>1,485,692<br>renues Variance<br>RENT YI<br>Sep-14<br>6,518,072<br>877,700<br>318,075<br>119,692<br>6,038<br>(3,074)<br>7,836,503                                                                                                               | 19.7%<br>EAR<br>%<br>Collected<br>25.5%<br>33.1%<br>37.9%<br>22.2%<br>24.2%<br>-3.7%<br>26.4%                                                                                                                                      | 8.8%                | TOTAL OP & NON-OP EXPENSE Note-The bulk of Solid Waste Revenues are collected fr % of Fiscal Year Completed (Revenue): SOLID WASTE REVENUES: Landfill User Fee Revenue Salvage Revenue Tipping Fees Total Other Revenues NON-OPERATING REVENUES: Interest Income Gain(Loss) on Sale of Assets TOTAL REVENUES                                                                                                                                                                                                         | 21,542,955<br>TOTAL Expense v. Re<br>rom Dec-Feb<br>5.2%<br>Budget 13-14<br>7,414,400<br>232,200<br>1,596,000<br>739,200<br>30,000<br>351,255<br>10,363,055                                                                                                                       | 4,483,582<br>venues Variance<br>PRIOR Y<br>Sep-13<br>127,691<br>77,386<br>450,209<br>187,089<br>1,240<br><br>843,615                                                                                               | 20.8%<br>20.8%<br>EAR<br>%<br>Collected<br>1.7%<br>33.3%<br>28.2%<br>25.3%<br>4.1%<br>0.0%<br>8.1%                                                                                          | 4.9%<br>% Var       | 22,734,284<br>TOTAL Expense v. Re<br>Budget 14-15<br>7,753,000<br>149,000<br>2,044,500<br>2,577,961<br>3,500<br>570,450                                                                                                                                           | 4,373,103<br>evenues Variance<br>RRENT YE<br>Sep-14<br>141,360<br>64,281<br>603,899<br>28,204<br>142<br>-                                                                                                       | 19.2%<br>EAR<br>%<br>Collected<br>1.8%<br>43.1%<br>29.5%<br>1.1%<br>4.0%<br>0.0%<br>6.4%                                                                                       | 7<br>% V                                                |
| TOTAL OP & NON-OP EXPENSE<br>SEWER FUND<br>REVENUES:<br>Rate & Service Charges<br>Impact Fees<br>Connection Fees<br>Other Revenues<br>NON-OPERATING REVENUES:<br>Interest Income<br>Gain(Loss) on Sale of Assets<br>TOTAL REVENUES<br>TOTAL REVENUES                                                                                                                                                                                  | 1,045,520<br>7,034,928<br>TOTAL Expense v. R<br>Budget 13-14<br>25,124,672<br>2,250,000<br>840,000<br>652,089<br>100,000<br>62,150<br>29,028,911<br>16,168,787                                                                                                                                                                                                                                                                                                                                                                                                                                                                                                                                                                                                                                                                                                                                                                                                                                                                                                                                                                                                                                                                                                                                                                                                                                                                                                                                                                                                                                                                                                                                                                                                                                                                                                                                                                                                                                                                                                                                                                                                                                                                                                                                                                                                                                                                                                                                                                                                                                                                                                                                                                                                                                                                                                                                                     | 6,355<br>1,408,404<br>evenues Variance<br>PRIOR Y<br>Sep-13<br>6,463,152<br>636,666<br>332,400<br>219,894<br>7,932<br>2,282<br>7,662,326                                                                                                     | 0.6%<br>20.0%<br>20.0%<br>Collected<br>25.7%<br>28.3%<br>39.6%<br>33.7%<br>7.9%<br>3.7%<br>26.4%                                                                                                                          | 5.0%<br>4.0%<br>% Var | 522,000<br>7,543,286<br>TOTAL Expense v. Rev<br>Budget 14-15<br>25,546,392<br>2,650,000<br>840,000<br>540,000<br>25,000<br>82,600<br>29,683,992                                                                                                                      | 61,070<br>1,485,692<br>renues Variance<br>RENT YI<br>Sep-14<br>6,518,072<br>877,700<br>318,075<br>119,692<br>6,038<br>(3,074)<br>7,836,503                                                                                                               | 19.7%<br>EAR<br>%<br>Collected<br>25.5%<br>33.1%<br>37.9%<br>22.2%<br>24.2%<br>-3.7%<br>26.4%                                                                                                                                      | 8.8%<br>% Var       | TOTAL OP & NON-OP EXPENSE<br>Note-The bulk of Solid Waste Revenues are collected f<br>% of Fiscal Year Completed (Revenue):<br>SOLID WASTE<br>REVENUES:<br>Landfill User Fee Revenue<br>Salvage Revenue<br>Tipping Fees<br>Total Other Revenues<br>NON-OPERATING REVENUES:<br>Interest Income<br>Gain(Loss) on Sale of Assets<br>TOTAL REVENUES<br>TOTAL REVENUES                                                                                                                                                    | 21,542,955<br>TOTAL Expense v. Re<br>rom Dec-Feb<br>5.2%<br>Budget 13-14<br>7,414,400<br>232,200<br>1,596,000<br>739,200<br>30,000<br>351,255<br>10,363,055<br>8,852,126                                                                                                          | 4,483,582<br>venues Variance<br>PRIOR Y<br>Sep-13<br>127,691<br>77,386<br>450,209<br>187,089<br>1,240<br><br>843,615                                                                                               | 20.8%<br>20.8%<br>EAR<br>%<br>Collected<br>1.7%<br>33.3%<br>28.2%<br>25.3%<br>4.1%<br>0.0%<br>8.1%                                                                                          | 4.9%<br>% Var       | 22,734,284<br>TOTAL Expense v. Re<br>Budget 14-15<br>7,753,000<br>149,000<br>2,044,500<br>2,577,961<br>3,500<br>570,450<br>13,098,411                                                                                                                             | 4,373,103<br>evenues Variance                                                                                                                                                                                   | 19.2%<br>EAR<br>%<br>Collected<br>1.8%<br>43.1%<br>29.5%<br>1.1%<br>4.0%<br>0.0%<br>6.4%                                                                                       | 7.<br>% V<br>                                           |
| TOTAL OP & NON-OP EXPENSE<br>SEWER FUND<br>REVENUES:<br>Rate & Service Charges<br>Impact Fees<br>Connection Fees<br>Other Revenues<br>NON-OPERATING REVENUES:<br>Interest Income<br>Gain(Loss) on Sale of Assets<br>TOTAL REVENUES<br>TOTAL AVAILABLE REVENUE<br>(After R&R Transfers)                                                                                                                                                | 1,045,520<br>7,034,928<br>TOTAL Expense v. R<br>Budget 13-14<br>25,124,672<br>2,250,000<br>840,000<br>652,089<br>100,000<br>62,150<br>29,028,911<br>16,168,787                                                                                                                                                                                                                                                                                                                                                                                                                                                                                                                                                                                                                                                                                                                                                                                                                                                                                                                                                                                                                                                                                                                                                                                                                                                                                                                                                                                                                                                                                                                                                                                                                                                                                                                                                                                                                                                                                                                                                                                                                                                                                                                                                                                                                                                                                                                                                                                                                                                                                                                                                                                                                                                                                                                                                     | 6,355<br>1,408,404<br>evenues Variance<br>PRIOR Y<br>Sep-13<br>6,463,152<br>636,666<br>332,400<br>219,894<br>7,932<br>2,282<br>7,662,326<br>4,373,129                                                                                        | 0.6%<br>20.0%<br>20.0%<br>20.0%<br>EAR<br>%<br>Collected<br>25.7%<br>28.3%<br>39.6%<br>33.7%<br>7.9%<br>3.7%<br>26.4%<br>27.0%                                                                                            | 5.0%<br>4.0%<br>% Var | 522,000<br>7,543,286<br>TOTAL Expense v. Rev<br>Budget 14-15<br>25,546,392<br>2,650,000<br>840,000<br>540,000<br>25,000<br>82,600<br>29,683,992<br>17,370,128                                                                                                        | 61,070<br>1,485,692<br>enues Variance<br>RENT YI<br>Sep-14<br>6,518,072<br>877,700<br>318,075<br>119,692<br>6,038<br>(3,074)<br>7,836,503<br>4,542,837                                                                                                   | 19.7%<br>19.7%<br>EAR<br>%<br>Collected<br>25.5%<br>33.1%<br>37.9%<br>22.2%<br>24.2%<br>-3.7%<br>26.4%<br>26.2%                                                                                                                    | 8.8%<br>% Var       | Note-The bulk of Solid Waste Revenues are collected fr<br>% of Fiscal Year Completed (Revenue):<br>SOLID WASTE<br>REVENUES:<br>Landfill User Fee Revenue<br>Salvage Revenue<br>Tipping Fees<br>Total Other Revenues<br>NON-OPERATING REVENUES:<br>Interest Income<br>Gain(Loss) on Sale of Assets<br>TOTAL REVENUES<br>TOTAL AVAILABLE REVENUE<br>(After R&R Transfers)                                                                                                                                              | 21,542,955<br>TOTAL Expense v. Re<br>rom Dec-Feb<br>5.2%<br>Budget 13-14<br>7,414,400<br>232,200<br>1,596,000<br>739,200<br>30,000<br>351,255<br>10,363,055<br>8,852,126<br>Budget 13-14                                                                                          | 4,483,582<br>venues Variance<br>Sep-13<br>127,691<br>77,386<br>450,209<br>187,089<br>1,240<br>-<br>843,615<br>465,882                                                                                              | 20.8%<br>EAR<br>%<br>Collected<br>1.7%<br>33.3%<br>28.2%<br>25.3%<br>4.1%<br>0.0%<br>8.1%<br>5.3%                                                                                           | 4.9%<br>% Var       | 22,734,284<br>TOTAL Expense v. Re<br>Budget 14-15<br>7,753,000<br>149,000<br>2,044,500<br>2,577,961<br>3,500<br>570,450<br>13,098,411<br>11,587,482                                                                                                               | 4,373,103<br>evenues Variance<br>RRENT YE<br>Sep-14<br>141,360<br>64,281<br>603,899<br>28,204<br>142<br>                                                                                                        | 19.2%<br>19.2%<br>Collected<br>1.8%<br>43.1%<br>29.5%<br>1.1%<br>4.0%<br>0.0%<br>6.4%<br>4.0%                                                                                  | 7.<br>% V<br>                                           |
| TOTAL OP & NON-OP EXPENSE<br>SEWER FUND<br>REVENUES:<br>Rate & Service Charges<br>Impact Fees<br>Connection Fees<br>Other Revenues<br>NON-OPERATING REVENUES:<br>Interest Income<br>Gain(Loss) on Sale of Assets<br>TOTAL REVENUES<br>TOTAL AVAILABLE REVENUES<br>(After R&R Transfers)<br>EXPENDITURES:                                                                                                                              | 1,045,520<br>7,034,928<br>TOTAL Expense v. R<br>Budget 13-14<br>25,124,672<br>2,250,000<br>840,000<br>652,089<br>                                                                                                                                                                                                                                                                                                                                                                                                                                                                                                                                                                                                                                                                                                                                                                                                                                                                                                                                                                                                                                                                                                                                                                                                                                                                                                                                                                                                                                                                                                                                                                                                                                                                                                                                                                                                                                                                                                                                                                                                                                                                                                                                                                                                                                                                                                                                                                                                                                                                                                                                                                                                                                                                                                                                                                                                  | 6,355<br>1,408,404<br>evenues Variance<br>PRIOR Y<br>Sep-13<br>6,463,152<br>636,666<br>332,400<br>219,894<br>7,932<br>2,282<br>7,662,326<br>4,373,129<br>Sep-13                                                                              | 0.6%<br>20.0%<br>20.0%<br>Collected<br>25.7%<br>28.3%<br>39.6%<br>33.7%<br>7.9%<br>3.7%<br>26.4%<br>27.0%                                                                                                                 | 5.0%<br>4.0%<br>% Var | 522,000<br>7,543,286<br>TOTAL Expense v. Rev<br>Budget 14-15<br>25,546,392<br>2,650,000<br>840,000<br>540,000<br>25,000<br>82,600<br>29,683,992<br>17,370,128<br>Budget 14-15                                                                                        | 61,070<br>1,485,692<br>renues Variance<br>RENT YI<br>8ep-14<br>6,518,072<br>877,700<br>318,075<br>119,692<br>6,038<br>(3,074)<br>7,836,503<br>4,542,837<br>Sep-14                                                                                        | 19.7%<br>19.7%<br>EAR<br>%<br>Collected<br>25.5%<br>33.1%<br>37.9%<br>22.2%<br>24.2%<br>-3.7%<br>26.4%<br>26.4%<br>26.2%<br>% Spent                                                                                                | 8.8%<br>% Var       | TOTAL OP & NON-OP EXPENSE<br>Note-The bulk of Solid Waste Revenues are collected fi<br>% of Fiscal Year Completed (Revenue):<br>SOLID WASTE<br>REVENUES:<br>Landfill User Fee Revenue<br>Salvage Revenue<br>Salvage Revenue<br>Tipping Fees<br>Total Other Revenues<br>NON-OPERATING REVENUES:<br>Interest Income<br>Gain(Loss) on Sale of Assets<br>TOTAL REVENUES<br>TOTAL AVAILABLE REVENUE<br>(After R&R Transfers)<br>EXPENDITURES:                                                                             | 21,542,955<br>TOTAL Expense v. Re<br>rom Dec-Feb<br>5.2%<br>Budget 13-14<br>7,414,400<br>232,200<br>1,596,000<br>739,200<br>30,000<br>351,255<br>10,363,055<br>8,852,126<br>Budget 13-14                                                                                          | 4,483,582<br>venues Variance<br>Sep-13<br>127,691<br>77,386<br>450,209<br>187,089<br>1,240<br>-<br>843,615<br>465,882<br>Sep-13                                                                                    | 20.8%<br>EAR<br>%<br>Collected<br>1.7%<br>33.3%<br>28.2%<br>25.3%<br>4.1%<br>0.0%<br>8.1%<br>5.3%<br>% Spent                                                                                | 4.9%<br>% Var       | 22,734,284<br>TOTAL Expense v. Re<br>Budget 14-15<br>7,753,000<br>149,000<br>2,044,500<br>2,577,961<br>3,500<br>570,450<br>13,098,411<br>11,587,482<br>Budget 14-15                                                                                               | 4,373,103<br>evenues Variance<br>RRENT YE<br>Sep-14<br>141,360<br>64,281<br>603,899<br>28,204<br>142<br>-<br>837,885<br>460,152<br>Sep-14                                                                       | 19.2%<br>EAR<br>%<br>Collected<br>1.8%<br>43.1%<br>29.5%<br>1.1%<br>4.0%<br>0.0%<br>6.4%<br>4.0%<br>% Spent                                                                    | 7.<br>% V                                               |
| TOTAL OP & NON-OP EXPENSE<br>SEWER FUND<br>REVENUES:<br>Rate & Service Charges<br>Impact Fees<br>Connection Fees<br>Other Revenues<br>NON-OPERATING REVENUES:<br>Interest Income<br>Gain(Loss) on Sale of Assets<br>TOTAL REVENUES<br>TOTAL AVAILABLE REVENUE<br>(After R&R Transfers)<br>EXPENDITURES:<br>Personnel Costs                                                                                                            | 1,045,520<br>7,034,928<br>TOTAL Expense v. R<br>Budget 13-14<br>25,124,672<br>2,250,000<br>840,000<br>652,089<br>100,000<br>652,089<br>100,000<br>652,150<br>29,028,911<br>16,168,787<br>Budget 13-14<br>6,782,540<br>1,220,948                                                                                                                                                                                                                                                                                                                                                                                                                                                                                                                                                                                                                                                                                                                                                                                                                                                                                                                                                                                                                                                                                                                                                                                                                                                                                                                                                                                                                                                                                                                                                                                                                                                                                                                                                                                                                                                                                                                                                                                                                                                                                                                                                                                                                                                                                                                                                                                                                                                                                                                                                                                                                                                                                    | 6,355<br>1,408,404<br>evenues Variance<br>PRIOR Y<br>Sep-13<br>6,463,152<br>636,666<br>332,400<br>219,894<br><br>7,932<br>2,282<br>7,662,326<br>4,373,129<br>Sep-13<br>1,746,716                                                             | 0.6%<br>20.0%<br>20.0%<br>20.0%<br>EAR<br>%<br>Collected<br>25.7%<br>28.3%<br>39.6%<br>33.7%<br>28.3%<br>39.6%<br>33.7%<br>26.4%<br>27.0%<br>% Spent<br>25.8%                                                             | 5.0%<br>4.0%<br>% Var | 522,000<br>7,543,286<br>TOTAL Expense v. Rev<br>Budget 14-15<br>25,546,392<br>2,650,000<br>840,000<br>540,000<br>25,000<br>82,600<br>29,683,992<br>17,370,128<br>Budget 14-15<br>6,951,160                                                                           | 61,070<br>1,485,692<br>renues Variance<br>RENT YI<br>Sep-14<br>6,518,072<br>877,700<br>318,075<br>119,692<br>6,038<br>(3,074)<br>7,836,503<br>4,542,837<br>Sep-14<br>1,469,671                                                                           | 19.7%<br>19.7%<br>EAR<br>%<br>Collected<br>25.5%<br>33.1%<br>37.9%<br>22.2%<br>24.2%<br>-3.7%<br>26.4%<br>26.4%<br>26.2%<br>% Spent<br>21.1%                                                                                       | 8.8%<br>% Var       | TOTAL OP & NON-OP EXPENSE<br>Note-The bulk of Solid Waste Revenues are collected fi<br>% of Fiscal Year Completed (Revenue):<br>SOLID WASTE<br>REVENUES:<br>Landfill User Fee Revenue<br>Salvage Revenue<br>Salvage Revenue<br>Tipping Fees<br>Total Other Revenues:<br>NON-OPERATING REVENUES:<br>Interest Income<br>Gain(Loss) on Sale of Assets<br>TOTAL REVENUES<br>TOTAL REVENUES<br>TOTAL REVENUE<br>(After R&R Transfers)<br>EXPENDITURES:<br>Personnel Costs                                                 | 21,542,955<br>TOTAL Expense v. Re<br>rom Dec-Feb<br>5.2%<br>Budget 13-14<br>7,414,400<br>232,200<br>1,596,000<br>739,200<br>30,000<br>351,255<br>10,363,055<br>8,852,126<br>Budget 13-14<br>4,134,296<br>456,991                                                                  | 4,483,582<br>venues Variance<br>Sep-13<br>127,691<br>77,386<br>450,209<br>187,089<br>1,240<br>-<br>843,615<br>465,882<br>Sep-13<br>983,848                                                                         | 20.8%<br>EAR<br>%<br>Collected<br>1.7%<br>33.3%<br>28.2%<br>25.3%<br>4.1%<br>0.0%<br>8.1%<br>5.3%<br>% Spent<br>23.8%                                                                       | 4.9%<br>% Var       | 22,734,284<br>TOTAL Expense v. Re<br>Budget 14-15<br>7,753,000<br>149,000<br>2,044,500<br>2,577,961<br>3,500<br>570,450<br>13,098,411<br>11,587,482<br>Budget 14-15<br>4,348,614                                                                                  | 4,373,103<br>evenues Variance<br>RRENT YE<br>Sep-14<br>141,360<br>64,281<br>603,899<br>28,204<br>142<br>-<br>837,885<br>460,152<br>Sep-14<br>951,996                                                            | 19.2%<br>19.2%<br>Collected<br>1.8%<br>43.1%<br>29.5%<br>1.1%<br>4.0%<br>0.0%<br>6.4%<br>4.0%<br>% Spent<br>21.9%                                                              | 7.<br>% V<br>                                           |
| TOTAL OP & NON-OP EXPENSE<br>SEWER FUND<br>REVENUES:<br>Rate & Service Charges<br>Impact Fees<br>Connection Fees<br>Other Revenues<br>NON-OPERATING REVENUES:<br>Interest Income<br>Gain(Loss) on Sale of Assets<br>TOTAL REVENUES<br>TOTAL REVENUES<br>TOTAL AVAILABLE REVENUE<br>(After R&R Transfers)<br>EXPENDITURES:<br>Personnel Costs<br>Contractual Services                                                                  | 1,045,520<br>7,034,928<br>TOTAL Expense v. R<br>Budget 13-14<br>25,124,672<br>2,250,000<br>840,000<br>652,089<br>100,000<br>652,089<br>100,000<br>652,150<br>29,028,911<br>16,168,787<br>Budget 13-14<br>6,782,540<br>1,220,948<br>2,721,635                                                                                                                                                                                                                                                                                                                                                                                                                                                                                                                                                                                                                                                                                                                                                                                                                                                                                                                                                                                                                                                                                                                                                                                                                                                                                                                                                                                                                                                                                                                                                                                                                                                                                                                                                                                                                                                                                                                                                                                                                                                                                                                                                                                                                                                                                                                                                                                                                                                                                                                                                                                                                                                                       | 6,355<br>1,408,404<br>evenues Variance<br>PRIOR Y<br>Sep-13<br>6,463,152<br>636,666<br>332,400<br>219,894<br>                                                                                                                                | 0.6%<br>20.0%<br>20.0%<br>20.0%<br>Collected<br>25.7%<br>28.3%<br>39.6%<br>33.7%<br>26.4%<br>27.0%<br>% Spent<br>25.8%<br>16.0%                                                                                           | 5.0%<br>4.0%<br>% Var | 522,000<br>7,543,286<br>TOTAL Expense v. Rev<br>Budget 14-15<br>25,546,392<br>2,650,000<br>840,000<br>540,000<br>25,000<br>82,600<br>29,683,992<br>17,370,128<br>Budget 14-15<br>6,951,160<br>1,392,682                                                              | 61,070<br>1,485,692<br>enues Variance<br>RENT YI<br>Sep-14<br>6,518,072<br>877,700<br>318,075<br>119,692<br>6,038<br>(3,074)<br>7,836,503<br>4,542,837<br>Sep-14<br>1,469,671<br>256,617                                                                 | 19.7%<br>19.7%<br>EAR<br>%<br>Collected<br>25.5%<br>33.1%<br>37.9%<br>22.2%<br>24.2%<br>-3.7%<br>26.4%<br>26.4%<br>26.2%<br>% Spent<br>21.1%<br>18.4%                                                                              | 8.8%<br>% Var       | Note-The bulk of Solid Waste Revenues are collected fi<br>% of Fiscal Year Completed (Revenue):<br>SOLID WASTE<br>REVENUES:<br>Landfill User Fee Revenue<br>Salvage Revenue<br>Tipping Fees<br>Total Other Revenues<br>NON-OPERATING REVENUES:<br>Interest Income<br>Gain(Loss) on Sale of Assets<br>TOTAL REVENUES<br>TOTAL REVENUES<br>TOTAL REVENUES<br>(After R&R Transfers)<br>EXPENDITURES:<br>Personnel Costs<br>Contractual Services                                                                         | 21,542,955<br>TOTAL Expense v. Re<br>TOTAL Expense v. Re<br>5.2%<br>Budget 13-14<br>7,414,400<br>232,200<br>1,596,000<br>739,200<br>30,000<br>351,255<br>10,363,055<br>8,852,126<br>Budget 13-14<br>4,134,296<br>456,991<br>1,790,295                                             | 4,483,582<br>venues Variance<br>Sep-13<br>127,691<br>77,386<br>450,209<br>187,089<br>1,240<br><br>843,615<br>465,882<br>Sep-13<br>983,848<br>84,589                                                                | 20.8%<br>Collected<br>1.7%<br>33.3%<br>28.2%<br>25.3%<br>4.1%<br>0.0%<br>8.1%<br>5.3%<br>% Spent<br>23.8%<br>18.5%                                                                          | 4.9%<br>% Var       | 22,734,284<br>TOTAL Expense v. Re<br>Budget 14-15<br>7,753,000<br>149,000<br>2,044,500<br>2,577,961<br>3,500<br>570,450<br>13,098,411<br>11,587,482<br>Budget 14-15<br>4,348,614<br>510,552                                                                       | 4,373,103<br>evenues Variance<br>RRENT YE<br>Sep-14<br>141,360<br>64,281<br>603,899<br>28,204<br>142<br>                                                                                                        | 19.2%<br>19.2%<br>Collected<br>1.8%<br>43.1%<br>29.5%<br>1.1%<br>4.0%<br>0.0%<br>6.4%<br>4.0%<br>9% Spent<br>21.9%<br>21.8%                                                    | 7.<br>% V<br>                                           |
| TOTAL OP & NON-OP EXPENSE<br>SEWER FUND<br>REVENUES:<br>Rate & Service Charges<br>Impact Fees<br>Connection Fees<br>Other Revenues<br>NON-OPERATING REVENUES:<br>Interest Income<br>Gain(Loss) on Sale of Assets<br>TOTAL REVENUES<br>TOTAL AVAILABLE REVENUE<br>(After R&R Transfers)<br>EXPENDITURES:<br>Personnel Costs<br>Contractual Services<br>Maint & Repairs                                                                 | 1,045,520<br>7,034,928<br>TOTAL Expense v. R<br>Budget 13-14<br>25,124,672<br>2,250,000<br>840,000<br>652,089<br>100,000<br>652,089<br>100,000<br>652,150<br>29,028,911<br>16,168,787<br>Budget 13-14<br>6,782,540<br>1,220,948<br>2,721,635                                                                                                                                                                                                                                                                                                                                                                                                                                                                                                                                                                                                                                                                                                                                                                                                                                                                                                                                                                                                                                                                                                                                                                                                                                                                                                                                                                                                                                                                                                                                                                                                                                                                                                                                                                                                                                                                                                                                                                                                                                                                                                                                                                                                                                                                                                                                                                                                                                                                                                                                                                                                                                                                       | 6,355<br>1,408,404<br>evenues Variance<br>PRIOR Y<br>Sep-13<br>6,463,152<br>636,666<br>332,400<br>219,894<br>7,932<br>2,282<br>7,662,326<br>4,373,129<br>Sep-13<br>1,746,716<br>194,966<br>476,548                                           | 0.6%<br>20.0%<br>20.0%<br>20.0%<br>Collected<br>25.7%<br>28.3%<br>39.6%<br>33.7%<br>28.3%<br>39.6%<br>33.7%<br>26.4%<br>27.0%<br>% Spent<br>25.8%<br>16.0%<br>17.5%                                                       | 5.0%<br>4.0%<br>% Var | 522,000<br>7,543,286<br>TOTAL Expense v. Rev<br>Budget 14-15<br>25,546,392<br>2,650,000<br>840,000<br>540,000<br>25,000<br>82,600<br>29,683,992<br>17,370,128<br>Budget 14-15<br>6,951,160<br>1,392,682<br>2,817,889                                                 | 61,070<br>1,485,692<br>enues Variance<br>RENT YI<br>Sep-14<br>6,518,072<br>877,700<br>318,075<br>119,692<br>6,038<br>(3,074)<br>7,836,503<br>4,542,837<br>Sep-14<br>1,469,671<br>256,617<br>549,485                                                      | 19.7%<br>19.7%<br>EAR<br>%<br>Collected<br>25.5%<br>33.1%<br>37.9%<br>22.2%<br>24.2%<br>-3.7%<br>26.4%<br>26.4%<br>26.2%<br>% Spent<br>21.1%<br>18.4%<br>19.5%                                                                     | 8.8%<br>% Var       | Note-The bulk of Solid Waste Revenues are collected for<br>% of Fiscal Year Completed (Revenue):<br>SOLID WASTE<br>REVENUES:<br>Landfill User Fee Revenue<br>Salvage Revenue<br>Tipping Fees<br>Total Other Revenues<br>NON-OPERATING REVENUES:<br>Interest Income<br>Gain(Loss) on Sale of Assets<br>TOTAL REVENUES<br>TOTAL REVENUES<br>TOTAL REVENUES<br>(After R&R Transfers)<br>EXPENDITURES:<br>Personnel Costs<br>Contractual Services<br>Maint & Repairs                                                     | 21,542,955<br>TOTAL Expense v. Re<br>TOTAL Expense v. Re<br>5.2%<br>Budget 13-14<br>7,414,400<br>232,200<br>1,596,000<br>739,200<br>30,000<br>351,255<br>10,363,055<br>8,852,126<br>Budget 13-14<br>4,134,296<br>456,991<br>1,790,295<br>194,000                                  | 4,483,582<br>venues Variance<br>Sep-13<br>127,691<br>77,386<br>450,209<br>187,089<br>1,240<br><br>843,615<br>465,882<br>Sep-13<br>983,848<br>84,589<br>374,540                                                     | 20.8%<br>EAR<br>%<br>Collected<br>1.7%<br>33.3%<br>28.2%<br>25.3%<br>4.1%<br>0.0%<br>8.1%<br>5.3%<br>% Spent<br>23.8%<br>18.5%<br>20.9%                                                     | 4.9%<br>% Var       | 22,734,284<br>TOTAL Expense v. Re<br>Budget 14-15<br>7,753,000<br>149,000<br>2,044,500<br>2,577,961<br>3,500<br>570,450<br>13,098,411<br>11,587,482<br>Budget 14-15<br>4,348,614<br>510,552<br>2,106,582                                                          | 4,373,103<br>evenues Variance<br>RRENT YE<br>Sep-14<br>141,360<br>64,281<br>603,899<br>28,204<br>142<br>                                                                                                        | 19.2%<br>19.2%<br>%<br>Collected<br>1.8%<br>43.1%<br>29.5%<br>1.1%<br>4.0%<br>0.0%<br>6.4%<br>4.0%<br>9% Spent<br>21.9%<br>21.8%<br>18.9%<br>7.3%<br>22.9%                     | 7.<br>% V                                               |
| TOTAL OP & NON-OP EXPENSE<br>SEWER FUND<br>REVENUES:<br>Rate & Service Charges<br>Impact Fees<br>Connection Fees<br>Other Revenues<br>NON-OPERATING REVENUES:<br>Interest Income<br>Gain(Loss) on Sale of Assets<br>TOTAL REVENUES<br>TOTAL AVAILABLE REVENUE<br>(After R&R Transfers)<br>EXPENDITURES:<br>Personnel Costs<br>Contractual Services<br>Maint & Repairs<br>Utilities                                                    | 1,045,520<br>7,034,928<br>TOTAL Expense v. R<br>Budget 13-14<br>25,124,672<br>2,250,000<br>840,000<br>652,089<br>100,000<br>652,089<br>100,000<br>652,089<br>100,000<br>652,089<br>100,000<br>652,089<br>100,000                                                                                                                                                                                                                                                                                                                                                                                                                                                                                                                                                                                                                                                                                                                                                                                                                                                                                                                                                                                                                                                                                                                                                                                                                                                                                                                                                                                                                                                                                                                                                                                                                                                                                                                                                                                                                                                                                                                                                                                                                                                                                                                                                                                                                                                                                                                                                                                                                                                                                                                                                                                                                                                                                                   | 6,355<br>1,408,404<br>evenues Variance<br>PRIOR Y<br>Sep-13<br>6,463,152<br>636,666<br>332,400<br>219,894<br>7,932<br>2,282<br>7,662,326<br>4,373,129<br>Sep-13<br>1,746,716<br>194,966<br>476,548<br>295,560<br>194,774<br>26,638           | 0.6%<br>20.0%<br>20.0%<br>20.0%<br>Collected<br>25.7%<br>28.3%<br>39.6%<br>33.7%<br>26.4%<br>27.0%<br>26.4%<br>27.0%<br>9% Spent<br>25.8%<br>16.0%<br>17.5%<br>17.2%                                                      | 5.0%<br>4.0%<br>% Var | 522,000<br>7,543,286<br>TOTAL Expense v. Rev<br>Budget 14-15<br>25,546,392<br>2,650,000<br>840,000<br>540,000<br>25,000<br>82,600<br>29,683,992<br>17,370,128<br>Budget 14-15<br>6,951,160<br>1,392,682<br>2,817,889<br>1,793,000                                    | 61,070<br>1,485,692<br>renues Variance<br>RENT YI<br>Sep-14<br>6,518,072<br>877,700<br>318,075<br>119,692<br>6,038<br>(3,074)<br>7,836,503<br>4,542,837<br>Sep-14<br>1,469,671<br>256,617<br>549,485<br>274,034<br>190,221<br>210                        | 19.7%<br>19.7%<br>Collected<br>25.5%<br>33.1%<br>37.9%<br>22.2%<br>24.2%<br>24.2%<br>24.2%<br>24.2%<br>24.2%<br>24.2%<br>15.3%<br>18.9%<br>0.1%                                                                                    | 8.8%<br>% Var       | Note-The bulk of Solid Waste Revenues are collected for<br>% of Fiscal Year Completed (Revenue):<br>SOLID WASTE<br>REVENUES:<br>Landfill User Fee Revenue<br>Salvage Revenue<br>Tipping Fees<br>Total Other Revenues<br>NON-OPERATING REVENUES:<br>Interest Income<br>Gain(Loss) on Sale of Assets<br>TOTAL REVENUES<br>TOTAL REVENUES<br>TOTAL REVENUES<br>(After R&R Transfers)<br>EXPENDITURES:<br>Personnel Costs<br>Contractual Services<br>Maint & Repairs<br>Utilities                                        | 21,542,955<br>TOTAL Expense v. Re<br>TOTAL Expense v. Re<br>Budget 13-14<br>7,414,400<br>232,200<br>1,596,000<br>739,200<br>30,000<br>351,255<br>10,363,055<br>8,852,126<br>Budget 13-14<br>4,134,296<br>456,991<br>1,790,295<br>194,000<br>169,964<br>120,000                    | 4,483,582<br>venues Variance<br>Sep-13<br>127,691<br>77,386<br>450,209<br>187,089<br>1,240<br><br>843,615<br>465,882<br>Sep-13<br>983,848<br>84,589<br>374,540<br>17,894                                           | 20.8%<br>20.8%<br>EAR<br>%<br>Collected<br>1.7%<br>33.3%<br>28.2%<br>25.3%<br>4.1%<br>0.0%<br>8.1%<br>5.3%<br>% Spent<br>23.8%<br>18.5%<br>20.9%<br>9.2%<br>24.1%<br>16.6%                  | 4.9%<br>% Var       | 22,734,284<br>TOTAL Expense v. Re<br>Budget 14-15<br>7,753,000<br>149,000<br>2,044,500<br>2,577,961<br>3,500<br>570,450<br>13,098,411<br>11,587,482<br>Budget 14-15<br>4,348,614<br>510,552<br>2,106,582<br>194,000                                               | 4,373,103<br>evenues Variance<br>RRENT YE<br>Sep-14<br>141,360<br>64,281<br>603,899<br>28,204<br>142<br>-<br>837,885<br>460,152<br>Sep-14<br>951,996<br>111,100<br>398,843<br>14,200<br>42,485<br>157           | 19.2%<br>19.2%<br>%<br>Collected<br>1.8%<br>43.1%<br>29.5%<br>1.1%<br>4.0%<br>0.0%<br>6.4%<br>4.0%<br>4.0%<br>21.8%<br>18.9%<br>7.3%<br>22.9%<br>0.1%                          | 7.<br>% V.                                              |
| TOTAL OP & NON-OP EXPENSE<br>SEWER FUND<br>REVENUES:<br>Rate & Service Charges<br>Impact Fees<br>Connection Fees<br>Other Revenues<br>NON-OPERATING REVENUES:<br>Interest Income<br>Gain(Loss) on Sale of Assets<br>TOTAL REVENUES:<br>TOTAL AVAILABLE REVENUE<br>(After R&R Transfers)<br>EXPENDITURES:<br>Personnel Costs<br>Contractual Services<br>Maint & Repairs<br>Utilities<br>Office Expenses<br>Insurance<br>Other Expenses | 1,045,520<br>7,034,928<br>TOTAL Expense v. R<br>Budget 13-14<br>25,124,672<br>2,250,000<br>840,000<br>652,089<br>100,000<br>652,089<br>100,000<br>652,089<br>100,000<br>652,089<br>100,000<br>652,089<br>100,000<br>652,089<br>100,000<br>652,089<br>100,000<br>652,089<br>100,000<br>652,089<br>100,000<br>652,089<br>100,000<br>652,089<br>100,000<br>652,089<br>100,000<br>652,089<br>100,000<br>652,089<br>100,000<br>652,089<br>100,000<br>652,089<br>100,000<br>652,089<br>100,000<br>652,089<br>100,000<br>652,089<br>100,000<br>652,089<br>100,000<br>652,089<br>100,000<br>652,089<br>100,000<br>652,089<br>100,000<br>652,089<br>100,000<br>652,089<br>100,000<br>652,089<br>100,000<br>652,089<br>100,000<br>652,089<br>100,000<br>652,089<br>100,000<br>652,089<br>100,000<br>652,089<br>100,000<br>652,089<br>100,000<br>652,089<br>100,000<br>652,089<br>100,000<br>652,089<br>100,000<br>652,089<br>100,000<br>652,089<br>100,000<br>652,089<br>100,000<br>652,089<br>100,000<br>652,089<br>100,000<br>652,089<br>100,000<br>652,089<br>100,000<br>652,089<br>100,000<br>652,089<br>100,000<br>652,089<br>100,000<br>652,089<br>100,000<br>652,089<br>100,000<br>652,089<br>100,000<br>652,089<br>100,000<br>652,089<br>100,000<br>652,089<br>100,000<br>652,089<br>100,000<br>652,089<br>100,000<br>652,089<br>100,000<br>652,089<br>100,000<br>652,089<br>100,000<br>652,089<br>100,000<br>100,000<br>100,000<br>100,000<br>100,000<br>100,000<br>100,000<br>100,000<br>100,000<br>100,000<br>100,000<br>100,000<br>100,000<br>100,000<br>100,000<br>100,000<br>100,000<br>100,000<br>100,000<br>100,000<br>100,000<br>100,000<br>100,000<br>100,000<br>100,000<br>100,000<br>100,000<br>100,000<br>100,000<br>100,000<br>100,000<br>100,000<br>100,000<br>100,000<br>100,000<br>100,000<br>100,000<br>100,000<br>100,000<br>100,000<br>100,000<br>100,000<br>100,000<br>100,000<br>100,000<br>100,000<br>100,000<br>100,000<br>100,000<br>100,000<br>100,000<br>100,000<br>100,000<br>100,000<br>100,000<br>100,000<br>100,000<br>100,000<br>100,000<br>100,000<br>100,000<br>100,000<br>100,000<br>100,000<br>100,000<br>100,000<br>100,000<br>100,000<br>100,000<br>100,000<br>100,000<br>100,000<br>100,000<br>100,000<br>100,000<br>100,000<br>100,000<br>100,000<br>100,000<br>100,000<br>100,000<br>100,000<br>100,000<br>100,000<br>100,000<br>100,000<br>100,000<br>100,000<br>100,000<br>100,000<br>100,000<br>100,000<br>100,000<br>100,000<br>100,000<br>100,000<br>100,000<br>100,000<br>100,000<br>100,000<br>100,000<br>100,000<br>100,000<br>100,000<br>100,000<br>100,000<br>100,000<br>100,000<br>100,000<br>100,000<br>100,000<br>100,000<br>100,000<br>100,000<br>100,000<br>100,000<br>100,000<br>100,000<br>100,000<br>100,000<br>100,000<br>100,000<br>100,000<br>100,000<br>100,000<br>100,000<br>100,000<br>100,000<br>100,000<br>100,0000<br>100,000<br>100,0000<br>100 | 6,355<br>1,408,404<br>evenues Variance<br>PRIOR Y<br>Sep-13<br>6,463,152<br>636,666<br>332,400<br>219,894<br>7,932<br>2,282<br>7,662,326<br>4,373,129<br>Sep-13<br>1,746,716<br>194,966<br>476,548<br>295,560<br>194,774<br>26,638<br>42,203 | 0.6%<br>20.0%<br>20.0%<br>20.0%<br>EAR<br>%<br>Collected<br>25.7%<br>28.3%<br>39.6%<br>33.7%<br>26.4%<br>27.0%<br>26.4%<br>27.0%<br>26.4%<br>27.0%<br>26.4%<br>27.0%<br>10.6%<br>17.5%<br>17.2%<br>22.7%<br>16.6%<br>9.1% | 5.0%<br>4.0%<br>% Var | 522,000<br>7,543,286<br>TOTAL Expense v. Rev<br>Budget 14-15<br>25,546,392<br>2,650,000<br>840,000<br>540,000<br>25,000<br>82,600<br>29,683,992<br>17,370,128<br>Budget 14-15<br>6,951,160<br>1,392,682<br>2,817,889<br>1,793,000<br>1,007,511<br>169,990<br>488,466 | 61,070<br>1,485,692<br>renues Variance<br>RENT YI<br>Sep-14<br>6,518,072<br>877,700<br>318,075<br>119,692<br>6,038<br>(3,074)<br>7,836,503<br>4,542,837<br>Sep-14<br>1,469,671<br>256,617<br>549,485<br>274,034<br>190,221<br>210<br>63,268              | 19.7%<br>19.7%<br>Collected<br>25.5%<br>33.1%<br>37.9%<br>22.2%<br>24.2%<br>24.2%<br>24.2%<br>24.2%<br>24.2%<br>24.2%<br>24.2%<br>13.7%<br>26.4%<br>26.2%<br>% Spent<br>21.1%<br>18.4%<br>19.5%<br>15.3%<br>18.9%<br>0.1%<br>13.0% | 8.8%<br>% Var       | Note-The bulk of Solid Waste Revenues are collected f<br>% of Fiscal Year Completed (Revenue):<br>SOLID WASTE<br>REVENUES:<br>Landfill User Fee Revenue<br>Salvage Revenue<br>Tipping Fees<br>Total Other Revenues<br>NON-OPERATING REVENUES:<br>Interest Income<br>Gain(Loss) on Sale of Assets<br>TOTAL REVENUES<br>TOTAL AVAILABLE REVENUE<br>(After R&R Transfers)<br>EXPENDITURES:<br>Personnel Costs<br>Contractual Services<br>Maint & Repairs<br>Utilities<br>Office Expenses<br>Insurance<br>Other Expenses | 21,542,955<br>TOTAL Expense v. Re<br>TOTAL Expense v. Re<br>S.2%<br>Budget 13-14<br>7,414,400<br>232,200<br>1,596,000<br>739,200<br>30,000<br>351,255<br>10,363,055<br>8,852,126<br>Budget 13-14<br>4,134,296<br>456,991<br>1,790,295<br>194,000<br>169,964<br>120,000<br>523,881 | 4,483,582<br>venues Variance<br>PRIOR Y<br>Sep-13<br>127,691<br>77,386<br>450,209<br>187,089<br>1,240<br>-<br>843,615<br>465,882<br>Sep-13<br>983,848<br>84,589<br>374,540<br>17,894<br>40,989<br>19,978<br>21,649 | 20.8%<br>20.8%<br>EAR<br>%<br>Collected<br>1.7%<br>33.3%<br>28.2%<br>25.3%<br>4.1%<br>5.3%<br>% Spent<br>23.8%<br>18.5%<br>20.9%<br>9.2%<br>24.1%<br>16.6%<br>4.1%                          | 4.9%<br>% Var       | 22,734,284<br>TOTAL Expense v. Re<br>Budget 14-15<br>7,753,000<br>149,000<br>2,044,500<br>2,577,961<br>3,500<br>570,450<br>13,098,411<br>11,587,482<br>Budget 14-15<br>4,348,614<br>510,552<br>2,106,582<br>194,000<br>185,732<br>127,492<br>551,510              | 4,373,103<br>evenues Variance<br>RRENT YE<br>Sep-14<br>141,360<br>64,281<br>603,899<br>28,204<br>142<br>-<br>837,885<br>460,152<br>Sep-14<br>951,996<br>111,100<br>398,843<br>14,200<br>42,485<br>157<br>18,917 | 19.2%<br>                                                                                                                                                                      | 7.:<br>% Vi<br>1.:<br>-1.:<br>% Vi                      |
| TOTAL OP & NON-OP EXPENSE<br>SEWER FUND<br>REVENUES:<br>Rate & Service Charges<br>Impact Fees<br>Connection Fees<br>Other Revenues<br>NON-OPERATING REVENUES:<br>Interest Income<br>Gain(Loss) on Sale of Assets<br>TOTAL REVENUES<br>TOTAL AVAILABLE REVENUE<br>(After R&R Transfers)<br>EXPENDITURES:<br>Personnel Costs<br>Contractual Services<br>Maint & Repairs<br>Utilities<br>Office Expenses<br>Insurance                    | 1,045,520<br>7,034,928<br>TOTAL Expense v. R<br>Budget 13-14<br>25,124,672<br>2,250,000<br>840,000<br>652,089<br>100,000<br>652,089<br>100,000<br>652,089<br>100,000<br>652,089<br>100,000<br>652,089<br>100,000<br>652,089<br>100,000<br>652,089<br>100,000<br>652,089<br>100,000<br>652,089<br>100,000<br>652,089<br>100,000<br>652,089<br>100,000<br>652,089<br>100,000<br>652,089<br>100,000<br>652,089<br>100,000<br>652,089<br>100,000<br>652,089<br>100,000<br>652,089<br>100,000<br>652,089<br>100,000<br>652,089<br>100,000<br>652,089<br>100,000<br>652,089<br>100,000<br>652,089<br>100,000<br>652,089<br>100,000<br>652,089<br>100,000<br>652,089<br>100,000<br>652,089<br>100,000<br>652,089<br>100,000<br>652,089<br>100,000<br>652,089<br>100,000<br>652,089<br>100,000<br>652,089<br>100,000<br>652,089<br>100,000<br>652,089<br>100,000<br>652,089<br>100,000<br>652,089<br>100,000<br>652,089<br>100,000<br>652,089<br>100,000<br>652,089<br>100,000<br>652,089<br>100,000<br>652,089<br>100,000<br>652,089<br>100,000<br>652,089<br>100,000<br>652,089<br>100,000<br>652,089<br>100,000<br>652,089<br>100,000<br>652,089<br>100,000<br>652,089<br>100,000<br>652,089<br>100,000<br>652,089<br>100,000<br>652,089<br>100,000<br>652,089<br>100,000<br>652,089<br>100,000<br>652,089<br>100,000<br>652,089<br>100,000<br>652,089<br>100,000<br>652,089<br>100,000<br>652,089<br>100,000<br>652,089<br>100,000<br>100,000<br>100,000<br>100,000<br>100,000<br>100,000<br>100,000<br>100,000<br>100,000<br>100,000<br>100,000<br>100,000<br>100,000<br>100,000<br>100,000<br>100,000<br>100,000<br>100,000<br>100,000<br>100,000<br>100,000<br>100,000<br>100,000<br>100,000<br>100,000<br>100,000<br>100,000<br>100,000<br>100,000<br>100,000<br>100,000<br>100,000<br>100,000<br>100,000<br>100,000<br>100,000<br>100,000<br>100,000<br>100,000<br>100,000<br>100,000<br>100,000<br>100,000<br>100,000<br>100,000<br>100,000<br>100,000<br>100,000<br>100,000<br>100,000<br>100,000<br>100,000<br>100,000<br>100,000<br>100,000<br>100,000<br>100,000<br>100,000<br>100,000<br>100,000<br>100,000<br>100,000<br>100,000<br>100,000<br>100,000<br>100,000<br>100,000<br>100,000<br>100,000<br>100,000<br>100,000<br>100,000<br>100,000<br>100,000<br>100,000<br>100,000<br>100,000<br>100,000<br>100,000<br>100,000<br>100,000<br>100,000<br>100,000<br>100,000<br>100,000<br>100,000<br>100,000<br>100,000<br>100,000<br>100,000<br>100,000<br>100,000<br>100,000<br>100,000<br>100,000<br>100,000<br>100,000<br>100,000<br>100,000<br>100,000<br>100,000<br>100,000<br>100,000<br>100,000<br>100,000<br>100,000<br>100,000<br>100,000<br>100,000<br>100,000<br>100,000<br>100,000<br>100,000<br>100,000<br>100,000<br>100,000<br>100,000<br>100,000<br>100,000<br>100,000<br>100,000<br>100,000<br>100,000<br>100,000<br>100,000<br>100,000<br>100,000<br>100,000<br>100,000<br>100,000<br>100,0 | 6,355<br>1,408,404<br>evenues Variance<br>PRIOR Y<br>Sep-13<br>6,463,152<br>636,666<br>332,400<br>219,894<br>7,932<br>2,282<br>7,662,326<br>4,373,129<br>Sep-13<br>1,746,716<br>194,966<br>476,548<br>295,560<br>194,774<br>26,638           | 0.6%<br>20.0%<br>20.0%<br>20.0%<br>EAR<br>%<br>Collected<br>25.7%<br>28.3%<br>39.6%<br>33.7%<br>26.4%<br>27.0%<br>26.4%<br>27.0%<br>26.4%<br>27.0%<br>26.4%<br>27.0%<br>16.6%<br>9.1%<br>21.4%                            | 5.0%<br>4.0%<br>% Var | 522,000<br>7,543,286<br>TOTAL Expense v. Rev<br>Budget 14-15<br>25,546,392<br>2,650,000<br>840,000<br>540,000<br>25,000<br>82,600<br>29,683,992<br>17,370,128<br>Budget 14-15<br>6,951,160<br>1,392,682<br>2,817,889<br>1,793,000<br>1,007,511<br>169,990            | 61,070<br>1,485,692<br>renues Variance<br>RENT YI<br>Sep-14<br>6,518,072<br>877,700<br>318,075<br>119,692<br>6,038<br>(3,074)<br>7,836,503<br>4,542,837<br>Sep-14<br>1,469,671<br>256,617<br>549,485<br>274,034<br>190,221<br>210<br>63,268<br>2,803,506 | 19.7%<br>19.7%<br>Collected<br>25.5%<br>33.1%<br>37.9%<br>22.2%<br>24.2%<br>24.2%<br>24.2%<br>26.4%<br>26.4%<br>26.2%<br>% Spent<br>21.1%<br>18.4%<br>19.5%<br>15.3%<br>18.9%<br>0.1%<br>13.0%<br>19.2%                            | 8.8%<br>% Var       | Note-The bulk of Solid Waste Revenues are collected f<br>% of Fiscal Year Completed (Revenue):<br>SOLID WASTE<br>REVENUES:<br>Landfill User Fee Revenue<br>Salvage Revenue<br>Tipping Fees<br>Total Other Revenues<br>NON-OPERATING REVENUES:<br>Interest Income<br>Gain(Loss) on Sale of Assets<br>TOTAL REVENUES<br>TOTAL AVAILABLE REVENUE<br>(After R&R Transfers)<br>EXPENDITURES:<br>Personnel Costs<br>Contractual Services<br>Maint & Repairs<br>Utilities<br>Office Expenses<br>Insurance                   | 21,542,955<br>TOTAL Expense v. Re<br>TOTAL Expense v. Re<br>S.2%<br>Budget 13-14<br>7,414,400<br>232,200<br>1,596,000<br>739,200<br>30,000<br>351,255<br>10,363,055<br>8,852,126<br>Budget 13-14<br>4,134,296<br>456,991<br>1,790,295<br>194,000<br>169,964<br>120,000<br>523,881 | 4,483,582<br>venues Variance<br>PRIOR YI<br>Sep-13<br>127,691<br>77,386<br>450,209<br>187,089<br>1,240<br>                                                                                                         | 20.8%<br>20.8%<br>EAR<br>%<br>Collected<br>1.7%<br>33.3%<br>28.2%<br>25.3%<br>4.1%<br>0.0%<br>8.1%<br>5.3%<br>% Spent<br>23.8%<br>18.5%<br>20.9%<br>9.2%<br>24.1%<br>16.6%<br>4.1%<br>20.9% | 4.9%<br>% Var       | 22,734,284<br>TOTAL Expense v. Re<br>Budget 14-15<br>7,753,000<br>149,000<br>2,044,500<br>2,577,961<br>3,500<br>570,450<br>13,098,411<br>11,587,482<br>Budget 14-15<br>4,348,614<br>510,552<br>2,106,582<br>194,000<br>185,732<br>127,492<br>551,510<br>8,024,482 | 4,373,103<br>evenues Variance<br>RRENT YE<br>Sep-14<br>141,360<br>64,281<br>603,899<br>28,204<br>142<br>-<br>837,885<br>460,152<br>Sep-14<br>951,996<br>111,100<br>398,843<br>14,200<br>42,485<br>157           | 19.2%<br>19.2%<br>%<br>Collected<br>1.8%<br>43.1%<br>29.5%<br>1.1%<br>4.0%<br>0.0%<br>6.4%<br>4.0%<br>4.0%<br>21.9%<br>21.8%<br>18.%<br>18.%<br>22.9%<br>0.1%<br>3.4%<br>19.2% | 5.8<br>7.5<br>% Va<br>1.2<br>-1.2<br>% Va<br>5.8<br>4.6 |