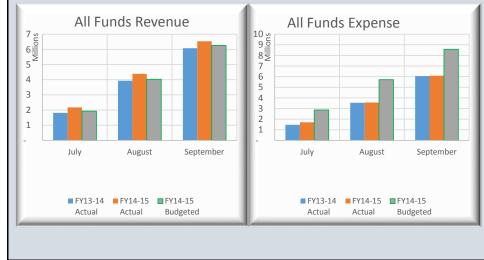

| BCWS Op Cash Flows Statemer                                                                                                                                                                                                                                                                                                                                                                                                           | -                                                                                                                                                                                                                                                                                                                                                                                                                                                                                                                                                                                                                                                                                                                                                                                                                                                                                                                                                                                                                                                                                                                                                                                                                                                                                                                                                                                                                                                                                                                                                                                                                                                                                                                                                                                                                                                                                                                                                                                                                                                                                                                                                                                                                                                                                                                                                                                                                                                                                                                                                                                                                                                                                                                                                                                                                                                                                                                  | DDIOD V                                                                                                                                                                                                                                      | E A D                                                                                                                                                                                                                     |                       |                                                                                                                                                                                                                                                                      | DENTE SZ                                                                                                                                                                                                                                                 |                                                                                                                                                                                                                                    |                     |                                                                                                                                                                                                                                                                                                                                                                                                                                                                                                                      |                                                                                                                                                                                                                                                                                   |                                                                                                                                                                                                                    |                                                                                                                                                                                             |                     | OUT                                                                                                                                                                                                                                                               | DENTE M                                                                                                                                                                                                         |                                                                                                                                                                                |                                                         |
|---------------------------------------------------------------------------------------------------------------------------------------------------------------------------------------------------------------------------------------------------------------------------------------------------------------------------------------------------------------------------------------------------------------------------------------|--------------------------------------------------------------------------------------------------------------------------------------------------------------------------------------------------------------------------------------------------------------------------------------------------------------------------------------------------------------------------------------------------------------------------------------------------------------------------------------------------------------------------------------------------------------------------------------------------------------------------------------------------------------------------------------------------------------------------------------------------------------------------------------------------------------------------------------------------------------------------------------------------------------------------------------------------------------------------------------------------------------------------------------------------------------------------------------------------------------------------------------------------------------------------------------------------------------------------------------------------------------------------------------------------------------------------------------------------------------------------------------------------------------------------------------------------------------------------------------------------------------------------------------------------------------------------------------------------------------------------------------------------------------------------------------------------------------------------------------------------------------------------------------------------------------------------------------------------------------------------------------------------------------------------------------------------------------------------------------------------------------------------------------------------------------------------------------------------------------------------------------------------------------------------------------------------------------------------------------------------------------------------------------------------------------------------------------------------------------------------------------------------------------------------------------------------------------------------------------------------------------------------------------------------------------------------------------------------------------------------------------------------------------------------------------------------------------------------------------------------------------------------------------------------------------------------------------------------------------------------------------------------------------------|----------------------------------------------------------------------------------------------------------------------------------------------------------------------------------------------------------------------------------------------|---------------------------------------------------------------------------------------------------------------------------------------------------------------------------------------------------------------------------|-----------------------|----------------------------------------------------------------------------------------------------------------------------------------------------------------------------------------------------------------------------------------------------------------------|----------------------------------------------------------------------------------------------------------------------------------------------------------------------------------------------------------------------------------------------------------|------------------------------------------------------------------------------------------------------------------------------------------------------------------------------------------------------------------------------------|---------------------|----------------------------------------------------------------------------------------------------------------------------------------------------------------------------------------------------------------------------------------------------------------------------------------------------------------------------------------------------------------------------------------------------------------------------------------------------------------------------------------------------------------------|-----------------------------------------------------------------------------------------------------------------------------------------------------------------------------------------------------------------------------------------------------------------------------------|--------------------------------------------------------------------------------------------------------------------------------------------------------------------------------------------------------------------|---------------------------------------------------------------------------------------------------------------------------------------------------------------------------------------------|---------------------|-------------------------------------------------------------------------------------------------------------------------------------------------------------------------------------------------------------------------------------------------------------------|-----------------------------------------------------------------------------------------------------------------------------------------------------------------------------------------------------------------|--------------------------------------------------------------------------------------------------------------------------------------------------------------------------------|---------------------------------------------------------|
| % of Fiscal Year Completed:                                                                                                                                                                                                                                                                                                                                                                                                           | 25.0%                                                                                                                                                                                                                                                                                                                                                                                                                                                                                                                                                                                                                                                                                                                                                                                                                                                                                                                                                                                                                                                                                                                                                                                                                                                                                                                                                                                                                                                                                                                                                                                                                                                                                                                                                                                                                                                                                                                                                                                                                                                                                                                                                                                                                                                                                                                                                                                                                                                                                                                                                                                                                                                                                                                                                                                                                                                                                                              | PRIOR Y                                                                                                                                                                                                                                      | EAK                                                                                                                                                                                                                       |                       | CUR                                                                                                                                                                                                                                                                  | RENT YI                                                                                                                                                                                                                                                  | EAK                                                                                                                                                                                                                                |                     |                                                                                                                                                                                                                                                                                                                                                                                                                                                                                                                      |                                                                                                                                                                                                                                                                                   | PRIOR Y                                                                                                                                                                                                            | ŁAK                                                                                                                                                                                         |                     | CURRENT YEAR                                                                                                                                                                                                                                                      |                                                                                                                                                                                                                 | LAK                                                                                                                                                                            |                                                         |
| WATER FUND                                                                                                                                                                                                                                                                                                                                                                                                                            | Budget 13-14                                                                                                                                                                                                                                                                                                                                                                                                                                                                                                                                                                                                                                                                                                                                                                                                                                                                                                                                                                                                                                                                                                                                                                                                                                                                                                                                                                                                                                                                                                                                                                                                                                                                                                                                                                                                                                                                                                                                                                                                                                                                                                                                                                                                                                                                                                                                                                                                                                                                                                                                                                                                                                                                                                                                                                                                                                                                                                       | Sep-13                                                                                                                                                                                                                                       | %<br>Collected                                                                                                                                                                                                            | % Var                 | Budget 14-15                                                                                                                                                                                                                                                         | Sep-14                                                                                                                                                                                                                                                   | %<br>Collected                                                                                                                                                                                                                     | % Var               | WATER & SEWER FUND                                                                                                                                                                                                                                                                                                                                                                                                                                                                                                   | Budget 13-14                                                                                                                                                                                                                                                                      | Sep-13                                                                                                                                                                                                             | %<br>Collected                                                                                                                                                                              | % Var               | Budget 14-15                                                                                                                                                                                                                                                      | Sep-14                                                                                                                                                                                                          | %<br>Collected                                                                                                                                                                 | % Va                                                    |
| <b>REVENUES:</b>                                                                                                                                                                                                                                                                                                                                                                                                                      |                                                                                                                                                                                                                                                                                                                                                                                                                                                                                                                                                                                                                                                                                                                                                                                                                                                                                                                                                                                                                                                                                                                                                                                                                                                                                                                                                                                                                                                                                                                                                                                                                                                                                                                                                                                                                                                                                                                                                                                                                                                                                                                                                                                                                                                                                                                                                                                                                                                                                                                                                                                                                                                                                                                                                                                                                                                                                                                    |                                                                                                                                                                                                                                              |                                                                                                                                                                                                                           |                       |                                                                                                                                                                                                                                                                      |                                                                                                                                                                                                                                                          |                                                                                                                                                                                                                                    |                     | REVENUES:                                                                                                                                                                                                                                                                                                                                                                                                                                                                                                            |                                                                                                                                                                                                                                                                                   |                                                                                                                                                                                                                    |                                                                                                                                                                                             |                     |                                                                                                                                                                                                                                                                   |                                                                                                                                                                                                                 |                                                                                                                                                                                |                                                         |
| Rate & Service Charges                                                                                                                                                                                                                                                                                                                                                                                                                | 9,206,590                                                                                                                                                                                                                                                                                                                                                                                                                                                                                                                                                                                                                                                                                                                                                                                                                                                                                                                                                                                                                                                                                                                                                                                                                                                                                                                                                                                                                                                                                                                                                                                                                                                                                                                                                                                                                                                                                                                                                                                                                                                                                                                                                                                                                                                                                                                                                                                                                                                                                                                                                                                                                                                                                                                                                                                                                                                                                                          | 2,150,980                                                                                                                                                                                                                                    | 23.4%                                                                                                                                                                                                                     |                       | 8,668,608                                                                                                                                                                                                                                                            | 2,287,571                                                                                                                                                                                                                                                | 26.4%                                                                                                                                                                                                                              |                     | Rate & Service Charges                                                                                                                                                                                                                                                                                                                                                                                                                                                                                               | 34,331,262                                                                                                                                                                                                                                                                        | 8,614,132                                                                                                                                                                                                          | 25.1%                                                                                                                                                                                       |                     | 34,215,000                                                                                                                                                                                                                                                        | 8,805,643                                                                                                                                                                                                       | 25.7%                                                                                                                                                                          |                                                         |
| Impact Fees                                                                                                                                                                                                                                                                                                                                                                                                                           | 1,012,500                                                                                                                                                                                                                                                                                                                                                                                                                                                                                                                                                                                                                                                                                                                                                                                                                                                                                                                                                                                                                                                                                                                                                                                                                                                                                                                                                                                                                                                                                                                                                                                                                                                                                                                                                                                                                                                                                                                                                                                                                                                                                                                                                                                                                                                                                                                                                                                                                                                                                                                                                                                                                                                                                                                                                                                                                                                                                                          | 256,500                                                                                                                                                                                                                                      | 25.3%                                                                                                                                                                                                                     |                       | 1,485,000                                                                                                                                                                                                                                                            | 468,450                                                                                                                                                                                                                                                  | 31.5%                                                                                                                                                                                                                              |                     | Impact Fees                                                                                                                                                                                                                                                                                                                                                                                                                                                                                                          | 3,262,500                                                                                                                                                                                                                                                                         | 893,166                                                                                                                                                                                                            | 27.4%                                                                                                                                                                                       |                     | 4,135,000                                                                                                                                                                                                                                                         | 1,346,150                                                                                                                                                                                                       | 32.6%                                                                                                                                                                          |                                                         |
| Connection Fees                                                                                                                                                                                                                                                                                                                                                                                                                       | 630,000                                                                                                                                                                                                                                                                                                                                                                                                                                                                                                                                                                                                                                                                                                                                                                                                                                                                                                                                                                                                                                                                                                                                                                                                                                                                                                                                                                                                                                                                                                                                                                                                                                                                                                                                                                                                                                                                                                                                                                                                                                                                                                                                                                                                                                                                                                                                                                                                                                                                                                                                                                                                                                                                                                                                                                                                                                                                                                            | 205,235                                                                                                                                                                                                                                      | 32.6%                                                                                                                                                                                                                     |                       | 735,000                                                                                                                                                                                                                                                              | 251,966                                                                                                                                                                                                                                                  | 34.3%                                                                                                                                                                                                                              |                     | Connection Fees                                                                                                                                                                                                                                                                                                                                                                                                                                                                                                      | 1,470,000                                                                                                                                                                                                                                                                         | 537,635                                                                                                                                                                                                            | 36.6%                                                                                                                                                                                       |                     | 1,575,000                                                                                                                                                                                                                                                         | 570,041                                                                                                                                                                                                         | 36.2%                                                                                                                                                                          |                                                         |
| Other Revenues                                                                                                                                                                                                                                                                                                                                                                                                                        | 118,800                                                                                                                                                                                                                                                                                                                                                                                                                                                                                                                                                                                                                                                                                                                                                                                                                                                                                                                                                                                                                                                                                                                                                                                                                                                                                                                                                                                                                                                                                                                                                                                                                                                                                                                                                                                                                                                                                                                                                                                                                                                                                                                                                                                                                                                                                                                                                                                                                                                                                                                                                                                                                                                                                                                                                                                                                                                                                                            | 32,179                                                                                                                                                                                                                                       | 27.1%                                                                                                                                                                                                                     |                       | 145,500                                                                                                                                                                                                                                                              | 44,119                                                                                                                                                                                                                                                   | 30.3%                                                                                                                                                                                                                              |                     | Other Revenues                                                                                                                                                                                                                                                                                                                                                                                                                                                                                                       | 770,889                                                                                                                                                                                                                                                                           | 252,073                                                                                                                                                                                                            | 32.7%                                                                                                                                                                                       |                     | 685,500                                                                                                                                                                                                                                                           | 163,812                                                                                                                                                                                                         | 23.9%                                                                                                                                                                          |                                                         |
| NON-OPERATING REVENUES:                                                                                                                                                                                                                                                                                                                                                                                                               |                                                                                                                                                                                                                                                                                                                                                                                                                                                                                                                                                                                                                                                                                                                                                                                                                                                                                                                                                                                                                                                                                                                                                                                                                                                                                                                                                                                                                                                                                                                                                                                                                                                                                                                                                                                                                                                                                                                                                                                                                                                                                                                                                                                                                                                                                                                                                                                                                                                                                                                                                                                                                                                                                                                                                                                                                                                                                                                    |                                                                                                                                                                                                                                              |                                                                                                                                                                                                                           |                       |                                                                                                                                                                                                                                                                      |                                                                                                                                                                                                                                                          |                                                                                                                                                                                                                                    |                     | NON-OPERATING REVENUES:                                                                                                                                                                                                                                                                                                                                                                                                                                                                                              |                                                                                                                                                                                                                                                                                   |                                                                                                                                                                                                                    |                                                                                                                                                                                             |                     |                                                                                                                                                                                                                                                                   |                                                                                                                                                                                                                 |                                                                                                                                                                                |                                                         |
| Gain(Loss) on Sale of Assets                                                                                                                                                                                                                                                                                                                                                                                                          | 35,225                                                                                                                                                                                                                                                                                                                                                                                                                                                                                                                                                                                                                                                                                                                                                                                                                                                                                                                                                                                                                                                                                                                                                                                                                                                                                                                                                                                                                                                                                                                                                                                                                                                                                                                                                                                                                                                                                                                                                                                                                                                                                                                                                                                                                                                                                                                                                                                                                                                                                                                                                                                                                                                                                                                                                                                                                                                                                                             | -                                                                                                                                                                                                                                            | 0.0%                                                                                                                                                                                                                      |                       | 25,950                                                                                                                                                                                                                                                               | -                                                                                                                                                                                                                                                        | 0.0%                                                                                                                                                                                                                               |                     | Interest Income                                                                                                                                                                                                                                                                                                                                                                                                                                                                                                      | 100,000                                                                                                                                                                                                                                                                           | 7,932                                                                                                                                                                                                              | 7.9%                                                                                                                                                                                        |                     | 25,000                                                                                                                                                                                                                                                            | 6,038                                                                                                                                                                                                           | 24.2%                                                                                                                                                                          |                                                         |
| TOTAL REVENUES                                                                                                                                                                                                                                                                                                                                                                                                                        |                                                                                                                                                                                                                                                                                                                                                                                                                                                                                                                                                                                                                                                                                                                                                                                                                                                                                                                                                                                                                                                                                                                                                                                                                                                                                                                                                                                                                                                                                                                                                                                                                                                                                                                                                                                                                                                                                                                                                                                                                                                                                                                                                                                                                                                                                                                                                                                                                                                                                                                                                                                                                                                                                                                                                                                                                                                                                                                    | 2,644,894                                                                                                                                                                                                                                    | 24.0%                                                                                                                                                                                                                     | -1.0%                 | 11,060,058                                                                                                                                                                                                                                                           | 3,052,106                                                                                                                                                                                                                                                | 27.6%                                                                                                                                                                                                                              | 2.6%                | Gain(Loss) on Sale of Assets                                                                                                                                                                                                                                                                                                                                                                                                                                                                                         |                                                                                                                                                                                                                                                                                   | 2,282                                                                                                                                                                                                              | 2.3%                                                                                                                                                                                        |                     | 108,550                                                                                                                                                                                                                                                           | (3,074)                                                                                                                                                                                                         | -2.8%                                                                                                                                                                          |                                                         |
| TOTAL AVAILABLE REVENUE                                                                                                                                                                                                                                                                                                                                                                                                               | 5,374,167                                                                                                                                                                                                                                                                                                                                                                                                                                                                                                                                                                                                                                                                                                                                                                                                                                                                                                                                                                                                                                                                                                                                                                                                                                                                                                                                                                                                                                                                                                                                                                                                                                                                                                                                                                                                                                                                                                                                                                                                                                                                                                                                                                                                                                                                                                                                                                                                                                                                                                                                                                                                                                                                                                                                                                                                                                                                                                          | 1,234,282                                                                                                                                                                                                                                    | 23.0%                                                                                                                                                                                                                     | -2.0%                 | 5,364,156                                                                                                                                                                                                                                                            | 1,530,929                                                                                                                                                                                                                                                | 28.5%                                                                                                                                                                                                                              | 3.5%                | TOTAL REVENUES                                                                                                                                                                                                                                                                                                                                                                                                                                                                                                       |                                                                                                                                                                                                                                                                                   | 10,307,220                                                                                                                                                                                                         | 25.7%                                                                                                                                                                                       | 0.7%                | 40,744,050                                                                                                                                                                                                                                                        | 10,888,609                                                                                                                                                                                                      | 26.7%                                                                                                                                                                          |                                                         |
| (After R&R Transfers)                                                                                                                                                                                                                                                                                                                                                                                                                 |                                                                                                                                                                                                                                                                                                                                                                                                                                                                                                                                                                                                                                                                                                                                                                                                                                                                                                                                                                                                                                                                                                                                                                                                                                                                                                                                                                                                                                                                                                                                                                                                                                                                                                                                                                                                                                                                                                                                                                                                                                                                                                                                                                                                                                                                                                                                                                                                                                                                                                                                                                                                                                                                                                                                                                                                                                                                                                                    |                                                                                                                                                                                                                                              |                                                                                                                                                                                                                           |                       |                                                                                                                                                                                                                                                                      |                                                                                                                                                                                                                                                          |                                                                                                                                                                                                                                    |                     | TOTAL AVAILABLE REVENUE<br>(After R&R Transfers)                                                                                                                                                                                                                                                                                                                                                                                                                                                                     | 21,542,954                                                                                                                                                                                                                                                                        | 5,607,411                                                                                                                                                                                                          | 26.0%                                                                                                                                                                                       | 1.0%                | 22,734,284                                                                                                                                                                                                                                                        | 6,073,766                                                                                                                                                                                                       | 26.7%                                                                                                                                                                          | 1.'                                                     |
| EVDENDITUDES.                                                                                                                                                                                                                                                                                                                                                                                                                         | Pudget 12 14                                                                                                                                                                                                                                                                                                                                                                                                                                                                                                                                                                                                                                                                                                                                                                                                                                                                                                                                                                                                                                                                                                                                                                                                                                                                                                                                                                                                                                                                                                                                                                                                                                                                                                                                                                                                                                                                                                                                                                                                                                                                                                                                                                                                                                                                                                                                                                                                                                                                                                                                                                                                                                                                                                                                                                                                                                                                                                       | S 12                                                                                                                                                                                                                                         | 0/ Enont                                                                                                                                                                                                                  | % Var                 | Pudget 14 15                                                                                                                                                                                                                                                         | S 14                                                                                                                                                                                                                                                     | 0/ Enont                                                                                                                                                                                                                           | 9/ Von              |                                                                                                                                                                                                                                                                                                                                                                                                                                                                                                                      | Pudget 12 14                                                                                                                                                                                                                                                                      | G., 12                                                                                                                                                                                                             | 0/ Emont                                                                                                                                                                                    | 9/ Von              | Pudget 14 15                                                                                                                                                                                                                                                      | S 14                                                                                                                                                                                                            | 0/ Enont                                                                                                                                                                       | 0/ X7                                                   |
| EXPENDITURES:                                                                                                                                                                                                                                                                                                                                                                                                                         | 0                                                                                                                                                                                                                                                                                                                                                                                                                                                                                                                                                                                                                                                                                                                                                                                                                                                                                                                                                                                                                                                                                                                                                                                                                                                                                                                                                                                                                                                                                                                                                                                                                                                                                                                                                                                                                                                                                                                                                                                                                                                                                                                                                                                                                                                                                                                                                                                                                                                                                                                                                                                                                                                                                                                                                                                                                                                                                                                  | Sep-13                                                                                                                                                                                                                                       |                                                                                                                                                                                                                           | % var                 | Budget 14-15                                                                                                                                                                                                                                                         | Sep-14                                                                                                                                                                                                                                                   | % Spent                                                                                                                                                                                                                            | % var               | EXPENDITURES:                                                                                                                                                                                                                                                                                                                                                                                                                                                                                                        |                                                                                                                                                                                                                                                                                   | Sep-13                                                                                                                                                                                                             | % Spent                                                                                                                                                                                     | % var               | Budget 14-15                                                                                                                                                                                                                                                      | Sep-14                                                                                                                                                                                                          | % Spent                                                                                                                                                                        | %0 V2                                                   |
| Personnel Costs<br>Contractual Services                                                                                                                                                                                                                                                                                                                                                                                               | 2,663,255<br>407,181                                                                                                                                                                                                                                                                                                                                                                                                                                                                                                                                                                                                                                                                                                                                                                                                                                                                                                                                                                                                                                                                                                                                                                                                                                                                                                                                                                                                                                                                                                                                                                                                                                                                                                                                                                                                                                                                                                                                                                                                                                                                                                                                                                                                                                                                                                                                                                                                                                                                                                                                                                                                                                                                                                                                                                                                                                                                                               | 652,577<br>44,278                                                                                                                                                                                                                            | 24.5%<br>10.9%                                                                                                                                                                                                            |                       | 2,878,287<br>446,222                                                                                                                                                                                                                                                 | 581,283<br>85,356                                                                                                                                                                                                                                        | 20.2%<br>19.1%                                                                                                                                                                                                                     |                     | Personnel Costs<br>Contractual Services                                                                                                                                                                                                                                                                                                                                                                                                                                                                              | 9,445,795<br>1,628,129                                                                                                                                                                                                                                                            | 2,399,293<br>239,244                                                                                                                                                                                               | 25.4%<br>14.7%                                                                                                                                                                              |                     | 9,829,447<br>1,838,904                                                                                                                                                                                                                                            | 2,050,954<br>341,973                                                                                                                                                                                            | 20.9%<br>18.6%                                                                                                                                                                 |                                                         |
| Maint & Repairs                                                                                                                                                                                                                                                                                                                                                                                                                       |                                                                                                                                                                                                                                                                                                                                                                                                                                                                                                                                                                                                                                                                                                                                                                                                                                                                                                                                                                                                                                                                                                                                                                                                                                                                                                                                                                                                                                                                                                                                                                                                                                                                                                                                                                                                                                                                                                                                                                                                                                                                                                                                                                                                                                                                                                                                                                                                                                                                                                                                                                                                                                                                                                                                                                                                                                                                                                                    | 44,278                                                                                                                                                                                                                                       | 10.9%                                                                                                                                                                                                                     |                       | 547,849                                                                                                                                                                                                                                                              | 129,267                                                                                                                                                                                                                                                  | 23.6%                                                                                                                                                                                                                              |                     | Contractual Services<br>Maint & Repairs                                                                                                                                                                                                                                                                                                                                                                                                                                                                              |                                                                                                                                                                                                                                                                                   | 239,244 550,559                                                                                                                                                                                                    | 14.7%                                                                                                                                                                                       |                     | 3,365,738                                                                                                                                                                                                                                                         | 678,752                                                                                                                                                                                                         | 18.6%                                                                                                                                                                          |                                                         |
| Utilities                                                                                                                                                                                                                                                                                                                                                                                                                             | 1,396,445                                                                                                                                                                                                                                                                                                                                                                                                                                                                                                                                                                                                                                                                                                                                                                                                                                                                                                                                                                                                                                                                                                                                                                                                                                                                                                                                                                                                                                                                                                                                                                                                                                                                                                                                                                                                                                                                                                                                                                                                                                                                                                                                                                                                                                                                                                                                                                                                                                                                                                                                                                                                                                                                                                                                                                                                                                                                                                          | 358,387                                                                                                                                                                                                                                      | 25.7%                                                                                                                                                                                                                     |                       | 1,891,551                                                                                                                                                                                                                                                            | 363,602                                                                                                                                                                                                                                                  | 19.2%                                                                                                                                                                                                                              |                     | Utilities                                                                                                                                                                                                                                                                                                                                                                                                                                                                                                            |                                                                                                                                                                                                                                                                                   | 653,947                                                                                                                                                                                                            | 21.0%                                                                                                                                                                                       |                     | 3,684,551                                                                                                                                                                                                                                                         | 637,636                                                                                                                                                                                                         | 17.3%                                                                                                                                                                          |                                                         |
| Office Expenses                                                                                                                                                                                                                                                                                                                                                                                                                       | 672,208                                                                                                                                                                                                                                                                                                                                                                                                                                                                                                                                                                                                                                                                                                                                                                                                                                                                                                                                                                                                                                                                                                                                                                                                                                                                                                                                                                                                                                                                                                                                                                                                                                                                                                                                                                                                                                                                                                                                                                                                                                                                                                                                                                                                                                                                                                                                                                                                                                                                                                                                                                                                                                                                                                                                                                                                                                                                                                            | 234.467                                                                                                                                                                                                                                      | 34.9%                                                                                                                                                                                                                     | _                     | 815,017                                                                                                                                                                                                                                                              | 255,685                                                                                                                                                                                                                                                  | 31.4%                                                                                                                                                                                                                              |                     | Office Expenses                                                                                                                                                                                                                                                                                                                                                                                                                                                                                                      |                                                                                                                                                                                                                                                                                   | 429,241                                                                                                                                                                                                            | 28.1%                                                                                                                                                                                       |                     | 1,822,528                                                                                                                                                                                                                                                         | 445,906                                                                                                                                                                                                         | 24.5%                                                                                                                                                                          |                                                         |
| Insurance                                                                                                                                                                                                                                                                                                                                                                                                                             | 120,000                                                                                                                                                                                                                                                                                                                                                                                                                                                                                                                                                                                                                                                                                                                                                                                                                                                                                                                                                                                                                                                                                                                                                                                                                                                                                                                                                                                                                                                                                                                                                                                                                                                                                                                                                                                                                                                                                                                                                                                                                                                                                                                                                                                                                                                                                                                                                                                                                                                                                                                                                                                                                                                                                                                                                                                                                                                                                                            | 19,978                                                                                                                                                                                                                                       | 16.6%                                                                                                                                                                                                                     |                       | 127,492                                                                                                                                                                                                                                                              | 157                                                                                                                                                                                                                                                      | 0.1%                                                                                                                                                                                                                               |                     | Insurance                                                                                                                                                                                                                                                                                                                                                                                                                                                                                                            |                                                                                                                                                                                                                                                                                   | 46,616                                                                                                                                                                                                             | 16.6%                                                                                                                                                                                       |                     | 297,482                                                                                                                                                                                                                                                           | 367                                                                                                                                                                                                             | 0.1%                                                                                                                                                                           |                                                         |
| Other Expenses                                                                                                                                                                                                                                                                                                                                                                                                                        | 285,835                                                                                                                                                                                                                                                                                                                                                                                                                                                                                                                                                                                                                                                                                                                                                                                                                                                                                                                                                                                                                                                                                                                                                                                                                                                                                                                                                                                                                                                                                                                                                                                                                                                                                                                                                                                                                                                                                                                                                                                                                                                                                                                                                                                                                                                                                                                                                                                                                                                                                                                                                                                                                                                                                                                                                                                                                                                                                                            | 18,351                                                                                                                                                                                                                                       | 6.4%                                                                                                                                                                                                                      |                       | 314,868                                                                                                                                                                                                                                                              | 9,272                                                                                                                                                                                                                                                    | 2.9%                                                                                                                                                                                                                               |                     | Other Expenses                                                                                                                                                                                                                                                                                                                                                                                                                                                                                                       | 747,403                                                                                                                                                                                                                                                                           | 60,554                                                                                                                                                                                                             | 8.1%                                                                                                                                                                                        |                     | 803,334                                                                                                                                                                                                                                                           | 72,539                                                                                                                                                                                                          | 9.0%                                                                                                                                                                           |                                                         |
| TOTAL OPERATING EXPENSE                                                                                                                                                                                                                                                                                                                                                                                                               | 5,989,408                                                                                                                                                                                                                                                                                                                                                                                                                                                                                                                                                                                                                                                                                                                                                                                                                                                                                                                                                                                                                                                                                                                                                                                                                                                                                                                                                                                                                                                                                                                                                                                                                                                                                                                                                                                                                                                                                                                                                                                                                                                                                                                                                                                                                                                                                                                                                                                                                                                                                                                                                                                                                                                                                                                                                                                                                                                                                                          | 1,402,049                                                                                                                                                                                                                                    | 23.4%                                                                                                                                                                                                                     | 1.6%                  | 7,021,286                                                                                                                                                                                                                                                            | 1,424,622                                                                                                                                                                                                                                                | 20.3%                                                                                                                                                                                                                              | 4.7%                | TOTAL OPERATING EXPENSE                                                                                                                                                                                                                                                                                                                                                                                                                                                                                              | 19,912,835                                                                                                                                                                                                                                                                        | 4,379,454                                                                                                                                                                                                          | 22.0%                                                                                                                                                                                       | 3.0%                | 21,641,984                                                                                                                                                                                                                                                        | 4,228,128                                                                                                                                                                                                       | 19.5%                                                                                                                                                                          | 5.                                                      |
|                                                                                                                                                                                                                                                                                                                                                                                                                                       | 0                                                                                                                                                                                                                                                                                                                                                                                                                                                                                                                                                                                                                                                                                                                                                                                                                                                                                                                                                                                                                                                                                                                                                                                                                                                                                                                                                                                                                                                                                                                                                                                                                                                                                                                                                                                                                                                                                                                                                                                                                                                                                                                                                                                                                                                                                                                                                                                                                                                                                                                                                                                                                                                                                                                                                                                                                                                                                                                  | . Revenues Variance                                                                                                                                                                                                                          | >>>                                                                                                                                                                                                                       | 0.6%                  | Operating Expense v 1                                                                                                                                                                                                                                                | Revenues Variance                                                                                                                                                                                                                                        | >>>                                                                                                                                                                                                                                | 8.2%                |                                                                                                                                                                                                                                                                                                                                                                                                                                                                                                                      | Operating Expense v.                                                                                                                                                                                                                                                              | Revenues Variance                                                                                                                                                                                                  | >>>                                                                                                                                                                                         | 3.8%                | Operating Expense v.                                                                                                                                                                                                                                              | Revenues Variance                                                                                                                                                                                               | >>>                                                                                                                                                                            | 7.                                                      |
|                                                                                                                                                                                                                                                                                                                                                                                                                                       | Operating Expense v                                                                                                                                                                                                                                                                                                                                                                                                                                                                                                                                                                                                                                                                                                                                                                                                                                                                                                                                                                                                                                                                                                                                                                                                                                                                                                                                                                                                                                                                                                                                                                                                                                                                                                                                                                                                                                                                                                                                                                                                                                                                                                                                                                                                                                                                                                                                                                                                                                                                                                                                                                                                                                                                                                                                                                                                                                                                                                | . Revenues variance                                                                                                                                                                                                                          |                                                                                                                                                                                                                           | 0.070                 | Operating Expense v. 1                                                                                                                                                                                                                                               |                                                                                                                                                                                                                                                          |                                                                                                                                                                                                                                    |                     |                                                                                                                                                                                                                                                                                                                                                                                                                                                                                                                      |                                                                                                                                                                                                                                                                                   |                                                                                                                                                                                                                    |                                                                                                                                                                                             |                     |                                                                                                                                                                                                                                                                   |                                                                                                                                                                                                                 |                                                                                                                                                                                |                                                         |
| Capital Equipment                                                                                                                                                                                                                                                                                                                                                                                                                     |                                                                                                                                                                                                                                                                                                                                                                                                                                                                                                                                                                                                                                                                                                                                                                                                                                                                                                                                                                                                                                                                                                                                                                                                                                                                                                                                                                                                                                                                                                                                                                                                                                                                                                                                                                                                                                                                                                                                                                                                                                                                                                                                                                                                                                                                                                                                                                                                                                                                                                                                                                                                                                                                                                                                                                                                                                                                                                                    | 6,355                                                                                                                                                                                                                                        | 0.6%                                                                                                                                                                                                                      | 0.070                 | 522,000                                                                                                                                                                                                                                                              | 61,070                                                                                                                                                                                                                                                   | 11.7%                                                                                                                                                                                                                              |                     | Capital Equipment                                                                                                                                                                                                                                                                                                                                                                                                                                                                                                    | 1,630,120                                                                                                                                                                                                                                                                         | 104,128                                                                                                                                                                                                            | 6.4%                                                                                                                                                                                        |                     | 1,092,300                                                                                                                                                                                                                                                         | 144,975                                                                                                                                                                                                         | 13.3%                                                                                                                                                                          |                                                         |
|                                                                                                                                                                                                                                                                                                                                                                                                                                       | 1,045,520<br>7,034,928                                                                                                                                                                                                                                                                                                                                                                                                                                                                                                                                                                                                                                                                                                                                                                                                                                                                                                                                                                                                                                                                                                                                                                                                                                                                                                                                                                                                                                                                                                                                                                                                                                                                                                                                                                                                                                                                                                                                                                                                                                                                                                                                                                                                                                                                                                                                                                                                                                                                                                                                                                                                                                                                                                                                                                                                                                                                                             |                                                                                                                                                                                                                                              | 0.6%<br>20.0%                                                                                                                                                                                                             | 5.0%<br>4.0%          |                                                                                                                                                                                                                                                                      | 61,070<br><b>1,485,692</b>                                                                                                                                                                                                                               | 19.7%                                                                                                                                                                                                                              | <b>5.3%</b><br>8.8% | Capital Equipment<br>TOTAL OP & NON-OP EXPENSE                                                                                                                                                                                                                                                                                                                                                                                                                                                                       |                                                                                                                                                                                                                                                                                   | 4,483,582                                                                                                                                                                                                          | 20.8%                                                                                                                                                                                       | <b>4.2%</b><br>4.9% | 1,092,300<br>22,734,284<br>TOTAL Expense v. Re                                                                                                                                                                                                                    | 4,373,103                                                                                                                                                                                                       | 13.3%<br>19.2%                                                                                                                                                                 |                                                         |
| Capital Equipment                                                                                                                                                                                                                                                                                                                                                                                                                     | 1,045,520<br>7,034,928<br>TOTAL Expense v. R                                                                                                                                                                                                                                                                                                                                                                                                                                                                                                                                                                                                                                                                                                                                                                                                                                                                                                                                                                                                                                                                                                                                                                                                                                                                                                                                                                                                                                                                                                                                                                                                                                                                                                                                                                                                                                                                                                                                                                                                                                                                                                                                                                                                                                                                                                                                                                                                                                                                                                                                                                                                                                                                                                                                                                                                                                                                       | 6,355<br><b>1,408,404</b><br>evenues Variance                                                                                                                                                                                                | 0.6%<br>20.0%                                                                                                                                                                                                             | 5.0%                  | 522,000<br>7,543,286<br>TOTAL Expense v. Rev                                                                                                                                                                                                                         | 61,070<br><b>1,485,692</b><br>venues Variance                                                                                                                                                                                                            | <b>19.7%</b>                                                                                                                                                                                                                       |                     | TOTAL OP & NON-OP EXPENSE                                                                                                                                                                                                                                                                                                                                                                                                                                                                                            | 21,542,955<br>TOTAL Expense v. Re                                                                                                                                                                                                                                                 | 4,483,582<br>venues Variance                                                                                                                                                                                       | <b>20.8%</b>                                                                                                                                                                                |                     | <b>22,734,284</b><br>TOTAL Expense v. Re                                                                                                                                                                                                                          | 4,373,103<br>evenues Variance                                                                                                                                                                                   | <b>19.2%</b>                                                                                                                                                                   |                                                         |
| TOTAL OP & NON-OP EXPENSE                                                                                                                                                                                                                                                                                                                                                                                                             | 1,045,520<br>7,034,928<br>TOTAL Expense v. R                                                                                                                                                                                                                                                                                                                                                                                                                                                                                                                                                                                                                                                                                                                                                                                                                                                                                                                                                                                                                                                                                                                                                                                                                                                                                                                                                                                                                                                                                                                                                                                                                                                                                                                                                                                                                                                                                                                                                                                                                                                                                                                                                                                                                                                                                                                                                                                                                                                                                                                                                                                                                                                                                                                                                                                                                                                                       | 6,355<br>1,408,404<br>evenues Variance<br>PRIOR Y                                                                                                                                                                                            | 0.6%<br>20.0%                                                                                                                                                                                                             | <b>5.0%</b><br>4.0%   | 522,000<br>7,543,286<br>TOTAL Expense v. Rev<br>CUR                                                                                                                                                                                                                  | 61,070<br>1,485,692<br>renues Variance<br>RENT YI                                                                                                                                                                                                        | <b>19.7%</b>                                                                                                                                                                                                                       | 8.8%                | TOTAL OP & NON-OP EXPENSE Note-The bulk of Solid Waste Revenues are collected fi % of Fiscal Year Completed (Revenue):                                                                                                                                                                                                                                                                                                                                                                                               | 21,542,955<br>TOTAL Expense v. Re<br>rom Dec-Feb<br>5.2%                                                                                                                                                                                                                          | 4,483,582<br>venues Variance<br>PRIOR Y                                                                                                                                                                            | <b>20.8%</b>                                                                                                                                                                                | 4.9%                | 22,734,284<br>TOTAL Expense v. Re                                                                                                                                                                                                                                 | 4,373,103 evenues Variance                                                                                                                                                                                      | 19.2%                                                                                                                                                                          | 7.                                                      |
| TOTAL OP & NON-OP EXPENSE<br>SEWER FUND                                                                                                                                                                                                                                                                                                                                                                                               | 1,045,520<br>7,034,928<br>TOTAL Expense v. R                                                                                                                                                                                                                                                                                                                                                                                                                                                                                                                                                                                                                                                                                                                                                                                                                                                                                                                                                                                                                                                                                                                                                                                                                                                                                                                                                                                                                                                                                                                                                                                                                                                                                                                                                                                                                                                                                                                                                                                                                                                                                                                                                                                                                                                                                                                                                                                                                                                                                                                                                                                                                                                                                                                                                                                                                                                                       | 6,355<br><b>1,408,404</b><br>evenues Variance                                                                                                                                                                                                | 0.6%<br>20.0%                                                                                                                                                                                                             | 5.0%                  | 522,000<br>7,543,286<br>TOTAL Expense v. Rev                                                                                                                                                                                                                         | 61,070<br><b>1,485,692</b><br>venues Variance                                                                                                                                                                                                            | <b>19.7%</b>                                                                                                                                                                                                                       |                     | TOTAL OP & NON-OP EXPENSE<br>Note-The bulk of Solid Waste Revenues are collected f<br>% of Fiscal Year Completed (Revenue):<br>SOLID WASTE                                                                                                                                                                                                                                                                                                                                                                           | 21,542,955<br>TOTAL Expense v. Re                                                                                                                                                                                                                                                 | 4,483,582<br>venues Variance                                                                                                                                                                                       | <b>20.8%</b>                                                                                                                                                                                |                     | <b>22,734,284</b><br>TOTAL Expense v. Re                                                                                                                                                                                                                          | 4,373,103<br>evenues Variance                                                                                                                                                                                   | <b>19.2%</b>                                                                                                                                                                   | 7.                                                      |
| TOTAL OP & NON-OP EXPENSE<br>SEWER FUND<br>REVENUES:                                                                                                                                                                                                                                                                                                                                                                                  | 1,045,520<br>7,034,928<br>TOTAL Expense v. R<br>Budget 13-14                                                                                                                                                                                                                                                                                                                                                                                                                                                                                                                                                                                                                                                                                                                                                                                                                                                                                                                                                                                                                                                                                                                                                                                                                                                                                                                                                                                                                                                                                                                                                                                                                                                                                                                                                                                                                                                                                                                                                                                                                                                                                                                                                                                                                                                                                                                                                                                                                                                                                                                                                                                                                                                                                                                                                                                                                                                       | 6,355<br>1,408,404<br>evenues Variance<br>PRIOR Y<br>Sep-13                                                                                                                                                                                  | 0.6%<br>20.0%<br>Solution                                                                                                                                                                                                 | <b>5.0%</b><br>4.0%   | 522,000<br>7,543,286<br>TOTAL Expense v. Rev<br>CUR<br>Budget 14-15                                                                                                                                                                                                  | 61,070<br>1,485,692<br>renues Variance<br>RENT YI<br>Sep-14                                                                                                                                                                                              | 19.7%<br>EAR<br>%<br>Collected                                                                                                                                                                                                     | 8.8%                | TOTAL OP & NON-OP EXPENSE Note-The bulk of Solid Waste Revenues are collected f % of Fiscal Year Completed (Revenue): SOLID WASTE REVENUES:                                                                                                                                                                                                                                                                                                                                                                          | 21,542,955<br>TOTAL Expense v. Re<br>rom Dec-Feb<br>5.2%<br>Budget 13-14                                                                                                                                                                                                          | 4,483,582<br>venues Variance<br>PRIOR Y<br>Sep-13                                                                                                                                                                  | 20.8%<br>>>><br>EAR<br>%<br>Collected                                                                                                                                                       | 4.9%                | 22,734,284<br>TOTAL Expense v. Re<br>CUF<br>Budget 14-15                                                                                                                                                                                                          | 4,373,103<br>evenues Variance<br>RRENT YE<br>Sep-14                                                                                                                                                             | 19.2%                                                                                                                                                                          | 7.                                                      |
| TOTAL OP & NON-OP EXPENSE SEWER FUND REVENUES: Rate & Service Charges                                                                                                                                                                                                                                                                                                                                                                 | 1,045,520<br>7,034,928<br>TOTAL Expense v. R<br>Budget 13-14<br>25,124,672                                                                                                                                                                                                                                                                                                                                                                                                                                                                                                                                                                                                                                                                                                                                                                                                                                                                                                                                                                                                                                                                                                                                                                                                                                                                                                                                                                                                                                                                                                                                                                                                                                                                                                                                                                                                                                                                                                                                                                                                                                                                                                                                                                                                                                                                                                                                                                                                                                                                                                                                                                                                                                                                                                                                                                                                                                         | 6,355<br>1,408,404<br>evenues Variance<br>PRIOR Y<br>Sep-13<br>6,463,152                                                                                                                                                                     | 0.6%<br>20.0%<br>EAR<br>%<br>Collected<br>25.7%                                                                                                                                                                           | <b>5.0%</b><br>4.0%   | 522,000<br>7,543,286<br>TOTAL Expense v. Rev<br>CUR<br>Budget 14-15<br>25,546,392                                                                                                                                                                                    | 61,070<br><b>1,485,692</b><br>renues Variance<br><b>RENT YI</b><br><b>Sep-14</b><br>6,518,072                                                                                                                                                            | 19.7%<br>EAR<br>%<br>Collected<br>25.5%                                                                                                                                                                                            | 8.8%                | TOTAL OP & NON-OP EXPENSE Note-The bulk of Solid Waste Revenues are collected fi % of Fiscal Year Completed (Revenue): SOLID WASTE REVENUES: Landfill User Fee Revenue                                                                                                                                                                                                                                                                                                                                               | 21,542,955<br>TOTAL Expense v. Re<br>rom Dec-Feb<br>5.2%<br>Budget 13-14<br>7,414,400                                                                                                                                                                                             | 4,483,582<br>venues Variance<br>PRIOR Y<br>Sep-13<br>127,691                                                                                                                                                       | 20.8%<br>EAR<br>%<br>Collected<br>1.7%                                                                                                                                                      | 4.9%                | 22,734,284<br>TOTAL Expense v. Re<br>Budget 14-15<br>7,753,000                                                                                                                                                                                                    | 4,373,103<br>evenues Variance<br>RRENT YE<br>Sep-14<br>141,360                                                                                                                                                  | 19.2%<br>EAR<br>%<br>Collected<br>1.8%                                                                                                                                         | 7.                                                      |
| TOTAL OP & NON-OP EXPENSE<br>SEWER FUND<br>REVENUES:<br>Rate & Service Charges<br>Impact Fees                                                                                                                                                                                                                                                                                                                                         | 1,045,520<br>7,034,928<br>TOTAL Expense v. R<br>Budget 13-14<br>25,124,672<br>2,250,000                                                                                                                                                                                                                                                                                                                                                                                                                                                                                                                                                                                                                                                                                                                                                                                                                                                                                                                                                                                                                                                                                                                                                                                                                                                                                                                                                                                                                                                                                                                                                                                                                                                                                                                                                                                                                                                                                                                                                                                                                                                                                                                                                                                                                                                                                                                                                                                                                                                                                                                                                                                                                                                                                                                                                                                                                            | 6,355<br>1,408,404<br>evenues Variance<br>PRIOR Y<br>Sep-13<br>6,463,152<br>636,666                                                                                                                                                          | 0.6%<br>20.0%<br>20.0%<br>EAR<br>%<br>Collected<br>25.7%<br>28.3%                                                                                                                                                         | <b>5.0%</b><br>4.0%   | 522,000<br>7,543,286<br>TOTAL Expense v. Rev<br>Budget 14-15<br>25,546,392<br>2,650,000                                                                                                                                                                              | 61,070<br><b>1,485,692</b><br>renues Variance<br><b>RENT YI</b><br><b>Sep-14</b><br>6,518,072<br>877,700                                                                                                                                                 | 19.7%<br>EAR<br>%<br>Collected<br>25.5%<br>33.1%                                                                                                                                                                                   | 8.8%                | TOTAL OP & NON-OP EXPENSE<br>Note-The bulk of Solid Waste Revenues are collected fi<br>% of Fiscal Year Completed (Revenue):<br>SOLID WASTE<br>REVENUES:<br>Landfill User Fee Revenue<br>Salvage Revenue                                                                                                                                                                                                                                                                                                             | 21,542,955<br>TOTAL Expense v. Re<br>rom Dec-Feb<br>5.2%<br>Budget 13-14<br>7,414,400<br>232,200                                                                                                                                                                                  | 4,483,582<br>venues Variance<br>PRIOR Y<br>Sep-13<br>127,691<br>77,386                                                                                                                                             | 20.8%<br>EAR<br>%<br>Collected<br>1.7%<br>33.3%                                                                                                                                             | 4.9%                | 22,734,284<br>TOTAL Expense v. Re<br>Budget 14-15<br>7,753,000<br>149,000                                                                                                                                                                                         | 4,373,103<br>evenues Variance<br>RRENT YE<br>Sep-14<br>141,360<br>64,281                                                                                                                                        | 19.2%<br>EAR<br>%<br>Collected<br>1.8%<br>43.1%                                                                                                                                | 7.:                                                     |
| TOTAL OP & NON-OP EXPENSE<br>SEWER FUND<br>REVENUES:<br>Rate & Service Charges<br>Impact Fees<br>Connection Fees                                                                                                                                                                                                                                                                                                                      | 1,045,520<br>7,034,928<br>TOTAL Expense v. R<br>Budget 13-14<br>25,124,672<br>2,250,000<br>840,000                                                                                                                                                                                                                                                                                                                                                                                                                                                                                                                                                                                                                                                                                                                                                                                                                                                                                                                                                                                                                                                                                                                                                                                                                                                                                                                                                                                                                                                                                                                                                                                                                                                                                                                                                                                                                                                                                                                                                                                                                                                                                                                                                                                                                                                                                                                                                                                                                                                                                                                                                                                                                                                                                                                                                                                                                 | 6,355<br>1,408,404<br>evenues Variance<br>PRIOR Y<br>Sep-13<br>6,463,152<br>636,666<br>332,400                                                                                                                                               | 0.6%<br>20.0%<br>20.0%<br>EAR<br>%<br>Collected<br>25.7%<br>28.3%<br>39.6%                                                                                                                                                | <b>5.0%</b><br>4.0%   | 522,000<br>7,543,286<br>TOTAL Expense v. Rev<br>Budget 14-15<br>25,546,392<br>2,650,000<br>840,000                                                                                                                                                                   | 61,070<br><b>1,485,692</b><br>renues Variance<br><b>RENT YI</b><br><b>Sep-14</b><br>6,518,072<br>877,700<br>318,075                                                                                                                                      | 19.7%<br>EAR<br>%<br>Collected<br>25.5%<br>33.1%<br>37.9%                                                                                                                                                                          | 8.8%                | TOTAL OP & NON-OP EXPENSE Note-The bulk of Solid Waste Revenues are collected fi % of Fiscal Year Completed (Revenue): SOLID WASTE REVENUES: Landfill User Fee Revenue Salvage Revenue Tipping Fees                                                                                                                                                                                                                                                                                                                  | 21,542,955<br>TOTAL Expense v. Re<br>rom Dec-Feb<br>5.2%<br>Budget 13-14<br>7,414,400<br>232,200<br>1,596,000                                                                                                                                                                     | 4,483,582<br>venues Variance<br>PRIOR Y<br>Sep-13<br>127,691<br>77,386<br>450,209                                                                                                                                  | 20.8%<br>EAR<br>%<br>Collected<br>1.7%<br>33.3%<br>28.2%                                                                                                                                    | 4.9%                | 22,734,284<br>TOTAL Expense v. Re<br>Budget 14-15<br>7,753,000<br>149,000<br>2,044,500                                                                                                                                                                            | 4,373,103<br>evenues Variance<br>RRENT YE<br>Sep-14<br>141,360<br>64,281<br>603,899                                                                                                                             | 19.2%<br>EAR<br>%<br>Collected<br>1.8%<br>43.1%<br>29.5%                                                                                                                       | 7.                                                      |
| TOTAL OP & NON-OP EXPENSE<br>SEWER FUND<br>REVENUES:<br>Rate & Service Charges<br>Impact Fees<br>Connection Fees<br>Other Revenues                                                                                                                                                                                                                                                                                                    | 1,045,520<br>7,034,928<br>TOTAL Expense v. R<br>Budget 13-14<br>25,124,672<br>2,250,000                                                                                                                                                                                                                                                                                                                                                                                                                                                                                                                                                                                                                                                                                                                                                                                                                                                                                                                                                                                                                                                                                                                                                                                                                                                                                                                                                                                                                                                                                                                                                                                                                                                                                                                                                                                                                                                                                                                                                                                                                                                                                                                                                                                                                                                                                                                                                                                                                                                                                                                                                                                                                                                                                                                                                                                                                            | 6,355<br>1,408,404<br>evenues Variance<br>PRIOR Y<br>Sep-13<br>6,463,152<br>636,666                                                                                                                                                          | 0.6%<br>20.0%<br>20.0%<br>EAR<br>%<br>Collected<br>25.7%<br>28.3%                                                                                                                                                         | <b>5.0%</b><br>4.0%   | 522,000<br>7,543,286<br>TOTAL Expense v. Rev<br>Budget 14-15<br>25,546,392<br>2,650,000                                                                                                                                                                              | 61,070<br><b>1,485,692</b><br>renues Variance<br><b>RENT YI</b><br><b>Sep-14</b><br>6,518,072<br>877,700                                                                                                                                                 | 19.7%<br>EAR<br>%<br>Collected<br>25.5%<br>33.1%                                                                                                                                                                                   | 8.8%                | TOTAL OP & NON-OP EXPENSE Note-The bulk of Solid Waste Revenues are collected fr % of Fiscal Year Completed (Revenue): SOLID WASTE REVENUES: Landfill User Fee Revenue Salvage Revenue Tipping Fees Total Other Revenues                                                                                                                                                                                                                                                                                             | 21,542,955<br>TOTAL Expense v. Re<br>rom Dec-Feb<br>5.2%<br>Budget 13-14<br>7,414,400<br>232,200                                                                                                                                                                                  | 4,483,582<br>venues Variance<br>PRIOR Y<br>Sep-13<br>127,691<br>77,386                                                                                                                                             | 20.8%<br>EAR<br>%<br>Collected<br>1.7%<br>33.3%                                                                                                                                             | 4.9%                | 22,734,284<br>TOTAL Expense v. Re<br>Budget 14-15<br>7,753,000<br>149,000                                                                                                                                                                                         | 4,373,103<br>evenues Variance<br>RRENT YE<br>Sep-14<br>141,360<br>64,281                                                                                                                                        | 19.2%<br>EAR<br>%<br>Collected<br>1.8%<br>43.1%                                                                                                                                | 7.                                                      |
| TOTAL OP & NON-OP EXPENSE<br>SEWER FUND<br>REVENUES:<br>Rate & Service Charges<br>Impact Fees<br>Connection Fees<br>Other Revenues<br>NON-OPERATING REVENUES:                                                                                                                                                                                                                                                                         | 1,045,520<br>7,034,928<br>TOTAL Expense v. R<br>Budget 13-14<br>25,124,672<br>2,250,000<br>840,000<br>652,089                                                                                                                                                                                                                                                                                                                                                                                                                                                                                                                                                                                                                                                                                                                                                                                                                                                                                                                                                                                                                                                                                                                                                                                                                                                                                                                                                                                                                                                                                                                                                                                                                                                                                                                                                                                                                                                                                                                                                                                                                                                                                                                                                                                                                                                                                                                                                                                                                                                                                                                                                                                                                                                                                                                                                                                                      | 6,355<br>1,408,404<br>evenues Variance<br>PRIOR Y<br>Sep-13<br>6,463,152<br>636,666<br>332,400<br>219,894                                                                                                                                    | 0.6%<br>20.0%<br>20.0%<br>EAR<br>%<br>Collected<br>25.7%<br>28.3%<br>39.6%<br>33.7%                                                                                                                                       | <b>5.0%</b><br>4.0%   | 522,000<br>7,543,286<br>TOTAL Expense v. Rev<br>Budget 14-15<br>25,546,392<br>2,650,000<br>840,000<br>540,000                                                                                                                                                        | 61,070<br>1,485,692<br>renues Variance<br>RENT YI<br>Sep-14<br>6,518,072<br>877,700<br>318,075<br>119,692                                                                                                                                                | 19.7%<br>EAR<br>%<br>Collected<br>25.5%<br>33.1%<br>37.9%<br>22.2%                                                                                                                                                                 | 8.8%                | TOTAL OP & NON-OP EXPENSE Note-The bulk of Solid Waste Revenues are collected fr % of Fiscal Year Completed (Revenue): SOLID WASTE REVENUES: Landfill User Fee Revenue Salvage Revenue Tipping Fees Total Other Revenues NON-OPERATING REVENUES:                                                                                                                                                                                                                                                                     | 21,542,955<br>TOTAL Expense v. Re<br>rom Dec-Feb<br>5.2%<br>Budget 13-14<br>7,414,400<br>232,200<br>1,596,000<br>739,200                                                                                                                                                          | 4,483,582<br>venues Variance<br>PRIOR Y<br>Sep-13<br>127,691<br>77,386<br>450,209<br>187,089                                                                                                                       | 20.8%<br>EAR<br>%<br>Collected<br>1.7%<br>33.3%<br>28.2%<br>25.3%                                                                                                                           | 4.9%                | 22,734,284<br>TOTAL Expense v. Re<br>Budget 14-15<br>7,753,000<br>149,000<br>2,044,500<br>2,577,961                                                                                                                                                               | 4,373,103<br>evenues Variance<br>RRENT YE<br>Sep-14<br>141,360<br>64,281<br>603,899<br>28,204                                                                                                                   | 19.2%<br>EAR<br>%<br>Collected<br>1.8%<br>43.1%<br>29.5%<br>1.1%                                                                                                               | 7.                                                      |
| TOTAL OP & NON-OP EXPENSE<br>SEWER FUND<br>REVENUES:<br>Rate & Service Charges<br>Impact Fees<br>Connection Fees<br>Other Revenues<br>NON-OPERATING REVENUES:<br>Interest Income                                                                                                                                                                                                                                                      | 1,045,520<br>7,034,928<br>TOTAL Expense v. R<br>Budget 13-14<br>25,124,672<br>2,250,000<br>840,000<br>652,089<br>100,000                                                                                                                                                                                                                                                                                                                                                                                                                                                                                                                                                                                                                                                                                                                                                                                                                                                                                                                                                                                                                                                                                                                                                                                                                                                                                                                                                                                                                                                                                                                                                                                                                                                                                                                                                                                                                                                                                                                                                                                                                                                                                                                                                                                                                                                                                                                                                                                                                                                                                                                                                                                                                                                                                                                                                                                           | 6,355<br>1,408,404<br>evenues Variance<br>PRIOR Y<br>Sep-13<br>6,463,152<br>636,666<br>332,400<br>219,894<br>7,932                                                                                                                           | 0.6%<br>20.0%<br>20.0%<br>Collected<br>25.7%<br>28.3%<br>39.6%<br>33.7%<br>7.9%                                                                                                                                           | <b>5.0%</b><br>4.0%   | 522,000<br>7,543,286<br>TOTAL Expense v. Rev<br>Budget 14-15<br>25,546,392<br>2,650,000<br>840,000<br>540,000<br>25,000                                                                                                                                              | 61,070<br><b>1,485,692</b><br>renues Variance<br><b>RENT YI</b><br><b>Sep-14</b><br>6,518,072<br>877,700<br>318,075<br>119,692<br>6,038                                                                                                                  | 19.7%<br>EAR<br>%<br>Collected<br>25.5%<br>33.1%<br>37.9%<br>22.2%<br>24.2%                                                                                                                                                        | 8.8%                | TOTAL OP & NON-OP EXPENSE Note-The bulk of Solid Waste Revenues are collected fn % of Fiscal Year Completed (Revenue): SOLID WASTE REVENUES: Landfill User Fee Revenue Salvage Revenue Tipping Fees Total Other Revenues NON-OPERATING REVENUES: Interest Income                                                                                                                                                                                                                                                     | 21,542,955<br>TOTAL Expense v. Re<br>rom Dec-Feb<br>5.2%<br>Budget 13-14<br>7,414,400<br>232,200<br>1,596,000<br>739,200<br>30,000                                                                                                                                                | 4,483,582<br>venues Variance<br>PRIOR Y<br>Sep-13<br>127,691<br>77,386<br>450,209                                                                                                                                  | 20.8%<br>EAR<br>%<br>Collected<br>1.7%<br>33.3%<br>28.2%<br>25.3%<br>4.1%                                                                                                                   | 4.9%                | 22,734,284<br>TOTAL Expense v. Re<br>Budget 14-15<br>7,753,000<br>149,000<br>2,044,500<br>2,577,961<br>3,500                                                                                                                                                      | 4,373,103<br>evenues Variance<br>RRENT YE<br>Sep-14<br>141,360<br>64,281<br>603,899                                                                                                                             | 19.2%<br>EAR<br>%<br>Collected<br>1.8%<br>43.1%<br>29.5%<br>1.1%<br>4.0%                                                                                                       | 7.                                                      |
| TOTAL OP & NON-OP EXPENSE<br>SEWER FUND<br>REVENUES:<br>Rate & Service Charges<br>Impact Fees<br>Connection Fees<br>Other Revenues<br>NON-OPERATING REVENUES:<br>Interest Income<br>Gain(Loss) on Sale of Assets                                                                                                                                                                                                                      | 1,045,520<br>7,034,928<br>TOTAL Expense v. R<br>Budget 13-14<br>25,124,672<br>2,250,000<br>840,000<br>652,089<br>100,000<br>62,150                                                                                                                                                                                                                                                                                                                                                                                                                                                                                                                                                                                                                                                                                                                                                                                                                                                                                                                                                                                                                                                                                                                                                                                                                                                                                                                                                                                                                                                                                                                                                                                                                                                                                                                                                                                                                                                                                                                                                                                                                                                                                                                                                                                                                                                                                                                                                                                                                                                                                                                                                                                                                                                                                                                                                                                 | 6,355<br>1,408,404<br>evenues Variance<br>PRIOR Y<br>Sep-13<br>6,463,152<br>636,666<br>332,400<br>219,894<br>7,932<br>2,282                                                                                                                  | 0.6%<br>20.0%<br>20.0%<br>Collected<br>25.7%<br>28.3%<br>39.6%<br>33.7%<br>7.9%<br>3.7%                                                                                                                                   | 5.0%<br>4.0%<br>% Var | 522,000<br>7,543,286<br>TOTAL Expense v. Rev<br>Budget 14-15<br>25,546,392<br>2,650,000<br>840,000<br>540,000<br>25,000<br>82,600                                                                                                                                    | 61,070<br>1,485,692<br>renues Variance<br>RENT YI<br>Sep-14<br>6,518,072<br>877,700<br>318,075<br>119,692<br>6,038<br>(3,074)                                                                                                                            | 19.7%<br>EAR<br>%<br>Collected<br>25.5%<br>33.1%<br>37.9%<br>22.2%<br>24.2%<br>-3.7%                                                                                                                                               | 8.8%                | TOTAL OP & NON-OP EXPENSE Note-The bulk of Solid Waste Revenues are collected fr % of Fiscal Year Completed (Revenue): SOLID WASTE REVENUES: Landfill User Fee Revenue Salvage Revenue Tipping Fees Total Other Revenues NON-OPERATING REVENUES: Interest Income Gain(Loss) on Sale of Assets                                                                                                                                                                                                                        | 21,542,955<br>TOTAL Expense v. Re<br>rom Dec-Feb<br>5.2%<br>Budget 13-14<br>7,414,400<br>232,200<br>1,596,000<br>739,200<br>30,000<br>351,255                                                                                                                                     | 4,483,582<br>venues Variance<br>PRIOR Y<br>Sep-13<br>127,691<br>77,386<br>450,209<br>187,089<br>1,240                                                                                                              | 20.8%<br>EAR<br>%<br>Collected<br>1.7%<br>33.3%<br>28.2%<br>25.3%<br>4.1%<br>0.0%                                                                                                           | 4.9%                | 22,734,284<br>TOTAL Expense v. Re<br>Budget 14-15<br>7,753,000<br>149,000<br>2,044,500<br>2,577,961<br>3,500<br>570,450                                                                                                                                           | 4,373,103<br>evenues Variance<br>RRENT YE<br>Sep-14<br>141,360<br>64,281<br>603,899<br>28,204<br>142<br>-                                                                                                       | 19.2%<br>EAR<br>%<br>Collected<br>1.8%<br>43.1%<br>29.5%<br>1.1%<br>4.0%<br>0.0%                                                                                               | 7.<br>% V                                               |
| TOTAL OP & NON-OP EXPENSE<br>SEWER FUND<br>REVENUES:<br>Rate & Service Charges<br>Impact Fees<br>Connection Fees<br>Other Revenues<br>NON-OPERATING REVENUES:<br>Interest Income                                                                                                                                                                                                                                                      | 1,045,520<br>7,034,928<br>TOTAL Expense v. R<br>Budget 13-14<br>25,124,672<br>2,250,000<br>840,000<br>652,089<br>100,000<br>62,150<br>29,028,911                                                                                                                                                                                                                                                                                                                                                                                                                                                                                                                                                                                                                                                                                                                                                                                                                                                                                                                                                                                                                                                                                                                                                                                                                                                                                                                                                                                                                                                                                                                                                                                                                                                                                                                                                                                                                                                                                                                                                                                                                                                                                                                                                                                                                                                                                                                                                                                                                                                                                                                                                                                                                                                                                                                                                                   | 6,355<br>1,408,404<br>evenues Variance<br>PRIOR Y<br>Sep-13<br>6,463,152<br>636,666<br>332,400<br>219,894<br>7,932<br>2,282<br>7,662,326                                                                                                     | 0.6%<br>20.0%<br>20.0%<br>Collected<br>25.7%<br>28.3%<br>39.6%<br>33.7%<br>7.9%                                                                                                                                           | <b>5.0%</b><br>4.0%   | 522,000<br>7,543,286<br>TOTAL Expense v. Rev<br>Budget 14-15<br>25,546,392<br>2,650,000<br>840,000<br>540,000<br>25,000<br>82,600<br>29,683,992                                                                                                                      | 61,070<br><b>1,485,692</b><br>renues Variance<br><b>RENT YI</b><br><b>Sep-14</b><br>6,518,072<br>877,700<br>318,075<br>119,692<br>6,038                                                                                                                  | 19.7%<br>EAR<br>%<br>Collected<br>25.5%<br>33.1%<br>37.9%<br>22.2%<br>24.2%                                                                                                                                                        | 8.8%                | TOTAL OP & NON-OP EXPENSE Note-The bulk of Solid Waste Revenues are collected fn % of Fiscal Year Completed (Revenue): SOLID WASTE REVENUES: Landfill User Fee Revenue Salvage Revenue Tipping Fees Total Other Revenues NON-OPERATING REVENUES: Interest Income                                                                                                                                                                                                                                                     | 21,542,955<br>TOTAL Expense v. Re<br>rom Dec-Feb<br>5.2%<br>Budget 13-14<br>7,414,400<br>232,200<br>1,596,000<br>739,200<br>30,000<br>351,255<br>10,363,055                                                                                                                       | 4,483,582<br>venues Variance<br>PRIOR Y<br>Sep-13<br>127,691<br>77,386<br>450,209<br>187,089                                                                                                                       | 20.8%<br>EAR<br>%<br>Collected<br>1.7%<br>33.3%<br>28.2%<br>25.3%<br>4.1%                                                                                                                   | 4.9%                | 22,734,284<br>TOTAL Expense v. Re<br>Budget 14-15<br>7,753,000<br>149,000<br>2,044,500<br>2,577,961<br>3,500<br>570,450<br>13,098,411                                                                                                                             | 4,373,103<br>evenues Variance                                                                                                                                                                                   | 19.2%<br>EAR<br>%<br>Collected<br>1.8%<br>43.1%<br>29.5%<br>1.1%<br>4.0%                                                                                                       | 7.<br>% V                                               |
| TOTAL OP & NON-OP EXPENSE<br>SEWER FUND<br>REVENUES:<br>Rate & Service Charges<br>Impact Fees<br>Connection Fees<br>Other Revenues<br>NON-OPERATING REVENUES:<br>Interest Income<br>Gain(Loss) on Sale of Assets<br>TOTAL REVENUES                                                                                                                                                                                                    | 1,045,520<br>7,034,928<br>TOTAL Expense v. R<br>Budget 13-14<br>25,124,672<br>2,250,000<br>840,000<br>652,089<br>100,000<br>62,150<br>29,028,911                                                                                                                                                                                                                                                                                                                                                                                                                                                                                                                                                                                                                                                                                                                                                                                                                                                                                                                                                                                                                                                                                                                                                                                                                                                                                                                                                                                                                                                                                                                                                                                                                                                                                                                                                                                                                                                                                                                                                                                                                                                                                                                                                                                                                                                                                                                                                                                                                                                                                                                                                                                                                                                                                                                                                                   | 6,355<br>1,408,404<br>evenues Variance<br>PRIOR Y<br>Sep-13<br>6,463,152<br>636,666<br>332,400<br>219,894<br>7,932<br>2,282                                                                                                                  | 0.6%<br>20.0%<br>20.0%<br>Collected<br>25.7%<br>28.3%<br>39.6%<br>33.7%<br>7.9%<br>3.7%<br>26.4%                                                                                                                          | 5.0%<br>4.0%<br>% Var | 522,000<br>7,543,286<br>TOTAL Expense v. Rev<br>Budget 14-15<br>25,546,392<br>2,650,000<br>840,000<br>540,000<br>25,000<br>82,600                                                                                                                                    | 61,070<br>1,485,692<br>renues Variance<br>RENT YI<br>Sep-14<br>6,518,072<br>877,700<br>318,075<br>119,692<br>6,038<br>(3,074)<br>7,836,503                                                                                                               | 19.7%<br>EAR<br>%<br>Collected<br>25.5%<br>33.1%<br>37.9%<br>22.2%<br>24.2%<br>-3.7%<br>26.4%                                                                                                                                      | 8.8%                | TOTAL OP & NON-OP EXPENSE Note-The bulk of Solid Waste Revenues are collected fr % of Fiscal Year Completed (Revenue): SOLID WASTE REVENUES: Landfill User Fee Revenue Salvage Revenue Tipping Fees Total Other Revenues NON-OPERATING REVENUES: Interest Income Gain(Loss) on Sale of Assets TOTAL REVENUES                                                                                                                                                                                                         | 21,542,955<br>TOTAL Expense v. Re<br>rom Dec-Feb<br>5.2%<br>Budget 13-14<br>7,414,400<br>232,200<br>1,596,000<br>739,200<br>30,000<br>351,255<br>10,363,055                                                                                                                       | 4,483,582<br>venues Variance<br>PRIOR Y<br>Sep-13<br>127,691<br>77,386<br>450,209<br>187,089<br>1,240<br><br>843,615                                                                                               | 20.8%<br>20.8%<br>EAR<br>%<br>Collected<br>1.7%<br>33.3%<br>28.2%<br>25.3%<br>4.1%<br>0.0%<br>8.1%                                                                                          | 4.9%<br>% Var       | 22,734,284<br>TOTAL Expense v. Re<br>Budget 14-15<br>7,753,000<br>149,000<br>2,044,500<br>2,577,961<br>3,500<br>570,450                                                                                                                                           | 4,373,103<br>evenues Variance<br>RRENT YE<br>Sep-14<br>141,360<br>64,281<br>603,899<br>28,204<br>142<br>-                                                                                                       | 19.2%<br>EAR<br>%<br>Collected<br>1.8%<br>43.1%<br>29.5%<br>1.1%<br>4.0%<br>0.0%<br>6.4%                                                                                       | 7<br>% V                                                |
| TOTAL OP & NON-OP EXPENSE<br>SEWER FUND<br>REVENUES:<br>Rate & Service Charges<br>Impact Fees<br>Connection Fees<br>Other Revenues<br>NON-OPERATING REVENUES:<br>Interest Income<br>Gain(Loss) on Sale of Assets<br>TOTAL REVENUES<br>TOTAL REVENUES                                                                                                                                                                                  | 1,045,520<br>7,034,928<br>TOTAL Expense v. R<br>Budget 13-14<br>25,124,672<br>2,250,000<br>840,000<br>652,089<br>100,000<br>62,150<br>29,028,911<br>16,168,787                                                                                                                                                                                                                                                                                                                                                                                                                                                                                                                                                                                                                                                                                                                                                                                                                                                                                                                                                                                                                                                                                                                                                                                                                                                                                                                                                                                                                                                                                                                                                                                                                                                                                                                                                                                                                                                                                                                                                                                                                                                                                                                                                                                                                                                                                                                                                                                                                                                                                                                                                                                                                                                                                                                                                     | 6,355<br>1,408,404<br>evenues Variance<br>PRIOR Y<br>Sep-13<br>6,463,152<br>636,666<br>332,400<br>219,894<br>7,932<br>2,282<br>7,662,326                                                                                                     | 0.6%<br>20.0%<br>20.0%<br>Collected<br>25.7%<br>28.3%<br>39.6%<br>33.7%<br>7.9%<br>3.7%<br>26.4%                                                                                                                          | 5.0%<br>4.0%<br>% Var | 522,000<br>7,543,286<br>TOTAL Expense v. Rev<br>Budget 14-15<br>25,546,392<br>2,650,000<br>840,000<br>540,000<br>25,000<br>82,600<br>29,683,992                                                                                                                      | 61,070<br>1,485,692<br>renues Variance<br>RENT YI<br>Sep-14<br>6,518,072<br>877,700<br>318,075<br>119,692<br>6,038<br>(3,074)<br>7,836,503                                                                                                               | 19.7%<br>EAR<br>%<br>Collected<br>25.5%<br>33.1%<br>37.9%<br>22.2%<br>24.2%<br>-3.7%<br>26.4%                                                                                                                                      | 8.8%<br>% Var       | TOTAL OP & NON-OP EXPENSE<br>Note-The bulk of Solid Waste Revenues are collected f<br>% of Fiscal Year Completed (Revenue):<br>SOLID WASTE<br>REVENUES:<br>Landfill User Fee Revenue<br>Salvage Revenue<br>Tipping Fees<br>Total Other Revenues<br>NON-OPERATING REVENUES:<br>Interest Income<br>Gain(Loss) on Sale of Assets<br>TOTAL REVENUES<br>TOTAL REVENUES                                                                                                                                                    | 21,542,955<br>TOTAL Expense v. Re<br>rom Dec-Feb<br>5.2%<br>Budget 13-14<br>7,414,400<br>232,200<br>1,596,000<br>739,200<br>30,000<br>351,255<br>10,363,055<br>8,852,126                                                                                                          | 4,483,582<br>venues Variance<br>PRIOR Y<br>Sep-13<br>127,691<br>77,386<br>450,209<br>187,089<br>1,240<br><br>843,615                                                                                               | 20.8%<br>20.8%<br>EAR<br>%<br>Collected<br>1.7%<br>33.3%<br>28.2%<br>25.3%<br>4.1%<br>0.0%<br>8.1%                                                                                          | 4.9%<br>% Var       | 22,734,284<br>TOTAL Expense v. Re<br>Budget 14-15<br>7,753,000<br>149,000<br>2,044,500<br>2,577,961<br>3,500<br>570,450<br>13,098,411                                                                                                                             | 4,373,103<br>evenues Variance                                                                                                                                                                                   | 19.2%<br>EAR<br>%<br>Collected<br>1.8%<br>43.1%<br>29.5%<br>1.1%<br>4.0%<br>0.0%<br>6.4%                                                                                       | 7.<br>% V<br>                                           |
| TOTAL OP & NON-OP EXPENSE<br>SEWER FUND<br>REVENUES:<br>Rate & Service Charges<br>Impact Fees<br>Connection Fees<br>Other Revenues<br>NON-OPERATING REVENUES:<br>Interest Income<br>Gain(Loss) on Sale of Assets<br>TOTAL REVENUES<br>TOTAL AVAILABLE REVENUE<br>(After R&R Transfers)                                                                                                                                                | 1,045,520<br>7,034,928<br>TOTAL Expense v. R<br>Budget 13-14<br>25,124,672<br>2,250,000<br>840,000<br>652,089<br>100,000<br>62,150<br>29,028,911<br>16,168,787                                                                                                                                                                                                                                                                                                                                                                                                                                                                                                                                                                                                                                                                                                                                                                                                                                                                                                                                                                                                                                                                                                                                                                                                                                                                                                                                                                                                                                                                                                                                                                                                                                                                                                                                                                                                                                                                                                                                                                                                                                                                                                                                                                                                                                                                                                                                                                                                                                                                                                                                                                                                                                                                                                                                                     | 6,355<br>1,408,404<br>evenues Variance<br>PRIOR Y<br>Sep-13<br>6,463,152<br>636,666<br>332,400<br>219,894<br>7,932<br>2,282<br>7,662,326<br>4,373,129                                                                                        | 0.6%<br>20.0%<br>20.0%<br>20.0%<br>EAR<br>%<br>Collected<br>25.7%<br>28.3%<br>39.6%<br>33.7%<br>7.9%<br>3.7%<br>26.4%<br>27.0%                                                                                            | 5.0%<br>4.0%<br>% Var | 522,000<br>7,543,286<br>TOTAL Expense v. Rev<br>Budget 14-15<br>25,546,392<br>2,650,000<br>840,000<br>540,000<br>25,000<br>82,600<br>29,683,992<br>17,370,128                                                                                                        | 61,070<br>1,485,692<br>enues Variance<br>RENT YI<br>Sep-14<br>6,518,072<br>877,700<br>318,075<br>119,692<br>6,038<br>(3,074)<br>7,836,503<br>4,542,837                                                                                                   | 19.7%<br>19.7%<br>EAR<br>%<br>Collected<br>25.5%<br>33.1%<br>37.9%<br>22.2%<br>24.2%<br>-3.7%<br>26.4%<br>26.2%                                                                                                                    | 8.8%<br>% Var       | Note-The bulk of Solid Waste Revenues are collected fr<br>% of Fiscal Year Completed (Revenue):<br>SOLID WASTE<br>REVENUES:<br>Landfill User Fee Revenue<br>Salvage Revenue<br>Tipping Fees<br>Total Other Revenues<br>NON-OPERATING REVENUES:<br>Interest Income<br>Gain(Loss) on Sale of Assets<br>TOTAL REVENUES<br>TOTAL AVAILABLE REVENUE<br>(After R&R Transfers)                                                                                                                                              | 21,542,955<br>TOTAL Expense v. Re<br>rom Dec-Feb<br>5.2%<br>Budget 13-14<br>7,414,400<br>232,200<br>1,596,000<br>739,200<br>30,000<br>351,255<br>10,363,055<br>8,852,126<br>Budget 13-14                                                                                          | 4,483,582<br>venues Variance<br>Sep-13<br>127,691<br>77,386<br>450,209<br>187,089<br>1,240<br>-<br>843,615<br>465,882                                                                                              | 20.8%<br>EAR<br>%<br>Collected<br>1.7%<br>33.3%<br>28.2%<br>25.3%<br>4.1%<br>0.0%<br>8.1%<br>5.3%                                                                                           | 4.9%<br>% Var       | 22,734,284<br>TOTAL Expense v. Re<br>Budget 14-15<br>7,753,000<br>149,000<br>2,044,500<br>2,577,961<br>3,500<br>570,450<br>13,098,411<br>11,587,482                                                                                                               | 4,373,103<br>evenues Variance<br>RRENT YE<br>Sep-14<br>141,360<br>64,281<br>603,899<br>28,204<br>142<br>                                                                                                        | 19.2%<br>19.2%<br>Collected<br>1.8%<br>43.1%<br>29.5%<br>1.1%<br>4.0%<br>0.0%<br>6.4%<br>4.0%                                                                                  | 7.<br>% V<br>                                           |
| TOTAL OP & NON-OP EXPENSE<br>SEWER FUND<br>REVENUES:<br>Rate & Service Charges<br>Impact Fees<br>Connection Fees<br>Other Revenues<br>NON-OPERATING REVENUES:<br>Interest Income<br>Gain(Loss) on Sale of Assets<br>TOTAL REVENUES<br>TOTAL AVAILABLE REVENUES<br>(After R&R Transfers)<br>EXPENDITURES:                                                                                                                              | 1,045,520<br>7,034,928<br>TOTAL Expense v. R<br>Budget 13-14<br>25,124,672<br>2,250,000<br>840,000<br>652,089<br>                                                                                                                                                                                                                                                                                                                                                                                                                                                                                                                                                                                                                                                                                                                                                                                                                                                                                                                                                                                                                                                                                                                                                                                                                                                                                                                                                                                                                                                                                                                                                                                                                                                                                                                                                                                                                                                                                                                                                                                                                                                                                                                                                                                                                                                                                                                                                                                                                                                                                                                                                                                                                                                                                                                                                                                                  | 6,355<br>1,408,404<br>evenues Variance<br>PRIOR Y<br>Sep-13<br>6,463,152<br>636,666<br>332,400<br>219,894<br>7,932<br>2,282<br>7,662,326<br>4,373,129<br>Sep-13                                                                              | 0.6%<br>20.0%<br>20.0%<br>Collected<br>25.7%<br>28.3%<br>39.6%<br>33.7%<br>7.9%<br>3.7%<br>26.4%<br>27.0%                                                                                                                 | 5.0%<br>4.0%<br>% Var | 522,000<br>7,543,286<br>TOTAL Expense v. Rev<br>Budget 14-15<br>25,546,392<br>2,650,000<br>840,000<br>540,000<br>25,000<br>82,600<br>29,683,992<br>17,370,128<br>Budget 14-15                                                                                        | 61,070<br>1,485,692<br>renues Variance<br>RENT YI<br>8ep-14<br>6,518,072<br>877,700<br>318,075<br>119,692<br>6,038<br>(3,074)<br>7,836,503<br>4,542,837<br>Sep-14                                                                                        | 19.7%<br>19.7%<br>EAR<br>%<br>Collected<br>25.5%<br>33.1%<br>37.9%<br>22.2%<br>24.2%<br>-3.7%<br>26.4%<br>26.4%<br>26.2%<br>% Spent                                                                                                | 8.8%<br>% Var       | TOTAL OP & NON-OP EXPENSE<br>Note-The bulk of Solid Waste Revenues are collected fi<br>% of Fiscal Year Completed (Revenue):<br>SOLID WASTE<br>REVENUES:<br>Landfill User Fee Revenue<br>Salvage Revenue<br>Salvage Revenue<br>Tipping Fees<br>Total Other Revenues<br>NON-OPERATING REVENUES:<br>Interest Income<br>Gain(Loss) on Sale of Assets<br>TOTAL REVENUES<br>TOTAL AVAILABLE REVENUE<br>(After R&R Transfers)<br>EXPENDITURES:                                                                             | 21,542,955<br>TOTAL Expense v. Re<br>rom Dec-Feb<br>5.2%<br>Budget 13-14<br>7,414,400<br>232,200<br>1,596,000<br>739,200<br>30,000<br>351,255<br>10,363,055<br>8,852,126<br>Budget 13-14                                                                                          | 4,483,582<br>venues Variance<br>Sep-13<br>127,691<br>77,386<br>450,209<br>187,089<br>1,240<br>-<br>843,615<br>465,882<br>Sep-13                                                                                    | 20.8%<br>EAR<br>%<br>Collected<br>1.7%<br>33.3%<br>28.2%<br>25.3%<br>4.1%<br>0.0%<br>8.1%<br>5.3%<br>% Spent                                                                                | 4.9%<br>% Var       | 22,734,284<br>TOTAL Expense v. Re<br>Budget 14-15<br>7,753,000<br>149,000<br>2,044,500<br>2,577,961<br>3,500<br>570,450<br>13,098,411<br>11,587,482<br>Budget 14-15                                                                                               | 4,373,103<br>evenues Variance<br>RRENT YE<br>Sep-14<br>141,360<br>64,281<br>603,899<br>28,204<br>142<br>-<br>837,885<br>460,152<br>Sep-14                                                                       | 19.2%<br>EAR<br>%<br>Collected<br>1.8%<br>43.1%<br>29.5%<br>1.1%<br>4.0%<br>0.0%<br>6.4%<br>4.0%<br>% Spent                                                                    | 7.<br>% V                                               |
| TOTAL OP & NON-OP EXPENSE<br>SEWER FUND<br>REVENUES:<br>Rate & Service Charges<br>Impact Fees<br>Connection Fees<br>Other Revenues<br>NON-OPERATING REVENUES:<br>Interest Income<br>Gain(Loss) on Sale of Assets<br>TOTAL REVENUES<br>TOTAL AVAILABLE REVENUE<br>(After R&R Transfers)<br>EXPENDITURES:<br>Personnel Costs                                                                                                            | 1,045,520<br>7,034,928<br>TOTAL Expense v. R<br>Budget 13-14<br>25,124,672<br>2,250,000<br>840,000<br>652,089<br>100,000<br>652,089<br>100,000<br>652,150<br>29,028,911<br>16,168,787<br>Budget 13-14<br>6,782,540<br>1,220,948                                                                                                                                                                                                                                                                                                                                                                                                                                                                                                                                                                                                                                                                                                                                                                                                                                                                                                                                                                                                                                                                                                                                                                                                                                                                                                                                                                                                                                                                                                                                                                                                                                                                                                                                                                                                                                                                                                                                                                                                                                                                                                                                                                                                                                                                                                                                                                                                                                                                                                                                                                                                                                                                                    | 6,355<br>1,408,404<br>evenues Variance<br>PRIOR Y<br>Sep-13<br>6,463,152<br>636,666<br>332,400<br>219,894<br><br>7,932<br>2,282<br>7,662,326<br>4,373,129<br>Sep-13<br>1,746,716                                                             | 0.6%<br>20.0%<br>20.0%<br>20.0%<br>EAR<br>%<br>Collected<br>25.7%<br>28.3%<br>39.6%<br>33.7%<br>28.3%<br>39.6%<br>33.7%<br>26.4%<br>27.0%<br>% Spent<br>25.8%                                                             | 5.0%<br>4.0%<br>% Var | 522,000<br>7,543,286<br>TOTAL Expense v. Rev<br>Budget 14-15<br>25,546,392<br>2,650,000<br>840,000<br>540,000<br>25,000<br>82,600<br>29,683,992<br>17,370,128<br>Budget 14-15<br>6,951,160                                                                           | 61,070<br>1,485,692<br>renues Variance<br>RENT YI<br>Sep-14<br>6,518,072<br>877,700<br>318,075<br>119,692<br>6,038<br>(3,074)<br>7,836,503<br>4,542,837<br>Sep-14<br>1,469,671                                                                           | 19.7%<br>19.7%<br>EAR<br>%<br>Collected<br>25.5%<br>33.1%<br>37.9%<br>22.2%<br>24.2%<br>-3.7%<br>26.4%<br>26.4%<br>26.2%<br>% Spent<br>21.1%                                                                                       | 8.8%<br>% Var       | TOTAL OP & NON-OP EXPENSE<br>Note-The bulk of Solid Waste Revenues are collected fi<br>% of Fiscal Year Completed (Revenue):<br>SOLID WASTE<br>REVENUES:<br>Landfill User Fee Revenue<br>Salvage Revenue<br>Salvage Revenue<br>Tipping Fees<br>Total Other Revenues:<br>NON-OPERATING REVENUES:<br>Interest Income<br>Gain(Loss) on Sale of Assets<br>TOTAL REVENUES<br>TOTAL REVENUES<br>TOTAL REVENUE<br>(After R&R Transfers)<br>EXPENDITURES:<br>Personnel Costs                                                 | 21,542,955<br>TOTAL Expense v. Re<br>rom Dec-Feb<br>5.2%<br>Budget 13-14<br>7,414,400<br>232,200<br>1,596,000<br>739,200<br>30,000<br>351,255<br>10,363,055<br>8,852,126<br>Budget 13-14<br>4,134,296<br>456,991                                                                  | 4,483,582<br>venues Variance<br>Sep-13<br>127,691<br>77,386<br>450,209<br>187,089<br>1,240<br>-<br>843,615<br>465,882<br>Sep-13<br>983,848                                                                         | 20.8%<br>EAR<br>%<br>Collected<br>1.7%<br>33.3%<br>28.2%<br>25.3%<br>4.1%<br>0.0%<br>8.1%<br>5.3%<br>% Spent<br>23.8%                                                                       | 4.9%<br>% Var       | 22,734,284<br>TOTAL Expense v. Re<br>Budget 14-15<br>7,753,000<br>149,000<br>2,044,500<br>2,577,961<br>3,500<br>570,450<br>13,098,411<br>11,587,482<br>Budget 14-15<br>4,348,614                                                                                  | 4,373,103<br>evenues Variance<br>RRENT YE<br>Sep-14<br>141,360<br>64,281<br>603,899<br>28,204<br>142<br>-<br>837,885<br>460,152<br>Sep-14<br>951,996                                                            | 19.2%<br>19.2%<br>Collected<br>1.8%<br>43.1%<br>29.5%<br>1.1%<br>4.0%<br>0.0%<br>6.4%<br>4.0%<br>% Spent<br>21.9%                                                              | 7.<br>% V<br>                                           |
| TOTAL OP & NON-OP EXPENSE<br>SEWER FUND<br>REVENUES:<br>Rate & Service Charges<br>Impact Fees<br>Connection Fees<br>Other Revenues<br>NON-OPERATING REVENUES:<br>Interest Income<br>Gain(Loss) on Sale of Assets<br>TOTAL REVENUES<br>TOTAL REVENUES<br>TOTAL AVAILABLE REVENUE<br>(After R&R Transfers)<br>EXPENDITURES:<br>Personnel Costs<br>Contractual Services                                                                  | 1,045,520<br>7,034,928<br>TOTAL Expense v. R<br>Budget 13-14<br>25,124,672<br>2,250,000<br>840,000<br>652,089<br>100,000<br>652,089<br>100,000<br>652,150<br>29,028,911<br>16,168,787<br>Budget 13-14<br>6,782,540<br>1,220,948<br>2,721,635                                                                                                                                                                                                                                                                                                                                                                                                                                                                                                                                                                                                                                                                                                                                                                                                                                                                                                                                                                                                                                                                                                                                                                                                                                                                                                                                                                                                                                                                                                                                                                                                                                                                                                                                                                                                                                                                                                                                                                                                                                                                                                                                                                                                                                                                                                                                                                                                                                                                                                                                                                                                                                                                       | 6,355<br>1,408,404<br>evenues Variance<br>PRIOR Y<br>Sep-13<br>6,463,152<br>636,666<br>332,400<br>219,894<br>                                                                                                                                | 0.6%<br>20.0%<br>20.0%<br>20.0%<br>Collected<br>25.7%<br>28.3%<br>39.6%<br>33.7%<br>26.4%<br>27.0%<br>% Spent<br>25.8%<br>16.0%                                                                                           | 5.0%<br>4.0%<br>% Var | 522,000<br>7,543,286<br>TOTAL Expense v. Rev<br>Budget 14-15<br>25,546,392<br>2,650,000<br>840,000<br>540,000<br>25,000<br>82,600<br>29,683,992<br>17,370,128<br>Budget 14-15<br>6,951,160<br>1,392,682                                                              | 61,070<br>1,485,692<br>enues Variance<br>RENT YI<br>Sep-14<br>6,518,072<br>877,700<br>318,075<br>119,692<br>6,038<br>(3,074)<br>7,836,503<br>4,542,837<br>Sep-14<br>1,469,671<br>256,617                                                                 | 19.7%<br>19.7%<br>EAR<br>%<br>Collected<br>25.5%<br>33.1%<br>37.9%<br>22.2%<br>24.2%<br>-3.7%<br>26.4%<br>26.4%<br>26.2%<br>% Spent<br>21.1%<br>18.4%                                                                              | 8.8%<br>% Var       | Note-The bulk of Solid Waste Revenues are collected fi<br>% of Fiscal Year Completed (Revenue):<br>SOLID WASTE<br>REVENUES:<br>Landfill User Fee Revenue<br>Salvage Revenue<br>Tipping Fees<br>Total Other Revenues<br>NON-OPERATING REVENUES:<br>Interest Income<br>Gain(Loss) on Sale of Assets<br>TOTAL REVENUES<br>TOTAL REVENUES<br>TOTAL REVENUES<br>(After R&R Transfers)<br>EXPENDITURES:<br>Personnel Costs<br>Contractual Services                                                                         | 21,542,955<br>TOTAL Expense v. Re<br>TOTAL Expense v. Re<br>5.2%<br>Budget 13-14<br>7,414,400<br>232,200<br>1,596,000<br>739,200<br>30,000<br>351,255<br>10,363,055<br>8,852,126<br>Budget 13-14<br>4,134,296<br>456,991<br>1,790,295                                             | 4,483,582<br>venues Variance<br>Sep-13<br>127,691<br>77,386<br>450,209<br>187,089<br>1,240<br><br>843,615<br>465,882<br>Sep-13<br>983,848<br>84,589                                                                | 20.8%<br>Collected<br>1.7%<br>33.3%<br>28.2%<br>25.3%<br>4.1%<br>0.0%<br>8.1%<br>5.3%<br>% Spent<br>23.8%<br>18.5%                                                                          | 4.9%<br>% Var       | 22,734,284<br>TOTAL Expense v. Re<br>Budget 14-15<br>7,753,000<br>149,000<br>2,044,500<br>2,577,961<br>3,500<br>570,450<br>13,098,411<br>11,587,482<br>Budget 14-15<br>4,348,614<br>510,552                                                                       | 4,373,103<br>evenues Variance<br>RRENT YE<br>Sep-14<br>141,360<br>64,281<br>603,899<br>28,204<br>142<br>                                                                                                        | 19.2%<br>19.2%<br>Collected<br>1.8%<br>43.1%<br>29.5%<br>1.1%<br>4.0%<br>0.0%<br>6.4%<br>4.0%<br>9% Spent<br>21.9%<br>21.8%                                                    | 7.<br>% V<br>                                           |
| TOTAL OP & NON-OP EXPENSE<br>SEWER FUND<br>REVENUES:<br>Rate & Service Charges<br>Impact Fees<br>Connection Fees<br>Other Revenues<br>NON-OPERATING REVENUES:<br>Interest Income<br>Gain(Loss) on Sale of Assets<br>TOTAL REVENUES<br>TOTAL AVAILABLE REVENUE<br>(After R&R Transfers)<br>EXPENDITURES:<br>Personnel Costs<br>Contractual Services<br>Maint & Repairs                                                                 | 1,045,520<br>7,034,928<br>TOTAL Expense v. R<br>Budget 13-14<br>25,124,672<br>2,250,000<br>840,000<br>652,089<br>100,000<br>652,089<br>100,000<br>652,150<br>29,028,911<br>16,168,787<br>Budget 13-14<br>6,782,540<br>1,220,948<br>2,721,635                                                                                                                                                                                                                                                                                                                                                                                                                                                                                                                                                                                                                                                                                                                                                                                                                                                                                                                                                                                                                                                                                                                                                                                                                                                                                                                                                                                                                                                                                                                                                                                                                                                                                                                                                                                                                                                                                                                                                                                                                                                                                                                                                                                                                                                                                                                                                                                                                                                                                                                                                                                                                                                                       | 6,355<br>1,408,404<br>evenues Variance<br>PRIOR Y<br>Sep-13<br>6,463,152<br>636,666<br>332,400<br>219,894<br>7,932<br>2,282<br>7,662,326<br>4,373,129<br>Sep-13<br>1,746,716<br>194,966<br>476,548                                           | 0.6%<br>20.0%<br>20.0%<br>20.0%<br>Collected<br>25.7%<br>28.3%<br>39.6%<br>33.7%<br>28.3%<br>39.6%<br>33.7%<br>26.4%<br>27.0%<br>% Spent<br>25.8%<br>16.0%<br>17.5%                                                       | 5.0%<br>4.0%<br>% Var | 522,000<br>7,543,286<br>TOTAL Expense v. Rev<br>Budget 14-15<br>25,546,392<br>2,650,000<br>840,000<br>540,000<br>25,000<br>82,600<br>29,683,992<br>17,370,128<br>Budget 14-15<br>6,951,160<br>1,392,682<br>2,817,889                                                 | 61,070<br>1,485,692<br>enues Variance<br>RENT YI<br>Sep-14<br>6,518,072<br>877,700<br>318,075<br>119,692<br>6,038<br>(3,074)<br>7,836,503<br>4,542,837<br>Sep-14<br>1,469,671<br>256,617<br>549,485                                                      | 19.7%<br>19.7%<br>EAR<br>%<br>Collected<br>25.5%<br>33.1%<br>37.9%<br>22.2%<br>24.2%<br>-3.7%<br>26.4%<br>26.4%<br>26.2%<br>% Spent<br>21.1%<br>18.4%<br>19.5%                                                                     | 8.8%<br>% Var       | Note-The bulk of Solid Waste Revenues are collected for<br>% of Fiscal Year Completed (Revenue):<br>SOLID WASTE<br>REVENUES:<br>Landfill User Fee Revenue<br>Salvage Revenue<br>Tipping Fees<br>Total Other Revenues<br>NON-OPERATING REVENUES:<br>Interest Income<br>Gain(Loss) on Sale of Assets<br>TOTAL REVENUES<br>TOTAL REVENUES<br>TOTAL REVENUES<br>(After R&R Transfers)<br>EXPENDITURES:<br>Personnel Costs<br>Contractual Services<br>Maint & Repairs                                                     | 21,542,955<br>TOTAL Expense v. Re<br>TOTAL Expense v. Re<br>5.2%<br>Budget 13-14<br>7,414,400<br>232,200<br>1,596,000<br>739,200<br>30,000<br>351,255<br>10,363,055<br>8,852,126<br>Budget 13-14<br>4,134,296<br>456,991<br>1,790,295<br>194,000                                  | 4,483,582<br>venues Variance<br>Sep-13<br>127,691<br>77,386<br>450,209<br>187,089<br>1,240<br><br>843,615<br>465,882<br>Sep-13<br>983,848<br>84,589<br>374,540                                                     | 20.8%<br>EAR<br>%<br>Collected<br>1.7%<br>33.3%<br>28.2%<br>25.3%<br>4.1%<br>0.0%<br>8.1%<br>5.3%<br>% Spent<br>23.8%<br>18.5%<br>20.9%                                                     | 4.9%<br>% Var       | 22,734,284<br>TOTAL Expense v. Re<br>Budget 14-15<br>7,753,000<br>149,000<br>2,044,500<br>2,577,961<br>3,500<br>570,450<br>13,098,411<br>11,587,482<br>Budget 14-15<br>4,348,614<br>510,552<br>2,106,582                                                          | 4,373,103<br>evenues Variance<br>RRENT YE<br>Sep-14<br>141,360<br>64,281<br>603,899<br>28,204<br>142<br>                                                                                                        | 19.2%<br>19.2%<br>%<br>Collected<br>1.8%<br>43.1%<br>29.5%<br>1.1%<br>4.0%<br>0.0%<br>6.4%<br>4.0%<br>9% Spent<br>21.9%<br>21.8%<br>18.9%<br>7.3%<br>22.9%                     | 7.<br>% V                                               |
| TOTAL OP & NON-OP EXPENSE<br>SEWER FUND<br>REVENUES:<br>Rate & Service Charges<br>Impact Fees<br>Connection Fees<br>Other Revenues<br>NON-OPERATING REVENUES:<br>Interest Income<br>Gain(Loss) on Sale of Assets<br>TOTAL REVENUES<br>TOTAL AVAILABLE REVENUE<br>(After R&R Transfers)<br>EXPENDITURES:<br>Personnel Costs<br>Contractual Services<br>Maint & Repairs<br>Utilities                                                    | 1,045,520<br>7,034,928<br>TOTAL Expense v. R<br>Budget 13-14<br>25,124,672<br>2,250,000<br>840,000<br>652,089<br>100,000<br>652,089<br>100,000<br>652,089<br>100,000<br>652,089<br>100,000<br>652,089<br>100,000                                                                                                                                                                                                                                                                                                                                                                                                                                                                                                                                                                                                                                                                                                                                                                                                                                                                                                                                                                                                                                                                                                                                                                                                                                                                                                                                                                                                                                                                                                                                                                                                                                                                                                                                                                                                                                                                                                                                                                                                                                                                                                                                                                                                                                                                                                                                                                                                                                                                                                                                                                                                                                                                                                   | 6,355<br>1,408,404<br>evenues Variance<br>PRIOR Y<br>Sep-13<br>6,463,152<br>636,666<br>332,400<br>219,894<br>7,932<br>2,282<br>7,662,326<br>4,373,129<br>Sep-13<br>1,746,716<br>194,966<br>476,548<br>295,560<br>194,774<br>26,638           | 0.6%<br>20.0%<br>20.0%<br>20.0%<br>Collected<br>25.7%<br>28.3%<br>39.6%<br>33.7%<br>26.4%<br>27.0%<br>26.4%<br>27.0%<br>9% Spent<br>25.8%<br>16.0%<br>17.5%<br>17.2%                                                      | 5.0%<br>4.0%<br>% Var | 522,000<br>7,543,286<br>TOTAL Expense v. Rev<br>Budget 14-15<br>25,546,392<br>2,650,000<br>840,000<br>540,000<br>25,000<br>82,600<br>29,683,992<br>17,370,128<br>Budget 14-15<br>6,951,160<br>1,392,682<br>2,817,889<br>1,793,000                                    | 61,070<br>1,485,692<br>renues Variance<br>RENT YI<br>Sep-14<br>6,518,072<br>877,700<br>318,075<br>119,692<br>6,038<br>(3,074)<br>7,836,503<br>4,542,837<br>Sep-14<br>1,469,671<br>256,617<br>549,485<br>274,034<br>190,221<br>210                        | 19.7%<br>19.7%<br>Collected<br>25.5%<br>33.1%<br>37.9%<br>22.2%<br>24.2%<br>24.2%<br>24.2%<br>24.2%<br>24.2%<br>24.2%<br>15.3%<br>18.9%<br>0.1%                                                                                    | 8.8%<br>% Var       | Note-The bulk of Solid Waste Revenues are collected for<br>% of Fiscal Year Completed (Revenue):<br>SOLID WASTE<br>REVENUES:<br>Landfill User Fee Revenue<br>Salvage Revenue<br>Tipping Fees<br>Total Other Revenues<br>NON-OPERATING REVENUES:<br>Interest Income<br>Gain(Loss) on Sale of Assets<br>TOTAL REVENUES<br>TOTAL REVENUES<br>TOTAL REVENUES<br>(After R&R Transfers)<br>EXPENDITURES:<br>Personnel Costs<br>Contractual Services<br>Maint & Repairs<br>Utilities                                        | 21,542,955<br>TOTAL Expense v. Re<br>TOTAL Expense v. Re<br>Budget 13-14<br>7,414,400<br>232,200<br>1,596,000<br>739,200<br>30,000<br>351,255<br>10,363,055<br>8,852,126<br>Budget 13-14<br>4,134,296<br>456,991<br>1,790,295<br>194,000<br>169,964<br>120,000                    | 4,483,582<br>venues Variance<br>Sep-13<br>127,691<br>77,386<br>450,209<br>187,089<br>1,240<br><br>843,615<br>465,882<br>Sep-13<br>983,848<br>84,589<br>374,540<br>17,894                                           | 20.8%<br>20.8%<br>EAR<br>%<br>Collected<br>1.7%<br>33.3%<br>28.2%<br>25.3%<br>4.1%<br>0.0%<br>8.1%<br>5.3%<br>% Spent<br>23.8%<br>18.5%<br>20.9%<br>9.2%<br>24.1%<br>16.6%                  | 4.9%<br>% Var       | 22,734,284<br>TOTAL Expense v. Re<br>Budget 14-15<br>7,753,000<br>149,000<br>2,044,500<br>2,577,961<br>3,500<br>570,450<br>13,098,411<br>11,587,482<br>Budget 14-15<br>4,348,614<br>510,552<br>2,106,582<br>194,000                                               | 4,373,103<br>evenues Variance<br>RRENT YE<br>Sep-14<br>141,360<br>64,281<br>603,899<br>28,204<br>142<br>-<br>837,885<br>460,152<br>Sep-14<br>951,996<br>111,100<br>398,843<br>14,200<br>42,485<br>157           | 19.2%<br>19.2%<br>%<br>Collected<br>1.8%<br>43.1%<br>29.5%<br>1.1%<br>4.0%<br>0.0%<br>6.4%<br>4.0%<br>4.0%<br>21.8%<br>18.9%<br>7.3%<br>22.9%<br>0.1%                          | 7.<br>% V.                                              |
| TOTAL OP & NON-OP EXPENSE<br>SEWER FUND<br>REVENUES:<br>Rate & Service Charges<br>Impact Fees<br>Connection Fees<br>Other Revenues<br>NON-OPERATING REVENUES:<br>Interest Income<br>Gain(Loss) on Sale of Assets<br>TOTAL REVENUES:<br>TOTAL AVAILABLE REVENUE<br>(After R&R Transfers)<br>EXPENDITURES:<br>Personnel Costs<br>Contractual Services<br>Maint & Repairs<br>Utilities<br>Office Expenses<br>Insurance<br>Other Expenses | 1,045,520<br>7,034,928<br>TOTAL Expense v. R<br>Budget 13-14<br>25,124,672<br>2,250,000<br>840,000<br>652,089<br>100,000<br>652,089<br>100,000<br>652,089<br>100,000<br>652,089<br>100,000<br>652,089<br>100,000<br>652,089<br>100,000<br>652,089<br>100,000<br>652,089<br>100,000<br>652,089<br>100,000<br>652,089<br>100,000<br>652,089<br>100,000<br>652,089<br>100,000<br>652,089<br>100,000<br>652,089<br>100,000<br>652,089<br>100,000<br>652,089<br>100,000<br>652,089<br>100,000<br>652,089<br>100,000<br>652,089<br>100,000<br>652,089<br>100,000<br>652,089<br>100,000<br>652,089<br>100,000<br>652,089<br>100,000<br>652,089<br>100,000<br>652,089<br>100,000<br>652,089<br>100,000<br>652,089<br>100,000<br>652,089<br>100,000<br>652,089<br>100,000<br>652,089<br>100,000<br>652,089<br>100,000<br>652,089<br>100,000<br>652,089<br>100,000<br>652,089<br>100,000<br>652,089<br>100,000<br>652,089<br>100,000<br>652,089<br>100,000<br>652,089<br>100,000<br>652,089<br>100,000<br>652,089<br>100,000<br>652,089<br>100,000<br>652,089<br>100,000<br>652,089<br>100,000<br>652,089<br>100,000<br>652,089<br>100,000<br>652,089<br>100,000<br>652,089<br>100,000<br>652,089<br>100,000<br>652,089<br>100,000<br>652,089<br>100,000<br>652,089<br>100,000<br>652,089<br>100,000<br>652,089<br>100,000<br>652,089<br>100,000<br>652,089<br>100,000<br>652,089<br>100,000<br>652,089<br>100,000<br>100,000<br>100,000<br>100,000<br>100,000<br>100,000<br>100,000<br>100,000<br>100,000<br>100,000<br>100,000<br>100,000<br>100,000<br>100,000<br>100,000<br>100,000<br>100,000<br>100,000<br>100,000<br>100,000<br>100,000<br>100,000<br>100,000<br>100,000<br>100,000<br>100,000<br>100,000<br>100,000<br>100,000<br>100,000<br>100,000<br>100,000<br>100,000<br>100,000<br>100,000<br>100,000<br>100,000<br>100,000<br>100,000<br>100,000<br>100,000<br>100,000<br>100,000<br>100,000<br>100,000<br>100,000<br>100,000<br>100,000<br>100,000<br>100,000<br>100,000<br>100,000<br>100,000<br>100,000<br>100,000<br>100,000<br>100,000<br>100,000<br>100,000<br>100,000<br>100,000<br>100,000<br>100,000<br>100,000<br>100,000<br>100,000<br>100,000<br>100,000<br>100,000<br>100,000<br>100,000<br>100,000<br>100,000<br>100,000<br>100,000<br>100,000<br>100,000<br>100,000<br>100,000<br>100,000<br>100,000<br>100,000<br>100,000<br>100,000<br>100,000<br>100,000<br>100,000<br>100,000<br>100,000<br>100,000<br>100,000<br>100,000<br>100,000<br>100,000<br>100,000<br>100,000<br>100,000<br>100,000<br>100,000<br>100,000<br>100,000<br>100,000<br>100,000<br>100,000<br>100,000<br>100,000<br>100,000<br>100,000<br>100,000<br>100,000<br>100,000<br>100,000<br>100,000<br>100,000<br>100,000<br>100,000<br>100,000<br>100,000<br>100,000<br>100,000<br>100,000<br>100,000<br>100,000<br>100,000<br>100,000<br>100,000<br>100,000<br>100,000<br>100,000<br>100,0000<br>100,000<br>100,0000<br>100 | 6,355<br>1,408,404<br>evenues Variance<br>PRIOR Y<br>Sep-13<br>6,463,152<br>636,666<br>332,400<br>219,894<br>7,932<br>2,282<br>7,662,326<br>4,373,129<br>Sep-13<br>1,746,716<br>194,966<br>476,548<br>295,560<br>194,774<br>26,638<br>42,203 | 0.6%<br>20.0%<br>20.0%<br>20.0%<br>EAR<br>%<br>Collected<br>25.7%<br>28.3%<br>39.6%<br>33.7%<br>26.4%<br>27.0%<br>26.4%<br>27.0%<br>26.4%<br>27.0%<br>26.4%<br>27.0%<br>10.6%<br>17.5%<br>17.2%<br>22.7%<br>16.6%<br>9.1% | 5.0%<br>4.0%<br>% Var | 522,000<br>7,543,286<br>TOTAL Expense v. Rev<br>Budget 14-15<br>25,546,392<br>2,650,000<br>840,000<br>540,000<br>25,000<br>82,600<br>29,683,992<br>17,370,128<br>Budget 14-15<br>6,951,160<br>1,392,682<br>2,817,889<br>1,793,000<br>1,007,511<br>169,990<br>488,466 | 61,070<br>1,485,692<br>renues Variance<br>RENT YI<br>Sep-14<br>6,518,072<br>877,700<br>318,075<br>119,692<br>6,038<br>(3,074)<br>7,836,503<br>4,542,837<br>Sep-14<br>1,469,671<br>256,617<br>549,485<br>274,034<br>190,221<br>210<br>63,268              | 19.7%<br>19.7%<br>Collected<br>25.5%<br>33.1%<br>37.9%<br>22.2%<br>24.2%<br>24.2%<br>24.2%<br>24.2%<br>24.2%<br>24.2%<br>24.2%<br>13.7%<br>26.4%<br>26.2%<br>% Spent<br>21.1%<br>18.4%<br>19.5%<br>15.3%<br>18.9%<br>0.1%<br>13.0% | 8.8%<br>% Var       | Note-The bulk of Solid Waste Revenues are collected f<br>% of Fiscal Year Completed (Revenue):<br>SOLID WASTE<br>REVENUES:<br>Landfill User Fee Revenue<br>Salvage Revenue<br>Tipping Fees<br>Total Other Revenues<br>NON-OPERATING REVENUES:<br>Interest Income<br>Gain(Loss) on Sale of Assets<br>TOTAL REVENUES<br>TOTAL AVAILABLE REVENUE<br>(After R&R Transfers)<br>EXPENDITURES:<br>Personnel Costs<br>Contractual Services<br>Maint & Repairs<br>Utilities<br>Office Expenses<br>Insurance<br>Other Expenses | 21,542,955<br>TOTAL Expense v. Re<br>TOTAL Expense v. Re<br>S.2%<br>Budget 13-14<br>7,414,400<br>232,200<br>1,596,000<br>739,200<br>30,000<br>351,255<br>10,363,055<br>8,852,126<br>Budget 13-14<br>4,134,296<br>456,991<br>1,790,295<br>194,000<br>169,964<br>120,000<br>523,881 | 4,483,582<br>venues Variance<br>PRIOR Y<br>Sep-13<br>127,691<br>77,386<br>450,209<br>187,089<br>1,240<br>-<br>843,615<br>465,882<br>Sep-13<br>983,848<br>84,589<br>374,540<br>17,894<br>40,989<br>19,978<br>21,649 | 20.8%<br>20.8%<br>EAR<br>%<br>Collected<br>1.7%<br>33.3%<br>28.2%<br>25.3%<br>4.1%<br>5.3%<br>% Spent<br>23.8%<br>18.5%<br>20.9%<br>9.2%<br>24.1%<br>16.6%<br>4.1%                          | 4.9%<br>% Var       | 22,734,284<br>TOTAL Expense v. Re<br>Budget 14-15<br>7,753,000<br>149,000<br>2,044,500<br>2,577,961<br>3,500<br>570,450<br>13,098,411<br>11,587,482<br>Budget 14-15<br>4,348,614<br>510,552<br>2,106,582<br>194,000<br>185,732<br>127,492<br>551,510              | 4,373,103<br>evenues Variance<br>RRENT YE<br>Sep-14<br>141,360<br>64,281<br>603,899<br>28,204<br>142<br>-<br>837,885<br>460,152<br>Sep-14<br>951,996<br>111,100<br>398,843<br>14,200<br>42,485<br>157<br>18,917 | 19.2%<br>                                                                                                                                                                      | 7.:<br>% Vi<br>1.:<br>-1.:<br>% Vi                      |
| TOTAL OP & NON-OP EXPENSE<br>SEWER FUND<br>REVENUES:<br>Rate & Service Charges<br>Impact Fees<br>Connection Fees<br>Other Revenues<br>NON-OPERATING REVENUES:<br>Interest Income<br>Gain(Loss) on Sale of Assets<br>TOTAL REVENUES<br>TOTAL AVAILABLE REVENUE<br>(After R&R Transfers)<br>EXPENDITURES:<br>Personnel Costs<br>Contractual Services<br>Maint & Repairs<br>Utilities<br>Office Expenses<br>Insurance                    | 1,045,520<br>7,034,928<br>TOTAL Expense v. R<br>Budget 13-14<br>25,124,672<br>2,250,000<br>840,000<br>652,089<br>100,000<br>652,089<br>100,000<br>652,089<br>100,000<br>652,089<br>100,000<br>652,089<br>100,000<br>652,089<br>100,000<br>652,089<br>100,000<br>652,089<br>100,000<br>652,089<br>100,000<br>652,089<br>100,000<br>652,089<br>100,000<br>652,089<br>100,000<br>652,089<br>100,000<br>652,089<br>100,000<br>652,089<br>100,000<br>652,089<br>100,000<br>652,089<br>100,000<br>652,089<br>100,000<br>652,089<br>100,000<br>652,089<br>100,000<br>652,089<br>100,000<br>652,089<br>100,000<br>652,089<br>100,000<br>652,089<br>100,000<br>652,089<br>100,000<br>652,089<br>100,000<br>652,089<br>100,000<br>652,089<br>100,000<br>652,089<br>100,000<br>652,089<br>100,000<br>652,089<br>100,000<br>652,089<br>100,000<br>652,089<br>100,000<br>652,089<br>100,000<br>652,089<br>100,000<br>652,089<br>100,000<br>652,089<br>100,000<br>652,089<br>100,000<br>652,089<br>100,000<br>652,089<br>100,000<br>652,089<br>100,000<br>652,089<br>100,000<br>652,089<br>100,000<br>652,089<br>100,000<br>652,089<br>100,000<br>652,089<br>100,000<br>652,089<br>100,000<br>652,089<br>100,000<br>652,089<br>100,000<br>652,089<br>100,000<br>652,089<br>100,000<br>652,089<br>100,000<br>652,089<br>100,000<br>652,089<br>100,000<br>652,089<br>100,000<br>652,089<br>100,000<br>652,089<br>100,000<br>652,089<br>100,000<br>100,000<br>100,000<br>100,000<br>100,000<br>100,000<br>100,000<br>100,000<br>100,000<br>100,000<br>100,000<br>100,000<br>100,000<br>100,000<br>100,000<br>100,000<br>100,000<br>100,000<br>100,000<br>100,000<br>100,000<br>100,000<br>100,000<br>100,000<br>100,000<br>100,000<br>100,000<br>100,000<br>100,000<br>100,000<br>100,000<br>100,000<br>100,000<br>100,000<br>100,000<br>100,000<br>100,000<br>100,000<br>100,000<br>100,000<br>100,000<br>100,000<br>100,000<br>100,000<br>100,000<br>100,000<br>100,000<br>100,000<br>100,000<br>100,000<br>100,000<br>100,000<br>100,000<br>100,000<br>100,000<br>100,000<br>100,000<br>100,000<br>100,000<br>100,000<br>100,000<br>100,000<br>100,000<br>100,000<br>100,000<br>100,000<br>100,000<br>100,000<br>100,000<br>100,000<br>100,000<br>100,000<br>100,000<br>100,000<br>100,000<br>100,000<br>100,000<br>100,000<br>100,000<br>100,000<br>100,000<br>100,000<br>100,000<br>100,000<br>100,000<br>100,000<br>100,000<br>100,000<br>100,000<br>100,000<br>100,000<br>100,000<br>100,000<br>100,000<br>100,000<br>100,000<br>100,000<br>100,000<br>100,000<br>100,000<br>100,000<br>100,000<br>100,000<br>100,000<br>100,000<br>100,000<br>100,000<br>100,000<br>100,000<br>100,000<br>100,000<br>100,000<br>100,000<br>100,000<br>100,000<br>100,000<br>100,000<br>100,000<br>100,000<br>100,000<br>100,000<br>100,000<br>100,000<br>100,000<br>100,000<br>100,000<br>100,000<br>100,000<br>100,000<br>100,000<br>100,0 | 6,355<br>1,408,404<br>evenues Variance<br>PRIOR Y<br>Sep-13<br>6,463,152<br>636,666<br>332,400<br>219,894<br>7,932<br>2,282<br>7,662,326<br>4,373,129<br>Sep-13<br>1,746,716<br>194,966<br>476,548<br>295,560<br>194,774<br>26,638           | 0.6%<br>20.0%<br>20.0%<br>20.0%<br>EAR<br>%<br>Collected<br>25.7%<br>28.3%<br>39.6%<br>33.7%<br>26.4%<br>27.0%<br>26.4%<br>27.0%<br>26.4%<br>27.0%<br>26.4%<br>27.0%<br>16.6%<br>9.1%<br>21.4%                            | 5.0%<br>4.0%<br>% Var | 522,000<br>7,543,286<br>TOTAL Expense v. Rev<br>Budget 14-15<br>25,546,392<br>2,650,000<br>840,000<br>540,000<br>25,000<br>82,600<br>29,683,992<br>17,370,128<br>Budget 14-15<br>6,951,160<br>1,392,682<br>2,817,889<br>1,793,000<br>1,007,511<br>169,990            | 61,070<br>1,485,692<br>renues Variance<br>RENT YI<br>Sep-14<br>6,518,072<br>877,700<br>318,075<br>119,692<br>6,038<br>(3,074)<br>7,836,503<br>4,542,837<br>Sep-14<br>1,469,671<br>256,617<br>549,485<br>274,034<br>190,221<br>210<br>63,268<br>2,803,506 | 19.7%<br>19.7%<br>Collected<br>25.5%<br>33.1%<br>37.9%<br>22.2%<br>24.2%<br>24.2%<br>24.2%<br>26.4%<br>26.4%<br>26.2%<br>% Spent<br>21.1%<br>18.4%<br>19.5%<br>15.3%<br>18.9%<br>0.1%<br>13.0%<br>19.2%                            | 8.8%<br>% Var       | Note-The bulk of Solid Waste Revenues are collected f<br>% of Fiscal Year Completed (Revenue):<br>SOLID WASTE<br>REVENUES:<br>Landfill User Fee Revenue<br>Salvage Revenue<br>Tipping Fees<br>Total Other Revenues<br>NON-OPERATING REVENUES:<br>Interest Income<br>Gain(Loss) on Sale of Assets<br>TOTAL REVENUES<br>TOTAL AVAILABLE REVENUE<br>(After R&R Transfers)<br>EXPENDITURES:<br>Personnel Costs<br>Contractual Services<br>Maint & Repairs<br>Utilities<br>Office Expenses<br>Insurance                   | 21,542,955<br>TOTAL Expense v. Re<br>TOTAL Expense v. Re<br>S.2%<br>Budget 13-14<br>7,414,400<br>232,200<br>1,596,000<br>739,200<br>30,000<br>351,255<br>10,363,055<br>8,852,126<br>Budget 13-14<br>4,134,296<br>456,991<br>1,790,295<br>194,000<br>169,964<br>120,000<br>523,881 | 4,483,582<br>venues Variance<br>PRIOR YI<br>Sep-13<br>127,691<br>77,386<br>450,209<br>187,089<br>1,240<br>                                                                                                         | 20.8%<br>20.8%<br>EAR<br>%<br>Collected<br>1.7%<br>33.3%<br>28.2%<br>25.3%<br>4.1%<br>0.0%<br>8.1%<br>5.3%<br>% Spent<br>23.8%<br>18.5%<br>20.9%<br>9.2%<br>24.1%<br>16.6%<br>4.1%<br>20.9% | 4.9%<br>% Var       | 22,734,284<br>TOTAL Expense v. Re<br>Budget 14-15<br>7,753,000<br>149,000<br>2,044,500<br>2,577,961<br>3,500<br>570,450<br>13,098,411<br>11,587,482<br>Budget 14-15<br>4,348,614<br>510,552<br>2,106,582<br>194,000<br>185,732<br>127,492<br>551,510<br>8,024,482 | 4,373,103<br>evenues Variance<br>RRENT YE<br>Sep-14<br>141,360<br>64,281<br>603,899<br>28,204<br>142<br>-<br>837,885<br>460,152<br>Sep-14<br>951,996<br>111,100<br>398,843<br>14,200<br>42,485<br>157           | 19.2%<br>19.2%<br>%<br>Collected<br>1.8%<br>43.1%<br>29.5%<br>1.1%<br>4.0%<br>0.0%<br>6.4%<br>4.0%<br>4.0%<br>21.9%<br>21.8%<br>18.%<br>18.%<br>22.9%<br>0.1%<br>3.4%<br>19.2% | 5.8<br>7.5<br>% Va<br>1.2<br>-1.2<br>% Va<br>5.8<br>4.6 |