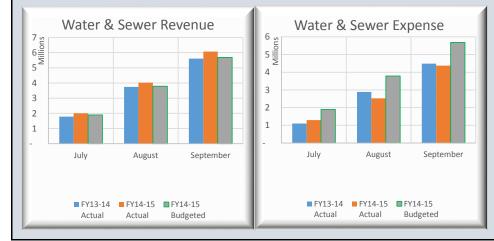

| BCWS Op Cash Flows Statemer                                                                                                                                                                                                                                                                                                                                                                                                           | -                                                                                                                                                                                                                                                                                                                                                                                                                                                                                                                                                                                                                                                                                                                                                                                                                                                                                                                                                                                                                                                                                                                                                                                                                                                                                                                                                                                                                                                                                                                                                                                                                                                                                                                                                                                                                                                                                                                                                                                                                                                                                                                                                                                                                                                                                                                                                                                                                                                                                                                                                                                                                                                                                                                                                                                                                                                                                                                  | DDIOD V                                                                                                                                                                                                                                      | E A D                                                                                                                                                                                                                     |                       |                                                                                                                                                                                                                                                                      | DENTE SZ                                                                                                                                                                                                                                                 |                                                                                                                                                                                                                                    |                     |                                                                                                                                                                                                                                                                                                                                                                                                                                                                                                                      |                                                                                                                                                                                                                                                                                   |                                                                                                                                                                                                                    |                                                                                                                                                                                             |                     | OUT                                                                                                                                                                                                                                                               | DENTE M                                                                                                                                                                                                         |                                                                                                                                                                                |                                                         |
|---------------------------------------------------------------------------------------------------------------------------------------------------------------------------------------------------------------------------------------------------------------------------------------------------------------------------------------------------------------------------------------------------------------------------------------|--------------------------------------------------------------------------------------------------------------------------------------------------------------------------------------------------------------------------------------------------------------------------------------------------------------------------------------------------------------------------------------------------------------------------------------------------------------------------------------------------------------------------------------------------------------------------------------------------------------------------------------------------------------------------------------------------------------------------------------------------------------------------------------------------------------------------------------------------------------------------------------------------------------------------------------------------------------------------------------------------------------------------------------------------------------------------------------------------------------------------------------------------------------------------------------------------------------------------------------------------------------------------------------------------------------------------------------------------------------------------------------------------------------------------------------------------------------------------------------------------------------------------------------------------------------------------------------------------------------------------------------------------------------------------------------------------------------------------------------------------------------------------------------------------------------------------------------------------------------------------------------------------------------------------------------------------------------------------------------------------------------------------------------------------------------------------------------------------------------------------------------------------------------------------------------------------------------------------------------------------------------------------------------------------------------------------------------------------------------------------------------------------------------------------------------------------------------------------------------------------------------------------------------------------------------------------------------------------------------------------------------------------------------------------------------------------------------------------------------------------------------------------------------------------------------------------------------------------------------------------------------------------------------------|----------------------------------------------------------------------------------------------------------------------------------------------------------------------------------------------------------------------------------------------|---------------------------------------------------------------------------------------------------------------------------------------------------------------------------------------------------------------------------|-----------------------|----------------------------------------------------------------------------------------------------------------------------------------------------------------------------------------------------------------------------------------------------------------------|----------------------------------------------------------------------------------------------------------------------------------------------------------------------------------------------------------------------------------------------------------|------------------------------------------------------------------------------------------------------------------------------------------------------------------------------------------------------------------------------------|---------------------|----------------------------------------------------------------------------------------------------------------------------------------------------------------------------------------------------------------------------------------------------------------------------------------------------------------------------------------------------------------------------------------------------------------------------------------------------------------------------------------------------------------------|-----------------------------------------------------------------------------------------------------------------------------------------------------------------------------------------------------------------------------------------------------------------------------------|--------------------------------------------------------------------------------------------------------------------------------------------------------------------------------------------------------------------|---------------------------------------------------------------------------------------------------------------------------------------------------------------------------------------------|---------------------|-------------------------------------------------------------------------------------------------------------------------------------------------------------------------------------------------------------------------------------------------------------------|-----------------------------------------------------------------------------------------------------------------------------------------------------------------------------------------------------------------|--------------------------------------------------------------------------------------------------------------------------------------------------------------------------------|---------------------------------------------------------|
| % of Fiscal Year Completed:                                                                                                                                                                                                                                                                                                                                                                                                           | 25.0%                                                                                                                                                                                                                                                                                                                                                                                                                                                                                                                                                                                                                                                                                                                                                                                                                                                                                                                                                                                                                                                                                                                                                                                                                                                                                                                                                                                                                                                                                                                                                                                                                                                                                                                                                                                                                                                                                                                                                                                                                                                                                                                                                                                                                                                                                                                                                                                                                                                                                                                                                                                                                                                                                                                                                                                                                                                                                                              | PRIOR Y                                                                                                                                                                                                                                      | EAK                                                                                                                                                                                                                       |                       | CUR                                                                                                                                                                                                                                                                  | RENT YI                                                                                                                                                                                                                                                  | EAK                                                                                                                                                                                                                                |                     |                                                                                                                                                                                                                                                                                                                                                                                                                                                                                                                      |                                                                                                                                                                                                                                                                                   | PRIOR Y                                                                                                                                                                                                            | ŁAK                                                                                                                                                                                         |                     | CURRENT YEAR                                                                                                                                                                                                                                                      |                                                                                                                                                                                                                 | LAK                                                                                                                                                                            |                                                         |
| WATER FUND                                                                                                                                                                                                                                                                                                                                                                                                                            | Budget 13-14                                                                                                                                                                                                                                                                                                                                                                                                                                                                                                                                                                                                                                                                                                                                                                                                                                                                                                                                                                                                                                                                                                                                                                                                                                                                                                                                                                                                                                                                                                                                                                                                                                                                                                                                                                                                                                                                                                                                                                                                                                                                                                                                                                                                                                                                                                                                                                                                                                                                                                                                                                                                                                                                                                                                                                                                                                                                                                       | Sep-13                                                                                                                                                                                                                                       | %<br>Collected                                                                                                                                                                                                            | % Var                 | Budget 14-15                                                                                                                                                                                                                                                         | Sep-14                                                                                                                                                                                                                                                   | %<br>Collected                                                                                                                                                                                                                     | % Var               | WATER & SEWER FUND                                                                                                                                                                                                                                                                                                                                                                                                                                                                                                   | Budget 13-14                                                                                                                                                                                                                                                                      | Sep-13                                                                                                                                                                                                             | %<br>Collected                                                                                                                                                                              | % Var               | Budget 14-15                                                                                                                                                                                                                                                      | Sep-14                                                                                                                                                                                                          | %<br>Collected                                                                                                                                                                 | % Va                                                    |
| <b>REVENUES:</b>                                                                                                                                                                                                                                                                                                                                                                                                                      |                                                                                                                                                                                                                                                                                                                                                                                                                                                                                                                                                                                                                                                                                                                                                                                                                                                                                                                                                                                                                                                                                                                                                                                                                                                                                                                                                                                                                                                                                                                                                                                                                                                                                                                                                                                                                                                                                                                                                                                                                                                                                                                                                                                                                                                                                                                                                                                                                                                                                                                                                                                                                                                                                                                                                                                                                                                                                                                    |                                                                                                                                                                                                                                              |                                                                                                                                                                                                                           |                       |                                                                                                                                                                                                                                                                      |                                                                                                                                                                                                                                                          |                                                                                                                                                                                                                                    |                     | REVENUES:                                                                                                                                                                                                                                                                                                                                                                                                                                                                                                            |                                                                                                                                                                                                                                                                                   |                                                                                                                                                                                                                    |                                                                                                                                                                                             |                     |                                                                                                                                                                                                                                                                   |                                                                                                                                                                                                                 |                                                                                                                                                                                |                                                         |
| Rate & Service Charges                                                                                                                                                                                                                                                                                                                                                                                                                | 9,206,590                                                                                                                                                                                                                                                                                                                                                                                                                                                                                                                                                                                                                                                                                                                                                                                                                                                                                                                                                                                                                                                                                                                                                                                                                                                                                                                                                                                                                                                                                                                                                                                                                                                                                                                                                                                                                                                                                                                                                                                                                                                                                                                                                                                                                                                                                                                                                                                                                                                                                                                                                                                                                                                                                                                                                                                                                                                                                                          | 2,150,980                                                                                                                                                                                                                                    | 23.4%                                                                                                                                                                                                                     |                       | 8,668,608                                                                                                                                                                                                                                                            | 2,287,571                                                                                                                                                                                                                                                | 26.4%                                                                                                                                                                                                                              |                     | Rate & Service Charges                                                                                                                                                                                                                                                                                                                                                                                                                                                                                               | 34,331,262                                                                                                                                                                                                                                                                        | 8,614,132                                                                                                                                                                                                          | 25.1%                                                                                                                                                                                       |                     | 34,215,000                                                                                                                                                                                                                                                        | 8,805,643                                                                                                                                                                                                       | 25.7%                                                                                                                                                                          |                                                         |
| Impact Fees                                                                                                                                                                                                                                                                                                                                                                                                                           | 1,012,500                                                                                                                                                                                                                                                                                                                                                                                                                                                                                                                                                                                                                                                                                                                                                                                                                                                                                                                                                                                                                                                                                                                                                                                                                                                                                                                                                                                                                                                                                                                                                                                                                                                                                                                                                                                                                                                                                                                                                                                                                                                                                                                                                                                                                                                                                                                                                                                                                                                                                                                                                                                                                                                                                                                                                                                                                                                                                                          | 256,500                                                                                                                                                                                                                                      | 25.3%                                                                                                                                                                                                                     |                       | 1,485,000                                                                                                                                                                                                                                                            | 468,450                                                                                                                                                                                                                                                  | 31.5%                                                                                                                                                                                                                              |                     | Impact Fees                                                                                                                                                                                                                                                                                                                                                                                                                                                                                                          | 3,262,500                                                                                                                                                                                                                                                                         | 893,166                                                                                                                                                                                                            | 27.4%                                                                                                                                                                                       |                     | 4,135,000                                                                                                                                                                                                                                                         | 1,346,150                                                                                                                                                                                                       | 32.6%                                                                                                                                                                          |                                                         |
| Connection Fees                                                                                                                                                                                                                                                                                                                                                                                                                       | 630,000                                                                                                                                                                                                                                                                                                                                                                                                                                                                                                                                                                                                                                                                                                                                                                                                                                                                                                                                                                                                                                                                                                                                                                                                                                                                                                                                                                                                                                                                                                                                                                                                                                                                                                                                                                                                                                                                                                                                                                                                                                                                                                                                                                                                                                                                                                                                                                                                                                                                                                                                                                                                                                                                                                                                                                                                                                                                                                            | 205,235                                                                                                                                                                                                                                      | 32.6%                                                                                                                                                                                                                     |                       | 735,000                                                                                                                                                                                                                                                              | 251,966                                                                                                                                                                                                                                                  | 34.3%                                                                                                                                                                                                                              |                     | Connection Fees                                                                                                                                                                                                                                                                                                                                                                                                                                                                                                      | 1,470,000                                                                                                                                                                                                                                                                         | 537,635                                                                                                                                                                                                            | 36.6%                                                                                                                                                                                       |                     | 1,575,000                                                                                                                                                                                                                                                         | 570,041                                                                                                                                                                                                         | 36.2%                                                                                                                                                                          |                                                         |
| Other Revenues                                                                                                                                                                                                                                                                                                                                                                                                                        | 118,800                                                                                                                                                                                                                                                                                                                                                                                                                                                                                                                                                                                                                                                                                                                                                                                                                                                                                                                                                                                                                                                                                                                                                                                                                                                                                                                                                                                                                                                                                                                                                                                                                                                                                                                                                                                                                                                                                                                                                                                                                                                                                                                                                                                                                                                                                                                                                                                                                                                                                                                                                                                                                                                                                                                                                                                                                                                                                                            | 32,179                                                                                                                                                                                                                                       | 27.1%                                                                                                                                                                                                                     |                       | 145,500                                                                                                                                                                                                                                                              | 44,119                                                                                                                                                                                                                                                   | 30.3%                                                                                                                                                                                                                              |                     | Other Revenues                                                                                                                                                                                                                                                                                                                                                                                                                                                                                                       | 770,889                                                                                                                                                                                                                                                                           | 252,073                                                                                                                                                                                                            | 32.7%                                                                                                                                                                                       |                     | 685,500                                                                                                                                                                                                                                                           | 163,812                                                                                                                                                                                                         | 23.9%                                                                                                                                                                          |                                                         |
| NON-OPERATING REVENUES:                                                                                                                                                                                                                                                                                                                                                                                                               |                                                                                                                                                                                                                                                                                                                                                                                                                                                                                                                                                                                                                                                                                                                                                                                                                                                                                                                                                                                                                                                                                                                                                                                                                                                                                                                                                                                                                                                                                                                                                                                                                                                                                                                                                                                                                                                                                                                                                                                                                                                                                                                                                                                                                                                                                                                                                                                                                                                                                                                                                                                                                                                                                                                                                                                                                                                                                                                    |                                                                                                                                                                                                                                              |                                                                                                                                                                                                                           |                       |                                                                                                                                                                                                                                                                      |                                                                                                                                                                                                                                                          |                                                                                                                                                                                                                                    |                     | NON-OPERATING REVENUES:                                                                                                                                                                                                                                                                                                                                                                                                                                                                                              |                                                                                                                                                                                                                                                                                   |                                                                                                                                                                                                                    |                                                                                                                                                                                             |                     |                                                                                                                                                                                                                                                                   |                                                                                                                                                                                                                 |                                                                                                                                                                                |                                                         |
| Gain(Loss) on Sale of Assets                                                                                                                                                                                                                                                                                                                                                                                                          | 35,225                                                                                                                                                                                                                                                                                                                                                                                                                                                                                                                                                                                                                                                                                                                                                                                                                                                                                                                                                                                                                                                                                                                                                                                                                                                                                                                                                                                                                                                                                                                                                                                                                                                                                                                                                                                                                                                                                                                                                                                                                                                                                                                                                                                                                                                                                                                                                                                                                                                                                                                                                                                                                                                                                                                                                                                                                                                                                                             | -                                                                                                                                                                                                                                            | 0.0%                                                                                                                                                                                                                      |                       | 25,950                                                                                                                                                                                                                                                               | -                                                                                                                                                                                                                                                        | 0.0%                                                                                                                                                                                                                               |                     | Interest Income                                                                                                                                                                                                                                                                                                                                                                                                                                                                                                      | 100,000                                                                                                                                                                                                                                                                           | 7,932                                                                                                                                                                                                              | 7.9%                                                                                                                                                                                        |                     | 25,000                                                                                                                                                                                                                                                            | 6,038                                                                                                                                                                                                           | 24.2%                                                                                                                                                                          |                                                         |
| TOTAL REVENUES                                                                                                                                                                                                                                                                                                                                                                                                                        |                                                                                                                                                                                                                                                                                                                                                                                                                                                                                                                                                                                                                                                                                                                                                                                                                                                                                                                                                                                                                                                                                                                                                                                                                                                                                                                                                                                                                                                                                                                                                                                                                                                                                                                                                                                                                                                                                                                                                                                                                                                                                                                                                                                                                                                                                                                                                                                                                                                                                                                                                                                                                                                                                                                                                                                                                                                                                                                    | 2,644,894                                                                                                                                                                                                                                    | 24.0%                                                                                                                                                                                                                     | -1.0%                 | 11,060,058                                                                                                                                                                                                                                                           | 3,052,106                                                                                                                                                                                                                                                | 27.6%                                                                                                                                                                                                                              | 2.6%                | Gain(Loss) on Sale of Assets                                                                                                                                                                                                                                                                                                                                                                                                                                                                                         |                                                                                                                                                                                                                                                                                   | 2,282                                                                                                                                                                                                              | 2.3%                                                                                                                                                                                        |                     | 108,550                                                                                                                                                                                                                                                           | (3,074)                                                                                                                                                                                                         | -2.8%                                                                                                                                                                          |                                                         |
| TOTAL AVAILABLE REVENUE                                                                                                                                                                                                                                                                                                                                                                                                               | 5,374,167                                                                                                                                                                                                                                                                                                                                                                                                                                                                                                                                                                                                                                                                                                                                                                                                                                                                                                                                                                                                                                                                                                                                                                                                                                                                                                                                                                                                                                                                                                                                                                                                                                                                                                                                                                                                                                                                                                                                                                                                                                                                                                                                                                                                                                                                                                                                                                                                                                                                                                                                                                                                                                                                                                                                                                                                                                                                                                          | 1,234,282                                                                                                                                                                                                                                    | 23.0%                                                                                                                                                                                                                     | -2.0%                 | 5,364,156                                                                                                                                                                                                                                                            | 1,530,929                                                                                                                                                                                                                                                | 28.5%                                                                                                                                                                                                                              | 3.5%                | TOTAL REVENUES                                                                                                                                                                                                                                                                                                                                                                                                                                                                                                       |                                                                                                                                                                                                                                                                                   | 10,307,220                                                                                                                                                                                                         | 25.7%                                                                                                                                                                                       | 0.7%                | 40,744,050                                                                                                                                                                                                                                                        | 10,888,609                                                                                                                                                                                                      | 26.7%                                                                                                                                                                          |                                                         |
| (After R&R Transfers)                                                                                                                                                                                                                                                                                                                                                                                                                 |                                                                                                                                                                                                                                                                                                                                                                                                                                                                                                                                                                                                                                                                                                                                                                                                                                                                                                                                                                                                                                                                                                                                                                                                                                                                                                                                                                                                                                                                                                                                                                                                                                                                                                                                                                                                                                                                                                                                                                                                                                                                                                                                                                                                                                                                                                                                                                                                                                                                                                                                                                                                                                                                                                                                                                                                                                                                                                                    |                                                                                                                                                                                                                                              |                                                                                                                                                                                                                           |                       |                                                                                                                                                                                                                                                                      |                                                                                                                                                                                                                                                          |                                                                                                                                                                                                                                    |                     | TOTAL AVAILABLE REVENUE<br>(After R&R Transfers)                                                                                                                                                                                                                                                                                                                                                                                                                                                                     | 21,542,954                                                                                                                                                                                                                                                                        | 5,607,411                                                                                                                                                                                                          | 26.0%                                                                                                                                                                                       | 1.0%                | 22,734,284                                                                                                                                                                                                                                                        | 6,073,766                                                                                                                                                                                                       | 26.7%                                                                                                                                                                          | 1.'                                                     |
| EVDENDITUDES.                                                                                                                                                                                                                                                                                                                                                                                                                         | Pudget 12 14                                                                                                                                                                                                                                                                                                                                                                                                                                                                                                                                                                                                                                                                                                                                                                                                                                                                                                                                                                                                                                                                                                                                                                                                                                                                                                                                                                                                                                                                                                                                                                                                                                                                                                                                                                                                                                                                                                                                                                                                                                                                                                                                                                                                                                                                                                                                                                                                                                                                                                                                                                                                                                                                                                                                                                                                                                                                                                       | S 12                                                                                                                                                                                                                                         | 0/ Enont                                                                                                                                                                                                                  | % Var                 | Pudget 14 15                                                                                                                                                                                                                                                         | S 14                                                                                                                                                                                                                                                     | 0/ Enont                                                                                                                                                                                                                           | 9/ Von              |                                                                                                                                                                                                                                                                                                                                                                                                                                                                                                                      | Pudget 12 14                                                                                                                                                                                                                                                                      | G., 12                                                                                                                                                                                                             | 0/ Emont                                                                                                                                                                                    | 9/ Von              | Pudget 14 15                                                                                                                                                                                                                                                      | S 14                                                                                                                                                                                                            | 0/ Enont                                                                                                                                                                       | 0/ X7                                                   |
| EXPENDITURES:                                                                                                                                                                                                                                                                                                                                                                                                                         | 0                                                                                                                                                                                                                                                                                                                                                                                                                                                                                                                                                                                                                                                                                                                                                                                                                                                                                                                                                                                                                                                                                                                                                                                                                                                                                                                                                                                                                                                                                                                                                                                                                                                                                                                                                                                                                                                                                                                                                                                                                                                                                                                                                                                                                                                                                                                                                                                                                                                                                                                                                                                                                                                                                                                                                                                                                                                                                                                  | Sep-13                                                                                                                                                                                                                                       |                                                                                                                                                                                                                           | % var                 | Budget 14-15                                                                                                                                                                                                                                                         | Sep-14                                                                                                                                                                                                                                                   | % Spent                                                                                                                                                                                                                            | % var               | EXPENDITURES:                                                                                                                                                                                                                                                                                                                                                                                                                                                                                                        |                                                                                                                                                                                                                                                                                   | Sep-13                                                                                                                                                                                                             | % Spent                                                                                                                                                                                     | % var               | Budget 14-15                                                                                                                                                                                                                                                      | Sep-14                                                                                                                                                                                                          | % Spent                                                                                                                                                                        | %0 V2                                                   |
| Personnel Costs<br>Contractual Services                                                                                                                                                                                                                                                                                                                                                                                               | 2,663,255<br>407,181                                                                                                                                                                                                                                                                                                                                                                                                                                                                                                                                                                                                                                                                                                                                                                                                                                                                                                                                                                                                                                                                                                                                                                                                                                                                                                                                                                                                                                                                                                                                                                                                                                                                                                                                                                                                                                                                                                                                                                                                                                                                                                                                                                                                                                                                                                                                                                                                                                                                                                                                                                                                                                                                                                                                                                                                                                                                                               | 652,577<br>44,278                                                                                                                                                                                                                            | 24.5%<br>10.9%                                                                                                                                                                                                            |                       | 2,878,287<br>446,222                                                                                                                                                                                                                                                 | 581,283<br>85,356                                                                                                                                                                                                                                        | 20.2%<br>19.1%                                                                                                                                                                                                                     |                     | Personnel Costs<br>Contractual Services                                                                                                                                                                                                                                                                                                                                                                                                                                                                              | 9,445,795<br>1,628,129                                                                                                                                                                                                                                                            | 2,399,293<br>239,244                                                                                                                                                                                               | 25.4%<br>14.7%                                                                                                                                                                              |                     | 9,829,447<br>1,838,904                                                                                                                                                                                                                                            | 2,050,954<br>341,973                                                                                                                                                                                            | 20.9%<br>18.6%                                                                                                                                                                 |                                                         |
| Maint & Repairs                                                                                                                                                                                                                                                                                                                                                                                                                       |                                                                                                                                                                                                                                                                                                                                                                                                                                                                                                                                                                                                                                                                                                                                                                                                                                                                                                                                                                                                                                                                                                                                                                                                                                                                                                                                                                                                                                                                                                                                                                                                                                                                                                                                                                                                                                                                                                                                                                                                                                                                                                                                                                                                                                                                                                                                                                                                                                                                                                                                                                                                                                                                                                                                                                                                                                                                                                                    | 44,278                                                                                                                                                                                                                                       | 10.9%                                                                                                                                                                                                                     |                       | 547,849                                                                                                                                                                                                                                                              | 129,267                                                                                                                                                                                                                                                  | 23.6%                                                                                                                                                                                                                              |                     | Contractual Services<br>Maint & Repairs                                                                                                                                                                                                                                                                                                                                                                                                                                                                              |                                                                                                                                                                                                                                                                                   | 239,244 550,559                                                                                                                                                                                                    | 14.7%                                                                                                                                                                                       |                     | 3,365,738                                                                                                                                                                                                                                                         | 678,752                                                                                                                                                                                                         | 18.6%                                                                                                                                                                          |                                                         |
| Utilities                                                                                                                                                                                                                                                                                                                                                                                                                             | 1,396,445                                                                                                                                                                                                                                                                                                                                                                                                                                                                                                                                                                                                                                                                                                                                                                                                                                                                                                                                                                                                                                                                                                                                                                                                                                                                                                                                                                                                                                                                                                                                                                                                                                                                                                                                                                                                                                                                                                                                                                                                                                                                                                                                                                                                                                                                                                                                                                                                                                                                                                                                                                                                                                                                                                                                                                                                                                                                                                          | 358,387                                                                                                                                                                                                                                      | 25.7%                                                                                                                                                                                                                     |                       | 1,891,551                                                                                                                                                                                                                                                            | 363,602                                                                                                                                                                                                                                                  | 19.2%                                                                                                                                                                                                                              |                     | Utilities                                                                                                                                                                                                                                                                                                                                                                                                                                                                                                            |                                                                                                                                                                                                                                                                                   | 653,947                                                                                                                                                                                                            | 21.0%                                                                                                                                                                                       |                     | 3,684,551                                                                                                                                                                                                                                                         | 637,636                                                                                                                                                                                                         | 17.3%                                                                                                                                                                          |                                                         |
| Office Expenses                                                                                                                                                                                                                                                                                                                                                                                                                       | 672,208                                                                                                                                                                                                                                                                                                                                                                                                                                                                                                                                                                                                                                                                                                                                                                                                                                                                                                                                                                                                                                                                                                                                                                                                                                                                                                                                                                                                                                                                                                                                                                                                                                                                                                                                                                                                                                                                                                                                                                                                                                                                                                                                                                                                                                                                                                                                                                                                                                                                                                                                                                                                                                                                                                                                                                                                                                                                                                            | 234.467                                                                                                                                                                                                                                      | 34.9%                                                                                                                                                                                                                     | _                     | 815,017                                                                                                                                                                                                                                                              | 255,685                                                                                                                                                                                                                                                  | 31.4%                                                                                                                                                                                                                              |                     | Office Expenses                                                                                                                                                                                                                                                                                                                                                                                                                                                                                                      |                                                                                                                                                                                                                                                                                   | 429,241                                                                                                                                                                                                            | 28.1%                                                                                                                                                                                       |                     | 1,822,528                                                                                                                                                                                                                                                         | 445,906                                                                                                                                                                                                         | 24.5%                                                                                                                                                                          |                                                         |
| Insurance                                                                                                                                                                                                                                                                                                                                                                                                                             | 120,000                                                                                                                                                                                                                                                                                                                                                                                                                                                                                                                                                                                                                                                                                                                                                                                                                                                                                                                                                                                                                                                                                                                                                                                                                                                                                                                                                                                                                                                                                                                                                                                                                                                                                                                                                                                                                                                                                                                                                                                                                                                                                                                                                                                                                                                                                                                                                                                                                                                                                                                                                                                                                                                                                                                                                                                                                                                                                                            | 19,978                                                                                                                                                                                                                                       | 16.6%                                                                                                                                                                                                                     |                       | 127,492                                                                                                                                                                                                                                                              | 157                                                                                                                                                                                                                                                      | 0.1%                                                                                                                                                                                                                               |                     | Insurance                                                                                                                                                                                                                                                                                                                                                                                                                                                                                                            |                                                                                                                                                                                                                                                                                   | 46,616                                                                                                                                                                                                             | 16.6%                                                                                                                                                                                       |                     | 297,482                                                                                                                                                                                                                                                           | 367                                                                                                                                                                                                             | 0.1%                                                                                                                                                                           |                                                         |
| Other Expenses                                                                                                                                                                                                                                                                                                                                                                                                                        | 285,835                                                                                                                                                                                                                                                                                                                                                                                                                                                                                                                                                                                                                                                                                                                                                                                                                                                                                                                                                                                                                                                                                                                                                                                                                                                                                                                                                                                                                                                                                                                                                                                                                                                                                                                                                                                                                                                                                                                                                                                                                                                                                                                                                                                                                                                                                                                                                                                                                                                                                                                                                                                                                                                                                                                                                                                                                                                                                                            | 18,351                                                                                                                                                                                                                                       | 6.4%                                                                                                                                                                                                                      |                       | 314,868                                                                                                                                                                                                                                                              | 9,272                                                                                                                                                                                                                                                    | 2.9%                                                                                                                                                                                                                               |                     | Other Expenses                                                                                                                                                                                                                                                                                                                                                                                                                                                                                                       | 747,403                                                                                                                                                                                                                                                                           | 60,554                                                                                                                                                                                                             | 8.1%                                                                                                                                                                                        |                     | 803,334                                                                                                                                                                                                                                                           | 72,539                                                                                                                                                                                                          | 9.0%                                                                                                                                                                           |                                                         |
| TOTAL OPERATING EXPENSE                                                                                                                                                                                                                                                                                                                                                                                                               | 5,989,408                                                                                                                                                                                                                                                                                                                                                                                                                                                                                                                                                                                                                                                                                                                                                                                                                                                                                                                                                                                                                                                                                                                                                                                                                                                                                                                                                                                                                                                                                                                                                                                                                                                                                                                                                                                                                                                                                                                                                                                                                                                                                                                                                                                                                                                                                                                                                                                                                                                                                                                                                                                                                                                                                                                                                                                                                                                                                                          | 1,402,049                                                                                                                                                                                                                                    | 23.4%                                                                                                                                                                                                                     | 1.6%                  | 7,021,286                                                                                                                                                                                                                                                            | 1,424,622                                                                                                                                                                                                                                                | 20.3%                                                                                                                                                                                                                              | 4.7%                | TOTAL OPERATING EXPENSE                                                                                                                                                                                                                                                                                                                                                                                                                                                                                              | 19,912,835                                                                                                                                                                                                                                                                        | 4,379,454                                                                                                                                                                                                          | 22.0%                                                                                                                                                                                       | 3.0%                | 21,641,984                                                                                                                                                                                                                                                        | 4,228,128                                                                                                                                                                                                       | 19.5%                                                                                                                                                                          | 5.                                                      |
|                                                                                                                                                                                                                                                                                                                                                                                                                                       | 0                                                                                                                                                                                                                                                                                                                                                                                                                                                                                                                                                                                                                                                                                                                                                                                                                                                                                                                                                                                                                                                                                                                                                                                                                                                                                                                                                                                                                                                                                                                                                                                                                                                                                                                                                                                                                                                                                                                                                                                                                                                                                                                                                                                                                                                                                                                                                                                                                                                                                                                                                                                                                                                                                                                                                                                                                                                                                                                  | . Revenues Variance                                                                                                                                                                                                                          | >>>                                                                                                                                                                                                                       | 0.6%                  | Operating Expense v 1                                                                                                                                                                                                                                                | Revenues Variance                                                                                                                                                                                                                                        | >>>                                                                                                                                                                                                                                | 8.2%                |                                                                                                                                                                                                                                                                                                                                                                                                                                                                                                                      | Operating Expense v.                                                                                                                                                                                                                                                              | Revenues Variance                                                                                                                                                                                                  | >>>                                                                                                                                                                                         | 3.8%                | Operating Expense v.                                                                                                                                                                                                                                              | Revenues Variance                                                                                                                                                                                               | >>>                                                                                                                                                                            | 7.                                                      |
|                                                                                                                                                                                                                                                                                                                                                                                                                                       | Operating Expense v                                                                                                                                                                                                                                                                                                                                                                                                                                                                                                                                                                                                                                                                                                                                                                                                                                                                                                                                                                                                                                                                                                                                                                                                                                                                                                                                                                                                                                                                                                                                                                                                                                                                                                                                                                                                                                                                                                                                                                                                                                                                                                                                                                                                                                                                                                                                                                                                                                                                                                                                                                                                                                                                                                                                                                                                                                                                                                | . Revenues variance                                                                                                                                                                                                                          |                                                                                                                                                                                                                           | 0.070                 | Operating Expense v. 1                                                                                                                                                                                                                                               |                                                                                                                                                                                                                                                          |                                                                                                                                                                                                                                    |                     |                                                                                                                                                                                                                                                                                                                                                                                                                                                                                                                      |                                                                                                                                                                                                                                                                                   |                                                                                                                                                                                                                    |                                                                                                                                                                                             |                     |                                                                                                                                                                                                                                                                   |                                                                                                                                                                                                                 |                                                                                                                                                                                |                                                         |
| Capital Equipment                                                                                                                                                                                                                                                                                                                                                                                                                     |                                                                                                                                                                                                                                                                                                                                                                                                                                                                                                                                                                                                                                                                                                                                                                                                                                                                                                                                                                                                                                                                                                                                                                                                                                                                                                                                                                                                                                                                                                                                                                                                                                                                                                                                                                                                                                                                                                                                                                                                                                                                                                                                                                                                                                                                                                                                                                                                                                                                                                                                                                                                                                                                                                                                                                                                                                                                                                                    | 6,355                                                                                                                                                                                                                                        | 0.6%                                                                                                                                                                                                                      | 0.070                 | 522,000                                                                                                                                                                                                                                                              | 61,070                                                                                                                                                                                                                                                   | 11.7%                                                                                                                                                                                                                              |                     | Capital Equipment                                                                                                                                                                                                                                                                                                                                                                                                                                                                                                    | 1,630,120                                                                                                                                                                                                                                                                         | 104,128                                                                                                                                                                                                            | 6.4%                                                                                                                                                                                        |                     | 1,092,300                                                                                                                                                                                                                                                         | 144,975                                                                                                                                                                                                         | 13.3%                                                                                                                                                                          |                                                         |
|                                                                                                                                                                                                                                                                                                                                                                                                                                       | 1,045,520<br>7,034,928                                                                                                                                                                                                                                                                                                                                                                                                                                                                                                                                                                                                                                                                                                                                                                                                                                                                                                                                                                                                                                                                                                                                                                                                                                                                                                                                                                                                                                                                                                                                                                                                                                                                                                                                                                                                                                                                                                                                                                                                                                                                                                                                                                                                                                                                                                                                                                                                                                                                                                                                                                                                                                                                                                                                                                                                                                                                                             |                                                                                                                                                                                                                                              | 0.6%<br>20.0%                                                                                                                                                                                                             | 5.0%<br>4.0%          |                                                                                                                                                                                                                                                                      | 61,070<br><b>1,485,692</b>                                                                                                                                                                                                                               | 19.7%                                                                                                                                                                                                                              | <b>5.3%</b><br>8.8% | Capital Equipment<br>TOTAL OP & NON-OP EXPENSE                                                                                                                                                                                                                                                                                                                                                                                                                                                                       |                                                                                                                                                                                                                                                                                   | 4,483,582                                                                                                                                                                                                          | 20.8%                                                                                                                                                                                       | <b>4.2%</b><br>4.9% | 1,092,300<br>22,734,284<br>TOTAL Expense v. Re                                                                                                                                                                                                                    | 4,373,103                                                                                                                                                                                                       | 13.3%<br>19.2%                                                                                                                                                                 |                                                         |
| Capital Equipment                                                                                                                                                                                                                                                                                                                                                                                                                     | 1,045,520<br>7,034,928<br>TOTAL Expense v. R                                                                                                                                                                                                                                                                                                                                                                                                                                                                                                                                                                                                                                                                                                                                                                                                                                                                                                                                                                                                                                                                                                                                                                                                                                                                                                                                                                                                                                                                                                                                                                                                                                                                                                                                                                                                                                                                                                                                                                                                                                                                                                                                                                                                                                                                                                                                                                                                                                                                                                                                                                                                                                                                                                                                                                                                                                                                       | 6,355<br><b>1,408,404</b><br>evenues Variance                                                                                                                                                                                                | 0.6%<br>20.0%                                                                                                                                                                                                             | 5.0%                  | 522,000<br>7,543,286<br>TOTAL Expense v. Rev                                                                                                                                                                                                                         | 61,070<br><b>1,485,692</b><br>venues Variance                                                                                                                                                                                                            | <b>19.7%</b>                                                                                                                                                                                                                       |                     | TOTAL OP & NON-OP EXPENSE                                                                                                                                                                                                                                                                                                                                                                                                                                                                                            | 21,542,955<br>TOTAL Expense v. Re                                                                                                                                                                                                                                                 | 4,483,582<br>venues Variance                                                                                                                                                                                       | <b>20.8%</b>                                                                                                                                                                                |                     | <b>22,734,284</b><br>TOTAL Expense v. Re                                                                                                                                                                                                                          | 4,373,103<br>evenues Variance                                                                                                                                                                                   | <b>19.2%</b>                                                                                                                                                                   |                                                         |
| TOTAL OP & NON-OP EXPENSE                                                                                                                                                                                                                                                                                                                                                                                                             | 1,045,520<br>7,034,928<br>TOTAL Expense v. R                                                                                                                                                                                                                                                                                                                                                                                                                                                                                                                                                                                                                                                                                                                                                                                                                                                                                                                                                                                                                                                                                                                                                                                                                                                                                                                                                                                                                                                                                                                                                                                                                                                                                                                                                                                                                                                                                                                                                                                                                                                                                                                                                                                                                                                                                                                                                                                                                                                                                                                                                                                                                                                                                                                                                                                                                                                                       | 6,355<br>1,408,404<br>evenues Variance<br>PRIOR Y                                                                                                                                                                                            | 0.6%<br>20.0%                                                                                                                                                                                                             | <b>5.0%</b><br>4.0%   | 522,000<br>7,543,286<br>TOTAL Expense v. Rev<br>CUR                                                                                                                                                                                                                  | 61,070<br>1,485,692<br>renues Variance<br>RENT YI                                                                                                                                                                                                        | <b>19.7%</b>                                                                                                                                                                                                                       | 8.8%                | TOTAL OP & NON-OP EXPENSE Note-The bulk of Solid Waste Revenues are collected fi % of Fiscal Year Completed (Revenue):                                                                                                                                                                                                                                                                                                                                                                                               | 21,542,955<br>TOTAL Expense v. Re<br>rom Dec-Feb<br>5.2%                                                                                                                                                                                                                          | 4,483,582<br>venues Variance<br>PRIOR Y                                                                                                                                                                            | <b>20.8%</b>                                                                                                                                                                                | 4.9%                | 22,734,284<br>TOTAL Expense v. Re                                                                                                                                                                                                                                 | 4,373,103 evenues Variance                                                                                                                                                                                      | 19.2%                                                                                                                                                                          | 7.                                                      |
| TOTAL OP & NON-OP EXPENSE<br>SEWER FUND                                                                                                                                                                                                                                                                                                                                                                                               | 1,045,520<br>7,034,928<br>TOTAL Expense v. R                                                                                                                                                                                                                                                                                                                                                                                                                                                                                                                                                                                                                                                                                                                                                                                                                                                                                                                                                                                                                                                                                                                                                                                                                                                                                                                                                                                                                                                                                                                                                                                                                                                                                                                                                                                                                                                                                                                                                                                                                                                                                                                                                                                                                                                                                                                                                                                                                                                                                                                                                                                                                                                                                                                                                                                                                                                                       | 6,355<br><b>1,408,404</b><br>evenues Variance                                                                                                                                                                                                | 0.6%<br>20.0%                                                                                                                                                                                                             | 5.0%                  | 522,000<br>7,543,286<br>TOTAL Expense v. Rev                                                                                                                                                                                                                         | 61,070<br><b>1,485,692</b><br>venues Variance                                                                                                                                                                                                            | <b>19.7%</b>                                                                                                                                                                                                                       |                     | TOTAL OP & NON-OP EXPENSE<br>Note-The bulk of Solid Waste Revenues are collected f<br>% of Fiscal Year Completed (Revenue):<br>SOLID WASTE                                                                                                                                                                                                                                                                                                                                                                           | 21,542,955<br>TOTAL Expense v. Re                                                                                                                                                                                                                                                 | 4,483,582<br>venues Variance                                                                                                                                                                                       | <b>20.8%</b>                                                                                                                                                                                |                     | <b>22,734,284</b><br>TOTAL Expense v. Re                                                                                                                                                                                                                          | 4,373,103<br>evenues Variance                                                                                                                                                                                   | <b>19.2%</b>                                                                                                                                                                   | 7.                                                      |
| TOTAL OP & NON-OP EXPENSE<br>SEWER FUND<br>REVENUES:                                                                                                                                                                                                                                                                                                                                                                                  | 1,045,520<br>7,034,928<br>TOTAL Expense v. R<br>Budget 13-14                                                                                                                                                                                                                                                                                                                                                                                                                                                                                                                                                                                                                                                                                                                                                                                                                                                                                                                                                                                                                                                                                                                                                                                                                                                                                                                                                                                                                                                                                                                                                                                                                                                                                                                                                                                                                                                                                                                                                                                                                                                                                                                                                                                                                                                                                                                                                                                                                                                                                                                                                                                                                                                                                                                                                                                                                                                       | 6,355<br>1,408,404<br>evenues Variance<br>PRIOR Y<br>Sep-13                                                                                                                                                                                  | 0.6%<br>20.0%<br>Solution                                                                                                                                                                                                 | <b>5.0%</b><br>4.0%   | 522,000<br>7,543,286<br>TOTAL Expense v. Rev<br>CUR<br>Budget 14-15                                                                                                                                                                                                  | 61,070<br>1,485,692<br>renues Variance<br>RENT YI<br>Sep-14                                                                                                                                                                                              | 19.7%<br>EAR<br>%<br>Collected                                                                                                                                                                                                     | 8.8%                | TOTAL OP & NON-OP EXPENSE Note-The bulk of Solid Waste Revenues are collected f % of Fiscal Year Completed (Revenue): SOLID WASTE REVENUES:                                                                                                                                                                                                                                                                                                                                                                          | 21,542,955<br>TOTAL Expense v. Re<br>rom Dec-Feb<br>5.2%<br>Budget 13-14                                                                                                                                                                                                          | 4,483,582<br>venues Variance<br>PRIOR Y<br>Sep-13                                                                                                                                                                  | 20.8%<br>>>><br>EAR<br>%<br>Collected                                                                                                                                                       | 4.9%                | 22,734,284<br>TOTAL Expense v. Re<br>CUF<br>Budget 14-15                                                                                                                                                                                                          | 4,373,103<br>evenues Variance<br>RRENT YE<br>Sep-14                                                                                                                                                             | 19.2%                                                                                                                                                                          | 7.                                                      |
| TOTAL OP & NON-OP EXPENSE SEWER FUND REVENUES: Rate & Service Charges                                                                                                                                                                                                                                                                                                                                                                 | 1,045,520<br>7,034,928<br>TOTAL Expense v. R<br>Budget 13-14<br>25,124,672                                                                                                                                                                                                                                                                                                                                                                                                                                                                                                                                                                                                                                                                                                                                                                                                                                                                                                                                                                                                                                                                                                                                                                                                                                                                                                                                                                                                                                                                                                                                                                                                                                                                                                                                                                                                                                                                                                                                                                                                                                                                                                                                                                                                                                                                                                                                                                                                                                                                                                                                                                                                                                                                                                                                                                                                                                         | 6,355<br>1,408,404<br>evenues Variance<br>PRIOR Y<br>Sep-13<br>6,463,152                                                                                                                                                                     | 0.6%<br>20.0%<br>EAR<br>%<br>Collected<br>25.7%                                                                                                                                                                           | <b>5.0%</b><br>4.0%   | 522,000<br>7,543,286<br>TOTAL Expense v. Rev<br>CUR<br>Budget 14-15<br>25,546,392                                                                                                                                                                                    | 61,070<br><b>1,485,692</b><br>renues Variance<br><b>RENT YI</b><br><b>Sep-14</b><br>6,518,072                                                                                                                                                            | 19.7%<br>EAR<br>%<br>Collected<br>25.5%                                                                                                                                                                                            | 8.8%                | TOTAL OP & NON-OP EXPENSE Note-The bulk of Solid Waste Revenues are collected fi % of Fiscal Year Completed (Revenue): SOLID WASTE REVENUES: Landfill User Fee Revenue                                                                                                                                                                                                                                                                                                                                               | 21,542,955<br>TOTAL Expense v. Re<br>rom Dec-Feb<br>5.2%<br>Budget 13-14<br>7,414,400                                                                                                                                                                                             | 4,483,582<br>venues Variance<br>PRIOR Y<br>Sep-13<br>127,691                                                                                                                                                       | 20.8%<br>EAR<br>%<br>Collected<br>1.7%                                                                                                                                                      | 4.9%                | 22,734,284<br>TOTAL Expense v. Re<br>Budget 14-15<br>7,753,000                                                                                                                                                                                                    | 4,373,103<br>evenues Variance<br>RRENT YE<br>Sep-14<br>141,360                                                                                                                                                  | 19.2%<br>EAR<br>%<br>Collected<br>1.8%                                                                                                                                         | 7.                                                      |
| TOTAL OP & NON-OP EXPENSE<br>SEWER FUND<br>REVENUES:<br>Rate & Service Charges<br>Impact Fees                                                                                                                                                                                                                                                                                                                                         | 1,045,520<br>7,034,928<br>TOTAL Expense v. R<br>Budget 13-14<br>25,124,672<br>2,250,000                                                                                                                                                                                                                                                                                                                                                                                                                                                                                                                                                                                                                                                                                                                                                                                                                                                                                                                                                                                                                                                                                                                                                                                                                                                                                                                                                                                                                                                                                                                                                                                                                                                                                                                                                                                                                                                                                                                                                                                                                                                                                                                                                                                                                                                                                                                                                                                                                                                                                                                                                                                                                                                                                                                                                                                                                            | 6,355<br>1,408,404<br>evenues Variance<br>PRIOR Y<br>Sep-13<br>6,463,152<br>636,666                                                                                                                                                          | 0.6%<br>20.0%<br>20.0%<br>EAR<br>%<br>Collected<br>25.7%<br>28.3%                                                                                                                                                         | <b>5.0%</b><br>4.0%   | 522,000<br>7,543,286<br>TOTAL Expense v. Rev<br>Budget 14-15<br>25,546,392<br>2,650,000                                                                                                                                                                              | 61,070<br><b>1,485,692</b><br>renues Variance<br><b>RENT YI</b><br><b>Sep-14</b><br>6,518,072<br>877,700                                                                                                                                                 | 19.7%<br>EAR<br>%<br>Collected<br>25.5%<br>33.1%                                                                                                                                                                                   | 8.8%                | TOTAL OP & NON-OP EXPENSE<br>Note-The bulk of Solid Waste Revenues are collected fi<br>% of Fiscal Year Completed (Revenue):<br>SOLID WASTE<br>REVENUES:<br>Landfill User Fee Revenue<br>Salvage Revenue                                                                                                                                                                                                                                                                                                             | 21,542,955<br>TOTAL Expense v. Re<br>rom Dec-Feb<br>5.2%<br>Budget 13-14<br>7,414,400<br>232,200                                                                                                                                                                                  | 4,483,582<br>venues Variance<br>PRIOR Y<br>Sep-13<br>127,691<br>77,386                                                                                                                                             | 20.8%<br>EAR<br>%<br>Collected<br>1.7%<br>33.3%                                                                                                                                             | 4.9%                | 22,734,284<br>TOTAL Expense v. Re<br>Budget 14-15<br>7,753,000<br>149,000                                                                                                                                                                                         | 4,373,103<br>evenues Variance<br>RRENT YE<br>Sep-14<br>141,360<br>64,281                                                                                                                                        | 19.2%<br>EAR<br>%<br>Collected<br>1.8%<br>43.1%                                                                                                                                | 7.:                                                     |
| TOTAL OP & NON-OP EXPENSE<br>SEWER FUND<br>REVENUES:<br>Rate & Service Charges<br>Impact Fees<br>Connection Fees                                                                                                                                                                                                                                                                                                                      | 1,045,520<br>7,034,928<br>TOTAL Expense v. R<br>Budget 13-14<br>25,124,672<br>2,250,000<br>840,000                                                                                                                                                                                                                                                                                                                                                                                                                                                                                                                                                                                                                                                                                                                                                                                                                                                                                                                                                                                                                                                                                                                                                                                                                                                                                                                                                                                                                                                                                                                                                                                                                                                                                                                                                                                                                                                                                                                                                                                                                                                                                                                                                                                                                                                                                                                                                                                                                                                                                                                                                                                                                                                                                                                                                                                                                 | 6,355<br>1,408,404<br>evenues Variance<br>PRIOR Y<br>Sep-13<br>6,463,152<br>636,666<br>332,400                                                                                                                                               | 0.6%<br>20.0%<br>20.0%<br>EAR<br>%<br>Collected<br>25.7%<br>28.3%<br>39.6%                                                                                                                                                | <b>5.0%</b><br>4.0%   | 522,000<br>7,543,286<br>TOTAL Expense v. Rev<br>Budget 14-15<br>25,546,392<br>2,650,000<br>840,000                                                                                                                                                                   | 61,070<br><b>1,485,692</b><br>renues Variance<br><b>RENT YI</b><br><b>Sep-14</b><br>6,518,072<br>877,700<br>318,075                                                                                                                                      | 19.7%<br>EAR<br>%<br>Collected<br>25.5%<br>33.1%<br>37.9%                                                                                                                                                                          | 8.8%                | TOTAL OP & NON-OP EXPENSE Note-The bulk of Solid Waste Revenues are collected fi % of Fiscal Year Completed (Revenue): SOLID WASTE REVENUES: Landfill User Fee Revenue Salvage Revenue Tipping Fees                                                                                                                                                                                                                                                                                                                  | 21,542,955<br>TOTAL Expense v. Re<br>rom Dec-Feb<br>5.2%<br>Budget 13-14<br>7,414,400<br>232,200<br>1,596,000                                                                                                                                                                     | 4,483,582<br>venues Variance<br>PRIOR Y<br>Sep-13<br>127,691<br>77,386<br>450,209                                                                                                                                  | 20.8%<br>EAR<br>%<br>Collected<br>1.7%<br>33.3%<br>28.2%                                                                                                                                    | 4.9%                | 22,734,284<br>TOTAL Expense v. Re<br>Budget 14-15<br>7,753,000<br>149,000<br>2,044,500                                                                                                                                                                            | 4,373,103<br>evenues Variance<br>RRENT YE<br>Sep-14<br>141,360<br>64,281<br>603,899                                                                                                                             | 19.2%<br>EAR<br>%<br>Collected<br>1.8%<br>43.1%<br>29.5%                                                                                                                       | 7.                                                      |
| TOTAL OP & NON-OP EXPENSE<br>SEWER FUND<br>REVENUES:<br>Rate & Service Charges<br>Impact Fees<br>Connection Fees<br>Other Revenues                                                                                                                                                                                                                                                                                                    | 1,045,520<br>7,034,928<br>TOTAL Expense v. R<br>Budget 13-14<br>25,124,672<br>2,250,000                                                                                                                                                                                                                                                                                                                                                                                                                                                                                                                                                                                                                                                                                                                                                                                                                                                                                                                                                                                                                                                                                                                                                                                                                                                                                                                                                                                                                                                                                                                                                                                                                                                                                                                                                                                                                                                                                                                                                                                                                                                                                                                                                                                                                                                                                                                                                                                                                                                                                                                                                                                                                                                                                                                                                                                                                            | 6,355<br>1,408,404<br>evenues Variance<br>PRIOR Y<br>Sep-13<br>6,463,152<br>636,666                                                                                                                                                          | 0.6%<br>20.0%<br>20.0%<br>EAR<br>%<br>Collected<br>25.7%<br>28.3%                                                                                                                                                         | <b>5.0%</b><br>4.0%   | 522,000<br>7,543,286<br>TOTAL Expense v. Rev<br>Budget 14-15<br>25,546,392<br>2,650,000                                                                                                                                                                              | 61,070<br><b>1,485,692</b><br>renues Variance<br><b>RENT YI</b><br><b>Sep-14</b><br>6,518,072<br>877,700                                                                                                                                                 | 19.7%<br>EAR<br>%<br>Collected<br>25.5%<br>33.1%                                                                                                                                                                                   | 8.8%                | TOTAL OP & NON-OP EXPENSE Note-The bulk of Solid Waste Revenues are collected fr % of Fiscal Year Completed (Revenue): SOLID WASTE REVENUES: Landfill User Fee Revenue Salvage Revenue Tipping Fees Total Other Revenues                                                                                                                                                                                                                                                                                             | 21,542,955<br>TOTAL Expense v. Re<br>rom Dec-Feb<br>5.2%<br>Budget 13-14<br>7,414,400<br>232,200                                                                                                                                                                                  | 4,483,582<br>venues Variance<br>PRIOR Y<br>Sep-13<br>127,691<br>77,386                                                                                                                                             | 20.8%<br>EAR<br>%<br>Collected<br>1.7%<br>33.3%                                                                                                                                             | 4.9%                | 22,734,284<br>TOTAL Expense v. Re<br>Budget 14-15<br>7,753,000<br>149,000                                                                                                                                                                                         | 4,373,103<br>evenues Variance<br>RRENT YE<br>Sep-14<br>141,360<br>64,281                                                                                                                                        | 19.2%<br>EAR<br>%<br>Collected<br>1.8%<br>43.1%                                                                                                                                | 7.                                                      |
| TOTAL OP & NON-OP EXPENSE<br>SEWER FUND<br>REVENUES:<br>Rate & Service Charges<br>Impact Fees<br>Connection Fees<br>Other Revenues<br>NON-OPERATING REVENUES:                                                                                                                                                                                                                                                                         | 1,045,520<br>7,034,928<br>TOTAL Expense v. R<br>Budget 13-14<br>25,124,672<br>2,250,000<br>840,000<br>652,089                                                                                                                                                                                                                                                                                                                                                                                                                                                                                                                                                                                                                                                                                                                                                                                                                                                                                                                                                                                                                                                                                                                                                                                                                                                                                                                                                                                                                                                                                                                                                                                                                                                                                                                                                                                                                                                                                                                                                                                                                                                                                                                                                                                                                                                                                                                                                                                                                                                                                                                                                                                                                                                                                                                                                                                                      | 6,355<br>1,408,404<br>evenues Variance<br>PRIOR Y<br>Sep-13<br>6,463,152<br>636,666<br>332,400<br>219,894                                                                                                                                    | 0.6%<br>20.0%<br>20.0%<br>EAR<br>%<br>Collected<br>25.7%<br>28.3%<br>39.6%<br>33.7%                                                                                                                                       | <b>5.0%</b><br>4.0%   | 522,000<br>7,543,286<br>TOTAL Expense v. Rev<br>Budget 14-15<br>25,546,392<br>2,650,000<br>840,000<br>540,000                                                                                                                                                        | 61,070<br>1,485,692<br>renues Variance<br>RENT YI<br>Sep-14<br>6,518,072<br>877,700<br>318,075<br>119,692                                                                                                                                                | 19.7%<br>EAR<br>%<br>Collected<br>25.5%<br>33.1%<br>37.9%<br>22.2%                                                                                                                                                                 | 8.8%                | TOTAL OP & NON-OP EXPENSE Note-The bulk of Solid Waste Revenues are collected fr % of Fiscal Year Completed (Revenue): SOLID WASTE REVENUES: Landfill User Fee Revenue Salvage Revenue Tipping Fees Total Other Revenues NON-OPERATING REVENUES:                                                                                                                                                                                                                                                                     | 21,542,955<br>TOTAL Expense v. Re<br>rom Dec-Feb<br>5.2%<br>Budget 13-14<br>7,414,400<br>232,200<br>1,596,000<br>739,200                                                                                                                                                          | 4,483,582<br>venues Variance<br>PRIOR Y<br>Sep-13<br>127,691<br>77,386<br>450,209<br>187,089                                                                                                                       | 20.8%<br>EAR<br>%<br>Collected<br>1.7%<br>33.3%<br>28.2%<br>25.3%                                                                                                                           | 4.9%                | 22,734,284<br>TOTAL Expense v. Re<br>Budget 14-15<br>7,753,000<br>149,000<br>2,044,500<br>2,577,961                                                                                                                                                               | 4,373,103<br>evenues Variance<br>RRENT YE<br>Sep-14<br>141,360<br>64,281<br>603,899<br>28,204                                                                                                                   | 19.2%<br>EAR<br>%<br>Collected<br>1.8%<br>43.1%<br>29.5%<br>1.1%                                                                                                               | 7.                                                      |
| TOTAL OP & NON-OP EXPENSE<br>SEWER FUND<br>REVENUES:<br>Rate & Service Charges<br>Impact Fees<br>Connection Fees<br>Other Revenues<br>NON-OPERATING REVENUES:<br>Interest Income                                                                                                                                                                                                                                                      | 1,045,520<br>7,034,928<br>TOTAL Expense v. R<br>Budget 13-14<br>25,124,672<br>2,250,000<br>840,000<br>652,089<br>100,000                                                                                                                                                                                                                                                                                                                                                                                                                                                                                                                                                                                                                                                                                                                                                                                                                                                                                                                                                                                                                                                                                                                                                                                                                                                                                                                                                                                                                                                                                                                                                                                                                                                                                                                                                                                                                                                                                                                                                                                                                                                                                                                                                                                                                                                                                                                                                                                                                                                                                                                                                                                                                                                                                                                                                                                           | 6,355<br>1,408,404<br>evenues Variance<br>PRIOR Y<br>Sep-13<br>6,463,152<br>636,666<br>332,400<br>219,894<br>7,932                                                                                                                           | 0.6%<br>20.0%<br>20.0%<br>Collected<br>25.7%<br>28.3%<br>39.6%<br>33.7%<br>7.9%                                                                                                                                           | <b>5.0%</b><br>4.0%   | 522,000<br>7,543,286<br>TOTAL Expense v. Rev<br>Budget 14-15<br>25,546,392<br>2,650,000<br>840,000<br>540,000<br>25,000                                                                                                                                              | 61,070<br><b>1,485,692</b><br>renues Variance<br><b>RENT YI</b><br><b>Sep-14</b><br>6,518,072<br>877,700<br>318,075<br>119,692<br>6,038                                                                                                                  | 19.7%<br>EAR<br>%<br>Collected<br>25.5%<br>33.1%<br>37.9%<br>22.2%<br>24.2%                                                                                                                                                        | 8.8%                | TOTAL OP & NON-OP EXPENSE Note-The bulk of Solid Waste Revenues are collected fn % of Fiscal Year Completed (Revenue): SOLID WASTE REVENUES: Landfill User Fee Revenue Salvage Revenue Tipping Fees Total Other Revenues NON-OPERATING REVENUES: Interest Income                                                                                                                                                                                                                                                     | 21,542,955<br>TOTAL Expense v. Re<br>rom Dec-Feb<br>5.2%<br>Budget 13-14<br>7,414,400<br>232,200<br>1,596,000<br>739,200<br>30,000                                                                                                                                                | 4,483,582<br>venues Variance<br>PRIOR Y<br>Sep-13<br>127,691<br>77,386<br>450,209                                                                                                                                  | 20.8%<br>EAR<br>%<br>Collected<br>1.7%<br>33.3%<br>28.2%<br>25.3%<br>4.1%                                                                                                                   | 4.9%                | 22,734,284<br>TOTAL Expense v. Re<br>Budget 14-15<br>7,753,000<br>149,000<br>2,044,500<br>2,577,961<br>3,500                                                                                                                                                      | 4,373,103<br>evenues Variance<br>RRENT YE<br>Sep-14<br>141,360<br>64,281<br>603,899                                                                                                                             | 19.2%<br>EAR<br>%<br>Collected<br>1.8%<br>43.1%<br>29.5%<br>1.1%<br>4.0%                                                                                                       | 7.                                                      |
| TOTAL OP & NON-OP EXPENSE<br>SEWER FUND<br>REVENUES:<br>Rate & Service Charges<br>Impact Fees<br>Connection Fees<br>Other Revenues<br>NON-OPERATING REVENUES:<br>Interest Income<br>Gain(Loss) on Sale of Assets                                                                                                                                                                                                                      | 1,045,520<br>7,034,928<br>TOTAL Expense v. R<br>Budget 13-14<br>25,124,672<br>2,250,000<br>840,000<br>652,089<br>100,000<br>62,150                                                                                                                                                                                                                                                                                                                                                                                                                                                                                                                                                                                                                                                                                                                                                                                                                                                                                                                                                                                                                                                                                                                                                                                                                                                                                                                                                                                                                                                                                                                                                                                                                                                                                                                                                                                                                                                                                                                                                                                                                                                                                                                                                                                                                                                                                                                                                                                                                                                                                                                                                                                                                                                                                                                                                                                 | 6,355<br>1,408,404<br>evenues Variance<br>PRIOR Y<br>Sep-13<br>6,463,152<br>636,666<br>332,400<br>219,894<br>7,932<br>2,282                                                                                                                  | 0.6%<br>20.0%<br>20.0%<br>Collected<br>25.7%<br>28.3%<br>39.6%<br>33.7%<br>7.9%<br>3.7%                                                                                                                                   | 5.0%<br>4.0%<br>% Var | 522,000<br>7,543,286<br>TOTAL Expense v. Rev<br>Budget 14-15<br>25,546,392<br>2,650,000<br>840,000<br>540,000<br>25,000<br>82,600                                                                                                                                    | 61,070<br>1,485,692<br>renues Variance<br>RENT YI<br>Sep-14<br>6,518,072<br>877,700<br>318,075<br>119,692<br>6,038<br>(3,074)                                                                                                                            | 19.7%<br>EAR<br>%<br>Collected<br>25.5%<br>33.1%<br>37.9%<br>22.2%<br>24.2%<br>-3.7%                                                                                                                                               | 8.8%                | TOTAL OP & NON-OP EXPENSE Note-The bulk of Solid Waste Revenues are collected fr % of Fiscal Year Completed (Revenue): SOLID WASTE REVENUES: Landfill User Fee Revenue Salvage Revenue Tipping Fees Total Other Revenues NON-OPERATING REVENUES: Interest Income Gain(Loss) on Sale of Assets                                                                                                                                                                                                                        | 21,542,955<br>TOTAL Expense v. Re<br>rom Dec-Feb<br>5.2%<br>Budget 13-14<br>7,414,400<br>232,200<br>1,596,000<br>739,200<br>30,000<br>351,255                                                                                                                                     | 4,483,582<br>venues Variance<br>PRIOR Y<br>Sep-13<br>127,691<br>77,386<br>450,209<br>187,089<br>1,240                                                                                                              | 20.8%<br>EAR<br>%<br>Collected<br>1.7%<br>33.3%<br>28.2%<br>25.3%<br>4.1%<br>0.0%                                                                                                           | 4.9%                | 22,734,284<br>TOTAL Expense v. Re<br>Budget 14-15<br>7,753,000<br>149,000<br>2,044,500<br>2,577,961<br>3,500<br>570,450                                                                                                                                           | 4,373,103<br>evenues Variance<br>RRENT YE<br>Sep-14<br>141,360<br>64,281<br>603,899<br>28,204<br>142<br>-                                                                                                       | 19.2%<br>EAR<br>%<br>Collected<br>1.8%<br>43.1%<br>29.5%<br>1.1%<br>4.0%<br>0.0%                                                                                               | 7.<br>% V                                               |
| TOTAL OP & NON-OP EXPENSE<br>SEWER FUND<br>REVENUES:<br>Rate & Service Charges<br>Impact Fees<br>Connection Fees<br>Other Revenues<br>NON-OPERATING REVENUES:<br>Interest Income                                                                                                                                                                                                                                                      | 1,045,520<br>7,034,928<br>TOTAL Expense v. R<br>Budget 13-14<br>25,124,672<br>2,250,000<br>840,000<br>652,089<br>100,000<br>62,150<br>29,028,911                                                                                                                                                                                                                                                                                                                                                                                                                                                                                                                                                                                                                                                                                                                                                                                                                                                                                                                                                                                                                                                                                                                                                                                                                                                                                                                                                                                                                                                                                                                                                                                                                                                                                                                                                                                                                                                                                                                                                                                                                                                                                                                                                                                                                                                                                                                                                                                                                                                                                                                                                                                                                                                                                                                                                                   | 6,355<br>1,408,404<br>evenues Variance<br>PRIOR Y<br>Sep-13<br>6,463,152<br>636,666<br>332,400<br>219,894<br>7,932<br>2,282<br>7,662,326                                                                                                     | 0.6%<br>20.0%<br>20.0%<br>Collected<br>25.7%<br>28.3%<br>39.6%<br>33.7%<br>7.9%                                                                                                                                           | <b>5.0%</b><br>4.0%   | 522,000<br>7,543,286<br>TOTAL Expense v. Rev<br>Budget 14-15<br>25,546,392<br>2,650,000<br>840,000<br>540,000<br>25,000<br>82,600<br>29,683,992                                                                                                                      | 61,070<br><b>1,485,692</b><br>renues Variance<br><b>RENT YI</b><br><b>Sep-14</b><br>6,518,072<br>877,700<br>318,075<br>119,692<br>6,038                                                                                                                  | 19.7%<br>EAR<br>%<br>Collected<br>25.5%<br>33.1%<br>37.9%<br>22.2%<br>24.2%                                                                                                                                                        | 8.8%                | TOTAL OP & NON-OP EXPENSE Note-The bulk of Solid Waste Revenues are collected fn % of Fiscal Year Completed (Revenue): SOLID WASTE REVENUES: Landfill User Fee Revenue Salvage Revenue Tipping Fees Total Other Revenues NON-OPERATING REVENUES: Interest Income                                                                                                                                                                                                                                                     | 21,542,955<br>TOTAL Expense v. Re<br>rom Dec-Feb<br>5.2%<br>Budget 13-14<br>7,414,400<br>232,200<br>1,596,000<br>739,200<br>30,000<br>351,255<br>10,363,055                                                                                                                       | 4,483,582<br>venues Variance<br>PRIOR Y<br>Sep-13<br>127,691<br>77,386<br>450,209<br>187,089                                                                                                                       | 20.8%<br>EAR<br>%<br>Collected<br>1.7%<br>33.3%<br>28.2%<br>25.3%<br>4.1%                                                                                                                   | 4.9%                | 22,734,284<br>TOTAL Expense v. Re<br>Budget 14-15<br>7,753,000<br>149,000<br>2,044,500<br>2,577,961<br>3,500<br>570,450<br>13,098,411                                                                                                                             | 4,373,103<br>evenues Variance                                                                                                                                                                                   | 19.2%<br>EAR<br>%<br>Collected<br>1.8%<br>43.1%<br>29.5%<br>1.1%<br>4.0%                                                                                                       | 7.<br>% V                                               |
| TOTAL OP & NON-OP EXPENSE<br>SEWER FUND<br>REVENUES:<br>Rate & Service Charges<br>Impact Fees<br>Connection Fees<br>Other Revenues<br>NON-OPERATING REVENUES:<br>Interest Income<br>Gain(Loss) on Sale of Assets<br>TOTAL REVENUES                                                                                                                                                                                                    | 1,045,520<br>7,034,928<br>TOTAL Expense v. R<br>Budget 13-14<br>25,124,672<br>2,250,000<br>840,000<br>652,089<br>100,000<br>62,150<br>29,028,911                                                                                                                                                                                                                                                                                                                                                                                                                                                                                                                                                                                                                                                                                                                                                                                                                                                                                                                                                                                                                                                                                                                                                                                                                                                                                                                                                                                                                                                                                                                                                                                                                                                                                                                                                                                                                                                                                                                                                                                                                                                                                                                                                                                                                                                                                                                                                                                                                                                                                                                                                                                                                                                                                                                                                                   | 6,355<br>1,408,404<br>evenues Variance<br>PRIOR Y<br>Sep-13<br>6,463,152<br>636,666<br>332,400<br>219,894<br>7,932<br>2,282                                                                                                                  | 0.6%<br>20.0%<br>20.0%<br>Collected<br>25.7%<br>28.3%<br>39.6%<br>33.7%<br>7.9%<br>3.7%<br>26.4%                                                                                                                          | 5.0%<br>4.0%<br>% Var | 522,000<br>7,543,286<br>TOTAL Expense v. Rev<br>Budget 14-15<br>25,546,392<br>2,650,000<br>840,000<br>540,000<br>25,000<br>82,600                                                                                                                                    | 61,070<br>1,485,692<br>renues Variance<br>RENT YI<br>Sep-14<br>6,518,072<br>877,700<br>318,075<br>119,692<br>6,038<br>(3,074)<br>7,836,503                                                                                                               | 19.7%<br>EAR<br>%<br>Collected<br>25.5%<br>33.1%<br>37.9%<br>22.2%<br>24.2%<br>-3.7%<br>26.4%                                                                                                                                      | 8.8%                | TOTAL OP & NON-OP EXPENSE Note-The bulk of Solid Waste Revenues are collected fr % of Fiscal Year Completed (Revenue): SOLID WASTE REVENUES: Landfill User Fee Revenue Salvage Revenue Tipping Fees Total Other Revenues NON-OPERATING REVENUES: Interest Income Gain(Loss) on Sale of Assets TOTAL REVENUES                                                                                                                                                                                                         | 21,542,955<br>TOTAL Expense v. Re<br>rom Dec-Feb<br>5.2%<br>Budget 13-14<br>7,414,400<br>232,200<br>1,596,000<br>739,200<br>30,000<br>351,255<br>10,363,055                                                                                                                       | 4,483,582<br>venues Variance<br>PRIOR Y<br>Sep-13<br>127,691<br>77,386<br>450,209<br>187,089<br>1,240<br><br>843,615                                                                                               | 20.8%<br>20.8%<br>EAR<br>%<br>Collected<br>1.7%<br>33.3%<br>28.2%<br>25.3%<br>4.1%<br>0.0%<br>8.1%                                                                                          | 4.9%<br>% Var       | 22,734,284<br>TOTAL Expense v. Re<br>Budget 14-15<br>7,753,000<br>149,000<br>2,044,500<br>2,577,961<br>3,500<br>570,450                                                                                                                                           | 4,373,103<br>evenues Variance<br>RRENT YE<br>Sep-14<br>141,360<br>64,281<br>603,899<br>28,204<br>142<br>-                                                                                                       | 19.2%<br>EAR<br>%<br>Collected<br>1.8%<br>43.1%<br>29.5%<br>1.1%<br>4.0%<br>0.0%<br>6.4%                                                                                       | 7<br>% V                                                |
| TOTAL OP & NON-OP EXPENSE<br>SEWER FUND<br>REVENUES:<br>Rate & Service Charges<br>Impact Fees<br>Connection Fees<br>Other Revenues<br>NON-OPERATING REVENUES:<br>Interest Income<br>Gain(Loss) on Sale of Assets<br>TOTAL REVENUES<br>TOTAL REVENUES                                                                                                                                                                                  | 1,045,520<br>7,034,928<br>TOTAL Expense v. R<br>Budget 13-14<br>25,124,672<br>2,250,000<br>840,000<br>652,089<br>100,000<br>62,150<br>29,028,911<br>16,168,787                                                                                                                                                                                                                                                                                                                                                                                                                                                                                                                                                                                                                                                                                                                                                                                                                                                                                                                                                                                                                                                                                                                                                                                                                                                                                                                                                                                                                                                                                                                                                                                                                                                                                                                                                                                                                                                                                                                                                                                                                                                                                                                                                                                                                                                                                                                                                                                                                                                                                                                                                                                                                                                                                                                                                     | 6,355<br>1,408,404<br>evenues Variance<br>PRIOR Y<br>Sep-13<br>6,463,152<br>636,666<br>332,400<br>219,894<br>7,932<br>2,282<br>7,662,326                                                                                                     | 0.6%<br>20.0%<br>20.0%<br>Collected<br>25.7%<br>28.3%<br>39.6%<br>33.7%<br>7.9%<br>3.7%<br>26.4%                                                                                                                          | 5.0%<br>4.0%<br>% Var | 522,000<br>7,543,286<br>TOTAL Expense v. Rev<br>Budget 14-15<br>25,546,392<br>2,650,000<br>840,000<br>540,000<br>25,000<br>82,600<br>29,683,992                                                                                                                      | 61,070<br>1,485,692<br>renues Variance<br>RENT YI<br>Sep-14<br>6,518,072<br>877,700<br>318,075<br>119,692<br>6,038<br>(3,074)<br>7,836,503                                                                                                               | 19.7%<br>EAR<br>%<br>Collected<br>25.5%<br>33.1%<br>37.9%<br>22.2%<br>24.2%<br>-3.7%<br>26.4%                                                                                                                                      | 8.8%<br>% Var       | TOTAL OP & NON-OP EXPENSE<br>Note-The bulk of Solid Waste Revenues are collected f<br>% of Fiscal Year Completed (Revenue):<br>SOLID WASTE<br>REVENUES:<br>Landfill User Fee Revenue<br>Salvage Revenue<br>Tipping Fees<br>Total Other Revenues<br>NON-OPERATING REVENUES:<br>Interest Income<br>Gain(Loss) on Sale of Assets<br>TOTAL REVENUES<br>TOTAL REVENUES                                                                                                                                                    | 21,542,955<br>TOTAL Expense v. Re<br>rom Dec-Feb<br>5.2%<br>Budget 13-14<br>7,414,400<br>232,200<br>1,596,000<br>739,200<br>30,000<br>351,255<br>10,363,055<br>8,852,126                                                                                                          | 4,483,582<br>venues Variance<br>PRIOR Y<br>Sep-13<br>127,691<br>77,386<br>450,209<br>187,089<br>1,240<br><br>843,615                                                                                               | 20.8%<br>20.8%<br>EAR<br>%<br>Collected<br>1.7%<br>33.3%<br>28.2%<br>25.3%<br>4.1%<br>0.0%<br>8.1%                                                                                          | 4.9%<br>% Var       | 22,734,284<br>TOTAL Expense v. Re<br>Budget 14-15<br>7,753,000<br>149,000<br>2,044,500<br>2,577,961<br>3,500<br>570,450<br>13,098,411                                                                                                                             | 4,373,103<br>evenues Variance                                                                                                                                                                                   | 19.2%<br>EAR<br>%<br>Collected<br>1.8%<br>43.1%<br>29.5%<br>1.1%<br>4.0%<br>0.0%<br>6.4%                                                                                       | 7.<br>% V<br>                                           |
| TOTAL OP & NON-OP EXPENSE<br>SEWER FUND<br>REVENUES:<br>Rate & Service Charges<br>Impact Fees<br>Connection Fees<br>Other Revenues<br>NON-OPERATING REVENUES:<br>Interest Income<br>Gain(Loss) on Sale of Assets<br>TOTAL REVENUES<br>TOTAL AVAILABLE REVENUE<br>(After R&R Transfers)                                                                                                                                                | 1,045,520<br>7,034,928<br>TOTAL Expense v. R<br>Budget 13-14<br>25,124,672<br>2,250,000<br>840,000<br>652,089<br>100,000<br>62,150<br>29,028,911<br>16,168,787                                                                                                                                                                                                                                                                                                                                                                                                                                                                                                                                                                                                                                                                                                                                                                                                                                                                                                                                                                                                                                                                                                                                                                                                                                                                                                                                                                                                                                                                                                                                                                                                                                                                                                                                                                                                                                                                                                                                                                                                                                                                                                                                                                                                                                                                                                                                                                                                                                                                                                                                                                                                                                                                                                                                                     | 6,355<br>1,408,404<br>evenues Variance<br>PRIOR Y<br>Sep-13<br>6,463,152<br>636,666<br>332,400<br>219,894<br>7,932<br>2,282<br>7,662,326<br>4,373,129                                                                                        | 0.6%<br>20.0%<br>20.0%<br>20.0%<br>EAR<br>%<br>Collected<br>25.7%<br>28.3%<br>39.6%<br>33.7%<br>7.9%<br>3.7%<br>26.4%<br>27.0%                                                                                            | 5.0%<br>4.0%<br>% Var | 522,000<br>7,543,286<br>TOTAL Expense v. Rev<br>Budget 14-15<br>25,546,392<br>2,650,000<br>840,000<br>540,000<br>25,000<br>82,600<br>29,683,992<br>17,370,128                                                                                                        | 61,070<br>1,485,692<br>enues Variance<br>RENT YI<br>Sep-14<br>6,518,072<br>877,700<br>318,075<br>119,692<br>6,038<br>(3,074)<br>7,836,503<br>4,542,837                                                                                                   | 19.7%<br>19.7%<br>EAR<br>%<br>Collected<br>25.5%<br>33.1%<br>37.9%<br>22.2%<br>24.2%<br>-3.7%<br>26.4%<br>26.2%                                                                                                                    | 8.8%<br>% Var       | Note-The bulk of Solid Waste Revenues are collected fr<br>% of Fiscal Year Completed (Revenue):<br>SOLID WASTE<br>REVENUES:<br>Landfill User Fee Revenue<br>Salvage Revenue<br>Tipping Fees<br>Total Other Revenues<br>NON-OPERATING REVENUES:<br>Interest Income<br>Gain(Loss) on Sale of Assets<br>TOTAL REVENUES<br>TOTAL AVAILABLE REVENUE<br>(After R&R Transfers)                                                                                                                                              | 21,542,955<br>TOTAL Expense v. Re<br>rom Dec-Feb<br>5.2%<br>Budget 13-14<br>7,414,400<br>232,200<br>1,596,000<br>739,200<br>30,000<br>351,255<br>10,363,055<br>8,852,126<br>Budget 13-14                                                                                          | 4,483,582<br>venues Variance<br>Sep-13<br>127,691<br>77,386<br>450,209<br>187,089<br>1,240<br>-<br>843,615<br>465,882                                                                                              | 20.8%<br>EAR<br>%<br>Collected<br>1.7%<br>33.3%<br>28.2%<br>25.3%<br>4.1%<br>0.0%<br>8.1%<br>5.3%                                                                                           | 4.9%<br>% Var       | 22,734,284<br>TOTAL Expense v. Re<br>Budget 14-15<br>7,753,000<br>149,000<br>2,044,500<br>2,577,961<br>3,500<br>570,450<br>13,098,411<br>11,587,482                                                                                                               | 4,373,103<br>evenues Variance<br>RRENT YE<br>Sep-14<br>141,360<br>64,281<br>603,899<br>28,204<br>142<br>                                                                                                        | 19.2%<br>19.2%<br>Collected<br>1.8%<br>43.1%<br>29.5%<br>1.1%<br>4.0%<br>0.0%<br>6.4%<br>4.0%                                                                                  | 7.<br>% V<br>                                           |
| TOTAL OP & NON-OP EXPENSE<br>SEWER FUND<br>REVENUES:<br>Rate & Service Charges<br>Impact Fees<br>Connection Fees<br>Other Revenues<br>NON-OPERATING REVENUES:<br>Interest Income<br>Gain(Loss) on Sale of Assets<br>TOTAL REVENUES<br>TOTAL AVAILABLE REVENUES<br>(After R&R Transfers)<br>EXPENDITURES:                                                                                                                              | 1,045,520<br>7,034,928<br>TOTAL Expense v. R<br>Budget 13-14<br>25,124,672<br>2,250,000<br>840,000<br>652,089<br>                                                                                                                                                                                                                                                                                                                                                                                                                                                                                                                                                                                                                                                                                                                                                                                                                                                                                                                                                                                                                                                                                                                                                                                                                                                                                                                                                                                                                                                                                                                                                                                                                                                                                                                                                                                                                                                                                                                                                                                                                                                                                                                                                                                                                                                                                                                                                                                                                                                                                                                                                                                                                                                                                                                                                                                                  | 6,355<br>1,408,404<br>evenues Variance<br>PRIOR Y<br>Sep-13<br>6,463,152<br>636,666<br>332,400<br>219,894<br>7,932<br>2,282<br>7,662,326<br>4,373,129<br>Sep-13                                                                              | 0.6%<br>20.0%<br>20.0%<br>Collected<br>25.7%<br>28.3%<br>39.6%<br>33.7%<br>7.9%<br>3.7%<br>26.4%<br>27.0%                                                                                                                 | 5.0%<br>4.0%<br>% Var | 522,000<br>7,543,286<br>TOTAL Expense v. Rev<br>Budget 14-15<br>25,546,392<br>2,650,000<br>840,000<br>540,000<br>25,000<br>82,600<br>29,683,992<br>17,370,128<br>Budget 14-15                                                                                        | 61,070<br>1,485,692<br>renues Variance<br>RENT YI<br>8ep-14<br>6,518,072<br>877,700<br>318,075<br>119,692<br>6,038<br>(3,074)<br>7,836,503<br>4,542,837<br>Sep-14                                                                                        | 19.7%<br>19.7%<br>EAR<br>%<br>Collected<br>25.5%<br>33.1%<br>37.9%<br>22.2%<br>24.2%<br>-3.7%<br>26.4%<br>26.4%<br>26.2%<br>% Spent                                                                                                | 8.8%<br>% Var       | TOTAL OP & NON-OP EXPENSE<br>Note-The bulk of Solid Waste Revenues are collected fi<br>% of Fiscal Year Completed (Revenue):<br>SOLID WASTE<br>REVENUES:<br>Landfill User Fee Revenue<br>Salvage Revenue<br>Salvage Revenue<br>Tipping Fees<br>Total Other Revenues<br>NON-OPERATING REVENUES:<br>Interest Income<br>Gain(Loss) on Sale of Assets<br>TOTAL REVENUES<br>TOTAL AVAILABLE REVENUE<br>(After R&R Transfers)<br>EXPENDITURES:                                                                             | 21,542,955<br>TOTAL Expense v. Re<br>rom Dec-Feb<br>5.2%<br>Budget 13-14<br>7,414,400<br>232,200<br>1,596,000<br>739,200<br>30,000<br>351,255<br>10,363,055<br>8,852,126<br>Budget 13-14                                                                                          | 4,483,582<br>venues Variance<br>Sep-13<br>127,691<br>77,386<br>450,209<br>187,089<br>1,240<br>-<br>843,615<br>465,882<br>Sep-13                                                                                    | 20.8%<br>EAR<br>%<br>Collected<br>1.7%<br>33.3%<br>28.2%<br>25.3%<br>4.1%<br>0.0%<br>8.1%<br>5.3%<br>% Spent                                                                                | 4.9%<br>% Var       | 22,734,284<br>TOTAL Expense v. Re<br>Budget 14-15<br>7,753,000<br>149,000<br>2,044,500<br>2,577,961<br>3,500<br>570,450<br>13,098,411<br>11,587,482<br>Budget 14-15                                                                                               | 4,373,103<br>evenues Variance<br>RRENT YE<br>Sep-14<br>141,360<br>64,281<br>603,899<br>28,204<br>142<br>-<br>837,885<br>460,152<br>Sep-14                                                                       | 19.2%<br>EAR<br>%<br>Collected<br>1.8%<br>43.1%<br>29.5%<br>1.1%<br>4.0%<br>0.0%<br>6.4%<br>4.0%<br>% Spent                                                                    | 7.<br>% V                                               |
| TOTAL OP & NON-OP EXPENSE<br>SEWER FUND<br>REVENUES:<br>Rate & Service Charges<br>Impact Fees<br>Connection Fees<br>Other Revenues<br>NON-OPERATING REVENUES:<br>Interest Income<br>Gain(Loss) on Sale of Assets<br>TOTAL REVENUES<br>TOTAL AVAILABLE REVENUE<br>(After R&R Transfers)<br>EXPENDITURES:<br>Personnel Costs                                                                                                            | 1,045,520<br>7,034,928<br>TOTAL Expense v. R<br>Budget 13-14<br>25,124,672<br>2,250,000<br>840,000<br>652,089<br>100,000<br>652,089<br>100,000<br>652,150<br>29,028,911<br>16,168,787<br>Budget 13-14<br>6,782,540<br>1,220,948                                                                                                                                                                                                                                                                                                                                                                                                                                                                                                                                                                                                                                                                                                                                                                                                                                                                                                                                                                                                                                                                                                                                                                                                                                                                                                                                                                                                                                                                                                                                                                                                                                                                                                                                                                                                                                                                                                                                                                                                                                                                                                                                                                                                                                                                                                                                                                                                                                                                                                                                                                                                                                                                                    | 6,355<br>1,408,404<br>evenues Variance<br>PRIOR Y<br>Sep-13<br>6,463,152<br>636,666<br>332,400<br>219,894<br><br>7,932<br>2,282<br>7,662,326<br>4,373,129<br>Sep-13<br>1,746,716                                                             | 0.6%<br>20.0%<br>20.0%<br>20.0%<br>EAR<br>%<br>Collected<br>25.7%<br>28.3%<br>39.6%<br>33.7%<br>28.3%<br>39.6%<br>33.7%<br>26.4%<br>27.0%<br>% Spent<br>25.8%                                                             | 5.0%<br>4.0%<br>% Var | 522,000<br>7,543,286<br>TOTAL Expense v. Rev<br>Budget 14-15<br>25,546,392<br>2,650,000<br>840,000<br>540,000<br>25,000<br>82,600<br>29,683,992<br>17,370,128<br>Budget 14-15<br>6,951,160                                                                           | 61,070<br>1,485,692<br>renues Variance<br>RENT YI<br>Sep-14<br>6,518,072<br>877,700<br>318,075<br>119,692<br>6,038<br>(3,074)<br>7,836,503<br>4,542,837<br>Sep-14<br>1,469,671                                                                           | 19.7%<br>19.7%<br>EAR<br>%<br>Collected<br>25.5%<br>33.1%<br>37.9%<br>22.2%<br>24.2%<br>-3.7%<br>26.4%<br>26.4%<br>26.2%<br>% Spent<br>21.1%                                                                                       | 8.8%<br>% Var       | TOTAL OP & NON-OP EXPENSE<br>Note-The bulk of Solid Waste Revenues are collected fi<br>% of Fiscal Year Completed (Revenue):<br>SOLID WASTE<br>REVENUES:<br>Landfill User Fee Revenue<br>Salvage Revenue<br>Salvage Revenue<br>Tipping Fees<br>Total Other Revenues:<br>NON-OPERATING REVENUES:<br>Interest Income<br>Gain(Loss) on Sale of Assets<br>TOTAL REVENUES<br>TOTAL REVENUES<br>TOTAL REVENUE<br>(After R&R Transfers)<br>EXPENDITURES:<br>Personnel Costs                                                 | 21,542,955<br>TOTAL Expense v. Re<br>rom Dec-Feb<br>5.2%<br>Budget 13-14<br>7,414,400<br>232,200<br>1,596,000<br>739,200<br>30,000<br>351,255<br>10,363,055<br>8,852,126<br>Budget 13-14<br>4,134,296<br>456,991                                                                  | 4,483,582<br>venues Variance<br>Sep-13<br>127,691<br>77,386<br>450,209<br>187,089<br>1,240<br>-<br>843,615<br>465,882<br>Sep-13<br>983,848                                                                         | 20.8%<br>EAR<br>%<br>Collected<br>1.7%<br>33.3%<br>28.2%<br>25.3%<br>4.1%<br>0.0%<br>8.1%<br>5.3%<br>% Spent<br>23.8%                                                                       | 4.9%<br>% Var       | 22,734,284<br>TOTAL Expense v. Re<br>Budget 14-15<br>7,753,000<br>149,000<br>2,044,500<br>2,577,961<br>3,500<br>570,450<br>13,098,411<br>11,587,482<br>Budget 14-15<br>4,348,614                                                                                  | 4,373,103<br>evenues Variance<br>RRENT YE<br>Sep-14<br>141,360<br>64,281<br>603,899<br>28,204<br>142<br>-<br>837,885<br>460,152<br>Sep-14<br>951,996                                                            | 19.2%<br>19.2%<br>Collected<br>1.8%<br>43.1%<br>29.5%<br>1.1%<br>4.0%<br>0.0%<br>6.4%<br>4.0%<br>% Spent<br>21.9%                                                              | 7.<br>% V<br>                                           |
| TOTAL OP & NON-OP EXPENSE<br>SEWER FUND<br>REVENUES:<br>Rate & Service Charges<br>Impact Fees<br>Connection Fees<br>Other Revenues<br>NON-OPERATING REVENUES:<br>Interest Income<br>Gain(Loss) on Sale of Assets<br>TOTAL REVENUES<br>TOTAL REVENUES<br>TOTAL AVAILABLE REVENUE<br>(After R&R Transfers)<br>EXPENDITURES:<br>Personnel Costs<br>Contractual Services                                                                  | 1,045,520<br>7,034,928<br>TOTAL Expense v. R<br>Budget 13-14<br>25,124,672<br>2,250,000<br>840,000<br>652,089<br>100,000<br>652,089<br>100,000<br>652,150<br>29,028,911<br>16,168,787<br>Budget 13-14<br>6,782,540<br>1,220,948<br>2,721,635                                                                                                                                                                                                                                                                                                                                                                                                                                                                                                                                                                                                                                                                                                                                                                                                                                                                                                                                                                                                                                                                                                                                                                                                                                                                                                                                                                                                                                                                                                                                                                                                                                                                                                                                                                                                                                                                                                                                                                                                                                                                                                                                                                                                                                                                                                                                                                                                                                                                                                                                                                                                                                                                       | 6,355<br>1,408,404<br>evenues Variance<br>PRIOR Y<br>Sep-13<br>6,463,152<br>636,666<br>332,400<br>219,894<br>                                                                                                                                | 0.6%<br>20.0%<br>20.0%<br>20.0%<br>Collected<br>25.7%<br>28.3%<br>39.6%<br>33.7%<br>26.4%<br>27.0%<br>% Spent<br>25.8%<br>16.0%                                                                                           | 5.0%<br>4.0%<br>% Var | 522,000<br>7,543,286<br>TOTAL Expense v. Rev<br>Budget 14-15<br>25,546,392<br>2,650,000<br>840,000<br>540,000<br>25,000<br>82,600<br>29,683,992<br>17,370,128<br>Budget 14-15<br>6,951,160<br>1,392,682                                                              | 61,070<br>1,485,692<br>enues Variance<br>RENT YI<br>Sep-14<br>6,518,072<br>877,700<br>318,075<br>119,692<br>6,038<br>(3,074)<br>7,836,503<br>4,542,837<br>Sep-14<br>1,469,671<br>256,617                                                                 | 19.7%<br>19.7%<br>EAR<br>%<br>Collected<br>25.5%<br>33.1%<br>37.9%<br>22.2%<br>24.2%<br>-3.7%<br>26.4%<br>26.4%<br>26.2%<br>% Spent<br>21.1%<br>18.4%                                                                              | 8.8%<br>% Var       | Note-The bulk of Solid Waste Revenues are collected fi<br>% of Fiscal Year Completed (Revenue):<br>SOLID WASTE<br>REVENUES:<br>Landfill User Fee Revenue<br>Salvage Revenue<br>Tipping Fees<br>Total Other Revenues<br>NON-OPERATING REVENUES:<br>Interest Income<br>Gain(Loss) on Sale of Assets<br>TOTAL REVENUES<br>TOTAL REVENUES<br>TOTAL REVENUES<br>(After R&R Transfers)<br>EXPENDITURES:<br>Personnel Costs<br>Contractual Services                                                                         | 21,542,955<br>TOTAL Expense v. Re<br>TOTAL Expense v. Re<br>5.2%<br>Budget 13-14<br>7,414,400<br>232,200<br>1,596,000<br>739,200<br>30,000<br>351,255<br>10,363,055<br>8,852,126<br>Budget 13-14<br>4,134,296<br>456,991<br>1,790,295                                             | 4,483,582<br>venues Variance<br>Sep-13<br>127,691<br>77,386<br>450,209<br>187,089<br>1,240<br><br>843,615<br>465,882<br>Sep-13<br>983,848<br>84,589                                                                | 20.8%<br>Collected<br>1.7%<br>33.3%<br>28.2%<br>25.3%<br>4.1%<br>0.0%<br>8.1%<br>5.3%<br>% Spent<br>23.8%<br>18.5%                                                                          | 4.9%<br>% Var       | 22,734,284<br>TOTAL Expense v. Re<br>Budget 14-15<br>7,753,000<br>149,000<br>2,044,500<br>2,577,961<br>3,500<br>570,450<br>13,098,411<br>11,587,482<br>Budget 14-15<br>4,348,614<br>510,552                                                                       | 4,373,103<br>evenues Variance<br>RRENT YE<br>Sep-14<br>141,360<br>64,281<br>603,899<br>28,204<br>142<br>                                                                                                        | 19.2%<br>19.2%<br>Collected<br>1.8%<br>43.1%<br>29.5%<br>1.1%<br>4.0%<br>0.0%<br>6.4%<br>4.0%<br>9% Spent<br>21.9%<br>21.8%                                                    | 7.<br>% V<br>                                           |
| TOTAL OP & NON-OP EXPENSE<br>SEWER FUND<br>REVENUES:<br>Rate & Service Charges<br>Impact Fees<br>Connection Fees<br>Other Revenues<br>NON-OPERATING REVENUES:<br>Interest Income<br>Gain(Loss) on Sale of Assets<br>TOTAL REVENUES<br>TOTAL AVAILABLE REVENUE<br>(After R&R Transfers)<br>EXPENDITURES:<br>Personnel Costs<br>Contractual Services<br>Maint & Repairs                                                                 | 1,045,520<br>7,034,928<br>TOTAL Expense v. R<br>Budget 13-14<br>25,124,672<br>2,250,000<br>840,000<br>652,089<br>100,000<br>652,089<br>100,000<br>652,150<br>29,028,911<br>16,168,787<br>Budget 13-14<br>6,782,540<br>1,220,948<br>2,721,635                                                                                                                                                                                                                                                                                                                                                                                                                                                                                                                                                                                                                                                                                                                                                                                                                                                                                                                                                                                                                                                                                                                                                                                                                                                                                                                                                                                                                                                                                                                                                                                                                                                                                                                                                                                                                                                                                                                                                                                                                                                                                                                                                                                                                                                                                                                                                                                                                                                                                                                                                                                                                                                                       | 6,355<br>1,408,404<br>evenues Variance<br>PRIOR Y<br>Sep-13<br>6,463,152<br>636,666<br>332,400<br>219,894<br>7,932<br>2,282<br>7,662,326<br>4,373,129<br>Sep-13<br>1,746,716<br>194,966<br>476,548                                           | 0.6%<br>20.0%<br>20.0%<br>20.0%<br>Collected<br>25.7%<br>28.3%<br>39.6%<br>33.7%<br>28.3%<br>39.6%<br>33.7%<br>26.4%<br>27.0%<br>% Spent<br>25.8%<br>16.0%<br>17.5%                                                       | 5.0%<br>4.0%<br>% Var | 522,000<br>7,543,286<br>TOTAL Expense v. Rev<br>Budget 14-15<br>25,546,392<br>2,650,000<br>840,000<br>540,000<br>25,000<br>82,600<br>29,683,992<br>17,370,128<br>Budget 14-15<br>6,951,160<br>1,392,682<br>2,817,889                                                 | 61,070<br>1,485,692<br>enues Variance<br>RENT YI<br>Sep-14<br>6,518,072<br>877,700<br>318,075<br>119,692<br>6,038<br>(3,074)<br>7,836,503<br>4,542,837<br>Sep-14<br>1,469,671<br>256,617<br>549,485                                                      | 19.7%<br>19.7%<br>EAR<br>%<br>Collected<br>25.5%<br>33.1%<br>37.9%<br>22.2%<br>24.2%<br>-3.7%<br>26.4%<br>26.4%<br>26.2%<br>% Spent<br>21.1%<br>18.4%<br>19.5%                                                                     | 8.8%<br>% Var       | Note-The bulk of Solid Waste Revenues are collected for<br>% of Fiscal Year Completed (Revenue):<br>SOLID WASTE<br>REVENUES:<br>Landfill User Fee Revenue<br>Salvage Revenue<br>Tipping Fees<br>Total Other Revenues<br>NON-OPERATING REVENUES:<br>Interest Income<br>Gain(Loss) on Sale of Assets<br>TOTAL REVENUES<br>TOTAL REVENUES<br>TOTAL REVENUES<br>(After R&R Transfers)<br>EXPENDITURES:<br>Personnel Costs<br>Contractual Services<br>Maint & Repairs                                                     | 21,542,955<br>TOTAL Expense v. Re<br>TOTAL Expense v. Re<br>5.2%<br>Budget 13-14<br>7,414,400<br>232,200<br>1,596,000<br>739,200<br>30,000<br>351,255<br>10,363,055<br>8,852,126<br>Budget 13-14<br>4,134,296<br>456,991<br>1,790,295<br>194,000                                  | 4,483,582<br>venues Variance<br>Sep-13<br>127,691<br>77,386<br>450,209<br>187,089<br>1,240<br><br>843,615<br>465,882<br>Sep-13<br>983,848<br>84,589<br>374,540                                                     | 20.8%<br>EAR<br>%<br>Collected<br>1.7%<br>33.3%<br>28.2%<br>25.3%<br>4.1%<br>0.0%<br>8.1%<br>5.3%<br>% Spent<br>23.8%<br>18.5%<br>20.9%                                                     | 4.9%<br>% Var       | 22,734,284<br>TOTAL Expense v. Re<br>Budget 14-15<br>7,753,000<br>149,000<br>2,044,500<br>2,577,961<br>3,500<br>570,450<br>13,098,411<br>11,587,482<br>Budget 14-15<br>4,348,614<br>510,552<br>2,106,582                                                          | 4,373,103<br>evenues Variance<br>RRENT YE<br>Sep-14<br>141,360<br>64,281<br>603,899<br>28,204<br>142<br>                                                                                                        | 19.2%<br>19.2%<br>%<br>Collected<br>1.8%<br>43.1%<br>29.5%<br>1.1%<br>4.0%<br>0.0%<br>6.4%<br>4.0%<br>9% Spent<br>21.9%<br>21.8%<br>18.9%<br>7.3%<br>22.9%                     | 7.<br>% V                                               |
| TOTAL OP & NON-OP EXPENSE<br>SEWER FUND<br>REVENUES:<br>Rate & Service Charges<br>Impact Fees<br>Connection Fees<br>Other Revenues<br>NON-OPERATING REVENUES:<br>Interest Income<br>Gain(Loss) on Sale of Assets<br>TOTAL REVENUES<br>TOTAL AVAILABLE REVENUE<br>(After R&R Transfers)<br>EXPENDITURES:<br>Personnel Costs<br>Contractual Services<br>Maint & Repairs<br>Utilities                                                    | 1,045,520<br>7,034,928<br>TOTAL Expense v. R<br>Budget 13-14<br>25,124,672<br>2,250,000<br>840,000<br>652,089<br>100,000<br>652,089<br>100,000<br>652,089<br>100,000<br>652,089<br>100,000<br>652,089<br>100,000                                                                                                                                                                                                                                                                                                                                                                                                                                                                                                                                                                                                                                                                                                                                                                                                                                                                                                                                                                                                                                                                                                                                                                                                                                                                                                                                                                                                                                                                                                                                                                                                                                                                                                                                                                                                                                                                                                                                                                                                                                                                                                                                                                                                                                                                                                                                                                                                                                                                                                                                                                                                                                                                                                   | 6,355<br>1,408,404<br>evenues Variance<br>PRIOR Y<br>Sep-13<br>6,463,152<br>636,666<br>332,400<br>219,894<br>7,932<br>2,282<br>7,662,326<br>4,373,129<br>Sep-13<br>1,746,716<br>194,966<br>476,548<br>295,560<br>194,774<br>26,638           | 0.6%<br>20.0%<br>20.0%<br>20.0%<br>Collected<br>25.7%<br>28.3%<br>39.6%<br>33.7%<br>26.4%<br>27.0%<br>26.4%<br>27.0%<br>9% Spent<br>25.8%<br>16.0%<br>17.5%<br>17.2%                                                      | 5.0%<br>4.0%<br>% Var | 522,000<br>7,543,286<br>TOTAL Expense v. Rev<br>Budget 14-15<br>25,546,392<br>2,650,000<br>840,000<br>540,000<br>25,000<br>82,600<br>29,683,992<br>17,370,128<br>Budget 14-15<br>6,951,160<br>1,392,682<br>2,817,889<br>1,793,000                                    | 61,070<br>1,485,692<br>renues Variance<br>RENT YI<br>Sep-14<br>6,518,072<br>877,700<br>318,075<br>119,692<br>6,038<br>(3,074)<br>7,836,503<br>4,542,837<br>Sep-14<br>1,469,671<br>256,617<br>549,485<br>274,034<br>190,221<br>210                        | 19.7%<br>19.7%<br>Collected<br>25.5%<br>33.1%<br>37.9%<br>22.2%<br>24.2%<br>24.2%<br>24.2%<br>24.2%<br>24.2%<br>24.2%<br>15.3%<br>18.9%<br>0.1%                                                                                    | 8.8%<br>% Var       | Note-The bulk of Solid Waste Revenues are collected for<br>% of Fiscal Year Completed (Revenue):<br>SOLID WASTE<br>REVENUES:<br>Landfill User Fee Revenue<br>Salvage Revenue<br>Tipping Fees<br>Total Other Revenues<br>NON-OPERATING REVENUES:<br>Interest Income<br>Gain(Loss) on Sale of Assets<br>TOTAL REVENUES<br>TOTAL REVENUES<br>TOTAL REVENUES<br>(After R&R Transfers)<br>EXPENDITURES:<br>Personnel Costs<br>Contractual Services<br>Maint & Repairs<br>Utilities                                        | 21,542,955<br>TOTAL Expense v. Re<br>TOTAL Expense v. Re<br>Budget 13-14<br>7,414,400<br>232,200<br>1,596,000<br>739,200<br>30,000<br>351,255<br>10,363,055<br>8,852,126<br>Budget 13-14<br>4,134,296<br>456,991<br>1,790,295<br>194,000<br>169,964<br>120,000                    | 4,483,582<br>venues Variance<br>Sep-13<br>127,691<br>77,386<br>450,209<br>187,089<br>1,240<br><br>843,615<br>465,882<br>Sep-13<br>983,848<br>84,589<br>374,540<br>17,894                                           | 20.8%<br>20.8%<br>EAR<br>%<br>Collected<br>1.7%<br>33.3%<br>28.2%<br>25.3%<br>4.1%<br>0.0%<br>8.1%<br>5.3%<br>% Spent<br>23.8%<br>18.5%<br>20.9%<br>9.2%<br>24.1%<br>16.6%                  | 4.9%<br>% Var       | 22,734,284<br>TOTAL Expense v. Re<br>Budget 14-15<br>7,753,000<br>149,000<br>2,044,500<br>2,577,961<br>3,500<br>570,450<br>13,098,411<br>11,587,482<br>Budget 14-15<br>4,348,614<br>510,552<br>2,106,582<br>194,000                                               | 4,373,103<br>evenues Variance<br>RRENT YE<br>Sep-14<br>141,360<br>64,281<br>603,899<br>28,204<br>142<br>-<br>837,885<br>460,152<br>Sep-14<br>951,996<br>111,100<br>398,843<br>14,200<br>42,485<br>157           | 19.2%<br>19.2%<br>%<br>Collected<br>1.8%<br>43.1%<br>29.5%<br>1.1%<br>4.0%<br>0.0%<br>6.4%<br>4.0%<br>4.0%<br>21.8%<br>18.9%<br>7.3%<br>22.9%<br>0.1%                          | 7.<br>% V.                                              |
| TOTAL OP & NON-OP EXPENSE<br>SEWER FUND<br>REVENUES:<br>Rate & Service Charges<br>Impact Fees<br>Connection Fees<br>Other Revenues<br>NON-OPERATING REVENUES:<br>Interest Income<br>Gain(Loss) on Sale of Assets<br>TOTAL REVENUES:<br>TOTAL AVAILABLE REVENUE<br>(After R&R Transfers)<br>EXPENDITURES:<br>Personnel Costs<br>Contractual Services<br>Maint & Repairs<br>Utilities<br>Office Expenses<br>Insurance<br>Other Expenses | 1,045,520<br>7,034,928<br>TOTAL Expense v. R<br>Budget 13-14<br>25,124,672<br>2,250,000<br>840,000<br>652,089<br>100,000<br>652,089<br>100,000<br>652,089<br>100,000<br>652,089<br>100,000<br>652,089<br>100,000<br>652,089<br>100,000<br>652,089<br>100,000<br>652,089<br>100,000<br>652,089<br>100,000<br>652,089<br>100,000<br>652,089<br>100,000<br>652,089<br>100,000<br>652,089<br>100,000<br>652,089<br>100,000<br>652,089<br>100,000<br>652,089<br>100,000<br>652,089<br>100,000<br>652,089<br>100,000<br>652,089<br>100,000<br>652,089<br>100,000<br>652,089<br>100,000<br>652,089<br>100,000<br>652,089<br>100,000<br>652,089<br>100,000<br>652,089<br>100,000<br>652,089<br>100,000<br>652,089<br>100,000<br>652,089<br>100,000<br>652,089<br>100,000<br>652,089<br>100,000<br>652,089<br>100,000<br>652,089<br>100,000<br>652,089<br>100,000<br>652,089<br>100,000<br>652,089<br>100,000<br>652,089<br>100,000<br>652,089<br>100,000<br>652,089<br>100,000<br>652,089<br>100,000<br>652,089<br>100,000<br>652,089<br>100,000<br>652,089<br>100,000<br>652,089<br>100,000<br>652,089<br>100,000<br>652,089<br>100,000<br>652,089<br>100,000<br>652,089<br>100,000<br>652,089<br>100,000<br>652,089<br>100,000<br>652,089<br>100,000<br>652,089<br>100,000<br>652,089<br>100,000<br>652,089<br>100,000<br>652,089<br>100,000<br>652,089<br>100,000<br>652,089<br>100,000<br>652,089<br>100,000<br>100,000<br>100,000<br>100,000<br>100,000<br>100,000<br>100,000<br>100,000<br>100,000<br>100,000<br>100,000<br>100,000<br>100,000<br>100,000<br>100,000<br>100,000<br>100,000<br>100,000<br>100,000<br>100,000<br>100,000<br>100,000<br>100,000<br>100,000<br>100,000<br>100,000<br>100,000<br>100,000<br>100,000<br>100,000<br>100,000<br>100,000<br>100,000<br>100,000<br>100,000<br>100,000<br>100,000<br>100,000<br>100,000<br>100,000<br>100,000<br>100,000<br>100,000<br>100,000<br>100,000<br>100,000<br>100,000<br>100,000<br>100,000<br>100,000<br>100,000<br>100,000<br>100,000<br>100,000<br>100,000<br>100,000<br>100,000<br>100,000<br>100,000<br>100,000<br>100,000<br>100,000<br>100,000<br>100,000<br>100,000<br>100,000<br>100,000<br>100,000<br>100,000<br>100,000<br>100,000<br>100,000<br>100,000<br>100,000<br>100,000<br>100,000<br>100,000<br>100,000<br>100,000<br>100,000<br>100,000<br>100,000<br>100,000<br>100,000<br>100,000<br>100,000<br>100,000<br>100,000<br>100,000<br>100,000<br>100,000<br>100,000<br>100,000<br>100,000<br>100,000<br>100,000<br>100,000<br>100,000<br>100,000<br>100,000<br>100,000<br>100,000<br>100,000<br>100,000<br>100,000<br>100,000<br>100,000<br>100,000<br>100,000<br>100,000<br>100,000<br>100,000<br>100,000<br>100,000<br>100,000<br>100,000<br>100,000<br>100,000<br>100,000<br>100,000<br>100,000<br>100,000<br>100,000<br>100,000<br>100,000<br>100,000<br>100,000<br>100,000<br>100,000<br>100,0000<br>100,000<br>100,0000<br>100 | 6,355<br>1,408,404<br>evenues Variance<br>PRIOR Y<br>Sep-13<br>6,463,152<br>636,666<br>332,400<br>219,894<br>7,932<br>2,282<br>7,662,326<br>4,373,129<br>Sep-13<br>1,746,716<br>194,966<br>476,548<br>295,560<br>194,774<br>26,638<br>42,203 | 0.6%<br>20.0%<br>20.0%<br>20.0%<br>EAR<br>%<br>Collected<br>25.7%<br>28.3%<br>39.6%<br>33.7%<br>26.4%<br>27.0%<br>26.4%<br>27.0%<br>26.4%<br>27.0%<br>26.4%<br>27.0%<br>10.6%<br>17.5%<br>17.2%<br>22.7%<br>16.6%<br>9.1% | 5.0%<br>4.0%<br>% Var | 522,000<br>7,543,286<br>TOTAL Expense v. Rev<br>Budget 14-15<br>25,546,392<br>2,650,000<br>840,000<br>540,000<br>25,000<br>82,600<br>29,683,992<br>17,370,128<br>Budget 14-15<br>6,951,160<br>1,392,682<br>2,817,889<br>1,793,000<br>1,007,511<br>169,990<br>488,466 | 61,070<br>1,485,692<br>renues Variance<br>RENT YI<br>Sep-14<br>6,518,072<br>877,700<br>318,075<br>119,692<br>6,038<br>(3,074)<br>7,836,503<br>4,542,837<br>Sep-14<br>1,469,671<br>256,617<br>549,485<br>274,034<br>190,221<br>210<br>63,268              | 19.7%<br>19.7%<br>Collected<br>25.5%<br>33.1%<br>37.9%<br>22.2%<br>24.2%<br>24.2%<br>24.2%<br>24.2%<br>24.2%<br>24.2%<br>24.2%<br>13.7%<br>26.4%<br>26.2%<br>% Spent<br>21.1%<br>18.4%<br>19.5%<br>15.3%<br>18.9%<br>0.1%<br>13.0% | 8.8%<br>% Var       | Note-The bulk of Solid Waste Revenues are collected f<br>% of Fiscal Year Completed (Revenue):<br>SOLID WASTE<br>REVENUES:<br>Landfill User Fee Revenue<br>Salvage Revenue<br>Tipping Fees<br>Total Other Revenues<br>NON-OPERATING REVENUES:<br>Interest Income<br>Gain(Loss) on Sale of Assets<br>TOTAL REVENUES<br>TOTAL AVAILABLE REVENUE<br>(After R&R Transfers)<br>EXPENDITURES:<br>Personnel Costs<br>Contractual Services<br>Maint & Repairs<br>Utilities<br>Office Expenses<br>Insurance<br>Other Expenses | 21,542,955<br>TOTAL Expense v. Re<br>TOTAL Expense v. Re<br>S.2%<br>Budget 13-14<br>7,414,400<br>232,200<br>1,596,000<br>739,200<br>30,000<br>351,255<br>10,363,055<br>8,852,126<br>Budget 13-14<br>4,134,296<br>456,991<br>1,790,295<br>194,000<br>169,964<br>120,000<br>523,881 | 4,483,582<br>venues Variance<br>PRIOR Y<br>Sep-13<br>127,691<br>77,386<br>450,209<br>187,089<br>1,240<br>-<br>843,615<br>465,882<br>Sep-13<br>983,848<br>84,589<br>374,540<br>17,894<br>40,989<br>19,978<br>21,649 | 20.8%<br>20.8%<br>EAR<br>%<br>Collected<br>1.7%<br>33.3%<br>28.2%<br>25.3%<br>4.1%<br>5.3%<br>% Spent<br>23.8%<br>18.5%<br>20.9%<br>9.2%<br>24.1%<br>16.6%<br>4.1%                          | 4.9%<br>% Var       | 22,734,284<br>TOTAL Expense v. Re<br>Budget 14-15<br>7,753,000<br>149,000<br>2,044,500<br>2,577,961<br>3,500<br>570,450<br>13,098,411<br>11,587,482<br>Budget 14-15<br>4,348,614<br>510,552<br>2,106,582<br>194,000<br>185,732<br>127,492<br>551,510              | 4,373,103<br>evenues Variance<br>RRENT YE<br>Sep-14<br>141,360<br>64,281<br>603,899<br>28,204<br>142<br>-<br>837,885<br>460,152<br>Sep-14<br>951,996<br>111,100<br>398,843<br>14,200<br>42,485<br>157<br>18,917 | 19.2%<br>                                                                                                                                                                      | 7.:<br>% Vi<br>1.:<br>-1.:<br>% Vi                      |
| TOTAL OP & NON-OP EXPENSE<br>SEWER FUND<br>REVENUES:<br>Rate & Service Charges<br>Impact Fees<br>Connection Fees<br>Other Revenues<br>NON-OPERATING REVENUES:<br>Interest Income<br>Gain(Loss) on Sale of Assets<br>TOTAL REVENUES<br>TOTAL AVAILABLE REVENUE<br>(After R&R Transfers)<br>EXPENDITURES:<br>Personnel Costs<br>Contractual Services<br>Maint & Repairs<br>Utilities<br>Office Expenses<br>Insurance                    | 1,045,520<br>7,034,928<br>TOTAL Expense v. R<br>Budget 13-14<br>25,124,672<br>2,250,000<br>840,000<br>652,089<br>100,000<br>652,089<br>100,000<br>652,089<br>100,000<br>652,089<br>100,000<br>652,089<br>100,000<br>652,089<br>100,000<br>652,089<br>100,000<br>652,089<br>100,000<br>652,089<br>100,000<br>652,089<br>100,000<br>652,089<br>100,000<br>652,089<br>100,000<br>652,089<br>100,000<br>652,089<br>100,000<br>652,089<br>100,000<br>652,089<br>100,000<br>652,089<br>100,000<br>652,089<br>100,000<br>652,089<br>100,000<br>652,089<br>100,000<br>652,089<br>100,000<br>652,089<br>100,000<br>652,089<br>100,000<br>652,089<br>100,000<br>652,089<br>100,000<br>652,089<br>100,000<br>652,089<br>100,000<br>652,089<br>100,000<br>652,089<br>100,000<br>652,089<br>100,000<br>652,089<br>100,000<br>652,089<br>100,000<br>652,089<br>100,000<br>652,089<br>100,000<br>652,089<br>100,000<br>652,089<br>100,000<br>652,089<br>100,000<br>652,089<br>100,000<br>652,089<br>100,000<br>652,089<br>100,000<br>652,089<br>100,000<br>652,089<br>100,000<br>652,089<br>100,000<br>652,089<br>100,000<br>652,089<br>100,000<br>652,089<br>100,000<br>652,089<br>100,000<br>652,089<br>100,000<br>652,089<br>100,000<br>652,089<br>100,000<br>652,089<br>100,000<br>652,089<br>100,000<br>652,089<br>100,000<br>652,089<br>100,000<br>652,089<br>100,000<br>652,089<br>100,000<br>652,089<br>100,000<br>652,089<br>100,000<br>100,000<br>100,000<br>100,000<br>100,000<br>100,000<br>100,000<br>100,000<br>100,000<br>100,000<br>100,000<br>100,000<br>100,000<br>100,000<br>100,000<br>100,000<br>100,000<br>100,000<br>100,000<br>100,000<br>100,000<br>100,000<br>100,000<br>100,000<br>100,000<br>100,000<br>100,000<br>100,000<br>100,000<br>100,000<br>100,000<br>100,000<br>100,000<br>100,000<br>100,000<br>100,000<br>100,000<br>100,000<br>100,000<br>100,000<br>100,000<br>100,000<br>100,000<br>100,000<br>100,000<br>100,000<br>100,000<br>100,000<br>100,000<br>100,000<br>100,000<br>100,000<br>100,000<br>100,000<br>100,000<br>100,000<br>100,000<br>100,000<br>100,000<br>100,000<br>100,000<br>100,000<br>100,000<br>100,000<br>100,000<br>100,000<br>100,000<br>100,000<br>100,000<br>100,000<br>100,000<br>100,000<br>100,000<br>100,000<br>100,000<br>100,000<br>100,000<br>100,000<br>100,000<br>100,000<br>100,000<br>100,000<br>100,000<br>100,000<br>100,000<br>100,000<br>100,000<br>100,000<br>100,000<br>100,000<br>100,000<br>100,000<br>100,000<br>100,000<br>100,000<br>100,000<br>100,000<br>100,000<br>100,000<br>100,000<br>100,000<br>100,000<br>100,000<br>100,000<br>100,000<br>100,000<br>100,000<br>100,000<br>100,000<br>100,000<br>100,000<br>100,000<br>100,000<br>100,000<br>100,000<br>100,000<br>100,000<br>100,000<br>100,000<br>100,000<br>100,000<br>100,000<br>100,000<br>100,000<br>100,000<br>100,000<br>100,000<br>100,000<br>100,000<br>100,000<br>100,0 | 6,355<br>1,408,404<br>evenues Variance<br>PRIOR Y<br>Sep-13<br>6,463,152<br>636,666<br>332,400<br>219,894<br>7,932<br>2,282<br>7,662,326<br>4,373,129<br>Sep-13<br>1,746,716<br>194,966<br>476,548<br>295,560<br>194,774<br>26,638           | 0.6%<br>20.0%<br>20.0%<br>20.0%<br>EAR<br>%<br>Collected<br>25.7%<br>28.3%<br>39.6%<br>33.7%<br>26.4%<br>27.0%<br>26.4%<br>27.0%<br>26.4%<br>27.0%<br>26.4%<br>27.0%<br>16.6%<br>9.1%<br>21.4%                            | 5.0%<br>4.0%<br>% Var | 522,000<br>7,543,286<br>TOTAL Expense v. Rev<br>Budget 14-15<br>25,546,392<br>2,650,000<br>840,000<br>540,000<br>25,000<br>82,600<br>29,683,992<br>17,370,128<br>Budget 14-15<br>6,951,160<br>1,392,682<br>2,817,889<br>1,793,000<br>1,007,511<br>169,990            | 61,070<br>1,485,692<br>renues Variance<br>RENT YI<br>Sep-14<br>6,518,072<br>877,700<br>318,075<br>119,692<br>6,038<br>(3,074)<br>7,836,503<br>4,542,837<br>Sep-14<br>1,469,671<br>256,617<br>549,485<br>274,034<br>190,221<br>210<br>63,268<br>2,803,506 | 19.7%<br>19.7%<br>Collected<br>25.5%<br>33.1%<br>37.9%<br>22.2%<br>24.2%<br>24.2%<br>24.2%<br>26.4%<br>26.4%<br>26.2%<br>% Spent<br>21.1%<br>18.4%<br>19.5%<br>15.3%<br>18.9%<br>0.1%<br>13.0%<br>19.2%                            | 8.8%<br>% Var       | Note-The bulk of Solid Waste Revenues are collected f<br>% of Fiscal Year Completed (Revenue):<br>SOLID WASTE<br>REVENUES:<br>Landfill User Fee Revenue<br>Salvage Revenue<br>Tipping Fees<br>Total Other Revenues<br>NON-OPERATING REVENUES:<br>Interest Income<br>Gain(Loss) on Sale of Assets<br>TOTAL REVENUES<br>TOTAL AVAILABLE REVENUE<br>(After R&R Transfers)<br>EXPENDITURES:<br>Personnel Costs<br>Contractual Services<br>Maint & Repairs<br>Utilities<br>Office Expenses<br>Insurance                   | 21,542,955<br>TOTAL Expense v. Re<br>TOTAL Expense v. Re<br>S.2%<br>Budget 13-14<br>7,414,400<br>232,200<br>1,596,000<br>739,200<br>30,000<br>351,255<br>10,363,055<br>8,852,126<br>Budget 13-14<br>4,134,296<br>456,991<br>1,790,295<br>194,000<br>169,964<br>120,000<br>523,881 | 4,483,582<br>venues Variance<br>PRIOR YI<br>Sep-13<br>127,691<br>77,386<br>450,209<br>187,089<br>1,240<br>                                                                                                         | 20.8%<br>20.8%<br>EAR<br>%<br>Collected<br>1.7%<br>33.3%<br>28.2%<br>25.3%<br>4.1%<br>0.0%<br>8.1%<br>5.3%<br>% Spent<br>23.8%<br>18.5%<br>20.9%<br>9.2%<br>24.1%<br>16.6%<br>4.1%<br>20.9% | 4.9%<br>% Var       | 22,734,284<br>TOTAL Expense v. Re<br>Budget 14-15<br>7,753,000<br>149,000<br>2,044,500<br>2,577,961<br>3,500<br>570,450<br>13,098,411<br>11,587,482<br>Budget 14-15<br>4,348,614<br>510,552<br>2,106,582<br>194,000<br>185,732<br>127,492<br>551,510<br>8,024,482 | 4,373,103<br>evenues Variance<br>RRENT YE<br>Sep-14<br>141,360<br>64,281<br>603,899<br>28,204<br>142<br>-<br>837,885<br>460,152<br>Sep-14<br>951,996<br>111,100<br>398,843<br>14,200<br>42,485<br>157           | 19.2%<br>19.2%<br>%<br>Collected<br>1.8%<br>43.1%<br>29.5%<br>1.1%<br>4.0%<br>0.0%<br>6.4%<br>4.0%<br>4.0%<br>21.9%<br>21.8%<br>18.%<br>18.%<br>22.9%<br>0.1%<br>3.4%<br>19.2% | 5.8<br>7.5<br>% Va<br>1.2<br>-1.2<br>% Va<br>5.8<br>4.6 |