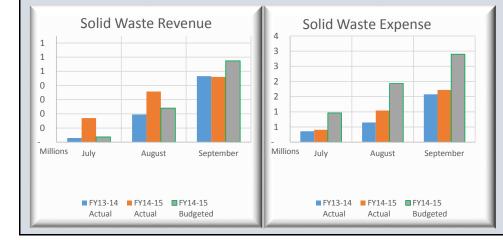

| BCWS Op Cash Flows Statemer                                                                                                                                                                                                                                                                                                                                                                                                           | -                                                                                                                                                                                                                                                                                                                                                                                                                                                                                                                                                                                                                                                                                                                                                                                                                                                                                                                                                                                                                                                                                                                                                                                                                                                                                                                                                                                                                                                                                                                                                                                                                                                                                                                                                                                                                                                                                                                                                                                                                                                                                                                                                                                                                                                                                                                                                                                                                                                                                                                                                                                                                                                                                                                                                                                                                                                                                                                  | DDIOD V                                                                                                                                                                                                                                      | E A D                                                                                                                                                                                                                     |                       |                                                                                                                                                                                                                                                                      | DENTE SZ                                                                                                                                                                                                                                                 |                                                                                                                                                                                                                                    |                     |                                                                                                                                                                                                                                                                                                                                                                                                                                                                                                                      |                                                                                                                                                                                                                                                                                   |                                                                                                                                                                                                                    |                                                                                                                                                                                             |                     | OUT                                                                                                                                                                                                                                                               | DENTE M                                                                                                                                                                                                         |                                                                                                                                                                                |                                                         |
|---------------------------------------------------------------------------------------------------------------------------------------------------------------------------------------------------------------------------------------------------------------------------------------------------------------------------------------------------------------------------------------------------------------------------------------|--------------------------------------------------------------------------------------------------------------------------------------------------------------------------------------------------------------------------------------------------------------------------------------------------------------------------------------------------------------------------------------------------------------------------------------------------------------------------------------------------------------------------------------------------------------------------------------------------------------------------------------------------------------------------------------------------------------------------------------------------------------------------------------------------------------------------------------------------------------------------------------------------------------------------------------------------------------------------------------------------------------------------------------------------------------------------------------------------------------------------------------------------------------------------------------------------------------------------------------------------------------------------------------------------------------------------------------------------------------------------------------------------------------------------------------------------------------------------------------------------------------------------------------------------------------------------------------------------------------------------------------------------------------------------------------------------------------------------------------------------------------------------------------------------------------------------------------------------------------------------------------------------------------------------------------------------------------------------------------------------------------------------------------------------------------------------------------------------------------------------------------------------------------------------------------------------------------------------------------------------------------------------------------------------------------------------------------------------------------------------------------------------------------------------------------------------------------------------------------------------------------------------------------------------------------------------------------------------------------------------------------------------------------------------------------------------------------------------------------------------------------------------------------------------------------------------------------------------------------------------------------------------------------------|----------------------------------------------------------------------------------------------------------------------------------------------------------------------------------------------------------------------------------------------|---------------------------------------------------------------------------------------------------------------------------------------------------------------------------------------------------------------------------|-----------------------|----------------------------------------------------------------------------------------------------------------------------------------------------------------------------------------------------------------------------------------------------------------------|----------------------------------------------------------------------------------------------------------------------------------------------------------------------------------------------------------------------------------------------------------|------------------------------------------------------------------------------------------------------------------------------------------------------------------------------------------------------------------------------------|---------------------|----------------------------------------------------------------------------------------------------------------------------------------------------------------------------------------------------------------------------------------------------------------------------------------------------------------------------------------------------------------------------------------------------------------------------------------------------------------------------------------------------------------------|-----------------------------------------------------------------------------------------------------------------------------------------------------------------------------------------------------------------------------------------------------------------------------------|--------------------------------------------------------------------------------------------------------------------------------------------------------------------------------------------------------------------|---------------------------------------------------------------------------------------------------------------------------------------------------------------------------------------------|---------------------|-------------------------------------------------------------------------------------------------------------------------------------------------------------------------------------------------------------------------------------------------------------------|-----------------------------------------------------------------------------------------------------------------------------------------------------------------------------------------------------------------|--------------------------------------------------------------------------------------------------------------------------------------------------------------------------------|---------------------------------------------------------|
| % of Fiscal Year Completed:                                                                                                                                                                                                                                                                                                                                                                                                           | 25.0%                                                                                                                                                                                                                                                                                                                                                                                                                                                                                                                                                                                                                                                                                                                                                                                                                                                                                                                                                                                                                                                                                                                                                                                                                                                                                                                                                                                                                                                                                                                                                                                                                                                                                                                                                                                                                                                                                                                                                                                                                                                                                                                                                                                                                                                                                                                                                                                                                                                                                                                                                                                                                                                                                                                                                                                                                                                                                                              | PRIOR Y                                                                                                                                                                                                                                      | EAK                                                                                                                                                                                                                       |                       | CUR                                                                                                                                                                                                                                                                  | RENT YI                                                                                                                                                                                                                                                  | EAK                                                                                                                                                                                                                                |                     |                                                                                                                                                                                                                                                                                                                                                                                                                                                                                                                      |                                                                                                                                                                                                                                                                                   | PRIOR Y                                                                                                                                                                                                            | ŁAK                                                                                                                                                                                         |                     | CURRENT YEAR                                                                                                                                                                                                                                                      |                                                                                                                                                                                                                 | LAK                                                                                                                                                                            |                                                         |
| WATER FUND                                                                                                                                                                                                                                                                                                                                                                                                                            | Budget 13-14                                                                                                                                                                                                                                                                                                                                                                                                                                                                                                                                                                                                                                                                                                                                                                                                                                                                                                                                                                                                                                                                                                                                                                                                                                                                                                                                                                                                                                                                                                                                                                                                                                                                                                                                                                                                                                                                                                                                                                                                                                                                                                                                                                                                                                                                                                                                                                                                                                                                                                                                                                                                                                                                                                                                                                                                                                                                                                       | Sep-13                                                                                                                                                                                                                                       | %<br>Collected                                                                                                                                                                                                            | % Var                 | Budget 14-15                                                                                                                                                                                                                                                         | Sep-14                                                                                                                                                                                                                                                   | %<br>Collected                                                                                                                                                                                                                     | % Var               | WATER & SEWER FUND                                                                                                                                                                                                                                                                                                                                                                                                                                                                                                   | Budget 13-14                                                                                                                                                                                                                                                                      | Sep-13                                                                                                                                                                                                             | %<br>Collected                                                                                                                                                                              | % Var               | Budget 14-15                                                                                                                                                                                                                                                      | Sep-14                                                                                                                                                                                                          | %<br>Collected                                                                                                                                                                 | % Va                                                    |
| <b>REVENUES:</b>                                                                                                                                                                                                                                                                                                                                                                                                                      |                                                                                                                                                                                                                                                                                                                                                                                                                                                                                                                                                                                                                                                                                                                                                                                                                                                                                                                                                                                                                                                                                                                                                                                                                                                                                                                                                                                                                                                                                                                                                                                                                                                                                                                                                                                                                                                                                                                                                                                                                                                                                                                                                                                                                                                                                                                                                                                                                                                                                                                                                                                                                                                                                                                                                                                                                                                                                                                    |                                                                                                                                                                                                                                              |                                                                                                                                                                                                                           |                       |                                                                                                                                                                                                                                                                      |                                                                                                                                                                                                                                                          |                                                                                                                                                                                                                                    |                     | REVENUES:                                                                                                                                                                                                                                                                                                                                                                                                                                                                                                            |                                                                                                                                                                                                                                                                                   |                                                                                                                                                                                                                    |                                                                                                                                                                                             |                     |                                                                                                                                                                                                                                                                   |                                                                                                                                                                                                                 |                                                                                                                                                                                |                                                         |
| Rate & Service Charges                                                                                                                                                                                                                                                                                                                                                                                                                | 9,206,590                                                                                                                                                                                                                                                                                                                                                                                                                                                                                                                                                                                                                                                                                                                                                                                                                                                                                                                                                                                                                                                                                                                                                                                                                                                                                                                                                                                                                                                                                                                                                                                                                                                                                                                                                                                                                                                                                                                                                                                                                                                                                                                                                                                                                                                                                                                                                                                                                                                                                                                                                                                                                                                                                                                                                                                                                                                                                                          | 2,150,980                                                                                                                                                                                                                                    | 23.4%                                                                                                                                                                                                                     |                       | 8,668,608                                                                                                                                                                                                                                                            | 2,287,571                                                                                                                                                                                                                                                | 26.4%                                                                                                                                                                                                                              |                     | Rate & Service Charges                                                                                                                                                                                                                                                                                                                                                                                                                                                                                               | 34,331,262                                                                                                                                                                                                                                                                        | 8,614,132                                                                                                                                                                                                          | 25.1%                                                                                                                                                                                       |                     | 34,215,000                                                                                                                                                                                                                                                        | 8,805,643                                                                                                                                                                                                       | 25.7%                                                                                                                                                                          |                                                         |
| Impact Fees                                                                                                                                                                                                                                                                                                                                                                                                                           | 1,012,500                                                                                                                                                                                                                                                                                                                                                                                                                                                                                                                                                                                                                                                                                                                                                                                                                                                                                                                                                                                                                                                                                                                                                                                                                                                                                                                                                                                                                                                                                                                                                                                                                                                                                                                                                                                                                                                                                                                                                                                                                                                                                                                                                                                                                                                                                                                                                                                                                                                                                                                                                                                                                                                                                                                                                                                                                                                                                                          | 256,500                                                                                                                                                                                                                                      | 25.3%                                                                                                                                                                                                                     |                       | 1,485,000                                                                                                                                                                                                                                                            | 468,450                                                                                                                                                                                                                                                  | 31.5%                                                                                                                                                                                                                              |                     | Impact Fees                                                                                                                                                                                                                                                                                                                                                                                                                                                                                                          | 3,262,500                                                                                                                                                                                                                                                                         | 893,166                                                                                                                                                                                                            | 27.4%                                                                                                                                                                                       |                     | 4,135,000                                                                                                                                                                                                                                                         | 1,346,150                                                                                                                                                                                                       | 32.6%                                                                                                                                                                          |                                                         |
| Connection Fees                                                                                                                                                                                                                                                                                                                                                                                                                       | 630,000                                                                                                                                                                                                                                                                                                                                                                                                                                                                                                                                                                                                                                                                                                                                                                                                                                                                                                                                                                                                                                                                                                                                                                                                                                                                                                                                                                                                                                                                                                                                                                                                                                                                                                                                                                                                                                                                                                                                                                                                                                                                                                                                                                                                                                                                                                                                                                                                                                                                                                                                                                                                                                                                                                                                                                                                                                                                                                            | 205,235                                                                                                                                                                                                                                      | 32.6%                                                                                                                                                                                                                     |                       | 735,000                                                                                                                                                                                                                                                              | 251,966                                                                                                                                                                                                                                                  | 34.3%                                                                                                                                                                                                                              |                     | Connection Fees                                                                                                                                                                                                                                                                                                                                                                                                                                                                                                      | 1,470,000                                                                                                                                                                                                                                                                         | 537,635                                                                                                                                                                                                            | 36.6%                                                                                                                                                                                       |                     | 1,575,000                                                                                                                                                                                                                                                         | 570,041                                                                                                                                                                                                         | 36.2%                                                                                                                                                                          |                                                         |
| Other Revenues                                                                                                                                                                                                                                                                                                                                                                                                                        | 118,800                                                                                                                                                                                                                                                                                                                                                                                                                                                                                                                                                                                                                                                                                                                                                                                                                                                                                                                                                                                                                                                                                                                                                                                                                                                                                                                                                                                                                                                                                                                                                                                                                                                                                                                                                                                                                                                                                                                                                                                                                                                                                                                                                                                                                                                                                                                                                                                                                                                                                                                                                                                                                                                                                                                                                                                                                                                                                                            | 32,179                                                                                                                                                                                                                                       | 27.1%                                                                                                                                                                                                                     |                       | 145,500                                                                                                                                                                                                                                                              | 44,119                                                                                                                                                                                                                                                   | 30.3%                                                                                                                                                                                                                              |                     | Other Revenues                                                                                                                                                                                                                                                                                                                                                                                                                                                                                                       | 770,889                                                                                                                                                                                                                                                                           | 252,073                                                                                                                                                                                                            | 32.7%                                                                                                                                                                                       |                     | 685,500                                                                                                                                                                                                                                                           | 163,812                                                                                                                                                                                                         | 23.9%                                                                                                                                                                          |                                                         |
| NON-OPERATING REVENUES:                                                                                                                                                                                                                                                                                                                                                                                                               |                                                                                                                                                                                                                                                                                                                                                                                                                                                                                                                                                                                                                                                                                                                                                                                                                                                                                                                                                                                                                                                                                                                                                                                                                                                                                                                                                                                                                                                                                                                                                                                                                                                                                                                                                                                                                                                                                                                                                                                                                                                                                                                                                                                                                                                                                                                                                                                                                                                                                                                                                                                                                                                                                                                                                                                                                                                                                                                    |                                                                                                                                                                                                                                              |                                                                                                                                                                                                                           |                       |                                                                                                                                                                                                                                                                      |                                                                                                                                                                                                                                                          |                                                                                                                                                                                                                                    |                     | NON-OPERATING REVENUES:                                                                                                                                                                                                                                                                                                                                                                                                                                                                                              |                                                                                                                                                                                                                                                                                   |                                                                                                                                                                                                                    |                                                                                                                                                                                             |                     |                                                                                                                                                                                                                                                                   |                                                                                                                                                                                                                 |                                                                                                                                                                                |                                                         |
| Gain(Loss) on Sale of Assets                                                                                                                                                                                                                                                                                                                                                                                                          | 35,225                                                                                                                                                                                                                                                                                                                                                                                                                                                                                                                                                                                                                                                                                                                                                                                                                                                                                                                                                                                                                                                                                                                                                                                                                                                                                                                                                                                                                                                                                                                                                                                                                                                                                                                                                                                                                                                                                                                                                                                                                                                                                                                                                                                                                                                                                                                                                                                                                                                                                                                                                                                                                                                                                                                                                                                                                                                                                                             | -                                                                                                                                                                                                                                            | 0.0%                                                                                                                                                                                                                      |                       | 25,950                                                                                                                                                                                                                                                               | -                                                                                                                                                                                                                                                        | 0.0%                                                                                                                                                                                                                               |                     | Interest Income                                                                                                                                                                                                                                                                                                                                                                                                                                                                                                      | 100,000                                                                                                                                                                                                                                                                           | 7,932                                                                                                                                                                                                              | 7.9%                                                                                                                                                                                        |                     | 25,000                                                                                                                                                                                                                                                            | 6,038                                                                                                                                                                                                           | 24.2%                                                                                                                                                                          |                                                         |
| TOTAL REVENUES                                                                                                                                                                                                                                                                                                                                                                                                                        |                                                                                                                                                                                                                                                                                                                                                                                                                                                                                                                                                                                                                                                                                                                                                                                                                                                                                                                                                                                                                                                                                                                                                                                                                                                                                                                                                                                                                                                                                                                                                                                                                                                                                                                                                                                                                                                                                                                                                                                                                                                                                                                                                                                                                                                                                                                                                                                                                                                                                                                                                                                                                                                                                                                                                                                                                                                                                                                    | 2,644,894                                                                                                                                                                                                                                    | 24.0%                                                                                                                                                                                                                     | -1.0%                 | 11,060,058                                                                                                                                                                                                                                                           | 3,052,106                                                                                                                                                                                                                                                | 27.6%                                                                                                                                                                                                                              | 2.6%                | Gain(Loss) on Sale of Assets                                                                                                                                                                                                                                                                                                                                                                                                                                                                                         |                                                                                                                                                                                                                                                                                   | 2,282                                                                                                                                                                                                              | 2.3%                                                                                                                                                                                        |                     | 108,550                                                                                                                                                                                                                                                           | (3,074)                                                                                                                                                                                                         | -2.8%                                                                                                                                                                          |                                                         |
| TOTAL AVAILABLE REVENUE                                                                                                                                                                                                                                                                                                                                                                                                               | 5,374,167                                                                                                                                                                                                                                                                                                                                                                                                                                                                                                                                                                                                                                                                                                                                                                                                                                                                                                                                                                                                                                                                                                                                                                                                                                                                                                                                                                                                                                                                                                                                                                                                                                                                                                                                                                                                                                                                                                                                                                                                                                                                                                                                                                                                                                                                                                                                                                                                                                                                                                                                                                                                                                                                                                                                                                                                                                                                                                          | 1,234,282                                                                                                                                                                                                                                    | 23.0%                                                                                                                                                                                                                     | -2.0%                 | 5,364,156                                                                                                                                                                                                                                                            | 1,530,929                                                                                                                                                                                                                                                | 28.5%                                                                                                                                                                                                                              | 3.5%                | TOTAL REVENUES                                                                                                                                                                                                                                                                                                                                                                                                                                                                                                       |                                                                                                                                                                                                                                                                                   | 10,307,220                                                                                                                                                                                                         | 25.7%                                                                                                                                                                                       | 0.7%                | 40,744,050                                                                                                                                                                                                                                                        | 10,888,609                                                                                                                                                                                                      | 26.7%                                                                                                                                                                          |                                                         |
| (After R&R Transfers)                                                                                                                                                                                                                                                                                                                                                                                                                 |                                                                                                                                                                                                                                                                                                                                                                                                                                                                                                                                                                                                                                                                                                                                                                                                                                                                                                                                                                                                                                                                                                                                                                                                                                                                                                                                                                                                                                                                                                                                                                                                                                                                                                                                                                                                                                                                                                                                                                                                                                                                                                                                                                                                                                                                                                                                                                                                                                                                                                                                                                                                                                                                                                                                                                                                                                                                                                                    |                                                                                                                                                                                                                                              |                                                                                                                                                                                                                           |                       |                                                                                                                                                                                                                                                                      |                                                                                                                                                                                                                                                          |                                                                                                                                                                                                                                    |                     | TOTAL AVAILABLE REVENUE<br>(After R&R Transfers)                                                                                                                                                                                                                                                                                                                                                                                                                                                                     | 21,542,954                                                                                                                                                                                                                                                                        | 5,607,411                                                                                                                                                                                                          | 26.0%                                                                                                                                                                                       | 1.0%                | 22,734,284                                                                                                                                                                                                                                                        | 6,073,766                                                                                                                                                                                                       | 26.7%                                                                                                                                                                          | 1.'                                                     |
| EVDENDITUDES.                                                                                                                                                                                                                                                                                                                                                                                                                         | Pudget 12 14                                                                                                                                                                                                                                                                                                                                                                                                                                                                                                                                                                                                                                                                                                                                                                                                                                                                                                                                                                                                                                                                                                                                                                                                                                                                                                                                                                                                                                                                                                                                                                                                                                                                                                                                                                                                                                                                                                                                                                                                                                                                                                                                                                                                                                                                                                                                                                                                                                                                                                                                                                                                                                                                                                                                                                                                                                                                                                       | S 12                                                                                                                                                                                                                                         | 0/ Enont                                                                                                                                                                                                                  | % Var                 | Pudget 14 15                                                                                                                                                                                                                                                         | S 14                                                                                                                                                                                                                                                     | 0/ Enont                                                                                                                                                                                                                           | 9/ Von              |                                                                                                                                                                                                                                                                                                                                                                                                                                                                                                                      | Pudget 12 14                                                                                                                                                                                                                                                                      | G., 12                                                                                                                                                                                                             | 0/ Emont                                                                                                                                                                                    | 9/ Von              | Pudget 14 15                                                                                                                                                                                                                                                      | S 14                                                                                                                                                                                                            | 0/ Enont                                                                                                                                                                       | 0/ X7                                                   |
| EXPENDITURES:                                                                                                                                                                                                                                                                                                                                                                                                                         | 0                                                                                                                                                                                                                                                                                                                                                                                                                                                                                                                                                                                                                                                                                                                                                                                                                                                                                                                                                                                                                                                                                                                                                                                                                                                                                                                                                                                                                                                                                                                                                                                                                                                                                                                                                                                                                                                                                                                                                                                                                                                                                                                                                                                                                                                                                                                                                                                                                                                                                                                                                                                                                                                                                                                                                                                                                                                                                                                  | Sep-13                                                                                                                                                                                                                                       |                                                                                                                                                                                                                           | % var                 | Budget 14-15                                                                                                                                                                                                                                                         | Sep-14                                                                                                                                                                                                                                                   | % Spent                                                                                                                                                                                                                            | % var               | EXPENDITURES:                                                                                                                                                                                                                                                                                                                                                                                                                                                                                                        |                                                                                                                                                                                                                                                                                   | Sep-13                                                                                                                                                                                                             | % Spent                                                                                                                                                                                     | % var               | Budget 14-15                                                                                                                                                                                                                                                      | Sep-14                                                                                                                                                                                                          | % Spent                                                                                                                                                                        | %0 V2                                                   |
| Personnel Costs<br>Contractual Services                                                                                                                                                                                                                                                                                                                                                                                               | 2,663,255<br>407,181                                                                                                                                                                                                                                                                                                                                                                                                                                                                                                                                                                                                                                                                                                                                                                                                                                                                                                                                                                                                                                                                                                                                                                                                                                                                                                                                                                                                                                                                                                                                                                                                                                                                                                                                                                                                                                                                                                                                                                                                                                                                                                                                                                                                                                                                                                                                                                                                                                                                                                                                                                                                                                                                                                                                                                                                                                                                                               | 652,577<br>44,278                                                                                                                                                                                                                            | 24.5%<br>10.9%                                                                                                                                                                                                            |                       | 2,878,287<br>446,222                                                                                                                                                                                                                                                 | 581,283<br>85,356                                                                                                                                                                                                                                        | 20.2%<br>19.1%                                                                                                                                                                                                                     |                     | Personnel Costs<br>Contractual Services                                                                                                                                                                                                                                                                                                                                                                                                                                                                              | 9,445,795<br>1,628,129                                                                                                                                                                                                                                                            | 2,399,293<br>239,244                                                                                                                                                                                               | 25.4%<br>14.7%                                                                                                                                                                              |                     | 9,829,447<br>1,838,904                                                                                                                                                                                                                                            | 2,050,954<br>341,973                                                                                                                                                                                            | 20.9%<br>18.6%                                                                                                                                                                 |                                                         |
| Maint & Repairs                                                                                                                                                                                                                                                                                                                                                                                                                       |                                                                                                                                                                                                                                                                                                                                                                                                                                                                                                                                                                                                                                                                                                                                                                                                                                                                                                                                                                                                                                                                                                                                                                                                                                                                                                                                                                                                                                                                                                                                                                                                                                                                                                                                                                                                                                                                                                                                                                                                                                                                                                                                                                                                                                                                                                                                                                                                                                                                                                                                                                                                                                                                                                                                                                                                                                                                                                                    | 44,278                                                                                                                                                                                                                                       | 10.9%                                                                                                                                                                                                                     |                       | 547,849                                                                                                                                                                                                                                                              | 129,267                                                                                                                                                                                                                                                  | 23.6%                                                                                                                                                                                                                              |                     | Contractual Services<br>Maint & Repairs                                                                                                                                                                                                                                                                                                                                                                                                                                                                              |                                                                                                                                                                                                                                                                                   | 239,244 550,559                                                                                                                                                                                                    | 14.7%                                                                                                                                                                                       |                     | 3,365,738                                                                                                                                                                                                                                                         | 678,752                                                                                                                                                                                                         | 18.6%                                                                                                                                                                          |                                                         |
| Utilities                                                                                                                                                                                                                                                                                                                                                                                                                             | 1,396,445                                                                                                                                                                                                                                                                                                                                                                                                                                                                                                                                                                                                                                                                                                                                                                                                                                                                                                                                                                                                                                                                                                                                                                                                                                                                                                                                                                                                                                                                                                                                                                                                                                                                                                                                                                                                                                                                                                                                                                                                                                                                                                                                                                                                                                                                                                                                                                                                                                                                                                                                                                                                                                                                                                                                                                                                                                                                                                          | 358,387                                                                                                                                                                                                                                      | 25.7%                                                                                                                                                                                                                     |                       | 1,891,551                                                                                                                                                                                                                                                            | 363,602                                                                                                                                                                                                                                                  | 19.2%                                                                                                                                                                                                                              |                     | Utilities                                                                                                                                                                                                                                                                                                                                                                                                                                                                                                            |                                                                                                                                                                                                                                                                                   | 653,947                                                                                                                                                                                                            | 21.0%                                                                                                                                                                                       |                     | 3,684,551                                                                                                                                                                                                                                                         | 637,636                                                                                                                                                                                                         | 17.3%                                                                                                                                                                          |                                                         |
| Office Expenses                                                                                                                                                                                                                                                                                                                                                                                                                       | 672,208                                                                                                                                                                                                                                                                                                                                                                                                                                                                                                                                                                                                                                                                                                                                                                                                                                                                                                                                                                                                                                                                                                                                                                                                                                                                                                                                                                                                                                                                                                                                                                                                                                                                                                                                                                                                                                                                                                                                                                                                                                                                                                                                                                                                                                                                                                                                                                                                                                                                                                                                                                                                                                                                                                                                                                                                                                                                                                            | 234.467                                                                                                                                                                                                                                      | 34.9%                                                                                                                                                                                                                     | _                     | 815,017                                                                                                                                                                                                                                                              | 255,685                                                                                                                                                                                                                                                  | 31.4%                                                                                                                                                                                                                              |                     | Office Expenses                                                                                                                                                                                                                                                                                                                                                                                                                                                                                                      |                                                                                                                                                                                                                                                                                   | 429,241                                                                                                                                                                                                            | 28.1%                                                                                                                                                                                       |                     | 1,822,528                                                                                                                                                                                                                                                         | 445,906                                                                                                                                                                                                         | 24.5%                                                                                                                                                                          |                                                         |
| Insurance                                                                                                                                                                                                                                                                                                                                                                                                                             | 120,000                                                                                                                                                                                                                                                                                                                                                                                                                                                                                                                                                                                                                                                                                                                                                                                                                                                                                                                                                                                                                                                                                                                                                                                                                                                                                                                                                                                                                                                                                                                                                                                                                                                                                                                                                                                                                                                                                                                                                                                                                                                                                                                                                                                                                                                                                                                                                                                                                                                                                                                                                                                                                                                                                                                                                                                                                                                                                                            | 19,978                                                                                                                                                                                                                                       | 16.6%                                                                                                                                                                                                                     |                       | 127,492                                                                                                                                                                                                                                                              | 157                                                                                                                                                                                                                                                      | 0.1%                                                                                                                                                                                                                               |                     | Insurance                                                                                                                                                                                                                                                                                                                                                                                                                                                                                                            |                                                                                                                                                                                                                                                                                   | 46,616                                                                                                                                                                                                             | 16.6%                                                                                                                                                                                       |                     | 297,482                                                                                                                                                                                                                                                           | 367                                                                                                                                                                                                             | 0.1%                                                                                                                                                                           |                                                         |
| Other Expenses                                                                                                                                                                                                                                                                                                                                                                                                                        | 285,835                                                                                                                                                                                                                                                                                                                                                                                                                                                                                                                                                                                                                                                                                                                                                                                                                                                                                                                                                                                                                                                                                                                                                                                                                                                                                                                                                                                                                                                                                                                                                                                                                                                                                                                                                                                                                                                                                                                                                                                                                                                                                                                                                                                                                                                                                                                                                                                                                                                                                                                                                                                                                                                                                                                                                                                                                                                                                                            | 18,351                                                                                                                                                                                                                                       | 6.4%                                                                                                                                                                                                                      |                       | 314,868                                                                                                                                                                                                                                                              | 9,272                                                                                                                                                                                                                                                    | 2.9%                                                                                                                                                                                                                               |                     | Other Expenses                                                                                                                                                                                                                                                                                                                                                                                                                                                                                                       | 747,403                                                                                                                                                                                                                                                                           | 60,554                                                                                                                                                                                                             | 8.1%                                                                                                                                                                                        |                     | 803,334                                                                                                                                                                                                                                                           | 72,539                                                                                                                                                                                                          | 9.0%                                                                                                                                                                           |                                                         |
| TOTAL OPERATING EXPENSE                                                                                                                                                                                                                                                                                                                                                                                                               | 5,989,408                                                                                                                                                                                                                                                                                                                                                                                                                                                                                                                                                                                                                                                                                                                                                                                                                                                                                                                                                                                                                                                                                                                                                                                                                                                                                                                                                                                                                                                                                                                                                                                                                                                                                                                                                                                                                                                                                                                                                                                                                                                                                                                                                                                                                                                                                                                                                                                                                                                                                                                                                                                                                                                                                                                                                                                                                                                                                                          | 1,402,049                                                                                                                                                                                                                                    | 23.4%                                                                                                                                                                                                                     | 1.6%                  | 7,021,286                                                                                                                                                                                                                                                            | 1,424,622                                                                                                                                                                                                                                                | 20.3%                                                                                                                                                                                                                              | 4.7%                | TOTAL OPERATING EXPENSE                                                                                                                                                                                                                                                                                                                                                                                                                                                                                              | 19,912,835                                                                                                                                                                                                                                                                        | 4,379,454                                                                                                                                                                                                          | 22.0%                                                                                                                                                                                       | 3.0%                | 21,641,984                                                                                                                                                                                                                                                        | 4,228,128                                                                                                                                                                                                       | 19.5%                                                                                                                                                                          | 5.                                                      |
|                                                                                                                                                                                                                                                                                                                                                                                                                                       | 0                                                                                                                                                                                                                                                                                                                                                                                                                                                                                                                                                                                                                                                                                                                                                                                                                                                                                                                                                                                                                                                                                                                                                                                                                                                                                                                                                                                                                                                                                                                                                                                                                                                                                                                                                                                                                                                                                                                                                                                                                                                                                                                                                                                                                                                                                                                                                                                                                                                                                                                                                                                                                                                                                                                                                                                                                                                                                                                  | . Revenues Variance                                                                                                                                                                                                                          | >>>                                                                                                                                                                                                                       | 0.6%                  | Operating Expense v 1                                                                                                                                                                                                                                                | Revenues Variance                                                                                                                                                                                                                                        | >>>                                                                                                                                                                                                                                | 8.2%                |                                                                                                                                                                                                                                                                                                                                                                                                                                                                                                                      | Operating Expense v.                                                                                                                                                                                                                                                              | Revenues Variance                                                                                                                                                                                                  | >>>                                                                                                                                                                                         | 3.8%                | Operating Expense v.                                                                                                                                                                                                                                              | Revenues Variance                                                                                                                                                                                               | >>>                                                                                                                                                                            | 7.                                                      |
|                                                                                                                                                                                                                                                                                                                                                                                                                                       | Operating Expense v                                                                                                                                                                                                                                                                                                                                                                                                                                                                                                                                                                                                                                                                                                                                                                                                                                                                                                                                                                                                                                                                                                                                                                                                                                                                                                                                                                                                                                                                                                                                                                                                                                                                                                                                                                                                                                                                                                                                                                                                                                                                                                                                                                                                                                                                                                                                                                                                                                                                                                                                                                                                                                                                                                                                                                                                                                                                                                | . Revenues variance                                                                                                                                                                                                                          |                                                                                                                                                                                                                           | 0.070                 | Operating Expense v. 1                                                                                                                                                                                                                                               |                                                                                                                                                                                                                                                          |                                                                                                                                                                                                                                    |                     |                                                                                                                                                                                                                                                                                                                                                                                                                                                                                                                      |                                                                                                                                                                                                                                                                                   |                                                                                                                                                                                                                    |                                                                                                                                                                                             |                     |                                                                                                                                                                                                                                                                   |                                                                                                                                                                                                                 |                                                                                                                                                                                |                                                         |
| Capital Equipment                                                                                                                                                                                                                                                                                                                                                                                                                     |                                                                                                                                                                                                                                                                                                                                                                                                                                                                                                                                                                                                                                                                                                                                                                                                                                                                                                                                                                                                                                                                                                                                                                                                                                                                                                                                                                                                                                                                                                                                                                                                                                                                                                                                                                                                                                                                                                                                                                                                                                                                                                                                                                                                                                                                                                                                                                                                                                                                                                                                                                                                                                                                                                                                                                                                                                                                                                                    | 6,355                                                                                                                                                                                                                                        | 0.6%                                                                                                                                                                                                                      | 0.070                 | 522,000                                                                                                                                                                                                                                                              | 61,070                                                                                                                                                                                                                                                   | 11.7%                                                                                                                                                                                                                              |                     | Capital Equipment                                                                                                                                                                                                                                                                                                                                                                                                                                                                                                    | 1,630,120                                                                                                                                                                                                                                                                         | 104,128                                                                                                                                                                                                            | 6.4%                                                                                                                                                                                        |                     | 1,092,300                                                                                                                                                                                                                                                         | 144,975                                                                                                                                                                                                         | 13.3%                                                                                                                                                                          |                                                         |
|                                                                                                                                                                                                                                                                                                                                                                                                                                       | 1,045,520<br>7,034,928                                                                                                                                                                                                                                                                                                                                                                                                                                                                                                                                                                                                                                                                                                                                                                                                                                                                                                                                                                                                                                                                                                                                                                                                                                                                                                                                                                                                                                                                                                                                                                                                                                                                                                                                                                                                                                                                                                                                                                                                                                                                                                                                                                                                                                                                                                                                                                                                                                                                                                                                                                                                                                                                                                                                                                                                                                                                                             |                                                                                                                                                                                                                                              | 0.6%<br>20.0%                                                                                                                                                                                                             | 5.0%<br>4.0%          |                                                                                                                                                                                                                                                                      | 61,070<br><b>1,485,692</b>                                                                                                                                                                                                                               | 19.7%                                                                                                                                                                                                                              | <b>5.3%</b><br>8.8% | Capital Equipment<br>TOTAL OP & NON-OP EXPENSE                                                                                                                                                                                                                                                                                                                                                                                                                                                                       |                                                                                                                                                                                                                                                                                   | 4,483,582                                                                                                                                                                                                          | 20.8%                                                                                                                                                                                       | <b>4.2%</b><br>4.9% | 1,092,300<br>22,734,284<br>TOTAL Expense v. Re                                                                                                                                                                                                                    | 4,373,103                                                                                                                                                                                                       | 13.3%<br>19.2%                                                                                                                                                                 |                                                         |
| Capital Equipment                                                                                                                                                                                                                                                                                                                                                                                                                     | 1,045,520<br>7,034,928<br>TOTAL Expense v. R                                                                                                                                                                                                                                                                                                                                                                                                                                                                                                                                                                                                                                                                                                                                                                                                                                                                                                                                                                                                                                                                                                                                                                                                                                                                                                                                                                                                                                                                                                                                                                                                                                                                                                                                                                                                                                                                                                                                                                                                                                                                                                                                                                                                                                                                                                                                                                                                                                                                                                                                                                                                                                                                                                                                                                                                                                                                       | 6,355<br><b>1,408,404</b><br>evenues Variance                                                                                                                                                                                                | 0.6%<br>20.0%                                                                                                                                                                                                             | 5.0%                  | 522,000<br>7,543,286<br>TOTAL Expense v. Rev                                                                                                                                                                                                                         | 61,070<br><b>1,485,692</b><br>venues Variance                                                                                                                                                                                                            | <b>19.7%</b>                                                                                                                                                                                                                       |                     | TOTAL OP & NON-OP EXPENSE                                                                                                                                                                                                                                                                                                                                                                                                                                                                                            | 21,542,955<br>TOTAL Expense v. Re                                                                                                                                                                                                                                                 | 4,483,582<br>venues Variance                                                                                                                                                                                       | <b>20.8%</b>                                                                                                                                                                                |                     | <b>22,734,284</b><br>TOTAL Expense v. Re                                                                                                                                                                                                                          | 4,373,103<br>evenues Variance                                                                                                                                                                                   | <b>19.2%</b>                                                                                                                                                                   |                                                         |
| TOTAL OP & NON-OP EXPENSE                                                                                                                                                                                                                                                                                                                                                                                                             | 1,045,520<br>7,034,928<br>TOTAL Expense v. R                                                                                                                                                                                                                                                                                                                                                                                                                                                                                                                                                                                                                                                                                                                                                                                                                                                                                                                                                                                                                                                                                                                                                                                                                                                                                                                                                                                                                                                                                                                                                                                                                                                                                                                                                                                                                                                                                                                                                                                                                                                                                                                                                                                                                                                                                                                                                                                                                                                                                                                                                                                                                                                                                                                                                                                                                                                                       | 6,355<br>1,408,404<br>evenues Variance<br>PRIOR Y                                                                                                                                                                                            | 0.6%<br>20.0%                                                                                                                                                                                                             | <b>5.0%</b><br>4.0%   | 522,000<br>7,543,286<br>TOTAL Expense v. Rev<br>CUR                                                                                                                                                                                                                  | 61,070<br>1,485,692<br>renues Variance<br>RENT YI                                                                                                                                                                                                        | <b>19.7%</b>                                                                                                                                                                                                                       | 8.8%                | TOTAL OP & NON-OP EXPENSE Note-The bulk of Solid Waste Revenues are collected fi % of Fiscal Year Completed (Revenue):                                                                                                                                                                                                                                                                                                                                                                                               | 21,542,955<br>TOTAL Expense v. Re<br>rom Dec-Feb<br>5.2%                                                                                                                                                                                                                          | 4,483,582<br>venues Variance<br>PRIOR Y                                                                                                                                                                            | <b>20.8%</b>                                                                                                                                                                                | 4.9%                | 22,734,284<br>TOTAL Expense v. Re                                                                                                                                                                                                                                 | 4,373,103 evenues Variance                                                                                                                                                                                      | 19.2%                                                                                                                                                                          | 7.                                                      |
| TOTAL OP & NON-OP EXPENSE<br>SEWER FUND                                                                                                                                                                                                                                                                                                                                                                                               | 1,045,520<br>7,034,928<br>TOTAL Expense v. R                                                                                                                                                                                                                                                                                                                                                                                                                                                                                                                                                                                                                                                                                                                                                                                                                                                                                                                                                                                                                                                                                                                                                                                                                                                                                                                                                                                                                                                                                                                                                                                                                                                                                                                                                                                                                                                                                                                                                                                                                                                                                                                                                                                                                                                                                                                                                                                                                                                                                                                                                                                                                                                                                                                                                                                                                                                                       | 6,355<br><b>1,408,404</b><br>evenues Variance                                                                                                                                                                                                | 0.6%<br>20.0%                                                                                                                                                                                                             | 5.0%                  | 522,000<br>7,543,286<br>TOTAL Expense v. Rev                                                                                                                                                                                                                         | 61,070<br><b>1,485,692</b><br>venues Variance                                                                                                                                                                                                            | <b>19.7%</b>                                                                                                                                                                                                                       |                     | TOTAL OP & NON-OP EXPENSE<br>Note-The bulk of Solid Waste Revenues are collected f<br>% of Fiscal Year Completed (Revenue):<br>SOLID WASTE                                                                                                                                                                                                                                                                                                                                                                           | 21,542,955<br>TOTAL Expense v. Re                                                                                                                                                                                                                                                 | 4,483,582<br>venues Variance                                                                                                                                                                                       | <b>20.8%</b>                                                                                                                                                                                |                     | <b>22,734,284</b><br>TOTAL Expense v. Re                                                                                                                                                                                                                          | 4,373,103<br>evenues Variance                                                                                                                                                                                   | <b>19.2%</b>                                                                                                                                                                   | 7.                                                      |
| TOTAL OP & NON-OP EXPENSE<br>SEWER FUND<br>REVENUES:                                                                                                                                                                                                                                                                                                                                                                                  | 1,045,520<br>7,034,928<br>TOTAL Expense v. R<br>Budget 13-14                                                                                                                                                                                                                                                                                                                                                                                                                                                                                                                                                                                                                                                                                                                                                                                                                                                                                                                                                                                                                                                                                                                                                                                                                                                                                                                                                                                                                                                                                                                                                                                                                                                                                                                                                                                                                                                                                                                                                                                                                                                                                                                                                                                                                                                                                                                                                                                                                                                                                                                                                                                                                                                                                                                                                                                                                                                       | 6,355<br>1,408,404<br>evenues Variance<br>PRIOR Y<br>Sep-13                                                                                                                                                                                  | 0.6%<br>20.0%<br>Solution                                                                                                                                                                                                 | <b>5.0%</b><br>4.0%   | 522,000<br>7,543,286<br>TOTAL Expense v. Rev<br>CUR<br>Budget 14-15                                                                                                                                                                                                  | 61,070<br>1,485,692<br>renues Variance<br>RENT YI<br>Sep-14                                                                                                                                                                                              | 19.7%<br>EAR<br>%<br>Collected                                                                                                                                                                                                     | 8.8%                | TOTAL OP & NON-OP EXPENSE Note-The bulk of Solid Waste Revenues are collected f % of Fiscal Year Completed (Revenue): SOLID WASTE REVENUES:                                                                                                                                                                                                                                                                                                                                                                          | 21,542,955<br>TOTAL Expense v. Re<br>rom Dec-Feb<br>5.2%<br>Budget 13-14                                                                                                                                                                                                          | 4,483,582<br>venues Variance<br>PRIOR Y<br>Sep-13                                                                                                                                                                  | 20.8%<br>>>><br>EAR<br>%<br>Collected                                                                                                                                                       | 4.9%                | 22,734,284<br>TOTAL Expense v. Re<br>CUF<br>Budget 14-15                                                                                                                                                                                                          | 4,373,103<br>evenues Variance<br>RRENT YE<br>Sep-14                                                                                                                                                             | 19.2%                                                                                                                                                                          | 7.                                                      |
| TOTAL OP & NON-OP EXPENSE SEWER FUND REVENUES: Rate & Service Charges                                                                                                                                                                                                                                                                                                                                                                 | 1,045,520<br>7,034,928<br>TOTAL Expense v. R<br>Budget 13-14<br>25,124,672                                                                                                                                                                                                                                                                                                                                                                                                                                                                                                                                                                                                                                                                                                                                                                                                                                                                                                                                                                                                                                                                                                                                                                                                                                                                                                                                                                                                                                                                                                                                                                                                                                                                                                                                                                                                                                                                                                                                                                                                                                                                                                                                                                                                                                                                                                                                                                                                                                                                                                                                                                                                                                                                                                                                                                                                                                         | 6,355<br>1,408,404<br>evenues Variance<br>PRIOR Y<br>Sep-13<br>6,463,152                                                                                                                                                                     | 0.6%<br>20.0%<br>EAR<br>%<br>Collected<br>25.7%                                                                                                                                                                           | <b>5.0%</b><br>4.0%   | 522,000<br>7,543,286<br>TOTAL Expense v. Rev<br>CUR<br>Budget 14-15<br>25,546,392                                                                                                                                                                                    | 61,070<br><b>1,485,692</b><br>renues Variance<br><b>RENT YI</b><br><b>Sep-14</b><br>6,518,072                                                                                                                                                            | 19.7%<br>EAR<br>%<br>Collected<br>25.5%                                                                                                                                                                                            | 8.8%                | TOTAL OP & NON-OP EXPENSE Note-The bulk of Solid Waste Revenues are collected fi % of Fiscal Year Completed (Revenue): SOLID WASTE REVENUES: Landfill User Fee Revenue                                                                                                                                                                                                                                                                                                                                               | 21,542,955<br>TOTAL Expense v. Re<br>rom Dec-Feb<br>5.2%<br>Budget 13-14<br>7,414,400                                                                                                                                                                                             | 4,483,582<br>venues Variance<br>PRIOR Y<br>Sep-13<br>127,691                                                                                                                                                       | 20.8%<br>EAR<br>%<br>Collected<br>1.7%                                                                                                                                                      | 4.9%                | 22,734,284<br>TOTAL Expense v. Re<br>Budget 14-15<br>7,753,000                                                                                                                                                                                                    | 4,373,103<br>evenues Variance<br>RRENT YE<br>Sep-14<br>141,360                                                                                                                                                  | 19.2%<br>EAR<br>%<br>Collected<br>1.8%                                                                                                                                         | 7.                                                      |
| TOTAL OP & NON-OP EXPENSE<br>SEWER FUND<br>REVENUES:<br>Rate & Service Charges<br>Impact Fees                                                                                                                                                                                                                                                                                                                                         | 1,045,520<br>7,034,928<br>TOTAL Expense v. R<br>Budget 13-14<br>25,124,672<br>2,250,000                                                                                                                                                                                                                                                                                                                                                                                                                                                                                                                                                                                                                                                                                                                                                                                                                                                                                                                                                                                                                                                                                                                                                                                                                                                                                                                                                                                                                                                                                                                                                                                                                                                                                                                                                                                                                                                                                                                                                                                                                                                                                                                                                                                                                                                                                                                                                                                                                                                                                                                                                                                                                                                                                                                                                                                                                            | 6,355<br>1,408,404<br>evenues Variance<br>PRIOR Y<br>Sep-13<br>6,463,152<br>636,666                                                                                                                                                          | 0.6%<br>20.0%<br>20.0%<br>EAR<br>%<br>Collected<br>25.7%<br>28.3%                                                                                                                                                         | <b>5.0%</b><br>4.0%   | 522,000<br>7,543,286<br>TOTAL Expense v. Rev<br>Budget 14-15<br>25,546,392<br>2,650,000                                                                                                                                                                              | 61,070<br><b>1,485,692</b><br>renues Variance<br><b>RENT YI</b><br><b>Sep-14</b><br>6,518,072<br>877,700                                                                                                                                                 | 19.7%<br>EAR<br>%<br>Collected<br>25.5%<br>33.1%                                                                                                                                                                                   | 8.8%                | TOTAL OP & NON-OP EXPENSE<br>Note-The bulk of Solid Waste Revenues are collected fi<br>% of Fiscal Year Completed (Revenue):<br>SOLID WASTE<br>REVENUES:<br>Landfill User Fee Revenue<br>Salvage Revenue                                                                                                                                                                                                                                                                                                             | 21,542,955<br>TOTAL Expense v. Re<br>rom Dec-Feb<br>5.2%<br>Budget 13-14<br>7,414,400<br>232,200                                                                                                                                                                                  | 4,483,582<br>venues Variance<br>PRIOR Y<br>Sep-13<br>127,691<br>77,386                                                                                                                                             | 20.8%<br>EAR<br>%<br>Collected<br>1.7%<br>33.3%                                                                                                                                             | 4.9%                | 22,734,284<br>TOTAL Expense v. Re<br>Budget 14-15<br>7,753,000<br>149,000                                                                                                                                                                                         | 4,373,103<br>evenues Variance<br>RRENT YE<br>Sep-14<br>141,360<br>64,281                                                                                                                                        | 19.2%<br>EAR<br>%<br>Collected<br>1.8%<br>43.1%                                                                                                                                | 7.:                                                     |
| TOTAL OP & NON-OP EXPENSE<br>SEWER FUND<br>REVENUES:<br>Rate & Service Charges<br>Impact Fees<br>Connection Fees                                                                                                                                                                                                                                                                                                                      | 1,045,520<br>7,034,928<br>TOTAL Expense v. R<br>Budget 13-14<br>25,124,672<br>2,250,000<br>840,000                                                                                                                                                                                                                                                                                                                                                                                                                                                                                                                                                                                                                                                                                                                                                                                                                                                                                                                                                                                                                                                                                                                                                                                                                                                                                                                                                                                                                                                                                                                                                                                                                                                                                                                                                                                                                                                                                                                                                                                                                                                                                                                                                                                                                                                                                                                                                                                                                                                                                                                                                                                                                                                                                                                                                                                                                 | 6,355<br>1,408,404<br>evenues Variance<br>PRIOR Y<br>Sep-13<br>6,463,152<br>636,666<br>332,400                                                                                                                                               | 0.6%<br>20.0%<br>20.0%<br>EAR<br>%<br>Collected<br>25.7%<br>28.3%<br>39.6%                                                                                                                                                | <b>5.0%</b><br>4.0%   | 522,000<br>7,543,286<br>TOTAL Expense v. Rev<br>Budget 14-15<br>25,546,392<br>2,650,000<br>840,000                                                                                                                                                                   | 61,070<br><b>1,485,692</b><br>renues Variance<br><b>RENT YI</b><br><b>Sep-14</b><br>6,518,072<br>877,700<br>318,075                                                                                                                                      | 19.7%<br>EAR<br>%<br>Collected<br>25.5%<br>33.1%<br>37.9%                                                                                                                                                                          | 8.8%                | TOTAL OP & NON-OP EXPENSE Note-The bulk of Solid Waste Revenues are collected fi % of Fiscal Year Completed (Revenue): SOLID WASTE REVENUES: Landfill User Fee Revenue Salvage Revenue Tipping Fees                                                                                                                                                                                                                                                                                                                  | 21,542,955<br>TOTAL Expense v. Re<br>rom Dec-Feb<br>5.2%<br>Budget 13-14<br>7,414,400<br>232,200<br>1,596,000                                                                                                                                                                     | 4,483,582<br>venues Variance<br>PRIOR Y<br>Sep-13<br>127,691<br>77,386<br>450,209                                                                                                                                  | 20.8%<br>EAR<br>%<br>Collected<br>1.7%<br>33.3%<br>28.2%                                                                                                                                    | 4.9%                | 22,734,284<br>TOTAL Expense v. Re<br>Budget 14-15<br>7,753,000<br>149,000<br>2,044,500                                                                                                                                                                            | 4,373,103<br>evenues Variance<br>RRENT YE<br>Sep-14<br>141,360<br>64,281<br>603,899                                                                                                                             | 19.2%<br>EAR<br>%<br>Collected<br>1.8%<br>43.1%<br>29.5%                                                                                                                       | 7.                                                      |
| TOTAL OP & NON-OP EXPENSE<br>SEWER FUND<br>REVENUES:<br>Rate & Service Charges<br>Impact Fees<br>Connection Fees<br>Other Revenues                                                                                                                                                                                                                                                                                                    | 1,045,520<br>7,034,928<br>TOTAL Expense v. R<br>Budget 13-14<br>25,124,672<br>2,250,000                                                                                                                                                                                                                                                                                                                                                                                                                                                                                                                                                                                                                                                                                                                                                                                                                                                                                                                                                                                                                                                                                                                                                                                                                                                                                                                                                                                                                                                                                                                                                                                                                                                                                                                                                                                                                                                                                                                                                                                                                                                                                                                                                                                                                                                                                                                                                                                                                                                                                                                                                                                                                                                                                                                                                                                                                            | 6,355<br>1,408,404<br>evenues Variance<br>PRIOR Y<br>Sep-13<br>6,463,152<br>636,666                                                                                                                                                          | 0.6%<br>20.0%<br>20.0%<br>EAR<br>%<br>Collected<br>25.7%<br>28.3%                                                                                                                                                         | <b>5.0%</b><br>4.0%   | 522,000<br>7,543,286<br>TOTAL Expense v. Rev<br>Budget 14-15<br>25,546,392<br>2,650,000                                                                                                                                                                              | 61,070<br><b>1,485,692</b><br>renues Variance<br><b>RENT YI</b><br><b>Sep-14</b><br>6,518,072<br>877,700                                                                                                                                                 | 19.7%<br>EAR<br>%<br>Collected<br>25.5%<br>33.1%                                                                                                                                                                                   | 8.8%                | TOTAL OP & NON-OP EXPENSE Note-The bulk of Solid Waste Revenues are collected fr % of Fiscal Year Completed (Revenue): SOLID WASTE REVENUES: Landfill User Fee Revenue Salvage Revenue Tipping Fees Total Other Revenues                                                                                                                                                                                                                                                                                             | 21,542,955<br>TOTAL Expense v. Re<br>rom Dec-Feb<br>5.2%<br>Budget 13-14<br>7,414,400<br>232,200                                                                                                                                                                                  | 4,483,582<br>venues Variance<br>PRIOR Y<br>Sep-13<br>127,691<br>77,386                                                                                                                                             | 20.8%<br>EAR<br>%<br>Collected<br>1.7%<br>33.3%                                                                                                                                             | 4.9%                | 22,734,284<br>TOTAL Expense v. Re<br>Budget 14-15<br>7,753,000<br>149,000                                                                                                                                                                                         | 4,373,103<br>evenues Variance<br>RRENT YE<br>Sep-14<br>141,360<br>64,281                                                                                                                                        | 19.2%<br>EAR<br>%<br>Collected<br>1.8%<br>43.1%                                                                                                                                | 7.                                                      |
| TOTAL OP & NON-OP EXPENSE<br>SEWER FUND<br>REVENUES:<br>Rate & Service Charges<br>Impact Fees<br>Connection Fees<br>Other Revenues<br>NON-OPERATING REVENUES:                                                                                                                                                                                                                                                                         | 1,045,520<br>7,034,928<br>TOTAL Expense v. R<br>Budget 13-14<br>25,124,672<br>2,250,000<br>840,000<br>652,089                                                                                                                                                                                                                                                                                                                                                                                                                                                                                                                                                                                                                                                                                                                                                                                                                                                                                                                                                                                                                                                                                                                                                                                                                                                                                                                                                                                                                                                                                                                                                                                                                                                                                                                                                                                                                                                                                                                                                                                                                                                                                                                                                                                                                                                                                                                                                                                                                                                                                                                                                                                                                                                                                                                                                                                                      | 6,355<br>1,408,404<br>evenues Variance<br>PRIOR Y<br>Sep-13<br>6,463,152<br>636,666<br>332,400<br>219,894                                                                                                                                    | 0.6%<br>20.0%<br>20.0%<br>EAR<br>%<br>Collected<br>25.7%<br>28.3%<br>39.6%<br>33.7%                                                                                                                                       | <b>5.0%</b><br>4.0%   | 522,000<br>7,543,286<br>TOTAL Expense v. Rev<br>Budget 14-15<br>25,546,392<br>2,650,000<br>840,000<br>540,000                                                                                                                                                        | 61,070<br>1,485,692<br>renues Variance<br>RENT YI<br>Sep-14<br>6,518,072<br>877,700<br>318,075<br>119,692                                                                                                                                                | 19.7%<br>EAR<br>%<br>Collected<br>25.5%<br>33.1%<br>37.9%<br>22.2%                                                                                                                                                                 | 8.8%                | TOTAL OP & NON-OP EXPENSE Note-The bulk of Solid Waste Revenues are collected fr % of Fiscal Year Completed (Revenue): SOLID WASTE REVENUES: Landfill User Fee Revenue Salvage Revenue Tipping Fees Total Other Revenues NON-OPERATING REVENUES:                                                                                                                                                                                                                                                                     | 21,542,955<br>TOTAL Expense v. Re<br>rom Dec-Feb<br>5.2%<br>Budget 13-14<br>7,414,400<br>232,200<br>1,596,000<br>739,200                                                                                                                                                          | 4,483,582<br>venues Variance<br>PRIOR Y<br>Sep-13<br>127,691<br>77,386<br>450,209<br>187,089                                                                                                                       | 20.8%<br>EAR<br>%<br>Collected<br>1.7%<br>33.3%<br>28.2%<br>25.3%                                                                                                                           | 4.9%                | 22,734,284<br>TOTAL Expense v. Re<br>Budget 14-15<br>7,753,000<br>149,000<br>2,044,500<br>2,577,961                                                                                                                                                               | 4,373,103<br>evenues Variance<br>RRENT YE<br>Sep-14<br>141,360<br>64,281<br>603,899<br>28,204                                                                                                                   | 19.2%<br>EAR<br>%<br>Collected<br>1.8%<br>43.1%<br>29.5%<br>1.1%                                                                                                               | 7.                                                      |
| TOTAL OP & NON-OP EXPENSE<br>SEWER FUND<br>REVENUES:<br>Rate & Service Charges<br>Impact Fees<br>Connection Fees<br>Other Revenues<br>NON-OPERATING REVENUES:<br>Interest Income                                                                                                                                                                                                                                                      | 1,045,520<br>7,034,928<br>TOTAL Expense v. R<br>Budget 13-14<br>25,124,672<br>2,250,000<br>840,000<br>652,089<br>100,000                                                                                                                                                                                                                                                                                                                                                                                                                                                                                                                                                                                                                                                                                                                                                                                                                                                                                                                                                                                                                                                                                                                                                                                                                                                                                                                                                                                                                                                                                                                                                                                                                                                                                                                                                                                                                                                                                                                                                                                                                                                                                                                                                                                                                                                                                                                                                                                                                                                                                                                                                                                                                                                                                                                                                                                           | 6,355<br>1,408,404<br>evenues Variance<br>PRIOR Y<br>Sep-13<br>6,463,152<br>636,666<br>332,400<br>219,894<br>7,932                                                                                                                           | 0.6%<br>20.0%<br>20.0%<br>Collected<br>25.7%<br>28.3%<br>39.6%<br>33.7%<br>7.9%                                                                                                                                           | <b>5.0%</b><br>4.0%   | 522,000<br>7,543,286<br>TOTAL Expense v. Rev<br>Budget 14-15<br>25,546,392<br>2,650,000<br>840,000<br>540,000<br>25,000                                                                                                                                              | 61,070<br><b>1,485,692</b><br>renues Variance<br><b>RENT YI</b><br><b>Sep-14</b><br>6,518,072<br>877,700<br>318,075<br>119,692<br>6,038                                                                                                                  | 19.7%<br>EAR<br>%<br>Collected<br>25.5%<br>33.1%<br>37.9%<br>22.2%<br>24.2%                                                                                                                                                        | 8.8%                | TOTAL OP & NON-OP EXPENSE Note-The bulk of Solid Waste Revenues are collected fn % of Fiscal Year Completed (Revenue): SOLID WASTE REVENUES: Landfill User Fee Revenue Salvage Revenue Tipping Fees Total Other Revenues NON-OPERATING REVENUES: Interest Income                                                                                                                                                                                                                                                     | 21,542,955<br>TOTAL Expense v. Re<br>rom Dec-Feb<br>5.2%<br>Budget 13-14<br>7,414,400<br>232,200<br>1,596,000<br>739,200<br>30,000                                                                                                                                                | 4,483,582<br>venues Variance<br>PRIOR Y<br>Sep-13<br>127,691<br>77,386<br>450,209                                                                                                                                  | 20.8%<br>EAR<br>%<br>Collected<br>1.7%<br>33.3%<br>28.2%<br>25.3%<br>4.1%                                                                                                                   | 4.9%                | 22,734,284<br>TOTAL Expense v. Re<br>Budget 14-15<br>7,753,000<br>149,000<br>2,044,500<br>2,577,961<br>3,500                                                                                                                                                      | 4,373,103<br>evenues Variance<br>RRENT YE<br>Sep-14<br>141,360<br>64,281<br>603,899                                                                                                                             | 19.2%<br>EAR<br>%<br>Collected<br>1.8%<br>43.1%<br>29.5%<br>1.1%<br>4.0%                                                                                                       | 7.                                                      |
| TOTAL OP & NON-OP EXPENSE<br>SEWER FUND<br>REVENUES:<br>Rate & Service Charges<br>Impact Fees<br>Connection Fees<br>Other Revenues<br>NON-OPERATING REVENUES:<br>Interest Income<br>Gain(Loss) on Sale of Assets                                                                                                                                                                                                                      | 1,045,520<br>7,034,928<br>TOTAL Expense v. R<br>Budget 13-14<br>25,124,672<br>2,250,000<br>840,000<br>652,089<br>100,000<br>62,150                                                                                                                                                                                                                                                                                                                                                                                                                                                                                                                                                                                                                                                                                                                                                                                                                                                                                                                                                                                                                                                                                                                                                                                                                                                                                                                                                                                                                                                                                                                                                                                                                                                                                                                                                                                                                                                                                                                                                                                                                                                                                                                                                                                                                                                                                                                                                                                                                                                                                                                                                                                                                                                                                                                                                                                 | 6,355<br>1,408,404<br>evenues Variance<br>PRIOR Y<br>Sep-13<br>6,463,152<br>636,666<br>332,400<br>219,894<br>7,932<br>2,282                                                                                                                  | 0.6%<br>20.0%<br>20.0%<br>Collected<br>25.7%<br>28.3%<br>39.6%<br>33.7%<br>7.9%<br>3.7%                                                                                                                                   | 5.0%<br>4.0%<br>% Var | 522,000<br>7,543,286<br>TOTAL Expense v. Rev<br>Budget 14-15<br>25,546,392<br>2,650,000<br>840,000<br>540,000<br>25,000<br>82,600                                                                                                                                    | 61,070<br>1,485,692<br>renues Variance<br>RENT YI<br>Sep-14<br>6,518,072<br>877,700<br>318,075<br>119,692<br>6,038<br>(3,074)                                                                                                                            | 19.7%<br>EAR<br>%<br>Collected<br>25.5%<br>33.1%<br>37.9%<br>22.2%<br>24.2%<br>-3.7%                                                                                                                                               | 8.8%                | TOTAL OP & NON-OP EXPENSE Note-The bulk of Solid Waste Revenues are collected fr % of Fiscal Year Completed (Revenue): SOLID WASTE REVENUES: Landfill User Fee Revenue Salvage Revenue Tipping Fees Total Other Revenues NON-OPERATING REVENUES: Interest Income Gain(Loss) on Sale of Assets                                                                                                                                                                                                                        | 21,542,955<br>TOTAL Expense v. Re<br>rom Dec-Feb<br>5.2%<br>Budget 13-14<br>7,414,400<br>232,200<br>1,596,000<br>739,200<br>30,000<br>351,255                                                                                                                                     | 4,483,582<br>venues Variance<br>PRIOR Y<br>Sep-13<br>127,691<br>77,386<br>450,209<br>187,089<br>1,240                                                                                                              | 20.8%<br>EAR<br>%<br>Collected<br>1.7%<br>33.3%<br>28.2%<br>25.3%<br>4.1%<br>0.0%                                                                                                           | 4.9%                | 22,734,284<br>TOTAL Expense v. Re<br>Budget 14-15<br>7,753,000<br>149,000<br>2,044,500<br>2,577,961<br>3,500<br>570,450                                                                                                                                           | 4,373,103<br>evenues Variance<br>RRENT YE<br>Sep-14<br>141,360<br>64,281<br>603,899<br>28,204<br>142<br>-                                                                                                       | 19.2%<br>EAR<br>%<br>Collected<br>1.8%<br>43.1%<br>29.5%<br>1.1%<br>4.0%<br>0.0%                                                                                               | 7.<br>% V                                               |
| TOTAL OP & NON-OP EXPENSE<br>SEWER FUND<br>REVENUES:<br>Rate & Service Charges<br>Impact Fees<br>Connection Fees<br>Other Revenues<br>NON-OPERATING REVENUES:<br>Interest Income                                                                                                                                                                                                                                                      | 1,045,520<br>7,034,928<br>TOTAL Expense v. R<br>Budget 13-14<br>25,124,672<br>2,250,000<br>840,000<br>652,089<br>100,000<br>62,150<br>29,028,911                                                                                                                                                                                                                                                                                                                                                                                                                                                                                                                                                                                                                                                                                                                                                                                                                                                                                                                                                                                                                                                                                                                                                                                                                                                                                                                                                                                                                                                                                                                                                                                                                                                                                                                                                                                                                                                                                                                                                                                                                                                                                                                                                                                                                                                                                                                                                                                                                                                                                                                                                                                                                                                                                                                                                                   | 6,355<br>1,408,404<br>evenues Variance<br>PRIOR Y<br>Sep-13<br>6,463,152<br>636,666<br>332,400<br>219,894<br>7,932<br>2,282<br>7,662,326                                                                                                     | 0.6%<br>20.0%<br>20.0%<br>Collected<br>25.7%<br>28.3%<br>39.6%<br>33.7%<br>7.9%                                                                                                                                           | <b>5.0%</b><br>4.0%   | 522,000<br>7,543,286<br>TOTAL Expense v. Rev<br>Budget 14-15<br>25,546,392<br>2,650,000<br>840,000<br>540,000<br>25,000<br>82,600<br>29,683,992                                                                                                                      | 61,070<br><b>1,485,692</b><br>renues Variance<br><b>RENT YI</b><br><b>Sep-14</b><br>6,518,072<br>877,700<br>318,075<br>119,692<br>6,038                                                                                                                  | 19.7%<br>EAR<br>%<br>Collected<br>25.5%<br>33.1%<br>37.9%<br>22.2%<br>24.2%                                                                                                                                                        | 8.8%                | TOTAL OP & NON-OP EXPENSE Note-The bulk of Solid Waste Revenues are collected fn % of Fiscal Year Completed (Revenue): SOLID WASTE REVENUES: Landfill User Fee Revenue Salvage Revenue Tipping Fees Total Other Revenues NON-OPERATING REVENUES: Interest Income                                                                                                                                                                                                                                                     | 21,542,955<br>TOTAL Expense v. Re<br>rom Dec-Feb<br>5.2%<br>Budget 13-14<br>7,414,400<br>232,200<br>1,596,000<br>739,200<br>30,000<br>351,255<br>10,363,055                                                                                                                       | 4,483,582<br>venues Variance<br>PRIOR Y<br>Sep-13<br>127,691<br>77,386<br>450,209<br>187,089                                                                                                                       | 20.8%<br>EAR<br>%<br>Collected<br>1.7%<br>33.3%<br>28.2%<br>25.3%<br>4.1%                                                                                                                   | 4.9%                | 22,734,284<br>TOTAL Expense v. Re<br>Budget 14-15<br>7,753,000<br>149,000<br>2,044,500<br>2,577,961<br>3,500<br>570,450<br>13,098,411                                                                                                                             | 4,373,103<br>evenues Variance                                                                                                                                                                                   | 19.2%<br>EAR<br>%<br>Collected<br>1.8%<br>43.1%<br>29.5%<br>1.1%<br>4.0%                                                                                                       | 7.<br>% V                                               |
| TOTAL OP & NON-OP EXPENSE<br>SEWER FUND<br>REVENUES:<br>Rate & Service Charges<br>Impact Fees<br>Connection Fees<br>Other Revenues<br>NON-OPERATING REVENUES:<br>Interest Income<br>Gain(Loss) on Sale of Assets<br>TOTAL REVENUES                                                                                                                                                                                                    | 1,045,520<br>7,034,928<br>TOTAL Expense v. R<br>Budget 13-14<br>25,124,672<br>2,250,000<br>840,000<br>652,089<br>100,000<br>62,150<br>29,028,911                                                                                                                                                                                                                                                                                                                                                                                                                                                                                                                                                                                                                                                                                                                                                                                                                                                                                                                                                                                                                                                                                                                                                                                                                                                                                                                                                                                                                                                                                                                                                                                                                                                                                                                                                                                                                                                                                                                                                                                                                                                                                                                                                                                                                                                                                                                                                                                                                                                                                                                                                                                                                                                                                                                                                                   | 6,355<br>1,408,404<br>evenues Variance<br>PRIOR Y<br>Sep-13<br>6,463,152<br>636,666<br>332,400<br>219,894<br>7,932<br>2,282                                                                                                                  | 0.6%<br>20.0%<br>20.0%<br>Collected<br>25.7%<br>28.3%<br>39.6%<br>33.7%<br>7.9%<br>3.7%<br>26.4%                                                                                                                          | 5.0%<br>4.0%<br>% Var | 522,000<br>7,543,286<br>TOTAL Expense v. Rev<br>Budget 14-15<br>25,546,392<br>2,650,000<br>840,000<br>540,000<br>25,000<br>82,600                                                                                                                                    | 61,070<br>1,485,692<br>renues Variance<br>RENT YI<br>Sep-14<br>6,518,072<br>877,700<br>318,075<br>119,692<br>6,038<br>(3,074)<br>7,836,503                                                                                                               | 19.7%<br>EAR<br>%<br>Collected<br>25.5%<br>33.1%<br>37.9%<br>22.2%<br>24.2%<br>-3.7%<br>26.4%                                                                                                                                      | 8.8%                | TOTAL OP & NON-OP EXPENSE Note-The bulk of Solid Waste Revenues are collected fr % of Fiscal Year Completed (Revenue): SOLID WASTE REVENUES: Landfill User Fee Revenue Salvage Revenue Tipping Fees Total Other Revenues NON-OPERATING REVENUES: Interest Income Gain(Loss) on Sale of Assets TOTAL REVENUES                                                                                                                                                                                                         | 21,542,955<br>TOTAL Expense v. Re<br>rom Dec-Feb<br>5.2%<br>Budget 13-14<br>7,414,400<br>232,200<br>1,596,000<br>739,200<br>30,000<br>351,255<br>10,363,055                                                                                                                       | 4,483,582<br>venues Variance<br>PRIOR Y<br>Sep-13<br>127,691<br>77,386<br>450,209<br>187,089<br>1,240<br><br>843,615                                                                                               | 20.8%<br>20.8%<br>EAR<br>%<br>Collected<br>1.7%<br>33.3%<br>28.2%<br>25.3%<br>4.1%<br>0.0%<br>8.1%                                                                                          | 4.9%<br>% Var       | 22,734,284<br>TOTAL Expense v. Re<br>Budget 14-15<br>7,753,000<br>149,000<br>2,044,500<br>2,577,961<br>3,500<br>570,450                                                                                                                                           | 4,373,103<br>evenues Variance<br>RRENT YE<br>Sep-14<br>141,360<br>64,281<br>603,899<br>28,204<br>142<br>-                                                                                                       | 19.2%<br>EAR<br>%<br>Collected<br>1.8%<br>43.1%<br>29.5%<br>1.1%<br>4.0%<br>0.0%<br>6.4%                                                                                       | 7<br>% V                                                |
| TOTAL OP & NON-OP EXPENSE<br>SEWER FUND<br>REVENUES:<br>Rate & Service Charges<br>Impact Fees<br>Connection Fees<br>Other Revenues<br>NON-OPERATING REVENUES:<br>Interest Income<br>Gain(Loss) on Sale of Assets<br>TOTAL REVENUES<br>TOTAL REVENUES                                                                                                                                                                                  | 1,045,520<br>7,034,928<br>TOTAL Expense v. R<br>Budget 13-14<br>25,124,672<br>2,250,000<br>840,000<br>652,089<br>100,000<br>62,150<br>29,028,911<br>16,168,787                                                                                                                                                                                                                                                                                                                                                                                                                                                                                                                                                                                                                                                                                                                                                                                                                                                                                                                                                                                                                                                                                                                                                                                                                                                                                                                                                                                                                                                                                                                                                                                                                                                                                                                                                                                                                                                                                                                                                                                                                                                                                                                                                                                                                                                                                                                                                                                                                                                                                                                                                                                                                                                                                                                                                     | 6,355<br>1,408,404<br>evenues Variance<br>PRIOR Y<br>Sep-13<br>6,463,152<br>636,666<br>332,400<br>219,894<br>7,932<br>2,282<br>7,662,326                                                                                                     | 0.6%<br>20.0%<br>20.0%<br>Collected<br>25.7%<br>28.3%<br>39.6%<br>33.7%<br>7.9%<br>3.7%<br>26.4%                                                                                                                          | 5.0%<br>4.0%<br>% Var | 522,000<br>7,543,286<br>TOTAL Expense v. Rev<br>Budget 14-15<br>25,546,392<br>2,650,000<br>840,000<br>540,000<br>25,000<br>82,600<br>29,683,992                                                                                                                      | 61,070<br>1,485,692<br>renues Variance<br>RENT YI<br>Sep-14<br>6,518,072<br>877,700<br>318,075<br>119,692<br>6,038<br>(3,074)<br>7,836,503                                                                                                               | 19.7%<br>EAR<br>%<br>Collected<br>25.5%<br>33.1%<br>37.9%<br>22.2%<br>24.2%<br>-3.7%<br>26.4%                                                                                                                                      | 8.8%<br>% Var       | TOTAL OP & NON-OP EXPENSE<br>Note-The bulk of Solid Waste Revenues are collected f<br>% of Fiscal Year Completed (Revenue):<br>SOLID WASTE<br>REVENUES:<br>Landfill User Fee Revenue<br>Salvage Revenue<br>Tipping Fees<br>Total Other Revenues<br>NON-OPERATING REVENUES:<br>Interest Income<br>Gain(Loss) on Sale of Assets<br>TOTAL REVENUES<br>TOTAL REVENUES                                                                                                                                                    | 21,542,955<br>TOTAL Expense v. Re<br>rom Dec-Feb<br>5.2%<br>Budget 13-14<br>7,414,400<br>232,200<br>1,596,000<br>739,200<br>30,000<br>351,255<br>10,363,055<br>8,852,126                                                                                                          | 4,483,582<br>venues Variance<br>PRIOR Y<br>Sep-13<br>127,691<br>77,386<br>450,209<br>187,089<br>1,240<br><br>843,615                                                                                               | 20.8%<br>20.8%<br>EAR<br>%<br>Collected<br>1.7%<br>33.3%<br>28.2%<br>25.3%<br>4.1%<br>0.0%<br>8.1%                                                                                          | 4.9%<br>% Var       | 22,734,284<br>TOTAL Expense v. Re<br>Budget 14-15<br>7,753,000<br>149,000<br>2,044,500<br>2,577,961<br>3,500<br>570,450<br>13,098,411                                                                                                                             | 4,373,103<br>evenues Variance                                                                                                                                                                                   | 19.2%<br>EAR<br>%<br>Collected<br>1.8%<br>43.1%<br>29.5%<br>1.1%<br>4.0%<br>0.0%<br>6.4%                                                                                       | 7.<br>% V<br>                                           |
| TOTAL OP & NON-OP EXPENSE<br>SEWER FUND<br>REVENUES:<br>Rate & Service Charges<br>Impact Fees<br>Connection Fees<br>Other Revenues<br>NON-OPERATING REVENUES:<br>Interest Income<br>Gain(Loss) on Sale of Assets<br>TOTAL REVENUES<br>TOTAL AVAILABLE REVENUE<br>(After R&R Transfers)                                                                                                                                                | 1,045,520<br>7,034,928<br>TOTAL Expense v. R<br>Budget 13-14<br>25,124,672<br>2,250,000<br>840,000<br>652,089<br>100,000<br>62,150<br>29,028,911<br>16,168,787                                                                                                                                                                                                                                                                                                                                                                                                                                                                                                                                                                                                                                                                                                                                                                                                                                                                                                                                                                                                                                                                                                                                                                                                                                                                                                                                                                                                                                                                                                                                                                                                                                                                                                                                                                                                                                                                                                                                                                                                                                                                                                                                                                                                                                                                                                                                                                                                                                                                                                                                                                                                                                                                                                                                                     | 6,355<br>1,408,404<br>evenues Variance<br>PRIOR Y<br>Sep-13<br>6,463,152<br>636,666<br>332,400<br>219,894<br>7,932<br>2,282<br>7,662,326<br>4,373,129                                                                                        | 0.6%<br>20.0%<br>20.0%<br>20.0%<br>EAR<br>%<br>Collected<br>25.7%<br>28.3%<br>39.6%<br>33.7%<br>7.9%<br>3.7%<br>26.4%<br>27.0%                                                                                            | 5.0%<br>4.0%<br>% Var | 522,000<br>7,543,286<br>TOTAL Expense v. Rev<br>Budget 14-15<br>25,546,392<br>2,650,000<br>840,000<br>540,000<br>25,000<br>82,600<br>29,683,992<br>17,370,128                                                                                                        | 61,070<br>1,485,692<br>enues Variance<br>RENT YI<br>Sep-14<br>6,518,072<br>877,700<br>318,075<br>119,692<br>6,038<br>(3,074)<br>7,836,503<br>4,542,837                                                                                                   | 19.7%<br>19.7%<br>EAR<br>%<br>Collected<br>25.5%<br>33.1%<br>37.9%<br>22.2%<br>24.2%<br>-3.7%<br>26.4%<br>26.2%                                                                                                                    | 8.8%<br>% Var       | Note-The bulk of Solid Waste Revenues are collected fr<br>% of Fiscal Year Completed (Revenue):<br>SOLID WASTE<br>REVENUES:<br>Landfill User Fee Revenue<br>Salvage Revenue<br>Tipping Fees<br>Total Other Revenues<br>NON-OPERATING REVENUES:<br>Interest Income<br>Gain(Loss) on Sale of Assets<br>TOTAL REVENUES<br>TOTAL AVAILABLE REVENUE<br>(After R&R Transfers)                                                                                                                                              | 21,542,955<br>TOTAL Expense v. Re<br>rom Dec-Feb<br>5.2%<br>Budget 13-14<br>7,414,400<br>232,200<br>1,596,000<br>739,200<br>30,000<br>351,255<br>10,363,055<br>8,852,126<br>Budget 13-14                                                                                          | 4,483,582<br>venues Variance<br>Sep-13<br>127,691<br>77,386<br>450,209<br>187,089<br>1,240<br>-<br>843,615<br>465,882                                                                                              | 20.8%<br>EAR<br>%<br>Collected<br>1.7%<br>33.3%<br>28.2%<br>25.3%<br>4.1%<br>0.0%<br>8.1%<br>5.3%                                                                                           | 4.9%<br>% Var       | 22,734,284<br>TOTAL Expense v. Re<br>Budget 14-15<br>7,753,000<br>149,000<br>2,044,500<br>2,577,961<br>3,500<br>570,450<br>13,098,411<br>11,587,482                                                                                                               | 4,373,103<br>evenues Variance<br>RRENT YE<br>Sep-14<br>141,360<br>64,281<br>603,899<br>28,204<br>142<br>                                                                                                        | 19.2%<br>19.2%<br>Collected<br>1.8%<br>43.1%<br>29.5%<br>1.1%<br>4.0%<br>0.0%<br>6.4%<br>4.0%                                                                                  | 7.<br>% V<br>                                           |
| TOTAL OP & NON-OP EXPENSE<br>SEWER FUND<br>REVENUES:<br>Rate & Service Charges<br>Impact Fees<br>Connection Fees<br>Other Revenues<br>NON-OPERATING REVENUES:<br>Interest Income<br>Gain(Loss) on Sale of Assets<br>TOTAL REVENUES<br>TOTAL AVAILABLE REVENUES<br>(After R&R Transfers)<br>EXPENDITURES:                                                                                                                              | 1,045,520<br>7,034,928<br>TOTAL Expense v. R<br>Budget 13-14<br>25,124,672<br>2,250,000<br>840,000<br>652,089<br>                                                                                                                                                                                                                                                                                                                                                                                                                                                                                                                                                                                                                                                                                                                                                                                                                                                                                                                                                                                                                                                                                                                                                                                                                                                                                                                                                                                                                                                                                                                                                                                                                                                                                                                                                                                                                                                                                                                                                                                                                                                                                                                                                                                                                                                                                                                                                                                                                                                                                                                                                                                                                                                                                                                                                                                                  | 6,355<br>1,408,404<br>evenues Variance<br>PRIOR Y<br>Sep-13<br>6,463,152<br>636,666<br>332,400<br>219,894<br>7,932<br>2,282<br>7,662,326<br>4,373,129<br>Sep-13                                                                              | 0.6%<br>20.0%<br>20.0%<br>Collected<br>25.7%<br>28.3%<br>39.6%<br>33.7%<br>7.9%<br>3.7%<br>26.4%<br>27.0%                                                                                                                 | 5.0%<br>4.0%<br>% Var | 522,000<br>7,543,286<br>TOTAL Expense v. Rev<br>Budget 14-15<br>25,546,392<br>2,650,000<br>840,000<br>540,000<br>25,000<br>82,600<br>29,683,992<br>17,370,128<br>Budget 14-15                                                                                        | 61,070<br>1,485,692<br>renues Variance<br>RENT YI<br>8ep-14<br>6,518,072<br>877,700<br>318,075<br>119,692<br>6,038<br>(3,074)<br>7,836,503<br>4,542,837<br>Sep-14                                                                                        | 19.7%<br>19.7%<br>EAR<br>%<br>Collected<br>25.5%<br>33.1%<br>37.9%<br>22.2%<br>24.2%<br>-3.7%<br>26.4%<br>26.4%<br>26.2%<br>% Spent                                                                                                | 8.8%<br>% Var       | TOTAL OP & NON-OP EXPENSE<br>Note-The bulk of Solid Waste Revenues are collected fi<br>% of Fiscal Year Completed (Revenue):<br>SOLID WASTE<br>REVENUES:<br>Landfill User Fee Revenue<br>Salvage Revenue<br>Salvage Revenue<br>Tipping Fees<br>Total Other Revenues<br>NON-OPERATING REVENUES:<br>Interest Income<br>Gain(Loss) on Sale of Assets<br>TOTAL REVENUES<br>TOTAL AVAILABLE REVENUE<br>(After R&R Transfers)<br>EXPENDITURES:                                                                             | 21,542,955<br>TOTAL Expense v. Re<br>rom Dec-Feb<br>5.2%<br>Budget 13-14<br>7,414,400<br>232,200<br>1,596,000<br>739,200<br>30,000<br>351,255<br>10,363,055<br>8,852,126<br>Budget 13-14                                                                                          | 4,483,582<br>venues Variance<br>Sep-13<br>127,691<br>77,386<br>450,209<br>187,089<br>1,240<br>-<br>843,615<br>465,882<br>Sep-13                                                                                    | 20.8%<br>EAR<br>%<br>Collected<br>1.7%<br>33.3%<br>28.2%<br>25.3%<br>4.1%<br>0.0%<br>8.1%<br>5.3%<br>% Spent                                                                                | 4.9%<br>% Var       | 22,734,284<br>TOTAL Expense v. Re<br>Budget 14-15<br>7,753,000<br>149,000<br>2,044,500<br>2,577,961<br>3,500<br>570,450<br>13,098,411<br>11,587,482<br>Budget 14-15                                                                                               | 4,373,103<br>evenues Variance<br>RRENT YE<br>Sep-14<br>141,360<br>64,281<br>603,899<br>28,204<br>142<br>-<br>837,885<br>460,152<br>Sep-14                                                                       | 19.2%<br>EAR<br>%<br>Collected<br>1.8%<br>43.1%<br>29.5%<br>1.1%<br>4.0%<br>0.0%<br>6.4%<br>4.0%<br>% Spent                                                                    | 7.<br>% V                                               |
| TOTAL OP & NON-OP EXPENSE<br>SEWER FUND<br>REVENUES:<br>Rate & Service Charges<br>Impact Fees<br>Connection Fees<br>Other Revenues<br>NON-OPERATING REVENUES:<br>Interest Income<br>Gain(Loss) on Sale of Assets<br>TOTAL REVENUES<br>TOTAL AVAILABLE REVENUE<br>(After R&R Transfers)<br>EXPENDITURES:<br>Personnel Costs                                                                                                            | 1,045,520<br>7,034,928<br>TOTAL Expense v. R<br>Budget 13-14<br>25,124,672<br>2,250,000<br>840,000<br>652,089<br>100,000<br>652,089<br>100,000<br>652,150<br>29,028,911<br>16,168,787<br>Budget 13-14<br>6,782,540<br>1,220,948                                                                                                                                                                                                                                                                                                                                                                                                                                                                                                                                                                                                                                                                                                                                                                                                                                                                                                                                                                                                                                                                                                                                                                                                                                                                                                                                                                                                                                                                                                                                                                                                                                                                                                                                                                                                                                                                                                                                                                                                                                                                                                                                                                                                                                                                                                                                                                                                                                                                                                                                                                                                                                                                                    | 6,355<br>1,408,404<br>evenues Variance<br>PRIOR Y<br>Sep-13<br>6,463,152<br>636,666<br>332,400<br>219,894<br><br>7,932<br>2,282<br>7,662,326<br>4,373,129<br>Sep-13<br>1,746,716                                                             | 0.6%<br>20.0%<br>20.0%<br>20.0%<br>EAR<br>%<br>Collected<br>25.7%<br>28.3%<br>39.6%<br>33.7%<br>28.3%<br>39.6%<br>33.7%<br>26.4%<br>27.0%<br>% Spent<br>25.8%                                                             | 5.0%<br>4.0%<br>% Var | 522,000<br>7,543,286<br>TOTAL Expense v. Rev<br>Budget 14-15<br>25,546,392<br>2,650,000<br>840,000<br>540,000<br>25,000<br>82,600<br>29,683,992<br>17,370,128<br>Budget 14-15<br>6,951,160                                                                           | 61,070<br>1,485,692<br>renues Variance<br>RENT YI<br>Sep-14<br>6,518,072<br>877,700<br>318,075<br>119,692<br>6,038<br>(3,074)<br>7,836,503<br>4,542,837<br>Sep-14<br>1,469,671                                                                           | 19.7%<br>19.7%<br>EAR<br>%<br>Collected<br>25.5%<br>33.1%<br>37.9%<br>22.2%<br>24.2%<br>-3.7%<br>26.4%<br>26.4%<br>26.2%<br>% Spent<br>21.1%                                                                                       | 8.8%<br>% Var       | TOTAL OP & NON-OP EXPENSE<br>Note-The bulk of Solid Waste Revenues are collected fi<br>% of Fiscal Year Completed (Revenue):<br>SOLID WASTE<br>REVENUES:<br>Landfill User Fee Revenue<br>Salvage Revenue<br>Salvage Revenue<br>Tipping Fees<br>Total Other Revenues:<br>NON-OPERATING REVENUES:<br>Interest Income<br>Gain(Loss) on Sale of Assets<br>TOTAL REVENUES<br>TOTAL REVENUES<br>TOTAL REVENUE<br>(After R&R Transfers)<br>EXPENDITURES:<br>Personnel Costs                                                 | 21,542,955<br>TOTAL Expense v. Re<br>rom Dec-Feb<br>5.2%<br>Budget 13-14<br>7,414,400<br>232,200<br>1,596,000<br>739,200<br>30,000<br>351,255<br>10,363,055<br>8,852,126<br>Budget 13-14<br>4,134,296<br>456,991                                                                  | 4,483,582<br>venues Variance<br>Sep-13<br>127,691<br>77,386<br>450,209<br>187,089<br>1,240<br>-<br>843,615<br>465,882<br>Sep-13<br>983,848                                                                         | 20.8%<br>EAR<br>%<br>Collected<br>1.7%<br>33.3%<br>28.2%<br>25.3%<br>4.1%<br>0.0%<br>8.1%<br>5.3%<br>% Spent<br>23.8%                                                                       | 4.9%<br>% Var       | 22,734,284<br>TOTAL Expense v. Re<br>Budget 14-15<br>7,753,000<br>149,000<br>2,044,500<br>2,577,961<br>3,500<br>570,450<br>13,098,411<br>11,587,482<br>Budget 14-15<br>4,348,614                                                                                  | 4,373,103<br>evenues Variance<br>RRENT YE<br>Sep-14<br>141,360<br>64,281<br>603,899<br>28,204<br>142<br>-<br>837,885<br>460,152<br>Sep-14<br>951,996                                                            | 19.2%<br>19.2%<br>Collected<br>1.8%<br>43.1%<br>29.5%<br>1.1%<br>4.0%<br>0.0%<br>6.4%<br>4.0%<br>% Spent<br>21.9%                                                              | 7.<br>% V<br>                                           |
| TOTAL OP & NON-OP EXPENSE<br>SEWER FUND<br>REVENUES:<br>Rate & Service Charges<br>Impact Fees<br>Connection Fees<br>Other Revenues<br>NON-OPERATING REVENUES:<br>Interest Income<br>Gain(Loss) on Sale of Assets<br>TOTAL REVENUES<br>TOTAL REVENUES<br>TOTAL AVAILABLE REVENUE<br>(After R&R Transfers)<br>EXPENDITURES:<br>Personnel Costs<br>Contractual Services                                                                  | 1,045,520<br>7,034,928<br>TOTAL Expense v. R<br>Budget 13-14<br>25,124,672<br>2,250,000<br>840,000<br>652,089<br>100,000<br>652,089<br>100,000<br>652,150<br>29,028,911<br>16,168,787<br>Budget 13-14<br>6,782,540<br>1,220,948<br>2,721,635                                                                                                                                                                                                                                                                                                                                                                                                                                                                                                                                                                                                                                                                                                                                                                                                                                                                                                                                                                                                                                                                                                                                                                                                                                                                                                                                                                                                                                                                                                                                                                                                                                                                                                                                                                                                                                                                                                                                                                                                                                                                                                                                                                                                                                                                                                                                                                                                                                                                                                                                                                                                                                                                       | 6,355<br>1,408,404<br>evenues Variance<br>PRIOR Y<br>Sep-13<br>6,463,152<br>636,666<br>332,400<br>219,894<br>                                                                                                                                | 0.6%<br>20.0%<br>20.0%<br>20.0%<br>Collected<br>25.7%<br>28.3%<br>39.6%<br>33.7%<br>26.4%<br>27.0%<br>% Spent<br>25.8%<br>16.0%                                                                                           | 5.0%<br>4.0%<br>% Var | 522,000<br>7,543,286<br>TOTAL Expense v. Rev<br>Budget 14-15<br>25,546,392<br>2,650,000<br>840,000<br>540,000<br>25,000<br>82,600<br>29,683,992<br>17,370,128<br>Budget 14-15<br>6,951,160<br>1,392,682                                                              | 61,070<br>1,485,692<br>enues Variance<br>RENT YI<br>Sep-14<br>6,518,072<br>877,700<br>318,075<br>119,692<br>6,038<br>(3,074)<br>7,836,503<br>4,542,837<br>Sep-14<br>1,469,671<br>256,617                                                                 | 19.7%<br>19.7%<br>EAR<br>%<br>Collected<br>25.5%<br>33.1%<br>37.9%<br>22.2%<br>24.2%<br>-3.7%<br>26.4%<br>26.4%<br>26.2%<br>% Spent<br>21.1%<br>18.4%                                                                              | 8.8%<br>% Var       | Note-The bulk of Solid Waste Revenues are collected fi<br>% of Fiscal Year Completed (Revenue):<br>SOLID WASTE<br>REVENUES:<br>Landfill User Fee Revenue<br>Salvage Revenue<br>Tipping Fees<br>Total Other Revenues<br>NON-OPERATING REVENUES:<br>Interest Income<br>Gain(Loss) on Sale of Assets<br>TOTAL REVENUES<br>TOTAL REVENUES<br>TOTAL REVENUES<br>(After R&R Transfers)<br>EXPENDITURES:<br>Personnel Costs<br>Contractual Services                                                                         | 21,542,955<br>TOTAL Expense v. Re<br>TOTAL Expense v. Re<br>5.2%<br>Budget 13-14<br>7,414,400<br>232,200<br>1,596,000<br>739,200<br>30,000<br>351,255<br>10,363,055<br>8,852,126<br>Budget 13-14<br>4,134,296<br>456,991<br>1,790,295                                             | 4,483,582<br>venues Variance<br>Sep-13<br>127,691<br>77,386<br>450,209<br>187,089<br>1,240<br><br>843,615<br>465,882<br>Sep-13<br>983,848<br>84,589                                                                | 20.8%<br>Collected<br>1.7%<br>33.3%<br>28.2%<br>25.3%<br>4.1%<br>0.0%<br>8.1%<br>5.3%<br>% Spent<br>23.8%<br>18.5%                                                                          | 4.9%<br>% Var       | 22,734,284<br>TOTAL Expense v. Re<br>Budget 14-15<br>7,753,000<br>149,000<br>2,044,500<br>2,577,961<br>3,500<br>570,450<br>13,098,411<br>11,587,482<br>Budget 14-15<br>4,348,614<br>510,552                                                                       | 4,373,103<br>evenues Variance<br>RRENT YE<br>Sep-14<br>141,360<br>64,281<br>603,899<br>28,204<br>142<br>                                                                                                        | 19.2%<br>19.2%<br>Collected<br>1.8%<br>43.1%<br>29.5%<br>1.1%<br>4.0%<br>0.0%<br>6.4%<br>4.0%<br>9% Spent<br>21.9%<br>21.8%                                                    | 7.<br>% V<br>                                           |
| TOTAL OP & NON-OP EXPENSE<br>SEWER FUND<br>REVENUES:<br>Rate & Service Charges<br>Impact Fees<br>Connection Fees<br>Other Revenues<br>NON-OPERATING REVENUES:<br>Interest Income<br>Gain(Loss) on Sale of Assets<br>TOTAL REVENUES<br>TOTAL AVAILABLE REVENUE<br>(After R&R Transfers)<br>EXPENDITURES:<br>Personnel Costs<br>Contractual Services<br>Maint & Repairs                                                                 | 1,045,520<br>7,034,928<br>TOTAL Expense v. R<br>Budget 13-14<br>25,124,672<br>2,250,000<br>840,000<br>652,089<br>100,000<br>652,089<br>100,000<br>652,150<br>29,028,911<br>16,168,787<br>Budget 13-14<br>6,782,540<br>1,220,948<br>2,721,635                                                                                                                                                                                                                                                                                                                                                                                                                                                                                                                                                                                                                                                                                                                                                                                                                                                                                                                                                                                                                                                                                                                                                                                                                                                                                                                                                                                                                                                                                                                                                                                                                                                                                                                                                                                                                                                                                                                                                                                                                                                                                                                                                                                                                                                                                                                                                                                                                                                                                                                                                                                                                                                                       | 6,355<br>1,408,404<br>evenues Variance<br>PRIOR Y<br>Sep-13<br>6,463,152<br>636,666<br>332,400<br>219,894<br>7,932<br>2,282<br>7,662,326<br>4,373,129<br>Sep-13<br>1,746,716<br>194,966<br>476,548                                           | 0.6%<br>20.0%<br>20.0%<br>20.0%<br>Collected<br>25.7%<br>28.3%<br>39.6%<br>33.7%<br>28.3%<br>39.6%<br>33.7%<br>26.4%<br>27.0%<br>% Spent<br>25.8%<br>16.0%<br>17.5%                                                       | 5.0%<br>4.0%<br>% Var | 522,000<br>7,543,286<br>TOTAL Expense v. Rev<br>Budget 14-15<br>25,546,392<br>2,650,000<br>840,000<br>540,000<br>25,000<br>82,600<br>29,683,992<br>17,370,128<br>Budget 14-15<br>6,951,160<br>1,392,682<br>2,817,889                                                 | 61,070<br>1,485,692<br>enues Variance<br>RENT YI<br>Sep-14<br>6,518,072<br>877,700<br>318,075<br>119,692<br>6,038<br>(3,074)<br>7,836,503<br>4,542,837<br>Sep-14<br>1,469,671<br>256,617<br>549,485                                                      | 19.7%<br>19.7%<br>EAR<br>%<br>Collected<br>25.5%<br>33.1%<br>37.9%<br>22.2%<br>24.2%<br>-3.7%<br>26.4%<br>26.4%<br>26.2%<br>% Spent<br>21.1%<br>18.4%<br>19.5%                                                                     | 8.8%<br>% Var       | Note-The bulk of Solid Waste Revenues are collected for<br>% of Fiscal Year Completed (Revenue):<br>SOLID WASTE<br>REVENUES:<br>Landfill User Fee Revenue<br>Salvage Revenue<br>Tipping Fees<br>Total Other Revenues<br>NON-OPERATING REVENUES:<br>Interest Income<br>Gain(Loss) on Sale of Assets<br>TOTAL REVENUES<br>TOTAL REVENUES<br>TOTAL REVENUES<br>(After R&R Transfers)<br>EXPENDITURES:<br>Personnel Costs<br>Contractual Services<br>Maint & Repairs                                                     | 21,542,955<br>TOTAL Expense v. Re<br>TOTAL Expense v. Re<br>5.2%<br>Budget 13-14<br>7,414,400<br>232,200<br>1,596,000<br>739,200<br>30,000<br>351,255<br>10,363,055<br>8,852,126<br>Budget 13-14<br>4,134,296<br>456,991<br>1,790,295<br>194,000                                  | 4,483,582<br>venues Variance<br>Sep-13<br>127,691<br>77,386<br>450,209<br>187,089<br>1,240<br><br>843,615<br>465,882<br>Sep-13<br>983,848<br>84,589<br>374,540                                                     | 20.8%<br>EAR<br>%<br>Collected<br>1.7%<br>33.3%<br>28.2%<br>25.3%<br>4.1%<br>0.0%<br>8.1%<br>5.3%<br>% Spent<br>23.8%<br>18.5%<br>20.9%                                                     | 4.9%<br>% Var       | 22,734,284<br>TOTAL Expense v. Re<br>Budget 14-15<br>7,753,000<br>149,000<br>2,044,500<br>2,577,961<br>3,500<br>570,450<br>13,098,411<br>11,587,482<br>Budget 14-15<br>4,348,614<br>510,552<br>2,106,582                                                          | 4,373,103<br>evenues Variance<br>RRENT YE<br>Sep-14<br>141,360<br>64,281<br>603,899<br>28,204<br>142<br>                                                                                                        | 19.2%<br>19.2%<br>%<br>Collected<br>1.8%<br>43.1%<br>29.5%<br>1.1%<br>4.0%<br>0.0%<br>6.4%<br>4.0%<br>9% Spent<br>21.9%<br>21.8%<br>18.9%<br>7.3%<br>22.9%                     | 7.<br>% V                                               |
| TOTAL OP & NON-OP EXPENSE<br>SEWER FUND<br>REVENUES:<br>Rate & Service Charges<br>Impact Fees<br>Connection Fees<br>Other Revenues<br>NON-OPERATING REVENUES:<br>Interest Income<br>Gain(Loss) on Sale of Assets<br>TOTAL REVENUES<br>TOTAL AVAILABLE REVENUE<br>(After R&R Transfers)<br>EXPENDITURES:<br>Personnel Costs<br>Contractual Services<br>Maint & Repairs<br>Utilities                                                    | 1,045,520<br>7,034,928<br>TOTAL Expense v. R<br>Budget 13-14<br>25,124,672<br>2,250,000<br>840,000<br>652,089<br>100,000<br>652,089<br>100,000<br>652,089<br>100,000<br>652,089<br>100,000<br>652,089<br>100,000                                                                                                                                                                                                                                                                                                                                                                                                                                                                                                                                                                                                                                                                                                                                                                                                                                                                                                                                                                                                                                                                                                                                                                                                                                                                                                                                                                                                                                                                                                                                                                                                                                                                                                                                                                                                                                                                                                                                                                                                                                                                                                                                                                                                                                                                                                                                                                                                                                                                                                                                                                                                                                                                                                   | 6,355<br>1,408,404<br>evenues Variance<br>PRIOR Y<br>Sep-13<br>6,463,152<br>636,666<br>332,400<br>219,894<br>7,932<br>2,282<br>7,662,326<br>4,373,129<br>Sep-13<br>1,746,716<br>194,966<br>476,548<br>295,560<br>194,774<br>26,638           | 0.6%<br>20.0%<br>20.0%<br>20.0%<br>Collected<br>25.7%<br>28.3%<br>39.6%<br>33.7%<br>26.4%<br>27.0%<br>26.4%<br>27.0%<br>9% Spent<br>25.8%<br>16.0%<br>17.5%<br>17.2%                                                      | 5.0%<br>4.0%<br>% Var | 522,000<br>7,543,286<br>TOTAL Expense v. Rev<br>Budget 14-15<br>25,546,392<br>2,650,000<br>840,000<br>540,000<br>25,000<br>82,600<br>29,683,992<br>17,370,128<br>Budget 14-15<br>6,951,160<br>1,392,682<br>2,817,889<br>1,793,000                                    | 61,070<br>1,485,692<br>renues Variance<br>RENT YI<br>Sep-14<br>6,518,072<br>877,700<br>318,075<br>119,692<br>6,038<br>(3,074)<br>7,836,503<br>4,542,837<br>Sep-14<br>1,469,671<br>256,617<br>549,485<br>274,034<br>190,221<br>210                        | 19.7%<br>19.7%<br>Collected<br>25.5%<br>33.1%<br>37.9%<br>22.2%<br>24.2%<br>24.2%<br>24.2%<br>24.2%<br>24.2%<br>24.2%<br>15.3%<br>18.9%<br>0.1%                                                                                    | 8.8%<br>% Var       | Note-The bulk of Solid Waste Revenues are collected for<br>% of Fiscal Year Completed (Revenue):<br>SOLID WASTE<br>REVENUES:<br>Landfill User Fee Revenue<br>Salvage Revenue<br>Tipping Fees<br>Total Other Revenues<br>NON-OPERATING REVENUES:<br>Interest Income<br>Gain(Loss) on Sale of Assets<br>TOTAL REVENUES<br>TOTAL REVENUES<br>TOTAL REVENUES<br>(After R&R Transfers)<br>EXPENDITURES:<br>Personnel Costs<br>Contractual Services<br>Maint & Repairs<br>Utilities                                        | 21,542,955<br>TOTAL Expense v. Re<br>TOTAL Expense v. Re<br>Budget 13-14<br>7,414,400<br>232,200<br>1,596,000<br>739,200<br>30,000<br>351,255<br>10,363,055<br>8,852,126<br>Budget 13-14<br>4,134,296<br>456,991<br>1,790,295<br>194,000<br>169,964<br>120,000                    | 4,483,582<br>venues Variance<br>Sep-13<br>127,691<br>77,386<br>450,209<br>187,089<br>1,240<br><br>843,615<br>465,882<br>Sep-13<br>983,848<br>84,589<br>374,540<br>17,894                                           | 20.8%<br>20.8%<br>EAR<br>%<br>Collected<br>1.7%<br>33.3%<br>28.2%<br>25.3%<br>4.1%<br>0.0%<br>8.1%<br>5.3%<br>% Spent<br>23.8%<br>18.5%<br>20.9%<br>9.2%<br>24.1%<br>16.6%                  | 4.9%<br>% Var       | 22,734,284<br>TOTAL Expense v. Re<br>Budget 14-15<br>7,753,000<br>149,000<br>2,044,500<br>2,577,961<br>3,500<br>570,450<br>13,098,411<br>11,587,482<br>Budget 14-15<br>4,348,614<br>510,552<br>2,106,582<br>194,000                                               | 4,373,103<br>evenues Variance<br>RRENT YE<br>Sep-14<br>141,360<br>64,281<br>603,899<br>28,204<br>142<br>-<br>837,885<br>460,152<br>Sep-14<br>951,996<br>111,100<br>398,843<br>14,200<br>42,485<br>157           | 19.2%<br>19.2%<br>%<br>Collected<br>1.8%<br>43.1%<br>29.5%<br>1.1%<br>4.0%<br>0.0%<br>6.4%<br>4.0%<br>4.0%<br>21.8%<br>18.9%<br>7.3%<br>22.9%<br>0.1%                          | 7.<br>% V.                                              |
| TOTAL OP & NON-OP EXPENSE<br>SEWER FUND<br>REVENUES:<br>Rate & Service Charges<br>Impact Fees<br>Connection Fees<br>Other Revenues<br>NON-OPERATING REVENUES:<br>Interest Income<br>Gain(Loss) on Sale of Assets<br>TOTAL REVENUES:<br>TOTAL AVAILABLE REVENUE<br>(After R&R Transfers)<br>EXPENDITURES:<br>Personnel Costs<br>Contractual Services<br>Maint & Repairs<br>Utilities<br>Office Expenses<br>Insurance<br>Other Expenses | 1,045,520<br>7,034,928<br>TOTAL Expense v. R<br>Budget 13-14<br>25,124,672<br>2,250,000<br>840,000<br>652,089<br>100,000<br>652,089<br>100,000<br>652,089<br>100,000<br>652,089<br>100,000<br>652,089<br>100,000<br>652,089<br>100,000<br>652,089<br>100,000<br>652,089<br>100,000<br>652,089<br>100,000<br>652,089<br>100,000<br>652,089<br>100,000<br>652,089<br>100,000<br>652,089<br>100,000<br>652,089<br>100,000<br>652,089<br>100,000<br>652,089<br>100,000<br>652,089<br>100,000<br>652,089<br>100,000<br>652,089<br>100,000<br>652,089<br>100,000<br>652,089<br>100,000<br>652,089<br>100,000<br>652,089<br>100,000<br>652,089<br>100,000<br>652,089<br>100,000<br>652,089<br>100,000<br>652,089<br>100,000<br>652,089<br>100,000<br>652,089<br>100,000<br>652,089<br>100,000<br>652,089<br>100,000<br>652,089<br>100,000<br>652,089<br>100,000<br>652,089<br>100,000<br>652,089<br>100,000<br>652,089<br>100,000<br>652,089<br>100,000<br>652,089<br>100,000<br>652,089<br>100,000<br>652,089<br>100,000<br>652,089<br>100,000<br>652,089<br>100,000<br>652,089<br>100,000<br>652,089<br>100,000<br>652,089<br>100,000<br>652,089<br>100,000<br>652,089<br>100,000<br>652,089<br>100,000<br>652,089<br>100,000<br>652,089<br>100,000<br>652,089<br>100,000<br>652,089<br>100,000<br>652,089<br>100,000<br>652,089<br>100,000<br>652,089<br>100,000<br>652,089<br>100,000<br>652,089<br>100,000<br>100,000<br>100,000<br>100,000<br>100,000<br>100,000<br>100,000<br>100,000<br>100,000<br>100,000<br>100,000<br>100,000<br>100,000<br>100,000<br>100,000<br>100,000<br>100,000<br>100,000<br>100,000<br>100,000<br>100,000<br>100,000<br>100,000<br>100,000<br>100,000<br>100,000<br>100,000<br>100,000<br>100,000<br>100,000<br>100,000<br>100,000<br>100,000<br>100,000<br>100,000<br>100,000<br>100,000<br>100,000<br>100,000<br>100,000<br>100,000<br>100,000<br>100,000<br>100,000<br>100,000<br>100,000<br>100,000<br>100,000<br>100,000<br>100,000<br>100,000<br>100,000<br>100,000<br>100,000<br>100,000<br>100,000<br>100,000<br>100,000<br>100,000<br>100,000<br>100,000<br>100,000<br>100,000<br>100,000<br>100,000<br>100,000<br>100,000<br>100,000<br>100,000<br>100,000<br>100,000<br>100,000<br>100,000<br>100,000<br>100,000<br>100,000<br>100,000<br>100,000<br>100,000<br>100,000<br>100,000<br>100,000<br>100,000<br>100,000<br>100,000<br>100,000<br>100,000<br>100,000<br>100,000<br>100,000<br>100,000<br>100,000<br>100,000<br>100,000<br>100,000<br>100,000<br>100,000<br>100,000<br>100,000<br>100,000<br>100,000<br>100,000<br>100,000<br>100,000<br>100,000<br>100,000<br>100,000<br>100,000<br>100,000<br>100,000<br>100,000<br>100,000<br>100,000<br>100,000<br>100,000<br>100,000<br>100,000<br>100,000<br>100,000<br>100,000<br>100,000<br>100,000<br>100,000<br>100,000<br>100,000<br>100,000<br>100,000<br>100,000<br>100,000<br>100,0000<br>100,000<br>100,0000<br>100 | 6,355<br>1,408,404<br>evenues Variance<br>PRIOR Y<br>Sep-13<br>6,463,152<br>636,666<br>332,400<br>219,894<br>7,932<br>2,282<br>7,662,326<br>4,373,129<br>Sep-13<br>1,746,716<br>194,966<br>476,548<br>295,560<br>194,774<br>26,638<br>42,203 | 0.6%<br>20.0%<br>20.0%<br>20.0%<br>EAR<br>%<br>Collected<br>25.7%<br>28.3%<br>39.6%<br>33.7%<br>26.4%<br>27.0%<br>26.4%<br>27.0%<br>26.4%<br>27.0%<br>26.4%<br>27.0%<br>10.6%<br>17.5%<br>17.2%<br>22.7%<br>16.6%<br>9.1% | 5.0%<br>4.0%<br>% Var | 522,000<br>7,543,286<br>TOTAL Expense v. Rev<br>Budget 14-15<br>25,546,392<br>2,650,000<br>840,000<br>540,000<br>25,000<br>82,600<br>29,683,992<br>17,370,128<br>Budget 14-15<br>6,951,160<br>1,392,682<br>2,817,889<br>1,793,000<br>1,007,511<br>169,990<br>488,466 | 61,070<br>1,485,692<br>renues Variance<br>RENT YI<br>Sep-14<br>6,518,072<br>877,700<br>318,075<br>119,692<br>6,038<br>(3,074)<br>7,836,503<br>4,542,837<br>Sep-14<br>1,469,671<br>256,617<br>549,485<br>274,034<br>190,221<br>210<br>63,268              | 19.7%<br>19.7%<br>Collected<br>25.5%<br>33.1%<br>37.9%<br>22.2%<br>24.2%<br>24.2%<br>24.2%<br>24.2%<br>24.2%<br>24.2%<br>24.2%<br>13.7%<br>26.4%<br>26.2%<br>% Spent<br>21.1%<br>18.4%<br>19.5%<br>15.3%<br>18.9%<br>0.1%<br>13.0% | 8.8%<br>% Var       | Note-The bulk of Solid Waste Revenues are collected f<br>% of Fiscal Year Completed (Revenue):<br>SOLID WASTE<br>REVENUES:<br>Landfill User Fee Revenue<br>Salvage Revenue<br>Tipping Fees<br>Total Other Revenues<br>NON-OPERATING REVENUES:<br>Interest Income<br>Gain(Loss) on Sale of Assets<br>TOTAL REVENUES<br>TOTAL AVAILABLE REVENUE<br>(After R&R Transfers)<br>EXPENDITURES:<br>Personnel Costs<br>Contractual Services<br>Maint & Repairs<br>Utilities<br>Office Expenses<br>Insurance<br>Other Expenses | 21,542,955<br>TOTAL Expense v. Re<br>TOTAL Expense v. Re<br>S.2%<br>Budget 13-14<br>7,414,400<br>232,200<br>1,596,000<br>739,200<br>30,000<br>351,255<br>10,363,055<br>8,852,126<br>Budget 13-14<br>4,134,296<br>456,991<br>1,790,295<br>194,000<br>169,964<br>120,000<br>523,881 | 4,483,582<br>venues Variance<br>PRIOR Y<br>Sep-13<br>127,691<br>77,386<br>450,209<br>187,089<br>1,240<br>-<br>843,615<br>465,882<br>Sep-13<br>983,848<br>84,589<br>374,540<br>17,894<br>40,989<br>19,978<br>21,649 | 20.8%<br>20.8%<br>EAR<br>%<br>Collected<br>1.7%<br>33.3%<br>28.2%<br>25.3%<br>4.1%<br>5.3%<br>% Spent<br>23.8%<br>18.5%<br>20.9%<br>9.2%<br>24.1%<br>16.6%<br>4.1%                          | 4.9%<br>% Var       | 22,734,284<br>TOTAL Expense v. Re<br>Budget 14-15<br>7,753,000<br>149,000<br>2,044,500<br>2,577,961<br>3,500<br>570,450<br>13,098,411<br>11,587,482<br>Budget 14-15<br>4,348,614<br>510,552<br>2,106,582<br>194,000<br>185,732<br>127,492<br>551,510              | 4,373,103<br>evenues Variance<br>RRENT YE<br>Sep-14<br>141,360<br>64,281<br>603,899<br>28,204<br>142<br>-<br>837,885<br>460,152<br>Sep-14<br>951,996<br>111,100<br>398,843<br>14,200<br>42,485<br>157<br>18,917 | 19.2%<br>                                                                                                                                                                      | 7.:<br>% Vi<br>1.:<br>-1.:<br>% Vi                      |
| TOTAL OP & NON-OP EXPENSE<br>SEWER FUND<br>REVENUES:<br>Rate & Service Charges<br>Impact Fees<br>Connection Fees<br>Other Revenues<br>NON-OPERATING REVENUES:<br>Interest Income<br>Gain(Loss) on Sale of Assets<br>TOTAL REVENUES<br>TOTAL AVAILABLE REVENUE<br>(After R&R Transfers)<br>EXPENDITURES:<br>Personnel Costs<br>Contractual Services<br>Maint & Repairs<br>Utilities<br>Office Expenses<br>Insurance                    | 1,045,520<br>7,034,928<br>TOTAL Expense v. R<br>Budget 13-14<br>25,124,672<br>2,250,000<br>840,000<br>652,089<br>100,000<br>652,089<br>100,000<br>652,089<br>100,000<br>652,089<br>100,000<br>652,089<br>100,000<br>652,089<br>100,000<br>652,089<br>100,000<br>652,089<br>100,000<br>652,089<br>100,000<br>652,089<br>100,000<br>652,089<br>100,000<br>652,089<br>100,000<br>652,089<br>100,000<br>652,089<br>100,000<br>652,089<br>100,000<br>652,089<br>100,000<br>652,089<br>100,000<br>652,089<br>100,000<br>652,089<br>100,000<br>652,089<br>100,000<br>652,089<br>100,000<br>652,089<br>100,000<br>652,089<br>100,000<br>652,089<br>100,000<br>652,089<br>100,000<br>652,089<br>100,000<br>652,089<br>100,000<br>652,089<br>100,000<br>652,089<br>100,000<br>652,089<br>100,000<br>652,089<br>100,000<br>652,089<br>100,000<br>652,089<br>100,000<br>652,089<br>100,000<br>652,089<br>100,000<br>652,089<br>100,000<br>652,089<br>100,000<br>652,089<br>100,000<br>652,089<br>100,000<br>652,089<br>100,000<br>652,089<br>100,000<br>652,089<br>100,000<br>652,089<br>100,000<br>652,089<br>100,000<br>652,089<br>100,000<br>652,089<br>100,000<br>652,089<br>100,000<br>652,089<br>100,000<br>652,089<br>100,000<br>652,089<br>100,000<br>652,089<br>100,000<br>652,089<br>100,000<br>652,089<br>100,000<br>652,089<br>100,000<br>652,089<br>100,000<br>652,089<br>100,000<br>652,089<br>100,000<br>652,089<br>100,000<br>100,000<br>100,000<br>100,000<br>100,000<br>100,000<br>100,000<br>100,000<br>100,000<br>100,000<br>100,000<br>100,000<br>100,000<br>100,000<br>100,000<br>100,000<br>100,000<br>100,000<br>100,000<br>100,000<br>100,000<br>100,000<br>100,000<br>100,000<br>100,000<br>100,000<br>100,000<br>100,000<br>100,000<br>100,000<br>100,000<br>100,000<br>100,000<br>100,000<br>100,000<br>100,000<br>100,000<br>100,000<br>100,000<br>100,000<br>100,000<br>100,000<br>100,000<br>100,000<br>100,000<br>100,000<br>100,000<br>100,000<br>100,000<br>100,000<br>100,000<br>100,000<br>100,000<br>100,000<br>100,000<br>100,000<br>100,000<br>100,000<br>100,000<br>100,000<br>100,000<br>100,000<br>100,000<br>100,000<br>100,000<br>100,000<br>100,000<br>100,000<br>100,000<br>100,000<br>100,000<br>100,000<br>100,000<br>100,000<br>100,000<br>100,000<br>100,000<br>100,000<br>100,000<br>100,000<br>100,000<br>100,000<br>100,000<br>100,000<br>100,000<br>100,000<br>100,000<br>100,000<br>100,000<br>100,000<br>100,000<br>100,000<br>100,000<br>100,000<br>100,000<br>100,000<br>100,000<br>100,000<br>100,000<br>100,000<br>100,000<br>100,000<br>100,000<br>100,000<br>100,000<br>100,000<br>100,000<br>100,000<br>100,000<br>100,000<br>100,000<br>100,000<br>100,000<br>100,000<br>100,000<br>100,000<br>100,000<br>100,000<br>100,000<br>100,000<br>100,000<br>100,000<br>100,000<br>100,000<br>100,000<br>100,000<br>100,000<br>100,000<br>100,000<br>100,000<br>100,0 | 6,355<br>1,408,404<br>evenues Variance<br>PRIOR Y<br>Sep-13<br>6,463,152<br>636,666<br>332,400<br>219,894<br>7,932<br>2,282<br>7,662,326<br>4,373,129<br>Sep-13<br>1,746,716<br>194,966<br>476,548<br>295,560<br>194,774<br>26,638           | 0.6%<br>20.0%<br>20.0%<br>20.0%<br>EAR<br>%<br>Collected<br>25.7%<br>28.3%<br>39.6%<br>33.7%<br>26.4%<br>27.0%<br>26.4%<br>27.0%<br>26.4%<br>27.0%<br>26.4%<br>27.0%<br>16.6%<br>9.1%<br>21.4%                            | 5.0%<br>4.0%<br>% Var | 522,000<br>7,543,286<br>TOTAL Expense v. Rev<br>Budget 14-15<br>25,546,392<br>2,650,000<br>840,000<br>540,000<br>25,000<br>82,600<br>29,683,992<br>17,370,128<br>Budget 14-15<br>6,951,160<br>1,392,682<br>2,817,889<br>1,793,000<br>1,007,511<br>169,990            | 61,070<br>1,485,692<br>renues Variance<br>RENT YI<br>Sep-14<br>6,518,072<br>877,700<br>318,075<br>119,692<br>6,038<br>(3,074)<br>7,836,503<br>4,542,837<br>Sep-14<br>1,469,671<br>256,617<br>549,485<br>274,034<br>190,221<br>210<br>63,268<br>2,803,506 | 19.7%<br>19.7%<br>Collected<br>25.5%<br>33.1%<br>37.9%<br>22.2%<br>24.2%<br>24.2%<br>24.2%<br>26.4%<br>26.4%<br>26.2%<br>% Spent<br>21.1%<br>18.4%<br>19.5%<br>15.3%<br>18.9%<br>0.1%<br>13.0%<br>19.2%                            | 8.8%<br>% Var       | Note-The bulk of Solid Waste Revenues are collected f<br>% of Fiscal Year Completed (Revenue):<br>SOLID WASTE<br>REVENUES:<br>Landfill User Fee Revenue<br>Salvage Revenue<br>Tipping Fees<br>Total Other Revenues<br>NON-OPERATING REVENUES:<br>Interest Income<br>Gain(Loss) on Sale of Assets<br>TOTAL REVENUES<br>TOTAL AVAILABLE REVENUE<br>(After R&R Transfers)<br>EXPENDITURES:<br>Personnel Costs<br>Contractual Services<br>Maint & Repairs<br>Utilities<br>Office Expenses<br>Insurance                   | 21,542,955<br>TOTAL Expense v. Re<br>TOTAL Expense v. Re<br>S.2%<br>Budget 13-14<br>7,414,400<br>232,200<br>1,596,000<br>739,200<br>30,000<br>351,255<br>10,363,055<br>8,852,126<br>Budget 13-14<br>4,134,296<br>456,991<br>1,790,295<br>194,000<br>169,964<br>120,000<br>523,881 | 4,483,582<br>venues Variance<br>PRIOR YI<br>Sep-13<br>127,691<br>77,386<br>450,209<br>187,089<br>1,240<br>                                                                                                         | 20.8%<br>20.8%<br>EAR<br>%<br>Collected<br>1.7%<br>33.3%<br>28.2%<br>25.3%<br>4.1%<br>0.0%<br>8.1%<br>5.3%<br>% Spent<br>23.8%<br>18.5%<br>20.9%<br>9.2%<br>24.1%<br>16.6%<br>4.1%<br>20.9% | 4.9%<br>% Var       | 22,734,284<br>TOTAL Expense v. Re<br>Budget 14-15<br>7,753,000<br>149,000<br>2,044,500<br>2,577,961<br>3,500<br>570,450<br>13,098,411<br>11,587,482<br>Budget 14-15<br>4,348,614<br>510,552<br>2,106,582<br>194,000<br>185,732<br>127,492<br>551,510<br>8,024,482 | 4,373,103<br>evenues Variance<br>RRENT YE<br>Sep-14<br>141,360<br>64,281<br>603,899<br>28,204<br>142<br>-<br>837,885<br>460,152<br>Sep-14<br>951,996<br>111,100<br>398,843<br>14,200<br>42,485<br>157           | 19.2%<br>19.2%<br>%<br>Collected<br>1.8%<br>43.1%<br>29.5%<br>1.1%<br>4.0%<br>0.0%<br>6.4%<br>4.0%<br>4.0%<br>21.9%<br>21.8%<br>18.%<br>18.%<br>22.9%<br>0.1%<br>3.4%<br>19.2% | 5.8<br>7.5<br>% Va<br>1.2<br>-1.2<br>% Va<br>5.8<br>4.6 |