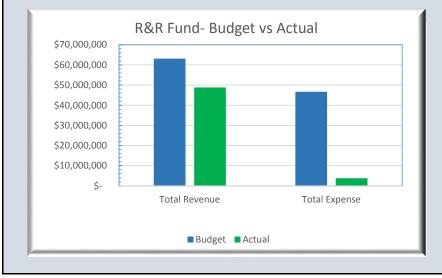

| BCWS Op Cash Flows Statemer                                                                                                                                                                                                                                                                                                                                                                                                           | -                                                                                                                                                                                                                                                                                                                                                                                                                                                                                                                                                                                                                                                                                                                                                                                                                                                                                                                                                                                                                                                                                                                                                                                                                                                                                                                                                                                                                                                                                                                                                                                                                                                                                                                                                                                                                                                                                                                                                                                                                                                                                                                                                                                                                                                                                                                                                                                                                                                                                                                                                                                                                                                                                                                                                                                                                                                                                                                  | DDIOD V                                                                                                                                                                                                                                      | E A D                                                                                                                                                                                                                     |                       |                                                                                                                                                                                                                                                                      | DENTE SZ                                                                                                                                                                                                                                                 |                                                                                                                                                                                                                                    |                     |                                                                                                                                                                                                                                                                                                                                                                                                                                                                                                                      |                                                                                                                                                                                                                                                                                   |                                                                                                                                                                                                                    |                                                                                                                                                                                             |                     | OUT                                                                                                                                                                                                                                                               | DENTE M                                                                                                                                                                                                         |                                                                                                                                                                                |                                                         |
|---------------------------------------------------------------------------------------------------------------------------------------------------------------------------------------------------------------------------------------------------------------------------------------------------------------------------------------------------------------------------------------------------------------------------------------|--------------------------------------------------------------------------------------------------------------------------------------------------------------------------------------------------------------------------------------------------------------------------------------------------------------------------------------------------------------------------------------------------------------------------------------------------------------------------------------------------------------------------------------------------------------------------------------------------------------------------------------------------------------------------------------------------------------------------------------------------------------------------------------------------------------------------------------------------------------------------------------------------------------------------------------------------------------------------------------------------------------------------------------------------------------------------------------------------------------------------------------------------------------------------------------------------------------------------------------------------------------------------------------------------------------------------------------------------------------------------------------------------------------------------------------------------------------------------------------------------------------------------------------------------------------------------------------------------------------------------------------------------------------------------------------------------------------------------------------------------------------------------------------------------------------------------------------------------------------------------------------------------------------------------------------------------------------------------------------------------------------------------------------------------------------------------------------------------------------------------------------------------------------------------------------------------------------------------------------------------------------------------------------------------------------------------------------------------------------------------------------------------------------------------------------------------------------------------------------------------------------------------------------------------------------------------------------------------------------------------------------------------------------------------------------------------------------------------------------------------------------------------------------------------------------------------------------------------------------------------------------------------------------------|----------------------------------------------------------------------------------------------------------------------------------------------------------------------------------------------------------------------------------------------|---------------------------------------------------------------------------------------------------------------------------------------------------------------------------------------------------------------------------|-----------------------|----------------------------------------------------------------------------------------------------------------------------------------------------------------------------------------------------------------------------------------------------------------------|----------------------------------------------------------------------------------------------------------------------------------------------------------------------------------------------------------------------------------------------------------|------------------------------------------------------------------------------------------------------------------------------------------------------------------------------------------------------------------------------------|---------------------|----------------------------------------------------------------------------------------------------------------------------------------------------------------------------------------------------------------------------------------------------------------------------------------------------------------------------------------------------------------------------------------------------------------------------------------------------------------------------------------------------------------------|-----------------------------------------------------------------------------------------------------------------------------------------------------------------------------------------------------------------------------------------------------------------------------------|--------------------------------------------------------------------------------------------------------------------------------------------------------------------------------------------------------------------|---------------------------------------------------------------------------------------------------------------------------------------------------------------------------------------------|---------------------|-------------------------------------------------------------------------------------------------------------------------------------------------------------------------------------------------------------------------------------------------------------------|-----------------------------------------------------------------------------------------------------------------------------------------------------------------------------------------------------------------|--------------------------------------------------------------------------------------------------------------------------------------------------------------------------------|---------------------------------------------------------|
| % of Fiscal Year Completed:                                                                                                                                                                                                                                                                                                                                                                                                           | 25.0%                                                                                                                                                                                                                                                                                                                                                                                                                                                                                                                                                                                                                                                                                                                                                                                                                                                                                                                                                                                                                                                                                                                                                                                                                                                                                                                                                                                                                                                                                                                                                                                                                                                                                                                                                                                                                                                                                                                                                                                                                                                                                                                                                                                                                                                                                                                                                                                                                                                                                                                                                                                                                                                                                                                                                                                                                                                                                                              | PRIOR Y                                                                                                                                                                                                                                      | EAK                                                                                                                                                                                                                       |                       | CUR                                                                                                                                                                                                                                                                  | RENT YI                                                                                                                                                                                                                                                  | EAK                                                                                                                                                                                                                                |                     |                                                                                                                                                                                                                                                                                                                                                                                                                                                                                                                      |                                                                                                                                                                                                                                                                                   | PRIOR Y                                                                                                                                                                                                            | ŁAK                                                                                                                                                                                         |                     | CURRENT YEAR                                                                                                                                                                                                                                                      |                                                                                                                                                                                                                 | LAK                                                                                                                                                                            |                                                         |
| WATER FUND                                                                                                                                                                                                                                                                                                                                                                                                                            | Budget 13-14                                                                                                                                                                                                                                                                                                                                                                                                                                                                                                                                                                                                                                                                                                                                                                                                                                                                                                                                                                                                                                                                                                                                                                                                                                                                                                                                                                                                                                                                                                                                                                                                                                                                                                                                                                                                                                                                                                                                                                                                                                                                                                                                                                                                                                                                                                                                                                                                                                                                                                                                                                                                                                                                                                                                                                                                                                                                                                       | Sep-13                                                                                                                                                                                                                                       | %<br>Collected                                                                                                                                                                                                            | % Var                 | Budget 14-15                                                                                                                                                                                                                                                         | Sep-14                                                                                                                                                                                                                                                   | %<br>Collected                                                                                                                                                                                                                     | % Var               | WATER & SEWER FUND                                                                                                                                                                                                                                                                                                                                                                                                                                                                                                   | Budget 13-14                                                                                                                                                                                                                                                                      | Sep-13                                                                                                                                                                                                             | %<br>Collected                                                                                                                                                                              | % Var               | Budget 14-15                                                                                                                                                                                                                                                      | Sep-14                                                                                                                                                                                                          | %<br>Collected                                                                                                                                                                 | % Va                                                    |
| <b>REVENUES:</b>                                                                                                                                                                                                                                                                                                                                                                                                                      |                                                                                                                                                                                                                                                                                                                                                                                                                                                                                                                                                                                                                                                                                                                                                                                                                                                                                                                                                                                                                                                                                                                                                                                                                                                                                                                                                                                                                                                                                                                                                                                                                                                                                                                                                                                                                                                                                                                                                                                                                                                                                                                                                                                                                                                                                                                                                                                                                                                                                                                                                                                                                                                                                                                                                                                                                                                                                                                    |                                                                                                                                                                                                                                              |                                                                                                                                                                                                                           |                       |                                                                                                                                                                                                                                                                      |                                                                                                                                                                                                                                                          |                                                                                                                                                                                                                                    |                     | REVENUES:                                                                                                                                                                                                                                                                                                                                                                                                                                                                                                            |                                                                                                                                                                                                                                                                                   |                                                                                                                                                                                                                    |                                                                                                                                                                                             |                     |                                                                                                                                                                                                                                                                   |                                                                                                                                                                                                                 |                                                                                                                                                                                |                                                         |
| Rate & Service Charges                                                                                                                                                                                                                                                                                                                                                                                                                | 9,206,590                                                                                                                                                                                                                                                                                                                                                                                                                                                                                                                                                                                                                                                                                                                                                                                                                                                                                                                                                                                                                                                                                                                                                                                                                                                                                                                                                                                                                                                                                                                                                                                                                                                                                                                                                                                                                                                                                                                                                                                                                                                                                                                                                                                                                                                                                                                                                                                                                                                                                                                                                                                                                                                                                                                                                                                                                                                                                                          | 2,150,980                                                                                                                                                                                                                                    | 23.4%                                                                                                                                                                                                                     |                       | 8,668,608                                                                                                                                                                                                                                                            | 2,287,571                                                                                                                                                                                                                                                | 26.4%                                                                                                                                                                                                                              |                     | Rate & Service Charges                                                                                                                                                                                                                                                                                                                                                                                                                                                                                               | 34,331,262                                                                                                                                                                                                                                                                        | 8,614,132                                                                                                                                                                                                          | 25.1%                                                                                                                                                                                       |                     | 34,215,000                                                                                                                                                                                                                                                        | 8,805,643                                                                                                                                                                                                       | 25.7%                                                                                                                                                                          |                                                         |
| Impact Fees                                                                                                                                                                                                                                                                                                                                                                                                                           | 1,012,500                                                                                                                                                                                                                                                                                                                                                                                                                                                                                                                                                                                                                                                                                                                                                                                                                                                                                                                                                                                                                                                                                                                                                                                                                                                                                                                                                                                                                                                                                                                                                                                                                                                                                                                                                                                                                                                                                                                                                                                                                                                                                                                                                                                                                                                                                                                                                                                                                                                                                                                                                                                                                                                                                                                                                                                                                                                                                                          | 256,500                                                                                                                                                                                                                                      | 25.3%                                                                                                                                                                                                                     |                       | 1,485,000                                                                                                                                                                                                                                                            | 468,450                                                                                                                                                                                                                                                  | 31.5%                                                                                                                                                                                                                              |                     | Impact Fees                                                                                                                                                                                                                                                                                                                                                                                                                                                                                                          | 3,262,500                                                                                                                                                                                                                                                                         | 893,166                                                                                                                                                                                                            | 27.4%                                                                                                                                                                                       |                     | 4,135,000                                                                                                                                                                                                                                                         | 1,346,150                                                                                                                                                                                                       | 32.6%                                                                                                                                                                          |                                                         |
| Connection Fees                                                                                                                                                                                                                                                                                                                                                                                                                       | 630,000                                                                                                                                                                                                                                                                                                                                                                                                                                                                                                                                                                                                                                                                                                                                                                                                                                                                                                                                                                                                                                                                                                                                                                                                                                                                                                                                                                                                                                                                                                                                                                                                                                                                                                                                                                                                                                                                                                                                                                                                                                                                                                                                                                                                                                                                                                                                                                                                                                                                                                                                                                                                                                                                                                                                                                                                                                                                                                            | 205,235                                                                                                                                                                                                                                      | 32.6%                                                                                                                                                                                                                     |                       | 735,000                                                                                                                                                                                                                                                              | 251,966                                                                                                                                                                                                                                                  | 34.3%                                                                                                                                                                                                                              |                     | Connection Fees                                                                                                                                                                                                                                                                                                                                                                                                                                                                                                      | 1,470,000                                                                                                                                                                                                                                                                         | 537,635                                                                                                                                                                                                            | 36.6%                                                                                                                                                                                       |                     | 1,575,000                                                                                                                                                                                                                                                         | 570,041                                                                                                                                                                                                         | 36.2%                                                                                                                                                                          |                                                         |
| Other Revenues                                                                                                                                                                                                                                                                                                                                                                                                                        | 118,800                                                                                                                                                                                                                                                                                                                                                                                                                                                                                                                                                                                                                                                                                                                                                                                                                                                                                                                                                                                                                                                                                                                                                                                                                                                                                                                                                                                                                                                                                                                                                                                                                                                                                                                                                                                                                                                                                                                                                                                                                                                                                                                                                                                                                                                                                                                                                                                                                                                                                                                                                                                                                                                                                                                                                                                                                                                                                                            | 32,179                                                                                                                                                                                                                                       | 27.1%                                                                                                                                                                                                                     |                       | 145,500                                                                                                                                                                                                                                                              | 44,119                                                                                                                                                                                                                                                   | 30.3%                                                                                                                                                                                                                              |                     | Other Revenues                                                                                                                                                                                                                                                                                                                                                                                                                                                                                                       | 770,889                                                                                                                                                                                                                                                                           | 252,073                                                                                                                                                                                                            | 32.7%                                                                                                                                                                                       |                     | 685,500                                                                                                                                                                                                                                                           | 163,812                                                                                                                                                                                                         | 23.9%                                                                                                                                                                          |                                                         |
| NON-OPERATING REVENUES:                                                                                                                                                                                                                                                                                                                                                                                                               |                                                                                                                                                                                                                                                                                                                                                                                                                                                                                                                                                                                                                                                                                                                                                                                                                                                                                                                                                                                                                                                                                                                                                                                                                                                                                                                                                                                                                                                                                                                                                                                                                                                                                                                                                                                                                                                                                                                                                                                                                                                                                                                                                                                                                                                                                                                                                                                                                                                                                                                                                                                                                                                                                                                                                                                                                                                                                                                    |                                                                                                                                                                                                                                              |                                                                                                                                                                                                                           |                       |                                                                                                                                                                                                                                                                      |                                                                                                                                                                                                                                                          |                                                                                                                                                                                                                                    |                     | NON-OPERATING REVENUES:                                                                                                                                                                                                                                                                                                                                                                                                                                                                                              |                                                                                                                                                                                                                                                                                   |                                                                                                                                                                                                                    |                                                                                                                                                                                             |                     |                                                                                                                                                                                                                                                                   |                                                                                                                                                                                                                 |                                                                                                                                                                                |                                                         |
| Gain(Loss) on Sale of Assets                                                                                                                                                                                                                                                                                                                                                                                                          | 35,225                                                                                                                                                                                                                                                                                                                                                                                                                                                                                                                                                                                                                                                                                                                                                                                                                                                                                                                                                                                                                                                                                                                                                                                                                                                                                                                                                                                                                                                                                                                                                                                                                                                                                                                                                                                                                                                                                                                                                                                                                                                                                                                                                                                                                                                                                                                                                                                                                                                                                                                                                                                                                                                                                                                                                                                                                                                                                                             | -                                                                                                                                                                                                                                            | 0.0%                                                                                                                                                                                                                      |                       | 25,950                                                                                                                                                                                                                                                               | -                                                                                                                                                                                                                                                        | 0.0%                                                                                                                                                                                                                               |                     | Interest Income                                                                                                                                                                                                                                                                                                                                                                                                                                                                                                      | 100,000                                                                                                                                                                                                                                                                           | 7,932                                                                                                                                                                                                              | 7.9%                                                                                                                                                                                        |                     | 25,000                                                                                                                                                                                                                                                            | 6,038                                                                                                                                                                                                           | 24.2%                                                                                                                                                                          |                                                         |
| TOTAL REVENUES                                                                                                                                                                                                                                                                                                                                                                                                                        |                                                                                                                                                                                                                                                                                                                                                                                                                                                                                                                                                                                                                                                                                                                                                                                                                                                                                                                                                                                                                                                                                                                                                                                                                                                                                                                                                                                                                                                                                                                                                                                                                                                                                                                                                                                                                                                                                                                                                                                                                                                                                                                                                                                                                                                                                                                                                                                                                                                                                                                                                                                                                                                                                                                                                                                                                                                                                                                    | 2,644,894                                                                                                                                                                                                                                    | 24.0%                                                                                                                                                                                                                     | -1.0%                 | 11,060,058                                                                                                                                                                                                                                                           | 3,052,106                                                                                                                                                                                                                                                | 27.6%                                                                                                                                                                                                                              | 2.6%                | Gain(Loss) on Sale of Assets                                                                                                                                                                                                                                                                                                                                                                                                                                                                                         |                                                                                                                                                                                                                                                                                   | 2,282                                                                                                                                                                                                              | 2.3%                                                                                                                                                                                        |                     | 108,550                                                                                                                                                                                                                                                           | (3,074)                                                                                                                                                                                                         | -2.8%                                                                                                                                                                          |                                                         |
| TOTAL AVAILABLE REVENUE                                                                                                                                                                                                                                                                                                                                                                                                               | 5,374,167                                                                                                                                                                                                                                                                                                                                                                                                                                                                                                                                                                                                                                                                                                                                                                                                                                                                                                                                                                                                                                                                                                                                                                                                                                                                                                                                                                                                                                                                                                                                                                                                                                                                                                                                                                                                                                                                                                                                                                                                                                                                                                                                                                                                                                                                                                                                                                                                                                                                                                                                                                                                                                                                                                                                                                                                                                                                                                          | 1,234,282                                                                                                                                                                                                                                    | 23.0%                                                                                                                                                                                                                     | -2.0%                 | 5,364,156                                                                                                                                                                                                                                                            | 1,530,929                                                                                                                                                                                                                                                | 28.5%                                                                                                                                                                                                                              | 3.5%                | TOTAL REVENUES                                                                                                                                                                                                                                                                                                                                                                                                                                                                                                       |                                                                                                                                                                                                                                                                                   | 10,307,220                                                                                                                                                                                                         | 25.7%                                                                                                                                                                                       | 0.7%                | 40,744,050                                                                                                                                                                                                                                                        | 10,888,609                                                                                                                                                                                                      | 26.7%                                                                                                                                                                          |                                                         |
| (After R&R Transfers)                                                                                                                                                                                                                                                                                                                                                                                                                 |                                                                                                                                                                                                                                                                                                                                                                                                                                                                                                                                                                                                                                                                                                                                                                                                                                                                                                                                                                                                                                                                                                                                                                                                                                                                                                                                                                                                                                                                                                                                                                                                                                                                                                                                                                                                                                                                                                                                                                                                                                                                                                                                                                                                                                                                                                                                                                                                                                                                                                                                                                                                                                                                                                                                                                                                                                                                                                                    |                                                                                                                                                                                                                                              |                                                                                                                                                                                                                           |                       |                                                                                                                                                                                                                                                                      |                                                                                                                                                                                                                                                          |                                                                                                                                                                                                                                    |                     | TOTAL AVAILABLE REVENUE<br>(After R&R Transfers)                                                                                                                                                                                                                                                                                                                                                                                                                                                                     | 21,542,954                                                                                                                                                                                                                                                                        | 5,607,411                                                                                                                                                                                                          | 26.0%                                                                                                                                                                                       | 1.0%                | 22,734,284                                                                                                                                                                                                                                                        | 6,073,766                                                                                                                                                                                                       | 26.7%                                                                                                                                                                          | 1.'                                                     |
| EVDENDITUDES.                                                                                                                                                                                                                                                                                                                                                                                                                         | Pudget 12 14                                                                                                                                                                                                                                                                                                                                                                                                                                                                                                                                                                                                                                                                                                                                                                                                                                                                                                                                                                                                                                                                                                                                                                                                                                                                                                                                                                                                                                                                                                                                                                                                                                                                                                                                                                                                                                                                                                                                                                                                                                                                                                                                                                                                                                                                                                                                                                                                                                                                                                                                                                                                                                                                                                                                                                                                                                                                                                       | S 12                                                                                                                                                                                                                                         | 0/ Enont                                                                                                                                                                                                                  | % Var                 | Pudget 14 15                                                                                                                                                                                                                                                         | S 14                                                                                                                                                                                                                                                     | 0/ Enont                                                                                                                                                                                                                           | 9/ Von              |                                                                                                                                                                                                                                                                                                                                                                                                                                                                                                                      | Pudget 12 14                                                                                                                                                                                                                                                                      | G., 12                                                                                                                                                                                                             | 0/ Emont                                                                                                                                                                                    | 9/ Von              | Pudget 14 15                                                                                                                                                                                                                                                      | S 14                                                                                                                                                                                                            | 0/ Enont                                                                                                                                                                       | 0/ X7                                                   |
| EXPENDITURES:                                                                                                                                                                                                                                                                                                                                                                                                                         | 0                                                                                                                                                                                                                                                                                                                                                                                                                                                                                                                                                                                                                                                                                                                                                                                                                                                                                                                                                                                                                                                                                                                                                                                                                                                                                                                                                                                                                                                                                                                                                                                                                                                                                                                                                                                                                                                                                                                                                                                                                                                                                                                                                                                                                                                                                                                                                                                                                                                                                                                                                                                                                                                                                                                                                                                                                                                                                                                  | Sep-13                                                                                                                                                                                                                                       |                                                                                                                                                                                                                           | % var                 | Budget 14-15                                                                                                                                                                                                                                                         | Sep-14                                                                                                                                                                                                                                                   | % Spent                                                                                                                                                                                                                            | % var               | EXPENDITURES:                                                                                                                                                                                                                                                                                                                                                                                                                                                                                                        |                                                                                                                                                                                                                                                                                   | Sep-13                                                                                                                                                                                                             | % Spent                                                                                                                                                                                     | % var               | Budget 14-15                                                                                                                                                                                                                                                      | Sep-14                                                                                                                                                                                                          | % Spent                                                                                                                                                                        | %0 V2                                                   |
| Personnel Costs<br>Contractual Services                                                                                                                                                                                                                                                                                                                                                                                               | 2,663,255<br>407,181                                                                                                                                                                                                                                                                                                                                                                                                                                                                                                                                                                                                                                                                                                                                                                                                                                                                                                                                                                                                                                                                                                                                                                                                                                                                                                                                                                                                                                                                                                                                                                                                                                                                                                                                                                                                                                                                                                                                                                                                                                                                                                                                                                                                                                                                                                                                                                                                                                                                                                                                                                                                                                                                                                                                                                                                                                                                                               | 652,577<br>44,278                                                                                                                                                                                                                            | 24.5%<br>10.9%                                                                                                                                                                                                            |                       | 2,878,287<br>446,222                                                                                                                                                                                                                                                 | 581,283<br>85,356                                                                                                                                                                                                                                        | 20.2%<br>19.1%                                                                                                                                                                                                                     |                     | Personnel Costs<br>Contractual Services                                                                                                                                                                                                                                                                                                                                                                                                                                                                              | 9,445,795<br>1,628,129                                                                                                                                                                                                                                                            | 2,399,293<br>239,244                                                                                                                                                                                               | 25.4%<br>14.7%                                                                                                                                                                              |                     | 9,829,447<br>1,838,904                                                                                                                                                                                                                                            | 2,050,954<br>341,973                                                                                                                                                                                            | 20.9%<br>18.6%                                                                                                                                                                 |                                                         |
| Maint & Repairs                                                                                                                                                                                                                                                                                                                                                                                                                       |                                                                                                                                                                                                                                                                                                                                                                                                                                                                                                                                                                                                                                                                                                                                                                                                                                                                                                                                                                                                                                                                                                                                                                                                                                                                                                                                                                                                                                                                                                                                                                                                                                                                                                                                                                                                                                                                                                                                                                                                                                                                                                                                                                                                                                                                                                                                                                                                                                                                                                                                                                                                                                                                                                                                                                                                                                                                                                                    | 44,278                                                                                                                                                                                                                                       | 10.9%                                                                                                                                                                                                                     |                       | 547,849                                                                                                                                                                                                                                                              | 129,267                                                                                                                                                                                                                                                  | 23.6%                                                                                                                                                                                                                              |                     | Contractual Services<br>Maint & Repairs                                                                                                                                                                                                                                                                                                                                                                                                                                                                              |                                                                                                                                                                                                                                                                                   | 239,244 550,559                                                                                                                                                                                                    | 14.7%                                                                                                                                                                                       |                     | 3,365,738                                                                                                                                                                                                                                                         | 678,752                                                                                                                                                                                                         | 18.6%                                                                                                                                                                          |                                                         |
| Utilities                                                                                                                                                                                                                                                                                                                                                                                                                             | 1,396,445                                                                                                                                                                                                                                                                                                                                                                                                                                                                                                                                                                                                                                                                                                                                                                                                                                                                                                                                                                                                                                                                                                                                                                                                                                                                                                                                                                                                                                                                                                                                                                                                                                                                                                                                                                                                                                                                                                                                                                                                                                                                                                                                                                                                                                                                                                                                                                                                                                                                                                                                                                                                                                                                                                                                                                                                                                                                                                          | 358,387                                                                                                                                                                                                                                      | 25.7%                                                                                                                                                                                                                     |                       | 1,891,551                                                                                                                                                                                                                                                            | 363,602                                                                                                                                                                                                                                                  | 19.2%                                                                                                                                                                                                                              |                     | Utilities                                                                                                                                                                                                                                                                                                                                                                                                                                                                                                            |                                                                                                                                                                                                                                                                                   | 653,947                                                                                                                                                                                                            | 21.0%                                                                                                                                                                                       |                     | 3,684,551                                                                                                                                                                                                                                                         | 637,636                                                                                                                                                                                                         | 17.3%                                                                                                                                                                          |                                                         |
| Office Expenses                                                                                                                                                                                                                                                                                                                                                                                                                       | 672,208                                                                                                                                                                                                                                                                                                                                                                                                                                                                                                                                                                                                                                                                                                                                                                                                                                                                                                                                                                                                                                                                                                                                                                                                                                                                                                                                                                                                                                                                                                                                                                                                                                                                                                                                                                                                                                                                                                                                                                                                                                                                                                                                                                                                                                                                                                                                                                                                                                                                                                                                                                                                                                                                                                                                                                                                                                                                                                            | 234.467                                                                                                                                                                                                                                      | 34.9%                                                                                                                                                                                                                     | _                     | 815,017                                                                                                                                                                                                                                                              | 255,685                                                                                                                                                                                                                                                  | 31.4%                                                                                                                                                                                                                              |                     | Office Expenses                                                                                                                                                                                                                                                                                                                                                                                                                                                                                                      |                                                                                                                                                                                                                                                                                   | 429,241                                                                                                                                                                                                            | 28.1%                                                                                                                                                                                       |                     | 1,822,528                                                                                                                                                                                                                                                         | 445,906                                                                                                                                                                                                         | 24.5%                                                                                                                                                                          |                                                         |
| Insurance                                                                                                                                                                                                                                                                                                                                                                                                                             | 120,000                                                                                                                                                                                                                                                                                                                                                                                                                                                                                                                                                                                                                                                                                                                                                                                                                                                                                                                                                                                                                                                                                                                                                                                                                                                                                                                                                                                                                                                                                                                                                                                                                                                                                                                                                                                                                                                                                                                                                                                                                                                                                                                                                                                                                                                                                                                                                                                                                                                                                                                                                                                                                                                                                                                                                                                                                                                                                                            | 19,978                                                                                                                                                                                                                                       | 16.6%                                                                                                                                                                                                                     |                       | 127,492                                                                                                                                                                                                                                                              | 157                                                                                                                                                                                                                                                      | 0.1%                                                                                                                                                                                                                               |                     | Insurance                                                                                                                                                                                                                                                                                                                                                                                                                                                                                                            |                                                                                                                                                                                                                                                                                   | 46,616                                                                                                                                                                                                             | 16.6%                                                                                                                                                                                       |                     | 297,482                                                                                                                                                                                                                                                           | 367                                                                                                                                                                                                             | 0.1%                                                                                                                                                                           |                                                         |
| Other Expenses                                                                                                                                                                                                                                                                                                                                                                                                                        | 285,835                                                                                                                                                                                                                                                                                                                                                                                                                                                                                                                                                                                                                                                                                                                                                                                                                                                                                                                                                                                                                                                                                                                                                                                                                                                                                                                                                                                                                                                                                                                                                                                                                                                                                                                                                                                                                                                                                                                                                                                                                                                                                                                                                                                                                                                                                                                                                                                                                                                                                                                                                                                                                                                                                                                                                                                                                                                                                                            | 18,351                                                                                                                                                                                                                                       | 6.4%                                                                                                                                                                                                                      |                       | 314,868                                                                                                                                                                                                                                                              | 9,272                                                                                                                                                                                                                                                    | 2.9%                                                                                                                                                                                                                               |                     | Other Expenses                                                                                                                                                                                                                                                                                                                                                                                                                                                                                                       | 747,403                                                                                                                                                                                                                                                                           | 60,554                                                                                                                                                                                                             | 8.1%                                                                                                                                                                                        |                     | 803,334                                                                                                                                                                                                                                                           | 72,539                                                                                                                                                                                                          | 9.0%                                                                                                                                                                           |                                                         |
| TOTAL OPERATING EXPENSE                                                                                                                                                                                                                                                                                                                                                                                                               | 5,989,408                                                                                                                                                                                                                                                                                                                                                                                                                                                                                                                                                                                                                                                                                                                                                                                                                                                                                                                                                                                                                                                                                                                                                                                                                                                                                                                                                                                                                                                                                                                                                                                                                                                                                                                                                                                                                                                                                                                                                                                                                                                                                                                                                                                                                                                                                                                                                                                                                                                                                                                                                                                                                                                                                                                                                                                                                                                                                                          | 1,402,049                                                                                                                                                                                                                                    | 23.4%                                                                                                                                                                                                                     | 1.6%                  | 7,021,286                                                                                                                                                                                                                                                            | 1,424,622                                                                                                                                                                                                                                                | 20.3%                                                                                                                                                                                                                              | 4.7%                | TOTAL OPERATING EXPENSE                                                                                                                                                                                                                                                                                                                                                                                                                                                                                              | 19,912,835                                                                                                                                                                                                                                                                        | 4,379,454                                                                                                                                                                                                          | 22.0%                                                                                                                                                                                       | 3.0%                | 21,641,984                                                                                                                                                                                                                                                        | 4,228,128                                                                                                                                                                                                       | 19.5%                                                                                                                                                                          | 5.                                                      |
|                                                                                                                                                                                                                                                                                                                                                                                                                                       | 0                                                                                                                                                                                                                                                                                                                                                                                                                                                                                                                                                                                                                                                                                                                                                                                                                                                                                                                                                                                                                                                                                                                                                                                                                                                                                                                                                                                                                                                                                                                                                                                                                                                                                                                                                                                                                                                                                                                                                                                                                                                                                                                                                                                                                                                                                                                                                                                                                                                                                                                                                                                                                                                                                                                                                                                                                                                                                                                  | . Revenues Variance                                                                                                                                                                                                                          | >>>                                                                                                                                                                                                                       | 0.6%                  | Operating Expense v 1                                                                                                                                                                                                                                                | Revenues Variance                                                                                                                                                                                                                                        | >>>                                                                                                                                                                                                                                | 8.2%                |                                                                                                                                                                                                                                                                                                                                                                                                                                                                                                                      | Operating Expense v.                                                                                                                                                                                                                                                              | Revenues Variance                                                                                                                                                                                                  | >>>                                                                                                                                                                                         | 3.8%                | Operating Expense v.                                                                                                                                                                                                                                              | Revenues Variance                                                                                                                                                                                               | >>>                                                                                                                                                                            | 7.                                                      |
|                                                                                                                                                                                                                                                                                                                                                                                                                                       | Operating Expense v                                                                                                                                                                                                                                                                                                                                                                                                                                                                                                                                                                                                                                                                                                                                                                                                                                                                                                                                                                                                                                                                                                                                                                                                                                                                                                                                                                                                                                                                                                                                                                                                                                                                                                                                                                                                                                                                                                                                                                                                                                                                                                                                                                                                                                                                                                                                                                                                                                                                                                                                                                                                                                                                                                                                                                                                                                                                                                | . Revenues variance                                                                                                                                                                                                                          |                                                                                                                                                                                                                           | 0.070                 | Operating Expense v. 1                                                                                                                                                                                                                                               |                                                                                                                                                                                                                                                          |                                                                                                                                                                                                                                    |                     |                                                                                                                                                                                                                                                                                                                                                                                                                                                                                                                      |                                                                                                                                                                                                                                                                                   |                                                                                                                                                                                                                    |                                                                                                                                                                                             |                     |                                                                                                                                                                                                                                                                   |                                                                                                                                                                                                                 |                                                                                                                                                                                |                                                         |
| Capital Equipment                                                                                                                                                                                                                                                                                                                                                                                                                     |                                                                                                                                                                                                                                                                                                                                                                                                                                                                                                                                                                                                                                                                                                                                                                                                                                                                                                                                                                                                                                                                                                                                                                                                                                                                                                                                                                                                                                                                                                                                                                                                                                                                                                                                                                                                                                                                                                                                                                                                                                                                                                                                                                                                                                                                                                                                                                                                                                                                                                                                                                                                                                                                                                                                                                                                                                                                                                                    | 6,355                                                                                                                                                                                                                                        | 0.6%                                                                                                                                                                                                                      | 0.070                 | 522,000                                                                                                                                                                                                                                                              | 61,070                                                                                                                                                                                                                                                   | 11.7%                                                                                                                                                                                                                              |                     | Capital Equipment                                                                                                                                                                                                                                                                                                                                                                                                                                                                                                    | 1,630,120                                                                                                                                                                                                                                                                         | 104,128                                                                                                                                                                                                            | 6.4%                                                                                                                                                                                        |                     | 1,092,300                                                                                                                                                                                                                                                         | 144,975                                                                                                                                                                                                         | 13.3%                                                                                                                                                                          |                                                         |
|                                                                                                                                                                                                                                                                                                                                                                                                                                       | 1,045,520<br>7,034,928                                                                                                                                                                                                                                                                                                                                                                                                                                                                                                                                                                                                                                                                                                                                                                                                                                                                                                                                                                                                                                                                                                                                                                                                                                                                                                                                                                                                                                                                                                                                                                                                                                                                                                                                                                                                                                                                                                                                                                                                                                                                                                                                                                                                                                                                                                                                                                                                                                                                                                                                                                                                                                                                                                                                                                                                                                                                                             |                                                                                                                                                                                                                                              | 0.6%<br>20.0%                                                                                                                                                                                                             | 5.0%<br>4.0%          |                                                                                                                                                                                                                                                                      | 61,070<br><b>1,485,692</b>                                                                                                                                                                                                                               | 19.7%                                                                                                                                                                                                                              | <b>5.3%</b><br>8.8% | Capital Equipment<br>TOTAL OP & NON-OP EXPENSE                                                                                                                                                                                                                                                                                                                                                                                                                                                                       |                                                                                                                                                                                                                                                                                   | 4,483,582                                                                                                                                                                                                          | 20.8%                                                                                                                                                                                       | <b>4.2%</b><br>4.9% | 1,092,300<br>22,734,284<br>TOTAL Expense v. Re                                                                                                                                                                                                                    | 4,373,103                                                                                                                                                                                                       | 13.3%<br>19.2%                                                                                                                                                                 |                                                         |
| Capital Equipment                                                                                                                                                                                                                                                                                                                                                                                                                     | 1,045,520<br>7,034,928<br>TOTAL Expense v. R                                                                                                                                                                                                                                                                                                                                                                                                                                                                                                                                                                                                                                                                                                                                                                                                                                                                                                                                                                                                                                                                                                                                                                                                                                                                                                                                                                                                                                                                                                                                                                                                                                                                                                                                                                                                                                                                                                                                                                                                                                                                                                                                                                                                                                                                                                                                                                                                                                                                                                                                                                                                                                                                                                                                                                                                                                                                       | 6,355<br><b>1,408,404</b><br>evenues Variance                                                                                                                                                                                                | 0.6%<br>20.0%                                                                                                                                                                                                             | 5.0%                  | 522,000<br>7,543,286<br>TOTAL Expense v. Rev                                                                                                                                                                                                                         | 61,070<br><b>1,485,692</b><br>venues Variance                                                                                                                                                                                                            | <b>19.7%</b>                                                                                                                                                                                                                       |                     | TOTAL OP & NON-OP EXPENSE                                                                                                                                                                                                                                                                                                                                                                                                                                                                                            | 21,542,955<br>TOTAL Expense v. Re                                                                                                                                                                                                                                                 | 4,483,582<br>venues Variance                                                                                                                                                                                       | <b>20.8%</b>                                                                                                                                                                                |                     | <b>22,734,284</b><br>TOTAL Expense v. Re                                                                                                                                                                                                                          | 4,373,103<br>evenues Variance                                                                                                                                                                                   | <b>19.2%</b>                                                                                                                                                                   |                                                         |
| TOTAL OP & NON-OP EXPENSE                                                                                                                                                                                                                                                                                                                                                                                                             | 1,045,520<br>7,034,928<br>TOTAL Expense v. R                                                                                                                                                                                                                                                                                                                                                                                                                                                                                                                                                                                                                                                                                                                                                                                                                                                                                                                                                                                                                                                                                                                                                                                                                                                                                                                                                                                                                                                                                                                                                                                                                                                                                                                                                                                                                                                                                                                                                                                                                                                                                                                                                                                                                                                                                                                                                                                                                                                                                                                                                                                                                                                                                                                                                                                                                                                                       | 6,355<br>1,408,404<br>evenues Variance<br>PRIOR Y                                                                                                                                                                                            | 0.6%<br>20.0%                                                                                                                                                                                                             | <b>5.0%</b><br>4.0%   | 522,000<br>7,543,286<br>TOTAL Expense v. Rev<br>CUR                                                                                                                                                                                                                  | 61,070<br>1,485,692<br>renues Variance<br>RENT YI                                                                                                                                                                                                        | <b>19.7%</b>                                                                                                                                                                                                                       | 8.8%                | TOTAL OP & NON-OP EXPENSE Note-The bulk of Solid Waste Revenues are collected fi % of Fiscal Year Completed (Revenue):                                                                                                                                                                                                                                                                                                                                                                                               | 21,542,955<br>TOTAL Expense v. Re<br>rom Dec-Feb<br>5.2%                                                                                                                                                                                                                          | 4,483,582<br>venues Variance<br>PRIOR Y                                                                                                                                                                            | <b>20.8%</b>                                                                                                                                                                                | 4.9%                | 22,734,284<br>TOTAL Expense v. Re                                                                                                                                                                                                                                 | 4,373,103 evenues Variance                                                                                                                                                                                      | 19.2%                                                                                                                                                                          | 7.                                                      |
| TOTAL OP & NON-OP EXPENSE<br>SEWER FUND                                                                                                                                                                                                                                                                                                                                                                                               | 1,045,520<br>7,034,928<br>TOTAL Expense v. R                                                                                                                                                                                                                                                                                                                                                                                                                                                                                                                                                                                                                                                                                                                                                                                                                                                                                                                                                                                                                                                                                                                                                                                                                                                                                                                                                                                                                                                                                                                                                                                                                                                                                                                                                                                                                                                                                                                                                                                                                                                                                                                                                                                                                                                                                                                                                                                                                                                                                                                                                                                                                                                                                                                                                                                                                                                                       | 6,355<br><b>1,408,404</b><br>evenues Variance                                                                                                                                                                                                | 0.6%<br>20.0%                                                                                                                                                                                                             | 5.0%                  | 522,000<br>7,543,286<br>TOTAL Expense v. Rev                                                                                                                                                                                                                         | 61,070<br><b>1,485,692</b><br>venues Variance                                                                                                                                                                                                            | <b>19.7%</b>                                                                                                                                                                                                                       |                     | TOTAL OP & NON-OP EXPENSE<br>Note-The bulk of Solid Waste Revenues are collected f<br>% of Fiscal Year Completed (Revenue):<br>SOLID WASTE                                                                                                                                                                                                                                                                                                                                                                           | 21,542,955<br>TOTAL Expense v. Re                                                                                                                                                                                                                                                 | 4,483,582<br>venues Variance                                                                                                                                                                                       | <b>20.8%</b>                                                                                                                                                                                |                     | <b>22,734,284</b><br>TOTAL Expense v. Re                                                                                                                                                                                                                          | 4,373,103<br>evenues Variance                                                                                                                                                                                   | <b>19.2%</b>                                                                                                                                                                   | 7.                                                      |
| TOTAL OP & NON-OP EXPENSE<br>SEWER FUND<br>REVENUES:                                                                                                                                                                                                                                                                                                                                                                                  | 1,045,520<br>7,034,928<br>TOTAL Expense v. R<br>Budget 13-14                                                                                                                                                                                                                                                                                                                                                                                                                                                                                                                                                                                                                                                                                                                                                                                                                                                                                                                                                                                                                                                                                                                                                                                                                                                                                                                                                                                                                                                                                                                                                                                                                                                                                                                                                                                                                                                                                                                                                                                                                                                                                                                                                                                                                                                                                                                                                                                                                                                                                                                                                                                                                                                                                                                                                                                                                                                       | 6,355<br>1,408,404<br>evenues Variance<br>PRIOR Y<br>Sep-13                                                                                                                                                                                  | 0.6%<br>20.0%<br>Solution                                                                                                                                                                                                 | <b>5.0%</b><br>4.0%   | 522,000<br>7,543,286<br>TOTAL Expense v. Rev<br>CUR<br>Budget 14-15                                                                                                                                                                                                  | 61,070<br>1,485,692<br>renues Variance<br>RENT YI<br>Sep-14                                                                                                                                                                                              | 19.7%<br>EAR<br>%<br>Collected                                                                                                                                                                                                     | 8.8%                | TOTAL OP & NON-OP EXPENSE Note-The bulk of Solid Waste Revenues are collected f % of Fiscal Year Completed (Revenue): SOLID WASTE REVENUES:                                                                                                                                                                                                                                                                                                                                                                          | 21,542,955<br>TOTAL Expense v. Re<br>rom Dec-Feb<br>5.2%<br>Budget 13-14                                                                                                                                                                                                          | 4,483,582<br>venues Variance<br>PRIOR Y<br>Sep-13                                                                                                                                                                  | 20.8%<br>>>><br>EAR<br>%<br>Collected                                                                                                                                                       | 4.9%                | 22,734,284<br>TOTAL Expense v. Re<br>CUF<br>Budget 14-15                                                                                                                                                                                                          | 4,373,103<br>evenues Variance<br>RRENT YE<br>Sep-14                                                                                                                                                             | 19.2%                                                                                                                                                                          | 7.                                                      |
| TOTAL OP & NON-OP EXPENSE SEWER FUND REVENUES: Rate & Service Charges                                                                                                                                                                                                                                                                                                                                                                 | 1,045,520<br>7,034,928<br>TOTAL Expense v. R<br>Budget 13-14<br>25,124,672                                                                                                                                                                                                                                                                                                                                                                                                                                                                                                                                                                                                                                                                                                                                                                                                                                                                                                                                                                                                                                                                                                                                                                                                                                                                                                                                                                                                                                                                                                                                                                                                                                                                                                                                                                                                                                                                                                                                                                                                                                                                                                                                                                                                                                                                                                                                                                                                                                                                                                                                                                                                                                                                                                                                                                                                                                         | 6,355<br>1,408,404<br>evenues Variance<br>PRIOR Y<br>Sep-13<br>6,463,152                                                                                                                                                                     | 0.6%<br>20.0%<br>EAR<br>%<br>Collected<br>25.7%                                                                                                                                                                           | <b>5.0%</b><br>4.0%   | 522,000<br>7,543,286<br>TOTAL Expense v. Rev<br>CUR<br>Budget 14-15<br>25,546,392                                                                                                                                                                                    | 61,070<br><b>1,485,692</b><br>renues Variance<br><b>RENT YI</b><br><b>Sep-14</b><br>6,518,072                                                                                                                                                            | 19.7%<br>EAR<br>%<br>Collected<br>25.5%                                                                                                                                                                                            | 8.8%                | TOTAL OP & NON-OP EXPENSE Note-The bulk of Solid Waste Revenues are collected fi % of Fiscal Year Completed (Revenue): SOLID WASTE REVENUES: Landfill User Fee Revenue                                                                                                                                                                                                                                                                                                                                               | 21,542,955<br>TOTAL Expense v. Re<br>rom Dec-Feb<br>5.2%<br>Budget 13-14<br>7,414,400                                                                                                                                                                                             | 4,483,582<br>venues Variance<br>PRIOR Y<br>Sep-13<br>127,691                                                                                                                                                       | 20.8%<br>EAR<br>%<br>Collected<br>1.7%                                                                                                                                                      | 4.9%                | 22,734,284<br>TOTAL Expense v. Re<br>Budget 14-15<br>7,753,000                                                                                                                                                                                                    | 4,373,103<br>evenues Variance<br>RRENT YE<br>Sep-14<br>141,360                                                                                                                                                  | 19.2%<br>EAR<br>%<br>Collected<br>1.8%                                                                                                                                         | 7.                                                      |
| TOTAL OP & NON-OP EXPENSE<br>SEWER FUND<br>REVENUES:<br>Rate & Service Charges<br>Impact Fees                                                                                                                                                                                                                                                                                                                                         | 1,045,520<br>7,034,928<br>TOTAL Expense v. R<br>Budget 13-14<br>25,124,672<br>2,250,000                                                                                                                                                                                                                                                                                                                                                                                                                                                                                                                                                                                                                                                                                                                                                                                                                                                                                                                                                                                                                                                                                                                                                                                                                                                                                                                                                                                                                                                                                                                                                                                                                                                                                                                                                                                                                                                                                                                                                                                                                                                                                                                                                                                                                                                                                                                                                                                                                                                                                                                                                                                                                                                                                                                                                                                                                            | 6,355<br>1,408,404<br>evenues Variance<br>PRIOR Y<br>Sep-13<br>6,463,152<br>636,666                                                                                                                                                          | 0.6%<br>20.0%<br>20.0%<br>EAR<br>%<br>Collected<br>25.7%<br>28.3%                                                                                                                                                         | <b>5.0%</b><br>4.0%   | 522,000<br>7,543,286<br>TOTAL Expense v. Rev<br>Budget 14-15<br>25,546,392<br>2,650,000                                                                                                                                                                              | 61,070<br><b>1,485,692</b><br>renues Variance<br><b>RENT YI</b><br><b>Sep-14</b><br>6,518,072<br>877,700                                                                                                                                                 | 19.7%<br>EAR<br>%<br>Collected<br>25.5%<br>33.1%                                                                                                                                                                                   | 8.8%                | TOTAL OP & NON-OP EXPENSE<br>Note-The bulk of Solid Waste Revenues are collected fi<br>% of Fiscal Year Completed (Revenue):<br>SOLID WASTE<br>REVENUES:<br>Landfill User Fee Revenue<br>Salvage Revenue                                                                                                                                                                                                                                                                                                             | 21,542,955<br>TOTAL Expense v. Re<br>rom Dec-Feb<br>5.2%<br>Budget 13-14<br>7,414,400<br>232,200                                                                                                                                                                                  | 4,483,582<br>venues Variance<br>PRIOR Y<br>Sep-13<br>127,691<br>77,386                                                                                                                                             | 20.8%<br>EAR<br>%<br>Collected<br>1.7%<br>33.3%                                                                                                                                             | 4.9%                | 22,734,284<br>TOTAL Expense v. Re<br>Budget 14-15<br>7,753,000<br>149,000                                                                                                                                                                                         | 4,373,103<br>evenues Variance<br>RRENT YE<br>Sep-14<br>141,360<br>64,281                                                                                                                                        | 19.2%<br>EAR<br>%<br>Collected<br>1.8%<br>43.1%                                                                                                                                | 7.:                                                     |
| TOTAL OP & NON-OP EXPENSE<br>SEWER FUND<br>REVENUES:<br>Rate & Service Charges<br>Impact Fees<br>Connection Fees                                                                                                                                                                                                                                                                                                                      | 1,045,520<br>7,034,928<br>TOTAL Expense v. R<br>Budget 13-14<br>25,124,672<br>2,250,000<br>840,000                                                                                                                                                                                                                                                                                                                                                                                                                                                                                                                                                                                                                                                                                                                                                                                                                                                                                                                                                                                                                                                                                                                                                                                                                                                                                                                                                                                                                                                                                                                                                                                                                                                                                                                                                                                                                                                                                                                                                                                                                                                                                                                                                                                                                                                                                                                                                                                                                                                                                                                                                                                                                                                                                                                                                                                                                 | 6,355<br>1,408,404<br>evenues Variance<br>PRIOR Y<br>Sep-13<br>6,463,152<br>636,666<br>332,400                                                                                                                                               | 0.6%<br>20.0%<br>20.0%<br>EAR<br>%<br>Collected<br>25.7%<br>28.3%<br>39.6%                                                                                                                                                | <b>5.0%</b><br>4.0%   | 522,000<br>7,543,286<br>TOTAL Expense v. Rev<br>Budget 14-15<br>25,546,392<br>2,650,000<br>840,000                                                                                                                                                                   | 61,070<br><b>1,485,692</b><br>renues Variance<br><b>RENT YI</b><br><b>Sep-14</b><br>6,518,072<br>877,700<br>318,075                                                                                                                                      | 19.7%<br>EAR<br>%<br>Collected<br>25.5%<br>33.1%<br>37.9%                                                                                                                                                                          | 8.8%                | TOTAL OP & NON-OP EXPENSE Note-The bulk of Solid Waste Revenues are collected fi % of Fiscal Year Completed (Revenue): SOLID WASTE REVENUES: Landfill User Fee Revenue Salvage Revenue Tipping Fees                                                                                                                                                                                                                                                                                                                  | 21,542,955<br>TOTAL Expense v. Re<br>rom Dec-Feb<br>5.2%<br>Budget 13-14<br>7,414,400<br>232,200<br>1,596,000                                                                                                                                                                     | 4,483,582<br>venues Variance<br>PRIOR Y<br>Sep-13<br>127,691<br>77,386<br>450,209                                                                                                                                  | 20.8%<br>EAR<br>%<br>Collected<br>1.7%<br>33.3%<br>28.2%                                                                                                                                    | 4.9%                | 22,734,284<br>TOTAL Expense v. Re<br>Budget 14-15<br>7,753,000<br>149,000<br>2,044,500                                                                                                                                                                            | 4,373,103<br>evenues Variance<br>RRENT YE<br>Sep-14<br>141,360<br>64,281<br>603,899                                                                                                                             | 19.2%<br>EAR<br>%<br>Collected<br>1.8%<br>43.1%<br>29.5%                                                                                                                       | 7.                                                      |
| TOTAL OP & NON-OP EXPENSE<br>SEWER FUND<br>REVENUES:<br>Rate & Service Charges<br>Impact Fees<br>Connection Fees<br>Other Revenues                                                                                                                                                                                                                                                                                                    | 1,045,520<br>7,034,928<br>TOTAL Expense v. R<br>Budget 13-14<br>25,124,672<br>2,250,000                                                                                                                                                                                                                                                                                                                                                                                                                                                                                                                                                                                                                                                                                                                                                                                                                                                                                                                                                                                                                                                                                                                                                                                                                                                                                                                                                                                                                                                                                                                                                                                                                                                                                                                                                                                                                                                                                                                                                                                                                                                                                                                                                                                                                                                                                                                                                                                                                                                                                                                                                                                                                                                                                                                                                                                                                            | 6,355<br>1,408,404<br>evenues Variance<br>PRIOR Y<br>Sep-13<br>6,463,152<br>636,666                                                                                                                                                          | 0.6%<br>20.0%<br>20.0%<br>EAR<br>%<br>Collected<br>25.7%<br>28.3%                                                                                                                                                         | <b>5.0%</b><br>4.0%   | 522,000<br>7,543,286<br>TOTAL Expense v. Rev<br>Budget 14-15<br>25,546,392<br>2,650,000                                                                                                                                                                              | 61,070<br><b>1,485,692</b><br>renues Variance<br><b>RENT YI</b><br><b>Sep-14</b><br>6,518,072<br>877,700                                                                                                                                                 | 19.7%<br>EAR<br>%<br>Collected<br>25.5%<br>33.1%                                                                                                                                                                                   | 8.8%                | TOTAL OP & NON-OP EXPENSE Note-The bulk of Solid Waste Revenues are collected fr % of Fiscal Year Completed (Revenue): SOLID WASTE REVENUES: Landfill User Fee Revenue Salvage Revenue Tipping Fees Total Other Revenues                                                                                                                                                                                                                                                                                             | 21,542,955<br>TOTAL Expense v. Re<br>rom Dec-Feb<br>5.2%<br>Budget 13-14<br>7,414,400<br>232,200                                                                                                                                                                                  | 4,483,582<br>venues Variance<br>PRIOR Y<br>Sep-13<br>127,691<br>77,386                                                                                                                                             | 20.8%<br>EAR<br>%<br>Collected<br>1.7%<br>33.3%                                                                                                                                             | 4.9%                | 22,734,284<br>TOTAL Expense v. Re<br>Budget 14-15<br>7,753,000<br>149,000                                                                                                                                                                                         | 4,373,103<br>evenues Variance<br>RRENT YE<br>Sep-14<br>141,360<br>64,281                                                                                                                                        | 19.2%<br>EAR<br>%<br>Collected<br>1.8%<br>43.1%                                                                                                                                | 7.                                                      |
| TOTAL OP & NON-OP EXPENSE<br>SEWER FUND<br>REVENUES:<br>Rate & Service Charges<br>Impact Fees<br>Connection Fees<br>Other Revenues<br>NON-OPERATING REVENUES:                                                                                                                                                                                                                                                                         | 1,045,520<br>7,034,928<br>TOTAL Expense v. R<br>Budget 13-14<br>25,124,672<br>2,250,000<br>840,000<br>652,089                                                                                                                                                                                                                                                                                                                                                                                                                                                                                                                                                                                                                                                                                                                                                                                                                                                                                                                                                                                                                                                                                                                                                                                                                                                                                                                                                                                                                                                                                                                                                                                                                                                                                                                                                                                                                                                                                                                                                                                                                                                                                                                                                                                                                                                                                                                                                                                                                                                                                                                                                                                                                                                                                                                                                                                                      | 6,355<br>1,408,404<br>evenues Variance<br>PRIOR Y<br>Sep-13<br>6,463,152<br>636,666<br>332,400<br>219,894                                                                                                                                    | 0.6%<br>20.0%<br>20.0%<br>EAR<br>%<br>Collected<br>25.7%<br>28.3%<br>39.6%<br>33.7%                                                                                                                                       | <b>5.0%</b><br>4.0%   | 522,000<br>7,543,286<br>TOTAL Expense v. Rev<br>Budget 14-15<br>25,546,392<br>2,650,000<br>840,000<br>540,000                                                                                                                                                        | 61,070<br>1,485,692<br>renues Variance<br>RENT YI<br>Sep-14<br>6,518,072<br>877,700<br>318,075<br>119,692                                                                                                                                                | 19.7%<br>EAR<br>%<br>Collected<br>25.5%<br>33.1%<br>37.9%<br>22.2%                                                                                                                                                                 | 8.8%                | TOTAL OP & NON-OP EXPENSE Note-The bulk of Solid Waste Revenues are collected fr % of Fiscal Year Completed (Revenue): SOLID WASTE REVENUES: Landfill User Fee Revenue Salvage Revenue Tipping Fees Total Other Revenues NON-OPERATING REVENUES:                                                                                                                                                                                                                                                                     | 21,542,955<br>TOTAL Expense v. Re<br>rom Dec-Feb<br>5.2%<br>Budget 13-14<br>7,414,400<br>232,200<br>1,596,000<br>739,200                                                                                                                                                          | 4,483,582<br>venues Variance<br>PRIOR Y<br>Sep-13<br>127,691<br>77,386<br>450,209<br>187,089                                                                                                                       | 20.8%<br>EAR<br>%<br>Collected<br>1.7%<br>33.3%<br>28.2%<br>25.3%                                                                                                                           | 4.9%                | 22,734,284<br>TOTAL Expense v. Re<br>Budget 14-15<br>7,753,000<br>149,000<br>2,044,500<br>2,577,961                                                                                                                                                               | 4,373,103<br>evenues Variance<br>RRENT YE<br>Sep-14<br>141,360<br>64,281<br>603,899<br>28,204                                                                                                                   | 19.2%<br>EAR<br>%<br>Collected<br>1.8%<br>43.1%<br>29.5%<br>1.1%                                                                                                               | 7.                                                      |
| TOTAL OP & NON-OP EXPENSE<br>SEWER FUND<br>REVENUES:<br>Rate & Service Charges<br>Impact Fees<br>Connection Fees<br>Other Revenues<br>NON-OPERATING REVENUES:<br>Interest Income                                                                                                                                                                                                                                                      | 1,045,520<br>7,034,928<br>TOTAL Expense v. R<br>Budget 13-14<br>25,124,672<br>2,250,000<br>840,000<br>652,089<br>100,000                                                                                                                                                                                                                                                                                                                                                                                                                                                                                                                                                                                                                                                                                                                                                                                                                                                                                                                                                                                                                                                                                                                                                                                                                                                                                                                                                                                                                                                                                                                                                                                                                                                                                                                                                                                                                                                                                                                                                                                                                                                                                                                                                                                                                                                                                                                                                                                                                                                                                                                                                                                                                                                                                                                                                                                           | 6,355<br>1,408,404<br>evenues Variance<br>PRIOR Y<br>Sep-13<br>6,463,152<br>636,666<br>332,400<br>219,894<br>7,932                                                                                                                           | 0.6%<br>20.0%<br>20.0%<br>Collected<br>25.7%<br>28.3%<br>39.6%<br>33.7%<br>7.9%                                                                                                                                           | <b>5.0%</b><br>4.0%   | 522,000<br>7,543,286<br>TOTAL Expense v. Rev<br>Budget 14-15<br>25,546,392<br>2,650,000<br>840,000<br>540,000<br>25,000                                                                                                                                              | 61,070<br><b>1,485,692</b><br>renues Variance<br><b>RENT YI</b><br><b>Sep-14</b><br>6,518,072<br>877,700<br>318,075<br>119,692<br>6,038                                                                                                                  | 19.7%<br>EAR<br>%<br>Collected<br>25.5%<br>33.1%<br>37.9%<br>22.2%<br>24.2%                                                                                                                                                        | 8.8%                | TOTAL OP & NON-OP EXPENSE Note-The bulk of Solid Waste Revenues are collected fn % of Fiscal Year Completed (Revenue): SOLID WASTE REVENUES: Landfill User Fee Revenue Salvage Revenue Tipping Fees Total Other Revenues NON-OPERATING REVENUES: Interest Income                                                                                                                                                                                                                                                     | 21,542,955<br>TOTAL Expense v. Re<br>rom Dec-Feb<br>5.2%<br>Budget 13-14<br>7,414,400<br>232,200<br>1,596,000<br>739,200<br>30,000                                                                                                                                                | 4,483,582<br>venues Variance<br>PRIOR Y<br>Sep-13<br>127,691<br>77,386<br>450,209                                                                                                                                  | 20.8%<br>EAR<br>%<br>Collected<br>1.7%<br>33.3%<br>28.2%<br>25.3%<br>4.1%                                                                                                                   | 4.9%                | 22,734,284<br>TOTAL Expense v. Re<br>Budget 14-15<br>7,753,000<br>149,000<br>2,044,500<br>2,577,961<br>3,500                                                                                                                                                      | 4,373,103<br>evenues Variance<br>RRENT YE<br>Sep-14<br>141,360<br>64,281<br>603,899                                                                                                                             | 19.2%<br>EAR<br>%<br>Collected<br>1.8%<br>43.1%<br>29.5%<br>1.1%<br>4.0%                                                                                                       | 7.                                                      |
| TOTAL OP & NON-OP EXPENSE<br>SEWER FUND<br>REVENUES:<br>Rate & Service Charges<br>Impact Fees<br>Connection Fees<br>Other Revenues<br>NON-OPERATING REVENUES:<br>Interest Income<br>Gain(Loss) on Sale of Assets                                                                                                                                                                                                                      | 1,045,520<br>7,034,928<br>TOTAL Expense v. R<br>Budget 13-14<br>25,124,672<br>2,250,000<br>840,000<br>652,089<br>100,000<br>62,150                                                                                                                                                                                                                                                                                                                                                                                                                                                                                                                                                                                                                                                                                                                                                                                                                                                                                                                                                                                                                                                                                                                                                                                                                                                                                                                                                                                                                                                                                                                                                                                                                                                                                                                                                                                                                                                                                                                                                                                                                                                                                                                                                                                                                                                                                                                                                                                                                                                                                                                                                                                                                                                                                                                                                                                 | 6,355<br>1,408,404<br>evenues Variance<br>PRIOR Y<br>Sep-13<br>6,463,152<br>636,666<br>332,400<br>219,894<br>7,932<br>2,282                                                                                                                  | 0.6%<br>20.0%<br>20.0%<br>Collected<br>25.7%<br>28.3%<br>39.6%<br>33.7%<br>7.9%<br>3.7%                                                                                                                                   | 5.0%<br>4.0%<br>% Var | 522,000<br>7,543,286<br>TOTAL Expense v. Rev<br>Budget 14-15<br>25,546,392<br>2,650,000<br>840,000<br>540,000<br>25,000<br>82,600                                                                                                                                    | 61,070<br>1,485,692<br>renues Variance<br>RENT YI<br>Sep-14<br>6,518,072<br>877,700<br>318,075<br>119,692<br>6,038<br>(3,074)                                                                                                                            | 19.7%<br>EAR<br>%<br>Collected<br>25.5%<br>33.1%<br>37.9%<br>22.2%<br>24.2%<br>-3.7%                                                                                                                                               | 8.8%                | TOTAL OP & NON-OP EXPENSE Note-The bulk of Solid Waste Revenues are collected fr % of Fiscal Year Completed (Revenue): SOLID WASTE REVENUES: Landfill User Fee Revenue Salvage Revenue Tipping Fees Total Other Revenues NON-OPERATING REVENUES: Interest Income Gain(Loss) on Sale of Assets                                                                                                                                                                                                                        | 21,542,955<br>TOTAL Expense v. Re<br>rom Dec-Feb<br>5.2%<br>Budget 13-14<br>7,414,400<br>232,200<br>1,596,000<br>739,200<br>30,000<br>351,255                                                                                                                                     | 4,483,582<br>venues Variance<br>PRIOR Y<br>Sep-13<br>127,691<br>77,386<br>450,209<br>187,089<br>1,240                                                                                                              | 20.8%<br>EAR<br>%<br>Collected<br>1.7%<br>33.3%<br>28.2%<br>25.3%<br>4.1%<br>0.0%                                                                                                           | 4.9%                | 22,734,284<br>TOTAL Expense v. Re<br>Budget 14-15<br>7,753,000<br>149,000<br>2,044,500<br>2,577,961<br>3,500<br>570,450                                                                                                                                           | 4,373,103<br>evenues Variance<br>RRENT YE<br>Sep-14<br>141,360<br>64,281<br>603,899<br>28,204<br>142<br>-                                                                                                       | 19.2%<br>EAR<br>%<br>Collected<br>1.8%<br>43.1%<br>29.5%<br>1.1%<br>4.0%<br>0.0%                                                                                               | 7.<br>% V                                               |
| TOTAL OP & NON-OP EXPENSE<br>SEWER FUND<br>REVENUES:<br>Rate & Service Charges<br>Impact Fees<br>Connection Fees<br>Other Revenues<br>NON-OPERATING REVENUES:<br>Interest Income                                                                                                                                                                                                                                                      | 1,045,520<br>7,034,928<br>TOTAL Expense v. R<br>Budget 13-14<br>25,124,672<br>2,250,000<br>840,000<br>652,089<br>100,000<br>62,150<br>29,028,911                                                                                                                                                                                                                                                                                                                                                                                                                                                                                                                                                                                                                                                                                                                                                                                                                                                                                                                                                                                                                                                                                                                                                                                                                                                                                                                                                                                                                                                                                                                                                                                                                                                                                                                                                                                                                                                                                                                                                                                                                                                                                                                                                                                                                                                                                                                                                                                                                                                                                                                                                                                                                                                                                                                                                                   | 6,355<br>1,408,404<br>evenues Variance<br>PRIOR Y<br>Sep-13<br>6,463,152<br>636,666<br>332,400<br>219,894<br>7,932<br>2,282<br>7,662,326                                                                                                     | 0.6%<br>20.0%<br>20.0%<br>Collected<br>25.7%<br>28.3%<br>39.6%<br>33.7%<br>7.9%                                                                                                                                           | <b>5.0%</b><br>4.0%   | 522,000<br>7,543,286<br>TOTAL Expense v. Rev<br>Budget 14-15<br>25,546,392<br>2,650,000<br>840,000<br>540,000<br>25,000<br>82,600<br>29,683,992                                                                                                                      | 61,070<br><b>1,485,692</b><br>renues Variance<br><b>RENT YI</b><br><b>Sep-14</b><br>6,518,072<br>877,700<br>318,075<br>119,692<br>6,038                                                                                                                  | 19.7%<br>EAR<br>%<br>Collected<br>25.5%<br>33.1%<br>37.9%<br>22.2%<br>24.2%                                                                                                                                                        | 8.8%                | TOTAL OP & NON-OP EXPENSE Note-The bulk of Solid Waste Revenues are collected fn % of Fiscal Year Completed (Revenue): SOLID WASTE REVENUES: Landfill User Fee Revenue Salvage Revenue Tipping Fees Total Other Revenues NON-OPERATING REVENUES: Interest Income                                                                                                                                                                                                                                                     | 21,542,955<br>TOTAL Expense v. Re<br>rom Dec-Feb<br>5.2%<br>Budget 13-14<br>7,414,400<br>232,200<br>1,596,000<br>739,200<br>30,000<br>351,255<br>10,363,055                                                                                                                       | 4,483,582<br>venues Variance<br>PRIOR Y<br>Sep-13<br>127,691<br>77,386<br>450,209<br>187,089                                                                                                                       | 20.8%<br>EAR<br>%<br>Collected<br>1.7%<br>33.3%<br>28.2%<br>25.3%<br>4.1%                                                                                                                   | 4.9%                | 22,734,284<br>TOTAL Expense v. Re<br>Budget 14-15<br>7,753,000<br>149,000<br>2,044,500<br>2,577,961<br>3,500<br>570,450<br>13,098,411                                                                                                                             | 4,373,103<br>evenues Variance                                                                                                                                                                                   | 19.2%<br>EAR<br>%<br>Collected<br>1.8%<br>43.1%<br>29.5%<br>1.1%<br>4.0%                                                                                                       | 7.<br>% V                                               |
| TOTAL OP & NON-OP EXPENSE<br>SEWER FUND<br>REVENUES:<br>Rate & Service Charges<br>Impact Fees<br>Connection Fees<br>Other Revenues<br>NON-OPERATING REVENUES:<br>Interest Income<br>Gain(Loss) on Sale of Assets<br>TOTAL REVENUES                                                                                                                                                                                                    | 1,045,520<br>7,034,928<br>TOTAL Expense v. R<br>Budget 13-14<br>25,124,672<br>2,250,000<br>840,000<br>652,089<br>100,000<br>62,150<br>29,028,911                                                                                                                                                                                                                                                                                                                                                                                                                                                                                                                                                                                                                                                                                                                                                                                                                                                                                                                                                                                                                                                                                                                                                                                                                                                                                                                                                                                                                                                                                                                                                                                                                                                                                                                                                                                                                                                                                                                                                                                                                                                                                                                                                                                                                                                                                                                                                                                                                                                                                                                                                                                                                                                                                                                                                                   | 6,355<br>1,408,404<br>evenues Variance<br>PRIOR Y<br>Sep-13<br>6,463,152<br>636,666<br>332,400<br>219,894<br>7,932<br>2,282                                                                                                                  | 0.6%<br>20.0%<br>20.0%<br>Collected<br>25.7%<br>28.3%<br>39.6%<br>33.7%<br>7.9%<br>3.7%<br>26.4%                                                                                                                          | 5.0%<br>4.0%<br>% Var | 522,000<br>7,543,286<br>TOTAL Expense v. Rev<br>Budget 14-15<br>25,546,392<br>2,650,000<br>840,000<br>540,000<br>25,000<br>82,600                                                                                                                                    | 61,070<br>1,485,692<br>renues Variance<br>RENT YI<br>Sep-14<br>6,518,072<br>877,700<br>318,075<br>119,692<br>6,038<br>(3,074)<br>7,836,503                                                                                                               | 19.7%<br>EAR<br>%<br>Collected<br>25.5%<br>33.1%<br>37.9%<br>22.2%<br>24.2%<br>-3.7%<br>26.4%                                                                                                                                      | 8.8%                | TOTAL OP & NON-OP EXPENSE Note-The bulk of Solid Waste Revenues are collected fr % of Fiscal Year Completed (Revenue): SOLID WASTE REVENUES: Landfill User Fee Revenue Salvage Revenue Tipping Fees Total Other Revenues NON-OPERATING REVENUES: Interest Income Gain(Loss) on Sale of Assets TOTAL REVENUES                                                                                                                                                                                                         | 21,542,955<br>TOTAL Expense v. Re<br>rom Dec-Feb<br>5.2%<br>Budget 13-14<br>7,414,400<br>232,200<br>1,596,000<br>739,200<br>30,000<br>351,255<br>10,363,055                                                                                                                       | 4,483,582<br>venues Variance<br>PRIOR Y<br>Sep-13<br>127,691<br>77,386<br>450,209<br>187,089<br>1,240<br><br>843,615                                                                                               | 20.8%<br>20.8%<br>EAR<br>%<br>Collected<br>1.7%<br>33.3%<br>28.2%<br>25.3%<br>4.1%<br>0.0%<br>8.1%                                                                                          | 4.9%<br>% Var       | 22,734,284<br>TOTAL Expense v. Re<br>Budget 14-15<br>7,753,000<br>149,000<br>2,044,500<br>2,577,961<br>3,500<br>570,450                                                                                                                                           | 4,373,103<br>evenues Variance<br>RRENT YE<br>Sep-14<br>141,360<br>64,281<br>603,899<br>28,204<br>142<br>-                                                                                                       | 19.2%<br>EAR<br>%<br>Collected<br>1.8%<br>43.1%<br>29.5%<br>1.1%<br>4.0%<br>0.0%<br>6.4%                                                                                       | 7<br>% V                                                |
| TOTAL OP & NON-OP EXPENSE<br>SEWER FUND<br>REVENUES:<br>Rate & Service Charges<br>Impact Fees<br>Connection Fees<br>Other Revenues<br>NON-OPERATING REVENUES:<br>Interest Income<br>Gain(Loss) on Sale of Assets<br>TOTAL REVENUES<br>TOTAL REVENUES                                                                                                                                                                                  | 1,045,520<br>7,034,928<br>TOTAL Expense v. R<br>Budget 13-14<br>25,124,672<br>2,250,000<br>840,000<br>652,089<br>100,000<br>62,150<br>29,028,911<br>16,168,787                                                                                                                                                                                                                                                                                                                                                                                                                                                                                                                                                                                                                                                                                                                                                                                                                                                                                                                                                                                                                                                                                                                                                                                                                                                                                                                                                                                                                                                                                                                                                                                                                                                                                                                                                                                                                                                                                                                                                                                                                                                                                                                                                                                                                                                                                                                                                                                                                                                                                                                                                                                                                                                                                                                                                     | 6,355<br>1,408,404<br>evenues Variance<br>PRIOR Y<br>Sep-13<br>6,463,152<br>636,666<br>332,400<br>219,894<br>7,932<br>2,282<br>7,662,326                                                                                                     | 0.6%<br>20.0%<br>20.0%<br>Collected<br>25.7%<br>28.3%<br>39.6%<br>33.7%<br>7.9%<br>3.7%<br>26.4%                                                                                                                          | 5.0%<br>4.0%<br>% Var | 522,000<br>7,543,286<br>TOTAL Expense v. Rev<br>Budget 14-15<br>25,546,392<br>2,650,000<br>840,000<br>540,000<br>25,000<br>82,600<br>29,683,992                                                                                                                      | 61,070<br>1,485,692<br>renues Variance<br>RENT YI<br>Sep-14<br>6,518,072<br>877,700<br>318,075<br>119,692<br>6,038<br>(3,074)<br>7,836,503                                                                                                               | 19.7%<br>EAR<br>%<br>Collected<br>25.5%<br>33.1%<br>37.9%<br>22.2%<br>24.2%<br>-3.7%<br>26.4%                                                                                                                                      | 8.8%<br>% Var       | TOTAL OP & NON-OP EXPENSE<br>Note-The bulk of Solid Waste Revenues are collected f<br>% of Fiscal Year Completed (Revenue):<br>SOLID WASTE<br>REVENUES:<br>Landfill User Fee Revenue<br>Salvage Revenue<br>Tipping Fees<br>Total Other Revenues<br>NON-OPERATING REVENUES:<br>Interest Income<br>Gain(Loss) on Sale of Assets<br>TOTAL REVENUES<br>TOTAL REVENUES                                                                                                                                                    | 21,542,955<br>TOTAL Expense v. Re<br>rom Dec-Feb<br>5.2%<br>Budget 13-14<br>7,414,400<br>232,200<br>1,596,000<br>739,200<br>30,000<br>351,255<br>10,363,055<br>8,852,126                                                                                                          | 4,483,582<br>venues Variance<br>PRIOR Y<br>Sep-13<br>127,691<br>77,386<br>450,209<br>187,089<br>1,240<br><br>843,615                                                                                               | 20.8%<br>20.8%<br>EAR<br>%<br>Collected<br>1.7%<br>33.3%<br>28.2%<br>25.3%<br>4.1%<br>0.0%<br>8.1%                                                                                          | 4.9%<br>% Var       | 22,734,284<br>TOTAL Expense v. Re<br>Budget 14-15<br>7,753,000<br>149,000<br>2,044,500<br>2,577,961<br>3,500<br>570,450<br>13,098,411                                                                                                                             | 4,373,103<br>evenues Variance                                                                                                                                                                                   | 19.2%<br>EAR<br>%<br>Collected<br>1.8%<br>43.1%<br>29.5%<br>1.1%<br>4.0%<br>0.0%<br>6.4%                                                                                       | 7.<br>% V<br>                                           |
| TOTAL OP & NON-OP EXPENSE<br>SEWER FUND<br>REVENUES:<br>Rate & Service Charges<br>Impact Fees<br>Connection Fees<br>Other Revenues<br>NON-OPERATING REVENUES:<br>Interest Income<br>Gain(Loss) on Sale of Assets<br>TOTAL REVENUES<br>TOTAL AVAILABLE REVENUE<br>(After R&R Transfers)                                                                                                                                                | 1,045,520<br>7,034,928<br>TOTAL Expense v. R<br>Budget 13-14<br>25,124,672<br>2,250,000<br>840,000<br>652,089<br>100,000<br>62,150<br>29,028,911<br>16,168,787                                                                                                                                                                                                                                                                                                                                                                                                                                                                                                                                                                                                                                                                                                                                                                                                                                                                                                                                                                                                                                                                                                                                                                                                                                                                                                                                                                                                                                                                                                                                                                                                                                                                                                                                                                                                                                                                                                                                                                                                                                                                                                                                                                                                                                                                                                                                                                                                                                                                                                                                                                                                                                                                                                                                                     | 6,355<br>1,408,404<br>evenues Variance<br>PRIOR Y<br>Sep-13<br>6,463,152<br>636,666<br>332,400<br>219,894<br>7,932<br>2,282<br>7,662,326<br>4,373,129                                                                                        | 0.6%<br>20.0%<br>20.0%<br>20.0%<br>EAR<br>%<br>Collected<br>25.7%<br>28.3%<br>39.6%<br>33.7%<br>7.9%<br>3.7%<br>26.4%<br>27.0%                                                                                            | 5.0%<br>4.0%<br>% Var | 522,000<br>7,543,286<br>TOTAL Expense v. Rev<br>Budget 14-15<br>25,546,392<br>2,650,000<br>840,000<br>540,000<br>25,000<br>82,600<br>29,683,992<br>17,370,128                                                                                                        | 61,070<br>1,485,692<br>enues Variance<br>RENT YI<br>Sep-14<br>6,518,072<br>877,700<br>318,075<br>119,692<br>6,038<br>(3,074)<br>7,836,503<br>4,542,837                                                                                                   | 19.7%<br>19.7%<br>EAR<br>%<br>Collected<br>25.5%<br>33.1%<br>37.9%<br>22.2%<br>24.2%<br>-3.7%<br>26.4%<br>26.2%                                                                                                                    | 8.8%<br>% Var       | Note-The bulk of Solid Waste Revenues are collected fr<br>% of Fiscal Year Completed (Revenue):<br>SOLID WASTE<br>REVENUES:<br>Landfill User Fee Revenue<br>Salvage Revenue<br>Tipping Fees<br>Total Other Revenues<br>NON-OPERATING REVENUES:<br>Interest Income<br>Gain(Loss) on Sale of Assets<br>TOTAL REVENUES<br>TOTAL AVAILABLE REVENUE<br>(After R&R Transfers)                                                                                                                                              | 21,542,955<br>TOTAL Expense v. Re<br>rom Dec-Feb<br>5.2%<br>Budget 13-14<br>7,414,400<br>232,200<br>1,596,000<br>739,200<br>30,000<br>351,255<br>10,363,055<br>8,852,126<br>Budget 13-14                                                                                          | 4,483,582<br>venues Variance<br>Sep-13<br>127,691<br>77,386<br>450,209<br>187,089<br>1,240<br>-<br>843,615<br>465,882                                                                                              | 20.8%<br>EAR<br>%<br>Collected<br>1.7%<br>33.3%<br>28.2%<br>25.3%<br>4.1%<br>0.0%<br>8.1%<br>5.3%                                                                                           | 4.9%<br>% Var       | 22,734,284<br>TOTAL Expense v. Re<br>Budget 14-15<br>7,753,000<br>149,000<br>2,044,500<br>2,577,961<br>3,500<br>570,450<br>13,098,411<br>11,587,482                                                                                                               | 4,373,103<br>evenues Variance<br>RRENT YE<br>Sep-14<br>141,360<br>64,281<br>603,899<br>28,204<br>142<br>                                                                                                        | 19.2%<br>19.2%<br>Collected<br>1.8%<br>43.1%<br>29.5%<br>1.1%<br>4.0%<br>0.0%<br>6.4%<br>4.0%                                                                                  | 7.<br>% V<br>                                           |
| TOTAL OP & NON-OP EXPENSE<br>SEWER FUND<br>REVENUES:<br>Rate & Service Charges<br>Impact Fees<br>Connection Fees<br>Other Revenues<br>NON-OPERATING REVENUES:<br>Interest Income<br>Gain(Loss) on Sale of Assets<br>TOTAL REVENUES<br>TOTAL AVAILABLE REVENUES<br>(After R&R Transfers)<br>EXPENDITURES:                                                                                                                              | 1,045,520<br>7,034,928<br>TOTAL Expense v. R<br>Budget 13-14<br>25,124,672<br>2,250,000<br>840,000<br>652,089<br>                                                                                                                                                                                                                                                                                                                                                                                                                                                                                                                                                                                                                                                                                                                                                                                                                                                                                                                                                                                                                                                                                                                                                                                                                                                                                                                                                                                                                                                                                                                                                                                                                                                                                                                                                                                                                                                                                                                                                                                                                                                                                                                                                                                                                                                                                                                                                                                                                                                                                                                                                                                                                                                                                                                                                                                                  | 6,355<br>1,408,404<br>evenues Variance<br>PRIOR Y<br>Sep-13<br>6,463,152<br>636,666<br>332,400<br>219,894<br>7,932<br>2,282<br>7,662,326<br>4,373,129<br>Sep-13                                                                              | 0.6%<br>20.0%<br>20.0%<br>Collected<br>25.7%<br>28.3%<br>39.6%<br>33.7%<br>7.9%<br>3.7%<br>26.4%<br>27.0%                                                                                                                 | 5.0%<br>4.0%<br>% Var | 522,000<br>7,543,286<br>TOTAL Expense v. Rev<br>Budget 14-15<br>25,546,392<br>2,650,000<br>840,000<br>540,000<br>25,000<br>82,600<br>29,683,992<br>17,370,128<br>Budget 14-15                                                                                        | 61,070<br>1,485,692<br>renues Variance<br>RENT YI<br>8ep-14<br>6,518,072<br>877,700<br>318,075<br>119,692<br>6,038<br>(3,074)<br>7,836,503<br>4,542,837<br>Sep-14                                                                                        | 19.7%<br>19.7%<br>EAR<br>%<br>Collected<br>25.5%<br>33.1%<br>37.9%<br>22.2%<br>24.2%<br>-3.7%<br>26.4%<br>26.4%<br>26.2%<br>% Spent                                                                                                | 8.8%<br>% Var       | TOTAL OP & NON-OP EXPENSE<br>Note-The bulk of Solid Waste Revenues are collected fi<br>% of Fiscal Year Completed (Revenue):<br>SOLID WASTE<br>REVENUES:<br>Landfill User Fee Revenue<br>Salvage Revenue<br>Salvage Revenue<br>Tipping Fees<br>Total Other Revenues<br>NON-OPERATING REVENUES:<br>Interest Income<br>Gain(Loss) on Sale of Assets<br>TOTAL REVENUES<br>TOTAL AVAILABLE REVENUE<br>(After R&R Transfers)<br>EXPENDITURES:                                                                             | 21,542,955<br>TOTAL Expense v. Re<br>rom Dec-Feb<br>5.2%<br>Budget 13-14<br>7,414,400<br>232,200<br>1,596,000<br>739,200<br>30,000<br>351,255<br>10,363,055<br>8,852,126<br>Budget 13-14                                                                                          | 4,483,582<br>venues Variance<br>Sep-13<br>127,691<br>77,386<br>450,209<br>187,089<br>1,240<br>-<br>843,615<br>465,882<br>Sep-13                                                                                    | 20.8%<br>EAR<br>%<br>Collected<br>1.7%<br>33.3%<br>28.2%<br>25.3%<br>4.1%<br>0.0%<br>8.1%<br>5.3%<br>% Spent                                                                                | 4.9%<br>% Var       | 22,734,284<br>TOTAL Expense v. Re<br>Budget 14-15<br>7,753,000<br>149,000<br>2,044,500<br>2,577,961<br>3,500<br>570,450<br>13,098,411<br>11,587,482<br>Budget 14-15                                                                                               | 4,373,103<br>evenues Variance<br>RRENT YE<br>Sep-14<br>141,360<br>64,281<br>603,899<br>28,204<br>142<br>-<br>837,885<br>460,152<br>Sep-14                                                                       | 19.2%<br>EAR<br>%<br>Collected<br>1.8%<br>43.1%<br>29.5%<br>1.1%<br>4.0%<br>0.0%<br>6.4%<br>4.0%<br>% Spent                                                                    | 7.<br>% V                                               |
| TOTAL OP & NON-OP EXPENSE<br>SEWER FUND<br>REVENUES:<br>Rate & Service Charges<br>Impact Fees<br>Connection Fees<br>Other Revenues<br>NON-OPERATING REVENUES:<br>Interest Income<br>Gain(Loss) on Sale of Assets<br>TOTAL REVENUES<br>TOTAL AVAILABLE REVENUE<br>(After R&R Transfers)<br>EXPENDITURES:<br>Personnel Costs                                                                                                            | 1,045,520<br>7,034,928<br>TOTAL Expense v. R<br>Budget 13-14<br>25,124,672<br>2,250,000<br>840,000<br>652,089<br>100,000<br>652,089<br>100,000<br>652,150<br>29,028,911<br>16,168,787<br>Budget 13-14<br>6,782,540<br>1,220,948                                                                                                                                                                                                                                                                                                                                                                                                                                                                                                                                                                                                                                                                                                                                                                                                                                                                                                                                                                                                                                                                                                                                                                                                                                                                                                                                                                                                                                                                                                                                                                                                                                                                                                                                                                                                                                                                                                                                                                                                                                                                                                                                                                                                                                                                                                                                                                                                                                                                                                                                                                                                                                                                                    | 6,355<br>1,408,404<br>evenues Variance<br>PRIOR Y<br>Sep-13<br>6,463,152<br>636,666<br>332,400<br>219,894<br><br>7,932<br>2,282<br>7,662,326<br>4,373,129<br>Sep-13<br>1,746,716                                                             | 0.6%<br>20.0%<br>20.0%<br>20.0%<br>EAR<br>%<br>Collected<br>25.7%<br>28.3%<br>39.6%<br>33.7%<br>28.3%<br>39.6%<br>33.7%<br>26.4%<br>27.0%<br>% Spent<br>25.8%                                                             | 5.0%<br>4.0%<br>% Var | 522,000<br>7,543,286<br>TOTAL Expense v. Rev<br>Budget 14-15<br>25,546,392<br>2,650,000<br>840,000<br>540,000<br>25,000<br>82,600<br>29,683,992<br>17,370,128<br>Budget 14-15<br>6,951,160                                                                           | 61,070<br>1,485,692<br>renues Variance<br>RENT YI<br>Sep-14<br>6,518,072<br>877,700<br>318,075<br>119,692<br>6,038<br>(3,074)<br>7,836,503<br>4,542,837<br>Sep-14<br>1,469,671                                                                           | 19.7%<br>19.7%<br>EAR<br>%<br>Collected<br>25.5%<br>33.1%<br>37.9%<br>22.2%<br>24.2%<br>-3.7%<br>26.4%<br>26.4%<br>26.2%<br>% Spent<br>21.1%                                                                                       | 8.8%<br>% Var       | TOTAL OP & NON-OP EXPENSE<br>Note-The bulk of Solid Waste Revenues are collected fi<br>% of Fiscal Year Completed (Revenue):<br>SOLID WASTE<br>REVENUES:<br>Landfill User Fee Revenue<br>Salvage Revenue<br>Salvage Revenue<br>Tipping Fees<br>Total Other Revenues:<br>NON-OPERATING REVENUES:<br>Interest Income<br>Gain(Loss) on Sale of Assets<br>TOTAL REVENUES<br>TOTAL REVENUES<br>TOTAL REVENUE<br>(After R&R Transfers)<br>EXPENDITURES:<br>Personnel Costs                                                 | 21,542,955<br>TOTAL Expense v. Re<br>rom Dec-Feb<br>5.2%<br>Budget 13-14<br>7,414,400<br>232,200<br>1,596,000<br>739,200<br>30,000<br>351,255<br>10,363,055<br>8,852,126<br>Budget 13-14<br>4,134,296<br>456,991                                                                  | 4,483,582<br>venues Variance<br>Sep-13<br>127,691<br>77,386<br>450,209<br>187,089<br>1,240<br>-<br>843,615<br>465,882<br>Sep-13<br>983,848                                                                         | 20.8%<br>EAR<br>%<br>Collected<br>1.7%<br>33.3%<br>28.2%<br>25.3%<br>4.1%<br>0.0%<br>8.1%<br>5.3%<br>% Spent<br>23.8%                                                                       | 4.9%<br>% Var       | 22,734,284<br>TOTAL Expense v. Re<br>Budget 14-15<br>7,753,000<br>149,000<br>2,044,500<br>2,577,961<br>3,500<br>570,450<br>13,098,411<br>11,587,482<br>Budget 14-15<br>4,348,614                                                                                  | 4,373,103<br>evenues Variance<br>RRENT YE<br>Sep-14<br>141,360<br>64,281<br>603,899<br>28,204<br>142<br>-<br>837,885<br>460,152<br>Sep-14<br>951,996                                                            | 19.2%<br>19.2%<br>Collected<br>1.8%<br>43.1%<br>29.5%<br>1.1%<br>4.0%<br>0.0%<br>6.4%<br>4.0%<br>% Spent<br>21.9%                                                              | 7.<br>% V<br>                                           |
| TOTAL OP & NON-OP EXPENSE<br>SEWER FUND<br>REVENUES:<br>Rate & Service Charges<br>Impact Fees<br>Connection Fees<br>Other Revenues<br>NON-OPERATING REVENUES:<br>Interest Income<br>Gain(Loss) on Sale of Assets<br>TOTAL REVENUES<br>TOTAL REVENUES<br>TOTAL AVAILABLE REVENUE<br>(After R&R Transfers)<br>EXPENDITURES:<br>Personnel Costs<br>Contractual Services                                                                  | 1,045,520<br>7,034,928<br>TOTAL Expense v. R<br>Budget 13-14<br>25,124,672<br>2,250,000<br>840,000<br>652,089<br>100,000<br>652,089<br>100,000<br>652,150<br>29,028,911<br>16,168,787<br>Budget 13-14<br>6,782,540<br>1,220,948<br>2,721,635                                                                                                                                                                                                                                                                                                                                                                                                                                                                                                                                                                                                                                                                                                                                                                                                                                                                                                                                                                                                                                                                                                                                                                                                                                                                                                                                                                                                                                                                                                                                                                                                                                                                                                                                                                                                                                                                                                                                                                                                                                                                                                                                                                                                                                                                                                                                                                                                                                                                                                                                                                                                                                                                       | 6,355<br>1,408,404<br>evenues Variance<br>PRIOR Y<br>Sep-13<br>6,463,152<br>636,666<br>332,400<br>219,894<br>                                                                                                                                | 0.6%<br>20.0%<br>20.0%<br>20.0%<br>Collected<br>25.7%<br>28.3%<br>39.6%<br>33.7%<br>26.4%<br>27.0%<br>% Spent<br>25.8%<br>16.0%                                                                                           | 5.0%<br>4.0%<br>% Var | 522,000<br>7,543,286<br>TOTAL Expense v. Rev<br>Budget 14-15<br>25,546,392<br>2,650,000<br>840,000<br>540,000<br>25,000<br>82,600<br>29,683,992<br>17,370,128<br>Budget 14-15<br>6,951,160<br>1,392,682                                                              | 61,070<br>1,485,692<br>enues Variance<br>RENT YI<br>Sep-14<br>6,518,072<br>877,700<br>318,075<br>119,692<br>6,038<br>(3,074)<br>7,836,503<br>4,542,837<br>Sep-14<br>1,469,671<br>256,617                                                                 | 19.7%<br>19.7%<br>EAR<br>%<br>Collected<br>25.5%<br>33.1%<br>37.9%<br>22.2%<br>24.2%<br>-3.7%<br>26.4%<br>26.4%<br>26.2%<br>% Spent<br>21.1%<br>18.4%                                                                              | 8.8%<br>% Var       | Note-The bulk of Solid Waste Revenues are collected fi<br>% of Fiscal Year Completed (Revenue):<br>SOLID WASTE<br>REVENUES:<br>Landfill User Fee Revenue<br>Salvage Revenue<br>Tipping Fees<br>Total Other Revenues<br>NON-OPERATING REVENUES:<br>Interest Income<br>Gain(Loss) on Sale of Assets<br>TOTAL REVENUES<br>TOTAL REVENUES<br>TOTAL REVENUES<br>(After R&R Transfers)<br>EXPENDITURES:<br>Personnel Costs<br>Contractual Services                                                                         | 21,542,955<br>TOTAL Expense v. Re<br>TOTAL Expense v. Re<br>5.2%<br>Budget 13-14<br>7,414,400<br>232,200<br>1,596,000<br>739,200<br>30,000<br>351,255<br>10,363,055<br>8,852,126<br>Budget 13-14<br>4,134,296<br>456,991<br>1,790,295                                             | 4,483,582<br>venues Variance<br>Sep-13<br>127,691<br>77,386<br>450,209<br>187,089<br>1,240<br><br>843,615<br>465,882<br>Sep-13<br>983,848<br>84,589                                                                | 20.8%<br>Collected<br>1.7%<br>33.3%<br>28.2%<br>25.3%<br>4.1%<br>0.0%<br>8.1%<br>5.3%<br>% Spent<br>23.8%<br>18.5%                                                                          | 4.9%<br>% Var       | 22,734,284<br>TOTAL Expense v. Re<br>Budget 14-15<br>7,753,000<br>149,000<br>2,044,500<br>2,577,961<br>3,500<br>570,450<br>13,098,411<br>11,587,482<br>Budget 14-15<br>4,348,614<br>510,552                                                                       | 4,373,103<br>evenues Variance<br>RRENT YE<br>Sep-14<br>141,360<br>64,281<br>603,899<br>28,204<br>142<br>                                                                                                        | 19.2%<br>19.2%<br>Collected<br>1.8%<br>43.1%<br>29.5%<br>1.1%<br>4.0%<br>0.0%<br>6.4%<br>4.0%<br>9% Spent<br>21.9%<br>21.8%                                                    | 7.<br>% V<br>                                           |
| TOTAL OP & NON-OP EXPENSE<br>SEWER FUND<br>REVENUES:<br>Rate & Service Charges<br>Impact Fees<br>Connection Fees<br>Other Revenues<br>NON-OPERATING REVENUES:<br>Interest Income<br>Gain(Loss) on Sale of Assets<br>TOTAL REVENUES<br>TOTAL AVAILABLE REVENUE<br>(After R&R Transfers)<br>EXPENDITURES:<br>Personnel Costs<br>Contractual Services<br>Maint & Repairs                                                                 | 1,045,520<br>7,034,928<br>TOTAL Expense v. R<br>Budget 13-14<br>25,124,672<br>2,250,000<br>840,000<br>652,089<br>100,000<br>652,089<br>100,000<br>652,150<br>29,028,911<br>16,168,787<br>Budget 13-14<br>6,782,540<br>1,220,948<br>2,721,635                                                                                                                                                                                                                                                                                                                                                                                                                                                                                                                                                                                                                                                                                                                                                                                                                                                                                                                                                                                                                                                                                                                                                                                                                                                                                                                                                                                                                                                                                                                                                                                                                                                                                                                                                                                                                                                                                                                                                                                                                                                                                                                                                                                                                                                                                                                                                                                                                                                                                                                                                                                                                                                                       | 6,355<br>1,408,404<br>evenues Variance<br>PRIOR Y<br>Sep-13<br>6,463,152<br>636,666<br>332,400<br>219,894<br>7,932<br>2,282<br>7,662,326<br>4,373,129<br>Sep-13<br>1,746,716<br>194,966<br>476,548                                           | 0.6%<br>20.0%<br>20.0%<br>20.0%<br>Collected<br>25.7%<br>28.3%<br>39.6%<br>33.7%<br>28.3%<br>39.6%<br>33.7%<br>26.4%<br>27.0%<br>% Spent<br>25.8%<br>16.0%<br>17.5%                                                       | 5.0%<br>4.0%<br>% Var | 522,000<br>7,543,286<br>TOTAL Expense v. Rev<br>Budget 14-15<br>25,546,392<br>2,650,000<br>840,000<br>540,000<br>25,000<br>82,600<br>29,683,992<br>17,370,128<br>Budget 14-15<br>6,951,160<br>1,392,682<br>2,817,889                                                 | 61,070<br>1,485,692<br>enues Variance<br>RENT YI<br>Sep-14<br>6,518,072<br>877,700<br>318,075<br>119,692<br>6,038<br>(3,074)<br>7,836,503<br>4,542,837<br>Sep-14<br>1,469,671<br>256,617<br>549,485                                                      | 19.7%<br>19.7%<br>EAR<br>%<br>Collected<br>25.5%<br>33.1%<br>37.9%<br>22.2%<br>24.2%<br>-3.7%<br>26.4%<br>26.4%<br>26.2%<br>% Spent<br>21.1%<br>18.4%<br>19.5%                                                                     | 8.8%<br>% Var       | Note-The bulk of Solid Waste Revenues are collected for<br>% of Fiscal Year Completed (Revenue):<br>SOLID WASTE<br>REVENUES:<br>Landfill User Fee Revenue<br>Salvage Revenue<br>Tipping Fees<br>Total Other Revenues<br>NON-OPERATING REVENUES:<br>Interest Income<br>Gain(Loss) on Sale of Assets<br>TOTAL REVENUES<br>TOTAL REVENUES<br>TOTAL REVENUES<br>(After R&R Transfers)<br>EXPENDITURES:<br>Personnel Costs<br>Contractual Services<br>Maint & Repairs                                                     | 21,542,955<br>TOTAL Expense v. Re<br>TOTAL Expense v. Re<br>5.2%<br>Budget 13-14<br>7,414,400<br>232,200<br>1,596,000<br>739,200<br>30,000<br>351,255<br>10,363,055<br>8,852,126<br>Budget 13-14<br>4,134,296<br>456,991<br>1,790,295<br>194,000                                  | 4,483,582<br>venues Variance<br>Sep-13<br>127,691<br>77,386<br>450,209<br>187,089<br>1,240<br><br>843,615<br>465,882<br>Sep-13<br>983,848<br>84,589<br>374,540                                                     | 20.8%<br>EAR<br>%<br>Collected<br>1.7%<br>33.3%<br>28.2%<br>25.3%<br>4.1%<br>0.0%<br>8.1%<br>5.3%<br>% Spent<br>23.8%<br>18.5%<br>20.9%                                                     | 4.9%<br>% Var       | 22,734,284<br>TOTAL Expense v. Re<br>Budget 14-15<br>7,753,000<br>149,000<br>2,044,500<br>2,577,961<br>3,500<br>570,450<br>13,098,411<br>11,587,482<br>Budget 14-15<br>4,348,614<br>510,552<br>2,106,582                                                          | 4,373,103<br>evenues Variance<br>RRENT YE<br>Sep-14<br>141,360<br>64,281<br>603,899<br>28,204<br>142<br>                                                                                                        | 19.2%<br>19.2%<br>%<br>Collected<br>1.8%<br>43.1%<br>29.5%<br>1.1%<br>4.0%<br>0.0%<br>6.4%<br>4.0%<br>9% Spent<br>21.9%<br>21.8%<br>18.9%<br>7.3%<br>22.9%                     | 7.<br>% V                                               |
| TOTAL OP & NON-OP EXPENSE<br>SEWER FUND<br>REVENUES:<br>Rate & Service Charges<br>Impact Fees<br>Connection Fees<br>Other Revenues<br>NON-OPERATING REVENUES:<br>Interest Income<br>Gain(Loss) on Sale of Assets<br>TOTAL REVENUES<br>TOTAL AVAILABLE REVENUE<br>(After R&R Transfers)<br>EXPENDITURES:<br>Personnel Costs<br>Contractual Services<br>Maint & Repairs<br>Utilities                                                    | 1,045,520<br>7,034,928<br>TOTAL Expense v. R<br>Budget 13-14<br>25,124,672<br>2,250,000<br>840,000<br>652,089<br>100,000<br>652,089<br>100,000<br>652,089<br>100,000<br>652,089<br>100,000<br>652,089<br>100,000                                                                                                                                                                                                                                                                                                                                                                                                                                                                                                                                                                                                                                                                                                                                                                                                                                                                                                                                                                                                                                                                                                                                                                                                                                                                                                                                                                                                                                                                                                                                                                                                                                                                                                                                                                                                                                                                                                                                                                                                                                                                                                                                                                                                                                                                                                                                                                                                                                                                                                                                                                                                                                                                                                   | 6,355<br>1,408,404<br>evenues Variance<br>PRIOR Y<br>Sep-13<br>6,463,152<br>636,666<br>332,400<br>219,894<br>7,932<br>2,282<br>7,662,326<br>4,373,129<br>Sep-13<br>1,746,716<br>194,966<br>476,548<br>295,560<br>194,774<br>26,638           | 0.6%<br>20.0%<br>20.0%<br>20.0%<br>Collected<br>25.7%<br>28.3%<br>39.6%<br>33.7%<br>26.4%<br>27.0%<br>26.4%<br>27.0%<br>9% Spent<br>25.8%<br>16.0%<br>17.5%<br>17.2%                                                      | 5.0%<br>4.0%<br>% Var | 522,000<br>7,543,286<br>TOTAL Expense v. Rev<br>Budget 14-15<br>25,546,392<br>2,650,000<br>840,000<br>540,000<br>25,000<br>82,600<br>29,683,992<br>17,370,128<br>Budget 14-15<br>6,951,160<br>1,392,682<br>2,817,889<br>1,793,000                                    | 61,070<br>1,485,692<br>renues Variance<br>RENT YI<br>Sep-14<br>6,518,072<br>877,700<br>318,075<br>119,692<br>6,038<br>(3,074)<br>7,836,503<br>4,542,837<br>Sep-14<br>1,469,671<br>256,617<br>549,485<br>274,034<br>190,221<br>210                        | 19.7%<br>19.7%<br>Collected<br>25.5%<br>33.1%<br>37.9%<br>22.2%<br>24.2%<br>24.2%<br>24.2%<br>24.2%<br>24.2%<br>24.2%<br>15.3%<br>18.9%<br>0.1%                                                                                    | 8.8%<br>% Var       | Note-The bulk of Solid Waste Revenues are collected for<br>% of Fiscal Year Completed (Revenue):<br>SOLID WASTE<br>REVENUES:<br>Landfill User Fee Revenue<br>Salvage Revenue<br>Tipping Fees<br>Total Other Revenues<br>NON-OPERATING REVENUES:<br>Interest Income<br>Gain(Loss) on Sale of Assets<br>TOTAL REVENUES<br>TOTAL REVENUES<br>TOTAL REVENUES<br>(After R&R Transfers)<br>EXPENDITURES:<br>Personnel Costs<br>Contractual Services<br>Maint & Repairs<br>Utilities                                        | 21,542,955<br>TOTAL Expense v. Re<br>TOTAL Expense v. Re<br>Budget 13-14<br>7,414,400<br>232,200<br>1,596,000<br>739,200<br>30,000<br>351,255<br>10,363,055<br>8,852,126<br>Budget 13-14<br>4,134,296<br>456,991<br>1,790,295<br>194,000<br>169,964<br>120,000                    | 4,483,582<br>venues Variance<br>Sep-13<br>127,691<br>77,386<br>450,209<br>187,089<br>1,240<br><br>843,615<br>465,882<br>Sep-13<br>983,848<br>84,589<br>374,540<br>17,894                                           | 20.8%<br>20.8%<br>EAR<br>%<br>Collected<br>1.7%<br>33.3%<br>28.2%<br>25.3%<br>4.1%<br>0.0%<br>8.1%<br>5.3%<br>% Spent<br>23.8%<br>18.5%<br>20.9%<br>9.2%<br>24.1%<br>16.6%                  | 4.9%<br>% Var       | 22,734,284<br>TOTAL Expense v. Re<br>Budget 14-15<br>7,753,000<br>149,000<br>2,044,500<br>2,577,961<br>3,500<br>570,450<br>13,098,411<br>11,587,482<br>Budget 14-15<br>4,348,614<br>510,552<br>2,106,582<br>194,000                                               | 4,373,103<br>evenues Variance<br>RRENT YE<br>Sep-14<br>141,360<br>64,281<br>603,899<br>28,204<br>142<br>-<br>837,885<br>460,152<br>Sep-14<br>951,996<br>111,100<br>398,843<br>14,200<br>42,485<br>157           | 19.2%<br>19.2%<br>%<br>Collected<br>1.8%<br>43.1%<br>29.5%<br>1.1%<br>4.0%<br>0.0%<br>6.4%<br>4.0%<br>4.0%<br>21.8%<br>18.9%<br>7.3%<br>22.9%<br>0.1%                          | 7.<br>% V.                                              |
| TOTAL OP & NON-OP EXPENSE<br>SEWER FUND<br>REVENUES:<br>Rate & Service Charges<br>Impact Fees<br>Connection Fees<br>Other Revenues<br>NON-OPERATING REVENUES:<br>Interest Income<br>Gain(Loss) on Sale of Assets<br>TOTAL REVENUES:<br>TOTAL AVAILABLE REVENUE<br>(After R&R Transfers)<br>EXPENDITURES:<br>Personnel Costs<br>Contractual Services<br>Maint & Repairs<br>Utilities<br>Office Expenses<br>Insurance<br>Other Expenses | 1,045,520<br>7,034,928<br>TOTAL Expense v. R<br>Budget 13-14<br>25,124,672<br>2,250,000<br>840,000<br>652,089<br>100,000<br>652,089<br>100,000<br>652,089<br>100,000<br>652,089<br>100,000<br>652,089<br>100,000<br>652,089<br>100,000<br>652,089<br>100,000<br>652,089<br>100,000<br>652,089<br>100,000<br>652,089<br>100,000<br>652,089<br>100,000<br>652,089<br>100,000<br>652,089<br>100,000<br>652,089<br>100,000<br>652,089<br>100,000<br>652,089<br>100,000<br>652,089<br>100,000<br>652,089<br>100,000<br>652,089<br>100,000<br>652,089<br>100,000<br>652,089<br>100,000<br>652,089<br>100,000<br>652,089<br>100,000<br>652,089<br>100,000<br>652,089<br>100,000<br>652,089<br>100,000<br>652,089<br>100,000<br>652,089<br>100,000<br>652,089<br>100,000<br>652,089<br>100,000<br>652,089<br>100,000<br>652,089<br>100,000<br>652,089<br>100,000<br>652,089<br>100,000<br>652,089<br>100,000<br>652,089<br>100,000<br>652,089<br>100,000<br>652,089<br>100,000<br>652,089<br>100,000<br>652,089<br>100,000<br>652,089<br>100,000<br>652,089<br>100,000<br>652,089<br>100,000<br>652,089<br>100,000<br>652,089<br>100,000<br>652,089<br>100,000<br>652,089<br>100,000<br>652,089<br>100,000<br>652,089<br>100,000<br>652,089<br>100,000<br>652,089<br>100,000<br>652,089<br>100,000<br>652,089<br>100,000<br>652,089<br>100,000<br>652,089<br>100,000<br>652,089<br>100,000<br>652,089<br>100,000<br>100,000<br>100,000<br>100,000<br>100,000<br>100,000<br>100,000<br>100,000<br>100,000<br>100,000<br>100,000<br>100,000<br>100,000<br>100,000<br>100,000<br>100,000<br>100,000<br>100,000<br>100,000<br>100,000<br>100,000<br>100,000<br>100,000<br>100,000<br>100,000<br>100,000<br>100,000<br>100,000<br>100,000<br>100,000<br>100,000<br>100,000<br>100,000<br>100,000<br>100,000<br>100,000<br>100,000<br>100,000<br>100,000<br>100,000<br>100,000<br>100,000<br>100,000<br>100,000<br>100,000<br>100,000<br>100,000<br>100,000<br>100,000<br>100,000<br>100,000<br>100,000<br>100,000<br>100,000<br>100,000<br>100,000<br>100,000<br>100,000<br>100,000<br>100,000<br>100,000<br>100,000<br>100,000<br>100,000<br>100,000<br>100,000<br>100,000<br>100,000<br>100,000<br>100,000<br>100,000<br>100,000<br>100,000<br>100,000<br>100,000<br>100,000<br>100,000<br>100,000<br>100,000<br>100,000<br>100,000<br>100,000<br>100,000<br>100,000<br>100,000<br>100,000<br>100,000<br>100,000<br>100,000<br>100,000<br>100,000<br>100,000<br>100,000<br>100,000<br>100,000<br>100,000<br>100,000<br>100,000<br>100,000<br>100,000<br>100,000<br>100,000<br>100,000<br>100,000<br>100,000<br>100,000<br>100,000<br>100,000<br>100,000<br>100,000<br>100,000<br>100,000<br>100,000<br>100,000<br>100,000<br>100,000<br>100,000<br>100,000<br>100,000<br>100,000<br>100,000<br>100,000<br>100,000<br>100,000<br>100,000<br>100,000<br>100,000<br>100,000<br>100,000<br>100,0000<br>100,000<br>100,0000<br>100 | 6,355<br>1,408,404<br>evenues Variance<br>PRIOR Y<br>Sep-13<br>6,463,152<br>636,666<br>332,400<br>219,894<br>7,932<br>2,282<br>7,662,326<br>4,373,129<br>Sep-13<br>1,746,716<br>194,966<br>476,548<br>295,560<br>194,774<br>26,638<br>42,203 | 0.6%<br>20.0%<br>20.0%<br>20.0%<br>EAR<br>%<br>Collected<br>25.7%<br>28.3%<br>39.6%<br>33.7%<br>26.4%<br>27.0%<br>26.4%<br>27.0%<br>26.4%<br>27.0%<br>26.4%<br>27.0%<br>10.6%<br>17.5%<br>17.2%<br>22.7%<br>16.6%<br>9.1% | 5.0%<br>4.0%<br>% Var | 522,000<br>7,543,286<br>TOTAL Expense v. Rev<br>Budget 14-15<br>25,546,392<br>2,650,000<br>840,000<br>540,000<br>25,000<br>82,600<br>29,683,992<br>17,370,128<br>Budget 14-15<br>6,951,160<br>1,392,682<br>2,817,889<br>1,793,000<br>1,007,511<br>169,990<br>488,466 | 61,070<br>1,485,692<br>renues Variance<br>RENT YI<br>Sep-14<br>6,518,072<br>877,700<br>318,075<br>119,692<br>6,038<br>(3,074)<br>7,836,503<br>4,542,837<br>Sep-14<br>1,469,671<br>256,617<br>549,485<br>274,034<br>190,221<br>210<br>63,268              | 19.7%<br>19.7%<br>Collected<br>25.5%<br>33.1%<br>37.9%<br>22.2%<br>24.2%<br>24.2%<br>24.2%<br>24.2%<br>24.2%<br>24.2%<br>24.2%<br>13.7%<br>26.4%<br>26.2%<br>% Spent<br>21.1%<br>18.4%<br>19.5%<br>15.3%<br>18.9%<br>0.1%<br>13.0% | 8.8%<br>% Var       | Note-The bulk of Solid Waste Revenues are collected f<br>% of Fiscal Year Completed (Revenue):<br>SOLID WASTE<br>REVENUES:<br>Landfill User Fee Revenue<br>Salvage Revenue<br>Tipping Fees<br>Total Other Revenues<br>NON-OPERATING REVENUES:<br>Interest Income<br>Gain(Loss) on Sale of Assets<br>TOTAL REVENUES<br>TOTAL AVAILABLE REVENUE<br>(After R&R Transfers)<br>EXPENDITURES:<br>Personnel Costs<br>Contractual Services<br>Maint & Repairs<br>Utilities<br>Office Expenses<br>Insurance<br>Other Expenses | 21,542,955<br>TOTAL Expense v. Re<br>TOTAL Expense v. Re<br>S.2%<br>Budget 13-14<br>7,414,400<br>232,200<br>1,596,000<br>739,200<br>30,000<br>351,255<br>10,363,055<br>8,852,126<br>Budget 13-14<br>4,134,296<br>456,991<br>1,790,295<br>194,000<br>169,964<br>120,000<br>523,881 | 4,483,582<br>venues Variance<br>PRIOR Y<br>Sep-13<br>127,691<br>77,386<br>450,209<br>187,089<br>1,240<br>-<br>843,615<br>465,882<br>Sep-13<br>983,848<br>84,589<br>374,540<br>17,894<br>40,989<br>19,978<br>21,649 | 20.8%<br>20.8%<br>EAR<br>%<br>Collected<br>1.7%<br>33.3%<br>28.2%<br>25.3%<br>4.1%<br>5.3%<br>% Spent<br>23.8%<br>18.5%<br>20.9%<br>9.2%<br>24.1%<br>16.6%<br>4.1%                          | 4.9%<br>% Var       | 22,734,284<br>TOTAL Expense v. Re<br>Budget 14-15<br>7,753,000<br>149,000<br>2,044,500<br>2,577,961<br>3,500<br>570,450<br>13,098,411<br>11,587,482<br>Budget 14-15<br>4,348,614<br>510,552<br>2,106,582<br>194,000<br>185,732<br>127,492<br>551,510              | 4,373,103<br>evenues Variance<br>RRENT YE<br>Sep-14<br>141,360<br>64,281<br>603,899<br>28,204<br>142<br>-<br>837,885<br>460,152<br>Sep-14<br>951,996<br>111,100<br>398,843<br>14,200<br>42,485<br>157<br>18,917 | 19.2%<br>                                                                                                                                                                      | 7.:<br>% Vi<br>1.:<br>-1.:<br>% Vi                      |
| TOTAL OP & NON-OP EXPENSE<br>SEWER FUND<br>REVENUES:<br>Rate & Service Charges<br>Impact Fees<br>Connection Fees<br>Other Revenues<br>NON-OPERATING REVENUES:<br>Interest Income<br>Gain(Loss) on Sale of Assets<br>TOTAL REVENUES<br>TOTAL AVAILABLE REVENUE<br>(After R&R Transfers)<br>EXPENDITURES:<br>Personnel Costs<br>Contractual Services<br>Maint & Repairs<br>Utilities<br>Office Expenses<br>Insurance                    | 1,045,520<br>7,034,928<br>TOTAL Expense v. R<br>Budget 13-14<br>25,124,672<br>2,250,000<br>840,000<br>652,089<br>100,000<br>652,089<br>100,000<br>652,089<br>100,000<br>652,089<br>100,000<br>652,089<br>100,000<br>652,089<br>100,000<br>652,089<br>100,000<br>652,089<br>100,000<br>652,089<br>100,000<br>652,089<br>100,000<br>652,089<br>100,000<br>652,089<br>100,000<br>652,089<br>100,000<br>652,089<br>100,000<br>652,089<br>100,000<br>652,089<br>100,000<br>652,089<br>100,000<br>652,089<br>100,000<br>652,089<br>100,000<br>652,089<br>100,000<br>652,089<br>100,000<br>652,089<br>100,000<br>652,089<br>100,000<br>652,089<br>100,000<br>652,089<br>100,000<br>652,089<br>100,000<br>652,089<br>100,000<br>652,089<br>100,000<br>652,089<br>100,000<br>652,089<br>100,000<br>652,089<br>100,000<br>652,089<br>100,000<br>652,089<br>100,000<br>652,089<br>100,000<br>652,089<br>100,000<br>652,089<br>100,000<br>652,089<br>100,000<br>652,089<br>100,000<br>652,089<br>100,000<br>652,089<br>100,000<br>652,089<br>100,000<br>652,089<br>100,000<br>652,089<br>100,000<br>652,089<br>100,000<br>652,089<br>100,000<br>652,089<br>100,000<br>652,089<br>100,000<br>652,089<br>100,000<br>652,089<br>100,000<br>652,089<br>100,000<br>652,089<br>100,000<br>652,089<br>100,000<br>652,089<br>100,000<br>652,089<br>100,000<br>652,089<br>100,000<br>652,089<br>100,000<br>652,089<br>100,000<br>652,089<br>100,000<br>100,000<br>100,000<br>100,000<br>100,000<br>100,000<br>100,000<br>100,000<br>100,000<br>100,000<br>100,000<br>100,000<br>100,000<br>100,000<br>100,000<br>100,000<br>100,000<br>100,000<br>100,000<br>100,000<br>100,000<br>100,000<br>100,000<br>100,000<br>100,000<br>100,000<br>100,000<br>100,000<br>100,000<br>100,000<br>100,000<br>100,000<br>100,000<br>100,000<br>100,000<br>100,000<br>100,000<br>100,000<br>100,000<br>100,000<br>100,000<br>100,000<br>100,000<br>100,000<br>100,000<br>100,000<br>100,000<br>100,000<br>100,000<br>100,000<br>100,000<br>100,000<br>100,000<br>100,000<br>100,000<br>100,000<br>100,000<br>100,000<br>100,000<br>100,000<br>100,000<br>100,000<br>100,000<br>100,000<br>100,000<br>100,000<br>100,000<br>100,000<br>100,000<br>100,000<br>100,000<br>100,000<br>100,000<br>100,000<br>100,000<br>100,000<br>100,000<br>100,000<br>100,000<br>100,000<br>100,000<br>100,000<br>100,000<br>100,000<br>100,000<br>100,000<br>100,000<br>100,000<br>100,000<br>100,000<br>100,000<br>100,000<br>100,000<br>100,000<br>100,000<br>100,000<br>100,000<br>100,000<br>100,000<br>100,000<br>100,000<br>100,000<br>100,000<br>100,000<br>100,000<br>100,000<br>100,000<br>100,000<br>100,000<br>100,000<br>100,000<br>100,000<br>100,000<br>100,000<br>100,000<br>100,000<br>100,000<br>100,000<br>100,000<br>100,000<br>100,000<br>100,000<br>100,000<br>100,000<br>100,000<br>100,000<br>100,000<br>100,000<br>100,000<br>100,000<br>100,0 | 6,355<br>1,408,404<br>evenues Variance<br>PRIOR Y<br>Sep-13<br>6,463,152<br>636,666<br>332,400<br>219,894<br>7,932<br>2,282<br>7,662,326<br>4,373,129<br>Sep-13<br>1,746,716<br>194,966<br>476,548<br>295,560<br>194,774<br>26,638           | 0.6%<br>20.0%<br>20.0%<br>20.0%<br>EAR<br>%<br>Collected<br>25.7%<br>28.3%<br>39.6%<br>33.7%<br>26.4%<br>27.0%<br>26.4%<br>27.0%<br>26.4%<br>27.0%<br>26.4%<br>27.0%<br>16.6%<br>9.1%<br>21.4%                            | 5.0%<br>4.0%<br>% Var | 522,000<br>7,543,286<br>TOTAL Expense v. Rev<br>Budget 14-15<br>25,546,392<br>2,650,000<br>840,000<br>540,000<br>25,000<br>82,600<br>29,683,992<br>17,370,128<br>Budget 14-15<br>6,951,160<br>1,392,682<br>2,817,889<br>1,793,000<br>1,007,511<br>169,990            | 61,070<br>1,485,692<br>renues Variance<br>RENT YI<br>Sep-14<br>6,518,072<br>877,700<br>318,075<br>119,692<br>6,038<br>(3,074)<br>7,836,503<br>4,542,837<br>Sep-14<br>1,469,671<br>256,617<br>549,485<br>274,034<br>190,221<br>210<br>63,268<br>2,803,506 | 19.7%<br>19.7%<br>Collected<br>25.5%<br>33.1%<br>37.9%<br>22.2%<br>24.2%<br>24.2%<br>24.2%<br>26.4%<br>26.4%<br>26.2%<br>% Spent<br>21.1%<br>18.4%<br>19.5%<br>15.3%<br>18.9%<br>0.1%<br>13.0%<br>19.2%                            | 8.8%<br>% Var       | Note-The bulk of Solid Waste Revenues are collected f<br>% of Fiscal Year Completed (Revenue):<br>SOLID WASTE<br>REVENUES:<br>Landfill User Fee Revenue<br>Salvage Revenue<br>Tipping Fees<br>Total Other Revenues<br>NON-OPERATING REVENUES:<br>Interest Income<br>Gain(Loss) on Sale of Assets<br>TOTAL REVENUES<br>TOTAL AVAILABLE REVENUE<br>(After R&R Transfers)<br>EXPENDITURES:<br>Personnel Costs<br>Contractual Services<br>Maint & Repairs<br>Utilities<br>Office Expenses<br>Insurance                   | 21,542,955<br>TOTAL Expense v. Re<br>TOTAL Expense v. Re<br>S.2%<br>Budget 13-14<br>7,414,400<br>232,200<br>1,596,000<br>739,200<br>30,000<br>351,255<br>10,363,055<br>8,852,126<br>Budget 13-14<br>4,134,296<br>456,991<br>1,790,295<br>194,000<br>169,964<br>120,000<br>523,881 | 4,483,582<br>venues Variance<br>PRIOR YI<br>Sep-13<br>127,691<br>77,386<br>450,209<br>187,089<br>1,240<br>                                                                                                         | 20.8%<br>20.8%<br>EAR<br>%<br>Collected<br>1.7%<br>33.3%<br>28.2%<br>25.3%<br>4.1%<br>0.0%<br>8.1%<br>5.3%<br>% Spent<br>23.8%<br>18.5%<br>20.9%<br>9.2%<br>24.1%<br>16.6%<br>4.1%<br>20.9% | 4.9%<br>% Var       | 22,734,284<br>TOTAL Expense v. Re<br>Budget 14-15<br>7,753,000<br>149,000<br>2,044,500<br>2,577,961<br>3,500<br>570,450<br>13,098,411<br>11,587,482<br>Budget 14-15<br>4,348,614<br>510,552<br>2,106,582<br>194,000<br>185,732<br>127,492<br>551,510<br>8,024,482 | 4,373,103<br>evenues Variance<br>RRENT YE<br>Sep-14<br>141,360<br>64,281<br>603,899<br>28,204<br>142<br>-<br>837,885<br>460,152<br>Sep-14<br>951,996<br>111,100<br>398,843<br>14,200<br>42,485<br>157           | 19.2%<br>19.2%<br>%<br>Collected<br>1.8%<br>43.1%<br>29.5%<br>1.1%<br>4.0%<br>0.0%<br>6.4%<br>4.0%<br>4.0%<br>21.9%<br>21.8%<br>18.%<br>18.%<br>22.9%<br>0.1%<br>3.4%<br>19.2% | 5.8<br>7.5<br>% Va<br>1.2<br>-1.2<br>% Va<br>5.8<br>4.6 |