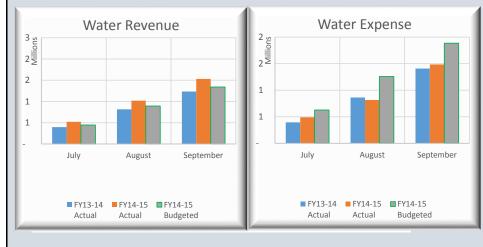

| BCWS Op Cash Flows Statemer                                                                                                                                                                                                                                                                                                                                                                                                           | -                                                                                                                                                                                                                                                                                                                                                                                                                                                                                                                                                                                                                                                                                                                                                                                                                                                                                                                                                                                                                                                                                                                                                                                                                                                                                                                                                                                                                                                                                                                                                                                                                                                                                                                                                                                                                                                                                                                                                                                                                                                                                                                                                                                                                                                                                                                                                                                                                                                                                                                                                                                                                                                                                                                                                                                                                                                                                                                  | DDIOD V                                                                                                                                                                                                                                      | E A D                                                                                                                                                                                                                     |                       |                                                                                                                                                                                                                                                                      | DENTE SZ                                                                                                                                                                                                                                                 |                                                                                                                                                                                                                                    |                     |                                                                                                                                                                                                                                                                                                                                                                                                                                                                                                                      |                                                                                                                                                                                                                                                                                   |                                                                                                                                                                                                                    |                                                                                                                                                                                             |                     | OUT                                                                                                                                                                                                                                                               | DENTE M                                                                                                                                                                                                         |                                                                                                                                                                                |                                                         |
|---------------------------------------------------------------------------------------------------------------------------------------------------------------------------------------------------------------------------------------------------------------------------------------------------------------------------------------------------------------------------------------------------------------------------------------|--------------------------------------------------------------------------------------------------------------------------------------------------------------------------------------------------------------------------------------------------------------------------------------------------------------------------------------------------------------------------------------------------------------------------------------------------------------------------------------------------------------------------------------------------------------------------------------------------------------------------------------------------------------------------------------------------------------------------------------------------------------------------------------------------------------------------------------------------------------------------------------------------------------------------------------------------------------------------------------------------------------------------------------------------------------------------------------------------------------------------------------------------------------------------------------------------------------------------------------------------------------------------------------------------------------------------------------------------------------------------------------------------------------------------------------------------------------------------------------------------------------------------------------------------------------------------------------------------------------------------------------------------------------------------------------------------------------------------------------------------------------------------------------------------------------------------------------------------------------------------------------------------------------------------------------------------------------------------------------------------------------------------------------------------------------------------------------------------------------------------------------------------------------------------------------------------------------------------------------------------------------------------------------------------------------------------------------------------------------------------------------------------------------------------------------------------------------------------------------------------------------------------------------------------------------------------------------------------------------------------------------------------------------------------------------------------------------------------------------------------------------------------------------------------------------------------------------------------------------------------------------------------------------------|----------------------------------------------------------------------------------------------------------------------------------------------------------------------------------------------------------------------------------------------|---------------------------------------------------------------------------------------------------------------------------------------------------------------------------------------------------------------------------|-----------------------|----------------------------------------------------------------------------------------------------------------------------------------------------------------------------------------------------------------------------------------------------------------------|----------------------------------------------------------------------------------------------------------------------------------------------------------------------------------------------------------------------------------------------------------|------------------------------------------------------------------------------------------------------------------------------------------------------------------------------------------------------------------------------------|---------------------|----------------------------------------------------------------------------------------------------------------------------------------------------------------------------------------------------------------------------------------------------------------------------------------------------------------------------------------------------------------------------------------------------------------------------------------------------------------------------------------------------------------------|-----------------------------------------------------------------------------------------------------------------------------------------------------------------------------------------------------------------------------------------------------------------------------------|--------------------------------------------------------------------------------------------------------------------------------------------------------------------------------------------------------------------|---------------------------------------------------------------------------------------------------------------------------------------------------------------------------------------------|---------------------|-------------------------------------------------------------------------------------------------------------------------------------------------------------------------------------------------------------------------------------------------------------------|-----------------------------------------------------------------------------------------------------------------------------------------------------------------------------------------------------------------|--------------------------------------------------------------------------------------------------------------------------------------------------------------------------------|---------------------------------------------------------|
| % of Fiscal Year Completed:                                                                                                                                                                                                                                                                                                                                                                                                           | 25.0%                                                                                                                                                                                                                                                                                                                                                                                                                                                                                                                                                                                                                                                                                                                                                                                                                                                                                                                                                                                                                                                                                                                                                                                                                                                                                                                                                                                                                                                                                                                                                                                                                                                                                                                                                                                                                                                                                                                                                                                                                                                                                                                                                                                                                                                                                                                                                                                                                                                                                                                                                                                                                                                                                                                                                                                                                                                                                                              | PRIOR Y                                                                                                                                                                                                                                      | EAK                                                                                                                                                                                                                       |                       | CUR                                                                                                                                                                                                                                                                  | RENT YI                                                                                                                                                                                                                                                  | EAK                                                                                                                                                                                                                                |                     |                                                                                                                                                                                                                                                                                                                                                                                                                                                                                                                      |                                                                                                                                                                                                                                                                                   | PRIOR Y                                                                                                                                                                                                            | ŁAK                                                                                                                                                                                         |                     | CURRENT YEAR                                                                                                                                                                                                                                                      |                                                                                                                                                                                                                 | LAK                                                                                                                                                                            |                                                         |
| WATER FUND                                                                                                                                                                                                                                                                                                                                                                                                                            | Budget 13-14                                                                                                                                                                                                                                                                                                                                                                                                                                                                                                                                                                                                                                                                                                                                                                                                                                                                                                                                                                                                                                                                                                                                                                                                                                                                                                                                                                                                                                                                                                                                                                                                                                                                                                                                                                                                                                                                                                                                                                                                                                                                                                                                                                                                                                                                                                                                                                                                                                                                                                                                                                                                                                                                                                                                                                                                                                                                                                       | Sep-13                                                                                                                                                                                                                                       | %<br>Collected                                                                                                                                                                                                            | % Var                 | Budget 14-15                                                                                                                                                                                                                                                         | Sep-14                                                                                                                                                                                                                                                   | %<br>Collected                                                                                                                                                                                                                     | % Var               | WATER & SEWER FUND                                                                                                                                                                                                                                                                                                                                                                                                                                                                                                   | Budget 13-14                                                                                                                                                                                                                                                                      | Sep-13                                                                                                                                                                                                             | %<br>Collected                                                                                                                                                                              | % Var               | Budget 14-15                                                                                                                                                                                                                                                      | Sep-14                                                                                                                                                                                                          | %<br>Collected                                                                                                                                                                 | % Va                                                    |
| <b>REVENUES:</b>                                                                                                                                                                                                                                                                                                                                                                                                                      |                                                                                                                                                                                                                                                                                                                                                                                                                                                                                                                                                                                                                                                                                                                                                                                                                                                                                                                                                                                                                                                                                                                                                                                                                                                                                                                                                                                                                                                                                                                                                                                                                                                                                                                                                                                                                                                                                                                                                                                                                                                                                                                                                                                                                                                                                                                                                                                                                                                                                                                                                                                                                                                                                                                                                                                                                                                                                                                    |                                                                                                                                                                                                                                              |                                                                                                                                                                                                                           |                       |                                                                                                                                                                                                                                                                      |                                                                                                                                                                                                                                                          |                                                                                                                                                                                                                                    |                     | REVENUES:                                                                                                                                                                                                                                                                                                                                                                                                                                                                                                            |                                                                                                                                                                                                                                                                                   |                                                                                                                                                                                                                    |                                                                                                                                                                                             |                     |                                                                                                                                                                                                                                                                   |                                                                                                                                                                                                                 |                                                                                                                                                                                |                                                         |
| Rate & Service Charges                                                                                                                                                                                                                                                                                                                                                                                                                | 9,206,590                                                                                                                                                                                                                                                                                                                                                                                                                                                                                                                                                                                                                                                                                                                                                                                                                                                                                                                                                                                                                                                                                                                                                                                                                                                                                                                                                                                                                                                                                                                                                                                                                                                                                                                                                                                                                                                                                                                                                                                                                                                                                                                                                                                                                                                                                                                                                                                                                                                                                                                                                                                                                                                                                                                                                                                                                                                                                                          | 2,150,980                                                                                                                                                                                                                                    | 23.4%                                                                                                                                                                                                                     |                       | 8,668,608                                                                                                                                                                                                                                                            | 2,287,571                                                                                                                                                                                                                                                | 26.4%                                                                                                                                                                                                                              |                     | Rate & Service Charges                                                                                                                                                                                                                                                                                                                                                                                                                                                                                               | 34,331,262                                                                                                                                                                                                                                                                        | 8,614,132                                                                                                                                                                                                          | 25.1%                                                                                                                                                                                       |                     | 34,215,000                                                                                                                                                                                                                                                        | 8,805,643                                                                                                                                                                                                       | 25.7%                                                                                                                                                                          |                                                         |
| Impact Fees                                                                                                                                                                                                                                                                                                                                                                                                                           | 1,012,500                                                                                                                                                                                                                                                                                                                                                                                                                                                                                                                                                                                                                                                                                                                                                                                                                                                                                                                                                                                                                                                                                                                                                                                                                                                                                                                                                                                                                                                                                                                                                                                                                                                                                                                                                                                                                                                                                                                                                                                                                                                                                                                                                                                                                                                                                                                                                                                                                                                                                                                                                                                                                                                                                                                                                                                                                                                                                                          | 256,500                                                                                                                                                                                                                                      | 25.3%                                                                                                                                                                                                                     |                       | 1,485,000                                                                                                                                                                                                                                                            | 468,450                                                                                                                                                                                                                                                  | 31.5%                                                                                                                                                                                                                              |                     | Impact Fees                                                                                                                                                                                                                                                                                                                                                                                                                                                                                                          | 3,262,500                                                                                                                                                                                                                                                                         | 893,166                                                                                                                                                                                                            | 27.4%                                                                                                                                                                                       |                     | 4,135,000                                                                                                                                                                                                                                                         | 1,346,150                                                                                                                                                                                                       | 32.6%                                                                                                                                                                          |                                                         |
| Connection Fees                                                                                                                                                                                                                                                                                                                                                                                                                       | 630,000                                                                                                                                                                                                                                                                                                                                                                                                                                                                                                                                                                                                                                                                                                                                                                                                                                                                                                                                                                                                                                                                                                                                                                                                                                                                                                                                                                                                                                                                                                                                                                                                                                                                                                                                                                                                                                                                                                                                                                                                                                                                                                                                                                                                                                                                                                                                                                                                                                                                                                                                                                                                                                                                                                                                                                                                                                                                                                            | 205,235                                                                                                                                                                                                                                      | 32.6%                                                                                                                                                                                                                     |                       | 735,000                                                                                                                                                                                                                                                              | 251,966                                                                                                                                                                                                                                                  | 34.3%                                                                                                                                                                                                                              |                     | Connection Fees                                                                                                                                                                                                                                                                                                                                                                                                                                                                                                      | 1,470,000                                                                                                                                                                                                                                                                         | 537,635                                                                                                                                                                                                            | 36.6%                                                                                                                                                                                       |                     | 1,575,000                                                                                                                                                                                                                                                         | 570,041                                                                                                                                                                                                         | 36.2%                                                                                                                                                                          |                                                         |
| Other Revenues                                                                                                                                                                                                                                                                                                                                                                                                                        | 118,800                                                                                                                                                                                                                                                                                                                                                                                                                                                                                                                                                                                                                                                                                                                                                                                                                                                                                                                                                                                                                                                                                                                                                                                                                                                                                                                                                                                                                                                                                                                                                                                                                                                                                                                                                                                                                                                                                                                                                                                                                                                                                                                                                                                                                                                                                                                                                                                                                                                                                                                                                                                                                                                                                                                                                                                                                                                                                                            | 32,179                                                                                                                                                                                                                                       | 27.1%                                                                                                                                                                                                                     |                       | 145,500                                                                                                                                                                                                                                                              | 44,119                                                                                                                                                                                                                                                   | 30.3%                                                                                                                                                                                                                              |                     | Other Revenues                                                                                                                                                                                                                                                                                                                                                                                                                                                                                                       | 770,889                                                                                                                                                                                                                                                                           | 252,073                                                                                                                                                                                                            | 32.7%                                                                                                                                                                                       |                     | 685,500                                                                                                                                                                                                                                                           | 163,812                                                                                                                                                                                                         | 23.9%                                                                                                                                                                          |                                                         |
| NON-OPERATING REVENUES:                                                                                                                                                                                                                                                                                                                                                                                                               |                                                                                                                                                                                                                                                                                                                                                                                                                                                                                                                                                                                                                                                                                                                                                                                                                                                                                                                                                                                                                                                                                                                                                                                                                                                                                                                                                                                                                                                                                                                                                                                                                                                                                                                                                                                                                                                                                                                                                                                                                                                                                                                                                                                                                                                                                                                                                                                                                                                                                                                                                                                                                                                                                                                                                                                                                                                                                                                    |                                                                                                                                                                                                                                              |                                                                                                                                                                                                                           |                       |                                                                                                                                                                                                                                                                      |                                                                                                                                                                                                                                                          |                                                                                                                                                                                                                                    |                     | NON-OPERATING REVENUES:                                                                                                                                                                                                                                                                                                                                                                                                                                                                                              |                                                                                                                                                                                                                                                                                   |                                                                                                                                                                                                                    |                                                                                                                                                                                             |                     |                                                                                                                                                                                                                                                                   |                                                                                                                                                                                                                 |                                                                                                                                                                                |                                                         |
| Gain(Loss) on Sale of Assets                                                                                                                                                                                                                                                                                                                                                                                                          | 35,225                                                                                                                                                                                                                                                                                                                                                                                                                                                                                                                                                                                                                                                                                                                                                                                                                                                                                                                                                                                                                                                                                                                                                                                                                                                                                                                                                                                                                                                                                                                                                                                                                                                                                                                                                                                                                                                                                                                                                                                                                                                                                                                                                                                                                                                                                                                                                                                                                                                                                                                                                                                                                                                                                                                                                                                                                                                                                                             | -                                                                                                                                                                                                                                            | 0.0%                                                                                                                                                                                                                      |                       | 25,950                                                                                                                                                                                                                                                               | -                                                                                                                                                                                                                                                        | 0.0%                                                                                                                                                                                                                               |                     | Interest Income                                                                                                                                                                                                                                                                                                                                                                                                                                                                                                      | 100,000                                                                                                                                                                                                                                                                           | 7,932                                                                                                                                                                                                              | 7.9%                                                                                                                                                                                        |                     | 25,000                                                                                                                                                                                                                                                            | 6,038                                                                                                                                                                                                           | 24.2%                                                                                                                                                                          |                                                         |
| TOTAL REVENUES                                                                                                                                                                                                                                                                                                                                                                                                                        |                                                                                                                                                                                                                                                                                                                                                                                                                                                                                                                                                                                                                                                                                                                                                                                                                                                                                                                                                                                                                                                                                                                                                                                                                                                                                                                                                                                                                                                                                                                                                                                                                                                                                                                                                                                                                                                                                                                                                                                                                                                                                                                                                                                                                                                                                                                                                                                                                                                                                                                                                                                                                                                                                                                                                                                                                                                                                                                    | 2,644,894                                                                                                                                                                                                                                    | 24.0%                                                                                                                                                                                                                     | -1.0%                 | 11,060,058                                                                                                                                                                                                                                                           | 3,052,106                                                                                                                                                                                                                                                | 27.6%                                                                                                                                                                                                                              | 2.6%                | Gain(Loss) on Sale of Assets                                                                                                                                                                                                                                                                                                                                                                                                                                                                                         |                                                                                                                                                                                                                                                                                   | 2,282                                                                                                                                                                                                              | 2.3%                                                                                                                                                                                        |                     | 108,550                                                                                                                                                                                                                                                           | (3,074)                                                                                                                                                                                                         | -2.8%                                                                                                                                                                          |                                                         |
| TOTAL AVAILABLE REVENUE                                                                                                                                                                                                                                                                                                                                                                                                               | 5,374,167                                                                                                                                                                                                                                                                                                                                                                                                                                                                                                                                                                                                                                                                                                                                                                                                                                                                                                                                                                                                                                                                                                                                                                                                                                                                                                                                                                                                                                                                                                                                                                                                                                                                                                                                                                                                                                                                                                                                                                                                                                                                                                                                                                                                                                                                                                                                                                                                                                                                                                                                                                                                                                                                                                                                                                                                                                                                                                          | 1,234,282                                                                                                                                                                                                                                    | 23.0%                                                                                                                                                                                                                     | -2.0%                 | 5,364,156                                                                                                                                                                                                                                                            | 1,530,929                                                                                                                                                                                                                                                | 28.5%                                                                                                                                                                                                                              | 3.5%                | TOTAL REVENUES                                                                                                                                                                                                                                                                                                                                                                                                                                                                                                       |                                                                                                                                                                                                                                                                                   | 10,307,220                                                                                                                                                                                                         | 25.7%                                                                                                                                                                                       | 0.7%                | 40,744,050                                                                                                                                                                                                                                                        | 10,888,609                                                                                                                                                                                                      | 26.7%                                                                                                                                                                          |                                                         |
| (After R&R Transfers)                                                                                                                                                                                                                                                                                                                                                                                                                 |                                                                                                                                                                                                                                                                                                                                                                                                                                                                                                                                                                                                                                                                                                                                                                                                                                                                                                                                                                                                                                                                                                                                                                                                                                                                                                                                                                                                                                                                                                                                                                                                                                                                                                                                                                                                                                                                                                                                                                                                                                                                                                                                                                                                                                                                                                                                                                                                                                                                                                                                                                                                                                                                                                                                                                                                                                                                                                                    |                                                                                                                                                                                                                                              |                                                                                                                                                                                                                           |                       |                                                                                                                                                                                                                                                                      |                                                                                                                                                                                                                                                          |                                                                                                                                                                                                                                    |                     | TOTAL AVAILABLE REVENUE<br>(After R&R Transfers)                                                                                                                                                                                                                                                                                                                                                                                                                                                                     | 21,542,954                                                                                                                                                                                                                                                                        | 5,607,411                                                                                                                                                                                                          | 26.0%                                                                                                                                                                                       | 1.0%                | 22,734,284                                                                                                                                                                                                                                                        | 6,073,766                                                                                                                                                                                                       | 26.7%                                                                                                                                                                          | 1.'                                                     |
| EVDENDITUDES.                                                                                                                                                                                                                                                                                                                                                                                                                         | Pudget 12 14                                                                                                                                                                                                                                                                                                                                                                                                                                                                                                                                                                                                                                                                                                                                                                                                                                                                                                                                                                                                                                                                                                                                                                                                                                                                                                                                                                                                                                                                                                                                                                                                                                                                                                                                                                                                                                                                                                                                                                                                                                                                                                                                                                                                                                                                                                                                                                                                                                                                                                                                                                                                                                                                                                                                                                                                                                                                                                       | S 12                                                                                                                                                                                                                                         | 0/ Enont                                                                                                                                                                                                                  | % Var                 | Pudget 14 15                                                                                                                                                                                                                                                         | S 14                                                                                                                                                                                                                                                     | 0/ Enont                                                                                                                                                                                                                           | 9/ Von              |                                                                                                                                                                                                                                                                                                                                                                                                                                                                                                                      | Pudget 12 14                                                                                                                                                                                                                                                                      | G., 12                                                                                                                                                                                                             | 0/ Emont                                                                                                                                                                                    | 9/ Von              | Pudget 14 15                                                                                                                                                                                                                                                      | S 14                                                                                                                                                                                                            | 0/ Enont                                                                                                                                                                       | 0/ X7                                                   |
| EXPENDITURES:                                                                                                                                                                                                                                                                                                                                                                                                                         | 0                                                                                                                                                                                                                                                                                                                                                                                                                                                                                                                                                                                                                                                                                                                                                                                                                                                                                                                                                                                                                                                                                                                                                                                                                                                                                                                                                                                                                                                                                                                                                                                                                                                                                                                                                                                                                                                                                                                                                                                                                                                                                                                                                                                                                                                                                                                                                                                                                                                                                                                                                                                                                                                                                                                                                                                                                                                                                                                  | Sep-13                                                                                                                                                                                                                                       |                                                                                                                                                                                                                           | % var                 | Budget 14-15                                                                                                                                                                                                                                                         | Sep-14                                                                                                                                                                                                                                                   | % Spent                                                                                                                                                                                                                            | % var               | EXPENDITURES:                                                                                                                                                                                                                                                                                                                                                                                                                                                                                                        |                                                                                                                                                                                                                                                                                   | Sep-13                                                                                                                                                                                                             | % Spent                                                                                                                                                                                     | % var               | Budget 14-15                                                                                                                                                                                                                                                      | Sep-14                                                                                                                                                                                                          | % Spent                                                                                                                                                                        | %0 V2                                                   |
| Personnel Costs<br>Contractual Services                                                                                                                                                                                                                                                                                                                                                                                               | 2,663,255<br>407,181                                                                                                                                                                                                                                                                                                                                                                                                                                                                                                                                                                                                                                                                                                                                                                                                                                                                                                                                                                                                                                                                                                                                                                                                                                                                                                                                                                                                                                                                                                                                                                                                                                                                                                                                                                                                                                                                                                                                                                                                                                                                                                                                                                                                                                                                                                                                                                                                                                                                                                                                                                                                                                                                                                                                                                                                                                                                                               | 652,577<br>44,278                                                                                                                                                                                                                            | 24.5%<br>10.9%                                                                                                                                                                                                            |                       | 2,878,287<br>446,222                                                                                                                                                                                                                                                 | 581,283<br>85,356                                                                                                                                                                                                                                        | 20.2%<br>19.1%                                                                                                                                                                                                                     |                     | Personnel Costs<br>Contractual Services                                                                                                                                                                                                                                                                                                                                                                                                                                                                              | 9,445,795<br>1,628,129                                                                                                                                                                                                                                                            | 2,399,293<br>239,244                                                                                                                                                                                               | 25.4%<br>14.7%                                                                                                                                                                              |                     | 9,829,447<br>1,838,904                                                                                                                                                                                                                                            | 2,050,954<br>341,973                                                                                                                                                                                            | 20.9%<br>18.6%                                                                                                                                                                 |                                                         |
| Maint & Repairs                                                                                                                                                                                                                                                                                                                                                                                                                       |                                                                                                                                                                                                                                                                                                                                                                                                                                                                                                                                                                                                                                                                                                                                                                                                                                                                                                                                                                                                                                                                                                                                                                                                                                                                                                                                                                                                                                                                                                                                                                                                                                                                                                                                                                                                                                                                                                                                                                                                                                                                                                                                                                                                                                                                                                                                                                                                                                                                                                                                                                                                                                                                                                                                                                                                                                                                                                                    | 44,278                                                                                                                                                                                                                                       | 10.9%                                                                                                                                                                                                                     |                       | 547,849                                                                                                                                                                                                                                                              | 129,267                                                                                                                                                                                                                                                  | 23.6%                                                                                                                                                                                                                              |                     | Contractual Services<br>Maint & Repairs                                                                                                                                                                                                                                                                                                                                                                                                                                                                              |                                                                                                                                                                                                                                                                                   | 239,244 550,559                                                                                                                                                                                                    | 14.7%                                                                                                                                                                                       |                     | 3,365,738                                                                                                                                                                                                                                                         | 678,752                                                                                                                                                                                                         | 18.6%                                                                                                                                                                          |                                                         |
| Utilities                                                                                                                                                                                                                                                                                                                                                                                                                             | 1,396,445                                                                                                                                                                                                                                                                                                                                                                                                                                                                                                                                                                                                                                                                                                                                                                                                                                                                                                                                                                                                                                                                                                                                                                                                                                                                                                                                                                                                                                                                                                                                                                                                                                                                                                                                                                                                                                                                                                                                                                                                                                                                                                                                                                                                                                                                                                                                                                                                                                                                                                                                                                                                                                                                                                                                                                                                                                                                                                          | 358,387                                                                                                                                                                                                                                      | 25.7%                                                                                                                                                                                                                     |                       | 1,891,551                                                                                                                                                                                                                                                            | 363,602                                                                                                                                                                                                                                                  | 19.2%                                                                                                                                                                                                                              |                     | Utilities                                                                                                                                                                                                                                                                                                                                                                                                                                                                                                            |                                                                                                                                                                                                                                                                                   | 653,947                                                                                                                                                                                                            | 21.0%                                                                                                                                                                                       |                     | 3,684,551                                                                                                                                                                                                                                                         | 637,636                                                                                                                                                                                                         | 17.3%                                                                                                                                                                          |                                                         |
| Office Expenses                                                                                                                                                                                                                                                                                                                                                                                                                       | 672,208                                                                                                                                                                                                                                                                                                                                                                                                                                                                                                                                                                                                                                                                                                                                                                                                                                                                                                                                                                                                                                                                                                                                                                                                                                                                                                                                                                                                                                                                                                                                                                                                                                                                                                                                                                                                                                                                                                                                                                                                                                                                                                                                                                                                                                                                                                                                                                                                                                                                                                                                                                                                                                                                                                                                                                                                                                                                                                            | 234.467                                                                                                                                                                                                                                      | 34.9%                                                                                                                                                                                                                     | _                     | 815,017                                                                                                                                                                                                                                                              | 255,685                                                                                                                                                                                                                                                  | 31.4%                                                                                                                                                                                                                              |                     | Office Expenses                                                                                                                                                                                                                                                                                                                                                                                                                                                                                                      |                                                                                                                                                                                                                                                                                   | 429,241                                                                                                                                                                                                            | 28.1%                                                                                                                                                                                       |                     | 1,822,528                                                                                                                                                                                                                                                         | 445,906                                                                                                                                                                                                         | 24.5%                                                                                                                                                                          |                                                         |
| Insurance                                                                                                                                                                                                                                                                                                                                                                                                                             | 120,000                                                                                                                                                                                                                                                                                                                                                                                                                                                                                                                                                                                                                                                                                                                                                                                                                                                                                                                                                                                                                                                                                                                                                                                                                                                                                                                                                                                                                                                                                                                                                                                                                                                                                                                                                                                                                                                                                                                                                                                                                                                                                                                                                                                                                                                                                                                                                                                                                                                                                                                                                                                                                                                                                                                                                                                                                                                                                                            | 19,978                                                                                                                                                                                                                                       | 16.6%                                                                                                                                                                                                                     |                       | 127,492                                                                                                                                                                                                                                                              | 157                                                                                                                                                                                                                                                      | 0.1%                                                                                                                                                                                                                               |                     | Insurance                                                                                                                                                                                                                                                                                                                                                                                                                                                                                                            |                                                                                                                                                                                                                                                                                   | 46,616                                                                                                                                                                                                             | 16.6%                                                                                                                                                                                       |                     | 297,482                                                                                                                                                                                                                                                           | 367                                                                                                                                                                                                             | 0.1%                                                                                                                                                                           |                                                         |
| Other Expenses                                                                                                                                                                                                                                                                                                                                                                                                                        | 285,835                                                                                                                                                                                                                                                                                                                                                                                                                                                                                                                                                                                                                                                                                                                                                                                                                                                                                                                                                                                                                                                                                                                                                                                                                                                                                                                                                                                                                                                                                                                                                                                                                                                                                                                                                                                                                                                                                                                                                                                                                                                                                                                                                                                                                                                                                                                                                                                                                                                                                                                                                                                                                                                                                                                                                                                                                                                                                                            | 18,351                                                                                                                                                                                                                                       | 6.4%                                                                                                                                                                                                                      |                       | 314,868                                                                                                                                                                                                                                                              | 9,272                                                                                                                                                                                                                                                    | 2.9%                                                                                                                                                                                                                               |                     | Other Expenses                                                                                                                                                                                                                                                                                                                                                                                                                                                                                                       | 747,403                                                                                                                                                                                                                                                                           | 60,554                                                                                                                                                                                                             | 8.1%                                                                                                                                                                                        |                     | 803,334                                                                                                                                                                                                                                                           | 72,539                                                                                                                                                                                                          | 9.0%                                                                                                                                                                           |                                                         |
| TOTAL OPERATING EXPENSE                                                                                                                                                                                                                                                                                                                                                                                                               | 5,989,408                                                                                                                                                                                                                                                                                                                                                                                                                                                                                                                                                                                                                                                                                                                                                                                                                                                                                                                                                                                                                                                                                                                                                                                                                                                                                                                                                                                                                                                                                                                                                                                                                                                                                                                                                                                                                                                                                                                                                                                                                                                                                                                                                                                                                                                                                                                                                                                                                                                                                                                                                                                                                                                                                                                                                                                                                                                                                                          | 1,402,049                                                                                                                                                                                                                                    | 23.4%                                                                                                                                                                                                                     | 1.6%                  | 7,021,286                                                                                                                                                                                                                                                            | 1,424,622                                                                                                                                                                                                                                                | 20.3%                                                                                                                                                                                                                              | 4.7%                | TOTAL OPERATING EXPENSE                                                                                                                                                                                                                                                                                                                                                                                                                                                                                              | 19,912,835                                                                                                                                                                                                                                                                        | 4,379,454                                                                                                                                                                                                          | 22.0%                                                                                                                                                                                       | 3.0%                | 21,641,984                                                                                                                                                                                                                                                        | 4,228,128                                                                                                                                                                                                       | 19.5%                                                                                                                                                                          | 5.                                                      |
|                                                                                                                                                                                                                                                                                                                                                                                                                                       | 0                                                                                                                                                                                                                                                                                                                                                                                                                                                                                                                                                                                                                                                                                                                                                                                                                                                                                                                                                                                                                                                                                                                                                                                                                                                                                                                                                                                                                                                                                                                                                                                                                                                                                                                                                                                                                                                                                                                                                                                                                                                                                                                                                                                                                                                                                                                                                                                                                                                                                                                                                                                                                                                                                                                                                                                                                                                                                                                  | . Revenues Variance                                                                                                                                                                                                                          | >>>                                                                                                                                                                                                                       | 0.6%                  | Operating Expense v 1                                                                                                                                                                                                                                                | Revenues Variance                                                                                                                                                                                                                                        | >>>                                                                                                                                                                                                                                | 8.2%                |                                                                                                                                                                                                                                                                                                                                                                                                                                                                                                                      | Operating Expense v.                                                                                                                                                                                                                                                              | Revenues Variance                                                                                                                                                                                                  | >>>                                                                                                                                                                                         | 3.8%                | Operating Expense v.                                                                                                                                                                                                                                              | Revenues Variance                                                                                                                                                                                               | >>>                                                                                                                                                                            | 7.                                                      |
|                                                                                                                                                                                                                                                                                                                                                                                                                                       | Operating Expense v                                                                                                                                                                                                                                                                                                                                                                                                                                                                                                                                                                                                                                                                                                                                                                                                                                                                                                                                                                                                                                                                                                                                                                                                                                                                                                                                                                                                                                                                                                                                                                                                                                                                                                                                                                                                                                                                                                                                                                                                                                                                                                                                                                                                                                                                                                                                                                                                                                                                                                                                                                                                                                                                                                                                                                                                                                                                                                | . Revenues variance                                                                                                                                                                                                                          |                                                                                                                                                                                                                           | 0.070                 | Operating Expense v. 1                                                                                                                                                                                                                                               |                                                                                                                                                                                                                                                          |                                                                                                                                                                                                                                    |                     |                                                                                                                                                                                                                                                                                                                                                                                                                                                                                                                      |                                                                                                                                                                                                                                                                                   |                                                                                                                                                                                                                    |                                                                                                                                                                                             |                     |                                                                                                                                                                                                                                                                   |                                                                                                                                                                                                                 |                                                                                                                                                                                |                                                         |
| Capital Equipment                                                                                                                                                                                                                                                                                                                                                                                                                     |                                                                                                                                                                                                                                                                                                                                                                                                                                                                                                                                                                                                                                                                                                                                                                                                                                                                                                                                                                                                                                                                                                                                                                                                                                                                                                                                                                                                                                                                                                                                                                                                                                                                                                                                                                                                                                                                                                                                                                                                                                                                                                                                                                                                                                                                                                                                                                                                                                                                                                                                                                                                                                                                                                                                                                                                                                                                                                                    | 6,355                                                                                                                                                                                                                                        | 0.6%                                                                                                                                                                                                                      | 0.070                 | 522,000                                                                                                                                                                                                                                                              | 61,070                                                                                                                                                                                                                                                   | 11.7%                                                                                                                                                                                                                              |                     | Capital Equipment                                                                                                                                                                                                                                                                                                                                                                                                                                                                                                    | 1,630,120                                                                                                                                                                                                                                                                         | 104,128                                                                                                                                                                                                            | 6.4%                                                                                                                                                                                        |                     | 1,092,300                                                                                                                                                                                                                                                         | 144,975                                                                                                                                                                                                         | 13.3%                                                                                                                                                                          |                                                         |
|                                                                                                                                                                                                                                                                                                                                                                                                                                       | 1,045,520<br>7,034,928                                                                                                                                                                                                                                                                                                                                                                                                                                                                                                                                                                                                                                                                                                                                                                                                                                                                                                                                                                                                                                                                                                                                                                                                                                                                                                                                                                                                                                                                                                                                                                                                                                                                                                                                                                                                                                                                                                                                                                                                                                                                                                                                                                                                                                                                                                                                                                                                                                                                                                                                                                                                                                                                                                                                                                                                                                                                                             |                                                                                                                                                                                                                                              | 0.6%<br>20.0%                                                                                                                                                                                                             | 5.0%<br>4.0%          |                                                                                                                                                                                                                                                                      | 61,070<br><b>1,485,692</b>                                                                                                                                                                                                                               | 19.7%                                                                                                                                                                                                                              | <b>5.3%</b><br>8.8% | Capital Equipment<br>TOTAL OP & NON-OP EXPENSE                                                                                                                                                                                                                                                                                                                                                                                                                                                                       |                                                                                                                                                                                                                                                                                   | 4,483,582                                                                                                                                                                                                          | 20.8%                                                                                                                                                                                       | <b>4.2%</b><br>4.9% | 1,092,300<br>22,734,284<br>TOTAL Expense v. Re                                                                                                                                                                                                                    | 4,373,103                                                                                                                                                                                                       | 13.3%<br>19.2%                                                                                                                                                                 |                                                         |
| Capital Equipment                                                                                                                                                                                                                                                                                                                                                                                                                     | 1,045,520<br>7,034,928<br>TOTAL Expense v. R                                                                                                                                                                                                                                                                                                                                                                                                                                                                                                                                                                                                                                                                                                                                                                                                                                                                                                                                                                                                                                                                                                                                                                                                                                                                                                                                                                                                                                                                                                                                                                                                                                                                                                                                                                                                                                                                                                                                                                                                                                                                                                                                                                                                                                                                                                                                                                                                                                                                                                                                                                                                                                                                                                                                                                                                                                                                       | 6,355<br><b>1,408,404</b><br>evenues Variance                                                                                                                                                                                                | 0.6%<br>20.0%                                                                                                                                                                                                             | 5.0%                  | 522,000<br>7,543,286<br>TOTAL Expense v. Rev                                                                                                                                                                                                                         | 61,070<br><b>1,485,692</b><br>venues Variance                                                                                                                                                                                                            | <b>19.7%</b>                                                                                                                                                                                                                       |                     | TOTAL OP & NON-OP EXPENSE                                                                                                                                                                                                                                                                                                                                                                                                                                                                                            | 21,542,955<br>TOTAL Expense v. Re                                                                                                                                                                                                                                                 | 4,483,582<br>venues Variance                                                                                                                                                                                       | <b>20.8%</b>                                                                                                                                                                                |                     | <b>22,734,284</b><br>TOTAL Expense v. Re                                                                                                                                                                                                                          | 4,373,103<br>evenues Variance                                                                                                                                                                                   | <b>19.2%</b>                                                                                                                                                                   |                                                         |
| TOTAL OP & NON-OP EXPENSE                                                                                                                                                                                                                                                                                                                                                                                                             | 1,045,520<br>7,034,928<br>TOTAL Expense v. R                                                                                                                                                                                                                                                                                                                                                                                                                                                                                                                                                                                                                                                                                                                                                                                                                                                                                                                                                                                                                                                                                                                                                                                                                                                                                                                                                                                                                                                                                                                                                                                                                                                                                                                                                                                                                                                                                                                                                                                                                                                                                                                                                                                                                                                                                                                                                                                                                                                                                                                                                                                                                                                                                                                                                                                                                                                                       | 6,355<br>1,408,404<br>evenues Variance<br>PRIOR Y                                                                                                                                                                                            | 0.6%<br>20.0%                                                                                                                                                                                                             | <b>5.0%</b><br>4.0%   | 522,000<br>7,543,286<br>TOTAL Expense v. Rev<br>CUR                                                                                                                                                                                                                  | 61,070<br>1,485,692<br>renues Variance<br>RENT YI                                                                                                                                                                                                        | <b>19.7%</b>                                                                                                                                                                                                                       | 8.8%                | TOTAL OP & NON-OP EXPENSE Note-The bulk of Solid Waste Revenues are collected fi % of Fiscal Year Completed (Revenue):                                                                                                                                                                                                                                                                                                                                                                                               | 21,542,955<br>TOTAL Expense v. Re<br>rom Dec-Feb<br>5.2%                                                                                                                                                                                                                          | 4,483,582<br>venues Variance<br>PRIOR Y                                                                                                                                                                            | <b>20.8%</b>                                                                                                                                                                                | 4.9%                | 22,734,284<br>TOTAL Expense v. Re                                                                                                                                                                                                                                 | 4,373,103 evenues Variance                                                                                                                                                                                      | 19.2%                                                                                                                                                                          | 7.                                                      |
| TOTAL OP & NON-OP EXPENSE<br>SEWER FUND                                                                                                                                                                                                                                                                                                                                                                                               | 1,045,520<br>7,034,928<br>TOTAL Expense v. R                                                                                                                                                                                                                                                                                                                                                                                                                                                                                                                                                                                                                                                                                                                                                                                                                                                                                                                                                                                                                                                                                                                                                                                                                                                                                                                                                                                                                                                                                                                                                                                                                                                                                                                                                                                                                                                                                                                                                                                                                                                                                                                                                                                                                                                                                                                                                                                                                                                                                                                                                                                                                                                                                                                                                                                                                                                                       | 6,355<br><b>1,408,404</b><br>evenues Variance                                                                                                                                                                                                | 0.6%<br>20.0%                                                                                                                                                                                                             | 5.0%                  | 522,000<br>7,543,286<br>TOTAL Expense v. Rev                                                                                                                                                                                                                         | 61,070<br><b>1,485,692</b><br>venues Variance                                                                                                                                                                                                            | <b>19.7%</b>                                                                                                                                                                                                                       |                     | TOTAL OP & NON-OP EXPENSE<br>Note-The bulk of Solid Waste Revenues are collected f<br>% of Fiscal Year Completed (Revenue):<br>SOLID WASTE                                                                                                                                                                                                                                                                                                                                                                           | 21,542,955<br>TOTAL Expense v. Re                                                                                                                                                                                                                                                 | 4,483,582<br>venues Variance                                                                                                                                                                                       | <b>20.8%</b>                                                                                                                                                                                |                     | <b>22,734,284</b><br>TOTAL Expense v. Re                                                                                                                                                                                                                          | 4,373,103<br>evenues Variance                                                                                                                                                                                   | <b>19.2%</b>                                                                                                                                                                   | 7.                                                      |
| TOTAL OP & NON-OP EXPENSE<br>SEWER FUND<br>REVENUES:                                                                                                                                                                                                                                                                                                                                                                                  | 1,045,520<br>7,034,928<br>TOTAL Expense v. R<br>Budget 13-14                                                                                                                                                                                                                                                                                                                                                                                                                                                                                                                                                                                                                                                                                                                                                                                                                                                                                                                                                                                                                                                                                                                                                                                                                                                                                                                                                                                                                                                                                                                                                                                                                                                                                                                                                                                                                                                                                                                                                                                                                                                                                                                                                                                                                                                                                                                                                                                                                                                                                                                                                                                                                                                                                                                                                                                                                                                       | 6,355<br>1,408,404<br>evenues Variance<br>PRIOR Y<br>Sep-13                                                                                                                                                                                  | 0.6%<br>20.0%<br>Solution                                                                                                                                                                                                 | <b>5.0%</b><br>4.0%   | 522,000<br>7,543,286<br>TOTAL Expense v. Rev<br>CUR<br>Budget 14-15                                                                                                                                                                                                  | 61,070<br>1,485,692<br>renues Variance<br>RENT YI<br>Sep-14                                                                                                                                                                                              | 19.7%<br>EAR<br>%<br>Collected                                                                                                                                                                                                     | 8.8%                | TOTAL OP & NON-OP EXPENSE Note-The bulk of Solid Waste Revenues are collected f % of Fiscal Year Completed (Revenue): SOLID WASTE REVENUES:                                                                                                                                                                                                                                                                                                                                                                          | 21,542,955<br>TOTAL Expense v. Re<br>rom Dec-Feb<br>5.2%<br>Budget 13-14                                                                                                                                                                                                          | 4,483,582<br>venues Variance<br>PRIOR Y<br>Sep-13                                                                                                                                                                  | 20.8%<br>>>><br>EAR<br>%<br>Collected                                                                                                                                                       | 4.9%                | 22,734,284<br>TOTAL Expense v. Re<br>CUF<br>Budget 14-15                                                                                                                                                                                                          | 4,373,103<br>evenues Variance<br>RRENT YE<br>Sep-14                                                                                                                                                             | 19.2%                                                                                                                                                                          | 7.                                                      |
| TOTAL OP & NON-OP EXPENSE SEWER FUND REVENUES: Rate & Service Charges                                                                                                                                                                                                                                                                                                                                                                 | 1,045,520<br>7,034,928<br>TOTAL Expense v. R<br>Budget 13-14<br>25,124,672                                                                                                                                                                                                                                                                                                                                                                                                                                                                                                                                                                                                                                                                                                                                                                                                                                                                                                                                                                                                                                                                                                                                                                                                                                                                                                                                                                                                                                                                                                                                                                                                                                                                                                                                                                                                                                                                                                                                                                                                                                                                                                                                                                                                                                                                                                                                                                                                                                                                                                                                                                                                                                                                                                                                                                                                                                         | 6,355<br>1,408,404<br>evenues Variance<br>PRIOR Y<br>Sep-13<br>6,463,152                                                                                                                                                                     | 0.6%<br>20.0%<br>EAR<br>%<br>Collected<br>25.7%                                                                                                                                                                           | <b>5.0%</b><br>4.0%   | 522,000<br>7,543,286<br>TOTAL Expense v. Rev<br>CUR<br>Budget 14-15<br>25,546,392                                                                                                                                                                                    | 61,070<br><b>1,485,692</b><br>renues Variance<br><b>RENT YI</b><br><b>Sep-14</b><br>6,518,072                                                                                                                                                            | 19.7%<br>EAR<br>%<br>Collected<br>25.5%                                                                                                                                                                                            | 8.8%                | TOTAL OP & NON-OP EXPENSE Note-The bulk of Solid Waste Revenues are collected fi % of Fiscal Year Completed (Revenue): SOLID WASTE REVENUES: Landfill User Fee Revenue                                                                                                                                                                                                                                                                                                                                               | 21,542,955<br>TOTAL Expense v. Re<br>rom Dec-Feb<br>5.2%<br>Budget 13-14<br>7,414,400                                                                                                                                                                                             | 4,483,582<br>venues Variance<br>PRIOR Y<br>Sep-13<br>127,691                                                                                                                                                       | 20.8%<br>EAR<br>%<br>Collected<br>1.7%                                                                                                                                                      | 4.9%                | 22,734,284<br>TOTAL Expense v. Re<br>Budget 14-15<br>7,753,000                                                                                                                                                                                                    | 4,373,103<br>evenues Variance<br>RRENT YE<br>Sep-14<br>141,360                                                                                                                                                  | 19.2%<br>EAR<br>%<br>Collected<br>1.8%                                                                                                                                         | 7.                                                      |
| TOTAL OP & NON-OP EXPENSE<br>SEWER FUND<br>REVENUES:<br>Rate & Service Charges<br>Impact Fees                                                                                                                                                                                                                                                                                                                                         | 1,045,520<br>7,034,928<br>TOTAL Expense v. R<br>Budget 13-14<br>25,124,672<br>2,250,000                                                                                                                                                                                                                                                                                                                                                                                                                                                                                                                                                                                                                                                                                                                                                                                                                                                                                                                                                                                                                                                                                                                                                                                                                                                                                                                                                                                                                                                                                                                                                                                                                                                                                                                                                                                                                                                                                                                                                                                                                                                                                                                                                                                                                                                                                                                                                                                                                                                                                                                                                                                                                                                                                                                                                                                                                            | 6,355<br>1,408,404<br>evenues Variance<br>PRIOR Y<br>Sep-13<br>6,463,152<br>636,666                                                                                                                                                          | 0.6%<br>20.0%<br>20.0%<br>EAR<br>%<br>Collected<br>25.7%<br>28.3%                                                                                                                                                         | <b>5.0%</b><br>4.0%   | 522,000<br>7,543,286<br>TOTAL Expense v. Rev<br>Budget 14-15<br>25,546,392<br>2,650,000                                                                                                                                                                              | 61,070<br><b>1,485,692</b><br>renues Variance<br><b>RENT YI</b><br><b>Sep-14</b><br>6,518,072<br>877,700                                                                                                                                                 | 19.7%<br>EAR<br>%<br>Collected<br>25.5%<br>33.1%                                                                                                                                                                                   | 8.8%                | TOTAL OP & NON-OP EXPENSE<br>Note-The bulk of Solid Waste Revenues are collected fi<br>% of Fiscal Year Completed (Revenue):<br>SOLID WASTE<br>REVENUES:<br>Landfill User Fee Revenue<br>Salvage Revenue                                                                                                                                                                                                                                                                                                             | 21,542,955<br>TOTAL Expense v. Re<br>rom Dec-Feb<br>5.2%<br>Budget 13-14<br>7,414,400<br>232,200                                                                                                                                                                                  | 4,483,582<br>venues Variance<br>PRIOR Y<br>Sep-13<br>127,691<br>77,386                                                                                                                                             | 20.8%<br>EAR<br>%<br>Collected<br>1.7%<br>33.3%                                                                                                                                             | 4.9%                | 22,734,284<br>TOTAL Expense v. Re<br>Budget 14-15<br>7,753,000<br>149,000                                                                                                                                                                                         | 4,373,103<br>evenues Variance<br>RRENT YE<br>Sep-14<br>141,360<br>64,281                                                                                                                                        | 19.2%<br>EAR<br>%<br>Collected<br>1.8%<br>43.1%                                                                                                                                | 7.:                                                     |
| TOTAL OP & NON-OP EXPENSE<br>SEWER FUND<br>REVENUES:<br>Rate & Service Charges<br>Impact Fees<br>Connection Fees                                                                                                                                                                                                                                                                                                                      | 1,045,520<br>7,034,928<br>TOTAL Expense v. R<br>Budget 13-14<br>25,124,672<br>2,250,000<br>840,000                                                                                                                                                                                                                                                                                                                                                                                                                                                                                                                                                                                                                                                                                                                                                                                                                                                                                                                                                                                                                                                                                                                                                                                                                                                                                                                                                                                                                                                                                                                                                                                                                                                                                                                                                                                                                                                                                                                                                                                                                                                                                                                                                                                                                                                                                                                                                                                                                                                                                                                                                                                                                                                                                                                                                                                                                 | 6,355<br>1,408,404<br>evenues Variance<br>PRIOR Y<br>Sep-13<br>6,463,152<br>636,666<br>332,400                                                                                                                                               | 0.6%<br>20.0%<br>20.0%<br>EAR<br>%<br>Collected<br>25.7%<br>28.3%<br>39.6%                                                                                                                                                | <b>5.0%</b><br>4.0%   | 522,000<br>7,543,286<br>TOTAL Expense v. Rev<br>Budget 14-15<br>25,546,392<br>2,650,000<br>840,000                                                                                                                                                                   | 61,070<br><b>1,485,692</b><br>renues Variance<br><b>RENT YI</b><br><b>Sep-14</b><br>6,518,072<br>877,700<br>318,075                                                                                                                                      | 19.7%<br>EAR<br>%<br>Collected<br>25.5%<br>33.1%<br>37.9%                                                                                                                                                                          | 8.8%                | TOTAL OP & NON-OP EXPENSE Note-The bulk of Solid Waste Revenues are collected fi % of Fiscal Year Completed (Revenue): SOLID WASTE REVENUES: Landfill User Fee Revenue Salvage Revenue Tipping Fees                                                                                                                                                                                                                                                                                                                  | 21,542,955<br>TOTAL Expense v. Re<br>rom Dec-Feb<br>5.2%<br>Budget 13-14<br>7,414,400<br>232,200<br>1,596,000                                                                                                                                                                     | 4,483,582<br>venues Variance<br>PRIOR Y<br>Sep-13<br>127,691<br>77,386<br>450,209                                                                                                                                  | 20.8%<br>EAR<br>%<br>Collected<br>1.7%<br>33.3%<br>28.2%                                                                                                                                    | 4.9%                | 22,734,284<br>TOTAL Expense v. Re<br>Budget 14-15<br>7,753,000<br>149,000<br>2,044,500                                                                                                                                                                            | 4,373,103<br>evenues Variance<br>RRENT YE<br>Sep-14<br>141,360<br>64,281<br>603,899                                                                                                                             | 19.2%<br>EAR<br>%<br>Collected<br>1.8%<br>43.1%<br>29.5%                                                                                                                       | 7.                                                      |
| TOTAL OP & NON-OP EXPENSE<br>SEWER FUND<br>REVENUES:<br>Rate & Service Charges<br>Impact Fees<br>Connection Fees<br>Other Revenues                                                                                                                                                                                                                                                                                                    | 1,045,520<br>7,034,928<br>TOTAL Expense v. R<br>Budget 13-14<br>25,124,672<br>2,250,000                                                                                                                                                                                                                                                                                                                                                                                                                                                                                                                                                                                                                                                                                                                                                                                                                                                                                                                                                                                                                                                                                                                                                                                                                                                                                                                                                                                                                                                                                                                                                                                                                                                                                                                                                                                                                                                                                                                                                                                                                                                                                                                                                                                                                                                                                                                                                                                                                                                                                                                                                                                                                                                                                                                                                                                                                            | 6,355<br>1,408,404<br>evenues Variance<br>PRIOR Y<br>Sep-13<br>6,463,152<br>636,666                                                                                                                                                          | 0.6%<br>20.0%<br>20.0%<br>EAR<br>%<br>Collected<br>25.7%<br>28.3%                                                                                                                                                         | <b>5.0%</b><br>4.0%   | 522,000<br>7,543,286<br>TOTAL Expense v. Rev<br>Budget 14-15<br>25,546,392<br>2,650,000                                                                                                                                                                              | 61,070<br><b>1,485,692</b><br>renues Variance<br><b>RENT YI</b><br><b>Sep-14</b><br>6,518,072<br>877,700                                                                                                                                                 | 19.7%<br>EAR<br>%<br>Collected<br>25.5%<br>33.1%                                                                                                                                                                                   | 8.8%                | TOTAL OP & NON-OP EXPENSE Note-The bulk of Solid Waste Revenues are collected fr % of Fiscal Year Completed (Revenue): SOLID WASTE REVENUES: Landfill User Fee Revenue Salvage Revenue Tipping Fees Total Other Revenues                                                                                                                                                                                                                                                                                             | 21,542,955<br>TOTAL Expense v. Re<br>rom Dec-Feb<br>5.2%<br>Budget 13-14<br>7,414,400<br>232,200                                                                                                                                                                                  | 4,483,582<br>venues Variance<br>PRIOR Y<br>Sep-13<br>127,691<br>77,386                                                                                                                                             | 20.8%<br>EAR<br>%<br>Collected<br>1.7%<br>33.3%                                                                                                                                             | 4.9%                | 22,734,284<br>TOTAL Expense v. Re<br>Budget 14-15<br>7,753,000<br>149,000                                                                                                                                                                                         | 4,373,103<br>evenues Variance<br>RRENT YE<br>Sep-14<br>141,360<br>64,281                                                                                                                                        | 19.2%<br>EAR<br>%<br>Collected<br>1.8%<br>43.1%                                                                                                                                | 7.                                                      |
| TOTAL OP & NON-OP EXPENSE<br>SEWER FUND<br>REVENUES:<br>Rate & Service Charges<br>Impact Fees<br>Connection Fees<br>Other Revenues<br>NON-OPERATING REVENUES:                                                                                                                                                                                                                                                                         | 1,045,520<br>7,034,928<br>TOTAL Expense v. R<br>Budget 13-14<br>25,124,672<br>2,250,000<br>840,000<br>652,089                                                                                                                                                                                                                                                                                                                                                                                                                                                                                                                                                                                                                                                                                                                                                                                                                                                                                                                                                                                                                                                                                                                                                                                                                                                                                                                                                                                                                                                                                                                                                                                                                                                                                                                                                                                                                                                                                                                                                                                                                                                                                                                                                                                                                                                                                                                                                                                                                                                                                                                                                                                                                                                                                                                                                                                                      | 6,355<br>1,408,404<br>evenues Variance<br>PRIOR Y<br>Sep-13<br>6,463,152<br>636,666<br>332,400<br>219,894                                                                                                                                    | 0.6%<br>20.0%<br>20.0%<br>EAR<br>%<br>Collected<br>25.7%<br>28.3%<br>39.6%<br>33.7%                                                                                                                                       | <b>5.0%</b><br>4.0%   | 522,000<br>7,543,286<br>TOTAL Expense v. Rev<br>Budget 14-15<br>25,546,392<br>2,650,000<br>840,000<br>540,000                                                                                                                                                        | 61,070<br>1,485,692<br>renues Variance<br>RENT YI<br>Sep-14<br>6,518,072<br>877,700<br>318,075<br>119,692                                                                                                                                                | 19.7%<br>EAR<br>%<br>Collected<br>25.5%<br>33.1%<br>37.9%<br>22.2%                                                                                                                                                                 | 8.8%                | TOTAL OP & NON-OP EXPENSE Note-The bulk of Solid Waste Revenues are collected fr % of Fiscal Year Completed (Revenue): SOLID WASTE REVENUES: Landfill User Fee Revenue Salvage Revenue Tipping Fees Total Other Revenues NON-OPERATING REVENUES:                                                                                                                                                                                                                                                                     | 21,542,955<br>TOTAL Expense v. Re<br>rom Dec-Feb<br>5.2%<br>Budget 13-14<br>7,414,400<br>232,200<br>1,596,000<br>739,200                                                                                                                                                          | 4,483,582<br>venues Variance<br>PRIOR Y<br>Sep-13<br>127,691<br>77,386<br>450,209<br>187,089                                                                                                                       | 20.8%<br>EAR<br>%<br>Collected<br>1.7%<br>33.3%<br>28.2%<br>25.3%                                                                                                                           | 4.9%                | 22,734,284<br>TOTAL Expense v. Re<br>Budget 14-15<br>7,753,000<br>149,000<br>2,044,500<br>2,577,961                                                                                                                                                               | 4,373,103<br>evenues Variance<br>RRENT YE<br>Sep-14<br>141,360<br>64,281<br>603,899<br>28,204                                                                                                                   | 19.2%<br>EAR<br>%<br>Collected<br>1.8%<br>43.1%<br>29.5%<br>1.1%                                                                                                               | 7.                                                      |
| TOTAL OP & NON-OP EXPENSE<br>SEWER FUND<br>REVENUES:<br>Rate & Service Charges<br>Impact Fees<br>Connection Fees<br>Other Revenues<br>NON-OPERATING REVENUES:<br>Interest Income                                                                                                                                                                                                                                                      | 1,045,520<br>7,034,928<br>TOTAL Expense v. R<br>Budget 13-14<br>25,124,672<br>2,250,000<br>840,000<br>652,089<br>100,000                                                                                                                                                                                                                                                                                                                                                                                                                                                                                                                                                                                                                                                                                                                                                                                                                                                                                                                                                                                                                                                                                                                                                                                                                                                                                                                                                                                                                                                                                                                                                                                                                                                                                                                                                                                                                                                                                                                                                                                                                                                                                                                                                                                                                                                                                                                                                                                                                                                                                                                                                                                                                                                                                                                                                                                           | 6,355<br>1,408,404<br>evenues Variance<br>PRIOR Y<br>Sep-13<br>6,463,152<br>636,666<br>332,400<br>219,894<br>7,932                                                                                                                           | 0.6%<br>20.0%<br>20.0%<br>Collected<br>25.7%<br>28.3%<br>39.6%<br>33.7%<br>7.9%                                                                                                                                           | <b>5.0%</b><br>4.0%   | 522,000<br>7,543,286<br>TOTAL Expense v. Rev<br>Budget 14-15<br>25,546,392<br>2,650,000<br>840,000<br>540,000<br>25,000                                                                                                                                              | 61,070<br><b>1,485,692</b><br>renues Variance<br><b>RENT YI</b><br><b>Sep-14</b><br>6,518,072<br>877,700<br>318,075<br>119,692<br>6,038                                                                                                                  | 19.7%<br>EAR<br>%<br>Collected<br>25.5%<br>33.1%<br>37.9%<br>22.2%<br>24.2%                                                                                                                                                        | 8.8%                | TOTAL OP & NON-OP EXPENSE Note-The bulk of Solid Waste Revenues are collected fn % of Fiscal Year Completed (Revenue): SOLID WASTE REVENUES: Landfill User Fee Revenue Salvage Revenue Tipping Fees Total Other Revenues NON-OPERATING REVENUES: Interest Income                                                                                                                                                                                                                                                     | 21,542,955<br>TOTAL Expense v. Re<br>rom Dec-Feb<br>5.2%<br>Budget 13-14<br>7,414,400<br>232,200<br>1,596,000<br>739,200<br>30,000                                                                                                                                                | 4,483,582<br>venues Variance<br>PRIOR Y<br>Sep-13<br>127,691<br>77,386<br>450,209                                                                                                                                  | 20.8%<br>EAR<br>%<br>Collected<br>1.7%<br>33.3%<br>28.2%<br>25.3%<br>4.1%                                                                                                                   | 4.9%                | 22,734,284<br>TOTAL Expense v. Re<br>Budget 14-15<br>7,753,000<br>149,000<br>2,044,500<br>2,577,961<br>3,500                                                                                                                                                      | 4,373,103<br>evenues Variance<br>RRENT YE<br>Sep-14<br>141,360<br>64,281<br>603,899                                                                                                                             | 19.2%<br>EAR<br>%<br>Collected<br>1.8%<br>43.1%<br>29.5%<br>1.1%<br>4.0%                                                                                                       | 7.                                                      |
| TOTAL OP & NON-OP EXPENSE<br>SEWER FUND<br>REVENUES:<br>Rate & Service Charges<br>Impact Fees<br>Connection Fees<br>Other Revenues<br>NON-OPERATING REVENUES:<br>Interest Income<br>Gain(Loss) on Sale of Assets                                                                                                                                                                                                                      | 1,045,520<br>7,034,928<br>TOTAL Expense v. R<br>Budget 13-14<br>25,124,672<br>2,250,000<br>840,000<br>652,089<br>100,000<br>62,150                                                                                                                                                                                                                                                                                                                                                                                                                                                                                                                                                                                                                                                                                                                                                                                                                                                                                                                                                                                                                                                                                                                                                                                                                                                                                                                                                                                                                                                                                                                                                                                                                                                                                                                                                                                                                                                                                                                                                                                                                                                                                                                                                                                                                                                                                                                                                                                                                                                                                                                                                                                                                                                                                                                                                                                 | 6,355<br>1,408,404<br>evenues Variance<br>PRIOR Y<br>Sep-13<br>6,463,152<br>636,666<br>332,400<br>219,894<br>7,932<br>2,282                                                                                                                  | 0.6%<br>20.0%<br>20.0%<br>Collected<br>25.7%<br>28.3%<br>39.6%<br>33.7%<br>7.9%<br>3.7%                                                                                                                                   | 5.0%<br>4.0%<br>% Var | 522,000<br>7,543,286<br>TOTAL Expense v. Rev<br>Budget 14-15<br>25,546,392<br>2,650,000<br>840,000<br>540,000<br>25,000<br>82,600                                                                                                                                    | 61,070<br>1,485,692<br>renues Variance<br>RENT YI<br>Sep-14<br>6,518,072<br>877,700<br>318,075<br>119,692<br>6,038<br>(3,074)                                                                                                                            | 19.7%<br>EAR<br>%<br>Collected<br>25.5%<br>33.1%<br>37.9%<br>22.2%<br>24.2%<br>-3.7%                                                                                                                                               | 8.8%                | TOTAL OP & NON-OP EXPENSE Note-The bulk of Solid Waste Revenues are collected fr % of Fiscal Year Completed (Revenue): SOLID WASTE REVENUES: Landfill User Fee Revenue Salvage Revenue Tipping Fees Total Other Revenues NON-OPERATING REVENUES: Interest Income Gain(Loss) on Sale of Assets                                                                                                                                                                                                                        | 21,542,955<br>TOTAL Expense v. Re<br>rom Dec-Feb<br>5.2%<br>Budget 13-14<br>7,414,400<br>232,200<br>1,596,000<br>739,200<br>30,000<br>351,255                                                                                                                                     | 4,483,582<br>venues Variance<br>PRIOR Y<br>Sep-13<br>127,691<br>77,386<br>450,209<br>187,089<br>1,240                                                                                                              | 20.8%<br>EAR<br>%<br>Collected<br>1.7%<br>33.3%<br>28.2%<br>25.3%<br>4.1%<br>0.0%                                                                                                           | 4.9%                | 22,734,284<br>TOTAL Expense v. Re<br>Budget 14-15<br>7,753,000<br>149,000<br>2,044,500<br>2,577,961<br>3,500<br>570,450                                                                                                                                           | 4,373,103<br>evenues Variance<br>RRENT YE<br>Sep-14<br>141,360<br>64,281<br>603,899<br>28,204<br>142<br>-                                                                                                       | 19.2%<br>EAR<br>%<br>Collected<br>1.8%<br>43.1%<br>29.5%<br>1.1%<br>4.0%<br>0.0%                                                                                               | 7.<br>% V                                               |
| TOTAL OP & NON-OP EXPENSE<br>SEWER FUND<br>REVENUES:<br>Rate & Service Charges<br>Impact Fees<br>Connection Fees<br>Other Revenues<br>NON-OPERATING REVENUES:<br>Interest Income                                                                                                                                                                                                                                                      | 1,045,520<br>7,034,928<br>TOTAL Expense v. R<br>Budget 13-14<br>25,124,672<br>2,250,000<br>840,000<br>652,089<br>100,000<br>62,150<br>29,028,911                                                                                                                                                                                                                                                                                                                                                                                                                                                                                                                                                                                                                                                                                                                                                                                                                                                                                                                                                                                                                                                                                                                                                                                                                                                                                                                                                                                                                                                                                                                                                                                                                                                                                                                                                                                                                                                                                                                                                                                                                                                                                                                                                                                                                                                                                                                                                                                                                                                                                                                                                                                                                                                                                                                                                                   | 6,355<br>1,408,404<br>evenues Variance<br>PRIOR Y<br>Sep-13<br>6,463,152<br>636,666<br>332,400<br>219,894<br>7,932<br>2,282<br>7,662,326                                                                                                     | 0.6%<br>20.0%<br>20.0%<br>Collected<br>25.7%<br>28.3%<br>39.6%<br>33.7%<br>7.9%                                                                                                                                           | <b>5.0%</b><br>4.0%   | 522,000<br>7,543,286<br>TOTAL Expense v. Rev<br>Budget 14-15<br>25,546,392<br>2,650,000<br>840,000<br>540,000<br>25,000<br>82,600<br>29,683,992                                                                                                                      | 61,070<br><b>1,485,692</b><br>renues Variance<br><b>RENT YI</b><br><b>Sep-14</b><br>6,518,072<br>877,700<br>318,075<br>119,692<br>6,038                                                                                                                  | 19.7%<br>EAR<br>%<br>Collected<br>25.5%<br>33.1%<br>37.9%<br>22.2%<br>24.2%                                                                                                                                                        | 8.8%                | TOTAL OP & NON-OP EXPENSE Note-The bulk of Solid Waste Revenues are collected fn % of Fiscal Year Completed (Revenue): SOLID WASTE REVENUES: Landfill User Fee Revenue Salvage Revenue Tipping Fees Total Other Revenues NON-OPERATING REVENUES: Interest Income                                                                                                                                                                                                                                                     | 21,542,955<br>TOTAL Expense v. Re<br>rom Dec-Feb<br>5.2%<br>Budget 13-14<br>7,414,400<br>232,200<br>1,596,000<br>739,200<br>30,000<br>351,255<br>10,363,055                                                                                                                       | 4,483,582<br>venues Variance<br>PRIOR Y<br>Sep-13<br>127,691<br>77,386<br>450,209<br>187,089                                                                                                                       | 20.8%<br>EAR<br>%<br>Collected<br>1.7%<br>33.3%<br>28.2%<br>25.3%<br>4.1%                                                                                                                   | 4.9%                | 22,734,284<br>TOTAL Expense v. Re<br>Budget 14-15<br>7,753,000<br>149,000<br>2,044,500<br>2,577,961<br>3,500<br>570,450<br>13,098,411                                                                                                                             | 4,373,103<br>evenues Variance                                                                                                                                                                                   | 19.2%<br>EAR<br>%<br>Collected<br>1.8%<br>43.1%<br>29.5%<br>1.1%<br>4.0%                                                                                                       | 7.<br>% V                                               |
| TOTAL OP & NON-OP EXPENSE<br>SEWER FUND<br>REVENUES:<br>Rate & Service Charges<br>Impact Fees<br>Connection Fees<br>Other Revenues<br>NON-OPERATING REVENUES:<br>Interest Income<br>Gain(Loss) on Sale of Assets<br>TOTAL REVENUES                                                                                                                                                                                                    | 1,045,520<br>7,034,928<br>TOTAL Expense v. R<br>Budget 13-14<br>25,124,672<br>2,250,000<br>840,000<br>652,089<br>100,000<br>62,150<br>29,028,911                                                                                                                                                                                                                                                                                                                                                                                                                                                                                                                                                                                                                                                                                                                                                                                                                                                                                                                                                                                                                                                                                                                                                                                                                                                                                                                                                                                                                                                                                                                                                                                                                                                                                                                                                                                                                                                                                                                                                                                                                                                                                                                                                                                                                                                                                                                                                                                                                                                                                                                                                                                                                                                                                                                                                                   | 6,355<br>1,408,404<br>evenues Variance<br>PRIOR Y<br>Sep-13<br>6,463,152<br>636,666<br>332,400<br>219,894<br>7,932<br>2,282                                                                                                                  | 0.6%<br>20.0%<br>20.0%<br>Collected<br>25.7%<br>28.3%<br>39.6%<br>33.7%<br>7.9%<br>3.7%<br>26.4%                                                                                                                          | 5.0%<br>4.0%<br>% Var | 522,000<br>7,543,286<br>TOTAL Expense v. Rev<br>Budget 14-15<br>25,546,392<br>2,650,000<br>840,000<br>540,000<br>25,000<br>82,600                                                                                                                                    | 61,070<br>1,485,692<br>renues Variance<br>RENT YI<br>Sep-14<br>6,518,072<br>877,700<br>318,075<br>119,692<br>6,038<br>(3,074)<br>7,836,503                                                                                                               | 19.7%<br>EAR<br>%<br>Collected<br>25.5%<br>33.1%<br>37.9%<br>22.2%<br>24.2%<br>-3.7%<br>26.4%                                                                                                                                      | 8.8%                | TOTAL OP & NON-OP EXPENSE Note-The bulk of Solid Waste Revenues are collected fr % of Fiscal Year Completed (Revenue): SOLID WASTE REVENUES: Landfill User Fee Revenue Salvage Revenue Tipping Fees Total Other Revenues NON-OPERATING REVENUES: Interest Income Gain(Loss) on Sale of Assets TOTAL REVENUES                                                                                                                                                                                                         | 21,542,955<br>TOTAL Expense v. Re<br>rom Dec-Feb<br>5.2%<br>Budget 13-14<br>7,414,400<br>232,200<br>1,596,000<br>739,200<br>30,000<br>351,255<br>10,363,055                                                                                                                       | 4,483,582<br>venues Variance<br>PRIOR Y<br>Sep-13<br>127,691<br>77,386<br>450,209<br>187,089<br>1,240<br><br>843,615                                                                                               | 20.8%<br>20.8%<br>EAR<br>%<br>Collected<br>1.7%<br>33.3%<br>28.2%<br>25.3%<br>4.1%<br>0.0%<br>8.1%                                                                                          | 4.9%<br>% Var       | 22,734,284<br>TOTAL Expense v. Re<br>Budget 14-15<br>7,753,000<br>149,000<br>2,044,500<br>2,577,961<br>3,500<br>570,450                                                                                                                                           | 4,373,103<br>evenues Variance<br>RRENT YE<br>Sep-14<br>141,360<br>64,281<br>603,899<br>28,204<br>142<br>-                                                                                                       | 19.2%<br>EAR<br>%<br>Collected<br>1.8%<br>43.1%<br>29.5%<br>1.1%<br>4.0%<br>0.0%<br>6.4%                                                                                       | 7<br>% V                                                |
| TOTAL OP & NON-OP EXPENSE<br>SEWER FUND<br>REVENUES:<br>Rate & Service Charges<br>Impact Fees<br>Connection Fees<br>Other Revenues<br>NON-OPERATING REVENUES:<br>Interest Income<br>Gain(Loss) on Sale of Assets<br>TOTAL REVENUES<br>TOTAL REVENUES                                                                                                                                                                                  | 1,045,520<br>7,034,928<br>TOTAL Expense v. R<br>Budget 13-14<br>25,124,672<br>2,250,000<br>840,000<br>652,089<br>100,000<br>62,150<br>29,028,911<br>16,168,787                                                                                                                                                                                                                                                                                                                                                                                                                                                                                                                                                                                                                                                                                                                                                                                                                                                                                                                                                                                                                                                                                                                                                                                                                                                                                                                                                                                                                                                                                                                                                                                                                                                                                                                                                                                                                                                                                                                                                                                                                                                                                                                                                                                                                                                                                                                                                                                                                                                                                                                                                                                                                                                                                                                                                     | 6,355<br>1,408,404<br>evenues Variance<br>PRIOR Y<br>Sep-13<br>6,463,152<br>636,666<br>332,400<br>219,894<br>7,932<br>2,282<br>7,662,326                                                                                                     | 0.6%<br>20.0%<br>20.0%<br>Collected<br>25.7%<br>28.3%<br>39.6%<br>33.7%<br>7.9%<br>3.7%<br>26.4%                                                                                                                          | 5.0%<br>4.0%<br>% Var | 522,000<br>7,543,286<br>TOTAL Expense v. Rev<br>Budget 14-15<br>25,546,392<br>2,650,000<br>840,000<br>540,000<br>25,000<br>82,600<br>29,683,992                                                                                                                      | 61,070<br>1,485,692<br>renues Variance<br>RENT YI<br>Sep-14<br>6,518,072<br>877,700<br>318,075<br>119,692<br>6,038<br>(3,074)<br>7,836,503                                                                                                               | 19.7%<br>EAR<br>%<br>Collected<br>25.5%<br>33.1%<br>37.9%<br>22.2%<br>24.2%<br>-3.7%<br>26.4%                                                                                                                                      | 8.8%<br>% Var       | TOTAL OP & NON-OP EXPENSE<br>Note-The bulk of Solid Waste Revenues are collected f<br>% of Fiscal Year Completed (Revenue):<br>SOLID WASTE<br>REVENUES:<br>Landfill User Fee Revenue<br>Salvage Revenue<br>Tipping Fees<br>Total Other Revenues<br>NON-OPERATING REVENUES:<br>Interest Income<br>Gain(Loss) on Sale of Assets<br>TOTAL REVENUES<br>TOTAL REVENUES                                                                                                                                                    | 21,542,955<br>TOTAL Expense v. Re<br>rom Dec-Feb<br>5.2%<br>Budget 13-14<br>7,414,400<br>232,200<br>1,596,000<br>739,200<br>30,000<br>351,255<br>10,363,055<br>8,852,126                                                                                                          | 4,483,582<br>venues Variance<br>PRIOR Y<br>Sep-13<br>127,691<br>77,386<br>450,209<br>187,089<br>1,240<br><br>843,615                                                                                               | 20.8%<br>20.8%<br>EAR<br>%<br>Collected<br>1.7%<br>33.3%<br>28.2%<br>25.3%<br>4.1%<br>0.0%<br>8.1%                                                                                          | 4.9%<br>% Var       | 22,734,284<br>TOTAL Expense v. Re<br>Budget 14-15<br>7,753,000<br>149,000<br>2,044,500<br>2,577,961<br>3,500<br>570,450<br>13,098,411                                                                                                                             | 4,373,103<br>evenues Variance                                                                                                                                                                                   | 19.2%<br>EAR<br>%<br>Collected<br>1.8%<br>43.1%<br>29.5%<br>1.1%<br>4.0%<br>0.0%<br>6.4%                                                                                       | 7.<br>% V<br>                                           |
| TOTAL OP & NON-OP EXPENSE<br>SEWER FUND<br>REVENUES:<br>Rate & Service Charges<br>Impact Fees<br>Connection Fees<br>Other Revenues<br>NON-OPERATING REVENUES:<br>Interest Income<br>Gain(Loss) on Sale of Assets<br>TOTAL REVENUES<br>TOTAL AVAILABLE REVENUE<br>(After R&R Transfers)                                                                                                                                                | 1,045,520<br>7,034,928<br>TOTAL Expense v. R<br>Budget 13-14<br>25,124,672<br>2,250,000<br>840,000<br>652,089<br>100,000<br>62,150<br>29,028,911<br>16,168,787                                                                                                                                                                                                                                                                                                                                                                                                                                                                                                                                                                                                                                                                                                                                                                                                                                                                                                                                                                                                                                                                                                                                                                                                                                                                                                                                                                                                                                                                                                                                                                                                                                                                                                                                                                                                                                                                                                                                                                                                                                                                                                                                                                                                                                                                                                                                                                                                                                                                                                                                                                                                                                                                                                                                                     | 6,355<br>1,408,404<br>evenues Variance<br>PRIOR Y<br>Sep-13<br>6,463,152<br>636,666<br>332,400<br>219,894<br>7,932<br>2,282<br>7,662,326<br>4,373,129                                                                                        | 0.6%<br>20.0%<br>20.0%<br>20.0%<br>EAR<br>%<br>Collected<br>25.7%<br>28.3%<br>39.6%<br>33.7%<br>7.9%<br>3.7%<br>26.4%<br>27.0%                                                                                            | 5.0%<br>4.0%<br>% Var | 522,000<br>7,543,286<br>TOTAL Expense v. Rev<br>Budget 14-15<br>25,546,392<br>2,650,000<br>840,000<br>540,000<br>25,000<br>82,600<br>29,683,992<br>17,370,128                                                                                                        | 61,070<br>1,485,692<br>enues Variance<br>RENT YI<br>Sep-14<br>6,518,072<br>877,700<br>318,075<br>119,692<br>6,038<br>(3,074)<br>7,836,503<br>4,542,837                                                                                                   | 19.7%<br>19.7%<br>EAR<br>%<br>Collected<br>25.5%<br>33.1%<br>37.9%<br>22.2%<br>24.2%<br>-3.7%<br>26.4%<br>26.2%                                                                                                                    | 8.8%<br>% Var       | Note-The bulk of Solid Waste Revenues are collected fr<br>% of Fiscal Year Completed (Revenue):<br>SOLID WASTE<br>REVENUES:<br>Landfill User Fee Revenue<br>Salvage Revenue<br>Tipping Fees<br>Total Other Revenues<br>NON-OPERATING REVENUES:<br>Interest Income<br>Gain(Loss) on Sale of Assets<br>TOTAL REVENUES<br>TOTAL AVAILABLE REVENUE<br>(After R&R Transfers)                                                                                                                                              | 21,542,955<br>TOTAL Expense v. Re<br>rom Dec-Feb<br>5.2%<br>Budget 13-14<br>7,414,400<br>232,200<br>1,596,000<br>739,200<br>30,000<br>351,255<br>10,363,055<br>8,852,126<br>Budget 13-14                                                                                          | 4,483,582<br>venues Variance<br>Sep-13<br>127,691<br>77,386<br>450,209<br>187,089<br>1,240<br>-<br>843,615<br>465,882                                                                                              | 20.8%<br>EAR<br>%<br>Collected<br>1.7%<br>33.3%<br>28.2%<br>25.3%<br>4.1%<br>0.0%<br>8.1%<br>5.3%                                                                                           | 4.9%<br>% Var       | 22,734,284<br>TOTAL Expense v. Re<br>Budget 14-15<br>7,753,000<br>149,000<br>2,044,500<br>2,577,961<br>3,500<br>570,450<br>13,098,411<br>11,587,482                                                                                                               | 4,373,103<br>evenues Variance<br>RRENT YE<br>Sep-14<br>141,360<br>64,281<br>603,899<br>28,204<br>142<br>                                                                                                        | 19.2%<br>19.2%<br>Collected<br>1.8%<br>43.1%<br>29.5%<br>1.1%<br>4.0%<br>0.0%<br>6.4%<br>4.0%                                                                                  | 7.<br>% V<br>                                           |
| TOTAL OP & NON-OP EXPENSE<br>SEWER FUND<br>REVENUES:<br>Rate & Service Charges<br>Impact Fees<br>Connection Fees<br>Other Revenues<br>NON-OPERATING REVENUES:<br>Interest Income<br>Gain(Loss) on Sale of Assets<br>TOTAL REVENUES<br>TOTAL AVAILABLE REVENUES<br>(After R&R Transfers)<br>EXPENDITURES:                                                                                                                              | 1,045,520<br>7,034,928<br>TOTAL Expense v. R<br>Budget 13-14<br>25,124,672<br>2,250,000<br>840,000<br>652,089<br>                                                                                                                                                                                                                                                                                                                                                                                                                                                                                                                                                                                                                                                                                                                                                                                                                                                                                                                                                                                                                                                                                                                                                                                                                                                                                                                                                                                                                                                                                                                                                                                                                                                                                                                                                                                                                                                                                                                                                                                                                                                                                                                                                                                                                                                                                                                                                                                                                                                                                                                                                                                                                                                                                                                                                                                                  | 6,355<br>1,408,404<br>evenues Variance<br>PRIOR Y<br>Sep-13<br>6,463,152<br>636,666<br>332,400<br>219,894<br>7,932<br>2,282<br>7,662,326<br>4,373,129<br>Sep-13                                                                              | 0.6%<br>20.0%<br>20.0%<br>Collected<br>25.7%<br>28.3%<br>39.6%<br>33.7%<br>7.9%<br>3.7%<br>26.4%<br>27.0%                                                                                                                 | 5.0%<br>4.0%<br>% Var | 522,000<br>7,543,286<br>TOTAL Expense v. Rev<br>Budget 14-15<br>25,546,392<br>2,650,000<br>840,000<br>540,000<br>25,000<br>82,600<br>29,683,992<br>17,370,128<br>Budget 14-15                                                                                        | 61,070<br>1,485,692<br>renues Variance<br>RENT YI<br>8ep-14<br>6,518,072<br>877,700<br>318,075<br>119,692<br>6,038<br>(3,074)<br>7,836,503<br>4,542,837<br>Sep-14                                                                                        | 19.7%<br>19.7%<br>EAR<br>%<br>Collected<br>25.5%<br>33.1%<br>37.9%<br>22.2%<br>24.2%<br>-3.7%<br>26.4%<br>26.4%<br>26.2%<br>% Spent                                                                                                | 8.8%<br>% Var       | TOTAL OP & NON-OP EXPENSE<br>Note-The bulk of Solid Waste Revenues are collected fi<br>% of Fiscal Year Completed (Revenue):<br>SOLID WASTE<br>REVENUES:<br>Landfill User Fee Revenue<br>Salvage Revenue<br>Salvage Revenue<br>Tipping Fees<br>Total Other Revenues<br>NON-OPERATING REVENUES:<br>Interest Income<br>Gain(Loss) on Sale of Assets<br>TOTAL REVENUES<br>TOTAL AVAILABLE REVENUE<br>(After R&R Transfers)<br>EXPENDITURES:                                                                             | 21,542,955<br>TOTAL Expense v. Re<br>rom Dec-Feb<br>5.2%<br>Budget 13-14<br>7,414,400<br>232,200<br>1,596,000<br>739,200<br>30,000<br>351,255<br>10,363,055<br>8,852,126<br>Budget 13-14                                                                                          | 4,483,582<br>venues Variance<br>Sep-13<br>127,691<br>77,386<br>450,209<br>187,089<br>1,240<br>-<br>843,615<br>465,882<br>Sep-13                                                                                    | 20.8%<br>EAR<br>%<br>Collected<br>1.7%<br>33.3%<br>28.2%<br>25.3%<br>4.1%<br>0.0%<br>8.1%<br>5.3%<br>% Spent                                                                                | 4.9%<br>% Var       | 22,734,284<br>TOTAL Expense v. Re<br>Budget 14-15<br>7,753,000<br>149,000<br>2,044,500<br>2,577,961<br>3,500<br>570,450<br>13,098,411<br>11,587,482<br>Budget 14-15                                                                                               | 4,373,103<br>evenues Variance<br>RRENT YE<br>Sep-14<br>141,360<br>64,281<br>603,899<br>28,204<br>142<br>-<br>837,885<br>460,152<br>Sep-14                                                                       | 19.2%<br>EAR<br>%<br>Collected<br>1.8%<br>43.1%<br>29.5%<br>1.1%<br>4.0%<br>0.0%<br>6.4%<br>4.0%<br>% Spent                                                                    | 7.<br>% V                                               |
| TOTAL OP & NON-OP EXPENSE<br>SEWER FUND<br>REVENUES:<br>Rate & Service Charges<br>Impact Fees<br>Connection Fees<br>Other Revenues<br>NON-OPERATING REVENUES:<br>Interest Income<br>Gain(Loss) on Sale of Assets<br>TOTAL REVENUES<br>TOTAL AVAILABLE REVENUE<br>(After R&R Transfers)<br>EXPENDITURES:<br>Personnel Costs                                                                                                            | 1,045,520<br>7,034,928<br>TOTAL Expense v. R<br>Budget 13-14<br>25,124,672<br>2,250,000<br>840,000<br>652,089<br>100,000<br>652,089<br>100,000<br>652,150<br>29,028,911<br>16,168,787<br>Budget 13-14<br>6,782,540<br>1,220,948                                                                                                                                                                                                                                                                                                                                                                                                                                                                                                                                                                                                                                                                                                                                                                                                                                                                                                                                                                                                                                                                                                                                                                                                                                                                                                                                                                                                                                                                                                                                                                                                                                                                                                                                                                                                                                                                                                                                                                                                                                                                                                                                                                                                                                                                                                                                                                                                                                                                                                                                                                                                                                                                                    | 6,355<br>1,408,404<br>evenues Variance<br>PRIOR Y<br>Sep-13<br>6,463,152<br>636,666<br>332,400<br>219,894<br><br>7,932<br>2,282<br>7,662,326<br>4,373,129<br>Sep-13<br>1,746,716                                                             | 0.6%<br>20.0%<br>20.0%<br>20.0%<br>EAR<br>%<br>Collected<br>25.7%<br>28.3%<br>39.6%<br>33.7%<br>28.3%<br>39.6%<br>33.7%<br>26.4%<br>27.0%<br>% Spent<br>25.8%                                                             | 5.0%<br>4.0%<br>% Var | 522,000<br>7,543,286<br>TOTAL Expense v. Rev<br>Budget 14-15<br>25,546,392<br>2,650,000<br>840,000<br>540,000<br>25,000<br>82,600<br>29,683,992<br>17,370,128<br>Budget 14-15<br>6,951,160                                                                           | 61,070<br>1,485,692<br>renues Variance<br>RENT YI<br>Sep-14<br>6,518,072<br>877,700<br>318,075<br>119,692<br>6,038<br>(3,074)<br>7,836,503<br>4,542,837<br>Sep-14<br>1,469,671                                                                           | 19.7%<br>19.7%<br>EAR<br>%<br>Collected<br>25.5%<br>33.1%<br>37.9%<br>22.2%<br>24.2%<br>-3.7%<br>26.4%<br>26.4%<br>26.2%<br>% Spent<br>21.1%                                                                                       | 8.8%<br>% Var       | TOTAL OP & NON-OP EXPENSE<br>Note-The bulk of Solid Waste Revenues are collected fi<br>% of Fiscal Year Completed (Revenue):<br>SOLID WASTE<br>REVENUES:<br>Landfill User Fee Revenue<br>Salvage Revenue<br>Salvage Revenue<br>Tipping Fees<br>Total Other Revenues:<br>NON-OPERATING REVENUES:<br>Interest Income<br>Gain(Loss) on Sale of Assets<br>TOTAL REVENUES<br>TOTAL REVENUES<br>TOTAL REVENUE<br>(After R&R Transfers)<br>EXPENDITURES:<br>Personnel Costs                                                 | 21,542,955<br>TOTAL Expense v. Re<br>rom Dec-Feb<br>5.2%<br>Budget 13-14<br>7,414,400<br>232,200<br>1,596,000<br>739,200<br>30,000<br>351,255<br>10,363,055<br>8,852,126<br>Budget 13-14<br>4,134,296<br>456,991                                                                  | 4,483,582<br>venues Variance<br>Sep-13<br>127,691<br>77,386<br>450,209<br>187,089<br>1,240<br>-<br>843,615<br>465,882<br>Sep-13<br>983,848                                                                         | 20.8%<br>EAR<br>%<br>Collected<br>1.7%<br>33.3%<br>28.2%<br>25.3%<br>4.1%<br>0.0%<br>8.1%<br>5.3%<br>% Spent<br>23.8%                                                                       | 4.9%<br>% Var       | 22,734,284<br>TOTAL Expense v. Re<br>Budget 14-15<br>7,753,000<br>149,000<br>2,044,500<br>2,577,961<br>3,500<br>570,450<br>13,098,411<br>11,587,482<br>Budget 14-15<br>4,348,614                                                                                  | 4,373,103<br>evenues Variance<br>RRENT YE<br>Sep-14<br>141,360<br>64,281<br>603,899<br>28,204<br>142<br>-<br>837,885<br>460,152<br>Sep-14<br>951,996                                                            | 19.2%<br>19.2%<br>Collected<br>1.8%<br>43.1%<br>29.5%<br>1.1%<br>4.0%<br>0.0%<br>6.4%<br>4.0%<br>% Spent<br>21.9%                                                              | 7.<br>% V<br>                                           |
| TOTAL OP & NON-OP EXPENSE<br>SEWER FUND<br>REVENUES:<br>Rate & Service Charges<br>Impact Fees<br>Connection Fees<br>Other Revenues<br>NON-OPERATING REVENUES:<br>Interest Income<br>Gain(Loss) on Sale of Assets<br>TOTAL REVENUES<br>TOTAL REVENUES<br>TOTAL AVAILABLE REVENUE<br>(After R&R Transfers)<br>EXPENDITURES:<br>Personnel Costs<br>Contractual Services                                                                  | 1,045,520<br>7,034,928<br>TOTAL Expense v. R<br>Budget 13-14<br>25,124,672<br>2,250,000<br>840,000<br>652,089<br>100,000<br>652,089<br>100,000<br>652,150<br>29,028,911<br>16,168,787<br>Budget 13-14<br>6,782,540<br>1,220,948<br>2,721,635                                                                                                                                                                                                                                                                                                                                                                                                                                                                                                                                                                                                                                                                                                                                                                                                                                                                                                                                                                                                                                                                                                                                                                                                                                                                                                                                                                                                                                                                                                                                                                                                                                                                                                                                                                                                                                                                                                                                                                                                                                                                                                                                                                                                                                                                                                                                                                                                                                                                                                                                                                                                                                                                       | 6,355<br>1,408,404<br>evenues Variance<br>PRIOR Y<br>Sep-13<br>6,463,152<br>636,666<br>332,400<br>219,894<br>                                                                                                                                | 0.6%<br>20.0%<br>20.0%<br>20.0%<br>Collected<br>25.7%<br>28.3%<br>39.6%<br>33.7%<br>26.4%<br>27.0%<br>% Spent<br>25.8%<br>16.0%                                                                                           | 5.0%<br>4.0%<br>% Var | 522,000<br>7,543,286<br>TOTAL Expense v. Rev<br>Budget 14-15<br>25,546,392<br>2,650,000<br>840,000<br>540,000<br>25,000<br>82,600<br>29,683,992<br>17,370,128<br>Budget 14-15<br>6,951,160<br>1,392,682                                                              | 61,070<br>1,485,692<br>enues Variance<br>RENT YI<br>Sep-14<br>6,518,072<br>877,700<br>318,075<br>119,692<br>6,038<br>(3,074)<br>7,836,503<br>4,542,837<br>Sep-14<br>1,469,671<br>256,617                                                                 | 19.7%<br>19.7%<br>EAR<br>%<br>Collected<br>25.5%<br>33.1%<br>37.9%<br>22.2%<br>24.2%<br>-3.7%<br>26.4%<br>26.4%<br>26.2%<br>% Spent<br>21.1%<br>18.4%                                                                              | 8.8%<br>% Var       | Note-The bulk of Solid Waste Revenues are collected fi<br>% of Fiscal Year Completed (Revenue):<br>SOLID WASTE<br>REVENUES:<br>Landfill User Fee Revenue<br>Salvage Revenue<br>Tipping Fees<br>Total Other Revenues<br>NON-OPERATING REVENUES:<br>Interest Income<br>Gain(Loss) on Sale of Assets<br>TOTAL REVENUES<br>TOTAL REVENUES<br>TOTAL REVENUES<br>(After R&R Transfers)<br>EXPENDITURES:<br>Personnel Costs<br>Contractual Services                                                                         | 21,542,955<br>TOTAL Expense v. Re<br>TOTAL Expense v. Re<br>5.2%<br>Budget 13-14<br>7,414,400<br>232,200<br>1,596,000<br>739,200<br>30,000<br>351,255<br>10,363,055<br>8,852,126<br>Budget 13-14<br>4,134,296<br>456,991<br>1,790,295                                             | 4,483,582<br>venues Variance<br>Sep-13<br>127,691<br>77,386<br>450,209<br>187,089<br>1,240<br><br>843,615<br>465,882<br>Sep-13<br>983,848<br>84,589                                                                | 20.8%<br>Collected<br>1.7%<br>33.3%<br>28.2%<br>25.3%<br>4.1%<br>0.0%<br>8.1%<br>5.3%<br>% Spent<br>23.8%<br>18.5%                                                                          | 4.9%<br>% Var       | 22,734,284<br>TOTAL Expense v. Re<br>Budget 14-15<br>7,753,000<br>149,000<br>2,044,500<br>2,577,961<br>3,500<br>570,450<br>13,098,411<br>11,587,482<br>Budget 14-15<br>4,348,614<br>510,552                                                                       | 4,373,103<br>evenues Variance<br>RRENT YE<br>Sep-14<br>141,360<br>64,281<br>603,899<br>28,204<br>142<br>                                                                                                        | 19.2%<br>19.2%<br>Collected<br>1.8%<br>43.1%<br>29.5%<br>1.1%<br>4.0%<br>0.0%<br>6.4%<br>4.0%<br>9% Spent<br>21.9%<br>21.8%                                                    | 7.<br>% V<br>                                           |
| TOTAL OP & NON-OP EXPENSE<br>SEWER FUND<br>REVENUES:<br>Rate & Service Charges<br>Impact Fees<br>Connection Fees<br>Other Revenues<br>NON-OPERATING REVENUES:<br>Interest Income<br>Gain(Loss) on Sale of Assets<br>TOTAL REVENUES<br>TOTAL AVAILABLE REVENUE<br>(After R&R Transfers)<br>EXPENDITURES:<br>Personnel Costs<br>Contractual Services<br>Maint & Repairs                                                                 | 1,045,520<br>7,034,928<br>TOTAL Expense v. R<br>Budget 13-14<br>25,124,672<br>2,250,000<br>840,000<br>652,089<br>100,000<br>652,089<br>100,000<br>652,150<br>29,028,911<br>16,168,787<br>Budget 13-14<br>6,782,540<br>1,220,948<br>2,721,635                                                                                                                                                                                                                                                                                                                                                                                                                                                                                                                                                                                                                                                                                                                                                                                                                                                                                                                                                                                                                                                                                                                                                                                                                                                                                                                                                                                                                                                                                                                                                                                                                                                                                                                                                                                                                                                                                                                                                                                                                                                                                                                                                                                                                                                                                                                                                                                                                                                                                                                                                                                                                                                                       | 6,355<br>1,408,404<br>evenues Variance<br>PRIOR Y<br>Sep-13<br>6,463,152<br>636,666<br>332,400<br>219,894<br>7,932<br>2,282<br>7,662,326<br>4,373,129<br>Sep-13<br>1,746,716<br>194,966<br>476,548                                           | 0.6%<br>20.0%<br>20.0%<br>20.0%<br>Collected<br>25.7%<br>28.3%<br>39.6%<br>33.7%<br>28.3%<br>39.6%<br>33.7%<br>26.4%<br>27.0%<br>% Spent<br>25.8%<br>16.0%<br>17.5%                                                       | 5.0%<br>4.0%<br>% Var | 522,000<br>7,543,286<br>TOTAL Expense v. Rev<br>Budget 14-15<br>25,546,392<br>2,650,000<br>840,000<br>540,000<br>25,000<br>82,600<br>29,683,992<br>17,370,128<br>Budget 14-15<br>6,951,160<br>1,392,682<br>2,817,889                                                 | 61,070<br>1,485,692<br>enues Variance<br>RENT YI<br>Sep-14<br>6,518,072<br>877,700<br>318,075<br>119,692<br>6,038<br>(3,074)<br>7,836,503<br>4,542,837<br>Sep-14<br>1,469,671<br>256,617<br>549,485                                                      | 19.7%<br>19.7%<br>EAR<br>%<br>Collected<br>25.5%<br>33.1%<br>37.9%<br>22.2%<br>24.2%<br>-3.7%<br>26.4%<br>26.4%<br>26.2%<br>% Spent<br>21.1%<br>18.4%<br>19.5%                                                                     | 8.8%<br>% Var       | Note-The bulk of Solid Waste Revenues are collected for<br>% of Fiscal Year Completed (Revenue):<br>SOLID WASTE<br>REVENUES:<br>Landfill User Fee Revenue<br>Salvage Revenue<br>Tipping Fees<br>Total Other Revenues<br>NON-OPERATING REVENUES:<br>Interest Income<br>Gain(Loss) on Sale of Assets<br>TOTAL REVENUES<br>TOTAL REVENUES<br>TOTAL REVENUES<br>(After R&R Transfers)<br>EXPENDITURES:<br>Personnel Costs<br>Contractual Services<br>Maint & Repairs                                                     | 21,542,955<br>TOTAL Expense v. Re<br>TOTAL Expense v. Re<br>5.2%<br>Budget 13-14<br>7,414,400<br>232,200<br>1,596,000<br>739,200<br>30,000<br>351,255<br>10,363,055<br>8,852,126<br>Budget 13-14<br>4,134,296<br>456,991<br>1,790,295<br>194,000                                  | 4,483,582<br>venues Variance<br>Sep-13<br>127,691<br>77,386<br>450,209<br>187,089<br>1,240<br><br>843,615<br>465,882<br>Sep-13<br>983,848<br>84,589<br>374,540                                                     | 20.8%<br>EAR<br>%<br>Collected<br>1.7%<br>33.3%<br>28.2%<br>25.3%<br>4.1%<br>0.0%<br>8.1%<br>5.3%<br>% Spent<br>23.8%<br>18.5%<br>20.9%                                                     | 4.9%<br>% Var       | 22,734,284<br>TOTAL Expense v. Re<br>Budget 14-15<br>7,753,000<br>149,000<br>2,044,500<br>2,577,961<br>3,500<br>570,450<br>13,098,411<br>11,587,482<br>Budget 14-15<br>4,348,614<br>510,552<br>2,106,582                                                          | 4,373,103<br>evenues Variance<br>RRENT YE<br>Sep-14<br>141,360<br>64,281<br>603,899<br>28,204<br>142<br>                                                                                                        | 19.2%<br>19.2%<br>%<br>Collected<br>1.8%<br>43.1%<br>29.5%<br>1.1%<br>4.0%<br>0.0%<br>6.4%<br>4.0%<br>9% Spent<br>21.9%<br>21.8%<br>18.9%<br>7.3%<br>22.9%                     | 7.<br>% V                                               |
| TOTAL OP & NON-OP EXPENSE<br>SEWER FUND<br>REVENUES:<br>Rate & Service Charges<br>Impact Fees<br>Connection Fees<br>Other Revenues<br>NON-OPERATING REVENUES:<br>Interest Income<br>Gain(Loss) on Sale of Assets<br>TOTAL REVENUES<br>TOTAL AVAILABLE REVENUE<br>(After R&R Transfers)<br>EXPENDITURES:<br>Personnel Costs<br>Contractual Services<br>Maint & Repairs<br>Utilities                                                    | 1,045,520<br>7,034,928<br>TOTAL Expense v. R<br>Budget 13-14<br>25,124,672<br>2,250,000<br>840,000<br>652,089<br>100,000<br>652,089<br>100,000<br>652,089<br>100,000<br>652,089<br>100,000<br>652,089<br>100,000                                                                                                                                                                                                                                                                                                                                                                                                                                                                                                                                                                                                                                                                                                                                                                                                                                                                                                                                                                                                                                                                                                                                                                                                                                                                                                                                                                                                                                                                                                                                                                                                                                                                                                                                                                                                                                                                                                                                                                                                                                                                                                                                                                                                                                                                                                                                                                                                                                                                                                                                                                                                                                                                                                   | 6,355<br>1,408,404<br>evenues Variance<br>PRIOR Y<br>Sep-13<br>6,463,152<br>636,666<br>332,400<br>219,894<br>7,932<br>2,282<br>7,662,326<br>4,373,129<br>Sep-13<br>1,746,716<br>194,966<br>476,548<br>295,560<br>194,774<br>26,638           | 0.6%<br>20.0%<br>20.0%<br>20.0%<br>Collected<br>25.7%<br>28.3%<br>39.6%<br>33.7%<br>26.4%<br>27.0%<br>26.4%<br>27.0%<br>9% Spent<br>25.8%<br>16.0%<br>17.5%<br>17.2%                                                      | 5.0%<br>4.0%<br>% Var | 522,000<br>7,543,286<br>TOTAL Expense v. Rev<br>Budget 14-15<br>25,546,392<br>2,650,000<br>840,000<br>540,000<br>25,000<br>82,600<br>29,683,992<br>17,370,128<br>Budget 14-15<br>6,951,160<br>1,392,682<br>2,817,889<br>1,793,000                                    | 61,070<br>1,485,692<br>renues Variance<br>RENT YI<br>Sep-14<br>6,518,072<br>877,700<br>318,075<br>119,692<br>6,038<br>(3,074)<br>7,836,503<br>4,542,837<br>Sep-14<br>1,469,671<br>256,617<br>549,485<br>274,034<br>190,221<br>210                        | 19.7%<br>19.7%<br>Collected<br>25.5%<br>33.1%<br>37.9%<br>22.2%<br>24.2%<br>24.2%<br>24.2%<br>24.2%<br>24.2%<br>24.2%<br>15.3%<br>18.9%<br>0.1%                                                                                    | 8.8%<br>% Var       | Note-The bulk of Solid Waste Revenues are collected for<br>% of Fiscal Year Completed (Revenue):<br>SOLID WASTE<br>REVENUES:<br>Landfill User Fee Revenue<br>Salvage Revenue<br>Tipping Fees<br>Total Other Revenues<br>NON-OPERATING REVENUES:<br>Interest Income<br>Gain(Loss) on Sale of Assets<br>TOTAL REVENUES<br>TOTAL REVENUES<br>TOTAL REVENUES<br>(After R&R Transfers)<br>EXPENDITURES:<br>Personnel Costs<br>Contractual Services<br>Maint & Repairs<br>Utilities                                        | 21,542,955<br>TOTAL Expense v. Re<br>TOTAL Expense v. Re<br>Budget 13-14<br>7,414,400<br>232,200<br>1,596,000<br>739,200<br>30,000<br>351,255<br>10,363,055<br>8,852,126<br>Budget 13-14<br>4,134,296<br>456,991<br>1,790,295<br>194,000<br>169,964<br>120,000                    | 4,483,582<br>venues Variance<br>Sep-13<br>127,691<br>77,386<br>450,209<br>187,089<br>1,240<br><br>843,615<br>465,882<br>Sep-13<br>983,848<br>84,589<br>374,540<br>17,894                                           | 20.8%<br>20.8%<br>EAR<br>%<br>Collected<br>1.7%<br>33.3%<br>28.2%<br>25.3%<br>4.1%<br>0.0%<br>8.1%<br>5.3%<br>% Spent<br>23.8%<br>18.5%<br>20.9%<br>9.2%<br>24.1%<br>16.6%                  | 4.9%<br>% Var       | 22,734,284<br>TOTAL Expense v. Re<br>Budget 14-15<br>7,753,000<br>149,000<br>2,044,500<br>2,577,961<br>3,500<br>570,450<br>13,098,411<br>11,587,482<br>Budget 14-15<br>4,348,614<br>510,552<br>2,106,582<br>194,000                                               | 4,373,103<br>evenues Variance<br>RRENT YE<br>Sep-14<br>141,360<br>64,281<br>603,899<br>28,204<br>142<br>-<br>837,885<br>460,152<br>Sep-14<br>951,996<br>111,100<br>398,843<br>14,200<br>42,485<br>157           | 19.2%<br>19.2%<br>%<br>Collected<br>1.8%<br>43.1%<br>29.5%<br>1.1%<br>4.0%<br>0.0%<br>6.4%<br>4.0%<br>4.0%<br>21.8%<br>18.9%<br>7.3%<br>22.9%<br>0.1%                          | 7.<br>% V.                                              |
| TOTAL OP & NON-OP EXPENSE<br>SEWER FUND<br>REVENUES:<br>Rate & Service Charges<br>Impact Fees<br>Connection Fees<br>Other Revenues<br>NON-OPERATING REVENUES:<br>Interest Income<br>Gain(Loss) on Sale of Assets<br>TOTAL REVENUES:<br>TOTAL AVAILABLE REVENUE<br>(After R&R Transfers)<br>EXPENDITURES:<br>Personnel Costs<br>Contractual Services<br>Maint & Repairs<br>Utilities<br>Office Expenses<br>Insurance<br>Other Expenses | 1,045,520<br>7,034,928<br>TOTAL Expense v. R<br>Budget 13-14<br>25,124,672<br>2,250,000<br>840,000<br>652,089<br>100,000<br>652,089<br>100,000<br>652,089<br>100,000<br>652,089<br>100,000<br>652,089<br>100,000<br>652,089<br>100,000<br>652,089<br>100,000<br>652,089<br>100,000<br>652,089<br>100,000<br>652,089<br>100,000<br>652,089<br>100,000<br>652,089<br>100,000<br>652,089<br>100,000<br>652,089<br>100,000<br>652,089<br>100,000<br>652,089<br>100,000<br>652,089<br>100,000<br>652,089<br>100,000<br>652,089<br>100,000<br>652,089<br>100,000<br>652,089<br>100,000<br>652,089<br>100,000<br>652,089<br>100,000<br>652,089<br>100,000<br>652,089<br>100,000<br>652,089<br>100,000<br>652,089<br>100,000<br>652,089<br>100,000<br>652,089<br>100,000<br>652,089<br>100,000<br>652,089<br>100,000<br>652,089<br>100,000<br>652,089<br>100,000<br>652,089<br>100,000<br>652,089<br>100,000<br>652,089<br>100,000<br>652,089<br>100,000<br>652,089<br>100,000<br>652,089<br>100,000<br>652,089<br>100,000<br>652,089<br>100,000<br>652,089<br>100,000<br>652,089<br>100,000<br>652,089<br>100,000<br>652,089<br>100,000<br>652,089<br>100,000<br>652,089<br>100,000<br>652,089<br>100,000<br>652,089<br>100,000<br>652,089<br>100,000<br>652,089<br>100,000<br>652,089<br>100,000<br>652,089<br>100,000<br>652,089<br>100,000<br>652,089<br>100,000<br>652,089<br>100,000<br>652,089<br>100,000<br>100,000<br>100,000<br>100,000<br>100,000<br>100,000<br>100,000<br>100,000<br>100,000<br>100,000<br>100,000<br>100,000<br>100,000<br>100,000<br>100,000<br>100,000<br>100,000<br>100,000<br>100,000<br>100,000<br>100,000<br>100,000<br>100,000<br>100,000<br>100,000<br>100,000<br>100,000<br>100,000<br>100,000<br>100,000<br>100,000<br>100,000<br>100,000<br>100,000<br>100,000<br>100,000<br>100,000<br>100,000<br>100,000<br>100,000<br>100,000<br>100,000<br>100,000<br>100,000<br>100,000<br>100,000<br>100,000<br>100,000<br>100,000<br>100,000<br>100,000<br>100,000<br>100,000<br>100,000<br>100,000<br>100,000<br>100,000<br>100,000<br>100,000<br>100,000<br>100,000<br>100,000<br>100,000<br>100,000<br>100,000<br>100,000<br>100,000<br>100,000<br>100,000<br>100,000<br>100,000<br>100,000<br>100,000<br>100,000<br>100,000<br>100,000<br>100,000<br>100,000<br>100,000<br>100,000<br>100,000<br>100,000<br>100,000<br>100,000<br>100,000<br>100,000<br>100,000<br>100,000<br>100,000<br>100,000<br>100,000<br>100,000<br>100,000<br>100,000<br>100,000<br>100,000<br>100,000<br>100,000<br>100,000<br>100,000<br>100,000<br>100,000<br>100,000<br>100,000<br>100,000<br>100,000<br>100,000<br>100,000<br>100,000<br>100,000<br>100,000<br>100,000<br>100,000<br>100,000<br>100,000<br>100,000<br>100,000<br>100,000<br>100,000<br>100,000<br>100,000<br>100,000<br>100,000<br>100,000<br>100,000<br>100,000<br>100,000<br>100,000<br>100,000<br>100,0000<br>100,000<br>100,0000<br>100 | 6,355<br>1,408,404<br>evenues Variance<br>PRIOR Y<br>Sep-13<br>6,463,152<br>636,666<br>332,400<br>219,894<br>7,932<br>2,282<br>7,662,326<br>4,373,129<br>Sep-13<br>1,746,716<br>194,966<br>476,548<br>295,560<br>194,774<br>26,638<br>42,203 | 0.6%<br>20.0%<br>20.0%<br>20.0%<br>EAR<br>%<br>Collected<br>25.7%<br>28.3%<br>39.6%<br>33.7%<br>26.4%<br>27.0%<br>26.4%<br>27.0%<br>26.4%<br>27.0%<br>26.4%<br>27.0%<br>10.6%<br>17.5%<br>17.2%<br>22.7%<br>16.6%<br>9.1% | 5.0%<br>4.0%<br>% Var | 522,000<br>7,543,286<br>TOTAL Expense v. Rev<br>Budget 14-15<br>25,546,392<br>2,650,000<br>840,000<br>540,000<br>25,000<br>82,600<br>29,683,992<br>17,370,128<br>Budget 14-15<br>6,951,160<br>1,392,682<br>2,817,889<br>1,793,000<br>1,007,511<br>169,990<br>488,466 | 61,070<br>1,485,692<br>renues Variance<br>RENT YI<br>Sep-14<br>6,518,072<br>877,700<br>318,075<br>119,692<br>6,038<br>(3,074)<br>7,836,503<br>4,542,837<br>Sep-14<br>1,469,671<br>256,617<br>549,485<br>274,034<br>190,221<br>210<br>63,268              | 19.7%<br>19.7%<br>Collected<br>25.5%<br>33.1%<br>37.9%<br>22.2%<br>24.2%<br>24.2%<br>24.2%<br>24.2%<br>24.2%<br>24.2%<br>24.2%<br>13.7%<br>26.4%<br>26.2%<br>% Spent<br>21.1%<br>18.4%<br>19.5%<br>15.3%<br>18.9%<br>0.1%<br>13.0% | 8.8%<br>% Var       | Note-The bulk of Solid Waste Revenues are collected f<br>% of Fiscal Year Completed (Revenue):<br>SOLID WASTE<br>REVENUES:<br>Landfill User Fee Revenue<br>Salvage Revenue<br>Tipping Fees<br>Total Other Revenues<br>NON-OPERATING REVENUES:<br>Interest Income<br>Gain(Loss) on Sale of Assets<br>TOTAL REVENUES<br>TOTAL AVAILABLE REVENUE<br>(After R&R Transfers)<br>EXPENDITURES:<br>Personnel Costs<br>Contractual Services<br>Maint & Repairs<br>Utilities<br>Office Expenses<br>Insurance<br>Other Expenses | 21,542,955<br>TOTAL Expense v. Re<br>TOTAL Expense v. Re<br>S.2%<br>Budget 13-14<br>7,414,400<br>232,200<br>1,596,000<br>739,200<br>30,000<br>351,255<br>10,363,055<br>8,852,126<br>Budget 13-14<br>4,134,296<br>456,991<br>1,790,295<br>194,000<br>169,964<br>120,000<br>523,881 | 4,483,582<br>venues Variance<br>PRIOR Y<br>Sep-13<br>127,691<br>77,386<br>450,209<br>187,089<br>1,240<br>-<br>843,615<br>465,882<br>Sep-13<br>983,848<br>84,589<br>374,540<br>17,894<br>40,989<br>19,978<br>21,649 | 20.8%<br>20.8%<br>EAR<br>%<br>Collected<br>1.7%<br>33.3%<br>28.2%<br>25.3%<br>4.1%<br>5.3%<br>% Spent<br>23.8%<br>18.5%<br>20.9%<br>9.2%<br>24.1%<br>16.6%<br>4.1%                          | 4.9%<br>% Var       | 22,734,284<br>TOTAL Expense v. Re<br>Budget 14-15<br>7,753,000<br>149,000<br>2,044,500<br>2,577,961<br>3,500<br>570,450<br>13,098,411<br>11,587,482<br>Budget 14-15<br>4,348,614<br>510,552<br>2,106,582<br>194,000<br>185,732<br>127,492<br>551,510              | 4,373,103<br>evenues Variance<br>RRENT YE<br>Sep-14<br>141,360<br>64,281<br>603,899<br>28,204<br>142<br>-<br>837,885<br>460,152<br>Sep-14<br>951,996<br>111,100<br>398,843<br>14,200<br>42,485<br>157<br>18,917 | 19.2%<br>                                                                                                                                                                      | 7.:<br>% Vi<br>1.:<br>-1.:<br>% Vi                      |
| TOTAL OP & NON-OP EXPENSE<br>SEWER FUND<br>REVENUES:<br>Rate & Service Charges<br>Impact Fees<br>Connection Fees<br>Other Revenues<br>NON-OPERATING REVENUES:<br>Interest Income<br>Gain(Loss) on Sale of Assets<br>TOTAL REVENUES<br>TOTAL AVAILABLE REVENUE<br>(After R&R Transfers)<br>EXPENDITURES:<br>Personnel Costs<br>Contractual Services<br>Maint & Repairs<br>Utilities<br>Office Expenses<br>Insurance                    | 1,045,520<br>7,034,928<br>TOTAL Expense v. R<br>Budget 13-14<br>25,124,672<br>2,250,000<br>840,000<br>652,089<br>100,000<br>652,089<br>100,000<br>652,089<br>100,000<br>652,089<br>100,000<br>652,089<br>100,000<br>652,089<br>100,000<br>652,089<br>100,000<br>652,089<br>100,000<br>652,089<br>100,000<br>652,089<br>100,000<br>652,089<br>100,000<br>652,089<br>100,000<br>652,089<br>100,000<br>652,089<br>100,000<br>652,089<br>100,000<br>652,089<br>100,000<br>652,089<br>100,000<br>652,089<br>100,000<br>652,089<br>100,000<br>652,089<br>100,000<br>652,089<br>100,000<br>652,089<br>100,000<br>652,089<br>100,000<br>652,089<br>100,000<br>652,089<br>100,000<br>652,089<br>100,000<br>652,089<br>100,000<br>652,089<br>100,000<br>652,089<br>100,000<br>652,089<br>100,000<br>652,089<br>100,000<br>652,089<br>100,000<br>652,089<br>100,000<br>652,089<br>100,000<br>652,089<br>100,000<br>652,089<br>100,000<br>652,089<br>100,000<br>652,089<br>100,000<br>652,089<br>100,000<br>652,089<br>100,000<br>652,089<br>100,000<br>652,089<br>100,000<br>652,089<br>100,000<br>652,089<br>100,000<br>652,089<br>100,000<br>652,089<br>100,000<br>652,089<br>100,000<br>652,089<br>100,000<br>652,089<br>100,000<br>652,089<br>100,000<br>652,089<br>100,000<br>652,089<br>100,000<br>652,089<br>100,000<br>652,089<br>100,000<br>652,089<br>100,000<br>652,089<br>100,000<br>652,089<br>100,000<br>652,089<br>100,000<br>100,000<br>100,000<br>100,000<br>100,000<br>100,000<br>100,000<br>100,000<br>100,000<br>100,000<br>100,000<br>100,000<br>100,000<br>100,000<br>100,000<br>100,000<br>100,000<br>100,000<br>100,000<br>100,000<br>100,000<br>100,000<br>100,000<br>100,000<br>100,000<br>100,000<br>100,000<br>100,000<br>100,000<br>100,000<br>100,000<br>100,000<br>100,000<br>100,000<br>100,000<br>100,000<br>100,000<br>100,000<br>100,000<br>100,000<br>100,000<br>100,000<br>100,000<br>100,000<br>100,000<br>100,000<br>100,000<br>100,000<br>100,000<br>100,000<br>100,000<br>100,000<br>100,000<br>100,000<br>100,000<br>100,000<br>100,000<br>100,000<br>100,000<br>100,000<br>100,000<br>100,000<br>100,000<br>100,000<br>100,000<br>100,000<br>100,000<br>100,000<br>100,000<br>100,000<br>100,000<br>100,000<br>100,000<br>100,000<br>100,000<br>100,000<br>100,000<br>100,000<br>100,000<br>100,000<br>100,000<br>100,000<br>100,000<br>100,000<br>100,000<br>100,000<br>100,000<br>100,000<br>100,000<br>100,000<br>100,000<br>100,000<br>100,000<br>100,000<br>100,000<br>100,000<br>100,000<br>100,000<br>100,000<br>100,000<br>100,000<br>100,000<br>100,000<br>100,000<br>100,000<br>100,000<br>100,000<br>100,000<br>100,000<br>100,000<br>100,000<br>100,000<br>100,000<br>100,000<br>100,000<br>100,000<br>100,000<br>100,000<br>100,000<br>100,000<br>100,000<br>100,000<br>100,000<br>100,000<br>100,000<br>100,000<br>100,000<br>100,000<br>100,000<br>100,000<br>100,0 | 6,355<br>1,408,404<br>evenues Variance<br>PRIOR Y<br>Sep-13<br>6,463,152<br>636,666<br>332,400<br>219,894<br>7,932<br>2,282<br>7,662,326<br>4,373,129<br>Sep-13<br>1,746,716<br>194,966<br>476,548<br>295,560<br>194,774<br>26,638           | 0.6%<br>20.0%<br>20.0%<br>20.0%<br>EAR<br>%<br>Collected<br>25.7%<br>28.3%<br>39.6%<br>33.7%<br>26.4%<br>27.0%<br>26.4%<br>27.0%<br>26.4%<br>27.0%<br>26.4%<br>27.0%<br>16.6%<br>9.1%<br>21.4%                            | 5.0%<br>4.0%<br>% Var | 522,000<br>7,543,286<br>TOTAL Expense v. Rev<br>Budget 14-15<br>25,546,392<br>2,650,000<br>840,000<br>540,000<br>25,000<br>82,600<br>29,683,992<br>17,370,128<br>Budget 14-15<br>6,951,160<br>1,392,682<br>2,817,889<br>1,793,000<br>1,007,511<br>169,990            | 61,070<br>1,485,692<br>renues Variance<br>RENT YI<br>Sep-14<br>6,518,072<br>877,700<br>318,075<br>119,692<br>6,038<br>(3,074)<br>7,836,503<br>4,542,837<br>Sep-14<br>1,469,671<br>256,617<br>549,485<br>274,034<br>190,221<br>210<br>63,268<br>2,803,506 | 19.7%<br>19.7%<br>Collected<br>25.5%<br>33.1%<br>37.9%<br>22.2%<br>24.2%<br>24.2%<br>24.2%<br>26.4%<br>26.4%<br>26.2%<br>% Spent<br>21.1%<br>18.4%<br>19.5%<br>15.3%<br>18.9%<br>0.1%<br>13.0%<br>19.2%                            | 8.8%<br>% Var       | Note-The bulk of Solid Waste Revenues are collected f<br>% of Fiscal Year Completed (Revenue):<br>SOLID WASTE<br>REVENUES:<br>Landfill User Fee Revenue<br>Salvage Revenue<br>Tipping Fees<br>Total Other Revenues<br>NON-OPERATING REVENUES:<br>Interest Income<br>Gain(Loss) on Sale of Assets<br>TOTAL REVENUES<br>TOTAL AVAILABLE REVENUE<br>(After R&R Transfers)<br>EXPENDITURES:<br>Personnel Costs<br>Contractual Services<br>Maint & Repairs<br>Utilities<br>Office Expenses<br>Insurance                   | 21,542,955<br>TOTAL Expense v. Re<br>TOTAL Expense v. Re<br>S.2%<br>Budget 13-14<br>7,414,400<br>232,200<br>1,596,000<br>739,200<br>30,000<br>351,255<br>10,363,055<br>8,852,126<br>Budget 13-14<br>4,134,296<br>456,991<br>1,790,295<br>194,000<br>169,964<br>120,000<br>523,881 | 4,483,582<br>venues Variance<br>PRIOR YI<br>Sep-13<br>127,691<br>77,386<br>450,209<br>187,089<br>1,240<br>                                                                                                         | 20.8%<br>20.8%<br>EAR<br>%<br>Collected<br>1.7%<br>33.3%<br>28.2%<br>25.3%<br>4.1%<br>0.0%<br>8.1%<br>5.3%<br>% Spent<br>23.8%<br>18.5%<br>20.9%<br>9.2%<br>24.1%<br>16.6%<br>4.1%<br>20.9% | 4.9%<br>% Var       | 22,734,284<br>TOTAL Expense v. Re<br>Budget 14-15<br>7,753,000<br>149,000<br>2,044,500<br>2,577,961<br>3,500<br>570,450<br>13,098,411<br>11,587,482<br>Budget 14-15<br>4,348,614<br>510,552<br>2,106,582<br>194,000<br>185,732<br>127,492<br>551,510<br>8,024,482 | 4,373,103<br>evenues Variance<br>RRENT YE<br>Sep-14<br>141,360<br>64,281<br>603,899<br>28,204<br>142<br>-<br>837,885<br>460,152<br>Sep-14<br>951,996<br>111,100<br>398,843<br>14,200<br>42,485<br>157           | 19.2%<br>19.2%<br>%<br>Collected<br>1.8%<br>43.1%<br>29.5%<br>1.1%<br>4.0%<br>0.0%<br>6.4%<br>4.0%<br>4.0%<br>21.9%<br>21.8%<br>18.%<br>18.%<br>22.9%<br>0.1%<br>3.4%<br>19.2% | 5.8<br>7.5<br>% Va<br>1.2<br>-1.2<br>% Va<br>5.8<br>4.6 |