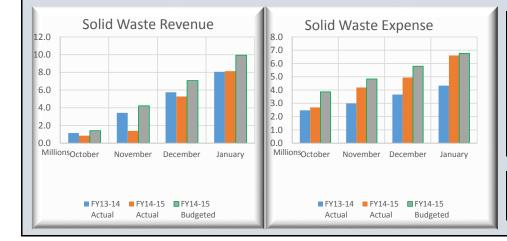

| <b>BCWS Op Cash Flows Statemen</b>                                                                                                                                                                                                                                                                                                                                                                                                                                                                                                                                     | nt-Jan 2015                                                                                                                                                                                                                                                                                                                                                                                                                                                                                                                                                                                                                                                                                                                                                                                                                                                                                                                                                                                                                                                                                                                                                                                                                                                                                                                                                                                                                                                                                                                                                                                                                                                                                                                                                                                                                                                                                                                                                                                                                                                                                                                                                                                                                                                                                                                                                                                                                                                                                                                                                                                                                                                                                                                                                                                                                                                                                                        |                                                                                                                                                                                                                                                         |                                                                                                                                                                         |                                         |                                                                                                                                                                                                                                                                      |                                                                                                                                                                                                                                                     |                                                                                                                                                                                                        |                                         |                                                                                                                                                                                                                                                                                                                                                                                                                                                                                                                      |                                                                                                                                                                                                                                                                                                                                                                                                                                                                                                                                                                                                                                                                                                                                                                                                                                                                                                                                                                                                                                                                                                                                                                                                                                                                                                                                                                                             |                                                                                                                                                                                                                                                      |                                                                                                                                                                                         |                        |                                                                                                                                                                                                                                                                     |                                                                                                                                                                                                                                             |                                                                                                                                                                                          |                                             |
|------------------------------------------------------------------------------------------------------------------------------------------------------------------------------------------------------------------------------------------------------------------------------------------------------------------------------------------------------------------------------------------------------------------------------------------------------------------------------------------------------------------------------------------------------------------------|--------------------------------------------------------------------------------------------------------------------------------------------------------------------------------------------------------------------------------------------------------------------------------------------------------------------------------------------------------------------------------------------------------------------------------------------------------------------------------------------------------------------------------------------------------------------------------------------------------------------------------------------------------------------------------------------------------------------------------------------------------------------------------------------------------------------------------------------------------------------------------------------------------------------------------------------------------------------------------------------------------------------------------------------------------------------------------------------------------------------------------------------------------------------------------------------------------------------------------------------------------------------------------------------------------------------------------------------------------------------------------------------------------------------------------------------------------------------------------------------------------------------------------------------------------------------------------------------------------------------------------------------------------------------------------------------------------------------------------------------------------------------------------------------------------------------------------------------------------------------------------------------------------------------------------------------------------------------------------------------------------------------------------------------------------------------------------------------------------------------------------------------------------------------------------------------------------------------------------------------------------------------------------------------------------------------------------------------------------------------------------------------------------------------------------------------------------------------------------------------------------------------------------------------------------------------------------------------------------------------------------------------------------------------------------------------------------------------------------------------------------------------------------------------------------------------------------------------------------------------------------------------------------------------|---------------------------------------------------------------------------------------------------------------------------------------------------------------------------------------------------------------------------------------------------------|-------------------------------------------------------------------------------------------------------------------------------------------------------------------------|-----------------------------------------|----------------------------------------------------------------------------------------------------------------------------------------------------------------------------------------------------------------------------------------------------------------------|-----------------------------------------------------------------------------------------------------------------------------------------------------------------------------------------------------------------------------------------------------|--------------------------------------------------------------------------------------------------------------------------------------------------------------------------------------------------------|-----------------------------------------|----------------------------------------------------------------------------------------------------------------------------------------------------------------------------------------------------------------------------------------------------------------------------------------------------------------------------------------------------------------------------------------------------------------------------------------------------------------------------------------------------------------------|---------------------------------------------------------------------------------------------------------------------------------------------------------------------------------------------------------------------------------------------------------------------------------------------------------------------------------------------------------------------------------------------------------------------------------------------------------------------------------------------------------------------------------------------------------------------------------------------------------------------------------------------------------------------------------------------------------------------------------------------------------------------------------------------------------------------------------------------------------------------------------------------------------------------------------------------------------------------------------------------------------------------------------------------------------------------------------------------------------------------------------------------------------------------------------------------------------------------------------------------------------------------------------------------------------------------------------------------------------------------------------------------|------------------------------------------------------------------------------------------------------------------------------------------------------------------------------------------------------------------------------------------------------|-----------------------------------------------------------------------------------------------------------------------------------------------------------------------------------------|------------------------|---------------------------------------------------------------------------------------------------------------------------------------------------------------------------------------------------------------------------------------------------------------------|---------------------------------------------------------------------------------------------------------------------------------------------------------------------------------------------------------------------------------------------|------------------------------------------------------------------------------------------------------------------------------------------------------------------------------------------|---------------------------------------------|
| % of Fiscal Year Completed:                                                                                                                                                                                                                                                                                                                                                                                                                                                                                                                                            | 58.3%                                                                                                                                                                                                                                                                                                                                                                                                                                                                                                                                                                                                                                                                                                                                                                                                                                                                                                                                                                                                                                                                                                                                                                                                                                                                                                                                                                                                                                                                                                                                                                                                                                                                                                                                                                                                                                                                                                                                                                                                                                                                                                                                                                                                                                                                                                                                                                                                                                                                                                                                                                                                                                                                                                                                                                                                                                                                                                              | PRIOR Y                                                                                                                                                                                                                                                 | EAR                                                                                                                                                                     |                                         | CUR                                                                                                                                                                                                                                                                  | RENT YI                                                                                                                                                                                                                                             | EAR                                                                                                                                                                                                    |                                         |                                                                                                                                                                                                                                                                                                                                                                                                                                                                                                                      |                                                                                                                                                                                                                                                                                                                                                                                                                                                                                                                                                                                                                                                                                                                                                                                                                                                                                                                                                                                                                                                                                                                                                                                                                                                                                                                                                                                             | PRIOR Y                                                                                                                                                                                                                                              | EAR                                                                                                                                                                                     |                        | CUR                                                                                                                                                                                                                                                                 | RENT YE                                                                                                                                                                                                                                     | AR                                                                                                                                                                                       |                                             |
| WATER FUND                                                                                                                                                                                                                                                                                                                                                                                                                                                                                                                                                             | Budget 13-14                                                                                                                                                                                                                                                                                                                                                                                                                                                                                                                                                                                                                                                                                                                                                                                                                                                                                                                                                                                                                                                                                                                                                                                                                                                                                                                                                                                                                                                                                                                                                                                                                                                                                                                                                                                                                                                                                                                                                                                                                                                                                                                                                                                                                                                                                                                                                                                                                                                                                                                                                                                                                                                                                                                                                                                                                                                                                                       | Jan-14                                                                                                                                                                                                                                                  | %<br>Collected                                                                                                                                                          | % Var                                   | Budget 14-15                                                                                                                                                                                                                                                         | Jan-15                                                                                                                                                                                                                                              | %<br>Collected                                                                                                                                                                                         | % Var                                   | WATER & SEWER FUND                                                                                                                                                                                                                                                                                                                                                                                                                                                                                                   | Budget 13-14                                                                                                                                                                                                                                                                                                                                                                                                                                                                                                                                                                                                                                                                                                                                                                                                                                                                                                                                                                                                                                                                                                                                                                                                                                                                                                                                                                                | Jan-14                                                                                                                                                                                                                                               | %<br>Collected                                                                                                                                                                          | % Var                  | Budget 14-15                                                                                                                                                                                                                                                        | Jan-15                                                                                                                                                                                                                                      | %<br>Collected                                                                                                                                                                           | % Var                                       |
| REVENUES:                                                                                                                                                                                                                                                                                                                                                                                                                                                                                                                                                              |                                                                                                                                                                                                                                                                                                                                                                                                                                                                                                                                                                                                                                                                                                                                                                                                                                                                                                                                                                                                                                                                                                                                                                                                                                                                                                                                                                                                                                                                                                                                                                                                                                                                                                                                                                                                                                                                                                                                                                                                                                                                                                                                                                                                                                                                                                                                                                                                                                                                                                                                                                                                                                                                                                                                                                                                                                                                                                                    |                                                                                                                                                                                                                                                         |                                                                                                                                                                         |                                         |                                                                                                                                                                                                                                                                      |                                                                                                                                                                                                                                                     |                                                                                                                                                                                                        |                                         | REVENUES:                                                                                                                                                                                                                                                                                                                                                                                                                                                                                                            |                                                                                                                                                                                                                                                                                                                                                                                                                                                                                                                                                                                                                                                                                                                                                                                                                                                                                                                                                                                                                                                                                                                                                                                                                                                                                                                                                                                             |                                                                                                                                                                                                                                                      |                                                                                                                                                                                         |                        |                                                                                                                                                                                                                                                                     |                                                                                                                                                                                                                                             |                                                                                                                                                                                          |                                             |
| Rate & Service Charges                                                                                                                                                                                                                                                                                                                                                                                                                                                                                                                                                 | 9,206,590                                                                                                                                                                                                                                                                                                                                                                                                                                                                                                                                                                                                                                                                                                                                                                                                                                                                                                                                                                                                                                                                                                                                                                                                                                                                                                                                                                                                                                                                                                                                                                                                                                                                                                                                                                                                                                                                                                                                                                                                                                                                                                                                                                                                                                                                                                                                                                                                                                                                                                                                                                                                                                                                                                                                                                                                                                                                                                          | 4,925,205                                                                                                                                                                                                                                               | 53.5%                                                                                                                                                                   |                                         | 8,668,608                                                                                                                                                                                                                                                            | 5,091,393                                                                                                                                                                                                                                           | 58.7%                                                                                                                                                                                                  |                                         | Rate & Service Charges                                                                                                                                                                                                                                                                                                                                                                                                                                                                                               | 34,331,262                                                                                                                                                                                                                                                                                                                                                                                                                                                                                                                                                                                                                                                                                                                                                                                                                                                                                                                                                                                                                                                                                                                                                                                                                                                                                                                                                                                  | 19,753,762                                                                                                                                                                                                                                           | 57.5%                                                                                                                                                                                   |                        | 34,215,000                                                                                                                                                                                                                                                          | 20,443,749                                                                                                                                                                                                                                  | 59.8%                                                                                                                                                                                    |                                             |
| Impact Fees                                                                                                                                                                                                                                                                                                                                                                                                                                                                                                                                                            | 1,012,500                                                                                                                                                                                                                                                                                                                                                                                                                                                                                                                                                                                                                                                                                                                                                                                                                                                                                                                                                                                                                                                                                                                                                                                                                                                                                                                                                                                                                                                                                                                                                                                                                                                                                                                                                                                                                                                                                                                                                                                                                                                                                                                                                                                                                                                                                                                                                                                                                                                                                                                                                                                                                                                                                                                                                                                                                                                                                                          | 950,006                                                                                                                                                                                                                                                 | 93.8%                                                                                                                                                                   |                                         | 1,485,000                                                                                                                                                                                                                                                            | 736,491                                                                                                                                                                                                                                             | 49.6%                                                                                                                                                                                                  |                                         | Impact Fees                                                                                                                                                                                                                                                                                                                                                                                                                                                                                                          | 3,262,500                                                                                                                                                                                                                                                                                                                                                                                                                                                                                                                                                                                                                                                                                                                                                                                                                                                                                                                                                                                                                                                                                                                                                                                                                                                                                                                                                                                   | 2,999,885                                                                                                                                                                                                                                            | 92.0%                                                                                                                                                                                   |                        | 4,135,000                                                                                                                                                                                                                                                           | 2,344,303                                                                                                                                                                                                                                   | 56.7%                                                                                                                                                                                    |                                             |
| Connection Fees                                                                                                                                                                                                                                                                                                                                                                                                                                                                                                                                                        | 630,000                                                                                                                                                                                                                                                                                                                                                                                                                                                                                                                                                                                                                                                                                                                                                                                                                                                                                                                                                                                                                                                                                                                                                                                                                                                                                                                                                                                                                                                                                                                                                                                                                                                                                                                                                                                                                                                                                                                                                                                                                                                                                                                                                                                                                                                                                                                                                                                                                                                                                                                                                                                                                                                                                                                                                                                                                                                                                                            | 457,150                                                                                                                                                                                                                                                 | 72.6%                                                                                                                                                                   |                                         | 735,000                                                                                                                                                                                                                                                              | 718,636                                                                                                                                                                                                                                             | 97.8%                                                                                                                                                                                                  |                                         | Connection Fees                                                                                                                                                                                                                                                                                                                                                                                                                                                                                                      | , ,                                                                                                                                                                                                                                                                                                                                                                                                                                                                                                                                                                                                                                                                                                                                                                                                                                                                                                                                                                                                                                                                                                                                                                                                                                                                                                                                                                                         | 1,150,775                                                                                                                                                                                                                                            | 78.3%                                                                                                                                                                                   |                        | 1,575,000                                                                                                                                                                                                                                                           | 1,590,036                                                                                                                                                                                                                                   | 101.0%                                                                                                                                                                                   |                                             |
| Other Revenues                                                                                                                                                                                                                                                                                                                                                                                                                                                                                                                                                         | 118,800                                                                                                                                                                                                                                                                                                                                                                                                                                                                                                                                                                                                                                                                                                                                                                                                                                                                                                                                                                                                                                                                                                                                                                                                                                                                                                                                                                                                                                                                                                                                                                                                                                                                                                                                                                                                                                                                                                                                                                                                                                                                                                                                                                                                                                                                                                                                                                                                                                                                                                                                                                                                                                                                                                                                                                                                                                                                                                            | 112,845                                                                                                                                                                                                                                                 | 95.0%                                                                                                                                                                   |                                         | 145,500                                                                                                                                                                                                                                                              | 125,040                                                                                                                                                                                                                                             | 85.9%                                                                                                                                                                                                  |                                         | Other Revenues                                                                                                                                                                                                                                                                                                                                                                                                                                                                                                       | 770,889                                                                                                                                                                                                                                                                                                                                                                                                                                                                                                                                                                                                                                                                                                                                                                                                                                                                                                                                                                                                                                                                                                                                                                                                                                                                                                                                                                                     | 477,322                                                                                                                                                                                                                                              | 61.9%                                                                                                                                                                                   |                        | 685,500                                                                                                                                                                                                                                                             | 493,833                                                                                                                                                                                                                                     | 72.0%                                                                                                                                                                                    |                                             |
| NON-OPERATING REVENUES:                                                                                                                                                                                                                                                                                                                                                                                                                                                                                                                                                |                                                                                                                                                                                                                                                                                                                                                                                                                                                                                                                                                                                                                                                                                                                                                                                                                                                                                                                                                                                                                                                                                                                                                                                                                                                                                                                                                                                                                                                                                                                                                                                                                                                                                                                                                                                                                                                                                                                                                                                                                                                                                                                                                                                                                                                                                                                                                                                                                                                                                                                                                                                                                                                                                                                                                                                                                                                                                                                    |                                                                                                                                                                                                                                                         |                                                                                                                                                                         |                                         |                                                                                                                                                                                                                                                                      |                                                                                                                                                                                                                                                     |                                                                                                                                                                                                        |                                         | NON-OPERATING REVENUES:                                                                                                                                                                                                                                                                                                                                                                                                                                                                                              |                                                                                                                                                                                                                                                                                                                                                                                                                                                                                                                                                                                                                                                                                                                                                                                                                                                                                                                                                                                                                                                                                                                                                                                                                                                                                                                                                                                             |                                                                                                                                                                                                                                                      |                                                                                                                                                                                         |                        |                                                                                                                                                                                                                                                                     |                                                                                                                                                                                                                                             |                                                                                                                                                                                          |                                             |
| Gain(Loss) on Sale of Assets                                                                                                                                                                                                                                                                                                                                                                                                                                                                                                                                           | 35,225                                                                                                                                                                                                                                                                                                                                                                                                                                                                                                                                                                                                                                                                                                                                                                                                                                                                                                                                                                                                                                                                                                                                                                                                                                                                                                                                                                                                                                                                                                                                                                                                                                                                                                                                                                                                                                                                                                                                                                                                                                                                                                                                                                                                                                                                                                                                                                                                                                                                                                                                                                                                                                                                                                                                                                                                                                                                                                             | 18,075                                                                                                                                                                                                                                                  | 51.3%                                                                                                                                                                   |                                         | 25,950                                                                                                                                                                                                                                                               | -                                                                                                                                                                                                                                                   | 0.0%                                                                                                                                                                                                   | • • • •                                 | Interest Income                                                                                                                                                                                                                                                                                                                                                                                                                                                                                                      | 100,000                                                                                                                                                                                                                                                                                                                                                                                                                                                                                                                                                                                                                                                                                                                                                                                                                                                                                                                                                                                                                                                                                                                                                                                                                                                                                                                                                                                     | 17,992                                                                                                                                                                                                                                               | 18.0%                                                                                                                                                                                   |                        | 25,000                                                                                                                                                                                                                                                              | 15,086                                                                                                                                                                                                                                      | 60.3%                                                                                                                                                                                    |                                             |
| TOTAL REVENUES                                                                                                                                                                                                                                                                                                                                                                                                                                                                                                                                                         | / /                                                                                                                                                                                                                                                                                                                                                                                                                                                                                                                                                                                                                                                                                                                                                                                                                                                                                                                                                                                                                                                                                                                                                                                                                                                                                                                                                                                                                                                                                                                                                                                                                                                                                                                                                                                                                                                                                                                                                                                                                                                                                                                                                                                                                                                                                                                                                                                                                                                                                                                                                                                                                                                                                                                                                                                                                                                                                                                | 6,463,281                                                                                                                                                                                                                                               | 58.7%                                                                                                                                                                   | 0.4%                                    | 11,060,058                                                                                                                                                                                                                                                           | 6,671,561                                                                                                                                                                                                                                           | 60.3%                                                                                                                                                                                                  | 2.0%                                    | Gain(Loss) on Sale of Assets                                                                                                                                                                                                                                                                                                                                                                                                                                                                                         | 97,375                                                                                                                                                                                                                                                                                                                                                                                                                                                                                                                                                                                                                                                                                                                                                                                                                                                                                                                                                                                                                                                                                                                                                                                                                                                                                                                                                                                      | 55,975                                                                                                                                                                                                                                               | 57.5%                                                                                                                                                                                   | 2.00/                  | 108,550                                                                                                                                                                                                                                                             | (3,074)                                                                                                                                                                                                                                     | -2.8%                                                                                                                                                                                    | 0.50                                        |
| TOTAL AVAILABLE REVENUE                                                                                                                                                                                                                                                                                                                                                                                                                                                                                                                                                | 5,374,167                                                                                                                                                                                                                                                                                                                                                                                                                                                                                                                                                                                                                                                                                                                                                                                                                                                                                                                                                                                                                                                                                                                                                                                                                                                                                                                                                                                                                                                                                                                                                                                                                                                                                                                                                                                                                                                                                                                                                                                                                                                                                                                                                                                                                                                                                                                                                                                                                                                                                                                                                                                                                                                                                                                                                                                                                                                                                                          | 2,820,347                                                                                                                                                                                                                                               | 52.5%                                                                                                                                                                   | -5.9%                                   | 5,364,156                                                                                                                                                                                                                                                            | 3,478,707                                                                                                                                                                                                                                           | 64.9%                                                                                                                                                                                                  | 6.5%                                    | TOTAL REVENUES                                                                                                                                                                                                                                                                                                                                                                                                                                                                                                       | 40,032,026                                                                                                                                                                                                                                                                                                                                                                                                                                                                                                                                                                                                                                                                                                                                                                                                                                                                                                                                                                                                                                                                                                                                                                                                                                                                                                                                                                                  | 24,455,711                                                                                                                                                                                                                                           | 61.1%                                                                                                                                                                                   | 2.8%                   | 40,744,050                                                                                                                                                                                                                                                          | 24,883,933                                                                                                                                                                                                                                  | 61.1%                                                                                                                                                                                    |                                             |
| (After R&R Transfers)                                                                                                                                                                                                                                                                                                                                                                                                                                                                                                                                                  |                                                                                                                                                                                                                                                                                                                                                                                                                                                                                                                                                                                                                                                                                                                                                                                                                                                                                                                                                                                                                                                                                                                                                                                                                                                                                                                                                                                                                                                                                                                                                                                                                                                                                                                                                                                                                                                                                                                                                                                                                                                                                                                                                                                                                                                                                                                                                                                                                                                                                                                                                                                                                                                                                                                                                                                                                                                                                                                    |                                                                                                                                                                                                                                                         |                                                                                                                                                                         |                                         |                                                                                                                                                                                                                                                                      |                                                                                                                                                                                                                                                     |                                                                                                                                                                                                        |                                         | TOTAL AVAILABLE REVENUE                                                                                                                                                                                                                                                                                                                                                                                                                                                                                              | 21,542,954                                                                                                                                                                                                                                                                                                                                                                                                                                                                                                                                                                                                                                                                                                                                                                                                                                                                                                                                                                                                                                                                                                                                                                                                                                                                                                                                                                                  | 12,573,659                                                                                                                                                                                                                                           | 58.4%                                                                                                                                                                                   | 0.0%                   | 22,734,284                                                                                                                                                                                                                                                          | 14,446,013                                                                                                                                                                                                                                  | 63.5%                                                                                                                                                                                    | 5.29                                        |
| r i i i i i i i i i i i i i i i i i i i                                                                                                                                                                                                                                                                                                                                                                                                                                                                                                                                |                                                                                                                                                                                                                                                                                                                                                                                                                                                                                                                                                                                                                                                                                                                                                                                                                                                                                                                                                                                                                                                                                                                                                                                                                                                                                                                                                                                                                                                                                                                                                                                                                                                                                                                                                                                                                                                                                                                                                                                                                                                                                                                                                                                                                                                                                                                                                                                                                                                                                                                                                                                                                                                                                                                                                                                                                                                                                                                    |                                                                                                                                                                                                                                                         |                                                                                                                                                                         |                                         |                                                                                                                                                                                                                                                                      |                                                                                                                                                                                                                                                     |                                                                                                                                                                                                        |                                         | (After R&R Transfers)                                                                                                                                                                                                                                                                                                                                                                                                                                                                                                |                                                                                                                                                                                                                                                                                                                                                                                                                                                                                                                                                                                                                                                                                                                                                                                                                                                                                                                                                                                                                                                                                                                                                                                                                                                                                                                                                                                             |                                                                                                                                                                                                                                                      |                                                                                                                                                                                         |                        |                                                                                                                                                                                                                                                                     |                                                                                                                                                                                                                                             |                                                                                                                                                                                          |                                             |
| EXPENDITURES:                                                                                                                                                                                                                                                                                                                                                                                                                                                                                                                                                          | 0                                                                                                                                                                                                                                                                                                                                                                                                                                                                                                                                                                                                                                                                                                                                                                                                                                                                                                                                                                                                                                                                                                                                                                                                                                                                                                                                                                                                                                                                                                                                                                                                                                                                                                                                                                                                                                                                                                                                                                                                                                                                                                                                                                                                                                                                                                                                                                                                                                                                                                                                                                                                                                                                                                                                                                                                                                                                                                                  | Jan-14                                                                                                                                                                                                                                                  | % Spent                                                                                                                                                                 | % Var                                   | Budget 14-15                                                                                                                                                                                                                                                         | Jan-15                                                                                                                                                                                                                                              | % Spent                                                                                                                                                                                                | % Var                                   | EXPENDITURES:                                                                                                                                                                                                                                                                                                                                                                                                                                                                                                        | 0                                                                                                                                                                                                                                                                                                                                                                                                                                                                                                                                                                                                                                                                                                                                                                                                                                                                                                                                                                                                                                                                                                                                                                                                                                                                                                                                                                                           | Jan-14                                                                                                                                                                                                                                               | % Spent                                                                                                                                                                                 | % Var                  | Budget 14-15                                                                                                                                                                                                                                                        | Jan-15                                                                                                                                                                                                                                      | % Spent                                                                                                                                                                                  | % Var                                       |
| Personnel Costs                                                                                                                                                                                                                                                                                                                                                                                                                                                                                                                                                        | 2,663,255                                                                                                                                                                                                                                                                                                                                                                                                                                                                                                                                                                                                                                                                                                                                                                                                                                                                                                                                                                                                                                                                                                                                                                                                                                                                                                                                                                                                                                                                                                                                                                                                                                                                                                                                                                                                                                                                                                                                                                                                                                                                                                                                                                                                                                                                                                                                                                                                                                                                                                                                                                                                                                                                                                                                                                                                                                                                                                          | 1,388,462                                                                                                                                                                                                                                               | 52.1%                                                                                                                                                                   |                                         | 2,878,287                                                                                                                                                                                                                                                            | 1,469,104                                                                                                                                                                                                                                           | 51.0%                                                                                                                                                                                                  |                                         | Personnel Costs                                                                                                                                                                                                                                                                                                                                                                                                                                                                                                      | 9,445,795                                                                                                                                                                                                                                                                                                                                                                                                                                                                                                                                                                                                                                                                                                                                                                                                                                                                                                                                                                                                                                                                                                                                                                                                                                                                                                                                                                                   | 5,294,299                                                                                                                                                                                                                                            | 56.0%                                                                                                                                                                                   |                        | 9,829,447                                                                                                                                                                                                                                                           | 5,224,972                                                                                                                                                                                                                                   | 53.2%                                                                                                                                                                                    |                                             |
| Contractual Services                                                                                                                                                                                                                                                                                                                                                                                                                                                                                                                                                   | 407,181                                                                                                                                                                                                                                                                                                                                                                                                                                                                                                                                                                                                                                                                                                                                                                                                                                                                                                                                                                                                                                                                                                                                                                                                                                                                                                                                                                                                                                                                                                                                                                                                                                                                                                                                                                                                                                                                                                                                                                                                                                                                                                                                                                                                                                                                                                                                                                                                                                                                                                                                                                                                                                                                                                                                                                                                                                                                                                            | 198,799                                                                                                                                                                                                                                                 | 48.8%                                                                                                                                                                   |                                         | 446,222                                                                                                                                                                                                                                                              | 254,945                                                                                                                                                                                                                                             | 57.1%                                                                                                                                                                                                  |                                         | Contractual Services                                                                                                                                                                                                                                                                                                                                                                                                                                                                                                 | , ,                                                                                                                                                                                                                                                                                                                                                                                                                                                                                                                                                                                                                                                                                                                                                                                                                                                                                                                                                                                                                                                                                                                                                                                                                                                                                                                                                                                         | 751,674                                                                                                                                                                                                                                              | 46.2%                                                                                                                                                                                   |                        | 1,838,904                                                                                                                                                                                                                                                           | 955,663                                                                                                                                                                                                                                     | 52.0%                                                                                                                                                                                    |                                             |
| Maint & Repairs                                                                                                                                                                                                                                                                                                                                                                                                                                                                                                                                                        | 444,484                                                                                                                                                                                                                                                                                                                                                                                                                                                                                                                                                                                                                                                                                                                                                                                                                                                                                                                                                                                                                                                                                                                                                                                                                                                                                                                                                                                                                                                                                                                                                                                                                                                                                                                                                                                                                                                                                                                                                                                                                                                                                                                                                                                                                                                                                                                                                                                                                                                                                                                                                                                                                                                                                                                                                                                                                                                                                                            | 190,175                                                                                                                                                                                                                                                 | 42.8%                                                                                                                                                                   |                                         | 547,849                                                                                                                                                                                                                                                              | 258,964                                                                                                                                                                                                                                             | 47.3%                                                                                                                                                                                                  |                                         | Maint & Repairs                                                                                                                                                                                                                                                                                                                                                                                                                                                                                                      |                                                                                                                                                                                                                                                                                                                                                                                                                                                                                                                                                                                                                                                                                                                                                                                                                                                                                                                                                                                                                                                                                                                                                                                                                                                                                                                                                                                             | 1,579,128                                                                                                                                                                                                                                            | 49.9%                                                                                                                                                                                   |                        | 3,365,738                                                                                                                                                                                                                                                           | 1,694,060                                                                                                                                                                                                                                   | 50.3%                                                                                                                                                                                    |                                             |
| Utilities                                                                                                                                                                                                                                                                                                                                                                                                                                                                                                                                                              | 1,396,445                                                                                                                                                                                                                                                                                                                                                                                                                                                                                                                                                                                                                                                                                                                                                                                                                                                                                                                                                                                                                                                                                                                                                                                                                                                                                                                                                                                                                                                                                                                                                                                                                                                                                                                                                                                                                                                                                                                                                                                                                                                                                                                                                                                                                                                                                                                                                                                                                                                                                                                                                                                                                                                                                                                                                                                                                                                                                                          | 669,838                                                                                                                                                                                                                                                 | 48.0%                                                                                                                                                                   |                                         | 1,891,551                                                                                                                                                                                                                                                            | 832,104                                                                                                                                                                                                                                             | 44.0%                                                                                                                                                                                                  |                                         | Utilities                                                                                                                                                                                                                                                                                                                                                                                                                                                                                                            | 3,116,840                                                                                                                                                                                                                                                                                                                                                                                                                                                                                                                                                                                                                                                                                                                                                                                                                                                                                                                                                                                                                                                                                                                                                                                                                                                                                                                                                                                   | 1,482,137                                                                                                                                                                                                                                            | 47.6%                                                                                                                                                                                   |                        | 3,684,551                                                                                                                                                                                                                                                           | 1,686,121                                                                                                                                                                                                                                   | 45.8%                                                                                                                                                                                    |                                             |
| Office Expenses                                                                                                                                                                                                                                                                                                                                                                                                                                                                                                                                                        | 672,208                                                                                                                                                                                                                                                                                                                                                                                                                                                                                                                                                                                                                                                                                                                                                                                                                                                                                                                                                                                                                                                                                                                                                                                                                                                                                                                                                                                                                                                                                                                                                                                                                                                                                                                                                                                                                                                                                                                                                                                                                                                                                                                                                                                                                                                                                                                                                                                                                                                                                                                                                                                                                                                                                                                                                                                                                                                                                                            | 479,598                                                                                                                                                                                                                                                 | 71.3%<br>64.7%                                                                                                                                                          |                                         | 815,017                                                                                                                                                                                                                                                              | 540,079                                                                                                                                                                                                                                             | 66.3%<br>3.4%                                                                                                                                                                                          |                                         | Office Expenses                                                                                                                                                                                                                                                                                                                                                                                                                                                                                                      | , ,                                                                                                                                                                                                                                                                                                                                                                                                                                                                                                                                                                                                                                                                                                                                                                                                                                                                                                                                                                                                                                                                                                                                                                                                                                                                                                                                                                                         | 917,857                                                                                                                                                                                                                                              | 60.0%<br>64.7%                                                                                                                                                                          |                        | 1,822,528                                                                                                                                                                                                                                                           | 1,008,091                                                                                                                                                                                                                                   | 55.3%<br>3.4%                                                                                                                                                                            |                                             |
| Insurance<br>Other Expanses                                                                                                                                                                                                                                                                                                                                                                                                                                                                                                                                            | 120,000<br>285,835                                                                                                                                                                                                                                                                                                                                                                                                                                                                                                                                                                                                                                                                                                                                                                                                                                                                                                                                                                                                                                                                                                                                                                                                                                                                                                                                                                                                                                                                                                                                                                                                                                                                                                                                                                                                                                                                                                                                                                                                                                                                                                                                                                                                                                                                                                                                                                                                                                                                                                                                                                                                                                                                                                                                                                                                                                                                                                 | 77,625                                                                                                                                                                                                                                                  | 04.7%<br>11.3%                                                                                                                                                          |                                         | 127,492<br>314,868                                                                                                                                                                                                                                                   | 4,292 38,172                                                                                                                                                                                                                                        | 3.4%                                                                                                                                                                                                   |                                         | Insurance<br>Other Expenses                                                                                                                                                                                                                                                                                                                                                                                                                                                                                          | 280,000<br>747,403                                                                                                                                                                                                                                                                                                                                                                                                                                                                                                                                                                                                                                                                                                                                                                                                                                                                                                                                                                                                                                                                                                                                                                                                                                                                                                                                                                          | 181,125<br>107,959                                                                                                                                                                                                                                   | 04.7%<br>14.4%                                                                                                                                                                          |                        | 297,482<br>803,334                                                                                                                                                                                                                                                  | 10,016<br>144,994                                                                                                                                                                                                                           | 3.4%<br>18.0%                                                                                                                                                                            |                                             |
| Other Expenses                                                                                                                                                                                                                                                                                                                                                                                                                                                                                                                                                         | <b>5,989,408</b>                                                                                                                                                                                                                                                                                                                                                                                                                                                                                                                                                                                                                                                                                                                                                                                                                                                                                                                                                                                                                                                                                                                                                                                                                                                                                                                                                                                                                                                                                                                                                                                                                                                                                                                                                                                                                                                                                                                                                                                                                                                                                                                                                                                                                                                                                                                                                                                                                                                                                                                                                                                                                                                                                                                                                                                                                                                                                                   | 32,338<br>3,036,855                                                                                                                                                                                                                                     | 50.7%                                                                                                                                                                   | 7.6%                                    | 7,021,286                                                                                                                                                                                                                                                            | 3,397,660                                                                                                                                                                                                                                           | 48.4%                                                                                                                                                                                                  | 9.9%                                    | TOTAL OPERATING EXPENSE                                                                                                                                                                                                                                                                                                                                                                                                                                                                                              | ,                                                                                                                                                                                                                                                                                                                                                                                                                                                                                                                                                                                                                                                                                                                                                                                                                                                                                                                                                                                                                                                                                                                                                                                                                                                                                                                                                                                           | 107,939<br>10,314,179                                                                                                                                                                                                                                | 51.8%                                                                                                                                                                                   | 6.5%                   | <b>21,641,984</b>                                                                                                                                                                                                                                                   | 144,994<br>10,723,916                                                                                                                                                                                                                       | 49.6%                                                                                                                                                                                    | 8.8%                                        |
| TOTAL ODEDATING EVDENSE                                                                                                                                                                                                                                                                                                                                                                                                                                                                                                                                                |                                                                                                                                                                                                                                                                                                                                                                                                                                                                                                                                                                                                                                                                                                                                                                                                                                                                                                                                                                                                                                                                                                                                                                                                                                                                                                                                                                                                                                                                                                                                                                                                                                                                                                                                                                                                                                                                                                                                                                                                                                                                                                                                                                                                                                                                                                                                                                                                                                                                                                                                                                                                                                                                                                                                                                                                                                                                                                                    |                                                                                                                                                                                                                                                         |                                                                                                                                                                         |                                         | Operating Expense v. 1                                                                                                                                                                                                                                               |                                                                                                                                                                                                                                                     |                                                                                                                                                                                                        | 16.5%                                   | TOTAL OF ERATING EATENSE                                                                                                                                                                                                                                                                                                                                                                                                                                                                                             | Operating Expense v.                                                                                                                                                                                                                                                                                                                                                                                                                                                                                                                                                                                                                                                                                                                                                                                                                                                                                                                                                                                                                                                                                                                                                                                                                                                                                                                                                                        |                                                                                                                                                                                                                                                      | >>>                                                                                                                                                                                     | 9.3%                   | Operating Expense v. R                                                                                                                                                                                                                                              |                                                                                                                                                                                                                                             | 47.0 /0                                                                                                                                                                                  | 11.59                                       |
| TOTAL OPERATING EXPENSE                                                                                                                                                                                                                                                                                                                                                                                                                                                                                                                                                | Operating Expense v                                                                                                                                                                                                                                                                                                                                                                                                                                                                                                                                                                                                                                                                                                                                                                                                                                                                                                                                                                                                                                                                                                                                                                                                                                                                                                                                                                                                                                                                                                                                                                                                                                                                                                                                                                                                                                                                                                                                                                                                                                                                                                                                                                                                                                                                                                                                                                                                                                                                                                                                                                                                                                                                                                                                                                                                                                                                                                | Revenues Variance                                                                                                                                                                                                                                       | >>>                                                                                                                                                                     |                                         |                                                                                                                                                                                                                                                                      |                                                                                                                                                                                                                                                     |                                                                                                                                                                                                        |                                         |                                                                                                                                                                                                                                                                                                                                                                                                                                                                                                                      |                                                                                                                                                                                                                                                                                                                                                                                                                                                                                                                                                                                                                                                                                                                                                                                                                                                                                                                                                                                                                                                                                                                                                                                                                                                                                                                                                                                             |                                                                                                                                                                                                                                                      |                                                                                                                                                                                         |                        |                                                                                                                                                                                                                                                                     | ceremes runnee                                                                                                                                                                                                                              |                                                                                                                                                                                          |                                             |
|                                                                                                                                                                                                                                                                                                                                                                                                                                                                                                                                                                        | Operating Expense v.<br>1 045 520                                                                                                                                                                                                                                                                                                                                                                                                                                                                                                                                                                                                                                                                                                                                                                                                                                                                                                                                                                                                                                                                                                                                                                                                                                                                                                                                                                                                                                                                                                                                                                                                                                                                                                                                                                                                                                                                                                                                                                                                                                                                                                                                                                                                                                                                                                                                                                                                                                                                                                                                                                                                                                                                                                                                                                                                                                                                                  |                                                                                                                                                                                                                                                         | >>><br>21.4%                                                                                                                                                            | 8.0%                                    |                                                                                                                                                                                                                                                                      |                                                                                                                                                                                                                                                     |                                                                                                                                                                                                        | 10.3%                                   | Capital Equipment                                                                                                                                                                                                                                                                                                                                                                                                                                                                                                    | 1 630 120                                                                                                                                                                                                                                                                                                                                                                                                                                                                                                                                                                                                                                                                                                                                                                                                                                                                                                                                                                                                                                                                                                                                                                                                                                                                                                                                                                                   |                                                                                                                                                                                                                                                      | 29.6%                                                                                                                                                                                   |                        |                                                                                                                                                                                                                                                                     | 431 671                                                                                                                                                                                                                                     | 39.5%                                                                                                                                                                                    |                                             |
| Capital Equipment<br>TOTAL OP & NON-OP EXPENSE                                                                                                                                                                                                                                                                                                                                                                                                                                                                                                                         | 1,045,520<br>7,034,928                                                                                                                                                                                                                                                                                                                                                                                                                                                                                                                                                                                                                                                                                                                                                                                                                                                                                                                                                                                                                                                                                                                                                                                                                                                                                                                                                                                                                                                                                                                                                                                                                                                                                                                                                                                                                                                                                                                                                                                                                                                                                                                                                                                                                                                                                                                                                                                                                                                                                                                                                                                                                                                                                                                                                                                                                                                                                             | . Revenues Variance<br>223,449<br>3,260,304<br>evenues Variance                                                                                                                                                                                         | 21.4%<br>46.3%                                                                                                                                                          | 8.0%<br>12.0%<br>12.4%                  | 522,000           7,543,286           TOTAL Expense v. Rev                                                                                                                                                                                                           | 61,070<br><b>3,458,730</b>                                                                                                                                                                                                                          | 11.7%<br>45.9%                                                                                                                                                                                         | 10.3%<br>12.5%<br>19.0%                 | Capital Equipment<br>TOTAL OP & NON-OP EXPENSE                                                                                                                                                                                                                                                                                                                                                                                                                                                                       | 1,630,120<br>21,542,955<br>TOTAL Expense v. Re                                                                                                                                                                                                                                                                                                                                                                                                                                                                                                                                                                                                                                                                                                                                                                                                                                                                                                                                                                                                                                                                                                                                                                                                                                                                                                                                              | 482,043<br><b>10,796,222</b>                                                                                                                                                                                                                         | 29.6%<br>50.1%                                                                                                                                                                          | 8.2%<br>11.0%          | 1,092,300<br>22,734,284<br>TOTAL Expense v. Reve                                                                                                                                                                                                                    | 431,671<br>11,155,587<br>enues Variance                                                                                                                                                                                                     | 39.5%<br>49.1%                                                                                                                                                                           |                                             |
| Capital Equipment<br>TOTAL OP & NON-OP EXPENSE                                                                                                                                                                                                                                                                                                                                                                                                                                                                                                                         | 1,045,520<br><b>7,034,928</b><br>TOTAL Expense v. Ro                                                                                                                                                                                                                                                                                                                                                                                                                                                                                                                                                                                                                                                                                                                                                                                                                                                                                                                                                                                                                                                                                                                                                                                                                                                                                                                                                                                                                                                                                                                                                                                                                                                                                                                                                                                                                                                                                                                                                                                                                                                                                                                                                                                                                                                                                                                                                                                                                                                                                                                                                                                                                                                                                                                                                                                                                                                               | 223,449<br>3,260,304<br>evenues Variance                                                                                                                                                                                                                | 21.4%<br>46.3%                                                                                                                                                          | 12.0%                                   | 522,000<br>7,543,286<br>TOTAL Expense v. Rev                                                                                                                                                                                                                         | 61,070<br>3,458,730<br>venues Variance                                                                                                                                                                                                              | 11.7%<br>45.9%                                                                                                                                                                                         | 12.5%                                   | TOTAL OP & NON-OP EXPENSE                                                                                                                                                                                                                                                                                                                                                                                                                                                                                            | 21,542,955<br>TOTAL Expense v. Re                                                                                                                                                                                                                                                                                                                                                                                                                                                                                                                                                                                                                                                                                                                                                                                                                                                                                                                                                                                                                                                                                                                                                                                                                                                                                                                                                           | 482,043<br>10,796,222<br>evenues Variance                                                                                                                                                                                                            | <b>50.1%</b>                                                                                                                                                                            | 8.2%                   | 1,092,300<br>22,734,284<br>TOTAL Expense v. Reve                                                                                                                                                                                                                    | 11,155,587<br>enues Variance                                                                                                                                                                                                                | <b>49.1%</b>                                                                                                                                                                             |                                             |
| Capital Equipment<br>TOTAL OP & NON-OP EXPENSE                                                                                                                                                                                                                                                                                                                                                                                                                                                                                                                         | 1,045,520<br>7,034,928<br>TOTAL Expense v. Ro                                                                                                                                                                                                                                                                                                                                                                                                                                                                                                                                                                                                                                                                                                                                                                                                                                                                                                                                                                                                                                                                                                                                                                                                                                                                                                                                                                                                                                                                                                                                                                                                                                                                                                                                                                                                                                                                                                                                                                                                                                                                                                                                                                                                                                                                                                                                                                                                                                                                                                                                                                                                                                                                                                                                                                                                                                                                      | 223,449<br>3,260,304<br>evenues Variance                                                                                                                                                                                                                | 21.4%<br>46.3%                                                                                                                                                          | <b>12.0%</b><br>12.4%                   | 522,000<br>7,543,286<br>TOTAL Expense v. Rev<br>CUR                                                                                                                                                                                                                  | 61,070<br>3,458,730<br>renues Variance                                                                                                                                                                                                              | 11.7%<br>45.9%<br>>>><br>EAR<br>%                                                                                                                                                                      | <b>12.5%</b><br>19.0%                   | TOTAL OP & NON-OP EXPENSE<br>Note-The bulk of Solid Waste Revenues are collected fr<br>% of Fiscal Year Completed (Revenue):                                                                                                                                                                                                                                                                                                                                                                                         | 21,542,955<br>TOTAL Expense v. Re<br>rom Dec-Feb<br>90.1%                                                                                                                                                                                                                                                                                                                                                                                                                                                                                                                                                                                                                                                                                                                                                                                                                                                                                                                                                                                                                                                                                                                                                                                                                                                                                                                                   | 482,043<br>10,796,222<br>evenues Variance                                                                                                                                                                                                            | 50.1%<br>>>><br>EAR<br>%                                                                                                                                                                | <b>8.2%</b><br>11.0%   | 1,092,300<br>22,734,284<br>TOTAL Expense v. Reve<br>CUR                                                                                                                                                                                                             | 11,155,587<br>enues Variance                                                                                                                                                                                                                | 49.1%<br>>>><br>CAR<br>%                                                                                                                                                                 | 14.59                                       |
| Capital Equipment<br>TOTAL OP & NON-OP EXPENSE<br>SEWER FUND                                                                                                                                                                                                                                                                                                                                                                                                                                                                                                           | 1,045,520<br><b>7,034,928</b><br>TOTAL Expense v. Ro                                                                                                                                                                                                                                                                                                                                                                                                                                                                                                                                                                                                                                                                                                                                                                                                                                                                                                                                                                                                                                                                                                                                                                                                                                                                                                                                                                                                                                                                                                                                                                                                                                                                                                                                                                                                                                                                                                                                                                                                                                                                                                                                                                                                                                                                                                                                                                                                                                                                                                                                                                                                                                                                                                                                                                                                                                                               | 223,449<br>3,260,304<br>evenues Variance                                                                                                                                                                                                                | 21.4%<br>46.3%                                                                                                                                                          | 12.0%                                   | 522,000<br>7,543,286<br>TOTAL Expense v. Rev                                                                                                                                                                                                                         | 61,070<br>3,458,730<br>venues Variance                                                                                                                                                                                                              | 11.7%<br>45.9%                                                                                                                                                                                         | 12.5%                                   | TOTAL OP & NON-OP EXPENSE<br>Note-The bulk of Solid Waste Revenues are collected f<br>% of Fiscal Year Completed (Revenue):<br>SOLID WASTE                                                                                                                                                                                                                                                                                                                                                                           | 21,542,955<br>TOTAL Expense v. Re                                                                                                                                                                                                                                                                                                                                                                                                                                                                                                                                                                                                                                                                                                                                                                                                                                                                                                                                                                                                                                                                                                                                                                                                                                                                                                                                                           | 482,043<br>10,796,222<br>evenues Variance                                                                                                                                                                                                            | <b>50.1%</b>                                                                                                                                                                            | 8.2%                   | 1,092,300<br>22,734,284<br>TOTAL Expense v. Reve                                                                                                                                                                                                                    | 11,155,587<br>enues Variance                                                                                                                                                                                                                | 49.1%                                                                                                                                                                                    | 14.59                                       |
| Capital Equipment<br>TOTAL OP & NON-OP EXPENSE<br>SEWER FUND<br>REVENUES:                                                                                                                                                                                                                                                                                                                                                                                                                                                                                              | 1,045,520<br>7,034,928<br>TOTAL Expense v. Ro<br>Budget 13-14                                                                                                                                                                                                                                                                                                                                                                                                                                                                                                                                                                                                                                                                                                                                                                                                                                                                                                                                                                                                                                                                                                                                                                                                                                                                                                                                                                                                                                                                                                                                                                                                                                                                                                                                                                                                                                                                                                                                                                                                                                                                                                                                                                                                                                                                                                                                                                                                                                                                                                                                                                                                                                                                                                                                                                                                                                                      | 223,449<br>3,260,304<br>evenues Variance<br>PRIOR YI<br>Jan-14                                                                                                                                                                                          | 21.4%<br>46.3%<br>EAR<br>%<br>Collected                                                                                                                                 | <b>12.0%</b><br>12.4%                   | 522,000<br>7,543,286<br>TOTAL Expense v. Rev<br>CUR<br>Budget 14-15                                                                                                                                                                                                  | 61,070<br>3,458,730<br>venues Variance<br>RENT YI<br>Jan-15                                                                                                                                                                                         | 11.7%<br>45.9%<br>45.9%<br>EAR<br>%<br>Collected                                                                                                                                                       | <b>12.5%</b><br>19.0%                   | TOTAL OP & NON-OP EXPENSE<br>Note-The bulk of Solid Waste Revenues are collected f<br>% of Fiscal Year Completed (Revenue):<br>SOLID WASTE<br>REVENUES:                                                                                                                                                                                                                                                                                                                                                              | 21,542,955<br>TOTAL Expense v. Re<br>rom Dec-Feb<br>90,1%<br>Budget 13-14                                                                                                                                                                                                                                                                                                                                                                                                                                                                                                                                                                                                                                                                                                                                                                                                                                                                                                                                                                                                                                                                                                                                                                                                                                                                                                                   | 482,043<br>10,796,222<br>evenues Variance<br>PRIOR YI<br>Jan-14                                                                                                                                                                                      | 50.1%<br>EAR<br>%<br>Collected                                                                                                                                                          | <b>8.2%</b><br>11.0%   | 1,092,300<br>22,734,284<br>TOTAL Expense v. Reve<br>CUR<br>Budget 14-15                                                                                                                                                                                             | 11,155,587<br>enues Variance<br>RENT YE<br>Jan-15                                                                                                                                                                                           | 49.1%<br>49.1%<br>CAR<br>%<br>Collected                                                                                                                                                  | 14.59                                       |
| Capital Equipment<br>TOTAL OP & NON-OP EXPENSE<br>SEWER FUND<br>REVENUES:<br>Rate & Service Charges                                                                                                                                                                                                                                                                                                                                                                                                                                                                    | 1,045,520<br>7,034,928<br>TOTAL Expense v. Re<br>Budget 13-14<br>25,124,672                                                                                                                                                                                                                                                                                                                                                                                                                                                                                                                                                                                                                                                                                                                                                                                                                                                                                                                                                                                                                                                                                                                                                                                                                                                                                                                                                                                                                                                                                                                                                                                                                                                                                                                                                                                                                                                                                                                                                                                                                                                                                                                                                                                                                                                                                                                                                                                                                                                                                                                                                                                                                                                                                                                                                                                                                                        | 223,449<br>3,260,304<br>evenues Variance<br>PRIOR YI<br>Jan-14<br>14,828,557                                                                                                                                                                            | 21.4%<br>46.3%<br>EAR<br>%<br>Collected<br>59.0%                                                                                                                        | <b>12.0%</b><br>12.4%                   | 522,000<br>7,543,286<br>TOTAL Expense v. Rev<br>CUR<br>Budget 14-15<br>25,546,392                                                                                                                                                                                    | 61,070<br>3,458,730<br>venues Variance<br>RRENT YI<br>Jan-15<br>15,352,356                                                                                                                                                                          | 11.7%<br>45.9%<br>EAR<br>%<br>Collected<br>60.1%                                                                                                                                                       | <b>12.5%</b><br>19.0%                   | TOTAL OP & NON-OP EXPENSE<br>Note-The bulk of Solid Waste Revenues are collected fr<br>% of Fiscal Year Completed (Revenue):<br>SOLID WASTE<br>REVENUES:<br>Landfill User Fee Revenue                                                                                                                                                                                                                                                                                                                                | 21,542,955<br>TOTAL Expense v. Re<br>om Dec-Feb<br>90,1%<br>Budget 13-14<br>7,414,400                                                                                                                                                                                                                                                                                                                                                                                                                                                                                                                                                                                                                                                                                                                                                                                                                                                                                                                                                                                                                                                                                                                                                                                                                                                                                                       | 482,043<br>10,796,222<br>evenues Variance<br>PRIOR YI<br>Jan-14<br>7,174,760                                                                                                                                                                         | 50.1%<br>EAR<br>%<br>Collected<br>96.8%                                                                                                                                                 | <b>8.2%</b><br>11.0%   | 1,092,300<br>22,734,284<br>TOTAL Expense v. Reve<br>Budget 14-15<br>7,753,000                                                                                                                                                                                       | 11,155,587<br>enues Variance<br>RENT YE<br>Jan-15<br>6,879,314                                                                                                                                                                              | 49.1%<br>49.1%<br>CAR<br>%<br>Collected<br>88.7%                                                                                                                                         | 14.59                                       |
| Capital Equipment<br>TOTAL OP & NON-OP EXPENSE<br>SEWER FUND<br>REVENUES:<br>Rate & Service Charges<br>Impact Fees                                                                                                                                                                                                                                                                                                                                                                                                                                                     | 1,045,520<br>7,034,928<br>TOTAL Expense v. Re<br>Budget 13-14<br>25,124,672<br>2,250,000                                                                                                                                                                                                                                                                                                                                                                                                                                                                                                                                                                                                                                                                                                                                                                                                                                                                                                                                                                                                                                                                                                                                                                                                                                                                                                                                                                                                                                                                                                                                                                                                                                                                                                                                                                                                                                                                                                                                                                                                                                                                                                                                                                                                                                                                                                                                                                                                                                                                                                                                                                                                                                                                                                                                                                                                                           | 223,449<br>3,260,304<br>evenues Variance<br>PRIOR Y<br>Jan-14<br>14,828,557<br>2,049,879                                                                                                                                                                | 21.4%<br>46.3%<br>46.3%<br>Collected<br>59.0%<br>91.1%                                                                                                                  | <b>12.0%</b><br>12.4%                   | 522,000<br>7,543,286<br>TOTAL Expense v. Rev<br>Budget 14-15<br>25,546,392<br>2,650,000                                                                                                                                                                              | 61,070<br>3,458,730<br>venues Variance<br>RENT YI<br>Jan-15<br>15,352,356<br>1,607,812                                                                                                                                                              | 11.7%<br>45.9%<br>EAR<br>%<br>Collected<br>60.1%<br>60.7%                                                                                                                                              | <b>12.5%</b><br>19.0%                   | TOTAL OP & NON-OP EXPENSE<br>Note-The bulk of Solid Waste Revenues are collected fr<br>% of Fiscal Year Completed (Revenue):<br>SOLID WASTE<br>REVENUES:<br>Landfill User Fee Revenue<br>Salvage Revenue                                                                                                                                                                                                                                                                                                             | 21,542,955<br>TOTAL Expense v. Re<br>om Dec-Feb<br>90,1%<br>Budget 13-14<br>7,414,400<br>232,200                                                                                                                                                                                                                                                                                                                                                                                                                                                                                                                                                                                                                                                                                                                                                                                                                                                                                                                                                                                                                                                                                                                                                                                                                                                                                            | 482,043<br>10,796,222<br>evenues Variance<br>PRIOR YI<br>Jan-14<br>7,174,760<br>102,280                                                                                                                                                              | 50.1%<br>EAR<br>%<br>Collected<br>96.8%<br>44.0%                                                                                                                                        | <b>8.2%</b><br>11.0%   | 1,092,300<br>22,734,284<br>TOTAL Expense v. Reve<br>Budget 14-15<br>7,753,000<br>149,000                                                                                                                                                                            | 11,155,587<br>enues Variance<br>RENT YE<br>Jan-15<br>6,879,314<br>150,441                                                                                                                                                                   | 49.1%<br>49.1%<br>CAR<br>%<br>Collected<br>88.7%<br>101.0%                                                                                                                               | 14.59                                       |
| Capital Equipment<br>TOTAL OP & NON-OP EXPENSE<br>SEWER FUND<br>REVENUES:<br>Rate & Service Charges<br>Impact Fees<br>Connection Fees                                                                                                                                                                                                                                                                                                                                                                                                                                  | 1,045,520<br>7,034,928<br>TOTAL Expense v. Re<br>Budget 13-14<br>25,124,672<br>2,250,000<br>840,000                                                                                                                                                                                                                                                                                                                                                                                                                                                                                                                                                                                                                                                                                                                                                                                                                                                                                                                                                                                                                                                                                                                                                                                                                                                                                                                                                                                                                                                                                                                                                                                                                                                                                                                                                                                                                                                                                                                                                                                                                                                                                                                                                                                                                                                                                                                                                                                                                                                                                                                                                                                                                                                                                                                                                                                                                | 223,449<br>3,260,304<br>evenues Variance<br>PRIOR Y<br>Jan-14<br>14,828,557<br>2,049,879<br>693,625                                                                                                                                                     | 21.4%<br>46.3%<br>46.3%<br>EAR<br>%<br>Collected<br>59.0%<br>91.1%<br>82.6%                                                                                             | <b>12.0%</b><br>12.4%                   | 522,000<br>7,543,286<br>TOTAL Expense v. Rev<br>Budget 14-15<br>25,546,392<br>2,650,000<br>840,000                                                                                                                                                                   | 61,070<br>3,458,730<br>venues Variance<br>RENT YI<br>Jan-15<br>15,352,356<br>1,607,812<br>871,400                                                                                                                                                   | 11.7%<br>45.9%<br>45.9%<br>EAR<br>%<br>Collected<br>60.1%<br>60.7%<br>103.7%                                                                                                                           | <b>12.5%</b><br>19.0%                   | TOTAL OP & NON-OP EXPENSE<br>Note-The bulk of Solid Waste Revenues are collected fr<br>% of Fiscal Year Completed (Revenue):<br>SOLID WASTE<br>REVENUES:<br>Landfill User Fee Revenue<br>Salvage Revenue<br>Tipping Fees                                                                                                                                                                                                                                                                                             | 21,542,955<br>TOTAL Expense v. Re<br>om Dec-Feb<br>90,1%<br>Budget 13-14<br>7,414,400<br>232,200<br>1,596,000                                                                                                                                                                                                                                                                                                                                                                                                                                                                                                                                                                                                                                                                                                                                                                                                                                                                                                                                                                                                                                                                                                                                                                                                                                                                               | 482,043<br>10,796,222<br>evenues Variance<br>PRIOR YI<br>Jan-14<br>7,174,760<br>102,280<br>1,231,397                                                                                                                                                 | 50.1%<br>50.1%<br>EAR<br>%<br>Collected<br>96.8%<br>44.0%<br>77.2%                                                                                                                      | <b>8.2%</b><br>11.0%   | 1,092,300<br>22,734,284<br>TOTAL Expense v. Reve<br>Budget 14-15<br>7,753,000<br>149,000<br>2,044,500                                                                                                                                                               | 11,155,587           enues Variance           RENT YE           Jan-15           6,879,314           150,441           1,274,101                                                                                                            | 49.1%<br>49.1%<br>CAR<br>%<br>Collected<br>88.7%<br>101.0%<br>62.3%                                                                                                                      | 14.59                                       |
| Capital Equipment<br>TOTAL OP & NON-OP EXPENSE<br>SEWER FUND<br>REVENUES:<br>Rate & Service Charges<br>Impact Fees<br>Connection Fees<br>Other Revenues                                                                                                                                                                                                                                                                                                                                                                                                                | 1,045,520<br>7,034,928<br>TOTAL Expense v. Re<br>Budget 13-14<br>25,124,672<br>2,250,000                                                                                                                                                                                                                                                                                                                                                                                                                                                                                                                                                                                                                                                                                                                                                                                                                                                                                                                                                                                                                                                                                                                                                                                                                                                                                                                                                                                                                                                                                                                                                                                                                                                                                                                                                                                                                                                                                                                                                                                                                                                                                                                                                                                                                                                                                                                                                                                                                                                                                                                                                                                                                                                                                                                                                                                                                           | 223,449<br>3,260,304<br>evenues Variance<br>PRIOR Y<br>Jan-14<br>14,828,557<br>2,049,879                                                                                                                                                                | 21.4%<br>46.3%<br>46.3%<br>Collected<br>59.0%<br>91.1%                                                                                                                  | <b>12.0%</b><br>12.4%                   | 522,000<br>7,543,286<br>TOTAL Expense v. Rev<br>Budget 14-15<br>25,546,392<br>2,650,000                                                                                                                                                                              | 61,070<br>3,458,730<br>venues Variance<br>RENT YI<br>Jan-15<br>15,352,356<br>1,607,812                                                                                                                                                              | 11.7%<br>45.9%<br>EAR<br>%<br>Collected<br>60.1%<br>60.7%                                                                                                                                              | <b>12.5%</b><br>19.0%                   | TOTAL OP & NON-OP EXPENSE Note-The bulk of Solid Waste Revenues are collected fr % of Fiscal Year Completed (Revenue): SOLID WASTE REVENUES: Landfill User Fee Revenue Salvage Revenue Tipping Fees Total Other Revenues                                                                                                                                                                                                                                                                                             | 21,542,955<br>TOTAL Expense v. Re<br>om Dec-Feb<br>90,1%<br>Budget 13-14<br>7,414,400<br>232,200                                                                                                                                                                                                                                                                                                                                                                                                                                                                                                                                                                                                                                                                                                                                                                                                                                                                                                                                                                                                                                                                                                                                                                                                                                                                                            | 482,043<br>10,796,222<br>evenues Variance<br>PRIOR YI<br>Jan-14<br>7,174,760<br>102,280                                                                                                                                                              | 50.1%<br>EAR<br>%<br>Collected<br>96.8%<br>44.0%                                                                                                                                        | <b>8.2%</b><br>11.0%   | 1,092,300<br>22,734,284<br>TOTAL Expense v. Reve<br>Budget 14-15<br>7,753,000<br>149,000                                                                                                                                                                            | 11,155,587<br>enues Variance<br>RENT YE<br>Jan-15<br>6,879,314<br>150,441                                                                                                                                                                   | 49.1%<br>49.1%<br>CAR<br>%<br>Collected<br>88.7%<br>101.0%                                                                                                                               | 14.59                                       |
| Capital Equipment<br>TOTAL OP & NON-OP EXPENSE<br>SEWER FUND<br>REVENUES:<br>Rate & Service Charges<br>Impact Fees<br>Connection Fees<br>Other Revenues<br>NON-OPERATING REVENUES:                                                                                                                                                                                                                                                                                                                                                                                     | 1,045,520<br>7,034,928<br>TOTAL Expense v. Ro<br>Budget 13-14<br>25,124,672<br>2,250,000<br>840,000<br>652,089                                                                                                                                                                                                                                                                                                                                                                                                                                                                                                                                                                                                                                                                                                                                                                                                                                                                                                                                                                                                                                                                                                                                                                                                                                                                                                                                                                                                                                                                                                                                                                                                                                                                                                                                                                                                                                                                                                                                                                                                                                                                                                                                                                                                                                                                                                                                                                                                                                                                                                                                                                                                                                                                                                                                                                                                     | 223,449<br>3,260,304<br>evenues Variance<br>PRIOR Y<br>Jan-14<br>14,828,557<br>2,049,879<br>693,625<br>364,477                                                                                                                                          | 21.4%<br>46.3%<br>46.3%<br>EAR<br>%<br>Collected<br>59.0%<br>91.1%<br>82.6%<br>55.9%                                                                                    | <b>12.0%</b><br>12.4%                   | 522,000<br>7,543,286<br>TOTAL Expense v. Rev<br>Budget 14-15<br>25,546,392<br>2,650,000<br>840,000<br>540,000                                                                                                                                                        | 61,070<br>3,458,730<br>venues Variance<br>REENT YI<br>Jan-15<br>15,352,356<br>1,607,812<br>871,400<br>368,793                                                                                                                                       | 11.7%<br>45.9%<br>45.9%<br>EAR<br>%<br>Collected<br>60.1%<br>60.7%<br>103.7%<br>68.3%                                                                                                                  | <b>12.5%</b><br>19.0%                   | TOTAL OP & NON-OP EXPENSE Note-The bulk of Solid Waste Revenues are collected fr % of Fiscal Year Completed (Revenue): SOLID WASTE REVENUES: Landfill User Fee Revenue Salvage Revenue Tipping Fees Total Other Revenues NON-OPERATING REVENUES:                                                                                                                                                                                                                                                                     | 21,542,955<br>TOTAL Expense v. Re<br>90.1%<br>Budget 13-14<br>7,414,400<br>232,200<br>1,596,000<br>739,200                                                                                                                                                                                                                                                                                                                                                                                                                                                                                                                                                                                                                                                                                                                                                                                                                                                                                                                                                                                                                                                                                                                                                                                                                                                                                  | 482,043<br><b>10,796,222</b><br>wenues Variance<br><b>PRIOR Y</b><br>Jan-14<br>7,174,760<br>102,280<br>1,231,397<br>225,465                                                                                                                          | 50.1%<br>50.1%<br>EAR<br>%<br>Collected<br>96.8%<br>44.0%<br>77.2%<br>30.5%                                                                                                             | <b>8.2%</b><br>11.0%   | 1,092,300<br>22,734,284<br>TOTAL Expense v. Reve<br>Budget 14-15<br>7,753,000<br>149,000<br>2,044,500<br>2,577,961                                                                                                                                                  | 11,155,587<br>enues Variance<br>RENT YF<br>Jan-15<br>6,879,314<br>150,441<br>1,274,101<br>384,247                                                                                                                                           | 49.1%<br>CAR<br>%<br>Collected<br>88.7%<br>101.0%<br>62.3%<br>14.9%                                                                                                                      | 14.59                                       |
| Capital Equipment<br>TOTAL OP & NON-OP EXPENSE<br>SEWER FUND<br>REVENUES:<br>Rate & Service Charges<br>Impact Fees<br>Connection Fees<br>Other Revenues                                                                                                                                                                                                                                                                                                                                                                                                                | 1,045,520<br>7,034,928<br>TOTAL Expense v. Re<br>Budget 13-14<br>25,124,672<br>2,250,000<br>840,000                                                                                                                                                                                                                                                                                                                                                                                                                                                                                                                                                                                                                                                                                                                                                                                                                                                                                                                                                                                                                                                                                                                                                                                                                                                                                                                                                                                                                                                                                                                                                                                                                                                                                                                                                                                                                                                                                                                                                                                                                                                                                                                                                                                                                                                                                                                                                                                                                                                                                                                                                                                                                                                                                                                                                                                                                | 223,449<br>3,260,304<br>evenues Variance<br>PRIOR Y<br>Jan-14<br>14,828,557<br>2,049,879<br>693,625<br>364,477<br>17,992                                                                                                                                | 21.4%<br>46.3%<br>46.3%<br>EAR<br>%<br>Collected<br>59.0%<br>91.1%<br>82.6%                                                                                             | <b>12.0%</b><br>12.4%                   | 522,000<br>7,543,286<br>TOTAL Expense v. Rev<br>Budget 14-15<br>25,546,392<br>2,650,000<br>840,000                                                                                                                                                                   | 61,070<br>3,458,730<br>venues Variance<br>RENT YI<br>Jan-15<br>15,352,356<br>1,607,812<br>871,400                                                                                                                                                   | 11.7%<br>45.9%<br>45.9%<br>EAR<br>%<br>Collected<br>60.1%<br>60.7%<br>103.7%<br>68.3%<br>60.3%                                                                                                         | <b>12.5%</b><br>19.0%                   | TOTAL OP & NON-OP EXPENSE Note-The bulk of Solid Waste Revenues are collected fr % of Fiscal Year Completed (Revenue): SOLID WASTE REVENUES: Landfill User Fee Revenue Salvage Revenue Tipping Fees Total Other Revenues                                                                                                                                                                                                                                                                                             | 21,542,955<br>TOTAL Expense v. Re<br>om Dec-Feb<br>90,1%<br>Budget 13-14<br>7,414,400<br>232,200<br>1,596,000                                                                                                                                                                                                                                                                                                                                                                                                                                                                                                                                                                                                                                                                                                                                                                                                                                                                                                                                                                                                                                                                                                                                                                                                                                                                               | 482,043<br>10,796,222<br>evenues Variance<br>PRIOR YI<br>Jan-14<br>7,174,760<br>102,280<br>1,231,397                                                                                                                                                 | 50.1%<br>50.1%<br>EAR<br>%<br>Collected<br>96.8%<br>44.0%<br>77.2%                                                                                                                      | <b>8.2%</b><br>11.0%   | 1,092,300<br>22,734,284<br>TOTAL Expense v. Reve<br>Budget 14-15<br>7,753,000<br>149,000<br>2,044,500<br>2,577,961<br>3,500                                                                                                                                         | 11,155,587           enues Variance           RENT YE           Jan-15           6,879,314           150,441           1,274,101                                                                                                            | 49.1%<br>49.1%<br>CAR<br>%<br>Collected<br>88.7%<br>101.0%<br>62.3%                                                                                                                      | 14.59                                       |
| Capital Equipment<br>TOTAL OP & NON-OP EXPENSE<br>SEWER FUND<br>REVENUES:<br>Rate & Service Charges<br>Impact Fees<br>Connection Fees<br>Other Revenues<br>NON-OPERATING REVENUES:<br>Interest Income                                                                                                                                                                                                                                                                                                                                                                  | 1,045,520<br>7,034,928<br>TOTAL Expense v. Re<br>Budget 13-14<br>25,124,672<br>2,250,000<br>840,000<br>652,089<br>100,000<br>62,150                                                                                                                                                                                                                                                                                                                                                                                                                                                                                                                                                                                                                                                                                                                                                                                                                                                                                                                                                                                                                                                                                                                                                                                                                                                                                                                                                                                                                                                                                                                                                                                                                                                                                                                                                                                                                                                                                                                                                                                                                                                                                                                                                                                                                                                                                                                                                                                                                                                                                                                                                                                                                                                                                                                                                                                | 223,449<br>3,260,304<br>evenues Variance<br>PRIOR Y<br>Jan-14<br>14,828,557<br>2,049,879<br>693,625<br>364,477                                                                                                                                          | 21.4%<br>46.3%<br>46.3%<br>EAR<br>%<br>Collected<br>59.0%<br>91.1%<br>82.6%<br>55.9%<br>18.0%                                                                           | <b>12.0%</b><br>12.4%                   | 522,000<br>7,543,286<br>TOTAL Expense v. Rev<br>Budget 14-15<br>25,546,392<br>2,650,000<br>840,000<br>540,000<br>25,000                                                                                                                                              | 61,070<br>3,458,730<br>venues Variance<br>REENT YI<br>Jan-15<br>15,352,356<br>1,607,812<br>871,400<br>368,793<br>15,086                                                                                                                             | 11.7%<br>45.9%<br>45.9%<br>EAR<br>%<br>Collected<br>60.1%<br>60.7%<br>103.7%<br>68.3%                                                                                                                  | <b>12.5%</b><br>19.0%                   | TOTAL OP & NON-OP EXPENSE Note-The bulk of Solid Waste Revenues are collected fr % of Fiscal Year Completed (Revenue): SOLID WASTE REVENUES: Landfill User Fee Revenue Salvage Revenue Tipping Fees Total Other Revenues NON-OPERATING REVENUES: Interest Income                                                                                                                                                                                                                                                     | 21,542,955<br>TOTAL Expense v. Re<br>90.1%<br>Budget 13-14<br>7,414,400<br>232,200<br>1,596,000<br>739,200<br>30,000<br>351,255                                                                                                                                                                                                                                                                                                                                                                                                                                                                                                                                                                                                                                                                                                                                                                                                                                                                                                                                                                                                                                                                                                                                                                                                                                                             | 482,043<br><b>10,796,222</b><br>wenues Variance<br><b>PRIOR YI</b><br>Jan-14<br>7,174,760<br>102,280<br>1,231,397<br>225,465<br>2,433                                                                                                                | 50.1%<br>50.1%<br>EAR<br>%<br>Collected<br>96.8%<br>44.0%<br>77.2%<br>30.5%<br>8.1%                                                                                                     | 8.2%<br>11.0%          | 1,092,300<br>22,734,284<br>TOTAL Expense v. Reve<br>Budget 14-15<br>7,753,000<br>149,000<br>2,044,500<br>2,577,961<br>3,500<br>570,450                                                                                                                              | 11,155,587<br>enues Variance<br>RENT YF<br>Jan-15<br>6,879,314<br>150,441<br>1,274,101<br>384,247<br>316                                                                                                                                    | 49.1%<br>49.1%<br>CAR<br>%<br>Collected<br>88.7%<br>101.0%<br>62.3%<br>14.9%<br>9.0%                                                                                                     | 14.59<br>% Var                              |
| Capital Equipment<br>TOTAL OP & NON-OP EXPENSE<br>SEWER FUND<br>REVENUES:<br>Rate & Service Charge<br>Impact Fees<br>Connection Fees<br>Other Revenues<br>NON-OPERATING REVENUES:<br>Interest Income<br>Gain(Loss) on Sale of Assets                                                                                                                                                                                                                                                                                                                                   | 1,045,520<br>7,034,928<br>TOTAL Expense v. Ro<br>Budget 13-14<br>25,124,672<br>2,250,000<br>840,000<br>652,089<br>100,000                                                                                                                                                                                                                                                                                                                                                                                                                                                                                                                                                                                                                                                                                                                                                                                                                                                                                                                                                                                                                                                                                                                                                                                                                                                                                                                                                                                                                                                                                                                                                                                                                                                                                                                                                                                                                                                                                                                                                                                                                                                                                                                                                                                                                                                                                                                                                                                                                                                                                                                                                                                                                                                                                                                                                                                          | 223,449<br>3,260,304<br>evenues Variance<br>PRIOR Y<br>Jan-14<br>14,828,557<br>2,049,879<br>693,625<br>364,477<br>17,992<br>37,900                                                                                                                      | 21.4%<br>46.3%<br>46.3%<br>Collected<br>59.0%<br>91.1%<br>82.6%<br>55.9%<br>18.0%<br>61.0%                                                                              | 12.0%<br>12.4%<br>% Var                 | 522,000<br>7,543,286<br>TOTAL Expense v. Rev<br>Budget 14-15<br>25,546,392<br>2,650,000<br>840,000<br>540,000<br>25,000<br>82,600                                                                                                                                    | 61,070<br><b>3,458,730</b><br>venues Variance<br><b>RENT YI</b><br>Jan-15<br>15,352,356<br>1,607,812<br>871,400<br>368,793<br>15,086<br>(3,074)                                                                                                     | 11.7%<br>45.9%<br>45.9%<br>Collected<br>60.1%<br>60.7%<br>103.7%<br>68.3%<br>60.3%<br>-3.7%                                                                                                            | 12.5%<br>19.0%<br>% Var                 | TOTAL OP & NON-OP EXPENSE Note-The bulk of Solid Waste Revenues are collected fr % of Fiscal Year Completed (Revenue): SOLID WASTE REVENUES: Landfill User Fee Revenue Salvage Revenue Tipping Fees Total Other Revenues NON-OPERATING REVENUES: Interest Income Gain(Loss) on Sale of Assets                                                                                                                                                                                                                        | 21,542,955<br>TOTAL Expense v. Re<br>90.1%<br>Budget 13-14<br>7,414,400<br>232,200<br>1,596,000<br>739,200<br>30,000<br>351,255                                                                                                                                                                                                                                                                                                                                                                                                                                                                                                                                                                                                                                                                                                                                                                                                                                                                                                                                                                                                                                                                                                                                                                                                                                                             | 482,043<br><b>10,796,222</b><br>wenues Variance<br><b>PRIOR YI</b><br>Jan-14<br>7,174,760<br>102,280<br>1,231,397<br>225,465<br>2,433<br>209,100                                                                                                     | 50.1%<br>50.1%<br>EAR<br>%<br>Collected<br>96.8%<br>44.0%<br>77.2%<br>30.5%<br>8.1%<br>59.5%                                                                                            | 8.2%<br>11.0%<br>% Var | 1,092,300<br>22,734,284<br>TOTAL Expense v. Reve<br>Budget 14-15<br>7,753,000<br>149,000<br>2,044,500<br>2,577,961<br>3,500                                                                                                                                         | 11,155,587<br>enues Variance<br>RENT YF<br>Jan-15<br>6,879,314<br>150,441<br>1,274,101<br>384,247<br>316<br>330,000                                                                                                                         | 49.1%<br>49.1%<br>CAR<br>%<br>Collected<br>88.7%<br>101.0%<br>62.3%<br>14.9%<br>9.0%<br>57.8%                                                                                            | 14.5%<br>% Var                              |
| Capital Equipment<br>TOTAL OP & NON-OP EXPENSE<br>SEWER FUND<br>REVENUES:<br>Rate & Service Charges<br>Impact Fees<br>Connection Fees<br>Other Revenues<br>NON-OPERATING REVENUES:<br>Interest Income<br>Gain(Loss) on Sale of Assets<br>TOTAL REVENUES                                                                                                                                                                                                                                                                                                                | 1,045,520<br>7,034,928<br>TOTAL Expense v. Ro<br>Budget 13-14<br>25,124,672<br>2,250,000<br>840,000<br>652,089<br>100,000<br>62,150<br>29,028,911                                                                                                                                                                                                                                                                                                                                                                                                                                                                                                                                                                                                                                                                                                                                                                                                                                                                                                                                                                                                                                                                                                                                                                                                                                                                                                                                                                                                                                                                                                                                                                                                                                                                                                                                                                                                                                                                                                                                                                                                                                                                                                                                                                                                                                                                                                                                                                                                                                                                                                                                                                                                                                                                                                                                                                  | 223,449<br>3,260,304<br>evenues Variance<br>PRIOR Y<br>Jan-14<br>14,828,557<br>2,049,879<br>693,625<br>364,477<br>17,992<br>37,900<br>17,992,430                                                                                                        | 21.4%<br>46.3%<br>46.3%<br>Collected<br>59.0%<br>91.1%<br>82.6%<br>55.9%<br>18.0%<br>61.0%<br>62.0%                                                                     | 12.0%<br>12.4%<br>% Var                 | 522,000<br>7,543,286<br>TOTAL Expense v. Rev<br>Budget 14-15<br>25,546,392<br>2,650,000<br>840,000<br>540,000<br>25,000<br>82,600<br>29,683,992                                                                                                                      | 61,070<br>3,458,730<br>venues Variance<br>SRENT YI<br>Jan-15<br>15,352,356<br>1,607,812<br>871,400<br>368,793<br>15,086<br>(3,074)<br>18,212,372                                                                                                    | 11.7%<br>45.9%<br>45.9%<br>Collected<br>60.1%<br>60.7%<br>68.3%<br>60.3%<br>-3.7%<br>61.4%                                                                                                             | 12.5%<br>19.0%<br>% Var                 | TOTAL OP & NON-OP EXPENSE Note-The bulk of Solid Waste Revenues are collected fr % of Fiscal Year Completed (Revenue): SOLID WASTE REVENUES: Landfill User Fee Revenue Salvage Revenue Tipping Fees Total Other Revenues NON-OPERATING REVENUES: Interest Income Gain(Loss) on Sale of Assets TOTAL REVENUES                                                                                                                                                                                                         | 21,542,955<br>TOTAL Expense v. Re<br>90.1%<br>Budget 13-14<br>7,414,400<br>232,200<br>1,596,000<br>739,200<br>30,000<br>351,255<br>10,363,055                                                                                                                                                                                                                                                                                                                                                                                                                                                                                                                                                                                                                                                                                                                                                                                                                                                                                                                                                                                                                                                                                                                                                                                                                                               | 482,043<br>10,796,222<br>wenues Variance<br>PRIOR Y<br>Jan-14<br>7,174,760<br>102,280<br>1,231,397<br>225,465<br>2,433<br>209,100<br>8,945,435                                                                                                       | 50.1%<br>50.1%<br>EAR<br>%<br>Collected<br>96.8%<br>44.0%<br>77.2%<br>30.5%<br>8.1%<br>59.5%<br>86.3%                                                                                   | 8.2%<br>11.0%<br>% Var | 1,092,300<br>22,734,284<br>TOTAL Expense v. Reve<br>Budget 14-15<br>7,753,000<br>149,000<br>2,044,500<br>2,577,961<br>3,500<br>570,450<br>13,098,411                                                                                                                | 11,155,587<br>enues Variance<br>RENT YF<br>Jan-15<br>6,879,314<br>150,441<br>1,274,101<br>384,247<br>316<br>330,000<br>9,018,418                                                                                                            | 49.1%<br>AR<br>%<br>Collected<br>88.7%<br>101.0%<br>62.3%<br>14.9%<br>9.0%<br>57.8%<br>68.9%                                                                                             | 14.5°<br>% Var                              |
| Capital Equipment<br>TOTAL OP & NON-OP EXPENSE<br>SEWER FUND<br>REVENUES:<br>Rate & Service Charges<br>Impact Fees<br>Connection Fees<br>Other Revenues<br>NON-OPERATING REVENUES:<br>Interest Income<br>Gain(Loss) on Sale of Assets<br>TOTAL REVENUES                                                                                                                                                                                                                                                                                                                | 1,045,520<br>7,034,928<br>TOTAL Expense v. Re<br>Budget 13-14<br>25,124,672<br>2,250,000<br>840,000<br>652,089<br>100,000<br>62,150<br>29,028,911<br>16,168,787                                                                                                                                                                                                                                                                                                                                                                                                                                                                                                                                                                                                                                                                                                                                                                                                                                                                                                                                                                                                                                                                                                                                                                                                                                                                                                                                                                                                                                                                                                                                                                                                                                                                                                                                                                                                                                                                                                                                                                                                                                                                                                                                                                                                                                                                                                                                                                                                                                                                                                                                                                                                                                                                                                                                                    | 223,449<br>3,260,304<br>evenues Variance<br>PRIOR Y<br>Jan-14<br>14,828,557<br>2,049,879<br>693,625<br>364,477<br>17,992<br>37,900<br>17,992,430                                                                                                        | 21.4%<br>46.3%<br>46.3%<br>Collected<br>59.0%<br>91.1%<br>82.6%<br>55.9%<br>18.0%<br>61.0%<br>62.0%                                                                     | 12.0%<br>12.4%<br>% Var<br>3.6%<br>2.0% | 522,000<br>7,543,286<br>TOTAL Expense v. Rev<br>Budget 14-15<br>25,546,392<br>2,650,000<br>840,000<br>540,000<br>25,000<br>82,600<br>29,683,992                                                                                                                      | 61,070<br>3,458,730<br>venues Variance<br>SRENT YI<br>Jan-15<br>15,352,356<br>1,607,812<br>871,400<br>368,793<br>15,086<br>(3,074)<br>18,212,372                                                                                                    | 11.7%<br>45.9%<br>45.9%<br>Collected<br>60.1%<br>60.7%<br>68.3%<br>60.3%<br>-3.7%<br>61.4%                                                                                                             | 12.5%<br>19.0%<br>% Var<br>3.0%<br>4.8% | TOTAL OP & NON-OP EXPENSE<br>Note-The bulk of Solid Waste Revenues are collected f<br>% of Fiscal Year Completed (Revenue):<br>SOLID WASTE<br>REVENUES:<br>Landfill User Fee Revenue<br>Salvage Revenue<br>Tipping Fees<br>Total Other Revenues<br>NON-OPERATING REVENUES:<br>Interest Income<br>Gain(Loss) on Sale of Assets<br>TOTAL REVENUES                                                                                                                                                                      | 21,542,955<br>TOTAL Expense v. Re<br>90.1%<br>Budget 13-14<br>7,414,400<br>232,200<br>1,596,000<br>739,200<br>30,000<br>351,255<br>10,363,055<br>8,852,126                                                                                                                                                                                                                                                                                                                                                                                                                                                                                                                                                                                                                                                                                                                                                                                                                                                                                                                                                                                                                                                                                                                                                                                                                                  | 482,043<br>10,796,222<br>wenues Variance<br>PRIOR Y<br>Jan-14<br>7,174,760<br>102,280<br>1,231,397<br>225,465<br>2,433<br>209,100<br>8,945,435                                                                                                       | 50.1%<br>50.1%<br>EAR<br>%<br>Collected<br>96.8%<br>44.0%<br>77.2%<br>30.5%<br>8.1%<br>59.5%<br>86.3%                                                                                   | 8.2%<br>11.0%<br>% Var | 1,092,300<br>22,734,284<br>TOTAL Expense v. Reve<br>Budget 14-15<br>7,753,000<br>149,000<br>2,044,500<br>2,577,961<br>3,500<br>570,450<br>13,098,411                                                                                                                | 11,155,587<br>enues Variance<br>RENT YF<br>Jan-15<br>6,879,314<br>150,441<br>1,274,101<br>384,247<br>316<br>330,000<br>9,018,418                                                                                                            | 49.1%<br>AR<br>%<br>Collected<br>88.7%<br>101.0%<br>62.3%<br>14.9%<br>9.0%<br>57.8%<br>68.9%                                                                                             | 14.5°<br>% Var<br>-21.2°<br>-19.9°          |
| Capital Equipment<br>TOTAL OP & NON-OP EXPENSE<br>SEWER FUND<br>REVENUES:<br>Rate & Service Charges<br>Impact Fees<br>Connection Fees<br>Other Revenues<br>NON-OPERATING REVENUES:<br>Interest Income<br>Gain(Loss) on Sale of Assets<br>TOTAL REVENUES<br>TOTAL REVENUES<br>(After R&R Transfers)                                                                                                                                                                                                                                                                     | 1,045,520<br>7,034,928<br>TOTAL Expense v. Re<br>Budget 13-14<br>25,124,672<br>2,250,000<br>840,000<br>652,089<br>100,000<br>62,150<br>29,028,911<br>16,168,787                                                                                                                                                                                                                                                                                                                                                                                                                                                                                                                                                                                                                                                                                                                                                                                                                                                                                                                                                                                                                                                                                                                                                                                                                                                                                                                                                                                                                                                                                                                                                                                                                                                                                                                                                                                                                                                                                                                                                                                                                                                                                                                                                                                                                                                                                                                                                                                                                                                                                                                                                                                                                                                                                                                                                    | 223,449<br>3,260,304<br>evenues Variance<br>PRIOR Y<br>Jan-14<br>14,828,557<br>2,049,879<br>693,625<br>364,477<br>17,992<br>37,900<br>17,992,430<br>9,753,312                                                                                           | 21.4%<br>46.3%<br>46.3%<br>59.0%<br>59.0%<br>91.1%<br>82.6%<br>55.9%<br>18.0%<br>61.0%<br>62.0%<br>60.3%                                                                | 12.0%<br>12.4%<br>% Var<br>3.6%<br>2.0% | 522,000<br>7,543,286<br>TOTAL Expense v. Rev<br>Budget 14-15<br>25,546,392<br>2,650,000<br>840,000<br>540,000<br>25,000<br>82,600<br>29,683,992<br>17,370,128                                                                                                        | 61,070<br>3,458,730<br>venues Variance<br>RENT YI<br>Jan-15<br>15,352,356<br>1,607,812<br>871,400<br>368,793<br>15,086<br>(3,074)<br>18,212,372<br>10,967,306                                                                                       | 11.7%<br>45.9%<br>45.9%<br>EAR<br>%<br>Collected<br>60.1%<br>60.7%<br>103.7%<br>68.3%<br>60.3%<br>-3.7%<br>61.4%<br>63.1%                                                                              | 12.5%<br>19.0%<br>% Var<br>3.0%<br>4.8% | TOTAL OP & NON-OP EXPENSE<br>Note-The bulk of Solid Waste Revenues are collected for<br>% of Fiscal Year Completed (Revenue):<br>SOLID WASTE<br>REVENUES:<br>Landfill User Fee Revenue<br>Salvage Revenue<br>Salvage Revenue<br>Tipping Fees<br>Total Other Revenues<br>NON-OPERATING REVENUES:<br>Interest Income<br>Gain(Loss) on Sale of Assets<br>TOTAL REVENUES<br>TOTAL AVAILABLE REVENUE<br>(After R&R Transfers)                                                                                             | 21,542,955<br>TOTAL Expense v. Re<br>90.1%<br>Budget 13-14<br>7,414,400<br>232,200<br>1,596,000<br>739,200<br>30,000<br>351,255<br>10,363,055<br>8,852,126                                                                                                                                                                                                                                                                                                                                                                                                                                                                                                                                                                                                                                                                                                                                                                                                                                                                                                                                                                                                                                                                                                                                                                                                                                  | 482,043<br>10,796,222<br>venues Variance<br>PRIOR YI<br>Jan-14<br>7,174,760<br>102,280<br>1,231,397<br>225,465<br>2,433<br>209,100<br>8,945,435<br>8,064,058                                                                                         | 50.1%<br>50.1%<br>EAR<br>%<br>Collected<br>96.8%<br>44.0%<br>77.2%<br>30.5%<br>8.1%<br>59.5%<br>86.3%<br>91.1%                                                                          | 8.2%<br>11.0%<br>% Var | 1,092,300<br>22,734,284<br>TOTAL Expense v. Reve<br>Budget 14-15<br>7,753,000<br>149,000<br>2,044,500<br>2,577,961<br>3,500<br>570,450<br>13,098,411<br>11,587,482                                                                                                  | 11,155,587<br>enues Variance<br>Jan-15<br>6,879,314<br>150,441<br>1,274,101<br>384,247<br>316<br>330,000<br>9,018,418<br>8,137,041                                                                                                          | 49.1%<br>49.1%<br>CAR<br>%<br>Collected<br>88.7%<br>101.0%<br>62.3%<br>14.9%<br>9.0%<br>57.8%<br>68.9%<br>70.2%                                                                          | 14.5°<br>% Var<br>-21.2°<br>-19.9°          |
| Capital Equipment<br>TOTAL OP & NON-OP EXPENSE<br>SEWER FUND<br>REVENUES:<br>Rate & Service Charges<br>Impact Fees<br>Connection Fees<br>Other Revenues<br>NON-OPERATING REVENUES:<br>Interest Income<br>Gain(Loss) on Sale of Assets<br>TOTAL REVENUES<br>TOTAL REVENUES<br>INTAL REVENUES<br>CONCUPERATION COMPARISON                                                                                                                                                                                                                                                | 1,045,520<br>7,034,928<br>TOTAL Expense v. R<br>Budget 13-14<br>25,124,672<br>2,250,000<br>840,000<br>652,089<br>100,000<br>62,150<br>29,028,911<br>16,168,787<br>Budget 13-14                                                                                                                                                                                                                                                                                                                                                                                                                                                                                                                                                                                                                                                                                                                                                                                                                                                                                                                                                                                                                                                                                                                                                                                                                                                                                                                                                                                                                                                                                                                                                                                                                                                                                                                                                                                                                                                                                                                                                                                                                                                                                                                                                                                                                                                                                                                                                                                                                                                                                                                                                                                                                                                                                                                                     | 223,449<br>3,260,304<br>evenues Variance<br>PRIOR YI<br>Jan-14<br>14,828,557<br>2,049,879<br>693,625<br>364,477<br>                                                                                                                                     | 21.4%<br>46.3%<br>46.3%<br>Collected<br>59.0%<br>91.1%<br>82.6%<br>55.9%<br>18.0%<br>61.0%<br>62.0%<br>60.3%                                                            | 12.0%<br>12.4%<br>% Var<br>3.6%<br>2.0% | 522,000<br>7,543,286<br>TOTAL Expense v. Rev<br>Budget 14-15<br>25,546,392<br>2,650,000<br>840,000<br>540,000<br>25,000<br>82,600<br>29,683,992<br>17,370,128<br>Budget 14-15                                                                                        | 61,070<br>3,458,730<br>venues Variance<br>IRENT YI<br>Jan-15<br>15,352,356<br>1,607,812<br>871,400<br>368,793<br>15,086<br>(3,074)<br>18,212,372<br>10,967,306<br>Jan-15                                                                            | 11.7%<br>45.9%<br>45.9%<br>Collected<br>60.1%<br>60.7%<br>103.7%<br>68.3%<br>60.3%<br>-3.7%<br>61.4%<br>63.1%                                                                                          | 12.5%<br>19.0%<br>% Var<br>3.0%<br>4.8% | TOTAL OP & NON-OP EXPENSE<br>Note-The bulk of Solid Waste Revenues are collected fr<br>% of Fiscal Year Completed (Revenue):<br>SOLID WASTE<br>REVENUES:<br>Landfill User Fee Revenue<br>Salvage Revenue<br>Salvage Revenue<br>Tipping Fees<br>Total Other Revenues<br>NON-OPERATING REVENUES:<br>Interest Income<br>Gain(Loss) on Sale of Assets<br>TOTAL REVENUES<br>TOTAL AVAILABLE REVENUE<br>(After R&R Transfers)<br>EXPENDITURES:                                                                             | 21,542,955<br>TOTAL Expense v. Re<br>90,1%<br>Budget 13-14<br>7,414,400<br>232,200<br>1,596,000<br>739,200<br>30,000<br>351,255<br>10,363,055<br>8,852,126<br>Budget 13-14                                                                                                                                                                                                                                                                                                                                                                                                                                                                                                                                                                                                                                                                                                                                                                                                                                                                                                                                                                                                                                                                                                                                                                                                                  | 482,043<br>10,796,222<br>venues Variance<br>PRIOR YI<br>Jan-14<br>7,174,760<br>102,280<br>1,231,397<br>225,465<br>2,433<br>209,100<br>8,945,435<br>8,064,058<br>Jan-14                                                                               | 50.1%<br>50.1%<br>Collected<br>96.8%<br>44.0%<br>77.2%<br>30.5%<br>8.1%<br>59.5%<br>86.3%<br>91.1%                                                                                      | 8.2%<br>11.0%<br>% Var | 1,092,300<br>22,734,284<br>TOTAL Expense v. Reve<br>Budget 14-15<br>7,753,000<br>149,000<br>2,044,500<br>2,577,961<br>3,500<br>570,450<br>13,098,411<br>11,587,482<br>Budget 14-15                                                                                  | 11,155,587           enues Variance           RENT YE           Jan-15           6,879,314           150,441           1,274,101           384,247           316           330,000           9,018,418           8,137,041           Jan-15 | 49.1%<br>49.1%<br>CAR<br>%<br>Collected<br>88.7%<br>101.0%<br>62.3%<br>14.9%<br>9.0%<br>57.8%<br>68.9%<br>70.2%                                                                          | 14.5°<br>% Var<br>-21.2°<br>-19.9°          |
| Capital Equipment<br>TOTAL OP & NON-OP EXPENSE<br>SEWER FUND<br>REVENUES:<br>Rate & Service Charges<br>Impact Fees<br>Connection Fees<br>Other Revenues<br>NON-OPERATING REVENUES:<br>Interest Income<br>Gain(Loss) on Sale of Assets<br>TOTAL REVENUES<br>TOTAL REVENUES<br>(After R&R Transfers)<br>EXPENDITURES:<br>Personnel Costs                                                                                                                                                                                                                                 | 1,045,520<br>7,034,928<br>TOTAL Expense v. R<br>Budget 13-14<br>25,124,672<br>2,250,000<br>840,000<br>652,089<br>100,000<br>62,150<br>29,028,911<br>16,168,787<br>Budget 13-14<br>6,782,540                                                                                                                                                                                                                                                                                                                                                                                                                                                                                                                                                                                                                                                                                                                                                                                                                                                                                                                                                                                                                                                                                                                                                                                                                                                                                                                                                                                                                                                                                                                                                                                                                                                                                                                                                                                                                                                                                                                                                                                                                                                                                                                                                                                                                                                                                                                                                                                                                                                                                                                                                                                                                                                                                                                        | 223,449<br>3,260,304<br>evenues Variance<br>PRIOR YI<br>Jan-14<br>14,828,557<br>2,049,879<br>693,625<br>364,477<br><br>17,992<br>37,900<br>17,992,430<br>9,753,312<br>Jan-14<br>3,905,837                                                               | 21.4%<br>46.3%<br>46.3%<br>Collected<br>59.0%<br>91.1%<br>82.6%<br>55.9%<br>18.0%<br>61.0%<br>62.0%<br>60.3%<br>% Spent<br>57.6%                                        | 12.0%<br>12.4%<br>% Var<br>3.6%<br>2.0% | 522,000<br>7,543,286<br>TOTAL Expense v. Rev<br>Budget 14-15<br>25,546,392<br>2,650,000<br>840,000<br>540,000<br>25,000<br>82,600<br>29,683,992<br>17,370,128<br>Budget 14-15<br>6,951,160                                                                           | 61,070<br>3,458,730<br>venues Variance<br><b>RENT YI</b><br>Jan-15<br>15,352,356<br>1,607,812<br>871,400<br>368,793<br>15,086<br>(3,074)<br>18,212,372<br>10,967,306<br>Jan-15<br>3,755,868                                                         | 11.7%<br>45.9%<br>45.9%<br>500<br>500<br>500<br>500<br>54.0%                                                                                                                                           | 12.5%<br>19.0%<br>% Var<br>3.0%<br>4.8% | TOTAL OP & NON-OP EXPENSE<br>Note-The bulk of Solid Waste Revenues are collected fr<br>% of Fiscal Year Completed (Revenue):<br>SOLID WASTE<br>REVENUES:<br>Landfill User Fee Revenue<br>Salvage Revenue<br>Salvage Revenue<br>Tipping Fees<br>Total Other Revenues<br>NON-OPERATING REVENUES:<br>Interest Income<br>Gain(Loss) on Sale of Assets<br>TOTAL REVENUES<br>TOTAL AVAILABLE REVENUE<br>(After R&R Transfers)<br>EXPENDITURES:<br>Personnel Costs                                                          | 21,542,955<br>TOTAL Expense v. Re<br>90,1%<br>Budget 13-14<br>7,414,400<br>232,200<br>1,596,000<br>739,200<br>30,000<br>351,255<br>10,363,055<br>8,852,126<br>Budget 13-14<br>4,134,296<br>456,991                                                                                                                                                                                                                                                                                                                                                                                                                                                                                                                                                                                                                                                                                                                                                                                                                                                                                                                                                                                                                                                                                                                                                                                          | 482,043<br>10,796,222<br>venues Variance<br>PRIOR YI<br>Jan-14<br>7,174,760<br>102,280<br>1,231,397<br>225,465<br>2,433<br>209,100<br>8,945,435<br>8,064,058<br>Jan-14<br>2,350,398                                                                  | 50.1%<br>50.1%<br>Collected<br>96.8%<br>44.0%<br>77.2%<br>30.5%<br>8.1%<br>59.5%<br>86.3%<br>91.1%<br>% Spent<br>56.9%                                                                  | 8.2%<br>11.0%<br>% Var | 1,092,300<br>22,734,284<br>TOTAL Expense v. Reve<br>Budget 14-15<br>7,753,000<br>149,000<br>2,044,500<br>2,577,961<br>3,500<br>570,450<br>13,098,411<br>11,587,482<br>Budget 14-15<br>4,348,614                                                                     | 11,155,587         enues Variance         RENT YE         Jan-15         6,879,314         150,441         1,274,101         384,247         316         330,000         9,018,418         8,137,041         Jan-15         2,384,919       | 49.1%<br>49.1%<br>CAR<br>%<br>Collected<br>88.7%<br>101.0%<br>62.3%<br>14.9%<br>9.0%<br>57.8%<br>68.9%<br>70.2%<br>% Spent<br>54.8%                                                      | 14.5<br>% Var                               |
| Capital Equipment<br>TOTAL OP & NON-OP EXPENSE<br>SEWER FUND<br>REVENUES:<br>Rate & Service Charges<br>Impact Fees<br>Connection Fees<br>Other Revenues<br>NON-OPERATING REVENUES:<br>Interest Income<br>Gain(Loss) on Sale of Assets<br>TOTAL REVENUES<br>TOTAL AVAILABLE REVENUE<br>(After R&R Transfers)<br>EXPENDITURES:<br>Personnel Costs<br>Contractual Services                                                                                                                                                                                                | 1,045,520<br>7,034,928<br>TOTAL Expense v. R<br>Budget 13-14<br>25,124,672<br>2,250,000<br>840,000<br>652,089<br>100,000<br>62,150<br>29,028,911<br>16,168,787<br>Budget 13-14<br>6,782,540<br>1,220,948                                                                                                                                                                                                                                                                                                                                                                                                                                                                                                                                                                                                                                                                                                                                                                                                                                                                                                                                                                                                                                                                                                                                                                                                                                                                                                                                                                                                                                                                                                                                                                                                                                                                                                                                                                                                                                                                                                                                                                                                                                                                                                                                                                                                                                                                                                                                                                                                                                                                                                                                                                                                                                                                                                           | 223,449<br>3,260,304<br>evenues Variance<br>PRIOR Y<br>Jan-14<br>14,828,557<br>2,049,879<br>693,625<br>364,477<br><br>17,992<br>37,900<br>17,992,430<br>9,753,312<br>Jan-14<br>3,905,837<br>552,875                                                     | 21.4%<br>46.3%<br>46.3%<br>500%<br>59.0%<br>91.1%<br>82.6%<br>55.9%<br>18.0%<br>61.0%<br>62.0%<br>60.3%<br>% Spent<br>57.6%<br>45.3%                                    | 12.0%<br>12.4%<br>% Var<br>3.6%<br>2.0% | 522,000<br>7,543,286<br>TOTAL Expense v. Rev<br>Budget 14-15<br>25,546,392<br>2,650,000<br>840,000<br>540,000<br>25,000<br>82,600<br>29,683,992<br>17,370,128<br>Budget 14-15<br>6,951,160<br>1,392,682                                                              | 61,070<br>3,458,730<br>venues Variance<br>RENT YI<br>Jan-15<br>15,352,356<br>1,607,812<br>871,400<br>368,793<br>15,086<br>(3,074)<br>18,212,372<br>10,967,306<br>Jan-15<br>3,755,868<br>700,718                                                     | 11.7%<br>45.9%<br>45.9%<br>Collected<br>60.1%<br>60.7%<br>60.3%<br>60.3%<br>60.3%<br>60.3%<br>61.4%<br>63.1%<br>61.4%<br>63.1%<br>50.3%<br>50.3%<br>50.9%<br>47.6%                                     | 12.5%<br>19.0%<br>% Var<br>3.0%<br>4.8% | TOTAL OP & NON-OP EXPENSE<br>Note-The bulk of Solid Waste Revenues are collected fr<br>% of Fiscal Year Completed (Revenue):<br>SOLID WASTE<br>REVENUES:<br>Landfill User Fee Revenue<br>Salvage Revenue<br>Tipping Fees<br>Total Other Revenues<br>NON-OPERATING REVENUES:<br>Interest Income<br>Gain(Loss) on Sale of Assets<br>TOTAL REVENUES<br>TOTAL REVENUES<br>TOTAL REVENUES<br>(After R&R Transfers)<br>EXPENDITURES:<br>Personnel Costs<br>Contractual Services                                            | 21,542,955<br>TOTAL Expense v. Re<br>90,1%<br>Budget 13-14<br>7,414,400<br>232,200<br>1,596,000<br>739,200<br>30,000<br>351,255<br>10,363,055<br>8,852,126<br>Budget 13-14<br>4,134,296<br>456,991<br>1,790,295                                                                                                                                                                                                                                                                                                                                                                                                                                                                                                                                                                                                                                                                                                                                                                                                                                                                                                                                                                                                                                                                                                                                                                             | 482,043<br>10,796,222<br>venues Variance<br>PRIOR YI<br>Jan-14<br>7,174,760<br>102,280<br>1,231,397<br>225,465<br>2,433<br>209,100<br>8,945,435<br>8,064,058<br>Jan-14<br>2,350,398<br>331,197                                                       | 50.1%<br>50.1%<br>Collected<br>96.8%<br>44.0%<br>77.2%<br>30.5%<br>8.1%<br>59.5%<br>86.3%<br>91.1%<br>% Spent<br>56.9%<br>72.5%                                                         | 8.2%<br>11.0%<br>% Var | 1,092,300<br>22,734,284<br>TOTAL Expense v. Reve<br>Budget 14-15<br>7,753,000<br>149,000<br>2,044,500<br>2,577,961<br>3,500<br>570,450<br>13,098,411<br>11,587,482<br>Budget 14-15<br>4,348,614<br>510,552                                                          | 11,155,587<br>enues Variance<br>Jan-15<br>6,879,314<br>150,441<br>1,274,101<br>384,247<br>316<br>330,000<br>9,018,418<br>8,137,041<br>Jan-15<br>2,384,919<br>370,621                                                                        | 49.1%<br>49.1%<br>CAR<br>%<br>Collected<br>88.7%<br>101.0%<br>62.3%<br>14.9%<br>9.0%<br>57.8%<br>68.9%<br>70.2%<br>% Spent<br>54.8%<br>72.6%<br>52.8%<br>25.2%                           | 14.5°<br>% Var<br>-21.2°<br>-19.9°          |
| Capital Equipment<br>TOTAL OP & NON-OP EXPENSE<br>SEWER FUND<br>REVENUES:<br>Rate & Service Charges<br>Impact Fees<br>Connection Fees<br>Other Revenues<br>NON-OPERATING REVENUES:<br>Interest Income<br>Gain(Loss) on Sale of Assets<br>TOTAL REVENUES<br>TOTAL AVAILABLE REVENUE<br>(After R&R Transfers)<br>EXPENDITURES:<br>Personnel Costs<br>Contractual Services<br>Maint & Repairs                                                                                                                                                                             | 1,045,520<br>7,034,928<br>TOTAL Expense v. Re<br>Budget 13-14<br>25,124,672<br>2,250,000<br>840,000<br>652,089<br>100,000<br>652,150<br>29,028,911<br>16,168,787<br>Budget 13-14<br>6,782,540<br>1,220,948<br>2,721,635                                                                                                                                                                                                                                                                                                                                                                                                                                                                                                                                                                                                                                                                                                                                                                                                                                                                                                                                                                                                                                                                                                                                                                                                                                                                                                                                                                                                                                                                                                                                                                                                                                                                                                                                                                                                                                                                                                                                                                                                                                                                                                                                                                                                                                                                                                                                                                                                                                                                                                                                                                                                                                                                                            | 223,449<br>3,260,304<br>evenues Variance<br>PRIOR Y<br>Jan-14<br>14,828,557<br>2,049,879<br>693,625<br>364,477<br><br>17,992<br>37,900<br>17,992,430<br>9,753,312<br>                                                                                   | 21.4%<br>46.3%<br>46.3%<br>500%<br>59.0%<br>91.1%<br>82.6%<br>55.9%<br>61.0%<br>61.0%<br>61.0%<br>62.0%<br>60.3%<br>% Spent<br>57.6%<br>45.3%<br>51.0%                  | 12.0%<br>12.4%<br>% Var<br>3.6%<br>2.0% | 522,000<br>7,543,286<br>TOTAL Expense v. Rev<br>Budget 14-15<br>25,546,392<br>2,650,000<br>840,000<br>540,000<br>25,000<br>82,600<br>29,683,992<br>17,370,128<br>Budget 14-15<br>6,951,160<br>1,392,682<br>2,817,889                                                 | 61,070<br>3,458,730<br>Penues Variance<br><b>RENT YI</b><br>Jan-15<br>15,352,356<br>1,607,812<br>871,400<br>368,793<br>15,086<br>(3,074)<br>18,212,372<br>10,967,306<br>Jan-15<br>3,755,868<br>700,718<br>1,435,097                                 | 11.7%<br>45.9%<br>45.9%<br>50.1%<br>60.1%<br>60.1%<br>60.7%<br>103.7%<br>68.3%<br>60.3%<br>61.4%<br>63.1%<br>% Spent<br>54.0%<br>50.3%<br>50.9%                                                        | 12.5%<br>19.0%<br>% Var<br>3.0%<br>4.8% | TOTAL OP & NON-OP EXPENSE<br>Note-The bulk of Solid Waste Revenues are collected fi<br>% of Fiscal Year Completed (Revenue):<br>SOLID WASTE<br>REVENUES:<br>Landfill User Fee Revenue<br>Salvage Revenue<br>Tipping Fees<br>Total Other Revenues<br>NON-OPERATING REVENUES:<br>Interest Income<br>Gain(Loss) on Sale of Assets<br>TOTAL REVENUES<br>TOTAL AVAILABLE REVENUE<br>(After R&R Transfers)<br>EXPENDITURES:<br>Personnel Costs<br>Contractual Services<br>Maint & Repairs                                  | 21,542,955<br>TOTAL Expense v. Re<br>90,1%<br>Budget 13-14<br>7,414,400<br>232,200<br>1,596,000<br>739,200<br>30,000<br>351,255<br>10,363,055<br>8,852,126<br>Budget 13-14<br>4,134,296<br>456,991<br>1,790,295                                                                                                                                                                                                                                                                                                                                                                                                                                                                                                                                                                                                                                                                                                                                                                                                                                                                                                                                                                                                                                                                                                                                                                             | 482,043<br>10,796,222<br>venues Variance<br>PRIOR Y<br>Jan-14<br>7,174,760<br>102,280<br>1,231,397<br>225,465<br>2,433<br>209,100<br>8,945,435<br>8,064,058<br>Jan-14<br>2,350,398<br>331,197<br>1,016,269                                           | 50.1%<br>50.1%<br>EAR<br>%<br>Collected<br>96.8%<br>44.0%<br>77.2%<br>30.5%<br>8.1%<br>59.5%<br>86.3%<br>91.1%<br>% Spent<br>56.9%<br>72.5%<br>56.8%                                    | 8.2%<br>11.0%<br>% Var | 1,092,300<br>22,734,284<br>TOTAL Expense v. Reve<br>Budget 14-15<br>7,753,000<br>149,000<br>2,044,500<br>2,577,961<br>3,500<br>570,450<br>13,098,411<br>11,587,482<br>Budget 14-15<br>4,348,614<br>510,552<br>2,106,582                                             | 11,155,587<br>enues Variance<br>Jan-15<br>6,879,314<br>150,441<br>1,274,101<br>384,247<br>316<br>330,000<br>9,018,418<br>8,137,041<br>Jan-15<br>2,384,919<br>370,621<br>1,111,599                                                           | 49.1%<br>49.1%<br>CAR<br>%<br>Collected<br>88.7%<br>101.0%<br>62.3%<br>14.9%<br>9.0%<br>57.8%<br>68.9%<br>70.2%<br>% Spent<br>54.8%<br>72.6%<br>52.8%                                    | 14.5°<br>% Var<br>-21.2°<br>-19.9°          |
| Capital Equipment<br>TOTAL OP & NON-OP EXPENSE<br>SEWER FUND<br>REVENUES:<br>Rate & Service Charges<br>Impact Fees<br>Connection Fees<br>Other Revenues<br>NON-OPERATING REVENUES:<br>Interest Income<br>Gain(Loss) on Sale of Assets<br>TOTAL REVENUES<br>Interest Income<br>Gain(Loss) on Sale of Assets<br>TOTAL REVENUES<br>CONTAL REVENUES<br>CONTAL REVENUES<br>CONTAL REVENUES<br>CONTAL AVAILABLE REVENUE<br>(After R&R Transfers)<br>EXPENDITURES:<br>Personnel Costs<br>Contractual Services<br>Maint & Repairs<br>Utilities<br>Office Expenses<br>Insurance | 1,045,520<br>7,034,928<br>TOTAL Expense v. Ra<br>Budget 13-14<br>25,124,672<br>2,250,000<br>840,000<br>652,089<br>100,000<br>652,089<br>100,000<br>652,150<br>29,028,911<br>16,168,787<br>Budget 13-14<br>6,782,540<br>1,220,948<br>2,721,635<br>1,720,395<br>856,341<br>160,000                                                                                                                                                                                                                                                                                                                                                                                                                                                                                                                                                                                                                                                                                                                                                                                                                                                                                                                                                                                                                                                                                                                                                                                                                                                                                                                                                                                                                                                                                                                                                                                                                                                                                                                                                                                                                                                                                                                                                                                                                                                                                                                                                                                                                                                                                                                                                                                                                                                                                                                                                                                                                                   | 223,449<br>3,260,304<br>evenues Variance<br>PRIOR Y<br>Jan-14<br>14,828,557<br>2,049,879<br>693,625<br>364,477<br><br>17,992<br>37,900<br>17,992,430<br>9,753,312<br>Jan-14<br>3,905,837<br>552,875<br>1,388,953<br>812,299                             | 21.4%<br>46.3%<br>46.3%<br>59.0%<br>91.1%<br>82.6%<br>55.9%<br>18.0%<br>61.0%<br>62.0%<br>60.3%<br>55.9%<br>60.3%<br>55.0%<br>45.3%<br>55.0%<br>45.3%<br>55.0%          | 12.0%<br>12.4%<br>% Var<br>3.6%<br>2.0% | 522,000<br>7,543,286<br>TOTAL Expense v. Rev<br>Budget 14-15<br>25,546,392<br>2,650,000<br>840,000<br>540,000<br>25,000<br>82,600<br>29,683,992<br>17,370,128<br>Budget 14-15<br>6,951,160<br>1,392,682<br>2,817,889<br>1,793,000                                    | 61,070<br>3,458,730<br>xenues Variance<br>2.<br>3 Jan-15<br>15,352,356<br>1,607,812<br>871,400<br>368,793<br>                                                                                                                                       | 11.7%<br>45.9%<br>45.9%<br>Collected<br>60.1%<br>60.7%<br>103.7%<br>68.3%<br>60.3%<br>63.3%<br>61.4%<br>63.1%<br>63.1%<br>54.0%<br>53.3%<br>50.3%<br>50.3%<br>50.3%<br>50.3%<br>50.3%                  | 12.5%<br>19.0%<br>% Var<br>3.0%<br>4.8% | Note-The bulk of Solid Waste Revenues are collected f<br>% of Fiscal Year Completed (Revenue):<br>SOLID WASTE<br>REVENUES:<br>Landfill User Fee Revenue<br>Salvage Revenue<br>Tipping Fees<br>Total Other Revenues<br>NON-OPERATING REVENUES:<br>Interest Income<br>Gain(Loss) on Sale of Assets<br>TOTAL REVENUES<br>TOTAL AVAILABLE REVENUE<br>(After R&R Transfers)<br>EXPENDITURES:<br>Personnel Costs<br>Contractual Services<br>Maint & Repairs<br>Utilities<br>Office Expenses<br>Insurance                   | 21,542,955<br>TOTAL Expense v. Re<br>90.1%<br>Budget 13-14<br>7,414,400<br>232,200<br>1,596,000<br>739,200<br>30,000<br>351,255<br>10,363,055<br>8,852,126<br>Budget 13-14<br>4,134,296<br>456,991<br>1,790,295<br>194,000<br>169,964<br>120,000                                                                                                                                                                                                                                                                                                                                                                                                                                                                                                                                                                                                                                                                                                                                                                                                                                                                                                                                                                                                                                                                                                                                            | 482,043<br>10,796,222<br>evenues Variance                                                                                                                                                                                                            | 50.1%<br>50.1%<br>EAR<br>%<br>Collected<br>96.8%<br>44.0%<br>77.2%<br>30.5%<br>8.1%<br>59.5%<br>86.3%<br>91.1%<br>% Spent<br>56.9%<br>72.5%<br>56.8%<br>27.7%<br>47.4%<br>64.7%         | 8.2%<br>11.0%<br>% Var | 1,092,300<br>22,734,284<br>TOTAL Expense v. Reve<br>Budget 14-15<br>7,753,000<br>149,000<br>2,044,500<br>2,577,961<br>3,500<br>570,450<br>13,098,411<br>11,587,482<br>Budget 14-15<br>4,348,614<br>510,552<br>2,106,582<br>194,000                                  | 11,155,587<br>enues Variance<br>Jan-15<br>6,879,314<br>150,441<br>1,274,101<br>384,247<br>316<br>330,000<br>9,018,418<br>8,137,041<br>Jan-15<br>2,384,919<br>370,621<br>1,111,599<br>48,801                                                 | 49.1%<br>49.1%<br>Collected<br>88.7%<br>101.0%<br>62.3%<br>14.9%<br>9.0%<br>57.8%<br>68.9%<br>70.2%<br>% Spent<br>54.8%<br>72.6%<br>52.8%<br>25.2%<br>58.8%<br>3.4%                      | 14.59<br>% Var<br>-21.29<br>-19.99          |
| Capital Equipment<br>TOTAL OP & NON-OP EXPENSE<br>SEWER FUND<br>REVENUES:<br>Rate & Service Charges<br>Impact Fees<br>Connection Fees<br>Other Revenues<br>Other Revenues<br>NON-OPERATING REVENUES:<br>Interest Income<br>Gain(Loss) on Sale of Assets<br>TOTAL REVENUES:<br>Interest Income<br>Gain(Loss) on Sale of Assets<br>TOTAL REVENUES<br>INTAL AVAILABLE REVENUE<br>(After R&R Transfers)<br>EXPENDITURES:<br>Personnel Costs<br>Contractual Services<br>Maint & Repairs<br>Utilities<br>Office Expenses<br>Insurance<br>Other Expenses                      | 1,045,520<br>7,034,928<br>TOTAL Expense v. R.<br>Budget 13-14<br>25,124,672<br>2,250,000<br>840,000<br>652,089<br>100,000<br>652,089<br>100,000<br>652,150<br>29,028,911<br>16,168,787<br>10,000<br>6,782,540<br>1,220,948<br>1,220,948<br>1,220,948<br>1,220,948<br>1,220,948<br>1,220,948<br>1,220,948<br>1,220,948<br>1,220,948<br>1,220,948<br>1,220,948<br>1,220,948<br>1,220,948<br>1,220,948<br>1,220,948<br>1,220,948<br>1,220,948<br>1,220,948<br>1,220,948<br>1,220,948<br>1,220,948<br>1,220,948<br>1,220,948<br>1,220,948<br>1,220,948<br>1,220,948<br>1,220,948<br>1,220,948<br>1,220,948<br>1,220,948<br>1,220,948<br>1,220,948<br>1,220,948<br>1,220,948<br>1,220,948<br>1,220,948<br>1,220,948<br>1,220,948<br>1,220,948<br>1,220,948<br>1,220,948<br>1,220,948<br>1,220,948<br>1,220,948<br>1,220,948<br>1,220,948<br>1,220,948<br>1,220,948<br>1,220,948<br>1,220,948<br>1,220,948<br>1,220,948<br>1,220,948<br>1,220,948<br>1,220,948<br>1,220,948<br>1,220,948<br>1,220,948<br>1,220,948<br>1,220,948<br>1,220,948<br>1,220,948<br>1,220,948<br>1,220,948<br>1,220,948<br>1,220,948<br>1,220,948<br>1,220,948<br>1,220,948<br>1,220,948<br>1,220,948<br>1,220,948<br>1,220,948<br>1,220,948<br>1,220,948<br>1,220,948<br>1,220,948<br>1,220,948<br>1,220,948<br>1,220,948<br>1,220,948<br>1,220,948<br>1,220,948<br>1,220,948<br>1,220,948<br>1,220,948<br>1,220,948<br>1,220,948<br>1,220,948<br>1,220,948<br>1,220,948<br>1,220,948<br>1,220,948<br>1,220,948<br>1,220,948<br>1,220,948<br>1,220,948<br>1,220,948<br>1,220,948<br>1,220,948<br>1,220,948<br>1,220,948<br>1,220,948<br>1,220,948<br>1,220,948<br>1,220,948<br>1,220,948<br>1,220,948<br>1,220,948<br>1,220,948<br>1,220,948<br>1,220,948<br>1,220,948<br>1,220,948<br>1,220,948<br>1,220,948<br>1,220,948<br>1,220,948<br>1,220,948<br>1,220,948<br>1,220,948<br>1,220,948<br>1,220,948<br>1,220,948<br>1,220,948<br>1,220,948<br>1,220,948<br>1,220,948<br>1,220,948<br>1,220,948<br>1,220,948<br>1,220,948<br>1,220,948<br>1,220,948<br>1,220,948<br>1,220,948<br>1,220,948<br>1,220,948<br>1,200,948<br>1,200,948<br>1,200,948<br>1,200,948<br>1,200,948<br>1,200,948<br>1,200,948<br>1,200,948<br>1,200,948<br>1,200,948<br>1,200,948<br>1,200,948<br>1,200,948<br>1,200,948<br>1,200,948<br>1,200,948<br>1,200,948<br>1,200,948<br>1,200,948<br>1,200,948<br>1,200,948<br>1,200,948<br>1,200,948<br>1,200,948<br>1,200,948<br>1,200,948<br>1,200,948<br>1,200,948<br>1,200,948<br>1,200,948<br>1,200,948<br>1,200,948<br>1,200,948<br>1,200,948<br>1,200,948<br>1,200,948<br>1,200,948<br>1,200,948<br>1,200,948<br>1,200,948<br>1,200,948<br>1,200,948<br>1,200,948<br>1,200,948<br>1,200,948<br>1,200,948<br>1,200,948<br>1,200,948<br>1,200,948<br>1,200,948<br>1,200                                                                                                                                                 | 223,449<br>3,260,304<br>evenues Variance<br>PRIOR Y<br>Jan-14<br>14,828,557<br>2,049,879<br>693,625<br>364,477<br>17,992<br>37,900<br>17,992,430<br>9,753,312<br>Jan-14<br>3,905,837<br>552,875<br>1,388,953<br>812,299<br>438,259<br>103,500<br>75,601 | 21.4%<br>46.3%<br>46.3%<br>59.0%<br>91.1%<br>82.6%<br>55.9%<br>18.0%<br>61.0%<br>62.0%<br>60.3%<br>55.9%<br>55.9%<br>55.9%<br>51.0%<br>45.3%<br>51.2%<br>64.7%<br>16.4% | 12.0%<br>12.4%<br>% Var                 | 522,000<br>7,543,286<br>TOTAL Expense v. Rev<br>Budget 14-15<br>25,546,392<br>2,650,000<br>840,000<br>540,000<br>25,000<br>82,600<br>29,683,992<br>17,370,128<br>Budget 14-15<br>6,951,160<br>1,392,682<br>2,817,889<br>1,793,000<br>1,007,511<br>169,990<br>488,466 | 61,070<br>3,458,730<br>xenues Variance<br>2.<br>3 Jan-15<br>15,352,356<br>1,607,812<br>871,400<br>368,793<br>15,086<br>(3,074)<br>18,212,372<br>10,967,306<br>Jan-15<br>3,755,868<br>700,718<br>1,435,097<br>854,017<br>468,012<br>5,723<br>106,822 | 11.7%<br>45.9%<br>45.9%<br>Collected<br>60.1%<br>60.7%<br>103.7%<br>68.3%<br>60.3%<br>63.1%<br>61.4%<br>63.1%<br>63.1%<br>54.0%<br>50.3%<br>50.3%<br>50.3%<br>50.9%<br>47.6%<br>46.5%<br>3.4%<br>21.9% | 12.5%<br>19.0%<br>% Var                 | Note-The bulk of Solid Waste Revenues are collected f<br>% of Fiscal Year Completed (Revenue):<br>SOLID WASTE<br>REVENUES:<br>Landfill User Fee Revenue<br>Salvage Revenue<br>Tipping Fees<br>Total Other Revenues<br>NON-OPERATING REVENUES:<br>Interest Income<br>Gain(Loss) on Sale of Assets<br>TOTAL REVENUES<br>TOTAL AVAILABLE REVENUE<br>(After R&R Transfers)<br>EXPENDITURES:<br>Personnel Costs<br>Contractual Services<br>Maint & Repairs<br>Utilities<br>Office Expenses<br>Insurance<br>Other Expenses | 21,542,955<br>TOTAL Expense v. Re<br>90,1%<br>Budget 13-14<br>7,414,400<br>232,200<br>1,596,000<br>739,200<br>30,000<br>351,255<br>10,363,055<br>8,852,126<br>Budget 13-14<br>4,134,296<br>456,991<br>1,790,295<br>194,000<br>169,964<br>120,000<br>523,881                                                                                                                                                                                                                                                                                                                                                                                                                                                                                                                                                                                                                                                                                                                                                                                                                                                                                                                                                                                                                                                                                                                                 | 482,043<br>10,796,222<br>evenues Variance<br>PRIOR YI<br>Jan-14<br>7,174,760<br>102,280<br>1,231,397<br>225,465<br>2,433<br>209,100<br>8,945,435<br>8,064,058<br>Jan-14<br>2,350,398<br>331,197<br>1,016,269<br>53,793<br>80,582<br>77,625<br>30,338 | 50.1%<br>50.1%<br>EAR<br>%<br>Collected<br>96.8%<br>44.0%<br>77.2%<br>30.5%<br>8.1%<br>59.5%<br>86.3%<br>91.1%<br>% Spent<br>56.9%<br>72.5%<br>56.8%<br>27.7%<br>47.4%<br>64.7%<br>5.8% | 8.2%<br>11.0%<br>% Var | 1,092,300<br>22,734,284<br>TOTAL Expense v. Reve<br>Budget 14-15<br>7,753,000<br>149,000<br>2,044,500<br>2,577,961<br>3,500<br>570,450<br>13,098,411<br>11,587,482<br>Budget 14-15<br>4,348,614<br>510,552<br>2,106,582<br>194,000<br>185,732<br>127,492<br>551,510 | 11,155,587<br>enues Variance<br>Jan-15<br>6,879,314<br>150,441<br>1,274,101<br>384,247<br>316<br>330,000<br>9,018,418<br>8,137,041<br>Jan-15<br>2,384,919<br>370,621<br>1,111,599<br>48,801<br>109,258<br>4,292<br>58,601                   | 49.1%<br>49.1%<br>CAR<br>%<br>Collected<br>88.7%<br>101.0%<br>62.3%<br>14.9%<br>9.0%<br>57.8%<br>68.9%<br>70.2%<br>% Spent<br>54.8%<br>72.6%<br>52.8%<br>25.2%<br>58.8%<br>3.4%<br>10.6% | 14.59<br>% Var<br>-21.29<br>-19.9%<br>% Var |
| Capital Equipment<br>TOTAL OP & NON-OP EXPENSE<br>SEWER FUND<br>REVENUES:<br>Rate & Service Charges<br>Impact Fees<br>Connection Fees<br>Other Revenues<br>NON-OPERATING REVENUES:<br>Interest Income<br>Gain(Loss) on Sale of Assets<br>TOTAL REVENUES<br>Interest Income<br>Gain(Loss) on Sale of Assets<br>TOTAL REVENUES<br>CONTAL REVENUES<br>CONTAL REVENUES<br>CONTAL AVAILABLE REVENUE<br>(After R&R Transfers)<br>EXPENDITURES:<br>Personnel Costs<br>Contractual Services<br>Maint & Repairs<br>Utilities<br>Office Expenses<br>Insurance                    | 1,045,520<br>7,034,928<br>TOTAL Expense v. R.<br>Budget 13-14<br>25,124,672<br>2,250,000<br>840,000<br>652,089<br>100,000<br>652,089<br>100,000<br>652,089<br>100,000<br>652,089<br>100,000<br>652,089<br>100,000<br>652,089<br>100,000<br>652,089<br>100,000<br>652,089<br>100,000<br>652,089<br>100,000<br>652,089<br>100,000<br>652,089<br>100,000<br>652,089<br>100,000<br>652,089<br>100,000<br>652,089<br>100,000<br>652,089<br>100,000<br>652,089<br>100,000<br>652,089<br>100,000<br>652,089<br>100,000<br>652,089<br>100,000<br>652,089<br>100,000<br>652,089<br>100,000<br>652,089<br>100,000<br>652,089<br>100,000<br>652,089<br>100,000<br>652,089<br>100,000<br>652,089<br>100,000<br>652,089<br>100,000<br>652,089<br>100,000<br>652,089<br>100,000<br>652,089<br>100,000<br>652,089<br>100,000<br>652,089<br>100,000<br>652,089<br>100,000<br>652,089<br>100,000<br>652,089<br>100,000<br>652,089<br>100,000<br>652,089<br>100,000<br>652,089<br>100,000<br>652,089<br>100,000<br>652,089<br>100,000<br>652,089<br>100,000<br>652,089<br>100,000<br>652,089<br>100,000<br>652,089<br>100,000<br>652,089<br>100,000<br>652,089<br>100,000<br>652,089<br>100,000<br>652,089<br>100,000<br>652,089<br>100,000<br>652,089<br>100,000<br>652,089<br>100,000<br>100,000<br>100,000<br>100,000<br>100,000<br>100,000<br>100,000<br>100,000<br>100,000<br>100,000<br>100,000<br>100,000<br>100,000<br>100,000<br>100,000<br>100,000<br>100,000<br>100,000<br>100,000<br>100,000<br>100,000<br>100,000<br>100,000<br>100,000<br>100,000<br>100,000<br>100,000<br>100,000<br>100,000<br>100,000<br>100,000<br>100,000<br>100,000<br>100,000<br>100,000<br>100,000<br>100,000<br>100,000<br>100,000<br>100,000<br>100,000<br>100,000<br>100,000<br>100,000<br>100,000<br>100,000<br>100,000<br>100,000<br>100,000<br>100,000<br>100,000<br>100,000<br>100,000<br>100,000<br>100,000<br>100,000<br>100,000<br>100,000<br>100,000<br>100,000<br>100,000<br>100,000<br>100,000<br>100,000<br>100,000<br>100,000<br>100,000<br>100,000<br>100,000<br>100,000<br>100,000<br>100,000<br>100,000<br>100,000<br>100,000<br>100,000<br>100,000<br>100,000<br>100,000<br>100,000<br>100,000<br>100,000<br>100,000<br>100,000<br>100,000<br>100,000<br>100,000<br>100,000<br>100,000<br>100,000<br>100,000<br>100,000<br>100,000<br>100,000<br>100,000<br>100,000<br>100,000<br>100,000<br>100,000<br>100,000<br>100,000<br>100,000<br>100,000<br>100,000<br>100,000<br>100,000<br>100,000<br>100,000<br>100,000<br>100,000<br>100,000<br>100,000<br>100,000<br>100,000<br>100,000<br>100,000<br>100,000<br>100,000<br>100,000<br>100,000<br>100,000<br>100,000<br>100,000<br>100,000<br>100,000<br>100,000<br>100,000<br>100,000<br>100,000<br>100,000<br>100,000<br>100,000<br>100,000<br>100,000<br>100,000<br>100,000<br>100,000<br>100,000<br>100,000<br>100,000<br>100,000<br>100,000<br>100,000<br>100,000<br>100, | 223,449<br>3,260,304<br>evenues Variance<br>PRIOR Y<br>Jan-14<br>14,828,557<br>2,049,879<br>693,625<br>364,477<br>17,992<br>37,900<br>17,992,430<br>9,753,312<br>Jan-14<br>3,905,837<br>552,875<br>1,388,953<br>812,299<br>438,259<br>103,500           | 21.4%<br>46.3%<br>46.3%<br>59.0%<br>91.1%<br>82.6%<br>55.9%<br>18.0%<br>61.0%<br>62.0%<br>60.3%<br>57.6%<br>45.3%<br>51.0%<br>45.3%<br>51.0%<br>64.7%<br>16.4%<br>52.3% | 12.0%<br>12.4%<br>% Var<br>3.6%<br>2.0% | 522,000<br>7,543,286<br>TOTAL Expense v. Rev<br>Budget 14-15<br>25,546,392<br>2,650,000<br>840,000<br>540,000<br>25,000<br>82,600<br>29,683,992<br>17,370,128<br>Budget 14-15<br>6,951,160<br>1,392,682<br>2,817,889<br>1,793,000<br>1,007,511<br>169,990            | 61,070<br>3,458,730<br>venues Variance<br>3,458,730<br>venues Variance<br>15,352,356<br>1,607,812<br>871,400<br>368,793<br>                                                                                                                         | 11.7%<br>45.9%<br>45.9%<br>Collected<br>60.1%<br>60.7%<br>103.7%<br>68.3%<br>60.3%<br>63.1%<br>63.1%<br>54.0%<br>50.3%<br>50.3%<br>447.6%<br>445.5%<br>3.4%<br>21.9%<br>50.1%                          | 12.5%<br>19.0%<br>% Var<br>3.0%<br>4.8% | Note-The bulk of Solid Waste Revenues are collected f<br>% of Fiscal Year Completed (Revenue):<br>SOLID WASTE<br>REVENUES:<br>Landfill User Fee Revenue<br>Salvage Revenue<br>Tipping Fees<br>Total Other Revenues<br>NON-OPERATING REVENUES:<br>Interest Income<br>Gain(Loss) on Sale of Assets<br>TOTAL REVENUES<br>TOTAL AVAILABLE REVENUE<br>(After R&R Transfers)<br>EXPENDITURES:<br>Personnel Costs<br>Contractual Services<br>Maint & Repairs<br>Utilities<br>Office Expenses<br>Insurance                   | 21,542,955<br>TOTAL Expense v. Re<br>90,1%<br>Budget 13-14<br>7,414,400<br>232,200<br>1,596,000<br>739,200<br>30,000<br>351,255<br>10,363,055<br>8,852,126<br>Budget 13-14<br>4,134,296<br>456,991<br>1,790,295<br>1,790,295<br>1,790,295<br>1,790,295<br>1,790,295<br>1,790,295<br>1,790,295<br>1,790,295<br>1,790,295<br>1,790,295<br>1,790,295<br>1,790,295<br>1,790,295<br>1,790,295<br>1,790,295<br>1,790,295<br>1,790,295<br>1,790,295<br>1,790,295<br>1,790,295<br>1,790,295<br>1,790,295<br>1,790,295<br>1,790,295<br>1,790,295<br>1,790,295<br>1,790,295<br>1,790,295<br>1,790,295<br>1,790,295<br>1,790,295<br>1,790,295<br>1,790,295<br>1,790,295<br>1,790,295<br>1,790,295<br>1,790,295<br>1,790,295<br>1,790,295<br>1,790,295<br>1,790,295<br>1,790,295<br>1,790,295<br>1,790,295<br>1,790,295<br>1,790,295<br>1,790,295<br>1,790,295<br>1,790,295<br>1,790,295<br>1,790,295<br>1,790,295<br>1,790,295<br>1,790,295<br>1,790,295<br>1,790,295<br>1,790,295<br>1,790,295<br>1,790,295<br>1,790,295<br>1,790,295<br>1,790,295<br>1,790,295<br>1,790,295<br>1,790,295<br>1,790,295<br>1,790,295<br>1,790,295<br>1,790,295<br>1,790,295<br>1,790,295<br>1,790,295<br>1,790,295<br>1,790,295<br>1,790,295<br>1,790,295<br>1,790,295<br>1,790,295<br>1,790,295<br>1,790,295<br>1,790,295<br>1,790,295<br>1,790,295<br>1,790,295<br>1,790,295<br>1,780,900<br>1,593,881<br>1,788,9427 | 482,043<br>10,796,222<br>evenues Variance                                                                                                                                                                                                            | 50.1%<br>50.1%<br>Collected<br>96.8%<br>44.0%<br>77.2%<br>30.5%<br>8.1%<br>59.5%<br>86.3%<br>91.1%<br>% Spent<br>56.9%<br>72.5%<br>56.8%<br>27.7%<br>47.4%<br>64.7%<br>5.8%<br>53.3%    | 8.2%<br>11.0%<br>% Var | 1,092,300<br>22,734,284<br>TOTAL Expense v. Reve<br>Budget 14-15<br>7,753,000<br>149,000<br>2,044,500<br>2,577,961<br>3,500<br>570,450<br>13,098,411<br>11,587,482<br>Budget 14-15<br>4,348,614<br>510,552<br>2,106,582<br>194,000<br>185,732<br>127,492            | 11,155,587<br>enues Variance<br>Jan-15<br>6,879,314<br>150,441<br>1,274,101<br>384,247<br>316<br>330,000<br>9,018,418<br>8,137,041<br>Jan-15<br>2,384,919<br>370,621<br>1,111,599<br>48,801<br>109,258<br>4,292<br>58,601<br>4,088,090      | 49.1%<br>49.1%<br>Collected<br>88.7%<br>101.0%<br>62.3%<br>14.9%<br>9.0%<br>57.8%<br>68.9%<br>70.2%<br>% Spent<br>54.8%<br>72.6%<br>52.8%<br>25.2%<br>58.8%<br>3.4%                      | 14.59<br>% Var<br>-21.29<br>-19.9%<br>% Var |