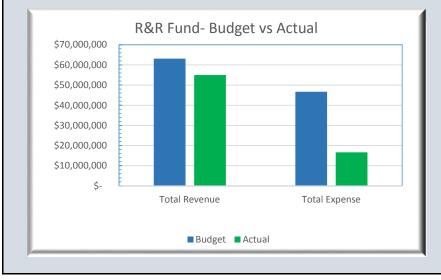

| <b>BCWS Op Cash Flows Statemen</b>                                                                                                                                                                                                                                                                                                                                                                                                                                                                                                                                     | nt-Jan 2015                                                                                                                                                                                                                                                                                                                                                                                                                                                                                                                                                                                                                                                                                                                                                                                                                                                                                                                                                                                                                                                                                                                                                                                                                                                                                                                                                                                                                                                                                                                                                                                                                                                                                                                                                                                                                                                                                                                                                                                                                                                                                                                                                                                                                                                                                                                                                                                                                                                                                                                                                                                                                                                                                                                                                                                                                                                                                                        |                                                                                                                                                                                                                                                         |                                                                                                                                                                         |                                         |                                                                                                                                                                                                                                                                      |                                                                                                                                                                                                                                                     |                                                                                                                                                                                                        |                                         |                                                                                                                                                                                                                                                                                                                                                                                                                                                                                                                      |                                                                                                                                                                                                                                                                                                                                                                                                                                                                                                                                                                                                                                                                                                                                                                                                                                                                                                                                                                                                                                                                                                                                                                                                                                                                                                                                                                                             |                                                                                                                                                                                                                                                      |                                                                                                                                                                                         |                        |                                                                                                                                                                                                                                                                     |                                                                                                                                                                                                                                             |                                                                                                                                                                                          |                                             |
|------------------------------------------------------------------------------------------------------------------------------------------------------------------------------------------------------------------------------------------------------------------------------------------------------------------------------------------------------------------------------------------------------------------------------------------------------------------------------------------------------------------------------------------------------------------------|--------------------------------------------------------------------------------------------------------------------------------------------------------------------------------------------------------------------------------------------------------------------------------------------------------------------------------------------------------------------------------------------------------------------------------------------------------------------------------------------------------------------------------------------------------------------------------------------------------------------------------------------------------------------------------------------------------------------------------------------------------------------------------------------------------------------------------------------------------------------------------------------------------------------------------------------------------------------------------------------------------------------------------------------------------------------------------------------------------------------------------------------------------------------------------------------------------------------------------------------------------------------------------------------------------------------------------------------------------------------------------------------------------------------------------------------------------------------------------------------------------------------------------------------------------------------------------------------------------------------------------------------------------------------------------------------------------------------------------------------------------------------------------------------------------------------------------------------------------------------------------------------------------------------------------------------------------------------------------------------------------------------------------------------------------------------------------------------------------------------------------------------------------------------------------------------------------------------------------------------------------------------------------------------------------------------------------------------------------------------------------------------------------------------------------------------------------------------------------------------------------------------------------------------------------------------------------------------------------------------------------------------------------------------------------------------------------------------------------------------------------------------------------------------------------------------------------------------------------------------------------------------------------------------|---------------------------------------------------------------------------------------------------------------------------------------------------------------------------------------------------------------------------------------------------------|-------------------------------------------------------------------------------------------------------------------------------------------------------------------------|-----------------------------------------|----------------------------------------------------------------------------------------------------------------------------------------------------------------------------------------------------------------------------------------------------------------------|-----------------------------------------------------------------------------------------------------------------------------------------------------------------------------------------------------------------------------------------------------|--------------------------------------------------------------------------------------------------------------------------------------------------------------------------------------------------------|-----------------------------------------|----------------------------------------------------------------------------------------------------------------------------------------------------------------------------------------------------------------------------------------------------------------------------------------------------------------------------------------------------------------------------------------------------------------------------------------------------------------------------------------------------------------------|---------------------------------------------------------------------------------------------------------------------------------------------------------------------------------------------------------------------------------------------------------------------------------------------------------------------------------------------------------------------------------------------------------------------------------------------------------------------------------------------------------------------------------------------------------------------------------------------------------------------------------------------------------------------------------------------------------------------------------------------------------------------------------------------------------------------------------------------------------------------------------------------------------------------------------------------------------------------------------------------------------------------------------------------------------------------------------------------------------------------------------------------------------------------------------------------------------------------------------------------------------------------------------------------------------------------------------------------------------------------------------------------|------------------------------------------------------------------------------------------------------------------------------------------------------------------------------------------------------------------------------------------------------|-----------------------------------------------------------------------------------------------------------------------------------------------------------------------------------------|------------------------|---------------------------------------------------------------------------------------------------------------------------------------------------------------------------------------------------------------------------------------------------------------------|---------------------------------------------------------------------------------------------------------------------------------------------------------------------------------------------------------------------------------------------|------------------------------------------------------------------------------------------------------------------------------------------------------------------------------------------|---------------------------------------------|
| % of Fiscal Year Completed:                                                                                                                                                                                                                                                                                                                                                                                                                                                                                                                                            | 58.3%                                                                                                                                                                                                                                                                                                                                                                                                                                                                                                                                                                                                                                                                                                                                                                                                                                                                                                                                                                                                                                                                                                                                                                                                                                                                                                                                                                                                                                                                                                                                                                                                                                                                                                                                                                                                                                                                                                                                                                                                                                                                                                                                                                                                                                                                                                                                                                                                                                                                                                                                                                                                                                                                                                                                                                                                                                                                                                              | PRIOR Y                                                                                                                                                                                                                                                 | EAR                                                                                                                                                                     |                                         | CUR                                                                                                                                                                                                                                                                  | RENT YI                                                                                                                                                                                                                                             | EAR                                                                                                                                                                                                    |                                         |                                                                                                                                                                                                                                                                                                                                                                                                                                                                                                                      |                                                                                                                                                                                                                                                                                                                                                                                                                                                                                                                                                                                                                                                                                                                                                                                                                                                                                                                                                                                                                                                                                                                                                                                                                                                                                                                                                                                             | PRIOR Y                                                                                                                                                                                                                                              | EAR                                                                                                                                                                                     |                        | CUR                                                                                                                                                                                                                                                                 | RENT YE                                                                                                                                                                                                                                     | AR                                                                                                                                                                                       |                                             |
| WATER FUND                                                                                                                                                                                                                                                                                                                                                                                                                                                                                                                                                             | Budget 13-14                                                                                                                                                                                                                                                                                                                                                                                                                                                                                                                                                                                                                                                                                                                                                                                                                                                                                                                                                                                                                                                                                                                                                                                                                                                                                                                                                                                                                                                                                                                                                                                                                                                                                                                                                                                                                                                                                                                                                                                                                                                                                                                                                                                                                                                                                                                                                                                                                                                                                                                                                                                                                                                                                                                                                                                                                                                                                                       | Jan-14                                                                                                                                                                                                                                                  | %<br>Collected                                                                                                                                                          | % Var                                   | Budget 14-15                                                                                                                                                                                                                                                         | Jan-15                                                                                                                                                                                                                                              | %<br>Collected                                                                                                                                                                                         | % Var                                   | WATER & SEWER FUND                                                                                                                                                                                                                                                                                                                                                                                                                                                                                                   | Budget 13-14                                                                                                                                                                                                                                                                                                                                                                                                                                                                                                                                                                                                                                                                                                                                                                                                                                                                                                                                                                                                                                                                                                                                                                                                                                                                                                                                                                                | Jan-14                                                                                                                                                                                                                                               | %<br>Collected                                                                                                                                                                          | % Var                  | Budget 14-15                                                                                                                                                                                                                                                        | Jan-15                                                                                                                                                                                                                                      | %<br>Collected                                                                                                                                                                           | % Var                                       |
| REVENUES:                                                                                                                                                                                                                                                                                                                                                                                                                                                                                                                                                              |                                                                                                                                                                                                                                                                                                                                                                                                                                                                                                                                                                                                                                                                                                                                                                                                                                                                                                                                                                                                                                                                                                                                                                                                                                                                                                                                                                                                                                                                                                                                                                                                                                                                                                                                                                                                                                                                                                                                                                                                                                                                                                                                                                                                                                                                                                                                                                                                                                                                                                                                                                                                                                                                                                                                                                                                                                                                                                                    |                                                                                                                                                                                                                                                         |                                                                                                                                                                         |                                         |                                                                                                                                                                                                                                                                      |                                                                                                                                                                                                                                                     |                                                                                                                                                                                                        |                                         | REVENUES:                                                                                                                                                                                                                                                                                                                                                                                                                                                                                                            |                                                                                                                                                                                                                                                                                                                                                                                                                                                                                                                                                                                                                                                                                                                                                                                                                                                                                                                                                                                                                                                                                                                                                                                                                                                                                                                                                                                             |                                                                                                                                                                                                                                                      |                                                                                                                                                                                         |                        |                                                                                                                                                                                                                                                                     |                                                                                                                                                                                                                                             |                                                                                                                                                                                          |                                             |
| Rate & Service Charges                                                                                                                                                                                                                                                                                                                                                                                                                                                                                                                                                 | 9,206,590                                                                                                                                                                                                                                                                                                                                                                                                                                                                                                                                                                                                                                                                                                                                                                                                                                                                                                                                                                                                                                                                                                                                                                                                                                                                                                                                                                                                                                                                                                                                                                                                                                                                                                                                                                                                                                                                                                                                                                                                                                                                                                                                                                                                                                                                                                                                                                                                                                                                                                                                                                                                                                                                                                                                                                                                                                                                                                          | 4,925,205                                                                                                                                                                                                                                               | 53.5%                                                                                                                                                                   |                                         | 8,668,608                                                                                                                                                                                                                                                            | 5,091,393                                                                                                                                                                                                                                           | 58.7%                                                                                                                                                                                                  |                                         | Rate & Service Charges                                                                                                                                                                                                                                                                                                                                                                                                                                                                                               | 34,331,262                                                                                                                                                                                                                                                                                                                                                                                                                                                                                                                                                                                                                                                                                                                                                                                                                                                                                                                                                                                                                                                                                                                                                                                                                                                                                                                                                                                  | 19,753,762                                                                                                                                                                                                                                           | 57.5%                                                                                                                                                                                   |                        | 34,215,000                                                                                                                                                                                                                                                          | 20,443,749                                                                                                                                                                                                                                  | 59.8%                                                                                                                                                                                    |                                             |
| Impact Fees                                                                                                                                                                                                                                                                                                                                                                                                                                                                                                                                                            | 1,012,500                                                                                                                                                                                                                                                                                                                                                                                                                                                                                                                                                                                                                                                                                                                                                                                                                                                                                                                                                                                                                                                                                                                                                                                                                                                                                                                                                                                                                                                                                                                                                                                                                                                                                                                                                                                                                                                                                                                                                                                                                                                                                                                                                                                                                                                                                                                                                                                                                                                                                                                                                                                                                                                                                                                                                                                                                                                                                                          | 950,006                                                                                                                                                                                                                                                 | 93.8%                                                                                                                                                                   |                                         | 1,485,000                                                                                                                                                                                                                                                            | 736,491                                                                                                                                                                                                                                             | 49.6%                                                                                                                                                                                                  |                                         | Impact Fees                                                                                                                                                                                                                                                                                                                                                                                                                                                                                                          | 3,262,500                                                                                                                                                                                                                                                                                                                                                                                                                                                                                                                                                                                                                                                                                                                                                                                                                                                                                                                                                                                                                                                                                                                                                                                                                                                                                                                                                                                   | 2,999,885                                                                                                                                                                                                                                            | 92.0%                                                                                                                                                                                   |                        | 4,135,000                                                                                                                                                                                                                                                           | 2,344,303                                                                                                                                                                                                                                   | 56.7%                                                                                                                                                                                    |                                             |
| Connection Fees                                                                                                                                                                                                                                                                                                                                                                                                                                                                                                                                                        | 630,000                                                                                                                                                                                                                                                                                                                                                                                                                                                                                                                                                                                                                                                                                                                                                                                                                                                                                                                                                                                                                                                                                                                                                                                                                                                                                                                                                                                                                                                                                                                                                                                                                                                                                                                                                                                                                                                                                                                                                                                                                                                                                                                                                                                                                                                                                                                                                                                                                                                                                                                                                                                                                                                                                                                                                                                                                                                                                                            | 457,150                                                                                                                                                                                                                                                 | 72.6%                                                                                                                                                                   |                                         | 735,000                                                                                                                                                                                                                                                              | 718,636                                                                                                                                                                                                                                             | 97.8%                                                                                                                                                                                                  |                                         | Connection Fees                                                                                                                                                                                                                                                                                                                                                                                                                                                                                                      | , ,                                                                                                                                                                                                                                                                                                                                                                                                                                                                                                                                                                                                                                                                                                                                                                                                                                                                                                                                                                                                                                                                                                                                                                                                                                                                                                                                                                                         | 1,150,775                                                                                                                                                                                                                                            | 78.3%                                                                                                                                                                                   |                        | 1,575,000                                                                                                                                                                                                                                                           | 1,590,036                                                                                                                                                                                                                                   | 101.0%                                                                                                                                                                                   |                                             |
| Other Revenues                                                                                                                                                                                                                                                                                                                                                                                                                                                                                                                                                         | 118,800                                                                                                                                                                                                                                                                                                                                                                                                                                                                                                                                                                                                                                                                                                                                                                                                                                                                                                                                                                                                                                                                                                                                                                                                                                                                                                                                                                                                                                                                                                                                                                                                                                                                                                                                                                                                                                                                                                                                                                                                                                                                                                                                                                                                                                                                                                                                                                                                                                                                                                                                                                                                                                                                                                                                                                                                                                                                                                            | 112,845                                                                                                                                                                                                                                                 | 95.0%                                                                                                                                                                   |                                         | 145,500                                                                                                                                                                                                                                                              | 125,040                                                                                                                                                                                                                                             | 85.9%                                                                                                                                                                                                  |                                         | Other Revenues                                                                                                                                                                                                                                                                                                                                                                                                                                                                                                       | 770,889                                                                                                                                                                                                                                                                                                                                                                                                                                                                                                                                                                                                                                                                                                                                                                                                                                                                                                                                                                                                                                                                                                                                                                                                                                                                                                                                                                                     | 477,322                                                                                                                                                                                                                                              | 61.9%                                                                                                                                                                                   |                        | 685,500                                                                                                                                                                                                                                                             | 493,833                                                                                                                                                                                                                                     | 72.0%                                                                                                                                                                                    |                                             |
| NON-OPERATING REVENUES:                                                                                                                                                                                                                                                                                                                                                                                                                                                                                                                                                |                                                                                                                                                                                                                                                                                                                                                                                                                                                                                                                                                                                                                                                                                                                                                                                                                                                                                                                                                                                                                                                                                                                                                                                                                                                                                                                                                                                                                                                                                                                                                                                                                                                                                                                                                                                                                                                                                                                                                                                                                                                                                                                                                                                                                                                                                                                                                                                                                                                                                                                                                                                                                                                                                                                                                                                                                                                                                                                    |                                                                                                                                                                                                                                                         |                                                                                                                                                                         |                                         |                                                                                                                                                                                                                                                                      |                                                                                                                                                                                                                                                     |                                                                                                                                                                                                        |                                         | NON-OPERATING REVENUES:                                                                                                                                                                                                                                                                                                                                                                                                                                                                                              |                                                                                                                                                                                                                                                                                                                                                                                                                                                                                                                                                                                                                                                                                                                                                                                                                                                                                                                                                                                                                                                                                                                                                                                                                                                                                                                                                                                             |                                                                                                                                                                                                                                                      |                                                                                                                                                                                         |                        |                                                                                                                                                                                                                                                                     |                                                                                                                                                                                                                                             |                                                                                                                                                                                          |                                             |
| Gain(Loss) on Sale of Assets                                                                                                                                                                                                                                                                                                                                                                                                                                                                                                                                           | 35,225                                                                                                                                                                                                                                                                                                                                                                                                                                                                                                                                                                                                                                                                                                                                                                                                                                                                                                                                                                                                                                                                                                                                                                                                                                                                                                                                                                                                                                                                                                                                                                                                                                                                                                                                                                                                                                                                                                                                                                                                                                                                                                                                                                                                                                                                                                                                                                                                                                                                                                                                                                                                                                                                                                                                                                                                                                                                                                             | 18,075                                                                                                                                                                                                                                                  | 51.3%                                                                                                                                                                   |                                         | 25,950                                                                                                                                                                                                                                                               | -                                                                                                                                                                                                                                                   | 0.0%                                                                                                                                                                                                   | • • • •                                 | Interest Income                                                                                                                                                                                                                                                                                                                                                                                                                                                                                                      | 100,000                                                                                                                                                                                                                                                                                                                                                                                                                                                                                                                                                                                                                                                                                                                                                                                                                                                                                                                                                                                                                                                                                                                                                                                                                                                                                                                                                                                     | 17,992                                                                                                                                                                                                                                               | 18.0%                                                                                                                                                                                   |                        | 25,000                                                                                                                                                                                                                                                              | 15,086                                                                                                                                                                                                                                      | 60.3%                                                                                                                                                                                    |                                             |
| TOTAL REVENUES                                                                                                                                                                                                                                                                                                                                                                                                                                                                                                                                                         | / /                                                                                                                                                                                                                                                                                                                                                                                                                                                                                                                                                                                                                                                                                                                                                                                                                                                                                                                                                                                                                                                                                                                                                                                                                                                                                                                                                                                                                                                                                                                                                                                                                                                                                                                                                                                                                                                                                                                                                                                                                                                                                                                                                                                                                                                                                                                                                                                                                                                                                                                                                                                                                                                                                                                                                                                                                                                                                                                | 6,463,281                                                                                                                                                                                                                                               | 58.7%                                                                                                                                                                   | 0.4%                                    | 11,060,058                                                                                                                                                                                                                                                           | 6,671,561                                                                                                                                                                                                                                           | 60.3%                                                                                                                                                                                                  | 2.0%                                    | Gain(Loss) on Sale of Assets                                                                                                                                                                                                                                                                                                                                                                                                                                                                                         | 97,375                                                                                                                                                                                                                                                                                                                                                                                                                                                                                                                                                                                                                                                                                                                                                                                                                                                                                                                                                                                                                                                                                                                                                                                                                                                                                                                                                                                      | 55,975                                                                                                                                                                                                                                               | 57.5%                                                                                                                                                                                   | 2.00/                  | 108,550                                                                                                                                                                                                                                                             | (3,074)                                                                                                                                                                                                                                     | -2.8%                                                                                                                                                                                    | 0.50                                        |
| TOTAL AVAILABLE REVENUE                                                                                                                                                                                                                                                                                                                                                                                                                                                                                                                                                | 5,374,167                                                                                                                                                                                                                                                                                                                                                                                                                                                                                                                                                                                                                                                                                                                                                                                                                                                                                                                                                                                                                                                                                                                                                                                                                                                                                                                                                                                                                                                                                                                                                                                                                                                                                                                                                                                                                                                                                                                                                                                                                                                                                                                                                                                                                                                                                                                                                                                                                                                                                                                                                                                                                                                                                                                                                                                                                                                                                                          | 2,820,347                                                                                                                                                                                                                                               | 52.5%                                                                                                                                                                   | -5.9%                                   | 5,364,156                                                                                                                                                                                                                                                            | 3,478,707                                                                                                                                                                                                                                           | 64.9%                                                                                                                                                                                                  | 6.5%                                    | TOTAL REVENUES                                                                                                                                                                                                                                                                                                                                                                                                                                                                                                       | 40,032,026                                                                                                                                                                                                                                                                                                                                                                                                                                                                                                                                                                                                                                                                                                                                                                                                                                                                                                                                                                                                                                                                                                                                                                                                                                                                                                                                                                                  | 24,455,711                                                                                                                                                                                                                                           | 61.1%                                                                                                                                                                                   | 2.8%                   | 40,744,050                                                                                                                                                                                                                                                          | 24,883,933                                                                                                                                                                                                                                  | 61.1%                                                                                                                                                                                    |                                             |
| (After R&R Transfers)                                                                                                                                                                                                                                                                                                                                                                                                                                                                                                                                                  |                                                                                                                                                                                                                                                                                                                                                                                                                                                                                                                                                                                                                                                                                                                                                                                                                                                                                                                                                                                                                                                                                                                                                                                                                                                                                                                                                                                                                                                                                                                                                                                                                                                                                                                                                                                                                                                                                                                                                                                                                                                                                                                                                                                                                                                                                                                                                                                                                                                                                                                                                                                                                                                                                                                                                                                                                                                                                                                    |                                                                                                                                                                                                                                                         |                                                                                                                                                                         |                                         |                                                                                                                                                                                                                                                                      |                                                                                                                                                                                                                                                     |                                                                                                                                                                                                        |                                         | TOTAL AVAILABLE REVENUE                                                                                                                                                                                                                                                                                                                                                                                                                                                                                              | 21,542,954                                                                                                                                                                                                                                                                                                                                                                                                                                                                                                                                                                                                                                                                                                                                                                                                                                                                                                                                                                                                                                                                                                                                                                                                                                                                                                                                                                                  | 12,573,659                                                                                                                                                                                                                                           | 58.4%                                                                                                                                                                                   | 0.0%                   | 22,734,284                                                                                                                                                                                                                                                          | 14,446,013                                                                                                                                                                                                                                  | 63.5%                                                                                                                                                                                    | 5.29                                        |
| r i i i i i i i i i i i i i i i i i i i                                                                                                                                                                                                                                                                                                                                                                                                                                                                                                                                |                                                                                                                                                                                                                                                                                                                                                                                                                                                                                                                                                                                                                                                                                                                                                                                                                                                                                                                                                                                                                                                                                                                                                                                                                                                                                                                                                                                                                                                                                                                                                                                                                                                                                                                                                                                                                                                                                                                                                                                                                                                                                                                                                                                                                                                                                                                                                                                                                                                                                                                                                                                                                                                                                                                                                                                                                                                                                                                    |                                                                                                                                                                                                                                                         |                                                                                                                                                                         |                                         |                                                                                                                                                                                                                                                                      |                                                                                                                                                                                                                                                     |                                                                                                                                                                                                        |                                         | (After R&R Transfers)                                                                                                                                                                                                                                                                                                                                                                                                                                                                                                |                                                                                                                                                                                                                                                                                                                                                                                                                                                                                                                                                                                                                                                                                                                                                                                                                                                                                                                                                                                                                                                                                                                                                                                                                                                                                                                                                                                             |                                                                                                                                                                                                                                                      |                                                                                                                                                                                         |                        |                                                                                                                                                                                                                                                                     |                                                                                                                                                                                                                                             |                                                                                                                                                                                          |                                             |
| EXPENDITURES:                                                                                                                                                                                                                                                                                                                                                                                                                                                                                                                                                          | 0                                                                                                                                                                                                                                                                                                                                                                                                                                                                                                                                                                                                                                                                                                                                                                                                                                                                                                                                                                                                                                                                                                                                                                                                                                                                                                                                                                                                                                                                                                                                                                                                                                                                                                                                                                                                                                                                                                                                                                                                                                                                                                                                                                                                                                                                                                                                                                                                                                                                                                                                                                                                                                                                                                                                                                                                                                                                                                                  | Jan-14                                                                                                                                                                                                                                                  | % Spent                                                                                                                                                                 | % Var                                   | Budget 14-15                                                                                                                                                                                                                                                         | Jan-15                                                                                                                                                                                                                                              | % Spent                                                                                                                                                                                                | % Var                                   | EXPENDITURES:                                                                                                                                                                                                                                                                                                                                                                                                                                                                                                        | 0                                                                                                                                                                                                                                                                                                                                                                                                                                                                                                                                                                                                                                                                                                                                                                                                                                                                                                                                                                                                                                                                                                                                                                                                                                                                                                                                                                                           | Jan-14                                                                                                                                                                                                                                               | % Spent                                                                                                                                                                                 | % Var                  | Budget 14-15                                                                                                                                                                                                                                                        | Jan-15                                                                                                                                                                                                                                      | % Spent                                                                                                                                                                                  | % Var                                       |
| Personnel Costs                                                                                                                                                                                                                                                                                                                                                                                                                                                                                                                                                        | 2,663,255                                                                                                                                                                                                                                                                                                                                                                                                                                                                                                                                                                                                                                                                                                                                                                                                                                                                                                                                                                                                                                                                                                                                                                                                                                                                                                                                                                                                                                                                                                                                                                                                                                                                                                                                                                                                                                                                                                                                                                                                                                                                                                                                                                                                                                                                                                                                                                                                                                                                                                                                                                                                                                                                                                                                                                                                                                                                                                          | 1,388,462                                                                                                                                                                                                                                               | 52.1%                                                                                                                                                                   |                                         | 2,878,287                                                                                                                                                                                                                                                            | 1,469,104                                                                                                                                                                                                                                           | 51.0%                                                                                                                                                                                                  |                                         | Personnel Costs                                                                                                                                                                                                                                                                                                                                                                                                                                                                                                      | 9,445,795                                                                                                                                                                                                                                                                                                                                                                                                                                                                                                                                                                                                                                                                                                                                                                                                                                                                                                                                                                                                                                                                                                                                                                                                                                                                                                                                                                                   | 5,294,299                                                                                                                                                                                                                                            | 56.0%                                                                                                                                                                                   |                        | 9,829,447                                                                                                                                                                                                                                                           | 5,224,972                                                                                                                                                                                                                                   | 53.2%                                                                                                                                                                                    |                                             |
| Contractual Services                                                                                                                                                                                                                                                                                                                                                                                                                                                                                                                                                   | 407,181                                                                                                                                                                                                                                                                                                                                                                                                                                                                                                                                                                                                                                                                                                                                                                                                                                                                                                                                                                                                                                                                                                                                                                                                                                                                                                                                                                                                                                                                                                                                                                                                                                                                                                                                                                                                                                                                                                                                                                                                                                                                                                                                                                                                                                                                                                                                                                                                                                                                                                                                                                                                                                                                                                                                                                                                                                                                                                            | 198,799                                                                                                                                                                                                                                                 | 48.8%                                                                                                                                                                   |                                         | 446,222                                                                                                                                                                                                                                                              | 254,945                                                                                                                                                                                                                                             | 57.1%                                                                                                                                                                                                  |                                         | Contractual Services                                                                                                                                                                                                                                                                                                                                                                                                                                                                                                 | , ,                                                                                                                                                                                                                                                                                                                                                                                                                                                                                                                                                                                                                                                                                                                                                                                                                                                                                                                                                                                                                                                                                                                                                                                                                                                                                                                                                                                         | 751,674                                                                                                                                                                                                                                              | 46.2%                                                                                                                                                                                   |                        | 1,838,904                                                                                                                                                                                                                                                           | 955,663                                                                                                                                                                                                                                     | 52.0%                                                                                                                                                                                    |                                             |
| Maint & Repairs                                                                                                                                                                                                                                                                                                                                                                                                                                                                                                                                                        | 444,484                                                                                                                                                                                                                                                                                                                                                                                                                                                                                                                                                                                                                                                                                                                                                                                                                                                                                                                                                                                                                                                                                                                                                                                                                                                                                                                                                                                                                                                                                                                                                                                                                                                                                                                                                                                                                                                                                                                                                                                                                                                                                                                                                                                                                                                                                                                                                                                                                                                                                                                                                                                                                                                                                                                                                                                                                                                                                                            | 190,175                                                                                                                                                                                                                                                 | 42.8%                                                                                                                                                                   |                                         | 547,849                                                                                                                                                                                                                                                              | 258,964                                                                                                                                                                                                                                             | 47.3%                                                                                                                                                                                                  |                                         | Maint & Repairs                                                                                                                                                                                                                                                                                                                                                                                                                                                                                                      |                                                                                                                                                                                                                                                                                                                                                                                                                                                                                                                                                                                                                                                                                                                                                                                                                                                                                                                                                                                                                                                                                                                                                                                                                                                                                                                                                                                             | 1,579,128                                                                                                                                                                                                                                            | 49.9%                                                                                                                                                                                   |                        | 3,365,738                                                                                                                                                                                                                                                           | 1,694,060                                                                                                                                                                                                                                   | 50.3%                                                                                                                                                                                    |                                             |
| Utilities                                                                                                                                                                                                                                                                                                                                                                                                                                                                                                                                                              | 1,396,445                                                                                                                                                                                                                                                                                                                                                                                                                                                                                                                                                                                                                                                                                                                                                                                                                                                                                                                                                                                                                                                                                                                                                                                                                                                                                                                                                                                                                                                                                                                                                                                                                                                                                                                                                                                                                                                                                                                                                                                                                                                                                                                                                                                                                                                                                                                                                                                                                                                                                                                                                                                                                                                                                                                                                                                                                                                                                                          | 669,838                                                                                                                                                                                                                                                 | 48.0%                                                                                                                                                                   |                                         | 1,891,551                                                                                                                                                                                                                                                            | 832,104                                                                                                                                                                                                                                             | 44.0%                                                                                                                                                                                                  |                                         | Utilities                                                                                                                                                                                                                                                                                                                                                                                                                                                                                                            | 3,116,840                                                                                                                                                                                                                                                                                                                                                                                                                                                                                                                                                                                                                                                                                                                                                                                                                                                                                                                                                                                                                                                                                                                                                                                                                                                                                                                                                                                   | 1,482,137                                                                                                                                                                                                                                            | 47.6%                                                                                                                                                                                   |                        | 3,684,551                                                                                                                                                                                                                                                           | 1,686,121                                                                                                                                                                                                                                   | 45.8%                                                                                                                                                                                    |                                             |
| Office Expenses                                                                                                                                                                                                                                                                                                                                                                                                                                                                                                                                                        | 672,208                                                                                                                                                                                                                                                                                                                                                                                                                                                                                                                                                                                                                                                                                                                                                                                                                                                                                                                                                                                                                                                                                                                                                                                                                                                                                                                                                                                                                                                                                                                                                                                                                                                                                                                                                                                                                                                                                                                                                                                                                                                                                                                                                                                                                                                                                                                                                                                                                                                                                                                                                                                                                                                                                                                                                                                                                                                                                                            | 479,598                                                                                                                                                                                                                                                 | 71.3%<br>64.7%                                                                                                                                                          |                                         | 815,017                                                                                                                                                                                                                                                              | 540,079                                                                                                                                                                                                                                             | 66.3%<br>3.4%                                                                                                                                                                                          |                                         | Office Expenses                                                                                                                                                                                                                                                                                                                                                                                                                                                                                                      | , ,                                                                                                                                                                                                                                                                                                                                                                                                                                                                                                                                                                                                                                                                                                                                                                                                                                                                                                                                                                                                                                                                                                                                                                                                                                                                                                                                                                                         | 917,857                                                                                                                                                                                                                                              | 60.0%<br>64.7%                                                                                                                                                                          |                        | 1,822,528                                                                                                                                                                                                                                                           | 1,008,091                                                                                                                                                                                                                                   | 55.3%<br>3.4%                                                                                                                                                                            |                                             |
| Insurance<br>Other Expanses                                                                                                                                                                                                                                                                                                                                                                                                                                                                                                                                            | 120,000<br>285,835                                                                                                                                                                                                                                                                                                                                                                                                                                                                                                                                                                                                                                                                                                                                                                                                                                                                                                                                                                                                                                                                                                                                                                                                                                                                                                                                                                                                                                                                                                                                                                                                                                                                                                                                                                                                                                                                                                                                                                                                                                                                                                                                                                                                                                                                                                                                                                                                                                                                                                                                                                                                                                                                                                                                                                                                                                                                                                 | 77,625                                                                                                                                                                                                                                                  | 04.7%<br>11.3%                                                                                                                                                          |                                         | 127,492<br>314,868                                                                                                                                                                                                                                                   | 4,292 38,172                                                                                                                                                                                                                                        | 3.4%                                                                                                                                                                                                   |                                         | Insurance<br>Other Expenses                                                                                                                                                                                                                                                                                                                                                                                                                                                                                          | 280,000<br>747,403                                                                                                                                                                                                                                                                                                                                                                                                                                                                                                                                                                                                                                                                                                                                                                                                                                                                                                                                                                                                                                                                                                                                                                                                                                                                                                                                                                          | 181,125<br>107,959                                                                                                                                                                                                                                   | 04.7%<br>14.4%                                                                                                                                                                          |                        | 297,482<br>803,334                                                                                                                                                                                                                                                  | 10,016<br>144,994                                                                                                                                                                                                                           | 3.4%<br>18.0%                                                                                                                                                                            |                                             |
| Other Expenses                                                                                                                                                                                                                                                                                                                                                                                                                                                                                                                                                         | <b>5,989,408</b>                                                                                                                                                                                                                                                                                                                                                                                                                                                                                                                                                                                                                                                                                                                                                                                                                                                                                                                                                                                                                                                                                                                                                                                                                                                                                                                                                                                                                                                                                                                                                                                                                                                                                                                                                                                                                                                                                                                                                                                                                                                                                                                                                                                                                                                                                                                                                                                                                                                                                                                                                                                                                                                                                                                                                                                                                                                                                                   | 32,338<br>3,036,855                                                                                                                                                                                                                                     | 50.7%                                                                                                                                                                   | 7.6%                                    | 7,021,286                                                                                                                                                                                                                                                            | 3,397,660                                                                                                                                                                                                                                           | 48.4%                                                                                                                                                                                                  | 9.9%                                    | TOTAL OPERATING EXPENSE                                                                                                                                                                                                                                                                                                                                                                                                                                                                                              | ,                                                                                                                                                                                                                                                                                                                                                                                                                                                                                                                                                                                                                                                                                                                                                                                                                                                                                                                                                                                                                                                                                                                                                                                                                                                                                                                                                                                           | 107,939<br>10,314,179                                                                                                                                                                                                                                | 51.8%                                                                                                                                                                                   | 6.5%                   | <b>21,641,984</b>                                                                                                                                                                                                                                                   | 144,994<br>10,723,916                                                                                                                                                                                                                       | 49.6%                                                                                                                                                                                    | 8.8%                                        |
| TOTAL ODEDATING EVDENSE                                                                                                                                                                                                                                                                                                                                                                                                                                                                                                                                                |                                                                                                                                                                                                                                                                                                                                                                                                                                                                                                                                                                                                                                                                                                                                                                                                                                                                                                                                                                                                                                                                                                                                                                                                                                                                                                                                                                                                                                                                                                                                                                                                                                                                                                                                                                                                                                                                                                                                                                                                                                                                                                                                                                                                                                                                                                                                                                                                                                                                                                                                                                                                                                                                                                                                                                                                                                                                                                                    |                                                                                                                                                                                                                                                         |                                                                                                                                                                         |                                         | Operating Expense v. 1                                                                                                                                                                                                                                               |                                                                                                                                                                                                                                                     |                                                                                                                                                                                                        | 16.5%                                   | TOTAL OF ERATING EATENSE                                                                                                                                                                                                                                                                                                                                                                                                                                                                                             | Operating Expense v.                                                                                                                                                                                                                                                                                                                                                                                                                                                                                                                                                                                                                                                                                                                                                                                                                                                                                                                                                                                                                                                                                                                                                                                                                                                                                                                                                                        |                                                                                                                                                                                                                                                      | >>>                                                                                                                                                                                     | 9.3%                   | Operating Expense v. R                                                                                                                                                                                                                                              |                                                                                                                                                                                                                                             | 47.0 /0                                                                                                                                                                                  | 11.59                                       |
| TOTAL OPERATING EXPENSE                                                                                                                                                                                                                                                                                                                                                                                                                                                                                                                                                | Operating Expense v                                                                                                                                                                                                                                                                                                                                                                                                                                                                                                                                                                                                                                                                                                                                                                                                                                                                                                                                                                                                                                                                                                                                                                                                                                                                                                                                                                                                                                                                                                                                                                                                                                                                                                                                                                                                                                                                                                                                                                                                                                                                                                                                                                                                                                                                                                                                                                                                                                                                                                                                                                                                                                                                                                                                                                                                                                                                                                | Revenues Variance                                                                                                                                                                                                                                       | >>>                                                                                                                                                                     |                                         |                                                                                                                                                                                                                                                                      |                                                                                                                                                                                                                                                     |                                                                                                                                                                                                        |                                         |                                                                                                                                                                                                                                                                                                                                                                                                                                                                                                                      |                                                                                                                                                                                                                                                                                                                                                                                                                                                                                                                                                                                                                                                                                                                                                                                                                                                                                                                                                                                                                                                                                                                                                                                                                                                                                                                                                                                             |                                                                                                                                                                                                                                                      |                                                                                                                                                                                         |                        |                                                                                                                                                                                                                                                                     | ceremes runnee                                                                                                                                                                                                                              |                                                                                                                                                                                          |                                             |
|                                                                                                                                                                                                                                                                                                                                                                                                                                                                                                                                                                        | Operating Expense v.<br>1 045 520                                                                                                                                                                                                                                                                                                                                                                                                                                                                                                                                                                                                                                                                                                                                                                                                                                                                                                                                                                                                                                                                                                                                                                                                                                                                                                                                                                                                                                                                                                                                                                                                                                                                                                                                                                                                                                                                                                                                                                                                                                                                                                                                                                                                                                                                                                                                                                                                                                                                                                                                                                                                                                                                                                                                                                                                                                                                                  |                                                                                                                                                                                                                                                         | >>><br>21.4%                                                                                                                                                            | 8.0%                                    |                                                                                                                                                                                                                                                                      |                                                                                                                                                                                                                                                     |                                                                                                                                                                                                        | 10.3%                                   | Capital Equipment                                                                                                                                                                                                                                                                                                                                                                                                                                                                                                    | 1 630 120                                                                                                                                                                                                                                                                                                                                                                                                                                                                                                                                                                                                                                                                                                                                                                                                                                                                                                                                                                                                                                                                                                                                                                                                                                                                                                                                                                                   |                                                                                                                                                                                                                                                      | 29.6%                                                                                                                                                                                   |                        |                                                                                                                                                                                                                                                                     | 431 671                                                                                                                                                                                                                                     | 39.5%                                                                                                                                                                                    |                                             |
| Capital Equipment<br>TOTAL OP & NON-OP EXPENSE                                                                                                                                                                                                                                                                                                                                                                                                                                                                                                                         | 1,045,520<br>7,034,928                                                                                                                                                                                                                                                                                                                                                                                                                                                                                                                                                                                                                                                                                                                                                                                                                                                                                                                                                                                                                                                                                                                                                                                                                                                                                                                                                                                                                                                                                                                                                                                                                                                                                                                                                                                                                                                                                                                                                                                                                                                                                                                                                                                                                                                                                                                                                                                                                                                                                                                                                                                                                                                                                                                                                                                                                                                                                             | . Revenues Variance<br>223,449<br>3,260,304<br>evenues Variance                                                                                                                                                                                         | 21.4%<br>46.3%                                                                                                                                                          | 8.0%<br>12.0%<br>12.4%                  | 522,000           7,543,286           TOTAL Expense v. Rev                                                                                                                                                                                                           | 61,070<br><b>3,458,730</b>                                                                                                                                                                                                                          | 11.7%<br>45.9%                                                                                                                                                                                         | 10.3%<br>12.5%<br>19.0%                 | Capital Equipment<br>TOTAL OP & NON-OP EXPENSE                                                                                                                                                                                                                                                                                                                                                                                                                                                                       | 1,630,120<br>21,542,955<br>TOTAL Expense v. Re                                                                                                                                                                                                                                                                                                                                                                                                                                                                                                                                                                                                                                                                                                                                                                                                                                                                                                                                                                                                                                                                                                                                                                                                                                                                                                                                              | 482,043<br><b>10,796,222</b>                                                                                                                                                                                                                         | 29.6%<br>50.1%                                                                                                                                                                          | 8.2%<br>11.0%          | 1,092,300<br>22,734,284<br>TOTAL Expense v. Reve                                                                                                                                                                                                                    | 431,671<br>11,155,587<br>enues Variance                                                                                                                                                                                                     | 39.5%<br>49.1%                                                                                                                                                                           |                                             |
| Capital Equipment<br>TOTAL OP & NON-OP EXPENSE                                                                                                                                                                                                                                                                                                                                                                                                                                                                                                                         | 1,045,520<br><b>7,034,928</b><br>TOTAL Expense v. Ro                                                                                                                                                                                                                                                                                                                                                                                                                                                                                                                                                                                                                                                                                                                                                                                                                                                                                                                                                                                                                                                                                                                                                                                                                                                                                                                                                                                                                                                                                                                                                                                                                                                                                                                                                                                                                                                                                                                                                                                                                                                                                                                                                                                                                                                                                                                                                                                                                                                                                                                                                                                                                                                                                                                                                                                                                                                               | 223,449<br>3,260,304<br>evenues Variance                                                                                                                                                                                                                | 21.4%<br>46.3%                                                                                                                                                          | 12.0%                                   | 522,000<br>7,543,286<br>TOTAL Expense v. Rev                                                                                                                                                                                                                         | 61,070<br>3,458,730<br>venues Variance                                                                                                                                                                                                              | 11.7%<br>45.9%                                                                                                                                                                                         | 12.5%                                   | TOTAL OP & NON-OP EXPENSE                                                                                                                                                                                                                                                                                                                                                                                                                                                                                            | 21,542,955<br>TOTAL Expense v. Re                                                                                                                                                                                                                                                                                                                                                                                                                                                                                                                                                                                                                                                                                                                                                                                                                                                                                                                                                                                                                                                                                                                                                                                                                                                                                                                                                           | 482,043<br>10,796,222<br>evenues Variance                                                                                                                                                                                                            | <b>50.1%</b>                                                                                                                                                                            | 8.2%                   | 1,092,300<br>22,734,284<br>TOTAL Expense v. Reve                                                                                                                                                                                                                    | 11,155,587<br>enues Variance                                                                                                                                                                                                                | <b>49.1%</b>                                                                                                                                                                             |                                             |
| Capital Equipment<br>TOTAL OP & NON-OP EXPENSE                                                                                                                                                                                                                                                                                                                                                                                                                                                                                                                         | 1,045,520<br>7,034,928<br>TOTAL Expense v. Ro                                                                                                                                                                                                                                                                                                                                                                                                                                                                                                                                                                                                                                                                                                                                                                                                                                                                                                                                                                                                                                                                                                                                                                                                                                                                                                                                                                                                                                                                                                                                                                                                                                                                                                                                                                                                                                                                                                                                                                                                                                                                                                                                                                                                                                                                                                                                                                                                                                                                                                                                                                                                                                                                                                                                                                                                                                                                      | 223,449<br>3,260,304<br>evenues Variance                                                                                                                                                                                                                | 21.4%<br>46.3%                                                                                                                                                          | <b>12.0%</b><br>12.4%                   | 522,000<br>7,543,286<br>TOTAL Expense v. Rev<br>CUR                                                                                                                                                                                                                  | 61,070<br>3,458,730<br>renues Variance                                                                                                                                                                                                              | 11.7%<br>45.9%<br>>>><br>EAR<br>%                                                                                                                                                                      | <b>12.5%</b><br>19.0%                   | TOTAL OP & NON-OP EXPENSE<br>Note-The bulk of Solid Waste Revenues are collected fr<br>% of Fiscal Year Completed (Revenue):                                                                                                                                                                                                                                                                                                                                                                                         | 21,542,955<br>TOTAL Expense v. Re<br>rom Dec-Feb<br>90.1%                                                                                                                                                                                                                                                                                                                                                                                                                                                                                                                                                                                                                                                                                                                                                                                                                                                                                                                                                                                                                                                                                                                                                                                                                                                                                                                                   | 482,043<br>10,796,222<br>evenues Variance                                                                                                                                                                                                            | 50.1%<br>>>><br>EAR<br>%                                                                                                                                                                | <b>8.2%</b><br>11.0%   | 1,092,300<br>22,734,284<br>TOTAL Expense v. Reve<br>CUR                                                                                                                                                                                                             | 11,155,587<br>enues Variance                                                                                                                                                                                                                | 49.1%<br>>>><br>CAR<br>%                                                                                                                                                                 | 14.59                                       |
| Capital Equipment<br>TOTAL OP & NON-OP EXPENSE<br>SEWER FUND                                                                                                                                                                                                                                                                                                                                                                                                                                                                                                           | 1,045,520<br><b>7,034,928</b><br>TOTAL Expense v. Ro                                                                                                                                                                                                                                                                                                                                                                                                                                                                                                                                                                                                                                                                                                                                                                                                                                                                                                                                                                                                                                                                                                                                                                                                                                                                                                                                                                                                                                                                                                                                                                                                                                                                                                                                                                                                                                                                                                                                                                                                                                                                                                                                                                                                                                                                                                                                                                                                                                                                                                                                                                                                                                                                                                                                                                                                                                                               | 223,449<br>3,260,304<br>evenues Variance                                                                                                                                                                                                                | 21.4%<br>46.3%                                                                                                                                                          | 12.0%                                   | 522,000<br>7,543,286<br>TOTAL Expense v. Rev                                                                                                                                                                                                                         | 61,070<br>3,458,730<br>venues Variance                                                                                                                                                                                                              | 11.7%<br>45.9%                                                                                                                                                                                         | 12.5%                                   | TOTAL OP & NON-OP EXPENSE<br>Note-The bulk of Solid Waste Revenues are collected f<br>% of Fiscal Year Completed (Revenue):<br>SOLID WASTE                                                                                                                                                                                                                                                                                                                                                                           | 21,542,955<br>TOTAL Expense v. Re                                                                                                                                                                                                                                                                                                                                                                                                                                                                                                                                                                                                                                                                                                                                                                                                                                                                                                                                                                                                                                                                                                                                                                                                                                                                                                                                                           | 482,043<br>10,796,222<br>evenues Variance                                                                                                                                                                                                            | <b>50.1%</b>                                                                                                                                                                            | 8.2%                   | 1,092,300<br>22,734,284<br>TOTAL Expense v. Reve                                                                                                                                                                                                                    | 11,155,587<br>enues Variance                                                                                                                                                                                                                | 49.1%                                                                                                                                                                                    | 14.59                                       |
| Capital Equipment<br>TOTAL OP & NON-OP EXPENSE<br>SEWER FUND<br>REVENUES:                                                                                                                                                                                                                                                                                                                                                                                                                                                                                              | 1,045,520<br>7,034,928<br>TOTAL Expense v. Ro<br>Budget 13-14                                                                                                                                                                                                                                                                                                                                                                                                                                                                                                                                                                                                                                                                                                                                                                                                                                                                                                                                                                                                                                                                                                                                                                                                                                                                                                                                                                                                                                                                                                                                                                                                                                                                                                                                                                                                                                                                                                                                                                                                                                                                                                                                                                                                                                                                                                                                                                                                                                                                                                                                                                                                                                                                                                                                                                                                                                                      | 223,449<br>3,260,304<br>evenues Variance<br>PRIOR YI<br>Jan-14                                                                                                                                                                                          | 21.4%<br>46.3%<br>EAR<br>%<br>Collected                                                                                                                                 | <b>12.0%</b><br>12.4%                   | 522,000<br>7,543,286<br>TOTAL Expense v. Rev<br>CUR<br>Budget 14-15                                                                                                                                                                                                  | 61,070<br>3,458,730<br>venues Variance<br>RENT YI<br>Jan-15                                                                                                                                                                                         | 11.7%<br>45.9%<br>45.9%<br>EAR<br>%<br>Collected                                                                                                                                                       | <b>12.5%</b><br>19.0%                   | TOTAL OP & NON-OP EXPENSE<br>Note-The bulk of Solid Waste Revenues are collected f<br>% of Fiscal Year Completed (Revenue):<br>SOLID WASTE<br>REVENUES:                                                                                                                                                                                                                                                                                                                                                              | 21,542,955<br>TOTAL Expense v. Re<br>rom Dec-Feb<br>90,1%<br>Budget 13-14                                                                                                                                                                                                                                                                                                                                                                                                                                                                                                                                                                                                                                                                                                                                                                                                                                                                                                                                                                                                                                                                                                                                                                                                                                                                                                                   | 482,043<br>10,796,222<br>evenues Variance<br>PRIOR YI<br>Jan-14                                                                                                                                                                                      | 50.1%<br>EAR<br>%<br>Collected                                                                                                                                                          | <b>8.2%</b><br>11.0%   | 1,092,300<br>22,734,284<br>TOTAL Expense v. Reve<br>CUR<br>Budget 14-15                                                                                                                                                                                             | 11,155,587<br>enues Variance<br>RENT YE<br>Jan-15                                                                                                                                                                                           | 49.1%<br>49.1%<br>CAR<br>%<br>Collected                                                                                                                                                  | 14.59                                       |
| Capital Equipment<br>TOTAL OP & NON-OP EXPENSE<br>SEWER FUND<br>REVENUES:<br>Rate & Service Charges                                                                                                                                                                                                                                                                                                                                                                                                                                                                    | 1,045,520<br>7,034,928<br>TOTAL Expense v. Re<br>Budget 13-14<br>25,124,672                                                                                                                                                                                                                                                                                                                                                                                                                                                                                                                                                                                                                                                                                                                                                                                                                                                                                                                                                                                                                                                                                                                                                                                                                                                                                                                                                                                                                                                                                                                                                                                                                                                                                                                                                                                                                                                                                                                                                                                                                                                                                                                                                                                                                                                                                                                                                                                                                                                                                                                                                                                                                                                                                                                                                                                                                                        | 223,449<br>3,260,304<br>evenues Variance<br>PRIOR YI<br>Jan-14<br>14,828,557                                                                                                                                                                            | 21.4%<br>46.3%<br>EAR<br>%<br>Collected<br>59.0%                                                                                                                        | <b>12.0%</b><br>12.4%                   | 522,000<br>7,543,286<br>TOTAL Expense v. Rev<br>CUR<br>Budget 14-15<br>25,546,392                                                                                                                                                                                    | 61,070<br>3,458,730<br>venues Variance<br>RRENT YI<br>Jan-15<br>15,352,356                                                                                                                                                                          | 11.7%<br>45.9%<br>EAR<br>%<br>Collected<br>60.1%                                                                                                                                                       | <b>12.5%</b><br>19.0%                   | TOTAL OP & NON-OP EXPENSE<br>Note-The bulk of Solid Waste Revenues are collected fr<br>% of Fiscal Year Completed (Revenue):<br>SOLID WASTE<br>REVENUES:<br>Landfill User Fee Revenue                                                                                                                                                                                                                                                                                                                                | 21,542,955<br>TOTAL Expense v. Re<br>om Dec-Feb<br>90,1%<br>Budget 13-14<br>7,414,400                                                                                                                                                                                                                                                                                                                                                                                                                                                                                                                                                                                                                                                                                                                                                                                                                                                                                                                                                                                                                                                                                                                                                                                                                                                                                                       | 482,043<br>10,796,222<br>evenues Variance<br>PRIOR YI<br>Jan-14<br>7,174,760                                                                                                                                                                         | 50.1%<br>EAR<br>%<br>Collected<br>96.8%                                                                                                                                                 | <b>8.2%</b><br>11.0%   | 1,092,300<br>22,734,284<br>TOTAL Expense v. Reve<br>Budget 14-15<br>7,753,000                                                                                                                                                                                       | 11,155,587<br>enues Variance<br>RENT YE<br>Jan-15<br>6,879,314                                                                                                                                                                              | 49.1%<br>49.1%<br>CAR<br>%<br>Collected<br>88.7%                                                                                                                                         | 14.59                                       |
| Capital Equipment<br>TOTAL OP & NON-OP EXPENSE<br>SEWER FUND<br>REVENUES:<br>Rate & Service Charges<br>Impact Fees                                                                                                                                                                                                                                                                                                                                                                                                                                                     | 1,045,520<br>7,034,928<br>TOTAL Expense v. Re<br>Budget 13-14<br>25,124,672<br>2,250,000                                                                                                                                                                                                                                                                                                                                                                                                                                                                                                                                                                                                                                                                                                                                                                                                                                                                                                                                                                                                                                                                                                                                                                                                                                                                                                                                                                                                                                                                                                                                                                                                                                                                                                                                                                                                                                                                                                                                                                                                                                                                                                                                                                                                                                                                                                                                                                                                                                                                                                                                                                                                                                                                                                                                                                                                                           | 223,449<br>3,260,304<br>evenues Variance<br>PRIOR Y<br>Jan-14<br>14,828,557<br>2,049,879                                                                                                                                                                | 21.4%<br>46.3%<br>46.3%<br>Collected<br>59.0%<br>91.1%                                                                                                                  | <b>12.0%</b><br>12.4%                   | 522,000<br>7,543,286<br>TOTAL Expense v. Rev<br>Budget 14-15<br>25,546,392<br>2,650,000                                                                                                                                                                              | 61,070<br>3,458,730<br>venues Variance<br>RENT YI<br>Jan-15<br>15,352,356<br>1,607,812                                                                                                                                                              | 11.7%<br>45.9%<br>EAR<br>%<br>Collected<br>60.1%<br>60.7%                                                                                                                                              | <b>12.5%</b><br>19.0%                   | TOTAL OP & NON-OP EXPENSE<br>Note-The bulk of Solid Waste Revenues are collected fr<br>% of Fiscal Year Completed (Revenue):<br>SOLID WASTE<br>REVENUES:<br>Landfill User Fee Revenue<br>Salvage Revenue                                                                                                                                                                                                                                                                                                             | 21,542,955<br>TOTAL Expense v. Re<br>om Dec-Feb<br>90,1%<br>Budget 13-14<br>7,414,400<br>232,200                                                                                                                                                                                                                                                                                                                                                                                                                                                                                                                                                                                                                                                                                                                                                                                                                                                                                                                                                                                                                                                                                                                                                                                                                                                                                            | 482,043<br>10,796,222<br>evenues Variance<br>PRIOR YI<br>Jan-14<br>7,174,760<br>102,280                                                                                                                                                              | 50.1%<br>EAR<br>%<br>Collected<br>96.8%<br>44.0%                                                                                                                                        | <b>8.2%</b><br>11.0%   | 1,092,300<br>22,734,284<br>TOTAL Expense v. Reve<br>Budget 14-15<br>7,753,000<br>149,000                                                                                                                                                                            | 11,155,587<br>enues Variance<br>RENT YE<br>Jan-15<br>6,879,314<br>150,441                                                                                                                                                                   | 49.1%<br>49.1%<br>CAR<br>%<br>Collected<br>88.7%<br>101.0%                                                                                                                               | 14.59                                       |
| Capital Equipment<br>TOTAL OP & NON-OP EXPENSE<br>SEWER FUND<br>REVENUES:<br>Rate & Service Charges<br>Impact Fees<br>Connection Fees                                                                                                                                                                                                                                                                                                                                                                                                                                  | 1,045,520<br>7,034,928<br>TOTAL Expense v. Re<br>Budget 13-14<br>25,124,672<br>2,250,000<br>840,000                                                                                                                                                                                                                                                                                                                                                                                                                                                                                                                                                                                                                                                                                                                                                                                                                                                                                                                                                                                                                                                                                                                                                                                                                                                                                                                                                                                                                                                                                                                                                                                                                                                                                                                                                                                                                                                                                                                                                                                                                                                                                                                                                                                                                                                                                                                                                                                                                                                                                                                                                                                                                                                                                                                                                                                                                | 223,449<br>3,260,304<br>evenues Variance<br>PRIOR Y<br>Jan-14<br>14,828,557<br>2,049,879<br>693,625                                                                                                                                                     | 21.4%<br>46.3%<br>46.3%<br>EAR<br>%<br>Collected<br>59.0%<br>91.1%<br>82.6%                                                                                             | <b>12.0%</b><br>12.4%                   | 522,000<br>7,543,286<br>TOTAL Expense v. Rev<br>Budget 14-15<br>25,546,392<br>2,650,000<br>840,000                                                                                                                                                                   | 61,070<br>3,458,730<br>venues Variance<br>RENT YI<br>Jan-15<br>15,352,356<br>1,607,812<br>871,400                                                                                                                                                   | 11.7%<br>45.9%<br>45.9%<br>EAR<br>%<br>Collected<br>60.1%<br>60.7%<br>103.7%                                                                                                                           | <b>12.5%</b><br>19.0%                   | TOTAL OP & NON-OP EXPENSE<br>Note-The bulk of Solid Waste Revenues are collected fr<br>% of Fiscal Year Completed (Revenue):<br>SOLID WASTE<br>REVENUES:<br>Landfill User Fee Revenue<br>Salvage Revenue<br>Tipping Fees                                                                                                                                                                                                                                                                                             | 21,542,955<br>TOTAL Expense v. Re<br>om Dec-Feb<br>90,1%<br>Budget 13-14<br>7,414,400<br>232,200<br>1,596,000                                                                                                                                                                                                                                                                                                                                                                                                                                                                                                                                                                                                                                                                                                                                                                                                                                                                                                                                                                                                                                                                                                                                                                                                                                                                               | 482,043<br>10,796,222<br>evenues Variance<br>PRIOR YI<br>Jan-14<br>7,174,760<br>102,280<br>1,231,397                                                                                                                                                 | 50.1%<br>50.1%<br>EAR<br>%<br>Collected<br>96.8%<br>44.0%<br>77.2%                                                                                                                      | <b>8.2%</b><br>11.0%   | 1,092,300<br>22,734,284<br>TOTAL Expense v. Reve<br>Budget 14-15<br>7,753,000<br>149,000<br>2,044,500                                                                                                                                                               | 11,155,587           enues Variance           RENT YE           Jan-15           6,879,314           150,441           1,274,101                                                                                                            | 49.1%<br>49.1%<br>CAR<br>%<br>Collected<br>88.7%<br>101.0%<br>62.3%                                                                                                                      | 14.59                                       |
| Capital Equipment<br>TOTAL OP & NON-OP EXPENSE<br>SEWER FUND<br>REVENUES:<br>Rate & Service Charges<br>Impact Fees<br>Connection Fees<br>Other Revenues                                                                                                                                                                                                                                                                                                                                                                                                                | 1,045,520<br>7,034,928<br>TOTAL Expense v. Re<br>Budget 13-14<br>25,124,672<br>2,250,000                                                                                                                                                                                                                                                                                                                                                                                                                                                                                                                                                                                                                                                                                                                                                                                                                                                                                                                                                                                                                                                                                                                                                                                                                                                                                                                                                                                                                                                                                                                                                                                                                                                                                                                                                                                                                                                                                                                                                                                                                                                                                                                                                                                                                                                                                                                                                                                                                                                                                                                                                                                                                                                                                                                                                                                                                           | 223,449<br>3,260,304<br>evenues Variance<br>PRIOR Y<br>Jan-14<br>14,828,557<br>2,049,879                                                                                                                                                                | 21.4%<br>46.3%<br>46.3%<br>Collected<br>59.0%<br>91.1%                                                                                                                  | <b>12.0%</b><br>12.4%                   | 522,000<br>7,543,286<br>TOTAL Expense v. Rev<br>Budget 14-15<br>25,546,392<br>2,650,000                                                                                                                                                                              | 61,070<br>3,458,730<br>venues Variance<br>RENT YI<br>Jan-15<br>15,352,356<br>1,607,812                                                                                                                                                              | 11.7%<br>45.9%<br>EAR<br>%<br>Collected<br>60.1%<br>60.7%                                                                                                                                              | <b>12.5%</b><br>19.0%                   | TOTAL OP & NON-OP EXPENSE Note-The bulk of Solid Waste Revenues are collected fr % of Fiscal Year Completed (Revenue): SOLID WASTE REVENUES: Landfill User Fee Revenue Salvage Revenue Tipping Fees Total Other Revenues                                                                                                                                                                                                                                                                                             | 21,542,955<br>TOTAL Expense v. Re<br>om Dec-Feb<br>90,1%<br>Budget 13-14<br>7,414,400<br>232,200                                                                                                                                                                                                                                                                                                                                                                                                                                                                                                                                                                                                                                                                                                                                                                                                                                                                                                                                                                                                                                                                                                                                                                                                                                                                                            | 482,043<br>10,796,222<br>evenues Variance<br>PRIOR YI<br>Jan-14<br>7,174,760<br>102,280                                                                                                                                                              | 50.1%<br>EAR<br>%<br>Collected<br>96.8%<br>44.0%                                                                                                                                        | <b>8.2%</b><br>11.0%   | 1,092,300<br>22,734,284<br>TOTAL Expense v. Reve<br>Budget 14-15<br>7,753,000<br>149,000                                                                                                                                                                            | 11,155,587<br>enues Variance<br>RENT YE<br>Jan-15<br>6,879,314<br>150,441                                                                                                                                                                   | 49.1%<br>49.1%<br>CAR<br>%<br>Collected<br>88.7%<br>101.0%                                                                                                                               | 14.59                                       |
| Capital Equipment<br>TOTAL OP & NON-OP EXPENSE<br>SEWER FUND<br>REVENUES:<br>Rate & Service Charges<br>Impact Fees<br>Connection Fees<br>Other Revenues<br>NON-OPERATING REVENUES:                                                                                                                                                                                                                                                                                                                                                                                     | 1,045,520<br>7,034,928<br>TOTAL Expense v. Ro<br>Budget 13-14<br>25,124,672<br>2,250,000<br>840,000<br>652,089                                                                                                                                                                                                                                                                                                                                                                                                                                                                                                                                                                                                                                                                                                                                                                                                                                                                                                                                                                                                                                                                                                                                                                                                                                                                                                                                                                                                                                                                                                                                                                                                                                                                                                                                                                                                                                                                                                                                                                                                                                                                                                                                                                                                                                                                                                                                                                                                                                                                                                                                                                                                                                                                                                                                                                                                     | 223,449<br>3,260,304<br>evenues Variance<br>PRIOR Y<br>Jan-14<br>14,828,557<br>2,049,879<br>693,625<br>364,477                                                                                                                                          | 21.4%<br>46.3%<br>46.3%<br>EAR<br>%<br>Collected<br>59.0%<br>91.1%<br>82.6%<br>55.9%                                                                                    | <b>12.0%</b><br>12.4%                   | 522,000<br>7,543,286<br>TOTAL Expense v. Rev<br>Budget 14-15<br>25,546,392<br>2,650,000<br>840,000<br>540,000                                                                                                                                                        | 61,070<br>3,458,730<br>venues Variance<br>REENT YI<br>Jan-15<br>15,352,356<br>1,607,812<br>871,400<br>368,793                                                                                                                                       | 11.7%<br>45.9%<br>45.9%<br>EAR<br>%<br>Collected<br>60.1%<br>60.7%<br>103.7%<br>68.3%                                                                                                                  | <b>12.5%</b><br>19.0%                   | TOTAL OP & NON-OP EXPENSE Note-The bulk of Solid Waste Revenues are collected fr % of Fiscal Year Completed (Revenue): SOLID WASTE REVENUES: Landfill User Fee Revenue Salvage Revenue Tipping Fees Total Other Revenues NON-OPERATING REVENUES:                                                                                                                                                                                                                                                                     | 21,542,955<br>TOTAL Expense v. Re<br>90.1%<br>Budget 13-14<br>7,414,400<br>232,200<br>1,596,000<br>739,200                                                                                                                                                                                                                                                                                                                                                                                                                                                                                                                                                                                                                                                                                                                                                                                                                                                                                                                                                                                                                                                                                                                                                                                                                                                                                  | 482,043<br><b>10,796,222</b><br>wenues Variance<br><b>PRIOR Y</b><br>Jan-14<br>7,174,760<br>102,280<br>1,231,397<br>225,465                                                                                                                          | 50.1%<br>50.1%<br>EAR<br>%<br>Collected<br>96.8%<br>44.0%<br>77.2%<br>30.5%                                                                                                             | <b>8.2%</b><br>11.0%   | 1,092,300<br>22,734,284<br>TOTAL Expense v. Reve<br>Budget 14-15<br>7,753,000<br>149,000<br>2,044,500<br>2,577,961                                                                                                                                                  | 11,155,587<br>enues Variance<br>RENT YF<br>Jan-15<br>6,879,314<br>150,441<br>1,274,101<br>384,247                                                                                                                                           | 49.1%<br>CAR<br>%<br>Collected<br>88.7%<br>101.0%<br>62.3%<br>14.9%                                                                                                                      | 14.59                                       |
| Capital Equipment<br>TOTAL OP & NON-OP EXPENSE<br>SEWER FUND<br>REVENUES:<br>Rate & Service Charges<br>Impact Fees<br>Connection Fees<br>Other Revenues                                                                                                                                                                                                                                                                                                                                                                                                                | 1,045,520<br>7,034,928<br>TOTAL Expense v. Re<br>Budget 13-14<br>25,124,672<br>2,250,000<br>840,000                                                                                                                                                                                                                                                                                                                                                                                                                                                                                                                                                                                                                                                                                                                                                                                                                                                                                                                                                                                                                                                                                                                                                                                                                                                                                                                                                                                                                                                                                                                                                                                                                                                                                                                                                                                                                                                                                                                                                                                                                                                                                                                                                                                                                                                                                                                                                                                                                                                                                                                                                                                                                                                                                                                                                                                                                | 223,449<br>3,260,304<br>evenues Variance<br>PRIOR Y<br>Jan-14<br>14,828,557<br>2,049,879<br>693,625<br>364,477<br>17,992                                                                                                                                | 21.4%<br>46.3%<br>46.3%<br>EAR<br>%<br>Collected<br>59.0%<br>91.1%<br>82.6%                                                                                             | <b>12.0%</b><br>12.4%                   | 522,000<br>7,543,286<br>TOTAL Expense v. Rev<br>Budget 14-15<br>25,546,392<br>2,650,000<br>840,000                                                                                                                                                                   | 61,070<br>3,458,730<br>venues Variance<br>RENT YI<br>Jan-15<br>15,352,356<br>1,607,812<br>871,400                                                                                                                                                   | 11.7%<br>45.9%<br>45.9%<br>EAR<br>%<br>Collected<br>60.1%<br>60.7%<br>103.7%<br>68.3%<br>60.3%                                                                                                         | <b>12.5%</b><br>19.0%                   | TOTAL OP & NON-OP EXPENSE Note-The bulk of Solid Waste Revenues are collected fr % of Fiscal Year Completed (Revenue): SOLID WASTE REVENUES: Landfill User Fee Revenue Salvage Revenue Tipping Fees Total Other Revenues                                                                                                                                                                                                                                                                                             | 21,542,955<br>TOTAL Expense v. Re<br>om Dec-Feb<br>90,1%<br>Budget 13-14<br>7,414,400<br>232,200<br>1,596,000                                                                                                                                                                                                                                                                                                                                                                                                                                                                                                                                                                                                                                                                                                                                                                                                                                                                                                                                                                                                                                                                                                                                                                                                                                                                               | 482,043<br>10,796,222<br>evenues Variance<br>PRIOR YI<br>Jan-14<br>7,174,760<br>102,280<br>1,231,397                                                                                                                                                 | 50.1%<br>50.1%<br>EAR<br>%<br>Collected<br>96.8%<br>44.0%<br>77.2%                                                                                                                      | <b>8.2%</b><br>11.0%   | 1,092,300<br>22,734,284<br>TOTAL Expense v. Reve<br>Budget 14-15<br>7,753,000<br>149,000<br>2,044,500<br>2,577,961<br>3,500                                                                                                                                         | 11,155,587           enues Variance           RENT YE           Jan-15           6,879,314           150,441           1,274,101                                                                                                            | 49.1%<br>49.1%<br>CAR<br>%<br>Collected<br>88.7%<br>101.0%<br>62.3%                                                                                                                      | 14.59                                       |
| Capital Equipment<br>TOTAL OP & NON-OP EXPENSE<br>SEWER FUND<br>REVENUES:<br>Rate & Service Charges<br>Impact Fees<br>Connection Fees<br>Other Revenues<br>NON-OPERATING REVENUES:<br>Interest Income                                                                                                                                                                                                                                                                                                                                                                  | 1,045,520<br>7,034,928<br>TOTAL Expense v. Re<br>Budget 13-14<br>25,124,672<br>2,250,000<br>840,000<br>652,089<br>100,000<br>62,150                                                                                                                                                                                                                                                                                                                                                                                                                                                                                                                                                                                                                                                                                                                                                                                                                                                                                                                                                                                                                                                                                                                                                                                                                                                                                                                                                                                                                                                                                                                                                                                                                                                                                                                                                                                                                                                                                                                                                                                                                                                                                                                                                                                                                                                                                                                                                                                                                                                                                                                                                                                                                                                                                                                                                                                | 223,449<br>3,260,304<br>evenues Variance<br>PRIOR Y<br>Jan-14<br>14,828,557<br>2,049,879<br>693,625<br>364,477                                                                                                                                          | 21.4%<br>46.3%<br>46.3%<br>EAR<br>%<br>Collected<br>59.0%<br>91.1%<br>82.6%<br>55.9%<br>18.0%                                                                           | <b>12.0%</b><br>12.4%                   | 522,000<br>7,543,286<br>TOTAL Expense v. Rev<br>Budget 14-15<br>25,546,392<br>2,650,000<br>840,000<br>540,000<br>25,000                                                                                                                                              | 61,070<br>3,458,730<br>venues Variance<br>REENT YI<br>Jan-15<br>15,352,356<br>1,607,812<br>871,400<br>368,793<br>15,086                                                                                                                             | 11.7%<br>45.9%<br>45.9%<br>EAR<br>%<br>Collected<br>60.1%<br>60.7%<br>103.7%<br>68.3%                                                                                                                  | <b>12.5%</b><br>19.0%                   | TOTAL OP & NON-OP EXPENSE Note-The bulk of Solid Waste Revenues are collected fr % of Fiscal Year Completed (Revenue): SOLID WASTE REVENUES: Landfill User Fee Revenue Salvage Revenue Tipping Fees Total Other Revenues NON-OPERATING REVENUES: Interest Income                                                                                                                                                                                                                                                     | 21,542,955<br>TOTAL Expense v. Re<br>90.1%<br>Budget 13-14<br>7,414,400<br>232,200<br>1,596,000<br>739,200<br>30,000<br>351,255                                                                                                                                                                                                                                                                                                                                                                                                                                                                                                                                                                                                                                                                                                                                                                                                                                                                                                                                                                                                                                                                                                                                                                                                                                                             | 482,043<br><b>10,796,222</b><br>wenues Variance<br><b>PRIOR YI</b><br>Jan-14<br>7,174,760<br>102,280<br>1,231,397<br>225,465<br>2,433                                                                                                                | 50.1%<br>50.1%<br>EAR<br>%<br>Collected<br>96.8%<br>44.0%<br>77.2%<br>30.5%<br>8.1%                                                                                                     | 8.2%<br>11.0%          | 1,092,300<br>22,734,284<br>TOTAL Expense v. Reve<br>Budget 14-15<br>7,753,000<br>149,000<br>2,044,500<br>2,577,961<br>3,500<br>570,450                                                                                                                              | 11,155,587<br>enues Variance<br>RENT YF<br>Jan-15<br>6,879,314<br>150,441<br>1,274,101<br>384,247<br>316                                                                                                                                    | 49.1%<br>49.1%<br>CAR<br>%<br>Collected<br>88.7%<br>101.0%<br>62.3%<br>14.9%<br>9.0%                                                                                                     | 14.59<br>% Var                              |
| Capital Equipment<br>TOTAL OP & NON-OP EXPENSE<br>SEWER FUND<br>REVENUES:<br>Rate & Service Charge<br>Impact Fees<br>Connection Fees<br>Other Revenues<br>NON-OPERATING REVENUES:<br>Interest Income<br>Gain(Loss) on Sale of Assets                                                                                                                                                                                                                                                                                                                                   | 1,045,520<br>7,034,928<br>TOTAL Expense v. Ro<br>Budget 13-14<br>25,124,672<br>2,250,000<br>840,000<br>652,089<br>100,000                                                                                                                                                                                                                                                                                                                                                                                                                                                                                                                                                                                                                                                                                                                                                                                                                                                                                                                                                                                                                                                                                                                                                                                                                                                                                                                                                                                                                                                                                                                                                                                                                                                                                                                                                                                                                                                                                                                                                                                                                                                                                                                                                                                                                                                                                                                                                                                                                                                                                                                                                                                                                                                                                                                                                                                          | 223,449<br>3,260,304<br>evenues Variance<br>PRIOR Y<br>Jan-14<br>14,828,557<br>2,049,879<br>693,625<br>364,477<br>17,992<br>37,900                                                                                                                      | 21.4%<br>46.3%<br>46.3%<br>Collected<br>59.0%<br>91.1%<br>82.6%<br>55.9%<br>18.0%<br>61.0%                                                                              | 12.0%<br>12.4%<br>% Var                 | 522,000<br>7,543,286<br>TOTAL Expense v. Rev<br>Budget 14-15<br>25,546,392<br>2,650,000<br>840,000<br>540,000<br>25,000<br>82,600                                                                                                                                    | 61,070<br><b>3,458,730</b><br>venues Variance<br><b>RENT YI</b><br>Jan-15<br>15,352,356<br>1,607,812<br>871,400<br>368,793<br>15,086<br>(3,074)                                                                                                     | 11.7%<br>45.9%<br>45.9%<br>Collected<br>60.1%<br>60.7%<br>103.7%<br>68.3%<br>60.3%<br>-3.7%                                                                                                            | 12.5%<br>19.0%<br>% Var                 | TOTAL OP & NON-OP EXPENSE Note-The bulk of Solid Waste Revenues are collected fr % of Fiscal Year Completed (Revenue): SOLID WASTE REVENUES: Landfill User Fee Revenue Salvage Revenue Tipping Fees Total Other Revenues NON-OPERATING REVENUES: Interest Income Gain(Loss) on Sale of Assets                                                                                                                                                                                                                        | 21,542,955<br>TOTAL Expense v. Re<br>90.1%<br>Budget 13-14<br>7,414,400<br>232,200<br>1,596,000<br>739,200<br>30,000<br>351,255                                                                                                                                                                                                                                                                                                                                                                                                                                                                                                                                                                                                                                                                                                                                                                                                                                                                                                                                                                                                                                                                                                                                                                                                                                                             | 482,043<br><b>10,796,222</b><br>wenues Variance<br><b>PRIOR YI</b><br>Jan-14<br>7,174,760<br>102,280<br>1,231,397<br>225,465<br>2,433<br>209,100                                                                                                     | 50.1%<br>50.1%<br>EAR<br>%<br>Collected<br>96.8%<br>44.0%<br>77.2%<br>30.5%<br>8.1%<br>59.5%                                                                                            | 8.2%<br>11.0%<br>% Var | 1,092,300<br>22,734,284<br>TOTAL Expense v. Reve<br>Budget 14-15<br>7,753,000<br>149,000<br>2,044,500<br>2,577,961<br>3,500                                                                                                                                         | 11,155,587<br>enues Variance<br>RENT YF<br>Jan-15<br>6,879,314<br>150,441<br>1,274,101<br>384,247<br>316<br>330,000                                                                                                                         | 49.1%<br>49.1%<br>CAR<br>%<br>Collected<br>88.7%<br>101.0%<br>62.3%<br>14.9%<br>9.0%<br>57.8%                                                                                            | 14.5%<br>% Var                              |
| Capital Equipment<br>TOTAL OP & NON-OP EXPENSE<br>SEWER FUND<br>REVENUES:<br>Rate & Service Charges<br>Impact Fees<br>Connection Fees<br>Other Revenues<br>NON-OPERATING REVENUES:<br>Interest Income<br>Gain(Loss) on Sale of Assets<br>TOTAL REVENUES                                                                                                                                                                                                                                                                                                                | 1,045,520<br>7,034,928<br>TOTAL Expense v. Ro<br>Budget 13-14<br>25,124,672<br>2,250,000<br>840,000<br>652,089<br>100,000<br>62,150<br>29,028,911                                                                                                                                                                                                                                                                                                                                                                                                                                                                                                                                                                                                                                                                                                                                                                                                                                                                                                                                                                                                                                                                                                                                                                                                                                                                                                                                                                                                                                                                                                                                                                                                                                                                                                                                                                                                                                                                                                                                                                                                                                                                                                                                                                                                                                                                                                                                                                                                                                                                                                                                                                                                                                                                                                                                                                  | 223,449<br>3,260,304<br>evenues Variance<br>PRIOR Y<br>Jan-14<br>14,828,557<br>2,049,879<br>693,625<br>364,477<br>17,992<br>37,900<br>17,992,430                                                                                                        | 21.4%<br>46.3%<br>46.3%<br>Collected<br>59.0%<br>91.1%<br>82.6%<br>55.9%<br>18.0%<br>61.0%<br>62.0%                                                                     | 12.0%<br>12.4%<br>% Var                 | 522,000<br>7,543,286<br>TOTAL Expense v. Rev<br>Budget 14-15<br>25,546,392<br>2,650,000<br>840,000<br>540,000<br>25,000<br>82,600<br>29,683,992                                                                                                                      | 61,070<br>3,458,730<br>venues Variance<br>SRENT YI<br>Jan-15<br>15,352,356<br>1,607,812<br>871,400<br>368,793<br>15,086<br>(3,074)<br>18,212,372                                                                                                    | 11.7%<br>45.9%<br>45.9%<br>Collected<br>60.1%<br>60.7%<br>68.3%<br>60.3%<br>-3.7%<br>61.4%                                                                                                             | 12.5%<br>19.0%<br>% Var                 | TOTAL OP & NON-OP EXPENSE Note-The bulk of Solid Waste Revenues are collected fr % of Fiscal Year Completed (Revenue): SOLID WASTE REVENUES: Landfill User Fee Revenue Salvage Revenue Tipping Fees Total Other Revenues NON-OPERATING REVENUES: Interest Income Gain(Loss) on Sale of Assets TOTAL REVENUES                                                                                                                                                                                                         | 21,542,955<br>TOTAL Expense v. Re<br>90.1%<br>Budget 13-14<br>7,414,400<br>232,200<br>1,596,000<br>739,200<br>30,000<br>351,255<br>10,363,055                                                                                                                                                                                                                                                                                                                                                                                                                                                                                                                                                                                                                                                                                                                                                                                                                                                                                                                                                                                                                                                                                                                                                                                                                                               | 482,043<br>10,796,222<br>wenues Variance<br>PRIOR Y<br>Jan-14<br>7,174,760<br>102,280<br>1,231,397<br>225,465<br>2,433<br>209,100<br>8,945,435                                                                                                       | 50.1%<br>50.1%<br>EAR<br>%<br>Collected<br>96.8%<br>44.0%<br>77.2%<br>30.5%<br>8.1%<br>59.5%<br>86.3%                                                                                   | 8.2%<br>11.0%<br>% Var | 1,092,300<br>22,734,284<br>TOTAL Expense v. Reve<br>Budget 14-15<br>7,753,000<br>149,000<br>2,044,500<br>2,577,961<br>3,500<br>570,450<br>13,098,411                                                                                                                | 11,155,587<br>enues Variance<br>RENT YF<br>Jan-15<br>6,879,314<br>150,441<br>1,274,101<br>384,247<br>316<br>330,000<br>9,018,418                                                                                                            | 49.1%<br>AR<br>%<br>Collected<br>88.7%<br>101.0%<br>62.3%<br>14.9%<br>9.0%<br>57.8%<br>68.9%                                                                                             | 14.5°<br>% Var                              |
| Capital Equipment<br>TOTAL OP & NON-OP EXPENSE<br>SEWER FUND<br>REVENUES:<br>Rate & Service Charges<br>Impact Fees<br>Connection Fees<br>Other Revenues<br>NON-OPERATING REVENUES:<br>Interest Income<br>Gain(Loss) on Sale of Assets<br>TOTAL REVENUES                                                                                                                                                                                                                                                                                                                | 1,045,520<br>7,034,928<br>TOTAL Expense v. Re<br>Budget 13-14<br>25,124,672<br>2,250,000<br>840,000<br>652,089<br>100,000<br>62,150<br>29,028,911<br>16,168,787                                                                                                                                                                                                                                                                                                                                                                                                                                                                                                                                                                                                                                                                                                                                                                                                                                                                                                                                                                                                                                                                                                                                                                                                                                                                                                                                                                                                                                                                                                                                                                                                                                                                                                                                                                                                                                                                                                                                                                                                                                                                                                                                                                                                                                                                                                                                                                                                                                                                                                                                                                                                                                                                                                                                                    | 223,449<br>3,260,304<br>evenues Variance<br>PRIOR Y<br>Jan-14<br>14,828,557<br>2,049,879<br>693,625<br>364,477<br>17,992<br>37,900<br>17,992,430                                                                                                        | 21.4%<br>46.3%<br>46.3%<br>Collected<br>59.0%<br>91.1%<br>82.6%<br>55.9%<br>18.0%<br>61.0%<br>62.0%                                                                     | 12.0%<br>12.4%<br>% Var<br>3.6%<br>2.0% | 522,000<br>7,543,286<br>TOTAL Expense v. Rev<br>Budget 14-15<br>25,546,392<br>2,650,000<br>840,000<br>540,000<br>25,000<br>82,600<br>29,683,992                                                                                                                      | 61,070<br>3,458,730<br>venues Variance<br>SRENT YI<br>Jan-15<br>15,352,356<br>1,607,812<br>871,400<br>368,793<br>15,086<br>(3,074)<br>18,212,372                                                                                                    | 11.7%<br>45.9%<br>45.9%<br>Collected<br>60.1%<br>60.7%<br>68.3%<br>60.3%<br>-3.7%<br>61.4%                                                                                                             | 12.5%<br>19.0%<br>% Var<br>3.0%<br>4.8% | TOTAL OP & NON-OP EXPENSE<br>Note-The bulk of Solid Waste Revenues are collected f<br>% of Fiscal Year Completed (Revenue):<br>SOLID WASTE<br>REVENUES:<br>Landfill User Fee Revenue<br>Salvage Revenue<br>Tipping Fees<br>Total Other Revenues<br>NON-OPERATING REVENUES:<br>Interest Income<br>Gain(Loss) on Sale of Assets<br>TOTAL REVENUES                                                                                                                                                                      | 21,542,955<br>TOTAL Expense v. Re<br>90.1%<br>Budget 13-14<br>7,414,400<br>232,200<br>1,596,000<br>739,200<br>30,000<br>351,255<br>10,363,055<br>8,852,126                                                                                                                                                                                                                                                                                                                                                                                                                                                                                                                                                                                                                                                                                                                                                                                                                                                                                                                                                                                                                                                                                                                                                                                                                                  | 482,043<br>10,796,222<br>wenues Variance<br>PRIOR Y<br>Jan-14<br>7,174,760<br>102,280<br>1,231,397<br>225,465<br>2,433<br>209,100<br>8,945,435                                                                                                       | 50.1%<br>50.1%<br>EAR<br>%<br>Collected<br>96.8%<br>44.0%<br>77.2%<br>30.5%<br>8.1%<br>59.5%<br>86.3%                                                                                   | 8.2%<br>11.0%<br>% Var | 1,092,300<br>22,734,284<br>TOTAL Expense v. Reve<br>Budget 14-15<br>7,753,000<br>149,000<br>2,044,500<br>2,577,961<br>3,500<br>570,450<br>13,098,411                                                                                                                | 11,155,587<br>enues Variance<br>RENT YF<br>Jan-15<br>6,879,314<br>150,441<br>1,274,101<br>384,247<br>316<br>330,000<br>9,018,418                                                                                                            | 49.1%<br>AR<br>%<br>Collected<br>88.7%<br>101.0%<br>62.3%<br>14.9%<br>9.0%<br>57.8%<br>68.9%                                                                                             | 14.5°<br>% Var<br>-21.2°<br>-19.9°          |
| Capital Equipment<br>TOTAL OP & NON-OP EXPENSE<br>SEWER FUND<br>REVENUES:<br>Rate & Service Charges<br>Impact Fees<br>Connection Fees<br>Other Revenues<br>NON-OPERATING REVENUES:<br>Interest Income<br>Gain(Loss) on Sale of Assets<br>TOTAL REVENUES<br>TOTAL REVENUES<br>(After R&R Transfers)                                                                                                                                                                                                                                                                     | 1,045,520<br>7,034,928<br>TOTAL Expense v. Re<br>Budget 13-14<br>25,124,672<br>2,250,000<br>840,000<br>652,089<br>100,000<br>62,150<br>29,028,911<br>16,168,787                                                                                                                                                                                                                                                                                                                                                                                                                                                                                                                                                                                                                                                                                                                                                                                                                                                                                                                                                                                                                                                                                                                                                                                                                                                                                                                                                                                                                                                                                                                                                                                                                                                                                                                                                                                                                                                                                                                                                                                                                                                                                                                                                                                                                                                                                                                                                                                                                                                                                                                                                                                                                                                                                                                                                    | 223,449<br>3,260,304<br>evenues Variance<br>PRIOR Y<br>Jan-14<br>14,828,557<br>2,049,879<br>693,625<br>364,477<br>17,992<br>37,900<br>17,992,430<br>9,753,312                                                                                           | 21.4%<br>46.3%<br>46.3%<br>59.0%<br>59.0%<br>91.1%<br>82.6%<br>55.9%<br>18.0%<br>61.0%<br>62.0%<br>60.3%                                                                | 12.0%<br>12.4%<br>% Var<br>3.6%<br>2.0% | 522,000<br>7,543,286<br>TOTAL Expense v. Rev<br>Budget 14-15<br>25,546,392<br>2,650,000<br>840,000<br>540,000<br>25,000<br>82,600<br>29,683,992<br>17,370,128                                                                                                        | 61,070<br>3,458,730<br>venues Variance<br>RENT YI<br>Jan-15<br>15,352,356<br>1,607,812<br>871,400<br>368,793<br>15,086<br>(3,074)<br>18,212,372<br>10,967,306                                                                                       | 11.7%<br>45.9%<br>45.9%<br>EAR<br>%<br>Collected<br>60.1%<br>60.7%<br>103.7%<br>68.3%<br>60.3%<br>-3.7%<br>61.4%<br>63.1%                                                                              | 12.5%<br>19.0%<br>% Var<br>3.0%<br>4.8% | TOTAL OP & NON-OP EXPENSE<br>Note-The bulk of Solid Waste Revenues are collected for<br>% of Fiscal Year Completed (Revenue):<br>SOLID WASTE<br>REVENUES:<br>Landfill User Fee Revenue<br>Salvage Revenue<br>Salvage Revenue<br>Tipping Fees<br>Total Other Revenues<br>NON-OPERATING REVENUES:<br>Interest Income<br>Gain(Loss) on Sale of Assets<br>TOTAL REVENUES<br>TOTAL AVAILABLE REVENUE<br>(After R&R Transfers)                                                                                             | 21,542,955<br>TOTAL Expense v. Re<br>90.1%<br>Budget 13-14<br>7,414,400<br>232,200<br>1,596,000<br>739,200<br>30,000<br>351,255<br>10,363,055<br>8,852,126                                                                                                                                                                                                                                                                                                                                                                                                                                                                                                                                                                                                                                                                                                                                                                                                                                                                                                                                                                                                                                                                                                                                                                                                                                  | 482,043<br>10,796,222<br>venues Variance<br>PRIOR YI<br>Jan-14<br>7,174,760<br>102,280<br>1,231,397<br>225,465<br>2,433<br>209,100<br>8,945,435<br>8,064,058                                                                                         | 50.1%<br>50.1%<br>EAR<br>%<br>Collected<br>96.8%<br>44.0%<br>77.2%<br>30.5%<br>8.1%<br>59.5%<br>86.3%<br>91.1%                                                                          | 8.2%<br>11.0%<br>% Var | 1,092,300<br>22,734,284<br>TOTAL Expense v. Reve<br>Budget 14-15<br>7,753,000<br>149,000<br>2,044,500<br>2,577,961<br>3,500<br>570,450<br>13,098,411<br>11,587,482                                                                                                  | 11,155,587<br>enues Variance<br>Jan-15<br>6,879,314<br>150,441<br>1,274,101<br>384,247<br>316<br>330,000<br>9,018,418<br>8,137,041                                                                                                          | 49.1%<br>49.1%<br>CAR<br>%<br>Collected<br>88.7%<br>101.0%<br>62.3%<br>14.9%<br>9.0%<br>57.8%<br>68.9%<br>70.2%                                                                          | 14.5°<br>% Var<br>-21.2°<br>-19.9°          |
| Capital Equipment<br>TOTAL OP & NON-OP EXPENSE<br>SEWER FUND<br>REVENUES:<br>Rate & Service Charges<br>Impact Fees<br>Connection Fees<br>Other Revenues<br>NON-OPERATING REVENUES:<br>Interest Income<br>Gain(Loss) on Sale of Assets<br>TOTAL REVENUES<br>TOTAL REVENUES<br>INTAL REVENUES<br>CONCUPERATION COMPARISON                                                                                                                                                                                                                                                | 1,045,520<br>7,034,928<br>TOTAL Expense v. R<br>Budget 13-14<br>25,124,672<br>2,250,000<br>840,000<br>652,089<br>100,000<br>62,150<br>29,028,911<br>16,168,787<br>Budget 13-14                                                                                                                                                                                                                                                                                                                                                                                                                                                                                                                                                                                                                                                                                                                                                                                                                                                                                                                                                                                                                                                                                                                                                                                                                                                                                                                                                                                                                                                                                                                                                                                                                                                                                                                                                                                                                                                                                                                                                                                                                                                                                                                                                                                                                                                                                                                                                                                                                                                                                                                                                                                                                                                                                                                                     | 223,449<br>3,260,304<br>evenues Variance<br>PRIOR YI<br>Jan-14<br>14,828,557<br>2,049,879<br>693,625<br>364,477<br>                                                                                                                                     | 21.4%<br>46.3%<br>46.3%<br>Collected<br>59.0%<br>91.1%<br>82.6%<br>55.9%<br>18.0%<br>61.0%<br>62.0%<br>60.3%                                                            | 12.0%<br>12.4%<br>% Var<br>3.6%<br>2.0% | 522,000<br>7,543,286<br>TOTAL Expense v. Rev<br>Budget 14-15<br>25,546,392<br>2,650,000<br>840,000<br>540,000<br>25,000<br>82,600<br>29,683,992<br>17,370,128<br>Budget 14-15                                                                                        | 61,070<br>3,458,730<br>venues Variance<br>IRENT YI<br>Jan-15<br>15,352,356<br>1,607,812<br>871,400<br>368,793<br>15,086<br>(3,074)<br>18,212,372<br>10,967,306<br>Jan-15                                                                            | 11.7%<br>45.9%<br>45.9%<br>Collected<br>60.1%<br>60.7%<br>103.7%<br>68.3%<br>60.3%<br>-3.7%<br>61.4%<br>63.1%                                                                                          | 12.5%<br>19.0%<br>% Var<br>3.0%<br>4.8% | TOTAL OP & NON-OP EXPENSE<br>Note-The bulk of Solid Waste Revenues are collected fr<br>% of Fiscal Year Completed (Revenue):<br>SOLID WASTE<br>REVENUES:<br>Landfill User Fee Revenue<br>Salvage Revenue<br>Salvage Revenue<br>Tipping Fees<br>Total Other Revenues<br>NON-OPERATING REVENUES:<br>Interest Income<br>Gain(Loss) on Sale of Assets<br>TOTAL REVENUES<br>TOTAL AVAILABLE REVENUE<br>(After R&R Transfers)<br>EXPENDITURES:                                                                             | 21,542,955<br>TOTAL Expense v. Re<br>90,1%<br>Budget 13-14<br>7,414,400<br>232,200<br>1,596,000<br>739,200<br>30,000<br>351,255<br>10,363,055<br>8,852,126<br>Budget 13-14                                                                                                                                                                                                                                                                                                                                                                                                                                                                                                                                                                                                                                                                                                                                                                                                                                                                                                                                                                                                                                                                                                                                                                                                                  | 482,043<br>10,796,222<br>venues Variance<br>PRIOR YI<br>Jan-14<br>7,174,760<br>102,280<br>1,231,397<br>225,465<br>2,433<br>209,100<br>8,945,435<br>8,064,058<br>Jan-14                                                                               | 50.1%<br>50.1%<br>Collected<br>96.8%<br>44.0%<br>77.2%<br>30.5%<br>8.1%<br>59.5%<br>86.3%<br>91.1%                                                                                      | 8.2%<br>11.0%<br>% Var | 1,092,300<br>22,734,284<br>TOTAL Expense v. Reve<br>Budget 14-15<br>7,753,000<br>149,000<br>2,044,500<br>2,577,961<br>3,500<br>570,450<br>13,098,411<br>11,587,482<br>Budget 14-15                                                                                  | 11,155,587           enues Variance           RENT YE           Jan-15           6,879,314           150,441           1,274,101           384,247           316           330,000           9,018,418           8,137,041           Jan-15 | 49.1%<br>49.1%<br>CAR<br>%<br>Collected<br>88.7%<br>101.0%<br>62.3%<br>14.9%<br>9.0%<br>57.8%<br>68.9%<br>70.2%                                                                          | 14.5°<br>% Var<br>-21.2°<br>-19.9°          |
| Capital Equipment<br>TOTAL OP & NON-OP EXPENSE<br>SEWER FUND<br>REVENUES:<br>Rate & Service Charges<br>Impact Fees<br>Connection Fees<br>Other Revenues<br>NON-OPERATING REVENUES:<br>Interest Income<br>Gain(Loss) on Sale of Assets<br>TOTAL REVENUES<br>TOTAL REVENUES<br>(After R&R Transfers)<br>EXPENDITURES:<br>Personnel Costs                                                                                                                                                                                                                                 | 1,045,520<br>7,034,928<br>TOTAL Expense v. R<br>Budget 13-14<br>25,124,672<br>2,250,000<br>840,000<br>652,089<br>100,000<br>62,150<br>29,028,911<br>16,168,787<br>Budget 13-14<br>6,782,540                                                                                                                                                                                                                                                                                                                                                                                                                                                                                                                                                                                                                                                                                                                                                                                                                                                                                                                                                                                                                                                                                                                                                                                                                                                                                                                                                                                                                                                                                                                                                                                                                                                                                                                                                                                                                                                                                                                                                                                                                                                                                                                                                                                                                                                                                                                                                                                                                                                                                                                                                                                                                                                                                                                        | 223,449<br>3,260,304<br>evenues Variance<br>PRIOR YI<br>Jan-14<br>14,828,557<br>2,049,879<br>693,625<br>364,477<br><br>17,992<br>37,900<br>17,992,430<br>9,753,312<br>Jan-14<br>3,905,837                                                               | 21.4%<br>46.3%<br>46.3%<br>Collected<br>59.0%<br>91.1%<br>82.6%<br>55.9%<br>18.0%<br>61.0%<br>62.0%<br>60.3%<br>% Spent<br>57.6%                                        | 12.0%<br>12.4%<br>% Var<br>3.6%<br>2.0% | 522,000<br>7,543,286<br>TOTAL Expense v. Rev<br>Budget 14-15<br>25,546,392<br>2,650,000<br>840,000<br>540,000<br>25,000<br>82,600<br>29,683,992<br>17,370,128<br>Budget 14-15<br>6,951,160                                                                           | 61,070<br>3,458,730<br>venues Variance<br><b>RENT YI</b><br>Jan-15<br>15,352,356<br>1,607,812<br>871,400<br>368,793<br>15,086<br>(3,074)<br>18,212,372<br>10,967,306<br>Jan-15<br>3,755,868                                                         | 11.7%<br>45.9%<br>45.9%<br>500<br>500<br>500<br>500<br>54.0%                                                                                                                                           | 12.5%<br>19.0%<br>% Var<br>3.0%<br>4.8% | TOTAL OP & NON-OP EXPENSE<br>Note-The bulk of Solid Waste Revenues are collected fr<br>% of Fiscal Year Completed (Revenue):<br>SOLID WASTE<br>REVENUES:<br>Landfill User Fee Revenue<br>Salvage Revenue<br>Salvage Revenue<br>Tipping Fees<br>Total Other Revenues<br>NON-OPERATING REVENUES:<br>Interest Income<br>Gain(Loss) on Sale of Assets<br>TOTAL REVENUES<br>TOTAL AVAILABLE REVENUE<br>(After R&R Transfers)<br>EXPENDITURES:<br>Personnel Costs                                                          | 21,542,955<br>TOTAL Expense v. Re<br>90,1%<br>Budget 13-14<br>7,414,400<br>232,200<br>1,596,000<br>739,200<br>30,000<br>351,255<br>10,363,055<br>8,852,126<br>Budget 13-14<br>4,134,296<br>456,991                                                                                                                                                                                                                                                                                                                                                                                                                                                                                                                                                                                                                                                                                                                                                                                                                                                                                                                                                                                                                                                                                                                                                                                          | 482,043<br>10,796,222<br>venues Variance<br>PRIOR YI<br>Jan-14<br>7,174,760<br>102,280<br>1,231,397<br>225,465<br>2,433<br>209,100<br>8,945,435<br>8,064,058<br>Jan-14<br>2,350,398                                                                  | 50.1%<br>50.1%<br>Collected<br>96.8%<br>44.0%<br>77.2%<br>30.5%<br>8.1%<br>59.5%<br>86.3%<br>91.1%<br>% Spent<br>56.9%                                                                  | 8.2%<br>11.0%<br>% Var | 1,092,300<br>22,734,284<br>TOTAL Expense v. Reve<br>Budget 14-15<br>7,753,000<br>149,000<br>2,044,500<br>2,577,961<br>3,500<br>570,450<br>13,098,411<br>11,587,482<br>Budget 14-15<br>4,348,614                                                                     | 11,155,587         enues Variance         RENT YE         Jan-15         6,879,314         150,441         1,274,101         384,247         316         330,000         9,018,418         8,137,041         Jan-15         2,384,919       | 49.1%<br>49.1%<br>CAR<br>%<br>Collected<br>88.7%<br>101.0%<br>62.3%<br>14.9%<br>9.0%<br>57.8%<br>68.9%<br>70.2%<br>% Spent<br>54.8%                                                      | 14.5<br>% Var                               |
| Capital Equipment<br>TOTAL OP & NON-OP EXPENSE<br>SEWER FUND<br>REVENUES:<br>Rate & Service Charges<br>Impact Fees<br>Connection Fees<br>Other Revenues<br>NON-OPERATING REVENUES:<br>Interest Income<br>Gain(Loss) on Sale of Assets<br>TOTAL REVENUES<br>TOTAL AVAILABLE REVENUE<br>(After R&R Transfers)<br>EXPENDITURES:<br>Personnel Costs<br>Contractual Services                                                                                                                                                                                                | 1,045,520<br>7,034,928<br>TOTAL Expense v. R<br>Budget 13-14<br>25,124,672<br>2,250,000<br>840,000<br>652,089<br>100,000<br>62,150<br>29,028,911<br>16,168,787<br>Budget 13-14<br>6,782,540<br>1,220,948                                                                                                                                                                                                                                                                                                                                                                                                                                                                                                                                                                                                                                                                                                                                                                                                                                                                                                                                                                                                                                                                                                                                                                                                                                                                                                                                                                                                                                                                                                                                                                                                                                                                                                                                                                                                                                                                                                                                                                                                                                                                                                                                                                                                                                                                                                                                                                                                                                                                                                                                                                                                                                                                                                           | 223,449<br>3,260,304<br>evenues Variance<br>PRIOR Y<br>Jan-14<br>14,828,557<br>2,049,879<br>693,625<br>364,477<br><br>17,992<br>37,900<br>17,992,430<br>9,753,312<br>Jan-14<br>3,905,837<br>552,875                                                     | 21.4%<br>46.3%<br>46.3%<br>500%<br>59.0%<br>91.1%<br>82.6%<br>55.9%<br>18.0%<br>61.0%<br>62.0%<br>60.3%<br>% Spent<br>57.6%<br>45.3%                                    | 12.0%<br>12.4%<br>% Var<br>3.6%<br>2.0% | 522,000<br>7,543,286<br>TOTAL Expense v. Rev<br>Budget 14-15<br>25,546,392<br>2,650,000<br>840,000<br>540,000<br>25,000<br>82,600<br>29,683,992<br>17,370,128<br>Budget 14-15<br>6,951,160<br>1,392,682                                                              | 61,070<br>3,458,730<br>venues Variance<br>RENT YI<br>Jan-15<br>15,352,356<br>1,607,812<br>871,400<br>368,793<br>15,086<br>(3,074)<br>18,212,372<br>10,967,306<br>Jan-15<br>3,755,868<br>700,718                                                     | 11.7%<br>45.9%<br>45.9%<br>Collected<br>60.1%<br>60.7%<br>60.3%<br>60.3%<br>60.3%<br>60.3%<br>61.4%<br>63.1%<br>61.4%<br>63.1%<br>50.3%<br>50.3%<br>50.9%<br>47.6%                                     | 12.5%<br>19.0%<br>% Var<br>3.0%<br>4.8% | TOTAL OP & NON-OP EXPENSE<br>Note-The bulk of Solid Waste Revenues are collected fr<br>% of Fiscal Year Completed (Revenue):<br>SOLID WASTE<br>REVENUES:<br>Landfill User Fee Revenue<br>Salvage Revenue<br>Tipping Fees<br>Total Other Revenues<br>NON-OPERATING REVENUES:<br>Interest Income<br>Gain(Loss) on Sale of Assets<br>TOTAL REVENUES<br>TOTAL REVENUES<br>TOTAL REVENUES<br>(After R&R Transfers)<br>EXPENDITURES:<br>Personnel Costs<br>Contractual Services                                            | 21,542,955<br>TOTAL Expense v. Re<br>90,1%<br>Budget 13-14<br>7,414,400<br>232,200<br>1,596,000<br>739,200<br>30,000<br>351,255<br>10,363,055<br>8,852,126<br>Budget 13-14<br>4,134,296<br>456,991<br>1,790,295                                                                                                                                                                                                                                                                                                                                                                                                                                                                                                                                                                                                                                                                                                                                                                                                                                                                                                                                                                                                                                                                                                                                                                             | 482,043<br>10,796,222<br>venues Variance<br>PRIOR YI<br>Jan-14<br>7,174,760<br>102,280<br>1,231,397<br>225,465<br>2,433<br>209,100<br>8,945,435<br>8,064,058<br>Jan-14<br>2,350,398<br>331,197                                                       | 50.1%<br>50.1%<br>Collected<br>96.8%<br>44.0%<br>77.2%<br>30.5%<br>8.1%<br>59.5%<br>86.3%<br>91.1%<br>% Spent<br>56.9%<br>72.5%                                                         | 8.2%<br>11.0%<br>% Var | 1,092,300<br>22,734,284<br>TOTAL Expense v. Reve<br>Budget 14-15<br>7,753,000<br>149,000<br>2,044,500<br>2,577,961<br>3,500<br>570,450<br>13,098,411<br>11,587,482<br>Budget 14-15<br>4,348,614<br>510,552                                                          | 11,155,587<br>enues Variance<br>Jan-15<br>6,879,314<br>150,441<br>1,274,101<br>384,247<br>316<br>330,000<br>9,018,418<br>8,137,041<br>Jan-15<br>2,384,919<br>370,621                                                                        | 49.1%<br>49.1%<br>CAR<br>%<br>Collected<br>88.7%<br>101.0%<br>62.3%<br>14.9%<br>9.0%<br>57.8%<br>68.9%<br>70.2%<br>% Spent<br>54.8%<br>72.6%<br>52.8%<br>25.2%                           | 14.5°<br>% Var<br>-21.2°<br>-19.9°          |
| Capital Equipment<br>TOTAL OP & NON-OP EXPENSE<br>SEWER FUND<br>REVENUES:<br>Rate & Service Charges<br>Impact Fees<br>Connection Fees<br>Other Revenues<br>NON-OPERATING REVENUES:<br>Interest Income<br>Gain(Loss) on Sale of Assets<br>TOTAL REVENUES<br>TOTAL AVAILABLE REVENUE<br>(After R&R Transfers)<br>EXPENDITURES:<br>Personnel Costs<br>Contractual Services<br>Maint & Repairs                                                                                                                                                                             | 1,045,520<br>7,034,928<br>TOTAL Expense v. Re<br>Budget 13-14<br>25,124,672<br>2,250,000<br>840,000<br>652,089<br>100,000<br>652,150<br>29,028,911<br>16,168,787<br>Budget 13-14<br>6,782,540<br>1,220,948<br>2,721,635                                                                                                                                                                                                                                                                                                                                                                                                                                                                                                                                                                                                                                                                                                                                                                                                                                                                                                                                                                                                                                                                                                                                                                                                                                                                                                                                                                                                                                                                                                                                                                                                                                                                                                                                                                                                                                                                                                                                                                                                                                                                                                                                                                                                                                                                                                                                                                                                                                                                                                                                                                                                                                                                                            | 223,449<br>3,260,304<br>evenues Variance<br>PRIOR Y<br>Jan-14<br>14,828,557<br>2,049,879<br>693,625<br>364,477<br><br>17,992<br>37,900<br>17,992,430<br>9,753,312<br>                                                                                   | 21.4%<br>46.3%<br>46.3%<br>500%<br>59.0%<br>91.1%<br>82.6%<br>55.9%<br>61.0%<br>61.0%<br>61.0%<br>62.0%<br>60.3%<br>% Spent<br>57.6%<br>45.3%<br>51.0%                  | 12.0%<br>12.4%<br>% Var<br>3.6%<br>2.0% | 522,000<br>7,543,286<br>TOTAL Expense v. Rev<br>Budget 14-15<br>25,546,392<br>2,650,000<br>840,000<br>540,000<br>25,000<br>82,600<br>29,683,992<br>17,370,128<br>Budget 14-15<br>6,951,160<br>1,392,682<br>2,817,889                                                 | 61,070<br>3,458,730<br>Penues Variance<br><b>RENT YI</b><br>Jan-15<br>15,352,356<br>1,607,812<br>871,400<br>368,793<br>15,086<br>(3,074)<br>18,212,372<br>10,967,306<br>Jan-15<br>3,755,868<br>700,718<br>1,435,097                                 | 11.7%<br>45.9%<br>45.9%<br>50.1%<br>60.1%<br>60.1%<br>60.7%<br>103.7%<br>68.3%<br>60.3%<br>61.4%<br>63.1%<br>% Spent<br>54.0%<br>50.3%<br>50.9%                                                        | 12.5%<br>19.0%<br>% Var<br>3.0%<br>4.8% | TOTAL OP & NON-OP EXPENSE<br>Note-The bulk of Solid Waste Revenues are collected fi<br>% of Fiscal Year Completed (Revenue):<br>SOLID WASTE<br>REVENUES:<br>Landfill User Fee Revenue<br>Salvage Revenue<br>Tipping Fees<br>Total Other Revenues<br>NON-OPERATING REVENUES:<br>Interest Income<br>Gain(Loss) on Sale of Assets<br>TOTAL REVENUES<br>TOTAL AVAILABLE REVENUE<br>(After R&R Transfers)<br>EXPENDITURES:<br>Personnel Costs<br>Contractual Services<br>Maint & Repairs                                  | 21,542,955<br>TOTAL Expense v. Re<br>90,1%<br>Budget 13-14<br>7,414,400<br>232,200<br>1,596,000<br>739,200<br>30,000<br>351,255<br>10,363,055<br>8,852,126<br>Budget 13-14<br>4,134,296<br>456,991<br>1,790,295                                                                                                                                                                                                                                                                                                                                                                                                                                                                                                                                                                                                                                                                                                                                                                                                                                                                                                                                                                                                                                                                                                                                                                             | 482,043<br>10,796,222<br>venues Variance<br>PRIOR Y<br>Jan-14<br>7,174,760<br>102,280<br>1,231,397<br>225,465<br>2,433<br>209,100<br>8,945,435<br>8,064,058<br>Jan-14<br>2,350,398<br>331,197<br>1,016,269                                           | 50.1%<br>50.1%<br>EAR<br>%<br>Collected<br>96.8%<br>44.0%<br>77.2%<br>30.5%<br>8.1%<br>59.5%<br>86.3%<br>91.1%<br>% Spent<br>56.9%<br>72.5%<br>56.8%                                    | 8.2%<br>11.0%<br>% Var | 1,092,300<br>22,734,284<br>TOTAL Expense v. Reve<br>Budget 14-15<br>7,753,000<br>149,000<br>2,044,500<br>2,577,961<br>3,500<br>570,450<br>13,098,411<br>11,587,482<br>Budget 14-15<br>4,348,614<br>510,552<br>2,106,582                                             | 11,155,587<br>enues Variance<br>Jan-15<br>6,879,314<br>150,441<br>1,274,101<br>384,247<br>316<br>330,000<br>9,018,418<br>8,137,041<br>Jan-15<br>2,384,919<br>370,621<br>1,111,599                                                           | 49.1%<br>49.1%<br>CAR<br>%<br>Collected<br>88.7%<br>101.0%<br>62.3%<br>14.9%<br>9.0%<br>57.8%<br>68.9%<br>70.2%<br>% Spent<br>54.8%<br>72.6%<br>52.8%                                    | 14.5°<br>% Var<br>-21.2°<br>-19.9°          |
| Capital Equipment<br>TOTAL OP & NON-OP EXPENSE<br>SEWER FUND<br>REVENUES:<br>Rate & Service Charges<br>Impact Fees<br>Connection Fees<br>Other Revenues<br>NON-OPERATING REVENUES:<br>Interest Income<br>Gain(Loss) on Sale of Assets<br>TOTAL REVENUES<br>Interest Income<br>Gain(Loss) on Sale of Assets<br>TOTAL REVENUES<br>CONTAL REVENUES<br>CONTAL REVENUES<br>CONTAL REVENUES<br>CONTAL AVAILABLE REVENUE<br>(After R&R Transfers)<br>EXPENDITURES:<br>Personnel Costs<br>Contractual Services<br>Maint & Repairs<br>Utilities<br>Office Expenses<br>Insurance | 1,045,520<br>7,034,928<br>TOTAL Expense v. Ra<br>Budget 13-14<br>25,124,672<br>2,250,000<br>840,000<br>652,089<br>100,000<br>652,089<br>100,000<br>652,150<br>29,028,911<br>16,168,787<br>Budget 13-14<br>6,782,540<br>1,220,948<br>2,721,635<br>1,720,395<br>856,341<br>160,000                                                                                                                                                                                                                                                                                                                                                                                                                                                                                                                                                                                                                                                                                                                                                                                                                                                                                                                                                                                                                                                                                                                                                                                                                                                                                                                                                                                                                                                                                                                                                                                                                                                                                                                                                                                                                                                                                                                                                                                                                                                                                                                                                                                                                                                                                                                                                                                                                                                                                                                                                                                                                                   | 223,449<br>3,260,304<br>evenues Variance<br>PRIOR Y<br>Jan-14<br>14,828,557<br>2,049,879<br>693,625<br>364,477<br><br>17,992<br>37,900<br>17,992,430<br>9,753,312<br>Jan-14<br>3,905,837<br>552,875<br>1,388,953<br>812,299                             | 21.4%<br>46.3%<br>46.3%<br>59.0%<br>91.1%<br>82.6%<br>55.9%<br>18.0%<br>61.0%<br>62.0%<br>60.3%<br>55.9%<br>60.3%<br>55.0%<br>45.3%<br>55.0%<br>45.3%<br>55.0%          | 12.0%<br>12.4%<br>% Var<br>3.6%<br>2.0% | 522,000<br>7,543,286<br>TOTAL Expense v. Rev<br>Budget 14-15<br>25,546,392<br>2,650,000<br>840,000<br>540,000<br>25,000<br>82,600<br>29,683,992<br>17,370,128<br>Budget 14-15<br>6,951,160<br>1,392,682<br>2,817,889<br>1,793,000                                    | 61,070<br>3,458,730<br>xenues Variance<br>2.<br>3 Jan-15<br>15,352,356<br>1,607,812<br>871,400<br>368,793<br>                                                                                                                                       | 11.7%<br>45.9%<br>45.9%<br>Collected<br>60.1%<br>60.7%<br>103.7%<br>68.3%<br>60.3%<br>63.3%<br>61.4%<br>63.1%<br>63.1%<br>54.0%<br>53.3%<br>50.3%<br>50.3%<br>50.3%<br>50.3%<br>50.3%                  | 12.5%<br>19.0%<br>% Var<br>3.0%<br>4.8% | Note-The bulk of Solid Waste Revenues are collected f<br>% of Fiscal Year Completed (Revenue):<br>SOLID WASTE<br>REVENUES:<br>Landfill User Fee Revenue<br>Salvage Revenue<br>Tipping Fees<br>Total Other Revenues<br>NON-OPERATING REVENUES:<br>Interest Income<br>Gain(Loss) on Sale of Assets<br>TOTAL REVENUES<br>TOTAL AVAILABLE REVENUE<br>(After R&R Transfers)<br>EXPENDITURES:<br>Personnel Costs<br>Contractual Services<br>Maint & Repairs<br>Utilities<br>Office Expenses<br>Insurance                   | 21,542,955<br>TOTAL Expense v. Re<br>90.1%<br>Budget 13-14<br>7,414,400<br>232,200<br>1,596,000<br>739,200<br>30,000<br>351,255<br>10,363,055<br>8,852,126<br>Budget 13-14<br>4,134,296<br>456,991<br>1,790,295<br>194,000<br>169,964<br>120,000                                                                                                                                                                                                                                                                                                                                                                                                                                                                                                                                                                                                                                                                                                                                                                                                                                                                                                                                                                                                                                                                                                                                            | 482,043<br>10,796,222<br>evenues Variance                                                                                                                                                                                                            | 50.1%<br>50.1%<br>EAR<br>%<br>Collected<br>96.8%<br>44.0%<br>77.2%<br>30.5%<br>8.1%<br>59.5%<br>86.3%<br>91.1%<br>% Spent<br>56.9%<br>72.5%<br>56.8%<br>27.7%<br>47.4%<br>64.7%         | 8.2%<br>11.0%<br>% Var | 1,092,300<br>22,734,284<br>TOTAL Expense v. Reve<br>Budget 14-15<br>7,753,000<br>149,000<br>2,044,500<br>2,577,961<br>3,500<br>570,450<br>13,098,411<br>11,587,482<br>Budget 14-15<br>4,348,614<br>510,552<br>2,106,582<br>194,000                                  | 11,155,587<br>enues Variance<br>Jan-15<br>6,879,314<br>150,441<br>1,274,101<br>384,247<br>316<br>330,000<br>9,018,418<br>8,137,041<br>Jan-15<br>2,384,919<br>370,621<br>1,111,599<br>48,801                                                 | 49.1%<br>49.1%<br>Collected<br>88.7%<br>101.0%<br>62.3%<br>14.9%<br>9.0%<br>57.8%<br>68.9%<br>70.2%<br>% Spent<br>54.8%<br>72.6%<br>52.8%<br>25.2%<br>58.8%<br>3.4%                      | 14.59<br>% Var<br>-21.29<br>-19.99          |
| Capital Equipment<br>TOTAL OP & NON-OP EXPENSE<br>SEWER FUND<br>REVENUES:<br>Rate & Service Charges<br>Impact Fees<br>Connection Fees<br>Other Revenues<br>Other Revenues<br>NON-OPERATING REVENUES:<br>Interest Income<br>Gain(Loss) on Sale of Assets<br>TOTAL REVENUES:<br>Interest Income<br>Gain(Loss) on Sale of Assets<br>TOTAL REVENUES<br>INTAL AVAILABLE REVENUE<br>(After R&R Transfers)<br>EXPENDITURES:<br>Personnel Costs<br>Contractual Services<br>Maint & Repairs<br>Utilities<br>Office Expenses<br>Insurance<br>Other Expenses                      | 1,045,520<br>7,034,928<br>TOTAL Expense v. R.<br>Budget 13-14<br>25,124,672<br>2,250,000<br>840,000<br>652,089<br>100,000<br>652,089<br>100,000<br>652,150<br>29,028,911<br>16,168,787<br>10,000<br>6,782,540<br>1,220,948<br>1,220,948<br>1,220,948<br>1,220,948<br>1,220,948<br>1,220,948<br>1,220,948<br>1,220,948<br>1,220,948<br>1,220,948<br>1,220,948<br>1,220,948<br>1,220,948<br>1,220,948<br>1,220,948<br>1,220,948<br>1,220,948<br>1,220,948<br>1,220,948<br>1,220,948<br>1,220,948<br>1,220,948<br>1,220,948<br>1,220,948<br>1,220,948<br>1,220,948<br>1,220,948<br>1,220,948<br>1,220,948<br>1,220,948<br>1,220,948<br>1,220,948<br>1,220,948<br>1,220,948<br>1,220,948<br>1,220,948<br>1,220,948<br>1,220,948<br>1,220,948<br>1,220,948<br>1,220,948<br>1,220,948<br>1,220,948<br>1,220,948<br>1,220,948<br>1,220,948<br>1,220,948<br>1,220,948<br>1,220,948<br>1,220,948<br>1,220,948<br>1,220,948<br>1,220,948<br>1,220,948<br>1,220,948<br>1,220,948<br>1,220,948<br>1,220,948<br>1,220,948<br>1,220,948<br>1,220,948<br>1,220,948<br>1,220,948<br>1,220,948<br>1,220,948<br>1,220,948<br>1,220,948<br>1,220,948<br>1,220,948<br>1,220,948<br>1,220,948<br>1,220,948<br>1,220,948<br>1,220,948<br>1,220,948<br>1,220,948<br>1,220,948<br>1,220,948<br>1,220,948<br>1,220,948<br>1,220,948<br>1,220,948<br>1,220,948<br>1,220,948<br>1,220,948<br>1,220,948<br>1,220,948<br>1,220,948<br>1,220,948<br>1,220,948<br>1,220,948<br>1,220,948<br>1,220,948<br>1,220,948<br>1,220,948<br>1,220,948<br>1,220,948<br>1,220,948<br>1,220,948<br>1,220,948<br>1,220,948<br>1,220,948<br>1,220,948<br>1,220,948<br>1,220,948<br>1,220,948<br>1,220,948<br>1,220,948<br>1,220,948<br>1,220,948<br>1,220,948<br>1,220,948<br>1,220,948<br>1,220,948<br>1,220,948<br>1,220,948<br>1,220,948<br>1,220,948<br>1,220,948<br>1,220,948<br>1,220,948<br>1,220,948<br>1,220,948<br>1,220,948<br>1,220,948<br>1,220,948<br>1,220,948<br>1,220,948<br>1,220,948<br>1,220,948<br>1,220,948<br>1,220,948<br>1,220,948<br>1,220,948<br>1,220,948<br>1,220,948<br>1,220,948<br>1,220,948<br>1,200,948<br>1,200,948<br>1,200,948<br>1,200,948<br>1,200,948<br>1,200,948<br>1,200,948<br>1,200,948<br>1,200,948<br>1,200,948<br>1,200,948<br>1,200,948<br>1,200,948<br>1,200,948<br>1,200,948<br>1,200,948<br>1,200,948<br>1,200,948<br>1,200,948<br>1,200,948<br>1,200,948<br>1,200,948<br>1,200,948<br>1,200,948<br>1,200,948<br>1,200,948<br>1,200,948<br>1,200,948<br>1,200,948<br>1,200,948<br>1,200,948<br>1,200,948<br>1,200,948<br>1,200,948<br>1,200,948<br>1,200,948<br>1,200,948<br>1,200,948<br>1,200,948<br>1,200,948<br>1,200,948<br>1,200,948<br>1,200,948<br>1,200,948<br>1,200,948<br>1,200,948<br>1,200,948<br>1,200,948<br>1,200,948<br>1,200,948<br>1,200                                                                                                                                                 | 223,449<br>3,260,304<br>evenues Variance<br>PRIOR Y<br>Jan-14<br>14,828,557<br>2,049,879<br>693,625<br>364,477<br>17,992<br>37,900<br>17,992,430<br>9,753,312<br>Jan-14<br>3,905,837<br>552,875<br>1,388,953<br>812,299<br>438,259<br>103,500<br>75,601 | 21.4%<br>46.3%<br>46.3%<br>59.0%<br>91.1%<br>82.6%<br>55.9%<br>18.0%<br>61.0%<br>62.0%<br>60.3%<br>55.9%<br>55.9%<br>55.9%<br>51.0%<br>45.3%<br>51.2%<br>64.7%<br>16.4% | 12.0%<br>12.4%<br>% Var                 | 522,000<br>7,543,286<br>TOTAL Expense v. Rev<br>Budget 14-15<br>25,546,392<br>2,650,000<br>840,000<br>540,000<br>25,000<br>82,600<br>29,683,992<br>17,370,128<br>Budget 14-15<br>6,951,160<br>1,392,682<br>2,817,889<br>1,793,000<br>1,007,511<br>169,990<br>488,466 | 61,070<br>3,458,730<br>xenues Variance<br>2.<br>3 Jan-15<br>15,352,356<br>1,607,812<br>871,400<br>368,793<br>15,086<br>(3,074)<br>18,212,372<br>10,967,306<br>Jan-15<br>3,755,868<br>700,718<br>1,435,097<br>854,017<br>468,012<br>5,723<br>106,822 | 11.7%<br>45.9%<br>45.9%<br>Collected<br>60.1%<br>60.7%<br>103.7%<br>68.3%<br>60.3%<br>63.1%<br>61.4%<br>63.1%<br>63.1%<br>54.0%<br>50.3%<br>50.3%<br>50.3%<br>50.9%<br>47.6%<br>46.5%<br>3.4%<br>21.9% | 12.5%<br>19.0%<br>% Var                 | Note-The bulk of Solid Waste Revenues are collected f<br>% of Fiscal Year Completed (Revenue):<br>SOLID WASTE<br>REVENUES:<br>Landfill User Fee Revenue<br>Salvage Revenue<br>Tipping Fees<br>Total Other Revenues<br>NON-OPERATING REVENUES:<br>Interest Income<br>Gain(Loss) on Sale of Assets<br>TOTAL REVENUES<br>TOTAL AVAILABLE REVENUE<br>(After R&R Transfers)<br>EXPENDITURES:<br>Personnel Costs<br>Contractual Services<br>Maint & Repairs<br>Utilities<br>Office Expenses<br>Insurance<br>Other Expenses | 21,542,955<br>TOTAL Expense v. Re<br>90,1%<br>Budget 13-14<br>7,414,400<br>232,200<br>1,596,000<br>739,200<br>30,000<br>351,255<br>10,363,055<br>8,852,126<br>Budget 13-14<br>4,134,296<br>456,991<br>1,790,295<br>194,000<br>169,964<br>120,000<br>523,881                                                                                                                                                                                                                                                                                                                                                                                                                                                                                                                                                                                                                                                                                                                                                                                                                                                                                                                                                                                                                                                                                                                                 | 482,043<br>10,796,222<br>evenues Variance<br>PRIOR YI<br>Jan-14<br>7,174,760<br>102,280<br>1,231,397<br>225,465<br>2,433<br>209,100<br>8,945,435<br>8,064,058<br>Jan-14<br>2,350,398<br>331,197<br>1,016,269<br>53,793<br>80,582<br>77,625<br>30,338 | 50.1%<br>50.1%<br>EAR<br>%<br>Collected<br>96.8%<br>44.0%<br>77.2%<br>30.5%<br>8.1%<br>59.5%<br>86.3%<br>91.1%<br>% Spent<br>56.9%<br>72.5%<br>56.8%<br>27.7%<br>47.4%<br>64.7%<br>5.8% | 8.2%<br>11.0%<br>% Var | 1,092,300<br>22,734,284<br>TOTAL Expense v. Reve<br>Budget 14-15<br>7,753,000<br>149,000<br>2,044,500<br>2,577,961<br>3,500<br>570,450<br>13,098,411<br>11,587,482<br>Budget 14-15<br>4,348,614<br>510,552<br>2,106,582<br>194,000<br>185,732<br>127,492<br>551,510 | 11,155,587<br>enues Variance<br>Jan-15<br>6,879,314<br>150,441<br>1,274,101<br>384,247<br>316<br>330,000<br>9,018,418<br>8,137,041<br>Jan-15<br>2,384,919<br>370,621<br>1,111,599<br>48,801<br>109,258<br>4,292<br>58,601                   | 49.1%<br>49.1%<br>CAR<br>%<br>Collected<br>88.7%<br>101.0%<br>62.3%<br>14.9%<br>9.0%<br>57.8%<br>68.9%<br>70.2%<br>% Spent<br>54.8%<br>72.6%<br>52.8%<br>25.2%<br>58.8%<br>3.4%<br>10.6% | 14.59<br>% Var<br>-21.29<br>-19.9%<br>% Var |
| Capital Equipment<br>TOTAL OP & NON-OP EXPENSE<br>SEWER FUND<br>REVENUES:<br>Rate & Service Charges<br>Impact Fees<br>Connection Fees<br>Other Revenues<br>NON-OPERATING REVENUES:<br>Interest Income<br>Gain(Loss) on Sale of Assets<br>TOTAL REVENUES<br>Interest Income<br>Gain(Loss) on Sale of Assets<br>TOTAL REVENUES<br>CONTAL REVENUES<br>CONTAL REVENUES<br>CONTAL AVAILABLE REVENUE<br>(After R&R Transfers)<br>EXPENDITURES:<br>Personnel Costs<br>Contractual Services<br>Maint & Repairs<br>Utilities<br>Office Expenses<br>Insurance                    | 1,045,520<br>7,034,928<br>TOTAL Expense v. R.<br>Budget 13-14<br>25,124,672<br>2,250,000<br>840,000<br>652,089<br>100,000<br>652,089<br>100,000<br>652,089<br>100,000<br>652,089<br>100,000<br>652,089<br>100,000<br>652,089<br>100,000<br>652,089<br>100,000<br>652,089<br>100,000<br>652,089<br>100,000<br>652,089<br>100,000<br>652,089<br>100,000<br>652,089<br>100,000<br>652,089<br>100,000<br>652,089<br>100,000<br>652,089<br>100,000<br>652,089<br>100,000<br>652,089<br>100,000<br>652,089<br>100,000<br>652,089<br>100,000<br>652,089<br>100,000<br>652,089<br>100,000<br>652,089<br>100,000<br>652,089<br>100,000<br>652,089<br>100,000<br>652,089<br>100,000<br>652,089<br>100,000<br>652,089<br>100,000<br>652,089<br>100,000<br>652,089<br>100,000<br>652,089<br>100,000<br>652,089<br>100,000<br>652,089<br>100,000<br>652,089<br>100,000<br>652,089<br>100,000<br>652,089<br>100,000<br>652,089<br>100,000<br>652,089<br>100,000<br>652,089<br>100,000<br>652,089<br>100,000<br>652,089<br>100,000<br>652,089<br>100,000<br>652,089<br>100,000<br>652,089<br>100,000<br>652,089<br>100,000<br>652,089<br>100,000<br>652,089<br>100,000<br>652,089<br>100,000<br>652,089<br>100,000<br>652,089<br>100,000<br>652,089<br>100,000<br>652,089<br>100,000<br>100,000<br>100,000<br>100,000<br>100,000<br>100,000<br>100,000<br>100,000<br>100,000<br>100,000<br>100,000<br>100,000<br>100,000<br>100,000<br>100,000<br>100,000<br>100,000<br>100,000<br>100,000<br>100,000<br>100,000<br>100,000<br>100,000<br>100,000<br>100,000<br>100,000<br>100,000<br>100,000<br>100,000<br>100,000<br>100,000<br>100,000<br>100,000<br>100,000<br>100,000<br>100,000<br>100,000<br>100,000<br>100,000<br>100,000<br>100,000<br>100,000<br>100,000<br>100,000<br>100,000<br>100,000<br>100,000<br>100,000<br>100,000<br>100,000<br>100,000<br>100,000<br>100,000<br>100,000<br>100,000<br>100,000<br>100,000<br>100,000<br>100,000<br>100,000<br>100,000<br>100,000<br>100,000<br>100,000<br>100,000<br>100,000<br>100,000<br>100,000<br>100,000<br>100,000<br>100,000<br>100,000<br>100,000<br>100,000<br>100,000<br>100,000<br>100,000<br>100,000<br>100,000<br>100,000<br>100,000<br>100,000<br>100,000<br>100,000<br>100,000<br>100,000<br>100,000<br>100,000<br>100,000<br>100,000<br>100,000<br>100,000<br>100,000<br>100,000<br>100,000<br>100,000<br>100,000<br>100,000<br>100,000<br>100,000<br>100,000<br>100,000<br>100,000<br>100,000<br>100,000<br>100,000<br>100,000<br>100,000<br>100,000<br>100,000<br>100,000<br>100,000<br>100,000<br>100,000<br>100,000<br>100,000<br>100,000<br>100,000<br>100,000<br>100,000<br>100,000<br>100,000<br>100,000<br>100,000<br>100,000<br>100,000<br>100,000<br>100,000<br>100,000<br>100,000<br>100,000<br>100,000<br>100,000<br>100,000<br>100,000<br>100,000<br>100,000<br>100,000<br>100,000<br>100,000<br>100,000<br>100,000<br>100,000<br>100,000<br>100, | 223,449<br>3,260,304<br>evenues Variance<br>PRIOR Y<br>Jan-14<br>14,828,557<br>2,049,879<br>693,625<br>364,477<br>17,992<br>37,900<br>17,992,430<br>9,753,312<br>Jan-14<br>3,905,837<br>552,875<br>1,388,953<br>812,299<br>438,259<br>103,500           | 21.4%<br>46.3%<br>46.3%<br>59.0%<br>91.1%<br>82.6%<br>55.9%<br>18.0%<br>61.0%<br>62.0%<br>60.3%<br>57.6%<br>45.3%<br>51.0%<br>45.3%<br>51.0%<br>64.7%<br>16.4%<br>52.3% | 12.0%<br>12.4%<br>% Var<br>3.6%<br>2.0% | 522,000<br>7,543,286<br>TOTAL Expense v. Rev<br>Budget 14-15<br>25,546,392<br>2,650,000<br>840,000<br>540,000<br>25,000<br>82,600<br>29,683,992<br>17,370,128<br>Budget 14-15<br>6,951,160<br>1,392,682<br>2,817,889<br>1,793,000<br>1,007,511<br>169,990            | 61,070<br>3,458,730<br>venues Variance<br>3,458,730<br>venues Variance<br>15,352,356<br>1,607,812<br>871,400<br>368,793<br>                                                                                                                         | 11.7%<br>45.9%<br>45.9%<br>Collected<br>60.1%<br>60.7%<br>103.7%<br>68.3%<br>60.3%<br>63.1%<br>63.1%<br>54.0%<br>50.3%<br>50.3%<br>447.6%<br>445.5%<br>3.4%<br>21.9%<br>50.1%                          | 12.5%<br>19.0%<br>% Var<br>3.0%<br>4.8% | Note-The bulk of Solid Waste Revenues are collected f<br>% of Fiscal Year Completed (Revenue):<br>SOLID WASTE<br>REVENUES:<br>Landfill User Fee Revenue<br>Salvage Revenue<br>Tipping Fees<br>Total Other Revenues<br>NON-OPERATING REVENUES:<br>Interest Income<br>Gain(Loss) on Sale of Assets<br>TOTAL REVENUES<br>TOTAL AVAILABLE REVENUE<br>(After R&R Transfers)<br>EXPENDITURES:<br>Personnel Costs<br>Contractual Services<br>Maint & Repairs<br>Utilities<br>Office Expenses<br>Insurance                   | 21,542,955<br>TOTAL Expense v. Re<br>90,1%<br>Budget 13-14<br>7,414,400<br>232,200<br>1,596,000<br>739,200<br>30,000<br>351,255<br>10,363,055<br>8,852,126<br>Budget 13-14<br>4,134,296<br>456,991<br>1,790,295<br>1,790,295<br>1,790,295<br>1,790,295<br>1,790,295<br>1,790,295<br>1,790,295<br>1,790,295<br>1,790,295<br>1,790,295<br>1,790,295<br>1,790,295<br>1,790,295<br>1,790,295<br>1,790,295<br>1,790,295<br>1,790,295<br>1,790,295<br>1,790,295<br>1,790,295<br>1,790,295<br>1,790,295<br>1,790,295<br>1,790,295<br>1,790,295<br>1,790,295<br>1,790,295<br>1,790,295<br>1,790,295<br>1,790,295<br>1,790,295<br>1,790,295<br>1,790,295<br>1,790,295<br>1,790,295<br>1,790,295<br>1,790,295<br>1,790,295<br>1,790,295<br>1,790,295<br>1,790,295<br>1,790,295<br>1,790,295<br>1,790,295<br>1,790,295<br>1,790,295<br>1,790,295<br>1,790,295<br>1,790,295<br>1,790,295<br>1,790,295<br>1,790,295<br>1,790,295<br>1,790,295<br>1,790,295<br>1,790,295<br>1,790,295<br>1,790,295<br>1,790,295<br>1,790,295<br>1,790,295<br>1,790,295<br>1,790,295<br>1,790,295<br>1,790,295<br>1,790,295<br>1,790,295<br>1,790,295<br>1,790,295<br>1,790,295<br>1,790,295<br>1,790,295<br>1,790,295<br>1,790,295<br>1,790,295<br>1,790,295<br>1,790,295<br>1,790,295<br>1,790,295<br>1,790,295<br>1,790,295<br>1,790,295<br>1,790,295<br>1,790,295<br>1,790,295<br>1,780,900<br>1,593,881<br>1,788,9427 | 482,043<br>10,796,222<br>evenues Variance                                                                                                                                                                                                            | 50.1%<br>50.1%<br>Collected<br>96.8%<br>44.0%<br>77.2%<br>30.5%<br>8.1%<br>59.5%<br>86.3%<br>91.1%<br>% Spent<br>56.9%<br>72.5%<br>56.8%<br>27.7%<br>47.4%<br>64.7%<br>5.8%<br>53.3%    | 8.2%<br>11.0%<br>% Var | 1,092,300<br>22,734,284<br>TOTAL Expense v. Reve<br>Budget 14-15<br>7,753,000<br>149,000<br>2,044,500<br>2,577,961<br>3,500<br>570,450<br>13,098,411<br>11,587,482<br>Budget 14-15<br>4,348,614<br>510,552<br>2,106,582<br>194,000<br>185,732<br>127,492            | 11,155,587<br>enues Variance<br>Jan-15<br>6,879,314<br>150,441<br>1,274,101<br>384,247<br>316<br>330,000<br>9,018,418<br>8,137,041<br>Jan-15<br>2,384,919<br>370,621<br>1,111,599<br>48,801<br>109,258<br>4,292<br>58,601<br>4,088,090      | 49.1%<br>49.1%<br>Collected<br>88.7%<br>101.0%<br>62.3%<br>14.9%<br>9.0%<br>57.8%<br>68.9%<br>70.2%<br>% Spent<br>54.8%<br>72.6%<br>52.8%<br>25.2%<br>58.8%<br>3.4%                      | 14.59<br>% Var<br>-21.29<br>-19.9%<br>% Var |