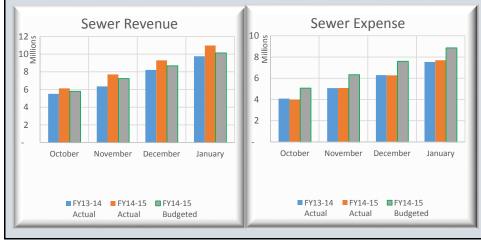

| <b>BCWS Op Cash Flows Statemen</b>                                                                                                                                                                                                                                                                                                                                                                                                                                                                                                                                     | nt-Jan 2015                                                                                                                                                                                                                                                                                                                                                                                                                                                                                                                                                                                                                                                                                                                                                                                                                                                                                                                                                                                                                                                                                                                                                                                                                                                                                                                                                                                                                                                                                                                                                                                                                                                                                                                                                                                                                                                                                                                                                                                                                                                                                                                                                                                                                                                                                                                                                                                                                                                                                                                                                                                                                                                                                                                                                                                                                                                                                                        |                                                                                                                                                                                                                                                         |                                                                                                                                                                         |                                         |                                                                                                                                                                                                                                                                      |                                                                                                                                                                                                                                                     |                                                                                                                                                                                                        |                                         |                                                                                                                                                                                                                                                                                                                                                                                                                                                                                                                      |                                                                                                                                                                                                                                                                                                                                                                                                                                                                                                                                                                                                                                                                                                                                                                                                                                                                                                                                                                                                                                                                                                                                                                                                                                                                                                                                                                                             |                                                                                                                                                                                                                                                      |                                                                                                                                                                                         |                        |                                                                                                                                                                                                                                                                     |                                                                                                                                                                                                                                             |                                                                                                                                                                                          |                                             |
|------------------------------------------------------------------------------------------------------------------------------------------------------------------------------------------------------------------------------------------------------------------------------------------------------------------------------------------------------------------------------------------------------------------------------------------------------------------------------------------------------------------------------------------------------------------------|--------------------------------------------------------------------------------------------------------------------------------------------------------------------------------------------------------------------------------------------------------------------------------------------------------------------------------------------------------------------------------------------------------------------------------------------------------------------------------------------------------------------------------------------------------------------------------------------------------------------------------------------------------------------------------------------------------------------------------------------------------------------------------------------------------------------------------------------------------------------------------------------------------------------------------------------------------------------------------------------------------------------------------------------------------------------------------------------------------------------------------------------------------------------------------------------------------------------------------------------------------------------------------------------------------------------------------------------------------------------------------------------------------------------------------------------------------------------------------------------------------------------------------------------------------------------------------------------------------------------------------------------------------------------------------------------------------------------------------------------------------------------------------------------------------------------------------------------------------------------------------------------------------------------------------------------------------------------------------------------------------------------------------------------------------------------------------------------------------------------------------------------------------------------------------------------------------------------------------------------------------------------------------------------------------------------------------------------------------------------------------------------------------------------------------------------------------------------------------------------------------------------------------------------------------------------------------------------------------------------------------------------------------------------------------------------------------------------------------------------------------------------------------------------------------------------------------------------------------------------------------------------------------------------|---------------------------------------------------------------------------------------------------------------------------------------------------------------------------------------------------------------------------------------------------------|-------------------------------------------------------------------------------------------------------------------------------------------------------------------------|-----------------------------------------|----------------------------------------------------------------------------------------------------------------------------------------------------------------------------------------------------------------------------------------------------------------------|-----------------------------------------------------------------------------------------------------------------------------------------------------------------------------------------------------------------------------------------------------|--------------------------------------------------------------------------------------------------------------------------------------------------------------------------------------------------------|-----------------------------------------|----------------------------------------------------------------------------------------------------------------------------------------------------------------------------------------------------------------------------------------------------------------------------------------------------------------------------------------------------------------------------------------------------------------------------------------------------------------------------------------------------------------------|---------------------------------------------------------------------------------------------------------------------------------------------------------------------------------------------------------------------------------------------------------------------------------------------------------------------------------------------------------------------------------------------------------------------------------------------------------------------------------------------------------------------------------------------------------------------------------------------------------------------------------------------------------------------------------------------------------------------------------------------------------------------------------------------------------------------------------------------------------------------------------------------------------------------------------------------------------------------------------------------------------------------------------------------------------------------------------------------------------------------------------------------------------------------------------------------------------------------------------------------------------------------------------------------------------------------------------------------------------------------------------------------|------------------------------------------------------------------------------------------------------------------------------------------------------------------------------------------------------------------------------------------------------|-----------------------------------------------------------------------------------------------------------------------------------------------------------------------------------------|------------------------|---------------------------------------------------------------------------------------------------------------------------------------------------------------------------------------------------------------------------------------------------------------------|---------------------------------------------------------------------------------------------------------------------------------------------------------------------------------------------------------------------------------------------|------------------------------------------------------------------------------------------------------------------------------------------------------------------------------------------|---------------------------------------------|
| % of Fiscal Year Completed:                                                                                                                                                                                                                                                                                                                                                                                                                                                                                                                                            | 58.3%                                                                                                                                                                                                                                                                                                                                                                                                                                                                                                                                                                                                                                                                                                                                                                                                                                                                                                                                                                                                                                                                                                                                                                                                                                                                                                                                                                                                                                                                                                                                                                                                                                                                                                                                                                                                                                                                                                                                                                                                                                                                                                                                                                                                                                                                                                                                                                                                                                                                                                                                                                                                                                                                                                                                                                                                                                                                                                              | PRIOR Y                                                                                                                                                                                                                                                 | EAR                                                                                                                                                                     |                                         | CUR                                                                                                                                                                                                                                                                  | RENT YI                                                                                                                                                                                                                                             | EAR                                                                                                                                                                                                    |                                         |                                                                                                                                                                                                                                                                                                                                                                                                                                                                                                                      |                                                                                                                                                                                                                                                                                                                                                                                                                                                                                                                                                                                                                                                                                                                                                                                                                                                                                                                                                                                                                                                                                                                                                                                                                                                                                                                                                                                             | PRIOR Y                                                                                                                                                                                                                                              | EAR                                                                                                                                                                                     |                        | CUR                                                                                                                                                                                                                                                                 | RENT YE                                                                                                                                                                                                                                     | AR                                                                                                                                                                                       |                                             |
| WATER FUND                                                                                                                                                                                                                                                                                                                                                                                                                                                                                                                                                             | Budget 13-14                                                                                                                                                                                                                                                                                                                                                                                                                                                                                                                                                                                                                                                                                                                                                                                                                                                                                                                                                                                                                                                                                                                                                                                                                                                                                                                                                                                                                                                                                                                                                                                                                                                                                                                                                                                                                                                                                                                                                                                                                                                                                                                                                                                                                                                                                                                                                                                                                                                                                                                                                                                                                                                                                                                                                                                                                                                                                                       | Jan-14                                                                                                                                                                                                                                                  | %<br>Collected                                                                                                                                                          | % Var                                   | Budget 14-15                                                                                                                                                                                                                                                         | Jan-15                                                                                                                                                                                                                                              | %<br>Collected                                                                                                                                                                                         | % Var                                   | WATER & SEWER FUND                                                                                                                                                                                                                                                                                                                                                                                                                                                                                                   | Budget 13-14                                                                                                                                                                                                                                                                                                                                                                                                                                                                                                                                                                                                                                                                                                                                                                                                                                                                                                                                                                                                                                                                                                                                                                                                                                                                                                                                                                                | Jan-14                                                                                                                                                                                                                                               | %<br>Collected                                                                                                                                                                          | % Var                  | Budget 14-15                                                                                                                                                                                                                                                        | Jan-15                                                                                                                                                                                                                                      | %<br>Collected                                                                                                                                                                           | % Var                                       |
| REVENUES:                                                                                                                                                                                                                                                                                                                                                                                                                                                                                                                                                              |                                                                                                                                                                                                                                                                                                                                                                                                                                                                                                                                                                                                                                                                                                                                                                                                                                                                                                                                                                                                                                                                                                                                                                                                                                                                                                                                                                                                                                                                                                                                                                                                                                                                                                                                                                                                                                                                                                                                                                                                                                                                                                                                                                                                                                                                                                                                                                                                                                                                                                                                                                                                                                                                                                                                                                                                                                                                                                                    |                                                                                                                                                                                                                                                         |                                                                                                                                                                         |                                         |                                                                                                                                                                                                                                                                      |                                                                                                                                                                                                                                                     |                                                                                                                                                                                                        |                                         | REVENUES:                                                                                                                                                                                                                                                                                                                                                                                                                                                                                                            |                                                                                                                                                                                                                                                                                                                                                                                                                                                                                                                                                                                                                                                                                                                                                                                                                                                                                                                                                                                                                                                                                                                                                                                                                                                                                                                                                                                             |                                                                                                                                                                                                                                                      |                                                                                                                                                                                         |                        |                                                                                                                                                                                                                                                                     |                                                                                                                                                                                                                                             |                                                                                                                                                                                          |                                             |
| Rate & Service Charges                                                                                                                                                                                                                                                                                                                                                                                                                                                                                                                                                 | 9,206,590                                                                                                                                                                                                                                                                                                                                                                                                                                                                                                                                                                                                                                                                                                                                                                                                                                                                                                                                                                                                                                                                                                                                                                                                                                                                                                                                                                                                                                                                                                                                                                                                                                                                                                                                                                                                                                                                                                                                                                                                                                                                                                                                                                                                                                                                                                                                                                                                                                                                                                                                                                                                                                                                                                                                                                                                                                                                                                          | 4,925,205                                                                                                                                                                                                                                               | 53.5%                                                                                                                                                                   |                                         | 8,668,608                                                                                                                                                                                                                                                            | 5,091,393                                                                                                                                                                                                                                           | 58.7%                                                                                                                                                                                                  |                                         | Rate & Service Charges                                                                                                                                                                                                                                                                                                                                                                                                                                                                                               | 34,331,262                                                                                                                                                                                                                                                                                                                                                                                                                                                                                                                                                                                                                                                                                                                                                                                                                                                                                                                                                                                                                                                                                                                                                                                                                                                                                                                                                                                  | 19,753,762                                                                                                                                                                                                                                           | 57.5%                                                                                                                                                                                   |                        | 34,215,000                                                                                                                                                                                                                                                          | 20,443,749                                                                                                                                                                                                                                  | 59.8%                                                                                                                                                                                    |                                             |
| Impact Fees                                                                                                                                                                                                                                                                                                                                                                                                                                                                                                                                                            | 1,012,500                                                                                                                                                                                                                                                                                                                                                                                                                                                                                                                                                                                                                                                                                                                                                                                                                                                                                                                                                                                                                                                                                                                                                                                                                                                                                                                                                                                                                                                                                                                                                                                                                                                                                                                                                                                                                                                                                                                                                                                                                                                                                                                                                                                                                                                                                                                                                                                                                                                                                                                                                                                                                                                                                                                                                                                                                                                                                                          | 950,006                                                                                                                                                                                                                                                 | 93.8%                                                                                                                                                                   |                                         | 1,485,000                                                                                                                                                                                                                                                            | 736,491                                                                                                                                                                                                                                             | 49.6%                                                                                                                                                                                                  |                                         | Impact Fees                                                                                                                                                                                                                                                                                                                                                                                                                                                                                                          | 3,262,500                                                                                                                                                                                                                                                                                                                                                                                                                                                                                                                                                                                                                                                                                                                                                                                                                                                                                                                                                                                                                                                                                                                                                                                                                                                                                                                                                                                   | 2,999,885                                                                                                                                                                                                                                            | 92.0%                                                                                                                                                                                   |                        | 4,135,000                                                                                                                                                                                                                                                           | 2,344,303                                                                                                                                                                                                                                   | 56.7%                                                                                                                                                                                    |                                             |
| Connection Fees                                                                                                                                                                                                                                                                                                                                                                                                                                                                                                                                                        | 630,000                                                                                                                                                                                                                                                                                                                                                                                                                                                                                                                                                                                                                                                                                                                                                                                                                                                                                                                                                                                                                                                                                                                                                                                                                                                                                                                                                                                                                                                                                                                                                                                                                                                                                                                                                                                                                                                                                                                                                                                                                                                                                                                                                                                                                                                                                                                                                                                                                                                                                                                                                                                                                                                                                                                                                                                                                                                                                                            | 457,150                                                                                                                                                                                                                                                 | 72.6%                                                                                                                                                                   |                                         | 735,000                                                                                                                                                                                                                                                              | 718,636                                                                                                                                                                                                                                             | 97.8%                                                                                                                                                                                                  |                                         | Connection Fees                                                                                                                                                                                                                                                                                                                                                                                                                                                                                                      | , ,                                                                                                                                                                                                                                                                                                                                                                                                                                                                                                                                                                                                                                                                                                                                                                                                                                                                                                                                                                                                                                                                                                                                                                                                                                                                                                                                                                                         | 1,150,775                                                                                                                                                                                                                                            | 78.3%                                                                                                                                                                                   |                        | 1,575,000                                                                                                                                                                                                                                                           | 1,590,036                                                                                                                                                                                                                                   | 101.0%                                                                                                                                                                                   |                                             |
| Other Revenues                                                                                                                                                                                                                                                                                                                                                                                                                                                                                                                                                         | 118,800                                                                                                                                                                                                                                                                                                                                                                                                                                                                                                                                                                                                                                                                                                                                                                                                                                                                                                                                                                                                                                                                                                                                                                                                                                                                                                                                                                                                                                                                                                                                                                                                                                                                                                                                                                                                                                                                                                                                                                                                                                                                                                                                                                                                                                                                                                                                                                                                                                                                                                                                                                                                                                                                                                                                                                                                                                                                                                            | 112,845                                                                                                                                                                                                                                                 | 95.0%                                                                                                                                                                   |                                         | 145,500                                                                                                                                                                                                                                                              | 125,040                                                                                                                                                                                                                                             | 85.9%                                                                                                                                                                                                  |                                         | Other Revenues                                                                                                                                                                                                                                                                                                                                                                                                                                                                                                       | 770,889                                                                                                                                                                                                                                                                                                                                                                                                                                                                                                                                                                                                                                                                                                                                                                                                                                                                                                                                                                                                                                                                                                                                                                                                                                                                                                                                                                                     | 477,322                                                                                                                                                                                                                                              | 61.9%                                                                                                                                                                                   |                        | 685,500                                                                                                                                                                                                                                                             | 493,833                                                                                                                                                                                                                                     | 72.0%                                                                                                                                                                                    |                                             |
| NON-OPERATING REVENUES:                                                                                                                                                                                                                                                                                                                                                                                                                                                                                                                                                |                                                                                                                                                                                                                                                                                                                                                                                                                                                                                                                                                                                                                                                                                                                                                                                                                                                                                                                                                                                                                                                                                                                                                                                                                                                                                                                                                                                                                                                                                                                                                                                                                                                                                                                                                                                                                                                                                                                                                                                                                                                                                                                                                                                                                                                                                                                                                                                                                                                                                                                                                                                                                                                                                                                                                                                                                                                                                                                    |                                                                                                                                                                                                                                                         |                                                                                                                                                                         |                                         |                                                                                                                                                                                                                                                                      |                                                                                                                                                                                                                                                     |                                                                                                                                                                                                        |                                         | NON-OPERATING REVENUES:                                                                                                                                                                                                                                                                                                                                                                                                                                                                                              |                                                                                                                                                                                                                                                                                                                                                                                                                                                                                                                                                                                                                                                                                                                                                                                                                                                                                                                                                                                                                                                                                                                                                                                                                                                                                                                                                                                             |                                                                                                                                                                                                                                                      |                                                                                                                                                                                         |                        |                                                                                                                                                                                                                                                                     |                                                                                                                                                                                                                                             |                                                                                                                                                                                          |                                             |
| Gain(Loss) on Sale of Assets                                                                                                                                                                                                                                                                                                                                                                                                                                                                                                                                           | 35,225                                                                                                                                                                                                                                                                                                                                                                                                                                                                                                                                                                                                                                                                                                                                                                                                                                                                                                                                                                                                                                                                                                                                                                                                                                                                                                                                                                                                                                                                                                                                                                                                                                                                                                                                                                                                                                                                                                                                                                                                                                                                                                                                                                                                                                                                                                                                                                                                                                                                                                                                                                                                                                                                                                                                                                                                                                                                                                             | 18,075                                                                                                                                                                                                                                                  | 51.3%                                                                                                                                                                   |                                         | 25,950                                                                                                                                                                                                                                                               | -                                                                                                                                                                                                                                                   | 0.0%                                                                                                                                                                                                   | • • • •                                 | Interest Income                                                                                                                                                                                                                                                                                                                                                                                                                                                                                                      | 100,000                                                                                                                                                                                                                                                                                                                                                                                                                                                                                                                                                                                                                                                                                                                                                                                                                                                                                                                                                                                                                                                                                                                                                                                                                                                                                                                                                                                     | 17,992                                                                                                                                                                                                                                               | 18.0%                                                                                                                                                                                   |                        | 25,000                                                                                                                                                                                                                                                              | 15,086                                                                                                                                                                                                                                      | 60.3%                                                                                                                                                                                    |                                             |
| TOTAL REVENUES                                                                                                                                                                                                                                                                                                                                                                                                                                                                                                                                                         | / /                                                                                                                                                                                                                                                                                                                                                                                                                                                                                                                                                                                                                                                                                                                                                                                                                                                                                                                                                                                                                                                                                                                                                                                                                                                                                                                                                                                                                                                                                                                                                                                                                                                                                                                                                                                                                                                                                                                                                                                                                                                                                                                                                                                                                                                                                                                                                                                                                                                                                                                                                                                                                                                                                                                                                                                                                                                                                                                | 6,463,281                                                                                                                                                                                                                                               | 58.7%                                                                                                                                                                   | 0.4%                                    | 11,060,058                                                                                                                                                                                                                                                           | 6,671,561                                                                                                                                                                                                                                           | 60.3%                                                                                                                                                                                                  | 2.0%                                    | Gain(Loss) on Sale of Assets                                                                                                                                                                                                                                                                                                                                                                                                                                                                                         | 97,375                                                                                                                                                                                                                                                                                                                                                                                                                                                                                                                                                                                                                                                                                                                                                                                                                                                                                                                                                                                                                                                                                                                                                                                                                                                                                                                                                                                      | 55,975                                                                                                                                                                                                                                               | 57.5%                                                                                                                                                                                   | 2.00/                  | 108,550                                                                                                                                                                                                                                                             | (3,074)                                                                                                                                                                                                                                     | -2.8%                                                                                                                                                                                    | 0.50                                        |
| TOTAL AVAILABLE REVENUE                                                                                                                                                                                                                                                                                                                                                                                                                                                                                                                                                | 5,374,167                                                                                                                                                                                                                                                                                                                                                                                                                                                                                                                                                                                                                                                                                                                                                                                                                                                                                                                                                                                                                                                                                                                                                                                                                                                                                                                                                                                                                                                                                                                                                                                                                                                                                                                                                                                                                                                                                                                                                                                                                                                                                                                                                                                                                                                                                                                                                                                                                                                                                                                                                                                                                                                                                                                                                                                                                                                                                                          | 2,820,347                                                                                                                                                                                                                                               | 52.5%                                                                                                                                                                   | -5.9%                                   | 5,364,156                                                                                                                                                                                                                                                            | 3,478,707                                                                                                                                                                                                                                           | 64.9%                                                                                                                                                                                                  | 6.5%                                    | TOTAL REVENUES                                                                                                                                                                                                                                                                                                                                                                                                                                                                                                       | 40,032,026                                                                                                                                                                                                                                                                                                                                                                                                                                                                                                                                                                                                                                                                                                                                                                                                                                                                                                                                                                                                                                                                                                                                                                                                                                                                                                                                                                                  | 24,455,711                                                                                                                                                                                                                                           | 61.1%                                                                                                                                                                                   | 2.8%                   | 40,744,050                                                                                                                                                                                                                                                          | 24,883,933                                                                                                                                                                                                                                  | 61.1%                                                                                                                                                                                    |                                             |
| (After R&R Transfers)                                                                                                                                                                                                                                                                                                                                                                                                                                                                                                                                                  |                                                                                                                                                                                                                                                                                                                                                                                                                                                                                                                                                                                                                                                                                                                                                                                                                                                                                                                                                                                                                                                                                                                                                                                                                                                                                                                                                                                                                                                                                                                                                                                                                                                                                                                                                                                                                                                                                                                                                                                                                                                                                                                                                                                                                                                                                                                                                                                                                                                                                                                                                                                                                                                                                                                                                                                                                                                                                                                    |                                                                                                                                                                                                                                                         |                                                                                                                                                                         |                                         |                                                                                                                                                                                                                                                                      |                                                                                                                                                                                                                                                     |                                                                                                                                                                                                        |                                         | TOTAL AVAILABLE REVENUE                                                                                                                                                                                                                                                                                                                                                                                                                                                                                              | 21,542,954                                                                                                                                                                                                                                                                                                                                                                                                                                                                                                                                                                                                                                                                                                                                                                                                                                                                                                                                                                                                                                                                                                                                                                                                                                                                                                                                                                                  | 12,573,659                                                                                                                                                                                                                                           | 58.4%                                                                                                                                                                                   | 0.0%                   | 22,734,284                                                                                                                                                                                                                                                          | 14,446,013                                                                                                                                                                                                                                  | 63.5%                                                                                                                                                                                    | 5.29                                        |
| r i i i i i i i i i i i i i i i i i i i                                                                                                                                                                                                                                                                                                                                                                                                                                                                                                                                |                                                                                                                                                                                                                                                                                                                                                                                                                                                                                                                                                                                                                                                                                                                                                                                                                                                                                                                                                                                                                                                                                                                                                                                                                                                                                                                                                                                                                                                                                                                                                                                                                                                                                                                                                                                                                                                                                                                                                                                                                                                                                                                                                                                                                                                                                                                                                                                                                                                                                                                                                                                                                                                                                                                                                                                                                                                                                                                    |                                                                                                                                                                                                                                                         |                                                                                                                                                                         |                                         |                                                                                                                                                                                                                                                                      |                                                                                                                                                                                                                                                     |                                                                                                                                                                                                        |                                         | (After R&R Transfers)                                                                                                                                                                                                                                                                                                                                                                                                                                                                                                |                                                                                                                                                                                                                                                                                                                                                                                                                                                                                                                                                                                                                                                                                                                                                                                                                                                                                                                                                                                                                                                                                                                                                                                                                                                                                                                                                                                             |                                                                                                                                                                                                                                                      |                                                                                                                                                                                         |                        |                                                                                                                                                                                                                                                                     |                                                                                                                                                                                                                                             |                                                                                                                                                                                          |                                             |
| EXPENDITURES:                                                                                                                                                                                                                                                                                                                                                                                                                                                                                                                                                          | 0                                                                                                                                                                                                                                                                                                                                                                                                                                                                                                                                                                                                                                                                                                                                                                                                                                                                                                                                                                                                                                                                                                                                                                                                                                                                                                                                                                                                                                                                                                                                                                                                                                                                                                                                                                                                                                                                                                                                                                                                                                                                                                                                                                                                                                                                                                                                                                                                                                                                                                                                                                                                                                                                                                                                                                                                                                                                                                                  | Jan-14                                                                                                                                                                                                                                                  | % Spent                                                                                                                                                                 | % Var                                   | Budget 14-15                                                                                                                                                                                                                                                         | Jan-15                                                                                                                                                                                                                                              | % Spent                                                                                                                                                                                                | % Var                                   | EXPENDITURES:                                                                                                                                                                                                                                                                                                                                                                                                                                                                                                        | 0                                                                                                                                                                                                                                                                                                                                                                                                                                                                                                                                                                                                                                                                                                                                                                                                                                                                                                                                                                                                                                                                                                                                                                                                                                                                                                                                                                                           | Jan-14                                                                                                                                                                                                                                               | % Spent                                                                                                                                                                                 | % Var                  | Budget 14-15                                                                                                                                                                                                                                                        | Jan-15                                                                                                                                                                                                                                      | % Spent                                                                                                                                                                                  | % Var                                       |
| Personnel Costs                                                                                                                                                                                                                                                                                                                                                                                                                                                                                                                                                        | 2,663,255                                                                                                                                                                                                                                                                                                                                                                                                                                                                                                                                                                                                                                                                                                                                                                                                                                                                                                                                                                                                                                                                                                                                                                                                                                                                                                                                                                                                                                                                                                                                                                                                                                                                                                                                                                                                                                                                                                                                                                                                                                                                                                                                                                                                                                                                                                                                                                                                                                                                                                                                                                                                                                                                                                                                                                                                                                                                                                          | 1,388,462                                                                                                                                                                                                                                               | 52.1%                                                                                                                                                                   |                                         | 2,878,287                                                                                                                                                                                                                                                            | 1,469,104                                                                                                                                                                                                                                           | 51.0%                                                                                                                                                                                                  |                                         | Personnel Costs                                                                                                                                                                                                                                                                                                                                                                                                                                                                                                      | 9,445,795                                                                                                                                                                                                                                                                                                                                                                                                                                                                                                                                                                                                                                                                                                                                                                                                                                                                                                                                                                                                                                                                                                                                                                                                                                                                                                                                                                                   | 5,294,299                                                                                                                                                                                                                                            | 56.0%                                                                                                                                                                                   |                        | 9,829,447                                                                                                                                                                                                                                                           | 5,224,972                                                                                                                                                                                                                                   | 53.2%                                                                                                                                                                                    |                                             |
| Contractual Services                                                                                                                                                                                                                                                                                                                                                                                                                                                                                                                                                   | 407,181                                                                                                                                                                                                                                                                                                                                                                                                                                                                                                                                                                                                                                                                                                                                                                                                                                                                                                                                                                                                                                                                                                                                                                                                                                                                                                                                                                                                                                                                                                                                                                                                                                                                                                                                                                                                                                                                                                                                                                                                                                                                                                                                                                                                                                                                                                                                                                                                                                                                                                                                                                                                                                                                                                                                                                                                                                                                                                            | 198,799                                                                                                                                                                                                                                                 | 48.8%                                                                                                                                                                   |                                         | 446,222                                                                                                                                                                                                                                                              | 254,945                                                                                                                                                                                                                                             | 57.1%                                                                                                                                                                                                  |                                         | Contractual Services                                                                                                                                                                                                                                                                                                                                                                                                                                                                                                 | , ,                                                                                                                                                                                                                                                                                                                                                                                                                                                                                                                                                                                                                                                                                                                                                                                                                                                                                                                                                                                                                                                                                                                                                                                                                                                                                                                                                                                         | 751,674                                                                                                                                                                                                                                              | 46.2%                                                                                                                                                                                   |                        | 1,838,904                                                                                                                                                                                                                                                           | 955,663                                                                                                                                                                                                                                     | 52.0%                                                                                                                                                                                    |                                             |
| Maint & Repairs                                                                                                                                                                                                                                                                                                                                                                                                                                                                                                                                                        | 444,484                                                                                                                                                                                                                                                                                                                                                                                                                                                                                                                                                                                                                                                                                                                                                                                                                                                                                                                                                                                                                                                                                                                                                                                                                                                                                                                                                                                                                                                                                                                                                                                                                                                                                                                                                                                                                                                                                                                                                                                                                                                                                                                                                                                                                                                                                                                                                                                                                                                                                                                                                                                                                                                                                                                                                                                                                                                                                                            | 190,175                                                                                                                                                                                                                                                 | 42.8%                                                                                                                                                                   |                                         | 547,849                                                                                                                                                                                                                                                              | 258,964                                                                                                                                                                                                                                             | 47.3%                                                                                                                                                                                                  |                                         | Maint & Repairs                                                                                                                                                                                                                                                                                                                                                                                                                                                                                                      |                                                                                                                                                                                                                                                                                                                                                                                                                                                                                                                                                                                                                                                                                                                                                                                                                                                                                                                                                                                                                                                                                                                                                                                                                                                                                                                                                                                             | 1,579,128                                                                                                                                                                                                                                            | 49.9%                                                                                                                                                                                   |                        | 3,365,738                                                                                                                                                                                                                                                           | 1,694,060                                                                                                                                                                                                                                   | 50.3%                                                                                                                                                                                    |                                             |
| Utilities                                                                                                                                                                                                                                                                                                                                                                                                                                                                                                                                                              | 1,396,445                                                                                                                                                                                                                                                                                                                                                                                                                                                                                                                                                                                                                                                                                                                                                                                                                                                                                                                                                                                                                                                                                                                                                                                                                                                                                                                                                                                                                                                                                                                                                                                                                                                                                                                                                                                                                                                                                                                                                                                                                                                                                                                                                                                                                                                                                                                                                                                                                                                                                                                                                                                                                                                                                                                                                                                                                                                                                                          | 669,838                                                                                                                                                                                                                                                 | 48.0%                                                                                                                                                                   |                                         | 1,891,551                                                                                                                                                                                                                                                            | 832,104                                                                                                                                                                                                                                             | 44.0%                                                                                                                                                                                                  |                                         | Utilities                                                                                                                                                                                                                                                                                                                                                                                                                                                                                                            | 3,116,840                                                                                                                                                                                                                                                                                                                                                                                                                                                                                                                                                                                                                                                                                                                                                                                                                                                                                                                                                                                                                                                                                                                                                                                                                                                                                                                                                                                   | 1,482,137                                                                                                                                                                                                                                            | 47.6%                                                                                                                                                                                   |                        | 3,684,551                                                                                                                                                                                                                                                           | 1,686,121                                                                                                                                                                                                                                   | 45.8%                                                                                                                                                                                    |                                             |
| Office Expenses                                                                                                                                                                                                                                                                                                                                                                                                                                                                                                                                                        | 672,208                                                                                                                                                                                                                                                                                                                                                                                                                                                                                                                                                                                                                                                                                                                                                                                                                                                                                                                                                                                                                                                                                                                                                                                                                                                                                                                                                                                                                                                                                                                                                                                                                                                                                                                                                                                                                                                                                                                                                                                                                                                                                                                                                                                                                                                                                                                                                                                                                                                                                                                                                                                                                                                                                                                                                                                                                                                                                                            | 479,598                                                                                                                                                                                                                                                 | 71.3%<br>64.7%                                                                                                                                                          |                                         | 815,017                                                                                                                                                                                                                                                              | 540,079                                                                                                                                                                                                                                             | 66.3%<br>3.4%                                                                                                                                                                                          |                                         | Office Expenses                                                                                                                                                                                                                                                                                                                                                                                                                                                                                                      | , ,                                                                                                                                                                                                                                                                                                                                                                                                                                                                                                                                                                                                                                                                                                                                                                                                                                                                                                                                                                                                                                                                                                                                                                                                                                                                                                                                                                                         | 917,857                                                                                                                                                                                                                                              | 60.0%<br>64.7%                                                                                                                                                                          |                        | 1,822,528                                                                                                                                                                                                                                                           | 1,008,091                                                                                                                                                                                                                                   | 55.3%<br>3.4%                                                                                                                                                                            |                                             |
| Insurance<br>Other Expanses                                                                                                                                                                                                                                                                                                                                                                                                                                                                                                                                            | 120,000<br>285,835                                                                                                                                                                                                                                                                                                                                                                                                                                                                                                                                                                                                                                                                                                                                                                                                                                                                                                                                                                                                                                                                                                                                                                                                                                                                                                                                                                                                                                                                                                                                                                                                                                                                                                                                                                                                                                                                                                                                                                                                                                                                                                                                                                                                                                                                                                                                                                                                                                                                                                                                                                                                                                                                                                                                                                                                                                                                                                 | 77,625                                                                                                                                                                                                                                                  | 04.7%<br>11.3%                                                                                                                                                          |                                         | 127,492<br>314,868                                                                                                                                                                                                                                                   | 4,292 38,172                                                                                                                                                                                                                                        | 3.4%                                                                                                                                                                                                   |                                         | Insurance<br>Other Expenses                                                                                                                                                                                                                                                                                                                                                                                                                                                                                          | 280,000<br>747,403                                                                                                                                                                                                                                                                                                                                                                                                                                                                                                                                                                                                                                                                                                                                                                                                                                                                                                                                                                                                                                                                                                                                                                                                                                                                                                                                                                          | 181,125<br>107,959                                                                                                                                                                                                                                   | 04.7%<br>14.4%                                                                                                                                                                          |                        | 297,482<br>803,334                                                                                                                                                                                                                                                  | 10,016<br>144,994                                                                                                                                                                                                                           | 3.4%<br>18.0%                                                                                                                                                                            |                                             |
| Other Expenses                                                                                                                                                                                                                                                                                                                                                                                                                                                                                                                                                         | <b>5,989,408</b>                                                                                                                                                                                                                                                                                                                                                                                                                                                                                                                                                                                                                                                                                                                                                                                                                                                                                                                                                                                                                                                                                                                                                                                                                                                                                                                                                                                                                                                                                                                                                                                                                                                                                                                                                                                                                                                                                                                                                                                                                                                                                                                                                                                                                                                                                                                                                                                                                                                                                                                                                                                                                                                                                                                                                                                                                                                                                                   | 32,338<br>3,036,855                                                                                                                                                                                                                                     | 50.7%                                                                                                                                                                   | 7.6%                                    | 7,021,286                                                                                                                                                                                                                                                            | 3,397,660                                                                                                                                                                                                                                           | 48.4%                                                                                                                                                                                                  | 9.9%                                    | TOTAL OPERATING EXPENSE                                                                                                                                                                                                                                                                                                                                                                                                                                                                                              | ,                                                                                                                                                                                                                                                                                                                                                                                                                                                                                                                                                                                                                                                                                                                                                                                                                                                                                                                                                                                                                                                                                                                                                                                                                                                                                                                                                                                           | 107,939<br>10,314,179                                                                                                                                                                                                                                | 51.8%                                                                                                                                                                                   | 6.5%                   | <b>21,641,984</b>                                                                                                                                                                                                                                                   | 144,994<br>10,723,916                                                                                                                                                                                                                       | 49.6%                                                                                                                                                                                    | 8.8%                                        |
| TOTAL ODEDATING EVDENSE                                                                                                                                                                                                                                                                                                                                                                                                                                                                                                                                                |                                                                                                                                                                                                                                                                                                                                                                                                                                                                                                                                                                                                                                                                                                                                                                                                                                                                                                                                                                                                                                                                                                                                                                                                                                                                                                                                                                                                                                                                                                                                                                                                                                                                                                                                                                                                                                                                                                                                                                                                                                                                                                                                                                                                                                                                                                                                                                                                                                                                                                                                                                                                                                                                                                                                                                                                                                                                                                                    |                                                                                                                                                                                                                                                         |                                                                                                                                                                         |                                         | Operating Expense v. 1                                                                                                                                                                                                                                               |                                                                                                                                                                                                                                                     |                                                                                                                                                                                                        | 16.5%                                   | TOTAL OF ERATING EATENSE                                                                                                                                                                                                                                                                                                                                                                                                                                                                                             | Operating Expense v.                                                                                                                                                                                                                                                                                                                                                                                                                                                                                                                                                                                                                                                                                                                                                                                                                                                                                                                                                                                                                                                                                                                                                                                                                                                                                                                                                                        |                                                                                                                                                                                                                                                      | >>>                                                                                                                                                                                     | 9.3%                   | Operating Expense v. R                                                                                                                                                                                                                                              |                                                                                                                                                                                                                                             | 47.0 /0                                                                                                                                                                                  | 11.59                                       |
| TOTAL OPERATING EXPENSE                                                                                                                                                                                                                                                                                                                                                                                                                                                                                                                                                | Operating Expense v                                                                                                                                                                                                                                                                                                                                                                                                                                                                                                                                                                                                                                                                                                                                                                                                                                                                                                                                                                                                                                                                                                                                                                                                                                                                                                                                                                                                                                                                                                                                                                                                                                                                                                                                                                                                                                                                                                                                                                                                                                                                                                                                                                                                                                                                                                                                                                                                                                                                                                                                                                                                                                                                                                                                                                                                                                                                                                | Revenues Variance                                                                                                                                                                                                                                       | >>>                                                                                                                                                                     |                                         |                                                                                                                                                                                                                                                                      |                                                                                                                                                                                                                                                     |                                                                                                                                                                                                        |                                         |                                                                                                                                                                                                                                                                                                                                                                                                                                                                                                                      |                                                                                                                                                                                                                                                                                                                                                                                                                                                                                                                                                                                                                                                                                                                                                                                                                                                                                                                                                                                                                                                                                                                                                                                                                                                                                                                                                                                             |                                                                                                                                                                                                                                                      |                                                                                                                                                                                         |                        |                                                                                                                                                                                                                                                                     | ceremes runnee                                                                                                                                                                                                                              |                                                                                                                                                                                          |                                             |
|                                                                                                                                                                                                                                                                                                                                                                                                                                                                                                                                                                        | Operating Expense v.<br>1 045 520                                                                                                                                                                                                                                                                                                                                                                                                                                                                                                                                                                                                                                                                                                                                                                                                                                                                                                                                                                                                                                                                                                                                                                                                                                                                                                                                                                                                                                                                                                                                                                                                                                                                                                                                                                                                                                                                                                                                                                                                                                                                                                                                                                                                                                                                                                                                                                                                                                                                                                                                                                                                                                                                                                                                                                                                                                                                                  |                                                                                                                                                                                                                                                         | >>><br>21.4%                                                                                                                                                            | 8.0%                                    |                                                                                                                                                                                                                                                                      |                                                                                                                                                                                                                                                     |                                                                                                                                                                                                        | 10.3%                                   | Capital Equipment                                                                                                                                                                                                                                                                                                                                                                                                                                                                                                    | 1 630 120                                                                                                                                                                                                                                                                                                                                                                                                                                                                                                                                                                                                                                                                                                                                                                                                                                                                                                                                                                                                                                                                                                                                                                                                                                                                                                                                                                                   |                                                                                                                                                                                                                                                      | 29.6%                                                                                                                                                                                   |                        |                                                                                                                                                                                                                                                                     | 431 671                                                                                                                                                                                                                                     | 39.5%                                                                                                                                                                                    |                                             |
| Capital Equipment<br>TOTAL OP & NON-OP EXPENSE                                                                                                                                                                                                                                                                                                                                                                                                                                                                                                                         | 1,045,520<br>7,034,928                                                                                                                                                                                                                                                                                                                                                                                                                                                                                                                                                                                                                                                                                                                                                                                                                                                                                                                                                                                                                                                                                                                                                                                                                                                                                                                                                                                                                                                                                                                                                                                                                                                                                                                                                                                                                                                                                                                                                                                                                                                                                                                                                                                                                                                                                                                                                                                                                                                                                                                                                                                                                                                                                                                                                                                                                                                                                             | . Revenues Variance<br>223,449<br>3,260,304<br>evenues Variance                                                                                                                                                                                         | 21.4%<br>46.3%                                                                                                                                                          | 8.0%<br>12.0%<br>12.4%                  | 522,000           7,543,286           TOTAL Expense v. Rev                                                                                                                                                                                                           | 61,070<br><b>3,458,730</b>                                                                                                                                                                                                                          | 11.7%<br>45.9%                                                                                                                                                                                         | 10.3%<br>12.5%<br>19.0%                 | Capital Equipment<br>TOTAL OP & NON-OP EXPENSE                                                                                                                                                                                                                                                                                                                                                                                                                                                                       | 1,630,120<br>21,542,955<br>TOTAL Expense v. Re                                                                                                                                                                                                                                                                                                                                                                                                                                                                                                                                                                                                                                                                                                                                                                                                                                                                                                                                                                                                                                                                                                                                                                                                                                                                                                                                              | 482,043<br><b>10,796,222</b>                                                                                                                                                                                                                         | 29.6%<br>50.1%                                                                                                                                                                          | 8.2%<br>11.0%          | 1,092,300<br>22,734,284<br>TOTAL Expense v. Reve                                                                                                                                                                                                                    | 431,671<br>11,155,587<br>enues Variance                                                                                                                                                                                                     | 39.5%<br>49.1%                                                                                                                                                                           |                                             |
| Capital Equipment<br>TOTAL OP & NON-OP EXPENSE                                                                                                                                                                                                                                                                                                                                                                                                                                                                                                                         | 1,045,520<br><b>7,034,928</b><br>TOTAL Expense v. Ro                                                                                                                                                                                                                                                                                                                                                                                                                                                                                                                                                                                                                                                                                                                                                                                                                                                                                                                                                                                                                                                                                                                                                                                                                                                                                                                                                                                                                                                                                                                                                                                                                                                                                                                                                                                                                                                                                                                                                                                                                                                                                                                                                                                                                                                                                                                                                                                                                                                                                                                                                                                                                                                                                                                                                                                                                                                               | 223,449<br>3,260,304<br>evenues Variance                                                                                                                                                                                                                | 21.4%<br>46.3%                                                                                                                                                          | 12.0%                                   | 522,000<br>7,543,286<br>TOTAL Expense v. Rev                                                                                                                                                                                                                         | 61,070<br>3,458,730<br>venues Variance                                                                                                                                                                                                              | 11.7%<br>45.9%                                                                                                                                                                                         | 12.5%                                   | TOTAL OP & NON-OP EXPENSE                                                                                                                                                                                                                                                                                                                                                                                                                                                                                            | 21,542,955<br>TOTAL Expense v. Re                                                                                                                                                                                                                                                                                                                                                                                                                                                                                                                                                                                                                                                                                                                                                                                                                                                                                                                                                                                                                                                                                                                                                                                                                                                                                                                                                           | 482,043<br>10,796,222<br>evenues Variance                                                                                                                                                                                                            | <b>50.1%</b>                                                                                                                                                                            | 8.2%                   | 1,092,300<br>22,734,284<br>TOTAL Expense v. Reve                                                                                                                                                                                                                    | 11,155,587<br>enues Variance                                                                                                                                                                                                                | <b>49.1%</b>                                                                                                                                                                             |                                             |
| Capital Equipment<br>TOTAL OP & NON-OP EXPENSE                                                                                                                                                                                                                                                                                                                                                                                                                                                                                                                         | 1,045,520<br>7,034,928<br>TOTAL Expense v. Ro                                                                                                                                                                                                                                                                                                                                                                                                                                                                                                                                                                                                                                                                                                                                                                                                                                                                                                                                                                                                                                                                                                                                                                                                                                                                                                                                                                                                                                                                                                                                                                                                                                                                                                                                                                                                                                                                                                                                                                                                                                                                                                                                                                                                                                                                                                                                                                                                                                                                                                                                                                                                                                                                                                                                                                                                                                                                      | 223,449<br>3,260,304<br>evenues Variance                                                                                                                                                                                                                | 21.4%<br>46.3%                                                                                                                                                          | <b>12.0%</b><br>12.4%                   | 522,000<br>7,543,286<br>TOTAL Expense v. Rev<br>CUR                                                                                                                                                                                                                  | 61,070<br>3,458,730<br>renues Variance                                                                                                                                                                                                              | 11.7%<br>45.9%<br>>>><br>EAR<br>%                                                                                                                                                                      | <b>12.5%</b><br>19.0%                   | TOTAL OP & NON-OP EXPENSE<br>Note-The bulk of Solid Waste Revenues are collected fr<br>% of Fiscal Year Completed (Revenue):                                                                                                                                                                                                                                                                                                                                                                                         | 21,542,955<br>TOTAL Expense v. Re<br>rom Dec-Feb<br>90.1%                                                                                                                                                                                                                                                                                                                                                                                                                                                                                                                                                                                                                                                                                                                                                                                                                                                                                                                                                                                                                                                                                                                                                                                                                                                                                                                                   | 482,043<br>10,796,222<br>evenues Variance                                                                                                                                                                                                            | 50.1%<br>>>><br>EAR<br>%                                                                                                                                                                | <b>8.2%</b><br>11.0%   | 1,092,300<br>22,734,284<br>TOTAL Expense v. Reve<br>CUR                                                                                                                                                                                                             | 11,155,587<br>enues Variance                                                                                                                                                                                                                | 49.1%<br>>>><br>CAR<br>%                                                                                                                                                                 | 14.59                                       |
| Capital Equipment<br>TOTAL OP & NON-OP EXPENSE<br>SEWER FUND                                                                                                                                                                                                                                                                                                                                                                                                                                                                                                           | 1,045,520<br><b>7,034,928</b><br>TOTAL Expense v. Ro                                                                                                                                                                                                                                                                                                                                                                                                                                                                                                                                                                                                                                                                                                                                                                                                                                                                                                                                                                                                                                                                                                                                                                                                                                                                                                                                                                                                                                                                                                                                                                                                                                                                                                                                                                                                                                                                                                                                                                                                                                                                                                                                                                                                                                                                                                                                                                                                                                                                                                                                                                                                                                                                                                                                                                                                                                                               | 223,449<br>3,260,304<br>evenues Variance                                                                                                                                                                                                                | 21.4%<br>46.3%                                                                                                                                                          | 12.0%                                   | 522,000<br>7,543,286<br>TOTAL Expense v. Rev                                                                                                                                                                                                                         | 61,070<br>3,458,730<br>venues Variance                                                                                                                                                                                                              | 11.7%<br>45.9%                                                                                                                                                                                         | 12.5%                                   | TOTAL OP & NON-OP EXPENSE<br>Note-The bulk of Solid Waste Revenues are collected f<br>% of Fiscal Year Completed (Revenue):<br>SOLID WASTE                                                                                                                                                                                                                                                                                                                                                                           | 21,542,955<br>TOTAL Expense v. Re                                                                                                                                                                                                                                                                                                                                                                                                                                                                                                                                                                                                                                                                                                                                                                                                                                                                                                                                                                                                                                                                                                                                                                                                                                                                                                                                                           | 482,043<br>10,796,222<br>evenues Variance                                                                                                                                                                                                            | <b>50.1%</b>                                                                                                                                                                            | 8.2%                   | 1,092,300<br>22,734,284<br>TOTAL Expense v. Reve                                                                                                                                                                                                                    | 11,155,587<br>enues Variance                                                                                                                                                                                                                | 49.1%                                                                                                                                                                                    | 14.59                                       |
| Capital Equipment<br>TOTAL OP & NON-OP EXPENSE<br>SEWER FUND<br>REVENUES:                                                                                                                                                                                                                                                                                                                                                                                                                                                                                              | 1,045,520<br>7,034,928<br>TOTAL Expense v. Ro<br>Budget 13-14                                                                                                                                                                                                                                                                                                                                                                                                                                                                                                                                                                                                                                                                                                                                                                                                                                                                                                                                                                                                                                                                                                                                                                                                                                                                                                                                                                                                                                                                                                                                                                                                                                                                                                                                                                                                                                                                                                                                                                                                                                                                                                                                                                                                                                                                                                                                                                                                                                                                                                                                                                                                                                                                                                                                                                                                                                                      | 223,449<br>3,260,304<br>evenues Variance<br>PRIOR YI<br>Jan-14                                                                                                                                                                                          | 21.4%<br>46.3%<br>EAR<br>%<br>Collected                                                                                                                                 | <b>12.0%</b><br>12.4%                   | 522,000<br>7,543,286<br>TOTAL Expense v. Rev<br>CUR<br>Budget 14-15                                                                                                                                                                                                  | 61,070<br>3,458,730<br>venues Variance<br>RENT YI<br>Jan-15                                                                                                                                                                                         | 11.7%<br>45.9%<br>45.9%<br>EAR<br>%<br>Collected                                                                                                                                                       | <b>12.5%</b><br>19.0%                   | TOTAL OP & NON-OP EXPENSE<br>Note-The bulk of Solid Waste Revenues are collected f<br>% of Fiscal Year Completed (Revenue):<br>SOLID WASTE<br>REVENUES:                                                                                                                                                                                                                                                                                                                                                              | 21,542,955<br>TOTAL Expense v. Re<br>rom Dec-Feb<br>90,1%<br>Budget 13-14                                                                                                                                                                                                                                                                                                                                                                                                                                                                                                                                                                                                                                                                                                                                                                                                                                                                                                                                                                                                                                                                                                                                                                                                                                                                                                                   | 482,043<br>10,796,222<br>evenues Variance<br>PRIOR YI<br>Jan-14                                                                                                                                                                                      | 50.1%<br>EAR<br>%<br>Collected                                                                                                                                                          | <b>8.2%</b><br>11.0%   | 1,092,300<br>22,734,284<br>TOTAL Expense v. Reve<br>CUR<br>Budget 14-15                                                                                                                                                                                             | 11,155,587<br>enues Variance<br>RENT YE<br>Jan-15                                                                                                                                                                                           | 49.1%<br>49.1%<br>CAR<br>%<br>Collected                                                                                                                                                  | 14.59                                       |
| Capital Equipment<br>TOTAL OP & NON-OP EXPENSE<br>SEWER FUND<br>REVENUES:<br>Rate & Service Charges                                                                                                                                                                                                                                                                                                                                                                                                                                                                    | 1,045,520<br>7,034,928<br>TOTAL Expense v. Re<br>Budget 13-14<br>25,124,672                                                                                                                                                                                                                                                                                                                                                                                                                                                                                                                                                                                                                                                                                                                                                                                                                                                                                                                                                                                                                                                                                                                                                                                                                                                                                                                                                                                                                                                                                                                                                                                                                                                                                                                                                                                                                                                                                                                                                                                                                                                                                                                                                                                                                                                                                                                                                                                                                                                                                                                                                                                                                                                                                                                                                                                                                                        | 223,449<br>3,260,304<br>evenues Variance<br>PRIOR YI<br>Jan-14<br>14,828,557                                                                                                                                                                            | 21.4%<br>46.3%<br>EAR<br>%<br>Collected<br>59.0%                                                                                                                        | <b>12.0%</b><br>12.4%                   | 522,000<br>7,543,286<br>TOTAL Expense v. Rev<br>CUR<br>Budget 14-15<br>25,546,392                                                                                                                                                                                    | 61,070<br>3,458,730<br>venues Variance<br>RRENT YI<br>Jan-15<br>15,352,356                                                                                                                                                                          | 11.7%<br>45.9%<br>EAR<br>%<br>Collected<br>60.1%                                                                                                                                                       | <b>12.5%</b><br>19.0%                   | TOTAL OP & NON-OP EXPENSE<br>Note-The bulk of Solid Waste Revenues are collected fr<br>% of Fiscal Year Completed (Revenue):<br>SOLID WASTE<br>REVENUES:<br>Landfill User Fee Revenue                                                                                                                                                                                                                                                                                                                                | 21,542,955<br>TOTAL Expense v. Re<br>om Dec-Feb<br>90,1%<br>Budget 13-14<br>7,414,400                                                                                                                                                                                                                                                                                                                                                                                                                                                                                                                                                                                                                                                                                                                                                                                                                                                                                                                                                                                                                                                                                                                                                                                                                                                                                                       | 482,043<br>10,796,222<br>evenues Variance<br>PRIOR YI<br>Jan-14<br>7,174,760                                                                                                                                                                         | 50.1%<br>EAR<br>%<br>Collected<br>96.8%                                                                                                                                                 | <b>8.2%</b><br>11.0%   | 1,092,300<br>22,734,284<br>TOTAL Expense v. Reve<br>Budget 14-15<br>7,753,000                                                                                                                                                                                       | 11,155,587<br>enues Variance<br>RENT YE<br>Jan-15<br>6,879,314                                                                                                                                                                              | 49.1%<br>49.1%<br>CAR<br>%<br>Collected<br>88.7%                                                                                                                                         | 14.59                                       |
| Capital Equipment<br>TOTAL OP & NON-OP EXPENSE<br>SEWER FUND<br>REVENUES:<br>Rate & Service Charges<br>Impact Fees                                                                                                                                                                                                                                                                                                                                                                                                                                                     | 1,045,520<br>7,034,928<br>TOTAL Expense v. Re<br>Budget 13-14<br>25,124,672<br>2,250,000                                                                                                                                                                                                                                                                                                                                                                                                                                                                                                                                                                                                                                                                                                                                                                                                                                                                                                                                                                                                                                                                                                                                                                                                                                                                                                                                                                                                                                                                                                                                                                                                                                                                                                                                                                                                                                                                                                                                                                                                                                                                                                                                                                                                                                                                                                                                                                                                                                                                                                                                                                                                                                                                                                                                                                                                                           | 223,449<br>3,260,304<br>evenues Variance<br>PRIOR Y<br>Jan-14<br>14,828,557<br>2,049,879                                                                                                                                                                | 21.4%<br>46.3%<br>46.3%<br>Collected<br>59.0%<br>91.1%                                                                                                                  | <b>12.0%</b><br>12.4%                   | 522,000<br>7,543,286<br>TOTAL Expense v. Rev<br>Budget 14-15<br>25,546,392<br>2,650,000                                                                                                                                                                              | 61,070<br>3,458,730<br>venues Variance<br>RENT YI<br>Jan-15<br>15,352,356<br>1,607,812                                                                                                                                                              | 11.7%<br>45.9%<br>EAR<br>%<br>Collected<br>60.1%<br>60.7%                                                                                                                                              | <b>12.5%</b><br>19.0%                   | TOTAL OP & NON-OP EXPENSE<br>Note-The bulk of Solid Waste Revenues are collected fr<br>% of Fiscal Year Completed (Revenue):<br>SOLID WASTE<br>REVENUES:<br>Landfill User Fee Revenue<br>Salvage Revenue                                                                                                                                                                                                                                                                                                             | 21,542,955<br>TOTAL Expense v. Re<br>om Dec-Feb<br>90,1%<br>Budget 13-14<br>7,414,400<br>232,200                                                                                                                                                                                                                                                                                                                                                                                                                                                                                                                                                                                                                                                                                                                                                                                                                                                                                                                                                                                                                                                                                                                                                                                                                                                                                            | 482,043<br>10,796,222<br>evenues Variance<br>PRIOR YI<br>Jan-14<br>7,174,760<br>102,280                                                                                                                                                              | 50.1%<br>EAR<br>%<br>Collected<br>96.8%<br>44.0%                                                                                                                                        | <b>8.2%</b><br>11.0%   | 1,092,300<br>22,734,284<br>TOTAL Expense v. Reve<br>Budget 14-15<br>7,753,000<br>149,000                                                                                                                                                                            | 11,155,587<br>enues Variance<br>RENT YE<br>Jan-15<br>6,879,314<br>150,441                                                                                                                                                                   | 49.1%<br>49.1%<br>CAR<br>%<br>Collected<br>88.7%<br>101.0%                                                                                                                               | 14.59                                       |
| Capital Equipment<br>TOTAL OP & NON-OP EXPENSE<br>SEWER FUND<br>REVENUES:<br>Rate & Service Charges<br>Impact Fees<br>Connection Fees                                                                                                                                                                                                                                                                                                                                                                                                                                  | 1,045,520<br>7,034,928<br>TOTAL Expense v. Re<br>Budget 13-14<br>25,124,672<br>2,250,000<br>840,000                                                                                                                                                                                                                                                                                                                                                                                                                                                                                                                                                                                                                                                                                                                                                                                                                                                                                                                                                                                                                                                                                                                                                                                                                                                                                                                                                                                                                                                                                                                                                                                                                                                                                                                                                                                                                                                                                                                                                                                                                                                                                                                                                                                                                                                                                                                                                                                                                                                                                                                                                                                                                                                                                                                                                                                                                | 223,449<br>3,260,304<br>evenues Variance<br>PRIOR Y<br>Jan-14<br>14,828,557<br>2,049,879<br>693,625                                                                                                                                                     | 21.4%<br>46.3%<br>46.3%<br>EAR<br>%<br>Collected<br>59.0%<br>91.1%<br>82.6%                                                                                             | <b>12.0%</b><br>12.4%                   | 522,000<br>7,543,286<br>TOTAL Expense v. Rev<br>Budget 14-15<br>25,546,392<br>2,650,000<br>840,000                                                                                                                                                                   | 61,070<br>3,458,730<br>venues Variance<br>RENT YI<br>Jan-15<br>15,352,356<br>1,607,812<br>871,400                                                                                                                                                   | 11.7%<br>45.9%<br>45.9%<br>EAR<br>%<br>Collected<br>60.1%<br>60.7%<br>103.7%                                                                                                                           | <b>12.5%</b><br>19.0%                   | TOTAL OP & NON-OP EXPENSE<br>Note-The bulk of Solid Waste Revenues are collected fr<br>% of Fiscal Year Completed (Revenue):<br>SOLID WASTE<br>REVENUES:<br>Landfill User Fee Revenue<br>Salvage Revenue<br>Tipping Fees                                                                                                                                                                                                                                                                                             | 21,542,955<br>TOTAL Expense v. Re<br>om Dec-Feb<br>90,1%<br>Budget 13-14<br>7,414,400<br>232,200<br>1,596,000                                                                                                                                                                                                                                                                                                                                                                                                                                                                                                                                                                                                                                                                                                                                                                                                                                                                                                                                                                                                                                                                                                                                                                                                                                                                               | 482,043<br>10,796,222<br>evenues Variance<br>PRIOR YI<br>Jan-14<br>7,174,760<br>102,280<br>1,231,397                                                                                                                                                 | 50.1%<br>50.1%<br>EAR<br>%<br>Collected<br>96.8%<br>44.0%<br>77.2%                                                                                                                      | <b>8.2%</b><br>11.0%   | 1,092,300<br>22,734,284<br>TOTAL Expense v. Reve<br>Budget 14-15<br>7,753,000<br>149,000<br>2,044,500                                                                                                                                                               | 11,155,587           enues Variance           RENT YE           Jan-15           6,879,314           150,441           1,274,101                                                                                                            | 49.1%<br>49.1%<br>CAR<br>%<br>Collected<br>88.7%<br>101.0%<br>62.3%                                                                                                                      | 14.59                                       |
| Capital Equipment<br>TOTAL OP & NON-OP EXPENSE<br>SEWER FUND<br>REVENUES:<br>Rate & Service Charges<br>Impact Fees<br>Connection Fees<br>Other Revenues                                                                                                                                                                                                                                                                                                                                                                                                                | 1,045,520<br>7,034,928<br>TOTAL Expense v. Re<br>Budget 13-14<br>25,124,672<br>2,250,000                                                                                                                                                                                                                                                                                                                                                                                                                                                                                                                                                                                                                                                                                                                                                                                                                                                                                                                                                                                                                                                                                                                                                                                                                                                                                                                                                                                                                                                                                                                                                                                                                                                                                                                                                                                                                                                                                                                                                                                                                                                                                                                                                                                                                                                                                                                                                                                                                                                                                                                                                                                                                                                                                                                                                                                                                           | 223,449<br>3,260,304<br>evenues Variance<br>PRIOR Y<br>Jan-14<br>14,828,557<br>2,049,879                                                                                                                                                                | 21.4%<br>46.3%<br>46.3%<br>Collected<br>59.0%<br>91.1%                                                                                                                  | <b>12.0%</b><br>12.4%                   | 522,000<br>7,543,286<br>TOTAL Expense v. Rev<br>Budget 14-15<br>25,546,392<br>2,650,000                                                                                                                                                                              | 61,070<br>3,458,730<br>venues Variance<br>RENT YI<br>Jan-15<br>15,352,356<br>1,607,812                                                                                                                                                              | 11.7%<br>45.9%<br>EAR<br>%<br>Collected<br>60.1%<br>60.7%                                                                                                                                              | <b>12.5%</b><br>19.0%                   | TOTAL OP & NON-OP EXPENSE Note-The bulk of Solid Waste Revenues are collected fr % of Fiscal Year Completed (Revenue): SOLID WASTE REVENUES: Landfill User Fee Revenue Salvage Revenue Tipping Fees Total Other Revenues                                                                                                                                                                                                                                                                                             | 21,542,955<br>TOTAL Expense v. Re<br>om Dec-Feb<br>90,1%<br>Budget 13-14<br>7,414,400<br>232,200                                                                                                                                                                                                                                                                                                                                                                                                                                                                                                                                                                                                                                                                                                                                                                                                                                                                                                                                                                                                                                                                                                                                                                                                                                                                                            | 482,043<br>10,796,222<br>evenues Variance<br>PRIOR YI<br>Jan-14<br>7,174,760<br>102,280                                                                                                                                                              | 50.1%<br>EAR<br>%<br>Collected<br>96.8%<br>44.0%                                                                                                                                        | <b>8.2%</b><br>11.0%   | 1,092,300<br>22,734,284<br>TOTAL Expense v. Reve<br>Budget 14-15<br>7,753,000<br>149,000                                                                                                                                                                            | 11,155,587<br>enues Variance<br>RENT YE<br>Jan-15<br>6,879,314<br>150,441                                                                                                                                                                   | 49.1%<br>49.1%<br>CAR<br>%<br>Collected<br>88.7%<br>101.0%                                                                                                                               | 14.59                                       |
| Capital Equipment<br>TOTAL OP & NON-OP EXPENSE<br>SEWER FUND<br>REVENUES:<br>Rate & Service Charges<br>Impact Fees<br>Connection Fees<br>Other Revenues<br>NON-OPERATING REVENUES:                                                                                                                                                                                                                                                                                                                                                                                     | 1,045,520<br>7,034,928<br>TOTAL Expense v. Ro<br>Budget 13-14<br>25,124,672<br>2,250,000<br>840,000<br>652,089                                                                                                                                                                                                                                                                                                                                                                                                                                                                                                                                                                                                                                                                                                                                                                                                                                                                                                                                                                                                                                                                                                                                                                                                                                                                                                                                                                                                                                                                                                                                                                                                                                                                                                                                                                                                                                                                                                                                                                                                                                                                                                                                                                                                                                                                                                                                                                                                                                                                                                                                                                                                                                                                                                                                                                                                     | 223,449<br>3,260,304<br>evenues Variance<br>PRIOR Y<br>Jan-14<br>14,828,557<br>2,049,879<br>693,625<br>364,477                                                                                                                                          | 21.4%<br>46.3%<br>46.3%<br>EAR<br>%<br>Collected<br>59.0%<br>91.1%<br>82.6%<br>55.9%                                                                                    | <b>12.0%</b><br>12.4%                   | 522,000<br>7,543,286<br>TOTAL Expense v. Rev<br>Budget 14-15<br>25,546,392<br>2,650,000<br>840,000<br>540,000                                                                                                                                                        | 61,070<br>3,458,730<br>venues Variance<br>REENT YI<br>Jan-15<br>15,352,356<br>1,607,812<br>871,400<br>368,793                                                                                                                                       | 11.7%<br>45.9%<br>45.9%<br>EAR<br>%<br>Collected<br>60.1%<br>60.7%<br>103.7%<br>68.3%                                                                                                                  | <b>12.5%</b><br>19.0%                   | TOTAL OP & NON-OP EXPENSE Note-The bulk of Solid Waste Revenues are collected fr % of Fiscal Year Completed (Revenue): SOLID WASTE REVENUES: Landfill User Fee Revenue Salvage Revenue Tipping Fees Total Other Revenues NON-OPERATING REVENUES:                                                                                                                                                                                                                                                                     | 21,542,955<br>TOTAL Expense v. Re<br>90.1%<br>Budget 13-14<br>7,414,400<br>232,200<br>1,596,000<br>739,200                                                                                                                                                                                                                                                                                                                                                                                                                                                                                                                                                                                                                                                                                                                                                                                                                                                                                                                                                                                                                                                                                                                                                                                                                                                                                  | 482,043<br><b>10,796,222</b><br>wenues Variance<br><b>PRIOR Y</b><br>Jan-14<br>7,174,760<br>102,280<br>1,231,397<br>225,465                                                                                                                          | 50.1%<br>50.1%<br>EAR<br>%<br>Collected<br>96.8%<br>44.0%<br>77.2%<br>30.5%                                                                                                             | <b>8.2%</b><br>11.0%   | 1,092,300<br>22,734,284<br>TOTAL Expense v. Reve<br>Budget 14-15<br>7,753,000<br>149,000<br>2,044,500<br>2,577,961                                                                                                                                                  | 11,155,587<br>enues Variance<br>RENT YF<br>Jan-15<br>6,879,314<br>150,441<br>1,274,101<br>384,247                                                                                                                                           | 49.1%<br>CAR<br>%<br>Collected<br>88.7%<br>101.0%<br>62.3%<br>14.9%                                                                                                                      | 14.59                                       |
| Capital Equipment<br>TOTAL OP & NON-OP EXPENSE<br>SEWER FUND<br>REVENUES:<br>Rate & Service Charges<br>Impact Fees<br>Connection Fees<br>Other Revenues                                                                                                                                                                                                                                                                                                                                                                                                                | 1,045,520<br>7,034,928<br>TOTAL Expense v. Re<br>Budget 13-14<br>25,124,672<br>2,250,000<br>840,000                                                                                                                                                                                                                                                                                                                                                                                                                                                                                                                                                                                                                                                                                                                                                                                                                                                                                                                                                                                                                                                                                                                                                                                                                                                                                                                                                                                                                                                                                                                                                                                                                                                                                                                                                                                                                                                                                                                                                                                                                                                                                                                                                                                                                                                                                                                                                                                                                                                                                                                                                                                                                                                                                                                                                                                                                | 223,449<br>3,260,304<br>evenues Variance<br>PRIOR Y<br>Jan-14<br>14,828,557<br>2,049,879<br>693,625<br>364,477<br>17,992                                                                                                                                | 21.4%<br>46.3%<br>46.3%<br>EAR<br>%<br>Collected<br>59.0%<br>91.1%<br>82.6%                                                                                             | <b>12.0%</b><br>12.4%                   | 522,000<br>7,543,286<br>TOTAL Expense v. Rev<br>Budget 14-15<br>25,546,392<br>2,650,000<br>840,000                                                                                                                                                                   | 61,070<br>3,458,730<br>venues Variance<br>RENT YI<br>Jan-15<br>15,352,356<br>1,607,812<br>871,400                                                                                                                                                   | 11.7%<br>45.9%<br>45.9%<br>EAR<br>%<br>Collected<br>60.1%<br>60.7%<br>103.7%<br>68.3%<br>60.3%                                                                                                         | <b>12.5%</b><br>19.0%                   | TOTAL OP & NON-OP EXPENSE Note-The bulk of Solid Waste Revenues are collected fr % of Fiscal Year Completed (Revenue): SOLID WASTE REVENUES: Landfill User Fee Revenue Salvage Revenue Tipping Fees Total Other Revenues                                                                                                                                                                                                                                                                                             | 21,542,955<br>TOTAL Expense v. Re<br>om Dec-Feb<br>90,1%<br>Budget 13-14<br>7,414,400<br>232,200<br>1,596,000                                                                                                                                                                                                                                                                                                                                                                                                                                                                                                                                                                                                                                                                                                                                                                                                                                                                                                                                                                                                                                                                                                                                                                                                                                                                               | 482,043<br>10,796,222<br>evenues Variance<br>PRIOR YI<br>Jan-14<br>7,174,760<br>102,280<br>1,231,397                                                                                                                                                 | 50.1%<br>50.1%<br>EAR<br>%<br>Collected<br>96.8%<br>44.0%<br>77.2%                                                                                                                      | <b>8.2%</b><br>11.0%   | 1,092,300<br>22,734,284<br>TOTAL Expense v. Reve<br>Budget 14-15<br>7,753,000<br>149,000<br>2,044,500<br>2,577,961<br>3,500                                                                                                                                         | 11,155,587           enues Variance           RENT YE           Jan-15           6,879,314           150,441           1,274,101                                                                                                            | 49.1%<br>49.1%<br>CAR<br>%<br>Collected<br>88.7%<br>101.0%<br>62.3%                                                                                                                      | 14.59                                       |
| Capital Equipment<br>TOTAL OP & NON-OP EXPENSE<br>SEWER FUND<br>REVENUES:<br>Rate & Service Charges<br>Impact Fees<br>Connection Fees<br>Other Revenues<br>NON-OPERATING REVENUES:<br>Interest Income                                                                                                                                                                                                                                                                                                                                                                  | 1,045,520<br>7,034,928<br>TOTAL Expense v. Re<br>Budget 13-14<br>25,124,672<br>2,250,000<br>840,000<br>652,089<br>100,000<br>62,150                                                                                                                                                                                                                                                                                                                                                                                                                                                                                                                                                                                                                                                                                                                                                                                                                                                                                                                                                                                                                                                                                                                                                                                                                                                                                                                                                                                                                                                                                                                                                                                                                                                                                                                                                                                                                                                                                                                                                                                                                                                                                                                                                                                                                                                                                                                                                                                                                                                                                                                                                                                                                                                                                                                                                                                | 223,449<br>3,260,304<br>evenues Variance<br>PRIOR Y<br>Jan-14<br>14,828,557<br>2,049,879<br>693,625<br>364,477                                                                                                                                          | 21.4%<br>46.3%<br>46.3%<br>EAR<br>%<br>Collected<br>59.0%<br>91.1%<br>82.6%<br>55.9%<br>18.0%                                                                           | <b>12.0%</b><br>12.4%                   | 522,000<br>7,543,286<br>TOTAL Expense v. Rev<br>Budget 14-15<br>25,546,392<br>2,650,000<br>840,000<br>540,000<br>25,000                                                                                                                                              | 61,070<br>3,458,730<br>venues Variance<br>REENT YI<br>Jan-15<br>15,352,356<br>1,607,812<br>871,400<br>368,793<br>15,086                                                                                                                             | 11.7%<br>45.9%<br>45.9%<br>EAR<br>%<br>Collected<br>60.1%<br>60.7%<br>103.7%<br>68.3%                                                                                                                  | <b>12.5%</b><br>19.0%                   | TOTAL OP & NON-OP EXPENSE Note-The bulk of Solid Waste Revenues are collected fr % of Fiscal Year Completed (Revenue): SOLID WASTE REVENUES: Landfill User Fee Revenue Salvage Revenue Tipping Fees Total Other Revenues NON-OPERATING REVENUES: Interest Income                                                                                                                                                                                                                                                     | 21,542,955<br>TOTAL Expense v. Re<br>90.1%<br>Budget 13-14<br>7,414,400<br>232,200<br>1,596,000<br>739,200<br>30,000<br>351,255                                                                                                                                                                                                                                                                                                                                                                                                                                                                                                                                                                                                                                                                                                                                                                                                                                                                                                                                                                                                                                                                                                                                                                                                                                                             | 482,043<br><b>10,796,222</b><br>wenues Variance<br><b>PRIOR YI</b><br>Jan-14<br>7,174,760<br>102,280<br>1,231,397<br>225,465<br>2,433                                                                                                                | 50.1%<br>50.1%<br>EAR<br>%<br>Collected<br>96.8%<br>44.0%<br>77.2%<br>30.5%<br>8.1%                                                                                                     | 8.2%<br>11.0%          | 1,092,300<br>22,734,284<br>TOTAL Expense v. Reve<br>Budget 14-15<br>7,753,000<br>149,000<br>2,044,500<br>2,577,961<br>3,500<br>570,450                                                                                                                              | 11,155,587<br>enues Variance<br>RENT YF<br>Jan-15<br>6,879,314<br>150,441<br>1,274,101<br>384,247<br>316                                                                                                                                    | 49.1%<br>49.1%<br>CAR<br>%<br>Collected<br>88.7%<br>101.0%<br>62.3%<br>14.9%<br>9.0%                                                                                                     | 14.59<br>% Var                              |
| Capital Equipment<br>TOTAL OP & NON-OP EXPENSE<br>SEWER FUND<br>REVENUES:<br>Rate & Service Charge<br>Impact Fees<br>Connection Fees<br>Other Revenues<br>NON-OPERATING REVENUES:<br>Interest Income<br>Gain(Loss) on Sale of Assets                                                                                                                                                                                                                                                                                                                                   | 1,045,520<br>7,034,928<br>TOTAL Expense v. Ro<br>Budget 13-14<br>25,124,672<br>2,250,000<br>840,000<br>652,089<br>100,000                                                                                                                                                                                                                                                                                                                                                                                                                                                                                                                                                                                                                                                                                                                                                                                                                                                                                                                                                                                                                                                                                                                                                                                                                                                                                                                                                                                                                                                                                                                                                                                                                                                                                                                                                                                                                                                                                                                                                                                                                                                                                                                                                                                                                                                                                                                                                                                                                                                                                                                                                                                                                                                                                                                                                                                          | 223,449<br>3,260,304<br>evenues Variance<br>PRIOR Y<br>Jan-14<br>14,828,557<br>2,049,879<br>693,625<br>364,477<br>17,992<br>37,900                                                                                                                      | 21.4%<br>46.3%<br>46.3%<br>Collected<br>59.0%<br>91.1%<br>82.6%<br>55.9%<br>18.0%<br>61.0%                                                                              | 12.0%<br>12.4%<br>% Var                 | 522,000<br>7,543,286<br>TOTAL Expense v. Rev<br>Budget 14-15<br>25,546,392<br>2,650,000<br>840,000<br>540,000<br>25,000<br>82,600                                                                                                                                    | 61,070<br><b>3,458,730</b><br>venues Variance<br><b>RENT YI</b><br>Jan-15<br>15,352,356<br>1,607,812<br>871,400<br>368,793<br>15,086<br>(3,074)                                                                                                     | 11.7%<br>45.9%<br>45.9%<br>Collected<br>60.1%<br>60.7%<br>103.7%<br>68.3%<br>60.3%<br>-3.7%                                                                                                            | 12.5%<br>19.0%<br>% Var                 | TOTAL OP & NON-OP EXPENSE Note-The bulk of Solid Waste Revenues are collected fr % of Fiscal Year Completed (Revenue): SOLID WASTE REVENUES: Landfill User Fee Revenue Salvage Revenue Tipping Fees Total Other Revenues NON-OPERATING REVENUES: Interest Income Gain(Loss) on Sale of Assets                                                                                                                                                                                                                        | 21,542,955<br>TOTAL Expense v. Re<br>90.1%<br>Budget 13-14<br>7,414,400<br>232,200<br>1,596,000<br>739,200<br>30,000<br>351,255                                                                                                                                                                                                                                                                                                                                                                                                                                                                                                                                                                                                                                                                                                                                                                                                                                                                                                                                                                                                                                                                                                                                                                                                                                                             | 482,043<br><b>10,796,222</b><br>wenues Variance<br><b>PRIOR YI</b><br>Jan-14<br>7,174,760<br>102,280<br>1,231,397<br>225,465<br>2,433<br>209,100                                                                                                     | 50.1%<br>50.1%<br>EAR<br>%<br>Collected<br>96.8%<br>44.0%<br>77.2%<br>30.5%<br>8.1%<br>59.5%                                                                                            | 8.2%<br>11.0%<br>% Var | 1,092,300<br>22,734,284<br>TOTAL Expense v. Reve<br>Budget 14-15<br>7,753,000<br>149,000<br>2,044,500<br>2,577,961<br>3,500                                                                                                                                         | 11,155,587<br>enues Variance<br>RENT YF<br>Jan-15<br>6,879,314<br>150,441<br>1,274,101<br>384,247<br>316<br>330,000                                                                                                                         | 49.1%<br>49.1%<br>CAR<br>%<br>Collected<br>88.7%<br>101.0%<br>62.3%<br>14.9%<br>9.0%<br>57.8%                                                                                            | 14.5%<br>% Var                              |
| Capital Equipment<br>TOTAL OP & NON-OP EXPENSE<br>SEWER FUND<br>REVENUES:<br>Rate & Service Charges<br>Impact Fees<br>Connection Fees<br>Other Revenues<br>NON-OPERATING REVENUES:<br>Interest Income<br>Gain(Loss) on Sale of Assets<br>TOTAL REVENUES                                                                                                                                                                                                                                                                                                                | 1,045,520<br>7,034,928<br>TOTAL Expense v. Ro<br>Budget 13-14<br>25,124,672<br>2,250,000<br>840,000<br>652,089<br>100,000<br>62,150<br>29,028,911                                                                                                                                                                                                                                                                                                                                                                                                                                                                                                                                                                                                                                                                                                                                                                                                                                                                                                                                                                                                                                                                                                                                                                                                                                                                                                                                                                                                                                                                                                                                                                                                                                                                                                                                                                                                                                                                                                                                                                                                                                                                                                                                                                                                                                                                                                                                                                                                                                                                                                                                                                                                                                                                                                                                                                  | 223,449<br>3,260,304<br>evenues Variance<br>PRIOR Y<br>Jan-14<br>14,828,557<br>2,049,879<br>693,625<br>364,477<br>17,992<br>37,900<br>17,992,430                                                                                                        | 21.4%<br>46.3%<br>46.3%<br>Collected<br>59.0%<br>91.1%<br>82.6%<br>55.9%<br>18.0%<br>61.0%<br>62.0%                                                                     | 12.0%<br>12.4%<br>% Var                 | 522,000<br>7,543,286<br>TOTAL Expense v. Rev<br>Budget 14-15<br>25,546,392<br>2,650,000<br>840,000<br>540,000<br>25,000<br>82,600<br>29,683,992                                                                                                                      | 61,070<br>3,458,730<br>venues Variance<br>SRENT YI<br>Jan-15<br>15,352,356<br>1,607,812<br>871,400<br>368,793<br>15,086<br>(3,074)<br>18,212,372                                                                                                    | 11.7%<br>45.9%<br>45.9%<br>Collected<br>60.1%<br>60.7%<br>68.3%<br>60.3%<br>-3.7%<br>61.4%                                                                                                             | 12.5%<br>19.0%<br>% Var                 | TOTAL OP & NON-OP EXPENSE Note-The bulk of Solid Waste Revenues are collected fr % of Fiscal Year Completed (Revenue): SOLID WASTE REVENUES: Landfill User Fee Revenue Salvage Revenue Tipping Fees Total Other Revenues NON-OPERATING REVENUES: Interest Income Gain(Loss) on Sale of Assets TOTAL REVENUES                                                                                                                                                                                                         | 21,542,955<br>TOTAL Expense v. Re<br>90.1%<br>Budget 13-14<br>7,414,400<br>232,200<br>1,596,000<br>739,200<br>30,000<br>351,255<br>10,363,055                                                                                                                                                                                                                                                                                                                                                                                                                                                                                                                                                                                                                                                                                                                                                                                                                                                                                                                                                                                                                                                                                                                                                                                                                                               | 482,043<br>10,796,222<br>wenues Variance<br>PRIOR Y<br>Jan-14<br>7,174,760<br>102,280<br>1,231,397<br>225,465<br>2,433<br>209,100<br>8,945,435                                                                                                       | 50.1%<br>50.1%<br>EAR<br>%<br>Collected<br>96.8%<br>44.0%<br>77.2%<br>30.5%<br>8.1%<br>59.5%<br>86.3%                                                                                   | 8.2%<br>11.0%<br>% Var | 1,092,300<br>22,734,284<br>TOTAL Expense v. Reve<br>Budget 14-15<br>7,753,000<br>149,000<br>2,044,500<br>2,577,961<br>3,500<br>570,450<br>13,098,411                                                                                                                | 11,155,587<br>enues Variance<br>RENT YF<br>Jan-15<br>6,879,314<br>150,441<br>1,274,101<br>384,247<br>316<br>330,000<br>9,018,418                                                                                                            | 49.1%<br>AR<br>%<br>Collected<br>88.7%<br>101.0%<br>62.3%<br>14.9%<br>9.0%<br>57.8%<br>68.9%                                                                                             | 14.5°<br>% Var                              |
| Capital Equipment<br>TOTAL OP & NON-OP EXPENSE<br>SEWER FUND<br>REVENUES:<br>Rate & Service Charges<br>Impact Fees<br>Connection Fees<br>Other Revenues<br>NON-OPERATING REVENUES:<br>Interest Income<br>Gain(Loss) on Sale of Assets<br>TOTAL REVENUES                                                                                                                                                                                                                                                                                                                | 1,045,520<br>7,034,928<br>TOTAL Expense v. Re<br>Budget 13-14<br>25,124,672<br>2,250,000<br>840,000<br>652,089<br>100,000<br>62,150<br>29,028,911<br>16,168,787                                                                                                                                                                                                                                                                                                                                                                                                                                                                                                                                                                                                                                                                                                                                                                                                                                                                                                                                                                                                                                                                                                                                                                                                                                                                                                                                                                                                                                                                                                                                                                                                                                                                                                                                                                                                                                                                                                                                                                                                                                                                                                                                                                                                                                                                                                                                                                                                                                                                                                                                                                                                                                                                                                                                                    | 223,449<br>3,260,304<br>evenues Variance<br>PRIOR Y<br>Jan-14<br>14,828,557<br>2,049,879<br>693,625<br>364,477<br>17,992<br>37,900<br>17,992,430                                                                                                        | 21.4%<br>46.3%<br>46.3%<br>Collected<br>59.0%<br>91.1%<br>82.6%<br>55.9%<br>18.0%<br>61.0%<br>62.0%                                                                     | 12.0%<br>12.4%<br>% Var<br>3.6%<br>2.0% | 522,000<br>7,543,286<br>TOTAL Expense v. Rev<br>Budget 14-15<br>25,546,392<br>2,650,000<br>840,000<br>540,000<br>25,000<br>82,600<br>29,683,992                                                                                                                      | 61,070<br>3,458,730<br>venues Variance<br>SRENT YI<br>Jan-15<br>15,352,356<br>1,607,812<br>871,400<br>368,793<br>15,086<br>(3,074)<br>18,212,372                                                                                                    | 11.7%<br>45.9%<br>45.9%<br>Collected<br>60.1%<br>60.7%<br>68.3%<br>60.3%<br>-3.7%<br>61.4%                                                                                                             | 12.5%<br>19.0%<br>% Var<br>3.0%<br>4.8% | TOTAL OP & NON-OP EXPENSE<br>Note-The bulk of Solid Waste Revenues are collected f<br>% of Fiscal Year Completed (Revenue):<br>SOLID WASTE<br>REVENUES:<br>Landfill User Fee Revenue<br>Salvage Revenue<br>Tipping Fees<br>Total Other Revenues<br>NON-OPERATING REVENUES:<br>Interest Income<br>Gain(Loss) on Sale of Assets<br>TOTAL REVENUES                                                                                                                                                                      | 21,542,955<br>TOTAL Expense v. Re<br>90.1%<br>Budget 13-14<br>7,414,400<br>232,200<br>1,596,000<br>739,200<br>30,000<br>351,255<br>10,363,055<br>8,852,126                                                                                                                                                                                                                                                                                                                                                                                                                                                                                                                                                                                                                                                                                                                                                                                                                                                                                                                                                                                                                                                                                                                                                                                                                                  | 482,043<br>10,796,222<br>wenues Variance<br>PRIOR Y<br>Jan-14<br>7,174,760<br>102,280<br>1,231,397<br>225,465<br>2,433<br>209,100<br>8,945,435                                                                                                       | 50.1%<br>50.1%<br>EAR<br>%<br>Collected<br>96.8%<br>44.0%<br>77.2%<br>30.5%<br>8.1%<br>59.5%<br>86.3%                                                                                   | 8.2%<br>11.0%<br>% Var | 1,092,300<br>22,734,284<br>TOTAL Expense v. Reve<br>Budget 14-15<br>7,753,000<br>149,000<br>2,044,500<br>2,577,961<br>3,500<br>570,450<br>13,098,411                                                                                                                | 11,155,587<br>enues Variance<br>RENT YF<br>Jan-15<br>6,879,314<br>150,441<br>1,274,101<br>384,247<br>316<br>330,000<br>9,018,418                                                                                                            | 49.1%<br>AR<br>%<br>Collected<br>88.7%<br>101.0%<br>62.3%<br>14.9%<br>9.0%<br>57.8%<br>68.9%                                                                                             | 14.5°<br>% Var<br>-21.2°<br>-19.9°          |
| Capital Equipment<br>TOTAL OP & NON-OP EXPENSE<br>SEWER FUND<br>REVENUES:<br>Rate & Service Charges<br>Impact Fees<br>Connection Fees<br>Other Revenues<br>NON-OPERATING REVENUES:<br>Interest Income<br>Gain(Loss) on Sale of Assets<br>TOTAL REVENUES<br>TOTAL REVENUES<br>(After R&R Transfers)                                                                                                                                                                                                                                                                     | 1,045,520<br>7,034,928<br>TOTAL Expense v. Re<br>Budget 13-14<br>25,124,672<br>2,250,000<br>840,000<br>652,089<br>100,000<br>62,150<br>29,028,911<br>16,168,787                                                                                                                                                                                                                                                                                                                                                                                                                                                                                                                                                                                                                                                                                                                                                                                                                                                                                                                                                                                                                                                                                                                                                                                                                                                                                                                                                                                                                                                                                                                                                                                                                                                                                                                                                                                                                                                                                                                                                                                                                                                                                                                                                                                                                                                                                                                                                                                                                                                                                                                                                                                                                                                                                                                                                    | 223,449<br>3,260,304<br>evenues Variance<br>PRIOR Y<br>Jan-14<br>14,828,557<br>2,049,879<br>693,625<br>364,477<br>17,992<br>37,900<br>17,992,430<br>9,753,312                                                                                           | 21.4%<br>46.3%<br>46.3%<br>59.0%<br>59.0%<br>91.1%<br>82.6%<br>55.9%<br>18.0%<br>61.0%<br>62.0%<br>60.3%                                                                | 12.0%<br>12.4%<br>% Var<br>3.6%<br>2.0% | 522,000<br>7,543,286<br>TOTAL Expense v. Rev<br>Budget 14-15<br>25,546,392<br>2,650,000<br>840,000<br>540,000<br>25,000<br>82,600<br>29,683,992<br>17,370,128                                                                                                        | 61,070<br>3,458,730<br>venues Variance<br>RENT YI<br>Jan-15<br>15,352,356<br>1,607,812<br>871,400<br>368,793<br>15,086<br>(3,074)<br>18,212,372<br>10,967,306                                                                                       | 11.7%<br>45.9%<br>45.9%<br>EAR<br>%<br>Collected<br>60.1%<br>60.7%<br>103.7%<br>68.3%<br>60.3%<br>-3.7%<br>61.4%<br>63.1%                                                                              | 12.5%<br>19.0%<br>% Var<br>3.0%<br>4.8% | TOTAL OP & NON-OP EXPENSE<br>Note-The bulk of Solid Waste Revenues are collected for<br>% of Fiscal Year Completed (Revenue):<br>SOLID WASTE<br>REVENUES:<br>Landfill User Fee Revenue<br>Salvage Revenue<br>Salvage Revenue<br>Tipping Fees<br>Total Other Revenues<br>NON-OPERATING REVENUES:<br>Interest Income<br>Gain(Loss) on Sale of Assets<br>TOTAL REVENUES<br>TOTAL AVAILABLE REVENUE<br>(After R&R Transfers)                                                                                             | 21,542,955<br>TOTAL Expense v. Re<br>90.1%<br>Budget 13-14<br>7,414,400<br>232,200<br>1,596,000<br>739,200<br>30,000<br>351,255<br>10,363,055<br>8,852,126                                                                                                                                                                                                                                                                                                                                                                                                                                                                                                                                                                                                                                                                                                                                                                                                                                                                                                                                                                                                                                                                                                                                                                                                                                  | 482,043<br>10,796,222<br>venues Variance<br>PRIOR YI<br>Jan-14<br>7,174,760<br>102,280<br>1,231,397<br>225,465<br>2,433<br>209,100<br>8,945,435<br>8,064,058                                                                                         | 50.1%<br>50.1%<br>EAR<br>%<br>Collected<br>96.8%<br>44.0%<br>77.2%<br>30.5%<br>8.1%<br>59.5%<br>86.3%<br>91.1%                                                                          | 8.2%<br>11.0%<br>% Var | 1,092,300<br>22,734,284<br>TOTAL Expense v. Reve<br>Budget 14-15<br>7,753,000<br>149,000<br>2,044,500<br>2,577,961<br>3,500<br>570,450<br>13,098,411<br>11,587,482                                                                                                  | 11,155,587<br>enues Variance<br>Jan-15<br>6,879,314<br>150,441<br>1,274,101<br>384,247<br>316<br>330,000<br>9,018,418<br>8,137,041                                                                                                          | 49.1%<br>49.1%<br>CAR<br>%<br>Collected<br>88.7%<br>101.0%<br>62.3%<br>14.9%<br>9.0%<br>57.8%<br>68.9%<br>70.2%                                                                          | 14.5°<br>% Var<br>-21.2°<br>-19.9°          |
| Capital Equipment<br>TOTAL OP & NON-OP EXPENSE<br>SEWER FUND<br>REVENUES:<br>Rate & Service Charges<br>Impact Fees<br>Connection Fees<br>Other Revenues<br>NON-OPERATING REVENUES:<br>Interest Income<br>Gain(Loss) on Sale of Assets<br>TOTAL REVENUES<br>TOTAL REVENUES<br>INTAL REVENUES<br>CONCUPERATION COMPARISON                                                                                                                                                                                                                                                | 1,045,520<br>7,034,928<br>TOTAL Expense v. R<br>Budget 13-14<br>25,124,672<br>2,250,000<br>840,000<br>652,089<br>100,000<br>62,150<br>29,028,911<br>16,168,787<br>Budget 13-14                                                                                                                                                                                                                                                                                                                                                                                                                                                                                                                                                                                                                                                                                                                                                                                                                                                                                                                                                                                                                                                                                                                                                                                                                                                                                                                                                                                                                                                                                                                                                                                                                                                                                                                                                                                                                                                                                                                                                                                                                                                                                                                                                                                                                                                                                                                                                                                                                                                                                                                                                                                                                                                                                                                                     | 223,449<br>3,260,304<br>evenues Variance<br>PRIOR YI<br>Jan-14<br>14,828,557<br>2,049,879<br>693,625<br>364,477<br>                                                                                                                                     | 21.4%<br>46.3%<br>46.3%<br>Collected<br>59.0%<br>91.1%<br>82.6%<br>55.9%<br>18.0%<br>61.0%<br>62.0%<br>60.3%                                                            | 12.0%<br>12.4%<br>% Var<br>3.6%<br>2.0% | 522,000<br>7,543,286<br>TOTAL Expense v. Rev<br>Budget 14-15<br>25,546,392<br>2,650,000<br>840,000<br>540,000<br>25,000<br>82,600<br>29,683,992<br>17,370,128<br>Budget 14-15                                                                                        | 61,070<br>3,458,730<br>venues Variance<br>IRENT YI<br>Jan-15<br>15,352,356<br>1,607,812<br>871,400<br>368,793<br>15,086<br>(3,074)<br>18,212,372<br>10,967,306<br>Jan-15                                                                            | 11.7%<br>45.9%<br>45.9%<br>Collected<br>60.1%<br>60.7%<br>103.7%<br>68.3%<br>60.3%<br>-3.7%<br>61.4%<br>63.1%                                                                                          | 12.5%<br>19.0%<br>% Var<br>3.0%<br>4.8% | TOTAL OP & NON-OP EXPENSE<br>Note-The bulk of Solid Waste Revenues are collected fr<br>% of Fiscal Year Completed (Revenue):<br>SOLID WASTE<br>REVENUES:<br>Landfill User Fee Revenue<br>Salvage Revenue<br>Salvage Revenue<br>Tipping Fees<br>Total Other Revenues<br>NON-OPERATING REVENUES:<br>Interest Income<br>Gain(Loss) on Sale of Assets<br>TOTAL REVENUES<br>TOTAL AVAILABLE REVENUE<br>(After R&R Transfers)<br>EXPENDITURES:                                                                             | 21,542,955<br>TOTAL Expense v. Re<br>90,1%<br>Budget 13-14<br>7,414,400<br>232,200<br>1,596,000<br>739,200<br>30,000<br>351,255<br>10,363,055<br>8,852,126<br>Budget 13-14                                                                                                                                                                                                                                                                                                                                                                                                                                                                                                                                                                                                                                                                                                                                                                                                                                                                                                                                                                                                                                                                                                                                                                                                                  | 482,043<br>10,796,222<br>venues Variance<br>PRIOR YI<br>Jan-14<br>7,174,760<br>102,280<br>1,231,397<br>225,465<br>2,433<br>209,100<br>8,945,435<br>8,064,058<br>Jan-14                                                                               | 50.1%<br>50.1%<br>Collected<br>96.8%<br>44.0%<br>77.2%<br>30.5%<br>8.1%<br>59.5%<br>86.3%<br>91.1%                                                                                      | 8.2%<br>11.0%<br>% Var | 1,092,300<br>22,734,284<br>TOTAL Expense v. Reve<br>Budget 14-15<br>7,753,000<br>149,000<br>2,044,500<br>2,577,961<br>3,500<br>570,450<br>13,098,411<br>11,587,482<br>Budget 14-15                                                                                  | 11,155,587           enues Variance           RENT YE           Jan-15           6,879,314           150,441           1,274,101           384,247           316           330,000           9,018,418           8,137,041           Jan-15 | 49.1%<br>49.1%<br>CAR<br>%<br>Collected<br>88.7%<br>101.0%<br>62.3%<br>14.9%<br>9.0%<br>57.8%<br>68.9%<br>70.2%                                                                          | 14.5°<br>% Var<br>-21.2°<br>-19.9°          |
| Capital Equipment<br>TOTAL OP & NON-OP EXPENSE<br>SEWER FUND<br>REVENUES:<br>Rate & Service Charges<br>Impact Fees<br>Connection Fees<br>Other Revenues<br>NON-OPERATING REVENUES:<br>Interest Income<br>Gain(Loss) on Sale of Assets<br>TOTAL REVENUES<br>TOTAL REVENUES<br>(After R&R Transfers)<br>EXPENDITURES:<br>Personnel Costs                                                                                                                                                                                                                                 | 1,045,520<br>7,034,928<br>TOTAL Expense v. R<br>Budget 13-14<br>25,124,672<br>2,250,000<br>840,000<br>652,089<br>100,000<br>62,150<br>29,028,911<br>16,168,787<br>Budget 13-14<br>6,782,540                                                                                                                                                                                                                                                                                                                                                                                                                                                                                                                                                                                                                                                                                                                                                                                                                                                                                                                                                                                                                                                                                                                                                                                                                                                                                                                                                                                                                                                                                                                                                                                                                                                                                                                                                                                                                                                                                                                                                                                                                                                                                                                                                                                                                                                                                                                                                                                                                                                                                                                                                                                                                                                                                                                        | 223,449<br>3,260,304<br>evenues Variance<br>PRIOR YI<br>Jan-14<br>14,828,557<br>2,049,879<br>693,625<br>364,477<br><br>17,992<br>37,900<br>17,992,430<br>9,753,312<br>Jan-14<br>3,905,837                                                               | 21.4%<br>46.3%<br>46.3%<br>Collected<br>59.0%<br>91.1%<br>82.6%<br>55.9%<br>18.0%<br>61.0%<br>62.0%<br>60.3%<br>% Spent<br>57.6%                                        | 12.0%<br>12.4%<br>% Var<br>3.6%<br>2.0% | 522,000<br>7,543,286<br>TOTAL Expense v. Rev<br>Budget 14-15<br>25,546,392<br>2,650,000<br>840,000<br>540,000<br>25,000<br>82,600<br>29,683,992<br>17,370,128<br>Budget 14-15<br>6,951,160                                                                           | 61,070<br>3,458,730<br>venues Variance<br><b>RENT YI</b><br>Jan-15<br>15,352,356<br>1,607,812<br>871,400<br>368,793<br>15,086<br>(3,074)<br>18,212,372<br>10,967,306<br>Jan-15<br>3,755,868                                                         | 11.7%<br>45.9%<br>45.9%<br>500<br>500<br>500<br>500<br>54.0%                                                                                                                                           | 12.5%<br>19.0%<br>% Var<br>3.0%<br>4.8% | TOTAL OP & NON-OP EXPENSE<br>Note-The bulk of Solid Waste Revenues are collected fr<br>% of Fiscal Year Completed (Revenue):<br>SOLID WASTE<br>REVENUES:<br>Landfill User Fee Revenue<br>Salvage Revenue<br>Salvage Revenue<br>Tipping Fees<br>Total Other Revenues<br>NON-OPERATING REVENUES:<br>Interest Income<br>Gain(Loss) on Sale of Assets<br>TOTAL REVENUES<br>TOTAL AVAILABLE REVENUE<br>(After R&R Transfers)<br>EXPENDITURES:<br>Personnel Costs                                                          | 21,542,955<br>TOTAL Expense v. Re<br>90,1%<br>Budget 13-14<br>7,414,400<br>232,200<br>1,596,000<br>739,200<br>30,000<br>351,255<br>10,363,055<br>8,852,126<br>Budget 13-14<br>4,134,296<br>456,991                                                                                                                                                                                                                                                                                                                                                                                                                                                                                                                                                                                                                                                                                                                                                                                                                                                                                                                                                                                                                                                                                                                                                                                          | 482,043<br>10,796,222<br>venues Variance<br>PRIOR YI<br>Jan-14<br>7,174,760<br>102,280<br>1,231,397<br>225,465<br>2,433<br>209,100<br>8,945,435<br>8,064,058<br>Jan-14<br>2,350,398                                                                  | 50.1%<br>50.1%<br>Collected<br>96.8%<br>44.0%<br>77.2%<br>30.5%<br>8.1%<br>59.5%<br>86.3%<br>91.1%<br>% Spent<br>56.9%                                                                  | 8.2%<br>11.0%<br>% Var | 1,092,300<br>22,734,284<br>TOTAL Expense v. Reve<br>Budget 14-15<br>7,753,000<br>149,000<br>2,044,500<br>2,577,961<br>3,500<br>570,450<br>13,098,411<br>11,587,482<br>Budget 14-15<br>4,348,614                                                                     | 11,155,587         enues Variance         RENT YE         Jan-15         6,879,314         150,441         1,274,101         384,247         316         330,000         9,018,418         8,137,041         Jan-15         2,384,919       | 49.1%<br>49.1%<br>CAR<br>%<br>Collected<br>88.7%<br>101.0%<br>62.3%<br>14.9%<br>9.0%<br>57.8%<br>68.9%<br>70.2%<br>% Spent<br>54.8%                                                      | 14.5<br>% Var                               |
| Capital Equipment<br>TOTAL OP & NON-OP EXPENSE<br>SEWER FUND<br>REVENUES:<br>Rate & Service Charges<br>Impact Fees<br>Connection Fees<br>Other Revenues<br>NON-OPERATING REVENUES:<br>Interest Income<br>Gain(Loss) on Sale of Assets<br>TOTAL REVENUES<br>TOTAL AVAILABLE REVENUE<br>(After R&R Transfers)<br>EXPENDITURES:<br>Personnel Costs<br>Contractual Services                                                                                                                                                                                                | 1,045,520<br>7,034,928<br>TOTAL Expense v. R<br>Budget 13-14<br>25,124,672<br>2,250,000<br>840,000<br>652,089<br>100,000<br>62,150<br>29,028,911<br>16,168,787<br>Budget 13-14<br>6,782,540<br>1,220,948                                                                                                                                                                                                                                                                                                                                                                                                                                                                                                                                                                                                                                                                                                                                                                                                                                                                                                                                                                                                                                                                                                                                                                                                                                                                                                                                                                                                                                                                                                                                                                                                                                                                                                                                                                                                                                                                                                                                                                                                                                                                                                                                                                                                                                                                                                                                                                                                                                                                                                                                                                                                                                                                                                           | 223,449<br>3,260,304<br>evenues Variance<br>PRIOR Y<br>Jan-14<br>14,828,557<br>2,049,879<br>693,625<br>364,477<br><br>17,992<br>37,900<br>17,992,430<br>9,753,312<br>Jan-14<br>3,905,837<br>552,875                                                     | 21.4%<br>46.3%<br>46.3%<br>500%<br>59.0%<br>91.1%<br>82.6%<br>55.9%<br>18.0%<br>61.0%<br>62.0%<br>60.3%<br>% Spent<br>57.6%<br>45.3%                                    | 12.0%<br>12.4%<br>% Var<br>3.6%<br>2.0% | 522,000<br>7,543,286<br>TOTAL Expense v. Rev<br>Budget 14-15<br>25,546,392<br>2,650,000<br>840,000<br>540,000<br>25,000<br>82,600<br>29,683,992<br>17,370,128<br>Budget 14-15<br>6,951,160<br>1,392,682                                                              | 61,070<br>3,458,730<br>venues Variance<br>RENT YI<br>Jan-15<br>15,352,356<br>1,607,812<br>871,400<br>368,793<br>15,086<br>(3,074)<br>18,212,372<br>10,967,306<br>Jan-15<br>3,755,868<br>700,718                                                     | 11.7%<br>45.9%<br>45.9%<br>Collected<br>60.1%<br>60.7%<br>60.3%<br>60.3%<br>60.3%<br>60.3%<br>61.4%<br>63.1%<br>61.4%<br>63.1%<br>50.3%<br>50.3%<br>50.9%<br>47.6%                                     | 12.5%<br>19.0%<br>% Var<br>3.0%<br>4.8% | TOTAL OP & NON-OP EXPENSE<br>Note-The bulk of Solid Waste Revenues are collected fr<br>% of Fiscal Year Completed (Revenue):<br>SOLID WASTE<br>REVENUES:<br>Landfill User Fee Revenue<br>Salvage Revenue<br>Tipping Fees<br>Total Other Revenues<br>NON-OPERATING REVENUES:<br>Interest Income<br>Gain(Loss) on Sale of Assets<br>TOTAL REVENUES<br>TOTAL REVENUES<br>TOTAL REVENUES<br>(After R&R Transfers)<br>EXPENDITURES:<br>Personnel Costs<br>Contractual Services                                            | 21,542,955<br>TOTAL Expense v. Re<br>90,1%<br>Budget 13-14<br>7,414,400<br>232,200<br>1,596,000<br>739,200<br>30,000<br>351,255<br>10,363,055<br>8,852,126<br>Budget 13-14<br>4,134,296<br>456,991<br>1,790,295                                                                                                                                                                                                                                                                                                                                                                                                                                                                                                                                                                                                                                                                                                                                                                                                                                                                                                                                                                                                                                                                                                                                                                             | 482,043<br>10,796,222<br>venues Variance<br>PRIOR YI<br>Jan-14<br>7,174,760<br>102,280<br>1,231,397<br>225,465<br>2,433<br>209,100<br>8,945,435<br>8,064,058<br>Jan-14<br>2,350,398<br>331,197                                                       | 50.1%<br>50.1%<br>Collected<br>96.8%<br>44.0%<br>77.2%<br>30.5%<br>8.1%<br>59.5%<br>86.3%<br>91.1%<br>% Spent<br>56.9%<br>72.5%                                                         | 8.2%<br>11.0%<br>% Var | 1,092,300<br>22,734,284<br>TOTAL Expense v. Reve<br>Budget 14-15<br>7,753,000<br>149,000<br>2,044,500<br>2,577,961<br>3,500<br>570,450<br>13,098,411<br>11,587,482<br>Budget 14-15<br>4,348,614<br>510,552                                                          | 11,155,587<br>enues Variance<br>Jan-15<br>6,879,314<br>150,441<br>1,274,101<br>384,247<br>316<br>330,000<br>9,018,418<br>8,137,041<br>Jan-15<br>2,384,919<br>370,621                                                                        | 49.1%<br>49.1%<br>CAR<br>%<br>Collected<br>88.7%<br>101.0%<br>62.3%<br>14.9%<br>9.0%<br>57.8%<br>68.9%<br>70.2%<br>% Spent<br>54.8%<br>72.6%<br>52.8%<br>25.2%                           | 14.5°<br>% Var<br>-21.2°<br>-19.9°          |
| Capital Equipment<br>TOTAL OP & NON-OP EXPENSE<br>SEWER FUND<br>REVENUES:<br>Rate & Service Charges<br>Impact Fees<br>Connection Fees<br>Other Revenues<br>NON-OPERATING REVENUES:<br>Interest Income<br>Gain(Loss) on Sale of Assets<br>TOTAL REVENUES<br>TOTAL AVAILABLE REVENUE<br>(After R&R Transfers)<br>EXPENDITURES:<br>Personnel Costs<br>Contractual Services<br>Maint & Repairs                                                                                                                                                                             | 1,045,520<br>7,034,928<br>TOTAL Expense v. Re<br>Budget 13-14<br>25,124,672<br>2,250,000<br>840,000<br>652,089<br>100,000<br>652,150<br>29,028,911<br>16,168,787<br>Budget 13-14<br>6,782,540<br>1,220,948<br>2,721,635                                                                                                                                                                                                                                                                                                                                                                                                                                                                                                                                                                                                                                                                                                                                                                                                                                                                                                                                                                                                                                                                                                                                                                                                                                                                                                                                                                                                                                                                                                                                                                                                                                                                                                                                                                                                                                                                                                                                                                                                                                                                                                                                                                                                                                                                                                                                                                                                                                                                                                                                                                                                                                                                                            | 223,449<br>3,260,304<br>evenues Variance<br>PRIOR Y<br>Jan-14<br>14,828,557<br>2,049,879<br>693,625<br>364,477<br><br>17,992<br>37,900<br>17,992,430<br>9,753,312<br>                                                                                   | 21.4%<br>46.3%<br>46.3%<br>500%<br>59.0%<br>91.1%<br>82.6%<br>55.9%<br>61.0%<br>61.0%<br>61.0%<br>62.0%<br>60.3%<br>% Spent<br>57.6%<br>45.3%<br>51.0%                  | 12.0%<br>12.4%<br>% Var<br>3.6%<br>2.0% | 522,000<br>7,543,286<br>TOTAL Expense v. Rev<br>Budget 14-15<br>25,546,392<br>2,650,000<br>840,000<br>540,000<br>25,000<br>82,600<br>29,683,992<br>17,370,128<br>Budget 14-15<br>6,951,160<br>1,392,682<br>2,817,889                                                 | 61,070<br>3,458,730<br>Penues Variance<br><b>RENT YI</b><br>Jan-15<br>15,352,356<br>1,607,812<br>871,400<br>368,793<br>15,086<br>(3,074)<br>18,212,372<br>10,967,306<br>Jan-15<br>3,755,868<br>700,718<br>1,435,097                                 | 11.7%<br>45.9%<br>45.9%<br>50.1%<br>60.1%<br>60.1%<br>60.7%<br>103.7%<br>68.3%<br>60.3%<br>61.4%<br>63.1%<br>% Spent<br>54.0%<br>50.3%<br>50.9%                                                        | 12.5%<br>19.0%<br>% Var<br>3.0%<br>4.8% | TOTAL OP & NON-OP EXPENSE<br>Note-The bulk of Solid Waste Revenues are collected fi<br>% of Fiscal Year Completed (Revenue):<br>SOLID WASTE<br>REVENUES:<br>Landfill User Fee Revenue<br>Salvage Revenue<br>Tipping Fees<br>Total Other Revenues<br>NON-OPERATING REVENUES:<br>Interest Income<br>Gain(Loss) on Sale of Assets<br>TOTAL REVENUES<br>TOTAL AVAILABLE REVENUE<br>(After R&R Transfers)<br>EXPENDITURES:<br>Personnel Costs<br>Contractual Services<br>Maint & Repairs                                  | 21,542,955<br>TOTAL Expense v. Re<br>90,1%<br>Budget 13-14<br>7,414,400<br>232,200<br>1,596,000<br>739,200<br>30,000<br>351,255<br>10,363,055<br>8,852,126<br>Budget 13-14<br>4,134,296<br>456,991<br>1,790,295                                                                                                                                                                                                                                                                                                                                                                                                                                                                                                                                                                                                                                                                                                                                                                                                                                                                                                                                                                                                                                                                                                                                                                             | 482,043<br>10,796,222<br>venues Variance<br>PRIOR Y<br>Jan-14<br>7,174,760<br>102,280<br>1,231,397<br>225,465<br>2,433<br>209,100<br>8,945,435<br>8,064,058<br>Jan-14<br>2,350,398<br>331,197<br>1,016,269                                           | 50.1%<br>50.1%<br>EAR<br>%<br>Collected<br>96.8%<br>44.0%<br>77.2%<br>30.5%<br>8.1%<br>59.5%<br>86.3%<br>91.1%<br>% Spent<br>56.9%<br>72.5%<br>56.8%                                    | 8.2%<br>11.0%<br>% Var | 1,092,300<br>22,734,284<br>TOTAL Expense v. Reve<br>Budget 14-15<br>7,753,000<br>149,000<br>2,044,500<br>2,577,961<br>3,500<br>570,450<br>13,098,411<br>11,587,482<br>Budget 14-15<br>4,348,614<br>510,552<br>2,106,582                                             | 11,155,587<br>enues Variance<br>Jan-15<br>6,879,314<br>150,441<br>1,274,101<br>384,247<br>316<br>330,000<br>9,018,418<br>8,137,041<br>Jan-15<br>2,384,919<br>370,621<br>1,111,599                                                           | 49.1%<br>49.1%<br>CAR<br>%<br>Collected<br>88.7%<br>101.0%<br>62.3%<br>14.9%<br>9.0%<br>57.8%<br>68.9%<br>70.2%<br>% Spent<br>54.8%<br>72.6%<br>52.8%                                    | 14.5°<br>% Var<br>-21.2°<br>-19.9°          |
| Capital Equipment<br>TOTAL OP & NON-OP EXPENSE<br>SEWER FUND<br>REVENUES:<br>Rate & Service Charges<br>Impact Fees<br>Connection Fees<br>Other Revenues<br>NON-OPERATING REVENUES:<br>Interest Income<br>Gain(Loss) on Sale of Assets<br>TOTAL REVENUES<br>Interest Income<br>Gain(Loss) on Sale of Assets<br>TOTAL REVENUES<br>CONTAL REVENUES<br>CONTAL REVENUES<br>CONTAL REVENUES<br>CONTAL AVAILABLE REVENUE<br>(After R&R Transfers)<br>EXPENDITURES:<br>Personnel Costs<br>Contractual Services<br>Maint & Repairs<br>Utilities<br>Office Expenses<br>Insurance | 1,045,520<br>7,034,928<br>TOTAL Expense v. Ra<br>Budget 13-14<br>25,124,672<br>2,250,000<br>840,000<br>652,089<br>100,000<br>652,089<br>100,000<br>652,150<br>29,028,911<br>16,168,787<br>Budget 13-14<br>6,782,540<br>1,220,948<br>2,721,635<br>1,720,395<br>856,341<br>160,000                                                                                                                                                                                                                                                                                                                                                                                                                                                                                                                                                                                                                                                                                                                                                                                                                                                                                                                                                                                                                                                                                                                                                                                                                                                                                                                                                                                                                                                                                                                                                                                                                                                                                                                                                                                                                                                                                                                                                                                                                                                                                                                                                                                                                                                                                                                                                                                                                                                                                                                                                                                                                                   | 223,449<br>3,260,304<br>evenues Variance<br>PRIOR Y<br>Jan-14<br>14,828,557<br>2,049,879<br>693,625<br>364,477<br><br>17,992<br>37,900<br>17,992,430<br>9,753,312<br>Jan-14<br>3,905,837<br>552,875<br>1,388,953<br>812,299                             | 21.4%<br>46.3%<br>46.3%<br>59.0%<br>91.1%<br>82.6%<br>55.9%<br>18.0%<br>61.0%<br>62.0%<br>60.3%<br>55.9%<br>60.3%<br>55.0%<br>45.3%<br>55.0%<br>45.3%<br>55.0%          | 12.0%<br>12.4%<br>% Var<br>3.6%<br>2.0% | 522,000<br>7,543,286<br>TOTAL Expense v. Rev<br>Budget 14-15<br>25,546,392<br>2,650,000<br>840,000<br>540,000<br>25,000<br>82,600<br>29,683,992<br>17,370,128<br>Budget 14-15<br>6,951,160<br>1,392,682<br>2,817,889<br>1,793,000                                    | 61,070<br>3,458,730<br>xenues Variance<br>2.<br>3 Jan-15<br>15,352,356<br>1,607,812<br>871,400<br>368,793<br>                                                                                                                                       | 11.7%<br>45.9%<br>45.9%<br>Collected<br>60.1%<br>60.7%<br>103.7%<br>68.3%<br>60.3%<br>63.3%<br>61.4%<br>63.1%<br>63.1%<br>54.0%<br>53.3%<br>50.3%<br>50.3%<br>50.3%<br>50.3%<br>50.3%                  | 12.5%<br>19.0%<br>% Var<br>3.0%<br>4.8% | Note-The bulk of Solid Waste Revenues are collected f<br>% of Fiscal Year Completed (Revenue):<br>SOLID WASTE<br>REVENUES:<br>Landfill User Fee Revenue<br>Salvage Revenue<br>Tipping Fees<br>Total Other Revenues<br>NON-OPERATING REVENUES:<br>Interest Income<br>Gain(Loss) on Sale of Assets<br>TOTAL REVENUES<br>TOTAL AVAILABLE REVENUE<br>(After R&R Transfers)<br>EXPENDITURES:<br>Personnel Costs<br>Contractual Services<br>Maint & Repairs<br>Utilities<br>Office Expenses<br>Insurance                   | 21,542,955<br>TOTAL Expense v. Re<br>90.1%<br>Budget 13-14<br>7,414,400<br>232,200<br>1,596,000<br>739,200<br>30,000<br>351,255<br>10,363,055<br>8,852,126<br>Budget 13-14<br>4,134,296<br>456,991<br>1,790,295<br>194,000<br>169,964<br>120,000                                                                                                                                                                                                                                                                                                                                                                                                                                                                                                                                                                                                                                                                                                                                                                                                                                                                                                                                                                                                                                                                                                                                            | 482,043<br>10,796,222<br>evenues Variance                                                                                                                                                                                                            | 50.1%<br>50.1%<br>EAR<br>%<br>Collected<br>96.8%<br>44.0%<br>77.2%<br>30.5%<br>8.1%<br>59.5%<br>86.3%<br>91.1%<br>% Spent<br>56.9%<br>72.5%<br>56.8%<br>27.7%<br>47.4%<br>64.7%         | 8.2%<br>11.0%<br>% Var | 1,092,300<br>22,734,284<br>TOTAL Expense v. Reve<br>Budget 14-15<br>7,753,000<br>149,000<br>2,044,500<br>2,577,961<br>3,500<br>570,450<br>13,098,411<br>11,587,482<br>Budget 14-15<br>4,348,614<br>510,552<br>2,106,582<br>194,000                                  | 11,155,587<br>enues Variance<br>Jan-15<br>6,879,314<br>150,441<br>1,274,101<br>384,247<br>316<br>330,000<br>9,018,418<br>8,137,041<br>Jan-15<br>2,384,919<br>370,621<br>1,111,599<br>48,801                                                 | 49.1%<br>49.1%<br>Collected<br>88.7%<br>101.0%<br>62.3%<br>14.9%<br>9.0%<br>57.8%<br>68.9%<br>70.2%<br>% Spent<br>54.8%<br>72.6%<br>52.8%<br>25.2%<br>58.8%<br>3.4%                      | 14.59<br>% Var<br>-21.29<br>-19.99          |
| Capital Equipment<br>TOTAL OP & NON-OP EXPENSE<br>SEWER FUND<br>REVENUES:<br>Rate & Service Charges<br>Impact Fees<br>Connection Fees<br>Other Revenues<br>Other Revenues<br>NON-OPERATING REVENUES:<br>Interest Income<br>Gain(Loss) on Sale of Assets<br>TOTAL REVENUES:<br>Interest Income<br>Gain(Loss) on Sale of Assets<br>TOTAL REVENUES<br>INTAL AVAILABLE REVENUE<br>(After R&R Transfers)<br>EXPENDITURES:<br>Personnel Costs<br>Contractual Services<br>Maint & Repairs<br>Utilities<br>Office Expenses<br>Insurance<br>Other Expenses                      | 1,045,520<br>7,034,928<br>TOTAL Expense v. R.<br>Budget 13-14<br>25,124,672<br>2,250,000<br>840,000<br>652,089<br>100,000<br>652,089<br>100,000<br>652,150<br>29,028,911<br>16,168,787<br>10,000<br>6,782,540<br>1,220,948<br>1,220,948<br>1,220,948<br>1,220,948<br>1,220,948<br>1,220,948<br>1,220,948<br>1,220,948<br>1,220,948<br>1,220,948<br>1,220,948<br>1,220,948<br>1,220,948<br>1,220,948<br>1,220,948<br>1,220,948<br>1,220,948<br>1,220,948<br>1,220,948<br>1,220,948<br>1,220,948<br>1,220,948<br>1,220,948<br>1,220,948<br>1,220,948<br>1,220,948<br>1,220,948<br>1,220,948<br>1,220,948<br>1,220,948<br>1,220,948<br>1,220,948<br>1,220,948<br>1,220,948<br>1,220,948<br>1,220,948<br>1,220,948<br>1,220,948<br>1,220,948<br>1,220,948<br>1,220,948<br>1,220,948<br>1,220,948<br>1,220,948<br>1,220,948<br>1,220,948<br>1,220,948<br>1,220,948<br>1,220,948<br>1,220,948<br>1,220,948<br>1,220,948<br>1,220,948<br>1,220,948<br>1,220,948<br>1,220,948<br>1,220,948<br>1,220,948<br>1,220,948<br>1,220,948<br>1,220,948<br>1,220,948<br>1,220,948<br>1,220,948<br>1,220,948<br>1,220,948<br>1,220,948<br>1,220,948<br>1,220,948<br>1,220,948<br>1,220,948<br>1,220,948<br>1,220,948<br>1,220,948<br>1,220,948<br>1,220,948<br>1,220,948<br>1,220,948<br>1,220,948<br>1,220,948<br>1,220,948<br>1,220,948<br>1,220,948<br>1,220,948<br>1,220,948<br>1,220,948<br>1,220,948<br>1,220,948<br>1,220,948<br>1,220,948<br>1,220,948<br>1,220,948<br>1,220,948<br>1,220,948<br>1,220,948<br>1,220,948<br>1,220,948<br>1,220,948<br>1,220,948<br>1,220,948<br>1,220,948<br>1,220,948<br>1,220,948<br>1,220,948<br>1,220,948<br>1,220,948<br>1,220,948<br>1,220,948<br>1,220,948<br>1,220,948<br>1,220,948<br>1,220,948<br>1,220,948<br>1,220,948<br>1,220,948<br>1,220,948<br>1,220,948<br>1,220,948<br>1,220,948<br>1,220,948<br>1,220,948<br>1,220,948<br>1,220,948<br>1,220,948<br>1,220,948<br>1,220,948<br>1,220,948<br>1,220,948<br>1,220,948<br>1,220,948<br>1,220,948<br>1,220,948<br>1,220,948<br>1,220,948<br>1,220,948<br>1,220,948<br>1,220,948<br>1,220,948<br>1,200,948<br>1,200,948<br>1,200,948<br>1,200,948<br>1,200,948<br>1,200,948<br>1,200,948<br>1,200,948<br>1,200,948<br>1,200,948<br>1,200,948<br>1,200,948<br>1,200,948<br>1,200,948<br>1,200,948<br>1,200,948<br>1,200,948<br>1,200,948<br>1,200,948<br>1,200,948<br>1,200,948<br>1,200,948<br>1,200,948<br>1,200,948<br>1,200,948<br>1,200,948<br>1,200,948<br>1,200,948<br>1,200,948<br>1,200,948<br>1,200,948<br>1,200,948<br>1,200,948<br>1,200,948<br>1,200,948<br>1,200,948<br>1,200,948<br>1,200,948<br>1,200,948<br>1,200,948<br>1,200,948<br>1,200,948<br>1,200,948<br>1,200,948<br>1,200,948<br>1,200,948<br>1,200,948<br>1,200,948<br>1,200,948<br>1,200,948<br>1,200                                                                                                                                                 | 223,449<br>3,260,304<br>evenues Variance<br>PRIOR Y<br>Jan-14<br>14,828,557<br>2,049,879<br>693,625<br>364,477<br>17,992<br>37,900<br>17,992,430<br>9,753,312<br>Jan-14<br>3,905,837<br>552,875<br>1,388,953<br>812,299<br>438,259<br>103,500<br>75,601 | 21.4%<br>46.3%<br>46.3%<br>59.0%<br>91.1%<br>82.6%<br>55.9%<br>18.0%<br>61.0%<br>62.0%<br>60.3%<br>55.9%<br>55.9%<br>55.9%<br>51.0%<br>45.3%<br>51.2%<br>64.7%<br>16.4% | 12.0%<br>12.4%<br>% Var                 | 522,000<br>7,543,286<br>TOTAL Expense v. Rev<br>Budget 14-15<br>25,546,392<br>2,650,000<br>840,000<br>540,000<br>25,000<br>82,600<br>29,683,992<br>17,370,128<br>Budget 14-15<br>6,951,160<br>1,392,682<br>2,817,889<br>1,793,000<br>1,007,511<br>169,990<br>488,466 | 61,070<br>3,458,730<br>xenues Variance<br>2.<br>3 Jan-15<br>15,352,356<br>1,607,812<br>871,400<br>368,793<br>15,086<br>(3,074)<br>18,212,372<br>10,967,306<br>Jan-15<br>3,755,868<br>700,718<br>1,435,097<br>854,017<br>468,012<br>5,723<br>106,822 | 11.7%<br>45.9%<br>45.9%<br>Collected<br>60.1%<br>60.7%<br>103.7%<br>68.3%<br>60.3%<br>63.1%<br>61.4%<br>63.1%<br>63.1%<br>54.0%<br>50.3%<br>50.3%<br>50.3%<br>50.9%<br>47.6%<br>46.5%<br>3.4%<br>21.9% | 12.5%<br>19.0%<br>% Var                 | Note-The bulk of Solid Waste Revenues are collected f<br>% of Fiscal Year Completed (Revenue):<br>SOLID WASTE<br>REVENUES:<br>Landfill User Fee Revenue<br>Salvage Revenue<br>Tipping Fees<br>Total Other Revenues<br>NON-OPERATING REVENUES:<br>Interest Income<br>Gain(Loss) on Sale of Assets<br>TOTAL REVENUES<br>TOTAL AVAILABLE REVENUE<br>(After R&R Transfers)<br>EXPENDITURES:<br>Personnel Costs<br>Contractual Services<br>Maint & Repairs<br>Utilities<br>Office Expenses<br>Insurance<br>Other Expenses | 21,542,955<br>TOTAL Expense v. Re<br>90,1%<br>Budget 13-14<br>7,414,400<br>232,200<br>1,596,000<br>739,200<br>30,000<br>351,255<br>10,363,055<br>8,852,126<br>Budget 13-14<br>4,134,296<br>456,991<br>1,790,295<br>194,000<br>169,964<br>120,000<br>523,881                                                                                                                                                                                                                                                                                                                                                                                                                                                                                                                                                                                                                                                                                                                                                                                                                                                                                                                                                                                                                                                                                                                                 | 482,043<br>10,796,222<br>evenues Variance<br>PRIOR YI<br>Jan-14<br>7,174,760<br>102,280<br>1,231,397<br>225,465<br>2,433<br>209,100<br>8,945,435<br>8,064,058<br>Jan-14<br>2,350,398<br>331,197<br>1,016,269<br>53,793<br>80,582<br>77,625<br>30,338 | 50.1%<br>50.1%<br>EAR<br>%<br>Collected<br>96.8%<br>44.0%<br>77.2%<br>30.5%<br>8.1%<br>59.5%<br>86.3%<br>91.1%<br>% Spent<br>56.9%<br>72.5%<br>56.8%<br>27.7%<br>47.4%<br>64.7%<br>5.8% | 8.2%<br>11.0%<br>% Var | 1,092,300<br>22,734,284<br>TOTAL Expense v. Reve<br>Budget 14-15<br>7,753,000<br>149,000<br>2,044,500<br>2,577,961<br>3,500<br>570,450<br>13,098,411<br>11,587,482<br>Budget 14-15<br>4,348,614<br>510,552<br>2,106,582<br>194,000<br>185,732<br>127,492<br>551,510 | 11,155,587<br>enues Variance<br>Jan-15<br>6,879,314<br>150,441<br>1,274,101<br>384,247<br>316<br>330,000<br>9,018,418<br>8,137,041<br>Jan-15<br>2,384,919<br>370,621<br>1,111,599<br>48,801<br>109,258<br>4,292<br>58,601                   | 49.1%<br>49.1%<br>CAR<br>%<br>Collected<br>88.7%<br>101.0%<br>62.3%<br>14.9%<br>9.0%<br>57.8%<br>68.9%<br>70.2%<br>% Spent<br>54.8%<br>72.6%<br>52.8%<br>25.2%<br>58.8%<br>3.4%<br>10.6% | 14.59<br>% Var<br>-21.29<br>-19.9%<br>% Var |
| Capital Equipment<br>TOTAL OP & NON-OP EXPENSE<br>SEWER FUND<br>REVENUES:<br>Rate & Service Charges<br>Impact Fees<br>Connection Fees<br>Other Revenues<br>NON-OPERATING REVENUES:<br>Interest Income<br>Gain(Loss) on Sale of Assets<br>TOTAL REVENUES<br>Interest Income<br>Gain(Loss) on Sale of Assets<br>TOTAL REVENUES<br>CONTAL REVENUES<br>CONTAL REVENUES<br>CONTAL AVAILABLE REVENUE<br>(After R&R Transfers)<br>EXPENDITURES:<br>Personnel Costs<br>Contractual Services<br>Maint & Repairs<br>Utilities<br>Office Expenses<br>Insurance                    | 1,045,520<br>7,034,928<br>TOTAL Expense v. R.<br>Budget 13-14<br>25,124,672<br>2,250,000<br>840,000<br>652,089<br>100,000<br>652,089<br>100,000<br>652,089<br>100,000<br>652,089<br>100,000<br>652,089<br>100,000<br>652,089<br>100,000<br>652,089<br>100,000<br>652,089<br>100,000<br>652,089<br>100,000<br>652,089<br>100,000<br>652,089<br>100,000<br>652,089<br>100,000<br>652,089<br>100,000<br>652,089<br>100,000<br>652,089<br>100,000<br>652,089<br>100,000<br>652,089<br>100,000<br>652,089<br>100,000<br>652,089<br>100,000<br>652,089<br>100,000<br>652,089<br>100,000<br>652,089<br>100,000<br>652,089<br>100,000<br>652,089<br>100,000<br>652,089<br>100,000<br>652,089<br>100,000<br>652,089<br>100,000<br>652,089<br>100,000<br>652,089<br>100,000<br>652,089<br>100,000<br>652,089<br>100,000<br>652,089<br>100,000<br>652,089<br>100,000<br>652,089<br>100,000<br>652,089<br>100,000<br>652,089<br>100,000<br>652,089<br>100,000<br>652,089<br>100,000<br>652,089<br>100,000<br>652,089<br>100,000<br>652,089<br>100,000<br>652,089<br>100,000<br>652,089<br>100,000<br>652,089<br>100,000<br>652,089<br>100,000<br>652,089<br>100,000<br>652,089<br>100,000<br>652,089<br>100,000<br>652,089<br>100,000<br>652,089<br>100,000<br>652,089<br>100,000<br>100,000<br>100,000<br>100,000<br>100,000<br>100,000<br>100,000<br>100,000<br>100,000<br>100,000<br>100,000<br>100,000<br>100,000<br>100,000<br>100,000<br>100,000<br>100,000<br>100,000<br>100,000<br>100,000<br>100,000<br>100,000<br>100,000<br>100,000<br>100,000<br>100,000<br>100,000<br>100,000<br>100,000<br>100,000<br>100,000<br>100,000<br>100,000<br>100,000<br>100,000<br>100,000<br>100,000<br>100,000<br>100,000<br>100,000<br>100,000<br>100,000<br>100,000<br>100,000<br>100,000<br>100,000<br>100,000<br>100,000<br>100,000<br>100,000<br>100,000<br>100,000<br>100,000<br>100,000<br>100,000<br>100,000<br>100,000<br>100,000<br>100,000<br>100,000<br>100,000<br>100,000<br>100,000<br>100,000<br>100,000<br>100,000<br>100,000<br>100,000<br>100,000<br>100,000<br>100,000<br>100,000<br>100,000<br>100,000<br>100,000<br>100,000<br>100,000<br>100,000<br>100,000<br>100,000<br>100,000<br>100,000<br>100,000<br>100,000<br>100,000<br>100,000<br>100,000<br>100,000<br>100,000<br>100,000<br>100,000<br>100,000<br>100,000<br>100,000<br>100,000<br>100,000<br>100,000<br>100,000<br>100,000<br>100,000<br>100,000<br>100,000<br>100,000<br>100,000<br>100,000<br>100,000<br>100,000<br>100,000<br>100,000<br>100,000<br>100,000<br>100,000<br>100,000<br>100,000<br>100,000<br>100,000<br>100,000<br>100,000<br>100,000<br>100,000<br>100,000<br>100,000<br>100,000<br>100,000<br>100,000<br>100,000<br>100,000<br>100,000<br>100,000<br>100,000<br>100,000<br>100,000<br>100,000<br>100,000<br>100,000<br>100,000<br>100,000<br>100,000<br>100,000<br>100,000<br>100,000<br>100,000<br>100,000<br>100,000<br>100, | 223,449<br>3,260,304<br>evenues Variance<br>PRIOR Y<br>Jan-14<br>14,828,557<br>2,049,879<br>693,625<br>364,477<br>17,992<br>37,900<br>17,992,430<br>9,753,312<br>Jan-14<br>3,905,837<br>552,875<br>1,388,953<br>812,299<br>438,259<br>103,500           | 21.4%<br>46.3%<br>46.3%<br>59.0%<br>91.1%<br>82.6%<br>55.9%<br>18.0%<br>61.0%<br>62.0%<br>60.3%<br>57.6%<br>45.3%<br>51.0%<br>45.3%<br>51.0%<br>64.7%<br>16.4%<br>52.3% | 12.0%<br>12.4%<br>% Var<br>3.6%<br>2.0% | 522,000<br>7,543,286<br>TOTAL Expense v. Rev<br>Budget 14-15<br>25,546,392<br>2,650,000<br>840,000<br>540,000<br>25,000<br>82,600<br>29,683,992<br>17,370,128<br>Budget 14-15<br>6,951,160<br>1,392,682<br>2,817,889<br>1,793,000<br>1,007,511<br>169,990            | 61,070<br>3,458,730<br>venues Variance<br>3,458,730<br>venues Variance<br>15,352,356<br>1,607,812<br>871,400<br>368,793<br>                                                                                                                         | 11.7%<br>45.9%<br>45.9%<br>Collected<br>60.1%<br>60.7%<br>103.7%<br>68.3%<br>60.3%<br>63.1%<br>63.1%<br>54.0%<br>50.3%<br>50.3%<br>447.6%<br>445.5%<br>3.4%<br>21.9%<br>50.1%                          | 12.5%<br>19.0%<br>% Var<br>3.0%<br>4.8% | Note-The bulk of Solid Waste Revenues are collected f<br>% of Fiscal Year Completed (Revenue):<br>SOLID WASTE<br>REVENUES:<br>Landfill User Fee Revenue<br>Salvage Revenue<br>Tipping Fees<br>Total Other Revenues<br>NON-OPERATING REVENUES:<br>Interest Income<br>Gain(Loss) on Sale of Assets<br>TOTAL REVENUES<br>TOTAL AVAILABLE REVENUE<br>(After R&R Transfers)<br>EXPENDITURES:<br>Personnel Costs<br>Contractual Services<br>Maint & Repairs<br>Utilities<br>Office Expenses<br>Insurance                   | 21,542,955<br>TOTAL Expense v. Re<br>90,1%<br>Budget 13-14<br>7,414,400<br>232,200<br>1,596,000<br>739,200<br>30,000<br>351,255<br>10,363,055<br>8,852,126<br>Budget 13-14<br>4,134,296<br>456,991<br>1,790,295<br>1,790,295<br>1,790,295<br>1,790,295<br>1,790,295<br>1,790,295<br>1,790,295<br>1,790,295<br>1,790,295<br>1,790,295<br>1,790,295<br>1,790,295<br>1,790,295<br>1,790,295<br>1,790,295<br>1,790,295<br>1,790,295<br>1,790,295<br>1,790,295<br>1,790,295<br>1,790,295<br>1,790,295<br>1,790,295<br>1,790,295<br>1,790,295<br>1,790,295<br>1,790,295<br>1,790,295<br>1,790,295<br>1,790,295<br>1,790,295<br>1,790,295<br>1,790,295<br>1,790,295<br>1,790,295<br>1,790,295<br>1,790,295<br>1,790,295<br>1,790,295<br>1,790,295<br>1,790,295<br>1,790,295<br>1,790,295<br>1,790,295<br>1,790,295<br>1,790,295<br>1,790,295<br>1,790,295<br>1,790,295<br>1,790,295<br>1,790,295<br>1,790,295<br>1,790,295<br>1,790,295<br>1,790,295<br>1,790,295<br>1,790,295<br>1,790,295<br>1,790,295<br>1,790,295<br>1,790,295<br>1,790,295<br>1,790,295<br>1,790,295<br>1,790,295<br>1,790,295<br>1,790,295<br>1,790,295<br>1,790,295<br>1,790,295<br>1,790,295<br>1,790,295<br>1,790,295<br>1,790,295<br>1,790,295<br>1,790,295<br>1,790,295<br>1,790,295<br>1,790,295<br>1,790,295<br>1,790,295<br>1,790,295<br>1,790,295<br>1,790,295<br>1,790,295<br>1,780,900<br>1,593,881<br>1,788,9427 | 482,043<br>10,796,222<br>evenues Variance                                                                                                                                                                                                            | 50.1%<br>50.1%<br>Collected<br>96.8%<br>44.0%<br>77.2%<br>30.5%<br>8.1%<br>59.5%<br>86.3%<br>91.1%<br>% Spent<br>56.9%<br>72.5%<br>56.8%<br>27.7%<br>47.4%<br>64.7%<br>5.8%<br>53.3%    | 8.2%<br>11.0%<br>% Var | 1,092,300<br>22,734,284<br>TOTAL Expense v. Reve<br>Budget 14-15<br>7,753,000<br>149,000<br>2,044,500<br>2,577,961<br>3,500<br>570,450<br>13,098,411<br>11,587,482<br>Budget 14-15<br>4,348,614<br>510,552<br>2,106,582<br>194,000<br>185,732<br>127,492            | 11,155,587<br>enues Variance<br>Jan-15<br>6,879,314<br>150,441<br>1,274,101<br>384,247<br>316<br>330,000<br>9,018,418<br>8,137,041<br>Jan-15<br>2,384,919<br>370,621<br>1,111,599<br>48,801<br>109,258<br>4,292<br>58,601<br>4,088,090      | 49.1%<br>49.1%<br>Collected<br>88.7%<br>101.0%<br>62.3%<br>14.9%<br>9.0%<br>57.8%<br>68.9%<br>70.2%<br>% Spent<br>54.8%<br>72.6%<br>52.8%<br>25.2%<br>58.8%<br>3.4%                      | 14.59<br>% Var<br>-21.29<br>-19.9%<br>% Var |