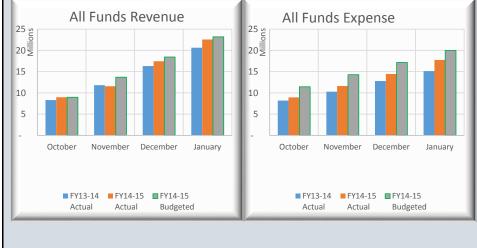

| <b>BCWS Op Cash Flows Statemen</b>                                                                                                                                                                                                                                                                                                                                                                                                                                                                                                                                     | nt-Jan 2015                                                                                                                                                                                                                                                                                                                                                                                                                                                                                                                                                                                                                                                                                                                                                                                                                                                                                                                                                                                                                                                                                                                                                                                                                                                                                                                                                                                                                                                                                                                                                                                                                                                                                                                                                                                                                                                                                                                                                                                                                                                                                                                                                                                                                                                                                                                                                                                                                                                                                                                                                                                                                                                                                                                                                                                                                                                                                                        |                                                                                                                                                                                                                                                         |                                                                                                                                                                         |                                         |                                                                                                                                                                                                                                                                      |                                                                                                                                                                                                                                                     |                                                                                                                                                                                                        |                                         |                                                                                                                                                                                                                                                                                                                                                                                                                                                                                                                      |                                                                                                                                                                                                                                                                                                                                                                                                                                                                                                                                                                                                                                                                                                                                                                                                                                                                                                                                                                                                                                                                                                                                                                                                                                                                                                                                                                                             |                                                                                                                                                                                                                                                      |                                                                                                                                                                                         |                        |                                                                                                                                                                                                                                                                     |                                                                                                                                                                                                                                             |                                                                                                                                                                                          |                                             |
|------------------------------------------------------------------------------------------------------------------------------------------------------------------------------------------------------------------------------------------------------------------------------------------------------------------------------------------------------------------------------------------------------------------------------------------------------------------------------------------------------------------------------------------------------------------------|--------------------------------------------------------------------------------------------------------------------------------------------------------------------------------------------------------------------------------------------------------------------------------------------------------------------------------------------------------------------------------------------------------------------------------------------------------------------------------------------------------------------------------------------------------------------------------------------------------------------------------------------------------------------------------------------------------------------------------------------------------------------------------------------------------------------------------------------------------------------------------------------------------------------------------------------------------------------------------------------------------------------------------------------------------------------------------------------------------------------------------------------------------------------------------------------------------------------------------------------------------------------------------------------------------------------------------------------------------------------------------------------------------------------------------------------------------------------------------------------------------------------------------------------------------------------------------------------------------------------------------------------------------------------------------------------------------------------------------------------------------------------------------------------------------------------------------------------------------------------------------------------------------------------------------------------------------------------------------------------------------------------------------------------------------------------------------------------------------------------------------------------------------------------------------------------------------------------------------------------------------------------------------------------------------------------------------------------------------------------------------------------------------------------------------------------------------------------------------------------------------------------------------------------------------------------------------------------------------------------------------------------------------------------------------------------------------------------------------------------------------------------------------------------------------------------------------------------------------------------------------------------------------------------|---------------------------------------------------------------------------------------------------------------------------------------------------------------------------------------------------------------------------------------------------------|-------------------------------------------------------------------------------------------------------------------------------------------------------------------------|-----------------------------------------|----------------------------------------------------------------------------------------------------------------------------------------------------------------------------------------------------------------------------------------------------------------------|-----------------------------------------------------------------------------------------------------------------------------------------------------------------------------------------------------------------------------------------------------|--------------------------------------------------------------------------------------------------------------------------------------------------------------------------------------------------------|-----------------------------------------|----------------------------------------------------------------------------------------------------------------------------------------------------------------------------------------------------------------------------------------------------------------------------------------------------------------------------------------------------------------------------------------------------------------------------------------------------------------------------------------------------------------------|---------------------------------------------------------------------------------------------------------------------------------------------------------------------------------------------------------------------------------------------------------------------------------------------------------------------------------------------------------------------------------------------------------------------------------------------------------------------------------------------------------------------------------------------------------------------------------------------------------------------------------------------------------------------------------------------------------------------------------------------------------------------------------------------------------------------------------------------------------------------------------------------------------------------------------------------------------------------------------------------------------------------------------------------------------------------------------------------------------------------------------------------------------------------------------------------------------------------------------------------------------------------------------------------------------------------------------------------------------------------------------------------|------------------------------------------------------------------------------------------------------------------------------------------------------------------------------------------------------------------------------------------------------|-----------------------------------------------------------------------------------------------------------------------------------------------------------------------------------------|------------------------|---------------------------------------------------------------------------------------------------------------------------------------------------------------------------------------------------------------------------------------------------------------------|---------------------------------------------------------------------------------------------------------------------------------------------------------------------------------------------------------------------------------------------|------------------------------------------------------------------------------------------------------------------------------------------------------------------------------------------|---------------------------------------------|
| % of Fiscal Year Completed:                                                                                                                                                                                                                                                                                                                                                                                                                                                                                                                                            | 58.3%                                                                                                                                                                                                                                                                                                                                                                                                                                                                                                                                                                                                                                                                                                                                                                                                                                                                                                                                                                                                                                                                                                                                                                                                                                                                                                                                                                                                                                                                                                                                                                                                                                                                                                                                                                                                                                                                                                                                                                                                                                                                                                                                                                                                                                                                                                                                                                                                                                                                                                                                                                                                                                                                                                                                                                                                                                                                                                              | PRIOR Y                                                                                                                                                                                                                                                 | EAR                                                                                                                                                                     |                                         | CUR                                                                                                                                                                                                                                                                  | RENT YI                                                                                                                                                                                                                                             | EAR                                                                                                                                                                                                    |                                         |                                                                                                                                                                                                                                                                                                                                                                                                                                                                                                                      |                                                                                                                                                                                                                                                                                                                                                                                                                                                                                                                                                                                                                                                                                                                                                                                                                                                                                                                                                                                                                                                                                                                                                                                                                                                                                                                                                                                             | PRIOR Y                                                                                                                                                                                                                                              | EAR                                                                                                                                                                                     |                        | CUR                                                                                                                                                                                                                                                                 | RENT YE                                                                                                                                                                                                                                     | AR                                                                                                                                                                                       |                                             |
| WATER FUND                                                                                                                                                                                                                                                                                                                                                                                                                                                                                                                                                             | Budget 13-14                                                                                                                                                                                                                                                                                                                                                                                                                                                                                                                                                                                                                                                                                                                                                                                                                                                                                                                                                                                                                                                                                                                                                                                                                                                                                                                                                                                                                                                                                                                                                                                                                                                                                                                                                                                                                                                                                                                                                                                                                                                                                                                                                                                                                                                                                                                                                                                                                                                                                                                                                                                                                                                                                                                                                                                                                                                                                                       | Jan-14                                                                                                                                                                                                                                                  | %<br>Collected                                                                                                                                                          | % Var                                   | Budget 14-15                                                                                                                                                                                                                                                         | Jan-15                                                                                                                                                                                                                                              | %<br>Collected                                                                                                                                                                                         | % Var                                   | WATER & SEWER FUND                                                                                                                                                                                                                                                                                                                                                                                                                                                                                                   | Budget 13-14                                                                                                                                                                                                                                                                                                                                                                                                                                                                                                                                                                                                                                                                                                                                                                                                                                                                                                                                                                                                                                                                                                                                                                                                                                                                                                                                                                                | Jan-14                                                                                                                                                                                                                                               | %<br>Collected                                                                                                                                                                          | % Var                  | Budget 14-15                                                                                                                                                                                                                                                        | Jan-15                                                                                                                                                                                                                                      | %<br>Collected                                                                                                                                                                           | % Var                                       |
| REVENUES:                                                                                                                                                                                                                                                                                                                                                                                                                                                                                                                                                              |                                                                                                                                                                                                                                                                                                                                                                                                                                                                                                                                                                                                                                                                                                                                                                                                                                                                                                                                                                                                                                                                                                                                                                                                                                                                                                                                                                                                                                                                                                                                                                                                                                                                                                                                                                                                                                                                                                                                                                                                                                                                                                                                                                                                                                                                                                                                                                                                                                                                                                                                                                                                                                                                                                                                                                                                                                                                                                                    |                                                                                                                                                                                                                                                         |                                                                                                                                                                         |                                         |                                                                                                                                                                                                                                                                      |                                                                                                                                                                                                                                                     |                                                                                                                                                                                                        |                                         | REVENUES:                                                                                                                                                                                                                                                                                                                                                                                                                                                                                                            |                                                                                                                                                                                                                                                                                                                                                                                                                                                                                                                                                                                                                                                                                                                                                                                                                                                                                                                                                                                                                                                                                                                                                                                                                                                                                                                                                                                             |                                                                                                                                                                                                                                                      |                                                                                                                                                                                         |                        |                                                                                                                                                                                                                                                                     |                                                                                                                                                                                                                                             |                                                                                                                                                                                          |                                             |
| Rate & Service Charges                                                                                                                                                                                                                                                                                                                                                                                                                                                                                                                                                 | 9,206,590                                                                                                                                                                                                                                                                                                                                                                                                                                                                                                                                                                                                                                                                                                                                                                                                                                                                                                                                                                                                                                                                                                                                                                                                                                                                                                                                                                                                                                                                                                                                                                                                                                                                                                                                                                                                                                                                                                                                                                                                                                                                                                                                                                                                                                                                                                                                                                                                                                                                                                                                                                                                                                                                                                                                                                                                                                                                                                          | 4,925,205                                                                                                                                                                                                                                               | 53.5%                                                                                                                                                                   |                                         | 8,668,608                                                                                                                                                                                                                                                            | 5,091,393                                                                                                                                                                                                                                           | 58.7%                                                                                                                                                                                                  |                                         | Rate & Service Charges                                                                                                                                                                                                                                                                                                                                                                                                                                                                                               | 34,331,262                                                                                                                                                                                                                                                                                                                                                                                                                                                                                                                                                                                                                                                                                                                                                                                                                                                                                                                                                                                                                                                                                                                                                                                                                                                                                                                                                                                  | 19,753,762                                                                                                                                                                                                                                           | 57.5%                                                                                                                                                                                   |                        | 34,215,000                                                                                                                                                                                                                                                          | 20,443,749                                                                                                                                                                                                                                  | 59.8%                                                                                                                                                                                    |                                             |
| Impact Fees                                                                                                                                                                                                                                                                                                                                                                                                                                                                                                                                                            | 1,012,500                                                                                                                                                                                                                                                                                                                                                                                                                                                                                                                                                                                                                                                                                                                                                                                                                                                                                                                                                                                                                                                                                                                                                                                                                                                                                                                                                                                                                                                                                                                                                                                                                                                                                                                                                                                                                                                                                                                                                                                                                                                                                                                                                                                                                                                                                                                                                                                                                                                                                                                                                                                                                                                                                                                                                                                                                                                                                                          | 950,006                                                                                                                                                                                                                                                 | 93.8%                                                                                                                                                                   |                                         | 1,485,000                                                                                                                                                                                                                                                            | 736,491                                                                                                                                                                                                                                             | 49.6%                                                                                                                                                                                                  |                                         | Impact Fees                                                                                                                                                                                                                                                                                                                                                                                                                                                                                                          | 3,262,500                                                                                                                                                                                                                                                                                                                                                                                                                                                                                                                                                                                                                                                                                                                                                                                                                                                                                                                                                                                                                                                                                                                                                                                                                                                                                                                                                                                   | 2,999,885                                                                                                                                                                                                                                            | 92.0%                                                                                                                                                                                   |                        | 4,135,000                                                                                                                                                                                                                                                           | 2,344,303                                                                                                                                                                                                                                   | 56.7%                                                                                                                                                                                    |                                             |
| Connection Fees                                                                                                                                                                                                                                                                                                                                                                                                                                                                                                                                                        | 630,000                                                                                                                                                                                                                                                                                                                                                                                                                                                                                                                                                                                                                                                                                                                                                                                                                                                                                                                                                                                                                                                                                                                                                                                                                                                                                                                                                                                                                                                                                                                                                                                                                                                                                                                                                                                                                                                                                                                                                                                                                                                                                                                                                                                                                                                                                                                                                                                                                                                                                                                                                                                                                                                                                                                                                                                                                                                                                                            | 457,150                                                                                                                                                                                                                                                 | 72.6%                                                                                                                                                                   |                                         | 735,000                                                                                                                                                                                                                                                              | 718,636                                                                                                                                                                                                                                             | 97.8%                                                                                                                                                                                                  |                                         | Connection Fees                                                                                                                                                                                                                                                                                                                                                                                                                                                                                                      | , ,                                                                                                                                                                                                                                                                                                                                                                                                                                                                                                                                                                                                                                                                                                                                                                                                                                                                                                                                                                                                                                                                                                                                                                                                                                                                                                                                                                                         | 1,150,775                                                                                                                                                                                                                                            | 78.3%                                                                                                                                                                                   |                        | 1,575,000                                                                                                                                                                                                                                                           | 1,590,036                                                                                                                                                                                                                                   | 101.0%                                                                                                                                                                                   |                                             |
| Other Revenues                                                                                                                                                                                                                                                                                                                                                                                                                                                                                                                                                         | 118,800                                                                                                                                                                                                                                                                                                                                                                                                                                                                                                                                                                                                                                                                                                                                                                                                                                                                                                                                                                                                                                                                                                                                                                                                                                                                                                                                                                                                                                                                                                                                                                                                                                                                                                                                                                                                                                                                                                                                                                                                                                                                                                                                                                                                                                                                                                                                                                                                                                                                                                                                                                                                                                                                                                                                                                                                                                                                                                            | 112,845                                                                                                                                                                                                                                                 | 95.0%                                                                                                                                                                   |                                         | 145,500                                                                                                                                                                                                                                                              | 125,040                                                                                                                                                                                                                                             | 85.9%                                                                                                                                                                                                  |                                         | Other Revenues                                                                                                                                                                                                                                                                                                                                                                                                                                                                                                       | 770,889                                                                                                                                                                                                                                                                                                                                                                                                                                                                                                                                                                                                                                                                                                                                                                                                                                                                                                                                                                                                                                                                                                                                                                                                                                                                                                                                                                                     | 477,322                                                                                                                                                                                                                                              | 61.9%                                                                                                                                                                                   |                        | 685,500                                                                                                                                                                                                                                                             | 493,833                                                                                                                                                                                                                                     | 72.0%                                                                                                                                                                                    |                                             |
| NON-OPERATING REVENUES:                                                                                                                                                                                                                                                                                                                                                                                                                                                                                                                                                |                                                                                                                                                                                                                                                                                                                                                                                                                                                                                                                                                                                                                                                                                                                                                                                                                                                                                                                                                                                                                                                                                                                                                                                                                                                                                                                                                                                                                                                                                                                                                                                                                                                                                                                                                                                                                                                                                                                                                                                                                                                                                                                                                                                                                                                                                                                                                                                                                                                                                                                                                                                                                                                                                                                                                                                                                                                                                                                    |                                                                                                                                                                                                                                                         |                                                                                                                                                                         |                                         |                                                                                                                                                                                                                                                                      |                                                                                                                                                                                                                                                     |                                                                                                                                                                                                        |                                         | NON-OPERATING REVENUES:                                                                                                                                                                                                                                                                                                                                                                                                                                                                                              |                                                                                                                                                                                                                                                                                                                                                                                                                                                                                                                                                                                                                                                                                                                                                                                                                                                                                                                                                                                                                                                                                                                                                                                                                                                                                                                                                                                             |                                                                                                                                                                                                                                                      |                                                                                                                                                                                         |                        |                                                                                                                                                                                                                                                                     |                                                                                                                                                                                                                                             |                                                                                                                                                                                          |                                             |
| Gain(Loss) on Sale of Assets                                                                                                                                                                                                                                                                                                                                                                                                                                                                                                                                           | 35,225                                                                                                                                                                                                                                                                                                                                                                                                                                                                                                                                                                                                                                                                                                                                                                                                                                                                                                                                                                                                                                                                                                                                                                                                                                                                                                                                                                                                                                                                                                                                                                                                                                                                                                                                                                                                                                                                                                                                                                                                                                                                                                                                                                                                                                                                                                                                                                                                                                                                                                                                                                                                                                                                                                                                                                                                                                                                                                             | 18,075                                                                                                                                                                                                                                                  | 51.3%                                                                                                                                                                   |                                         | 25,950                                                                                                                                                                                                                                                               | -                                                                                                                                                                                                                                                   | 0.0%                                                                                                                                                                                                   | • • • •                                 | Interest Income                                                                                                                                                                                                                                                                                                                                                                                                                                                                                                      | 100,000                                                                                                                                                                                                                                                                                                                                                                                                                                                                                                                                                                                                                                                                                                                                                                                                                                                                                                                                                                                                                                                                                                                                                                                                                                                                                                                                                                                     | 17,992                                                                                                                                                                                                                                               | 18.0%                                                                                                                                                                                   |                        | 25,000                                                                                                                                                                                                                                                              | 15,086                                                                                                                                                                                                                                      | 60.3%                                                                                                                                                                                    |                                             |
| TOTAL REVENUES                                                                                                                                                                                                                                                                                                                                                                                                                                                                                                                                                         | / /                                                                                                                                                                                                                                                                                                                                                                                                                                                                                                                                                                                                                                                                                                                                                                                                                                                                                                                                                                                                                                                                                                                                                                                                                                                                                                                                                                                                                                                                                                                                                                                                                                                                                                                                                                                                                                                                                                                                                                                                                                                                                                                                                                                                                                                                                                                                                                                                                                                                                                                                                                                                                                                                                                                                                                                                                                                                                                                | 6,463,281                                                                                                                                                                                                                                               | 58.7%                                                                                                                                                                   | 0.4%                                    | 11,060,058                                                                                                                                                                                                                                                           | 6,671,561                                                                                                                                                                                                                                           | 60.3%                                                                                                                                                                                                  | 2.0%                                    | Gain(Loss) on Sale of Assets                                                                                                                                                                                                                                                                                                                                                                                                                                                                                         | 97,375                                                                                                                                                                                                                                                                                                                                                                                                                                                                                                                                                                                                                                                                                                                                                                                                                                                                                                                                                                                                                                                                                                                                                                                                                                                                                                                                                                                      | 55,975                                                                                                                                                                                                                                               | 57.5%                                                                                                                                                                                   | 2.00/                  | 108,550                                                                                                                                                                                                                                                             | (3,074)                                                                                                                                                                                                                                     | -2.8%                                                                                                                                                                                    | 0.50                                        |
| TOTAL AVAILABLE REVENUE                                                                                                                                                                                                                                                                                                                                                                                                                                                                                                                                                | 5,374,167                                                                                                                                                                                                                                                                                                                                                                                                                                                                                                                                                                                                                                                                                                                                                                                                                                                                                                                                                                                                                                                                                                                                                                                                                                                                                                                                                                                                                                                                                                                                                                                                                                                                                                                                                                                                                                                                                                                                                                                                                                                                                                                                                                                                                                                                                                                                                                                                                                                                                                                                                                                                                                                                                                                                                                                                                                                                                                          | 2,820,347                                                                                                                                                                                                                                               | 52.5%                                                                                                                                                                   | -5.9%                                   | 5,364,156                                                                                                                                                                                                                                                            | 3,478,707                                                                                                                                                                                                                                           | 64.9%                                                                                                                                                                                                  | 6.5%                                    | TOTAL REVENUES                                                                                                                                                                                                                                                                                                                                                                                                                                                                                                       | 40,032,026                                                                                                                                                                                                                                                                                                                                                                                                                                                                                                                                                                                                                                                                                                                                                                                                                                                                                                                                                                                                                                                                                                                                                                                                                                                                                                                                                                                  | 24,455,711                                                                                                                                                                                                                                           | 61.1%                                                                                                                                                                                   | 2.8%                   | 40,744,050                                                                                                                                                                                                                                                          | 24,883,933                                                                                                                                                                                                                                  | 61.1%                                                                                                                                                                                    |                                             |
| (After R&R Transfers)                                                                                                                                                                                                                                                                                                                                                                                                                                                                                                                                                  |                                                                                                                                                                                                                                                                                                                                                                                                                                                                                                                                                                                                                                                                                                                                                                                                                                                                                                                                                                                                                                                                                                                                                                                                                                                                                                                                                                                                                                                                                                                                                                                                                                                                                                                                                                                                                                                                                                                                                                                                                                                                                                                                                                                                                                                                                                                                                                                                                                                                                                                                                                                                                                                                                                                                                                                                                                                                                                                    |                                                                                                                                                                                                                                                         |                                                                                                                                                                         |                                         |                                                                                                                                                                                                                                                                      |                                                                                                                                                                                                                                                     |                                                                                                                                                                                                        |                                         | TOTAL AVAILABLE REVENUE                                                                                                                                                                                                                                                                                                                                                                                                                                                                                              | 21,542,954                                                                                                                                                                                                                                                                                                                                                                                                                                                                                                                                                                                                                                                                                                                                                                                                                                                                                                                                                                                                                                                                                                                                                                                                                                                                                                                                                                                  | 12,573,659                                                                                                                                                                                                                                           | 58.4%                                                                                                                                                                                   | 0.0%                   | 22,734,284                                                                                                                                                                                                                                                          | 14,446,013                                                                                                                                                                                                                                  | 63.5%                                                                                                                                                                                    | 5.29                                        |
| r i i i i i i i i i i i i i i i i i i i                                                                                                                                                                                                                                                                                                                                                                                                                                                                                                                                |                                                                                                                                                                                                                                                                                                                                                                                                                                                                                                                                                                                                                                                                                                                                                                                                                                                                                                                                                                                                                                                                                                                                                                                                                                                                                                                                                                                                                                                                                                                                                                                                                                                                                                                                                                                                                                                                                                                                                                                                                                                                                                                                                                                                                                                                                                                                                                                                                                                                                                                                                                                                                                                                                                                                                                                                                                                                                                                    |                                                                                                                                                                                                                                                         |                                                                                                                                                                         |                                         |                                                                                                                                                                                                                                                                      |                                                                                                                                                                                                                                                     |                                                                                                                                                                                                        |                                         | (After R&R Transfers)                                                                                                                                                                                                                                                                                                                                                                                                                                                                                                |                                                                                                                                                                                                                                                                                                                                                                                                                                                                                                                                                                                                                                                                                                                                                                                                                                                                                                                                                                                                                                                                                                                                                                                                                                                                                                                                                                                             |                                                                                                                                                                                                                                                      |                                                                                                                                                                                         |                        |                                                                                                                                                                                                                                                                     |                                                                                                                                                                                                                                             |                                                                                                                                                                                          |                                             |
| EXPENDITURES:                                                                                                                                                                                                                                                                                                                                                                                                                                                                                                                                                          | 0                                                                                                                                                                                                                                                                                                                                                                                                                                                                                                                                                                                                                                                                                                                                                                                                                                                                                                                                                                                                                                                                                                                                                                                                                                                                                                                                                                                                                                                                                                                                                                                                                                                                                                                                                                                                                                                                                                                                                                                                                                                                                                                                                                                                                                                                                                                                                                                                                                                                                                                                                                                                                                                                                                                                                                                                                                                                                                                  | Jan-14                                                                                                                                                                                                                                                  | % Spent                                                                                                                                                                 | % Var                                   | Budget 14-15                                                                                                                                                                                                                                                         | Jan-15                                                                                                                                                                                                                                              | % Spent                                                                                                                                                                                                | % Var                                   | EXPENDITURES:                                                                                                                                                                                                                                                                                                                                                                                                                                                                                                        | 0                                                                                                                                                                                                                                                                                                                                                                                                                                                                                                                                                                                                                                                                                                                                                                                                                                                                                                                                                                                                                                                                                                                                                                                                                                                                                                                                                                                           | Jan-14                                                                                                                                                                                                                                               | % Spent                                                                                                                                                                                 | % Var                  | Budget 14-15                                                                                                                                                                                                                                                        | Jan-15                                                                                                                                                                                                                                      | % Spent                                                                                                                                                                                  | % Var                                       |
| Personnel Costs                                                                                                                                                                                                                                                                                                                                                                                                                                                                                                                                                        | 2,663,255                                                                                                                                                                                                                                                                                                                                                                                                                                                                                                                                                                                                                                                                                                                                                                                                                                                                                                                                                                                                                                                                                                                                                                                                                                                                                                                                                                                                                                                                                                                                                                                                                                                                                                                                                                                                                                                                                                                                                                                                                                                                                                                                                                                                                                                                                                                                                                                                                                                                                                                                                                                                                                                                                                                                                                                                                                                                                                          | 1,388,462                                                                                                                                                                                                                                               | 52.1%                                                                                                                                                                   |                                         | 2,878,287                                                                                                                                                                                                                                                            | 1,469,104                                                                                                                                                                                                                                           | 51.0%                                                                                                                                                                                                  |                                         | Personnel Costs                                                                                                                                                                                                                                                                                                                                                                                                                                                                                                      | 9,445,795                                                                                                                                                                                                                                                                                                                                                                                                                                                                                                                                                                                                                                                                                                                                                                                                                                                                                                                                                                                                                                                                                                                                                                                                                                                                                                                                                                                   | 5,294,299                                                                                                                                                                                                                                            | 56.0%                                                                                                                                                                                   |                        | 9,829,447                                                                                                                                                                                                                                                           | 5,224,972                                                                                                                                                                                                                                   | 53.2%                                                                                                                                                                                    |                                             |
| Contractual Services                                                                                                                                                                                                                                                                                                                                                                                                                                                                                                                                                   | 407,181                                                                                                                                                                                                                                                                                                                                                                                                                                                                                                                                                                                                                                                                                                                                                                                                                                                                                                                                                                                                                                                                                                                                                                                                                                                                                                                                                                                                                                                                                                                                                                                                                                                                                                                                                                                                                                                                                                                                                                                                                                                                                                                                                                                                                                                                                                                                                                                                                                                                                                                                                                                                                                                                                                                                                                                                                                                                                                            | 198,799                                                                                                                                                                                                                                                 | 48.8%                                                                                                                                                                   |                                         | 446,222                                                                                                                                                                                                                                                              | 254,945                                                                                                                                                                                                                                             | 57.1%                                                                                                                                                                                                  |                                         | Contractual Services                                                                                                                                                                                                                                                                                                                                                                                                                                                                                                 | , ,                                                                                                                                                                                                                                                                                                                                                                                                                                                                                                                                                                                                                                                                                                                                                                                                                                                                                                                                                                                                                                                                                                                                                                                                                                                                                                                                                                                         | 751,674                                                                                                                                                                                                                                              | 46.2%                                                                                                                                                                                   |                        | 1,838,904                                                                                                                                                                                                                                                           | 955,663                                                                                                                                                                                                                                     | 52.0%                                                                                                                                                                                    |                                             |
| Maint & Repairs                                                                                                                                                                                                                                                                                                                                                                                                                                                                                                                                                        | 444,484                                                                                                                                                                                                                                                                                                                                                                                                                                                                                                                                                                                                                                                                                                                                                                                                                                                                                                                                                                                                                                                                                                                                                                                                                                                                                                                                                                                                                                                                                                                                                                                                                                                                                                                                                                                                                                                                                                                                                                                                                                                                                                                                                                                                                                                                                                                                                                                                                                                                                                                                                                                                                                                                                                                                                                                                                                                                                                            | 190,175                                                                                                                                                                                                                                                 | 42.8%                                                                                                                                                                   |                                         | 547,849                                                                                                                                                                                                                                                              | 258,964                                                                                                                                                                                                                                             | 47.3%                                                                                                                                                                                                  |                                         | Maint & Repairs                                                                                                                                                                                                                                                                                                                                                                                                                                                                                                      |                                                                                                                                                                                                                                                                                                                                                                                                                                                                                                                                                                                                                                                                                                                                                                                                                                                                                                                                                                                                                                                                                                                                                                                                                                                                                                                                                                                             | 1,579,128                                                                                                                                                                                                                                            | 49.9%                                                                                                                                                                                   |                        | 3,365,738                                                                                                                                                                                                                                                           | 1,694,060                                                                                                                                                                                                                                   | 50.3%                                                                                                                                                                                    |                                             |
| Utilities                                                                                                                                                                                                                                                                                                                                                                                                                                                                                                                                                              | 1,396,445                                                                                                                                                                                                                                                                                                                                                                                                                                                                                                                                                                                                                                                                                                                                                                                                                                                                                                                                                                                                                                                                                                                                                                                                                                                                                                                                                                                                                                                                                                                                                                                                                                                                                                                                                                                                                                                                                                                                                                                                                                                                                                                                                                                                                                                                                                                                                                                                                                                                                                                                                                                                                                                                                                                                                                                                                                                                                                          | 669,838                                                                                                                                                                                                                                                 | 48.0%                                                                                                                                                                   |                                         | 1,891,551                                                                                                                                                                                                                                                            | 832,104                                                                                                                                                                                                                                             | 44.0%                                                                                                                                                                                                  |                                         | Utilities                                                                                                                                                                                                                                                                                                                                                                                                                                                                                                            | 3,116,840                                                                                                                                                                                                                                                                                                                                                                                                                                                                                                                                                                                                                                                                                                                                                                                                                                                                                                                                                                                                                                                                                                                                                                                                                                                                                                                                                                                   | 1,482,137                                                                                                                                                                                                                                            | 47.6%                                                                                                                                                                                   |                        | 3,684,551                                                                                                                                                                                                                                                           | 1,686,121                                                                                                                                                                                                                                   | 45.8%                                                                                                                                                                                    |                                             |
| Office Expenses                                                                                                                                                                                                                                                                                                                                                                                                                                                                                                                                                        | 672,208                                                                                                                                                                                                                                                                                                                                                                                                                                                                                                                                                                                                                                                                                                                                                                                                                                                                                                                                                                                                                                                                                                                                                                                                                                                                                                                                                                                                                                                                                                                                                                                                                                                                                                                                                                                                                                                                                                                                                                                                                                                                                                                                                                                                                                                                                                                                                                                                                                                                                                                                                                                                                                                                                                                                                                                                                                                                                                            | 479,598                                                                                                                                                                                                                                                 | 71.3%<br>64.7%                                                                                                                                                          |                                         | 815,017                                                                                                                                                                                                                                                              | 540,079                                                                                                                                                                                                                                             | 66.3%<br>3.4%                                                                                                                                                                                          |                                         | Office Expenses                                                                                                                                                                                                                                                                                                                                                                                                                                                                                                      | , ,                                                                                                                                                                                                                                                                                                                                                                                                                                                                                                                                                                                                                                                                                                                                                                                                                                                                                                                                                                                                                                                                                                                                                                                                                                                                                                                                                                                         | 917,857                                                                                                                                                                                                                                              | 60.0%<br>64.7%                                                                                                                                                                          |                        | 1,822,528                                                                                                                                                                                                                                                           | 1,008,091                                                                                                                                                                                                                                   | 55.3%<br>3.4%                                                                                                                                                                            |                                             |
| Insurance<br>Other Expanses                                                                                                                                                                                                                                                                                                                                                                                                                                                                                                                                            | 120,000<br>285,835                                                                                                                                                                                                                                                                                                                                                                                                                                                                                                                                                                                                                                                                                                                                                                                                                                                                                                                                                                                                                                                                                                                                                                                                                                                                                                                                                                                                                                                                                                                                                                                                                                                                                                                                                                                                                                                                                                                                                                                                                                                                                                                                                                                                                                                                                                                                                                                                                                                                                                                                                                                                                                                                                                                                                                                                                                                                                                 | 77,625                                                                                                                                                                                                                                                  | 04.7%<br>11.3%                                                                                                                                                          |                                         | 127,492<br>314,868                                                                                                                                                                                                                                                   | 4,292 38,172                                                                                                                                                                                                                                        | 3.4%                                                                                                                                                                                                   |                                         | Insurance<br>Other Expenses                                                                                                                                                                                                                                                                                                                                                                                                                                                                                          | 280,000<br>747,403                                                                                                                                                                                                                                                                                                                                                                                                                                                                                                                                                                                                                                                                                                                                                                                                                                                                                                                                                                                                                                                                                                                                                                                                                                                                                                                                                                          | 181,125<br>107,959                                                                                                                                                                                                                                   | 04.7%<br>14.4%                                                                                                                                                                          |                        | 297,482<br>803,334                                                                                                                                                                                                                                                  | 10,016<br>144,994                                                                                                                                                                                                                           | 3.4%<br>18.0%                                                                                                                                                                            |                                             |
| Other Expenses                                                                                                                                                                                                                                                                                                                                                                                                                                                                                                                                                         | <b>5,989,408</b>                                                                                                                                                                                                                                                                                                                                                                                                                                                                                                                                                                                                                                                                                                                                                                                                                                                                                                                                                                                                                                                                                                                                                                                                                                                                                                                                                                                                                                                                                                                                                                                                                                                                                                                                                                                                                                                                                                                                                                                                                                                                                                                                                                                                                                                                                                                                                                                                                                                                                                                                                                                                                                                                                                                                                                                                                                                                                                   | 32,338<br>3,036,855                                                                                                                                                                                                                                     | 50.7%                                                                                                                                                                   | 7.6%                                    | 7,021,286                                                                                                                                                                                                                                                            | 3,397,660                                                                                                                                                                                                                                           | 48.4%                                                                                                                                                                                                  | 9.9%                                    | TOTAL OPERATING EXPENSE                                                                                                                                                                                                                                                                                                                                                                                                                                                                                              | ,                                                                                                                                                                                                                                                                                                                                                                                                                                                                                                                                                                                                                                                                                                                                                                                                                                                                                                                                                                                                                                                                                                                                                                                                                                                                                                                                                                                           | 107,939<br>10,314,179                                                                                                                                                                                                                                | 51.8%                                                                                                                                                                                   | 6.5%                   | <b>21,641,984</b>                                                                                                                                                                                                                                                   | 144,994<br>10,723,916                                                                                                                                                                                                                       | 49.6%                                                                                                                                                                                    | 8.8%                                        |
| TOTAL ODEDATING EVDENSE                                                                                                                                                                                                                                                                                                                                                                                                                                                                                                                                                |                                                                                                                                                                                                                                                                                                                                                                                                                                                                                                                                                                                                                                                                                                                                                                                                                                                                                                                                                                                                                                                                                                                                                                                                                                                                                                                                                                                                                                                                                                                                                                                                                                                                                                                                                                                                                                                                                                                                                                                                                                                                                                                                                                                                                                                                                                                                                                                                                                                                                                                                                                                                                                                                                                                                                                                                                                                                                                                    |                                                                                                                                                                                                                                                         |                                                                                                                                                                         |                                         | Operating Expense v. 1                                                                                                                                                                                                                                               |                                                                                                                                                                                                                                                     |                                                                                                                                                                                                        | 16.5%                                   | TOTAL OF ERATING EATENSE                                                                                                                                                                                                                                                                                                                                                                                                                                                                                             | Operating Expense v.                                                                                                                                                                                                                                                                                                                                                                                                                                                                                                                                                                                                                                                                                                                                                                                                                                                                                                                                                                                                                                                                                                                                                                                                                                                                                                                                                                        |                                                                                                                                                                                                                                                      | >>>                                                                                                                                                                                     | 9.3%                   | Operating Expense v. R                                                                                                                                                                                                                                              |                                                                                                                                                                                                                                             | 47.0 /0                                                                                                                                                                                  | 11.59                                       |
| TOTAL OPERATING EXPENSE                                                                                                                                                                                                                                                                                                                                                                                                                                                                                                                                                | Operating Expense v                                                                                                                                                                                                                                                                                                                                                                                                                                                                                                                                                                                                                                                                                                                                                                                                                                                                                                                                                                                                                                                                                                                                                                                                                                                                                                                                                                                                                                                                                                                                                                                                                                                                                                                                                                                                                                                                                                                                                                                                                                                                                                                                                                                                                                                                                                                                                                                                                                                                                                                                                                                                                                                                                                                                                                                                                                                                                                | Revenues Variance                                                                                                                                                                                                                                       | >>>                                                                                                                                                                     |                                         |                                                                                                                                                                                                                                                                      |                                                                                                                                                                                                                                                     |                                                                                                                                                                                                        |                                         |                                                                                                                                                                                                                                                                                                                                                                                                                                                                                                                      |                                                                                                                                                                                                                                                                                                                                                                                                                                                                                                                                                                                                                                                                                                                                                                                                                                                                                                                                                                                                                                                                                                                                                                                                                                                                                                                                                                                             |                                                                                                                                                                                                                                                      |                                                                                                                                                                                         |                        |                                                                                                                                                                                                                                                                     | ceremes runnee                                                                                                                                                                                                                              |                                                                                                                                                                                          |                                             |
|                                                                                                                                                                                                                                                                                                                                                                                                                                                                                                                                                                        | Operating Expense v.<br>1 045 520                                                                                                                                                                                                                                                                                                                                                                                                                                                                                                                                                                                                                                                                                                                                                                                                                                                                                                                                                                                                                                                                                                                                                                                                                                                                                                                                                                                                                                                                                                                                                                                                                                                                                                                                                                                                                                                                                                                                                                                                                                                                                                                                                                                                                                                                                                                                                                                                                                                                                                                                                                                                                                                                                                                                                                                                                                                                                  |                                                                                                                                                                                                                                                         | >>><br>21.4%                                                                                                                                                            | 8.0%                                    |                                                                                                                                                                                                                                                                      |                                                                                                                                                                                                                                                     |                                                                                                                                                                                                        | 10.3%                                   | Capital Equipment                                                                                                                                                                                                                                                                                                                                                                                                                                                                                                    | 1 630 120                                                                                                                                                                                                                                                                                                                                                                                                                                                                                                                                                                                                                                                                                                                                                                                                                                                                                                                                                                                                                                                                                                                                                                                                                                                                                                                                                                                   |                                                                                                                                                                                                                                                      | 29.6%                                                                                                                                                                                   |                        |                                                                                                                                                                                                                                                                     | 431 671                                                                                                                                                                                                                                     | 39.5%                                                                                                                                                                                    |                                             |
| Capital Equipment<br>TOTAL OP & NON-OP EXPENSE                                                                                                                                                                                                                                                                                                                                                                                                                                                                                                                         | 1,045,520<br>7,034,928                                                                                                                                                                                                                                                                                                                                                                                                                                                                                                                                                                                                                                                                                                                                                                                                                                                                                                                                                                                                                                                                                                                                                                                                                                                                                                                                                                                                                                                                                                                                                                                                                                                                                                                                                                                                                                                                                                                                                                                                                                                                                                                                                                                                                                                                                                                                                                                                                                                                                                                                                                                                                                                                                                                                                                                                                                                                                             | . Revenues Variance<br>223,449<br>3,260,304<br>evenues Variance                                                                                                                                                                                         | 21.4%<br>46.3%                                                                                                                                                          | 8.0%<br>12.0%<br>12.4%                  | 522,000           7,543,286           TOTAL Expense v. Rev                                                                                                                                                                                                           | 61,070<br><b>3,458,730</b>                                                                                                                                                                                                                          | 11.7%<br>45.9%                                                                                                                                                                                         | 10.3%<br>12.5%<br>19.0%                 | Capital Equipment<br>TOTAL OP & NON-OP EXPENSE                                                                                                                                                                                                                                                                                                                                                                                                                                                                       | 1,630,120<br>21,542,955<br>TOTAL Expense v. Re                                                                                                                                                                                                                                                                                                                                                                                                                                                                                                                                                                                                                                                                                                                                                                                                                                                                                                                                                                                                                                                                                                                                                                                                                                                                                                                                              | 482,043<br><b>10,796,222</b>                                                                                                                                                                                                                         | 29.6%<br>50.1%                                                                                                                                                                          | 8.2%<br>11.0%          | 1,092,300<br>22,734,284<br>TOTAL Expense v. Reve                                                                                                                                                                                                                    | 431,671<br>11,155,587<br>enues Variance                                                                                                                                                                                                     | 39.5%<br>49.1%                                                                                                                                                                           |                                             |
| Capital Equipment<br>TOTAL OP & NON-OP EXPENSE                                                                                                                                                                                                                                                                                                                                                                                                                                                                                                                         | 1,045,520<br><b>7,034,928</b><br>TOTAL Expense v. Ro                                                                                                                                                                                                                                                                                                                                                                                                                                                                                                                                                                                                                                                                                                                                                                                                                                                                                                                                                                                                                                                                                                                                                                                                                                                                                                                                                                                                                                                                                                                                                                                                                                                                                                                                                                                                                                                                                                                                                                                                                                                                                                                                                                                                                                                                                                                                                                                                                                                                                                                                                                                                                                                                                                                                                                                                                                                               | 223,449<br>3,260,304<br>evenues Variance                                                                                                                                                                                                                | 21.4%<br>46.3%                                                                                                                                                          | 12.0%                                   | 522,000<br>7,543,286<br>TOTAL Expense v. Rev                                                                                                                                                                                                                         | 61,070<br>3,458,730<br>venues Variance                                                                                                                                                                                                              | 11.7%<br>45.9%                                                                                                                                                                                         | 12.5%                                   | TOTAL OP & NON-OP EXPENSE                                                                                                                                                                                                                                                                                                                                                                                                                                                                                            | 21,542,955<br>TOTAL Expense v. Re                                                                                                                                                                                                                                                                                                                                                                                                                                                                                                                                                                                                                                                                                                                                                                                                                                                                                                                                                                                                                                                                                                                                                                                                                                                                                                                                                           | 482,043<br>10,796,222<br>evenues Variance                                                                                                                                                                                                            | <b>50.1%</b>                                                                                                                                                                            | 8.2%                   | 1,092,300<br>22,734,284<br>TOTAL Expense v. Reve                                                                                                                                                                                                                    | 11,155,587<br>enues Variance                                                                                                                                                                                                                | <b>49.1%</b>                                                                                                                                                                             |                                             |
| Capital Equipment<br>TOTAL OP & NON-OP EXPENSE                                                                                                                                                                                                                                                                                                                                                                                                                                                                                                                         | 1,045,520<br>7,034,928<br>TOTAL Expense v. Ro                                                                                                                                                                                                                                                                                                                                                                                                                                                                                                                                                                                                                                                                                                                                                                                                                                                                                                                                                                                                                                                                                                                                                                                                                                                                                                                                                                                                                                                                                                                                                                                                                                                                                                                                                                                                                                                                                                                                                                                                                                                                                                                                                                                                                                                                                                                                                                                                                                                                                                                                                                                                                                                                                                                                                                                                                                                                      | 223,449<br>3,260,304<br>evenues Variance                                                                                                                                                                                                                | 21.4%<br>46.3%                                                                                                                                                          | <b>12.0%</b><br>12.4%                   | 522,000<br>7,543,286<br>TOTAL Expense v. Rev<br>CUR                                                                                                                                                                                                                  | 61,070<br>3,458,730<br>renues Variance                                                                                                                                                                                                              | 11.7%<br>45.9%<br>>>><br>EAR<br>%                                                                                                                                                                      | <b>12.5%</b><br>19.0%                   | TOTAL OP & NON-OP EXPENSE<br>Note-The bulk of Solid Waste Revenues are collected fr<br>% of Fiscal Year Completed (Revenue):                                                                                                                                                                                                                                                                                                                                                                                         | 21,542,955<br>TOTAL Expense v. Re<br>rom Dec-Feb<br>90.1%                                                                                                                                                                                                                                                                                                                                                                                                                                                                                                                                                                                                                                                                                                                                                                                                                                                                                                                                                                                                                                                                                                                                                                                                                                                                                                                                   | 482,043<br>10,796,222<br>evenues Variance                                                                                                                                                                                                            | 50.1%<br>>>><br>EAR<br>%                                                                                                                                                                | <b>8.2%</b><br>11.0%   | 1,092,300<br>22,734,284<br>TOTAL Expense v. Reve<br>CUR                                                                                                                                                                                                             | 11,155,587<br>enues Variance                                                                                                                                                                                                                | 49.1%<br>>>><br>CAR<br>%                                                                                                                                                                 | 14.59                                       |
| Capital Equipment<br>TOTAL OP & NON-OP EXPENSE<br>SEWER FUND                                                                                                                                                                                                                                                                                                                                                                                                                                                                                                           | 1,045,520<br><b>7,034,928</b><br>TOTAL Expense v. Ro                                                                                                                                                                                                                                                                                                                                                                                                                                                                                                                                                                                                                                                                                                                                                                                                                                                                                                                                                                                                                                                                                                                                                                                                                                                                                                                                                                                                                                                                                                                                                                                                                                                                                                                                                                                                                                                                                                                                                                                                                                                                                                                                                                                                                                                                                                                                                                                                                                                                                                                                                                                                                                                                                                                                                                                                                                                               | 223,449<br>3,260,304<br>evenues Variance                                                                                                                                                                                                                | 21.4%<br>46.3%                                                                                                                                                          | 12.0%                                   | 522,000<br>7,543,286<br>TOTAL Expense v. Rev                                                                                                                                                                                                                         | 61,070<br>3,458,730<br>venues Variance                                                                                                                                                                                                              | 11.7%<br>45.9%                                                                                                                                                                                         | 12.5%                                   | TOTAL OP & NON-OP EXPENSE<br>Note-The bulk of Solid Waste Revenues are collected f<br>% of Fiscal Year Completed (Revenue):<br>SOLID WASTE                                                                                                                                                                                                                                                                                                                                                                           | 21,542,955<br>TOTAL Expense v. Re                                                                                                                                                                                                                                                                                                                                                                                                                                                                                                                                                                                                                                                                                                                                                                                                                                                                                                                                                                                                                                                                                                                                                                                                                                                                                                                                                           | 482,043<br>10,796,222<br>evenues Variance                                                                                                                                                                                                            | <b>50.1%</b>                                                                                                                                                                            | 8.2%                   | 1,092,300<br>22,734,284<br>TOTAL Expense v. Reve                                                                                                                                                                                                                    | 11,155,587<br>enues Variance                                                                                                                                                                                                                | 49.1%                                                                                                                                                                                    | 14.59                                       |
| Capital Equipment<br>TOTAL OP & NON-OP EXPENSE<br>SEWER FUND<br>REVENUES:                                                                                                                                                                                                                                                                                                                                                                                                                                                                                              | 1,045,520<br>7,034,928<br>TOTAL Expense v. Ro<br>Budget 13-14                                                                                                                                                                                                                                                                                                                                                                                                                                                                                                                                                                                                                                                                                                                                                                                                                                                                                                                                                                                                                                                                                                                                                                                                                                                                                                                                                                                                                                                                                                                                                                                                                                                                                                                                                                                                                                                                                                                                                                                                                                                                                                                                                                                                                                                                                                                                                                                                                                                                                                                                                                                                                                                                                                                                                                                                                                                      | 223,449<br>3,260,304<br>evenues Variance<br>PRIOR YI<br>Jan-14                                                                                                                                                                                          | 21.4%<br>46.3%<br>EAR<br>%<br>Collected                                                                                                                                 | <b>12.0%</b><br>12.4%                   | 522,000<br>7,543,286<br>TOTAL Expense v. Rev<br>CUR<br>Budget 14-15                                                                                                                                                                                                  | 61,070<br>3,458,730<br>venues Variance<br>RENT YI<br>Jan-15                                                                                                                                                                                         | 11.7%<br>45.9%<br>45.9%<br>EAR<br>%<br>Collected                                                                                                                                                       | <b>12.5%</b><br>19.0%                   | TOTAL OP & NON-OP EXPENSE<br>Note-The bulk of Solid Waste Revenues are collected f<br>% of Fiscal Year Completed (Revenue):<br>SOLID WASTE<br>REVENUES:                                                                                                                                                                                                                                                                                                                                                              | 21,542,955<br>TOTAL Expense v. Re<br>rom Dec-Feb<br>90,1%<br>Budget 13-14                                                                                                                                                                                                                                                                                                                                                                                                                                                                                                                                                                                                                                                                                                                                                                                                                                                                                                                                                                                                                                                                                                                                                                                                                                                                                                                   | 482,043<br>10,796,222<br>evenues Variance<br>PRIOR YI<br>Jan-14                                                                                                                                                                                      | 50.1%<br>EAR<br>%<br>Collected                                                                                                                                                          | <b>8.2%</b><br>11.0%   | 1,092,300<br>22,734,284<br>TOTAL Expense v. Reve<br>CUR<br>Budget 14-15                                                                                                                                                                                             | 11,155,587<br>enues Variance<br>RENT YE<br>Jan-15                                                                                                                                                                                           | 49.1%<br>49.1%<br>CAR<br>%<br>Collected                                                                                                                                                  | 14.59                                       |
| Capital Equipment<br>TOTAL OP & NON-OP EXPENSE<br>SEWER FUND<br>REVENUES:<br>Rate & Service Charges                                                                                                                                                                                                                                                                                                                                                                                                                                                                    | 1,045,520<br>7,034,928<br>TOTAL Expense v. Re<br>Budget 13-14<br>25,124,672                                                                                                                                                                                                                                                                                                                                                                                                                                                                                                                                                                                                                                                                                                                                                                                                                                                                                                                                                                                                                                                                                                                                                                                                                                                                                                                                                                                                                                                                                                                                                                                                                                                                                                                                                                                                                                                                                                                                                                                                                                                                                                                                                                                                                                                                                                                                                                                                                                                                                                                                                                                                                                                                                                                                                                                                                                        | 223,449<br>3,260,304<br>evenues Variance<br>PRIOR YI<br>Jan-14<br>14,828,557                                                                                                                                                                            | 21.4%<br>46.3%<br>EAR<br>%<br>Collected<br>59.0%                                                                                                                        | <b>12.0%</b><br>12.4%                   | 522,000<br>7,543,286<br>TOTAL Expense v. Rev<br>CUR<br>Budget 14-15<br>25,546,392                                                                                                                                                                                    | 61,070<br>3,458,730<br>venues Variance<br>RRENT YI<br>Jan-15<br>15,352,356                                                                                                                                                                          | 11.7%<br>45.9%<br>EAR<br>%<br>Collected<br>60.1%                                                                                                                                                       | <b>12.5%</b><br>19.0%                   | TOTAL OP & NON-OP EXPENSE<br>Note-The bulk of Solid Waste Revenues are collected fr<br>% of Fiscal Year Completed (Revenue):<br>SOLID WASTE<br>REVENUES:<br>Landfill User Fee Revenue                                                                                                                                                                                                                                                                                                                                | 21,542,955<br>TOTAL Expense v. Re<br>om Dec-Feb<br>90,1%<br>Budget 13-14<br>7,414,400                                                                                                                                                                                                                                                                                                                                                                                                                                                                                                                                                                                                                                                                                                                                                                                                                                                                                                                                                                                                                                                                                                                                                                                                                                                                                                       | 482,043<br>10,796,222<br>evenues Variance<br>PRIOR YI<br>Jan-14<br>7,174,760                                                                                                                                                                         | 50.1%<br>EAR<br>%<br>Collected<br>96.8%                                                                                                                                                 | <b>8.2%</b><br>11.0%   | 1,092,300<br>22,734,284<br>TOTAL Expense v. Reve<br>Budget 14-15<br>7,753,000                                                                                                                                                                                       | 11,155,587<br>enues Variance<br>RENT YE<br>Jan-15<br>6,879,314                                                                                                                                                                              | 49.1%<br>49.1%<br>CAR<br>%<br>Collected<br>88.7%                                                                                                                                         | 14.59                                       |
| Capital Equipment<br>TOTAL OP & NON-OP EXPENSE<br>SEWER FUND<br>REVENUES:<br>Rate & Service Charges<br>Impact Fees                                                                                                                                                                                                                                                                                                                                                                                                                                                     | 1,045,520<br>7,034,928<br>TOTAL Expense v. Re<br>Budget 13-14<br>25,124,672<br>2,250,000                                                                                                                                                                                                                                                                                                                                                                                                                                                                                                                                                                                                                                                                                                                                                                                                                                                                                                                                                                                                                                                                                                                                                                                                                                                                                                                                                                                                                                                                                                                                                                                                                                                                                                                                                                                                                                                                                                                                                                                                                                                                                                                                                                                                                                                                                                                                                                                                                                                                                                                                                                                                                                                                                                                                                                                                                           | 223,449<br>3,260,304<br>evenues Variance<br>PRIOR Y<br>Jan-14<br>14,828,557<br>2,049,879                                                                                                                                                                | 21.4%<br>46.3%<br>46.3%<br>Collected<br>59.0%<br>91.1%                                                                                                                  | <b>12.0%</b><br>12.4%                   | 522,000<br>7,543,286<br>TOTAL Expense v. Rev<br>Budget 14-15<br>25,546,392<br>2,650,000                                                                                                                                                                              | 61,070<br>3,458,730<br>venues Variance<br>RENT YI<br>Jan-15<br>15,352,356<br>1,607,812                                                                                                                                                              | 11.7%<br>45.9%<br>EAR<br>%<br>Collected<br>60.1%<br>60.7%                                                                                                                                              | <b>12.5%</b><br>19.0%                   | TOTAL OP & NON-OP EXPENSE<br>Note-The bulk of Solid Waste Revenues are collected fr<br>% of Fiscal Year Completed (Revenue):<br>SOLID WASTE<br>REVENUES:<br>Landfill User Fee Revenue<br>Salvage Revenue                                                                                                                                                                                                                                                                                                             | 21,542,955<br>TOTAL Expense v. Re<br>om Dec-Feb<br>90,1%<br>Budget 13-14<br>7,414,400<br>232,200                                                                                                                                                                                                                                                                                                                                                                                                                                                                                                                                                                                                                                                                                                                                                                                                                                                                                                                                                                                                                                                                                                                                                                                                                                                                                            | 482,043<br>10,796,222<br>evenues Variance<br>PRIOR YI<br>Jan-14<br>7,174,760<br>102,280                                                                                                                                                              | 50.1%<br>EAR<br>%<br>Collected<br>96.8%<br>44.0%                                                                                                                                        | <b>8.2%</b><br>11.0%   | 1,092,300<br>22,734,284<br>TOTAL Expense v. Reve<br>Budget 14-15<br>7,753,000<br>149,000                                                                                                                                                                            | 11,155,587<br>enues Variance<br>RENT YE<br>Jan-15<br>6,879,314<br>150,441                                                                                                                                                                   | 49.1%<br>49.1%<br>CAR<br>%<br>Collected<br>88.7%<br>101.0%                                                                                                                               | 14.59                                       |
| Capital Equipment<br>TOTAL OP & NON-OP EXPENSE<br>SEWER FUND<br>REVENUES:<br>Rate & Service Charges<br>Impact Fees<br>Connection Fees                                                                                                                                                                                                                                                                                                                                                                                                                                  | 1,045,520<br>7,034,928<br>TOTAL Expense v. Re<br>Budget 13-14<br>25,124,672<br>2,250,000<br>840,000                                                                                                                                                                                                                                                                                                                                                                                                                                                                                                                                                                                                                                                                                                                                                                                                                                                                                                                                                                                                                                                                                                                                                                                                                                                                                                                                                                                                                                                                                                                                                                                                                                                                                                                                                                                                                                                                                                                                                                                                                                                                                                                                                                                                                                                                                                                                                                                                                                                                                                                                                                                                                                                                                                                                                                                                                | 223,449<br>3,260,304<br>evenues Variance<br>PRIOR Y<br>Jan-14<br>14,828,557<br>2,049,879<br>693,625                                                                                                                                                     | 21.4%<br>46.3%<br>46.3%<br>EAR<br>%<br>Collected<br>59.0%<br>91.1%<br>82.6%                                                                                             | <b>12.0%</b><br>12.4%                   | 522,000<br>7,543,286<br>TOTAL Expense v. Rev<br>Budget 14-15<br>25,546,392<br>2,650,000<br>840,000                                                                                                                                                                   | 61,070<br>3,458,730<br>venues Variance<br>RENT YI<br>Jan-15<br>15,352,356<br>1,607,812<br>871,400                                                                                                                                                   | 11.7%<br>45.9%<br>45.9%<br>EAR<br>%<br>Collected<br>60.1%<br>60.7%<br>103.7%                                                                                                                           | <b>12.5%</b><br>19.0%                   | TOTAL OP & NON-OP EXPENSE<br>Note-The bulk of Solid Waste Revenues are collected fr<br>% of Fiscal Year Completed (Revenue):<br>SOLID WASTE<br>REVENUES:<br>Landfill User Fee Revenue<br>Salvage Revenue<br>Tipping Fees                                                                                                                                                                                                                                                                                             | 21,542,955<br>TOTAL Expense v. Re<br>om Dec-Feb<br>90,1%<br>Budget 13-14<br>7,414,400<br>232,200<br>1,596,000                                                                                                                                                                                                                                                                                                                                                                                                                                                                                                                                                                                                                                                                                                                                                                                                                                                                                                                                                                                                                                                                                                                                                                                                                                                                               | 482,043<br>10,796,222<br>evenues Variance<br>PRIOR YI<br>Jan-14<br>7,174,760<br>102,280<br>1,231,397                                                                                                                                                 | 50.1%<br>50.1%<br>EAR<br>%<br>Collected<br>96.8%<br>44.0%<br>77.2%                                                                                                                      | <b>8.2%</b><br>11.0%   | 1,092,300<br>22,734,284<br>TOTAL Expense v. Reve<br>Budget 14-15<br>7,753,000<br>149,000<br>2,044,500                                                                                                                                                               | 11,155,587           enues Variance           RENT YE           Jan-15           6,879,314           150,441           1,274,101                                                                                                            | 49.1%<br>49.1%<br>CAR<br>%<br>Collected<br>88.7%<br>101.0%<br>62.3%                                                                                                                      | 14.59                                       |
| Capital Equipment<br>TOTAL OP & NON-OP EXPENSE<br>SEWER FUND<br>REVENUES:<br>Rate & Service Charges<br>Impact Fees<br>Connection Fees<br>Other Revenues                                                                                                                                                                                                                                                                                                                                                                                                                | 1,045,520<br>7,034,928<br>TOTAL Expense v. Re<br>Budget 13-14<br>25,124,672<br>2,250,000                                                                                                                                                                                                                                                                                                                                                                                                                                                                                                                                                                                                                                                                                                                                                                                                                                                                                                                                                                                                                                                                                                                                                                                                                                                                                                                                                                                                                                                                                                                                                                                                                                                                                                                                                                                                                                                                                                                                                                                                                                                                                                                                                                                                                                                                                                                                                                                                                                                                                                                                                                                                                                                                                                                                                                                                                           | 223,449<br>3,260,304<br>evenues Variance<br>PRIOR Y<br>Jan-14<br>14,828,557<br>2,049,879                                                                                                                                                                | 21.4%<br>46.3%<br>46.3%<br>Collected<br>59.0%<br>91.1%                                                                                                                  | <b>12.0%</b><br>12.4%                   | 522,000<br>7,543,286<br>TOTAL Expense v. Rev<br>Budget 14-15<br>25,546,392<br>2,650,000                                                                                                                                                                              | 61,070<br>3,458,730<br>venues Variance<br>RENT YI<br>Jan-15<br>15,352,356<br>1,607,812                                                                                                                                                              | 11.7%<br>45.9%<br>EAR<br>%<br>Collected<br>60.1%<br>60.7%                                                                                                                                              | <b>12.5%</b><br>19.0%                   | TOTAL OP & NON-OP EXPENSE Note-The bulk of Solid Waste Revenues are collected fr % of Fiscal Year Completed (Revenue): SOLID WASTE REVENUES: Landfill User Fee Revenue Salvage Revenue Tipping Fees Total Other Revenues                                                                                                                                                                                                                                                                                             | 21,542,955<br>TOTAL Expense v. Re<br>om Dec-Feb<br>90,1%<br>Budget 13-14<br>7,414,400<br>232,200                                                                                                                                                                                                                                                                                                                                                                                                                                                                                                                                                                                                                                                                                                                                                                                                                                                                                                                                                                                                                                                                                                                                                                                                                                                                                            | 482,043<br>10,796,222<br>evenues Variance<br>PRIOR YI<br>Jan-14<br>7,174,760<br>102,280                                                                                                                                                              | 50.1%<br>EAR<br>%<br>Collected<br>96.8%<br>44.0%                                                                                                                                        | <b>8.2%</b><br>11.0%   | 1,092,300<br>22,734,284<br>TOTAL Expense v. Reve<br>Budget 14-15<br>7,753,000<br>149,000                                                                                                                                                                            | 11,155,587<br>enues Variance<br>RENT YE<br>Jan-15<br>6,879,314<br>150,441                                                                                                                                                                   | 49.1%<br>49.1%<br>CAR<br>%<br>Collected<br>88.7%<br>101.0%                                                                                                                               | 14.59                                       |
| Capital Equipment<br>TOTAL OP & NON-OP EXPENSE<br>SEWER FUND<br>REVENUES:<br>Rate & Service Charges<br>Impact Fees<br>Connection Fees<br>Other Revenues<br>NON-OPERATING REVENUES:                                                                                                                                                                                                                                                                                                                                                                                     | 1,045,520<br>7,034,928<br>TOTAL Expense v. Ro<br>Budget 13-14<br>25,124,672<br>2,250,000<br>840,000<br>652,089                                                                                                                                                                                                                                                                                                                                                                                                                                                                                                                                                                                                                                                                                                                                                                                                                                                                                                                                                                                                                                                                                                                                                                                                                                                                                                                                                                                                                                                                                                                                                                                                                                                                                                                                                                                                                                                                                                                                                                                                                                                                                                                                                                                                                                                                                                                                                                                                                                                                                                                                                                                                                                                                                                                                                                                                     | 223,449<br>3,260,304<br>evenues Variance<br>PRIOR Y<br>Jan-14<br>14,828,557<br>2,049,879<br>693,625<br>364,477                                                                                                                                          | 21.4%<br>46.3%<br>46.3%<br>EAR<br>%<br>Collected<br>59.0%<br>91.1%<br>82.6%<br>55.9%                                                                                    | <b>12.0%</b><br>12.4%                   | 522,000<br>7,543,286<br>TOTAL Expense v. Rev<br>Budget 14-15<br>25,546,392<br>2,650,000<br>840,000<br>540,000                                                                                                                                                        | 61,070<br>3,458,730<br>venues Variance<br>REENT YI<br>Jan-15<br>15,352,356<br>1,607,812<br>871,400<br>368,793                                                                                                                                       | 11.7%<br>45.9%<br>45.9%<br>EAR<br>%<br>Collected<br>60.1%<br>60.7%<br>103.7%<br>68.3%                                                                                                                  | <b>12.5%</b><br>19.0%                   | TOTAL OP & NON-OP EXPENSE Note-The bulk of Solid Waste Revenues are collected fr % of Fiscal Year Completed (Revenue): SOLID WASTE REVENUES: Landfill User Fee Revenue Salvage Revenue Tipping Fees Total Other Revenues NON-OPERATING REVENUES:                                                                                                                                                                                                                                                                     | 21,542,955<br>TOTAL Expense v. Re<br>90.1%<br>Budget 13-14<br>7,414,400<br>232,200<br>1,596,000<br>739,200                                                                                                                                                                                                                                                                                                                                                                                                                                                                                                                                                                                                                                                                                                                                                                                                                                                                                                                                                                                                                                                                                                                                                                                                                                                                                  | 482,043<br><b>10,796,222</b><br>wenues Variance<br><b>PRIOR Y</b><br>Jan-14<br>7,174,760<br>102,280<br>1,231,397<br>225,465                                                                                                                          | 50.1%<br>50.1%<br>EAR<br>%<br>Collected<br>96.8%<br>44.0%<br>77.2%<br>30.5%                                                                                                             | <b>8.2%</b><br>11.0%   | 1,092,300<br>22,734,284<br>TOTAL Expense v. Reve<br>Budget 14-15<br>7,753,000<br>149,000<br>2,044,500<br>2,577,961                                                                                                                                                  | 11,155,587<br>enues Variance<br>RENT YF<br>Jan-15<br>6,879,314<br>150,441<br>1,274,101<br>384,247                                                                                                                                           | 49.1%<br>CAR<br>%<br>Collected<br>88.7%<br>101.0%<br>62.3%<br>14.9%                                                                                                                      | 14.59                                       |
| Capital Equipment<br>TOTAL OP & NON-OP EXPENSE<br>SEWER FUND<br>REVENUES:<br>Rate & Service Charges<br>Impact Fees<br>Connection Fees<br>Other Revenues                                                                                                                                                                                                                                                                                                                                                                                                                | 1,045,520<br>7,034,928<br>TOTAL Expense v. Re<br>Budget 13-14<br>25,124,672<br>2,250,000<br>840,000                                                                                                                                                                                                                                                                                                                                                                                                                                                                                                                                                                                                                                                                                                                                                                                                                                                                                                                                                                                                                                                                                                                                                                                                                                                                                                                                                                                                                                                                                                                                                                                                                                                                                                                                                                                                                                                                                                                                                                                                                                                                                                                                                                                                                                                                                                                                                                                                                                                                                                                                                                                                                                                                                                                                                                                                                | 223,449<br>3,260,304<br>evenues Variance<br>PRIOR Y<br>Jan-14<br>14,828,557<br>2,049,879<br>693,625<br>364,477<br>17,992                                                                                                                                | 21.4%<br>46.3%<br>46.3%<br>EAR<br>%<br>Collected<br>59.0%<br>91.1%<br>82.6%                                                                                             | <b>12.0%</b><br>12.4%                   | 522,000<br>7,543,286<br>TOTAL Expense v. Rev<br>Budget 14-15<br>25,546,392<br>2,650,000<br>840,000                                                                                                                                                                   | 61,070<br>3,458,730<br>venues Variance<br>RENT YI<br>Jan-15<br>15,352,356<br>1,607,812<br>871,400                                                                                                                                                   | 11.7%<br>45.9%<br>45.9%<br>EAR<br>%<br>Collected<br>60.1%<br>60.7%<br>103.7%<br>68.3%<br>60.3%                                                                                                         | <b>12.5%</b><br>19.0%                   | TOTAL OP & NON-OP EXPENSE Note-The bulk of Solid Waste Revenues are collected fr % of Fiscal Year Completed (Revenue): SOLID WASTE REVENUES: Landfill User Fee Revenue Salvage Revenue Tipping Fees Total Other Revenues                                                                                                                                                                                                                                                                                             | 21,542,955<br>TOTAL Expense v. Re<br>om Dec-Feb<br>90,1%<br>Budget 13-14<br>7,414,400<br>232,200<br>1,596,000                                                                                                                                                                                                                                                                                                                                                                                                                                                                                                                                                                                                                                                                                                                                                                                                                                                                                                                                                                                                                                                                                                                                                                                                                                                                               | 482,043<br>10,796,222<br>evenues Variance<br>PRIOR YI<br>Jan-14<br>7,174,760<br>102,280<br>1,231,397                                                                                                                                                 | 50.1%<br>50.1%<br>EAR<br>%<br>Collected<br>96.8%<br>44.0%<br>77.2%                                                                                                                      | <b>8.2%</b><br>11.0%   | 1,092,300<br>22,734,284<br>TOTAL Expense v. Reve<br>Budget 14-15<br>7,753,000<br>149,000<br>2,044,500<br>2,577,961<br>3,500                                                                                                                                         | 11,155,587           enues Variance           RENT YE           Jan-15           6,879,314           150,441           1,274,101                                                                                                            | 49.1%<br>49.1%<br>CAR<br>%<br>Collected<br>88.7%<br>101.0%<br>62.3%                                                                                                                      | 14.59                                       |
| Capital Equipment<br>TOTAL OP & NON-OP EXPENSE<br>SEWER FUND<br>REVENUES:<br>Rate & Service Charges<br>Impact Fees<br>Connection Fees<br>Other Revenues<br>NON-OPERATING REVENUES:<br>Interest Income                                                                                                                                                                                                                                                                                                                                                                  | 1,045,520<br>7,034,928<br>TOTAL Expense v. Re<br>Budget 13-14<br>25,124,672<br>2,250,000<br>840,000<br>652,089<br>100,000<br>62,150                                                                                                                                                                                                                                                                                                                                                                                                                                                                                                                                                                                                                                                                                                                                                                                                                                                                                                                                                                                                                                                                                                                                                                                                                                                                                                                                                                                                                                                                                                                                                                                                                                                                                                                                                                                                                                                                                                                                                                                                                                                                                                                                                                                                                                                                                                                                                                                                                                                                                                                                                                                                                                                                                                                                                                                | 223,449<br>3,260,304<br>evenues Variance<br>PRIOR Y<br>Jan-14<br>14,828,557<br>2,049,879<br>693,625<br>364,477                                                                                                                                          | 21.4%<br>46.3%<br>46.3%<br>EAR<br>%<br>Collected<br>59.0%<br>91.1%<br>82.6%<br>55.9%<br>18.0%                                                                           | <b>12.0%</b><br>12.4%                   | 522,000<br>7,543,286<br>TOTAL Expense v. Rev<br>Budget 14-15<br>25,546,392<br>2,650,000<br>840,000<br>540,000<br>25,000                                                                                                                                              | 61,070<br>3,458,730<br>venues Variance<br>REENT YI<br>Jan-15<br>15,352,356<br>1,607,812<br>871,400<br>368,793<br>15,086                                                                                                                             | 11.7%<br>45.9%<br>45.9%<br>EAR<br>%<br>Collected<br>60.1%<br>60.7%<br>103.7%<br>68.3%                                                                                                                  | <b>12.5%</b><br>19.0%                   | TOTAL OP & NON-OP EXPENSE Note-The bulk of Solid Waste Revenues are collected fr % of Fiscal Year Completed (Revenue): SOLID WASTE REVENUES: Landfill User Fee Revenue Salvage Revenue Tipping Fees Total Other Revenues NON-OPERATING REVENUES: Interest Income                                                                                                                                                                                                                                                     | 21,542,955<br>TOTAL Expense v. Re<br>90.1%<br>Budget 13-14<br>7,414,400<br>232,200<br>1,596,000<br>739,200<br>30,000<br>351,255                                                                                                                                                                                                                                                                                                                                                                                                                                                                                                                                                                                                                                                                                                                                                                                                                                                                                                                                                                                                                                                                                                                                                                                                                                                             | 482,043<br><b>10,796,222</b><br>wenues Variance<br><b>PRIOR YI</b><br>Jan-14<br>7,174,760<br>102,280<br>1,231,397<br>225,465<br>2,433                                                                                                                | 50.1%<br>50.1%<br>EAR<br>%<br>Collected<br>96.8%<br>44.0%<br>77.2%<br>30.5%<br>8.1%                                                                                                     | 8.2%<br>11.0%          | 1,092,300<br>22,734,284<br>TOTAL Expense v. Reve<br>Budget 14-15<br>7,753,000<br>149,000<br>2,044,500<br>2,577,961<br>3,500<br>570,450                                                                                                                              | 11,155,587<br>enues Variance<br>RENT YF<br>Jan-15<br>6,879,314<br>150,441<br>1,274,101<br>384,247<br>316                                                                                                                                    | 49.1%<br>49.1%<br>CAR<br>%<br>Collected<br>88.7%<br>101.0%<br>62.3%<br>14.9%<br>9.0%                                                                                                     | 14.59<br>% Var                              |
| Capital Equipment<br>TOTAL OP & NON-OP EXPENSE<br>SEWER FUND<br>REVENUES:<br>Rate & Service Charge<br>Impact Fees<br>Connection Fees<br>Other Revenues<br>NON-OPERATING REVENUES:<br>Interest Income<br>Gain(Loss) on Sale of Assets                                                                                                                                                                                                                                                                                                                                   | 1,045,520<br>7,034,928<br>TOTAL Expense v. Ro<br>Budget 13-14<br>25,124,672<br>2,250,000<br>840,000<br>652,089<br>100,000                                                                                                                                                                                                                                                                                                                                                                                                                                                                                                                                                                                                                                                                                                                                                                                                                                                                                                                                                                                                                                                                                                                                                                                                                                                                                                                                                                                                                                                                                                                                                                                                                                                                                                                                                                                                                                                                                                                                                                                                                                                                                                                                                                                                                                                                                                                                                                                                                                                                                                                                                                                                                                                                                                                                                                                          | 223,449<br>3,260,304<br>evenues Variance<br>PRIOR Y<br>Jan-14<br>14,828,557<br>2,049,879<br>693,625<br>364,477<br>17,992<br>37,900                                                                                                                      | 21.4%<br>46.3%<br>46.3%<br>Collected<br>59.0%<br>91.1%<br>82.6%<br>55.9%<br>18.0%<br>61.0%                                                                              | 12.0%<br>12.4%<br>% Var                 | 522,000<br>7,543,286<br>TOTAL Expense v. Rev<br>Budget 14-15<br>25,546,392<br>2,650,000<br>840,000<br>540,000<br>25,000<br>82,600                                                                                                                                    | 61,070<br><b>3,458,730</b><br>venues Variance<br><b>RENT YI</b><br>Jan-15<br>15,352,356<br>1,607,812<br>871,400<br>368,793<br>15,086<br>(3,074)                                                                                                     | 11.7%<br>45.9%<br>45.9%<br>Collected<br>60.1%<br>60.7%<br>103.7%<br>68.3%<br>60.3%<br>-3.7%                                                                                                            | 12.5%<br>19.0%<br>% Var                 | TOTAL OP & NON-OP EXPENSE Note-The bulk of Solid Waste Revenues are collected fr % of Fiscal Year Completed (Revenue): SOLID WASTE REVENUES: Landfill User Fee Revenue Salvage Revenue Tipping Fees Total Other Revenues NON-OPERATING REVENUES: Interest Income Gain(Loss) on Sale of Assets                                                                                                                                                                                                                        | 21,542,955<br>TOTAL Expense v. Re<br>90.1%<br>Budget 13-14<br>7,414,400<br>232,200<br>1,596,000<br>739,200<br>30,000<br>351,255                                                                                                                                                                                                                                                                                                                                                                                                                                                                                                                                                                                                                                                                                                                                                                                                                                                                                                                                                                                                                                                                                                                                                                                                                                                             | 482,043<br><b>10,796,222</b><br>wenues Variance<br><b>PRIOR YI</b><br>Jan-14<br>7,174,760<br>102,280<br>1,231,397<br>225,465<br>2,433<br>209,100                                                                                                     | 50.1%<br>50.1%<br>EAR<br>%<br>Collected<br>96.8%<br>44.0%<br>77.2%<br>30.5%<br>8.1%<br>59.5%                                                                                            | 8.2%<br>11.0%<br>% Var | 1,092,300<br>22,734,284<br>TOTAL Expense v. Reve<br>Budget 14-15<br>7,753,000<br>149,000<br>2,044,500<br>2,577,961<br>3,500                                                                                                                                         | 11,155,587<br>enues Variance<br>RENT YF<br>Jan-15<br>6,879,314<br>150,441<br>1,274,101<br>384,247<br>316<br>330,000                                                                                                                         | 49.1%<br>49.1%<br>CAR<br>%<br>Collected<br>88.7%<br>101.0%<br>62.3%<br>14.9%<br>9.0%<br>57.8%                                                                                            | 14.5%<br>% Var                              |
| Capital Equipment<br>TOTAL OP & NON-OP EXPENSE<br>SEWER FUND<br>REVENUES:<br>Rate & Service Charges<br>Impact Fees<br>Connection Fees<br>Other Revenues<br>NON-OPERATING REVENUES:<br>Interest Income<br>Gain(Loss) on Sale of Assets<br>TOTAL REVENUES                                                                                                                                                                                                                                                                                                                | 1,045,520<br>7,034,928<br>TOTAL Expense v. Ro<br>Budget 13-14<br>25,124,672<br>2,250,000<br>840,000<br>652,089<br>100,000<br>62,150<br>29,028,911                                                                                                                                                                                                                                                                                                                                                                                                                                                                                                                                                                                                                                                                                                                                                                                                                                                                                                                                                                                                                                                                                                                                                                                                                                                                                                                                                                                                                                                                                                                                                                                                                                                                                                                                                                                                                                                                                                                                                                                                                                                                                                                                                                                                                                                                                                                                                                                                                                                                                                                                                                                                                                                                                                                                                                  | 223,449<br>3,260,304<br>evenues Variance<br>PRIOR Y<br>Jan-14<br>14,828,557<br>2,049,879<br>693,625<br>364,477<br>17,992<br>37,900<br>17,992,430                                                                                                        | 21.4%<br>46.3%<br>46.3%<br>Collected<br>59.0%<br>91.1%<br>82.6%<br>55.9%<br>18.0%<br>61.0%<br>62.0%                                                                     | 12.0%<br>12.4%<br>% Var                 | 522,000<br>7,543,286<br>TOTAL Expense v. Rev<br>Budget 14-15<br>25,546,392<br>2,650,000<br>840,000<br>540,000<br>25,000<br>82,600<br>29,683,992                                                                                                                      | 61,070<br>3,458,730<br>venues Variance<br>SRENT YI<br>Jan-15<br>15,352,356<br>1,607,812<br>871,400<br>368,793<br>15,086<br>(3,074)<br>18,212,372                                                                                                    | 11.7%<br>45.9%<br>45.9%<br>Collected<br>60.1%<br>60.7%<br>68.3%<br>60.3%<br>-3.7%<br>61.4%                                                                                                             | 12.5%<br>19.0%<br>% Var                 | TOTAL OP & NON-OP EXPENSE Note-The bulk of Solid Waste Revenues are collected fr % of Fiscal Year Completed (Revenue): SOLID WASTE REVENUES: Landfill User Fee Revenue Salvage Revenue Tipping Fees Total Other Revenues NON-OPERATING REVENUES: Interest Income Gain(Loss) on Sale of Assets TOTAL REVENUES                                                                                                                                                                                                         | 21,542,955<br>TOTAL Expense v. Re<br>90.1%<br>Budget 13-14<br>7,414,400<br>232,200<br>1,596,000<br>739,200<br>30,000<br>351,255<br>10,363,055                                                                                                                                                                                                                                                                                                                                                                                                                                                                                                                                                                                                                                                                                                                                                                                                                                                                                                                                                                                                                                                                                                                                                                                                                                               | 482,043<br>10,796,222<br>wenues Variance<br>PRIOR Y<br>Jan-14<br>7,174,760<br>102,280<br>1,231,397<br>225,465<br>2,433<br>209,100<br>8,945,435                                                                                                       | 50.1%<br>50.1%<br>EAR<br>%<br>Collected<br>96.8%<br>44.0%<br>77.2%<br>30.5%<br>8.1%<br>59.5%<br>86.3%                                                                                   | 8.2%<br>11.0%<br>% Var | 1,092,300<br>22,734,284<br>TOTAL Expense v. Reve<br>Budget 14-15<br>7,753,000<br>149,000<br>2,044,500<br>2,577,961<br>3,500<br>570,450<br>13,098,411                                                                                                                | 11,155,587<br>enues Variance<br>RENT YF<br>Jan-15<br>6,879,314<br>150,441<br>1,274,101<br>384,247<br>316<br>330,000<br>9,018,418                                                                                                            | 49.1%<br>AR<br>%<br>Collected<br>88.7%<br>101.0%<br>62.3%<br>14.9%<br>9.0%<br>57.8%<br>68.9%                                                                                             | 14.5°<br>% Var                              |
| Capital Equipment<br>TOTAL OP & NON-OP EXPENSE<br>SEWER FUND<br>REVENUES:<br>Rate & Service Charges<br>Impact Fees<br>Connection Fees<br>Other Revenues<br>NON-OPERATING REVENUES:<br>Interest Income<br>Gain(Loss) on Sale of Assets<br>TOTAL REVENUES                                                                                                                                                                                                                                                                                                                | 1,045,520<br>7,034,928<br>TOTAL Expense v. Re<br>Budget 13-14<br>25,124,672<br>2,250,000<br>840,000<br>652,089<br>100,000<br>62,150<br>29,028,911<br>16,168,787                                                                                                                                                                                                                                                                                                                                                                                                                                                                                                                                                                                                                                                                                                                                                                                                                                                                                                                                                                                                                                                                                                                                                                                                                                                                                                                                                                                                                                                                                                                                                                                                                                                                                                                                                                                                                                                                                                                                                                                                                                                                                                                                                                                                                                                                                                                                                                                                                                                                                                                                                                                                                                                                                                                                                    | 223,449<br>3,260,304<br>evenues Variance<br>PRIOR Y<br>Jan-14<br>14,828,557<br>2,049,879<br>693,625<br>364,477<br>17,992<br>37,900<br>17,992,430                                                                                                        | 21.4%<br>46.3%<br>46.3%<br>Collected<br>59.0%<br>91.1%<br>82.6%<br>55.9%<br>18.0%<br>61.0%<br>62.0%                                                                     | 12.0%<br>12.4%<br>% Var<br>3.6%<br>2.0% | 522,000<br>7,543,286<br>TOTAL Expense v. Rev<br>Budget 14-15<br>25,546,392<br>2,650,000<br>840,000<br>540,000<br>25,000<br>82,600<br>29,683,992                                                                                                                      | 61,070<br>3,458,730<br>venues Variance<br>SRENT YI<br>Jan-15<br>15,352,356<br>1,607,812<br>871,400<br>368,793<br>15,086<br>(3,074)<br>18,212,372                                                                                                    | 11.7%<br>45.9%<br>45.9%<br>Collected<br>60.1%<br>60.7%<br>68.3%<br>60.3%<br>-3.7%<br>61.4%                                                                                                             | 12.5%<br>19.0%<br>% Var<br>3.0%<br>4.8% | TOTAL OP & NON-OP EXPENSE<br>Note-The bulk of Solid Waste Revenues are collected f<br>% of Fiscal Year Completed (Revenue):<br>SOLID WASTE<br>REVENUES:<br>Landfill User Fee Revenue<br>Salvage Revenue<br>Tipping Fees<br>Total Other Revenues<br>NON-OPERATING REVENUES:<br>Interest Income<br>Gain(Loss) on Sale of Assets<br>TOTAL REVENUES                                                                                                                                                                      | 21,542,955<br>TOTAL Expense v. Re<br>90.1%<br>Budget 13-14<br>7,414,400<br>232,200<br>1,596,000<br>739,200<br>30,000<br>351,255<br>10,363,055<br>8,852,126                                                                                                                                                                                                                                                                                                                                                                                                                                                                                                                                                                                                                                                                                                                                                                                                                                                                                                                                                                                                                                                                                                                                                                                                                                  | 482,043<br>10,796,222<br>wenues Variance<br>PRIOR Y<br>Jan-14<br>7,174,760<br>102,280<br>1,231,397<br>225,465<br>2,433<br>209,100<br>8,945,435                                                                                                       | 50.1%<br>50.1%<br>EAR<br>%<br>Collected<br>96.8%<br>44.0%<br>77.2%<br>30.5%<br>8.1%<br>59.5%<br>86.3%                                                                                   | 8.2%<br>11.0%<br>% Var | 1,092,300<br>22,734,284<br>TOTAL Expense v. Reve<br>Budget 14-15<br>7,753,000<br>149,000<br>2,044,500<br>2,577,961<br>3,500<br>570,450<br>13,098,411                                                                                                                | 11,155,587<br>enues Variance<br>RENT YF<br>Jan-15<br>6,879,314<br>150,441<br>1,274,101<br>384,247<br>316<br>330,000<br>9,018,418                                                                                                            | 49.1%<br>AR<br>%<br>Collected<br>88.7%<br>101.0%<br>62.3%<br>14.9%<br>9.0%<br>57.8%<br>68.9%                                                                                             | 14.5°<br>% Var<br>-21.2°<br>-19.9°          |
| Capital Equipment<br>TOTAL OP & NON-OP EXPENSE<br>SEWER FUND<br>REVENUES:<br>Rate & Service Charges<br>Impact Fees<br>Connection Fees<br>Other Revenues<br>NON-OPERATING REVENUES:<br>Interest Income<br>Gain(Loss) on Sale of Assets<br>TOTAL REVENUES<br>TOTAL REVENUES<br>(After R&R Transfers)                                                                                                                                                                                                                                                                     | 1,045,520<br>7,034,928<br>TOTAL Expense v. Re<br>Budget 13-14<br>25,124,672<br>2,250,000<br>840,000<br>652,089<br>100,000<br>62,150<br>29,028,911<br>16,168,787                                                                                                                                                                                                                                                                                                                                                                                                                                                                                                                                                                                                                                                                                                                                                                                                                                                                                                                                                                                                                                                                                                                                                                                                                                                                                                                                                                                                                                                                                                                                                                                                                                                                                                                                                                                                                                                                                                                                                                                                                                                                                                                                                                                                                                                                                                                                                                                                                                                                                                                                                                                                                                                                                                                                                    | 223,449<br>3,260,304<br>evenues Variance<br>PRIOR Y<br>Jan-14<br>14,828,557<br>2,049,879<br>693,625<br>364,477<br>17,992<br>37,900<br>17,992,430<br>9,753,312                                                                                           | 21.4%<br>46.3%<br>46.3%<br>59.0%<br>59.0%<br>91.1%<br>82.6%<br>55.9%<br>18.0%<br>61.0%<br>62.0%<br>60.3%                                                                | 12.0%<br>12.4%<br>% Var<br>3.6%<br>2.0% | 522,000<br>7,543,286<br>TOTAL Expense v. Rev<br>Budget 14-15<br>25,546,392<br>2,650,000<br>840,000<br>540,000<br>25,000<br>82,600<br>29,683,992<br>17,370,128                                                                                                        | 61,070<br>3,458,730<br>venues Variance<br>RENT YI<br>Jan-15<br>15,352,356<br>1,607,812<br>871,400<br>368,793<br>15,086<br>(3,074)<br>18,212,372<br>10,967,306                                                                                       | 11.7%<br>45.9%<br>45.9%<br>EAR<br>%<br>Collected<br>60.1%<br>60.7%<br>103.7%<br>68.3%<br>60.3%<br>-3.7%<br>61.4%<br>63.1%                                                                              | 12.5%<br>19.0%<br>% Var<br>3.0%<br>4.8% | TOTAL OP & NON-OP EXPENSE<br>Note-The bulk of Solid Waste Revenues are collected for<br>% of Fiscal Year Completed (Revenue):<br>SOLID WASTE<br>REVENUES:<br>Landfill User Fee Revenue<br>Salvage Revenue<br>Salvage Revenue<br>Tipping Fees<br>Total Other Revenues<br>NON-OPERATING REVENUES:<br>Interest Income<br>Gain(Loss) on Sale of Assets<br>TOTAL REVENUES<br>TOTAL AVAILABLE REVENUE<br>(After R&R Transfers)                                                                                             | 21,542,955<br>TOTAL Expense v. Re<br>90.1%<br>Budget 13-14<br>7,414,400<br>232,200<br>1,596,000<br>739,200<br>30,000<br>351,255<br>10,363,055<br>8,852,126                                                                                                                                                                                                                                                                                                                                                                                                                                                                                                                                                                                                                                                                                                                                                                                                                                                                                                                                                                                                                                                                                                                                                                                                                                  | 482,043<br>10,796,222<br>venues Variance<br>PRIOR YI<br>Jan-14<br>7,174,760<br>102,280<br>1,231,397<br>225,465<br>2,433<br>209,100<br>8,945,435<br>8,064,058                                                                                         | 50.1%<br>50.1%<br>EAR<br>%<br>Collected<br>96.8%<br>44.0%<br>77.2%<br>30.5%<br>8.1%<br>59.5%<br>86.3%<br>91.1%                                                                          | 8.2%<br>11.0%<br>% Var | 1,092,300<br>22,734,284<br>TOTAL Expense v. Reve<br>Budget 14-15<br>7,753,000<br>149,000<br>2,044,500<br>2,577,961<br>3,500<br>570,450<br>13,098,411<br>11,587,482                                                                                                  | 11,155,587<br>enues Variance<br>Jan-15<br>6,879,314<br>150,441<br>1,274,101<br>384,247<br>316<br>330,000<br>9,018,418<br>8,137,041                                                                                                          | 49.1%<br>49.1%<br>CAR<br>%<br>Collected<br>88.7%<br>101.0%<br>62.3%<br>14.9%<br>9.0%<br>57.8%<br>68.9%<br>70.2%                                                                          | 14.5°<br>% Var<br>-21.2°<br>-19.9°          |
| Capital Equipment<br>TOTAL OP & NON-OP EXPENSE<br>SEWER FUND<br>REVENUES:<br>Rate & Service Charges<br>Impact Fees<br>Connection Fees<br>Other Revenues<br>NON-OPERATING REVENUES:<br>Interest Income<br>Gain(Loss) on Sale of Assets<br>TOTAL REVENUES<br>TOTAL REVENUES<br>INTAL REVENUES<br>CONCUPERATION COMPARISON                                                                                                                                                                                                                                                | 1,045,520<br>7,034,928<br>TOTAL Expense v. R<br>Budget 13-14<br>25,124,672<br>2,250,000<br>840,000<br>652,089<br>100,000<br>62,150<br>29,028,911<br>16,168,787<br>Budget 13-14                                                                                                                                                                                                                                                                                                                                                                                                                                                                                                                                                                                                                                                                                                                                                                                                                                                                                                                                                                                                                                                                                                                                                                                                                                                                                                                                                                                                                                                                                                                                                                                                                                                                                                                                                                                                                                                                                                                                                                                                                                                                                                                                                                                                                                                                                                                                                                                                                                                                                                                                                                                                                                                                                                                                     | 223,449<br>3,260,304<br>evenues Variance<br>PRIOR YI<br>Jan-14<br>14,828,557<br>2,049,879<br>693,625<br>364,477<br>                                                                                                                                     | 21.4%<br>46.3%<br>46.3%<br>Collected<br>59.0%<br>91.1%<br>82.6%<br>55.9%<br>18.0%<br>61.0%<br>62.0%<br>60.3%                                                            | 12.0%<br>12.4%<br>% Var<br>3.6%<br>2.0% | 522,000<br>7,543,286<br>TOTAL Expense v. Rev<br>Budget 14-15<br>25,546,392<br>2,650,000<br>840,000<br>540,000<br>25,000<br>82,600<br>29,683,992<br>17,370,128<br>Budget 14-15                                                                                        | 61,070<br>3,458,730<br>venues Variance<br>IRENT YI<br>Jan-15<br>15,352,356<br>1,607,812<br>871,400<br>368,793<br>15,086<br>(3,074)<br>18,212,372<br>10,967,306<br>Jan-15                                                                            | 11.7%<br>45.9%<br>45.9%<br>Collected<br>60.1%<br>60.7%<br>103.7%<br>68.3%<br>60.3%<br>-3.7%<br>61.4%<br>63.1%                                                                                          | 12.5%<br>19.0%<br>% Var<br>3.0%<br>4.8% | TOTAL OP & NON-OP EXPENSE<br>Note-The bulk of Solid Waste Revenues are collected fr<br>% of Fiscal Year Completed (Revenue):<br>SOLID WASTE<br>REVENUES:<br>Landfill User Fee Revenue<br>Salvage Revenue<br>Salvage Revenue<br>Tipping Fees<br>Total Other Revenues<br>NON-OPERATING REVENUES:<br>Interest Income<br>Gain(Loss) on Sale of Assets<br>TOTAL REVENUES<br>TOTAL AVAILABLE REVENUE<br>(After R&R Transfers)<br>EXPENDITURES:                                                                             | 21,542,955<br>TOTAL Expense v. Re<br>90,1%<br>Budget 13-14<br>7,414,400<br>232,200<br>1,596,000<br>739,200<br>30,000<br>351,255<br>10,363,055<br>8,852,126<br>Budget 13-14                                                                                                                                                                                                                                                                                                                                                                                                                                                                                                                                                                                                                                                                                                                                                                                                                                                                                                                                                                                                                                                                                                                                                                                                                  | 482,043<br>10,796,222<br>venues Variance<br>PRIOR YI<br>Jan-14<br>7,174,760<br>102,280<br>1,231,397<br>225,465<br>2,433<br>209,100<br>8,945,435<br>8,064,058<br>Jan-14                                                                               | 50.1%<br>50.1%<br>Collected<br>96.8%<br>44.0%<br>77.2%<br>30.5%<br>8.1%<br>59.5%<br>86.3%<br>91.1%                                                                                      | 8.2%<br>11.0%<br>% Var | 1,092,300<br>22,734,284<br>TOTAL Expense v. Reve<br>Budget 14-15<br>7,753,000<br>149,000<br>2,044,500<br>2,577,961<br>3,500<br>570,450<br>13,098,411<br>11,587,482<br>Budget 14-15                                                                                  | 11,155,587           enues Variance           RENT YE           Jan-15           6,879,314           150,441           1,274,101           384,247           316           330,000           9,018,418           8,137,041           Jan-15 | 49.1%<br>49.1%<br>CAR<br>%<br>Collected<br>88.7%<br>101.0%<br>62.3%<br>14.9%<br>9.0%<br>57.8%<br>68.9%<br>70.2%                                                                          | 14.5°<br>% Var<br>-21.2°<br>-19.9°          |
| Capital Equipment<br>TOTAL OP & NON-OP EXPENSE<br>SEWER FUND<br>REVENUES:<br>Rate & Service Charges<br>Impact Fees<br>Connection Fees<br>Other Revenues<br>NON-OPERATING REVENUES:<br>Interest Income<br>Gain(Loss) on Sale of Assets<br>TOTAL REVENUES<br>TOTAL REVENUES<br>(After R&R Transfers)<br>EXPENDITURES:<br>Personnel Costs                                                                                                                                                                                                                                 | 1,045,520<br>7,034,928<br>TOTAL Expense v. R<br>Budget 13-14<br>25,124,672<br>2,250,000<br>840,000<br>652,089<br>100,000<br>62,150<br>29,028,911<br>16,168,787<br>Budget 13-14<br>6,782,540                                                                                                                                                                                                                                                                                                                                                                                                                                                                                                                                                                                                                                                                                                                                                                                                                                                                                                                                                                                                                                                                                                                                                                                                                                                                                                                                                                                                                                                                                                                                                                                                                                                                                                                                                                                                                                                                                                                                                                                                                                                                                                                                                                                                                                                                                                                                                                                                                                                                                                                                                                                                                                                                                                                        | 223,449<br>3,260,304<br>evenues Variance<br>PRIOR YI<br>Jan-14<br>14,828,557<br>2,049,879<br>693,625<br>364,477<br><br>17,992<br>37,900<br>17,992,430<br>9,753,312<br>Jan-14<br>3,905,837                                                               | 21.4%<br>46.3%<br>46.3%<br>Collected<br>59.0%<br>91.1%<br>82.6%<br>55.9%<br>18.0%<br>61.0%<br>62.0%<br>60.3%<br>% Spent<br>57.6%                                        | 12.0%<br>12.4%<br>% Var<br>3.6%<br>2.0% | 522,000<br>7,543,286<br>TOTAL Expense v. Rev<br>Budget 14-15<br>25,546,392<br>2,650,000<br>840,000<br>540,000<br>25,000<br>82,600<br>29,683,992<br>17,370,128<br>Budget 14-15<br>6,951,160                                                                           | 61,070<br>3,458,730<br>venues Variance<br><b>RENT YI</b><br>Jan-15<br>15,352,356<br>1,607,812<br>871,400<br>368,793<br>15,086<br>(3,074)<br>18,212,372<br>10,967,306<br>Jan-15<br>3,755,868                                                         | 11.7%<br>45.9%<br>45.9%<br>500<br>500<br>500<br>500<br>54.0%                                                                                                                                           | 12.5%<br>19.0%<br>% Var<br>3.0%<br>4.8% | TOTAL OP & NON-OP EXPENSE<br>Note-The bulk of Solid Waste Revenues are collected fr<br>% of Fiscal Year Completed (Revenue):<br>SOLID WASTE<br>REVENUES:<br>Landfill User Fee Revenue<br>Salvage Revenue<br>Salvage Revenue<br>Tipping Fees<br>Total Other Revenues<br>NON-OPERATING REVENUES:<br>Interest Income<br>Gain(Loss) on Sale of Assets<br>TOTAL REVENUES<br>TOTAL AVAILABLE REVENUE<br>(After R&R Transfers)<br>EXPENDITURES:<br>Personnel Costs                                                          | 21,542,955<br>TOTAL Expense v. Re<br>90,1%<br>Budget 13-14<br>7,414,400<br>232,200<br>1,596,000<br>739,200<br>30,000<br>351,255<br>10,363,055<br>8,852,126<br>Budget 13-14<br>4,134,296<br>456,991                                                                                                                                                                                                                                                                                                                                                                                                                                                                                                                                                                                                                                                                                                                                                                                                                                                                                                                                                                                                                                                                                                                                                                                          | 482,043<br>10,796,222<br>venues Variance<br>PRIOR YI<br>Jan-14<br>7,174,760<br>102,280<br>1,231,397<br>225,465<br>2,433<br>209,100<br>8,945,435<br>8,064,058<br>Jan-14<br>2,350,398                                                                  | 50.1%<br>50.1%<br>Collected<br>96.8%<br>44.0%<br>77.2%<br>30.5%<br>8.1%<br>59.5%<br>86.3%<br>91.1%<br>% Spent<br>56.9%                                                                  | 8.2%<br>11.0%<br>% Var | 1,092,300<br>22,734,284<br>TOTAL Expense v. Reve<br>Budget 14-15<br>7,753,000<br>149,000<br>2,044,500<br>2,577,961<br>3,500<br>570,450<br>13,098,411<br>11,587,482<br>Budget 14-15<br>4,348,614                                                                     | 11,155,587         enues Variance         RENT YE         Jan-15         6,879,314         150,441         1,274,101         384,247         316         330,000         9,018,418         8,137,041         Jan-15         2,384,919       | 49.1%<br>49.1%<br>CAR<br>%<br>Collected<br>88.7%<br>101.0%<br>62.3%<br>14.9%<br>9.0%<br>57.8%<br>68.9%<br>70.2%<br>% Spent<br>54.8%                                                      | 14.5<br>% Var                               |
| Capital Equipment<br>TOTAL OP & NON-OP EXPENSE<br>SEWER FUND<br>REVENUES:<br>Rate & Service Charges<br>Impact Fees<br>Connection Fees<br>Other Revenues<br>NON-OPERATING REVENUES:<br>Interest Income<br>Gain(Loss) on Sale of Assets<br>TOTAL REVENUES<br>TOTAL AVAILABLE REVENUE<br>(After R&R Transfers)<br>EXPENDITURES:<br>Personnel Costs<br>Contractual Services                                                                                                                                                                                                | 1,045,520<br>7,034,928<br>TOTAL Expense v. R<br>Budget 13-14<br>25,124,672<br>2,250,000<br>840,000<br>652,089<br>100,000<br>62,150<br>29,028,911<br>16,168,787<br>Budget 13-14<br>6,782,540<br>1,220,948                                                                                                                                                                                                                                                                                                                                                                                                                                                                                                                                                                                                                                                                                                                                                                                                                                                                                                                                                                                                                                                                                                                                                                                                                                                                                                                                                                                                                                                                                                                                                                                                                                                                                                                                                                                                                                                                                                                                                                                                                                                                                                                                                                                                                                                                                                                                                                                                                                                                                                                                                                                                                                                                                                           | 223,449<br>3,260,304<br>evenues Variance<br>PRIOR Y<br>Jan-14<br>14,828,557<br>2,049,879<br>693,625<br>364,477<br><br>17,992<br>37,900<br>17,992,430<br>9,753,312<br>Jan-14<br>3,905,837<br>552,875                                                     | 21.4%<br>46.3%<br>46.3%<br>500%<br>59.0%<br>91.1%<br>82.6%<br>55.9%<br>18.0%<br>61.0%<br>62.0%<br>60.3%<br>% Spent<br>57.6%<br>45.3%                                    | 12.0%<br>12.4%<br>% Var<br>3.6%<br>2.0% | 522,000<br>7,543,286<br>TOTAL Expense v. Rev<br>Budget 14-15<br>25,546,392<br>2,650,000<br>840,000<br>540,000<br>25,000<br>82,600<br>29,683,992<br>17,370,128<br>Budget 14-15<br>6,951,160<br>1,392,682                                                              | 61,070<br>3,458,730<br>venues Variance<br>RENT YI<br>Jan-15<br>15,352,356<br>1,607,812<br>871,400<br>368,793<br>15,086<br>(3,074)<br>18,212,372<br>10,967,306<br>Jan-15<br>3,755,868<br>700,718                                                     | 11.7%<br>45.9%<br>45.9%<br>Collected<br>60.1%<br>60.7%<br>60.3%<br>60.3%<br>60.3%<br>60.3%<br>61.4%<br>63.1%<br>61.4%<br>63.1%<br>50.3%<br>50.3%<br>50.9%<br>47.6%                                     | 12.5%<br>19.0%<br>% Var<br>3.0%<br>4.8% | TOTAL OP & NON-OP EXPENSE<br>Note-The bulk of Solid Waste Revenues are collected fr<br>% of Fiscal Year Completed (Revenue):<br>SOLID WASTE<br>REVENUES:<br>Landfill User Fee Revenue<br>Salvage Revenue<br>Tipping Fees<br>Total Other Revenues<br>NON-OPERATING REVENUES:<br>Interest Income<br>Gain(Loss) on Sale of Assets<br>TOTAL REVENUES<br>TOTAL REVENUES<br>TOTAL REVENUES<br>(After R&R Transfers)<br>EXPENDITURES:<br>Personnel Costs<br>Contractual Services                                            | 21,542,955<br>TOTAL Expense v. Re<br>90,1%<br>Budget 13-14<br>7,414,400<br>232,200<br>1,596,000<br>739,200<br>30,000<br>351,255<br>10,363,055<br>8,852,126<br>Budget 13-14<br>4,134,296<br>456,991<br>1,790,295                                                                                                                                                                                                                                                                                                                                                                                                                                                                                                                                                                                                                                                                                                                                                                                                                                                                                                                                                                                                                                                                                                                                                                             | 482,043<br>10,796,222<br>venues Variance<br>PRIOR YI<br>Jan-14<br>7,174,760<br>102,280<br>1,231,397<br>225,465<br>2,433<br>209,100<br>8,945,435<br>8,064,058<br>Jan-14<br>2,350,398<br>331,197                                                       | 50.1%<br>50.1%<br>Collected<br>96.8%<br>44.0%<br>77.2%<br>30.5%<br>8.1%<br>59.5%<br>86.3%<br>91.1%<br>% Spent<br>56.9%<br>72.5%                                                         | 8.2%<br>11.0%<br>% Var | 1,092,300<br>22,734,284<br>TOTAL Expense v. Reve<br>Budget 14-15<br>7,753,000<br>149,000<br>2,044,500<br>2,577,961<br>3,500<br>570,450<br>13,098,411<br>11,587,482<br>Budget 14-15<br>4,348,614<br>510,552                                                          | 11,155,587<br>enues Variance<br>Jan-15<br>6,879,314<br>150,441<br>1,274,101<br>384,247<br>316<br>330,000<br>9,018,418<br>8,137,041<br>Jan-15<br>2,384,919<br>370,621                                                                        | 49.1%<br>49.1%<br>CAR<br>%<br>Collected<br>88.7%<br>101.0%<br>62.3%<br>14.9%<br>9.0%<br>57.8%<br>68.9%<br>70.2%<br>% Spent<br>54.8%<br>72.6%<br>52.8%<br>25.2%                           | 14.5°<br>% Var<br>-21.2°<br>-19.9°          |
| Capital Equipment<br>TOTAL OP & NON-OP EXPENSE<br>SEWER FUND<br>REVENUES:<br>Rate & Service Charges<br>Impact Fees<br>Connection Fees<br>Other Revenues<br>NON-OPERATING REVENUES:<br>Interest Income<br>Gain(Loss) on Sale of Assets<br>TOTAL REVENUES<br>TOTAL AVAILABLE REVENUE<br>(After R&R Transfers)<br>EXPENDITURES:<br>Personnel Costs<br>Contractual Services<br>Maint & Repairs                                                                                                                                                                             | 1,045,520<br>7,034,928<br>TOTAL Expense v. Re<br>Budget 13-14<br>25,124,672<br>2,250,000<br>840,000<br>652,089<br>100,000<br>652,150<br>29,028,911<br>16,168,787<br>Budget 13-14<br>6,782,540<br>1,220,948<br>2,721,635                                                                                                                                                                                                                                                                                                                                                                                                                                                                                                                                                                                                                                                                                                                                                                                                                                                                                                                                                                                                                                                                                                                                                                                                                                                                                                                                                                                                                                                                                                                                                                                                                                                                                                                                                                                                                                                                                                                                                                                                                                                                                                                                                                                                                                                                                                                                                                                                                                                                                                                                                                                                                                                                                            | 223,449<br>3,260,304<br>evenues Variance<br>PRIOR Y<br>Jan-14<br>14,828,557<br>2,049,879<br>693,625<br>364,477<br><br>17,992<br>37,900<br>17,992,430<br>9,753,312<br>                                                                                   | 21.4%<br>46.3%<br>46.3%<br>500%<br>59.0%<br>91.1%<br>82.6%<br>55.9%<br>61.0%<br>61.0%<br>61.0%<br>62.0%<br>60.3%<br>% Spent<br>57.6%<br>45.3%<br>51.0%                  | 12.0%<br>12.4%<br>% Var<br>3.6%<br>2.0% | 522,000<br>7,543,286<br>TOTAL Expense v. Rev<br>Budget 14-15<br>25,546,392<br>2,650,000<br>840,000<br>540,000<br>25,000<br>82,600<br>29,683,992<br>17,370,128<br>Budget 14-15<br>6,951,160<br>1,392,682<br>2,817,889                                                 | 61,070<br>3,458,730<br>Penues Variance<br><b>RENT YI</b><br>Jan-15<br>15,352,356<br>1,607,812<br>871,400<br>368,793<br>15,086<br>(3,074)<br>18,212,372<br>10,967,306<br>Jan-15<br>3,755,868<br>700,718<br>1,435,097                                 | 11.7%<br>45.9%<br>45.9%<br>50.1%<br>60.1%<br>60.1%<br>60.7%<br>103.7%<br>68.3%<br>60.3%<br>61.4%<br>63.1%<br>% Spent<br>54.0%<br>50.3%<br>50.9%                                                        | 12.5%<br>19.0%<br>% Var<br>3.0%<br>4.8% | TOTAL OP & NON-OP EXPENSE<br>Note-The bulk of Solid Waste Revenues are collected fi<br>% of Fiscal Year Completed (Revenue):<br>SOLID WASTE<br>REVENUES:<br>Landfill User Fee Revenue<br>Salvage Revenue<br>Tipping Fees<br>Total Other Revenues<br>NON-OPERATING REVENUES:<br>Interest Income<br>Gain(Loss) on Sale of Assets<br>TOTAL REVENUES<br>TOTAL AVAILABLE REVENUE<br>(After R&R Transfers)<br>EXPENDITURES:<br>Personnel Costs<br>Contractual Services<br>Maint & Repairs                                  | 21,542,955<br>TOTAL Expense v. Re<br>90,1%<br>Budget 13-14<br>7,414,400<br>232,200<br>1,596,000<br>739,200<br>30,000<br>351,255<br>10,363,055<br>8,852,126<br>Budget 13-14<br>4,134,296<br>456,991<br>1,790,295                                                                                                                                                                                                                                                                                                                                                                                                                                                                                                                                                                                                                                                                                                                                                                                                                                                                                                                                                                                                                                                                                                                                                                             | 482,043<br>10,796,222<br>venues Variance<br>PRIOR Y<br>Jan-14<br>7,174,760<br>102,280<br>1,231,397<br>225,465<br>2,433<br>209,100<br>8,945,435<br>8,064,058<br>Jan-14<br>2,350,398<br>331,197<br>1,016,269                                           | 50.1%<br>50.1%<br>EAR<br>%<br>Collected<br>96.8%<br>44.0%<br>77.2%<br>30.5%<br>8.1%<br>59.5%<br>86.3%<br>91.1%<br>% Spent<br>56.9%<br>72.5%<br>56.8%                                    | 8.2%<br>11.0%<br>% Var | 1,092,300<br>22,734,284<br>TOTAL Expense v. Reve<br>Budget 14-15<br>7,753,000<br>149,000<br>2,044,500<br>2,577,961<br>3,500<br>570,450<br>13,098,411<br>11,587,482<br>Budget 14-15<br>4,348,614<br>510,552<br>2,106,582                                             | 11,155,587<br>enues Variance<br>Jan-15<br>6,879,314<br>150,441<br>1,274,101<br>384,247<br>316<br>330,000<br>9,018,418<br>8,137,041<br>Jan-15<br>2,384,919<br>370,621<br>1,111,599                                                           | 49.1%<br>49.1%<br>CAR<br>%<br>Collected<br>88.7%<br>101.0%<br>62.3%<br>14.9%<br>9.0%<br>57.8%<br>68.9%<br>70.2%<br>% Spent<br>54.8%<br>72.6%<br>52.8%                                    | 14.5°<br>% Var<br>-21.2°<br>-19.9°          |
| Capital Equipment<br>TOTAL OP & NON-OP EXPENSE<br>SEWER FUND<br>REVENUES:<br>Rate & Service Charges<br>Impact Fees<br>Connection Fees<br>Other Revenues<br>NON-OPERATING REVENUES:<br>Interest Income<br>Gain(Loss) on Sale of Assets<br>TOTAL REVENUES<br>Interest Income<br>Gain(Loss) on Sale of Assets<br>TOTAL REVENUES<br>CONTAL REVENUES<br>CONTAL REVENUES<br>CONTAL REVENUES<br>CONTAL AVAILABLE REVENUE<br>(After R&R Transfers)<br>EXPENDITURES:<br>Personnel Costs<br>Contractual Services<br>Maint & Repairs<br>Utilities<br>Office Expenses<br>Insurance | 1,045,520<br>7,034,928<br>TOTAL Expense v. Ra<br>Budget 13-14<br>25,124,672<br>2,250,000<br>840,000<br>652,089<br>100,000<br>652,089<br>100,000<br>652,150<br>29,028,911<br>16,168,787<br>Budget 13-14<br>6,782,540<br>1,220,948<br>2,721,635<br>1,720,395<br>856,341<br>160,000                                                                                                                                                                                                                                                                                                                                                                                                                                                                                                                                                                                                                                                                                                                                                                                                                                                                                                                                                                                                                                                                                                                                                                                                                                                                                                                                                                                                                                                                                                                                                                                                                                                                                                                                                                                                                                                                                                                                                                                                                                                                                                                                                                                                                                                                                                                                                                                                                                                                                                                                                                                                                                   | 223,449<br>3,260,304<br>evenues Variance<br>PRIOR Y<br>Jan-14<br>14,828,557<br>2,049,879<br>693,625<br>364,477<br><br>17,992<br>37,900<br>17,992,430<br>9,753,312<br>Jan-14<br>3,905,837<br>552,875<br>1,388,953<br>812,299                             | 21.4%<br>46.3%<br>46.3%<br>59.0%<br>91.1%<br>82.6%<br>55.9%<br>18.0%<br>61.0%<br>62.0%<br>60.3%<br>55.9%<br>60.3%<br>55.0%<br>45.3%<br>55.0%<br>45.3%<br>55.0%          | 12.0%<br>12.4%<br>% Var<br>3.6%<br>2.0% | 522,000<br>7,543,286<br>TOTAL Expense v. Rev<br>Budget 14-15<br>25,546,392<br>2,650,000<br>840,000<br>540,000<br>25,000<br>82,600<br>29,683,992<br>17,370,128<br>Budget 14-15<br>6,951,160<br>1,392,682<br>2,817,889<br>1,793,000                                    | 61,070<br>3,458,730<br>xenues Variance<br>2.<br>3 Jan-15<br>15,352,356<br>1,607,812<br>871,400<br>368,793<br>                                                                                                                                       | 11.7%<br>45.9%<br>45.9%<br>Collected<br>60.1%<br>60.7%<br>103.7%<br>68.3%<br>60.3%<br>63.3%<br>61.4%<br>63.1%<br>63.1%<br>54.0%<br>53.3%<br>50.3%<br>50.3%<br>50.3%<br>50.3%<br>50.3%                  | 12.5%<br>19.0%<br>% Var<br>3.0%<br>4.8% | Note-The bulk of Solid Waste Revenues are collected f<br>% of Fiscal Year Completed (Revenue):<br>SOLID WASTE<br>REVENUES:<br>Landfill User Fee Revenue<br>Salvage Revenue<br>Tipping Fees<br>Total Other Revenues<br>NON-OPERATING REVENUES:<br>Interest Income<br>Gain(Loss) on Sale of Assets<br>TOTAL REVENUES<br>TOTAL AVAILABLE REVENUE<br>(After R&R Transfers)<br>EXPENDITURES:<br>Personnel Costs<br>Contractual Services<br>Maint & Repairs<br>Utilities<br>Office Expenses<br>Insurance                   | 21,542,955<br>TOTAL Expense v. Re<br>90.1%<br>Budget 13-14<br>7,414,400<br>232,200<br>1,596,000<br>739,200<br>30,000<br>351,255<br>10,363,055<br>8,852,126<br>Budget 13-14<br>4,134,296<br>456,991<br>1,790,295<br>194,000<br>169,964<br>120,000                                                                                                                                                                                                                                                                                                                                                                                                                                                                                                                                                                                                                                                                                                                                                                                                                                                                                                                                                                                                                                                                                                                                            | 482,043<br>10,796,222<br>evenues Variance                                                                                                                                                                                                            | 50.1%<br>50.1%<br>EAR<br>%<br>Collected<br>96.8%<br>44.0%<br>77.2%<br>30.5%<br>8.1%<br>59.5%<br>86.3%<br>91.1%<br>% Spent<br>56.9%<br>72.5%<br>56.8%<br>27.7%<br>47.4%<br>64.7%         | 8.2%<br>11.0%<br>% Var | 1,092,300<br>22,734,284<br>TOTAL Expense v. Reve<br>Budget 14-15<br>7,753,000<br>149,000<br>2,044,500<br>2,577,961<br>3,500<br>570,450<br>13,098,411<br>11,587,482<br>Budget 14-15<br>4,348,614<br>510,552<br>2,106,582<br>194,000                                  | 11,155,587<br>enues Variance<br>Jan-15<br>6,879,314<br>150,441<br>1,274,101<br>384,247<br>316<br>330,000<br>9,018,418<br>8,137,041<br>Jan-15<br>2,384,919<br>370,621<br>1,111,599<br>48,801                                                 | 49.1%<br>49.1%<br>Collected<br>88.7%<br>101.0%<br>62.3%<br>14.9%<br>9.0%<br>57.8%<br>68.9%<br>70.2%<br>% Spent<br>54.8%<br>72.6%<br>52.8%<br>25.2%<br>58.8%<br>3.4%                      | 14.59<br>% Var<br>-21.29<br>-19.99          |
| Capital Equipment<br>TOTAL OP & NON-OP EXPENSE<br>SEWER FUND<br>REVENUES:<br>Rate & Service Charges<br>Impact Fees<br>Connection Fees<br>Other Revenues<br>Other Revenues<br>NON-OPERATING REVENUES:<br>Interest Income<br>Gain(Loss) on Sale of Assets<br>TOTAL REVENUES:<br>Interest Income<br>Gain(Loss) on Sale of Assets<br>TOTAL REVENUES<br>INTAL AVAILABLE REVENUE<br>(After R&R Transfers)<br>EXPENDITURES:<br>Personnel Costs<br>Contractual Services<br>Maint & Repairs<br>Utilities<br>Office Expenses<br>Insurance<br>Other Expenses                      | 1,045,520<br>7,034,928<br>TOTAL Expense v. R.<br>Budget 13-14<br>25,124,672<br>2,250,000<br>840,000<br>652,089<br>100,000<br>652,089<br>100,000<br>652,150<br>29,028,911<br>16,168,787<br>10,000<br>6,782,540<br>1,220,948<br>1,220,948<br>1,220,948<br>1,220,948<br>1,220,948<br>1,220,948<br>1,220,948<br>1,220,948<br>1,220,948<br>1,220,948<br>1,220,948<br>1,220,948<br>1,220,948<br>1,220,948<br>1,220,948<br>1,220,948<br>1,220,948<br>1,220,948<br>1,220,948<br>1,220,948<br>1,220,948<br>1,220,948<br>1,220,948<br>1,220,948<br>1,220,948<br>1,220,948<br>1,220,948<br>1,220,948<br>1,220,948<br>1,220,948<br>1,220,948<br>1,220,948<br>1,220,948<br>1,220,948<br>1,220,948<br>1,220,948<br>1,220,948<br>1,220,948<br>1,220,948<br>1,220,948<br>1,220,948<br>1,220,948<br>1,220,948<br>1,220,948<br>1,220,948<br>1,220,948<br>1,220,948<br>1,220,948<br>1,220,948<br>1,220,948<br>1,220,948<br>1,220,948<br>1,220,948<br>1,220,948<br>1,220,948<br>1,220,948<br>1,220,948<br>1,220,948<br>1,220,948<br>1,220,948<br>1,220,948<br>1,220,948<br>1,220,948<br>1,220,948<br>1,220,948<br>1,220,948<br>1,220,948<br>1,220,948<br>1,220,948<br>1,220,948<br>1,220,948<br>1,220,948<br>1,220,948<br>1,220,948<br>1,220,948<br>1,220,948<br>1,220,948<br>1,220,948<br>1,220,948<br>1,220,948<br>1,220,948<br>1,220,948<br>1,220,948<br>1,220,948<br>1,220,948<br>1,220,948<br>1,220,948<br>1,220,948<br>1,220,948<br>1,220,948<br>1,220,948<br>1,220,948<br>1,220,948<br>1,220,948<br>1,220,948<br>1,220,948<br>1,220,948<br>1,220,948<br>1,220,948<br>1,220,948<br>1,220,948<br>1,220,948<br>1,220,948<br>1,220,948<br>1,220,948<br>1,220,948<br>1,220,948<br>1,220,948<br>1,220,948<br>1,220,948<br>1,220,948<br>1,220,948<br>1,220,948<br>1,220,948<br>1,220,948<br>1,220,948<br>1,220,948<br>1,220,948<br>1,220,948<br>1,220,948<br>1,220,948<br>1,220,948<br>1,220,948<br>1,220,948<br>1,220,948<br>1,220,948<br>1,220,948<br>1,220,948<br>1,220,948<br>1,220,948<br>1,220,948<br>1,220,948<br>1,220,948<br>1,220,948<br>1,220,948<br>1,220,948<br>1,220,948<br>1,220,948<br>1,200,948<br>1,200,948<br>1,200,948<br>1,200,948<br>1,200,948<br>1,200,948<br>1,200,948<br>1,200,948<br>1,200,948<br>1,200,948<br>1,200,948<br>1,200,948<br>1,200,948<br>1,200,948<br>1,200,948<br>1,200,948<br>1,200,948<br>1,200,948<br>1,200,948<br>1,200,948<br>1,200,948<br>1,200,948<br>1,200,948<br>1,200,948<br>1,200,948<br>1,200,948<br>1,200,948<br>1,200,948<br>1,200,948<br>1,200,948<br>1,200,948<br>1,200,948<br>1,200,948<br>1,200,948<br>1,200,948<br>1,200,948<br>1,200,948<br>1,200,948<br>1,200,948<br>1,200,948<br>1,200,948<br>1,200,948<br>1,200,948<br>1,200,948<br>1,200,948<br>1,200,948<br>1,200,948<br>1,200,948<br>1,200,948<br>1,200,948<br>1,200                                                                                                                                                 | 223,449<br>3,260,304<br>evenues Variance<br>PRIOR Y<br>Jan-14<br>14,828,557<br>2,049,879<br>693,625<br>364,477<br>17,992<br>37,900<br>17,992,430<br>9,753,312<br>Jan-14<br>3,905,837<br>552,875<br>1,388,953<br>812,299<br>438,259<br>103,500<br>75,601 | 21.4%<br>46.3%<br>46.3%<br>59.0%<br>91.1%<br>82.6%<br>55.9%<br>18.0%<br>61.0%<br>62.0%<br>60.3%<br>55.9%<br>55.9%<br>55.9%<br>51.0%<br>45.3%<br>51.2%<br>64.7%<br>16.4% | 12.0%<br>12.4%<br>% Var                 | 522,000<br>7,543,286<br>TOTAL Expense v. Rev<br>Budget 14-15<br>25,546,392<br>2,650,000<br>840,000<br>540,000<br>25,000<br>82,600<br>29,683,992<br>17,370,128<br>Budget 14-15<br>6,951,160<br>1,392,682<br>2,817,889<br>1,793,000<br>1,007,511<br>169,990<br>488,466 | 61,070<br>3,458,730<br>xenues Variance<br>2.<br>3 Jan-15<br>15,352,356<br>1,607,812<br>871,400<br>368,793<br>15,086<br>(3,074)<br>18,212,372<br>10,967,306<br>Jan-15<br>3,755,868<br>700,718<br>1,435,097<br>854,017<br>468,012<br>5,723<br>106,822 | 11.7%<br>45.9%<br>45.9%<br>Collected<br>60.1%<br>60.7%<br>103.7%<br>68.3%<br>60.3%<br>63.1%<br>61.4%<br>63.1%<br>63.1%<br>54.0%<br>50.3%<br>50.3%<br>50.3%<br>50.9%<br>47.6%<br>46.5%<br>3.4%<br>21.9% | 12.5%<br>19.0%<br>% Var                 | Note-The bulk of Solid Waste Revenues are collected f<br>% of Fiscal Year Completed (Revenue):<br>SOLID WASTE<br>REVENUES:<br>Landfill User Fee Revenue<br>Salvage Revenue<br>Tipping Fees<br>Total Other Revenues<br>NON-OPERATING REVENUES:<br>Interest Income<br>Gain(Loss) on Sale of Assets<br>TOTAL REVENUES<br>TOTAL AVAILABLE REVENUE<br>(After R&R Transfers)<br>EXPENDITURES:<br>Personnel Costs<br>Contractual Services<br>Maint & Repairs<br>Utilities<br>Office Expenses<br>Insurance<br>Other Expenses | 21,542,955<br>TOTAL Expense v. Re<br>90,1%<br>Budget 13-14<br>7,414,400<br>232,200<br>1,596,000<br>739,200<br>30,000<br>351,255<br>10,363,055<br>8,852,126<br>Budget 13-14<br>4,134,296<br>456,991<br>1,790,295<br>194,000<br>169,964<br>120,000<br>523,881                                                                                                                                                                                                                                                                                                                                                                                                                                                                                                                                                                                                                                                                                                                                                                                                                                                                                                                                                                                                                                                                                                                                 | 482,043<br>10,796,222<br>evenues Variance<br>PRIOR YI<br>Jan-14<br>7,174,760<br>102,280<br>1,231,397<br>225,465<br>2,433<br>209,100<br>8,945,435<br>8,064,058<br>Jan-14<br>2,350,398<br>331,197<br>1,016,269<br>53,793<br>80,582<br>77,625<br>30,338 | 50.1%<br>50.1%<br>EAR<br>%<br>Collected<br>96.8%<br>44.0%<br>77.2%<br>30.5%<br>8.1%<br>59.5%<br>86.3%<br>91.1%<br>% Spent<br>56.9%<br>72.5%<br>56.8%<br>27.7%<br>47.4%<br>64.7%<br>5.8% | 8.2%<br>11.0%<br>% Var | 1,092,300<br>22,734,284<br>TOTAL Expense v. Reve<br>Budget 14-15<br>7,753,000<br>149,000<br>2,044,500<br>2,577,961<br>3,500<br>570,450<br>13,098,411<br>11,587,482<br>Budget 14-15<br>4,348,614<br>510,552<br>2,106,582<br>194,000<br>185,732<br>127,492<br>551,510 | 11,155,587<br>enues Variance<br>Jan-15<br>6,879,314<br>150,441<br>1,274,101<br>384,247<br>316<br>330,000<br>9,018,418<br>8,137,041<br>Jan-15<br>2,384,919<br>370,621<br>1,111,599<br>48,801<br>109,258<br>4,292<br>58,601                   | 49.1%<br>49.1%<br>CAR<br>%<br>Collected<br>88.7%<br>101.0%<br>62.3%<br>14.9%<br>9.0%<br>57.8%<br>68.9%<br>70.2%<br>% Spent<br>54.8%<br>72.6%<br>52.8%<br>25.2%<br>58.8%<br>3.4%<br>10.6% | 14.59<br>% Var<br>-21.29<br>-19.9%<br>% Var |
| Capital Equipment<br>TOTAL OP & NON-OP EXPENSE<br>SEWER FUND<br>REVENUES:<br>Rate & Service Charges<br>Impact Fees<br>Connection Fees<br>Other Revenues<br>NON-OPERATING REVENUES:<br>Interest Income<br>Gain(Loss) on Sale of Assets<br>TOTAL REVENUES<br>Interest Income<br>Gain(Loss) on Sale of Assets<br>TOTAL REVENUES<br>CONTAL REVENUES<br>CONTAL REVENUES<br>CONTAL AVAILABLE REVENUE<br>(After R&R Transfers)<br>EXPENDITURES:<br>Personnel Costs<br>Contractual Services<br>Maint & Repairs<br>Utilities<br>Office Expenses<br>Insurance                    | 1,045,520<br>7,034,928<br>TOTAL Expense v. R.<br>Budget 13-14<br>25,124,672<br>2,250,000<br>840,000<br>652,089<br>100,000<br>652,089<br>100,000<br>652,089<br>100,000<br>652,089<br>100,000<br>652,089<br>100,000<br>652,089<br>100,000<br>652,089<br>100,000<br>652,089<br>100,000<br>652,089<br>100,000<br>652,089<br>100,000<br>652,089<br>100,000<br>652,089<br>100,000<br>652,089<br>100,000<br>652,089<br>100,000<br>652,089<br>100,000<br>652,089<br>100,000<br>652,089<br>100,000<br>652,089<br>100,000<br>652,089<br>100,000<br>652,089<br>100,000<br>652,089<br>100,000<br>652,089<br>100,000<br>652,089<br>100,000<br>652,089<br>100,000<br>652,089<br>100,000<br>652,089<br>100,000<br>652,089<br>100,000<br>652,089<br>100,000<br>652,089<br>100,000<br>652,089<br>100,000<br>652,089<br>100,000<br>652,089<br>100,000<br>652,089<br>100,000<br>652,089<br>100,000<br>652,089<br>100,000<br>652,089<br>100,000<br>652,089<br>100,000<br>652,089<br>100,000<br>652,089<br>100,000<br>652,089<br>100,000<br>652,089<br>100,000<br>652,089<br>100,000<br>652,089<br>100,000<br>652,089<br>100,000<br>652,089<br>100,000<br>652,089<br>100,000<br>652,089<br>100,000<br>652,089<br>100,000<br>652,089<br>100,000<br>652,089<br>100,000<br>652,089<br>100,000<br>100,000<br>100,000<br>100,000<br>100,000<br>100,000<br>100,000<br>100,000<br>100,000<br>100,000<br>100,000<br>100,000<br>100,000<br>100,000<br>100,000<br>100,000<br>100,000<br>100,000<br>100,000<br>100,000<br>100,000<br>100,000<br>100,000<br>100,000<br>100,000<br>100,000<br>100,000<br>100,000<br>100,000<br>100,000<br>100,000<br>100,000<br>100,000<br>100,000<br>100,000<br>100,000<br>100,000<br>100,000<br>100,000<br>100,000<br>100,000<br>100,000<br>100,000<br>100,000<br>100,000<br>100,000<br>100,000<br>100,000<br>100,000<br>100,000<br>100,000<br>100,000<br>100,000<br>100,000<br>100,000<br>100,000<br>100,000<br>100,000<br>100,000<br>100,000<br>100,000<br>100,000<br>100,000<br>100,000<br>100,000<br>100,000<br>100,000<br>100,000<br>100,000<br>100,000<br>100,000<br>100,000<br>100,000<br>100,000<br>100,000<br>100,000<br>100,000<br>100,000<br>100,000<br>100,000<br>100,000<br>100,000<br>100,000<br>100,000<br>100,000<br>100,000<br>100,000<br>100,000<br>100,000<br>100,000<br>100,000<br>100,000<br>100,000<br>100,000<br>100,000<br>100,000<br>100,000<br>100,000<br>100,000<br>100,000<br>100,000<br>100,000<br>100,000<br>100,000<br>100,000<br>100,000<br>100,000<br>100,000<br>100,000<br>100,000<br>100,000<br>100,000<br>100,000<br>100,000<br>100,000<br>100,000<br>100,000<br>100,000<br>100,000<br>100,000<br>100,000<br>100,000<br>100,000<br>100,000<br>100,000<br>100,000<br>100,000<br>100,000<br>100,000<br>100,000<br>100,000<br>100,000<br>100,000<br>100,000<br>100,000<br>100,000<br>100,000<br>100,000<br>100,000<br>100,000<br>100,000<br>100,000<br>100,000<br>100,000<br>100, | 223,449<br>3,260,304<br>evenues Variance<br>PRIOR Y<br>Jan-14<br>14,828,557<br>2,049,879<br>693,625<br>364,477<br>17,992<br>37,900<br>17,992,430<br>9,753,312<br>Jan-14<br>3,905,837<br>552,875<br>1,388,953<br>812,299<br>438,259<br>103,500           | 21.4%<br>46.3%<br>46.3%<br>59.0%<br>91.1%<br>82.6%<br>55.9%<br>18.0%<br>61.0%<br>62.0%<br>60.3%<br>57.6%<br>45.3%<br>51.0%<br>45.3%<br>51.0%<br>64.7%<br>16.4%<br>52.3% | 12.0%<br>12.4%<br>% Var<br>3.6%<br>2.0% | 522,000<br>7,543,286<br>TOTAL Expense v. Rev<br>Budget 14-15<br>25,546,392<br>2,650,000<br>840,000<br>540,000<br>25,000<br>82,600<br>29,683,992<br>17,370,128<br>Budget 14-15<br>6,951,160<br>1,392,682<br>2,817,889<br>1,793,000<br>1,007,511<br>169,990            | 61,070<br>3,458,730<br>venues Variance<br>3,458,730<br>venues Variance<br>15,352,356<br>1,607,812<br>871,400<br>368,793<br>                                                                                                                         | 11.7%<br>45.9%<br>45.9%<br>Collected<br>60.1%<br>60.7%<br>103.7%<br>68.3%<br>60.3%<br>63.1%<br>63.1%<br>54.0%<br>50.3%<br>50.3%<br>447.6%<br>445.5%<br>3.4%<br>21.9%<br>50.1%                          | 12.5%<br>19.0%<br>% Var<br>3.0%<br>4.8% | Note-The bulk of Solid Waste Revenues are collected f<br>% of Fiscal Year Completed (Revenue):<br>SOLID WASTE<br>REVENUES:<br>Landfill User Fee Revenue<br>Salvage Revenue<br>Tipping Fees<br>Total Other Revenues<br>NON-OPERATING REVENUES:<br>Interest Income<br>Gain(Loss) on Sale of Assets<br>TOTAL REVENUES<br>TOTAL AVAILABLE REVENUE<br>(After R&R Transfers)<br>EXPENDITURES:<br>Personnel Costs<br>Contractual Services<br>Maint & Repairs<br>Utilities<br>Office Expenses<br>Insurance                   | 21,542,955<br>TOTAL Expense v. Re<br>90,1%<br>Budget 13-14<br>7,414,400<br>232,200<br>1,596,000<br>739,200<br>30,000<br>351,255<br>10,363,055<br>8,852,126<br>Budget 13-14<br>4,134,296<br>456,991<br>1,790,295<br>1,790,295<br>1,790,295<br>1,790,295<br>1,790,295<br>1,790,295<br>1,790,295<br>1,790,295<br>1,790,295<br>1,790,295<br>1,790,295<br>1,790,295<br>1,790,295<br>1,790,295<br>1,790,295<br>1,790,295<br>1,790,295<br>1,790,295<br>1,790,295<br>1,790,295<br>1,790,295<br>1,790,295<br>1,790,295<br>1,790,295<br>1,790,295<br>1,790,295<br>1,790,295<br>1,790,295<br>1,790,295<br>1,790,295<br>1,790,295<br>1,790,295<br>1,790,295<br>1,790,295<br>1,790,295<br>1,790,295<br>1,790,295<br>1,790,295<br>1,790,295<br>1,790,295<br>1,790,295<br>1,790,295<br>1,790,295<br>1,790,295<br>1,790,295<br>1,790,295<br>1,790,295<br>1,790,295<br>1,790,295<br>1,790,295<br>1,790,295<br>1,790,295<br>1,790,295<br>1,790,295<br>1,790,295<br>1,790,295<br>1,790,295<br>1,790,295<br>1,790,295<br>1,790,295<br>1,790,295<br>1,790,295<br>1,790,295<br>1,790,295<br>1,790,295<br>1,790,295<br>1,790,295<br>1,790,295<br>1,790,295<br>1,790,295<br>1,790,295<br>1,790,295<br>1,790,295<br>1,790,295<br>1,790,295<br>1,790,295<br>1,790,295<br>1,790,295<br>1,790,295<br>1,790,295<br>1,790,295<br>1,790,295<br>1,790,295<br>1,790,295<br>1,790,295<br>1,780,900<br>1,593,881<br>1,788,9427 | 482,043<br>10,796,222<br>evenues Variance                                                                                                                                                                                                            | 50.1%<br>50.1%<br>Collected<br>96.8%<br>44.0%<br>77.2%<br>30.5%<br>8.1%<br>59.5%<br>86.3%<br>91.1%<br>% Spent<br>56.9%<br>72.5%<br>56.8%<br>27.7%<br>47.4%<br>64.7%<br>5.8%<br>53.3%    | 8.2%<br>11.0%<br>% Var | 1,092,300<br>22,734,284<br>TOTAL Expense v. Reve<br>Budget 14-15<br>7,753,000<br>149,000<br>2,044,500<br>2,577,961<br>3,500<br>570,450<br>13,098,411<br>11,587,482<br>Budget 14-15<br>4,348,614<br>510,552<br>2,106,582<br>194,000<br>185,732<br>127,492            | 11,155,587<br>enues Variance<br>Jan-15<br>6,879,314<br>150,441<br>1,274,101<br>384,247<br>316<br>330,000<br>9,018,418<br>8,137,041<br>Jan-15<br>2,384,919<br>370,621<br>1,111,599<br>48,801<br>109,258<br>4,292<br>58,601<br>4,088,090      | 49.1%<br>49.1%<br>Collected<br>88.7%<br>101.0%<br>62.3%<br>14.9%<br>9.0%<br>57.8%<br>68.9%<br>70.2%<br>% Spent<br>54.8%<br>72.6%<br>52.8%<br>25.2%<br>58.8%<br>3.4%                      | 14.59<br>% Var<br>-21.29<br>-19.9%<br>% Var |