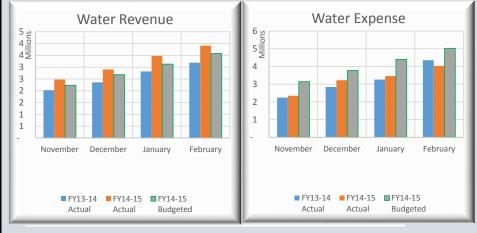

| BCWS Op Cash Flows Stateme                                                                                                                                                                                                                                                                                                                                                                                                                                                                                                  |                                                                                                                                                                                                                                                                                                                   |                                                                                                                                                                                                                                                                                                                 | EAD                                                                                                                                                                                                 |                                                |                                                                                                                                                                                                                                                                                                |                                                                                                                                                                                                                                                                                                           |                                                                                                                                                                                                   |                                                  |                                                                                                                                                                                                                                                                                                                                                                                                                                                                                                                                                                                                                          |                                                                                                                                                                                                                                                                                                             | DDIOD 17                                                                                                                                                                                                                                    |                                                                                                                                                                                               |                     |                                                                                                                                                                                                                                                                                           |                                                                                                                                                                                                                                                                           |                                                                                                                                                                                           |                                     |
|-----------------------------------------------------------------------------------------------------------------------------------------------------------------------------------------------------------------------------------------------------------------------------------------------------------------------------------------------------------------------------------------------------------------------------------------------------------------------------------------------------------------------------|-------------------------------------------------------------------------------------------------------------------------------------------------------------------------------------------------------------------------------------------------------------------------------------------------------------------|-----------------------------------------------------------------------------------------------------------------------------------------------------------------------------------------------------------------------------------------------------------------------------------------------------------------|-----------------------------------------------------------------------------------------------------------------------------------------------------------------------------------------------------|------------------------------------------------|------------------------------------------------------------------------------------------------------------------------------------------------------------------------------------------------------------------------------------------------------------------------------------------------|-----------------------------------------------------------------------------------------------------------------------------------------------------------------------------------------------------------------------------------------------------------------------------------------------------------|---------------------------------------------------------------------------------------------------------------------------------------------------------------------------------------------------|--------------------------------------------------|--------------------------------------------------------------------------------------------------------------------------------------------------------------------------------------------------------------------------------------------------------------------------------------------------------------------------------------------------------------------------------------------------------------------------------------------------------------------------------------------------------------------------------------------------------------------------------------------------------------------------|-------------------------------------------------------------------------------------------------------------------------------------------------------------------------------------------------------------------------------------------------------------------------------------------------------------|---------------------------------------------------------------------------------------------------------------------------------------------------------------------------------------------------------------------------------------------|-----------------------------------------------------------------------------------------------------------------------------------------------------------------------------------------------|---------------------|-------------------------------------------------------------------------------------------------------------------------------------------------------------------------------------------------------------------------------------------------------------------------------------------|---------------------------------------------------------------------------------------------------------------------------------------------------------------------------------------------------------------------------------------------------------------------------|-------------------------------------------------------------------------------------------------------------------------------------------------------------------------------------------|-------------------------------------|
| % of Fiscal Year Completed:                                                                                                                                                                                                                                                                                                                                                                                                                                                                                                 | 66.7%                                                                                                                                                                                                                                                                                                             | PRIOR Y                                                                                                                                                                                                                                                                                                         | EAR                                                                                                                                                                                                 |                                                | CUR                                                                                                                                                                                                                                                                                            | RRENT Y                                                                                                                                                                                                                                                                                                   | EAR                                                                                                                                                                                               |                                                  |                                                                                                                                                                                                                                                                                                                                                                                                                                                                                                                                                                                                                          |                                                                                                                                                                                                                                                                                                             | PRIOR Y                                                                                                                                                                                                                                     | EAR                                                                                                                                                                                           |                     | CUF                                                                                                                                                                                                                                                                                       | RRENT YI                                                                                                                                                                                                                                                                  | CAR                                                                                                                                                                                       |                                     |
| WATER FUND                                                                                                                                                                                                                                                                                                                                                                                                                                                                                                                  | Budget 13-14                                                                                                                                                                                                                                                                                                      | Feb-14                                                                                                                                                                                                                                                                                                          | %<br>Collected                                                                                                                                                                                      | % Var                                          | Budget 14-15                                                                                                                                                                                                                                                                                   | Feb-15                                                                                                                                                                                                                                                                                                    | %<br>Collected                                                                                                                                                                                    | % Var                                            | WATER & SEWER FUND                                                                                                                                                                                                                                                                                                                                                                                                                                                                                                                                                                                                       | Budget 13-14                                                                                                                                                                                                                                                                                                | Feb-14                                                                                                                                                                                                                                      | %<br>Collected                                                                                                                                                                                | % Var               | Budget 14-15                                                                                                                                                                                                                                                                              | Feb-15                                                                                                                                                                                                                                                                    | %<br>Collected                                                                                                                                                                            | % Va                                |
| REVENUES:                                                                                                                                                                                                                                                                                                                                                                                                                                                                                                                   |                                                                                                                                                                                                                                                                                                                   |                                                                                                                                                                                                                                                                                                                 |                                                                                                                                                                                                     |                                                |                                                                                                                                                                                                                                                                                                |                                                                                                                                                                                                                                                                                                           |                                                                                                                                                                                                   |                                                  | REVENUES:                                                                                                                                                                                                                                                                                                                                                                                                                                                                                                                                                                                                                |                                                                                                                                                                                                                                                                                                             |                                                                                                                                                                                                                                             |                                                                                                                                                                                               |                     |                                                                                                                                                                                                                                                                                           |                                                                                                                                                                                                                                                                           |                                                                                                                                                                                           |                                     |
| Rate & Service Charges                                                                                                                                                                                                                                                                                                                                                                                                                                                                                                      | 9,206,590                                                                                                                                                                                                                                                                                                         | 5,626,522                                                                                                                                                                                                                                                                                                       | 61.1%                                                                                                                                                                                               |                                                | 8,668,608                                                                                                                                                                                                                                                                                      | 5,822,061                                                                                                                                                                                                                                                                                                 | 67.2%                                                                                                                                                                                             |                                                  | Rate & Service Charges                                                                                                                                                                                                                                                                                                                                                                                                                                                                                                                                                                                                   | 34,331,262                                                                                                                                                                                                                                                                                                  | 22,587,500                                                                                                                                                                                                                                  | 65.8%                                                                                                                                                                                         |                     | 34,215,000                                                                                                                                                                                                                                                                                | 23,446,815                                                                                                                                                                                                                                                                | 68.5%                                                                                                                                                                                     |                                     |
| Impact Fees                                                                                                                                                                                                                                                                                                                                                                                                                                                                                                                 | 1,012,500                                                                                                                                                                                                                                                                                                         | 1,212,606                                                                                                                                                                                                                                                                                                       | 119.8%                                                                                                                                                                                              |                                                | 1,485,000                                                                                                                                                                                                                                                                                      | 966,666                                                                                                                                                                                                                                                                                                   | 65.1%                                                                                                                                                                                             |                                                  | Impact Fees                                                                                                                                                                                                                                                                                                                                                                                                                                                                                                                                                                                                              | 3,262,500                                                                                                                                                                                                                                                                                                   | 3,416,392                                                                                                                                                                                                                                   | 104.7%                                                                                                                                                                                        |                     | 4,135,000                                                                                                                                                                                                                                                                                 | 2,688,228                                                                                                                                                                                                                                                                 | 65.0%                                                                                                                                                                                     |                                     |
| Connection Fees                                                                                                                                                                                                                                                                                                                                                                                                                                                                                                             | ,                                                                                                                                                                                                                                                                                                                 | 496,000                                                                                                                                                                                                                                                                                                         | 78.7%                                                                                                                                                                                               |                                                | 735,000                                                                                                                                                                                                                                                                                        | 755,386                                                                                                                                                                                                                                                                                                   | 102.8%                                                                                                                                                                                            |                                                  | Connection Fees                                                                                                                                                                                                                                                                                                                                                                                                                                                                                                                                                                                                          | 1,470,000                                                                                                                                                                                                                                                                                                   | 1,261,625                                                                                                                                                                                                                                   | 85.8%                                                                                                                                                                                         |                     | 1,575,000                                                                                                                                                                                                                                                                                 | 1,683,186                                                                                                                                                                                                                                                                 | 106.9%                                                                                                                                                                                    |                                     |
| Other Revenues                                                                                                                                                                                                                                                                                                                                                                                                                                                                                                              | .,                                                                                                                                                                                                                                                                                                                | 128,344                                                                                                                                                                                                                                                                                                         | 108.0%                                                                                                                                                                                              |                                                | 145,500                                                                                                                                                                                                                                                                                        | 141,060                                                                                                                                                                                                                                                                                                   | 96.9%                                                                                                                                                                                             |                                                  | Other Revenues                                                                                                                                                                                                                                                                                                                                                                                                                                                                                                                                                                                                           | 770,889                                                                                                                                                                                                                                                                                                     | 934,639                                                                                                                                                                                                                                     | 121.2%                                                                                                                                                                                        |                     | 685,500                                                                                                                                                                                                                                                                                   | 513,199                                                                                                                                                                                                                                                                   | 74.9%                                                                                                                                                                                     |                                     |
| NON-OPERATING REVENUES:                                                                                                                                                                                                                                                                                                                                                                                                                                                                                                     |                                                                                                                                                                                                                                                                                                                   |                                                                                                                                                                                                                                                                                                                 |                                                                                                                                                                                                     |                                                |                                                                                                                                                                                                                                                                                                |                                                                                                                                                                                                                                                                                                           |                                                                                                                                                                                                   |                                                  | NON-OPERATING REVENUES:                                                                                                                                                                                                                                                                                                                                                                                                                                                                                                                                                                                                  |                                                                                                                                                                                                                                                                                                             |                                                                                                                                                                                                                                             |                                                                                                                                                                                               |                     |                                                                                                                                                                                                                                                                                           |                                                                                                                                                                                                                                                                           |                                                                                                                                                                                           |                                     |
| Gain(Loss) on Sale of Assets                                                                                                                                                                                                                                                                                                                                                                                                                                                                                                |                                                                                                                                                                                                                                                                                                                   | 18,075                                                                                                                                                                                                                                                                                                          | 51.3%                                                                                                                                                                                               |                                                | 25,950                                                                                                                                                                                                                                                                                         | -                                                                                                                                                                                                                                                                                                         | 0.0%                                                                                                                                                                                              |                                                  | Interest Income                                                                                                                                                                                                                                                                                                                                                                                                                                                                                                                                                                                                          | 100,000                                                                                                                                                                                                                                                                                                     | 18,188                                                                                                                                                                                                                                      | 18.2%                                                                                                                                                                                         |                     | 25,000                                                                                                                                                                                                                                                                                    | 17,302                                                                                                                                                                                                                                                                    | 69.2%                                                                                                                                                                                     |                                     |
| TOTAL REVENUES                                                                                                                                                                                                                                                                                                                                                                                                                                                                                                              |                                                                                                                                                                                                                                                                                                                   | 7,481,547                                                                                                                                                                                                                                                                                                       | 68.0%                                                                                                                                                                                               | 1.3%                                           | 11,060,058                                                                                                                                                                                                                                                                                     | 7,685,173                                                                                                                                                                                                                                                                                                 | 69.5%                                                                                                                                                                                             | 2.8%                                             | Gain(Loss) on Sale of Assets                                                                                                                                                                                                                                                                                                                                                                                                                                                                                                                                                                                             | 97,375                                                                                                                                                                                                                                                                                                      | 42,989                                                                                                                                                                                                                                      | 44.1%                                                                                                                                                                                         | 2.00/               | 108,550                                                                                                                                                                                                                                                                                   | (3,074)                                                                                                                                                                                                                                                                   | -2.8%                                                                                                                                                                                     |                                     |
| TOTAL AVAILABLE REVENUE                                                                                                                                                                                                                                                                                                                                                                                                                                                                                                     | 5,374,167                                                                                                                                                                                                                                                                                                         | 3,191,309                                                                                                                                                                                                                                                                                                       | 59.4%                                                                                                                                                                                               | -7.3%                                          | 5,364,156                                                                                                                                                                                                                                                                                      | 3,911,235                                                                                                                                                                                                                                                                                                 | 72.9%                                                                                                                                                                                             | 6.2%                                             | TOTAL REVENUES                                                                                                                                                                                                                                                                                                                                                                                                                                                                                                                                                                                                           | 40,032,026                                                                                                                                                                                                                                                                                                  | 28,261,333                                                                                                                                                                                                                                  | 70.6%                                                                                                                                                                                         | 3.9%                | 40,744,050                                                                                                                                                                                                                                                                                | 28,345,656                                                                                                                                                                                                                                                                | 69.6%                                                                                                                                                                                     | 2.                                  |
| (After R&R Transfers)                                                                                                                                                                                                                                                                                                                                                                                                                                                                                                       |                                                                                                                                                                                                                                                                                                                   |                                                                                                                                                                                                                                                                                                                 |                                                                                                                                                                                                     |                                                |                                                                                                                                                                                                                                                                                                |                                                                                                                                                                                                                                                                                                           |                                                                                                                                                                                                   |                                                  | TOTAL AVAILABLE REVENUE<br>(After R&R Transfers)                                                                                                                                                                                                                                                                                                                                                                                                                                                                                                                                                                         | 21,542,954                                                                                                                                                                                                                                                                                                  | 14,693,893                                                                                                                                                                                                                                  | 68.2%                                                                                                                                                                                         | 1.5%                | 22,734,284                                                                                                                                                                                                                                                                                | 16,407,580                                                                                                                                                                                                                                                                | 72.2%                                                                                                                                                                                     | 5.                                  |
| EXPENDITURES:                                                                                                                                                                                                                                                                                                                                                                                                                                                                                                               | Budget 13-14                                                                                                                                                                                                                                                                                                      | Feb-14                                                                                                                                                                                                                                                                                                          | % Spent                                                                                                                                                                                             | % Var                                          | Budget 14-15                                                                                                                                                                                                                                                                                   | Feb-15                                                                                                                                                                                                                                                                                                    | % Spent                                                                                                                                                                                           | % Var                                            | EXPENDITURES:                                                                                                                                                                                                                                                                                                                                                                                                                                                                                                                                                                                                            | Budget 13-14                                                                                                                                                                                                                                                                                                | Feb-14                                                                                                                                                                                                                                      | % Spent                                                                                                                                                                                       | % Var               | Budget 14-15                                                                                                                                                                                                                                                                              | Feb-15                                                                                                                                                                                                                                                                    | % Spent                                                                                                                                                                                   | % V                                 |
| Personnel Costs                                                                                                                                                                                                                                                                                                                                                                                                                                                                                                             |                                                                                                                                                                                                                                                                                                                   | 1,577,928                                                                                                                                                                                                                                                                                                       | 59.2%                                                                                                                                                                                               |                                                | 2,878,287                                                                                                                                                                                                                                                                                      | 1,664,374                                                                                                                                                                                                                                                                                                 | 57.8%                                                                                                                                                                                             |                                                  | Personnel Costs                                                                                                                                                                                                                                                                                                                                                                                                                                                                                                                                                                                                          | 9,445,795                                                                                                                                                                                                                                                                                                   | 5,984,463                                                                                                                                                                                                                                   | 63.4%                                                                                                                                                                                         | /                   | 9,829,447                                                                                                                                                                                                                                                                                 | 5,902,895                                                                                                                                                                                                                                                                 | 60.1%                                                                                                                                                                                     |                                     |
| Contractual Services                                                                                                                                                                                                                                                                                                                                                                                                                                                                                                        | · · · · ·                                                                                                                                                                                                                                                                                                         | 223,878                                                                                                                                                                                                                                                                                                         | 55.0%                                                                                                                                                                                               |                                                | 446,222                                                                                                                                                                                                                                                                                        | 291,424                                                                                                                                                                                                                                                                                                   | 65.3%                                                                                                                                                                                             |                                                  | Contractual Services                                                                                                                                                                                                                                                                                                                                                                                                                                                                                                                                                                                                     | 1,628,129                                                                                                                                                                                                                                                                                                   | 891,384                                                                                                                                                                                                                                     | 54.7%                                                                                                                                                                                         |                     | 1,838,904                                                                                                                                                                                                                                                                                 | 1,080,850                                                                                                                                                                                                                                                                 | 58.8%                                                                                                                                                                                     |                                     |
| Maint & Repairs                                                                                                                                                                                                                                                                                                                                                                                                                                                                                                             |                                                                                                                                                                                                                                                                                                                   | 236,158                                                                                                                                                                                                                                                                                                         | 53.1%                                                                                                                                                                                               |                                                | 547,849                                                                                                                                                                                                                                                                                        | 291,424                                                                                                                                                                                                                                                                                                   | 54.0%                                                                                                                                                                                             |                                                  | Maint & Repairs                                                                                                                                                                                                                                                                                                                                                                                                                                                                                                                                                                                                          | 3,166,119                                                                                                                                                                                                                                                                                                   | 1,992,210                                                                                                                                                                                                                                   | 62.9%                                                                                                                                                                                         |                     | 3,365,738                                                                                                                                                                                                                                                                                 | 1,943,949                                                                                                                                                                                                                                                                 | 57.8%                                                                                                                                                                                     |                                     |
| Utilities                                                                                                                                                                                                                                                                                                                                                                                                                                                                                                                   |                                                                                                                                                                                                                                                                                                                   | 801,413                                                                                                                                                                                                                                                                                                         | 57.4%                                                                                                                                                                                               | _                                              | 1,891,551                                                                                                                                                                                                                                                                                      | 943,058                                                                                                                                                                                                                                                                                                   | 49.9%                                                                                                                                                                                             |                                                  | Utilities                                                                                                                                                                                                                                                                                                                                                                                                                                                                                                                                                                                                                | 3,116,840                                                                                                                                                                                                                                                                                                   | 1,806,640                                                                                                                                                                                                                                   | 58.0%                                                                                                                                                                                         |                     | 3,684,551                                                                                                                                                                                                                                                                                 | 1,971,257                                                                                                                                                                                                                                                                 | 53.5%                                                                                                                                                                                     |                                     |
| Office Expenses                                                                                                                                                                                                                                                                                                                                                                                                                                                                                                             | · · · ·                                                                                                                                                                                                                                                                                                           | 550.541                                                                                                                                                                                                                                                                                                         | 81.9%                                                                                                                                                                                               |                                                | 815,017                                                                                                                                                                                                                                                                                        | 609,778                                                                                                                                                                                                                                                                                                   | 74.8%                                                                                                                                                                                             |                                                  | Office Expenses                                                                                                                                                                                                                                                                                                                                                                                                                                                                                                                                                                                                          | 1,528,549                                                                                                                                                                                                                                                                                                   | 1,057,252                                                                                                                                                                                                                                   | 69.2%                                                                                                                                                                                         |                     | 1,822,528                                                                                                                                                                                                                                                                                 | 1,146,622                                                                                                                                                                                                                                                                 | 62.9%                                                                                                                                                                                     |                                     |
| Insurance                                                                                                                                                                                                                                                                                                                                                                                                                                                                                                                   |                                                                                                                                                                                                                                                                                                                   | 87,798                                                                                                                                                                                                                                                                                                          | 73.2%                                                                                                                                                                                               |                                                | 127,492                                                                                                                                                                                                                                                                                        | 86,725                                                                                                                                                                                                                                                                                                    | 68.0%                                                                                                                                                                                             |                                                  | Insurance                                                                                                                                                                                                                                                                                                                                                                                                                                                                                                                                                                                                                | 280,000                                                                                                                                                                                                                                                                                                     | 204,862                                                                                                                                                                                                                                     | 73.2%                                                                                                                                                                                         |                     | 297,482                                                                                                                                                                                                                                                                                   | 202,357                                                                                                                                                                                                                                                                   | 68.0%                                                                                                                                                                                     |                                     |
| Other Expenses                                                                                                                                                                                                                                                                                                                                                                                                                                                                                                              |                                                                                                                                                                                                                                                                                                                   | 42,588                                                                                                                                                                                                                                                                                                          | 14.9%                                                                                                                                                                                               |                                                | 314,868                                                                                                                                                                                                                                                                                        | 48,746                                                                                                                                                                                                                                                                                                    | 15.5%                                                                                                                                                                                             |                                                  | Other Expenses                                                                                                                                                                                                                                                                                                                                                                                                                                                                                                                                                                                                           | 747,403                                                                                                                                                                                                                                                                                                     | 143,352                                                                                                                                                                                                                                     | 19.2%                                                                                                                                                                                         |                     | 803,334                                                                                                                                                                                                                                                                                   | 183,380                                                                                                                                                                                                                                                                   | 22.8%                                                                                                                                                                                     |                                     |
| TOTAL OPERATING EXPENSE                                                                                                                                                                                                                                                                                                                                                                                                                                                                                                     | 5,989,408                                                                                                                                                                                                                                                                                                         | 3,520,304                                                                                                                                                                                                                                                                                                       | 58.8%                                                                                                                                                                                               | 7.9%                                           | 7,021,286                                                                                                                                                                                                                                                                                      | 3,939,716                                                                                                                                                                                                                                                                                                 | 56.1%                                                                                                                                                                                             | 10.6%                                            | TOTAL OPERATING EXPENSE                                                                                                                                                                                                                                                                                                                                                                                                                                                                                                                                                                                                  | 19,912,835                                                                                                                                                                                                                                                                                                  | 12,080,163                                                                                                                                                                                                                                  | 60.7%                                                                                                                                                                                         | 6.0%                | 21,641,984                                                                                                                                                                                                                                                                                | 12,431,310                                                                                                                                                                                                                                                                | 57.4%                                                                                                                                                                                     | 9.                                  |
|                                                                                                                                                                                                                                                                                                                                                                                                                                                                                                                             | Operating Expense v                                                                                                                                                                                                                                                                                               | Revenues Variance                                                                                                                                                                                                                                                                                               | >>>                                                                                                                                                                                                 | 9.2%                                           | Operating Expense v.                                                                                                                                                                                                                                                                           | Revenues Variance-                                                                                                                                                                                                                                                                                        | >>>                                                                                                                                                                                               | 16.8%                                            |                                                                                                                                                                                                                                                                                                                                                                                                                                                                                                                                                                                                                          | Operating Expense v                                                                                                                                                                                                                                                                                         | . Revenues Variance                                                                                                                                                                                                                         | >>>                                                                                                                                                                                           | 9.9%                | Operating Expense v.                                                                                                                                                                                                                                                                      | Revenues Variance                                                                                                                                                                                                                                                         | >>>                                                                                                                                                                                       | 12                                  |
|                                                                                                                                                                                                                                                                                                                                                                                                                                                                                                                             |                                                                                                                                                                                                                                                                                                                   |                                                                                                                                                                                                                                                                                                                 |                                                                                                                                                                                                     |                                                |                                                                                                                                                                                                                                                                                                |                                                                                                                                                                                                                                                                                                           | 1= 00/                                                                                                                                                                                            | 1                                                | a                                                                                                                                                                                                                                                                                                                                                                                                                                                                                                                                                                                                                        | 1 (20, 120)                                                                                                                                                                                                                                                                                                 | 1 215 502                                                                                                                                                                                                                                   | 74.6%                                                                                                                                                                                         |                     | 1 002 200                                                                                                                                                                                                                                                                                 | 475 021                                                                                                                                                                                                                                                                   | 43.6%                                                                                                                                                                                     |                                     |
| Capital Equipment                                                                                                                                                                                                                                                                                                                                                                                                                                                                                                           | 1,045,520                                                                                                                                                                                                                                                                                                         | 839,561                                                                                                                                                                                                                                                                                                         | 80.3%                                                                                                                                                                                               |                                                | 522,000                                                                                                                                                                                                                                                                                        | 93,045                                                                                                                                                                                                                                                                                                    | 17.8%                                                                                                                                                                                             |                                                  | Capital Equipment                                                                                                                                                                                                                                                                                                                                                                                                                                                                                                                                                                                                        | 1,630,120                                                                                                                                                                                                                                                                                                   | 1,215,793                                                                                                                                                                                                                                   | /4.0%                                                                                                                                                                                         |                     | 1,092,300                                                                                                                                                                                                                                                                                 | 475,931                                                                                                                                                                                                                                                                   | 43.070                                                                                                                                                                                    |                                     |
|                                                                                                                                                                                                                                                                                                                                                                                                                                                                                                                             | 7,034,928                                                                                                                                                                                                                                                                                                         | 839,561<br>4,359,865<br>evenues Variance                                                                                                                                                                                                                                                                        | 62.0%                                                                                                                                                                                               | <b>4.7%</b><br>6.0%                            | 522,000<br>7,543,286<br>TOTAL Expense v. Re                                                                                                                                                                                                                                                    | 4,032,761                                                                                                                                                                                                                                                                                                 | 53.5%                                                                                                                                                                                             | <b>13.2%</b><br>19.5%                            | TOTAL OP & NON-OP EXPENSE                                                                                                                                                                                                                                                                                                                                                                                                                                                                                                                                                                                                | 21,542,955<br>TOTAL Expense v. Re                                                                                                                                                                                                                                                                           | 1,215,793<br>13,295,956<br>evenues Variance                                                                                                                                                                                                 | 61.7%                                                                                                                                                                                         | <b>4.9%</b><br>8.9% | 1,092,300<br>22,734,284<br>TOTAL Expense v. Re                                                                                                                                                                                                                                            | 12,907,240                                                                                                                                                                                                                                                                | 56.8%                                                                                                                                                                                     |                                     |
| Capital Equipment                                                                                                                                                                                                                                                                                                                                                                                                                                                                                                           | 7,034,928<br>TOTAL Expense v. R                                                                                                                                                                                                                                                                                   | 4,359,865<br>evenues Variance                                                                                                                                                                                                                                                                                   | <b>62.0%</b>                                                                                                                                                                                        |                                                | <b>7,543,286</b><br>TOTAL Expense v. Re                                                                                                                                                                                                                                                        | 4,032,761<br>venues Variance                                                                                                                                                                                                                                                                              | 53.5%                                                                                                                                                                                             | 13.2%                                            | TOTAL OP & NON-OP EXPENSE                                                                                                                                                                                                                                                                                                                                                                                                                                                                                                                                                                                                | 21,542,955<br>TOTAL Expense v. Ro<br>om Dec-Feb                                                                                                                                                                                                                                                             | 13,295,956<br>evenues Variance                                                                                                                                                                                                              | <b>61.7%</b>                                                                                                                                                                                  |                     | <b>22,734,284</b><br>TOTAL Expense v. Re                                                                                                                                                                                                                                                  | 12,907,240<br>venues Variance                                                                                                                                                                                                                                             | <b>56.8%</b>                                                                                                                                                                              | <b>9.9</b><br>15.4                  |
| TOTAL OP & NON-OP EXPENSE                                                                                                                                                                                                                                                                                                                                                                                                                                                                                                   | 7,034,928<br>TOTAL Expense v. R                                                                                                                                                                                                                                                                                   | 4,359,865<br>evenues Variance<br>PRIOR Y                                                                                                                                                                                                                                                                        | 62.0%                                                                                                                                                                                               | 6.0%                                           | 7,543,286<br>TOTAL Expense v. Re                                                                                                                                                                                                                                                               | 4,032,761 venues Variance                                                                                                                                                                                                                                                                                 | 53.5%<br>EAR                                                                                                                                                                                      | <b>13.2%</b><br>19.5%                            | TOTAL OP & NON-OP EXPENSE Note-The bulk of Solid Waste Revenues are collected fr % of Fiscal Year Completed (Revenue):                                                                                                                                                                                                                                                                                                                                                                                                                                                                                                   | 21,542,955<br>TOTAL Expense v. Ro<br>om Dec-Feb<br>94.1%                                                                                                                                                                                                                                                    | 13,295,956<br>evenues Variance<br>PRIOR YI                                                                                                                                                                                                  | 61.7%<br>>>><br>EAR                                                                                                                                                                           | 8.9%                | 22,734,284<br>TOTAL Expense v. Re                                                                                                                                                                                                                                                         | 12,907,240<br>venues Variance                                                                                                                                                                                                                                             | 56.8%                                                                                                                                                                                     | 15.4                                |
| FOTAL OP & NON-OP EXPENSE<br>SEWER FUND                                                                                                                                                                                                                                                                                                                                                                                                                                                                                     | 7,034,928<br>TOTAL Expense v. R<br>Budget 13-14                                                                                                                                                                                                                                                                   | 4,359,865<br>evenues Variance                                                                                                                                                                                                                                                                                   | <b>62.0%</b>                                                                                                                                                                                        |                                                | <b>7,543,286</b><br>TOTAL Expense v. Re                                                                                                                                                                                                                                                        | 4,032,761<br>venues Variance                                                                                                                                                                                                                                                                              | 53.5%                                                                                                                                                                                             | 13.2%                                            | TOTAL OP & NON-OP EXPENSE<br>Note-The bulk of Solid Waste Revenues are collected fr<br>% of Fiscal Year Completed (Revenue):<br>SOLID WASTE                                                                                                                                                                                                                                                                                                                                                                                                                                                                              | 21,542,955<br>TOTAL Expense v. Ro<br>om Dec-Feb                                                                                                                                                                                                                                                             | 13,295,956<br>evenues Variance                                                                                                                                                                                                              | <b>61.7%</b>                                                                                                                                                                                  |                     | <b>22,734,284</b><br>TOTAL Expense v. Re                                                                                                                                                                                                                                                  | 12,907,240<br>venues Variance                                                                                                                                                                                                                                             | <b>56.8%</b>                                                                                                                                                                              | 15.                                 |
| TOTAL OP & NON-OP EXPENSE<br>SEWER FUND<br>REVENUES:                                                                                                                                                                                                                                                                                                                                                                                                                                                                        | 7,034,928<br>TOTAL Expense v. R<br>Budget 13-14                                                                                                                                                                                                                                                                   | 4,359,865<br>evenues Variance<br>PRIOR Y<br>Feb-14                                                                                                                                                                                                                                                              | 62.0%<br>62.0%<br>EAR<br>%<br>Collected                                                                                                                                                             | 6.0%                                           | 7,543,286<br>TOTAL Expense v. Re<br>CUR<br>Budget 14-15                                                                                                                                                                                                                                        | 4,032,761<br>venues Variance<br>RRENT Y<br>Feb-15                                                                                                                                                                                                                                                         | 53.5%<br>53.5%<br>EAR<br>%<br>Collected                                                                                                                                                           | <b>13.2%</b><br>19.5%                            | TOTAL OP & NON-OP EXPENSE<br>Note-The bulk of Solid Waste Revenues are collected fr<br>% of Fiscal Year Completed (Revenue):<br>SOLID WASTE<br>REVENUES:                                                                                                                                                                                                                                                                                                                                                                                                                                                                 | 21,542,955<br>TOTAL Expense v. R<br>om Dec-Feb<br>94,1%<br>Budget 13-14                                                                                                                                                                                                                                     | 13,295,956<br>evenues Variance<br>PRIOR YI<br>Feb-14                                                                                                                                                                                        | 61.7%<br>EAR<br>%<br>Collected                                                                                                                                                                | 8.9%                | 22,734,284<br>TOTAL Expense v. Re<br>CUF<br>Budget 14-15                                                                                                                                                                                                                                  | 12,907,240<br>venues Variance<br>RRENT YI<br>Feb-15                                                                                                                                                                                                                       | 56.8%<br>56.8%<br>CAR<br>%<br>Collected                                                                                                                                                   | 15.                                 |
| TOTAL OP & NON-OP EXPENSE<br>SEWER FUND<br>REVENUES:<br>Rate & Service Charges                                                                                                                                                                                                                                                                                                                                                                                                                                              | 7,034,928<br>TOTAL Expense v. R<br>Budget 13-14<br>25,124,672                                                                                                                                                                                                                                                     | 4,359,865<br>evenues Variance<br>PRIOR Y<br>Feb-14<br>16,960,978                                                                                                                                                                                                                                                | 62.0%                                                                                                                                                                                               | 6.0%                                           | 7,543,286<br>TOTAL Expense v. Re<br>CUR<br>Budget 14-15<br>25,546,392                                                                                                                                                                                                                          | 4,032,761<br>venues Variance<br>RRENT YI<br>Feb-15<br>17,624,754                                                                                                                                                                                                                                          | 53.5%<br>53.5%<br>EAR<br>%<br>Collected<br>69.0%                                                                                                                                                  | <b>13.2%</b><br>19.5%                            | TOTAL OP & NON-OP EXPENSE Note-The bulk of Solid Waste Revenues are collected fr % of Fiscal Year Completed (Revenue): SOLID WASTE REVENUES: Landfill User Fee Revenue                                                                                                                                                                                                                                                                                                                                                                                                                                                   | 21,542,955<br>TOTAL Expense v. R<br>m Dec-Feb<br>94,1%<br>Budget 13-14<br>7,414,400                                                                                                                                                                                                                         | 13,295,956<br>evenues Variance<br>PRIOR YI<br>Feb-14<br>7,385,615                                                                                                                                                                           | 61.7%<br>EAR<br>%<br>Collected<br>99.6%                                                                                                                                                       | 8.9%                | 22,734,284<br>TOTAL Expense v. Re<br>Budget 14-15<br>7,753,000                                                                                                                                                                                                                            | 12,907,240<br>venues Variance<br>RRENT YI<br>Feb-15<br>7,046,179                                                                                                                                                                                                          | 56.8%<br>56.8%<br>CAR<br>%<br>Collected<br>90.9%                                                                                                                                          | 15.                                 |
| TOTAL OP & NON-OP EXPENSE<br>SEWER FUND<br>REVENUES:<br>Rate & Service Charges<br>Impact Fees                                                                                                                                                                                                                                                                                                                                                                                                                               | 7,034,928<br>TOTAL Expense v. R<br>Budget 13-14<br>25,124,672<br>2,250,000                                                                                                                                                                                                                                        | 4,359,865<br>evenues Variance<br>PRIOR Y<br>Feb-14<br>16,960,978<br>2,203,786                                                                                                                                                                                                                                   | 62.0%<br>62.0%<br>EAR<br>%<br>Collected<br>67.5%<br>97.9%                                                                                                                                           | 6.0%                                           | 7,543,286<br>TOTAL Expense v. Re<br>Budget 14-15<br>25,546,392<br>2,650,000                                                                                                                                                                                                                    | 4,032,761<br>venues Variance<br>RRENT YI<br>Feb-15<br>17,624,754<br>1,721,562                                                                                                                                                                                                                             | 53.5%<br>53.5%<br>EAR<br>%<br>Collected<br>69.0%<br>65.0%                                                                                                                                         | <b>13.2%</b><br>19.5%                            | TOTAL OP & NON-OP EXPENSE Note-The bulk of Solid Waste Revenues are collected fr % of Fiscal Year Completed (Revenue): SOLID WASTE REVENUES: Landfill User Fee Revenue Salvage Revenue                                                                                                                                                                                                                                                                                                                                                                                                                                   | 21,542,955<br>TOTAL Expense v. R<br>m Dec-Feb<br>94,1%<br>Budget 13-14<br>7,414,400<br>232,200                                                                                                                                                                                                              | 13,295,956<br>evenues Variance<br>PRIOR YI<br>Feb-14<br>7,385,615<br>109,015                                                                                                                                                                | 61.7%<br>61.7%<br>EAR<br>%<br>Collected<br>99.6%<br>46.9%                                                                                                                                     | 8.9%                | 22,734,284<br>TOTAL Expense v. Re<br>Budget 14-15<br>7,753,000<br>149,000                                                                                                                                                                                                                 | 12,907,240<br>venues Variance<br>RRENT YI<br>Feb-15<br>7,046,179<br>160,829                                                                                                                                                                                               | 56.8%<br>56.8%<br>CAR<br>%<br>Collected<br>90.9%<br>107.9%                                                                                                                                | 15.                                 |
| TOTAL OP & NON-OP EXPENSE<br>SEWER FUND<br>REVENUES:<br>Rate & Service Charges<br>Impact Fees<br>Connection Fees                                                                                                                                                                                                                                                                                                                                                                                                            | 7,034,928<br>TOTAL Expense v. R<br>Budget 13-14<br>25,124,672<br>2,250,000<br>840,000                                                                                                                                                                                                                             | 4,359,865<br>evenues Variance<br>PRIOR Y<br>Feb-14<br>16,960,978<br>2,203,786<br>765,625                                                                                                                                                                                                                        | 62.0%<br>62.0%<br>EAR<br>%<br>Collected<br>67.5%<br>97.9%<br>91.1%                                                                                                                                  | 6.0%                                           | 7,543,286<br>TOTAL Expense v. Re<br>Budget 14-15<br>25,546,392<br>2,650,000<br>840,000                                                                                                                                                                                                         | 4,032,761<br>venues Variance<br>RRENT Y<br>Feb-15<br>17,624,754<br>1,721,562<br>927,800                                                                                                                                                                                                                   | 53.5%<br>53.5%<br>Collected<br>69.0%<br>65.0%<br>110.5%                                                                                                                                           | <b>13.2%</b><br>19.5%                            | TOTAL OP & NON-OP EXPENSE Note-The bulk of Solid Waste Revenues are collected fr % of Fiscal Year Completed (Revenue): SOLID WASTE REVENUES: Landfill User Fee Revenue Salvage Revenue Tipping Fees                                                                                                                                                                                                                                                                                                                                                                                                                      | 21,542,955<br>TOTAL Expense v. R<br>m Dec-Feb<br>94,1%<br>Budget 13-14<br>7,414,400<br>232,200<br>1,596,000                                                                                                                                                                                                 | 13,295,956<br>evenues Variance<br>Feb-14<br>7,385,615<br>109,015<br>1,409,397                                                                                                                                                               | 61.7%<br>61.7%<br>EAR<br>%<br>Collected<br>99.6%<br>46.9%<br>88.3%                                                                                                                            | 8.9%                | 22,734,284<br>TOTAL Expense v. Re<br>Budget 14-15<br>7,753,000<br>149,000<br>2,044,500                                                                                                                                                                                                    | 12,907,240<br>venues Variance<br>RRENT YI<br>Feb-15<br>7,046,179<br>160,829<br>1,458,475                                                                                                                                                                                  | 56.8%<br>56.8%<br>CAR<br>%<br>Collected<br>90.9%<br>107.9%<br>71.3%                                                                                                                       | 15.                                 |
| TOTAL OP & NON-OP EXPENSE<br>SEWER FUND<br>REVENUES:<br>Rate & Service Charges<br>Impact Fees<br>Connection Fees<br>Other Revenues                                                                                                                                                                                                                                                                                                                                                                                          | 7,034,928<br>TOTAL Expense v. R<br>Budget 13-14<br>25,124,672<br>2,250,000<br>840,000<br>652,089                                                                                                                                                                                                                  | 4,359,865<br>evenues Variance<br>PRIOR Y<br>Feb-14<br>16,960,978<br>2,203,786                                                                                                                                                                                                                                   | 62.0%<br>62.0%<br>EAR<br>%<br>Collected<br>67.5%<br>97.9%                                                                                                                                           | 6.0%                                           | 7,543,286<br>TOTAL Expense v. Re<br>Budget 14-15<br>25,546,392<br>2,650,000                                                                                                                                                                                                                    | 4,032,761<br>venues Variance<br>RRENT YI<br>Feb-15<br>17,624,754<br>1,721,562                                                                                                                                                                                                                             | 53.5%<br>53.5%<br>EAR<br>%<br>Collected<br>69.0%<br>65.0%                                                                                                                                         | <b>13.2%</b><br>19.5%                            | TOTAL OP & NON-OP EXPENSE Note-The bulk of Solid Waste Revenues are collected fr % of Fiscal Year Completed (Revenue): SOLID WASTE REVENUES: Landfill User Fee Revenue Salvage Revenue Tipping Fees Total Other Revenues                                                                                                                                                                                                                                                                                                                                                                                                 | 21,542,955<br>TOTAL Expense v. R<br>m Dec-Feb<br>94,1%<br>Budget 13-14<br>7,414,400<br>232,200                                                                                                                                                                                                              | 13,295,956<br>evenues Variance<br>PRIOR YI<br>Feb-14<br>7,385,615<br>109,015                                                                                                                                                                | 61.7%<br>61.7%<br>EAR<br>%<br>Collected<br>99.6%<br>46.9%                                                                                                                                     | 8.9%                | 22,734,284<br>TOTAL Expense v. Re<br>Budget 14-15<br>7,753,000<br>149,000                                                                                                                                                                                                                 | 12,907,240<br>venues Variance<br>RRENT YI<br>Feb-15<br>7,046,179<br>160,829                                                                                                                                                                                               | 56.8%<br>56.8%<br>CAR<br>%<br>Collected<br>90.9%<br>107.9%                                                                                                                                | 15.                                 |
| TOTAL OP & NON-OP EXPENSE<br>SEWER FUND<br>REVENUES:<br>Rate & Service Charges<br>Impact Fees<br>Connection Fees<br>Other Revenues<br>NON-OPERATING REVENUES:                                                                                                                                                                                                                                                                                                                                                               | <b>7,034,928</b><br>TOTAL Expense v. R<br><b>Budget 13-14</b><br>25,124,672<br>2,250,000<br>840,000<br>652,089                                                                                                                                                                                                    | 4,359,865<br>evenues Variance<br>PRIOR Y<br>Feb-14<br>16,960,978<br>2,203,786<br>765,625<br>806,295                                                                                                                                                                                                             | 62.0%<br>62.0%<br>EAR<br>%<br>Collected<br>67.5%<br>97.9%<br>91.1%<br>123.6%                                                                                                                        | 6.0%                                           | 7,543,286<br>TOTAL Expense v. Re<br>Budget 14-15<br>25,546,392<br>2,650,000<br>840,000<br>540,000                                                                                                                                                                                              | 4,032,761<br>venues Variance<br>RRENT YI<br>Feb-15<br>17,624,754<br>1,721,562<br>927,800<br>372,139                                                                                                                                                                                                       | 53.5%<br>53.5%<br>EAR<br>%<br>Collected<br>69.0%<br>65.0%<br>110.5%<br>68.9%                                                                                                                      | <b>13.2%</b><br>19.5%                            | TOTAL OP & NON-OP EXPENSE Note-The bulk of Solid Waste Revenues are collected fr % of Fiscal Year Completed (Revenue): SOLID WASTE REVENUES: Landfill User Fee Revenue Salvage Revenue Tipping Fees Total Other Revenues NON-OPERATING REVENUES:                                                                                                                                                                                                                                                                                                                                                                         | 21,542,955<br>TOTAL Expense v. R<br>m Dec-Feb<br>94.1%<br>Budget 13-14<br>7,414,400<br>232,200<br>1,596,000<br>739,200                                                                                                                                                                                      | 13,295,956<br>evenues Variance<br>Feb-14<br>7,385,615<br>109,015<br>1,409,397<br>233,533                                                                                                                                                    | 61.7%<br>EAR<br>%<br>Collected<br>99.6%<br>46.9%<br>88.3%<br>31.6%                                                                                                                            | 8.9%                | 22,734,284<br>TOTAL Expense v. Re<br>Budget 14-15<br>7,753,000<br>149,000<br>2,044,500<br>2,577,961                                                                                                                                                                                       | 12,907,240<br>venues Variance<br>RRENT YF<br>Feb-15<br>7,046,179<br>160,829<br>1,458,475<br>392,202                                                                                                                                                                       | 56.8%<br>56.8%<br>CAR<br>%<br>Collected<br>90.9%<br>107.9%<br>71.3%<br>15.2%                                                                                                              | 15.                                 |
| TOTAL OP & NON-OP EXPENSE<br>SEWER FUND<br>REVENUES:<br>Rate & Service Charges<br>Impact Fees<br>Connection Fees<br>Other Revenues<br>NON-OPERATING REVENUES:<br>Interest Income                                                                                                                                                                                                                                                                                                                                            | <b>7,034,928</b><br>TOTAL Expense v. R<br><b>Budget 13-14</b><br>25,124,672<br>2,250,000<br>840,000<br>652,089<br>100,000                                                                                                                                                                                         | 4,359,865<br>evenues Variance<br>PRIOR Y<br>Feb-14<br>16,960,978<br>2,203,786<br>765,625<br>806,295<br>18,188                                                                                                                                                                                                   | 62.0%<br>62.0%<br>EAR<br>%<br>Collected<br>67.5%<br>97.9%<br>91.1%<br>123.6%<br>18.2%                                                                                                               | 6.0%                                           | 7,543,286<br>TOTAL Expense v. Re<br>CUR<br>Budget 14-15<br>25,546,392<br>2,650,000<br>840,000<br>540,000<br>25,000                                                                                                                                                                             | 4,032,761<br>venues Variance<br>RRENT Y<br>Feb-15<br>17,624,754<br>1,721,562<br>927,800<br>372,139<br>17,302                                                                                                                                                                                              | 53.5%<br>53.5%<br>EAR<br>%<br>Collected<br>69.0%<br>65.0%<br>110.5%<br>68.9%<br>69.2%                                                                                                             | <b>13.2%</b><br>19.5%                            | TOTAL OP & NON-OP EXPENSE Note-The bulk of Solid Waste Revenues are collected fr % of Fiscal Year Completed (Revenue): SOLID WASTE REVENUES: Landfill User Fee Revenue Salvage Revenue Tipping Fees Total Other Revenues NON-OPERATING REVENUES: Interest Income                                                                                                                                                                                                                                                                                                                                                         | 21,542,955<br>TOTAL Expense v. R<br>m Dec-Feb<br>94.1%<br>Budget 13-14<br>7,414,400<br>232,200<br>1,596,000<br>739,200<br>30,000                                                                                                                                                                            | 13,295,956<br>evenues Variance<br>PRIOR Y<br>Feb-14<br>7,385,615<br>109,015<br>1,409,397<br>233,533<br>2,538                                                                                                                                | 61.7%<br>61.7%<br>EAR<br>%<br>Collected<br>99.6%<br>46.9%<br>88.3%<br>31.6%<br>8.5%                                                                                                           | 8.9%                | 22,734,284<br>TOTAL Expense v. Re<br>Budget 14-15<br>7,753,000<br>149,000<br>2,044,500<br>2,577,961<br>3,500                                                                                                                                                                              | 12,907,240<br>venues Variance<br>RRENT YF<br>Feb-15<br>7,046,179<br>160,829<br>1,458,475<br>392,202<br>316                                                                                                                                                                | 56.8%<br>56.8%<br>Collected<br>90.9%<br>107.9%<br>71.3%<br>15.2%<br>9.0%                                                                                                                  | 15                                  |
| TOTAL OP & NON-OP EXPENSE<br>SEWER FUND<br>REVENUES:<br>Rate & Service Charges<br>Impact Fees<br>Connection Fees<br>Other Revenues<br>NON-OPERATING REVENUES:<br>Interest Income<br>Gain(Loss) on Sale of Assets                                                                                                                                                                                                                                                                                                            | <b>7,034,928</b><br>TOTAL Expense v. R<br><b>Budget 13-14</b><br>25,124,672<br>2,250,000<br>840,000<br>652,089<br>100,000<br>62,150                                                                                                                                                                               | 4,359,865<br>evenues Variance<br>PRIOR Y<br>Feb-14<br>16,960,978<br>2,203,786<br>765,625<br>806,295<br>18,188<br>24,914                                                                                                                                                                                         | 62.0%<br>62.0%<br>EAR<br>%<br>Collected<br>67.5%<br>97.9%<br>91.1%<br>123.6%<br>18.2%<br>40.1%                                                                                                      | 6.0%<br>% Var                                  | 7,543,286<br>TOTAL Expense v. Re<br>CUR<br>Budget 14-15<br>25,546,392<br>2,650,000<br>840,000<br>540,000<br>25,000<br>82,600                                                                                                                                                                   | 4,032,761<br>venues Variance<br>RRENT YI<br>Feb-15<br>17,624,754<br>1,721,562<br>927,800<br>372,139<br>17,302<br>(3,074)                                                                                                                                                                                  | EAR<br>%<br>Collected<br>69.0%<br>65.0%<br>110.5%<br>68.9%<br>69.2%<br>-3.7%                                                                                                                      | 13.2%<br>19.5%<br>% Var                          | TOTAL OP & NON-OP EXPENSE Note-The bulk of Solid Waste Revenues are collected fr % of Fiscal Year Completed (Revenue): SOLID WASTE REVENUES: Landfill User Fee Revenue Salvage Revenue Tipping Fees Total Other Revenues NON-OPERATING REVENUES: Interest Income Gain(Loss) on Sale of Assets                                                                                                                                                                                                                                                                                                                            | 21,542,955<br>TOTAL Expense v. R<br>m Dec-Feb<br>94.1%<br>Budget 13-14<br>7,414,400<br>232,200<br>1,596,000<br>739,200<br>30,000<br>351,255                                                                                                                                                                 | 13,295,956<br>evenues Variance<br>Feb-14<br>7,385,615<br>109,015<br>1,409,397<br>233,533<br>2,538<br>294,757                                                                                                                                | 61.7%<br>61.7%<br>EAR<br>%<br>Collected<br>99.6%<br>46.9%<br>88.3%<br>31.6%<br>8.5%<br>83.9%                                                                                                  | 8.9%                | 22,734,284<br>TOTAL Expense v. Re<br>Budget 14-15<br>7,753,000<br>149,000<br>2,044,500<br>2,577,961<br>3,500<br>570,450                                                                                                                                                                   | 12,907,240<br>venues Variance<br>RRENT YF<br>Feb-15<br>7,046,179<br>160,829<br>1,458,475<br>392,202<br>316<br>330,000                                                                                                                                                     | 56.8%<br>56.8%<br>CAR<br>%<br>Collected<br>90.9%<br>107.9%<br>71.3%<br>15.2%<br>9.0%<br>57.8%                                                                                             | 15.<br>% V                          |
| TOTAL OP & NON-OP EXPENSE<br>SEWER FUND<br>REVENUES:<br>Rate & Service Charges<br>Impact Fees<br>Connection Fees<br>Other Revenues<br>NON-OPERATING REVENUES:<br>Interest Income<br>Gain(Loss) on Sale of Assets<br>TOTAL REVENUES                                                                                                                                                                                                                                                                                          | 7,034,928<br>TOTAL Expense v. R<br>Budget 13-14<br>25,124,672<br>2,250,000<br>840,000<br>652,089<br>100,000<br>62,150<br>29,028,911                                                                                                                                                                               | 4,359,865<br>evenues Variance<br>PRIOR Y<br>Feb-14<br>16,960,978<br>2,203,786<br>765,625<br>806,295<br>18,188<br>24,914<br>20,779,786                                                                                                                                                                           | 62.0%<br>62.0%<br>EAR<br>%<br>Collected<br>67.5%<br>97.9%<br>91.1%<br>123.6%<br>18.2%<br>40.1%<br>71.6%                                                                                             | 6.0%<br>% Var                                  | 7,543,286<br>TOTAL Expense v. Re<br><b>CUR</b><br><b>Budget 14-15</b><br>25,546,392<br>2,650,000<br>840,000<br>540,000<br>25,000<br>82,600<br>29,683,992                                                                                                                                       | 4,032,761<br>venues Variance<br>RRENT YI<br>Feb-15<br>17,624,754<br>1,721,562<br>927,800<br>372,139<br>17,302<br>(3,074)<br>20,660,483                                                                                                                                                                    | EAR<br>%<br>Collected<br>69.0%<br>65.0%<br>110.5%<br>68.9%<br>69.2%<br>-3.7%<br>69.6%                                                                                                             | 13.2%<br>19.5%<br>% Var                          | TOTAL OP & NON-OP EXPENSE Note-The bulk of Solid Waste Revenues are collected fr % of Fiscal Year Completed (Revenue): SOLID WASTE REVENUES: Landfill User Fee Revenue Salvage Revenue Tipping Fees Total Other Revenues NON-OPERATING REVENUES: Interest Income Gain(Loss) on Sale of Assets TOTAL REVENUES                                                                                                                                                                                                                                                                                                             | 21,542,955<br>TOTAL Expense v. R<br>9m Dec-Feb<br>94.1%<br>Budget 13-14<br>7,414,400<br>232,200<br>1,596,000<br>739,200<br>30,000<br>351,255<br>10,363,055                                                                                                                                                  | 13,295,956<br>evenues Variance<br>Feb-14<br>7,385,615<br>109,015<br>1,409,397<br>233,533<br>2,538<br>294,757<br>9,434,855                                                                                                                   | 61.7%<br>61.7%<br>EAR<br>%<br>Collected<br>99.6%<br>46.9%<br>88.3%<br>31.6%<br>8.5%<br>83.9%<br>91.0%                                                                                         | 8.9%<br>% Var       | 22,734,284<br>TOTAL Expense v. Re<br>Budget 14-15<br>7,753,000<br>149,000<br>2,044,500<br>2,577,961<br>3,500<br>570,450<br>13,098,411                                                                                                                                                     | 12,907,240<br>venues Variance<br>RRENT YF<br>Feb-15<br>7,046,179<br>160,829<br>1,458,475<br>392,202<br>316<br>330,000<br>9,388,000                                                                                                                                        | 56.8%<br>56.8%<br>CAR<br>%<br>Collected<br>90.9%<br>107.9%<br>71.3%<br>15.2%<br>9.0%<br>57.8%<br>71.7%                                                                                    | 15.<br>% V                          |
| TOTAL OP & NON-OP EXPENSE<br>SEWER FUND<br>REVENUES:<br>Rate & Service Charges<br>Impact Fees<br>Connection Fees<br>Other Revenues<br>NON-OPERATING REVENUES:<br>Interest Income<br>Gain(Loss) on Sale of Assets                                                                                                                                                                                                                                                                                                            | 7,034,928<br>TOTAL Expense v. R<br>Budget 13-14<br>25,124,672<br>2,250,000<br>840,000<br>652,089<br>100,000<br>62,150<br>29,028,911                                                                                                                                                                               | 4,359,865<br>evenues Variance<br>PRIOR Y<br>Feb-14<br>16,960,978<br>2,203,786<br>765,625<br>806,295<br>18,188<br>24,914                                                                                                                                                                                         | 62.0%<br>62.0%<br>EAR<br>%<br>Collected<br>67.5%<br>97.9%<br>91.1%<br>123.6%<br>18.2%<br>40.1%                                                                                                      | 6.0%<br>% Var                                  | 7,543,286<br>TOTAL Expense v. Re<br>CUR<br>Budget 14-15<br>25,546,392<br>2,650,000<br>840,000<br>540,000<br>25,000<br>82,600                                                                                                                                                                   | 4,032,761<br>venues Variance<br>RRENT YI<br>Feb-15<br>17,624,754<br>1,721,562<br>927,800<br>372,139<br>17,302<br>(3,074)                                                                                                                                                                                  | EAR<br>%<br>Collected<br>69.0%<br>65.0%<br>110.5%<br>68.9%<br>69.2%<br>-3.7%                                                                                                                      | 13.2%<br>19.5%<br>% Var                          | TOTAL OP & NON-OP EXPENSE Note-The bulk of Solid Waste Revenues are collected fr % of Fiscal Year Completed (Revenue): SOLID WASTE REVENUES: Landfill User Fee Revenue Salvage Revenue Tipping Fees Total Other Revenues NON-OPERATING REVENUES: Interest Income Gain(Loss) on Sale of Assets                                                                                                                                                                                                                                                                                                                            | 21,542,955<br>TOTAL Expense v. R<br>m Dec-Feb<br>94.1%<br>Budget 13-14<br>7,414,400<br>232,200<br>1,596,000<br>739,200<br>30,000<br>351,255                                                                                                                                                                 | 13,295,956<br>evenues Variance<br>Feb-14<br>7,385,615<br>109,015<br>1,409,397<br>233,533<br>2,538<br>294,757                                                                                                                                | 61.7%<br>61.7%<br>EAR<br>%<br>Collected<br>99.6%<br>46.9%<br>88.3%<br>31.6%<br>8.5%<br>83.9%                                                                                                  | 8.9%                | 22,734,284<br>TOTAL Expense v. Re<br>Budget 14-15<br>7,753,000<br>149,000<br>2,044,500<br>2,577,961<br>3,500<br>570,450                                                                                                                                                                   | 12,907,240<br>venues Variance<br>RRENT YF<br>Feb-15<br>7,046,179<br>160,829<br>1,458,475<br>392,202<br>316<br>330,000                                                                                                                                                     | 56.8%<br>56.8%<br>CAR<br>%<br>Collected<br>90.9%<br>107.9%<br>71.3%<br>15.2%<br>9.0%<br>57.8%                                                                                             | 15.<br>% V                          |
| TOTAL OP & NON-OP EXPENSE<br>SEWER FUND<br>REVENUES:<br>Rate & Service Charges<br>Impact Fees<br>Connection Fees<br>Other Revenues<br>NON-OPERATING REVENUES:<br>Interest Income<br>Gain(Loss) on Sale of Assets<br>TOTAL REVENUES<br>TOTAL REVENUES                                                                                                                                                                                                                                                                        | 7,034,928<br>TOTAL Expense v. R<br>Budget 13-14<br>25,124,672<br>2,250,000<br>840,000<br>652,089<br>100,000<br>62,150<br>29,028,911<br>16,168,787                                                                                                                                                                 | 4,359,865<br>evenues Variance<br>PRIOR Y<br>Feb-14<br>16,960,978<br>2,203,786<br>765,625<br>806,295<br>18,188<br>24,914<br>20,779,786                                                                                                                                                                           | 62.0%<br>62.0%<br>EAR<br>%<br>Collected<br>67.5%<br>97.9%<br>91.1%<br>123.6%<br>18.2%<br>40.1%<br>71.6%                                                                                             | 6.0%<br>% Var                                  | 7,543,286<br>TOTAL Expense v. Re<br><b>CUR</b><br><b>Budget 14-15</b><br>25,546,392<br>2,650,000<br>840,000<br>540,000<br>25,000<br>82,600<br>29,683,992                                                                                                                                       | 4,032,761<br>venues Variance<br>RRENT YI<br>Feb-15<br>17,624,754<br>1,721,562<br>927,800<br>372,139<br>17,302<br>(3,074)<br>20,660,483                                                                                                                                                                    | EAR<br>%<br>Collected<br>69.0%<br>65.0%<br>110.5%<br>68.9%<br>69.2%<br>-3.7%<br>69.6%                                                                                                             | 13.2%<br>19.5%<br>% Var                          | Note-The bulk of Solid Waste Revenues are collected fr<br>% of Fiscal Year Completed (Revenue):<br>SOLID WASTE<br>REVENUES:<br>Landfill User Fee Revenue<br>Salvage Revenue<br>Tipping Fees<br>Total Other Revenues<br>NON-OPERATING REVENUES:<br>Interest Income<br>Gain(Loss) on Sale of Assets<br>TOTAL REVENUES<br>TOTAL REVENUES                                                                                                                                                                                                                                                                                    | 21,542,955<br>TOTAL Expense v. R<br>94.1%<br>Budget 13-14<br>7,414,400<br>232,200<br>1,596,000<br>739,200<br>30,000<br>351,255<br>10,363,055<br>8,852,126                                                                                                                                                   | 13,295,956<br>evenues Variance<br>Feb-14<br>7,385,615<br>109,015<br>1,409,397<br>233,533<br>2,538<br>294,757<br>9,434,855                                                                                                                   | 61.7%<br>61.7%<br>EAR<br>%<br>Collected<br>99.6%<br>46.9%<br>88.3%<br>31.6%<br>8.5%<br>83.9%<br>91.0%                                                                                         | 8.9%<br>% Var       | 22,734,284<br>TOTAL Expense v. Re<br>Budget 14-15<br>7,753,000<br>149,000<br>2,044,500<br>2,577,961<br>3,500<br>570,450<br>13,098,411                                                                                                                                                     | 12,907,240<br>venues Variance<br>RRENT YF<br>Feb-15<br>7,046,179<br>160,829<br>1,458,475<br>392,202<br>316<br>330,000<br>9,388,000                                                                                                                                        | 56.8%<br>56.8%<br>CAR<br>%<br>Collected<br>90.9%<br>107.9%<br>71.3%<br>15.2%<br>9.0%<br>57.8%<br>71.7%                                                                                    | -22.<br>-21.                        |
| TOTAL OP & NON-OP EXPENSE<br>SEWER FUND<br>REVENUES:<br>Rate & Service Charges<br>Impact Fees<br>Connection Fees<br>Other Revenues<br>NON-OPERATING REVENUES:<br>Interest Income<br>Gain(Loss) on Sale of Assets<br>TOTAL REVENUES<br>TOTAL REVENUES<br>TOTAL AVAILABLE REVENUES<br>(After R&R Transfers)                                                                                                                                                                                                                   | 7,034,928<br>TOTAL Expense v. R<br>Budget 13-14<br>25,124,672<br>2,250,000<br>840,000<br>652,089<br>100,000<br>62,150<br>29,028,911<br>16,168,787<br>Budget 13-14<br>6,782,540                                                                                                                                    | 4,359,865<br>evenues Variance<br>Feb-14<br>16,960,978<br>2,203,786<br>765,625<br>806,295<br>18,188<br>24,914<br>20,779,786<br>11,502,584<br>Feb-14<br>4,406,535                                                                                                                                                 | 62.0%<br>62.0%<br>EAR<br>%<br>Collected<br>67.5%<br>97.9%<br>91.1%<br>123.6%<br>18.2%<br>40.1%<br>71.6%<br>71.6%<br>71.1%<br>% Spent<br>65.0%                                                       | 6.0%<br>% Var                                  | 7,543,286<br>TOTAL Expense v. Re<br>Budget 14-15<br>25,546,392<br>2,650,000<br>840,000<br>540,000<br>25,000<br>82,600<br>29,683,992<br>17,370,128                                                                                                                                              | 4,032,761<br>venues Variance<br>REENT Y<br>Feb-15<br>17,624,754<br>1,721,562<br>927,800<br>372,139<br>17,302<br>(3,074)<br>20,660,483<br>12,496,345<br>Feb-15<br>4,238,521                                                                                                                                | EAR<br>%<br>Collected<br>69.0%<br>65.0%<br>110.5%<br>68.9%<br>69.2%<br>69.2%<br>69.6%<br>71.9%<br>% Spent<br>61.0%                                                                                | 13.2%<br>19.5%<br>% Var                          | TOTAL OP & NON-OP EXPENSE<br>Note-The bulk of Solid Waste Revenues are collected fr<br>% of Fiscal Year Completed (Revenue):<br>SOLID WASTE<br>REVENUES:<br>Landfill User Fee Revenue<br>Salvage Revenue<br>Tipping Fees<br>Total Other Revenues<br>NON-OPERATING REVENUES:<br>Interest Income<br>Gain(Loss) on Sale of Assets<br>TOTAL REVENUES<br>TOTAL REVENUES<br>TOTAL AVAILABLE REVENUE<br>(After R&R Transfers)                                                                                                                                                                                                   | 21,542,955<br>TOTAL Expense v. R<br>94.1%<br>Budget 13-14<br>7,414,400<br>232,200<br>1,596,000<br>739,200<br>30,000<br>351,255<br>10,363,055<br>8,852,126                                                                                                                                                   | 13,295,956<br>evenues Variance<br>Feb-14<br>7,385,615<br>109,015<br>1,409,397<br>233,533<br>2,538<br>294,757<br>9,434,855<br>8,427,567                                                                                                      | 61.7%<br>61.7%<br>EAR<br>%<br>Collected<br>99.6%<br>46.9%<br>88.3%<br>31.6%<br>83.9%<br>91.0%<br>95.2%                                                                                        | 8.9%<br>% Var       | 22,734,284<br>TOTAL Expense v. Re<br>Budget 14-15<br>7,753,000<br>149,000<br>2,044,500<br>2,577,961<br>3,500<br>570,450<br>13,098,411<br>11,587,482<br>Budget 14-15<br>4,348,614                                                                                                          | 12,907,240<br>venues Variance<br>RRENT YI<br>Feb-15<br>7,046,179<br>160,829<br>1,458,475<br>392,202<br>316<br>330,000<br>9,388,000<br>8,380,712<br>Feb-15<br>2,662,447                                                                                                    | 56.8%<br>56.8%<br>CAR<br>%<br>Collected<br>90.9%<br>107.9%<br>71.3%<br>15.2%<br>9.0%<br>57.8%<br>71.7%<br>72.3%<br>% Spent<br>61.2%                                                       | -222.<br>-21.                       |
| SEWER FUND<br>REVENUES:<br>Rate & Service Charges<br>Impact Fees<br>Connection Fees<br>Other Revenues<br>NON-OPERATING REVENUES:<br>Interest Income<br>Gain(Loss) on Sale of Assets<br>TOTAL REVENUES<br>TOTAL AVAILABLE REVENUE<br>(After R&R Transfers)<br>EXPENDITURES:                                                                                                                                                                                                                                                  | 7,034,928<br>TOTAL Expense v. R<br>Budget 13-14<br>25,124,672<br>2,250,000<br>840,000<br>652,089<br>100,000<br>62,150<br>29,028,911<br>16,168,787<br>Budget 13-14<br>6,782,540<br>1,220,948                                                                                                                       | 4,359,865<br>evenues Variance<br>Feb-14<br>16,960,978<br>2,203,786<br>765,625<br>806,295<br>18,188<br>24,914<br>20,779,786<br>11,502,584<br>Feb-14<br>4,406,535<br>667,506                                                                                                                                      | 62.0%<br>62.0%<br>EAR<br>%<br>Collected<br>67.5%<br>97.9%<br>91.1%<br>123.6%<br>18.2%<br>40.1%<br>71.6%<br>71.6%<br>71.1%<br>% Spent<br>65.0%<br>54.7%                                              | 6.0%<br>% Var                                  | 7,543,286<br>TOTAL Expense v. Re<br>Budget 14-15<br>25,546,392<br>2,650,000<br>840,000<br>540,000<br>25,000<br>82,600<br>29,683,992<br>17,370,128<br>Budget 14-15<br>6,951,160<br>1,392,682                                                                                                    | 4,032,761<br>venues Variance<br>RRENT Y<br>Feb-15<br>17,624,754<br>1,721,562<br>927,800<br>372,139<br>17,302<br>(3,074)<br>20,660,483<br>12,496,345<br>Feb-15<br>4,238,521<br>789,425                                                                                                                     | EAR<br>%<br>Collected<br>69.0%<br>65.0%<br>110.5%<br>68.9%<br>69.2%<br>69.2%<br>0-3.7%<br>69.6%<br>71.9%<br>% Spent<br>61.0%<br>56.7%                                                             | 13.2%<br>19.5%<br>% Var                          | TOTAL OP & NON-OP EXPENSE<br>Note-The bulk of Solid Waste Revenues are collected fr<br>% of Fiscal Year Completed (Revenue):<br>SOLID WASTE<br>REVENUES:<br>Landfill User Fee Revenue<br>Salvage Revenue<br>Tipping Fees<br>Total Other Revenues<br>NON-OPERATING REVENUES:<br>Interest Income<br>Gain(Loss) on Sale of Assets<br>TOTAL REVENUES<br>TOTAL REVENUES<br>TOTAL AVAILABLE REVENUE<br>(After R&R Transfers)<br>EXPENDITURES:                                                                                                                                                                                  | 21,542,955<br>TOTAL Expense v. R<br>9m Dec-Feb<br>94,1%<br>Budget 13-14<br>7,414,400<br>232,200<br>1,596,000<br>739,200<br>30,000<br>351,255<br>10,363,055<br>8,852,126<br>Budget 13-14<br>4,134,296<br>4,56,991                                                                                            | 13,295,956<br>evenues Variance<br>Feb-14<br>7,385,615<br>109,015<br>1,409,397<br>233,533<br>2,538<br>294,757<br>9,434,855<br>8,427,567<br>Feb-14<br>2,672,922<br>382,780                                                                    | 61.7%<br>61.7%<br>Collected<br>99.6%<br>46.9%<br>88.3%<br>31.6%<br>83.9%<br>91.0%<br>95.2%<br>% Spent<br>64.7%<br>83.8%                                                                       | 8.9%<br>% Var       | 22,734,284<br>TOTAL Expense v. Re<br>Budget 14-15<br>7,753,000<br>149,000<br>2,044,500<br>2,577,961<br>3,500<br>570,450<br>13,098,411<br>11,587,482<br>Budget 14-15<br>4,348,614<br>510,552                                                                                               | 12,907,240<br>venues Variance<br>RRENT YI<br>Feb-15<br>7,046,179<br>160,829<br>1,458,475<br>392,202<br>316<br>330,000<br>9,388,000<br>8,380,712<br>Feb-15<br>2,662,447<br>427,404                                                                                         | 56.8%<br>56.8%<br>CAR<br>%<br>Collected<br>90.9%<br>107.9%<br>71.3%<br>15.2%<br>9.0%<br>57.8%<br>71.7%<br>72.3%<br>% Spent<br>61.2%<br>83.7%                                              | -222.<br>-21.                       |
| INTAL OP & NON-OP EXPENSE<br>SEWER FUND<br>REVENUES:<br>Rate & Service Charges<br>Impact Fees<br>Connection Fees<br>Other Revenues<br>NON-OPERATING REVENUES:<br>Interest Income<br>Gain(Loss) on Sale of Assets<br>TOTAL REVENUES<br>TOTAL AVAILABLE REVENUES<br>(After R&R Transfers)<br>EXPENDITURES:<br>Personnel Costs<br>Contractual Services<br>Maint & Repairs                                                                                                                                                      | 7,034,928<br>TOTAL Expense v. R<br>Budget 13-14<br>25,124,672<br>2,250,000<br>840,000<br>652,089<br>100,000<br>62,150<br>29,028,911<br>16,168,787<br>Budget 13-14<br>6,782,540<br>1,220,948<br>2,721,635                                                                                                          | 4,359,865<br>evenues Variance<br>Feb-14<br>16,960,978<br>2,203,786<br>765,625<br>806,295<br>18,188<br>24,914<br>20,779,786<br>11,502,584<br>Feb-14<br>4,406,535<br>667,506<br>1,756,052                                                                                                                         | 62.0%<br>62.0%<br>EAR<br>%<br>Collected<br>67.5%<br>97.9%<br>91.1%<br>123.6%<br>18.2%<br>40.1%<br>71.6%<br>71.6%<br>71.1%<br>% Spent<br>65.0%<br>54.7%<br>64.5%                                     | 6.0%<br>% Var                                  | 7,543,286<br>TOTAL Expense v. Re<br>Budget 14-15<br>25,546,392<br>2,650,000<br>840,000<br>540,000<br>25,000<br>82,600<br>29,683,992<br>17,370,128<br>Budget 14-15<br>6,951,160<br>1,392,682<br>2,817,889                                                                                       | 4,032,761<br>venues Variance<br>RRENT Y<br>Feb-15<br>17,624,754<br>1,721,562<br>927,800<br>372,139<br>17,302<br>(3,074)<br>20,660,483<br>12,496,345<br>Feb-15<br>4,238,521<br>789,425<br>1,648,338                                                                                                        | EAR<br>%<br>Collected<br>69.0%<br>65.0%<br>110.5%<br>68.9%<br>69.2%<br>0-3.7%<br>69.6%<br>71.9%<br>% Spent<br>61.0%<br>56.7%<br>58.5%                                                             | 13.2%<br>19.5%<br>% Var                          | TOTAL OP & NON-OP EXPENSE<br>Note-The bulk of Solid Waste Revenues are collected fr<br>% of Fiscal Year Completed (Revenue):<br>SOLID WASTE<br>REVENUES:<br>Landfill User Fee Revenue<br>Salvage Revenue<br>Tipping Fees<br>Total Other Revenues<br>NON-OPERATING REVENUES:<br>Interest Income<br>Gain(Loss) on Sale of Assets<br>TOTAL REVENUES;<br>TOTAL AVAILABLE REVENUE<br>(After R&R Transfers)<br>EXPENDITURES:<br>Personnel Costs<br>Contractual Services<br>Maint & Repairs                                                                                                                                     | 21,542,955<br>TOTAL Expense v. R<br>9m Dec-Feb<br>94,1%<br>Budget 13-14<br>7,414,400<br>232,200<br>1,596,000<br>739,200<br>30,000<br>351,255<br>10,363,055<br>8,852,126<br>Budget 13-14<br>4,134,296<br>456,991<br>1,790,295                                                                                | 13,295,956<br>evenues Variance<br>Feb-14<br>7,385,615<br>109,015<br>1,409,397<br>233,533<br>2,538<br>294,757<br>9,434,855<br>8,427,567<br>Feb-14<br>2,672,922<br>382,780<br>1,208,523                                                       | 61.7%<br>61.7%<br>EAR<br>%<br>Collected<br>99.6%<br>46.9%<br>88.3%<br>31.6%<br>83.9%<br>91.0%<br>95.2%<br>% Spent<br>64.7%<br>83.8%<br>67.5%                                                  | 8.9%<br>% Var       | 22,734,284<br>TOTAL Expense v. Re<br>Budget 14-15<br>7,753,000<br>149,000<br>2,044,500<br>2,577,961<br>3,500<br>570,450<br>13,098,411<br>11,587,482<br>Budget 14-15<br>4,348,614<br>510,552<br>2,106,582                                                                                  | 12,907,240<br>venues Variance<br>RRENT YH<br>Feb-15<br>7,046,179<br>160,829<br>1,458,475<br>392,202<br>316<br>330,000<br>9,388,000<br>8,380,712<br>Feb-15<br>2,662,447<br>427,404<br>1,255,906                                                                            | 56.8%<br>56.8%<br>CAR<br>%<br>Collected<br>90.9%<br>107.9%<br>71.3%<br>15.2%<br>9.0%<br>57.8%<br>71.7%<br>72.3%<br>% Spent<br>61.2%<br>83.7%<br>59.6%                                     | -22.<br>-21.                        |
| INTAL OP & NON-OP EXPENSE<br>SEWER FUND<br>REVENUES:<br>Rate & Service Charges<br>Impact Fees<br>Connection Fees<br>Other Revenues<br>NON-OPERATING REVENUES:<br>Interest Income<br>Gain(Loss) on Sale of Assets<br>TOTAL REVENUES<br>TOTAL AVAILABLE REVENUES<br>(After R&R Transfers)<br>EXPENDITURES:<br>Personnel Costs<br>Contractual Services<br>Maint & Repairs<br>Utilities                                                                                                                                         | 7,034,928<br>TOTAL Expense v. R<br>Budget 13-14<br>25,124,672<br>2,250,000<br>840,000<br>652,089<br>100,000<br>62,150<br>29,028,911<br>16,168,787<br>Budget 13-14<br>6,782,540<br>1,220,948<br>2,721,635<br>1,720,395                                                                                             | 4,359,865<br>evenues Variance<br>Feb-14<br>16,960,978<br>2,203,786<br>765,625<br>806,295<br>18,188<br>24,914<br>20,779,786<br>11,502,584<br>Feb-14<br>4,406,535<br>667,506<br>1,756,052<br>1,005,227                                                                                                            | 62.0%<br>62.0%<br>EAR<br>%<br>Collected<br>67.5%<br>97.9%<br>91.1%<br>123.6%<br>18.2%<br>40.1%<br>71.6%<br>71.6%<br>71.6%<br>71.1%<br>% Spent<br>65.0%<br>54.7%<br>64.5%<br>58.4%                   | 6.0%<br>% Var                                  | 7,543,286<br>TOTAL Expense v. Re<br>Budget 14-15<br>25,546,392<br>2,650,000<br>840,000<br>540,000<br>25,000<br>82,600<br>29,683,992<br>17,370,128<br>Budget 14-15<br>6,951,160<br>1,392,682<br>2,817,889<br>1,793,000                                                                          | 4,032,761<br>venues Variance<br>RRENT Y<br>Feb-15<br>17,624,754<br>1,721,562<br>927,800<br>372,139<br>17,302<br>(3,074)<br>20,660,483<br>12,496,345<br>Feb-15<br>4,238,521<br>789,425<br>1,648,338<br>1,028,198                                                                                           | EAR<br>%<br>Collected<br>69.0%<br>65.0%<br>110.5%<br>68.9%<br>69.2%<br>0-3.7%<br>69.6%<br>71.9%<br>% Spent<br>61.0%<br>56.7%<br>58.5%<br>57.3%                                                    | 13.2%<br>19.5%<br>% Var                          | TOTAL OP & NON-OP EXPENSE<br>Note-The bulk of Solid Waste Revenues are collected fr<br>% of Fiscal Year Completed (Revenue):<br>SOLID WASTE<br>REVENUES:<br>Landfill User Fee Revenue<br>Salvage Revenue<br>Tipping Fees<br>Total Other Revenues<br>NON-OPERATING REVENUES:<br>Interest Income<br>Gain(Loss) on Sale of Assets<br>TOTAL REVENUES<br>TOTAL AVAILABLE REVENUE<br>(After R&R Transfers)<br>EXPENDITURES:<br>Personnel Costs<br>Contractual Services<br>Maint & Repairs<br>Utilities                                                                                                                         | 21,542,955<br>TOTAL Expense v. R<br>94,1%<br>Budget 13-14<br>7,414,400<br>232,200<br>1,596,000<br>739,200<br>30,000<br>351,255<br>10,363,055<br>8,852,126<br>Budget 13-14<br>4,134,296<br>456,991<br>1,790,295<br>194,000                                                                                   | 13,295,956<br>evenues Variance<br>Feb-14<br>7,385,615<br>109,015<br>1,409,397<br>233,533<br>2,538<br>294,757<br>9,434,855<br>8,427,567<br>Feb-14<br>2,672,922<br>382,780<br>1,208,523<br>65,768                                             | 61.7%<br>61.7%<br>EAR<br>%<br>Collected<br>99.6%<br>46.9%<br>88.3%<br>31.6%<br>8.5%<br>83.9%<br>91.0%<br>95.2%<br>% Spent<br>64.7%<br>83.8%<br>67.5%<br>33.9%                                 | 8.9%<br>% Var       | 22,734,284<br>TOTAL Expense v. Re<br>Budget 14-15<br>7,753,000<br>149,000<br>2,044,500<br>2,577,961<br>3,500<br>570,450<br>13,098,411<br>11,587,482<br>Budget 14-15<br>4,348,614<br>510,552<br>2,106,582<br>194,000                                                                       | 12,907,240<br>venues Variance<br>RRENT YH<br>Feb-15<br>7,046,179<br>160,829<br>1,458,475<br>392,202<br>316<br>330,000<br>9,388,000<br>8,380,712<br>Feb-15<br>2,662,447<br>427,404<br>1,255,906<br>64,495                                                                  | 56.8%<br>CAR<br>%<br>Collected<br>90.9%<br>107.9%<br>71.3%<br>15.2%<br>9.0%<br>57.8%<br>71.7%<br>72.3%<br>% Spent<br>61.2%<br>83.7%<br>59.6%<br>33.2%                                     | -22<br>-21                          |
| TOTAL OP & NON-OP EXPENSE<br>SEWER FUND<br>REVENUES:<br>Rate & Service Charges<br>Impact Fees<br>Connection Fees<br>Other Revenues<br>NON-OPERATING REVENUES:<br>Interest Income<br>Gain(Loss) on Sale of Assets<br>TOTAL REVENUES<br>TOTAL REVENUES<br>TOTAL REVENUES<br>(After R&R Transfers)<br>EXPENDITURES:<br>Personnel Costs<br>Contractual Services<br>Maint & Repairs<br>Utilities<br>Office Expenses                                                                                                              | 7,034,928<br>TOTAL Expense v. R<br>Budget 13-14<br>25,124,672<br>2,250,000<br>840,000<br>652,089<br>100,000<br>62,150<br>29,028,911<br>16,168,787<br>Budget 13-14<br>6,782,540<br>1,220,948<br>2,721,635<br>1,720,395<br>856,341                                                                                  | 4,359,865<br>evenues Variance<br>Feb-14<br>16,960,978<br>2,203,786<br>765,625<br>806,295<br>18,188<br>24,914<br>20,779,786<br>11,502,584<br>Feb-14<br>4,406,535<br>667,506<br>1,756,052<br>1,005,227<br>506,711                                                                                                 | 62.0%<br>62.0%<br>67.5%<br>97.9%<br>91.1%<br>123.6%<br>18.2%<br>40.1%<br>71.6%<br>71.6%<br>71.1%<br>% Spent<br>65.0%<br>54.7%<br>64.5%<br>58.4%<br>59.2%                                            | 6.0%<br>% Var                                  | 7,543,286<br>TOTAL Expense w. Re<br>Budget 14-15<br>25,546,392<br>2,650,000<br>840,000<br>540,000<br>25,000<br>82,600<br>29,683,992<br>17,370,128<br>Budget 14-15<br>6,951,160<br>1,392,682<br>2,817,889<br>1,793,000<br>1,007,511                                                             | 4,032,761<br>venues Variance<br>RRENT YI<br>Feb-15<br>17,624,754<br>1,721,562<br>927,800<br>372,139<br>17,302<br>(3,074)<br>20,660,483<br>12,496,345<br>Feb-15<br>4,238,521<br>789,425<br>1,648,338<br>1,028,198<br>536,844                                                                               | EAR<br>%<br>Collected<br>69.0%<br>65.0%<br>110.5%<br>68.9%<br>69.2%<br>69.2%<br>69.2%<br>71.9%<br>93.7%<br>69.6%<br>71.9%<br>9.5%<br>51.3%<br>53.3%                                               | 13.2%<br>19.5%<br>% Var                          | TOTAL OP & NON-OP EXPENSE<br>Note-The bulk of Solid Waste Revenues are collected fr<br>% of Fiscal Year Completed (Revenue):<br>SOLID WASTE<br>REVENUES:<br>Landfill User Fee Revenue<br>Salvage Revenue<br>Tipping Fees<br>Total Other Revenues<br>Total Other Revenues<br>Interest Income<br>Gain(Loss) on Sale of Assets<br>TOTAL REVENUES:<br>Interest Income<br>Gain(Loss) on Sale of Assets<br>TOTAL REVENUES<br>TOTAL REVENUES<br>COTAL AVAILABLE REVENUE<br>(After R&R Transfers)<br>EXPENDITURES:<br>Personnel Costs<br>Contractual Services<br>Maint & Repairs<br>Utilities<br>Office Expenses                 | 21,542,955<br>TOTAL Expense v. R<br>m Dec-Feb<br>94,1%<br>Budget 13-14<br>7,414,400<br>232,200<br>1,596,000<br>739,200<br>30,000<br>351,255<br>10,363,055<br>8,852,126<br>Budget 13-14<br>4,134,296<br>456,991<br>1,790,295<br>194,000<br>169,964                                                           | 13,295,956<br>evenues Variance<br>Feb-14<br>7,385,615<br>1,09,015<br>1,409,397<br>233,533<br>2,538<br>294,757<br>9,434,855<br>8,427,567<br>Feb-14<br>2,672,922<br>382,780<br>1,208,523<br>65,768<br>118,036                                 | 61.7%<br>61.7%<br>Collected<br>99.6%<br>46.9%<br>88.3%<br>31.6%<br>8.5%<br>83.9%<br>91.0%<br>95.2%<br>% Spent<br>64.7%<br>83.8%<br>67.5%<br>33.9%<br>69.4%                                    | 8.9%<br>% Var       | 22,734,284<br>TOTAL Expense v. Re<br>Budget 14-15<br>7,753,000<br>149,000<br>2,044,500<br>2,577,961<br>3,500<br>570,450<br>13,098,411<br>11,587,482<br>Budget 14-15<br>4,348,614<br>510,552<br>2,106,582<br>194,000<br>185,732                                                            | 12,907,240<br>venues Variance<br>RRENT YH<br>Feb-15<br>7,046,179<br>160,829<br>1,458,475<br>392,202<br>316<br>330,000<br>9,388,000<br>8,380,712<br>Feb-15<br>2,662,447<br>427,404<br>1,255,906<br>64,495<br>118,859                                                       | 56.8%<br>CAR<br>%<br>Collected<br>90.9%<br>107.9%<br>71.3%<br>15.2%<br>9.0%<br>57.8%<br>71.7%<br>72.3%<br>% Spent<br>61.2%<br>83.7%<br>59.6%<br>33.2%<br>64.0%                            | -222.<br>-21.                       |
| INTAL OP & NON-OP EXPENSE<br>SEWER FUND<br>REVENUES:<br>Rate & Service Charges<br>Impact Fees<br>Connection Fees<br>Other Revenues<br>NON-OPERATING REVENUES:<br>Interest Income<br>Gain(Loss) on Sale of Assets<br>TOTAL REVENUES<br>Interest Income<br>Gain(Loss) on Sale of Assets<br>TOTAL REVENUES<br>Interest Income<br>Gain(Loss) on Sale of Assets<br>TOTAL REVENUES<br>DATAL REVENUES<br>DEXPENDITURES:<br>Personnel Costs<br>Contractual Services<br>Maint & Repairs<br>Utilities<br>Office Expenses<br>Insurance | 7,034,928<br>TOTAL Expense v. R<br>Budget 13-14<br>25,124,672<br>2,250,000<br>840,000<br>652,089<br>100,000<br>62,150<br>29,028,911<br>16,168,787<br>Budget 13-14<br>6,782,540<br>1,220,948<br>2,721,635<br>1,720,395<br>856,341<br>160,000                                                                       | 4,359,865<br>evenues Variance<br>PRIOR Y<br>Feb-14<br>16,960,978<br>2,203,786<br>765,625<br>806,295<br>18,188<br>24,914<br>20,779,786<br>11,502,584<br>Feb-14<br>4,406,535<br>667,506<br>1,756,052<br>1,005,227<br>506,711<br>117,064                                                                           | 62.0%<br>62.0%<br>Collected<br>67.5%<br>97.9%<br>91.1%<br>123.6%<br>18.2%<br>40.1%<br>71.6%<br>71.1%<br>% Spent<br>65.0%<br>54.7%<br>64.5%<br>58.4%<br>59.2%<br>73.2%                               | 6.0%<br>% Var                                  | 7,543,286<br>TOTAL Expense w. Re<br>Budget 14-15<br>25,546,392<br>2,650,000<br>840,000<br>540,000<br>25,000<br>82,600<br>29,683,992<br>17,370,128<br>Budget 14-15<br>6,951,160<br>1,392,682<br>2,817,889<br>1,793,000<br>1,007,511<br>169,990                                                  | 4,032,761<br>venues Variance<br>RRENT Y<br>Feb-15<br>17,624,754<br>1,721,562<br>927,800<br>372,139<br>17,302<br>(3,074)<br>20,660,483<br>12,496,345<br>Feb-15<br>4,238,521<br>789,425<br>1,648,338<br>1,028,198<br>536,844<br>115,633                                                                     | EAR<br>%<br>Collected<br>69.0%<br>65.0%<br>110.5%<br>68.9%<br>69.2%<br>69.2%<br>69.2%<br>69.2%<br>71.9%<br>89.6%<br>71.9%<br>56.7%<br>58.5%<br>57.3%<br>53.3%<br>68.0%                            | 13.2%<br>19.5%<br>% Var                          | TOTAL OP & NON-OP EXPENSE Note-The bulk of Solid Waste Revenues are collected fr % of Fiscal Year Completed (Revenue): SOLID WASTE REVENUES: Landfill User Fee Revenue Salvage Revenue Tipping Fees Total Other Revenues Total Other Revenues Interest Income Gain(Loss) on Sale of Assets TOTAL REVENUES: Interest Income Gain(Loss) on Sale of Assets TOTAL REVENUES TOTAL AVAILABLE REVENUE (After R&R Transfers) EXPENDITURES: Personnel Costs Contractual Services Maint & Repairs Utilities Office Expenses Insurance                                                                                              | 21,542,955<br>TOTAL Expense v. R<br>94,1%<br>Budget 13-14<br>7,414,400<br>232,200<br>1,596,000<br>739,200<br>30,000<br>351,255<br>10,363,055<br>8,852,126<br>Budget 13-14<br>4,134,296<br>456,991<br>1,790,295<br>194,000<br>169,964<br>120,000                                                             | 13,295,956<br>evenues Variance<br>Feb-14<br>7,385,615<br>109,015<br>1,409,397<br>233,533<br>2,538<br>294,757<br>9,434,855<br>8,427,567<br>Feb-14<br>2,672,922<br>382,780<br>1,208,523<br>65,768<br>118,036<br>87,798                        | 61.7%<br>61.7%<br>Collected<br>99.6%<br>46.9%<br>88.3%<br>31.6%<br>8.5%<br>83.9%<br>91.0%<br>95.2%<br>% Spent<br>64.7%<br>83.8%<br>67.5%<br>33.9%<br>69.4%<br>73.2%                           | 8.9%<br>% Var       | 22,734,284<br>TOTAL Expense v. Re<br>Budget 14-15<br>7,753,000<br>149,000<br>2,044,500<br>2,577,961<br>3,500<br>570,450<br>13,098,411<br>11,587,482<br>Budget 14-15<br>4,348,614<br>510,552<br>2,106,582<br>194,000<br>185,732<br>127,492                                                 | 12,907,240<br>venues Variance<br>RRENT YI<br>Feb-15<br>7,046,179<br>160,829<br>1,458,475<br>392,202<br>316<br>330,000<br>9,388,000<br>8,380,712<br>Feb-15<br>2,662,447<br>427,404<br>1,255,906<br>64,495<br>118,859<br>86,725                                             | 56.8%<br>CAR<br>%<br>Collected<br>90.9%<br>107.9%<br>71.3%<br>15.2%<br>9.0%<br>57.8%<br>71.7%<br>72.3%<br>% Spent<br>61.2%<br>83.7%<br>59.6%<br>33.2%<br>64.0%<br>68.0%                   | -222.<br>-21.                       |
| TOTAL OP & NON-OP EXPENSE<br>SEWER FUND<br>REVENUES:<br>Rate & Service Charges<br>Impact Fees<br>Connection Fees<br>Other Revenues<br>NON-OPERATING REVENUES:<br>Interest Income<br>Gain(Loss) on Sale of Assets<br>TOTAL REVENUES:<br>TOTAL AVAILABLE REVENUE<br>(After R&R Transfers)<br>EXPENDITURES:<br>Personnel Costs<br>Contractual Services<br>Maint & Repairs<br>Utilities<br>Office Expenses<br>Insurance<br>Other Expenses                                                                                       | 7,034,928<br>TOTAL Expense v. R<br>Budget 13-14<br>25,124,672<br>2,250,000<br>840,000<br>652,089<br>100,000<br>62,150<br>29,028,911<br>16,168,787<br>Budget 13-14<br>6,782,540<br>1,220,948<br>2,721,635<br>1,720,395<br>856,341<br>160,000<br>461,568                                                            | 4,359,865<br>evenues Variance<br>PRIOR Y<br>Feb-14<br>16,960,978<br>2,203,786<br>765,625<br>806,295<br>18,188<br>24,914<br>20,779,786<br>11,502,584<br>Feb-14<br>4,406,535<br>667,506<br>1,756,052<br>1,005,227<br>506,711<br>117,064<br>100,764                                                                | 62.0%<br>62.0%<br>Collected<br>67.5%<br>97.9%<br>91.1%<br>123.6%<br>40.1%<br>71.6%<br>71.6%<br>71.1%<br>% Spent<br>65.0%<br>54.7%<br>64.5%<br>58.4%<br>59.2%<br>73.2%<br>21.8%                      | 6.0% % Var 4.9% 4.5% % Var                     | 7,543,286<br>TOTAL Expense v. Re<br>Budget 14-15<br>25,546,392<br>2,650,000<br>840,000<br>540,000<br>25,000<br>82,600<br>29,683,992<br>17,370,128<br>Budget 14-15<br>6,951,160<br>1,392,682<br>2,817,889<br>1,793,000<br>1,007,511<br>169,990<br>488,466                                       | 4,032,761<br>venues Variance<br>RRENT Y<br>Feb-15<br>17,624,754<br>1,721,562<br>927,800<br>372,139<br>17,302<br>(3,074)<br>20,660,483<br>12,496,345<br>Feb-15<br>4,238,521<br>789,425<br>1,648,338<br>1,028,198<br>536,844<br>115,633<br>134,634                                                          | EAR<br>%<br>Collected<br>69.0%<br>65.0%<br>110.5%<br>68.9%<br>69.2%<br>69.2%<br>69.2%<br>69.6%<br>71.9%<br>89.6%<br>71.9%<br>69.6%<br>71.9%<br>61.0%<br>58.5%<br>57.3%<br>53.3%<br>68.0%<br>27.6% | 13.2%<br>19.5%<br>% Var                          | Note-The bulk of Solid Waste Revenues are collected fr<br>% of Fiscal Year Completed (Revenue):<br>SOLID WASTE<br>REVENUES:<br>Landfill User Fee Revenue<br>Salvage Revenue<br>Tipping Fees<br>Total Other Revenues<br>NON-OPERATING REVENUES<br>Interest Income<br>Gain(Loss) on Sale of Assets<br>TOTAL REVENUES<br>TOTAL REVENUES<br>TOTAL AVAILABLE REVENUE<br>(After R&R Transfers)<br>EXPENDITURES:<br>Personnel Costs<br>Contractual Services<br>Maint & Repairs<br>Utilities<br>Office Expenses<br>Insurance<br>Other Expenses                                                                                   | 21,542,955<br>TOTAL Expense v. R<br>94,1%<br>Budget 13-14<br>7,414,400<br>232,200<br>1,596,000<br>739,200<br>30,000<br>351,255<br>10,363,055<br>8,852,126<br>Budget 13-14<br>4,134,296<br>4,134,296<br>1,790,295<br>194,000<br>169,964<br>120,000<br>523,881                                                | 13,295,956<br>evenues Variance<br>Feb-14<br>7,385,615<br>109,015<br>1,409,397<br>233,533<br>2,538<br>294,757<br>9,434,855<br>8,427,567<br>Feb-14<br>2,672,922<br>382,780<br>1,208,523<br>65,768<br>118,036<br>87,798<br>47,546              | 61.7%<br>61.7%<br>Collected<br>99.6%<br>46.9%<br>88.3%<br>31.6%<br>8.5%<br>83.9%<br>91.0%<br>95.2%<br>% Spent<br>64.7%<br>83.8%<br>64.7%<br>83.8%<br>64.7%<br>83.8%<br>69.4%<br>73.2%<br>9.1% | 8.9%<br>% Var       | 22,734,284<br>TOTAL Expense v. Re<br>Budget 14-15<br>7,753,000<br>149,000<br>2,044,500<br>2,577,961<br>3,500<br>570,450<br>13,098,411<br>11,587,482<br>Budget 14-15<br>4,348,614<br>510,552<br>2,106,582<br>194,000<br>185,732<br>127,492<br>551,510                                      | 12,907,240<br>venues Variance<br>RRENT YI<br>Feb-15<br>7,046,179<br>160,829<br>1,458,475<br>392,202<br>316<br>330,000<br>9,388,000<br>8,380,712<br>Feb-15<br>2,662,447<br>427,404<br>1,255,906<br>64,495<br>118,859<br>86,725<br>72,635                                   | 56.8%<br>CAR<br>%<br>Collected<br>90.9%<br>107.9%<br>71.3%<br>15.2%<br>9.0%<br>57.8%<br>71.7%<br>72.3%<br>% Spent<br>61.2%<br>83.7%<br>59.6%<br>33.2%<br>64.0%<br>68.0%<br>13.2%          | 15.<br>% V<br>-22.:-<br>21.:<br>% V |
| TOTAL OP & NON-OP EXPENSE<br>SEWER FUND<br>REVENUES:<br>Rate & Service Charges<br>Impact Fees<br>Connection Fees<br>Other Revenues<br>NON-OPERATING REVENUES:<br>Interest Income<br>Gain(Loss) on Sale of Assets<br>TOTAL REVENUES<br>TOTAL AVAILABLE REVENUES<br>(After R&R Transfers)<br>EXPENDITURES:<br>Personnel Costs<br>Contractual Services<br>Maint & Repairs<br>Utilities<br>Office Expenses<br>Insurance                                                                                                         | 7,034,928<br>TOTAL Expense v. R<br>Budget 13-14<br>25,124,672<br>2,250,000<br>840,000<br>652,089<br>100,000<br>62,150<br>29,028,911<br>16,168,787<br>Budget 13-14<br>6,782,540<br>1,220,948<br>2,721,635<br>1,720,395<br>856,341<br>160,000<br>461,568<br>13,923,427                                              | 4,359,865<br>evenues Variance<br>PRIOR Y<br>Feb-14<br>16,960,978<br>2,203,786<br>765,625<br>806,295<br>18,188<br>24,914<br>20,779,786<br>11,502,584<br>Feb-14<br>4,406,535<br>667,506<br>1,756,052<br>1,756,052<br>1,005,227<br>506,711<br>117,064<br>100,764<br>8,559,859                                      | 62.0%<br>62.0%<br>Collected<br>67.5%<br>97.9%<br>91.1%<br>123.6%<br>18.2%<br>40.1%<br>71.6%<br>71.6%<br>71.6%<br>71.1%<br>8<br>\$84%<br>54.7%<br>64.5%<br>58.4%<br>59.2%<br>73.2%<br>21.8%<br>61.5% | 6.0%<br>% Var<br>4.9%<br>4.5%<br>% Var<br>5.2% | 7,543,286<br>TOTAL Expense v. Re<br>Budget 14-15<br>25,546,392<br>2,650,000<br>840,000<br>540,000<br>25,000<br>82,600<br>29,683,992<br>17,370,128<br>Budget 14-15<br>6,951,160<br>1,392,682<br>2,817,889<br>1,793,000<br>1,007,511<br>169,990<br>488,466<br>14,620,698                         | 4,032,761<br>venues Variance<br><b>RRENT Y</b><br>Feb-15<br>17,624,754<br>1,721,562<br>927,800<br>372,139<br>17,302<br>(3,074)<br>20,660,483<br>12,496,345<br>Feb-15<br>4,238,521<br>789,425<br>1,648,338<br>1,028,198<br>536,844<br>115,633<br>134,634<br>8,491,594                                      | 53.5%<br>53.5%<br>Collected<br>69.0%<br>69.0%<br>69.0%<br>69.0%<br>69.2%<br>0-3.7%<br>69.6%<br>71.9%<br>8.5%<br>57.3%<br>53.3%<br>68.0%<br>27.6%<br>58.1%                                         | 13.2%<br>19.5%<br>% Var                          | TOTAL OP & NON-OP EXPENSE Note-The bulk of Solid Waste Revenues are collected fr % of Fiscal Year Completed (Revenue): SOLID WASTE REVENUES: Landfill User Fee Revenue Salvage Revenue Tipping Fees Total Other Revenues Total Other Revenues Interest Income Gain(Loss) on Sale of Assets TOTAL REVENUES: Interest Income Gain(Loss) on Sale of Assets TOTAL REVENUES TOTAL AVAILABLE REVENUE (After R&R Transfers) EXPENDITURES: Personnel Costs Contractual Services Maint & Repairs Utilities Office Expenses Insurance                                                                                              | 21,542,955<br>TOTAL Expense v. R<br>94,1%<br>Budget 13-14<br>7,414,400<br>232,200<br>1,596,000<br>739,200<br>30,000<br>351,255<br>10,363,055<br>8,852,126<br>Budget 13-14<br>4,134,296<br>456,991<br>1,790,295<br>1,790,295<br>1,790,295<br>1,790,295<br>1,790,964<br>120,000<br>523,881<br>7,389,427       | 13,295,956<br>evenues Variance<br>Feb-14<br>7,385,615<br>109,015<br>1,409,397<br>233,533<br>2,538<br>294,757<br>9,434,855<br>8,427,567<br>Feb-14<br>2,672,922<br>382,780<br>1,208,523<br>65,768<br>118,036<br>87,798<br>47,546<br>4,583,373 | 61.7%<br>61.7%<br>Collected<br>99.6%<br>46.9%<br>88.3%<br>31.6%<br>83.9%<br>91.0%<br>95.2%<br>% Spent<br>64.7%<br>83.8%<br>67.5%<br>33.9%<br>69.4%<br>73.2%<br>9.1%<br>62.0%                  | 8.9%<br>% Var       | 22,734,284<br>TOTAL Expense v. Re<br>Budget 14-15<br>7,753,000<br>149,000<br>2,044,500<br>2,577,961<br>3,500<br>570,450<br>13,098,411<br>11,587,482<br>Budget 14-15<br>4,348,614<br>510,552<br>2,106,582<br>194,000<br>185,732<br>127,492<br>551,510<br>8,024,482                         | 12,907,240<br>venues Variance<br>RRENT YI<br>Feb-15<br>7,046,179<br>160,829<br>1,458,475<br>392,202<br>316<br>330,000<br>9,388,000<br>8,380,712<br>Feb-15<br>2,662,447<br>427,404<br>1,255,906<br>64,495<br>118,859<br>86,725<br>72,635<br>4,688,471                      | 56.8%<br>CAR<br>%<br>Collected<br>90.9%<br>107.9%<br>71.3%<br>15.2%<br>9.0%<br>57.8%<br>71.7%<br>72.3%<br>% Spent<br>61.2%<br>83.7%<br>59.6%<br>33.2%<br>64.0%<br>68.0%<br>13.2%<br>58.4% | 15.<br>% V.<br>-22<br>-21.4<br>% V. |
| SEWER FUND<br>REVENUES:<br>Rate & Service Charges<br>Impact Fees<br>Connection Fees<br>Other Revenues<br>NON-OPERATING REVENUES:<br>Interest Income<br>Gain(Loss) on Sale of Assets<br>TOTAL REVENUES:<br>Interest Income<br>Gain(Loss) on Sale of Assets<br>TOTAL REVENUES<br>Contractual Services<br>Maint & Repairs<br>Utilities<br>Office Expenses<br>Insurance<br>Other Expenses<br>TOTAL OPERATING EXPENSE                                                                                                            | 7,034,928<br>TOTAL Expense v. R<br>Budget 13-14<br>25,124,672<br>2,250,000<br>840,000<br>652,089<br>100,000<br>652,089<br>100,000<br>62,150<br>29,028,911<br>16,168,787<br>Budget 13-14<br>6,782,540<br>1,220,948<br>2,721,635<br>1,720,395<br>856,341<br>160,000<br>461,568<br>13,923,427<br>Operating Expense v | 4,359,865<br>evenues Variance<br>PRIOR Y<br>Feb-14<br>16,960,978<br>2,203,786<br>765,625<br>806,295<br>18,188<br>24,914<br>20,779,786<br>11,502,584<br>Feb-14<br>4,406,535<br>667,506<br>1,756,052<br>1,756,052<br>1,756,052<br>1,005,227<br>506,711<br>117,064<br>100,764<br>8,559,859<br>. Revenues Variance- | 62.0%<br>62.0%<br>Collected<br>67.5%<br>97.9%<br>91.1%<br>123.6%<br>18.2%<br>40.1%<br>71.6%<br>71.6%<br>71.6%<br>71.1%<br>8<br>\$84%<br>54.7%<br>64.5%<br>58.4%<br>59.2%<br>73.2%<br>21.8%<br>61.5% | 6.0% % Var 4.9% 4.5% % Var                     | 7,543,286<br>TOTAL Expense v. Re<br>Budget 14-15<br>25,546,392<br>2,650,000<br>840,000<br>540,000<br>25,000<br>82,600<br>29,683,992<br>17,370,128<br>Budget 14-15<br>6,951,160<br>1,392,682<br>2,817,889<br>1,793,000<br>1,007,511<br>169,990<br>488,466<br>14,620,698<br>Operating Expense v. | 4,032,761<br>venues Variance<br><b>RRENT Y</b><br>Feb-15<br>17,624,754<br>1,721,562<br>927,800<br>372,139<br>17,302<br>(3,074)<br>20,660,483<br>12,496,345<br>Feb-15<br>4,238,521<br>789,425<br>1,648,338<br>1,028,198<br>536,844<br>115,633<br>134,634<br><i>8</i> ,491,594<br><i>Revenues Variance-</i> | 53.5%<br>53.5%<br>Collected<br>69.0%<br>69.0%<br>69.0%<br>69.0%<br>69.2%<br>0-3.7%<br>69.6%<br>71.9%<br>8.5%<br>57.3%<br>53.3%<br>68.0%<br>27.6%<br>58.1%                                         | 13.2%<br>19.5%<br>% Var                          | TOTAL OP & NON-OP EXPENSE<br>Note-The bulk of Solid Waste Revenues are collected fr<br>% of Fiscal Year Completed (Revenue):<br>SOLID WASTE<br>REVENUES:<br>Landfill User Fee Revenue<br>Salvage Revenue<br>Tipping Fees<br>Total Other Revenues<br>NON-OPERATING REVENUES:<br>Interest Income<br>Gain(Loss) on Sale of Assets<br>TOTAL REVENUES:<br>Interest Income<br>Gain(Loss) on Sale of Assets<br>TOTAL REVENUES<br>TOTAL AVAILABLE REVENUE<br>(After R&R Transfers)<br>EXPENDITURES:<br>Personnel Costs<br>Contractual Services<br>Maint & Repairs<br>Utilities<br>Office Expenses<br>Insurance<br>Other Expenses | 21,542,955<br>TOTAL Expense v. R<br>94,1%<br>Budget 13-14<br>7,414,400<br>232,200<br>1,596,000<br>739,200<br>30,000<br>351,255<br>10,363,055<br>8,852,126<br>Budget 13-14<br>4,134,296<br>4,134,296<br>456,991<br>1,790,295<br>194,000<br>169,964<br>120,000<br>523,881<br>7,389,427<br>Operating Expense v | 13,295,956<br>evenues Variance<br>Feb-14<br>7,385,615<br>109,015<br>1,409,397<br>233,533<br>2,538<br>294,757<br>9,434,855<br>8,427,567<br>Feb-14<br>2,672,922<br>382,780<br>1,208,523<br>65,768<br>118,036<br>87,798<br>47,546<br>4,583,373 | 61.7%<br>61.7%<br>Collected<br>99.6%<br>46.9%<br>88.3%<br>31.6%<br>83.9%<br>91.0%<br>95.2%<br>% Spent<br>64.7%<br>83.8%<br>67.5%<br>33.9%<br>69.4%<br>73.2%<br>9.1%<br>62.0%                  | 8.9%<br>% Var       | 22,734,284<br>TOTAL Expense v. Re<br>Budget 14-15<br>7,753,000<br>149,000<br>2,044,500<br>2,577,961<br>3,500<br>570,450<br>13,098,411<br>11,587,482<br>Budget 14-15<br>4,348,614<br>510,552<br>2,106,582<br>194,000<br>185,732<br>127,492<br>551,510<br>8,024,482<br>Operating Expense v. | 12,907,240<br>venues Variance<br>RRENT YI<br>Feb-15<br>7,046,179<br>160,829<br>1,458,475<br>392,202<br>316<br>330,000<br>9,388,000<br>8,380,712<br>Feb-15<br>2,662,447<br>427,404<br>1,255,906<br>64,495<br>118,859<br>86,725<br>72,635<br>4,688,471<br>Revenues Variance | 56.8%<br>CAR<br>%<br>Collected<br>90.9%<br>107.9%<br>71.3%<br>15.2%<br>9.0%<br>57.8%<br>71.7%<br>72.3%<br>% Spent<br>61.2%<br>83.7%<br>59.6%<br>33.2%<br>64.0%<br>68.0%<br>13.2%          | 15.<br>% V<br>-22<br>-21.:<br>% V   |
| TOTAL OP & NON-OP EXPENSE<br>SEWER FUND<br>REVENUES:<br>Rate & Service Charges<br>Impact Fees<br>Connection Fees<br>Other Revenues<br>NON-OPERATING REVENUES:<br>Interest Income<br>Gain(Loss) on Sale of Assets<br>TOTAL REVENUES:<br>TOTAL AVAILABLE REVENUE<br>(After R&R Transfers)<br>EXPENDITURES:<br>Personnel Costs<br>Contractual Services<br>Maint & Repairs<br>Utilities<br>Office Expenses<br>Insurance<br>Other Expenses                                                                                       | 7,034,928<br>TOTAL Expense v. R<br>Budget 13-14<br>25,124,672<br>2,250,000<br>840,000<br>652,089<br>100,000<br>652,089<br>100,000<br>62,150<br>29,028,911<br>16,168,787<br>Budget 13-14<br>6,782,540<br>1,220,948<br>2,721,635<br>1,720,395<br>856,341<br>160,000<br>461,568<br>13,923,427<br>Operating Expense v | 4,359,865<br>evenues Variance<br>PRIOR Y<br>Feb-14<br>16,960,978<br>2,203,786<br>765,625<br>806,295<br>18,188<br>24,914<br>20,779,786<br>11,502,584<br>Feb-14<br>4,406,535<br>667,506<br>1,756,052<br>1,756,052<br>1,005,227<br>506,711<br>117,064<br>100,764<br>8,559,859                                      | 62.0%<br>62.0%<br>Collected<br>67.5%<br>97.9%<br>91.1%<br>123.6%<br>18.2%<br>40.1%<br>71.6%<br>71.6%<br>71.6%<br>71.1%<br>8<br>\$84%<br>54.7%<br>64.5%<br>58.4%<br>59.2%<br>73.2%<br>21.8%<br>61.5% | 6.0%<br>% Var<br>4.9%<br>4.5%<br>% Var<br>5.2% | 7,543,286<br>TOTAL Expense v. Re<br>Budget 14-15<br>25,546,392<br>2,650,000<br>840,000<br>540,000<br>25,000<br>82,600<br>29,683,992<br>17,370,128<br>Budget 14-15<br>6,951,160<br>1,392,682<br>2,817,889<br>1,793,000<br>1,007,511<br>169,990<br>488,466<br>14,620,698                         | 4,032,761<br>venues Variance<br><b>RRENT Y</b><br>Feb-15<br>17,624,754<br>1,721,562<br>927,800<br>372,139<br>17,302<br>(3,074)<br>20,660,483<br>12,496,345<br>Feb-15<br>4,238,521<br>789,425<br>1,648,338<br>1,028,198<br>536,844<br>115,633<br>134,634<br>8,491,594                                      | 53.5%<br>53.5%<br>Collected<br>69.0%<br>69.0%<br>69.0%<br>69.0%<br>69.2%<br>0-3.7%<br>69.6%<br>71.9%<br>8.5%<br>57.3%<br>53.3%<br>68.0%<br>27.6%<br>58.1%                                         | 13.2%<br>19.5%<br>19.5%<br>2.9%<br>5.3%<br>% Var | Note-The bulk of Solid Waste Revenues are collected fr<br>% of Fiscal Year Completed (Revenue):<br>SOLID WASTE<br>REVENUES:<br>Landfill User Fee Revenue<br>Salvage Revenue<br>Tipping Fees<br>Total Other Revenues<br>NON-OPERATING REVENUES<br>Interest Income<br>Gain(Loss) on Sale of Assets<br>TOTAL REVENUES<br>TOTAL REVENUES<br>TOTAL AVAILABLE REVENUE<br>(After R&R Transfers)<br>EXPENDITURES:<br>Personnel Costs<br>Contractual Services<br>Maint & Repairs<br>Utilities<br>Office Expenses<br>Insurance<br>Other Expenses                                                                                   | 21,542,955<br>TOTAL Expense v. R<br>94,1%<br>Budget 13-14<br>7,414,400<br>232,200<br>1,596,000<br>739,200<br>30,000<br>351,255<br>10,363,055<br>8,852,126<br>Budget 13-14<br>4,134,296<br>456,991<br>1,790,295<br>1,790,295<br>1,790,295<br>1,790,295<br>1,790,964<br>120,000<br>523,881<br>7,389,427       | 13,295,956<br>evenues Variance<br>Feb-14<br>7,385,615<br>109,015<br>1,409,397<br>233,533<br>2,538<br>294,757<br>9,434,855<br>8,427,567<br>Feb-14<br>2,672,922<br>382,780<br>1,208,523<br>65,768<br>118,036<br>87,798<br>47,546<br>4,583,373 | 61.7%<br>61.7%<br>Collected<br>99.6%<br>46.9%<br>88.3%<br>31.6%<br>83.9%<br>91.0%<br>95.2%<br>% Spent<br>64.7%<br>83.8%<br>67.5%<br>33.9%<br>69.4%<br>73.2%<br>9.1%<br>62.0%                  | 8.9%<br>% Var       | 22,734,284<br>TOTAL Expense v. Re<br>Budget 14-15<br>7,753,000<br>149,000<br>2,044,500<br>2,577,961<br>3,500<br>570,450<br>13,098,411<br>11,587,482<br>Budget 14-15<br>4,348,614<br>510,552<br>2,106,582<br>194,000<br>185,732<br>127,492<br>551,510<br>8,024,482                         | 12,907,240<br>venues Variance<br>RRENT YI<br>Feb-15<br>7,046,179<br>160,829<br>1,458,475<br>392,202<br>316<br>330,000<br>9,388,000<br>8,380,712<br>Feb-15<br>2,662,447<br>427,404<br>1,255,906<br>64,495<br>118,859<br>86,725<br>72,635<br>4,688,471                      | 56.8%<br>CAR<br>%<br>Collected<br>90.9%<br>107.9%<br>71.3%<br>15.2%<br>9.0%<br>57.8%<br>71.7%<br>72.3%<br>% Spent<br>61.2%<br>83.7%<br>59.6%<br>33.2%<br>64.0%<br>68.0%<br>13.2%<br>58.4% | 15.<br>% V.<br>-22.:<br>-21.3       |