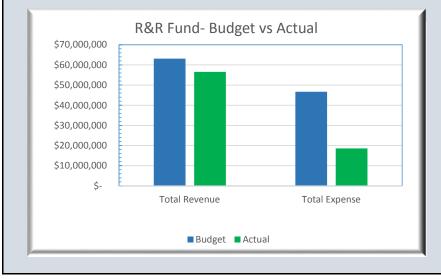

| 60.4%<br>64.2%<br>58.5%<br>52.5%<br>63.0%<br>68.0%<br>18.9%          |



# FY14-15 BCWS Monthly Financial Report - R&R FUND

Total Expense

| % of Year Completed: | 66.7%         |               |             |
|----------------------|---------------|---------------|-------------|
|                      | BUDGET        | ACTUAL        | % Collected |
| Beginning Balance    | \$ 23,614,404 | \$ 23,614,404 | 100.0%      |
| Revenue FY14-15      | \$ 39,520,695 | \$ 32,968,651 | 83.4%       |
| Total Revenue        | \$ 63,135,099 | \$ 56,583,055 | 89.6%       |
|                      |               |               |             |
| Total Expense        | \$ 46,697,444 | \$ 18,588,839 | 39.8%       |
|                      |               |               |             |



|                                                    | Budget Report                 | for month of: | Feb-15      |
|----------------------------------------------------|-------------------------------|---------------|-------------|
| R&R Beginning Balance                              | 07/01/14                      |               |             |
|                                                    | \$ 23,614,404                 |               |             |
| R&R Current Balance                                | 02/28/15                      |               |             |
|                                                    | \$ 56,583,055                 |               |             |
| REVENUE                                            | BUDGET                        | ACTUAL