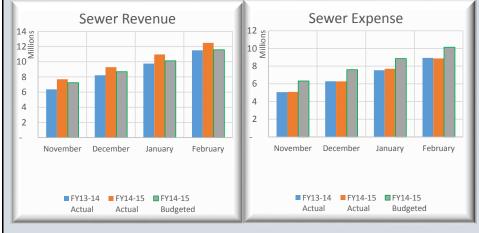

| BCWS Op Cash Flows Stateme                                                                                                                                                                                                                                                                                                                                                                                                                                                                                                  |                                                                                                                                                                                                                                                                                                                   |                                                                                                                                                                                                                                                                                                                 | EAD                                                                                                                                                                                                 |                                                |                                                                                                                                                                                                                                                                                                |                                                                                                                                                                                                                                                                                                           |                                                                                                                                                                                                   |                                                  |                                                                                                                                                                                                                                                                                                                                                                                                                                                                                                                                                                                                                          |                                                                                                                                                                                                                                                                                                             | DDIOD 17                                                                                                                                                                                                                                    |                                                                                                                                                                                               |                     |                                                                                                                                                                                                                                                                                           |                                                                                                                                                                                                                                                                           |                                                                                                                                                                                           |                                     |
|-----------------------------------------------------------------------------------------------------------------------------------------------------------------------------------------------------------------------------------------------------------------------------------------------------------------------------------------------------------------------------------------------------------------------------------------------------------------------------------------------------------------------------|-------------------------------------------------------------------------------------------------------------------------------------------------------------------------------------------------------------------------------------------------------------------------------------------------------------------|-----------------------------------------------------------------------------------------------------------------------------------------------------------------------------------------------------------------------------------------------------------------------------------------------------------------|-----------------------------------------------------------------------------------------------------------------------------------------------------------------------------------------------------|------------------------------------------------|------------------------------------------------------------------------------------------------------------------------------------------------------------------------------------------------------------------------------------------------------------------------------------------------|-----------------------------------------------------------------------------------------------------------------------------------------------------------------------------------------------------------------------------------------------------------------------------------------------------------|---------------------------------------------------------------------------------------------------------------------------------------------------------------------------------------------------|--------------------------------------------------|--------------------------------------------------------------------------------------------------------------------------------------------------------------------------------------------------------------------------------------------------------------------------------------------------------------------------------------------------------------------------------------------------------------------------------------------------------------------------------------------------------------------------------------------------------------------------------------------------------------------------|-------------------------------------------------------------------------------------------------------------------------------------------------------------------------------------------------------------------------------------------------------------------------------------------------------------|---------------------------------------------------------------------------------------------------------------------------------------------------------------------------------------------------------------------------------------------|-----------------------------------------------------------------------------------------------------------------------------------------------------------------------------------------------|---------------------|-------------------------------------------------------------------------------------------------------------------------------------------------------------------------------------------------------------------------------------------------------------------------------------------|---------------------------------------------------------------------------------------------------------------------------------------------------------------------------------------------------------------------------------------------------------------------------|-------------------------------------------------------------------------------------------------------------------------------------------------------------------------------------------|-------------------------------------|
| % of Fiscal Year Completed:                                                                                                                                                                                                                                                                                                                                                                                                                                                                                                 | 66.7%                                                                                                                                                                                                                                                                                                             | PRIOR Y                                                                                                                                                                                                                                                                                                         | EAR                                                                                                                                                                                                 |                                                | CUR                                                                                                                                                                                                                                                                                            | RRENT Y                                                                                                                                                                                                                                                                                                   | EAR                                                                                                                                                                                               |                                                  |                                                                                                                                                                                                                                                                                                                                                                                                                                                                                                                                                                                                                          |                                                                                                                                                                                                                                                                                                             | PRIOR Y                                                                                                                                                                                                                                     | EAR                                                                                                                                                                                           |                     | CUF                                                                                                                                                                                                                                                                                       | RRENT YI                                                                                                                                                                                                                                                                  | CAR                                                                                                                                                                                       |                                     |
| WATER FUND                                                                                                                                                                                                                                                                                                                                                                                                                                                                                                                  | Budget 13-14                                                                                                                                                                                                                                                                                                      | Feb-14                                                                                                                                                                                                                                                                                                          | %<br>Collected                                                                                                                                                                                      | % Var                                          | Budget 14-15                                                                                                                                                                                                                                                                                   | Feb-15                                                                                                                                                                                                                                                                                                    | %<br>Collected                                                                                                                                                                                    | % Var                                            | WATER & SEWER FUND                                                                                                                                                                                                                                                                                                                                                                                                                                                                                                                                                                                                       | Budget 13-14                                                                                                                                                                                                                                                                                                | Feb-14                                                                                                                                                                                                                                      | %<br>Collected                                                                                                                                                                                | % Var               | Budget 14-15                                                                                                                                                                                                                                                                              | Feb-15                                                                                                                                                                                                                                                                    | %<br>Collected                                                                                                                                                                            | % Va                                |
| REVENUES:                                                                                                                                                                                                                                                                                                                                                                                                                                                                                                                   |                                                                                                                                                                                                                                                                                                                   |                                                                                                                                                                                                                                                                                                                 |                                                                                                                                                                                                     |                                                |                                                                                                                                                                                                                                                                                                |                                                                                                                                                                                                                                                                                                           |                                                                                                                                                                                                   |                                                  | REVENUES:                                                                                                                                                                                                                                                                                                                                                                                                                                                                                                                                                                                                                |                                                                                                                                                                                                                                                                                                             |                                                                                                                                                                                                                                             |                                                                                                                                                                                               |                     |                                                                                                                                                                                                                                                                                           |                                                                                                                                                                                                                                                                           |                                                                                                                                                                                           |                                     |
| Rate & Service Charges                                                                                                                                                                                                                                                                                                                                                                                                                                                                                                      | 9,206,590                                                                                                                                                                                                                                                                                                         | 5,626,522                                                                                                                                                                                                                                                                                                       | 61.1%                                                                                                                                                                                               |                                                | 8,668,608                                                                                                                                                                                                                                                                                      | 5,822,061                                                                                                                                                                                                                                                                                                 | 67.2%                                                                                                                                                                                             |                                                  | Rate & Service Charges                                                                                                                                                                                                                                                                                                                                                                                                                                                                                                                                                                                                   | 34,331,262                                                                                                                                                                                                                                                                                                  | 22,587,500                                                                                                                                                                                                                                  | 65.8%                                                                                                                                                                                         |                     | 34,215,000                                                                                                                                                                                                                                                                                | 23,446,815                                                                                                                                                                                                                                                                | 68.5%                                                                                                                                                                                     |                                     |
| Impact Fees                                                                                                                                                                                                                                                                                                                                                                                                                                                                                                                 | 1,012,500                                                                                                                                                                                                                                                                                                         | 1,212,606                                                                                                                                                                                                                                                                                                       | 119.8%                                                                                                                                                                                              |                                                | 1,485,000                                                                                                                                                                                                                                                                                      | 966,666                                                                                                                                                                                                                                                                                                   | 65.1%                                                                                                                                                                                             |                                                  | Impact Fees                                                                                                                                                                                                                                                                                                                                                                                                                                                                                                                                                                                                              | 3,262,500                                                                                                                                                                                                                                                                                                   | 3,416,392                                                                                                                                                                                                                                   | 104.7%                                                                                                                                                                                        |                     | 4,135,000                                                                                                                                                                                                                                                                                 | 2,688,228                                                                                                                                                                                                                                                                 | 65.0%                                                                                                                                                                                     |                                     |
| Connection Fees                                                                                                                                                                                                                                                                                                                                                                                                                                                                                                             | ,                                                                                                                                                                                                                                                                                                                 | 496,000                                                                                                                                                                                                                                                                                                         | 78.7%                                                                                                                                                                                               |                                                | 735,000                                                                                                                                                                                                                                                                                        | 755,386                                                                                                                                                                                                                                                                                                   | 102.8%                                                                                                                                                                                            |                                                  | Connection Fees                                                                                                                                                                                                                                                                                                                                                                                                                                                                                                                                                                                                          | 1,470,000                                                                                                                                                                                                                                                                                                   | 1,261,625                                                                                                                                                                                                                                   | 85.8%                                                                                                                                                                                         |                     | 1,575,000                                                                                                                                                                                                                                                                                 | 1,683,186                                                                                                                                                                                                                                                                 | 106.9%                                                                                                                                                                                    |                                     |
| Other Revenues                                                                                                                                                                                                                                                                                                                                                                                                                                                                                                              | .,                                                                                                                                                                                                                                                                                                                | 128,344                                                                                                                                                                                                                                                                                                         | 108.0%                                                                                                                                                                                              |                                                | 145,500                                                                                                                                                                                                                                                                                        | 141,060                                                                                                                                                                                                                                                                                                   | 96.9%                                                                                                                                                                                             |                                                  | Other Revenues                                                                                                                                                                                                                                                                                                                                                                                                                                                                                                                                                                                                           | 770,889                                                                                                                                                                                                                                                                                                     | 934,639                                                                                                                                                                                                                                     | 121.2%                                                                                                                                                                                        |                     | 685,500                                                                                                                                                                                                                                                                                   | 513,199                                                                                                                                                                                                                                                                   | 74.9%                                                                                                                                                                                     |                                     |
| NON-OPERATING REVENUES:                                                                                                                                                                                                                                                                                                                                                                                                                                                                                                     |                                                                                                                                                                                                                                                                                                                   |                                                                                                                                                                                                                                                                                                                 |                                                                                                                                                                                                     |                                                |                                                                                                                                                                                                                                                                                                |                                                                                                                                                                                                                                                                                                           |                                                                                                                                                                                                   |                                                  | NON-OPERATING REVENUES:                                                                                                                                                                                                                                                                                                                                                                                                                                                                                                                                                                                                  |                                                                                                                                                                                                                                                                                                             |                                                                                                                                                                                                                                             |                                                                                                                                                                                               |                     |                                                                                                                                                                                                                                                                                           |                                                                                                                                                                                                                                                                           |                                                                                                                                                                                           |                                     |
| Gain(Loss) on Sale of Assets                                                                                                                                                                                                                                                                                                                                                                                                                                                                                                |                                                                                                                                                                                                                                                                                                                   | 18,075                                                                                                                                                                                                                                                                                                          | 51.3%                                                                                                                                                                                               |                                                | 25,950                                                                                                                                                                                                                                                                                         | -                                                                                                                                                                                                                                                                                                         | 0.0%                                                                                                                                                                                              |                                                  | Interest Income                                                                                                                                                                                                                                                                                                                                                                                                                                                                                                                                                                                                          | 100,000                                                                                                                                                                                                                                                                                                     | 18,188                                                                                                                                                                                                                                      | 18.2%                                                                                                                                                                                         |                     | 25,000                                                                                                                                                                                                                                                                                    | 17,302                                                                                                                                                                                                                                                                    | 69.2%                                                                                                                                                                                     |                                     |
| TOTAL REVENUES                                                                                                                                                                                                                                                                                                                                                                                                                                                                                                              |                                                                                                                                                                                                                                                                                                                   | 7,481,547                                                                                                                                                                                                                                                                                                       | 68.0%                                                                                                                                                                                               | 1.3%                                           | 11,060,058                                                                                                                                                                                                                                                                                     | 7,685,173                                                                                                                                                                                                                                                                                                 | 69.5%                                                                                                                                                                                             | 2.8%                                             | Gain(Loss) on Sale of Assets                                                                                                                                                                                                                                                                                                                                                                                                                                                                                                                                                                                             | 97,375                                                                                                                                                                                                                                                                                                      | 42,989                                                                                                                                                                                                                                      | 44.1%                                                                                                                                                                                         | 2.00/               | 108,550                                                                                                                                                                                                                                                                                   | (3,074)                                                                                                                                                                                                                                                                   | -2.8%                                                                                                                                                                                     |                                     |
| TOTAL AVAILABLE REVENUE                                                                                                                                                                                                                                                                                                                                                                                                                                                                                                     | 5,374,167                                                                                                                                                                                                                                                                                                         | 3,191,309                                                                                                                                                                                                                                                                                                       | 59.4%                                                                                                                                                                                               | -7.3%                                          | 5,364,156                                                                                                                                                                                                                                                                                      | 3,911,235                                                                                                                                                                                                                                                                                                 | 72.9%                                                                                                                                                                                             | 6.2%                                             | TOTAL REVENUES                                                                                                                                                                                                                                                                                                                                                                                                                                                                                                                                                                                                           | 40,032,026                                                                                                                                                                                                                                                                                                  | 28,261,333                                                                                                                                                                                                                                  | 70.6%                                                                                                                                                                                         | 3.9%                | 40,744,050                                                                                                                                                                                                                                                                                | 28,345,656                                                                                                                                                                                                                                                                | 69.6%                                                                                                                                                                                     | 2.                                  |
| (After R&R Transfers)                                                                                                                                                                                                                                                                                                                                                                                                                                                                                                       |                                                                                                                                                                                                                                                                                                                   |                                                                                                                                                                                                                                                                                                                 |                                                                                                                                                                                                     |                                                |                                                                                                                                                                                                                                                                                                |                                                                                                                                                                                                                                                                                                           |                                                                                                                                                                                                   |                                                  | TOTAL AVAILABLE REVENUE<br>(After R&R Transfers)                                                                                                                                                                                                                                                                                                                                                                                                                                                                                                                                                                         | 21,542,954                                                                                                                                                                                                                                                                                                  | 14,693,893                                                                                                                                                                                                                                  | 68.2%                                                                                                                                                                                         | 1.5%                | 22,734,284                                                                                                                                                                                                                                                                                | 16,407,580                                                                                                                                                                                                                                                                | 72.2%                                                                                                                                                                                     | 5.                                  |
| EXPENDITURES:                                                                                                                                                                                                                                                                                                                                                                                                                                                                                                               | Budget 13-14                                                                                                                                                                                                                                                                                                      | Feb-14                                                                                                                                                                                                                                                                                                          | % Spent                                                                                                                                                                                             | % Var                                          | Budget 14-15                                                                                                                                                                                                                                                                                   | Feb-15                                                                                                                                                                                                                                                                                                    | % Spent                                                                                                                                                                                           | % Var                                            | EXPENDITURES:                                                                                                                                                                                                                                                                                                                                                                                                                                                                                                                                                                                                            | Budget 13-14                                                                                                                                                                                                                                                                                                | Feb-14                                                                                                                                                                                                                                      | % Spent                                                                                                                                                                                       | % Var               | Budget 14-15                                                                                                                                                                                                                                                                              | Feb-15                                                                                                                                                                                                                                                                    | % Spent                                                                                                                                                                                   | % V                                 |
| Personnel Costs                                                                                                                                                                                                                                                                                                                                                                                                                                                                                                             |                                                                                                                                                                                                                                                                                                                   | 1,577,928                                                                                                                                                                                                                                                                                                       | 59.2%                                                                                                                                                                                               |                                                | 2,878,287                                                                                                                                                                                                                                                                                      | 1,664,374                                                                                                                                                                                                                                                                                                 | 57.8%                                                                                                                                                                                             |                                                  | Personnel Costs                                                                                                                                                                                                                                                                                                                                                                                                                                                                                                                                                                                                          | 9,445,795                                                                                                                                                                                                                                                                                                   | 5,984,463                                                                                                                                                                                                                                   | 63.4%                                                                                                                                                                                         | /                   | 9,829,447                                                                                                                                                                                                                                                                                 | 5,902,895                                                                                                                                                                                                                                                                 | 60.1%                                                                                                                                                                                     |                                     |
| Contractual Services                                                                                                                                                                                                                                                                                                                                                                                                                                                                                                        | · · · · ·                                                                                                                                                                                                                                                                                                         | 223,878                                                                                                                                                                                                                                                                                                         | 55.0%                                                                                                                                                                                               |                                                | 446,222                                                                                                                                                                                                                                                                                        | 291,424                                                                                                                                                                                                                                                                                                   | 65.3%                                                                                                                                                                                             |                                                  | Contractual Services                                                                                                                                                                                                                                                                                                                                                                                                                                                                                                                                                                                                     | 1,628,129                                                                                                                                                                                                                                                                                                   | 891,384                                                                                                                                                                                                                                     | 54.7%                                                                                                                                                                                         |                     | 1,838,904                                                                                                                                                                                                                                                                                 | 1,080,850                                                                                                                                                                                                                                                                 | 58.8%                                                                                                                                                                                     |                                     |
| Maint & Repairs                                                                                                                                                                                                                                                                                                                                                                                                                                                                                                             |                                                                                                                                                                                                                                                                                                                   | 236,158                                                                                                                                                                                                                                                                                                         | 53.1%                                                                                                                                                                                               |                                                | 547,849                                                                                                                                                                                                                                                                                        | 291,424                                                                                                                                                                                                                                                                                                   | 54.0%                                                                                                                                                                                             |                                                  | Maint & Repairs                                                                                                                                                                                                                                                                                                                                                                                                                                                                                                                                                                                                          | 3,166,119                                                                                                                                                                                                                                                                                                   | 1,992,210                                                                                                                                                                                                                                   | 62.9%                                                                                                                                                                                         |                     | 3,365,738                                                                                                                                                                                                                                                                                 | 1,943,949                                                                                                                                                                                                                                                                 | 57.8%                                                                                                                                                                                     |                                     |
| Utilities                                                                                                                                                                                                                                                                                                                                                                                                                                                                                                                   |                                                                                                                                                                                                                                                                                                                   | 801,413                                                                                                                                                                                                                                                                                                         | 57.4%                                                                                                                                                                                               | _                                              | 1,891,551                                                                                                                                                                                                                                                                                      | 943,058                                                                                                                                                                                                                                                                                                   | 49.9%                                                                                                                                                                                             |                                                  | Utilities                                                                                                                                                                                                                                                                                                                                                                                                                                                                                                                                                                                                                | 3,116,840                                                                                                                                                                                                                                                                                                   | 1,806,640                                                                                                                                                                                                                                   | 58.0%                                                                                                                                                                                         |                     | 3,684,551                                                                                                                                                                                                                                                                                 | 1,971,257                                                                                                                                                                                                                                                                 | 53.5%                                                                                                                                                                                     |                                     |
| Office Expenses                                                                                                                                                                                                                                                                                                                                                                                                                                                                                                             | · · · ·                                                                                                                                                                                                                                                                                                           | 550.541                                                                                                                                                                                                                                                                                                         | 81.9%                                                                                                                                                                                               |                                                | 815,017                                                                                                                                                                                                                                                                                        | 609,778                                                                                                                                                                                                                                                                                                   | 74.8%                                                                                                                                                                                             |                                                  | Office Expenses                                                                                                                                                                                                                                                                                                                                                                                                                                                                                                                                                                                                          | 1,528,549                                                                                                                                                                                                                                                                                                   | 1,057,252                                                                                                                                                                                                                                   | 69.2%                                                                                                                                                                                         |                     | 1,822,528                                                                                                                                                                                                                                                                                 | 1,146,622                                                                                                                                                                                                                                                                 | 62.9%                                                                                                                                                                                     |                                     |
| Insurance                                                                                                                                                                                                                                                                                                                                                                                                                                                                                                                   |                                                                                                                                                                                                                                                                                                                   | 87,798                                                                                                                                                                                                                                                                                                          | 73.2%                                                                                                                                                                                               |                                                | 127,492                                                                                                                                                                                                                                                                                        | 86,725                                                                                                                                                                                                                                                                                                    | 68.0%                                                                                                                                                                                             |                                                  | Insurance                                                                                                                                                                                                                                                                                                                                                                                                                                                                                                                                                                                                                | 280,000                                                                                                                                                                                                                                                                                                     | 204,862                                                                                                                                                                                                                                     | 73.2%                                                                                                                                                                                         |                     | 297,482                                                                                                                                                                                                                                                                                   | 202,357                                                                                                                                                                                                                                                                   | 68.0%                                                                                                                                                                                     |                                     |
| Other Expenses                                                                                                                                                                                                                                                                                                                                                                                                                                                                                                              |                                                                                                                                                                                                                                                                                                                   | 42,588                                                                                                                                                                                                                                                                                                          | 14.9%                                                                                                                                                                                               |                                                | 314,868                                                                                                                                                                                                                                                                                        | 48,746                                                                                                                                                                                                                                                                                                    | 15.5%                                                                                                                                                                                             |                                                  | Other Expenses                                                                                                                                                                                                                                                                                                                                                                                                                                                                                                                                                                                                           | 747,403                                                                                                                                                                                                                                                                                                     | 143,352                                                                                                                                                                                                                                     | 19.2%                                                                                                                                                                                         |                     | 803,334                                                                                                                                                                                                                                                                                   | 183,380                                                                                                                                                                                                                                                                   | 22.8%                                                                                                                                                                                     |                                     |
| TOTAL OPERATING EXPENSE                                                                                                                                                                                                                                                                                                                                                                                                                                                                                                     | 5,989,408                                                                                                                                                                                                                                                                                                         | 3,520,304                                                                                                                                                                                                                                                                                                       | 58.8%                                                                                                                                                                                               | 7.9%                                           | 7,021,286                                                                                                                                                                                                                                                                                      | 3,939,716                                                                                                                                                                                                                                                                                                 | 56.1%                                                                                                                                                                                             | 10.6%                                            | TOTAL OPERATING EXPENSE                                                                                                                                                                                                                                                                                                                                                                                                                                                                                                                                                                                                  | 19,912,835                                                                                                                                                                                                                                                                                                  | 12,080,163                                                                                                                                                                                                                                  | 60.7%                                                                                                                                                                                         | 6.0%                | 21,641,984                                                                                                                                                                                                                                                                                | 12,431,310                                                                                                                                                                                                                                                                | 57.4%                                                                                                                                                                                     | 9.                                  |
|                                                                                                                                                                                                                                                                                                                                                                                                                                                                                                                             | Operating Expense v                                                                                                                                                                                                                                                                                               | Revenues Variance                                                                                                                                                                                                                                                                                               | >>>                                                                                                                                                                                                 | 9.2%                                           | Operating Expense v.                                                                                                                                                                                                                                                                           | Revenues Variance-                                                                                                                                                                                                                                                                                        | >>>                                                                                                                                                                                               | 16.8%                                            |                                                                                                                                                                                                                                                                                                                                                                                                                                                                                                                                                                                                                          | Operating Expense v                                                                                                                                                                                                                                                                                         | . Revenues Variance                                                                                                                                                                                                                         | >>>                                                                                                                                                                                           | 9.9%                | Operating Expense v.                                                                                                                                                                                                                                                                      | Revenues Variance                                                                                                                                                                                                                                                         | >>>                                                                                                                                                                                       | 12                                  |
|                                                                                                                                                                                                                                                                                                                                                                                                                                                                                                                             |                                                                                                                                                                                                                                                                                                                   |                                                                                                                                                                                                                                                                                                                 |                                                                                                                                                                                                     |                                                |                                                                                                                                                                                                                                                                                                |                                                                                                                                                                                                                                                                                                           | 1= 00/                                                                                                                                                                                            | 1                                                | a                                                                                                                                                                                                                                                                                                                                                                                                                                                                                                                                                                                                                        | 1 (20, 120)                                                                                                                                                                                                                                                                                                 | 1 215 502                                                                                                                                                                                                                                   | 74.6%                                                                                                                                                                                         |                     | 1 002 200                                                                                                                                                                                                                                                                                 | 475 021                                                                                                                                                                                                                                                                   | 43.6%                                                                                                                                                                                     |                                     |
| Capital Equipment                                                                                                                                                                                                                                                                                                                                                                                                                                                                                                           | 1,045,520                                                                                                                                                                                                                                                                                                         | 839,561                                                                                                                                                                                                                                                                                                         | 80.3%                                                                                                                                                                                               |                                                | 522,000                                                                                                                                                                                                                                                                                        | 93,045                                                                                                                                                                                                                                                                                                    | 17.8%                                                                                                                                                                                             |                                                  | Capital Equipment                                                                                                                                                                                                                                                                                                                                                                                                                                                                                                                                                                                                        | 1,630,120                                                                                                                                                                                                                                                                                                   | 1,215,793                                                                                                                                                                                                                                   | /4.0%                                                                                                                                                                                         |                     | 1,092,300                                                                                                                                                                                                                                                                                 | 475,931                                                                                                                                                                                                                                                                   | 43.070                                                                                                                                                                                    |                                     |
|                                                                                                                                                                                                                                                                                                                                                                                                                                                                                                                             | 7,034,928                                                                                                                                                                                                                                                                                                         | 839,561<br>4,359,865<br>evenues Variance                                                                                                                                                                                                                                                                        | 62.0%                                                                                                                                                                                               | <b>4.7%</b><br>6.0%                            | 522,000<br>7,543,286<br>TOTAL Expense v. Re                                                                                                                                                                                                                                                    | 4,032,761                                                                                                                                                                                                                                                                                                 | 53.5%                                                                                                                                                                                             | <b>13.2%</b><br>19.5%                            | TOTAL OP & NON-OP EXPENSE                                                                                                                                                                                                                                                                                                                                                                                                                                                                                                                                                                                                | 21,542,955<br>TOTAL Expense v. Re                                                                                                                                                                                                                                                                           | 1,215,793<br>13,295,956<br>evenues Variance                                                                                                                                                                                                 | 61.7%                                                                                                                                                                                         | <b>4.9%</b><br>8.9% | 1,092,300<br>22,734,284<br>TOTAL Expense v. Re                                                                                                                                                                                                                                            | 12,907,240                                                                                                                                                                                                                                                                | 56.8%                                                                                                                                                                                     |                                     |
| Capital Equipment                                                                                                                                                                                                                                                                                                                                                                                                                                                                                                           | 7,034,928<br>TOTAL Expense v. R                                                                                                                                                                                                                                                                                   | 4,359,865<br>evenues Variance                                                                                                                                                                                                                                                                                   | <b>62.0%</b>                                                                                                                                                                                        |                                                | <b>7,543,286</b><br>TOTAL Expense v. Re                                                                                                                                                                                                                                                        | 4,032,761<br>venues Variance                                                                                                                                                                                                                                                                              | 53.5%                                                                                                                                                                                             | 13.2%                                            | TOTAL OP & NON-OP EXPENSE                                                                                                                                                                                                                                                                                                                                                                                                                                                                                                                                                                                                | 21,542,955<br>TOTAL Expense v. Ro<br>om Dec-Feb                                                                                                                                                                                                                                                             | 13,295,956<br>evenues Variance                                                                                                                                                                                                              | <b>61.7%</b>                                                                                                                                                                                  |                     | <b>22,734,284</b><br>TOTAL Expense v. Re                                                                                                                                                                                                                                                  | 12,907,240<br>venues Variance                                                                                                                                                                                                                                             | <b>56.8%</b>                                                                                                                                                                              | <b>9.9</b><br>15.4                  |
| TOTAL OP & NON-OP EXPENSE                                                                                                                                                                                                                                                                                                                                                                                                                                                                                                   | 7,034,928<br>TOTAL Expense v. R                                                                                                                                                                                                                                                                                   | 4,359,865<br>evenues Variance<br>PRIOR Y                                                                                                                                                                                                                                                                        | 62.0%                                                                                                                                                                                               | 6.0%                                           | 7,543,286<br>TOTAL Expense v. Re                                                                                                                                                                                                                                                               | 4,032,761 venues Variance                                                                                                                                                                                                                                                                                 | 53.5%<br>EAR                                                                                                                                                                                      | <b>13.2%</b><br>19.5%                            | TOTAL OP & NON-OP EXPENSE Note-The bulk of Solid Waste Revenues are collected fr % of Fiscal Year Completed (Revenue):                                                                                                                                                                                                                                                                                                                                                                                                                                                                                                   | 21,542,955<br>TOTAL Expense v. Ro<br>om Dec-Feb<br>94.1%                                                                                                                                                                                                                                                    | 13,295,956<br>evenues Variance<br>PRIOR YI                                                                                                                                                                                                  | 61.7%<br>>>><br>EAR                                                                                                                                                                           | 8.9%                | 22,734,284<br>TOTAL Expense v. Re                                                                                                                                                                                                                                                         | 12,907,240<br>venues Variance                                                                                                                                                                                                                                             | 56.8%                                                                                                                                                                                     | 15.4                                |
| FOTAL OP & NON-OP EXPENSE<br>SEWER FUND                                                                                                                                                                                                                                                                                                                                                                                                                                                                                     | 7,034,928<br>TOTAL Expense v. R<br>Budget 13-14                                                                                                                                                                                                                                                                   | 4,359,865<br>evenues Variance                                                                                                                                                                                                                                                                                   | <b>62.0%</b>                                                                                                                                                                                        |                                                | <b>7,543,286</b><br>TOTAL Expense v. Re                                                                                                                                                                                                                                                        | 4,032,761<br>venues Variance                                                                                                                                                                                                                                                                              | 53.5%                                                                                                                                                                                             | 13.2%                                            | TOTAL OP & NON-OP EXPENSE<br>Note-The bulk of Solid Waste Revenues are collected fr<br>% of Fiscal Year Completed (Revenue):<br>SOLID WASTE                                                                                                                                                                                                                                                                                                                                                                                                                                                                              | 21,542,955<br>TOTAL Expense v. Ro<br>om Dec-Feb                                                                                                                                                                                                                                                             | 13,295,956<br>evenues Variance                                                                                                                                                                                                              | <b>61.7%</b>                                                                                                                                                                                  |                     | <b>22,734,284</b><br>TOTAL Expense v. Re                                                                                                                                                                                                                                                  | 12,907,240<br>venues Variance                                                                                                                                                                                                                                             | <b>56.8%</b>                                                                                                                                                                              | 15.                                 |
| TOTAL OP & NON-OP EXPENSE<br>SEWER FUND<br>REVENUES:                                                                                                                                                                                                                                                                                                                                                                                                                                                                        | 7,034,928<br>TOTAL Expense v. R<br>Budget 13-14                                                                                                                                                                                                                                                                   | 4,359,865<br>evenues Variance<br>PRIOR Y<br>Feb-14                                                                                                                                                                                                                                                              | 62.0%<br>62.0%<br>EAR<br>%<br>Collected                                                                                                                                                             | 6.0%                                           | 7,543,286<br>TOTAL Expense v. Re<br>CUR<br>Budget 14-15                                                                                                                                                                                                                                        | 4,032,761<br>venues Variance<br>RRENT Y<br>Feb-15                                                                                                                                                                                                                                                         | 53.5%<br>53.5%<br>EAR<br>%<br>Collected                                                                                                                                                           | <b>13.2%</b><br>19.5%                            | TOTAL OP & NON-OP EXPENSE<br>Note-The bulk of Solid Waste Revenues are collected fr<br>% of Fiscal Year Completed (Revenue):<br>SOLID WASTE<br>REVENUES:                                                                                                                                                                                                                                                                                                                                                                                                                                                                 | 21,542,955<br>TOTAL Expense v. R<br>om Dec-Feb<br>94,1%<br>Budget 13-14                                                                                                                                                                                                                                     | 13,295,956<br>evenues Variance<br>PRIOR YI<br>Feb-14                                                                                                                                                                                        | 61.7%<br>EAR<br>%<br>Collected                                                                                                                                                                | 8.9%                | 22,734,284<br>TOTAL Expense v. Re<br>CUF<br>Budget 14-15                                                                                                                                                                                                                                  | 12,907,240<br>venues Variance<br>RRENT YI<br>Feb-15                                                                                                                                                                                                                       | 56.8%<br>56.8%<br>CAR<br>%<br>Collected                                                                                                                                                   | 15.                                 |
| TOTAL OP & NON-OP EXPENSE<br>SEWER FUND<br>REVENUES:<br>Rate & Service Charges                                                                                                                                                                                                                                                                                                                                                                                                                                              | 7,034,928<br>TOTAL Expense v. R<br>Budget 13-14<br>25,124,672                                                                                                                                                                                                                                                     | 4,359,865<br>evenues Variance<br>PRIOR Y<br>Feb-14<br>16,960,978                                                                                                                                                                                                                                                | 62.0%                                                                                                                                                                                               | 6.0%                                           | 7,543,286<br>TOTAL Expense v. Re<br>CUR<br>Budget 14-15<br>25,546,392                                                                                                                                                                                                                          | 4,032,761<br>venues Variance<br>RRENT YI<br>Feb-15<br>17,624,754                                                                                                                                                                                                                                          | 53.5%<br>53.5%<br>EAR<br>%<br>Collected<br>69.0%                                                                                                                                                  | <b>13.2%</b><br>19.5%                            | TOTAL OP & NON-OP EXPENSE Note-The bulk of Solid Waste Revenues are collected fr % of Fiscal Year Completed (Revenue): SOLID WASTE REVENUES: Landfill User Fee Revenue                                                                                                                                                                                                                                                                                                                                                                                                                                                   | 21,542,955<br>TOTAL Expense v. R<br>m Dec-Feb<br>94,1%<br>Budget 13-14<br>7,414,400                                                                                                                                                                                                                         | 13,295,956<br>evenues Variance<br>PRIOR YI<br>Feb-14<br>7,385,615                                                                                                                                                                           | 61.7%<br>EAR<br>%<br>Collected<br>99.6%                                                                                                                                                       | 8.9%                | 22,734,284<br>TOTAL Expense v. Re<br>Budget 14-15<br>7,753,000                                                                                                                                                                                                                            | 12,907,240<br>venues Variance<br>RRENT YI<br>Feb-15<br>7,046,179                                                                                                                                                                                                          | 56.8%<br>56.8%<br>CAR<br>%<br>Collected<br>90.9%                                                                                                                                          | 15.                                 |
| TOTAL OP & NON-OP EXPENSE<br>SEWER FUND<br>REVENUES:<br>Rate & Service Charges<br>Impact Fees                                                                                                                                                                                                                                                                                                                                                                                                                               | 7,034,928<br>TOTAL Expense v. R<br>Budget 13-14<br>25,124,672<br>2,250,000                                                                                                                                                                                                                                        | 4,359,865<br>evenues Variance<br>PRIOR Y<br>Feb-14<br>16,960,978<br>2,203,786                                                                                                                                                                                                                                   | 62.0%<br>62.0%<br>EAR<br>%<br>Collected<br>67.5%<br>97.9%                                                                                                                                           | 6.0%                                           | 7,543,286<br>TOTAL Expense v. Re<br>Budget 14-15<br>25,546,392<br>2,650,000                                                                                                                                                                                                                    | 4,032,761<br>venues Variance<br>RRENT YI<br>Feb-15<br>17,624,754<br>1,721,562                                                                                                                                                                                                                             | 53.5%<br>53.5%<br>EAR<br>%<br>Collected<br>69.0%<br>65.0%                                                                                                                                         | <b>13.2%</b><br>19.5%                            | TOTAL OP & NON-OP EXPENSE Note-The bulk of Solid Waste Revenues are collected fr % of Fiscal Year Completed (Revenue): SOLID WASTE REVENUES: Landfill User Fee Revenue Salvage Revenue                                                                                                                                                                                                                                                                                                                                                                                                                                   | 21,542,955<br>TOTAL Expense v. R<br>m Dec-Feb<br>94,1%<br>Budget 13-14<br>7,414,400<br>232,200                                                                                                                                                                                                              | 13,295,956<br>evenues Variance<br>PRIOR YI<br>Feb-14<br>7,385,615<br>109,015                                                                                                                                                                | 61.7%<br>61.7%<br>EAR<br>%<br>Collected<br>99.6%<br>46.9%                                                                                                                                     | 8.9%                | 22,734,284<br>TOTAL Expense v. Re<br>Budget 14-15<br>7,753,000<br>149,000                                                                                                                                                                                                                 | 12,907,240<br>venues Variance<br>RRENT YI<br>Feb-15<br>7,046,179<br>160,829                                                                                                                                                                                               | 56.8%<br>56.8%<br>CAR<br>%<br>Collected<br>90.9%<br>107.9%                                                                                                                                | 15.                                 |
| TOTAL OP & NON-OP EXPENSE<br>SEWER FUND<br>REVENUES:<br>Rate & Service Charges<br>Impact Fees<br>Connection Fees                                                                                                                                                                                                                                                                                                                                                                                                            | 7,034,928<br>TOTAL Expense v. R<br>Budget 13-14<br>25,124,672<br>2,250,000<br>840,000                                                                                                                                                                                                                             | 4,359,865<br>evenues Variance<br>PRIOR Y<br>Feb-14<br>16,960,978<br>2,203,786<br>765,625                                                                                                                                                                                                                        | 62.0%<br>62.0%<br>EAR<br>%<br>Collected<br>67.5%<br>97.9%<br>91.1%                                                                                                                                  | 6.0%                                           | 7,543,286<br>TOTAL Expense v. Re<br>Budget 14-15<br>25,546,392<br>2,650,000<br>840,000                                                                                                                                                                                                         | 4,032,761<br>venues Variance<br>RRENT Y<br>Feb-15<br>17,624,754<br>1,721,562<br>927,800                                                                                                                                                                                                                   | 53.5%<br>53.5%<br>Collected<br>69.0%<br>65.0%<br>110.5%                                                                                                                                           | <b>13.2%</b><br>19.5%                            | TOTAL OP & NON-OP EXPENSE Note-The bulk of Solid Waste Revenues are collected fr % of Fiscal Year Completed (Revenue): SOLID WASTE REVENUES: Landfill User Fee Revenue Salvage Revenue Tipping Fees                                                                                                                                                                                                                                                                                                                                                                                                                      | 21,542,955<br>TOTAL Expense v. R<br>m Dec-Feb<br>94,1%<br>Budget 13-14<br>7,414,400<br>232,200<br>1,596,000                                                                                                                                                                                                 | 13,295,956<br>evenues Variance<br>Feb-14<br>7,385,615<br>109,015<br>1,409,397                                                                                                                                                               | 61.7%<br>61.7%<br>EAR<br>%<br>Collected<br>99.6%<br>46.9%<br>88.3%                                                                                                                            | 8.9%                | 22,734,284<br>TOTAL Expense v. Re<br>Budget 14-15<br>7,753,000<br>149,000<br>2,044,500                                                                                                                                                                                                    | 12,907,240<br>venues Variance<br>RRENT YI<br>Feb-15<br>7,046,179<br>160,829<br>1,458,475                                                                                                                                                                                  | 56.8%<br>56.8%<br>CAR<br>%<br>Collected<br>90.9%<br>107.9%<br>71.3%                                                                                                                       | 15.                                 |
| TOTAL OP & NON-OP EXPENSE<br>SEWER FUND<br>REVENUES:<br>Rate & Service Charges<br>Impact Fees<br>Connection Fees<br>Other Revenues                                                                                                                                                                                                                                                                                                                                                                                          | 7,034,928<br>TOTAL Expense v. R<br>Budget 13-14<br>25,124,672<br>2,250,000<br>840,000<br>652,089                                                                                                                                                                                                                  | 4,359,865<br>evenues Variance<br>PRIOR Y<br>Feb-14<br>16,960,978<br>2,203,786                                                                                                                                                                                                                                   | 62.0%<br>62.0%<br>EAR<br>%<br>Collected<br>67.5%<br>97.9%                                                                                                                                           | 6.0%                                           | 7,543,286<br>TOTAL Expense v. Re<br>Budget 14-15<br>25,546,392<br>2,650,000                                                                                                                                                                                                                    | 4,032,761<br>venues Variance<br>RRENT YI<br>Feb-15<br>17,624,754<br>1,721,562                                                                                                                                                                                                                             | 53.5%<br>53.5%<br>EAR<br>%<br>Collected<br>69.0%<br>65.0%                                                                                                                                         | <b>13.2%</b><br>19.5%                            | TOTAL OP & NON-OP EXPENSE Note-The bulk of Solid Waste Revenues are collected fr % of Fiscal Year Completed (Revenue): SOLID WASTE REVENUES: Landfill User Fee Revenue Salvage Revenue Tipping Fees Total Other Revenues                                                                                                                                                                                                                                                                                                                                                                                                 | 21,542,955<br>TOTAL Expense v. R<br>m Dec-Feb<br>94,1%<br>Budget 13-14<br>7,414,400<br>232,200                                                                                                                                                                                                              | 13,295,956<br>evenues Variance<br>PRIOR YI<br>Feb-14<br>7,385,615<br>109,015                                                                                                                                                                | 61.7%<br>61.7%<br>EAR<br>%<br>Collected<br>99.6%<br>46.9%                                                                                                                                     | 8.9%                | 22,734,284<br>TOTAL Expense v. Re<br>Budget 14-15<br>7,753,000<br>149,000                                                                                                                                                                                                                 | 12,907,240<br>venues Variance<br>RRENT YI<br>Feb-15<br>7,046,179<br>160,829                                                                                                                                                                                               | 56.8%<br>56.8%<br>CAR<br>%<br>Collected<br>90.9%<br>107.9%                                                                                                                                | 15.                                 |
| TOTAL OP & NON-OP EXPENSE<br>SEWER FUND<br>REVENUES:<br>Rate & Service Charges<br>Impact Fees<br>Connection Fees<br>Other Revenues<br>NON-OPERATING REVENUES:                                                                                                                                                                                                                                                                                                                                                               | <b>7,034,928</b><br>TOTAL Expense v. R<br><b>Budget 13-14</b><br>25,124,672<br>2,250,000<br>840,000<br>652,089                                                                                                                                                                                                    | 4,359,865<br>evenues Variance<br>PRIOR Y<br>Feb-14<br>16,960,978<br>2,203,786<br>765,625<br>806,295                                                                                                                                                                                                             | 62.0%<br>62.0%<br>EAR<br>%<br>Collected<br>67.5%<br>97.9%<br>91.1%<br>123.6%                                                                                                                        | 6.0%                                           | 7,543,286<br>TOTAL Expense v. Re<br>Budget 14-15<br>25,546,392<br>2,650,000<br>840,000<br>540,000                                                                                                                                                                                              | 4,032,761<br>venues Variance<br>RRENT YI<br>Feb-15<br>17,624,754<br>1,721,562<br>927,800<br>372,139                                                                                                                                                                                                       | 53.5%<br>53.5%<br>EAR<br>%<br>Collected<br>69.0%<br>65.0%<br>110.5%<br>68.9%                                                                                                                      | <b>13.2%</b><br>19.5%                            | TOTAL OP & NON-OP EXPENSE Note-The bulk of Solid Waste Revenues are collected fr % of Fiscal Year Completed (Revenue): SOLID WASTE REVENUES: Landfill User Fee Revenue Salvage Revenue Tipping Fees Total Other Revenues NON-OPERATING REVENUES:                                                                                                                                                                                                                                                                                                                                                                         | 21,542,955<br>TOTAL Expense v. R<br>m Dec-Feb<br>94.1%<br>Budget 13-14<br>7,414,400<br>232,200<br>1,596,000<br>739,200                                                                                                                                                                                      | 13,295,956<br>evenues Variance<br>Feb-14<br>7,385,615<br>109,015<br>1,409,397<br>233,533                                                                                                                                                    | 61.7%<br>EAR<br>%<br>Collected<br>99.6%<br>46.9%<br>88.3%<br>31.6%                                                                                                                            | 8.9%                | 22,734,284<br>TOTAL Expense v. Re<br>Budget 14-15<br>7,753,000<br>149,000<br>2,044,500<br>2,577,961                                                                                                                                                                                       | 12,907,240<br>venues Variance<br>RRENT YF<br>Feb-15<br>7,046,179<br>160,829<br>1,458,475<br>392,202                                                                                                                                                                       | 56.8%<br>56.8%<br>CAR<br>%<br>Collected<br>90.9%<br>107.9%<br>71.3%<br>15.2%                                                                                                              | 15.                                 |
| TOTAL OP & NON-OP EXPENSE<br>SEWER FUND<br>REVENUES:<br>Rate & Service Charges<br>Impact Fees<br>Connection Fees<br>Other Revenues<br>NON-OPERATING REVENUES:<br>Interest Income                                                                                                                                                                                                                                                                                                                                            | <b>7,034,928</b><br>TOTAL Expense v. R<br><b>Budget 13-14</b><br>25,124,672<br>2,250,000<br>840,000<br>652,089<br>100,000                                                                                                                                                                                         | 4,359,865<br>evenues Variance<br>PRIOR Y<br>Feb-14<br>16,960,978<br>2,203,786<br>765,625<br>806,295<br>18,188                                                                                                                                                                                                   | 62.0%<br>62.0%<br>EAR<br>%<br>Collected<br>67.5%<br>97.9%<br>91.1%<br>123.6%<br>18.2%                                                                                                               | 6.0%                                           | 7,543,286<br>TOTAL Expense v. Re<br>CUR<br>Budget 14-15<br>25,546,392<br>2,650,000<br>840,000<br>540,000<br>25,000                                                                                                                                                                             | 4,032,761<br>venues Variance<br>RRENT Y<br>Feb-15<br>17,624,754<br>1,721,562<br>927,800<br>372,139<br>17,302                                                                                                                                                                                              | 53.5%<br>53.5%<br>EAR<br>%<br>Collected<br>69.0%<br>65.0%<br>110.5%<br>68.9%<br>69.2%                                                                                                             | <b>13.2%</b><br>19.5%                            | TOTAL OP & NON-OP EXPENSE Note-The bulk of Solid Waste Revenues are collected fr % of Fiscal Year Completed (Revenue): SOLID WASTE REVENUES: Landfill User Fee Revenue Salvage Revenue Tipping Fees Total Other Revenues NON-OPERATING REVENUES: Interest Income                                                                                                                                                                                                                                                                                                                                                         | 21,542,955<br>TOTAL Expense v. R<br>m Dec-Feb<br>94.1%<br>Budget 13-14<br>7,414,400<br>232,200<br>1,596,000<br>739,200<br>30,000                                                                                                                                                                            | 13,295,956<br>evenues Variance<br>PRIOR Y<br>Feb-14<br>7,385,615<br>109,015<br>1,409,397<br>233,533<br>2,538                                                                                                                                | 61.7%<br>61.7%<br>EAR<br>%<br>Collected<br>99.6%<br>46.9%<br>88.3%<br>31.6%<br>8.5%                                                                                                           | 8.9%                | 22,734,284<br>TOTAL Expense v. Re<br>Budget 14-15<br>7,753,000<br>149,000<br>2,044,500<br>2,577,961<br>3,500                                                                                                                                                                              | 12,907,240<br>venues Variance<br>RRENT YF<br>Feb-15<br>7,046,179<br>160,829<br>1,458,475<br>392,202<br>316                                                                                                                                                                | 56.8%<br>56.8%<br>Collected<br>90.9%<br>107.9%<br>71.3%<br>15.2%<br>9.0%                                                                                                                  | 15                                  |
| TOTAL OP & NON-OP EXPENSE<br>SEWER FUND<br>REVENUES:<br>Rate & Service Charges<br>Impact Fees<br>Connection Fees<br>Other Revenues<br>NON-OPERATING REVENUES:<br>Interest Income<br>Gain(Loss) on Sale of Assets                                                                                                                                                                                                                                                                                                            | <b>7,034,928</b><br>TOTAL Expense v. R<br><b>Budget 13-14</b><br>25,124,672<br>2,250,000<br>840,000<br>652,089<br>100,000<br>62,150                                                                                                                                                                               | 4,359,865<br>evenues Variance<br>PRIOR Y<br>Feb-14<br>16,960,978<br>2,203,786<br>765,625<br>806,295<br>18,188<br>24,914                                                                                                                                                                                         | 62.0%<br>62.0%<br>EAR<br>%<br>Collected<br>67.5%<br>97.9%<br>91.1%<br>123.6%<br>18.2%<br>40.1%                                                                                                      | 6.0%<br>% Var                                  | 7,543,286<br>TOTAL Expense v. Re<br>CUR<br>Budget 14-15<br>25,546,392<br>2,650,000<br>840,000<br>540,000<br>25,000<br>82,600                                                                                                                                                                   | 4,032,761<br>venues Variance<br>RRENT YI<br>Feb-15<br>17,624,754<br>1,721,562<br>927,800<br>372,139<br>17,302<br>(3,074)                                                                                                                                                                                  | EAR<br>%<br>Collected<br>69.0%<br>65.0%<br>110.5%<br>68.9%<br>69.2%<br>-3.7%                                                                                                                      | 13.2%<br>19.5%<br>% Var                          | TOTAL OP & NON-OP EXPENSE Note-The bulk of Solid Waste Revenues are collected fr % of Fiscal Year Completed (Revenue): SOLID WASTE REVENUES: Landfill User Fee Revenue Salvage Revenue Tipping Fees Total Other Revenues NON-OPERATING REVENUES: Interest Income Gain(Loss) on Sale of Assets                                                                                                                                                                                                                                                                                                                            | 21,542,955<br>TOTAL Expense v. R<br>m Dec-Feb<br>94.1%<br>Budget 13-14<br>7,414,400<br>232,200<br>1,596,000<br>739,200<br>30,000<br>351,255                                                                                                                                                                 | 13,295,956<br>evenues Variance<br>Feb-14<br>7,385,615<br>109,015<br>1,409,397<br>233,533<br>2,538<br>294,757                                                                                                                                | 61.7%<br>61.7%<br>EAR<br>%<br>Collected<br>99.6%<br>46.9%<br>88.3%<br>31.6%<br>8.5%<br>83.9%                                                                                                  | 8.9%                | 22,734,284<br>TOTAL Expense v. Re<br>Budget 14-15<br>7,753,000<br>149,000<br>2,044,500<br>2,577,961<br>3,500<br>570,450                                                                                                                                                                   | 12,907,240<br>venues Variance<br>RRENT YF<br>Feb-15<br>7,046,179<br>160,829<br>1,458,475<br>392,202<br>316<br>330,000                                                                                                                                                     | 56.8%<br>56.8%<br>CAR<br>%<br>Collected<br>90.9%<br>107.9%<br>71.3%<br>15.2%<br>9.0%<br>57.8%                                                                                             | 15.<br>% V                          |
| TOTAL OP & NON-OP EXPENSE<br>SEWER FUND<br>REVENUES:<br>Rate & Service Charges<br>Impact Fees<br>Connection Fees<br>Other Revenues<br>NON-OPERATING REVENUES:<br>Interest Income<br>Gain(Loss) on Sale of Assets<br>TOTAL REVENUES                                                                                                                                                                                                                                                                                          | 7,034,928<br>TOTAL Expense v. R<br>Budget 13-14<br>25,124,672<br>2,250,000<br>840,000<br>652,089<br>100,000<br>62,150<br>29,028,911                                                                                                                                                                               | 4,359,865<br>evenues Variance<br>PRIOR Y<br>Feb-14<br>16,960,978<br>2,203,786<br>765,625<br>806,295<br>18,188<br>24,914<br>20,779,786                                                                                                                                                                           | 62.0%<br>62.0%<br>EAR<br>%<br>Collected<br>67.5%<br>97.9%<br>91.1%<br>123.6%<br>18.2%<br>40.1%<br>71.6%                                                                                             | 6.0%<br>% Var                                  | 7,543,286<br>TOTAL Expense v. Re<br><b>CUR</b><br><b>Budget 14-15</b><br>25,546,392<br>2,650,000<br>840,000<br>540,000<br>25,000<br>82,600<br>29,683,992                                                                                                                                       | 4,032,761<br>venues Variance<br>RRENT YI<br>Feb-15<br>17,624,754<br>1,721,562<br>927,800<br>372,139<br>17,302<br>(3,074)<br>20,660,483                                                                                                                                                                    | EAR<br>%<br>Collected<br>69.0%<br>65.0%<br>110.5%<br>68.9%<br>69.2%<br>-3.7%<br>69.6%                                                                                                             | 13.2%<br>19.5%<br>% Var                          | TOTAL OP & NON-OP EXPENSE Note-The bulk of Solid Waste Revenues are collected fr % of Fiscal Year Completed (Revenue): SOLID WASTE REVENUES: Landfill User Fee Revenue Salvage Revenue Tipping Fees Total Other Revenues NON-OPERATING REVENUES: Interest Income Gain(Loss) on Sale of Assets TOTAL REVENUES                                                                                                                                                                                                                                                                                                             | 21,542,955<br>TOTAL Expense v. R<br>9m Dec-Feb<br>94.1%<br>Budget 13-14<br>7,414,400<br>232,200<br>1,596,000<br>739,200<br>30,000<br>351,255<br>10,363,055                                                                                                                                                  | 13,295,956<br>evenues Variance<br>Feb-14<br>7,385,615<br>109,015<br>1,409,397<br>233,533<br>2,538<br>294,757<br>9,434,855                                                                                                                   | 61.7%<br>61.7%<br>EAR<br>%<br>Collected<br>99.6%<br>46.9%<br>88.3%<br>31.6%<br>8.5%<br>83.9%<br>91.0%                                                                                         | 8.9%<br>% Var       | 22,734,284<br>TOTAL Expense v. Re<br>Budget 14-15<br>7,753,000<br>149,000<br>2,044,500<br>2,577,961<br>3,500<br>570,450<br>13,098,411                                                                                                                                                     | 12,907,240<br>venues Variance<br>RRENT YF<br>Feb-15<br>7,046,179<br>160,829<br>1,458,475<br>392,202<br>316<br>330,000<br>9,388,000                                                                                                                                        | 56.8%<br>56.8%<br>CAR<br>%<br>Collected<br>90.9%<br>107.9%<br>71.3%<br>15.2%<br>9.0%<br>57.8%<br>71.7%                                                                                    | 15.<br>% V                          |
| TOTAL OP & NON-OP EXPENSE<br>SEWER FUND<br>REVENUES:<br>Rate & Service Charges<br>Impact Fees<br>Connection Fees<br>Other Revenues<br>NON-OPERATING REVENUES:<br>Interest Income<br>Gain(Loss) on Sale of Assets                                                                                                                                                                                                                                                                                                            | 7,034,928<br>TOTAL Expense v. R<br>Budget 13-14<br>25,124,672<br>2,250,000<br>840,000<br>652,089<br>100,000<br>62,150<br>29,028,911                                                                                                                                                                               | 4,359,865<br>evenues Variance<br>PRIOR Y<br>Feb-14<br>16,960,978<br>2,203,786<br>765,625<br>806,295<br>18,188<br>24,914                                                                                                                                                                                         | 62.0%<br>62.0%<br>EAR<br>%<br>Collected<br>67.5%<br>97.9%<br>91.1%<br>123.6%<br>18.2%<br>40.1%                                                                                                      | 6.0%<br>% Var                                  | 7,543,286<br>TOTAL Expense v. Re<br>CUR<br>Budget 14-15<br>25,546,392<br>2,650,000<br>840,000<br>540,000<br>25,000<br>82,600                                                                                                                                                                   | 4,032,761<br>venues Variance<br>RRENT YI<br>Feb-15<br>17,624,754<br>1,721,562<br>927,800<br>372,139<br>17,302<br>(3,074)                                                                                                                                                                                  | EAR<br>%<br>Collected<br>69.0%<br>65.0%<br>110.5%<br>68.9%<br>69.2%<br>-3.7%                                                                                                                      | 13.2%<br>19.5%<br>% Var                          | TOTAL OP & NON-OP EXPENSE Note-The bulk of Solid Waste Revenues are collected fr % of Fiscal Year Completed (Revenue): SOLID WASTE REVENUES: Landfill User Fee Revenue Salvage Revenue Tipping Fees Total Other Revenues NON-OPERATING REVENUES: Interest Income Gain(Loss) on Sale of Assets                                                                                                                                                                                                                                                                                                                            | 21,542,955<br>TOTAL Expense v. R<br>m Dec-Feb<br>94.1%<br>Budget 13-14<br>7,414,400<br>232,200<br>1,596,000<br>739,200<br>30,000<br>351,255                                                                                                                                                                 | 13,295,956<br>evenues Variance<br>Feb-14<br>7,385,615<br>109,015<br>1,409,397<br>233,533<br>2,538<br>294,757                                                                                                                                | 61.7%<br>61.7%<br>EAR<br>%<br>Collected<br>99.6%<br>46.9%<br>88.3%<br>31.6%<br>8.5%<br>83.9%                                                                                                  | 8.9%                | 22,734,284<br>TOTAL Expense v. Re<br>Budget 14-15<br>7,753,000<br>149,000<br>2,044,500<br>2,577,961<br>3,500<br>570,450                                                                                                                                                                   | 12,907,240<br>venues Variance<br>RRENT YF<br>Feb-15<br>7,046,179<br>160,829<br>1,458,475<br>392,202<br>316<br>330,000                                                                                                                                                     | 56.8%<br>56.8%<br>CAR<br>%<br>Collected<br>90.9%<br>107.9%<br>71.3%<br>15.2%<br>9.0%<br>57.8%                                                                                             | 15.<br>% V                          |
| TOTAL OP & NON-OP EXPENSE<br>SEWER FUND<br>REVENUES:<br>Rate & Service Charges<br>Impact Fees<br>Connection Fees<br>Other Revenues<br>NON-OPERATING REVENUES:<br>Interest Income<br>Gain(Loss) on Sale of Assets<br>TOTAL REVENUES<br>TOTAL REVENUES                                                                                                                                                                                                                                                                        | 7,034,928<br>TOTAL Expense v. R<br>Budget 13-14<br>25,124,672<br>2,250,000<br>840,000<br>652,089<br>100,000<br>62,150<br>29,028,911<br>16,168,787                                                                                                                                                                 | 4,359,865<br>evenues Variance<br>PRIOR Y<br>Feb-14<br>16,960,978<br>2,203,786<br>765,625<br>806,295<br>18,188<br>24,914<br>20,779,786                                                                                                                                                                           | 62.0%<br>62.0%<br>EAR<br>%<br>Collected<br>67.5%<br>97.9%<br>91.1%<br>123.6%<br>18.2%<br>40.1%<br>71.6%                                                                                             | 6.0%<br>% Var                                  | 7,543,286<br>TOTAL Expense v. Re<br><b>CUR</b><br><b>Budget 14-15</b><br>25,546,392<br>2,650,000<br>840,000<br>540,000<br>25,000<br>82,600<br>29,683,992                                                                                                                                       | 4,032,761<br>venues Variance<br>RRENT YI<br>Feb-15<br>17,624,754<br>1,721,562<br>927,800<br>372,139<br>17,302<br>(3,074)<br>20,660,483                                                                                                                                                                    | EAR<br>%<br>Collected<br>69.0%<br>65.0%<br>110.5%<br>68.9%<br>69.2%<br>-3.7%<br>69.6%                                                                                                             | 13.2%<br>19.5%<br>% Var                          | Note-The bulk of Solid Waste Revenues are collected fr<br>% of Fiscal Year Completed (Revenue):<br>SOLID WASTE<br>REVENUES:<br>Landfill User Fee Revenue<br>Salvage Revenue<br>Tipping Fees<br>Total Other Revenues<br>NON-OPERATING REVENUES:<br>Interest Income<br>Gain(Loss) on Sale of Assets<br>TOTAL REVENUES<br>TOTAL REVENUES                                                                                                                                                                                                                                                                                    | 21,542,955<br>TOTAL Expense v. R<br>94.1%<br>Budget 13-14<br>7,414,400<br>232,200<br>1,596,000<br>739,200<br>30,000<br>351,255<br>10,363,055<br>8,852,126                                                                                                                                                   | 13,295,956<br>evenues Variance<br>Feb-14<br>7,385,615<br>109,015<br>1,409,397<br>233,533<br>2,538<br>294,757<br>9,434,855                                                                                                                   | 61.7%<br>61.7%<br>EAR<br>%<br>Collected<br>99.6%<br>46.9%<br>88.3%<br>31.6%<br>8.5%<br>83.9%<br>91.0%                                                                                         | 8.9%<br>% Var       | 22,734,284<br>TOTAL Expense v. Re<br>Budget 14-15<br>7,753,000<br>149,000<br>2,044,500<br>2,577,961<br>3,500<br>570,450<br>13,098,411                                                                                                                                                     | 12,907,240<br>venues Variance<br>RRENT YF<br>Feb-15<br>7,046,179<br>160,829<br>1,458,475<br>392,202<br>316<br>330,000<br>9,388,000                                                                                                                                        | 56.8%<br>56.8%<br>CAR<br>%<br>Collected<br>90.9%<br>107.9%<br>71.3%<br>15.2%<br>9.0%<br>57.8%<br>71.7%                                                                                    | -22.<br>-21.                        |
| TOTAL OP & NON-OP EXPENSE<br>SEWER FUND<br>REVENUES:<br>Rate & Service Charges<br>Impact Fees<br>Connection Fees<br>Other Revenues<br>NON-OPERATING REVENUES:<br>Interest Income<br>Gain(Loss) on Sale of Assets<br>TOTAL REVENUES<br>TOTAL REVENUES<br>TOTAL AVAILABLE REVENUES<br>(After R&R Transfers)                                                                                                                                                                                                                   | 7,034,928<br>TOTAL Expense v. R<br>Budget 13-14<br>25,124,672<br>2,250,000<br>840,000<br>652,089<br>100,000<br>62,150<br>29,028,911<br>16,168,787<br>Budget 13-14<br>6,782,540                                                                                                                                    | 4,359,865<br>evenues Variance<br>Feb-14<br>16,960,978<br>2,203,786<br>765,625<br>806,295<br>18,188<br>24,914<br>20,779,786<br>11,502,584<br>Feb-14<br>4,406,535                                                                                                                                                 | 62.0%<br>62.0%<br>EAR<br>%<br>Collected<br>67.5%<br>97.9%<br>91.1%<br>123.6%<br>18.2%<br>40.1%<br>71.6%<br>71.6%<br>71.1%<br>% Spent<br>65.0%                                                       | 6.0%<br>% Var                                  | 7,543,286<br>TOTAL Expense v. Re<br>Budget 14-15<br>25,546,392<br>2,650,000<br>840,000<br>540,000<br>25,000<br>82,600<br>29,683,992<br>17,370,128                                                                                                                                              | 4,032,761<br>venues Variance<br>REENT Y<br>Feb-15<br>17,624,754<br>1,721,562<br>927,800<br>372,139<br>17,302<br>(3,074)<br>20,660,483<br>12,496,345<br>Feb-15<br>4,238,521                                                                                                                                | EAR<br>%<br>Collected<br>69.0%<br>65.0%<br>110.5%<br>68.9%<br>69.2%<br>69.2%<br>69.6%<br>71.9%<br>% Spent<br>61.0%                                                                                | 13.2%<br>19.5%<br>% Var                          | TOTAL OP & NON-OP EXPENSE<br>Note-The bulk of Solid Waste Revenues are collected fr<br>% of Fiscal Year Completed (Revenue):<br>SOLID WASTE<br>REVENUES:<br>Landfill User Fee Revenue<br>Salvage Revenue<br>Tipping Fees<br>Total Other Revenues<br>NON-OPERATING REVENUES:<br>Interest Income<br>Gain(Loss) on Sale of Assets<br>TOTAL REVENUES<br>TOTAL REVENUES<br>TOTAL AVAILABLE REVENUE<br>(After R&R Transfers)                                                                                                                                                                                                   | 21,542,955<br>TOTAL Expense v. R<br>94.1%<br>Budget 13-14<br>7,414,400<br>232,200<br>1,596,000<br>739,200<br>30,000<br>351,255<br>10,363,055<br>8,852,126                                                                                                                                                   | 13,295,956<br>evenues Variance<br>Feb-14<br>7,385,615<br>109,015<br>1,409,397<br>233,533<br>2,538<br>294,757<br>9,434,855<br>8,427,567                                                                                                      | 61.7%<br>61.7%<br>EAR<br>%<br>Collected<br>99.6%<br>46.9%<br>88.3%<br>31.6%<br>83.9%<br>91.0%<br>95.2%                                                                                        | 8.9%<br>% Var       | 22,734,284<br>TOTAL Expense v. Re<br>Budget 14-15<br>7,753,000<br>149,000<br>2,044,500<br>2,577,961<br>3,500<br>570,450<br>13,098,411<br>11,587,482<br>Budget 14-15<br>4,348,614                                                                                                          | 12,907,240<br>venues Variance<br>RRENT YI<br>Feb-15<br>7,046,179<br>160,829<br>1,458,475<br>392,202<br>316<br>330,000<br>9,388,000<br>8,380,712<br>Feb-15<br>2,662,447                                                                                                    | 56.8%<br>56.8%<br>CAR<br>%<br>Collected<br>90.9%<br>107.9%<br>71.3%<br>15.2%<br>9.0%<br>57.8%<br>71.7%<br>72.3%<br>% Spent<br>61.2%                                                       | -222.<br>-21.                       |
| SEWER FUND<br>REVENUES:<br>Rate & Service Charges<br>Impact Fees<br>Connection Fees<br>Other Revenues<br>NON-OPERATING REVENUES:<br>Interest Income<br>Gain(Loss) on Sale of Assets<br>TOTAL REVENUES<br>TOTAL AVAILABLE REVENUE<br>(After R&R Transfers)<br>EXPENDITURES:                                                                                                                                                                                                                                                  | 7,034,928<br>TOTAL Expense v. R<br>Budget 13-14<br>25,124,672<br>2,250,000<br>840,000<br>652,089<br>100,000<br>62,150<br>29,028,911<br>16,168,787<br>Budget 13-14<br>6,782,540<br>1,220,948                                                                                                                       | 4,359,865<br>evenues Variance<br>Feb-14<br>16,960,978<br>2,203,786<br>765,625<br>806,295<br>18,188<br>24,914<br>20,779,786<br>11,502,584<br>Feb-14<br>4,406,535<br>667,506                                                                                                                                      | 62.0%<br>62.0%<br>EAR<br>%<br>Collected<br>67.5%<br>97.9%<br>91.1%<br>123.6%<br>18.2%<br>40.1%<br>71.6%<br>71.6%<br>71.1%<br>% Spent<br>65.0%<br>54.7%                                              | 6.0%<br>% Var                                  | 7,543,286<br>TOTAL Expense v. Re<br>Budget 14-15<br>25,546,392<br>2,650,000<br>840,000<br>540,000<br>25,000<br>82,600<br>29,683,992<br>17,370,128<br>Budget 14-15<br>6,951,160<br>1,392,682                                                                                                    | 4,032,761<br>venues Variance<br>RRENT Y<br>Feb-15<br>17,624,754<br>1,721,562<br>927,800<br>372,139<br>17,302<br>(3,074)<br>20,660,483<br>12,496,345<br>Feb-15<br>4,238,521<br>789,425                                                                                                                     | EAR<br>%<br>Collected<br>69.0%<br>65.0%<br>110.5%<br>68.9%<br>69.2%<br>69.2%<br>0-3.7%<br>69.6%<br>71.9%<br>% Spent<br>61.0%<br>56.7%                                                             | 13.2%<br>19.5%<br>% Var                          | TOTAL OP & NON-OP EXPENSE<br>Note-The bulk of Solid Waste Revenues are collected fr<br>% of Fiscal Year Completed (Revenue):<br>SOLID WASTE<br>REVENUES:<br>Landfill User Fee Revenue<br>Salvage Revenue<br>Tipping Fees<br>Total Other Revenues<br>NON-OPERATING REVENUES:<br>Interest Income<br>Gain(Loss) on Sale of Assets<br>TOTAL REVENUES<br>TOTAL REVENUES<br>TOTAL AVAILABLE REVENUE<br>(After R&R Transfers)<br>EXPENDITURES:                                                                                                                                                                                  | 21,542,955<br>TOTAL Expense v. R<br>9m Dec-Feb<br>94,1%<br>Budget 13-14<br>7,414,400<br>232,200<br>1,596,000<br>739,200<br>30,000<br>351,255<br>10,363,055<br>8,852,126<br>Budget 13-14<br>4,134,296<br>4,56,991                                                                                            | 13,295,956<br>evenues Variance<br>Feb-14<br>7,385,615<br>109,015<br>1,409,397<br>233,533<br>2,538<br>294,757<br>9,434,855<br>8,427,567<br>Feb-14<br>2,672,922<br>382,780                                                                    | 61.7%<br>61.7%<br>Collected<br>99.6%<br>46.9%<br>88.3%<br>31.6%<br>83.9%<br>91.0%<br>95.2%<br>% Spent<br>64.7%<br>83.8%                                                                       | 8.9%<br>% Var       | 22,734,284<br>TOTAL Expense v. Re<br>Budget 14-15<br>7,753,000<br>149,000<br>2,044,500<br>2,577,961<br>3,500<br>570,450<br>13,098,411<br>11,587,482<br>Budget 14-15<br>4,348,614<br>510,552                                                                                               | 12,907,240<br>venues Variance<br>RRENT YI<br>Feb-15<br>7,046,179<br>160,829<br>1,458,475<br>392,202<br>316<br>330,000<br>9,388,000<br>8,380,712<br>Feb-15<br>2,662,447<br>427,404                                                                                         | 56.8%<br>56.8%<br>CAR<br>%<br>Collected<br>90.9%<br>107.9%<br>71.3%<br>15.2%<br>9.0%<br>57.8%<br>71.7%<br>72.3%<br>% Spent<br>61.2%<br>83.7%                                              | -222.<br>-21.                       |
| INTAL OP & NON-OP EXPENSE<br>SEWER FUND<br>REVENUES:<br>Rate & Service Charges<br>Impact Fees<br>Connection Fees<br>Other Revenues<br>NON-OPERATING REVENUES:<br>Interest Income<br>Gain(Loss) on Sale of Assets<br>TOTAL REVENUES<br>TOTAL AVAILABLE REVENUES<br>(After R&R Transfers)<br>EXPENDITURES:<br>Personnel Costs<br>Contractual Services<br>Maint & Repairs                                                                                                                                                      | 7,034,928<br>TOTAL Expense v. R<br>Budget 13-14<br>25,124,672<br>2,250,000<br>840,000<br>652,089<br>100,000<br>62,150<br>29,028,911<br>16,168,787<br>Budget 13-14<br>6,782,540<br>1,220,948<br>2,721,635                                                                                                          | 4,359,865<br>evenues Variance<br>Feb-14<br>16,960,978<br>2,203,786<br>765,625<br>806,295<br>18,188<br>24,914<br>20,779,786<br>11,502,584<br>Feb-14<br>4,406,535<br>667,506<br>1,756,052                                                                                                                         | 62.0%<br>62.0%<br>EAR<br>%<br>Collected<br>67.5%<br>97.9%<br>91.1%<br>123.6%<br>18.2%<br>40.1%<br>71.6%<br>71.6%<br>71.1%<br>% Spent<br>65.0%<br>54.7%<br>64.5%                                     | 6.0%<br>% Var                                  | 7,543,286<br>TOTAL Expense v. Re<br>Budget 14-15<br>25,546,392<br>2,650,000<br>840,000<br>540,000<br>25,000<br>82,600<br>29,683,992<br>17,370,128<br>Budget 14-15<br>6,951,160<br>1,392,682<br>2,817,889                                                                                       | 4,032,761<br>venues Variance<br>RRENT Y<br>Feb-15<br>17,624,754<br>1,721,562<br>927,800<br>372,139<br>17,302<br>(3,074)<br>20,660,483<br>12,496,345<br>Feb-15<br>4,238,521<br>789,425<br>1,648,338                                                                                                        | EAR<br>%<br>Collected<br>69.0%<br>65.0%<br>110.5%<br>68.9%<br>69.2%<br>0-3.7%<br>69.6%<br>71.9%<br>% Spent<br>61.0%<br>56.7%<br>58.5%                                                             | 13.2%<br>19.5%<br>% Var                          | TOTAL OP & NON-OP EXPENSE<br>Note-The bulk of Solid Waste Revenues are collected fr<br>% of Fiscal Year Completed (Revenue):<br>SOLID WASTE<br>REVENUES:<br>Landfill User Fee Revenue<br>Salvage Revenue<br>Tipping Fees<br>Total Other Revenues<br>NON-OPERATING REVENUES:<br>Interest Income<br>Gain(Loss) on Sale of Assets<br>TOTAL REVENUES;<br>TOTAL AVAILABLE REVENUE<br>(After R&R Transfers)<br>EXPENDITURES:<br>Personnel Costs<br>Contractual Services<br>Maint & Repairs                                                                                                                                     | 21,542,955<br>TOTAL Expense v. R<br>9m Dec-Feb<br>94,1%<br>Budget 13-14<br>7,414,400<br>232,200<br>1,596,000<br>739,200<br>30,000<br>351,255<br>10,363,055<br>8,852,126<br>Budget 13-14<br>4,134,296<br>456,991<br>1,790,295                                                                                | 13,295,956<br>evenues Variance<br>Feb-14<br>7,385,615<br>109,015<br>1,409,397<br>233,533<br>2,538<br>294,757<br>9,434,855<br>8,427,567<br>Feb-14<br>2,672,922<br>382,780<br>1,208,523                                                       | 61.7%<br>61.7%<br>EAR<br>%<br>Collected<br>99.6%<br>46.9%<br>88.3%<br>31.6%<br>83.9%<br>91.0%<br>95.2%<br>% Spent<br>64.7%<br>83.8%<br>67.5%                                                  | 8.9%<br>% Var       | 22,734,284<br>TOTAL Expense v. Re<br>Budget 14-15<br>7,753,000<br>149,000<br>2,044,500<br>2,577,961<br>3,500<br>570,450<br>13,098,411<br>11,587,482<br>Budget 14-15<br>4,348,614<br>510,552<br>2,106,582                                                                                  | 12,907,240<br>venues Variance<br>RRENT YH<br>Feb-15<br>7,046,179<br>160,829<br>1,458,475<br>392,202<br>316<br>330,000<br>9,388,000<br>8,380,712<br>Feb-15<br>2,662,447<br>427,404<br>1,255,906                                                                            | 56.8%<br>56.8%<br>CAR<br>%<br>Collected<br>90.9%<br>107.9%<br>71.3%<br>15.2%<br>9.0%<br>57.8%<br>71.7%<br>72.3%<br>% Spent<br>61.2%<br>83.7%<br>59.6%                                     | -22.<br>-21.                        |
| INTAL OP & NON-OP EXPENSE<br>SEWER FUND<br>REVENUES:<br>Rate & Service Charges<br>Impact Fees<br>Connection Fees<br>Other Revenues<br>NON-OPERATING REVENUES:<br>Interest Income<br>Gain(Loss) on Sale of Assets<br>TOTAL REVENUES<br>TOTAL AVAILABLE REVENUES<br>(After R&R Transfers)<br>EXPENDITURES:<br>Personnel Costs<br>Contractual Services<br>Maint & Repairs<br>Utilities                                                                                                                                         | 7,034,928<br>TOTAL Expense v. R<br>Budget 13-14<br>25,124,672<br>2,250,000<br>840,000<br>652,089<br>100,000<br>62,150<br>29,028,911<br>16,168,787<br>Budget 13-14<br>6,782,540<br>1,220,948<br>2,721,635<br>1,720,395                                                                                             | 4,359,865<br>evenues Variance<br>Feb-14<br>16,960,978<br>2,203,786<br>765,625<br>806,295<br>18,188<br>24,914<br>20,779,786<br>11,502,584<br>Feb-14<br>4,406,535<br>667,506<br>1,756,052<br>1,005,227                                                                                                            | 62.0%<br>62.0%<br>EAR<br>%<br>Collected<br>67.5%<br>97.9%<br>91.1%<br>123.6%<br>18.2%<br>40.1%<br>71.6%<br>71.6%<br>71.6%<br>71.1%<br>% Spent<br>65.0%<br>54.7%<br>64.5%<br>58.4%                   | 6.0%<br>% Var                                  | 7,543,286<br>TOTAL Expense v. Re<br>Budget 14-15<br>25,546,392<br>2,650,000<br>840,000<br>540,000<br>25,000<br>82,600<br>29,683,992<br>17,370,128<br>Budget 14-15<br>6,951,160<br>1,392,682<br>2,817,889<br>1,793,000                                                                          | 4,032,761<br>venues Variance<br>RRENT Y<br>Feb-15<br>17,624,754<br>1,721,562<br>927,800<br>372,139<br>17,302<br>(3,074)<br>20,660,483<br>12,496,345<br>Feb-15<br>4,238,521<br>789,425<br>1,648,338<br>1,028,198                                                                                           | EAR<br>%<br>Collected<br>69.0%<br>65.0%<br>110.5%<br>68.9%<br>69.2%<br>0-3.7%<br>69.6%<br>71.9%<br>% Spent<br>61.0%<br>56.7%<br>58.5%<br>57.3%                                                    | 13.2%<br>19.5%<br>% Var                          | TOTAL OP & NON-OP EXPENSE<br>Note-The bulk of Solid Waste Revenues are collected fr<br>% of Fiscal Year Completed (Revenue):<br>SOLID WASTE<br>REVENUES:<br>Landfill User Fee Revenue<br>Salvage Revenue<br>Tipping Fees<br>Total Other Revenues<br>NON-OPERATING REVENUES:<br>Interest Income<br>Gain(Loss) on Sale of Assets<br>TOTAL REVENUES<br>TOTAL AVAILABLE REVENUE<br>(After R&R Transfers)<br>EXPENDITURES:<br>Personnel Costs<br>Contractual Services<br>Maint & Repairs<br>Utilities                                                                                                                         | 21,542,955<br>TOTAL Expense v. R<br>94,1%<br>Budget 13-14<br>7,414,400<br>232,200<br>1,596,000<br>739,200<br>30,000<br>351,255<br>10,363,055<br>8,852,126<br>Budget 13-14<br>4,134,296<br>456,991<br>1,790,295<br>194,000                                                                                   | 13,295,956<br>evenues Variance<br>Feb-14<br>7,385,615<br>109,015<br>1,409,397<br>233,533<br>2,538<br>294,757<br>9,434,855<br>8,427,567<br>Feb-14<br>2,672,922<br>382,780<br>1,208,523<br>65,768                                             | 61.7%<br>61.7%<br>EAR<br>%<br>Collected<br>99.6%<br>46.9%<br>88.3%<br>31.6%<br>8.5%<br>83.9%<br>91.0%<br>95.2%<br>% Spent<br>64.7%<br>83.8%<br>67.5%<br>33.9%                                 | 8.9%<br>% Var       | 22,734,284<br>TOTAL Expense v. Re<br>Budget 14-15<br>7,753,000<br>149,000<br>2,044,500<br>2,577,961<br>3,500<br>570,450<br>13,098,411<br>11,587,482<br>Budget 14-15<br>4,348,614<br>510,552<br>2,106,582<br>194,000                                                                       | 12,907,240<br>venues Variance<br>RRENT YH<br>Feb-15<br>7,046,179<br>160,829<br>1,458,475<br>392,202<br>316<br>330,000<br>9,388,000<br>8,380,712<br>Feb-15<br>2,662,447<br>427,404<br>1,255,906<br>64,495                                                                  | 56.8%<br>CAR<br>%<br>Collected<br>90.9%<br>107.9%<br>71.3%<br>15.2%<br>9.0%<br>57.8%<br>71.7%<br>72.3%<br>% Spent<br>61.2%<br>83.7%<br>59.6%<br>33.2%                                     | -22<br>-21                          |
| TOTAL OP & NON-OP EXPENSE<br>SEWER FUND<br>REVENUES:<br>Rate & Service Charges<br>Impact Fees<br>Connection Fees<br>Other Revenues<br>NON-OPERATING REVENUES:<br>Interest Income<br>Gain(Loss) on Sale of Assets<br>TOTAL REVENUES<br>TOTAL REVENUES<br>TOTAL REVENUES<br>(After R&R Transfers)<br>EXPENDITURES:<br>Personnel Costs<br>Contractual Services<br>Maint & Repairs<br>Utilities<br>Office Expenses                                                                                                              | 7,034,928<br>TOTAL Expense v. R<br>Budget 13-14<br>25,124,672<br>2,250,000<br>840,000<br>652,089<br>100,000<br>62,150<br>29,028,911<br>16,168,787<br>Budget 13-14<br>6,782,540<br>1,220,948<br>2,721,635<br>1,720,395<br>856,341                                                                                  | 4,359,865<br>evenues Variance<br>Feb-14<br>16,960,978<br>2,203,786<br>765,625<br>806,295<br>18,188<br>24,914<br>20,779,786<br>11,502,584<br>Feb-14<br>4,406,535<br>667,506<br>1,756,052<br>1,005,227<br>506,711                                                                                                 | 62.0%<br>62.0%<br>67.5%<br>97.9%<br>91.1%<br>123.6%<br>18.2%<br>40.1%<br>71.6%<br>71.6%<br>71.1%<br>% Spent<br>65.0%<br>54.7%<br>64.5%<br>58.4%<br>59.2%                                            | 6.0%<br>% Var                                  | 7,543,286<br>TOTAL Expense w. Re<br>Budget 14-15<br>25,546,392<br>2,650,000<br>840,000<br>540,000<br>25,000<br>82,600<br>29,683,992<br>17,370,128<br>Budget 14-15<br>6,951,160<br>1,392,682<br>2,817,889<br>1,793,000<br>1,007,511                                                             | 4,032,761<br>venues Variance<br>RRENT YI<br>Feb-15<br>17,624,754<br>1,721,562<br>927,800<br>372,139<br>17,302<br>(3,074)<br>20,660,483<br>12,496,345<br>Feb-15<br>4,238,521<br>789,425<br>1,648,338<br>1,028,198<br>536,844                                                                               | EAR<br>%<br>Collected<br>69.0%<br>65.0%<br>110.5%<br>68.9%<br>69.2%<br>69.2%<br>69.2%<br>71.9%<br>93.7%<br>69.6%<br>71.9%<br>9.5%<br>51.3%<br>53.3%                                               | 13.2%<br>19.5%<br>% Var                          | TOTAL OP & NON-OP EXPENSE<br>Note-The bulk of Solid Waste Revenues are collected fr<br>% of Fiscal Year Completed (Revenue):<br>SOLID WASTE<br>REVENUES:<br>Landfill User Fee Revenue<br>Salvage Revenue<br>Tipping Fees<br>Total Other Revenues<br>Total Other Revenues<br>Interest Income<br>Gain(Loss) on Sale of Assets<br>TOTAL REVENUES:<br>Interest Income<br>Gain(Loss) on Sale of Assets<br>TOTAL REVENUES<br>TOTAL REVENUES<br>COTAL AVAILABLE REVENUE<br>(After R&R Transfers)<br>EXPENDITURES:<br>Personnel Costs<br>Contractual Services<br>Maint & Repairs<br>Utilities<br>Office Expenses                 | 21,542,955<br>TOTAL Expense v. R<br>m Dec-Feb<br>94,1%<br>Budget 13-14<br>7,414,400<br>232,200<br>1,596,000<br>739,200<br>30,000<br>351,255<br>10,363,055<br>8,852,126<br>Budget 13-14<br>4,134,296<br>456,991<br>1,790,295<br>194,000<br>169,964                                                           | 13,295,956<br>evenues Variance<br>Feb-14<br>7,385,615<br>1,09,015<br>1,409,397<br>233,533<br>2,538<br>294,757<br>9,434,855<br>8,427,567<br>Feb-14<br>2,672,922<br>382,780<br>1,208,523<br>65,768<br>118,036                                 | 61.7%<br>61.7%<br>Collected<br>99.6%<br>46.9%<br>88.3%<br>31.6%<br>8.5%<br>83.9%<br>91.0%<br>95.2%<br>% Spent<br>64.7%<br>83.8%<br>67.5%<br>33.9%<br>69.4%                                    | 8.9%<br>% Var       | 22,734,284<br>TOTAL Expense v. Re<br>Budget 14-15<br>7,753,000<br>149,000<br>2,044,500<br>2,577,961<br>3,500<br>570,450<br>13,098,411<br>11,587,482<br>Budget 14-15<br>4,348,614<br>510,552<br>2,106,582<br>194,000<br>185,732                                                            | 12,907,240<br>venues Variance<br>RRENT YH<br>Feb-15<br>7,046,179<br>160,829<br>1,458,475<br>392,202<br>316<br>330,000<br>9,388,000<br>8,380,712<br>Feb-15<br>2,662,447<br>427,404<br>1,255,906<br>64,495<br>118,859                                                       | 56.8%<br>CAR<br>%<br>Collected<br>90.9%<br>107.9%<br>71.3%<br>15.2%<br>9.0%<br>57.8%<br>71.7%<br>72.3%<br>% Spent<br>61.2%<br>83.7%<br>59.6%<br>33.2%<br>64.0%                            | -222.<br>-21.                       |
| INTAL OP & NON-OP EXPENSE<br>SEWER FUND<br>REVENUES:<br>Rate & Service Charges<br>Impact Fees<br>Connection Fees<br>Other Revenues<br>NON-OPERATING REVENUES:<br>Interest Income<br>Gain(Loss) on Sale of Assets<br>TOTAL REVENUES<br>Interest Income<br>Gain(Loss) on Sale of Assets<br>TOTAL REVENUES<br>Interest Income<br>Gain(Loss) on Sale of Assets<br>TOTAL REVENUES<br>DATAL REVENUES<br>DEXPENDITURES:<br>Personnel Costs<br>Contractual Services<br>Maint & Repairs<br>Utilities<br>Office Expenses<br>Insurance | 7,034,928<br>TOTAL Expense v. R<br>Budget 13-14<br>25,124,672<br>2,250,000<br>840,000<br>652,089<br>100,000<br>62,150<br>29,028,911<br>16,168,787<br>Budget 13-14<br>6,782,540<br>1,220,948<br>2,721,635<br>1,720,395<br>856,341<br>160,000                                                                       | 4,359,865<br>evenues Variance<br>PRIOR Y<br>Feb-14<br>16,960,978<br>2,203,786<br>765,625<br>806,295<br>18,188<br>24,914<br>20,779,786<br>11,502,584<br>Feb-14<br>4,406,535<br>667,506<br>1,756,052<br>1,005,227<br>506,711<br>117,064                                                                           | 62.0%<br>62.0%<br>Collected<br>67.5%<br>97.9%<br>91.1%<br>123.6%<br>18.2%<br>40.1%<br>71.6%<br>71.1%<br>% Spent<br>65.0%<br>54.7%<br>64.5%<br>58.4%<br>59.2%<br>73.2%                               | 6.0%<br>% Var                                  | 7,543,286<br>TOTAL Expense w. Re<br>Budget 14-15<br>25,546,392<br>2,650,000<br>840,000<br>540,000<br>25,000<br>82,600<br>29,683,992<br>17,370,128<br>Budget 14-15<br>6,951,160<br>1,392,682<br>2,817,889<br>1,793,000<br>1,007,511<br>169,990                                                  | 4,032,761<br>venues Variance<br>RRENT Y<br>Feb-15<br>17,624,754<br>1,721,562<br>927,800<br>372,139<br>17,302<br>(3,074)<br>20,660,483<br>12,496,345<br>Feb-15<br>4,238,521<br>789,425<br>1,648,338<br>1,028,198<br>536,844<br>115,633                                                                     | EAR<br>%<br>Collected<br>69.0%<br>65.0%<br>110.5%<br>68.9%<br>69.2%<br>69.2%<br>69.2%<br>69.2%<br>71.9%<br>89.6%<br>71.9%<br>56.7%<br>58.5%<br>57.3%<br>53.3%<br>68.0%                            | 13.2%<br>19.5%<br>% Var                          | TOTAL OP & NON-OP EXPENSE Note-The bulk of Solid Waste Revenues are collected fr % of Fiscal Year Completed (Revenue): SOLID WASTE REVENUES: Landfill User Fee Revenue Salvage Revenue Tipping Fees Total Other Revenues Total Other Revenues Interest Income Gain(Loss) on Sale of Assets TOTAL REVENUES: Interest Income Gain(Loss) on Sale of Assets TOTAL REVENUES TOTAL AVAILABLE REVENUE (After R&R Transfers) EXPENDITURES: Personnel Costs Contractual Services Maint & Repairs Utilities Office Expenses Insurance                                                                                              | 21,542,955<br>TOTAL Expense v. R<br>94,1%<br>Budget 13-14<br>7,414,400<br>232,200<br>1,596,000<br>739,200<br>30,000<br>351,255<br>10,363,055<br>8,852,126<br>Budget 13-14<br>4,134,296<br>456,991<br>1,790,295<br>194,000<br>169,964<br>120,000                                                             | 13,295,956<br>evenues Variance<br>Feb-14<br>7,385,615<br>109,015<br>1,409,397<br>233,533<br>2,538<br>294,757<br>9,434,855<br>8,427,567<br>Feb-14<br>2,672,922<br>382,780<br>1,208,523<br>65,768<br>118,036<br>87,798                        | 61.7%<br>61.7%<br>Collected<br>99.6%<br>46.9%<br>88.3%<br>31.6%<br>8.5%<br>83.9%<br>91.0%<br>95.2%<br>% Spent<br>64.7%<br>83.8%<br>67.5%<br>33.9%<br>69.4%<br>73.2%                           | 8.9%<br>% Var       | 22,734,284<br>TOTAL Expense v. Re<br>Budget 14-15<br>7,753,000<br>149,000<br>2,044,500<br>2,577,961<br>3,500<br>570,450<br>13,098,411<br>11,587,482<br>Budget 14-15<br>4,348,614<br>510,552<br>2,106,582<br>194,000<br>185,732<br>127,492                                                 | 12,907,240<br>venues Variance<br>RRENT YI<br>Feb-15<br>7,046,179<br>160,829<br>1,458,475<br>392,202<br>316<br>330,000<br>9,388,000<br>8,380,712<br>Feb-15<br>2,662,447<br>427,404<br>1,255,906<br>64,495<br>118,859<br>86,725                                             | 56.8%<br>CAR<br>%<br>Collected<br>90.9%<br>107.9%<br>71.3%<br>15.2%<br>9.0%<br>57.8%<br>71.7%<br>72.3%<br>% Spent<br>61.2%<br>83.7%<br>59.6%<br>33.2%<br>64.0%<br>68.0%                   | -222.<br>-21.                       |
| TOTAL OP & NON-OP EXPENSE<br>SEWER FUND<br>REVENUES:<br>Rate & Service Charges<br>Impact Fees<br>Connection Fees<br>Other Revenues<br>NON-OPERATING REVENUES:<br>Interest Income<br>Gain(Loss) on Sale of Assets<br>TOTAL REVENUES:<br>TOTAL AVAILABLE REVENUE<br>(After R&R Transfers)<br>EXPENDITURES:<br>Personnel Costs<br>Contractual Services<br>Maint & Repairs<br>Utilities<br>Office Expenses<br>Insurance<br>Other Expenses                                                                                       | 7,034,928<br>TOTAL Expense v. R<br>Budget 13-14<br>25,124,672<br>2,250,000<br>840,000<br>652,089<br>100,000<br>62,150<br>29,028,911<br>16,168,787<br>Budget 13-14<br>6,782,540<br>1,220,948<br>2,721,635<br>1,720,395<br>856,341<br>160,000<br>461,568                                                            | 4,359,865<br>evenues Variance<br>PRIOR Y<br>Feb-14<br>16,960,978<br>2,203,786<br>765,625<br>806,295<br>18,188<br>24,914<br>20,779,786<br>11,502,584<br>Feb-14<br>4,406,535<br>667,506<br>1,756,052<br>1,005,227<br>506,711<br>117,064<br>100,764                                                                | 62.0%<br>62.0%<br>Collected<br>67.5%<br>97.9%<br>91.1%<br>123.6%<br>40.1%<br>71.6%<br>71.6%<br>71.1%<br>% Spent<br>65.0%<br>54.7%<br>64.5%<br>58.4%<br>59.2%<br>73.2%<br>21.8%                      | 6.0% % Var 4.9% 4.5% % Var                     | 7,543,286<br>TOTAL Expense v. Re<br>Budget 14-15<br>25,546,392<br>2,650,000<br>840,000<br>540,000<br>25,000<br>82,600<br>29,683,992<br>17,370,128<br>Budget 14-15<br>6,951,160<br>1,392,682<br>2,817,889<br>1,793,000<br>1,007,511<br>169,990<br>488,466                                       | 4,032,761<br>venues Variance<br>RRENT Y<br>Feb-15<br>17,624,754<br>1,721,562<br>927,800<br>372,139<br>17,302<br>(3,074)<br>20,660,483<br>12,496,345<br>Feb-15<br>4,238,521<br>789,425<br>1,648,338<br>1,028,198<br>536,844<br>115,633<br>134,634                                                          | EAR<br>%<br>Collected<br>69.0%<br>65.0%<br>110.5%<br>68.9%<br>69.2%<br>69.2%<br>69.2%<br>69.6%<br>71.9%<br>89.6%<br>71.9%<br>69.6%<br>71.9%<br>61.0%<br>58.5%<br>57.3%<br>53.3%<br>68.0%<br>27.6% | 13.2%<br>19.5%<br>% Var                          | Note-The bulk of Solid Waste Revenues are collected fr<br>% of Fiscal Year Completed (Revenue):<br>SOLID WASTE<br>REVENUES:<br>Landfill User Fee Revenue<br>Salvage Revenue<br>Tipping Fees<br>Total Other Revenues<br>NON-OPERATING REVENUES<br>Interest Income<br>Gain(Loss) on Sale of Assets<br>TOTAL REVENUES<br>TOTAL REVENUES<br>TOTAL AVAILABLE REVENUE<br>(After R&R Transfers)<br>EXPENDITURES:<br>Personnel Costs<br>Contractual Services<br>Maint & Repairs<br>Utilities<br>Office Expenses<br>Insurance<br>Other Expenses                                                                                   | 21,542,955<br>TOTAL Expense v. R<br>94,1%<br>Budget 13-14<br>7,414,400<br>232,200<br>1,596,000<br>739,200<br>30,000<br>351,255<br>10,363,055<br>8,852,126<br>Budget 13-14<br>4,134,296<br>4,134,296<br>1,790,295<br>194,000<br>169,964<br>120,000<br>523,881                                                | 13,295,956<br>evenues Variance<br>Feb-14<br>7,385,615<br>109,015<br>1,409,397<br>233,533<br>2,538<br>294,757<br>9,434,855<br>8,427,567<br>Feb-14<br>2,672,922<br>382,780<br>1,208,523<br>65,768<br>118,036<br>87,798<br>47,546              | 61.7%<br>61.7%<br>Collected<br>99.6%<br>46.9%<br>88.3%<br>31.6%<br>8.5%<br>83.9%<br>91.0%<br>95.2%<br>% Spent<br>64.7%<br>83.8%<br>64.7%<br>83.8%<br>64.7%<br>83.8%<br>69.4%<br>73.2%<br>9.1% | 8.9%<br>% Var       | 22,734,284<br>TOTAL Expense v. Re<br>Budget 14-15<br>7,753,000<br>149,000<br>2,044,500<br>2,577,961<br>3,500<br>570,450<br>13,098,411<br>11,587,482<br>Budget 14-15<br>4,348,614<br>510,552<br>2,106,582<br>194,000<br>185,732<br>127,492<br>551,510                                      | 12,907,240<br>venues Variance<br>RRENT YI<br>Feb-15<br>7,046,179<br>160,829<br>1,458,475<br>392,202<br>316<br>330,000<br>9,388,000<br>8,380,712<br>Feb-15<br>2,662,447<br>427,404<br>1,255,906<br>64,495<br>118,859<br>86,725<br>72,635                                   | 56.8%<br>CAR<br>%<br>Collected<br>90.9%<br>107.9%<br>71.3%<br>15.2%<br>9.0%<br>57.8%<br>71.7%<br>72.3%<br>% Spent<br>61.2%<br>83.7%<br>59.6%<br>33.2%<br>64.0%<br>68.0%<br>13.2%          | 15.<br>% V<br>-22.:-<br>21.:<br>% V |
| TOTAL OP & NON-OP EXPENSE<br>SEWER FUND<br>REVENUES:<br>Rate & Service Charges<br>Impact Fees<br>Connection Fees<br>Other Revenues<br>NON-OPERATING REVENUES:<br>Interest Income<br>Gain(Loss) on Sale of Assets<br>TOTAL REVENUES<br>TOTAL AVAILABLE REVENUES<br>(After R&R Transfers)<br>EXPENDITURES:<br>Personnel Costs<br>Contractual Services<br>Maint & Repairs<br>Utilities<br>Office Expenses<br>Insurance                                                                                                         | 7,034,928<br>TOTAL Expense v. R<br>Budget 13-14<br>25,124,672<br>2,250,000<br>840,000<br>652,089<br>100,000<br>62,150<br>29,028,911<br>16,168,787<br>Budget 13-14<br>6,782,540<br>1,220,948<br>2,721,635<br>1,720,395<br>856,341<br>160,000<br>461,568<br>13,923,427                                              | 4,359,865<br>evenues Variance<br>PRIOR Y<br>Feb-14<br>16,960,978<br>2,203,786<br>765,625<br>806,295<br>18,188<br>24,914<br>20,779,786<br>11,502,584<br>Feb-14<br>4,406,535<br>667,506<br>1,756,052<br>1,756,052<br>1,005,227<br>506,711<br>117,064<br>100,764<br>8,559,859                                      | 62.0%<br>62.0%<br>Collected<br>67.5%<br>97.9%<br>91.1%<br>123.6%<br>18.2%<br>40.1%<br>71.6%<br>71.6%<br>71.6%<br>71.1%<br>8<br>\$84%<br>54.7%<br>64.5%<br>58.4%<br>59.2%<br>73.2%<br>21.8%<br>61.5% | 6.0%<br>% Var<br>4.9%<br>4.5%<br>% Var<br>5.2% | 7,543,286<br>TOTAL Expense v. Re<br>Budget 14-15<br>25,546,392<br>2,650,000<br>840,000<br>540,000<br>25,000<br>82,600<br>29,683,992<br>17,370,128<br>Budget 14-15<br>6,951,160<br>1,392,682<br>2,817,889<br>1,793,000<br>1,007,511<br>169,990<br>488,466<br>14,620,698                         | 4,032,761<br>venues Variance<br><b>RRENT Y</b><br>Feb-15<br>17,624,754<br>1,721,562<br>927,800<br>372,139<br>17,302<br>(3,074)<br>20,660,483<br>12,496,345<br>Feb-15<br>4,238,521<br>789,425<br>1,648,338<br>1,028,198<br>536,844<br>115,633<br>134,634<br>8,491,594                                      | 53.5%<br>53.5%<br>Collected<br>69.0%<br>69.0%<br>69.0%<br>69.0%<br>69.2%<br>0-3.7%<br>69.6%<br>71.9%<br>8.5%<br>57.3%<br>53.3%<br>68.0%<br>27.6%<br>58.1%                                         | 13.2%<br>19.5%<br>% Var                          | TOTAL OP & NON-OP EXPENSE Note-The bulk of Solid Waste Revenues are collected fr % of Fiscal Year Completed (Revenue): SOLID WASTE REVENUES: Landfill User Fee Revenue Salvage Revenue Tipping Fees Total Other Revenues Total Other Revenues Interest Income Gain(Loss) on Sale of Assets TOTAL REVENUES: Interest Income Gain(Loss) on Sale of Assets TOTAL REVENUES TOTAL AVAILABLE REVENUE (After R&R Transfers) EXPENDITURES: Personnel Costs Contractual Services Maint & Repairs Utilities Office Expenses Insurance                                                                                              | 21,542,955<br>TOTAL Expense v. R<br>94,1%<br>Budget 13-14<br>7,414,400<br>232,200<br>1,596,000<br>739,200<br>30,000<br>351,255<br>10,363,055<br>8,852,126<br>Budget 13-14<br>4,134,296<br>456,991<br>1,790,295<br>1,790,295<br>1,790,295<br>1,790,295<br>1,790,964<br>120,000<br>523,881<br>7,389,427       | 13,295,956<br>evenues Variance<br>Feb-14<br>7,385,615<br>109,015<br>1,409,397<br>233,533<br>2,538<br>294,757<br>9,434,855<br>8,427,567<br>Feb-14<br>2,672,922<br>382,780<br>1,208,523<br>65,768<br>118,036<br>87,798<br>47,546<br>4,583,373 | 61.7%<br>61.7%<br>Collected<br>99.6%<br>46.9%<br>88.3%<br>31.6%<br>83.9%<br>91.0%<br>95.2%<br>% Spent<br>64.7%<br>83.8%<br>67.5%<br>33.9%<br>69.4%<br>73.2%<br>9.1%<br>62.0%                  | 8.9%<br>% Var       | 22,734,284<br>TOTAL Expense v. Re<br>Budget 14-15<br>7,753,000<br>149,000<br>2,044,500<br>2,577,961<br>3,500<br>570,450<br>13,098,411<br>11,587,482<br>Budget 14-15<br>4,348,614<br>510,552<br>2,106,582<br>194,000<br>185,732<br>127,492<br>551,510<br>8,024,482                         | 12,907,240<br>venues Variance<br>RRENT YI<br>Feb-15<br>7,046,179<br>160,829<br>1,458,475<br>392,202<br>316<br>330,000<br>9,388,000<br>8,380,712<br>Feb-15<br>2,662,447<br>427,404<br>1,255,906<br>64,495<br>118,859<br>86,725<br>72,635<br>4,688,471                      | 56.8%<br>CAR<br>%<br>Collected<br>90.9%<br>107.9%<br>71.3%<br>15.2%<br>9.0%<br>57.8%<br>71.7%<br>72.3%<br>% Spent<br>61.2%<br>83.7%<br>59.6%<br>33.2%<br>64.0%<br>68.0%<br>13.2%<br>58.4% | 15.<br>% V.<br>-22<br>-21.4<br>% V. |
| SEWER FUND<br>REVENUES:<br>Rate & Service Charges<br>Impact Fees<br>Connection Fees<br>Other Revenues<br>NON-OPERATING REVENUES:<br>Interest Income<br>Gain(Loss) on Sale of Assets<br>TOTAL REVENUES:<br>Interest Income<br>Gain(Loss) on Sale of Assets<br>TOTAL REVENUES<br>Contractual Services<br>Maint & Repairs<br>Utilities<br>Office Expenses<br>Insurance<br>Other Expenses<br>TOTAL OPERATING EXPENSE                                                                                                            | 7,034,928<br>TOTAL Expense v. R<br>Budget 13-14<br>25,124,672<br>2,250,000<br>840,000<br>652,089<br>100,000<br>652,089<br>100,000<br>62,150<br>29,028,911<br>16,168,787<br>Budget 13-14<br>6,782,540<br>1,220,948<br>2,721,635<br>1,720,395<br>856,341<br>160,000<br>461,568<br>13,923,427<br>Operating Expense v | 4,359,865<br>evenues Variance<br>PRIOR Y<br>Feb-14<br>16,960,978<br>2,203,786<br>765,625<br>806,295<br>18,188<br>24,914<br>20,779,786<br>11,502,584<br>Feb-14<br>4,406,535<br>667,506<br>1,756,052<br>1,756,052<br>1,756,052<br>1,005,227<br>506,711<br>117,064<br>100,764<br>8,559,859<br>. Revenues Variance- | 62.0%<br>62.0%<br>Collected<br>67.5%<br>97.9%<br>91.1%<br>123.6%<br>18.2%<br>40.1%<br>71.6%<br>71.6%<br>71.6%<br>71.1%<br>8<br>\$84%<br>54.7%<br>64.5%<br>58.4%<br>59.2%<br>73.2%<br>21.8%<br>61.5% | 6.0% % Var 4.9% 4.5% % Var                     | 7,543,286<br>TOTAL Expense v. Re<br>Budget 14-15<br>25,546,392<br>2,650,000<br>840,000<br>540,000<br>25,000<br>82,600<br>29,683,992<br>17,370,128<br>Budget 14-15<br>6,951,160<br>1,392,682<br>2,817,889<br>1,793,000<br>1,007,511<br>169,990<br>488,466<br>14,620,698<br>Operating Expense v. | 4,032,761<br>venues Variance<br><b>RRENT Y</b><br>Feb-15<br>17,624,754<br>1,721,562<br>927,800<br>372,139<br>17,302<br>(3,074)<br>20,660,483<br>12,496,345<br>Feb-15<br>4,238,521<br>789,425<br>1,648,338<br>1,028,198<br>536,844<br>115,633<br>134,634<br><i>8</i> ,491,594<br><i>Revenues Variance-</i> | 53.5%<br>53.5%<br>Collected<br>69.0%<br>69.0%<br>69.0%<br>69.0%<br>69.2%<br>0-3.7%<br>69.6%<br>71.9%<br>8.5%<br>57.3%<br>53.3%<br>68.0%<br>27.6%<br>58.1%                                         | 13.2%<br>19.5%<br>% Var                          | TOTAL OP & NON-OP EXPENSE<br>Note-The bulk of Solid Waste Revenues are collected fr<br>% of Fiscal Year Completed (Revenue):<br>SOLID WASTE<br>REVENUES:<br>Landfill User Fee Revenue<br>Salvage Revenue<br>Tipping Fees<br>Total Other Revenues<br>NON-OPERATING REVENUES:<br>Interest Income<br>Gain(Loss) on Sale of Assets<br>TOTAL REVENUES:<br>Interest Income<br>Gain(Loss) on Sale of Assets<br>TOTAL REVENUES<br>TOTAL AVAILABLE REVENUE<br>(After R&R Transfers)<br>EXPENDITURES:<br>Personnel Costs<br>Contractual Services<br>Maint & Repairs<br>Utilities<br>Office Expenses<br>Insurance<br>Other Expenses | 21,542,955<br>TOTAL Expense v. R<br>94,1%<br>Budget 13-14<br>7,414,400<br>232,200<br>1,596,000<br>739,200<br>30,000<br>351,255<br>10,363,055<br>8,852,126<br>Budget 13-14<br>4,134,296<br>4,134,296<br>456,991<br>1,790,295<br>194,000<br>169,964<br>120,000<br>523,881<br>7,389,427<br>Operating Expense v | 13,295,956<br>evenues Variance<br>Feb-14<br>7,385,615<br>109,015<br>1,409,397<br>233,533<br>2,538<br>294,757<br>9,434,855<br>8,427,567<br>Feb-14<br>2,672,922<br>382,780<br>1,208,523<br>65,768<br>118,036<br>87,798<br>47,546<br>4,583,373 | 61.7%<br>61.7%<br>Collected<br>99.6%<br>46.9%<br>88.3%<br>31.6%<br>83.9%<br>91.0%<br>95.2%<br>% Spent<br>64.7%<br>83.8%<br>67.5%<br>33.9%<br>69.4%<br>73.2%<br>9.1%<br>62.0%                  | 8.9%<br>% Var       | 22,734,284<br>TOTAL Expense v. Re<br>Budget 14-15<br>7,753,000<br>149,000<br>2,044,500<br>2,577,961<br>3,500<br>570,450<br>13,098,411<br>11,587,482<br>Budget 14-15<br>4,348,614<br>510,552<br>2,106,582<br>194,000<br>185,732<br>127,492<br>551,510<br>8,024,482<br>Operating Expense v. | 12,907,240<br>venues Variance<br>RRENT YI<br>Feb-15<br>7,046,179<br>160,829<br>1,458,475<br>392,202<br>316<br>330,000<br>9,388,000<br>8,380,712<br>Feb-15<br>2,662,447<br>427,404<br>1,255,906<br>64,495<br>118,859<br>86,725<br>72,635<br>4,688,471<br>Revenues Variance | 56.8%<br>CAR<br>%<br>Collected<br>90.9%<br>107.9%<br>71.3%<br>15.2%<br>9.0%<br>57.8%<br>71.7%<br>72.3%<br>% Spent<br>61.2%<br>83.7%<br>59.6%<br>33.2%<br>64.0%<br>68.0%<br>13.2%          | 15.<br>% V<br>-22<br>-21.:<br>% V   |
| TOTAL OP & NON-OP EXPENSE<br>SEWER FUND<br>REVENUES:<br>Rate & Service Charges<br>Impact Fees<br>Connection Fees<br>Other Revenues<br>NON-OPERATING REVENUES:<br>Interest Income<br>Gain(Loss) on Sale of Assets<br>TOTAL REVENUES:<br>TOTAL AVAILABLE REVENUE<br>(After R&R Transfers)<br>EXPENDITURES:<br>Personnel Costs<br>Contractual Services<br>Maint & Repairs<br>Utilities<br>Office Expenses<br>Insurance<br>Other Expenses                                                                                       | 7,034,928<br>TOTAL Expense v. R<br>Budget 13-14<br>25,124,672<br>2,250,000<br>840,000<br>652,089<br>100,000<br>652,089<br>100,000<br>62,150<br>29,028,911<br>16,168,787<br>Budget 13-14<br>6,782,540<br>1,220,948<br>2,721,635<br>1,720,395<br>856,341<br>160,000<br>461,568<br>13,923,427<br>Operating Expense v | 4,359,865<br>evenues Variance<br>PRIOR Y<br>Feb-14<br>16,960,978<br>2,203,786<br>765,625<br>806,295<br>18,188<br>24,914<br>20,779,786<br>11,502,584<br>Feb-14<br>4,406,535<br>667,506<br>1,756,052<br>1,756,052<br>1,005,227<br>506,711<br>117,064<br>100,764<br>8,559,859                                      | 62.0%<br>62.0%<br>Collected<br>67.5%<br>97.9%<br>91.1%<br>123.6%<br>18.2%<br>40.1%<br>71.6%<br>71.6%<br>71.6%<br>71.1%<br>8<br>\$84%<br>54.7%<br>64.5%<br>58.4%<br>59.2%<br>73.2%<br>21.8%<br>61.5% | 6.0%<br>% Var<br>4.9%<br>4.5%<br>% Var<br>5.2% | 7,543,286<br>TOTAL Expense v. Re<br>Budget 14-15<br>25,546,392<br>2,650,000<br>840,000<br>540,000<br>25,000<br>82,600<br>29,683,992<br>17,370,128<br>Budget 14-15<br>6,951,160<br>1,392,682<br>2,817,889<br>1,793,000<br>1,007,511<br>169,990<br>488,466<br>14,620,698                         | 4,032,761<br>venues Variance<br><b>RRENT Y</b><br>Feb-15<br>17,624,754<br>1,721,562<br>927,800<br>372,139<br>17,302<br>(3,074)<br>20,660,483<br>12,496,345<br>Feb-15<br>4,238,521<br>789,425<br>1,648,338<br>1,028,198<br>536,844<br>115,633<br>134,634<br>8,491,594                                      | 53.5%<br>53.5%<br>Collected<br>69.0%<br>69.0%<br>69.0%<br>69.0%<br>69.2%<br>0-3.7%<br>69.6%<br>71.9%<br>8.5%<br>57.3%<br>53.3%<br>68.0%<br>27.6%<br>58.1%                                         | 13.2%<br>19.5%<br>19.5%<br>2.9%<br>5.3%<br>% Var | Note-The bulk of Solid Waste Revenues are collected fr<br>% of Fiscal Year Completed (Revenue):<br>SOLID WASTE<br>REVENUES:<br>Landfill User Fee Revenue<br>Salvage Revenue<br>Tipping Fees<br>Total Other Revenues<br>NON-OPERATING REVENUES<br>Interest Income<br>Gain(Loss) on Sale of Assets<br>TOTAL REVENUES<br>TOTAL REVENUES<br>TOTAL AVAILABLE REVENUE<br>(After R&R Transfers)<br>EXPENDITURES:<br>Personnel Costs<br>Contractual Services<br>Maint & Repairs<br>Utilities<br>Office Expenses<br>Insurance<br>Other Expenses                                                                                   | 21,542,955<br>TOTAL Expense v. R<br>94,1%<br>Budget 13-14<br>7,414,400<br>232,200<br>1,596,000<br>739,200<br>30,000<br>351,255<br>10,363,055<br>8,852,126<br>Budget 13-14<br>4,134,296<br>456,991<br>1,790,295<br>1,790,295<br>1,790,295<br>1,790,295<br>1,790,964<br>120,000<br>523,881<br>7,389,427       | 13,295,956<br>evenues Variance<br>Feb-14<br>7,385,615<br>109,015<br>1,409,397<br>233,533<br>2,538<br>294,757<br>9,434,855<br>8,427,567<br>Feb-14<br>2,672,922<br>382,780<br>1,208,523<br>65,768<br>118,036<br>87,798<br>47,546<br>4,583,373 | 61.7%<br>61.7%<br>Collected<br>99.6%<br>46.9%<br>88.3%<br>31.6%<br>83.9%<br>91.0%<br>95.2%<br>% Spent<br>64.7%<br>83.8%<br>67.5%<br>33.9%<br>69.4%<br>73.2%<br>9.1%<br>62.0%                  | 8.9%<br>% Var       | 22,734,284<br>TOTAL Expense v. Re<br>Budget 14-15<br>7,753,000<br>149,000<br>2,044,500<br>2,577,961<br>3,500<br>570,450<br>13,098,411<br>11,587,482<br>Budget 14-15<br>4,348,614<br>510,552<br>2,106,582<br>194,000<br>185,732<br>127,492<br>551,510<br>8,024,482                         | 12,907,240<br>venues Variance<br>RRENT YI<br>Feb-15<br>7,046,179<br>160,829<br>1,458,475<br>392,202<br>316<br>330,000<br>9,388,000<br>8,380,712<br>Feb-15<br>2,662,447<br>427,404<br>1,255,906<br>64,495<br>118,859<br>86,725<br>72,635<br>4,688,471                      | 56.8%<br>CAR<br>%<br>Collected<br>90.9%<br>107.9%<br>71.3%<br>15.2%<br>9.0%<br>57.8%<br>71.7%<br>72.3%<br>% Spent<br>61.2%<br>83.7%<br>59.6%<br>33.2%<br>64.0%<br>68.0%<br>13.2%<br>58.4% | 15.<br>% V.<br>-22.:<br>-21.3       |