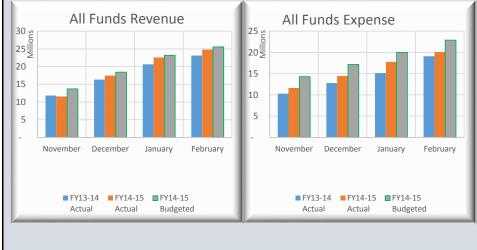

| BCWS Op Cash Flows Stateme                                                                                                                                                                                                                                                                                                                                                                                                                                                                                                  |                                                                                                                                                                                                                                                                                                                   |                                                                                                                                                                                                                                                                                                                 | EAD                                                                                                                                                                                                 |                                                |                                                                                                                                                                                                                                                                                                |                                                                                                                                                                                                                                                                                                           |                                                                                                                                                                                                   |                                                  |                                                                                                                                                                                                                                                                                                                                                                                                                                                                                                                                                                                                                          |                                                                                                                                                                                                                                                                                                             | DDIOD 17                                                                                                                                                                                                                                    |                                                                                                                                                                                               |                     |                                                                                                                                                                                                                                                                                           |                                                                                                                                                                                                                                                                           |                                                                                                                                                                                           |                                     |
|-----------------------------------------------------------------------------------------------------------------------------------------------------------------------------------------------------------------------------------------------------------------------------------------------------------------------------------------------------------------------------------------------------------------------------------------------------------------------------------------------------------------------------|-------------------------------------------------------------------------------------------------------------------------------------------------------------------------------------------------------------------------------------------------------------------------------------------------------------------|-----------------------------------------------------------------------------------------------------------------------------------------------------------------------------------------------------------------------------------------------------------------------------------------------------------------|-----------------------------------------------------------------------------------------------------------------------------------------------------------------------------------------------------|------------------------------------------------|------------------------------------------------------------------------------------------------------------------------------------------------------------------------------------------------------------------------------------------------------------------------------------------------|-----------------------------------------------------------------------------------------------------------------------------------------------------------------------------------------------------------------------------------------------------------------------------------------------------------|---------------------------------------------------------------------------------------------------------------------------------------------------------------------------------------------------|--------------------------------------------------|--------------------------------------------------------------------------------------------------------------------------------------------------------------------------------------------------------------------------------------------------------------------------------------------------------------------------------------------------------------------------------------------------------------------------------------------------------------------------------------------------------------------------------------------------------------------------------------------------------------------------|-------------------------------------------------------------------------------------------------------------------------------------------------------------------------------------------------------------------------------------------------------------------------------------------------------------|---------------------------------------------------------------------------------------------------------------------------------------------------------------------------------------------------------------------------------------------|-----------------------------------------------------------------------------------------------------------------------------------------------------------------------------------------------|---------------------|-------------------------------------------------------------------------------------------------------------------------------------------------------------------------------------------------------------------------------------------------------------------------------------------|---------------------------------------------------------------------------------------------------------------------------------------------------------------------------------------------------------------------------------------------------------------------------|-------------------------------------------------------------------------------------------------------------------------------------------------------------------------------------------|-------------------------------------|
| % of Fiscal Year Completed:                                                                                                                                                                                                                                                                                                                                                                                                                                                                                                 | 66.7%                                                                                                                                                                                                                                                                                                             | PRIOR Y                                                                                                                                                                                                                                                                                                         | EAR                                                                                                                                                                                                 |                                                | CUR                                                                                                                                                                                                                                                                                            | RRENT Y                                                                                                                                                                                                                                                                                                   | EAR                                                                                                                                                                                               |                                                  |                                                                                                                                                                                                                                                                                                                                                                                                                                                                                                                                                                                                                          |                                                                                                                                                                                                                                                                                                             | PRIOR Y                                                                                                                                                                                                                                     | EAR                                                                                                                                                                                           |                     | CUF                                                                                                                                                                                                                                                                                       | RRENT YI                                                                                                                                                                                                                                                                  | CAR                                                                                                                                                                                       |                                     |
| WATER FUND                                                                                                                                                                                                                                                                                                                                                                                                                                                                                                                  | Budget 13-14                                                                                                                                                                                                                                                                                                      | Feb-14                                                                                                                                                                                                                                                                                                          | %<br>Collected                                                                                                                                                                                      | % Var                                          | Budget 14-15                                                                                                                                                                                                                                                                                   | Feb-15                                                                                                                                                                                                                                                                                                    | %<br>Collected                                                                                                                                                                                    | % Var                                            | WATER & SEWER FUND                                                                                                                                                                                                                                                                                                                                                                                                                                                                                                                                                                                                       | Budget 13-14                                                                                                                                                                                                                                                                                                | Feb-14                                                                                                                                                                                                                                      | %<br>Collected                                                                                                                                                                                | % Var               | Budget 14-15                                                                                                                                                                                                                                                                              | Feb-15                                                                                                                                                                                                                                                                    | %<br>Collected                                                                                                                                                                            | % Va                                |
| REVENUES:                                                                                                                                                                                                                                                                                                                                                                                                                                                                                                                   |                                                                                                                                                                                                                                                                                                                   |                                                                                                                                                                                                                                                                                                                 |                                                                                                                                                                                                     |                                                |                                                                                                                                                                                                                                                                                                |                                                                                                                                                                                                                                                                                                           |                                                                                                                                                                                                   |                                                  | REVENUES:                                                                                                                                                                                                                                                                                                                                                                                                                                                                                                                                                                                                                |                                                                                                                                                                                                                                                                                                             |                                                                                                                                                                                                                                             |                                                                                                                                                                                               |                     |                                                                                                                                                                                                                                                                                           |                                                                                                                                                                                                                                                                           |                                                                                                                                                                                           |                                     |
| Rate & Service Charges                                                                                                                                                                                                                                                                                                                                                                                                                                                                                                      | 9,206,590                                                                                                                                                                                                                                                                                                         | 5,626,522                                                                                                                                                                                                                                                                                                       | 61.1%                                                                                                                                                                                               |                                                | 8,668,608                                                                                                                                                                                                                                                                                      | 5,822,061                                                                                                                                                                                                                                                                                                 | 67.2%                                                                                                                                                                                             |                                                  | Rate & Service Charges                                                                                                                                                                                                                                                                                                                                                                                                                                                                                                                                                                                                   | 34,331,262                                                                                                                                                                                                                                                                                                  | 22,587,500                                                                                                                                                                                                                                  | 65.8%                                                                                                                                                                                         |                     | 34,215,000                                                                                                                                                                                                                                                                                | 23,446,815                                                                                                                                                                                                                                                                | 68.5%                                                                                                                                                                                     |                                     |
| Impact Fees                                                                                                                                                                                                                                                                                                                                                                                                                                                                                                                 | 1,012,500                                                                                                                                                                                                                                                                                                         | 1,212,606                                                                                                                                                                                                                                                                                                       | 119.8%                                                                                                                                                                                              |                                                | 1,485,000                                                                                                                                                                                                                                                                                      | 966,666                                                                                                                                                                                                                                                                                                   | 65.1%                                                                                                                                                                                             |                                                  | Impact Fees                                                                                                                                                                                                                                                                                                                                                                                                                                                                                                                                                                                                              | 3,262,500                                                                                                                                                                                                                                                                                                   | 3,416,392                                                                                                                                                                                                                                   | 104.7%                                                                                                                                                                                        |                     | 4,135,000                                                                                                                                                                                                                                                                                 | 2,688,228                                                                                                                                                                                                                                                                 | 65.0%                                                                                                                                                                                     |                                     |
| Connection Fees                                                                                                                                                                                                                                                                                                                                                                                                                                                                                                             | ,                                                                                                                                                                                                                                                                                                                 | 496,000                                                                                                                                                                                                                                                                                                         | 78.7%                                                                                                                                                                                               |                                                | 735,000                                                                                                                                                                                                                                                                                        | 755,386                                                                                                                                                                                                                                                                                                   | 102.8%                                                                                                                                                                                            |                                                  | Connection Fees                                                                                                                                                                                                                                                                                                                                                                                                                                                                                                                                                                                                          | 1,470,000                                                                                                                                                                                                                                                                                                   | 1,261,625                                                                                                                                                                                                                                   | 85.8%                                                                                                                                                                                         |                     | 1,575,000                                                                                                                                                                                                                                                                                 | 1,683,186                                                                                                                                                                                                                                                                 | 106.9%                                                                                                                                                                                    |                                     |
| Other Revenues                                                                                                                                                                                                                                                                                                                                                                                                                                                                                                              | .,                                                                                                                                                                                                                                                                                                                | 128,344                                                                                                                                                                                                                                                                                                         | 108.0%                                                                                                                                                                                              |                                                | 145,500                                                                                                                                                                                                                                                                                        | 141,060                                                                                                                                                                                                                                                                                                   | 96.9%                                                                                                                                                                                             |                                                  | Other Revenues                                                                                                                                                                                                                                                                                                                                                                                                                                                                                                                                                                                                           | 770,889                                                                                                                                                                                                                                                                                                     | 934,639                                                                                                                                                                                                                                     | 121.2%                                                                                                                                                                                        |                     | 685,500                                                                                                                                                                                                                                                                                   | 513,199                                                                                                                                                                                                                                                                   | 74.9%                                                                                                                                                                                     |                                     |
| NON-OPERATING REVENUES:                                                                                                                                                                                                                                                                                                                                                                                                                                                                                                     |                                                                                                                                                                                                                                                                                                                   |                                                                                                                                                                                                                                                                                                                 |                                                                                                                                                                                                     |                                                |                                                                                                                                                                                                                                                                                                |                                                                                                                                                                                                                                                                                                           |                                                                                                                                                                                                   |                                                  | NON-OPERATING REVENUES:                                                                                                                                                                                                                                                                                                                                                                                                                                                                                                                                                                                                  |                                                                                                                                                                                                                                                                                                             |                                                                                                                                                                                                                                             |                                                                                                                                                                                               |                     |                                                                                                                                                                                                                                                                                           |                                                                                                                                                                                                                                                                           |                                                                                                                                                                                           |                                     |
| Gain(Loss) on Sale of Assets                                                                                                                                                                                                                                                                                                                                                                                                                                                                                                |                                                                                                                                                                                                                                                                                                                   | 18,075                                                                                                                                                                                                                                                                                                          | 51.3%                                                                                                                                                                                               |                                                | 25,950                                                                                                                                                                                                                                                                                         | -                                                                                                                                                                                                                                                                                                         | 0.0%                                                                                                                                                                                              |                                                  | Interest Income                                                                                                                                                                                                                                                                                                                                                                                                                                                                                                                                                                                                          | 100,000                                                                                                                                                                                                                                                                                                     | 18,188                                                                                                                                                                                                                                      | 18.2%                                                                                                                                                                                         |                     | 25,000                                                                                                                                                                                                                                                                                    | 17,302                                                                                                                                                                                                                                                                    | 69.2%                                                                                                                                                                                     |                                     |
| TOTAL REVENUES                                                                                                                                                                                                                                                                                                                                                                                                                                                                                                              |                                                                                                                                                                                                                                                                                                                   | 7,481,547                                                                                                                                                                                                                                                                                                       | 68.0%                                                                                                                                                                                               | 1.3%                                           | 11,060,058                                                                                                                                                                                                                                                                                     | 7,685,173                                                                                                                                                                                                                                                                                                 | 69.5%                                                                                                                                                                                             | 2.8%                                             | Gain(Loss) on Sale of Assets                                                                                                                                                                                                                                                                                                                                                                                                                                                                                                                                                                                             | 97,375                                                                                                                                                                                                                                                                                                      | 42,989                                                                                                                                                                                                                                      | 44.1%                                                                                                                                                                                         | 2.00/               | 108,550                                                                                                                                                                                                                                                                                   | (3,074)                                                                                                                                                                                                                                                                   | -2.8%                                                                                                                                                                                     |                                     |
| TOTAL AVAILABLE REVENUE                                                                                                                                                                                                                                                                                                                                                                                                                                                                                                     | 5,374,167                                                                                                                                                                                                                                                                                                         | 3,191,309                                                                                                                                                                                                                                                                                                       | 59.4%                                                                                                                                                                                               | -7.3%                                          | 5,364,156                                                                                                                                                                                                                                                                                      | 3,911,235                                                                                                                                                                                                                                                                                                 | 72.9%                                                                                                                                                                                             | 6.2%                                             | TOTAL REVENUES                                                                                                                                                                                                                                                                                                                                                                                                                                                                                                                                                                                                           | 40,032,026                                                                                                                                                                                                                                                                                                  | 28,261,333                                                                                                                                                                                                                                  | 70.6%                                                                                                                                                                                         | 3.9%                | 40,744,050                                                                                                                                                                                                                                                                                | 28,345,656                                                                                                                                                                                                                                                                | 69.6%                                                                                                                                                                                     | 2.                                  |
| (After R&R Transfers)                                                                                                                                                                                                                                                                                                                                                                                                                                                                                                       |                                                                                                                                                                                                                                                                                                                   |                                                                                                                                                                                                                                                                                                                 |                                                                                                                                                                                                     |                                                |                                                                                                                                                                                                                                                                                                |                                                                                                                                                                                                                                                                                                           |                                                                                                                                                                                                   |                                                  | TOTAL AVAILABLE REVENUE<br>(After R&R Transfers)                                                                                                                                                                                                                                                                                                                                                                                                                                                                                                                                                                         | 21,542,954                                                                                                                                                                                                                                                                                                  | 14,693,893                                                                                                                                                                                                                                  | 68.2%                                                                                                                                                                                         | 1.5%                | 22,734,284                                                                                                                                                                                                                                                                                | 16,407,580                                                                                                                                                                                                                                                                | 72.2%                                                                                                                                                                                     | 5.                                  |
| EXPENDITURES:                                                                                                                                                                                                                                                                                                                                                                                                                                                                                                               | Budget 13-14                                                                                                                                                                                                                                                                                                      | Feb-14                                                                                                                                                                                                                                                                                                          | % Spent                                                                                                                                                                                             | % Var                                          | Budget 14-15                                                                                                                                                                                                                                                                                   | Feb-15                                                                                                                                                                                                                                                                                                    | % Spent                                                                                                                                                                                           | % Var                                            | EXPENDITURES:                                                                                                                                                                                                                                                                                                                                                                                                                                                                                                                                                                                                            | Budget 13-14                                                                                                                                                                                                                                                                                                | Feb-14                                                                                                                                                                                                                                      | % Spent                                                                                                                                                                                       | % Var               | Budget 14-15                                                                                                                                                                                                                                                                              | Feb-15                                                                                                                                                                                                                                                                    | % Spent                                                                                                                                                                                   | % V                                 |
| Personnel Costs                                                                                                                                                                                                                                                                                                                                                                                                                                                                                                             |                                                                                                                                                                                                                                                                                                                   | 1,577,928                                                                                                                                                                                                                                                                                                       | 59.2%                                                                                                                                                                                               |                                                | 2,878,287                                                                                                                                                                                                                                                                                      | 1,664,374                                                                                                                                                                                                                                                                                                 | 57.8%                                                                                                                                                                                             |                                                  | Personnel Costs                                                                                                                                                                                                                                                                                                                                                                                                                                                                                                                                                                                                          | 9,445,795                                                                                                                                                                                                                                                                                                   | 5,984,463                                                                                                                                                                                                                                   | 63.4%                                                                                                                                                                                         | /                   | 9,829,447                                                                                                                                                                                                                                                                                 | 5,902,895                                                                                                                                                                                                                                                                 | 60.1%                                                                                                                                                                                     |                                     |
| Contractual Services                                                                                                                                                                                                                                                                                                                                                                                                                                                                                                        | · · · · ·                                                                                                                                                                                                                                                                                                         | 223,878                                                                                                                                                                                                                                                                                                         | 55.0%                                                                                                                                                                                               |                                                | 446,222                                                                                                                                                                                                                                                                                        | 291,424                                                                                                                                                                                                                                                                                                   | 65.3%                                                                                                                                                                                             |                                                  | Contractual Services                                                                                                                                                                                                                                                                                                                                                                                                                                                                                                                                                                                                     | 1,628,129                                                                                                                                                                                                                                                                                                   | 891,384                                                                                                                                                                                                                                     | 54.7%                                                                                                                                                                                         |                     | 1,838,904                                                                                                                                                                                                                                                                                 | 1,080,850                                                                                                                                                                                                                                                                 | 58.8%                                                                                                                                                                                     |                                     |
| Maint & Repairs                                                                                                                                                                                                                                                                                                                                                                                                                                                                                                             |                                                                                                                                                                                                                                                                                                                   | 236,158                                                                                                                                                                                                                                                                                                         | 53.1%                                                                                                                                                                                               |                                                | 547,849                                                                                                                                                                                                                                                                                        | 291,424                                                                                                                                                                                                                                                                                                   | 54.0%                                                                                                                                                                                             |                                                  | Maint & Repairs                                                                                                                                                                                                                                                                                                                                                                                                                                                                                                                                                                                                          | 3,166,119                                                                                                                                                                                                                                                                                                   | 1,992,210                                                                                                                                                                                                                                   | 62.9%                                                                                                                                                                                         |                     | 3,365,738                                                                                                                                                                                                                                                                                 | 1,943,949                                                                                                                                                                                                                                                                 | 57.8%                                                                                                                                                                                     |                                     |
| Utilities                                                                                                                                                                                                                                                                                                                                                                                                                                                                                                                   |                                                                                                                                                                                                                                                                                                                   | 801,413                                                                                                                                                                                                                                                                                                         | 57.4%                                                                                                                                                                                               | _                                              | 1,891,551                                                                                                                                                                                                                                                                                      | 943,058                                                                                                                                                                                                                                                                                                   | 49.9%                                                                                                                                                                                             |                                                  | Utilities                                                                                                                                                                                                                                                                                                                                                                                                                                                                                                                                                                                                                | 3,116,840                                                                                                                                                                                                                                                                                                   | 1,806,640                                                                                                                                                                                                                                   | 58.0%                                                                                                                                                                                         |                     | 3,684,551                                                                                                                                                                                                                                                                                 | 1,971,257                                                                                                                                                                                                                                                                 | 53.5%                                                                                                                                                                                     |                                     |
| Office Expenses                                                                                                                                                                                                                                                                                                                                                                                                                                                                                                             | · · · ·                                                                                                                                                                                                                                                                                                           | 550.541                                                                                                                                                                                                                                                                                                         | 81.9%                                                                                                                                                                                               |                                                | 815,017                                                                                                                                                                                                                                                                                        | 609,778                                                                                                                                                                                                                                                                                                   | 74.8%                                                                                                                                                                                             |                                                  | Office Expenses                                                                                                                                                                                                                                                                                                                                                                                                                                                                                                                                                                                                          | 1,528,549                                                                                                                                                                                                                                                                                                   | 1,057,252                                                                                                                                                                                                                                   | 69.2%                                                                                                                                                                                         |                     | 1,822,528                                                                                                                                                                                                                                                                                 | 1,146,622                                                                                                                                                                                                                                                                 | 62.9%                                                                                                                                                                                     |                                     |
| Insurance                                                                                                                                                                                                                                                                                                                                                                                                                                                                                                                   |                                                                                                                                                                                                                                                                                                                   | 87,798                                                                                                                                                                                                                                                                                                          | 73.2%                                                                                                                                                                                               |                                                | 127,492                                                                                                                                                                                                                                                                                        | 86,725                                                                                                                                                                                                                                                                                                    | 68.0%                                                                                                                                                                                             |                                                  | Insurance                                                                                                                                                                                                                                                                                                                                                                                                                                                                                                                                                                                                                | 280,000                                                                                                                                                                                                                                                                                                     | 204,862                                                                                                                                                                                                                                     | 73.2%                                                                                                                                                                                         |                     | 297,482                                                                                                                                                                                                                                                                                   | 202,357                                                                                                                                                                                                                                                                   | 68.0%                                                                                                                                                                                     |                                     |
| Other Expenses                                                                                                                                                                                                                                                                                                                                                                                                                                                                                                              |                                                                                                                                                                                                                                                                                                                   | 42,588                                                                                                                                                                                                                                                                                                          | 14.9%                                                                                                                                                                                               |                                                | 314,868                                                                                                                                                                                                                                                                                        | 48,746                                                                                                                                                                                                                                                                                                    | 15.5%                                                                                                                                                                                             |                                                  | Other Expenses                                                                                                                                                                                                                                                                                                                                                                                                                                                                                                                                                                                                           | 747,403                                                                                                                                                                                                                                                                                                     | 143,352                                                                                                                                                                                                                                     | 19.2%                                                                                                                                                                                         |                     | 803,334                                                                                                                                                                                                                                                                                   | 183,380                                                                                                                                                                                                                                                                   | 22.8%                                                                                                                                                                                     |                                     |
| TOTAL OPERATING EXPENSE                                                                                                                                                                                                                                                                                                                                                                                                                                                                                                     | 5,989,408                                                                                                                                                                                                                                                                                                         | 3,520,304                                                                                                                                                                                                                                                                                                       | 58.8%                                                                                                                                                                                               | 7.9%                                           | 7,021,286                                                                                                                                                                                                                                                                                      | 3,939,716                                                                                                                                                                                                                                                                                                 | 56.1%                                                                                                                                                                                             | 10.6%                                            | TOTAL OPERATING EXPENSE                                                                                                                                                                                                                                                                                                                                                                                                                                                                                                                                                                                                  | 19,912,835                                                                                                                                                                                                                                                                                                  | 12,080,163                                                                                                                                                                                                                                  | 60.7%                                                                                                                                                                                         | 6.0%                | 21,641,984                                                                                                                                                                                                                                                                                | 12,431,310                                                                                                                                                                                                                                                                | 57.4%                                                                                                                                                                                     | 9.                                  |
|                                                                                                                                                                                                                                                                                                                                                                                                                                                                                                                             | Operating Expense v                                                                                                                                                                                                                                                                                               | Revenues Variance                                                                                                                                                                                                                                                                                               | >>>                                                                                                                                                                                                 | 9.2%                                           | Operating Expense v.                                                                                                                                                                                                                                                                           | Revenues Variance-                                                                                                                                                                                                                                                                                        | >>>                                                                                                                                                                                               | 16.8%                                            |                                                                                                                                                                                                                                                                                                                                                                                                                                                                                                                                                                                                                          | Operating Expense v                                                                                                                                                                                                                                                                                         | . Revenues Variance                                                                                                                                                                                                                         | >>>                                                                                                                                                                                           | 9.9%                | Operating Expense v.                                                                                                                                                                                                                                                                      | Revenues Variance                                                                                                                                                                                                                                                         | >>>                                                                                                                                                                                       | 12                                  |
|                                                                                                                                                                                                                                                                                                                                                                                                                                                                                                                             |                                                                                                                                                                                                                                                                                                                   |                                                                                                                                                                                                                                                                                                                 |                                                                                                                                                                                                     |                                                |                                                                                                                                                                                                                                                                                                |                                                                                                                                                                                                                                                                                                           | 1= 00/                                                                                                                                                                                            | 1                                                | a                                                                                                                                                                                                                                                                                                                                                                                                                                                                                                                                                                                                                        | 1 (20, 120)                                                                                                                                                                                                                                                                                                 | 1 215 502                                                                                                                                                                                                                                   | 74.6%                                                                                                                                                                                         |                     | 1 002 200                                                                                                                                                                                                                                                                                 | 475 021                                                                                                                                                                                                                                                                   | 43.6%                                                                                                                                                                                     |                                     |
| Capital Equipment                                                                                                                                                                                                                                                                                                                                                                                                                                                                                                           | 1,045,520                                                                                                                                                                                                                                                                                                         | 839,561                                                                                                                                                                                                                                                                                                         | 80.3%                                                                                                                                                                                               |                                                | 522,000                                                                                                                                                                                                                                                                                        | 93,045                                                                                                                                                                                                                                                                                                    | 17.8%                                                                                                                                                                                             |                                                  | Capital Equipment                                                                                                                                                                                                                                                                                                                                                                                                                                                                                                                                                                                                        | 1,630,120                                                                                                                                                                                                                                                                                                   | 1,215,793                                                                                                                                                                                                                                   | /4.0%                                                                                                                                                                                         |                     | 1,092,300                                                                                                                                                                                                                                                                                 | 475,931                                                                                                                                                                                                                                                                   | 43.070                                                                                                                                                                                    |                                     |
|                                                                                                                                                                                                                                                                                                                                                                                                                                                                                                                             | 7,034,928                                                                                                                                                                                                                                                                                                         | 839,561<br>4,359,865<br>evenues Variance                                                                                                                                                                                                                                                                        | 62.0%                                                                                                                                                                                               | <b>4.7%</b><br>6.0%                            | 522,000<br>7,543,286<br>TOTAL Expense v. Re                                                                                                                                                                                                                                                    | 4,032,761                                                                                                                                                                                                                                                                                                 | 53.5%                                                                                                                                                                                             | <b>13.2%</b><br>19.5%                            | TOTAL OP & NON-OP EXPENSE                                                                                                                                                                                                                                                                                                                                                                                                                                                                                                                                                                                                | 21,542,955<br>TOTAL Expense v. Re                                                                                                                                                                                                                                                                           | 1,215,793<br>13,295,956<br>evenues Variance                                                                                                                                                                                                 | 61.7%                                                                                                                                                                                         | <b>4.9%</b><br>8.9% | 1,092,300<br>22,734,284<br>TOTAL Expense v. Re                                                                                                                                                                                                                                            | 12,907,240                                                                                                                                                                                                                                                                | 56.8%                                                                                                                                                                                     |                                     |
| Capital Equipment                                                                                                                                                                                                                                                                                                                                                                                                                                                                                                           | 7,034,928<br>TOTAL Expense v. R                                                                                                                                                                                                                                                                                   | 4,359,865<br>evenues Variance                                                                                                                                                                                                                                                                                   | <b>62.0%</b>                                                                                                                                                                                        |                                                | <b>7,543,286</b><br>TOTAL Expense v. Re                                                                                                                                                                                                                                                        | 4,032,761<br>venues Variance                                                                                                                                                                                                                                                                              | 53.5%                                                                                                                                                                                             | 13.2%                                            | TOTAL OP & NON-OP EXPENSE                                                                                                                                                                                                                                                                                                                                                                                                                                                                                                                                                                                                | 21,542,955<br>TOTAL Expense v. Ro<br>om Dec-Feb                                                                                                                                                                                                                                                             | 13,295,956<br>evenues Variance                                                                                                                                                                                                              | <b>61.7%</b>                                                                                                                                                                                  |                     | <b>22,734,284</b><br>TOTAL Expense v. Re                                                                                                                                                                                                                                                  | 12,907,240<br>venues Variance                                                                                                                                                                                                                                             | <b>56.8%</b>                                                                                                                                                                              | <b>9.9</b><br>15.4                  |
| TOTAL OP & NON-OP EXPENSE                                                                                                                                                                                                                                                                                                                                                                                                                                                                                                   | 7,034,928<br>TOTAL Expense v. R                                                                                                                                                                                                                                                                                   | 4,359,865<br>evenues Variance<br>PRIOR Y                                                                                                                                                                                                                                                                        | 62.0%                                                                                                                                                                                               | 6.0%                                           | 7,543,286<br>TOTAL Expense v. Re                                                                                                                                                                                                                                                               | 4,032,761 venues Variance                                                                                                                                                                                                                                                                                 | 53.5%<br>EAR                                                                                                                                                                                      | <b>13.2%</b><br>19.5%                            | TOTAL OP & NON-OP EXPENSE Note-The bulk of Solid Waste Revenues are collected fr % of Fiscal Year Completed (Revenue):                                                                                                                                                                                                                                                                                                                                                                                                                                                                                                   | 21,542,955<br>TOTAL Expense v. Ro<br>om Dec-Feb<br>94.1%                                                                                                                                                                                                                                                    | 13,295,956<br>evenues Variance<br>PRIOR YI                                                                                                                                                                                                  | 61.7%<br>>>><br>EAR                                                                                                                                                                           | 8.9%                | 22,734,284<br>TOTAL Expense v. Re                                                                                                                                                                                                                                                         | 12,907,240<br>venues Variance                                                                                                                                                                                                                                             | 56.8%                                                                                                                                                                                     | 15.4                                |
| FOTAL OP & NON-OP EXPENSE<br>SEWER FUND                                                                                                                                                                                                                                                                                                                                                                                                                                                                                     | 7,034,928<br>TOTAL Expense v. R<br>Budget 13-14                                                                                                                                                                                                                                                                   | 4,359,865<br>evenues Variance                                                                                                                                                                                                                                                                                   | <b>62.0%</b>                                                                                                                                                                                        |                                                | <b>7,543,286</b><br>TOTAL Expense v. Re                                                                                                                                                                                                                                                        | 4,032,761<br>venues Variance                                                                                                                                                                                                                                                                              | 53.5%                                                                                                                                                                                             | 13.2%                                            | TOTAL OP & NON-OP EXPENSE<br>Note-The bulk of Solid Waste Revenues are collected fr<br>% of Fiscal Year Completed (Revenue):<br>SOLID WASTE                                                                                                                                                                                                                                                                                                                                                                                                                                                                              | 21,542,955<br>TOTAL Expense v. Ro<br>om Dec-Feb                                                                                                                                                                                                                                                             | 13,295,956<br>evenues Variance                                                                                                                                                                                                              | <b>61.7%</b>                                                                                                                                                                                  |                     | <b>22,734,284</b><br>TOTAL Expense v. Re                                                                                                                                                                                                                                                  | 12,907,240<br>venues Variance                                                                                                                                                                                                                                             | <b>56.8%</b>                                                                                                                                                                              | 15.                                 |
| TOTAL OP & NON-OP EXPENSE<br>SEWER FUND<br>REVENUES:                                                                                                                                                                                                                                                                                                                                                                                                                                                                        | 7,034,928<br>TOTAL Expense v. R<br>Budget 13-14                                                                                                                                                                                                                                                                   | 4,359,865<br>evenues Variance<br>PRIOR Y<br>Feb-14                                                                                                                                                                                                                                                              | 62.0%<br>62.0%<br>EAR<br>%<br>Collected                                                                                                                                                             | 6.0%                                           | 7,543,286<br>TOTAL Expense v. Re<br>CUR<br>Budget 14-15                                                                                                                                                                                                                                        | 4,032,761<br>venues Variance<br>RRENT Y<br>Feb-15                                                                                                                                                                                                                                                         | 53.5%<br>53.5%<br>EAR<br>%<br>Collected                                                                                                                                                           | <b>13.2%</b><br>19.5%                            | TOTAL OP & NON-OP EXPENSE<br>Note-The bulk of Solid Waste Revenues are collected fr<br>% of Fiscal Year Completed (Revenue):<br>SOLID WASTE<br>REVENUES:                                                                                                                                                                                                                                                                                                                                                                                                                                                                 | 21,542,955<br>TOTAL Expense v. R<br>om Dec-Feb<br>94,1%<br>Budget 13-14                                                                                                                                                                                                                                     | 13,295,956<br>evenues Variance<br>PRIOR YI<br>Feb-14                                                                                                                                                                                        | 61.7%<br>EAR<br>%<br>Collected                                                                                                                                                                | 8.9%                | 22,734,284<br>TOTAL Expense v. Re<br>CUF<br>Budget 14-15                                                                                                                                                                                                                                  | 12,907,240<br>venues Variance<br>RRENT YI<br>Feb-15                                                                                                                                                                                                                       | 56.8%<br>56.8%<br>CAR<br>%<br>Collected                                                                                                                                                   | 15.                                 |
| TOTAL OP & NON-OP EXPENSE<br>SEWER FUND<br>REVENUES:<br>Rate & Service Charges                                                                                                                                                                                                                                                                                                                                                                                                                                              | 7,034,928<br>TOTAL Expense v. R<br>Budget 13-14<br>25,124,672                                                                                                                                                                                                                                                     | 4,359,865<br>evenues Variance<br>PRIOR Y<br>Feb-14<br>16,960,978                                                                                                                                                                                                                                                | 62.0%                                                                                                                                                                                               | 6.0%                                           | 7,543,286<br>TOTAL Expense v. Re<br>CUR<br>Budget 14-15<br>25,546,392                                                                                                                                                                                                                          | 4,032,761<br>venues Variance<br>RRENT YI<br>Feb-15<br>17,624,754                                                                                                                                                                                                                                          | 53.5%<br>53.5%<br>EAR<br>%<br>Collected<br>69.0%                                                                                                                                                  | <b>13.2%</b><br>19.5%                            | TOTAL OP & NON-OP EXPENSE Note-The bulk of Solid Waste Revenues are collected fr % of Fiscal Year Completed (Revenue): SOLID WASTE REVENUES: Landfill User Fee Revenue                                                                                                                                                                                                                                                                                                                                                                                                                                                   | 21,542,955<br>TOTAL Expense v. R<br>m Dec-Feb<br>94,1%<br>Budget 13-14<br>7,414,400                                                                                                                                                                                                                         | 13,295,956<br>evenues Variance<br>PRIOR YI<br>Feb-14<br>7,385,615                                                                                                                                                                           | 61.7%<br>EAR<br>%<br>Collected<br>99.6%                                                                                                                                                       | 8.9%                | 22,734,284<br>TOTAL Expense v. Re<br>Budget 14-15<br>7,753,000                                                                                                                                                                                                                            | 12,907,240<br>venues Variance<br>RRENT YI<br>Feb-15<br>7,046,179                                                                                                                                                                                                          | 56.8%<br>56.8%<br>CAR<br>%<br>Collected<br>90.9%                                                                                                                                          | 15.                                 |
| TOTAL OP & NON-OP EXPENSE<br>SEWER FUND<br>REVENUES:<br>Rate & Service Charges<br>Impact Fees                                                                                                                                                                                                                                                                                                                                                                                                                               | 7,034,928<br>TOTAL Expense v. R<br>Budget 13-14<br>25,124,672<br>2,250,000                                                                                                                                                                                                                                        | 4,359,865<br>evenues Variance<br>PRIOR Y<br>Feb-14<br>16,960,978<br>2,203,786                                                                                                                                                                                                                                   | 62.0%<br>62.0%<br>EAR<br>%<br>Collected<br>67.5%<br>97.9%                                                                                                                                           | 6.0%                                           | 7,543,286<br>TOTAL Expense v. Re<br>Budget 14-15<br>25,546,392<br>2,650,000                                                                                                                                                                                                                    | 4,032,761<br>venues Variance<br>RRENT YI<br>Feb-15<br>17,624,754<br>1,721,562                                                                                                                                                                                                                             | 53.5%<br>53.5%<br>EAR<br>%<br>Collected<br>69.0%<br>65.0%                                                                                                                                         | <b>13.2%</b><br>19.5%                            | TOTAL OP & NON-OP EXPENSE Note-The bulk of Solid Waste Revenues are collected fr % of Fiscal Year Completed (Revenue): SOLID WASTE REVENUES: Landfill User Fee Revenue Salvage Revenue                                                                                                                                                                                                                                                                                                                                                                                                                                   | 21,542,955<br>TOTAL Expense v. R<br>m Dec-Feb<br>94,1%<br>Budget 13-14<br>7,414,400<br>232,200                                                                                                                                                                                                              | 13,295,956<br>evenues Variance<br>PRIOR YI<br>Feb-14<br>7,385,615<br>109,015                                                                                                                                                                | 61.7%<br>61.7%<br>EAR<br>%<br>Collected<br>99.6%<br>46.9%                                                                                                                                     | 8.9%                | 22,734,284<br>TOTAL Expense v. Re<br>Budget 14-15<br>7,753,000<br>149,000                                                                                                                                                                                                                 | 12,907,240<br>venues Variance<br>RRENT YI<br>Feb-15<br>7,046,179<br>160,829                                                                                                                                                                                               | 56.8%<br>56.8%<br>CAR<br>%<br>Collected<br>90.9%<br>107.9%                                                                                                                                | 15.                                 |
| TOTAL OP & NON-OP EXPENSE<br>SEWER FUND<br>REVENUES:<br>Rate & Service Charges<br>Impact Fees<br>Connection Fees                                                                                                                                                                                                                                                                                                                                                                                                            | 7,034,928<br>TOTAL Expense v. R<br>Budget 13-14<br>25,124,672<br>2,250,000<br>840,000                                                                                                                                                                                                                             | 4,359,865<br>evenues Variance<br>PRIOR Y<br>Feb-14<br>16,960,978<br>2,203,786<br>765,625                                                                                                                                                                                                                        | 62.0%<br>62.0%<br>EAR<br>%<br>Collected<br>67.5%<br>97.9%<br>91.1%                                                                                                                                  | 6.0%                                           | 7,543,286<br>TOTAL Expense v. Re<br>Budget 14-15<br>25,546,392<br>2,650,000<br>840,000                                                                                                                                                                                                         | 4,032,761<br>venues Variance<br>RRENT Y<br>Feb-15<br>17,624,754<br>1,721,562<br>927,800                                                                                                                                                                                                                   | 53.5%<br>53.5%<br>Collected<br>69.0%<br>65.0%<br>110.5%                                                                                                                                           | <b>13.2%</b><br>19.5%                            | TOTAL OP & NON-OP EXPENSE Note-The bulk of Solid Waste Revenues are collected fr % of Fiscal Year Completed (Revenue): SOLID WASTE REVENUES: Landfill User Fee Revenue Salvage Revenue Tipping Fees                                                                                                                                                                                                                                                                                                                                                                                                                      | 21,542,955<br>TOTAL Expense v. R<br>m Dec-Feb<br>94,1%<br>Budget 13-14<br>7,414,400<br>232,200<br>1,596,000                                                                                                                                                                                                 | 13,295,956<br>evenues Variance<br>Feb-14<br>7,385,615<br>109,015<br>1,409,397                                                                                                                                                               | 61.7%<br>61.7%<br>EAR<br>%<br>Collected<br>99.6%<br>46.9%<br>88.3%                                                                                                                            | 8.9%                | 22,734,284<br>TOTAL Expense v. Re<br>Budget 14-15<br>7,753,000<br>149,000<br>2,044,500                                                                                                                                                                                                    | 12,907,240<br>venues Variance<br>RRENT YI<br>Feb-15<br>7,046,179<br>160,829<br>1,458,475                                                                                                                                                                                  | 56.8%<br>56.8%<br>CAR<br>%<br>Collected<br>90.9%<br>107.9%<br>71.3%                                                                                                                       | 15.                                 |
| TOTAL OP & NON-OP EXPENSE<br>SEWER FUND<br>REVENUES:<br>Rate & Service Charges<br>Impact Fees<br>Connection Fees<br>Other Revenues                                                                                                                                                                                                                                                                                                                                                                                          | 7,034,928<br>TOTAL Expense v. R<br>Budget 13-14<br>25,124,672<br>2,250,000<br>840,000<br>652,089                                                                                                                                                                                                                  | 4,359,865<br>evenues Variance<br>PRIOR Y<br>Feb-14<br>16,960,978<br>2,203,786                                                                                                                                                                                                                                   | 62.0%<br>62.0%<br>EAR<br>%<br>Collected<br>67.5%<br>97.9%                                                                                                                                           | 6.0%                                           | 7,543,286<br>TOTAL Expense v. Re<br>Budget 14-15<br>25,546,392<br>2,650,000                                                                                                                                                                                                                    | 4,032,761<br>venues Variance<br>RRENT YI<br>Feb-15<br>17,624,754<br>1,721,562                                                                                                                                                                                                                             | 53.5%<br>53.5%<br>EAR<br>%<br>Collected<br>69.0%<br>65.0%                                                                                                                                         | <b>13.2%</b><br>19.5%                            | TOTAL OP & NON-OP EXPENSE Note-The bulk of Solid Waste Revenues are collected fr % of Fiscal Year Completed (Revenue): SOLID WASTE REVENUES: Landfill User Fee Revenue Salvage Revenue Tipping Fees Total Other Revenues                                                                                                                                                                                                                                                                                                                                                                                                 | 21,542,955<br>TOTAL Expense v. R<br>m Dec-Feb<br>94,1%<br>Budget 13-14<br>7,414,400<br>232,200                                                                                                                                                                                                              | 13,295,956<br>evenues Variance<br>PRIOR YI<br>Feb-14<br>7,385,615<br>109,015                                                                                                                                                                | 61.7%<br>61.7%<br>EAR<br>%<br>Collected<br>99.6%<br>46.9%                                                                                                                                     | 8.9%                | 22,734,284<br>TOTAL Expense v. Re<br>Budget 14-15<br>7,753,000<br>149,000                                                                                                                                                                                                                 | 12,907,240<br>venues Variance<br>RRENT YI<br>Feb-15<br>7,046,179<br>160,829                                                                                                                                                                                               | 56.8%<br>56.8%<br>CAR<br>%<br>Collected<br>90.9%<br>107.9%                                                                                                                                | 15.                                 |
| TOTAL OP & NON-OP EXPENSE<br>SEWER FUND<br>REVENUES:<br>Rate & Service Charges<br>Impact Fees<br>Connection Fees<br>Other Revenues<br>NON-OPERATING REVENUES:                                                                                                                                                                                                                                                                                                                                                               | <b>7,034,928</b><br>TOTAL Expense v. R<br><b>Budget 13-14</b><br>25,124,672<br>2,250,000<br>840,000<br>652,089                                                                                                                                                                                                    | 4,359,865<br>evenues Variance<br>PRIOR Y<br>Feb-14<br>16,960,978<br>2,203,786<br>765,625<br>806,295                                                                                                                                                                                                             | 62.0%<br>62.0%<br>EAR<br>%<br>Collected<br>67.5%<br>97.9%<br>91.1%<br>123.6%                                                                                                                        | 6.0%                                           | 7,543,286<br>TOTAL Expense v. Re<br>Budget 14-15<br>25,546,392<br>2,650,000<br>840,000<br>540,000                                                                                                                                                                                              | 4,032,761<br>venues Variance<br>RRENT YI<br>Feb-15<br>17,624,754<br>1,721,562<br>927,800<br>372,139                                                                                                                                                                                                       | 53.5%<br>53.5%<br>EAR<br>%<br>Collected<br>69.0%<br>65.0%<br>110.5%<br>68.9%                                                                                                                      | <b>13.2%</b><br>19.5%                            | TOTAL OP & NON-OP EXPENSE Note-The bulk of Solid Waste Revenues are collected fr % of Fiscal Year Completed (Revenue): SOLID WASTE REVENUES: Landfill User Fee Revenue Salvage Revenue Tipping Fees Total Other Revenues NON-OPERATING REVENUES:                                                                                                                                                                                                                                                                                                                                                                         | 21,542,955<br>TOTAL Expense v. R<br>m Dec-Feb<br>94.1%<br>Budget 13-14<br>7,414,400<br>232,200<br>1,596,000<br>739,200                                                                                                                                                                                      | 13,295,956<br>evenues Variance<br>Feb-14<br>7,385,615<br>109,015<br>1,409,397<br>233,533                                                                                                                                                    | 61.7%<br>EAR<br>%<br>Collected<br>99.6%<br>46.9%<br>88.3%<br>31.6%                                                                                                                            | 8.9%                | 22,734,284<br>TOTAL Expense v. Re<br>Budget 14-15<br>7,753,000<br>149,000<br>2,044,500<br>2,577,961                                                                                                                                                                                       | 12,907,240<br>venues Variance<br>RRENT YF<br>Feb-15<br>7,046,179<br>160,829<br>1,458,475<br>392,202                                                                                                                                                                       | 56.8%<br>56.8%<br>CAR<br>%<br>Collected<br>90.9%<br>107.9%<br>71.3%<br>15.2%                                                                                                              | 15.                                 |
| TOTAL OP & NON-OP EXPENSE<br>SEWER FUND<br>REVENUES:<br>Rate & Service Charges<br>Impact Fees<br>Connection Fees<br>Other Revenues<br>NON-OPERATING REVENUES:<br>Interest Income                                                                                                                                                                                                                                                                                                                                            | <b>7,034,928</b><br>TOTAL Expense v. R<br><b>Budget 13-14</b><br>25,124,672<br>2,250,000<br>840,000<br>652,089<br>100,000                                                                                                                                                                                         | 4,359,865<br>evenues Variance<br>PRIOR Y<br>Feb-14<br>16,960,978<br>2,203,786<br>765,625<br>806,295<br>18,188                                                                                                                                                                                                   | 62.0%<br>62.0%<br>EAR<br>%<br>Collected<br>67.5%<br>97.9%<br>91.1%<br>123.6%<br>18.2%                                                                                                               | 6.0%                                           | 7,543,286<br>TOTAL Expense v. Re<br>CUR<br>Budget 14-15<br>25,546,392<br>2,650,000<br>840,000<br>540,000<br>25,000                                                                                                                                                                             | 4,032,761<br>venues Variance<br>RRENT Y<br>Feb-15<br>17,624,754<br>1,721,562<br>927,800<br>372,139<br>17,302                                                                                                                                                                                              | 53.5%<br>53.5%<br>EAR<br>%<br>Collected<br>69.0%<br>65.0%<br>110.5%<br>68.9%<br>69.2%                                                                                                             | <b>13.2%</b><br>19.5%                            | TOTAL OP & NON-OP EXPENSE Note-The bulk of Solid Waste Revenues are collected fr % of Fiscal Year Completed (Revenue): SOLID WASTE REVENUES: Landfill User Fee Revenue Salvage Revenue Tipping Fees Total Other Revenues NON-OPERATING REVENUES: Interest Income                                                                                                                                                                                                                                                                                                                                                         | 21,542,955<br>TOTAL Expense v. R<br>m Dec-Feb<br>94.1%<br>Budget 13-14<br>7,414,400<br>232,200<br>1,596,000<br>739,200<br>30,000                                                                                                                                                                            | 13,295,956<br>evenues Variance<br>PRIOR Y<br>Feb-14<br>7,385,615<br>109,015<br>1,409,397<br>233,533<br>2,538                                                                                                                                | 61.7%<br>61.7%<br>EAR<br>%<br>Collected<br>99.6%<br>46.9%<br>88.3%<br>31.6%<br>8.5%                                                                                                           | 8.9%                | 22,734,284<br>TOTAL Expense v. Re<br>Budget 14-15<br>7,753,000<br>149,000<br>2,044,500<br>2,577,961<br>3,500                                                                                                                                                                              | 12,907,240<br>venues Variance<br>RRENT YF<br>Feb-15<br>7,046,179<br>160,829<br>1,458,475<br>392,202<br>316                                                                                                                                                                | 56.8%<br>56.8%<br>Collected<br>90.9%<br>107.9%<br>71.3%<br>15.2%<br>9.0%                                                                                                                  | 15                                  |
| TOTAL OP & NON-OP EXPENSE<br>SEWER FUND<br>REVENUES:<br>Rate & Service Charges<br>Impact Fees<br>Connection Fees<br>Other Revenues<br>NON-OPERATING REVENUES:<br>Interest Income<br>Gain(Loss) on Sale of Assets                                                                                                                                                                                                                                                                                                            | <b>7,034,928</b><br>TOTAL Expense v. R<br><b>Budget 13-14</b><br>25,124,672<br>2,250,000<br>840,000<br>652,089<br>100,000<br>62,150                                                                                                                                                                               | 4,359,865<br>evenues Variance<br>PRIOR Y<br>Feb-14<br>16,960,978<br>2,203,786<br>765,625<br>806,295<br>18,188<br>24,914                                                                                                                                                                                         | 62.0%<br>62.0%<br>EAR<br>%<br>Collected<br>67.5%<br>97.9%<br>91.1%<br>123.6%<br>18.2%<br>40.1%                                                                                                      | 6.0%<br>% Var                                  | 7,543,286<br>TOTAL Expense v. Re<br>CUR<br>Budget 14-15<br>25,546,392<br>2,650,000<br>840,000<br>540,000<br>25,000<br>82,600                                                                                                                                                                   | 4,032,761<br>venues Variance<br>RRENT YI<br>Feb-15<br>17,624,754<br>1,721,562<br>927,800<br>372,139<br>17,302<br>(3,074)                                                                                                                                                                                  | EAR<br>%<br>Collected<br>69.0%<br>65.0%<br>110.5%<br>68.9%<br>69.2%<br>-3.7%                                                                                                                      | 13.2%<br>19.5%<br>% Var                          | TOTAL OP & NON-OP EXPENSE Note-The bulk of Solid Waste Revenues are collected fr % of Fiscal Year Completed (Revenue): SOLID WASTE REVENUES: Landfill User Fee Revenue Salvage Revenue Tipping Fees Total Other Revenues NON-OPERATING REVENUES: Interest Income Gain(Loss) on Sale of Assets                                                                                                                                                                                                                                                                                                                            | 21,542,955<br>TOTAL Expense v. R<br>m Dec-Feb<br>94.1%<br>Budget 13-14<br>7,414,400<br>232,200<br>1,596,000<br>739,200<br>30,000<br>351,255                                                                                                                                                                 | 13,295,956<br>evenues Variance<br>Feb-14<br>7,385,615<br>109,015<br>1,409,397<br>233,533<br>2,538<br>294,757                                                                                                                                | 61.7%<br>61.7%<br>EAR<br>%<br>Collected<br>99.6%<br>46.9%<br>88.3%<br>31.6%<br>8.5%<br>83.9%                                                                                                  | 8.9%                | 22,734,284<br>TOTAL Expense v. Re<br>Budget 14-15<br>7,753,000<br>149,000<br>2,044,500<br>2,577,961<br>3,500<br>570,450                                                                                                                                                                   | 12,907,240<br>venues Variance<br>RRENT YF<br>Feb-15<br>7,046,179<br>160,829<br>1,458,475<br>392,202<br>316<br>330,000                                                                                                                                                     | 56.8%<br>56.8%<br>CAR<br>%<br>Collected<br>90.9%<br>107.9%<br>71.3%<br>15.2%<br>9.0%<br>57.8%                                                                                             | 15.<br>% V                          |
| TOTAL OP & NON-OP EXPENSE<br>SEWER FUND<br>REVENUES:<br>Rate & Service Charges<br>Impact Fees<br>Connection Fees<br>Other Revenues<br>NON-OPERATING REVENUES:<br>Interest Income<br>Gain(Loss) on Sale of Assets<br>TOTAL REVENUES                                                                                                                                                                                                                                                                                          | 7,034,928<br>TOTAL Expense v. R<br>Budget 13-14<br>25,124,672<br>2,250,000<br>840,000<br>652,089<br>100,000<br>62,150<br>29,028,911                                                                                                                                                                               | 4,359,865<br>evenues Variance<br>PRIOR Y<br>Feb-14<br>16,960,978<br>2,203,786<br>765,625<br>806,295<br>18,188<br>24,914<br>20,779,786                                                                                                                                                                           | 62.0%<br>62.0%<br>EAR<br>%<br>Collected<br>67.5%<br>97.9%<br>91.1%<br>123.6%<br>18.2%<br>40.1%<br>71.6%                                                                                             | 6.0%<br>% Var                                  | 7,543,286<br>TOTAL Expense v. Re<br><b>CUR</b><br><b>Budget 14-15</b><br>25,546,392<br>2,650,000<br>840,000<br>540,000<br>25,000<br>82,600<br>29,683,992                                                                                                                                       | 4,032,761<br>venues Variance<br>RRENT YI<br>Feb-15<br>17,624,754<br>1,721,562<br>927,800<br>372,139<br>17,302<br>(3,074)<br>20,660,483                                                                                                                                                                    | EAR<br>%<br>Collected<br>69.0%<br>65.0%<br>110.5%<br>68.9%<br>69.2%<br>-3.7%<br>69.6%                                                                                                             | 13.2%<br>19.5%<br>% Var                          | TOTAL OP & NON-OP EXPENSE Note-The bulk of Solid Waste Revenues are collected fr % of Fiscal Year Completed (Revenue): SOLID WASTE REVENUES: Landfill User Fee Revenue Salvage Revenue Tipping Fees Total Other Revenues NON-OPERATING REVENUES: Interest Income Gain(Loss) on Sale of Assets TOTAL REVENUES                                                                                                                                                                                                                                                                                                             | 21,542,955<br>TOTAL Expense v. R<br>9m Dec-Feb<br>94.1%<br>Budget 13-14<br>7,414,400<br>232,200<br>1,596,000<br>739,200<br>30,000<br>351,255<br>10,363,055                                                                                                                                                  | 13,295,956<br>evenues Variance<br>Feb-14<br>7,385,615<br>109,015<br>1,409,397<br>233,533<br>2,538<br>294,757<br>9,434,855                                                                                                                   | 61.7%<br>61.7%<br>EAR<br>%<br>Collected<br>99.6%<br>46.9%<br>88.3%<br>31.6%<br>8.5%<br>83.9%<br>91.0%                                                                                         | 8.9%<br>% Var       | 22,734,284<br>TOTAL Expense v. Re<br>Budget 14-15<br>7,753,000<br>149,000<br>2,044,500<br>2,577,961<br>3,500<br>570,450<br>13,098,411                                                                                                                                                     | 12,907,240<br>venues Variance<br>RRENT YF<br>Feb-15<br>7,046,179<br>160,829<br>1,458,475<br>392,202<br>316<br>330,000<br>9,388,000                                                                                                                                        | 56.8%<br>56.8%<br>CAR<br>%<br>Collected<br>90.9%<br>107.9%<br>71.3%<br>15.2%<br>9.0%<br>57.8%<br>71.7%                                                                                    | 15.<br>% V                          |
| TOTAL OP & NON-OP EXPENSE<br>SEWER FUND<br>REVENUES:<br>Rate & Service Charges<br>Impact Fees<br>Connection Fees<br>Other Revenues<br>NON-OPERATING REVENUES:<br>Interest Income<br>Gain(Loss) on Sale of Assets                                                                                                                                                                                                                                                                                                            | 7,034,928<br>TOTAL Expense v. R<br>Budget 13-14<br>25,124,672<br>2,250,000<br>840,000<br>652,089<br>100,000<br>62,150<br>29,028,911                                                                                                                                                                               | 4,359,865<br>evenues Variance<br>PRIOR Y<br>Feb-14<br>16,960,978<br>2,203,786<br>765,625<br>806,295<br>18,188<br>24,914                                                                                                                                                                                         | 62.0%<br>62.0%<br>EAR<br>%<br>Collected<br>67.5%<br>97.9%<br>91.1%<br>123.6%<br>18.2%<br>40.1%                                                                                                      | 6.0%<br>% Var                                  | 7,543,286<br>TOTAL Expense v. Re<br>CUR<br>Budget 14-15<br>25,546,392<br>2,650,000<br>840,000<br>540,000<br>25,000<br>82,600                                                                                                                                                                   | 4,032,761<br>venues Variance<br>RRENT YI<br>Feb-15<br>17,624,754<br>1,721,562<br>927,800<br>372,139<br>17,302<br>(3,074)                                                                                                                                                                                  | EAR<br>%<br>Collected<br>69.0%<br>65.0%<br>110.5%<br>68.9%<br>69.2%<br>-3.7%                                                                                                                      | 13.2%<br>19.5%<br>% Var                          | TOTAL OP & NON-OP EXPENSE Note-The bulk of Solid Waste Revenues are collected fr % of Fiscal Year Completed (Revenue): SOLID WASTE REVENUES: Landfill User Fee Revenue Salvage Revenue Tipping Fees Total Other Revenues NON-OPERATING REVENUES: Interest Income Gain(Loss) on Sale of Assets                                                                                                                                                                                                                                                                                                                            | 21,542,955<br>TOTAL Expense v. R<br>m Dec-Feb<br>94.1%<br>Budget 13-14<br>7,414,400<br>232,200<br>1,596,000<br>739,200<br>30,000<br>351,255                                                                                                                                                                 | 13,295,956<br>evenues Variance<br>Feb-14<br>7,385,615<br>109,015<br>1,409,397<br>233,533<br>2,538<br>294,757                                                                                                                                | 61.7%<br>61.7%<br>EAR<br>%<br>Collected<br>99.6%<br>46.9%<br>88.3%<br>31.6%<br>8.5%<br>83.9%                                                                                                  | 8.9%                | 22,734,284<br>TOTAL Expense v. Re<br>Budget 14-15<br>7,753,000<br>149,000<br>2,044,500<br>2,577,961<br>3,500<br>570,450                                                                                                                                                                   | 12,907,240<br>venues Variance<br>RRENT YF<br>Feb-15<br>7,046,179<br>160,829<br>1,458,475<br>392,202<br>316<br>330,000                                                                                                                                                     | 56.8%<br>56.8%<br>CAR<br>%<br>Collected<br>90.9%<br>107.9%<br>71.3%<br>15.2%<br>9.0%<br>57.8%                                                                                             | 15.<br>% V                          |
| TOTAL OP & NON-OP EXPENSE<br>SEWER FUND<br>REVENUES:<br>Rate & Service Charges<br>Impact Fees<br>Connection Fees<br>Other Revenues<br>NON-OPERATING REVENUES:<br>Interest Income<br>Gain(Loss) on Sale of Assets<br>TOTAL REVENUES<br>TOTAL REVENUES                                                                                                                                                                                                                                                                        | 7,034,928<br>TOTAL Expense v. R<br>Budget 13-14<br>25,124,672<br>2,250,000<br>840,000<br>652,089<br>100,000<br>62,150<br>29,028,911<br>16,168,787                                                                                                                                                                 | 4,359,865<br>evenues Variance<br>PRIOR Y<br>Feb-14<br>16,960,978<br>2,203,786<br>765,625<br>806,295<br>18,188<br>24,914<br>20,779,786                                                                                                                                                                           | 62.0%<br>62.0%<br>EAR<br>%<br>Collected<br>67.5%<br>97.9%<br>91.1%<br>123.6%<br>18.2%<br>40.1%<br>71.6%                                                                                             | 6.0%<br>% Var                                  | 7,543,286<br>TOTAL Expense v. Re<br><b>CUR</b><br><b>Budget 14-15</b><br>25,546,392<br>2,650,000<br>840,000<br>540,000<br>25,000<br>82,600<br>29,683,992                                                                                                                                       | 4,032,761<br>venues Variance<br>RRENT YI<br>Feb-15<br>17,624,754<br>1,721,562<br>927,800<br>372,139<br>17,302<br>(3,074)<br>20,660,483                                                                                                                                                                    | EAR<br>%<br>Collected<br>69.0%<br>65.0%<br>110.5%<br>68.9%<br>69.2%<br>-3.7%<br>69.6%                                                                                                             | 13.2%<br>19.5%<br>% Var                          | Note-The bulk of Solid Waste Revenues are collected fr<br>% of Fiscal Year Completed (Revenue):<br>SOLID WASTE<br>REVENUES:<br>Landfill User Fee Revenue<br>Salvage Revenue<br>Tipping Fees<br>Total Other Revenues<br>NON-OPERATING REVENUES:<br>Interest Income<br>Gain(Loss) on Sale of Assets<br>TOTAL REVENUES<br>TOTAL REVENUES                                                                                                                                                                                                                                                                                    | 21,542,955<br>TOTAL Expense v. R<br>94.1%<br>Budget 13-14<br>7,414,400<br>232,200<br>1,596,000<br>739,200<br>30,000<br>351,255<br>10,363,055<br>8,852,126                                                                                                                                                   | 13,295,956<br>evenues Variance<br>Feb-14<br>7,385,615<br>109,015<br>1,409,397<br>233,533<br>2,538<br>294,757<br>9,434,855                                                                                                                   | 61.7%<br>61.7%<br>EAR<br>%<br>Collected<br>99.6%<br>46.9%<br>88.3%<br>31.6%<br>8.5%<br>83.9%<br>91.0%                                                                                         | 8.9%<br>% Var       | 22,734,284<br>TOTAL Expense v. Re<br>Budget 14-15<br>7,753,000<br>149,000<br>2,044,500<br>2,577,961<br>3,500<br>570,450<br>13,098,411                                                                                                                                                     | 12,907,240<br>venues Variance<br>RRENT YF<br>Feb-15<br>7,046,179<br>160,829<br>1,458,475<br>392,202<br>316<br>330,000<br>9,388,000                                                                                                                                        | 56.8%<br>56.8%<br>CAR<br>%<br>Collected<br>90.9%<br>107.9%<br>71.3%<br>15.2%<br>9.0%<br>57.8%<br>71.7%                                                                                    | -22.<br>-21.                        |
| TOTAL OP & NON-OP EXPENSE<br>SEWER FUND<br>REVENUES:<br>Rate & Service Charges<br>Impact Fees<br>Connection Fees<br>Other Revenues<br>NON-OPERATING REVENUES:<br>Interest Income<br>Gain(Loss) on Sale of Assets<br>TOTAL REVENUES<br>TOTAL REVENUES<br>TOTAL AVAILABLE REVENUES<br>(After R&R Transfers)                                                                                                                                                                                                                   | 7,034,928<br>TOTAL Expense v. R<br>Budget 13-14<br>25,124,672<br>2,250,000<br>840,000<br>652,089<br>100,000<br>62,150<br>29,028,911<br>16,168,787<br>Budget 13-14<br>6,782,540                                                                                                                                    | 4,359,865<br>evenues Variance<br>Feb-14<br>16,960,978<br>2,203,786<br>765,625<br>806,295<br>18,188<br>24,914<br>20,779,786<br>11,502,584<br>Feb-14<br>4,406,535                                                                                                                                                 | 62.0%<br>62.0%<br>EAR<br>%<br>Collected<br>67.5%<br>97.9%<br>91.1%<br>123.6%<br>18.2%<br>40.1%<br>71.6%<br>71.6%<br>71.1%<br>% Spent<br>65.0%                                                       | 6.0%<br>% Var                                  | 7,543,286<br>TOTAL Expense v. Re<br>Budget 14-15<br>25,546,392<br>2,650,000<br>840,000<br>540,000<br>25,000<br>82,600<br>29,683,992<br>17,370,128                                                                                                                                              | 4,032,761<br>venues Variance<br>REENT Y<br>Feb-15<br>17,624,754<br>1,721,562<br>927,800<br>372,139<br>17,302<br>(3,074)<br>20,660,483<br>12,496,345<br>Feb-15<br>4,238,521                                                                                                                                | EAR<br>%<br>Collected<br>69.0%<br>65.0%<br>110.5%<br>68.9%<br>69.2%<br>69.2%<br>69.6%<br>71.9%<br>% Spent<br>61.0%                                                                                | 13.2%<br>19.5%<br>% Var                          | TOTAL OP & NON-OP EXPENSE<br>Note-The bulk of Solid Waste Revenues are collected fr<br>% of Fiscal Year Completed (Revenue):<br>SOLID WASTE<br>REVENUES:<br>Landfill User Fee Revenue<br>Salvage Revenue<br>Tipping Fees<br>Total Other Revenues<br>NON-OPERATING REVENUES:<br>Interest Income<br>Gain(Loss) on Sale of Assets<br>TOTAL REVENUES<br>TOTAL REVENUES<br>TOTAL AVAILABLE REVENUE<br>(After R&R Transfers)                                                                                                                                                                                                   | 21,542,955<br>TOTAL Expense v. R<br>94.1%<br>Budget 13-14<br>7,414,400<br>232,200<br>1,596,000<br>739,200<br>30,000<br>351,255<br>10,363,055<br>8,852,126                                                                                                                                                   | 13,295,956<br>evenues Variance<br>Feb-14<br>7,385,615<br>109,015<br>1,409,397<br>233,533<br>2,538<br>294,757<br>9,434,855<br>8,427,567                                                                                                      | 61.7%<br>61.7%<br>EAR<br>%<br>Collected<br>99.6%<br>46.9%<br>88.3%<br>31.6%<br>83.9%<br>91.0%<br>95.2%                                                                                        | 8.9%<br>% Var       | 22,734,284<br>TOTAL Expense v. Re<br>Budget 14-15<br>7,753,000<br>149,000<br>2,044,500<br>2,577,961<br>3,500<br>570,450<br>13,098,411<br>11,587,482<br>Budget 14-15<br>4,348,614                                                                                                          | 12,907,240<br>venues Variance<br>RRENT YI<br>Feb-15<br>7,046,179<br>160,829<br>1,458,475<br>392,202<br>316<br>330,000<br>9,388,000<br>8,380,712<br>Feb-15<br>2,662,447                                                                                                    | 56.8%<br>56.8%<br>CAR<br>%<br>Collected<br>90.9%<br>107.9%<br>71.3%<br>15.2%<br>9.0%<br>57.8%<br>71.7%<br>72.3%<br>% Spent<br>61.2%                                                       | -222.<br>-21.                       |
| SEWER FUND<br>REVENUES:<br>Rate & Service Charges<br>Impact Fees<br>Connection Fees<br>Other Revenues<br>NON-OPERATING REVENUES:<br>Interest Income<br>Gain(Loss) on Sale of Assets<br>TOTAL REVENUES<br>TOTAL AVAILABLE REVENUE<br>(After R&R Transfers)<br>EXPENDITURES:                                                                                                                                                                                                                                                  | 7,034,928<br>TOTAL Expense v. R<br>Budget 13-14<br>25,124,672<br>2,250,000<br>840,000<br>652,089<br>100,000<br>62,150<br>29,028,911<br>16,168,787<br>Budget 13-14<br>6,782,540<br>1,220,948                                                                                                                       | 4,359,865<br>evenues Variance<br>Feb-14<br>16,960,978<br>2,203,786<br>765,625<br>806,295<br>18,188<br>24,914<br>20,779,786<br>11,502,584<br>Feb-14<br>4,406,535<br>667,506                                                                                                                                      | 62.0%<br>62.0%<br>EAR<br>%<br>Collected<br>67.5%<br>97.9%<br>91.1%<br>123.6%<br>18.2%<br>40.1%<br>71.6%<br>71.6%<br>71.1%<br>% Spent<br>65.0%<br>54.7%                                              | 6.0%<br>% Var                                  | 7,543,286<br>TOTAL Expense v. Re<br>Budget 14-15<br>25,546,392<br>2,650,000<br>840,000<br>540,000<br>25,000<br>82,600<br>29,683,992<br>17,370,128<br>Budget 14-15<br>6,951,160<br>1,392,682                                                                                                    | 4,032,761<br>venues Variance<br>RRENT Y<br>Feb-15<br>17,624,754<br>1,721,562<br>927,800<br>372,139<br>17,302<br>(3,074)<br>20,660,483<br>12,496,345<br>Feb-15<br>4,238,521<br>789,425                                                                                                                     | EAR<br>%<br>Collected<br>69.0%<br>65.0%<br>110.5%<br>68.9%<br>69.2%<br>69.2%<br>0-3.7%<br>69.6%<br>71.9%<br>% Spent<br>61.0%<br>56.7%                                                             | 13.2%<br>19.5%<br>% Var                          | TOTAL OP & NON-OP EXPENSE<br>Note-The bulk of Solid Waste Revenues are collected fr<br>% of Fiscal Year Completed (Revenue):<br>SOLID WASTE<br>REVENUES:<br>Landfill User Fee Revenue<br>Salvage Revenue<br>Tipping Fees<br>Total Other Revenues<br>NON-OPERATING REVENUES:<br>Interest Income<br>Gain(Loss) on Sale of Assets<br>TOTAL REVENUES<br>TOTAL REVENUES<br>TOTAL AVAILABLE REVENUE<br>(After R&R Transfers)<br>EXPENDITURES:                                                                                                                                                                                  | 21,542,955<br>TOTAL Expense v. R<br>9m Dec-Feb<br>94,1%<br>Budget 13-14<br>7,414,400<br>232,200<br>1,596,000<br>739,200<br>30,000<br>351,255<br>10,363,055<br>8,852,126<br>Budget 13-14<br>4,134,296<br>4,56,991                                                                                            | 13,295,956<br>evenues Variance<br>Feb-14<br>7,385,615<br>109,015<br>1,409,397<br>233,533<br>2,538<br>294,757<br>9,434,855<br>8,427,567<br>Feb-14<br>2,672,922<br>382,780                                                                    | 61.7%<br>61.7%<br>Collected<br>99.6%<br>46.9%<br>88.3%<br>31.6%<br>83.9%<br>91.0%<br>95.2%<br>% Spent<br>64.7%<br>83.8%                                                                       | 8.9%<br>% Var       | 22,734,284<br>TOTAL Expense v. Re<br>Budget 14-15<br>7,753,000<br>149,000<br>2,044,500<br>2,577,961<br>3,500<br>570,450<br>13,098,411<br>11,587,482<br>Budget 14-15<br>4,348,614<br>510,552                                                                                               | 12,907,240<br>venues Variance<br>RRENT YI<br>Feb-15<br>7,046,179<br>160,829<br>1,458,475<br>392,202<br>316<br>330,000<br>9,388,000<br>8,380,712<br>Feb-15<br>2,662,447<br>427,404                                                                                         | 56.8%<br>56.8%<br>CAR<br>%<br>Collected<br>90.9%<br>107.9%<br>71.3%<br>15.2%<br>9.0%<br>57.8%<br>71.7%<br>72.3%<br>% Spent<br>61.2%<br>83.7%                                              | -222.<br>-21.                       |
| INTAL OP & NON-OP EXPENSE<br>SEWER FUND<br>REVENUES:<br>Rate & Service Charges<br>Impact Fees<br>Connection Fees<br>Other Revenues<br>NON-OPERATING REVENUES:<br>Interest Income<br>Gain(Loss) on Sale of Assets<br>TOTAL REVENUES<br>TOTAL AVAILABLE REVENUES<br>(After R&R Transfers)<br>EXPENDITURES:<br>Personnel Costs<br>Contractual Services<br>Maint & Repairs                                                                                                                                                      | 7,034,928<br>TOTAL Expense v. R<br>Budget 13-14<br>25,124,672<br>2,250,000<br>840,000<br>652,089<br>100,000<br>62,150<br>29,028,911<br>16,168,787<br>Budget 13-14<br>6,782,540<br>1,220,948<br>2,721,635                                                                                                          | 4,359,865<br>evenues Variance<br>Feb-14<br>16,960,978<br>2,203,786<br>765,625<br>806,295<br>18,188<br>24,914<br>20,779,786<br>11,502,584<br>Feb-14<br>4,406,535<br>667,506<br>1,756,052                                                                                                                         | 62.0%<br>62.0%<br>EAR<br>%<br>Collected<br>67.5%<br>97.9%<br>91.1%<br>123.6%<br>18.2%<br>40.1%<br>71.6%<br>71.6%<br>71.1%<br>% Spent<br>65.0%<br>54.7%<br>64.5%                                     | 6.0%<br>% Var                                  | 7,543,286<br>TOTAL Expense v. Re<br>Budget 14-15<br>25,546,392<br>2,650,000<br>840,000<br>540,000<br>25,000<br>82,600<br>29,683,992<br>17,370,128<br>Budget 14-15<br>6,951,160<br>1,392,682<br>2,817,889                                                                                       | 4,032,761<br>venues Variance<br>RRENT Y<br>Feb-15<br>17,624,754<br>1,721,562<br>927,800<br>372,139<br>17,302<br>(3,074)<br>20,660,483<br>12,496,345<br>Feb-15<br>4,238,521<br>789,425<br>1,648,338                                                                                                        | EAR<br>%<br>Collected<br>69.0%<br>65.0%<br>110.5%<br>68.9%<br>69.2%<br>0-3.7%<br>69.6%<br>71.9%<br>% Spent<br>61.0%<br>56.7%<br>58.5%                                                             | 13.2%<br>19.5%<br>% Var                          | TOTAL OP & NON-OP EXPENSE<br>Note-The bulk of Solid Waste Revenues are collected fr<br>% of Fiscal Year Completed (Revenue):<br>SOLID WASTE<br>REVENUES:<br>Landfill User Fee Revenue<br>Salvage Revenue<br>Tipping Fees<br>Total Other Revenues<br>NON-OPERATING REVENUES:<br>Interest Income<br>Gain(Loss) on Sale of Assets<br>TOTAL REVENUES;<br>TOTAL AVAILABLE REVENUE<br>(After R&R Transfers)<br>EXPENDITURES:<br>Personnel Costs<br>Contractual Services<br>Maint & Repairs                                                                                                                                     | 21,542,955<br>TOTAL Expense v. R<br>9m Dec-Feb<br>94,1%<br>Budget 13-14<br>7,414,400<br>232,200<br>1,596,000<br>739,200<br>30,000<br>351,255<br>10,363,055<br>8,852,126<br>Budget 13-14<br>4,134,296<br>456,991<br>1,790,295                                                                                | 13,295,956<br>evenues Variance<br>Feb-14<br>7,385,615<br>109,015<br>1,409,397<br>233,533<br>2,538<br>294,757<br>9,434,855<br>8,427,567<br>Feb-14<br>2,672,922<br>382,780<br>1,208,523                                                       | 61.7%<br>61.7%<br>EAR<br>%<br>Collected<br>99.6%<br>46.9%<br>88.3%<br>31.6%<br>83.9%<br>91.0%<br>95.2%<br>% Spent<br>64.7%<br>83.8%<br>67.5%                                                  | 8.9%<br>% Var       | 22,734,284<br>TOTAL Expense v. Re<br>Budget 14-15<br>7,753,000<br>149,000<br>2,044,500<br>2,577,961<br>3,500<br>570,450<br>13,098,411<br>11,587,482<br>Budget 14-15<br>4,348,614<br>510,552<br>2,106,582                                                                                  | 12,907,240<br>venues Variance<br>RRENT YH<br>Feb-15<br>7,046,179<br>160,829<br>1,458,475<br>392,202<br>316<br>330,000<br>9,388,000<br>8,380,712<br>Feb-15<br>2,662,447<br>427,404<br>1,255,906                                                                            | 56.8%<br>56.8%<br>CAR<br>%<br>Collected<br>90.9%<br>107.9%<br>71.3%<br>15.2%<br>9.0%<br>57.8%<br>71.7%<br>72.3%<br>% Spent<br>61.2%<br>83.7%<br>59.6%                                     | -22.<br>-21.                        |
| INTAL OP & NON-OP EXPENSE<br>SEWER FUND<br>REVENUES:<br>Rate & Service Charges<br>Impact Fees<br>Connection Fees<br>Other Revenues<br>NON-OPERATING REVENUES:<br>Interest Income<br>Gain(Loss) on Sale of Assets<br>TOTAL REVENUES<br>TOTAL AVAILABLE REVENUES<br>(After R&R Transfers)<br>EXPENDITURES:<br>Personnel Costs<br>Contractual Services<br>Maint & Repairs<br>Utilities                                                                                                                                         | 7,034,928<br>TOTAL Expense v. R<br>Budget 13-14<br>25,124,672<br>2,250,000<br>840,000<br>652,089<br>100,000<br>62,150<br>29,028,911<br>16,168,787<br>Budget 13-14<br>6,782,540<br>1,220,948<br>2,721,635<br>1,720,395                                                                                             | 4,359,865<br>evenues Variance<br>Feb-14<br>16,960,978<br>2,203,786<br>765,625<br>806,295<br>18,188<br>24,914<br>20,779,786<br>11,502,584<br>Feb-14<br>4,406,535<br>667,506<br>1,756,052<br>1,005,227                                                                                                            | 62.0%<br>62.0%<br>EAR<br>%<br>Collected<br>67.5%<br>97.9%<br>91.1%<br>123.6%<br>18.2%<br>40.1%<br>71.6%<br>71.6%<br>71.6%<br>71.1%<br>% Spent<br>65.0%<br>54.7%<br>64.5%<br>58.4%                   | 6.0%<br>% Var                                  | 7,543,286<br>TOTAL Expense v. Re<br>Budget 14-15<br>25,546,392<br>2,650,000<br>840,000<br>540,000<br>25,000<br>82,600<br>29,683,992<br>17,370,128<br>Budget 14-15<br>6,951,160<br>1,392,682<br>2,817,889<br>1,793,000                                                                          | 4,032,761<br>venues Variance<br>RRENT Y<br>Feb-15<br>17,624,754<br>1,721,562<br>927,800<br>372,139<br>17,302<br>(3,074)<br>20,660,483<br>12,496,345<br>Feb-15<br>4,238,521<br>789,425<br>1,648,338<br>1,028,198                                                                                           | EAR<br>%<br>Collected<br>69.0%<br>65.0%<br>110.5%<br>68.9%<br>69.2%<br>0-3.7%<br>69.6%<br>71.9%<br>% Spent<br>61.0%<br>56.7%<br>58.5%<br>57.3%                                                    | 13.2%<br>19.5%<br>% Var                          | TOTAL OP & NON-OP EXPENSE<br>Note-The bulk of Solid Waste Revenues are collected fr<br>% of Fiscal Year Completed (Revenue):<br>SOLID WASTE<br>REVENUES:<br>Landfill User Fee Revenue<br>Salvage Revenue<br>Tipping Fees<br>Total Other Revenues<br>NON-OPERATING REVENUES:<br>Interest Income<br>Gain(Loss) on Sale of Assets<br>TOTAL REVENUES<br>TOTAL AVAILABLE REVENUE<br>(After R&R Transfers)<br>EXPENDITURES:<br>Personnel Costs<br>Contractual Services<br>Maint & Repairs<br>Utilities                                                                                                                         | 21,542,955<br>TOTAL Expense v. R<br>94,1%<br>Budget 13-14<br>7,414,400<br>232,200<br>1,596,000<br>739,200<br>30,000<br>351,255<br>10,363,055<br>8,852,126<br>Budget 13-14<br>4,134,296<br>456,991<br>1,790,295<br>194,000                                                                                   | 13,295,956<br>evenues Variance<br>Feb-14<br>7,385,615<br>109,015<br>1,409,397<br>233,533<br>2,538<br>294,757<br>9,434,855<br>8,427,567<br>Feb-14<br>2,672,922<br>382,780<br>1,208,523<br>65,768                                             | 61.7%<br>61.7%<br>EAR<br>%<br>Collected<br>99.6%<br>46.9%<br>88.3%<br>31.6%<br>8.5%<br>83.9%<br>91.0%<br>95.2%<br>% Spent<br>64.7%<br>83.8%<br>67.5%<br>33.9%                                 | 8.9%<br>% Var       | 22,734,284<br>TOTAL Expense v. Re<br>Budget 14-15<br>7,753,000<br>149,000<br>2,044,500<br>2,577,961<br>3,500<br>570,450<br>13,098,411<br>11,587,482<br>Budget 14-15<br>4,348,614<br>510,552<br>2,106,582<br>194,000                                                                       | 12,907,240<br>venues Variance<br>RRENT YH<br>Feb-15<br>7,046,179<br>160,829<br>1,458,475<br>392,202<br>316<br>330,000<br>9,388,000<br>8,380,712<br>Feb-15<br>2,662,447<br>427,404<br>1,255,906<br>64,495                                                                  | 56.8%<br>CAR<br>%<br>Collected<br>90.9%<br>107.9%<br>71.3%<br>15.2%<br>9.0%<br>57.8%<br>71.7%<br>72.3%<br>% Spent<br>61.2%<br>83.7%<br>59.6%<br>33.2%                                     | -22<br>-21                          |
| TOTAL OP & NON-OP EXPENSE<br>SEWER FUND<br>REVENUES:<br>Rate & Service Charges<br>Impact Fees<br>Connection Fees<br>Other Revenues<br>NON-OPERATING REVENUES:<br>Interest Income<br>Gain(Loss) on Sale of Assets<br>TOTAL REVENUES<br>TOTAL REVENUES<br>TOTAL REVENUES<br>(After R&R Transfers)<br>EXPENDITURES:<br>Personnel Costs<br>Contractual Services<br>Maint & Repairs<br>Utilities<br>Office Expenses                                                                                                              | 7,034,928<br>TOTAL Expense v. R<br>Budget 13-14<br>25,124,672<br>2,250,000<br>840,000<br>652,089<br>100,000<br>62,150<br>29,028,911<br>16,168,787<br>Budget 13-14<br>6,782,540<br>1,220,948<br>2,721,635<br>1,720,395<br>856,341                                                                                  | 4,359,865<br>evenues Variance<br>Feb-14<br>16,960,978<br>2,203,786<br>765,625<br>806,295<br>18,188<br>24,914<br>20,779,786<br>11,502,584<br>Feb-14<br>4,406,535<br>667,506<br>1,756,052<br>1,005,227<br>506,711                                                                                                 | 62.0%<br>62.0%<br>67.5%<br>97.9%<br>91.1%<br>123.6%<br>18.2%<br>40.1%<br>71.6%<br>71.6%<br>71.1%<br>% Spent<br>65.0%<br>54.7%<br>64.5%<br>58.4%<br>59.2%                                            | 6.0%<br>% Var                                  | 7,543,286<br>TOTAL Expense w. Re<br>Budget 14-15<br>25,546,392<br>2,650,000<br>840,000<br>540,000<br>25,000<br>82,600<br>29,683,992<br>17,370,128<br>Budget 14-15<br>6,951,160<br>1,392,682<br>2,817,889<br>1,793,000<br>1,007,511                                                             | 4,032,761<br>venues Variance<br>RRENT YI<br>Feb-15<br>17,624,754<br>1,721,562<br>927,800<br>372,139<br>17,302<br>(3,074)<br>20,660,483<br>12,496,345<br>Feb-15<br>4,238,521<br>789,425<br>1,648,338<br>1,028,198<br>536,844                                                                               | EAR<br>%<br>Collected<br>69.0%<br>65.0%<br>110.5%<br>68.9%<br>69.2%<br>69.2%<br>69.2%<br>71.9%<br>93.7%<br>69.6%<br>71.9%<br>9.5%<br>51.3%<br>53.3%                                               | 13.2%<br>19.5%<br>% Var                          | TOTAL OP & NON-OP EXPENSE<br>Note-The bulk of Solid Waste Revenues are collected fr<br>% of Fiscal Year Completed (Revenue):<br>SOLID WASTE<br>REVENUES:<br>Landfill User Fee Revenue<br>Salvage Revenue<br>Tipping Fees<br>Total Other Revenues<br>Total Other Revenues<br>Interest Income<br>Gain(Loss) on Sale of Assets<br>TOTAL REVENUES:<br>Interest Income<br>Gain(Loss) on Sale of Assets<br>TOTAL REVENUES<br>TOTAL REVENUES<br>COTAL AVAILABLE REVENUE<br>(After R&R Transfers)<br>EXPENDITURES:<br>Personnel Costs<br>Contractual Services<br>Maint & Repairs<br>Utilities<br>Office Expenses                 | 21,542,955<br>TOTAL Expense v. R<br>m Dec-Feb<br>94,1%<br>Budget 13-14<br>7,414,400<br>232,200<br>1,596,000<br>739,200<br>30,000<br>351,255<br>10,363,055<br>8,852,126<br>Budget 13-14<br>4,134,296<br>456,991<br>1,790,295<br>194,000<br>169,964                                                           | 13,295,956<br>evenues Variance<br>Feb-14<br>7,385,615<br>1,09,015<br>1,409,397<br>233,533<br>2,538<br>294,757<br>9,434,855<br>8,427,567<br>Feb-14<br>2,672,922<br>382,780<br>1,208,523<br>65,768<br>118,036                                 | 61.7%<br>61.7%<br>Collected<br>99.6%<br>46.9%<br>88.3%<br>31.6%<br>8.5%<br>83.9%<br>91.0%<br>95.2%<br>% Spent<br>64.7%<br>83.8%<br>67.5%<br>33.9%<br>69.4%                                    | 8.9%<br>% Var       | 22,734,284<br>TOTAL Expense v. Re<br>Budget 14-15<br>7,753,000<br>149,000<br>2,044,500<br>2,577,961<br>3,500<br>570,450<br>13,098,411<br>11,587,482<br>Budget 14-15<br>4,348,614<br>510,552<br>2,106,582<br>194,000<br>185,732                                                            | 12,907,240<br>venues Variance<br>RRENT YH<br>Feb-15<br>7,046,179<br>160,829<br>1,458,475<br>392,202<br>316<br>330,000<br>9,388,000<br>8,380,712<br>Feb-15<br>2,662,447<br>427,404<br>1,255,906<br>64,495<br>118,859                                                       | 56.8%<br>CAR<br>%<br>Collected<br>90.9%<br>107.9%<br>71.3%<br>15.2%<br>9.0%<br>57.8%<br>71.7%<br>72.3%<br>% Spent<br>61.2%<br>83.7%<br>59.6%<br>33.2%<br>64.0%                            | -222.<br>-21.                       |
| INTAL OP & NON-OP EXPENSE<br>SEWER FUND<br>REVENUES:<br>Rate & Service Charges<br>Impact Fees<br>Connection Fees<br>Other Revenues<br>NON-OPERATING REVENUES:<br>Interest Income<br>Gain(Loss) on Sale of Assets<br>TOTAL REVENUES<br>Interest Income<br>Gain(Loss) on Sale of Assets<br>TOTAL REVENUES<br>Interest Income<br>Gain(Loss) on Sale of Assets<br>TOTAL REVENUES<br>DATAL REVENUES<br>DEXPENDITURES:<br>Personnel Costs<br>Contractual Services<br>Maint & Repairs<br>Utilities<br>Office Expenses<br>Insurance | 7,034,928<br>TOTAL Expense v. R<br>Budget 13-14<br>25,124,672<br>2,250,000<br>840,000<br>652,089<br>100,000<br>62,150<br>29,028,911<br>16,168,787<br>Budget 13-14<br>6,782,540<br>1,220,948<br>2,721,635<br>1,720,395<br>856,341<br>160,000                                                                       | 4,359,865<br>evenues Variance<br>PRIOR Y<br>Feb-14<br>16,960,978<br>2,203,786<br>765,625<br>806,295<br>18,188<br>24,914<br>20,779,786<br>11,502,584<br>Feb-14<br>4,406,535<br>667,506<br>1,756,052<br>1,005,227<br>506,711<br>117,064                                                                           | 62.0%<br>62.0%<br>Collected<br>67.5%<br>97.9%<br>91.1%<br>123.6%<br>18.2%<br>40.1%<br>71.6%<br>71.1%<br>% Spent<br>65.0%<br>54.7%<br>64.5%<br>58.4%<br>59.2%<br>73.2%                               | 6.0%<br>% Var                                  | 7,543,286<br>TOTAL Expense w. Re<br>Budget 14-15<br>25,546,392<br>2,650,000<br>840,000<br>540,000<br>25,000<br>82,600<br>29,683,992<br>17,370,128<br>Budget 14-15<br>6,951,160<br>1,392,682<br>2,817,889<br>1,793,000<br>1,007,511<br>169,990                                                  | 4,032,761<br>venues Variance<br>RRENT Y<br>Feb-15<br>17,624,754<br>1,721,562<br>927,800<br>372,139<br>17,302<br>(3,074)<br>20,660,483<br>12,496,345<br>Feb-15<br>4,238,521<br>789,425<br>1,648,338<br>1,028,198<br>536,844<br>115,633                                                                     | EAR<br>%<br>Collected<br>69.0%<br>65.0%<br>110.5%<br>68.9%<br>69.2%<br>69.2%<br>69.2%<br>69.2%<br>71.9%<br>89.6%<br>71.9%<br>56.7%<br>58.5%<br>57.3%<br>53.3%<br>68.0%                            | 13.2%<br>19.5%<br>% Var                          | TOTAL OP & NON-OP EXPENSE Note-The bulk of Solid Waste Revenues are collected fr % of Fiscal Year Completed (Revenue): SOLID WASTE REVENUES: Landfill User Fee Revenue Salvage Revenue Tipping Fees Total Other Revenues Total Other Revenues Interest Income Gain(Loss) on Sale of Assets TOTAL REVENUES: Interest Income Gain(Loss) on Sale of Assets TOTAL REVENUES TOTAL AVAILABLE REVENUE (After R&R Transfers) EXPENDITURES: Personnel Costs Contractual Services Maint & Repairs Utilities Office Expenses Insurance                                                                                              | 21,542,955<br>TOTAL Expense v. R<br>94,1%<br>Budget 13-14<br>7,414,400<br>232,200<br>1,596,000<br>739,200<br>30,000<br>351,255<br>10,363,055<br>8,852,126<br>Budget 13-14<br>4,134,296<br>456,991<br>1,790,295<br>194,000<br>169,964<br>120,000                                                             | 13,295,956<br>evenues Variance<br>Feb-14<br>7,385,615<br>109,015<br>1,409,397<br>233,533<br>2,538<br>294,757<br>9,434,855<br>8,427,567<br>Feb-14<br>2,672,922<br>382,780<br>1,208,523<br>65,768<br>118,036<br>87,798                        | 61.7%<br>61.7%<br>Collected<br>99.6%<br>46.9%<br>88.3%<br>31.6%<br>8.5%<br>83.9%<br>91.0%<br>95.2%<br>% Spent<br>64.7%<br>83.8%<br>67.5%<br>33.9%<br>69.4%<br>73.2%                           | 8.9%<br>% Var       | 22,734,284<br>TOTAL Expense v. Re<br>Budget 14-15<br>7,753,000<br>149,000<br>2,044,500<br>2,577,961<br>3,500<br>570,450<br>13,098,411<br>11,587,482<br>Budget 14-15<br>4,348,614<br>510,552<br>2,106,582<br>194,000<br>185,732<br>127,492                                                 | 12,907,240<br>venues Variance<br>RRENT YI<br>Feb-15<br>7,046,179<br>160,829<br>1,458,475<br>392,202<br>316<br>330,000<br>9,388,000<br>8,380,712<br>Feb-15<br>2,662,447<br>427,404<br>1,255,906<br>64,495<br>118,859<br>86,725                                             | 56.8%<br>CAR<br>%<br>Collected<br>90.9%<br>107.9%<br>71.3%<br>15.2%<br>9.0%<br>57.8%<br>71.7%<br>72.3%<br>% Spent<br>61.2%<br>83.7%<br>59.6%<br>33.2%<br>64.0%<br>68.0%                   | -222.<br>-21.                       |
| TOTAL OP & NON-OP EXPENSE<br>SEWER FUND<br>REVENUES:<br>Rate & Service Charges<br>Impact Fees<br>Connection Fees<br>Other Revenues<br>NON-OPERATING REVENUES:<br>Interest Income<br>Gain(Loss) on Sale of Assets<br>TOTAL REVENUES:<br>TOTAL AVAILABLE REVENUE<br>(After R&R Transfers)<br>EXPENDITURES:<br>Personnel Costs<br>Contractual Services<br>Maint & Repairs<br>Utilities<br>Office Expenses<br>Insurance<br>Other Expenses                                                                                       | 7,034,928<br>TOTAL Expense v. R<br>Budget 13-14<br>25,124,672<br>2,250,000<br>840,000<br>652,089<br>100,000<br>62,150<br>29,028,911<br>16,168,787<br>Budget 13-14<br>6,782,540<br>1,220,948<br>2,721,635<br>1,720,395<br>856,341<br>160,000<br>461,568                                                            | 4,359,865<br>evenues Variance<br>PRIOR Y<br>Feb-14<br>16,960,978<br>2,203,786<br>765,625<br>806,295<br>18,188<br>24,914<br>20,779,786<br>11,502,584<br>Feb-14<br>4,406,535<br>667,506<br>1,756,052<br>1,005,227<br>506,711<br>117,064<br>100,764                                                                | 62.0%<br>62.0%<br>Collected<br>67.5%<br>97.9%<br>91.1%<br>123.6%<br>40.1%<br>71.6%<br>71.6%<br>71.1%<br>% Spent<br>65.0%<br>54.7%<br>64.5%<br>58.4%<br>59.2%<br>73.2%<br>21.8%                      | 6.0% % Var 4.9% 4.5% % Var                     | 7,543,286<br>TOTAL Expense v. Re<br>Budget 14-15<br>25,546,392<br>2,650,000<br>840,000<br>540,000<br>25,000<br>82,600<br>29,683,992<br>17,370,128<br>Budget 14-15<br>6,951,160<br>1,392,682<br>2,817,889<br>1,793,000<br>1,007,511<br>169,990<br>488,466                                       | 4,032,761<br>venues Variance<br>RRENT Y<br>Feb-15<br>17,624,754<br>1,721,562<br>927,800<br>372,139<br>17,302<br>(3,074)<br>20,660,483<br>12,496,345<br>Feb-15<br>4,238,521<br>789,425<br>1,648,338<br>1,028,198<br>536,844<br>115,633<br>134,634                                                          | EAR<br>%<br>Collected<br>69.0%<br>65.0%<br>110.5%<br>68.9%<br>69.2%<br>69.2%<br>69.2%<br>69.6%<br>71.9%<br>89.6%<br>71.9%<br>69.6%<br>71.9%<br>61.0%<br>58.5%<br>57.3%<br>53.3%<br>68.0%<br>27.6% | 13.2%<br>19.5%<br>% Var                          | Note-The bulk of Solid Waste Revenues are collected fr<br>% of Fiscal Year Completed (Revenue):<br>SOLID WASTE<br>REVENUES:<br>Landfill User Fee Revenue<br>Salvage Revenue<br>Tipping Fees<br>Total Other Revenues<br>NON-OPERATING REVENUES<br>Interest Income<br>Gain(Loss) on Sale of Assets<br>TOTAL REVENUES<br>TOTAL REVENUES<br>TOTAL AVAILABLE REVENUE<br>(After R&R Transfers)<br>EXPENDITURES:<br>Personnel Costs<br>Contractual Services<br>Maint & Repairs<br>Utilities<br>Office Expenses<br>Insurance<br>Other Expenses                                                                                   | 21,542,955<br>TOTAL Expense v. R<br>94,1%<br>Budget 13-14<br>7,414,400<br>232,200<br>1,596,000<br>739,200<br>30,000<br>351,255<br>10,363,055<br>8,852,126<br>Budget 13-14<br>4,134,296<br>4,134,296<br>1,790,295<br>194,000<br>169,964<br>120,000<br>523,881                                                | 13,295,956<br>evenues Variance<br>Feb-14<br>7,385,615<br>109,015<br>1,409,397<br>233,533<br>2,538<br>294,757<br>9,434,855<br>8,427,567<br>Feb-14<br>2,672,922<br>382,780<br>1,208,523<br>65,768<br>118,036<br>87,798<br>47,546              | 61.7%<br>61.7%<br>Collected<br>99.6%<br>46.9%<br>88.3%<br>31.6%<br>8.5%<br>83.9%<br>91.0%<br>95.2%<br>% Spent<br>64.7%<br>83.8%<br>64.7%<br>83.8%<br>64.7%<br>83.8%<br>69.4%<br>73.2%<br>9.1% | 8.9%<br>% Var       | 22,734,284<br>TOTAL Expense v. Re<br>Budget 14-15<br>7,753,000<br>149,000<br>2,044,500<br>2,577,961<br>3,500<br>570,450<br>13,098,411<br>11,587,482<br>Budget 14-15<br>4,348,614<br>510,552<br>2,106,582<br>194,000<br>185,732<br>127,492<br>551,510                                      | 12,907,240<br>venues Variance<br>RRENT YI<br>Feb-15<br>7,046,179<br>160,829<br>1,458,475<br>392,202<br>316<br>330,000<br>9,388,000<br>8,380,712<br>Feb-15<br>2,662,447<br>427,404<br>1,255,906<br>64,495<br>118,859<br>86,725<br>72,635                                   | 56.8%<br>CAR<br>%<br>Collected<br>90.9%<br>107.9%<br>71.3%<br>15.2%<br>9.0%<br>57.8%<br>71.7%<br>72.3%<br>% Spent<br>61.2%<br>83.7%<br>59.6%<br>33.2%<br>64.0%<br>68.0%<br>13.2%          | 15.<br>% V<br>-22.:-<br>21.:<br>% V |
| TOTAL OP & NON-OP EXPENSE<br>SEWER FUND<br>REVENUES:<br>Rate & Service Charges<br>Impact Fees<br>Connection Fees<br>Other Revenues<br>NON-OPERATING REVENUES:<br>Interest Income<br>Gain(Loss) on Sale of Assets<br>TOTAL REVENUES<br>TOTAL AVAILABLE REVENUES<br>(After R&R Transfers)<br>EXPENDITURES:<br>Personnel Costs<br>Contractual Services<br>Maint & Repairs<br>Utilities<br>Office Expenses<br>Insurance                                                                                                         | 7,034,928<br>TOTAL Expense v. R<br>Budget 13-14<br>25,124,672<br>2,250,000<br>840,000<br>652,089<br>100,000<br>62,150<br>29,028,911<br>16,168,787<br>Budget 13-14<br>6,782,540<br>1,220,948<br>2,721,635<br>1,720,395<br>856,341<br>160,000<br>461,568<br>13,923,427                                              | 4,359,865<br>evenues Variance<br>PRIOR Y<br>Feb-14<br>16,960,978<br>2,203,786<br>765,625<br>806,295<br>18,188<br>24,914<br>20,779,786<br>11,502,584<br>Feb-14<br>4,406,535<br>667,506<br>1,756,052<br>1,756,052<br>1,005,227<br>506,711<br>117,064<br>100,764<br>8,559,859                                      | 62.0%<br>62.0%<br>Collected<br>67.5%<br>97.9%<br>91.1%<br>123.6%<br>18.2%<br>40.1%<br>71.6%<br>71.6%<br>71.6%<br>71.1%<br>8<br>\$84%<br>54.7%<br>64.5%<br>58.4%<br>59.2%<br>73.2%<br>21.8%<br>61.5% | 6.0%<br>% Var<br>4.9%<br>4.5%<br>% Var<br>5.2% | 7,543,286<br>TOTAL Expense v. Re<br>Budget 14-15<br>25,546,392<br>2,650,000<br>840,000<br>540,000<br>25,000<br>82,600<br>29,683,992<br>17,370,128<br>Budget 14-15<br>6,951,160<br>1,392,682<br>2,817,889<br>1,793,000<br>1,007,511<br>169,990<br>488,466<br>14,620,698                         | 4,032,761<br>venues Variance<br><b>RRENT Y</b><br>Feb-15<br>17,624,754<br>1,721,562<br>927,800<br>372,139<br>17,302<br>(3,074)<br>20,660,483<br>12,496,345<br>Feb-15<br>4,238,521<br>789,425<br>1,648,338<br>1,028,198<br>536,844<br>115,633<br>134,634<br>8,491,594                                      | 53.5%<br>53.5%<br>Collected<br>69.0%<br>69.0%<br>69.0%<br>69.0%<br>69.2%<br>0-3.7%<br>69.6%<br>71.9%<br>8.5%<br>57.3%<br>53.3%<br>68.0%<br>27.6%<br>58.1%                                         | 13.2%<br>19.5%<br>% Var                          | TOTAL OP & NON-OP EXPENSE Note-The bulk of Solid Waste Revenues are collected fr % of Fiscal Year Completed (Revenue): SOLID WASTE REVENUES: Landfill User Fee Revenue Salvage Revenue Tipping Fees Total Other Revenues Total Other Revenues Interest Income Gain(Loss) on Sale of Assets TOTAL REVENUES: Interest Income Gain(Loss) on Sale of Assets TOTAL REVENUES TOTAL AVAILABLE REVENUE (After R&R Transfers) EXPENDITURES: Personnel Costs Contractual Services Maint & Repairs Utilities Office Expenses Insurance                                                                                              | 21,542,955<br>TOTAL Expense v. R<br>94,1%<br>Budget 13-14<br>7,414,400<br>232,200<br>1,596,000<br>739,200<br>30,000<br>351,255<br>10,363,055<br>8,852,126<br>Budget 13-14<br>4,134,296<br>456,991<br>1,790,295<br>1,790,295<br>1,790,295<br>1,790,295<br>1,790,964<br>120,000<br>523,881<br>7,389,427       | 13,295,956<br>evenues Variance<br>Feb-14<br>7,385,615<br>109,015<br>1,409,397<br>233,533<br>2,538<br>294,757<br>9,434,855<br>8,427,567<br>Feb-14<br>2,672,922<br>382,780<br>1,208,523<br>65,768<br>118,036<br>87,798<br>47,546<br>4,583,373 | 61.7%<br>61.7%<br>Collected<br>99.6%<br>46.9%<br>88.3%<br>31.6%<br>83.9%<br>91.0%<br>95.2%<br>% Spent<br>64.7%<br>83.8%<br>67.5%<br>33.9%<br>69.4%<br>73.2%<br>9.1%<br>62.0%                  | 8.9%<br>% Var       | 22,734,284<br>TOTAL Expense v. Re<br>Budget 14-15<br>7,753,000<br>149,000<br>2,044,500<br>2,577,961<br>3,500<br>570,450<br>13,098,411<br>11,587,482<br>Budget 14-15<br>4,348,614<br>510,552<br>2,106,582<br>194,000<br>185,732<br>127,492<br>551,510<br>8,024,482                         | 12,907,240<br>venues Variance<br>RRENT YI<br>Feb-15<br>7,046,179<br>160,829<br>1,458,475<br>392,202<br>316<br>330,000<br>9,388,000<br>8,380,712<br>Feb-15<br>2,662,447<br>427,404<br>1,255,906<br>64,495<br>118,859<br>86,725<br>72,635<br>4,688,471                      | 56.8%<br>CAR<br>%<br>Collected<br>90.9%<br>107.9%<br>71.3%<br>15.2%<br>9.0%<br>57.8%<br>71.7%<br>72.3%<br>% Spent<br>61.2%<br>83.7%<br>59.6%<br>33.2%<br>64.0%<br>68.0%<br>13.2%<br>58.4% | 15.<br>% V.<br>-22<br>-21.4<br>% V. |
| SEWER FUND<br>REVENUES:<br>Rate & Service Charges<br>Impact Fees<br>Connection Fees<br>Other Revenues<br>NON-OPERATING REVENUES:<br>Interest Income<br>Gain(Loss) on Sale of Assets<br>TOTAL REVENUES:<br>Interest Income<br>Gain(Loss) on Sale of Assets<br>TOTAL REVENUES<br>Contractual Services<br>Maint & Repairs<br>Utilities<br>Office Expenses<br>Insurance<br>Other Expenses<br>TOTAL OPERATING EXPENSE                                                                                                            | 7,034,928<br>TOTAL Expense v. R<br>Budget 13-14<br>25,124,672<br>2,250,000<br>840,000<br>652,089<br>100,000<br>652,089<br>100,000<br>62,150<br>29,028,911<br>16,168,787<br>Budget 13-14<br>6,782,540<br>1,220,948<br>2,721,635<br>1,720,395<br>856,341<br>160,000<br>461,568<br>13,923,427<br>Operating Expense v | 4,359,865<br>evenues Variance<br>PRIOR Y<br>Feb-14<br>16,960,978<br>2,203,786<br>765,625<br>806,295<br>18,188<br>24,914<br>20,779,786<br>11,502,584<br>Feb-14<br>4,406,535<br>667,506<br>1,756,052<br>1,756,052<br>1,756,052<br>1,005,227<br>506,711<br>117,064<br>100,764<br>8,559,859<br>. Revenues Variance- | 62.0%<br>62.0%<br>Collected<br>67.5%<br>97.9%<br>91.1%<br>123.6%<br>18.2%<br>40.1%<br>71.6%<br>71.6%<br>71.6%<br>71.1%<br>8<br>\$84%<br>54.7%<br>64.5%<br>58.4%<br>59.2%<br>73.2%<br>21.8%<br>61.5% | 6.0% % Var 4.9% 4.5% % Var                     | 7,543,286<br>TOTAL Expense v. Re<br>Budget 14-15<br>25,546,392<br>2,650,000<br>840,000<br>540,000<br>25,000<br>82,600<br>29,683,992<br>17,370,128<br>Budget 14-15<br>6,951,160<br>1,392,682<br>2,817,889<br>1,793,000<br>1,007,511<br>169,990<br>488,466<br>14,620,698<br>Operating Expense v. | 4,032,761<br>venues Variance<br><b>RRENT Y</b><br>Feb-15<br>17,624,754<br>1,721,562<br>927,800<br>372,139<br>17,302<br>(3,074)<br>20,660,483<br>12,496,345<br>Feb-15<br>4,238,521<br>789,425<br>1,648,338<br>1,028,198<br>536,844<br>115,633<br>134,634<br><i>8</i> ,491,594<br><i>Revenues Variance-</i> | 53.5%<br>53.5%<br>Collected<br>69.0%<br>69.0%<br>69.0%<br>69.0%<br>69.2%<br>0-3.7%<br>69.6%<br>71.9%<br>8.5%<br>57.3%<br>53.3%<br>68.0%<br>27.6%<br>58.1%                                         | 13.2%<br>19.5%<br>% Var                          | TOTAL OP & NON-OP EXPENSE<br>Note-The bulk of Solid Waste Revenues are collected fr<br>% of Fiscal Year Completed (Revenue):<br>SOLID WASTE<br>REVENUES:<br>Landfill User Fee Revenue<br>Salvage Revenue<br>Tipping Fees<br>Total Other Revenues<br>NON-OPERATING REVENUES:<br>Interest Income<br>Gain(Loss) on Sale of Assets<br>TOTAL REVENUES:<br>Interest Income<br>Gain(Loss) on Sale of Assets<br>TOTAL REVENUES<br>TOTAL AVAILABLE REVENUE<br>(After R&R Transfers)<br>EXPENDITURES:<br>Personnel Costs<br>Contractual Services<br>Maint & Repairs<br>Utilities<br>Office Expenses<br>Insurance<br>Other Expenses | 21,542,955<br>TOTAL Expense v. R<br>94,1%<br>Budget 13-14<br>7,414,400<br>232,200<br>1,596,000<br>739,200<br>30,000<br>351,255<br>10,363,055<br>8,852,126<br>Budget 13-14<br>4,134,296<br>4,134,296<br>456,991<br>1,790,295<br>194,000<br>169,964<br>120,000<br>523,881<br>7,389,427<br>Operating Expense v | 13,295,956<br>evenues Variance<br>Feb-14<br>7,385,615<br>109,015<br>1,409,397<br>233,533<br>2,538<br>294,757<br>9,434,855<br>8,427,567<br>Feb-14<br>2,672,922<br>382,780<br>1,208,523<br>65,768<br>118,036<br>87,798<br>47,546<br>4,583,373 | 61.7%<br>61.7%<br>Collected<br>99.6%<br>46.9%<br>88.3%<br>31.6%<br>83.9%<br>91.0%<br>95.2%<br>% Spent<br>64.7%<br>83.8%<br>67.5%<br>33.9%<br>69.4%<br>73.2%<br>9.1%<br>62.0%                  | 8.9%<br>% Var       | 22,734,284<br>TOTAL Expense v. Re<br>Budget 14-15<br>7,753,000<br>149,000<br>2,044,500<br>2,577,961<br>3,500<br>570,450<br>13,098,411<br>11,587,482<br>Budget 14-15<br>4,348,614<br>510,552<br>2,106,582<br>194,000<br>185,732<br>127,492<br>551,510<br>8,024,482<br>Operating Expense v. | 12,907,240<br>venues Variance<br>RRENT YI<br>Feb-15<br>7,046,179<br>160,829<br>1,458,475<br>392,202<br>316<br>330,000<br>9,388,000<br>8,380,712<br>Feb-15<br>2,662,447<br>427,404<br>1,255,906<br>64,495<br>118,859<br>86,725<br>72,635<br>4,688,471<br>Revenues Variance | 56.8%<br>CAR<br>%<br>Collected<br>90.9%<br>107.9%<br>71.3%<br>15.2%<br>9.0%<br>57.8%<br>71.7%<br>72.3%<br>% Spent<br>61.2%<br>83.7%<br>59.6%<br>33.2%<br>64.0%<br>68.0%<br>13.2%          | 15.<br>% V<br>-22<br>-21.:<br>% V   |
| TOTAL OP & NON-OP EXPENSE<br>SEWER FUND<br>REVENUES:<br>Rate & Service Charges<br>Impact Fees<br>Connection Fees<br>Other Revenues<br>NON-OPERATING REVENUES:<br>Interest Income<br>Gain(Loss) on Sale of Assets<br>TOTAL REVENUES:<br>TOTAL AVAILABLE REVENUE<br>(After R&R Transfers)<br>EXPENDITURES:<br>Personnel Costs<br>Contractual Services<br>Maint & Repairs<br>Utilities<br>Office Expenses<br>Insurance<br>Other Expenses                                                                                       | 7,034,928<br>TOTAL Expense v. R<br>Budget 13-14<br>25,124,672<br>2,250,000<br>840,000<br>652,089<br>100,000<br>652,089<br>100,000<br>62,150<br>29,028,911<br>16,168,787<br>Budget 13-14<br>6,782,540<br>1,220,948<br>2,721,635<br>1,720,395<br>856,341<br>160,000<br>461,568<br>13,923,427<br>Operating Expense v | 4,359,865<br>evenues Variance<br>PRIOR Y<br>Feb-14<br>16,960,978<br>2,203,786<br>765,625<br>806,295<br>18,188<br>24,914<br>20,779,786<br>11,502,584<br>Feb-14<br>4,406,535<br>667,506<br>1,756,052<br>1,756,052<br>1,005,227<br>506,711<br>117,064<br>100,764<br>8,559,859                                      | 62.0%<br>62.0%<br>Collected<br>67.5%<br>97.9%<br>91.1%<br>123.6%<br>18.2%<br>40.1%<br>71.6%<br>71.6%<br>71.6%<br>71.1%<br>8<br>\$84%<br>54.7%<br>64.5%<br>58.4%<br>59.2%<br>73.2%<br>21.8%<br>61.5% | 6.0%<br>% Var<br>4.9%<br>4.5%<br>% Var<br>5.2% | 7,543,286<br>TOTAL Expense v. Re<br>Budget 14-15<br>25,546,392<br>2,650,000<br>840,000<br>540,000<br>25,000<br>82,600<br>29,683,992<br>17,370,128<br>Budget 14-15<br>6,951,160<br>1,392,682<br>2,817,889<br>1,793,000<br>1,007,511<br>169,990<br>488,466<br>14,620,698                         | 4,032,761<br>venues Variance<br><b>RRENT Y</b><br>Feb-15<br>17,624,754<br>1,721,562<br>927,800<br>372,139<br>17,302<br>(3,074)<br>20,660,483<br>12,496,345<br>Feb-15<br>4,238,521<br>789,425<br>1,648,338<br>1,028,198<br>536,844<br>115,633<br>134,634<br>8,491,594                                      | 53.5%<br>53.5%<br>Collected<br>69.0%<br>69.0%<br>69.0%<br>69.0%<br>69.2%<br>0-3.7%<br>69.6%<br>71.9%<br>8.5%<br>57.3%<br>53.3%<br>68.0%<br>27.6%<br>58.1%                                         | 13.2%<br>19.5%<br>19.5%<br>2.9%<br>5.3%<br>% Var | Note-The bulk of Solid Waste Revenues are collected fr<br>% of Fiscal Year Completed (Revenue):<br>SOLID WASTE<br>REVENUES:<br>Landfill User Fee Revenue<br>Salvage Revenue<br>Tipping Fees<br>Total Other Revenues<br>NON-OPERATING REVENUES<br>Interest Income<br>Gain(Loss) on Sale of Assets<br>TOTAL REVENUES<br>TOTAL REVENUES<br>TOTAL AVAILABLE REVENUE<br>(After R&R Transfers)<br>EXPENDITURES:<br>Personnel Costs<br>Contractual Services<br>Maint & Repairs<br>Utilities<br>Office Expenses<br>Insurance<br>Other Expenses                                                                                   | 21,542,955<br>TOTAL Expense v. R<br>94,1%<br>Budget 13-14<br>7,414,400<br>232,200<br>1,596,000<br>739,200<br>30,000<br>351,255<br>10,363,055<br>8,852,126<br>Budget 13-14<br>4,134,296<br>456,991<br>1,790,295<br>1,790,295<br>1,790,295<br>1,790,295<br>1,790,964<br>120,000<br>523,881<br>7,389,427       | 13,295,956<br>evenues Variance<br>Feb-14<br>7,385,615<br>109,015<br>1,409,397<br>233,533<br>2,538<br>294,757<br>9,434,855<br>8,427,567<br>Feb-14<br>2,672,922<br>382,780<br>1,208,523<br>65,768<br>118,036<br>87,798<br>47,546<br>4,583,373 | 61.7%<br>61.7%<br>Collected<br>99.6%<br>46.9%<br>88.3%<br>31.6%<br>83.9%<br>91.0%<br>95.2%<br>% Spent<br>64.7%<br>83.8%<br>67.5%<br>33.9%<br>69.4%<br>73.2%<br>9.1%<br>62.0%                  | 8.9%<br>% Var       | 22,734,284<br>TOTAL Expense v. Re<br>Budget 14-15<br>7,753,000<br>149,000<br>2,044,500<br>2,577,961<br>3,500<br>570,450<br>13,098,411<br>11,587,482<br>Budget 14-15<br>4,348,614<br>510,552<br>2,106,582<br>194,000<br>185,732<br>127,492<br>551,510<br>8,024,482                         | 12,907,240<br>venues Variance<br>RRENT YI<br>Feb-15<br>7,046,179<br>160,829<br>1,458,475<br>392,202<br>316<br>330,000<br>9,388,000<br>8,380,712<br>Feb-15<br>2,662,447<br>427,404<br>1,255,906<br>64,495<br>118,859<br>86,725<br>72,635<br>4,688,471                      | 56.8%<br>CAR<br>%<br>Collected<br>90.9%<br>107.9%<br>71.3%<br>15.2%<br>9.0%<br>57.8%<br>71.7%<br>72.3%<br>% Spent<br>61.2%<br>83.7%<br>59.6%<br>33.2%<br>64.0%<br>68.0%<br>13.2%<br>58.4% | 15.<br>% V.<br>-22.:<br>-21.3       |