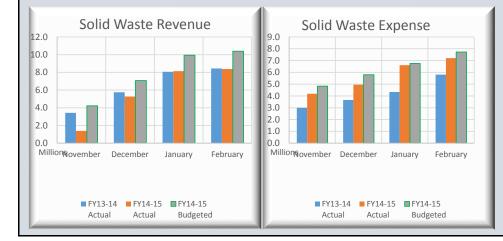

| BCWS Op Cash Flows Stateme                                                                                                                                                                                                                                                                                                                                                                                                                                                                                                  |                                                                                                                                                                                                                                                                                                                   |                                                                                                                                                                                                                                                                                                                 | EAD                                                                                                                                                                                                 |                                                |                                                                                                                                                                                                                                                                                                |                                                                                                                                                                                                                                                                                                           |                                                                                                                                                                                                   |                                                  |                                                                                                                                                                                                                                                                                                                                                                                                                                                                                                                                                                                                                          |                                                                                                                                                                                                                                                                                                             | DDIOD 17                                                                                                                                                                                                                                    |                                                                                                                                                                                               |                     |                                                                                                                                                                                                                                                                                           |                                                                                                                                                                                                                                                                           |                                                                                                                                                                                           |                                     |
|-----------------------------------------------------------------------------------------------------------------------------------------------------------------------------------------------------------------------------------------------------------------------------------------------------------------------------------------------------------------------------------------------------------------------------------------------------------------------------------------------------------------------------|-------------------------------------------------------------------------------------------------------------------------------------------------------------------------------------------------------------------------------------------------------------------------------------------------------------------|-----------------------------------------------------------------------------------------------------------------------------------------------------------------------------------------------------------------------------------------------------------------------------------------------------------------|-----------------------------------------------------------------------------------------------------------------------------------------------------------------------------------------------------|------------------------------------------------|------------------------------------------------------------------------------------------------------------------------------------------------------------------------------------------------------------------------------------------------------------------------------------------------|-----------------------------------------------------------------------------------------------------------------------------------------------------------------------------------------------------------------------------------------------------------------------------------------------------------|---------------------------------------------------------------------------------------------------------------------------------------------------------------------------------------------------|--------------------------------------------------|--------------------------------------------------------------------------------------------------------------------------------------------------------------------------------------------------------------------------------------------------------------------------------------------------------------------------------------------------------------------------------------------------------------------------------------------------------------------------------------------------------------------------------------------------------------------------------------------------------------------------|-------------------------------------------------------------------------------------------------------------------------------------------------------------------------------------------------------------------------------------------------------------------------------------------------------------|---------------------------------------------------------------------------------------------------------------------------------------------------------------------------------------------------------------------------------------------|-----------------------------------------------------------------------------------------------------------------------------------------------------------------------------------------------|---------------------|-------------------------------------------------------------------------------------------------------------------------------------------------------------------------------------------------------------------------------------------------------------------------------------------|---------------------------------------------------------------------------------------------------------------------------------------------------------------------------------------------------------------------------------------------------------------------------|-------------------------------------------------------------------------------------------------------------------------------------------------------------------------------------------|-------------------------------------|
| % of Fiscal Year Completed:                                                                                                                                                                                                                                                                                                                                                                                                                                                                                                 | 66.7%                                                                                                                                                                                                                                                                                                             | PRIOR Y                                                                                                                                                                                                                                                                                                         | EAR                                                                                                                                                                                                 |                                                | CUR                                                                                                                                                                                                                                                                                            | RRENT Y                                                                                                                                                                                                                                                                                                   | EAR                                                                                                                                                                                               |                                                  |                                                                                                                                                                                                                                                                                                                                                                                                                                                                                                                                                                                                                          |                                                                                                                                                                                                                                                                                                             | PRIOR Y                                                                                                                                                                                                                                     | EAR                                                                                                                                                                                           |                     | CUF                                                                                                                                                                                                                                                                                       | RRENT YI                                                                                                                                                                                                                                                                  | CAR                                                                                                                                                                                       |                                     |
| WATER FUND                                                                                                                                                                                                                                                                                                                                                                                                                                                                                                                  | Budget 13-14                                                                                                                                                                                                                                                                                                      | Feb-14                                                                                                                                                                                                                                                                                                          | %<br>Collected                                                                                                                                                                                      | % Var                                          | Budget 14-15                                                                                                                                                                                                                                                                                   | Feb-15                                                                                                                                                                                                                                                                                                    | %<br>Collected                                                                                                                                                                                    | % Var                                            | WATER & SEWER FUND                                                                                                                                                                                                                                                                                                                                                                                                                                                                                                                                                                                                       | Budget 13-14                                                                                                                                                                                                                                                                                                | Feb-14                                                                                                                                                                                                                                      | %<br>Collected                                                                                                                                                                                | % Var               | Budget 14-15                                                                                                                                                                                                                                                                              | Feb-15                                                                                                                                                                                                                                                                    | %<br>Collected                                                                                                                                                                            | % Va                                |
| REVENUES:                                                                                                                                                                                                                                                                                                                                                                                                                                                                                                                   |                                                                                                                                                                                                                                                                                                                   |                                                                                                                                                                                                                                                                                                                 |                                                                                                                                                                                                     |                                                |                                                                                                                                                                                                                                                                                                |                                                                                                                                                                                                                                                                                                           |                                                                                                                                                                                                   |                                                  | REVENUES:                                                                                                                                                                                                                                                                                                                                                                                                                                                                                                                                                                                                                |                                                                                                                                                                                                                                                                                                             |                                                                                                                                                                                                                                             |                                                                                                                                                                                               |                     |                                                                                                                                                                                                                                                                                           |                                                                                                                                                                                                                                                                           |                                                                                                                                                                                           |                                     |
| Rate & Service Charges                                                                                                                                                                                                                                                                                                                                                                                                                                                                                                      | 9,206,590                                                                                                                                                                                                                                                                                                         | 5,626,522                                                                                                                                                                                                                                                                                                       | 61.1%                                                                                                                                                                                               |                                                | 8,668,608                                                                                                                                                                                                                                                                                      | 5,822,061                                                                                                                                                                                                                                                                                                 | 67.2%                                                                                                                                                                                             |                                                  | Rate & Service Charges                                                                                                                                                                                                                                                                                                                                                                                                                                                                                                                                                                                                   | 34,331,262                                                                                                                                                                                                                                                                                                  | 22,587,500                                                                                                                                                                                                                                  | 65.8%                                                                                                                                                                                         |                     | 34,215,000                                                                                                                                                                                                                                                                                | 23,446,815                                                                                                                                                                                                                                                                | 68.5%                                                                                                                                                                                     |                                     |
| Impact Fees                                                                                                                                                                                                                                                                                                                                                                                                                                                                                                                 | 1,012,500                                                                                                                                                                                                                                                                                                         | 1,212,606                                                                                                                                                                                                                                                                                                       | 119.8%                                                                                                                                                                                              |                                                | 1,485,000                                                                                                                                                                                                                                                                                      | 966,666                                                                                                                                                                                                                                                                                                   | 65.1%                                                                                                                                                                                             |                                                  | Impact Fees                                                                                                                                                                                                                                                                                                                                                                                                                                                                                                                                                                                                              | 3,262,500                                                                                                                                                                                                                                                                                                   | 3,416,392                                                                                                                                                                                                                                   | 104.7%                                                                                                                                                                                        |                     | 4,135,000                                                                                                                                                                                                                                                                                 | 2,688,228                                                                                                                                                                                                                                                                 | 65.0%                                                                                                                                                                                     |                                     |
| Connection Fees                                                                                                                                                                                                                                                                                                                                                                                                                                                                                                             | ,                                                                                                                                                                                                                                                                                                                 | 496,000                                                                                                                                                                                                                                                                                                         | 78.7%                                                                                                                                                                                               |                                                | 735,000                                                                                                                                                                                                                                                                                        | 755,386                                                                                                                                                                                                                                                                                                   | 102.8%                                                                                                                                                                                            |                                                  | Connection Fees                                                                                                                                                                                                                                                                                                                                                                                                                                                                                                                                                                                                          | 1,470,000                                                                                                                                                                                                                                                                                                   | 1,261,625                                                                                                                                                                                                                                   | 85.8%                                                                                                                                                                                         |                     | 1,575,000                                                                                                                                                                                                                                                                                 | 1,683,186                                                                                                                                                                                                                                                                 | 106.9%                                                                                                                                                                                    |                                     |
| Other Revenues                                                                                                                                                                                                                                                                                                                                                                                                                                                                                                              | .,                                                                                                                                                                                                                                                                                                                | 128,344                                                                                                                                                                                                                                                                                                         | 108.0%                                                                                                                                                                                              |                                                | 145,500                                                                                                                                                                                                                                                                                        | 141,060                                                                                                                                                                                                                                                                                                   | 96.9%                                                                                                                                                                                             |                                                  | Other Revenues                                                                                                                                                                                                                                                                                                                                                                                                                                                                                                                                                                                                           | 770,889                                                                                                                                                                                                                                                                                                     | 934,639                                                                                                                                                                                                                                     | 121.2%                                                                                                                                                                                        |                     | 685,500                                                                                                                                                                                                                                                                                   | 513,199                                                                                                                                                                                                                                                                   | 74.9%                                                                                                                                                                                     |                                     |
| NON-OPERATING REVENUES:                                                                                                                                                                                                                                                                                                                                                                                                                                                                                                     |                                                                                                                                                                                                                                                                                                                   |                                                                                                                                                                                                                                                                                                                 |                                                                                                                                                                                                     |                                                |                                                                                                                                                                                                                                                                                                |                                                                                                                                                                                                                                                                                                           |                                                                                                                                                                                                   |                                                  | NON-OPERATING REVENUES:                                                                                                                                                                                                                                                                                                                                                                                                                                                                                                                                                                                                  |                                                                                                                                                                                                                                                                                                             |                                                                                                                                                                                                                                             |                                                                                                                                                                                               |                     |                                                                                                                                                                                                                                                                                           |                                                                                                                                                                                                                                                                           |                                                                                                                                                                                           |                                     |
| Gain(Loss) on Sale of Assets                                                                                                                                                                                                                                                                                                                                                                                                                                                                                                |                                                                                                                                                                                                                                                                                                                   | 18,075                                                                                                                                                                                                                                                                                                          | 51.3%                                                                                                                                                                                               |                                                | 25,950                                                                                                                                                                                                                                                                                         | -                                                                                                                                                                                                                                                                                                         | 0.0%                                                                                                                                                                                              |                                                  | Interest Income                                                                                                                                                                                                                                                                                                                                                                                                                                                                                                                                                                                                          | 100,000                                                                                                                                                                                                                                                                                                     | 18,188                                                                                                                                                                                                                                      | 18.2%                                                                                                                                                                                         |                     | 25,000                                                                                                                                                                                                                                                                                    | 17,302                                                                                                                                                                                                                                                                    | 69.2%                                                                                                                                                                                     |                                     |
| TOTAL REVENUES                                                                                                                                                                                                                                                                                                                                                                                                                                                                                                              |                                                                                                                                                                                                                                                                                                                   | 7,481,547                                                                                                                                                                                                                                                                                                       | 68.0%                                                                                                                                                                                               | 1.3%                                           | 11,060,058                                                                                                                                                                                                                                                                                     | 7,685,173                                                                                                                                                                                                                                                                                                 | 69.5%                                                                                                                                                                                             | 2.8%                                             | Gain(Loss) on Sale of Assets                                                                                                                                                                                                                                                                                                                                                                                                                                                                                                                                                                                             | 97,375                                                                                                                                                                                                                                                                                                      | 42,989                                                                                                                                                                                                                                      | 44.1%                                                                                                                                                                                         | 2.00/               | 108,550                                                                                                                                                                                                                                                                                   | (3,074)                                                                                                                                                                                                                                                                   | -2.8%                                                                                                                                                                                     |                                     |
| TOTAL AVAILABLE REVENUE                                                                                                                                                                                                                                                                                                                                                                                                                                                                                                     | 5,374,167                                                                                                                                                                                                                                                                                                         | 3,191,309                                                                                                                                                                                                                                                                                                       | 59.4%                                                                                                                                                                                               | -7.3%                                          | 5,364,156                                                                                                                                                                                                                                                                                      | 3,911,235                                                                                                                                                                                                                                                                                                 | 72.9%                                                                                                                                                                                             | 6.2%                                             | TOTAL REVENUES                                                                                                                                                                                                                                                                                                                                                                                                                                                                                                                                                                                                           | 40,032,026                                                                                                                                                                                                                                                                                                  | 28,261,333                                                                                                                                                                                                                                  | 70.6%                                                                                                                                                                                         | 3.9%                | 40,744,050                                                                                                                                                                                                                                                                                | 28,345,656                                                                                                                                                                                                                                                                | 69.6%                                                                                                                                                                                     | 2.                                  |
| (After R&R Transfers)                                                                                                                                                                                                                                                                                                                                                                                                                                                                                                       |                                                                                                                                                                                                                                                                                                                   |                                                                                                                                                                                                                                                                                                                 |                                                                                                                                                                                                     |                                                |                                                                                                                                                                                                                                                                                                |                                                                                                                                                                                                                                                                                                           |                                                                                                                                                                                                   |                                                  | TOTAL AVAILABLE REVENUE<br>(After R&R Transfers)                                                                                                                                                                                                                                                                                                                                                                                                                                                                                                                                                                         | 21,542,954                                                                                                                                                                                                                                                                                                  | 14,693,893                                                                                                                                                                                                                                  | 68.2%                                                                                                                                                                                         | 1.5%                | 22,734,284                                                                                                                                                                                                                                                                                | 16,407,580                                                                                                                                                                                                                                                                | 72.2%                                                                                                                                                                                     | 5.                                  |
| EXPENDITURES:                                                                                                                                                                                                                                                                                                                                                                                                                                                                                                               | Budget 13-14                                                                                                                                                                                                                                                                                                      | Feb-14                                                                                                                                                                                                                                                                                                          | % Spent                                                                                                                                                                                             | % Var                                          | Budget 14-15                                                                                                                                                                                                                                                                                   | Feb-15                                                                                                                                                                                                                                                                                                    | % Spent                                                                                                                                                                                           | % Var                                            | EXPENDITURES:                                                                                                                                                                                                                                                                                                                                                                                                                                                                                                                                                                                                            | Budget 13-14                                                                                                                                                                                                                                                                                                | Feb-14                                                                                                                                                                                                                                      | % Spent                                                                                                                                                                                       | % Var               | Budget 14-15                                                                                                                                                                                                                                                                              | Feb-15                                                                                                                                                                                                                                                                    | % Spent                                                                                                                                                                                   | % V                                 |
| Personnel Costs                                                                                                                                                                                                                                                                                                                                                                                                                                                                                                             |                                                                                                                                                                                                                                                                                                                   | 1,577,928                                                                                                                                                                                                                                                                                                       | 59.2%                                                                                                                                                                                               |                                                | 2,878,287                                                                                                                                                                                                                                                                                      | 1,664,374                                                                                                                                                                                                                                                                                                 | 57.8%                                                                                                                                                                                             |                                                  | Personnel Costs                                                                                                                                                                                                                                                                                                                                                                                                                                                                                                                                                                                                          | 9,445,795                                                                                                                                                                                                                                                                                                   | 5,984,463                                                                                                                                                                                                                                   | 63.4%                                                                                                                                                                                         | /                   | 9,829,447                                                                                                                                                                                                                                                                                 | 5,902,895                                                                                                                                                                                                                                                                 | 60.1%                                                                                                                                                                                     |                                     |
| Contractual Services                                                                                                                                                                                                                                                                                                                                                                                                                                                                                                        | · · · · ·                                                                                                                                                                                                                                                                                                         | 223,878                                                                                                                                                                                                                                                                                                         | 55.0%                                                                                                                                                                                               |                                                | 446,222                                                                                                                                                                                                                                                                                        | 291,424                                                                                                                                                                                                                                                                                                   | 65.3%                                                                                                                                                                                             |                                                  | Contractual Services                                                                                                                                                                                                                                                                                                                                                                                                                                                                                                                                                                                                     | 1,628,129                                                                                                                                                                                                                                                                                                   | 891,384                                                                                                                                                                                                                                     | 54.7%                                                                                                                                                                                         |                     | 1,838,904                                                                                                                                                                                                                                                                                 | 1,080,850                                                                                                                                                                                                                                                                 | 58.8%                                                                                                                                                                                     |                                     |
| Maint & Repairs                                                                                                                                                                                                                                                                                                                                                                                                                                                                                                             |                                                                                                                                                                                                                                                                                                                   | 236,158                                                                                                                                                                                                                                                                                                         | 53.1%                                                                                                                                                                                               |                                                | 547,849                                                                                                                                                                                                                                                                                        | 291,424                                                                                                                                                                                                                                                                                                   | 54.0%                                                                                                                                                                                             |                                                  | Maint & Repairs                                                                                                                                                                                                                                                                                                                                                                                                                                                                                                                                                                                                          | 3,166,119                                                                                                                                                                                                                                                                                                   | 1,992,210                                                                                                                                                                                                                                   | 62.9%                                                                                                                                                                                         |                     | 3,365,738                                                                                                                                                                                                                                                                                 | 1,943,949                                                                                                                                                                                                                                                                 | 57.8%                                                                                                                                                                                     |                                     |
| Utilities                                                                                                                                                                                                                                                                                                                                                                                                                                                                                                                   |                                                                                                                                                                                                                                                                                                                   | 801,413                                                                                                                                                                                                                                                                                                         | 57.4%                                                                                                                                                                                               | _                                              | 1,891,551                                                                                                                                                                                                                                                                                      | 943,058                                                                                                                                                                                                                                                                                                   | 49.9%                                                                                                                                                                                             |                                                  | Utilities                                                                                                                                                                                                                                                                                                                                                                                                                                                                                                                                                                                                                | 3,116,840                                                                                                                                                                                                                                                                                                   | 1,806,640                                                                                                                                                                                                                                   | 58.0%                                                                                                                                                                                         |                     | 3,684,551                                                                                                                                                                                                                                                                                 | 1,971,257                                                                                                                                                                                                                                                                 | 53.5%                                                                                                                                                                                     |                                     |
| Office Expenses                                                                                                                                                                                                                                                                                                                                                                                                                                                                                                             | · · · ·                                                                                                                                                                                                                                                                                                           | 550.541                                                                                                                                                                                                                                                                                                         | 81.9%                                                                                                                                                                                               |                                                | 815,017                                                                                                                                                                                                                                                                                        | 609,778                                                                                                                                                                                                                                                                                                   | 74.8%                                                                                                                                                                                             |                                                  | Office Expenses                                                                                                                                                                                                                                                                                                                                                                                                                                                                                                                                                                                                          | 1,528,549                                                                                                                                                                                                                                                                                                   | 1,057,252                                                                                                                                                                                                                                   | 69.2%                                                                                                                                                                                         |                     | 1,822,528                                                                                                                                                                                                                                                                                 | 1,146,622                                                                                                                                                                                                                                                                 | 62.9%                                                                                                                                                                                     |                                     |
| Insurance                                                                                                                                                                                                                                                                                                                                                                                                                                                                                                                   |                                                                                                                                                                                                                                                                                                                   | 87,798                                                                                                                                                                                                                                                                                                          | 73.2%                                                                                                                                                                                               |                                                | 127,492                                                                                                                                                                                                                                                                                        | 86,725                                                                                                                                                                                                                                                                                                    | 68.0%                                                                                                                                                                                             |                                                  | Insurance                                                                                                                                                                                                                                                                                                                                                                                                                                                                                                                                                                                                                | 280,000                                                                                                                                                                                                                                                                                                     | 204,862                                                                                                                                                                                                                                     | 73.2%                                                                                                                                                                                         |                     | 297,482                                                                                                                                                                                                                                                                                   | 202,357                                                                                                                                                                                                                                                                   | 68.0%                                                                                                                                                                                     |                                     |
| Other Expenses                                                                                                                                                                                                                                                                                                                                                                                                                                                                                                              |                                                                                                                                                                                                                                                                                                                   | 42,588                                                                                                                                                                                                                                                                                                          | 14.9%                                                                                                                                                                                               |                                                | 314,868                                                                                                                                                                                                                                                                                        | 48,746                                                                                                                                                                                                                                                                                                    | 15.5%                                                                                                                                                                                             |                                                  | Other Expenses                                                                                                                                                                                                                                                                                                                                                                                                                                                                                                                                                                                                           | 747,403                                                                                                                                                                                                                                                                                                     | 143,352                                                                                                                                                                                                                                     | 19.2%                                                                                                                                                                                         |                     | 803,334                                                                                                                                                                                                                                                                                   | 183,380                                                                                                                                                                                                                                                                   | 22.8%                                                                                                                                                                                     |                                     |
| TOTAL OPERATING EXPENSE                                                                                                                                                                                                                                                                                                                                                                                                                                                                                                     | 5,989,408                                                                                                                                                                                                                                                                                                         | 3,520,304                                                                                                                                                                                                                                                                                                       | 58.8%                                                                                                                                                                                               | 7.9%                                           | 7,021,286                                                                                                                                                                                                                                                                                      | 3,939,716                                                                                                                                                                                                                                                                                                 | 56.1%                                                                                                                                                                                             | 10.6%                                            | TOTAL OPERATING EXPENSE                                                                                                                                                                                                                                                                                                                                                                                                                                                                                                                                                                                                  | 19,912,835                                                                                                                                                                                                                                                                                                  | 12,080,163                                                                                                                                                                                                                                  | 60.7%                                                                                                                                                                                         | 6.0%                | 21,641,984                                                                                                                                                                                                                                                                                | 12,431,310                                                                                                                                                                                                                                                                | 57.4%                                                                                                                                                                                     | 9.                                  |
|                                                                                                                                                                                                                                                                                                                                                                                                                                                                                                                             | Operating Expense v                                                                                                                                                                                                                                                                                               | Revenues Variance                                                                                                                                                                                                                                                                                               | >>>                                                                                                                                                                                                 | 9.2%                                           | Operating Expense v.                                                                                                                                                                                                                                                                           | Revenues Variance-                                                                                                                                                                                                                                                                                        | >>>                                                                                                                                                                                               | 16.8%                                            |                                                                                                                                                                                                                                                                                                                                                                                                                                                                                                                                                                                                                          | Operating Expense v                                                                                                                                                                                                                                                                                         | . Revenues Variance                                                                                                                                                                                                                         | >>>                                                                                                                                                                                           | 9.9%                | Operating Expense v.                                                                                                                                                                                                                                                                      | Revenues Variance                                                                                                                                                                                                                                                         | >>>                                                                                                                                                                                       | 12                                  |
|                                                                                                                                                                                                                                                                                                                                                                                                                                                                                                                             |                                                                                                                                                                                                                                                                                                                   |                                                                                                                                                                                                                                                                                                                 |                                                                                                                                                                                                     |                                                |                                                                                                                                                                                                                                                                                                |                                                                                                                                                                                                                                                                                                           | 1= 00/                                                                                                                                                                                            | 1                                                | a                                                                                                                                                                                                                                                                                                                                                                                                                                                                                                                                                                                                                        | 1 (20, 120)                                                                                                                                                                                                                                                                                                 | 1 215 502                                                                                                                                                                                                                                   | 74.6%                                                                                                                                                                                         |                     | 1 002 200                                                                                                                                                                                                                                                                                 | 475 021                                                                                                                                                                                                                                                                   | 43.6%                                                                                                                                                                                     |                                     |
| Capital Equipment                                                                                                                                                                                                                                                                                                                                                                                                                                                                                                           | 1,045,520                                                                                                                                                                                                                                                                                                         | 839,561                                                                                                                                                                                                                                                                                                         | 80.3%                                                                                                                                                                                               |                                                | 522,000                                                                                                                                                                                                                                                                                        | 93,045                                                                                                                                                                                                                                                                                                    | 17.8%                                                                                                                                                                                             |                                                  | Capital Equipment                                                                                                                                                                                                                                                                                                                                                                                                                                                                                                                                                                                                        | 1,630,120                                                                                                                                                                                                                                                                                                   | 1,215,793                                                                                                                                                                                                                                   | /4.0%                                                                                                                                                                                         |                     | 1,092,300                                                                                                                                                                                                                                                                                 | 475,931                                                                                                                                                                                                                                                                   | 43.070                                                                                                                                                                                    |                                     |
|                                                                                                                                                                                                                                                                                                                                                                                                                                                                                                                             | 7,034,928                                                                                                                                                                                                                                                                                                         | 839,561<br>4,359,865<br>evenues Variance                                                                                                                                                                                                                                                                        | 62.0%                                                                                                                                                                                               | <b>4.7%</b><br>6.0%                            | 522,000<br>7,543,286<br>TOTAL Expense v. Re                                                                                                                                                                                                                                                    | 4,032,761                                                                                                                                                                                                                                                                                                 | 53.5%                                                                                                                                                                                             | <b>13.2%</b><br>19.5%                            | TOTAL OP & NON-OP EXPENSE                                                                                                                                                                                                                                                                                                                                                                                                                                                                                                                                                                                                | 21,542,955<br>TOTAL Expense v. Re                                                                                                                                                                                                                                                                           | 1,215,793<br>13,295,956<br>evenues Variance                                                                                                                                                                                                 | 61.7%                                                                                                                                                                                         | <b>4.9%</b><br>8.9% | 1,092,300<br>22,734,284<br>TOTAL Expense v. Re                                                                                                                                                                                                                                            | 12,907,240                                                                                                                                                                                                                                                                | 56.8%                                                                                                                                                                                     |                                     |
| Capital Equipment                                                                                                                                                                                                                                                                                                                                                                                                                                                                                                           | 7,034,928<br>TOTAL Expense v. R                                                                                                                                                                                                                                                                                   | 4,359,865<br>evenues Variance                                                                                                                                                                                                                                                                                   | <b>62.0%</b>                                                                                                                                                                                        |                                                | <b>7,543,286</b><br>TOTAL Expense v. Re                                                                                                                                                                                                                                                        | 4,032,761<br>venues Variance                                                                                                                                                                                                                                                                              | 53.5%                                                                                                                                                                                             | 13.2%                                            | TOTAL OP & NON-OP EXPENSE                                                                                                                                                                                                                                                                                                                                                                                                                                                                                                                                                                                                | 21,542,955<br>TOTAL Expense v. Ro<br>om Dec-Feb                                                                                                                                                                                                                                                             | 13,295,956<br>evenues Variance                                                                                                                                                                                                              | <b>61.7%</b>                                                                                                                                                                                  |                     | <b>22,734,284</b><br>TOTAL Expense v. Re                                                                                                                                                                                                                                                  | 12,907,240<br>venues Variance                                                                                                                                                                                                                                             | <b>56.8%</b>                                                                                                                                                                              | <b>9.9</b><br>15.4                  |
| TOTAL OP & NON-OP EXPENSE                                                                                                                                                                                                                                                                                                                                                                                                                                                                                                   | 7,034,928<br>TOTAL Expense v. R                                                                                                                                                                                                                                                                                   | 4,359,865<br>evenues Variance<br>PRIOR Y                                                                                                                                                                                                                                                                        | 62.0%                                                                                                                                                                                               | 6.0%                                           | 7,543,286<br>TOTAL Expense v. Re                                                                                                                                                                                                                                                               | 4,032,761 venues Variance                                                                                                                                                                                                                                                                                 | 53.5%<br>EAR                                                                                                                                                                                      | <b>13.2%</b><br>19.5%                            | TOTAL OP & NON-OP EXPENSE Note-The bulk of Solid Waste Revenues are collected fr % of Fiscal Year Completed (Revenue):                                                                                                                                                                                                                                                                                                                                                                                                                                                                                                   | 21,542,955<br>TOTAL Expense v. Ro<br>om Dec-Feb<br>94.1%                                                                                                                                                                                                                                                    | 13,295,956<br>evenues Variance<br>PRIOR YI                                                                                                                                                                                                  | 61.7%<br>>>><br>EAR                                                                                                                                                                           | 8.9%                | 22,734,284<br>TOTAL Expense v. Re                                                                                                                                                                                                                                                         | 12,907,240<br>venues Variance                                                                                                                                                                                                                                             | 56.8%                                                                                                                                                                                     | 15.4                                |
| FOTAL OP & NON-OP EXPENSE<br>SEWER FUND                                                                                                                                                                                                                                                                                                                                                                                                                                                                                     | 7,034,928<br>TOTAL Expense v. R<br>Budget 13-14                                                                                                                                                                                                                                                                   | 4,359,865<br>evenues Variance                                                                                                                                                                                                                                                                                   | <b>62.0%</b>                                                                                                                                                                                        |                                                | <b>7,543,286</b><br>TOTAL Expense v. Re                                                                                                                                                                                                                                                        | 4,032,761<br>venues Variance                                                                                                                                                                                                                                                                              | 53.5%                                                                                                                                                                                             | 13.2%                                            | TOTAL OP & NON-OP EXPENSE<br>Note-The bulk of Solid Waste Revenues are collected fr<br>% of Fiscal Year Completed (Revenue):<br>SOLID WASTE                                                                                                                                                                                                                                                                                                                                                                                                                                                                              | 21,542,955<br>TOTAL Expense v. Ro<br>om Dec-Feb                                                                                                                                                                                                                                                             | 13,295,956<br>evenues Variance                                                                                                                                                                                                              | <b>61.7%</b>                                                                                                                                                                                  |                     | <b>22,734,284</b><br>TOTAL Expense v. Re                                                                                                                                                                                                                                                  | 12,907,240<br>venues Variance                                                                                                                                                                                                                                             | <b>56.8%</b>                                                                                                                                                                              | 15.                                 |
| TOTAL OP & NON-OP EXPENSE<br>SEWER FUND<br>REVENUES:                                                                                                                                                                                                                                                                                                                                                                                                                                                                        | 7,034,928<br>TOTAL Expense v. R<br>Budget 13-14                                                                                                                                                                                                                                                                   | 4,359,865<br>evenues Variance<br>PRIOR Y<br>Feb-14                                                                                                                                                                                                                                                              | 62.0%<br>62.0%<br>EAR<br>%<br>Collected                                                                                                                                                             | 6.0%                                           | 7,543,286<br>TOTAL Expense v. Re<br>CUR<br>Budget 14-15                                                                                                                                                                                                                                        | 4,032,761<br>venues Variance<br>RRENT Y<br>Feb-15                                                                                                                                                                                                                                                         | 53.5%<br>53.5%<br>EAR<br>%<br>Collected                                                                                                                                                           | <b>13.2%</b><br>19.5%                            | TOTAL OP & NON-OP EXPENSE<br>Note-The bulk of Solid Waste Revenues are collected fr<br>% of Fiscal Year Completed (Revenue):<br>SOLID WASTE<br>REVENUES:                                                                                                                                                                                                                                                                                                                                                                                                                                                                 | 21,542,955<br>TOTAL Expense v. R<br>om Dec-Feb<br>94,1%<br>Budget 13-14                                                                                                                                                                                                                                     | 13,295,956<br>evenues Variance<br>PRIOR YI<br>Feb-14                                                                                                                                                                                        | 61.7%<br>EAR<br>%<br>Collected                                                                                                                                                                | 8.9%                | 22,734,284<br>TOTAL Expense v. Re<br>CUF<br>Budget 14-15                                                                                                                                                                                                                                  | 12,907,240<br>venues Variance<br>RRENT YI<br>Feb-15                                                                                                                                                                                                                       | 56.8%<br>56.8%<br>CAR<br>%<br>Collected                                                                                                                                                   | 15.                                 |
| TOTAL OP & NON-OP EXPENSE<br>SEWER FUND<br>REVENUES:<br>Rate & Service Charges                                                                                                                                                                                                                                                                                                                                                                                                                                              | 7,034,928<br>TOTAL Expense v. R<br>Budget 13-14<br>25,124,672                                                                                                                                                                                                                                                     | 4,359,865<br>evenues Variance<br>PRIOR Y<br>Feb-14<br>16,960,978                                                                                                                                                                                                                                                | 62.0%                                                                                                                                                                                               | 6.0%                                           | 7,543,286<br>TOTAL Expense v. Re<br>CUR<br>Budget 14-15<br>25,546,392                                                                                                                                                                                                                          | 4,032,761<br>venues Variance<br>RRENT YI<br>Feb-15<br>17,624,754                                                                                                                                                                                                                                          | 53.5%<br>53.5%<br>EAR<br>%<br>Collected<br>69.0%                                                                                                                                                  | <b>13.2%</b><br>19.5%                            | TOTAL OP & NON-OP EXPENSE Note-The bulk of Solid Waste Revenues are collected fr % of Fiscal Year Completed (Revenue): SOLID WASTE REVENUES: Landfill User Fee Revenue                                                                                                                                                                                                                                                                                                                                                                                                                                                   | 21,542,955<br>TOTAL Expense v. R<br>m Dec-Feb<br>94,1%<br>Budget 13-14<br>7,414,400                                                                                                                                                                                                                         | 13,295,956<br>evenues Variance<br>PRIOR YI<br>Feb-14<br>7,385,615                                                                                                                                                                           | 61.7%<br>EAR<br>%<br>Collected<br>99.6%                                                                                                                                                       | 8.9%                | 22,734,284<br>TOTAL Expense v. Re<br>Budget 14-15<br>7,753,000                                                                                                                                                                                                                            | 12,907,240<br>venues Variance<br>RRENT YI<br>Feb-15<br>7,046,179                                                                                                                                                                                                          | 56.8%<br>56.8%<br>CAR<br>%<br>Collected<br>90.9%                                                                                                                                          | 15.                                 |
| TOTAL OP & NON-OP EXPENSE<br>SEWER FUND<br>REVENUES:<br>Rate & Service Charges<br>Impact Fees                                                                                                                                                                                                                                                                                                                                                                                                                               | 7,034,928<br>TOTAL Expense v. R<br>Budget 13-14<br>25,124,672<br>2,250,000                                                                                                                                                                                                                                        | 4,359,865<br>evenues Variance<br>PRIOR Y<br>Feb-14<br>16,960,978<br>2,203,786                                                                                                                                                                                                                                   | 62.0%<br>62.0%<br>EAR<br>%<br>Collected<br>67.5%<br>97.9%                                                                                                                                           | 6.0%                                           | 7,543,286<br>TOTAL Expense v. Re<br>Budget 14-15<br>25,546,392<br>2,650,000                                                                                                                                                                                                                    | 4,032,761<br>venues Variance<br>RRENT YI<br>Feb-15<br>17,624,754<br>1,721,562                                                                                                                                                                                                                             | 53.5%<br>53.5%<br>EAR<br>%<br>Collected<br>69.0%<br>65.0%                                                                                                                                         | <b>13.2%</b><br>19.5%                            | TOTAL OP & NON-OP EXPENSE Note-The bulk of Solid Waste Revenues are collected fr % of Fiscal Year Completed (Revenue): SOLID WASTE REVENUES: Landfill User Fee Revenue Salvage Revenue                                                                                                                                                                                                                                                                                                                                                                                                                                   | 21,542,955<br>TOTAL Expense v. R<br>m Dec-Feb<br>94,1%<br>Budget 13-14<br>7,414,400<br>232,200                                                                                                                                                                                                              | 13,295,956<br>evenues Variance<br>PRIOR YI<br>Feb-14<br>7,385,615<br>109,015                                                                                                                                                                | 61.7%<br>61.7%<br>EAR<br>%<br>Collected<br>99.6%<br>46.9%                                                                                                                                     | 8.9%                | 22,734,284<br>TOTAL Expense v. Re<br>Budget 14-15<br>7,753,000<br>149,000                                                                                                                                                                                                                 | 12,907,240<br>venues Variance<br>RRENT YI<br>Feb-15<br>7,046,179<br>160,829                                                                                                                                                                                               | 56.8%<br>56.8%<br>CAR<br>%<br>Collected<br>90.9%<br>107.9%                                                                                                                                | 15.                                 |
| TOTAL OP & NON-OP EXPENSE<br>SEWER FUND<br>REVENUES:<br>Rate & Service Charges<br>Impact Fees<br>Connection Fees                                                                                                                                                                                                                                                                                                                                                                                                            | 7,034,928<br>TOTAL Expense v. R<br>Budget 13-14<br>25,124,672<br>2,250,000<br>840,000                                                                                                                                                                                                                             | 4,359,865<br>evenues Variance<br>PRIOR Y<br>Feb-14<br>16,960,978<br>2,203,786<br>765,625                                                                                                                                                                                                                        | 62.0%<br>62.0%<br>EAR<br>%<br>Collected<br>67.5%<br>97.9%<br>91.1%                                                                                                                                  | 6.0%                                           | 7,543,286<br>TOTAL Expense v. Re<br>Budget 14-15<br>25,546,392<br>2,650,000<br>840,000                                                                                                                                                                                                         | 4,032,761<br>venues Variance<br>RRENT Y<br>Feb-15<br>17,624,754<br>1,721,562<br>927,800                                                                                                                                                                                                                   | 53.5%<br>53.5%<br>Collected<br>69.0%<br>65.0%<br>110.5%                                                                                                                                           | <b>13.2%</b><br>19.5%                            | TOTAL OP & NON-OP EXPENSE Note-The bulk of Solid Waste Revenues are collected fr % of Fiscal Year Completed (Revenue): SOLID WASTE REVENUES: Landfill User Fee Revenue Salvage Revenue Tipping Fees                                                                                                                                                                                                                                                                                                                                                                                                                      | 21,542,955<br>TOTAL Expense v. R<br>m Dec-Feb<br>94,1%<br>Budget 13-14<br>7,414,400<br>232,200<br>1,596,000                                                                                                                                                                                                 | 13,295,956<br>evenues Variance<br>Feb-14<br>7,385,615<br>109,015<br>1,409,397                                                                                                                                                               | 61.7%<br>61.7%<br>EAR<br>%<br>Collected<br>99.6%<br>46.9%<br>88.3%                                                                                                                            | 8.9%                | 22,734,284<br>TOTAL Expense v. Re<br>Budget 14-15<br>7,753,000<br>149,000<br>2,044,500                                                                                                                                                                                                    | 12,907,240<br>venues Variance<br>RRENT YI<br>Feb-15<br>7,046,179<br>160,829<br>1,458,475                                                                                                                                                                                  | 56.8%<br>56.8%<br>CAR<br>%<br>Collected<br>90.9%<br>107.9%<br>71.3%                                                                                                                       | 15.                                 |
| TOTAL OP & NON-OP EXPENSE<br>SEWER FUND<br>REVENUES:<br>Rate & Service Charges<br>Impact Fees<br>Connection Fees<br>Other Revenues                                                                                                                                                                                                                                                                                                                                                                                          | 7,034,928<br>TOTAL Expense v. R<br>Budget 13-14<br>25,124,672<br>2,250,000<br>840,000<br>652,089                                                                                                                                                                                                                  | 4,359,865<br>evenues Variance<br>PRIOR Y<br>Feb-14<br>16,960,978<br>2,203,786                                                                                                                                                                                                                                   | 62.0%<br>62.0%<br>EAR<br>%<br>Collected<br>67.5%<br>97.9%                                                                                                                                           | 6.0%                                           | 7,543,286<br>TOTAL Expense v. Re<br>Budget 14-15<br>25,546,392<br>2,650,000                                                                                                                                                                                                                    | 4,032,761<br>venues Variance<br>RRENT YI<br>Feb-15<br>17,624,754<br>1,721,562                                                                                                                                                                                                                             | 53.5%<br>53.5%<br>EAR<br>%<br>Collected<br>69.0%<br>65.0%                                                                                                                                         | <b>13.2%</b><br>19.5%                            | TOTAL OP & NON-OP EXPENSE Note-The bulk of Solid Waste Revenues are collected fr % of Fiscal Year Completed (Revenue): SOLID WASTE REVENUES: Landfill User Fee Revenue Salvage Revenue Tipping Fees Total Other Revenues                                                                                                                                                                                                                                                                                                                                                                                                 | 21,542,955<br>TOTAL Expense v. R<br>m Dec-Feb<br>94,1%<br>Budget 13-14<br>7,414,400<br>232,200                                                                                                                                                                                                              | 13,295,956<br>evenues Variance<br>PRIOR YI<br>Feb-14<br>7,385,615<br>109,015                                                                                                                                                                | 61.7%<br>61.7%<br>EAR<br>%<br>Collected<br>99.6%<br>46.9%                                                                                                                                     | 8.9%                | 22,734,284<br>TOTAL Expense v. Re<br>Budget 14-15<br>7,753,000<br>149,000                                                                                                                                                                                                                 | 12,907,240<br>venues Variance<br>RRENT YI<br>Feb-15<br>7,046,179<br>160,829                                                                                                                                                                                               | 56.8%<br>56.8%<br>CAR<br>%<br>Collected<br>90.9%<br>107.9%                                                                                                                                | 15.                                 |
| TOTAL OP & NON-OP EXPENSE<br>SEWER FUND<br>REVENUES:<br>Rate & Service Charges<br>Impact Fees<br>Connection Fees<br>Other Revenues<br>NON-OPERATING REVENUES:                                                                                                                                                                                                                                                                                                                                                               | <b>7,034,928</b><br>TOTAL Expense v. R<br><b>Budget 13-14</b><br>25,124,672<br>2,250,000<br>840,000<br>652,089                                                                                                                                                                                                    | 4,359,865<br>evenues Variance<br>PRIOR Y<br>Feb-14<br>16,960,978<br>2,203,786<br>765,625<br>806,295                                                                                                                                                                                                             | 62.0%<br>62.0%<br>EAR<br>%<br>Collected<br>67.5%<br>97.9%<br>91.1%<br>123.6%                                                                                                                        | 6.0%                                           | 7,543,286<br>TOTAL Expense v. Re<br>Budget 14-15<br>25,546,392<br>2,650,000<br>840,000<br>540,000                                                                                                                                                                                              | 4,032,761<br>venues Variance<br>RRENT YI<br>Feb-15<br>17,624,754<br>1,721,562<br>927,800<br>372,139                                                                                                                                                                                                       | 53.5%<br>53.5%<br>EAR<br>%<br>Collected<br>69.0%<br>65.0%<br>110.5%<br>68.9%                                                                                                                      | <b>13.2%</b><br>19.5%                            | TOTAL OP & NON-OP EXPENSE Note-The bulk of Solid Waste Revenues are collected fr % of Fiscal Year Completed (Revenue): SOLID WASTE REVENUES: Landfill User Fee Revenue Salvage Revenue Tipping Fees Total Other Revenues NON-OPERATING REVENUES:                                                                                                                                                                                                                                                                                                                                                                         | 21,542,955<br>TOTAL Expense v. R<br>m Dec-Feb<br>94.1%<br>Budget 13-14<br>7,414,400<br>232,200<br>1,596,000<br>739,200                                                                                                                                                                                      | 13,295,956<br>evenues Variance<br>Feb-14<br>7,385,615<br>109,015<br>1,409,397<br>233,533                                                                                                                                                    | 61.7%<br>EAR<br>%<br>Collected<br>99.6%<br>46.9%<br>88.3%<br>31.6%                                                                                                                            | 8.9%                | 22,734,284<br>TOTAL Expense v. Re<br>Budget 14-15<br>7,753,000<br>149,000<br>2,044,500<br>2,577,961                                                                                                                                                                                       | 12,907,240<br>venues Variance<br>RRENT YF<br>Feb-15<br>7,046,179<br>160,829<br>1,458,475<br>392,202                                                                                                                                                                       | 56.8%<br>56.8%<br>CAR<br>%<br>Collected<br>90.9%<br>107.9%<br>71.3%<br>15.2%                                                                                                              | 15.                                 |
| TOTAL OP & NON-OP EXPENSE<br>SEWER FUND<br>REVENUES:<br>Rate & Service Charges<br>Impact Fees<br>Connection Fees<br>Other Revenues<br>NON-OPERATING REVENUES:<br>Interest Income                                                                                                                                                                                                                                                                                                                                            | <b>7,034,928</b><br>TOTAL Expense v. R<br><b>Budget 13-14</b><br>25,124,672<br>2,250,000<br>840,000<br>652,089<br>100,000                                                                                                                                                                                         | 4,359,865<br>evenues Variance<br>PRIOR Y<br>Feb-14<br>16,960,978<br>2,203,786<br>765,625<br>806,295<br>18,188                                                                                                                                                                                                   | 62.0%<br>62.0%<br>EAR<br>%<br>Collected<br>67.5%<br>97.9%<br>91.1%<br>123.6%<br>18.2%                                                                                                               | 6.0%                                           | 7,543,286<br>TOTAL Expense v. Re<br>CUR<br>Budget 14-15<br>25,546,392<br>2,650,000<br>840,000<br>540,000<br>25,000                                                                                                                                                                             | 4,032,761<br>venues Variance<br>RRENT Y<br>Feb-15<br>17,624,754<br>1,721,562<br>927,800<br>372,139<br>17,302                                                                                                                                                                                              | 53.5%<br>53.5%<br>EAR<br>%<br>Collected<br>69.0%<br>65.0%<br>110.5%<br>68.9%<br>69.2%                                                                                                             | <b>13.2%</b><br>19.5%                            | TOTAL OP & NON-OP EXPENSE Note-The bulk of Solid Waste Revenues are collected fr % of Fiscal Year Completed (Revenue): SOLID WASTE REVENUES: Landfill User Fee Revenue Salvage Revenue Tipping Fees Total Other Revenues NON-OPERATING REVENUES: Interest Income                                                                                                                                                                                                                                                                                                                                                         | 21,542,955<br>TOTAL Expense v. R<br>m Dec-Feb<br>94.1%<br>Budget 13-14<br>7,414,400<br>232,200<br>1,596,000<br>739,200<br>30,000                                                                                                                                                                            | 13,295,956<br>evenues Variance<br>PRIOR Y<br>Feb-14<br>7,385,615<br>109,015<br>1,409,397<br>233,533<br>2,538                                                                                                                                | 61.7%<br>61.7%<br>EAR<br>%<br>Collected<br>99.6%<br>46.9%<br>88.3%<br>31.6%<br>8.5%                                                                                                           | 8.9%                | 22,734,284<br>TOTAL Expense v. Re<br>Budget 14-15<br>7,753,000<br>149,000<br>2,044,500<br>2,577,961<br>3,500                                                                                                                                                                              | 12,907,240<br>venues Variance<br>RRENT YF<br>Feb-15<br>7,046,179<br>160,829<br>1,458,475<br>392,202<br>316                                                                                                                                                                | 56.8%<br>56.8%<br>Collected<br>90.9%<br>107.9%<br>71.3%<br>15.2%<br>9.0%                                                                                                                  | 15                                  |
| TOTAL OP & NON-OP EXPENSE<br>SEWER FUND<br>REVENUES:<br>Rate & Service Charges<br>Impact Fees<br>Connection Fees<br>Other Revenues<br>NON-OPERATING REVENUES:<br>Interest Income<br>Gain(Loss) on Sale of Assets                                                                                                                                                                                                                                                                                                            | <b>7,034,928</b><br>TOTAL Expense v. R<br><b>Budget 13-14</b><br>25,124,672<br>2,250,000<br>840,000<br>652,089<br>100,000<br>62,150                                                                                                                                                                               | 4,359,865<br>evenues Variance<br>PRIOR Y<br>Feb-14<br>16,960,978<br>2,203,786<br>765,625<br>806,295<br>18,188<br>24,914                                                                                                                                                                                         | 62.0%<br>62.0%<br>EAR<br>%<br>Collected<br>67.5%<br>97.9%<br>91.1%<br>123.6%<br>18.2%<br>40.1%                                                                                                      | 6.0%<br>% Var                                  | 7,543,286<br>TOTAL Expense v. Re<br>CUR<br>Budget 14-15<br>25,546,392<br>2,650,000<br>840,000<br>540,000<br>25,000<br>82,600                                                                                                                                                                   | 4,032,761<br>venues Variance<br>RRENT YI<br>Feb-15<br>17,624,754<br>1,721,562<br>927,800<br>372,139<br>17,302<br>(3,074)                                                                                                                                                                                  | EAR<br>%<br>Collected<br>69.0%<br>65.0%<br>110.5%<br>68.9%<br>69.2%<br>-3.7%                                                                                                                      | 13.2%<br>19.5%<br>% Var                          | TOTAL OP & NON-OP EXPENSE Note-The bulk of Solid Waste Revenues are collected fr % of Fiscal Year Completed (Revenue): SOLID WASTE REVENUES: Landfill User Fee Revenue Salvage Revenue Tipping Fees Total Other Revenues NON-OPERATING REVENUES: Interest Income Gain(Loss) on Sale of Assets                                                                                                                                                                                                                                                                                                                            | 21,542,955<br>TOTAL Expense v. R<br>m Dec-Feb<br>94.1%<br>Budget 13-14<br>7,414,400<br>232,200<br>1,596,000<br>739,200<br>30,000<br>351,255                                                                                                                                                                 | 13,295,956<br>evenues Variance<br>Feb-14<br>7,385,615<br>109,015<br>1,409,397<br>233,533<br>2,538<br>294,757                                                                                                                                | 61.7%<br>61.7%<br>EAR<br>%<br>Collected<br>99.6%<br>46.9%<br>88.3%<br>31.6%<br>8.5%<br>83.9%                                                                                                  | 8.9%                | 22,734,284<br>TOTAL Expense v. Re<br>Budget 14-15<br>7,753,000<br>149,000<br>2,044,500<br>2,577,961<br>3,500<br>570,450                                                                                                                                                                   | 12,907,240<br>venues Variance<br>RRENT YF<br>Feb-15<br>7,046,179<br>160,829<br>1,458,475<br>392,202<br>316<br>330,000                                                                                                                                                     | 56.8%<br>56.8%<br>CAR<br>%<br>Collected<br>90.9%<br>107.9%<br>71.3%<br>15.2%<br>9.0%<br>57.8%                                                                                             | 15.<br>% V                          |
| TOTAL OP & NON-OP EXPENSE<br>SEWER FUND<br>REVENUES:<br>Rate & Service Charges<br>Impact Fees<br>Connection Fees<br>Other Revenues<br>NON-OPERATING REVENUES:<br>Interest Income<br>Gain(Loss) on Sale of Assets<br>TOTAL REVENUES                                                                                                                                                                                                                                                                                          | 7,034,928<br>TOTAL Expense v. R<br>Budget 13-14<br>25,124,672<br>2,250,000<br>840,000<br>652,089<br>100,000<br>62,150<br>29,028,911                                                                                                                                                                               | 4,359,865<br>evenues Variance<br>PRIOR Y<br>Feb-14<br>16,960,978<br>2,203,786<br>765,625<br>806,295<br>18,188<br>24,914<br>20,779,786                                                                                                                                                                           | 62.0%<br>62.0%<br>EAR<br>%<br>Collected<br>67.5%<br>97.9%<br>91.1%<br>123.6%<br>18.2%<br>40.1%<br>71.6%                                                                                             | 6.0%<br>% Var                                  | 7,543,286<br>TOTAL Expense v. Re<br><b>CUR</b><br><b>Budget 14-15</b><br>25,546,392<br>2,650,000<br>840,000<br>540,000<br>25,000<br>82,600<br>29,683,992                                                                                                                                       | 4,032,761<br>venues Variance<br>RRENT YI<br>Feb-15<br>17,624,754<br>1,721,562<br>927,800<br>372,139<br>17,302<br>(3,074)<br>20,660,483                                                                                                                                                                    | EAR<br>%<br>Collected<br>69.0%<br>65.0%<br>110.5%<br>68.9%<br>69.2%<br>-3.7%<br>69.6%                                                                                                             | 13.2%<br>19.5%<br>% Var                          | TOTAL OP & NON-OP EXPENSE Note-The bulk of Solid Waste Revenues are collected fr % of Fiscal Year Completed (Revenue): SOLID WASTE REVENUES: Landfill User Fee Revenue Salvage Revenue Tipping Fees Total Other Revenues NON-OPERATING REVENUES: Interest Income Gain(Loss) on Sale of Assets TOTAL REVENUES                                                                                                                                                                                                                                                                                                             | 21,542,955<br>TOTAL Expense v. R<br>9m Dec-Feb<br>94.1%<br>Budget 13-14<br>7,414,400<br>232,200<br>1,596,000<br>739,200<br>30,000<br>351,255<br>10,363,055                                                                                                                                                  | 13,295,956<br>evenues Variance<br>Feb-14<br>7,385,615<br>109,015<br>1,409,397<br>233,533<br>2,538<br>294,757<br>9,434,855                                                                                                                   | 61.7%<br>61.7%<br>EAR<br>%<br>Collected<br>99.6%<br>46.9%<br>88.3%<br>31.6%<br>8.5%<br>83.9%<br>91.0%                                                                                         | 8.9%<br>% Var       | 22,734,284<br>TOTAL Expense v. Re<br>Budget 14-15<br>7,753,000<br>149,000<br>2,044,500<br>2,577,961<br>3,500<br>570,450<br>13,098,411                                                                                                                                                     | 12,907,240<br>venues Variance<br>RRENT YF<br>Feb-15<br>7,046,179<br>160,829<br>1,458,475<br>392,202<br>316<br>330,000<br>9,388,000                                                                                                                                        | 56.8%<br>56.8%<br>CAR<br>%<br>Collected<br>90.9%<br>107.9%<br>71.3%<br>15.2%<br>9.0%<br>57.8%<br>71.7%                                                                                    | 15.<br>% V                          |
| TOTAL OP & NON-OP EXPENSE<br>SEWER FUND<br>REVENUES:<br>Rate & Service Charges<br>Impact Fees<br>Connection Fees<br>Other Revenues<br>NON-OPERATING REVENUES:<br>Interest Income<br>Gain(Loss) on Sale of Assets                                                                                                                                                                                                                                                                                                            | 7,034,928<br>TOTAL Expense v. R<br>Budget 13-14<br>25,124,672<br>2,250,000<br>840,000<br>652,089<br>100,000<br>62,150<br>29,028,911                                                                                                                                                                               | 4,359,865<br>evenues Variance<br>PRIOR Y<br>Feb-14<br>16,960,978<br>2,203,786<br>765,625<br>806,295<br>18,188<br>24,914                                                                                                                                                                                         | 62.0%<br>62.0%<br>EAR<br>%<br>Collected<br>67.5%<br>97.9%<br>91.1%<br>123.6%<br>18.2%<br>40.1%                                                                                                      | 6.0%<br>% Var                                  | 7,543,286<br>TOTAL Expense v. Re<br>CUR<br>Budget 14-15<br>25,546,392<br>2,650,000<br>840,000<br>540,000<br>25,000<br>82,600                                                                                                                                                                   | 4,032,761<br>venues Variance<br>RRENT YI<br>Feb-15<br>17,624,754<br>1,721,562<br>927,800<br>372,139<br>17,302<br>(3,074)                                                                                                                                                                                  | EAR<br>%<br>Collected<br>69.0%<br>65.0%<br>110.5%<br>68.9%<br>69.2%<br>-3.7%                                                                                                                      | 13.2%<br>19.5%<br>% Var                          | TOTAL OP & NON-OP EXPENSE Note-The bulk of Solid Waste Revenues are collected fr % of Fiscal Year Completed (Revenue): SOLID WASTE REVENUES: Landfill User Fee Revenue Salvage Revenue Tipping Fees Total Other Revenues NON-OPERATING REVENUES: Interest Income Gain(Loss) on Sale of Assets                                                                                                                                                                                                                                                                                                                            | 21,542,955<br>TOTAL Expense v. R<br>m Dec-Feb<br>94.1%<br>Budget 13-14<br>7,414,400<br>232,200<br>1,596,000<br>739,200<br>30,000<br>351,255                                                                                                                                                                 | 13,295,956<br>evenues Variance<br>Feb-14<br>7,385,615<br>109,015<br>1,409,397<br>233,533<br>2,538<br>294,757                                                                                                                                | 61.7%<br>61.7%<br>EAR<br>%<br>Collected<br>99.6%<br>46.9%<br>88.3%<br>31.6%<br>8.5%<br>83.9%                                                                                                  | 8.9%                | 22,734,284<br>TOTAL Expense v. Re<br>Budget 14-15<br>7,753,000<br>149,000<br>2,044,500<br>2,577,961<br>3,500<br>570,450                                                                                                                                                                   | 12,907,240<br>venues Variance<br>RRENT YF<br>Feb-15<br>7,046,179<br>160,829<br>1,458,475<br>392,202<br>316<br>330,000                                                                                                                                                     | 56.8%<br>56.8%<br>CAR<br>%<br>Collected<br>90.9%<br>107.9%<br>71.3%<br>15.2%<br>9.0%<br>57.8%                                                                                             | 15.<br>% V                          |
| TOTAL OP & NON-OP EXPENSE<br>SEWER FUND<br>REVENUES:<br>Rate & Service Charges<br>Impact Fees<br>Connection Fees<br>Other Revenues<br>NON-OPERATING REVENUES:<br>Interest Income<br>Gain(Loss) on Sale of Assets<br>TOTAL REVENUES<br>TOTAL REVENUES                                                                                                                                                                                                                                                                        | 7,034,928<br>TOTAL Expense v. R<br>Budget 13-14<br>25,124,672<br>2,250,000<br>840,000<br>652,089<br>100,000<br>62,150<br>29,028,911<br>16,168,787                                                                                                                                                                 | 4,359,865<br>evenues Variance<br>PRIOR Y<br>Feb-14<br>16,960,978<br>2,203,786<br>765,625<br>806,295<br>18,188<br>24,914<br>20,779,786                                                                                                                                                                           | 62.0%<br>62.0%<br>EAR<br>%<br>Collected<br>67.5%<br>97.9%<br>91.1%<br>123.6%<br>18.2%<br>40.1%<br>71.6%                                                                                             | 6.0%<br>% Var                                  | 7,543,286<br>TOTAL Expense v. Re<br><b>CUR</b><br><b>Budget 14-15</b><br>25,546,392<br>2,650,000<br>840,000<br>540,000<br>25,000<br>82,600<br>29,683,992                                                                                                                                       | 4,032,761<br>venues Variance<br>RRENT YI<br>Feb-15<br>17,624,754<br>1,721,562<br>927,800<br>372,139<br>17,302<br>(3,074)<br>20,660,483                                                                                                                                                                    | EAR<br>%<br>Collected<br>69.0%<br>65.0%<br>110.5%<br>68.9%<br>69.2%<br>-3.7%<br>69.6%                                                                                                             | 13.2%<br>19.5%<br>% Var                          | Note-The bulk of Solid Waste Revenues are collected fr<br>% of Fiscal Year Completed (Revenue):<br>SOLID WASTE<br>REVENUES:<br>Landfill User Fee Revenue<br>Salvage Revenue<br>Tipping Fees<br>Total Other Revenues<br>NON-OPERATING REVENUES:<br>Interest Income<br>Gain(Loss) on Sale of Assets<br>TOTAL REVENUES<br>TOTAL REVENUES                                                                                                                                                                                                                                                                                    | 21,542,955<br>TOTAL Expense v. R<br>94.1%<br>Budget 13-14<br>7,414,400<br>232,200<br>1,596,000<br>739,200<br>30,000<br>351,255<br>10,363,055<br>8,852,126                                                                                                                                                   | 13,295,956<br>evenues Variance<br>Feb-14<br>7,385,615<br>109,015<br>1,409,397<br>233,533<br>2,538<br>294,757<br>9,434,855                                                                                                                   | 61.7%<br>61.7%<br>EAR<br>%<br>Collected<br>99.6%<br>46.9%<br>88.3%<br>31.6%<br>8.5%<br>83.9%<br>91.0%                                                                                         | 8.9%<br>% Var       | 22,734,284<br>TOTAL Expense v. Re<br>Budget 14-15<br>7,753,000<br>149,000<br>2,044,500<br>2,577,961<br>3,500<br>570,450<br>13,098,411                                                                                                                                                     | 12,907,240<br>venues Variance<br>RRENT YF<br>Feb-15<br>7,046,179<br>160,829<br>1,458,475<br>392,202<br>316<br>330,000<br>9,388,000                                                                                                                                        | 56.8%<br>56.8%<br>CAR<br>%<br>Collected<br>90.9%<br>107.9%<br>71.3%<br>15.2%<br>9.0%<br>57.8%<br>71.7%                                                                                    | -22.<br>-21.                        |
| TOTAL OP & NON-OP EXPENSE<br>SEWER FUND<br>REVENUES:<br>Rate & Service Charges<br>Impact Fees<br>Connection Fees<br>Other Revenues<br>NON-OPERATING REVENUES:<br>Interest Income<br>Gain(Loss) on Sale of Assets<br>TOTAL REVENUES<br>TOTAL REVENUES<br>TOTAL AVAILABLE REVENUES<br>(After R&R Transfers)                                                                                                                                                                                                                   | 7,034,928<br>TOTAL Expense v. R<br>Budget 13-14<br>25,124,672<br>2,250,000<br>840,000<br>652,089<br>100,000<br>62,150<br>29,028,911<br>16,168,787<br>Budget 13-14<br>6,782,540                                                                                                                                    | 4,359,865<br>evenues Variance<br>Feb-14<br>16,960,978<br>2,203,786<br>765,625<br>806,295<br>18,188<br>24,914<br>20,779,786<br>11,502,584<br>Feb-14<br>4,406,535                                                                                                                                                 | 62.0%<br>62.0%<br>EAR<br>%<br>Collected<br>67.5%<br>97.9%<br>91.1%<br>123.6%<br>18.2%<br>40.1%<br>71.6%<br>71.6%<br>71.1%<br>% Spent<br>65.0%                                                       | 6.0%<br>% Var                                  | 7,543,286<br>TOTAL Expense v. Re<br>Budget 14-15<br>25,546,392<br>2,650,000<br>840,000<br>540,000<br>25,000<br>82,600<br>29,683,992<br>17,370,128                                                                                                                                              | 4,032,761<br>venues Variance<br>REENT Y<br>Feb-15<br>17,624,754<br>1,721,562<br>927,800<br>372,139<br>17,302<br>(3,074)<br>20,660,483<br>12,496,345<br>Feb-15<br>4,238,521                                                                                                                                | EAR<br>%<br>Collected<br>69.0%<br>65.0%<br>110.5%<br>68.9%<br>69.2%<br>69.2%<br>69.6%<br>71.9%<br>% Spent<br>61.0%                                                                                | 13.2%<br>19.5%<br>% Var                          | TOTAL OP & NON-OP EXPENSE<br>Note-The bulk of Solid Waste Revenues are collected fr<br>% of Fiscal Year Completed (Revenue):<br>SOLID WASTE<br>REVENUES:<br>Landfill User Fee Revenue<br>Salvage Revenue<br>Tipping Fees<br>Total Other Revenues<br>NON-OPERATING REVENUES:<br>Interest Income<br>Gain(Loss) on Sale of Assets<br>TOTAL REVENUES<br>TOTAL REVENUES<br>TOTAL AVAILABLE REVENUE<br>(After R&R Transfers)                                                                                                                                                                                                   | 21,542,955<br>TOTAL Expense v. R<br>94.1%<br>Budget 13-14<br>7,414,400<br>232,200<br>1,596,000<br>739,200<br>30,000<br>351,255<br>10,363,055<br>8,852,126                                                                                                                                                   | 13,295,956<br>evenues Variance<br>Feb-14<br>7,385,615<br>109,015<br>1,409,397<br>233,533<br>2,538<br>294,757<br>9,434,855<br>8,427,567                                                                                                      | 61.7%<br>61.7%<br>EAR<br>%<br>Collected<br>99.6%<br>46.9%<br>88.3%<br>31.6%<br>83.9%<br>91.0%<br>95.2%                                                                                        | 8.9%<br>% Var       | 22,734,284<br>TOTAL Expense v. Re<br>Budget 14-15<br>7,753,000<br>149,000<br>2,044,500<br>2,577,961<br>3,500<br>570,450<br>13,098,411<br>11,587,482<br>Budget 14-15<br>4,348,614                                                                                                          | 12,907,240<br>venues Variance<br>RRENT YI<br>Feb-15<br>7,046,179<br>160,829<br>1,458,475<br>392,202<br>316<br>330,000<br>9,388,000<br>8,380,712<br>Feb-15<br>2,662,447                                                                                                    | 56.8%<br>56.8%<br>CAR<br>%<br>Collected<br>90.9%<br>107.9%<br>71.3%<br>15.2%<br>9.0%<br>57.8%<br>71.7%<br>72.3%<br>% Spent<br>61.2%                                                       | -222.<br>-21.                       |
| SEWER FUND<br>REVENUES:<br>Rate & Service Charges<br>Impact Fees<br>Connection Fees<br>Other Revenues<br>NON-OPERATING REVENUES:<br>Interest Income<br>Gain(Loss) on Sale of Assets<br>TOTAL REVENUES<br>TOTAL AVAILABLE REVENUE<br>(After R&R Transfers)<br>EXPENDITURES:                                                                                                                                                                                                                                                  | 7,034,928<br>TOTAL Expense v. R<br>Budget 13-14<br>25,124,672<br>2,250,000<br>840,000<br>652,089<br>100,000<br>62,150<br>29,028,911<br>16,168,787<br>Budget 13-14<br>6,782,540<br>1,220,948                                                                                                                       | 4,359,865<br>evenues Variance<br>Feb-14<br>16,960,978<br>2,203,786<br>765,625<br>806,295<br>18,188<br>24,914<br>20,779,786<br>11,502,584<br>Feb-14<br>4,406,535<br>667,506                                                                                                                                      | 62.0%<br>62.0%<br>EAR<br>%<br>Collected<br>67.5%<br>97.9%<br>91.1%<br>123.6%<br>18.2%<br>40.1%<br>71.6%<br>71.6%<br>71.1%<br>% Spent<br>65.0%<br>54.7%                                              | 6.0%<br>% Var                                  | 7,543,286<br>TOTAL Expense v. Re<br>Budget 14-15<br>25,546,392<br>2,650,000<br>840,000<br>540,000<br>25,000<br>82,600<br>29,683,992<br>17,370,128<br>Budget 14-15<br>6,951,160<br>1,392,682                                                                                                    | 4,032,761<br>venues Variance<br>RRENT Y<br>Feb-15<br>17,624,754<br>1,721,562<br>927,800<br>372,139<br>17,302<br>(3,074)<br>20,660,483<br>12,496,345<br>Feb-15<br>4,238,521<br>789,425                                                                                                                     | EAR<br>%<br>Collected<br>69.0%<br>65.0%<br>110.5%<br>68.9%<br>69.2%<br>69.2%<br>0-3.7%<br>69.6%<br>71.9%<br>% Spent<br>61.0%<br>56.7%                                                             | 13.2%<br>19.5%<br>% Var                          | TOTAL OP & NON-OP EXPENSE<br>Note-The bulk of Solid Waste Revenues are collected fr<br>% of Fiscal Year Completed (Revenue):<br>SOLID WASTE<br>REVENUES:<br>Landfill User Fee Revenue<br>Salvage Revenue<br>Tipping Fees<br>Total Other Revenues<br>NON-OPERATING REVENUES:<br>Interest Income<br>Gain(Loss) on Sale of Assets<br>TOTAL REVENUES<br>TOTAL REVENUES<br>TOTAL AVAILABLE REVENUE<br>(After R&R Transfers)<br>EXPENDITURES:                                                                                                                                                                                  | 21,542,955<br>TOTAL Expense v. R<br>9m Dec-Feb<br>94,1%<br>Budget 13-14<br>7,414,400<br>232,200<br>1,596,000<br>739,200<br>30,000<br>351,255<br>10,363,055<br>8,852,126<br>Budget 13-14<br>4,134,296<br>4,56,991                                                                                            | 13,295,956<br>evenues Variance<br>Feb-14<br>7,385,615<br>109,015<br>1,409,397<br>233,533<br>2,538<br>294,757<br>9,434,855<br>8,427,567<br>Feb-14<br>2,672,922<br>382,780                                                                    | 61.7%<br>61.7%<br>Collected<br>99.6%<br>46.9%<br>88.3%<br>31.6%<br>83.9%<br>91.0%<br>95.2%<br>% Spent<br>64.7%<br>83.8%                                                                       | 8.9%<br>% Var       | 22,734,284<br>TOTAL Expense v. Re<br>Budget 14-15<br>7,753,000<br>149,000<br>2,044,500<br>2,577,961<br>3,500<br>570,450<br>13,098,411<br>11,587,482<br>Budget 14-15<br>4,348,614<br>510,552                                                                                               | 12,907,240<br>venues Variance<br>RRENT YI<br>Feb-15<br>7,046,179<br>160,829<br>1,458,475<br>392,202<br>316<br>330,000<br>9,388,000<br>8,380,712<br>Feb-15<br>2,662,447<br>427,404                                                                                         | 56.8%<br>56.8%<br>CAR<br>%<br>Collected<br>90.9%<br>107.9%<br>71.3%<br>15.2%<br>9.0%<br>57.8%<br>71.7%<br>72.3%<br>% Spent<br>61.2%<br>83.7%                                              | -222.<br>-21.                       |
| INTAL OP & NON-OP EXPENSE<br>SEWER FUND<br>REVENUES:<br>Rate & Service Charges<br>Impact Fees<br>Connection Fees<br>Other Revenues<br>NON-OPERATING REVENUES:<br>Interest Income<br>Gain(Loss) on Sale of Assets<br>TOTAL REVENUES<br>TOTAL AVAILABLE REVENUES<br>(After R&R Transfers)<br>EXPENDITURES:<br>Personnel Costs<br>Contractual Services<br>Maint & Repairs                                                                                                                                                      | 7,034,928<br>TOTAL Expense v. R<br>Budget 13-14<br>25,124,672<br>2,250,000<br>840,000<br>652,089<br>100,000<br>62,150<br>29,028,911<br>16,168,787<br>Budget 13-14<br>6,782,540<br>1,220,948<br>2,721,635                                                                                                          | 4,359,865<br>evenues Variance<br>Feb-14<br>16,960,978<br>2,203,786<br>765,625<br>806,295<br>18,188<br>24,914<br>20,779,786<br>11,502,584<br>Feb-14<br>4,406,535<br>667,506<br>1,756,052                                                                                                                         | 62.0%<br>62.0%<br>EAR<br>%<br>Collected<br>67.5%<br>97.9%<br>91.1%<br>123.6%<br>18.2%<br>40.1%<br>71.6%<br>71.6%<br>71.1%<br>% Spent<br>65.0%<br>54.7%<br>64.5%                                     | 6.0%<br>% Var                                  | 7,543,286<br>TOTAL Expense v. Re<br>Budget 14-15<br>25,546,392<br>2,650,000<br>840,000<br>540,000<br>25,000<br>82,600<br>29,683,992<br>17,370,128<br>Budget 14-15<br>6,951,160<br>1,392,682<br>2,817,889                                                                                       | 4,032,761<br>venues Variance<br>RRENT Y<br>Feb-15<br>17,624,754<br>1,721,562<br>927,800<br>372,139<br>17,302<br>(3,074)<br>20,660,483<br>12,496,345<br>Feb-15<br>4,238,521<br>789,425<br>1,648,338                                                                                                        | EAR<br>%<br>Collected<br>69.0%<br>65.0%<br>110.5%<br>68.9%<br>69.2%<br>0-3.7%<br>69.6%<br>71.9%<br>% Spent<br>61.0%<br>56.7%<br>58.5%                                                             | 13.2%<br>19.5%<br>% Var                          | TOTAL OP & NON-OP EXPENSE<br>Note-The bulk of Solid Waste Revenues are collected fr<br>% of Fiscal Year Completed (Revenue):<br>SOLID WASTE<br>REVENUES:<br>Landfill User Fee Revenue<br>Salvage Revenue<br>Tipping Fees<br>Total Other Revenues<br>NON-OPERATING REVENUES:<br>Interest Income<br>Gain(Loss) on Sale of Assets<br>TOTAL REVENUES;<br>TOTAL AVAILABLE REVENUE<br>(After R&R Transfers)<br>EXPENDITURES:<br>Personnel Costs<br>Contractual Services<br>Maint & Repairs                                                                                                                                     | 21,542,955<br>TOTAL Expense v. R<br>9m Dec-Feb<br>94,1%<br>Budget 13-14<br>7,414,400<br>232,200<br>1,596,000<br>739,200<br>30,000<br>351,255<br>10,363,055<br>8,852,126<br>Budget 13-14<br>4,134,296<br>456,991<br>1,790,295                                                                                | 13,295,956<br>evenues Variance<br>Feb-14<br>7,385,615<br>109,015<br>1,409,397<br>233,533<br>2,538<br>294,757<br>9,434,855<br>8,427,567<br>Feb-14<br>2,672,922<br>382,780<br>1,208,523                                                       | 61.7%<br>61.7%<br>EAR<br>%<br>Collected<br>99.6%<br>46.9%<br>88.3%<br>31.6%<br>83.9%<br>91.0%<br>95.2%<br>% Spent<br>64.7%<br>83.8%<br>67.5%                                                  | 8.9%<br>% Var       | 22,734,284<br>TOTAL Expense v. Re<br>Budget 14-15<br>7,753,000<br>149,000<br>2,044,500<br>2,577,961<br>3,500<br>570,450<br>13,098,411<br>11,587,482<br>Budget 14-15<br>4,348,614<br>510,552<br>2,106,582                                                                                  | 12,907,240<br>venues Variance<br>RRENT YH<br>Feb-15<br>7,046,179<br>160,829<br>1,458,475<br>392,202<br>316<br>330,000<br>9,388,000<br>8,380,712<br>Feb-15<br>2,662,447<br>427,404<br>1,255,906                                                                            | 56.8%<br>56.8%<br>CAR<br>%<br>Collected<br>90.9%<br>107.9%<br>71.3%<br>15.2%<br>9.0%<br>57.8%<br>71.7%<br>72.3%<br>% Spent<br>61.2%<br>83.7%<br>59.6%                                     | -22.<br>-21.                        |
| INTAL OP & NON-OP EXPENSE<br>SEWER FUND<br>REVENUES:<br>Rate & Service Charges<br>Impact Fees<br>Connection Fees<br>Other Revenues<br>NON-OPERATING REVENUES:<br>Interest Income<br>Gain(Loss) on Sale of Assets<br>TOTAL REVENUES<br>TOTAL AVAILABLE REVENUES<br>(After R&R Transfers)<br>EXPENDITURES:<br>Personnel Costs<br>Contractual Services<br>Maint & Repairs<br>Utilities                                                                                                                                         | 7,034,928<br>TOTAL Expense v. R<br>Budget 13-14<br>25,124,672<br>2,250,000<br>840,000<br>652,089<br>100,000<br>62,150<br>29,028,911<br>16,168,787<br>Budget 13-14<br>6,782,540<br>1,220,948<br>2,721,635<br>1,720,395                                                                                             | 4,359,865<br>evenues Variance<br>Feb-14<br>16,960,978<br>2,203,786<br>765,625<br>806,295<br>18,188<br>24,914<br>20,779,786<br>11,502,584<br>Feb-14<br>4,406,535<br>667,506<br>1,756,052<br>1,005,227                                                                                                            | 62.0%<br>62.0%<br>EAR<br>%<br>Collected<br>67.5%<br>97.9%<br>91.1%<br>123.6%<br>18.2%<br>40.1%<br>71.6%<br>71.6%<br>71.6%<br>71.1%<br>% Spent<br>65.0%<br>54.7%<br>64.5%<br>58.4%                   | 6.0%<br>% Var                                  | 7,543,286<br>TOTAL Expense v. Re<br>Budget 14-15<br>25,546,392<br>2,650,000<br>840,000<br>540,000<br>25,000<br>82,600<br>29,683,992<br>17,370,128<br>Budget 14-15<br>6,951,160<br>1,392,682<br>2,817,889<br>1,793,000                                                                          | 4,032,761<br>venues Variance<br>RRENT Y<br>Feb-15<br>17,624,754<br>1,721,562<br>927,800<br>372,139<br>17,302<br>(3,074)<br>20,660,483<br>12,496,345<br>Feb-15<br>4,238,521<br>789,425<br>1,648,338<br>1,028,198                                                                                           | EAR<br>%<br>Collected<br>69.0%<br>65.0%<br>110.5%<br>68.9%<br>69.2%<br>0-3.7%<br>69.6%<br>71.9%<br>% Spent<br>61.0%<br>56.7%<br>58.5%<br>57.3%                                                    | 13.2%<br>19.5%<br>% Var                          | TOTAL OP & NON-OP EXPENSE<br>Note-The bulk of Solid Waste Revenues are collected fr<br>% of Fiscal Year Completed (Revenue):<br>SOLID WASTE<br>REVENUES:<br>Landfill User Fee Revenue<br>Salvage Revenue<br>Tipping Fees<br>Total Other Revenues<br>NON-OPERATING REVENUES:<br>Interest Income<br>Gain(Loss) on Sale of Assets<br>TOTAL REVENUES<br>TOTAL AVAILABLE REVENUE<br>(After R&R Transfers)<br>EXPENDITURES:<br>Personnel Costs<br>Contractual Services<br>Maint & Repairs<br>Utilities                                                                                                                         | 21,542,955<br>TOTAL Expense v. R<br>94,1%<br>Budget 13-14<br>7,414,400<br>232,200<br>1,596,000<br>739,200<br>30,000<br>351,255<br>10,363,055<br>8,852,126<br>Budget 13-14<br>4,134,296<br>456,991<br>1,790,295<br>194,000                                                                                   | 13,295,956<br>evenues Variance<br>Feb-14<br>7,385,615<br>109,015<br>1,409,397<br>233,533<br>2,538<br>294,757<br>9,434,855<br>8,427,567<br>Feb-14<br>2,672,922<br>382,780<br>1,208,523<br>65,768                                             | 61.7%<br>61.7%<br>EAR<br>%<br>Collected<br>99.6%<br>46.9%<br>88.3%<br>31.6%<br>8.5%<br>83.9%<br>91.0%<br>95.2%<br>% Spent<br>64.7%<br>83.8%<br>67.5%<br>33.9%                                 | 8.9%<br>% Var       | 22,734,284<br>TOTAL Expense v. Re<br>Budget 14-15<br>7,753,000<br>149,000<br>2,044,500<br>2,577,961<br>3,500<br>570,450<br>13,098,411<br>11,587,482<br>Budget 14-15<br>4,348,614<br>510,552<br>2,106,582<br>194,000                                                                       | 12,907,240<br>venues Variance<br>RRENT YH<br>Feb-15<br>7,046,179<br>160,829<br>1,458,475<br>392,202<br>316<br>330,000<br>9,388,000<br>8,380,712<br>Feb-15<br>2,662,447<br>427,404<br>1,255,906<br>64,495                                                                  | 56.8%<br>CAR<br>%<br>Collected<br>90.9%<br>107.9%<br>71.3%<br>15.2%<br>9.0%<br>57.8%<br>71.7%<br>72.3%<br>% Spent<br>61.2%<br>83.7%<br>59.6%<br>33.2%                                     | -22<br>-21                          |
| TOTAL OP & NON-OP EXPENSE<br>SEWER FUND<br>REVENUES:<br>Rate & Service Charges<br>Impact Fees<br>Connection Fees<br>Other Revenues<br>NON-OPERATING REVENUES:<br>Interest Income<br>Gain(Loss) on Sale of Assets<br>TOTAL REVENUES<br>TOTAL REVENUES<br>TOTAL REVENUES<br>(After R&R Transfers)<br>EXPENDITURES:<br>Personnel Costs<br>Contractual Services<br>Maint & Repairs<br>Utilities<br>Office Expenses                                                                                                              | 7,034,928<br>TOTAL Expense v. R<br>Budget 13-14<br>25,124,672<br>2,250,000<br>840,000<br>652,089<br>100,000<br>62,150<br>29,028,911<br>16,168,787<br>Budget 13-14<br>6,782,540<br>1,220,948<br>2,721,635<br>1,720,395<br>856,341                                                                                  | 4,359,865<br>evenues Variance<br>Feb-14<br>16,960,978<br>2,203,786<br>765,625<br>806,295<br>18,188<br>24,914<br>20,779,786<br>11,502,584<br>Feb-14<br>4,406,535<br>667,506<br>1,756,052<br>1,005,227<br>506,711                                                                                                 | 62.0%<br>62.0%<br>67.5%<br>97.9%<br>91.1%<br>123.6%<br>18.2%<br>40.1%<br>71.6%<br>71.6%<br>71.1%<br>% Spent<br>65.0%<br>54.7%<br>64.5%<br>58.4%<br>59.2%                                            | 6.0%<br>% Var                                  | 7,543,286<br>TOTAL Expense w. Re<br>Budget 14-15<br>25,546,392<br>2,650,000<br>840,000<br>540,000<br>25,000<br>82,600<br>29,683,992<br>17,370,128<br>Budget 14-15<br>6,951,160<br>1,392,682<br>2,817,889<br>1,793,000<br>1,007,511                                                             | 4,032,761<br>venues Variance<br>RRENT YI<br>Feb-15<br>17,624,754<br>1,721,562<br>927,800<br>372,139<br>17,302<br>(3,074)<br>20,660,483<br>12,496,345<br>Feb-15<br>4,238,521<br>789,425<br>1,648,338<br>1,028,198<br>536,844                                                                               | EAR<br>%<br>Collected<br>69.0%<br>65.0%<br>110.5%<br>68.9%<br>69.2%<br>69.2%<br>69.2%<br>71.9%<br>93.7%<br>69.6%<br>71.9%<br>9.5%<br>51.3%<br>53.3%                                               | 13.2%<br>19.5%<br>% Var                          | TOTAL OP & NON-OP EXPENSE<br>Note-The bulk of Solid Waste Revenues are collected fr<br>% of Fiscal Year Completed (Revenue):<br>SOLID WASTE<br>REVENUES:<br>Landfill User Fee Revenue<br>Salvage Revenue<br>Tipping Fees<br>Total Other Revenues<br>Total Other Revenues<br>Interest Income<br>Gain(Loss) on Sale of Assets<br>TOTAL REVENUES:<br>Interest Income<br>Gain(Loss) on Sale of Assets<br>TOTAL REVENUES<br>TOTAL REVENUES<br>COTAL AVAILABLE REVENUE<br>(After R&R Transfers)<br>EXPENDITURES:<br>Personnel Costs<br>Contractual Services<br>Maint & Repairs<br>Utilities<br>Office Expenses                 | 21,542,955<br>TOTAL Expense v. R<br>m Dec-Feb<br>94,1%<br>Budget 13-14<br>7,414,400<br>232,200<br>1,596,000<br>739,200<br>30,000<br>351,255<br>10,363,055<br>8,852,126<br>Budget 13-14<br>4,134,296<br>456,991<br>1,790,295<br>194,000<br>169,964                                                           | 13,295,956<br>evenues Variance<br>Feb-14<br>7,385,615<br>1,09,015<br>1,409,397<br>233,533<br>2,538<br>294,757<br>9,434,855<br>8,427,567<br>Feb-14<br>2,672,922<br>382,780<br>1,208,523<br>65,768<br>118,036                                 | 61.7%<br>61.7%<br>Collected<br>99.6%<br>46.9%<br>88.3%<br>31.6%<br>8.5%<br>83.9%<br>91.0%<br>95.2%<br>% Spent<br>64.7%<br>83.8%<br>67.5%<br>33.9%<br>69.4%                                    | 8.9%<br>% Var       | 22,734,284<br>TOTAL Expense v. Re<br>Budget 14-15<br>7,753,000<br>149,000<br>2,044,500<br>2,577,961<br>3,500<br>570,450<br>13,098,411<br>11,587,482<br>Budget 14-15<br>4,348,614<br>510,552<br>2,106,582<br>194,000<br>185,732                                                            | 12,907,240<br>venues Variance<br>RRENT YH<br>Feb-15<br>7,046,179<br>160,829<br>1,458,475<br>392,202<br>316<br>330,000<br>9,388,000<br>8,380,712<br>Feb-15<br>2,662,447<br>427,404<br>1,255,906<br>64,495<br>118,859                                                       | 56.8%<br>CAR<br>%<br>Collected<br>90.9%<br>107.9%<br>71.3%<br>15.2%<br>9.0%<br>57.8%<br>71.7%<br>72.3%<br>% Spent<br>61.2%<br>83.7%<br>59.6%<br>33.2%<br>64.0%                            | -222.<br>-21.                       |
| INTAL OP & NON-OP EXPENSE<br>SEWER FUND<br>REVENUES:<br>Rate & Service Charges<br>Impact Fees<br>Connection Fees<br>Other Revenues<br>NON-OPERATING REVENUES:<br>Interest Income<br>Gain(Loss) on Sale of Assets<br>TOTAL REVENUES<br>Interest Income<br>Gain(Loss) on Sale of Assets<br>TOTAL REVENUES<br>Interest Income<br>Gain(Loss) on Sale of Assets<br>TOTAL REVENUES<br>DATAL REVENUES<br>DEXPENDITURES:<br>Personnel Costs<br>Contractual Services<br>Maint & Repairs<br>Utilities<br>Office Expenses<br>Insurance | 7,034,928<br>TOTAL Expense v. R<br>Budget 13-14<br>25,124,672<br>2,250,000<br>840,000<br>652,089<br>100,000<br>62,150<br>29,028,911<br>16,168,787<br>Budget 13-14<br>6,782,540<br>1,220,948<br>2,721,635<br>1,720,395<br>856,341<br>160,000                                                                       | 4,359,865<br>evenues Variance<br>PRIOR Y<br>Feb-14<br>16,960,978<br>2,203,786<br>765,625<br>806,295<br>18,188<br>24,914<br>20,779,786<br>11,502,584<br>Feb-14<br>4,406,535<br>667,506<br>1,756,052<br>1,005,227<br>506,711<br>117,064                                                                           | 62.0%<br>62.0%<br>Collected<br>67.5%<br>97.9%<br>91.1%<br>123.6%<br>18.2%<br>40.1%<br>71.6%<br>71.1%<br>% Spent<br>65.0%<br>54.7%<br>64.5%<br>58.4%<br>59.2%<br>73.2%                               | 6.0%<br>% Var                                  | 7,543,286<br>TOTAL Expense w. Re<br>Budget 14-15<br>25,546,392<br>2,650,000<br>840,000<br>540,000<br>25,000<br>82,600<br>29,683,992<br>17,370,128<br>Budget 14-15<br>6,951,160<br>1,392,682<br>2,817,889<br>1,793,000<br>1,007,511<br>169,990                                                  | 4,032,761<br>venues Variance<br>RRENT Y<br>Feb-15<br>17,624,754<br>1,721,562<br>927,800<br>372,139<br>17,302<br>(3,074)<br>20,660,483<br>12,496,345<br>Feb-15<br>4,238,521<br>789,425<br>1,648,338<br>1,028,198<br>536,844<br>115,633                                                                     | EAR<br>%<br>Collected<br>69.0%<br>65.0%<br>110.5%<br>68.9%<br>69.2%<br>69.2%<br>69.2%<br>69.2%<br>71.9%<br>89.6%<br>71.9%<br>56.7%<br>58.5%<br>57.3%<br>53.3%<br>68.0%                            | 13.2%<br>19.5%<br>% Var                          | TOTAL OP & NON-OP EXPENSE Note-The bulk of Solid Waste Revenues are collected fr % of Fiscal Year Completed (Revenue): SOLID WASTE REVENUES: Landfill User Fee Revenue Salvage Revenue Tipping Fees Total Other Revenues Total Other Revenues Interest Income Gain(Loss) on Sale of Assets TOTAL REVENUES: Interest Income Gain(Loss) on Sale of Assets TOTAL REVENUES TOTAL AVAILABLE REVENUE (After R&R Transfers) EXPENDITURES: Personnel Costs Contractual Services Maint & Repairs Utilities Office Expenses Insurance                                                                                              | 21,542,955<br>TOTAL Expense v. R<br>94,1%<br>Budget 13-14<br>7,414,400<br>232,200<br>1,596,000<br>739,200<br>30,000<br>351,255<br>10,363,055<br>8,852,126<br>Budget 13-14<br>4,134,296<br>456,991<br>1,790,295<br>194,000<br>169,964<br>120,000                                                             | 13,295,956<br>evenues Variance<br>Feb-14<br>7,385,615<br>109,015<br>1,409,397<br>233,533<br>2,538<br>294,757<br>9,434,855<br>8,427,567<br>Feb-14<br>2,672,922<br>382,780<br>1,208,523<br>65,768<br>118,036<br>87,798                        | 61.7%<br>61.7%<br>Collected<br>99.6%<br>46.9%<br>88.3%<br>31.6%<br>8.5%<br>83.9%<br>91.0%<br>95.2%<br>% Spent<br>64.7%<br>83.8%<br>67.5%<br>33.9%<br>69.4%<br>73.2%                           | 8.9%<br>% Var       | 22,734,284<br>TOTAL Expense v. Re<br>Budget 14-15<br>7,753,000<br>149,000<br>2,044,500<br>2,577,961<br>3,500<br>570,450<br>13,098,411<br>11,587,482<br>Budget 14-15<br>4,348,614<br>510,552<br>2,106,582<br>194,000<br>185,732<br>127,492                                                 | 12,907,240<br>venues Variance<br>RRENT YI<br>Feb-15<br>7,046,179<br>160,829<br>1,458,475<br>392,202<br>316<br>330,000<br>9,388,000<br>8,380,712<br>Feb-15<br>2,662,447<br>427,404<br>1,255,906<br>64,495<br>118,859<br>86,725                                             | 56.8%<br>CAR<br>%<br>Collected<br>90.9%<br>107.9%<br>71.3%<br>15.2%<br>9.0%<br>57.8%<br>71.7%<br>72.3%<br>% Spent<br>61.2%<br>83.7%<br>59.6%<br>33.2%<br>64.0%<br>68.0%                   | -222.<br>-21.                       |
| TOTAL OP & NON-OP EXPENSE<br>SEWER FUND<br>REVENUES:<br>Rate & Service Charges<br>Impact Fees<br>Connection Fees<br>Other Revenues<br>NON-OPERATING REVENUES:<br>Interest Income<br>Gain(Loss) on Sale of Assets<br>TOTAL REVENUES:<br>TOTAL AVAILABLE REVENUE<br>(After R&R Transfers)<br>EXPENDITURES:<br>Personnel Costs<br>Contractual Services<br>Maint & Repairs<br>Utilities<br>Office Expenses<br>Insurance<br>Other Expenses                                                                                       | 7,034,928<br>TOTAL Expense v. R<br>Budget 13-14<br>25,124,672<br>2,250,000<br>840,000<br>652,089<br>100,000<br>62,150<br>29,028,911<br>16,168,787<br>Budget 13-14<br>6,782,540<br>1,220,948<br>2,721,635<br>1,720,395<br>856,341<br>160,000<br>461,568                                                            | 4,359,865<br>evenues Variance<br>PRIOR Y<br>Feb-14<br>16,960,978<br>2,203,786<br>765,625<br>806,295<br>18,188<br>24,914<br>20,779,786<br>11,502,584<br>Feb-14<br>4,406,535<br>667,506<br>1,756,052<br>1,005,227<br>506,711<br>117,064<br>100,764                                                                | 62.0%<br>62.0%<br>Collected<br>67.5%<br>97.9%<br>91.1%<br>123.6%<br>40.1%<br>71.6%<br>71.6%<br>71.1%<br>% Spent<br>65.0%<br>54.7%<br>64.5%<br>58.4%<br>59.2%<br>73.2%<br>21.8%                      | 6.0% % Var 4.9% 4.5% % Var                     | 7,543,286<br>TOTAL Expense v. Re<br>Budget 14-15<br>25,546,392<br>2,650,000<br>840,000<br>540,000<br>25,000<br>82,600<br>29,683,992<br>17,370,128<br>Budget 14-15<br>6,951,160<br>1,392,682<br>2,817,889<br>1,793,000<br>1,007,511<br>169,990<br>488,466                                       | 4,032,761<br>venues Variance<br>RRENT Y<br>Feb-15<br>17,624,754<br>1,721,562<br>927,800<br>372,139<br>17,302<br>(3,074)<br>20,660,483<br>12,496,345<br>Feb-15<br>4,238,521<br>789,425<br>1,648,338<br>1,028,198<br>536,844<br>115,633<br>134,634                                                          | EAR<br>%<br>Collected<br>69.0%<br>65.0%<br>110.5%<br>68.9%<br>69.2%<br>69.2%<br>69.2%<br>69.6%<br>71.9%<br>89.6%<br>71.9%<br>69.6%<br>71.9%<br>61.0%<br>58.5%<br>57.3%<br>53.3%<br>68.0%<br>27.6% | 13.2%<br>19.5%<br>% Var                          | Note-The bulk of Solid Waste Revenues are collected fr<br>% of Fiscal Year Completed (Revenue):<br>SOLID WASTE<br>REVENUES:<br>Landfill User Fee Revenue<br>Salvage Revenue<br>Tipping Fees<br>Total Other Revenues<br>NON-OPERATING REVENUES<br>Interest Income<br>Gain(Loss) on Sale of Assets<br>TOTAL REVENUES<br>TOTAL REVENUES<br>TOTAL AVAILABLE REVENUE<br>(After R&R Transfers)<br>EXPENDITURES:<br>Personnel Costs<br>Contractual Services<br>Maint & Repairs<br>Utilities<br>Office Expenses<br>Insurance<br>Other Expenses                                                                                   | 21,542,955<br>TOTAL Expense v. R<br>94,1%<br>Budget 13-14<br>7,414,400<br>232,200<br>1,596,000<br>739,200<br>30,000<br>351,255<br>10,363,055<br>8,852,126<br>Budget 13-14<br>4,134,296<br>4,134,296<br>1,790,295<br>194,000<br>169,964<br>120,000<br>523,881                                                | 13,295,956<br>evenues Variance<br>Feb-14<br>7,385,615<br>109,015<br>1,409,397<br>233,533<br>2,538<br>294,757<br>9,434,855<br>8,427,567<br>Feb-14<br>2,672,922<br>382,780<br>1,208,523<br>65,768<br>118,036<br>87,798<br>47,546              | 61.7%<br>61.7%<br>Collected<br>99.6%<br>46.9%<br>88.3%<br>31.6%<br>8.5%<br>83.9%<br>91.0%<br>95.2%<br>% Spent<br>64.7%<br>83.8%<br>64.7%<br>83.8%<br>64.7%<br>83.8%<br>69.4%<br>73.2%<br>9.1% | 8.9%<br>% Var       | 22,734,284<br>TOTAL Expense v. Re<br>Budget 14-15<br>7,753,000<br>149,000<br>2,044,500<br>2,577,961<br>3,500<br>570,450<br>13,098,411<br>11,587,482<br>Budget 14-15<br>4,348,614<br>510,552<br>2,106,582<br>194,000<br>185,732<br>127,492<br>551,510                                      | 12,907,240<br>venues Variance<br>RRENT YI<br>Feb-15<br>7,046,179<br>160,829<br>1,458,475<br>392,202<br>316<br>330,000<br>9,388,000<br>8,380,712<br>Feb-15<br>2,662,447<br>427,404<br>1,255,906<br>64,495<br>118,859<br>86,725<br>72,635                                   | 56.8%<br>CAR<br>%<br>Collected<br>90.9%<br>107.9%<br>71.3%<br>15.2%<br>9.0%<br>57.8%<br>71.7%<br>72.3%<br>% Spent<br>61.2%<br>83.7%<br>59.6%<br>33.2%<br>64.0%<br>68.0%<br>13.2%          | 15.<br>% V<br>-22.:-<br>21.:<br>% V |
| TOTAL OP & NON-OP EXPENSE<br>SEWER FUND<br>REVENUES:<br>Rate & Service Charges<br>Impact Fees<br>Connection Fees<br>Other Revenues<br>NON-OPERATING REVENUES:<br>Interest Income<br>Gain(Loss) on Sale of Assets<br>TOTAL REVENUES<br>TOTAL AVAILABLE REVENUES<br>(After R&R Transfers)<br>EXPENDITURES:<br>Personnel Costs<br>Contractual Services<br>Maint & Repairs<br>Utilities<br>Office Expenses<br>Insurance                                                                                                         | 7,034,928<br>TOTAL Expense v. R<br>Budget 13-14<br>25,124,672<br>2,250,000<br>840,000<br>652,089<br>100,000<br>62,150<br>29,028,911<br>16,168,787<br>Budget 13-14<br>6,782,540<br>1,220,948<br>2,721,635<br>1,720,395<br>856,341<br>160,000<br>461,568<br>13,923,427                                              | 4,359,865<br>evenues Variance<br>PRIOR Y<br>Feb-14<br>16,960,978<br>2,203,786<br>765,625<br>806,295<br>18,188<br>24,914<br>20,779,786<br>11,502,584<br>Feb-14<br>4,406,535<br>667,506<br>1,756,052<br>1,756,052<br>1,005,227<br>506,711<br>117,064<br>100,764<br>8,559,859                                      | 62.0%<br>62.0%<br>Collected<br>67.5%<br>97.9%<br>91.1%<br>123.6%<br>18.2%<br>40.1%<br>71.6%<br>71.6%<br>71.6%<br>71.1%<br>8<br>\$84%<br>54.7%<br>64.5%<br>58.4%<br>59.2%<br>73.2%<br>21.8%<br>61.5% | 6.0%<br>% Var<br>4.9%<br>4.5%<br>% Var<br>5.2% | 7,543,286<br>TOTAL Expense v. Re<br>Budget 14-15<br>25,546,392<br>2,650,000<br>840,000<br>540,000<br>25,000<br>82,600<br>29,683,992<br>17,370,128<br>Budget 14-15<br>6,951,160<br>1,392,682<br>2,817,889<br>1,793,000<br>1,007,511<br>169,990<br>488,466<br>14,620,698                         | 4,032,761<br>venues Variance<br><b>RRENT Y</b><br>Feb-15<br>17,624,754<br>1,721,562<br>927,800<br>372,139<br>17,302<br>(3,074)<br>20,660,483<br>12,496,345<br>Feb-15<br>4,238,521<br>789,425<br>1,648,338<br>1,028,198<br>536,844<br>115,633<br>134,634<br>8,491,594                                      | 53.5%<br>53.5%<br>Collected<br>69.0%<br>69.0%<br>69.0%<br>69.0%<br>69.2%<br>0-3.7%<br>69.6%<br>71.9%<br>8.5%<br>57.3%<br>53.3%<br>68.0%<br>27.6%<br>58.1%                                         | 13.2%<br>19.5%<br>% Var                          | TOTAL OP & NON-OP EXPENSE Note-The bulk of Solid Waste Revenues are collected fr % of Fiscal Year Completed (Revenue): SOLID WASTE REVENUES: Landfill User Fee Revenue Salvage Revenue Tipping Fees Total Other Revenues Total Other Revenues Interest Income Gain(Loss) on Sale of Assets TOTAL REVENUES: Interest Income Gain(Loss) on Sale of Assets TOTAL REVENUES TOTAL AVAILABLE REVENUE (After R&R Transfers) EXPENDITURES: Personnel Costs Contractual Services Maint & Repairs Utilities Office Expenses Insurance                                                                                              | 21,542,955<br>TOTAL Expense v. R<br>94,1%<br>Budget 13-14<br>7,414,400<br>232,200<br>1,596,000<br>739,200<br>30,000<br>351,255<br>10,363,055<br>8,852,126<br>Budget 13-14<br>4,134,296<br>456,991<br>1,790,295<br>1,790,295<br>1,790,295<br>1,790,295<br>1,790,964<br>120,000<br>523,881<br>7,389,427       | 13,295,956<br>evenues Variance<br>Feb-14<br>7,385,615<br>109,015<br>1,409,397<br>233,533<br>2,538<br>294,757<br>9,434,855<br>8,427,567<br>Feb-14<br>2,672,922<br>382,780<br>1,208,523<br>65,768<br>118,036<br>87,798<br>47,546<br>4,583,373 | 61.7%<br>61.7%<br>Collected<br>99.6%<br>46.9%<br>88.3%<br>31.6%<br>83.9%<br>91.0%<br>95.2%<br>% Spent<br>64.7%<br>83.8%<br>67.5%<br>33.9%<br>69.4%<br>73.2%<br>9.1%<br>62.0%                  | 8.9%<br>% Var       | 22,734,284<br>TOTAL Expense v. Re<br>Budget 14-15<br>7,753,000<br>149,000<br>2,044,500<br>2,577,961<br>3,500<br>570,450<br>13,098,411<br>11,587,482<br>Budget 14-15<br>4,348,614<br>510,552<br>2,106,582<br>194,000<br>185,732<br>127,492<br>551,510<br>8,024,482                         | 12,907,240<br>venues Variance<br>RRENT YI<br>Feb-15<br>7,046,179<br>160,829<br>1,458,475<br>392,202<br>316<br>330,000<br>9,388,000<br>8,380,712<br>Feb-15<br>2,662,447<br>427,404<br>1,255,906<br>64,495<br>118,859<br>86,725<br>72,635<br>4,688,471                      | 56.8%<br>CAR<br>%<br>Collected<br>90.9%<br>107.9%<br>71.3%<br>15.2%<br>9.0%<br>57.8%<br>71.7%<br>72.3%<br>% Spent<br>61.2%<br>83.7%<br>59.6%<br>33.2%<br>64.0%<br>68.0%<br>13.2%<br>58.4% | 15.<br>% V.<br>-22<br>-21.4<br>% V. |
| SEWER FUND<br>REVENUES:<br>Rate & Service Charges<br>Impact Fees<br>Connection Fees<br>Other Revenues<br>NON-OPERATING REVENUES:<br>Interest Income<br>Gain(Loss) on Sale of Assets<br>TOTAL REVENUES:<br>Interest Income<br>Gain(Loss) on Sale of Assets<br>TOTAL REVENUES<br>Contractual Services<br>Maint & Repairs<br>Utilities<br>Office Expenses<br>Insurance<br>Other Expenses<br>TOTAL OPERATING EXPENSE                                                                                                            | 7,034,928<br>TOTAL Expense v. R<br>Budget 13-14<br>25,124,672<br>2,250,000<br>840,000<br>652,089<br>100,000<br>652,089<br>100,000<br>62,150<br>29,028,911<br>16,168,787<br>Budget 13-14<br>6,782,540<br>1,220,948<br>2,721,635<br>1,720,395<br>856,341<br>160,000<br>461,568<br>13,923,427<br>Operating Expense v | 4,359,865<br>evenues Variance<br>PRIOR Y<br>Feb-14<br>16,960,978<br>2,203,786<br>765,625<br>806,295<br>18,188<br>24,914<br>20,779,786<br>11,502,584<br>Feb-14<br>4,406,535<br>667,506<br>1,756,052<br>1,756,052<br>1,756,052<br>1,005,227<br>506,711<br>117,064<br>100,764<br>8,559,859<br>. Revenues Variance- | 62.0%<br>62.0%<br>Collected<br>67.5%<br>97.9%<br>91.1%<br>123.6%<br>18.2%<br>40.1%<br>71.6%<br>71.6%<br>71.6%<br>71.1%<br>8<br>\$84%<br>54.7%<br>64.5%<br>58.4%<br>59.2%<br>73.2%<br>21.8%<br>61.5% | 6.0% % Var 4.9% 4.5% % Var                     | 7,543,286<br>TOTAL Expense v. Re<br>Budget 14-15<br>25,546,392<br>2,650,000<br>840,000<br>540,000<br>25,000<br>82,600<br>29,683,992<br>17,370,128<br>Budget 14-15<br>6,951,160<br>1,392,682<br>2,817,889<br>1,793,000<br>1,007,511<br>169,990<br>488,466<br>14,620,698<br>Operating Expense v. | 4,032,761<br>venues Variance<br><b>RRENT Y</b><br>Feb-15<br>17,624,754<br>1,721,562<br>927,800<br>372,139<br>17,302<br>(3,074)<br>20,660,483<br>12,496,345<br>Feb-15<br>4,238,521<br>789,425<br>1,648,338<br>1,028,198<br>536,844<br>115,633<br>134,634<br><i>8</i> ,491,594<br><i>Revenues Variance-</i> | 53.5%<br>53.5%<br>Collected<br>69.0%<br>69.0%<br>69.0%<br>69.0%<br>69.2%<br>0-3.7%<br>69.6%<br>71.9%<br>8.5%<br>57.3%<br>53.3%<br>68.0%<br>27.6%<br>58.1%                                         | 13.2%<br>19.5%<br>% Var                          | TOTAL OP & NON-OP EXPENSE<br>Note-The bulk of Solid Waste Revenues are collected fr<br>% of Fiscal Year Completed (Revenue):<br>SOLID WASTE<br>REVENUES:<br>Landfill User Fee Revenue<br>Salvage Revenue<br>Tipping Fees<br>Total Other Revenues<br>NON-OPERATING REVENUES:<br>Interest Income<br>Gain(Loss) on Sale of Assets<br>TOTAL REVENUES:<br>Interest Income<br>Gain(Loss) on Sale of Assets<br>TOTAL REVENUES<br>TOTAL AVAILABLE REVENUE<br>(After R&R Transfers)<br>EXPENDITURES:<br>Personnel Costs<br>Contractual Services<br>Maint & Repairs<br>Utilities<br>Office Expenses<br>Insurance<br>Other Expenses | 21,542,955<br>TOTAL Expense v. R<br>94,1%<br>Budget 13-14<br>7,414,400<br>232,200<br>1,596,000<br>739,200<br>30,000<br>351,255<br>10,363,055<br>8,852,126<br>Budget 13-14<br>4,134,296<br>4,134,296<br>456,991<br>1,790,295<br>194,000<br>169,964<br>120,000<br>523,881<br>7,389,427<br>Operating Expense v | 13,295,956<br>evenues Variance<br>Feb-14<br>7,385,615<br>109,015<br>1,409,397<br>233,533<br>2,538<br>294,757<br>9,434,855<br>8,427,567<br>Feb-14<br>2,672,922<br>382,780<br>1,208,523<br>65,768<br>118,036<br>87,798<br>47,546<br>4,583,373 | 61.7%<br>61.7%<br>Collected<br>99.6%<br>46.9%<br>88.3%<br>31.6%<br>83.9%<br>91.0%<br>95.2%<br>% Spent<br>64.7%<br>83.8%<br>67.5%<br>33.9%<br>69.4%<br>73.2%<br>9.1%<br>62.0%                  | 8.9%<br>% Var       | 22,734,284<br>TOTAL Expense v. Re<br>Budget 14-15<br>7,753,000<br>149,000<br>2,044,500<br>2,577,961<br>3,500<br>570,450<br>13,098,411<br>11,587,482<br>Budget 14-15<br>4,348,614<br>510,552<br>2,106,582<br>194,000<br>185,732<br>127,492<br>551,510<br>8,024,482<br>Operating Expense v. | 12,907,240<br>venues Variance<br>RRENT YI<br>Feb-15<br>7,046,179<br>160,829<br>1,458,475<br>392,202<br>316<br>330,000<br>9,388,000<br>8,380,712<br>Feb-15<br>2,662,447<br>427,404<br>1,255,906<br>64,495<br>118,859<br>86,725<br>72,635<br>4,688,471<br>Revenues Variance | 56.8%<br>CAR<br>%<br>Collected<br>90.9%<br>107.9%<br>71.3%<br>15.2%<br>9.0%<br>57.8%<br>71.7%<br>72.3%<br>% Spent<br>61.2%<br>83.7%<br>59.6%<br>33.2%<br>64.0%<br>68.0%<br>13.2%          | 15.<br>% V<br>-22<br>-21.:<br>% V   |
| TOTAL OP & NON-OP EXPENSE<br>SEWER FUND<br>REVENUES:<br>Rate & Service Charges<br>Impact Fees<br>Connection Fees<br>Other Revenues<br>NON-OPERATING REVENUES:<br>Interest Income<br>Gain(Loss) on Sale of Assets<br>TOTAL REVENUES:<br>TOTAL AVAILABLE REVENUE<br>(After R&R Transfers)<br>EXPENDITURES:<br>Personnel Costs<br>Contractual Services<br>Maint & Repairs<br>Utilities<br>Office Expenses<br>Insurance<br>Other Expenses                                                                                       | 7,034,928<br>TOTAL Expense v. R<br>Budget 13-14<br>25,124,672<br>2,250,000<br>840,000<br>652,089<br>100,000<br>652,089<br>100,000<br>62,150<br>29,028,911<br>16,168,787<br>Budget 13-14<br>6,782,540<br>1,220,948<br>2,721,635<br>1,720,395<br>856,341<br>160,000<br>461,568<br>13,923,427<br>Operating Expense v | 4,359,865<br>evenues Variance<br>PRIOR Y<br>Feb-14<br>16,960,978<br>2,203,786<br>765,625<br>806,295<br>18,188<br>24,914<br>20,779,786<br>11,502,584<br>Feb-14<br>4,406,535<br>667,506<br>1,756,052<br>1,756,052<br>1,005,227<br>506,711<br>117,064<br>100,764<br>8,559,859                                      | 62.0%<br>62.0%<br>Collected<br>67.5%<br>97.9%<br>91.1%<br>123.6%<br>18.2%<br>40.1%<br>71.6%<br>71.6%<br>71.6%<br>71.1%<br>8<br>\$84%<br>54.7%<br>64.5%<br>58.4%<br>59.2%<br>73.2%<br>21.8%<br>61.5% | 6.0%<br>% Var<br>4.9%<br>4.5%<br>% Var<br>5.2% | 7,543,286<br>TOTAL Expense v. Re<br>Budget 14-15<br>25,546,392<br>2,650,000<br>840,000<br>540,000<br>25,000<br>82,600<br>29,683,992<br>17,370,128<br>Budget 14-15<br>6,951,160<br>1,392,682<br>2,817,889<br>1,793,000<br>1,007,511<br>169,990<br>488,466<br>14,620,698                         | 4,032,761<br>venues Variance<br><b>RRENT Y</b><br>Feb-15<br>17,624,754<br>1,721,562<br>927,800<br>372,139<br>17,302<br>(3,074)<br>20,660,483<br>12,496,345<br>Feb-15<br>4,238,521<br>789,425<br>1,648,338<br>1,028,198<br>536,844<br>115,633<br>134,634<br>8,491,594                                      | 53.5%<br>53.5%<br>Collected<br>69.0%<br>69.0%<br>69.0%<br>69.0%<br>69.2%<br>0-3.7%<br>69.6%<br>71.9%<br>8.5%<br>57.3%<br>53.3%<br>68.0%<br>27.6%<br>58.1%                                         | 13.2%<br>19.5%<br>19.5%<br>2.9%<br>5.3%<br>% Var | Note-The bulk of Solid Waste Revenues are collected fr<br>% of Fiscal Year Completed (Revenue):<br>SOLID WASTE<br>REVENUES:<br>Landfill User Fee Revenue<br>Salvage Revenue<br>Tipping Fees<br>Total Other Revenues<br>NON-OPERATING REVENUES<br>Interest Income<br>Gain(Loss) on Sale of Assets<br>TOTAL REVENUES<br>TOTAL REVENUES<br>TOTAL AVAILABLE REVENUE<br>(After R&R Transfers)<br>EXPENDITURES:<br>Personnel Costs<br>Contractual Services<br>Maint & Repairs<br>Utilities<br>Office Expenses<br>Insurance<br>Other Expenses                                                                                   | 21,542,955<br>TOTAL Expense v. R<br>94,1%<br>Budget 13-14<br>7,414,400<br>232,200<br>1,596,000<br>739,200<br>30,000<br>351,255<br>10,363,055<br>8,852,126<br>Budget 13-14<br>4,134,296<br>456,991<br>1,790,295<br>1,790,295<br>1,790,295<br>1,790,295<br>1,790,964<br>120,000<br>523,881<br>7,389,427       | 13,295,956<br>evenues Variance<br>Feb-14<br>7,385,615<br>109,015<br>1,409,397<br>233,533<br>2,538<br>294,757<br>9,434,855<br>8,427,567<br>Feb-14<br>2,672,922<br>382,780<br>1,208,523<br>65,768<br>118,036<br>87,798<br>47,546<br>4,583,373 | 61.7%<br>61.7%<br>Collected<br>99.6%<br>46.9%<br>88.3%<br>31.6%<br>83.9%<br>91.0%<br>95.2%<br>% Spent<br>64.7%<br>83.8%<br>67.5%<br>33.9%<br>69.4%<br>73.2%<br>9.1%<br>62.0%                  | 8.9%<br>% Var       | 22,734,284<br>TOTAL Expense v. Re<br>Budget 14-15<br>7,753,000<br>149,000<br>2,044,500<br>2,577,961<br>3,500<br>570,450<br>13,098,411<br>11,587,482<br>Budget 14-15<br>4,348,614<br>510,552<br>2,106,582<br>194,000<br>185,732<br>127,492<br>551,510<br>8,024,482                         | 12,907,240<br>venues Variance<br>RRENT YI<br>Feb-15<br>7,046,179<br>160,829<br>1,458,475<br>392,202<br>316<br>330,000<br>9,388,000<br>8,380,712<br>Feb-15<br>2,662,447<br>427,404<br>1,255,906<br>64,495<br>118,859<br>86,725<br>72,635<br>4,688,471                      | 56.8%<br>CAR<br>%<br>Collected<br>90.9%<br>107.9%<br>71.3%<br>15.2%<br>9.0%<br>57.8%<br>71.7%<br>72.3%<br>% Spent<br>61.2%<br>83.7%<br>59.6%<br>33.2%<br>64.0%<br>68.0%<br>13.2%<br>58.4% | 15.<br>% V.<br>-22.:<br>-21.3       |