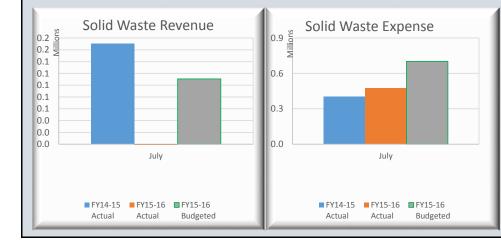

### FY15-16 BCWS Monthly Financial Report - SOLID WASTE FUND

| % of Year Completed:  |    | 8.3%        |                 |        |
|-----------------------|----|-------------|-----------------|--------|
|                       |    | BUDGET      | ACTUAL          | % USED |
| Operating Revenue     | \$ | 11,630,333  | \$<br>273,439   | 2.4%   |
| Non-Operating Revenue | \$ | 109,000     | \$<br>15        | 0.0%   |
| (Transfer to R&R)     | \$ | (3,317,322) | \$<br>(276,444) | 8.3%   |
| Total Revenue         | \$ | 8,422,011   | \$<br>(2,990)   | 0.0%   |
|                       |    |             |                 |        |
| Operating Expense     | \$ | 7,978,361   | \$<br>477,563   | 6.0%   |
| Non-Operating Expense | \$ | 443,650     | \$<br>-         | 0.0%   |
| Total Expense         | Ś  | 8,422,011   | \$<br>477,563   | 5.7%   |

| Budget Report for month of: Jul-15 |        |            |        |         |             |  |  |
|------------------------------------|--------|------------|--------|---------|-------------|--|--|
| OPERATING REVENUE                  | BUDGET |            | ACTUAL |         | % COLLECTED |  |  |
| Rate & Serv Charges, User Fees     | \$     | 7,815,400  | \$     | 22,790  | 0.3%        |  |  |
| Salvage Revenue                    | \$     | 259,500    | \$     | 9,998   | 3.9%        |  |  |
| Tipping Fees                       | \$     | 3,303,173  | \$     | 230,751 | 7.0%        |  |  |
| Other Revenues                     | \$     | 252,260    | \$     | 9,899   | 3.9%        |  |  |
| Total Operating Revenue            | \$     | 11,630,333 | \$     | 273,439 | 2.4%        |  |  |
|                                    |        |            |        |         |             |  |  |
| NON ODERATING REVENUE              |        |            |        |         |             |  |  |

| NON-OPERATING REVENUE        | BUDGET |         | ACTUAL |    | % COLLECTED |
|------------------------------|--------|---------|--------|----|-------------|
| Interest Income              | \$     | 500     | \$     | 15 | 3.1%        |
| Gain(Loss) on Sale of Assets | \$     | 108,500 | \$     | -  | 0.0%        |
| Total Non-Operating Revenue  | \$     | 109,000 | \$     | 15 | 0.0%        |

| OPERATING EXPENSE           | BUDGET |           | ACTUAL |         | % SPENT |
|-----------------------------|--------|-----------|--------|---------|---------|
| Personnel                   | \$     | 4,308,051 | \$     | 336,582 | 7.8%    |
| Contractual Services        | \$     | 510,262   | \$     | 29,342  | 5.8%    |
| Maintenance & Repairs       | \$     | 2,032,708 | \$     | 76,830  | 3.8%    |
| Utilities                   | \$     | 188,400   | \$     | 4,597   | 2.4%    |
| Office Expenses             | \$     | 247,034   | \$     | 11,478  | 4.6%    |
| Insurance                   | \$     | 135,000   | \$     | 14,593  | 10.8%   |
| Other Expenses              | \$     | 556,906   | \$     | 4,141   | 0.7%    |
| Total Operating Expense     | \$     | 7,978,361 | \$     | 477,563 | 6.0%    |
|                             |        |           |        |         |         |
| NON-OPERATING EXPENSE       | BUDGET |           |        | ACTUAL  | % SPENT |
| Capital Equipment           | \$     | 443,650   |        |         |         |
| Total Non-Operating Expense | \$     | 443,650   | \$     | -       | 0.0%    |