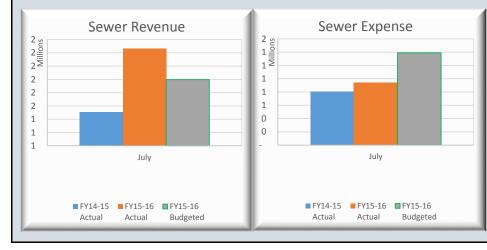

|                              |                    | I NIUN I LAN          |                |       |                    | CURRENT LEAK        |             |       |   |  |  |
|------------------------------|--------------------|-----------------------|----------------|-------|--------------------|---------------------|-------------|-------|---|--|--|
| SEWER FUND                   | Budget 14-15       | Jul-14                | %<br>Collected | % Var | Budget 15-16       | Jul-15              | % Collected | % Var |   |  |  |
| REVENUES:                    |                    |                       |                |       |                    |                     |             |       |   |  |  |
| Rate & Service Charges       | 25,546,392         | 2,163,467             | 8.5%           |       | 27,713,597         | 2,285,537           | 8.2%        |       |   |  |  |
| Impact Fees                  | 2,650,000          | 331,250               | 12.5%          |       | 2,500,000          | 459,705             | 18.4%       |       |   |  |  |
| Connection Fees              | 840,000            | 92,400                | 11.0%          |       | 1,250,000          | 172,825             | 13.8%       |       |   |  |  |
| Other Revenues               | 540,000            | 13,743                | 2.5%           |       | 526,500            | 124,559             | 23.7%       |       |   |  |  |
| NON-OPERATING REVENUES:      |                    |                       |                |       |                    |                     |             |       | ľ |  |  |
| Interest Income              | 25,000             | 2,801                 | 11.2%          |       | 25,000             | 2,194               | 8.8%        |       |   |  |  |
| Gain(Loss) on Sale of Assets | 82,600             | -                     | 0.0%           |       | 96,800             | -                   | 0.0%        |       |   |  |  |
| TOTAL REVENUES               | 29,683,992         | 2,603,661             | 8.8%           | 0.4%  | 32,111,897         | 3,044,820           | 9.5%        | 1.1%  |   |  |  |
| TOTAL AVAILABLE REVENUE      | 17,370,128         | 1,467,089             | 8.4%           | 0.1%  | 19,186,609         | 1,710,281           | 8.9%        | 0.6%  | T |  |  |
| (After R&R Transfers)        |                    |                       |                |       |                    |                     |             |       |   |  |  |
| EXPENDITURES:                | Budget 14-15       | Jul-14                | % Spent        | % Var | Budget 15-16       | Jul-15              | % Spent     | % Var |   |  |  |
| Personnel Costs              | 6,951,160          | 435,614               | 6.3%           |       | 7,236,071          | 580,318             | 8.0%        |       |   |  |  |
| Contractual Services         | 1,392,682          | 43,125                | 3.1%           |       | 1,495,491          | 64,701              | 4.3%        |       |   |  |  |
| Maint & Repairs              | 2,817,889          | 127,140               | 4.5%           |       | 2,882,321          | 113,980             | 4.0%        |       |   |  |  |
| Utilities                    | 1,793,000          | 35,837                | 2.0%           |       | 2,108,520          | 75,232              | 3.6%        |       |   |  |  |
| Office Expenses              | 1,007,511          | 44,254                | 4.4%           |       | 1,037,275          | 81,152              | 7.8%        |       |   |  |  |
| Insurance                    | 169,990            | 13,821                | 8.1%           |       | 195,000            | 19,458              | 10.0%       |       |   |  |  |
| Other Expenses               | 488,466            | 6,282                 | 1.3%           |       | 1,025,906          | 10,082              | 1.0%        |       |   |  |  |
| TOTAL OPERATING EXPENSE      | 14,620,698         | 706,073               | 4.8%           | 3.5%  | 15,980,584         | 944,923             | 5.9%        | 2.4%  | 5 |  |  |
|                              | Operating Expense  | v. Revenues Variance- | >>>            | 3.6%  | Operating Expense  | . Revenues Variance | >>>         | 3.0%  |   |  |  |
| Capital Equipment            | 570,300            | -                     | 0.0%           |       | 702,940            | -                   | 0.0%        |       |   |  |  |
| TOTAL OP & NON-OP EXPENSE    | 15,190,998         | 706,073               | 4.6%           | 3.7%  | 16,683,524         | 944,923             | 5.7%        | 2.7%  | Т |  |  |
|                              | TOTAL Expense v. H | Revenues Variance     | >>>            | 3.8%  | TOTAL Expense v. F | Revenues Variance   | >>>         | 3.3%  |   |  |  |

## FY15-16 BCWS Monthly Financial Report - SEWER FUND

| % of Year Completed:  | 8.3%            |                |        |
|-----------------------|-----------------|----------------|--------|
|                       | BUDGET          | ACTUAL         | % USED |
| Operating Revenue     | \$ 31,990,097   | \$ 3,042,626   | 9.5%   |
| Non-Operating Revenue | \$ 121,800      | \$ 2,194       | 1.8%   |
| (Transfer to R&R)     | \$ (12,925,288) | \$ (1,328,479) | 10.3%  |
| Total Revenue         | \$ 19,186,609   | \$ 1,716,340   | 8.9%   |
|                       |                 |                |        |
| Operating Expense     | \$ 15,980,584   | \$ 944,923     | 5.9%   |
| Non-Operating Expense | \$ 702,940      | \$-            | 0.0%   |
| Total Expense         | \$ 16,683,524   | \$ 944,923     | 5.7%   |

|                                | В  | udget Report | for | month of: | Jul-15      |
|--------------------------------|----|--------------|-----|-----------|-------------|
| OPERATING REVENUE              |    | BUDGET       |     | ACTUAL    | % COLLECTED |
| Rate & Serv Charges, User Fees | \$ | 27,713,597   | \$  | 2,285,537 | 8.2%        |
| Impact Fees                    | \$ | 2,500,000    | \$  | 459,705   | 18.4%       |
| Connection Fees                | \$ | 1,250,000    | \$  | 172,825   | 13.8%       |
| Other Revenues                 | \$ | 526,500      | \$  | 124,559   | 23.7%       |
| Total Operating Revenue        | \$ | 31,990,097   | \$  | 3,042,626 | 9.5%        |
|                                |    |              |     |           |             |
| NON-OPERATING REVENUE          |    | BUDGET       |     | ACTUAL    | % COLLECTED |
| Interest Income                | \$ | 25,000       | \$  | 2,194     | 8.8%        |
| Gain(Loss) on Sale of Assets   | \$ | 96,800       | \$  | -         | 0.0%        |
| Total Non-Operating Revenue    | \$ | 121,800      | \$  | 2,194     | 1.8%        |
|                                |    |              |     |           |             |
| OPERATING EXPENSE              |    | BUDGET       |     | ACTUAL    | % SPENT     |
| Personnel                      | \$ | 7,236,071    | \$  | 580,318   | 8.0%        |
| Contractual Services           | \$ | 1,495,491    | \$  | 64,701    | 4.3%        |
| Maintenance & Repairs          | \$ | 2,882,321    | \$  | 113,980   | 4.0%        |
| Utilities                      | \$ | 2,108,520    | \$  | 75,232    | 3.6%        |
| Office Expenses                | \$ | 1,037,275    | \$  | 81,152    | 7.8%        |
| Insurance                      | \$ | 195,000      | \$  | 19,458    | 10.0%       |
| Other Expenses                 | \$ | 1,025,906    | \$  | 10,082    | 1.0%        |
| Total Operating Expense        | \$ | 15,980,584   | \$  | 944,923   | 5.9%        |
|                                |    |              |     |           |             |
| NON-OPERATING EXPENSE          |    | BUDGET       |     | ACTUAL    | % SPENT     |
| Capital Equipment              | \$ | 702,940      |     |           |             |
| Total Non-Operating Expense    | \$ | 702,940      | \$  |           | 0.0%        |