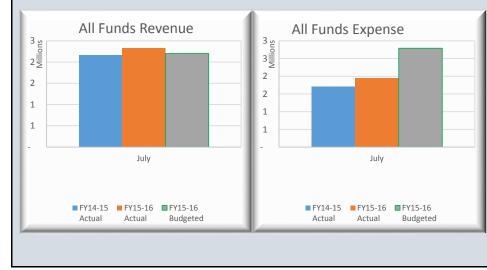

2.7%

2.7%

| BCWS Op Cash Flows Stateme         | nt-Jul 2015         |                     |                |           |                      |                   |                |         |
|------------------------------------|---------------------|---------------------|----------------|-----------|----------------------|-------------------|----------------|---------|
| % of Fiscal Year Completed:        | 8.3%                | PRIOR Y             | EAR            |           | CUR                  | RENT YI           | EAR            |         |
| ALL FUNDS                          | Budget 14-15        | Jul-14              | %<br>Collected | % Var     | Budget 15-16         | Jul-15            | %<br>Collected | % Var   |
| <b>REVENUES:</b>                   |                     |                     |                |           |                      |                   |                |         |
| Rate, Service, User Fees & Charges | 41,968,000          | 2,897,905           | 6.9%           |           | 45,007,952           | 3,157,355         | 7.0%           |         |
| Impact Fees                        | 4,135,000           | 406,175             | 9.8%           |           | 3,850,000            | 754,680           | 19.6%          |         |
| Connection Fees                    | 1,575,000           | 153,559             | 9.7%           |           | 2,300,000            | 314,575           | 13.7%          |         |
| Salvage & Tipping Fees             | 2,193,500           | 135,522             | 6.2%           |           | 3,562,673            | 240,749           | 6.8%           |         |
| Other Revenues                     | 3,263,461           | 21,274              | 0.7%           |           | 963,760              | 160,081           | 16.6%          |         |
| NON-OPERATING REVENUES:            |                     |                     |                |           |                      |                   |                |         |
| Interest Income                    | 28,500              | 3,211               | 11.3%          |           | 25,500               | 2,209             | 8.7%           |         |
| Gain(Loss) on Sale of Assets       | 679,000             | -                   | 0.0%           |           | 214,475              | -                 | 0.0%           |         |
| TOTAL REVENUES                     | 53,842,461          | 3,617,646           | 6.7%           | -1.6%     | 55,924,360           | 4,629,650         | 8.3%           | -0.1%   |
| (Transfer to R&R)                  | (19,520,695)        | (1,688,317)         | 8.6%           |           | (22,417,609)         | (2,157,539)       | 9.6%           |         |
| TOTAL AVAILABLE REVENUE            | 34,321,766          | 1,929,329           | 5.6%           | -2.7%     | 33,506,751           | 2,472,111         | 7.4%           | -1.0%   |
|                                    | Note: \$19.52M      | M includes Debt     | Service of S   | \$15.4MM+ | Note: \$22.4MM       | includes Debt S   | Service of \$  | 15.4MM+ |
| EXPENDITURES:                      | Budget 14-15        | Jul-14              | % Spent        | % Var     | Budget 15-16         | Jul-15            | % Spent        | % Var   |
| Personnel Costs                    | 14,178,061          | 857,371             | 6.0%           |           | 14,916,274           | 1,157,409         | 7.8%           |         |
| Contractual Services               | 2,349,456           | 64,492              | 2.7%           |           | 2,514,154            | 102,218           | 4.1%           |         |
| Maint & Repairs                    | 5,472,320           | 234,034             | 4.3%           |           | 5,595,639            | 218,535           | 3.9%           |         |
| Utilities                          | 3,878,551           | 146,357             | 3.8%           |           | 3,967,718            | 210,714           | 5.3%           |         |
| Office Expenses                    | 2,008,260           | 111,178             | 5.5%           |           | 2,182,802            | 186,364           | 8.5%           |         |
| Insurance                          | 424,974             | 34,553              | 8.1%           |           | 465,000              | 48,644            | 10.5%          |         |
| Other Expenses                     | 1,354,844           | 10,996              | 0.8%           |           | 1,937,863            | 17,266            | 0.9%           |         |
| TOTAL OPERATING EXPENSE            | 29,666,466          | 1,458,981           | 4.9%           | 3.4%      | 31,579,450           | 1,941,151         | 6.1%           | 2.2%    |
|                                    | Operating Expense v | . Revenues Variance | >>>            | 0.7%      | Operating Expense v. | Revenues Variance | >>>            | 1.2%    |
| Cap Equipment                      | 4,655,300           | -                   | 0.0%           |           | 1,927,300            | -                 | 0.0%           |         |
| TOTAL OP & NON-OP EXPENSE          | 34,321,766          | 1,458,981           | 4.3%           | 4.1%      | 33,506,750           | 1,941,151         | 5.8%           | 2.5%    |
|                                    |                     | evenues Variance    | >>>            | 1.4%      | TOTAL Expense v. Rev | venues Variance   | >>>            | 1.6%    |

### FY15-16 BCWS Monthly Financial Report - ALL FUNDS

| % of Year Completed:  | 8.3%            |                   |        |
|-----------------------|-----------------|-------------------|--------|
|                       | BUDGET          | ACTUAL            | % USED |
| Operating Revenue     | \$ 55,684,385   | \$<br>4,627,441   | 8.3%   |
| Non-Operating Revenue | \$ 239,975      | \$<br>2,209       | 0.9%   |
| (Transfer to R&R)     | \$ (22,417,609) | \$<br>(2,301,981) | 10.3%  |
| Total Revenue         | \$ 33,506,751   | \$<br>2,327,669   | 6.9%   |
|                       | -               |                   |        |
| Operating Expense     | \$ 31,579,450   | \$<br>1,941,151   | 6.1%   |
| Non-Operating Expense | \$ 1,927,300    | \$<br>-           | 0.0%   |
| Total Expense         | \$ 33,506,750   | \$<br>1,941,151   | 5.8%   |

| Budget Report for month of: Jul-15        |          |                                   |          |                     |             |  |
|-------------------------------------------|----------|-----------------------------------|----------|---------------------|-------------|--|
| OPERATING REVENUE                         |          | BUDGET                            |          | ACTUAL              | % COLLECTED |  |
| Rate & Service Charges                    | \$       | 45,007,952                        | \$       | 3,157,355           | 7.0%        |  |
| Impact Fees                               | \$       | 3,850,000                         | \$       | 754,680             | 19.6%       |  |
| Connection Fees                           | \$       | 2,300,000                         | \$       | 314,575             | 13.7%       |  |
| Salvage Revenue                           | \$       | 259,500                           | \$       | 9,998               | 3.9%        |  |
| Tipping Fees                              | \$       | 3,303,173                         | \$       | 230,751             | 7.0%        |  |
| Other Revenues                            | \$       | 963,760                           | \$       | 160,081             | 16.6%       |  |
| Total Operating Revenue                   | \$       | 55,684,385                        | \$       | 4,627,441           | 8.3%        |  |
| NON-OPERATING REVENUE BUDGET ACTUAL % CO  |          |                                   |          |                     | % COLLECTED |  |
| Interest Income                           | \$       | 25,500                            | \$       | 2,209               | 8.7%        |  |
| Gain(Loss) on Sale of Assets              | \$       | 214,475                           | \$       | -                   | 0.0%        |  |
| Total Non-Operating Revenue               | \$       | 239,975                           | \$       | 2,209               | 0.9%        |  |
|                                           |          | · · · · ·                         |          | · · · ·             | •           |  |
| OPERATING EXPENSE                         |          | BUDGET                            |          | ACTUAL              | % SPENT     |  |
| Personnel                                 | \$       | 14,916,274                        | \$       | 1,157,409           | 7.8%        |  |
| Contractual Services                      | \$       | 2,514,154                         | \$       | 102,218             | 4.1%        |  |
| Maintenance & Repairs                     | \$       | 5,595,639                         | \$       | 218,535             | 3.9%        |  |
| Utilities                                 | \$       | 3,967,718                         | \$       | 210,714             | 5.3%        |  |
| Office Expenses                           | \$       | 2,182,802                         | \$       | 186,364             | 8.5%        |  |
|                                           | \$       | 465,000                           | \$       | 48,644              | 10.5%       |  |
| Insurance                                 | \$       | 1,937,863                         | \$       | 17,266              | 0.9%        |  |
| Insurance<br>Other Expenses               | Ş        |                                   |          |                     | 6.1%        |  |
|                                           | \$<br>\$ | 31,579,450                        | \$       | 1,941,151           | 0.17        |  |
| Other Expenses<br>Total Operating Expense | <u> </u> |                                   | \$       | <u> </u>            | I           |  |
| Other Expenses                            | <u> </u> | 31,579,450<br>BUDGET<br>1,927,300 | \$<br>\$ | 1,941,151<br>ACTUAL | % SPENT     |  |