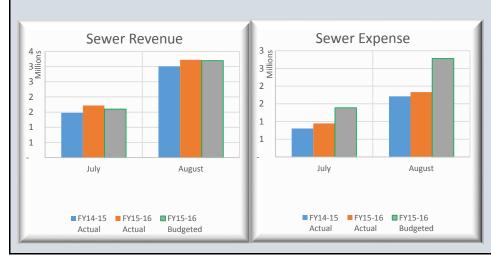

# **FY15-16 BCWS Monthly Financial Report - SEWER FUND**

| % of Year Completed:  | 16.7%           |                |        |  |  |
|-----------------------|-----------------|----------------|--------|--|--|
|                       | BUDGET          | ACTUAL         | % USED |  |  |
| Operating Revenue     | \$ 31,990,097   | \$ 5,616,383   | 17.6%  |  |  |
| Non-Operating Revenue | \$ 121,800      | \$ 4,414       | 3.6%   |  |  |
| (Transfer to R&R)     | \$ (12,925,288) | \$ (2,386,003) | 18.5%  |  |  |
| Total Revenue         | \$ 19,186,609   | \$ 3,234,794   | 16.9%  |  |  |
|                       |                 |                |        |  |  |
| Operating Expense     | \$ 15,980,584   | \$ 1,799,762   | 11.3%  |  |  |
| Non-Operating Expense | \$ 702,940      | \$ 33,035      | 4.7%   |  |  |
| Total Expense         | \$ 16,683,524   | \$ 1,832,797   | 11.0%  |  |  |
|                       | •               |                | •      |  |  |

|                                | Budget Report for month of: Aug-15 |            |               |           |             |  |  |
|--------------------------------|------------------------------------|------------|---------------|-----------|-------------|--|--|
| OPERATING REVENUE              | BUDGET                             |            | BUDGET ACTUAL |           | % COLLECTED |  |  |
| Rate & Serv Charges, User Fees | \$                                 | 27,713,597 | \$            | 4,586,203 | 16.5%       |  |  |
| Impact Fees                    | \$                                 | 2,500,000  | \$            | 648,455   | 25.9%       |  |  |
| Connection Fees                | \$                                 | 1,250,000  | \$            | 217,225   | 17.4%       |  |  |
| Other Revenues                 | \$                                 | 526,500    | \$            | 164,501   | 31.2%       |  |  |
| Total Operating Revenue        | \$                                 | 31,990,097 | \$            | 5,616,383 | 17.6%       |  |  |

| NON-OPERATING REVENUE        | BUDGET |         | ACTUAL |       | % COLLECTED |
|------------------------------|--------|---------|--------|-------|-------------|
| Interest Income              | \$     | 25,000  | \$     | 4,414 | 17.7%       |
| Gain(Loss) on Sale of Assets | \$     | 96,800  | \$     | -     | 0.0%        |
| Total Non-Operating Revenue  | \$     | 121,800 | \$     | 4,414 | 3.6%        |

| OPERATING EXPENSE       | BUDGET           | ACTUAL          | % SPENT |
|-------------------------|------------------|-----------------|---------|
| Personnel               | \$<br>7,236,071  | \$<br>964,759   | 13.3%   |
| Contractual Services    | \$<br>1,495,491  | \$<br>125,059   | 8.4%    |
| Maintenance & Repairs   | \$<br>2,882,321  | \$<br>310,304   | 10.8%   |
| Utilities               | \$<br>2,108,520  | \$<br>198,219   | 9.4%    |
| Office Expenses         | \$<br>1,037,275  | \$<br>162,289   | 15.6%   |
| Insurance               | \$<br>195,000    | \$<br>19,833    | 10.2%   |
| Other Expenses          | \$<br>1,025,906  | \$<br>19,300    | 1.9%    |
| Total Operating Expense | \$<br>15,980,584 | \$<br>1,799,762 | 11.3%   |

| NON-OPERATING EXPENSE       | BUDGET |         | ACTUAL |        | % SPENT |
|-----------------------------|--------|---------|--------|--------|---------|
| Capital Equipment           | \$     | 702,940 | \$     | 33,035 | 4.7%    |
| Total Non-Operating Expense | \$     | 702,940 | \$     | 33,035 | 4.7%    |