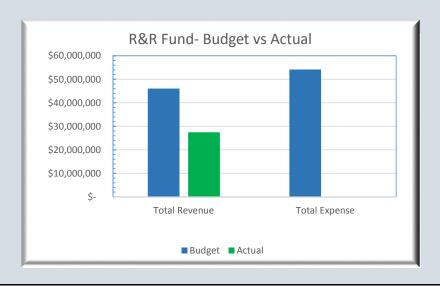

## FY15-16 BCWS Monthly Financial Report - R&R FUND

| % of Year Completed: | 16.7%         |               |             |
|----------------------|---------------|---------------|-------------|
|                      | BUDGET        | ACTUAL        | % Collected |
| Beginning Balance    | \$ 23,614,404 | \$ 23,614,404 | 100.0%      |
| Revenue FY15-16      | \$ 22,417,609 | \$ 3,866,120  | 17.2%       |
| Total Revenue        | \$ 46,032,013 | \$ 27,480,524 | 59.7%       |
|                      |               |               |             |
| Total Expense        | \$ 54,137,100 | \$ 71,359     | 0.1%        |
|                      | _             | _             |             |

|                       | Budget Report | for month of: | Aug-15 |
|-----------------------|---------------|---------------|--------|
| R&R Beginning Balance | 07/01/15      |               |        |
|                       | \$ 23,614,404 |               |        |
| R&R Current Balance   | 08/31/15      |               |        |
|                       | \$ 27,480,524 |               |        |

| REVENUE                     | BU     | SUDGET ACTUAL |    | % COLLECTED |       |
|-----------------------------|--------|---------------|----|-------------|-------|
| Trans fr Oper for Debt/Proj | \$ 18, | 567,609       | \$ | 2,969,739   | 16.0% |
| Trans Imp Fees fr Op Bud    | \$ 3,  | 850,000       | \$ | 896,380     | 23.3% |
|                             | \$     | -             |    |             |       |
| Total Revenue               | \$ 46, | 032,013       | \$ | 3,866,120   | 8.4%  |

| EXPENSE         | BUDGET        | ACTUAL    | % SPENT |
|-----------------|---------------|-----------|---------|
| Project Expense | \$ 39,112,571 | \$ 65,589 | 0.2%    |
| Debt Principal  | \$ 8,030,000  | \$ 5,770  | 0.1%    |
| Debt Interest   | \$ 6,994,529  | \$ -      | 0.0%    |
| Total Expense   | \$ 54,137,100 | \$ 71,359 | 0.1%    |