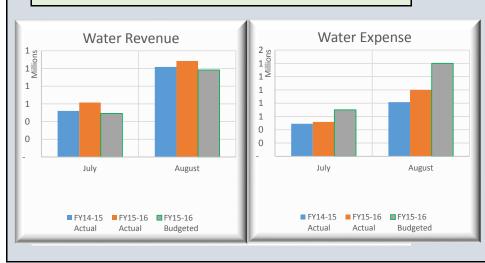

# **FY15-16 BCWS Monthly Financial Report - WATER FUND**

| % of Year Completed:  | 16.7%             |                   |        |
|-----------------------|-------------------|-------------------|--------|
|                       | BUDGET            | ACTUAL            | % USED |
| Operating Revenue     | \$<br>12,063,955  | \$<br>2,136,177   | 17.7%  |
| Non-Operating Revenue | \$<br>9,175       | \$<br>-           | 0.0%   |
| (Transfer to R&R)     | \$<br>(6,174,999) | \$<br>(1,052,092) | 17.0%  |
| Total Revenue         | \$<br>5,898,131   | \$<br>1,084,085   | 18.4%  |
|                       |                   |                   |        |
| Operating Expense     | \$<br>7,620,505   | \$<br>999,364     | 13.1%  |
| Non-Operating Expense | \$<br>780,710     | \$<br>-           | 0.0%   |
| Total Expense         | \$<br>8,401,215   | \$<br>999,364     | 11.9%  |
|                       |                   |                   |        |

|                                | Budget Report for month of: Aug-15 |            |    |           |             |  |  |
|--------------------------------|------------------------------------|------------|----|-----------|-------------|--|--|
| OPERATING REVENUE              |                                    | BUDGET     |    | ACTUAL    | % COLLECTED |  |  |
| Rate & Serv Charges, User Fees | \$                                 | 9,478,955  | \$ | 1,658,886 | 17.5%       |  |  |
| Impact Fees                    | \$                                 | 1,350,000  | \$ | 247,925   | 18.4%       |  |  |
| Connection Fees                | \$                                 | 1,050,000  | \$ | 192,244   | 18.3%       |  |  |
| Other Revenues                 | \$                                 | 185,000    | \$ | 37,121    | 20.1%       |  |  |
| Total Operating Revenue        | \$                                 | 12,063,955 | \$ | 2,136,177 | 17.7%       |  |  |

| NON-OPERATING REVENUE        | BUDGET      | ACTUAL  | % COLLECTED |
|------------------------------|-------------|---------|-------------|
| Interest Income              | \$<br>-     | \$<br>- |             |
| Gain(Loss) on Sale of Assets | \$<br>9,175 | \$<br>- | 0.0%        |
| Total Non-Operating Revenue  | \$<br>9,175 | \$<br>- | 0.0%        |

| OPERATING EXPENSE       | BUDGET          | ACTUAL        | % SPENT |
|-------------------------|-----------------|---------------|---------|
| Personnel               | \$<br>3,372,152 | \$<br>415,525 | 12.3%   |
| Contractual Services    | \$<br>508,401   | \$<br>29,042  | 5.7%    |
| Maintenance & Repairs   | \$<br>680,610   | \$<br>69,086  | 10.2%   |
| Utilities               | \$<br>1,670,798 | \$<br>248,824 | 14.9%   |
| Office Expenses         | \$<br>898,493   | \$<br>215,591 | 24.0%   |
| Insurance               | \$<br>135,000   | \$<br>14,874  | 11.0%   |
| Other Expenses          | \$<br>355,051   | \$<br>6,421   | 1.8%    |
| Total Operating Expense | \$<br>7,620,505 | \$<br>999,364 | 13.1%   |

| NON-OPERATING EXPENSE       | BUDGET |         | ACTUAL |   | % SPENT |
|-----------------------------|--------|---------|--------|---|---------|
| Capital Equipment           | \$     | 780,710 | \$     | - | 0.0%    |
| Total Non-Operating Expense | \$     | 780,710 | \$     | - | 0.0%    |