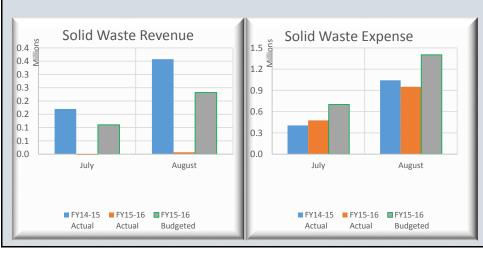

# **FY15-16 BCWS Monthly Financial Report - SOLID WASTE FUND**

| % of Year Completed:  | 16.7%             |                 |        |  |
|-----------------------|-------------------|-----------------|--------|--|
|                       | BUDGET            | ACTUAL          | % USED |  |
| Operating Revenue     | \$<br>11,630,333  | \$<br>559,906   | 4.8%   |  |
| Non-Operating Revenue | \$<br>109,000     | \$<br>39        | 0.0%   |  |
| (Transfer to R&R)     | \$<br>(3,317,322) | \$<br>(552,887) | 16.7%  |  |
| Total Revenue         | \$<br>8,422,011   | \$<br>7,058     | 0.1%   |  |
|                       |                   |                 |        |  |
| Operating Expense     | \$<br>7,978,361   | \$<br>888,284   | 11.1%  |  |
| Non-Operating Expense | \$<br>443,650     | \$<br>63,596    | 14.3%  |  |
| Total Expense         | \$<br>8,422,011   | \$<br>951,880   | 11.3%  |  |
|                       |                   |                 |        |  |

|                                | Budget Report for month of: Aug-15 |            |               |         |             |  |  |
|--------------------------------|------------------------------------|------------|---------------|---------|-------------|--|--|
| OPERATING REVENUE              | BUDGET                             |            | BUDGET ACTUAL |         | % COLLECTED |  |  |
| Rate & Serv Charges, User Fees | \$                                 | 7,815,400  | \$            | 72,128  | 0.9%        |  |  |
| Salvage Revenue                | \$                                 | 259,500    | \$            | 22,472  | 8.7%        |  |  |
| Tipping Fees                   | \$                                 | 3,303,173  | \$            | 445,744 | 13.5%       |  |  |
| Other Revenues                 | \$                                 | 252,260    | \$            | 19,562  | 7.8%        |  |  |
| Total Operating Revenue        | \$                                 | 11,630,333 | \$            | 559,906 | 4.8%        |  |  |

| NON-OPERATING REVENUE        | BUDGET        | ACTUAL   | % COLLECTED |
|------------------------------|---------------|----------|-------------|
| Interest Income              | \$<br>500     | \$<br>39 | 7.8%        |
| Gain(Loss) on Sale of Assets | \$<br>108,500 | \$<br>-  | 0.0%        |
| Total Non-Operating Revenue  | \$<br>109,000 | \$<br>39 | 0.0%        |

| OPERATING EXPENSE       | BUDGET |           | ACTUAL |         | % SPENT |
|-------------------------|--------|-----------|--------|---------|---------|
| Personnel               | \$     | 4,308,051 | \$     | 549,080 | 12.7%   |
| Contractual Services    | \$     | 510,262   | \$     | 73,476  | 14.4%   |
| Maintenance & Repairs   | \$     | 2,032,708 | \$     | 195,761 | 9.6%    |
| Utilities               | \$     | 188,400   | \$     | 4,984   | 2.6%    |
| Office Expenses         | \$     | 247,034   | \$     | 42,466  | 17.2%   |
| Insurance               | \$     | 135,000   | \$     | 14,874  | 11.0%   |
| Other Expenses          | \$     | 556,906   | \$     | 7,644   | 1.4%    |
| Total Operating Expense | \$     | 7,978,361 | \$     | 888,284 | 11.1%   |

| NON-OPERATING EXPENSE       | BUDGET |         | ACTUAL       | % SPENT |
|-----------------------------|--------|---------|--------------|---------|
| Capital Equipment           | \$     | 443,650 | \$<br>63,596 | 14.3%   |
| Total Non-Operating Expense | \$     | 443,650 | \$<br>63,596 | 14.3%   |