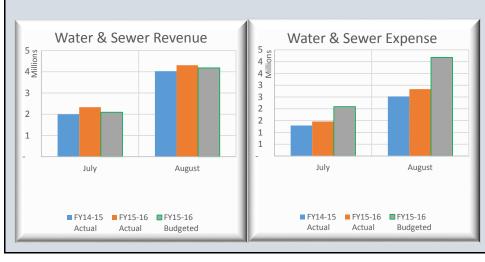

# FY15-16 BCWS Monthly Financial Report - WATER & SEWER FUND

| % of Year Completed:  | 16.7%           |                |        |
|-----------------------|-----------------|----------------|--------|
|                       | BUDGET          | ACTUAL         | % USED |
| Operating Revenue     | \$ 44,054,052   | \$ 7,752,560   | 17.6%  |
| Non-Operating Revenue | \$ 130,975      | \$ 4,414       | 3.4%   |
| (Transfer to R&R)     | \$ (19,100,287) | \$ (3,438,095) | 18.0%  |
| Total Revenue         | \$ 25,084,740   | \$ 4,318,879   | 17.2%  |
|                       |                 |                |        |
| Operating Expense     | \$ 23,601,089   | \$ 2,799,126   | 11.9%  |
| Non-Operating Expense | \$ 1,483,650    | \$ 33,035      | 2.2%   |
| Total Expense         | \$ 25,084,739   | \$ 2,832,161   | 11.3%  |
|                       |                 |                |        |

|                                | Budget Report for month of: Aug-15 |            |    |           |             |  |  |
|--------------------------------|------------------------------------|------------|----|-----------|-------------|--|--|
| OPERATING REVENUE              |                                    | BUDGET     |    | ACTUAL    | % COLLECTED |  |  |
| Rate & Serv Charges, User Fees | \$                                 | 37,192,552 | \$ | 6,245,089 | 16.8%       |  |  |
| Impact Fees                    | \$                                 | 3,850,000  | \$ | 896,380   | 23.3%       |  |  |
| Connection Fees                | \$                                 | 2,300,000  | \$ | 409,469   | 17.8%       |  |  |
| Other Revenues                 | \$                                 | 711,500    | \$ | 201,622   | 28.3%       |  |  |
| Total Operating Revenue        | \$                                 | 44,054,052 | \$ | 7,752,560 | 17.6%       |  |  |

| NON-OPERATING REVENUE        | BUDGET        | ACTUAL      | % COLLECTED |
|------------------------------|---------------|-------------|-------------|
| Interest Income              | \$<br>25,000  | \$<br>4,414 | 17.7%       |
| Gain(Loss) on Sale of Assets | \$<br>105,975 | \$<br>-     | 0.0%        |
| Total Non-Operating Revenue  | \$<br>130,975 | \$<br>4,414 | 3.4%        |

| OPERATING EXPENSE       | BUDGET           | ACTUAL          | % SPENT |
|-------------------------|------------------|-----------------|---------|
| Personnel               | \$<br>10,608,223 | \$<br>1,380,284 | 13.0%   |
| Contractual Services    | \$<br>2,003,892  | \$<br>154,101   | 7.7%    |
| Maintenance & Repairs   | \$<br>3,562,931  | \$<br>379,389   | 10.6%   |
| Utilities               | \$<br>3,779,318  | \$<br>447,043   | 11.8%   |
| Office Expenses         | \$<br>1,935,768  | \$<br>377,880   | 19.5%   |
| Insurance               | \$<br>330,000    | \$<br>34,707    | 10.5%   |
| Other Expenses          | \$<br>1,380,957  | \$<br>25,721    | 1.9%    |
| Total Operating Expense | \$<br>23,601,089 | \$<br>2,799,126 | 11.9%   |

| NON-OPERATING EXPENSE       | BUDGET          | ACTUAL       | % SPENT |
|-----------------------------|-----------------|--------------|---------|
| Capital Equipment           | \$<br>1,483,650 | \$<br>33,035 | 2.2%    |
| Total Non-Operating Expense | \$<br>1,483,650 | \$<br>33,035 | 2.2%    |