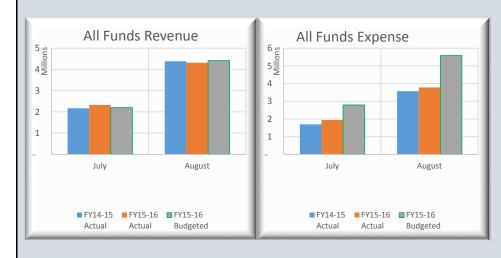

| % of Fiscal Year Completed:        | 16.7%               | PRIOR Y             | EAR            |            | CUR                          | RENT YI           | EAR            |                        |
|------------------------------------|---------------------|---------------------|----------------|------------|------------------------------|-------------------|----------------|------------------------|
| ALL FUNDS                          | Budget 14-15        | Aug-14              | %<br>Collected | % Var      | <b>Budget 15-16</b>          | Aug-15            | %<br>Collected | % Var                  |
| REVENUES:                          |                     |                     |                |            |                              |                   |                |                        |
| Rate, Service, User Fees & Charges | 41,968,000          | 5,819,816           | 13.9%          |            | 45,007,952                   | 6,317,216         | 14.0%          |                        |
| Impact Fees                        | 4,135,000           | 593,366             | 14.3%          |            | 3,850,000                    | 896,380           | 23.3%          |                        |
| Connection Fees                    | 1,575,000           | 361,159             | 22.9%          |            | 2,300,000                    | 409,469           | 17.8%          |                        |
| Salvage & Tipping Fees             | 2,193,500           | 356,073             | 16.2%          |            | 3,562,673                    | 468,216           | 13.1%          |                        |
| Other Revenues                     | 3,263,461           | 180,092             | 5.5%           |            | 963,760                      | 221,184           | 23.0%          |                        |
| <b>NON-OPERATING REVENUES:</b>     |                     |                     |                |            |                              |                   |                |                        |
| Interest Income                    | 28,500              | 5,825               | 20.4%          |            | 25,500                       | 4,453             | 17.5%          |                        |
| Gain(Loss) on Sale of Assets       | 679,000             | 2,000               | 0.3%           |            | 214,475                      | -                 | 0.0%           |                        |
| TOTAL REVENUES                     | 53,842,461          | 7,318,331           | 13.6%          | -3.1%      | 55,924,360                   | 8,316,918         | 14.9%          | -1.8%                  |
| (Transfer to R&R)                  | (19,520,695)        | (3,157,650)         | 16.2%          |            | (22,417,609)                 | (3,702,098)       | 16.5%          |                        |
| TOTAL AVAILABLE REVENUE            |                     |                     | 12.1%          | -4.5%      | ` ' ' '                      |                   | 13.8%          | -2.9%                  |
| TOTAL AVAILABLE REVENUE            | , ,                 | M includes Debt     |                |            | 33,506,751<br>Note: \$22.4MM | 4,614,820         |                |                        |
|                                    | Note. \$19.52M      | Wi iliciudes Debt   | Service of s   | 513.4WIWI+ | Note. \$22.4MM               | iliciudes Debi S  | bervice or \$1 | 13. <del>4</del> 1VIIV |
| <b>EXPENDITURES:</b>               | <b>Budget 14-15</b> | Aug-14              | % Spent        | % Var      | <b>Budget 15-16</b>          | Aug-15            | % Spent        | % Var                  |
| Personnel Costs                    | 14,178,061          | 2,229,638           | 15.7%          |            | 14,916,274                   | 1,929,364         | 12.9%          |                        |
| Contractual Services               | 2,349,456           | 224,417             | 9.6%           |            | 2,514,154                    | 227,576           | 9.1%           |                        |
| Maint & Repairs                    | 5,472,320           | 621,509             | 11.4%          |            | 5,595,639                    | 575,150           | 10.3%          |                        |
| Utilities                          | 3,878,551           | 364,744             | 9.4%           |            | 3,967,718                    | 452,027           | 11.4%          |                        |
| Office Expenses                    | 2,008,260           | 295,808             | 14.7%          |            | 2,182,802                    | 420,346           | 19.3%          |                        |
| Insurance                          | 424,974             | 65,543              | 15.4%          |            | 465,000                      | 49,582            | 10.7%          |                        |
| Other Expenses                     | 1,354,844           | 31,258              | 2.3%           |            | 1,937,863                    | 33,365            | 1.7%           |                        |
| TOTAL OPERATING EXPENSE            | 29,666,466          | 3,832,917           | 12.9%          | 3.7%       | 31,579,450                   | 3,687,410         | 11.7%          | 5.0%                   |
|                                    | Operating Expense v | . Revenues Variance | >>>            | -0.8%      | Operating Expense v. R       | Revenues Variance | >>>            | 2.19                   |
| Cap Equipment                      | 4,655,300           | -                   | 0.0%           |            | 1,927,300                    | 96,631            | 5.0%           |                        |
| TOTAL OP & NON-OP EXPENSE          | 34,321,766          | 3,832,917           | 11.2%          | 5.5%       | 33,506,750                   | 3,784,041         | 11.3%          | 5.49                   |
| IOTAL OF A NON-OF EATENSE          | / /                 | / /                 |                |            |                              |                   |                |                        |

# **FY15-16 BCWS Monthly Financial Report - ALL FUNDS**

| % of Year Completed:  | 16.7%           |                   |        |
|-----------------------|-----------------|-------------------|--------|
|                       | BUDGET          | ACTUAL            | % USED |
| Operating Revenue     | \$ 55,684,385   | \$<br>8,312,466   | 14.9%  |
| Non-Operating Revenue | \$ 239,975      | \$<br>4,453       | 1.9%   |
| (Transfer to R&R)     | \$ (22,417,609) | \$<br>(3,990,982) | 17.8%  |
| Total Revenue         | \$ 33,506,751   | \$<br>4,325,937   | 12.9%  |
|                       |                 |                   |        |
| Operating Expense     | \$ 31,579,450   | \$<br>3,687,410   | 11.7%  |
| Non-Operating Expense | \$ 1,927,300    | \$<br>96,631      | 5.0%   |
| Total Expense         | \$ 33,506,750   | \$<br>3,784,041   | 11.3%  |
|                       |                 |                   |        |

| Budget Report for month of: Aug-15 |    |            |    |           |             |  |  |
|------------------------------------|----|------------|----|-----------|-------------|--|--|
| OPERATING REVENUE                  |    | BUDGET     |    | ACTUAL    | % COLLECTED |  |  |
| Rate & Service Charges             | \$ | 45,007,952 | \$ | 6,317,216 | 14.0%       |  |  |
| Impact Fees                        | \$ | 3,850,000  | \$ | 896,380   | 23.3%       |  |  |
| Connection Fees                    | \$ | 2,300,000  | \$ | 409,469   | 17.8%       |  |  |
| Salvage Revenue                    | \$ | 259,500    | \$ | 22,472    | 8.7%        |  |  |
| Tipping Fees                       | \$ | 3,303,173  | \$ | 445,744   | 13.5%       |  |  |
| Other Revenues                     | \$ | 963,760    | \$ | 221,184   | 23.0%       |  |  |
| Total Operating Revenue            | \$ | 55,684,385 | \$ | 8,312,466 | 14.9%       |  |  |

| OPERATING EXPENSE       | BUDGET           |    | ACTUAL    | % SPENT |
|-------------------------|------------------|----|-----------|---------|
| Personnel               | \$<br>14,916,274 | \$ | 1,929,364 | 12.9%   |
| Contractual Services    | \$<br>2,514,154  | \$ | 227,576   | 9.1%    |
| Maintenance & Repairs   | \$<br>5,595,639  | \$ | 575,150   | 10.3%   |
| Utilities               | \$<br>3,967,718  | \$ | 452,027   | 11.4%   |
| Office Expenses         | \$<br>2,182,802  | \$ | 420,346   | 19.3%   |
| Insurance               | \$<br>465,000    | \$ | 49,582    | 10.7%   |
| Other Expenses          | \$<br>1,937,863  | \$ | 33,365    | 1.7%    |
| Total Operating Expense | \$<br>31,579,450 | \$ | 3,687,410 | 11.7%   |