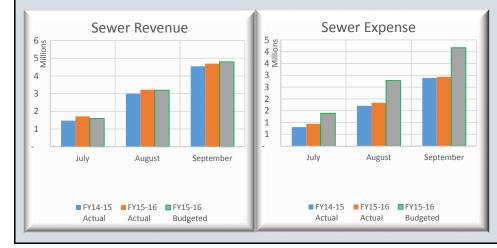

## FY15-16 BCWS Monthly Financial Report - SEWER FUND

| % of Year Completed:  | 25.0%           |              |          |
|-----------------------|-----------------|--------------|----------|
|                       | BUDGET          | ACTUAL       | % USED   |
| Operating Revenue     | \$ 31,990,097   | \$ 8,339,68  | 2 26.1%  |
| Non-Operating Revenue | \$ 121,800      | \$ 6,80      | 3 5.6%   |
| (Transfer to R&R)     | \$ (12,925,288) | \$ (3,648,52 | 7) 28.2% |
| Total Revenue         | \$ 19,186,609   | \$ 4,697,95  | 8 24.5%  |
|                       |                 |              |          |
| Operating Expense     | \$ 15,980,584   | \$ 2,790,21  | 2 17.5%  |
| Non-Operating Expense | \$ 702,940      | \$ 139,83    | 3 19.9%  |
| Total Expense         | \$ 16,683,524   | \$ 2,930,04  | 4 17.6%  |

|                                | Bud  | get Report | Sep-15          |                         |
|--------------------------------|------|------------|-----------------|-------------------------|
| OPERATING REVENUE              | В    | UDGET      | ACTUAL          | % COLLECTED             |
| Rate & Serv Charges, User Fees | \$ 2 | 7,713,597  | \$<br>6,834,783 | 24.7%                   |
| Impact Fees                    | \$   | 2,500,000  | \$<br>1,042,205 | 41.7%                   |
| Connection Fees                | \$   | 1,250,000  | \$<br>286,825   | 22.9%                   |
| Other Revenues                 | \$   | 526,500    | \$<br>175,869   | 33.4%                   |
| Total Operating Revenue        | \$ 3 | 1,990,097  | \$<br>8,339,682 | 26.1%                   |
|                                |      |            |                 |                         |
| NON-OPERATING REVENUE          | В    | UDGET      | ACTUAL          | % COLLECTED             |
| Interest Income                | \$   | 25,000     | \$<br>6,803     | 27.2%                   |
| Gain(Loss) on Sale of Assets   | \$   | 96,800     | \$<br>-         | 0.0%                    |
| Total Non-Operating Revenue    | \$   | 121,800    | \$<br>6,803     | 5.6%                    |
|                                |      |            |                 |                         |
| OPERATING EXPENSE              | В    | UDGET      | ACTUAL          | % SPENT                 |
| Personnel                      | \$   | 7,236,071  | \$<br>1,471,380 | 20.3%                   |
| Contractual Services           | \$   | 1,495,491  | \$<br>232,511   | 15.5%                   |
| Maintenance & Repairs          | \$   | 2,882,321  | \$<br>474,953   | 16.5%                   |
| Utilities                      | \$   | 2,108,520  | \$<br>341,050   | 16.2%                   |
| Office Expenses                | \$   | 1,037,275  | \$<br>223,001   | 21.5%                   |
| Insurance                      | \$   | 195,000    | \$<br>19,920    | 10.2%                   |
| Other Expenses                 | \$   | 1,025,906  | \$<br>27,396    | 2.7%                    |
| Other Expenses                 | Ļ    | 1,020,000  |                 |                         |
| Total Operating Expense        |      | 5,980,584  | \$<br>2,790,212 | 17.5%                   |
|                                |      |            |                 | 17.5%                   |
|                                | \$ 1 |            |                 | 17.5%<br><b>% SPENT</b> |
| Total Operating Expense        | \$ 1 | 5,980,584  | 2,790,212       |                         |