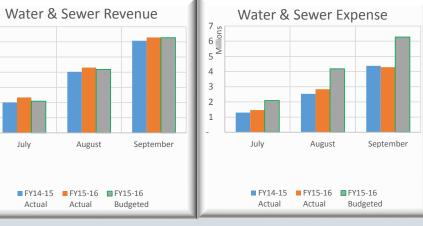

#### FY15-16 BCWS Monthly Financial Report - WATER & SEWER FUND

| % of Year Completed:  | 25.0%           |                |        |
|-----------------------|-----------------|----------------|--------|
|                       | BUDGET          | ACTUAL         | % USED |
| Operating Revenue     | \$ 44,054,052   | \$ 11,599,073  | 26.3%  |
| Non-Operating Revenue | \$ 130,975      | \$ 6,803       | 5.2%   |
| (Transfer to R&R)     | \$ (19,100,287) | \$ (5,314,377) | 27.8%  |
| Total Revenue         | \$ 25,084,740   | \$ 6,291,500   | 25.1%  |
|                       |                 |                |        |
| Operating Expense     | \$ 23,601,089   | \$ 4,145,802   | 17.6%  |
| Non-Operating Expense | \$ 1,483,650    | \$ 139,833     | 9.4%   |
| Total Expense         | \$ 25,084,739   | \$ 4,285,635   | 17.1%  |

7 suoilliM 

|                                | В  | udget Report | for | month of:  | Sep-15      |  |
|--------------------------------|----|--------------|-----|------------|-------------|--|
| OPERATING REVENUE              |    | BUDGET       |     | ACTUAL     | % COLLECTED |  |
| Rate & Serv Charges, User Fees | \$ | 37,192,552   | \$  | 9,322,347  | 25.1%       |  |
| Impact Fees                    | \$ | 3,850,000    | \$  | 1,501,805  | 39.0%       |  |
| Connection Fees                | \$ | 2,300,000    | \$  | 542,905    | 23.6%       |  |
| Other Revenues                 | \$ | 711,500      | \$  | 232,015    | 32.6%       |  |
| Total Operating Revenue        | \$ | 44,054,052   | \$  | 11,599,073 | 26.3%       |  |
|                                |    |              |     |            |             |  |
| NON-OPERATING REVENUE          |    | BUDGET       |     | ACTUAL     | % COLLECTED |  |
| Interest Income                | \$ | 25,000       | \$  | 6,803      | 27.2%       |  |
| Gain(Loss) on Sale of Assets   | \$ | 105,975      | \$  | -          | 0.0%        |  |
| Total Non-Operating Revenue    | \$ | 130,975      | \$  | 6,803      | 5.2%        |  |
|                                |    |              |     |            |             |  |
| OPERATING EXPENSE              |    | BUDGET       |     | ACTUAL     | % SPENT     |  |
| Personnel                      | \$ | 10,608,223   | \$  | 2,089,978  | 19.7%       |  |
| Contractual Services           | \$ | 2,003,892    | \$  | 286,866    | 14.3%       |  |
| Maintenance & Repairs          | \$ | 3,562,931    | \$  | 569,136    | 16.0%       |  |
| Utilities                      | \$ | 3,779,318    | \$  | 611,289    | 16.2%       |  |
| Office Expenses                | ć  | 1 025 769    | ć   | F17 027    | 26.00/      |  |