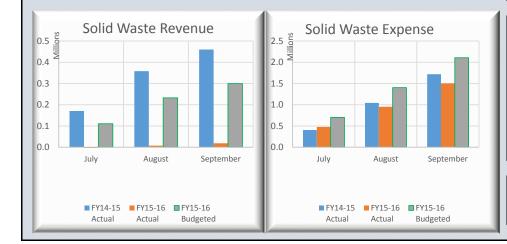

### FY15-16 BCWS Monthly Financial Report - SOLID WASTE FUND

| % of Year Completed:  | 25.0%             |                 |        |
|-----------------------|-------------------|-----------------|--------|
|                       | BUDGET            | ACTUAL          | % USED |
| Operating Revenue     | \$<br>11,630,333  | \$<br>848,031   | 7.3%   |
| Non-Operating Revenue | \$<br>109,000     | \$<br>55        | 0.1%   |
| (Transfer to R&R)     | \$<br>(3,317,322) | \$<br>(829,331) | 25.0%  |
| Total Revenue         | \$<br>8,422,011   | \$<br>18,755    | 0.2%   |
|                       |                   |                 |        |
| Operating Expense     | \$<br>7,978,361   | \$<br>1,379,044 | 17.3%  |
| Non-Operating Expense | \$<br>443,650     | \$<br>122,559   | 27.6%  |
| Total Expense         | \$<br>8,422,011   | \$<br>1,501,603 | 17.8%  |

|                                | Budget Report for month of: Sep-15 |            |        |         |             |  |  |
|--------------------------------|------------------------------------|------------|--------|---------|-------------|--|--|
| OPERATING REVENUE              | BUDGET                             |            | ACTUAL |         | % COLLECTED |  |  |
| Rate & Serv Charges, User Fees | \$                                 | 7,815,400  | \$     | 108,093 | 1.4%        |  |  |
| Salvage Revenue                | \$                                 | 259,500    | \$     | 29,922  | 11.5%       |  |  |
| Tipping Fees                   | \$                                 | 3,303,173  | \$     | 689,621 | 20.9%       |  |  |
| Other Revenues                 | \$                                 | 252,260    | \$     | 20,396  | 8.1%        |  |  |
| Total Operating Revenue        | \$                                 | 11,630,333 | \$     | 848,031 | 7.3%        |  |  |
|                                |                                    |            |        |         |             |  |  |
| NON-OPERATING REVENUE          |                                    | BUDGET     |        | ACTUAL  | % COLLECTED |  |  |
| Interest Income                | \$                                 | 500        | \$     | 55      | 10.9%       |  |  |
| Gain(Loss) on Sale of Assets   | \$                                 | 108,500    | \$     | -       | 0.0%        |  |  |
| Total Non-Operating Revenue    | \$                                 | 109,000    | \$     | 55      | 0.1%        |  |  |