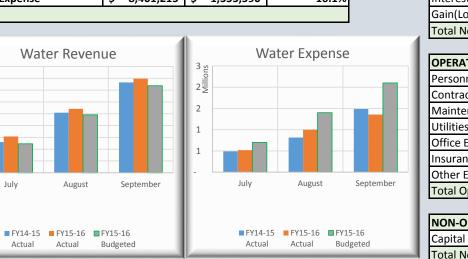

# FY15-16 BCWS Monthly Financial Report - WATER FUND

|                                | В  | udget Report | for | month of: | Sep-15      |
|--------------------------------|----|--------------|-----|-----------|-------------|
| OPERATING REVENUE              |    | BUDGET       |     | ACTUAL    | % COLLECTED |
| Rate & Serv Charges, User Fees | \$ | 9,478,955    | \$  | 2,487,564 | 26.2%       |
| Impact Fees                    | \$ | 1,350,000    | \$  | 459,600   | 34.0%       |
| Connection Fees                | \$ | 1,050,000    | \$  | 256,080   | 24.4%       |
| Other Revenues                 | \$ | 185,000      | \$  | 56,146    | 30.3%       |
| Total Operating Revenue        | \$ | 12,063,955   | \$  | 3,259,391 | 27.0%       |
|                                |    |              |     |           |             |
| NON-OPERATING REVENUE          |    | BUDGET       |     | ACTUAL    | % COLLECTED |
| Interest Income                | \$ | -            | \$  | -         |             |
| Gain(Loss) on Sale of Assets   | \$ | 9,175        | \$  | -         | 0.0%        |
| Total Non-Operating Revenue    | \$ | 9,175        | \$  | -         | 0.0%        |
|                                |    |              |     |           |             |
| OPERATING EXPENSE              |    | BUDGET       |     | ACTUAL    | % SPENT     |
| Personnel                      | \$ | 3,372,152    | \$  | 618,598   | 18.3%       |
| Contractual Services           | \$ | 508,401      | \$  | 54,355    | 10.7%       |
| Maintenance & Repairs          | \$ | 680,610      | \$  | 94,183    | 13.8%       |
| Utilities                      | \$ | 1,670,798    | \$  | 270,239   | 16.2%       |
| Office Expenses                | \$ | 898,493      | \$  | 294,926   | 32.8%       |
| Insurance                      | \$ | 135,000      | \$  | 14,940    | 11.1%       |
| Other Expenses                 | \$ | 355,051      | \$  | 8,350     | 2.4%        |
| Total Operating Expense        | \$ | 7,620,505    | \$  | 1,355,590 | 17.8%       |
|                                |    |              |     |           |             |
| NON-OPERATING EXPENSE          |    | BUDGET       |     | ACTUAL    | % SPENT     |
| Capital Equipment              | \$ | 780,710      | \$  | -         | 0.0%        |
|                                |    |              |     |           |             |
| Total Non-Operating Expense    | \$ | 780,710      | \$  | -         | 0.0%        |