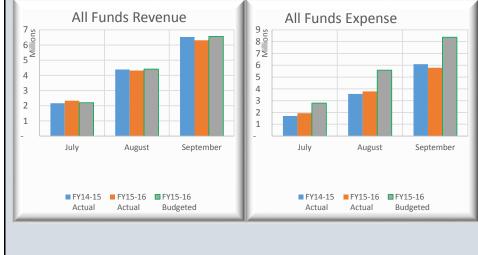

| BCWS Op Cash Flows Statemer        | nt-Sep 2015         |                      |                |          |                      |                   |                |        |
|------------------------------------|---------------------|----------------------|----------------|----------|----------------------|-------------------|----------------|--------|
| % of Fiscal Year Completed:        | 25.0%               | PRIOR Y              | EAR            |          | CUR                  | RENT YI           | EAR            |        |
| ALL FUNDS                          | Budget 14-15        | Sep-14               | %<br>Collected | % Var    | Budget 15-16         | Sep-15            | %<br>Collected | % Var  |
| <b>REVENUES:</b>                   |                     |                      |                |          |                      |                   |                |        |
| Rate, Service, User Fees & Charges | 41,968,000          | 8,947,003            | 21.3%          |          | 45,007,952           | 9,430,440         | 21.0%          |        |
| Impact Fees                        | 4,135,000           | 1,346,150            | 32.6%          |          | 3,850,000            | 1,501,805         | 39.0%          |        |
| Connection Fees                    | 1,575,000           | 570,041              | 36.2%          |          | 2,300,000            | 542,905           | 23.6%          |        |
| Salvage & Tipping Fees             | 2,193,500           | 668,180              | 30.5%          |          | 3,562,673            | 719,543           | 20.2%          |        |
| Other Revenues                     | 3,263,461           | 192,015              | 5.9%           |          | 963,760              | 252,412           | 26.2%          |        |
| <b>NON-OPERATING REVENUES:</b>     |                     |                      |                |          |                      |                   |                |        |
| Interest Income                    | 28,500              | 6,180                | 21.7%          |          | 25,500               | 6,858             | 26.9%          |        |
| Gain(Loss) on Sale of Assets       | 679,000             | (3,074)              | -0.5%          |          | 214,475              | -                 | 0.0%           |        |
| TOTAL REVENUES                     | 53,842,461          | 11,726,495           | 21.8%          | -3.2%    | 55,924,360           | 12,453,963        | 22.3%          | -2.7%  |
| (Transfer to R&R)                  | (19,520,695)        | (5,192,576)          | 26.6%          |          | (22,417,609)         | (5,710,382)       | 25.5%          |        |
| TOTAL AVAILABLE REVENUE            | 34,321,766          | 6,533,919            | 19.0%          | -6.0%    | 33,506,751           | 6,743,580         | 20.1%          | -4.9%  |
|                                    | Note: \$19.52M      | M includes Debt      | Service of S   | S15.4MM+ | Note: \$22.4MM       | includes Debt S   | Service of \$  | 15.4MM |
| <b>EXPENDITURES:</b>               | Budget 14-15        | Sep-14               | % Spent        | % Var    | Budget 15-16         | Sep-15            | % Spent        | % Var  |
| Personnel Costs                    | 14,178,061          | 3,002,950            | 21.2%          |          | 14,916,274           | 2,933,290         | 19.7%          |        |
| Contractual Services               | 2,349,456           | 453,073              | 19.3%          |          | 2,514,154            | 402,988           | 16.0%          |        |
| Maint & Repairs                    | 5,472,320           | 1,077,595            | 19.7%          |          | 5,595,639            | 886,354           | 15.8%          |        |
| Utilities                          | 3,878,551           | 651,836              | 16.8%          |          | 3,967,718            | 626,486           | 15.8%          |        |
| Office Expenses                    | 2,008,260           | 488,391              | 24.3%          |          | 2,182,802            | 576,808           | 26.4%          |        |
| Insurance                          | 424,974             | 524                  | 0.1%           |          | 465,000              | 49,800            | 10.7%          |        |
| Other Expenses                     | 1,354,844           | 91,457               | 6.8%           |          | 1,937,863            | 49,120            | 2.5%           |        |
| TOTAL OPERATING EXPENSE            | 29,666,466          | 5,765,826            | 19.4%          | 5.6%     | 31,579,450           | 5,524,846         | 17.5%          | 7.5%   |
|                                    | Operating Expense w | v. Revenues Variance | >>>            | -0.4%    | Operating Expense v. | Revenues Variance | >>>            | 2.6%   |
| Cap Equipment                      | 4,655,300           | 326,637              | 7.0%           |          | 1,927,300            | 262,392           | 13.6%          |        |
| TOTAL OP & NON-OP EXPENSE          | 34,321,766          | 6,092,463            | 17.8%          | 7.2%     | 33,506,750           | 5,787,238         | 17.3%          | 7.7%   |
|                                    | TOTAL Expense v. K  | evenues Variance     | >>>            | 1.3%     | TOTAL Expense v. Re  | venues Variance   | >>>>           | 2.9%   |

### FY15-16 BCWS Monthly Financial Report - ALL FUNDS

| % of Year Completed:  | 25.0%           |                |        |
|-----------------------|-----------------|----------------|--------|
|                       | BUDGET          | ACTUAL         | % USED |
| Operating Revenue     | \$ 55,684,385   | \$ 12,447,105  | 22.4%  |
| Non-Operating Revenue | \$ 239,975      | \$ 6,858       | 2.9%   |
| (Transfer to R&R)     | \$ (22,417,609) | \$ (6,143,707) | 27.4%  |
| Total Revenue         | \$ 33,506,751   | \$ 6,310,255   | 18.8%  |
|                       | -               | -              |        |
| Operating Expense     | \$ 31,579,450   | \$ 5,524,846   | 17.5%  |
| Non-Operating Expense | \$ 1,927,300    | \$ 262,392     | 13.6%  |
| Total Expense         | \$ 33,506,750   | \$ 5,787,238   | 17.3%  |

| · · · · · · · · · · · · · · · · · · ·                                                                                                                                     |                                                                                                                |                                                                                                                |                                  |                                                                                                  | Sep-15                                                                                                                                 |
|---------------------------------------------------------------------------------------------------------------------------------------------------------------------------|----------------------------------------------------------------------------------------------------------------|----------------------------------------------------------------------------------------------------------------|----------------------------------|--------------------------------------------------------------------------------------------------|----------------------------------------------------------------------------------------------------------------------------------------|
| OPERATING REVENUE                                                                                                                                                         |                                                                                                                | BUDGET                                                                                                         |                                  | ACTUAL                                                                                           | % COLLECTED                                                                                                                            |
| Rate & Service Charges                                                                                                                                                    | \$                                                                                                             | 45,007,952                                                                                                     | \$                               | 9,430,440                                                                                        | 21.0%                                                                                                                                  |
| Impact Fees                                                                                                                                                               | \$                                                                                                             | 3,850,000                                                                                                      | \$                               | 1,501,805                                                                                        | 39.0%                                                                                                                                  |
| Connection Fees                                                                                                                                                           | \$                                                                                                             | 2,300,000                                                                                                      | \$                               | 542,905                                                                                          | 23.6%                                                                                                                                  |
| Salvage Revenue                                                                                                                                                           | \$                                                                                                             | 259,500                                                                                                        | \$                               | 29,922                                                                                           | 11.5%                                                                                                                                  |
| Tipping Fees                                                                                                                                                              | \$                                                                                                             | 3,303,173                                                                                                      | \$                               | 689,621                                                                                          | 20.9%                                                                                                                                  |
| Other Revenues                                                                                                                                                            | \$                                                                                                             | 963,760                                                                                                        | \$                               | 252,412                                                                                          | 26.2%                                                                                                                                  |
| Total Operating Revenue                                                                                                                                                   | \$                                                                                                             | 55,684,385                                                                                                     | \$                               | 12,447,105                                                                                       | 22.4%                                                                                                                                  |
|                                                                                                                                                                           | <del>.</del>                                                                                                   |                                                                                                                | -                                |                                                                                                  |                                                                                                                                        |
| NON-OPERATING REVENUE                                                                                                                                                     |                                                                                                                | BUDGET                                                                                                         |                                  | ACTUAL                                                                                           | % COLLECTED                                                                                                                            |
| Interest Income                                                                                                                                                           | \$                                                                                                             | 25,500                                                                                                         | \$                               | 6,858                                                                                            | 26.9%                                                                                                                                  |
| Gain(Loss) on Sale of Assets                                                                                                                                              | \$                                                                                                             | 214,475                                                                                                        | \$                               | -                                                                                                | 0.0%                                                                                                                                   |
|                                                                                                                                                                           |                                                                                                                |                                                                                                                |                                  |                                                                                                  |                                                                                                                                        |
| Total Non-Operating Revenue                                                                                                                                               | \$                                                                                                             | 239,975                                                                                                        | \$                               | 6,858                                                                                            | 2.9%                                                                                                                                   |
| Total Non-Operating Revenue OPERATING EXPENSE                                                                                                                             | \$                                                                                                             | 239,975<br>BUDGET                                                                                              | \$                               |                                                                                                  | 1                                                                                                                                      |
|                                                                                                                                                                           | \$                                                                                                             | BUDGET                                                                                                         |                                  | ACTUAL                                                                                           | 2.9%<br>% SPENT<br>19.7%                                                                                                               |
| OPERATING EXPENSE                                                                                                                                                         |                                                                                                                | · ·                                                                                                            | \$<br>\$<br>\$                   |                                                                                                  | % SPENT                                                                                                                                |
| OPERATING EXPENSE Personnel                                                                                                                                               | \$                                                                                                             | <b>BUDGET</b><br>14,916,274                                                                                    | \$                               | ACTUAL<br>2,933,290                                                                              | % SPENT<br>19.7%                                                                                                                       |
| OPERATING EXPENSE<br>Personnel<br>Contractual Services                                                                                                                    | \$<br>\$<br>\$<br>\$                                                                                           | <b>BUDGET</b><br>14,916,274<br>2,514,154                                                                       | \$<br>\$<br>\$<br>\$             | ACTUAL<br>2,933,290<br>402,988                                                                   | % SPENT<br>19.7%<br>16.0%                                                                                                              |
| OPERATING EXPENSE<br>Personnel<br>Contractual Services<br>Maintenance & Repairs                                                                                           | \$<br>\$<br>\$                                                                                                 | BUDGET<br>14,916,274<br>2,514,154<br>5,595,639                                                                 | \$<br>\$<br>\$<br>\$             | ACTUAL<br>2,933,290<br>402,988<br>886,354                                                        | % SPENT<br>19.7%<br>16.0%<br>15.8%                                                                                                     |
| OPERATING EXPENSE<br>Personnel<br>Contractual Services<br>Maintenance & Repairs<br>Utilities                                                                              | \$<br>\$<br>\$<br>\$                                                                                           | BUDGET<br>14,916,274<br>2,514,154<br>5,595,639<br>3,967,718                                                    | \$<br>\$<br>\$<br>\$             | ACTUAL<br>2,933,290<br>402,988<br>886,354<br>626,486                                             | % SPENT<br>19.7%<br>16.0%<br>15.8%<br>15.8%                                                                                            |
| OPERATING EXPENSE<br>Personnel<br>Contractual Services<br>Maintenance & Repairs<br>Utilities<br>Office Expenses                                                           | \$<br>\$<br>\$<br>\$<br>\$<br>\$                                                                               | BUDGET<br>14,916,274<br>2,514,154<br>5,595,639<br>3,967,718<br>2,182,802                                       | \$<br>\$<br>\$<br>\$             | ACTUAL<br>2,933,290<br>402,988<br>886,354<br>626,486<br>576,808                                  | % SPENT           19.7%           16.0%           15.8%           26.4%                                                                |
| OPERATING EXPENSE<br>Personnel<br>Contractual Services<br>Maintenance & Repairs<br>Utilities<br>Office Expenses<br>Insurance                                              | \$<br>\$<br>\$<br>\$<br>\$<br>\$<br>\$<br>\$<br>\$<br>\$<br>\$<br>\$<br>\$<br>\$<br>\$<br>\$<br>\$<br>\$<br>\$ | BUDGET<br>14,916,274<br>2,514,154<br>5,595,639<br>3,967,718<br>2,182,802<br>465,000                            | \$<br>\$<br>\$<br>\$<br>\$<br>\$ | ACTUAL<br>2,933,290<br>402,988<br>886,354<br>626,486<br>576,808<br>49,800                        | % SPENT           19.7%           16.0%           15.8%           26.4%           10.7%                                                |
| OPERATING EXPENSE<br>Personnel<br>Contractual Services<br>Maintenance & Repairs<br>Utilities<br>Office Expenses<br>Insurance<br>Other Expenses<br>Total Operating Expense | \$<br>\$<br>\$<br>\$<br>\$<br>\$<br>\$<br>\$<br>\$<br>\$<br>\$<br>\$<br>\$<br>\$<br>\$<br>\$<br>\$<br>\$<br>\$ | BUDGET<br>14,916,274<br>2,514,154<br>5,595,639<br>3,967,718<br>2,182,802<br>465,000<br>1,937,863<br>31,579,450 | \$ \$ \$ \$ \$ \$                | ACTUAL<br>2,933,290<br>402,988<br>886,354<br>626,486<br>576,808<br>49,800<br>49,120<br>5,524,846 | % SPENT           19.7%           16.0%           15.8%           15.8%           26.4%           10.7%           2.5%           17.5% |
| OPERATING EXPENSE<br>Personnel<br>Contractual Services<br>Maintenance & Repairs<br>Utilities<br>Office Expenses<br>Insurance<br>Other Expenses                            | \$<br>\$<br>\$<br>\$<br>\$<br>\$<br>\$<br>\$<br>\$<br>\$<br>\$<br>\$<br>\$<br>\$<br>\$<br>\$<br>\$<br>\$<br>\$ | BUDGET<br>14,916,274<br>2,514,154<br>5,595,639<br>3,967,718<br>2,182,802<br>465,000<br>1,937,863               | \$ \$ \$ \$ \$ \$                | ACTUAL<br>2,933,290<br>402,988<br>886,354<br>626,486<br>576,808<br>49,800<br>49,120              | % SPENT           19.7%           16.0%           15.8%           15.8%           26.4%           10.7%           2.5%                 |