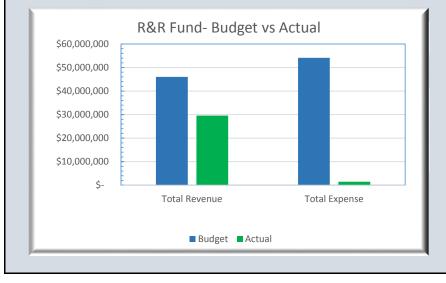

### FY15-16 BCWS Monthly Financial Report - R&R FUND

| % of Year Completed: | 25.0%         |               |             |
|----------------------|---------------|---------------|-------------|
|                      | BUDGET        | ACTUAL        | % Collected |
| Beginning Balance    | \$ 23,614,404 | \$ 23,614,404 | 100.0%      |
| Revenue FY15-16      | \$ 22,417,609 | \$ 5,956,414  | 26.6%       |
| Total Revenue        | \$ 46,032,013 | \$ 29,570,818 | 64.2%       |
|                      |               |               |             |
| Total Expense        | \$ 54,137,100 | \$ 1,495,238  | 2.8%        |
|                      |               |               |             |

|                       | Budget Report | Sep-15 |  |
|-----------------------|---------------|--------|--|
| R&R Beginning Balance | 07/01/15      |        |  |
|                       | \$ 23,614,404 |        |  |
| R&R Current Balance   | 09/30/15      |        |  |
|                       | \$ 29,570,818 |        |  |

| REVENUE                     | BUDGET  |        | ACTUAL |           | % COLLECTED |
|-----------------------------|---------|--------|--------|-----------|-------------|
| Trans fr Oper for Debt/Proj | \$ 18,5 | 67,609 | \$     | 4,454,609 | 24.0%       |
| Trans Imp Fees fr Op Bud    | \$ 3,8  | 50,000 | \$     | 1,501,805 | 39.0%       |
|                             | \$      | -      |        |           |             |
| Total Revenue               | \$ 46,0 | 32,013 | \$     | 5,956,414 | 12.9%       |

| EXPENSE         | BUDGET        | ACTUAL       | % SPENT |
|-----------------|---------------|--------------|---------|
| Project Expense | \$ 39,112,571 | \$ 70,740    | 0.2%    |
| Debt Principal  | \$ 8,030,000  | \$ 1,424,498 | 17.7%   |
| Debt Interest   | \$ 6,994,529  | \$-          | 0.0%    |
| Total Expense   | \$ 54,137,100 | \$ 1,495,238 | 2.8%    |