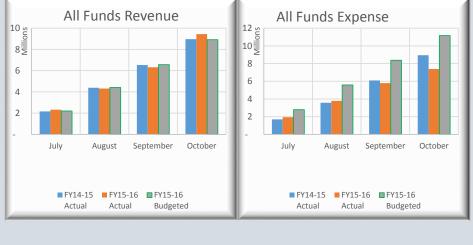

| % of Fiscal Year Completed:                                                                                                                                                                                                                                                                                                                                 | 33.3%                                                                                                                                                                                                                                                                                                                                                                                                | PRIOR Y                                                                                                                                                                                     | EAR                                                                                                                                                                                                                                                                                     |                       | CUR                                                                                                                                                                                                         | RENT YI                                                                                                                                                                      | EAR                                                                                                                                                                                                                                                                         |                        |                                                                                                                                                                                                                                                                                                                                                                                                                                      |                                                                                                                                                                                | PRIOR Y                                                                                                                                                                        | EAR                                                                                                                                                        |                     | CUR                                                                                                                                                | RENT YI                                                                                                                                                | EAR                                                                                                                                                                                                                                                                 |                    |
|-------------------------------------------------------------------------------------------------------------------------------------------------------------------------------------------------------------------------------------------------------------------------------------------------------------------------------------------------------------|------------------------------------------------------------------------------------------------------------------------------------------------------------------------------------------------------------------------------------------------------------------------------------------------------------------------------------------------------------------------------------------------------|---------------------------------------------------------------------------------------------------------------------------------------------------------------------------------------------|-----------------------------------------------------------------------------------------------------------------------------------------------------------------------------------------------------------------------------------------------------------------------------------------|-----------------------|-------------------------------------------------------------------------------------------------------------------------------------------------------------------------------------------------------------|------------------------------------------------------------------------------------------------------------------------------------------------------------------------------|-----------------------------------------------------------------------------------------------------------------------------------------------------------------------------------------------------------------------------------------------------------------------------|------------------------|--------------------------------------------------------------------------------------------------------------------------------------------------------------------------------------------------------------------------------------------------------------------------------------------------------------------------------------------------------------------------------------------------------------------------------------|--------------------------------------------------------------------------------------------------------------------------------------------------------------------------------|--------------------------------------------------------------------------------------------------------------------------------------------------------------------------------|------------------------------------------------------------------------------------------------------------------------------------------------------------|---------------------|----------------------------------------------------------------------------------------------------------------------------------------------------|--------------------------------------------------------------------------------------------------------------------------------------------------------|---------------------------------------------------------------------------------------------------------------------------------------------------------------------------------------------------------------------------------------------------------------------|--------------------|
| WATER FUND                                                                                                                                                                                                                                                                                                                                                  | Budget 14-15                                                                                                                                                                                                                                                                                                                                                                                         | Oct-14                                                                                                                                                                                      | %<br>Collected                                                                                                                                                                                                                                                                          | % Var                 | Budget 15-16                                                                                                                                                                                                | Oct-15                                                                                                                                                                       | % Collected                                                                                                                                                                                                                                                                 | % Var                  | WATER & SEWER FUND                                                                                                                                                                                                                                                                                                                                                                                                                   | Budget 14-15                                                                                                                                                                   | Oct-14                                                                                                                                                                         | %<br>Collected                                                                                                                                             | % Var               | Budget 15-16                                                                                                                                       | Oct-15                                                                                                                                                 | %<br>Collected                                                                                                                                                                                                                                                      | % Var              |
| REVENUES:                                                                                                                                                                                                                                                                                                                                                   |                                                                                                                                                                                                                                                                                                                                                                                                      | 1                                                                                                                                                                                           | Concella                                                                                                                                                                                                                                                                                |                       |                                                                                                                                                                                                             |                                                                                                                                                                              |                                                                                                                                                                                                                                                                             |                        | REVENUES:                                                                                                                                                                                                                                                                                                                                                                                                                            |                                                                                                                                                                                |                                                                                                                                                                                | Concella                                                                                                                                                   |                     |                                                                                                                                                    |                                                                                                                                                        | Concelled                                                                                                                                                                                                                                                           |                    |
| Rate & Service Charges                                                                                                                                                                                                                                                                                                                                      |                                                                                                                                                                                                                                                                                                                                                                                                      | 2,912,597                                                                                                                                                                                   | 33.6%                                                                                                                                                                                                                                                                                   |                       | 9,478,955                                                                                                                                                                                                   | 3,214,086                                                                                                                                                                    | 33.9%                                                                                                                                                                                                                                                                       |                        | Rate & Service Charges                                                                                                                                                                                                                                                                                                                                                                                                               |                                                                                                                                                                                | 11,232,174                                                                                                                                                                     | 32.8%                                                                                                                                                      |                     | 37,192,552                                                                                                                                         | 12,047,406                                                                                                                                             | 32.4%                                                                                                                                                                                                                                                               |                    |
| Impact Fees                                                                                                                                                                                                                                                                                                                                                 |                                                                                                                                                                                                                                                                                                                                                                                                      | 500,850                                                                                                                                                                                     | 33.7%                                                                                                                                                                                                                                                                                   |                       | 1,350,000                                                                                                                                                                                                   | 864,600                                                                                                                                                                      | 64.0%                                                                                                                                                                                                                                                                       |                        | Impact Fees                                                                                                                                                                                                                                                                                                                                                                                                                          | 4,135,000                                                                                                                                                                      | 1,627,516                                                                                                                                                                      | 39.4%                                                                                                                                                      |                     | 3,850,000                                                                                                                                          | 2,878,055                                                                                                                                              | 74.8%                                                                                                                                                                                                                                                               |                    |
| Connection Fees                                                                                                                                                                                                                                                                                                                                             |                                                                                                                                                                                                                                                                                                                                                                                                      | 253,535                                                                                                                                                                                     | 34.5%                                                                                                                                                                                                                                                                                   |                       | 1,050,000                                                                                                                                                                                                   | 480,110                                                                                                                                                                      | 45.7%                                                                                                                                                                                                                                                                       |                        | Connection Fees                                                                                                                                                                                                                                                                                                                                                                                                                      |                                                                                                                                                                                | 655,535                                                                                                                                                                        | 41.6%                                                                                                                                                      |                     | 2,300,000                                                                                                                                          | 1,044,185                                                                                                                                              | 45.4%                                                                                                                                                                                                                                                               |                    |
| Other Revenues                                                                                                                                                                                                                                                                                                                                              | 145,500                                                                                                                                                                                                                                                                                                                                                                                              | 47,828                                                                                                                                                                                      | 32.9%                                                                                                                                                                                                                                                                                   |                       | 185,000                                                                                                                                                                                                     | 81,205                                                                                                                                                                       | 43.9%                                                                                                                                                                                                                                                                       |                        | Other Revenues                                                                                                                                                                                                                                                                                                                                                                                                                       | 685,500                                                                                                                                                                        | 317,034                                                                                                                                                                        | 46.2%                                                                                                                                                      |                     | 711,500                                                                                                                                            | 371,119                                                                                                                                                | 52.2%                                                                                                                                                                                                                                                               |                    |
| NON-OPERATING REVENUES:                                                                                                                                                                                                                                                                                                                                     |                                                                                                                                                                                                                                                                                                                                                                                                      |                                                                                                                                                                                             |                                                                                                                                                                                                                                                                                         |                       |                                                                                                                                                                                                             |                                                                                                                                                                              |                                                                                                                                                                                                                                                                             |                        | NON-OPERATING REVENUES:                                                                                                                                                                                                                                                                                                                                                                                                              |                                                                                                                                                                                |                                                                                                                                                                                |                                                                                                                                                            |                     |                                                                                                                                                    |                                                                                                                                                        |                                                                                                                                                                                                                                                                     |                    |
| Gain(Loss) on Sale of Assets                                                                                                                                                                                                                                                                                                                                | 25,950                                                                                                                                                                                                                                                                                                                                                                                               | -                                                                                                                                                                                           | 0.0%                                                                                                                                                                                                                                                                                    |                       | 9,175                                                                                                                                                                                                       | -                                                                                                                                                                            | 0.0%                                                                                                                                                                                                                                                                        |                        | Interest Income                                                                                                                                                                                                                                                                                                                                                                                                                      | 25,000                                                                                                                                                                         | 7,943                                                                                                                                                                          | 31.8%                                                                                                                                                      |                     | 25,000                                                                                                                                             | 6,814                                                                                                                                                  | 27.3%                                                                                                                                                                                                                                                               |                    |
| TOTAL REVENUES                                                                                                                                                                                                                                                                                                                                              | 11,060,058                                                                                                                                                                                                                                                                                                                                                                                           | 3,714,810                                                                                                                                                                                   | 33.6%                                                                                                                                                                                                                                                                                   | 0.3%                  | 12,073,130                                                                                                                                                                                                  | 4,640,000                                                                                                                                                                    | 38.4%                                                                                                                                                                                                                                                                       | 5.1%                   | Gain(Loss) on Sale of Assets                                                                                                                                                                                                                                                                                                                                                                                                         | 108,550                                                                                                                                                                        | 43,525                                                                                                                                                                         | 40.1%                                                                                                                                                      |                     | 105,975                                                                                                                                            | -                                                                                                                                                      | 0.0%                                                                                                                                                                                                                                                                |                    |
| TOTAL AVAILABLE REVENUE                                                                                                                                                                                                                                                                                                                                     | 5,364,150                                                                                                                                                                                                                                                                                                                                                                                            | 1,810,324                                                                                                                                                                                   | 33.7%                                                                                                                                                                                                                                                                                   | 0.4%                  | 5,898,131                                                                                                                                                                                                   | 2,167,068                                                                                                                                                                    | 36.7%                                                                                                                                                                                                                                                                       | 3.4%                   | TOTAL REVENUES                                                                                                                                                                                                                                                                                                                                                                                                                       | 40,744,050                                                                                                                                                                     | 13,883,727                                                                                                                                                                     | 34.1%                                                                                                                                                      | 0.7%                | 44,185,027                                                                                                                                         | 16,347,579                                                                                                                                             | 37.0%                                                                                                                                                                                                                                                               | 3.7                |
| (After R&R Transfers)                                                                                                                                                                                                                                                                                                                                       |                                                                                                                                                                                                                                                                                                                                                                                                      |                                                                                                                                                                                             |                                                                                                                                                                                                                                                                                         |                       |                                                                                                                                                                                                             |                                                                                                                                                                              |                                                                                                                                                                                                                                                                             |                        | TOTAL AVAILABLE REVENUE<br>(After R&R Transfers)                                                                                                                                                                                                                                                                                                                                                                                     | 22,734,278                                                                                                                                                                     | 7,631,287                                                                                                                                                                      | 33.6%                                                                                                                                                      | 0.2%                | 25,084,740                                                                                                                                         | 8,361,860                                                                                                                                              | 33.3%                                                                                                                                                                                                                                                               | 0.0                |
| EXPENDITURES:                                                                                                                                                                                                                                                                                                                                               | Budget 14-15                                                                                                                                                                                                                                                                                                                                                                                         | Oct-14                                                                                                                                                                                      | % Spent                                                                                                                                                                                                                                                                                 | % Var                 | Budget 15-16                                                                                                                                                                                                | Oct-15                                                                                                                                                                       | % Spent                                                                                                                                                                                                                                                                     | % Var                  | EXPENDITURES:                                                                                                                                                                                                                                                                                                                                                                                                                        | Budget 14-15                                                                                                                                                                   | Oct-14                                                                                                                                                                         | % Spent                                                                                                                                                    | % Var               | Budget 15-16                                                                                                                                       | Oct-15                                                                                                                                                 | % Spent                                                                                                                                                                                                                                                             | % Va               |
| Personnel Costs                                                                                                                                                                                                                                                                                                                                             | 2,878,287                                                                                                                                                                                                                                                                                                                                                                                            | 745,741                                                                                                                                                                                     | 25.9%                                                                                                                                                                                                                                                                                   |                       | 3,372,152                                                                                                                                                                                                   | 857,286                                                                                                                                                                      | 25.4%                                                                                                                                                                                                                                                                       |                        | Personnel Costs                                                                                                                                                                                                                                                                                                                                                                                                                      | 9,829,447                                                                                                                                                                      | 2,962,085                                                                                                                                                                      | 30.1%                                                                                                                                                      |                     | 10,608,223                                                                                                                                         | 2,822,475                                                                                                                                              | 26.6%                                                                                                                                                                                                                                                               |                    |
| Contractual Services                                                                                                                                                                                                                                                                                                                                        | 446,222                                                                                                                                                                                                                                                                                                                                                                                              | 76,464                                                                                                                                                                                      | 17.1%                                                                                                                                                                                                                                                                                   |                       | 508,401                                                                                                                                                                                                     | 64,860                                                                                                                                                                       | 12.8%                                                                                                                                                                                                                                                                       |                        | Contractual Services                                                                                                                                                                                                                                                                                                                                                                                                                 | 1,838,904                                                                                                                                                                      | 362,274                                                                                                                                                                        | 19.7%                                                                                                                                                      |                     | 2,003,892                                                                                                                                          | 352,693                                                                                                                                                | 17.6%                                                                                                                                                                                                                                                               |                    |
| Maint & Repairs                                                                                                                                                                                                                                                                                                                                             | 547,849                                                                                                                                                                                                                                                                                                                                                                                              | 108,205                                                                                                                                                                                     | 19.8%                                                                                                                                                                                                                                                                                   |                       | 680,610                                                                                                                                                                                                     | 105,124                                                                                                                                                                      | 15.4%                                                                                                                                                                                                                                                                       |                        | Maint & Repairs                                                                                                                                                                                                                                                                                                                                                                                                                      | 3,365,738                                                                                                                                                                      | 783,003                                                                                                                                                                        | 23.3%                                                                                                                                                      |                     | 3,562,931                                                                                                                                          | 692,039                                                                                                                                                | 19.4%                                                                                                                                                                                                                                                               |                    |
| Utilities                                                                                                                                                                                                                                                                                                                                                   | 1,891,551                                                                                                                                                                                                                                                                                                                                                                                            | 365,004                                                                                                                                                                                     | 19.3%                                                                                                                                                                                                                                                                                   |                       | 1,670,798                                                                                                                                                                                                   | 283,395                                                                                                                                                                      | 17.0%                                                                                                                                                                                                                                                                       |                        | Utilities                                                                                                                                                                                                                                                                                                                                                                                                                            | 3,684,551                                                                                                                                                                      | 794,863                                                                                                                                                                        | 21.6%                                                                                                                                                      |                     | 3,779,318                                                                                                                                          | 714,766                                                                                                                                                | 18.9%                                                                                                                                                                                                                                                               |                    |
| Office Expenses                                                                                                                                                                                                                                                                                                                                             | 815,017                                                                                                                                                                                                                                                                                                                                                                                              | 285,184                                                                                                                                                                                     | 35.0%                                                                                                                                                                                                                                                                                   |                       | 898,493                                                                                                                                                                                                     | 365,594                                                                                                                                                                      | 40.7%                                                                                                                                                                                                                                                                       |                        | Office Expenses                                                                                                                                                                                                                                                                                                                                                                                                                      | 1,822,528                                                                                                                                                                      | 536,599                                                                                                                                                                        | 29.4%                                                                                                                                                      |                     | 1,935,768                                                                                                                                          | 644,099                                                                                                                                                | 33.3%                                                                                                                                                                                                                                                               |                    |
| Insurance                                                                                                                                                                                                                                                                                                                                                   | .,                                                                                                                                                                                                                                                                                                                                                                                                   | 19,190                                                                                                                                                                                      | 15.1%                                                                                                                                                                                                                                                                                   |                       | 135,000                                                                                                                                                                                                     | 15,137                                                                                                                                                                       | 11.2%                                                                                                                                                                                                                                                                       |                        | Insurance                                                                                                                                                                                                                                                                                                                                                                                                                            | 297,482                                                                                                                                                                        | 44,777                                                                                                                                                                         | 15.1%                                                                                                                                                      |                     | 330,000                                                                                                                                            | 35,319                                                                                                                                                 | 10.7%                                                                                                                                                                                                                                                               |                    |
| Other Expenses                                                                                                                                                                                                                                                                                                                                              |                                                                                                                                                                                                                                                                                                                                                                                                      | 24,021                                                                                                                                                                                      | 7.6%                                                                                                                                                                                                                                                                                    |                       | 355,051                                                                                                                                                                                                     | 9,550                                                                                                                                                                        | 2.7%                                                                                                                                                                                                                                                                        |                        | Other Expenses                                                                                                                                                                                                                                                                                                                                                                                                                       | 803,334                                                                                                                                                                        | 76,090                                                                                                                                                                         | 9.5%                                                                                                                                                       |                     | 1,380,957                                                                                                                                          | 43,703                                                                                                                                                 | 3.2%                                                                                                                                                                                                                                                                |                    |
| TOTAL OPERATING EXPENSE                                                                                                                                                                                                                                                                                                                                     |                                                                                                                                                                                                                                                                                                                                                                                                      | 1,623,809                                                                                                                                                                                   | 23.1%                                                                                                                                                                                                                                                                                   | 10.2%                 | 7,620,505                                                                                                                                                                                                   | 1,700,947                                                                                                                                                                    | 22.3%                                                                                                                                                                                                                                                                       | 11.0%                  | TOTAL OPERATING EXPENSE                                                                                                                                                                                                                                                                                                                                                                                                              |                                                                                                                                                                                | 5,559,691                                                                                                                                                                      | 25.7%                                                                                                                                                      | 7.6%                | 23,601,089                                                                                                                                         | 5,305,092                                                                                                                                              | 22.5%                                                                                                                                                                                                                                                               | 10.9               |
|                                                                                                                                                                                                                                                                                                                                                             |                                                                                                                                                                                                                                                                                                                                                                                                      | v. Revenues Variance-                                                                                                                                                                       |                                                                                                                                                                                                                                                                                         | 10.6%                 | Operating Expense v. R                                                                                                                                                                                      |                                                                                                                                                                              |                                                                                                                                                                                                                                                                             | 14.4%                  |                                                                                                                                                                                                                                                                                                                                                                                                                                      | Operating Expense v.                                                                                                                                                           |                                                                                                                                                                                |                                                                                                                                                            | 7.9%                | Operating Expense v.                                                                                                                               |                                                                                                                                                        | >>>                                                                                                                                                                                                                                                                 | 10.9               |
| Capital Equipment                                                                                                                                                                                                                                                                                                                                           |                                                                                                                                                                                                                                                                                                                                                                                                      | 25,236                                                                                                                                                                                      |                                                                                                                                                                                                                                                                                         |                       | 780,710                                                                                                                                                                                                     | 34,758                                                                                                                                                                       | 4.5%                                                                                                                                                                                                                                                                        |                        | Capital Equipment                                                                                                                                                                                                                                                                                                                                                                                                                    | 1,092,300                                                                                                                                                                      | 169,716                                                                                                                                                                        | 15.5%                                                                                                                                                      |                     | 1,483,650                                                                                                                                          | 206,111                                                                                                                                                | 13.9%                                                                                                                                                                                                                                                               |                    |
| TOTAL OP & NON-OP EXPENSE                                                                                                                                                                                                                                                                                                                                   | 7,543,286                                                                                                                                                                                                                                                                                                                                                                                            | 1,649,045                                                                                                                                                                                   | 21.9%                                                                                                                                                                                                                                                                                   | <b>11.5%</b><br>11.9% | 8,401,215                                                                                                                                                                                                   | 1,735,705                                                                                                                                                                    | 20.7%                                                                                                                                                                                                                                                                       | <b>12.7%</b><br>16.1%  | TOTAL OP & NON-OP EXPENSE                                                                                                                                                                                                                                                                                                                                                                                                            | <b>22,734,284</b><br>TOTAL Expense v. Re                                                                                                                                       | 5,729,407                                                                                                                                                                      | 25.2%                                                                                                                                                      | <b>8.1%</b><br>8.4% | <b>25,084,739</b><br>TOTAL Expense v. Rev                                                                                                          | 5,511,203                                                                                                                                              | 22.0%                                                                                                                                                                                                                                                               | 11.4               |
|                                                                                                                                                                                                                                                                                                                                                             |                                                                                                                                                                                                                                                                                                                                                                                                      | PRIOR Y                                                                                                                                                                                     |                                                                                                                                                                                                                                                                                         |                       |                                                                                                                                                                                                             |                                                                                                                                                                              |                                                                                                                                                                                                                                                                             |                        |                                                                                                                                                                                                                                                                                                                                                                                                                                      |                                                                                                                                                                                |                                                                                                                                                                                |                                                                                                                                                            |                     |                                                                                                                                                    |                                                                                                                                                        |                                                                                                                                                                                                                                                                     |                    |
|                                                                                                                                                                                                                                                                                                                                                             |                                                                                                                                                                                                                                                                                                                                                                                                      | PRILIKY                                                                                                                                                                                     |                                                                                                                                                                                                                                                                                         |                       | CUP                                                                                                                                                                                                         | DENT VI                                                                                                                                                                      | FAD                                                                                                                                                                                                                                                                         |                        | Note-The bulk of Solid Waste Revenues are collected fr                                                                                                                                                                                                                                                                                                                                                                               |                                                                                                                                                                                | DDIOD V                                                                                                                                                                        | FAD                                                                                                                                                        |                     | CUP                                                                                                                                                | DENT VI                                                                                                                                                | FAD                                                                                                                                                                                                                                                                 |                    |
|                                                                                                                                                                                                                                                                                                                                                             |                                                                                                                                                                                                                                                                                                                                                                                                      |                                                                                                                                                                                             | EAR<br>%                                                                                                                                                                                                                                                                                |                       |                                                                                                                                                                                                             | RENT YI                                                                                                                                                                      |                                                                                                                                                                                                                                                                             |                        | % of Fiscal Year Completed (Revenue):                                                                                                                                                                                                                                                                                                                                                                                                | <mark>8.5%</mark>                                                                                                                                                              | PRIOR Y                                                                                                                                                                        | EAR<br>%                                                                                                                                                   |                     |                                                                                                                                                    | RENT YI                                                                                                                                                | EAR<br>%                                                                                                                                                                                                                                                            |                    |
| SEWER FUND                                                                                                                                                                                                                                                                                                                                                  | Budget 14-15                                                                                                                                                                                                                                                                                                                                                                                         | Oct-14                                                                                                                                                                                      | EAR<br>%<br>Collected                                                                                                                                                                                                                                                                   | % Var                 | CUR<br>Budget 15-16                                                                                                                                                                                         | RENT YI<br>Oct-15                                                                                                                                                            | EAR<br>% Collected                                                                                                                                                                                                                                                          | % Var                  | % of Fiscal Year Completed (Revenue):<br>SOLID WASTE                                                                                                                                                                                                                                                                                                                                                                                 |                                                                                                                                                                                | PRIOR Y                                                                                                                                                                        | EAR<br>%<br>Collected                                                                                                                                      | % Var               | CUR<br>Budget 15-16                                                                                                                                | RENT YI<br>Oct-15                                                                                                                                      | EAR<br>%<br>Collected                                                                                                                                                                                                                                               | % Vai              |
| <b>REVENUES:</b>                                                                                                                                                                                                                                                                                                                                            |                                                                                                                                                                                                                                                                                                                                                                                                      | Oct-14                                                                                                                                                                                      | %<br>Collected                                                                                                                                                                                                                                                                          | % Var                 | Budget 15-16                                                                                                                                                                                                | Oct-15                                                                                                                                                                       | % Collected                                                                                                                                                                                                                                                                 | % Var                  | % of Fiscal Year Completed (Revenue):<br>SOLID WASTE<br>REVENUES:                                                                                                                                                                                                                                                                                                                                                                    | 8.5%<br>Budget 14-15                                                                                                                                                           | Oct-14                                                                                                                                                                         | %<br>Collected                                                                                                                                             | % Var               | Budget 15-16                                                                                                                                       | Oct-15                                                                                                                                                 | %<br>Collected                                                                                                                                                                                                                                                      | % Va               |
| <b>REVENUES:</b><br>Rate & Service Charges                                                                                                                                                                                                                                                                                                                  | 25,546,392                                                                                                                                                                                                                                                                                                                                                                                           | Oct-14<br>8,319,577                                                                                                                                                                         | %<br>Collected<br>32.6%                                                                                                                                                                                                                                                                 | % Var                 | <b>Budget 15-16</b> 27,713,597                                                                                                                                                                              | Oct-15<br>8,833,320                                                                                                                                                          | % Collected 31.9%                                                                                                                                                                                                                                                           | % Var                  | % of Fiscal Year Completed (Revenue):<br>SOLID WASTE<br>REVENUES:<br>Landfill User Fee Revenue                                                                                                                                                                                                                                                                                                                                       | 8.5%<br>Budget 14-15<br>7,753,000                                                                                                                                              | <b>Oct-14</b><br>759,941                                                                                                                                                       | %<br>Collected<br>9.8%                                                                                                                                     | % Var               | <b>Budget 15-16</b><br>7,815,400                                                                                                                   | Oct-15<br>614,963                                                                                                                                      | %<br>Collected<br>7.9%                                                                                                                                                                                                                                              | % Va               |
| REVENUES:<br>Rate & Service Charges<br>Impact Fees                                                                                                                                                                                                                                                                                                          | 25,546,392<br>2,650,000                                                                                                                                                                                                                                                                                                                                                                              | Oct-14<br>8,319,577<br>1,126,666                                                                                                                                                            | %           Collected           32.6%           42.5%                                                                                                                                                                                                                                   | % Var                 | Budget 15-16 27,713,597 2,500,000                                                                                                                                                                           | Oct-15<br>8,833,320<br>2,013,455                                                                                                                                             | % Collected<br>31.9%<br>80.5%                                                                                                                                                                                                                                               | % Var                  | % of Fiscal Year Completed (Revenue):<br>SOLID WASTE<br>REVENUES:<br>Landfill User Fee Revenue<br>Salvage Revenue                                                                                                                                                                                                                                                                                                                    | 8.5%<br>Budget 14-15<br>7,753,000<br>149,000                                                                                                                                   | Oct-14<br>759,941<br>82,556                                                                                                                                                    | %<br>Collected<br>9.8%<br>55.4%                                                                                                                            | % Var               | Budget 15-16<br>7,815,400<br>259,500                                                                                                               | Oct-15<br>614,963<br>36,633                                                                                                                            | %<br>Collected<br>7.9%<br>14.1%                                                                                                                                                                                                                                     | % Va               |
| REVENUES:<br>Rate & Service Charges<br>Impact Fees<br>Connection Fees                                                                                                                                                                                                                                                                                       | 25,546,392<br>3 2,650,000<br>3 840,000                                                                                                                                                                                                                                                                                                                                                               | Oct-14<br>8,319,577<br>1,126,666<br>402,000                                                                                                                                                 | %<br>Collected<br>32.6%<br>42.5%<br>47.9%                                                                                                                                                                                                                                               | % Var                 | Budget 15-16<br>27,713,597<br>2,500,000<br>1,250,000                                                                                                                                                        | Oct-15<br>8,833,320<br>2,013,455<br>564,075                                                                                                                                  | % Collected<br>31.9%<br>80.5%<br>45.1%                                                                                                                                                                                                                                      | % Var                  | % of Fiscal Year Completed (Revenue):<br>SOLID WASTE<br>REVENUES:<br>Landfill User Fee Revenue<br>Salvage Revenue<br>Tipping Fees                                                                                                                                                                                                                                                                                                    | 8.5%<br>Budget 14-15<br>7,753,000<br>149,000<br>2,044,500                                                                                                                      | Oct-14<br>759,941<br>82,556<br>633,193                                                                                                                                         | %<br>Collected<br>9.8%<br>55.4%<br>31.0%                                                                                                                   | % Var               | Budget 15-16<br>7,815,400<br>259,500<br>3,303,173                                                                                                  | Oct-15<br>614,963<br>36,633<br>906,414                                                                                                                 | %<br>Collected<br>7.9%<br>14.1%<br>27.4%                                                                                                                                                                                                                            | % Va               |
| REVENUES:<br>Rate & Service Charges<br>Impact Fees<br>Connection Fees<br>Other Revenues                                                                                                                                                                                                                                                                     | 25,546,392<br>2,650,000<br>3 840,000<br>5 540,000                                                                                                                                                                                                                                                                                                                                                    | Oct-14<br>8,319,577<br>1,126,666                                                                                                                                                            | %           Collected           32.6%           42.5%                                                                                                                                                                                                                                   | % Var                 | Budget 15-16 27,713,597 2,500,000                                                                                                                                                                           | Oct-15<br>8,833,320<br>2,013,455                                                                                                                                             | % Collected<br>31.9%<br>80.5%                                                                                                                                                                                                                                               | % Var                  | % of Fiscal Year Completed (Revenue):<br>SOLID WASTE<br>REVENUES:<br>Landfill User Fee Revenue<br>Salvage Revenue<br>Tipping Fees<br>Total Other Revenues                                                                                                                                                                                                                                                                            | 8.5%<br>Budget 14-15<br>7,753,000<br>149,000                                                                                                                                   | Oct-14<br>759,941<br>82,556                                                                                                                                                    | %<br>Collected<br>9.8%<br>55.4%                                                                                                                            | % Var               | Budget 15-16<br>7,815,400<br>259,500                                                                                                               | Oct-15<br>614,963<br>36,633                                                                                                                            | %<br>Collected<br>7.9%<br>14.1%                                                                                                                                                                                                                                     | % Var              |
| REVENUES:<br>Rate & Service Charges<br>Impact Fees<br>Connection Fees<br>Other Revenues<br>NON-OPERATING REVENUES:                                                                                                                                                                                                                                          | 25,546,392<br>2,650,000<br>8 840,000<br>5 540,000                                                                                                                                                                                                                                                                                                                                                    | Oct-14<br>8,319,577<br>1,126,666<br>402,000<br>269,206                                                                                                                                      | %<br>Collected<br>32.6%<br>42.5%<br>47.9%<br>49.9%                                                                                                                                                                                                                                      | % Var                 | Budget 15-16<br>27,713,597<br>2,500,000<br>1,250,000<br>526,500                                                                                                                                             | Oct-15<br>8,833,320<br>2,013,455<br>564,075<br>289,914                                                                                                                       | % Collected<br>31.9%<br>80.5%<br>45.1%<br>55.1%                                                                                                                                                                                                                             | % Var                  | % of Fiscal Year Completed (Revenue):<br>SOLID WASTE<br>REVENUES:<br>Landfill User Fee Revenue<br>Salvage Revenue<br>Tipping Fees<br>Total Other Revenues<br>NON-OPERATING REVENUES:                                                                                                                                                                                                                                                 | 8.5%<br>Budget 14-15<br>7,753,000<br>149,000<br>2,044,500<br>2,577,961                                                                                                         | Oct-14<br>759,941<br>82,556<br>633,193<br>173,589                                                                                                                              | %<br>Collected<br>9.8%<br>55.4%<br>31.0%<br>6.7%                                                                                                           | % Var               | Budget 15-16<br>7,815,400<br>259,500<br>3,303,173<br>252,260                                                                                       | Oct-15<br>614,963<br>36,633<br>906,414<br>20,727                                                                                                       | %<br>Collected<br>7.9%<br>14.1%<br>27.4%<br>8.2%                                                                                                                                                                                                                    | % Va               |
| REVENUES:<br>Rate & Service Charges<br>Impact Fees<br>Connection Fees<br>Other Revenues<br>NON-OPERATING REVENUES:<br>Interest Income                                                                                                                                                                                                                       | 25,546,392<br>2,650,000<br>8,840,000<br>3,540,000<br>25,000                                                                                                                                                                                                                                                                                                                                          | Oct-14<br>8,319,577<br>1,126,666<br>402,000<br>269,206<br>7,943                                                                                                                             | %<br>Collected<br>32.6%<br>42.5%<br>47.9%<br>49.9%<br>31.8%                                                                                                                                                                                                                             | % Var                 | Budget 15-16<br>27,713,597<br>2,500,000<br>1,250,000<br>526,500<br>25,000                                                                                                                                   | Oct-15<br>8,833,320<br>2,013,455<br>564,075                                                                                                                                  | % Collected<br>31.9%<br>80.5%<br>45.1%<br>55.1%<br>27.3%                                                                                                                                                                                                                    | % Var                  | % of Fiscal Year Completed (Revenue):<br>SOLID WASTE<br>REVENUES:<br>Landfill User Fee Revenue<br>Salvage Revenue<br>Tipping Fees<br>Total Other Revenues<br>NON-OPERATING REVENUES:<br>Interest Income                                                                                                                                                                                                                              | 8.5%<br>Budget 14-15<br>7,753,000<br>149,000<br>2,044,500<br>2,577,961<br>3,500                                                                                                | Oct-14<br>759,941<br>82,556<br>633,193                                                                                                                                         | %<br>Collected<br>9.8%<br>55.4%<br>31.0%<br>6.7%<br>43.8%                                                                                                  | % Var               | Budget 15-16<br>7,815,400<br>259,500<br>3,303,173<br>252,260<br>500                                                                                | Oct-15<br>614,963<br>36,633<br>906,414                                                                                                                 | %<br>Collected<br>7.9%<br>14.1%<br>27.4%<br>8.2%<br>13.4%                                                                                                                                                                                                           | % Vai              |
| REVENUES:<br>Rate & Service Charges<br>Impact Fees<br>Connection Fees<br>Other Revenues<br>NON-OPERATING REVENUES:<br>Interest Income<br>Gain(Loss) on Sale of Assets                                                                                                                                                                                       | 25,546,392<br>22,5546,392<br>2,650,000<br>840,000<br>540,000<br>25,000<br>325,000<br>325,000                                                                                                                                                                                                                                                                                                         | Oct-14<br>8,319,577<br>1,126,666<br>402,000<br>269,206<br>7,943<br>43,525                                                                                                                   | %<br>Collected<br>32.6%<br>42.5%<br>47.9%<br>49.9%<br>31.8%<br>52.7%                                                                                                                                                                                                                    |                       | Budget 15-16 27,713,597 2,500,000 1,250,000 526,500 25,000 25,000 96,800                                                                                                                                    | Oct-15<br>8,833,320<br>2,013,455<br>564,075<br>289,914<br>6,814                                                                                                              | % Collected<br>31.9%<br>80.5%<br>45.1%<br>55.1%<br>27.3%<br>0.0%                                                                                                                                                                                                            |                        | % of Fiscal Year Completed (Revenue):<br>SOLID WASTE<br>REVENUES:<br>Landfill User Fee Revenue<br>Salvage Revenue<br>Tipping Fees<br>Total Other Revenues<br>NON-OPERATING REVENUES:<br>Interest Income<br>Gain(Loss) on Sale of Assets                                                                                                                                                                                              | 8.5%<br>Budget 14-15<br>7,753,000<br>149,000<br>2,044,500<br>2,577,961<br>3,500<br>570,450                                                                                     | Oct-14 759,941 82,556 633,193 173,589 1,532                                                                                                                                    | %<br>Collected<br>9.8%<br>55.4%<br>31.0%<br>6.7%<br>43.8%<br>0.0%                                                                                          |                     | Budget 15-16<br>7,815,400<br>259,500<br>3,303,173<br>252,260<br>500<br>108,500                                                                     | Oct-15<br>614,963<br>36,633<br>906,414<br>20,727<br>67                                                                                                 | %           Collected           7.9%           14.1%           27.4%           8.2%           13.4%           0.0%                                                                                                                                                  |                    |
| REVENUES:<br>Rate & Service Charges<br>Impact Fees<br>Connection Fees<br>Other Revenues<br>NON-OPERATING REVENUES:<br>Interest Income<br>Gain(Loss) on Sale of Assets<br>TOTAL REVENUES                                                                                                                                                                     | 25,546,392<br>2,650,000<br>840,000<br>540,000<br>25,000<br>25,000<br>329,683,992                                                                                                                                                                                                                                                                                                                     | Oct-14<br>8,319,577<br>1,126,666<br>402,000<br>269,206<br>7,943<br>43,525<br>10,168,917                                                                                                     | %<br>Collected<br>32.6%<br>42.5%<br>47.9%<br>49.9%<br>31.8%<br>52.7%<br>34.3%                                                                                                                                                                                                           | 0.9%                  | Budget 15-16<br>27,713,597<br>2,500,000<br>1,250,000<br>526,500<br>25,000<br>96,800<br>32,111,897                                                                                                           | Oct-15<br>8,833,320<br>2,013,455<br>564,075<br>289,914<br>6,814<br>-<br>11,707,579                                                                                           | % Collected<br>31.9%<br>80.5%<br>45.1%<br>55.1%<br>27.3%<br>0.0%<br>36.5%                                                                                                                                                                                                   | 3.1%                   | % of Fiscal Year Completed (Revenue):<br>SOLID WASTE<br>REVENUES:<br>Landfill User Fee Revenue<br>Salvage Revenue<br>Tipping Fees<br>Total Other Revenues<br>NON-OPERATING REVENUES:<br>Interest Income<br>Gain(Loss) on Sale of Assets<br>TOTAL REVENUES                                                                                                                                                                            | 8.5% Budget 14-15 7,753,000 149,000 2,044,500 2,577,961 3,500 570,450 13,098,411                                                                                               | Oct-14<br>759,941<br>82,556<br>633,193<br>173,589<br>1,532<br>1,650,811                                                                                                        | %<br>Collected<br>9.8%<br>55.4%<br>31.0%<br>6.7%<br>43.8%<br>0.0%<br>12.6%                                                                                 | 4.1%                | Budget 15-16<br>7,815,400<br>259,500<br>3,303,173<br>252,260<br>500<br>108,500<br>11,739,333                                                       | Oct-15<br>614,963<br>36,633<br>906,414<br>20,727<br>67<br>-<br>1,578,804                                                                               | %<br>Collected<br>7.9%<br>14.1%<br>27.4%<br>8.2%<br>13.4%<br>0.0%<br>13.4%                                                                                                                                                                                          | 5.0                |
| REVENUES:<br>Rate & Service Charges<br>Impact Fees<br>Connection Fees<br>Other Revenues<br>NON-OPERATING REVENUES:<br>Interest Income<br>Gain(Loss) on Sale of Assets<br>TOTAL REVENUES<br>TOTAL REVENUES                                                                                                                                                   | 25,546,392<br>2,650,000<br>840,000<br>540,000<br>25,000<br>325,000<br>325,000<br>329,683,992                                                                                                                                                                                                                                                                                                         | Oct-14<br>8,319,577<br>1,126,666<br>402,000<br>269,206<br>7,943<br>43,525                                                                                                                   | %<br>Collected<br>32.6%<br>42.5%<br>47.9%<br>49.9%<br>31.8%<br>52.7%                                                                                                                                                                                                                    |                       | Budget 15-16 27,713,597 2,500,000 1,250,000 526,500 25,000 25,000 96,800                                                                                                                                    | Oct-15<br>8,833,320<br>2,013,455<br>564,075<br>289,914<br>6,814                                                                                                              | % Collected<br>31.9%<br>80.5%<br>45.1%<br>55.1%<br>27.3%<br>0.0%                                                                                                                                                                                                            | 3.1%                   | % of Fiscal Year Completed (Revenue):<br>SOLID WASTE<br>REVENUES:<br>Landfill User Fee Revenue<br>Salvage Revenue<br>Tipping Fees<br>Total Other Revenues<br>NON-OPERATING REVENUES:<br>Interest Income<br>Gain(Loss) on Sale of Assets<br>TOTAL REVENUES<br>TOTAL REVENUES                                                                                                                                                          | 8.5% Budget 14-15 7,753,000 149,000 2,044,500 2,577,961 3,500 570,450 13,098,411                                                                                               | Oct-14 759,941 82,556 633,193 173,589 1,532                                                                                                                                    | %<br>Collected<br>9.8%<br>55.4%<br>31.0%<br>6.7%<br>43.8%<br>0.0%                                                                                          |                     | Budget 15-16<br>7,815,400<br>259,500<br>3,303,173<br>252,260<br>500<br>108,500                                                                     | Oct-15<br>614,963<br>36,633<br>906,414<br>20,727<br>67                                                                                                 | %           Collected           7.9%           14.1%           27.4%           8.2%           13.4%           0.0%                                                                                                                                                  | % Var              |
| REVENUES:<br>Rate & Service Charges<br>Impact Fees<br>Connection Fees<br>Other Revenues<br>NON-OPERATING REVENUES:<br>Interest Income<br>Gain(Loss) on Sale of Assets<br>TOTAL REVENUES<br>TOTAL REVENUES<br>(After R&R Transfers)                                                                                                                          | 25,546,392<br>2,650,000<br>840,000<br>540,000<br>25,000<br>225,000<br>329,683,992<br>17,370,128                                                                                                                                                                                                                                                                                                      | Oct-14<br>8,319,577<br>1,126,666<br>402,000<br>269,206<br>7,943<br>43,525<br>10,168,917                                                                                                     | %<br>Collected<br>32.6%<br>42.5%<br>47.9%<br>49.9%<br>31.8%<br>52.7%<br>34.3%<br>33.5%                                                                                                                                                                                                  | 0.9%<br>0.2%          | Budget 15-16<br>27,713,597<br>2,500,000<br>1,250,000<br>526,500<br>25,000<br>96,800<br>32,111,897                                                                                                           | Oct-15<br>8,833,320<br>2,013,455<br>564,075<br>289,914<br>6,814<br>-<br>11,707,579                                                                                           | % Collected<br>31.9%<br>80.5%<br>45.1%<br>55.1%<br>27.3%<br>0.0%<br>36.5%                                                                                                                                                                                                   | 3.1%                   | % of Fiscal Year Completed (Revenue):<br>SOLID WASTE<br>REVENUES:<br>Landfill User Fee Revenue<br>Salvage Revenue<br>Tipping Fees<br>Total Other Revenues<br>NON-OPERATING REVENUES:<br>Interest Income<br>Gain(Loss) on Sale of Assets<br>TOTAL REVENUES                                                                                                                                                                            | 8.5% Budget 14-15 7,753,000 149,000 2,044,500 2,577,961 3,500 570,450 13,098,411                                                                                               | Oct-14<br>759,941<br>82,556<br>633,193<br>173,589<br>1,532<br>1,650,811                                                                                                        | %<br>Collected<br>9.8%<br>55.4%<br>31.0%<br>6.7%<br>43.8%<br>0.0%<br>12.6%<br>9.9%                                                                         | 4.1%                | Budget 15-16<br>7,815,400<br>259,500<br>3,303,173<br>252,260<br>500<br>108,500<br>11,739,333                                                       | Oct-15<br>614,963<br>36,633<br>906,414<br>20,727<br>67<br>-<br>1,578,804                                                                               | %<br>Collected<br>7.9%<br>14.1%<br>27.4%<br>8.2%<br>13.4%<br>0.0%<br>13.4%                                                                                                                                                                                          | 5.0                |
| REVENUES:<br>Rate & Service Charges<br>Impact Fees<br>Connection Fees<br>Other Revenues<br>NON-OPERATING REVENUES:<br>Interest Income<br>Gain(Loss) on Sale of Assets<br>TOTAL REVENUES<br>TOTAL REVENUES                                                                                                                                                   | 25,546,392<br>2,650,000<br>840,000<br>540,000<br>25,000<br>225,000<br>329,683,992<br>17,370,128                                                                                                                                                                                                                                                                                                      | Oct-14<br>8,319,577<br>1,126,666<br>402,000<br>269,206<br>7,943<br>43,525<br>10,168,917                                                                                                     | %<br>Collected<br>32.6%<br>42.5%<br>47.9%<br>49.9%<br>31.8%<br>52.7%<br>34.3%                                                                                                                                                                                                           | 0.9%<br>0.2%          | Budget 15-16<br>27,713,597<br>2,500,000<br>1,250,000<br>526,500<br>25,000<br>96,800<br>32,111,897                                                                                                           | Oct-15<br>8,833,320<br>2,013,455<br>564,075<br>289,914<br>6,814<br>-<br>11,707,579                                                                                           | % Collected<br>31.9%<br>80.5%<br>45.1%<br>55.1%<br>27.3%<br>0.0%<br>36.5%                                                                                                                                                                                                   | <u>3.1%</u><br>-1.0%   | % of Fiscal Year Completed (Revenue):<br>SOLID WASTE<br>REVENUES:<br>Landfill User Fee Revenue<br>Salvage Revenue<br>Tipping Fees<br>Total Other Revenues<br>NON-OPERATING REVENUES:<br>Interest Income<br>Gain(Loss) on Sale of Assets<br>TOTAL REVENUES<br>TOTAL REVENUES                                                                                                                                                          | 8.5%<br>Budget 14-15<br>7,753,000<br>149,000<br>2,044,500<br>2,577,961<br>3,500<br>570,450<br>13,098,411<br>11,587,482                                                         | Oct-14<br>759,941<br>82,556<br>633,193<br>173,589<br>1,532<br>1,650,811                                                                                                        | %<br>Collected<br>9.8%<br>55.4%<br>31.0%<br>6.7%<br>43.8%<br>0.0%<br>12.6%                                                                                 | 4.1%                | Budget 15-16<br>7,815,400<br>259,500<br>3,303,173<br>252,260<br>500<br>108,500<br>11,739,333                                                       | Oct-15<br>614,963<br>36,633<br>906,414<br>20,727<br>67<br>-<br>1,578,804                                                                               | %<br>Collected<br>7.9%<br>14.1%<br>27.4%<br>8.2%<br>13.4%<br>0.0%<br>13.4%                                                                                                                                                                                          | 5.0                |
| REVENUES:<br>Rate & Service Charges<br>Impact Fees<br>Connection Fees<br>Other Revenues<br>NON-OPERATING REVENUES:<br>Interest Income<br>Gain(Loss) on Sale of Assets<br>TOTAL REVENUES<br>TOTAL REVENUES<br>(After R&R Transfers)                                                                                                                          | 25,546,392<br>2,650,000<br>3,840,000<br>5,540,000<br>25,000<br>3,82,600<br>5,29,683,992<br>17,370,128<br>Budget 14-15                                                                                                                                                                                                                                                                                | Oct-14<br>8,319,577<br>1,126,666<br>402,000<br>269,206<br>7,943<br>43,525<br>10,168,917<br>5,820,963                                                                                        | %<br>Collected<br>32.6%<br>42.5%<br>47.9%<br>49.9%<br>31.8%<br>52.7%<br>34.3%<br>33.5%                                                                                                                                                                                                  | 0.9%<br>0.2%          | Budget 15-16<br>27,713,597<br>2,500,000<br>1,250,000<br>526,500<br>25,000<br>96,800<br>32,111,897<br>19,186,609                                                                                             | Oct-15<br>8,833,320<br>2,013,455<br>564,075<br>289,914<br>6,814<br>-<br>11,707,579<br>6,194,792                                                                              | % Collected<br>31.9%<br>80.5%<br>45.1%<br>55.1%<br>27.3%<br>0.0%<br>36.5%<br>32.3%                                                                                                                                                                                          | 3.1%<br>-1.0%<br>% Var | % of Fiscal Year Completed (Revenue):<br>SOLID WASTE<br>REVENUES:<br>Landfill User Fee Revenue<br>Salvage Revenue<br>Tipping Fees<br>Total Other Revenues<br>NON-OPERATING REVENUES:<br>Interest Income<br>Gain(Loss) on Sale of Assets<br>TOTAL REVENUES<br>TOTAL AVAILABLE REVENUE<br>(After R&R Transfers)                                                                                                                        | 8.5% Budget 14-15 7,753,000 149,000 2,044,500 2,577,961 3,500 570,450 13,098,411 11,587,482 Budget 14-15                                                                       | Oct-14 759,941 82,556 633,193 173,589 1,532 1,650,811 1,147,167                                                                                                                | %<br>Collected<br>9.8%<br>55.4%<br>31.0%<br>6.7%<br>43.8%<br>0.0%<br>12.6%<br>9.9%                                                                         | 4.1%                | Budget 15-16<br>7,815,400<br>259,500<br>3,303,173<br>252,260<br>500<br>108,500<br>11,739,333<br>8,422,011                                          | Oct-15<br>614,963<br>36,633<br>906,414<br>20,727<br>67<br>-<br>1,578,804<br>1,075,032                                                                  | %<br>Collected<br>7.9%<br>14.1%<br>27.4%<br>8.2%<br>13.4%<br>0.0%<br>13.4%<br>12.8%                                                                                                                                                                                 | 5.0                |
| REVENUES:<br>Rate & Service Charges<br>Impact Fees<br>Connection Fees<br>Other Revenues<br>NON-OPERATING REVENUES:<br>Interest Income<br>Gain(Loss) on Sale of Assets<br>TOTAL REVENUES<br>TOTAL AVAILABLE REVENUES<br>(After R&R Transfers)<br>EXPENDITURES:                                                                                               | 25,546,392<br>2,650,000<br>3,840,000<br>5,540,000<br>25,000<br>3,82,600<br>3,29,683,992<br>17,370,128<br>Budget 14-15<br>5,6,951,160                                                                                                                                                                                                                                                                 | Oct-14<br>8,319,577<br>1,126,666<br>402,000<br>269,206<br>7,943<br>43,525<br>10,168,917<br>5,820,963<br>Oct-14                                                                              | %           Collected           32.6%           42.5%           47.9%           49.9%           31.8%           52.7%           34.3%           33.5%           % Spent                                                                                                                 | 0.9%<br>0.2%          | Budget 15-16<br>27,713,597<br>2,500,000<br>1,250,000<br>526,500<br>25,000<br>96,800<br>32,111,897<br>19,186,609<br>Budget 15-16                                                                             | Oct-15<br>8,833,320<br>2,013,455<br>564,075<br>289,914<br>6,814<br>-<br>11,707,579<br>6,194,792<br>Oct-15                                                                    | % Collected<br>31.9%<br>80.5%<br>45.1%<br>55.1%<br>27.3%<br>0.0%<br>36.5%<br>32.3%<br>% Spent                                                                                                                                                                               | 3.1%<br>-1.0%<br>% Var | % of Fiscal Year Completed (Revenue):<br>SOLID WASTE<br>REVENUES:<br>Landfill User Fee Revenue<br>Salvage Revenue<br>Tipping Fees<br>Total Other Revenues<br>NON-OPERATING REVENUES:<br>Interest Income<br>Gain(Loss) on Sale of Assets<br>TOTAL REVENUES<br>TOTAL AVAILABLE REVENUE<br>(After R&R Transfers)<br>EXPENDITURES:                                                                                                       | 8.5% Budget 14-15 7,753,000 149,000 2,044,500 2,577,961 3,500 570,450 13,098,411 11,587,482 Budget 14-15 4,348,614                                                             | Oct-14<br>759,941<br>82,556<br>633,193<br>173,589<br>1,532<br>-<br>1,650,811<br>1,147,167<br>Oct-14                                                                            | %<br>Collected<br>9.8%<br>55.4%<br>31.0%<br>6.7%<br>43.8%<br>0.0%<br>12.6%<br>9.9%                                                                         | 4.1%                | Budget 15-16<br>7,815,400<br>259,500<br>3,303,173<br>252,260<br>500<br>108,500<br>11,739,333<br>8,422,011<br>Budget 15-16                          | Oct-15<br>614,963<br>36,633<br>906,414<br>20,727<br>67<br>-<br>1,578,804<br>1,075,032<br>Oct-15                                                        | %<br>Collected<br>7.9%<br>14.1%<br>27.4%<br>8.2%<br>13.4%<br>13.4%<br>13.4%<br>12.8%                                                                                                                                                                                | 5.0                |
| REVENUES:<br>Rate & Service Charges<br>Impact Fees<br>Connection Fees<br>Other Revenues<br>NON-OPERATING REVENUES:<br>Interest Income<br>Gain(Loss) on Sale of Assets<br>TOTAL REVENUES<br>TOTAL AVAILABLE REVENUES<br>(After R&R Transfers)<br>EXPENDITURES:<br>Personnel Costs                                                                            | 25,546,392<br>2,650,000<br>840,000<br>540,000<br>25,000<br>25,000<br>225,000<br>329,683,992<br>17,370,128<br>Budget 14-15<br>6,951,160<br>3,392,682                                                                                                                                                                                                                                                  | Oct-14<br>8,319,577<br>1,126,666<br>402,000<br>269,206<br>7,943<br>43,525<br>10,168,917<br>5,820,963<br>Oct-14<br>2,216,344                                                                 | %           Collected           32.6%           42.5%           47.9%           49.9%           31.8%           52.7%           33.5%           % Spent           31.9%                                                                                                                 | 0.9%<br>0.2%          | Budget 15-16<br>27,713,597<br>2,500,000<br>1,250,000<br>526,500<br>25,000<br>96,800<br>32,111,897<br>19,186,609<br>Budget 15-16<br>7,236,071                                                                | Oct-15<br>8,833,320<br>2,013,455<br>564,075<br>289,914<br>6,814<br>-<br>11,707,579<br>6,194,792<br>Oct-15<br>1,965,189                                                       | % Collected<br>31.9%<br>80.5%<br>45.1%<br>55.1%<br>27.3%<br>0.0%<br>36.5%<br>32.3%<br>% Spent<br>27.2%                                                                                                                                                                      | 3.1%<br>-1.0%<br>% Var | % of Fiscal Year Completed (Revenue):<br>SOLID WASTE<br>REVENUES:<br>Landfill User Fee Revenue<br>Salvage Revenue<br>Tipping Fees<br>Total Other Revenues<br>NON-OPERATING REVENUES:<br>Interest Income<br>Gain(Loss) on Sale of Assets<br>TOTAL REVENUES<br>TOTAL AVAILABLE REVENUE<br>(After R&R Transfers)<br>EXPENDITURES:<br>Personnel Costs                                                                                    | 8.5% Budget 14-15 7,753,000 149,000 2,044,500 2,577,961 3,500 570,450 13,098,411 11,587,482 Budget 14-15 4,348,614 510,552                                                     | Oct-14<br>759,941<br>82,556<br>633,193<br>173,589<br>1,532<br>-<br>1,650,811<br>1,147,167<br>Oct-14<br>1,274,031                                                               | %<br>Collected<br>9.8%<br>55.4%<br>31.0%<br>6.7%<br>43.8%<br>0.0%<br>12.6%<br>9.9%<br>9.9%<br>% Spent<br>29.3%                                             | 4.1%                | Budget 15-16<br>7,815,400<br>259,500<br>3,303,173<br>252,260<br>500<br>108,500<br>11,739,333<br>8,422,011<br>Budget 15-16<br>4,308,051             | Oct-15<br>614,963<br>36,633<br>906,414<br>20,727<br>67<br>-<br>1,578,804<br>1,075,032<br>Oct-15<br>1,130,076                                           | %<br>Collected<br>7.9%<br>14.1%<br>27.4%<br>8.2%<br>13.4%<br>13.4%<br>13.4%<br>12.8%<br>% Spent<br>26.2%                                                                                                                                                            | 5.0                |
| REVENUES:<br>Rate & Service Charges<br>Impact Fees<br>Connection Fees<br>Other Revenues<br>NON-OPERATING REVENUES:<br>Interest Income<br>Gain(Loss) on Sale of Assets<br>TOTAL REVENUES<br>TOTAL AVAILABLE REVENUES<br>(After R&R Transfers)<br>EXPENDITURES:<br>Personnel Costs<br>Contractual Services                                                    | 25,546,392<br>2,650,000<br>840,000<br>540,000<br>25,000<br>25,000<br>382,600<br>29,683,992<br>17,370,128<br>Budget 14-15<br>56,951,160<br>1,392,682<br>32,817,889                                                                                                                                                                                                                                    | Oct-14<br>8,319,577<br>1,126,666<br>402,000<br>269,206<br>7,943<br>43,525<br>10,168,917<br>5,820,963<br>Oct-14<br>2,216,344<br>285,810                                                      | %           Collected           32.6%           42.5%           47.9%           49.9%           31.8%           52.7%           34.3%           33.5%           % Spent           31.9%           20.5%                                                                                 | 0.9%<br>0.2%          | Budget 15-16 27,713,597 2,500,000 1,250,000 526,500 25,000 96,800 32,111,897 19,186,609 Budget 15-16 7,236,071 1,495,491                                                                                    | Oct-15<br>8,833,320<br>2,013,455<br>564,075<br>289,914<br>6,814<br>-<br>11,707,579<br>6,194,792<br>Oct-15<br>1,965,189<br>287,833                                            | % Collected<br>31.9%<br>80.5%<br>45.1%<br>55.1%<br>27.3%<br>0.0%<br>36.5%<br>32.3%<br>% Spent<br>27.2%<br>19.2%                                                                                                                                                             | 3.1%<br>-1.0%<br>% Var | % of Fiscal Year Completed (Revenue):<br>SOLID WASTE<br>REVENUES:<br>Landfill User Fee Revenue<br>Salvage Revenue<br>Tipping Fees<br>Total Other Revenues<br>NON-OPERATING REVENUES:<br>Interest Income<br>Gain(Loss) on Sale of Assets<br>TOTAL REVENUES<br>TOTAL REVENUES<br>TOTAL REVENUES<br>(After R&R Transfers)<br>EXPENDITURES:<br>Personnel Costs<br>Contractual Services                                                   | 8.5% Budget 14-15 7,753,000 149,000 2,044,500 2,577,961 3,500 570,450 13,098,411 11,587,482 Budget 14-15 4,348,614 510,552 2,106,582                                           | Oct-14<br>759,941<br>82,556<br>633,193<br>173,589<br>1,532<br>-<br>1,650,811<br>1,147,167<br>Oct-14<br>1,274,031<br>146,720                                                    | %<br>Collected<br>9.8%<br>55.4%<br>31.0%<br>6.7%<br>43.8%<br>0.0%<br>12.6%<br>9.9%<br>9.9%<br>28.7%                                                        | 4.1%                | Budget 15-16<br>7,815,400<br>259,500<br>3,303,173<br>252,260<br>500<br>108,500<br>11,739,333<br>8,422,011<br>Budget 15-16<br>4,308,051<br>510,262  | Oct-15<br>614,963<br>36,633<br>906,414<br>20,727<br>67<br>-<br>1,578,804<br>1,075,032<br>Oct-15<br>1,130,076<br>125,370                                | %<br>Collected<br>7.9%<br>14.1%<br>27.4%<br>8.2%<br>13.4%<br>13.4%<br>13.4%<br>12.8%<br>% Spent<br>26.2%<br>24.6%                                                                                                                                                   | 5.0                |
| REVENUES:<br>Rate & Service Charges<br>Impact Fees<br>Connection Fees<br>Other Revenues<br>NON-OPERATING REVENUES:<br>Interest Income<br>Gain(Loss) on Sale of Assets<br>TOTAL REVENUES<br>TOTAL AVAILABLE REVENUE<br>(After R&R Transfers)<br>EXPENDITURES:<br>Personnel Costs<br>Contractual Services<br>Maint & Repairs                                  | 3         25,546,392           3         25,650,000           3         25,650,000           5         40,000           5         540,000           2         5,000           3         25,000           3         82,600           3         29,683,992           17,370,128         Budget 14-15           3         6,951,160           1,392,682         2,817,889           3         1,793,000 | Oct-14<br>8,319,577<br>1,126,666<br>402,000<br>269,206<br>7,943<br>43,525<br>10,168,917<br>5,820,963<br>Oct-14<br>2,216,344<br>285,810<br>674,798                                           | %           Collected           32.6%           42.5%           47.9%           49.9%           31.8%           52.7%           34.3%           33.5%           % Spent           31.9%           20.5%           23.9%                                                                 | 0.9%<br>0.2%          | Budget 15-16 27,713,597 2,500,000 1,250,000 526,500 25,000 96,800 32,111,897 19,186,609 Budget 15-16 7,236,071 1,495,491 2,882,321                                                                          | Oct-15<br>8,833,320<br>2,013,455<br>564,075<br>289,914<br>6,814<br>-<br>11,707,579<br>6,194,792<br>Oct-15<br>1,965,189<br>287,833<br>586,915                                 | % Collected<br>31.9%<br>80.5%<br>45.1%<br>55.1%<br>27.3%<br>0.0%<br>36.5%<br>32.3%<br>% Spent<br>27.2%<br>19.2%<br>20.4%                                                                                                                                                    | 3.1%<br>-1.0%<br>% Var | % of Fiscal Year Completed (Revenue):<br>SOLID WASTE<br>REVENUES:<br>Landfill User Fee Revenue<br>Salvage Revenue<br>Tipping Fees<br>Total Other Revenues<br>NON-OPERATING REVENUES:<br>Interest Income<br>Gain(Loss) on Sale of Assets<br>TOTAL REVENUES<br>TOTAL REVENUES<br>TOTAL REVENUE<br>(After R&R Transfers)<br>EXPENDITURES:<br>Personnel Costs<br>Contractual Services<br>Maint & Repairs                                 | 8.5% Budget 14-15 7,753,000 149,000 2,044,500 2,577,961 3,500 570,450 13,098,411 11,587,482 Budget 14-15 4,348,614 510,552 2,106,582 194,000                                   | Oct-14 759,941 82,556 633,193 173,589 1,532 1,650,811 1,147,167 Oct-14 1,274,031 146,720 566,975                                                                               | %<br>Collected<br>9.8%<br>55.4%<br>31.0%<br>6.7%<br>43.8%<br>0.0%<br>12.6%<br>9.9%<br>9.9%<br>% Spent<br>29.3%<br>28.7%<br>26.9%                           | 4.1%                | Budget 15-16 7,815,400 259,500 3,303,173 252,260 500 108,500 11,739,333 8,422,011 Budget 15-16 4,308,051 510,262 2,032,708                         | Oct-15<br>614,963<br>36,633<br>906,414<br>20,727<br>67<br>-<br>1,578,804<br>1,075,032<br>Oct-15<br>1,130,076<br>125,370<br>380,306                     | %<br>Collected<br>7.9%<br>14.1%<br>27.4%<br>8.2%<br>13.4%<br>0.0%<br>13.4%<br>12.8%<br>% Spent<br>26.2%<br>24.6%<br>18.7%                                                                                                                                           | 5.0                |
| REVENUES:<br>Rate & Service Charges<br>Impact Fees<br>Connection Fees<br>Other Revenues<br>NON-OPERATING REVENUES:<br>Interest Income<br>Gain(Loss) on Sale of Assets<br>TOTAL REVENUES<br>TOTAL AVAILABLE REVENUES<br>(After R&R Transfers)<br>EXPENDITURES:<br>Personnel Costs<br>Contractual Services<br>Maint & Repairs<br>Utilities                    | 25,546,392<br>2,650,000<br>840,000<br>540,000<br>25,000<br>225,000<br>329,683,992<br>17,370,128<br>Budget 14-15<br>6,951,160<br>1,392,682<br>2,817,889<br>1,793,000<br>1,007,511<br>2,69,990                                                                                                                                                                                                         | Oct-14<br>8,319,577<br>1,126,666<br>402,000<br>269,206<br>7,943<br>43,525<br>10,168,917<br>5,820,963<br>Oct-14<br>2,216,344<br>285,810<br>674,798<br>429,859<br>251,415<br>25,587           | %           Collected           32.6%           42.5%           47.9%           49.9%           31.8%           52.7%           34.3%           33.5%           % Spent           31.9%           20.5%           23.9%           24.0%           25.0%           15.1%                 | 0.9%<br>0.2%          | Budget 15-16<br>27,713,597<br>2,500,000<br>1,250,000<br>526,500<br>25,000<br>96,800<br>32,111,897<br>19,186,609<br>Budget 15-16<br>7,236,071<br>1,495,491<br>2,882,321<br>2,108,520<br>1,037,275<br>195,000 | Oct-15<br>8,833,320<br>2,013,455<br>564,075<br>289,914<br>6,814<br>-<br>11,707,579<br>6,194,792<br>Oct-15<br>1,965,189<br>287,833<br>586,915<br>431,370<br>278,505<br>20,182 | % Collected           31.9%           80.5%           45.1%           55.1%           27.3%           0.0%           36.5%           32.3%           % Spent           27.2%           19.2%           20.5%           26.8%           10.3%                                | 3.1%<br>-1.0%<br>% Var | % of Fiscal Year Completed (Revenue):<br>SOLID WASTE<br>REVENUES:<br>Landfill User Fee Revenue<br>Salvage Revenue<br>Tipping Fees<br>Total Other Revenues<br>NON-OPERATING REVENUES:<br>Interest Income<br>Gain(Loss) on Sale of Assets<br>TOTAL REVENUES<br>TOTAL REVENUES<br>(After R&R Transfers)<br>EXPENDITURES:<br>Personnel Costs<br>Contractual Services<br>Maint & Repairs<br>Utilities                                     | 8.5% Budget 14-15 7,753,000 149,000 2,044,500 2,577,961 3,500 570,450 13,098,411 11,587,482 Budget 14-15 4,348,614 510,552 2,106,582 194,000 185,732 127,492                   | Oct-14 759,941 82,556 633,193 173,589 1,532 1,532 1,650,811 1,147,167 Oct-14 1,274,031 146,720 566,975 27,328                                                                  | %<br>Collected<br>9.8%<br>55.4%<br>31.0%<br>6.7%<br>43.8%<br>0.0%<br>12.6%<br>9.9%<br>28.7%<br>28.7%<br>28.7%<br>28.7%<br>26.9%<br>14.1%<br>22.3%<br>15.1% | 4.1%                | Budget 15-16 7,815,400 259,500 3,303,173 252,260 500 108,500 11,739,333 8,422,011 Budget 15-16 4,308,051 510,262 2,032,708 188,400 247,034 135,000 | Oct-15<br>614,963<br>36,633<br>906,414<br>20,727<br>67<br>-<br>1,578,804<br>1,075,032<br>Oct-15<br>1,130,076<br>125,370<br>380,306<br>15,198           | %           Collected           7.9%           14.1%           27.4%           8.2%           13.4%           0.0%           13.4%           12.8%           % Spent           26.2%           24.6%           18.7%           8.1%           22.9%           11.2% | 5.0                |
| REVENUES:<br>Rate & Service Charges<br>Impact Fees<br>Connection Fees<br>Other Revenues<br>NON-OPERATING REVENUES:<br>Interest Income<br>Gain(Loss) on Sale of Assets<br>TOTAL REVENUES<br>TOTAL AVAILABLE REVENUES<br>(After R&R Transfers)<br>EXPENDITURES:<br>Personnel Costs<br>Contractual Services<br>Maint & Repairs<br>Utilities<br>Office Expenses | Budget 14-15           3         25,546,392           22,5540,000         840,000           5         540,000           25,000         82,600           29,683,992         17,370,128           Budget 14-15         6,951,160           3         2,817,889           9         1,793,000           488,466         169,990                                                                         | Oct-14<br>8,319,577<br>1,126,666<br>402,000<br>269,206<br>7,943<br>43,525<br>10,168,917<br>5,820,963<br>Oct-14<br>2,216,344<br>285,810<br>674,798<br>429,859<br>251,415<br>25,587<br>52,069 | %           Collected           32.6%           42.5%           47.9%           49.9%           31.8%           52.7%           34.3%           33.5%           % Spent           31.9%           20.5%           23.9%           24.0%           25.0%           15.1%           10.7% | 0.9%<br>0.2%<br>% Var | Budget 15-16 27,713,597 2,500,000 1,250,000 526,500 25,000 96,800 32,111,897 19,186,609 Budget 15-16 7,236,071 1,495,491 2,882,321 2,108,520 1,037,275                                                      | Oct-15<br>8,833,320<br>2,013,455<br>564,075<br>289,914<br>6,814<br>-<br>11,707,579<br>6,194,792<br>Oct-15<br>1,965,189<br>287,833<br>586,915<br>431,370<br>278,505           | % Collected           31.9%           80.5%           45.1%           55.1%           27.3%           0.0%           36.5%           32.3%           % Spent           27.2%           19.2%           20.4%           20.5%           26.8%           10.3%           3.3% | 3.1%<br>-1.0%<br>% Var | % of Fiscal Year Completed (Revenue):<br>SOLID WASTE<br>REVENUES:<br>Landfill User Fee Revenue<br>Salvage Revenue<br>Tipping Fees<br>Total Other Revenues<br>NON-OPERATING REVENUES:<br>Interest Income<br>Gain(Loss) on Sale of Assets<br>TOTAL REVENUES<br>TOTAL REVENUES<br>TOTAL REVENUE<br>(After R&R Transfers)<br>EXPENDITURES:<br>Personnel Costs<br>Contractual Services<br>Maint & Repairs<br>Utilities<br>Office Expenses | 8.5% Budget 14-15 7,753,000 149,000 2,044,500 2,577,961 3,500 570,450 13,098,411 11,587,482 Budget 14-15 4,348,614 510,552 2,106,552 2,106,552 194,000 185,732 127,492 551,510 | Oct-14<br>759,941<br>82,556<br>633,193<br>173,589<br>1,532<br>-<br>1,650,811<br>1,147,167<br>Oct-14<br>1,274,031<br>146,720<br>566,975<br>27,328<br>41,447<br>19,191<br>24,064 | %<br>Collected<br>9.8%<br>55.4%<br>31.0%<br>6.7%<br>43.8%<br>0.0%<br>12.6%<br>9.9%<br>¥% Spent<br>29.3%<br>28.7%<br>26.9%<br>14.1%<br>22.3%                | 4.1%                | Budget 15-16 7,815,400 259,500 3,303,173 252,260 500 108,500 11,739,333 8,422,011 Budget 15-16 4,308,051 510,262 2,032,708 188,400 247,034         | Oct-15<br>614,963<br>36,633<br>906,414<br>20,727<br>67<br>-<br>1,578,804<br>1,075,032<br>Oct-15<br>1,130,076<br>125,370<br>380,306<br>15,198<br>56,656 | %           Collected           7.9%           14.1%           27.4%           8.2%           13.4%           0.0%           13.4%           26.2%           24.6%           18.7%           8.1%           22.9%           11.2%           2.7%                    | 5.0<br>4.3<br>% Va |