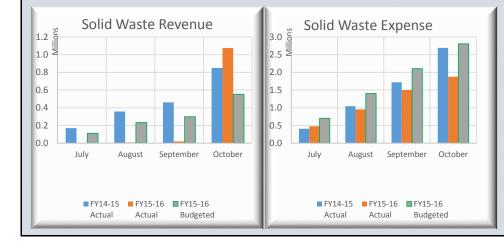

| % of Fiscal Year Completed:                                                                                                                                                                                                                                                                                                                                 | 33.3%                                                                                                                                                                                                                                                                                                                                                                                                | PRIOR Y                                                                                                                                                                                     | EAR                                                                                                                                                                                                                                                                                     |                       | CUR                                                                                                                                                                                                         | RENT YI                                                                                                                                                                      | EAR                                                                                                                                                                                                                                                                         |                        |                                                                                                                                                                                                                                                                                                                                                                                                                                      |                                                                                                                                                                                | PRIOR Y                                                                                                                                                                        | EAR                                                                                                                                                        |                     | CUR                                                                                                                                                | RENT YI                                                                                                                                                | EAR                                                                                                                                                                                                                                                                 |                    |
|-------------------------------------------------------------------------------------------------------------------------------------------------------------------------------------------------------------------------------------------------------------------------------------------------------------------------------------------------------------|------------------------------------------------------------------------------------------------------------------------------------------------------------------------------------------------------------------------------------------------------------------------------------------------------------------------------------------------------------------------------------------------------|---------------------------------------------------------------------------------------------------------------------------------------------------------------------------------------------|-----------------------------------------------------------------------------------------------------------------------------------------------------------------------------------------------------------------------------------------------------------------------------------------|-----------------------|-------------------------------------------------------------------------------------------------------------------------------------------------------------------------------------------------------------|------------------------------------------------------------------------------------------------------------------------------------------------------------------------------|-----------------------------------------------------------------------------------------------------------------------------------------------------------------------------------------------------------------------------------------------------------------------------|------------------------|--------------------------------------------------------------------------------------------------------------------------------------------------------------------------------------------------------------------------------------------------------------------------------------------------------------------------------------------------------------------------------------------------------------------------------------|--------------------------------------------------------------------------------------------------------------------------------------------------------------------------------|--------------------------------------------------------------------------------------------------------------------------------------------------------------------------------|------------------------------------------------------------------------------------------------------------------------------------------------------------|---------------------|----------------------------------------------------------------------------------------------------------------------------------------------------|--------------------------------------------------------------------------------------------------------------------------------------------------------|---------------------------------------------------------------------------------------------------------------------------------------------------------------------------------------------------------------------------------------------------------------------|--------------------|
| WATER FUND                                                                                                                                                                                                                                                                                                                                                  | Budget 14-15                                                                                                                                                                                                                                                                                                                                                                                         | Oct-14                                                                                                                                                                                      | %<br>Collected                                                                                                                                                                                                                                                                          | % Var                 | Budget 15-16                                                                                                                                                                                                | Oct-15                                                                                                                                                                       | % Collected                                                                                                                                                                                                                                                                 | % Var                  | WATER & SEWER FUND                                                                                                                                                                                                                                                                                                                                                                                                                   | Budget 14-15                                                                                                                                                                   | Oct-14                                                                                                                                                                         | %<br>Collected                                                                                                                                             | % Var               | Budget 15-16                                                                                                                                       | Oct-15                                                                                                                                                 | %<br>Collected                                                                                                                                                                                                                                                      | % Var              |
| REVENUES:                                                                                                                                                                                                                                                                                                                                                   |                                                                                                                                                                                                                                                                                                                                                                                                      | 1                                                                                                                                                                                           | Concella                                                                                                                                                                                                                                                                                |                       |                                                                                                                                                                                                             |                                                                                                                                                                              |                                                                                                                                                                                                                                                                             |                        | REVENUES:                                                                                                                                                                                                                                                                                                                                                                                                                            |                                                                                                                                                                                |                                                                                                                                                                                | Concella                                                                                                                                                   |                     |                                                                                                                                                    |                                                                                                                                                        | Concelled                                                                                                                                                                                                                                                           |                    |
| Rate & Service Charges                                                                                                                                                                                                                                                                                                                                      |                                                                                                                                                                                                                                                                                                                                                                                                      | 2,912,597                                                                                                                                                                                   | 33.6%                                                                                                                                                                                                                                                                                   |                       | 9,478,955                                                                                                                                                                                                   | 3,214,086                                                                                                                                                                    | 33.9%                                                                                                                                                                                                                                                                       |                        | Rate & Service Charges                                                                                                                                                                                                                                                                                                                                                                                                               |                                                                                                                                                                                | 11,232,174                                                                                                                                                                     | 32.8%                                                                                                                                                      |                     | 37,192,552                                                                                                                                         | 12,047,406                                                                                                                                             | 32.4%                                                                                                                                                                                                                                                               |                    |
| Impact Fees                                                                                                                                                                                                                                                                                                                                                 |                                                                                                                                                                                                                                                                                                                                                                                                      | 500,850                                                                                                                                                                                     | 33.7%                                                                                                                                                                                                                                                                                   |                       | 1,350,000                                                                                                                                                                                                   | 864,600                                                                                                                                                                      | 64.0%                                                                                                                                                                                                                                                                       |                        | Impact Fees                                                                                                                                                                                                                                                                                                                                                                                                                          | 4,135,000                                                                                                                                                                      | 1,627,516                                                                                                                                                                      | 39.4%                                                                                                                                                      |                     | 3,850,000                                                                                                                                          | 2,878,055                                                                                                                                              | 74.8%                                                                                                                                                                                                                                                               |                    |
| Connection Fees                                                                                                                                                                                                                                                                                                                                             |                                                                                                                                                                                                                                                                                                                                                                                                      | 253,535                                                                                                                                                                                     | 34.5%                                                                                                                                                                                                                                                                                   |                       | 1,050,000                                                                                                                                                                                                   | 480,110                                                                                                                                                                      | 45.7%                                                                                                                                                                                                                                                                       |                        | Connection Fees                                                                                                                                                                                                                                                                                                                                                                                                                      |                                                                                                                                                                                | 655,535                                                                                                                                                                        | 41.6%                                                                                                                                                      |                     | 2,300,000                                                                                                                                          | 1,044,185                                                                                                                                              | 45.4%                                                                                                                                                                                                                                                               |                    |
| Other Revenues                                                                                                                                                                                                                                                                                                                                              | 145,500                                                                                                                                                                                                                                                                                                                                                                                              | 47,828                                                                                                                                                                                      | 32.9%                                                                                                                                                                                                                                                                                   |                       | 185,000                                                                                                                                                                                                     | 81,205                                                                                                                                                                       | 43.9%                                                                                                                                                                                                                                                                       |                        | Other Revenues                                                                                                                                                                                                                                                                                                                                                                                                                       | 685,500                                                                                                                                                                        | 317,034                                                                                                                                                                        | 46.2%                                                                                                                                                      |                     | 711,500                                                                                                                                            | 371,119                                                                                                                                                | 52.2%                                                                                                                                                                                                                                                               |                    |
| NON-OPERATING REVENUES:                                                                                                                                                                                                                                                                                                                                     |                                                                                                                                                                                                                                                                                                                                                                                                      |                                                                                                                                                                                             |                                                                                                                                                                                                                                                                                         |                       |                                                                                                                                                                                                             |                                                                                                                                                                              |                                                                                                                                                                                                                                                                             |                        | NON-OPERATING REVENUES:                                                                                                                                                                                                                                                                                                                                                                                                              |                                                                                                                                                                                |                                                                                                                                                                                |                                                                                                                                                            |                     |                                                                                                                                                    |                                                                                                                                                        |                                                                                                                                                                                                                                                                     |                    |
| Gain(Loss) on Sale of Assets                                                                                                                                                                                                                                                                                                                                | 25,950                                                                                                                                                                                                                                                                                                                                                                                               | -                                                                                                                                                                                           | 0.0%                                                                                                                                                                                                                                                                                    |                       | 9,175                                                                                                                                                                                                       | -                                                                                                                                                                            | 0.0%                                                                                                                                                                                                                                                                        |                        | Interest Income                                                                                                                                                                                                                                                                                                                                                                                                                      | 25,000                                                                                                                                                                         | 7,943                                                                                                                                                                          | 31.8%                                                                                                                                                      |                     | 25,000                                                                                                                                             | 6,814                                                                                                                                                  | 27.3%                                                                                                                                                                                                                                                               |                    |
| TOTAL REVENUES                                                                                                                                                                                                                                                                                                                                              | 11,060,058                                                                                                                                                                                                                                                                                                                                                                                           | 3,714,810                                                                                                                                                                                   | 33.6%                                                                                                                                                                                                                                                                                   | 0.3%                  | 12,073,130                                                                                                                                                                                                  | 4,640,000                                                                                                                                                                    | 38.4%                                                                                                                                                                                                                                                                       | 5.1%                   | Gain(Loss) on Sale of Assets                                                                                                                                                                                                                                                                                                                                                                                                         | 108,550                                                                                                                                                                        | 43,525                                                                                                                                                                         | 40.1%                                                                                                                                                      |                     | 105,975                                                                                                                                            | -                                                                                                                                                      | 0.0%                                                                                                                                                                                                                                                                |                    |
| TOTAL AVAILABLE REVENUE                                                                                                                                                                                                                                                                                                                                     | 5,364,150                                                                                                                                                                                                                                                                                                                                                                                            | 1,810,324                                                                                                                                                                                   | 33.7%                                                                                                                                                                                                                                                                                   | 0.4%                  | 5,898,131                                                                                                                                                                                                   | 2,167,068                                                                                                                                                                    | 36.7%                                                                                                                                                                                                                                                                       | 3.4%                   | TOTAL REVENUES                                                                                                                                                                                                                                                                                                                                                                                                                       | 40,744,050                                                                                                                                                                     | 13,883,727                                                                                                                                                                     | 34.1%                                                                                                                                                      | 0.7%                | 44,185,027                                                                                                                                         | 16,347,579                                                                                                                                             | 37.0%                                                                                                                                                                                                                                                               | 3.7                |
| (After R&R Transfers)                                                                                                                                                                                                                                                                                                                                       |                                                                                                                                                                                                                                                                                                                                                                                                      |                                                                                                                                                                                             |                                                                                                                                                                                                                                                                                         |                       |                                                                                                                                                                                                             |                                                                                                                                                                              |                                                                                                                                                                                                                                                                             |                        | TOTAL AVAILABLE REVENUE<br>(After R&R Transfers)                                                                                                                                                                                                                                                                                                                                                                                     | 22,734,278                                                                                                                                                                     | 7,631,287                                                                                                                                                                      | 33.6%                                                                                                                                                      | 0.2%                | 25,084,740                                                                                                                                         | 8,361,860                                                                                                                                              | 33.3%                                                                                                                                                                                                                                                               | 0.0                |
| EXPENDITURES:                                                                                                                                                                                                                                                                                                                                               | Budget 14-15                                                                                                                                                                                                                                                                                                                                                                                         | Oct-14                                                                                                                                                                                      | % Spent                                                                                                                                                                                                                                                                                 | % Var                 | Budget 15-16                                                                                                                                                                                                | Oct-15                                                                                                                                                                       | % Spent                                                                                                                                                                                                                                                                     | % Var                  | EXPENDITURES:                                                                                                                                                                                                                                                                                                                                                                                                                        | Budget 14-15                                                                                                                                                                   | Oct-14                                                                                                                                                                         | % Spent                                                                                                                                                    | % Var               | Budget 15-16                                                                                                                                       | Oct-15                                                                                                                                                 | % Spent                                                                                                                                                                                                                                                             | % Va               |
| Personnel Costs                                                                                                                                                                                                                                                                                                                                             | 2,878,287                                                                                                                                                                                                                                                                                                                                                                                            | 745,741                                                                                                                                                                                     | 25.9%                                                                                                                                                                                                                                                                                   |                       | 3,372,152                                                                                                                                                                                                   | 857,286                                                                                                                                                                      | 25.4%                                                                                                                                                                                                                                                                       |                        | Personnel Costs                                                                                                                                                                                                                                                                                                                                                                                                                      | 9,829,447                                                                                                                                                                      | 2,962,085                                                                                                                                                                      | 30.1%                                                                                                                                                      |                     | 10,608,223                                                                                                                                         | 2,822,475                                                                                                                                              | 26.6%                                                                                                                                                                                                                                                               |                    |
| Contractual Services                                                                                                                                                                                                                                                                                                                                        | 446,222                                                                                                                                                                                                                                                                                                                                                                                              | 76,464                                                                                                                                                                                      | 17.1%                                                                                                                                                                                                                                                                                   |                       | 508,401                                                                                                                                                                                                     | 64,860                                                                                                                                                                       | 12.8%                                                                                                                                                                                                                                                                       |                        | Contractual Services                                                                                                                                                                                                                                                                                                                                                                                                                 | 1,838,904                                                                                                                                                                      | 362,274                                                                                                                                                                        | 19.7%                                                                                                                                                      |                     | 2,003,892                                                                                                                                          | 352,693                                                                                                                                                | 17.6%                                                                                                                                                                                                                                                               |                    |
| Maint & Repairs                                                                                                                                                                                                                                                                                                                                             | 547,849                                                                                                                                                                                                                                                                                                                                                                                              | 108,205                                                                                                                                                                                     | 19.8%                                                                                                                                                                                                                                                                                   |                       | 680,610                                                                                                                                                                                                     | 105,124                                                                                                                                                                      | 15.4%                                                                                                                                                                                                                                                                       |                        | Maint & Repairs                                                                                                                                                                                                                                                                                                                                                                                                                      | 3,365,738                                                                                                                                                                      | 783,003                                                                                                                                                                        | 23.3%                                                                                                                                                      |                     | 3,562,931                                                                                                                                          | 692,039                                                                                                                                                | 19.4%                                                                                                                                                                                                                                                               |                    |
| Utilities                                                                                                                                                                                                                                                                                                                                                   | 1,891,551                                                                                                                                                                                                                                                                                                                                                                                            | 365,004                                                                                                                                                                                     | 19.3%                                                                                                                                                                                                                                                                                   |                       | 1,670,798                                                                                                                                                                                                   | 283,395                                                                                                                                                                      | 17.0%                                                                                                                                                                                                                                                                       |                        | Utilities                                                                                                                                                                                                                                                                                                                                                                                                                            | 3,684,551                                                                                                                                                                      | 794,863                                                                                                                                                                        | 21.6%                                                                                                                                                      |                     | 3,779,318                                                                                                                                          | 714,766                                                                                                                                                | 18.9%                                                                                                                                                                                                                                                               |                    |
| Office Expenses                                                                                                                                                                                                                                                                                                                                             | 815,017                                                                                                                                                                                                                                                                                                                                                                                              | 285,184                                                                                                                                                                                     | 35.0%                                                                                                                                                                                                                                                                                   |                       | 898,493                                                                                                                                                                                                     | 365,594                                                                                                                                                                      | 40.7%                                                                                                                                                                                                                                                                       |                        | Office Expenses                                                                                                                                                                                                                                                                                                                                                                                                                      | 1,822,528                                                                                                                                                                      | 536,599                                                                                                                                                                        | 29.4%                                                                                                                                                      |                     | 1,935,768                                                                                                                                          | 644,099                                                                                                                                                | 33.3%                                                                                                                                                                                                                                                               |                    |
| Insurance                                                                                                                                                                                                                                                                                                                                                   | .,                                                                                                                                                                                                                                                                                                                                                                                                   | 19,190                                                                                                                                                                                      | 15.1%                                                                                                                                                                                                                                                                                   |                       | 135,000                                                                                                                                                                                                     | 15,137                                                                                                                                                                       | 11.2%                                                                                                                                                                                                                                                                       |                        | Insurance                                                                                                                                                                                                                                                                                                                                                                                                                            | 297,482                                                                                                                                                                        | 44,777                                                                                                                                                                         | 15.1%                                                                                                                                                      |                     | 330,000                                                                                                                                            | 35,319                                                                                                                                                 | 10.7%                                                                                                                                                                                                                                                               |                    |
| Other Expenses                                                                                                                                                                                                                                                                                                                                              |                                                                                                                                                                                                                                                                                                                                                                                                      | 24,021                                                                                                                                                                                      | 7.6%                                                                                                                                                                                                                                                                                    |                       | 355,051                                                                                                                                                                                                     | 9,550                                                                                                                                                                        | 2.7%                                                                                                                                                                                                                                                                        |                        | Other Expenses                                                                                                                                                                                                                                                                                                                                                                                                                       | 803,334                                                                                                                                                                        | 76,090                                                                                                                                                                         | 9.5%                                                                                                                                                       |                     | 1,380,957                                                                                                                                          | 43,703                                                                                                                                                 | 3.2%                                                                                                                                                                                                                                                                |                    |
| TOTAL OPERATING EXPENSE                                                                                                                                                                                                                                                                                                                                     |                                                                                                                                                                                                                                                                                                                                                                                                      | 1,623,809                                                                                                                                                                                   | 23.1%                                                                                                                                                                                                                                                                                   | 10.2%                 | 7,620,505                                                                                                                                                                                                   | 1,700,947                                                                                                                                                                    | 22.3%                                                                                                                                                                                                                                                                       | 11.0%                  | TOTAL OPERATING EXPENSE                                                                                                                                                                                                                                                                                                                                                                                                              |                                                                                                                                                                                | 5,559,691                                                                                                                                                                      | 25.7%                                                                                                                                                      | 7.6%                | 23,601,089                                                                                                                                         | 5,305,092                                                                                                                                              | 22.5%                                                                                                                                                                                                                                                               | 10.9               |
|                                                                                                                                                                                                                                                                                                                                                             |                                                                                                                                                                                                                                                                                                                                                                                                      | v. Revenues Variance-                                                                                                                                                                       |                                                                                                                                                                                                                                                                                         | 10.6%                 | Operating Expense v. R                                                                                                                                                                                      |                                                                                                                                                                              |                                                                                                                                                                                                                                                                             | 14.4%                  |                                                                                                                                                                                                                                                                                                                                                                                                                                      | Operating Expense v.                                                                                                                                                           |                                                                                                                                                                                |                                                                                                                                                            | 7.9%                | Operating Expense v.                                                                                                                               |                                                                                                                                                        | >>>                                                                                                                                                                                                                                                                 | 10.9               |
| Capital Equipment                                                                                                                                                                                                                                                                                                                                           |                                                                                                                                                                                                                                                                                                                                                                                                      | 25,236                                                                                                                                                                                      |                                                                                                                                                                                                                                                                                         |                       | 780,710                                                                                                                                                                                                     | 34,758                                                                                                                                                                       | 4.5%                                                                                                                                                                                                                                                                        |                        | Capital Equipment                                                                                                                                                                                                                                                                                                                                                                                                                    | 1,092,300                                                                                                                                                                      | 169,716                                                                                                                                                                        | 15.5%                                                                                                                                                      |                     | 1,483,650                                                                                                                                          | 206,111                                                                                                                                                | 13.9%                                                                                                                                                                                                                                                               |                    |
| TOTAL OP & NON-OP EXPENSE                                                                                                                                                                                                                                                                                                                                   | 7,543,286                                                                                                                                                                                                                                                                                                                                                                                            | 1,649,045                                                                                                                                                                                   | 21.9%                                                                                                                                                                                                                                                                                   | <b>11.5%</b><br>11.9% | 8,401,215                                                                                                                                                                                                   | 1,735,705                                                                                                                                                                    | 20.7%                                                                                                                                                                                                                                                                       | <b>12.7%</b><br>16.1%  | TOTAL OP & NON-OP EXPENSE                                                                                                                                                                                                                                                                                                                                                                                                            | <b>22,734,284</b><br>TOTAL Expense v. Re                                                                                                                                       | 5,729,407                                                                                                                                                                      | 25.2%                                                                                                                                                      | <b>8.1%</b><br>8.4% | <b>25,084,739</b><br>TOTAL Expense v. Rev                                                                                                          | 5,511,203                                                                                                                                              | 22.0%                                                                                                                                                                                                                                                               | 11.4               |
|                                                                                                                                                                                                                                                                                                                                                             |                                                                                                                                                                                                                                                                                                                                                                                                      | PRIOR Y                                                                                                                                                                                     |                                                                                                                                                                                                                                                                                         |                       |                                                                                                                                                                                                             |                                                                                                                                                                              |                                                                                                                                                                                                                                                                             |                        |                                                                                                                                                                                                                                                                                                                                                                                                                                      |                                                                                                                                                                                |                                                                                                                                                                                |                                                                                                                                                            |                     |                                                                                                                                                    |                                                                                                                                                        |                                                                                                                                                                                                                                                                     |                    |
|                                                                                                                                                                                                                                                                                                                                                             |                                                                                                                                                                                                                                                                                                                                                                                                      | PRILIKY                                                                                                                                                                                     |                                                                                                                                                                                                                                                                                         |                       | CUP                                                                                                                                                                                                         | DENT VI                                                                                                                                                                      | FAD                                                                                                                                                                                                                                                                         |                        | Note-The bulk of Solid Waste Revenues are collected fr                                                                                                                                                                                                                                                                                                                                                                               |                                                                                                                                                                                | DDIOD V                                                                                                                                                                        | FAD                                                                                                                                                        |                     | CUP                                                                                                                                                | DENT VI                                                                                                                                                | FAD                                                                                                                                                                                                                                                                 |                    |
|                                                                                                                                                                                                                                                                                                                                                             |                                                                                                                                                                                                                                                                                                                                                                                                      |                                                                                                                                                                                             | EAR<br>%                                                                                                                                                                                                                                                                                |                       |                                                                                                                                                                                                             | RENT YI                                                                                                                                                                      |                                                                                                                                                                                                                                                                             |                        | % of Fiscal Year Completed (Revenue):                                                                                                                                                                                                                                                                                                                                                                                                | <mark>8.5%</mark>                                                                                                                                                              | PRIOR Y                                                                                                                                                                        | EAR<br>%                                                                                                                                                   |                     |                                                                                                                                                    | RENT YI                                                                                                                                                | EAR<br>%                                                                                                                                                                                                                                                            |                    |
| SEWER FUND                                                                                                                                                                                                                                                                                                                                                  | Budget 14-15                                                                                                                                                                                                                                                                                                                                                                                         | Oct-14                                                                                                                                                                                      | EAR<br>%<br>Collected                                                                                                                                                                                                                                                                   | % Var                 | CUR<br>Budget 15-16                                                                                                                                                                                         | RENT YI<br>Oct-15                                                                                                                                                            | EAR<br>% Collected                                                                                                                                                                                                                                                          | % Var                  | % of Fiscal Year Completed (Revenue):<br>SOLID WASTE                                                                                                                                                                                                                                                                                                                                                                                 |                                                                                                                                                                                | PRIOR Y                                                                                                                                                                        | EAR<br>%<br>Collected                                                                                                                                      | % Var               | CUR<br>Budget 15-16                                                                                                                                | RENT YI<br>Oct-15                                                                                                                                      | EAR<br>%<br>Collected                                                                                                                                                                                                                                               | % Vai              |
| <b>REVENUES:</b>                                                                                                                                                                                                                                                                                                                                            |                                                                                                                                                                                                                                                                                                                                                                                                      | Oct-14                                                                                                                                                                                      | %<br>Collected                                                                                                                                                                                                                                                                          | % Var                 | Budget 15-16                                                                                                                                                                                                | Oct-15                                                                                                                                                                       | % Collected                                                                                                                                                                                                                                                                 | % Var                  | % of Fiscal Year Completed (Revenue):<br>SOLID WASTE<br>REVENUES:                                                                                                                                                                                                                                                                                                                                                                    | 8.5%<br>Budget 14-15                                                                                                                                                           | Oct-14                                                                                                                                                                         | %<br>Collected                                                                                                                                             | % Var               | Budget 15-16                                                                                                                                       | Oct-15                                                                                                                                                 | %<br>Collected                                                                                                                                                                                                                                                      | % Va               |
| <b>REVENUES:</b><br>Rate & Service Charges                                                                                                                                                                                                                                                                                                                  | 25,546,392                                                                                                                                                                                                                                                                                                                                                                                           | Oct-14<br>8,319,577                                                                                                                                                                         | %<br>Collected<br>32.6%                                                                                                                                                                                                                                                                 | % Var                 | <b>Budget 15-16</b> 27,713,597                                                                                                                                                                              | Oct-15<br>8,833,320                                                                                                                                                          | % Collected 31.9%                                                                                                                                                                                                                                                           | % Var                  | % of Fiscal Year Completed (Revenue):<br>SOLID WASTE<br>REVENUES:<br>Landfill User Fee Revenue                                                                                                                                                                                                                                                                                                                                       | 8.5%<br>Budget 14-15<br>7,753,000                                                                                                                                              | <b>Oct-14</b><br>759,941                                                                                                                                                       | %<br>Collected<br>9.8%                                                                                                                                     | % Var               | <b>Budget 15-16</b><br>7,815,400                                                                                                                   | Oct-15<br>614,963                                                                                                                                      | %<br>Collected<br>7.9%                                                                                                                                                                                                                                              | % Va               |
| REVENUES:<br>Rate & Service Charges<br>Impact Fees                                                                                                                                                                                                                                                                                                          | 25,546,392<br>2,650,000                                                                                                                                                                                                                                                                                                                                                                              | Oct-14<br>8,319,577<br>1,126,666                                                                                                                                                            | %           Collected           32.6%           42.5%                                                                                                                                                                                                                                   | % Var                 | Budget 15-16 27,713,597 2,500,000                                                                                                                                                                           | Oct-15<br>8,833,320<br>2,013,455                                                                                                                                             | % Collected<br>31.9%<br>80.5%                                                                                                                                                                                                                                               | % Var                  | % of Fiscal Year Completed (Revenue):<br>SOLID WASTE<br>REVENUES:<br>Landfill User Fee Revenue<br>Salvage Revenue                                                                                                                                                                                                                                                                                                                    | 8.5%<br>Budget 14-15<br>7,753,000<br>149,000                                                                                                                                   | Oct-14<br>759,941<br>82,556                                                                                                                                                    | %<br>Collected<br>9.8%<br>55.4%                                                                                                                            | % Var               | Budget 15-16<br>7,815,400<br>259,500                                                                                                               | Oct-15<br>614,963<br>36,633                                                                                                                            | %<br>Collected<br>7.9%<br>14.1%                                                                                                                                                                                                                                     | % Va               |
| REVENUES:<br>Rate & Service Charges<br>Impact Fees<br>Connection Fees                                                                                                                                                                                                                                                                                       | 25,546,392<br>3 2,650,000<br>3 840,000                                                                                                                                                                                                                                                                                                                                                               | Oct-14<br>8,319,577<br>1,126,666<br>402,000                                                                                                                                                 | %<br>Collected<br>32.6%<br>42.5%<br>47.9%                                                                                                                                                                                                                                               | % Var                 | Budget 15-16<br>27,713,597<br>2,500,000<br>1,250,000                                                                                                                                                        | Oct-15<br>8,833,320<br>2,013,455<br>564,075                                                                                                                                  | % Collected<br>31.9%<br>80.5%<br>45.1%                                                                                                                                                                                                                                      | % Var                  | % of Fiscal Year Completed (Revenue):<br>SOLID WASTE<br>REVENUES:<br>Landfill User Fee Revenue<br>Salvage Revenue<br>Tipping Fees                                                                                                                                                                                                                                                                                                    | 8.5%<br>Budget 14-15<br>7,753,000<br>149,000<br>2,044,500                                                                                                                      | Oct-14<br>759,941<br>82,556<br>633,193                                                                                                                                         | %<br>Collected<br>9.8%<br>55.4%<br>31.0%                                                                                                                   | % Var               | Budget 15-16<br>7,815,400<br>259,500<br>3,303,173                                                                                                  | Oct-15<br>614,963<br>36,633<br>906,414                                                                                                                 | %<br>Collected<br>7.9%<br>14.1%<br>27.4%                                                                                                                                                                                                                            | % Va               |
| REVENUES:<br>Rate & Service Charges<br>Impact Fees<br>Connection Fees<br>Other Revenues                                                                                                                                                                                                                                                                     | 25,546,392<br>2,650,000<br>3 840,000<br>5 540,000                                                                                                                                                                                                                                                                                                                                                    | Oct-14<br>8,319,577<br>1,126,666                                                                                                                                                            | %           Collected           32.6%           42.5%                                                                                                                                                                                                                                   | % Var                 | Budget 15-16 27,713,597 2,500,000                                                                                                                                                                           | Oct-15<br>8,833,320<br>2,013,455                                                                                                                                             | % Collected<br>31.9%<br>80.5%                                                                                                                                                                                                                                               | % Var                  | % of Fiscal Year Completed (Revenue):<br>SOLID WASTE<br>REVENUES:<br>Landfill User Fee Revenue<br>Salvage Revenue<br>Tipping Fees<br>Total Other Revenues                                                                                                                                                                                                                                                                            | 8.5%<br>Budget 14-15<br>7,753,000<br>149,000                                                                                                                                   | Oct-14<br>759,941<br>82,556                                                                                                                                                    | %<br>Collected<br>9.8%<br>55.4%                                                                                                                            | % Var               | Budget 15-16<br>7,815,400<br>259,500                                                                                                               | Oct-15<br>614,963<br>36,633                                                                                                                            | %<br>Collected<br>7.9%<br>14.1%                                                                                                                                                                                                                                     | % Var              |
| REVENUES:<br>Rate & Service Charges<br>Impact Fees<br>Connection Fees<br>Other Revenues<br>NON-OPERATING REVENUES:                                                                                                                                                                                                                                          | 25,546,392<br>2,650,000<br>8 840,000<br>5 540,000                                                                                                                                                                                                                                                                                                                                                    | Oct-14<br>8,319,577<br>1,126,666<br>402,000<br>269,206                                                                                                                                      | %<br>Collected<br>32.6%<br>42.5%<br>47.9%<br>49.9%                                                                                                                                                                                                                                      | % Var                 | Budget 15-16<br>27,713,597<br>2,500,000<br>1,250,000<br>526,500                                                                                                                                             | Oct-15<br>8,833,320<br>2,013,455<br>564,075<br>289,914                                                                                                                       | % Collected<br>31.9%<br>80.5%<br>45.1%<br>55.1%                                                                                                                                                                                                                             | % Var                  | % of Fiscal Year Completed (Revenue):<br>SOLID WASTE<br>REVENUES:<br>Landfill User Fee Revenue<br>Salvage Revenue<br>Tipping Fees<br>Total Other Revenues<br>NON-OPERATING REVENUES:                                                                                                                                                                                                                                                 | 8.5%<br>Budget 14-15<br>7,753,000<br>149,000<br>2,044,500<br>2,577,961                                                                                                         | Oct-14<br>759,941<br>82,556<br>633,193<br>173,589                                                                                                                              | %<br>Collected<br>9.8%<br>55.4%<br>31.0%<br>6.7%                                                                                                           | % Var               | Budget 15-16<br>7,815,400<br>259,500<br>3,303,173<br>252,260                                                                                       | Oct-15<br>614,963<br>36,633<br>906,414<br>20,727                                                                                                       | %<br>Collected<br>7.9%<br>14.1%<br>27.4%<br>8.2%                                                                                                                                                                                                                    | % Va               |
| REVENUES:<br>Rate & Service Charges<br>Impact Fees<br>Connection Fees<br>Other Revenues<br>NON-OPERATING REVENUES:<br>Interest Income                                                                                                                                                                                                                       | 25,546,392<br>2,650,000<br>8,840,000<br>3,540,000<br>25,000                                                                                                                                                                                                                                                                                                                                          | Oct-14<br>8,319,577<br>1,126,666<br>402,000<br>269,206<br>7,943                                                                                                                             | %<br>Collected<br>32.6%<br>42.5%<br>47.9%<br>49.9%<br>31.8%                                                                                                                                                                                                                             | % Var                 | Budget 15-16<br>27,713,597<br>2,500,000<br>1,250,000<br>526,500<br>25,000                                                                                                                                   | Oct-15<br>8,833,320<br>2,013,455<br>564,075                                                                                                                                  | % Collected<br>31.9%<br>80.5%<br>45.1%<br>55.1%<br>27.3%                                                                                                                                                                                                                    | % Var                  | % of Fiscal Year Completed (Revenue):<br>SOLID WASTE<br>REVENUES:<br>Landfill User Fee Revenue<br>Salvage Revenue<br>Tipping Fees<br>Total Other Revenues<br>NON-OPERATING REVENUES:<br>Interest Income                                                                                                                                                                                                                              | 8.5%<br>Budget 14-15<br>7,753,000<br>149,000<br>2,044,500<br>2,577,961<br>3,500                                                                                                | Oct-14<br>759,941<br>82,556<br>633,193                                                                                                                                         | %<br>Collected<br>9.8%<br>55.4%<br>31.0%<br>6.7%<br>43.8%                                                                                                  | % Var               | Budget 15-16<br>7,815,400<br>259,500<br>3,303,173<br>252,260<br>500                                                                                | Oct-15<br>614,963<br>36,633<br>906,414                                                                                                                 | %<br>Collected<br>7.9%<br>14.1%<br>27.4%<br>8.2%<br>13.4%                                                                                                                                                                                                           | % Vai              |
| REVENUES:<br>Rate & Service Charges<br>Impact Fees<br>Connection Fees<br>Other Revenues<br>NON-OPERATING REVENUES:<br>Interest Income<br>Gain(Loss) on Sale of Assets                                                                                                                                                                                       | 25,546,392<br>22,5546,392<br>2,650,000<br>840,000<br>540,000<br>25,000<br>325,000<br>325,000                                                                                                                                                                                                                                                                                                         | Oct-14<br>8,319,577<br>1,126,666<br>402,000<br>269,206<br>7,943<br>43,525                                                                                                                   | %<br>Collected<br>32.6%<br>42.5%<br>47.9%<br>49.9%<br>31.8%<br>52.7%                                                                                                                                                                                                                    |                       | Budget 15-16 27,713,597 2,500,000 1,250,000 526,500 25,000 25,000 96,800                                                                                                                                    | Oct-15<br>8,833,320<br>2,013,455<br>564,075<br>289,914<br>6,814                                                                                                              | % Collected<br>31.9%<br>80.5%<br>45.1%<br>55.1%<br>27.3%<br>0.0%                                                                                                                                                                                                            |                        | % of Fiscal Year Completed (Revenue):<br>SOLID WASTE<br>REVENUES:<br>Landfill User Fee Revenue<br>Salvage Revenue<br>Tipping Fees<br>Total Other Revenues<br>NON-OPERATING REVENUES:<br>Interest Income<br>Gain(Loss) on Sale of Assets                                                                                                                                                                                              | 8.5%<br>Budget 14-15<br>7,753,000<br>149,000<br>2,044,500<br>2,577,961<br>3,500<br>570,450                                                                                     | Oct-14 759,941 82,556 633,193 173,589 1,532                                                                                                                                    | %<br>Collected<br>9.8%<br>55.4%<br>31.0%<br>6.7%<br>43.8%<br>0.0%                                                                                          |                     | Budget 15-16<br>7,815,400<br>259,500<br>3,303,173<br>252,260<br>500<br>108,500                                                                     | Oct-15<br>614,963<br>36,633<br>906,414<br>20,727<br>67                                                                                                 | %           Collected           7.9%           14.1%           27.4%           8.2%           13.4%           0.0%                                                                                                                                                  |                    |
| REVENUES:<br>Rate & Service Charges<br>Impact Fees<br>Connection Fees<br>Other Revenues<br>NON-OPERATING REVENUES:<br>Interest Income<br>Gain(Loss) on Sale of Assets<br>TOTAL REVENUES                                                                                                                                                                     | 25,546,392<br>2,650,000<br>840,000<br>540,000<br>25,000<br>25,000<br>329,683,992                                                                                                                                                                                                                                                                                                                     | Oct-14<br>8,319,577<br>1,126,666<br>402,000<br>269,206<br>7,943<br>43,525<br>10,168,917                                                                                                     | %<br>Collected<br>32.6%<br>42.5%<br>47.9%<br>49.9%<br>31.8%<br>52.7%<br>34.3%                                                                                                                                                                                                           | 0.9%                  | Budget 15-16<br>27,713,597<br>2,500,000<br>1,250,000<br>526,500<br>25,000<br>96,800<br>32,111,897                                                                                                           | Oct-15<br>8,833,320<br>2,013,455<br>564,075<br>289,914<br>6,814<br>-<br>11,707,579                                                                                           | % Collected<br>31.9%<br>80.5%<br>45.1%<br>55.1%<br>27.3%<br>0.0%<br>36.5%                                                                                                                                                                                                   | 3.1%                   | % of Fiscal Year Completed (Revenue):<br>SOLID WASTE<br>REVENUES:<br>Landfill User Fee Revenue<br>Salvage Revenue<br>Tipping Fees<br>Total Other Revenues<br>NON-OPERATING REVENUES:<br>Interest Income<br>Gain(Loss) on Sale of Assets<br>TOTAL REVENUES                                                                                                                                                                            | 8.5% Budget 14-15 7,753,000 149,000 2,044,500 2,577,961 3,500 570,450 13,098,411                                                                                               | Oct-14<br>759,941<br>82,556<br>633,193<br>173,589<br>1,532<br>1,650,811                                                                                                        | %<br>Collected<br>9.8%<br>55.4%<br>31.0%<br>6.7%<br>43.8%<br>0.0%<br>12.6%                                                                                 | 4.1%                | Budget 15-16<br>7,815,400<br>259,500<br>3,303,173<br>252,260<br>500<br>108,500<br>11,739,333                                                       | Oct-15<br>614,963<br>36,633<br>906,414<br>20,727<br>67<br>-<br>1,578,804                                                                               | %<br>Collected<br>7.9%<br>14.1%<br>27.4%<br>8.2%<br>13.4%<br>0.0%<br>13.4%                                                                                                                                                                                          | 5.0                |
| REVENUES:<br>Rate & Service Charges<br>Impact Fees<br>Connection Fees<br>Other Revenues<br>NON-OPERATING REVENUES:<br>Interest Income<br>Gain(Loss) on Sale of Assets<br>TOTAL REVENUES<br>TOTAL REVENUES                                                                                                                                                   | 25,546,392<br>2,650,000<br>840,000<br>540,000<br>25,000<br>325,000<br>325,000<br>329,683,992                                                                                                                                                                                                                                                                                                         | Oct-14<br>8,319,577<br>1,126,666<br>402,000<br>269,206<br>7,943<br>43,525                                                                                                                   | %<br>Collected<br>32.6%<br>42.5%<br>47.9%<br>49.9%<br>31.8%<br>52.7%                                                                                                                                                                                                                    |                       | Budget 15-16 27,713,597 2,500,000 1,250,000 526,500 25,000 25,000 96,800                                                                                                                                    | Oct-15<br>8,833,320<br>2,013,455<br>564,075<br>289,914<br>6,814                                                                                                              | % Collected<br>31.9%<br>80.5%<br>45.1%<br>55.1%<br>27.3%<br>0.0%                                                                                                                                                                                                            | 3.1%                   | % of Fiscal Year Completed (Revenue):<br>SOLID WASTE<br>REVENUES:<br>Landfill User Fee Revenue<br>Salvage Revenue<br>Tipping Fees<br>Total Other Revenues<br>NON-OPERATING REVENUES:<br>Interest Income<br>Gain(Loss) on Sale of Assets<br>TOTAL REVENUES<br>TOTAL REVENUES                                                                                                                                                          | 8.5% Budget 14-15 7,753,000 149,000 2,044,500 2,577,961 3,500 570,450 13,098,411                                                                                               | Oct-14 759,941 82,556 633,193 173,589 1,532                                                                                                                                    | %<br>Collected<br>9.8%<br>55.4%<br>31.0%<br>6.7%<br>43.8%<br>0.0%                                                                                          |                     | Budget 15-16<br>7,815,400<br>259,500<br>3,303,173<br>252,260<br>500<br>108,500                                                                     | Oct-15<br>614,963<br>36,633<br>906,414<br>20,727<br>67                                                                                                 | %           Collected           7.9%           14.1%           27.4%           8.2%           13.4%           0.0%                                                                                                                                                  | % Var              |
| REVENUES:<br>Rate & Service Charges<br>Impact Fees<br>Connection Fees<br>Other Revenues<br>NON-OPERATING REVENUES:<br>Interest Income<br>Gain(Loss) on Sale of Assets<br>TOTAL REVENUES<br>TOTAL REVENUES<br>(After R&R Transfers)                                                                                                                          | 25,546,392<br>2,650,000<br>840,000<br>540,000<br>25,000<br>225,000<br>329,683,992<br>17,370,128                                                                                                                                                                                                                                                                                                      | Oct-14<br>8,319,577<br>1,126,666<br>402,000<br>269,206<br>7,943<br>43,525<br>10,168,917                                                                                                     | %<br>Collected<br>32.6%<br>42.5%<br>47.9%<br>49.9%<br>31.8%<br>52.7%<br>34.3%<br>33.5%                                                                                                                                                                                                  | 0.9%<br>0.2%          | Budget 15-16<br>27,713,597<br>2,500,000<br>1,250,000<br>526,500<br>25,000<br>96,800<br>32,111,897                                                                                                           | Oct-15<br>8,833,320<br>2,013,455<br>564,075<br>289,914<br>6,814<br>-<br>11,707,579                                                                                           | % Collected<br>31.9%<br>80.5%<br>45.1%<br>55.1%<br>27.3%<br>0.0%<br>36.5%                                                                                                                                                                                                   | 3.1%                   | % of Fiscal Year Completed (Revenue):<br>SOLID WASTE<br>REVENUES:<br>Landfill User Fee Revenue<br>Salvage Revenue<br>Tipping Fees<br>Total Other Revenues<br>NON-OPERATING REVENUES:<br>Interest Income<br>Gain(Loss) on Sale of Assets<br>TOTAL REVENUES                                                                                                                                                                            | 8.5% Budget 14-15 7,753,000 149,000 2,044,500 2,577,961 3,500 570,450 13,098,411                                                                                               | Oct-14<br>759,941<br>82,556<br>633,193<br>173,589<br>1,532<br>1,650,811                                                                                                        | %<br>Collected<br>9.8%<br>55.4%<br>31.0%<br>6.7%<br>43.8%<br>0.0%<br>12.6%<br>9.9%                                                                         | 4.1%                | Budget 15-16<br>7,815,400<br>259,500<br>3,303,173<br>252,260<br>500<br>108,500<br>11,739,333                                                       | Oct-15<br>614,963<br>36,633<br>906,414<br>20,727<br>67<br>-<br>1,578,804                                                                               | %<br>Collected<br>7.9%<br>14.1%<br>27.4%<br>8.2%<br>13.4%<br>0.0%<br>13.4%                                                                                                                                                                                          | 5.0                |
| REVENUES:<br>Rate & Service Charges<br>Impact Fees<br>Connection Fees<br>Other Revenues<br>NON-OPERATING REVENUES:<br>Interest Income<br>Gain(Loss) on Sale of Assets<br>TOTAL REVENUES<br>TOTAL REVENUES                                                                                                                                                   | 25,546,392<br>2,650,000<br>840,000<br>540,000<br>25,000<br>225,000<br>329,683,992<br>17,370,128                                                                                                                                                                                                                                                                                                      | Oct-14<br>8,319,577<br>1,126,666<br>402,000<br>269,206<br>7,943<br>43,525<br>10,168,917                                                                                                     | %<br>Collected<br>32.6%<br>42.5%<br>47.9%<br>49.9%<br>31.8%<br>52.7%<br>34.3%                                                                                                                                                                                                           | 0.9%<br>0.2%          | Budget 15-16<br>27,713,597<br>2,500,000<br>1,250,000<br>526,500<br>25,000<br>96,800<br>32,111,897                                                                                                           | Oct-15<br>8,833,320<br>2,013,455<br>564,075<br>289,914<br>6,814<br>-<br>11,707,579                                                                                           | % Collected<br>31.9%<br>80.5%<br>45.1%<br>55.1%<br>27.3%<br>0.0%<br>36.5%                                                                                                                                                                                                   | <u>3.1%</u><br>-1.0%   | % of Fiscal Year Completed (Revenue):<br>SOLID WASTE<br>REVENUES:<br>Landfill User Fee Revenue<br>Salvage Revenue<br>Tipping Fees<br>Total Other Revenues<br>NON-OPERATING REVENUES:<br>Interest Income<br>Gain(Loss) on Sale of Assets<br>TOTAL REVENUES<br>TOTAL REVENUES                                                                                                                                                          | 8.5%<br>Budget 14-15<br>7,753,000<br>149,000<br>2,044,500<br>2,577,961<br>3,500<br>570,450<br>13,098,411<br>11,587,482                                                         | Oct-14<br>759,941<br>82,556<br>633,193<br>173,589<br>1,532<br>1,650,811                                                                                                        | %<br>Collected<br>9.8%<br>55.4%<br>31.0%<br>6.7%<br>43.8%<br>0.0%<br>12.6%                                                                                 | 4.1%                | Budget 15-16<br>7,815,400<br>259,500<br>3,303,173<br>252,260<br>500<br>108,500<br>11,739,333                                                       | Oct-15<br>614,963<br>36,633<br>906,414<br>20,727<br>67<br>-<br>1,578,804                                                                               | %<br>Collected<br>7.9%<br>14.1%<br>27.4%<br>8.2%<br>13.4%<br>0.0%<br>13.4%                                                                                                                                                                                          | 5.0                |
| REVENUES:<br>Rate & Service Charges<br>Impact Fees<br>Connection Fees<br>Other Revenues<br>NON-OPERATING REVENUES:<br>Interest Income<br>Gain(Loss) on Sale of Assets<br>TOTAL REVENUES<br>TOTAL REVENUES<br>(After R&R Transfers)                                                                                                                          | 25,546,392<br>2,650,000<br>3,840,000<br>5,540,000<br>25,000<br>3,82,600<br>5,29,683,992<br>17,370,128<br>Budget 14-15                                                                                                                                                                                                                                                                                | Oct-14<br>8,319,577<br>1,126,666<br>402,000<br>269,206<br>7,943<br>43,525<br>10,168,917<br>5,820,963                                                                                        | %<br>Collected<br>32.6%<br>42.5%<br>47.9%<br>49.9%<br>31.8%<br>52.7%<br>34.3%<br>33.5%                                                                                                                                                                                                  | 0.9%<br>0.2%          | Budget 15-16<br>27,713,597<br>2,500,000<br>1,250,000<br>526,500<br>25,000<br>96,800<br>32,111,897<br>19,186,609                                                                                             | Oct-15<br>8,833,320<br>2,013,455<br>564,075<br>289,914<br>6,814<br>-<br>11,707,579<br>6,194,792                                                                              | % Collected<br>31.9%<br>80.5%<br>45.1%<br>55.1%<br>27.3%<br>0.0%<br>36.5%<br>32.3%                                                                                                                                                                                          | 3.1%<br>-1.0%<br>% Var | % of Fiscal Year Completed (Revenue):<br>SOLID WASTE<br>REVENUES:<br>Landfill User Fee Revenue<br>Salvage Revenue<br>Tipping Fees<br>Total Other Revenues<br>NON-OPERATING REVENUES:<br>Interest Income<br>Gain(Loss) on Sale of Assets<br>TOTAL REVENUES<br>TOTAL AVAILABLE REVENUE<br>(After R&R Transfers)                                                                                                                        | 8.5% Budget 14-15 7,753,000 149,000 2,044,500 2,577,961 3,500 570,450 13,098,411 11,587,482 Budget 14-15                                                                       | Oct-14 759,941 82,556 633,193 173,589 1,532 1,650,811 1,147,167                                                                                                                | %<br>Collected<br>9.8%<br>55.4%<br>31.0%<br>6.7%<br>43.8%<br>0.0%<br>12.6%<br>9.9%                                                                         | 4.1%                | Budget 15-16<br>7,815,400<br>259,500<br>3,303,173<br>252,260<br>500<br>108,500<br>11,739,333<br>8,422,011                                          | Oct-15<br>614,963<br>36,633<br>906,414<br>20,727<br>67<br>-<br>1,578,804<br>1,075,032                                                                  | %<br>Collected<br>7.9%<br>14.1%<br>27.4%<br>8.2%<br>13.4%<br>0.0%<br>13.4%<br>12.8%                                                                                                                                                                                 | 5.0                |
| REVENUES:<br>Rate & Service Charges<br>Impact Fees<br>Connection Fees<br>Other Revenues<br>NON-OPERATING REVENUES:<br>Interest Income<br>Gain(Loss) on Sale of Assets<br>TOTAL REVENUES<br>TOTAL AVAILABLE REVENUES<br>(After R&R Transfers)<br>EXPENDITURES:                                                                                               | 25,546,392<br>2,650,000<br>3,840,000<br>5,540,000<br>25,000<br>3,82,600<br>3,29,683,992<br>17,370,128<br>Budget 14-15<br>5,6,951,160                                                                                                                                                                                                                                                                 | Oct-14<br>8,319,577<br>1,126,666<br>402,000<br>269,206<br>7,943<br>43,525<br>10,168,917<br>5,820,963<br>Oct-14                                                                              | %           Collected           32.6%           42.5%           47.9%           49.9%           31.8%           52.7%           34.3%           33.5%           % Spent                                                                                                                 | 0.9%<br>0.2%          | Budget 15-16<br>27,713,597<br>2,500,000<br>1,250,000<br>526,500<br>25,000<br>96,800<br>32,111,897<br>19,186,609<br>Budget 15-16                                                                             | Oct-15<br>8,833,320<br>2,013,455<br>564,075<br>289,914<br>6,814<br>-<br>11,707,579<br>6,194,792<br>Oct-15                                                                    | % Collected<br>31.9%<br>80.5%<br>45.1%<br>55.1%<br>27.3%<br>0.0%<br>36.5%<br>32.3%<br>% Spent                                                                                                                                                                               | 3.1%<br>-1.0%<br>% Var | % of Fiscal Year Completed (Revenue):<br>SOLID WASTE<br>REVENUES:<br>Landfill User Fee Revenue<br>Salvage Revenue<br>Tipping Fees<br>Total Other Revenues<br>NON-OPERATING REVENUES:<br>Interest Income<br>Gain(Loss) on Sale of Assets<br>TOTAL REVENUES<br>TOTAL AVAILABLE REVENUE<br>(After R&R Transfers)<br>EXPENDITURES:                                                                                                       | 8.5% Budget 14-15 7,753,000 149,000 2,044,500 2,577,961 3,500 570,450 13,098,411 11,587,482 Budget 14-15 4,348,614                                                             | Oct-14<br>759,941<br>82,556<br>633,193<br>173,589<br>1,532<br>-<br>1,650,811<br>1,147,167<br>Oct-14                                                                            | %<br>Collected<br>9.8%<br>55.4%<br>31.0%<br>6.7%<br>43.8%<br>0.0%<br>12.6%<br>9.9%                                                                         | 4.1%                | Budget 15-16<br>7,815,400<br>259,500<br>3,303,173<br>252,260<br>500<br>108,500<br>11,739,333<br>8,422,011<br>Budget 15-16                          | Oct-15<br>614,963<br>36,633<br>906,414<br>20,727<br>67<br>-<br>1,578,804<br>1,075,032<br>Oct-15                                                        | %<br>Collected<br>7.9%<br>14.1%<br>27.4%<br>8.2%<br>13.4%<br>13.4%<br>13.4%<br>12.8%                                                                                                                                                                                | 5.0                |
| REVENUES:<br>Rate & Service Charges<br>Impact Fees<br>Connection Fees<br>Other Revenues<br>NON-OPERATING REVENUES:<br>Interest Income<br>Gain(Loss) on Sale of Assets<br>TOTAL REVENUES<br>TOTAL AVAILABLE REVENUES<br>(After R&R Transfers)<br>EXPENDITURES:<br>Personnel Costs                                                                            | 25,546,392<br>2,650,000<br>840,000<br>540,000<br>25,000<br>25,000<br>225,000<br>329,683,992<br>17,370,128<br>Budget 14-15<br>6,951,160<br>3,392,682                                                                                                                                                                                                                                                  | Oct-14<br>8,319,577<br>1,126,666<br>402,000<br>269,206<br>7,943<br>43,525<br>10,168,917<br>5,820,963<br>Oct-14<br>2,216,344                                                                 | %           Collected           32.6%           42.5%           47.9%           49.9%           31.8%           52.7%           33.5%           % Spent           31.9%                                                                                                                 | 0.9%<br>0.2%          | Budget 15-16<br>27,713,597<br>2,500,000<br>1,250,000<br>526,500<br>25,000<br>96,800<br>32,111,897<br>19,186,609<br>Budget 15-16<br>7,236,071                                                                | Oct-15<br>8,833,320<br>2,013,455<br>564,075<br>289,914<br>6,814<br>-<br>11,707,579<br>6,194,792<br>Oct-15<br>1,965,189                                                       | % Collected<br>31.9%<br>80.5%<br>45.1%<br>55.1%<br>27.3%<br>0.0%<br>36.5%<br>32.3%<br>% Spent<br>27.2%                                                                                                                                                                      | 3.1%<br>-1.0%<br>% Var | % of Fiscal Year Completed (Revenue):<br>SOLID WASTE<br>REVENUES:<br>Landfill User Fee Revenue<br>Salvage Revenue<br>Tipping Fees<br>Total Other Revenues<br>NON-OPERATING REVENUES:<br>Interest Income<br>Gain(Loss) on Sale of Assets<br>TOTAL REVENUES<br>TOTAL AVAILABLE REVENUE<br>(After R&R Transfers)<br>EXPENDITURES:<br>Personnel Costs                                                                                    | 8.5% Budget 14-15 7,753,000 149,000 2,044,500 2,577,961 3,500 570,450 13,098,411 11,587,482 Budget 14-15 4,348,614 510,552                                                     | Oct-14<br>759,941<br>82,556<br>633,193<br>173,589<br>1,532<br>-<br>1,650,811<br>1,147,167<br>Oct-14<br>1,274,031                                                               | %<br>Collected<br>9.8%<br>55.4%<br>31.0%<br>6.7%<br>43.8%<br>0.0%<br>12.6%<br>9.9%<br>9.9%<br>% Spent<br>29.3%                                             | 4.1%                | Budget 15-16<br>7,815,400<br>259,500<br>3,303,173<br>252,260<br>500<br>108,500<br>11,739,333<br>8,422,011<br>Budget 15-16<br>4,308,051             | Oct-15<br>614,963<br>36,633<br>906,414<br>20,727<br>67<br>-<br>1,578,804<br>1,075,032<br>Oct-15<br>1,130,076                                           | %<br>Collected<br>7.9%<br>14.1%<br>27.4%<br>8.2%<br>13.4%<br>13.4%<br>13.4%<br>12.8%<br>% Spent<br>26.2%                                                                                                                                                            | 5.0                |
| REVENUES:<br>Rate & Service Charges<br>Impact Fees<br>Connection Fees<br>Other Revenues<br>NON-OPERATING REVENUES:<br>Interest Income<br>Gain(Loss) on Sale of Assets<br>TOTAL REVENUES<br>TOTAL AVAILABLE REVENUES<br>(After R&R Transfers)<br>EXPENDITURES:<br>Personnel Costs<br>Contractual Services                                                    | 25,546,392<br>2,650,000<br>840,000<br>540,000<br>25,000<br>25,000<br>382,600<br>29,683,992<br>17,370,128<br>Budget 14-15<br>56,951,160<br>1,392,682<br>32,817,889                                                                                                                                                                                                                                    | Oct-14<br>8,319,577<br>1,126,666<br>402,000<br>269,206<br>7,943<br>43,525<br>10,168,917<br>5,820,963<br>Oct-14<br>2,216,344<br>285,810                                                      | %           Collected           32.6%           42.5%           47.9%           49.9%           31.8%           52.7%           34.3%           33.5%           % Spent           31.9%           20.5%                                                                                 | 0.9%<br>0.2%          | Budget 15-16 27,713,597 2,500,000 1,250,000 526,500 25,000 96,800 32,111,897 19,186,609 Budget 15-16 7,236,071 1,495,491                                                                                    | Oct-15<br>8,833,320<br>2,013,455<br>564,075<br>289,914<br>6,814<br>-<br>11,707,579<br>6,194,792<br>Oct-15<br>1,965,189<br>287,833                                            | % Collected<br>31.9%<br>80.5%<br>45.1%<br>55.1%<br>27.3%<br>0.0%<br>36.5%<br>32.3%<br>% Spent<br>27.2%<br>19.2%                                                                                                                                                             | 3.1%<br>-1.0%<br>% Var | % of Fiscal Year Completed (Revenue):<br>SOLID WASTE<br>REVENUES:<br>Landfill User Fee Revenue<br>Salvage Revenue<br>Tipping Fees<br>Total Other Revenues<br>NON-OPERATING REVENUES:<br>Interest Income<br>Gain(Loss) on Sale of Assets<br>TOTAL REVENUES<br>TOTAL REVENUES<br>TOTAL REVENUES<br>(After R&R Transfers)<br>EXPENDITURES:<br>Personnel Costs<br>Contractual Services                                                   | 8.5% Budget 14-15 7,753,000 149,000 2,044,500 2,577,961 3,500 570,450 13,098,411 11,587,482 Budget 14-15 4,348,614 510,552 2,106,582                                           | Oct-14<br>759,941<br>82,556<br>633,193<br>173,589<br>1,532<br>-<br>1,650,811<br>1,147,167<br>Oct-14<br>1,274,031<br>146,720                                                    | %<br>Collected<br>9.8%<br>55.4%<br>31.0%<br>6.7%<br>43.8%<br>0.0%<br>12.6%<br>9.9%<br>9.9%<br>28.7%                                                        | 4.1%                | Budget 15-16<br>7,815,400<br>259,500<br>3,303,173<br>252,260<br>500<br>108,500<br>11,739,333<br>8,422,011<br>Budget 15-16<br>4,308,051<br>510,262  | Oct-15<br>614,963<br>36,633<br>906,414<br>20,727<br>67<br>-<br>1,578,804<br>1,075,032<br>Oct-15<br>1,130,076<br>125,370                                | %<br>Collected<br>7.9%<br>14.1%<br>27.4%<br>8.2%<br>13.4%<br>13.4%<br>13.4%<br>12.8%<br>% Spent<br>26.2%<br>24.6%                                                                                                                                                   | 5.0                |
| REVENUES:<br>Rate & Service Charges<br>Impact Fees<br>Connection Fees<br>Other Revenues<br>NON-OPERATING REVENUES:<br>Interest Income<br>Gain(Loss) on Sale of Assets<br>TOTAL REVENUES<br>TOTAL AVAILABLE REVENUE<br>(After R&R Transfers)<br>EXPENDITURES:<br>Personnel Costs<br>Contractual Services<br>Maint & Repairs                                  | 3         25,546,392           3         25,650,000           3         25,650,000           5         40,000           5         540,000           2         5,000           3         25,000           3         82,600           3         29,683,992           17,370,128         Budget 14-15           3         6,951,160           1,392,682         2,817,889           3         1,793,000 | Oct-14<br>8,319,577<br>1,126,666<br>402,000<br>269,206<br>7,943<br>43,525<br>10,168,917<br>5,820,963<br>Oct-14<br>2,216,344<br>285,810<br>674,798                                           | %           Collected           32.6%           42.5%           47.9%           49.9%           31.8%           52.7%           34.3%           33.5%           % Spent           31.9%           20.5%           23.9%                                                                 | 0.9%<br>0.2%          | Budget 15-16 27,713,597 2,500,000 1,250,000 526,500 25,000 96,800 32,111,897 19,186,609 Budget 15-16 7,236,071 1,495,491 2,882,321                                                                          | Oct-15<br>8,833,320<br>2,013,455<br>564,075<br>289,914<br>6,814<br>-<br>11,707,579<br>6,194,792<br>Oct-15<br>1,965,189<br>287,833<br>586,915                                 | % Collected<br>31.9%<br>80.5%<br>45.1%<br>55.1%<br>27.3%<br>0.0%<br>36.5%<br>32.3%<br>% Spent<br>27.2%<br>19.2%<br>20.4%                                                                                                                                                    | 3.1%<br>-1.0%<br>% Var | % of Fiscal Year Completed (Revenue):<br>SOLID WASTE<br>REVENUES:<br>Landfill User Fee Revenue<br>Salvage Revenue<br>Tipping Fees<br>Total Other Revenues<br>NON-OPERATING REVENUES:<br>Interest Income<br>Gain(Loss) on Sale of Assets<br>TOTAL REVENUES<br>TOTAL REVENUES<br>TOTAL REVENUE<br>(After R&R Transfers)<br>EXPENDITURES:<br>Personnel Costs<br>Contractual Services<br>Maint & Repairs                                 | 8.5% Budget 14-15 7,753,000 149,000 2,044,500 2,577,961 3,500 570,450 13,098,411 11,587,482 Budget 14-15 4,348,614 510,552 2,106,582 194,000                                   | Oct-14 759,941 82,556 633,193 173,589 1,532 1,650,811 1,147,167 Oct-14 1,274,031 146,720 566,975                                                                               | %<br>Collected<br>9.8%<br>55.4%<br>31.0%<br>6.7%<br>43.8%<br>0.0%<br>12.6%<br>9.9%<br>9.9%<br>% Spent<br>29.3%<br>28.7%<br>26.9%                           | 4.1%                | Budget 15-16 7,815,400 259,500 3,303,173 252,260 500 108,500 11,739,333 8,422,011 Budget 15-16 4,308,051 510,262 2,032,708                         | Oct-15<br>614,963<br>36,633<br>906,414<br>20,727<br>67<br>-<br>1,578,804<br>1,075,032<br>Oct-15<br>1,130,076<br>125,370<br>380,306                     | %<br>Collected<br>7.9%<br>14.1%<br>27.4%<br>8.2%<br>13.4%<br>0.0%<br>13.4%<br>12.8%<br>% Spent<br>26.2%<br>24.6%<br>18.7%                                                                                                                                           | 5.0                |
| REVENUES:<br>Rate & Service Charges<br>Impact Fees<br>Connection Fees<br>Other Revenues<br>NON-OPERATING REVENUES:<br>Interest Income<br>Gain(Loss) on Sale of Assets<br>TOTAL REVENUES<br>TOTAL AVAILABLE REVENUES<br>(After R&R Transfers)<br>EXPENDITURES:<br>Personnel Costs<br>Contractual Services<br>Maint & Repairs<br>Utilities                    | 25,546,392<br>2,650,000<br>840,000<br>540,000<br>25,000<br>225,000<br>329,683,992<br>17,370,128<br>Budget 14-15<br>6,951,160<br>1,392,682<br>2,817,889<br>1,793,000<br>1,007,511<br>2,69,990                                                                                                                                                                                                         | Oct-14<br>8,319,577<br>1,126,666<br>402,000<br>269,206<br>7,943<br>43,525<br>10,168,917<br>5,820,963<br>Oct-14<br>2,216,344<br>285,810<br>674,798<br>429,859<br>251,415<br>25,587           | %           Collected           32.6%           42.5%           47.9%           49.9%           31.8%           52.7%           34.3%           33.5%           % Spent           31.9%           20.5%           23.9%           24.0%           25.0%           15.1%                 | 0.9%<br>0.2%          | Budget 15-16<br>27,713,597<br>2,500,000<br>1,250,000<br>526,500<br>25,000<br>96,800<br>32,111,897<br>19,186,609<br>Budget 15-16<br>7,236,071<br>1,495,491<br>2,882,321<br>2,108,520<br>1,037,275<br>195,000 | Oct-15<br>8,833,320<br>2,013,455<br>564,075<br>289,914<br>6,814<br>-<br>11,707,579<br>6,194,792<br>Oct-15<br>1,965,189<br>287,833<br>586,915<br>431,370<br>278,505<br>20,182 | % Collected           31.9%           80.5%           45.1%           55.1%           27.3%           0.0%           36.5%           32.3%           % Spent           27.2%           19.2%           20.5%           26.8%           10.3%                                | 3.1%<br>-1.0%<br>% Var | % of Fiscal Year Completed (Revenue):<br>SOLID WASTE<br>REVENUES:<br>Landfill User Fee Revenue<br>Salvage Revenue<br>Tipping Fees<br>Total Other Revenues<br>NON-OPERATING REVENUES:<br>Interest Income<br>Gain(Loss) on Sale of Assets<br>TOTAL REVENUES<br>TOTAL REVENUES<br>(After R&R Transfers)<br>EXPENDITURES:<br>Personnel Costs<br>Contractual Services<br>Maint & Repairs<br>Utilities                                     | 8.5% Budget 14-15 7,753,000 149,000 2,044,500 2,577,961 3,500 570,450 13,098,411 11,587,482 Budget 14-15 4,348,614 510,552 2,106,582 194,000 185,732 127,492                   | Oct-14 759,941 82,556 633,193 173,589 1,532 1,532 1,650,811 1,147,167 Oct-14 1,274,031 146,720 566,975 27,328                                                                  | %<br>Collected<br>9.8%<br>55.4%<br>31.0%<br>6.7%<br>43.8%<br>0.0%<br>12.6%<br>9.9%<br>28.7%<br>28.7%<br>28.7%<br>28.7%<br>26.9%<br>14.1%<br>22.3%<br>15.1% | 4.1%                | Budget 15-16 7,815,400 259,500 3,303,173 252,260 500 108,500 11,739,333 8,422,011 Budget 15-16 4,308,051 510,262 2,032,708 188,400 247,034 135,000 | Oct-15<br>614,963<br>36,633<br>906,414<br>20,727<br>67<br>-<br>1,578,804<br>1,075,032<br>Oct-15<br>1,130,076<br>125,370<br>380,306<br>15,198           | %           Collected           7.9%           14.1%           27.4%           8.2%           13.4%           0.0%           13.4%           12.8%           % Spent           26.2%           24.6%           18.7%           8.1%           22.9%           11.2% | 5.0                |
| REVENUES:<br>Rate & Service Charges<br>Impact Fees<br>Connection Fees<br>Other Revenues<br>NON-OPERATING REVENUES:<br>Interest Income<br>Gain(Loss) on Sale of Assets<br>TOTAL REVENUES<br>TOTAL AVAILABLE REVENUES<br>(After R&R Transfers)<br>EXPENDITURES:<br>Personnel Costs<br>Contractual Services<br>Maint & Repairs<br>Utilities<br>Office Expenses | Budget 14-15           3         25,546,392           22,5540,000         840,000           5         540,000           25,000         82,600           29,683,992         17,370,128           Budget 14-15         6,951,160           3         2,817,889           9         1,793,000           488,466         169,990                                                                         | Oct-14<br>8,319,577<br>1,126,666<br>402,000<br>269,206<br>7,943<br>43,525<br>10,168,917<br>5,820,963<br>Oct-14<br>2,216,344<br>285,810<br>674,798<br>429,859<br>251,415<br>25,587<br>52,069 | %           Collected           32.6%           42.5%           47.9%           49.9%           31.8%           52.7%           34.3%           33.5%           % Spent           31.9%           20.5%           23.9%           24.0%           25.0%           15.1%           10.7% | 0.9%<br>0.2%<br>% Var | Budget 15-16 27,713,597 2,500,000 1,250,000 526,500 25,000 96,800 32,111,897 19,186,609 Budget 15-16 7,236,071 1,495,491 2,882,321 2,108,520 1,037,275                                                      | Oct-15<br>8,833,320<br>2,013,455<br>564,075<br>289,914<br>6,814<br>-<br>11,707,579<br>6,194,792<br>Oct-15<br>1,965,189<br>287,833<br>586,915<br>431,370<br>278,505           | % Collected           31.9%           80.5%           45.1%           55.1%           27.3%           0.0%           36.5%           32.3%           % Spent           27.2%           19.2%           20.4%           20.5%           26.8%           10.3%           3.3% | 3.1%<br>-1.0%<br>% Var | % of Fiscal Year Completed (Revenue):<br>SOLID WASTE<br>REVENUES:<br>Landfill User Fee Revenue<br>Salvage Revenue<br>Tipping Fees<br>Total Other Revenues<br>NON-OPERATING REVENUES:<br>Interest Income<br>Gain(Loss) on Sale of Assets<br>TOTAL REVENUES<br>TOTAL REVENUES<br>TOTAL REVENUE<br>(After R&R Transfers)<br>EXPENDITURES:<br>Personnel Costs<br>Contractual Services<br>Maint & Repairs<br>Utilities<br>Office Expenses | 8.5% Budget 14-15 7,753,000 149,000 2,044,500 2,577,961 3,500 570,450 13,098,411 11,587,482 Budget 14-15 4,348,614 510,552 2,106,552 2,106,552 194,000 185,732 127,492 551,510 | Oct-14<br>759,941<br>82,556<br>633,193<br>173,589<br>1,532<br>-<br>1,650,811<br>1,147,167<br>Oct-14<br>1,274,031<br>146,720<br>566,975<br>27,328<br>41,447<br>19,191<br>24,064 | %<br>Collected<br>9.8%<br>55.4%<br>31.0%<br>6.7%<br>43.8%<br>0.0%<br>12.6%<br>9.9%<br>¥% Spent<br>29.3%<br>28.7%<br>26.9%<br>14.1%<br>22.3%                | 4.1%                | Budget 15-16 7,815,400 259,500 3,303,173 252,260 500 108,500 11,739,333 8,422,011 Budget 15-16 4,308,051 510,262 2,032,708 188,400 247,034         | Oct-15<br>614,963<br>36,633<br>906,414<br>20,727<br>67<br>-<br>1,578,804<br>1,075,032<br>Oct-15<br>1,130,076<br>125,370<br>380,306<br>15,198<br>56,656 | %           Collected           7.9%           14.1%           27.4%           8.2%           13.4%           0.0%           13.4%           26.2%           24.6%           18.7%           8.1%           22.9%           11.2%           2.7%                    | 5.0<br>4.3<br>% Va |