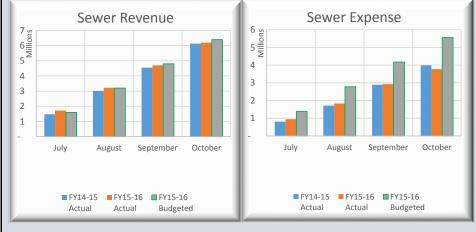

| % of Fiscal Year Completed:                                                                                                                                                                                                                                                                                                                                 | 33.3%                                                                                                                                                                                                                                                                                                                                                                                                | PRIOR Y                                                                                                                                                                                     | EAR                                                                                                                                                                                                                                                                                     |                       | CUR                                                                                                                                                                                                         | RENT YI                                                                                                                                                                      | EAR                                                                                                                                                                                                                                                                         |                        |                                                                                                                                                                                                                                                                                                                                                                                                                                      |                                                                                                                                                                                | PRIOR Y                                                                                                                                                                        | EAR                                                                                                                                                        |                     | CUR                                                                                                                                                | RENT YI                                                                                                                                                | EAR                                                                                                                                                                                                                                                                 |                    |
|-------------------------------------------------------------------------------------------------------------------------------------------------------------------------------------------------------------------------------------------------------------------------------------------------------------------------------------------------------------|------------------------------------------------------------------------------------------------------------------------------------------------------------------------------------------------------------------------------------------------------------------------------------------------------------------------------------------------------------------------------------------------------|---------------------------------------------------------------------------------------------------------------------------------------------------------------------------------------------|-----------------------------------------------------------------------------------------------------------------------------------------------------------------------------------------------------------------------------------------------------------------------------------------|-----------------------|-------------------------------------------------------------------------------------------------------------------------------------------------------------------------------------------------------------|------------------------------------------------------------------------------------------------------------------------------------------------------------------------------|-----------------------------------------------------------------------------------------------------------------------------------------------------------------------------------------------------------------------------------------------------------------------------|------------------------|--------------------------------------------------------------------------------------------------------------------------------------------------------------------------------------------------------------------------------------------------------------------------------------------------------------------------------------------------------------------------------------------------------------------------------------|--------------------------------------------------------------------------------------------------------------------------------------------------------------------------------|--------------------------------------------------------------------------------------------------------------------------------------------------------------------------------|------------------------------------------------------------------------------------------------------------------------------------------------------------|---------------------|----------------------------------------------------------------------------------------------------------------------------------------------------|--------------------------------------------------------------------------------------------------------------------------------------------------------|---------------------------------------------------------------------------------------------------------------------------------------------------------------------------------------------------------------------------------------------------------------------|--------------------|
| WATER FUND                                                                                                                                                                                                                                                                                                                                                  | Budget 14-15                                                                                                                                                                                                                                                                                                                                                                                         | Oct-14                                                                                                                                                                                      | %<br>Collected                                                                                                                                                                                                                                                                          | % Var                 | Budget 15-16                                                                                                                                                                                                | Oct-15                                                                                                                                                                       | % Collected                                                                                                                                                                                                                                                                 | % Var                  | WATER & SEWER FUND                                                                                                                                                                                                                                                                                                                                                                                                                   | Budget 14-15                                                                                                                                                                   | Oct-14                                                                                                                                                                         | %<br>Collected                                                                                                                                             | % Var               | Budget 15-16                                                                                                                                       | Oct-15                                                                                                                                                 | %<br>Collected                                                                                                                                                                                                                                                      | % Var              |
| REVENUES:                                                                                                                                                                                                                                                                                                                                                   |                                                                                                                                                                                                                                                                                                                                                                                                      | 1                                                                                                                                                                                           | Concella                                                                                                                                                                                                                                                                                |                       |                                                                                                                                                                                                             |                                                                                                                                                                              |                                                                                                                                                                                                                                                                             |                        | REVENUES:                                                                                                                                                                                                                                                                                                                                                                                                                            |                                                                                                                                                                                |                                                                                                                                                                                | Concella                                                                                                                                                   |                     |                                                                                                                                                    |                                                                                                                                                        | Concelled                                                                                                                                                                                                                                                           |                    |
| Rate & Service Charges                                                                                                                                                                                                                                                                                                                                      |                                                                                                                                                                                                                                                                                                                                                                                                      | 2,912,597                                                                                                                                                                                   | 33.6%                                                                                                                                                                                                                                                                                   |                       | 9,478,955                                                                                                                                                                                                   | 3,214,086                                                                                                                                                                    | 33.9%                                                                                                                                                                                                                                                                       |                        | Rate & Service Charges                                                                                                                                                                                                                                                                                                                                                                                                               |                                                                                                                                                                                | 11,232,174                                                                                                                                                                     | 32.8%                                                                                                                                                      |                     | 37,192,552                                                                                                                                         | 12,047,406                                                                                                                                             | 32.4%                                                                                                                                                                                                                                                               |                    |
| Impact Fees                                                                                                                                                                                                                                                                                                                                                 |                                                                                                                                                                                                                                                                                                                                                                                                      | 500,850                                                                                                                                                                                     | 33.7%                                                                                                                                                                                                                                                                                   |                       | 1,350,000                                                                                                                                                                                                   | 864,600                                                                                                                                                                      | 64.0%                                                                                                                                                                                                                                                                       |                        | Impact Fees                                                                                                                                                                                                                                                                                                                                                                                                                          | 4,135,000                                                                                                                                                                      | 1,627,516                                                                                                                                                                      | 39.4%                                                                                                                                                      |                     | 3,850,000                                                                                                                                          | 2,878,055                                                                                                                                              | 74.8%                                                                                                                                                                                                                                                               |                    |
| Connection Fees                                                                                                                                                                                                                                                                                                                                             |                                                                                                                                                                                                                                                                                                                                                                                                      | 253,535                                                                                                                                                                                     | 34.5%                                                                                                                                                                                                                                                                                   |                       | 1,050,000                                                                                                                                                                                                   | 480,110                                                                                                                                                                      | 45.7%                                                                                                                                                                                                                                                                       |                        | Connection Fees                                                                                                                                                                                                                                                                                                                                                                                                                      |                                                                                                                                                                                | 655,535                                                                                                                                                                        | 41.6%                                                                                                                                                      |                     | 2,300,000                                                                                                                                          | 1,044,185                                                                                                                                              | 45.4%                                                                                                                                                                                                                                                               |                    |
| Other Revenues                                                                                                                                                                                                                                                                                                                                              | 145,500                                                                                                                                                                                                                                                                                                                                                                                              | 47,828                                                                                                                                                                                      | 32.9%                                                                                                                                                                                                                                                                                   |                       | 185,000                                                                                                                                                                                                     | 81,205                                                                                                                                                                       | 43.9%                                                                                                                                                                                                                                                                       |                        | Other Revenues                                                                                                                                                                                                                                                                                                                                                                                                                       | 685,500                                                                                                                                                                        | 317,034                                                                                                                                                                        | 46.2%                                                                                                                                                      |                     | 711,500                                                                                                                                            | 371,119                                                                                                                                                | 52.2%                                                                                                                                                                                                                                                               |                    |
| NON-OPERATING REVENUES:                                                                                                                                                                                                                                                                                                                                     |                                                                                                                                                                                                                                                                                                                                                                                                      |                                                                                                                                                                                             |                                                                                                                                                                                                                                                                                         |                       |                                                                                                                                                                                                             |                                                                                                                                                                              |                                                                                                                                                                                                                                                                             |                        | NON-OPERATING REVENUES:                                                                                                                                                                                                                                                                                                                                                                                                              |                                                                                                                                                                                |                                                                                                                                                                                |                                                                                                                                                            |                     |                                                                                                                                                    |                                                                                                                                                        |                                                                                                                                                                                                                                                                     |                    |
| Gain(Loss) on Sale of Assets                                                                                                                                                                                                                                                                                                                                | 25,950                                                                                                                                                                                                                                                                                                                                                                                               | -                                                                                                                                                                                           | 0.0%                                                                                                                                                                                                                                                                                    |                       | 9,175                                                                                                                                                                                                       | -                                                                                                                                                                            | 0.0%                                                                                                                                                                                                                                                                        |                        | Interest Income                                                                                                                                                                                                                                                                                                                                                                                                                      | 25,000                                                                                                                                                                         | 7,943                                                                                                                                                                          | 31.8%                                                                                                                                                      |                     | 25,000                                                                                                                                             | 6,814                                                                                                                                                  | 27.3%                                                                                                                                                                                                                                                               |                    |
| TOTAL REVENUES                                                                                                                                                                                                                                                                                                                                              | 11,060,058                                                                                                                                                                                                                                                                                                                                                                                           | 3,714,810                                                                                                                                                                                   | 33.6%                                                                                                                                                                                                                                                                                   | 0.3%                  | 12,073,130                                                                                                                                                                                                  | 4,640,000                                                                                                                                                                    | 38.4%                                                                                                                                                                                                                                                                       | 5.1%                   | Gain(Loss) on Sale of Assets                                                                                                                                                                                                                                                                                                                                                                                                         | 108,550                                                                                                                                                                        | 43,525                                                                                                                                                                         | 40.1%                                                                                                                                                      |                     | 105,975                                                                                                                                            | -                                                                                                                                                      | 0.0%                                                                                                                                                                                                                                                                |                    |
| TOTAL AVAILABLE REVENUE                                                                                                                                                                                                                                                                                                                                     | 5,364,150                                                                                                                                                                                                                                                                                                                                                                                            | 1,810,324                                                                                                                                                                                   | 33.7%                                                                                                                                                                                                                                                                                   | 0.4%                  | 5,898,131                                                                                                                                                                                                   | 2,167,068                                                                                                                                                                    | 36.7%                                                                                                                                                                                                                                                                       | 3.4%                   | TOTAL REVENUES                                                                                                                                                                                                                                                                                                                                                                                                                       | 40,744,050                                                                                                                                                                     | 13,883,727                                                                                                                                                                     | 34.1%                                                                                                                                                      | 0.7%                | 44,185,027                                                                                                                                         | 16,347,579                                                                                                                                             | 37.0%                                                                                                                                                                                                                                                               | 3.7                |
| (After R&R Transfers)                                                                                                                                                                                                                                                                                                                                       |                                                                                                                                                                                                                                                                                                                                                                                                      |                                                                                                                                                                                             |                                                                                                                                                                                                                                                                                         |                       |                                                                                                                                                                                                             |                                                                                                                                                                              |                                                                                                                                                                                                                                                                             |                        | TOTAL AVAILABLE REVENUE<br>(After R&R Transfers)                                                                                                                                                                                                                                                                                                                                                                                     | 22,734,278                                                                                                                                                                     | 7,631,287                                                                                                                                                                      | 33.6%                                                                                                                                                      | 0.2%                | 25,084,740                                                                                                                                         | 8,361,860                                                                                                                                              | 33.3%                                                                                                                                                                                                                                                               | 0.0                |
| EXPENDITURES:                                                                                                                                                                                                                                                                                                                                               | Budget 14-15                                                                                                                                                                                                                                                                                                                                                                                         | Oct-14                                                                                                                                                                                      | % Spent                                                                                                                                                                                                                                                                                 | % Var                 | Budget 15-16                                                                                                                                                                                                | Oct-15                                                                                                                                                                       | % Spent                                                                                                                                                                                                                                                                     | % Var                  | EXPENDITURES:                                                                                                                                                                                                                                                                                                                                                                                                                        | Budget 14-15                                                                                                                                                                   | Oct-14                                                                                                                                                                         | % Spent                                                                                                                                                    | % Var               | Budget 15-16                                                                                                                                       | Oct-15                                                                                                                                                 | % Spent                                                                                                                                                                                                                                                             | % Va               |
| Personnel Costs                                                                                                                                                                                                                                                                                                                                             | 2,878,287                                                                                                                                                                                                                                                                                                                                                                                            | 745,741                                                                                                                                                                                     | 25.9%                                                                                                                                                                                                                                                                                   |                       | 3,372,152                                                                                                                                                                                                   | 857,286                                                                                                                                                                      | 25.4%                                                                                                                                                                                                                                                                       |                        | Personnel Costs                                                                                                                                                                                                                                                                                                                                                                                                                      | 9,829,447                                                                                                                                                                      | 2,962,085                                                                                                                                                                      | 30.1%                                                                                                                                                      |                     | 10,608,223                                                                                                                                         | 2,822,475                                                                                                                                              | 26.6%                                                                                                                                                                                                                                                               |                    |
| Contractual Services                                                                                                                                                                                                                                                                                                                                        | 446,222                                                                                                                                                                                                                                                                                                                                                                                              | 76,464                                                                                                                                                                                      | 17.1%                                                                                                                                                                                                                                                                                   |                       | 508,401                                                                                                                                                                                                     | 64,860                                                                                                                                                                       | 12.8%                                                                                                                                                                                                                                                                       |                        | Contractual Services                                                                                                                                                                                                                                                                                                                                                                                                                 | 1,838,904                                                                                                                                                                      | 362,274                                                                                                                                                                        | 19.7%                                                                                                                                                      |                     | 2,003,892                                                                                                                                          | 352,693                                                                                                                                                | 17.6%                                                                                                                                                                                                                                                               |                    |
| Maint & Repairs                                                                                                                                                                                                                                                                                                                                             | 547,849                                                                                                                                                                                                                                                                                                                                                                                              | 108,205                                                                                                                                                                                     | 19.8%                                                                                                                                                                                                                                                                                   |                       | 680,610                                                                                                                                                                                                     | 105,124                                                                                                                                                                      | 15.4%                                                                                                                                                                                                                                                                       |                        | Maint & Repairs                                                                                                                                                                                                                                                                                                                                                                                                                      | 3,365,738                                                                                                                                                                      | 783,003                                                                                                                                                                        | 23.3%                                                                                                                                                      |                     | 3,562,931                                                                                                                                          | 692,039                                                                                                                                                | 19.4%                                                                                                                                                                                                                                                               |                    |
| Utilities                                                                                                                                                                                                                                                                                                                                                   | 1,891,551                                                                                                                                                                                                                                                                                                                                                                                            | 365,004                                                                                                                                                                                     | 19.3%                                                                                                                                                                                                                                                                                   |                       | 1,670,798                                                                                                                                                                                                   | 283,395                                                                                                                                                                      | 17.0%                                                                                                                                                                                                                                                                       |                        | Utilities                                                                                                                                                                                                                                                                                                                                                                                                                            | 3,684,551                                                                                                                                                                      | 794,863                                                                                                                                                                        | 21.6%                                                                                                                                                      |                     | 3,779,318                                                                                                                                          | 714,766                                                                                                                                                | 18.9%                                                                                                                                                                                                                                                               |                    |
| Office Expenses                                                                                                                                                                                                                                                                                                                                             | 815,017                                                                                                                                                                                                                                                                                                                                                                                              | 285,184                                                                                                                                                                                     | 35.0%                                                                                                                                                                                                                                                                                   |                       | 898,493                                                                                                                                                                                                     | 365,594                                                                                                                                                                      | 40.7%                                                                                                                                                                                                                                                                       |                        | Office Expenses                                                                                                                                                                                                                                                                                                                                                                                                                      | 1,822,528                                                                                                                                                                      | 536,599                                                                                                                                                                        | 29.4%                                                                                                                                                      |                     | 1,935,768                                                                                                                                          | 644,099                                                                                                                                                | 33.3%                                                                                                                                                                                                                                                               |                    |
| Insurance                                                                                                                                                                                                                                                                                                                                                   | .,                                                                                                                                                                                                                                                                                                                                                                                                   | 19,190                                                                                                                                                                                      | 15.1%                                                                                                                                                                                                                                                                                   |                       | 135,000                                                                                                                                                                                                     | 15,137                                                                                                                                                                       | 11.2%                                                                                                                                                                                                                                                                       |                        | Insurance                                                                                                                                                                                                                                                                                                                                                                                                                            | 297,482                                                                                                                                                                        | 44,777                                                                                                                                                                         | 15.1%                                                                                                                                                      |                     | 330,000                                                                                                                                            | 35,319                                                                                                                                                 | 10.7%                                                                                                                                                                                                                                                               |                    |
| Other Expenses                                                                                                                                                                                                                                                                                                                                              |                                                                                                                                                                                                                                                                                                                                                                                                      | 24,021                                                                                                                                                                                      | 7.6%                                                                                                                                                                                                                                                                                    |                       | 355,051                                                                                                                                                                                                     | 9,550                                                                                                                                                                        | 2.7%                                                                                                                                                                                                                                                                        |                        | Other Expenses                                                                                                                                                                                                                                                                                                                                                                                                                       | 803,334                                                                                                                                                                        | 76,090                                                                                                                                                                         | 9.5%                                                                                                                                                       |                     | 1,380,957                                                                                                                                          | 43,703                                                                                                                                                 | 3.2%                                                                                                                                                                                                                                                                |                    |
| TOTAL OPERATING EXPENSE                                                                                                                                                                                                                                                                                                                                     |                                                                                                                                                                                                                                                                                                                                                                                                      | 1,623,809                                                                                                                                                                                   | 23.1%                                                                                                                                                                                                                                                                                   | 10.2%                 | 7,620,505                                                                                                                                                                                                   | 1,700,947                                                                                                                                                                    | 22.3%                                                                                                                                                                                                                                                                       | 11.0%                  | TOTAL OPERATING EXPENSE                                                                                                                                                                                                                                                                                                                                                                                                              |                                                                                                                                                                                | 5,559,691                                                                                                                                                                      | 25.7%                                                                                                                                                      | 7.6%                | 23,601,089                                                                                                                                         | 5,305,092                                                                                                                                              | 22.5%                                                                                                                                                                                                                                                               | 10.9               |
|                                                                                                                                                                                                                                                                                                                                                             |                                                                                                                                                                                                                                                                                                                                                                                                      | v. Revenues Variance-                                                                                                                                                                       |                                                                                                                                                                                                                                                                                         | 10.6%                 | Operating Expense v. R                                                                                                                                                                                      |                                                                                                                                                                              |                                                                                                                                                                                                                                                                             | 14.4%                  |                                                                                                                                                                                                                                                                                                                                                                                                                                      | Operating Expense v.                                                                                                                                                           |                                                                                                                                                                                |                                                                                                                                                            | 7.9%                | Operating Expense v.                                                                                                                               |                                                                                                                                                        | >>>                                                                                                                                                                                                                                                                 | 10.9               |
| Capital Equipment                                                                                                                                                                                                                                                                                                                                           |                                                                                                                                                                                                                                                                                                                                                                                                      | 25,236                                                                                                                                                                                      |                                                                                                                                                                                                                                                                                         |                       | 780,710                                                                                                                                                                                                     | 34,758                                                                                                                                                                       | 4.5%                                                                                                                                                                                                                                                                        |                        | Capital Equipment                                                                                                                                                                                                                                                                                                                                                                                                                    | 1,092,300                                                                                                                                                                      | 169,716                                                                                                                                                                        | 15.5%                                                                                                                                                      |                     | 1,483,650                                                                                                                                          | 206,111                                                                                                                                                | 13.9%                                                                                                                                                                                                                                                               |                    |
| TOTAL OP & NON-OP EXPENSE                                                                                                                                                                                                                                                                                                                                   | 7,543,286                                                                                                                                                                                                                                                                                                                                                                                            | 1,649,045                                                                                                                                                                                   | 21.9%                                                                                                                                                                                                                                                                                   | <b>11.5%</b><br>11.9% | 8,401,215                                                                                                                                                                                                   | 1,735,705                                                                                                                                                                    | 20.7%                                                                                                                                                                                                                                                                       | <b>12.7%</b><br>16.1%  | TOTAL OP & NON-OP EXPENSE                                                                                                                                                                                                                                                                                                                                                                                                            | <b>22,734,284</b><br>TOTAL Expense v. Re                                                                                                                                       | 5,729,407                                                                                                                                                                      | 25.2%                                                                                                                                                      | <b>8.1%</b><br>8.4% | <b>25,084,739</b><br>TOTAL Expense v. Rev                                                                                                          | 5,511,203                                                                                                                                              | 22.0%                                                                                                                                                                                                                                                               | 11.4               |
|                                                                                                                                                                                                                                                                                                                                                             |                                                                                                                                                                                                                                                                                                                                                                                                      | PRIOR Y                                                                                                                                                                                     |                                                                                                                                                                                                                                                                                         |                       |                                                                                                                                                                                                             |                                                                                                                                                                              |                                                                                                                                                                                                                                                                             |                        |                                                                                                                                                                                                                                                                                                                                                                                                                                      |                                                                                                                                                                                |                                                                                                                                                                                |                                                                                                                                                            |                     |                                                                                                                                                    |                                                                                                                                                        |                                                                                                                                                                                                                                                                     |                    |
|                                                                                                                                                                                                                                                                                                                                                             |                                                                                                                                                                                                                                                                                                                                                                                                      | PRILIKY                                                                                                                                                                                     |                                                                                                                                                                                                                                                                                         |                       | CUP                                                                                                                                                                                                         | DENT VI                                                                                                                                                                      | FAD                                                                                                                                                                                                                                                                         |                        | Note-The bulk of Solid Waste Revenues are collected fr                                                                                                                                                                                                                                                                                                                                                                               |                                                                                                                                                                                | DDIOD V                                                                                                                                                                        | FAD                                                                                                                                                        |                     | CUP                                                                                                                                                | DENT VI                                                                                                                                                | FAD                                                                                                                                                                                                                                                                 |                    |
|                                                                                                                                                                                                                                                                                                                                                             |                                                                                                                                                                                                                                                                                                                                                                                                      |                                                                                                                                                                                             | EAR<br>%                                                                                                                                                                                                                                                                                |                       |                                                                                                                                                                                                             | RENT YI                                                                                                                                                                      |                                                                                                                                                                                                                                                                             |                        | % of Fiscal Year Completed (Revenue):                                                                                                                                                                                                                                                                                                                                                                                                | <mark>8.5%</mark>                                                                                                                                                              | PRIOR Y                                                                                                                                                                        | EAR<br>%                                                                                                                                                   |                     |                                                                                                                                                    | RENT YI                                                                                                                                                | EAR<br>%                                                                                                                                                                                                                                                            |                    |
| SEWER FUND                                                                                                                                                                                                                                                                                                                                                  | Budget 14-15                                                                                                                                                                                                                                                                                                                                                                                         | Oct-14                                                                                                                                                                                      | EAR<br>%<br>Collected                                                                                                                                                                                                                                                                   | % Var                 | CUR<br>Budget 15-16                                                                                                                                                                                         | RENT YI<br>Oct-15                                                                                                                                                            | EAR<br>% Collected                                                                                                                                                                                                                                                          | % Var                  | % of Fiscal Year Completed (Revenue):<br>SOLID WASTE                                                                                                                                                                                                                                                                                                                                                                                 |                                                                                                                                                                                | PRIOR Y                                                                                                                                                                        | EAR<br>%<br>Collected                                                                                                                                      | % Var               | CUR<br>Budget 15-16                                                                                                                                | RENT YI<br>Oct-15                                                                                                                                      | EAR<br>%<br>Collected                                                                                                                                                                                                                                               | % Vai              |
| <b>REVENUES:</b>                                                                                                                                                                                                                                                                                                                                            |                                                                                                                                                                                                                                                                                                                                                                                                      | Oct-14                                                                                                                                                                                      | %<br>Collected                                                                                                                                                                                                                                                                          | % Var                 | Budget 15-16                                                                                                                                                                                                | Oct-15                                                                                                                                                                       | % Collected                                                                                                                                                                                                                                                                 | % Var                  | % of Fiscal Year Completed (Revenue):<br>SOLID WASTE<br>REVENUES:                                                                                                                                                                                                                                                                                                                                                                    | 8.5%<br>Budget 14-15                                                                                                                                                           | Oct-14                                                                                                                                                                         | %<br>Collected                                                                                                                                             | % Var               | Budget 15-16                                                                                                                                       | Oct-15                                                                                                                                                 | %<br>Collected                                                                                                                                                                                                                                                      | % Va               |
| <b>REVENUES:</b><br>Rate & Service Charges                                                                                                                                                                                                                                                                                                                  | 25,546,392                                                                                                                                                                                                                                                                                                                                                                                           | Oct-14<br>8,319,577                                                                                                                                                                         | %<br>Collected<br>32.6%                                                                                                                                                                                                                                                                 | % Var                 | <b>Budget 15-16</b> 27,713,597                                                                                                                                                                              | Oct-15<br>8,833,320                                                                                                                                                          | % Collected 31.9%                                                                                                                                                                                                                                                           | % Var                  | % of Fiscal Year Completed (Revenue):<br>SOLID WASTE<br>REVENUES:<br>Landfill User Fee Revenue                                                                                                                                                                                                                                                                                                                                       | 8.5%<br>Budget 14-15<br>7,753,000                                                                                                                                              | <b>Oct-14</b><br>759,941                                                                                                                                                       | %<br>Collected<br>9.8%                                                                                                                                     | % Var               | <b>Budget 15-16</b><br>7,815,400                                                                                                                   | Oct-15<br>614,963                                                                                                                                      | %<br>Collected<br>7.9%                                                                                                                                                                                                                                              | % Va               |
| REVENUES:<br>Rate & Service Charges<br>Impact Fees                                                                                                                                                                                                                                                                                                          | 25,546,392<br>2,650,000                                                                                                                                                                                                                                                                                                                                                                              | Oct-14<br>8,319,577<br>1,126,666                                                                                                                                                            | %           Collected           32.6%           42.5%                                                                                                                                                                                                                                   | % Var                 | Budget 15-16 27,713,597 2,500,000                                                                                                                                                                           | Oct-15<br>8,833,320<br>2,013,455                                                                                                                                             | % Collected<br>31.9%<br>80.5%                                                                                                                                                                                                                                               | % Var                  | % of Fiscal Year Completed (Revenue):<br>SOLID WASTE<br>REVENUES:<br>Landfill User Fee Revenue<br>Salvage Revenue                                                                                                                                                                                                                                                                                                                    | 8.5%<br>Budget 14-15<br>7,753,000<br>149,000                                                                                                                                   | Oct-14<br>759,941<br>82,556                                                                                                                                                    | %<br>Collected<br>9.8%<br>55.4%                                                                                                                            | % Var               | Budget 15-16<br>7,815,400<br>259,500                                                                                                               | Oct-15<br>614,963<br>36,633                                                                                                                            | %<br>Collected<br>7.9%<br>14.1%                                                                                                                                                                                                                                     | % Va               |
| REVENUES:<br>Rate & Service Charges<br>Impact Fees<br>Connection Fees                                                                                                                                                                                                                                                                                       | 25,546,392<br>3 2,650,000<br>3 840,000                                                                                                                                                                                                                                                                                                                                                               | Oct-14<br>8,319,577<br>1,126,666<br>402,000                                                                                                                                                 | %<br>Collected<br>32.6%<br>42.5%<br>47.9%                                                                                                                                                                                                                                               | % Var                 | Budget 15-16<br>27,713,597<br>2,500,000<br>1,250,000                                                                                                                                                        | Oct-15<br>8,833,320<br>2,013,455<br>564,075                                                                                                                                  | % Collected<br>31.9%<br>80.5%<br>45.1%                                                                                                                                                                                                                                      | % Var                  | % of Fiscal Year Completed (Revenue):<br>SOLID WASTE<br>REVENUES:<br>Landfill User Fee Revenue<br>Salvage Revenue<br>Tipping Fees                                                                                                                                                                                                                                                                                                    | 8.5%<br>Budget 14-15<br>7,753,000<br>149,000<br>2,044,500                                                                                                                      | Oct-14<br>759,941<br>82,556<br>633,193                                                                                                                                         | %<br>Collected<br>9.8%<br>55.4%<br>31.0%                                                                                                                   | % Var               | Budget 15-16<br>7,815,400<br>259,500<br>3,303,173                                                                                                  | Oct-15<br>614,963<br>36,633<br>906,414                                                                                                                 | %<br>Collected<br>7.9%<br>14.1%<br>27.4%                                                                                                                                                                                                                            | % Va               |
| REVENUES:<br>Rate & Service Charges<br>Impact Fees<br>Connection Fees<br>Other Revenues                                                                                                                                                                                                                                                                     | 25,546,392<br>2,650,000<br>3 840,000<br>5 540,000                                                                                                                                                                                                                                                                                                                                                    | Oct-14<br>8,319,577<br>1,126,666                                                                                                                                                            | %           Collected           32.6%           42.5%                                                                                                                                                                                                                                   | % Var                 | Budget 15-16 27,713,597 2,500,000                                                                                                                                                                           | Oct-15<br>8,833,320<br>2,013,455                                                                                                                                             | % Collected<br>31.9%<br>80.5%                                                                                                                                                                                                                                               | % Var                  | % of Fiscal Year Completed (Revenue):<br>SOLID WASTE<br>REVENUES:<br>Landfill User Fee Revenue<br>Salvage Revenue<br>Tipping Fees<br>Total Other Revenues                                                                                                                                                                                                                                                                            | 8.5%<br>Budget 14-15<br>7,753,000<br>149,000                                                                                                                                   | Oct-14<br>759,941<br>82,556                                                                                                                                                    | %<br>Collected<br>9.8%<br>55.4%                                                                                                                            | % Var               | Budget 15-16<br>7,815,400<br>259,500                                                                                                               | Oct-15<br>614,963<br>36,633                                                                                                                            | %<br>Collected<br>7.9%<br>14.1%                                                                                                                                                                                                                                     | % Var              |
| REVENUES:<br>Rate & Service Charges<br>Impact Fees<br>Connection Fees<br>Other Revenues<br>NON-OPERATING REVENUES:                                                                                                                                                                                                                                          | 25,546,392<br>2,650,000<br>8 840,000<br>5 540,000                                                                                                                                                                                                                                                                                                                                                    | Oct-14<br>8,319,577<br>1,126,666<br>402,000<br>269,206                                                                                                                                      | %<br>Collected<br>32.6%<br>42.5%<br>47.9%<br>49.9%                                                                                                                                                                                                                                      | % Var                 | Budget 15-16<br>27,713,597<br>2,500,000<br>1,250,000<br>526,500                                                                                                                                             | Oct-15<br>8,833,320<br>2,013,455<br>564,075<br>289,914                                                                                                                       | % Collected<br>31.9%<br>80.5%<br>45.1%<br>55.1%                                                                                                                                                                                                                             | % Var                  | % of Fiscal Year Completed (Revenue):<br>SOLID WASTE<br>REVENUES:<br>Landfill User Fee Revenue<br>Salvage Revenue<br>Tipping Fees<br>Total Other Revenues<br>NON-OPERATING REVENUES:                                                                                                                                                                                                                                                 | 8.5%<br>Budget 14-15<br>7,753,000<br>149,000<br>2,044,500<br>2,577,961                                                                                                         | Oct-14<br>759,941<br>82,556<br>633,193<br>173,589                                                                                                                              | %<br>Collected<br>9.8%<br>55.4%<br>31.0%<br>6.7%                                                                                                           | % Var               | Budget 15-16<br>7,815,400<br>259,500<br>3,303,173<br>252,260                                                                                       | Oct-15<br>614,963<br>36,633<br>906,414<br>20,727                                                                                                       | %<br>Collected<br>7.9%<br>14.1%<br>27.4%<br>8.2%                                                                                                                                                                                                                    | % Va               |
| REVENUES:<br>Rate & Service Charges<br>Impact Fees<br>Connection Fees<br>Other Revenues<br>NON-OPERATING REVENUES:<br>Interest Income                                                                                                                                                                                                                       | 25,546,392<br>2,650,000<br>8,840,000<br>3,540,000<br>25,000                                                                                                                                                                                                                                                                                                                                          | Oct-14<br>8,319,577<br>1,126,666<br>402,000<br>269,206<br>7,943                                                                                                                             | %<br>Collected<br>32.6%<br>42.5%<br>47.9%<br>49.9%<br>31.8%                                                                                                                                                                                                                             | % Var                 | Budget 15-16<br>27,713,597<br>2,500,000<br>1,250,000<br>526,500<br>25,000                                                                                                                                   | Oct-15<br>8,833,320<br>2,013,455<br>564,075                                                                                                                                  | % Collected<br>31.9%<br>80.5%<br>45.1%<br>55.1%<br>27.3%                                                                                                                                                                                                                    | % Var                  | % of Fiscal Year Completed (Revenue):<br>SOLID WASTE<br>REVENUES:<br>Landfill User Fee Revenue<br>Salvage Revenue<br>Tipping Fees<br>Total Other Revenues<br>NON-OPERATING REVENUES:<br>Interest Income                                                                                                                                                                                                                              | 8.5%<br>Budget 14-15<br>7,753,000<br>149,000<br>2,044,500<br>2,577,961<br>3,500                                                                                                | Oct-14<br>759,941<br>82,556<br>633,193                                                                                                                                         | %<br>Collected<br>9.8%<br>55.4%<br>31.0%<br>6.7%<br>43.8%                                                                                                  | % Var               | Budget 15-16<br>7,815,400<br>259,500<br>3,303,173<br>252,260<br>500                                                                                | Oct-15<br>614,963<br>36,633<br>906,414                                                                                                                 | %<br>Collected<br>7.9%<br>14.1%<br>27.4%<br>8.2%<br>13.4%                                                                                                                                                                                                           | % Vai              |
| REVENUES:<br>Rate & Service Charges<br>Impact Fees<br>Connection Fees<br>Other Revenues<br>NON-OPERATING REVENUES:<br>Interest Income<br>Gain(Loss) on Sale of Assets                                                                                                                                                                                       | 25,546,392<br>22,5546,392<br>2,650,000<br>840,000<br>540,000<br>25,000<br>325,000<br>325,000                                                                                                                                                                                                                                                                                                         | Oct-14<br>8,319,577<br>1,126,666<br>402,000<br>269,206<br>7,943<br>43,525                                                                                                                   | %<br>Collected<br>32.6%<br>42.5%<br>47.9%<br>49.9%<br>31.8%<br>52.7%                                                                                                                                                                                                                    |                       | Budget 15-16 27,713,597 2,500,000 1,250,000 526,500 25,000 25,000 96,800                                                                                                                                    | Oct-15<br>8,833,320<br>2,013,455<br>564,075<br>289,914<br>6,814                                                                                                              | % Collected<br>31.9%<br>80.5%<br>45.1%<br>55.1%<br>27.3%<br>0.0%                                                                                                                                                                                                            |                        | % of Fiscal Year Completed (Revenue):<br>SOLID WASTE<br>REVENUES:<br>Landfill User Fee Revenue<br>Salvage Revenue<br>Tipping Fees<br>Total Other Revenues<br>NON-OPERATING REVENUES:<br>Interest Income<br>Gain(Loss) on Sale of Assets                                                                                                                                                                                              | 8.5%<br>Budget 14-15<br>7,753,000<br>149,000<br>2,044,500<br>2,577,961<br>3,500<br>570,450                                                                                     | Oct-14 759,941 82,556 633,193 173,589 1,532                                                                                                                                    | %<br>Collected<br>9.8%<br>55.4%<br>31.0%<br>6.7%<br>43.8%<br>0.0%                                                                                          |                     | Budget 15-16<br>7,815,400<br>259,500<br>3,303,173<br>252,260<br>500<br>108,500                                                                     | Oct-15<br>614,963<br>36,633<br>906,414<br>20,727<br>67                                                                                                 | %           Collected           7.9%           14.1%           27.4%           8.2%           13.4%           0.0%                                                                                                                                                  |                    |
| REVENUES:<br>Rate & Service Charges<br>Impact Fees<br>Connection Fees<br>Other Revenues<br>NON-OPERATING REVENUES:<br>Interest Income<br>Gain(Loss) on Sale of Assets<br>TOTAL REVENUES                                                                                                                                                                     | 25,546,392<br>2,650,000<br>840,000<br>540,000<br>25,000<br>25,000<br>329,683,992                                                                                                                                                                                                                                                                                                                     | Oct-14<br>8,319,577<br>1,126,666<br>402,000<br>269,206<br>7,943<br>43,525<br>10,168,917                                                                                                     | %<br>Collected<br>32.6%<br>42.5%<br>47.9%<br>49.9%<br>31.8%<br>52.7%<br>34.3%                                                                                                                                                                                                           | 0.9%                  | Budget 15-16<br>27,713,597<br>2,500,000<br>1,250,000<br>526,500<br>25,000<br>96,800<br>32,111,897                                                                                                           | Oct-15<br>8,833,320<br>2,013,455<br>564,075<br>289,914<br>6,814<br>-<br>11,707,579                                                                                           | % Collected<br>31.9%<br>80.5%<br>45.1%<br>55.1%<br>27.3%<br>0.0%<br>36.5%                                                                                                                                                                                                   | 3.1%                   | % of Fiscal Year Completed (Revenue):<br>SOLID WASTE<br>REVENUES:<br>Landfill User Fee Revenue<br>Salvage Revenue<br>Tipping Fees<br>Total Other Revenues<br>NON-OPERATING REVENUES:<br>Interest Income<br>Gain(Loss) on Sale of Assets<br>TOTAL REVENUES                                                                                                                                                                            | 8.5% Budget 14-15 7,753,000 149,000 2,044,500 2,577,961 3,500 570,450 13,098,411                                                                                               | Oct-14<br>759,941<br>82,556<br>633,193<br>173,589<br>1,532<br>1,650,811                                                                                                        | %<br>Collected<br>9.8%<br>55.4%<br>31.0%<br>6.7%<br>43.8%<br>0.0%<br>12.6%                                                                                 | 4.1%                | Budget 15-16<br>7,815,400<br>259,500<br>3,303,173<br>252,260<br>500<br>108,500<br>11,739,333                                                       | Oct-15<br>614,963<br>36,633<br>906,414<br>20,727<br>67<br>-<br>1,578,804                                                                               | %<br>Collected<br>7.9%<br>14.1%<br>27.4%<br>8.2%<br>13.4%<br>0.0%<br>13.4%                                                                                                                                                                                          | 5.0                |
| REVENUES:<br>Rate & Service Charges<br>Impact Fees<br>Connection Fees<br>Other Revenues<br>NON-OPERATING REVENUES:<br>Interest Income<br>Gain(Loss) on Sale of Assets<br>TOTAL REVENUES<br>TOTAL REVENUES                                                                                                                                                   | 25,546,392<br>2,650,000<br>840,000<br>540,000<br>25,000<br>325,000<br>325,000<br>329,683,992                                                                                                                                                                                                                                                                                                         | Oct-14<br>8,319,577<br>1,126,666<br>402,000<br>269,206<br>7,943<br>43,525                                                                                                                   | %<br>Collected<br>32.6%<br>42.5%<br>47.9%<br>49.9%<br>31.8%<br>52.7%                                                                                                                                                                                                                    |                       | Budget 15-16 27,713,597 2,500,000 1,250,000 526,500 25,000 25,000 96,800                                                                                                                                    | Oct-15<br>8,833,320<br>2,013,455<br>564,075<br>289,914<br>6,814                                                                                                              | % Collected<br>31.9%<br>80.5%<br>45.1%<br>55.1%<br>27.3%<br>0.0%                                                                                                                                                                                                            | 3.1%                   | % of Fiscal Year Completed (Revenue):<br>SOLID WASTE<br>REVENUES:<br>Landfill User Fee Revenue<br>Salvage Revenue<br>Tipping Fees<br>Total Other Revenues<br>NON-OPERATING REVENUES:<br>Interest Income<br>Gain(Loss) on Sale of Assets<br>TOTAL REVENUES<br>TOTAL REVENUES                                                                                                                                                          | 8.5% Budget 14-15 7,753,000 149,000 2,044,500 2,577,961 3,500 570,450 13,098,411                                                                                               | Oct-14 759,941 82,556 633,193 173,589 1,532                                                                                                                                    | %<br>Collected<br>9.8%<br>55.4%<br>31.0%<br>6.7%<br>43.8%<br>0.0%                                                                                          |                     | Budget 15-16<br>7,815,400<br>259,500<br>3,303,173<br>252,260<br>500<br>108,500                                                                     | Oct-15<br>614,963<br>36,633<br>906,414<br>20,727<br>67                                                                                                 | %           Collected           7.9%           14.1%           27.4%           8.2%           13.4%           0.0%                                                                                                                                                  | % Var              |
| REVENUES:<br>Rate & Service Charges<br>Impact Fees<br>Connection Fees<br>Other Revenues<br>NON-OPERATING REVENUES:<br>Interest Income<br>Gain(Loss) on Sale of Assets<br>TOTAL REVENUES<br>TOTAL REVENUES<br>(After R&R Transfers)                                                                                                                          | 25,546,392<br>2,650,000<br>840,000<br>540,000<br>25,000<br>225,000<br>329,683,992<br>17,370,128                                                                                                                                                                                                                                                                                                      | Oct-14<br>8,319,577<br>1,126,666<br>402,000<br>269,206<br>7,943<br>43,525<br>10,168,917                                                                                                     | %<br>Collected<br>32.6%<br>42.5%<br>47.9%<br>49.9%<br>31.8%<br>52.7%<br>34.3%<br>33.5%                                                                                                                                                                                                  | 0.9%<br>0.2%          | Budget 15-16<br>27,713,597<br>2,500,000<br>1,250,000<br>526,500<br>25,000<br>96,800<br>32,111,897                                                                                                           | Oct-15<br>8,833,320<br>2,013,455<br>564,075<br>289,914<br>6,814<br>-<br>11,707,579                                                                                           | % Collected<br>31.9%<br>80.5%<br>45.1%<br>55.1%<br>27.3%<br>0.0%<br>36.5%                                                                                                                                                                                                   | 3.1%                   | % of Fiscal Year Completed (Revenue):<br>SOLID WASTE<br>REVENUES:<br>Landfill User Fee Revenue<br>Salvage Revenue<br>Tipping Fees<br>Total Other Revenues<br>NON-OPERATING REVENUES:<br>Interest Income<br>Gain(Loss) on Sale of Assets<br>TOTAL REVENUES                                                                                                                                                                            | 8.5% Budget 14-15 7,753,000 149,000 2,044,500 2,577,961 3,500 570,450 13,098,411                                                                                               | Oct-14<br>759,941<br>82,556<br>633,193<br>173,589<br>1,532<br>1,650,811                                                                                                        | %<br>Collected<br>9.8%<br>55.4%<br>31.0%<br>6.7%<br>43.8%<br>0.0%<br>12.6%<br>9.9%                                                                         | 4.1%                | Budget 15-16<br>7,815,400<br>259,500<br>3,303,173<br>252,260<br>500<br>108,500<br>11,739,333                                                       | Oct-15<br>614,963<br>36,633<br>906,414<br>20,727<br>67<br>-<br>1,578,804                                                                               | %<br>Collected<br>7.9%<br>14.1%<br>27.4%<br>8.2%<br>13.4%<br>0.0%<br>13.4%                                                                                                                                                                                          | 5.0                |
| REVENUES:<br>Rate & Service Charges<br>Impact Fees<br>Connection Fees<br>Other Revenues<br>NON-OPERATING REVENUES:<br>Interest Income<br>Gain(Loss) on Sale of Assets<br>TOTAL REVENUES<br>TOTAL REVENUES                                                                                                                                                   | 25,546,392<br>2,650,000<br>840,000<br>540,000<br>25,000<br>225,000<br>329,683,992<br>17,370,128                                                                                                                                                                                                                                                                                                      | Oct-14<br>8,319,577<br>1,126,666<br>402,000<br>269,206<br>7,943<br>43,525<br>10,168,917                                                                                                     | %<br>Collected<br>32.6%<br>42.5%<br>47.9%<br>49.9%<br>31.8%<br>52.7%<br>34.3%                                                                                                                                                                                                           | 0.9%<br>0.2%          | Budget 15-16<br>27,713,597<br>2,500,000<br>1,250,000<br>526,500<br>25,000<br>96,800<br>32,111,897                                                                                                           | Oct-15<br>8,833,320<br>2,013,455<br>564,075<br>289,914<br>6,814<br>-<br>11,707,579                                                                                           | % Collected<br>31.9%<br>80.5%<br>45.1%<br>55.1%<br>27.3%<br>0.0%<br>36.5%                                                                                                                                                                                                   | <u>3.1%</u><br>-1.0%   | % of Fiscal Year Completed (Revenue):<br>SOLID WASTE<br>REVENUES:<br>Landfill User Fee Revenue<br>Salvage Revenue<br>Tipping Fees<br>Total Other Revenues<br>NON-OPERATING REVENUES:<br>Interest Income<br>Gain(Loss) on Sale of Assets<br>TOTAL REVENUES<br>TOTAL REVENUES                                                                                                                                                          | 8.5%<br>Budget 14-15<br>7,753,000<br>149,000<br>2,044,500<br>2,577,961<br>3,500<br>570,450<br>13,098,411<br>11,587,482                                                         | Oct-14<br>759,941<br>82,556<br>633,193<br>173,589<br>1,532<br>1,650,811                                                                                                        | %<br>Collected<br>9.8%<br>55.4%<br>31.0%<br>6.7%<br>43.8%<br>0.0%<br>12.6%                                                                                 | 4.1%                | Budget 15-16<br>7,815,400<br>259,500<br>3,303,173<br>252,260<br>500<br>108,500<br>11,739,333                                                       | Oct-15<br>614,963<br>36,633<br>906,414<br>20,727<br>67<br>-<br>1,578,804                                                                               | %<br>Collected<br>7.9%<br>14.1%<br>27.4%<br>8.2%<br>13.4%<br>0.0%<br>13.4%                                                                                                                                                                                          | 5.0                |
| REVENUES:<br>Rate & Service Charges<br>Impact Fees<br>Connection Fees<br>Other Revenues<br>NON-OPERATING REVENUES:<br>Interest Income<br>Gain(Loss) on Sale of Assets<br>TOTAL REVENUES<br>TOTAL REVENUES<br>(After R&R Transfers)                                                                                                                          | 25,546,392<br>2,650,000<br>3,840,000<br>5,540,000<br>25,000<br>3,82,600<br>5,29,683,992<br>17,370,128<br>Budget 14-15                                                                                                                                                                                                                                                                                | Oct-14<br>8,319,577<br>1,126,666<br>402,000<br>269,206<br>7,943<br>43,525<br>10,168,917<br>5,820,963                                                                                        | %<br>Collected<br>32.6%<br>42.5%<br>47.9%<br>49.9%<br>31.8%<br>52.7%<br>34.3%<br>33.5%                                                                                                                                                                                                  | 0.9%<br>0.2%          | Budget 15-16<br>27,713,597<br>2,500,000<br>1,250,000<br>526,500<br>25,000<br>96,800<br>32,111,897<br>19,186,609                                                                                             | Oct-15<br>8,833,320<br>2,013,455<br>564,075<br>289,914<br>6,814<br>-<br>11,707,579<br>6,194,792                                                                              | % Collected<br>31.9%<br>80.5%<br>45.1%<br>55.1%<br>27.3%<br>0.0%<br>36.5%<br>32.3%                                                                                                                                                                                          | 3.1%<br>-1.0%<br>% Var | % of Fiscal Year Completed (Revenue):<br>SOLID WASTE<br>REVENUES:<br>Landfill User Fee Revenue<br>Salvage Revenue<br>Tipping Fees<br>Total Other Revenues<br>NON-OPERATING REVENUES:<br>Interest Income<br>Gain(Loss) on Sale of Assets<br>TOTAL REVENUES<br>TOTAL AVAILABLE REVENUE<br>(After R&R Transfers)                                                                                                                        | 8.5% Budget 14-15 7,753,000 149,000 2,044,500 2,577,961 3,500 570,450 13,098,411 11,587,482 Budget 14-15                                                                       | Oct-14 759,941 82,556 633,193 173,589 1,532 1,650,811 1,147,167                                                                                                                | %<br>Collected<br>9.8%<br>55.4%<br>31.0%<br>6.7%<br>43.8%<br>0.0%<br>12.6%<br>9.9%                                                                         | 4.1%                | Budget 15-16<br>7,815,400<br>259,500<br>3,303,173<br>252,260<br>500<br>108,500<br>11,739,333<br>8,422,011                                          | Oct-15<br>614,963<br>36,633<br>906,414<br>20,727<br>67<br>-<br>1,578,804<br>1,075,032                                                                  | %<br>Collected<br>7.9%<br>14.1%<br>27.4%<br>8.2%<br>13.4%<br>0.0%<br>13.4%<br>12.8%                                                                                                                                                                                 | 5.0                |
| REVENUES:<br>Rate & Service Charges<br>Impact Fees<br>Connection Fees<br>Other Revenues<br>NON-OPERATING REVENUES:<br>Interest Income<br>Gain(Loss) on Sale of Assets<br>TOTAL REVENUES<br>TOTAL AVAILABLE REVENUES<br>(After R&R Transfers)<br>EXPENDITURES:                                                                                               | 25,546,392<br>2,650,000<br>3,840,000<br>5,540,000<br>25,000<br>3,82,600<br>3,29,683,992<br>17,370,128<br>Budget 14-15<br>5,6,951,160                                                                                                                                                                                                                                                                 | Oct-14<br>8,319,577<br>1,126,666<br>402,000<br>269,206<br>7,943<br>43,525<br>10,168,917<br>5,820,963<br>Oct-14                                                                              | %           Collected           32.6%           42.5%           47.9%           49.9%           31.8%           52.7%           34.3%           33.5%           % Spent                                                                                                                 | 0.9%<br>0.2%          | Budget 15-16<br>27,713,597<br>2,500,000<br>1,250,000<br>526,500<br>25,000<br>96,800<br>32,111,897<br>19,186,609<br>Budget 15-16                                                                             | Oct-15<br>8,833,320<br>2,013,455<br>564,075<br>289,914<br>6,814<br>-<br>11,707,579<br>6,194,792<br>Oct-15                                                                    | % Collected<br>31.9%<br>80.5%<br>45.1%<br>55.1%<br>27.3%<br>0.0%<br>36.5%<br>32.3%<br>% Spent                                                                                                                                                                               | 3.1%<br>-1.0%<br>% Var | % of Fiscal Year Completed (Revenue):<br>SOLID WASTE<br>REVENUES:<br>Landfill User Fee Revenue<br>Salvage Revenue<br>Tipping Fees<br>Total Other Revenues<br>NON-OPERATING REVENUES:<br>Interest Income<br>Gain(Loss) on Sale of Assets<br>TOTAL REVENUES<br>TOTAL AVAILABLE REVENUE<br>(After R&R Transfers)<br>EXPENDITURES:                                                                                                       | 8.5% Budget 14-15 7,753,000 149,000 2,044,500 2,577,961 3,500 570,450 13,098,411 11,587,482 Budget 14-15 4,348,614                                                             | Oct-14<br>759,941<br>82,556<br>633,193<br>173,589<br>1,532<br>-<br>1,650,811<br>1,147,167<br>Oct-14                                                                            | %<br>Collected<br>9.8%<br>55.4%<br>31.0%<br>6.7%<br>43.8%<br>0.0%<br>12.6%<br>9.9%                                                                         | 4.1%                | Budget 15-16<br>7,815,400<br>259,500<br>3,303,173<br>252,260<br>500<br>108,500<br>11,739,333<br>8,422,011<br>Budget 15-16                          | Oct-15<br>614,963<br>36,633<br>906,414<br>20,727<br>67<br>-<br>1,578,804<br>1,075,032<br>Oct-15                                                        | %<br>Collected<br>7.9%<br>14.1%<br>27.4%<br>8.2%<br>13.4%<br>13.4%<br>13.4%<br>12.8%                                                                                                                                                                                | 5.0                |
| REVENUES:<br>Rate & Service Charges<br>Impact Fees<br>Connection Fees<br>Other Revenues<br>NON-OPERATING REVENUES:<br>Interest Income<br>Gain(Loss) on Sale of Assets<br>TOTAL REVENUES<br>TOTAL AVAILABLE REVENUES<br>(After R&R Transfers)<br>EXPENDITURES:<br>Personnel Costs                                                                            | 25,546,392<br>2,650,000<br>840,000<br>540,000<br>25,000<br>25,000<br>225,000<br>329,683,992<br>17,370,128<br>Budget 14-15<br>6,951,160<br>3,392,682                                                                                                                                                                                                                                                  | Oct-14<br>8,319,577<br>1,126,666<br>402,000<br>269,206<br>7,943<br>43,525<br>10,168,917<br>5,820,963<br>Oct-14<br>2,216,344                                                                 | %           Collected           32.6%           42.5%           47.9%           49.9%           31.8%           52.7%           33.5%           % Spent           31.9%                                                                                                                 | 0.9%<br>0.2%          | Budget 15-16<br>27,713,597<br>2,500,000<br>1,250,000<br>526,500<br>25,000<br>96,800<br>32,111,897<br>19,186,609<br>Budget 15-16<br>7,236,071                                                                | Oct-15<br>8,833,320<br>2,013,455<br>564,075<br>289,914<br>6,814<br>-<br>11,707,579<br>6,194,792<br>Oct-15<br>1,965,189                                                       | % Collected<br>31.9%<br>80.5%<br>45.1%<br>55.1%<br>27.3%<br>0.0%<br>36.5%<br>32.3%<br>% Spent<br>27.2%                                                                                                                                                                      | 3.1%<br>-1.0%<br>% Var | % of Fiscal Year Completed (Revenue):<br>SOLID WASTE<br>REVENUES:<br>Landfill User Fee Revenue<br>Salvage Revenue<br>Tipping Fees<br>Total Other Revenues<br>NON-OPERATING REVENUES:<br>Interest Income<br>Gain(Loss) on Sale of Assets<br>TOTAL REVENUES<br>TOTAL AVAILABLE REVENUE<br>(After R&R Transfers)<br>EXPENDITURES:<br>Personnel Costs                                                                                    | 8.5% Budget 14-15 7,753,000 149,000 2,044,500 2,577,961 3,500 570,450 13,098,411 11,587,482 Budget 14-15 4,348,614 510,552                                                     | Oct-14<br>759,941<br>82,556<br>633,193<br>173,589<br>1,532<br>-<br>1,650,811<br>1,147,167<br>Oct-14<br>1,274,031                                                               | %<br>Collected<br>9.8%<br>55.4%<br>31.0%<br>6.7%<br>43.8%<br>0.0%<br>12.6%<br>9.9%<br>9.9%<br>% Spent<br>29.3%                                             | 4.1%                | Budget 15-16<br>7,815,400<br>259,500<br>3,303,173<br>252,260<br>500<br>108,500<br>11,739,333<br>8,422,011<br>Budget 15-16<br>4,308,051             | Oct-15<br>614,963<br>36,633<br>906,414<br>20,727<br>67<br>-<br>1,578,804<br>1,075,032<br>Oct-15<br>1,130,076                                           | %<br>Collected<br>7.9%<br>14.1%<br>27.4%<br>8.2%<br>13.4%<br>13.4%<br>13.4%<br>12.8%<br>% Spent<br>26.2%                                                                                                                                                            | 5.0                |
| REVENUES:<br>Rate & Service Charges<br>Impact Fees<br>Connection Fees<br>Other Revenues<br>NON-OPERATING REVENUES:<br>Interest Income<br>Gain(Loss) on Sale of Assets<br>TOTAL REVENUES<br>TOTAL AVAILABLE REVENUES<br>(After R&R Transfers)<br>EXPENDITURES:<br>Personnel Costs<br>Contractual Services                                                    | 25,546,392<br>2,650,000<br>840,000<br>540,000<br>25,000<br>25,000<br>382,600<br>29,683,992<br>17,370,128<br>Budget 14-15<br>56,951,160<br>1,392,682<br>32,817,889                                                                                                                                                                                                                                    | Oct-14<br>8,319,577<br>1,126,666<br>402,000<br>269,206<br>7,943<br>43,525<br>10,168,917<br>5,820,963<br>Oct-14<br>2,216,344<br>285,810                                                      | %           Collected           32.6%           42.5%           47.9%           49.9%           31.8%           52.7%           34.3%           33.5%           % Spent           31.9%           20.5%                                                                                 | 0.9%<br>0.2%          | Budget 15-16 27,713,597 2,500,000 1,250,000 526,500 25,000 96,800 32,111,897 19,186,609 Budget 15-16 7,236,071 1,495,491                                                                                    | Oct-15<br>8,833,320<br>2,013,455<br>564,075<br>289,914<br>6,814<br>-<br>11,707,579<br>6,194,792<br>Oct-15<br>1,965,189<br>287,833                                            | % Collected<br>31.9%<br>80.5%<br>45.1%<br>55.1%<br>27.3%<br>0.0%<br>36.5%<br>32.3%<br>% Spent<br>27.2%<br>19.2%                                                                                                                                                             | 3.1%<br>-1.0%<br>% Var | % of Fiscal Year Completed (Revenue):<br>SOLID WASTE<br>REVENUES:<br>Landfill User Fee Revenue<br>Salvage Revenue<br>Tipping Fees<br>Total Other Revenues<br>NON-OPERATING REVENUES:<br>Interest Income<br>Gain(Loss) on Sale of Assets<br>TOTAL REVENUES<br>TOTAL REVENUES<br>TOTAL REVENUES<br>(After R&R Transfers)<br>EXPENDITURES:<br>Personnel Costs<br>Contractual Services                                                   | 8.5% Budget 14-15 7,753,000 149,000 2,044,500 2,577,961 3,500 570,450 13,098,411 11,587,482 Budget 14-15 4,348,614 510,552 2,106,582                                           | Oct-14<br>759,941<br>82,556<br>633,193<br>173,589<br>1,532<br>-<br>1,650,811<br>1,147,167<br>Oct-14<br>1,274,031<br>146,720                                                    | %<br>Collected<br>9.8%<br>55.4%<br>31.0%<br>6.7%<br>43.8%<br>0.0%<br>12.6%<br>9.9%<br>9.9%<br>28.7%                                                        | 4.1%                | Budget 15-16<br>7,815,400<br>259,500<br>3,303,173<br>252,260<br>500<br>108,500<br>11,739,333<br>8,422,011<br>Budget 15-16<br>4,308,051<br>510,262  | Oct-15<br>614,963<br>36,633<br>906,414<br>20,727<br>67<br>-<br>1,578,804<br>1,075,032<br>Oct-15<br>1,130,076<br>125,370                                | %<br>Collected<br>7.9%<br>14.1%<br>27.4%<br>8.2%<br>13.4%<br>13.4%<br>13.4%<br>12.8%<br>% Spent<br>26.2%<br>24.6%                                                                                                                                                   | 5.0                |
| REVENUES:<br>Rate & Service Charges<br>Impact Fees<br>Connection Fees<br>Other Revenues<br>NON-OPERATING REVENUES:<br>Interest Income<br>Gain(Loss) on Sale of Assets<br>TOTAL REVENUES<br>TOTAL AVAILABLE REVENUE<br>(After R&R Transfers)<br>EXPENDITURES:<br>Personnel Costs<br>Contractual Services<br>Maint & Repairs                                  | 3         25,546,392           3         25,650,000           3         25,650,000           5         40,000           5         540,000           2         5,000           3         25,000           3         82,600           3         29,683,992           17,370,128         Budget 14-15           3         6,951,160           1,392,682         2,817,889           3         1,793,000 | Oct-14<br>8,319,577<br>1,126,666<br>402,000<br>269,206<br>7,943<br>43,525<br>10,168,917<br>5,820,963<br>Oct-14<br>2,216,344<br>285,810<br>674,798                                           | %           Collected           32.6%           42.5%           47.9%           49.9%           31.8%           52.7%           34.3%           33.5%           % Spent           31.9%           20.5%           23.9%                                                                 | 0.9%<br>0.2%          | Budget 15-16 27,713,597 2,500,000 1,250,000 526,500 25,000 96,800 32,111,897 19,186,609 Budget 15-16 7,236,071 1,495,491 2,882,321                                                                          | Oct-15<br>8,833,320<br>2,013,455<br>564,075<br>289,914<br>6,814<br>-<br>11,707,579<br>6,194,792<br>Oct-15<br>1,965,189<br>287,833<br>586,915                                 | % Collected<br>31.9%<br>80.5%<br>45.1%<br>55.1%<br>27.3%<br>0.0%<br>36.5%<br>32.3%<br>% Spent<br>27.2%<br>19.2%<br>20.4%                                                                                                                                                    | 3.1%<br>-1.0%<br>% Var | % of Fiscal Year Completed (Revenue):<br>SOLID WASTE<br>REVENUES:<br>Landfill User Fee Revenue<br>Salvage Revenue<br>Tipping Fees<br>Total Other Revenues<br>NON-OPERATING REVENUES:<br>Interest Income<br>Gain(Loss) on Sale of Assets<br>TOTAL REVENUES<br>TOTAL REVENUES<br>TOTAL REVENUE<br>(After R&R Transfers)<br>EXPENDITURES:<br>Personnel Costs<br>Contractual Services<br>Maint & Repairs                                 | 8.5% Budget 14-15 7,753,000 149,000 2,044,500 2,577,961 3,500 570,450 13,098,411 11,587,482 Budget 14-15 4,348,614 510,552 2,106,582 194,000                                   | Oct-14 759,941 82,556 633,193 173,589 1,532 1,650,811 1,147,167 Oct-14 1,274,031 146,720 566,975                                                                               | %<br>Collected<br>9.8%<br>55.4%<br>31.0%<br>6.7%<br>43.8%<br>0.0%<br>12.6%<br>9.9%<br>9.9%<br>% Spent<br>29.3%<br>28.7%<br>26.9%                           | 4.1%                | Budget 15-16 7,815,400 259,500 3,303,173 252,260 500 108,500 11,739,333 8,422,011 Budget 15-16 4,308,051 510,262 2,032,708                         | Oct-15<br>614,963<br>36,633<br>906,414<br>20,727<br>67<br>-<br>1,578,804<br>1,075,032<br>Oct-15<br>1,130,076<br>125,370<br>380,306                     | %<br>Collected<br>7.9%<br>14.1%<br>27.4%<br>8.2%<br>13.4%<br>0.0%<br>13.4%<br>12.8%<br>% Spent<br>26.2%<br>24.6%<br>18.7%                                                                                                                                           | 5.0                |
| REVENUES:<br>Rate & Service Charges<br>Impact Fees<br>Connection Fees<br>Other Revenues<br>NON-OPERATING REVENUES:<br>Interest Income<br>Gain(Loss) on Sale of Assets<br>TOTAL REVENUES<br>TOTAL AVAILABLE REVENUES<br>(After R&R Transfers)<br>EXPENDITURES:<br>Personnel Costs<br>Contractual Services<br>Maint & Repairs<br>Utilities                    | 25,546,392<br>2,650,000<br>840,000<br>540,000<br>25,000<br>225,000<br>329,683,992<br>17,370,128<br>Budget 14-15<br>6,951,160<br>1,392,682<br>2,817,889<br>1,793,000<br>1,007,511<br>2,69,990                                                                                                                                                                                                         | Oct-14<br>8,319,577<br>1,126,666<br>402,000<br>269,206<br>7,943<br>43,525<br>10,168,917<br>5,820,963<br>Oct-14<br>2,216,344<br>285,810<br>674,798<br>429,859<br>251,415<br>25,587           | %           Collected           32.6%           42.5%           47.9%           49.9%           31.8%           52.7%           34.3%           33.5%           % Spent           31.9%           20.5%           23.9%           24.0%           25.0%           15.1%                 | 0.9%<br>0.2%          | Budget 15-16<br>27,713,597<br>2,500,000<br>1,250,000<br>526,500<br>25,000<br>96,800<br>32,111,897<br>19,186,609<br>Budget 15-16<br>7,236,071<br>1,495,491<br>2,882,321<br>2,108,520<br>1,037,275<br>195,000 | Oct-15<br>8,833,320<br>2,013,455<br>564,075<br>289,914<br>6,814<br>-<br>11,707,579<br>6,194,792<br>Oct-15<br>1,965,189<br>287,833<br>586,915<br>431,370<br>278,505<br>20,182 | % Collected           31.9%           80.5%           45.1%           55.1%           27.3%           0.0%           36.5%           32.3%           % Spent           27.2%           19.2%           20.5%           26.8%           10.3%                                | 3.1%<br>-1.0%<br>% Var | % of Fiscal Year Completed (Revenue):<br>SOLID WASTE<br>REVENUES:<br>Landfill User Fee Revenue<br>Salvage Revenue<br>Tipping Fees<br>Total Other Revenues<br>NON-OPERATING REVENUES:<br>Interest Income<br>Gain(Loss) on Sale of Assets<br>TOTAL REVENUES<br>TOTAL REVENUES<br>(After R&R Transfers)<br>EXPENDITURES:<br>Personnel Costs<br>Contractual Services<br>Maint & Repairs<br>Utilities                                     | 8.5% Budget 14-15 7,753,000 149,000 2,044,500 2,577,961 3,500 570,450 13,098,411 11,587,482 Budget 14-15 4,348,614 510,552 2,106,582 194,000 185,732 127,492                   | Oct-14 759,941 82,556 633,193 173,589 1,532 1,532 1,650,811 1,147,167 Oct-14 1,274,031 146,720 566,975 27,328                                                                  | %<br>Collected<br>9.8%<br>55.4%<br>31.0%<br>6.7%<br>43.8%<br>0.0%<br>12.6%<br>9.9%<br>28.7%<br>28.7%<br>28.7%<br>28.7%<br>26.9%<br>14.1%<br>22.3%<br>15.1% | 4.1%                | Budget 15-16 7,815,400 259,500 3,303,173 252,260 500 108,500 11,739,333 8,422,011 Budget 15-16 4,308,051 510,262 2,032,708 188,400 247,034 135,000 | Oct-15<br>614,963<br>36,633<br>906,414<br>20,727<br>67<br>-<br>1,578,804<br>1,075,032<br>Oct-15<br>1,130,076<br>125,370<br>380,306<br>15,198           | %           Collected           7.9%           14.1%           27.4%           8.2%           13.4%           0.0%           13.4%           12.8%           % Spent           26.2%           24.6%           18.7%           8.1%           22.9%           11.2% | 5.0                |
| REVENUES:<br>Rate & Service Charges<br>Impact Fees<br>Connection Fees<br>Other Revenues<br>NON-OPERATING REVENUES:<br>Interest Income<br>Gain(Loss) on Sale of Assets<br>TOTAL REVENUES<br>TOTAL AVAILABLE REVENUES<br>(After R&R Transfers)<br>EXPENDITURES:<br>Personnel Costs<br>Contractual Services<br>Maint & Repairs<br>Utilities<br>Office Expenses | Budget 14-15           3         25,546,392           22,5540,000         840,000           5         540,000           25,000         82,600           29,683,992         17,370,128           Budget 14-15         6,951,160           3         2,817,889           9         1,793,000           488,466         169,990                                                                         | Oct-14<br>8,319,577<br>1,126,666<br>402,000<br>269,206<br>7,943<br>43,525<br>10,168,917<br>5,820,963<br>Oct-14<br>2,216,344<br>285,810<br>674,798<br>429,859<br>251,415<br>25,587<br>52,069 | %           Collected           32.6%           42.5%           47.9%           49.9%           31.8%           52.7%           34.3%           33.5%           % Spent           31.9%           20.5%           23.9%           24.0%           25.0%           15.1%           10.7% | 0.9%<br>0.2%<br>% Var | Budget 15-16 27,713,597 2,500,000 1,250,000 526,500 25,000 96,800 32,111,897 19,186,609 Budget 15-16 7,236,071 1,495,491 2,882,321 2,108,520 1,037,275                                                      | Oct-15<br>8,833,320<br>2,013,455<br>564,075<br>289,914<br>6,814<br>-<br>11,707,579<br>6,194,792<br>Oct-15<br>1,965,189<br>287,833<br>586,915<br>431,370<br>278,505           | % Collected           31.9%           80.5%           45.1%           55.1%           27.3%           0.0%           36.5%           32.3%           % Spent           27.2%           19.2%           20.4%           20.5%           26.8%           10.3%           3.3% | 3.1%<br>-1.0%<br>% Var | % of Fiscal Year Completed (Revenue):<br>SOLID WASTE<br>REVENUES:<br>Landfill User Fee Revenue<br>Salvage Revenue<br>Tipping Fees<br>Total Other Revenues<br>NON-OPERATING REVENUES:<br>Interest Income<br>Gain(Loss) on Sale of Assets<br>TOTAL REVENUES<br>TOTAL REVENUES<br>TOTAL REVENUE<br>(After R&R Transfers)<br>EXPENDITURES:<br>Personnel Costs<br>Contractual Services<br>Maint & Repairs<br>Utilities<br>Office Expenses | 8.5% Budget 14-15 7,753,000 149,000 2,044,500 2,577,961 3,500 570,450 13,098,411 11,587,482 Budget 14-15 4,348,614 510,552 2,106,552 2,106,552 194,000 185,732 127,492 551,510 | Oct-14<br>759,941<br>82,556<br>633,193<br>173,589<br>1,532<br>-<br>1,650,811<br>1,147,167<br>Oct-14<br>1,274,031<br>146,720<br>566,975<br>27,328<br>41,447<br>19,191<br>24,064 | %<br>Collected<br>9.8%<br>55.4%<br>31.0%<br>6.7%<br>43.8%<br>0.0%<br>12.6%<br>9.9%<br>¥% Spent<br>29.3%<br>28.7%<br>26.9%<br>14.1%<br>22.3%                | 4.1%                | Budget 15-16 7,815,400 259,500 3,303,173 252,260 500 108,500 11,739,333 8,422,011 Budget 15-16 4,308,051 510,262 2,032,708 188,400 247,034         | Oct-15<br>614,963<br>36,633<br>906,414<br>20,727<br>67<br>-<br>1,578,804<br>1,075,032<br>Oct-15<br>1,130,076<br>125,370<br>380,306<br>15,198<br>56,656 | %           Collected           7.9%           14.1%           27.4%           8.2%           13.4%           0.0%           13.4%           26.2%           24.6%           18.7%           8.1%           22.9%           11.2%           2.7%                    | 5.0<br>4.3<br>% Va |