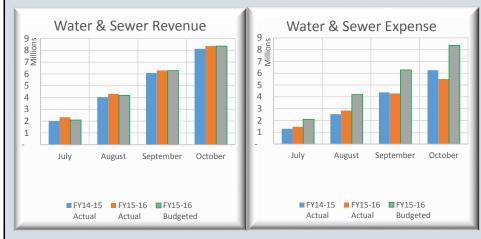

| % of Fiscal Year Completed:                                                                                                                                                                                                                                                                                                                                 | 33.3%                                                                                                                                                                                                                                                                                                                                                                                                | PRIOR Y                                                                                                                                                                                     | EAR                                                                                                                                                                                                                                                                                     |                       | CUR                                                                                                                                                                                                         | RENT YI                                                                                                                                                                      | EAR                                                                                                                                                                                                                                                                         |                        |                                                                                                                                                                                                                                                                                                                                                                                                                                      |                                                                                                                                                                                | PRIOR Y                                                                                                                                                                        | EAR                                                                                                                                                        |                     | CUR                                                                                                                                                | RENT YI                                                                                                                                                | EAR                                                                                                                                                                                                                                                                 |                    |
|-------------------------------------------------------------------------------------------------------------------------------------------------------------------------------------------------------------------------------------------------------------------------------------------------------------------------------------------------------------|------------------------------------------------------------------------------------------------------------------------------------------------------------------------------------------------------------------------------------------------------------------------------------------------------------------------------------------------------------------------------------------------------|---------------------------------------------------------------------------------------------------------------------------------------------------------------------------------------------|-----------------------------------------------------------------------------------------------------------------------------------------------------------------------------------------------------------------------------------------------------------------------------------------|-----------------------|-------------------------------------------------------------------------------------------------------------------------------------------------------------------------------------------------------------|------------------------------------------------------------------------------------------------------------------------------------------------------------------------------|-----------------------------------------------------------------------------------------------------------------------------------------------------------------------------------------------------------------------------------------------------------------------------|------------------------|--------------------------------------------------------------------------------------------------------------------------------------------------------------------------------------------------------------------------------------------------------------------------------------------------------------------------------------------------------------------------------------------------------------------------------------|--------------------------------------------------------------------------------------------------------------------------------------------------------------------------------|--------------------------------------------------------------------------------------------------------------------------------------------------------------------------------|------------------------------------------------------------------------------------------------------------------------------------------------------------|---------------------|----------------------------------------------------------------------------------------------------------------------------------------------------|--------------------------------------------------------------------------------------------------------------------------------------------------------|---------------------------------------------------------------------------------------------------------------------------------------------------------------------------------------------------------------------------------------------------------------------|--------------------|
| WATER FUND                                                                                                                                                                                                                                                                                                                                                  | Budget 14-15                                                                                                                                                                                                                                                                                                                                                                                         | Oct-14                                                                                                                                                                                      | %<br>Collected                                                                                                                                                                                                                                                                          | % Var                 | Budget 15-16                                                                                                                                                                                                | Oct-15                                                                                                                                                                       | % Collected                                                                                                                                                                                                                                                                 | % Var                  | WATER & SEWER FUND                                                                                                                                                                                                                                                                                                                                                                                                                   | Budget 14-15                                                                                                                                                                   | Oct-14                                                                                                                                                                         | %<br>Collected                                                                                                                                             | % Var               | Budget 15-16                                                                                                                                       | Oct-15                                                                                                                                                 | %<br>Collected                                                                                                                                                                                                                                                      | % Var              |
| REVENUES:                                                                                                                                                                                                                                                                                                                                                   |                                                                                                                                                                                                                                                                                                                                                                                                      | 1                                                                                                                                                                                           | Concella                                                                                                                                                                                                                                                                                |                       |                                                                                                                                                                                                             |                                                                                                                                                                              |                                                                                                                                                                                                                                                                             |                        | REVENUES:                                                                                                                                                                                                                                                                                                                                                                                                                            |                                                                                                                                                                                |                                                                                                                                                                                | Concella                                                                                                                                                   |                     |                                                                                                                                                    |                                                                                                                                                        | Concelled                                                                                                                                                                                                                                                           |                    |
| Rate & Service Charges                                                                                                                                                                                                                                                                                                                                      |                                                                                                                                                                                                                                                                                                                                                                                                      | 2,912,597                                                                                                                                                                                   | 33.6%                                                                                                                                                                                                                                                                                   |                       | 9,478,955                                                                                                                                                                                                   | 3,214,086                                                                                                                                                                    | 33.9%                                                                                                                                                                                                                                                                       |                        | Rate & Service Charges                                                                                                                                                                                                                                                                                                                                                                                                               |                                                                                                                                                                                | 11,232,174                                                                                                                                                                     | 32.8%                                                                                                                                                      |                     | 37,192,552                                                                                                                                         | 12,047,406                                                                                                                                             | 32.4%                                                                                                                                                                                                                                                               |                    |
| Impact Fees                                                                                                                                                                                                                                                                                                                                                 |                                                                                                                                                                                                                                                                                                                                                                                                      | 500,850                                                                                                                                                                                     | 33.7%                                                                                                                                                                                                                                                                                   |                       | 1,350,000                                                                                                                                                                                                   | 864,600                                                                                                                                                                      | 64.0%                                                                                                                                                                                                                                                                       |                        | Impact Fees                                                                                                                                                                                                                                                                                                                                                                                                                          | 4,135,000                                                                                                                                                                      | 1,627,516                                                                                                                                                                      | 39.4%                                                                                                                                                      |                     | 3,850,000                                                                                                                                          | 2,878,055                                                                                                                                              | 74.8%                                                                                                                                                                                                                                                               |                    |
| Connection Fees                                                                                                                                                                                                                                                                                                                                             |                                                                                                                                                                                                                                                                                                                                                                                                      | 253,535                                                                                                                                                                                     | 34.5%                                                                                                                                                                                                                                                                                   |                       | 1,050,000                                                                                                                                                                                                   | 480,110                                                                                                                                                                      | 45.7%                                                                                                                                                                                                                                                                       |                        | Connection Fees                                                                                                                                                                                                                                                                                                                                                                                                                      |                                                                                                                                                                                | 655,535                                                                                                                                                                        | 41.6%                                                                                                                                                      |                     | 2,300,000                                                                                                                                          | 1,044,185                                                                                                                                              | 45.4%                                                                                                                                                                                                                                                               |                    |
| Other Revenues                                                                                                                                                                                                                                                                                                                                              | 145,500                                                                                                                                                                                                                                                                                                                                                                                              | 47,828                                                                                                                                                                                      | 32.9%                                                                                                                                                                                                                                                                                   |                       | 185,000                                                                                                                                                                                                     | 81,205                                                                                                                                                                       | 43.9%                                                                                                                                                                                                                                                                       |                        | Other Revenues                                                                                                                                                                                                                                                                                                                                                                                                                       | 685,500                                                                                                                                                                        | 317,034                                                                                                                                                                        | 46.2%                                                                                                                                                      |                     | 711,500                                                                                                                                            | 371,119                                                                                                                                                | 52.2%                                                                                                                                                                                                                                                               |                    |
| NON-OPERATING REVENUES:                                                                                                                                                                                                                                                                                                                                     |                                                                                                                                                                                                                                                                                                                                                                                                      |                                                                                                                                                                                             |                                                                                                                                                                                                                                                                                         |                       |                                                                                                                                                                                                             |                                                                                                                                                                              |                                                                                                                                                                                                                                                                             |                        | NON-OPERATING REVENUES:                                                                                                                                                                                                                                                                                                                                                                                                              |                                                                                                                                                                                |                                                                                                                                                                                |                                                                                                                                                            |                     |                                                                                                                                                    |                                                                                                                                                        |                                                                                                                                                                                                                                                                     |                    |
| Gain(Loss) on Sale of Assets                                                                                                                                                                                                                                                                                                                                | 25,950                                                                                                                                                                                                                                                                                                                                                                                               | -                                                                                                                                                                                           | 0.0%                                                                                                                                                                                                                                                                                    |                       | 9,175                                                                                                                                                                                                       | -                                                                                                                                                                            | 0.0%                                                                                                                                                                                                                                                                        |                        | Interest Income                                                                                                                                                                                                                                                                                                                                                                                                                      | 25,000                                                                                                                                                                         | 7,943                                                                                                                                                                          | 31.8%                                                                                                                                                      |                     | 25,000                                                                                                                                             | 6,814                                                                                                                                                  | 27.3%                                                                                                                                                                                                                                                               |                    |
| TOTAL REVENUES                                                                                                                                                                                                                                                                                                                                              | 11,060,058                                                                                                                                                                                                                                                                                                                                                                                           | 3,714,810                                                                                                                                                                                   | 33.6%                                                                                                                                                                                                                                                                                   | 0.3%                  | 12,073,130                                                                                                                                                                                                  | 4,640,000                                                                                                                                                                    | 38.4%                                                                                                                                                                                                                                                                       | 5.1%                   | Gain(Loss) on Sale of Assets                                                                                                                                                                                                                                                                                                                                                                                                         | 108,550                                                                                                                                                                        | 43,525                                                                                                                                                                         | 40.1%                                                                                                                                                      |                     | 105,975                                                                                                                                            | -                                                                                                                                                      | 0.0%                                                                                                                                                                                                                                                                |                    |
| TOTAL AVAILABLE REVENUE                                                                                                                                                                                                                                                                                                                                     | 5,364,150                                                                                                                                                                                                                                                                                                                                                                                            | 1,810,324                                                                                                                                                                                   | 33.7%                                                                                                                                                                                                                                                                                   | 0.4%                  | 5,898,131                                                                                                                                                                                                   | 2,167,068                                                                                                                                                                    | 36.7%                                                                                                                                                                                                                                                                       | 3.4%                   | TOTAL REVENUES                                                                                                                                                                                                                                                                                                                                                                                                                       | 40,744,050                                                                                                                                                                     | 13,883,727                                                                                                                                                                     | 34.1%                                                                                                                                                      | 0.7%                | 44,185,027                                                                                                                                         | 16,347,579                                                                                                                                             | 37.0%                                                                                                                                                                                                                                                               | 3.7                |
| (After R&R Transfers)                                                                                                                                                                                                                                                                                                                                       |                                                                                                                                                                                                                                                                                                                                                                                                      |                                                                                                                                                                                             |                                                                                                                                                                                                                                                                                         |                       |                                                                                                                                                                                                             |                                                                                                                                                                              |                                                                                                                                                                                                                                                                             |                        | TOTAL AVAILABLE REVENUE<br>(After R&R Transfers)                                                                                                                                                                                                                                                                                                                                                                                     | 22,734,278                                                                                                                                                                     | 7,631,287                                                                                                                                                                      | 33.6%                                                                                                                                                      | 0.2%                | 25,084,740                                                                                                                                         | 8,361,860                                                                                                                                              | 33.3%                                                                                                                                                                                                                                                               | 0.0                |
| EXPENDITURES:                                                                                                                                                                                                                                                                                                                                               | Budget 14-15                                                                                                                                                                                                                                                                                                                                                                                         | Oct-14                                                                                                                                                                                      | % Spent                                                                                                                                                                                                                                                                                 | % Var                 | Budget 15-16                                                                                                                                                                                                | Oct-15                                                                                                                                                                       | % Spent                                                                                                                                                                                                                                                                     | % Var                  | EXPENDITURES:                                                                                                                                                                                                                                                                                                                                                                                                                        | Budget 14-15                                                                                                                                                                   | Oct-14                                                                                                                                                                         | % Spent                                                                                                                                                    | % Var               | Budget 15-16                                                                                                                                       | Oct-15                                                                                                                                                 | % Spent                                                                                                                                                                                                                                                             | % Va               |
| Personnel Costs                                                                                                                                                                                                                                                                                                                                             | 2,878,287                                                                                                                                                                                                                                                                                                                                                                                            | 745,741                                                                                                                                                                                     | 25.9%                                                                                                                                                                                                                                                                                   |                       | 3,372,152                                                                                                                                                                                                   | 857,286                                                                                                                                                                      | 25.4%                                                                                                                                                                                                                                                                       |                        | Personnel Costs                                                                                                                                                                                                                                                                                                                                                                                                                      | 9,829,447                                                                                                                                                                      | 2,962,085                                                                                                                                                                      | 30.1%                                                                                                                                                      |                     | 10,608,223                                                                                                                                         | 2,822,475                                                                                                                                              | 26.6%                                                                                                                                                                                                                                                               |                    |
| Contractual Services                                                                                                                                                                                                                                                                                                                                        | 446,222                                                                                                                                                                                                                                                                                                                                                                                              | 76,464                                                                                                                                                                                      | 17.1%                                                                                                                                                                                                                                                                                   |                       | 508,401                                                                                                                                                                                                     | 64,860                                                                                                                                                                       | 12.8%                                                                                                                                                                                                                                                                       |                        | Contractual Services                                                                                                                                                                                                                                                                                                                                                                                                                 | 1,838,904                                                                                                                                                                      | 362,274                                                                                                                                                                        | 19.7%                                                                                                                                                      |                     | 2,003,892                                                                                                                                          | 352,693                                                                                                                                                | 17.6%                                                                                                                                                                                                                                                               |                    |
| Maint & Repairs                                                                                                                                                                                                                                                                                                                                             | 547,849                                                                                                                                                                                                                                                                                                                                                                                              | 108,205                                                                                                                                                                                     | 19.8%                                                                                                                                                                                                                                                                                   |                       | 680,610                                                                                                                                                                                                     | 105,124                                                                                                                                                                      | 15.4%                                                                                                                                                                                                                                                                       |                        | Maint & Repairs                                                                                                                                                                                                                                                                                                                                                                                                                      | 3,365,738                                                                                                                                                                      | 783,003                                                                                                                                                                        | 23.3%                                                                                                                                                      |                     | 3,562,931                                                                                                                                          | 692,039                                                                                                                                                | 19.4%                                                                                                                                                                                                                                                               |                    |
| Utilities                                                                                                                                                                                                                                                                                                                                                   | 1,891,551                                                                                                                                                                                                                                                                                                                                                                                            | 365,004                                                                                                                                                                                     | 19.3%                                                                                                                                                                                                                                                                                   |                       | 1,670,798                                                                                                                                                                                                   | 283,395                                                                                                                                                                      | 17.0%                                                                                                                                                                                                                                                                       |                        | Utilities                                                                                                                                                                                                                                                                                                                                                                                                                            | 3,684,551                                                                                                                                                                      | 794,863                                                                                                                                                                        | 21.6%                                                                                                                                                      |                     | 3,779,318                                                                                                                                          | 714,766                                                                                                                                                | 18.9%                                                                                                                                                                                                                                                               |                    |
| Office Expenses                                                                                                                                                                                                                                                                                                                                             | 815,017                                                                                                                                                                                                                                                                                                                                                                                              | 285,184                                                                                                                                                                                     | 35.0%                                                                                                                                                                                                                                                                                   |                       | 898,493                                                                                                                                                                                                     | 365,594                                                                                                                                                                      | 40.7%                                                                                                                                                                                                                                                                       |                        | Office Expenses                                                                                                                                                                                                                                                                                                                                                                                                                      | 1,822,528                                                                                                                                                                      | 536,599                                                                                                                                                                        | 29.4%                                                                                                                                                      |                     | 1,935,768                                                                                                                                          | 644,099                                                                                                                                                | 33.3%                                                                                                                                                                                                                                                               |                    |
| Insurance                                                                                                                                                                                                                                                                                                                                                   | .,                                                                                                                                                                                                                                                                                                                                                                                                   | 19,190                                                                                                                                                                                      | 15.1%                                                                                                                                                                                                                                                                                   |                       | 135,000                                                                                                                                                                                                     | 15,137                                                                                                                                                                       | 11.2%                                                                                                                                                                                                                                                                       |                        | Insurance                                                                                                                                                                                                                                                                                                                                                                                                                            | 297,482                                                                                                                                                                        | 44,777                                                                                                                                                                         | 15.1%                                                                                                                                                      |                     | 330,000                                                                                                                                            | 35,319                                                                                                                                                 | 10.7%                                                                                                                                                                                                                                                               |                    |
| Other Expenses                                                                                                                                                                                                                                                                                                                                              |                                                                                                                                                                                                                                                                                                                                                                                                      | 24,021                                                                                                                                                                                      | 7.6%                                                                                                                                                                                                                                                                                    |                       | 355,051                                                                                                                                                                                                     | 9,550                                                                                                                                                                        | 2.7%                                                                                                                                                                                                                                                                        |                        | Other Expenses                                                                                                                                                                                                                                                                                                                                                                                                                       | 803,334                                                                                                                                                                        | 76,090                                                                                                                                                                         | 9.5%                                                                                                                                                       |                     | 1,380,957                                                                                                                                          | 43,703                                                                                                                                                 | 3.2%                                                                                                                                                                                                                                                                |                    |
| TOTAL OPERATING EXPENSE                                                                                                                                                                                                                                                                                                                                     |                                                                                                                                                                                                                                                                                                                                                                                                      | 1,623,809                                                                                                                                                                                   | 23.1%                                                                                                                                                                                                                                                                                   | 10.2%                 | 7,620,505                                                                                                                                                                                                   | 1,700,947                                                                                                                                                                    | 22.3%                                                                                                                                                                                                                                                                       | 11.0%                  | TOTAL OPERATING EXPENSE                                                                                                                                                                                                                                                                                                                                                                                                              |                                                                                                                                                                                | 5,559,691                                                                                                                                                                      | 25.7%                                                                                                                                                      | 7.6%                | 23,601,089                                                                                                                                         | 5,305,092                                                                                                                                              | 22.5%                                                                                                                                                                                                                                                               | 10.9               |
|                                                                                                                                                                                                                                                                                                                                                             |                                                                                                                                                                                                                                                                                                                                                                                                      | v. Revenues Variance-                                                                                                                                                                       |                                                                                                                                                                                                                                                                                         | 10.6%                 | Operating Expense v. R                                                                                                                                                                                      |                                                                                                                                                                              |                                                                                                                                                                                                                                                                             | 14.4%                  |                                                                                                                                                                                                                                                                                                                                                                                                                                      | Operating Expense v.                                                                                                                                                           |                                                                                                                                                                                |                                                                                                                                                            | 7.9%                | Operating Expense v.                                                                                                                               |                                                                                                                                                        | >>>                                                                                                                                                                                                                                                                 | 10.9               |
| Capital Equipment                                                                                                                                                                                                                                                                                                                                           |                                                                                                                                                                                                                                                                                                                                                                                                      | 25,236                                                                                                                                                                                      |                                                                                                                                                                                                                                                                                         |                       | 780,710                                                                                                                                                                                                     | 34,758                                                                                                                                                                       | 4.5%                                                                                                                                                                                                                                                                        |                        | Capital Equipment                                                                                                                                                                                                                                                                                                                                                                                                                    | 1,092,300                                                                                                                                                                      | 169,716                                                                                                                                                                        | 15.5%                                                                                                                                                      |                     | 1,483,650                                                                                                                                          | 206,111                                                                                                                                                | 13.9%                                                                                                                                                                                                                                                               |                    |
| TOTAL OP & NON-OP EXPENSE                                                                                                                                                                                                                                                                                                                                   | 7,543,286                                                                                                                                                                                                                                                                                                                                                                                            | 1,649,045                                                                                                                                                                                   | 21.9%                                                                                                                                                                                                                                                                                   | <b>11.5%</b><br>11.9% | 8,401,215                                                                                                                                                                                                   | 1,735,705                                                                                                                                                                    | 20.7%                                                                                                                                                                                                                                                                       | <b>12.7%</b><br>16.1%  | TOTAL OP & NON-OP EXPENSE                                                                                                                                                                                                                                                                                                                                                                                                            | <b>22,734,284</b><br>TOTAL Expense v. Re                                                                                                                                       | 5,729,407                                                                                                                                                                      | 25.2%                                                                                                                                                      | <b>8.1%</b><br>8.4% | <b>25,084,739</b><br>TOTAL Expense v. Rev                                                                                                          | 5,511,203                                                                                                                                              | 22.0%                                                                                                                                                                                                                                                               | 11.4               |
|                                                                                                                                                                                                                                                                                                                                                             |                                                                                                                                                                                                                                                                                                                                                                                                      | PRIOR Y                                                                                                                                                                                     |                                                                                                                                                                                                                                                                                         |                       |                                                                                                                                                                                                             |                                                                                                                                                                              |                                                                                                                                                                                                                                                                             |                        |                                                                                                                                                                                                                                                                                                                                                                                                                                      |                                                                                                                                                                                |                                                                                                                                                                                |                                                                                                                                                            |                     |                                                                                                                                                    |                                                                                                                                                        |                                                                                                                                                                                                                                                                     |                    |
|                                                                                                                                                                                                                                                                                                                                                             |                                                                                                                                                                                                                                                                                                                                                                                                      | PRILIKY                                                                                                                                                                                     |                                                                                                                                                                                                                                                                                         |                       | CUP                                                                                                                                                                                                         | DENT VI                                                                                                                                                                      | FAD                                                                                                                                                                                                                                                                         |                        | Note-The bulk of Solid Waste Revenues are collected fr                                                                                                                                                                                                                                                                                                                                                                               |                                                                                                                                                                                | DDIOD V                                                                                                                                                                        | FAD                                                                                                                                                        |                     | CUP                                                                                                                                                | DENT VI                                                                                                                                                | FAD                                                                                                                                                                                                                                                                 |                    |
|                                                                                                                                                                                                                                                                                                                                                             |                                                                                                                                                                                                                                                                                                                                                                                                      |                                                                                                                                                                                             | EAR<br>%                                                                                                                                                                                                                                                                                |                       |                                                                                                                                                                                                             | RENT YI                                                                                                                                                                      |                                                                                                                                                                                                                                                                             |                        | % of Fiscal Year Completed (Revenue):                                                                                                                                                                                                                                                                                                                                                                                                | <mark>8.5%</mark>                                                                                                                                                              | PRIOR Y                                                                                                                                                                        | EAR<br>%                                                                                                                                                   |                     |                                                                                                                                                    | RENT YI                                                                                                                                                | EAR<br>%                                                                                                                                                                                                                                                            |                    |
| SEWER FUND                                                                                                                                                                                                                                                                                                                                                  | Budget 14-15                                                                                                                                                                                                                                                                                                                                                                                         | Oct-14                                                                                                                                                                                      | EAR<br>%<br>Collected                                                                                                                                                                                                                                                                   | % Var                 | CUR<br>Budget 15-16                                                                                                                                                                                         | RENT YI<br>Oct-15                                                                                                                                                            | EAR<br>% Collected                                                                                                                                                                                                                                                          | % Var                  | % of Fiscal Year Completed (Revenue):<br>SOLID WASTE                                                                                                                                                                                                                                                                                                                                                                                 |                                                                                                                                                                                | PRIOR Y                                                                                                                                                                        | EAR<br>%<br>Collected                                                                                                                                      | % Var               | CUR<br>Budget 15-16                                                                                                                                | RENT YI<br>Oct-15                                                                                                                                      | EAR<br>%<br>Collected                                                                                                                                                                                                                                               | % Vai              |
| <b>REVENUES:</b>                                                                                                                                                                                                                                                                                                                                            |                                                                                                                                                                                                                                                                                                                                                                                                      | Oct-14                                                                                                                                                                                      | %<br>Collected                                                                                                                                                                                                                                                                          | % Var                 | Budget 15-16                                                                                                                                                                                                | Oct-15                                                                                                                                                                       | % Collected                                                                                                                                                                                                                                                                 | % Var                  | % of Fiscal Year Completed (Revenue):<br>SOLID WASTE<br>REVENUES:                                                                                                                                                                                                                                                                                                                                                                    | 8.5%<br>Budget 14-15                                                                                                                                                           | Oct-14                                                                                                                                                                         | %<br>Collected                                                                                                                                             | % Var               | Budget 15-16                                                                                                                                       | Oct-15                                                                                                                                                 | %<br>Collected                                                                                                                                                                                                                                                      | % Va               |
| <b>REVENUES:</b><br>Rate & Service Charges                                                                                                                                                                                                                                                                                                                  | 25,546,392                                                                                                                                                                                                                                                                                                                                                                                           | Oct-14<br>8,319,577                                                                                                                                                                         | %<br>Collected<br>32.6%                                                                                                                                                                                                                                                                 | % Var                 | <b>Budget 15-16</b> 27,713,597                                                                                                                                                                              | Oct-15<br>8,833,320                                                                                                                                                          | % Collected 31.9%                                                                                                                                                                                                                                                           | % Var                  | % of Fiscal Year Completed (Revenue):<br>SOLID WASTE<br>REVENUES:<br>Landfill User Fee Revenue                                                                                                                                                                                                                                                                                                                                       | 8.5%<br>Budget 14-15<br>7,753,000                                                                                                                                              | <b>Oct-14</b><br>759,941                                                                                                                                                       | %<br>Collected<br>9.8%                                                                                                                                     | % Var               | <b>Budget 15-16</b><br>7,815,400                                                                                                                   | Oct-15<br>614,963                                                                                                                                      | %<br>Collected<br>7.9%                                                                                                                                                                                                                                              | % Va               |
| REVENUES:<br>Rate & Service Charges<br>Impact Fees                                                                                                                                                                                                                                                                                                          | 25,546,392<br>2,650,000                                                                                                                                                                                                                                                                                                                                                                              | Oct-14<br>8,319,577<br>1,126,666                                                                                                                                                            | %           Collected           32.6%           42.5%                                                                                                                                                                                                                                   | % Var                 | Budget 15-16 27,713,597 2,500,000                                                                                                                                                                           | Oct-15<br>8,833,320<br>2,013,455                                                                                                                                             | % Collected<br>31.9%<br>80.5%                                                                                                                                                                                                                                               | % Var                  | % of Fiscal Year Completed (Revenue):<br>SOLID WASTE<br>REVENUES:<br>Landfill User Fee Revenue<br>Salvage Revenue                                                                                                                                                                                                                                                                                                                    | 8.5%<br>Budget 14-15<br>7,753,000<br>149,000                                                                                                                                   | Oct-14<br>759,941<br>82,556                                                                                                                                                    | %<br>Collected<br>9.8%<br>55.4%                                                                                                                            | % Var               | Budget 15-16<br>7,815,400<br>259,500                                                                                                               | Oct-15<br>614,963<br>36,633                                                                                                                            | %<br>Collected<br>7.9%<br>14.1%                                                                                                                                                                                                                                     | % Va               |
| REVENUES:<br>Rate & Service Charges<br>Impact Fees<br>Connection Fees                                                                                                                                                                                                                                                                                       | 25,546,392<br>3 2,650,000<br>3 840,000                                                                                                                                                                                                                                                                                                                                                               | Oct-14<br>8,319,577<br>1,126,666<br>402,000                                                                                                                                                 | %<br>Collected<br>32.6%<br>42.5%<br>47.9%                                                                                                                                                                                                                                               | % Var                 | Budget 15-16<br>27,713,597<br>2,500,000<br>1,250,000                                                                                                                                                        | Oct-15<br>8,833,320<br>2,013,455<br>564,075                                                                                                                                  | % Collected<br>31.9%<br>80.5%<br>45.1%                                                                                                                                                                                                                                      | % Var                  | % of Fiscal Year Completed (Revenue):<br>SOLID WASTE<br>REVENUES:<br>Landfill User Fee Revenue<br>Salvage Revenue<br>Tipping Fees                                                                                                                                                                                                                                                                                                    | 8.5%<br>Budget 14-15<br>7,753,000<br>149,000<br>2,044,500                                                                                                                      | Oct-14<br>759,941<br>82,556<br>633,193                                                                                                                                         | %<br>Collected<br>9.8%<br>55.4%<br>31.0%                                                                                                                   | % Var               | Budget 15-16<br>7,815,400<br>259,500<br>3,303,173                                                                                                  | Oct-15<br>614,963<br>36,633<br>906,414                                                                                                                 | %<br>Collected<br>7.9%<br>14.1%<br>27.4%                                                                                                                                                                                                                            | % Va               |
| REVENUES:<br>Rate & Service Charges<br>Impact Fees<br>Connection Fees<br>Other Revenues                                                                                                                                                                                                                                                                     | 25,546,392<br>2,650,000<br>3 840,000<br>5 540,000                                                                                                                                                                                                                                                                                                                                                    | Oct-14<br>8,319,577<br>1,126,666                                                                                                                                                            | %           Collected           32.6%           42.5%                                                                                                                                                                                                                                   | % Var                 | Budget 15-16 27,713,597 2,500,000                                                                                                                                                                           | Oct-15<br>8,833,320<br>2,013,455                                                                                                                                             | % Collected<br>31.9%<br>80.5%                                                                                                                                                                                                                                               | % Var                  | % of Fiscal Year Completed (Revenue):<br>SOLID WASTE<br>REVENUES:<br>Landfill User Fee Revenue<br>Salvage Revenue<br>Tipping Fees<br>Total Other Revenues                                                                                                                                                                                                                                                                            | 8.5%<br>Budget 14-15<br>7,753,000<br>149,000                                                                                                                                   | Oct-14<br>759,941<br>82,556                                                                                                                                                    | %<br>Collected<br>9.8%<br>55.4%                                                                                                                            | % Var               | Budget 15-16<br>7,815,400<br>259,500                                                                                                               | Oct-15<br>614,963<br>36,633                                                                                                                            | %<br>Collected<br>7.9%<br>14.1%                                                                                                                                                                                                                                     | % Var              |
| REVENUES:<br>Rate & Service Charges<br>Impact Fees<br>Connection Fees<br>Other Revenues<br>NON-OPERATING REVENUES:                                                                                                                                                                                                                                          | 25,546,392<br>2,650,000<br>8 840,000<br>5 540,000                                                                                                                                                                                                                                                                                                                                                    | Oct-14<br>8,319,577<br>1,126,666<br>402,000<br>269,206                                                                                                                                      | %<br>Collected<br>32.6%<br>42.5%<br>47.9%<br>49.9%                                                                                                                                                                                                                                      | % Var                 | Budget 15-16<br>27,713,597<br>2,500,000<br>1,250,000<br>526,500                                                                                                                                             | Oct-15<br>8,833,320<br>2,013,455<br>564,075<br>289,914                                                                                                                       | % Collected<br>31.9%<br>80.5%<br>45.1%<br>55.1%                                                                                                                                                                                                                             | % Var                  | % of Fiscal Year Completed (Revenue):<br>SOLID WASTE<br>REVENUES:<br>Landfill User Fee Revenue<br>Salvage Revenue<br>Tipping Fees<br>Total Other Revenues<br>NON-OPERATING REVENUES:                                                                                                                                                                                                                                                 | 8.5%<br>Budget 14-15<br>7,753,000<br>149,000<br>2,044,500<br>2,577,961                                                                                                         | Oct-14<br>759,941<br>82,556<br>633,193<br>173,589                                                                                                                              | %<br>Collected<br>9.8%<br>55.4%<br>31.0%<br>6.7%                                                                                                           | % Var               | Budget 15-16<br>7,815,400<br>259,500<br>3,303,173<br>252,260                                                                                       | Oct-15<br>614,963<br>36,633<br>906,414<br>20,727                                                                                                       | %<br>Collected<br>7.9%<br>14.1%<br>27.4%<br>8.2%                                                                                                                                                                                                                    | % Va               |
| REVENUES:<br>Rate & Service Charges<br>Impact Fees<br>Connection Fees<br>Other Revenues<br>NON-OPERATING REVENUES:<br>Interest Income                                                                                                                                                                                                                       | 25,546,392<br>2,650,000<br>8,840,000<br>3,540,000<br>25,000                                                                                                                                                                                                                                                                                                                                          | Oct-14<br>8,319,577<br>1,126,666<br>402,000<br>269,206<br>7,943                                                                                                                             | %<br>Collected<br>32.6%<br>42.5%<br>47.9%<br>49.9%<br>31.8%                                                                                                                                                                                                                             | % Var                 | Budget 15-16<br>27,713,597<br>2,500,000<br>1,250,000<br>526,500<br>25,000                                                                                                                                   | Oct-15<br>8,833,320<br>2,013,455<br>564,075                                                                                                                                  | % Collected<br>31.9%<br>80.5%<br>45.1%<br>55.1%<br>27.3%                                                                                                                                                                                                                    | % Var                  | % of Fiscal Year Completed (Revenue):<br>SOLID WASTE<br>REVENUES:<br>Landfill User Fee Revenue<br>Salvage Revenue<br>Tipping Fees<br>Total Other Revenues<br>NON-OPERATING REVENUES:<br>Interest Income                                                                                                                                                                                                                              | 8.5%<br>Budget 14-15<br>7,753,000<br>149,000<br>2,044,500<br>2,577,961<br>3,500                                                                                                | Oct-14<br>759,941<br>82,556<br>633,193                                                                                                                                         | %<br>Collected<br>9.8%<br>55.4%<br>31.0%<br>6.7%<br>43.8%                                                                                                  | % Var               | Budget 15-16<br>7,815,400<br>259,500<br>3,303,173<br>252,260<br>500                                                                                | Oct-15<br>614,963<br>36,633<br>906,414                                                                                                                 | %<br>Collected<br>7.9%<br>14.1%<br>27.4%<br>8.2%<br>13.4%                                                                                                                                                                                                           | % Vai              |
| REVENUES:<br>Rate & Service Charges<br>Impact Fees<br>Connection Fees<br>Other Revenues<br>NON-OPERATING REVENUES:<br>Interest Income<br>Gain(Loss) on Sale of Assets                                                                                                                                                                                       | 25,546,392<br>22,5546,392<br>2,650,000<br>840,000<br>540,000<br>25,000<br>325,000<br>325,000                                                                                                                                                                                                                                                                                                         | Oct-14<br>8,319,577<br>1,126,666<br>402,000<br>269,206<br>7,943<br>43,525                                                                                                                   | %<br>Collected<br>32.6%<br>42.5%<br>47.9%<br>49.9%<br>31.8%<br>52.7%                                                                                                                                                                                                                    |                       | Budget 15-16 27,713,597 2,500,000 1,250,000 526,500 25,000 25,000 96,800                                                                                                                                    | Oct-15<br>8,833,320<br>2,013,455<br>564,075<br>289,914<br>6,814                                                                                                              | % Collected<br>31.9%<br>80.5%<br>45.1%<br>55.1%<br>27.3%<br>0.0%                                                                                                                                                                                                            |                        | % of Fiscal Year Completed (Revenue):<br>SOLID WASTE<br>REVENUES:<br>Landfill User Fee Revenue<br>Salvage Revenue<br>Tipping Fees<br>Total Other Revenues<br>NON-OPERATING REVENUES:<br>Interest Income<br>Gain(Loss) on Sale of Assets                                                                                                                                                                                              | 8.5%<br>Budget 14-15<br>7,753,000<br>149,000<br>2,044,500<br>2,577,961<br>3,500<br>570,450                                                                                     | Oct-14 759,941 82,556 633,193 173,589 1,532                                                                                                                                    | %<br>Collected<br>9.8%<br>55.4%<br>31.0%<br>6.7%<br>43.8%<br>0.0%                                                                                          |                     | Budget 15-16<br>7,815,400<br>259,500<br>3,303,173<br>252,260<br>500<br>108,500                                                                     | Oct-15<br>614,963<br>36,633<br>906,414<br>20,727<br>67                                                                                                 | %           Collected           7.9%           14.1%           27.4%           8.2%           13.4%           0.0%                                                                                                                                                  |                    |
| REVENUES:<br>Rate & Service Charges<br>Impact Fees<br>Connection Fees<br>Other Revenues<br>NON-OPERATING REVENUES:<br>Interest Income<br>Gain(Loss) on Sale of Assets<br>TOTAL REVENUES                                                                                                                                                                     | 25,546,392<br>2,650,000<br>840,000<br>540,000<br>25,000<br>25,000<br>329,683,992                                                                                                                                                                                                                                                                                                                     | Oct-14<br>8,319,577<br>1,126,666<br>402,000<br>269,206<br>7,943<br>43,525<br>10,168,917                                                                                                     | %<br>Collected<br>32.6%<br>42.5%<br>47.9%<br>49.9%<br>31.8%<br>52.7%<br>34.3%                                                                                                                                                                                                           | 0.9%                  | Budget 15-16<br>27,713,597<br>2,500,000<br>1,250,000<br>526,500<br>25,000<br>96,800<br>32,111,897                                                                                                           | Oct-15<br>8,833,320<br>2,013,455<br>564,075<br>289,914<br>6,814<br>-<br>11,707,579                                                                                           | % Collected<br>31.9%<br>80.5%<br>45.1%<br>55.1%<br>27.3%<br>0.0%<br>36.5%                                                                                                                                                                                                   | 3.1%                   | % of Fiscal Year Completed (Revenue):<br>SOLID WASTE<br>REVENUES:<br>Landfill User Fee Revenue<br>Salvage Revenue<br>Tipping Fees<br>Total Other Revenues<br>NON-OPERATING REVENUES:<br>Interest Income<br>Gain(Loss) on Sale of Assets<br>TOTAL REVENUES                                                                                                                                                                            | 8.5% Budget 14-15 7,753,000 149,000 2,044,500 2,577,961 3,500 570,450 13,098,411                                                                                               | Oct-14<br>759,941<br>82,556<br>633,193<br>173,589<br>1,532<br>1,650,811                                                                                                        | %<br>Collected<br>9.8%<br>55.4%<br>31.0%<br>6.7%<br>43.8%<br>0.0%<br>12.6%                                                                                 | 4.1%                | Budget 15-16<br>7,815,400<br>259,500<br>3,303,173<br>252,260<br>500<br>108,500<br>11,739,333                                                       | Oct-15<br>614,963<br>36,633<br>906,414<br>20,727<br>67<br>-<br>1,578,804                                                                               | %<br>Collected<br>7.9%<br>14.1%<br>27.4%<br>8.2%<br>13.4%<br>0.0%<br>13.4%                                                                                                                                                                                          | 5.0                |
| REVENUES:<br>Rate & Service Charges<br>Impact Fees<br>Connection Fees<br>Other Revenues<br>NON-OPERATING REVENUES:<br>Interest Income<br>Gain(Loss) on Sale of Assets<br>TOTAL REVENUES<br>TOTAL REVENUES                                                                                                                                                   | 25,546,392<br>2,650,000<br>840,000<br>540,000<br>25,000<br>325,000<br>325,000<br>329,683,992                                                                                                                                                                                                                                                                                                         | Oct-14<br>8,319,577<br>1,126,666<br>402,000<br>269,206<br>7,943<br>43,525                                                                                                                   | %<br>Collected<br>32.6%<br>42.5%<br>47.9%<br>49.9%<br>31.8%<br>52.7%                                                                                                                                                                                                                    |                       | Budget 15-16 27,713,597 2,500,000 1,250,000 526,500 25,000 25,000 96,800                                                                                                                                    | Oct-15<br>8,833,320<br>2,013,455<br>564,075<br>289,914<br>6,814                                                                                                              | % Collected<br>31.9%<br>80.5%<br>45.1%<br>55.1%<br>27.3%<br>0.0%                                                                                                                                                                                                            | 3.1%                   | % of Fiscal Year Completed (Revenue):<br>SOLID WASTE<br>REVENUES:<br>Landfill User Fee Revenue<br>Salvage Revenue<br>Tipping Fees<br>Total Other Revenues<br>NON-OPERATING REVENUES:<br>Interest Income<br>Gain(Loss) on Sale of Assets<br>TOTAL REVENUES<br>TOTAL REVENUES                                                                                                                                                          | 8.5% Budget 14-15 7,753,000 149,000 2,044,500 2,577,961 3,500 570,450 13,098,411                                                                                               | Oct-14 759,941 82,556 633,193 173,589 1,532                                                                                                                                    | %<br>Collected<br>9.8%<br>55.4%<br>31.0%<br>6.7%<br>43.8%<br>0.0%                                                                                          |                     | Budget 15-16<br>7,815,400<br>259,500<br>3,303,173<br>252,260<br>500<br>108,500                                                                     | Oct-15<br>614,963<br>36,633<br>906,414<br>20,727<br>67                                                                                                 | %           Collected           7.9%           14.1%           27.4%           8.2%           13.4%           0.0%                                                                                                                                                  | % Var              |
| REVENUES:<br>Rate & Service Charges<br>Impact Fees<br>Connection Fees<br>Other Revenues<br>NON-OPERATING REVENUES:<br>Interest Income<br>Gain(Loss) on Sale of Assets<br>TOTAL REVENUES<br>TOTAL REVENUES<br>(After R&R Transfers)                                                                                                                          | 25,546,392<br>2,650,000<br>840,000<br>540,000<br>25,000<br>225,000<br>329,683,992<br>17,370,128                                                                                                                                                                                                                                                                                                      | Oct-14<br>8,319,577<br>1,126,666<br>402,000<br>269,206<br>7,943<br>43,525<br>10,168,917                                                                                                     | %<br>Collected<br>32.6%<br>42.5%<br>47.9%<br>49.9%<br>31.8%<br>52.7%<br>34.3%<br>33.5%                                                                                                                                                                                                  | 0.9%<br>0.2%          | Budget 15-16<br>27,713,597<br>2,500,000<br>1,250,000<br>526,500<br>25,000<br>96,800<br>32,111,897                                                                                                           | Oct-15<br>8,833,320<br>2,013,455<br>564,075<br>289,914<br>6,814<br>-<br>11,707,579                                                                                           | % Collected<br>31.9%<br>80.5%<br>45.1%<br>55.1%<br>27.3%<br>0.0%<br>36.5%                                                                                                                                                                                                   | 3.1%                   | % of Fiscal Year Completed (Revenue):<br>SOLID WASTE<br>REVENUES:<br>Landfill User Fee Revenue<br>Salvage Revenue<br>Tipping Fees<br>Total Other Revenues<br>NON-OPERATING REVENUES:<br>Interest Income<br>Gain(Loss) on Sale of Assets<br>TOTAL REVENUES                                                                                                                                                                            | 8.5% Budget 14-15 7,753,000 149,000 2,044,500 2,577,961 3,500 570,450 13,098,411                                                                                               | Oct-14<br>759,941<br>82,556<br>633,193<br>173,589<br>1,532<br>1,650,811                                                                                                        | %<br>Collected<br>9.8%<br>55.4%<br>31.0%<br>6.7%<br>43.8%<br>0.0%<br>12.6%<br>9.9%                                                                         | 4.1%                | Budget 15-16<br>7,815,400<br>259,500<br>3,303,173<br>252,260<br>500<br>108,500<br>11,739,333                                                       | Oct-15<br>614,963<br>36,633<br>906,414<br>20,727<br>67<br>-<br>1,578,804                                                                               | %<br>Collected<br>7.9%<br>14.1%<br>27.4%<br>8.2%<br>13.4%<br>0.0%<br>13.4%                                                                                                                                                                                          | 5.0                |
| REVENUES:<br>Rate & Service Charges<br>Impact Fees<br>Connection Fees<br>Other Revenues<br>NON-OPERATING REVENUES:<br>Interest Income<br>Gain(Loss) on Sale of Assets<br>TOTAL REVENUES<br>TOTAL REVENUES                                                                                                                                                   | 25,546,392<br>2,650,000<br>840,000<br>540,000<br>25,000<br>225,000<br>329,683,992<br>17,370,128                                                                                                                                                                                                                                                                                                      | Oct-14<br>8,319,577<br>1,126,666<br>402,000<br>269,206<br>7,943<br>43,525<br>10,168,917                                                                                                     | %<br>Collected<br>32.6%<br>42.5%<br>47.9%<br>49.9%<br>31.8%<br>52.7%<br>34.3%                                                                                                                                                                                                           | 0.9%<br>0.2%          | Budget 15-16<br>27,713,597<br>2,500,000<br>1,250,000<br>526,500<br>25,000<br>96,800<br>32,111,897                                                                                                           | Oct-15<br>8,833,320<br>2,013,455<br>564,075<br>289,914<br>6,814<br>-<br>11,707,579                                                                                           | % Collected<br>31.9%<br>80.5%<br>45.1%<br>55.1%<br>27.3%<br>0.0%<br>36.5%                                                                                                                                                                                                   | <u>3.1%</u><br>-1.0%   | % of Fiscal Year Completed (Revenue):<br>SOLID WASTE<br>REVENUES:<br>Landfill User Fee Revenue<br>Salvage Revenue<br>Tipping Fees<br>Total Other Revenues<br>NON-OPERATING REVENUES:<br>Interest Income<br>Gain(Loss) on Sale of Assets<br>TOTAL REVENUES<br>TOTAL REVENUES                                                                                                                                                          | 8.5%<br>Budget 14-15<br>7,753,000<br>149,000<br>2,044,500<br>2,577,961<br>3,500<br>570,450<br>13,098,411<br>11,587,482                                                         | Oct-14<br>759,941<br>82,556<br>633,193<br>173,589<br>1,532<br>1,650,811                                                                                                        | %<br>Collected<br>9.8%<br>55.4%<br>31.0%<br>6.7%<br>43.8%<br>0.0%<br>12.6%                                                                                 | 4.1%                | Budget 15-16<br>7,815,400<br>259,500<br>3,303,173<br>252,260<br>500<br>108,500<br>11,739,333                                                       | Oct-15<br>614,963<br>36,633<br>906,414<br>20,727<br>67<br>-<br>1,578,804                                                                               | %<br>Collected<br>7.9%<br>14.1%<br>27.4%<br>8.2%<br>13.4%<br>0.0%<br>13.4%                                                                                                                                                                                          | 5.0                |
| REVENUES:<br>Rate & Service Charges<br>Impact Fees<br>Connection Fees<br>Other Revenues<br>NON-OPERATING REVENUES:<br>Interest Income<br>Gain(Loss) on Sale of Assets<br>TOTAL REVENUES<br>TOTAL REVENUES<br>(After R&R Transfers)                                                                                                                          | 25,546,392<br>2,650,000<br>3,840,000<br>5,540,000<br>25,000<br>3,82,600<br>5,29,683,992<br>17,370,128<br>Budget 14-15                                                                                                                                                                                                                                                                                | Oct-14<br>8,319,577<br>1,126,666<br>402,000<br>269,206<br>7,943<br>43,525<br>10,168,917<br>5,820,963                                                                                        | %<br>Collected<br>32.6%<br>42.5%<br>47.9%<br>49.9%<br>31.8%<br>52.7%<br>34.3%<br>33.5%                                                                                                                                                                                                  | 0.9%<br>0.2%          | Budget 15-16<br>27,713,597<br>2,500,000<br>1,250,000<br>526,500<br>25,000<br>96,800<br>32,111,897<br>19,186,609                                                                                             | Oct-15<br>8,833,320<br>2,013,455<br>564,075<br>289,914<br>6,814<br>-<br>11,707,579<br>6,194,792                                                                              | % Collected<br>31.9%<br>80.5%<br>45.1%<br>55.1%<br>27.3%<br>0.0%<br>36.5%<br>32.3%                                                                                                                                                                                          | 3.1%<br>-1.0%<br>% Var | % of Fiscal Year Completed (Revenue):<br>SOLID WASTE<br>REVENUES:<br>Landfill User Fee Revenue<br>Salvage Revenue<br>Tipping Fees<br>Total Other Revenues<br>NON-OPERATING REVENUES:<br>Interest Income<br>Gain(Loss) on Sale of Assets<br>TOTAL REVENUES<br>TOTAL AVAILABLE REVENUE<br>(After R&R Transfers)                                                                                                                        | 8.5% Budget 14-15 7,753,000 149,000 2,044,500 2,577,961 3,500 570,450 13,098,411 11,587,482 Budget 14-15                                                                       | Oct-14 759,941 82,556 633,193 173,589 1,532 1,650,811 1,147,167                                                                                                                | %<br>Collected<br>9.8%<br>55.4%<br>31.0%<br>6.7%<br>43.8%<br>0.0%<br>12.6%<br>9.9%                                                                         | 4.1%                | Budget 15-16<br>7,815,400<br>259,500<br>3,303,173<br>252,260<br>500<br>108,500<br>11,739,333<br>8,422,011                                          | Oct-15<br>614,963<br>36,633<br>906,414<br>20,727<br>67<br>-<br>1,578,804<br>1,075,032                                                                  | %<br>Collected<br>7.9%<br>14.1%<br>27.4%<br>8.2%<br>13.4%<br>0.0%<br>13.4%<br>12.8%                                                                                                                                                                                 | 5.0                |
| REVENUES:<br>Rate & Service Charges<br>Impact Fees<br>Connection Fees<br>Other Revenues<br>NON-OPERATING REVENUES:<br>Interest Income<br>Gain(Loss) on Sale of Assets<br>TOTAL REVENUES<br>TOTAL AVAILABLE REVENUES<br>(After R&R Transfers)<br>EXPENDITURES:                                                                                               | 25,546,392<br>2,650,000<br>3,840,000<br>5,540,000<br>25,000<br>3,82,600<br>3,29,683,992<br>17,370,128<br>Budget 14-15<br>5,6,951,160                                                                                                                                                                                                                                                                 | Oct-14<br>8,319,577<br>1,126,666<br>402,000<br>269,206<br>7,943<br>43,525<br>10,168,917<br>5,820,963<br>Oct-14                                                                              | %           Collected           32.6%           42.5%           47.9%           49.9%           31.8%           52.7%           34.3%           33.5%           % Spent                                                                                                                 | 0.9%<br>0.2%          | Budget 15-16<br>27,713,597<br>2,500,000<br>1,250,000<br>526,500<br>25,000<br>96,800<br>32,111,897<br>19,186,609<br>Budget 15-16                                                                             | Oct-15<br>8,833,320<br>2,013,455<br>564,075<br>289,914<br>6,814<br>-<br>11,707,579<br>6,194,792<br>Oct-15                                                                    | % Collected<br>31.9%<br>80.5%<br>45.1%<br>55.1%<br>27.3%<br>0.0%<br>36.5%<br>32.3%<br>% Spent                                                                                                                                                                               | 3.1%<br>-1.0%<br>% Var | % of Fiscal Year Completed (Revenue):<br>SOLID WASTE<br>REVENUES:<br>Landfill User Fee Revenue<br>Salvage Revenue<br>Tipping Fees<br>Total Other Revenues<br>NON-OPERATING REVENUES:<br>Interest Income<br>Gain(Loss) on Sale of Assets<br>TOTAL REVENUES<br>TOTAL AVAILABLE REVENUE<br>(After R&R Transfers)<br>EXPENDITURES:                                                                                                       | 8.5% Budget 14-15 7,753,000 149,000 2,044,500 2,577,961 3,500 570,450 13,098,411 11,587,482 Budget 14-15 4,348,614                                                             | Oct-14<br>759,941<br>82,556<br>633,193<br>173,589<br>1,532<br>-<br>1,650,811<br>1,147,167<br>Oct-14                                                                            | %<br>Collected<br>9.8%<br>55.4%<br>31.0%<br>6.7%<br>43.8%<br>0.0%<br>12.6%<br>9.9%                                                                         | 4.1%                | Budget 15-16<br>7,815,400<br>259,500<br>3,303,173<br>252,260<br>500<br>108,500<br>11,739,333<br>8,422,011<br>Budget 15-16                          | Oct-15<br>614,963<br>36,633<br>906,414<br>20,727<br>67<br>-<br>1,578,804<br>1,075,032<br>Oct-15                                                        | %<br>Collected<br>7.9%<br>14.1%<br>27.4%<br>8.2%<br>13.4%<br>13.4%<br>13.4%<br>12.8%                                                                                                                                                                                | 5.0                |
| REVENUES:<br>Rate & Service Charges<br>Impact Fees<br>Connection Fees<br>Other Revenues<br>NON-OPERATING REVENUES:<br>Interest Income<br>Gain(Loss) on Sale of Assets<br>TOTAL REVENUES<br>TOTAL AVAILABLE REVENUES<br>(After R&R Transfers)<br>EXPENDITURES:<br>Personnel Costs                                                                            | 25,546,392<br>2,650,000<br>840,000<br>540,000<br>25,000<br>25,000<br>225,000<br>329,683,992<br>17,370,128<br>Budget 14-15<br>6,951,160<br>3,392,682                                                                                                                                                                                                                                                  | Oct-14<br>8,319,577<br>1,126,666<br>402,000<br>269,206<br>7,943<br>43,525<br>10,168,917<br>5,820,963<br>Oct-14<br>2,216,344                                                                 | %           Collected           32.6%           42.5%           47.9%           49.9%           31.8%           52.7%           33.5%           % Spent           31.9%                                                                                                                 | 0.9%<br>0.2%          | Budget 15-16<br>27,713,597<br>2,500,000<br>1,250,000<br>526,500<br>25,000<br>96,800<br>32,111,897<br>19,186,609<br>Budget 15-16<br>7,236,071                                                                | Oct-15<br>8,833,320<br>2,013,455<br>564,075<br>289,914<br>6,814<br>-<br>11,707,579<br>6,194,792<br>Oct-15<br>1,965,189                                                       | % Collected<br>31.9%<br>80.5%<br>45.1%<br>55.1%<br>27.3%<br>0.0%<br>36.5%<br>32.3%<br>% Spent<br>27.2%                                                                                                                                                                      | 3.1%<br>-1.0%<br>% Var | % of Fiscal Year Completed (Revenue):<br>SOLID WASTE<br>REVENUES:<br>Landfill User Fee Revenue<br>Salvage Revenue<br>Tipping Fees<br>Total Other Revenues<br>NON-OPERATING REVENUES:<br>Interest Income<br>Gain(Loss) on Sale of Assets<br>TOTAL REVENUES<br>TOTAL AVAILABLE REVENUE<br>(After R&R Transfers)<br>EXPENDITURES:<br>Personnel Costs                                                                                    | 8.5% Budget 14-15 7,753,000 149,000 2,044,500 2,577,961 3,500 570,450 13,098,411 11,587,482 Budget 14-15 4,348,614 510,552                                                     | Oct-14<br>759,941<br>82,556<br>633,193<br>173,589<br>1,532<br>-<br>1,650,811<br>1,147,167<br>Oct-14<br>1,274,031                                                               | %<br>Collected<br>9.8%<br>55.4%<br>31.0%<br>6.7%<br>43.8%<br>0.0%<br>12.6%<br>9.9%<br>9.9%<br>% Spent<br>29.3%                                             | 4.1%                | Budget 15-16<br>7,815,400<br>259,500<br>3,303,173<br>252,260<br>500<br>108,500<br>11,739,333<br>8,422,011<br>Budget 15-16<br>4,308,051             | Oct-15<br>614,963<br>36,633<br>906,414<br>20,727<br>67<br>-<br>1,578,804<br>1,075,032<br>Oct-15<br>1,130,076                                           | %<br>Collected<br>7.9%<br>14.1%<br>27.4%<br>8.2%<br>13.4%<br>13.4%<br>13.4%<br>12.8%<br>% Spent<br>26.2%                                                                                                                                                            | 5.0                |
| REVENUES:<br>Rate & Service Charges<br>Impact Fees<br>Connection Fees<br>Other Revenues<br>NON-OPERATING REVENUES:<br>Interest Income<br>Gain(Loss) on Sale of Assets<br>TOTAL REVENUES<br>TOTAL AVAILABLE REVENUES<br>(After R&R Transfers)<br>EXPENDITURES:<br>Personnel Costs<br>Contractual Services                                                    | 25,546,392<br>2,650,000<br>840,000<br>540,000<br>25,000<br>25,000<br>382,600<br>29,683,992<br>17,370,128<br>Budget 14-15<br>56,951,160<br>1,392,682<br>32,817,889                                                                                                                                                                                                                                    | Oct-14<br>8,319,577<br>1,126,666<br>402,000<br>269,206<br>7,943<br>43,525<br>10,168,917<br>5,820,963<br>Oct-14<br>2,216,344<br>285,810                                                      | %           Collected           32.6%           42.5%           47.9%           49.9%           31.8%           52.7%           34.3%           33.5%           % Spent           31.9%           20.5%                                                                                 | 0.9%<br>0.2%          | Budget 15-16 27,713,597 2,500,000 1,250,000 526,500 25,000 96,800 32,111,897 19,186,609 Budget 15-16 7,236,071 1,495,491                                                                                    | Oct-15<br>8,833,320<br>2,013,455<br>564,075<br>289,914<br>6,814<br>-<br>11,707,579<br>6,194,792<br>Oct-15<br>1,965,189<br>287,833                                            | % Collected<br>31.9%<br>80.5%<br>45.1%<br>55.1%<br>27.3%<br>0.0%<br>36.5%<br>32.3%<br>% Spent<br>27.2%<br>19.2%                                                                                                                                                             | 3.1%<br>-1.0%<br>% Var | % of Fiscal Year Completed (Revenue):<br>SOLID WASTE<br>REVENUES:<br>Landfill User Fee Revenue<br>Salvage Revenue<br>Tipping Fees<br>Total Other Revenues<br>NON-OPERATING REVENUES:<br>Interest Income<br>Gain(Loss) on Sale of Assets<br>TOTAL REVENUES<br>TOTAL REVENUES<br>TOTAL REVENUES<br>(After R&R Transfers)<br>EXPENDITURES:<br>Personnel Costs<br>Contractual Services                                                   | 8.5% Budget 14-15 7,753,000 149,000 2,044,500 2,577,961 3,500 570,450 13,098,411 11,587,482 Budget 14-15 4,348,614 510,552 2,106,582                                           | Oct-14<br>759,941<br>82,556<br>633,193<br>173,589<br>1,532<br>-<br>1,650,811<br>1,147,167<br>Oct-14<br>1,274,031<br>146,720                                                    | %<br>Collected<br>9.8%<br>55.4%<br>31.0%<br>6.7%<br>43.8%<br>0.0%<br>12.6%<br>9.9%<br>9.9%<br>28.7%                                                        | 4.1%                | Budget 15-16<br>7,815,400<br>259,500<br>3,303,173<br>252,260<br>500<br>108,500<br>11,739,333<br>8,422,011<br>Budget 15-16<br>4,308,051<br>510,262  | Oct-15<br>614,963<br>36,633<br>906,414<br>20,727<br>67<br>-<br>1,578,804<br>1,075,032<br>Oct-15<br>1,130,076<br>125,370                                | %<br>Collected<br>7.9%<br>14.1%<br>27.4%<br>8.2%<br>13.4%<br>13.4%<br>13.4%<br>12.8%<br>% Spent<br>26.2%<br>24.6%                                                                                                                                                   | 5.0                |
| REVENUES:<br>Rate & Service Charges<br>Impact Fees<br>Connection Fees<br>Other Revenues<br>NON-OPERATING REVENUES:<br>Interest Income<br>Gain(Loss) on Sale of Assets<br>TOTAL REVENUES<br>TOTAL AVAILABLE REVENUE<br>(After R&R Transfers)<br>EXPENDITURES:<br>Personnel Costs<br>Contractual Services<br>Maint & Repairs                                  | 3         25,546,392           3         25,650,000           3         25,650,000           5         40,000           5         540,000           2         5,000           3         25,000           3         82,600           3         29,683,992           17,370,128         Budget 14-15           3         6,951,160           1,392,682         2,817,889           3         1,793,000 | Oct-14<br>8,319,577<br>1,126,666<br>402,000<br>269,206<br>7,943<br>43,525<br>10,168,917<br>5,820,963<br>Oct-14<br>2,216,344<br>285,810<br>674,798                                           | %           Collected           32.6%           42.5%           47.9%           49.9%           31.8%           52.7%           34.3%           33.5%           % Spent           31.9%           20.5%           23.9%                                                                 | 0.9%<br>0.2%          | Budget 15-16 27,713,597 2,500,000 1,250,000 526,500 25,000 96,800 32,111,897 19,186,609 Budget 15-16 7,236,071 1,495,491 2,882,321                                                                          | Oct-15<br>8,833,320<br>2,013,455<br>564,075<br>289,914<br>6,814<br>-<br>11,707,579<br>6,194,792<br>Oct-15<br>1,965,189<br>287,833<br>586,915                                 | % Collected<br>31.9%<br>80.5%<br>45.1%<br>55.1%<br>27.3%<br>0.0%<br>36.5%<br>32.3%<br>% Spent<br>27.2%<br>19.2%<br>20.4%                                                                                                                                                    | 3.1%<br>-1.0%<br>% Var | % of Fiscal Year Completed (Revenue):<br>SOLID WASTE<br>REVENUES:<br>Landfill User Fee Revenue<br>Salvage Revenue<br>Tipping Fees<br>Total Other Revenues<br>NON-OPERATING REVENUES:<br>Interest Income<br>Gain(Loss) on Sale of Assets<br>TOTAL REVENUES<br>TOTAL REVENUES<br>TOTAL REVENUE<br>(After R&R Transfers)<br>EXPENDITURES:<br>Personnel Costs<br>Contractual Services<br>Maint & Repairs                                 | 8.5% Budget 14-15 7,753,000 149,000 2,044,500 2,577,961 3,500 570,450 13,098,411 11,587,482 Budget 14-15 4,348,614 510,552 2,106,582 194,000                                   | Oct-14 759,941 82,556 633,193 173,589 1,532 1,650,811 1,147,167 Oct-14 1,274,031 146,720 566,975                                                                               | %<br>Collected<br>9.8%<br>55.4%<br>31.0%<br>6.7%<br>43.8%<br>0.0%<br>12.6%<br>9.9%<br>9.9%<br>% Spent<br>29.3%<br>28.7%<br>26.9%                           | 4.1%                | Budget 15-16 7,815,400 259,500 3,303,173 252,260 500 108,500 11,739,333 8,422,011 Budget 15-16 4,308,051 510,262 2,032,708                         | Oct-15<br>614,963<br>36,633<br>906,414<br>20,727<br>67<br>-<br>1,578,804<br>1,075,032<br>Oct-15<br>1,130,076<br>125,370<br>380,306                     | %<br>Collected<br>7.9%<br>14.1%<br>27.4%<br>8.2%<br>13.4%<br>0.0%<br>13.4%<br>12.8%<br>% Spent<br>26.2%<br>24.6%<br>18.7%                                                                                                                                           | 5.0                |
| REVENUES:<br>Rate & Service Charges<br>Impact Fees<br>Connection Fees<br>Other Revenues<br>NON-OPERATING REVENUES:<br>Interest Income<br>Gain(Loss) on Sale of Assets<br>TOTAL REVENUES<br>TOTAL AVAILABLE REVENUES<br>(After R&R Transfers)<br>EXPENDITURES:<br>Personnel Costs<br>Contractual Services<br>Maint & Repairs<br>Utilities                    | 25,546,392<br>2,650,000<br>840,000<br>540,000<br>25,000<br>225,000<br>329,683,992<br>17,370,128<br>Budget 14-15<br>6,951,160<br>1,392,682<br>2,817,889<br>1,793,000<br>1,007,511<br>2,69,990                                                                                                                                                                                                         | Oct-14<br>8,319,577<br>1,126,666<br>402,000<br>269,206<br>7,943<br>43,525<br>10,168,917<br>5,820,963<br>Oct-14<br>2,216,344<br>285,810<br>674,798<br>429,859<br>251,415<br>25,587           | %           Collected           32.6%           42.5%           47.9%           49.9%           31.8%           52.7%           34.3%           33.5%           % Spent           31.9%           20.5%           23.9%           24.0%           25.0%           15.1%                 | 0.9%<br>0.2%          | Budget 15-16<br>27,713,597<br>2,500,000<br>1,250,000<br>526,500<br>25,000<br>96,800<br>32,111,897<br>19,186,609<br>Budget 15-16<br>7,236,071<br>1,495,491<br>2,882,321<br>2,108,520<br>1,037,275<br>195,000 | Oct-15<br>8,833,320<br>2,013,455<br>564,075<br>289,914<br>6,814<br>-<br>11,707,579<br>6,194,792<br>Oct-15<br>1,965,189<br>287,833<br>586,915<br>431,370<br>278,505<br>20,182 | % Collected           31.9%           80.5%           45.1%           55.1%           27.3%           0.0%           36.5%           32.3%           % Spent           27.2%           19.2%           20.5%           26.8%           10.3%                                | 3.1%<br>-1.0%<br>% Var | % of Fiscal Year Completed (Revenue):<br>SOLID WASTE<br>REVENUES:<br>Landfill User Fee Revenue<br>Salvage Revenue<br>Tipping Fees<br>Total Other Revenues<br>NON-OPERATING REVENUES:<br>Interest Income<br>Gain(Loss) on Sale of Assets<br>TOTAL REVENUES<br>TOTAL REVENUES<br>(After R&R Transfers)<br>EXPENDITURES:<br>Personnel Costs<br>Contractual Services<br>Maint & Repairs<br>Utilities                                     | 8.5% Budget 14-15 7,753,000 149,000 2,044,500 2,577,961 3,500 570,450 13,098,411 11,587,482 Budget 14-15 4,348,614 510,552 2,106,582 194,000 185,732 127,492                   | Oct-14 759,941 82,556 633,193 173,589 1,532 1,532 1,650,811 1,147,167 Oct-14 1,274,031 146,720 566,975 27,328                                                                  | %<br>Collected<br>9.8%<br>55.4%<br>31.0%<br>6.7%<br>43.8%<br>0.0%<br>12.6%<br>9.9%<br>28.7%<br>28.7%<br>28.7%<br>28.7%<br>26.9%<br>14.1%<br>22.3%<br>15.1% | 4.1%                | Budget 15-16 7,815,400 259,500 3,303,173 252,260 500 108,500 11,739,333 8,422,011 Budget 15-16 4,308,051 510,262 2,032,708 188,400 247,034 135,000 | Oct-15<br>614,963<br>36,633<br>906,414<br>20,727<br>67<br>-<br>1,578,804<br>1,075,032<br>Oct-15<br>1,130,076<br>125,370<br>380,306<br>15,198           | %           Collected           7.9%           14.1%           27.4%           8.2%           13.4%           0.0%           13.4%           12.8%           % Spent           26.2%           24.6%           18.7%           8.1%           22.9%           11.2% | 5.0                |
| REVENUES:<br>Rate & Service Charges<br>Impact Fees<br>Connection Fees<br>Other Revenues<br>NON-OPERATING REVENUES:<br>Interest Income<br>Gain(Loss) on Sale of Assets<br>TOTAL REVENUES<br>TOTAL AVAILABLE REVENUES<br>(After R&R Transfers)<br>EXPENDITURES:<br>Personnel Costs<br>Contractual Services<br>Maint & Repairs<br>Utilities<br>Office Expenses | Budget 14-15           3         25,546,392           22,5540,000         840,000           5         540,000           25,000         82,600           29,683,992         17,370,128           Budget 14-15         6,951,160           3         2,817,889           9         1,793,000           488,466         169,990                                                                         | Oct-14<br>8,319,577<br>1,126,666<br>402,000<br>269,206<br>7,943<br>43,525<br>10,168,917<br>5,820,963<br>Oct-14<br>2,216,344<br>285,810<br>674,798<br>429,859<br>251,415<br>25,587<br>52,069 | %           Collected           32.6%           42.5%           47.9%           49.9%           31.8%           52.7%           34.3%           33.5%           % Spent           31.9%           20.5%           23.9%           24.0%           25.0%           15.1%           10.7% | 0.9%<br>0.2%<br>% Var | Budget 15-16 27,713,597 2,500,000 1,250,000 526,500 25,000 96,800 32,111,897 19,186,609 Budget 15-16 7,236,071 1,495,491 2,882,321 2,108,520 1,037,275                                                      | Oct-15<br>8,833,320<br>2,013,455<br>564,075<br>289,914<br>6,814<br>-<br>11,707,579<br>6,194,792<br>Oct-15<br>1,965,189<br>287,833<br>586,915<br>431,370<br>278,505           | % Collected           31.9%           80.5%           45.1%           55.1%           27.3%           0.0%           36.5%           32.3%           % Spent           27.2%           19.2%           20.4%           20.5%           26.8%           10.3%           3.3% | 3.1%<br>-1.0%<br>% Var | % of Fiscal Year Completed (Revenue):<br>SOLID WASTE<br>REVENUES:<br>Landfill User Fee Revenue<br>Salvage Revenue<br>Tipping Fees<br>Total Other Revenues<br>NON-OPERATING REVENUES:<br>Interest Income<br>Gain(Loss) on Sale of Assets<br>TOTAL REVENUES<br>TOTAL REVENUES<br>TOTAL REVENUE<br>(After R&R Transfers)<br>EXPENDITURES:<br>Personnel Costs<br>Contractual Services<br>Maint & Repairs<br>Utilities<br>Office Expenses | 8.5% Budget 14-15 7,753,000 149,000 2,044,500 2,577,961 3,500 570,450 13,098,411 11,587,482 Budget 14-15 4,348,614 510,552 2,106,552 2,106,552 194,000 185,732 127,492 551,510 | Oct-14<br>759,941<br>82,556<br>633,193<br>173,589<br>1,532<br>-<br>1,650,811<br>1,147,167<br>Oct-14<br>1,274,031<br>146,720<br>566,975<br>27,328<br>41,447<br>19,191<br>24,064 | %<br>Collected<br>9.8%<br>55.4%<br>31.0%<br>6.7%<br>43.8%<br>0.0%<br>12.6%<br>9.9%<br>¥% Spent<br>29.3%<br>28.7%<br>26.9%<br>14.1%<br>22.3%                | 4.1%                | Budget 15-16 7,815,400 259,500 3,303,173 252,260 500 108,500 11,739,333 8,422,011 Budget 15-16 4,308,051 510,262 2,032,708 188,400 247,034         | Oct-15<br>614,963<br>36,633<br>906,414<br>20,727<br>67<br>-<br>1,578,804<br>1,075,032<br>Oct-15<br>1,130,076<br>125,370<br>380,306<br>15,198<br>56,656 | %           Collected           7.9%           14.1%           27.4%           8.2%           13.4%           0.0%           13.4%           26.2%           24.6%           18.7%           8.1%           22.9%           11.2%           2.7%                    | 5.0<br>4.3<br>% Va |