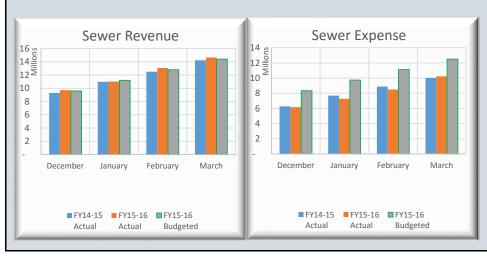

| BCWS Op Cash Flows Statemen                                                                                                                                                                                                                                                                                                                                                                                           | <b></b> 00/                                                                                                                                                                                                                            |                                                                                                                                                                                                                          |                                                                                                                                                |                                                                                                                                           | ATT.                                                                                                                                                                                                                                                | DESTRUCTION OF THE                                                                                                                                                                                                        | 3 A TO                                                                                                            |                                                                                                                                        |                                                                                                                                                                                                                                                                                                                                                                                                                                                                                  |                                                                                                                                                                                       | DDIOD                                                                                                                                                                               |                                                                                                                                                                                                                                                                                                                                                                                                                                                                                                                                                                                                                                                                                                                                                                                                                                                                                                                                                                                                                                                                                                                                                                                                                                                                                                                                                                                                                                                                                                                                                                                                                                                                                                                                                                                                                                                                                                                                                                                                                                                                                                                                |                                                                                                                                 | ~~~                                                                                                                                                                                              | A PARTIE THE PARTY                                                                                                                                                               | CAR                                                                                                                                                                                                                                                                                                                                                                                                                                                                                                                                                                                                                                                                                                                                                                                                                                                                                                                                                                                                                                                                                                                                                                                                                                                                                                                                                                                                                                                                                                                                                                                                                                                                                                                                                                                                                                                                                                                                                                                                                                                                                                                           |                                                                                                                                                                                                                                                                                                                                                                                                                                                                                                                                                                                                                                                                                                                                                                                                                                                                                                                                                                                                                                                                                                                                                                                                                                                                                                                                                                                                                                                                                                                                                                                                                                                                                                                                                                                                                                                                                                                                                                                                                                                                                                                                |
|-----------------------------------------------------------------------------------------------------------------------------------------------------------------------------------------------------------------------------------------------------------------------------------------------------------------------------------------------------------------------------------------------------------------------|----------------------------------------------------------------------------------------------------------------------------------------------------------------------------------------------------------------------------------------|--------------------------------------------------------------------------------------------------------------------------------------------------------------------------------------------------------------------------|------------------------------------------------------------------------------------------------------------------------------------------------|-------------------------------------------------------------------------------------------------------------------------------------------|-----------------------------------------------------------------------------------------------------------------------------------------------------------------------------------------------------------------------------------------------------|---------------------------------------------------------------------------------------------------------------------------------------------------------------------------------------------------------------------------|-------------------------------------------------------------------------------------------------------------------|----------------------------------------------------------------------------------------------------------------------------------------|----------------------------------------------------------------------------------------------------------------------------------------------------------------------------------------------------------------------------------------------------------------------------------------------------------------------------------------------------------------------------------------------------------------------------------------------------------------------------------|---------------------------------------------------------------------------------------------------------------------------------------------------------------------------------------|-------------------------------------------------------------------------------------------------------------------------------------------------------------------------------------|--------------------------------------------------------------------------------------------------------------------------------------------------------------------------------------------------------------------------------------------------------------------------------------------------------------------------------------------------------------------------------------------------------------------------------------------------------------------------------------------------------------------------------------------------------------------------------------------------------------------------------------------------------------------------------------------------------------------------------------------------------------------------------------------------------------------------------------------------------------------------------------------------------------------------------------------------------------------------------------------------------------------------------------------------------------------------------------------------------------------------------------------------------------------------------------------------------------------------------------------------------------------------------------------------------------------------------------------------------------------------------------------------------------------------------------------------------------------------------------------------------------------------------------------------------------------------------------------------------------------------------------------------------------------------------------------------------------------------------------------------------------------------------------------------------------------------------------------------------------------------------------------------------------------------------------------------------------------------------------------------------------------------------------------------------------------------------------------------------------------------------|---------------------------------------------------------------------------------------------------------------------------------|--------------------------------------------------------------------------------------------------------------------------------------------------------------------------------------------------|----------------------------------------------------------------------------------------------------------------------------------------------------------------------------------|-------------------------------------------------------------------------------------------------------------------------------------------------------------------------------------------------------------------------------------------------------------------------------------------------------------------------------------------------------------------------------------------------------------------------------------------------------------------------------------------------------------------------------------------------------------------------------------------------------------------------------------------------------------------------------------------------------------------------------------------------------------------------------------------------------------------------------------------------------------------------------------------------------------------------------------------------------------------------------------------------------------------------------------------------------------------------------------------------------------------------------------------------------------------------------------------------------------------------------------------------------------------------------------------------------------------------------------------------------------------------------------------------------------------------------------------------------------------------------------------------------------------------------------------------------------------------------------------------------------------------------------------------------------------------------------------------------------------------------------------------------------------------------------------------------------------------------------------------------------------------------------------------------------------------------------------------------------------------------------------------------------------------------------------------------------------------------------------------------------------------------|--------------------------------------------------------------------------------------------------------------------------------------------------------------------------------------------------------------------------------------------------------------------------------------------------------------------------------------------------------------------------------------------------------------------------------------------------------------------------------------------------------------------------------------------------------------------------------------------------------------------------------------------------------------------------------------------------------------------------------------------------------------------------------------------------------------------------------------------------------------------------------------------------------------------------------------------------------------------------------------------------------------------------------------------------------------------------------------------------------------------------------------------------------------------------------------------------------------------------------------------------------------------------------------------------------------------------------------------------------------------------------------------------------------------------------------------------------------------------------------------------------------------------------------------------------------------------------------------------------------------------------------------------------------------------------------------------------------------------------------------------------------------------------------------------------------------------------------------------------------------------------------------------------------------------------------------------------------------------------------------------------------------------------------------------------------------------------------------------------------------------------|
| % of Fiscal Year Completed:                                                                                                                                                                                                                                                                                                                                                                                           | 75.0%                                                                                                                                                                                                                                  | PRIOR Y                                                                                                                                                                                                                  | EAR                                                                                                                                            |                                                                                                                                           | CUR                                                                                                                                                                                                                                                 | RENT YI                                                                                                                                                                                                                   | LAR                                                                                                               |                                                                                                                                        |                                                                                                                                                                                                                                                                                                                                                                                                                                                                                  |                                                                                                                                                                                       | PRIOR Y                                                                                                                                                                             | EAR                                                                                                                                                                                                                                                                                                                                                                                                                                                                                                                                                                                                                                                                                                                                                                                                                                                                                                                                                                                                                                                                                                                                                                                                                                                                                                                                                                                                                                                                                                                                                                                                                                                                                                                                                                                                                                                                                                                                                                                                                                                                                                                            |                                                                                                                                 | CUI                                                                                                                                                                                              | RRENT YE                                                                                                                                                                         | £ <b>AR</b>                                                                                                                                                                                                                                                                                                                                                                                                                                                                                                                                                                                                                                                                                                                                                                                                                                                                                                                                                                                                                                                                                                                                                                                                                                                                                                                                                                                                                                                                                                                                                                                                                                                                                                                                                                                                                                                                                                                                                                                                                                                                                                                   |                                                                                                                                                                                                                                                                                                                                                                                                                                                                                                                                                                                                                                                                                                                                                                                                                                                                                                                                                                                                                                                                                                                                                                                                                                                                                                                                                                                                                                                                                                                                                                                                                                                                                                                                                                                                                                                                                                                                                                                                                                                                                                                                |
| WATER FUND                                                                                                                                                                                                                                                                                                                                                                                                            | Budget 14-15                                                                                                                                                                                                                           | Mar-15                                                                                                                                                                                                                   | % Collected                                                                                                                                    | % Var                                                                                                                                     | Budget 15-16                                                                                                                                                                                                                                        | Mar-16                                                                                                                                                                                                                    | % Collected                                                                                                       | % Var                                                                                                                                  | WATER & SEWER FUND                                                                                                                                                                                                                                                                                                                                                                                                                                                               | Budget 14-15                                                                                                                                                                          | Mar-15                                                                                                                                                                              | % Collected                                                                                                                                                                                                                                                                                                                                                                                                                                                                                                                                                                                                                                                                                                                                                                                                                                                                                                                                                                                                                                                                                                                                                                                                                                                                                                                                                                                                                                                                                                                                                                                                                                                                                                                                                                                                                                                                                                                                                                                                                                                                                                                    | % Var                                                                                                                           | Budget 15-16                                                                                                                                                                                     | Mar-16                                                                                                                                                                           | % Collected                                                                                                                                                                                                                                                                                                                                                                                                                                                                                                                                                                                                                                                                                                                                                                                                                                                                                                                                                                                                                                                                                                                                                                                                                                                                                                                                                                                                                                                                                                                                                                                                                                                                                                                                                                                                                                                                                                                                                                                                                                                                                                                   | % Va                                                                                                                                                                                                                                                                                                                                                                                                                                                                                                                                                                                                                                                                                                                                                                                                                                                                                                                                                                                                                                                                                                                                                                                                                                                                                                                                                                                                                                                                                                                                                                                                                                                                                                                                                                                                                                                                                                                                                                                                                                                                                                                           |
| REVENUES:                                                                                                                                                                                                                                                                                                                                                                                                             |                                                                                                                                                                                                                                        |                                                                                                                                                                                                                          |                                                                                                                                                |                                                                                                                                           |                                                                                                                                                                                                                                                     |                                                                                                                                                                                                                           |                                                                                                                   |                                                                                                                                        | REVENUES:                                                                                                                                                                                                                                                                                                                                                                                                                                                                        |                                                                                                                                                                                       |                                                                                                                                                                                     |                                                                                                                                                                                                                                                                                                                                                                                                                                                                                                                                                                                                                                                                                                                                                                                                                                                                                                                                                                                                                                                                                                                                                                                                                                                                                                                                                                                                                                                                                                                                                                                                                                                                                                                                                                                                                                                                                                                                                                                                                                                                                                                                |                                                                                                                                 |                                                                                                                                                                                                  |                                                                                                                                                                                  |                                                                                                                                                                                                                                                                                                                                                                                                                                                                                                                                                                                                                                                                                                                                                                                                                                                                                                                                                                                                                                                                                                                                                                                                                                                                                                                                                                                                                                                                                                                                                                                                                                                                                                                                                                                                                                                                                                                                                                                                                                                                                                                               |                                                                                                                                                                                                                                                                                                                                                                                                                                                                                                                                                                                                                                                                                                                                                                                                                                                                                                                                                                                                                                                                                                                                                                                                                                                                                                                                                                                                                                                                                                                                                                                                                                                                                                                                                                                                                                                                                                                                                                                                                                                                                                                                |
| Rate & Service Charges                                                                                                                                                                                                                                                                                                                                                                                                | 8,668,608                                                                                                                                                                                                                              | 6,488,154                                                                                                                                                                                                                | 74.8%                                                                                                                                          | -0.2%                                                                                                                                     | 9,478,955                                                                                                                                                                                                                                           | 6,873,788                                                                                                                                                                                                                 | 72.5%                                                                                                             | -2.5%                                                                                                                                  | Rate & Service Charges                                                                                                                                                                                                                                                                                                                                                                                                                                                           | 34,215,000                                                                                                                                                                            | 26,347,950                                                                                                                                                                          | 77.0%                                                                                                                                                                                                                                                                                                                                                                                                                                                                                                                                                                                                                                                                                                                                                                                                                                                                                                                                                                                                                                                                                                                                                                                                                                                                                                                                                                                                                                                                                                                                                                                                                                                                                                                                                                                                                                                                                                                                                                                                                                                                                                                          | 2.0%                                                                                                                            | 37,192,552                                                                                                                                                                                       | 27,423,317                                                                                                                                                                       | 73.7%                                                                                                                                                                                                                                                                                                                                                                                                                                                                                                                                                                                                                                                                                                                                                                                                                                                                                                                                                                                                                                                                                                                                                                                                                                                                                                                                                                                                                                                                                                                                                                                                                                                                                                                                                                                                                                                                                                                                                                                                                                                                                                                         | -1.3                                                                                                                                                                                                                                                                                                                                                                                                                                                                                                                                                                                                                                                                                                                                                                                                                                                                                                                                                                                                                                                                                                                                                                                                                                                                                                                                                                                                                                                                                                                                                                                                                                                                                                                                                                                                                                                                                                                                                                                                                                                                                                                           |
| Impact Fees                                                                                                                                                                                                                                                                                                                                                                                                           | 1,485,000                                                                                                                                                                                                                              | 1,019,316                                                                                                                                                                                                                | 68.6%                                                                                                                                          | -6.4%                                                                                                                                     | 1,350,000                                                                                                                                                                                                                                           | 1,371,141                                                                                                                                                                                                                 | 101.6%                                                                                                            | 26.6%                                                                                                                                  | Impact Fees                                                                                                                                                                                                                                                                                                                                                                                                                                                                      | 4,135,000                                                                                                                                                                             | 2,904,922                                                                                                                                                                           | 70.3%                                                                                                                                                                                                                                                                                                                                                                                                                                                                                                                                                                                                                                                                                                                                                                                                                                                                                                                                                                                                                                                                                                                                                                                                                                                                                                                                                                                                                                                                                                                                                                                                                                                                                                                                                                                                                                                                                                                                                                                                                                                                                                                          | -4.7%                                                                                                                           | 3,850,000                                                                                                                                                                                        | 4,444,194                                                                                                                                                                        | 115.4%                                                                                                                                                                                                                                                                                                                                                                                                                                                                                                                                                                                                                                                                                                                                                                                                                                                                                                                                                                                                                                                                                                                                                                                                                                                                                                                                                                                                                                                                                                                                                                                                                                                                                                                                                                                                                                                                                                                                                                                                                                                                                                                        | 40.4                                                                                                                                                                                                                                                                                                                                                                                                                                                                                                                                                                                                                                                                                                                                                                                                                                                                                                                                                                                                                                                                                                                                                                                                                                                                                                                                                                                                                                                                                                                                                                                                                                                                                                                                                                                                                                                                                                                                                                                                                                                                                                                           |
| Connection Fees Other Revenues                                                                                                                                                                                                                                                                                                                                                                                        | 735,000<br>145,500                                                                                                                                                                                                                     | 885,822<br>148,580                                                                                                                                                                                                       | 120.5%<br>102.1%                                                                                                                               | 45.5%<br>27.1%                                                                                                                            | 1,050,000                                                                                                                                                                                                                                           | 1,092,772<br>200,244                                                                                                                                                                                                      | 104.1%<br>108.2%                                                                                                  | 29.1%                                                                                                                                  | Connection Fees Other Revenues                                                                                                                                                                                                                                                                                                                                                                                                                                                   | 1,575,000<br>685,500                                                                                                                                                                  | 2,051,222<br>562,923                                                                                                                                                                | 130.2%<br>82.1%                                                                                                                                                                                                                                                                                                                                                                                                                                                                                                                                                                                                                                                                                                                                                                                                                                                                                                                                                                                                                                                                                                                                                                                                                                                                                                                                                                                                                                                                                                                                                                                                                                                                                                                                                                                                                                                                                                                                                                                                                                                                                                                | 55.2%<br>7.1%                                                                                                                   | 2,300,000<br>711,500                                                                                                                                                                             | 2,376,997<br>754,790                                                                                                                                                             | 103.3%<br>106.1%                                                                                                                                                                                                                                                                                                                                                                                                                                                                                                                                                                                                                                                                                                                                                                                                                                                                                                                                                                                                                                                                                                                                                                                                                                                                                                                                                                                                                                                                                                                                                                                                                                                                                                                                                                                                                                                                                                                                                                                                                                                                                                              | 28                                                                                                                                                                                                                                                                                                                                                                                                                                                                                                                                                                                                                                                                                                                                                                                                                                                                                                                                                                                                                                                                                                                                                                                                                                                                                                                                                                                                                                                                                                                                                                                                                                                                                                                                                                                                                                                                                                                                                                                                                                                                                                                             |
| NON-OPERATING REVENUES:                                                                                                                                                                                                                                                                                                                                                                                               | 145,500                                                                                                                                                                                                                                | 148,580                                                                                                                                                                                                                  | 102.1%                                                                                                                                         | 27.1%                                                                                                                                     | 185,000                                                                                                                                                                                                                                             | 200,244                                                                                                                                                                                                                   | 108.2%                                                                                                            | 33.2%                                                                                                                                  | NON-OPERATING REVENUES:                                                                                                                                                                                                                                                                                                                                                                                                                                                          | 085,500                                                                                                                                                                               | 562,923                                                                                                                                                                             | 82.1%                                                                                                                                                                                                                                                                                                                                                                                                                                                                                                                                                                                                                                                                                                                                                                                                                                                                                                                                                                                                                                                                                                                                                                                                                                                                                                                                                                                                                                                                                                                                                                                                                                                                                                                                                                                                                                                                                                                                                                                                                                                                                                                          | 7.1%                                                                                                                            | /11,500                                                                                                                                                                                          | /54,/90                                                                                                                                                                          | 100.1%                                                                                                                                                                                                                                                                                                                                                                                                                                                                                                                                                                                                                                                                                                                                                                                                                                                                                                                                                                                                                                                                                                                                                                                                                                                                                                                                                                                                                                                                                                                                                                                                                                                                                                                                                                                                                                                                                                                                                                                                                                                                                                                        | 31.                                                                                                                                                                                                                                                                                                                                                                                                                                                                                                                                                                                                                                                                                                                                                                                                                                                                                                                                                                                                                                                                                                                                                                                                                                                                                                                                                                                                                                                                                                                                                                                                                                                                                                                                                                                                                                                                                                                                                                                                                                                                                                                            |
| Gain(Loss) on Sale of Assets                                                                                                                                                                                                                                                                                                                                                                                          | 25,950                                                                                                                                                                                                                                 |                                                                                                                                                                                                                          | 0.0%                                                                                                                                           | -75.0%                                                                                                                                    | 9,175                                                                                                                                                                                                                                               | 21,397                                                                                                                                                                                                                    | 233.2%                                                                                                            | 158.2%                                                                                                                                 | Interest Income                                                                                                                                                                                                                                                                                                                                                                                                                                                                  | 25,000                                                                                                                                                                                | 19,907                                                                                                                                                                              | 79.6%                                                                                                                                                                                                                                                                                                                                                                                                                                                                                                                                                                                                                                                                                                                                                                                                                                                                                                                                                                                                                                                                                                                                                                                                                                                                                                                                                                                                                                                                                                                                                                                                                                                                                                                                                                                                                                                                                                                                                                                                                                                                                                                          | 4.6%                                                                                                                            | 25,000                                                                                                                                                                                           | 23,024                                                                                                                                                                           | 92.1%                                                                                                                                                                                                                                                                                                                                                                                                                                                                                                                                                                                                                                                                                                                                                                                                                                                                                                                                                                                                                                                                                                                                                                                                                                                                                                                                                                                                                                                                                                                                                                                                                                                                                                                                                                                                                                                                                                                                                                                                                                                                                                                         | 17                                                                                                                                                                                                                                                                                                                                                                                                                                                                                                                                                                                                                                                                                                                                                                                                                                                                                                                                                                                                                                                                                                                                                                                                                                                                                                                                                                                                                                                                                                                                                                                                                                                                                                                                                                                                                                                                                                                                                                                                                                                                                                                             |
| TOTAL REVENUES                                                                                                                                                                                                                                                                                                                                                                                                        | 11.060.058                                                                                                                                                                                                                             | 8,541,872                                                                                                                                                                                                                | 77.2%                                                                                                                                          | 2.2%                                                                                                                                      | 12,073,130                                                                                                                                                                                                                                          | 9,559,342                                                                                                                                                                                                                 | 79.2%                                                                                                             | 4.2%                                                                                                                                   | Gain(Loss) on Sale of Assets                                                                                                                                                                                                                                                                                                                                                                                                                                                     | 108,550                                                                                                                                                                               | (1,186)                                                                                                                                                                             | -1.1%                                                                                                                                                                                                                                                                                                                                                                                                                                                                                                                                                                                                                                                                                                                                                                                                                                                                                                                                                                                                                                                                                                                                                                                                                                                                                                                                                                                                                                                                                                                                                                                                                                                                                                                                                                                                                                                                                                                                                                                                                                                                                                                          | -76.1%                                                                                                                          | 105.975                                                                                                                                                                                          | 106.610                                                                                                                                                                          | 100.6%                                                                                                                                                                                                                                                                                                                                                                                                                                                                                                                                                                                                                                                                                                                                                                                                                                                                                                                                                                                                                                                                                                                                                                                                                                                                                                                                                                                                                                                                                                                                                                                                                                                                                                                                                                                                                                                                                                                                                                                                                                                                                                                        | 25.0                                                                                                                                                                                                                                                                                                                                                                                                                                                                                                                                                                                                                                                                                                                                                                                                                                                                                                                                                                                                                                                                                                                                                                                                                                                                                                                                                                                                                                                                                                                                                                                                                                                                                                                                                                                                                                                                                                                                                                                                                                                                                                                           |
| TOTAL AVAILABLE REVENUE                                                                                                                                                                                                                                                                                                                                                                                               | 5,364,150                                                                                                                                                                                                                              | 4,364,375                                                                                                                                                                                                                | 81.4%                                                                                                                                          |                                                                                                                                           | 5,898,131                                                                                                                                                                                                                                           | 4,569,454                                                                                                                                                                                                                 | 77.5%                                                                                                             | 2.5%                                                                                                                                   | TOTAL REVENUES                                                                                                                                                                                                                                                                                                                                                                                                                                                                   | 40,744,050                                                                                                                                                                            | 31,885,738                                                                                                                                                                          | 78.3%                                                                                                                                                                                                                                                                                                                                                                                                                                                                                                                                                                                                                                                                                                                                                                                                                                                                                                                                                                                                                                                                                                                                                                                                                                                                                                                                                                                                                                                                                                                                                                                                                                                                                                                                                                                                                                                                                                                                                                                                                                                                                                                          | 3.3%                                                                                                                            | 44,185,027                                                                                                                                                                                       | 35,128,932                                                                                                                                                                       | 79.5%                                                                                                                                                                                                                                                                                                                                                                                                                                                                                                                                                                                                                                                                                                                                                                                                                                                                                                                                                                                                                                                                                                                                                                                                                                                                                                                                                                                                                                                                                                                                                                                                                                                                                                                                                                                                                                                                                                                                                                                                                                                                                                                         | 4.:                                                                                                                                                                                                                                                                                                                                                                                                                                                                                                                                                                                                                                                                                                                                                                                                                                                                                                                                                                                                                                                                                                                                                                                                                                                                                                                                                                                                                                                                                                                                                                                                                                                                                                                                                                                                                                                                                                                                                                                                                                                                                                                            |
| (After R&R Transfers)                                                                                                                                                                                                                                                                                                                                                                                                 | ,                                                                                                                                                                                                                                      | , ,                                                                                                                                                                                                                      |                                                                                                                                                |                                                                                                                                           |                                                                                                                                                                                                                                                     | , ,                                                                                                                                                                                                                       | ,                                                                                                                 |                                                                                                                                        | TOTAL AVAILABLE REVENUE<br>(After R&R Transfers)                                                                                                                                                                                                                                                                                                                                                                                                                                 | 22,734,278                                                                                                                                                                            | 18,574,737                                                                                                                                                                          | 81.7%                                                                                                                                                                                                                                                                                                                                                                                                                                                                                                                                                                                                                                                                                                                                                                                                                                                                                                                                                                                                                                                                                                                                                                                                                                                                                                                                                                                                                                                                                                                                                                                                                                                                                                                                                                                                                                                                                                                                                                                                                                                                                                                          | 6.7%                                                                                                                            | 25,084,740                                                                                                                                                                                       | 19,192,494                                                                                                                                                                       | 76.5%                                                                                                                                                                                                                                                                                                                                                                                                                                                                                                                                                                                                                                                                                                                                                                                                                                                                                                                                                                                                                                                                                                                                                                                                                                                                                                                                                                                                                                                                                                                                                                                                                                                                                                                                                                                                                                                                                                                                                                                                                                                                                                                         | 1                                                                                                                                                                                                                                                                                                                                                                                                                                                                                                                                                                                                                                                                                                                                                                                                                                                                                                                                                                                                                                                                                                                                                                                                                                                                                                                                                                                                                                                                                                                                                                                                                                                                                                                                                                                                                                                                                                                                                                                                                                                                                                                              |
| EXPENDITURES:                                                                                                                                                                                                                                                                                                                                                                                                         | Budget 14-15                                                                                                                                                                                                                           | Mar-15                                                                                                                                                                                                                   | % Spent                                                                                                                                        | % Var                                                                                                                                     | Budget 15-16                                                                                                                                                                                                                                        | Mar-16                                                                                                                                                                                                                    | % Spent                                                                                                           | % Var                                                                                                                                  | EXPENDITURES:                                                                                                                                                                                                                                                                                                                                                                                                                                                                    | Budget 14-15                                                                                                                                                                          | Mar-15                                                                                                                                                                              | % Spent                                                                                                                                                                                                                                                                                                                                                                                                                                                                                                                                                                                                                                                                                                                                                                                                                                                                                                                                                                                                                                                                                                                                                                                                                                                                                                                                                                                                                                                                                                                                                                                                                                                                                                                                                                                                                                                                                                                                                                                                                                                                                                                        | % Var                                                                                                                           | Budget 15-16                                                                                                                                                                                     | Mar-16                                                                                                                                                                           | % Spent                                                                                                                                                                                                                                                                                                                                                                                                                                                                                                                                                                                                                                                                                                                                                                                                                                                                                                                                                                                                                                                                                                                                                                                                                                                                                                                                                                                                                                                                                                                                                                                                                                                                                                                                                                                                                                                                                                                                                                                                                                                                                                                       | % Va                                                                                                                                                                                                                                                                                                                                                                                                                                                                                                                                                                                                                                                                                                                                                                                                                                                                                                                                                                                                                                                                                                                                                                                                                                                                                                                                                                                                                                                                                                                                                                                                                                                                                                                                                                                                                                                                                                                                                                                                                                                                                                                           |
| Personnel Costs                                                                                                                                                                                                                                                                                                                                                                                                       | 2,878,287                                                                                                                                                                                                                              | 1,889,357                                                                                                                                                                                                                | 65.6%                                                                                                                                          | -9.4%                                                                                                                                     | 3,372,152                                                                                                                                                                                                                                           | 2,156,117                                                                                                                                                                                                                 | 63.9%                                                                                                             | -11.1%                                                                                                                                 | Personnel Costs                                                                                                                                                                                                                                                                                                                                                                                                                                                                  | 9,829,447                                                                                                                                                                             | 6,662,062                                                                                                                                                                           | 67.8%                                                                                                                                                                                                                                                                                                                                                                                                                                                                                                                                                                                                                                                                                                                                                                                                                                                                                                                                                                                                                                                                                                                                                                                                                                                                                                                                                                                                                                                                                                                                                                                                                                                                                                                                                                                                                                                                                                                                                                                                                                                                                                                          | -7.2%                                                                                                                           | 10,608,223                                                                                                                                                                                       | 7,005,927                                                                                                                                                                        | 66.0%                                                                                                                                                                                                                                                                                                                                                                                                                                                                                                                                                                                                                                                                                                                                                                                                                                                                                                                                                                                                                                                                                                                                                                                                                                                                                                                                                                                                                                                                                                                                                                                                                                                                                                                                                                                                                                                                                                                                                                                                                                                                                                                         | -9.0                                                                                                                                                                                                                                                                                                                                                                                                                                                                                                                                                                                                                                                                                                                                                                                                                                                                                                                                                                                                                                                                                                                                                                                                                                                                                                                                                                                                                                                                                                                                                                                                                                                                                                                                                                                                                                                                                                                                                                                                                                                                                                                           |
| Contractual Services                                                                                                                                                                                                                                                                                                                                                                                                  | 446,222                                                                                                                                                                                                                                | 311,087                                                                                                                                                                                                                  | 69.7%                                                                                                                                          | -5.3%                                                                                                                                     | 508,401                                                                                                                                                                                                                                             | 216,580                                                                                                                                                                                                                   | 42.6%                                                                                                             | -32.4%                                                                                                                                 | Contractual Services                                                                                                                                                                                                                                                                                                                                                                                                                                                             | 1,838,904                                                                                                                                                                             | 1,199,299                                                                                                                                                                           | 65.2%                                                                                                                                                                                                                                                                                                                                                                                                                                                                                                                                                                                                                                                                                                                                                                                                                                                                                                                                                                                                                                                                                                                                                                                                                                                                                                                                                                                                                                                                                                                                                                                                                                                                                                                                                                                                                                                                                                                                                                                                                                                                                                                          | -9.8%                                                                                                                           | 2,003,892                                                                                                                                                                                        | 983,701                                                                                                                                                                          | 49.1%                                                                                                                                                                                                                                                                                                                                                                                                                                                                                                                                                                                                                                                                                                                                                                                                                                                                                                                                                                                                                                                                                                                                                                                                                                                                                                                                                                                                                                                                                                                                                                                                                                                                                                                                                                                                                                                                                                                                                                                                                                                                                                                         | -25.9                                                                                                                                                                                                                                                                                                                                                                                                                                                                                                                                                                                                                                                                                                                                                                                                                                                                                                                                                                                                                                                                                                                                                                                                                                                                                                                                                                                                                                                                                                                                                                                                                                                                                                                                                                                                                                                                                                                                                                                                                                                                                                                          |
| Maint & Repairs                                                                                                                                                                                                                                                                                                                                                                                                       | 547,849                                                                                                                                                                                                                                | 353,170                                                                                                                                                                                                                  | 64.5%                                                                                                                                          | -10.5%                                                                                                                                    | 680,610                                                                                                                                                                                                                                             | 331,119                                                                                                                                                                                                                   | 48.7%                                                                                                             | -26.3%                                                                                                                                 | Maint & Repairs                                                                                                                                                                                                                                                                                                                                                                                                                                                                  | 3,365,738                                                                                                                                                                             | 2,215,349                                                                                                                                                                           | 65.8%                                                                                                                                                                                                                                                                                                                                                                                                                                                                                                                                                                                                                                                                                                                                                                                                                                                                                                                                                                                                                                                                                                                                                                                                                                                                                                                                                                                                                                                                                                                                                                                                                                                                                                                                                                                                                                                                                                                                                                                                                                                                                                                          | -9.2%                                                                                                                           | 3,562,931                                                                                                                                                                                        | 2,339,875                                                                                                                                                                        | 65.7%                                                                                                                                                                                                                                                                                                                                                                                                                                                                                                                                                                                                                                                                                                                                                                                                                                                                                                                                                                                                                                                                                                                                                                                                                                                                                                                                                                                                                                                                                                                                                                                                                                                                                                                                                                                                                                                                                                                                                                                                                                                                                                                         | -9.3                                                                                                                                                                                                                                                                                                                                                                                                                                                                                                                                                                                                                                                                                                                                                                                                                                                                                                                                                                                                                                                                                                                                                                                                                                                                                                                                                                                                                                                                                                                                                                                                                                                                                                                                                                                                                                                                                                                                                                                                                                                                                                                           |
| Utilities                                                                                                                                                                                                                                                                                                                                                                                                             | 1,891,551                                                                                                                                                                                                                              | 1,058,279                                                                                                                                                                                                                | 55.9%                                                                                                                                          | -19.1%                                                                                                                                    | 1,670,798                                                                                                                                                                                                                                           | 1,163,822                                                                                                                                                                                                                 | 69.7%                                                                                                             | -5.3%                                                                                                                                  | Utilities                                                                                                                                                                                                                                                                                                                                                                                                                                                                        | 3,684,551                                                                                                                                                                             | 2,255,803                                                                                                                                                                           | 61.2%                                                                                                                                                                                                                                                                                                                                                                                                                                                                                                                                                                                                                                                                                                                                                                                                                                                                                                                                                                                                                                                                                                                                                                                                                                                                                                                                                                                                                                                                                                                                                                                                                                                                                                                                                                                                                                                                                                                                                                                                                                                                                                                          | -13.8%                                                                                                                          | 3,779,318                                                                                                                                                                                        | 2,428,189                                                                                                                                                                        | 64.2%                                                                                                                                                                                                                                                                                                                                                                                                                                                                                                                                                                                                                                                                                                                                                                                                                                                                                                                                                                                                                                                                                                                                                                                                                                                                                                                                                                                                                                                                                                                                                                                                                                                                                                                                                                                                                                                                                                                                                                                                                                                                                                                         | -10.8                                                                                                                                                                                                                                                                                                                                                                                                                                                                                                                                                                                                                                                                                                                                                                                                                                                                                                                                                                                                                                                                                                                                                                                                                                                                                                                                                                                                                                                                                                                                                                                                                                                                                                                                                                                                                                                                                                                                                                                                                                                                                                                          |
| Office Expenses                                                                                                                                                                                                                                                                                                                                                                                                       | 815,017                                                                                                                                                                                                                                | 697,413                                                                                                                                                                                                                  | 85.6%                                                                                                                                          | 10.6%                                                                                                                                     | 898,493                                                                                                                                                                                                                                             | 800,012                                                                                                                                                                                                                   | 89.0%                                                                                                             | 14.0%                                                                                                                                  | Office Expenses                                                                                                                                                                                                                                                                                                                                                                                                                                                                  | 1,822,528                                                                                                                                                                             | 1,329,601                                                                                                                                                                           | 73.0%                                                                                                                                                                                                                                                                                                                                                                                                                                                                                                                                                                                                                                                                                                                                                                                                                                                                                                                                                                                                                                                                                                                                                                                                                                                                                                                                                                                                                                                                                                                                                                                                                                                                                                                                                                                                                                                                                                                                                                                                                                                                                                                          | -2.0%                                                                                                                           | 1,935,768                                                                                                                                                                                        | 1,425,683                                                                                                                                                                        | 73.6%                                                                                                                                                                                                                                                                                                                                                                                                                                                                                                                                                                                                                                                                                                                                                                                                                                                                                                                                                                                                                                                                                                                                                                                                                                                                                                                                                                                                                                                                                                                                                                                                                                                                                                                                                                                                                                                                                                                                                                                                                                                                                                                         | -1.4                                                                                                                                                                                                                                                                                                                                                                                                                                                                                                                                                                                                                                                                                                                                                                                                                                                                                                                                                                                                                                                                                                                                                                                                                                                                                                                                                                                                                                                                                                                                                                                                                                                                                                                                                                                                                                                                                                                                                                                                                                                                                                                           |
| Insurance Other Expenses                                                                                                                                                                                                                                                                                                                                                                                              | 127,492<br>314,868                                                                                                                                                                                                                     | 96,985<br>51,584                                                                                                                                                                                                         | 76.1%<br>16.4%                                                                                                                                 | -58.6%                                                                                                                                    | 135,000<br>355,051                                                                                                                                                                                                                                  | 103,847<br>31,702                                                                                                                                                                                                         | 76.9%<br>8.9%                                                                                                     | -66.1%                                                                                                                                 | Insurance Other Evenness                                                                                                                                                                                                                                                                                                                                                                                                                                                         | 297,482<br>803,334                                                                                                                                                                    | 226,298<br>199,037                                                                                                                                                                  | 76.1%<br>24.8%                                                                                                                                                                                                                                                                                                                                                                                                                                                                                                                                                                                                                                                                                                                                                                                                                                                                                                                                                                                                                                                                                                                                                                                                                                                                                                                                                                                                                                                                                                                                                                                                                                                                                                                                                                                                                                                                                                                                                                                                                                                                                                                 | -50.2%                                                                                                                          | 330,000<br>1,380,957                                                                                                                                                                             | 242,310<br>150,965                                                                                                                                                               | 73.4%<br>10.9%                                                                                                                                                                                                                                                                                                                                                                                                                                                                                                                                                                                                                                                                                                                                                                                                                                                                                                                                                                                                                                                                                                                                                                                                                                                                                                                                                                                                                                                                                                                                                                                                                                                                                                                                                                                                                                                                                                                                                                                                                                                                                                                | -1.0<br>-64.1                                                                                                                                                                                                                                                                                                                                                                                                                                                                                                                                                                                                                                                                                                                                                                                                                                                                                                                                                                                                                                                                                                                                                                                                                                                                                                                                                                                                                                                                                                                                                                                                                                                                                                                                                                                                                                                                                                                                                                                                                                                                                                                  |
| Other Expenses TOTAL OPERATING EXPENSE                                                                                                                                                                                                                                                                                                                                                                                | 7.021.286                                                                                                                                                                                                                              | 4,457,875                                                                                                                                                                                                                | 63.5%                                                                                                                                          | -38.6%                                                                                                                                    | 7,620,505                                                                                                                                                                                                                                           | 4.803.201                                                                                                                                                                                                                 | 63.0%                                                                                                             | -12.0%                                                                                                                                 | Other Expenses TOTAL OPERATING EXPENSE                                                                                                                                                                                                                                                                                                                                                                                                                                           |                                                                                                                                                                                       | 14,087,449                                                                                                                                                                          | 65.1%                                                                                                                                                                                                                                                                                                                                                                                                                                                                                                                                                                                                                                                                                                                                                                                                                                                                                                                                                                                                                                                                                                                                                                                                                                                                                                                                                                                                                                                                                                                                                                                                                                                                                                                                                                                                                                                                                                                                                                                                                                                                                                                          | -9.9%                                                                                                                           | 23.601.089                                                                                                                                                                                       | 130,963                                                                                                                                                                          | 61.8%                                                                                                                                                                                                                                                                                                                                                                                                                                                                                                                                                                                                                                                                                                                                                                                                                                                                                                                                                                                                                                                                                                                                                                                                                                                                                                                                                                                                                                                                                                                                                                                                                                                                                                                                                                                                                                                                                                                                                                                                                                                                                                                         | -04.                                                                                                                                                                                                                                                                                                                                                                                                                                                                                                                                                                                                                                                                                                                                                                                                                                                                                                                                                                                                                                                                                                                                                                                                                                                                                                                                                                                                                                                                                                                                                                                                                                                                                                                                                                                                                                                                                                                                                                                                                                                                                                                           |
|                                                                                                                                                                                                                                                                                                                                                                                                                       | Operating Expense v.                                                                                                                                                                                                                   |                                                                                                                                                                                                                          | >>>                                                                                                                                            | 17.9%                                                                                                                                     | Operating Expense v. I                                                                                                                                                                                                                              | , , , , , ,                                                                                                                                                                                                               | >>>                                                                                                               | -9.5%                                                                                                                                  | TOTAL OF ERATING EAF ENSE                                                                                                                                                                                                                                                                                                                                                                                                                                                        | Operating Expense v.                                                                                                                                                                  |                                                                                                                                                                                     | >>>                                                                                                                                                                                                                                                                                                                                                                                                                                                                                                                                                                                                                                                                                                                                                                                                                                                                                                                                                                                                                                                                                                                                                                                                                                                                                                                                                                                                                                                                                                                                                                                                                                                                                                                                                                                                                                                                                                                                                                                                                                                                                                                            | -6.6%                                                                                                                           | - / - / - /                                                                                                                                                                                      | . Revenues Variance                                                                                                                                                              | _                                                                                                                                                                                                                                                                                                                                                                                                                                                                                                                                                                                                                                                                                                                                                                                                                                                                                                                                                                                                                                                                                                                                                                                                                                                                                                                                                                                                                                                                                                                                                                                                                                                                                                                                                                                                                                                                                                                                                                                                                                                                                                                             | -8.                                                                                                                                                                                                                                                                                                                                                                                                                                                                                                                                                                                                                                                                                                                                                                                                                                                                                                                                                                                                                                                                                                                                                                                                                                                                                                                                                                                                                                                                                                                                                                                                                                                                                                                                                                                                                                                                                                                                                                                                                                                                                                                            |
|                                                                                                                                                                                                                                                                                                                                                                                                                       | operanos angenera                                                                                                                                                                                                                      |                                                                                                                                                                                                                          |                                                                                                                                                | -57.2%                                                                                                                                    | 780,710                                                                                                                                                                                                                                             | 377,785                                                                                                                                                                                                                   | 48.4%                                                                                                             | -26.6%                                                                                                                                 | Capital Equipment                                                                                                                                                                                                                                                                                                                                                                                                                                                                | 1,092,300                                                                                                                                                                             | 475,931                                                                                                                                                                             | 43.6%                                                                                                                                                                                                                                                                                                                                                                                                                                                                                                                                                                                                                                                                                                                                                                                                                                                                                                                                                                                                                                                                                                                                                                                                                                                                                                                                                                                                                                                                                                                                                                                                                                                                                                                                                                                                                                                                                                                                                                                                                                                                                                                          | -31.4%                                                                                                                          | 1,483,650                                                                                                                                                                                        | 840,755                                                                                                                                                                          | 56.7%                                                                                                                                                                                                                                                                                                                                                                                                                                                                                                                                                                                                                                                                                                                                                                                                                                                                                                                                                                                                                                                                                                                                                                                                                                                                                                                                                                                                                                                                                                                                                                                                                                                                                                                                                                                                                                                                                                                                                                                                                                                                                                                         | -18.                                                                                                                                                                                                                                                                                                                                                                                                                                                                                                                                                                                                                                                                                                                                                                                                                                                                                                                                                                                                                                                                                                                                                                                                                                                                                                                                                                                                                                                                                                                                                                                                                                                                                                                                                                                                                                                                                                                                                                                                                                                                                                                           |
|                                                                                                                                                                                                                                                                                                                                                                                                                       | 522,000                                                                                                                                                                                                                                | 93 045                                                                                                                                                                                                                   | 1/.8%                                                                                                                                          |                                                                                                                                           |                                                                                                                                                                                                                                                     |                                                                                                                                                                                                                           |                                                                                                                   |                                                                                                                                        |                                                                                                                                                                                                                                                                                                                                                                                                                                                                                  |                                                                                                                                                                                       | 170,751                                                                                                                                                                             | ,                                                                                                                                                                                                                                                                                                                                                                                                                                                                                                                                                                                                                                                                                                                                                                                                                                                                                                                                                                                                                                                                                                                                                                                                                                                                                                                                                                                                                                                                                                                                                                                                                                                                                                                                                                                                                                                                                                                                                                                                                                                                                                                              | 011170                                                                                                                          | 1,.00,000                                                                                                                                                                                        |                                                                                                                                                                                  | 2017 70                                                                                                                                                                                                                                                                                                                                                                                                                                                                                                                                                                                                                                                                                                                                                                                                                                                                                                                                                                                                                                                                                                                                                                                                                                                                                                                                                                                                                                                                                                                                                                                                                                                                                                                                                                                                                                                                                                                                                                                                                                                                                                                       |                                                                                                                                                                                                                                                                                                                                                                                                                                                                                                                                                                                                                                                                                                                                                                                                                                                                                                                                                                                                                                                                                                                                                                                                                                                                                                                                                                                                                                                                                                                                                                                                                                                                                                                                                                                                                                                                                                                                                                                                                                                                                                                                |
| Capital Equipment TOTAL OP & NON-OP EXPENSE                                                                                                                                                                                                                                                                                                                                                                           | 522,000<br>7,543,286<br>TOTAL Expense v. Re                                                                                                                                                                                            | 93,045<br><b>4,550,920</b><br>venues Variance                                                                                                                                                                            | 17.8%<br>60.3%                                                                                                                                 | -14.7%<br>24.2%                                                                                                                           | 8,401,215  TOTAL Expense v. Rev                                                                                                                                                                                                                     | 5,180,986                                                                                                                                                                                                                 | 61.7%                                                                                                             | -13.3%<br>12.0%                                                                                                                        | TOTAL OP & NON-OP EXPENSE  Note-The bulk of Solid Waste Revenues are collected fr                                                                                                                                                                                                                                                                                                                                                                                                | 22,734,284  TOTAL Expense v. Re                                                                                                                                                       | 14,563,380<br>venues Variance                                                                                                                                                       | 64.1%                                                                                                                                                                                                                                                                                                                                                                                                                                                                                                                                                                                                                                                                                                                                                                                                                                                                                                                                                                                                                                                                                                                                                                                                                                                                                                                                                                                                                                                                                                                                                                                                                                                                                                                                                                                                                                                                                                                                                                                                                                                                                                                          | -10.9%<br>9.9%                                                                                                                  | 25,084,739<br>TOTAL Expense v. Re                                                                                                                                                                | 15,417,406 evenues Variance                                                                                                                                                      | 61.5%                                                                                                                                                                                                                                                                                                                                                                                                                                                                                                                                                                                                                                                                                                                                                                                                                                                                                                                                                                                                                                                                                                                                                                                                                                                                                                                                                                                                                                                                                                                                                                                                                                                                                                                                                                                                                                                                                                                                                                                                                                                                                                                         |                                                                                                                                                                                                                                                                                                                                                                                                                                                                                                                                                                                                                                                                                                                                                                                                                                                                                                                                                                                                                                                                                                                                                                                                                                                                                                                                                                                                                                                                                                                                                                                                                                                                                                                                                                                                                                                                                                                                                                                                                                                                                                                                |
| Capital Equipment TOTAL OP & NON-OP EXPENSE                                                                                                                                                                                                                                                                                                                                                                           | 7,543,286  TOTAL Expense v. Re                                                                                                                                                                                                         | 4,550,920 venues Variance                                                                                                                                                                                                | 60.3%                                                                                                                                          | -14.7%                                                                                                                                    | 8,401,215 TOTAL Expense v. Rev                                                                                                                                                                                                                      | 5,180,986                                                                                                                                                                                                                 | >>>                                                                                                               | -13.3%                                                                                                                                 | TOTAL OP & NON-OP EXPENSE  Note-The bulk of Solid Waste Revenues are collected from fiscal Year Completed (Revenue):                                                                                                                                                                                                                                                                                                                                                             | TOTAL Expense v. Re                                                                                                                                                                   | venues Variance                                                                                                                                                                     | >>>                                                                                                                                                                                                                                                                                                                                                                                                                                                                                                                                                                                                                                                                                                                                                                                                                                                                                                                                                                                                                                                                                                                                                                                                                                                                                                                                                                                                                                                                                                                                                                                                                                                                                                                                                                                                                                                                                                                                                                                                                                                                                                                            |                                                                                                                                 | TOTAL Expense v. Re                                                                                                                                                                              | ., ,                                                                                                                                                                             | >>>                                                                                                                                                                                                                                                                                                                                                                                                                                                                                                                                                                                                                                                                                                                                                                                                                                                                                                                                                                                                                                                                                                                                                                                                                                                                                                                                                                                                                                                                                                                                                                                                                                                                                                                                                                                                                                                                                                                                                                                                                                                                                                                           |                                                                                                                                                                                                                                                                                                                                                                                                                                                                                                                                                                                                                                                                                                                                                                                                                                                                                                                                                                                                                                                                                                                                                                                                                                                                                                                                                                                                                                                                                                                                                                                                                                                                                                                                                                                                                                                                                                                                                                                                                                                                                                                                |
| Capital Equipment TOTAL OP & NON-OP EXPENSE                                                                                                                                                                                                                                                                                                                                                                           | 7,543,286  TOTAL Expense v. Re                                                                                                                                                                                                         | 4,550,920                                                                                                                                                                                                                | 60.3%                                                                                                                                          | -14.7%<br>24.2%                                                                                                                           | 8,401,215 TOTAL Expense v. Rev                                                                                                                                                                                                                      | 5,180,986 wenues Variance                                                                                                                                                                                                 | >>>                                                                                                               | -13.3%<br>12.0%                                                                                                                        | Note-The bulk of Solid Waste Revenues are collected fro                                                                                                                                                                                                                                                                                                                                                                                                                          | TOTAL Expense v. Re                                                                                                                                                                   | PRIOR Y                                                                                                                                                                             | >>>                                                                                                                                                                                                                                                                                                                                                                                                                                                                                                                                                                                                                                                                                                                                                                                                                                                                                                                                                                                                                                                                                                                                                                                                                                                                                                                                                                                                                                                                                                                                                                                                                                                                                                                                                                                                                                                                                                                                                                                                                                                                                                                            | 9.9%                                                                                                                            | TOTAL Expense v. Re                                                                                                                                                                              | RRENT YE                                                                                                                                                                         | >>>                                                                                                                                                                                                                                                                                                                                                                                                                                                                                                                                                                                                                                                                                                                                                                                                                                                                                                                                                                                                                                                                                                                                                                                                                                                                                                                                                                                                                                                                                                                                                                                                                                                                                                                                                                                                                                                                                                                                                                                                                                                                                                                           | 13.                                                                                                                                                                                                                                                                                                                                                                                                                                                                                                                                                                                                                                                                                                                                                                                                                                                                                                                                                                                                                                                                                                                                                                                                                                                                                                                                                                                                                                                                                                                                                                                                                                                                                                                                                                                                                                                                                                                                                                                                                                                                                                                            |
| Capital Equipment TOTAL OP & NON-OP EXPENSE                                                                                                                                                                                                                                                                                                                                                                           | 7,543,286  TOTAL Expense v. Re                                                                                                                                                                                                         | 4,550,920 wenues Variance PRIOR Y                                                                                                                                                                                        | 60.3%<br>>>>                                                                                                                                   | -14.7%<br>24.2%                                                                                                                           | 8,401,215 TOTAL Expense v. Rev                                                                                                                                                                                                                      | 5,180,986 wenues Variance                                                                                                                                                                                                 | EAR                                                                                                               | -13.3%<br>12.0%                                                                                                                        | Note-The bulk of Solid Waste Revenues are collected from of Fiscal Year Completed (Revenue):                                                                                                                                                                                                                                                                                                                                                                                     | TOTAL Expense v. Re om Dec-Feb 90.2%                                                                                                                                                  | PRIOR Y                                                                                                                                                                             | EAR                                                                                                                                                                                                                                                                                                                                                                                                                                                                                                                                                                                                                                                                                                                                                                                                                                                                                                                                                                                                                                                                                                                                                                                                                                                                                                                                                                                                                                                                                                                                                                                                                                                                                                                                                                                                                                                                                                                                                                                                                                                                                                                            | 9.9%                                                                                                                            | TOTAL Expense v. Re                                                                                                                                                                              | RRENT YE                                                                                                                                                                         | EAR                                                                                                                                                                                                                                                                                                                                                                                                                                                                                                                                                                                                                                                                                                                                                                                                                                                                                                                                                                                                                                                                                                                                                                                                                                                                                                                                                                                                                                                                                                                                                                                                                                                                                                                                                                                                                                                                                                                                                                                                                                                                                                                           | 13.                                                                                                                                                                                                                                                                                                                                                                                                                                                                                                                                                                                                                                                                                                                                                                                                                                                                                                                                                                                                                                                                                                                                                                                                                                                                                                                                                                                                                                                                                                                                                                                                                                                                                                                                                                                                                                                                                                                                                                                                                                                                                                                            |
| Capital Equipment TOTAL OP & NON-OP EXPENSE  SEWER FUND                                                                                                                                                                                                                                                                                                                                                               | 7,543,286  TOTAL Expense v. Re                                                                                                                                                                                                         | 4,550,920 wenues Variance PRIOR Y                                                                                                                                                                                        | 60.3%<br>>>>                                                                                                                                   | -14.7%<br>24.2%                                                                                                                           | 8,401,215 TOTAL Expense v. Rev                                                                                                                                                                                                                      | 5,180,986 wenues Variance                                                                                                                                                                                                 | EAR                                                                                                               | -13.3%<br>12.0%                                                                                                                        | Note-The bulk of Solid Waste Revenues are collected fr.  % of Fiscal Year Completed (Revenue):  SOLID WASTE                                                                                                                                                                                                                                                                                                                                                                      | TOTAL Expense v. Re om Dec-Feb 90.2%                                                                                                                                                  | PRIOR Y                                                                                                                                                                             | EAR                                                                                                                                                                                                                                                                                                                                                                                                                                                                                                                                                                                                                                                                                                                                                                                                                                                                                                                                                                                                                                                                                                                                                                                                                                                                                                                                                                                                                                                                                                                                                                                                                                                                                                                                                                                                                                                                                                                                                                                                                                                                                                                            | 9.9%                                                                                                                            | TOTAL Expense v. Re                                                                                                                                                                              | RRENT YE                                                                                                                                                                         | EAR                                                                                                                                                                                                                                                                                                                                                                                                                                                                                                                                                                                                                                                                                                                                                                                                                                                                                                                                                                                                                                                                                                                                                                                                                                                                                                                                                                                                                                                                                                                                                                                                                                                                                                                                                                                                                                                                                                                                                                                                                                                                                                                           | 13.                                                                                                                                                                                                                                                                                                                                                                                                                                                                                                                                                                                                                                                                                                                                                                                                                                                                                                                                                                                                                                                                                                                                                                                                                                                                                                                                                                                                                                                                                                                                                                                                                                                                                                                                                                                                                                                                                                                                                                                                                                                                                                                            |
| Capital Equipment TOTAL OP & NON-OP EXPENSE  SEWER FUND REVENUES:                                                                                                                                                                                                                                                                                                                                                     | 7,543,286  TOTAL Expense v. Re  Budget 14-15                                                                                                                                                                                           | 4,550,920 venues Variance PRIOR Y Mar-15                                                                                                                                                                                 | 60.3%  EAR % Collected  77.7% 71.2%                                                                                                            | -14.7%<br>24.2%<br>% Var<br>2.7%<br>-3.8%                                                                                                 | 8,401,215 TOTAL Expense v. Rev  CUR Budget 15-16                                                                                                                                                                                                    | 5,180,986 renues Variance RENT YI Mar-16                                                                                                                                                                                  | EAR % Collected                                                                                                   | -13.3%<br>12.0%<br>% Var<br>-0.9%<br>47.9%                                                                                             | Note-The bulk of Solid Waste Revenues are collected from of Fiscal Year Completed (Revenue):  SOLID WASTE  REVENUES:                                                                                                                                                                                                                                                                                                                                                             | TOTAL Expense v. Re om Dec-Feb 90.2% Budget 14-15                                                                                                                                     | PRIOR Y                                                                                                                                                                             | EAR % Collected                                                                                                                                                                                                                                                                                                                                                                                                                                                                                                                                                                                                                                                                                                                                                                                                                                                                                                                                                                                                                                                                                                                                                                                                                                                                                                                                                                                                                                                                                                                                                                                                                                                                                                                                                                                                                                                                                                                                                                                                                                                                                                                | 9.9%<br>% Var                                                                                                                   | CUI Budget 15-16                                                                                                                                                                                 | RRENT YF Mar-16  7,510,034 71,304                                                                                                                                                | EAR % Collected 96.1% 27.5%                                                                                                                                                                                                                                                                                                                                                                                                                                                                                                                                                                                                                                                                                                                                                                                                                                                                                                                                                                                                                                                                                                                                                                                                                                                                                                                                                                                                                                                                                                                                                                                                                                                                                                                                                                                                                                                                                                                                                                                                                                                                                                   | % Va 5.5.2                                                                                                                                                                                                                                                                                                                                                                                                                                                                                                                                                                                                                                                                                                                                                                                                                                                                                                                                                                                                                                                                                                                                                                                                                                                                                                                                                                                                                                                                                                                                                                                                                                                                                                                                                                                                                                                                                                                                                                                                                                                                                                                     |
| Capital Equipment TOTAL OP & NON-OP EXPENSE  SEWER FUND REVENUES: Rate & Service Charges Impact Fees Connection Fees                                                                                                                                                                                                                                                                                                  | 7,543,286  TOTAL Expense v. Re  Budget 14-15  25,546,392 2,650,000 840,000                                                                                                                                                             | 4,550,920 venues Variance PRIOR Y Mar-15  19,859,796 1,885,606 1,165,400                                                                                                                                                 | 60.3%  EAR % Collected  77.7%  71.2%  138.7%                                                                                                   | -14.7%<br>24.2%<br>% Var<br>2.7%<br>-3.8%<br>63.7%                                                                                        | 8,401,215 TOTAL Expense v. Rev  CUR Budget 15-16  27,713,597 2,500,000 1,250,000                                                                                                                                                                    | 5,180,986 renues Variance RENT YI Mar-16  20,549,530 3,073,053 1,284,225                                                                                                                                                  | **Collected**  **Collected**  74.1%  122.9%  102.7%                                                               | -13.3%<br>12.0%<br>% Var<br>-0.9%<br>47.9%<br>27.7%                                                                                    | Note-The bulk of Solid Waste Revenues are collected fr.  % of Fiscal Year Completed (Revenue):  SOLID WASTE  REVENUES:  Landfill User Fee Revenue Salvage Revenue Tipping Fees                                                                                                                                                                                                                                                                                                   | 7,753,000<br>149,000<br>2,044,500                                                                                                                                                     | PRIOR Y Mar-15  7,193,639 170,493 1,669,723                                                                                                                                         | EAR % Collected 92.8% 114.4% 81.7%                                                                                                                                                                                                                                                                                                                                                                                                                                                                                                                                                                                                                                                                                                                                                                                                                                                                                                                                                                                                                                                                                                                                                                                                                                                                                                                                                                                                                                                                                                                                                                                                                                                                                                                                                                                                                                                                                                                                                                                                                                                                                             | 9.9%<br>% Var<br>2.6%<br>24.2%<br>-8.6%                                                                                         | CUI<br>Budget 15-16<br>7,815,400<br>259,500<br>3,303,173                                                                                                                                         | RRENT YF Mar-16  7,510,034 71,304 2,044,338                                                                                                                                      | EAR % Collected 96.1% 27.5% 61.9%                                                                                                                                                                                                                                                                                                                                                                                                                                                                                                                                                                                                                                                                                                                                                                                                                                                                                                                                                                                                                                                                                                                                                                                                                                                                                                                                                                                                                                                                                                                                                                                                                                                                                                                                                                                                                                                                                                                                                                                                                                                                                             | 5.5.5-62.5-28.3                                                                                                                                                                                                                                                                                                                                                                                                                                                                                                                                                                                                                                                                                                                                                                                                                                                                                                                                                                                                                                                                                                                                                                                                                                                                                                                                                                                                                                                                                                                                                                                                                                                                                                                                                                                                                                                                                                                                                                                                                                                                                                                |
| Capital Equipment TOTAL OP & NON-OP EXPENSE  SEWER FUND REVENUES: Rate & Service Charges Impact Fees Connection Fees Other Revenues                                                                                                                                                                                                                                                                                   | 7,543,286  TOTAL Expense v. Re  Budget 14-15  25,546,392 2,650,000                                                                                                                                                                     | 4,550,920 venues Variance PRIOR Y Mar-15 19,859,796 1,885,606                                                                                                                                                            | 60.3%  EAR % Collected  77.7% 71.2%                                                                                                            | -14.7%<br>24.2%<br>% Var<br>2.7%<br>-3.8%                                                                                                 | 8,401,215 TOTAL Expense v. Rev  CUR Budget 15-16  27,713,597 2,500,000                                                                                                                                                                              | 5,180,986 renues Variance RENT YI Mar-16 20,549,530 3,073,053                                                                                                                                                             | **CAR                                                                                                             | -13.3%<br>12.0%<br>% Var<br>-0.9%<br>47.9%                                                                                             | Note-The bulk of Solid Waste Revenues are collected from of Fiscal Year Completed (Revenue):  SOLID WASTE  REVENUES:  Landfill User Fee Revenue Salvage Revenue Tipping Fees Total Other Revenues                                                                                                                                                                                                                                                                                | 7,753,000<br>149,000                                                                                                                                                                  | PRIOR Y  Mar-15  7,193,639 170,493                                                                                                                                                  | EAR % Collected 92.8% 114.4%                                                                                                                                                                                                                                                                                                                                                                                                                                                                                                                                                                                                                                                                                                                                                                                                                                                                                                                                                                                                                                                                                                                                                                                                                                                                                                                                                                                                                                                                                                                                                                                                                                                                                                                                                                                                                                                                                                                                                                                                                                                                                                   | 9.9%<br>% Var<br>2.6%<br>24.2%                                                                                                  | CUI<br>Budget 15-16<br>7,815,400<br>259,500                                                                                                                                                      | RRENT YF Mar-16  7,510,034 71,304                                                                                                                                                | EAR % Collected 96.1% 27.5%                                                                                                                                                                                                                                                                                                                                                                                                                                                                                                                                                                                                                                                                                                                                                                                                                                                                                                                                                                                                                                                                                                                                                                                                                                                                                                                                                                                                                                                                                                                                                                                                                                                                                                                                                                                                                                                                                                                                                                                                                                                                                                   | 5.5.5-62.5-28.3                                                                                                                                                                                                                                                                                                                                                                                                                                                                                                                                                                                                                                                                                                                                                                                                                                                                                                                                                                                                                                                                                                                                                                                                                                                                                                                                                                                                                                                                                                                                                                                                                                                                                                                                                                                                                                                                                                                                                                                                                                                                                                                |
| Capital Equipment TOTAL OP & NON-OP EXPENSE  SEWER FUND REVENUES: Rate & Service Charges Impact Fees Connection Fees Other Revenues NON-OPERATING REVENUES:                                                                                                                                                                                                                                                           | 7,543,286  TOTAL Expense v. Re  Budget 14-15  25,546,392 2,650,000 840,000 540,000                                                                                                                                                     | 4,550,920 venues Variance PRIOR Y Mar-15  19,859,796 1,885,606 1,165,400 414,343                                                                                                                                         | 60.3%  EAR % Collected 77.7% 71.2% 138.7%                                                                                                      | -14.7% 24.2%  % Var  2.7% -3.8% 63.7% 1.7%                                                                                                | 8,401,215 TOTAL Expense v. Rev  CUR Budget 15-16  27,713,597 2,500,000 1,250,000 526,500                                                                                                                                                            | 5,180,986 renues Variance RENT YI Mar-16  20,549,530 3,073,053 1,284,225 554,546                                                                                                                                          | **CAR                                                                                                             | -13.3% 12.0%  % Var  -0.9% 47.9% 27.7% 30.3%                                                                                           | Note-The bulk of Solid Waste Revenues are collected from of Fiscal Year Completed (Revenue):  SOLID WASTE  REVENUES:  Landfill User Fee Revenue Salvage Revenue Tipping Fees Total Other Revenues NON-OPERATING REVENUES:                                                                                                                                                                                                                                                        | 7,753,000<br>149,000<br>2,577,961                                                                                                                                                     | PRIOR Y Mar-15  7,193,639 170,493 1,669,723 595,871                                                                                                                                 | EAR % Collected 92.8% 114.4% 81.7% 23.1%                                                                                                                                                                                                                                                                                                                                                                                                                                                                                                                                                                                                                                                                                                                                                                                                                                                                                                                                                                                                                                                                                                                                                                                                                                                                                                                                                                                                                                                                                                                                                                                                                                                                                                                                                                                                                                                                                                                                                                                                                                                                                       | 9.9% % Var 2.6% 24.2% -8.6% -67.1%                                                                                              | CUI<br>Budget 15-16<br>7,815,400<br>259,500<br>3,303,173<br>252,260                                                                                                                              | RRENT YI Mar-16  7,510,034 71,304 2,044,338 60,593                                                                                                                               | % Collected  96.1% 27.5% 61.9% 24.0%                                                                                                                                                                                                                                                                                                                                                                                                                                                                                                                                                                                                                                                                                                                                                                                                                                                                                                                                                                                                                                                                                                                                                                                                                                                                                                                                                                                                                                                                                                                                                                                                                                                                                                                                                                                                                                                                                                                                                                                                                                                                                          | % Va 5.5 -62.8 -66.2                                                                                                                                                                                                                                                                                                                                                                                                                                                                                                                                                                                                                                                                                                                                                                                                                                                                                                                                                                                                                                                                                                                                                                                                                                                                                                                                                                                                                                                                                                                                                                                                                                                                                                                                                                                                                                                                                                                                                                                                                                                                                                           |
| Capital Equipment TOTAL OP & NON-OP EXPENSE  SEWER FUND REVENUES: Rate & Service Charges Impact Fees Connection Fees Other Revenues NON-OPERATING REVENUES: Interest Income                                                                                                                                                                                                                                           | 7,543,286  TOTAL Expense v. Re  Budget 14-15  25,546,392 2,650,000 840,000 540,000 25,000                                                                                                                                              | 4,550,920 venues Variance PRIOR Y Mar-15  19,859,796 1,885,606 1,165,400 414,343                                                                                                                                         | 60.3%  EAR  % Collected  77.7%  71.2%  138.7%  76.7%                                                                                           | -14.7% 24.2%  % Var  2.7% -3.8% 63.7% 1.7%  4.6%                                                                                          | 8,401,215 TOTAL Expense v. Rev  CUR Budget 15-16  27,713,597 2,500,000 1,250,000 526,500  25,000                                                                                                                                                    | 5,180,986 renues Variance  RENT YI Mar-16  20,549,530 3,073,053 1,284,225 554,546  23,024                                                                                                                                 | **CAR  % Collected  74.1% 122.9% 102.7% 105.3%  92.1%                                                             | -13.3%<br>12.0%<br>12.0%<br>% Var<br>-0.9%<br>47.9%<br>27.7%<br>30.3%                                                                  | Note-The bulk of Solid Waste Revenues are collected from fiscal Year Completed (Revenue):  SOLID WASTE  REVENUES:  Landfill User Fee Revenue Salvage Revenue Tipping Fees Total Other Revenues  NON-OPERATING REVENUES: Interest Income                                                                                                                                                                                                                                          | 7,753,000<br>149,000<br>2,577,961<br>3,500                                                                                                                                            | PRIOR Y Mar-15  7,193,639 170,493 1,669,723 595,871 393                                                                                                                             | EAR % Collected 92.8% 114.4% 81.7% 23.1%                                                                                                                                                                                                                                                                                                                                                                                                                                                                                                                                                                                                                                                                                                                                                                                                                                                                                                                                                                                                                                                                                                                                                                                                                                                                                                                                                                                                                                                                                                                                                                                                                                                                                                                                                                                                                                                                                                                                                                                                                                                                                       | 9.9% % Var 2.6% 24.2% -8.6% -67.1%                                                                                              | CUI<br>Budget 15-16<br>7,815,400<br>259,500<br>3,303,173<br>252,260                                                                                                                              | RRENT YI  Mar-16  7,510,034  71,304  2,044,338  60,593                                                                                                                           | % Collected  96.1% 27.5% 61.9% 24.0%                                                                                                                                                                                                                                                                                                                                                                                                                                                                                                                                                                                                                                                                                                                                                                                                                                                                                                                                                                                                                                                                                                                                                                                                                                                                                                                                                                                                                                                                                                                                                                                                                                                                                                                                                                                                                                                                                                                                                                                                                                                                                          | % Vai<br>5.9<br>-62.8<br>-28.3<br>-66.2                                                                                                                                                                                                                                                                                                                                                                                                                                                                                                                                                                                                                                                                                                                                                                                                                                                                                                                                                                                                                                                                                                                                                                                                                                                                                                                                                                                                                                                                                                                                                                                                                                                                                                                                                                                                                                                                                                                                                                                                                                                                                        |
| Capital Equipment TOTAL OP & NON-OP EXPENSE  SEWER FUND REVENUES: Rate & Service Charges Impact Fees Connection Fees Other Revenues NON-OPERATING REVENUES:                                                                                                                                                                                                                                                           | 7,543,286  TOTAL Expense v. Re  Budget 14-15  25,546,392 2,650,000 840,000 540,000                                                                                                                                                     | 4,550,920 venues Variance PRIOR Y Mar-15  19,859,796 1,885,606 1,165,400 414,343                                                                                                                                         | 60.3%  EAR % Collected 77.7% 71.2% 138.7%                                                                                                      | -14.7% 24.2%  % Var  2.7% -3.8% 63.7% 1.7%                                                                                                | 8,401,215 TOTAL Expense v. Rev  CUR Budget 15-16  27,713,597 2,500,000 1,250,000 526,500                                                                                                                                                            | 5,180,986 renues Variance RENT YI Mar-16  20,549,530 3,073,053 1,284,225 554,546                                                                                                                                          | **CAR                                                                                                             | -13.3% 12.0%  % Var  -0.9% 47.9% 27.7% 30.3%                                                                                           | Note-The bulk of Solid Waste Revenues are collected from of Fiscal Year Completed (Revenue):  SOLID WASTE  REVENUES:  Landfill User Fee Revenue Salvage Revenue Tipping Fees Total Other Revenues NON-OPERATING REVENUES:                                                                                                                                                                                                                                                        | 7,753,000<br>149,000<br>2,577,961                                                                                                                                                     | PRIOR Y Mar-15  7,193,639 170,493 1,669,723 595,871                                                                                                                                 | EAR % Collected 92.8% 114.4% 81.7% 23.1%                                                                                                                                                                                                                                                                                                                                                                                                                                                                                                                                                                                                                                                                                                                                                                                                                                                                                                                                                                                                                                                                                                                                                                                                                                                                                                                                                                                                                                                                                                                                                                                                                                                                                                                                                                                                                                                                                                                                                                                                                                                                                       | 9.9% % Var 2.6% 24.2% -8.6% -67.1%                                                                                              | CUI<br>Budget 15-16<br>7,815,400<br>259,500<br>3,303,173<br>252,260                                                                                                                              | RRENT YI Mar-16  7,510,034 71,304 2,044,338 60,593                                                                                                                               | % Collected  96.1% 27.5% 61.9% 24.0%                                                                                                                                                                                                                                                                                                                                                                                                                                                                                                                                                                                                                                                                                                                                                                                                                                                                                                                                                                                                                                                                                                                                                                                                                                                                                                                                                                                                                                                                                                                                                                                                                                                                                                                                                                                                                                                                                                                                                                                                                                                                                          | % Va<br>5.9<br>-62.8<br>-66.2<br>-68.6<br>-77.5                                                                                                                                                                                                                                                                                                                                                                                                                                                                                                                                                                                                                                                                                                                                                                                                                                                                                                                                                                                                                                                                                                                                                                                                                                                                                                                                                                                                                                                                                                                                                                                                                                                                                                                                                                                                                                                                                                                                                                                                                                                                                |
| Capital Equipment TOTAL OP & NON-OP EXPENSE  SEWER FUND REVENUES: Rate & Service Charges Impact Fees Connection Fees Other Revenues NON-OPERATING REVENUES: Interest Income Gain(Loss) on Sale of Assets                                                                                                                                                                                                              | 7,543,286  TOTAL Expense v. Re  Budget 14-15  25,546,392 2,650,000 840,000 540,000 25,000 82,600                                                                                                                                       | 4,550,920 venues Variance PRIOR Y Mar-15  19,859,796 1,885,606 1,165,400 414,343  19,907 (1,186)                                                                                                                         | 60.3%  EAR  % Collected  77.7%  71.2%  76.7%  79.6%  -1.4%                                                                                     | -14.7% 24.2%  % Var  2.7% -3.8% 63.7% 1.7%  4.6% -76.4% 3.6%                                                                              | 8,401,215 TOTAL Expense v. Rev  CUR Budget 15-16  27,713,597 2,500,000 1,250,000 526,500  25,000 96,800                                                                                                                                             | 5,180,986 renues Variance  RENT YI Mar-16  20,549,530 3,073,053 1,284,225 554,546  23,024 85,212                                                                                                                          | **CAR  ** Collected  74.1%  122.9%  102.7%  105.3%  92.1%  88.0%                                                  | -13.3%<br>12.0%<br>12.0%<br>% Var<br>-0.9%<br>47.9%<br>27.7%<br>30.3%<br>17.1%<br>13.0%                                                | Note-The bulk of Solid Waste Revenues are collected from fiscal Year Completed (Revenue):  SOLID WASTE  REVENUES:  Landfill User Fee Revenue  Salvage Revenue  Tipping Fees  Total Other Revenues  NON-OPERATING REVENUES:  Interest Income  Gain(Loss) on Sale of Assets                                                                                                                                                                                                        | 7,753,000 149,000 2,044,500 2,577,961 3,500 570,450                                                                                                                                   | PRIOR Y Mar-15  7,193,639 170,493 1,669,723 595,871 393 526,112                                                                                                                     | EAR % Collected 92.8% 114.4% 81.7% 23.1% 11.2% 92.2%                                                                                                                                                                                                                                                                                                                                                                                                                                                                                                                                                                                                                                                                                                                                                                                                                                                                                                                                                                                                                                                                                                                                                                                                                                                                                                                                                                                                                                                                                                                                                                                                                                                                                                                                                                                                                                                                                                                                                                                                                                                                           | 9.9% % Var 2.6% 24.2% -8.6% -67.1% -79.0% 2.0%                                                                                  | CUF Budget 15-16  7,815,400 259,500 3,303,173 252,260  500 108,500                                                                                                                               | RRENT YF Mar-16  7,510,034 71,304 2,044,338 60,593 108 13,646                                                                                                                    | EAR % Collected 96.1% 27.5% 61.9% 24.0% 21.7% 12.6%                                                                                                                                                                                                                                                                                                                                                                                                                                                                                                                                                                                                                                                                                                                                                                                                                                                                                                                                                                                                                                                                                                                                                                                                                                                                                                                                                                                                                                                                                                                                                                                                                                                                                                                                                                                                                                                                                                                                                                                                                                                                           | 13 % Va 5.562.8 -28.: -66.2 -68.6 -77.7                                                                                                                                                                                                                                                                                                                                                                                                                                                                                                                                                                                                                                                                                                                                                                                                                                                                                                                                                                                                                                                                                                                                                                                                                                                                                                                                                                                                                                                                                                                                                                                                                                                                                                                                                                                                                                                                                                                                                                                                                                                                                        |
| Capital Equipment TOTAL OP & NON-OP EXPENSE  SEWER FUND  REVENUES: Rate & Service Charges Impact Fees Connection Fees Other Revenues NON-OPERATING REVENUES: Interest Income Gain(Loss) on Sale of Assets TOTAL REVENUES TOTAL AVAILABLE REVENUE                                                                                                                                                                      | 7,543,286  TOTAL Expense v. Re  Budget 14-15  25,546,392 2,650,000 840,000 540,000 25,000 82,600 29,683,992 17,370,128                                                                                                                 | 4,550,920 venues Variance PRIOR Y Mar-15  19,859,796 1,885,606 1,165,400 414,343  19,907 (1,186) 23,343,866                                                                                                              | 60.3%  EAR  % Collected  77.7%  138.7%  76.7%  79.6%  -1.4%  78.6%                                                                             | -14.7% 24.2%  % Var  2.7% -3.8% 63.7% 1.7%  4.6% -76.4% 3.6%                                                                              | 8,401,215 TOTAL Expense v. Rev  CUR Budget 15-16  27,713,597 2,500,000 1,250,000 526,500 25,000 96,800 32,111,897                                                                                                                                   | 5,180,986 renues Variance  RENT YI Mar-16  20,549,530 3,073,053 1,284,225 554,546  23,024 85,212 25,569,590                                                                                                               | 74.1% 122.9% 102.7% 105.3% 92.1% 88.0% 79.6%                                                                      | -13.3% 12.0%  % Var  -0.9% 47.9% 27.7% 30.3%  17.1% 13.0% 4.6%                                                                         | Note-The bulk of Solid Waste Revenues are collected from fiscal Year Completed (Revenue):  SOLID WASTE  REVENUES:  Landfill User Fee Revenue Salvage Revenue Tipping Fees Total Other Revenues NON-OPERATING REVENUES: Interest Income Gain(Loss) on Sale of Assets TOTAL REVENUES TOTAL AVAILABLE REVENUE                                                                                                                                                                       | 7,753,000 149,000 2,044,500 2,577,961 3,500 570,450 13,098,411 11,587,482                                                                                                             | PRIOR Y  Mar-15  7,193,639 170,493 1,669,723 595,871 393 526,112 10,156,231                                                                                                         | 92.8% 114.4% 81.7% 23.1% 11.2% 92.2% 77.5%                                                                                                                                                                                                                                                                                                                                                                                                                                                                                                                                                                                                                                                                                                                                                                                                                                                                                                                                                                                                                                                                                                                                                                                                                                                                                                                                                                                                                                                                                                                                                                                                                                                                                                                                                                                                                                                                                                                                                                                                                                                                                     | 9.9%  % Var  2.6% 24.2% -8.6% -67.1%  -79.0% 2.0% -12.7%                                                                        | CUF Budget 15-16  7,815,400 259,500 3,303,173 252,260  500 108,500 11,739,333                                                                                                                    | RRENT YF Mar-16  7,510,034 71,304 2,044,338 60,593 108 13,646 9,700,023                                                                                                          | % Collected  96.1% 27.5% 61.9% 24.0%  21.7% 12.6% 82.6%                                                                                                                                                                                                                                                                                                                                                                                                                                                                                                                                                                                                                                                                                                                                                                                                                                                                                                                                                                                                                                                                                                                                                                                                                                                                                                                                                                                                                                                                                                                                                                                                                                                                                                                                                                                                                                                                                                                                                                                                                                                                       | 13.  % Va  5.9  -62.3  -68.4  -67.7  -71.1                                                                                                                                                                                                                                                                                                                                                                                                                                                                                                                                                                                                                                                                                                                                                                                                                                                                                                                                                                                                                                                                                                                                                                                                                                                                                                                                                                                                                                                                                                                                                                                                                                                                                                                                                                                                                                                                                                                                                                                                                                                                                     |
| Capital Equipment TOTAL OP & NON-OP EXPENSE  SEWER FUND  REVENUES: Rate & Service Charges Impact Fees Connection Fees Other Revenues NON-OPERATING REVENUES: Interest Income Gain(Loss) on Sale of Assets TOTAL REVENUES TOTAL AVAILABLE REVENUE (After R&R Transfers)  EXPENDITURES: Personnel Costs                                                                                                                 | 7,543,286  TOTAL Expense v. Re  Budget 14-15  25,546,392 2,650,000 840,000 540,000 25,000 82,600 29,683,992 17,370,128  Budget 14-15 6,951,160                                                                                         | 4,550,920 venues Variance PRIOR Y Mar-15  19,859,796 1,885,606 1,165,400 414,343 19,907 (1,186) 23,343,866 14,210,362  Mar-15 4,772,705                                                                                  | 60.3%  EAR  % Collected  77.7%  71.2%  138.7%  76.7%  79.6%  -1.4%  81.8%  % Spent  68.7%                                                      | "% Var  24.2%  % Var  2.7%  -3.8%  63.7%  1.7%  4.6%  -76.4%  3.6%  6.8%  % Var  -6.3%                                                    | 8,401,215 TOTAL Expense v. Rev  CUR Budget 15-16  27,713,597 2,500,000 1,250,000 526,500  25,000 96,800 32,111,897 19,186,609  Budget 15-16 7,236,071                                                                                               | 5,180,986 renues Variance  RENT YI  Mar-16  20,549,530 3,073,053 1,284,225 554,546  23,024 85,212 25,569,590 14,623,040  Mar-16 4,849,809                                                                                 | 74.1% 122.9% 102.7% 105.3%  92.1% 88.0% 79.6% 76.2%                                                               | -13.3% 12.0%  % Var  -0.9% 47.9% 27.7% 30.3%  17.1% 13.0% 4.6% 1.2%  % Var -8.0%                                                       | Note-The bulk of Solid Waste Revenues are collected fr.  % of Fiscal Year Completed (Revenue):  SOLID WASTE  REVENUES:  Landfill User Fee Revenue Salvage Revenue Tipping Fees Total Other Revenues NON-OPERATING REVENUES: Interest Income Gain(Loss) on Sale of Assets TOTAL REVENUES TOTAL REVENUES TOTAL AVAILABLE REVENUE (After R&R Transfers)  EXPENDITURES: Personnel Costs                                                                                              | 7,753,000 149,000 2,044,500 2,577,961 3,500 13,098,411 11,587,482  Budget 14-15 4,348,614                                                                                             | PRIOR Y  Mar-15  7,193,639 170,493 1,669,723 595,871  393 526,112 10,156,231 9,023,032  Mar-15 2,971,827                                                                            | ## Page 18                                                                                                                                                                                                                                                                                                                                                                                                                                                                                                                                                                                                                                                                                                                                                                                                                                                                                                                                                                                                                                                                                                                                                                                                                                                                                                                                                                                                                                                                                                                                                                                                                                                                                                                                                                                                                                                                                                                                                                                                                                                                                                                     | 9.9%  % Var  2.6% 24.2% -8.6% -67.1%  -79.0% 2.0% -12.7% -12.4%  % Var -6.7%                                                    | CUI Budget 15-16  7,815,400 259,500 3,303,173 252,260  500 108,500 11,739,333 8,422,011  Budget 15-16 4,308,051                                                                                  | RRENT YF  Mar-16  7,510,034  71,304  2,044,338  60,593  108  13,646  9,700,023  8,566,536  Mar-16  2,755,659                                                                     | % Collected  96.1% 96.1% 27.5% 61.9% 24.0%  21.7% 12.6% 82.6% 101.7%  % Spent 64.0%                                                                                                                                                                                                                                                                                                                                                                                                                                                                                                                                                                                                                                                                                                                                                                                                                                                                                                                                                                                                                                                                                                                                                                                                                                                                                                                                                                                                                                                                                                                                                                                                                                                                                                                                                                                                                                                                                                                                                                                                                                           | 13.  % Va  5.9  -62.8  -68.6  -77.  11.9  % Va  -11.6                                                                                                                                                                                                                                                                                                                                                                                                                                                                                                                                                                                                                                                                                                                                                                                                                                                                                                                                                                                                                                                                                                                                                                                                                                                                                                                                                                                                                                                                                                                                                                                                                                                                                                                                                                                                                                                                                                                                                                                                                                                                          |
| Capital Equipment TOTAL OP & NON-OP EXPENSE  SEWER FUND  REVENUES: Rate & Service Charges Impact Fees Connection Fees Other Revenues NON-OPERATING REVENUES: Interest Income Gain(Loss) on Sale of Assets TOTAL REVENUES TOTAL AVAILABLE REVENUE (After R&R Transfers)  EXPENDITURES: Personnel Costs Contractual Services                                                                                            | 7,543,286  TOTAL Expense v. Re  Budget 14-15  25,546,392 2,650,000 840,000 540,000 25,000 82,600 29,683,992 17,370,128  Budget 14-15 6,951,160 1,392,682                                                                               | 4,550,920 venues Variance PRIOR Y Mar-15  19,859,796 1,885,606 1,165,400 414,343  19,907 (1,186) 23,343,866 14,210,362  Mar-15 4,772,705 888,212                                                                         | 60.3%  EAR  % Collected  77.7%  71.2%  138.7%  76.7%  -1.4%  78.6%  81.8%  % Spent  68.7%  63.8%                                               | -14.7% 24.2%  % Var  2.7% -3.8% 63.7% 1.7%  4.6% -76.4% 3.6% 6.8%  % Var  -6.3% -11.2%                                                    | 8,401,215 TOTAL Expense v. Rev  CUR  Budget 15-16  27,713,597 2,500,000 1,250,000 526,500  25,000 96,800 32,111,897 19,186,609  Budget 15-16 7,236,071 1,495,491                                                                                    | 5,180,986 renues Variance  RENT YI Mar-16  20,549,530 3,073,053 1,284,225 554,546  23,024 85,212 25,569,590 14,623,040  Mar-16 4,849,809 767,121                                                                          | 74.1% 122.9% 102.7% 105.3%  92.1% 88.0% 79.6% 76.2%  % Spent 67.0% 51.3%                                          | -13.3% 12.0%  % Var  -0.9% 47.9% 27.7% 30.3%  17.1% 13.0% 4.6% 1.2%  % Var -8.0% -23.7%                                                | Note-The bulk of Solid Waste Revenues are collected from fiscal Year Completed (Revenue):  SOLID WASTE  REVENUES:  Landfill User Fee Revenue Salvage Revenue Tipping Fees Total Other Revenues NON-OPERATING REVENUES: Interest Income Gain(Loss) on Sale of Assets TOTAL REVENUES TOTAL AVAILABLE REVENUE (After R&R Transfers)  EXPENDITURES: Personnel Costs Contractual Services                                                                                             | 7,753,000 149,000 2,044,500 2,577,961 3,500 570,450 13,098,411 11,587,482  Budget 14-15 4,348,614 510,552                                                                             | PRIOR Y  Mar-15  7,193,639 170,493 1,669,723 595,871  393 526,112 10,156,231 9,023,032  Mar-15 2,971,827 465,925                                                                    | EAR % Collected  92.8% 114.4% 81.7% 23.1%  11.2% 77.5% 77.9%  % Spent 68.3% 91.3%                                                                                                                                                                                                                                                                                                                                                                                                                                                                                                                                                                                                                                                                                                                                                                                                                                                                                                                                                                                                                                                                                                                                                                                                                                                                                                                                                                                                                                                                                                                                                                                                                                                                                                                                                                                                                                                                                                                                                                                                                                              | 9.9%  % Var  2.6% 24.2% -8.6% -67.1%  -79.0% 2.0% -12.7% -12.4%  % Var -6.7% 16.3%                                              | CUF Budget 15-16  7,815,400 259,500 3,303,173 252,260  500 108,500 11,739,333 8,422,011  Budget 15-16 4,308,051 510,262                                                                          | RRENT YF  Mar-16  7,510,034  71,304  2,044,338  60,593  108  13,646  9,700,023  8,566,536  Mar-16  2,755,659  633,933                                                            | EAR  % Collected  96.1% 27.5% 61.9% 24.0%  12.6% 82.6% 101.7%  % Spent 64.0% 124.2%                                                                                                                                                                                                                                                                                                                                                                                                                                                                                                                                                                                                                                                                                                                                                                                                                                                                                                                                                                                                                                                                                                                                                                                                                                                                                                                                                                                                                                                                                                                                                                                                                                                                                                                                                                                                                                                                                                                                                                                                                                           | 13.  % Va  5.: -62.: -68.: -68.: -77.: 11.: % Va -11.: 49.:                                                                                                                                                                                                                                                                                                                                                                                                                                                                                                                                                                                                                                                                                                                                                                                                                                                                                                                                                                                                                                                                                                                                                                                                                                                                                                                                                                                                                                                                                                                                                                                                                                                                                                                                                                                                                                                                                                                                                                                                                                                                    |
| Capital Equipment TOTAL OP & NON-OP EXPENSE  SEWER FUND  REVENUES: Rate & Service Charges Impact Fees Connection Fees Other Revenues NON-OPERATING REVENUES: Interest Income Gain(Loss) on Sale of Assets TOTAL REVENUES TOTAL AVAILABLE REVENUE (After R&R Transfers)  EXPENDITURES: Personnel Costs Contractual Services Maint & Repairs                                                                            | 7,543,286  TOTAL Expense v. Re  Budget 14-15  25,546,392 2,650,000 840,000 540,000 25,000 82,600 29,683,992 17,370,128  Budget 14-15 6,951,160 1,392,682 2,817,889                                                                     | 4,550,920 venues Variance PRIOR Y Mar-15  19,859,796 1,885,606 1,165,400 414,343  19,907 (1,186) 23,343,866 14,210,362  Mar-15 4,772,705 888,212 1,862,179                                                               | 60.3%  EAR  % Collected  77.7%  71.2%  78.6%  -1.4%  78.6%  81.8%  % Spent  68.7%  63.8%  66.1%                                                | -14.7% 24.2%  % Var  -2.7% -3.8% 63.7% 1.7%  -6.4% 3.6% 6.8%  % Var  -6.3% -11.2% -8.9%                                                   | 8,401,215 TOTAL Expense v. Rev  CUR  Budget 15-16  27,713,597 2,500,000 1,250,000 526,500  25,000 96,800 32,111,897 19,186,609  Budget 15-16 7,236,071 1,495,491 2,882,321                                                                          | 5,180,986 renues Variance  RENT YI Mar-16  20,549,530 3,073,053 1,284,225 554,546  23,024 85,212 25,569,590 14,623,040  Mar-16 4,849,809 767,121 2,008,756                                                                | 74.1% 122.9% 102.7% 105.3% 92.1% 88.0% 79.6% 76.2%  % Spent 67.0% 51.3% 69.7%                                     | -13.3% 12.0%  % Var  -0.9% 47.9% 27.7% 30.3%  17.1% 13.0% 4.6% 1.2%  % Var  -8.0% -23.7% -5.3%                                         | Note-The bulk of Solid Waste Revenues are collected from fiscal Year Completed (Revenue):  SOLID WASTE  REVENUES:  Landfill User Fee Revenue Salvage Revenue Tipping Fees Total Other Revenues NON-OPERATING REVENUES: Interest Income Gain(Loss) on Sale of Assets TOTAL REVENUES TOTAL AVAILABLE REVENUE (After R&R Transfers)  EXPENDITURES: Personnel Costs Contractual Services Maint & Repairs                                                                             | 7,753,000 149,000 2,044,500 2,577,961 3,500 570,450 13,098,411 11,587,482  Budget 14-15 4,348,614 510,552 2,106,582                                                                   | PRIOR Y  Mar-15  7,193,639 170,493 1,669,723 595,871  393 526,112 10,156,231 9,023,032  Mar-15 2,971,827 465,925 1,345,295                                                          | 92.8% 114.4% 81.7% 23.1% 11.2% 92.2% 77.5% 77.9%  % Spent 68.3% 91.3% 63.9%                                                                                                                                                                                                                                                                                                                                                                                                                                                                                                                                                                                                                                                                                                                                                                                                                                                                                                                                                                                                                                                                                                                                                                                                                                                                                                                                                                                                                                                                                                                                                                                                                                                                                                                                                                                                                                                                                                                                                                                                                                                    | 9.9%  % Var  2.6% 24.2% -8.6% -67.1%  -79.0% 2.0% -12.7% -12.4%  % Var -6.7% 16.3% -11.1%                                       | CUF Budget 15-16  7,815,400 259,500 3,303,173 252,260  500 108,500 11,739,333 8,422,011  Budget 15-16 4,308,051 510,262 2,032,708                                                                | RRENT YF  Mar-16  7,510,034  71,304  2,044,338  60,593  108  13,646  9,700,023  8,566,536  Mar-16  2,755,659  633,933  912,401                                                   | ## Spent 64.0%   124.2%   44.9%   12.6%   124.2%   12.6%   124.2%   124.2%   124.2%   124.2%   124.2%   124.2%   124.2%   124.2%   124.2%   124.2%   124.2%   124.2%   124.2%   124.2%   124.2%   124.2%   124.2%   124.2%   124.2%   124.2%   124.2%   124.2%   124.2%   124.2%   124.2%   124.2%   124.2%   124.2%   124.2%   124.2%   124.2%   124.2%   124.2%   124.2%   124.2%   124.2%   124.2%   124.2%   124.2%   124.2%   124.2%   124.2%   124.2%   124.2%   124.2%   124.2%   124.2%   124.2%   124.2%   124.2%   124.2%   124.2%   124.2%   124.2%   124.2%   124.2%   124.2%   124.2%   124.2%   124.2%   124.2%   124.2%   124.2%   124.2%   124.2%   124.2%   124.2%   124.2%   124.2%   124.2%   124.2%   124.2%   124.2%   124.2%   124.2%   124.2%   124.2%   124.2%   124.2%   124.2%   124.2%   124.2%   124.2%   124.2%   124.2%   124.2%   124.2%   124.2%   124.2%   124.2%   124.2%   124.2%   124.2%   124.2%   124.2%   124.2%   124.2%   124.2%   124.2%   124.2%   124.2%   124.2%   124.2%   124.2%   124.2%   124.2%   124.2%   124.2%   124.2%   124.2%   124.2%   124.2%   124.2%   124.2%   124.2%   124.2%   124.2%   124.2%   124.2%   124.2%   124.2%   124.2%   124.2%   124.2%   124.2%   124.2%   124.2%   124.2%   124.2%   124.2%   124.2%   124.2%   124.2%   124.2%   124.2%   124.2%   124.2%   124.2%   124.2%   124.2%   124.2%   124.2%   124.2%   124.2%   124.2%   124.2%   124.2%   124.2%   124.2%   124.2%   124.2%   124.2%   124.2%   124.2%   124.2%   124.2%   124.2%   124.2%   124.2%   124.2%   124.2%   124.2%   124.2%   124.2%   124.2%   124.2%   124.2%   124.2%   124.2%   124.2%   124.2%   124.2%   124.2%   124.2%   124.2%   124.2%   124.2%   124.2%   124.2%   124.2%   124.2%   124.2%   124.2%   124.2%   124.2%   124.2%   124.2%   124.2%   124.2%   124.2%   124.2%   124.2%   124.2%   124.2%   124.2%   124.2%   124.2%   124.2%   124.2%   124.2%   124.2%   124.2%   124.2%   124.2%   124.2%   124.2%   124.2%   124.2%   124.2%   124.2%   124.2%   124.2%   124.2%   124.2%   124.2%   124.2%   124.2%   124.2%   124.2%   124.2%   124.2% | 13.  % Va  5.9  -62.3  -68.0  -68.0  -77.  11.9  % Va  49.0  -30.0                                                                                                                                                                                                                                                                                                                                                                                                                                                                                                                                                                                                                                                                                                                                                                                                                                                                                                                                                                                                                                                                                                                                                                                                                                                                                                                                                                                                                                                                                                                                                                                                                                                                                                                                                                                                                                                                                                                                                                                                                                                             |
| Capital Equipment TOTAL OP & NON-OP EXPENSE  SEWER FUND  REVENUES: Rate & Service Charges                                                                                                                                                                                                                                                                                                                             | 7,543,286  TOTAL Expense v. Re  Budget 14-15  25,546,392 2,650,000 840,000 540,000 25,000 82,600 29,683,992 17,370,128  Budget 14-15 6,951,160 1,392,682 2,817,889 1,793,000                                                           | 4,550,920 venues Variance PRIOR Y Mar-15  19,859,796 1,885,606 1,165,400 414,343  19,907 (1,186) 23,343,866 14,210,362  Mar-15 4,772,705 888,212 1,862,179 1,197,524                                                     | 60.3%  EAR  % Collected  77.7%  71.2%  138.7%  76.7%  79.6%  -1.4%  81.8%  % Spent  68.7%  63.8%  66.1%  66.8%                                 | -14.7% 24.2%  % Var  -2.7% -3.8% 63.7% 1.7%  -6.4% 3.6% 6.8%  % Var  -6.3% -11.2% -8.9% -8.2%                                             | 8,401,215 TOTAL Expense v. Rev  CUR Budget 15-16  27,713,597 2,500,000 1,250,000 526,500 25,000 96,800 32,111,897 19,186,609  Budget 15-16 7,236,071 1,495,491 2,882,321 2,108,520                                                                  | 5,180,986 renues Variance  RENT YI Mar-16  20,549,530 3,073,053 1,284,225 554,546  23,024 85,212 25,569,590 14,623,040  Mar-16 4,849,809 767,121 2,008,756 1,264,367                                                      | 74.1% 122.9% 102.7% 105.3% 92.1% 88.0% 79.6% 76.2%  % Spent 67.0% 51.3% 69.7% 60.0%                               | -13.3% 12.0%  12.0%  % Var  -0.9% 47.9% 27.7% 30.3%  17.1% 13.0% 4.6% 1.2%  % Var  -8.0% -23.7% -5.3% -15.0%                           | Note-The bulk of Solid Waste Revenues are collected from fiscal Year Completed (Revenue):  SOLID WASTE  REVENUES:  Landfill User Fee Revenue Salvage Revenue Tipping Fees Total Other Revenues NON-OPERATING REVENUES: Interest Income Gain(Loss) on Sale of Assets TOTAL REVENUES TOTAL AVAILABLE REVENUE (After R&R Transfers)  EXPENDITURES: Personnel Costs Contractual Services Maint & Repairs Utilities                                                                   | 7,753,000 149,000 2,044,500 2,577,961 3,500 570,450 13,098,411 11,587,482  Budget 14-15 4,348,614 510,552 2,106,582 194,000                                                           | PRIOR Y  Mar-15  7,193,639 170,493 1,669,723 595,871 393 526,112 10,156,231 9,023,032  Mar-15 2,971,827 465,925 1,345,295 72,379                                                    | 92.8% 114.4% 81.7% 23.1% 11.2% 92.2% 77.5% 77.9%  % Spent 68.3% 91.3% 63.9% 37.3%                                                                                                                                                                                                                                                                                                                                                                                                                                                                                                                                                                                                                                                                                                                                                                                                                                                                                                                                                                                                                                                                                                                                                                                                                                                                                                                                                                                                                                                                                                                                                                                                                                                                                                                                                                                                                                                                                                                                                                                                                                              | 9.9%  % Var  2.6% 24.2% -8.6% -67.1%  -79.0% 2.0% -12.7% -12.4%  % Var -6.7% 16.3% -11.1% -37.7%                                | CUF Budget 15-16  7,815,400 259,500 3,303,173 252,260  500 108,500 11,739,333 8,422,011  Budget 15-16 4,308,051 510,262 2,032,708 188,400                                                        | RRENT YF  Mar-16  7,510,034  71,304  2,044,338  60,593  108  13,646  9,700,023  8,566,536  Mar-16  2,755,659  633,933  912,401  63,040                                           | ## Separt 64.0%      50   124.2%     64.9%     64.9%     64.0%     64.0%     64.0%     64.0%     64.0%     64.0%     64.0%     64.0%     64.0%     64.0%     64.0%     64.0%     64.0%     64.0%     64.0%     64.0%     64.0%     64.0%     64.0%     64.0%     64.0%     64.0%     64.0%     64.0%     64.0%     64.0%     64.0%     64.0%     64.0%     64.0%     64.0%     64.0%     64.0%     64.0%     64.0%     64.0%     64.0%     64.0%     64.0%     64.0%     64.0%     64.0%     64.0%     64.0%     64.0%     64.0%     64.0%     64.0%     64.0%     64.0%     64.0%     64.0%     64.0%     64.0%     64.0%     64.0%     64.0%     64.0%     64.0%     64.0%     64.0%     64.0%     64.0%     64.0%     64.0%     64.0%     64.0%     64.0%     64.0%     64.0%     64.0%     64.0%     64.0%     64.0%     64.0%     64.0%     64.0%     64.0%     64.0%     64.0%     64.0%     64.0%     64.0%     64.0%     64.0%     64.0%     64.0%     64.0%     64.0%     64.0%     64.0%     64.0%     64.0%     64.0%     64.0%     64.0%     64.0%     64.0%     64.0%     64.0%     64.0%     64.0%     64.0%     64.0%     64.0%     64.0%     64.0%     64.0%     64.0%     64.0%     64.0%     64.0%     64.0%     64.0%     64.0%     64.0%     64.0%     64.0%     64.0%     64.0%     64.0%     64.0%     64.0%     64.0%     64.0%     64.0%     64.0%     64.0%     64.0%     64.0%     64.0%     64.0%     64.0%     64.0%     64.0%     64.0%     64.0%     64.0%     64.0%     64.0%     64.0%     64.0%     64.0%     64.0%     64.0%     64.0%     64.0%     64.0%     64.0%     64.0%     64.0%     64.0%     64.0%     64.0%     64.0%     64.0%     64.0%     64.0%     64.0%     64.0%     64.0%     64.0%     64.0%     64.0%     64.0%     64.0%     64.0%     64.0%     64.0%     64.0%     64.0%     64.0%     64.0%     64.0%     64.0%     64.0%     64.0%     64.0%     64.0%     64.0%     64.0%     64.0%     64.0%     64.0%     64.0%     64.0%     64.0%     64.0%     64.0%     64.0%     64.0%     64.0%     64.0%     64.0%     64.0%     64.0%     64.0%     64.0%     64.0%    | 13.  % Va  5.9  -62.8  -68.6  -77.  11.5  % Va  49.2  -30.1  -41.6                                                                                                                                                                                                                                                                                                                                                                                                                                                                                                                                                                                                                                                                                                                                                                                                                                                                                                                                                                                                                                                                                                                                                                                                                                                                                                                                                                                                                                                                                                                                                                                                                                                                                                                                                                                                                                                                                                                                                                                                                                                             |
| Capital Equipment TOTAL OP & NON-OP EXPENSE  SEWER FUND  REVENUES: Rate & Service Charges Impact Fees Connection Fees Other Revenues NON-OPERATING REVENUES: Interest Income Gain(Loss) on Sale of Assets TOTAL REVENUES TOTAL REVENUES (After R&R Transfers)  EXPENDITURES: Personnel Costs Contractual Services Maint & Repairs Utilities Office Expenses                                                           | 7,543,286  TOTAL Expense v. Re  Budget 14-15  25,546,392 2,650,000 840,000 540,000 25,000 82,600 29,683,992 17,370,128  Budget 14-15 6,951,160 1,392,682 2,817,889 1,793,000 1,007,511                                                 | 4,550,920 venues Variance PRIOR Y Mar-15  19,859,796 1,885,606 1,165,400 414,343  19,907 (1,186) 23,343,866 14,210,362  Mar-15 4,772,705 888,212 1,862,179 1,197,524 632,188                                             | 60.3%  EAR  % Collected  77.7%  71.2%  138.7%  76.7%  79.6%  -1.4%  81.8%  % Spent  68.7%  63.8%  66.1%  66.8%  62.7%                          | -14.7% 24.2%  % Var  -2.7% -3.8% 63.7% 1.7%  -6.4% 3.6% 6.8%  % Var  -6.3% -11.2% -8.9% -8.2% -12.3%                                      | 8,401,215 TOTAL Expense v. Rev  CUR Budget 15-16  27,713,597 2,500,000 1,250,000 526,500  25,000 96,800 32,111,897 19,186,609  Budget 15-16 7,236,071 1,495,491 2,882,321 2,108,520 1,037,275                                                       | 5,180,986 renues Variance  RENT YI  Mar-16  20,549,530 3,073,053 1,284,225 554,546  23,024 85,212 25,569,590 14,623,040  Mar-16 4,849,809 767,121 2,008,756 1,264,367 625,671                                             | 74.1% 122.9% 102.7% 105.3%  92.1% 88.0% 79.6% 76.2%  % Spent 67.0% 51.3% 69.7% 60.0% 60.3%                        | -13.3% 12.0%  12.0%  % Var  -0.9% 47.9% 27.7% 30.3%  17.1% 13.0% 4.6% 1.2%  % Var  -8.0% -23.7% -5.3% -14.7%                           | Note-The bulk of Solid Waste Revenues are collected from fiscal Year Completed (Revenue):  SOLID WASTE  REVENUES:  Landfill User Fee Revenue Salvage Revenue Tipping Fees Total Other Revenues  NON-OPERATING REVENUES: Interest Income Gain(Loss) on Sale of Assets TOTAL REVENUES TOTAL REVENUES TOTAL AVAILABLE REVENUE (After R&R Transfers)  EXPENDITURES: Personnel Costs Contractual Services Maint & Repairs Utilities Office Expenses                                   | 7,753,000 149,000 2,044,500 2,577,961 3,500 570,450 13,098,411 11,587,482  Budget 14-15 4,348,614 510,552 2,106,582 194,000 185,732                                                   | PRIOR Y  Mar-15  7,193,639 170,493 1,669,723 595,871  393 526,112 10,156,231 9,023,032  Mar-15 2,971,827 465,925 1,345,295 72,379 149,115                                           | 92.8% 114.4% 81.7% 23.1% 11.2% 92.2% 77.5% 77.9%  % Spent 68.3% 91.3% 63.9% 37.3% 80.3%                                                                                                                                                                                                                                                                                                                                                                                                                                                                                                                                                                                                                                                                                                                                                                                                                                                                                                                                                                                                                                                                                                                                                                                                                                                                                                                                                                                                                                                                                                                                                                                                                                                                                                                                                                                                                                                                                                                                                                                                                                        | 9.9%  % Var  2.6% 24.2% -8.6% -67.1%  -79.0% 2.0% -12.7% -12.4%  % Var -6.7% 16.3% -11.1% -37.7% 5.3%                           | CUF Budget 15-16  7,815,400 259,500 3,303,173 252,260  500 108,500 11,739,333 8,422,011  Budget 15-16 4,308,051 510,262 2,032,708 188,400 247,034                                                | RRENT YF  Mar-16  7,510,034 71,304 2,044,338 60,593  108 13,646 9,700,023 8,566,536  Mar-16  2,755,659 633,933 912,401 63,040 148,982                                            | ## Collected    96.1%     27.5%     61.9%     24.0%     12.6%     82.6%     101.7%     64.0%     124.2%     44.9%     33.5%     60.3%                                                                                                                                                                                                                                                                                                                                                                                                                                                                                                                                                                                                                                                                                                                                                                                                                                                                                                                                                                                                                                                                                                                                                                                                                                                                                                                                                                                                                                                                                                                                                                                                                                                                                                                                                                                                                                                                                                                                                                                         | 13.  % Va 5.5622866777. 11. 493041.                                                                                                                                                                                                                                                                                                                                                                                                                                                                                                                                                                                                                                                                                                                                                                                                                                                                                                                                                                                                                                                                                                                                                                                                                                                                                                                                                                                                                                                                                                                                                                                                                                                                                                                                                                                                                                                                                                                                                                                                                                                                                            |
| Capital Equipment TOTAL OP & NON-OP EXPENSE  SEWER FUND  REVENUES: Rate & Service Charges Impact Fees Connection Fees Other Revenues NON-OPERATING REVENUES: Interest Income Gain(Loss) on Sale of Assets TOTAL REVENUES TOTAL AVAILABLE REVENUE (After R&R Transfers)  EXPENDITURES: Personnel Costs Contractual Services Maint & Repairs Utilities Office Expenses Insurance                                        | 7,543,286  TOTAL Expense v. Re  Budget 14-15  25,546,392 2,650,000 840,000 540,000 25,000 82,600 29,683,992 17,370,128  Budget 14-15 6,951,160 1,392,682 2,817,889 1,793,000 1,007,511 169,990                                         | 4,550,920 venues Variance PRIOR Y Mar-15  19,859,796 1,885,606 1,165,400 414,343  19,907 (1,186) 23,343,866 14,210,362  Mar-15 4,772,705 888,212 1,862,179 1,197,524 632,188 129,313                                     | 60.3%  **Collected*  77.7%  71.2%  138.7%  76.7%  **Spent*  68.7%  63.8%  66.1%  66.8%  62.7%  76.1%                                           | -14.7% 24.2%  % Var  -2.7% -3.8% 63.7% 1.7%  -6.4% 3.6% 6.8%  % Var  -6.3% -11.2% -8.9% -8.2% -12.3% 1.1%                                 | 8,401,215 TOTAL Expense v. Rev  CUR  Budget 15-16  27,713,597 2,500,000 1,250,000 526,500  25,000 96,800 32,111,897 19,186,609  Budget 15-16 7,236,071 1,495,491 2,882,321 2,108,520 1,037,275 195,000                                              | 5,180,986 renues Variance  RENT YI  Mar-16  20,549,530 3,073,053 1,284,225 554,546  23,024 85,212 25,569,590 14,623,040  Mar-16 4,849,809 767,121 2,008,756 1,264,367 625,671 138,463                                     | 74.1% 122.9% 102.7% 105.3%  92.1% 88.0% 79.6% 76.2%  % Spent 67.0% 51.3% 60.7% 60.0% 60.3% 71.0%                  | -13.3% 12.0%  12.0%  12.0%  47.9% 27.7% 30.3%  17.1% 13.0% 4.6% 1.2%  % Var  -8.0% -23.7% -5.3% -14.7% -4.0%                           | Note-The bulk of Solid Waste Revenues are collected from fiscal Year Completed (Revenue):  SOLID WASTE  REVENUES:  Landfill User Fee Revenue Salvage Revenue Tipping Fees Total Other Revenues NON-OPERATING REVENUES: Interest Income Gain(Loss) on Sale of Assets TOTAL REVENUES TOTAL REVENUES TOTAL AVAILABLE REVENUE (After R&R Transfers)  EXPENDITURES: Personnel Costs Contractual Services Maint & Repairs Utilities Office Expenses Insurance                          | 7,753,000 149,000 2,044,500 570,450 13,098,411 11,587,482  Budget 14-15  4,348,614 510,552 2,106,582 194,000 185,732 127,492                                                          | PRIOR Y  Mar-15  7,193,639 170,493 1,669,723 595,871  393 526,112 10,156,231 9,023,032  Mar-15 2,971,827 465,925 1,345,295 72,379 149,115 96,985                                    | 92.8% 114.4% 81.7% 23.1% 11.2% 92.2% 77.5% 77.9%  % Spent 68.3% 91.3% 63.9% 37.3% 80.3% 76.1%                                                                                                                                                                                                                                                                                                                                                                                                                                                                                                                                                                                                                                                                                                                                                                                                                                                                                                                                                                                                                                                                                                                                                                                                                                                                                                                                                                                                                                                                                                                                                                                                                                                                                                                                                                                                                                                                                                                                                                                                                                  | 9.9%  % Var  2.6% 24.2% -8.6% -67.1%  -79.0% 2.0% -12.7% -12.4%  % Var -6.7% 16.3% -11.1% 5.3% 1.1%                             | CUI Budget 15-16  7,815,400 259,500 3,303,173 252,260  500 108,500 11,739,333 8,422,011  Budget 15-16 4,308,051 510,262 2,032,708 188,400 247,034 135,000                                        | RRENT YF  Mar-16  7,510,034 71,304 2,044,338 60,593  108 13,646 9,700,023 8,566,536  Mar-16  2,755,659 633,933 912,401 63,040 148,982 103,847                                    | ## Collected    96.1%     27.5%     61.9%     24.0%     12.6%     82.6%     101.7%      % Spent     64.0%     44.9%     33.5%     60.3%     76.9%                                                                                                                                                                                                                                                                                                                                                                                                                                                                                                                                                                                                                                                                                                                                                                                                                                                                                                                                                                                                                                                                                                                                                                                                                                                                                                                                                                                                                                                                                                                                                                                                                                                                                                                                                                                                                                                                                                                                                                             | 13.  % Va  5.: -62.: -68.: -77.: 11.: % Va  -11.: 49.: -3041.: -14.:                                                                                                                                                                                                                                                                                                                                                                                                                                                                                                                                                                                                                                                                                                                                                                                                                                                                                                                                                                                                                                                                                                                                                                                                                                                                                                                                                                                                                                                                                                                                                                                                                                                                                                                                                                                                                                                                                                                                                                                                                                                           |
| Capital Equipment TOTAL OP & NON-OP EXPENSE  SEWER FUND  REVENUES: Rate & Service Charges Impact Fees Connection Fees Other Revenues NON-OPERATING REVENUES: Interest Income Gain(Loss) on Sale of Assets TOTAL REVENUES TOTAL AVAILABLE REVENUE (After R&R Transfers)  EXPENDITURES: Personnel Costs Contractual Services Maint & Repairs Utilities Office Expenses Insurance Other Expenses                         | 7,543,286  TOTAL Expense v. Re  Budget 14-15  25,546,392 2,650,000 840,000 540,000 25,000 82,600 29,683,992 17,370,128  Budget 14-15 6,951,160 1,392,682 2,817,889 1,793,000 1,007,511 169,990 488,466                                 | 4,550,920 venues Variance PRIOR Y Mar-15  19,859,796 1,885,606 1,165,400 414,343  19,907 (1,186) 23,343,866 14,210,362  Mar-15 4,772,705 888,212 1,862,179 1,197,524 632,188 129,313 147,453                             | 60.3%  **Collected*  77.7%  71.2%  138.7%  76.7%  78.6%  81.8%  **Spent  68.7%  63.8%  66.1%  66.8%  62.7%  76.1%  30.2%                       | -14.7% 24.2%  % Var  2.7% -3.8% 63.7% 1.7%  4.6% -76.4% 3.6% 6.8%  % Var -6.3% -11.2% -8.9% -8.2% -12.3% 1.1% -44.8%                      | 8,401,215 TOTAL Expense v. Rev  CUR  Budget 15-16  27,713,597 2,500,000 1,250,000 526,500  25,000 96,800 32,111,897 19,186,609  Budget 15-16 7,236,071 1,495,491 2,882,321 2,108,520 1,037,275 195,000 1,025,906                                    | 5,180,986 renues Variance  RENT YI  Mar-16  20,549,530 3,073,053 1,284,225 554,546  23,024 85,212 25,569,590 14,623,040  Mar-16 4,849,809 767,121 2,008,756 1,264,367 625,671 138,463 119,263                             | 74.1% 122.9% 102.7% 105.3%  92.1% 88.0% 79.6% 76.2%  % Spent 67.0% 60.0% 60.3% 71.0% 11.6%                        | -13.3% 12.0%  12.0%  12.0%  47.9%  27.7% 30.3%  17.1% 13.0% 4.6% 1.2%  % Var  -8.0% -23.7% -5.3% -14.7% -4.0% -63.4%                   | Note-The bulk of Solid Waste Revenues are collected fr % of Fiscal Year Completed (Revenue):  SOLID WASTE  REVENUES:  Landfill User Fee Revenue Salvage Revenue Tipping Fees Total Other Revenues NON-OPERATING REVENUES: Interest Income Gain(Loss) on Sale of Assets TOTAL REVENUES TOTAL AVAILABLE REVENUE (After R&R Transfers)  EXPENDITURES: Personnel Costs Contractual Services Maint & Repairs Utilities Office Expenses Insurance Other Expenses                       | 7,753,000 149,000 2,044,500 2,577,961 3,500 570,450 13,098,411 11,587,482  Budget 14-15  4,348,614 510,552 2,106,582 194,000 185,732 127,492 551,510                                  | PRIOR Y  Mar-15  7,193,639 170,493 1,669,723 595,871  393 526,112 10,156,231 9,023,032  Mar-15 2,971,827 465,925 1,345,295 72,379 149,115 96,985 79,438                             | 92.8% 114.4% 81.7% 23.1% 11.2% 92.2% 77.5% 77.9%  % Spent 68.3% 63.9% 37.3% 80.3% 76.1% 14.4%                                                                                                                                                                                                                                                                                                                                                                                                                                                                                                                                                                                                                                                                                                                                                                                                                                                                                                                                                                                                                                                                                                                                                                                                                                                                                                                                                                                                                                                                                                                                                                                                                                                                                                                                                                                                                                                                                                                                                                                                                                  | 9.9%  % Var  2.6% 24.2% -8.6% -67.1%  -79.0% 2.0% -12.7% -12.4%  % Var -6.7% 16.3% -11.1% -5.3% 1.1% -60.6%                     | CUI Budget 15-16  7,815,400 259,500 3,303,173 252,260  500 108,500 11,739,333 8,422,011  Budget 15-16 4,308,051 510,262 2,032,708 188,400 247,034 135,000 556,906                                | RRENT YF  Mar-16  7,510,034 71,304 2,044,338 60,593  108 13,646 9,700,023 8,566,536  Mar-16 2,755,659 633,933 912,401 63,040 148,982 103,847 43,688                              | 96.1% 96.1% 27.5% 61.9% 24.0% 12.6% 82.6% 101.7%  % Spent 64.0% 44.9% 33.5% 60.3% 76.9% 7.8%                                                                                                                                                                                                                                                                                                                                                                                                                                                                                                                                                                                                                                                                                                                                                                                                                                                                                                                                                                                                                                                                                                                                                                                                                                                                                                                                                                                                                                                                                                                                                                                                                                                                                                                                                                                                                                                                                                                                                                                                                                  | 13. % Va 5.: -62.: -66.: -68.: -77.: -71.: -11.: -49.: -41.: -14.: -67.: -67.: -67.: -67.: -67.: -67.: -67.: -67.: -67.: -67.: -67.: -67.: -67.: -67.: -67.: -67.: -67.: -67.: -67.: -67.: -67.: -67.: -67.: -67.: -67.: -67.: -67.: -67.: -67.: -67.: -67.: -67.: -67.: -67.: -67.: -67.: -67.: -67.: -67.: -67.: -67.: -67.: -67.: -67.: -67.: -67.: -67.: -67.: -67.: -67.: -67.: -67.: -67.: -67.: -67.: -67.: -67.: -67.: -67.: -67.: -67.: -67.: -67.: -67.: -67.: -67.: -67.: -67.: -67.: -67.: -67.: -67.: -67.: -67.: -67.: -67.: -67.: -67.: -67.: -67.: -67.: -67.: -67.: -67.: -67.: -67.: -67.: -67.: -67.: -67.: -67.: -67.: -67.: -67.: -67.: -67.: -67.: -67.: -67.: -67.: -67.: -67.: -67.: -67.: -67.: -67.: -67.: -67.: -67.: -67.: -67.: -67.: -67.: -67.: -67.: -67.: -67.: -67.: -67.: -67.: -67.: -67.: -67.: -67.: -67.: -67.: -67.: -67.: -67.: -67.: -67.: -67.: -67.: -67.: -67.: -67.: -67.: -67.: -67.: -67.: -67.: -67.: -67.: -67.: -67.: -67.: -67.: -67.: -67.: -67.: -67.: -67.: -67.: -67.: -67.: -67.: -67.: -67.: -67.: -67.: -67.: -67.: -67.: -67.: -67.: -67.: -67.: -67.: -67.: -67.: -67.: -67.: -67.: -67.: -67.: -67.: -67.: -67.: -67.: -67.: -67.: -67.: -67.: -67.: -67.: -67.: -67.: -67.: -67.: -67.: -67.: -67.: -67.: -67.: -67.: -67.: -67.: -67.: -67.: -67.: -67.: -67.: -67.: -67.: -67.: -67.: -67.: -67.: -67.: -67.: -67.: -67.: -67.: -67.: -67.: -67.: -67.: -67.: -67.: -67.: -67.: -67.: -67.: -67.: -67.: -67.: -67.: -67.: -67.: -67.: -67.: -67.: -67.: -67.: -67.: -67.: -67.: -67.: -67.: -67.: -67.: -67.: -67.: -67.: -67.: -67.: -67.: -67.: -67.: -67.: -67.: -67.: -67.: -67.: -67.: -67.: -67.: -67.: -67.: -67.: -67.: -67.: -67.: -67.: -67.: -67.: -67.: -67.: -67.: -67.: -67.: -67.: -67.: -67.: -67.: -67.: -67.: -67.: -67.: -67.: -67.: -67.: -67.: -67.: -67.: -67.: -67.: -67.: -67.: -67.: -67.: -67.: -67.: -67.: -67.: -67.: -67.: -67.: -67.: -67.: -67.: -67.: -67.: -67.: -67.: -67.: -67.: -67.: -67.: -67.: -67.: -67.: -67.: -67.: -67.: -67.: -67.: -67.: -67.: -67.: -67.: -67.: -67.: -67.: -67.: -67.: -67.: -67.: -67.: -67.: |
| Capital Equipment TOTAL OP & NON-OP EXPENSE  SEWER FUND  REVENUES: Rate & Service Charges Impact Fees Connection Fees Other Revenues NON-OPERATING REVENUES: Interest Income Gain(Loss) on Sale of Assets TOTAL REVENUES TOTAL AVAILABLE REVENUE (After R&R Transfers)  EXPENDITURES: Personnel Costs Contractual Services Maint & Repairs Utilities Office Expenses Insurance Other Expenses TOTAL OPERATING EXPENSE | 7,543,286 TOTAL Expense v. Re  Budget 14-15  25,546,392 2,650,000 840,000 540,000 25,000 82,600 29,683,992 17,370,128  Budget 14-15 6,951,160 1,392,682 2,817,889 1,793,000 1,007,511 169,990 488,466 14,620,698                       | 4,550,920 venues Variance PRIOR Y Mar-15  19,859,796 1,885,606 1,165,400 414,343  19,907 (1,186) 23,343,866 14,210,362  Mar-15 4,772,705 888,212 1,862,179 1,197,524 632,188 129,313 147,453 9,629,574                   | 60.3%  **Collected*  77.7%  71.2%  138.7%  76.7%  **Spent*  68.7%  63.8%  66.1%  66.8%  62.7%  76.1%                                           | "% Var  24.2%  % Var  2.7%  -3.8%  63.7%  1.7%  4.6%  -76.4%  3.6%  6.8%  % Var  -6.3%  -11.2%  -8.9%  -8.2%  -12.3%  1.1%  -44.8%  -9.1% | 8,401,215 TOTAL Expense v. Rev  CUR  Budget 15-16  27,713,597 2,500,000 1,250,000 526,500  25,000 96,800 32,111,897 19,186,609  Budget 15-16 7,236,071 1,495,491 2,882,321 2,108,520 1,037,275 195,000 1,025,906 15,980,584                         | 5,180,986 renues Variance  RENT YI  Mar-16  20,549,530 3,073,053 1,284,225 554,546  23,024 85,212 25,569,590 14,623,040  Mar-16 4,849,809 767,121 2,008,756 1,264,367 625,671 138,463 119,263 9,773,450                   | **Collected**  74.1% 122.9% 102.7% 105.3%  92.1% 88.0% 79.6% 76.2%  **Spent** 67.0% 60.0% 60.3% 71.0% 11.6% 61.2% | -13.3% 12.0%  12.0%  12.0%  47.9% 47.9% 27.7% 30.3%  17.1% 13.0% 4.6% 1.2%  Var -8.0% -23.7% -5.3% -14.7% -4.0% -63.4% -13.8%          | Note-The bulk of Solid Waste Revenues are collected from fiscal Year Completed (Revenue):  SOLID WASTE  REVENUES:  Landfill User Fee Revenue Salvage Revenue Tipping Fees Total Other Revenues NON-OPERATING REVENUES: Interest Income Gain(Loss) on Sale of Assets TOTAL REVENUES TOTAL REVENUES TOTAL AVAILABLE REVENUE (After R&R Transfers)  EXPENDITURES: Personnel Costs Contractual Services Maint & Repairs Utilities Office Expenses Insurance                          | 7,753,000 149,000 2,044,500 2,577,961 3,500 570,450 13,098,411 11,587,482  Budget 14-15  4,348,614 510,552 2,106,582 194,000 185,732 127,492 551,510 8,024,482                        | PRIOR Y  Mar-15  7,193,639 170,493 1,669,723 595,871  393 526,112 10,156,231 9,023,032  Mar-15 2,971,827 465,925 1,345,295 72,379 149,115 96,985 79,438 5,180,964                   | 92.8% 114.4% 81.7% 23.1% 11.2% 92.2% 77.5% 77.9%  % Spent 68.3% 91.3% 63.9% 37.3% 80.3% 76.1% 14.4% 64.6%                                                                                                                                                                                                                                                                                                                                                                                                                                                                                                                                                                                                                                                                                                                                                                                                                                                                                                                                                                                                                                                                                                                                                                                                                                                                                                                                                                                                                                                                                                                                                                                                                                                                                                                                                                                                                                                                                                                                                                                                                      | 9.9%  % Var  2.6% 24.2% -8.6% -67.1%  -79.0% 2.0% -12.7% -12.4%  % Var -6.7% 16.3% -11.1% 5.3% 1.1%                             | CUI Budget 15-16  7,815,400 259,500 3,303,173 252,260  500 108,500 11,739,333 8,422,011  Budget 15-16 4,308,051 510,262 2,032,708 188,400 247,034 135,000 556,906 7,978,361                      | RRENT YF  Mar-16  7,510,034 71,304 2,044,338 60,593  108 13,646 9,700,023 8,566,536  Mar-16  2,755,659 633,933 912,401 63,040 148,982 103,847 43,688 4,661,550                   | ## Collected    96.1%     27.5%     61.9%     24.0%     12.6%     82.6%     101.7%      % Spent     64.0%     44.9%     33.5%     60.3%     76.9%     7.8%     58.4%                                                                                                                                                                                                                                                                                                                                                                                                                                                                                                                                                                                                                                                                                                                                                                                                                                                                                                                                                                                                                                                                                                                                                                                                                                                                                                                                                                                                                                                                                                                                                                                                                                                                                                                                                                                                                                                                                                                                                          | 13.  % Va  5.9  -62.8  -68.6  -77.  -7.6  11.6  % Va  -11.6  -41.5  -67.2  -16.6                                                                                                                                                                                                                                                                                                                                                                                                                                                                                                                                                                                                                                                                                                                                                                                                                                                                                                                                                                                                                                                                                                                                                                                                                                                                                                                                                                                                                                                                                                                                                                                                                                                                                                                                                                                                                                                                                                                                                                                                                                               |
| Capital Equipment TOTAL OP & NON-OP EXPENSE  SEWER FUND  REVENUES: Rate & Service Charges Impact Fees Connection Fees Other Revenues NON-OPERATING REVENUES: Interest Income Gain(Loss) on Sale of Assets TOTAL REVENUES TOTAL AVAILABLE REVENUE (After R&R Transfers)  EXPENDITURES: Personnel Costs Contractual Services Maint & Repairs Utilities Office Expenses Insurance Other Expenses TOTAL OPERATING EXPENSE | 7,543,286  TOTAL Expense v. Re  Budget 14-15  25,546,392 2,650,000 840,000 540,000 25,000 82,600 29,683,992 17,370,128  Budget 14-15 6,951,160 1,392,682 2,817,889 1,793,000 1,007,511 169,990 488,466 14,620,698 Operating Expense v. | 4,550,920 venues Variance PRIOR Y Mar-15  19,859,796 1,885,606 1,165,400 414,343  19,907 (1,186) 23,343,866 14,210,362  Mar-15 4,772,705 888,212 1,862,179 1,197,524 632,188 129,313 147,453 9,629,574 Revenues Variance | 60.3%  **Collected*  77.7%  71.2%  138.7%  76.7%  **Ps.6%  1.4%  78.6%  81.8%  **Spent  68.7%  66.8%  66.1%  66.8%  62.7%  76.1%  30.2%  65.9% | -14.7% 24.2%  % Var  -2.7% -3.8% 63.7% 1.7%  -6.4% 3.6% 6.8%  % Var  -6.3% -11.2% -8.9% -8.2% -12.3% 1.1% -44.8% -9.1% -5.5%              | 8,401,215 TOTAL Expense v. Rev  CUR  Budget 15-16  27,713,597 2,500,000 1,250,000 526,500  25,000 96,800 32,111,897 19,186,609  Budget 15-16 7,236,071 1,495,491 2,882,321 2,108,520 1,037,275 195,000 1,025,906 15,980,584 Operating Expense v. J. | 5,180,986 renues Variance  RENT YI  Mar-16  20,549,530 3,073,053 1,284,225 554,546  23,024 85,212 25,569,590 14,623,040  Mar-16 4,849,809 767,121 2,008,756 1,264,367 625,671 138,463 119,263 9,773,450 Revenues Variance | 74.1% 122.9% 102.7% 105.3%  92.1% 88.0% 79.6% 76.2%  % Spent 67.0% 51.3% 69.7% 60.0% 60.3% 71.0% 11.6% 61.2%      | -13.3% 12.0%  12.0%  12.0%  47.9% 47.9% 27.7% 30.3%  17.1% 13.0% 4.6% 1.2%  % Var  -8.0% -23.7% -5.3% -15.0% -14.7% -4.0% -63.4% -9.2% | Note-The bulk of Solid Waste Revenues are collected from friscal Year Completed (Revenue):  SOLID WASTE  REVENUES:  Landfill User Fee Revenue Salvage Revenue Tipping Fees Total Other Revenues NON-OPERATING REVENUES: Interest Income Gain(Loss) on Sale of Assets TOTAL REVENUES TOTAL AVAILABLE REVENUE (After R&R Transfers)  EXPENDITURES: Personnel Costs Contractual Services Maint & Repairs Utilities Office Expenses Insurance Other Expenses TOTAL OPERATING EXPENSE | 7,753,000 149,000 2,044,500 2,577,961 3,500 570,450 13,098,411 11,587,482  Budget 14-15 4,348,614 510,552 2,106,582 194,000 185,732 127,492 551,510 8,024,482 Operating Expense v.    | PRIOR Y  Mar-15  7,193,639 170,493 1,669,723 595,871  393 526,112 10,156,231 9,023,032  Mar-15 2,971,827 465,925 1,345,295 72,379 149,115 96,985 79,438 5,180,964 Revenues Variance | ## Spent    68.3%     91.3%     63.9%     37.3%     80.3%     64.6%     54.8     64.6%     55.8     65.8     66.8     66.6     66.6     66.6     66.6     66.6     66.6     66.6     66.6     66.6     66.6     66.6     66.6     66.6     66.6     66.6     66.6     66.6     66.6     66.6     66.6     66.6     66.6     66.6     66.6     66.6     66.6     66.6     66.6     66.6     66.6     66.6     66.6     66.6     66.6     66.6     66.6     66.6     66.6     66.6     66.6     66.6     66.6     66.6     66.6     66.6     66.6     66.6     66.6     66.6     66.6     66.6     66.6     66.6     66.6     66.6     66.6     66.6     66.6     66.6     66.6     66.6     66.6     66.6     66.6     66.6     66.6     66.6     66.6     66.6     66.6     66.6     66.6     66.6     66.6     66.6     66.6     66.6     66.6     66.6     66.6     66.6     66.6     66.6     66.6     66.6     66.6     66.6     66.6     66.6     66.6     66.6     66.6     66.6     66.6     66.6     66.6     66.6     66.6     66.6     66.6     66.6     66.6     66.6     66.6     66.6     66.6     66.6     66.6     66.6     66.6     66.6     66.6     66.6     66.6     66.6     66.6     66.6     66.6     66.6     66.6     66.6     66.6     66.6     66.6     66.6     66.6     66.6     66.6     66.6     66.6     66.6     66.6     66.6     66.6     66.6     66.6     66.6     66.6     66.6     66.6     66.6     66.6     66.6     66.6     66.6     66.6     66.6     66.6     66.6     66.6     66.6     66.6     66.6     66.6     66.6     66.6     66.6     66.6     66.6     66.6     66.6     66.6     66.6     66.6     66.6     66.6     66.6     66.6     66.6     66.6     66.6     66.6     66.6     66.6     66.6     66.6     66.6     66.6     66.6     66.6     66.6     66.6     66.6     66.6     66.6     66.6     66.6     66.6     66.6     66.6     66.6     66.6     66.6     66.6     66.6     66.6     66.6     66.6     66.6     66.6     66.6     66.6     66.6     66.6     66.6     66.6     66.6     66.6     66.6     66.6     66.6     66.6     66.6     66.6     66 | 9.9%  % Var  2.6% 24.2% -8.6% -67.1%  -79.0% 2.0% -12.7% -12.4%  % Var -6.7% 16.3% -11.1% -37.7% 5.3% 1.1% -60.6% -10.4% -23.1% | CUF Budget 15-16  7,815,400 259,500 3,303,173 252,260  500 108,500 11,739,333 8,422,011  Budget 15-16 4,308,051 510,262 2,032,708 188,400 247,034 135,000 556,906 7,978,361 Operating Expense v. | RRENT YF  Mar-16  7,510,034 71,304 2,044,338 60,593  108 13,646 9,700,023 8,566,536  Mar-16  2,755,659 633,933 912,401 63,040 148,982 103,847 43,688 4,661,550 Revenues Variance | % Collected  96.1% 27.5% 61.9% 24.0%  21.7% 12.6% 82.6% 101.7%  % Spent 64.0% 124.2% 44.9% 33.5% 60.3% 76.9% 7.8% 58.4%                                                                                                                                                                                                                                                                                                                                                                                                                                                                                                                                                                                                                                                                                                                                                                                                                                                                                                                                                                                                                                                                                                                                                                                                                                                                                                                                                                                                                                                                                                                                                                                                                                                                                                                                                                                                                                                                                                                                                                                                       | 5.9 -62.8 -28.3 -66.2 -68.6 -77.7 -7.6 11.5 % Van -11.0 49.2 -30.1 -41.5 -14.7 1.9 -67.2 -16.6                                                                                                                                                                                                                                                                                                                                                                                                                                                                                                                                                                                                                                                                                                                                                                                                                                                                                                                                                                                                                                                                                                                                                                                                                                                                                                                                                                                                                                                                                                                                                                                                                                                                                                                                                                                                                                                                                                                                                                                                                                 |
| Capital Equipment TOTAL OP & NON-OP EXPENSE  SEWER FUND  REVENUES: Rate & Service Charges Impact Fees Connection Fees Other Revenues NON-OPERATING REVENUES: Interest Income Gain(Loss) on Sale of Assets TOTAL REVENUES TOTAL AVAILABLE REVENUE (After R&R Transfers)  EXPENDITURES: Personnel Costs Contractual Services Maint & Repairs Utilities Office Expenses Insurance Other Expenses TOTAL OPERATING EXPENSE | 7,543,286 TOTAL Expense v. Re  Budget 14-15  25,546,392 2,650,000 840,000 540,000 25,000 82,600 29,683,992 17,370,128  Budget 14-15 6,951,160 1,392,682 2,817,889 1,793,000 1,007,511 169,990 488,466 14,620,698                       | 4,550,920 venues Variance PRIOR Y Mar-15  19,859,796 1,885,606 1,165,400 414,343  19,907 (1,186) 23,343,866 14,210,362  Mar-15 4,772,705 888,212 1,862,179 1,197,524 632,188 129,313 147,453 9,629,574                   | 60.3%  **Collected*  77.7%  71.2%  138.7%  76.7%  79.6%  -1.4%  81.8%  **Spent  68.7%  66.1%  66.8%  62.7%  76.1%  30.2%  65.9%                | "% Var  24.2%  % Var  2.7%  -3.8%  63.7%  1.7%  4.6%  -76.4%  3.6%  6.8%  % Var  -6.3%  -11.2%  -8.9%  -8.2%  -12.3%  1.1%  -44.8%  -9.1% | 8,401,215 TOTAL Expense v. Rev  CUR  Budget 15-16  27,713,597 2,500,000 1,250,000 526,500  25,000 96,800 32,111,897 19,186,609  Budget 15-16 7,236,071 1,495,491 2,882,321 2,108,520 1,037,275 195,000 1,025,906 15,980,584                         | 5,180,986 renues Variance  RENT YI  Mar-16  20,549,530 3,073,053 1,284,225 554,546  23,024 85,212 25,569,590 14,623,040  Mar-16 4,849,809 767,121 2,008,756 1,264,367 625,671 138,463 119,263 9,773,450                   | **Collected**  74.1% 122.9% 102.7% 105.3%  92.1% 88.0% 79.6% 76.2%  **Spent** 67.0% 60.0% 60.3% 71.0% 11.6% 61.2% | -13.3% 12.0%  12.0%  12.0%  47.9% 47.9% 27.7% 30.3%  17.1% 13.0% 4.6% 1.2%  Var -8.0% -23.7% -5.3% -14.7% -4.0% -63.4% -13.8%          | Note-The bulk of Solid Waste Revenues are collected fr % of Fiscal Year Completed (Revenue):  SOLID WASTE  REVENUES:  Landfill User Fee Revenue Salvage Revenue Tipping Fees Total Other Revenues NON-OPERATING REVENUES: Interest Income Gain(Loss) on Sale of Assets TOTAL REVENUES TOTAL AVAILABLE REVENUE (After R&R Transfers)  EXPENDITURES: Personnel Costs Contractual Services Maint & Repairs Utilities Office Expenses Insurance Other Expenses                       | 7,753,000 149,000 2,044,500 2,577,961 3,500 570,450 13,098,411 11,587,482  Budget 14-15 4,348,614 510,552 2,106,582 194,000 185,732 127,492 551,510 8,024,482 Operating Expense v. Re | PRIOR Y  Mar-15  7,193,639 170,493 1,669,723 595,871  393 526,112 10,156,231 9,023,032  Mar-15 2,971,827 465,925 1,345,295 72,379 149,115 96,985 79,438 5,180,964                   | 92.8% 114.4% 81.7% 23.1% 11.2% 92.2% 77.5% 77.9%  % Spent 68.3% 91.3% 63.9% 37.3% 80.3% 76.1% 14.4% 64.6%                                                                                                                                                                                                                                                                                                                                                                                                                                                                                                                                                                                                                                                                                                                                                                                                                                                                                                                                                                                                                                                                                                                                                                                                                                                                                                                                                                                                                                                                                                                                                                                                                                                                                                                                                                                                                                                                                                                                                                                                                      | 9.9%  % Var  2.6% 24.2% -8.6% -67.1%  -79.0% 2.0% -12.4%  % Var -6.7% 16.3% -37.7% 5.3% 1.1% -60.6% -10.4%                      | CUI Budget 15-16  7,815,400 259,500 3,303,173 252,260  500 108,500 11,739,333 8,422,011  Budget 15-16 4,308,051 510,262 2,032,708 188,400 247,034 135,000 556,906 7,978,361                      | RRENT YF  Mar-16  7,510,034 71,304 2,044,338 60,593  108 13,646 9,700,023 8,566,536  Mar-16  2,755,659 633,933 912,401 63,040 148,982 103,847 43,688 4,661,550                   | ## Collected    96.1%     27.5%     61.9%     24.0%     21.7%     12.6%     82.6%     101.7%      % Spent     64.0%     44.9%     33.5%     60.3%     76.9%     7.8%     58.4%     94.9%                                                                                                                                                                                                                                                                                                                                                                                                                                                                                                                                                                                                                                                                                                                                                                                                                                                                                                                                                                                                                                                                                                                                                                                                                                                                                                                                                                                                                                                                                                                                                                                                                                                                                                                                                                                                                                                                                                                                      | 13.2<br>% Van<br>5.9<br>-62.8<br>-68.6<br>-77.7<br>-7.6<br>11.5<br>% Van<br>-11.0<br>49.2<br>-30.1<br>-14.7<br>1.9<br>-67.2<br>-67.2                                                                                                                                                                                                                                                                                                                                                                                                                                                                                                                                                                                                                                                                                                                                                                                                                                                                                                                                                                                                                                                                                                                                                                                                                                                                                                                                                                                                                                                                                                                                                                                                                                                                                                                                                                                                                                                                                                                                                                                           |