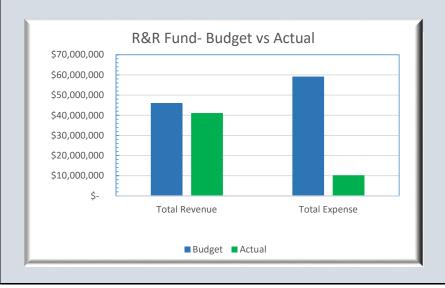

$<br>1,261,817 | 65.5%   |
| Total Non-Operating Expense | \$<br>1,927,300 | \$<br>1,261,817 | 65.5%   |

### FY15-16 BCWS Monthly Financial Report - R&R FUND

| % of Year Completed: | /5.0%         |               |             |
|----------------------|---------------|---------------|-------------|
|                      | BUDGET        | ACTUAL        | % Collected |
| Beginning Balance    | \$ 23,614,404 | \$ 23,614,404 | 100.0%      |
| Revenue FY15-16      | \$ 22,417,609 | \$ 17,466,894 | 77.9%       |
| Total Revenue        | \$ 46,032,013 | \$ 41,081,298 | 89.2%       |
|                      |               |               |             |
| Total Expense        | \$ 59,147,820 | \$ 10,216,965 | 17.3%       |
|                      |               |               |             |



|                       | <b>Budget Report</b> | Mar-16 |  |
|-----------------------|----------------------|--------|--|
| R&R Beginning Balance | 07/01/15             |        |  |
|                       | \$ 23,614,404        |        |  |
| R&R Current Balance   | 03/31/16             |        |  |
|                       | \$ 41,081,298        |        |  |

| REVENUE                     | BUDGET        | ACTUAL        | % COLLECTED |
|-----------------------------|---------------|---------------|-------------|
| Trans fr Oper for Debt/Proj | \$ 18,567,609 | \$ 13,022,700 | 70.1%       |
| Trans Imp Fees fr Op Bud    | \$ 3,850,000  | \$ 4,444,194  | 115.4%      |
|                             | \$ -          |               |             |
| Total Revenue               | \$ 46,032