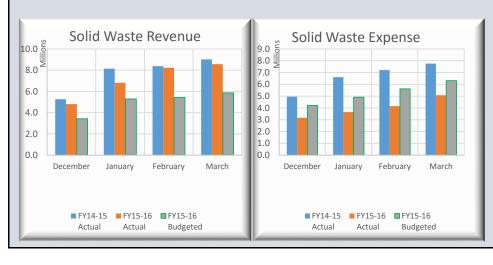

| BCWS Op Cash Flows Statemen                                                                                                                                                                                                                                                                                                                                                                                           | <b></b> 00/                                                                                                                                                                                                                            |                                                                                                                                                                                                                          |                                                                                                                                                |                                                                                                                                           | ATT.                                                                                                                                                                                                                                                | DESTRUCTION OF THE                                                                                                                                                                                                        | 3 A TO                                                                                                            |                                                                                                                                        |                                                                                                                                                                                                                                                                                                                                                                                                                                                                                  |                                                                                                                                                                                       | DDIOD                                                                                                                                                                               |                                                                                                                                                                                                                                                                                                                                                                                                                                                                                                                                                                                                                                                                                                                                                                                                                                                                                                                                                                                                                                                                                                                                                                                                                                                                                                                                                                                                                                                                                                                                                                                                                                                                                                                                                                                                                                                                                                                                                                                                                                                                                                                                |                                                                                                                                 | ~~~                                                                                                                                                                                              | A PARTIE THE PARTY                                                                                                                                                               | CAR                                                                                                                                                                                                                                                                                                                                                                                                                                                                                                                                                                                                                                                                                                                                                                                                                                                                                                                                                                                                                                                                                                                                                                                                                                                                                                                                                                                                                                                                                                                                                                                                                                                                                                                                                                                                                                                                                                                                                                                                                                                                                                                           |                                                                                                                                                                                                                                                                                                                                                                                                                                                                                                                                                                                                                                                                                                                                                                                                                                                                                                                                                                                                                                                                                                                                                                                                                                                                                                                                                                                                                                                                                                                                                                                                                                                                                                                                                                                                                                                                                                                                                                                                                                                                                                                                |
|-----------------------------------------------------------------------------------------------------------------------------------------------------------------------------------------------------------------------------------------------------------------------------------------------------------------------------------------------------------------------------------------------------------------------|----------------------------------------------------------------------------------------------------------------------------------------------------------------------------------------------------------------------------------------|--------------------------------------------------------------------------------------------------------------------------------------------------------------------------------------------------------------------------|------------------------------------------------------------------------------------------------------------------------------------------------|-------------------------------------------------------------------------------------------------------------------------------------------|-----------------------------------------------------------------------------------------------------------------------------------------------------------------------------------------------------------------------------------------------------|---------------------------------------------------------------------------------------------------------------------------------------------------------------------------------------------------------------------------|-------------------------------------------------------------------------------------------------------------------|----------------------------------------------------------------------------------------------------------------------------------------|----------------------------------------------------------------------------------------------------------------------------------------------------------------------------------------------------------------------------------------------------------------------------------------------------------------------------------------------------------------------------------------------------------------------------------------------------------------------------------|---------------------------------------------------------------------------------------------------------------------------------------------------------------------------------------|-------------------------------------------------------------------------------------------------------------------------------------------------------------------------------------|--------------------------------------------------------------------------------------------------------------------------------------------------------------------------------------------------------------------------------------------------------------------------------------------------------------------------------------------------------------------------------------------------------------------------------------------------------------------------------------------------------------------------------------------------------------------------------------------------------------------------------------------------------------------------------------------------------------------------------------------------------------------------------------------------------------------------------------------------------------------------------------------------------------------------------------------------------------------------------------------------------------------------------------------------------------------------------------------------------------------------------------------------------------------------------------------------------------------------------------------------------------------------------------------------------------------------------------------------------------------------------------------------------------------------------------------------------------------------------------------------------------------------------------------------------------------------------------------------------------------------------------------------------------------------------------------------------------------------------------------------------------------------------------------------------------------------------------------------------------------------------------------------------------------------------------------------------------------------------------------------------------------------------------------------------------------------------------------------------------------------------|---------------------------------------------------------------------------------------------------------------------------------|--------------------------------------------------------------------------------------------------------------------------------------------------------------------------------------------------|----------------------------------------------------------------------------------------------------------------------------------------------------------------------------------|-------------------------------------------------------------------------------------------------------------------------------------------------------------------------------------------------------------------------------------------------------------------------------------------------------------------------------------------------------------------------------------------------------------------------------------------------------------------------------------------------------------------------------------------------------------------------------------------------------------------------------------------------------------------------------------------------------------------------------------------------------------------------------------------------------------------------------------------------------------------------------------------------------------------------------------------------------------------------------------------------------------------------------------------------------------------------------------------------------------------------------------------------------------------------------------------------------------------------------------------------------------------------------------------------------------------------------------------------------------------------------------------------------------------------------------------------------------------------------------------------------------------------------------------------------------------------------------------------------------------------------------------------------------------------------------------------------------------------------------------------------------------------------------------------------------------------------------------------------------------------------------------------------------------------------------------------------------------------------------------------------------------------------------------------------------------------------------------------------------------------------|--------------------------------------------------------------------------------------------------------------------------------------------------------------------------------------------------------------------------------------------------------------------------------------------------------------------------------------------------------------------------------------------------------------------------------------------------------------------------------------------------------------------------------------------------------------------------------------------------------------------------------------------------------------------------------------------------------------------------------------------------------------------------------------------------------------------------------------------------------------------------------------------------------------------------------------------------------------------------------------------------------------------------------------------------------------------------------------------------------------------------------------------------------------------------------------------------------------------------------------------------------------------------------------------------------------------------------------------------------------------------------------------------------------------------------------------------------------------------------------------------------------------------------------------------------------------------------------------------------------------------------------------------------------------------------------------------------------------------------------------------------------------------------------------------------------------------------------------------------------------------------------------------------------------------------------------------------------------------------------------------------------------------------------------------------------------------------------------------------------------------------|
| % of Fiscal Year Completed:                                                                                                                                                                                                                                                                                                                                                                                           | 75.0%                                                                                                                                                                                                                                  | PRIOR Y                                                                                                                                                                                                                  | EAR                                                                                                                                            |                                                                                                                                           | CUR                                                                                                                                                                                                                                                 | RENT YI                                                                                                                                                                                                                   | LAR                                                                                                               |                                                                                                                                        |                                                                                                                                                                                                                                                                                                                                                                                                                                                                                  |                                                                                                                                                                                       | PRIOR Y                                                                                                                                                                             | EAR                                                                                                                                                                                                                                                                                                                                                                                                                                                                                                                                                                                                                                                                                                                                                                                                                                                                                                                                                                                                                                                                                                                                                                                                                                                                                                                                                                                                                                                                                                                                                                                                                                                                                                                                                                                                                                                                                                                                                                                                                                                                                                                            |                                                                                                                                 | CUI                                                                                                                                                                                              | RRENT YE                                                                                                                                                                         | £ <b>AR</b>                                                                                                                                                                                                                                                                                                                                                                                                                                                                                                                                                                                                                                                                                                                                                                                                                                                                                                                                                                                                                                                                                                                                                                                                                                                                                                                                                                                                                                                                                                                                                                                                                                                                                                                                                                                                                                                                                                                                                                                                                                                                                                                   |                                                                                                                                                                                                                                                                                                                                                                                                                                                                                                                                                                                                                                                                                                                                                                                                                                                                                                                                                                                                                                                                                                                                                                                                                                                                                                                                                                                                                                                                                                                                                                                                                                                                                                                                                                                                                                                                                                                                                                                                                                                                                                                                |
| WATER FUND                                                                                                                                                                                                                                                                                                                                                                                                            | Budget 14-15                                                                                                                                                                                                                           | Mar-15                                                                                                                                                                                                                   | % Collected                                                                                                                                    | % Var                                                                                                                                     | Budget 15-16                                                                                                                                                                                                                                        | Mar-16                                                                                                                                                                                                                    | % Collected                                                                                                       | % Var                                                                                                                                  | WATER & SEWER FUND                                                                                                                                                                                                                                                                                                                                                                                                                                                               | Budget 14-15                                                                                                                                                                          | Mar-15                                                                                                                                                                              | % Collected                                                                                                                                                                                                                                                                                                                                                                                                                                                                                                                                                                                                                                                                                                                                                                                                                                                                                                                                                                                                                                                                                                                                                                                                                                                                                                                                                                                                                                                                                                                                                                                                                                                                                                                                                                                                                                                                                                                                                                                                                                                                                                                    | % Var                                                                                                                           | Budget 15-16                                                                                                                                                                                     | Mar-16                                                                                                                                                                           | % Collected                                                                                                                                                                                                                                                                                                                                                                                                                                                                                                                                                                                                                                                                                                                                                                                                                                                                                                                                                                                                                                                                                                                                                                                                                                                                                                                                                                                                                                                                                                                                                                                                                                                                                                                                                                                                                                                                                                                                                                                                                                                                                                                   | % Va                                                                                                                                                                                                                                                                                                                                                                                                                                                                                                                                                                                                                                                                                                                                                                                                                                                                                                                                                                                                                                                                                                                                                                                                                                                                                                                                                                                                                                                                                                                                                                                                                                                                                                                                                                                                                                                                                                                                                                                                                                                                                                                           |
| REVENUES:                                                                                                                                                                                                                                                                                                                                                                                                             |                                                                                                                                                                                                                                        |                                                                                                                                                                                                                          |                                                                                                                                                |                                                                                                                                           |                                                                                                                                                                                                                                                     |                                                                                                                                                                                                                           |                                                                                                                   |                                                                                                                                        | REVENUES:                                                                                                                                                                                                                                                                                                                                                                                                                                                                        |                                                                                                                                                                                       |                                                                                                                                                                                     |                                                                                                                                                                                                                                                                                                                                                                                                                                                                                                                                                                                                                                                                                                                                                                                                                                                                                                                                                                                                                                                                                                                                                                                                                                                                                                                                                                                                                                                                                                                                                                                                                                                                                                                                                                                                                                                                                                                                                                                                                                                                                                                                |                                                                                                                                 |                                                                                                                                                                                                  |                                                                                                                                                                                  |                                                                                                                                                                                                                                                                                                                                                                                                                                                                                                                                                                                                                                                                                                                                                                                                                                                                                                                                                                                                                                                                                                                                                                                                                                                                                                                                                                                                                                                                                                                                                                                                                                                                                                                                                                                                                                                                                                                                                                                                                                                                                                                               |                                                                                                                                                                                                                                                                                                                                                                                                                                                                                                                                                                                                                                                                                                                                                                                                                                                                                                                                                                                                                                                                                                                                                                                                                                                                                                                                                                                                                                                                                                                                                                                                                                                                                                                                                                                                                                                                                                                                                                                                                                                                                                                                |
| Rate & Service Charges                                                                                                                                                                                                                                                                                                                                                                                                | 8,668,608                                                                                                                                                                                                                              | 6,488,154                                                                                                                                                                                                                | 74.8%                                                                                                                                          | -0.2%                                                                                                                                     | 9,478,955                                                                                                                                                                                                                                           | 6,873,788                                                                                                                                                                                                                 | 72.5%                                                                                                             | -2.5%                                                                                                                                  | Rate & Service Charges                                                                                                                                                                                                                                                                                                                                                                                                                                                           | 34,215,000                                                                                                                                                                            | 26,347,950                                                                                                                                                                          | 77.0%                                                                                                                                                                                                                                                                                                                                                                                                                                                                                                                                                                                                                                                                                                                                                                                                                                                                                                                                                                                                                                                                                                                                                                                                                                                                                                                                                                                                                                                                                                                                                                                                                                                                                                                                                                                                                                                                                                                                                                                                                                                                                                                          | 2.0%                                                                                                                            | 37,192,552                                                                                                                                                                                       | 27,423,317                                                                                                                                                                       | 73.7%                                                                                                                                                                                                                                                                                                                                                                                                                                                                                                                                                                                                                                                                                                                                                                                                                                                                                                                                                                                                                                                                                                                                                                                                                                                                                                                                                                                                                                                                                                                                                                                                                                                                                                                                                                                                                                                                                                                                                                                                                                                                                                                         | -1.3                                                                                                                                                                                                                                                                                                                                                                                                                                                                                                                                                                                                                                                                                                                                                                                                                                                                                                                                                                                                                                                                                                                                                                                                                                                                                                                                                                                                                                                                                                                                                                                                                                                                                                                                                                                                                                                                                                                                                                                                                                                                                                                           |
| Impact Fees                                                                                                                                                                                                                                                                                                                                                                                                           | 1,485,000                                                                                                                                                                                                                              | 1,019,316                                                                                                                                                                                                                | 68.6%                                                                                                                                          | -6.4%                                                                                                                                     | 1,350,000                                                                                                                                                                                                                                           | 1,371,141                                                                                                                                                                                                                 | 101.6%                                                                                                            | 26.6%                                                                                                                                  | Impact Fees                                                                                                                                                                                                                                                                                                                                                                                                                                                                      | 4,135,000                                                                                                                                                                             | 2,904,922                                                                                                                                                                           | 70.3%                                                                                                                                                                                                                                                                                                                                                                                                                                                                                                                                                                                                                                                                                                                                                                                                                                                                                                                                                                                                                                                                                                                                                                                                                                                                                                                                                                                                                                                                                                                                                                                                                                                                                                                                                                                                                                                                                                                                                                                                                                                                                                                          | -4.7%                                                                                                                           | 3,850,000                                                                                                                                                                                        | 4,444,194                                                                                                                                                                        | 115.4%                                                                                                                                                                                                                                                                                                                                                                                                                                                                                                                                                                                                                                                                                                                                                                                                                                                                                                                                                                                                                                                                                                                                                                                                                                                                                                                                                                                                                                                                                                                                                                                                                                                                                                                                                                                                                                                                                                                                                                                                                                                                                                                        | 40.4                                                                                                                                                                                                                                                                                                                                                                                                                                                                                                                                                                                                                                                                                                                                                                                                                                                                                                                                                                                                                                                                                                                                                                                                                                                                                                                                                                                                                                                                                                                                                                                                                                                                                                                                                                                                                                                                                                                                                                                                                                                                                                                           |
| Connection Fees Other Revenues                                                                                                                                                                                                                                                                                                                                                                                        | 735,000<br>145,500                                                                                                                                                                                                                     | 885,822<br>148,580                                                                                                                                                                                                       | 120.5%<br>102.1%                                                                                                                               | 45.5%<br>27.1%                                                                                                                            | 1,050,000                                                                                                                                                                                                                                           | 1,092,772<br>200,244                                                                                                                                                                                                      | 104.1%<br>108.2%                                                                                                  | 29.1%                                                                                                                                  | Connection Fees Other Revenues                                                                                                                                                                                                                                                                                                                                                                                                                                                   | 1,575,000<br>685,500                                                                                                                                                                  | 2,051,222<br>562,923                                                                                                                                                                | 130.2%<br>82.1%                                                                                                                                                                                                                                                                                                                                                                                                                                                                                                                                                                                                                                                                                                                                                                                                                                                                                                                                                                                                                                                                                                                                                                                                                                                                                                                                                                                                                                                                                                                                                                                                                                                                                                                                                                                                                                                                                                                                                                                                                                                                                                                | 55.2%<br>7.1%                                                                                                                   | 2,300,000<br>711,500                                                                                                                                                                             | 2,376,997<br>754,790                                                                                                                                                             | 103.3%<br>106.1%                                                                                                                                                                                                                                                                                                                                                                                                                                                                                                                                                                                                                                                                                                                                                                                                                                                                                                                                                                                                                                                                                                                                                                                                                                                                                                                                                                                                                                                                                                                                                                                                                                                                                                                                                                                                                                                                                                                                                                                                                                                                                                              | 28                                                                                                                                                                                                                                                                                                                                                                                                                                                                                                                                                                                                                                                                                                                                                                                                                                                                                                                                                                                                                                                                                                                                                                                                                                                                                                                                                                                                                                                                                                                                                                                                                                                                                                                                                                                                                                                                                                                                                                                                                                                                                                                             |
| NON-OPERATING REVENUES:                                                                                                                                                                                                                                                                                                                                                                                               | 145,500                                                                                                                                                                                                                                | 148,580                                                                                                                                                                                                                  | 102.1%                                                                                                                                         | 27.1%                                                                                                                                     | 185,000                                                                                                                                                                                                                                             | 200,244                                                                                                                                                                                                                   | 108.2%                                                                                                            | 33.2%                                                                                                                                  | NON-OPERATING REVENUES:                                                                                                                                                                                                                                                                                                                                                                                                                                                          | 085,500                                                                                                                                                                               | 562,923                                                                                                                                                                             | 82.1%                                                                                                                                                                                                                                                                                                                                                                                                                                                                                                                                                                                                                                                                                                                                                                                                                                                                                                                                                                                                                                                                                                                                                                                                                                                                                                                                                                                                                                                                                                                                                                                                                                                                                                                                                                                                                                                                                                                                                                                                                                                                                                                          | 7.1%                                                                                                                            | /11,500                                                                                                                                                                                          | /54,/90                                                                                                                                                                          | 100.1%                                                                                                                                                                                                                                                                                                                                                                                                                                                                                                                                                                                                                                                                                                                                                                                                                                                                                                                                                                                                                                                                                                                                                                                                                                                                                                                                                                                                                                                                                                                                                                                                                                                                                                                                                                                                                                                                                                                                                                                                                                                                                                                        | 31.                                                                                                                                                                                                                                                                                                                                                                                                                                                                                                                                                                                                                                                                                                                                                                                                                                                                                                                                                                                                                                                                                                                                                                                                                                                                                                                                                                                                                                                                                                                                                                                                                                                                                                                                                                                                                                                                                                                                                                                                                                                                                                                            |
| Gain(Loss) on Sale of Assets                                                                                                                                                                                                                                                                                                                                                                                          | 25,950                                                                                                                                                                                                                                 |                                                                                                                                                                                                                          | 0.0%                                                                                                                                           | -75.0%                                                                                                                                    | 9,175                                                                                                                                                                                                                                               | 21,397                                                                                                                                                                                                                    | 233.2%                                                                                                            | 158.2%                                                                                                                                 | Interest Income                                                                                                                                                                                                                                                                                                                                                                                                                                                                  | 25,000                                                                                                                                                                                | 19,907                                                                                                                                                                              | 79.6%                                                                                                                                                                                                                                                                                                                                                                                                                                                                                                                                                                                                                                                                                                                                                                                                                                                                                                                                                                                                                                                                                                                                                                                                                                                                                                                                                                                                                                                                                                                                                                                                                                                                                                                                                                                                                                                                                                                                                                                                                                                                                                                          | 4.6%                                                                                                                            | 25,000                                                                                                                                                                                           | 23,024                                                                                                                                                                           | 92.1%                                                                                                                                                                                                                                                                                                                                                                                                                                                                                                                                                                                                                                                                                                                                                                                                                                                                                                                                                                                                                                                                                                                                                                                                                                                                                                                                                                                                                                                                                                                                                                                                                                                                                                                                                                                                                                                                                                                                                                                                                                                                                                                         | 17                                                                                                                                                                                                                                                                                                                                                                                                                                                                                                                                                                                                                                                                                                                                                                                                                                                                                                                                                                                                                                                                                                                                                                                                                                                                                                                                                                                                                                                                                                                                                                                                                                                                                                                                                                                                                                                                                                                                                                                                                                                                                                                             |
| TOTAL REVENUES                                                                                                                                                                                                                                                                                                                                                                                                        | 11.060.058                                                                                                                                                                                                                             | 8,541,872                                                                                                                                                                                                                | 77.2%                                                                                                                                          | 2.2%                                                                                                                                      | 12,073,130                                                                                                                                                                                                                                          | 9,559,342                                                                                                                                                                                                                 | 79.2%                                                                                                             | 4.2%                                                                                                                                   | Gain(Loss) on Sale of Assets                                                                                                                                                                                                                                                                                                                                                                                                                                                     | 108,550                                                                                                                                                                               | (1,186)                                                                                                                                                                             | -1.1%                                                                                                                                                                                                                                                                                                                                                                                                                                                                                                                                                                                                                                                                                                                                                                                                                                                                                                                                                                                                                                                                                                                                                                                                                                                                                                                                                                                                                                                                                                                                                                                                                                                                                                                                                                                                                                                                                                                                                                                                                                                                                                                          | -76.1%                                                                                                                          | 105.975                                                                                                                                                                                          | 106.610                                                                                                                                                                          | 100.6%                                                                                                                                                                                                                                                                                                                                                                                                                                                                                                                                                                                                                                                                                                                                                                                                                                                                                                                                                                                                                                                                                                                                                                                                                                                                                                                                                                                                                                                                                                                                                                                                                                                                                                                                                                                                                                                                                                                                                                                                                                                                                                                        | 25.0                                                                                                                                                                                                                                                                                                                                                                                                                                                                                                                                                                                                                                                                                                                                                                                                                                                                                                                                                                                                                                                                                                                                                                                                                                                                                                                                                                                                                                                                                                                                                                                                                                                                                                                                                                                                                                                                                                                                                                                                                                                                                                                           |
| TOTAL AVAILABLE REVENUE                                                                                                                                                                                                                                                                                                                                                                                               | 5,364,150                                                                                                                                                                                                                              | 4,364,375                                                                                                                                                                                                                | 81.4%                                                                                                                                          |                                                                                                                                           | 5,898,131                                                                                                                                                                                                                                           | 4,569,454                                                                                                                                                                                                                 | 77.5%                                                                                                             | 2.5%                                                                                                                                   | TOTAL REVENUES                                                                                                                                                                                                                                                                                                                                                                                                                                                                   | 40,744,050                                                                                                                                                                            | 31,885,738                                                                                                                                                                          | 78.3%                                                                                                                                                                                                                                                                                                                                                                                                                                                                                                                                                                                                                                                                                                                                                                                                                                                                                                                                                                                                                                                                                                                                                                                                                                                                                                                                                                                                                                                                                                                                                                                                                                                                                                                                                                                                                                                                                                                                                                                                                                                                                                                          | 3.3%                                                                                                                            | 44,185,027                                                                                                                                                                                       | 35,128,932                                                                                                                                                                       | 79.5%                                                                                                                                                                                                                                                                                                                                                                                                                                                                                                                                                                                                                                                                                                                                                                                                                                                                                                                                                                                                                                                                                                                                                                                                                                                                                                                                                                                                                                                                                                                                                                                                                                                                                                                                                                                                                                                                                                                                                                                                                                                                                                                         | 4.:                                                                                                                                                                                                                                                                                                                                                                                                                                                                                                                                                                                                                                                                                                                                                                                                                                                                                                                                                                                                                                                                                                                                                                                                                                                                                                                                                                                                                                                                                                                                                                                                                                                                                                                                                                                                                                                                                                                                                                                                                                                                                                                            |
| (After R&R Transfers)                                                                                                                                                                                                                                                                                                                                                                                                 | ,                                                                                                                                                                                                                                      | , ,                                                                                                                                                                                                                      |                                                                                                                                                |                                                                                                                                           |                                                                                                                                                                                                                                                     | , ,                                                                                                                                                                                                                       | ,                                                                                                                 |                                                                                                                                        | TOTAL AVAILABLE REVENUE<br>(After R&R Transfers)                                                                                                                                                                                                                                                                                                                                                                                                                                 | 22,734,278                                                                                                                                                                            | 18,574,737                                                                                                                                                                          | 81.7%                                                                                                                                                                                                                                                                                                                                                                                                                                                                                                                                                                                                                                                                                                                                                                                                                                                                                                                                                                                                                                                                                                                                                                                                                                                                                                                                                                                                                                                                                                                                                                                                                                                                                                                                                                                                                                                                                                                                                                                                                                                                                                                          | 6.7%                                                                                                                            | 25,084,740                                                                                                                                                                                       | 19,192,494                                                                                                                                                                       | 76.5%                                                                                                                                                                                                                                                                                                                                                                                                                                                                                                                                                                                                                                                                                                                                                                                                                                                                                                                                                                                                                                                                                                                                                                                                                                                                                                                                                                                                                                                                                                                                                                                                                                                                                                                                                                                                                                                                                                                                                                                                                                                                                                                         | 1                                                                                                                                                                                                                                                                                                                                                                                                                                                                                                                                                                                                                                                                                                                                                                                                                                                                                                                                                                                                                                                                                                                                                                                                                                                                                                                                                                                                                                                                                                                                                                                                                                                                                                                                                                                                                                                                                                                                                                                                                                                                                                                              |
| EXPENDITURES:                                                                                                                                                                                                                                                                                                                                                                                                         | Budget 14-15                                                                                                                                                                                                                           | Mar-15                                                                                                                                                                                                                   | % Spent                                                                                                                                        | % Var                                                                                                                                     | Budget 15-16                                                                                                                                                                                                                                        | Mar-16                                                                                                                                                                                                                    | % Spent                                                                                                           | % Var                                                                                                                                  | EXPENDITURES:                                                                                                                                                                                                                                                                                                                                                                                                                                                                    | Budget 14-15                                                                                                                                                                          | Mar-15                                                                                                                                                                              | % Spent                                                                                                                                                                                                                                                                                                                                                                                                                                                                                                                                                                                                                                                                                                                                                                                                                                                                                                                                                                                                                                                                                                                                                                                                                                                                                                                                                                                                                                                                                                                                                                                                                                                                                                                                                                                                                                                                                                                                                                                                                                                                                                                        | % Var                                                                                                                           | Budget 15-16                                                                                                                                                                                     | Mar-16                                                                                                                                                                           | % Spent                                                                                                                                                                                                                                                                                                                                                                                                                                                                                                                                                                                                                                                                                                                                                                                                                                                                                                                                                                                                                                                                                                                                                                                                                                                                                                                                                                                                                                                                                                                                                                                                                                                                                                                                                                                                                                                                                                                                                                                                                                                                                                                       | % Va                                                                                                                                                                                                                                                                                                                                                                                                                                                                                                                                                                                                                                                                                                                                                                                                                                                                                                                                                                                                                                                                                                                                                                                                                                                                                                                                                                                                                                                                                                                                                                                                                                                                                                                                                                                                                                                                                                                                                                                                                                                                                                                           |
| Personnel Costs                                                                                                                                                                                                                                                                                                                                                                                                       | 2,878,287                                                                                                                                                                                                                              | 1,889,357                                                                                                                                                                                                                | 65.6%                                                                                                                                          | -9.4%                                                                                                                                     | 3,372,152                                                                                                                                                                                                                                           | 2,156,117                                                                                                                                                                                                                 | 63.9%                                                                                                             | -11.1%                                                                                                                                 | Personnel Costs                                                                                                                                                                                                                                                                                                                                                                                                                                                                  | 9,829,447                                                                                                                                                                             | 6,662,062                                                                                                                                                                           | 67.8%                                                                                                                                                                                                                                                                                                                                                                                                                                                                                                                                                                                                                                                                                                                                                                                                                                                                                                                                                                                                                                                                                                                                                                                                                                                                                                                                                                                                                                                                                                                                                                                                                                                                                                                                                                                                                                                                                                                                                                                                                                                                                                                          | -7.2%                                                                                                                           | 10,608,223                                                                                                                                                                                       | 7,005,927                                                                                                                                                                        | 66.0%                                                                                                                                                                                                                                                                                                                                                                                                                                                                                                                                                                                                                                                                                                                                                                                                                                                                                                                                                                                                                                                                                                                                                                                                                                                                                                                                                                                                                                                                                                                                                                                                                                                                                                                                                                                                                                                                                                                                                                                                                                                                                                                         | -9.0                                                                                                                                                                                                                                                                                                                                                                                                                                                                                                                                                                                                                                                                                                                                                                                                                                                                                                                                                                                                                                                                                                                                                                                                                                                                                                                                                                                                                                                                                                                                                                                                                                                                                                                                                                                                                                                                                                                                                                                                                                                                                                                           |
| Contractual Services                                                                                                                                                                                                                                                                                                                                                                                                  | 446,222                                                                                                                                                                                                                                | 311,087                                                                                                                                                                                                                  | 69.7%                                                                                                                                          | -5.3%                                                                                                                                     | 508,401                                                                                                                                                                                                                                             | 216,580                                                                                                                                                                                                                   | 42.6%                                                                                                             | -32.4%                                                                                                                                 | Contractual Services                                                                                                                                                                                                                                                                                                                                                                                                                                                             | 1,838,904                                                                                                                                                                             | 1,199,299                                                                                                                                                                           | 65.2%                                                                                                                                                                                                                                                                                                                                                                                                                                                                                                                                                                                                                                                                                                                                                                                                                                                                                                                                                                                                                                                                                                                                                                                                                                                                                                                                                                                                                                                                                                                                                                                                                                                                                                                                                                                                                                                                                                                                                                                                                                                                                                                          | -9.8%                                                                                                                           | 2,003,892                                                                                                                                                                                        | 983,701                                                                                                                                                                          | 49.1%                                                                                                                                                                                                                                                                                                                                                                                                                                                                                                                                                                                                                                                                                                                                                                                                                                                                                                                                                                                                                                                                                                                                                                                                                                                                                                                                                                                                                                                                                                                                                                                                                                                                                                                                                                                                                                                                                                                                                                                                                                                                                                                         | -25.9                                                                                                                                                                                                                                                                                                                                                                                                                                                                                                                                                                                                                                                                                                                                                                                                                                                                                                                                                                                                                                                                                                                                                                                                                                                                                                                                                                                                                                                                                                                                                                                                                                                                                                                                                                                                                                                                                                                                                                                                                                                                                                                          |
| Maint & Repairs                                                                                                                                                                                                                                                                                                                                                                                                       | 547,849                                                                                                                                                                                                                                | 353,170                                                                                                                                                                                                                  | 64.5%                                                                                                                                          | -10.5%                                                                                                                                    | 680,610                                                                                                                                                                                                                                             | 331,119                                                                                                                                                                                                                   | 48.7%                                                                                                             | -26.3%                                                                                                                                 | Maint & Repairs                                                                                                                                                                                                                                                                                                                                                                                                                                                                  | 3,365,738                                                                                                                                                                             | 2,215,349                                                                                                                                                                           | 65.8%                                                                                                                                                                                                                                                                                                                                                                                                                                                                                                                                                                                                                                                                                                                                                                                                                                                                                                                                                                                                                                                                                                                                                                                                                                                                                                                                                                                                                                                                                                                                                                                                                                                                                                                                                                                                                                                                                                                                                                                                                                                                                                                          | -9.2%                                                                                                                           | 3,562,931                                                                                                                                                                                        | 2,339,875                                                                                                                                                                        | 65.7%                                                                                                                                                                                                                                                                                                                                                                                                                                                                                                                                                                                                                                                                                                                                                                                                                                                                                                                                                                                                                                                                                                                                                                                                                                                                                                                                                                                                                                                                                                                                                                                                                                                                                                                                                                                                                                                                                                                                                                                                                                                                                                                         | -9.3                                                                                                                                                                                                                                                                                                                                                                                                                                                                                                                                                                                                                                                                                                                                                                                                                                                                                                                                                                                                                                                                                                                                                                                                                                                                                                                                                                                                                                                                                                                                                                                                                                                                                                                                                                                                                                                                                                                                                                                                                                                                                                                           |
| Utilities                                                                                                                                                                                                                                                                                                                                                                                                             | 1,891,551                                                                                                                                                                                                                              | 1,058,279                                                                                                                                                                                                                | 55.9%                                                                                                                                          | -19.1%                                                                                                                                    | 1,670,798                                                                                                                                                                                                                                           | 1,163,822                                                                                                                                                                                                                 | 69.7%                                                                                                             | -5.3%                                                                                                                                  | Utilities                                                                                                                                                                                                                                                                                                                                                                                                                                                                        | 3,684,551                                                                                                                                                                             | 2,255,803                                                                                                                                                                           | 61.2%                                                                                                                                                                                                                                                                                                                                                                                                                                                                                                                                                                                                                                                                                                                                                                                                                                                                                                                                                                                                                                                                                                                                                                                                                                                                                                                                                                                                                                                                                                                                                                                                                                                                                                                                                                                                                                                                                                                                                                                                                                                                                                                          | -13.8%                                                                                                                          | 3,779,318                                                                                                                                                                                        | 2,428,189                                                                                                                                                                        | 64.2%                                                                                                                                                                                                                                                                                                                                                                                                                                                                                                                                                                                                                                                                                                                                                                                                                                                                                                                                                                                                                                                                                                                                                                                                                                                                                                                                                                                                                                                                                                                                                                                                                                                                                                                                                                                                                                                                                                                                                                                                                                                                                                                         | -10.8                                                                                                                                                                                                                                                                                                                                                                                                                                                                                                                                                                                                                                                                                                                                                                                                                                                                                                                                                                                                                                                                                                                                                                                                                                                                                                                                                                                                                                                                                                                                                                                                                                                                                                                                                                                                                                                                                                                                                                                                                                                                                                                          |
| Office Expenses                                                                                                                                                                                                                                                                                                                                                                                                       | 815,017                                                                                                                                                                                                                                | 697,413                                                                                                                                                                                                                  | 85.6%                                                                                                                                          | 10.6%                                                                                                                                     | 898,493                                                                                                                                                                                                                                             | 800,012                                                                                                                                                                                                                   | 89.0%                                                                                                             | 14.0%                                                                                                                                  | Office Expenses                                                                                                                                                                                                                                                                                                                                                                                                                                                                  | 1,822,528                                                                                                                                                                             | 1,329,601                                                                                                                                                                           | 73.0%                                                                                                                                                                                                                                                                                                                                                                                                                                                                                                                                                                                                                                                                                                                                                                                                                                                                                                                                                                                                                                                                                                                                                                                                                                                                                                                                                                                                                                                                                                                                                                                                                                                                                                                                                                                                                                                                                                                                                                                                                                                                                                                          | -2.0%                                                                                                                           | 1,935,768                                                                                                                                                                                        | 1,425,683                                                                                                                                                                        | 73.6%                                                                                                                                                                                                                                                                                                                                                                                                                                                                                                                                                                                                                                                                                                                                                                                                                                                                                                                                                                                                                                                                                                                                                                                                                                                                                                                                                                                                                                                                                                                                                                                                                                                                                                                                                                                                                                                                                                                                                                                                                                                                                                                         | -1.4                                                                                                                                                                                                                                                                                                                                                                                                                                                                                                                                                                                                                                                                                                                                                                                                                                                                                                                                                                                                                                                                                                                                                                                                                                                                                                                                                                                                                                                                                                                                                                                                                                                                                                                                                                                                                                                                                                                                                                                                                                                                                                                           |
| Insurance Other Expenses                                                                                                                                                                                                                                                                                                                                                                                              | 127,492<br>314,868                                                                                                                                                                                                                     | 96,985<br>51,584                                                                                                                                                                                                         | 76.1%<br>16.4%                                                                                                                                 | -58.6%                                                                                                                                    | 135,000<br>355,051                                                                                                                                                                                                                                  | 103,847<br>31,702                                                                                                                                                                                                         | 76.9%<br>8.9%                                                                                                     | -66.1%                                                                                                                                 | Insurance Other Evenness                                                                                                                                                                                                                                                                                                                                                                                                                                                         | 297,482<br>803,334                                                                                                                                                                    | 226,298<br>199,037                                                                                                                                                                  | 76.1%<br>24.8%                                                                                                                                                                                                                                                                                                                                                                                                                                                                                                                                                                                                                                                                                                                                                                                                                                                                                                                                                                                                                                                                                                                                                                                                                                                                                                                                                                                                                                                                                                                                                                                                                                                                                                                                                                                                                                                                                                                                                                                                                                                                                                                 | -50.2%                                                                                                                          | 330,000<br>1,380,957                                                                                                                                                                             | 242,310<br>150,965                                                                                                                                                               | 73.4%<br>10.9%                                                                                                                                                                                                                                                                                                                                                                                                                                                                                                                                                                                                                                                                                                                                                                                                                                                                                                                                                                                                                                                                                                                                                                                                                                                                                                                                                                                                                                                                                                                                                                                                                                                                                                                                                                                                                                                                                                                                                                                                                                                                                                                | -1.0<br>-64.1                                                                                                                                                                                                                                                                                                                                                                                                                                                                                                                                                                                                                                                                                                                                                                                                                                                                                                                                                                                                                                                                                                                                                                                                                                                                                                                                                                                                                                                                                                                                                                                                                                                                                                                                                                                                                                                                                                                                                                                                                                                                                                                  |
| Other Expenses TOTAL OPERATING EXPENSE                                                                                                                                                                                                                                                                                                                                                                                | 7.021.286                                                                                                                                                                                                                              | 4,457,875                                                                                                                                                                                                                | 63.5%                                                                                                                                          | -38.6%                                                                                                                                    | 7,620,505                                                                                                                                                                                                                                           | 4.803.201                                                                                                                                                                                                                 | 63.0%                                                                                                             | -12.0%                                                                                                                                 | Other Expenses TOTAL OPERATING EXPENSE                                                                                                                                                                                                                                                                                                                                                                                                                                           |                                                                                                                                                                                       | 14,087,449                                                                                                                                                                          | 65.1%                                                                                                                                                                                                                                                                                                                                                                                                                                                                                                                                                                                                                                                                                                                                                                                                                                                                                                                                                                                                                                                                                                                                                                                                                                                                                                                                                                                                                                                                                                                                                                                                                                                                                                                                                                                                                                                                                                                                                                                                                                                                                                                          | -9.9%                                                                                                                           | 23.601.089                                                                                                                                                                                       | 130,963                                                                                                                                                                          | 61.8%                                                                                                                                                                                                                                                                                                                                                                                                                                                                                                                                                                                                                                                                                                                                                                                                                                                                                                                                                                                                                                                                                                                                                                                                                                                                                                                                                                                                                                                                                                                                                                                                                                                                                                                                                                                                                                                                                                                                                                                                                                                                                                                         | -04.                                                                                                                                                                                                                                                                                                                                                                                                                                                                                                                                                                                                                                                                                                                                                                                                                                                                                                                                                                                                                                                                                                                                                                                                                                                                                                                                                                                                                                                                                                                                                                                                                                                                                                                                                                                                                                                                                                                                                                                                                                                                                                                           |
|                                                                                                                                                                                                                                                                                                                                                                                                                       | Operating Expense v.                                                                                                                                                                                                                   |                                                                                                                                                                                                                          | >>>                                                                                                                                            | 17.9%                                                                                                                                     | Operating Expense v. I                                                                                                                                                                                                                              | , , , , , ,                                                                                                                                                                                                               | >>>                                                                                                               | -9.5%                                                                                                                                  | TOTAL OF ERATING EAF ENSE                                                                                                                                                                                                                                                                                                                                                                                                                                                        | Operating Expense v.                                                                                                                                                                  |                                                                                                                                                                                     | >>>                                                                                                                                                                                                                                                                                                                                                                                                                                                                                                                                                                                                                                                                                                                                                                                                                                                                                                                                                                                                                                                                                                                                                                                                                                                                                                                                                                                                                                                                                                                                                                                                                                                                                                                                                                                                                                                                                                                                                                                                                                                                                                                            | -6.6%                                                                                                                           | - / - / - /                                                                                                                                                                                      | . Revenues Variance                                                                                                                                                              | _                                                                                                                                                                                                                                                                                                                                                                                                                                                                                                                                                                                                                                                                                                                                                                                                                                                                                                                                                                                                                                                                                                                                                                                                                                                                                                                                                                                                                                                                                                                                                                                                                                                                                                                                                                                                                                                                                                                                                                                                                                                                                                                             | -8.                                                                                                                                                                                                                                                                                                                                                                                                                                                                                                                                                                                                                                                                                                                                                                                                                                                                                                                                                                                                                                                                                                                                                                                                                                                                                                                                                                                                                                                                                                                                                                                                                                                                                                                                                                                                                                                                                                                                                                                                                                                                                                                            |
|                                                                                                                                                                                                                                                                                                                                                                                                                       | operanos angenera                                                                                                                                                                                                                      |                                                                                                                                                                                                                          |                                                                                                                                                | -57.2%                                                                                                                                    | 780,710                                                                                                                                                                                                                                             | 377,785                                                                                                                                                                                                                   | 48.4%                                                                                                             | -26.6%                                                                                                                                 | Capital Equipment                                                                                                                                                                                                                                                                                                                                                                                                                                                                | 1,092,300                                                                                                                                                                             | 475,931                                                                                                                                                                             | 43.6%                                                                                                                                                                                                                                                                                                                                                                                                                                                                                                                                                                                                                                                                                                                                                                                                                                                                                                                                                                                                                                                                                                                                                                                                                                                                                                                                                                                                                                                                                                                                                                                                                                                                                                                                                                                                                                                                                                                                                                                                                                                                                                                          | -31.4%                                                                                                                          | 1,483,650                                                                                                                                                                                        | 840,755                                                                                                                                                                          | 56.7%                                                                                                                                                                                                                                                                                                                                                                                                                                                                                                                                                                                                                                                                                                                                                                                                                                                                                                                                                                                                                                                                                                                                                                                                                                                                                                                                                                                                                                                                                                                                                                                                                                                                                                                                                                                                                                                                                                                                                                                                                                                                                                                         | -18.                                                                                                                                                                                                                                                                                                                                                                                                                                                                                                                                                                                                                                                                                                                                                                                                                                                                                                                                                                                                                                                                                                                                                                                                                                                                                                                                                                                                                                                                                                                                                                                                                                                                                                                                                                                                                                                                                                                                                                                                                                                                                                                           |
|                                                                                                                                                                                                                                                                                                                                                                                                                       | 522,000                                                                                                                                                                                                                                | 93 045                                                                                                                                                                                                                   | 1/.8%                                                                                                                                          |                                                                                                                                           |                                                                                                                                                                                                                                                     |                                                                                                                                                                                                                           |                                                                                                                   |                                                                                                                                        |                                                                                                                                                                                                                                                                                                                                                                                                                                                                                  |                                                                                                                                                                                       | 170,751                                                                                                                                                                             | ,                                                                                                                                                                                                                                                                                                                                                                                                                                                                                                                                                                                                                                                                                                                                                                                                                                                                                                                                                                                                                                                                                                                                                                                                                                                                                                                                                                                                                                                                                                                                                                                                                                                                                                                                                                                                                                                                                                                                                                                                                                                                                                                              | 011170                                                                                                                          | 1,.00,000                                                                                                                                                                                        |                                                                                                                                                                                  | 2017 70                                                                                                                                                                                                                                                                                                                                                                                                                                                                                                                                                                                                                                                                                                                                                                                                                                                                                                                                                                                                                                                                                                                                                                                                                                                                                                                                                                                                                                                                                                                                                                                                                                                                                                                                                                                                                                                                                                                                                                                                                                                                                                                       |                                                                                                                                                                                                                                                                                                                                                                                                                                                                                                                                                                                                                                                                                                                                                                                                                                                                                                                                                                                                                                                                                                                                                                                                                                                                                                                                                                                                                                                                                                                                                                                                                                                                                                                                                                                                                                                                                                                                                                                                                                                                                                                                |
| Capital Equipment TOTAL OP & NON-OP EXPENSE                                                                                                                                                                                                                                                                                                                                                                           | 522,000<br>7,543,286<br>TOTAL Expense v. Re                                                                                                                                                                                            | 93,045<br><b>4,550,920</b><br>venues Variance                                                                                                                                                                            | 17.8%<br>60.3%                                                                                                                                 | -14.7%<br>24.2%                                                                                                                           | 8,401,215  TOTAL Expense v. Rev                                                                                                                                                                                                                     | 5,180,986                                                                                                                                                                                                                 | 61.7%                                                                                                             | -13.3%<br>12.0%                                                                                                                        | TOTAL OP & NON-OP EXPENSE  Note-The bulk of Solid Waste Revenues are collected fr                                                                                                                                                                                                                                                                                                                                                                                                | 22,734,284  TOTAL Expense v. Re                                                                                                                                                       | 14,563,380<br>venues Variance                                                                                                                                                       | 64.1%                                                                                                                                                                                                                                                                                                                                                                                                                                                                                                                                                                                                                                                                                                                                                                                                                                                                                                                                                                                                                                                                                                                                                                                                                                                                                                                                                                                                                                                                                                                                                                                                                                                                                                                                                                                                                                                                                                                                                                                                                                                                                                                          | -10.9%<br>9.9%                                                                                                                  | 25,084,739<br>TOTAL Expense v. Re                                                                                                                                                                | 15,417,406 evenues Variance                                                                                                                                                      | 61.5%                                                                                                                                                                                                                                                                                                                                                                                                                                                                                                                                                                                                                                                                                                                                                                                                                                                                                                                                                                                                                                                                                                                                                                                                                                                                                                                                                                                                                                                                                                                                                                                                                                                                                                                                                                                                                                                                                                                                                                                                                                                                                                                         |                                                                                                                                                                                                                                                                                                                                                                                                                                                                                                                                                                                                                                                                                                                                                                                                                                                                                                                                                                                                                                                                                                                                                                                                                                                                                                                                                                                                                                                                                                                                                                                                                                                                                                                                                                                                                                                                                                                                                                                                                                                                                                                                |
| Capital Equipment TOTAL OP & NON-OP EXPENSE                                                                                                                                                                                                                                                                                                                                                                           | 7,543,286  TOTAL Expense v. Re                                                                                                                                                                                                         | 4,550,920 venues Variance                                                                                                                                                                                                | 60.3%                                                                                                                                          | -14.7%                                                                                                                                    | 8,401,215 TOTAL Expense v. Rev                                                                                                                                                                                                                      | 5,180,986                                                                                                                                                                                                                 | >>>                                                                                                               | -13.3%                                                                                                                                 | TOTAL OP & NON-OP EXPENSE  Note-The bulk of Solid Waste Revenues are collected from fiscal Year Completed (Revenue):                                                                                                                                                                                                                                                                                                                                                             | TOTAL Expense v. Re                                                                                                                                                                   | venues Variance                                                                                                                                                                     | >>>                                                                                                                                                                                                                                                                                                                                                                                                                                                                                                                                                                                                                                                                                                                                                                                                                                                                                                                                                                                                                                                                                                                                                                                                                                                                                                                                                                                                                                                                                                                                                                                                                                                                                                                                                                                                                                                                                                                                                                                                                                                                                                                            |                                                                                                                                 | TOTAL Expense v. Re                                                                                                                                                                              | ., ,                                                                                                                                                                             | >>>                                                                                                                                                                                                                                                                                                                                                                                                                                                                                                                                                                                                                                                                                                                                                                                                                                                                                                                                                                                                                                                                                                                                                                                                                                                                                                                                                                                                                                                                                                                                                                                                                                                                                                                                                                                                                                                                                                                                                                                                                                                                                                                           |                                                                                                                                                                                                                                                                                                                                                                                                                                                                                                                                                                                                                                                                                                                                                                                                                                                                                                                                                                                                                                                                                                                                                                                                                                                                                                                                                                                                                                                                                                                                                                                                                                                                                                                                                                                                                                                                                                                                                                                                                                                                                                                                |
| Capital Equipment TOTAL OP & NON-OP EXPENSE                                                                                                                                                                                                                                                                                                                                                                           | 7,543,286  TOTAL Expense v. Re                                                                                                                                                                                                         | 4,550,920                                                                                                                                                                                                                | 60.3%                                                                                                                                          | -14.7%<br>24.2%                                                                                                                           | 8,401,215 TOTAL Expense v. Rev                                                                                                                                                                                                                      | 5,180,986 wenues Variance                                                                                                                                                                                                 | >>>                                                                                                               | -13.3%<br>12.0%                                                                                                                        | Note-The bulk of Solid Waste Revenues are collected fro                                                                                                                                                                                                                                                                                                                                                                                                                          | TOTAL Expense v. Re                                                                                                                                                                   | PRIOR Y                                                                                                                                                                             | >>>                                                                                                                                                                                                                                                                                                                                                                                                                                                                                                                                                                                                                                                                                                                                                                                                                                                                                                                                                                                                                                                                                                                                                                                                                                                                                                                                                                                                                                                                                                                                                                                                                                                                                                                                                                                                                                                                                                                                                                                                                                                                                                                            | 9.9%                                                                                                                            | TOTAL Expense v. Re                                                                                                                                                                              | RRENT YE                                                                                                                                                                         | >>>                                                                                                                                                                                                                                                                                                                                                                                                                                                                                                                                                                                                                                                                                                                                                                                                                                                                                                                                                                                                                                                                                                                                                                                                                                                                                                                                                                                                                                                                                                                                                                                                                                                                                                                                                                                                                                                                                                                                                                                                                                                                                                                           | 13.                                                                                                                                                                                                                                                                                                                                                                                                                                                                                                                                                                                                                                                                                                                                                                                                                                                                                                                                                                                                                                                                                                                                                                                                                                                                                                                                                                                                                                                                                                                                                                                                                                                                                                                                                                                                                                                                                                                                                                                                                                                                                                                            |
| Capital Equipment TOTAL OP & NON-OP EXPENSE                                                                                                                                                                                                                                                                                                                                                                           | 7,543,286  TOTAL Expense v. Re                                                                                                                                                                                                         | 4,550,920 wenues Variance PRIOR Y                                                                                                                                                                                        | 60.3%<br>>>>                                                                                                                                   | -14.7%<br>24.2%                                                                                                                           | 8,401,215 TOTAL Expense v. Rev                                                                                                                                                                                                                      | 5,180,986 wenues Variance                                                                                                                                                                                                 | EAR                                                                                                               | -13.3%<br>12.0%                                                                                                                        | Note-The bulk of Solid Waste Revenues are collected from of Fiscal Year Completed (Revenue):                                                                                                                                                                                                                                                                                                                                                                                     | TOTAL Expense v. Re om Dec-Feb 90.2%                                                                                                                                                  | PRIOR Y                                                                                                                                                                             | EAR                                                                                                                                                                                                                                                                                                                                                                                                                                                                                                                                                                                                                                                                                                                                                                                                                                                                                                                                                                                                                                                                                                                                                                                                                                                                                                                                                                                                                                                                                                                                                                                                                                                                                                                                                                                                                                                                                                                                                                                                                                                                                                                            | 9.9%                                                                                                                            | TOTAL Expense v. Re                                                                                                                                                                              | RRENT YE                                                                                                                                                                         | EAR                                                                                                                                                                                                                                                                                                                                                                                                                                                                                                                                                                                                                                                                                                                                                                                                                                                                                                                                                                                                                                                                                                                                                                                                                                                                                                                                                                                                                                                                                                                                                                                                                                                                                                                                                                                                                                                                                                                                                                                                                                                                                                                           | 13.                                                                                                                                                                                                                                                                                                                                                                                                                                                                                                                                                                                                                                                                                                                                                                                                                                                                                                                                                                                                                                                                                                                                                                                                                                                                                                                                                                                                                                                                                                                                                                                                                                                                                                                                                                                                                                                                                                                                                                                                                                                                                                                            |
| Capital Equipment TOTAL OP & NON-OP EXPENSE  SEWER FUND                                                                                                                                                                                                                                                                                                                                                               | 7,543,286  TOTAL Expense v. Re                                                                                                                                                                                                         | 4,550,920 wenues Variance PRIOR Y                                                                                                                                                                                        | 60.3%<br>>>>                                                                                                                                   | -14.7%<br>24.2%                                                                                                                           | 8,401,215 TOTAL Expense v. Rev                                                                                                                                                                                                                      | 5,180,986 wenues Variance                                                                                                                                                                                                 | EAR                                                                                                               | -13.3%<br>12.0%                                                                                                                        | Note-The bulk of Solid Waste Revenues are collected fr.  % of Fiscal Year Completed (Revenue):  SOLID WASTE                                                                                                                                                                                                                                                                                                                                                                      | TOTAL Expense v. Re om Dec-Feb 90.2%                                                                                                                                                  | PRIOR Y                                                                                                                                                                             | EAR                                                                                                                                                                                                                                                                                                                                                                                                                                                                                                                                                                                                                                                                                                                                                                                                                                                                                                                                                                                                                                                                                                                                                                                                                                                                                                                                                                                                                                                                                                                                                                                                                                                                                                                                                                                                                                                                                                                                                                                                                                                                                                                            | 9.9%                                                                                                                            | TOTAL Expense v. Re                                                                                                                                                                              | RRENT YE                                                                                                                                                                         | EAR                                                                                                                                                                                                                                                                                                                                                                                                                                                                                                                                                                                                                                                                                                                                                                                                                                                                                                                                                                                                                                                                                                                                                                                                                                                                                                                                                                                                                                                                                                                                                                                                                                                                                                                                                                                                                                                                                                                                                                                                                                                                                                                           | 13.                                                                                                                                                                                                                                                                                                                                                                                                                                                                                                                                                                                                                                                                                                                                                                                                                                                                                                                                                                                                                                                                                                                                                                                                                                                                                                                                                                                                                                                                                                                                                                                                                                                                                                                                                                                                                                                                                                                                                                                                                                                                                                                            |
| Capital Equipment TOTAL OP & NON-OP EXPENSE  SEWER FUND REVENUES:                                                                                                                                                                                                                                                                                                                                                     | 7,543,286  TOTAL Expense v. Re  Budget 14-15                                                                                                                                                                                           | 4,550,920 venues Variance PRIOR Y Mar-15                                                                                                                                                                                 | 60.3%  EAR % Collected  77.7% 71.2%                                                                                                            | -14.7%<br>24.2%<br>% Var<br>2.7%<br>-3.8%                                                                                                 | 8,401,215 TOTAL Expense v. Rev  CUR Budget 15-16                                                                                                                                                                                                    | 5,180,986 renues Variance RENT YI Mar-16                                                                                                                                                                                  | EAR % Collected                                                                                                   | -13.3%<br>12.0%<br>% Var<br>-0.9%<br>47.9%                                                                                             | Note-The bulk of Solid Waste Revenues are collected from of Fiscal Year Completed (Revenue):  SOLID WASTE  REVENUES:                                                                                                                                                                                                                                                                                                                                                             | TOTAL Expense v. Re om Dec-Feb 90.2% Budget 14-15                                                                                                                                     | PRIOR Y                                                                                                                                                                             | EAR % Collected                                                                                                                                                                                                                                                                                                                                                                                                                                                                                                                                                                                                                                                                                                                                                                                                                                                                                                                                                                                                                                                                                                                                                                                                                                                                                                                                                                                                                                                                                                                                                                                                                                                                                                                                                                                                                                                                                                                                                                                                                                                                                                                | 9.9%<br>% Var                                                                                                                   | CUI Budget 15-16                                                                                                                                                                                 | RRENT YF Mar-16  7,510,034 71,304                                                                                                                                                | EAR % Collected 96.1% 27.5%                                                                                                                                                                                                                                                                                                                                                                                                                                                                                                                                                                                                                                                                                                                                                                                                                                                                                                                                                                                                                                                                                                                                                                                                                                                                                                                                                                                                                                                                                                                                                                                                                                                                                                                                                                                                                                                                                                                                                                                                                                                                                                   | % Va 5.5.2                                                                                                                                                                                                                                                                                                                                                                                                                                                                                                                                                                                                                                                                                                                                                                                                                                                                                                                                                                                                                                                                                                                                                                                                                                                                                                                                                                                                                                                                                                                                                                                                                                                                                                                                                                                                                                                                                                                                                                                                                                                                                                                     |
| Capital Equipment TOTAL OP & NON-OP EXPENSE  SEWER FUND REVENUES: Rate & Service Charges Impact Fees Connection Fees                                                                                                                                                                                                                                                                                                  | 7,543,286  TOTAL Expense v. Re  Budget 14-15  25,546,392 2,650,000 840,000                                                                                                                                                             | 4,550,920 venues Variance PRIOR Y Mar-15  19,859,796 1,885,606 1,165,400                                                                                                                                                 | 60.3%  EAR % Collected  77.7%  71.2%  138.7%                                                                                                   | -14.7%<br>24.2%<br>% Var<br>2.7%<br>-3.8%<br>63.7%                                                                                        | 8,401,215 TOTAL Expense v. Rev  CUR Budget 15-16  27,713,597 2,500,000 1,250,000                                                                                                                                                                    | 5,180,986 renues Variance RENT YI Mar-16  20,549,530 3,073,053 1,284,225                                                                                                                                                  | **Collected**  **Collected**  74.1%  122.9%  102.7%                                                               | -13.3%<br>12.0%<br>% Var<br>-0.9%<br>47.9%<br>27.7%                                                                                    | Note-The bulk of Solid Waste Revenues are collected fr.  % of Fiscal Year Completed (Revenue):  SOLID WASTE  REVENUES:  Landfill User Fee Revenue Salvage Revenue Tipping Fees                                                                                                                                                                                                                                                                                                   | 7,753,000<br>149,000<br>2,044,500                                                                                                                                                     | PRIOR Y Mar-15  7,193,639 170,493 1,669,723                                                                                                                                         | EAR % Collected 92.8% 114.4% 81.7%                                                                                                                                                                                                                                                                                                                                                                                                                                                                                                                                                                                                                                                                                                                                                                                                                                                                                                                                                                                                                                                                                                                                                                                                                                                                                                                                                                                                                                                                                                                                                                                                                                                                                                                                                                                                                                                                                                                                                                                                                                                                                             | 9.9%<br>% Var<br>2.6%<br>24.2%<br>-8.6%                                                                                         | CUI<br>Budget 15-16<br>7,815,400<br>259,500<br>3,303,173                                                                                                                                         | RRENT YF Mar-16  7,510,034 71,304 2,044,338                                                                                                                                      | EAR % Collected 96.1% 27.5% 61.9%                                                                                                                                                                                                                                                                                                                                                                                                                                                                                                                                                                                                                                                                                                                                                                                                                                                                                                                                                                                                                                                                                                                                                                                                                                                                                                                                                                                                                                                                                                                                                                                                                                                                                                                                                                                                                                                                                                                                                                                                                                                                                             | 5.5.5-62.5-28.3                                                                                                                                                                                                                                                                                                                                                                                                                                                                                                                                                                                                                                                                                                                                                                                                                                                                                                                                                                                                                                                                                                                                                                                                                                                                                                                                                                                                                                                                                                                                                                                                                                                                                                                                                                                                                                                                                                                                                                                                                                                                                                                |
| Capital Equipment TOTAL OP & NON-OP EXPENSE  SEWER FUND REVENUES: Rate & Service Charges Impact Fees Connection Fees Other Revenues                                                                                                                                                                                                                                                                                   | 7,543,286  TOTAL Expense v. Re  Budget 14-15  25,546,392 2,650,000                                                                                                                                                                     | 4,550,920 venues Variance PRIOR Y Mar-15 19,859,796 1,885,606                                                                                                                                                            | 60.3%  EAR % Collected  77.7% 71.2%                                                                                                            | -14.7%<br>24.2%<br>% Var<br>2.7%<br>-3.8%                                                                                                 | 8,401,215 TOTAL Expense v. Rev  CUR Budget 15-16  27,713,597 2,500,000                                                                                                                                                                              | 5,180,986 renues Variance RENT YI Mar-16 20,549,530 3,073,053                                                                                                                                                             | **CAR                                                                                                             | -13.3%<br>12.0%<br>% Var<br>-0.9%<br>47.9%                                                                                             | Note-The bulk of Solid Waste Revenues are collected from of Fiscal Year Completed (Revenue):  SOLID WASTE  REVENUES:  Landfill User Fee Revenue Salvage Revenue Tipping Fees Total Other Revenues                                                                                                                                                                                                                                                                                | 7,753,000<br>149,000                                                                                                                                                                  | PRIOR Y  Mar-15  7,193,639 170,493                                                                                                                                                  | EAR % Collected 92.8% 114.4%                                                                                                                                                                                                                                                                                                                                                                                                                                                                                                                                                                                                                                                                                                                                                                                                                                                                                                                                                                                                                                                                                                                                                                                                                                                                                                                                                                                                                                                                                                                                                                                                                                                                                                                                                                                                                                                                                                                                                                                                                                                                                                   | 9.9%<br>% Var<br>2.6%<br>24.2%                                                                                                  | CUI<br>Budget 15-16<br>7,815,400<br>259,500                                                                                                                                                      | RRENT YF Mar-16  7,510,034 71,304                                                                                                                                                | EAR % Collected 96.1% 27.5%                                                                                                                                                                                                                                                                                                                                                                                                                                                                                                                                                                                                                                                                                                                                                                                                                                                                                                                                                                                                                                                                                                                                                                                                                                                                                                                                                                                                                                                                                                                                                                                                                                                                                                                                                                                                                                                                                                                                                                                                                                                                                                   | 5.5.5-62.5-28.3                                                                                                                                                                                                                                                                                                                                                                                                                                                                                                                                                                                                                                                                                                                                                                                                                                                                                                                                                                                                                                                                                                                                                                                                                                                                                                                                                                                                                                                                                                                                                                                                                                                                                                                                                                                                                                                                                                                                                                                                                                                                                                                |
| Capital Equipment TOTAL OP & NON-OP EXPENSE  SEWER FUND REVENUES: Rate & Service Charges Impact Fees Connection Fees Other Revenues NON-OPERATING REVENUES:                                                                                                                                                                                                                                                           | 7,543,286  TOTAL Expense v. Re  Budget 14-15  25,546,392 2,650,000 840,000 540,000                                                                                                                                                     | 4,550,920 venues Variance PRIOR Y Mar-15  19,859,796 1,885,606 1,165,400 414,343                                                                                                                                         | 60.3%  EAR % Collected 77.7% 71.2% 138.7%                                                                                                      | -14.7% 24.2%  % Var  2.7% -3.8% 63.7% 1.7%                                                                                                | 8,401,215 TOTAL Expense v. Rev  CUR Budget 15-16  27,713,597 2,500,000 1,250,000 526,500                                                                                                                                                            | 5,180,986 renues Variance RENT YI Mar-16  20,549,530 3,073,053 1,284,225 554,546                                                                                                                                          | **CAR                                                                                                             | -13.3% 12.0%  % Var  -0.9% 47.9% 27.7% 30.3%                                                                                           | Note-The bulk of Solid Waste Revenues are collected from of Fiscal Year Completed (Revenue):  SOLID WASTE  REVENUES:  Landfill User Fee Revenue Salvage Revenue Tipping Fees Total Other Revenues NON-OPERATING REVENUES:                                                                                                                                                                                                                                                        | 7,753,000<br>149,000<br>2,577,961                                                                                                                                                     | PRIOR Y Mar-15  7,193,639 170,493 1,669,723 595,871                                                                                                                                 | EAR % Collected 92.8% 114.4% 81.7% 23.1%                                                                                                                                                                                                                                                                                                                                                                                                                                                                                                                                                                                                                                                                                                                                                                                                                                                                                                                                                                                                                                                                                                                                                                                                                                                                                                                                                                                                                                                                                                                                                                                                                                                                                                                                                                                                                                                                                                                                                                                                                                                                                       | 9.9% % Var 2.6% 24.2% -8.6% -67.1%                                                                                              | CUI<br>Budget 15-16<br>7,815,400<br>259,500<br>3,303,173<br>252,260                                                                                                                              | RRENT YI Mar-16  7,510,034 71,304 2,044,338 60,593                                                                                                                               | % Collected  96.1% 27.5% 61.9% 24.0%                                                                                                                                                                                                                                                                                                                                                                                                                                                                                                                                                                                                                                                                                                                                                                                                                                                                                                                                                                                                                                                                                                                                                                                                                                                                                                                                                                                                                                                                                                                                                                                                                                                                                                                                                                                                                                                                                                                                                                                                                                                                                          | % Va 5.5 -62.8 -66.2                                                                                                                                                                                                                                                                                                                                                                                                                                                                                                                                                                                                                                                                                                                                                                                                                                                                                                                                                                                                                                                                                                                                                                                                                                                                                                                                                                                                                                                                                                                                                                                                                                                                                                                                                                                                                                                                                                                                                                                                                                                                                                           |
| Capital Equipment TOTAL OP & NON-OP EXPENSE  SEWER FUND REVENUES: Rate & Service Charges Impact Fees Connection Fees Other Revenues NON-OPERATING REVENUES: Interest Income                                                                                                                                                                                                                                           | 7,543,286  TOTAL Expense v. Re  Budget 14-15  25,546,392 2,650,000 840,000 540,000 25,000                                                                                                                                              | 4,550,920 venues Variance PRIOR Y Mar-15  19,859,796 1,885,606 1,165,400 414,343                                                                                                                                         | 60.3%  EAR  % Collected  77.7%  71.2%  138.7%  76.7%                                                                                           | -14.7% 24.2%  % Var  2.7% -3.8% 63.7% 1.7%  4.6%                                                                                          | 8,401,215 TOTAL Expense v. Rev  CUR Budget 15-16  27,713,597 2,500,000 1,250,000 526,500  25,000                                                                                                                                                    | 5,180,986 renues Variance  RENT YI Mar-16  20,549,530 3,073,053 1,284,225 554,546  23,024                                                                                                                                 | **CAR  % Collected  74.1% 122.9% 102.7% 105.3%  92.1%                                                             | -13.3%<br>12.0%<br>12.0%<br>% Var<br>-0.9%<br>47.9%<br>27.7%<br>30.3%                                                                  | Note-The bulk of Solid Waste Revenues are collected from fiscal Year Completed (Revenue):  SOLID WASTE  REVENUES:  Landfill User Fee Revenue Salvage Revenue Tipping Fees Total Other Revenues  NON-OPERATING REVENUES: Interest Income                                                                                                                                                                                                                                          | 7,753,000<br>149,000<br>2,577,961<br>3,500                                                                                                                                            | PRIOR Y Mar-15  7,193,639 170,493 1,669,723 595,871 393                                                                                                                             | EAR % Collected 92.8% 114.4% 81.7% 23.1%                                                                                                                                                                                                                                                                                                                                                                                                                                                                                                                                                                                                                                                                                                                                                                                                                                                                                                                                                                                                                                                                                                                                                                                                                                                                                                                                                                                                                                                                                                                                                                                                                                                                                                                                                                                                                                                                                                                                                                                                                                                                                       | 9.9% % Var 2.6% 24.2% -8.6% -67.1%                                                                                              | CUI<br>Budget 15-16<br>7,815,400<br>259,500<br>3,303,173<br>252,260                                                                                                                              | RRENT YI  Mar-16  7,510,034  71,304  2,044,338  60,593                                                                                                                           | % Collected  96.1% 27.5% 61.9% 24.0%                                                                                                                                                                                                                                                                                                                                                                                                                                                                                                                                                                                                                                                                                                                                                                                                                                                                                                                                                                                                                                                                                                                                                                                                                                                                                                                                                                                                                                                                                                                                                                                                                                                                                                                                                                                                                                                                                                                                                                                                                                                                                          | % Vai<br>5.9<br>-62.8<br>-28.3<br>-66.2                                                                                                                                                                                                                                                                                                                                                                                                                                                                                                                                                                                                                                                                                                                                                                                                                                                                                                                                                                                                                                                                                                                                                                                                                                                                                                                                                                                                                                                                                                                                                                                                                                                                                                                                                                                                                                                                                                                                                                                                                                                                                        |
| Capital Equipment TOTAL OP & NON-OP EXPENSE  SEWER FUND REVENUES: Rate & Service Charges Impact Fees Connection Fees Other Revenues NON-OPERATING REVENUES:                                                                                                                                                                                                                                                           | 7,543,286  TOTAL Expense v. Re  Budget 14-15  25,546,392 2,650,000 840,000 540,000                                                                                                                                                     | 4,550,920 venues Variance PRIOR Y Mar-15  19,859,796 1,885,606 1,165,400 414,343                                                                                                                                         | 60.3%  EAR % Collected 77.7% 71.2% 138.7%                                                                                                      | -14.7% 24.2%  % Var  2.7% -3.8% 63.7% 1.7%                                                                                                | 8,401,215 TOTAL Expense v. Rev  CUR Budget 15-16  27,713,597 2,500,000 1,250,000 526,500                                                                                                                                                            | 5,180,986 renues Variance RENT YI Mar-16  20,549,530 3,073,053 1,284,225 554,546                                                                                                                                          | **CAR                                                                                                             | -13.3% 12.0%  % Var  -0.9% 47.9% 27.7% 30.3%                                                                                           | Note-The bulk of Solid Waste Revenues are collected from of Fiscal Year Completed (Revenue):  SOLID WASTE  REVENUES:  Landfill User Fee Revenue Salvage Revenue Tipping Fees Total Other Revenues NON-OPERATING REVENUES:                                                                                                                                                                                                                                                        | 7,753,000<br>149,000<br>2,577,961                                                                                                                                                     | PRIOR Y Mar-15  7,193,639 170,493 1,669,723 595,871                                                                                                                                 | EAR % Collected 92.8% 114.4% 81.7% 23.1%                                                                                                                                                                                                                                                                                                                                                                                                                                                                                                                                                                                                                                                                                                                                                                                                                                                                                                                                                                                                                                                                                                                                                                                                                                                                                                                                                                                                                                                                                                                                                                                                                                                                                                                                                                                                                                                                                                                                                                                                                                                                                       | 9.9% % Var 2.6% 24.2% -8.6% -67.1%                                                                                              | CUI<br>Budget 15-16<br>7,815,400<br>259,500<br>3,303,173<br>252,260                                                                                                                              | RRENT YI Mar-16  7,510,034 71,304 2,044,338 60,593                                                                                                                               | % Collected  96.1% 27.5% 61.9% 24.0%                                                                                                                                                                                                                                                                                                                                                                                                                                                                                                                                                                                                                                                                                                                                                                                                                                                                                                                                                                                                                                                                                                                                                                                                                                                                                                                                                                                                                                                                                                                                                                                                                                                                                                                                                                                                                                                                                                                                                                                                                                                                                          | % Va<br>5.9<br>-62.8<br>-66.2<br>-68.6<br>-77.5                                                                                                                                                                                                                                                                                                                                                                                                                                                                                                                                                                                                                                                                                                                                                                                                                                                                                                                                                                                                                                                                                                                                                                                                                                                                                                                                                                                                                                                                                                                                                                                                                                                                                                                                                                                                                                                                                                                                                                                                                                                                                |
| Capital Equipment TOTAL OP & NON-OP EXPENSE  SEWER FUND REVENUES: Rate & Service Charges Impact Fees Connection Fees Other Revenues NON-OPERATING REVENUES: Interest Income Gain(Loss) on Sale of Assets                                                                                                                                                                                                              | 7,543,286  TOTAL Expense v. Re  Budget 14-15  25,546,392 2,650,000 840,000 540,000 25,000 82,600                                                                                                                                       | 4,550,920 venues Variance PRIOR Y Mar-15  19,859,796 1,885,606 1,165,400 414,343  19,907 (1,186)                                                                                                                         | 60.3%  EAR  % Collected  77.7%  71.2%  76.7%  79.6%  -1.4%                                                                                     | -14.7% 24.2%  % Var  2.7% -3.8% 63.7% 1.7%  4.6% -76.4% 3.6%                                                                              | 8,401,215 TOTAL Expense v. Rev  CUR Budget 15-16  27,713,597 2,500,000 1,250,000 526,500  25,000 96,800                                                                                                                                             | 5,180,986 renues Variance  RENT YI Mar-16  20,549,530 3,073,053 1,284,225 554,546  23,024 85,212                                                                                                                          | **CAR  ** Collected  74.1%  122.9%  102.7%  105.3%  92.1%  88.0%                                                  | -13.3%<br>12.0%<br>12.0%<br>% Var<br>-0.9%<br>47.9%<br>27.7%<br>30.3%<br>17.1%<br>13.0%                                                | Note-The bulk of Solid Waste Revenues are collected from fiscal Year Completed (Revenue):  SOLID WASTE  REVENUES:  Landfill User Fee Revenue  Salvage Revenue  Tipping Fees  Total Other Revenues  NON-OPERATING REVENUES:  Interest Income  Gain(Loss) on Sale of Assets                                                                                                                                                                                                        | 7,753,000 149,000 2,044,500 2,577,961 3,500 570,450                                                                                                                                   | PRIOR Y Mar-15  7,193,639 170,493 1,669,723 595,871 393 526,112                                                                                                                     | EAR % Collected 92.8% 114.4% 81.7% 23.1% 11.2% 92.2%                                                                                                                                                                                                                                                                                                                                                                                                                                                                                                                                                                                                                                                                                                                                                                                                                                                                                                                                                                                                                                                                                                                                                                                                                                                                                                                                                                                                                                                                                                                                                                                                                                                                                                                                                                                                                                                                                                                                                                                                                                                                           | 9.9% % Var 2.6% 24.2% -8.6% -67.1% -79.0% 2.0%                                                                                  | CUF Budget 15-16  7,815,400 259,500 3,303,173 252,260  500 108,500                                                                                                                               | RRENT YF Mar-16  7,510,034 71,304 2,044,338 60,593 108 13,646                                                                                                                    | EAR % Collected 96.1% 27.5% 61.9% 24.0% 21.7% 12.6%                                                                                                                                                                                                                                                                                                                                                                                                                                                                                                                                                                                                                                                                                                                                                                                                                                                                                                                                                                                                                                                                                                                                                                                                                                                                                                                                                                                                                                                                                                                                                                                                                                                                                                                                                                                                                                                                                                                                                                                                                                                                           | 13 % Va 5.562.8 -28.: -66.2 -68.6 -77.7                                                                                                                                                                                                                                                                                                                                                                                                                                                                                                                                                                                                                                                                                                                                                                                                                                                                                                                                                                                                                                                                                                                                                                                                                                                                                                                                                                                                                                                                                                                                                                                                                                                                                                                                                                                                                                                                                                                                                                                                                                                                                        |
| Capital Equipment TOTAL OP & NON-OP EXPENSE  SEWER FUND  REVENUES: Rate & Service Charges Impact Fees Connection Fees Other Revenues NON-OPERATING REVENUES: Interest Income Gain(Loss) on Sale of Assets TOTAL REVENUES TOTAL AVAILABLE REVENUE                                                                                                                                                                      | 7,543,286  TOTAL Expense v. Re  Budget 14-15  25,546,392 2,650,000 840,000 540,000 25,000 82,600 29,683,992 17,370,128                                                                                                                 | 4,550,920 venues Variance PRIOR Y Mar-15  19,859,796 1,885,606 1,165,400 414,343  19,907 (1,186) 23,343,866                                                                                                              | 60.3%  EAR  % Collected  77.7%  138.7%  76.7%  79.6%  -1.4%  78.6%                                                                             | -14.7% 24.2%  % Var  2.7% -3.8% 63.7% 1.7%  4.6% -76.4% 3.6%                                                                              | 8,401,215 TOTAL Expense v. Rev  CUR Budget 15-16  27,713,597 2,500,000 1,250,000 526,500 25,000 96,800 32,111,897                                                                                                                                   | 5,180,986 renues Variance  RENT YI Mar-16  20,549,530 3,073,053 1,284,225 554,546  23,024 85,212 25,569,590                                                                                                               | 74.1% 122.9% 102.7% 105.3% 92.1% 88.0% 79.6%                                                                      | -13.3% 12.0%  % Var  -0.9% 47.9% 27.7% 30.3%  17.1% 13.0% 4.6%                                                                         | Note-The bulk of Solid Waste Revenues are collected from fiscal Year Completed (Revenue):  SOLID WASTE  REVENUES:  Landfill User Fee Revenue Salvage Revenue Tipping Fees Total Other Revenues NON-OPERATING REVENUES: Interest Income Gain(Loss) on Sale of Assets TOTAL REVENUES TOTAL AVAILABLE REVENUE                                                                                                                                                                       | 7,753,000 149,000 2,044,500 2,577,961 3,500 570,450 13,098,411 11,587,482                                                                                                             | PRIOR Y  Mar-15  7,193,639 170,493 1,669,723 595,871 393 526,112 10,156,231                                                                                                         | 92.8% 114.4% 81.7% 23.1% 11.2% 92.2% 77.5%                                                                                                                                                                                                                                                                                                                                                                                                                                                                                                                                                                                                                                                                                                                                                                                                                                                                                                                                                                                                                                                                                                                                                                                                                                                                                                                                                                                                                                                                                                                                                                                                                                                                                                                                                                                                                                                                                                                                                                                                                                                                                     | 9.9%  % Var  2.6% 24.2% -8.6% -67.1%  -79.0% 2.0% -12.7%                                                                        | CUF Budget 15-16  7,815,400 259,500 3,303,173 252,260  500 108,500 11,739,333                                                                                                                    | RRENT YF Mar-16  7,510,034 71,304 2,044,338 60,593 108 13,646 9,700,023                                                                                                          | % Collected  96.1% 27.5% 61.9% 24.0%  21.7% 12.6% 82.6%                                                                                                                                                                                                                                                                                                                                                                                                                                                                                                                                                                                                                                                                                                                                                                                                                                                                                                                                                                                                                                                                                                                                                                                                                                                                                                                                                                                                                                                                                                                                                                                                                                                                                                                                                                                                                                                                                                                                                                                                                                                                       | 13.  % Va  5.9  -62.3  -68.4  -67.7  -71.1                                                                                                                                                                                                                                                                                                                                                                                                                                                                                                                                                                                                                                                                                                                                                                                                                                                                                                                                                                                                                                                                                                                                                                                                                                                                                                                                                                                                                                                                                                                                                                                                                                                                                                                                                                                                                                                                                                                                                                                                                                                                                     |
| Capital Equipment TOTAL OP & NON-OP EXPENSE  SEWER FUND  REVENUES: Rate & Service Charges Impact Fees Connection Fees Other Revenues NON-OPERATING REVENUES: Interest Income Gain(Loss) on Sale of Assets TOTAL REVENUES TOTAL AVAILABLE REVENUE (After R&R Transfers)  EXPENDITURES: Personnel Costs                                                                                                                 | 7,543,286  TOTAL Expense v. Re  Budget 14-15  25,546,392 2,650,000 840,000 540,000 25,000 82,600 29,683,992 17,370,128  Budget 14-15 6,951,160                                                                                         | 4,550,920 venues Variance PRIOR Y Mar-15  19,859,796 1,885,606 1,165,400 414,343 19,907 (1,186) 23,343,866 14,210,362  Mar-15 4,772,705                                                                                  | 60.3%  EAR  % Collected  77.7%  71.2%  138.7%  76.7%  79.6%  -1.4%  81.8%  % Spent  68.7%                                                      | "% Var  24.2%  % Var  2.7%  -3.8%  63.7%  1.7%  4.6%  -76.4%  3.6%  6.8%  % Var  -6.3%                                                    | 8,401,215 TOTAL Expense v. Rev  CUR Budget 15-16  27,713,597 2,500,000 1,250,000 526,500  25,000 96,800 32,111,897 19,186,609  Budget 15-16 7,236,071                                                                                               | 5,180,986 renues Variance  RENT YI  Mar-16  20,549,530 3,073,053 1,284,225 554,546  23,024 85,212 25,569,590 14,623,040  Mar-16 4,849,809                                                                                 | 74.1% 122.9% 102.7% 105.3%  92.1% 88.0% 79.6% 76.2%                                                               | -13.3% 12.0%  % Var  -0.9% 47.9% 27.7% 30.3%  17.1% 13.0% 4.6% 1.2%  % Var -8.0%                                                       | Note-The bulk of Solid Waste Revenues are collected fr.  % of Fiscal Year Completed (Revenue):  SOLID WASTE  REVENUES:  Landfill User Fee Revenue Salvage Revenue Tipping Fees Total Other Revenues NON-OPERATING REVENUES: Interest Income Gain(Loss) on Sale of Assets TOTAL REVENUES TOTAL REVENUES TOTAL AVAILABLE REVENUE (After R&R Transfers)  EXPENDITURES: Personnel Costs                                                                                              | 7,753,000 149,000 2,044,500 2,577,961 3,500 13,098,411 11,587,482  Budget 14-15 4,348,614                                                                                             | PRIOR Y  Mar-15  7,193,639 170,493 1,669,723 595,871  393 526,112 10,156,231 9,023,032  Mar-15 2,971,827                                                                            | ## Page 18                                                                                                                                                                                                                                                                                                                                                                                                                                                                                                                                                                                                                                                                                                                                                                                                                                                                                                                                                                                                                                                                                                                                                                                                                                                                                                                                                                                                                                                                                                                                                                                                                                                                                                                                                                                                                                                                                                                                                                                                                                                                                                                     | 9.9%  % Var  2.6% 24.2% -8.6% -67.1%  -79.0% 2.0% -12.7% -12.4%  % Var -6.7%                                                    | CUI Budget 15-16  7,815,400 259,500 3,303,173 252,260  500 108,500 11,739,333 8,422,011  Budget 15-16 4,308,051                                                                                  | RRENT YF  Mar-16  7,510,034  71,304  2,044,338  60,593  108  13,646  9,700,023  8,566,536  Mar-16  2,755,659                                                                     | % Collected  96.1% 96.1% 27.5% 61.9% 24.0%  21.7% 12.6% 82.6% 101.7%  % Spent 64.0%                                                                                                                                                                                                                                                                                                                                                                                                                                                                                                                                                                                                                                                                                                                                                                                                                                                                                                                                                                                                                                                                                                                                                                                                                                                                                                                                                                                                                                                                                                                                                                                                                                                                                                                                                                                                                                                                                                                                                                                                                                           | 13.  % Va  5.9  -62.8  -68.6  -77.  11.9  % Va  -11.6                                                                                                                                                                                                                                                                                                                                                                                                                                                                                                                                                                                                                                                                                                                                                                                                                                                                                                                                                                                                                                                                                                                                                                                                                                                                                                                                                                                                                                                                                                                                                                                                                                                                                                                                                                                                                                                                                                                                                                                                                                                                          |
| Capital Equipment TOTAL OP & NON-OP EXPENSE  SEWER FUND  REVENUES: Rate & Service Charges Impact Fees Connection Fees Other Revenues NON-OPERATING REVENUES: Interest Income Gain(Loss) on Sale of Assets TOTAL REVENUES TOTAL AVAILABLE REVENUE (After R&R Transfers)  EXPENDITURES: Personnel Costs Contractual Services                                                                                            | 7,543,286  TOTAL Expense v. Re  Budget 14-15  25,546,392 2,650,000 840,000 540,000 25,000 82,600 29,683,992 17,370,128  Budget 14-15 6,951,160 1,392,682                                                                               | 4,550,920 venues Variance PRIOR Y Mar-15  19,859,796 1,885,606 1,165,400 414,343  19,907 (1,186) 23,343,866 14,210,362  Mar-15 4,772,705 888,212                                                                         | 60.3%  EAR  % Collected  77.7%  71.2%  138.7%  76.7%  -1.4%  78.6%  81.8%  % Spent  68.7%  63.8%                                               | -14.7% 24.2%  % Var  2.7% -3.8% 63.7% 1.7%  4.6% -76.4% 3.6% 6.8%  % Var  -6.3% -11.2%                                                    | 8,401,215 TOTAL Expense v. Rev  CUR  Budget 15-16  27,713,597 2,500,000 1,250,000 526,500  25,000 96,800 32,111,897 19,186,609  Budget 15-16 7,236,071 1,495,491                                                                                    | 5,180,986 renues Variance  RENT YI Mar-16  20,549,530 3,073,053 1,284,225 554,546  23,024 85,212 25,569,590 14,623,040  Mar-16 4,849,809 767,121                                                                          | 74.1% 122.9% 102.7% 105.3%  92.1% 88.0% 79.6% 76.2%  % Spent 67.0% 51.3%                                          | -13.3% 12.0%  % Var  -0.9% 47.9% 27.7% 30.3%  17.1% 13.0% 4.6% 1.2%  % Var -8.0% -23.7%                                                | Note-The bulk of Solid Waste Revenues are collected from fiscal Year Completed (Revenue):  SOLID WASTE  REVENUES:  Landfill User Fee Revenue Salvage Revenue Tipping Fees Total Other Revenues NON-OPERATING REVENUES: Interest Income Gain(Loss) on Sale of Assets TOTAL REVENUES TOTAL AVAILABLE REVENUE (After R&R Transfers)  EXPENDITURES: Personnel Costs Contractual Services                                                                                             | 7,753,000 149,000 2,044,500 2,577,961 3,500 570,450 13,098,411 11,587,482  Budget 14-15 4,348,614 510,552                                                                             | PRIOR Y  Mar-15  7,193,639 170,493 1,669,723 595,871  393 526,112 10,156,231 9,023,032  Mar-15 2,971,827 465,925                                                                    | EAR % Collected  92.8% 114.4% 81.7% 23.1%  11.2% 77.5% 77.9%  % Spent 68.3% 91.3%                                                                                                                                                                                                                                                                                                                                                                                                                                                                                                                                                                                                                                                                                                                                                                                                                                                                                                                                                                                                                                                                                                                                                                                                                                                                                                                                                                                                                                                                                                                                                                                                                                                                                                                                                                                                                                                                                                                                                                                                                                              | 9.9%  % Var  2.6% 24.2% -8.6% -67.1%  -79.0% 2.0% -12.7% -12.4%  % Var -6.7% 16.3%                                              | CUF Budget 15-16  7,815,400 259,500 3,303,173 252,260  500 108,500 11,739,333 8,422,011  Budget 15-16 4,308,051 510,262                                                                          | RRENT YF  Mar-16  7,510,034  71,304  2,044,338  60,593  108  13,646  9,700,023  8,566,536  Mar-16  2,755,659  633,933                                                            | EAR  % Collected  96.1% 27.5% 61.9% 24.0%  12.6% 82.6% 101.7%  % Spent 64.0% 124.2%                                                                                                                                                                                                                                                                                                                                                                                                                                                                                                                                                                                                                                                                                                                                                                                                                                                                                                                                                                                                                                                                                                                                                                                                                                                                                                                                                                                                                                                                                                                                                                                                                                                                                                                                                                                                                                                                                                                                                                                                                                           | 13.  % Va  5.: -62.: -68.: -68.: -77.: 11.: % Va -11.: 49.:                                                                                                                                                                                                                                                                                                                                                                                                                                                                                                                                                                                                                                                                                                                                                                                                                                                                                                                                                                                                                                                                                                                                                                                                                                                                                                                                                                                                                                                                                                                                                                                                                                                                                                                                                                                                                                                                                                                                                                                                                                                                    |
| Capital Equipment TOTAL OP & NON-OP EXPENSE  SEWER FUND  REVENUES: Rate & Service Charges Impact Fees Connection Fees Other Revenues NON-OPERATING REVENUES: Interest Income Gain(Loss) on Sale of Assets TOTAL REVENUES TOTAL AVAILABLE REVENUE (After R&R Transfers)  EXPENDITURES: Personnel Costs Contractual Services Maint & Repairs                                                                            | 7,543,286  TOTAL Expense v. Re  Budget 14-15  25,546,392 2,650,000 840,000 540,000 25,000 82,600 29,683,992 17,370,128  Budget 14-15 6,951,160 1,392,682 2,817,889                                                                     | 4,550,920 venues Variance PRIOR Y Mar-15  19,859,796 1,885,606 1,165,400 414,343  19,907 (1,186) 23,343,866 14,210,362  Mar-15 4,772,705 888,212 1,862,179                                                               | 60.3%  EAR  % Collected  77.7%  71.2%  78.6%  -1.4%  78.6%  81.8%  % Spent  68.7%  63.8%  66.1%                                                | -14.7% 24.2%  % Var  -2.7% -3.8% 63.7% 1.7%  -6.4% 3.6% 6.8%  % Var  -6.3% -11.2% -8.9%                                                   | 8,401,215 TOTAL Expense v. Rev  CUR  Budget 15-16  27,713,597 2,500,000 1,250,000 526,500  25,000 96,800 32,111,897 19,186,609  Budget 15-16 7,236,071 1,495,491 2,882,321                                                                          | 5,180,986 renues Variance  RENT YI Mar-16  20,549,530 3,073,053 1,284,225 554,546  23,024 85,212 25,569,590 14,623,040  Mar-16 4,849,809 767,121 2,008,756                                                                | 74.1% 122.9% 102.7% 105.3% 92.1% 88.0% 79.6% 76.2%  % Spent 67.0% 51.3% 69.7%                                     | -13.3% 12.0%  % Var  -0.9% 47.9% 27.7% 30.3%  17.1% 13.0% 4.6% 1.2%  % Var  -8.0% -23.7% -5.3%                                         | Note-The bulk of Solid Waste Revenues are collected from fiscal Year Completed (Revenue):  SOLID WASTE  REVENUES:  Landfill User Fee Revenue Salvage Revenue Tipping Fees Total Other Revenues NON-OPERATING REVENUES: Interest Income Gain(Loss) on Sale of Assets TOTAL REVENUES TOTAL AVAILABLE REVENUE (After R&R Transfers)  EXPENDITURES: Personnel Costs Contractual Services Maint & Repairs                                                                             | 7,753,000 149,000 2,044,500 2,577,961 3,500 570,450 13,098,411 11,587,482  Budget 14-15 4,348,614 510,552 2,106,582                                                                   | PRIOR Y  Mar-15  7,193,639 170,493 1,669,723 595,871  393 526,112 10,156,231 9,023,032  Mar-15 2,971,827 465,925 1,345,295                                                          | 92.8% 114.4% 81.7% 23.1% 11.2% 92.2% 77.5% 77.9%  % Spent 68.3% 91.3% 63.9%                                                                                                                                                                                                                                                                                                                                                                                                                                                                                                                                                                                                                                                                                                                                                                                                                                                                                                                                                                                                                                                                                                                                                                                                                                                                                                                                                                                                                                                                                                                                                                                                                                                                                                                                                                                                                                                                                                                                                                                                                                                    | 9.9%  % Var  2.6% 24.2% -8.6% -67.1%  -79.0% 2.0% -12.7% -12.4%  % Var -6.7% 16.3% -11.1%                                       | CUF Budget 15-16  7,815,400 259,500 3,303,173 252,260  500 108,500 11,739,333 8,422,011  Budget 15-16 4,308,051 510,262 2,032,708                                                                | RRENT YF  Mar-16  7,510,034  71,304  2,044,338  60,593  108  13,646  9,700,023  8,566,536  Mar-16  2,755,659  633,933  912,401                                                   | ## Spent 64.0%   124.2%   44.9%   12.6%   124.2%   12.6%   124.2%   124.2%   124.2%   124.2%   124.2%   124.2%   124.2%   124.2%   124.2%   124.2%   124.2%   124.2%   124.2%   124.2%   124.2%   124.2%   124.2%   124.2%   124.2%   124.2%   124.2%   124.2%   124.2%   124.2%   124.2%   124.2%   124.2%   124.2%   124.2%   124.2%   124.2%   124.2%   124.2%   124.2%   124.2%   124.2%   124.2%   124.2%   124.2%   124.2%   124.2%   124.2%   124.2%   124.2%   124.2%   124.2%   124.2%   124.2%   124.2%   124.2%   124.2%   124.2%   124.2%   124.2%   124.2%   124.2%   124.2%   124.2%   124.2%   124.2%   124.2%   124.2%   124.2%   124.2%   124.2%   124.2%   124.2%   124.2%   124.2%   124.2%   124.2%   124.2%   124.2%   124.2%   124.2%   124.2%   124.2%   124.2%   124.2%   124.2%   124.2%   124.2%   124.2%   124.2%   124.2%   124.2%   124.2%   124.2%   124.2%   124.2%   124.2%   124.2%   124.2%   124.2%   124.2%   124.2%   124.2%   124.2%   124.2%   124.2%   124.2%   124.2%   124.2%   124.2%   124.2%   124.2%   124.2%   124.2%   124.2%   124.2%   124.2%   124.2%   124.2%   124.2%   124.2%   124.2%   124.2%   124.2%   124.2%   124.2%   124.2%   124.2%   124.2%   124.2%   124.2%   124.2%   124.2%   124.2%   124.2%   124.2%   124.2%   124.2%   124.2%   124.2%   124.2%   124.2%   124.2%   124.2%   124.2%   124.2%   124.2%   124.2%   124.2%   124.2%   124.2%   124.2%   124.2%   124.2%   124.2%   124.2%   124.2%   124.2%   124.2%   124.2%   124.2%   124.2%   124.2%   124.2%   124.2%   124.2%   124.2%   124.2%   124.2%   124.2%   124.2%   124.2%   124.2%   124.2%   124.2%   124.2%   124.2%   124.2%   124.2%   124.2%   124.2%   124.2%   124.2%   124.2%   124.2%   124.2%   124.2%   124.2%   124.2%   124.2%   124.2%   124.2%   124.2%   124.2%   124.2%   124.2%   124.2%   124.2%   124.2%   124.2%   124.2%   124.2%   124.2%   124.2%   124.2%   124.2%   124.2%   124.2%   124.2%   124.2%   124.2%   124.2%   124.2%   124.2%   124.2%   124.2%   124.2%   124.2%   124.2%   124.2%   124.2%   124.2%   124.2%   124.2%   124.2%   124.2%   124.2% | 13.  % Va  5.9  -62.3  -68.0  -68.0  -77.  11.9  % Va  49.0  -30.0                                                                                                                                                                                                                                                                                                                                                                                                                                                                                                                                                                                                                                                                                                                                                                                                                                                                                                                                                                                                                                                                                                                                                                                                                                                                                                                                                                                                                                                                                                                                                                                                                                                                                                                                                                                                                                                                                                                                                                                                                                                             |
| Capital Equipment TOTAL OP & NON-OP EXPENSE  SEWER FUND  REVENUES: Rate & Service Charges                                                                                                                                                                                                                                                                                                                             | 7,543,286  TOTAL Expense v. Re  Budget 14-15  25,546,392 2,650,000 840,000 540,000 25,000 82,600 29,683,992 17,370,128  Budget 14-15 6,951,160 1,392,682 2,817,889 1,793,000                                                           | 4,550,920 venues Variance PRIOR Y Mar-15  19,859,796 1,885,606 1,165,400 414,343  19,907 (1,186) 23,343,866 14,210,362  Mar-15 4,772,705 888,212 1,862,179 1,197,524                                                     | 60.3%  EAR  % Collected  77.7%  71.2%  138.7%  76.7%  79.6%  -1.4%  81.8%  % Spent  68.7%  63.8%  66.1%  66.8%                                 | -14.7% 24.2%  % Var  -2.7% -3.8% 63.7% 1.7%  -6.4% 3.6% 6.8%  % Var  -6.3% -11.2% -8.9% -8.2%                                             | 8,401,215 TOTAL Expense v. Rev  CUR Budget 15-16  27,713,597 2,500,000 1,250,000 526,500 25,000 96,800 32,111,897 19,186,609  Budget 15-16 7,236,071 1,495,491 2,882,321 2,108,520                                                                  | 5,180,986 renues Variance  RENT YI Mar-16  20,549,530 3,073,053 1,284,225 554,546  23,024 85,212 25,569,590 14,623,040  Mar-16 4,849,809 767,121 2,008,756 1,264,367                                                      | 74.1% 122.9% 102.7% 105.3% 92.1% 88.0% 79.6% 76.2%  % Spent 67.0% 51.3% 69.7% 60.0%                               | -13.3% 12.0%  12.0%  % Var  -0.9% 47.9% 27.7% 30.3%  17.1% 13.0% 4.6% 1.2%  % Var  -8.0% -23.7% -5.3% -15.0%                           | Note-The bulk of Solid Waste Revenues are collected from fiscal Year Completed (Revenue):  SOLID WASTE  REVENUES:  Landfill User Fee Revenue Salvage Revenue Tipping Fees Total Other Revenues NON-OPERATING REVENUES: Interest Income Gain(Loss) on Sale of Assets TOTAL REVENUES TOTAL AVAILABLE REVENUE (After R&R Transfers)  EXPENDITURES: Personnel Costs Contractual Services Maint & Repairs Utilities                                                                   | 7,753,000 149,000 2,044,500 2,577,961 3,500 570,450 13,098,411 11,587,482  Budget 14-15 4,348,614 510,552 2,106,582 194,000                                                           | PRIOR Y  Mar-15  7,193,639 170,493 1,669,723 595,871 393 526,112 10,156,231 9,023,032  Mar-15 2,971,827 465,925 1,345,295 72,379                                                    | 92.8% 114.4% 81.7% 23.1% 11.2% 92.2% 77.5% 77.9%  % Spent 68.3% 91.3% 63.9% 37.3%                                                                                                                                                                                                                                                                                                                                                                                                                                                                                                                                                                                                                                                                                                                                                                                                                                                                                                                                                                                                                                                                                                                                                                                                                                                                                                                                                                                                                                                                                                                                                                                                                                                                                                                                                                                                                                                                                                                                                                                                                                              | 9.9%  % Var  2.6% 24.2% -8.6% -67.1%  -79.0% 2.0% -12.7% -12.4%  % Var -6.7% 16.3% -11.1% -37.7%                                | CUF Budget 15-16  7,815,400 259,500 3,303,173 252,260  500 108,500 11,739,333 8,422,011  Budget 15-16 4,308,051 510,262 2,032,708 188,400                                                        | RRENT YF  Mar-16  7,510,034  71,304  2,044,338  60,593  108  13,646  9,700,023  8,566,536  Mar-16  2,755,659  633,933  912,401  63,040                                           | ## Separt 64.0%      50   124.2%     64.9%     64.9%     64.0%     64.0%     64.0%     64.0%     64.0%     64.0%     64.0%     64.0%     64.0%     64.0%     64.0%     64.0%     64.0%     64.0%     64.0%     64.0%     64.0%     64.0%     64.0%     64.0%     64.0%     64.0%     64.0%     64.0%     64.0%     64.0%     64.0%     64.0%     64.0%     64.0%     64.0%     64.0%     64.0%     64.0%     64.0%     64.0%     64.0%     64.0%     64.0%     64.0%     64.0%     64.0%     64.0%     64.0%     64.0%     64.0%     64.0%     64.0%     64.0%     64.0%     64.0%     64.0%     64.0%     64.0%     64.0%     64.0%     64.0%     64.0%     64.0%     64.0%     64.0%     64.0%     64.0%     64.0%     64.0%     64.0%     64.0%     64.0%     64.0%     64.0%     64.0%     64.0%     64.0%     64.0%     64.0%     64.0%     64.0%     64.0%     64.0%     64.0%     64.0%     64.0%     64.0%     64.0%     64.0%     64.0%     64.0%     64.0%     64.0%     64.0%     64.0%     64.0%     64.0%     64.0%     64.0%     64.0%     64.0%     64.0%     64.0%     64.0%     64.0%     64.0%     64.0%     64.0%     64.0%     64.0%     64.0%     64.0%     64.0%     64.0%     64.0%     64.0%     64.0%     64.0%     64.0%     64.0%     64.0%     64.0%     64.0%     64.0%     64.0%     64.0%     64.0%     64.0%     64.0%     64.0%     64.0%     64.0%     64.0%     64.0%     64.0%     64.0%     64.0%     64.0%     64.0%     64.0%     64.0%     64.0%     64.0%     64.0%     64.0%     64.0%     64.0%     64.0%     64.0%     64.0%     64.0%     64.0%     64.0%     64.0%     64.0%     64.0%     64.0%     64.0%     64.0%     64.0%     64.0%     64.0%     64.0%     64.0%     64.0%     64.0%     64.0%     64.0%     64.0%     64.0%     64.0%     64.0%     64.0%     64.0%     64.0%     64.0%     64.0%     64.0%     64.0%     64.0%     64.0%     64.0%     64.0%     64.0%     64.0%     64.0%     64.0%     64.0%     64.0%     64.0%     64.0%     64.0%     64.0%     64.0%     64.0%     64.0%     64.0%     64.0%     64.0%     64.0%     64.0%     64.0%     64.0%    | 13.  % Va  5.9  -62.8  -68.6  -77.  11.5  % Va  49.2  -30.1  -41.6                                                                                                                                                                                                                                                                                                                                                                                                                                                                                                                                                                                                                                                                                                                                                                                                                                                                                                                                                                                                                                                                                                                                                                                                                                                                                                                                                                                                                                                                                                                                                                                                                                                                                                                                                                                                                                                                                                                                                                                                                                                             |
| Capital Equipment TOTAL OP & NON-OP EXPENSE  SEWER FUND  REVENUES: Rate & Service Charges Impact Fees Connection Fees Other Revenues NON-OPERATING REVENUES: Interest Income Gain(Loss) on Sale of Assets TOTAL REVENUES TOTAL REVENUES (After R&R Transfers)  EXPENDITURES: Personnel Costs Contractual Services Maint & Repairs Utilities Office Expenses                                                           | 7,543,286  TOTAL Expense v. Re  Budget 14-15  25,546,392 2,650,000 840,000 540,000 25,000 82,600 29,683,992 17,370,128  Budget 14-15 6,951,160 1,392,682 2,817,889 1,793,000 1,007,511                                                 | 4,550,920 venues Variance PRIOR Y Mar-15  19,859,796 1,885,606 1,165,400 414,343  19,907 (1,186) 23,343,866 14,210,362  Mar-15 4,772,705 888,212 1,862,179 1,197,524 632,188                                             | 60.3%  EAR  % Collected  77.7%  71.2%  138.7%  76.7%  79.6%  -1.4%  81.8%  % Spent  68.7%  63.8%  66.1%  66.8%  62.7%                          | -14.7% 24.2%  % Var  -2.7% -3.8% 63.7% 1.7%  -6.4% 3.6% 6.8%  % Var  -6.3% -11.2% -8.9% -8.2% -12.3%                                      | 8,401,215 TOTAL Expense v. Rev  CUR Budget 15-16  27,713,597 2,500,000 1,250,000 526,500  25,000 96,800 32,111,897 19,186,609  Budget 15-16 7,236,071 1,495,491 2,882,321 2,108,520 1,037,275                                                       | 5,180,986 renues Variance  RENT YI  Mar-16  20,549,530 3,073,053 1,284,225 554,546  23,024 85,212 25,569,590 14,623,040  Mar-16 4,849,809 767,121 2,008,756 1,264,367 625,671                                             | 74.1% 122.9% 102.7% 105.3%  92.1% 88.0% 79.6% 76.2%  % Spent 67.0% 51.3% 69.7% 60.0% 60.3%                        | -13.3% 12.0%  12.0%  % Var  -0.9% 47.9% 27.7% 30.3%  17.1% 13.0% 4.6% 1.2%  % Var  -8.0% -23.7% -5.3% -14.7%                           | Note-The bulk of Solid Waste Revenues are collected from fiscal Year Completed (Revenue):  SOLID WASTE  REVENUES:  Landfill User Fee Revenue Salvage Revenue Tipping Fees Total Other Revenues  NON-OPERATING REVENUES: Interest Income Gain(Loss) on Sale of Assets TOTAL REVENUES TOTAL REVENUES TOTAL AVAILABLE REVENUE (After R&R Transfers)  EXPENDITURES: Personnel Costs Contractual Services Maint & Repairs Utilities Office Expenses                                   | 7,753,000 149,000 2,044,500 2,577,961 3,500 570,450 13,098,411 11,587,482  Budget 14-15 4,348,614 510,552 2,106,582 194,000 185,732                                                   | PRIOR Y  Mar-15  7,193,639 170,493 1,669,723 595,871  393 526,112 10,156,231 9,023,032  Mar-15 2,971,827 465,925 1,345,295 72,379 149,115                                           | 92.8% 114.4% 81.7% 23.1% 11.2% 92.2% 77.5% 77.9%  % Spent 68.3% 91.3% 63.9% 37.3% 80.3%                                                                                                                                                                                                                                                                                                                                                                                                                                                                                                                                                                                                                                                                                                                                                                                                                                                                                                                                                                                                                                                                                                                                                                                                                                                                                                                                                                                                                                                                                                                                                                                                                                                                                                                                                                                                                                                                                                                                                                                                                                        | 9.9%  % Var  2.6% 24.2% -8.6% -67.1%  -79.0% 2.0% -12.7% -12.4%  % Var -6.7% 16.3% -11.1% -37.7% 5.3%                           | CUF Budget 15-16  7,815,400 259,500 3,303,173 252,260  500 108,500 11,739,333 8,422,011  Budget 15-16 4,308,051 510,262 2,032,708 188,400 247,034                                                | RRENT YF  Mar-16  7,510,034 71,304 2,044,338 60,593  108 13,646 9,700,023 8,566,536  Mar-16  2,755,659 633,933 912,401 63,040 148,982                                            | ## Collected    96.1%     27.5%     61.9%     24.0%     12.6%     82.6%     101.7%     64.0%     124.2%     44.9%     33.5%     60.3%                                                                                                                                                                                                                                                                                                                                                                                                                                                                                                                                                                                                                                                                                                                                                                                                                                                                                                                                                                                                                                                                                                                                                                                                                                                                                                                                                                                                                                                                                                                                                                                                                                                                                                                                                                                                                                                                                                                                                                                         | 13.  % Va 5.5622866777. 11. 493041.                                                                                                                                                                                                                                                                                                                                                                                                                                                                                                                                                                                                                                                                                                                                                                                                                                                                                                                                                                                                                                                                                                                                                                                                                                                                                                                                                                                                                                                                                                                                                                                                                                                                                                                                                                                                                                                                                                                                                                                                                                                                                            |
| Capital Equipment TOTAL OP & NON-OP EXPENSE  SEWER FUND  REVENUES: Rate & Service Charges Impact Fees Connection Fees Other Revenues NON-OPERATING REVENUES: Interest Income Gain(Loss) on Sale of Assets TOTAL REVENUES TOTAL AVAILABLE REVENUE (After R&R Transfers)  EXPENDITURES: Personnel Costs Contractual Services Maint & Repairs Utilities Office Expenses Insurance                                        | 7,543,286  TOTAL Expense v. Re  Budget 14-15  25,546,392 2,650,000 840,000 540,000 25,000 82,600 29,683,992 17,370,128  Budget 14-15 6,951,160 1,392,682 2,817,889 1,793,000 1,007,511 169,990                                         | 4,550,920 venues Variance PRIOR Y Mar-15  19,859,796 1,885,606 1,165,400 414,343  19,907 (1,186) 23,343,866 14,210,362  Mar-15 4,772,705 888,212 1,862,179 1,197,524 632,188 129,313                                     | 60.3%  **Collected*  77.7%  71.2%  138.7%  76.7%  **Spent*  68.7%  63.8%  66.1%  66.8%  62.7%  76.1%                                           | -14.7% 24.2%  % Var  -2.7% -3.8% 63.7% 1.7%  -6.4% 3.6% 6.8%  % Var  -6.3% -11.2% -8.9% -8.2% -12.3% 1.1%                                 | 8,401,215 TOTAL Expense v. Rev  CUR  Budget 15-16  27,713,597 2,500,000 1,250,000 526,500  25,000 96,800 32,111,897 19,186,609  Budget 15-16 7,236,071 1,495,491 2,882,321 2,108,520 1,037,275 195,000                                              | 5,180,986 renues Variance  RENT YI  Mar-16  20,549,530 3,073,053 1,284,225 554,546  23,024 85,212 25,569,590 14,623,040  Mar-16 4,849,809 767,121 2,008,756 1,264,367 625,671 138,463                                     | 74.1% 122.9% 102.7% 105.3%  92.1% 88.0% 79.6% 76.2%  % Spent 67.0% 51.3% 60.7% 60.0% 60.3% 71.0%                  | -13.3% 12.0%  12.0%  12.0%  47.9% 27.7% 30.3%  17.1% 13.0% 4.6% 1.2%  % Var  -8.0% -23.7% -5.3% -14.7% -4.0%                           | Note-The bulk of Solid Waste Revenues are collected from fiscal Year Completed (Revenue):  SOLID WASTE  REVENUES:  Landfill User Fee Revenue Salvage Revenue Tipping Fees Total Other Revenues NON-OPERATING REVENUES: Interest Income Gain(Loss) on Sale of Assets TOTAL REVENUES TOTAL REVENUES TOTAL AVAILABLE REVENUE (After R&R Transfers)  EXPENDITURES: Personnel Costs Contractual Services Maint & Repairs Utilities Office Expenses Insurance                          | 7,753,000 149,000 2,044,500 570,450 13,098,411 11,587,482  Budget 14-15  4,348,614 510,552 2,106,582 194,000 185,732 127,492                                                          | PRIOR Y  Mar-15  7,193,639 170,493 1,669,723 595,871  393 526,112 10,156,231 9,023,032  Mar-15 2,971,827 465,925 1,345,295 72,379 149,115 96,985                                    | 92.8% 114.4% 81.7% 23.1% 11.2% 92.2% 77.5% 77.9%  % Spent 68.3% 91.3% 63.9% 37.3% 80.3% 76.1%                                                                                                                                                                                                                                                                                                                                                                                                                                                                                                                                                                                                                                                                                                                                                                                                                                                                                                                                                                                                                                                                                                                                                                                                                                                                                                                                                                                                                                                                                                                                                                                                                                                                                                                                                                                                                                                                                                                                                                                                                                  | 9.9%  % Var  2.6% 24.2% -8.6% -67.1%  -79.0% 2.0% -12.7% -12.4%  % Var -6.7% 16.3% -11.1% 5.3% 1.1%                             | CUI Budget 15-16  7,815,400 259,500 3,303,173 252,260  500 108,500 11,739,333 8,422,011  Budget 15-16 4,308,051 510,262 2,032,708 188,400 247,034 135,000                                        | RRENT YF  Mar-16  7,510,034 71,304 2,044,338 60,593  108 13,646 9,700,023 8,566,536  Mar-16  2,755,659 633,933 912,401 63,040 148,982 103,847                                    | ## Collected    96.1%     27.5%     61.9%     24.0%     12.6%     82.6%     101.7%      % Spent     64.0%     44.9%     33.5%     60.3%     76.9%                                                                                                                                                                                                                                                                                                                                                                                                                                                                                                                                                                                                                                                                                                                                                                                                                                                                                                                                                                                                                                                                                                                                                                                                                                                                                                                                                                                                                                                                                                                                                                                                                                                                                                                                                                                                                                                                                                                                                                             | 13.  % Va  5.: -62.: -68.: -77.: 11.: % Va  -11.: 49.: -3041.: -14.:                                                                                                                                                                                                                                                                                                                                                                                                                                                                                                                                                                                                                                                                                                                                                                                                                                                                                                                                                                                                                                                                                                                                                                                                                                                                                                                                                                                                                                                                                                                                                                                                                                                                                                                                                                                                                                                                                                                                                                                                                                                           |
| Capital Equipment TOTAL OP & NON-OP EXPENSE  SEWER FUND  REVENUES: Rate & Service Charges Impact Fees Connection Fees Other Revenues NON-OPERATING REVENUES: Interest Income Gain(Loss) on Sale of Assets TOTAL REVENUES TOTAL AVAILABLE REVENUE (After R&R Transfers)  EXPENDITURES: Personnel Costs Contractual Services Maint & Repairs Utilities Office Expenses Insurance Other Expenses                         | 7,543,286  TOTAL Expense v. Re  Budget 14-15  25,546,392 2,650,000 840,000 540,000 25,000 82,600 29,683,992 17,370,128  Budget 14-15 6,951,160 1,392,682 2,817,889 1,793,000 1,007,511 169,990 488,466                                 | 4,550,920 venues Variance PRIOR Y Mar-15  19,859,796 1,885,606 1,165,400 414,343  19,907 (1,186) 23,343,866 14,210,362  Mar-15 4,772,705 888,212 1,862,179 1,197,524 632,188 129,313 147,453                             | 60.3%  **Collected*  77.7%  71.2%  138.7%  76.7%  78.6%  81.8%  **Spent  68.7%  63.8%  66.1%  66.8%  62.7%  76.1%  30.2%                       | -14.7% 24.2%  % Var  2.7% -3.8% 63.7% 1.7%  4.6% -76.4% 3.6% 6.8%  % Var -6.3% -11.2% -8.9% -8.2% -12.3% 1.1% -44.8%                      | 8,401,215 TOTAL Expense v. Rev  CUR  Budget 15-16  27,713,597 2,500,000 1,250,000 526,500  25,000 96,800 32,111,897 19,186,609  Budget 15-16 7,236,071 1,495,491 2,882,321 2,108,520 1,037,275 195,000 1,025,906                                    | 5,180,986 renues Variance  RENT YI  Mar-16  20,549,530 3,073,053 1,284,225 554,546  23,024 85,212 25,569,590 14,623,040  Mar-16 4,849,809 767,121 2,008,756 1,264,367 625,671 138,463 119,263                             | 74.1% 122.9% 102.7% 105.3%  92.1% 88.0% 79.6% 76.2%  % Spent 67.0% 60.0% 60.3% 71.0% 11.6%                        | -13.3% 12.0%  12.0%  12.0%  47.9%  27.7% 30.3%  17.1% 13.0% 4.6% 1.2%  % Var  -8.0% -23.7% -5.3% -14.7% -4.0% -63.4%                   | Note-The bulk of Solid Waste Revenues are collected fr % of Fiscal Year Completed (Revenue):  SOLID WASTE  REVENUES:  Landfill User Fee Revenue Salvage Revenue Tipping Fees Total Other Revenues NON-OPERATING REVENUES: Interest Income Gain(Loss) on Sale of Assets TOTAL REVENUES TOTAL AVAILABLE REVENUE (After R&R Transfers)  EXPENDITURES: Personnel Costs Contractual Services Maint & Repairs Utilities Office Expenses Insurance Other Expenses                       | 7,753,000 149,000 2,044,500 2,577,961 3,500 570,450 13,098,411 11,587,482  Budget 14-15  4,348,614 510,552 2,106,582 194,000 185,732 127,492 551,510                                  | PRIOR Y  Mar-15  7,193,639 170,493 1,669,723 595,871  393 526,112 10,156,231 9,023,032  Mar-15 2,971,827 465,925 1,345,295 72,379 149,115 96,985 79,438                             | 92.8% 114.4% 81.7% 23.1% 11.2% 92.2% 77.5% 77.9%  % Spent 68.3% 63.9% 37.3% 80.3% 76.1% 14.4%                                                                                                                                                                                                                                                                                                                                                                                                                                                                                                                                                                                                                                                                                                                                                                                                                                                                                                                                                                                                                                                                                                                                                                                                                                                                                                                                                                                                                                                                                                                                                                                                                                                                                                                                                                                                                                                                                                                                                                                                                                  | 9.9%  % Var  2.6% 24.2% -8.6% -67.1%  -79.0% 2.0% -12.7% -12.4%  % Var -6.7% 16.3% -11.1% -5.3% 1.1% -60.6%                     | CUI Budget 15-16  7,815,400 259,500 3,303,173 252,260  500 108,500 11,739,333 8,422,011  Budget 15-16 4,308,051 510,262 2,032,708 188,400 247,034 135,000 556,906                                | RRENT YF  Mar-16  7,510,034 71,304 2,044,338 60,593  108 13,646 9,700,023 8,566,536  Mar-16 2,755,659 633,933 912,401 63,040 148,982 103,847 43,688                              | 96.1% 96.1% 27.5% 61.9% 24.0% 12.6% 82.6% 101.7%  % Spent 64.0% 44.9% 33.5% 60.3% 76.9% 7.8%                                                                                                                                                                                                                                                                                                                                                                                                                                                                                                                                                                                                                                                                                                                                                                                                                                                                                                                                                                                                                                                                                                                                                                                                                                                                                                                                                                                                                                                                                                                                                                                                                                                                                                                                                                                                                                                                                                                                                                                                                                  | 13. % Va 5.: -62.: -66.: -68.: -77.: -71.: -11.: -49.: -41.: -14.: -67.: -67.: -67.: -67.: -67.: -67.: -67.: -67.: -67.: -67.: -67.: -67.: -67.: -67.: -67.: -67.: -67.: -67.: -67.: -67.: -67.: -67.: -67.: -67.: -67.: -67.: -67.: -67.: -67.: -67.: -67.: -67.: -67.: -67.: -67.: -67.: -67.: -67.: -67.: -67.: -67.: -67.: -67.: -67.: -67.: -67.: -67.: -67.: -67.: -67.: -67.: -67.: -67.: -67.: -67.: -67.: -67.: -67.: -67.: -67.: -67.: -67.: -67.: -67.: -67.: -67.: -67.: -67.: -67.: -67.: -67.: -67.: -67.: -67.: -67.: -67.: -67.: -67.: -67.: -67.: -67.: -67.: -67.: -67.: -67.: -67.: -67.: -67.: -67.: -67.: -67.: -67.: -67.: -67.: -67.: -67.: -67.: -67.: -67.: -67.: -67.: -67.: -67.: -67.: -67.: -67.: -67.: -67.: -67.: -67.: -67.: -67.: -67.: -67.: -67.: -67.: -67.: -67.: -67.: -67.: -67.: -67.: -67.: -67.: -67.: -67.: -67.: -67.: -67.: -67.: -67.: -67.: -67.: -67.: -67.: -67.: -67.: -67.: -67.: -67.: -67.: -67.: -67.: -67.: -67.: -67.: -67.: -67.: -67.: -67.: -67.: -67.: -67.: -67.: -67.: -67.: -67.: -67.: -67.: -67.: -67.: -67.: -67.: -67.: -67.: -67.: -67.: -67.: -67.: -67.: -67.: -67.: -67.: -67.: -67.: -67.: -67.: -67.: -67.: -67.: -67.: -67.: -67.: -67.: -67.: -67.: -67.: -67.: -67.: -67.: -67.: -67.: -67.: -67.: -67.: -67.: -67.: -67.: -67.: -67.: -67.: -67.: -67.: -67.: -67.: -67.: -67.: -67.: -67.: -67.: -67.: -67.: -67.: -67.: -67.: -67.: -67.: -67.: -67.: -67.: -67.: -67.: -67.: -67.: -67.: -67.: -67.: -67.: -67.: -67.: -67.: -67.: -67.: -67.: -67.: -67.: -67.: -67.: -67.: -67.: -67.: -67.: -67.: -67.: -67.: -67.: -67.: -67.: -67.: -67.: -67.: -67.: -67.: -67.: -67.: -67.: -67.: -67.: -67.: -67.: -67.: -67.: -67.: -67.: -67.: -67.: -67.: -67.: -67.: -67.: -67.: -67.: -67.: -67.: -67.: -67.: -67.: -67.: -67.: -67.: -67.: -67.: -67.: -67.: -67.: -67.: -67.: -67.: -67.: -67.: -67.: -67.: -67.: -67.: -67.: -67.: -67.: -67.: -67.: -67.: -67.: -67.: -67.: -67.: -67.: -67.: -67.: -67.: -67.: -67.: -67.: -67.: -67.: -67.: -67.: -67.: -67.: -67.: -67.: -67.: -67.: -67.: -67.: -67.: -67.: -67.: -67.: -67.: -67.: -67.: |
| Capital Equipment TOTAL OP & NON-OP EXPENSE  SEWER FUND  REVENUES: Rate & Service Charges Impact Fees Connection Fees Other Revenues NON-OPERATING REVENUES: Interest Income Gain(Loss) on Sale of Assets TOTAL REVENUES TOTAL AVAILABLE REVENUE (After R&R Transfers)  EXPENDITURES: Personnel Costs Contractual Services Maint & Repairs Utilities Office Expenses Insurance Other Expenses TOTAL OPERATING EXPENSE | 7,543,286 TOTAL Expense v. Re  Budget 14-15  25,546,392 2,650,000 840,000 540,000 25,000 82,600 29,683,992 17,370,128  Budget 14-15 6,951,160 1,392,682 2,817,889 1,793,000 1,007,511 169,990 488,466 14,620,698                       | 4,550,920 venues Variance PRIOR Y Mar-15  19,859,796 1,885,606 1,165,400 414,343  19,907 (1,186) 23,343,866 14,210,362  Mar-15 4,772,705 888,212 1,862,179 1,197,524 632,188 129,313 147,453 9,629,574                   | 60.3%  **Collected*  77.7%  71.2%  138.7%  76.7%  **Spent*  68.7%  63.8%  66.1%  66.8%  62.7%  76.1%                                           | "% Var  24.2%  % Var  2.7%  -3.8%  63.7%  1.7%  4.6%  -76.4%  3.6%  6.8%  % Var  -6.3%  -11.2%  -8.9%  -8.2%  -12.3%  1.1%  -44.8%  -9.1% | 8,401,215 TOTAL Expense v. Rev  CUR  Budget 15-16  27,713,597 2,500,000 1,250,000 526,500  25,000 96,800 32,111,897 19,186,609  Budget 15-16 7,236,071 1,495,491 2,882,321 2,108,520 1,037,275 195,000 1,025,906 15,980,584                         | 5,180,986 renues Variance  RENT YI  Mar-16  20,549,530 3,073,053 1,284,225 554,546  23,024 85,212 25,569,590 14,623,040  Mar-16 4,849,809 767,121 2,008,756 1,264,367 625,671 138,463 119,263 9,773,450                   | **Collected**  74.1% 122.9% 102.7% 105.3%  92.1% 88.0% 79.6% 76.2%  **Spent** 67.0% 60.0% 60.3% 71.0% 11.6% 61.2% | -13.3% 12.0%  12.0%  12.0%  47.9% 47.9% 27.7% 30.3%  17.1% 13.0% 4.6% 1.2%  Var -8.0% -23.7% -5.3% -14.7% -4.0% -63.4% -13.8%          | Note-The bulk of Solid Waste Revenues are collected from fiscal Year Completed (Revenue):  SOLID WASTE  REVENUES:  Landfill User Fee Revenue Salvage Revenue Tipping Fees Total Other Revenues NON-OPERATING REVENUES: Interest Income Gain(Loss) on Sale of Assets TOTAL REVENUES TOTAL REVENUES TOTAL AVAILABLE REVENUE (After R&R Transfers)  EXPENDITURES: Personnel Costs Contractual Services Maint & Repairs Utilities Office Expenses Insurance                          | 7,753,000 149,000 2,044,500 2,577,961 3,500 570,450 13,098,411 11,587,482  Budget 14-15  4,348,614 510,552 2,106,582 194,000 185,732 127,492 551,510 8,024,482                        | PRIOR Y  Mar-15  7,193,639 170,493 1,669,723 595,871  393 526,112 10,156,231 9,023,032  Mar-15 2,971,827 465,925 1,345,295 72,379 149,115 96,985 79,438 5,180,964                   | 92.8% 114.4% 81.7% 23.1% 11.2% 92.2% 77.5% 77.9%  % Spent 68.3% 91.3% 63.9% 37.3% 80.3% 76.1% 14.4% 64.6%                                                                                                                                                                                                                                                                                                                                                                                                                                                                                                                                                                                                                                                                                                                                                                                                                                                                                                                                                                                                                                                                                                                                                                                                                                                                                                                                                                                                                                                                                                                                                                                                                                                                                                                                                                                                                                                                                                                                                                                                                      | 9.9%  % Var  2.6% 24.2% -8.6% -67.1%  -79.0% 2.0% -12.7% -12.4%  % Var -6.7% 16.3% -11.1% 5.3% 1.1%                             | CUI Budget 15-16  7,815,400 259,500 3,303,173 252,260  500 108,500 11,739,333 8,422,011  Budget 15-16 4,308,051 510,262 2,032,708 188,400 247,034 135,000 556,906 7,978,361                      | RRENT YF  Mar-16  7,510,034 71,304 2,044,338 60,593  108 13,646 9,700,023 8,566,536  Mar-16  2,755,659 633,933 912,401 63,040 148,982 103,847 43,688 4,661,550                   | ## Collected    96.1%     27.5%     61.9%     24.0%     12.6%     82.6%     101.7%      % Spent     64.0%     44.9%     33.5%     60.3%     76.9%     7.8%     58.4%                                                                                                                                                                                                                                                                                                                                                                                                                                                                                                                                                                                                                                                                                                                                                                                                                                                                                                                                                                                                                                                                                                                                                                                                                                                                                                                                                                                                                                                                                                                                                                                                                                                                                                                                                                                                                                                                                                                                                          | 13.  % Va  5.9  -62.8  -68.6  -77.  -7.6  11.6  % Va  -11.6  -41.5  -67.2  -16.6                                                                                                                                                                                                                                                                                                                                                                                                                                                                                                                                                                                                                                                                                                                                                                                                                                                                                                                                                                                                                                                                                                                                                                                                                                                                                                                                                                                                                                                                                                                                                                                                                                                                                                                                                                                                                                                                                                                                                                                                                                               |
| Capital Equipment TOTAL OP & NON-OP EXPENSE  SEWER FUND  REVENUES: Rate & Service Charges Impact Fees Connection Fees Other Revenues NON-OPERATING REVENUES: Interest Income Gain(Loss) on Sale of Assets TOTAL REVENUES TOTAL AVAILABLE REVENUE (After R&R Transfers)  EXPENDITURES: Personnel Costs Contractual Services Maint & Repairs Utilities Office Expenses Insurance Other Expenses TOTAL OPERATING EXPENSE | 7,543,286  TOTAL Expense v. Re  Budget 14-15  25,546,392 2,650,000 840,000 540,000 25,000 82,600 29,683,992 17,370,128  Budget 14-15 6,951,160 1,392,682 2,817,889 1,793,000 1,007,511 169,990 488,466 14,620,698 Operating Expense v. | 4,550,920 venues Variance PRIOR Y Mar-15  19,859,796 1,885,606 1,165,400 414,343  19,907 (1,186) 23,343,866 14,210,362  Mar-15 4,772,705 888,212 1,862,179 1,197,524 632,188 129,313 147,453 9,629,574 Revenues Variance | 60.3%  **Collected*  77.7%  71.2%  138.7%  76.7%  **Ps.6%  1.4%  78.6%  81.8%  **Spent  68.7%  66.8%  66.1%  66.8%  62.7%  76.1%  30.2%  65.9% | -14.7% 24.2%  % Var  -2.7% -3.8% 63.7% 1.7%  -6.4% 3.6% 6.8%  % Var  -6.3% -11.2% -8.9% -8.2% -12.3% 1.1% -44.8% -9.1% -5.5%              | 8,401,215 TOTAL Expense v. Rev  CUR  Budget 15-16  27,713,597 2,500,000 1,250,000 526,500  25,000 96,800 32,111,897 19,186,609  Budget 15-16 7,236,071 1,495,491 2,882,321 2,108,520 1,037,275 195,000 1,025,906 15,980,584 Operating Expense v. J. | 5,180,986 renues Variance  RENT YI  Mar-16  20,549,530 3,073,053 1,284,225 554,546  23,024 85,212 25,569,590 14,623,040  Mar-16 4,849,809 767,121 2,008,756 1,264,367 625,671 138,463 119,263 9,773,450 Revenues Variance | 74.1% 122.9% 102.7% 105.3%  92.1% 88.0% 79.6% 76.2%  % Spent 67.0% 51.3% 69.7% 60.0% 60.3% 71.0% 11.6% 61.2%      | -13.3% 12.0%  12.0%  12.0%  47.9% 47.9% 27.7% 30.3%  17.1% 13.0% 4.6% 1.2%  % Var  -8.0% -23.7% -5.3% -15.0% -14.7% -4.0% -63.4% -9.2% | Note-The bulk of Solid Waste Revenues are collected from friscal Year Completed (Revenue):  SOLID WASTE  REVENUES:  Landfill User Fee Revenue Salvage Revenue Tipping Fees Total Other Revenues NON-OPERATING REVENUES: Interest Income Gain(Loss) on Sale of Assets TOTAL REVENUES TOTAL AVAILABLE REVENUE (After R&R Transfers)  EXPENDITURES: Personnel Costs Contractual Services Maint & Repairs Utilities Office Expenses Insurance Other Expenses TOTAL OPERATING EXPENSE | 7,753,000 149,000 2,044,500 2,577,961 3,500 570,450 13,098,411 11,587,482  Budget 14-15 4,348,614 510,552 2,106,582 194,000 185,732 127,492 551,510 8,024,482 Operating Expense v.    | PRIOR Y  Mar-15  7,193,639 170,493 1,669,723 595,871  393 526,112 10,156,231 9,023,032  Mar-15 2,971,827 465,925 1,345,295 72,379 149,115 96,985 79,438 5,180,964 Revenues Variance | ## Spent    68.3%     91.3%     63.9%     37.3%     80.3%     64.6%     54.8     64.6%     55.8     65.8     66.8     66.6     66.6     66.6     66.6     66.6     66.6     66.6     66.6     66.6     66.6     66.6     66.6     66.6     66.6     66.6     66.6     66.6     66.6     66.6     66.6     66.6     66.6     66.6     66.6     66.6     66.6     66.6     66.6     66.6     66.6     66.6     66.6     66.6     66.6     66.6     66.6     66.6     66.6     66.6     66.6     66.6     66.6     66.6     66.6     66.6     66.6     66.6     66.6     66.6     66.6     66.6     66.6     66.6     66.6     66.6     66.6     66.6     66.6     66.6     66.6     66.6     66.6     66.6     66.6     66.6     66.6     66.6     66.6     66.6     66.6     66.6     66.6     66.6     66.6     66.6     66.6     66.6     66.6     66.6     66.6     66.6     66.6     66.6     66.6     66.6     66.6     66.6     66.6     66.6     66.6     66.6     66.6     66.6     66.6     66.6     66.6     66.6     66.6     66.6     66.6     66.6     66.6     66.6     66.6     66.6     66.6     66.6     66.6     66.6     66.6     66.6     66.6     66.6     66.6     66.6     66.6     66.6     66.6     66.6     66.6     66.6     66.6     66.6     66.6     66.6     66.6     66.6     66.6     66.6     66.6     66.6     66.6     66.6     66.6     66.6     66.6     66.6     66.6     66.6     66.6     66.6     66.6     66.6     66.6     66.6     66.6     66.6     66.6     66.6     66.6     66.6     66.6     66.6     66.6     66.6     66.6     66.6     66.6     66.6     66.6     66.6     66.6     66.6     66.6     66.6     66.6     66.6     66.6     66.6     66.6     66.6     66.6     66.6     66.6     66.6     66.6     66.6     66.6     66.6     66.6     66.6     66.6     66.6     66.6     66.6     66.6     66.6     66.6     66.6     66.6     66.6     66.6     66.6     66.6     66.6     66.6     66.6     66.6     66.6     66.6     66.6     66.6     66.6     66.6     66.6     66.6     66.6     66.6     66.6     66.6     66.6     66.6     66.6     66.6     66 | 9.9%  % Var  2.6% 24.2% -8.6% -67.1%  -79.0% 2.0% -12.7% -12.4%  % Var -6.7% 16.3% -11.1% -37.7% 5.3% 1.1% -60.6% -10.4% -23.1% | CUF Budget 15-16  7,815,400 259,500 3,303,173 252,260  500 108,500 11,739,333 8,422,011  Budget 15-16 4,308,051 510,262 2,032,708 188,400 247,034 135,000 556,906 7,978,361 Operating Expense v. | RRENT YF  Mar-16  7,510,034 71,304 2,044,338 60,593  108 13,646 9,700,023 8,566,536  Mar-16  2,755,659 633,933 912,401 63,040 148,982 103,847 43,688 4,661,550 Revenues Variance | % Collected  96.1% 27.5% 61.9% 24.0%  21.7% 12.6% 82.6% 101.7%  % Spent 64.0% 124.2% 44.9% 33.5% 60.3% 76.9% 7.8% 58.4%                                                                                                                                                                                                                                                                                                                                                                                                                                                                                                                                                                                                                                                                                                                                                                                                                                                                                                                                                                                                                                                                                                                                                                                                                                                                                                                                                                                                                                                                                                                                                                                                                                                                                                                                                                                                                                                                                                                                                                                                       | 5.9 -62.8 -28.3 -66.2 -68.6 -77.7 -7.6 11.5 % Van -11.0 49.2 -30.1 -41.5 -14.7 1.9 -67.2 -16.6                                                                                                                                                                                                                                                                                                                                                                                                                                                                                                                                                                                                                                                                                                                                                                                                                                                                                                                                                                                                                                                                                                                                                                                                                                                                                                                                                                                                                                                                                                                                                                                                                                                                                                                                                                                                                                                                                                                                                                                                                                 |
| Capital Equipment TOTAL OP & NON-OP EXPENSE  SEWER FUND  REVENUES: Rate & Service Charges Impact Fees Connection Fees Other Revenues NON-OPERATING REVENUES: Interest Income Gain(Loss) on Sale of Assets TOTAL REVENUES TOTAL AVAILABLE REVENUE (After R&R Transfers)  EXPENDITURES: Personnel Costs Contractual Services Maint & Repairs Utilities Office Expenses Insurance Other Expenses TOTAL OPERATING EXPENSE | 7,543,286 TOTAL Expense v. Re  Budget 14-15  25,546,392 2,650,000 840,000 540,000 25,000 82,600 29,683,992 17,370,128  Budget 14-15 6,951,160 1,392,682 2,817,889 1,793,000 1,007,511 169,990 488,466 14,620,698                       | 4,550,920 venues Variance PRIOR Y Mar-15  19,859,796 1,885,606 1,165,400 414,343  19,907 (1,186) 23,343,866 14,210,362  Mar-15 4,772,705 888,212 1,862,179 1,197,524 632,188 129,313 147,453 9,629,574                   | 60.3%  **Collected*  77.7%  71.2%  138.7%  76.7%  79.6%  -1.4%  81.8%  **Spent  68.7%  66.1%  66.8%  62.7%  76.1%  30.2%  65.9%                | "% Var  24.2%  % Var  2.7%  -3.8%  63.7%  1.7%  4.6%  -76.4%  3.6%  6.8%  % Var  -6.3%  -11.2%  -8.9%  -8.2%  -12.3%  1.1%  -44.8%  -9.1% | 8,401,215 TOTAL Expense v. Rev  CUR  Budget 15-16  27,713,597 2,500,000 1,250,000 526,500  25,000 96,800 32,111,897 19,186,609  Budget 15-16 7,236,071 1,495,491 2,882,321 2,108,520 1,037,275 195,000 1,025,906 15,980,584                         | 5,180,986 renues Variance  RENT YI  Mar-16  20,549,530 3,073,053 1,284,225 554,546  23,024 85,212 25,569,590 14,623,040  Mar-16 4,849,809 767,121 2,008,756 1,264,367 625,671 138,463 119,263 9,773,450                   | **Collected**  74.1% 122.9% 102.7% 105.3%  92.1% 88.0% 79.6% 76.2%  **Spent** 67.0% 60.0% 60.3% 71.0% 11.6% 61.2% | -13.3% 12.0%  12.0%  12.0%  47.9% 47.9% 27.7% 30.3%  17.1% 13.0% 4.6% 1.2%  Var -8.0% -23.7% -5.3% -14.7% -4.0% -63.4% -13.8%          | Note-The bulk of Solid Waste Revenues are collected fr % of Fiscal Year Completed (Revenue):  SOLID WASTE  REVENUES:  Landfill User Fee Revenue Salvage Revenue Tipping Fees Total Other Revenues NON-OPERATING REVENUES: Interest Income Gain(Loss) on Sale of Assets TOTAL REVENUES TOTAL AVAILABLE REVENUE (After R&R Transfers)  EXPENDITURES: Personnel Costs Contractual Services Maint & Repairs Utilities Office Expenses Insurance Other Expenses                       | 7,753,000 149,000 2,044,500 2,577,961 3,500 570,450 13,098,411 11,587,482  Budget 14-15 4,348,614 510,552 2,106,582 194,000 185,732 127,492 551,510 8,024,482 Operating Expense v. Re | PRIOR Y  Mar-15  7,193,639 170,493 1,669,723 595,871  393 526,112 10,156,231 9,023,032  Mar-15 2,971,827 465,925 1,345,295 72,379 149,115 96,985 79,438 5,180,964                   | 92.8% 114.4% 81.7% 23.1% 11.2% 92.2% 77.5% 77.9%  % Spent 68.3% 91.3% 63.9% 37.3% 80.3% 76.1% 14.4% 64.6%                                                                                                                                                                                                                                                                                                                                                                                                                                                                                                                                                                                                                                                                                                                                                                                                                                                                                                                                                                                                                                                                                                                                                                                                                                                                                                                                                                                                                                                                                                                                                                                                                                                                                                                                                                                                                                                                                                                                                                                                                      | 9.9%  % Var  2.6% 24.2% -8.6% -67.1%  -79.0% 2.0% -12.4%  % Var -6.7% 16.3% -37.7% 5.3% 1.1% -60.6% -10.4%                      | CUI Budget 15-16  7,815,400 259,500 3,303,173 252,260  500 108,500 11,739,333 8,422,011  Budget 15-16 4,308,051 510,262 2,032,708 188,400 247,034 135,000 556,906 7,978,361                      | RRENT YF  Mar-16  7,510,034 71,304 2,044,338 60,593  108 13,646 9,700,023 8,566,536  Mar-16  2,755,659 633,933 912,401 63,040 148,982 103,847 43,688 4,661,550                   | ## Collected    96.1%     27.5%     61.9%     24.0%     21.7%     12.6%     82.6%     101.7%      % Spent     64.0%     44.9%     33.5%     60.3%     76.9%     7.8%     58.4%     94.9%                                                                                                                                                                                                                                                                                                                                                                                                                                                                                                                                                                                                                                                                                                                                                                                                                                                                                                                                                                                                                                                                                                                                                                                                                                                                                                                                                                                                                                                                                                                                                                                                                                                                                                                                                                                                                                                                                                                                      | 13.2<br>% Van<br>5.9<br>-62.8<br>-68.6<br>-77.7<br>-7.6<br>11.5<br>% Van<br>-11.0<br>49.2<br>-30.1<br>-14.7<br>1.9<br>-67.2<br>-67.2                                                                                                                                                                                                                                                                                                                                                                                                                                                                                                                                                                                                                                                                                                                                                                                                                                                                                                                                                                                                                                                                                                                                                                                                                                                                                                                                                                                                                                                                                                                                                                                                                                                                                                                                                                                                                                                                                                                                                                                           |