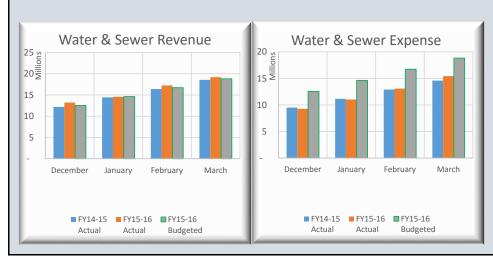

| BCWS Op Cash Flows Statemen                                                                                                                                                                                                                                                                                                                                                                                           | <b></b> 00/                                                                                                                                                                                                                            |                                                                                                                                                                                                                          |                                                                                                                                                |                                                                                                                                           | ATT.                                                                                                                                                                                                                                                | DESTRUCTION OF THE                                                                                                                                                                                                        | 3 A TO                                                                                                            |                                                                                                                                        |                                                                                                                                                                                                                                                                                                                                                                                                                                                                                  |                                                                                                                                                                                       | DDIOD                                                                                                                                                                               |                                                                                                                                                                                                                                                                                                                                                                                                                                                                                                                                                                                                                                                                                                                                                                                                                                                                                                                                                                                                                                                                                                                                                                                                                                                                                                                                                                                                                                                                                                                                                                                                                                                                                                                                                                                                                                                                                                                                                                                                                                                                                                                                |                                                                                                                                 | ~~~                                                                                                                                                                                              | A PARTIE THE PARTY                                                                                                                                                               | CAR                                                                                                                                                                                                                                                                                                                                                                                                                                                                                                                                                                                                                                                                                                                                                                                                                                                                                                                                                                                                                                                                                                                                                                                                                                                                                                                                                                                                                                                                                                                                                                                                                                                                                                                                                                                                                                                                                                                                                                                                                                                                                                                           |                                                                                                                                                                                                                                                                                                                                                                                                                                                                                                                                                                                                                                                                                                                                                                                                                                                                                                                                                                                                                                                                                                                                                                                                                                                                                                                                                                                                                                                                                                                                                                                                                                                                                                                                                                                                                                                                                                                                                                                                                                                                                                                                |
|-----------------------------------------------------------------------------------------------------------------------------------------------------------------------------------------------------------------------------------------------------------------------------------------------------------------------------------------------------------------------------------------------------------------------|----------------------------------------------------------------------------------------------------------------------------------------------------------------------------------------------------------------------------------------|--------------------------------------------------------------------------------------------------------------------------------------------------------------------------------------------------------------------------|------------------------------------------------------------------------------------------------------------------------------------------------|-------------------------------------------------------------------------------------------------------------------------------------------|-----------------------------------------------------------------------------------------------------------------------------------------------------------------------------------------------------------------------------------------------------|---------------------------------------------------------------------------------------------------------------------------------------------------------------------------------------------------------------------------|-------------------------------------------------------------------------------------------------------------------|----------------------------------------------------------------------------------------------------------------------------------------|----------------------------------------------------------------------------------------------------------------------------------------------------------------------------------------------------------------------------------------------------------------------------------------------------------------------------------------------------------------------------------------------------------------------------------------------------------------------------------|---------------------------------------------------------------------------------------------------------------------------------------------------------------------------------------|-------------------------------------------------------------------------------------------------------------------------------------------------------------------------------------|--------------------------------------------------------------------------------------------------------------------------------------------------------------------------------------------------------------------------------------------------------------------------------------------------------------------------------------------------------------------------------------------------------------------------------------------------------------------------------------------------------------------------------------------------------------------------------------------------------------------------------------------------------------------------------------------------------------------------------------------------------------------------------------------------------------------------------------------------------------------------------------------------------------------------------------------------------------------------------------------------------------------------------------------------------------------------------------------------------------------------------------------------------------------------------------------------------------------------------------------------------------------------------------------------------------------------------------------------------------------------------------------------------------------------------------------------------------------------------------------------------------------------------------------------------------------------------------------------------------------------------------------------------------------------------------------------------------------------------------------------------------------------------------------------------------------------------------------------------------------------------------------------------------------------------------------------------------------------------------------------------------------------------------------------------------------------------------------------------------------------------|---------------------------------------------------------------------------------------------------------------------------------|--------------------------------------------------------------------------------------------------------------------------------------------------------------------------------------------------|----------------------------------------------------------------------------------------------------------------------------------------------------------------------------------|-------------------------------------------------------------------------------------------------------------------------------------------------------------------------------------------------------------------------------------------------------------------------------------------------------------------------------------------------------------------------------------------------------------------------------------------------------------------------------------------------------------------------------------------------------------------------------------------------------------------------------------------------------------------------------------------------------------------------------------------------------------------------------------------------------------------------------------------------------------------------------------------------------------------------------------------------------------------------------------------------------------------------------------------------------------------------------------------------------------------------------------------------------------------------------------------------------------------------------------------------------------------------------------------------------------------------------------------------------------------------------------------------------------------------------------------------------------------------------------------------------------------------------------------------------------------------------------------------------------------------------------------------------------------------------------------------------------------------------------------------------------------------------------------------------------------------------------------------------------------------------------------------------------------------------------------------------------------------------------------------------------------------------------------------------------------------------------------------------------------------------|--------------------------------------------------------------------------------------------------------------------------------------------------------------------------------------------------------------------------------------------------------------------------------------------------------------------------------------------------------------------------------------------------------------------------------------------------------------------------------------------------------------------------------------------------------------------------------------------------------------------------------------------------------------------------------------------------------------------------------------------------------------------------------------------------------------------------------------------------------------------------------------------------------------------------------------------------------------------------------------------------------------------------------------------------------------------------------------------------------------------------------------------------------------------------------------------------------------------------------------------------------------------------------------------------------------------------------------------------------------------------------------------------------------------------------------------------------------------------------------------------------------------------------------------------------------------------------------------------------------------------------------------------------------------------------------------------------------------------------------------------------------------------------------------------------------------------------------------------------------------------------------------------------------------------------------------------------------------------------------------------------------------------------------------------------------------------------------------------------------------------------|
| % of Fiscal Year Completed:                                                                                                                                                                                                                                                                                                                                                                                           | 75.0%                                                                                                                                                                                                                                  | PRIOR Y                                                                                                                                                                                                                  | EAR                                                                                                                                            |                                                                                                                                           | CUR                                                                                                                                                                                                                                                 | RENT YI                                                                                                                                                                                                                   | LAR                                                                                                               |                                                                                                                                        |                                                                                                                                                                                                                                                                                                                                                                                                                                                                                  |                                                                                                                                                                                       | PRIOR Y                                                                                                                                                                             | EAR                                                                                                                                                                                                                                                                                                                                                                                                                                                                                                                                                                                                                                                                                                                                                                                                                                                                                                                                                                                                                                                                                                                                                                                                                                                                                                                                                                                                                                                                                                                                                                                                                                                                                                                                                                                                                                                                                                                                                                                                                                                                                                                            |                                                                                                                                 | CUI                                                                                                                                                                                              | RRENT YE                                                                                                                                                                         | £ <b>AR</b>                                                                                                                                                                                                                                                                                                                                                                                                                                                                                                                                                                                                                                                                                                                                                                                                                                                                                                                                                                                                                                                                                                                                                                                                                                                                                                                                                                                                                                                                                                                                                                                                                                                                                                                                                                                                                                                                                                                                                                                                                                                                                                                   |                                                                                                                                                                                                                                                                                                                                                                                                                                                                                                                                                                                                                                                                                                                                                                                                                                                                                                                                                                                                                                                                                                                                                                                                                                                                                                                                                                                                                                                                                                                                                                                                                                                                                                                                                                                                                                                                                                                                                                                                                                                                                                                                |
| WATER FUND                                                                                                                                                                                                                                                                                                                                                                                                            | Budget 14-15                                                                                                                                                                                                                           | Mar-15                                                                                                                                                                                                                   | % Collected                                                                                                                                    | % Var                                                                                                                                     | Budget 15-16                                                                                                                                                                                                                                        | Mar-16                                                                                                                                                                                                                    | % Collected                                                                                                       | % Var                                                                                                                                  | WATER & SEWER FUND                                                                                                                                                                                                                                                                                                                                                                                                                                                               | Budget 14-15                                                                                                                                                                          | Mar-15                                                                                                                                                                              | % Collected                                                                                                                                                                                                                                                                                                                                                                                                                                                                                                                                                                                                                                                                                                                                                                                                                                                                                                                                                                                                                                                                                                                                                                                                                                                                                                                                                                                                                                                                                                                                                                                                                                                                                                                                                                                                                                                                                                                                                                                                                                                                                                                    | % Var                                                                                                                           | Budget 15-16                                                                                                                                                                                     | Mar-16                                                                                                                                                                           | % Collected                                                                                                                                                                                                                                                                                                                                                                                                                                                                                                                                                                                                                                                                                                                                                                                                                                                                                                                                                                                                                                                                                                                                                                                                                                                                                                                                                                                                                                                                                                                                                                                                                                                                                                                                                                                                                                                                                                                                                                                                                                                                                                                   | % Va                                                                                                                                                                                                                                                                                                                                                                                                                                                                                                                                                                                                                                                                                                                                                                                                                                                                                                                                                                                                                                                                                                                                                                                                                                                                                                                                                                                                                                                                                                                                                                                                                                                                                                                                                                                                                                                                                                                                                                                                                                                                                                                           |
| REVENUES:                                                                                                                                                                                                                                                                                                                                                                                                             |                                                                                                                                                                                                                                        |                                                                                                                                                                                                                          |                                                                                                                                                |                                                                                                                                           |                                                                                                                                                                                                                                                     |                                                                                                                                                                                                                           |                                                                                                                   |                                                                                                                                        | REVENUES:                                                                                                                                                                                                                                                                                                                                                                                                                                                                        |                                                                                                                                                                                       |                                                                                                                                                                                     |                                                                                                                                                                                                                                                                                                                                                                                                                                                                                                                                                                                                                                                                                                                                                                                                                                                                                                                                                                                                                                                                                                                                                                                                                                                                                                                                                                                                                                                                                                                                                                                                                                                                                                                                                                                                                                                                                                                                                                                                                                                                                                                                |                                                                                                                                 |                                                                                                                                                                                                  |                                                                                                                                                                                  |                                                                                                                                                                                                                                                                                                                                                                                                                                                                                                                                                                                                                                                                                                                                                                                                                                                                                                                                                                                                                                                                                                                                                                                                                                                                                                                                                                                                                                                                                                                                                                                                                                                                                                                                                                                                                                                                                                                                                                                                                                                                                                                               |                                                                                                                                                                                                                                                                                                                                                                                                                                                                                                                                                                                                                                                                                                                                                                                                                                                                                                                                                                                                                                                                                                                                                                                                                                                                                                                                                                                                                                                                                                                                                                                                                                                                                                                                                                                                                                                                                                                                                                                                                                                                                                                                |
| Rate & Service Charges                                                                                                                                                                                                                                                                                                                                                                                                | 8,668,608                                                                                                                                                                                                                              | 6,488,154                                                                                                                                                                                                                | 74.8%                                                                                                                                          | -0.2%                                                                                                                                     | 9,478,955                                                                                                                                                                                                                                           | 6,873,788                                                                                                                                                                                                                 | 72.5%                                                                                                             | -2.5%                                                                                                                                  | Rate & Service Charges                                                                                                                                                                                                                                                                                                                                                                                                                                                           | 34,215,000                                                                                                                                                                            | 26,347,950                                                                                                                                                                          | 77.0%                                                                                                                                                                                                                                                                                                                                                                                                                                                                                                                                                                                                                                                                                                                                                                                                                                                                                                                                                                                                                                                                                                                                                                                                                                                                                                                                                                                                                                                                                                                                                                                                                                                                                                                                                                                                                                                                                                                                                                                                                                                                                                                          | 2.0%                                                                                                                            | 37,192,552                                                                                                                                                                                       | 27,423,317                                                                                                                                                                       | 73.7%                                                                                                                                                                                                                                                                                                                                                                                                                                                                                                                                                                                                                                                                                                                                                                                                                                                                                                                                                                                                                                                                                                                                                                                                                                                                                                                                                                                                                                                                                                                                                                                                                                                                                                                                                                                                                                                                                                                                                                                                                                                                                                                         | -1.3                                                                                                                                                                                                                                                                                                                                                                                                                                                                                                                                                                                                                                                                                                                                                                                                                                                                                                                                                                                                                                                                                                                                                                                                                                                                                                                                                                                                                                                                                                                                                                                                                                                                                                                                                                                                                                                                                                                                                                                                                                                                                                                           |
| Impact Fees                                                                                                                                                                                                                                                                                                                                                                                                           | 1,485,000                                                                                                                                                                                                                              | 1,019,316                                                                                                                                                                                                                | 68.6%                                                                                                                                          | -6.4%                                                                                                                                     | 1,350,000                                                                                                                                                                                                                                           | 1,371,141                                                                                                                                                                                                                 | 101.6%                                                                                                            | 26.6%                                                                                                                                  | Impact Fees                                                                                                                                                                                                                                                                                                                                                                                                                                                                      | 4,135,000                                                                                                                                                                             | 2,904,922                                                                                                                                                                           | 70.3%                                                                                                                                                                                                                                                                                                                                                                                                                                                                                                                                                                                                                                                                                                                                                                                                                                                                                                                                                                                                                                                                                                                                                                                                                                                                                                                                                                                                                                                                                                                                                                                                                                                                                                                                                                                                                                                                                                                                                                                                                                                                                                                          | -4.7%                                                                                                                           | 3,850,000                                                                                                                                                                                        | 4,444,194                                                                                                                                                                        | 115.4%                                                                                                                                                                                                                                                                                                                                                                                                                                                                                                                                                                                                                                                                                                                                                                                                                                                                                                                                                                                                                                                                                                                                                                                                                                                                                                                                                                                                                                                                                                                                                                                                                                                                                                                                                                                                                                                                                                                                                                                                                                                                                                                        | 40.4                                                                                                                                                                                                                                                                                                                                                                                                                                                                                                                                                                                                                                                                                                                                                                                                                                                                                                                                                                                                                                                                                                                                                                                                                                                                                                                                                                                                                                                                                                                                                                                                                                                                                                                                                                                                                                                                                                                                                                                                                                                                                                                           |
| Connection Fees Other Revenues                                                                                                                                                                                                                                                                                                                                                                                        | 735,000<br>145,500                                                                                                                                                                                                                     | 885,822<br>148,580                                                                                                                                                                                                       | 120.5%<br>102.1%                                                                                                                               | 45.5%<br>27.1%                                                                                                                            | 1,050,000                                                                                                                                                                                                                                           | 1,092,772<br>200,244                                                                                                                                                                                                      | 104.1%<br>108.2%                                                                                                  | 29.1%                                                                                                                                  | Connection Fees Other Revenues                                                                                                                                                                                                                                                                                                                                                                                                                                                   | 1,575,000<br>685,500                                                                                                                                                                  | 2,051,222<br>562,923                                                                                                                                                                | 130.2%<br>82.1%                                                                                                                                                                                                                                                                                                                                                                                                                                                                                                                                                                                                                                                                                                                                                                                                                                                                                                                                                                                                                                                                                                                                                                                                                                                                                                                                                                                                                                                                                                                                                                                                                                                                                                                                                                                                                                                                                                                                                                                                                                                                                                                | 55.2%<br>7.1%                                                                                                                   | 2,300,000<br>711,500                                                                                                                                                                             | 2,376,997<br>754,790                                                                                                                                                             | 103.3%<br>106.1%                                                                                                                                                                                                                                                                                                                                                                                                                                                                                                                                                                                                                                                                                                                                                                                                                                                                                                                                                                                                                                                                                                                                                                                                                                                                                                                                                                                                                                                                                                                                                                                                                                                                                                                                                                                                                                                                                                                                                                                                                                                                                                              | 28                                                                                                                                                                                                                                                                                                                                                                                                                                                                                                                                                                                                                                                                                                                                                                                                                                                                                                                                                                                                                                                                                                                                                                                                                                                                                                                                                                                                                                                                                                                                                                                                                                                                                                                                                                                                                                                                                                                                                                                                                                                                                                                             |
| NON-OPERATING REVENUES:                                                                                                                                                                                                                                                                                                                                                                                               | 145,500                                                                                                                                                                                                                                | 148,580                                                                                                                                                                                                                  | 102.1%                                                                                                                                         | 27.1%                                                                                                                                     | 185,000                                                                                                                                                                                                                                             | 200,244                                                                                                                                                                                                                   | 108.2%                                                                                                            | 33.2%                                                                                                                                  | NON-OPERATING REVENUES:                                                                                                                                                                                                                                                                                                                                                                                                                                                          | 085,500                                                                                                                                                                               | 562,923                                                                                                                                                                             | 82.1%                                                                                                                                                                                                                                                                                                                                                                                                                                                                                                                                                                                                                                                                                                                                                                                                                                                                                                                                                                                                                                                                                                                                                                                                                                                                                                                                                                                                                                                                                                                                                                                                                                                                                                                                                                                                                                                                                                                                                                                                                                                                                                                          | 7.1%                                                                                                                            | /11,500                                                                                                                                                                                          | /54,/90                                                                                                                                                                          | 100.1%                                                                                                                                                                                                                                                                                                                                                                                                                                                                                                                                                                                                                                                                                                                                                                                                                                                                                                                                                                                                                                                                                                                                                                                                                                                                                                                                                                                                                                                                                                                                                                                                                                                                                                                                                                                                                                                                                                                                                                                                                                                                                                                        | 31.                                                                                                                                                                                                                                                                                                                                                                                                                                                                                                                                                                                                                                                                                                                                                                                                                                                                                                                                                                                                                                                                                                                                                                                                                                                                                                                                                                                                                                                                                                                                                                                                                                                                                                                                                                                                                                                                                                                                                                                                                                                                                                                            |
| Gain(Loss) on Sale of Assets                                                                                                                                                                                                                                                                                                                                                                                          | 25,950                                                                                                                                                                                                                                 |                                                                                                                                                                                                                          | 0.0%                                                                                                                                           | -75.0%                                                                                                                                    | 9,175                                                                                                                                                                                                                                               | 21,397                                                                                                                                                                                                                    | 233.2%                                                                                                            | 158.2%                                                                                                                                 | Interest Income                                                                                                                                                                                                                                                                                                                                                                                                                                                                  | 25,000                                                                                                                                                                                | 19,907                                                                                                                                                                              | 79.6%                                                                                                                                                                                                                                                                                                                                                                                                                                                                                                                                                                                                                                                                                                                                                                                                                                                                                                                                                                                                                                                                                                                                                                                                                                                                                                                                                                                                                                                                                                                                                                                                                                                                                                                                                                                                                                                                                                                                                                                                                                                                                                                          | 4.6%                                                                                                                            | 25,000                                                                                                                                                                                           | 23,024                                                                                                                                                                           | 92.1%                                                                                                                                                                                                                                                                                                                                                                                                                                                                                                                                                                                                                                                                                                                                                                                                                                                                                                                                                                                                                                                                                                                                                                                                                                                                                                                                                                                                                                                                                                                                                                                                                                                                                                                                                                                                                                                                                                                                                                                                                                                                                                                         | 17                                                                                                                                                                                                                                                                                                                                                                                                                                                                                                                                                                                                                                                                                                                                                                                                                                                                                                                                                                                                                                                                                                                                                                                                                                                                                                                                                                                                                                                                                                                                                                                                                                                                                                                                                                                                                                                                                                                                                                                                                                                                                                                             |
| TOTAL REVENUES                                                                                                                                                                                                                                                                                                                                                                                                        | 11.060.058                                                                                                                                                                                                                             | 8,541,872                                                                                                                                                                                                                | 77.2%                                                                                                                                          | 2.2%                                                                                                                                      | 12,073,130                                                                                                                                                                                                                                          | 9,559,342                                                                                                                                                                                                                 | 79.2%                                                                                                             | 4.2%                                                                                                                                   | Gain(Loss) on Sale of Assets                                                                                                                                                                                                                                                                                                                                                                                                                                                     | 108,550                                                                                                                                                                               | (1,186)                                                                                                                                                                             | -1.1%                                                                                                                                                                                                                                                                                                                                                                                                                                                                                                                                                                                                                                                                                                                                                                                                                                                                                                                                                                                                                                                                                                                                                                                                                                                                                                                                                                                                                                                                                                                                                                                                                                                                                                                                                                                                                                                                                                                                                                                                                                                                                                                          | -76.1%                                                                                                                          | 105.975                                                                                                                                                                                          | 106.610                                                                                                                                                                          | 100.6%                                                                                                                                                                                                                                                                                                                                                                                                                                                                                                                                                                                                                                                                                                                                                                                                                                                                                                                                                                                                                                                                                                                                                                                                                                                                                                                                                                                                                                                                                                                                                                                                                                                                                                                                                                                                                                                                                                                                                                                                                                                                                                                        | 25.0                                                                                                                                                                                                                                                                                                                                                                                                                                                                                                                                                                                                                                                                                                                                                                                                                                                                                                                                                                                                                                                                                                                                                                                                                                                                                                                                                                                                                                                                                                                                                                                                                                                                                                                                                                                                                                                                                                                                                                                                                                                                                                                           |
| TOTAL AVAILABLE REVENUE                                                                                                                                                                                                                                                                                                                                                                                               | 5,364,150                                                                                                                                                                                                                              | 4,364,375                                                                                                                                                                                                                | 81.4%                                                                                                                                          |                                                                                                                                           | 5,898,131                                                                                                                                                                                                                                           | 4,569,454                                                                                                                                                                                                                 | 77.5%                                                                                                             | 2.5%                                                                                                                                   | TOTAL REVENUES                                                                                                                                                                                                                                                                                                                                                                                                                                                                   | 40,744,050                                                                                                                                                                            | 31,885,738                                                                                                                                                                          | 78.3%                                                                                                                                                                                                                                                                                                                                                                                                                                                                                                                                                                                                                                                                                                                                                                                                                                                                                                                                                                                                                                                                                                                                                                                                                                                                                                                                                                                                                                                                                                                                                                                                                                                                                                                                                                                                                                                                                                                                                                                                                                                                                                                          | 3.3%                                                                                                                            | 44,185,027                                                                                                                                                                                       | 35,128,932                                                                                                                                                                       | 79.5%                                                                                                                                                                                                                                                                                                                                                                                                                                                                                                                                                                                                                                                                                                                                                                                                                                                                                                                                                                                                                                                                                                                                                                                                                                                                                                                                                                                                                                                                                                                                                                                                                                                                                                                                                                                                                                                                                                                                                                                                                                                                                                                         | 4.:                                                                                                                                                                                                                                                                                                                                                                                                                                                                                                                                                                                                                                                                                                                                                                                                                                                                                                                                                                                                                                                                                                                                                                                                                                                                                                                                                                                                                                                                                                                                                                                                                                                                                                                                                                                                                                                                                                                                                                                                                                                                                                                            |
| (After R&R Transfers)                                                                                                                                                                                                                                                                                                                                                                                                 | ,                                                                                                                                                                                                                                      | , ,                                                                                                                                                                                                                      |                                                                                                                                                |                                                                                                                                           |                                                                                                                                                                                                                                                     | , ,                                                                                                                                                                                                                       | ,                                                                                                                 |                                                                                                                                        | TOTAL AVAILABLE REVENUE<br>(After R&R Transfers)                                                                                                                                                                                                                                                                                                                                                                                                                                 | 22,734,278                                                                                                                                                                            | 18,574,737                                                                                                                                                                          | 81.7%                                                                                                                                                                                                                                                                                                                                                                                                                                                                                                                                                                                                                                                                                                                                                                                                                                                                                                                                                                                                                                                                                                                                                                                                                                                                                                                                                                                                                                                                                                                                                                                                                                                                                                                                                                                                                                                                                                                                                                                                                                                                                                                          | 6.7%                                                                                                                            | 25,084,740                                                                                                                                                                                       | 19,192,494                                                                                                                                                                       | 76.5%                                                                                                                                                                                                                                                                                                                                                                                                                                                                                                                                                                                                                                                                                                                                                                                                                                                                                                                                                                                                                                                                                                                                                                                                                                                                                                                                                                                                                                                                                                                                                                                                                                                                                                                                                                                                                                                                                                                                                                                                                                                                                                                         | 1                                                                                                                                                                                                                                                                                                                                                                                                                                                                                                                                                                                                                                                                                                                                                                                                                                                                                                                                                                                                                                                                                                                                                                                                                                                                                                                                                                                                                                                                                                                                                                                                                                                                                                                                                                                                                                                                                                                                                                                                                                                                                                                              |
| EXPENDITURES:                                                                                                                                                                                                                                                                                                                                                                                                         | Budget 14-15                                                                                                                                                                                                                           | Mar-15                                                                                                                                                                                                                   | % Spent                                                                                                                                        | % Var                                                                                                                                     | Budget 15-16                                                                                                                                                                                                                                        | Mar-16                                                                                                                                                                                                                    | % Spent                                                                                                           | % Var                                                                                                                                  | EXPENDITURES:                                                                                                                                                                                                                                                                                                                                                                                                                                                                    | Budget 14-15                                                                                                                                                                          | Mar-15                                                                                                                                                                              | % Spent                                                                                                                                                                                                                                                                                                                                                                                                                                                                                                                                                                                                                                                                                                                                                                                                                                                                                                                                                                                                                                                                                                                                                                                                                                                                                                                                                                                                                                                                                                                                                                                                                                                                                                                                                                                                                                                                                                                                                                                                                                                                                                                        | % Var                                                                                                                           | Budget 15-16                                                                                                                                                                                     | Mar-16                                                                                                                                                                           | % Spent                                                                                                                                                                                                                                                                                                                                                                                                                                                                                                                                                                                                                                                                                                                                                                                                                                                                                                                                                                                                                                                                                                                                                                                                                                                                                                                                                                                                                                                                                                                                                                                                                                                                                                                                                                                                                                                                                                                                                                                                                                                                                                                       | % Va                                                                                                                                                                                                                                                                                                                                                                                                                                                                                                                                                                                                                                                                                                                                                                                                                                                                                                                                                                                                                                                                                                                                                                                                                                                                                                                                                                                                                                                                                                                                                                                                                                                                                                                                                                                                                                                                                                                                                                                                                                                                                                                           |
| Personnel Costs                                                                                                                                                                                                                                                                                                                                                                                                       | 2,878,287                                                                                                                                                                                                                              | 1,889,357                                                                                                                                                                                                                | 65.6%                                                                                                                                          | -9.4%                                                                                                                                     | 3,372,152                                                                                                                                                                                                                                           | 2,156,117                                                                                                                                                                                                                 | 63.9%                                                                                                             | -11.1%                                                                                                                                 | Personnel Costs                                                                                                                                                                                                                                                                                                                                                                                                                                                                  | 9,829,447                                                                                                                                                                             | 6,662,062                                                                                                                                                                           | 67.8%                                                                                                                                                                                                                                                                                                                                                                                                                                                                                                                                                                                                                                                                                                                                                                                                                                                                                                                                                                                                                                                                                                                                                                                                                                                                                                                                                                                                                                                                                                                                                                                                                                                                                                                                                                                                                                                                                                                                                                                                                                                                                                                          | -7.2%                                                                                                                           | 10,608,223                                                                                                                                                                                       | 7,005,927                                                                                                                                                                        | 66.0%                                                                                                                                                                                                                                                                                                                                                                                                                                                                                                                                                                                                                                                                                                                                                                                                                                                                                                                                                                                                                                                                                                                                                                                                                                                                                                                                                                                                                                                                                                                                                                                                                                                                                                                                                                                                                                                                                                                                                                                                                                                                                                                         | -9.0                                                                                                                                                                                                                                                                                                                                                                                                                                                                                                                                                                                                                                                                                                                                                                                                                                                                                                                                                                                                                                                                                                                                                                                                                                                                                                                                                                                                                                                                                                                                                                                                                                                                                                                                                                                                                                                                                                                                                                                                                                                                                                                           |
| Contractual Services                                                                                                                                                                                                                                                                                                                                                                                                  | 446,222                                                                                                                                                                                                                                | 311,087                                                                                                                                                                                                                  | 69.7%                                                                                                                                          | -5.3%                                                                                                                                     | 508,401                                                                                                                                                                                                                                             | 216,580                                                                                                                                                                                                                   | 42.6%                                                                                                             | -32.4%                                                                                                                                 | Contractual Services                                                                                                                                                                                                                                                                                                                                                                                                                                                             | 1,838,904                                                                                                                                                                             | 1,199,299                                                                                                                                                                           | 65.2%                                                                                                                                                                                                                                                                                                                                                                                                                                                                                                                                                                                                                                                                                                                                                                                                                                                                                                                                                                                                                                                                                                                                                                                                                                                                                                                                                                                                                                                                                                                                                                                                                                                                                                                                                                                                                                                                                                                                                                                                                                                                                                                          | -9.8%                                                                                                                           | 2,003,892                                                                                                                                                                                        | 983,701                                                                                                                                                                          | 49.1%                                                                                                                                                                                                                                                                                                                                                                                                                                                                                                                                                                                                                                                                                                                                                                                                                                                                                                                                                                                                                                                                                                                                                                                                                                                                                                                                                                                                                                                                                                                                                                                                                                                                                                                                                                                                                                                                                                                                                                                                                                                                                                                         | -25.9                                                                                                                                                                                                                                                                                                                                                                                                                                                                                                                                                                                                                                                                                                                                                                                                                                                                                                                                                                                                                                                                                                                                                                                                                                                                                                                                                                                                                                                                                                                                                                                                                                                                                                                                                                                                                                                                                                                                                                                                                                                                                                                          |
| Maint & Repairs                                                                                                                                                                                                                                                                                                                                                                                                       | 547,849                                                                                                                                                                                                                                | 353,170                                                                                                                                                                                                                  | 64.5%                                                                                                                                          | -10.5%                                                                                                                                    | 680,610                                                                                                                                                                                                                                             | 331,119                                                                                                                                                                                                                   | 48.7%                                                                                                             | -26.3%                                                                                                                                 | Maint & Repairs                                                                                                                                                                                                                                                                                                                                                                                                                                                                  | 3,365,738                                                                                                                                                                             | 2,215,349                                                                                                                                                                           | 65.8%                                                                                                                                                                                                                                                                                                                                                                                                                                                                                                                                                                                                                                                                                                                                                                                                                                                                                                                                                                                                                                                                                                                                                                                                                                                                                                                                                                                                                                                                                                                                                                                                                                                                                                                                                                                                                                                                                                                                                                                                                                                                                                                          | -9.2%                                                                                                                           | 3,562,931                                                                                                                                                                                        | 2,339,875                                                                                                                                                                        | 65.7%                                                                                                                                                                                                                                                                                                                                                                                                                                                                                                                                                                                                                                                                                                                                                                                                                                                                                                                                                                                                                                                                                                                                                                                                                                                                                                                                                                                                                                                                                                                                                                                                                                                                                                                                                                                                                                                                                                                                                                                                                                                                                                                         | -9.3                                                                                                                                                                                                                                                                                                                                                                                                                                                                                                                                                                                                                                                                                                                                                                                                                                                                                                                                                                                                                                                                                                                                                                                                                                                                                                                                                                                                                                                                                                                                                                                                                                                                                                                                                                                                                                                                                                                                                                                                                                                                                                                           |
| Utilities                                                                                                                                                                                                                                                                                                                                                                                                             | 1,891,551                                                                                                                                                                                                                              | 1,058,279                                                                                                                                                                                                                | 55.9%                                                                                                                                          | -19.1%                                                                                                                                    | 1,670,798                                                                                                                                                                                                                                           | 1,163,822                                                                                                                                                                                                                 | 69.7%                                                                                                             | -5.3%                                                                                                                                  | Utilities                                                                                                                                                                                                                                                                                                                                                                                                                                                                        | 3,684,551                                                                                                                                                                             | 2,255,803                                                                                                                                                                           | 61.2%                                                                                                                                                                                                                                                                                                                                                                                                                                                                                                                                                                                                                                                                                                                                                                                                                                                                                                                                                                                                                                                                                                                                                                                                                                                                                                                                                                                                                                                                                                                                                                                                                                                                                                                                                                                                                                                                                                                                                                                                                                                                                                                          | -13.8%                                                                                                                          | 3,779,318                                                                                                                                                                                        | 2,428,189                                                                                                                                                                        | 64.2%                                                                                                                                                                                                                                                                                                                                                                                                                                                                                                                                                                                                                                                                                                                                                                                                                                                                                                                                                                                                                                                                                                                                                                                                                                                                                                                                                                                                                                                                                                                                                                                                                                                                                                                                                                                                                                                                                                                                                                                                                                                                                                                         | -10.8                                                                                                                                                                                                                                                                                                                                                                                                                                                                                                                                                                                                                                                                                                                                                                                                                                                                                                                                                                                                                                                                                                                                                                                                                                                                                                                                                                                                                                                                                                                                                                                                                                                                                                                                                                                                                                                                                                                                                                                                                                                                                                                          |
| Office Expenses                                                                                                                                                                                                                                                                                                                                                                                                       | 815,017                                                                                                                                                                                                                                | 697,413                                                                                                                                                                                                                  | 85.6%                                                                                                                                          | 10.6%                                                                                                                                     | 898,493                                                                                                                                                                                                                                             | 800,012                                                                                                                                                                                                                   | 89.0%                                                                                                             | 14.0%                                                                                                                                  | Office Expenses                                                                                                                                                                                                                                                                                                                                                                                                                                                                  | 1,822,528                                                                                                                                                                             | 1,329,601                                                                                                                                                                           | 73.0%                                                                                                                                                                                                                                                                                                                                                                                                                                                                                                                                                                                                                                                                                                                                                                                                                                                                                                                                                                                                                                                                                                                                                                                                                                                                                                                                                                                                                                                                                                                                                                                                                                                                                                                                                                                                                                                                                                                                                                                                                                                                                                                          | -2.0%                                                                                                                           | 1,935,768                                                                                                                                                                                        | 1,425,683                                                                                                                                                                        | 73.6%                                                                                                                                                                                                                                                                                                                                                                                                                                                                                                                                                                                                                                                                                                                                                                                                                                                                                                                                                                                                                                                                                                                                                                                                                                                                                                                                                                                                                                                                                                                                                                                                                                                                                                                                                                                                                                                                                                                                                                                                                                                                                                                         | -1.4                                                                                                                                                                                                                                                                                                                                                                                                                                                                                                                                                                                                                                                                                                                                                                                                                                                                                                                                                                                                                                                                                                                                                                                                                                                                                                                                                                                                                                                                                                                                                                                                                                                                                                                                                                                                                                                                                                                                                                                                                                                                                                                           |
| Insurance Other Expenses                                                                                                                                                                                                                                                                                                                                                                                              | 127,492<br>314,868                                                                                                                                                                                                                     | 96,985<br>51,584                                                                                                                                                                                                         | 76.1%<br>16.4%                                                                                                                                 | -58.6%                                                                                                                                    | 135,000<br>355,051                                                                                                                                                                                                                                  | 103,847<br>31,702                                                                                                                                                                                                         | 76.9%<br>8.9%                                                                                                     | -66.1%                                                                                                                                 | Insurance Other Evenness                                                                                                                                                                                                                                                                                                                                                                                                                                                         | 297,482<br>803,334                                                                                                                                                                    | 226,298<br>199,037                                                                                                                                                                  | 76.1%<br>24.8%                                                                                                                                                                                                                                                                                                                                                                                                                                                                                                                                                                                                                                                                                                                                                                                                                                                                                                                                                                                                                                                                                                                                                                                                                                                                                                                                                                                                                                                                                                                                                                                                                                                                                                                                                                                                                                                                                                                                                                                                                                                                                                                 | -50.2%                                                                                                                          | 330,000<br>1,380,957                                                                                                                                                                             | 242,310<br>150,965                                                                                                                                                               | 73.4%<br>10.9%                                                                                                                                                                                                                                                                                                                                                                                                                                                                                                                                                                                                                                                                                                                                                                                                                                                                                                                                                                                                                                                                                                                                                                                                                                                                                                                                                                                                                                                                                                                                                                                                                                                                                                                                                                                                                                                                                                                                                                                                                                                                                                                | -1.0<br>-64.1                                                                                                                                                                                                                                                                                                                                                                                                                                                                                                                                                                                                                                                                                                                                                                                                                                                                                                                                                                                                                                                                                                                                                                                                                                                                                                                                                                                                                                                                                                                                                                                                                                                                                                                                                                                                                                                                                                                                                                                                                                                                                                                  |
| Other Expenses TOTAL OPERATING EXPENSE                                                                                                                                                                                                                                                                                                                                                                                | 7.021.286                                                                                                                                                                                                                              | 4,457,875                                                                                                                                                                                                                | 63.5%                                                                                                                                          | -38.6%                                                                                                                                    | 7,620,505                                                                                                                                                                                                                                           | 4.803.201                                                                                                                                                                                                                 | 63.0%                                                                                                             | -12.0%                                                                                                                                 | Other Expenses TOTAL OPERATING EXPENSE                                                                                                                                                                                                                                                                                                                                                                                                                                           |                                                                                                                                                                                       | 14,087,449                                                                                                                                                                          | 65.1%                                                                                                                                                                                                                                                                                                                                                                                                                                                                                                                                                                                                                                                                                                                                                                                                                                                                                                                                                                                                                                                                                                                                                                                                                                                                                                                                                                                                                                                                                                                                                                                                                                                                                                                                                                                                                                                                                                                                                                                                                                                                                                                          | -9.9%                                                                                                                           | 23.601.089                                                                                                                                                                                       | 130,963                                                                                                                                                                          | 61.8%                                                                                                                                                                                                                                                                                                                                                                                                                                                                                                                                                                                                                                                                                                                                                                                                                                                                                                                                                                                                                                                                                                                                                                                                                                                                                                                                                                                                                                                                                                                                                                                                                                                                                                                                                                                                                                                                                                                                                                                                                                                                                                                         | -04.                                                                                                                                                                                                                                                                                                                                                                                                                                                                                                                                                                                                                                                                                                                                                                                                                                                                                                                                                                                                                                                                                                                                                                                                                                                                                                                                                                                                                                                                                                                                                                                                                                                                                                                                                                                                                                                                                                                                                                                                                                                                                                                           |
|                                                                                                                                                                                                                                                                                                                                                                                                                       | Operating Expense v.                                                                                                                                                                                                                   |                                                                                                                                                                                                                          | >>>                                                                                                                                            | 17.9%                                                                                                                                     | Operating Expense v. I                                                                                                                                                                                                                              | , , , , , ,                                                                                                                                                                                                               | >>>                                                                                                               | -9.5%                                                                                                                                  | TOTAL OF ERATING EAF ENSE                                                                                                                                                                                                                                                                                                                                                                                                                                                        | Operating Expense v.                                                                                                                                                                  |                                                                                                                                                                                     | >>>                                                                                                                                                                                                                                                                                                                                                                                                                                                                                                                                                                                                                                                                                                                                                                                                                                                                                                                                                                                                                                                                                                                                                                                                                                                                                                                                                                                                                                                                                                                                                                                                                                                                                                                                                                                                                                                                                                                                                                                                                                                                                                                            | -6.6%                                                                                                                           | - / - / - /                                                                                                                                                                                      | . Revenues Variance                                                                                                                                                              | _                                                                                                                                                                                                                                                                                                                                                                                                                                                                                                                                                                                                                                                                                                                                                                                                                                                                                                                                                                                                                                                                                                                                                                                                                                                                                                                                                                                                                                                                                                                                                                                                                                                                                                                                                                                                                                                                                                                                                                                                                                                                                                                             | -8.                                                                                                                                                                                                                                                                                                                                                                                                                                                                                                                                                                                                                                                                                                                                                                                                                                                                                                                                                                                                                                                                                                                                                                                                                                                                                                                                                                                                                                                                                                                                                                                                                                                                                                                                                                                                                                                                                                                                                                                                                                                                                                                            |
|                                                                                                                                                                                                                                                                                                                                                                                                                       | operanos angenera                                                                                                                                                                                                                      |                                                                                                                                                                                                                          |                                                                                                                                                | -57.2%                                                                                                                                    | 780,710                                                                                                                                                                                                                                             | 377,785                                                                                                                                                                                                                   | 48.4%                                                                                                             | -26.6%                                                                                                                                 | Capital Equipment                                                                                                                                                                                                                                                                                                                                                                                                                                                                | 1,092,300                                                                                                                                                                             | 475,931                                                                                                                                                                             | 43.6%                                                                                                                                                                                                                                                                                                                                                                                                                                                                                                                                                                                                                                                                                                                                                                                                                                                                                                                                                                                                                                                                                                                                                                                                                                                                                                                                                                                                                                                                                                                                                                                                                                                                                                                                                                                                                                                                                                                                                                                                                                                                                                                          | -31.4%                                                                                                                          | 1,483,650                                                                                                                                                                                        | 840,755                                                                                                                                                                          | 56.7%                                                                                                                                                                                                                                                                                                                                                                                                                                                                                                                                                                                                                                                                                                                                                                                                                                                                                                                                                                                                                                                                                                                                                                                                                                                                                                                                                                                                                                                                                                                                                                                                                                                                                                                                                                                                                                                                                                                                                                                                                                                                                                                         | -18.                                                                                                                                                                                                                                                                                                                                                                                                                                                                                                                                                                                                                                                                                                                                                                                                                                                                                                                                                                                                                                                                                                                                                                                                                                                                                                                                                                                                                                                                                                                                                                                                                                                                                                                                                                                                                                                                                                                                                                                                                                                                                                                           |
|                                                                                                                                                                                                                                                                                                                                                                                                                       | 522,000                                                                                                                                                                                                                                | 93 045                                                                                                                                                                                                                   | 1/.8%                                                                                                                                          |                                                                                                                                           |                                                                                                                                                                                                                                                     |                                                                                                                                                                                                                           |                                                                                                                   |                                                                                                                                        |                                                                                                                                                                                                                                                                                                                                                                                                                                                                                  |                                                                                                                                                                                       | 170,751                                                                                                                                                                             | ,                                                                                                                                                                                                                                                                                                                                                                                                                                                                                                                                                                                                                                                                                                                                                                                                                                                                                                                                                                                                                                                                                                                                                                                                                                                                                                                                                                                                                                                                                                                                                                                                                                                                                                                                                                                                                                                                                                                                                                                                                                                                                                                              | 011170                                                                                                                          | 1,.00,000                                                                                                                                                                                        |                                                                                                                                                                                  | 2017 70                                                                                                                                                                                                                                                                                                                                                                                                                                                                                                                                                                                                                                                                                                                                                                                                                                                                                                                                                                                                                                                                                                                                                                                                                                                                                                                                                                                                                                                                                                                                                                                                                                                                                                                                                                                                                                                                                                                                                                                                                                                                                                                       |                                                                                                                                                                                                                                                                                                                                                                                                                                                                                                                                                                                                                                                                                                                                                                                                                                                                                                                                                                                                                                                                                                                                                                                                                                                                                                                                                                                                                                                                                                                                                                                                                                                                                                                                                                                                                                                                                                                                                                                                                                                                                                                                |
| Capital Equipment TOTAL OP & NON-OP EXPENSE                                                                                                                                                                                                                                                                                                                                                                           | 522,000<br>7,543,286<br>TOTAL Expense v. Re                                                                                                                                                                                            | 93,045<br><b>4,550,920</b><br>venues Variance                                                                                                                                                                            | 17.8%<br>60.3%                                                                                                                                 | -14.7%<br>24.2%                                                                                                                           | 8,401,215  TOTAL Expense v. Rev                                                                                                                                                                                                                     | 5,180,986                                                                                                                                                                                                                 | 61.7%                                                                                                             | -13.3%<br>12.0%                                                                                                                        | TOTAL OP & NON-OP EXPENSE  Note-The bulk of Solid Waste Revenues are collected fr                                                                                                                                                                                                                                                                                                                                                                                                | 22,734,284  TOTAL Expense v. Re                                                                                                                                                       | 14,563,380<br>venues Variance                                                                                                                                                       | 64.1%                                                                                                                                                                                                                                                                                                                                                                                                                                                                                                                                                                                                                                                                                                                                                                                                                                                                                                                                                                                                                                                                                                                                                                                                                                                                                                                                                                                                                                                                                                                                                                                                                                                                                                                                                                                                                                                                                                                                                                                                                                                                                                                          | -10.9%<br>9.9%                                                                                                                  | 25,084,739<br>TOTAL Expense v. Re                                                                                                                                                                | 15,417,406 evenues Variance                                                                                                                                                      | 61.5%                                                                                                                                                                                                                                                                                                                                                                                                                                                                                                                                                                                                                                                                                                                                                                                                                                                                                                                                                                                                                                                                                                                                                                                                                                                                                                                                                                                                                                                                                                                                                                                                                                                                                                                                                                                                                                                                                                                                                                                                                                                                                                                         |                                                                                                                                                                                                                                                                                                                                                                                                                                                                                                                                                                                                                                                                                                                                                                                                                                                                                                                                                                                                                                                                                                                                                                                                                                                                                                                                                                                                                                                                                                                                                                                                                                                                                                                                                                                                                                                                                                                                                                                                                                                                                                                                |
| Capital Equipment TOTAL OP & NON-OP EXPENSE                                                                                                                                                                                                                                                                                                                                                                           | 7,543,286  TOTAL Expense v. Re                                                                                                                                                                                                         | 4,550,920 venues Variance                                                                                                                                                                                                | 60.3%                                                                                                                                          | -14.7%                                                                                                                                    | 8,401,215 TOTAL Expense v. Rev                                                                                                                                                                                                                      | 5,180,986                                                                                                                                                                                                                 | >>>                                                                                                               | -13.3%                                                                                                                                 | TOTAL OP & NON-OP EXPENSE  Note-The bulk of Solid Waste Revenues are collected from fiscal Year Completed (Revenue):                                                                                                                                                                                                                                                                                                                                                             | TOTAL Expense v. Re                                                                                                                                                                   | venues Variance                                                                                                                                                                     | >>>                                                                                                                                                                                                                                                                                                                                                                                                                                                                                                                                                                                                                                                                                                                                                                                                                                                                                                                                                                                                                                                                                                                                                                                                                                                                                                                                                                                                                                                                                                                                                                                                                                                                                                                                                                                                                                                                                                                                                                                                                                                                                                                            |                                                                                                                                 | TOTAL Expense v. Re                                                                                                                                                                              | ., ,                                                                                                                                                                             | >>>                                                                                                                                                                                                                                                                                                                                                                                                                                                                                                                                                                                                                                                                                                                                                                                                                                                                                                                                                                                                                                                                                                                                                                                                                                                                                                                                                                                                                                                                                                                                                                                                                                                                                                                                                                                                                                                                                                                                                                                                                                                                                                                           |                                                                                                                                                                                                                                                                                                                                                                                                                                                                                                                                                                                                                                                                                                                                                                                                                                                                                                                                                                                                                                                                                                                                                                                                                                                                                                                                                                                                                                                                                                                                                                                                                                                                                                                                                                                                                                                                                                                                                                                                                                                                                                                                |
| Capital Equipment TOTAL OP & NON-OP EXPENSE                                                                                                                                                                                                                                                                                                                                                                           | 7,543,286  TOTAL Expense v. Re                                                                                                                                                                                                         | 4,550,920                                                                                                                                                                                                                | 60.3%                                                                                                                                          | -14.7%<br>24.2%                                                                                                                           | 8,401,215 TOTAL Expense v. Rev                                                                                                                                                                                                                      | 5,180,986 wenues Variance                                                                                                                                                                                                 | >>>                                                                                                               | -13.3%<br>12.0%                                                                                                                        | Note-The bulk of Solid Waste Revenues are collected fro                                                                                                                                                                                                                                                                                                                                                                                                                          | TOTAL Expense v. Re                                                                                                                                                                   | PRIOR Y                                                                                                                                                                             | >>>                                                                                                                                                                                                                                                                                                                                                                                                                                                                                                                                                                                                                                                                                                                                                                                                                                                                                                                                                                                                                                                                                                                                                                                                                                                                                                                                                                                                                                                                                                                                                                                                                                                                                                                                                                                                                                                                                                                                                                                                                                                                                                                            | 9.9%                                                                                                                            | TOTAL Expense v. Re                                                                                                                                                                              | RRENT YE                                                                                                                                                                         | >>>                                                                                                                                                                                                                                                                                                                                                                                                                                                                                                                                                                                                                                                                                                                                                                                                                                                                                                                                                                                                                                                                                                                                                                                                                                                                                                                                                                                                                                                                                                                                                                                                                                                                                                                                                                                                                                                                                                                                                                                                                                                                                                                           | 13.                                                                                                                                                                                                                                                                                                                                                                                                                                                                                                                                                                                                                                                                                                                                                                                                                                                                                                                                                                                                                                                                                                                                                                                                                                                                                                                                                                                                                                                                                                                                                                                                                                                                                                                                                                                                                                                                                                                                                                                                                                                                                                                            |
| Capital Equipment TOTAL OP & NON-OP EXPENSE                                                                                                                                                                                                                                                                                                                                                                           | 7,543,286  TOTAL Expense v. Re                                                                                                                                                                                                         | 4,550,920 wenues Variance PRIOR Y                                                                                                                                                                                        | 60.3%<br>>>>                                                                                                                                   | -14.7%<br>24.2%                                                                                                                           | 8,401,215 TOTAL Expense v. Rev                                                                                                                                                                                                                      | 5,180,986 wenues Variance                                                                                                                                                                                                 | EAR                                                                                                               | -13.3%<br>12.0%                                                                                                                        | Note-The bulk of Solid Waste Revenues are collected from of Fiscal Year Completed (Revenue):                                                                                                                                                                                                                                                                                                                                                                                     | TOTAL Expense v. Re om Dec-Feb 90.2%                                                                                                                                                  | PRIOR Y                                                                                                                                                                             | EAR                                                                                                                                                                                                                                                                                                                                                                                                                                                                                                                                                                                                                                                                                                                                                                                                                                                                                                                                                                                                                                                                                                                                                                                                                                                                                                                                                                                                                                                                                                                                                                                                                                                                                                                                                                                                                                                                                                                                                                                                                                                                                                                            | 9.9%                                                                                                                            | TOTAL Expense v. Re                                                                                                                                                                              | RRENT YE                                                                                                                                                                         | EAR                                                                                                                                                                                                                                                                                                                                                                                                                                                                                                                                                                                                                                                                                                                                                                                                                                                                                                                                                                                                                                                                                                                                                                                                                                                                                                                                                                                                                                                                                                                                                                                                                                                                                                                                                                                                                                                                                                                                                                                                                                                                                                                           | 13.                                                                                                                                                                                                                                                                                                                                                                                                                                                                                                                                                                                                                                                                                                                                                                                                                                                                                                                                                                                                                                                                                                                                                                                                                                                                                                                                                                                                                                                                                                                                                                                                                                                                                                                                                                                                                                                                                                                                                                                                                                                                                                                            |
| Capital Equipment TOTAL OP & NON-OP EXPENSE  SEWER FUND                                                                                                                                                                                                                                                                                                                                                               | 7,543,286  TOTAL Expense v. Re                                                                                                                                                                                                         | 4,550,920 wenues Variance PRIOR Y                                                                                                                                                                                        | 60.3%<br>>>>                                                                                                                                   | -14.7%<br>24.2%                                                                                                                           | 8,401,215 TOTAL Expense v. Rev                                                                                                                                                                                                                      | 5,180,986 wenues Variance                                                                                                                                                                                                 | EAR                                                                                                               | -13.3%<br>12.0%                                                                                                                        | Note-The bulk of Solid Waste Revenues are collected fr.  % of Fiscal Year Completed (Revenue):  SOLID WASTE                                                                                                                                                                                                                                                                                                                                                                      | TOTAL Expense v. Re om Dec-Feb 90.2%                                                                                                                                                  | PRIOR Y                                                                                                                                                                             | EAR                                                                                                                                                                                                                                                                                                                                                                                                                                                                                                                                                                                                                                                                                                                                                                                                                                                                                                                                                                                                                                                                                                                                                                                                                                                                                                                                                                                                                                                                                                                                                                                                                                                                                                                                                                                                                                                                                                                                                                                                                                                                                                                            | 9.9%                                                                                                                            | TOTAL Expense v. Re                                                                                                                                                                              | RRENT YE                                                                                                                                                                         | EAR                                                                                                                                                                                                                                                                                                                                                                                                                                                                                                                                                                                                                                                                                                                                                                                                                                                                                                                                                                                                                                                                                                                                                                                                                                                                                                                                                                                                                                                                                                                                                                                                                                                                                                                                                                                                                                                                                                                                                                                                                                                                                                                           | 13.                                                                                                                                                                                                                                                                                                                                                                                                                                                                                                                                                                                                                                                                                                                                                                                                                                                                                                                                                                                                                                                                                                                                                                                                                                                                                                                                                                                                                                                                                                                                                                                                                                                                                                                                                                                                                                                                                                                                                                                                                                                                                                                            |
| Capital Equipment TOTAL OP & NON-OP EXPENSE  SEWER FUND REVENUES:                                                                                                                                                                                                                                                                                                                                                     | 7,543,286  TOTAL Expense v. Re  Budget 14-15                                                                                                                                                                                           | 4,550,920 venues Variance PRIOR Y Mar-15                                                                                                                                                                                 | 60.3%  EAR % Collected  77.7% 71.2%                                                                                                            | -14.7%<br>24.2%<br>% Var<br>2.7%<br>-3.8%                                                                                                 | 8,401,215 TOTAL Expense v. Rev  CUR Budget 15-16                                                                                                                                                                                                    | 5,180,986 renues Variance RENT YI Mar-16                                                                                                                                                                                  | EAR % Collected                                                                                                   | -13.3%<br>12.0%<br>% Var<br>-0.9%<br>47.9%                                                                                             | Note-The bulk of Solid Waste Revenues are collected from of Fiscal Year Completed (Revenue):  SOLID WASTE  REVENUES:                                                                                                                                                                                                                                                                                                                                                             | TOTAL Expense v. Re om Dec-Feb 90.2% Budget 14-15                                                                                                                                     | PRIOR Y                                                                                                                                                                             | EAR % Collected                                                                                                                                                                                                                                                                                                                                                                                                                                                                                                                                                                                                                                                                                                                                                                                                                                                                                                                                                                                                                                                                                                                                                                                                                                                                                                                                                                                                                                                                                                                                                                                                                                                                                                                                                                                                                                                                                                                                                                                                                                                                                                                | 9.9%<br>% Var                                                                                                                   | CUI Budget 15-16                                                                                                                                                                                 | RRENT YF Mar-16  7,510,034 71,304                                                                                                                                                | EAR % Collected 96.1% 27.5%                                                                                                                                                                                                                                                                                                                                                                                                                                                                                                                                                                                                                                                                                                                                                                                                                                                                                                                                                                                                                                                                                                                                                                                                                                                                                                                                                                                                                                                                                                                                                                                                                                                                                                                                                                                                                                                                                                                                                                                                                                                                                                   | % Va 5.5.2                                                                                                                                                                                                                                                                                                                                                                                                                                                                                                                                                                                                                                                                                                                                                                                                                                                                                                                                                                                                                                                                                                                                                                                                                                                                                                                                                                                                                                                                                                                                                                                                                                                                                                                                                                                                                                                                                                                                                                                                                                                                                                                     |
| Capital Equipment TOTAL OP & NON-OP EXPENSE  SEWER FUND REVENUES: Rate & Service Charges Impact Fees Connection Fees                                                                                                                                                                                                                                                                                                  | 7,543,286  TOTAL Expense v. Re  Budget 14-15  25,546,392 2,650,000 840,000                                                                                                                                                             | 4,550,920 venues Variance PRIOR Y Mar-15  19,859,796 1,885,606 1,165,400                                                                                                                                                 | 60.3%  EAR % Collected  77.7%  71.2%  138.7%                                                                                                   | -14.7%<br>24.2%<br>% Var<br>2.7%<br>-3.8%<br>63.7%                                                                                        | 8,401,215 TOTAL Expense v. Rev  CUR Budget 15-16  27,713,597 2,500,000 1,250,000                                                                                                                                                                    | 5,180,986 renues Variance RENT YI Mar-16  20,549,530 3,073,053 1,284,225                                                                                                                                                  | **Collected**  **Collected**  74.1%  122.9%  102.7%                                                               | -13.3%<br>12.0%<br>% Var<br>-0.9%<br>47.9%<br>27.7%                                                                                    | Note-The bulk of Solid Waste Revenues are collected fr.  % of Fiscal Year Completed (Revenue):  SOLID WASTE  REVENUES:  Landfill User Fee Revenue Salvage Revenue Tipping Fees                                                                                                                                                                                                                                                                                                   | 7,753,000<br>149,000<br>2,044,500                                                                                                                                                     | PRIOR Y Mar-15  7,193,639 170,493 1,669,723                                                                                                                                         | EAR % Collected 92.8% 114.4% 81.7%                                                                                                                                                                                                                                                                                                                                                                                                                                                                                                                                                                                                                                                                                                                                                                                                                                                                                                                                                                                                                                                                                                                                                                                                                                                                                                                                                                                                                                                                                                                                                                                                                                                                                                                                                                                                                                                                                                                                                                                                                                                                                             | 9.9%<br>% Var<br>2.6%<br>24.2%<br>-8.6%                                                                                         | CUI<br>Budget 15-16<br>7,815,400<br>259,500<br>3,303,173                                                                                                                                         | RRENT YF Mar-16  7,510,034 71,304 2,044,338                                                                                                                                      | EAR % Collected 96.1% 27.5% 61.9%                                                                                                                                                                                                                                                                                                                                                                                                                                                                                                                                                                                                                                                                                                                                                                                                                                                                                                                                                                                                                                                                                                                                                                                                                                                                                                                                                                                                                                                                                                                                                                                                                                                                                                                                                                                                                                                                                                                                                                                                                                                                                             | 5.5.5-62.5-28.3                                                                                                                                                                                                                                                                                                                                                                                                                                                                                                                                                                                                                                                                                                                                                                                                                                                                                                                                                                                                                                                                                                                                                                                                                                                                                                                                                                                                                                                                                                                                                                                                                                                                                                                                                                                                                                                                                                                                                                                                                                                                                                                |
| Capital Equipment TOTAL OP & NON-OP EXPENSE  SEWER FUND REVENUES: Rate & Service Charges Impact Fees Connection Fees Other Revenues                                                                                                                                                                                                                                                                                   | 7,543,286  TOTAL Expense v. Re  Budget 14-15  25,546,392 2,650,000                                                                                                                                                                     | 4,550,920 venues Variance PRIOR Y Mar-15 19,859,796 1,885,606                                                                                                                                                            | 60.3%  EAR % Collected  77.7% 71.2%                                                                                                            | -14.7%<br>24.2%<br>% Var<br>2.7%<br>-3.8%                                                                                                 | 8,401,215 TOTAL Expense v. Rev  CUR Budget 15-16  27,713,597 2,500,000                                                                                                                                                                              | 5,180,986 renues Variance RENT YI Mar-16 20,549,530 3,073,053                                                                                                                                                             | **CAR                                                                                                             | -13.3%<br>12.0%<br>% Var<br>-0.9%<br>47.9%                                                                                             | Note-The bulk of Solid Waste Revenues are collected from of Fiscal Year Completed (Revenue):  SOLID WASTE  REVENUES:  Landfill User Fee Revenue Salvage Revenue Tipping Fees Total Other Revenues                                                                                                                                                                                                                                                                                | 7,753,000<br>149,000                                                                                                                                                                  | PRIOR Y  Mar-15  7,193,639 170,493                                                                                                                                                  | EAR % Collected 92.8% 114.4%                                                                                                                                                                                                                                                                                                                                                                                                                                                                                                                                                                                                                                                                                                                                                                                                                                                                                                                                                                                                                                                                                                                                                                                                                                                                                                                                                                                                                                                                                                                                                                                                                                                                                                                                                                                                                                                                                                                                                                                                                                                                                                   | 9.9%<br>% Var<br>2.6%<br>24.2%                                                                                                  | CUI<br>Budget 15-16<br>7,815,400<br>259,500                                                                                                                                                      | RRENT YF Mar-16  7,510,034 71,304                                                                                                                                                | EAR % Collected 96.1% 27.5%                                                                                                                                                                                                                                                                                                                                                                                                                                                                                                                                                                                                                                                                                                                                                                                                                                                                                                                                                                                                                                                                                                                                                                                                                                                                                                                                                                                                                                                                                                                                                                                                                                                                                                                                                                                                                                                                                                                                                                                                                                                                                                   | 5.5.5-62.5-28.3                                                                                                                                                                                                                                                                                                                                                                                                                                                                                                                                                                                                                                                                                                                                                                                                                                                                                                                                                                                                                                                                                                                                                                                                                                                                                                                                                                                                                                                                                                                                                                                                                                                                                                                                                                                                                                                                                                                                                                                                                                                                                                                |
| Capital Equipment TOTAL OP & NON-OP EXPENSE  SEWER FUND REVENUES: Rate & Service Charges Impact Fees Connection Fees Other Revenues NON-OPERATING REVENUES:                                                                                                                                                                                                                                                           | 7,543,286  TOTAL Expense v. Re  Budget 14-15  25,546,392 2,650,000 840,000 540,000                                                                                                                                                     | 4,550,920 venues Variance PRIOR Y Mar-15  19,859,796 1,885,606 1,165,400 414,343                                                                                                                                         | 60.3%  EAR % Collected 77.7% 71.2% 138.7%                                                                                                      | -14.7% 24.2%  % Var  2.7% -3.8% 63.7% 1.7%                                                                                                | 8,401,215 TOTAL Expense v. Rev  CUR Budget 15-16  27,713,597 2,500,000 1,250,000 526,500                                                                                                                                                            | 5,180,986 renues Variance RENT YI Mar-16  20,549,530 3,073,053 1,284,225 554,546                                                                                                                                          | **CAR                                                                                                             | -13.3% 12.0%  % Var  -0.9% 47.9% 27.7% 30.3%                                                                                           | Note-The bulk of Solid Waste Revenues are collected from of Fiscal Year Completed (Revenue):  SOLID WASTE  REVENUES:  Landfill User Fee Revenue Salvage Revenue Tipping Fees Total Other Revenues NON-OPERATING REVENUES:                                                                                                                                                                                                                                                        | 7,753,000<br>149,000<br>2,577,961                                                                                                                                                     | PRIOR Y Mar-15  7,193,639 170,493 1,669,723 595,871                                                                                                                                 | EAR % Collected 92.8% 114.4% 81.7% 23.1%                                                                                                                                                                                                                                                                                                                                                                                                                                                                                                                                                                                                                                                                                                                                                                                                                                                                                                                                                                                                                                                                                                                                                                                                                                                                                                                                                                                                                                                                                                                                                                                                                                                                                                                                                                                                                                                                                                                                                                                                                                                                                       | 9.9% % Var 2.6% 24.2% -8.6% -67.1%                                                                                              | CUI<br>Budget 15-16<br>7,815,400<br>259,500<br>3,303,173<br>252,260                                                                                                                              | RRENT YI Mar-16  7,510,034 71,304 2,044,338 60,593                                                                                                                               | % Collected  96.1% 27.5% 61.9% 24.0%                                                                                                                                                                                                                                                                                                                                                                                                                                                                                                                                                                                                                                                                                                                                                                                                                                                                                                                                                                                                                                                                                                                                                                                                                                                                                                                                                                                                                                                                                                                                                                                                                                                                                                                                                                                                                                                                                                                                                                                                                                                                                          | % Va 5.5 -62.8 -66.2                                                                                                                                                                                                                                                                                                                                                                                                                                                                                                                                                                                                                                                                                                                                                                                                                                                                                                                                                                                                                                                                                                                                                                                                                                                                                                                                                                                                                                                                                                                                                                                                                                                                                                                                                                                                                                                                                                                                                                                                                                                                                                           |
| Capital Equipment TOTAL OP & NON-OP EXPENSE  SEWER FUND REVENUES: Rate & Service Charges Impact Fees Connection Fees Other Revenues NON-OPERATING REVENUES: Interest Income                                                                                                                                                                                                                                           | 7,543,286  TOTAL Expense v. Re  Budget 14-15  25,546,392 2,650,000 840,000 540,000 25,000                                                                                                                                              | 4,550,920 venues Variance PRIOR Y Mar-15  19,859,796 1,885,606 1,165,400 414,343                                                                                                                                         | 60.3%  EAR  % Collected  77.7%  71.2%  138.7%  76.7%                                                                                           | -14.7% 24.2%  % Var  2.7% -3.8% 63.7% 1.7%  4.6%                                                                                          | 8,401,215 TOTAL Expense v. Rev  CUR Budget 15-16  27,713,597 2,500,000 1,250,000 526,500  25,000                                                                                                                                                    | 5,180,986 renues Variance  RENT YI Mar-16  20,549,530 3,073,053 1,284,225 554,546  23,024                                                                                                                                 | **CAR  % Collected  74.1% 122.9% 102.7% 105.3%  92.1%                                                             | -13.3%<br>12.0%<br>12.0%<br>% Var<br>-0.9%<br>47.9%<br>27.7%<br>30.3%                                                                  | Note-The bulk of Solid Waste Revenues are collected from fiscal Year Completed (Revenue):  SOLID WASTE  REVENUES:  Landfill User Fee Revenue Salvage Revenue Tipping Fees Total Other Revenues  NON-OPERATING REVENUES: Interest Income                                                                                                                                                                                                                                          | 7,753,000<br>149,000<br>2,577,961<br>3,500                                                                                                                                            | PRIOR Y Mar-15  7,193,639 170,493 1,669,723 595,871 393                                                                                                                             | EAR % Collected 92.8% 114.4% 81.7% 23.1%                                                                                                                                                                                                                                                                                                                                                                                                                                                                                                                                                                                                                                                                                                                                                                                                                                                                                                                                                                                                                                                                                                                                                                                                                                                                                                                                                                                                                                                                                                                                                                                                                                                                                                                                                                                                                                                                                                                                                                                                                                                                                       | 9.9% % Var 2.6% 24.2% -8.6% -67.1%                                                                                              | CUI<br>Budget 15-16<br>7,815,400<br>259,500<br>3,303,173<br>252,260                                                                                                                              | RRENT YI  Mar-16  7,510,034  71,304  2,044,338  60,593                                                                                                                           | % Collected  96.1% 27.5% 61.9% 24.0%                                                                                                                                                                                                                                                                                                                                                                                                                                                                                                                                                                                                                                                                                                                                                                                                                                                                                                                                                                                                                                                                                                                                                                                                                                                                                                                                                                                                                                                                                                                                                                                                                                                                                                                                                                                                                                                                                                                                                                                                                                                                                          | % Vai<br>5.9<br>-62.8<br>-28.3<br>-66.2                                                                                                                                                                                                                                                                                                                                                                                                                                                                                                                                                                                                                                                                                                                                                                                                                                                                                                                                                                                                                                                                                                                                                                                                                                                                                                                                                                                                                                                                                                                                                                                                                                                                                                                                                                                                                                                                                                                                                                                                                                                                                        |
| Capital Equipment TOTAL OP & NON-OP EXPENSE  SEWER FUND REVENUES: Rate & Service Charges Impact Fees Connection Fees Other Revenues NON-OPERATING REVENUES:                                                                                                                                                                                                                                                           | 7,543,286  TOTAL Expense v. Re  Budget 14-15  25,546,392 2,650,000 840,000 540,000                                                                                                                                                     | 4,550,920 venues Variance PRIOR Y Mar-15  19,859,796 1,885,606 1,165,400 414,343                                                                                                                                         | 60.3%  EAR % Collected 77.7% 71.2% 138.7%                                                                                                      | -14.7% 24.2%  % Var  2.7% -3.8% 63.7% 1.7%                                                                                                | 8,401,215 TOTAL Expense v. Rev  CUR Budget 15-16  27,713,597 2,500,000 1,250,000 526,500                                                                                                                                                            | 5,180,986 renues Variance RENT YI Mar-16  20,549,530 3,073,053 1,284,225 554,546                                                                                                                                          | **CAR                                                                                                             | -13.3% 12.0%  % Var  -0.9% 47.9% 27.7% 30.3%                                                                                           | Note-The bulk of Solid Waste Revenues are collected from of Fiscal Year Completed (Revenue):  SOLID WASTE  REVENUES:  Landfill User Fee Revenue Salvage Revenue Tipping Fees Total Other Revenues NON-OPERATING REVENUES:                                                                                                                                                                                                                                                        | 7,753,000<br>149,000<br>2,577,961                                                                                                                                                     | PRIOR Y Mar-15  7,193,639 170,493 1,669,723 595,871                                                                                                                                 | EAR % Collected 92.8% 114.4% 81.7% 23.1%                                                                                                                                                                                                                                                                                                                                                                                                                                                                                                                                                                                                                                                                                                                                                                                                                                                                                                                                                                                                                                                                                                                                                                                                                                                                                                                                                                                                                                                                                                                                                                                                                                                                                                                                                                                                                                                                                                                                                                                                                                                                                       | 9.9% % Var 2.6% 24.2% -8.6% -67.1%                                                                                              | CUI<br>Budget 15-16<br>7,815,400<br>259,500<br>3,303,173<br>252,260                                                                                                                              | RRENT YI Mar-16  7,510,034 71,304 2,044,338 60,593                                                                                                                               | % Collected  96.1% 27.5% 61.9% 24.0%                                                                                                                                                                                                                                                                                                                                                                                                                                                                                                                                                                                                                                                                                                                                                                                                                                                                                                                                                                                                                                                                                                                                                                                                                                                                                                                                                                                                                                                                                                                                                                                                                                                                                                                                                                                                                                                                                                                                                                                                                                                                                          | % Va<br>5.9<br>-62.8<br>-66.2<br>-68.6<br>-77.5                                                                                                                                                                                                                                                                                                                                                                                                                                                                                                                                                                                                                                                                                                                                                                                                                                                                                                                                                                                                                                                                                                                                                                                                                                                                                                                                                                                                                                                                                                                                                                                                                                                                                                                                                                                                                                                                                                                                                                                                                                                                                |
| Capital Equipment TOTAL OP & NON-OP EXPENSE  SEWER FUND REVENUES: Rate & Service Charges Impact Fees Connection Fees Other Revenues NON-OPERATING REVENUES: Interest Income Gain(Loss) on Sale of Assets                                                                                                                                                                                                              | 7,543,286  TOTAL Expense v. Re  Budget 14-15  25,546,392 2,650,000 840,000 540,000 25,000 82,600                                                                                                                                       | 4,550,920 venues Variance PRIOR Y Mar-15  19,859,796 1,885,606 1,165,400 414,343  19,907 (1,186)                                                                                                                         | 60.3%  EAR  % Collected  77.7%  71.2%  76.7%  79.6%  -1.4%                                                                                     | -14.7% 24.2%  % Var  2.7% -3.8% 63.7% 1.7%  4.6% -76.4% 3.6%                                                                              | 8,401,215 TOTAL Expense v. Rev  CUR Budget 15-16  27,713,597 2,500,000 1,250,000 526,500  25,000 96,800                                                                                                                                             | 5,180,986 renues Variance  RENT YI Mar-16  20,549,530 3,073,053 1,284,225 554,546  23,024 85,212                                                                                                                          | **CAR  ** Collected  74.1%  122.9%  102.7%  105.3%  92.1%  88.0%                                                  | -13.3%<br>12.0%<br>12.0%<br>% Var<br>-0.9%<br>47.9%<br>27.7%<br>30.3%<br>17.1%<br>13.0%                                                | Note-The bulk of Solid Waste Revenues are collected from fiscal Year Completed (Revenue):  SOLID WASTE  REVENUES:  Landfill User Fee Revenue  Salvage Revenue  Tipping Fees  Total Other Revenues  NON-OPERATING REVENUES:  Interest Income  Gain(Loss) on Sale of Assets                                                                                                                                                                                                        | 7,753,000 149,000 2,044,500 2,577,961 3,500 570,450                                                                                                                                   | PRIOR Y Mar-15  7,193,639 170,493 1,669,723 595,871 393 526,112                                                                                                                     | EAR % Collected 92.8% 114.4% 81.7% 23.1% 11.2% 92.2%                                                                                                                                                                                                                                                                                                                                                                                                                                                                                                                                                                                                                                                                                                                                                                                                                                                                                                                                                                                                                                                                                                                                                                                                                                                                                                                                                                                                                                                                                                                                                                                                                                                                                                                                                                                                                                                                                                                                                                                                                                                                           | 9.9% % Var 2.6% 24.2% -8.6% -67.1% -79.0% 2.0%                                                                                  | CUF Budget 15-16  7,815,400 259,500 3,303,173 252,260  500 108,500                                                                                                                               | RRENT YF Mar-16  7,510,034 71,304 2,044,338 60,593 108 13,646                                                                                                                    | EAR % Collected 96.1% 27.5% 61.9% 24.0% 21.7% 12.6%                                                                                                                                                                                                                                                                                                                                                                                                                                                                                                                                                                                                                                                                                                                                                                                                                                                                                                                                                                                                                                                                                                                                                                                                                                                                                                                                                                                                                                                                                                                                                                                                                                                                                                                                                                                                                                                                                                                                                                                                                                                                           | 13 % Va 5.562.8 -28.: -66.2 -68.6 -77.7                                                                                                                                                                                                                                                                                                                                                                                                                                                                                                                                                                                                                                                                                                                                                                                                                                                                                                                                                                                                                                                                                                                                                                                                                                                                                                                                                                                                                                                                                                                                                                                                                                                                                                                                                                                                                                                                                                                                                                                                                                                                                        |
| Capital Equipment TOTAL OP & NON-OP EXPENSE  SEWER FUND  REVENUES: Rate & Service Charges Impact Fees Connection Fees Other Revenues NON-OPERATING REVENUES: Interest Income Gain(Loss) on Sale of Assets TOTAL REVENUES TOTAL AVAILABLE REVENUE                                                                                                                                                                      | 7,543,286  TOTAL Expense v. Re  Budget 14-15  25,546,392 2,650,000 840,000 540,000 25,000 82,600 29,683,992 17,370,128                                                                                                                 | 4,550,920 venues Variance PRIOR Y Mar-15  19,859,796 1,885,606 1,165,400 414,343  19,907 (1,186) 23,343,866                                                                                                              | 60.3%  EAR  % Collected  77.7%  138.7%  76.7%  79.6%  -1.4%  78.6%                                                                             | -14.7% 24.2%  % Var  2.7% -3.8% 63.7% 1.7%  4.6% -76.4% 3.6%                                                                              | 8,401,215 TOTAL Expense v. Rev  CUR Budget 15-16  27,713,597 2,500,000 1,250,000 526,500 25,000 96,800 32,111,897                                                                                                                                   | 5,180,986 renues Variance  RENT YI Mar-16  20,549,530 3,073,053 1,284,225 554,546  23,024 85,212 25,569,590                                                                                                               | 74.1% 122.9% 102.7% 105.3% 92.1% 88.0% 79.6%                                                                      | -13.3% 12.0%  % Var  -0.9% 47.9% 27.7% 30.3%  17.1% 13.0% 4.6%                                                                         | Note-The bulk of Solid Waste Revenues are collected from fiscal Year Completed (Revenue):  SOLID WASTE  REVENUES:  Landfill User Fee Revenue Salvage Revenue Tipping Fees Total Other Revenues NON-OPERATING REVENUES: Interest Income Gain(Loss) on Sale of Assets TOTAL REVENUES TOTAL AVAILABLE REVENUE                                                                                                                                                                       | 7,753,000 149,000 2,044,500 2,577,961 3,500 570,450 13,098,411 11,587,482                                                                                                             | PRIOR Y  Mar-15  7,193,639 170,493 1,669,723 595,871 393 526,112 10,156,231                                                                                                         | 92.8% 114.4% 81.7% 23.1% 11.2% 92.2% 77.5%                                                                                                                                                                                                                                                                                                                                                                                                                                                                                                                                                                                                                                                                                                                                                                                                                                                                                                                                                                                                                                                                                                                                                                                                                                                                                                                                                                                                                                                                                                                                                                                                                                                                                                                                                                                                                                                                                                                                                                                                                                                                                     | 9.9%  % Var  2.6% 24.2% -8.6% -67.1%  -79.0% 2.0% -12.7%                                                                        | CUF Budget 15-16  7,815,400 259,500 3,303,173 252,260  500 108,500 11,739,333                                                                                                                    | RRENT YF Mar-16  7,510,034 71,304 2,044,338 60,593 108 13,646 9,700,023                                                                                                          | % Collected  96.1% 27.5% 61.9% 24.0%  21.7% 12.6% 82.6%                                                                                                                                                                                                                                                                                                                                                                                                                                                                                                                                                                                                                                                                                                                                                                                                                                                                                                                                                                                                                                                                                                                                                                                                                                                                                                                                                                                                                                                                                                                                                                                                                                                                                                                                                                                                                                                                                                                                                                                                                                                                       | 13.  % Va  5.9  -62.3  -68.4  -67.7  -71.1                                                                                                                                                                                                                                                                                                                                                                                                                                                                                                                                                                                                                                                                                                                                                                                                                                                                                                                                                                                                                                                                                                                                                                                                                                                                                                                                                                                                                                                                                                                                                                                                                                                                                                                                                                                                                                                                                                                                                                                                                                                                                     |
| Capital Equipment TOTAL OP & NON-OP EXPENSE  SEWER FUND  REVENUES: Rate & Service Charges Impact Fees Connection Fees Other Revenues NON-OPERATING REVENUES: Interest Income Gain(Loss) on Sale of Assets TOTAL REVENUES TOTAL AVAILABLE REVENUE (After R&R Transfers)  EXPENDITURES: Personnel Costs                                                                                                                 | 7,543,286  TOTAL Expense v. Re  Budget 14-15  25,546,392 2,650,000 840,000 540,000 25,000 82,600 29,683,992 17,370,128  Budget 14-15 6,951,160                                                                                         | 4,550,920 venues Variance PRIOR Y Mar-15  19,859,796 1,885,606 1,165,400 414,343 19,907 (1,186) 23,343,866 14,210,362  Mar-15 4,772,705                                                                                  | 60.3%  EAR  % Collected  77.7%  71.2%  138.7%  76.7%  79.6%  -1.4%  81.8%  % Spent  68.7%                                                      | "% Var  24.2%  % Var  2.7%  -3.8%  63.7%  1.7%  4.6%  -76.4%  3.6%  6.8%  % Var  -6.3%                                                    | 8,401,215 TOTAL Expense v. Rev  CUR Budget 15-16  27,713,597 2,500,000 1,250,000 526,500  25,000 96,800 32,111,897 19,186,609  Budget 15-16 7,236,071                                                                                               | 5,180,986 renues Variance  RENT YI  Mar-16  20,549,530 3,073,053 1,284,225 554,546  23,024 85,212 25,569,590 14,623,040  Mar-16 4,849,809                                                                                 | 74.1% 122.9% 102.7% 105.3%  92.1% 88.0% 79.6% 76.2%                                                               | -13.3% 12.0%  % Var  -0.9% 47.9% 27.7% 30.3%  17.1% 13.0% 4.6% 1.2%  % Var -8.0%                                                       | Note-The bulk of Solid Waste Revenues are collected fr.  % of Fiscal Year Completed (Revenue):  SOLID WASTE  REVENUES:  Landfill User Fee Revenue Salvage Revenue Tipping Fees Total Other Revenues NON-OPERATING REVENUES: Interest Income Gain(Loss) on Sale of Assets TOTAL REVENUES TOTAL REVENUES TOTAL AVAILABLE REVENUE (After R&R Transfers)  EXPENDITURES: Personnel Costs                                                                                              | 7,753,000 149,000 2,044,500 2,577,961 3,500 13,098,411 11,587,482  Budget 14-15 4,348,614                                                                                             | PRIOR Y  Mar-15  7,193,639 170,493 1,669,723 595,871  393 526,112 10,156,231 9,023,032  Mar-15 2,971,827                                                                            | ## Page 18                                                                                                                                                                                                                                                                                                                                                                                                                                                                                                                                                                                                                                                                                                                                                                                                                                                                                                                                                                                                                                                                                                                                                                                                                                                                                                                                                                                                                                                                                                                                                                                                                                                                                                                                                                                                                                                                                                                                                                                                                                                                                                                     | 9.9%  % Var  2.6% 24.2% -8.6% -67.1%  -79.0% 2.0% -12.7% -12.4%  % Var -6.7%                                                    | CUI Budget 15-16  7,815,400 259,500 3,303,173 252,260  500 108,500 11,739,333 8,422,011  Budget 15-16 4,308,051                                                                                  | RRENT YF  Mar-16  7,510,034  71,304  2,044,338  60,593  108  13,646  9,700,023  8,566,536  Mar-16  2,755,659                                                                     | % Collected  96.1% 96.1% 27.5% 61.9% 24.0%  21.7% 12.6% 82.6% 101.7%  % Spent 64.0%                                                                                                                                                                                                                                                                                                                                                                                                                                                                                                                                                                                                                                                                                                                                                                                                                                                                                                                                                                                                                                                                                                                                                                                                                                                                                                                                                                                                                                                                                                                                                                                                                                                                                                                                                                                                                                                                                                                                                                                                                                           | 13.  % Va  5.9  -62.8  -68.6  -77.  11.9  % Va  -11.6                                                                                                                                                                                                                                                                                                                                                                                                                                                                                                                                                                                                                                                                                                                                                                                                                                                                                                                                                                                                                                                                                                                                                                                                                                                                                                                                                                                                                                                                                                                                                                                                                                                                                                                                                                                                                                                                                                                                                                                                                                                                          |
| Capital Equipment TOTAL OP & NON-OP EXPENSE  SEWER FUND  REVENUES: Rate & Service Charges Impact Fees Connection Fees Other Revenues NON-OPERATING REVENUES: Interest Income Gain(Loss) on Sale of Assets TOTAL REVENUES TOTAL AVAILABLE REVENUE (After R&R Transfers)  EXPENDITURES: Personnel Costs Contractual Services                                                                                            | 7,543,286  TOTAL Expense v. Re  Budget 14-15  25,546,392 2,650,000 840,000 540,000 25,000 82,600 29,683,992 17,370,128  Budget 14-15 6,951,160 1,392,682                                                                               | 4,550,920 venues Variance PRIOR Y Mar-15  19,859,796 1,885,606 1,165,400 414,343  19,907 (1,186) 23,343,866 14,210,362  Mar-15 4,772,705 888,212                                                                         | 60.3%  EAR  % Collected  77.7%  71.2%  138.7%  76.7%  -1.4%  78.6%  81.8%  % Spent  68.7%  63.8%                                               | -14.7% 24.2%  % Var  2.7% -3.8% 63.7% 1.7%  4.6% -76.4% 3.6% 6.8%  % Var  -6.3% -11.2%                                                    | 8,401,215 TOTAL Expense v. Rev  CUR  Budget 15-16  27,713,597 2,500,000 1,250,000 526,500  25,000 96,800 32,111,897 19,186,609  Budget 15-16 7,236,071 1,495,491                                                                                    | 5,180,986 renues Variance  RENT YI Mar-16  20,549,530 3,073,053 1,284,225 554,546  23,024 85,212 25,569,590 14,623,040  Mar-16 4,849,809 767,121                                                                          | 74.1% 122.9% 102.7% 105.3%  92.1% 88.0% 79.6% 76.2%  % Spent 67.0% 51.3%                                          | -13.3% 12.0%  % Var  -0.9% 47.9% 27.7% 30.3%  17.1% 13.0% 4.6% 1.2%  % Var -8.0% -23.7%                                                | Note-The bulk of Solid Waste Revenues are collected from fiscal Year Completed (Revenue):  SOLID WASTE  REVENUES:  Landfill User Fee Revenue Salvage Revenue Tipping Fees Total Other Revenues NON-OPERATING REVENUES: Interest Income Gain(Loss) on Sale of Assets TOTAL REVENUES TOTAL AVAILABLE REVENUE (After R&R Transfers)  EXPENDITURES: Personnel Costs Contractual Services                                                                                             | 7,753,000 149,000 2,044,500 2,577,961 3,500 570,450 13,098,411 11,587,482  Budget 14-15 4,348,614 510,552                                                                             | PRIOR Y  Mar-15  7,193,639 170,493 1,669,723 595,871  393 526,112 10,156,231 9,023,032  Mar-15 2,971,827 465,925                                                                    | EAR % Collected  92.8% 114.4% 81.7% 23.1%  11.2% 77.5% 77.9%  % Spent 68.3% 91.3%                                                                                                                                                                                                                                                                                                                                                                                                                                                                                                                                                                                                                                                                                                                                                                                                                                                                                                                                                                                                                                                                                                                                                                                                                                                                                                                                                                                                                                                                                                                                                                                                                                                                                                                                                                                                                                                                                                                                                                                                                                              | 9.9%  % Var  2.6% 24.2% -8.6% -67.1%  -79.0% 2.0% -12.7% -12.4%  % Var -6.7% 16.3%                                              | CUF Budget 15-16  7,815,400 259,500 3,303,173 252,260  500 108,500 11,739,333 8,422,011  Budget 15-16 4,308,051 510,262                                                                          | RRENT YF  Mar-16  7,510,034  71,304  2,044,338  60,593  108  13,646  9,700,023  8,566,536  Mar-16  2,755,659  633,933                                                            | EAR  % Collected  96.1% 27.5% 61.9% 24.0%  12.6% 82.6% 101.7%  % Spent 64.0% 124.2%                                                                                                                                                                                                                                                                                                                                                                                                                                                                                                                                                                                                                                                                                                                                                                                                                                                                                                                                                                                                                                                                                                                                                                                                                                                                                                                                                                                                                                                                                                                                                                                                                                                                                                                                                                                                                                                                                                                                                                                                                                           | 13.  % Va  5.: -62.: -68.: -68.: -77.: 11.: % Va -11.: 49.:                                                                                                                                                                                                                                                                                                                                                                                                                                                                                                                                                                                                                                                                                                                                                                                                                                                                                                                                                                                                                                                                                                                                                                                                                                                                                                                                                                                                                                                                                                                                                                                                                                                                                                                                                                                                                                                                                                                                                                                                                                                                    |
| Capital Equipment TOTAL OP & NON-OP EXPENSE  SEWER FUND  REVENUES: Rate & Service Charges Impact Fees Connection Fees Other Revenues NON-OPERATING REVENUES: Interest Income Gain(Loss) on Sale of Assets TOTAL REVENUES TOTAL AVAILABLE REVENUE (After R&R Transfers)  EXPENDITURES: Personnel Costs Contractual Services Maint & Repairs                                                                            | 7,543,286  TOTAL Expense v. Re  Budget 14-15  25,546,392 2,650,000 840,000 540,000 25,000 82,600 29,683,992 17,370,128  Budget 14-15 6,951,160 1,392,682 2,817,889                                                                     | 4,550,920 venues Variance PRIOR Y Mar-15  19,859,796 1,885,606 1,165,400 414,343  19,907 (1,186) 23,343,866 14,210,362  Mar-15 4,772,705 888,212 1,862,179                                                               | 60.3%  EAR  % Collected  77.7%  71.2%  78.6%  -1.4%  78.6%  81.8%  % Spent  68.7%  63.8%  66.1%                                                | -14.7% 24.2%  % Var  -2.7% -3.8% 63.7% 1.7%  -6.4% 3.6% 6.8%  % Var  -6.3% -11.2% -8.9%                                                   | 8,401,215 TOTAL Expense v. Rev  CUR  Budget 15-16  27,713,597 2,500,000 1,250,000 526,500  25,000 96,800 32,111,897 19,186,609  Budget 15-16 7,236,071 1,495,491 2,882,321                                                                          | 5,180,986 renues Variance  RENT YI Mar-16  20,549,530 3,073,053 1,284,225 554,546  23,024 85,212 25,569,590 14,623,040  Mar-16 4,849,809 767,121 2,008,756                                                                | 74.1% 122.9% 102.7% 105.3% 92.1% 88.0% 79.6% 76.2%  % Spent 67.0% 51.3% 69.7%                                     | -13.3% 12.0%  % Var  -0.9% 47.9% 27.7% 30.3%  17.1% 13.0% 4.6% 1.2%  % Var  -8.0% -23.7% -5.3%                                         | Note-The bulk of Solid Waste Revenues are collected from fiscal Year Completed (Revenue):  SOLID WASTE  REVENUES:  Landfill User Fee Revenue Salvage Revenue Tipping Fees Total Other Revenues NON-OPERATING REVENUES: Interest Income Gain(Loss) on Sale of Assets TOTAL REVENUES TOTAL AVAILABLE REVENUE (After R&R Transfers)  EXPENDITURES: Personnel Costs Contractual Services Maint & Repairs                                                                             | 7,753,000 149,000 2,044,500 2,577,961 3,500 570,450 13,098,411 11,587,482  Budget 14-15 4,348,614 510,552 2,106,582                                                                   | PRIOR Y  Mar-15  7,193,639 170,493 1,669,723 595,871  393 526,112 10,156,231 9,023,032  Mar-15 2,971,827 465,925 1,345,295                                                          | 92.8% 114.4% 81.7% 23.1% 11.2% 92.2% 77.5% 77.9%  % Spent 68.3% 91.3% 63.9%                                                                                                                                                                                                                                                                                                                                                                                                                                                                                                                                                                                                                                                                                                                                                                                                                                                                                                                                                                                                                                                                                                                                                                                                                                                                                                                                                                                                                                                                                                                                                                                                                                                                                                                                                                                                                                                                                                                                                                                                                                                    | 9.9%  % Var  2.6% 24.2% -8.6% -67.1%  -79.0% 2.0% -12.7% -12.4%  % Var -6.7% 16.3% -11.1%                                       | CUF Budget 15-16  7,815,400 259,500 3,303,173 252,260  500 108,500 11,739,333 8,422,011  Budget 15-16 4,308,051 510,262 2,032,708                                                                | RRENT YF  Mar-16  7,510,034  71,304  2,044,338  60,593  108  13,646  9,700,023  8,566,536  Mar-16  2,755,659  633,933  912,401                                                   | ## Spent 64.0%   124.2%   44.9%   12.6%   124.2%   12.6%   124.2%   124.2%   124.2%   124.2%   124.2%   124.2%   124.2%   124.2%   124.2%   124.2%   124.2%   124.2%   124.2%   124.2%   124.2%   124.2%   124.2%   124.2%   124.2%   124.2%   124.2%   124.2%   124.2%   124.2%   124.2%   124.2%   124.2%   124.2%   124.2%   124.2%   124.2%   124.2%   124.2%   124.2%   124.2%   124.2%   124.2%   124.2%   124.2%   124.2%   124.2%   124.2%   124.2%   124.2%   124.2%   124.2%   124.2%   124.2%   124.2%   124.2%   124.2%   124.2%   124.2%   124.2%   124.2%   124.2%   124.2%   124.2%   124.2%   124.2%   124.2%   124.2%   124.2%   124.2%   124.2%   124.2%   124.2%   124.2%   124.2%   124.2%   124.2%   124.2%   124.2%   124.2%   124.2%   124.2%   124.2%   124.2%   124.2%   124.2%   124.2%   124.2%   124.2%   124.2%   124.2%   124.2%   124.2%   124.2%   124.2%   124.2%   124.2%   124.2%   124.2%   124.2%   124.2%   124.2%   124.2%   124.2%   124.2%   124.2%   124.2%   124.2%   124.2%   124.2%   124.2%   124.2%   124.2%   124.2%   124.2%   124.2%   124.2%   124.2%   124.2%   124.2%   124.2%   124.2%   124.2%   124.2%   124.2%   124.2%   124.2%   124.2%   124.2%   124.2%   124.2%   124.2%   124.2%   124.2%   124.2%   124.2%   124.2%   124.2%   124.2%   124.2%   124.2%   124.2%   124.2%   124.2%   124.2%   124.2%   124.2%   124.2%   124.2%   124.2%   124.2%   124.2%   124.2%   124.2%   124.2%   124.2%   124.2%   124.2%   124.2%   124.2%   124.2%   124.2%   124.2%   124.2%   124.2%   124.2%   124.2%   124.2%   124.2%   124.2%   124.2%   124.2%   124.2%   124.2%   124.2%   124.2%   124.2%   124.2%   124.2%   124.2%   124.2%   124.2%   124.2%   124.2%   124.2%   124.2%   124.2%   124.2%   124.2%   124.2%   124.2%   124.2%   124.2%   124.2%   124.2%   124.2%   124.2%   124.2%   124.2%   124.2%   124.2%   124.2%   124.2%   124.2%   124.2%   124.2%   124.2%   124.2%   124.2%   124.2%   124.2%   124.2%   124.2%   124.2%   124.2%   124.2%   124.2%   124.2%   124.2%   124.2%   124.2%   124.2%   124.2%   124.2%   124.2%   124.2%   124.2% | 13.  % Va  5.9  -62.3  -68.0  -68.0  -77.  11.9  % Va  49.0  -30.0                                                                                                                                                                                                                                                                                                                                                                                                                                                                                                                                                                                                                                                                                                                                                                                                                                                                                                                                                                                                                                                                                                                                                                                                                                                                                                                                                                                                                                                                                                                                                                                                                                                                                                                                                                                                                                                                                                                                                                                                                                                             |
| Capital Equipment TOTAL OP & NON-OP EXPENSE  SEWER FUND  REVENUES: Rate & Service Charges                                                                                                                                                                                                                                                                                                                             | 7,543,286  TOTAL Expense v. Re  Budget 14-15  25,546,392 2,650,000 840,000 540,000 25,000 82,600 29,683,992 17,370,128  Budget 14-15 6,951,160 1,392,682 2,817,889 1,793,000                                                           | 4,550,920 venues Variance PRIOR Y Mar-15  19,859,796 1,885,606 1,165,400 414,343  19,907 (1,186) 23,343,866 14,210,362  Mar-15 4,772,705 888,212 1,862,179 1,197,524                                                     | 60.3%  EAR  % Collected  77.7%  71.2%  138.7%  76.7%  79.6%  -1.4%  81.8%  % Spent  68.7%  63.8%  66.1%  66.8%                                 | -14.7% 24.2%  % Var  -2.7% -3.8% 63.7% 1.7%  -6.4% 3.6% 6.8%  % Var  -6.3% -11.2% -8.9% -8.2%                                             | 8,401,215 TOTAL Expense v. Rev  CUR Budget 15-16  27,713,597 2,500,000 1,250,000 526,500 25,000 96,800 32,111,897 19,186,609  Budget 15-16 7,236,071 1,495,491 2,882,321 2,108,520                                                                  | 5,180,986 renues Variance  RENT YI Mar-16  20,549,530 3,073,053 1,284,225 554,546  23,024 85,212 25,569,590 14,623,040  Mar-16 4,849,809 767,121 2,008,756 1,264,367                                                      | 74.1% 122.9% 102.7% 105.3% 92.1% 88.0% 79.6% 76.2%  % Spent 67.0% 51.3% 69.7% 60.0%                               | -13.3% 12.0%  12.0%  % Var  -0.9% 47.9% 27.7% 30.3%  17.1% 13.0% 4.6% 1.2%  % Var  -8.0% -23.7% -5.3% -15.0%                           | Note-The bulk of Solid Waste Revenues are collected from fiscal Year Completed (Revenue):  SOLID WASTE  REVENUES:  Landfill User Fee Revenue Salvage Revenue Tipping Fees Total Other Revenues NON-OPERATING REVENUES: Interest Income Gain(Loss) on Sale of Assets TOTAL REVENUES TOTAL AVAILABLE REVENUE (After R&R Transfers)  EXPENDITURES: Personnel Costs Contractual Services Maint & Repairs Utilities                                                                   | 7,753,000 149,000 2,044,500 2,577,961 3,500 570,450 13,098,411 11,587,482  Budget 14-15 4,348,614 510,552 2,106,582 194,000                                                           | PRIOR Y  Mar-15  7,193,639 170,493 1,669,723 595,871 393 526,112 10,156,231 9,023,032  Mar-15 2,971,827 465,925 1,345,295 72,379                                                    | 92.8% 114.4% 81.7% 23.1% 11.2% 92.2% 77.5% 77.9%  % Spent 68.3% 91.3% 63.9% 37.3%                                                                                                                                                                                                                                                                                                                                                                                                                                                                                                                                                                                                                                                                                                                                                                                                                                                                                                                                                                                                                                                                                                                                                                                                                                                                                                                                                                                                                                                                                                                                                                                                                                                                                                                                                                                                                                                                                                                                                                                                                                              | 9.9%  % Var  2.6% 24.2% -8.6% -67.1%  -79.0% 2.0% -12.7% -12.4%  % Var -6.7% 16.3% -11.1% -37.7%                                | CUF Budget 15-16  7,815,400 259,500 3,303,173 252,260  500 108,500 11,739,333 8,422,011  Budget 15-16 4,308,051 510,262 2,032,708 188,400                                                        | RRENT YF  Mar-16  7,510,034  71,304  2,044,338  60,593  108  13,646  9,700,023  8,566,536  Mar-16  2,755,659  633,933  912,401  63,040                                           | ## Separt 64.0%      50   124.2%     64.9%     64.9%     64.0%     64.0%     64.0%     64.0%     64.0%     64.0%     64.0%     64.0%     64.0%     64.0%     64.0%     64.0%     64.0%     64.0%     64.0%     64.0%     64.0%     64.0%     64.0%     64.0%     64.0%     64.0%     64.0%     64.0%     64.0%     64.0%     64.0%     64.0%     64.0%     64.0%     64.0%     64.0%     64.0%     64.0%     64.0%     64.0%     64.0%     64.0%     64.0%     64.0%     64.0%     64.0%     64.0%     64.0%     64.0%     64.0%     64.0%     64.0%     64.0%     64.0%     64.0%     64.0%     64.0%     64.0%     64.0%     64.0%     64.0%     64.0%     64.0%     64.0%     64.0%     64.0%     64.0%     64.0%     64.0%     64.0%     64.0%     64.0%     64.0%     64.0%     64.0%     64.0%     64.0%     64.0%     64.0%     64.0%     64.0%     64.0%     64.0%     64.0%     64.0%     64.0%     64.0%     64.0%     64.0%     64.0%     64.0%     64.0%     64.0%     64.0%     64.0%     64.0%     64.0%     64.0%     64.0%     64.0%     64.0%     64.0%     64.0%     64.0%     64.0%     64.0%     64.0%     64.0%     64.0%     64.0%     64.0%     64.0%     64.0%     64.0%     64.0%     64.0%     64.0%     64.0%     64.0%     64.0%     64.0%     64.0%     64.0%     64.0%     64.0%     64.0%     64.0%     64.0%     64.0%     64.0%     64.0%     64.0%     64.0%     64.0%     64.0%     64.0%     64.0%     64.0%     64.0%     64.0%     64.0%     64.0%     64.0%     64.0%     64.0%     64.0%     64.0%     64.0%     64.0%     64.0%     64.0%     64.0%     64.0%     64.0%     64.0%     64.0%     64.0%     64.0%     64.0%     64.0%     64.0%     64.0%     64.0%     64.0%     64.0%     64.0%     64.0%     64.0%     64.0%     64.0%     64.0%     64.0%     64.0%     64.0%     64.0%     64.0%     64.0%     64.0%     64.0%     64.0%     64.0%     64.0%     64.0%     64.0%     64.0%     64.0%     64.0%     64.0%     64.0%     64.0%     64.0%     64.0%     64.0%     64.0%     64.0%     64.0%     64.0%     64.0%     64.0%     64.0%     64.0%     64.0%     64.0%    | 13.  % Va  5.9  -62.8  -68.6  -77.  11.5  % Va  49.2  -30.1  -41.6                                                                                                                                                                                                                                                                                                                                                                                                                                                                                                                                                                                                                                                                                                                                                                                                                                                                                                                                                                                                                                                                                                                                                                                                                                                                                                                                                                                                                                                                                                                                                                                                                                                                                                                                                                                                                                                                                                                                                                                                                                                             |
| Capital Equipment TOTAL OP & NON-OP EXPENSE  SEWER FUND  REVENUES: Rate & Service Charges Impact Fees Connection Fees Other Revenues NON-OPERATING REVENUES: Interest Income Gain(Loss) on Sale of Assets TOTAL REVENUES TOTAL REVENUES (After R&R Transfers)  EXPENDITURES: Personnel Costs Contractual Services Maint & Repairs Utilities Office Expenses                                                           | 7,543,286  TOTAL Expense v. Re  Budget 14-15  25,546,392 2,650,000 840,000 540,000 25,000 82,600 29,683,992 17,370,128  Budget 14-15 6,951,160 1,392,682 2,817,889 1,793,000 1,007,511                                                 | 4,550,920 venues Variance PRIOR Y Mar-15  19,859,796 1,885,606 1,165,400 414,343  19,907 (1,186) 23,343,866 14,210,362  Mar-15 4,772,705 888,212 1,862,179 1,197,524 632,188                                             | 60.3%  EAR  % Collected  77.7%  71.2%  138.7%  76.7%  79.6%  -1.4%  81.8%  % Spent  68.7%  63.8%  66.1%  66.8%  62.7%                          | -14.7% 24.2%  % Var  -2.7% -3.8% 63.7% 1.7%  -6.4% 3.6% 6.8%  % Var  -6.3% -11.2% -8.9% -8.2% -12.3%                                      | 8,401,215 TOTAL Expense v. Rev  CUR Budget 15-16  27,713,597 2,500,000 1,250,000 526,500  25,000 96,800 32,111,897 19,186,609  Budget 15-16 7,236,071 1,495,491 2,882,321 2,108,520 1,037,275                                                       | 5,180,986 renues Variance  RENT YI  Mar-16  20,549,530 3,073,053 1,284,225 554,546  23,024 85,212 25,569,590 14,623,040  Mar-16 4,849,809 767,121 2,008,756 1,264,367 625,671                                             | 74.1% 122.9% 102.7% 105.3%  92.1% 88.0% 79.6% 76.2%  % Spent 67.0% 51.3% 69.7% 60.0% 60.3%                        | -13.3% 12.0%  12.0%  % Var  -0.9% 47.9% 27.7% 30.3%  17.1% 13.0% 4.6% 1.2%  % Var  -8.0% -23.7% -5.3% -14.7%                           | Note-The bulk of Solid Waste Revenues are collected from fiscal Year Completed (Revenue):  SOLID WASTE  REVENUES:  Landfill User Fee Revenue Salvage Revenue Tipping Fees Total Other Revenues  NON-OPERATING REVENUES: Interest Income Gain(Loss) on Sale of Assets TOTAL REVENUES TOTAL REVENUES TOTAL AVAILABLE REVENUE (After R&R Transfers)  EXPENDITURES: Personnel Costs Contractual Services Maint & Repairs Utilities Office Expenses                                   | 7,753,000 149,000 2,044,500 2,577,961 3,500 570,450 13,098,411 11,587,482  Budget 14-15 4,348,614 510,552 2,106,582 194,000 185,732                                                   | PRIOR Y  Mar-15  7,193,639 170,493 1,669,723 595,871  393 526,112 10,156,231 9,023,032  Mar-15 2,971,827 465,925 1,345,295 72,379 149,115                                           | 92.8% 114.4% 81.7% 23.1% 11.2% 92.2% 77.5% 77.9%  % Spent 68.3% 91.3% 63.9% 37.3% 80.3%                                                                                                                                                                                                                                                                                                                                                                                                                                                                                                                                                                                                                                                                                                                                                                                                                                                                                                                                                                                                                                                                                                                                                                                                                                                                                                                                                                                                                                                                                                                                                                                                                                                                                                                                                                                                                                                                                                                                                                                                                                        | 9.9%  % Var  2.6% 24.2% -8.6% -67.1%  -79.0% 2.0% -12.7% -12.4%  % Var -6.7% 16.3% -11.1% -37.7% 5.3%                           | CUF Budget 15-16  7,815,400 259,500 3,303,173 252,260  500 108,500 11,739,333 8,422,011  Budget 15-16 4,308,051 510,262 2,032,708 188,400 247,034                                                | RRENT YF  Mar-16  7,510,034 71,304 2,044,338 60,593  108 13,646 9,700,023 8,566,536  Mar-16  2,755,659 633,933 912,401 63,040 148,982                                            | ## Collected    96.1%     27.5%     61.9%     24.0%     12.6%     82.6%     101.7%     64.0%     124.2%     44.9%     33.5%     60.3%                                                                                                                                                                                                                                                                                                                                                                                                                                                                                                                                                                                                                                                                                                                                                                                                                                                                                                                                                                                                                                                                                                                                                                                                                                                                                                                                                                                                                                                                                                                                                                                                                                                                                                                                                                                                                                                                                                                                                                                         | 13.  % Va 5.5622866777. 11. 493041.                                                                                                                                                                                                                                                                                                                                                                                                                                                                                                                                                                                                                                                                                                                                                                                                                                                                                                                                                                                                                                                                                                                                                                                                                                                                                                                                                                                                                                                                                                                                                                                                                                                                                                                                                                                                                                                                                                                                                                                                                                                                                            |
| Capital Equipment TOTAL OP & NON-OP EXPENSE  SEWER FUND  REVENUES: Rate & Service Charges Impact Fees Connection Fees Other Revenues NON-OPERATING REVENUES: Interest Income Gain(Loss) on Sale of Assets TOTAL REVENUES TOTAL AVAILABLE REVENUE (After R&R Transfers)  EXPENDITURES: Personnel Costs Contractual Services Maint & Repairs Utilities Office Expenses Insurance                                        | 7,543,286  TOTAL Expense v. Re  Budget 14-15  25,546,392 2,650,000 840,000 540,000 25,000 82,600 29,683,992 17,370,128  Budget 14-15 6,951,160 1,392,682 2,817,889 1,793,000 1,007,511 169,990                                         | 4,550,920 venues Variance PRIOR Y Mar-15  19,859,796 1,885,606 1,165,400 414,343  19,907 (1,186) 23,343,866 14,210,362  Mar-15 4,772,705 888,212 1,862,179 1,197,524 632,188 129,313                                     | 60.3%  **Collected*  77.7%  71.2%  138.7%  76.7%  **Spent*  68.7%  63.8%  66.1%  66.8%  62.7%  76.1%                                           | -14.7% 24.2%  % Var  -2.7% -3.8% 63.7% 1.7%  -6.4% 3.6% 6.8%  % Var  -6.3% -11.2% -8.9% -8.2% -12.3% 1.1%                                 | 8,401,215 TOTAL Expense v. Rev  CUR  Budget 15-16  27,713,597 2,500,000 1,250,000 526,500  25,000 96,800 32,111,897 19,186,609  Budget 15-16 7,236,071 1,495,491 2,882,321 2,108,520 1,037,275 195,000                                              | 5,180,986 renues Variance  RENT YI  Mar-16  20,549,530 3,073,053 1,284,225 554,546  23,024 85,212 25,569,590 14,623,040  Mar-16 4,849,809 767,121 2,008,756 1,264,367 625,671 138,463                                     | 74.1% 122.9% 102.7% 105.3%  92.1% 88.0% 79.6% 76.2%  % Spent 67.0% 51.3% 60.7% 60.0% 60.3% 71.0%                  | -13.3% 12.0%  12.0%  12.0%  47.9% 27.7% 30.3%  17.1% 13.0% 4.6% 1.2%  % Var  -8.0% -23.7% -5.3% -14.7% -4.0%                           | Note-The bulk of Solid Waste Revenues are collected from fiscal Year Completed (Revenue):  SOLID WASTE  REVENUES:  Landfill User Fee Revenue Salvage Revenue Tipping Fees Total Other Revenues NON-OPERATING REVENUES: Interest Income Gain(Loss) on Sale of Assets TOTAL REVENUES TOTAL REVENUES TOTAL AVAILABLE REVENUE (After R&R Transfers)  EXPENDITURES: Personnel Costs Contractual Services Maint & Repairs Utilities Office Expenses Insurance                          | 7,753,000 149,000 2,044,500 570,450 13,098,411 11,587,482  Budget 14-15  4,348,614 510,552 2,106,582 194,000 185,732 127,492                                                          | PRIOR Y  Mar-15  7,193,639 170,493 1,669,723 595,871  393 526,112 10,156,231 9,023,032  Mar-15 2,971,827 465,925 1,345,295 72,379 149,115 96,985                                    | 92.8% 114.4% 81.7% 23.1% 11.2% 92.2% 77.5% 77.9%  % Spent 68.3% 91.3% 63.9% 37.3% 80.3% 76.1%                                                                                                                                                                                                                                                                                                                                                                                                                                                                                                                                                                                                                                                                                                                                                                                                                                                                                                                                                                                                                                                                                                                                                                                                                                                                                                                                                                                                                                                                                                                                                                                                                                                                                                                                                                                                                                                                                                                                                                                                                                  | 9.9%  % Var  2.6% 24.2% -8.6% -67.1%  -79.0% 2.0% -12.7% -12.4%  % Var -6.7% 16.3% -11.1% 5.3% 1.1%                             | CUI Budget 15-16  7,815,400 259,500 3,303,173 252,260  500 108,500 11,739,333 8,422,011  Budget 15-16 4,308,051 510,262 2,032,708 188,400 247,034 135,000                                        | RRENT YF  Mar-16  7,510,034 71,304 2,044,338 60,593  108 13,646 9,700,023 8,566,536  Mar-16  2,755,659 633,933 912,401 63,040 148,982 103,847                                    | ## Collected    96.1%     27.5%     61.9%     24.0%     12.6%     82.6%     101.7%      % Spent     64.0%     44.9%     33.5%     60.3%     76.9%                                                                                                                                                                                                                                                                                                                                                                                                                                                                                                                                                                                                                                                                                                                                                                                                                                                                                                                                                                                                                                                                                                                                                                                                                                                                                                                                                                                                                                                                                                                                                                                                                                                                                                                                                                                                                                                                                                                                                                             | 13.  % Va  5.: -62.: -68.: -77.: 11.: % Va  -11.: 49.: -3041.: -14.:                                                                                                                                                                                                                                                                                                                                                                                                                                                                                                                                                                                                                                                                                                                                                                                                                                                                                                                                                                                                                                                                                                                                                                                                                                                                                                                                                                                                                                                                                                                                                                                                                                                                                                                                                                                                                                                                                                                                                                                                                                                           |
| Capital Equipment TOTAL OP & NON-OP EXPENSE  SEWER FUND  REVENUES: Rate & Service Charges Impact Fees Connection Fees Other Revenues NON-OPERATING REVENUES: Interest Income Gain(Loss) on Sale of Assets TOTAL REVENUES TOTAL AVAILABLE REVENUE (After R&R Transfers)  EXPENDITURES: Personnel Costs Contractual Services Maint & Repairs Utilities Office Expenses Insurance Other Expenses                         | 7,543,286  TOTAL Expense v. Re  Budget 14-15  25,546,392 2,650,000 840,000 540,000 25,000 82,600 29,683,992 17,370,128  Budget 14-15 6,951,160 1,392,682 2,817,889 1,793,000 1,007,511 169,990 488,466                                 | 4,550,920 venues Variance PRIOR Y Mar-15  19,859,796 1,885,606 1,165,400 414,343  19,907 (1,186) 23,343,866 14,210,362  Mar-15 4,772,705 888,212 1,862,179 1,197,524 632,188 129,313 147,453                             | 60.3%  **Collected*  77.7%  71.2%  138.7%  76.7%  78.6%  81.8%  **Spent  68.7%  63.8%  66.1%  66.8%  62.7%  76.1%  30.2%                       | -14.7% 24.2%  % Var  2.7% -3.8% 63.7% 1.7%  4.6% -76.4% 3.6% 6.8%  % Var -6.3% -11.2% -8.9% -8.2% -12.3% 1.1% -44.8%                      | 8,401,215 TOTAL Expense v. Rev  CUR  Budget 15-16  27,713,597 2,500,000 1,250,000 526,500  25,000 96,800 32,111,897 19,186,609  Budget 15-16 7,236,071 1,495,491 2,882,321 2,108,520 1,037,275 195,000 1,025,906                                    | 5,180,986 renues Variance  RENT YI  Mar-16  20,549,530 3,073,053 1,284,225 554,546  23,024 85,212 25,569,590 14,623,040  Mar-16 4,849,809 767,121 2,008,756 1,264,367 625,671 138,463 119,263                             | 74.1% 122.9% 102.7% 105.3%  92.1% 88.0% 79.6% 76.2%  % Spent 67.0% 60.0% 60.3% 71.0% 11.6%                        | -13.3% 12.0%  12.0%  12.0%  47.9%  27.7% 30.3%  17.1% 13.0% 4.6% 1.2%  % Var  -8.0% -23.7% -5.3% -14.7% -4.0% -63.4%                   | Note-The bulk of Solid Waste Revenues are collected fr % of Fiscal Year Completed (Revenue):  SOLID WASTE  REVENUES:  Landfill User Fee Revenue Salvage Revenue Tipping Fees Total Other Revenues NON-OPERATING REVENUES: Interest Income Gain(Loss) on Sale of Assets TOTAL REVENUES TOTAL AVAILABLE REVENUE (After R&R Transfers)  EXPENDITURES: Personnel Costs Contractual Services Maint & Repairs Utilities Office Expenses Insurance Other Expenses                       | 7,753,000 149,000 2,044,500 2,577,961 3,500 570,450 13,098,411 11,587,482  Budget 14-15  4,348,614 510,552 2,106,582 194,000 185,732 127,492 551,510                                  | PRIOR Y  Mar-15  7,193,639 170,493 1,669,723 595,871  393 526,112 10,156,231 9,023,032  Mar-15 2,971,827 465,925 1,345,295 72,379 149,115 96,985 79,438                             | 92.8% 114.4% 81.7% 23.1% 11.2% 92.2% 77.5% 77.9%  % Spent 68.3% 63.9% 37.3% 80.3% 76.1% 14.4%                                                                                                                                                                                                                                                                                                                                                                                                                                                                                                                                                                                                                                                                                                                                                                                                                                                                                                                                                                                                                                                                                                                                                                                                                                                                                                                                                                                                                                                                                                                                                                                                                                                                                                                                                                                                                                                                                                                                                                                                                                  | 9.9%  % Var  2.6% 24.2% -8.6% -67.1%  -79.0% 2.0% -12.7% -12.4%  % Var -6.7% 16.3% -11.1% -5.3% 1.1% -60.6%                     | CUI Budget 15-16  7,815,400 259,500 3,303,173 252,260  500 108,500 11,739,333 8,422,011  Budget 15-16 4,308,051 510,262 2,032,708 188,400 247,034 135,000 556,906                                | RRENT YF  Mar-16  7,510,034 71,304 2,044,338 60,593  108 13,646 9,700,023 8,566,536  Mar-16 2,755,659 633,933 912,401 63,040 148,982 103,847 43,688                              | 96.1% 96.1% 27.5% 61.9% 24.0% 12.6% 82.6% 101.7%  % Spent 64.0% 44.9% 33.5% 60.3% 76.9% 7.8%                                                                                                                                                                                                                                                                                                                                                                                                                                                                                                                                                                                                                                                                                                                                                                                                                                                                                                                                                                                                                                                                                                                                                                                                                                                                                                                                                                                                                                                                                                                                                                                                                                                                                                                                                                                                                                                                                                                                                                                                                                  | 13. % Va 5.: -62.: -66.: -68.: -77.: -71.: -11.: -49.: -41.: -14.: -67.: -67.: -67.: -67.: -67.: -67.: -67.: -67.: -67.: -67.: -67.: -67.: -67.: -67.: -67.: -67.: -67.: -67.: -67.: -67.: -67.: -67.: -67.: -67.: -67.: -67.: -67.: -67.: -67.: -67.: -67.: -67.: -67.: -67.: -67.: -67.: -67.: -67.: -67.: -67.: -67.: -67.: -67.: -67.: -67.: -67.: -67.: -67.: -67.: -67.: -67.: -67.: -67.: -67.: -67.: -67.: -67.: -67.: -67.: -67.: -67.: -67.: -67.: -67.: -67.: -67.: -67.: -67.: -67.: -67.: -67.: -67.: -67.: -67.: -67.: -67.: -67.: -67.: -67.: -67.: -67.: -67.: -67.: -67.: -67.: -67.: -67.: -67.: -67.: -67.: -67.: -67.: -67.: -67.: -67.: -67.: -67.: -67.: -67.: -67.: -67.: -67.: -67.: -67.: -67.: -67.: -67.: -67.: -67.: -67.: -67.: -67.: -67.: -67.: -67.: -67.: -67.: -67.: -67.: -67.: -67.: -67.: -67.: -67.: -67.: -67.: -67.: -67.: -67.: -67.: -67.: -67.: -67.: -67.: -67.: -67.: -67.: -67.: -67.: -67.: -67.: -67.: -67.: -67.: -67.: -67.: -67.: -67.: -67.: -67.: -67.: -67.: -67.: -67.: -67.: -67.: -67.: -67.: -67.: -67.: -67.: -67.: -67.: -67.: -67.: -67.: -67.: -67.: -67.: -67.: -67.: -67.: -67.: -67.: -67.: -67.: -67.: -67.: -67.: -67.: -67.: -67.: -67.: -67.: -67.: -67.: -67.: -67.: -67.: -67.: -67.: -67.: -67.: -67.: -67.: -67.: -67.: -67.: -67.: -67.: -67.: -67.: -67.: -67.: -67.: -67.: -67.: -67.: -67.: -67.: -67.: -67.: -67.: -67.: -67.: -67.: -67.: -67.: -67.: -67.: -67.: -67.: -67.: -67.: -67.: -67.: -67.: -67.: -67.: -67.: -67.: -67.: -67.: -67.: -67.: -67.: -67.: -67.: -67.: -67.: -67.: -67.: -67.: -67.: -67.: -67.: -67.: -67.: -67.: -67.: -67.: -67.: -67.: -67.: -67.: -67.: -67.: -67.: -67.: -67.: -67.: -67.: -67.: -67.: -67.: -67.: -67.: -67.: -67.: -67.: -67.: -67.: -67.: -67.: -67.: -67.: -67.: -67.: -67.: -67.: -67.: -67.: -67.: -67.: -67.: -67.: -67.: -67.: -67.: -67.: -67.: -67.: -67.: -67.: -67.: -67.: -67.: -67.: -67.: -67.: -67.: -67.: -67.: -67.: -67.: -67.: -67.: -67.: -67.: -67.: -67.: -67.: -67.: -67.: -67.: -67.: -67.: -67.: -67.: -67.: -67.: -67.: -67.: -67.: -67.: -67.: -67.: -67.: -67.: -67.: |
| Capital Equipment TOTAL OP & NON-OP EXPENSE  SEWER FUND  REVENUES: Rate & Service Charges Impact Fees Connection Fees Other Revenues NON-OPERATING REVENUES: Interest Income Gain(Loss) on Sale of Assets TOTAL REVENUES TOTAL AVAILABLE REVENUE (After R&R Transfers)  EXPENDITURES: Personnel Costs Contractual Services Maint & Repairs Utilities Office Expenses Insurance Other Expenses TOTAL OPERATING EXPENSE | 7,543,286 TOTAL Expense v. Re  Budget 14-15  25,546,392 2,650,000 840,000 540,000 25,000 82,600 29,683,992 17,370,128  Budget 14-15 6,951,160 1,392,682 2,817,889 1,793,000 1,007,511 169,990 488,466 14,620,698                       | 4,550,920 venues Variance PRIOR Y Mar-15  19,859,796 1,885,606 1,165,400 414,343  19,907 (1,186) 23,343,866 14,210,362  Mar-15 4,772,705 888,212 1,862,179 1,197,524 632,188 129,313 147,453 9,629,574                   | 60.3%  **Collected*  77.7%  71.2%  138.7%  76.7%  **Spent*  68.7%  63.8%  66.1%  66.8%  62.7%  76.1%                                           | "% Var  24.2%  % Var  2.7%  -3.8%  63.7%  1.7%  4.6%  -76.4%  3.6%  6.8%  % Var  -6.3%  -11.2%  -8.9%  -8.2%  -12.3%  1.1%  -44.8%  -9.1% | 8,401,215 TOTAL Expense v. Rev  CUR  Budget 15-16  27,713,597 2,500,000 1,250,000 526,500  25,000 96,800 32,111,897 19,186,609  Budget 15-16 7,236,071 1,495,491 2,882,321 2,108,520 1,037,275 195,000 1,025,906 15,980,584                         | 5,180,986 renues Variance  RENT YI  Mar-16  20,549,530 3,073,053 1,284,225 554,546  23,024 85,212 25,569,590 14,623,040  Mar-16 4,849,809 767,121 2,008,756 1,264,367 625,671 138,463 119,263 9,773,450                   | **Collected**  74.1% 122.9% 102.7% 105.3%  92.1% 88.0% 79.6% 76.2%  **Spent** 67.0% 60.0% 60.3% 71.0% 11.6% 61.2% | -13.3% 12.0%  12.0%  12.0%  47.9% 47.9% 27.7% 30.3%  17.1% 13.0% 4.6% 1.2%  Var -8.0% -23.7% -5.3% -14.7% -4.0% -63.4% -13.8%          | Note-The bulk of Solid Waste Revenues are collected from fiscal Year Completed (Revenue):  SOLID WASTE  REVENUES:  Landfill User Fee Revenue Salvage Revenue Tipping Fees Total Other Revenues NON-OPERATING REVENUES: Interest Income Gain(Loss) on Sale of Assets TOTAL REVENUES TOTAL REVENUES TOTAL AVAILABLE REVENUE (After R&R Transfers)  EXPENDITURES: Personnel Costs Contractual Services Maint & Repairs Utilities Office Expenses Insurance                          | 7,753,000 149,000 2,044,500 2,577,961 3,500 570,450 13,098,411 11,587,482  Budget 14-15  4,348,614 510,552 2,106,582 194,000 185,732 127,492 551,510 8,024,482                        | PRIOR Y  Mar-15  7,193,639 170,493 1,669,723 595,871  393 526,112 10,156,231 9,023,032  Mar-15 2,971,827 465,925 1,345,295 72,379 149,115 96,985 79,438 5,180,964                   | 92.8% 114.4% 81.7% 23.1% 11.2% 92.2% 77.5% 77.9%  % Spent 68.3% 91.3% 63.9% 37.3% 80.3% 76.1% 14.4% 64.6%                                                                                                                                                                                                                                                                                                                                                                                                                                                                                                                                                                                                                                                                                                                                                                                                                                                                                                                                                                                                                                                                                                                                                                                                                                                                                                                                                                                                                                                                                                                                                                                                                                                                                                                                                                                                                                                                                                                                                                                                                      | 9.9%  % Var  2.6% 24.2% -8.6% -67.1%  -79.0% 2.0% -12.7% -12.4%  % Var -6.7% 16.3% -11.1% 5.3% 1.1%                             | CUI Budget 15-16  7,815,400 259,500 3,303,173 252,260  500 108,500 11,739,333 8,422,011  Budget 15-16 4,308,051 510,262 2,032,708 188,400 247,034 135,000 556,906 7,978,361                      | RRENT YF  Mar-16  7,510,034 71,304 2,044,338 60,593  108 13,646 9,700,023 8,566,536  Mar-16  2,755,659 633,933 912,401 63,040 148,982 103,847 43,688 4,661,550                   | ## Collected    96.1%     27.5%     61.9%     24.0%     12.6%     82.6%     101.7%      % Spent     64.0%     44.9%     33.5%     60.3%     76.9%     7.8%     58.4%                                                                                                                                                                                                                                                                                                                                                                                                                                                                                                                                                                                                                                                                                                                                                                                                                                                                                                                                                                                                                                                                                                                                                                                                                                                                                                                                                                                                                                                                                                                                                                                                                                                                                                                                                                                                                                                                                                                                                          | 13.  % Va  5.9  -62.8  -68.6  -77.  -7.6  11.6  % Va  -11.6  -41.5  -67.2  -16.6                                                                                                                                                                                                                                                                                                                                                                                                                                                                                                                                                                                                                                                                                                                                                                                                                                                                                                                                                                                                                                                                                                                                                                                                                                                                                                                                                                                                                                                                                                                                                                                                                                                                                                                                                                                                                                                                                                                                                                                                                                               |
| Capital Equipment TOTAL OP & NON-OP EXPENSE  SEWER FUND  REVENUES: Rate & Service Charges Impact Fees Connection Fees Other Revenues NON-OPERATING REVENUES: Interest Income Gain(Loss) on Sale of Assets TOTAL REVENUES TOTAL AVAILABLE REVENUE (After R&R Transfers)  EXPENDITURES: Personnel Costs Contractual Services Maint & Repairs Utilities Office Expenses Insurance Other Expenses TOTAL OPERATING EXPENSE | 7,543,286  TOTAL Expense v. Re  Budget 14-15  25,546,392 2,650,000 840,000 540,000 25,000 82,600 29,683,992 17,370,128  Budget 14-15 6,951,160 1,392,682 2,817,889 1,793,000 1,007,511 169,990 488,466 14,620,698 Operating Expense v. | 4,550,920 venues Variance PRIOR Y Mar-15  19,859,796 1,885,606 1,165,400 414,343  19,907 (1,186) 23,343,866 14,210,362  Mar-15 4,772,705 888,212 1,862,179 1,197,524 632,188 129,313 147,453 9,629,574 Revenues Variance | 60.3%  **Collected*  77.7%  71.2%  138.7%  76.7%  **Ps.6%  1.4%  78.6%  81.8%  **Spent  68.7%  66.8%  66.1%  66.8%  62.7%  76.1%  30.2%  65.9% | -14.7% 24.2%  % Var  -2.7% -3.8% 63.7% 1.7%  -6.4% 3.6% 6.8%  % Var  -6.3% -11.2% -8.9% -8.2% -12.3% 1.1% -44.8% -9.1% -5.5%              | 8,401,215 TOTAL Expense v. Rev  CUR  Budget 15-16  27,713,597 2,500,000 1,250,000 526,500  25,000 96,800 32,111,897 19,186,609  Budget 15-16 7,236,071 1,495,491 2,882,321 2,108,520 1,037,275 195,000 1,025,906 15,980,584 Operating Expense v. J. | 5,180,986 renues Variance  RENT YI  Mar-16  20,549,530 3,073,053 1,284,225 554,546  23,024 85,212 25,569,590 14,623,040  Mar-16 4,849,809 767,121 2,008,756 1,264,367 625,671 138,463 119,263 9,773,450 Revenues Variance | 74.1% 122.9% 102.7% 105.3%  92.1% 88.0% 79.6% 76.2%  % Spent 67.0% 51.3% 69.7% 60.0% 60.3% 71.0% 11.6% 61.2%      | -13.3% 12.0%  12.0%  12.0%  47.9% 47.9% 27.7% 30.3%  17.1% 13.0% 4.6% 1.2%  % Var  -8.0% -23.7% -5.3% -15.0% -14.7% -4.0% -63.4% -9.2% | Note-The bulk of Solid Waste Revenues are collected from friscal Year Completed (Revenue):  SOLID WASTE  REVENUES:  Landfill User Fee Revenue Salvage Revenue Tipping Fees Total Other Revenues NON-OPERATING REVENUES: Interest Income Gain(Loss) on Sale of Assets TOTAL REVENUES TOTAL AVAILABLE REVENUE (After R&R Transfers)  EXPENDITURES: Personnel Costs Contractual Services Maint & Repairs Utilities Office Expenses Insurance Other Expenses TOTAL OPERATING EXPENSE | 7,753,000 149,000 2,044,500 2,577,961 3,500 570,450 13,098,411 11,587,482  Budget 14-15 4,348,614 510,552 2,106,582 194,000 185,732 127,492 551,510 8,024,482 Operating Expense v.    | PRIOR Y  Mar-15  7,193,639 170,493 1,669,723 595,871  393 526,112 10,156,231 9,023,032  Mar-15 2,971,827 465,925 1,345,295 72,379 149,115 96,985 79,438 5,180,964 Revenues Variance | ## Spent    68.3%     91.3%     63.9%     37.3%     80.3%     64.6%     54.8     64.6%     55.8     65.8     66.8     66.6     66.6     66.6     66.6     66.6     66.6     66.6     66.6     66.6     66.6     66.6     66.6     66.6     66.6     66.6     66.6     66.6     66.6     66.6     66.6     66.6     66.6     66.6     66.6     66.6     66.6     66.6     66.6     66.6     66.6     66.6     66.6     66.6     66.6     66.6     66.6     66.6     66.6     66.6     66.6     66.6     66.6     66.6     66.6     66.6     66.6     66.6     66.6     66.6     66.6     66.6     66.6     66.6     66.6     66.6     66.6     66.6     66.6     66.6     66.6     66.6     66.6     66.6     66.6     66.6     66.6     66.6     66.6     66.6     66.6     66.6     66.6     66.6     66.6     66.6     66.6     66.6     66.6     66.6     66.6     66.6     66.6     66.6     66.6     66.6     66.6     66.6     66.6     66.6     66.6     66.6     66.6     66.6     66.6     66.6     66.6     66.6     66.6     66.6     66.6     66.6     66.6     66.6     66.6     66.6     66.6     66.6     66.6     66.6     66.6     66.6     66.6     66.6     66.6     66.6     66.6     66.6     66.6     66.6     66.6     66.6     66.6     66.6     66.6     66.6     66.6     66.6     66.6     66.6     66.6     66.6     66.6     66.6     66.6     66.6     66.6     66.6     66.6     66.6     66.6     66.6     66.6     66.6     66.6     66.6     66.6     66.6     66.6     66.6     66.6     66.6     66.6     66.6     66.6     66.6     66.6     66.6     66.6     66.6     66.6     66.6     66.6     66.6     66.6     66.6     66.6     66.6     66.6     66.6     66.6     66.6     66.6     66.6     66.6     66.6     66.6     66.6     66.6     66.6     66.6     66.6     66.6     66.6     66.6     66.6     66.6     66.6     66.6     66.6     66.6     66.6     66.6     66.6     66.6     66.6     66.6     66.6     66.6     66.6     66.6     66.6     66.6     66.6     66.6     66.6     66.6     66.6     66.6     66.6     66.6     66.6     66.6     66.6     66.6     66 | 9.9%  % Var  2.6% 24.2% -8.6% -67.1%  -79.0% 2.0% -12.7% -12.4%  % Var -6.7% 16.3% -11.1% -37.7% 5.3% 1.1% -60.6% -10.4% -23.1% | CUF Budget 15-16  7,815,400 259,500 3,303,173 252,260  500 108,500 11,739,333 8,422,011  Budget 15-16 4,308,051 510,262 2,032,708 188,400 247,034 135,000 556,906 7,978,361 Operating Expense v. | RRENT YF  Mar-16  7,510,034 71,304 2,044,338 60,593  108 13,646 9,700,023 8,566,536  Mar-16  2,755,659 633,933 912,401 63,040 148,982 103,847 43,688 4,661,550 Revenues Variance | % Collected  96.1% 27.5% 61.9% 24.0%  21.7% 12.6% 82.6% 101.7%  % Spent 64.0% 124.2% 44.9% 33.5% 60.3% 76.9% 7.8% 58.4%                                                                                                                                                                                                                                                                                                                                                                                                                                                                                                                                                                                                                                                                                                                                                                                                                                                                                                                                                                                                                                                                                                                                                                                                                                                                                                                                                                                                                                                                                                                                                                                                                                                                                                                                                                                                                                                                                                                                                                                                       | 5.9 -62.8 -28.3 -66.2 -68.6 -77.7 -7.6 11.5 % Van -11.0 49.2 -30.1 -41.5 -14.7 1.9 -67.2 -16.6                                                                                                                                                                                                                                                                                                                                                                                                                                                                                                                                                                                                                                                                                                                                                                                                                                                                                                                                                                                                                                                                                                                                                                                                                                                                                                                                                                                                                                                                                                                                                                                                                                                                                                                                                                                                                                                                                                                                                                                                                                 |
| Capital Equipment TOTAL OP & NON-OP EXPENSE  SEWER FUND  REVENUES: Rate & Service Charges Impact Fees Connection Fees Other Revenues NON-OPERATING REVENUES: Interest Income Gain(Loss) on Sale of Assets TOTAL REVENUES TOTAL AVAILABLE REVENUE (After R&R Transfers)  EXPENDITURES: Personnel Costs Contractual Services Maint & Repairs Utilities Office Expenses Insurance Other Expenses TOTAL OPERATING EXPENSE | 7,543,286 TOTAL Expense v. Re  Budget 14-15  25,546,392 2,650,000 840,000 540,000 25,000 82,600 29,683,992 17,370,128  Budget 14-15 6,951,160 1,392,682 2,817,889 1,793,000 1,007,511 169,990 488,466 14,620,698                       | 4,550,920 venues Variance PRIOR Y Mar-15  19,859,796 1,885,606 1,165,400 414,343  19,907 (1,186) 23,343,866 14,210,362  Mar-15 4,772,705 888,212 1,862,179 1,197,524 632,188 129,313 147,453 9,629,574                   | 60.3%  **Collected*  77.7%  71.2%  138.7%  76.7%  79.6%  -1.4%  81.8%  **Spent  68.7%  66.1%  66.8%  62.7%  76.1%  30.2%  65.9%                | "% Var  24.2%  % Var  2.7%  -3.8%  63.7%  1.7%  4.6%  -76.4%  3.6%  6.8%  % Var  -6.3%  -11.2%  -8.9%  -8.2%  -12.3%  1.1%  -44.8%  -9.1% | 8,401,215 TOTAL Expense v. Rev  CUR  Budget 15-16  27,713,597 2,500,000 1,250,000 526,500  25,000 96,800 32,111,897 19,186,609  Budget 15-16 7,236,071 1,495,491 2,882,321 2,108,520 1,037,275 195,000 1,025,906 15,980,584                         | 5,180,986 renues Variance  RENT YI  Mar-16  20,549,530 3,073,053 1,284,225 554,546  23,024 85,212 25,569,590 14,623,040  Mar-16 4,849,809 767,121 2,008,756 1,264,367 625,671 138,463 119,263 9,773,450                   | **Collected**  74.1% 122.9% 102.7% 105.3%  92.1% 88.0% 79.6% 76.2%  **Spent** 67.0% 60.0% 60.3% 71.0% 11.6% 61.2% | -13.3% 12.0%  12.0%  12.0%  47.9% 47.9% 27.7% 30.3%  17.1% 13.0% 4.6% 1.2%  Var -8.0% -23.7% -5.3% -14.7% -4.0% -63.4% -13.8%          | Note-The bulk of Solid Waste Revenues are collected fr % of Fiscal Year Completed (Revenue):  SOLID WASTE  REVENUES:  Landfill User Fee Revenue Salvage Revenue Tipping Fees Total Other Revenues NON-OPERATING REVENUES: Interest Income Gain(Loss) on Sale of Assets TOTAL REVENUES TOTAL AVAILABLE REVENUE (After R&R Transfers)  EXPENDITURES: Personnel Costs Contractual Services Maint & Repairs Utilities Office Expenses Insurance Other Expenses                       | 7,753,000 149,000 2,044,500 2,577,961 3,500 570,450 13,098,411 11,587,482  Budget 14-15 4,348,614 510,552 2,106,582 194,000 185,732 127,492 551,510 8,024,482 Operating Expense v. Re | PRIOR Y  Mar-15  7,193,639 170,493 1,669,723 595,871  393 526,112 10,156,231 9,023,032  Mar-15 2,971,827 465,925 1,345,295 72,379 149,115 96,985 79,438 5,180,964                   | 92.8% 114.4% 81.7% 23.1% 11.2% 92.2% 77.5% 77.9%  % Spent 68.3% 91.3% 63.9% 37.3% 80.3% 76.1% 14.4% 64.6%                                                                                                                                                                                                                                                                                                                                                                                                                                                                                                                                                                                                                                                                                                                                                                                                                                                                                                                                                                                                                                                                                                                                                                                                                                                                                                                                                                                                                                                                                                                                                                                                                                                                                                                                                                                                                                                                                                                                                                                                                      | 9.9%  % Var  2.6% 24.2% -8.6% -67.1%  -79.0% 2.0% -12.4%  % Var -6.7% 16.3% -37.7% 5.3% 1.1% -60.6% -10.4%                      | CUI Budget 15-16  7,815,400 259,500 3,303,173 252,260  500 108,500 11,739,333 8,422,011  Budget 15-16 4,308,051 510,262 2,032,708 188,400 247,034 135,000 556,906 7,978,361                      | RRENT YF  Mar-16  7,510,034 71,304 2,044,338 60,593  108 13,646 9,700,023 8,566,536  Mar-16  2,755,659 633,933 912,401 63,040 148,982 103,847 43,688 4,661,550                   | ## Collected    96.1%     27.5%     61.9%     24.0%     21.7%     12.6%     82.6%     101.7%      % Spent     64.0%     44.9%     33.5%     60.3%     76.9%     7.8%     58.4%     94.9%                                                                                                                                                                                                                                                                                                                                                                                                                                                                                                                                                                                                                                                                                                                                                                                                                                                                                                                                                                                                                                                                                                                                                                                                                                                                                                                                                                                                                                                                                                                                                                                                                                                                                                                                                                                                                                                                                                                                      | 13.2<br>% Van<br>5.9<br>-62.8<br>-68.6<br>-77.7<br>-7.6<br>11.5<br>% Van<br>-11.0<br>49.2<br>-30.1<br>-14.7<br>1.9<br>-67.2<br>-67.2                                                                                                                                                                                                                                                                                                                                                                                                                                                                                                                                                                                                                                                                                                                                                                                                                                                                                                                                                                                                                                                                                                                                                                                                                                                                                                                                                                                                                                                                                                                                                                                                                                                                                                                                                                                                                                                                                                                                                                                           |