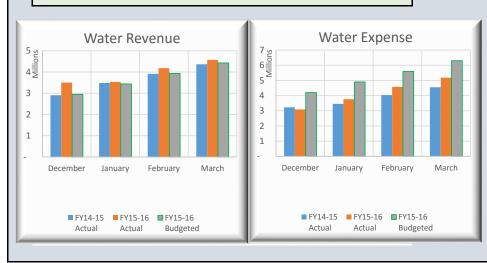

| BCWS Op Cash Flows Statemen                                                                                                                                                                                                                                                                                                                                                                                           | <b></b> 00/                                                                                                                                                                                                                            |                                                                                                                                                                                                                          |                                                                                                                                                |                                                                                                                                           | ATT.                                                                                                                                                                                                                                                | DESTRUCTION OF THE                                                                                                                                                                                                        | 3 A TO                                                                                                            |                                                                                                                                        |                                                                                                                                                                                                                                                                                                                                                                                                                                                                                  |                                                                                                                                                                                       | DDIOD                                                                                                                                                                               |                                                                                                                                                                                                                                                                                                                                                                                                                                                                                                                                                                                                                                                                                                                                                                                                                                                                                                                                                                                                                                                                                                                                                                                                                                                                                                                                                                                                                                                                                                                                                                                                                                                                                                                                                                                                                                                                                                                                                                                                                                                                                                                                |                                                                                                                                 | ~~~                                                                                                                                                                                              | A PARTIE THE PARTY                                                                                                                                                               | CAR                                                                                                                                                                                                                                                                                                                                                                                                                                                                                                                                                                                                                                                                                                                                                                                                                                                                                                                                                                                                                                                                                                                                                                                                                                                                                                                                                                                                                                                                                                                                                                                                                                                                                                                                                                                                                                                                                                                                                                                                                                                                                                                           |                                                                                                                                                                                                                                                                                                                                                                                                                                                                                                                                                                                                                                                                                                                                                                                                                                                                                                                                                                                                                                                                                                                                                                                                                                                                                                                                                                                                                                                                                                                                                                                                                                                                                                                                                                                                                                                                                                                                                                                                                                                                                                                                |
|-----------------------------------------------------------------------------------------------------------------------------------------------------------------------------------------------------------------------------------------------------------------------------------------------------------------------------------------------------------------------------------------------------------------------|----------------------------------------------------------------------------------------------------------------------------------------------------------------------------------------------------------------------------------------|--------------------------------------------------------------------------------------------------------------------------------------------------------------------------------------------------------------------------|------------------------------------------------------------------------------------------------------------------------------------------------|-------------------------------------------------------------------------------------------------------------------------------------------|-----------------------------------------------------------------------------------------------------------------------------------------------------------------------------------------------------------------------------------------------------|---------------------------------------------------------------------------------------------------------------------------------------------------------------------------------------------------------------------------|-------------------------------------------------------------------------------------------------------------------|----------------------------------------------------------------------------------------------------------------------------------------|----------------------------------------------------------------------------------------------------------------------------------------------------------------------------------------------------------------------------------------------------------------------------------------------------------------------------------------------------------------------------------------------------------------------------------------------------------------------------------|---------------------------------------------------------------------------------------------------------------------------------------------------------------------------------------|-------------------------------------------------------------------------------------------------------------------------------------------------------------------------------------|--------------------------------------------------------------------------------------------------------------------------------------------------------------------------------------------------------------------------------------------------------------------------------------------------------------------------------------------------------------------------------------------------------------------------------------------------------------------------------------------------------------------------------------------------------------------------------------------------------------------------------------------------------------------------------------------------------------------------------------------------------------------------------------------------------------------------------------------------------------------------------------------------------------------------------------------------------------------------------------------------------------------------------------------------------------------------------------------------------------------------------------------------------------------------------------------------------------------------------------------------------------------------------------------------------------------------------------------------------------------------------------------------------------------------------------------------------------------------------------------------------------------------------------------------------------------------------------------------------------------------------------------------------------------------------------------------------------------------------------------------------------------------------------------------------------------------------------------------------------------------------------------------------------------------------------------------------------------------------------------------------------------------------------------------------------------------------------------------------------------------------|---------------------------------------------------------------------------------------------------------------------------------|--------------------------------------------------------------------------------------------------------------------------------------------------------------------------------------------------|----------------------------------------------------------------------------------------------------------------------------------------------------------------------------------|-------------------------------------------------------------------------------------------------------------------------------------------------------------------------------------------------------------------------------------------------------------------------------------------------------------------------------------------------------------------------------------------------------------------------------------------------------------------------------------------------------------------------------------------------------------------------------------------------------------------------------------------------------------------------------------------------------------------------------------------------------------------------------------------------------------------------------------------------------------------------------------------------------------------------------------------------------------------------------------------------------------------------------------------------------------------------------------------------------------------------------------------------------------------------------------------------------------------------------------------------------------------------------------------------------------------------------------------------------------------------------------------------------------------------------------------------------------------------------------------------------------------------------------------------------------------------------------------------------------------------------------------------------------------------------------------------------------------------------------------------------------------------------------------------------------------------------------------------------------------------------------------------------------------------------------------------------------------------------------------------------------------------------------------------------------------------------------------------------------------------------|--------------------------------------------------------------------------------------------------------------------------------------------------------------------------------------------------------------------------------------------------------------------------------------------------------------------------------------------------------------------------------------------------------------------------------------------------------------------------------------------------------------------------------------------------------------------------------------------------------------------------------------------------------------------------------------------------------------------------------------------------------------------------------------------------------------------------------------------------------------------------------------------------------------------------------------------------------------------------------------------------------------------------------------------------------------------------------------------------------------------------------------------------------------------------------------------------------------------------------------------------------------------------------------------------------------------------------------------------------------------------------------------------------------------------------------------------------------------------------------------------------------------------------------------------------------------------------------------------------------------------------------------------------------------------------------------------------------------------------------------------------------------------------------------------------------------------------------------------------------------------------------------------------------------------------------------------------------------------------------------------------------------------------------------------------------------------------------------------------------------------------|
| % of Fiscal Year Completed:                                                                                                                                                                                                                                                                                                                                                                                           | 75.0%                                                                                                                                                                                                                                  | PRIOR Y                                                                                                                                                                                                                  | EAR                                                                                                                                            |                                                                                                                                           | CUR                                                                                                                                                                                                                                                 | RENT YI                                                                                                                                                                                                                   | LAR                                                                                                               |                                                                                                                                        |                                                                                                                                                                                                                                                                                                                                                                                                                                                                                  |                                                                                                                                                                                       | PRIOR Y                                                                                                                                                                             | EAR                                                                                                                                                                                                                                                                                                                                                                                                                                                                                                                                                                                                                                                                                                                                                                                                                                                                                                                                                                                                                                                                                                                                                                                                                                                                                                                                                                                                                                                                                                                                                                                                                                                                                                                                                                                                                                                                                                                                                                                                                                                                                                                            |                                                                                                                                 | CUI                                                                                                                                                                                              | RRENT YE                                                                                                                                                                         | £ <b>AR</b>                                                                                                                                                                                                                                                                                                                                                                                                                                                                                                                                                                                                                                                                                                                                                                                                                                                                                                                                                                                                                                                                                                                                                                                                                                                                                                                                                                                                                                                                                                                                                                                                                                                                                                                                                                                                                                                                                                                                                                                                                                                                                                                   |                                                                                                                                                                                                                                                                                                                                                                                                                                                                                                                                                                                                                                                                                                                                                                                                                                                                                                                                                                                                                                                                                                                                                                                                                                                                                                                                                                                                                                                                                                                                                                                                                                                                                                                                                                                                                                                                                                                                                                                                                                                                                                                                |
| WATER FUND                                                                                                                                                                                                                                                                                                                                                                                                            | Budget 14-15                                                                                                                                                                                                                           | Mar-15                                                                                                                                                                                                                   | % Collected                                                                                                                                    | % Var                                                                                                                                     | Budget 15-16                                                                                                                                                                                                                                        | Mar-16                                                                                                                                                                                                                    | % Collected                                                                                                       | % Var                                                                                                                                  | WATER & SEWER FUND                                                                                                                                                                                                                                                                                                                                                                                                                                                               | Budget 14-15                                                                                                                                                                          | Mar-15                                                                                                                                                                              | % Collected                                                                                                                                                                                                                                                                                                                                                                                                                                                                                                                                                                                                                                                                                                                                                                                                                                                                                                                                                                                                                                                                                                                                                                                                                                                                                                                                                                                                                                                                                                                                                                                                                                                                                                                                                                                                                                                                                                                                                                                                                                                                                                                    | % Var                                                                                                                           | Budget 15-16                                                                                                                                                                                     | Mar-16                                                                                                                                                                           | % Collected                                                                                                                                                                                                                                                                                                                                                                                                                                                                                                                                                                                                                                                                                                                                                                                                                                                                                                                                                                                                                                                                                                                                                                                                                                                                                                                                                                                                                                                                                                                                                                                                                                                                                                                                                                                                                                                                                                                                                                                                                                                                                                                   | % Va                                                                                                                                                                                                                                                                                                                                                                                                                                                                                                                                                                                                                                                                                                                                                                                                                                                                                                                                                                                                                                                                                                                                                                                                                                                                                                                                                                                                                                                                                                                                                                                                                                                                                                                                                                                                                                                                                                                                                                                                                                                                                                                           |
| REVENUES:                                                                                                                                                                                                                                                                                                                                                                                                             |                                                                                                                                                                                                                                        |                                                                                                                                                                                                                          |                                                                                                                                                |                                                                                                                                           |                                                                                                                                                                                                                                                     |                                                                                                                                                                                                                           |                                                                                                                   |                                                                                                                                        | REVENUES:                                                                                                                                                                                                                                                                                                                                                                                                                                                                        |                                                                                                                                                                                       |                                                                                                                                                                                     |                                                                                                                                                                                                                                                                                                                                                                                                                                                                                                                                                                                                                                                                                                                                                                                                                                                                                                                                                                                                                                                                                                                                                                                                                                                                                                                                                                                                                                                                                                                                                                                                                                                                                                                                                                                                                                                                                                                                                                                                                                                                                                                                |                                                                                                                                 |                                                                                                                                                                                                  |                                                                                                                                                                                  |                                                                                                                                                                                                                                                                                                                                                                                                                                                                                                                                                                                                                                                                                                                                                                                                                                                                                                                                                                                                                                                                                                                                                                                                                                                                                                                                                                                                                                                                                                                                                                                                                                                                                                                                                                                                                                                                                                                                                                                                                                                                                                                               |                                                                                                                                                                                                                                                                                                                                                                                                                                                                                                                                                                                                                                                                                                                                                                                                                                                                                                                                                                                                                                                                                                                                                                                                                                                                                                                                                                                                                                                                                                                                                                                                                                                                                                                                                                                                                                                                                                                                                                                                                                                                                                                                |
| Rate & Service Charges                                                                                                                                                                                                                                                                                                                                                                                                | 8,668,608                                                                                                                                                                                                                              | 6,488,154                                                                                                                                                                                                                | 74.8%                                                                                                                                          | -0.2%                                                                                                                                     | 9,478,955                                                                                                                                                                                                                                           | 6,873,788                                                                                                                                                                                                                 | 72.5%                                                                                                             | -2.5%                                                                                                                                  | Rate & Service Charges                                                                                                                                                                                                                                                                                                                                                                                                                                                           | 34,215,000                                                                                                                                                                            | 26,347,950                                                                                                                                                                          | 77.0%                                                                                                                                                                                                                                                                                                                                                                                                                                                                                                                                                                                                                                                                                                                                                                                                                                                                                                                                                                                                                                                                                                                                                                                                                                                                                                                                                                                                                                                                                                                                                                                                                                                                                                                                                                                                                                                                                                                                                                                                                                                                                                                          | 2.0%                                                                                                                            | 37,192,552                                                                                                                                                                                       | 27,423,317                                                                                                                                                                       | 73.7%                                                                                                                                                                                                                                                                                                                                                                                                                                                                                                                                                                                                                                                                                                                                                                                                                                                                                                                                                                                                                                                                                                                                                                                                                                                                                                                                                                                                                                                                                                                                                                                                                                                                                                                                                                                                                                                                                                                                                                                                                                                                                                                         | -1.3                                                                                                                                                                                                                                                                                                                                                                                                                                                                                                                                                                                                                                                                                                                                                                                                                                                                                                                                                                                                                                                                                                                                                                                                                                                                                                                                                                                                                                                                                                                                                                                                                                                                                                                                                                                                                                                                                                                                                                                                                                                                                                                           |
| Impact Fees                                                                                                                                                                                                                                                                                                                                                                                                           | 1,485,000                                                                                                                                                                                                                              | 1,019,316                                                                                                                                                                                                                | 68.6%                                                                                                                                          | -6.4%                                                                                                                                     | 1,350,000                                                                                                                                                                                                                                           | 1,371,141                                                                                                                                                                                                                 | 101.6%                                                                                                            | 26.6%                                                                                                                                  | Impact Fees                                                                                                                                                                                                                                                                                                                                                                                                                                                                      | 4,135,000                                                                                                                                                                             | 2,904,922                                                                                                                                                                           | 70.3%                                                                                                                                                                                                                                                                                                                                                                                                                                                                                                                                                                                                                                                                                                                                                                                                                                                                                                                                                                                                                                                                                                                                                                                                                                                                                                                                                                                                                                                                                                                                                                                                                                                                                                                                                                                                                                                                                                                                                                                                                                                                                                                          | -4.7%                                                                                                                           | 3,850,000                                                                                                                                                                                        | 4,444,194                                                                                                                                                                        | 115.4%                                                                                                                                                                                                                                                                                                                                                                                                                                                                                                                                                                                                                                                                                                                                                                                                                                                                                                                                                                                                                                                                                                                                                                                                                                                                                                                                                                                                                                                                                                                                                                                                                                                                                                                                                                                                                                                                                                                                                                                                                                                                                                                        | 40.4                                                                                                                                                                                                                                                                                                                                                                                                                                                                                                                                                                                                                                                                                                                                                                                                                                                                                                                                                                                                                                                                                                                                                                                                                                                                                                                                                                                                                                                                                                                                                                                                                                                                                                                                                                                                                                                                                                                                                                                                                                                                                                                           |
| Connection Fees Other Revenues                                                                                                                                                                                                                                                                                                                                                                                        | 735,000<br>145,500                                                                                                                                                                                                                     | 885,822<br>148,580                                                                                                                                                                                                       | 120.5%<br>102.1%                                                                                                                               | 45.5%<br>27.1%                                                                                                                            | 1,050,000                                                                                                                                                                                                                                           | 1,092,772<br>200,244                                                                                                                                                                                                      | 104.1%<br>108.2%                                                                                                  | 29.1%                                                                                                                                  | Connection Fees Other Revenues                                                                                                                                                                                                                                                                                                                                                                                                                                                   | 1,575,000<br>685,500                                                                                                                                                                  | 2,051,222<br>562,923                                                                                                                                                                | 130.2%<br>82.1%                                                                                                                                                                                                                                                                                                                                                                                                                                                                                                                                                                                                                                                                                                                                                                                                                                                                                                                                                                                                                                                                                                                                                                                                                                                                                                                                                                                                                                                                                                                                                                                                                                                                                                                                                                                                                                                                                                                                                                                                                                                                                                                | 55.2%<br>7.1%                                                                                                                   | 2,300,000<br>711,500                                                                                                                                                                             | 2,376,997<br>754,790                                                                                                                                                             | 103.3%<br>106.1%                                                                                                                                                                                                                                                                                                                                                                                                                                                                                                                                                                                                                                                                                                                                                                                                                                                                                                                                                                                                                                                                                                                                                                                                                                                                                                                                                                                                                                                                                                                                                                                                                                                                                                                                                                                                                                                                                                                                                                                                                                                                                                              | 28                                                                                                                                                                                                                                                                                                                                                                                                                                                                                                                                                                                                                                                                                                                                                                                                                                                                                                                                                                                                                                                                                                                                                                                                                                                                                                                                                                                                                                                                                                                                                                                                                                                                                                                                                                                                                                                                                                                                                                                                                                                                                                                             |
| NON-OPERATING REVENUES:                                                                                                                                                                                                                                                                                                                                                                                               | 145,500                                                                                                                                                                                                                                | 148,580                                                                                                                                                                                                                  | 102.1%                                                                                                                                         | 27.1%                                                                                                                                     | 185,000                                                                                                                                                                                                                                             | 200,244                                                                                                                                                                                                                   | 108.2%                                                                                                            | 33.2%                                                                                                                                  | NON-OPERATING REVENUES:                                                                                                                                                                                                                                                                                                                                                                                                                                                          | 085,500                                                                                                                                                                               | 562,923                                                                                                                                                                             | 82.1%                                                                                                                                                                                                                                                                                                                                                                                                                                                                                                                                                                                                                                                                                                                                                                                                                                                                                                                                                                                                                                                                                                                                                                                                                                                                                                                                                                                                                                                                                                                                                                                                                                                                                                                                                                                                                                                                                                                                                                                                                                                                                                                          | 7.1%                                                                                                                            | /11,500                                                                                                                                                                                          | /54,/90                                                                                                                                                                          | 100.1%                                                                                                                                                                                                                                                                                                                                                                                                                                                                                                                                                                                                                                                                                                                                                                                                                                                                                                                                                                                                                                                                                                                                                                                                                                                                                                                                                                                                                                                                                                                                                                                                                                                                                                                                                                                                                                                                                                                                                                                                                                                                                                                        | 31.                                                                                                                                                                                                                                                                                                                                                                                                                                                                                                                                                                                                                                                                                                                                                                                                                                                                                                                                                                                                                                                                                                                                                                                                                                                                                                                                                                                                                                                                                                                                                                                                                                                                                                                                                                                                                                                                                                                                                                                                                                                                                                                            |
| Gain(Loss) on Sale of Assets                                                                                                                                                                                                                                                                                                                                                                                          | 25,950                                                                                                                                                                                                                                 |                                                                                                                                                                                                                          | 0.0%                                                                                                                                           | -75.0%                                                                                                                                    | 9,175                                                                                                                                                                                                                                               | 21,397                                                                                                                                                                                                                    | 233.2%                                                                                                            | 158.2%                                                                                                                                 | Interest Income                                                                                                                                                                                                                                                                                                                                                                                                                                                                  | 25,000                                                                                                                                                                                | 19,907                                                                                                                                                                              | 79.6%                                                                                                                                                                                                                                                                                                                                                                                                                                                                                                                                                                                                                                                                                                                                                                                                                                                                                                                                                                                                                                                                                                                                                                                                                                                                                                                                                                                                                                                                                                                                                                                                                                                                                                                                                                                                                                                                                                                                                                                                                                                                                                                          | 4.6%                                                                                                                            | 25,000                                                                                                                                                                                           | 23,024                                                                                                                                                                           | 92.1%                                                                                                                                                                                                                                                                                                                                                                                                                                                                                                                                                                                                                                                                                                                                                                                                                                                                                                                                                                                                                                                                                                                                                                                                                                                                                                                                                                                                                                                                                                                                                                                                                                                                                                                                                                                                                                                                                                                                                                                                                                                                                                                         | 17                                                                                                                                                                                                                                                                                                                                                                                                                                                                                                                                                                                                                                                                                                                                                                                                                                                                                                                                                                                                                                                                                                                                                                                                                                                                                                                                                                                                                                                                                                                                                                                                                                                                                                                                                                                                                                                                                                                                                                                                                                                                                                                             |
| TOTAL REVENUES                                                                                                                                                                                                                                                                                                                                                                                                        | 11.060.058                                                                                                                                                                                                                             | 8,541,872                                                                                                                                                                                                                | 77.2%                                                                                                                                          | 2.2%                                                                                                                                      | 12,073,130                                                                                                                                                                                                                                          | 9,559,342                                                                                                                                                                                                                 | 79.2%                                                                                                             | 4.2%                                                                                                                                   | Gain(Loss) on Sale of Assets                                                                                                                                                                                                                                                                                                                                                                                                                                                     | 108,550                                                                                                                                                                               | (1,186)                                                                                                                                                                             | -1.1%                                                                                                                                                                                                                                                                                                                                                                                                                                                                                                                                                                                                                                                                                                                                                                                                                                                                                                                                                                                                                                                                                                                                                                                                                                                                                                                                                                                                                                                                                                                                                                                                                                                                                                                                                                                                                                                                                                                                                                                                                                                                                                                          | -76.1%                                                                                                                          | 105.975                                                                                                                                                                                          | 106.610                                                                                                                                                                          | 100.6%                                                                                                                                                                                                                                                                                                                                                                                                                                                                                                                                                                                                                                                                                                                                                                                                                                                                                                                                                                                                                                                                                                                                                                                                                                                                                                                                                                                                                                                                                                                                                                                                                                                                                                                                                                                                                                                                                                                                                                                                                                                                                                                        | 25.0                                                                                                                                                                                                                                                                                                                                                                                                                                                                                                                                                                                                                                                                                                                                                                                                                                                                                                                                                                                                                                                                                                                                                                                                                                                                                                                                                                                                                                                                                                                                                                                                                                                                                                                                                                                                                                                                                                                                                                                                                                                                                                                           |
| TOTAL AVAILABLE REVENUE                                                                                                                                                                                                                                                                                                                                                                                               | 5,364,150                                                                                                                                                                                                                              | 4,364,375                                                                                                                                                                                                                | 81.4%                                                                                                                                          |                                                                                                                                           | 5,898,131                                                                                                                                                                                                                                           | 4,569,454                                                                                                                                                                                                                 | 77.5%                                                                                                             | 2.5%                                                                                                                                   | TOTAL REVENUES                                                                                                                                                                                                                                                                                                                                                                                                                                                                   | 40,744,050                                                                                                                                                                            | 31,885,738                                                                                                                                                                          | 78.3%                                                                                                                                                                                                                                                                                                                                                                                                                                                                                                                                                                                                                                                                                                                                                                                                                                                                                                                                                                                                                                                                                                                                                                                                                                                                                                                                                                                                                                                                                                                                                                                                                                                                                                                                                                                                                                                                                                                                                                                                                                                                                                                          | 3.3%                                                                                                                            | 44,185,027                                                                                                                                                                                       | 35,128,932                                                                                                                                                                       | 79.5%                                                                                                                                                                                                                                                                                                                                                                                                                                                                                                                                                                                                                                                                                                                                                                                                                                                                                                                                                                                                                                                                                                                                                                                                                                                                                                                                                                                                                                                                                                                                                                                                                                                                                                                                                                                                                                                                                                                                                                                                                                                                                                                         | 4.:                                                                                                                                                                                                                                                                                                                                                                                                                                                                                                                                                                                                                                                                                                                                                                                                                                                                                                                                                                                                                                                                                                                                                                                                                                                                                                                                                                                                                                                                                                                                                                                                                                                                                                                                                                                                                                                                                                                                                                                                                                                                                                                            |
| (After R&R Transfers)                                                                                                                                                                                                                                                                                                                                                                                                 | ,                                                                                                                                                                                                                                      | , ,                                                                                                                                                                                                                      |                                                                                                                                                |                                                                                                                                           |                                                                                                                                                                                                                                                     | , ,                                                                                                                                                                                                                       | ,                                                                                                                 |                                                                                                                                        | TOTAL AVAILABLE REVENUE<br>(After R&R Transfers)                                                                                                                                                                                                                                                                                                                                                                                                                                 | 22,734,278                                                                                                                                                                            | 18,574,737                                                                                                                                                                          | 81.7%                                                                                                                                                                                                                                                                                                                                                                                                                                                                                                                                                                                                                                                                                                                                                                                                                                                                                                                                                                                                                                                                                                                                                                                                                                                                                                                                                                                                                                                                                                                                                                                                                                                                                                                                                                                                                                                                                                                                                                                                                                                                                                                          | 6.7%                                                                                                                            | 25,084,740                                                                                                                                                                                       | 19,192,494                                                                                                                                                                       | 76.5%                                                                                                                                                                                                                                                                                                                                                                                                                                                                                                                                                                                                                                                                                                                                                                                                                                                                                                                                                                                                                                                                                                                                                                                                                                                                                                                                                                                                                                                                                                                                                                                                                                                                                                                                                                                                                                                                                                                                                                                                                                                                                                                         | 1                                                                                                                                                                                                                                                                                                                                                                                                                                                                                                                                                                                                                                                                                                                                                                                                                                                                                                                                                                                                                                                                                                                                                                                                                                                                                                                                                                                                                                                                                                                                                                                                                                                                                                                                                                                                                                                                                                                                                                                                                                                                                                                              |
| EXPENDITURES:                                                                                                                                                                                                                                                                                                                                                                                                         | Budget 14-15                                                                                                                                                                                                                           | Mar-15                                                                                                                                                                                                                   | % Spent                                                                                                                                        | % Var                                                                                                                                     | Budget 15-16                                                                                                                                                                                                                                        | Mar-16                                                                                                                                                                                                                    | % Spent                                                                                                           | % Var                                                                                                                                  | EXPENDITURES:                                                                                                                                                                                                                                                                                                                                                                                                                                                                    | Budget 14-15                                                                                                                                                                          | Mar-15                                                                                                                                                                              | % Spent                                                                                                                                                                                                                                                                                                                                                                                                                                                                                                                                                                                                                                                                                                                                                                                                                                                                                                                                                                                                                                                                                                                                                                                                                                                                                                                                                                                                                                                                                                                                                                                                                                                                                                                                                                                                                                                                                                                                                                                                                                                                                                                        | % Var                                                                                                                           | Budget 15-16                                                                                                                                                                                     | Mar-16                                                                                                                                                                           | % Spent                                                                                                                                                                                                                                                                                                                                                                                                                                                                                                                                                                                                                                                                                                                                                                                                                                                                                                                                                                                                                                                                                                                                                                                                                                                                                                                                                                                                                                                                                                                                                                                                                                                                                                                                                                                                                                                                                                                                                                                                                                                                                                                       | % Va                                                                                                                                                                                                                                                                                                                                                                                                                                                                                                                                                                                                                                                                                                                                                                                                                                                                                                                                                                                                                                                                                                                                                                                                                                                                                                                                                                                                                                                                                                                                                                                                                                                                                                                                                                                                                                                                                                                                                                                                                                                                                                                           |
| Personnel Costs                                                                                                                                                                                                                                                                                                                                                                                                       | 2,878,287                                                                                                                                                                                                                              | 1,889,357                                                                                                                                                                                                                | 65.6%                                                                                                                                          | -9.4%                                                                                                                                     | 3,372,152                                                                                                                                                                                                                                           | 2,156,117                                                                                                                                                                                                                 | 63.9%                                                                                                             | -11.1%                                                                                                                                 | Personnel Costs                                                                                                                                                                                                                                                                                                                                                                                                                                                                  | 9,829,447                                                                                                                                                                             | 6,662,062                                                                                                                                                                           | 67.8%                                                                                                                                                                                                                                                                                                                                                                                                                                                                                                                                                                                                                                                                                                                                                                                                                                                                                                                                                                                                                                                                                                                                                                                                                                                                                                                                                                                                                                                                                                                                                                                                                                                                                                                                                                                                                                                                                                                                                                                                                                                                                                                          | -7.2%                                                                                                                           | 10,608,223                                                                                                                                                                                       | 7,005,927                                                                                                                                                                        | 66.0%                                                                                                                                                                                                                                                                                                                                                                                                                                                                                                                                                                                                                                                                                                                                                                                                                                                                                                                                                                                                                                                                                                                                                                                                                                                                                                                                                                                                                                                                                                                                                                                                                                                                                                                                                                                                                                                                                                                                                                                                                                                                                                                         | -9.0                                                                                                                                                                                                                                                                                                                                                                                                                                                                                                                                                                                                                                                                                                                                                                                                                                                                                                                                                                                                                                                                                                                                                                                                                                                                                                                                                                                                                                                                                                                                                                                                                                                                                                                                                                                                                                                                                                                                                                                                                                                                                                                           |
| Contractual Services                                                                                                                                                                                                                                                                                                                                                                                                  | 446,222                                                                                                                                                                                                                                | 311,087                                                                                                                                                                                                                  | 69.7%                                                                                                                                          | -5.3%                                                                                                                                     | 508,401                                                                                                                                                                                                                                             | 216,580                                                                                                                                                                                                                   | 42.6%                                                                                                             | -32.4%                                                                                                                                 | Contractual Services                                                                                                                                                                                                                                                                                                                                                                                                                                                             | 1,838,904                                                                                                                                                                             | 1,199,299                                                                                                                                                                           | 65.2%                                                                                                                                                                                                                                                                                                                                                                                                                                                                                                                                                                                                                                                                                                                                                                                                                                                                                                                                                                                                                                                                                                                                                                                                                                                                                                                                                                                                                                                                                                                                                                                                                                                                                                                                                                                                                                                                                                                                                                                                                                                                                                                          | -9.8%                                                                                                                           | 2,003,892                                                                                                                                                                                        | 983,701                                                                                                                                                                          | 49.1%                                                                                                                                                                                                                                                                                                                                                                                                                                                                                                                                                                                                                                                                                                                                                                                                                                                                                                                                                                                                                                                                                                                                                                                                                                                                                                                                                                                                                                                                                                                                                                                                                                                                                                                                                                                                                                                                                                                                                                                                                                                                                                                         | -25.9                                                                                                                                                                                                                                                                                                                                                                                                                                                                                                                                                                                                                                                                                                                                                                                                                                                                                                                                                                                                                                                                                                                                                                                                                                                                                                                                                                                                                                                                                                                                                                                                                                                                                                                                                                                                                                                                                                                                                                                                                                                                                                                          |
| Maint & Repairs                                                                                                                                                                                                                                                                                                                                                                                                       | 547,849                                                                                                                                                                                                                                | 353,170                                                                                                                                                                                                                  | 64.5%                                                                                                                                          | -10.5%                                                                                                                                    | 680,610                                                                                                                                                                                                                                             | 331,119                                                                                                                                                                                                                   | 48.7%                                                                                                             | -26.3%                                                                                                                                 | Maint & Repairs                                                                                                                                                                                                                                                                                                                                                                                                                                                                  | 3,365,738                                                                                                                                                                             | 2,215,349                                                                                                                                                                           | 65.8%                                                                                                                                                                                                                                                                                                                                                                                                                                                                                                                                                                                                                                                                                                                                                                                                                                                                                                                                                                                                                                                                                                                                                                                                                                                                                                                                                                                                                                                                                                                                                                                                                                                                                                                                                                                                                                                                                                                                                                                                                                                                                                                          | -9.2%                                                                                                                           | 3,562,931                                                                                                                                                                                        | 2,339,875                                                                                                                                                                        | 65.7%                                                                                                                                                                                                                                                                                                                                                                                                                                                                                                                                                                                                                                                                                                                                                                                                                                                                                                                                                                                                                                                                                                                                                                                                                                                                                                                                                                                                                                                                                                                                                                                                                                                                                                                                                                                                                                                                                                                                                                                                                                                                                                                         | -9.3                                                                                                                                                                                                                                                                                                                                                                                                                                                                                                                                                                                                                                                                                                                                                                                                                                                                                                                                                                                                                                                                                                                                                                                                                                                                                                                                                                                                                                                                                                                                                                                                                                                                                                                                                                                                                                                                                                                                                                                                                                                                                                                           |
| Utilities                                                                                                                                                                                                                                                                                                                                                                                                             | 1,891,551                                                                                                                                                                                                                              | 1,058,279                                                                                                                                                                                                                | 55.9%                                                                                                                                          | -19.1%                                                                                                                                    | 1,670,798                                                                                                                                                                                                                                           | 1,163,822                                                                                                                                                                                                                 | 69.7%                                                                                                             | -5.3%                                                                                                                                  | Utilities                                                                                                                                                                                                                                                                                                                                                                                                                                                                        | 3,684,551                                                                                                                                                                             | 2,255,803                                                                                                                                                                           | 61.2%                                                                                                                                                                                                                                                                                                                                                                                                                                                                                                                                                                                                                                                                                                                                                                                                                                                                                                                                                                                                                                                                                                                                                                                                                                                                                                                                                                                                                                                                                                                                                                                                                                                                                                                                                                                                                                                                                                                                                                                                                                                                                                                          | -13.8%                                                                                                                          | 3,779,318                                                                                                                                                                                        | 2,428,189                                                                                                                                                                        | 64.2%                                                                                                                                                                                                                                                                                                                                                                                                                                                                                                                                                                                                                                                                                                                                                                                                                                                                                                                                                                                                                                                                                                                                                                                                                                                                                                                                                                                                                                                                                                                                                                                                                                                                                                                                                                                                                                                                                                                                                                                                                                                                                                                         | -10.8                                                                                                                                                                                                                                                                                                                                                                                                                                                                                                                                                                                                                                                                                                                                                                                                                                                                                                                                                                                                                                                                                                                                                                                                                                                                                                                                                                                                                                                                                                                                                                                                                                                                                                                                                                                                                                                                                                                                                                                                                                                                                                                          |
| Office Expenses                                                                                                                                                                                                                                                                                                                                                                                                       | 815,017                                                                                                                                                                                                                                | 697,413                                                                                                                                                                                                                  | 85.6%                                                                                                                                          | 10.6%                                                                                                                                     | 898,493                                                                                                                                                                                                                                             | 800,012                                                                                                                                                                                                                   | 89.0%                                                                                                             | 14.0%                                                                                                                                  | Office Expenses                                                                                                                                                                                                                                                                                                                                                                                                                                                                  | 1,822,528                                                                                                                                                                             | 1,329,601                                                                                                                                                                           | 73.0%                                                                                                                                                                                                                                                                                                                                                                                                                                                                                                                                                                                                                                                                                                                                                                                                                                                                                                                                                                                                                                                                                                                                                                                                                                                                                                                                                                                                                                                                                                                                                                                                                                                                                                                                                                                                                                                                                                                                                                                                                                                                                                                          | -2.0%                                                                                                                           | 1,935,768                                                                                                                                                                                        | 1,425,683                                                                                                                                                                        | 73.6%                                                                                                                                                                                                                                                                                                                                                                                                                                                                                                                                                                                                                                                                                                                                                                                                                                                                                                                                                                                                                                                                                                                                                                                                                                                                                                                                                                                                                                                                                                                                                                                                                                                                                                                                                                                                                                                                                                                                                                                                                                                                                                                         | -1.4                                                                                                                                                                                                                                                                                                                                                                                                                                                                                                                                                                                                                                                                                                                                                                                                                                                                                                                                                                                                                                                                                                                                                                                                                                                                                                                                                                                                                                                                                                                                                                                                                                                                                                                                                                                                                                                                                                                                                                                                                                                                                                                           |
| Insurance Other Expenses                                                                                                                                                                                                                                                                                                                                                                                              | 127,492<br>314,868                                                                                                                                                                                                                     | 96,985<br>51,584                                                                                                                                                                                                         | 76.1%<br>16.4%                                                                                                                                 | -58.6%                                                                                                                                    | 135,000<br>355,051                                                                                                                                                                                                                                  | 103,847<br>31,702                                                                                                                                                                                                         | 76.9%<br>8.9%                                                                                                     | -66.1%                                                                                                                                 | Insurance Other Evenness                                                                                                                                                                                                                                                                                                                                                                                                                                                         | 297,482<br>803,334                                                                                                                                                                    | 226,298<br>199,037                                                                                                                                                                  | 76.1%<br>24.8%                                                                                                                                                                                                                                                                                                                                                                                                                                                                                                                                                                                                                                                                                                                                                                                                                                                                                                                                                                                                                                                                                                                                                                                                                                                                                                                                                                                                                                                                                                                                                                                                                                                                                                                                                                                                                                                                                                                                                                                                                                                                                                                 | -50.2%                                                                                                                          | 330,000<br>1,380,957                                                                                                                                                                             | 242,310<br>150,965                                                                                                                                                               | 73.4%<br>10.9%                                                                                                                                                                                                                                                                                                                                                                                                                                                                                                                                                                                                                                                                                                                                                                                                                                                                                                                                                                                                                                                                                                                                                                                                                                                                                                                                                                                                                                                                                                                                                                                                                                                                                                                                                                                                                                                                                                                                                                                                                                                                                                                | -1.0<br>-64.1                                                                                                                                                                                                                                                                                                                                                                                                                                                                                                                                                                                                                                                                                                                                                                                                                                                                                                                                                                                                                                                                                                                                                                                                                                                                                                                                                                                                                                                                                                                                                                                                                                                                                                                                                                                                                                                                                                                                                                                                                                                                                                                  |
| Other Expenses TOTAL OPERATING EXPENSE                                                                                                                                                                                                                                                                                                                                                                                | 7.021.286                                                                                                                                                                                                                              | 4,457,875                                                                                                                                                                                                                | 63.5%                                                                                                                                          | -38.6%                                                                                                                                    | 7,620,505                                                                                                                                                                                                                                           | 4.803.201                                                                                                                                                                                                                 | 63.0%                                                                                                             | -12.0%                                                                                                                                 | Other Expenses TOTAL OPERATING EXPENSE                                                                                                                                                                                                                                                                                                                                                                                                                                           |                                                                                                                                                                                       | 14,087,449                                                                                                                                                                          | 65.1%                                                                                                                                                                                                                                                                                                                                                                                                                                                                                                                                                                                                                                                                                                                                                                                                                                                                                                                                                                                                                                                                                                                                                                                                                                                                                                                                                                                                                                                                                                                                                                                                                                                                                                                                                                                                                                                                                                                                                                                                                                                                                                                          | -9.9%                                                                                                                           | 23.601.089                                                                                                                                                                                       | 130,963                                                                                                                                                                          | 61.8%                                                                                                                                                                                                                                                                                                                                                                                                                                                                                                                                                                                                                                                                                                                                                                                                                                                                                                                                                                                                                                                                                                                                                                                                                                                                                                                                                                                                                                                                                                                                                                                                                                                                                                                                                                                                                                                                                                                                                                                                                                                                                                                         | -04.                                                                                                                                                                                                                                                                                                                                                                                                                                                                                                                                                                                                                                                                                                                                                                                                                                                                                                                                                                                                                                                                                                                                                                                                                                                                                                                                                                                                                                                                                                                                                                                                                                                                                                                                                                                                                                                                                                                                                                                                                                                                                                                           |
|                                                                                                                                                                                                                                                                                                                                                                                                                       | Operating Expense v.                                                                                                                                                                                                                   |                                                                                                                                                                                                                          | >>>                                                                                                                                            | 17.9%                                                                                                                                     | Operating Expense v. I                                                                                                                                                                                                                              | , , , , , ,                                                                                                                                                                                                               | >>>                                                                                                               | -9.5%                                                                                                                                  | TOTAL OF ERATING EAF ENSE                                                                                                                                                                                                                                                                                                                                                                                                                                                        | Operating Expense v.                                                                                                                                                                  |                                                                                                                                                                                     | >>>                                                                                                                                                                                                                                                                                                                                                                                                                                                                                                                                                                                                                                                                                                                                                                                                                                                                                                                                                                                                                                                                                                                                                                                                                                                                                                                                                                                                                                                                                                                                                                                                                                                                                                                                                                                                                                                                                                                                                                                                                                                                                                                            | -6.6%                                                                                                                           | - / - / - /                                                                                                                                                                                      | . Revenues Variance                                                                                                                                                              | _                                                                                                                                                                                                                                                                                                                                                                                                                                                                                                                                                                                                                                                                                                                                                                                                                                                                                                                                                                                                                                                                                                                                                                                                                                                                                                                                                                                                                                                                                                                                                                                                                                                                                                                                                                                                                                                                                                                                                                                                                                                                                                                             | -8.                                                                                                                                                                                                                                                                                                                                                                                                                                                                                                                                                                                                                                                                                                                                                                                                                                                                                                                                                                                                                                                                                                                                                                                                                                                                                                                                                                                                                                                                                                                                                                                                                                                                                                                                                                                                                                                                                                                                                                                                                                                                                                                            |
|                                                                                                                                                                                                                                                                                                                                                                                                                       | operanos angenera                                                                                                                                                                                                                      |                                                                                                                                                                                                                          |                                                                                                                                                | -57.2%                                                                                                                                    | 780,710                                                                                                                                                                                                                                             | 377,785                                                                                                                                                                                                                   | 48.4%                                                                                                             | -26.6%                                                                                                                                 | Capital Equipment                                                                                                                                                                                                                                                                                                                                                                                                                                                                | 1,092,300                                                                                                                                                                             | 475,931                                                                                                                                                                             | 43.6%                                                                                                                                                                                                                                                                                                                                                                                                                                                                                                                                                                                                                                                                                                                                                                                                                                                                                                                                                                                                                                                                                                                                                                                                                                                                                                                                                                                                                                                                                                                                                                                                                                                                                                                                                                                                                                                                                                                                                                                                                                                                                                                          | -31.4%                                                                                                                          | 1,483,650                                                                                                                                                                                        | 840,755                                                                                                                                                                          | 56.7%                                                                                                                                                                                                                                                                                                                                                                                                                                                                                                                                                                                                                                                                                                                                                                                                                                                                                                                                                                                                                                                                                                                                                                                                                                                                                                                                                                                                                                                                                                                                                                                                                                                                                                                                                                                                                                                                                                                                                                                                                                                                                                                         | -18.                                                                                                                                                                                                                                                                                                                                                                                                                                                                                                                                                                                                                                                                                                                                                                                                                                                                                                                                                                                                                                                                                                                                                                                                                                                                                                                                                                                                                                                                                                                                                                                                                                                                                                                                                                                                                                                                                                                                                                                                                                                                                                                           |
|                                                                                                                                                                                                                                                                                                                                                                                                                       | 522,000                                                                                                                                                                                                                                | 93 045                                                                                                                                                                                                                   | 1/.8%                                                                                                                                          |                                                                                                                                           |                                                                                                                                                                                                                                                     |                                                                                                                                                                                                                           |                                                                                                                   |                                                                                                                                        |                                                                                                                                                                                                                                                                                                                                                                                                                                                                                  |                                                                                                                                                                                       | 170,751                                                                                                                                                                             | ,                                                                                                                                                                                                                                                                                                                                                                                                                                                                                                                                                                                                                                                                                                                                                                                                                                                                                                                                                                                                                                                                                                                                                                                                                                                                                                                                                                                                                                                                                                                                                                                                                                                                                                                                                                                                                                                                                                                                                                                                                                                                                                                              | 011170                                                                                                                          | 1,.00,000                                                                                                                                                                                        |                                                                                                                                                                                  | 2017 70                                                                                                                                                                                                                                                                                                                                                                                                                                                                                                                                                                                                                                                                                                                                                                                                                                                                                                                                                                                                                                                                                                                                                                                                                                                                                                                                                                                                                                                                                                                                                                                                                                                                                                                                                                                                                                                                                                                                                                                                                                                                                                                       |                                                                                                                                                                                                                                                                                                                                                                                                                                                                                                                                                                                                                                                                                                                                                                                                                                                                                                                                                                                                                                                                                                                                                                                                                                                                                                                                                                                                                                                                                                                                                                                                                                                                                                                                                                                                                                                                                                                                                                                                                                                                                                                                |
| Capital Equipment TOTAL OP & NON-OP EXPENSE                                                                                                                                                                                                                                                                                                                                                                           | 522,000<br>7,543,286<br>TOTAL Expense v. Re                                                                                                                                                                                            | 93,045<br><b>4,550,920</b><br>venues Variance                                                                                                                                                                            | 17.8%<br>60.3%                                                                                                                                 | -14.7%<br>24.2%                                                                                                                           | 8,401,215  TOTAL Expense v. Rev                                                                                                                                                                                                                     | 5,180,986                                                                                                                                                                                                                 | 61.7%                                                                                                             | -13.3%<br>12.0%                                                                                                                        | TOTAL OP & NON-OP EXPENSE  Note-The bulk of Solid Waste Revenues are collected fr                                                                                                                                                                                                                                                                                                                                                                                                | 22,734,284  TOTAL Expense v. Re                                                                                                                                                       | 14,563,380<br>venues Variance                                                                                                                                                       | 64.1%                                                                                                                                                                                                                                                                                                                                                                                                                                                                                                                                                                                                                                                                                                                                                                                                                                                                                                                                                                                                                                                                                                                                                                                                                                                                                                                                                                                                                                                                                                                                                                                                                                                                                                                                                                                                                                                                                                                                                                                                                                                                                                                          | -10.9%<br>9.9%                                                                                                                  | 25,084,739<br>TOTAL Expense v. Re                                                                                                                                                                | 15,417,406 evenues Variance                                                                                                                                                      | 61.5%                                                                                                                                                                                                                                                                                                                                                                                                                                                                                                                                                                                                                                                                                                                                                                                                                                                                                                                                                                                                                                                                                                                                                                                                                                                                                                                                                                                                                                                                                                                                                                                                                                                                                                                                                                                                                                                                                                                                                                                                                                                                                                                         |                                                                                                                                                                                                                                                                                                                                                                                                                                                                                                                                                                                                                                                                                                                                                                                                                                                                                                                                                                                                                                                                                                                                                                                                                                                                                                                                                                                                                                                                                                                                                                                                                                                                                                                                                                                                                                                                                                                                                                                                                                                                                                                                |
| Capital Equipment TOTAL OP & NON-OP EXPENSE                                                                                                                                                                                                                                                                                                                                                                           | 7,543,286  TOTAL Expense v. Re                                                                                                                                                                                                         | 4,550,920 venues Variance                                                                                                                                                                                                | 60.3%                                                                                                                                          | -14.7%                                                                                                                                    | 8,401,215 TOTAL Expense v. Rev                                                                                                                                                                                                                      | 5,180,986                                                                                                                                                                                                                 | >>>                                                                                                               | -13.3%                                                                                                                                 | TOTAL OP & NON-OP EXPENSE  Note-The bulk of Solid Waste Revenues are collected from fiscal Year Completed (Revenue):                                                                                                                                                                                                                                                                                                                                                             | TOTAL Expense v. Re                                                                                                                                                                   | venues Variance                                                                                                                                                                     | >>>                                                                                                                                                                                                                                                                                                                                                                                                                                                                                                                                                                                                                                                                                                                                                                                                                                                                                                                                                                                                                                                                                                                                                                                                                                                                                                                                                                                                                                                                                                                                                                                                                                                                                                                                                                                                                                                                                                                                                                                                                                                                                                                            |                                                                                                                                 | TOTAL Expense v. Re                                                                                                                                                                              | ., ,                                                                                                                                                                             | >>>                                                                                                                                                                                                                                                                                                                                                                                                                                                                                                                                                                                                                                                                                                                                                                                                                                                                                                                                                                                                                                                                                                                                                                                                                                                                                                                                                                                                                                                                                                                                                                                                                                                                                                                                                                                                                                                                                                                                                                                                                                                                                                                           |                                                                                                                                                                                                                                                                                                                                                                                                                                                                                                                                                                                                                                                                                                                                                                                                                                                                                                                                                                                                                                                                                                                                                                                                                                                                                                                                                                                                                                                                                                                                                                                                                                                                                                                                                                                                                                                                                                                                                                                                                                                                                                                                |
| Capital Equipment TOTAL OP & NON-OP EXPENSE                                                                                                                                                                                                                                                                                                                                                                           | 7,543,286  TOTAL Expense v. Re                                                                                                                                                                                                         | 4,550,920                                                                                                                                                                                                                | 60.3%                                                                                                                                          | -14.7%<br>24.2%                                                                                                                           | 8,401,215 TOTAL Expense v. Rev                                                                                                                                                                                                                      | 5,180,986 wenues Variance                                                                                                                                                                                                 | >>>                                                                                                               | -13.3%<br>12.0%                                                                                                                        | Note-The bulk of Solid Waste Revenues are collected fro                                                                                                                                                                                                                                                                                                                                                                                                                          | TOTAL Expense v. Re                                                                                                                                                                   | PRIOR Y                                                                                                                                                                             | >>>                                                                                                                                                                                                                                                                                                                                                                                                                                                                                                                                                                                                                                                                                                                                                                                                                                                                                                                                                                                                                                                                                                                                                                                                                                                                                                                                                                                                                                                                                                                                                                                                                                                                                                                                                                                                                                                                                                                                                                                                                                                                                                                            | 9.9%                                                                                                                            | TOTAL Expense v. Re                                                                                                                                                                              | RRENT YE                                                                                                                                                                         | >>>                                                                                                                                                                                                                                                                                                                                                                                                                                                                                                                                                                                                                                                                                                                                                                                                                                                                                                                                                                                                                                                                                                                                                                                                                                                                                                                                                                                                                                                                                                                                                                                                                                                                                                                                                                                                                                                                                                                                                                                                                                                                                                                           | 13.                                                                                                                                                                                                                                                                                                                                                                                                                                                                                                                                                                                                                                                                                                                                                                                                                                                                                                                                                                                                                                                                                                                                                                                                                                                                                                                                                                                                                                                                                                                                                                                                                                                                                                                                                                                                                                                                                                                                                                                                                                                                                                                            |
| Capital Equipment TOTAL OP & NON-OP EXPENSE                                                                                                                                                                                                                                                                                                                                                                           | 7,543,286  TOTAL Expense v. Re                                                                                                                                                                                                         | 4,550,920 wenues Variance PRIOR Y                                                                                                                                                                                        | 60.3%<br>>>>                                                                                                                                   | -14.7%<br>24.2%                                                                                                                           | 8,401,215 TOTAL Expense v. Rev                                                                                                                                                                                                                      | 5,180,986 wenues Variance                                                                                                                                                                                                 | EAR                                                                                                               | -13.3%<br>12.0%                                                                                                                        | Note-The bulk of Solid Waste Revenues are collected from of Fiscal Year Completed (Revenue):                                                                                                                                                                                                                                                                                                                                                                                     | TOTAL Expense v. Re om Dec-Feb 90.2%                                                                                                                                                  | PRIOR Y                                                                                                                                                                             | EAR                                                                                                                                                                                                                                                                                                                                                                                                                                                                                                                                                                                                                                                                                                                                                                                                                                                                                                                                                                                                                                                                                                                                                                                                                                                                                                                                                                                                                                                                                                                                                                                                                                                                                                                                                                                                                                                                                                                                                                                                                                                                                                                            | 9.9%                                                                                                                            | TOTAL Expense v. Re                                                                                                                                                                              | RRENT YE                                                                                                                                                                         | EAR                                                                                                                                                                                                                                                                                                                                                                                                                                                                                                                                                                                                                                                                                                                                                                                                                                                                                                                                                                                                                                                                                                                                                                                                                                                                                                                                                                                                                                                                                                                                                                                                                                                                                                                                                                                                                                                                                                                                                                                                                                                                                                                           | 13.                                                                                                                                                                                                                                                                                                                                                                                                                                                                                                                                                                                                                                                                                                                                                                                                                                                                                                                                                                                                                                                                                                                                                                                                                                                                                                                                                                                                                                                                                                                                                                                                                                                                                                                                                                                                                                                                                                                                                                                                                                                                                                                            |
| Capital Equipment TOTAL OP & NON-OP EXPENSE  SEWER FUND                                                                                                                                                                                                                                                                                                                                                               | 7,543,286  TOTAL Expense v. Re                                                                                                                                                                                                         | 4,550,920 wenues Variance PRIOR Y                                                                                                                                                                                        | 60.3%<br>>>>                                                                                                                                   | -14.7%<br>24.2%                                                                                                                           | 8,401,215 TOTAL Expense v. Rev                                                                                                                                                                                                                      | 5,180,986 wenues Variance                                                                                                                                                                                                 | EAR                                                                                                               | -13.3%<br>12.0%                                                                                                                        | Note-The bulk of Solid Waste Revenues are collected fr.  % of Fiscal Year Completed (Revenue):  SOLID WASTE                                                                                                                                                                                                                                                                                                                                                                      | TOTAL Expense v. Re om Dec-Feb 90.2%                                                                                                                                                  | PRIOR Y                                                                                                                                                                             | EAR                                                                                                                                                                                                                                                                                                                                                                                                                                                                                                                                                                                                                                                                                                                                                                                                                                                                                                                                                                                                                                                                                                                                                                                                                                                                                                                                                                                                                                                                                                                                                                                                                                                                                                                                                                                                                                                                                                                                                                                                                                                                                                                            | 9.9%                                                                                                                            | TOTAL Expense v. Re                                                                                                                                                                              | RRENT YE                                                                                                                                                                         | EAR                                                                                                                                                                                                                                                                                                                                                                                                                                                                                                                                                                                                                                                                                                                                                                                                                                                                                                                                                                                                                                                                                                                                                                                                                                                                                                                                                                                                                                                                                                                                                                                                                                                                                                                                                                                                                                                                                                                                                                                                                                                                                                                           | 13.                                                                                                                                                                                                                                                                                                                                                                                                                                                                                                                                                                                                                                                                                                                                                                                                                                                                                                                                                                                                                                                                                                                                                                                                                                                                                                                                                                                                                                                                                                                                                                                                                                                                                                                                                                                                                                                                                                                                                                                                                                                                                                                            |
| Capital Equipment TOTAL OP & NON-OP EXPENSE  SEWER FUND REVENUES:                                                                                                                                                                                                                                                                                                                                                     | 7,543,286  TOTAL Expense v. Re  Budget 14-15                                                                                                                                                                                           | 4,550,920 venues Variance PRIOR Y Mar-15                                                                                                                                                                                 | 60.3%  EAR % Collected  77.7% 71.2%                                                                                                            | -14.7%<br>24.2%<br>% Var<br>2.7%<br>-3.8%                                                                                                 | 8,401,215 TOTAL Expense v. Rev  CUR Budget 15-16                                                                                                                                                                                                    | 5,180,986 renues Variance RENT YI Mar-16                                                                                                                                                                                  | EAR % Collected                                                                                                   | -13.3%<br>12.0%<br>% Var<br>-0.9%<br>47.9%                                                                                             | Note-The bulk of Solid Waste Revenues are collected from of Fiscal Year Completed (Revenue):  SOLID WASTE  REVENUES:                                                                                                                                                                                                                                                                                                                                                             | TOTAL Expense v. Re om Dec-Feb 90.2% Budget 14-15                                                                                                                                     | PRIOR Y                                                                                                                                                                             | EAR % Collected                                                                                                                                                                                                                                                                                                                                                                                                                                                                                                                                                                                                                                                                                                                                                                                                                                                                                                                                                                                                                                                                                                                                                                                                                                                                                                                                                                                                                                                                                                                                                                                                                                                                                                                                                                                                                                                                                                                                                                                                                                                                                                                | 9.9%<br>% Var                                                                                                                   | CUI Budget 15-16                                                                                                                                                                                 | RRENT YF Mar-16  7,510,034 71,304                                                                                                                                                | EAR % Collected 96.1% 27.5%                                                                                                                                                                                                                                                                                                                                                                                                                                                                                                                                                                                                                                                                                                                                                                                                                                                                                                                                                                                                                                                                                                                                                                                                                                                                                                                                                                                                                                                                                                                                                                                                                                                                                                                                                                                                                                                                                                                                                                                                                                                                                                   | % Va 5.5.2                                                                                                                                                                                                                                                                                                                                                                                                                                                                                                                                                                                                                                                                                                                                                                                                                                                                                                                                                                                                                                                                                                                                                                                                                                                                                                                                                                                                                                                                                                                                                                                                                                                                                                                                                                                                                                                                                                                                                                                                                                                                                                                     |
| Capital Equipment TOTAL OP & NON-OP EXPENSE  SEWER FUND REVENUES: Rate & Service Charges Impact Fees Connection Fees                                                                                                                                                                                                                                                                                                  | 7,543,286  TOTAL Expense v. Re  Budget 14-15  25,546,392 2,650,000 840,000                                                                                                                                                             | 4,550,920 venues Variance PRIOR Y Mar-15  19,859,796 1,885,606 1,165,400                                                                                                                                                 | 60.3%  EAR % Collected  77.7%  71.2%  138.7%                                                                                                   | -14.7%<br>24.2%<br>% Var<br>2.7%<br>-3.8%<br>63.7%                                                                                        | 8,401,215 TOTAL Expense v. Rev  CUR Budget 15-16  27,713,597 2,500,000 1,250,000                                                                                                                                                                    | 5,180,986 renues Variance RENT YI Mar-16  20,549,530 3,073,053 1,284,225                                                                                                                                                  | **Collected**  **Collected**  74.1%  122.9%  102.7%                                                               | -13.3%<br>12.0%<br>% Var<br>-0.9%<br>47.9%<br>27.7%                                                                                    | Note-The bulk of Solid Waste Revenues are collected fr.  % of Fiscal Year Completed (Revenue):  SOLID WASTE  REVENUES:  Landfill User Fee Revenue Salvage Revenue Tipping Fees                                                                                                                                                                                                                                                                                                   | 7,753,000<br>149,000<br>2,044,500                                                                                                                                                     | PRIOR Y Mar-15  7,193,639 170,493 1,669,723                                                                                                                                         | EAR % Collected 92.8% 114.4% 81.7%                                                                                                                                                                                                                                                                                                                                                                                                                                                                                                                                                                                                                                                                                                                                                                                                                                                                                                                                                                                                                                                                                                                                                                                                                                                                                                                                                                                                                                                                                                                                                                                                                                                                                                                                                                                                                                                                                                                                                                                                                                                                                             | 9.9%<br>% Var<br>2.6%<br>24.2%<br>-8.6%                                                                                         | CUI<br>Budget 15-16<br>7,815,400<br>259,500<br>3,303,173                                                                                                                                         | RRENT YF Mar-16  7,510,034 71,304 2,044,338                                                                                                                                      | EAR % Collected 96.1% 27.5% 61.9%                                                                                                                                                                                                                                                                                                                                                                                                                                                                                                                                                                                                                                                                                                                                                                                                                                                                                                                                                                                                                                                                                                                                                                                                                                                                                                                                                                                                                                                                                                                                                                                                                                                                                                                                                                                                                                                                                                                                                                                                                                                                                             | 5.5.5-62.5-28.3                                                                                                                                                                                                                                                                                                                                                                                                                                                                                                                                                                                                                                                                                                                                                                                                                                                                                                                                                                                                                                                                                                                                                                                                                                                                                                                                                                                                                                                                                                                                                                                                                                                                                                                                                                                                                                                                                                                                                                                                                                                                                                                |
| Capital Equipment TOTAL OP & NON-OP EXPENSE  SEWER FUND REVENUES: Rate & Service Charges Impact Fees Connection Fees Other Revenues                                                                                                                                                                                                                                                                                   | 7,543,286  TOTAL Expense v. Re  Budget 14-15  25,546,392 2,650,000                                                                                                                                                                     | 4,550,920 venues Variance PRIOR Y Mar-15 19,859,796 1,885,606                                                                                                                                                            | 60.3%  EAR % Collected  77.7% 71.2%                                                                                                            | -14.7%<br>24.2%<br>% Var<br>2.7%<br>-3.8%                                                                                                 | 8,401,215 TOTAL Expense v. Rev  CUR Budget 15-16  27,713,597 2,500,000                                                                                                                                                                              | 5,180,986 renues Variance RENT YI Mar-16 20,549,530 3,073,053                                                                                                                                                             | **CAR                                                                                                             | -13.3%<br>12.0%<br>% Var<br>-0.9%<br>47.9%                                                                                             | Note-The bulk of Solid Waste Revenues are collected from of Fiscal Year Completed (Revenue):  SOLID WASTE  REVENUES:  Landfill User Fee Revenue Salvage Revenue Tipping Fees Total Other Revenues                                                                                                                                                                                                                                                                                | 7,753,000<br>149,000                                                                                                                                                                  | PRIOR Y  Mar-15  7,193,639 170,493                                                                                                                                                  | EAR % Collected 92.8% 114.4%                                                                                                                                                                                                                                                                                                                                                                                                                                                                                                                                                                                                                                                                                                                                                                                                                                                                                                                                                                                                                                                                                                                                                                                                                                                                                                                                                                                                                                                                                                                                                                                                                                                                                                                                                                                                                                                                                                                                                                                                                                                                                                   | 9.9%<br>% Var<br>2.6%<br>24.2%                                                                                                  | CUI<br>Budget 15-16<br>7,815,400<br>259,500                                                                                                                                                      | RRENT YF Mar-16  7,510,034 71,304                                                                                                                                                | EAR % Collected 96.1% 27.5%                                                                                                                                                                                                                                                                                                                                                                                                                                                                                                                                                                                                                                                                                                                                                                                                                                                                                                                                                                                                                                                                                                                                                                                                                                                                                                                                                                                                                                                                                                                                                                                                                                                                                                                                                                                                                                                                                                                                                                                                                                                                                                   | 5.5.5-62.5-28.3                                                                                                                                                                                                                                                                                                                                                                                                                                                                                                                                                                                                                                                                                                                                                                                                                                                                                                                                                                                                                                                                                                                                                                                                                                                                                                                                                                                                                                                                                                                                                                                                                                                                                                                                                                                                                                                                                                                                                                                                                                                                                                                |
| Capital Equipment TOTAL OP & NON-OP EXPENSE  SEWER FUND REVENUES: Rate & Service Charges Impact Fees Connection Fees Other Revenues NON-OPERATING REVENUES:                                                                                                                                                                                                                                                           | 7,543,286  TOTAL Expense v. Re  Budget 14-15  25,546,392 2,650,000 840,000 540,000                                                                                                                                                     | 4,550,920 venues Variance PRIOR Y Mar-15  19,859,796 1,885,606 1,165,400 414,343                                                                                                                                         | 60.3%  EAR % Collected 77.7% 71.2% 138.7%                                                                                                      | -14.7% 24.2%  % Var  2.7% -3.8% 63.7% 1.7%                                                                                                | 8,401,215 TOTAL Expense v. Rev  CUR Budget 15-16  27,713,597 2,500,000 1,250,000 526,500                                                                                                                                                            | 5,180,986 renues Variance RENT YI Mar-16  20,549,530 3,073,053 1,284,225 554,546                                                                                                                                          | **CAR                                                                                                             | -13.3% 12.0%  % Var  -0.9% 47.9% 27.7% 30.3%                                                                                           | Note-The bulk of Solid Waste Revenues are collected from of Fiscal Year Completed (Revenue):  SOLID WASTE  REVENUES:  Landfill User Fee Revenue Salvage Revenue Tipping Fees Total Other Revenues NON-OPERATING REVENUES:                                                                                                                                                                                                                                                        | 7,753,000<br>149,000<br>2,577,961                                                                                                                                                     | PRIOR Y Mar-15  7,193,639 170,493 1,669,723 595,871                                                                                                                                 | EAR % Collected 92.8% 114.4% 81.7% 23.1%                                                                                                                                                                                                                                                                                                                                                                                                                                                                                                                                                                                                                                                                                                                                                                                                                                                                                                                                                                                                                                                                                                                                                                                                                                                                                                                                                                                                                                                                                                                                                                                                                                                                                                                                                                                                                                                                                                                                                                                                                                                                                       | 9.9% % Var 2.6% 24.2% -8.6% -67.1%                                                                                              | CUI<br>Budget 15-16<br>7,815,400<br>259,500<br>3,303,173<br>252,260                                                                                                                              | RRENT YI Mar-16  7,510,034 71,304 2,044,338 60,593                                                                                                                               | % Collected  96.1% 27.5% 61.9% 24.0%                                                                                                                                                                                                                                                                                                                                                                                                                                                                                                                                                                                                                                                                                                                                                                                                                                                                                                                                                                                                                                                                                                                                                                                                                                                                                                                                                                                                                                                                                                                                                                                                                                                                                                                                                                                                                                                                                                                                                                                                                                                                                          | % Va 5.5 -62.8 -66.2                                                                                                                                                                                                                                                                                                                                                                                                                                                                                                                                                                                                                                                                                                                                                                                                                                                                                                                                                                                                                                                                                                                                                                                                                                                                                                                                                                                                                                                                                                                                                                                                                                                                                                                                                                                                                                                                                                                                                                                                                                                                                                           |
| Capital Equipment TOTAL OP & NON-OP EXPENSE  SEWER FUND REVENUES: Rate & Service Charges Impact Fees Connection Fees Other Revenues NON-OPERATING REVENUES: Interest Income                                                                                                                                                                                                                                           | 7,543,286  TOTAL Expense v. Re  Budget 14-15  25,546,392 2,650,000 840,000 540,000 25,000                                                                                                                                              | 4,550,920 venues Variance PRIOR Y Mar-15  19,859,796 1,885,606 1,165,400 414,343                                                                                                                                         | 60.3%  EAR  % Collected  77.7%  71.2%  138.7%  76.7%                                                                                           | -14.7% 24.2%  % Var  2.7% -3.8% 63.7% 1.7%  4.6%                                                                                          | 8,401,215 TOTAL Expense v. Rev  CUR Budget 15-16  27,713,597 2,500,000 1,250,000 526,500  25,000                                                                                                                                                    | 5,180,986 renues Variance  RENT YI Mar-16  20,549,530 3,073,053 1,284,225 554,546  23,024                                                                                                                                 | **CAR  % Collected  74.1% 122.9% 102.7% 105.3%  92.1%                                                             | -13.3%<br>12.0%<br>12.0%<br>% Var<br>-0.9%<br>47.9%<br>27.7%<br>30.3%                                                                  | Note-The bulk of Solid Waste Revenues are collected from fiscal Year Completed (Revenue):  SOLID WASTE  REVENUES:  Landfill User Fee Revenue Salvage Revenue Tipping Fees Total Other Revenues  NON-OPERATING REVENUES: Interest Income                                                                                                                                                                                                                                          | 7,753,000<br>149,000<br>2,577,961<br>3,500                                                                                                                                            | PRIOR Y Mar-15  7,193,639 170,493 1,669,723 595,871 393                                                                                                                             | EAR % Collected 92.8% 114.4% 81.7% 23.1%                                                                                                                                                                                                                                                                                                                                                                                                                                                                                                                                                                                                                                                                                                                                                                                                                                                                                                                                                                                                                                                                                                                                                                                                                                                                                                                                                                                                                                                                                                                                                                                                                                                                                                                                                                                                                                                                                                                                                                                                                                                                                       | 9.9% % Var 2.6% 24.2% -8.6% -67.1%                                                                                              | CUI<br>Budget 15-16<br>7,815,400<br>259,500<br>3,303,173<br>252,260                                                                                                                              | RRENT YI  Mar-16  7,510,034  71,304  2,044,338  60,593                                                                                                                           | % Collected  96.1% 27.5% 61.9% 24.0%                                                                                                                                                                                                                                                                                                                                                                                                                                                                                                                                                                                                                                                                                                                                                                                                                                                                                                                                                                                                                                                                                                                                                                                                                                                                                                                                                                                                                                                                                                                                                                                                                                                                                                                                                                                                                                                                                                                                                                                                                                                                                          | % Vai<br>5.9<br>-62.8<br>-28.3<br>-66.2                                                                                                                                                                                                                                                                                                                                                                                                                                                                                                                                                                                                                                                                                                                                                                                                                                                                                                                                                                                                                                                                                                                                                                                                                                                                                                                                                                                                                                                                                                                                                                                                                                                                                                                                                                                                                                                                                                                                                                                                                                                                                        |
| Capital Equipment TOTAL OP & NON-OP EXPENSE  SEWER FUND REVENUES: Rate & Service Charges Impact Fees Connection Fees Other Revenues NON-OPERATING REVENUES:                                                                                                                                                                                                                                                           | 7,543,286  TOTAL Expense v. Re  Budget 14-15  25,546,392 2,650,000 840,000 540,000                                                                                                                                                     | 4,550,920 venues Variance PRIOR Y Mar-15  19,859,796 1,885,606 1,165,400 414,343                                                                                                                                         | 60.3%  EAR % Collected 77.7% 71.2% 138.7%                                                                                                      | -14.7% 24.2%  % Var  2.7% -3.8% 63.7% 1.7%                                                                                                | 8,401,215 TOTAL Expense v. Rev  CUR Budget 15-16  27,713,597 2,500,000 1,250,000 526,500                                                                                                                                                            | 5,180,986 renues Variance RENT YI Mar-16  20,549,530 3,073,053 1,284,225 554,546                                                                                                                                          | **CAR                                                                                                             | -13.3% 12.0%  % Var  -0.9% 47.9% 27.7% 30.3%                                                                                           | Note-The bulk of Solid Waste Revenues are collected from of Fiscal Year Completed (Revenue):  SOLID WASTE  REVENUES:  Landfill User Fee Revenue Salvage Revenue Tipping Fees Total Other Revenues NON-OPERATING REVENUES:                                                                                                                                                                                                                                                        | 7,753,000<br>149,000<br>2,577,961                                                                                                                                                     | PRIOR Y Mar-15  7,193,639 170,493 1,669,723 595,871                                                                                                                                 | EAR % Collected 92.8% 114.4% 81.7% 23.1%                                                                                                                                                                                                                                                                                                                                                                                                                                                                                                                                                                                                                                                                                                                                                                                                                                                                                                                                                                                                                                                                                                                                                                                                                                                                                                                                                                                                                                                                                                                                                                                                                                                                                                                                                                                                                                                                                                                                                                                                                                                                                       | 9.9% % Var 2.6% 24.2% -8.6% -67.1%                                                                                              | CUI<br>Budget 15-16<br>7,815,400<br>259,500<br>3,303,173<br>252,260                                                                                                                              | RRENT YI Mar-16  7,510,034 71,304 2,044,338 60,593                                                                                                                               | % Collected  96.1% 27.5% 61.9% 24.0%                                                                                                                                                                                                                                                                                                                                                                                                                                                                                                                                                                                                                                                                                                                                                                                                                                                                                                                                                                                                                                                                                                                                                                                                                                                                                                                                                                                                                                                                                                                                                                                                                                                                                                                                                                                                                                                                                                                                                                                                                                                                                          | % Va<br>5.9<br>-62.8<br>-66.2<br>-68.6<br>-77.5                                                                                                                                                                                                                                                                                                                                                                                                                                                                                                                                                                                                                                                                                                                                                                                                                                                                                                                                                                                                                                                                                                                                                                                                                                                                                                                                                                                                                                                                                                                                                                                                                                                                                                                                                                                                                                                                                                                                                                                                                                                                                |
| Capital Equipment TOTAL OP & NON-OP EXPENSE  SEWER FUND REVENUES: Rate & Service Charges Impact Fees Connection Fees Other Revenues NON-OPERATING REVENUES: Interest Income Gain(Loss) on Sale of Assets                                                                                                                                                                                                              | 7,543,286  TOTAL Expense v. Re  Budget 14-15  25,546,392 2,650,000 840,000 540,000 25,000 82,600                                                                                                                                       | 4,550,920 venues Variance PRIOR Y Mar-15  19,859,796 1,885,606 1,165,400 414,343  19,907 (1,186)                                                                                                                         | 60.3%  EAR  % Collected  77.7%  71.2%  76.7%  79.6%  -1.4%                                                                                     | -14.7% 24.2%  % Var  2.7% -3.8% 63.7% 1.7%  4.6% -76.4% 3.6%                                                                              | 8,401,215 TOTAL Expense v. Rev  CUR Budget 15-16  27,713,597 2,500,000 1,250,000 526,500  25,000 96,800                                                                                                                                             | 5,180,986 renues Variance  RENT YI Mar-16  20,549,530 3,073,053 1,284,225 554,546  23,024 85,212                                                                                                                          | **CAR  ** Collected  74.1%  122.9%  102.7%  105.3%  92.1%  88.0%                                                  | -13.3%<br>12.0%<br>12.0%<br>% Var<br>-0.9%<br>47.9%<br>27.7%<br>30.3%<br>17.1%<br>13.0%                                                | Note-The bulk of Solid Waste Revenues are collected from fiscal Year Completed (Revenue):  SOLID WASTE  REVENUES:  Landfill User Fee Revenue  Salvage Revenue  Tipping Fees  Total Other Revenues  NON-OPERATING REVENUES:  Interest Income  Gain(Loss) on Sale of Assets                                                                                                                                                                                                        | 7,753,000 149,000 2,044,500 2,577,961 3,500 570,450                                                                                                                                   | PRIOR Y Mar-15  7,193,639 170,493 1,669,723 595,871 393 526,112                                                                                                                     | EAR % Collected 92.8% 114.4% 81.7% 23.1% 11.2% 92.2%                                                                                                                                                                                                                                                                                                                                                                                                                                                                                                                                                                                                                                                                                                                                                                                                                                                                                                                                                                                                                                                                                                                                                                                                                                                                                                                                                                                                                                                                                                                                                                                                                                                                                                                                                                                                                                                                                                                                                                                                                                                                           | 9.9% % Var 2.6% 24.2% -8.6% -67.1% -79.0% 2.0%                                                                                  | CUF Budget 15-16  7,815,400 259,500 3,303,173 252,260  500 108,500                                                                                                                               | RRENT YF Mar-16  7,510,034 71,304 2,044,338 60,593 108 13,646                                                                                                                    | EAR % Collected 96.1% 27.5% 61.9% 24.0% 21.7% 12.6%                                                                                                                                                                                                                                                                                                                                                                                                                                                                                                                                                                                                                                                                                                                                                                                                                                                                                                                                                                                                                                                                                                                                                                                                                                                                                                                                                                                                                                                                                                                                                                                                                                                                                                                                                                                                                                                                                                                                                                                                                                                                           | 13 % Va 5.562.8 -28.: -66.2 -68.6 -77.7                                                                                                                                                                                                                                                                                                                                                                                                                                                                                                                                                                                                                                                                                                                                                                                                                                                                                                                                                                                                                                                                                                                                                                                                                                                                                                                                                                                                                                                                                                                                                                                                                                                                                                                                                                                                                                                                                                                                                                                                                                                                                        |
| Capital Equipment TOTAL OP & NON-OP EXPENSE  SEWER FUND  REVENUES: Rate & Service Charges Impact Fees Connection Fees Other Revenues NON-OPERATING REVENUES: Interest Income Gain(Loss) on Sale of Assets TOTAL REVENUES TOTAL AVAILABLE REVENUE                                                                                                                                                                      | 7,543,286  TOTAL Expense v. Re  Budget 14-15  25,546,392 2,650,000 840,000 540,000 25,000 82,600 29,683,992 17,370,128                                                                                                                 | 4,550,920 venues Variance PRIOR Y Mar-15  19,859,796 1,885,606 1,165,400 414,343  19,907 (1,186) 23,343,866                                                                                                              | 60.3%  EAR  % Collected  77.7%  138.7%  76.7%  79.6%  -1.4%  78.6%                                                                             | -14.7% 24.2%  % Var  2.7% -3.8% 63.7% 1.7%  4.6% -76.4% 3.6%                                                                              | 8,401,215 TOTAL Expense v. Rev  CUR Budget 15-16  27,713,597 2,500,000 1,250,000 526,500 25,000 96,800 32,111,897                                                                                                                                   | 5,180,986 renues Variance  RENT YI Mar-16  20,549,530 3,073,053 1,284,225 554,546  23,024 85,212 25,569,590                                                                                                               | 74.1% 122.9% 102.7% 105.3% 92.1% 88.0% 79.6%                                                                      | -13.3% 12.0%  % Var  -0.9% 47.9% 27.7% 30.3%  17.1% 13.0% 4.6%                                                                         | Note-The bulk of Solid Waste Revenues are collected from fiscal Year Completed (Revenue):  SOLID WASTE  REVENUES:  Landfill User Fee Revenue Salvage Revenue Tipping Fees Total Other Revenues NON-OPERATING REVENUES: Interest Income Gain(Loss) on Sale of Assets TOTAL REVENUES TOTAL AVAILABLE REVENUE                                                                                                                                                                       | 7,753,000 149,000 2,044,500 2,577,961 3,500 570,450 13,098,411 11,587,482                                                                                                             | PRIOR Y  Mar-15  7,193,639 170,493 1,669,723 595,871 393 526,112 10,156,231                                                                                                         | 92.8% 114.4% 81.7% 23.1% 11.2% 92.2% 77.5%                                                                                                                                                                                                                                                                                                                                                                                                                                                                                                                                                                                                                                                                                                                                                                                                                                                                                                                                                                                                                                                                                                                                                                                                                                                                                                                                                                                                                                                                                                                                                                                                                                                                                                                                                                                                                                                                                                                                                                                                                                                                                     | 9.9%  % Var  2.6% 24.2% -8.6% -67.1%  -79.0% 2.0% -12.7%                                                                        | CUF Budget 15-16  7,815,400 259,500 3,303,173 252,260  500 108,500 11,739,333                                                                                                                    | RRENT YF Mar-16  7,510,034 71,304 2,044,338 60,593 108 13,646 9,700,023                                                                                                          | % Collected  96.1% 27.5% 61.9% 24.0%  21.7% 12.6% 82.6%                                                                                                                                                                                                                                                                                                                                                                                                                                                                                                                                                                                                                                                                                                                                                                                                                                                                                                                                                                                                                                                                                                                                                                                                                                                                                                                                                                                                                                                                                                                                                                                                                                                                                                                                                                                                                                                                                                                                                                                                                                                                       | 13.  % Va  5.9  -62.3  -68.4  -67.7  -71.1                                                                                                                                                                                                                                                                                                                                                                                                                                                                                                                                                                                                                                                                                                                                                                                                                                                                                                                                                                                                                                                                                                                                                                                                                                                                                                                                                                                                                                                                                                                                                                                                                                                                                                                                                                                                                                                                                                                                                                                                                                                                                     |
| Capital Equipment TOTAL OP & NON-OP EXPENSE  SEWER FUND  REVENUES: Rate & Service Charges Impact Fees Connection Fees Other Revenues NON-OPERATING REVENUES: Interest Income Gain(Loss) on Sale of Assets TOTAL REVENUES TOTAL AVAILABLE REVENUE (After R&R Transfers)  EXPENDITURES: Personnel Costs                                                                                                                 | 7,543,286  TOTAL Expense v. Re  Budget 14-15  25,546,392 2,650,000 840,000 540,000 25,000 82,600 29,683,992 17,370,128  Budget 14-15 6,951,160                                                                                         | 4,550,920 venues Variance PRIOR Y Mar-15  19,859,796 1,885,606 1,165,400 414,343 19,907 (1,186) 23,343,866 14,210,362  Mar-15 4,772,705                                                                                  | 60.3%  EAR  % Collected  77.7%  71.2%  138.7%  76.7%  79.6%  -1.4%  81.8%  % Spent  68.7%                                                      | "% Var  24.2%  % Var  2.7%  -3.8%  63.7%  1.7%  4.6%  -76.4%  3.6%  6.8%  % Var  -6.3%                                                    | 8,401,215 TOTAL Expense v. Rev  CUR Budget 15-16  27,713,597 2,500,000 1,250,000 526,500  25,000 96,800 32,111,897 19,186,609  Budget 15-16 7,236,071                                                                                               | 5,180,986 renues Variance  RENT YI  Mar-16  20,549,530 3,073,053 1,284,225 554,546  23,024 85,212 25,569,590 14,623,040  Mar-16 4,849,809                                                                                 | 74.1% 122.9% 102.7% 105.3%  92.1% 88.0% 79.6% 76.2%                                                               | -13.3% 12.0%  % Var  -0.9% 47.9% 27.7% 30.3%  17.1% 13.0% 4.6% 1.2%  % Var -8.0%                                                       | Note-The bulk of Solid Waste Revenues are collected fr.  % of Fiscal Year Completed (Revenue):  SOLID WASTE  REVENUES:  Landfill User Fee Revenue Salvage Revenue Tipping Fees Total Other Revenues NON-OPERATING REVENUES: Interest Income Gain(Loss) on Sale of Assets TOTAL REVENUES TOTAL REVENUES TOTAL AVAILABLE REVENUE (After R&R Transfers)  EXPENDITURES: Personnel Costs                                                                                              | 7,753,000 149,000 2,044,500 2,577,961 3,500 13,098,411 11,587,482  Budget 14-15 4,348,614                                                                                             | PRIOR Y  Mar-15  7,193,639 170,493 1,669,723 595,871  393 526,112 10,156,231 9,023,032  Mar-15 2,971,827                                                                            | ## Page 18                                                                                                                                                                                                                                                                                                                                                                                                                                                                                                                                                                                                                                                                                                                                                                                                                                                                                                                                                                                                                                                                                                                                                                                                                                                                                                                                                                                                                                                                                                                                                                                                                                                                                                                                                                                                                                                                                                                                                                                                                                                                                                                     | 9.9%  % Var  2.6% 24.2% -8.6% -67.1%  -79.0% 2.0% -12.7% -12.4%  % Var -6.7%                                                    | CUI Budget 15-16  7,815,400 259,500 3,303,173 252,260  500 108,500 11,739,333 8,422,011  Budget 15-16 4,308,051                                                                                  | RRENT YF  Mar-16  7,510,034  71,304  2,044,338  60,593  108  13,646  9,700,023  8,566,536  Mar-16  2,755,659                                                                     | % Collected  96.1% 96.1% 27.5% 61.9% 24.0%  21.7% 12.6% 82.6% 101.7%  % Spent 64.0%                                                                                                                                                                                                                                                                                                                                                                                                                                                                                                                                                                                                                                                                                                                                                                                                                                                                                                                                                                                                                                                                                                                                                                                                                                                                                                                                                                                                                                                                                                                                                                                                                                                                                                                                                                                                                                                                                                                                                                                                                                           | 13.  % Va  5.9  -62.8  -68.6  -77.  11.9  % Va  -11.6                                                                                                                                                                                                                                                                                                                                                                                                                                                                                                                                                                                                                                                                                                                                                                                                                                                                                                                                                                                                                                                                                                                                                                                                                                                                                                                                                                                                                                                                                                                                                                                                                                                                                                                                                                                                                                                                                                                                                                                                                                                                          |
| Capital Equipment TOTAL OP & NON-OP EXPENSE  SEWER FUND  REVENUES: Rate & Service Charges Impact Fees Connection Fees Other Revenues NON-OPERATING REVENUES: Interest Income Gain(Loss) on Sale of Assets TOTAL REVENUES TOTAL AVAILABLE REVENUE (After R&R Transfers)  EXPENDITURES: Personnel Costs Contractual Services                                                                                            | 7,543,286  TOTAL Expense v. Re  Budget 14-15  25,546,392 2,650,000 840,000 540,000 25,000 82,600 29,683,992 17,370,128  Budget 14-15 6,951,160 1,392,682                                                                               | 4,550,920 venues Variance PRIOR Y Mar-15  19,859,796 1,885,606 1,165,400 414,343  19,907 (1,186) 23,343,866 14,210,362  Mar-15 4,772,705 888,212                                                                         | 60.3%  EAR  % Collected  77.7%  71.2%  138.7%  76.7%  -1.4%  78.6%  81.8%  % Spent  68.7%  63.8%                                               | -14.7% 24.2%  % Var  2.7% -3.8% 63.7% 1.7%  4.6% -76.4% 3.6% 6.8%  % Var  -6.3% -11.2%                                                    | 8,401,215 TOTAL Expense v. Rev  CUR  Budget 15-16  27,713,597 2,500,000 1,250,000 526,500  25,000 96,800 32,111,897 19,186,609  Budget 15-16 7,236,071 1,495,491                                                                                    | 5,180,986 renues Variance  RENT YI Mar-16  20,549,530 3,073,053 1,284,225 554,546  23,024 85,212 25,569,590 14,623,040  Mar-16 4,849,809 767,121                                                                          | 74.1% 122.9% 102.7% 105.3%  92.1% 88.0% 79.6% 76.2%  % Spent 67.0% 51.3%                                          | -13.3% 12.0%  % Var  -0.9% 47.9% 27.7% 30.3%  17.1% 13.0% 4.6% 1.2%  % Var -8.0% -23.7%                                                | Note-The bulk of Solid Waste Revenues are collected from fiscal Year Completed (Revenue):  SOLID WASTE  REVENUES:  Landfill User Fee Revenue Salvage Revenue Tipping Fees Total Other Revenues NON-OPERATING REVENUES: Interest Income Gain(Loss) on Sale of Assets TOTAL REVENUES TOTAL AVAILABLE REVENUE (After R&R Transfers)  EXPENDITURES: Personnel Costs Contractual Services                                                                                             | 7,753,000 149,000 2,044,500 2,577,961 3,500 570,450 13,098,411 11,587,482  Budget 14-15 4,348,614 510,552                                                                             | PRIOR Y  Mar-15  7,193,639 170,493 1,669,723 595,871  393 526,112 10,156,231 9,023,032  Mar-15 2,971,827 465,925                                                                    | EAR % Collected  92.8% 114.4% 81.7% 23.1%  11.2% 77.5% 77.9%  % Spent 68.3% 91.3%                                                                                                                                                                                                                                                                                                                                                                                                                                                                                                                                                                                                                                                                                                                                                                                                                                                                                                                                                                                                                                                                                                                                                                                                                                                                                                                                                                                                                                                                                                                                                                                                                                                                                                                                                                                                                                                                                                                                                                                                                                              | 9.9%  % Var  2.6% 24.2% -8.6% -67.1%  -79.0% 2.0% -12.7% -12.4%  % Var -6.7% 16.3%                                              | CUF Budget 15-16  7,815,400 259,500 3,303,173 252,260  500 108,500 11,739,333 8,422,011  Budget 15-16 4,308,051 510,262                                                                          | RRENT YF  Mar-16  7,510,034  71,304  2,044,338  60,593  108  13,646  9,700,023  8,566,536  Mar-16  2,755,659  633,933                                                            | EAR  % Collected  96.1% 27.5% 61.9% 24.0%  12.6% 82.6% 101.7%  % Spent 64.0% 124.2%                                                                                                                                                                                                                                                                                                                                                                                                                                                                                                                                                                                                                                                                                                                                                                                                                                                                                                                                                                                                                                                                                                                                                                                                                                                                                                                                                                                                                                                                                                                                                                                                                                                                                                                                                                                                                                                                                                                                                                                                                                           | 13.  % Va  5.: -62.: -68.: -68.: -77.: 11.: % Va -11.: 49.:                                                                                                                                                                                                                                                                                                                                                                                                                                                                                                                                                                                                                                                                                                                                                                                                                                                                                                                                                                                                                                                                                                                                                                                                                                                                                                                                                                                                                                                                                                                                                                                                                                                                                                                                                                                                                                                                                                                                                                                                                                                                    |
| Capital Equipment TOTAL OP & NON-OP EXPENSE  SEWER FUND  REVENUES: Rate & Service Charges Impact Fees Connection Fees Other Revenues NON-OPERATING REVENUES: Interest Income Gain(Loss) on Sale of Assets TOTAL REVENUES TOTAL AVAILABLE REVENUE (After R&R Transfers)  EXPENDITURES: Personnel Costs Contractual Services Maint & Repairs                                                                            | 7,543,286  TOTAL Expense v. Re  Budget 14-15  25,546,392 2,650,000 840,000 540,000 25,000 82,600 29,683,992 17,370,128  Budget 14-15 6,951,160 1,392,682 2,817,889                                                                     | 4,550,920 venues Variance PRIOR Y Mar-15  19,859,796 1,885,606 1,165,400 414,343  19,907 (1,186) 23,343,866 14,210,362  Mar-15 4,772,705 888,212 1,862,179                                                               | 60.3%  EAR  % Collected  77.7%  71.2%  78.6%  -1.4%  78.6%  81.8%  % Spent  68.7%  63.8%  66.1%                                                | -14.7% 24.2%  % Var  -2.7% -3.8% 63.7% 1.7%  -6.4% 3.6% 6.8%  % Var  -6.3% -11.2% -8.9%                                                   | 8,401,215 TOTAL Expense v. Rev  CUR  Budget 15-16  27,713,597 2,500,000 1,250,000 526,500  25,000 96,800 32,111,897 19,186,609  Budget 15-16 7,236,071 1,495,491 2,882,321                                                                          | 5,180,986 renues Variance  RENT YI Mar-16  20,549,530 3,073,053 1,284,225 554,546  23,024 85,212 25,569,590 14,623,040  Mar-16 4,849,809 767,121 2,008,756                                                                | 74.1% 122.9% 102.7% 105.3% 92.1% 88.0% 79.6% 76.2%  % Spent 67.0% 51.3% 69.7%                                     | -13.3% 12.0%  % Var  -0.9% 47.9% 27.7% 30.3%  17.1% 13.0% 4.6% 1.2%  % Var  -8.0% -23.7% -5.3%                                         | Note-The bulk of Solid Waste Revenues are collected from fiscal Year Completed (Revenue):  SOLID WASTE  REVENUES:  Landfill User Fee Revenue Salvage Revenue Tipping Fees Total Other Revenues NON-OPERATING REVENUES: Interest Income Gain(Loss) on Sale of Assets TOTAL REVENUES TOTAL AVAILABLE REVENUE (After R&R Transfers)  EXPENDITURES: Personnel Costs Contractual Services Maint & Repairs                                                                             | 7,753,000 149,000 2,044,500 2,577,961 3,500 570,450 13,098,411 11,587,482  Budget 14-15 4,348,614 510,552 2,106,582                                                                   | PRIOR Y  Mar-15  7,193,639 170,493 1,669,723 595,871  393 526,112 10,156,231 9,023,032  Mar-15 2,971,827 465,925 1,345,295                                                          | 92.8% 114.4% 81.7% 23.1% 11.2% 92.2% 77.5% 77.9%  % Spent 68.3% 91.3% 63.9%                                                                                                                                                                                                                                                                                                                                                                                                                                                                                                                                                                                                                                                                                                                                                                                                                                                                                                                                                                                                                                                                                                                                                                                                                                                                                                                                                                                                                                                                                                                                                                                                                                                                                                                                                                                                                                                                                                                                                                                                                                                    | 9.9%  % Var  2.6% 24.2% -8.6% -67.1%  -79.0% 2.0% -12.7% -12.4%  % Var -6.7% 16.3% -11.1%                                       | CUF Budget 15-16  7,815,400 259,500 3,303,173 252,260  500 108,500 11,739,333 8,422,011  Budget 15-16 4,308,051 510,262 2,032,708                                                                | RRENT YF  Mar-16  7,510,034  71,304  2,044,338  60,593  108  13,646  9,700,023  8,566,536  Mar-16  2,755,659  633,933  912,401                                                   | ## Spent 64.0%   124.2%   44.9%   12.6%   124.2%   12.6%   124.2%   124.2%   124.2%   124.2%   124.2%   124.2%   124.2%   124.2%   124.2%   124.2%   124.2%   124.2%   124.2%   124.2%   124.2%   124.2%   124.2%   124.2%   124.2%   124.2%   124.2%   124.2%   124.2%   124.2%   124.2%   124.2%   124.2%   124.2%   124.2%   124.2%   124.2%   124.2%   124.2%   124.2%   124.2%   124.2%   124.2%   124.2%   124.2%   124.2%   124.2%   124.2%   124.2%   124.2%   124.2%   124.2%   124.2%   124.2%   124.2%   124.2%   124.2%   124.2%   124.2%   124.2%   124.2%   124.2%   124.2%   124.2%   124.2%   124.2%   124.2%   124.2%   124.2%   124.2%   124.2%   124.2%   124.2%   124.2%   124.2%   124.2%   124.2%   124.2%   124.2%   124.2%   124.2%   124.2%   124.2%   124.2%   124.2%   124.2%   124.2%   124.2%   124.2%   124.2%   124.2%   124.2%   124.2%   124.2%   124.2%   124.2%   124.2%   124.2%   124.2%   124.2%   124.2%   124.2%   124.2%   124.2%   124.2%   124.2%   124.2%   124.2%   124.2%   124.2%   124.2%   124.2%   124.2%   124.2%   124.2%   124.2%   124.2%   124.2%   124.2%   124.2%   124.2%   124.2%   124.2%   124.2%   124.2%   124.2%   124.2%   124.2%   124.2%   124.2%   124.2%   124.2%   124.2%   124.2%   124.2%   124.2%   124.2%   124.2%   124.2%   124.2%   124.2%   124.2%   124.2%   124.2%   124.2%   124.2%   124.2%   124.2%   124.2%   124.2%   124.2%   124.2%   124.2%   124.2%   124.2%   124.2%   124.2%   124.2%   124.2%   124.2%   124.2%   124.2%   124.2%   124.2%   124.2%   124.2%   124.2%   124.2%   124.2%   124.2%   124.2%   124.2%   124.2%   124.2%   124.2%   124.2%   124.2%   124.2%   124.2%   124.2%   124.2%   124.2%   124.2%   124.2%   124.2%   124.2%   124.2%   124.2%   124.2%   124.2%   124.2%   124.2%   124.2%   124.2%   124.2%   124.2%   124.2%   124.2%   124.2%   124.2%   124.2%   124.2%   124.2%   124.2%   124.2%   124.2%   124.2%   124.2%   124.2%   124.2%   124.2%   124.2%   124.2%   124.2%   124.2%   124.2%   124.2%   124.2%   124.2%   124.2%   124.2%   124.2%   124.2%   124.2%   124.2%   124.2%   124.2% | 13.  % Va  5.9  -62.3  -68.0  -68.0  -77.  11.9  % Va  49.0  -30.0                                                                                                                                                                                                                                                                                                                                                                                                                                                                                                                                                                                                                                                                                                                                                                                                                                                                                                                                                                                                                                                                                                                                                                                                                                                                                                                                                                                                                                                                                                                                                                                                                                                                                                                                                                                                                                                                                                                                                                                                                                                             |
| Capital Equipment TOTAL OP & NON-OP EXPENSE  SEWER FUND  REVENUES: Rate & Service Charges                                                                                                                                                                                                                                                                                                                             | 7,543,286  TOTAL Expense v. Re  Budget 14-15  25,546,392 2,650,000 840,000 540,000 25,000 82,600 29,683,992 17,370,128  Budget 14-15 6,951,160 1,392,682 2,817,889 1,793,000                                                           | 4,550,920 venues Variance PRIOR Y Mar-15  19,859,796 1,885,606 1,165,400 414,343  19,907 (1,186) 23,343,866 14,210,362  Mar-15 4,772,705 888,212 1,862,179 1,197,524                                                     | 60.3%  EAR  % Collected  77.7%  71.2%  138.7%  76.7%  79.6%  -1.4%  81.8%  % Spent  68.7%  63.8%  66.1%  66.8%                                 | -14.7% 24.2%  % Var  -2.7% -3.8% 63.7% 1.7%  -6.4% 3.6% 6.8%  % Var  -6.3% -11.2% -8.9% -8.2%                                             | 8,401,215 TOTAL Expense v. Rev  CUR Budget 15-16  27,713,597 2,500,000 1,250,000 526,500 25,000 96,800 32,111,897 19,186,609  Budget 15-16 7,236,071 1,495,491 2,882,321 2,108,520                                                                  | 5,180,986 renues Variance  RENT YI Mar-16  20,549,530 3,073,053 1,284,225 554,546  23,024 85,212 25,569,590 14,623,040  Mar-16 4,849,809 767,121 2,008,756 1,264,367                                                      | 74.1% 122.9% 102.7% 105.3% 92.1% 88.0% 79.6% 76.2%  % Spent 67.0% 51.3% 69.7% 60.0%                               | -13.3% 12.0%  12.0%  % Var  -0.9% 47.9% 27.7% 30.3%  17.1% 13.0% 4.6% 1.2%  % Var  -8.0% -23.7% -5.3% -15.0%                           | Note-The bulk of Solid Waste Revenues are collected from fiscal Year Completed (Revenue):  SOLID WASTE  REVENUES:  Landfill User Fee Revenue Salvage Revenue Tipping Fees Total Other Revenues NON-OPERATING REVENUES: Interest Income Gain(Loss) on Sale of Assets TOTAL REVENUES TOTAL AVAILABLE REVENUE (After R&R Transfers)  EXPENDITURES: Personnel Costs Contractual Services Maint & Repairs Utilities                                                                   | 7,753,000 149,000 2,044,500 2,577,961 3,500 570,450 13,098,411 11,587,482  Budget 14-15 4,348,614 510,552 2,106,582 194,000                                                           | PRIOR Y  Mar-15  7,193,639 170,493 1,669,723 595,871 393 526,112 10,156,231 9,023,032  Mar-15 2,971,827 465,925 1,345,295 72,379                                                    | 92.8% 114.4% 81.7% 23.1% 11.2% 92.2% 77.5% 77.9%  % Spent 68.3% 91.3% 63.9% 37.3%                                                                                                                                                                                                                                                                                                                                                                                                                                                                                                                                                                                                                                                                                                                                                                                                                                                                                                                                                                                                                                                                                                                                                                                                                                                                                                                                                                                                                                                                                                                                                                                                                                                                                                                                                                                                                                                                                                                                                                                                                                              | 9.9%  % Var  2.6% 24.2% -8.6% -67.1%  -79.0% 2.0% -12.7% -12.4%  % Var -6.7% 16.3% -11.1% -37.7%                                | CUF Budget 15-16  7,815,400 259,500 3,303,173 252,260  500 108,500 11,739,333 8,422,011  Budget 15-16 4,308,051 510,262 2,032,708 188,400                                                        | RRENT YF  Mar-16  7,510,034  71,304  2,044,338  60,593  108  13,646  9,700,023  8,566,536  Mar-16  2,755,659  633,933  912,401  63,040                                           | ## Separt 64.0%      50   124.2%     64.9%     64.9%     64.0%     64.0%     64.0%     64.0%     64.0%     64.0%     64.0%     64.0%     64.0%     64.0%     64.0%     64.0%     64.0%     64.0%     64.0%     64.0%     64.0%     64.0%     64.0%     64.0%     64.0%     64.0%     64.0%     64.0%     64.0%     64.0%     64.0%     64.0%     64.0%     64.0%     64.0%     64.0%     64.0%     64.0%     64.0%     64.0%     64.0%     64.0%     64.0%     64.0%     64.0%     64.0%     64.0%     64.0%     64.0%     64.0%     64.0%     64.0%     64.0%     64.0%     64.0%     64.0%     64.0%     64.0%     64.0%     64.0%     64.0%     64.0%     64.0%     64.0%     64.0%     64.0%     64.0%     64.0%     64.0%     64.0%     64.0%     64.0%     64.0%     64.0%     64.0%     64.0%     64.0%     64.0%     64.0%     64.0%     64.0%     64.0%     64.0%     64.0%     64.0%     64.0%     64.0%     64.0%     64.0%     64.0%     64.0%     64.0%     64.0%     64.0%     64.0%     64.0%     64.0%     64.0%     64.0%     64.0%     64.0%     64.0%     64.0%     64.0%     64.0%     64.0%     64.0%     64.0%     64.0%     64.0%     64.0%     64.0%     64.0%     64.0%     64.0%     64.0%     64.0%     64.0%     64.0%     64.0%     64.0%     64.0%     64.0%     64.0%     64.0%     64.0%     64.0%     64.0%     64.0%     64.0%     64.0%     64.0%     64.0%     64.0%     64.0%     64.0%     64.0%     64.0%     64.0%     64.0%     64.0%     64.0%     64.0%     64.0%     64.0%     64.0%     64.0%     64.0%     64.0%     64.0%     64.0%     64.0%     64.0%     64.0%     64.0%     64.0%     64.0%     64.0%     64.0%     64.0%     64.0%     64.0%     64.0%     64.0%     64.0%     64.0%     64.0%     64.0%     64.0%     64.0%     64.0%     64.0%     64.0%     64.0%     64.0%     64.0%     64.0%     64.0%     64.0%     64.0%     64.0%     64.0%     64.0%     64.0%     64.0%     64.0%     64.0%     64.0%     64.0%     64.0%     64.0%     64.0%     64.0%     64.0%     64.0%     64.0%     64.0%     64.0%     64.0%     64.0%     64.0%     64.0%     64.0%    | 13.  % Va  5.9  -62.8  -68.6  -77.  11.5  % Va  49.2  -30.1  -41.6                                                                                                                                                                                                                                                                                                                                                                                                                                                                                                                                                                                                                                                                                                                                                                                                                                                                                                                                                                                                                                                                                                                                                                                                                                                                                                                                                                                                                                                                                                                                                                                                                                                                                                                                                                                                                                                                                                                                                                                                                                                             |
| Capital Equipment TOTAL OP & NON-OP EXPENSE  SEWER FUND  REVENUES: Rate & Service Charges Impact Fees Connection Fees Other Revenues NON-OPERATING REVENUES: Interest Income Gain(Loss) on Sale of Assets TOTAL REVENUES TOTAL REVENUES (After R&R Transfers)  EXPENDITURES: Personnel Costs Contractual Services Maint & Repairs Utilities Office Expenses                                                           | 7,543,286  TOTAL Expense v. Re  Budget 14-15  25,546,392 2,650,000 840,000 540,000 25,000 82,600 29,683,992 17,370,128  Budget 14-15 6,951,160 1,392,682 2,817,889 1,793,000 1,007,511                                                 | 4,550,920 venues Variance PRIOR Y Mar-15  19,859,796 1,885,606 1,165,400 414,343  19,907 (1,186) 23,343,866 14,210,362  Mar-15 4,772,705 888,212 1,862,179 1,197,524 632,188                                             | 60.3%  EAR  % Collected  77.7%  71.2%  138.7%  76.7%  79.6%  -1.4%  81.8%  % Spent  68.7%  63.8%  66.1%  66.8%  62.7%                          | -14.7% 24.2%  % Var  -2.7% -3.8% 63.7% 1.7%  -6.4% 3.6% 6.8%  % Var  -6.3% -11.2% -8.9% -8.2% -12.3%                                      | 8,401,215 TOTAL Expense v. Rev  CUR Budget 15-16  27,713,597 2,500,000 1,250,000 526,500  25,000 96,800 32,111,897 19,186,609  Budget 15-16 7,236,071 1,495,491 2,882,321 2,108,520 1,037,275                                                       | 5,180,986 renues Variance  RENT YI  Mar-16  20,549,530 3,073,053 1,284,225 554,546  23,024 85,212 25,569,590 14,623,040  Mar-16 4,849,809 767,121 2,008,756 1,264,367 625,671                                             | 74.1% 122.9% 102.7% 105.3%  92.1% 88.0% 79.6% 76.2%  % Spent 67.0% 51.3% 69.7% 60.0% 60.3%                        | -13.3% 12.0%  12.0%  % Var  -0.9% 47.9% 27.7% 30.3%  17.1% 13.0% 4.6% 1.2%  % Var  -8.0% -23.7% -5.3% -14.7%                           | Note-The bulk of Solid Waste Revenues are collected from fiscal Year Completed (Revenue):  SOLID WASTE  REVENUES:  Landfill User Fee Revenue Salvage Revenue Tipping Fees Total Other Revenues  NON-OPERATING REVENUES: Interest Income Gain(Loss) on Sale of Assets TOTAL REVENUES TOTAL REVENUES TOTAL AVAILABLE REVENUE (After R&R Transfers)  EXPENDITURES: Personnel Costs Contractual Services Maint & Repairs Utilities Office Expenses                                   | 7,753,000 149,000 2,044,500 2,577,961 3,500 570,450 13,098,411 11,587,482  Budget 14-15 4,348,614 510,552 2,106,582 194,000 185,732                                                   | PRIOR Y  Mar-15  7,193,639 170,493 1,669,723 595,871  393 526,112 10,156,231 9,023,032  Mar-15 2,971,827 465,925 1,345,295 72,379 149,115                                           | 92.8% 114.4% 81.7% 23.1% 11.2% 92.2% 77.5% 77.9%  % Spent 68.3% 91.3% 63.9% 37.3% 80.3%                                                                                                                                                                                                                                                                                                                                                                                                                                                                                                                                                                                                                                                                                                                                                                                                                                                                                                                                                                                                                                                                                                                                                                                                                                                                                                                                                                                                                                                                                                                                                                                                                                                                                                                                                                                                                                                                                                                                                                                                                                        | 9.9%  % Var  2.6% 24.2% -8.6% -67.1%  -79.0% 2.0% -12.7% -12.4%  % Var -6.7% 16.3% -11.1% -37.7% 5.3%                           | CUF Budget 15-16  7,815,400 259,500 3,303,173 252,260  500 108,500 11,739,333 8,422,011  Budget 15-16 4,308,051 510,262 2,032,708 188,400 247,034                                                | RRENT YF  Mar-16  7,510,034 71,304 2,044,338 60,593  108 13,646 9,700,023 8,566,536  Mar-16  2,755,659 633,933 912,401 63,040 148,982                                            | ## Collected    96.1%     27.5%     61.9%     24.0%     12.6%     82.6%     101.7%     64.0%     124.2%     44.9%     33.5%     60.3%                                                                                                                                                                                                                                                                                                                                                                                                                                                                                                                                                                                                                                                                                                                                                                                                                                                                                                                                                                                                                                                                                                                                                                                                                                                                                                                                                                                                                                                                                                                                                                                                                                                                                                                                                                                                                                                                                                                                                                                         | 13.  % Va 5.5622866777. 11. 493041.                                                                                                                                                                                                                                                                                                                                                                                                                                                                                                                                                                                                                                                                                                                                                                                                                                                                                                                                                                                                                                                                                                                                                                                                                                                                                                                                                                                                                                                                                                                                                                                                                                                                                                                                                                                                                                                                                                                                                                                                                                                                                            |
| Capital Equipment TOTAL OP & NON-OP EXPENSE  SEWER FUND  REVENUES: Rate & Service Charges Impact Fees Connection Fees Other Revenues NON-OPERATING REVENUES: Interest Income Gain(Loss) on Sale of Assets TOTAL REVENUES TOTAL AVAILABLE REVENUE (After R&R Transfers)  EXPENDITURES: Personnel Costs Contractual Services Maint & Repairs Utilities Office Expenses Insurance                                        | 7,543,286  TOTAL Expense v. Re  Budget 14-15  25,546,392 2,650,000 840,000 540,000 25,000 82,600 29,683,992 17,370,128  Budget 14-15 6,951,160 1,392,682 2,817,889 1,793,000 1,007,511 169,990                                         | 4,550,920 venues Variance PRIOR Y Mar-15  19,859,796 1,885,606 1,165,400 414,343  19,907 (1,186) 23,343,866 14,210,362  Mar-15 4,772,705 888,212 1,862,179 1,197,524 632,188 129,313                                     | 60.3%  **Collected*  77.7%  71.2%  138.7%  76.7%  **Spent*  68.7%  63.8%  66.1%  66.8%  62.7%  76.1%                                           | -14.7% 24.2%  % Var  -2.7% -3.8% 63.7% 1.7%  -6.4% 3.6% 6.8%  % Var  -6.3% -11.2% -8.9% -8.2% -12.3% 1.1%                                 | 8,401,215 TOTAL Expense v. Rev  CUR  Budget 15-16  27,713,597 2,500,000 1,250,000 526,500  25,000 96,800 32,111,897 19,186,609  Budget 15-16 7,236,071 1,495,491 2,882,321 2,108,520 1,037,275 195,000                                              | 5,180,986 renues Variance  RENT YI  Mar-16  20,549,530 3,073,053 1,284,225 554,546  23,024 85,212 25,569,590 14,623,040  Mar-16 4,849,809 767,121 2,008,756 1,264,367 625,671 138,463                                     | 74.1% 122.9% 102.7% 105.3%  92.1% 88.0% 79.6% 76.2%  % Spent 67.0% 51.3% 60.7% 60.0% 60.3% 71.0%                  | -13.3% 12.0%  12.0%  12.0%  47.9% 27.7% 30.3%  17.1% 13.0% 4.6% 1.2%  % Var  -8.0% -23.7% -5.3% -14.7% -4.0%                           | Note-The bulk of Solid Waste Revenues are collected from fiscal Year Completed (Revenue):  SOLID WASTE  REVENUES:  Landfill User Fee Revenue Salvage Revenue Tipping Fees Total Other Revenues NON-OPERATING REVENUES: Interest Income Gain(Loss) on Sale of Assets TOTAL REVENUES TOTAL REVENUES TOTAL AVAILABLE REVENUE (After R&R Transfers)  EXPENDITURES: Personnel Costs Contractual Services Maint & Repairs Utilities Office Expenses Insurance                          | 7,753,000 149,000 2,044,500 570,450 13,098,411 11,587,482  Budget 14-15  4,348,614 510,552 2,106,582 194,000 185,732 127,492                                                          | PRIOR Y  Mar-15  7,193,639 170,493 1,669,723 595,871  393 526,112 10,156,231 9,023,032  Mar-15 2,971,827 465,925 1,345,295 72,379 149,115 96,985                                    | 92.8% 114.4% 81.7% 23.1% 11.2% 92.2% 77.5% 77.9%  % Spent 68.3% 91.3% 63.9% 37.3% 80.3% 76.1%                                                                                                                                                                                                                                                                                                                                                                                                                                                                                                                                                                                                                                                                                                                                                                                                                                                                                                                                                                                                                                                                                                                                                                                                                                                                                                                                                                                                                                                                                                                                                                                                                                                                                                                                                                                                                                                                                                                                                                                                                                  | 9.9%  % Var  2.6% 24.2% -8.6% -67.1%  -79.0% 2.0% -12.7% -12.4%  % Var -6.7% 16.3% -11.1% 5.3% 1.1%                             | CUI Budget 15-16  7,815,400 259,500 3,303,173 252,260  500 108,500 11,739,333 8,422,011  Budget 15-16 4,308,051 510,262 2,032,708 188,400 247,034 135,000                                        | RRENT YF  Mar-16  7,510,034 71,304 2,044,338 60,593  108 13,646 9,700,023 8,566,536  Mar-16  2,755,659 633,933 912,401 63,040 148,982 103,847                                    | ## Collected    96.1%     27.5%     61.9%     24.0%     12.6%     82.6%     101.7%      % Spent     64.0%     44.9%     33.5%     60.3%     76.9%                                                                                                                                                                                                                                                                                                                                                                                                                                                                                                                                                                                                                                                                                                                                                                                                                                                                                                                                                                                                                                                                                                                                                                                                                                                                                                                                                                                                                                                                                                                                                                                                                                                                                                                                                                                                                                                                                                                                                                             | 13.  % Va  5.: -62.: -68.: -77.: 11.: % Va  -11.: 49.: -3041.: -14.:                                                                                                                                                                                                                                                                                                                                                                                                                                                                                                                                                                                                                                                                                                                                                                                                                                                                                                                                                                                                                                                                                                                                                                                                                                                                                                                                                                                                                                                                                                                                                                                                                                                                                                                                                                                                                                                                                                                                                                                                                                                           |
| Capital Equipment TOTAL OP & NON-OP EXPENSE  SEWER FUND  REVENUES: Rate & Service Charges Impact Fees Connection Fees Other Revenues NON-OPERATING REVENUES: Interest Income Gain(Loss) on Sale of Assets TOTAL REVENUES TOTAL AVAILABLE REVENUE (After R&R Transfers)  EXPENDITURES: Personnel Costs Contractual Services Maint & Repairs Utilities Office Expenses Insurance Other Expenses                         | 7,543,286  TOTAL Expense v. Re  Budget 14-15  25,546,392 2,650,000 840,000 540,000 25,000 82,600 29,683,992 17,370,128  Budget 14-15 6,951,160 1,392,682 2,817,889 1,793,000 1,007,511 169,990 488,466                                 | 4,550,920 venues Variance PRIOR Y Mar-15  19,859,796 1,885,606 1,165,400 414,343  19,907 (1,186) 23,343,866 14,210,362  Mar-15 4,772,705 888,212 1,862,179 1,197,524 632,188 129,313 147,453                             | 60.3%  **Collected*  77.7%  71.2%  138.7%  76.7%  78.6%  81.8%  **Spent  68.7%  63.8%  66.1%  66.8%  62.7%  76.1%  30.2%                       | -14.7% 24.2%  % Var  2.7% -3.8% 63.7% 1.7%  4.6% -76.4% 3.6% 6.8%  % Var -6.3% -11.2% -8.9% -8.2% -12.3% 1.1% -44.8%                      | 8,401,215 TOTAL Expense v. Rev  CUR  Budget 15-16  27,713,597 2,500,000 1,250,000 526,500  25,000 96,800 32,111,897 19,186,609  Budget 15-16 7,236,071 1,495,491 2,882,321 2,108,520 1,037,275 195,000 1,025,906                                    | 5,180,986 renues Variance  RENT YI  Mar-16  20,549,530 3,073,053 1,284,225 554,546  23,024 85,212 25,569,590 14,623,040  Mar-16 4,849,809 767,121 2,008,756 1,264,367 625,671 138,463 119,263                             | 74.1% 122.9% 102.7% 105.3%  92.1% 88.0% 79.6% 76.2%  % Spent 67.0% 60.0% 60.3% 71.0% 11.6%                        | -13.3% 12.0%  12.0%  12.0%  47.9%  27.7% 30.3%  17.1% 13.0% 4.6% 1.2%  % Var  -8.0% -23.7% -5.3% -14.7% -4.0% -63.4%                   | Note-The bulk of Solid Waste Revenues are collected fr % of Fiscal Year Completed (Revenue):  SOLID WASTE  REVENUES:  Landfill User Fee Revenue Salvage Revenue Tipping Fees Total Other Revenues NON-OPERATING REVENUES: Interest Income Gain(Loss) on Sale of Assets TOTAL REVENUES TOTAL AVAILABLE REVENUE (After R&R Transfers)  EXPENDITURES: Personnel Costs Contractual Services Maint & Repairs Utilities Office Expenses Insurance Other Expenses                       | 7,753,000 149,000 2,044,500 2,577,961 3,500 570,450 13,098,411 11,587,482  Budget 14-15  4,348,614 510,552 2,106,582 194,000 185,732 127,492 551,510                                  | PRIOR Y  Mar-15  7,193,639 170,493 1,669,723 595,871  393 526,112 10,156,231 9,023,032  Mar-15 2,971,827 465,925 1,345,295 72,379 149,115 96,985 79,438                             | 92.8% 114.4% 81.7% 23.1% 11.2% 92.2% 77.5% 77.9%  % Spent 68.3% 63.9% 37.3% 80.3% 76.1% 14.4%                                                                                                                                                                                                                                                                                                                                                                                                                                                                                                                                                                                                                                                                                                                                                                                                                                                                                                                                                                                                                                                                                                                                                                                                                                                                                                                                                                                                                                                                                                                                                                                                                                                                                                                                                                                                                                                                                                                                                                                                                                  | 9.9%  % Var  2.6% 24.2% -8.6% -67.1%  -79.0% 2.0% -12.7% -12.4%  % Var -6.7% 16.3% -11.1% -5.3% 1.1% -60.6%                     | CUI Budget 15-16  7,815,400 259,500 3,303,173 252,260  500 108,500 11,739,333 8,422,011  Budget 15-16 4,308,051 510,262 2,032,708 188,400 247,034 135,000 556,906                                | RRENT YF  Mar-16  7,510,034 71,304 2,044,338 60,593  108 13,646 9,700,023 8,566,536  Mar-16 2,755,659 633,933 912,401 63,040 148,982 103,847 43,688                              | 96.1% 96.1% 27.5% 61.9% 24.0% 12.6% 82.6% 101.7%  % Spent 64.0% 44.9% 33.5% 60.3% 76.9% 7.8%                                                                                                                                                                                                                                                                                                                                                                                                                                                                                                                                                                                                                                                                                                                                                                                                                                                                                                                                                                                                                                                                                                                                                                                                                                                                                                                                                                                                                                                                                                                                                                                                                                                                                                                                                                                                                                                                                                                                                                                                                                  | 13. % Va 5.: -62.: -66.: -68.: -77.: -71.: -11.: -49.: -41.: -14.: -67.: -67.: -67.: -67.: -67.: -67.: -67.: -67.: -67.: -67.: -67.: -67.: -67.: -67.: -67.: -67.: -67.: -67.: -67.: -67.: -67.: -67.: -67.: -67.: -67.: -67.: -67.: -67.: -67.: -67.: -67.: -67.: -67.: -67.: -67.: -67.: -67.: -67.: -67.: -67.: -67.: -67.: -67.: -67.: -67.: -67.: -67.: -67.: -67.: -67.: -67.: -67.: -67.: -67.: -67.: -67.: -67.: -67.: -67.: -67.: -67.: -67.: -67.: -67.: -67.: -67.: -67.: -67.: -67.: -67.: -67.: -67.: -67.: -67.: -67.: -67.: -67.: -67.: -67.: -67.: -67.: -67.: -67.: -67.: -67.: -67.: -67.: -67.: -67.: -67.: -67.: -67.: -67.: -67.: -67.: -67.: -67.: -67.: -67.: -67.: -67.: -67.: -67.: -67.: -67.: -67.: -67.: -67.: -67.: -67.: -67.: -67.: -67.: -67.: -67.: -67.: -67.: -67.: -67.: -67.: -67.: -67.: -67.: -67.: -67.: -67.: -67.: -67.: -67.: -67.: -67.: -67.: -67.: -67.: -67.: -67.: -67.: -67.: -67.: -67.: -67.: -67.: -67.: -67.: -67.: -67.: -67.: -67.: -67.: -67.: -67.: -67.: -67.: -67.: -67.: -67.: -67.: -67.: -67.: -67.: -67.: -67.: -67.: -67.: -67.: -67.: -67.: -67.: -67.: -67.: -67.: -67.: -67.: -67.: -67.: -67.: -67.: -67.: -67.: -67.: -67.: -67.: -67.: -67.: -67.: -67.: -67.: -67.: -67.: -67.: -67.: -67.: -67.: -67.: -67.: -67.: -67.: -67.: -67.: -67.: -67.: -67.: -67.: -67.: -67.: -67.: -67.: -67.: -67.: -67.: -67.: -67.: -67.: -67.: -67.: -67.: -67.: -67.: -67.: -67.: -67.: -67.: -67.: -67.: -67.: -67.: -67.: -67.: -67.: -67.: -67.: -67.: -67.: -67.: -67.: -67.: -67.: -67.: -67.: -67.: -67.: -67.: -67.: -67.: -67.: -67.: -67.: -67.: -67.: -67.: -67.: -67.: -67.: -67.: -67.: -67.: -67.: -67.: -67.: -67.: -67.: -67.: -67.: -67.: -67.: -67.: -67.: -67.: -67.: -67.: -67.: -67.: -67.: -67.: -67.: -67.: -67.: -67.: -67.: -67.: -67.: -67.: -67.: -67.: -67.: -67.: -67.: -67.: -67.: -67.: -67.: -67.: -67.: -67.: -67.: -67.: -67.: -67.: -67.: -67.: -67.: -67.: -67.: -67.: -67.: -67.: -67.: -67.: -67.: -67.: -67.: -67.: -67.: -67.: -67.: -67.: -67.: -67.: -67.: -67.: -67.: -67.: -67.: -67.: -67.: -67.: -67.: -67.: -67.: -67.: |
| Capital Equipment TOTAL OP & NON-OP EXPENSE  SEWER FUND  REVENUES: Rate & Service Charges Impact Fees Connection Fees Other Revenues NON-OPERATING REVENUES: Interest Income Gain(Loss) on Sale of Assets TOTAL REVENUES TOTAL AVAILABLE REVENUE (After R&R Transfers)  EXPENDITURES: Personnel Costs Contractual Services Maint & Repairs Utilities Office Expenses Insurance Other Expenses TOTAL OPERATING EXPENSE | 7,543,286 TOTAL Expense v. Re  Budget 14-15  25,546,392 2,650,000 840,000 540,000 25,000 82,600 29,683,992 17,370,128  Budget 14-15 6,951,160 1,392,682 2,817,889 1,793,000 1,007,511 169,990 488,466 14,620,698                       | 4,550,920 venues Variance PRIOR Y Mar-15  19,859,796 1,885,606 1,165,400 414,343  19,907 (1,186) 23,343,866 14,210,362  Mar-15 4,772,705 888,212 1,862,179 1,197,524 632,188 129,313 147,453 9,629,574                   | 60.3%  **Collected*  77.7%  71.2%  138.7%  76.7%  **Spent*  68.7%  63.8%  66.1%  66.8%  62.7%  76.1%                                           | "% Var  24.2%  % Var  2.7%  -3.8%  63.7%  1.7%  4.6%  -76.4%  3.6%  6.8%  % Var  -6.3%  -11.2%  -8.9%  -8.2%  -12.3%  1.1%  -44.8%  -9.1% | 8,401,215 TOTAL Expense v. Rev  CUR  Budget 15-16  27,713,597 2,500,000 1,250,000 526,500  25,000 96,800 32,111,897 19,186,609  Budget 15-16 7,236,071 1,495,491 2,882,321 2,108,520 1,037,275 195,000 1,025,906 15,980,584                         | 5,180,986 renues Variance  RENT YI  Mar-16  20,549,530 3,073,053 1,284,225 554,546  23,024 85,212 25,569,590 14,623,040  Mar-16 4,849,809 767,121 2,008,756 1,264,367 625,671 138,463 119,263 9,773,450                   | **Collected**  74.1% 122.9% 102.7% 105.3%  92.1% 88.0% 79.6% 76.2%  **Spent** 67.0% 60.0% 60.3% 71.0% 11.6% 61.2% | -13.3% 12.0%  12.0%  12.0%  47.9% 47.9% 27.7% 30.3%  17.1% 13.0% 4.6% 1.2%  Var -8.0% -23.7% -5.3% -14.7% -4.0% -63.4% -13.8%          | Note-The bulk of Solid Waste Revenues are collected from fiscal Year Completed (Revenue):  SOLID WASTE  REVENUES:  Landfill User Fee Revenue Salvage Revenue Tipping Fees Total Other Revenues NON-OPERATING REVENUES: Interest Income Gain(Loss) on Sale of Assets TOTAL REVENUES TOTAL REVENUES TOTAL AVAILABLE REVENUE (After R&R Transfers)  EXPENDITURES: Personnel Costs Contractual Services Maint & Repairs Utilities Office Expenses Insurance                          | 7,753,000 149,000 2,044,500 2,577,961 3,500 570,450 13,098,411 11,587,482  Budget 14-15  4,348,614 510,552 2,106,582 194,000 185,732 127,492 551,510 8,024,482                        | PRIOR Y  Mar-15  7,193,639 170,493 1,669,723 595,871  393 526,112 10,156,231 9,023,032  Mar-15 2,971,827 465,925 1,345,295 72,379 149,115 96,985 79,438 5,180,964                   | 92.8% 114.4% 81.7% 23.1% 11.2% 92.2% 77.5% 77.9%  % Spent 68.3% 91.3% 63.9% 37.3% 80.3% 76.1% 14.4% 64.6%                                                                                                                                                                                                                                                                                                                                                                                                                                                                                                                                                                                                                                                                                                                                                                                                                                                                                                                                                                                                                                                                                                                                                                                                                                                                                                                                                                                                                                                                                                                                                                                                                                                                                                                                                                                                                                                                                                                                                                                                                      | 9.9%  % Var  2.6% 24.2% -8.6% -67.1%  -79.0% 2.0% -12.7% -12.4%  % Var -6.7% 16.3% -11.1% 5.3% 1.1%                             | CUI Budget 15-16  7,815,400 259,500 3,303,173 252,260  500 108,500 11,739,333 8,422,011  Budget 15-16 4,308,051 510,262 2,032,708 188,400 247,034 135,000 556,906 7,978,361                      | RRENT YF  Mar-16  7,510,034 71,304 2,044,338 60,593  108 13,646 9,700,023 8,566,536  Mar-16  2,755,659 633,933 912,401 63,040 148,982 103,847 43,688 4,661,550                   | ## Collected    96.1%     27.5%     61.9%     24.0%     12.6%     82.6%     101.7%      % Spent     64.0%     44.9%     33.5%     60.3%     76.9%     7.8%     58.4%                                                                                                                                                                                                                                                                                                                                                                                                                                                                                                                                                                                                                                                                                                                                                                                                                                                                                                                                                                                                                                                                                                                                                                                                                                                                                                                                                                                                                                                                                                                                                                                                                                                                                                                                                                                                                                                                                                                                                          | 13.  % Va  5.9  -62.8  -68.6  -77.  -7.6  11.6  % Va  -11.6  -41.5  -67.2  -16.6                                                                                                                                                                                                                                                                                                                                                                                                                                                                                                                                                                                                                                                                                                                                                                                                                                                                                                                                                                                                                                                                                                                                                                                                                                                                                                                                                                                                                                                                                                                                                                                                                                                                                                                                                                                                                                                                                                                                                                                                                                               |
| Capital Equipment TOTAL OP & NON-OP EXPENSE  SEWER FUND  REVENUES: Rate & Service Charges Impact Fees Connection Fees Other Revenues NON-OPERATING REVENUES: Interest Income Gain(Loss) on Sale of Assets TOTAL REVENUES TOTAL AVAILABLE REVENUE (After R&R Transfers)  EXPENDITURES: Personnel Costs Contractual Services Maint & Repairs Utilities Office Expenses Insurance Other Expenses TOTAL OPERATING EXPENSE | 7,543,286  TOTAL Expense v. Re  Budget 14-15  25,546,392 2,650,000 840,000 540,000 25,000 82,600 29,683,992 17,370,128  Budget 14-15 6,951,160 1,392,682 2,817,889 1,793,000 1,007,511 169,990 488,466 14,620,698 Operating Expense v. | 4,550,920 venues Variance PRIOR Y Mar-15  19,859,796 1,885,606 1,165,400 414,343  19,907 (1,186) 23,343,866 14,210,362  Mar-15 4,772,705 888,212 1,862,179 1,197,524 632,188 129,313 147,453 9,629,574 Revenues Variance | 60.3%  **Collected*  77.7%  71.2%  138.7%  76.7%  **Ps.6%  1.4%  78.6%  81.8%  **Spent  68.7%  66.8%  66.1%  66.8%  62.7%  76.1%  30.2%  65.9% | -14.7% 24.2%  % Var  -2.7% -3.8% 63.7% 1.7%  -6.4% 3.6% 6.8%  % Var  -6.3% -11.2% -8.9% -8.2% -12.3% 1.1% -44.8% -9.1% -5.5%              | 8,401,215 TOTAL Expense v. Rev  CUR  Budget 15-16  27,713,597 2,500,000 1,250,000 526,500  25,000 96,800 32,111,897 19,186,609  Budget 15-16 7,236,071 1,495,491 2,882,321 2,108,520 1,037,275 195,000 1,025,906 15,980,584 Operating Expense v. J. | 5,180,986 renues Variance  RENT YI  Mar-16  20,549,530 3,073,053 1,284,225 554,546  23,024 85,212 25,569,590 14,623,040  Mar-16 4,849,809 767,121 2,008,756 1,264,367 625,671 138,463 119,263 9,773,450 Revenues Variance | 74.1% 122.9% 102.7% 105.3%  92.1% 88.0% 79.6% 76.2%  % Spent 67.0% 51.3% 69.7% 60.0% 60.3% 71.0% 11.6% 61.2%      | -13.3% 12.0%  12.0%  12.0%  47.9% 47.9% 27.7% 30.3%  17.1% 13.0% 4.6% 1.2%  % Var  -8.0% -23.7% -5.3% -15.0% -14.7% -4.0% -63.4% -9.2% | Note-The bulk of Solid Waste Revenues are collected from friscal Year Completed (Revenue):  SOLID WASTE  REVENUES:  Landfill User Fee Revenue Salvage Revenue Tipping Fees Total Other Revenues NON-OPERATING REVENUES: Interest Income Gain(Loss) on Sale of Assets TOTAL REVENUES TOTAL AVAILABLE REVENUE (After R&R Transfers)  EXPENDITURES: Personnel Costs Contractual Services Maint & Repairs Utilities Office Expenses Insurance Other Expenses TOTAL OPERATING EXPENSE | 7,753,000 149,000 2,044,500 2,577,961 3,500 570,450 13,098,411 11,587,482  Budget 14-15 4,348,614 510,552 2,106,582 194,000 185,732 127,492 551,510 8,024,482 Operating Expense v.    | PRIOR Y  Mar-15  7,193,639 170,493 1,669,723 595,871  393 526,112 10,156,231 9,023,032  Mar-15 2,971,827 465,925 1,345,295 72,379 149,115 96,985 79,438 5,180,964 Revenues Variance | ## Spent    68.3%     91.3%     63.9%     37.3%     80.3%     64.6%     54.8     64.6%     55.8     65.8     66.8     66.6     66.6     66.6     66.6     66.6     66.6     66.6     66.6     66.6     66.6     66.6     66.6     66.6     66.6     66.6     66.6     66.6     66.6     66.6     66.6     66.6     66.6     66.6     66.6     66.6     66.6     66.6     66.6     66.6     66.6     66.6     66.6     66.6     66.6     66.6     66.6     66.6     66.6     66.6     66.6     66.6     66.6     66.6     66.6     66.6     66.6     66.6     66.6     66.6     66.6     66.6     66.6     66.6     66.6     66.6     66.6     66.6     66.6     66.6     66.6     66.6     66.6     66.6     66.6     66.6     66.6     66.6     66.6     66.6     66.6     66.6     66.6     66.6     66.6     66.6     66.6     66.6     66.6     66.6     66.6     66.6     66.6     66.6     66.6     66.6     66.6     66.6     66.6     66.6     66.6     66.6     66.6     66.6     66.6     66.6     66.6     66.6     66.6     66.6     66.6     66.6     66.6     66.6     66.6     66.6     66.6     66.6     66.6     66.6     66.6     66.6     66.6     66.6     66.6     66.6     66.6     66.6     66.6     66.6     66.6     66.6     66.6     66.6     66.6     66.6     66.6     66.6     66.6     66.6     66.6     66.6     66.6     66.6     66.6     66.6     66.6     66.6     66.6     66.6     66.6     66.6     66.6     66.6     66.6     66.6     66.6     66.6     66.6     66.6     66.6     66.6     66.6     66.6     66.6     66.6     66.6     66.6     66.6     66.6     66.6     66.6     66.6     66.6     66.6     66.6     66.6     66.6     66.6     66.6     66.6     66.6     66.6     66.6     66.6     66.6     66.6     66.6     66.6     66.6     66.6     66.6     66.6     66.6     66.6     66.6     66.6     66.6     66.6     66.6     66.6     66.6     66.6     66.6     66.6     66.6     66.6     66.6     66.6     66.6     66.6     66.6     66.6     66.6     66.6     66.6     66.6     66.6     66.6     66.6     66.6     66.6     66.6     66.6     66.6     66 | 9.9%  % Var  2.6% 24.2% -8.6% -67.1%  -79.0% 2.0% -12.7% -12.4%  % Var -6.7% 16.3% -11.1% -37.7% 5.3% 1.1% -60.6% -10.4% -23.1% | CUF Budget 15-16  7,815,400 259,500 3,303,173 252,260  500 108,500 11,739,333 8,422,011  Budget 15-16 4,308,051 510,262 2,032,708 188,400 247,034 135,000 556,906 7,978,361 Operating Expense v. | RRENT YF  Mar-16  7,510,034 71,304 2,044,338 60,593  108 13,646 9,700,023 8,566,536  Mar-16  2,755,659 633,933 912,401 63,040 148,982 103,847 43,688 4,661,550 Revenues Variance | % Collected  96.1% 27.5% 61.9% 24.0%  21.7% 12.6% 82.6% 101.7%  % Spent 64.0% 124.2% 44.9% 33.5% 60.3% 76.9% 7.8% 58.4%                                                                                                                                                                                                                                                                                                                                                                                                                                                                                                                                                                                                                                                                                                                                                                                                                                                                                                                                                                                                                                                                                                                                                                                                                                                                                                                                                                                                                                                                                                                                                                                                                                                                                                                                                                                                                                                                                                                                                                                                       | 5.9 -62.8 -28.3 -66.2 -68.6 -77.7 -7.6 11.5 % Van -11.0 49.2 -30.1 -41.5 -14.7 1.9 -67.2 -16.6                                                                                                                                                                                                                                                                                                                                                                                                                                                                                                                                                                                                                                                                                                                                                                                                                                                                                                                                                                                                                                                                                                                                                                                                                                                                                                                                                                                                                                                                                                                                                                                                                                                                                                                                                                                                                                                                                                                                                                                                                                 |
| Capital Equipment TOTAL OP & NON-OP EXPENSE  SEWER FUND  REVENUES: Rate & Service Charges Impact Fees Connection Fees Other Revenues NON-OPERATING REVENUES: Interest Income Gain(Loss) on Sale of Assets TOTAL REVENUES TOTAL AVAILABLE REVENUE (After R&R Transfers)  EXPENDITURES: Personnel Costs Contractual Services Maint & Repairs Utilities Office Expenses Insurance Other Expenses TOTAL OPERATING EXPENSE | 7,543,286 TOTAL Expense v. Re  Budget 14-15  25,546,392 2,650,000 840,000 540,000 25,000 82,600 29,683,992 17,370,128  Budget 14-15 6,951,160 1,392,682 2,817,889 1,793,000 1,007,511 169,990 488,466 14,620,698                       | 4,550,920 venues Variance PRIOR Y Mar-15  19,859,796 1,885,606 1,165,400 414,343  19,907 (1,186) 23,343,866 14,210,362  Mar-15 4,772,705 888,212 1,862,179 1,197,524 632,188 129,313 147,453 9,629,574                   | 60.3%  **Collected*  77.7%  71.2%  138.7%  76.7%  79.6%  -1.4%  81.8%  **Spent  68.7%  66.1%  66.8%  62.7%  76.1%  30.2%  65.9%                | "% Var  24.2%  % Var  2.7%  -3.8%  63.7%  1.7%  4.6%  -76.4%  3.6%  6.8%  % Var  -6.3%  -11.2%  -8.9%  -8.2%  -12.3%  1.1%  -44.8%  -9.1% | 8,401,215 TOTAL Expense v. Rev  CUR  Budget 15-16  27,713,597 2,500,000 1,250,000 526,500  25,000 96,800 32,111,897 19,186,609  Budget 15-16 7,236,071 1,495,491 2,882,321 2,108,520 1,037,275 195,000 1,025,906 15,980,584                         | 5,180,986 renues Variance  RENT YI  Mar-16  20,549,530 3,073,053 1,284,225 554,546  23,024 85,212 25,569,590 14,623,040  Mar-16 4,849,809 767,121 2,008,756 1,264,367 625,671 138,463 119,263 9,773,450                   | **Collected**  74.1% 122.9% 102.7% 105.3%  92.1% 88.0% 79.6% 76.2%  **Spent** 67.0% 60.0% 60.3% 71.0% 11.6% 61.2% | -13.3% 12.0%  12.0%  12.0%  47.9% 47.9% 27.7% 30.3%  17.1% 13.0% 4.6% 1.2%  Var -8.0% -23.7% -5.3% -14.7% -4.0% -63.4% -13.8%          | Note-The bulk of Solid Waste Revenues are collected fr % of Fiscal Year Completed (Revenue):  SOLID WASTE  REVENUES:  Landfill User Fee Revenue Salvage Revenue Tipping Fees Total Other Revenues NON-OPERATING REVENUES: Interest Income Gain(Loss) on Sale of Assets TOTAL REVENUES TOTAL AVAILABLE REVENUE (After R&R Transfers)  EXPENDITURES: Personnel Costs Contractual Services Maint & Repairs Utilities Office Expenses Insurance Other Expenses                       | 7,753,000 149,000 2,044,500 2,577,961 3,500 570,450 13,098,411 11,587,482  Budget 14-15 4,348,614 510,552 2,106,582 194,000 185,732 127,492 551,510 8,024,482 Operating Expense v. Re | PRIOR Y  Mar-15  7,193,639 170,493 1,669,723 595,871  393 526,112 10,156,231 9,023,032  Mar-15 2,971,827 465,925 1,345,295 72,379 149,115 96,985 79,438 5,180,964                   | 92.8% 114.4% 81.7% 23.1% 11.2% 92.2% 77.5% 77.9%  % Spent 68.3% 91.3% 63.9% 37.3% 80.3% 76.1% 14.4% 64.6%                                                                                                                                                                                                                                                                                                                                                                                                                                                                                                                                                                                                                                                                                                                                                                                                                                                                                                                                                                                                                                                                                                                                                                                                                                                                                                                                                                                                                                                                                                                                                                                                                                                                                                                                                                                                                                                                                                                                                                                                                      | 9.9%  % Var  2.6% 24.2% -8.6% -67.1%  -79.0% 2.0% -12.4%  % Var -6.7% 16.3% -37.7% 5.3% 1.1% -60.6% -10.4%                      | CUI Budget 15-16  7,815,400 259,500 3,303,173 252,260  500 108,500 11,739,333 8,422,011  Budget 15-16 4,308,051 510,262 2,032,708 188,400 247,034 135,000 556,906 7,978,361                      | RRENT YF  Mar-16  7,510,034 71,304 2,044,338 60,593  108 13,646 9,700,023 8,566,536  Mar-16  2,755,659 633,933 912,401 63,040 148,982 103,847 43,688 4,661,550                   | ## Collected    96.1%     27.5%     61.9%     24.0%     21.7%     12.6%     82.6%     101.7%      % Spent     64.0%     44.9%     33.5%     60.3%     76.9%     7.8%     58.4%     94.9%                                                                                                                                                                                                                                                                                                                                                                                                                                                                                                                                                                                                                                                                                                                                                                                                                                                                                                                                                                                                                                                                                                                                                                                                                                                                                                                                                                                                                                                                                                                                                                                                                                                                                                                                                                                                                                                                                                                                      | 13.2<br>% Van<br>5.9<br>-62.8<br>-68.6<br>-77.7<br>-7.6<br>11.5<br>% Van<br>-11.0<br>49.2<br>-30.1<br>-14.7<br>1.9<br>-67.2<br>-67.2                                                                                                                                                                                                                                                                                                                                                                                                                                                                                                                                                                                                                                                                                                                                                                                                                                                                                                                                                                                                                                                                                                                                                                                                                                                                                                                                                                                                                                                                                                                                                                                                                                                                                                                                                                                                                                                                                                                                                                                           |