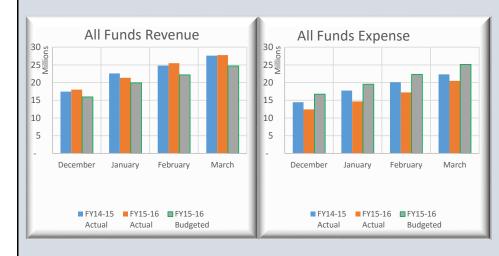

|        |
|-----------------------|-----------------|-----------------|--------|
|                       | BUDGET          | ACTUAL          | % USED |
| Operating Revenue     | \$ 55,684,385   | \$ 44,685,568   | 80.2%  |
| Non-Operating Revenue | \$ 239,975      | \$ 143,388      | 59.8%  |
| (Transfer to R&R)     | \$ (22,417,609) | \$ (18,369,901) | 81.9%  |
| Total Revenue         | \$ 33,506,751   | \$ 26,459,055   | 79.0%  |
|                       |                 |                 |        |
| Operating Expense     | \$ 31,579,450   | \$ 19,238,201   | 60.9%  |
| Non-Operating Expense | \$ 1,927,300    | \$ 1,261,817    | 65.5%  |
| Total Expense         | \$ 33,506,750   | \$ 20,500,018   | 61.2%  |
|                       |                 |                 |        |



|                         | Budget Report for month of: Mar-16 |            |    |            |             |  |  |
|-------------------------|------------------------------------|------------|----|------------|-------------|--|--|
| OPERATING REVENUE       |                                    | BUDGET     |    | ACTUAL     | % COLLECTED |  |  |
| Rate & Service Charges  | \$                                 | 45,007,952 | \$ | 34,933,351 | 77.6%       |  |  |
| Impact Fees             | \$                                 | 3,850,000  | \$ | 4,444,194  | 115.4%      |  |  |
| Connection Fees         | \$                                 | 2,300,000  | \$ | 2,376,997  | 103.3%      |  |  |
| Salvage Revenue         | \$                                 | 259,500    | \$ | 71,304     | 27.5%