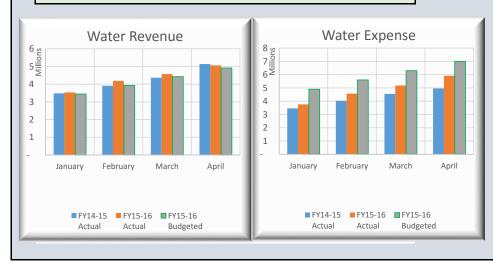

| % of Fiscal Year Completed:                                                                                                                                                                                                                                                                                                                                                             | 83.3%                                                                                                                                                                                                          | PRIOR Y                                                                                                                                                                                                           | EAR                                                                                                                     |                                                                                                                                      | CUR                                                                                                                                                                                                             | RRENT YE                                                                                                                                                                      | EAR                                                                                                   |                                                                                                                                |                                                                                                                                                                                                                                                                                                                                                                                                                                                                                    |                                                                                                                                                                                                                                        | PRIOR Y                                                                                                                                                                              | EAR                                                                                                                           |                                                                                                                                     | CUR                                                                                                                                                                                              | RRENT YE                                                                                                                                                                                                                                                                                                                                                                                                                                                                                                                                                                                                                                                                                                                                                                                                                                                                                                                                                                                                                                                                                                                                                                                                                                                                                                                                                                                                                                                                                                                                                                                                                                                                                                                                                                                                                                                                                                                                                                                                                                                                                                                       | EAR                                                                                                                                                                                                                                                                                                                                                                                                                                                                                                                                                                                                                                                                                                                                                                                                                                                                                                                                                                                                                                                                                                                                                                                                                                                                                                                                                                                                                                                                                                                                                                                                                                                                                                                                                                                                                                                                                                                                                                                                                                                                                                                            |                                                          |
|-----------------------------------------------------------------------------------------------------------------------------------------------------------------------------------------------------------------------------------------------------------------------------------------------------------------------------------------------------------------------------------------|----------------------------------------------------------------------------------------------------------------------------------------------------------------------------------------------------------------|-------------------------------------------------------------------------------------------------------------------------------------------------------------------------------------------------------------------|-------------------------------------------------------------------------------------------------------------------------|--------------------------------------------------------------------------------------------------------------------------------------|-----------------------------------------------------------------------------------------------------------------------------------------------------------------------------------------------------------------|-------------------------------------------------------------------------------------------------------------------------------------------------------------------------------|-------------------------------------------------------------------------------------------------------|--------------------------------------------------------------------------------------------------------------------------------|------------------------------------------------------------------------------------------------------------------------------------------------------------------------------------------------------------------------------------------------------------------------------------------------------------------------------------------------------------------------------------------------------------------------------------------------------------------------------------|----------------------------------------------------------------------------------------------------------------------------------------------------------------------------------------------------------------------------------------|--------------------------------------------------------------------------------------------------------------------------------------------------------------------------------------|-------------------------------------------------------------------------------------------------------------------------------|-------------------------------------------------------------------------------------------------------------------------------------|--------------------------------------------------------------------------------------------------------------------------------------------------------------------------------------------------|--------------------------------------------------------------------------------------------------------------------------------------------------------------------------------------------------------------------------------------------------------------------------------------------------------------------------------------------------------------------------------------------------------------------------------------------------------------------------------------------------------------------------------------------------------------------------------------------------------------------------------------------------------------------------------------------------------------------------------------------------------------------------------------------------------------------------------------------------------------------------------------------------------------------------------------------------------------------------------------------------------------------------------------------------------------------------------------------------------------------------------------------------------------------------------------------------------------------------------------------------------------------------------------------------------------------------------------------------------------------------------------------------------------------------------------------------------------------------------------------------------------------------------------------------------------------------------------------------------------------------------------------------------------------------------------------------------------------------------------------------------------------------------------------------------------------------------------------------------------------------------------------------------------------------------------------------------------------------------------------------------------------------------------------------------------------------------------------------------------------------------|--------------------------------------------------------------------------------------------------------------------------------------------------------------------------------------------------------------------------------------------------------------------------------------------------------------------------------------------------------------------------------------------------------------------------------------------------------------------------------------------------------------------------------------------------------------------------------------------------------------------------------------------------------------------------------------------------------------------------------------------------------------------------------------------------------------------------------------------------------------------------------------------------------------------------------------------------------------------------------------------------------------------------------------------------------------------------------------------------------------------------------------------------------------------------------------------------------------------------------------------------------------------------------------------------------------------------------------------------------------------------------------------------------------------------------------------------------------------------------------------------------------------------------------------------------------------------------------------------------------------------------------------------------------------------------------------------------------------------------------------------------------------------------------------------------------------------------------------------------------------------------------------------------------------------------------------------------------------------------------------------------------------------------------------------------------------------------------------------------------------------------|----------------------------------------------------------|
| WATER FUND                                                                                                                                                                                                                                                                                                                                                                              | Budget 14-15                                                                                                                                                                                                   | Apr-15                                                                                                                                                                                                            | % Collected                                                                                                             | % Var                                                                                                                                | Budget 15-16                                                                                                                                                                                                    |                                                                                                                                                                               | % Collected                                                                                           | % Var                                                                                                                          | WATER & SEWER FUND                                                                                                                                                                                                                                                                                                                                                                                                                                                                 | Budget 14-15                                                                                                                                                                                                                           |                                                                                                                                                                                      | % Collected                                                                                                                   | % Var                                                                                                                               | Budget 15-16                                                                                                                                                                                     |                                                                                                                                                                                                                                                                                                                                                                                                                                                                                                                                                                                                                                                                                                                                                                                                                                                                                                                                                                                                                                                                                                                                                                                                                                                                                                                                                                                                                                                                                                                                                                                                                                                                                                                                                                                                                                                                                                                                                                                                                                                                                                                                | % Collected                                                                                                                                                                                                                                                                                                                                                                                                                                                                                                                                                                                                                                                                                                                                                                                                                                                                                                                                                                                                                                                                                                                                                                                                                                                                                                                                                                                                                                                                                                                                                                                                                                                                                                                                                                                                                                                                                                                                                                                                                                                                                                                    | % Var                                                    |
| REVENUES:                                                                                                                                                                                                                                                                                                                                                                               | g                                                                                                                                                                                                              | p. 10                                                                                                                                                                                                             |                                                                                                                         |                                                                                                                                      |                                                                                                                                                                                                                 | 11p1 10                                                                                                                                                                       |                                                                                                       |                                                                                                                                | REVENUES:                                                                                                                                                                                                                                                                                                                                                                                                                                                                          |                                                                                                                                                                                                                                        | p. 10                                                                                                                                                                                |                                                                                                                               |                                                                                                                                     | g                                                                                                                                                                                                | 11p1 10                                                                                                                                                                                                                                                                                                                                                                                                                                                                                                                                                                                                                                                                                                                                                                                                                                                                                                                                                                                                                                                                                                                                                                                                                                                                                                                                                                                                                                                                                                                                                                                                                                                                                                                                                                                                                                                                                                                                                                                                                                                                                                                        |                                                                                                                                                                                                                                                                                                                                                                                                                                                                                                                                                                                                                                                                                                                                                                                                                                                                                                                                                                                                                                                                                                                                                                                                                                                                                                                                                                                                                                                                                                                                                                                                                                                                                                                                                                                                                                                                                                                                                                                                                                                                                                                                |                                                          |
| Rate & Service Charges                                                                                                                                                                                                                                                                                                                                                                  | 8,668,608                                                                                                                                                                                                      | 7,220,983                                                                                                                                                                                                         | 83.3%                                                                                                                   | 0.0%                                                                                                                                 | 9,478,955                                                                                                                                                                                                       | 7,711,298                                                                                                                                                                     | 81.4%                                                                                                 | -2.0%                                                                                                                          | Rate & Service Charges                                                                                                                                                                                                                                                                                                                                                                                                                                                             | 34,215,000                                                                                                                                                                                                                             | 29,318,704                                                                                                                                                                           | 85.7%                                                                                                                         | 2.4%                                                                                                                                | 37,192,552                                                                                                                                                                                       | 30,547,790                                                                                                                                                                                                                                                                                                                                                                                                                                                                                                                                                                                                                                                                                                                                                                                                                                                                                                                                                                                                                                                                                                                                                                                                                                                                                                                                                                                                                                                                                                                                                                                                                                                                                                                                                                                                                                                                                                                                                                                                                                                                                                                     | 82.1%                                                                                                                                                                                                                                                                                                                                                                                                                                                                                                                                                                                                                                                                                                                                                                                                                                                                                                                                                                                                                                                                                                                                                                                                                                                                                                                                                                                                                                                                                                                                                                                                                                                                                                                                                                                                                                                                                                                                                                                                                                                                                                                          | -1                                                       |
| Impact Fees                                                                                                                                                                                                                                                                                                                                                                             | 1,485,000                                                                                                                                                                                                      | 1,248,616                                                                                                                                                                                                         | 84.1%                                                                                                                   |                                                                                                                                      | 1,350,000                                                                                                                                                                                                       | 1,410,966                                                                                                                                                                     | 104.5%                                                                                                | 21.2%                                                                                                                          | Impact Fees                                                                                                                                                                                                                                                                                                                                                                                                                                                                        | 4,135,000                                                                                                                                                                                                                              | 3,717,216                                                                                                                                                                            | 89.9%                                                                                                                         | 6.6%                                                                                                                                | 3,850,000                                                                                                                                                                                        | 4,567,769                                                                                                                                                                                                                                                                                                                                                                                                                                                                                                                                                                                                                                                                                                                                                                                                                                                                                                                                                                                                                                                                                                                                                                                                                                                                                                                                                                                                                                                                                                                                                                                                                                                                                                                                                                                                                                                                                                                                                                                                                                                                                                                      | 118.6%                                                                                                                                                                                                                                                                                                                                                                                                                                                                                                                                                                                                                                                                                                                                                                                                                                                                                                                                                                                                                                                                                                                                                                                                                                                                                                                                                                                                                                                                                                                                                                                                                                                                                                                                                                                                                                                                                                                                                                                                                                                                                                                         | 35                                                       |
| Connection Fees                                                                                                                                                                                                                                                                                                                                                                         | 735,000                                                                                                                                                                                                        | 1,225,456                                                                                                                                                                                                         | 166.7%                                                                                                                  | 83.4%                                                                                                                                | 1,050,000                                                                                                                                                                                                       | 1,142,905                                                                                                                                                                     | 108.8%                                                                                                | 25.5%                                                                                                                          | Connection Fees                                                                                                                                                                                                                                                                                                                                                                                                                                                                    | 1,575,000                                                                                                                                                                                                                              | 2,921,256                                                                                                                                                                            | 185.5%                                                                                                                        | 102.1%                                                                                                                              | 2,300,000                                                                                                                                                                                        | 2,464,330                                                                                                                                                                                                                                                                                                                                                                                                                                                                                                                                                                                                                                                                                                                                                                                                                                                                                                                                                                                                                                                                                                                                                                                                                                                                                                                                                                                                                                                                                                                                                                                                                                                                                                                                                                                                                                                                                                                                                                                                                                                                                                                      | 107.1%                                                                                                                                                                                                                                                                                                                                                                                                                                                                                                                                                                                                                                                                                                                                                                                                                                                                                                                                                                                                                                                                                                                                                                                                                                                                                                                                                                                                                                                                                                                                                                                                                                                                                                                                                                                                                                                                                                                                                                                                                                                                                                                         | 23.                                                      |
| Other Revenues                                                                                                                                                                                                                                                                                                                                                                          | 145,500                                                                                                                                                                                                        | 200,817                                                                                                                                                                                                           | 138.0%                                                                                                                  | 54.7%                                                                                                                                | 185,000                                                                                                                                                                                                         | 211,778                                                                                                                                                                       | 114.5%                                                                                                | 31.1%                                                                                                                          | Other Revenues                                                                                                                                                                                                                                                                                                                                                                                                                                                                     | 685,500                                                                                                                                                                                                                                | 691,923                                                                                                                                                                              | 100.9%                                                                                                                        | 17.6%                                                                                                                               | 711,500                                                                                                                                                                                          | 790,216                                                                                                                                                                                                                                                                                                                                                                                                                                                                                                                                                                                                                                                                                                                                                                                                                                                                                                                                                                                                                                                                                                                                                                                                                                                                                                                                                                                                                                                                                                                                                                                                                                                                                                                                                                                                                                                                                                                                                                                                                                                                                                                        | 111.1%                                                                                                                                                                                                                                                                                                                                                                                                                                                                                                                                                                                                                                                                                                                                                                                                                                                                                                                                                                                                                                                                                                                                                                                                                                                                                                                                                                                                                                                                                                                                                                                                                                                                                                                                                                                                                                                                                                                                                                                                                                                                                                                         | 27.                                                      |
| NON-OPERATING REVENUES:                                                                                                                                                                                                                                                                                                                                                                 | 1.5,500                                                                                                                                                                                                        | 200,017                                                                                                                                                                                                           | 1001070                                                                                                                 |                                                                                                                                      | 105,000                                                                                                                                                                                                         | 211,770                                                                                                                                                                       | 22 110 70                                                                                             | 011170                                                                                                                         | NON-OPERATING REVENUES:                                                                                                                                                                                                                                                                                                                                                                                                                                                            | 000,000                                                                                                                                                                                                                                | 0,1,,20                                                                                                                                                                              | 1005 / 0                                                                                                                      | 271070                                                                                                                              | ,11,000                                                                                                                                                                                          | ,,,,,,,,,,,,,,,,,,,,,,,,,,,,,,,,,,,,,,,                                                                                                                                                                                                                                                                                                                                                                                                                                                                                                                                                                                                                                                                                                                                                                                                                                                                                                                                                                                                                                                                                                                                                                                                                                                                                                                                                                                                                                                                                                                                                                                                                                                                                                                                                                                                                                                                                                                                                                                                                                                                                        | 1111170                                                                                                                                                                                                                                                                                                                                                                                                                                                                                                                                                                                                                                                                                                                                                                                                                                                                                                                                                                                                                                                                                                                                                                                                                                                                                                                                                                                                                                                                                                                                                                                                                                                                                                                                                                                                                                                                                                                                                                                                                                                                                                                        |                                                          |
| Gain(Loss) on Sale of Assets                                                                                                                                                                                                                                                                                                                                                            | 25,950                                                                                                                                                                                                         | _                                                                                                                                                                                                                 | 0.0%                                                                                                                    | -83.3%                                                                                                                               | 9,175                                                                                                                                                                                                           | 21,397                                                                                                                                                                        | 233.2%                                                                                                | 149.9%                                                                                                                         | Interest Income                                                                                                                                                                                                                                                                                                                                                                                                                                                                    | 25.000                                                                                                                                                                                                                                 | 19,935                                                                                                                                                                               | 79.7%                                                                                                                         | -3.6%                                                                                                                               | 25,000                                                                                                                                                                                           | 26,384                                                                                                                                                                                                                                                                                                                                                                                                                                                                                                                                                                                                                                                                                                                                                                                                                                                                                                                                                                                                                                                                                                                                                                                                                                                                                                                                                                                                                                                                                                                                                                                                                                                                                                                                                                                                                                                                                                                                                                                                                                                                                                                         | 105.5%                                                                                                                                                                                                                                                                                                                                                                                                                                                                                                                                                                                                                                                                                                                                                                                                                                                                                                                                                                                                                                                                                                                                                                                                                                                                                                                                                                                                                                                                                                                                                                                                                                                                                                                                                                                                                                                                                                                                                                                                                                                                                                                         | 22.                                                      |
| TOTAL REVENUES                                                                                                                                                                                                                                                                                                                                                                          |                                                                                                                                                                                                                | 9,895,872                                                                                                                                                                                                         | 89.5%                                                                                                                   | 6.1%                                                                                                                                 | 12,073,130                                                                                                                                                                                                      | 10,498,345                                                                                                                                                                    | 87.0%                                                                                                 | 3.6%                                                                                                                           | Gain(Loss) on Sale of Assets                                                                                                                                                                                                                                                                                                                                                                                                                                                       | 108,550                                                                                                                                                                                                                                | (3,074)                                                                                                                                                                              | -2.8%                                                                                                                         | -86.2%                                                                                                                              | 105,975                                                                                                                                                                                          | 106,610                                                                                                                                                                                                                                                                                                                                                                                                                                                                                                                                                                                                                                                                                                                                                                                                                                                                                                                                                                                                                                                                                                                                                                                                                                                                                                                                                                                                                                                                                                                                                                                                                                                                                                                                                                                                                                                                                                                                                                                                                                                                                                                        | 100.6%                                                                                                                                                                                                                                                                                                                                                                                                                                                                                                                                                                                                                                                                                                                                                                                                                                                                                                                                                                                                                                                                                                                                                                                                                                                                                                                                                                                                                                                                                                                                                                                                                                                                                                                                                                                                                                                                                                                                                                                                                                                                                                                         | 17.                                                      |
| TOTAL AVAILABLE REVENUE                                                                                                                                                                                                                                                                                                                                                                 | _ / /                                                                                                                                                                                                          | 5,138,166                                                                                                                                                                                                         | 95.8%                                                                                                                   |                                                                                                                                      | 5,898,131                                                                                                                                                                                                       | 5,066,549                                                                                                                                                                     | 85.9%                                                                                                 | 2.6%                                                                                                                           | TOTAL REVENUES                                                                                                                                                                                                                                                                                                                                                                                                                                                                     |                                                                                                                                                                                                                                        | 36,665,960                                                                                                                                                                           | 90.0%                                                                                                                         | 6.7%                                                                                                                                | 44,185,027                                                                                                                                                                                       | 38,503,098                                                                                                                                                                                                                                                                                                                                                                                                                                                                                                                                                                                                                                                                                                                                                                                                                                                                                                                                                                                                                                                                                                                                                                                                                                                                                                                                                                                                                                                                                                                                                                                                                                                                                                                                                                                                                                                                                                                                                                                                                                                                                                                     | 87.1%                                                                                                                                                                                                                                                                                                                                                                                                                                                                                                                                                                                                                                                                                                                                                                                                                                                                                                                                                                                                                                                                                                                                                                                                                                                                                                                                                                                                                                                                                                                                                                                                                                                                                                                                                                                                                                                                                                                                                                                                                                                                                                                          | 3.                                                       |
| (After R&R Transfers)                                                                                                                                                                                                                                                                                                                                                                   | 0,001,100                                                                                                                                                                                                      | 2,123,133                                                                                                                                                                                                         | 30.070                                                                                                                  | 1210 / 0                                                                                                                             |                                                                                                                                                                                                                 | 2,000,015                                                                                                                                                                     | 000 70                                                                                                | 210 / 0                                                                                                                        | TOTAL AVAILABLE REVENUE (After R&R Transfers)                                                                                                                                                                                                                                                                                                                                                                                                                                      | / _ /                                                                                                                                                                                                                                  | 21,386,434                                                                                                                                                                           | 94.1%                                                                                                                         | 10.7%                                                                                                                               | 25,084,740                                                                                                                                                                                       | 21,166,169                                                                                                                                                                                                                                                                                                                                                                                                                                                                                                                                                                                                                                                                                                                                                                                                                                                                                                                                                                                                                                                                                                                                                                                                                                                                                                                                                                                                                                                                                                                                                                                                                                                                                                                                                                                                                                                                                                                                                                                                                                                                                                                     | 84.4%                                                                                                                                                                                                                                                                                                                                                                                                                                                                                                                                                                                                                                                                                                                                                                                                                                                                                                                                                                                                                                                                                                                                                                                                                                                                                                                                                                                                                                                                                                                                                                                                                                                                                                                                                                                                                                                                                                                                                                                                                                                                                                                          | 1.                                                       |
| EXPENDITURES:                                                                                                                                                                                                                                                                                                                                                                           | Budget 14-15                                                                                                                                                                                                   | Apr-15                                                                                                                                                                                                            | % Spent                                                                                                                 | % Var                                                                                                                                | Budget 15-16                                                                                                                                                                                                    | Apr-16                                                                                                                                                                        | % Spent                                                                                               | % Var                                                                                                                          | EXPENDITURES:                                                                                                                                                                                                                                                                                                                                                                                                                                                                      | Budget 14-15                                                                                                                                                                                                                           | Apr-15                                                                                                                                                                               | % Spent                                                                                                                       | % Var                                                                                                                               | Budget 15-16                                                                                                                                                                                     | Apr-16                                                                                                                                                                                                                                                                                                                                                                                                                                                                                                                                                                                                                                                                                                                                                                                                                                                                                                                                                                                                                                                                                                                                                                                                                                                                                                                                                                                                                                                                                                                                                                                                                                                                                                                                                                                                                                                                                                                                                                                                                                                                                                                         | % Spent                                                                                                                                                                                                                                                                                                                                                                                                                                                                                                                                                                                                                                                                                                                                                                                                                                                                                                                                                                                                                                                                                                                                                                                                                                                                                                                                                                                                                                                                                                                                                                                                                                                                                                                                                                                                                                                                                                                                                                                                                                                                                                                        | % Va                                                     |
| Personnel Costs                                                                                                                                                                                                                                                                                                                                                                         | 2,878,287                                                                                                                                                                                                      | 2,084,299                                                                                                                                                                                                         | 72.4%                                                                                                                   | -10.9%                                                                                                                               | 3,372,152                                                                                                                                                                                                       | 2,402,288                                                                                                                                                                     | 71.2%                                                                                                 | -12.1%                                                                                                                         | Personnel Costs                                                                                                                                                                                                                                                                                                                                                                                                                                                                    | 9,829,447                                                                                                                                                                                                                              | 7,345,166                                                                                                                                                                            | 74.7%                                                                                                                         | -8.6%                                                                                                                               | 10,608,223                                                                                                                                                                                       | 7,807,651                                                                                                                                                                                                                                                                                                                                                                                                                                                                                                                                                                                                                                                                                                                                                                                                                                                                                                                                                                                                                                                                                                                                                                                                                                                                                                                                                                                                                                                                                                                                                                                                                                                                                                                                                                                                                                                                                                                                                                                                                                                                                                                      | 73.6%                                                                                                                                                                                                                                                                                                                                                                                                                                                                                                                                                                                                                                                                                                                                                                                                                                                                                                                                                                                                                                                                                                                                                                                                                                                                                                                                                                                                                                                                                                                                                                                                                                                                                                                                                                                                                                                                                                                                                                                                                                                                                                                          | -9.                                                      |
| Contractual Services                                                                                                                                                                                                                                                                                                                                                                    | 446,222                                                                                                                                                                                                        | 336,675                                                                                                                                                                                                           | 75.5%                                                                                                                   | -7.9%                                                                                                                                | 508,401                                                                                                                                                                                                         | 237,631                                                                                                                                                                       | 46.7%                                                                                                 | -36.6%                                                                                                                         | Contractual Services                                                                                                                                                                                                                                                                                                                                                                                                                                                               | 1,838,904                                                                                                                                                                                                                              | 1,340,627                                                                                                                                                                            | 72.9%                                                                                                                         | -10.4%                                                                                                                              | 2,003,892                                                                                                                                                                                        | 1,108,679                                                                                                                                                                                                                                                                                                                                                                                                                                                                                                                                                                                                                                                                                                                                                                                                                                                                                                                                                                                                                                                                                                                                                                                                                                                                                                                                                                                                                                                                                                                                                                                                                                                                                                                                                                                                                                                                                                                                                                                                                                                                                                                      | 55.3%                                                                                                                                                                                                                                                                                                                                                                                                                                                                                                                                                                                                                                                                                                                                                                                                                                                                                                                                                                                                                                                                                                                                                                                                                                                                                                                                                                                                                                                                                                                                                                                                                                                                                                                                                                                                                                                                                                                                                                                                                                                                                                                          | -28.                                                     |
| Maint & Repairs                                                                                                                                                                                                                                                                                                                                                                         | 547,849                                                                                                                                                                                                        | 372,568                                                                                                                                                                                                           | 68.0%                                                                                                                   | -15.3%                                                                                                                               | 680,610                                                                                                                                                                                                         | 360,408                                                                                                                                                                       | 53.0%                                                                                                 | -30.4%                                                                                                                         | Maint & Repairs                                                                                                                                                                                                                                                                                                                                                                                                                                                                    | 3,365,738                                                                                                                                                                                                                              | 2,356,353                                                                                                                                                                            | 70.0%                                                                                                                         | -13.3%                                                                                                                              | 3,562,931                                                                                                                                                                                        | 2,756,800                                                                                                                                                                                                                                                                                                                                                                                                                                                                                                                                                                                                                                                                                                                                                                                                                                                                                                                                                                                                                                                                                                                                                                                                                                                                                                                                                                                                                                                                                                                                                                                                                                                                                                                                                                                                                                                                                                                                                                                                                                                                                                                      | 77.4%                                                                                                                                                                                                                                                                                                                                                                                                                                                                                                                                                                                                                                                                                                                                                                                                                                                                                                                                                                                                                                                                                                                                                                                                                                                                                                                                                                                                                                                                                                                                                                                                                                                                                                                                                                                                                                                                                                                                                                                                                                                                                                                          | -6.                                                      |
| Utilities                                                                                                                                                                                                                                                                                                                                                                               | 1,891,551                                                                                                                                                                                                      | 1,172,973                                                                                                                                                                                                         | 62.0%                                                                                                                   | -21.3%                                                                                                                               | 1,670,798                                                                                                                                                                                                       | 1,487,956                                                                                                                                                                     | 89.1%                                                                                                 | 5.7%                                                                                                                           | Utilities                                                                                                                                                                                                                                                                                                                                                                                                                                                                          | 3,684,551                                                                                                                                                                                                                              | 2,558,089                                                                                                                                                                            | 69.4%                                                                                                                         | -13.9%                                                                                                                              | 3,779,318                                                                                                                                                                                        | 3,010,257                                                                                                                                                                                                                                                                                                                                                                                                                                                                                                                                                                                                                                                                                                                                                                                                                                                                                                                                                                                                                                                                                                                                                                                                                                                                                                                                                                                                                                                                                                                                                                                                                                                                                                                                                                                                                                                                                                                                                                                                                                                                                                                      | 79.7%                                                                                                                                                                                                                                                                                                                                                                                                                                                                                                                                                                                                                                                                                                                                                                                                                                                                                                                                                                                                                                                                                                                                                                                                                                                                                                                                                                                                                                                                                                                                                                                                                                                                                                                                                                                                                                                                                                                                                                                                                                                                                                                          | -3.                                                      |
| Office Expenses                                                                                                                                                                                                                                                                                                                                                                         | 815,017                                                                                                                                                                                                        | 744,876                                                                                                                                                                                                           | 91.4%                                                                                                                   | 8.1%                                                                                                                                 | 898,493                                                                                                                                                                                                         | 895,391                                                                                                                                                                       | 99.7%                                                                                                 | 16.3%                                                                                                                          | Office Expenses                                                                                                                                                                                                                                                                                                                                                                                                                                                                    | 1,822,528                                                                                                                                                                                                                              | 1,419,940                                                                                                                                                                            | 77.9%                                                                                                                         | -5.4%                                                                                                                               | 1,935,768                                                                                                                                                                                        | 1,617,302                                                                                                                                                                                                                                                                                                                                                                                                                                                                                                                                                                                                                                                                                                                                                                                                                                                                                                                                                                                                                                                                                                                                                                                                                                                                                                                                                                                                                                                                                                                                                                                                                                                                                                                                                                                                                                                                                                                                                                                                                                                                                                                      | 83.5%                                                                                                                                                                                                                                                                                                                                                                                                                                                                                                                                                                                                                                                                                                                                                                                                                                                                                                                                                                                                                                                                                                                                                                                                                                                                                                                                                                                                                                                                                                                                                                                                                                                                                                                                                                                                                                                                                                                                                                                                                                                                                                                          | 0.                                                       |
| Insurance                                                                                                                                                                                                                                                                                                                                                                               | 127,492                                                                                                                                                                                                        | 107,568                                                                                                                                                                                                           | 84.4%                                                                                                                   | 1.0%                                                                                                                                 | 135,000                                                                                                                                                                                                         | 114,881                                                                                                                                                                       | 85.1%                                                                                                 | 1.8%                                                                                                                           | Insurance                                                                                                                                                                                                                                                                                                                                                                                                                                                                          | 297,482                                                                                                                                                                                                                                | 250,992                                                                                                                                                                              | 84.4%                                                                                                                         | 1.0%                                                                                                                                | 330,000                                                                                                                                                                                          | 268,055                                                                                                                                                                                                                                                                                                                                                                                                                                                                                                                                                                                                                                                                                                                                                                                                                                                                                                                                                                                                                                                                                                                                                                                                                                                                                                                                                                                                                                                                                                                                                                                                                                                                                                                                                                                                                                                                                                                                                                                                                                                                                                                        | 81.2%                                                                                                                                                                                                                                                                                                                                                                                                                                                                                                                                                                                                                                                                                                                                                                                                                                                                                                                                                                                                                                                                                                                                                                                                                                                                                                                                                                                                                                                                                                                                                                                                                                                                                                                                                                                                                                                                                                                                                                                                                                                                                                                          | -2.                                                      |
| Other Expenses                                                                                                                                                                                                                                                                                                                                                                          | 314,868                                                                                                                                                                                                        | 52,530                                                                                                                                                                                                            | 16.7%                                                                                                                   | -66.7%                                                                                                                               | 355,051                                                                                                                                                                                                         | 33,990                                                                                                                                                                        | 9.6%                                                                                                  | -73.8%                                                                                                                         | Other Expenses                                                                                                                                                                                                                                                                                                                                                                                                                                                                     | 803,334                                                                                                                                                                                                                                | 202,817                                                                                                                                                                              | 25.2%                                                                                                                         | -58.1%                                                                                                                              | 1,380,957                                                                                                                                                                                        | 172,762                                                                                                                                                                                                                                                                                                                                                                                                                                                                                                                                                                                                                                                                                                                                                                                                                                                                                                                                                                                                                                                                                                                                                                                                                                                                                                                                                                                                                                                                                                                                                                                                                                                                                                                                                                                                                                                                                                                                                                                                                                                                                                                        | 12.5%                                                                                                                                                                                                                                                                                                                                                                                                                                                                                                                                                                                                                                                                                                                                                                                                                                                                                                                                                                                                                                                                                                                                                                                                                                                                                                                                                                                                                                                                                                                                                                                                                                                                                                                                                                                                                                                                                                                                                                                                                                                                                                                          | -70.                                                     |
| TOTAL OPERATING EXPENSE                                                                                                                                                                                                                                                                                                                                                                 | 7,021,286                                                                                                                                                                                                      | 4,871,489                                                                                                                                                                                                         | 69.4%                                                                                                                   | -14.0%                                                                                                                               | 7,620,505                                                                                                                                                                                                       | 5,532,545                                                                                                                                                                     | 72.6%                                                                                                 | -10.7%                                                                                                                         | TOTAL OPERATING EXPENSE                                                                                                                                                                                                                                                                                                                                                                                                                                                            | 21,641,984                                                                                                                                                                                                                             | 15,473,984                                                                                                                                                                           | 71.5%                                                                                                                         | -11.8%                                                                                                                              | 23,601,089                                                                                                                                                                                       | 16,741,508                                                                                                                                                                                                                                                                                                                                                                                                                                                                                                                                                                                                                                                                                                                                                                                                                                                                                                                                                                                                                                                                                                                                                                                                                                                                                                                                                                                                                                                                                                                                                                                                                                                                                                                                                                                                                                                                                                                                                                                                                                                                                                                     | 70.9%                                                                                                                                                                                                                                                                                                                                                                                                                                                                                                                                                                                                                                                                                                                                                                                                                                                                                                                                                                                                                                                                                                                                                                                                                                                                                                                                                                                                                                                                                                                                                                                                                                                                                                                                                                                                                                                                                                                                                                                                                                                                                                                          | -12                                                      |
|                                                                                                                                                                                                                                                                                                                                                                                         | Operating Expense v.                                                                                                                                                                                           | Revenues Variance                                                                                                                                                                                                 | >>>                                                                                                                     | 26.4%                                                                                                                                | Operating Expense v.                                                                                                                                                                                            | Revenues Variance                                                                                                                                                             | >>>                                                                                                   | -8.2%                                                                                                                          |                                                                                                                                                                                                                                                                                                                                                                                                                                                                                    | Operating Expense v.                                                                                                                                                                                                                   | Revenues Variance                                                                                                                                                                    | >>>                                                                                                                           | -5.2%                                                                                                                               | Operating Expense v.                                                                                                                                                                             | Revenues Variance                                                                                                                                                                                                                                                                                                                                                                                                                                                                                                                                                                                                                                                                                                                                                                                                                                                                                                                                                                                                                                                                                                                                                                                                                                                                                                                                                                                                                                                                                                                                                                                                                                                                                                                                                                                                                                                                                                                                                                                                                                                                                                              | >>>                                                                                                                                                                                                                                                                                                                                                                                                                                                                                                                                                                                                                                                                                                                                                                                                                                                                                                                                                                                                                                                                                                                                                                                                                                                                                                                                                                                                                                                                                                                                                                                                                                                                                                                                                                                                                                                                                                                                                                                                                                                                                                                            | -8                                                       |
| Capital Equipment                                                                                                                                                                                                                                                                                                                                                                       | 522,000                                                                                                                                                                                                        | 93,045                                                                                                                                                                                                            | 17.8%                                                                                                                   | -65.5%                                                                                                                               | 780,710                                                                                                                                                                                                         | 377,785                                                                                                                                                                       | 48.4%                                                                                                 | -34.9%                                                                                                                         | Capital Equipment                                                                                                                                                                                                                                                                                                                                                                                                                                                                  | 1,092,300                                                                                                                                                                                                                              | 483,248                                                                                                                                                                              | 44.2%                                                                                                                         | -39.1%                                                                                                                              | 1,483,650                                                                                                                                                                                        | 840,755                                                                                                                                                                                                                                                                                                                                                                                                                                                                                                                                                                                                                                                                                                                                                                                                                                                                                                                                                                                                                                                                                                                                                                                                                                                                                                                                                                                                                                                                                                                                                                                                                                                                                                                                                                                                                                                                                                                                                                                                                                                                                                                        | 56.7%                                                                                                                                                                                                                                                                                                                                                                                                                                                                                                                                                                                                                                                                                                                                                                                                                                                                                                                                                                                                                                                                                                                                                                                                                                                                                                                                                                                                                                                                                                                                                                                                                                                                                                                                                                                                                                                                                                                                                                                                                                                                                                                          | -26                                                      |
|                                                                                                                                                                                                                                                                                                                                                                                         |                                                                                                                                                                                                                |                                                                                                                                                                                                                   | C                                                                                                                       | _                                                                                                                                    |                                                                                                                                                                                                                 |                                                                                                                                                                               | 70.40/                                                                                                | 12.00/                                                                                                                         |                                                                                                                                                                                                                                                                                                                                                                                                                                                                                    | 22,734,284                                                                                                                                                                                                                             | 15,957,232                                                                                                                                                                           | 70,2%                                                                                                                         | -13.1%                                                                                                                              | 25,084,739                                                                                                                                                                                       | 17,582,263                                                                                                                                                                                                                                                                                                                                                                                                                                                                                                                                                                                                                                                                                                                                                                                                                                                                                                                                                                                                                                                                                                                                                                                                                                                                                                                                                                                                                                                                                                                                                                                                                                                                                                                                                                                                                                                                                                                                                                                                                                                                                                                     | 70.1%                                                                                                                                                                                                                                                                                                                                                                                                                                                                                                                                                                                                                                                                                                                                                                                                                                                                                                                                                                                                                                                                                                                                                                                                                                                                                                                                                                                                                                                                                                                                                                                                                                                                                                                                                                                                                                                                                                                                                                                                                                                                                                                          | 12                                                       |
| TOTAL OP & NON-OP EXPENSE                                                                                                                                                                                                                                                                                                                                                               | 7,543,286<br>TOTAL Expense v. Re                                                                                                                                                                               | 4,964,534 venues Variance                                                                                                                                                                                         | 65.8%                                                                                                                   | -17.5%<br>38.9%                                                                                                                      | 8,401,215  <br>TOTAL Expense v. Re                                                                                                                                                                              | 5,910,330  <br>venues Variance                                                                                                                                                | 70.4%                                                                                                 | -13.0%<br>10.7%                                                                                                                | TOTAL OP & NON-OP EXPENSE  Note-The bulk of Solid Waste Revenues are collected fr.                                                                                                                                                                                                                                                                                                                                                                                                 | TOTAL Expense v. Re                                                                                                                                                                                                                    | .,.,.                                                                                                                                                                                |                                                                                                                               | 11.8%                                                                                                                               | TOTAL Expense v. Rev                                                                                                                                                                             | ,,                                                                                                                                                                                                                                                                                                                                                                                                                                                                                                                                                                                                                                                                                                                                                                                                                                                                                                                                                                                                                                                                                                                                                                                                                                                                                                                                                                                                                                                                                                                                                                                                                                                                                                                                                                                                                                                                                                                                                                                                                                                                                                                             | _                                                                                                                                                                                                                                                                                                                                                                                                                                                                                                                                                                                                                                                                                                                                                                                                                                                                                                                                                                                                                                                                                                                                                                                                                                                                                                                                                                                                                                                                                                                                                                                                                                                                                                                                                                                                                                                                                                                                                                                                                                                                                                                              |                                                          |
| TOTAL OP & NON-OP EXPENSE                                                                                                                                                                                                                                                                                                                                                               | TOTAL Expense v. Re                                                                                                                                                                                            | , , ,, ,                                                                                                                                                                                                          | >>>                                                                                                                     |                                                                                                                                      | TOTAL Expense v. Re                                                                                                                                                                                             | . , . ,                                                                                                                                                                       | >>>                                                                                                   |                                                                                                                                |                                                                                                                                                                                                                                                                                                                                                                                                                                                                                    | TOTAL Expense v. Re                                                                                                                                                                                                                    | .,.,.                                                                                                                                                                                | >>>                                                                                                                           |                                                                                                                                     | TOTAL Expense v. Rev                                                                                                                                                                             | ,,                                                                                                                                                                                                                                                                                                                                                                                                                                                                                                                                                                                                                                                                                                                                                                                                                                                                                                                                                                                                                                                                                                                                                                                                                                                                                                                                                                                                                                                                                                                                                                                                                                                                                                                                                                                                                                                                                                                                                                                                                                                                                                                             | >>>                                                                                                                                                                                                                                                                                                                                                                                                                                                                                                                                                                                                                                                                                                                                                                                                                                                                                                                                                                                                                                                                                                                                                                                                                                                                                                                                                                                                                                                                                                                                                                                                                                                                                                                                                                                                                                                                                                                                                                                                                                                                                                                            |                                                          |
| TOTAL OP & NON-OP EXPENSE                                                                                                                                                                                                                                                                                                                                                               | TOTAL Expense v. Re                                                                                                                                                                                            | evenues Variance                                                                                                                                                                                                  | >>>                                                                                                                     | 38.9%                                                                                                                                | TOTAL Expense v. Re                                                                                                                                                                                             | RRENT YI                                                                                                                                                                      | >>>                                                                                                   |                                                                                                                                | Note-The bulk of Solid Waste Revenues are collected fr                                                                                                                                                                                                                                                                                                                                                                                                                             | TOTAL Expense v. Re                                                                                                                                                                                                                    | PRIOR Y                                                                                                                                                                              | >>>                                                                                                                           | 11.8%                                                                                                                               | TOTAL Expense v. Rev                                                                                                                                                                             | RRENT YI                                                                                                                                                                                                                                                                                                                                                                                                                                                                                                                                                                                                                                                                                                                                                                                                                                                                                                                                                                                                                                                                                                                                                                                                                                                                                                                                                                                                                                                                                                                                                                                                                                                                                                                                                                                                                                                                                                                                                                                                                                                                                                                       | >>>                                                                                                                                                                                                                                                                                                                                                                                                                                                                                                                                                                                                                                                                                                                                                                                                                                                                                                                                                                                                                                                                                                                                                                                                                                                                                                                                                                                                                                                                                                                                                                                                                                                                                                                                                                                                                                                                                                                                                                                                                                                                                                                            | 12                                                       |
| TOTAL OP & NON-OP EXPENSE                                                                                                                                                                                                                                                                                                                                                               | TOTAL Expense v. Re Budget 14-15                                                                                                                                                                               | PRIOR Y                                                                                                                                                                                                           | EAR % Collected                                                                                                         | 38.9%<br>% Var                                                                                                                       | TOTAL Expense v. Re                                                                                                                                                                                             | RRENT YI                                                                                                                                                                      | EAR                                                                                                   | 10.7%                                                                                                                          | Note-The bulk of Solid Waste Revenues are collected from of Fiscal Year Completed (Revenue):                                                                                                                                                                                                                                                                                                                                                                                       | TOTAL Expense v. Re om Dec-Feb 92.9%                                                                                                                                                                                                   | PRIOR Y                                                                                                                                                                              | EAR                                                                                                                           | 11.8%                                                                                                                               | TOTAL Expense v. Rev                                                                                                                                                                             | RRENT YI                                                                                                                                                                                                                                                                                                                                                                                                                                                                                                                                                                                                                                                                                                                                                                                                                                                                                                                                                                                                                                                                                                                                                                                                                                                                                                                                                                                                                                                                                                                                                                                                                                                                                                                                                                                                                                                                                                                                                                                                                                                                                                                       | EAR                                                                                                                                                                                                                                                                                                                                                                                                                                                                                                                                                                                                                                                                                                                                                                                                                                                                                                                                                                                                                                                                                                                                                                                                                                                                                                                                                                                                                                                                                                                                                                                                                                                                                                                                                                                                                                                                                                                                                                                                                                                                                                                            | 12                                                       |
| TOTAL OP & NON-OP EXPENSE SEWER FUND                                                                                                                                                                                                                                                                                                                                                    | TOTAL Expense v. Re Budget 14-15                                                                                                                                                                               | PRIOR Y                                                                                                                                                                                                           | EAR                                                                                                                     | 38.9%<br>% Var                                                                                                                       | TOTAL Expense v. Re                                                                                                                                                                                             | RRENT YI                                                                                                                                                                      | EAR                                                                                                   | 10.7%                                                                                                                          | Note-The bulk of Solid Waste Revenues are collected fr.  % of Fiscal Year Completed (Revenue):  SOLID WASTE                                                                                                                                                                                                                                                                                                                                                                        | TOTAL Expense v. Re om Dec-Feb 92.9%                                                                                                                                                                                                   | PRIOR Y                                                                                                                                                                              | EAR                                                                                                                           | 11.8%                                                                                                                               | TOTAL Expense v. Rev                                                                                                                                                                             | RRENT YI                                                                                                                                                                                                                                                                                                                                                                                                                                                                                                                                                                                                                                                                                                                                                                                                                                                                                                                                                                                                                                                                                                                                                                                                                                                                                                                                                                                                                                                                                                                                                                                                                                                                                                                                                                                                                                                                                                                                                                                                                                                                                                                       | EAR                                                                                                                                                                                                                                                                                                                                                                                                                                                                                                                                                                                                                                                                                                                                                                                                                                                                                                                                                                                                                                                                                                                                                                                                                                                                                                                                                                                                                                                                                                                                                                                                                                                                                                                                                                                                                                                                                                                                                                                                                                                                                                                            | 12<br>% Vi                                               |
| SEWER FUND REVENUES:                                                                                                                                                                                                                                                                                                                                                                    | TOTAL Expense v. Re  Budget 14-15                                                                                                                                                                              | PRIOR Y Apr-15                                                                                                                                                                                                    | EAR % Collected                                                                                                         | 38.9%<br>% Var                                                                                                                       | CUR Budget 15-16                                                                                                                                                                                                | RRENT YI Apr-16                                                                                                                                                               | EAR % Collected                                                                                       | 10.7%<br>% Var                                                                                                                 | Note-The bulk of Solid Waste Revenues are collected from of Fiscal Year Completed (Revenue):  SOLID WASTE  REVENUES:                                                                                                                                                                                                                                                                                                                                                               | TOTAL Expense v. Re om Dec-Feb 92.9% Budget 14-15                                                                                                                                                                                      | PRIOR Y                                                                                                                                                                              | EAR % Collected                                                                                                               | 11.8%                                                                                                                               | CUR Budget 15-16                                                                                                                                                                                 | RRENT YI Apr-16                                                                                                                                                                                                                                                                                                                                                                                                                                                                                                                                                                                                                                                                                                                                                                                                                                                                                                                                                                                                                                                                                                                                                                                                                                                                                                                                                                                                                                                                                                                                                                                                                                                                                                                                                                                                                                                                                                                                                                                                                                                                                                                | EAR % Collected                                                                                                                                                                                                                                                                                                                                                                                                                                                                                                                                                                                                                                                                                                                                                                                                                                                                                                                                                                                                                                                                                                                                                                                                                                                                                                                                                                                                                                                                                                                                                                                                                                                                                                                                                                                                                                                                                                                                                                                                                                                                                                                | % V:                                                     |
| SEWER FUND REVENUES: Rate & Service Charges                                                                                                                                                                                                                                                                                                                                             | ### TOTAL Expense v. Re  Budget 14-15  25,546,392                                                                                                                                                              | PRIOR Y  Apr-15  22,097,721                                                                                                                                                                                       | EAR % Collected 86.5%                                                                                                   | 38.9%<br>% Var                                                                                                                       | CUR Budget 15-16 27,713,597                                                                                                                                                                                     | RRENT YI  Apr-16  22,836,491                                                                                                                                                  | EAR % Collected 82.4%                                                                                 | 10.7% % Var -0.9% 42.9% 22.4%                                                                                                  | Note-The bulk of Solid Waste Revenues are collected from of Fiscal Year Completed (Revenue):  SOLID WASTE  REVENUES:  Landfill User Fee Revenue                                                                                                                                                                                                                                                                                                                                    | 7,753,000                                                                                                                                                                                                                              | PRIOR Y  Apr-15  7,301,610                                                                                                                                                           | EAR % Collected                                                                                                               | 11.8%<br>% Var                                                                                                                      | CUR Budget 15-16                                                                                                                                                                                 | RRENT YI Apr-16 7,612,274                                                                                                                                                                                                                                                                                                                                                                                                                                                                                                                                                                                                                                                                                                                                                                                                                                                                                                                                                                                                                                                                                                                                                                                                                                                                                                                                                                                                                                                                                                                                                                                                                                                                                                                                                                                                                                                                                                                                                                                                                                                                                                      | EAR % Collected 97.4%                                                                                                                                                                                                                                                                                                                                                                                                                                                                                                                                                                                                                                                                                                                                                                                                                                                                                                                                                                                                                                                                                                                                                                                                                                                                                                                                                                                                                                                                                                                                                                                                                                                                                                                                                                                                                                                                                                                                                                                                                                                                                                          | % V. 461.                                                |
| SEWER FUND REVENUES: Rate & Service Charges Impact Fees                                                                                                                                                                                                                                                                                                                                 | Budget 14-15  25,546,392 2,650,000                                                                                                                                                                             | PRIOR Y Apr-15  22,097,721 2,468,600                                                                                                                                                                              | EAR % Collected 86.5% 93.2%                                                                                             | 38.9%<br>% Var<br>3.2%<br>9.8%                                                                                                       | CUR Budget 15-16  27,713,597 2,500,000                                                                                                                                                                          | RRENT YI  Apr-16  22,836,491 3,156,803                                                                                                                                        | EAR % Collected 82.4% 126.3%                                                                          | 10.7%<br>% Var<br>-0.9%<br>42.9%                                                                                               | Note-The bulk of Solid Waste Revenues are collected fr.  % of Fiscal Year Completed (Revenue):  SOLID WASTE  REVENUES:  Landfill User Fee Revenue  Salvage Revenue                                                                                                                                                                                                                                                                                                                 | 7753,000<br>149,000                                                                                                                                                                                                                    | PRIOR Y  Apr-15  7,301,610 179,430                                                                                                                                                   | EAR % Collected 94.2% 120.4%                                                                                                  | 11.8%<br>% Var<br>1.3%<br>27.5%                                                                                                     | CUR Budget 15-16  7,815,400 259,500                                                                                                                                                              | RRENT YI  Apr-16  7,612,274  80,657                                                                                                                                                                                                                                                                                                                                                                                                                                                                                                                                                                                                                                                                                                                                                                                                                                                                                                                                                                                                                                                                                                                                                                                                                                                                                                                                                                                                                                                                                                                                                                                                                                                                                                                                                                                                                                                                                                                                                                                                                                                                                            | **Collected**  97.4% 31.1%                                                                                                                                                                                                                                                                                                                                                                                                                                                                                                                                                                                                                                                                                                                                                                                                                                                                                                                                                                                                                                                                                                                                                                                                                                                                                                                                                                                                                                                                                                                                                                                                                                                                                                                                                                                                                                                                                                                                                                                                                                                                                                     | % V: 461.                                                |
| SEWER FUND REVENUES: Rate & Service Charges Impact Fees Connection Fees                                                                                                                                                                                                                                                                                                                 | Budget 14-15  25,546,392 2,650,000 840,000 540,000                                                                                                                                                             | PRIOR Y Apr-15  22,097,721 2,468,600 1,695,800                                                                                                                                                                    | EAR % Collected 86.5% 93.2% 201.9%                                                                                      | 38.9%<br>% Var<br>3.2%<br>9.8%<br>118.5%<br>7.6%                                                                                     | CUR Budget 15-16  27,713,597 2,500,000 1,250,000                                                                                                                                                                | RRENT YI  Apr-16  22,836,491 3,156,803 1,321,425 578,438                                                                                                                      | EAR % Collected 82.4% 126.3% 105.7% 109.9%                                                            | 10.7% % Var -0.9% 42.9% 22.4% 26.5%                                                                                            | Note-The bulk of Solid Waste Revenues are collected from of Fiscal Year Completed (Revenue):  SOLID WASTE  REVENUES:  Landfill User Fee Revenue Salvage Revenue Tipping Fees                                                                                                                                                                                                                                                                                                       | 777AL Expense v. Re 92.9%  Budget 14-15  7,753,000 149,000 2,044,500 2,577,961                                                                                                                                                         | PRIOR Y  Apr-15  7,301,610 179,430 1,882,654                                                                                                                                         | EAR % Collected 94.2% 120.4% 92.1% 24.5%                                                                                      | 11.8% % Var 1.3% 27.5% -0.8% -68.4%                                                                                                 | CUR Budget 15-16  7,815,400 259,500 3,303,173                                                                                                                                                    | RRENT YI  Apr-16  7,612,274  80,657  2,322,448                                                                                                                                                                                                                                                                                                                                                                                                                                                                                                                                                                                                                                                                                                                                                                                                                                                                                                                                                                                                                                                                                                                                                                                                                                                                                                                                                                                                                                                                                                                                                                                                                                                                                                                                                                                                                                                                                                                                                                                                                                                                                 | EAR % Collected 97.4% 31.1% 70.3% 24.1%                                                                                                                                                                                                                                                                                                                                                                                                                                                                                                                                                                                                                                                                                                                                                                                                                                                                                                                                                                                                                                                                                                                                                                                                                                                                                                                                                                                                                                                                                                                                                                                                                                                                                                                                                                                                                                                                                                                                                                                                                                                                                        | 12 % V <sub>E</sub> 4612268.                             |
| SEWER FUND  REVENUES: Rate & Service Charges Impact Fees Connection Fees Other Revenues NON-OPERATING REVENUES: Interest Income                                                                                                                                                                                                                                                         | Budget 14-15  25,546,392 2,650,000 840,000 540,000                                                                                                                                                             | PRIOR Y Apr-15  22,097,721 2,468,600 1,695,800 491,106                                                                                                                                                            | EAR % Collected 86.5% 93.2% 201.9% 90.9%                                                                                | 38.9%<br>% Var<br>3.2%<br>9.8%<br>118.5%<br>7.6%                                                                                     | CUR Budget 15-16  27,713,597 2,500,000 1,250,000 526,500                                                                                                                                                        | RRENT YI  Apr-16  22,836,491 3,156,803 1,321,425 578,438  26,384                                                                                                              | EAR % Collected 82.4% 126.3% 105.7% 109.9%                                                            | 10.7% % Var -0.9% 42.9% 22.4% 26.5%                                                                                            | Note-The bulk of Solid Waste Revenues are collected from of Fiscal Year Completed (Revenue):  SOLID WASTE  REVENUES:  Landfill User Fee Revenue Salvage Revenue Tipping Fees Total Other Revenues  NON-OPERATING REVENUES: Interest Income                                                                                                                                                                                                                                         | 7773,000<br>149,000<br>2,577,961<br>3,500                                                                                                                                                                                              | PRIOR Y  Apr-15  7,301,610  179,430  1,882,654  631,656                                                                                                                              | EAR % Collected 94.2% 120.4% 92.1% 24.5%                                                                                      | 11.8% % Var 1.3% 27.5% -0.8% -68.4%                                                                                                 | CUR Budget 15-16  7,815,400 259,500 3,303,173 252,260  500                                                                                                                                       | 7,612,274<br>80,657<br>2,322,448<br>60,689                                                                                                                                                                                                                                                                                                                                                                                                                                                                                                                                                                                                                                                                                                                                                                                                                                                                                                                                                                                                                                                                                                                                                                                                                                                                                                                                                                                                                                                                                                                                                                                                                                                                                                                                                                                                                                                                                                                                                                                                                                                                                     | % Collected  97.4% 31.1% 70.3% 24.1%                                                                                                                                                                                                                                                                                                                                                                                                                                                                                                                                                                                                                                                                                                                                                                                                                                                                                                                                                                                                                                                                                                                                                                                                                                                                                                                                                                                                                                                                                                                                                                                                                                                                                                                                                                                                                                                                                                                                                                                                                                                                                           | 12 % V2 4612268.                                         |
| SEWER FUND  REVENUES: Rate & Service Charges Impact Fees Connection Fees Other Revenues NON-OPERATING REVENUES: Interest Income Gain(Loss) on Sale of Assets                                                                                                                                                                                                                            | Budget 14-15  25,546,392 2,650,000 840,000 540,000 25,000 82,600                                                                                                                                               | PRIOR Y Apr-15  22,097,721 2,468,600 1,695,800 491,106  19,935 (3,074)                                                                                                                                            | EAR % Collected 86.5% 93.2% 201.9% 90.9% -79.7% -3.7%                                                                   | 38.9%  % Var  3.2% 9.8% 118.5% 7.6%  -3.6% -87.1%                                                                                    | CUR Budget 15-16  27,713,597 2,500,000 1,250,000 526,500 25,000 96,800                                                                                                                                          | 22,836,491 3,156,803 1,321,425 578,438 26,384 85,212                                                                                                                          | EAR % Collected 82.4% 126.3% 105.7% 109.9% 105.5% 88.0%                                               | 10.7%  % Var  -0.9% 42.9% 22.4% 26.5%                                                                                          | Note-The bulk of Solid Waste Revenues are collected from of Fiscal Year Completed (Revenue):  SOLID WASTE  REVENUES:  Landfill User Fee Revenue Salvage Revenue Tipping Fees Total Other Revenues NON-OPERATING REVENUES: Interest Income Gain(Loss) on Sale of Assets                                                                                                                                                                                                             | 7773,000 149,000 2,577,961 3,500 570,450                                                                                                                                                                                               | PRIOR Y  Apr-15  7,301,610 179,430 1,882,654 631,656  431 554,712                                                                                                                    | EAR % Collected 94.2% 120.4% 92.1% 24.5% 12.3% 97.2%                                                                          | 11.8%  % Var  1.3% 27.5% -0.8% -68.4%  -80.6% 4.3%                                                                                  | CUR Budget 15-16  7,815,400 259,500 3,303,173 252,260  500 108,500                                                                                                                               | **Tender of the control of the contr | EAR % Collected 97.4% 31.1% 70.3% 24.1% 21.7% 12.6%                                                                                                                                                                                                                                                                                                                                                                                                                                                                                                                                                                                                                                                                                                                                                                                                                                                                                                                                                                                                                                                                                                                                                                                                                                                                                                                                                                                                                                                                                                                                                                                                                                                                                                                                                                                                                                                                                                                                                                                                                                                                            | 12 % V: 4612268.                                         |
| SEWER FUND REVENUES: Rate & Service Charges Impact Fees Connection Fees Other Revenues NON-OPERATING REVENUES: Interest Income Gain(Loss) on Sale of Assets TOTAL REVENUES                                                                                                                                                                                                              | Budget 14-15  25,546,392 2,650,000 840,000 540,000 25,000 82,600 29,683,992                                                                                                                                    | PRIOR Y Apr-15  22,097,721 2,468,600 1,695,800 491,106 19,935 (3,074) 26,770,088                                                                                                                                  | EAR % Collected 86.5% 93.2% 201.9% 90.9% 79.7% -3.7% 90.2%                                                              | 38.9%  % Var  3.2% 9.8% 118.5% 7.6%  -3.6% 6.9%                                                                                      | CUR Budget 15-16  27,713,597 2,500,000 1,250,000 526,500 25,000 96,800 32,111,897                                                                                                                               | 22,836,491 3,156,803 1,321,425 578,438 26,384 85,212 28,004,754                                                                                                               | **Collected**  **Collected**  **82.4%* 126.3%* 105.7%* 109.9%*  **105.5%* 88.0%* 87.2%*               | 10.7% % Var -0.9% 42.9% 22.4% 26.5% 4.7% 3.9%                                                                                  | Note-The bulk of Solid Waste Revenues are collected from fiscal Year Completed (Revenue):  SOLID WASTE  REVENUES:  Landfill User Fee Revenue Salvage Revenue Tipping Fees Total Other Revenues NON-OPERATING REVENUES: Interest Income Gain(Loss) on Sale of Assets TOTAL REVENUES                                                                                                                                                                                                 | 707AL Expense v. Re 92.9%  Budget 14-15  7,753,000 149,000 2,044,500 2,577,961 3,500 570,450 13,098,411                                                                                                                                | PRIOR Y  Apr-15  7,301,610 179,430 1,882,654 631,656  431 554,712 10,550,493                                                                                                         | EAR % Collected  94.2% 120.4% 92.1% 24.5%  12.3% 97.2% 80.5%                                                                  | 11.8% % Var 1.3% 27.5% -0.8% -68.4% 4.3% -12.4%                                                                                     | CUR Budget 15-16  7,815,400 259,500 3,303,173 252,260  500 108,500 11,739,333                                                                                                                    | RRENT YI  Apr-16  7,612,274  80,657  2,322,448  60,689  108  13,646  10,089,822                                                                                                                                                                                                                                                                                                                                                                                                                                                                                                                                                                                                                                                                                                                                                                                                                                                                                                                                                                                                                                                                                                                                                                                                                                                                                                                                                                                                                                                                                                                                                                                                                                                                                                                                                                                                                                                                                                                                                                                                                                                | ### STACE                                                                                                                                                                                                                                                                                                                                                                                                                                                                                                                                                                                                                                                                                                                                                                                                                                                                                                                                                                                                                                                                                                                                                                                                                                                                                                                                                                                                                                                                                                                                                                                                                                                                                                                                                                                                                                                                                                                                                                                                                                                                                                                      | 12 % V: 46122687180.                                     |
| SEWER FUND  REVENUES: Rate & Service Charges Impact Fees Connection Fees Other Revenues NON-OPERATING REVENUES: Interest Income Gain(Loss) on Sale of Assets TOTAL REVENUES TOTAL AVAILABLE REVENUE (After R&R Transfers)                                                                                                                                                               | Budget 14-15  25,546,392 2,650,000 840,000 540,000 25,000 82,600 29,683,992 17,370,128                                                                                                                         | PRIOR Y Apr-15  22,097,721 2,468,600 1,695,800 491,106  19,935 (3,074)                                                                                                                                            | EAR % Collected 86.5% 93.2% 201.9% 90.9% -79.7% -3.7%                                                                   | 38.9%  % Var  3.2% 9.8% 118.5% 7.6%  -3.6% 6.9%                                                                                      | CUR Budget 15-16  27,713,597 2,500,000 1,250,000 526,500 25,000 96,800                                                                                                                                          | 22,836,491 3,156,803 1,321,425 578,438 26,384 85,212                                                                                                                          | EAR % Collected 82.4% 126.3% 105.7% 109.9% 105.5% 88.0%                                               | 10.7%  % Var  -0.9% 42.9% 22.4% 26.5%                                                                                          | Note-The bulk of Solid Waste Revenues are collected from of Fiscal Year Completed (Revenue):  SOLID WASTE  REVENUES:  Landfill User Fee Revenue Salvage Revenue Tipping Fees Total Other Revenues NON-OPERATING REVENUES: Interest Income Gain(Loss) on Sale of Assets                                                                                                                                                                                                             | 707AL Expense v. Re 92.9%  Budget 14-15  7,753,000 149,000 2,044,500 2,577,961 3,500 570,450 13,098,411                                                                                                                                | PRIOR Y  Apr-15  7,301,610 179,430 1,882,654 631,656  431 554,712                                                                                                                    | EAR % Collected 94.2% 120.4% 92.1% 24.5% 12.3% 97.2%                                                                          | 11.8%  % Var  1.3% 27.5% -0.8% -68.4%  -80.6% 4.3%                                                                                  | CUR Budget 15-16  7,815,400 259,500 3,303,173 252,260  500 108,500                                                                                                                               | **Tender of the control of the contr | EAR % Collected 97.4% 31.1% 70.3% 24.1% 21.7% 12.6%                                                                                                                                                                                                                                                                                                                                                                                                                                                                                                                                                                                                                                                                                                                                                                                                                                                                                                                                                                                                                                                                                                                                                                                                                                                                                                                                                                                                                                                                                                                                                                                                                                                                                                                                                                                                                                                                                                                                                                                                                                                                            | 12 % V. 461226871.                                       |
| SEWER FUND  REVENUES: Rate & Service Charges Impact Fees Connection Fees Other Revenues NON-OPERATING REVENUES: Interest Income Gain(Loss) on Sale of Assets TOTAL REVENUES TOTAL AVAILABLE REVENUE                                                                                                                                                                                     | Budget 14-15  25,546,392 2,650,000 840,000 540,000 25,000 82,600 29,683,992 17,370,128                                                                                                                         | PRIOR Y Apr-15  22,097,721 2,468,600 1,695,800 491,106 19,935 (3,074) 26,770,088                                                                                                                                  | EAR % Collected 86.5% 93.2% 201.9% 90.9% 79.7% -3.7% 90.2%                                                              | 38.9%  % Var  3.2% 9.8% 118.5% 7.6%  -3.6% 6.9%                                                                                      | CUR Budget 15-16  27,713,597 2,500,000 1,250,000 526,500 25,000 96,800 32,111,897                                                                                                                               | 22,836,491 3,156,803 1,321,425 578,438 26,384 85,212 28,004,754                                                                                                               | **Collected**  **Collected**  **82.4%* 126.3%* 105.7%* 109.9%*  **105.5%* 88.0%* 87.2%*               | 10.7% % Var -0.9% 42.9% 22.4% 26.5% 4.7% 3.9%                                                                                  | Note-The bulk of Solid Waste Revenues are collected fr.  % of Fiscal Year Completed (Revenue):  SOLID WASTE  REVENUES:  Landfill User Fee Revenue Salvage Revenue Tipping Fees Total Other Revenues NON-OPERATING REVENUES: Interest Income Gain(Loss) on Sale of Assets TOTAL REVENUES TOTAL AVAILABLE REVENUE                                                                                                                                                                    | 707AL Expense v. Re 92.9%  Budget 14-15  7,753,000 149,000 2,044,500 2,577,961 3,500 570,450 13,098,411 11,587,482                                                                                                                     | PRIOR Y  Apr-15  7,301,610 179,430 1,882,654 631,656  431 554,712 10,550,493                                                                                                         | EAR % Collected  94.2% 120.4% 92.1% 24.5%  12.3% 97.2% 80.5%                                                                  | 11.8% % Var 1.3% 27.5% -0.8% -68.4% 4.3% -12.4%                                                                                     | CUR Budget 15-16  7,815,400 259,500 3,303,173 252,260  500 108,500 11,739,333                                                                                                                    | RRENT YI  Apr-16  7,612,274  80,657  2,322,448  60,689  108  13,646  10,089,822                                                                                                                                                                                                                                                                                                                                                                                                                                                                                                                                                                                                                                                                                                                                                                                                                                                                                                                                                                                                                                                                                                                                                                                                                                                                                                                                                                                                                                                                                                                                                                                                                                                                                                                                                                                                                                                                                                                                                                                                                                                | ### STACE                                                                                                                                                                                                                                                                                                                                                                                                                                                                                                                                                                                                                                                                                                                                                                                                                                                                                                                                                                                                                                                                                                                                                                                                                                                                                                                                                                                                                                                                                                                                                                                                                                                                                                                                                                                                                                                                                                                                                                                                                                                                                                                      | 12 % V 4 -61 -222 -68 -711 -800 -7                       |
| SEWER FUND  REVENUES: Rate & Service Charges Impact Fees Connection Fees Other Revenues NON-OPERATING REVENUES: Interest Income Gain(Loss) on Sale of Assets TOTAL REVENUES TOTAL AVAILABLE REVENUE (After R&R Transfers)                                                                                                                                                               | Budget 14-15  25,546,392 2,650,000 840,000 540,000 25,000 82,600 29,683,992 17,370,128  Budget 14-15                                                                                                           | PRIOR Y Apr-15  22,097,721 2,468,600 1,695,800 491,106  19,935 (3,074) 26,770,088 16,248,268                                                                                                                      | EAR % Collected 86.5% 93.2% 201.9% 90.9% 79.7% -3.7% 90.2% 93.5%                                                        | 38.9%  % Var  3.2%  9.8%  118.5%  7.6%  -3.6%  6.9%  10.2%                                                                           | CUR Budget 15-16  27,713,597 2,500,000 1,250,000 526,500  25,000 96,800 32,111,897 19,186,609                                                                                                                   | 22,836,491 3,156,803 1,321,425 578,438 26,384 85,212 28,004,754 16,099,620                                                                                                    | 82.4%<br>126.3%<br>105.7%<br>109.9%<br>105.5%<br>88.0%<br>87.2%<br>83.9%                              | "% Var -0.9% 42.9% 22.4% 26.5% -0.6%  % Var -8.6%                                                                              | Note-The bulk of Solid Waste Revenues are collected from fiscal Year Completed (Revenue):  SOLID WASTE  REVENUES:  Landfill User Fee Revenue  Salvage Revenue  Tipping Fees  Total Other Revenues  NON-OPERATING REVENUES:  Interest Income  Gain(Loss) on Sale of Assets  TOTAL REVENUES  TOTAL REVENUES  TOTAL AVAILABLE REVENUE  (After R&R Transfers)                                                                                                                          | 7753,000 149,000 2,044,500 2,577,961 3,500 570,450 13,098,411 11,587,482 Budget 14-15                                                                                                                                                  | PRIOR Y  Apr-15  7,301,610 179,430 1,882,654 631,656  431 554,712 10,550,493 9,291,383                                                                                               | ### Page 12                                                                                                                   | 11.8%  % Var  1.3% 27.5% -0.8% -68.4%  -80.6% 4.3% -12.4% -12.7%                                                                    | CUR Budget 15-16  7,815,400 259,500 3,303,173 252,260  500 108,500 11,739,333 8,422,011                                                                                                          | RRENT YI  Apr-16  7,612,274  80,657  2,322,448  60,689  108  13,646  10,089,822  8,830,392                                                                                                                                                                                                                                                                                                                                                                                                                                                                                                                                                                                                                                                                                                                                                                                                                                                                                                                                                                                                                                                                                                                                                                                                                                                                                                                                                                                                                                                                                                                                                                                                                                                                                                                                                                                                                                                                                                                                                                                                                                     | % Collected  97.4% 31.1% 70.3% 24.1%  21.7% 12.6% 85.9% 104.8%  % Spent 71.4%                                                                                                                                                                                                                                                                                                                                                                                                                                                                                                                                                                                                                                                                                                                                                                                                                                                                                                                                                                                                                                                                                                                                                                                                                                                                                                                                                                                                                                                                                                                                                                                                                                                                                                                                                                                                                                                                                                                                                                                                                                                  | 12 % V: 4.461226871807. 11.                              |
| SEWER FUND REVENUES: Rate & Service Charges Impact Fees Connection Fees Other Revenues NON-OPERATING REVENUES: Interest Income Gain(Loss) on Sale of Assets TOTAL REVENUES TOTAL AVAILABLE REVENUE (After R&R Transfers) EXPENDITURES:                                                                                                                                                  | Budget 14-15  25,546,392 2,650,000 840,000 540,000 25,000 82,600 29,683,992 17,370,128  Budget 14-15 6,951,160 1,392,682                                                                                       | PRIOR Y Apr-15  22,097,721 2,468,600 1,695,800 491,106  19,935 (3,074) 26,770,088 16,248,268  Apr-15 5,260,867 1,003,952                                                                                          | EAR % Collected 86.5% 93.2% 201.9% 90.9% 79.7% 90.2% 93.5% % Spent 75.7%                                                | 38.9%  % Var  3.2%  9.8%  118.5%  7.6%  -3.6%  6.9%  10.2%                                                                           | CUR Budget 15-16  27,713,597 2,500,000 1,250,000 526,500  25,000 96,800 32,111,897 19,186,609  Budget 15-16 7,236,071 1,495,491                                                                                 | 22,836,491 3,156,803 1,321,425 578,438 26,384 85,212 28,004,754 16,099,620  Apr-16 5,405,363 871,048                                                                          | 82.4% 126.3% 105.7% 109.9%  105.5% 88.0% 87.2% 83.9%  % Spent 74.7% 58.2%                             | "% Var -0.9% 42.9% 22.4% 26.5% -1.22% 4.7% 3.9% 0.6%                                                                           | Note-The bulk of Solid Waste Revenues are collected fr.  % of Fiscal Year Completed (Revenue):  SOLID WASTE  REVENUES:  Landfill User Fee Revenue Salvage Revenue Tipping Fees Total Other Revenues NON-OPERATING REVENUES: Interest Income Gain(Loss) on Sale of Assets TOTAL REVENUES TOTAL REVENUES TOTAL AVAILABLE REVENUE (After R&R Transfers) EXPENDITURES:                                                                                                                 | 7773,000 149,000 2,044,500 2,577,961 3,500 570,450 13,098,411 11,587,482  Budget 14-15 4,348,614 510,552                                                                                                                               | PRIOR Y  Apr-15  7,301,610 179,430 1,882,654 631,656  431 554,712 10,550,493 9,291,383  Apr-15 3,273,387 499,026                                                                     | ## Page 18                                                                                                                    | 11.8%  % Var  1.3% 27.5% -0.8% -68.4%  -80.6% 4.3% -12.4% -12.7%  % Var -8.1% 14.4%                                                 | CUR Budget 15-16  7,815,400 259,500 3,303,173 252,260  500 108,500 11,739,333 8,422,011  Budget 15-16 4,308,051 510,262                                                                          | RRENT YI  Apr-16  7,612,274  80,657  2,322,448  60,689  108  13,646  10,089,822  8,830,392  Apr-16  3,075,753  678,916                                                                                                                                                                                                                                                                                                                                                                                                                                                                                                                                                                                                                                                                                                                                                                                                                                                                                                                                                                                                                                                                                                                                                                                                                                                                                                                                                                                                                                                                                                                                                                                                                                                                                                                                                                                                                                                                                                                                                                                                         | EAR  % Collected  97.4% 31.1% 70.3% 24.1%  21.7% 12.6% 85.9% 104.8%  % Spent 71.4% 133.1%                                                                                                                                                                                                                                                                                                                                                                                                                                                                                                                                                                                                                                                                                                                                                                                                                                                                                                                                                                                                                                                                                                                                                                                                                                                                                                                                                                                                                                                                                                                                                                                                                                                                                                                                                                                                                                                                                                                                                                                                                                      | 12 % V: 461226871807. 11.                                |
| SEWER FUND  REVENUES: Rate & Service Charges Impact Fees Connection Fees Other Revenues NON-OPERATING REVENUES: Interest Income Gain(Loss) on Sale of Assets TOTAL REVENUES TOTAL AVAILABLE REVENUE (After R&R Transfers) EXPENDITURES: Personnel Costs                                                                                                                                 | Budget 14-15  25,546,392 2,650,000 840,000 540,000 25,000 29,683,992 17,370,128  Budget 14-15 6,951,160                                                                                                        | PRIOR Y Apr-15  22,097,721 2,468,600 1,695,800 491,106  19,935 (3,074) 26,770,088 16,248,268  Apr-15 5,260,867                                                                                                    | EAR % Collected 86.5% 93.2% 201.9% 90.9% 79.7% 90.2% 93.5% % Spent 75.7%                                                | 38.9%  % Var  3.2% 9.8% 118.5% 7.6%  -3.6% 6.9% 10.2%  % Var  -7.7% -11.2%                                                           | CUR Budget 15-16  27,713,597 2,500,000 1,250,000 526,500  25,000 96,800 32,111,897 19,186,609  Budget 15-16 7,236,071                                                                                           | 22,836,491 3,156,803 1,321,425 578,438 26,384 85,212 28,004,754 16,099,620 Apr-16 5,405,363                                                                                   | 82.4% 126.3% 105.7% 109.9%  105.5% 88.0% 87.2% 83.9%  % Spent 74.7%                                   | "% Var -0.9% 42.9% 22.4% 26.5% -0.6%  % Var -8.6%                                                                              | Note-The bulk of Solid Waste Revenues are collected fr.  % of Fiscal Year Completed (Revenue):  SOLID WASTE  REVENUES:  Landfill User Fee Revenue Salvage Revenue Tipping Fees Total Other Revenues NON-OPERATING REVENUES: Interest Income Gain(Loss) on Sale of Assets TOTAL REVENUES TOTAL REVENUE (After R&R Transfers)  EXPENDITURES: Personnel Costs                                                                                                                         | 7753,000 149,000 2,044,500 2,577,961 3,500 570,450 13,098,411 11,587,482  Budget 14-15 4,348,614                                                                                                                                       | PRIOR Y  Apr-15  7,301,610 179,430 1,882,654 631,656  431 554,712 10,550,493 9,291,383  Apr-15 3,273,387                                                                             | ### Page 18                                                                                                                   | 11.8%  % Var  1.3% 27.5% -0.8% -68.4%  -80.6% 4.3% -12.4% -12.7%  % Var -8.1% 14.4% -13.5%                                          | CUR Budget 15-16  7,815,400 259,500 3,303,173 252,260  500 108,500 11,739,333 8,422,011  Budget 15-16 4,308,051                                                                                  | RRENT YI  Apr-16  7,612,274  80,657  2,322,448  60,689  108  13,646  10,089,822  8,830,392  Apr-16  3,075,753                                                                                                                                                                                                                                                                                                                                                                                                                                                                                                                                                                                                                                                                                                                                                                                                                                                                                                                                                                                                                                                                                                                                                                                                                                                                                                                                                                                                                                                                                                                                                                                                                                                                                                                                                                                                                                                                                                                                                                                                                  | % Collected  97.4% 31.1% 70.3% 24.1%  21.7% 12.6% 85.9% 104.8%  % Spent 71.4%                                                                                                                                                                                                                                                                                                                                                                                                                                                                                                                                                                                                                                                                                                                                                                                                                                                                                                                                                                                                                                                                                                                                                                                                                                                                                                                                                                                                                                                                                                                                                                                                                                                                                                                                                                                                                                                                                                                                                                                                                                                  | 12 % V: 46122687180711. 49.                              |
| SEWER FUND  REVENUES: Rate & Service Charges Impact Fees Connection Fees Other Revenues NON-OPERATING REVENUES: Interest Income Gain(Loss) on Sale of Assets TOTAL REVENUES TOTAL AVAILABLE REVENUE (After R&R Transfers)  EXPENDITURES: Personnel Costs Contractual Services                                                                                                           | Budget 14-15  25,546,392 2,650,000 840,000 540,000 25,000 82,600 29,683,992 17,370,128  Budget 14-15 6,951,160 1,392,682                                                                                       | PRIOR Y Apr-15  22,097,721 2,468,600 1,695,800 491,106  19,935 (3,074) 26,770,088 16,248,268  Apr-15 5,260,867 1,003,952                                                                                          | EAR % Collected 86.5% 93.2% 201.9% 90.9% 79.7% -3.7% 90.2% 93.5% % Spent 75.7% 72.1%                                    | 38.9%  % Var  3.2% 9.8% 118.5% 7.6% -3.6% 6.9% 10.2%  % Var -7.7% -11.2% -12.9%                                                      | CUR Budget 15-16  27,713,597 2,500,000 1,250,000 526,500  25,000 96,800 32,111,897 19,186,609  Budget 15-16 7,236,071 1,495,491                                                                                 | 22,836,491 3,156,803 1,321,425 578,438 26,384 85,212 28,004,754 16,099,620  Apr-16 5,405,363 871,048                                                                          | 82.4% 126.3% 105.7% 109.9%  105.5% 88.0% 87.2% 83.9%  % Spent 74.7% 58.2%                             | "% Var  -0.9% 42.9% 22.4% 26.5%  22.2% 4.7% 0.6%  % Var -8.6% -25.1%                                                           | Note-The bulk of Solid Waste Revenues are collected from fiscal Year Completed (Revenue):  SOLID WASTE  REVENUES:  Landfill User Fee Revenue  Salvage Revenue  Tipping Fees  Total Other Revenues  NON-OPERATING REVENUES:  Interest Income  Gain(Loss) on Sale of Assets  TOTAL REVENUES  TOTAL REVENUES  TOTAL AVAILABLE REVENUE  (After R&R Transfers)  EXPENDITURES:  Personnel Costs  Contractual Services                                                                    | 7773,000 149,000 2,044,500 2,577,961 3,500 570,450 13,098,411 11,587,482  Budget 14-15 4,348,614 510,552                                                                                                                               | PRIOR Y  Apr-15  7,301,610 179,430 1,882,654 631,656  431 554,712 10,550,493 9,291,383  Apr-15 3,273,387 499,026                                                                     | EAR % Collected  94.2% 120.4% 92.1% 24.5%  12.3% 97.2% 80.5% 80.2%  % Spent 75.3% 97.7%                                       | 11.8%  % Var  1.3% 27.5% -0.8% -68.4%  -80.6% 4.3% -12.4% -12.7%  % Var -8.1% 14.4%                                                 | CUR Budget 15-16  7,815,400 259,500 3,303,173 252,260  500 108,500 11,739,333 8,422,011  Budget 15-16 4,308,051 510,262                                                                          | RRENT YI  Apr-16  7,612,274  80,657  2,322,448  60,689  108  13,646  10,089,822  8,830,392  Apr-16  3,075,753  678,916                                                                                                                                                                                                                                                                                                                                                                                                                                                                                                                                                                                                                                                                                                                                                                                                                                                                                                                                                                                                                                                                                                                                                                                                                                                                                                                                                                                                                                                                                                                                                                                                                                                                                                                                                                                                                                                                                                                                                                                                         | EAR  % Collected  97.4% 31.1% 70.3% 24.1%  21.7% 12.6% 85.9% 104.8%  % Spent 71.4% 133.1%                                                                                                                                                                                                                                                                                                                                                                                                                                                                                                                                                                                                                                                                                                                                                                                                                                                                                                                                                                                                                                                                                                                                                                                                                                                                                                                                                                                                                                                                                                                                                                                                                                                                                                                                                                                                                                                                                                                                                                                                                                      | 12 % V. 4 4 -61226871807. 11. 4929.                      |
| SEWER FUND  REVENUES: Rate & Service Charges Impact Fees Connection Fees Other Revenues NON-OPERATING REVENUES: Interest Income Gain(Loss) on Sale of Assets TOTAL REVENUES TOTAL AVAILABLE REVENUE (After R&R Transfers)  EXPENDITURES: Personnel Costs Contractual Services Maint & Repairs                                                                                           | Budget 14-15  25,546,392 2,650,000 840,000 540,000 25,000 82,600 29,683,992 17,370,128  Budget 14-15 6,951,160 1,392,682 2,817,889 1,793,000                                                                   | PRIOR Y Apr-15  22,097,721 2,468,600 1,695,800 491,106  19,935 (3,074) 26,770,088 16,248,268  Apr-15 5,260,867 1,003,952 1,983,785                                                                                | EAR  % Collected  86.5% 93.2% 201.9% 90.9%  79.7% -3.7% 90.2% 93.5%  % Spent 75.7% 72.1% 70.4%                          | 38.9%  % Var  3.2% 9.8% 118.5% 7.6%  -3.6% 6.9% 10.2%  % Var -7.7% -11.2% -12.9% -6.1%                                               | CUR Budget 15-16  27,713,597 2,500,000 1,250,000 526,500  25,000 96,800 32,111,897 19,186,609  Budget 15-16 7,236,071 1,495,491 2,882,321                                                                       | 22,836,491 3,156,803 1,321,425 578,438 26,384 85,212 28,004,754 16,099,620  Apr-16 5,405,363 871,048 2,396,392                                                                | 82.4% 126.3% 105.7% 109.9% 88.0% 87.2% 83.9%  % Spent 74.7% 58.2% 83.1%                               | 10.7%  % Var  -0.9% 42.9% 22.4% 26.5%  4.7% 3.9% 0.6%  % Var  -8.6% -25.1% -0.2%                                               | Note-The bulk of Solid Waste Revenues are collected from fiscal Year Completed (Revenue):  SOLID WASTE  REVENUES:  Landfill User Fee Revenue Salvage Revenue Tipping Fees Total Other Revenues NON-OPERATING REVENUES: Interest Income Gain(Loss) on Sale of Assets TOTAL REVENUES TOTAL AVAILABLE REVENUE (After R&R Transfers)  EXPENDITURES: Personnel Costs Contractual Services Maint & Repairs                                                                               | 7773,000 149,000 2,044,500 2,577,961 3,500 570,450 13,098,411 11,587,482  Budget 14-15 4,348,614 510,552 2,106,582                                                                                                                     | PRIOR Y  Apr-15  7,301,610 179,430 1,882,654 631,656  431 554,712 10,550,493 9,291,383  Apr-15 3,273,387 499,026 1,470,835                                                           | EAR % Collected  94.2% 120.4% 92.1% 24.5%  12.3% 97.2% 80.5% 80.2%  % Spent 75.3% 97.7% 69.8%                                 | 11.8%  % Var  1.3% 27.5% -0.8% -68.4%  -80.6% 4.3% -12.4% -12.7%  % Var -8.1% 14.4% -13.5%                                          | CUR Budget 15-16  7,815,400 259,500 3,303,173 252,260  500 108,500 11,739,333 8,422,011  Budget 15-16 4,308,051 510,262 2,032,708                                                                | RRENT YI  Apr-16  7,612,274  80,657  2,322,448  60,689  108  13,646  10,089,822  8,830,392  Apr-16  3,075,753  678,916  1,090,649                                                                                                                                                                                                                                                                                                                                                                                                                                                                                                                                                                                                                                                                                                                                                                                                                                                                                                                                                                                                                                                                                                                                                                                                                                                                                                                                                                                                                                                                                                                                                                                                                                                                                                                                                                                                                                                                                                                                                                                              | ## Spent 133.1%    **Collected 97.4%    97.4%   31.1%   70.3%   24.1%    **Example 12.6%   85.9%   104.8%    **Spent 104.8%    **Ti.4%   133.1%   53.7%    **Example 2.6%   **Spent 133.1%   53.7%    **Ti.4%   **Ti.4%  | 12 % V 4 -61 -22 -68 -71 -80 -7 11 49 -29 -39            |
| SEWER FUND  REVENUES: Rate & Service Charges Impact Fees Connection Fees Other Revenues NON-OPERATING REVENUES: Interest Income Gain(Loss) on Sale of Assets TOTAL REVENUES TOTAL REVENUES (After R&R Transfers)  EXPENDITURES: Personnel Costs Contractual Services Maint & Repairs Utilities                                                                                          | Budget 14-15  25,546,392 2,650,000 840,000 540,000 25,000 82,600 29,683,992 17,370,128  Budget 14-15 6,951,160 1,392,682 2,817,889 1,793,000 1,007,511                                                         | PRIOR Y Apr-15  22,097,721 2,468,600 1,695,800 491,106  19,935 (3,074) 26,770,088 16,248,268  Apr-15 5,260,867 1,003,952 1,983,785 1,385,116                                                                      | EAR  % Collected  86.5% 93.2% 201.9% 90.9%  79.7% -3.7% 90.2% 93.5%  % Spent  75.7% 70.4% 77.3%                         | 38.9%  % Var  3.2% 9.8% 118.5% 7.6%  -3.6% 6.9% 10.2%  % Var -7.7% -11.2% -12.9% -6.1%                                               | CUR Budget 15-16  27,713,597 2,500,000 1,250,000 526,500  25,000 96,800 32,111,897 19,186,609  Budget 15-16 7,236,071 1,495,491 2,882,321 2,108,520                                                             | 22,836,491 3,156,803 1,321,425 578,438 26,384 85,212 28,004,754 16,099,620  Apr-16 5,405,363 871,048 2,396,392 1,522,302                                                      | 82.4% 126.3% 105.7% 109.9% 88.0% 87.2% 83.9%  % Spent 74.7% 58.2% 83.1% 72.2%                         | 10.7%  % Var  -0.9% 42.9% 22.4% 26.5%  22.2% 4.7% 3.9% 0.6%  % Var  -8.6% -25.1% -0.2% -11.1%                                  | Note-The bulk of Solid Waste Revenues are collected from fiscal Year Completed (Revenue):  SOLID WASTE  REVENUES:  Landfill User Fee Revenue Salvage Revenue Tipping Fees Total Other Revenues  NON-OPERATING REVENUES: Interest Income Gain(Loss) on Sale of Assets TOTAL REVENUES TOTAL REVENUES TOTAL AVAILABLE REVENUE (After R&R Transfers)  EXPENDITURES: Personnel Costs Contractual Services Maint & Repairs Utilities                                                     | 707AL Expense v. Re 92.9%  8udget 14-15  7,753,000 149,000 2,044,500 2,577,961 3,500 570,450 13,098,411 11,587,482  8udget 14-15 4,348,614 510,552 2,106,582 194,000                                                                   | PRIOR Y  Apr-15  7,301,610 179,430 1,882,654 631,656  431 554,712 10,550,493 9,291,383  Apr-15 3,273,387 499,026 1,470,835 82,506                                                    | EAR % Collected  94.2% 120.4% 92.1% 24.5%  12.3% 97.2% 80.5% 80.2%  % Spent 75.3% 97.7% 69.8% 42.5%                           | 11.8%  % Var  1.3% 27.5% -0.8% -68.4%  -80.6% 4.3% -12.4% -12.7%  % Var  -8.1% 14.4% -13.5% -40.8%                                  | CUR Budget 15-16  7,815,400 259,500 3,303,173 252,260  500 108,500 11,739,333 8,422,011  Budget 15-16 4,308,051 510,262 2,032,708 188,400                                                        | RRENT YI  Apr-16  7,612,274  80,657  2,322,448  60,689  108  13,646  10,089,822  8,830,392  Apr-16  3,075,753  678,916  1,090,649  82,857                                                                                                                                                                                                                                                                                                                                                                                                                                                                                                                                                                                                                                                                                                                                                                                                                                                                                                                                                                                                                                                                                                                                                                                                                                                                                                                                                                                                                                                                                                                                                                                                                                                                                                                                                                                                                                                                                                                                                                                      | ## Spent 133.1%    **Spent 1.4%    **Tile ** | 12 % V 44 -61 -22 -68 -71 1 -72 -73 11 49 -29 -39 -11    |
| SEWER FUND  REVENUES: Rate & Service Charges Impact Fees Connection Fees Other Revenues NON-OPERATING REVENUES: Interest Income Gain(Loss) on Sale of Assets TOTAL REVENUES TOTAL AVAILABLE REVENUE (After R&R Transfers)  EXPENDITURES: Personnel Costs Contractual Services Maint & Repairs Utilities Office Expenses                                                                 | Budget 14-15  25,546,392 2,650,000 840,000 540,000 25,000 82,600 29,683,992 17,370,128  Budget 14-15 6,951,160 1,392,682 2,817,889 1,793,000 1,007,511                                                         | PRIOR Y Apr-15  22,097,721 2,468,600 1,695,800 491,106  19,935 (3,074) 26,770,088 16,248,268  Apr-15 5,260,867 1,003,952 1,983,785 1,385,116 675,064                                                              | EAR  % Collected  86.5% 93.2% 201.9% 90.9%  79.7% -3.7% 90.2% 93.5%  % Spent  75.7% 70.4% 70.4% 77.3% 67.0%             | 38.9%  % Var  3.2%  9.8%  118.5%  7.6%  -3.6%  -87.1%  6.9%  10.2%  % Var  -7.7%  -11.2%  -6.1%  -6.1%  -16.3%  1.0%                 | CUR Budget 15-16  27,713,597 2,500,000 1,250,000 526,500  25,000 96,800 32,111,897 19,186,609  Budget 15-16 7,236,071 1,495,491 2,882,321 2,108,520 1,037,275                                                   | 22,836,491 3,156,803 1,321,425 578,438 26,384 85,212 28,004,754 16,099,620  Apr-16 5,405,363 871,048 2,396,392 1,522,302 721,911                                              | 82.4% 126.3% 105.7% 109.9% 88.0% 87.2% 83.9%  % Spent 74.7% 58.2% 83.1% 72.2% 69.6%                   | 10.7%  % Var  -0.9% 42.9% 22.4% 26.5%  4.7% 3.9% 0.6%  % Var  -8.6% -25.1% -0.2% -11.1%                                        | Note-The bulk of Solid Waste Revenues are collected fr.  % of Fiscal Year Completed (Revenue):  REVENUES:  REVENUES:  Landfill User Fee Revenue Salvage Revenue Tipping Fees Total Other Revenues NON-OPERATING REVENUES: Interest Income Gain(Loss) on Sale of Assets TOTAL REVENUES TOTAL REVENUES TOTAL AVAILABLE REVENUE (After R&R Transfers)  EXPENDITURES: Personnel Costs Contractual Services Maint & Repairs Utilities Office Expenses                                   | 707AL Expense v. Re 92.9%  8udget 14-15  7,753,000 149,000 2,044,500 2,577,961  3,500 570,450 13,098,411 11,587,482  8udget 14-15 4,348,614 510,552 2,106,582 194,000 185,732                                                          | PRIOR Y  Apr-15  7,301,610 179,430 1,882,654 631,656  431 554,712 10,550,493 9,291,383  Apr-15 3,273,387 499,026 1,470,835 82,506 152,438                                            | ## Page 14                                                                                                                    | 11.8%  % Var  1.3% 27.5% -0.8% -68.4%  -80.6% 4.3% -12.4% -12.7%  % Var  -8.1% 14.4% -13.5% -40.8% -1.3%                            | CUR Budget 15-16  7,815,400 259,500 3,303,173 252,260  500 108,500 11,739,333 8,422,011  Budget 15-16 4,308,051 510,262 2,032,708 188,400 247,034                                                | RRENT YI  Apr-16  7,612,274  80,657  2,322,448  60,689  108  13,646  10,089,822  8,830,392  Apr-16  3,075,753  678,916  1,090,649  82,857  177,505                                                                                                                                                                                                                                                                                                                                                                                                                                                                                                                                                                                                                                                                                                                                                                                                                                                                                                                                                                                                                                                                                                                                                                                                                                                                                                                                                                                                                                                                                                                                                                                                                                                                                                                                                                                                                                                                                                                                                                             | ## Collected    97.4%     31.1%     70.3%     24.1%     21.7%     12.6%     85.9%     104.8%      W Spent     71.4%     133.1%     53.7%     44.0%     71.9%                                                                                                                                                                                                                                                                                                                                                                                                                                                                                                                                                                                                                                                                                                                                                                                                                                                                                                                                                                                                                                                                                                                                                                                                                                                                                                                                                                                                                                                                                                                                                                                                                                                                                                                                                                                                                                                                                                                                                                   | 12 % V 44 -61 -222 -688 -71 -800 -7 11 499 -299 -311 1   |
| SEWER FUND  REVENUES: Rate & Service Charges Impact Fees Connection Fees Other Revenues  NON-OPERATING REVENUES: Interest Income Gain(Loss) on Sale of Assets TOTAL REVENUES TOTAL AVAILABLE REVENUE (After R&R Transfers)  EXPENDITURES: Personnel Costs Contractual Services Maint & Repairs Utilities Office Expenses Insurance                                                      | Budget 14-15  25,546,392 2,650,000 840,000 540,000 25,000 82,600 29,683,992 17,370,128  Budget 14-15 6,951,160 1,392,682 2,817,889 1,793,000 1,007,511 169,990 488,466                                         | PRIOR Y Apr-15  22,097,721 2,468,600 1,695,800 491,106  19,935 (3,074) 26,770,088 16,248,268  Apr-15 5,260,867 1,003,952 1,983,785 1,385,116 675,064 143,424                                                      | EAR  % Collected  86.5% 93.2% 201.9% 90.9%  79.7% -3.7% 90.2% 93.5%  % Spent  75.7% 70.4% 77.3% 67.0% 84.4%             | 38.9%  % Var  3.2%  9.8%  7.6%  -3.6%  -87.1%  6.9%  10.2%  % Var  -7.7%  -11.2%  -6.1%  -6.1%  -16.3%  1.0%                         | CUR Budget 15-16  27,713,597 2,500,000 1,250,000 526,500  25,000 96,800 32,111,897 19,186,609  Budget 15-16 7,236,071 1,495,491 2,882,321 2,108,520 1,037,275 195,000                                           | 22,836,491 3,156,803 1,321,425 578,438 26,384 85,212 28,004,754 16,099,620  Apr-16 5,405,363 871,048 2,396,392 1,522,302 721,911 153,174                                      | 82.4% 126.3% 105.7% 109.9% 88.0% 87.2% 83.9%  % Spent 74.7% 58.2% 83.1% 72.2% 69.6% 78.6%             | 10.7%  % Var  -0.9% 42.9% 22.4% 26.5%  4.7% 3.9% 0.6%  % Var  -8.6% -25.1% -0.2% -11.1% -13.7% -4.8%                           | Note-The bulk of Solid Waste Revenues are collected fr.  % of Fiscal Year Completed (Revenue):  SOLID WASTE  REVENUES:  Landfill User Fee Revenue Salvage Revenue Tipping Fees Total Other Revenues NON-OPERATING REVENUES: Interest Income Gain(Loss) on Sale of Assets TOTAL REVENUES TOTAL REVENUES TOTAL AVAILABLE REVENUE (After R&R Transfers)  EXPENDITURES: Personnel Costs Contractual Services Maint & Repairs Utilities Office Expenses Insurance                       | 7753,000 149,000 2,044,500 2,577,961 3,500 570,450 13,098,411 11,587,482  Budget 14-15 4,348,614 510,552 2,106,582 194,000 185,732 127,492 551,510                                                                                     | PRIOR Y  Apr-15  7,301,610 179,430 1,882,654 631,656  431 554,712 10,550,493 9,291,383  Apr-15 3,273,387 499,026 1,470,835 82,506 152,438 107,568                                    | EAR % Collected  94.2% 120.4% 92.1% 24.5%  12.3% 97.2% 80.5% 80.2%  % Spent 75.3% 97.7% 69.8% 42.5% 82.1% 84.4%               | 11.8%  % Var  1.3% 27.5% -0.8% -68.4%  -80.6% 4.3% -12.4% -12.7%  % Var  -8.1% 14.4% -13.5% -40.8% -1.3% 1.0%                       | CUR Budget 15-16  7,815,400 259,500 3,303,173 252,260  500 108,500 11,739,333 8,422,011  Budget 15-16 4,308,051 510,262 2,032,708 188,400 247,034 135,000                                        | RRENT YI  Apr-16  7,612,274  80,657  2,322,448  60,689  108  13,646  10,089,822  8,830,392  Apr-16  3,075,753  678,916  1,090,649  82,857  177,505  114,881                                                                                                                                                                                                                                                                                                                                                                                                                                                                                                                                                                                                                                                                                                                                                                                                                                                                                                                                                                                                                                                                                                                                                                                                                                                                                                                                                                                                                                                                                                                                                                                                                                                                                                                                                                                                                                                                                                                                                                    | ## Collected    97.4%     31.1%     70.3%     24.1%     21.7%     12.6%     85.9%     104.8%      W Spent     71.4%     133.1%     53.7%     44.0%     71.9%     85.1%                                                                                                                                                                                                                                                                                                                                                                                                                                                                                                                                                                                                                                                                                                                                                                                                                                                                                                                                                                                                                                                                                                                                                                                                                                                                                                                                                                                                                                                                                                                                                                                                                                                                                                                                                                                                                                                                                                                                                         | 12 % V V 4 4 -61 -222 -68 -71 1 1 49 -29 -39 -11 1 1 -74 |
| SEWER FUND  REVENUES: Rate & Service Charges Impact Fees Connection Fees Other Revenues NON-OPERATING REVENUES: Interest Income Gain(Loss) on Sale of Assets TOTAL REVENUES TOTAL AVAILABLE REVENUE (After R&R Transfers)  EXPENDITURES: Personnel Costs Contractual Services Maint & Repairs Utilities Office Expenses Insurance Other Expenses                                        | Budget 14-15  25,546,392 2,650,000 840,000 540,000 25,000 82,600 29,683,992 17,370,128  Budget 14-15 6,951,160 1,392,682 2,817,889 1,793,000 1,007,511 169,990 488,466                                         | PRIOR Y Apr-15  22,097,721 2,468,600 1,695,800 491,106  19,935 (3,074) 26,770,088 16,248,268  Apr-15 5,260,867 1,003,952 1,983,785 1,385,116 675,064 143,424 150,287 10,602,495                                   | EAR  % Collected  86.5% 93.2% 201.9% 90.9%  79.7% -3.7% 90.2% 93.5%  % Spent  75.7% 70.4% 77.3% 67.0% 84.4% 30.8% 72.5% | 38.9%  % Var  3.2%  9.8%  118.5%  7.6%  -3.6%  6.9%  10.2%  % Var  -7.7%  -11.2%  -6.1%  -16.3%  1.0%  -52.6%                        | CUR Budget 15-16  27,713,597 2,500,000 1,250,000 526,500  25,000 96,800 32,111,897 19,186,609  Budget 15-16 7,236,071 1,495,491 2,882,321 2,108,520 1,037,275 195,000 1,025,906                                 | 22,836,491 3,156,803 1,321,425 578,438 26,384 85,212 28,004,754 16,099,620  Apr-16 5,405,363 871,048 2,396,392 1,522,302 721,911 153,174 138,772 11,208,963                   | 82.4% 126.3% 105.7% 109.9% 88.0% 87.2% 83.9%  % Spent 74.7% 58.2% 83.1% 72.2% 69.6% 78.6% 13.5% 70.1% | 10.7%  % Var  -0.9% 42.9% 22.4% 26.5%  22.2% 4.7% 3.9% 0.6%  % Var -8.6% -25.1% -0.2% -11.1% -4.8% -69.8%                      | Note-The bulk of Solid Waste Revenues are collected from fiscal Year Completed (Revenue):  SOLID WASTE  REVENUES:  Landfill User Fee Revenue Salvage Revenue Tipping Fees Total Other Revenues NON-OPERATING REVENUES: Interest Income Gain(Loss) on Sale of Assets TOTAL REVENUES TOTAL AVAILABLE REVENUE (After R&R Transfers)  EXPENDITURES: Personnel Costs Contractual Services Maint & Repairs Utilities Office Expenses Insurance Other Expenses                            | 7753,000 149,000 2,044,500 2,577,961 3,500 570,450 13,098,411 11,587,482  Budget 14-15 4,348,614 510,552 2,106,582 194,000 185,732 127,492 551,510                                                                                     | PRIOR Y  Apr-15  7,301,610 179,430 1,882,654 631,656  431 554,712 10,550,493 9,291,383  Apr-15 3,273,387 499,026 1,470,835 82,506 152,438 107,568 81,361 5,667,121                   | EAR % Collected  94.2% 120.4% 92.1% 24.5%  12.3% 97.2% 80.5% 80.2%  % Spent 75.3% 97.7% 69.8% 42.5% 82.1% 84.4% 14.8% 70.6%   | 11.8%  % Var  1.3% 27.5% -0.8% -68.4%  -80.6% 4.3% -12.4% -12.7%  % Var -8.1% 14.4% -13.5% -40.8% -1.3% 1.0% -68.6%                 | CUR Budget 15-16  7,815,400 259,500 3,303,173 252,260  500 108,500 11,739,333 8,422,011  Budget 15-16 4,308,051 510,262 2,032,708 188,400 247,034 135,000 556,906                                | RRENT YI  Apr-16  7,612,274  80,657  2,322,448  60,689  108  13,646  10,089,822  8,830,392  Apr-16  3,075,753  678,916  1,090,649  82,857  177,505  114,881  49,886  5,270,448                                                                                                                                                                                                                                                                                                                                                                                                                                                                                                                                                                                                                                                                                                                                                                                                                                                                                                                                                                                                                                                                                                                                                                                                                                                                                                                                                                                                                                                                                                                                                                                                                                                                                                                                                                                                                                                                                                                                                 | ## Collected    97.4%     31.1%     70.3%     24.1%     12.6%     85.9%     104.8%      White is a second of the collection of the collect | 12 % V: 46122687180711. 4939117417.                      |
| SEWER FUND  REVENUES: Rate & Service Charges Impact Fees Connection Fees Other Revenues NON-OPERATING REVENUES: Interest Income Gain(Loss) on Sale of Assets TOTAL REVENUES TOTAL REVENUES TOTAL AVAILABLE REVENUE (After R&R Transfers)  EXPENDITURES: Personnel Costs Contractual Services Maint & Repairs Utilities Office Expenses Insurance Other Expenses TOTAL OPERATING EXPENSE | Budget 14-15  25,546,392 2,650,000 840,000 540,000 25,000 82,600 29,683,992 17,370,128  Budget 14-15 6,951,160 1,392,682 2,817,889 1,793,000 1,007,511 169,990 488,466 14,620,698 Operating Expense v.         | PRIOR Y  Apr-15  22,097,721  2,468,600  1,695,800  491,106  19,935  (3,074)  26,770,088  16,248,268  Apr-15  5,260,867  1,003,952  1,983,785  1,385,116  675,064  143,424  150,287  10,602,495  Revenues Variance | EAR  % Collected  86.5% 93.2% 201.9% 90.9%  79.7% -3.7% 90.2% 93.5%  % Spent  75.7% 70.4% 77.3% 67.0% 84.4% 30.8% 72.5% | 38.9%  % Var  3.2%  9.8%  118.5%  7.6%  -3.6%  -87.1%  6.9%  10.2%  % Var  -7.7%  -11.2%  -6.1%  -16.3%  1.0%  -52.6%  -10.8%  -4.0% | CUR Budget 15-16  27,713,597 2,500,000 1,250,000 526,500  25,000 96,800 32,111,897 19,186,609  Budget 15-16 7,236,071 1,495,491 2,882,321 2,108,520 1,037,275 195,000 1,025,906 15,980,584 Operating Expense v. | 22,836,491 3,156,803 1,321,425 578,438 26,384 85,212 28,004,754 16,099,620  Apr-16 5,405,363 871,048 2,396,392 1,522,302 721,911 153,174 138,772 11,208,963 Revenues Variance | 82.4% 126.3% 105.7% 109.9% 88.0% 87.2% 83.9%  % Spent 74.7% 58.2% 83.1% 72.2% 69.6% 78.6% 13.5% 70.1% | 10.7%  % Var  -0.9% 42.9% 22.4% 26.5%  22.2% 4.7% 3.9% 0.6%  % Var  -8.6% -25.1% -0.2% -11.1% -13.7% -4.8% -69.8% -13.2% -9.3% | Note-The bulk of Solid Waste Revenues are collected fr % of Fiscal Year Completed (Revenue):  SOLID WASTE  REVENUES:  Landfill User Fee Revenue Salvage Revenue Tipping Fees Total Other Revenues NON-OPERATING REVENUES: Interest Income Gain(Loss) on Sale of Assets TOTAL REVENUES TOTAL AVAILABLE REVENUE (After R&R Transfers)  EXPENDITURES: Personnel Costs Contractual Services Maint & Repairs Utilities Office Expenses Insurance Other Expenses TOTAL OPERATING EXPENSE | 707AL Expense v. Re 92.9%  8udget 14-15  7,753,000 149,000 2,044,500 2,577,961  3,500 570,450 13,098,411 11,587,482  8udget 14-15 4,348,614 510,552 2,106,582 194,000 185,732 127,492 551,510 8,024,482 Operating Expense v.           | PRIOR Y  Apr-15  7,301,610 179,430 1,882,654 631,656  431 554,712 10,550,493 9,291,383  Apr-15 3,273,387 499,026 1,470,835 82,506 152,438 107,568 81,361 5,667,121 Revenues Variance | EAR  % Collected  94.2% 120.4% 92.1% 24.5%  12.3% 97.2% 80.5% 80.2%  % Spent  75.3% 97.7% 69.8% 42.5% 82.1% 84.4% 14.8% 70.6% | 11.8%  % Var  1.3% 27.5% -0.8% -68.4%  -80.6% 4.3% -12.4% -12.7%  % Var  -8.1% 14.4% -13.5% -40.8% -1.3% -1.0% -68.6% -12.7% -25.1% | CUR Budget 15-16  7,815,400 259,500 3,303,173 252,260  500 108,500 11,739,333 8,422,011  Budget 15-16 4,308,051 510,262 2,032,708 188,400 247,034 135,000 556,906 7,978,361 Operating Expense v. | RRENT YI  Apr-16  7,612,274  80,657  2,322,448  60,689  108  13,646  10,089,822  8,830,392  Apr-16  3,075,753  678,916  1,090,649  82,857  177,505  114,881  49,886  5,270,448  Revenues Variance                                                                                                                                                                                                                                                                                                                                                                                                                                                                                                                                                                                                                                                                                                                                                                                                                                                                                                                                                                                                                                                                                                                                                                                                                                                                                                                                                                                                                                                                                                                                                                                                                                                                                                                                                                                                                                                                                                                              | ## Collected    97.4%     31.1%     70.3%     24.1%     21.7%     12.6%     85.9%     104.8%      White is a second of the collection of t | 12  % V:  4.  -6122687180711. 49293911741724             |
| SEWER FUND  REVENUES: Rate & Service Charges Impact Fees Connection Fees Other Revenues NON-OPERATING REVENUES: Interest Income Gain(Loss) on Sale of Assets TOTAL REVENUES TOTAL AVAILABLE REVENUE (After R&R Transfers)  EXPENDITURES: Personnel Costs Contractual Services Maint & Repairs Utilities Office Expenses Insurance Other Expenses                                        | Budget 14-15  25,546,392 2,650,000 840,000 540,000 25,000 82,600 29,683,992 17,370,128  Budget 14-15 6,951,160 1,392,682 2,817,889 1,793,000 1,007,511 169,990 488,466 14,620,698 Operating Expense v. 570,300 | PRIOR Y Apr-15  22,097,721 2,468,600 1,695,800 491,106  19,935 (3,074) 26,770,088 16,248,268  Apr-15 5,260,867 1,003,952 1,983,785 1,385,116 675,064 143,424 150,287 10,602,495                                   | EAR  % Collected  86.5% 93.2% 201.9% 90.9%  79.7% -3.7% 90.2% 93.5%  % Spent  75.7% 70.4% 77.3% 67.0% 84.4% 30.8% 72.5% | 38.9%  % Var  3.2%  9.8%  118.5%  7.6%  -3.6%  6.9%  10.2%  % Var  -7.7%  -11.2%  -6.1%  -16.3%  1.0%  -52.6%  -10.8%                | CUR Budget 15-16  27,713,597 2,500,000 1,250,000 526,500  25,000 96,800 32,111,897 19,186,609  Budget 15-16 7,236,071 1,495,491 2,882,321 2,108,520 1,037,275 195,000 1,025,906 15,980,584                      | 22,836,491 3,156,803 1,321,425 578,438 26,384 85,212 28,004,754 16,099,620  Apr-16 5,405,363 871,048 2,396,392 1,522,302 721,911 153,174 138,772 11,208,963                   | 82.4% 126.3% 105.7% 109.9% 88.0% 87.2% 83.9%  % Spent 74.7% 58.2% 83.1% 72.2% 69.6% 78.6% 13.5% 70.1% | 10.7%  % Var  -0.9% 42.9% 22.4% 26.5%  22.2% 4.7% 3.9% 0.6%  % Var -8.6% -25.1% -0.2% -11.1% -13.7% -4.8% -69.8% -13.2%        | Note-The bulk of Solid Waste Revenues are collected from fiscal Year Completed (Revenue):  SOLID WASTE  REVENUES:  Landfill User Fee Revenue Salvage Revenue Tipping Fees Total Other Revenues NON-OPERATING REVENUES: Interest Income Gain(Loss) on Sale of Assets TOTAL REVENUES TOTAL AVAILABLE REVENUE (After R&R Transfers)  EXPENDITURES: Personnel Costs Contractual Services Maint & Repairs Utilities Office Expenses Insurance Other Expenses                            | 707AL Expense v. Re 92.9%  8udget 14-15  7,753,000 149,000 2,044,500 2,577,961  3,500 570,450 13,098,411 11,587,482  8udget 14-15 4,348,614 510,552 2,106,582 194,000 185,732 127,492 551,510 8,024,482 Operating Expense v. 3,563,000 | PRIOR Y  Apr-15  7,301,610 179,430 1,882,654 631,656  431 554,712 10,550,493 9,291,383  Apr-15 3,273,387 499,026 1,470,835 82,506 152,438 107,568 81,361 5,667,121                   | EAR % Collected  94.2% 120.4% 92.1% 24.5%  12.3% 97.2% 80.5% 80.2%  % Spent 75.3% 97.7% 69.8% 42.5% 82.1% 84.4% 14.8% 70.6%   | 11.8%  % Var  1.3% 27.5% -0.8% -68.4%  -80.6% 4.3% -12.4% -12.7%  % Var -8.1% -40.8% -13.5% -40.8% -1.3% -1.3% -1.0% -68.6% -12.7%  | CUR Budget 15-16  7,815,400 259,500 3,303,173 252,260  500 108,500 11,739,333 8,422,011  Budget 15-16 4,308,051 510,262 2,032,708 188,400 247,034 135,000 556,906 7,978,361                      | RRENT YI  Apr-16  7,612,274  80,657  2,322,448  60,689  108  13,646  10,089,822  8,830,392  Apr-16  3,075,753  678,916  1,090,649  82,857  177,505  114,881  49,886  5,270,448                                                                                                                                                                                                                                                                                                                                                                                                                                                                                                                                                                                                                                                                                                                                                                                                                                                                                                                                                                                                                                                                                                                                                                                                                                                                                                                                                                                                                                                                                                                                                                                                                                                                                                                                                                                                                                                                                                                                                 | ## Collected    97.4%     31.1%     70.3%     24.1%     12.6%     85.9%     104.8%      White is a second of the collection of the collect | -13. 12.  % V8 4. 461226871807. 11. 49293911. 1741724.   |