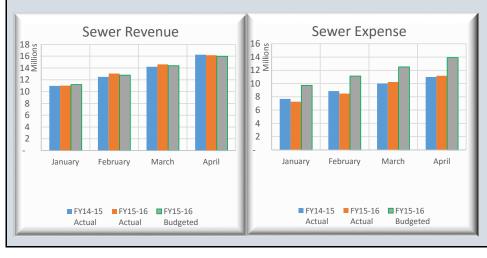

| % of Fiscal Year Completed:                                                                                                                                                                                                                                                                                                                                                             | 83.3%                                                                                                                                                                                                          | PRIOR Y                                                                                                                                                                                                           | EAR                                                                                                                     |                                                                                                                                      | CUR                                                                                                                                                                                                             | RRENT YE                                                                                                                                                                      | EAR                                                                                                   |                                                                                                                                |                                                                                                                                                                                                                                                                                                                                                                                                                                                                                    |                                                                                                                                                                                                                                        | PRIOR Y                                                                                                                                                                              | EAR                                                                                                                           |                                                                                                                                     | CUR                                                                                                                                                                                              | RRENT YE                                                                                                                                                                                                                                                                                                                                                                                                                                                                                                                                                                                                                                                                                                                                                                                                                                                                                                                                                                                                                                                                                                                                                                                                                                                                                                                                                                                                                                                                                                                                                                                                                                                                                                                                                                                                                                                                                                                                                                                                                                                                                                                       | EAR                                                                                                                                                                                                                                                                                                                                                                                                                                                                                                                                                                                                                                                                                                                                                                                                                                                                                                                                                                                                                                                                                                                                                                                                                                                                                                                                                                                                                                                                                                                                                                                                                                                                                                                                                                                                                                                                                                                                                                                                                                                                                                                            |                                                          |
|-----------------------------------------------------------------------------------------------------------------------------------------------------------------------------------------------------------------------------------------------------------------------------------------------------------------------------------------------------------------------------------------|----------------------------------------------------------------------------------------------------------------------------------------------------------------------------------------------------------------|-------------------------------------------------------------------------------------------------------------------------------------------------------------------------------------------------------------------|-------------------------------------------------------------------------------------------------------------------------|--------------------------------------------------------------------------------------------------------------------------------------|-----------------------------------------------------------------------------------------------------------------------------------------------------------------------------------------------------------------|-------------------------------------------------------------------------------------------------------------------------------------------------------------------------------|-------------------------------------------------------------------------------------------------------|--------------------------------------------------------------------------------------------------------------------------------|------------------------------------------------------------------------------------------------------------------------------------------------------------------------------------------------------------------------------------------------------------------------------------------------------------------------------------------------------------------------------------------------------------------------------------------------------------------------------------|----------------------------------------------------------------------------------------------------------------------------------------------------------------------------------------------------------------------------------------|--------------------------------------------------------------------------------------------------------------------------------------------------------------------------------------|-------------------------------------------------------------------------------------------------------------------------------|-------------------------------------------------------------------------------------------------------------------------------------|--------------------------------------------------------------------------------------------------------------------------------------------------------------------------------------------------|--------------------------------------------------------------------------------------------------------------------------------------------------------------------------------------------------------------------------------------------------------------------------------------------------------------------------------------------------------------------------------------------------------------------------------------------------------------------------------------------------------------------------------------------------------------------------------------------------------------------------------------------------------------------------------------------------------------------------------------------------------------------------------------------------------------------------------------------------------------------------------------------------------------------------------------------------------------------------------------------------------------------------------------------------------------------------------------------------------------------------------------------------------------------------------------------------------------------------------------------------------------------------------------------------------------------------------------------------------------------------------------------------------------------------------------------------------------------------------------------------------------------------------------------------------------------------------------------------------------------------------------------------------------------------------------------------------------------------------------------------------------------------------------------------------------------------------------------------------------------------------------------------------------------------------------------------------------------------------------------------------------------------------------------------------------------------------------------------------------------------------|--------------------------------------------------------------------------------------------------------------------------------------------------------------------------------------------------------------------------------------------------------------------------------------------------------------------------------------------------------------------------------------------------------------------------------------------------------------------------------------------------------------------------------------------------------------------------------------------------------------------------------------------------------------------------------------------------------------------------------------------------------------------------------------------------------------------------------------------------------------------------------------------------------------------------------------------------------------------------------------------------------------------------------------------------------------------------------------------------------------------------------------------------------------------------------------------------------------------------------------------------------------------------------------------------------------------------------------------------------------------------------------------------------------------------------------------------------------------------------------------------------------------------------------------------------------------------------------------------------------------------------------------------------------------------------------------------------------------------------------------------------------------------------------------------------------------------------------------------------------------------------------------------------------------------------------------------------------------------------------------------------------------------------------------------------------------------------------------------------------------------------|----------------------------------------------------------|
| WATER FUND                                                                                                                                                                                                                                                                                                                                                                              | Budget 14-15                                                                                                                                                                                                   | Apr-15                                                                                                                                                                                                            | % Collected                                                                                                             | % Var                                                                                                                                | Budget 15-16                                                                                                                                                                                                    |                                                                                                                                                                               | % Collected                                                                                           | % Var                                                                                                                          | WATER & SEWER FUND                                                                                                                                                                                                                                                                                                                                                                                                                                                                 | Budget 14-15                                                                                                                                                                                                                           |                                                                                                                                                                                      | % Collected                                                                                                                   | % Var                                                                                                                               | Budget 15-16                                                                                                                                                                                     |                                                                                                                                                                                                                                                                                                                                                                                                                                                                                                                                                                                                                                                                                                                                                                                                                                                                                                                                                                                                                                                                                                                                                                                                                                                                                                                                                                                                                                                                                                                                                                                                                                                                                                                                                                                                                                                                                                                                                                                                                                                                                                                                | % Collected                                                                                                                                                                                                                                                                                                                                                                                                                                                                                                                                                                                                                                                                                                                                                                                                                                                                                                                                                                                                                                                                                                                                                                                                                                                                                                                                                                                                                                                                                                                                                                                                                                                                                                                                                                                                                                                                                                                                                                                                                                                                                                                    | % Var                                                    |
| REVENUES:                                                                                                                                                                                                                                                                                                                                                                               | g                                                                                                                                                                                                              | p. 10                                                                                                                                                                                                             |                                                                                                                         |                                                                                                                                      |                                                                                                                                                                                                                 | 11p1 10                                                                                                                                                                       |                                                                                                       |                                                                                                                                | REVENUES:                                                                                                                                                                                                                                                                                                                                                                                                                                                                          |                                                                                                                                                                                                                                        | p. 10                                                                                                                                                                                |                                                                                                                               |                                                                                                                                     | g                                                                                                                                                                                                | 11p1 10                                                                                                                                                                                                                                                                                                                                                                                                                                                                                                                                                                                                                                                                                                                                                                                                                                                                                                                                                                                                                                                                                                                                                                                                                                                                                                                                                                                                                                                                                                                                                                                                                                                                                                                                                                                                                                                                                                                                                                                                                                                                                                                        |                                                                                                                                                                                                                                                                                                                                                                                                                                                                                                                                                                                                                                                                                                                                                                                                                                                                                                                                                                                                                                                                                                                                                                                                                                                                                                                                                                                                                                                                                                                                                                                                                                                                                                                                                                                                                                                                                                                                                                                                                                                                                                                                |                                                          |
| Rate & Service Charges                                                                                                                                                                                                                                                                                                                                                                  | 8,668,608                                                                                                                                                                                                      | 7,220,983                                                                                                                                                                                                         | 83.3%                                                                                                                   | 0.0%                                                                                                                                 | 9,478,955                                                                                                                                                                                                       | 7,711,298                                                                                                                                                                     | 81.4%                                                                                                 | -2.0%                                                                                                                          | Rate & Service Charges                                                                                                                                                                                                                                                                                                                                                                                                                                                             | 34,215,000                                                                                                                                                                                                                             | 29,318,704                                                                                                                                                                           | 85.7%                                                                                                                         | 2.4%                                                                                                                                | 37,192,552                                                                                                                                                                                       | 30,547,790                                                                                                                                                                                                                                                                                                                                                                                                                                                                                                                                                                                                                                                                                                                                                                                                                                                                                                                                                                                                                                                                                                                                                                                                                                                                                                                                                                                                                                                                                                                                                                                                                                                                                                                                                                                                                                                                                                                                                                                                                                                                                                                     | 82.1%                                                                                                                                                                                                                                                                                                                                                                                                                                                                                                                                                                                                                                                                                                                                                                                                                                                                                                                                                                                                                                                                                                                                                                                                                                                                                                                                                                                                                                                                                                                                                                                                                                                                                                                                                                                                                                                                                                                                                                                                                                                                                                                          | -1                                                       |
| Impact Fees                                                                                                                                                                                                                                                                                                                                                                             | 1,485,000                                                                                                                                                                                                      | 1,248,616                                                                                                                                                                                                         | 84.1%                                                                                                                   |                                                                                                                                      | 1,350,000                                                                                                                                                                                                       | 1,410,966                                                                                                                                                                     | 104.5%                                                                                                | 21.2%                                                                                                                          | Impact Fees                                                                                                                                                                                                                                                                                                                                                                                                                                                                        | 4,135,000                                                                                                                                                                                                                              | 3,717,216                                                                                                                                                                            | 89.9%                                                                                                                         | 6.6%                                                                                                                                | 3,850,000                                                                                                                                                                                        | 4,567,769                                                                                                                                                                                                                                                                                                                                                                                                                                                                                                                                                                                                                                                                                                                                                                                                                                                                                                                                                                                                                                                                                                                                                                                                                                                                                                                                                                                                                                                                                                                                                                                                                                                                                                                                                                                                                                                                                                                                                                                                                                                                                                                      | 118.6%                                                                                                                                                                                                                                                                                                                                                                                                                                                                                                                                                                                                                                                                                                                                                                                                                                                                                                                                                                                                                                                                                                                                                                                                                                                                                                                                                                                                                                                                                                                                                                                                                                                                                                                                                                                                                                                                                                                                                                                                                                                                                                                         | 35                                                       |
| Connection Fees                                                                                                                                                                                                                                                                                                                                                                         | 735,000                                                                                                                                                                                                        | 1,225,456                                                                                                                                                                                                         | 166.7%                                                                                                                  | 83.4%                                                                                                                                | 1,050,000                                                                                                                                                                                                       | 1,142,905                                                                                                                                                                     | 108.8%                                                                                                | 25.5%                                                                                                                          | Connection Fees                                                                                                                                                                                                                                                                                                                                                                                                                                                                    | 1,575,000                                                                                                                                                                                                                              | 2,921,256                                                                                                                                                                            | 185.5%                                                                                                                        | 102.1%                                                                                                                              | 2,300,000                                                                                                                                                                                        | 2,464,330                                                                                                                                                                                                                                                                                                                                                                                                                                                                                                                                                                                                                                                                                                                                                                                                                                                                                                                                                                                                                                                                                                                                                                                                                                                                                                                                                                                                                                                                                                                                                                                                                                                                                                                                                                                                                                                                                                                                                                                                                                                                                                                      | 107.1%                                                                                                                                                                                                                                                                                                                                                                                                                                                                                                                                                                                                                                                                                                                                                                                                                                                                                                                                                                                                                                                                                                                                                                                                                                                                                                                                                                                                                                                                                                                                                                                                                                                                                                                                                                                                                                                                                                                                                                                                                                                                                                                         | 23.                                                      |
| Other Revenues                                                                                                                                                                                                                                                                                                                                                                          | 145,500                                                                                                                                                                                                        | 200,817                                                                                                                                                                                                           | 138.0%                                                                                                                  | 54.7%                                                                                                                                | 185,000                                                                                                                                                                                                         | 211,778                                                                                                                                                                       | 114.5%                                                                                                | 31.1%                                                                                                                          | Other Revenues                                                                                                                                                                                                                                                                                                                                                                                                                                                                     | 685,500                                                                                                                                                                                                                                | 691,923                                                                                                                                                                              | 100.9%                                                                                                                        | 17.6%                                                                                                                               | 711,500                                                                                                                                                                                          | 790,216                                                                                                                                                                                                                                                                                                                                                                                                                                                                                                                                                                                                                                                                                                                                                                                                                                                                                                                                                                                                                                                                                                                                                                                                                                                                                                                                                                                                                                                                                                                                                                                                                                                                                                                                                                                                                                                                                                                                                                                                                                                                                                                        | 111.1%                                                                                                                                                                                                                                                                                                                                                                                                                                                                                                                                                                                                                                                                                                                                                                                                                                                                                                                                                                                                                                                                                                                                                                                                                                                                                                                                                                                                                                                                                                                                                                                                                                                                                                                                                                                                                                                                                                                                                                                                                                                                                                                         | 27.                                                      |
| NON-OPERATING REVENUES:                                                                                                                                                                                                                                                                                                                                                                 | 1.5,500                                                                                                                                                                                                        | 200,017                                                                                                                                                                                                           | 1001070                                                                                                                 |                                                                                                                                      | 105,000                                                                                                                                                                                                         | 211,770                                                                                                                                                                       | 22 110 70                                                                                             | 011170                                                                                                                         | NON-OPERATING REVENUES:                                                                                                                                                                                                                                                                                                                                                                                                                                                            | 000,000                                                                                                                                                                                                                                | 0,1,,20                                                                                                                                                                              | 1005 / 0                                                                                                                      | 271070                                                                                                                              | ,11,000                                                                                                                                                                                          | ,,,,,,,,,,,,,,,,,,,,,,,,,,,,,,,,,,,,,,,                                                                                                                                                                                                                                                                                                                                                                                                                                                                                                                                                                                                                                                                                                                                                                                                                                                                                                                                                                                                                                                                                                                                                                                                                                                                                                                                                                                                                                                                                                                                                                                                                                                                                                                                                                                                                                                                                                                                                                                                                                                                                        | 1111170                                                                                                                                                                                                                                                                                                                                                                                                                                                                                                                                                                                                                                                                                                                                                                                                                                                                                                                                                                                                                                                                                                                                                                                                                                                                                                                                                                                                                                                                                                                                                                                                                                                                                                                                                                                                                                                                                                                                                                                                                                                                                                                        |                                                          |
| Gain(Loss) on Sale of Assets                                                                                                                                                                                                                                                                                                                                                            | 25,950                                                                                                                                                                                                         | _                                                                                                                                                                                                                 | 0.0%                                                                                                                    | -83.3%                                                                                                                               | 9,175                                                                                                                                                                                                           | 21,397                                                                                                                                                                        | 233.2%                                                                                                | 149.9%                                                                                                                         | Interest Income                                                                                                                                                                                                                                                                                                                                                                                                                                                                    | 25.000                                                                                                                                                                                                                                 | 19,935                                                                                                                                                                               | 79.7%                                                                                                                         | -3.6%                                                                                                                               | 25,000                                                                                                                                                                                           | 26,384                                                                                                                                                                                                                                                                                                                                                                                                                                                                                                                                                                                                                                                                                                                                                                                                                                                                                                                                                                                                                                                                                                                                                                                                                                                                                                                                                                                                                                                                                                                                                                                                                                                                                                                                                                                                                                                                                                                                                                                                                                                                                                                         | 105.5%                                                                                                                                                                                                                                                                                                                                                                                                                                                                                                                                                                                                                                                                                                                                                                                                                                                                                                                                                                                                                                                                                                                                                                                                                                                                                                                                                                                                                                                                                                                                                                                                                                                                                                                                                                                                                                                                                                                                                                                                                                                                                                                         | 22.                                                      |
| TOTAL REVENUES                                                                                                                                                                                                                                                                                                                                                                          |                                                                                                                                                                                                                | 9,895,872                                                                                                                                                                                                         | 89.5%                                                                                                                   | 6.1%                                                                                                                                 | 12,073,130                                                                                                                                                                                                      | 10,498,345                                                                                                                                                                    | 87.0%                                                                                                 | 3.6%                                                                                                                           | Gain(Loss) on Sale of Assets                                                                                                                                                                                                                                                                                                                                                                                                                                                       | 108,550                                                                                                                                                                                                                                | (3,074)                                                                                                                                                                              | -2.8%                                                                                                                         | -86.2%                                                                                                                              | 105,975                                                                                                                                                                                          | 106,610                                                                                                                                                                                                                                                                                                                                                                                                                                                                                                                                                                                                                                                                                                                                                                                                                                                                                                                                                                                                                                                                                                                                                                                                                                                                                                                                                                                                                                                                                                                                                                                                                                                                                                                                                                                                                                                                                                                                                                                                                                                                                                                        | 100.6%                                                                                                                                                                                                                                                                                                                                                                                                                                                                                                                                                                                                                                                                                                                                                                                                                                                                                                                                                                                                                                                                                                                                                                                                                                                                                                                                                                                                                                                                                                                                                                                                                                                                                                                                                                                                                                                                                                                                                                                                                                                                                                                         | 17.                                                      |
| TOTAL AVAILABLE REVENUE                                                                                                                                                                                                                                                                                                                                                                 | _ / /                                                                                                                                                                                                          | 5,138,166                                                                                                                                                                                                         | 95.8%                                                                                                                   |                                                                                                                                      | 5,898,131                                                                                                                                                                                                       | 5,066,549                                                                                                                                                                     | 85.9%                                                                                                 | 2.6%                                                                                                                           | TOTAL REVENUES                                                                                                                                                                                                                                                                                                                                                                                                                                                                     |                                                                                                                                                                                                                                        | 36,665,960                                                                                                                                                                           | 90.0%                                                                                                                         | 6.7%                                                                                                                                | 44,185,027                                                                                                                                                                                       | 38,503,098                                                                                                                                                                                                                                                                                                                                                                                                                                                                                                                                                                                                                                                                                                                                                                                                                                                                                                                                                                                                                                                                                                                                                                                                                                                                                                                                                                                                                                                                                                                                                                                                                                                                                                                                                                                                                                                                                                                                                                                                                                                                                                                     | 87.1%                                                                                                                                                                                                                                                                                                                                                                                                                                                                                                                                                                                                                                                                                                                                                                                                                                                                                                                                                                                                                                                                                                                                                                                                                                                                                                                                                                                                                                                                                                                                                                                                                                                                                                                                                                                                                                                                                                                                                                                                                                                                                                                          | 3.                                                       |
| (After R&R Transfers)                                                                                                                                                                                                                                                                                                                                                                   | 0,001,100                                                                                                                                                                                                      | 2,123,133                                                                                                                                                                                                         | 30.070                                                                                                                  | 1210 / 0                                                                                                                             |                                                                                                                                                                                                                 | 2,000,015                                                                                                                                                                     | 000 70                                                                                                | 210 / 0                                                                                                                        | TOTAL AVAILABLE REVENUE (After R&R Transfers)                                                                                                                                                                                                                                                                                                                                                                                                                                      | / _ /                                                                                                                                                                                                                                  | 21,386,434                                                                                                                                                                           | 94.1%                                                                                                                         | 10.7%                                                                                                                               | 25,084,740                                                                                                                                                                                       | 21,166,169                                                                                                                                                                                                                                                                                                                                                                                                                                                                                                                                                                                                                                                                                                                                                                                                                                                                                                                                                                                                                                                                                                                                                                                                                                                                                                                                                                                                                                                                                                                                                                                                                                                                                                                                                                                                                                                                                                                                                                                                                                                                                                                     | 84.4%                                                                                                                                                                                                                                                                                                                                                                                                                                                                                                                                                                                                                                                                                                                                                                                                                                                                                                                                                                                                                                                                                                                                                                                                                                                                                                                                                                                                                                                                                                                                                                                                                                                                                                                                                                                                                                                                                                                                                                                                                                                                                                                          | 1.                                                       |
| EXPENDITURES:                                                                                                                                                                                                                                                                                                                                                                           | Budget 14-15                                                                                                                                                                                                   | Apr-15                                                                                                                                                                                                            | % Spent                                                                                                                 | % Var                                                                                                                                | Budget 15-16                                                                                                                                                                                                    | Apr-16                                                                                                                                                                        | % Spent                                                                                               | % Var                                                                                                                          | EXPENDITURES:                                                                                                                                                                                                                                                                                                                                                                                                                                                                      | Budget 14-15                                                                                                                                                                                                                           | Apr-15                                                                                                                                                                               | % Spent                                                                                                                       | % Var                                                                                                                               | Budget 15-16                                                                                                                                                                                     | Apr-16                                                                                                                                                                                                                                                                                                                                                                                                                                                                                                                                                                                                                                                                                                                                                                                                                                                                                                                                                                                                                                                                                                                                                                                                                                                                                                                                                                                                                                                                                                                                                                                                                                                                                                                                                                                                                                                                                                                                                                                                                                                                                                                         | % Spent                                                                                                                                                                                                                                                                                                                                                                                                                                                                                                                                                                                                                                                                                                                                                                                                                                                                                                                                                                                                                                                                                                                                                                                                                                                                                                                                                                                                                                                                                                                                                                                                                                                                                                                                                                                                                                                                                                                                                                                                                                                                                                                        | % Va                                                     |
| Personnel Costs                                                                                                                                                                                                                                                                                                                                                                         | 2,878,287                                                                                                                                                                                                      | 2,084,299                                                                                                                                                                                                         | 72.4%                                                                                                                   | -10.9%                                                                                                                               | 3,372,152                                                                                                                                                                                                       | 2,402,288                                                                                                                                                                     | 71.2%                                                                                                 | -12.1%                                                                                                                         | Personnel Costs                                                                                                                                                                                                                                                                                                                                                                                                                                                                    | 9,829,447                                                                                                                                                                                                                              | 7,345,166                                                                                                                                                                            | 74.7%                                                                                                                         | -8.6%                                                                                                                               | 10,608,223                                                                                                                                                                                       | 7,807,651                                                                                                                                                                                                                                                                                                                                                                                                                                                                                                                                                                                                                                                                                                                                                                                                                                                                                                                                                                                                                                                                                                                                                                                                                                                                                                                                                                                                                                                                                                                                                                                                                                                                                                                                                                                                                                                                                                                                                                                                                                                                                                                      | 73.6%                                                                                                                                                                                                                                                                                                                                                                                                                                                                                                                                                                                                                                                                                                                                                                                                                                                                                                                                                                                                                                                                                                                                                                                                                                                                                                                                                                                                                                                                                                                                                                                                                                                                                                                                                                                                                                                                                                                                                                                                                                                                                                                          | -9.                                                      |
| Contractual Services                                                                                                                                                                                                                                                                                                                                                                    | 446,222                                                                                                                                                                                                        | 336,675                                                                                                                                                                                                           | 75.5%                                                                                                                   | -7.9%                                                                                                                                | 508,401                                                                                                                                                                                                         | 237,631                                                                                                                                                                       | 46.7%                                                                                                 | -36.6%                                                                                                                         | Contractual Services                                                                                                                                                                                                                                                                                                                                                                                                                                                               | 1,838,904                                                                                                                                                                                                                              | 1,340,627                                                                                                                                                                            | 72.9%                                                                                                                         | -10.4%                                                                                                                              | 2,003,892                                                                                                                                                                                        | 1,108,679                                                                                                                                                                                                                                                                                                                                                                                                                                                                                                                                                                                                                                                                                                                                                                                                                                                                                                                                                                                                                                                                                                                                                                                                                                                                                                                                                                                                                                                                                                                                                                                                                                                                                                                                                                                                                                                                                                                                                                                                                                                                                                                      | 55.3%                                                                                                                                                                                                                                                                                                                                                                                                                                                                                                                                                                                                                                                                                                                                                                                                                                                                                                                                                                                                                                                                                                                                                                                                                                                                                                                                                                                                                                                                                                                                                                                                                                                                                                                                                                                                                                                                                                                                                                                                                                                                                                                          | -28.                                                     |
| Maint & Repairs                                                                                                                                                                                                                                                                                                                                                                         | 547,849                                                                                                                                                                                                        | 372,568                                                                                                                                                                                                           | 68.0%                                                                                                                   | -15.3%                                                                                                                               | 680,610                                                                                                                                                                                                         | 360,408                                                                                                                                                                       | 53.0%                                                                                                 | -30.4%                                                                                                                         | Maint & Repairs                                                                                                                                                                                                                                                                                                                                                                                                                                                                    | 3,365,738                                                                                                                                                                                                                              | 2,356,353                                                                                                                                                                            | 70.0%                                                                                                                         | -13.3%                                                                                                                              | 3,562,931                                                                                                                                                                                        | 2,756,800                                                                                                                                                                                                                                                                                                                                                                                                                                                                                                                                                                                                                                                                                                                                                                                                                                                                                                                                                                                                                                                                                                                                                                                                                                                                                                                                                                                                                                                                                                                                                                                                                                                                                                                                                                                                                                                                                                                                                                                                                                                                                                                      | 77.4%                                                                                                                                                                                                                                                                                                                                                                                                                                                                                                                                                                                                                                                                                                                                                                                                                                                                                                                                                                                                                                                                                                                                                                                                                                                                                                                                                                                                                                                                                                                                                                                                                                                                                                                                                                                                                                                                                                                                                                                                                                                                                                                          | -6.                                                      |
| Utilities                                                                                                                                                                                                                                                                                                                                                                               | 1,891,551                                                                                                                                                                                                      | 1,172,973                                                                                                                                                                                                         | 62.0%                                                                                                                   | -21.3%                                                                                                                               | 1,670,798                                                                                                                                                                                                       | 1,487,956                                                                                                                                                                     | 89.1%                                                                                                 | 5.7%                                                                                                                           | Utilities                                                                                                                                                                                                                                                                                                                                                                                                                                                                          | 3,684,551                                                                                                                                                                                                                              | 2,558,089                                                                                                                                                                            | 69.4%                                                                                                                         | -13.9%                                                                                                                              | 3,779,318                                                                                                                                                                                        | 3,010,257                                                                                                                                                                                                                                                                                                                                                                                                                                                                                                                                                                                                                                                                                                                                                                                                                                                                                                                                                                                                                                                                                                                                                                                                                                                                                                                                                                                                                                                                                                                                                                                                                                                                                                                                                                                                                                                                                                                                                                                                                                                                                                                      | 79.7%                                                                                                                                                                                                                                                                                                                                                                                                                                                                                                                                                                                                                                                                                                                                                                                                                                                                                                                                                                                                                                                                                                                                                                                                                                                                                                                                                                                                                                                                                                                                                                                                                                                                                                                                                                                                                                                                                                                                                                                                                                                                                                                          | -3.                                                      |
| Office Expenses                                                                                                                                                                                                                                                                                                                                                                         | 815,017                                                                                                                                                                                                        | 744,876                                                                                                                                                                                                           | 91.4%                                                                                                                   | 8.1%                                                                                                                                 | 898,493                                                                                                                                                                                                         | 895,391                                                                                                                                                                       | 99.7%                                                                                                 | 16.3%                                                                                                                          | Office Expenses                                                                                                                                                                                                                                                                                                                                                                                                                                                                    | 1,822,528                                                                                                                                                                                                                              | 1,419,940                                                                                                                                                                            | 77.9%                                                                                                                         | -5.4%                                                                                                                               | 1,935,768                                                                                                                                                                                        | 1,617,302                                                                                                                                                                                                                                                                                                                                                                                                                                                                                                                                                                                                                                                                                                                                                                                                                                                                                                                                                                                                                                                                                                                                                                                                                                                                                                                                                                                                                                                                                                                                                                                                                                                                                                                                                                                                                                                                                                                                                                                                                                                                                                                      | 83.5%                                                                                                                                                                                                                                                                                                                                                                                                                                                                                                                                                                                                                                                                                                                                                                                                                                                                                                                                                                                                                                                                                                                                                                                                                                                                                                                                                                                                                                                                                                                                                                                                                                                                                                                                                                                                                                                                                                                                                                                                                                                                                                                          | 0.                                                       |
| Insurance                                                                                                                                                                                                                                                                                                                                                                               | 127,492                                                                                                                                                                                                        | 107,568                                                                                                                                                                                                           | 84.4%                                                                                                                   | 1.0%                                                                                                                                 | 135,000                                                                                                                                                                                                         | 114,881                                                                                                                                                                       | 85.1%                                                                                                 | 1.8%                                                                                                                           | Insurance                                                                                                                                                                                                                                                                                                                                                                                                                                                                          | 297,482                                                                                                                                                                                                                                | 250,992                                                                                                                                                                              | 84.4%                                                                                                                         | 1.0%                                                                                                                                | 330,000                                                                                                                                                                                          | 268,055                                                                                                                                                                                                                                                                                                                                                                                                                                                                                                                                                                                                                                                                                                                                                                                                                                                                                                                                                                                                                                                                                                                                                                                                                                                                                                                                                                                                                                                                                                                                                                                                                                                                                                                                                                                                                                                                                                                                                                                                                                                                                                                        | 81.2%                                                                                                                                                                                                                                                                                                                                                                                                                                                                                                                                                                                                                                                                                                                                                                                                                                                                                                                                                                                                                                                                                                                                                                                                                                                                                                                                                                                                                                                                                                                                                                                                                                                                                                                                                                                                                                                                                                                                                                                                                                                                                                                          | -2.                                                      |
| Other Expenses                                                                                                                                                                                                                                                                                                                                                                          | 314,868                                                                                                                                                                                                        | 52,530                                                                                                                                                                                                            | 16.7%                                                                                                                   | -66.7%                                                                                                                               | 355,051                                                                                                                                                                                                         | 33,990                                                                                                                                                                        | 9.6%                                                                                                  | -73.8%                                                                                                                         | Other Expenses                                                                                                                                                                                                                                                                                                                                                                                                                                                                     | 803,334                                                                                                                                                                                                                                | 202,817                                                                                                                                                                              | 25.2%                                                                                                                         | -58.1%                                                                                                                              | 1,380,957                                                                                                                                                                                        | 172,762                                                                                                                                                                                                                                                                                                                                                                                                                                                                                                                                                                                                                                                                                                                                                                                                                                                                                                                                                                                                                                                                                                                                                                                                                                                                                                                                                                                                                                                                                                                                                                                                                                                                                                                                                                                                                                                                                                                                                                                                                                                                                                                        | 12.5%                                                                                                                                                                                                                                                                                                                                                                                                                                                                                                                                                                                                                                                                                                                                                                                                                                                                                                                                                                                                                                                                                                                                                                                                                                                                                                                                                                                                                                                                                                                                                                                                                                                                                                                                                                                                                                                                                                                                                                                                                                                                                                                          | -70.                                                     |
| TOTAL OPERATING EXPENSE                                                                                                                                                                                                                                                                                                                                                                 | 7,021,286                                                                                                                                                                                                      | 4,871,489                                                                                                                                                                                                         | 69.4%                                                                                                                   | -14.0%                                                                                                                               | 7,620,505                                                                                                                                                                                                       | 5,532,545                                                                                                                                                                     | 72.6%                                                                                                 | -10.7%                                                                                                                         | TOTAL OPERATING EXPENSE                                                                                                                                                                                                                                                                                                                                                                                                                                                            | 21,641,984                                                                                                                                                                                                                             | 15,473,984                                                                                                                                                                           | 71.5%                                                                                                                         | -11.8%                                                                                                                              | 23,601,089                                                                                                                                                                                       | 16,741,508                                                                                                                                                                                                                                                                                                                                                                                                                                                                                                                                                                                                                                                                                                                                                                                                                                                                                                                                                                                                                                                                                                                                                                                                                                                                                                                                                                                                                                                                                                                                                                                                                                                                                                                                                                                                                                                                                                                                                                                                                                                                                                                     | 70.9%                                                                                                                                                                                                                                                                                                                                                                                                                                                                                                                                                                                                                                                                                                                                                                                                                                                                                                                                                                                                                                                                                                                                                                                                                                                                                                                                                                                                                                                                                                                                                                                                                                                                                                                                                                                                                                                                                                                                                                                                                                                                                                                          | -12                                                      |
|                                                                                                                                                                                                                                                                                                                                                                                         | Operating Expense v.                                                                                                                                                                                           | Revenues Variance                                                                                                                                                                                                 | >>>                                                                                                                     | 26.4%                                                                                                                                | Operating Expense v.                                                                                                                                                                                            | Revenues Variance                                                                                                                                                             | >>>                                                                                                   | -8.2%                                                                                                                          |                                                                                                                                                                                                                                                                                                                                                                                                                                                                                    | Operating Expense v.                                                                                                                                                                                                                   | Revenues Variance                                                                                                                                                                    | >>>                                                                                                                           | -5.2%                                                                                                                               | Operating Expense v.                                                                                                                                                                             | Revenues Variance                                                                                                                                                                                                                                                                                                                                                                                                                                                                                                                                                                                                                                                                                                                                                                                                                                                                                                                                                                                                                                                                                                                                                                                                                                                                                                                                                                                                                                                                                                                                                                                                                                                                                                                                                                                                                                                                                                                                                                                                                                                                                                              | >>>                                                                                                                                                                                                                                                                                                                                                                                                                                                                                                                                                                                                                                                                                                                                                                                                                                                                                                                                                                                                                                                                                                                                                                                                                                                                                                                                                                                                                                                                                                                                                                                                                                                                                                                                                                                                                                                                                                                                                                                                                                                                                                                            | -8                                                       |
| Capital Equipment                                                                                                                                                                                                                                                                                                                                                                       | 522,000                                                                                                                                                                                                        | 93,045                                                                                                                                                                                                            | 17.8%                                                                                                                   | -65.5%                                                                                                                               | 780,710                                                                                                                                                                                                         | 377,785                                                                                                                                                                       | 48.4%                                                                                                 | -34.9%                                                                                                                         | Capital Equipment                                                                                                                                                                                                                                                                                                                                                                                                                                                                  | 1,092,300                                                                                                                                                                                                                              | 483,248                                                                                                                                                                              | 44.2%                                                                                                                         | -39.1%                                                                                                                              | 1,483,650                                                                                                                                                                                        | 840,755                                                                                                                                                                                                                                                                                                                                                                                                                                                                                                                                                                                                                                                                                                                                                                                                                                                                                                                                                                                                                                                                                                                                                                                                                                                                                                                                                                                                                                                                                                                                                                                                                                                                                                                                                                                                                                                                                                                                                                                                                                                                                                                        | 56.7%                                                                                                                                                                                                                                                                                                                                                                                                                                                                                                                                                                                                                                                                                                                                                                                                                                                                                                                                                                                                                                                                                                                                                                                                                                                                                                                                                                                                                                                                                                                                                                                                                                                                                                                                                                                                                                                                                                                                                                                                                                                                                                                          | -26                                                      |
|                                                                                                                                                                                                                                                                                                                                                                                         |                                                                                                                                                                                                                |                                                                                                                                                                                                                   | C                                                                                                                       | _                                                                                                                                    |                                                                                                                                                                                                                 |                                                                                                                                                                               | 70.40/                                                                                                | 12.00/                                                                                                                         |                                                                                                                                                                                                                                                                                                                                                                                                                                                                                    | 22,734,284                                                                                                                                                                                                                             | 15,957,232                                                                                                                                                                           | 70,2%                                                                                                                         | -13.1%                                                                                                                              | 25,084,739                                                                                                                                                                                       | 17,582,263                                                                                                                                                                                                                                                                                                                                                                                                                                                                                                                                                                                                                                                                                                                                                                                                                                                                                                                                                                                                                                                                                                                                                                                                                                                                                                                                                                                                                                                                                                                                                                                                                                                                                                                                                                                                                                                                                                                                                                                                                                                                                                                     | 70.1%                                                                                                                                                                                                                                                                                                                                                                                                                                                                                                                                                                                                                                                                                                                                                                                                                                                                                                                                                                                                                                                                                                                                                                                                                                                                                                                                                                                                                                                                                                                                                                                                                                                                                                                                                                                                                                                                                                                                                                                                                                                                                                                          | 12                                                       |
| TOTAL OP & NON-OP EXPENSE                                                                                                                                                                                                                                                                                                                                                               | 7,543,286<br>TOTAL Expense v. Re                                                                                                                                                                               | 4,964,534 venues Variance                                                                                                                                                                                         | 65.8%                                                                                                                   | -17.5%<br>38.9%                                                                                                                      | 8,401,215  <br>TOTAL Expense v. Re                                                                                                                                                                              | 5,910,330  <br>venues Variance                                                                                                                                                | 70.4%                                                                                                 | -13.0%<br>10.7%                                                                                                                | TOTAL OP & NON-OP EXPENSE  Note-The bulk of Solid Waste Revenues are collected fr.                                                                                                                                                                                                                                                                                                                                                                                                 | TOTAL Expense v. Re                                                                                                                                                                                                                    | .,.,.                                                                                                                                                                                |                                                                                                                               | 11.8%                                                                                                                               | TOTAL Expense v. Rev                                                                                                                                                                             | ,,                                                                                                                                                                                                                                                                                                                                                                                                                                                                                                                                                                                                                                                                                                                                                                                                                                                                                                                                                                                                                                                                                                                                                                                                                                                                                                                                                                                                                                                                                                                                                                                                                                                                                                                                                                                                                                                                                                                                                                                                                                                                                                                             | _                                                                                                                                                                                                                                                                                                                                                                                                                                                                                                                                                                                                                                                                                                                                                                                                                                                                                                                                                                                                                                                                                                                                                                                                                                                                                                                                                                                                                                                                                                                                                                                                                                                                                                                                                                                                                                                                                                                                                                                                                                                                                                                              |                                                          |
| TOTAL OP & NON-OP EXPENSE                                                                                                                                                                                                                                                                                                                                                               | TOTAL Expense v. Re                                                                                                                                                                                            | , , ,, ,                                                                                                                                                                                                          | >>>                                                                                                                     |                                                                                                                                      | TOTAL Expense v. Re                                                                                                                                                                                             | . , . ,                                                                                                                                                                       | >>>                                                                                                   |                                                                                                                                |                                                                                                                                                                                                                                                                                                                                                                                                                                                                                    | TOTAL Expense v. Re                                                                                                                                                                                                                    | .,.,.                                                                                                                                                                                | >>>                                                                                                                           |                                                                                                                                     | TOTAL Expense v. Rev                                                                                                                                                                             | ,,                                                                                                                                                                                                                                                                                                                                                                                                                                                                                                                                                                                                                                                                                                                                                                                                                                                                                                                                                                                                                                                                                                                                                                                                                                                                                                                                                                                                                                                                                                                                                                                                                                                                                                                                                                                                                                                                                                                                                                                                                                                                                                                             | >>>                                                                                                                                                                                                                                                                                                                                                                                                                                                                                                                                                                                                                                                                                                                                                                                                                                                                                                                                                                                                                                                                                                                                                                                                                                                                                                                                                                                                                                                                                                                                                                                                                                                                                                                                                                                                                                                                                                                                                                                                                                                                                                                            |                                                          |
| TOTAL OP & NON-OP EXPENSE                                                                                                                                                                                                                                                                                                                                                               | TOTAL Expense v. Re                                                                                                                                                                                            | evenues Variance                                                                                                                                                                                                  | >>>                                                                                                                     | 38.9%                                                                                                                                | TOTAL Expense v. Re                                                                                                                                                                                             | RRENT YI                                                                                                                                                                      | >>>                                                                                                   |                                                                                                                                | Note-The bulk of Solid Waste Revenues are collected fr                                                                                                                                                                                                                                                                                                                                                                                                                             | TOTAL Expense v. Re                                                                                                                                                                                                                    | PRIOR Y                                                                                                                                                                              | >>>                                                                                                                           | 11.8%                                                                                                                               | TOTAL Expense v. Rev                                                                                                                                                                             | RRENT YI                                                                                                                                                                                                                                                                                                                                                                                                                                                                                                                                                                                                                                                                                                                                                                                                                                                                                                                                                                                                                                                                                                                                                                                                                                                                                                                                                                                                                                                                                                                                                                                                                                                                                                                                                                                                                                                                                                                                                                                                                                                                                                                       | >>>                                                                                                                                                                                                                                                                                                                                                                                                                                                                                                                                                                                                                                                                                                                                                                                                                                                                                                                                                                                                                                                                                                                                                                                                                                                                                                                                                                                                                                                                                                                                                                                                                                                                                                                                                                                                                                                                                                                                                                                                                                                                                                                            | 12                                                       |
| TOTAL OP & NON-OP EXPENSE                                                                                                                                                                                                                                                                                                                                                               | TOTAL Expense v. Re Budget 14-15                                                                                                                                                                               | PRIOR Y                                                                                                                                                                                                           | EAR % Collected                                                                                                         | 38.9%<br>% Var                                                                                                                       | TOTAL Expense v. Re                                                                                                                                                                                             | RRENT YI                                                                                                                                                                      | EAR                                                                                                   | 10.7%                                                                                                                          | Note-The bulk of Solid Waste Revenues are collected from of Fiscal Year Completed (Revenue):                                                                                                                                                                                                                                                                                                                                                                                       | TOTAL Expense v. Re om Dec-Feb 92.9%                                                                                                                                                                                                   | PRIOR Y                                                                                                                                                                              | EAR                                                                                                                           | 11.8%                                                                                                                               | TOTAL Expense v. Rev                                                                                                                                                                             | RRENT YI                                                                                                                                                                                                                                                                                                                                                                                                                                                                                                                                                                                                                                                                                                                                                                                                                                                                                                                                                                                                                                                                                                                                                                                                                                                                                                                                                                                                                                                                                                                                                                                                                                                                                                                                                                                                                                                                                                                                                                                                                                                                                                                       | EAR                                                                                                                                                                                                                                                                                                                                                                                                                                                                                                                                                                                                                                                                                                                                                                                                                                                                                                                                                                                                                                                                                                                                                                                                                                                                                                                                                                                                                                                                                                                                                                                                                                                                                                                                                                                                                                                                                                                                                                                                                                                                                                                            | 12                                                       |
| TOTAL OP & NON-OP EXPENSE SEWER FUND                                                                                                                                                                                                                                                                                                                                                    | TOTAL Expense v. Re Budget 14-15                                                                                                                                                                               | PRIOR Y                                                                                                                                                                                                           | EAR                                                                                                                     | 38.9%<br>% Var                                                                                                                       | TOTAL Expense v. Re                                                                                                                                                                                             | RRENT YI                                                                                                                                                                      | EAR                                                                                                   | 10.7%                                                                                                                          | Note-The bulk of Solid Waste Revenues are collected fr.  % of Fiscal Year Completed (Revenue):  SOLID WASTE                                                                                                                                                                                                                                                                                                                                                                        | TOTAL Expense v. Re om Dec-Feb 92.9%                                                                                                                                                                                                   | PRIOR Y                                                                                                                                                                              | EAR                                                                                                                           | 11.8%                                                                                                                               | TOTAL Expense v. Rev                                                                                                                                                                             | RRENT YI                                                                                                                                                                                                                                                                                                                                                                                                                                                                                                                                                                                                                                                                                                                                                                                                                                                                                                                                                                                                                                                                                                                                                                                                                                                                                                                                                                                                                                                                                                                                                                                                                                                                                                                                                                                                                                                                                                                                                                                                                                                                                                                       | EAR                                                                                                                                                                                                                                                                                                                                                                                                                                                                                                                                                                                                                                                                                                                                                                                                                                                                                                                                                                                                                                                                                                                                                                                                                                                                                                                                                                                                                                                                                                                                                                                                                                                                                                                                                                                                                                                                                                                                                                                                                                                                                                                            | 12<br>% Vi                                               |
| SEWER FUND REVENUES:                                                                                                                                                                                                                                                                                                                                                                    | TOTAL Expense v. Re  Budget 14-15                                                                                                                                                                              | PRIOR Y Apr-15                                                                                                                                                                                                    | EAR % Collected                                                                                                         | 38.9%<br>% Var                                                                                                                       | CUR Budget 15-16                                                                                                                                                                                                | RRENT YI Apr-16                                                                                                                                                               | EAR % Collected                                                                                       | 10.7%<br>% Var                                                                                                                 | Note-The bulk of Solid Waste Revenues are collected from of Fiscal Year Completed (Revenue):  SOLID WASTE  REVENUES:                                                                                                                                                                                                                                                                                                                                                               | TOTAL Expense v. Re om Dec-Feb 92.9% Budget 14-15                                                                                                                                                                                      | PRIOR Y                                                                                                                                                                              | EAR % Collected                                                                                                               | 11.8%                                                                                                                               | CUR Budget 15-16                                                                                                                                                                                 | RRENT YI Apr-16                                                                                                                                                                                                                                                                                                                                                                                                                                                                                                                                                                                                                                                                                                                                                                                                                                                                                                                                                                                                                                                                                                                                                                                                                                                                                                                                                                                                                                                                                                                                                                                                                                                                                                                                                                                                                                                                                                                                                                                                                                                                                                                | EAR % Collected                                                                                                                                                                                                                                                                                                                                                                                                                                                                                                                                                                                                                                                                                                                                                                                                                                                                                                                                                                                                                                                                                                                                                                                                                                                                                                                                                                                                                                                                                                                                                                                                                                                                                                                                                                                                                                                                                                                                                                                                                                                                                                                | % V:                                                     |
| SEWER FUND REVENUES: Rate & Service Charges                                                                                                                                                                                                                                                                                                                                             | ### TOTAL Expense v. Re  Budget 14-15  25,546,392                                                                                                                                                              | PRIOR Y  Apr-15  22,097,721                                                                                                                                                                                       | EAR % Collected 86.5%                                                                                                   | 38.9%<br>% Var                                                                                                                       | CUR Budget 15-16 27,713,597                                                                                                                                                                                     | RRENT YI  Apr-16  22,836,491                                                                                                                                                  | EAR % Collected 82.4%                                                                                 | 10.7% % Var -0.9% 42.9% 22.4%                                                                                                  | Note-The bulk of Solid Waste Revenues are collected from of Fiscal Year Completed (Revenue):  SOLID WASTE  REVENUES:  Landfill User Fee Revenue                                                                                                                                                                                                                                                                                                                                    | 7,753,000                                                                                                                                                                                                                              | PRIOR Y  Apr-15  7,301,610                                                                                                                                                           | EAR % Collected                                                                                                               | 11.8%<br>% Var                                                                                                                      | CUR Budget 15-16                                                                                                                                                                                 | RRENT YI Apr-16 7,612,274                                                                                                                                                                                                                                                                                                                                                                                                                                                                                                                                                                                                                                                                                                                                                                                                                                                                                                                                                                                                                                                                                                                                                                                                                                                                                                                                                                                                                                                                                                                                                                                                                                                                                                                                                                                                                                                                                                                                                                                                                                                                                                      | EAR % Collected 97.4%                                                                                                                                                                                                                                                                                                                                                                                                                                                                                                                                                                                                                                                                                                                                                                                                                                                                                                                                                                                                                                                                                                                                                                                                                                                                                                                                                                                                                                                                                                                                                                                                                                                                                                                                                                                                                                                                                                                                                                                                                                                                                                          | % V. 461.                                                |
| SEWER FUND REVENUES: Rate & Service Charges Impact Fees                                                                                                                                                                                                                                                                                                                                 | Budget 14-15  25,546,392 2,650,000                                                                                                                                                                             | PRIOR Y Apr-15  22,097,721 2,468,600                                                                                                                                                                              | EAR % Collected 86.5% 93.2%                                                                                             | 38.9%<br>% Var<br>3.2%<br>9.8%                                                                                                       | CUR Budget 15-16  27,713,597 2,500,000                                                                                                                                                                          | RRENT YI  Apr-16  22,836,491 3,156,803                                                                                                                                        | EAR % Collected 82.4% 126.3%                                                                          | 10.7%<br>% Var<br>-0.9%<br>42.9%                                                                                               | Note-The bulk of Solid Waste Revenues are collected fr.  % of Fiscal Year Completed (Revenue):  SOLID WASTE  REVENUES:  Landfill User Fee Revenue  Salvage Revenue                                                                                                                                                                                                                                                                                                                 | 7753,000<br>149,000                                                                                                                                                                                                                    | PRIOR Y  Apr-15  7,301,610 179,430                                                                                                                                                   | EAR % Collected 94.2% 120.4%                                                                                                  | 11.8%<br>% Var<br>1.3%<br>27.5%                                                                                                     | CUR Budget 15-16  7,815,400 259,500                                                                                                                                                              | RRENT YI  Apr-16  7,612,274  80,657                                                                                                                                                                                                                                                                                                                                                                                                                                                                                                                                                                                                                                                                                                                                                                                                                                                                                                                                                                                                                                                                                                                                                                                                                                                                                                                                                                                                                                                                                                                                                                                                                                                                                                                                                                                                                                                                                                                                                                                                                                                                                            | **Collected**  97.4% 31.1%                                                                                                                                                                                                                                                                                                                                                                                                                                                                                                                                                                                                                                                                                                                                                                                                                                                                                                                                                                                                                                                                                                                                                                                                                                                                                                                                                                                                                                                                                                                                                                                                                                                                                                                                                                                                                                                                                                                                                                                                                                                                                                     | % V: 461.                                                |
| SEWER FUND REVENUES: Rate & Service Charges Impact Fees Connection Fees                                                                                                                                                                                                                                                                                                                 | Budget 14-15  25,546,392 2,650,000 840,000 540,000                                                                                                                                                             | PRIOR Y Apr-15  22,097,721 2,468,600 1,695,800                                                                                                                                                                    | EAR % Collected 86.5% 93.2% 201.9%                                                                                      | 38.9%<br>% Var<br>3.2%<br>9.8%<br>118.5%<br>7.6%                                                                                     | CUR Budget 15-16  27,713,597 2,500,000 1,250,000                                                                                                                                                                | RRENT YI  Apr-16  22,836,491 3,156,803 1,321,425 578,438                                                                                                                      | EAR % Collected 82.4% 126.3% 105.7% 109.9%                                                            | 10.7% % Var -0.9% 42.9% 22.4% 26.5%                                                                                            | Note-The bulk of Solid Waste Revenues are collected from of Fiscal Year Completed (Revenue):  SOLID WASTE  REVENUES:  Landfill User Fee Revenue Salvage Revenue Tipping Fees                                                                                                                                                                                                                                                                                                       | 777AL Expense v. Re 92.9%  Budget 14-15  7,753,000 149,000 2,044,500 2,577,961                                                                                                                                                         | PRIOR Y  Apr-15  7,301,610 179,430 1,882,654                                                                                                                                         | EAR % Collected 94.2% 120.4% 92.1% 24.5%                                                                                      | 11.8% % Var 1.3% 27.5% -0.8% -68.4%                                                                                                 | CUR Budget 15-16  7,815,400 259,500 3,303,173                                                                                                                                                    | RRENT YI  Apr-16  7,612,274  80,657  2,322,448                                                                                                                                                                                                                                                                                                                                                                                                                                                                                                                                                                                                                                                                                                                                                                                                                                                                                                                                                                                                                                                                                                                                                                                                                                                                                                                                                                                                                                                                                                                                                                                                                                                                                                                                                                                                                                                                                                                                                                                                                                                                                 | EAR % Collected 97.4% 31.1% 70.3% 24.1%                                                                                                                                                                                                                                                                                                                                                                                                                                                                                                                                                                                                                                                                                                                                                                                                                                                                                                                                                                                                                                                                                                                                                                                                                                                                                                                                                                                                                                                                                                                                                                                                                                                                                                                                                                                                                                                                                                                                                                                                                                                                                        | 12 % V <sub>E</sub> 4612268.                             |
| SEWER FUND  REVENUES: Rate & Service Charges Impact Fees Connection Fees Other Revenues NON-OPERATING REVENUES: Interest Income                                                                                                                                                                                                                                                         | Budget 14-15  25,546,392 2,650,000 840,000 540,000                                                                                                                                                             | PRIOR Y Apr-15  22,097,721 2,468,600 1,695,800 491,106                                                                                                                                                            | EAR % Collected 86.5% 93.2% 201.9% 90.9%                                                                                | 38.9%<br>% Var<br>3.2%<br>9.8%<br>118.5%<br>7.6%                                                                                     | CUR Budget 15-16  27,713,597 2,500,000 1,250,000 526,500                                                                                                                                                        | RRENT YI  Apr-16  22,836,491 3,156,803 1,321,425 578,438  26,384                                                                                                              | EAR % Collected 82.4% 126.3% 105.7% 109.9%                                                            | 10.7% % Var -0.9% 42.9% 22.4% 26.5%                                                                                            | Note-The bulk of Solid Waste Revenues are collected from of Fiscal Year Completed (Revenue):  SOLID WASTE  REVENUES:  Landfill User Fee Revenue Salvage Revenue Tipping Fees Total Other Revenues  NON-OPERATING REVENUES: Interest Income                                                                                                                                                                                                                                         | 7773,000<br>149,000<br>2,577,961<br>3,500                                                                                                                                                                                              | PRIOR Y  Apr-15  7,301,610  179,430  1,882,654  631,656                                                                                                                              | EAR % Collected 94.2% 120.4% 92.1% 24.5%                                                                                      | 11.8% % Var 1.3% 27.5% -0.8% -68.4%                                                                                                 | CUR Budget 15-16  7,815,400 259,500 3,303,173 252,260  500                                                                                                                                       | 7,612,274<br>80,657<br>2,322,448<br>60,689                                                                                                                                                                                                                                                                                                                                                                                                                                                                                                                                                                                                                                                                                                                                                                                                                                                                                                                                                                                                                                                                                                                                                                                                                                                                                                                                                                                                                                                                                                                                                                                                                                                                                                                                                                                                                                                                                                                                                                                                                                                                                     | % Collected  97.4% 31.1% 70.3% 24.1%                                                                                                                                                                                                                                                                                                                                                                                                                                                                                                                                                                                                                                                                                                                                                                                                                                                                                                                                                                                                                                                                                                                                                                                                                                                                                                                                                                                                                                                                                                                                                                                                                                                                                                                                                                                                                                                                                                                                                                                                                                                                                           | 12 % V2 4612268.                                         |
| SEWER FUND  REVENUES: Rate & Service Charges Impact Fees Connection Fees Other Revenues NON-OPERATING REVENUES: Interest Income Gain(Loss) on Sale of Assets                                                                                                                                                                                                                            | Budget 14-15  25,546,392 2,650,000 840,000 540,000 25,000 82,600                                                                                                                                               | PRIOR Y Apr-15  22,097,721 2,468,600 1,695,800 491,106  19,935 (3,074)                                                                                                                                            | EAR % Collected 86.5% 93.2% 201.9% 90.9% -79.7% -3.7%                                                                   | 38.9%  % Var  3.2% 9.8% 118.5% 7.6%  -3.6% -87.1%                                                                                    | CUR Budget 15-16  27,713,597 2,500,000 1,250,000 526,500 25,000 96,800                                                                                                                                          | 22,836,491 3,156,803 1,321,425 578,438 26,384 85,212                                                                                                                          | EAR % Collected 82.4% 126.3% 105.7% 109.9% 105.5% 88.0%                                               | 10.7%  % Var  -0.9% 42.9% 22.4% 26.5%                                                                                          | Note-The bulk of Solid Waste Revenues are collected from of Fiscal Year Completed (Revenue):  SOLID WASTE  REVENUES:  Landfill User Fee Revenue Salvage Revenue Tipping Fees Total Other Revenues NON-OPERATING REVENUES: Interest Income Gain(Loss) on Sale of Assets                                                                                                                                                                                                             | 7773,000 149,000 2,577,961 3,500 570,450                                                                                                                                                                                               | PRIOR Y  Apr-15  7,301,610 179,430 1,882,654 631,656  431 554,712                                                                                                                    | EAR % Collected 94.2% 120.4% 92.1% 24.5% 12.3% 97.2%                                                                          | 11.8%  % Var  1.3% 27.5% -0.8% -68.4%  -80.6% 4.3%                                                                                  | CUR Budget 15-16  7,815,400 259,500 3,303,173 252,260  500 108,500                                                                                                                               | **Tender of the control of the contr | EAR % Collected 97.4% 31.1% 70.3% 24.1% 21.7% 12.6%                                                                                                                                                                                                                                                                                                                                                                                                                                                                                                                                                                                                                                                                                                                                                                                                                                                                                                                                                                                                                                                                                                                                                                                                                                                                                                                                                                                                                                                                                                                                                                                                                                                                                                                                                                                                                                                                                                                                                                                                                                                                            | 12 % V: 4612268.                                         |
| SEWER FUND REVENUES: Rate & Service Charges Impact Fees Connection Fees Other Revenues NON-OPERATING REVENUES: Interest Income Gain(Loss) on Sale of Assets TOTAL REVENUES                                                                                                                                                                                                              | Budget 14-15  25,546,392 2,650,000 840,000 540,000 25,000 82,600 29,683,992                                                                                                                                    | PRIOR Y Apr-15  22,097,721 2,468,600 1,695,800 491,106 19,935 (3,074) 26,770,088                                                                                                                                  | EAR % Collected 86.5% 93.2% 201.9% 90.9% 79.7% -3.7% 90.2%                                                              | 38.9%  % Var  3.2% 9.8% 118.5% 7.6%  -3.6% 6.9%                                                                                      | CUR Budget 15-16  27,713,597 2,500,000 1,250,000 526,500 25,000 96,800 32,111,897                                                                                                                               | 22,836,491 3,156,803 1,321,425 578,438 26,384 85,212 28,004,754                                                                                                               | **Collected**  **Collected**  **82.4%* 126.3%* 105.7%* 109.9%*  **105.5%* 88.0%* 87.2%*               | 10.7% % Var -0.9% 42.9% 22.4% 26.5% 4.7% 3.9%                                                                                  | Note-The bulk of Solid Waste Revenues are collected from fiscal Year Completed (Revenue):  SOLID WASTE  REVENUES:  Landfill User Fee Revenue Salvage Revenue Tipping Fees Total Other Revenues NON-OPERATING REVENUES: Interest Income Gain(Loss) on Sale of Assets TOTAL REVENUES                                                                                                                                                                                                 | 707AL Expense v. Re 92.9%  Budget 14-15  7,753,000 149,000 2,044,500 2,577,961 3,500 570,450 13,098,411                                                                                                                                | PRIOR Y  Apr-15  7,301,610 179,430 1,882,654 631,656  431 554,712 10,550,493                                                                                                         | EAR % Collected  94.2% 120.4% 92.1% 24.5%  12.3% 97.2% 80.5%                                                                  | 11.8% % Var 1.3% 27.5% -0.8% -68.4% 4.3% -12.4%                                                                                     | CUR Budget 15-16  7,815,400 259,500 3,303,173 252,260  500 108,500 11,739,333                                                                                                                    | RRENT YI  Apr-16  7,612,274  80,657  2,322,448  60,689  108  13,646  10,089,822                                                                                                                                                                                                                                                                                                                                                                                                                                                                                                                                                                                                                                                                                                                                                                                                                                                                                                                                                                                                                                                                                                                                                                                                                                                                                                                                                                                                                                                                                                                                                                                                                                                                                                                                                                                                                                                                                                                                                                                                                                                | ### STACE                                                                                                                                                                                                                                                                                                                                                                                                                                                                                                                                                                                                                                                                                                                                                                                                                                                                                                                                                                                                                                                                                                                                                                                                                                                                                                                                                                                                                                                                                                                                                                                                                                                                                                                                                                                                                                                                                                                                                                                                                                                                                                                      | 12 % V: 46122687180.                                     |
| SEWER FUND  REVENUES: Rate & Service Charges Impact Fees Connection Fees Other Revenues NON-OPERATING REVENUES: Interest Income Gain(Loss) on Sale of Assets TOTAL REVENUES TOTAL AVAILABLE REVENUE (After R&R Transfers)                                                                                                                                                               | Budget 14-15  25,546,392 2,650,000 840,000 540,000 25,000 82,600 29,683,992 17,370,128                                                                                                                         | PRIOR Y Apr-15  22,097,721 2,468,600 1,695,800 491,106  19,935 (3,074)                                                                                                                                            | EAR % Collected 86.5% 93.2% 201.9% 90.9% -79.7% -3.7%                                                                   | 38.9%  % Var  3.2% 9.8% 118.5% 7.6%  -3.6% 6.9%                                                                                      | CUR Budget 15-16  27,713,597 2,500,000 1,250,000 526,500 25,000 96,800                                                                                                                                          | 22,836,491 3,156,803 1,321,425 578,438 26,384 85,212                                                                                                                          | EAR % Collected 82.4% 126.3% 105.7% 109.9% 105.5% 88.0%                                               | 10.7%  % Var  -0.9% 42.9% 22.4% 26.5%                                                                                          | Note-The bulk of Solid Waste Revenues are collected from of Fiscal Year Completed (Revenue):  SOLID WASTE  REVENUES:  Landfill User Fee Revenue Salvage Revenue Tipping Fees Total Other Revenues NON-OPERATING REVENUES: Interest Income Gain(Loss) on Sale of Assets                                                                                                                                                                                                             | 707AL Expense v. Re 92.9%  Budget 14-15  7,753,000 149,000 2,044,500 2,577,961 3,500 570,450 13,098,411                                                                                                                                | PRIOR Y  Apr-15  7,301,610 179,430 1,882,654 631,656  431 554,712                                                                                                                    | EAR % Collected 94.2% 120.4% 92.1% 24.5% 12.3% 97.2%                                                                          | 11.8%  % Var  1.3% 27.5% -0.8% -68.4%  -80.6% 4.3%                                                                                  | CUR Budget 15-16  7,815,400 259,500 3,303,173 252,260  500 108,500                                                                                                                               | **Tender of the control of the contr | EAR % Collected 97.4% 31.1% 70.3% 24.1% 21.7% 12.6%                                                                                                                                                                                                                                                                                                                                                                                                                                                                                                                                                                                                                                                                                                                                                                                                                                                                                                                                                                                                                                                                                                                                                                                                                                                                                                                                                                                                                                                                                                                                                                                                                                                                                                                                                                                                                                                                                                                                                                                                                                                                            | 12 % V. 461226871.                                       |
| SEWER FUND  REVENUES: Rate & Service Charges Impact Fees Connection Fees Other Revenues NON-OPERATING REVENUES: Interest Income Gain(Loss) on Sale of Assets TOTAL REVENUES TOTAL AVAILABLE REVENUE                                                                                                                                                                                     | Budget 14-15  25,546,392 2,650,000 840,000 540,000 25,000 82,600 29,683,992 17,370,128                                                                                                                         | PRIOR Y Apr-15  22,097,721 2,468,600 1,695,800 491,106 19,935 (3,074) 26,770,088                                                                                                                                  | EAR % Collected 86.5% 93.2% 201.9% 90.9% 79.7% -3.7% 90.2%                                                              | 38.9%  % Var  3.2% 9.8% 118.5% 7.6%  -3.6% 6.9%                                                                                      | CUR Budget 15-16  27,713,597 2,500,000 1,250,000 526,500 25,000 96,800 32,111,897                                                                                                                               | 22,836,491 3,156,803 1,321,425 578,438 26,384 85,212 28,004,754                                                                                                               | **Collected**  **Collected**  **82.4%* 126.3%* 105.7%* 109.9%*  **105.5%* 88.0%* 87.2%*               | 10.7% % Var -0.9% 42.9% 22.4% 26.5% 4.7% 3.9%                                                                                  | Note-The bulk of Solid Waste Revenues are collected fr.  % of Fiscal Year Completed (Revenue):  SOLID WASTE  REVENUES:  Landfill User Fee Revenue Salvage Revenue Tipping Fees Total Other Revenues NON-OPERATING REVENUES: Interest Income Gain(Loss) on Sale of Assets TOTAL REVENUES TOTAL AVAILABLE REVENUE                                                                                                                                                                    | 707AL Expense v. Re 92.9%  Budget 14-15  7,753,000 149,000 2,044,500 2,577,961 3,500 570,450 13,098,411 11,587,482                                                                                                                     | PRIOR Y  Apr-15  7,301,610 179,430 1,882,654 631,656  431 554,712 10,550,493                                                                                                         | EAR % Collected  94.2% 120.4% 92.1% 24.5%  12.3% 97.2% 80.5%                                                                  | 11.8% % Var 1.3% 27.5% -0.8% -68.4% 4.3% -12.4%                                                                                     | CUR Budget 15-16  7,815,400 259,500 3,303,173 252,260  500 108,500 11,739,333                                                                                                                    | RRENT YI  Apr-16  7,612,274  80,657  2,322,448  60,689  108  13,646  10,089,822                                                                                                                                                                                                                                                                                                                                                                                                                                                                                                                                                                                                                                                                                                                                                                                                                                                                                                                                                                                                                                                                                                                                                                                                                                                                                                                                                                                                                                                                                                                                                                                                                                                                                                                                                                                                                                                                                                                                                                                                                                                | ### STACE                                                                                                                                                                                                                                                                                                                                                                                                                                                                                                                                                                                                                                                                                                                                                                                                                                                                                                                                                                                                                                                                                                                                                                                                                                                                                                                                                                                                                                                                                                                                                                                                                                                                                                                                                                                                                                                                                                                                                                                                                                                                                                                      | 12 % V 4 -61 -222 -68 -711 -800 -7                       |
| SEWER FUND  REVENUES: Rate & Service Charges Impact Fees Connection Fees Other Revenues NON-OPERATING REVENUES: Interest Income Gain(Loss) on Sale of Assets TOTAL REVENUES TOTAL AVAILABLE REVENUE (After R&R Transfers)                                                                                                                                                               | Budget 14-15  25,546,392 2,650,000 840,000 540,000 25,000 82,600 29,683,992 17,370,128  Budget 14-15                                                                                                           | PRIOR Y Apr-15  22,097,721 2,468,600 1,695,800 491,106  19,935 (3,074) 26,770,088 16,248,268                                                                                                                      | EAR % Collected 86.5% 93.2% 201.9% 90.9% 79.7% -3.7% 90.2% 93.5%                                                        | 38.9%  % Var  3.2%  9.8%  118.5%  7.6%  -3.6%  6.9%  10.2%                                                                           | CUR Budget 15-16  27,713,597 2,500,000 1,250,000 526,500  25,000 96,800 32,111,897 19,186,609                                                                                                                   | 22,836,491 3,156,803 1,321,425 578,438 26,384 85,212 28,004,754 16,099,620                                                                                                    | 82.4%<br>126.3%<br>105.7%<br>109.9%<br>105.5%<br>88.0%<br>87.2%<br>83.9%                              | "% Var -0.9% 42.9% 22.4% 26.5% -0.6%  % Var -8.6%                                                                              | Note-The bulk of Solid Waste Revenues are collected from fiscal Year Completed (Revenue):  SOLID WASTE  REVENUES:  Landfill User Fee Revenue  Salvage Revenue  Tipping Fees  Total Other Revenues  NON-OPERATING REVENUES:  Interest Income  Gain(Loss) on Sale of Assets  TOTAL REVENUES  TOTAL REVENUES  TOTAL AVAILABLE REVENUE  (After R&R Transfers)                                                                                                                          | 7753,000 149,000 2,044,500 2,577,961 3,500 570,450 13,098,411 11,587,482 Budget 14-15                                                                                                                                                  | PRIOR Y  Apr-15  7,301,610 179,430 1,882,654 631,656  431 554,712 10,550,493 9,291,383                                                                                               | ### Page 12                                                                                                                   | 11.8%  % Var  1.3% 27.5% -0.8% -68.4%  -80.6% 4.3% -12.4% -12.7%                                                                    | CUR Budget 15-16  7,815,400 259,500 3,303,173 252,260  500 108,500 11,739,333 8,422,011                                                                                                          | RRENT YI  Apr-16  7,612,274  80,657  2,322,448  60,689  108  13,646  10,089,822  8,830,392                                                                                                                                                                                                                                                                                                                                                                                                                                                                                                                                                                                                                                                                                                                                                                                                                                                                                                                                                                                                                                                                                                                                                                                                                                                                                                                                                                                                                                                                                                                                                                                                                                                                                                                                                                                                                                                                                                                                                                                                                                     | % Collected  97.4% 31.1% 70.3% 24.1%  21.7% 12.6% 85.9% 104.8%  % Spent 71.4%                                                                                                                                                                                                                                                                                                                                                                                                                                                                                                                                                                                                                                                                                                                                                                                                                                                                                                                                                                                                                                                                                                                                                                                                                                                                                                                                                                                                                                                                                                                                                                                                                                                                                                                                                                                                                                                                                                                                                                                                                                                  | 12 % V: 4.461226871807. 11.                              |
| SEWER FUND REVENUES: Rate & Service Charges Impact Fees Connection Fees Other Revenues NON-OPERATING REVENUES: Interest Income Gain(Loss) on Sale of Assets TOTAL REVENUES TOTAL AVAILABLE REVENUE (After R&R Transfers) EXPENDITURES:                                                                                                                                                  | Budget 14-15  25,546,392 2,650,000 840,000 540,000 25,000 82,600 29,683,992 17,370,128  Budget 14-15 6,951,160 1,392,682                                                                                       | PRIOR Y Apr-15  22,097,721 2,468,600 1,695,800 491,106  19,935 (3,074) 26,770,088 16,248,268  Apr-15 5,260,867 1,003,952                                                                                          | EAR % Collected 86.5% 93.2% 201.9% 90.9% 79.7% 90.2% 93.5% % Spent 75.7%                                                | 38.9%  % Var  3.2%  9.8%  118.5%  7.6%  -3.6%  6.9%  10.2%                                                                           | CUR Budget 15-16  27,713,597 2,500,000 1,250,000 526,500  25,000 96,800 32,111,897 19,186,609  Budget 15-16 7,236,071 1,495,491                                                                                 | 22,836,491 3,156,803 1,321,425 578,438 26,384 85,212 28,004,754 16,099,620  Apr-16 5,405,363 871,048                                                                          | 82.4% 126.3% 105.7% 109.9%  105.5% 88.0% 87.2% 83.9%  % Spent 74.7% 58.2%                             | "% Var -0.9% 42.9% 22.4% 26.5% -1.22% 4.7% 3.9% 0.6%                                                                           | Note-The bulk of Solid Waste Revenues are collected fr.  % of Fiscal Year Completed (Revenue):  SOLID WASTE  REVENUES:  Landfill User Fee Revenue Salvage Revenue Tipping Fees Total Other Revenues NON-OPERATING REVENUES: Interest Income Gain(Loss) on Sale of Assets TOTAL REVENUES TOTAL REVENUES TOTAL AVAILABLE REVENUE (After R&R Transfers) EXPENDITURES:                                                                                                                 | 7773,000 149,000 2,044,500 2,577,961 3,500 570,450 13,098,411 11,587,482  Budget 14-15 4,348,614 510,552                                                                                                                               | PRIOR Y  Apr-15  7,301,610 179,430 1,882,654 631,656  431 554,712 10,550,493 9,291,383  Apr-15 3,273,387 499,026                                                                     | ## Page 18                                                                                                                    | 11.8%  % Var  1.3% 27.5% -0.8% -68.4%  -80.6% 4.3% -12.4% -12.7%  % Var -8.1% 14.4%                                                 | CUR Budget 15-16  7,815,400 259,500 3,303,173 252,260  500 108,500 11,739,333 8,422,011  Budget 15-16 4,308,051 510,262                                                                          | RRENT YI  Apr-16  7,612,274  80,657  2,322,448  60,689  108  13,646  10,089,822  8,830,392  Apr-16  3,075,753  678,916                                                                                                                                                                                                                                                                                                                                                                                                                                                                                                                                                                                                                                                                                                                                                                                                                                                                                                                                                                                                                                                                                                                                                                                                                                                                                                                                                                                                                                                                                                                                                                                                                                                                                                                                                                                                                                                                                                                                                                                                         | EAR  % Collected  97.4% 31.1% 70.3% 24.1%  21.7% 12.6% 85.9% 104.8%  % Spent 71.4% 133.1%                                                                                                                                                                                                                                                                                                                                                                                                                                                                                                                                                                                                                                                                                                                                                                                                                                                                                                                                                                                                                                                                                                                                                                                                                                                                                                                                                                                                                                                                                                                                                                                                                                                                                                                                                                                                                                                                                                                                                                                                                                      | 12 % V: 461226871807. 11.                                |
| SEWER FUND  REVENUES: Rate & Service Charges Impact Fees Connection Fees Other Revenues NON-OPERATING REVENUES: Interest Income Gain(Loss) on Sale of Assets TOTAL REVENUES TOTAL AVAILABLE REVENUE (After R&R Transfers) EXPENDITURES: Personnel Costs                                                                                                                                 | Budget 14-15  25,546,392 2,650,000 840,000 540,000 25,000 29,683,992 17,370,128  Budget 14-15 6,951,160                                                                                                        | PRIOR Y Apr-15  22,097,721 2,468,600 1,695,800 491,106  19,935 (3,074) 26,770,088 16,248,268  Apr-15 5,260,867                                                                                                    | EAR % Collected 86.5% 93.2% 201.9% 90.9% 79.7% 90.2% 93.5% % Spent 75.7%                                                | 38.9%  % Var  3.2% 9.8% 118.5% 7.6%  -3.6% 6.9% 10.2%  % Var  -7.7% -11.2%                                                           | CUR Budget 15-16  27,713,597 2,500,000 1,250,000 526,500  25,000 96,800 32,111,897 19,186,609  Budget 15-16 7,236,071                                                                                           | 22,836,491 3,156,803 1,321,425 578,438 26,384 85,212 28,004,754 16,099,620 Apr-16 5,405,363                                                                                   | 82.4% 126.3% 105.7% 109.9%  105.5% 88.0% 87.2% 83.9%  % Spent 74.7%                                   | "% Var -0.9% 42.9% 22.4% 26.5% -0.6%  % Var -8.6%                                                                              | Note-The bulk of Solid Waste Revenues are collected fr.  % of Fiscal Year Completed (Revenue):  SOLID WASTE  REVENUES:  Landfill User Fee Revenue Salvage Revenue Tipping Fees Total Other Revenues NON-OPERATING REVENUES: Interest Income Gain(Loss) on Sale of Assets TOTAL REVENUES TOTAL REVENUE (After R&R Transfers)  EXPENDITURES: Personnel Costs                                                                                                                         | 7753,000 149,000 2,044,500 2,577,961 3,500 570,450 13,098,411 11,587,482  Budget 14-15 4,348,614                                                                                                                                       | PRIOR Y  Apr-15  7,301,610 179,430 1,882,654 631,656  431 554,712 10,550,493 9,291,383  Apr-15 3,273,387                                                                             | ### Page 18                                                                                                                   | 11.8%  % Var  1.3% 27.5% -0.8% -68.4%  -80.6% 4.3% -12.4% -12.7%  % Var -8.1% 14.4% -13.5%                                          | CUR Budget 15-16  7,815,400 259,500 3,303,173 252,260  500 108,500 11,739,333 8,422,011  Budget 15-16 4,308,051                                                                                  | RRENT YI  Apr-16  7,612,274  80,657  2,322,448  60,689  108  13,646  10,089,822  8,830,392  Apr-16  3,075,753                                                                                                                                                                                                                                                                                                                                                                                                                                                                                                                                                                                                                                                                                                                                                                                                                                                                                                                                                                                                                                                                                                                                                                                                                                                                                                                                                                                                                                                                                                                                                                                                                                                                                                                                                                                                                                                                                                                                                                                                                  | % Collected  97.4% 31.1% 70.3% 24.1%  21.7% 12.6% 85.9% 104.8%  % Spent 71.4%                                                                                                                                                                                                                                                                                                                                                                                                                                                                                                                                                                                                                                                                                                                                                                                                                                                                                                                                                                                                                                                                                                                                                                                                                                                                                                                                                                                                                                                                                                                                                                                                                                                                                                                                                                                                                                                                                                                                                                                                                                                  | 12 % V: 46122687180711. 49.                              |
| SEWER FUND  REVENUES: Rate & Service Charges Impact Fees Connection Fees Other Revenues NON-OPERATING REVENUES: Interest Income Gain(Loss) on Sale of Assets TOTAL REVENUES TOTAL AVAILABLE REVENUE (After R&R Transfers)  EXPENDITURES: Personnel Costs Contractual Services                                                                                                           | Budget 14-15  25,546,392 2,650,000 840,000 540,000 25,000 82,600 29,683,992 17,370,128  Budget 14-15 6,951,160 1,392,682                                                                                       | PRIOR Y Apr-15  22,097,721 2,468,600 1,695,800 491,106  19,935 (3,074) 26,770,088 16,248,268  Apr-15 5,260,867 1,003,952                                                                                          | EAR % Collected 86.5% 93.2% 201.9% 90.9% 79.7% -3.7% 90.2% 93.5% % Spent 75.7% 72.1%                                    | 38.9%  % Var  3.2% 9.8% 118.5% 7.6% -3.6% 6.9% 10.2%  % Var -7.7% -11.2% -12.9%                                                      | CUR Budget 15-16  27,713,597 2,500,000 1,250,000 526,500  25,000 96,800 32,111,897 19,186,609  Budget 15-16 7,236,071 1,495,491                                                                                 | 22,836,491 3,156,803 1,321,425 578,438 26,384 85,212 28,004,754 16,099,620  Apr-16 5,405,363 871,048                                                                          | 82.4% 126.3% 105.7% 109.9%  105.5% 88.0% 87.2% 83.9%  % Spent 74.7% 58.2%                             | "% Var  -0.9% 42.9% 22.4% 26.5%  22.2% 4.7% 0.6%  % Var -8.6% -25.1%                                                           | Note-The bulk of Solid Waste Revenues are collected from fiscal Year Completed (Revenue):  SOLID WASTE  REVENUES:  Landfill User Fee Revenue  Salvage Revenue  Tipping Fees  Total Other Revenues  NON-OPERATING REVENUES:  Interest Income  Gain(Loss) on Sale of Assets  TOTAL REVENUES  TOTAL REVENUES  TOTAL AVAILABLE REVENUE  (After R&R Transfers)  EXPENDITURES:  Personnel Costs  Contractual Services                                                                    | 7773,000 149,000 2,044,500 2,577,961 3,500 570,450 13,098,411 11,587,482  Budget 14-15 4,348,614 510,552                                                                                                                               | PRIOR Y  Apr-15  7,301,610 179,430 1,882,654 631,656  431 554,712 10,550,493 9,291,383  Apr-15 3,273,387 499,026                                                                     | EAR % Collected  94.2% 120.4% 92.1% 24.5%  12.3% 97.2% 80.5% 80.2%  % Spent 75.3% 97.7%                                       | 11.8%  % Var  1.3% 27.5% -0.8% -68.4%  -80.6% 4.3% -12.4% -12.7%  % Var -8.1% 14.4%                                                 | CUR Budget 15-16  7,815,400 259,500 3,303,173 252,260  500 108,500 11,739,333 8,422,011  Budget 15-16 4,308,051 510,262                                                                          | RRENT YI  Apr-16  7,612,274  80,657  2,322,448  60,689  108  13,646  10,089,822  8,830,392  Apr-16  3,075,753  678,916                                                                                                                                                                                                                                                                                                                                                                                                                                                                                                                                                                                                                                                                                                                                                                                                                                                                                                                                                                                                                                                                                                                                                                                                                                                                                                                                                                                                                                                                                                                                                                                                                                                                                                                                                                                                                                                                                                                                                                                                         | EAR  % Collected  97.4% 31.1% 70.3% 24.1%  21.7% 12.6% 85.9% 104.8%  % Spent 71.4% 133.1%                                                                                                                                                                                                                                                                                                                                                                                                                                                                                                                                                                                                                                                                                                                                                                                                                                                                                                                                                                                                                                                                                                                                                                                                                                                                                                                                                                                                                                                                                                                                                                                                                                                                                                                                                                                                                                                                                                                                                                                                                                      | 12 % V. 4 4 -61226871807. 11. 4929.                      |
| SEWER FUND  REVENUES: Rate & Service Charges Impact Fees Connection Fees Other Revenues NON-OPERATING REVENUES: Interest Income Gain(Loss) on Sale of Assets TOTAL REVENUES TOTAL AVAILABLE REVENUE (After R&R Transfers)  EXPENDITURES: Personnel Costs Contractual Services Maint & Repairs                                                                                           | Budget 14-15  25,546,392 2,650,000 840,000 540,000 25,000 82,600 29,683,992 17,370,128  Budget 14-15 6,951,160 1,392,682 2,817,889 1,793,000                                                                   | PRIOR Y Apr-15  22,097,721 2,468,600 1,695,800 491,106  19,935 (3,074) 26,770,088 16,248,268  Apr-15 5,260,867 1,003,952 1,983,785                                                                                | EAR  % Collected  86.5% 93.2% 201.9% 90.9%  79.7% -3.7% 90.2% 93.5%  % Spent 75.7% 72.1% 70.4%                          | 38.9%  % Var  3.2% 9.8% 118.5% 7.6%  -3.6% 6.9% 10.2%  % Var -7.7% -11.2% -12.9% -6.1%                                               | CUR Budget 15-16  27,713,597 2,500,000 1,250,000 526,500  25,000 96,800 32,111,897 19,186,609  Budget 15-16 7,236,071 1,495,491 2,882,321                                                                       | 22,836,491 3,156,803 1,321,425 578,438 26,384 85,212 28,004,754 16,099,620  Apr-16 5,405,363 871,048 2,396,392                                                                | 82.4% 126.3% 105.7% 109.9% 88.0% 87.2% 83.9%  % Spent 74.7% 58.2% 83.1%                               | 10.7%  % Var  -0.9% 42.9% 22.4% 26.5%  4.7% 3.9% 0.6%  % Var  -8.6% -25.1% -0.2%                                               | Note-The bulk of Solid Waste Revenues are collected from fiscal Year Completed (Revenue):  SOLID WASTE  REVENUES:  Landfill User Fee Revenue Salvage Revenue Tipping Fees Total Other Revenues NON-OPERATING REVENUES: Interest Income Gain(Loss) on Sale of Assets TOTAL REVENUES TOTAL AVAILABLE REVENUE (After R&R Transfers)  EXPENDITURES: Personnel Costs Contractual Services Maint & Repairs                                                                               | 7773,000 149,000 2,044,500 2,577,961 3,500 570,450 13,098,411 11,587,482  Budget 14-15 4,348,614 510,552 2,106,582                                                                                                                     | PRIOR Y  Apr-15  7,301,610 179,430 1,882,654 631,656  431 554,712 10,550,493 9,291,383  Apr-15 3,273,387 499,026 1,470,835                                                           | EAR % Collected  94.2% 120.4% 92.1% 24.5%  12.3% 97.2% 80.5% 80.2%  % Spent 75.3% 97.7% 69.8%                                 | 11.8%  % Var  1.3% 27.5% -0.8% -68.4%  -80.6% 4.3% -12.4% -12.7%  % Var -8.1% 14.4% -13.5%                                          | CUR Budget 15-16  7,815,400 259,500 3,303,173 252,260  500 108,500 11,739,333 8,422,011  Budget 15-16 4,308,051 510,262 2,032,708                                                                | RRENT YI  Apr-16  7,612,274  80,657  2,322,448  60,689  108  13,646  10,089,822  8,830,392  Apr-16  3,075,753  678,916  1,090,649                                                                                                                                                                                                                                                                                                                                                                                                                                                                                                                                                                                                                                                                                                                                                                                                                                                                                                                                                                                                                                                                                                                                                                                                                                                                                                                                                                                                                                                                                                                                                                                                                                                                                                                                                                                                                                                                                                                                                                                              | ## Spent 133.1%    **Collected 97.4%    97.4%   31.1%   70.3%   24.1%    **Example 12.6%   85.9%   104.8%    **Spent 104.8%    **Ti.4%   133.1%   53.7%    **Example 2.6%   **Spent 133.1%   53.7%    **Ti.4%   **Ti.4%  | 12 % V 4 -61 -22 -68 -71 -80 -7 11 49 -29 -39            |
| SEWER FUND  REVENUES: Rate & Service Charges Impact Fees Connection Fees Other Revenues NON-OPERATING REVENUES: Interest Income Gain(Loss) on Sale of Assets TOTAL REVENUES TOTAL REVENUES (After R&R Transfers)  EXPENDITURES: Personnel Costs Contractual Services Maint & Repairs Utilities                                                                                          | Budget 14-15  25,546,392 2,650,000 840,000 540,000 25,000 82,600 29,683,992 17,370,128  Budget 14-15 6,951,160 1,392,682 2,817,889 1,793,000 1,007,511                                                         | PRIOR Y Apr-15  22,097,721 2,468,600 1,695,800 491,106  19,935 (3,074) 26,770,088 16,248,268  Apr-15 5,260,867 1,003,952 1,983,785 1,385,116                                                                      | EAR  % Collected  86.5% 93.2% 201.9% 90.9%  79.7% -3.7% 90.2% 93.5%  % Spent  75.7% 70.4% 77.3%                         | 38.9%  % Var  3.2% 9.8% 118.5% 7.6%  -3.6% 6.9% 10.2%  % Var -7.7% -11.2% -12.9% -6.1%                                               | CUR Budget 15-16  27,713,597 2,500,000 1,250,000 526,500  25,000 96,800 32,111,897 19,186,609  Budget 15-16 7,236,071 1,495,491 2,882,321 2,108,520                                                             | 22,836,491 3,156,803 1,321,425 578,438 26,384 85,212 28,004,754 16,099,620  Apr-16 5,405,363 871,048 2,396,392 1,522,302                                                      | 82.4% 126.3% 105.7% 109.9% 88.0% 87.2% 83.9%  % Spent 74.7% 58.2% 83.1% 72.2%                         | 10.7%  % Var  -0.9% 42.9% 22.4% 26.5%  22.2% 4.7% 3.9% 0.6%  % Var  -8.6% -25.1% -0.2% -11.1%                                  | Note-The bulk of Solid Waste Revenues are collected from fiscal Year Completed (Revenue):  SOLID WASTE  REVENUES:  Landfill User Fee Revenue Salvage Revenue Tipping Fees Total Other Revenues  NON-OPERATING REVENUES: Interest Income Gain(Loss) on Sale of Assets TOTAL REVENUES TOTAL REVENUES TOTAL AVAILABLE REVENUE (After R&R Transfers)  EXPENDITURES: Personnel Costs Contractual Services Maint & Repairs Utilities                                                     | 707AL Expense v. Re 92.9%  8udget 14-15  7,753,000 149,000 2,044,500 2,577,961 3,500 570,450 13,098,411 11,587,482  8udget 14-15 4,348,614 510,552 2,106,582 194,000                                                                   | PRIOR Y  Apr-15  7,301,610 179,430 1,882,654 631,656  431 554,712 10,550,493 9,291,383  Apr-15 3,273,387 499,026 1,470,835 82,506                                                    | EAR % Collected  94.2% 120.4% 92.1% 24.5%  12.3% 97.2% 80.5% 80.2%  % Spent 75.3% 97.7% 69.8% 42.5%                           | 11.8%  % Var  1.3% 27.5% -0.8% -68.4%  -80.6% 4.3% -12.4% -12.7%  % Var  -8.1% 14.4% -13.5% -40.8%                                  | CUR Budget 15-16  7,815,400 259,500 3,303,173 252,260  500 108,500 11,739,333 8,422,011  Budget 15-16 4,308,051 510,262 2,032,708 188,400                                                        | RRENT YI  Apr-16  7,612,274  80,657  2,322,448  60,689  108  13,646  10,089,822  8,830,392  Apr-16  3,075,753  678,916  1,090,649  82,857                                                                                                                                                                                                                                                                                                                                                                                                                                                                                                                                                                                                                                                                                                                                                                                                                                                                                                                                                                                                                                                                                                                                                                                                                                                                                                                                                                                                                                                                                                                                                                                                                                                                                                                                                                                                                                                                                                                                                                                      | ## Spent 133.1%    **Spent 1.4%    **Tile ** | 12 % V 44 -61 -22 -68 -71 1 -72 -73 11 49 -29 -39 -11    |
| SEWER FUND  REVENUES: Rate & Service Charges Impact Fees Connection Fees Other Revenues NON-OPERATING REVENUES: Interest Income Gain(Loss) on Sale of Assets TOTAL REVENUES TOTAL AVAILABLE REVENUE (After R&R Transfers)  EXPENDITURES: Personnel Costs Contractual Services Maint & Repairs Utilities Office Expenses                                                                 | Budget 14-15  25,546,392 2,650,000 840,000 540,000 25,000 82,600 29,683,992 17,370,128  Budget 14-15 6,951,160 1,392,682 2,817,889 1,793,000 1,007,511                                                         | PRIOR Y Apr-15  22,097,721 2,468,600 1,695,800 491,106  19,935 (3,074) 26,770,088 16,248,268  Apr-15 5,260,867 1,003,952 1,983,785 1,385,116 675,064                                                              | EAR  % Collected  86.5% 93.2% 201.9% 90.9%  79.7% -3.7% 90.2% 93.5%  % Spent  75.7% 70.4% 70.4% 77.3% 67.0%             | 38.9%  % Var  3.2%  9.8%  118.5%  7.6%  -3.6%  -87.1%  6.9%  10.2%  % Var  -7.7%  -11.2%  -6.1%  -6.1%  -16.3%  1.0%                 | CUR Budget 15-16  27,713,597 2,500,000 1,250,000 526,500  25,000 96,800 32,111,897 19,186,609  Budget 15-16 7,236,071 1,495,491 2,882,321 2,108,520 1,037,275                                                   | 22,836,491 3,156,803 1,321,425 578,438 26,384 85,212 28,004,754 16,099,620  Apr-16 5,405,363 871,048 2,396,392 1,522,302 721,911                                              | 82.4% 126.3% 105.7% 109.9% 88.0% 87.2% 83.9%  % Spent 74.7% 58.2% 83.1% 72.2% 69.6%                   | 10.7%  % Var  -0.9% 42.9% 22.4% 26.5%  4.7% 3.9% 0.6%  % Var  -8.6% -25.1% -0.2% -11.1%                                        | Note-The bulk of Solid Waste Revenues are collected fr.  % of Fiscal Year Completed (Revenue):  REVENUES:  REVENUES:  Landfill User Fee Revenue Salvage Revenue Tipping Fees Total Other Revenues NON-OPERATING REVENUES: Interest Income Gain(Loss) on Sale of Assets TOTAL REVENUES TOTAL REVENUES TOTAL AVAILABLE REVENUE (After R&R Transfers)  EXPENDITURES: Personnel Costs Contractual Services Maint & Repairs Utilities Office Expenses                                   | 707AL Expense v. Re 92.9%  8udget 14-15  7,753,000 149,000 2,044,500 2,577,961  3,500 570,450 13,098,411 11,587,482  8udget 14-15 4,348,614 510,552 2,106,582 194,000 185,732                                                          | PRIOR Y  Apr-15  7,301,610 179,430 1,882,654 631,656  431 554,712 10,550,493 9,291,383  Apr-15 3,273,387 499,026 1,470,835 82,506 152,438                                            | ## Page 14                                                                                                                    | 11.8%  % Var  1.3% 27.5% -0.8% -68.4%  -80.6% 4.3% -12.4% -12.7%  % Var  -8.1% 14.4% -13.5% -40.8% -1.3%                            | CUR Budget 15-16  7,815,400 259,500 3,303,173 252,260  500 108,500 11,739,333 8,422,011  Budget 15-16 4,308,051 510,262 2,032,708 188,400 247,034                                                | RRENT YI  Apr-16  7,612,274  80,657  2,322,448  60,689  108  13,646  10,089,822  8,830,392  Apr-16  3,075,753  678,916  1,090,649  82,857  177,505                                                                                                                                                                                                                                                                                                                                                                                                                                                                                                                                                                                                                                                                                                                                                                                                                                                                                                                                                                                                                                                                                                                                                                                                                                                                                                                                                                                                                                                                                                                                                                                                                                                                                                                                                                                                                                                                                                                                                                             | ## Collected    97.4%     31.1%     70.3%     24.1%     21.7%     12.6%     85.9%     104.8%      W Spent     71.4%     133.1%     53.7%     44.0%     71.9%                                                                                                                                                                                                                                                                                                                                                                                                                                                                                                                                                                                                                                                                                                                                                                                                                                                                                                                                                                                                                                                                                                                                                                                                                                                                                                                                                                                                                                                                                                                                                                                                                                                                                                                                                                                                                                                                                                                                                                   | 12 % V 44 -61 -222 -688 -71 -800 -7 11 499 -299 -311 1   |
| SEWER FUND  REVENUES: Rate & Service Charges Impact Fees Connection Fees Other Revenues  NON-OPERATING REVENUES: Interest Income Gain(Loss) on Sale of Assets TOTAL REVENUES TOTAL AVAILABLE REVENUE (After R&R Transfers)  EXPENDITURES: Personnel Costs Contractual Services Maint & Repairs Utilities Office Expenses Insurance                                                      | Budget 14-15  25,546,392 2,650,000 840,000 540,000 25,000 82,600 29,683,992 17,370,128  Budget 14-15 6,951,160 1,392,682 2,817,889 1,793,000 1,007,511 169,990 488,466                                         | PRIOR Y Apr-15  22,097,721 2,468,600 1,695,800 491,106  19,935 (3,074) 26,770,088 16,248,268  Apr-15 5,260,867 1,003,952 1,983,785 1,385,116 675,064 143,424                                                      | EAR  % Collected  86.5% 93.2% 201.9% 90.9%  79.7% -3.7% 90.2% 93.5%  % Spent  75.7% 70.4% 77.3% 67.0% 84.4%             | 38.9%  % Var  3.2%  9.8%  7.6%  -3.6%  -87.1%  6.9%  10.2%  % Var  -7.7%  -11.2%  -6.1%  -6.1%  -16.3%  1.0%                         | CUR Budget 15-16  27,713,597 2,500,000 1,250,000 526,500  25,000 96,800 32,111,897 19,186,609  Budget 15-16 7,236,071 1,495,491 2,882,321 2,108,520 1,037,275 195,000                                           | 22,836,491 3,156,803 1,321,425 578,438 26,384 85,212 28,004,754 16,099,620  Apr-16 5,405,363 871,048 2,396,392 1,522,302 721,911 153,174                                      | 82.4% 126.3% 105.7% 109.9% 88.0% 87.2% 83.9%  % Spent 74.7% 58.2% 83.1% 72.2% 69.6% 78.6%             | 10.7%  % Var  -0.9% 42.9% 22.4% 26.5%  4.7% 3.9% 0.6%  % Var  -8.6% -25.1% -0.2% -11.1% -13.7% -4.8%                           | Note-The bulk of Solid Waste Revenues are collected fr.  % of Fiscal Year Completed (Revenue):  SOLID WASTE  REVENUES:  Landfill User Fee Revenue Salvage Revenue Tipping Fees Total Other Revenues NON-OPERATING REVENUES: Interest Income Gain(Loss) on Sale of Assets TOTAL REVENUES TOTAL REVENUES TOTAL AVAILABLE REVENUE (After R&R Transfers)  EXPENDITURES: Personnel Costs Contractual Services Maint & Repairs Utilities Office Expenses Insurance                       | 7753,000 149,000 2,044,500 2,577,961 3,500 570,450 13,098,411 11,587,482  Budget 14-15 4,348,614 510,552 2,106,582 194,000 185,732 127,492 551,510                                                                                     | PRIOR Y  Apr-15  7,301,610 179,430 1,882,654 631,656  431 554,712 10,550,493 9,291,383  Apr-15 3,273,387 499,026 1,470,835 82,506 152,438 107,568                                    | EAR % Collected  94.2% 120.4% 92.1% 24.5%  12.3% 97.2% 80.5% 80.2%  % Spent 75.3% 97.7% 69.8% 42.5% 82.1% 84.4%               | 11.8%  % Var  1.3% 27.5% -0.8% -68.4%  -80.6% 4.3% -12.4% -12.7%  % Var  -8.1% 14.4% -13.5% -40.8% -1.3% 1.0%                       | CUR Budget 15-16  7,815,400 259,500 3,303,173 252,260  500 108,500 11,739,333 8,422,011  Budget 15-16 4,308,051 510,262 2,032,708 188,400 247,034 135,000                                        | RRENT YI  Apr-16  7,612,274  80,657  2,322,448  60,689  108  13,646  10,089,822  8,830,392  Apr-16  3,075,753  678,916  1,090,649  82,857  177,505  114,881                                                                                                                                                                                                                                                                                                                                                                                                                                                                                                                                                                                                                                                                                                                                                                                                                                                                                                                                                                                                                                                                                                                                                                                                                                                                                                                                                                                                                                                                                                                                                                                                                                                                                                                                                                                                                                                                                                                                                                    | ## Collected    97.4%     31.1%     70.3%     24.1%     21.7%     12.6%     85.9%     104.8%      W Spent     71.4%     133.1%     53.7%     44.0%     71.9%     85.1%                                                                                                                                                                                                                                                                                                                                                                                                                                                                                                                                                                                                                                                                                                                                                                                                                                                                                                                                                                                                                                                                                                                                                                                                                                                                                                                                                                                                                                                                                                                                                                                                                                                                                                                                                                                                                                                                                                                                                         | 12 % V V 4 4 -61 -222 -68 -71 1 1 49 -29 -39 -11 1 1 -74 |
| SEWER FUND  REVENUES: Rate & Service Charges Impact Fees Connection Fees Other Revenues NON-OPERATING REVENUES: Interest Income Gain(Loss) on Sale of Assets TOTAL REVENUES TOTAL AVAILABLE REVENUE (After R&R Transfers)  EXPENDITURES: Personnel Costs Contractual Services Maint & Repairs Utilities Office Expenses Insurance Other Expenses                                        | Budget 14-15  25,546,392 2,650,000 840,000 540,000 25,000 82,600 29,683,992 17,370,128  Budget 14-15 6,951,160 1,392,682 2,817,889 1,793,000 1,007,511 169,990 488,466                                         | PRIOR Y Apr-15  22,097,721 2,468,600 1,695,800 491,106  19,935 (3,074) 26,770,088 16,248,268  Apr-15 5,260,867 1,003,952 1,983,785 1,385,116 675,064 143,424 150,287 10,602,495                                   | EAR  % Collected  86.5% 93.2% 201.9% 90.9%  79.7% -3.7% 90.2% 93.5%  % Spent  75.7% 70.4% 77.3% 67.0% 84.4% 30.8% 72.5% | 38.9%  % Var  3.2%  9.8%  118.5%  7.6%  -3.6%  6.9%  10.2%  % Var  -7.7%  -11.2%  -6.1%  -16.3%  1.0%  -52.6%                        | CUR Budget 15-16  27,713,597 2,500,000 1,250,000 526,500  25,000 96,800 32,111,897 19,186,609  Budget 15-16 7,236,071 1,495,491 2,882,321 2,108,520 1,037,275 195,000 1,025,906                                 | 22,836,491 3,156,803 1,321,425 578,438 26,384 85,212 28,004,754 16,099,620  Apr-16 5,405,363 871,048 2,396,392 1,522,302 721,911 153,174 138,772 11,208,963                   | 82.4% 126.3% 105.7% 109.9% 88.0% 87.2% 83.9%  % Spent 74.7% 58.2% 83.1% 72.2% 69.6% 78.6% 13.5% 70.1% | 10.7%  % Var  -0.9% 42.9% 22.4% 26.5%  22.2% 4.7% 3.9% 0.6%  % Var -8.6% -25.1% -0.2% -11.1% -4.8% -69.8%                      | Note-The bulk of Solid Waste Revenues are collected from fiscal Year Completed (Revenue):  SOLID WASTE  REVENUES:  Landfill User Fee Revenue Salvage Revenue Tipping Fees Total Other Revenues NON-OPERATING REVENUES: Interest Income Gain(Loss) on Sale of Assets TOTAL REVENUES TOTAL AVAILABLE REVENUE (After R&R Transfers)  EXPENDITURES: Personnel Costs Contractual Services Maint & Repairs Utilities Office Expenses Insurance Other Expenses                            | 7753,000 149,000 2,044,500 2,577,961 3,500 570,450 13,098,411 11,587,482  Budget 14-15 4,348,614 510,552 2,106,582 194,000 185,732 127,492 551,510                                                                                     | PRIOR Y  Apr-15  7,301,610 179,430 1,882,654 631,656  431 554,712 10,550,493 9,291,383  Apr-15 3,273,387 499,026 1,470,835 82,506 152,438 107,568 81,361 5,667,121                   | EAR % Collected  94.2% 120.4% 92.1% 24.5%  12.3% 97.2% 80.5% 80.2%  % Spent 75.3% 97.7% 69.8% 42.5% 82.1% 84.4% 14.8% 70.6%   | 11.8%  % Var  1.3% 27.5% -0.8% -68.4%  -80.6% 4.3% -12.4% -12.7%  % Var -8.1% 14.4% -13.5% -40.8% -1.3% 1.0% -68.6%                 | CUR Budget 15-16  7,815,400 259,500 3,303,173 252,260  500 108,500 11,739,333 8,422,011  Budget 15-16 4,308,051 510,262 2,032,708 188,400 247,034 135,000 556,906                                | RRENT YI  Apr-16  7,612,274  80,657  2,322,448  60,689  108  13,646  10,089,822  8,830,392  Apr-16  3,075,753  678,916  1,090,649  82,857  177,505  114,881  49,886  5,270,448                                                                                                                                                                                                                                                                                                                                                                                                                                                                                                                                                                                                                                                                                                                                                                                                                                                                                                                                                                                                                                                                                                                                                                                                                                                                                                                                                                                                                                                                                                                                                                                                                                                                                                                                                                                                                                                                                                                                                 | ## Collected    97.4%     31.1%     70.3%     24.1%     12.6%     85.9%     104.8%      White is a second of the collection of the collect | 12 % V: 46122687180711. 4939117417.                      |
| SEWER FUND  REVENUES: Rate & Service Charges Impact Fees Connection Fees Other Revenues NON-OPERATING REVENUES: Interest Income Gain(Loss) on Sale of Assets TOTAL REVENUES TOTAL REVENUES TOTAL AVAILABLE REVENUE (After R&R Transfers)  EXPENDITURES: Personnel Costs Contractual Services Maint & Repairs Utilities Office Expenses Insurance Other Expenses TOTAL OPERATING EXPENSE | Budget 14-15  25,546,392 2,650,000 840,000 540,000 25,000 82,600 29,683,992 17,370,128  Budget 14-15 6,951,160 1,392,682 2,817,889 1,793,000 1,007,511 169,990 488,466 14,620,698 Operating Expense v.         | PRIOR Y  Apr-15  22,097,721  2,468,600  1,695,800  491,106  19,935  (3,074)  26,770,088  16,248,268  Apr-15  5,260,867  1,003,952  1,983,785  1,385,116  675,064  143,424  150,287  10,602,495  Revenues Variance | EAR  % Collected  86.5% 93.2% 201.9% 90.9%  79.7% -3.7% 90.2% 93.5%  % Spent  75.7% 70.4% 77.3% 67.0% 84.4% 30.8% 72.5% | 38.9%  % Var  3.2%  9.8%  118.5%  7.6%  -3.6%  -87.1%  6.9%  10.2%  % Var  -7.7%  -11.2%  -6.1%  -16.3%  1.0%  -52.6%  -10.8%  -4.0% | CUR Budget 15-16  27,713,597 2,500,000 1,250,000 526,500  25,000 96,800 32,111,897 19,186,609  Budget 15-16 7,236,071 1,495,491 2,882,321 2,108,520 1,037,275 195,000 1,025,906 15,980,584 Operating Expense v. | 22,836,491 3,156,803 1,321,425 578,438 26,384 85,212 28,004,754 16,099,620  Apr-16 5,405,363 871,048 2,396,392 1,522,302 721,911 153,174 138,772 11,208,963 Revenues Variance | 82.4% 126.3% 105.7% 109.9% 88.0% 87.2% 83.9%  % Spent 74.7% 58.2% 83.1% 72.2% 69.6% 78.6% 13.5% 70.1% | 10.7%  % Var  -0.9% 42.9% 22.4% 26.5%  22.2% 4.7% 3.9% 0.6%  % Var  -8.6% -25.1% -0.2% -11.1% -13.7% -4.8% -69.8% -13.2% -9.3% | Note-The bulk of Solid Waste Revenues are collected fr % of Fiscal Year Completed (Revenue):  SOLID WASTE  REVENUES:  Landfill User Fee Revenue Salvage Revenue Tipping Fees Total Other Revenues NON-OPERATING REVENUES: Interest Income Gain(Loss) on Sale of Assets TOTAL REVENUES TOTAL AVAILABLE REVENUE (After R&R Transfers)  EXPENDITURES: Personnel Costs Contractual Services Maint & Repairs Utilities Office Expenses Insurance Other Expenses TOTAL OPERATING EXPENSE | 707AL Expense v. Re 92.9%  8udget 14-15  7,753,000 149,000 2,044,500 2,577,961  3,500 570,450 13,098,411 11,587,482  8udget 14-15 4,348,614 510,552 2,106,582 194,000 185,732 127,492 551,510 8,024,482 Operating Expense v.           | PRIOR Y  Apr-15  7,301,610 179,430 1,882,654 631,656  431 554,712 10,550,493 9,291,383  Apr-15 3,273,387 499,026 1,470,835 82,506 152,438 107,568 81,361 5,667,121 Revenues Variance | EAR  % Collected  94.2% 120.4% 92.1% 24.5%  12.3% 97.2% 80.5% 80.2%  % Spent  75.3% 97.7% 69.8% 42.5% 82.1% 84.4% 14.8% 70.6% | 11.8%  % Var  1.3% 27.5% -0.8% -68.4%  -80.6% 4.3% -12.4% -12.7%  % Var  -8.1% 14.4% -13.5% -40.8% -1.3% -1.0% -68.6% -12.7% -25.1% | CUR Budget 15-16  7,815,400 259,500 3,303,173 252,260  500 108,500 11,739,333 8,422,011  Budget 15-16 4,308,051 510,262 2,032,708 188,400 247,034 135,000 556,906 7,978,361 Operating Expense v. | RRENT YI  Apr-16  7,612,274  80,657  2,322,448  60,689  108  13,646  10,089,822  8,830,392  Apr-16  3,075,753  678,916  1,090,649  82,857  177,505  114,881  49,886  5,270,448  Revenues Variance                                                                                                                                                                                                                                                                                                                                                                                                                                                                                                                                                                                                                                                                                                                                                                                                                                                                                                                                                                                                                                                                                                                                                                                                                                                                                                                                                                                                                                                                                                                                                                                                                                                                                                                                                                                                                                                                                                                              | ## Collected    97.4%     31.1%     70.3%     24.1%     21.7%     12.6%     85.9%     104.8%      White is a second of the collection of t | 12  % V:  4.  -6122687180711. 49293911741724             |
| SEWER FUND  REVENUES: Rate & Service Charges Impact Fees Connection Fees Other Revenues NON-OPERATING REVENUES: Interest Income Gain(Loss) on Sale of Assets TOTAL REVENUES TOTAL AVAILABLE REVENUE (After R&R Transfers)  EXPENDITURES: Personnel Costs Contractual Services Maint & Repairs Utilities Office Expenses Insurance Other Expenses                                        | Budget 14-15  25,546,392 2,650,000 840,000 540,000 25,000 82,600 29,683,992 17,370,128  Budget 14-15 6,951,160 1,392,682 2,817,889 1,793,000 1,007,511 169,990 488,466 14,620,698 Operating Expense v. 570,300 | PRIOR Y Apr-15  22,097,721 2,468,600 1,695,800 491,106  19,935 (3,074) 26,770,088 16,248,268  Apr-15 5,260,867 1,003,952 1,983,785 1,385,116 675,064 143,424 150,287 10,602,495                                   | EAR  % Collected  86.5% 93.2% 201.9% 90.9%  79.7% -3.7% 90.2% 93.5%  % Spent  75.7% 70.4% 77.3% 67.0% 84.4% 30.8% 72.5% | 38.9%  % Var  3.2%  9.8%  118.5%  7.6%  -3.6%  6.9%  10.2%  % Var  -7.7%  -11.2%  -6.1%  -16.3%  1.0%  -52.6%  -10.8%                | CUR Budget 15-16  27,713,597 2,500,000 1,250,000 526,500  25,000 96,800 32,111,897 19,186,609  Budget 15-16 7,236,071 1,495,491 2,882,321 2,108,520 1,037,275 195,000 1,025,906 15,980,584                      | 22,836,491 3,156,803 1,321,425 578,438 26,384 85,212 28,004,754 16,099,620  Apr-16 5,405,363 871,048 2,396,392 1,522,302 721,911 153,174 138,772 11,208,963                   | 82.4% 126.3% 105.7% 109.9% 88.0% 87.2% 83.9%  % Spent 74.7% 58.2% 83.1% 72.2% 69.6% 78.6% 13.5% 70.1% | 10.7%  % Var  -0.9% 42.9% 22.4% 26.5%  22.2% 4.7% 3.9% 0.6%  % Var -8.6% -25.1% -0.2% -11.1% -13.7% -4.8% -69.8% -13.2%        | Note-The bulk of Solid Waste Revenues are collected from fiscal Year Completed (Revenue):  SOLID WASTE  REVENUES:  Landfill User Fee Revenue Salvage Revenue Tipping Fees Total Other Revenues NON-OPERATING REVENUES: Interest Income Gain(Loss) on Sale of Assets TOTAL REVENUES TOTAL AVAILABLE REVENUE (After R&R Transfers)  EXPENDITURES: Personnel Costs Contractual Services Maint & Repairs Utilities Office Expenses Insurance Other Expenses                            | 707AL Expense v. Re 92.9%  8udget 14-15  7,753,000 149,000 2,044,500 2,577,961  3,500 570,450 13,098,411 11,587,482  8udget 14-15 4,348,614 510,552 2,106,582 194,000 185,732 127,492 551,510 8,024,482 Operating Expense v. 3,563,000 | PRIOR Y  Apr-15  7,301,610 179,430 1,882,654 631,656  431 554,712 10,550,493 9,291,383  Apr-15 3,273,387 499,026 1,470,835 82,506 152,438 107,568 81,361 5,667,121                   | EAR % Collected  94.2% 120.4% 92.1% 24.5%  12.3% 97.2% 80.5% 80.2%  % Spent 75.3% 97.7% 69.8% 42.5% 82.1% 84.4% 14.8% 70.6%   | 11.8%  % Var  1.3% 27.5% -0.8% -68.4%  -80.6% 4.3% -12.4% -12.7%  % Var -8.1% -40.8% -13.5% -40.8% -1.3% -1.3% -1.0% -68.6% -12.7%  | CUR Budget 15-16  7,815,400 259,500 3,303,173 252,260  500 108,500 11,739,333 8,422,011  Budget 15-16 4,308,051 510,262 2,032,708 188,400 247,034 135,000 556,906 7,978,361                      | RRENT YI  Apr-16  7,612,274  80,657  2,322,448  60,689  108  13,646  10,089,822  8,830,392  Apr-16  3,075,753  678,916  1,090,649  82,857  177,505  114,881  49,886  5,270,448                                                                                                                                                                                                                                                                                                                                                                                                                                                                                                                                                                                                                                                                                                                                                                                                                                                                                                                                                                                                                                                                                                                                                                                                                                                                                                                                                                                                                                                                                                                                                                                                                                                                                                                                                                                                                                                                                                                                                 | ## Collected    97.4%     31.1%     70.3%     24.1%     12.6%     85.9%     104.8%      White is a second of the collection of the collect | -13. 12.  % V8 4. 461226871807. 11. 49293911. 1741724.   |