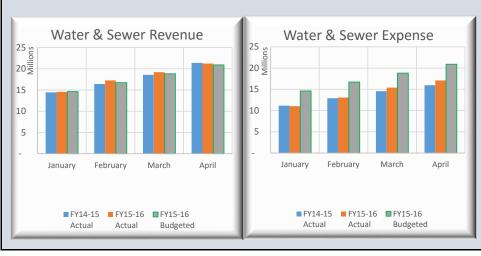

| % of Fiscal Year Completed:                                                                                                                                                                                                                                                                                                                                                             | 83.3%                                                                                                                                                                                                          | PRIOR Y                                                                                                                                                                                                           | EAR                                                                                                                     |                                                                                                                                      | CUR                                                                                                                                                                                                             | RRENT YE                                                                                                                                                                      | EAR                                                                                                   |                                                                                                                                |                                                                                                                                                                                                                                                                                                                                                                                                                                                                                    |                                                                                                                                                                                                                                        | PRIOR Y                                                                                                                                                                              | EAR                                                                                                                           |                                                                                                                                     | CUR                                                                                                                                                                                              | RRENT YE                                                                                                                                                                                                                                                                                                                                                                                                                                                                                                                                                                                                                                                                                                                                                                                                                                                                                                                                                                                                                                                                                                                                                                                                                                                                                                                                                                                                                                                                                                                                                                                                                                                                                                                                                                                                                                                                                                                                                                                                                                                                                                                       | EAR                                                                                                                                                                                                                                                                                                                                                                                                                                                                                                                                                                                                                                                                                                                                                                                                                                                                                                                                                                                                                                                                                                                                                                                                                                                                                                                                                                                                                                                                                                                                                                                                                                                                                                                                                                                                                                                                                                                                                                                                                                                                                                                            |                                                          |
|-----------------------------------------------------------------------------------------------------------------------------------------------------------------------------------------------------------------------------------------------------------------------------------------------------------------------------------------------------------------------------------------|----------------------------------------------------------------------------------------------------------------------------------------------------------------------------------------------------------------|-------------------------------------------------------------------------------------------------------------------------------------------------------------------------------------------------------------------|-------------------------------------------------------------------------------------------------------------------------|--------------------------------------------------------------------------------------------------------------------------------------|-----------------------------------------------------------------------------------------------------------------------------------------------------------------------------------------------------------------|-------------------------------------------------------------------------------------------------------------------------------------------------------------------------------|-------------------------------------------------------------------------------------------------------|--------------------------------------------------------------------------------------------------------------------------------|------------------------------------------------------------------------------------------------------------------------------------------------------------------------------------------------------------------------------------------------------------------------------------------------------------------------------------------------------------------------------------------------------------------------------------------------------------------------------------|----------------------------------------------------------------------------------------------------------------------------------------------------------------------------------------------------------------------------------------|--------------------------------------------------------------------------------------------------------------------------------------------------------------------------------------|-------------------------------------------------------------------------------------------------------------------------------|-------------------------------------------------------------------------------------------------------------------------------------|--------------------------------------------------------------------------------------------------------------------------------------------------------------------------------------------------|--------------------------------------------------------------------------------------------------------------------------------------------------------------------------------------------------------------------------------------------------------------------------------------------------------------------------------------------------------------------------------------------------------------------------------------------------------------------------------------------------------------------------------------------------------------------------------------------------------------------------------------------------------------------------------------------------------------------------------------------------------------------------------------------------------------------------------------------------------------------------------------------------------------------------------------------------------------------------------------------------------------------------------------------------------------------------------------------------------------------------------------------------------------------------------------------------------------------------------------------------------------------------------------------------------------------------------------------------------------------------------------------------------------------------------------------------------------------------------------------------------------------------------------------------------------------------------------------------------------------------------------------------------------------------------------------------------------------------------------------------------------------------------------------------------------------------------------------------------------------------------------------------------------------------------------------------------------------------------------------------------------------------------------------------------------------------------------------------------------------------------|--------------------------------------------------------------------------------------------------------------------------------------------------------------------------------------------------------------------------------------------------------------------------------------------------------------------------------------------------------------------------------------------------------------------------------------------------------------------------------------------------------------------------------------------------------------------------------------------------------------------------------------------------------------------------------------------------------------------------------------------------------------------------------------------------------------------------------------------------------------------------------------------------------------------------------------------------------------------------------------------------------------------------------------------------------------------------------------------------------------------------------------------------------------------------------------------------------------------------------------------------------------------------------------------------------------------------------------------------------------------------------------------------------------------------------------------------------------------------------------------------------------------------------------------------------------------------------------------------------------------------------------------------------------------------------------------------------------------------------------------------------------------------------------------------------------------------------------------------------------------------------------------------------------------------------------------------------------------------------------------------------------------------------------------------------------------------------------------------------------------------------|----------------------------------------------------------|
| WATER FUND                                                                                                                                                                                                                                                                                                                                                                              | Budget 14-15                                                                                                                                                                                                   | Apr-15                                                                                                                                                                                                            | % Collected                                                                                                             | % Var                                                                                                                                | Budget 15-16                                                                                                                                                                                                    |                                                                                                                                                                               | % Collected                                                                                           | % Var                                                                                                                          | WATER & SEWER FUND                                                                                                                                                                                                                                                                                                                                                                                                                                                                 | Budget 14-15                                                                                                                                                                                                                           |                                                                                                                                                                                      | % Collected                                                                                                                   | % Var                                                                                                                               | Budget 15-16                                                                                                                                                                                     |                                                                                                                                                                                                                                                                                                                                                                                                                                                                                                                                                                                                                                                                                                                                                                                                                                                                                                                                                                                                                                                                                                                                                                                                                                                                                                                                                                                                                                                                                                                                                                                                                                                                                                                                                                                                                                                                                                                                                                                                                                                                                                                                | % Collected                                                                                                                                                                                                                                                                                                                                                                                                                                                                                                                                                                                                                                                                                                                                                                                                                                                                                                                                                                                                                                                                                                                                                                                                                                                                                                                                                                                                                                                                                                                                                                                                                                                                                                                                                                                                                                                                                                                                                                                                                                                                                                                    | % Var                                                    |
| REVENUES:                                                                                                                                                                                                                                                                                                                                                                               | g                                                                                                                                                                                                              | p. 10                                                                                                                                                                                                             |                                                                                                                         |                                                                                                                                      |                                                                                                                                                                                                                 | 11p1 10                                                                                                                                                                       |                                                                                                       |                                                                                                                                | REVENUES:                                                                                                                                                                                                                                                                                                                                                                                                                                                                          |                                                                                                                                                                                                                                        | p. 10                                                                                                                                                                                |                                                                                                                               |                                                                                                                                     | g                                                                                                                                                                                                | 11p1 10                                                                                                                                                                                                                                                                                                                                                                                                                                                                                                                                                                                                                                                                                                                                                                                                                                                                                                                                                                                                                                                                                                                                                                                                                                                                                                                                                                                                                                                                                                                                                                                                                                                                                                                                                                                                                                                                                                                                                                                                                                                                                                                        |                                                                                                                                                                                                                                                                                                                                                                                                                                                                                                                                                                                                                                                                                                                                                                                                                                                                                                                                                                                                                                                                                                                                                                                                                                                                                                                                                                                                                                                                                                                                                                                                                                                                                                                                                                                                                                                                                                                                                                                                                                                                                                                                |                                                          |
| Rate & Service Charges                                                                                                                                                                                                                                                                                                                                                                  | 8,668,608                                                                                                                                                                                                      | 7,220,983                                                                                                                                                                                                         | 83.3%                                                                                                                   | 0.0%                                                                                                                                 | 9,478,955                                                                                                                                                                                                       | 7,711,298                                                                                                                                                                     | 81.4%                                                                                                 | -2.0%                                                                                                                          | Rate & Service Charges                                                                                                                                                                                                                                                                                                                                                                                                                                                             | 34,215,000                                                                                                                                                                                                                             | 29,318,704                                                                                                                                                                           | 85.7%                                                                                                                         | 2.4%                                                                                                                                | 37,192,552                                                                                                                                                                                       | 30,547,790                                                                                                                                                                                                                                                                                                                                                                                                                                                                                                                                                                                                                                                                                                                                                                                                                                                                                                                                                                                                                                                                                                                                                                                                                                                                                                                                                                                                                                                                                                                                                                                                                                                                                                                                                                                                                                                                                                                                                                                                                                                                                                                     | 82.1%                                                                                                                                                                                                                                                                                                                                                                                                                                                                                                                                                                                                                                                                                                                                                                                                                                                                                                                                                                                                                                                                                                                                                                                                                                                                                                                                                                                                                                                                                                                                                                                                                                                                                                                                                                                                                                                                                                                                                                                                                                                                                                                          | -1                                                       |
| Impact Fees                                                                                                                                                                                                                                                                                                                                                                             | 1,485,000                                                                                                                                                                                                      | 1,248,616                                                                                                                                                                                                         | 84.1%                                                                                                                   |                                                                                                                                      | 1,350,000                                                                                                                                                                                                       | 1,410,966                                                                                                                                                                     | 104.5%                                                                                                | 21.2%                                                                                                                          | Impact Fees                                                                                                                                                                                                                                                                                                                                                                                                                                                                        | 4,135,000                                                                                                                                                                                                                              | 3,717,216                                                                                                                                                                            | 89.9%                                                                                                                         | 6.6%                                                                                                                                | 3,850,000                                                                                                                                                                                        | 4,567,769                                                                                                                                                                                                                                                                                                                                                                                                                                                                                                                                                                                                                                                                                                                                                                                                                                                                                                                                                                                                                                                                                                                                                                                                                                                                                                                                                                                                                                                                                                                                                                                                                                                                                                                                                                                                                                                                                                                                                                                                                                                                                                                      | 118.6%                                                                                                                                                                                                                                                                                                                                                                                                                                                                                                                                                                                                                                                                                                                                                                                                                                                                                                                                                                                                                                                                                                                                                                                                                                                                                                                                                                                                                                                                                                                                                                                                                                                                                                                                                                                                                                                                                                                                                                                                                                                                                                                         | 35                                                       |
| Connection Fees                                                                                                                                                                                                                                                                                                                                                                         | 735,000                                                                                                                                                                                                        | 1,225,456                                                                                                                                                                                                         | 166.7%                                                                                                                  | 83.4%                                                                                                                                | 1,050,000                                                                                                                                                                                                       | 1,142,905                                                                                                                                                                     | 108.8%                                                                                                | 25.5%                                                                                                                          | Connection Fees                                                                                                                                                                                                                                                                                                                                                                                                                                                                    | 1,575,000                                                                                                                                                                                                                              | 2,921,256                                                                                                                                                                            | 185.5%                                                                                                                        | 102.1%                                                                                                                              | 2,300,000                                                                                                                                                                                        | 2,464,330                                                                                                                                                                                                                                                                                                                                                                                                                                                                                                                                                                                                                                                                                                                                                                                                                                                                                                                                                                                                                                                                                                                                                                                                                                                                                                                                                                                                                                                                                                                                                                                                                                                                                                                                                                                                                                                                                                                                                                                                                                                                                                                      | 107.1%                                                                                                                                                                                                                                                                                                                                                                                                                                                                                                                                                                                                                                                                                                                                                                                                                                                                                                                                                                                                                                                                                                                                                                                                                                                                                                                                                                                                                                                                                                                                                                                                                                                                                                                                                                                                                                                                                                                                                                                                                                                                                                                         | 23.                                                      |
| Other Revenues                                                                                                                                                                                                                                                                                                                                                                          | 145,500                                                                                                                                                                                                        | 200,817                                                                                                                                                                                                           | 138.0%                                                                                                                  | 54.7%                                                                                                                                | 185,000                                                                                                                                                                                                         | 211,778                                                                                                                                                                       | 114.5%                                                                                                | 31.1%                                                                                                                          | Other Revenues                                                                                                                                                                                                                                                                                                                                                                                                                                                                     | 685,500                                                                                                                                                                                                                                | 691,923                                                                                                                                                                              | 100.9%                                                                                                                        | 17.6%                                                                                                                               | 711,500                                                                                                                                                                                          | 790,216                                                                                                                                                                                                                                                                                                                                                                                                                                                                                                                                                                                                                                                                                                                                                                                                                                                                                                                                                                                                                                                                                                                                                                                                                                                                                                                                                                                                                                                                                                                                                                                                                                                                                                                                                                                                                                                                                                                                                                                                                                                                                                                        | 111.1%                                                                                                                                                                                                                                                                                                                                                                                                                                                                                                                                                                                                                                                                                                                                                                                                                                                                                                                                                                                                                                                                                                                                                                                                                                                                                                                                                                                                                                                                                                                                                                                                                                                                                                                                                                                                                                                                                                                                                                                                                                                                                                                         | 27.                                                      |
| NON-OPERATING REVENUES:                                                                                                                                                                                                                                                                                                                                                                 | 1.5,500                                                                                                                                                                                                        | 200,017                                                                                                                                                                                                           | 1001070                                                                                                                 |                                                                                                                                      | 105,000                                                                                                                                                                                                         | 211,770                                                                                                                                                                       | 22 110 70                                                                                             | 011170                                                                                                                         | NON-OPERATING REVENUES:                                                                                                                                                                                                                                                                                                                                                                                                                                                            | 000,000                                                                                                                                                                                                                                | 0,1,,20                                                                                                                                                                              | 1005 / 0                                                                                                                      | 271070                                                                                                                              | ,11,000                                                                                                                                                                                          | ,,,,,,,,,,,,,,,,,,,,,,,,,,,,,,,,,,,,,,,                                                                                                                                                                                                                                                                                                                                                                                                                                                                                                                                                                                                                                                                                                                                                                                                                                                                                                                                                                                                                                                                                                                                                                                                                                                                                                                                                                                                                                                                                                                                                                                                                                                                                                                                                                                                                                                                                                                                                                                                                                                                                        | 1111170                                                                                                                                                                                                                                                                                                                                                                                                                                                                                                                                                                                                                                                                                                                                                                                                                                                                                                                                                                                                                                                                                                                                                                                                                                                                                                                                                                                                                                                                                                                                                                                                                                                                                                                                                                                                                                                                                                                                                                                                                                                                                                                        |                                                          |
| Gain(Loss) on Sale of Assets                                                                                                                                                                                                                                                                                                                                                            | 25,950                                                                                                                                                                                                         | _                                                                                                                                                                                                                 | 0.0%                                                                                                                    | -83.3%                                                                                                                               | 9,175                                                                                                                                                                                                           | 21,397                                                                                                                                                                        | 233.2%                                                                                                | 149.9%                                                                                                                         | Interest Income                                                                                                                                                                                                                                                                                                                                                                                                                                                                    | 25.000                                                                                                                                                                                                                                 | 19,935                                                                                                                                                                               | 79.7%                                                                                                                         | -3.6%                                                                                                                               | 25,000                                                                                                                                                                                           | 26,384                                                                                                                                                                                                                                                                                                                                                                                                                                                                                                                                                                                                                                                                                                                                                                                                                                                                                                                                                                                                                                                                                                                                                                                                                                                                                                                                                                                                                                                                                                                                                                                                                                                                                                                                                                                                                                                                                                                                                                                                                                                                                                                         | 105.5%                                                                                                                                                                                                                                                                                                                                                                                                                                                                                                                                                                                                                                                                                                                                                                                                                                                                                                                                                                                                                                                                                                                                                                                                                                                                                                                                                                                                                                                                                                                                                                                                                                                                                                                                                                                                                                                                                                                                                                                                                                                                                                                         | 22.                                                      |
| TOTAL REVENUES                                                                                                                                                                                                                                                                                                                                                                          |                                                                                                                                                                                                                | 9,895,872                                                                                                                                                                                                         | 89.5%                                                                                                                   | 6.1%                                                                                                                                 | 12,073,130                                                                                                                                                                                                      | 10,498,345                                                                                                                                                                    | 87.0%                                                                                                 | 3.6%                                                                                                                           | Gain(Loss) on Sale of Assets                                                                                                                                                                                                                                                                                                                                                                                                                                                       | 108,550                                                                                                                                                                                                                                | (3,074)                                                                                                                                                                              | -2.8%                                                                                                                         | -86.2%                                                                                                                              | 105,975                                                                                                                                                                                          | 106,610                                                                                                                                                                                                                                                                                                                                                                                                                                                                                                                                                                                                                                                                                                                                                                                                                                                                                                                                                                                                                                                                                                                                                                                                                                                                                                                                                                                                                                                                                                                                                                                                                                                                                                                                                                                                                                                                                                                                                                                                                                                                                                                        | 100.6%                                                                                                                                                                                                                                                                                                                                                                                                                                                                                                                                                                                                                                                                                                                                                                                                                                                                                                                                                                                                                                                                                                                                                                                                                                                                                                                                                                                                                                                                                                                                                                                                                                                                                                                                                                                                                                                                                                                                                                                                                                                                                                                         | 17.                                                      |
| TOTAL AVAILABLE REVENUE                                                                                                                                                                                                                                                                                                                                                                 | _ / /                                                                                                                                                                                                          | 5,138,166                                                                                                                                                                                                         | 95.8%                                                                                                                   |                                                                                                                                      | 5,898,131                                                                                                                                                                                                       | 5,066,549                                                                                                                                                                     | 85.9%                                                                                                 | 2.6%                                                                                                                           | TOTAL REVENUES                                                                                                                                                                                                                                                                                                                                                                                                                                                                     |                                                                                                                                                                                                                                        | 36,665,960                                                                                                                                                                           | 90.0%                                                                                                                         | 6.7%                                                                                                                                | 44,185,027                                                                                                                                                                                       | 38,503,098                                                                                                                                                                                                                                                                                                                                                                                                                                                                                                                                                                                                                                                                                                                                                                                                                                                                                                                                                                                                                                                                                                                                                                                                                                                                                                                                                                                                                                                                                                                                                                                                                                                                                                                                                                                                                                                                                                                                                                                                                                                                                                                     | 87.1%                                                                                                                                                                                                                                                                                                                                                                                                                                                                                                                                                                                                                                                                                                                                                                                                                                                                                                                                                                                                                                                                                                                                                                                                                                                                                                                                                                                                                                                                                                                                                                                                                                                                                                                                                                                                                                                                                                                                                                                                                                                                                                                          | 3.                                                       |
| (After R&R Transfers)                                                                                                                                                                                                                                                                                                                                                                   | 0,001,100                                                                                                                                                                                                      | 2,123,133                                                                                                                                                                                                         | 30.070                                                                                                                  | 1210 / 0                                                                                                                             |                                                                                                                                                                                                                 | 2,000,015                                                                                                                                                                     | 000 70                                                                                                | 210 / 0                                                                                                                        | TOTAL AVAILABLE REVENUE (After R&R Transfers)                                                                                                                                                                                                                                                                                                                                                                                                                                      | / _ /                                                                                                                                                                                                                                  | 21,386,434                                                                                                                                                                           | 94.1%                                                                                                                         | 10.7%                                                                                                                               | 25,084,740                                                                                                                                                                                       | 21,166,169                                                                                                                                                                                                                                                                                                                                                                                                                                                                                                                                                                                                                                                                                                                                                                                                                                                                                                                                                                                                                                                                                                                                                                                                                                                                                                                                                                                                                                                                                                                                                                                                                                                                                                                                                                                                                                                                                                                                                                                                                                                                                                                     | 84.4%                                                                                                                                                                                                                                                                                                                                                                                                                                                                                                                                                                                                                                                                                                                                                                                                                                                                                                                                                                                                                                                                                                                                                                                                                                                                                                                                                                                                                                                                                                                                                                                                                                                                                                                                                                                                                                                                                                                                                                                                                                                                                                                          | 1.                                                       |
| EXPENDITURES:                                                                                                                                                                                                                                                                                                                                                                           | Budget 14-15                                                                                                                                                                                                   | Apr-15                                                                                                                                                                                                            | % Spent                                                                                                                 | % Var                                                                                                                                | Budget 15-16                                                                                                                                                                                                    | Apr-16                                                                                                                                                                        | % Spent                                                                                               | % Var                                                                                                                          | EXPENDITURES:                                                                                                                                                                                                                                                                                                                                                                                                                                                                      | Budget 14-15                                                                                                                                                                                                                           | Apr-15                                                                                                                                                                               | % Spent                                                                                                                       | % Var                                                                                                                               | Budget 15-16                                                                                                                                                                                     | Apr-16                                                                                                                                                                                                                                                                                                                                                                                                                                                                                                                                                                                                                                                                                                                                                                                                                                                                                                                                                                                                                                                                                                                                                                                                                                                                                                                                                                                                                                                                                                                                                                                                                                                                                                                                                                                                                                                                                                                                                                                                                                                                                                                         | % Spent                                                                                                                                                                                                                                                                                                                                                                                                                                                                                                                                                                                                                                                                                                                                                                                                                                                                                                                                                                                                                                                                                                                                                                                                                                                                                                                                                                                                                                                                                                                                                                                                                                                                                                                                                                                                                                                                                                                                                                                                                                                                                                                        | % Va                                                     |
| Personnel Costs                                                                                                                                                                                                                                                                                                                                                                         | 2,878,287                                                                                                                                                                                                      | 2,084,299                                                                                                                                                                                                         | 72.4%                                                                                                                   | -10.9%                                                                                                                               | 3,372,152                                                                                                                                                                                                       | 2,402,288                                                                                                                                                                     | 71.2%                                                                                                 | -12.1%                                                                                                                         | Personnel Costs                                                                                                                                                                                                                                                                                                                                                                                                                                                                    | 9,829,447                                                                                                                                                                                                                              | 7,345,166                                                                                                                                                                            | 74.7%                                                                                                                         | -8.6%                                                                                                                               | 10,608,223                                                                                                                                                                                       | 7,807,651                                                                                                                                                                                                                                                                                                                                                                                                                                                                                                                                                                                                                                                                                                                                                                                                                                                                                                                                                                                                                                                                                                                                                                                                                                                                                                                                                                                                                                                                                                                                                                                                                                                                                                                                                                                                                                                                                                                                                                                                                                                                                                                      | 73.6%                                                                                                                                                                                                                                                                                                                                                                                                                                                                                                                                                                                                                                                                                                                                                                                                                                                                                                                                                                                                                                                                                                                                                                                                                                                                                                                                                                                                                                                                                                                                                                                                                                                                                                                                                                                                                                                                                                                                                                                                                                                                                                                          | -9.                                                      |
| Contractual Services                                                                                                                                                                                                                                                                                                                                                                    | 446,222                                                                                                                                                                                                        | 336,675                                                                                                                                                                                                           | 75.5%                                                                                                                   | -7.9%                                                                                                                                | 508,401                                                                                                                                                                                                         | 237,631                                                                                                                                                                       | 46.7%                                                                                                 | -36.6%                                                                                                                         | Contractual Services                                                                                                                                                                                                                                                                                                                                                                                                                                                               | 1,838,904                                                                                                                                                                                                                              | 1,340,627                                                                                                                                                                            | 72.9%                                                                                                                         | -10.4%                                                                                                                              | 2,003,892                                                                                                                                                                                        | 1,108,679                                                                                                                                                                                                                                                                                                                                                                                                                                                                                                                                                                                                                                                                                                                                                                                                                                                                                                                                                                                                                                                                                                                                                                                                                                                                                                                                                                                                                                                                                                                                                                                                                                                                                                                                                                                                                                                                                                                                                                                                                                                                                                                      | 55.3%                                                                                                                                                                                                                                                                                                                                                                                                                                                                                                                                                                                                                                                                                                                                                                                                                                                                                                                                                                                                                                                                                                                                                                                                                                                                                                                                                                                                                                                                                                                                                                                                                                                                                                                                                                                                                                                                                                                                                                                                                                                                                                                          | -28.                                                     |
| Maint & Repairs                                                                                                                                                                                                                                                                                                                                                                         | 547,849                                                                                                                                                                                                        | 372,568                                                                                                                                                                                                           | 68.0%                                                                                                                   | -15.3%                                                                                                                               | 680,610                                                                                                                                                                                                         | 360,408                                                                                                                                                                       | 53.0%                                                                                                 | -30.4%                                                                                                                         | Maint & Repairs                                                                                                                                                                                                                                                                                                                                                                                                                                                                    | 3,365,738                                                                                                                                                                                                                              | 2,356,353                                                                                                                                                                            | 70.0%                                                                                                                         | -13.3%                                                                                                                              | 3,562,931                                                                                                                                                                                        | 2,756,800                                                                                                                                                                                                                                                                                                                                                                                                                                                                                                                                                                                                                                                                                                                                                                                                                                                                                                                                                                                                                                                                                                                                                                                                                                                                                                                                                                                                                                                                                                                                                                                                                                                                                                                                                                                                                                                                                                                                                                                                                                                                                                                      | 77.4%                                                                                                                                                                                                                                                                                                                                                                                                                                                                                                                                                                                                                                                                                                                                                                                                                                                                                                                                                                                                                                                                                                                                                                                                                                                                                                                                                                                                                                                                                                                                                                                                                                                                                                                                                                                                                                                                                                                                                                                                                                                                                                                          | -6.                                                      |
| Utilities                                                                                                                                                                                                                                                                                                                                                                               | 1,891,551                                                                                                                                                                                                      | 1,172,973                                                                                                                                                                                                         | 62.0%                                                                                                                   | -21.3%                                                                                                                               | 1,670,798                                                                                                                                                                                                       | 1,487,956                                                                                                                                                                     | 89.1%                                                                                                 | 5.7%                                                                                                                           | Utilities                                                                                                                                                                                                                                                                                                                                                                                                                                                                          | 3,684,551                                                                                                                                                                                                                              | 2,558,089                                                                                                                                                                            | 69.4%                                                                                                                         | -13.9%                                                                                                                              | 3,779,318                                                                                                                                                                                        | 3,010,257                                                                                                                                                                                                                                                                                                                                                                                                                                                                                                                                                                                                                                                                                                                                                                                                                                                                                                                                                                                                                                                                                                                                                                                                                                                                                                                                                                                                                                                                                                                                                                                                                                                                                                                                                                                                                                                                                                                                                                                                                                                                                                                      | 79.7%                                                                                                                                                                                                                                                                                                                                                                                                                                                                                                                                                                                                                                                                                                                                                                                                                                                                                                                                                                                                                                                                                                                                                                                                                                                                                                                                                                                                                                                                                                                                                                                                                                                                                                                                                                                                                                                                                                                                                                                                                                                                                                                          | -3.                                                      |
| Office Expenses                                                                                                                                                                                                                                                                                                                                                                         | 815,017                                                                                                                                                                                                        | 744,876                                                                                                                                                                                                           | 91.4%                                                                                                                   | 8.1%                                                                                                                                 | 898,493                                                                                                                                                                                                         | 895,391                                                                                                                                                                       | 99.7%                                                                                                 | 16.3%                                                                                                                          | Office Expenses                                                                                                                                                                                                                                                                                                                                                                                                                                                                    | 1,822,528                                                                                                                                                                                                                              | 1,419,940                                                                                                                                                                            | 77.9%                                                                                                                         | -5.4%                                                                                                                               | 1,935,768                                                                                                                                                                                        | 1,617,302                                                                                                                                                                                                                                                                                                                                                                                                                                                                                                                                                                                                                                                                                                                                                                                                                                                                                                                                                                                                                                                                                                                                                                                                                                                                                                                                                                                                                                                                                                                                                                                                                                                                                                                                                                                                                                                                                                                                                                                                                                                                                                                      | 83.5%                                                                                                                                                                                                                                                                                                                                                                                                                                                                                                                                                                                                                                                                                                                                                                                                                                                                                                                                                                                                                                                                                                                                                                                                                                                                                                                                                                                                                                                                                                                                                                                                                                                                                                                                                                                                                                                                                                                                                                                                                                                                                                                          | 0.                                                       |
| Insurance                                                                                                                                                                                                                                                                                                                                                                               | 127,492                                                                                                                                                                                                        | 107,568                                                                                                                                                                                                           | 84.4%                                                                                                                   | 1.0%                                                                                                                                 | 135,000                                                                                                                                                                                                         | 114,881                                                                                                                                                                       | 85.1%                                                                                                 | 1.8%                                                                                                                           | Insurance                                                                                                                                                                                                                                                                                                                                                                                                                                                                          | 297,482                                                                                                                                                                                                                                | 250,992                                                                                                                                                                              | 84.4%                                                                                                                         | 1.0%                                                                                                                                | 330,000                                                                                                                                                                                          | 268,055                                                                                                                                                                                                                                                                                                                                                                                                                                                                                                                                                                                                                                                                                                                                                                                                                                                                                                                                                                                                                                                                                                                                                                                                                                                                                                                                                                                                                                                                                                                                                                                                                                                                                                                                                                                                                                                                                                                                                                                                                                                                                                                        | 81.2%                                                                                                                                                                                                                                                                                                                                                                                                                                                                                                                                                                                                                                                                                                                                                                                                                                                                                                                                                                                                                                                                                                                                                                                                                                                                                                                                                                                                                                                                                                                                                                                                                                                                                                                                                                                                                                                                                                                                                                                                                                                                                                                          | -2.                                                      |
| Other Expenses                                                                                                                                                                                                                                                                                                                                                                          | 314,868                                                                                                                                                                                                        | 52,530                                                                                                                                                                                                            | 16.7%                                                                                                                   | -66.7%                                                                                                                               | 355,051                                                                                                                                                                                                         | 33,990                                                                                                                                                                        | 9.6%                                                                                                  | -73.8%                                                                                                                         | Other Expenses                                                                                                                                                                                                                                                                                                                                                                                                                                                                     | 803,334                                                                                                                                                                                                                                | 202,817                                                                                                                                                                              | 25.2%                                                                                                                         | -58.1%                                                                                                                              | 1,380,957                                                                                                                                                                                        | 172,762                                                                                                                                                                                                                                                                                                                                                                                                                                                                                                                                                                                                                                                                                                                                                                                                                                                                                                                                                                                                                                                                                                                                                                                                                                                                                                                                                                                                                                                                                                                                                                                                                                                                                                                                                                                                                                                                                                                                                                                                                                                                                                                        | 12.5%                                                                                                                                                                                                                                                                                                                                                                                                                                                                                                                                                                                                                                                                                                                                                                                                                                                                                                                                                                                                                                                                                                                                                                                                                                                                                                                                                                                                                                                                                                                                                                                                                                                                                                                                                                                                                                                                                                                                                                                                                                                                                                                          | -70.                                                     |
| TOTAL OPERATING EXPENSE                                                                                                                                                                                                                                                                                                                                                                 | 7,021,286                                                                                                                                                                                                      | 4,871,489                                                                                                                                                                                                         | 69.4%                                                                                                                   | -14.0%                                                                                                                               | 7,620,505                                                                                                                                                                                                       | 5,532,545                                                                                                                                                                     | 72.6%                                                                                                 | -10.7%                                                                                                                         | TOTAL OPERATING EXPENSE                                                                                                                                                                                                                                                                                                                                                                                                                                                            | 21,641,984                                                                                                                                                                                                                             | 15,473,984                                                                                                                                                                           | 71.5%                                                                                                                         | -11.8%                                                                                                                              | 23,601,089                                                                                                                                                                                       | 16,741,508                                                                                                                                                                                                                                                                                                                                                                                                                                                                                                                                                                                                                                                                                                                                                                                                                                                                                                                                                                                                                                                                                                                                                                                                                                                                                                                                                                                                                                                                                                                                                                                                                                                                                                                                                                                                                                                                                                                                                                                                                                                                                                                     | 70.9%                                                                                                                                                                                                                                                                                                                                                                                                                                                                                                                                                                                                                                                                                                                                                                                                                                                                                                                                                                                                                                                                                                                                                                                                                                                                                                                                                                                                                                                                                                                                                                                                                                                                                                                                                                                                                                                                                                                                                                                                                                                                                                                          | -12                                                      |
|                                                                                                                                                                                                                                                                                                                                                                                         | Operating Expense v.                                                                                                                                                                                           | Revenues Variance                                                                                                                                                                                                 | >>>                                                                                                                     | 26.4%                                                                                                                                | Operating Expense v.                                                                                                                                                                                            | Revenues Variance                                                                                                                                                             | >>>                                                                                                   | -8.2%                                                                                                                          |                                                                                                                                                                                                                                                                                                                                                                                                                                                                                    | Operating Expense v.                                                                                                                                                                                                                   | Revenues Variance                                                                                                                                                                    | >>>                                                                                                                           | -5.2%                                                                                                                               | Operating Expense v.                                                                                                                                                                             | Revenues Variance                                                                                                                                                                                                                                                                                                                                                                                                                                                                                                                                                                                                                                                                                                                                                                                                                                                                                                                                                                                                                                                                                                                                                                                                                                                                                                                                                                                                                                                                                                                                                                                                                                                                                                                                                                                                                                                                                                                                                                                                                                                                                                              | >>>                                                                                                                                                                                                                                                                                                                                                                                                                                                                                                                                                                                                                                                                                                                                                                                                                                                                                                                                                                                                                                                                                                                                                                                                                                                                                                                                                                                                                                                                                                                                                                                                                                                                                                                                                                                                                                                                                                                                                                                                                                                                                                                            | -8                                                       |
| Capital Equipment                                                                                                                                                                                                                                                                                                                                                                       | 522,000                                                                                                                                                                                                        | 93,045                                                                                                                                                                                                            | 17.8%                                                                                                                   | -65.5%                                                                                                                               | 780,710                                                                                                                                                                                                         | 377,785                                                                                                                                                                       | 48.4%                                                                                                 | -34.9%                                                                                                                         | Capital Equipment                                                                                                                                                                                                                                                                                                                                                                                                                                                                  | 1,092,300                                                                                                                                                                                                                              | 483,248                                                                                                                                                                              | 44.2%                                                                                                                         | -39.1%                                                                                                                              | 1,483,650                                                                                                                                                                                        | 840,755                                                                                                                                                                                                                                                                                                                                                                                                                                                                                                                                                                                                                                                                                                                                                                                                                                                                                                                                                                                                                                                                                                                                                                                                                                                                                                                                                                                                                                                                                                                                                                                                                                                                                                                                                                                                                                                                                                                                                                                                                                                                                                                        | 56.7%                                                                                                                                                                                                                                                                                                                                                                                                                                                                                                                                                                                                                                                                                                                                                                                                                                                                                                                                                                                                                                                                                                                                                                                                                                                                                                                                                                                                                                                                                                                                                                                                                                                                                                                                                                                                                                                                                                                                                                                                                                                                                                                          | -26                                                      |
|                                                                                                                                                                                                                                                                                                                                                                                         |                                                                                                                                                                                                                |                                                                                                                                                                                                                   | C                                                                                                                       | _                                                                                                                                    |                                                                                                                                                                                                                 |                                                                                                                                                                               | 70.40/                                                                                                | 12.00/                                                                                                                         |                                                                                                                                                                                                                                                                                                                                                                                                                                                                                    | 22,734,284                                                                                                                                                                                                                             | 15,957,232                                                                                                                                                                           | 70,2%                                                                                                                         | -13.1%                                                                                                                              | 25,084,739                                                                                                                                                                                       | 17,582,263                                                                                                                                                                                                                                                                                                                                                                                                                                                                                                                                                                                                                                                                                                                                                                                                                                                                                                                                                                                                                                                                                                                                                                                                                                                                                                                                                                                                                                                                                                                                                                                                                                                                                                                                                                                                                                                                                                                                                                                                                                                                                                                     | 70.1%                                                                                                                                                                                                                                                                                                                                                                                                                                                                                                                                                                                                                                                                                                                                                                                                                                                                                                                                                                                                                                                                                                                                                                                                                                                                                                                                                                                                                                                                                                                                                                                                                                                                                                                                                                                                                                                                                                                                                                                                                                                                                                                          | 12                                                       |
| TOTAL OP & NON-OP EXPENSE                                                                                                                                                                                                                                                                                                                                                               | 7,543,286<br>TOTAL Expense v. Re                                                                                                                                                                               | 4,964,534 venues Variance                                                                                                                                                                                         | 65.8%                                                                                                                   | -17.5%<br>38.9%                                                                                                                      | 8,401,215  <br>TOTAL Expense v. Re                                                                                                                                                                              | 5,910,330  <br>venues Variance                                                                                                                                                | 70.4%                                                                                                 | -13.0%<br>10.7%                                                                                                                | TOTAL OP & NON-OP EXPENSE  Note-The bulk of Solid Waste Revenues are collected fr.                                                                                                                                                                                                                                                                                                                                                                                                 | TOTAL Expense v. Re                                                                                                                                                                                                                    | .,.,.                                                                                                                                                                                |                                                                                                                               | 11.8%                                                                                                                               | TOTAL Expense v. Rev                                                                                                                                                                             | ,,                                                                                                                                                                                                                                                                                                                                                                                                                                                                                                                                                                                                                                                                                                                                                                                                                                                                                                                                                                                                                                                                                                                                                                                                                                                                                                                                                                                                                                                                                                                                                                                                                                                                                                                                                                                                                                                                                                                                                                                                                                                                                                                             | _                                                                                                                                                                                                                                                                                                                                                                                                                                                                                                                                                                                                                                                                                                                                                                                                                                                                                                                                                                                                                                                                                                                                                                                                                                                                                                                                                                                                                                                                                                                                                                                                                                                                                                                                                                                                                                                                                                                                                                                                                                                                                                                              |                                                          |
| TOTAL OP & NON-OP EXPENSE                                                                                                                                                                                                                                                                                                                                                               | TOTAL Expense v. Re                                                                                                                                                                                            | , , ,, ,                                                                                                                                                                                                          | >>>                                                                                                                     |                                                                                                                                      | TOTAL Expense v. Re                                                                                                                                                                                             | . , . ,                                                                                                                                                                       | >>>                                                                                                   |                                                                                                                                |                                                                                                                                                                                                                                                                                                                                                                                                                                                                                    | TOTAL Expense v. Re                                                                                                                                                                                                                    | .,.,.                                                                                                                                                                                | >>>                                                                                                                           |                                                                                                                                     | TOTAL Expense v. Rev                                                                                                                                                                             | ,,                                                                                                                                                                                                                                                                                                                                                                                                                                                                                                                                                                                                                                                                                                                                                                                                                                                                                                                                                                                                                                                                                                                                                                                                                                                                                                                                                                                                                                                                                                                                                                                                                                                                                                                                                                                                                                                                                                                                                                                                                                                                                                                             | >>>                                                                                                                                                                                                                                                                                                                                                                                                                                                                                                                                                                                                                                                                                                                                                                                                                                                                                                                                                                                                                                                                                                                                                                                                                                                                                                                                                                                                                                                                                                                                                                                                                                                                                                                                                                                                                                                                                                                                                                                                                                                                                                                            |                                                          |
| TOTAL OP & NON-OP EXPENSE                                                                                                                                                                                                                                                                                                                                                               | TOTAL Expense v. Re                                                                                                                                                                                            | evenues Variance                                                                                                                                                                                                  | >>>                                                                                                                     | 38.9%                                                                                                                                | TOTAL Expense v. Re                                                                                                                                                                                             | RRENT YI                                                                                                                                                                      | >>>                                                                                                   |                                                                                                                                | Note-The bulk of Solid Waste Revenues are collected fr                                                                                                                                                                                                                                                                                                                                                                                                                             | TOTAL Expense v. Re                                                                                                                                                                                                                    | PRIOR Y                                                                                                                                                                              | >>>                                                                                                                           | 11.8%                                                                                                                               | TOTAL Expense v. Rev                                                                                                                                                                             | RRENT YI                                                                                                                                                                                                                                                                                                                                                                                                                                                                                                                                                                                                                                                                                                                                                                                                                                                                                                                                                                                                                                                                                                                                                                                                                                                                                                                                                                                                                                                                                                                                                                                                                                                                                                                                                                                                                                                                                                                                                                                                                                                                                                                       | >>>                                                                                                                                                                                                                                                                                                                                                                                                                                                                                                                                                                                                                                                                                                                                                                                                                                                                                                                                                                                                                                                                                                                                                                                                                                                                                                                                                                                                                                                                                                                                                                                                                                                                                                                                                                                                                                                                                                                                                                                                                                                                                                                            | 12                                                       |
| TOTAL OP & NON-OP EXPENSE                                                                                                                                                                                                                                                                                                                                                               | TOTAL Expense v. Re Budget 14-15                                                                                                                                                                               | PRIOR Y                                                                                                                                                                                                           | EAR % Collected                                                                                                         | 38.9%<br>% Var                                                                                                                       | TOTAL Expense v. Re                                                                                                                                                                                             | RRENT YI                                                                                                                                                                      | EAR                                                                                                   | 10.7%                                                                                                                          | Note-The bulk of Solid Waste Revenues are collected from of Fiscal Year Completed (Revenue):                                                                                                                                                                                                                                                                                                                                                                                       | TOTAL Expense v. Re om Dec-Feb 92.9%                                                                                                                                                                                                   | PRIOR Y                                                                                                                                                                              | EAR                                                                                                                           | 11.8%                                                                                                                               | TOTAL Expense v. Rev                                                                                                                                                                             | RRENT YI                                                                                                                                                                                                                                                                                                                                                                                                                                                                                                                                                                                                                                                                                                                                                                                                                                                                                                                                                                                                                                                                                                                                                                                                                                                                                                                                                                                                                                                                                                                                                                                                                                                                                                                                                                                                                                                                                                                                                                                                                                                                                                                       | EAR                                                                                                                                                                                                                                                                                                                                                                                                                                                                                                                                                                                                                                                                                                                                                                                                                                                                                                                                                                                                                                                                                                                                                                                                                                                                                                                                                                                                                                                                                                                                                                                                                                                                                                                                                                                                                                                                                                                                                                                                                                                                                                                            | 12                                                       |
| TOTAL OP & NON-OP EXPENSE SEWER FUND                                                                                                                                                                                                                                                                                                                                                    | TOTAL Expense v. Re Budget 14-15                                                                                                                                                                               | PRIOR Y                                                                                                                                                                                                           | EAR                                                                                                                     | 38.9%<br>% Var                                                                                                                       | TOTAL Expense v. Re                                                                                                                                                                                             | RRENT YI                                                                                                                                                                      | EAR                                                                                                   | 10.7%                                                                                                                          | Note-The bulk of Solid Waste Revenues are collected fr.  % of Fiscal Year Completed (Revenue):  SOLID WASTE                                                                                                                                                                                                                                                                                                                                                                        | TOTAL Expense v. Re om Dec-Feb 92.9%                                                                                                                                                                                                   | PRIOR Y                                                                                                                                                                              | EAR                                                                                                                           | 11.8%                                                                                                                               | TOTAL Expense v. Rev                                                                                                                                                                             | RRENT YI                                                                                                                                                                                                                                                                                                                                                                                                                                                                                                                                                                                                                                                                                                                                                                                                                                                                                                                                                                                                                                                                                                                                                                                                                                                                                                                                                                                                                                                                                                                                                                                                                                                                                                                                                                                                                                                                                                                                                                                                                                                                                                                       | EAR                                                                                                                                                                                                                                                                                                                                                                                                                                                                                                                                                                                                                                                                                                                                                                                                                                                                                                                                                                                                                                                                                                                                                                                                                                                                                                                                                                                                                                                                                                                                                                                                                                                                                                                                                                                                                                                                                                                                                                                                                                                                                                                            | 12<br>% Vi                                               |
| SEWER FUND REVENUES:                                                                                                                                                                                                                                                                                                                                                                    | TOTAL Expense v. Re  Budget 14-15                                                                                                                                                                              | PRIOR Y Apr-15                                                                                                                                                                                                    | EAR % Collected                                                                                                         | 38.9%<br>% Var                                                                                                                       | CUR Budget 15-16                                                                                                                                                                                                | RRENT YI Apr-16                                                                                                                                                               | EAR % Collected                                                                                       | 10.7%<br>% Var                                                                                                                 | Note-The bulk of Solid Waste Revenues are collected from of Fiscal Year Completed (Revenue):  SOLID WASTE  REVENUES:                                                                                                                                                                                                                                                                                                                                                               | TOTAL Expense v. Re om Dec-Feb 92.9% Budget 14-15                                                                                                                                                                                      | PRIOR Y                                                                                                                                                                              | EAR % Collected                                                                                                               | 11.8%                                                                                                                               | CUR Budget 15-16                                                                                                                                                                                 | RRENT YI Apr-16                                                                                                                                                                                                                                                                                                                                                                                                                                                                                                                                                                                                                                                                                                                                                                                                                                                                                                                                                                                                                                                                                                                                                                                                                                                                                                                                                                                                                                                                                                                                                                                                                                                                                                                                                                                                                                                                                                                                                                                                                                                                                                                | EAR % Collected                                                                                                                                                                                                                                                                                                                                                                                                                                                                                                                                                                                                                                                                                                                                                                                                                                                                                                                                                                                                                                                                                                                                                                                                                                                                                                                                                                                                                                                                                                                                                                                                                                                                                                                                                                                                                                                                                                                                                                                                                                                                                                                | % V:                                                     |
| SEWER FUND REVENUES: Rate & Service Charges                                                                                                                                                                                                                                                                                                                                             | ### TOTAL Expense v. Re  Budget 14-15  25,546,392                                                                                                                                                              | PRIOR Y  Apr-15  22,097,721                                                                                                                                                                                       | EAR % Collected 86.5%                                                                                                   | 38.9%<br>% Var                                                                                                                       | CUR Budget 15-16 27,713,597                                                                                                                                                                                     | RRENT YI  Apr-16  22,836,491                                                                                                                                                  | EAR % Collected 82.4%                                                                                 | 10.7% % Var -0.9% 42.9% 22.4%                                                                                                  | Note-The bulk of Solid Waste Revenues are collected from of Fiscal Year Completed (Revenue):  SOLID WASTE  REVENUES:  Landfill User Fee Revenue                                                                                                                                                                                                                                                                                                                                    | 7,753,000                                                                                                                                                                                                                              | PRIOR Y  Apr-15  7,301,610                                                                                                                                                           | EAR % Collected                                                                                                               | 11.8%<br>% Var                                                                                                                      | CUR Budget 15-16                                                                                                                                                                                 | RRENT YI Apr-16 7,612,274                                                                                                                                                                                                                                                                                                                                                                                                                                                                                                                                                                                                                                                                                                                                                                                                                                                                                                                                                                                                                                                                                                                                                                                                                                                                                                                                                                                                                                                                                                                                                                                                                                                                                                                                                                                                                                                                                                                                                                                                                                                                                                      | EAR % Collected 97.4%                                                                                                                                                                                                                                                                                                                                                                                                                                                                                                                                                                                                                                                                                                                                                                                                                                                                                                                                                                                                                                                                                                                                                                                                                                                                                                                                                                                                                                                                                                                                                                                                                                                                                                                                                                                                                                                                                                                                                                                                                                                                                                          | % V. 461.                                                |
| SEWER FUND REVENUES: Rate & Service Charges Impact Fees                                                                                                                                                                                                                                                                                                                                 | Budget 14-15  25,546,392 2,650,000                                                                                                                                                                             | PRIOR Y Apr-15  22,097,721 2,468,600                                                                                                                                                                              | EAR % Collected 86.5% 93.2%                                                                                             | 38.9%<br>% Var<br>3.2%<br>9.8%                                                                                                       | CUR Budget 15-16  27,713,597 2,500,000                                                                                                                                                                          | RRENT YI  Apr-16  22,836,491 3,156,803                                                                                                                                        | EAR % Collected 82.4% 126.3%                                                                          | 10.7%<br>% Var<br>-0.9%<br>42.9%                                                                                               | Note-The bulk of Solid Waste Revenues are collected fr.  % of Fiscal Year Completed (Revenue):  SOLID WASTE  REVENUES:  Landfill User Fee Revenue  Salvage Revenue                                                                                                                                                                                                                                                                                                                 | 7753,000<br>149,000                                                                                                                                                                                                                    | PRIOR Y  Apr-15  7,301,610 179,430                                                                                                                                                   | EAR % Collected 94.2% 120.4%                                                                                                  | 11.8%<br>% Var<br>1.3%<br>27.5%                                                                                                     | CUR Budget 15-16  7,815,400 259,500                                                                                                                                                              | RRENT YI  Apr-16  7,612,274  80,657                                                                                                                                                                                                                                                                                                                                                                                                                                                                                                                                                                                                                                                                                                                                                                                                                                                                                                                                                                                                                                                                                                                                                                                                                                                                                                                                                                                                                                                                                                                                                                                                                                                                                                                                                                                                                                                                                                                                                                                                                                                                                            | **Collected**  97.4% 31.1%                                                                                                                                                                                                                                                                                                                                                                                                                                                                                                                                                                                                                                                                                                                                                                                                                                                                                                                                                                                                                                                                                                                                                                                                                                                                                                                                                                                                                                                                                                                                                                                                                                                                                                                                                                                                                                                                                                                                                                                                                                                                                                     | % V: 461.                                                |
| SEWER FUND REVENUES: Rate & Service Charges Impact Fees Connection Fees                                                                                                                                                                                                                                                                                                                 | Budget 14-15  25,546,392 2,650,000 840,000 540,000                                                                                                                                                             | PRIOR Y Apr-15  22,097,721 2,468,600 1,695,800                                                                                                                                                                    | EAR % Collected 86.5% 93.2% 201.9%                                                                                      | 38.9%<br>% Var<br>3.2%<br>9.8%<br>118.5%<br>7.6%                                                                                     | CUR Budget 15-16  27,713,597 2,500,000 1,250,000                                                                                                                                                                | RRENT YI  Apr-16  22,836,491 3,156,803 1,321,425 578,438                                                                                                                      | EAR % Collected 82.4% 126.3% 105.7% 109.9%                                                            | 10.7% % Var -0.9% 42.9% 22.4% 26.5%                                                                                            | Note-The bulk of Solid Waste Revenues are collected from of Fiscal Year Completed (Revenue):  SOLID WASTE  REVENUES:  Landfill User Fee Revenue Salvage Revenue Tipping Fees                                                                                                                                                                                                                                                                                                       | 777AL Expense v. Re 92.9%  Budget 14-15  7,753,000 149,000 2,044,500 2,577,961                                                                                                                                                         | PRIOR Y  Apr-15  7,301,610 179,430 1,882,654                                                                                                                                         | EAR % Collected 94.2% 120.4% 92.1% 24.5%                                                                                      | 11.8% % Var 1.3% 27.5% -0.8% -68.4%                                                                                                 | CUR Budget 15-16  7,815,400 259,500 3,303,173                                                                                                                                                    | RRENT YI  Apr-16  7,612,274  80,657  2,322,448                                                                                                                                                                                                                                                                                                                                                                                                                                                                                                                                                                                                                                                                                                                                                                                                                                                                                                                                                                                                                                                                                                                                                                                                                                                                                                                                                                                                                                                                                                                                                                                                                                                                                                                                                                                                                                                                                                                                                                                                                                                                                 | EAR % Collected 97.4% 31.1% 70.3% 24.1%                                                                                                                                                                                                                                                                                                                                                                                                                                                                                                                                                                                                                                                                                                                                                                                                                                                                                                                                                                                                                                                                                                                                                                                                                                                                                                                                                                                                                                                                                                                                                                                                                                                                                                                                                                                                                                                                                                                                                                                                                                                                                        | 12 % V <sub>E</sub> 4612268.                             |
| SEWER FUND  REVENUES: Rate & Service Charges Impact Fees Connection Fees Other Revenues NON-OPERATING REVENUES: Interest Income                                                                                                                                                                                                                                                         | Budget 14-15  25,546,392 2,650,000 840,000 540,000                                                                                                                                                             | PRIOR Y Apr-15  22,097,721 2,468,600 1,695,800 491,106                                                                                                                                                            | EAR % Collected 86.5% 93.2% 201.9% 90.9%                                                                                | 38.9%<br>% Var<br>3.2%<br>9.8%<br>118.5%<br>7.6%                                                                                     | CUR Budget 15-16  27,713,597 2,500,000 1,250,000 526,500                                                                                                                                                        | RRENT YI  Apr-16  22,836,491 3,156,803 1,321,425 578,438  26,384                                                                                                              | EAR % Collected 82.4% 126.3% 105.7% 109.9%                                                            | 10.7% % Var -0.9% 42.9% 22.4% 26.5%                                                                                            | Note-The bulk of Solid Waste Revenues are collected from of Fiscal Year Completed (Revenue):  SOLID WASTE  REVENUES:  Landfill User Fee Revenue Salvage Revenue Tipping Fees Total Other Revenues  NON-OPERATING REVENUES: Interest Income                                                                                                                                                                                                                                         | 7773,000<br>149,000<br>2,577,961<br>3,500                                                                                                                                                                                              | PRIOR Y  Apr-15  7,301,610  179,430  1,882,654  631,656                                                                                                                              | EAR % Collected 94.2% 120.4% 92.1% 24.5%                                                                                      | 11.8% % Var 1.3% 27.5% -0.8% -68.4%                                                                                                 | CUR Budget 15-16  7,815,400 259,500 3,303,173 252,260  500                                                                                                                                       | 7,612,274<br>80,657<br>2,322,448<br>60,689                                                                                                                                                                                                                                                                                                                                                                                                                                                                                                                                                                                                                                                                                                                                                                                                                                                                                                                                                                                                                                                                                                                                                                                                                                                                                                                                                                                                                                                                                                                                                                                                                                                                                                                                                                                                                                                                                                                                                                                                                                                                                     | % Collected  97.4% 31.1% 70.3% 24.1%                                                                                                                                                                                                                                                                                                                                                                                                                                                                                                                                                                                                                                                                                                                                                                                                                                                                                                                                                                                                                                                                                                                                                                                                                                                                                                                                                                                                                                                                                                                                                                                                                                                                                                                                                                                                                                                                                                                                                                                                                                                                                           | 12 % V2 4612268.                                         |
| SEWER FUND  REVENUES: Rate & Service Charges Impact Fees Connection Fees Other Revenues NON-OPERATING REVENUES: Interest Income Gain(Loss) on Sale of Assets                                                                                                                                                                                                                            | Budget 14-15  25,546,392 2,650,000 840,000 540,000 25,000 82,600                                                                                                                                               | PRIOR Y Apr-15  22,097,721 2,468,600 1,695,800 491,106  19,935 (3,074)                                                                                                                                            | EAR % Collected 86.5% 93.2% 201.9% 90.9% -79.7% -3.7%                                                                   | 38.9%  % Var  3.2% 9.8% 118.5% 7.6%  -3.6% -87.1%                                                                                    | CUR Budget 15-16  27,713,597 2,500,000 1,250,000 526,500 25,000 96,800                                                                                                                                          | 22,836,491 3,156,803 1,321,425 578,438 26,384 85,212                                                                                                                          | EAR % Collected 82.4% 126.3% 105.7% 109.9% 105.5% 88.0%                                               | 10.7%  % Var  -0.9% 42.9% 22.4% 26.5%                                                                                          | Note-The bulk of Solid Waste Revenues are collected from of Fiscal Year Completed (Revenue):  SOLID WASTE  REVENUES:  Landfill User Fee Revenue Salvage Revenue Tipping Fees Total Other Revenues NON-OPERATING REVENUES: Interest Income Gain(Loss) on Sale of Assets                                                                                                                                                                                                             | 7773,000 149,000 2,577,961 3,500 570,450                                                                                                                                                                                               | PRIOR Y  Apr-15  7,301,610 179,430 1,882,654 631,656  431 554,712                                                                                                                    | EAR % Collected 94.2% 120.4% 92.1% 24.5% 12.3% 97.2%                                                                          | 11.8%  % Var  1.3% 27.5% -0.8% -68.4%  -80.6% 4.3%                                                                                  | CUR Budget 15-16  7,815,400 259,500 3,303,173 252,260  500 108,500                                                                                                                               | **Tender of the control of the contr | EAR % Collected 97.4% 31.1% 70.3% 24.1% 21.7% 12.6%                                                                                                                                                                                                                                                                                                                                                                                                                                                                                                                                                                                                                                                                                                                                                                                                                                                                                                                                                                                                                                                                                                                                                                                                                                                                                                                                                                                                                                                                                                                                                                                                                                                                                                                                                                                                                                                                                                                                                                                                                                                                            | 12 % V: 4612268.                                         |
| SEWER FUND REVENUES: Rate & Service Charges Impact Fees Connection Fees Other Revenues NON-OPERATING REVENUES: Interest Income Gain(Loss) on Sale of Assets TOTAL REVENUES                                                                                                                                                                                                              | Budget 14-15  25,546,392 2,650,000 840,000 540,000 25,000 82,600 29,683,992                                                                                                                                    | PRIOR Y Apr-15  22,097,721 2,468,600 1,695,800 491,106 19,935 (3,074) 26,770,088                                                                                                                                  | EAR % Collected 86.5% 93.2% 201.9% 90.9% 79.7% -3.7% 90.2%                                                              | 38.9%  % Var  3.2% 9.8% 118.5% 7.6%  -3.6% 6.9%                                                                                      | CUR Budget 15-16  27,713,597 2,500,000 1,250,000 526,500 25,000 96,800 32,111,897                                                                                                                               | 22,836,491 3,156,803 1,321,425 578,438 26,384 85,212 28,004,754                                                                                                               | **Collected**  **Collected**  **82.4%* 126.3%* 105.7%* 109.9%*  **105.5%* 88.0%* 87.2%*               | 10.7% % Var -0.9% 42.9% 22.4% 26.5% 4.7% 3.9%                                                                                  | Note-The bulk of Solid Waste Revenues are collected from fiscal Year Completed (Revenue):  SOLID WASTE  REVENUES:  Landfill User Fee Revenue Salvage Revenue Tipping Fees Total Other Revenues NON-OPERATING REVENUES: Interest Income Gain(Loss) on Sale of Assets TOTAL REVENUES                                                                                                                                                                                                 | 707AL Expense v. Re 92.9%  Budget 14-15  7,753,000 149,000 2,044,500 2,577,961 3,500 570,450 13,098,411                                                                                                                                | PRIOR Y  Apr-15  7,301,610 179,430 1,882,654 631,656  431 554,712 10,550,493                                                                                                         | EAR % Collected  94.2% 120.4% 92.1% 24.5%  12.3% 97.2% 80.5%                                                                  | 11.8% % Var 1.3% 27.5% -0.8% -68.4% 4.3% -12.4%                                                                                     | CUR Budget 15-16  7,815,400 259,500 3,303,173 252,260  500 108,500 11,739,333                                                                                                                    | RRENT YI  Apr-16  7,612,274  80,657  2,322,448  60,689  108  13,646  10,089,822                                                                                                                                                                                                                                                                                                                                                                                                                                                                                                                                                                                                                                                                                                                                                                                                                                                                                                                                                                                                                                                                                                                                                                                                                                                                                                                                                                                                                                                                                                                                                                                                                                                                                                                                                                                                                                                                                                                                                                                                                                                | ### STACE                                                                                                                                                                                                                                                                                                                                                                                                                                                                                                                                                                                                                                                                                                                                                                                                                                                                                                                                                                                                                                                                                                                                                                                                                                                                                                                                                                                                                                                                                                                                                                                                                                                                                                                                                                                                                                                                                                                                                                                                                                                                                                                      | 12 % V: 46122687180.                                     |
| SEWER FUND  REVENUES: Rate & Service Charges Impact Fees Connection Fees Other Revenues NON-OPERATING REVENUES: Interest Income Gain(Loss) on Sale of Assets TOTAL REVENUES TOTAL AVAILABLE REVENUE (After R&R Transfers)                                                                                                                                                               | Budget 14-15  25,546,392 2,650,000 840,000 540,000 25,000 82,600 29,683,992 17,370,128                                                                                                                         | PRIOR Y Apr-15  22,097,721 2,468,600 1,695,800 491,106  19,935 (3,074)                                                                                                                                            | EAR % Collected 86.5% 93.2% 201.9% 90.9% -79.7% -3.7%                                                                   | 38.9%  % Var  3.2% 9.8% 118.5% 7.6%  -3.6% 6.9%                                                                                      | CUR Budget 15-16  27,713,597 2,500,000 1,250,000 526,500 25,000 96,800                                                                                                                                          | 22,836,491 3,156,803 1,321,425 578,438 26,384 85,212                                                                                                                          | EAR % Collected 82.4% 126.3% 105.7% 109.9% 105.5% 88.0%                                               | 10.7%  % Var  -0.9% 42.9% 22.4% 26.5%                                                                                          | Note-The bulk of Solid Waste Revenues are collected from of Fiscal Year Completed (Revenue):  SOLID WASTE  REVENUES:  Landfill User Fee Revenue Salvage Revenue Tipping Fees Total Other Revenues NON-OPERATING REVENUES: Interest Income Gain(Loss) on Sale of Assets                                                                                                                                                                                                             | 707AL Expense v. Re 92.9%  Budget 14-15  7,753,000 149,000 2,044,500 2,577,961 3,500 570,450 13,098,411                                                                                                                                | PRIOR Y  Apr-15  7,301,610 179,430 1,882,654 631,656  431 554,712                                                                                                                    | EAR % Collected 94.2% 120.4% 92.1% 24.5% 12.3% 97.2%                                                                          | 11.8%  % Var  1.3% 27.5% -0.8% -68.4%  -80.6% 4.3%                                                                                  | CUR Budget 15-16  7,815,400 259,500 3,303,173 252,260  500 108,500                                                                                                                               | **Tender of the control of the contr | EAR % Collected 97.4% 31.1% 70.3% 24.1% 21.7% 12.6%                                                                                                                                                                                                                                                                                                                                                                                                                                                                                                                                                                                                                                                                                                                                                                                                                                                                                                                                                                                                                                                                                                                                                                                                                                                                                                                                                                                                                                                                                                                                                                                                                                                                                                                                                                                                                                                                                                                                                                                                                                                                            | 12 % V. 461226871.                                       |
| SEWER FUND  REVENUES: Rate & Service Charges Impact Fees Connection Fees Other Revenues NON-OPERATING REVENUES: Interest Income Gain(Loss) on Sale of Assets TOTAL REVENUES TOTAL AVAILABLE REVENUE                                                                                                                                                                                     | Budget 14-15  25,546,392 2,650,000 840,000 540,000 25,000 82,600 29,683,992 17,370,128                                                                                                                         | PRIOR Y Apr-15  22,097,721 2,468,600 1,695,800 491,106 19,935 (3,074) 26,770,088                                                                                                                                  | EAR % Collected 86.5% 93.2% 201.9% 90.9% 79.7% -3.7% 90.2%                                                              | 38.9%  % Var  3.2% 9.8% 118.5% 7.6%  -3.6% 6.9%                                                                                      | CUR Budget 15-16  27,713,597 2,500,000 1,250,000 526,500 25,000 96,800 32,111,897                                                                                                                               | 22,836,491 3,156,803 1,321,425 578,438 26,384 85,212 28,004,754                                                                                                               | **Collected**  **Collected**  **82.4%* 126.3%* 105.7%* 109.9%*  **105.5%* 88.0%* 87.2%*               | 10.7% % Var -0.9% 42.9% 22.4% 26.5% 4.7% 3.9%                                                                                  | Note-The bulk of Solid Waste Revenues are collected fr.  % of Fiscal Year Completed (Revenue):  SOLID WASTE  REVENUES:  Landfill User Fee Revenue Salvage Revenue Tipping Fees Total Other Revenues NON-OPERATING REVENUES: Interest Income Gain(Loss) on Sale of Assets TOTAL REVENUES TOTAL AVAILABLE REVENUE                                                                                                                                                                    | 707AL Expense v. Re 92.9%  Budget 14-15  7,753,000 149,000 2,044,500 2,577,961 3,500 570,450 13,098,411 11,587,482                                                                                                                     | PRIOR Y  Apr-15  7,301,610 179,430 1,882,654 631,656  431 554,712 10,550,493                                                                                                         | EAR % Collected  94.2% 120.4% 92.1% 24.5%  12.3% 97.2% 80.5%                                                                  | 11.8% % Var 1.3% 27.5% -0.8% -68.4% 4.3% -12.4%                                                                                     | CUR Budget 15-16  7,815,400 259,500 3,303,173 252,260  500 108,500 11,739,333                                                                                                                    | RRENT YI  Apr-16  7,612,274  80,657  2,322,448  60,689  108  13,646  10,089,822                                                                                                                                                                                                                                                                                                                                                                                                                                                                                                                                                                                                                                                                                                                                                                                                                                                                                                                                                                                                                                                                                                                                                                                                                                                                                                                                                                                                                                                                                                                                                                                                                                                                                                                                                                                                                                                                                                                                                                                                                                                | ### STACE                                                                                                                                                                                                                                                                                                                                                                                                                                                                                                                                                                                                                                                                                                                                                                                                                                                                                                                                                                                                                                                                                                                                                                                                                                                                                                                                                                                                                                                                                                                                                                                                                                                                                                                                                                                                                                                                                                                                                                                                                                                                                                                      | 12 % V 4 -61 -222 -68 -711 -800 -7                       |
| SEWER FUND  REVENUES: Rate & Service Charges Impact Fees Connection Fees Other Revenues NON-OPERATING REVENUES: Interest Income Gain(Loss) on Sale of Assets TOTAL REVENUES TOTAL AVAILABLE REVENUE (After R&R Transfers)                                                                                                                                                               | Budget 14-15  25,546,392 2,650,000 840,000 540,000 25,000 82,600 29,683,992 17,370,128  Budget 14-15                                                                                                           | PRIOR Y Apr-15  22,097,721 2,468,600 1,695,800 491,106  19,935 (3,074) 26,770,088 16,248,268                                                                                                                      | EAR % Collected 86.5% 93.2% 201.9% 90.9% 79.7% -3.7% 90.2% 93.5%                                                        | 38.9%  % Var  3.2%  9.8%  118.5%  7.6%  -3.6%  6.9%  10.2%                                                                           | CUR Budget 15-16  27,713,597 2,500,000 1,250,000 526,500  25,000 96,800 32,111,897 19,186,609                                                                                                                   | 22,836,491 3,156,803 1,321,425 578,438 26,384 85,212 28,004,754 16,099,620                                                                                                    | 82.4%<br>126.3%<br>105.7%<br>109.9%<br>105.5%<br>88.0%<br>87.2%<br>83.9%                              | "% Var -0.9% 42.9% 22.4% 26.5% -0.6%  % Var -8.6%                                                                              | Note-The bulk of Solid Waste Revenues are collected from fiscal Year Completed (Revenue):  SOLID WASTE  REVENUES:  Landfill User Fee Revenue  Salvage Revenue  Tipping Fees  Total Other Revenues  NON-OPERATING REVENUES:  Interest Income  Gain(Loss) on Sale of Assets  TOTAL REVENUES  TOTAL REVENUES  TOTAL AVAILABLE REVENUE  (After R&R Transfers)                                                                                                                          | 7753,000 149,000 2,044,500 2,577,961 3,500 570,450 13,098,411 11,587,482 Budget 14-15                                                                                                                                                  | PRIOR Y  Apr-15  7,301,610 179,430 1,882,654 631,656  431 554,712 10,550,493 9,291,383                                                                                               | ### Page 12                                                                                                                   | 11.8%  % Var  1.3% 27.5% -0.8% -68.4%  -80.6% 4.3% -12.4% -12.7%                                                                    | CUR Budget 15-16  7,815,400 259,500 3,303,173 252,260  500 108,500 11,739,333 8,422,011                                                                                                          | RRENT YI  Apr-16  7,612,274  80,657  2,322,448  60,689  108  13,646  10,089,822  8,830,392                                                                                                                                                                                                                                                                                                                                                                                                                                                                                                                                                                                                                                                                                                                                                                                                                                                                                                                                                                                                                                                                                                                                                                                                                                                                                                                                                                                                                                                                                                                                                                                                                                                                                                                                                                                                                                                                                                                                                                                                                                     | % Collected  97.4% 31.1% 70.3% 24.1%  21.7% 12.6% 85.9% 104.8%  % Spent 71.4%                                                                                                                                                                                                                                                                                                                                                                                                                                                                                                                                                                                                                                                                                                                                                                                                                                                                                                                                                                                                                                                                                                                                                                                                                                                                                                                                                                                                                                                                                                                                                                                                                                                                                                                                                                                                                                                                                                                                                                                                                                                  | 12 % V: 4.461226871807. 11.                              |
| SEWER FUND REVENUES: Rate & Service Charges Impact Fees Connection Fees Other Revenues NON-OPERATING REVENUES: Interest Income Gain(Loss) on Sale of Assets TOTAL REVENUES TOTAL AVAILABLE REVENUE (After R&R Transfers) EXPENDITURES:                                                                                                                                                  | Budget 14-15  25,546,392 2,650,000 840,000 540,000 25,000 82,600 29,683,992 17,370,128  Budget 14-15 6,951,160 1,392,682                                                                                       | PRIOR Y Apr-15  22,097,721 2,468,600 1,695,800 491,106  19,935 (3,074) 26,770,088 16,248,268  Apr-15 5,260,867 1,003,952                                                                                          | EAR % Collected 86.5% 93.2% 201.9% 90.9% 79.7% 90.2% 93.5% % Spent 75.7%                                                | 38.9%  % Var  3.2%  9.8%  118.5%  7.6%  -3.6%  6.9%  10.2%                                                                           | CUR Budget 15-16  27,713,597 2,500,000 1,250,000 526,500  25,000 96,800 32,111,897 19,186,609  Budget 15-16 7,236,071 1,495,491                                                                                 | 22,836,491 3,156,803 1,321,425 578,438 26,384 85,212 28,004,754 16,099,620  Apr-16 5,405,363 871,048                                                                          | 82.4% 126.3% 105.7% 109.9%  105.5% 88.0% 87.2% 83.9%  % Spent 74.7% 58.2%                             | "% Var -0.9% 42.9% 22.4% 26.5% -1.22% 4.7% 3.9% 0.6%                                                                           | Note-The bulk of Solid Waste Revenues are collected fr.  % of Fiscal Year Completed (Revenue):  SOLID WASTE  REVENUES:  Landfill User Fee Revenue Salvage Revenue Tipping Fees Total Other Revenues NON-OPERATING REVENUES: Interest Income Gain(Loss) on Sale of Assets TOTAL REVENUES TOTAL REVENUES TOTAL AVAILABLE REVENUE (After R&R Transfers) EXPENDITURES:                                                                                                                 | 7773,000 149,000 2,044,500 2,577,961 3,500 570,450 13,098,411 11,587,482  Budget 14-15 4,348,614 510,552                                                                                                                               | PRIOR Y  Apr-15  7,301,610 179,430 1,882,654 631,656  431 554,712 10,550,493 9,291,383  Apr-15 3,273,387 499,026                                                                     | ## Page 18                                                                                                                    | 11.8%  % Var  1.3% 27.5% -0.8% -68.4%  -80.6% 4.3% -12.4% -12.7%  % Var -8.1% 14.4%                                                 | CUR Budget 15-16  7,815,400 259,500 3,303,173 252,260  500 108,500 11,739,333 8,422,011  Budget 15-16 4,308,051 510,262                                                                          | RRENT YI  Apr-16  7,612,274  80,657  2,322,448  60,689  108  13,646  10,089,822  8,830,392  Apr-16  3,075,753  678,916                                                                                                                                                                                                                                                                                                                                                                                                                                                                                                                                                                                                                                                                                                                                                                                                                                                                                                                                                                                                                                                                                                                                                                                                                                                                                                                                                                                                                                                                                                                                                                                                                                                                                                                                                                                                                                                                                                                                                                                                         | EAR  % Collected  97.4% 31.1% 70.3% 24.1%  21.7% 12.6% 85.9% 104.8%  % Spent 71.4% 133.1%                                                                                                                                                                                                                                                                                                                                                                                                                                                                                                                                                                                                                                                                                                                                                                                                                                                                                                                                                                                                                                                                                                                                                                                                                                                                                                                                                                                                                                                                                                                                                                                                                                                                                                                                                                                                                                                                                                                                                                                                                                      | 12 % V: 461226871807. 11.                                |
| SEWER FUND  REVENUES: Rate & Service Charges Impact Fees Connection Fees Other Revenues NON-OPERATING REVENUES: Interest Income Gain(Loss) on Sale of Assets TOTAL REVENUES TOTAL AVAILABLE REVENUE (After R&R Transfers) EXPENDITURES: Personnel Costs                                                                                                                                 | Budget 14-15  25,546,392 2,650,000 840,000 540,000 25,000 29,683,992 17,370,128  Budget 14-15 6,951,160                                                                                                        | PRIOR Y Apr-15  22,097,721 2,468,600 1,695,800 491,106  19,935 (3,074) 26,770,088 16,248,268  Apr-15 5,260,867                                                                                                    | EAR % Collected 86.5% 93.2% 201.9% 90.9% 79.7% 90.2% 93.5% % Spent 75.7%                                                | 38.9%  % Var  3.2% 9.8% 118.5% 7.6%  -3.6% 6.9% 10.2%  % Var  -7.7% -11.2%                                                           | CUR Budget 15-16  27,713,597 2,500,000 1,250,000 526,500  25,000 96,800 32,111,897 19,186,609  Budget 15-16 7,236,071                                                                                           | 22,836,491 3,156,803 1,321,425 578,438 26,384 85,212 28,004,754 16,099,620 Apr-16 5,405,363                                                                                   | 82.4% 126.3% 105.7% 109.9%  105.5% 88.0% 87.2% 83.9%  % Spent 74.7%                                   | "% Var -0.9% 42.9% 22.4% 26.5% -0.6%  % Var -8.6%                                                                              | Note-The bulk of Solid Waste Revenues are collected fr.  % of Fiscal Year Completed (Revenue):  SOLID WASTE  REVENUES:  Landfill User Fee Revenue Salvage Revenue Tipping Fees Total Other Revenues NON-OPERATING REVENUES: Interest Income Gain(Loss) on Sale of Assets TOTAL REVENUES TOTAL REVENUE (After R&R Transfers)  EXPENDITURES: Personnel Costs                                                                                                                         | 7753,000 149,000 2,044,500 2,577,961 3,500 570,450 13,098,411 11,587,482  Budget 14-15 4,348,614                                                                                                                                       | PRIOR Y  Apr-15  7,301,610 179,430 1,882,654 631,656  431 554,712 10,550,493 9,291,383  Apr-15 3,273,387                                                                             | ### Page 18                                                                                                                   | 11.8%  % Var  1.3% 27.5% -0.8% -68.4%  -80.6% 4.3% -12.4% -12.7%  % Var -8.1% 14.4% -13.5%                                          | CUR Budget 15-16  7,815,400 259,500 3,303,173 252,260  500 108,500 11,739,333 8,422,011  Budget 15-16 4,308,051                                                                                  | RRENT YI  Apr-16  7,612,274  80,657  2,322,448  60,689  108  13,646  10,089,822  8,830,392  Apr-16  3,075,753                                                                                                                                                                                                                                                                                                                                                                                                                                                                                                                                                                                                                                                                                                                                                                                                                                                                                                                                                                                                                                                                                                                                                                                                                                                                                                                                                                                                                                                                                                                                                                                                                                                                                                                                                                                                                                                                                                                                                                                                                  | % Collected  97.4% 31.1% 70.3% 24.1%  21.7% 12.6% 85.9% 104.8%  % Spent 71.4%                                                                                                                                                                                                                                                                                                                                                                                                                                                                                                                                                                                                                                                                                                                                                                                                                                                                                                                                                                                                                                                                                                                                                                                                                                                                                                                                                                                                                                                                                                                                                                                                                                                                                                                                                                                                                                                                                                                                                                                                                                                  | 12 % V: 46122687180711. 49.                              |
| SEWER FUND  REVENUES: Rate & Service Charges Impact Fees Connection Fees Other Revenues NON-OPERATING REVENUES: Interest Income Gain(Loss) on Sale of Assets TOTAL REVENUES TOTAL AVAILABLE REVENUE (After R&R Transfers)  EXPENDITURES: Personnel Costs Contractual Services                                                                                                           | Budget 14-15  25,546,392 2,650,000 840,000 540,000 25,000 82,600 29,683,992 17,370,128  Budget 14-15 6,951,160 1,392,682                                                                                       | PRIOR Y Apr-15  22,097,721 2,468,600 1,695,800 491,106  19,935 (3,074) 26,770,088 16,248,268  Apr-15 5,260,867 1,003,952                                                                                          | EAR % Collected 86.5% 93.2% 201.9% 90.9% 79.7% -3.7% 90.2% 93.5% % Spent 75.7% 72.1%                                    | 38.9%  % Var  3.2% 9.8% 118.5% 7.6% -3.6% 6.9% 10.2%  % Var -7.7% -11.2% -12.9%                                                      | CUR Budget 15-16  27,713,597 2,500,000 1,250,000 526,500  25,000 96,800 32,111,897 19,186,609  Budget 15-16 7,236,071 1,495,491                                                                                 | 22,836,491 3,156,803 1,321,425 578,438 26,384 85,212 28,004,754 16,099,620  Apr-16 5,405,363 871,048                                                                          | 82.4% 126.3% 105.7% 109.9%  105.5% 88.0% 87.2% 83.9%  % Spent 74.7% 58.2%                             | "% Var  -0.9% 42.9% 22.4% 26.5%  22.2% 4.7% 0.6%  % Var -8.6% -25.1%                                                           | Note-The bulk of Solid Waste Revenues are collected from fiscal Year Completed (Revenue):  SOLID WASTE  REVENUES:  Landfill User Fee Revenue  Salvage Revenue  Tipping Fees  Total Other Revenues  NON-OPERATING REVENUES:  Interest Income  Gain(Loss) on Sale of Assets  TOTAL REVENUES  TOTAL REVENUES  TOTAL AVAILABLE REVENUE  (After R&R Transfers)  EXPENDITURES:  Personnel Costs  Contractual Services                                                                    | 7773,000 149,000 2,044,500 2,577,961 3,500 570,450 13,098,411 11,587,482  Budget 14-15 4,348,614 510,552                                                                                                                               | PRIOR Y  Apr-15  7,301,610 179,430 1,882,654 631,656  431 554,712 10,550,493 9,291,383  Apr-15 3,273,387 499,026                                                                     | EAR % Collected  94.2% 120.4% 92.1% 24.5%  12.3% 97.2% 80.5% 80.2%  % Spent 75.3% 97.7%                                       | 11.8%  % Var  1.3% 27.5% -0.8% -68.4%  -80.6% 4.3% -12.4% -12.7%  % Var -8.1% 14.4%                                                 | CUR Budget 15-16  7,815,400 259,500 3,303,173 252,260  500 108,500 11,739,333 8,422,011  Budget 15-16 4,308,051 510,262                                                                          | RRENT YI  Apr-16  7,612,274  80,657  2,322,448  60,689  108  13,646  10,089,822  8,830,392  Apr-16  3,075,753  678,916                                                                                                                                                                                                                                                                                                                                                                                                                                                                                                                                                                                                                                                                                                                                                                                                                                                                                                                                                                                                                                                                                                                                                                                                                                                                                                                                                                                                                                                                                                                                                                                                                                                                                                                                                                                                                                                                                                                                                                                                         | EAR  % Collected  97.4% 31.1% 70.3% 24.1%  21.7% 12.6% 85.9% 104.8%  % Spent 71.4% 133.1%                                                                                                                                                                                                                                                                                                                                                                                                                                                                                                                                                                                                                                                                                                                                                                                                                                                                                                                                                                                                                                                                                                                                                                                                                                                                                                                                                                                                                                                                                                                                                                                                                                                                                                                                                                                                                                                                                                                                                                                                                                      | 12 % V. 4 4 -61226871807. 11. 4929.                      |
| SEWER FUND  REVENUES: Rate & Service Charges Impact Fees Connection Fees Other Revenues NON-OPERATING REVENUES: Interest Income Gain(Loss) on Sale of Assets TOTAL REVENUES TOTAL AVAILABLE REVENUE (After R&R Transfers)  EXPENDITURES: Personnel Costs Contractual Services Maint & Repairs                                                                                           | Budget 14-15  25,546,392 2,650,000 840,000 540,000 25,000 82,600 29,683,992 17,370,128  Budget 14-15 6,951,160 1,392,682 2,817,889 1,793,000                                                                   | PRIOR Y Apr-15  22,097,721 2,468,600 1,695,800 491,106  19,935 (3,074) 26,770,088 16,248,268  Apr-15 5,260,867 1,003,952 1,983,785                                                                                | EAR  % Collected  86.5% 93.2% 201.9% 90.9%  79.7% -3.7% 90.2% 93.5%  % Spent 75.7% 72.1% 70.4%                          | 38.9%  % Var  3.2% 9.8% 118.5% 7.6%  -3.6% 6.9% 10.2%  % Var -7.7% -11.2% -12.9% -6.1%                                               | CUR Budget 15-16  27,713,597 2,500,000 1,250,000 526,500  25,000 96,800 32,111,897 19,186,609  Budget 15-16 7,236,071 1,495,491 2,882,321                                                                       | 22,836,491 3,156,803 1,321,425 578,438 26,384 85,212 28,004,754 16,099,620  Apr-16 5,405,363 871,048 2,396,392                                                                | 82.4% 126.3% 105.7% 109.9% 88.0% 87.2% 83.9%  % Spent 74.7% 58.2% 83.1%                               | 10.7%  % Var  -0.9% 42.9% 22.4% 26.5%  4.7% 3.9% 0.6%  % Var  -8.6% -25.1% -0.2%                                               | Note-The bulk of Solid Waste Revenues are collected from fiscal Year Completed (Revenue):  SOLID WASTE  REVENUES:  Landfill User Fee Revenue Salvage Revenue Tipping Fees Total Other Revenues NON-OPERATING REVENUES: Interest Income Gain(Loss) on Sale of Assets TOTAL REVENUES TOTAL AVAILABLE REVENUE (After R&R Transfers)  EXPENDITURES: Personnel Costs Contractual Services Maint & Repairs                                                                               | 7773,000 149,000 2,044,500 2,577,961 3,500 570,450 13,098,411 11,587,482  Budget 14-15 4,348,614 510,552 2,106,582                                                                                                                     | PRIOR Y  Apr-15  7,301,610 179,430 1,882,654 631,656  431 554,712 10,550,493 9,291,383  Apr-15 3,273,387 499,026 1,470,835                                                           | EAR % Collected  94.2% 120.4% 92.1% 24.5%  12.3% 97.2% 80.5% 80.2%  % Spent 75.3% 97.7% 69.8%                                 | 11.8%  % Var  1.3% 27.5% -0.8% -68.4%  -80.6% 4.3% -12.4% -12.7%  % Var -8.1% 14.4% -13.5%                                          | CUR Budget 15-16  7,815,400 259,500 3,303,173 252,260  500 108,500 11,739,333 8,422,011  Budget 15-16 4,308,051 510,262 2,032,708                                                                | RRENT YI  Apr-16  7,612,274  80,657  2,322,448  60,689  108  13,646  10,089,822  8,830,392  Apr-16  3,075,753  678,916  1,090,649                                                                                                                                                                                                                                                                                                                                                                                                                                                                                                                                                                                                                                                                                                                                                                                                                                                                                                                                                                                                                                                                                                                                                                                                                                                                                                                                                                                                                                                                                                                                                                                                                                                                                                                                                                                                                                                                                                                                                                                              | ## Spent 133.1%    **Collected 97.4%    97.4%   31.1%   70.3%   24.1%    **Example 12.6%   85.9%   104.8%    **Spent 104.8%    **Ti.4%   133.1%   53.7%    **Example 2.6%   **Spent 133.1%   53.7%    **Ti.4%   **Ti.4%  | 12 % V 4 -61 -22 -68 -71 -80 -7 11 49 -29 -39            |
| SEWER FUND  REVENUES: Rate & Service Charges Impact Fees Connection Fees Other Revenues NON-OPERATING REVENUES: Interest Income Gain(Loss) on Sale of Assets TOTAL REVENUES TOTAL REVENUES (After R&R Transfers)  EXPENDITURES: Personnel Costs Contractual Services Maint & Repairs Utilities                                                                                          | Budget 14-15  25,546,392 2,650,000 840,000 540,000 25,000 82,600 29,683,992 17,370,128  Budget 14-15 6,951,160 1,392,682 2,817,889 1,793,000 1,007,511                                                         | PRIOR Y Apr-15  22,097,721 2,468,600 1,695,800 491,106  19,935 (3,074) 26,770,088 16,248,268  Apr-15 5,260,867 1,003,952 1,983,785 1,385,116                                                                      | EAR  % Collected  86.5% 93.2% 201.9% 90.9%  79.7% -3.7% 90.2% 93.5%  % Spent  75.7% 70.4% 77.3%                         | 38.9%  % Var  3.2% 9.8% 118.5% 7.6%  -3.6% 6.9% 10.2%  % Var -7.7% -11.2% -12.9% -6.1%                                               | CUR Budget 15-16  27,713,597 2,500,000 1,250,000 526,500  25,000 96,800 32,111,897 19,186,609  Budget 15-16 7,236,071 1,495,491 2,882,321 2,108,520                                                             | 22,836,491 3,156,803 1,321,425 578,438 26,384 85,212 28,004,754 16,099,620  Apr-16 5,405,363 871,048 2,396,392 1,522,302                                                      | 82.4% 126.3% 105.7% 109.9% 88.0% 87.2% 83.9%  % Spent 74.7% 58.2% 83.1% 72.2%                         | 10.7%  % Var  -0.9% 42.9% 22.4% 26.5%  22.2% 4.7% 3.9% 0.6%  % Var  -8.6% -25.1% -0.2% -11.1%                                  | Note-The bulk of Solid Waste Revenues are collected from fiscal Year Completed (Revenue):  SOLID WASTE  REVENUES:  Landfill User Fee Revenue Salvage Revenue Tipping Fees Total Other Revenues  NON-OPERATING REVENUES: Interest Income Gain(Loss) on Sale of Assets TOTAL REVENUES TOTAL REVENUES TOTAL AVAILABLE REVENUE (After R&R Transfers)  EXPENDITURES: Personnel Costs Contractual Services Maint & Repairs Utilities                                                     | 707AL Expense v. Re 92.9%  8udget 14-15  7,753,000 149,000 2,044,500 2,577,961 3,500 570,450 13,098,411 11,587,482  8udget 14-15 4,348,614 510,552 2,106,582 194,000                                                                   | PRIOR Y  Apr-15  7,301,610 179,430 1,882,654 631,656  431 554,712 10,550,493 9,291,383  Apr-15 3,273,387 499,026 1,470,835 82,506                                                    | EAR % Collected  94.2% 120.4% 92.1% 24.5%  12.3% 97.2% 80.5% 80.2%  % Spent 75.3% 97.7% 69.8% 42.5%                           | 11.8%  % Var  1.3% 27.5% -0.8% -68.4%  -80.6% 4.3% -12.4% -12.7%  % Var  -8.1% 14.4% -13.5% -40.8%                                  | CUR Budget 15-16  7,815,400 259,500 3,303,173 252,260  500 108,500 11,739,333 8,422,011  Budget 15-16 4,308,051 510,262 2,032,708 188,400                                                        | RRENT YI  Apr-16  7,612,274  80,657  2,322,448  60,689  108  13,646  10,089,822  8,830,392  Apr-16  3,075,753  678,916  1,090,649  82,857                                                                                                                                                                                                                                                                                                                                                                                                                                                                                                                                                                                                                                                                                                                                                                                                                                                                                                                                                                                                                                                                                                                                                                                                                                                                                                                                                                                                                                                                                                                                                                                                                                                                                                                                                                                                                                                                                                                                                                                      | ## Spent 133.1%    **Spent 1.4%    **Tile ** | 12 % V 44 -61 -22 -68 -71 1 -72 -73 11 49 -29 -39 -11    |
| SEWER FUND  REVENUES: Rate & Service Charges Impact Fees Connection Fees Other Revenues NON-OPERATING REVENUES: Interest Income Gain(Loss) on Sale of Assets TOTAL REVENUES TOTAL AVAILABLE REVENUE (After R&R Transfers)  EXPENDITURES: Personnel Costs Contractual Services Maint & Repairs Utilities Office Expenses                                                                 | Budget 14-15  25,546,392 2,650,000 840,000 540,000 25,000 82,600 29,683,992 17,370,128  Budget 14-15 6,951,160 1,392,682 2,817,889 1,793,000 1,007,511                                                         | PRIOR Y Apr-15  22,097,721 2,468,600 1,695,800 491,106  19,935 (3,074) 26,770,088 16,248,268  Apr-15 5,260,867 1,003,952 1,983,785 1,385,116 675,064                                                              | EAR  % Collected  86.5% 93.2% 201.9% 90.9%  79.7% -3.7% 90.2% 93.5%  % Spent  75.7% 70.4% 70.4% 77.3% 67.0%             | 38.9%  % Var  3.2%  9.8%  118.5%  7.6%  -3.6%  -87.1%  6.9%  10.2%  % Var  -7.7%  -11.2%  -6.1%  -6.1%  -16.3%  1.0%                 | CUR Budget 15-16  27,713,597 2,500,000 1,250,000 526,500  25,000 96,800 32,111,897 19,186,609  Budget 15-16 7,236,071 1,495,491 2,882,321 2,108,520 1,037,275                                                   | 22,836,491 3,156,803 1,321,425 578,438 26,384 85,212 28,004,754 16,099,620  Apr-16 5,405,363 871,048 2,396,392 1,522,302 721,911                                              | 82.4% 126.3% 105.7% 109.9% 88.0% 87.2% 83.9%  % Spent 74.7% 58.2% 83.1% 72.2% 69.6%                   | 10.7%  % Var  -0.9% 42.9% 22.4% 26.5%  4.7% 3.9% 0.6%  % Var  -8.6% -25.1% -0.2% -11.1%                                        | Note-The bulk of Solid Waste Revenues are collected fr.  % of Fiscal Year Completed (Revenue):  REVENUES:  REVENUES:  Landfill User Fee Revenue Salvage Revenue Tipping Fees Total Other Revenues NON-OPERATING REVENUES: Interest Income Gain(Loss) on Sale of Assets TOTAL REVENUES TOTAL REVENUES TOTAL AVAILABLE REVENUE (After R&R Transfers)  EXPENDITURES: Personnel Costs Contractual Services Maint & Repairs Utilities Office Expenses                                   | 707AL Expense v. Re 92.9%  8udget 14-15  7,753,000 149,000 2,044,500 2,577,961  3,500 570,450 13,098,411 11,587,482  8udget 14-15 4,348,614 510,552 2,106,582 194,000 185,732                                                          | PRIOR Y  Apr-15  7,301,610 179,430 1,882,654 631,656  431 554,712 10,550,493 9,291,383  Apr-15 3,273,387 499,026 1,470,835 82,506 152,438                                            | ## Page 14                                                                                                                    | 11.8%  % Var  1.3% 27.5% -0.8% -68.4%  -80.6% 4.3% -12.4% -12.7%  % Var  -8.1% 14.4% -13.5% -40.8% -1.3%                            | CUR Budget 15-16  7,815,400 259,500 3,303,173 252,260  500 108,500 11,739,333 8,422,011  Budget 15-16 4,308,051 510,262 2,032,708 188,400 247,034                                                | RRENT YI  Apr-16  7,612,274  80,657  2,322,448  60,689  108  13,646  10,089,822  8,830,392  Apr-16  3,075,753  678,916  1,090,649  82,857  177,505                                                                                                                                                                                                                                                                                                                                                                                                                                                                                                                                                                                                                                                                                                                                                                                                                                                                                                                                                                                                                                                                                                                                                                                                                                                                                                                                                                                                                                                                                                                                                                                                                                                                                                                                                                                                                                                                                                                                                                             | ## Collected    97.4%     31.1%     70.3%     24.1%     21.7%     12.6%     85.9%     104.8%      W Spent     71.4%     133.1%     53.7%     44.0%     71.9%                                                                                                                                                                                                                                                                                                                                                                                                                                                                                                                                                                                                                                                                                                                                                                                                                                                                                                                                                                                                                                                                                                                                                                                                                                                                                                                                                                                                                                                                                                                                                                                                                                                                                                                                                                                                                                                                                                                                                                   | 12 % V 44 -61 -222 -688 -71 -800 -7 11 499 -299 -311 1   |
| SEWER FUND  REVENUES: Rate & Service Charges Impact Fees Connection Fees Other Revenues  NON-OPERATING REVENUES: Interest Income Gain(Loss) on Sale of Assets TOTAL REVENUES TOTAL AVAILABLE REVENUE (After R&R Transfers)  EXPENDITURES: Personnel Costs Contractual Services Maint & Repairs Utilities Office Expenses Insurance                                                      | Budget 14-15  25,546,392 2,650,000 840,000 540,000 25,000 82,600 29,683,992 17,370,128  Budget 14-15 6,951,160 1,392,682 2,817,889 1,793,000 1,007,511 169,990 488,466                                         | PRIOR Y Apr-15  22,097,721 2,468,600 1,695,800 491,106  19,935 (3,074) 26,770,088 16,248,268  Apr-15 5,260,867 1,003,952 1,983,785 1,385,116 675,064 143,424                                                      | EAR  % Collected  86.5% 93.2% 201.9% 90.9%  79.7% -3.7% 90.2% 93.5%  % Spent  75.7% 70.4% 77.3% 67.0% 84.4%             | 38.9%  % Var  3.2%  9.8%  7.6%  -3.6%  -87.1%  6.9%  10.2%  % Var  -7.7%  -11.2%  -6.1%  -6.1%  -16.3%  1.0%                         | CUR Budget 15-16  27,713,597 2,500,000 1,250,000 526,500  25,000 96,800 32,111,897 19,186,609  Budget 15-16 7,236,071 1,495,491 2,882,321 2,108,520 1,037,275 195,000                                           | 22,836,491 3,156,803 1,321,425 578,438 26,384 85,212 28,004,754 16,099,620  Apr-16 5,405,363 871,048 2,396,392 1,522,302 721,911 153,174                                      | 82.4% 126.3% 105.7% 109.9% 88.0% 87.2% 83.9%  % Spent 74.7% 58.2% 83.1% 72.2% 69.6% 78.6%             | 10.7%  % Var  -0.9% 42.9% 22.4% 26.5%  4.7% 3.9% 0.6%  % Var  -8.6% -25.1% -0.2% -11.1% -13.7% -4.8%                           | Note-The bulk of Solid Waste Revenues are collected fr.  % of Fiscal Year Completed (Revenue):  SOLID WASTE  REVENUES:  Landfill User Fee Revenue Salvage Revenue Tipping Fees Total Other Revenues NON-OPERATING REVENUES: Interest Income Gain(Loss) on Sale of Assets TOTAL REVENUES TOTAL REVENUES TOTAL AVAILABLE REVENUE (After R&R Transfers)  EXPENDITURES: Personnel Costs Contractual Services Maint & Repairs Utilities Office Expenses Insurance                       | 7753,000 149,000 2,044,500 2,577,961 3,500 570,450 13,098,411 11,587,482  Budget 14-15 4,348,614 510,552 2,106,582 194,000 185,732 127,492 551,510                                                                                     | PRIOR Y  Apr-15  7,301,610 179,430 1,882,654 631,656  431 554,712 10,550,493 9,291,383  Apr-15 3,273,387 499,026 1,470,835 82,506 152,438 107,568                                    | EAR % Collected  94.2% 120.4% 92.1% 24.5%  12.3% 97.2% 80.5% 80.2%  % Spent 75.3% 97.7% 69.8% 42.5% 82.1% 84.4%               | 11.8%  % Var  1.3% 27.5% -0.8% -68.4%  -80.6% 4.3% -12.4% -12.7%  % Var  -8.1% 14.4% -13.5% -40.8% -1.3% 1.0%                       | CUR Budget 15-16  7,815,400 259,500 3,303,173 252,260  500 108,500 11,739,333 8,422,011  Budget 15-16 4,308,051 510,262 2,032,708 188,400 247,034 135,000                                        | RRENT YI  Apr-16  7,612,274  80,657  2,322,448  60,689  108  13,646  10,089,822  8,830,392  Apr-16  3,075,753  678,916  1,090,649  82,857  177,505  114,881                                                                                                                                                                                                                                                                                                                                                                                                                                                                                                                                                                                                                                                                                                                                                                                                                                                                                                                                                                                                                                                                                                                                                                                                                                                                                                                                                                                                                                                                                                                                                                                                                                                                                                                                                                                                                                                                                                                                                                    | ## Collected    97.4%     31.1%     70.3%     24.1%     21.7%     12.6%     85.9%     104.8%      W Spent     71.4%     133.1%     53.7%     44.0%     71.9%     85.1%                                                                                                                                                                                                                                                                                                                                                                                                                                                                                                                                                                                                                                                                                                                                                                                                                                                                                                                                                                                                                                                                                                                                                                                                                                                                                                                                                                                                                                                                                                                                                                                                                                                                                                                                                                                                                                                                                                                                                         | 12 % V V 4 4 -61 -222 -68 -71 1 1 49 -29 -39 -11 1 1 -74 |
| SEWER FUND  REVENUES: Rate & Service Charges Impact Fees Connection Fees Other Revenues NON-OPERATING REVENUES: Interest Income Gain(Loss) on Sale of Assets TOTAL REVENUES TOTAL AVAILABLE REVENUE (After R&R Transfers)  EXPENDITURES: Personnel Costs Contractual Services Maint & Repairs Utilities Office Expenses Insurance Other Expenses                                        | Budget 14-15  25,546,392 2,650,000 840,000 540,000 25,000 82,600 29,683,992 17,370,128  Budget 14-15 6,951,160 1,392,682 2,817,889 1,793,000 1,007,511 169,990 488,466                                         | PRIOR Y Apr-15  22,097,721 2,468,600 1,695,800 491,106  19,935 (3,074) 26,770,088 16,248,268  Apr-15 5,260,867 1,003,952 1,983,785 1,385,116 675,064 143,424 150,287 10,602,495                                   | EAR  % Collected  86.5% 93.2% 201.9% 90.9%  79.7% -3.7% 90.2% 93.5%  % Spent  75.7% 70.4% 77.3% 67.0% 84.4% 30.8% 72.5% | 38.9%  % Var  3.2%  9.8%  118.5%  7.6%  -3.6%  6.9%  10.2%  % Var  -7.7%  -11.2%  -6.1%  -16.3%  1.0%  -52.6%                        | CUR Budget 15-16  27,713,597 2,500,000 1,250,000 526,500  25,000 96,800 32,111,897 19,186,609  Budget 15-16 7,236,071 1,495,491 2,882,321 2,108,520 1,037,275 195,000 1,025,906                                 | 22,836,491 3,156,803 1,321,425 578,438 26,384 85,212 28,004,754 16,099,620  Apr-16 5,405,363 871,048 2,396,392 1,522,302 721,911 153,174 138,772 11,208,963                   | 82.4% 126.3% 105.7% 109.9% 88.0% 87.2% 83.9%  % Spent 74.7% 58.2% 83.1% 72.2% 69.6% 78.6% 13.5% 70.1% | 10.7%  % Var  -0.9% 42.9% 22.4% 26.5%  22.2% 4.7% 3.9% 0.6%  % Var -8.6% -25.1% -0.2% -11.1% -4.8% -69.8%                      | Note-The bulk of Solid Waste Revenues are collected from fiscal Year Completed (Revenue):  SOLID WASTE  REVENUES:  Landfill User Fee Revenue Salvage Revenue Tipping Fees Total Other Revenues NON-OPERATING REVENUES: Interest Income Gain(Loss) on Sale of Assets TOTAL REVENUES TOTAL AVAILABLE REVENUE (After R&R Transfers)  EXPENDITURES: Personnel Costs Contractual Services Maint & Repairs Utilities Office Expenses Insurance Other Expenses                            | 7753,000 149,000 2,044,500 2,577,961 3,500 570,450 13,098,411 11,587,482  Budget 14-15 4,348,614 510,552 2,106,582 194,000 185,732 127,492 551,510                                                                                     | PRIOR Y  Apr-15  7,301,610 179,430 1,882,654 631,656  431 554,712 10,550,493 9,291,383  Apr-15 3,273,387 499,026 1,470,835 82,506 152,438 107,568 81,361 5,667,121                   | EAR % Collected  94.2% 120.4% 92.1% 24.5%  12.3% 97.2% 80.5% 80.2%  % Spent 75.3% 97.7% 69.8% 42.5% 82.1% 84.4% 14.8% 70.6%   | 11.8%  % Var  1.3% 27.5% -0.8% -68.4%  -80.6% 4.3% -12.4% -12.7%  % Var -8.1% 14.4% -13.5% -40.8% -1.3% 1.0% -68.6%                 | CUR Budget 15-16  7,815,400 259,500 3,303,173 252,260  500 108,500 11,739,333 8,422,011  Budget 15-16 4,308,051 510,262 2,032,708 188,400 247,034 135,000 556,906                                | RRENT YI  Apr-16  7,612,274  80,657  2,322,448  60,689  108  13,646  10,089,822  8,830,392  Apr-16  3,075,753  678,916  1,090,649  82,857  177,505  114,881  49,886  5,270,448                                                                                                                                                                                                                                                                                                                                                                                                                                                                                                                                                                                                                                                                                                                                                                                                                                                                                                                                                                                                                                                                                                                                                                                                                                                                                                                                                                                                                                                                                                                                                                                                                                                                                                                                                                                                                                                                                                                                                 | ## Collected    97.4%     31.1%     70.3%     24.1%     12.6%     85.9%     104.8%      White is a second of the collection of the collect | 12 % V: 46122687180711. 4939117417.                      |
| SEWER FUND  REVENUES: Rate & Service Charges Impact Fees Connection Fees Other Revenues NON-OPERATING REVENUES: Interest Income Gain(Loss) on Sale of Assets TOTAL REVENUES TOTAL REVENUES TOTAL AVAILABLE REVENUE (After R&R Transfers)  EXPENDITURES: Personnel Costs Contractual Services Maint & Repairs Utilities Office Expenses Insurance Other Expenses TOTAL OPERATING EXPENSE | Budget 14-15  25,546,392 2,650,000 840,000 540,000 25,000 82,600 29,683,992 17,370,128  Budget 14-15 6,951,160 1,392,682 2,817,889 1,793,000 1,007,511 169,990 488,466 14,620,698 Operating Expense v.         | PRIOR Y  Apr-15  22,097,721  2,468,600  1,695,800  491,106  19,935  (3,074)  26,770,088  16,248,268  Apr-15  5,260,867  1,003,952  1,983,785  1,385,116  675,064  143,424  150,287  10,602,495  Revenues Variance | EAR  % Collected  86.5% 93.2% 201.9% 90.9%  79.7% -3.7% 90.2% 93.5%  % Spent  75.7% 70.4% 77.3% 67.0% 84.4% 30.8% 72.5% | 38.9%  % Var  3.2%  9.8%  118.5%  7.6%  -3.6%  -87.1%  6.9%  10.2%  % Var  -7.7%  -11.2%  -6.1%  -16.3%  1.0%  -52.6%  -10.8%  -4.0% | CUR Budget 15-16  27,713,597 2,500,000 1,250,000 526,500  25,000 96,800 32,111,897 19,186,609  Budget 15-16 7,236,071 1,495,491 2,882,321 2,108,520 1,037,275 195,000 1,025,906 15,980,584 Operating Expense v. | 22,836,491 3,156,803 1,321,425 578,438 26,384 85,212 28,004,754 16,099,620  Apr-16 5,405,363 871,048 2,396,392 1,522,302 721,911 153,174 138,772 11,208,963 Revenues Variance | 82.4% 126.3% 105.7% 109.9% 88.0% 87.2% 83.9%  % Spent 74.7% 58.2% 83.1% 72.2% 69.6% 78.6% 13.5% 70.1% | 10.7%  % Var  -0.9% 42.9% 22.4% 26.5%  22.2% 4.7% 3.9% 0.6%  % Var  -8.6% -25.1% -0.2% -11.1% -13.7% -4.8% -69.8% -13.2% -9.3% | Note-The bulk of Solid Waste Revenues are collected fr % of Fiscal Year Completed (Revenue):  SOLID WASTE  REVENUES:  Landfill User Fee Revenue Salvage Revenue Tipping Fees Total Other Revenues NON-OPERATING REVENUES: Interest Income Gain(Loss) on Sale of Assets TOTAL REVENUES TOTAL AVAILABLE REVENUE (After R&R Transfers)  EXPENDITURES: Personnel Costs Contractual Services Maint & Repairs Utilities Office Expenses Insurance Other Expenses TOTAL OPERATING EXPENSE | 707AL Expense v. Re 92.9%  8udget 14-15  7,753,000 149,000 2,044,500 2,577,961  3,500 570,450 13,098,411 11,587,482  8udget 14-15 4,348,614 510,552 2,106,582 194,000 185,732 127,492 551,510 8,024,482 Operating Expense v.           | PRIOR Y  Apr-15  7,301,610 179,430 1,882,654 631,656  431 554,712 10,550,493 9,291,383  Apr-15 3,273,387 499,026 1,470,835 82,506 152,438 107,568 81,361 5,667,121 Revenues Variance | EAR  % Collected  94.2% 120.4% 92.1% 24.5%  12.3% 97.2% 80.5% 80.2%  % Spent  75.3% 97.7% 69.8% 42.5% 82.1% 84.4% 14.8% 70.6% | 11.8%  % Var  1.3% 27.5% -0.8% -68.4%  -80.6% 4.3% -12.4% -12.7%  % Var  -8.1% 14.4% -13.5% -40.8% -1.3% -1.0% -68.6% -12.7% -25.1% | CUR Budget 15-16  7,815,400 259,500 3,303,173 252,260  500 108,500 11,739,333 8,422,011  Budget 15-16 4,308,051 510,262 2,032,708 188,400 247,034 135,000 556,906 7,978,361 Operating Expense v. | RRENT YI  Apr-16  7,612,274  80,657  2,322,448  60,689  108  13,646  10,089,822  8,830,392  Apr-16  3,075,753  678,916  1,090,649  82,857  177,505  114,881  49,886  5,270,448  Revenues Variance                                                                                                                                                                                                                                                                                                                                                                                                                                                                                                                                                                                                                                                                                                                                                                                                                                                                                                                                                                                                                                                                                                                                                                                                                                                                                                                                                                                                                                                                                                                                                                                                                                                                                                                                                                                                                                                                                                                              | ## Collected    97.4%     31.1%     70.3%     24.1%     21.7%     12.6%     85.9%     104.8%      White is a second of the collection of t | 12  % V:  4.  -6122687180711. 49293911741724             |
| SEWER FUND  REVENUES: Rate & Service Charges Impact Fees Connection Fees Other Revenues NON-OPERATING REVENUES: Interest Income Gain(Loss) on Sale of Assets TOTAL REVENUES TOTAL AVAILABLE REVENUE (After R&R Transfers)  EXPENDITURES: Personnel Costs Contractual Services Maint & Repairs Utilities Office Expenses Insurance Other Expenses                                        | Budget 14-15  25,546,392 2,650,000 840,000 540,000 25,000 82,600 29,683,992 17,370,128  Budget 14-15 6,951,160 1,392,682 2,817,889 1,793,000 1,007,511 169,990 488,466 14,620,698 Operating Expense v. 570,300 | PRIOR Y Apr-15  22,097,721 2,468,600 1,695,800 491,106  19,935 (3,074) 26,770,088 16,248,268  Apr-15 5,260,867 1,003,952 1,983,785 1,385,116 675,064 143,424 150,287 10,602,495                                   | EAR  % Collected  86.5% 93.2% 201.9% 90.9%  79.7% -3.7% 90.2% 93.5%  % Spent  75.7% 70.4% 77.3% 67.0% 84.4% 30.8% 72.5% | 38.9%  % Var  3.2%  9.8%  118.5%  7.6%  -3.6%  6.9%  10.2%  % Var  -7.7%  -11.2%  -6.1%  -16.3%  1.0%  -52.6%  -10.8%                | CUR Budget 15-16  27,713,597 2,500,000 1,250,000 526,500  25,000 96,800 32,111,897 19,186,609  Budget 15-16 7,236,071 1,495,491 2,882,321 2,108,520 1,037,275 195,000 1,025,906 15,980,584                      | 22,836,491 3,156,803 1,321,425 578,438 26,384 85,212 28,004,754 16,099,620  Apr-16 5,405,363 871,048 2,396,392 1,522,302 721,911 153,174 138,772 11,208,963                   | 82.4% 126.3% 105.7% 109.9% 88.0% 87.2% 83.9%  % Spent 74.7% 58.2% 83.1% 72.2% 69.6% 78.6% 13.5% 70.1% | 10.7%  % Var  -0.9% 42.9% 22.4% 26.5%  22.2% 4.7% 3.9% 0.6%  % Var -8.6% -25.1% -0.2% -11.1% -13.7% -4.8% -69.8% -13.2%        | Note-The bulk of Solid Waste Revenues are collected from fiscal Year Completed (Revenue):  SOLID WASTE  REVENUES:  Landfill User Fee Revenue Salvage Revenue Tipping Fees Total Other Revenues NON-OPERATING REVENUES: Interest Income Gain(Loss) on Sale of Assets TOTAL REVENUES TOTAL AVAILABLE REVENUE (After R&R Transfers)  EXPENDITURES: Personnel Costs Contractual Services Maint & Repairs Utilities Office Expenses Insurance Other Expenses                            | 707AL Expense v. Re 92.9%  8udget 14-15  7,753,000 149,000 2,044,500 2,577,961  3,500 570,450 13,098,411 11,587,482  8udget 14-15 4,348,614 510,552 2,106,582 194,000 185,732 127,492 551,510 8,024,482 Operating Expense v. 3,563,000 | PRIOR Y  Apr-15  7,301,610 179,430 1,882,654 631,656  431 554,712 10,550,493 9,291,383  Apr-15 3,273,387 499,026 1,470,835 82,506 152,438 107,568 81,361 5,667,121                   | EAR % Collected  94.2% 120.4% 92.1% 24.5%  12.3% 97.2% 80.5% 80.2%  % Spent 75.3% 97.7% 69.8% 42.5% 82.1% 84.4% 14.8% 70.6%   | 11.8%  % Var  1.3% 27.5% -0.8% -68.4%  -80.6% 4.3% -12.4% -12.7%  % Var -8.1% -40.8% -13.5% -40.8% -1.3% -1.3% -1.0% -68.6% -12.7%  | CUR Budget 15-16  7,815,400 259,500 3,303,173 252,260  500 108,500 11,739,333 8,422,011  Budget 15-16 4,308,051 510,262 2,032,708 188,400 247,034 135,000 556,906 7,978,361                      | RRENT YI  Apr-16  7,612,274  80,657  2,322,448  60,689  108  13,646  10,089,822  8,830,392  Apr-16  3,075,753  678,916  1,090,649  82,857  177,505  114,881  49,886  5,270,448                                                                                                                                                                                                                                                                                                                                                                                                                                                                                                                                                                                                                                                                                                                                                                                                                                                                                                                                                                                                                                                                                                                                                                                                                                                                                                                                                                                                                                                                                                                                                                                                                                                                                                                                                                                                                                                                                                                                                 | ## Collected    97.4%     31.1%     70.3%     24.1%     12.6%     85.9%     104.8%      White is a second of the collection of the collect | -13. 12.  % V8 4. 461226871807. 11. 49293911. 1741724.   |