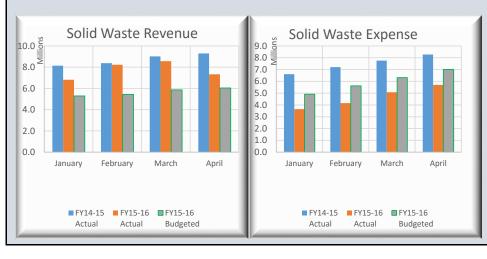

| % of Fiscal Year Completed:                                                                                                                                                                                                                                                                                                                                                             | 83.3%                                                                                                                                                                                                          | PRIOR Y                                                                                                                                                                                                           | EAR                                                                                                                     |                                                                                                                                      | CUR                                                                                                                                                                                                             | RRENT YE                                                                                                                                                                      | EAR                                                                                                   |                                                                                                                                |                                                                                                                                                                                                                                                                                                                                                                                                                                                                                    |                                                                                                                                                                                                                                        | PRIOR Y                                                                                                                                                                              | EAR                                                                                                                           |                                                                                                                                     | CUR                                                                                                                                                                                              | RRENT YE                                                                                                                                                                                                                                                                                                                                                                                                                                                                                                                                                                                                                                                                                                                                                                                                                                                                                                                                                                                                                                                                                                                                                                                                                                                                                                                                                                                                                                                                                                                                                                                                                                                                                                                                                                                                                                                                                                                                                                                                                                                                                                                       | EAR                                                                                                                                                                                                                                                                                                                                                                                                                                                                                                                                                                                                                                                                                                                                                                                                                                                                                                                                                                                                                                                                                                                                                                                                                                                                                                                                                                                                                                                                                                                                                                                                                                                                                                                                                                                                                                                                                                                                                                                                                                                                                                                            |                                                          |
|-----------------------------------------------------------------------------------------------------------------------------------------------------------------------------------------------------------------------------------------------------------------------------------------------------------------------------------------------------------------------------------------|----------------------------------------------------------------------------------------------------------------------------------------------------------------------------------------------------------------|-------------------------------------------------------------------------------------------------------------------------------------------------------------------------------------------------------------------|-------------------------------------------------------------------------------------------------------------------------|--------------------------------------------------------------------------------------------------------------------------------------|-----------------------------------------------------------------------------------------------------------------------------------------------------------------------------------------------------------------|-------------------------------------------------------------------------------------------------------------------------------------------------------------------------------|-------------------------------------------------------------------------------------------------------|--------------------------------------------------------------------------------------------------------------------------------|------------------------------------------------------------------------------------------------------------------------------------------------------------------------------------------------------------------------------------------------------------------------------------------------------------------------------------------------------------------------------------------------------------------------------------------------------------------------------------|----------------------------------------------------------------------------------------------------------------------------------------------------------------------------------------------------------------------------------------|--------------------------------------------------------------------------------------------------------------------------------------------------------------------------------------|-------------------------------------------------------------------------------------------------------------------------------|-------------------------------------------------------------------------------------------------------------------------------------|--------------------------------------------------------------------------------------------------------------------------------------------------------------------------------------------------|--------------------------------------------------------------------------------------------------------------------------------------------------------------------------------------------------------------------------------------------------------------------------------------------------------------------------------------------------------------------------------------------------------------------------------------------------------------------------------------------------------------------------------------------------------------------------------------------------------------------------------------------------------------------------------------------------------------------------------------------------------------------------------------------------------------------------------------------------------------------------------------------------------------------------------------------------------------------------------------------------------------------------------------------------------------------------------------------------------------------------------------------------------------------------------------------------------------------------------------------------------------------------------------------------------------------------------------------------------------------------------------------------------------------------------------------------------------------------------------------------------------------------------------------------------------------------------------------------------------------------------------------------------------------------------------------------------------------------------------------------------------------------------------------------------------------------------------------------------------------------------------------------------------------------------------------------------------------------------------------------------------------------------------------------------------------------------------------------------------------------------|--------------------------------------------------------------------------------------------------------------------------------------------------------------------------------------------------------------------------------------------------------------------------------------------------------------------------------------------------------------------------------------------------------------------------------------------------------------------------------------------------------------------------------------------------------------------------------------------------------------------------------------------------------------------------------------------------------------------------------------------------------------------------------------------------------------------------------------------------------------------------------------------------------------------------------------------------------------------------------------------------------------------------------------------------------------------------------------------------------------------------------------------------------------------------------------------------------------------------------------------------------------------------------------------------------------------------------------------------------------------------------------------------------------------------------------------------------------------------------------------------------------------------------------------------------------------------------------------------------------------------------------------------------------------------------------------------------------------------------------------------------------------------------------------------------------------------------------------------------------------------------------------------------------------------------------------------------------------------------------------------------------------------------------------------------------------------------------------------------------------------------|----------------------------------------------------------|
| WATER FUND                                                                                                                                                                                                                                                                                                                                                                              | Budget 14-15                                                                                                                                                                                                   | Apr-15                                                                                                                                                                                                            | % Collected                                                                                                             | % Var                                                                                                                                | Budget 15-16                                                                                                                                                                                                    |                                                                                                                                                                               | % Collected                                                                                           | % Var                                                                                                                          | WATER & SEWER FUND                                                                                                                                                                                                                                                                                                                                                                                                                                                                 | Budget 14-15                                                                                                                                                                                                                           |                                                                                                                                                                                      | % Collected                                                                                                                   | % Var                                                                                                                               | Budget 15-16                                                                                                                                                                                     |                                                                                                                                                                                                                                                                                                                                                                                                                                                                                                                                                                                                                                                                                                                                                                                                                                                                                                                                                                                                                                                                                                                                                                                                                                                                                                                                                                                                                                                                                                                                                                                                                                                                                                                                                                                                                                                                                                                                                                                                                                                                                                                                | % Collected                                                                                                                                                                                                                                                                                                                                                                                                                                                                                                                                                                                                                                                                                                                                                                                                                                                                                                                                                                                                                                                                                                                                                                                                                                                                                                                                                                                                                                                                                                                                                                                                                                                                                                                                                                                                                                                                                                                                                                                                                                                                                                                    | % Var                                                    |
| REVENUES:                                                                                                                                                                                                                                                                                                                                                                               | g                                                                                                                                                                                                              | p. 10                                                                                                                                                                                                             |                                                                                                                         |                                                                                                                                      |                                                                                                                                                                                                                 | 11p1 10                                                                                                                                                                       |                                                                                                       |                                                                                                                                | REVENUES:                                                                                                                                                                                                                                                                                                                                                                                                                                                                          |                                                                                                                                                                                                                                        | p. 10                                                                                                                                                                                |                                                                                                                               |                                                                                                                                     | g                                                                                                                                                                                                | 11p1 10                                                                                                                                                                                                                                                                                                                                                                                                                                                                                                                                                                                                                                                                                                                                                                                                                                                                                                                                                                                                                                                                                                                                                                                                                                                                                                                                                                                                                                                                                                                                                                                                                                                                                                                                                                                                                                                                                                                                                                                                                                                                                                                        |                                                                                                                                                                                                                                                                                                                                                                                                                                                                                                                                                                                                                                                                                                                                                                                                                                                                                                                                                                                                                                                                                                                                                                                                                                                                                                                                                                                                                                                                                                                                                                                                                                                                                                                                                                                                                                                                                                                                                                                                                                                                                                                                |                                                          |
| Rate & Service Charges                                                                                                                                                                                                                                                                                                                                                                  | 8,668,608                                                                                                                                                                                                      | 7,220,983                                                                                                                                                                                                         | 83.3%                                                                                                                   | 0.0%                                                                                                                                 | 9,478,955                                                                                                                                                                                                       | 7,711,298                                                                                                                                                                     | 81.4%                                                                                                 | -2.0%                                                                                                                          | Rate & Service Charges                                                                                                                                                                                                                                                                                                                                                                                                                                                             | 34,215,000                                                                                                                                                                                                                             | 29,318,704                                                                                                                                                                           | 85.7%                                                                                                                         | 2.4%                                                                                                                                | 37,192,552                                                                                                                                                                                       | 30,547,790                                                                                                                                                                                                                                                                                                                                                                                                                                                                                                                                                                                                                                                                                                                                                                                                                                                                                                                                                                                                                                                                                                                                                                                                                                                                                                                                                                                                                                                                                                                                                                                                                                                                                                                                                                                                                                                                                                                                                                                                                                                                                                                     | 82.1%                                                                                                                                                                                                                                                                                                                                                                                                                                                                                                                                                                                                                                                                                                                                                                                                                                                                                                                                                                                                                                                                                                                                                                                                                                                                                                                                                                                                                                                                                                                                                                                                                                                                                                                                                                                                                                                                                                                                                                                                                                                                                                                          | -1                                                       |
| Impact Fees                                                                                                                                                                                                                                                                                                                                                                             | 1,485,000                                                                                                                                                                                                      | 1,248,616                                                                                                                                                                                                         | 84.1%                                                                                                                   |                                                                                                                                      | 1,350,000                                                                                                                                                                                                       | 1,410,966                                                                                                                                                                     | 104.5%                                                                                                | 21.2%                                                                                                                          | Impact Fees                                                                                                                                                                                                                                                                                                                                                                                                                                                                        | 4,135,000                                                                                                                                                                                                                              | 3,717,216                                                                                                                                                                            | 89.9%                                                                                                                         | 6.6%                                                                                                                                | 3,850,000                                                                                                                                                                                        | 4,567,769                                                                                                                                                                                                                                                                                                                                                                                                                                                                                                                                                                                                                                                                                                                                                                                                                                                                                                                                                                                                                                                                                                                                                                                                                                                                                                                                                                                                                                                                                                                                                                                                                                                                                                                                                                                                                                                                                                                                                                                                                                                                                                                      | 118.6%                                                                                                                                                                                                                                                                                                                                                                                                                                                                                                                                                                                                                                                                                                                                                                                                                                                                                                                                                                                                                                                                                                                                                                                                                                                                                                                                                                                                                                                                                                                                                                                                                                                                                                                                                                                                                                                                                                                                                                                                                                                                                                                         | 35                                                       |
| Connection Fees                                                                                                                                                                                                                                                                                                                                                                         | 735,000                                                                                                                                                                                                        | 1,225,456                                                                                                                                                                                                         | 166.7%                                                                                                                  | 83.4%                                                                                                                                | 1,050,000                                                                                                                                                                                                       | 1,142,905                                                                                                                                                                     | 108.8%                                                                                                | 25.5%                                                                                                                          | Connection Fees                                                                                                                                                                                                                                                                                                                                                                                                                                                                    | 1,575,000                                                                                                                                                                                                                              | 2,921,256                                                                                                                                                                            | 185.5%                                                                                                                        | 102.1%                                                                                                                              | 2,300,000                                                                                                                                                                                        | 2,464,330                                                                                                                                                                                                                                                                                                                                                                                                                                                                                                                                                                                                                                                                                                                                                                                                                                                                                                                                                                                                                                                                                                                                                                                                                                                                                                                                                                                                                                                                                                                                                                                                                                                                                                                                                                                                                                                                                                                                                                                                                                                                                                                      | 107.1%                                                                                                                                                                                                                                                                                                                                                                                                                                                                                                                                                                                                                                                                                                                                                                                                                                                                                                                                                                                                                                                                                                                                                                                                                                                                                                                                                                                                                                                                                                                                                                                                                                                                                                                                                                                                                                                                                                                                                                                                                                                                                                                         | 23.                                                      |
| Other Revenues                                                                                                                                                                                                                                                                                                                                                                          | 145,500                                                                                                                                                                                                        | 200,817                                                                                                                                                                                                           | 138.0%                                                                                                                  | 54.7%                                                                                                                                | 185,000                                                                                                                                                                                                         | 211,778                                                                                                                                                                       | 114.5%                                                                                                | 31.1%                                                                                                                          | Other Revenues                                                                                                                                                                                                                                                                                                                                                                                                                                                                     | 685,500                                                                                                                                                                                                                                | 691,923                                                                                                                                                                              | 100.9%                                                                                                                        | 17.6%                                                                                                                               | 711,500                                                                                                                                                                                          | 790,216                                                                                                                                                                                                                                                                                                                                                                                                                                                                                                                                                                                                                                                                                                                                                                                                                                                                                                                                                                                                                                                                                                                                                                                                                                                                                                                                                                                                                                                                                                                                                                                                                                                                                                                                                                                                                                                                                                                                                                                                                                                                                                                        | 111.1%                                                                                                                                                                                                                                                                                                                                                                                                                                                                                                                                                                                                                                                                                                                                                                                                                                                                                                                                                                                                                                                                                                                                                                                                                                                                                                                                                                                                                                                                                                                                                                                                                                                                                                                                                                                                                                                                                                                                                                                                                                                                                                                         | 27.                                                      |
| NON-OPERATING REVENUES:                                                                                                                                                                                                                                                                                                                                                                 | 1.5,500                                                                                                                                                                                                        | 200,017                                                                                                                                                                                                           | 1001070                                                                                                                 |                                                                                                                                      | 105,000                                                                                                                                                                                                         | 211,770                                                                                                                                                                       | 22 110 70                                                                                             | 011170                                                                                                                         | NON-OPERATING REVENUES:                                                                                                                                                                                                                                                                                                                                                                                                                                                            | 000,000                                                                                                                                                                                                                                | 0,1,,20                                                                                                                                                                              | 1005 / 0                                                                                                                      | 271070                                                                                                                              | ,11,000                                                                                                                                                                                          | ,,,,,,,,,,,,,,,,,,,,,,,,,,,,,,,,,,,,,,,                                                                                                                                                                                                                                                                                                                                                                                                                                                                                                                                                                                                                                                                                                                                                                                                                                                                                                                                                                                                                                                                                                                                                                                                                                                                                                                                                                                                                                                                                                                                                                                                                                                                                                                                                                                                                                                                                                                                                                                                                                                                                        | 1111170                                                                                                                                                                                                                                                                                                                                                                                                                                                                                                                                                                                                                                                                                                                                                                                                                                                                                                                                                                                                                                                                                                                                                                                                                                                                                                                                                                                                                                                                                                                                                                                                                                                                                                                                                                                                                                                                                                                                                                                                                                                                                                                        |                                                          |
| Gain(Loss) on Sale of Assets                                                                                                                                                                                                                                                                                                                                                            | 25,950                                                                                                                                                                                                         | _                                                                                                                                                                                                                 | 0.0%                                                                                                                    | -83.3%                                                                                                                               | 9,175                                                                                                                                                                                                           | 21,397                                                                                                                                                                        | 233.2%                                                                                                | 149.9%                                                                                                                         | Interest Income                                                                                                                                                                                                                                                                                                                                                                                                                                                                    | 25.000                                                                                                                                                                                                                                 | 19,935                                                                                                                                                                               | 79.7%                                                                                                                         | -3.6%                                                                                                                               | 25,000                                                                                                                                                                                           | 26,384                                                                                                                                                                                                                                                                                                                                                                                                                                                                                                                                                                                                                                                                                                                                                                                                                                                                                                                                                                                                                                                                                                                                                                                                                                                                                                                                                                                                                                                                                                                                                                                                                                                                                                                                                                                                                                                                                                                                                                                                                                                                                                                         | 105.5%                                                                                                                                                                                                                                                                                                                                                                                                                                                                                                                                                                                                                                                                                                                                                                                                                                                                                                                                                                                                                                                                                                                                                                                                                                                                                                                                                                                                                                                                                                                                                                                                                                                                                                                                                                                                                                                                                                                                                                                                                                                                                                                         | 22.                                                      |
| TOTAL REVENUES                                                                                                                                                                                                                                                                                                                                                                          |                                                                                                                                                                                                                | 9,895,872                                                                                                                                                                                                         | 89.5%                                                                                                                   | 6.1%                                                                                                                                 | 12,073,130                                                                                                                                                                                                      | 10,498,345                                                                                                                                                                    | 87.0%                                                                                                 | 3.6%                                                                                                                           | Gain(Loss) on Sale of Assets                                                                                                                                                                                                                                                                                                                                                                                                                                                       | 108,550                                                                                                                                                                                                                                | (3,074)                                                                                                                                                                              | -2.8%                                                                                                                         | -86.2%                                                                                                                              | 105,975                                                                                                                                                                                          | 106,610                                                                                                                                                                                                                                                                                                                                                                                                                                                                                                                                                                                                                                                                                                                                                                                                                                                                                                                                                                                                                                                                                                                                                                                                                                                                                                                                                                                                                                                                                                                                                                                                                                                                                                                                                                                                                                                                                                                                                                                                                                                                                                                        | 100.6%                                                                                                                                                                                                                                                                                                                                                                                                                                                                                                                                                                                                                                                                                                                                                                                                                                                                                                                                                                                                                                                                                                                                                                                                                                                                                                                                                                                                                                                                                                                                                                                                                                                                                                                                                                                                                                                                                                                                                                                                                                                                                                                         | 17.                                                      |
| TOTAL AVAILABLE REVENUE                                                                                                                                                                                                                                                                                                                                                                 | _ / /                                                                                                                                                                                                          | 5,138,166                                                                                                                                                                                                         | 95.8%                                                                                                                   |                                                                                                                                      | 5,898,131                                                                                                                                                                                                       | 5,066,549                                                                                                                                                                     | 85.9%                                                                                                 | 2.6%                                                                                                                           | TOTAL REVENUES                                                                                                                                                                                                                                                                                                                                                                                                                                                                     |                                                                                                                                                                                                                                        | 36,665,960                                                                                                                                                                           | 90.0%                                                                                                                         | 6.7%                                                                                                                                | 44,185,027                                                                                                                                                                                       | 38,503,098                                                                                                                                                                                                                                                                                                                                                                                                                                                                                                                                                                                                                                                                                                                                                                                                                                                                                                                                                                                                                                                                                                                                                                                                                                                                                                                                                                                                                                                                                                                                                                                                                                                                                                                                                                                                                                                                                                                                                                                                                                                                                                                     | 87.1%                                                                                                                                                                                                                                                                                                                                                                                                                                                                                                                                                                                                                                                                                                                                                                                                                                                                                                                                                                                                                                                                                                                                                                                                                                                                                                                                                                                                                                                                                                                                                                                                                                                                                                                                                                                                                                                                                                                                                                                                                                                                                                                          | 3.                                                       |
| (After R&R Transfers)                                                                                                                                                                                                                                                                                                                                                                   | 0,001,100                                                                                                                                                                                                      | 2,123,133                                                                                                                                                                                                         | 30.070                                                                                                                  | 1210 / 0                                                                                                                             |                                                                                                                                                                                                                 | 2,000,015                                                                                                                                                                     | 000 70                                                                                                | 210 / 0                                                                                                                        | TOTAL AVAILABLE REVENUE (After R&R Transfers)                                                                                                                                                                                                                                                                                                                                                                                                                                      | / _ /                                                                                                                                                                                                                                  | 21,386,434                                                                                                                                                                           | 94.1%                                                                                                                         | 10.7%                                                                                                                               | 25,084,740                                                                                                                                                                                       | 21,166,169                                                                                                                                                                                                                                                                                                                                                                                                                                                                                                                                                                                                                                                                                                                                                                                                                                                                                                                                                                                                                                                                                                                                                                                                                                                                                                                                                                                                                                                                                                                                                                                                                                                                                                                                                                                                                                                                                                                                                                                                                                                                                                                     | 84.4%                                                                                                                                                                                                                                                                                                                                                                                                                                                                                                                                                                                                                                                                                                                                                                                                                                                                                                                                                                                                                                                                                                                                                                                                                                                                                                                                                                                                                                                                                                                                                                                                                                                                                                                                                                                                                                                                                                                                                                                                                                                                                                                          | 1.                                                       |
| EXPENDITURES:                                                                                                                                                                                                                                                                                                                                                                           | Budget 14-15                                                                                                                                                                                                   | Apr-15                                                                                                                                                                                                            | % Spent                                                                                                                 | % Var                                                                                                                                | Budget 15-16                                                                                                                                                                                                    | Apr-16                                                                                                                                                                        | % Spent                                                                                               | % Var                                                                                                                          | EXPENDITURES:                                                                                                                                                                                                                                                                                                                                                                                                                                                                      | Budget 14-15                                                                                                                                                                                                                           | Apr-15                                                                                                                                                                               | % Spent                                                                                                                       | % Var                                                                                                                               | Budget 15-16                                                                                                                                                                                     | Apr-16                                                                                                                                                                                                                                                                                                                                                                                                                                                                                                                                                                                                                                                                                                                                                                                                                                                                                                                                                                                                                                                                                                                                                                                                                                                                                                                                                                                                                                                                                                                                                                                                                                                                                                                                                                                                                                                                                                                                                                                                                                                                                                                         | % Spent                                                                                                                                                                                                                                                                                                                                                                                                                                                                                                                                                                                                                                                                                                                                                                                                                                                                                                                                                                                                                                                                                                                                                                                                                                                                                                                                                                                                                                                                                                                                                                                                                                                                                                                                                                                                                                                                                                                                                                                                                                                                                                                        | % Va                                                     |
| Personnel Costs                                                                                                                                                                                                                                                                                                                                                                         | 2,878,287                                                                                                                                                                                                      | 2,084,299                                                                                                                                                                                                         | 72.4%                                                                                                                   | -10.9%                                                                                                                               | 3,372,152                                                                                                                                                                                                       | 2,402,288                                                                                                                                                                     | 71.2%                                                                                                 | -12.1%                                                                                                                         | Personnel Costs                                                                                                                                                                                                                                                                                                                                                                                                                                                                    | 9,829,447                                                                                                                                                                                                                              | 7,345,166                                                                                                                                                                            | 74.7%                                                                                                                         | -8.6%                                                                                                                               | 10,608,223                                                                                                                                                                                       | 7,807,651                                                                                                                                                                                                                                                                                                                                                                                                                                                                                                                                                                                                                                                                                                                                                                                                                                                                                                                                                                                                                                                                                                                                                                                                                                                                                                                                                                                                                                                                                                                                                                                                                                                                                                                                                                                                                                                                                                                                                                                                                                                                                                                      | 73.6%                                                                                                                                                                                                                                                                                                                                                                                                                                                                                                                                                                                                                                                                                                                                                                                                                                                                                                                                                                                                                                                                                                                                                                                                                                                                                                                                                                                                                                                                                                                                                                                                                                                                                                                                                                                                                                                                                                                                                                                                                                                                                                                          | -9.                                                      |
| Contractual Services                                                                                                                                                                                                                                                                                                                                                                    | 446,222                                                                                                                                                                                                        | 336,675                                                                                                                                                                                                           | 75.5%                                                                                                                   | -7.9%                                                                                                                                | 508,401                                                                                                                                                                                                         | 237,631                                                                                                                                                                       | 46.7%                                                                                                 | -36.6%                                                                                                                         | Contractual Services                                                                                                                                                                                                                                                                                                                                                                                                                                                               | 1,838,904                                                                                                                                                                                                                              | 1,340,627                                                                                                                                                                            | 72.9%                                                                                                                         | -10.4%                                                                                                                              | 2,003,892                                                                                                                                                                                        | 1,108,679                                                                                                                                                                                                                                                                                                                                                                                                                                                                                                                                                                                                                                                                                                                                                                                                                                                                                                                                                                                                                                                                                                                                                                                                                                                                                                                                                                                                                                                                                                                                                                                                                                                                                                                                                                                                                                                                                                                                                                                                                                                                                                                      | 55.3%                                                                                                                                                                                                                                                                                                                                                                                                                                                                                                                                                                                                                                                                                                                                                                                                                                                                                                                                                                                                                                                                                                                                                                                                                                                                                                                                                                                                                                                                                                                                                                                                                                                                                                                                                                                                                                                                                                                                                                                                                                                                                                                          | -28.                                                     |
| Maint & Repairs                                                                                                                                                                                                                                                                                                                                                                         | 547,849                                                                                                                                                                                                        | 372,568                                                                                                                                                                                                           | 68.0%                                                                                                                   | -15.3%                                                                                                                               | 680,610                                                                                                                                                                                                         | 360,408                                                                                                                                                                       | 53.0%                                                                                                 | -30.4%                                                                                                                         | Maint & Repairs                                                                                                                                                                                                                                                                                                                                                                                                                                                                    | 3,365,738                                                                                                                                                                                                                              | 2,356,353                                                                                                                                                                            | 70.0%                                                                                                                         | -13.3%                                                                                                                              | 3,562,931                                                                                                                                                                                        | 2,756,800                                                                                                                                                                                                                                                                                                                                                                                                                                                                                                                                                                                                                                                                                                                                                                                                                                                                                                                                                                                                                                                                                                                                                                                                                                                                                                                                                                                                                                                                                                                                                                                                                                                                                                                                                                                                                                                                                                                                                                                                                                                                                                                      | 77.4%                                                                                                                                                                                                                                                                                                                                                                                                                                                                                                                                                                                                                                                                                                                                                                                                                                                                                                                                                                                                                                                                                                                                                                                                                                                                                                                                                                                                                                                                                                                                                                                                                                                                                                                                                                                                                                                                                                                                                                                                                                                                                                                          | -6.                                                      |
| Utilities                                                                                                                                                                                                                                                                                                                                                                               | 1,891,551                                                                                                                                                                                                      | 1,172,973                                                                                                                                                                                                         | 62.0%                                                                                                                   | -21.3%                                                                                                                               | 1,670,798                                                                                                                                                                                                       | 1,487,956                                                                                                                                                                     | 89.1%                                                                                                 | 5.7%                                                                                                                           | Utilities                                                                                                                                                                                                                                                                                                                                                                                                                                                                          | 3,684,551                                                                                                                                                                                                                              | 2,558,089                                                                                                                                                                            | 69.4%                                                                                                                         | -13.9%                                                                                                                              | 3,779,318                                                                                                                                                                                        | 3,010,257                                                                                                                                                                                                                                                                                                                                                                                                                                                                                                                                                                                                                                                                                                                                                                                                                                                                                                                                                                                                                                                                                                                                                                                                                                                                                                                                                                                                                                                                                                                                                                                                                                                                                                                                                                                                                                                                                                                                                                                                                                                                                                                      | 79.7%                                                                                                                                                                                                                                                                                                                                                                                                                                                                                                                                                                                                                                                                                                                                                                                                                                                                                                                                                                                                                                                                                                                                                                                                                                                                                                                                                                                                                                                                                                                                                                                                                                                                                                                                                                                                                                                                                                                                                                                                                                                                                                                          | -3.                                                      |
| Office Expenses                                                                                                                                                                                                                                                                                                                                                                         | 815,017                                                                                                                                                                                                        | 744,876                                                                                                                                                                                                           | 91.4%                                                                                                                   | 8.1%                                                                                                                                 | 898,493                                                                                                                                                                                                         | 895,391                                                                                                                                                                       | 99.7%                                                                                                 | 16.3%                                                                                                                          | Office Expenses                                                                                                                                                                                                                                                                                                                                                                                                                                                                    | 1,822,528                                                                                                                                                                                                                              | 1,419,940                                                                                                                                                                            | 77.9%                                                                                                                         | -5.4%                                                                                                                               | 1,935,768                                                                                                                                                                                        | 1,617,302                                                                                                                                                                                                                                                                                                                                                                                                                                                                                                                                                                                                                                                                                                                                                                                                                                                                                                                                                                                                                                                                                                                                                                                                                                                                                                                                                                                                                                                                                                                                                                                                                                                                                                                                                                                                                                                                                                                                                                                                                                                                                                                      | 83.5%                                                                                                                                                                                                                                                                                                                                                                                                                                                                                                                                                                                                                                                                                                                                                                                                                                                                                                                                                                                                                                                                                                                                                                                                                                                                                                                                                                                                                                                                                                                                                                                                                                                                                                                                                                                                                                                                                                                                                                                                                                                                                                                          | 0.                                                       |
| Insurance                                                                                                                                                                                                                                                                                                                                                                               | 127,492                                                                                                                                                                                                        | 107,568                                                                                                                                                                                                           | 84.4%                                                                                                                   | 1.0%                                                                                                                                 | 135,000                                                                                                                                                                                                         | 114,881                                                                                                                                                                       | 85.1%                                                                                                 | 1.8%                                                                                                                           | Insurance                                                                                                                                                                                                                                                                                                                                                                                                                                                                          | 297,482                                                                                                                                                                                                                                | 250,992                                                                                                                                                                              | 84.4%                                                                                                                         | 1.0%                                                                                                                                | 330,000                                                                                                                                                                                          | 268,055                                                                                                                                                                                                                                                                                                                                                                                                                                                                                                                                                                                                                                                                                                                                                                                                                                                                                                                                                                                                                                                                                                                                                                                                                                                                                                                                                                                                                                                                                                                                                                                                                                                                                                                                                                                                                                                                                                                                                                                                                                                                                                                        | 81.2%                                                                                                                                                                                                                                                                                                                                                                                                                                                                                                                                                                                                                                                                                                                                                                                                                                                                                                                                                                                                                                                                                                                                                                                                                                                                                                                                                                                                                                                                                                                                                                                                                                                                                                                                                                                                                                                                                                                                                                                                                                                                                                                          | -2.                                                      |
| Other Expenses                                                                                                                                                                                                                                                                                                                                                                          | 314,868                                                                                                                                                                                                        | 52,530                                                                                                                                                                                                            | 16.7%                                                                                                                   | -66.7%                                                                                                                               | 355,051                                                                                                                                                                                                         | 33,990                                                                                                                                                                        | 9.6%                                                                                                  | -73.8%                                                                                                                         | Other Expenses                                                                                                                                                                                                                                                                                                                                                                                                                                                                     | 803,334                                                                                                                                                                                                                                | 202,817                                                                                                                                                                              | 25.2%                                                                                                                         | -58.1%                                                                                                                              | 1,380,957                                                                                                                                                                                        | 172,762                                                                                                                                                                                                                                                                                                                                                                                                                                                                                                                                                                                                                                                                                                                                                                                                                                                                                                                                                                                                                                                                                                                                                                                                                                                                                                                                                                                                                                                                                                                                                                                                                                                                                                                                                                                                                                                                                                                                                                                                                                                                                                                        | 12.5%                                                                                                                                                                                                                                                                                                                                                                                                                                                                                                                                                                                                                                                                                                                                                                                                                                                                                                                                                                                                                                                                                                                                                                                                                                                                                                                                                                                                                                                                                                                                                                                                                                                                                                                                                                                                                                                                                                                                                                                                                                                                                                                          | -70.                                                     |
| TOTAL OPERATING EXPENSE                                                                                                                                                                                                                                                                                                                                                                 | 7,021,286                                                                                                                                                                                                      | 4,871,489                                                                                                                                                                                                         | 69.4%                                                                                                                   | -14.0%                                                                                                                               | 7,620,505                                                                                                                                                                                                       | 5,532,545                                                                                                                                                                     | 72.6%                                                                                                 | -10.7%                                                                                                                         | TOTAL OPERATING EXPENSE                                                                                                                                                                                                                                                                                                                                                                                                                                                            | 21,641,984                                                                                                                                                                                                                             | 15,473,984                                                                                                                                                                           | 71.5%                                                                                                                         | -11.8%                                                                                                                              | 23,601,089                                                                                                                                                                                       | 16,741,508                                                                                                                                                                                                                                                                                                                                                                                                                                                                                                                                                                                                                                                                                                                                                                                                                                                                                                                                                                                                                                                                                                                                                                                                                                                                                                                                                                                                                                                                                                                                                                                                                                                                                                                                                                                                                                                                                                                                                                                                                                                                                                                     | 70.9%                                                                                                                                                                                                                                                                                                                                                                                                                                                                                                                                                                                                                                                                                                                                                                                                                                                                                                                                                                                                                                                                                                                                                                                                                                                                                                                                                                                                                                                                                                                                                                                                                                                                                                                                                                                                                                                                                                                                                                                                                                                                                                                          | -12                                                      |
|                                                                                                                                                                                                                                                                                                                                                                                         | Operating Expense v.                                                                                                                                                                                           | Revenues Variance                                                                                                                                                                                                 | >>>                                                                                                                     | 26.4%                                                                                                                                | Operating Expense v.                                                                                                                                                                                            | Revenues Variance                                                                                                                                                             | >>>                                                                                                   | -8.2%                                                                                                                          |                                                                                                                                                                                                                                                                                                                                                                                                                                                                                    | Operating Expense v.                                                                                                                                                                                                                   | Revenues Variance                                                                                                                                                                    | >>>                                                                                                                           | -5.2%                                                                                                                               | Operating Expense v.                                                                                                                                                                             | Revenues Variance                                                                                                                                                                                                                                                                                                                                                                                                                                                                                                                                                                                                                                                                                                                                                                                                                                                                                                                                                                                                                                                                                                                                                                                                                                                                                                                                                                                                                                                                                                                                                                                                                                                                                                                                                                                                                                                                                                                                                                                                                                                                                                              | >>>                                                                                                                                                                                                                                                                                                                                                                                                                                                                                                                                                                                                                                                                                                                                                                                                                                                                                                                                                                                                                                                                                                                                                                                                                                                                                                                                                                                                                                                                                                                                                                                                                                                                                                                                                                                                                                                                                                                                                                                                                                                                                                                            | -8                                                       |
| Capital Equipment                                                                                                                                                                                                                                                                                                                                                                       | 522,000                                                                                                                                                                                                        | 93,045                                                                                                                                                                                                            | 17.8%                                                                                                                   | -65.5%                                                                                                                               | 780,710                                                                                                                                                                                                         | 377,785                                                                                                                                                                       | 48.4%                                                                                                 | -34.9%                                                                                                                         | Capital Equipment                                                                                                                                                                                                                                                                                                                                                                                                                                                                  | 1,092,300                                                                                                                                                                                                                              | 483,248                                                                                                                                                                              | 44.2%                                                                                                                         | -39.1%                                                                                                                              | 1,483,650                                                                                                                                                                                        | 840,755                                                                                                                                                                                                                                                                                                                                                                                                                                                                                                                                                                                                                                                                                                                                                                                                                                                                                                                                                                                                                                                                                                                                                                                                                                                                                                                                                                                                                                                                                                                                                                                                                                                                                                                                                                                                                                                                                                                                                                                                                                                                                                                        | 56.7%                                                                                                                                                                                                                                                                                                                                                                                                                                                                                                                                                                                                                                                                                                                                                                                                                                                                                                                                                                                                                                                                                                                                                                                                                                                                                                                                                                                                                                                                                                                                                                                                                                                                                                                                                                                                                                                                                                                                                                                                                                                                                                                          | -26                                                      |
|                                                                                                                                                                                                                                                                                                                                                                                         |                                                                                                                                                                                                                |                                                                                                                                                                                                                   | C                                                                                                                       | _                                                                                                                                    |                                                                                                                                                                                                                 |                                                                                                                                                                               | 70.40/                                                                                                | 12.00/                                                                                                                         |                                                                                                                                                                                                                                                                                                                                                                                                                                                                                    | 22,734,284                                                                                                                                                                                                                             | 15,957,232                                                                                                                                                                           | 70,2%                                                                                                                         | -13.1%                                                                                                                              | 25,084,739                                                                                                                                                                                       | 17,582,263                                                                                                                                                                                                                                                                                                                                                                                                                                                                                                                                                                                                                                                                                                                                                                                                                                                                                                                                                                                                                                                                                                                                                                                                                                                                                                                                                                                                                                                                                                                                                                                                                                                                                                                                                                                                                                                                                                                                                                                                                                                                                                                     | 70.1%                                                                                                                                                                                                                                                                                                                                                                                                                                                                                                                                                                                                                                                                                                                                                                                                                                                                                                                                                                                                                                                                                                                                                                                                                                                                                                                                                                                                                                                                                                                                                                                                                                                                                                                                                                                                                                                                                                                                                                                                                                                                                                                          | 12                                                       |
| TOTAL OP & NON-OP EXPENSE                                                                                                                                                                                                                                                                                                                                                               | 7,543,286<br>TOTAL Expense v. Re                                                                                                                                                                               | 4,964,534 venues Variance                                                                                                                                                                                         | 65.8%                                                                                                                   | -17.5%<br>38.9%                                                                                                                      | 8,401,215  <br>TOTAL Expense v. Re                                                                                                                                                                              | 5,910,330  <br>venues Variance                                                                                                                                                | 70.4%                                                                                                 | -13.0%<br>10.7%                                                                                                                | TOTAL OP & NON-OP EXPENSE  Note-The bulk of Solid Waste Revenues are collected fr.                                                                                                                                                                                                                                                                                                                                                                                                 | TOTAL Expense v. Re                                                                                                                                                                                                                    | .,.,.                                                                                                                                                                                |                                                                                                                               | 11.8%                                                                                                                               | TOTAL Expense v. Rev                                                                                                                                                                             | ,,                                                                                                                                                                                                                                                                                                                                                                                                                                                                                                                                                                                                                                                                                                                                                                                                                                                                                                                                                                                                                                                                                                                                                                                                                                                                                                                                                                                                                                                                                                                                                                                                                                                                                                                                                                                                                                                                                                                                                                                                                                                                                                                             | _                                                                                                                                                                                                                                                                                                                                                                                                                                                                                                                                                                                                                                                                                                                                                                                                                                                                                                                                                                                                                                                                                                                                                                                                                                                                                                                                                                                                                                                                                                                                                                                                                                                                                                                                                                                                                                                                                                                                                                                                                                                                                                                              |                                                          |
| TOTAL OP & NON-OP EXPENSE                                                                                                                                                                                                                                                                                                                                                               | TOTAL Expense v. Re                                                                                                                                                                                            | , , ,, ,                                                                                                                                                                                                          | >>>                                                                                                                     |                                                                                                                                      | TOTAL Expense v. Re                                                                                                                                                                                             | . , . ,                                                                                                                                                                       | >>>                                                                                                   |                                                                                                                                |                                                                                                                                                                                                                                                                                                                                                                                                                                                                                    | TOTAL Expense v. Re                                                                                                                                                                                                                    | .,.,.                                                                                                                                                                                | >>>                                                                                                                           |                                                                                                                                     | TOTAL Expense v. Rev                                                                                                                                                                             | ,,                                                                                                                                                                                                                                                                                                                                                                                                                                                                                                                                                                                                                                                                                                                                                                                                                                                                                                                                                                                                                                                                                                                                                                                                                                                                                                                                                                                                                                                                                                                                                                                                                                                                                                                                                                                                                                                                                                                                                                                                                                                                                                                             | >>>                                                                                                                                                                                                                                                                                                                                                                                                                                                                                                                                                                                                                                                                                                                                                                                                                                                                                                                                                                                                                                                                                                                                                                                                                                                                                                                                                                                                                                                                                                                                                                                                                                                                                                                                                                                                                                                                                                                                                                                                                                                                                                                            |                                                          |
| TOTAL OP & NON-OP EXPENSE                                                                                                                                                                                                                                                                                                                                                               | TOTAL Expense v. Re                                                                                                                                                                                            | evenues Variance                                                                                                                                                                                                  | >>>                                                                                                                     | 38.9%                                                                                                                                | TOTAL Expense v. Re                                                                                                                                                                                             | RRENT YI                                                                                                                                                                      | >>>                                                                                                   |                                                                                                                                | Note-The bulk of Solid Waste Revenues are collected fr                                                                                                                                                                                                                                                                                                                                                                                                                             | TOTAL Expense v. Re                                                                                                                                                                                                                    | PRIOR Y                                                                                                                                                                              | >>>                                                                                                                           | 11.8%                                                                                                                               | TOTAL Expense v. Rev                                                                                                                                                                             | RRENT YI                                                                                                                                                                                                                                                                                                                                                                                                                                                                                                                                                                                                                                                                                                                                                                                                                                                                                                                                                                                                                                                                                                                                                                                                                                                                                                                                                                                                                                                                                                                                                                                                                                                                                                                                                                                                                                                                                                                                                                                                                                                                                                                       | >>>                                                                                                                                                                                                                                                                                                                                                                                                                                                                                                                                                                                                                                                                                                                                                                                                                                                                                                                                                                                                                                                                                                                                                                                                                                                                                                                                                                                                                                                                                                                                                                                                                                                                                                                                                                                                                                                                                                                                                                                                                                                                                                                            | 12                                                       |
| TOTAL OP & NON-OP EXPENSE                                                                                                                                                                                                                                                                                                                                                               | TOTAL Expense v. Re Budget 14-15                                                                                                                                                                               | PRIOR Y                                                                                                                                                                                                           | EAR % Collected                                                                                                         | 38.9%<br>% Var                                                                                                                       | TOTAL Expense v. Re                                                                                                                                                                                             | RRENT YI                                                                                                                                                                      | EAR                                                                                                   | 10.7%                                                                                                                          | Note-The bulk of Solid Waste Revenues are collected from of Fiscal Year Completed (Revenue):                                                                                                                                                                                                                                                                                                                                                                                       | TOTAL Expense v. Re om Dec-Feb 92.9%                                                                                                                                                                                                   | PRIOR Y                                                                                                                                                                              | EAR                                                                                                                           | 11.8%                                                                                                                               | TOTAL Expense v. Rev                                                                                                                                                                             | RRENT YI                                                                                                                                                                                                                                                                                                                                                                                                                                                                                                                                                                                                                                                                                                                                                                                                                                                                                                                                                                                                                                                                                                                                                                                                                                                                                                                                                                                                                                                                                                                                                                                                                                                                                                                                                                                                                                                                                                                                                                                                                                                                                                                       | EAR                                                                                                                                                                                                                                                                                                                                                                                                                                                                                                                                                                                                                                                                                                                                                                                                                                                                                                                                                                                                                                                                                                                                                                                                                                                                                                                                                                                                                                                                                                                                                                                                                                                                                                                                                                                                                                                                                                                                                                                                                                                                                                                            | 12                                                       |
| TOTAL OP & NON-OP EXPENSE SEWER FUND                                                                                                                                                                                                                                                                                                                                                    | TOTAL Expense v. Re Budget 14-15                                                                                                                                                                               | PRIOR Y                                                                                                                                                                                                           | EAR                                                                                                                     | 38.9%<br>% Var                                                                                                                       | TOTAL Expense v. Re                                                                                                                                                                                             | RRENT YI                                                                                                                                                                      | EAR                                                                                                   | 10.7%                                                                                                                          | Note-The bulk of Solid Waste Revenues are collected fr.  % of Fiscal Year Completed (Revenue):  SOLID WASTE                                                                                                                                                                                                                                                                                                                                                                        | TOTAL Expense v. Re om Dec-Feb 92.9%                                                                                                                                                                                                   | PRIOR Y                                                                                                                                                                              | EAR                                                                                                                           | 11.8%                                                                                                                               | TOTAL Expense v. Rev                                                                                                                                                                             | RRENT YI                                                                                                                                                                                                                                                                                                                                                                                                                                                                                                                                                                                                                                                                                                                                                                                                                                                                                                                                                                                                                                                                                                                                                                                                                                                                                                                                                                                                                                                                                                                                                                                                                                                                                                                                                                                                                                                                                                                                                                                                                                                                                                                       | EAR                                                                                                                                                                                                                                                                                                                                                                                                                                                                                                                                                                                                                                                                                                                                                                                                                                                                                                                                                                                                                                                                                                                                                                                                                                                                                                                                                                                                                                                                                                                                                                                                                                                                                                                                                                                                                                                                                                                                                                                                                                                                                                                            | 12<br>% Vi                                               |
| SEWER FUND REVENUES:                                                                                                                                                                                                                                                                                                                                                                    | TOTAL Expense v. Re  Budget 14-15                                                                                                                                                                              | PRIOR Y Apr-15                                                                                                                                                                                                    | EAR % Collected                                                                                                         | 38.9%<br>% Var                                                                                                                       | CUR Budget 15-16                                                                                                                                                                                                | RRENT YI Apr-16                                                                                                                                                               | EAR % Collected                                                                                       | 10.7%<br>% Var                                                                                                                 | Note-The bulk of Solid Waste Revenues are collected from of Fiscal Year Completed (Revenue):  SOLID WASTE  REVENUES:                                                                                                                                                                                                                                                                                                                                                               | TOTAL Expense v. Re om Dec-Feb 92.9% Budget 14-15                                                                                                                                                                                      | PRIOR Y                                                                                                                                                                              | EAR % Collected                                                                                                               | 11.8%                                                                                                                               | CUR Budget 15-16                                                                                                                                                                                 | RRENT YI Apr-16                                                                                                                                                                                                                                                                                                                                                                                                                                                                                                                                                                                                                                                                                                                                                                                                                                                                                                                                                                                                                                                                                                                                                                                                                                                                                                                                                                                                                                                                                                                                                                                                                                                                                                                                                                                                                                                                                                                                                                                                                                                                                                                | EAR % Collected                                                                                                                                                                                                                                                                                                                                                                                                                                                                                                                                                                                                                                                                                                                                                                                                                                                                                                                                                                                                                                                                                                                                                                                                                                                                                                                                                                                                                                                                                                                                                                                                                                                                                                                                                                                                                                                                                                                                                                                                                                                                                                                | % V:                                                     |
| SEWER FUND REVENUES: Rate & Service Charges                                                                                                                                                                                                                                                                                                                                             | ### TOTAL Expense v. Re  Budget 14-15  25,546,392                                                                                                                                                              | PRIOR Y  Apr-15  22,097,721                                                                                                                                                                                       | EAR % Collected 86.5%                                                                                                   | 38.9%<br>% Var                                                                                                                       | CUR Budget 15-16 27,713,597                                                                                                                                                                                     | RRENT YI  Apr-16  22,836,491                                                                                                                                                  | EAR % Collected 82.4%                                                                                 | 10.7% % Var -0.9% 42.9% 22.4%                                                                                                  | Note-The bulk of Solid Waste Revenues are collected from of Fiscal Year Completed (Revenue):  SOLID WASTE  REVENUES:  Landfill User Fee Revenue                                                                                                                                                                                                                                                                                                                                    | 7,753,000                                                                                                                                                                                                                              | PRIOR Y  Apr-15  7,301,610                                                                                                                                                           | EAR % Collected                                                                                                               | 11.8%<br>% Var                                                                                                                      | CUR Budget 15-16                                                                                                                                                                                 | RRENT YI Apr-16 7,612,274                                                                                                                                                                                                                                                                                                                                                                                                                                                                                                                                                                                                                                                                                                                                                                                                                                                                                                                                                                                                                                                                                                                                                                                                                                                                                                                                                                                                                                                                                                                                                                                                                                                                                                                                                                                                                                                                                                                                                                                                                                                                                                      | EAR % Collected 97.4%                                                                                                                                                                                                                                                                                                                                                                                                                                                                                                                                                                                                                                                                                                                                                                                                                                                                                                                                                                                                                                                                                                                                                                                                                                                                                                                                                                                                                                                                                                                                                                                                                                                                                                                                                                                                                                                                                                                                                                                                                                                                                                          | % V. 461.                                                |
| SEWER FUND REVENUES: Rate & Service Charges Impact Fees                                                                                                                                                                                                                                                                                                                                 | Budget 14-15  25,546,392 2,650,000                                                                                                                                                                             | PRIOR Y Apr-15  22,097,721 2,468,600                                                                                                                                                                              | EAR % Collected 86.5% 93.2%                                                                                             | 38.9%<br>% Var<br>3.2%<br>9.8%                                                                                                       | CUR Budget 15-16  27,713,597 2,500,000                                                                                                                                                                          | RRENT YI  Apr-16  22,836,491 3,156,803                                                                                                                                        | EAR % Collected 82.4% 126.3%                                                                          | 10.7%<br>% Var<br>-0.9%<br>42.9%                                                                                               | Note-The bulk of Solid Waste Revenues are collected fr.  % of Fiscal Year Completed (Revenue):  SOLID WASTE  REVENUES:  Landfill User Fee Revenue  Salvage Revenue                                                                                                                                                                                                                                                                                                                 | 7753,000<br>149,000                                                                                                                                                                                                                    | PRIOR Y  Apr-15  7,301,610 179,430                                                                                                                                                   | EAR % Collected 94.2% 120.4%                                                                                                  | 11.8%<br>% Var<br>1.3%<br>27.5%                                                                                                     | CUR Budget 15-16  7,815,400 259,500                                                                                                                                                              | RRENT YI  Apr-16  7,612,274  80,657                                                                                                                                                                                                                                                                                                                                                                                                                                                                                                                                                                                                                                                                                                                                                                                                                                                                                                                                                                                                                                                                                                                                                                                                                                                                                                                                                                                                                                                                                                                                                                                                                                                                                                                                                                                                                                                                                                                                                                                                                                                                                            | **Collected**  97.4% 31.1%                                                                                                                                                                                                                                                                                                                                                                                                                                                                                                                                                                                                                                                                                                                                                                                                                                                                                                                                                                                                                                                                                                                                                                                                                                                                                                                                                                                                                                                                                                                                                                                                                                                                                                                                                                                                                                                                                                                                                                                                                                                                                                     | % V: 461.                                                |
| SEWER FUND REVENUES: Rate & Service Charges Impact Fees Connection Fees                                                                                                                                                                                                                                                                                                                 | Budget 14-15  25,546,392 2,650,000 840,000 540,000                                                                                                                                                             | PRIOR Y Apr-15  22,097,721 2,468,600 1,695,800                                                                                                                                                                    | EAR % Collected 86.5% 93.2% 201.9%                                                                                      | 38.9%<br>% Var<br>3.2%<br>9.8%<br>118.5%<br>7.6%                                                                                     | CUR Budget 15-16  27,713,597 2,500,000 1,250,000                                                                                                                                                                | RRENT YI  Apr-16  22,836,491 3,156,803 1,321,425 578,438                                                                                                                      | EAR % Collected 82.4% 126.3% 105.7% 109.9%                                                            | 10.7% % Var -0.9% 42.9% 22.4% 26.5%                                                                                            | Note-The bulk of Solid Waste Revenues are collected from of Fiscal Year Completed (Revenue):  SOLID WASTE  REVENUES:  Landfill User Fee Revenue Salvage Revenue Tipping Fees                                                                                                                                                                                                                                                                                                       | 777AL Expense v. Re 92.9%  Budget 14-15  7,753,000 149,000 2,044,500 2,577,961                                                                                                                                                         | PRIOR Y  Apr-15  7,301,610 179,430 1,882,654                                                                                                                                         | EAR % Collected 94.2% 120.4% 92.1% 24.5%                                                                                      | 11.8% % Var 1.3% 27.5% -0.8% -68.4%                                                                                                 | CUR Budget 15-16  7,815,400 259,500 3,303,173                                                                                                                                                    | RRENT YI  Apr-16  7,612,274  80,657  2,322,448                                                                                                                                                                                                                                                                                                                                                                                                                                                                                                                                                                                                                                                                                                                                                                                                                                                                                                                                                                                                                                                                                                                                                                                                                                                                                                                                                                                                                                                                                                                                                                                                                                                                                                                                                                                                                                                                                                                                                                                                                                                                                 | EAR % Collected 97.4% 31.1% 70.3% 24.1%                                                                                                                                                                                                                                                                                                                                                                                                                                                                                                                                                                                                                                                                                                                                                                                                                                                                                                                                                                                                                                                                                                                                                                                                                                                                                                                                                                                                                                                                                                                                                                                                                                                                                                                                                                                                                                                                                                                                                                                                                                                                                        | 12 % V <sub>E</sub> 4612268.                             |
| SEWER FUND  REVENUES: Rate & Service Charges Impact Fees Connection Fees Other Revenues NON-OPERATING REVENUES: Interest Income                                                                                                                                                                                                                                                         | Budget 14-15  25,546,392 2,650,000 840,000 540,000                                                                                                                                                             | PRIOR Y Apr-15  22,097,721 2,468,600 1,695,800 491,106                                                                                                                                                            | EAR % Collected 86.5% 93.2% 201.9% 90.9%                                                                                | 38.9%<br>% Var<br>3.2%<br>9.8%<br>118.5%<br>7.6%                                                                                     | CUR Budget 15-16  27,713,597 2,500,000 1,250,000 526,500                                                                                                                                                        | RRENT YI  Apr-16  22,836,491 3,156,803 1,321,425 578,438  26,384                                                                                                              | EAR % Collected 82.4% 126.3% 105.7% 109.9%                                                            | 10.7% % Var -0.9% 42.9% 22.4% 26.5%                                                                                            | Note-The bulk of Solid Waste Revenues are collected from of Fiscal Year Completed (Revenue):  SOLID WASTE  REVENUES:  Landfill User Fee Revenue Salvage Revenue Tipping Fees Total Other Revenues  NON-OPERATING REVENUES: Interest Income                                                                                                                                                                                                                                         | 7773,000<br>149,000<br>2,577,961<br>3,500                                                                                                                                                                                              | PRIOR Y  Apr-15  7,301,610  179,430  1,882,654  631,656                                                                                                                              | EAR % Collected 94.2% 120.4% 92.1% 24.5%                                                                                      | 11.8% % Var 1.3% 27.5% -0.8% -68.4%                                                                                                 | CUR Budget 15-16  7,815,400 259,500 3,303,173 252,260  500                                                                                                                                       | 7,612,274<br>80,657<br>2,322,448<br>60,689                                                                                                                                                                                                                                                                                                                                                                                                                                                                                                                                                                                                                                                                                                                                                                                                                                                                                                                                                                                                                                                                                                                                                                                                                                                                                                                                                                                                                                                                                                                                                                                                                                                                                                                                                                                                                                                                                                                                                                                                                                                                                     | % Collected  97.4% 31.1% 70.3% 24.1%                                                                                                                                                                                                                                                                                                                                                                                                                                                                                                                                                                                                                                                                                                                                                                                                                                                                                                                                                                                                                                                                                                                                                                                                                                                                                                                                                                                                                                                                                                                                                                                                                                                                                                                                                                                                                                                                                                                                                                                                                                                                                           | 12 % V2 4612268.                                         |
| SEWER FUND  REVENUES: Rate & Service Charges Impact Fees Connection Fees Other Revenues NON-OPERATING REVENUES: Interest Income Gain(Loss) on Sale of Assets                                                                                                                                                                                                                            | Budget 14-15  25,546,392 2,650,000 840,000 540,000 25,000 82,600                                                                                                                                               | PRIOR Y Apr-15  22,097,721 2,468,600 1,695,800 491,106  19,935 (3,074)                                                                                                                                            | EAR % Collected 86.5% 93.2% 201.9% 90.9% -79.7% -3.7%                                                                   | 38.9%  % Var  3.2% 9.8% 118.5% 7.6%  -3.6% -87.1%                                                                                    | CUR Budget 15-16  27,713,597 2,500,000 1,250,000 526,500 25,000 96,800                                                                                                                                          | 22,836,491 3,156,803 1,321,425 578,438 26,384 85,212                                                                                                                          | EAR % Collected 82.4% 126.3% 105.7% 109.9% 105.5% 88.0%                                               | 10.7%  % Var  -0.9% 42.9% 22.4% 26.5%                                                                                          | Note-The bulk of Solid Waste Revenues are collected from of Fiscal Year Completed (Revenue):  SOLID WASTE  REVENUES:  Landfill User Fee Revenue Salvage Revenue Tipping Fees Total Other Revenues NON-OPERATING REVENUES: Interest Income Gain(Loss) on Sale of Assets                                                                                                                                                                                                             | 7773,000 149,000 2,577,961 3,500 570,450                                                                                                                                                                                               | PRIOR Y  Apr-15  7,301,610 179,430 1,882,654 631,656  431 554,712                                                                                                                    | EAR % Collected 94.2% 120.4% 92.1% 24.5% 12.3% 97.2%                                                                          | 11.8%  % Var  1.3% 27.5% -0.8% -68.4%  -80.6% 4.3%                                                                                  | CUR Budget 15-16  7,815,400 259,500 3,303,173 252,260  500 108,500                                                                                                                               | **Tender of the control of the contr | EAR % Collected 97.4% 31.1% 70.3% 24.1% 21.7% 12.6%                                                                                                                                                                                                                                                                                                                                                                                                                                                                                                                                                                                                                                                                                                                                                                                                                                                                                                                                                                                                                                                                                                                                                                                                                                                                                                                                                                                                                                                                                                                                                                                                                                                                                                                                                                                                                                                                                                                                                                                                                                                                            | 12 % V: 4612268.                                         |
| SEWER FUND REVENUES: Rate & Service Charges Impact Fees Connection Fees Other Revenues NON-OPERATING REVENUES: Interest Income Gain(Loss) on Sale of Assets TOTAL REVENUES                                                                                                                                                                                                              | Budget 14-15  25,546,392 2,650,000 840,000 540,000 25,000 82,600 29,683,992                                                                                                                                    | PRIOR Y Apr-15  22,097,721 2,468,600 1,695,800 491,106 19,935 (3,074) 26,770,088                                                                                                                                  | EAR % Collected 86.5% 93.2% 201.9% 90.9% 79.7% -3.7% 90.2%                                                              | 38.9%  % Var  3.2% 9.8% 118.5% 7.6%  -3.6% 6.9%                                                                                      | CUR Budget 15-16  27,713,597 2,500,000 1,250,000 526,500 25,000 96,800 32,111,897                                                                                                                               | 22,836,491 3,156,803 1,321,425 578,438 26,384 85,212 28,004,754                                                                                                               | **Collected**  **Collected**  **82.4%* 126.3%* 105.7%* 109.9%*  **105.5%* 88.0%* 87.2%*               | 10.7% % Var -0.9% 42.9% 22.4% 26.5% 4.7% 3.9%                                                                                  | Note-The bulk of Solid Waste Revenues are collected from fiscal Year Completed (Revenue):  SOLID WASTE  REVENUES:  Landfill User Fee Revenue Salvage Revenue Tipping Fees Total Other Revenues NON-OPERATING REVENUES: Interest Income Gain(Loss) on Sale of Assets TOTAL REVENUES                                                                                                                                                                                                 | 707AL Expense v. Re 92.9%  Budget 14-15  7,753,000 149,000 2,044,500 2,577,961 3,500 570,450 13,098,411                                                                                                                                | PRIOR Y  Apr-15  7,301,610 179,430 1,882,654 631,656  431 554,712 10,550,493                                                                                                         | EAR % Collected  94.2% 120.4% 92.1% 24.5%  12.3% 97.2% 80.5%                                                                  | 11.8% % Var 1.3% 27.5% -0.8% -68.4% 4.3% -12.4%                                                                                     | CUR Budget 15-16  7,815,400 259,500 3,303,173 252,260  500 108,500 11,739,333                                                                                                                    | RRENT YI  Apr-16  7,612,274  80,657  2,322,448  60,689  108  13,646  10,089,822                                                                                                                                                                                                                                                                                                                                                                                                                                                                                                                                                                                                                                                                                                                                                                                                                                                                                                                                                                                                                                                                                                                                                                                                                                                                                                                                                                                                                                                                                                                                                                                                                                                                                                                                                                                                                                                                                                                                                                                                                                                | ### STACE                                                                                                                                                                                                                                                                                                                                                                                                                                                                                                                                                                                                                                                                                                                                                                                                                                                                                                                                                                                                                                                                                                                                                                                                                                                                                                                                                                                                                                                                                                                                                                                                                                                                                                                                                                                                                                                                                                                                                                                                                                                                                                                      | 12 % V: 46122687180.                                     |
| SEWER FUND  REVENUES: Rate & Service Charges Impact Fees Connection Fees Other Revenues NON-OPERATING REVENUES: Interest Income Gain(Loss) on Sale of Assets TOTAL REVENUES TOTAL AVAILABLE REVENUE (After R&R Transfers)                                                                                                                                                               | Budget 14-15  25,546,392 2,650,000 840,000 540,000 25,000 82,600 29,683,992 17,370,128                                                                                                                         | PRIOR Y Apr-15  22,097,721 2,468,600 1,695,800 491,106  19,935 (3,074)                                                                                                                                            | EAR % Collected 86.5% 93.2% 201.9% 90.9% -79.7% -3.7%                                                                   | 38.9%  % Var  3.2% 9.8% 118.5% 7.6%  -3.6% 6.9%                                                                                      | CUR Budget 15-16  27,713,597 2,500,000 1,250,000 526,500 25,000 96,800                                                                                                                                          | 22,836,491 3,156,803 1,321,425 578,438 26,384 85,212                                                                                                                          | EAR % Collected 82.4% 126.3% 105.7% 109.9% 105.5% 88.0%                                               | 10.7%  % Var  -0.9% 42.9% 22.4% 26.5%                                                                                          | Note-The bulk of Solid Waste Revenues are collected from of Fiscal Year Completed (Revenue):  SOLID WASTE  REVENUES:  Landfill User Fee Revenue Salvage Revenue Tipping Fees Total Other Revenues NON-OPERATING REVENUES: Interest Income Gain(Loss) on Sale of Assets                                                                                                                                                                                                             | 707AL Expense v. Re 92.9%  Budget 14-15  7,753,000 149,000 2,044,500 2,577,961 3,500 570,450 13,098,411                                                                                                                                | PRIOR Y  Apr-15  7,301,610 179,430 1,882,654 631,656  431 554,712                                                                                                                    | EAR % Collected 94.2% 120.4% 92.1% 24.5% 12.3% 97.2%                                                                          | 11.8%  % Var  1.3% 27.5% -0.8% -68.4%  -80.6% 4.3%                                                                                  | CUR Budget 15-16  7,815,400 259,500 3,303,173 252,260  500 108,500                                                                                                                               | **Tender of the control of the contr | EAR % Collected 97.4% 31.1% 70.3% 24.1% 21.7% 12.6%                                                                                                                                                                                                                                                                                                                                                                                                                                                                                                                                                                                                                                                                                                                                                                                                                                                                                                                                                                                                                                                                                                                                                                                                                                                                                                                                                                                                                                                                                                                                                                                                                                                                                                                                                                                                                                                                                                                                                                                                                                                                            | 12 % V. 461226871.                                       |
| SEWER FUND  REVENUES: Rate & Service Charges Impact Fees Connection Fees Other Revenues NON-OPERATING REVENUES: Interest Income Gain(Loss) on Sale of Assets TOTAL REVENUES TOTAL AVAILABLE REVENUE                                                                                                                                                                                     | Budget 14-15  25,546,392 2,650,000 840,000 540,000 25,000 82,600 29,683,992 17,370,128                                                                                                                         | PRIOR Y Apr-15  22,097,721 2,468,600 1,695,800 491,106 19,935 (3,074) 26,770,088                                                                                                                                  | EAR % Collected 86.5% 93.2% 201.9% 90.9% 79.7% -3.7% 90.2%                                                              | 38.9%  % Var  3.2% 9.8% 118.5% 7.6%  -3.6% 6.9%                                                                                      | CUR Budget 15-16  27,713,597 2,500,000 1,250,000 526,500 25,000 96,800 32,111,897                                                                                                                               | 22,836,491 3,156,803 1,321,425 578,438 26,384 85,212 28,004,754                                                                                                               | **Collected**  **Collected**  **82.4%* 126.3%* 105.7%* 109.9%*  **105.5%* 88.0%* 87.2%*               | 10.7% % Var -0.9% 42.9% 22.4% 26.5% 4.7% 3.9%                                                                                  | Note-The bulk of Solid Waste Revenues are collected fr.  % of Fiscal Year Completed (Revenue):  SOLID WASTE  REVENUES:  Landfill User Fee Revenue Salvage Revenue Tipping Fees Total Other Revenues NON-OPERATING REVENUES: Interest Income Gain(Loss) on Sale of Assets TOTAL REVENUES TOTAL AVAILABLE REVENUE                                                                                                                                                                    | 707AL Expense v. Re 92.9%  Budget 14-15  7,753,000 149,000 2,044,500 2,577,961 3,500 570,450 13,098,411 11,587,482                                                                                                                     | PRIOR Y  Apr-15  7,301,610 179,430 1,882,654 631,656  431 554,712 10,550,493                                                                                                         | EAR % Collected  94.2% 120.4% 92.1% 24.5%  12.3% 97.2% 80.5%                                                                  | 11.8% % Var 1.3% 27.5% -0.8% -68.4% 4.3% -12.4%                                                                                     | CUR Budget 15-16  7,815,400 259,500 3,303,173 252,260  500 108,500 11,739,333                                                                                                                    | RRENT YI  Apr-16  7,612,274  80,657  2,322,448  60,689  108  13,646  10,089,822                                                                                                                                                                                                                                                                                                                                                                                                                                                                                                                                                                                                                                                                                                                                                                                                                                                                                                                                                                                                                                                                                                                                                                                                                                                                                                                                                                                                                                                                                                                                                                                                                                                                                                                                                                                                                                                                                                                                                                                                                                                | ### STACE                                                                                                                                                                                                                                                                                                                                                                                                                                                                                                                                                                                                                                                                                                                                                                                                                                                                                                                                                                                                                                                                                                                                                                                                                                                                                                                                                                                                                                                                                                                                                                                                                                                                                                                                                                                                                                                                                                                                                                                                                                                                                                                      | 12 % V 4 -61 -222 -68 -711 -800 -7                       |
| SEWER FUND  REVENUES: Rate & Service Charges Impact Fees Connection Fees Other Revenues NON-OPERATING REVENUES: Interest Income Gain(Loss) on Sale of Assets TOTAL REVENUES TOTAL AVAILABLE REVENUE (After R&R Transfers)                                                                                                                                                               | Budget 14-15  25,546,392 2,650,000 840,000 540,000 25,000 82,600 29,683,992 17,370,128  Budget 14-15                                                                                                           | PRIOR Y Apr-15  22,097,721 2,468,600 1,695,800 491,106  19,935 (3,074) 26,770,088 16,248,268                                                                                                                      | EAR % Collected 86.5% 93.2% 201.9% 90.9% 79.7% -3.7% 90.2% 93.5%                                                        | 38.9%  % Var  3.2%  9.8%  118.5%  7.6%  -3.6%  6.9%  10.2%                                                                           | CUR Budget 15-16  27,713,597 2,500,000 1,250,000 526,500  25,000 96,800 32,111,897 19,186,609                                                                                                                   | 22,836,491 3,156,803 1,321,425 578,438 26,384 85,212 28,004,754 16,099,620                                                                                                    | 82.4%<br>126.3%<br>105.7%<br>109.9%<br>105.5%<br>88.0%<br>87.2%<br>83.9%                              | "% Var -0.9% 42.9% 22.4% 26.5% -0.6%  % Var -8.6%                                                                              | Note-The bulk of Solid Waste Revenues are collected from fiscal Year Completed (Revenue):  SOLID WASTE  REVENUES:  Landfill User Fee Revenue  Salvage Revenue  Tipping Fees  Total Other Revenues  NON-OPERATING REVENUES:  Interest Income  Gain(Loss) on Sale of Assets  TOTAL REVENUES  TOTAL REVENUES  TOTAL AVAILABLE REVENUE  (After R&R Transfers)                                                                                                                          | 7753,000 149,000 2,044,500 2,577,961 3,500 570,450 13,098,411 11,587,482 Budget 14-15                                                                                                                                                  | PRIOR Y  Apr-15  7,301,610 179,430 1,882,654 631,656  431 554,712 10,550,493 9,291,383                                                                                               | ### Page 12                                                                                                                   | 11.8%  % Var  1.3% 27.5% -0.8% -68.4%  -80.6% 4.3% -12.4% -12.7%                                                                    | CUR Budget 15-16  7,815,400 259,500 3,303,173 252,260  500 108,500 11,739,333 8,422,011                                                                                                          | RRENT YI  Apr-16  7,612,274  80,657  2,322,448  60,689  108  13,646  10,089,822  8,830,392                                                                                                                                                                                                                                                                                                                                                                                                                                                                                                                                                                                                                                                                                                                                                                                                                                                                                                                                                                                                                                                                                                                                                                                                                                                                                                                                                                                                                                                                                                                                                                                                                                                                                                                                                                                                                                                                                                                                                                                                                                     | % Collected  97.4% 31.1% 70.3% 24.1%  21.7% 12.6% 85.9% 104.8%  % Spent 71.4%                                                                                                                                                                                                                                                                                                                                                                                                                                                                                                                                                                                                                                                                                                                                                                                                                                                                                                                                                                                                                                                                                                                                                                                                                                                                                                                                                                                                                                                                                                                                                                                                                                                                                                                                                                                                                                                                                                                                                                                                                                                  | 12 % V: 4.461226871807. 11.                              |
| SEWER FUND REVENUES: Rate & Service Charges Impact Fees Connection Fees Other Revenues NON-OPERATING REVENUES: Interest Income Gain(Loss) on Sale of Assets TOTAL REVENUES TOTAL AVAILABLE REVENUE (After R&R Transfers) EXPENDITURES:                                                                                                                                                  | Budget 14-15  25,546,392 2,650,000 840,000 540,000 25,000 82,600 29,683,992 17,370,128  Budget 14-15 6,951,160 1,392,682                                                                                       | PRIOR Y Apr-15  22,097,721 2,468,600 1,695,800 491,106  19,935 (3,074) 26,770,088 16,248,268  Apr-15 5,260,867 1,003,952                                                                                          | EAR % Collected 86.5% 93.2% 201.9% 90.9% 79.7% 90.2% 93.5% % Spent 75.7%                                                | 38.9%  % Var  3.2%  9.8%  118.5%  7.6%  -3.6%  6.9%  10.2%                                                                           | CUR Budget 15-16  27,713,597 2,500,000 1,250,000 526,500  25,000 96,800 32,111,897 19,186,609  Budget 15-16 7,236,071 1,495,491                                                                                 | 22,836,491 3,156,803 1,321,425 578,438 26,384 85,212 28,004,754 16,099,620  Apr-16 5,405,363 871,048                                                                          | 82.4% 126.3% 105.7% 109.9%  105.5% 88.0% 87.2% 83.9%  % Spent 74.7% 58.2%                             | "% Var -0.9% 42.9% 22.4% 26.5% -1.22% 4.7% 3.9% 0.6%                                                                           | Note-The bulk of Solid Waste Revenues are collected fr.  % of Fiscal Year Completed (Revenue):  SOLID WASTE  REVENUES:  Landfill User Fee Revenue Salvage Revenue Tipping Fees Total Other Revenues NON-OPERATING REVENUES: Interest Income Gain(Loss) on Sale of Assets TOTAL REVENUES TOTAL REVENUES TOTAL AVAILABLE REVENUE (After R&R Transfers) EXPENDITURES:                                                                                                                 | 7773,000 149,000 2,044,500 2,577,961 3,500 570,450 13,098,411 11,587,482  Budget 14-15 4,348,614 510,552                                                                                                                               | PRIOR Y  Apr-15  7,301,610 179,430 1,882,654 631,656  431 554,712 10,550,493 9,291,383  Apr-15 3,273,387 499,026                                                                     | ## Page 18                                                                                                                    | 11.8%  % Var  1.3% 27.5% -0.8% -68.4%  -80.6% 4.3% -12.4% -12.7%  % Var -8.1% 14.4%                                                 | CUR Budget 15-16  7,815,400 259,500 3,303,173 252,260  500 108,500 11,739,333 8,422,011  Budget 15-16 4,308,051 510,262                                                                          | RRENT YI  Apr-16  7,612,274  80,657  2,322,448  60,689  108  13,646  10,089,822  8,830,392  Apr-16  3,075,753  678,916                                                                                                                                                                                                                                                                                                                                                                                                                                                                                                                                                                                                                                                                                                                                                                                                                                                                                                                                                                                                                                                                                                                                                                                                                                                                                                                                                                                                                                                                                                                                                                                                                                                                                                                                                                                                                                                                                                                                                                                                         | EAR  % Collected  97.4% 31.1% 70.3% 24.1%  21.7% 12.6% 85.9% 104.8%  % Spent 71.4% 133.1%                                                                                                                                                                                                                                                                                                                                                                                                                                                                                                                                                                                                                                                                                                                                                                                                                                                                                                                                                                                                                                                                                                                                                                                                                                                                                                                                                                                                                                                                                                                                                                                                                                                                                                                                                                                                                                                                                                                                                                                                                                      | 12 % V: 461226871807. 11.                                |
| SEWER FUND  REVENUES: Rate & Service Charges Impact Fees Connection Fees Other Revenues NON-OPERATING REVENUES: Interest Income Gain(Loss) on Sale of Assets TOTAL REVENUES TOTAL AVAILABLE REVENUE (After R&R Transfers) EXPENDITURES: Personnel Costs                                                                                                                                 | Budget 14-15  25,546,392 2,650,000 840,000 540,000 25,000 29,683,992 17,370,128  Budget 14-15 6,951,160                                                                                                        | PRIOR Y Apr-15  22,097,721 2,468,600 1,695,800 491,106  19,935 (3,074) 26,770,088 16,248,268  Apr-15 5,260,867                                                                                                    | EAR % Collected 86.5% 93.2% 201.9% 90.9% 79.7% 90.2% 93.5% % Spent 75.7%                                                | 38.9%  % Var  3.2% 9.8% 118.5% 7.6%  -3.6% 6.9% 10.2%  % Var  -7.7% -11.2%                                                           | CUR Budget 15-16  27,713,597 2,500,000 1,250,000 526,500  25,000 96,800 32,111,897 19,186,609  Budget 15-16 7,236,071                                                                                           | 22,836,491 3,156,803 1,321,425 578,438 26,384 85,212 28,004,754 16,099,620 Apr-16 5,405,363                                                                                   | 82.4% 126.3% 105.7% 109.9%  105.5% 88.0% 87.2% 83.9%  % Spent 74.7%                                   | "% Var -0.9% 42.9% 22.4% 26.5% -0.6%  % Var -8.6%                                                                              | Note-The bulk of Solid Waste Revenues are collected fr.  % of Fiscal Year Completed (Revenue):  SOLID WASTE  REVENUES:  Landfill User Fee Revenue Salvage Revenue Tipping Fees Total Other Revenues NON-OPERATING REVENUES: Interest Income Gain(Loss) on Sale of Assets TOTAL REVENUES TOTAL REVENUE (After R&R Transfers)  EXPENDITURES: Personnel Costs                                                                                                                         | 7753,000 149,000 2,044,500 2,577,961 3,500 570,450 13,098,411 11,587,482  Budget 14-15 4,348,614                                                                                                                                       | PRIOR Y  Apr-15  7,301,610 179,430 1,882,654 631,656  431 554,712 10,550,493 9,291,383  Apr-15 3,273,387                                                                             | ### Page 18                                                                                                                   | 11.8%  % Var  1.3% 27.5% -0.8% -68.4%  -80.6% 4.3% -12.4% -12.7%  % Var -8.1% 14.4% -13.5%                                          | CUR Budget 15-16  7,815,400 259,500 3,303,173 252,260  500 108,500 11,739,333 8,422,011  Budget 15-16 4,308,051                                                                                  | RRENT YI  Apr-16  7,612,274  80,657  2,322,448  60,689  108  13,646  10,089,822  8,830,392  Apr-16  3,075,753                                                                                                                                                                                                                                                                                                                                                                                                                                                                                                                                                                                                                                                                                                                                                                                                                                                                                                                                                                                                                                                                                                                                                                                                                                                                                                                                                                                                                                                                                                                                                                                                                                                                                                                                                                                                                                                                                                                                                                                                                  | % Collected  97.4% 31.1% 70.3% 24.1%  21.7% 12.6% 85.9% 104.8%  % Spent 71.4%                                                                                                                                                                                                                                                                                                                                                                                                                                                                                                                                                                                                                                                                                                                                                                                                                                                                                                                                                                                                                                                                                                                                                                                                                                                                                                                                                                                                                                                                                                                                                                                                                                                                                                                                                                                                                                                                                                                                                                                                                                                  | 12 % V: 46122687180711. 49.                              |
| SEWER FUND  REVENUES: Rate & Service Charges Impact Fees Connection Fees Other Revenues NON-OPERATING REVENUES: Interest Income Gain(Loss) on Sale of Assets TOTAL REVENUES TOTAL AVAILABLE REVENUE (After R&R Transfers)  EXPENDITURES: Personnel Costs Contractual Services                                                                                                           | Budget 14-15  25,546,392 2,650,000 840,000 540,000 25,000 82,600 29,683,992 17,370,128  Budget 14-15 6,951,160 1,392,682                                                                                       | PRIOR Y Apr-15  22,097,721 2,468,600 1,695,800 491,106  19,935 (3,074) 26,770,088 16,248,268  Apr-15 5,260,867 1,003,952                                                                                          | EAR % Collected 86.5% 93.2% 201.9% 90.9% 79.7% -3.7% 90.2% 93.5% % Spent 75.7% 72.1%                                    | 38.9%  % Var  3.2% 9.8% 118.5% 7.6% -3.6% 6.9% 10.2%  % Var -7.7% -11.2% -12.9%                                                      | CUR Budget 15-16  27,713,597 2,500,000 1,250,000 526,500  25,000 96,800 32,111,897 19,186,609  Budget 15-16 7,236,071 1,495,491                                                                                 | 22,836,491 3,156,803 1,321,425 578,438 26,384 85,212 28,004,754 16,099,620  Apr-16 5,405,363 871,048                                                                          | 82.4% 126.3% 105.7% 109.9%  105.5% 88.0% 87.2% 83.9%  % Spent 74.7% 58.2%                             | "% Var  -0.9% 42.9% 22.4% 26.5%  22.2% 4.7% 0.6%  % Var -8.6% -25.1%                                                           | Note-The bulk of Solid Waste Revenues are collected from fiscal Year Completed (Revenue):  SOLID WASTE  REVENUES:  Landfill User Fee Revenue  Salvage Revenue  Tipping Fees  Total Other Revenues  NON-OPERATING REVENUES:  Interest Income  Gain(Loss) on Sale of Assets  TOTAL REVENUES  TOTAL REVENUES  TOTAL AVAILABLE REVENUE  (After R&R Transfers)  EXPENDITURES:  Personnel Costs  Contractual Services                                                                    | 7773,000 149,000 2,044,500 2,577,961 3,500 570,450 13,098,411 11,587,482  Budget 14-15 4,348,614 510,552                                                                                                                               | PRIOR Y  Apr-15  7,301,610 179,430 1,882,654 631,656  431 554,712 10,550,493 9,291,383  Apr-15 3,273,387 499,026                                                                     | EAR % Collected  94.2% 120.4% 92.1% 24.5%  12.3% 97.2% 80.5% 80.2%  % Spent 75.3% 97.7%                                       | 11.8%  % Var  1.3% 27.5% -0.8% -68.4%  -80.6% 4.3% -12.4% -12.7%  % Var -8.1% 14.4%                                                 | CUR Budget 15-16  7,815,400 259,500 3,303,173 252,260  500 108,500 11,739,333 8,422,011  Budget 15-16 4,308,051 510,262                                                                          | RRENT YI  Apr-16  7,612,274  80,657  2,322,448  60,689  108  13,646  10,089,822  8,830,392  Apr-16  3,075,753  678,916                                                                                                                                                                                                                                                                                                                                                                                                                                                                                                                                                                                                                                                                                                                                                                                                                                                                                                                                                                                                                                                                                                                                                                                                                                                                                                                                                                                                                                                                                                                                                                                                                                                                                                                                                                                                                                                                                                                                                                                                         | EAR  % Collected  97.4% 31.1% 70.3% 24.1%  21.7% 12.6% 85.9% 104.8%  % Spent 71.4% 133.1%                                                                                                                                                                                                                                                                                                                                                                                                                                                                                                                                                                                                                                                                                                                                                                                                                                                                                                                                                                                                                                                                                                                                                                                                                                                                                                                                                                                                                                                                                                                                                                                                                                                                                                                                                                                                                                                                                                                                                                                                                                      | 12 % V. 4 4 -61226871807. 11. 4929.                      |
| SEWER FUND  REVENUES: Rate & Service Charges Impact Fees Connection Fees Other Revenues NON-OPERATING REVENUES: Interest Income Gain(Loss) on Sale of Assets TOTAL REVENUES TOTAL AVAILABLE REVENUE (After R&R Transfers)  EXPENDITURES: Personnel Costs Contractual Services Maint & Repairs                                                                                           | Budget 14-15  25,546,392 2,650,000 840,000 540,000 25,000 82,600 29,683,992 17,370,128  Budget 14-15 6,951,160 1,392,682 2,817,889 1,793,000                                                                   | PRIOR Y Apr-15  22,097,721 2,468,600 1,695,800 491,106  19,935 (3,074) 26,770,088 16,248,268  Apr-15 5,260,867 1,003,952 1,983,785                                                                                | EAR  % Collected  86.5% 93.2% 201.9% 90.9%  79.7% -3.7% 90.2% 93.5%  % Spent 75.7% 72.1% 70.4%                          | 38.9%  % Var  3.2% 9.8% 118.5% 7.6%  -3.6% 6.9% 10.2%  % Var -7.7% -11.2% -12.9% -6.1%                                               | CUR Budget 15-16  27,713,597 2,500,000 1,250,000 526,500  25,000 96,800 32,111,897 19,186,609  Budget 15-16 7,236,071 1,495,491 2,882,321                                                                       | 22,836,491 3,156,803 1,321,425 578,438 26,384 85,212 28,004,754 16,099,620  Apr-16 5,405,363 871,048 2,396,392                                                                | 82.4% 126.3% 105.7% 109.9% 88.0% 87.2% 83.9%  % Spent 74.7% 58.2% 83.1%                               | 10.7%  % Var  -0.9% 42.9% 22.4% 26.5%  4.7% 3.9% 0.6%  % Var  -8.6% -25.1% -0.2%                                               | Note-The bulk of Solid Waste Revenues are collected from fiscal Year Completed (Revenue):  SOLID WASTE  REVENUES:  Landfill User Fee Revenue Salvage Revenue Tipping Fees Total Other Revenues NON-OPERATING REVENUES: Interest Income Gain(Loss) on Sale of Assets TOTAL REVENUES TOTAL AVAILABLE REVENUE (After R&R Transfers)  EXPENDITURES: Personnel Costs Contractual Services Maint & Repairs                                                                               | 7773,000 149,000 2,044,500 2,577,961 3,500 570,450 13,098,411 11,587,482  Budget 14-15 4,348,614 510,552 2,106,582                                                                                                                     | PRIOR Y  Apr-15  7,301,610 179,430 1,882,654 631,656  431 554,712 10,550,493 9,291,383  Apr-15 3,273,387 499,026 1,470,835                                                           | EAR % Collected  94.2% 120.4% 92.1% 24.5%  12.3% 97.2% 80.5% 80.2%  % Spent 75.3% 97.7% 69.8%                                 | 11.8%  % Var  1.3% 27.5% -0.8% -68.4%  -80.6% 4.3% -12.4% -12.7%  % Var -8.1% 14.4% -13.5%                                          | CUR Budget 15-16  7,815,400 259,500 3,303,173 252,260  500 108,500 11,739,333 8,422,011  Budget 15-16 4,308,051 510,262 2,032,708                                                                | RRENT YI  Apr-16  7,612,274  80,657  2,322,448  60,689  108  13,646  10,089,822  8,830,392  Apr-16  3,075,753  678,916  1,090,649                                                                                                                                                                                                                                                                                                                                                                                                                                                                                                                                                                                                                                                                                                                                                                                                                                                                                                                                                                                                                                                                                                                                                                                                                                                                                                                                                                                                                                                                                                                                                                                                                                                                                                                                                                                                                                                                                                                                                                                              | ## Spent 133.1%    **Collected 97.4%    97.4%   31.1%   70.3%   24.1%    **Example 12.6%   85.9%   104.8%    **Spent 104.8%    **Ti.4%   133.1%   53.7%    **Example 2.6%   **Spent 133.1%   53.7%    **Ti.4%   **Ti.4%  | 12 % V 4 -61 -22 -68 -71 -80 -7 11 49 -29 -39            |
| SEWER FUND  REVENUES: Rate & Service Charges Impact Fees Connection Fees Other Revenues NON-OPERATING REVENUES: Interest Income Gain(Loss) on Sale of Assets TOTAL REVENUES TOTAL REVENUES (After R&R Transfers)  EXPENDITURES: Personnel Costs Contractual Services Maint & Repairs Utilities                                                                                          | Budget 14-15  25,546,392 2,650,000 840,000 540,000 25,000 82,600 29,683,992 17,370,128  Budget 14-15 6,951,160 1,392,682 2,817,889 1,793,000 1,007,511                                                         | PRIOR Y Apr-15  22,097,721 2,468,600 1,695,800 491,106  19,935 (3,074) 26,770,088 16,248,268  Apr-15 5,260,867 1,003,952 1,983,785 1,385,116                                                                      | EAR  % Collected  86.5% 93.2% 201.9% 90.9%  79.7% -3.7% 90.2% 93.5%  % Spent  75.7% 70.4% 77.3%                         | 38.9%  % Var  3.2% 9.8% 118.5% 7.6%  -3.6% 6.9% 10.2%  % Var -7.7% -11.2% -12.9% -6.1%                                               | CUR Budget 15-16  27,713,597 2,500,000 1,250,000 526,500  25,000 96,800 32,111,897 19,186,609  Budget 15-16 7,236,071 1,495,491 2,882,321 2,108,520                                                             | 22,836,491 3,156,803 1,321,425 578,438 26,384 85,212 28,004,754 16,099,620  Apr-16 5,405,363 871,048 2,396,392 1,522,302                                                      | 82.4% 126.3% 105.7% 109.9% 88.0% 87.2% 83.9%  % Spent 74.7% 58.2% 83.1% 72.2%                         | 10.7%  % Var  -0.9% 42.9% 22.4% 26.5%  22.2% 4.7% 3.9% 0.6%  % Var  -8.6% -25.1% -0.2% -11.1%                                  | Note-The bulk of Solid Waste Revenues are collected from fiscal Year Completed (Revenue):  SOLID WASTE  REVENUES:  Landfill User Fee Revenue Salvage Revenue Tipping Fees Total Other Revenues  NON-OPERATING REVENUES: Interest Income Gain(Loss) on Sale of Assets TOTAL REVENUES TOTAL REVENUES TOTAL AVAILABLE REVENUE (After R&R Transfers)  EXPENDITURES: Personnel Costs Contractual Services Maint & Repairs Utilities                                                     | 707AL Expense v. Re 92.9%  8udget 14-15  7,753,000 149,000 2,044,500 2,577,961 3,500 570,450 13,098,411 11,587,482  8udget 14-15 4,348,614 510,552 2,106,582 194,000                                                                   | PRIOR Y  Apr-15  7,301,610 179,430 1,882,654 631,656  431 554,712 10,550,493 9,291,383  Apr-15 3,273,387 499,026 1,470,835 82,506                                                    | EAR % Collected  94.2% 120.4% 92.1% 24.5%  12.3% 97.2% 80.5% 80.2%  % Spent 75.3% 97.7% 69.8% 42.5%                           | 11.8%  % Var  1.3% 27.5% -0.8% -68.4%  -80.6% 4.3% -12.4% -12.7%  % Var  -8.1% 14.4% -13.5% -40.8%                                  | CUR Budget 15-16  7,815,400 259,500 3,303,173 252,260  500 108,500 11,739,333 8,422,011  Budget 15-16 4,308,051 510,262 2,032,708 188,400                                                        | RRENT YI  Apr-16  7,612,274  80,657  2,322,448  60,689  108  13,646  10,089,822  8,830,392  Apr-16  3,075,753  678,916  1,090,649  82,857                                                                                                                                                                                                                                                                                                                                                                                                                                                                                                                                                                                                                                                                                                                                                                                                                                                                                                                                                                                                                                                                                                                                                                                                                                                                                                                                                                                                                                                                                                                                                                                                                                                                                                                                                                                                                                                                                                                                                                                      | ## Spent 133.1%    **Spent 1.4%    **Tile ** | 12 % V 44 -61 -22 -68 -71 1 -72 -73 11 49 -29 -39 -11    |
| SEWER FUND  REVENUES: Rate & Service Charges Impact Fees Connection Fees Other Revenues NON-OPERATING REVENUES: Interest Income Gain(Loss) on Sale of Assets TOTAL REVENUES TOTAL AVAILABLE REVENUE (After R&R Transfers)  EXPENDITURES: Personnel Costs Contractual Services Maint & Repairs Utilities Office Expenses                                                                 | Budget 14-15  25,546,392 2,650,000 840,000 540,000 25,000 82,600 29,683,992 17,370,128  Budget 14-15 6,951,160 1,392,682 2,817,889 1,793,000 1,007,511                                                         | PRIOR Y Apr-15  22,097,721 2,468,600 1,695,800 491,106  19,935 (3,074) 26,770,088 16,248,268  Apr-15 5,260,867 1,003,952 1,983,785 1,385,116 675,064                                                              | EAR  % Collected  86.5% 93.2% 201.9% 90.9%  79.7% -3.7% 90.2% 93.5%  % Spent  75.7% 70.4% 70.4% 77.3% 67.0%             | 38.9%  % Var  3.2%  9.8%  118.5%  7.6%  -3.6%  -87.1%  6.9%  10.2%  % Var  -7.7%  -11.2%  -6.1%  -6.1%  -16.3%  1.0%                 | CUR Budget 15-16  27,713,597 2,500,000 1,250,000 526,500  25,000 96,800 32,111,897 19,186,609  Budget 15-16 7,236,071 1,495,491 2,882,321 2,108,520 1,037,275                                                   | 22,836,491 3,156,803 1,321,425 578,438 26,384 85,212 28,004,754 16,099,620  Apr-16 5,405,363 871,048 2,396,392 1,522,302 721,911                                              | 82.4% 126.3% 105.7% 109.9% 88.0% 87.2% 83.9%  % Spent 74.7% 58.2% 83.1% 72.2% 69.6%                   | 10.7%  % Var  -0.9% 42.9% 22.4% 26.5%  4.7% 3.9% 0.6%  % Var  -8.6% -25.1% -0.2% -11.1%                                        | Note-The bulk of Solid Waste Revenues are collected fr.  % of Fiscal Year Completed (Revenue):  REVENUES:  REVENUES:  Landfill User Fee Revenue Salvage Revenue Tipping Fees Total Other Revenues NON-OPERATING REVENUES: Interest Income Gain(Loss) on Sale of Assets TOTAL REVENUES TOTAL REVENUES TOTAL AVAILABLE REVENUE (After R&R Transfers)  EXPENDITURES: Personnel Costs Contractual Services Maint & Repairs Utilities Office Expenses                                   | 707AL Expense v. Re 92.9%  8udget 14-15  7,753,000 149,000 2,044,500 2,577,961  3,500 570,450 13,098,411 11,587,482  8udget 14-15 4,348,614 510,552 2,106,582 194,000 185,732                                                          | PRIOR Y  Apr-15  7,301,610 179,430 1,882,654 631,656  431 554,712 10,550,493 9,291,383  Apr-15 3,273,387 499,026 1,470,835 82,506 152,438                                            | ## Page 14                                                                                                                    | 11.8%  % Var  1.3% 27.5% -0.8% -68.4%  -80.6% 4.3% -12.4% -12.7%  % Var  -8.1% 14.4% -13.5% -40.8% -1.3%                            | CUR Budget 15-16  7,815,400 259,500 3,303,173 252,260  500 108,500 11,739,333 8,422,011  Budget 15-16 4,308,051 510,262 2,032,708 188,400 247,034                                                | RRENT YI  Apr-16  7,612,274  80,657  2,322,448  60,689  108  13,646  10,089,822  8,830,392  Apr-16  3,075,753  678,916  1,090,649  82,857  177,505                                                                                                                                                                                                                                                                                                                                                                                                                                                                                                                                                                                                                                                                                                                                                                                                                                                                                                                                                                                                                                                                                                                                                                                                                                                                                                                                                                                                                                                                                                                                                                                                                                                                                                                                                                                                                                                                                                                                                                             | ## Collected    97.4%     31.1%     70.3%     24.1%     21.7%     12.6%     85.9%     104.8%      W Spent     71.4%     133.1%     53.7%     44.0%     71.9%                                                                                                                                                                                                                                                                                                                                                                                                                                                                                                                                                                                                                                                                                                                                                                                                                                                                                                                                                                                                                                                                                                                                                                                                                                                                                                                                                                                                                                                                                                                                                                                                                                                                                                                                                                                                                                                                                                                                                                   | 12 % V 44 -61 -222 -688 -71 -800 -7 11 499 -299 -311 1   |
| SEWER FUND  REVENUES: Rate & Service Charges Impact Fees Connection Fees Other Revenues  NON-OPERATING REVENUES: Interest Income Gain(Loss) on Sale of Assets TOTAL REVENUES TOTAL AVAILABLE REVENUE (After R&R Transfers)  EXPENDITURES: Personnel Costs Contractual Services Maint & Repairs Utilities Office Expenses Insurance                                                      | Budget 14-15  25,546,392 2,650,000 840,000 540,000 25,000 82,600 29,683,992 17,370,128  Budget 14-15 6,951,160 1,392,682 2,817,889 1,793,000 1,007,511 169,990 488,466                                         | PRIOR Y Apr-15  22,097,721 2,468,600 1,695,800 491,106  19,935 (3,074) 26,770,088 16,248,268  Apr-15 5,260,867 1,003,952 1,983,785 1,385,116 675,064 143,424                                                      | EAR  % Collected  86.5% 93.2% 201.9% 90.9%  79.7% -3.7% 90.2% 93.5%  % Spent  75.7% 70.4% 77.3% 67.0% 84.4%             | 38.9%  % Var  3.2%  9.8%  7.6%  -3.6%  -87.1%  6.9%  10.2%  % Var  -7.7%  -11.2%  -6.1%  -6.1%  -16.3%  1.0%                         | CUR Budget 15-16  27,713,597 2,500,000 1,250,000 526,500  25,000 96,800 32,111,897 19,186,609  Budget 15-16 7,236,071 1,495,491 2,882,321 2,108,520 1,037,275 195,000                                           | 22,836,491 3,156,803 1,321,425 578,438 26,384 85,212 28,004,754 16,099,620  Apr-16 5,405,363 871,048 2,396,392 1,522,302 721,911 153,174                                      | 82.4% 126.3% 105.7% 109.9% 88.0% 87.2% 83.9%  % Spent 74.7% 58.2% 83.1% 72.2% 69.6% 78.6%             | 10.7%  % Var  -0.9% 42.9% 22.4% 26.5%  4.7% 3.9% 0.6%  % Var  -8.6% -25.1% -0.2% -11.1% -13.7% -4.8%                           | Note-The bulk of Solid Waste Revenues are collected fr.  % of Fiscal Year Completed (Revenue):  SOLID WASTE  REVENUES:  Landfill User Fee Revenue Salvage Revenue Tipping Fees Total Other Revenues NON-OPERATING REVENUES: Interest Income Gain(Loss) on Sale of Assets TOTAL REVENUES TOTAL REVENUES TOTAL AVAILABLE REVENUE (After R&R Transfers)  EXPENDITURES: Personnel Costs Contractual Services Maint & Repairs Utilities Office Expenses Insurance                       | 7753,000 149,000 2,044,500 2,577,961 3,500 570,450 13,098,411 11,587,482  Budget 14-15 4,348,614 510,552 2,106,582 194,000 185,732 127,492 551,510                                                                                     | PRIOR Y  Apr-15  7,301,610 179,430 1,882,654 631,656  431 554,712 10,550,493 9,291,383  Apr-15 3,273,387 499,026 1,470,835 82,506 152,438 107,568                                    | EAR % Collected  94.2% 120.4% 92.1% 24.5%  12.3% 97.2% 80.5% 80.2%  % Spent 75.3% 97.7% 69.8% 42.5% 82.1% 84.4%               | 11.8%  % Var  1.3% 27.5% -0.8% -68.4%  -80.6% 4.3% -12.4% -12.7%  % Var  -8.1% 14.4% -13.5% -40.8% -1.3% 1.0%                       | CUR Budget 15-16  7,815,400 259,500 3,303,173 252,260  500 108,500 11,739,333 8,422,011  Budget 15-16 4,308,051 510,262 2,032,708 188,400 247,034 135,000                                        | RRENT YI  Apr-16  7,612,274  80,657  2,322,448  60,689  108  13,646  10,089,822  8,830,392  Apr-16  3,075,753  678,916  1,090,649  82,857  177,505  114,881                                                                                                                                                                                                                                                                                                                                                                                                                                                                                                                                                                                                                                                                                                                                                                                                                                                                                                                                                                                                                                                                                                                                                                                                                                                                                                                                                                                                                                                                                                                                                                                                                                                                                                                                                                                                                                                                                                                                                                    | ## Collected    97.4%     31.1%     70.3%     24.1%     21.7%     12.6%     85.9%     104.8%      W Spent     71.4%     133.1%     53.7%     44.0%     71.9%     85.1%                                                                                                                                                                                                                                                                                                                                                                                                                                                                                                                                                                                                                                                                                                                                                                                                                                                                                                                                                                                                                                                                                                                                                                                                                                                                                                                                                                                                                                                                                                                                                                                                                                                                                                                                                                                                                                                                                                                                                         | 12 % V V 4 4 -61 -222 -68 -71 1 1 49 -29 -39 -11 1 1 -74 |
| SEWER FUND  REVENUES: Rate & Service Charges Impact Fees Connection Fees Other Revenues NON-OPERATING REVENUES: Interest Income Gain(Loss) on Sale of Assets TOTAL REVENUES TOTAL AVAILABLE REVENUE (After R&R Transfers)  EXPENDITURES: Personnel Costs Contractual Services Maint & Repairs Utilities Office Expenses Insurance Other Expenses                                        | Budget 14-15  25,546,392 2,650,000 840,000 540,000 25,000 82,600 29,683,992 17,370,128  Budget 14-15 6,951,160 1,392,682 2,817,889 1,793,000 1,007,511 169,990 488,466                                         | PRIOR Y Apr-15  22,097,721 2,468,600 1,695,800 491,106  19,935 (3,074) 26,770,088 16,248,268  Apr-15 5,260,867 1,003,952 1,983,785 1,385,116 675,064 143,424 150,287 10,602,495                                   | EAR  % Collected  86.5% 93.2% 201.9% 90.9%  79.7% -3.7% 90.2% 93.5%  % Spent  75.7% 70.4% 77.3% 67.0% 84.4% 30.8% 72.5% | 38.9%  % Var  3.2%  9.8%  118.5%  7.6%  -3.6%  6.9%  10.2%  % Var  -7.7%  -11.2%  -6.1%  -16.3%  1.0%  -52.6%                        | CUR Budget 15-16  27,713,597 2,500,000 1,250,000 526,500  25,000 96,800 32,111,897 19,186,609  Budget 15-16 7,236,071 1,495,491 2,882,321 2,108,520 1,037,275 195,000 1,025,906                                 | 22,836,491 3,156,803 1,321,425 578,438 26,384 85,212 28,004,754 16,099,620  Apr-16 5,405,363 871,048 2,396,392 1,522,302 721,911 153,174 138,772 11,208,963                   | 82.4% 126.3% 105.7% 109.9% 88.0% 87.2% 83.9%  % Spent 74.7% 58.2% 83.1% 72.2% 69.6% 78.6% 13.5% 70.1% | 10.7%  % Var  -0.9% 42.9% 22.4% 26.5%  22.2% 4.7% 3.9% 0.6%  % Var -8.6% -25.1% -0.2% -11.1% -4.8% -69.8%                      | Note-The bulk of Solid Waste Revenues are collected from fiscal Year Completed (Revenue):  SOLID WASTE  REVENUES:  Landfill User Fee Revenue Salvage Revenue Tipping Fees Total Other Revenues NON-OPERATING REVENUES: Interest Income Gain(Loss) on Sale of Assets TOTAL REVENUES TOTAL AVAILABLE REVENUE (After R&R Transfers)  EXPENDITURES: Personnel Costs Contractual Services Maint & Repairs Utilities Office Expenses Insurance Other Expenses                            | 7753,000 149,000 2,044,500 2,577,961 3,500 570,450 13,098,411 11,587,482  Budget 14-15 4,348,614 510,552 2,106,582 194,000 185,732 127,492 551,510                                                                                     | PRIOR Y  Apr-15  7,301,610 179,430 1,882,654 631,656  431 554,712 10,550,493 9,291,383  Apr-15 3,273,387 499,026 1,470,835 82,506 152,438 107,568 81,361 5,667,121                   | EAR % Collected  94.2% 120.4% 92.1% 24.5%  12.3% 97.2% 80.5% 80.2%  % Spent 75.3% 97.7% 69.8% 42.5% 82.1% 84.4% 14.8% 70.6%   | 11.8%  % Var  1.3% 27.5% -0.8% -68.4%  -80.6% 4.3% -12.4% -12.7%  % Var -8.1% 14.4% -13.5% -40.8% -1.3% 1.0% -68.6%                 | CUR Budget 15-16  7,815,400 259,500 3,303,173 252,260  500 108,500 11,739,333 8,422,011  Budget 15-16 4,308,051 510,262 2,032,708 188,400 247,034 135,000 556,906                                | RRENT YI  Apr-16  7,612,274  80,657  2,322,448  60,689  108  13,646  10,089,822  8,830,392  Apr-16  3,075,753  678,916  1,090,649  82,857  177,505  114,881  49,886  5,270,448                                                                                                                                                                                                                                                                                                                                                                                                                                                                                                                                                                                                                                                                                                                                                                                                                                                                                                                                                                                                                                                                                                                                                                                                                                                                                                                                                                                                                                                                                                                                                                                                                                                                                                                                                                                                                                                                                                                                                 | ## Collected    97.4%     31.1%     70.3%     24.1%     12.6%     85.9%     104.8%      White is a second of the collection of the collect | 12 % V: 46122687180711. 4939117417.                      |
| SEWER FUND  REVENUES: Rate & Service Charges Impact Fees Connection Fees Other Revenues NON-OPERATING REVENUES: Interest Income Gain(Loss) on Sale of Assets TOTAL REVENUES TOTAL REVENUES TOTAL AVAILABLE REVENUE (After R&R Transfers)  EXPENDITURES: Personnel Costs Contractual Services Maint & Repairs Utilities Office Expenses Insurance Other Expenses TOTAL OPERATING EXPENSE | Budget 14-15  25,546,392 2,650,000 840,000 540,000 25,000 82,600 29,683,992 17,370,128  Budget 14-15 6,951,160 1,392,682 2,817,889 1,793,000 1,007,511 169,990 488,466 14,620,698 Operating Expense v.         | PRIOR Y  Apr-15  22,097,721  2,468,600  1,695,800  491,106  19,935  (3,074)  26,770,088  16,248,268  Apr-15  5,260,867  1,003,952  1,983,785  1,385,116  675,064  143,424  150,287  10,602,495  Revenues Variance | EAR  % Collected  86.5% 93.2% 201.9% 90.9%  79.7% -3.7% 90.2% 93.5%  % Spent  75.7% 70.4% 77.3% 67.0% 84.4% 30.8% 72.5% | 38.9%  % Var  3.2%  9.8%  118.5%  7.6%  -3.6%  -87.1%  6.9%  10.2%  % Var  -7.7%  -11.2%  -6.1%  -16.3%  1.0%  -52.6%  -10.8%  -4.0% | CUR Budget 15-16  27,713,597 2,500,000 1,250,000 526,500  25,000 96,800 32,111,897 19,186,609  Budget 15-16 7,236,071 1,495,491 2,882,321 2,108,520 1,037,275 195,000 1,025,906 15,980,584 Operating Expense v. | 22,836,491 3,156,803 1,321,425 578,438 26,384 85,212 28,004,754 16,099,620  Apr-16 5,405,363 871,048 2,396,392 1,522,302 721,911 153,174 138,772 11,208,963 Revenues Variance | 82.4% 126.3% 105.7% 109.9% 88.0% 87.2% 83.9%  % Spent 74.7% 58.2% 83.1% 72.2% 69.6% 78.6% 13.5% 70.1% | 10.7%  % Var  -0.9% 42.9% 22.4% 26.5%  22.2% 4.7% 3.9% 0.6%  % Var  -8.6% -25.1% -0.2% -11.1% -13.7% -4.8% -69.8% -13.2% -9.3% | Note-The bulk of Solid Waste Revenues are collected fr % of Fiscal Year Completed (Revenue):  SOLID WASTE  REVENUES:  Landfill User Fee Revenue Salvage Revenue Tipping Fees Total Other Revenues NON-OPERATING REVENUES: Interest Income Gain(Loss) on Sale of Assets TOTAL REVENUES TOTAL AVAILABLE REVENUE (After R&R Transfers)  EXPENDITURES: Personnel Costs Contractual Services Maint & Repairs Utilities Office Expenses Insurance Other Expenses TOTAL OPERATING EXPENSE | 707AL Expense v. Re 92.9%  8udget 14-15  7,753,000 149,000 2,044,500 2,577,961  3,500 570,450 13,098,411 11,587,482  8udget 14-15 4,348,614 510,552 2,106,582 194,000 185,732 127,492 551,510 8,024,482 Operating Expense v.           | PRIOR Y  Apr-15  7,301,610 179,430 1,882,654 631,656  431 554,712 10,550,493 9,291,383  Apr-15 3,273,387 499,026 1,470,835 82,506 152,438 107,568 81,361 5,667,121 Revenues Variance | EAR  % Collected  94.2% 120.4% 92.1% 24.5%  12.3% 97.2% 80.5% 80.2%  % Spent  75.3% 97.7% 69.8% 42.5% 82.1% 84.4% 14.8% 70.6% | 11.8%  % Var  1.3% 27.5% -0.8% -68.4%  -80.6% 4.3% -12.4% -12.7%  % Var  -8.1% 14.4% -13.5% -40.8% -1.3% -1.0% -68.6% -12.7% -25.1% | CUR Budget 15-16  7,815,400 259,500 3,303,173 252,260  500 108,500 11,739,333 8,422,011  Budget 15-16 4,308,051 510,262 2,032,708 188,400 247,034 135,000 556,906 7,978,361 Operating Expense v. | RRENT YI  Apr-16  7,612,274  80,657  2,322,448  60,689  108  13,646  10,089,822  8,830,392  Apr-16  3,075,753  678,916  1,090,649  82,857  177,505  114,881  49,886  5,270,448  Revenues Variance                                                                                                                                                                                                                                                                                                                                                                                                                                                                                                                                                                                                                                                                                                                                                                                                                                                                                                                                                                                                                                                                                                                                                                                                                                                                                                                                                                                                                                                                                                                                                                                                                                                                                                                                                                                                                                                                                                                              | ## Collected    97.4%     31.1%     70.3%     24.1%     21.7%     12.6%     85.9%     104.8%      White is a second of the collection of t | 12  % V:  4.  -6122687180711. 49293911741724             |
| SEWER FUND  REVENUES: Rate & Service Charges Impact Fees Connection Fees Other Revenues NON-OPERATING REVENUES: Interest Income Gain(Loss) on Sale of Assets TOTAL REVENUES TOTAL AVAILABLE REVENUE (After R&R Transfers)  EXPENDITURES: Personnel Costs Contractual Services Maint & Repairs Utilities Office Expenses Insurance Other Expenses                                        | Budget 14-15  25,546,392 2,650,000 840,000 540,000 25,000 82,600 29,683,992 17,370,128  Budget 14-15 6,951,160 1,392,682 2,817,889 1,793,000 1,007,511 169,990 488,466 14,620,698 Operating Expense v. 570,300 | PRIOR Y Apr-15  22,097,721 2,468,600 1,695,800 491,106  19,935 (3,074) 26,770,088 16,248,268  Apr-15 5,260,867 1,003,952 1,983,785 1,385,116 675,064 143,424 150,287 10,602,495                                   | EAR  % Collected  86.5% 93.2% 201.9% 90.9%  79.7% -3.7% 90.2% 93.5%  % Spent  75.7% 70.4% 77.3% 67.0% 84.4% 30.8% 72.5% | 38.9%  % Var  3.2%  9.8%  118.5%  7.6%  -3.6%  6.9%  10.2%  % Var  -7.7%  -11.2%  -6.1%  -16.3%  1.0%  -52.6%  -10.8%                | CUR Budget 15-16  27,713,597 2,500,000 1,250,000 526,500  25,000 96,800 32,111,897 19,186,609  Budget 15-16 7,236,071 1,495,491 2,882,321 2,108,520 1,037,275 195,000 1,025,906 15,980,584                      | 22,836,491 3,156,803 1,321,425 578,438 26,384 85,212 28,004,754 16,099,620  Apr-16 5,405,363 871,048 2,396,392 1,522,302 721,911 153,174 138,772 11,208,963                   | 82.4% 126.3% 105.7% 109.9% 88.0% 87.2% 83.9%  % Spent 74.7% 58.2% 83.1% 72.2% 69.6% 78.6% 13.5% 70.1% | 10.7%  % Var  -0.9% 42.9% 22.4% 26.5%  22.2% 4.7% 3.9% 0.6%  % Var -8.6% -25.1% -0.2% -11.1% -13.7% -4.8% -69.8% -13.2%        | Note-The bulk of Solid Waste Revenues are collected from fiscal Year Completed (Revenue):  SOLID WASTE  REVENUES:  Landfill User Fee Revenue Salvage Revenue Tipping Fees Total Other Revenues NON-OPERATING REVENUES: Interest Income Gain(Loss) on Sale of Assets TOTAL REVENUES TOTAL AVAILABLE REVENUE (After R&R Transfers)  EXPENDITURES: Personnel Costs Contractual Services Maint & Repairs Utilities Office Expenses Insurance Other Expenses                            | 707AL Expense v. Re 92.9%  8udget 14-15  7,753,000 149,000 2,044,500 2,577,961  3,500 570,450 13,098,411 11,587,482  8udget 14-15 4,348,614 510,552 2,106,582 194,000 185,732 127,492 551,510 8,024,482 Operating Expense v. 3,563,000 | PRIOR Y  Apr-15  7,301,610 179,430 1,882,654 631,656  431 554,712 10,550,493 9,291,383  Apr-15 3,273,387 499,026 1,470,835 82,506 152,438 107,568 81,361 5,667,121                   | EAR % Collected  94.2% 120.4% 92.1% 24.5%  12.3% 97.2% 80.5% 80.2%  % Spent 75.3% 97.7% 69.8% 42.5% 82.1% 84.4% 14.8% 70.6%   | 11.8%  % Var  1.3% 27.5% -0.8% -68.4%  -80.6% 4.3% -12.4% -12.7%  % Var -8.1% -40.8% -13.5% -40.8% -1.3% -1.3% -1.0% -68.6% -12.7%  | CUR Budget 15-16  7,815,400 259,500 3,303,173 252,260  500 108,500 11,739,333 8,422,011  Budget 15-16 4,308,051 510,262 2,032,708 188,400 247,034 135,000 556,906 7,978,361                      | RRENT YI  Apr-16  7,612,274  80,657  2,322,448  60,689  108  13,646  10,089,822  8,830,392  Apr-16  3,075,753  678,916  1,090,649  82,857  177,505  114,881  49,886  5,270,448                                                                                                                                                                                                                                                                                                                                                                                                                                                                                                                                                                                                                                                                                                                                                                                                                                                                                                                                                                                                                                                                                                                                                                                                                                                                                                                                                                                                                                                                                                                                                                                                                                                                                                                                                                                                                                                                                                                                                 | ## Collected    97.4%     31.1%     70.3%     24.1%     12.6%     85.9%     104.8%      White is a second of the collection of the collect | -13. 12.  % V8 4. 461226871807. 11. 49293911. 1741724.   |