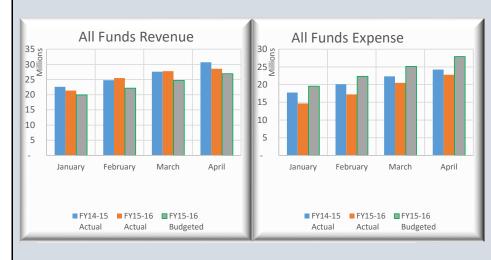

|        |
|-----------------------|-----------------|-----------------|--------|
|                       | BUDGET          | ACTUAL          | % USED |
| Operating Revenue     | \$ 55,684,385   | \$ 48,446,173   | 87.0%  |
| Non-Operating Revenue | \$ 239,975      | \$ 146,747      | 61.2%  |
| (Transfer to R&R)     | \$ (22,417,609) | \$ (20,040,777) | 89.4%  |
| Total Revenue         | \$ 33,506,751   | \$ 28,552,144   | 85.2%  |
|                       |                 |                 |        |
| Operating Expense     | \$ 31,579,450   | \$ 22,011,956   | 69.7%  |
| Non-Operating Expense | \$ 1,927,300    | \$ 1,261,817    | 65.5%  |
| Total Expense         | \$ 33,506,750   | \$ 23,273,773   | 69.5%  |
|                       |                 |                 |        |



|                         | Budget Report for month of: Apr-16 |            |        |            |             |  |
|-------------------------|------------------------------------|------------|--------|------------|-------------|--|
| OPERATING REVENUE       |                                    | BUDGET     | ACTUAL |            | % COLLECTED |  |
| Rate & Service Charges  | \$                                 | 45,007,952 | \$     | 38,160,064 | 84.8%       |  |
| Impact Fees             | \$                                 | 3,850,000  | \$     | 4,567,769  | 118.6%      |  |
| Connection Fees         | \$                                 | 2,300,000  | \$     | 2,464,330  | 107.1%      |  |
| Salvage Revenue         | \$                                 | 259,500    | \$     | 80,657