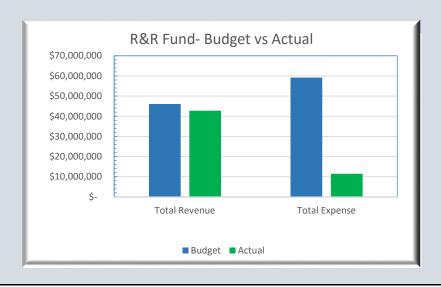

,261,817 | 65.5%   |
| Total Non-Operating Expense | \$     | 1,927,300 | \$     | 1,261,817 | 65.5%   |

### FY15-16 BCWS Monthly Financial Report - R&R FUND

| % of Year Completed: | 83.3%         |               |             |
|----------------------|---------------|---------------|-------------|
|                      | BUDGET        | ACTUAL        | % Collected |
| Beginning Balance    | \$ 23,614,404 | \$ 23,614,404 | 100.0%      |
| Revenue FY15-16      | \$ 22,417,609 | \$ 19,137,769 | 85.4%       |
| Total Revenue        | \$ 46,032,013 | \$ 42,752,173 | 92.9%       |
|                      |               |               |             |
| Total Expense        | \$ 59,147,820 | \$ 11,477,432 | 19.4%       |
|                      |               |               |             |



|                       | <b>Budget Report</b> | Apr-16 |  |
|-----------------------|----------------------|--------|--|
| R&R Beginning Balance | 07/01/15             |        |  |
|                       | \$ 23,614,404        |        |  |
| R&R Current Balance   | 04/30/16             |        |  |
|                       | \$ 42,752,173        |        |  |

| REVENUE                     | BUDGET        | ACTUAL        | % COLLECTED |
|-----------------------------|---------------|---------------|-------------|
| Trans fr Oper for Debt/Proj | \$ 18,567,609 | \$ 14,570,000 | 78.5%       |
| Trans Imp Fees fr Op Bud    | \$ 3,850,000  | \$ 4,567,769  | 118.6%      |
|                             | \$ -          |               |             |
| Total Revenue               | \$ 46,032