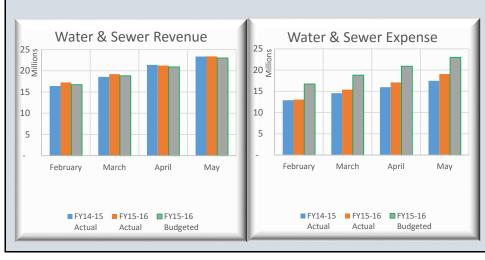

| BCWS Op Cash Flows Statemen                                                                                                                                                                                                                                                                                                                                                                                           |                                                                                                                                                                                                                                        | DDIAD T                                                                                                                                                                                                         | TAB                                                                                                                                    |                                                                                                                          | ATT.                                                                                                                                                                                                                                                | D T 3 7 7 7 7 7 7 7 7 7 7 7 7 7 7 7 7 7 7                                                                                                                                                                                   | 7 A D                                                                                                                      |                                                                                                                               |                                                                                                                                                                                                                                                                                                                                                                                                                                                                           |                                                                                                                                                                                    | DDIOD                                                                                                                                                                      | DAD                                                                                                                                                                                                                                                                                                                                                                                                                                                                                                                                                                                                                                                                                                                                                                                                                                                                                                                                                                                                                                                                                                                                                                                                                                                                                                                                                                                                                                                                                                                                                                                                                                                                                                                                                                                                                                                                                                                                                                                                                                                                                                                            |                                                                                                                         | ~***                                                                                                                                                                                             |                                                                                                                                                                                     | CAD                                                                                                                                                                                                                                                                                                                                                                                                                                                                                                                                                                                                                                                                                                                                                                                                                                                                                                                                                                                                                                                                                                                                                                                                                                                                                                                                                                                                                                                                                                                                                                                                                                                                                                                                                                                                                                                                                                                                                                                                                                                                                                                            |                                                                                                                             |
|-----------------------------------------------------------------------------------------------------------------------------------------------------------------------------------------------------------------------------------------------------------------------------------------------------------------------------------------------------------------------------------------------------------------------|----------------------------------------------------------------------------------------------------------------------------------------------------------------------------------------------------------------------------------------|-----------------------------------------------------------------------------------------------------------------------------------------------------------------------------------------------------------------|----------------------------------------------------------------------------------------------------------------------------------------|--------------------------------------------------------------------------------------------------------------------------|-----------------------------------------------------------------------------------------------------------------------------------------------------------------------------------------------------------------------------------------------------|-----------------------------------------------------------------------------------------------------------------------------------------------------------------------------------------------------------------------------|----------------------------------------------------------------------------------------------------------------------------|-------------------------------------------------------------------------------------------------------------------------------|---------------------------------------------------------------------------------------------------------------------------------------------------------------------------------------------------------------------------------------------------------------------------------------------------------------------------------------------------------------------------------------------------------------------------------------------------------------------------|------------------------------------------------------------------------------------------------------------------------------------------------------------------------------------|----------------------------------------------------------------------------------------------------------------------------------------------------------------------------|--------------------------------------------------------------------------------------------------------------------------------------------------------------------------------------------------------------------------------------------------------------------------------------------------------------------------------------------------------------------------------------------------------------------------------------------------------------------------------------------------------------------------------------------------------------------------------------------------------------------------------------------------------------------------------------------------------------------------------------------------------------------------------------------------------------------------------------------------------------------------------------------------------------------------------------------------------------------------------------------------------------------------------------------------------------------------------------------------------------------------------------------------------------------------------------------------------------------------------------------------------------------------------------------------------------------------------------------------------------------------------------------------------------------------------------------------------------------------------------------------------------------------------------------------------------------------------------------------------------------------------------------------------------------------------------------------------------------------------------------------------------------------------------------------------------------------------------------------------------------------------------------------------------------------------------------------------------------------------------------------------------------------------------------------------------------------------------------------------------------------------|-------------------------------------------------------------------------------------------------------------------------|--------------------------------------------------------------------------------------------------------------------------------------------------------------------------------------------------|-------------------------------------------------------------------------------------------------------------------------------------------------------------------------------------|--------------------------------------------------------------------------------------------------------------------------------------------------------------------------------------------------------------------------------------------------------------------------------------------------------------------------------------------------------------------------------------------------------------------------------------------------------------------------------------------------------------------------------------------------------------------------------------------------------------------------------------------------------------------------------------------------------------------------------------------------------------------------------------------------------------------------------------------------------------------------------------------------------------------------------------------------------------------------------------------------------------------------------------------------------------------------------------------------------------------------------------------------------------------------------------------------------------------------------------------------------------------------------------------------------------------------------------------------------------------------------------------------------------------------------------------------------------------------------------------------------------------------------------------------------------------------------------------------------------------------------------------------------------------------------------------------------------------------------------------------------------------------------------------------------------------------------------------------------------------------------------------------------------------------------------------------------------------------------------------------------------------------------------------------------------------------------------------------------------------------------|-----------------------------------------------------------------------------------------------------------------------------|
| % of Fiscal Year Completed:                                                                                                                                                                                                                                                                                                                                                                                           | 91.7%                                                                                                                                                                                                                                  | PRIOR Y                                                                                                                                                                                                         | EAR                                                                                                                                    |                                                                                                                          | CUR                                                                                                                                                                                                                                                 | RENT YI                                                                                                                                                                                                                     | EAR                                                                                                                        |                                                                                                                               |                                                                                                                                                                                                                                                                                                                                                                                                                                                                           |                                                                                                                                                                                    | PRIOR Y                                                                                                                                                                    | EAR                                                                                                                                                                                                                                                                                                                                                                                                                                                                                                                                                                                                                                                                                                                                                                                                                                                                                                                                                                                                                                                                                                                                                                                                                                                                                                                                                                                                                                                                                                                                                                                                                                                                                                                                                                                                                                                                                                                                                                                                                                                                                                                            |                                                                                                                         | CUF                                                                                                                                                                                              | RRENT YE                                                                                                                                                                            | £ <b>AR</b>                                                                                                                                                                                                                                                                                                                                                                                                                                                                                                                                                                                                                                                                                                                                                                                                                                                                                                                                                                                                                                                                                                                                                                                                                                                                                                                                                                                                                                                                                                                                                                                                                                                                                                                                                                                                                                                                                                                                                                                                                                                                                                                    |                                                                                                                             |
| WATER FUND                                                                                                                                                                                                                                                                                                                                                                                                            | Budget 14-15                                                                                                                                                                                                                           | May-15                                                                                                                                                                                                          | % Collected                                                                                                                            | % Var                                                                                                                    | Budget 15-16                                                                                                                                                                                                                                        | May-16                                                                                                                                                                                                                      | % Collected                                                                                                                | % Var                                                                                                                         | WATER & SEWER FUND                                                                                                                                                                                                                                                                                                                                                                                                                                                        | Budget 14-15                                                                                                                                                                       | May-15                                                                                                                                                                     | % Collected                                                                                                                                                                                                                                                                                                                                                                                                                                                                                                                                                                                                                                                                                                                                                                                                                                                                                                                                                                                                                                                                                                                                                                                                                                                                                                                                                                                                                                                                                                                                                                                                                                                                                                                                                                                                                                                                                                                                                                                                                                                                                                                    | % Var                                                                                                                   | Budget 15-16                                                                                                                                                                                     | May-16                                                                                                                                                                              | % Collected                                                                                                                                                                                                                                                                                                                                                                                                                                                                                                                                                                                                                                                                                                                                                                                                                                                                                                                                                                                                                                                                                                                                                                                                                                                                                                                                                                                                                                                                                                                                                                                                                                                                                                                                                                                                                                                                                                                                                                                                                                                                                                                    | % Var                                                                                                                       |
| REVENUES:                                                                                                                                                                                                                                                                                                                                                                                                             |                                                                                                                                                                                                                                        |                                                                                                                                                                                                                 |                                                                                                                                        |                                                                                                                          |                                                                                                                                                                                                                                                     |                                                                                                                                                                                                                             |                                                                                                                            |                                                                                                                               | REVENUES:                                                                                                                                                                                                                                                                                                                                                                                                                                                                 |                                                                                                                                                                                    |                                                                                                                                                                            |                                                                                                                                                                                                                                                                                                                                                                                                                                                                                                                                                                                                                                                                                                                                                                                                                                                                                                                                                                                                                                                                                                                                                                                                                                                                                                                                                                                                                                                                                                                                                                                                                                                                                                                                                                                                                                                                                                                                                                                                                                                                                                                                |                                                                                                                         |                                                                                                                                                                                                  |                                                                                                                                                                                     |                                                                                                                                                                                                                                                                                                                                                                                                                                                                                                                                                                                                                                                                                                                                                                                                                                                                                                                                                                                                                                                                                                                                                                                                                                                                                                                                                                                                                                                                                                                                                                                                                                                                                                                                                                                                                                                                                                                                                                                                                                                                                                                                |                                                                                                                             |
| Rate & Service Charges                                                                                                                                                                                                                                                                                                                                                                                                | 8,668,608                                                                                                                                                                                                                              | 7,938,174                                                                                                                                                                                                       | 91.6%                                                                                                                                  | -0.1%                                                                                                                    | 9,478,955                                                                                                                                                                                                                                           | 8,546,719                                                                                                                                                                                                                   | 90.2%                                                                                                                      | -1.5%                                                                                                                         | Rate & Service Charges                                                                                                                                                                                                                                                                                                                                                                                                                                                    | 34,215,000                                                                                                                                                                         | 32,289,115                                                                                                                                                                 | 94.4%                                                                                                                                                                                                                                                                                                                                                                                                                                                                                                                                                                                                                                                                                                                                                                                                                                                                                                                                                                                                                                                                                                                                                                                                                                                                                                                                                                                                                                                                                                                                                                                                                                                                                                                                                                                                                                                                                                                                                                                                                                                                                                                          | 2.7%                                                                                                                    | 37,192,552                                                                                                                                                                                       | 33,683,027                                                                                                                                                                          | 90.6%                                                                                                                                                                                                                                                                                                                                                                                                                                                                                                                                                                                                                                                                                                                                                                                                                                                                                                                                                                                                                                                                                                                                                                                                                                                                                                                                                                                                                                                                                                                                                                                                                                                                                                                                                                                                                                                                                                                                                                                                                                                                                                                          | -1.1                                                                                                                        |
| Impact Fees                                                                                                                                                                                                                                                                                                                                                                                                           | 1,485,000                                                                                                                                                                                                                              | 1,279,891                                                                                                                                                                                                       | 86.2%                                                                                                                                  | -5.5%                                                                                                                    | 1,350,000                                                                                                                                                                                                                                           | 1,558,116                                                                                                                                                                                                                   | 115.4%                                                                                                                     | 23.7%                                                                                                                         | Impact Fees                                                                                                                                                                                                                                                                                                                                                                                                                                                               | 4,135,000                                                                                                                                                                          | 3,732,616                                                                                                                                                                  | 90.3%                                                                                                                                                                                                                                                                                                                                                                                                                                                                                                                                                                                                                                                                                                                                                                                                                                                                                                                                                                                                                                                                                                                                                                                                                                                                                                                                                                                                                                                                                                                                                                                                                                                                                                                                                                                                                                                                                                                                                                                                                                                                                                                          | -1.4%                                                                                                                   | 3,850,000                                                                                                                                                                                        | 5,257,419                                                                                                                                                                           | 136.6%                                                                                                                                                                                                                                                                                                                                                                                                                                                                                                                                                                                                                                                                                                                                                                                                                                                                                                                                                                                                                                                                                                                                                                                                                                                                                                                                                                                                                                                                                                                                                                                                                                                                                                                                                                                                                                                                                                                                                                                                                                                                                                                         | 44.9                                                                                                                        |
| Connection Fees Other Revenues                                                                                                                                                                                                                                                                                                                                                                                        | 735,000<br>145,500                                                                                                                                                                                                                     | 1,194,395<br>213,417                                                                                                                                                                                            | 162.5%<br>146.7%                                                                                                                       | 70.8%<br>55.0%                                                                                                           | 1,050,000                                                                                                                                                                                                                                           | 1,219,564<br>228,567                                                                                                                                                                                                        | 116.1%<br>123.5%                                                                                                           | 24.5%<br>31.9%                                                                                                                | Connection Fees<br>Other Revenues                                                                                                                                                                                                                                                                                                                                                                                                                                         | 1,575,000<br>685,500                                                                                                                                                               | 3,024,645<br>744,704                                                                                                                                                       | 192.0%<br>108.6%                                                                                                                                                                                                                                                                                                                                                                                                                                                                                                                                                                                                                                                                                                                                                                                                                                                                                                                                                                                                                                                                                                                                                                                                                                                                                                                                                                                                                                                                                                                                                                                                                                                                                                                                                                                                                                                                                                                                                                                                                                                                                                               | 17.0%                                                                                                                   | 2,300,000<br>711,500                                                                                                                                                                             | 2,654,989<br>874,355                                                                                                                                                                | 115.4%<br>122.9%                                                                                                                                                                                                                                                                                                                                                                                                                                                                                                                                                                                                                                                                                                                                                                                                                                                                                                                                                                                                                                                                                                                                                                                                                                                                                                                                                                                                                                                                                                                                                                                                                                                                                                                                                                                                                                                                                                                                                                                                                                                                                                               | 23.8<br>31.2                                                                                                                |
| NON-OPERATING REVENUES:                                                                                                                                                                                                                                                                                                                                                                                               | 145,500                                                                                                                                                                                                                                | 213,417                                                                                                                                                                                                         | 140./%                                                                                                                                 | 33.0%                                                                                                                    | 185,000                                                                                                                                                                                                                                             | 228,567                                                                                                                                                                                                                     | 123.5%                                                                                                                     | 31.9%                                                                                                                         | NON-OPERATING REVENUES:                                                                                                                                                                                                                                                                                                                                                                                                                                                   | 085,500                                                                                                                                                                            | /44,/04                                                                                                                                                                    | 108.0%                                                                                                                                                                                                                                                                                                                                                                                                                                                                                                                                                                                                                                                                                                                                                                                                                                                                                                                                                                                                                                                                                                                                                                                                                                                                                                                                                                                                                                                                                                                                                                                                                                                                                                                                                                                                                                                                                                                                                                                                                                                                                                                         | 17.0%                                                                                                                   | /11,500                                                                                                                                                                                          | 874,333                                                                                                                                                                             | 122.9%                                                                                                                                                                                                                                                                                                                                                                                                                                                                                                                                                                                                                                                                                                                                                                                                                                                                                                                                                                                                                                                                                                                                                                                                                                                                                                                                                                                                                                                                                                                                                                                                                                                                                                                                                                                                                                                                                                                                                                                                                                                                                                                         | 31.2                                                                                                                        |
| Gain(Loss) on Sale of Assets                                                                                                                                                                                                                                                                                                                                                                                          | 25,950                                                                                                                                                                                                                                 |                                                                                                                                                                                                                 | 0.0%                                                                                                                                   | -91.7%                                                                                                                   | 9,175                                                                                                                                                                                                                                               | 24,517                                                                                                                                                                                                                      | 267.2%                                                                                                                     | 175.6%                                                                                                                        | Interest Income                                                                                                                                                                                                                                                                                                                                                                                                                                                           | 25,000                                                                                                                                                                             | 19,949                                                                                                                                                                     | 79.8%                                                                                                                                                                                                                                                                                                                                                                                                                                                                                                                                                                                                                                                                                                                                                                                                                                                                                                                                                                                                                                                                                                                                                                                                                                                                                                                                                                                                                                                                                                                                                                                                                                                                                                                                                                                                                                                                                                                                                                                                                                                                                                                          | -11.9%                                                                                                                  | 25,000                                                                                                                                                                                           | 29,588                                                                                                                                                                              | 118.4%                                                                                                                                                                                                                                                                                                                                                                                                                                                                                                                                                                                                                                                                                                                                                                                                                                                                                                                                                                                                                                                                                                                                                                                                                                                                                                                                                                                                                                                                                                                                                                                                                                                                                                                                                                                                                                                                                                                                                                                                                                                                                                                         | 26.7                                                                                                                        |
| TOTAL REVENUES                                                                                                                                                                                                                                                                                                                                                                                                        | 11.060.058                                                                                                                                                                                                                             | 10,625,877                                                                                                                                                                                                      | 96.1%                                                                                                                                  | 4.4%                                                                                                                     | 12,073,130                                                                                                                                                                                                                                          | 11,577,484                                                                                                                                                                                                                  | 95,9%                                                                                                                      | 4.2%                                                                                                                          | Gain(Loss) on Sale of Assets                                                                                                                                                                                                                                                                                                                                                                                                                                              | 108,550                                                                                                                                                                            | (16,107)                                                                                                                                                                   | -14.8%                                                                                                                                                                                                                                                                                                                                                                                                                                                                                                                                                                                                                                                                                                                                                                                                                                                                                                                                                                                                                                                                                                                                                                                                                                                                                                                                                                                                                                                                                                                                                                                                                                                                                                                                                                                                                                                                                                                                                                                                                                                                                                                         | -106.5%                                                                                                                 | 105,975                                                                                                                                                                                          | 107.326                                                                                                                                                                             | 101.3%                                                                                                                                                                                                                                                                                                                                                                                                                                                                                                                                                                                                                                                                                                                                                                                                                                                                                                                                                                                                                                                                                                                                                                                                                                                                                                                                                                                                                                                                                                                                                                                                                                                                                                                                                                                                                                                                                                                                                                                                                                                                                                                         | 9.6                                                                                                                         |
| TOTAL AVAILABLE REVENUE                                                                                                                                                                                                                                                                                                                                                                                               | 5,364,150                                                                                                                                                                                                                              | 5,485,987                                                                                                                                                                                                       | 102.3%                                                                                                                                 |                                                                                                                          | 5,898,131                                                                                                                                                                                                                                           | 5,596,455                                                                                                                                                                                                                   | 94.9%                                                                                                                      | 3.2%                                                                                                                          | TOTAL REVENUES                                                                                                                                                                                                                                                                                                                                                                                                                                                            | 40,744,050                                                                                                                                                                         | 39,794,922                                                                                                                                                                 | 97.7%                                                                                                                                                                                                                                                                                                                                                                                                                                                                                                                                                                                                                                                                                                                                                                                                                                                                                                                                                                                                                                                                                                                                                                                                                                                                                                                                                                                                                                                                                                                                                                                                                                                                                                                                                                                                                                                                                                                                                                                                                                                                                                                          | 6.0%                                                                                                                    | 44,185,027                                                                                                                                                                                       | 42,606,704                                                                                                                                                                          | 96.4%                                                                                                                                                                                                                                                                                                                                                                                                                                                                                                                                                                                                                                                                                                                                                                                                                                                                                                                                                                                                                                                                                                                                                                                                                                                                                                                                                                                                                                                                                                                                                                                                                                                                                                                                                                                                                                                                                                                                                                                                                                                                                                                          | 4.8                                                                                                                         |
| (After R&R Transfers)                                                                                                                                                                                                                                                                                                                                                                                                 | , ,                                                                                                                                                                                                                                    |                                                                                                                                                                                                                 | '                                                                                                                                      |                                                                                                                          |                                                                                                                                                                                                                                                     | , ,                                                                                                                                                                                                                         | '                                                                                                                          |                                                                                                                               | TOTAL AVAILABLE REVENUE<br>(After R&R Transfers)                                                                                                                                                                                                                                                                                                                                                                                                                          | 22,734,278                                                                                                                                                                         | 23,343,765                                                                                                                                                                 | 102.7%                                                                                                                                                                                                                                                                                                                                                                                                                                                                                                                                                                                                                                                                                                                                                                                                                                                                                                                                                                                                                                                                                                                                                                                                                                                                                                                                                                                                                                                                                                                                                                                                                                                                                                                                                                                                                                                                                                                                                                                                                                                                                                                         | 11.0%                                                                                                                   | 25,084,740                                                                                                                                                                                       | 23,303,209                                                                                                                                                                          | 92.9%                                                                                                                                                                                                                                                                                                                                                                                                                                                                                                                                                                                                                                                                                                                                                                                                                                                                                                                                                                                                                                                                                                                                                                                                                                                                                                                                                                                                                                                                                                                                                                                                                                                                                                                                                                                                                                                                                                                                                                                                                                                                                                                          | 1.2                                                                                                                         |
| EXPENDITURES:                                                                                                                                                                                                                                                                                                                                                                                                         | Budget 14-15                                                                                                                                                                                                                           | May-15                                                                                                                                                                                                          | % Spent                                                                                                                                | % Var                                                                                                                    | Budget 15-16                                                                                                                                                                                                                                        | May-16                                                                                                                                                                                                                      | % Spent                                                                                                                    | % Var                                                                                                                         | EXPENDITURES:                                                                                                                                                                                                                                                                                                                                                                                                                                                             | Budget 14-15                                                                                                                                                                       | May-15                                                                                                                                                                     | % Spent                                                                                                                                                                                                                                                                                                                                                                                                                                                                                                                                                                                                                                                                                                                                                                                                                                                                                                                                                                                                                                                                                                                                                                                                                                                                                                                                                                                                                                                                                                                                                                                                                                                                                                                                                                                                                                                                                                                                                                                                                                                                                                                        | % Var                                                                                                                   | Budget 15-16                                                                                                                                                                                     | May-16                                                                                                                                                                              | % Spent                                                                                                                                                                                                                                                                                                                                                                                                                                                                                                                                                                                                                                                                                                                                                                                                                                                                                                                                                                                                                                                                                                                                                                                                                                                                                                                                                                                                                                                                                                                                                                                                                                                                                                                                                                                                                                                                                                                                                                                                                                                                                                                        | % Var                                                                                                                       |
| Personnel Costs                                                                                                                                                                                                                                                                                                                                                                                                       | 2,878,287                                                                                                                                                                                                                              | 2,287,063                                                                                                                                                                                                       | 79.5%                                                                                                                                  | -12.2%                                                                                                                   | 3,372,152                                                                                                                                                                                                                                           | 2,644,510                                                                                                                                                                                                                   | 78.4%                                                                                                                      | -13.2%                                                                                                                        | Personnel Costs                                                                                                                                                                                                                                                                                                                                                                                                                                                           | 9,829,447                                                                                                                                                                          | 8,037,529                                                                                                                                                                  | 81.8%                                                                                                                                                                                                                                                                                                                                                                                                                                                                                                                                                                                                                                                                                                                                                                                                                                                                                                                                                                                                                                                                                                                                                                                                                                                                                                                                                                                                                                                                                                                                                                                                                                                                                                                                                                                                                                                                                                                                                                                                                                                                                                                          | -9.9%                                                                                                                   | 10,608,223                                                                                                                                                                                       | 8,558,403                                                                                                                                                                           | 80.7%                                                                                                                                                                                                                                                                                                                                                                                                                                                                                                                                                                                                                                                                                                                                                                                                                                                                                                                                                                                                                                                                                                                                                                                                                                                                                                                                                                                                                                                                                                                                                                                                                                                                                                                                                                                                                                                                                                                                                                                                                                                                                                                          | -11.0                                                                                                                       |
| Contractual Services                                                                                                                                                                                                                                                                                                                                                                                                  | 446,222                                                                                                                                                                                                                                | 370,680                                                                                                                                                                                                         | 83.1%                                                                                                                                  | -8.6%                                                                                                                    | 508,401                                                                                                                                                                                                                                             | 365,123                                                                                                                                                                                                                     | 71.8%                                                                                                                      | -19.8%                                                                                                                        | Contractual Services                                                                                                                                                                                                                                                                                                                                                                                                                                                      | 1,838,904                                                                                                                                                                          | 1,469,696                                                                                                                                                                  | 79.9%                                                                                                                                                                                                                                                                                                                                                                                                                                                                                                                                                                                                                                                                                                                                                                                                                                                                                                                                                                                                                                                                                                                                                                                                                                                                                                                                                                                                                                                                                                                                                                                                                                                                                                                                                                                                                                                                                                                                                                                                                                                                                                                          | -11.7%                                                                                                                  | 2,003,892                                                                                                                                                                                        | 1,337,467                                                                                                                                                                           | 66.7%                                                                                                                                                                                                                                                                                                                                                                                                                                                                                                                                                                                                                                                                                                                                                                                                                                                                                                                                                                                                                                                                                                                                                                                                                                                                                                                                                                                                                                                                                                                                                                                                                                                                                                                                                                                                                                                                                                                                                                                                                                                                                                                          | -24.9                                                                                                                       |
| Maint & Repairs                                                                                                                                                                                                                                                                                                                                                                                                       | 547,849                                                                                                                                                                                                                                | 435,674                                                                                                                                                                                                         | 79.5%                                                                                                                                  | -12.1%                                                                                                                   | 680,610                                                                                                                                                                                                                                             | 390,226                                                                                                                                                                                                                     | 57.3%                                                                                                                      | -34.3%                                                                                                                        | Maint & Repairs                                                                                                                                                                                                                                                                                                                                                                                                                                                           | 3,365,738                                                                                                                                                                          | 2,672,677                                                                                                                                                                  | 79.4%                                                                                                                                                                                                                                                                                                                                                                                                                                                                                                                                                                                                                                                                                                                                                                                                                                                                                                                                                                                                                                                                                                                                                                                                                                                                                                                                                                                                                                                                                                                                                                                                                                                                                                                                                                                                                                                                                                                                                                                                                                                                                                                          | -12.3%                                                                                                                  | 3,562,931                                                                                                                                                                                        | 3,112,188                                                                                                                                                                           | 87.3%                                                                                                                                                                                                                                                                                                                                                                                                                                                                                                                                                                                                                                                                                                                                                                                                                                                                                                                                                                                                                                                                                                                                                                                                                                                                                                                                                                                                                                                                                                                                                                                                                                                                                                                                                                                                                                                                                                                                                                                                                                                                                                                          | -4.3                                                                                                                        |
| Utilities                                                                                                                                                                                                                                                                                                                                                                                                             | 1,891,551                                                                                                                                                                                                                              | 1,180,778                                                                                                                                                                                                       | 62.4%                                                                                                                                  | -29.2%                                                                                                                   | 1,670,798                                                                                                                                                                                                                                           | 1,662,188                                                                                                                                                                                                                   | 99.5%                                                                                                                      | 7.8%                                                                                                                          | Utilities                                                                                                                                                                                                                                                                                                                                                                                                                                                                 | 3,684,551                                                                                                                                                                          | 2,721,451                                                                                                                                                                  | 73.9%                                                                                                                                                                                                                                                                                                                                                                                                                                                                                                                                                                                                                                                                                                                                                                                                                                                                                                                                                                                                                                                                                                                                                                                                                                                                                                                                                                                                                                                                                                                                                                                                                                                                                                                                                                                                                                                                                                                                                                                                                                                                                                                          | -17.8%                                                                                                                  | 3,779,318                                                                                                                                                                                        | 3,337,606                                                                                                                                                                           | 88.3%                                                                                                                                                                                                                                                                                                                                                                                                                                                                                                                                                                                                                                                                                                                                                                                                                                                                                                                                                                                                                                                                                                                                                                                                                                                                                                                                                                                                                                                                                                                                                                                                                                                                                                                                                                                                                                                                                                                                                                                                                                                                                                                          | -3.4                                                                                                                        |
| Office Expenses                                                                                                                                                                                                                                                                                                                                                                                                       | 815,017                                                                                                                                                                                                                                | 840,026                                                                                                                                                                                                         | 103.1%                                                                                                                                 | 11.4%                                                                                                                    | 898,493                                                                                                                                                                                                                                             | 988,701                                                                                                                                                                                                                     | 110.0%                                                                                                                     | 18.4%                                                                                                                         | Office Expenses                                                                                                                                                                                                                                                                                                                                                                                                                                                           | 1,822,528                                                                                                                                                                          | 1,593,545                                                                                                                                                                  | 87.4%                                                                                                                                                                                                                                                                                                                                                                                                                                                                                                                                                                                                                                                                                                                                                                                                                                                                                                                                                                                                                                                                                                                                                                                                                                                                                                                                                                                                                                                                                                                                                                                                                                                                                                                                                                                                                                                                                                                                                                                                                                                                                                                          | -4.2%                                                                                                                   | 1,935,768                                                                                                                                                                                        | 1,809,534                                                                                                                                                                           | 93.5%                                                                                                                                                                                                                                                                                                                                                                                                                                                                                                                                                                                                                                                                                                                                                                                                                                                                                                                                                                                                                                                                                                                                                                                                                                                                                                                                                                                                                                                                                                                                                                                                                                                                                                                                                                                                                                                                                                                                                                                                                                                                                                                          | 1.8                                                                                                                         |
| Insurance Other Expenses                                                                                                                                                                                                                                                                                                                                                                                              | 127,492<br>314,868                                                                                                                                                                                                                     | 117,833<br>55,679                                                                                                                                                                                               | 92.4%<br>17.7%                                                                                                                         | -74.0%                                                                                                                   | 135,000<br>355,051                                                                                                                                                                                                                                  | 126,077<br>35,223                                                                                                                                                                                                           | 93.4%                                                                                                                      | -81.7%                                                                                                                        | Insurance                                                                                                                                                                                                                                                                                                                                                                                                                                                                 | 297,482<br>803,334                                                                                                                                                                 | 274,943<br>216,267                                                                                                                                                         | 92.4%<br>26.9%                                                                                                                                                                                                                                                                                                                                                                                                                                                                                                                                                                                                                                                                                                                                                                                                                                                                                                                                                                                                                                                                                                                                                                                                                                                                                                                                                                                                                                                                                                                                                                                                                                                                                                                                                                                                                                                                                                                                                                                                                                                                                                                 | -64.7%                                                                                                                  | 330,000<br>1,380,957                                                                                                                                                                             | 294,180<br>189,638                                                                                                                                                                  | 89.1%<br>13.7%                                                                                                                                                                                                                                                                                                                                                                                                                                                                                                                                                                                                                                                                                                                                                                                                                                                                                                                                                                                                                                                                                                                                                                                                                                                                                                                                                                                                                                                                                                                                                                                                                                                                                                                                                                                                                                                                                                                                                                                                                                                                                                                 | -2.5<br>-77.9                                                                                                               |
| TOTAL OPERATING EXPENSE                                                                                                                                                                                                                                                                                                                                                                                               | 7,021,286                                                                                                                                                                                                                              | 5,287,733                                                                                                                                                                                                       | 75.3%                                                                                                                                  | -/4.0%                                                                                                                   | 7,620,505                                                                                                                                                                                                                                           | 6,212,049                                                                                                                                                                                                                   | 81.5%                                                                                                                      | -01.7%                                                                                                                        | Other Expenses TOTAL OPERATING EXPENSE                                                                                                                                                                                                                                                                                                                                                                                                                                    |                                                                                                                                                                                    | 16,986,108                                                                                                                                                                 | 78.5%                                                                                                                                                                                                                                                                                                                                                                                                                                                                                                                                                                                                                                                                                                                                                                                                                                                                                                                                                                                                                                                                                                                                                                                                                                                                                                                                                                                                                                                                                                                                                                                                                                                                                                                                                                                                                                                                                                                                                                                                                                                                                                                          | -13.2%                                                                                                                  | 23,601,089                                                                                                                                                                                       | 18,639,016                                                                                                                                                                          | 79.0%                                                                                                                                                                                                                                                                                                                                                                                                                                                                                                                                                                                                                                                                                                                                                                                                                                                                                                                                                                                                                                                                                                                                                                                                                                                                                                                                                                                                                                                                                                                                                                                                                                                                                                                                                                                                                                                                                                                                                                                                                                                                                                                          | -17.9                                                                                                                       |
|                                                                                                                                                                                                                                                                                                                                                                                                                       | Operating Expense v.                                                                                                                                                                                                                   |                                                                                                                                                                                                                 | >>>                                                                                                                                    | 27.0%                                                                                                                    | Operating Expense v. I                                                                                                                                                                                                                              | -, , ,                                                                                                                                                                                                                      | >>>                                                                                                                        | -6.9%                                                                                                                         | TOTAL OF ERATING EAF ENSE                                                                                                                                                                                                                                                                                                                                                                                                                                                 | Operating Expense v.                                                                                                                                                               |                                                                                                                                                                            | >>>                                                                                                                                                                                                                                                                                                                                                                                                                                                                                                                                                                                                                                                                                                                                                                                                                                                                                                                                                                                                                                                                                                                                                                                                                                                                                                                                                                                                                                                                                                                                                                                                                                                                                                                                                                                                                                                                                                                                                                                                                                                                                                                            | -7.2%                                                                                                                   | -,,                                                                                                                                                                                              | Revenues Variance                                                                                                                                                                   | _                                                                                                                                                                                                                                                                                                                                                                                                                                                                                                                                                                                                                                                                                                                                                                                                                                                                                                                                                                                                                                                                                                                                                                                                                                                                                                                                                                                                                                                                                                                                                                                                                                                                                                                                                                                                                                                                                                                                                                                                                                                                                                                              | -7.9                                                                                                                        |
|                                                                                                                                                                                                                                                                                                                                                                                                                       | · F · · · · · · · · · · · · · · · · · ·                                                                                                                                                                                                |                                                                                                                                                                                                                 | 1                                                                                                                                      | -73.8%                                                                                                                   | 780,710                                                                                                                                                                                                                                             | 408,490                                                                                                                                                                                                                     | 52.3%                                                                                                                      | -39.3%                                                                                                                        | Capital Equipment                                                                                                                                                                                                                                                                                                                                                                                                                                                         | 1,092,300                                                                                                                                                                          | 483,248                                                                                                                                                                    | 44.2%                                                                                                                                                                                                                                                                                                                                                                                                                                                                                                                                                                                                                                                                                                                                                                                                                                                                                                                                                                                                                                                                                                                                                                                                                                                                                                                                                                                                                                                                                                                                                                                                                                                                                                                                                                                                                                                                                                                                                                                                                                                                                                                          | -47.4%                                                                                                                  | 1,483,650                                                                                                                                                                                        | 935,735                                                                                                                                                                             | 63.1%                                                                                                                                                                                                                                                                                                                                                                                                                                                                                                                                                                                                                                                                                                                                                                                                                                                                                                                                                                                                                                                                                                                                                                                                                                                                                                                                                                                                                                                                                                                                                                                                                                                                                                                                                                                                                                                                                                                                                                                                                                                                                                                          | -28.6                                                                                                                       |
|                                                                                                                                                                                                                                                                                                                                                                                                                       | 522,000                                                                                                                                                                                                                                | 93 045                                                                                                                                                                                                          | 17.8%                                                                                                                                  |                                                                                                                          |                                                                                                                                                                                                                                                     |                                                                                                                                                                                                                             |                                                                                                                            |                                                                                                                               |                                                                                                                                                                                                                                                                                                                                                                                                                                                                           |                                                                                                                                                                                    | 100,210                                                                                                                                                                    | / 0                                                                                                                                                                                                                                                                                                                                                                                                                                                                                                                                                                                                                                                                                                                                                                                                                                                                                                                                                                                                                                                                                                                                                                                                                                                                                                                                                                                                                                                                                                                                                                                                                                                                                                                                                                                                                                                                                                                                                                                                                                                                                                                            |                                                                                                                         | 1,100,000                                                                                                                                                                                        |                                                                                                                                                                                     | 00.12 / 0                                                                                                                                                                                                                                                                                                                                                                                                                                                                                                                                                                                                                                                                                                                                                                                                                                                                                                                                                                                                                                                                                                                                                                                                                                                                                                                                                                                                                                                                                                                                                                                                                                                                                                                                                                                                                                                                                                                                                                                                                                                                                                                      |                                                                                                                             |
| Capital Equipment TOTAL OP & NON-OP EXPENSE                                                                                                                                                                                                                                                                                                                                                                           | 522,000<br><b>7,543,286</b><br>TOTAL Expense v. Re                                                                                                                                                                                     | 93,045<br><b>5,380,778</b><br>venues Variance                                                                                                                                                                   | 17.8%<br>71.3%                                                                                                                         | -73.8 %<br>-20.3 %<br>37.6 %                                                                                             | 8,401,215 TOTAL Expense v. Rev                                                                                                                                                                                                                      | 6,620,538                                                                                                                                                                                                                   | 78.8%                                                                                                                      | -12.9%<br>10.1%                                                                                                               | TOTAL OP & NON-OP EXPENSE                                                                                                                                                                                                                                                                                                                                                                                                                                                 | 22,734,284  TOTAL Expense v. Re                                                                                                                                                    | 17,469,356 venues Variance                                                                                                                                                 | 76.8%                                                                                                                                                                                                                                                                                                                                                                                                                                                                                                                                                                                                                                                                                                                                                                                                                                                                                                                                                                                                                                                                                                                                                                                                                                                                                                                                                                                                                                                                                                                                                                                                                                                                                                                                                                                                                                                                                                                                                                                                                                                                                                                          | -14.8%<br>13.2%                                                                                                         | 25,084,739<br>TOTAL Expense v. Re                                                                                                                                                                | 19,574,751 evenues Variance                                                                                                                                                         | 78.0%                                                                                                                                                                                                                                                                                                                                                                                                                                                                                                                                                                                                                                                                                                                                                                                                                                                                                                                                                                                                                                                                                                                                                                                                                                                                                                                                                                                                                                                                                                                                                                                                                                                                                                                                                                                                                                                                                                                                                                                                                                                                                                                          |                                                                                                                             |
| Capital Equipment TOTAL OP & NON-OP EXPENSE                                                                                                                                                                                                                                                                                                                                                                           | 7,543,286  TOTAL Expense v. Re                                                                                                                                                                                                         | 5,380,778<br>venues Variance                                                                                                                                                                                    | 71.3%                                                                                                                                  | -20.3%                                                                                                                   | 8,401,215<br>TOTAL Expense v. Rev                                                                                                                                                                                                                   | 6,620,538                                                                                                                                                                                                                   | >>>                                                                                                                        | -12.9%                                                                                                                        |                                                                                                                                                                                                                                                                                                                                                                                                                                                                           | TOTAL Expense v. Re                                                                                                                                                                |                                                                                                                                                                            | >>>                                                                                                                                                                                                                                                                                                                                                                                                                                                                                                                                                                                                                                                                                                                                                                                                                                                                                                                                                                                                                                                                                                                                                                                                                                                                                                                                                                                                                                                                                                                                                                                                                                                                                                                                                                                                                                                                                                                                                                                                                                                                                                                            |                                                                                                                         | TOTAL Expense v. Re                                                                                                                                                                              |                                                                                                                                                                                     | >>>                                                                                                                                                                                                                                                                                                                                                                                                                                                                                                                                                                                                                                                                                                                                                                                                                                                                                                                                                                                                                                                                                                                                                                                                                                                                                                                                                                                                                                                                                                                                                                                                                                                                                                                                                                                                                                                                                                                                                                                                                                                                                                                            |                                                                                                                             |
| Capital Equipment TOTAL OP & NON-OP EXPENSE                                                                                                                                                                                                                                                                                                                                                                           | 7,543,286  TOTAL Expense v. Re                                                                                                                                                                                                         | 5,380,778 venues Variance PRIOR Y                                                                                                                                                                               | 71.3%                                                                                                                                  | -20.3%<br>37.6%                                                                                                          | 8,401,215<br>TOTAL Expense v. Rev                                                                                                                                                                                                                   | 6,620,538 wenues Variance                                                                                                                                                                                                   | >>>                                                                                                                        | -12.9%<br>10.1%                                                                                                               | TOTAL OP & NON-OP EXPENSE  Note-The bulk of Solid Waste Revenues are collected fr                                                                                                                                                                                                                                                                                                                                                                                         | TOTAL Expense v. Re                                                                                                                                                                | PRIOR Y                                                                                                                                                                    | >>>                                                                                                                                                                                                                                                                                                                                                                                                                                                                                                                                                                                                                                                                                                                                                                                                                                                                                                                                                                                                                                                                                                                                                                                                                                                                                                                                                                                                                                                                                                                                                                                                                                                                                                                                                                                                                                                                                                                                                                                                                                                                                                                            | 13.2%                                                                                                                   | TOTAL Expense v. Re                                                                                                                                                                              | RRENT YE                                                                                                                                                                            | >>>                                                                                                                                                                                                                                                                                                                                                                                                                                                                                                                                                                                                                                                                                                                                                                                                                                                                                                                                                                                                                                                                                                                                                                                                                                                                                                                                                                                                                                                                                                                                                                                                                                                                                                                                                                                                                                                                                                                                                                                                                                                                                                                            | 12.7                                                                                                                        |
| Capital Equipment TOTAL OP & NON-OP EXPENSE                                                                                                                                                                                                                                                                                                                                                                           | 7,543,286   TOTAL Expense v. Re                                                                                                                                                                                                        | 5,380,778 venues Variance PRIOR Y                                                                                                                                                                               | 71.3%<br>EAR                                                                                                                           | -20.3%<br>37.6%                                                                                                          | 8,401,215 TOTAL Expense v. Rev                                                                                                                                                                                                                      | 6,620,538 wenues Variance                                                                                                                                                                                                   | EAR                                                                                                                        | -12.9%<br>10.1%                                                                                                               | TOTAL OP & NON-OP EXPENSE  Note-The bulk of Solid Waste Revenues are collected fr  % of FY Completed (Revenue):                                                                                                                                                                                                                                                                                                                                                           | TOTAL Expense v. Re om Dec-Feb 95.1%                                                                                                                                               | PRIOR Y                                                                                                                                                                    | EAR                                                                                                                                                                                                                                                                                                                                                                                                                                                                                                                                                                                                                                                                                                                                                                                                                                                                                                                                                                                                                                                                                                                                                                                                                                                                                                                                                                                                                                                                                                                                                                                                                                                                                                                                                                                                                                                                                                                                                                                                                                                                                                                            | 13.2%                                                                                                                   | TOTAL Expense v. Re                                                                                                                                                                              | RRENT YE                                                                                                                                                                            | EAR                                                                                                                                                                                                                                                                                                                                                                                                                                                                                                                                                                                                                                                                                                                                                                                                                                                                                                                                                                                                                                                                                                                                                                                                                                                                                                                                                                                                                                                                                                                                                                                                                                                                                                                                                                                                                                                                                                                                                                                                                                                                                                                            | 12.7                                                                                                                        |
| Capital Equipment TOTAL OP & NON-OP EXPENSE  SEWER FUND                                                                                                                                                                                                                                                                                                                                                               | 7,543,286   TOTAL Expense v. Re                                                                                                                                                                                                        | 5,380,778 venues Variance PRIOR Y                                                                                                                                                                               | 71.3%<br>EAR                                                                                                                           | -20.3%<br>37.6%                                                                                                          | 8,401,215 TOTAL Expense v. Rev                                                                                                                                                                                                                      | 6,620,538 wenues Variance                                                                                                                                                                                                   | EAR                                                                                                                        | -12.9%<br>10.1%                                                                                                               | TOTAL OP & NON-OP EXPENSE  Note-The bulk of Solid Waste Revenues are collected fr % of FY Completed (Revenue):  SOLID WASTE                                                                                                                                                                                                                                                                                                                                               | TOTAL Expense v. Re om Dec-Feb 95.1%                                                                                                                                               | PRIOR Y                                                                                                                                                                    | EAR                                                                                                                                                                                                                                                                                                                                                                                                                                                                                                                                                                                                                                                                                                                                                                                                                                                                                                                                                                                                                                                                                                                                                                                                                                                                                                                                                                                                                                                                                                                                                                                                                                                                                                                                                                                                                                                                                                                                                                                                                                                                                                                            | 13.2%                                                                                                                   | TOTAL Expense v. Re                                                                                                                                                                              | RRENT YE                                                                                                                                                                            | EAR                                                                                                                                                                                                                                                                                                                                                                                                                                                                                                                                                                                                                                                                                                                                                                                                                                                                                                                                                                                                                                                                                                                                                                                                                                                                                                                                                                                                                                                                                                                                                                                                                                                                                                                                                                                                                                                                                                                                                                                                                                                                                                                            | 12.7                                                                                                                        |
| Capital Equipment TOTAL OP & NON-OP EXPENSE  SEWER FUND REVENUES:                                                                                                                                                                                                                                                                                                                                                     | 7,543,286  TOTAL Expense v. Re  Budget 14-15                                                                                                                                                                                           | 5,380,778  Syenues Variance  PRIOR Y  May-15                                                                                                                                                                    | 71.3%  TAR  Collected                                                                                                                  | -20.3%<br>37.6%                                                                                                          | 8,401,215 TOTAL Expense v. Rev  CUR Budget 15-16                                                                                                                                                                                                    | 6,620,538 senues Variance RENT YI May-16                                                                                                                                                                                    | EAR % Collected                                                                                                            | -12.9%<br>10.1%                                                                                                               | TOTAL OP & NON-OP EXPENSE  Note-The bulk of Solid Waste Revenues are collected fr % of FY Completed (Revenue):  SOLID WASTE  REVENUES:                                                                                                                                                                                                                                                                                                                                    | TOTAL Expense v. Re om Dec-Feb 95.1%  Budget 14-15                                                                                                                                 | PRIOR Y                                                                                                                                                                    | EAR % Collected                                                                                                                                                                                                                                                                                                                                                                                                                                                                                                                                                                                                                                                                                                                                                                                                                                                                                                                                                                                                                                                                                                                                                                                                                                                                                                                                                                                                                                                                                                                                                                                                                                                                                                                                                                                                                                                                                                                                                                                                                                                                                                                | 13.2%<br>% Var                                                                                                          | CUF Budget 15-16                                                                                                                                                                                 | RRENT YF May-16  7,800,718 93,621                                                                                                                                                   | EAR % Collected 99.8% 36.1%                                                                                                                                                                                                                                                                                                                                                                                                                                                                                                                                                                                                                                                                                                                                                                                                                                                                                                                                                                                                                                                                                                                                                                                                                                                                                                                                                                                                                                                                                                                                                                                                                                                                                                                                                                                                                                                                                                                                                                                                                                                                                                    | 12.5<br>% Var<br>4.8                                                                                                        |
| Capital Equipment TOTAL OP & NON-OP EXPENSE  SEWER FUND REVENUES: Rate & Service Charges Impact Fees Connection Fees                                                                                                                                                                                                                                                                                                  | 7,543,286  TOTAL Expense v. Re  Budget 14-15  25,546,392 2,650,000 840,000                                                                                                                                                             | 5,380,778  PRIOR Y  May-15  24,350,941 2,452,725 1,830,250                                                                                                                                                      | 71.3%  FAR  % Collected  95.3%  92.6%  217.9%                                                                                          | -20.3%<br>37.6%<br>% Var<br>3.7%<br>0.9%<br>126.2%                                                                       | 8,401,215 TOTAL Expense v. Rev  CUR Budget 15-16  27,713,597 2,500,000 1,250,000                                                                                                                                                                    | 6,620,538 senues Variance  RENT YI May-16  25,136,307 3,699,303 1,435,425                                                                                                                                                   | **Collected**  90.7% 148.0% 114.8%                                                                                         | -12.9%<br>10.1%<br>% Var<br>-1.0%<br>56.3%<br>23.2%                                                                           | Note-The bulk of Solid Waste Revenues are collected from fry Completed (Revenue):  SOLID WASTE  REVENUES: Landfill User Fee Revenue Salvage Revenue Tipping Fees                                                                                                                                                                                                                                                                                                          | 7,753,000<br>149,000<br>2,044,500                                                                                                                                                  | PRIOR Y  May-15  7,417,445  189,391  2,087,976                                                                                                                             | EAR % Collected 95.7% 127.1% 102.1%                                                                                                                                                                                                                                                                                                                                                                                                                                                                                                                                                                                                                                                                                                                                                                                                                                                                                                                                                                                                                                                                                                                                                                                                                                                                                                                                                                                                                                                                                                                                                                                                                                                                                                                                                                                                                                                                                                                                                                                                                                                                                            | % Var  0.6% 32.0% 7.1%                                                                                                  | CUF<br>Budget 15-16<br>7,815,400<br>259,500<br>3,303,173                                                                                                                                         | RRENT YF May-16  7,800,718 93,621 2,583,412                                                                                                                                         | EAR % Collected 99.8% 36.1% 78.2%                                                                                                                                                                                                                                                                                                                                                                                                                                                                                                                                                                                                                                                                                                                                                                                                                                                                                                                                                                                                                                                                                                                                                                                                                                                                                                                                                                                                                                                                                                                                                                                                                                                                                                                                                                                                                                                                                                                                                                                                                                                                                              | 12.7<br>% Var<br>4.8<br>-59.0<br>-16.8                                                                                      |
| Capital Equipment TOTAL OP & NON-OP EXPENSE  SEWER FUND REVENUES: Rate & Service Charges Impact Fees                                                                                                                                                                                                                                                                                                                  | 7,543,286  TOTAL Expense v. Re  Budget 14-15  25,546,392 2,650,000                                                                                                                                                                     | 5,380,778  Syenues Variance  PRIOR Y  May-15  24,350,941 2,452,725                                                                                                                                              | 71.3% EAR % Collected 95.3% 92.6%                                                                                                      | -20.3%<br>37.6%<br>% Var<br>3.7%<br>0.9%                                                                                 | 8,401,215 TOTAL Expense v. Rev  CUR Budget 15-16  27,713,597 2,500,000                                                                                                                                                                              | 6,620,538 senues Variance RENT YI May-16 25,136,307 3,699,303                                                                                                                                                               | **Collected**  90.7% 148.0%                                                                                                | -12.9%<br>10.1%<br>% Var<br>-1.0%<br>56.3%                                                                                    | Note-The bulk of Solid Waste Revenues are collected from for fry Completed (Revenue):  SOLID WASTE  REVENUES: Landfill User Fee Revenue Salvage Revenue                                                                                                                                                                                                                                                                                                                   | 7,753,000<br>149,000                                                                                                                                                               | PRIOR Y  May-15  7,417,445  189,391                                                                                                                                        | EAR % Collected 95.7% 127.1%                                                                                                                                                                                                                                                                                                                                                                                                                                                                                                                                                                                                                                                                                                                                                                                                                                                                                                                                                                                                                                                                                                                                                                                                                                                                                                                                                                                                                                                                                                                                                                                                                                                                                                                                                                                                                                                                                                                                                                                                                                                                                                   | % Var 0.6% 32.0%                                                                                                        | CUF Budget 15-16  7,815,400 259,500                                                                                                                                                              | RRENT YF May-16  7,800,718 93,621                                                                                                                                                   | EAR % Collected 99.8% 36.1%                                                                                                                                                                                                                                                                                                                                                                                                                                                                                                                                                                                                                                                                                                                                                                                                                                                                                                                                                                                                                                                                                                                                                                                                                                                                                                                                                                                                                                                                                                                                                                                                                                                                                                                                                                                                                                                                                                                                                                                                                                                                                                    | 12.7<br>% Var<br>4.8<br>-59.0<br>-16.8                                                                                      |
| Capital Equipment TOTAL OP & NON-OP EXPENSE  SEWER FUND REVENUES: Rate & Service Charges Impact Fees Connection Fees Other Revenues                                                                                                                                                                                                                                                                                   | 7,543,286  TOTAL Expense v. Re  Budget 14-15  25,546,392 2,650,000 840,000                                                                                                                                                             | 5,380,778  PRIOR Y  May-15  24,350,941 2,452,725 1,830,250                                                                                                                                                      | 71.3%  FAR  % Collected  95.3%  92.6%  217.9%                                                                                          | -20.3%<br>37.6%<br>% Var<br>3.7%<br>0.9%<br>126.2%                                                                       | 8,401,215 TOTAL Expense v. Rev  CUR Budget 15-16  27,713,597 2,500,000 1,250,000                                                                                                                                                                    | 6,620,538 senues Variance  RENT YI May-16  25,136,307 3,699,303 1,435,425                                                                                                                                                   | **Collected**  90.7% 148.0% 114.8%                                                                                         | -12.9%<br>10.1%<br>% Var<br>-1.0%<br>56.3%<br>23.2%                                                                           | Note-The bulk of Solid Waste Revenues are collected from fry Completed (Revenue):  SOLID WASTE  REVENUES: Landfill User Fee Revenue Salvage Revenue Tipping Fees Total Other Revenues                                                                                                                                                                                                                                                                                     | 7,753,000<br>149,000<br>2,044,500                                                                                                                                                  | PRIOR Y  May-15  7,417,445  189,391  2,087,976                                                                                                                             | EAR % Collected 95.7% 127.1% 102.1%                                                                                                                                                                                                                                                                                                                                                                                                                                                                                                                                                                                                                                                                                                                                                                                                                                                                                                                                                                                                                                                                                                                                                                                                                                                                                                                                                                                                                                                                                                                                                                                                                                                                                                                                                                                                                                                                                                                                                                                                                                                                                            | % Var  0.6% 32.0% 7.1%                                                                                                  | CUF<br>Budget 15-16<br>7,815,400<br>259,500<br>3,303,173                                                                                                                                         | RRENT YF May-16  7,800,718 93,621 2,583,412                                                                                                                                         | EAR % Collected 99.8% 36.1% 78.2%                                                                                                                                                                                                                                                                                                                                                                                                                                                                                                                                                                                                                                                                                                                                                                                                                                                                                                                                                                                                                                                                                                                                                                                                                                                                                                                                                                                                                                                                                                                                                                                                                                                                                                                                                                                                                                                                                                                                                                                                                                                                                              | 12.7<br>% Var<br>4.8<br>-59.0<br>-16.8<br>-63.8                                                                             |
| Capital Equipment TOTAL OP & NON-OP EXPENSE  SEWER FUND  REVENUES: Rate & Service Charges Impact Fees Connection Fees Other Revenues NON-OPERATING REVENUES: Interest Income Gain(Loss) on Sale of Assets                                                                                                                                                                                                             | 7,543,286  TOTAL Expense v. Re  Budget 14-15  25,546,392 2,650,000 840,000 540,000 25,000 82,600                                                                                                                                       | 5,380,778  Vertues Variance  PRIOR Y  May-15  24,350,941 2,452,725 1,830,250 531,287  19,949 (16,107)                                                                                                           | 71.3%  FAR % Collected  95.3% 92.6% 92.17.9% 98.4%  79.8% -19.5%                                                                       | -20.3%<br>37.6%<br>37.6%<br>% Var<br>3.7%<br>0.9%<br>126.2%<br>6.7%<br>-111.9%                                           | 8,401,215 TOTAL Expense v. Rev  CUR Budget 15-16  27,713,597 2,500,000 1,250,000 526,500  25,000 96,800                                                                                                                                             | 6,620,538 renues Variance  CRENT YI  May-16  25,136,307 3,699,303 1,435,425 645,788  29,588 82,809                                                                                                                          | % Collected  90.7% 148.0% 114.8% 122.7%  118.4% 85.5%                                                                      | -12.9%<br>10.1%<br>% Var<br>-1.0%<br>56.3%<br>23.2%<br>31.0%<br>-6.1%                                                         | Note-The bulk of Solid Waste Revenues are collected from the bulk of Solid Waste Revenues are collected from the SOLID WASTE  REVENUES:  Landfill User Fee Revenue  Salvage Revenue  Tipping Fees  Total Other Revenues  NON-OPERATING REVENUES:  Interest Income  Gain(Loss) on Sale of Assets                                                                                                                                                                           | 7,753,000 149,000 2,044,500 2,577,961 3,500 570,450                                                                                                                                | PRIOR Y May-15  7,417,445 189,391 2,087,976 641,052                                                                                                                        | EAR % Collected 95.7% 127.1% 102.1% 24.9% 0.0% 0.0%                                                                                                                                                                                                                                                                                                                                                                                                                                                                                                                                                                                                                                                                                                                                                                                                                                                                                                                                                                                                                                                                                                                                                                                                                                                                                                                                                                                                                                                                                                                                                                                                                                                                                                                                                                                                                                                                                                                                                                                                                                                                            | % Var  0.6% 32.0% 7.1% -70.2%  -95.1%                                                                                   | CUF Budget 15-16  7,815,400 259,500 3,303,173 252,260  500 108,500                                                                                                                               | 7,800,718<br>93,621<br>2,583,412<br>78,914                                                                                                                                          | EAR % Collected 99.8% 36.1% 78.2% 31.3% 21.7% 12.6%                                                                                                                                                                                                                                                                                                                                                                                                                                                                                                                                                                                                                                                                                                                                                                                                                                                                                                                                                                                                                                                                                                                                                                                                                                                                                                                                                                                                                                                                                                                                                                                                                                                                                                                                                                                                                                                                                                                                                                                                                                                                            | 12.7<br>% Var<br>4.8<br>-59.0<br>-16.8<br>-63.8<br>-73.4<br>-82.5                                                           |
| Capital Equipment TOTAL OP & NON-OP EXPENSE  SEWER FUND REVENUES: Rate & Service Charges Impact Fees Connection Fees Other Revenues NON-OPERATING REVENUES: Interest Income Gain(Loss) on Sale of Assets TOTAL REVENUES                                                                                                                                                                                               | 7,543,286  TOTAL Expense v. Re  Budget 14-15  25,546,392 2,650,000 840,000 540,000 25,000 82,600 29,683,992                                                                                                                            | 5,380,778  PRIOR Y  May-15  24,350,941 2,452,725 1,830,250 531,287  19,949 (16,107) 29,169,045                                                                                                                  | 71.3%  FAR  % Collected  95.3% 92.6% 217.9% 98.4%  79.8% -19.5% 98.3%                                                                  | -20.3%<br>37.6%<br>% Var<br>3.7%<br>0.9%<br>126.2%<br>6.7%<br>-111.2%<br>6.6%                                            | 8,401,215 TOTAL Expense v. Rev  CUR Budget 15-16  27,713,597 2,500,000 1,250,000 526,500 25,000 96,800 32,111,897                                                                                                                                   | 6,620,538 renues Variance  RENT YI  May-16  25,136,307 3,699,303 1,435,425 645,788  29,588 82,809 31,029,220                                                                                                                | 90.7% 148.0% 118.4% 85.5% 96.6%                                                                                            | -12.9% 10.1%  % Var  -1.0% 56.3% 23.2% 31.0%  26.7% -6.1% 5.0%                                                                | Note-The bulk of Solid Waste Revenues are collected from of FY Completed (Revenue):  SOLID WASTE  REVENUES: Landfill User Fee Revenue Salvage Revenue Tipping Fees Total Other Revenuess NON-OPERATING REVENUES: Interest Income Gain(Loss) on Sale of Assets TOTAL REVENUES                                                                                                                                                                                              | 7,753,000 149,000 2,044,500 2,577,961 3,500 570,450 13,098,411                                                                                                                     | PRIOR Y May-15  7,417,445 189,391 2,087,976 641,052 - 10,335,864                                                                                                           | 95.7% 127.1% 102.1% 24.9% 0.0% 78.9%                                                                                                                                                                                                                                                                                                                                                                                                                                                                                                                                                                                                                                                                                                                                                                                                                                                                                                                                                                                                                                                                                                                                                                                                                                                                                                                                                                                                                                                                                                                                                                                                                                                                                                                                                                                                                                                                                                                                                                                                                                                                                           | 13.2%  % Var  0.6% 32.0% -71% -95.1% -95.1% -16.2%                                                                      | CUF Budget 15-16  7,815,400 259,500 3,303,173 252,260  500 108,500 11,739,333                                                                                                                    | 7,800,718<br>93,621<br>2,583,412<br>78,914<br>108<br>13,646<br>10,570,419                                                                                                           | 99.8% 99.8% 36.1% 78.2% 31.3% 21.7% 12.6% 90.0%                                                                                                                                                                                                                                                                                                                                                                                                                                                                                                                                                                                                                                                                                                                                                                                                                                                                                                                                                                                                                                                                                                                                                                                                                                                                                                                                                                                                                                                                                                                                                                                                                                                                                                                                                                                                                                                                                                                                                                                                                                                                                | 12.7 % Var 4.8 -59.0 -16.8 -63.8 -73.4 -82.5 -5.0                                                                           |
| Capital Equipment TOTAL OP & NON-OP EXPENSE  SEWER FUND  REVENUES: Rate & Service Charges Impact Fees Connection Fees Other Revenues NON-OPERATING REVENUES: Interest Income Gain(Loss) on Sale of Assets                                                                                                                                                                                                             | 7,543,286  TOTAL Expense v. Re  Budget 14-15  25,546,392 2,650,000 840,000 540,000 25,000 82,600                                                                                                                                       | 5,380,778  Vertues Variance  PRIOR Y  May-15  24,350,941 2,452,725 1,830,250 531,287  19,949 (16,107)                                                                                                           | 71.3%  FAR % Collected  95.3% 92.6% 92.17.9% 98.4%  79.8% -19.5%                                                                       | -20.3%<br>37.6%<br>% Var<br>3.7%<br>0.9%<br>126.2%<br>6.7%<br>-111.2%<br>6.6%                                            | 8,401,215 TOTAL Expense v. Rev  CUR Budget 15-16  27,713,597 2,500,000 1,250,000 526,500  25,000 96,800                                                                                                                                             | 6,620,538 renues Variance  CRENT YI  May-16  25,136,307 3,699,303 1,435,425 645,788  29,588 82,809                                                                                                                          | % Collected  90.7% 148.0% 114.8% 122.7%  118.4% 85.5%                                                                      | -12.9%<br>10.1%<br>% Var<br>-1.0%<br>56.3%<br>23.2%<br>31.0%<br>-6.1%                                                         | Note-The bulk of Solid Waste Revenues are collected from the bulk of Solid Waste Revenues are collected from the SOLID WASTE  REVENUES:  Landfill User Fee Revenue  Salvage Revenue  Tipping Fees  Total Other Revenues  NON-OPERATING REVENUES:  Interest Income  Gain(Loss) on Sale of Assets                                                                                                                                                                           | 7,753,000 149,000 2,044,500 2,577,961 3,500 570,450                                                                                                                                | PRIOR Y May-15  7,417,445 189,391 2,087,976 641,052                                                                                                                        | EAR % Collected 95.7% 127.1% 102.1% 24.9% 0.0% 0.0%                                                                                                                                                                                                                                                                                                                                                                                                                                                                                                                                                                                                                                                                                                                                                                                                                                                                                                                                                                                                                                                                                                                                                                                                                                                                                                                                                                                                                                                                                                                                                                                                                                                                                                                                                                                                                                                                                                                                                                                                                                                                            | % Var  0.6% 32.0% 7.1% -70.2%  -95.1%                                                                                   | CUF Budget 15-16  7,815,400 259,500 3,303,173 252,260  500 108,500                                                                                                                               | 7,800,718<br>93,621<br>2,583,412<br>78,914                                                                                                                                          | EAR % Collected 99.8% 36.1% 78.2% 31.3% 21.7% 12.6%                                                                                                                                                                                                                                                                                                                                                                                                                                                                                                                                                                                                                                                                                                                                                                                                                                                                                                                                                                                                                                                                                                                                                                                                                                                                                                                                                                                                                                                                                                                                                                                                                                                                                                                                                                                                                                                                                                                                                                                                                                                                            | 12.7 % Var 4.8 -59.0 -16.8 -63.8 -73.4 -82.5 -5.0                                                                           |
| Capital Equipment TOTAL OP & NON-OP EXPENSE  SEWER FUND  REVENUES: Rate & Service Charges Impact Fees Connection Fees Other Revenues NON-OPERATING REVENUES: Interest Income Gain(Loss) on Sale of Assets TOTAL REVENUES TOTAL AVAILABLE REVENUE (After R&R Transfers) EXPENDITURES:                                                                                                                                  | 7,543,286  TOTAL Expense v. Re  Budget 14-15  25,546,392 2,650,000 840,000 540,000 25,000 82,600 29,683,992 17,370,128  Budget 14-15                                                                                                   | 5,380,778  PRIOR Y  May-15  24,350,941 2,452,725 1,830,250 531,287  19,949 (16,107) 29,169,045 17,857,778  May-15                                                                                               | 71.3%  FAR  % Collected  95.3% 92.6% 217.9% 98.4%  79.8% -19.5% 98.3% 102.8%                                                           | 20.3% 37.6%  % Var  3.7% 0.9% 126.2% 6.7%  -11.2% 6.6% 11.1%                                                             | 8,401,215 TOTAL Expense v. Rev  CUR Budget 15-16  27,713,597 2,500,000 1,250,000 526,500  25,000 96,800 32,111,897 19,186,609  Budget 15-16                                                                                                         | 6,620,538 renues Variance  RENT YI May-16  25,136,307 3,699,303 1,435,425 645,788  29,588 82,809 31,029,220 17,706,754  May-16                                                                                              | 90.7% 148.0% 114.8% 122.7% 118.4% 85.5% 96.6% 92.3%                                                                        | -12.9% 10.1%  % Var  -1.0% 56.3% 23.2% 31.0%  26.7% -6.1% 5.0% 0.6%                                                           | Note-The bulk of Solid Waste Revenues are collected fr % of FY Completed (Revenue):  SOLID WASTE  REVENUES: Landfill User Fee Revenue Salvage Revenue Tipping Fees Total Other Revenues NON-OPERATING REVENUES: Interest Income Gain(Loss) on Sale of Assets TOTAL REVENUES TOTAL REVENUES TOTAL AVAILABLE REVENUE (After R&R Transfers) EXPENDITURES:                                                                                                                    | 7,753,000 149,000 2,044,500 2,577,961 3,500 570,450 13,098,411 11,587,482  Budget 14-15                                                                                            | PRIOR Y  May-15  7,417,445 189,391 2,087,976 641,052 - 10,335,864 8,950,843  May-15                                                                                        | 95.7% 127.1% 102.1% 24.9% 0.0% 78.9% 77.2%                                                                                                                                                                                                                                                                                                                                                                                                                                                                                                                                                                                                                                                                                                                                                                                                                                                                                                                                                                                                                                                                                                                                                                                                                                                                                                                                                                                                                                                                                                                                                                                                                                                                                                                                                                                                                                                                                                                                                                                                                                                                                     | % Var  0.6% 32.0% 7.1% -70.2%  -95.1% -16.2% -17.8%                                                                     | CUF Budget 15-16  7,815,400 259,500 3,303,173 252,260  500 118,500 11,739,333 9,325,013  Budget 15-16                                                                                            | 7,800,718 93,621 2,583,412 78,914 108 13,646 10,570,419 8,432,541 May-16                                                                                                            | 99.8% 36.1% 78.2% 31.3% 21.7% 12.6% 90.0% 90.4%                                                                                                                                                                                                                                                                                                                                                                                                                                                                                                                                                                                                                                                                                                                                                                                                                                                                                                                                                                                                                                                                                                                                                                                                                                                                                                                                                                                                                                                                                                                                                                                                                                                                                                                                                                                                                                                                                                                                                                                                                                                                                | 12.7 % Var 4.8 -59.0 -16.8 -63.8 -73.4 -82.5 -5.0 -4.6                                                                      |
| Capital Equipment TOTAL OP & NON-OP EXPENSE  SEWER FUND  REVENUES: Rate & Service Charges Impact Fees Connection Fees Other Revenues NON-OPERATING REVENUES: Interest Income Gain(Loss) on Sale of Assets TOTAL REVENUES TOTAL AVAILABLE REVENUE (After R&R Transfers)  EXPENDITURES: Personnel Costs                                                                                                                 | 7,543,286  TOTAL Expense v. Re  Budget 14-15  25,546,392 2,650,000 840,000 540,000 25,000 29,683,992 17,370,128  Budget 14-15 6,951,160                                                                                                | 5,380,778  PRIOR Y  May-15  24,350,941 2,452,725 1,830,250 531,287  19,949 (16,107) 29,169,045 17,857,778  May-15 5,750,466                                                                                     | 71.3%  **Collected  95.3% 92.6% 217.9% 98.4%  79.8% -19.5% 98.3% 102.8%  **Spent 82.7%                                                 | -20.3% 37.6%  % Var  3.7% 0.9% 126.2% 6.7%  -111.2% 6.6% 11.1%  % Var  -8.9%                                             | 8,401,215 TOTAL Expense v. Rev  CUR Budget 15-16  27,713,597 2,500,000 1,250,000 526,500  25,000 96,800 32,111,897 19,186,609  Budget 15-16 7,236,071                                                                                               | 6,620,538 renues Variance  RENT YI May-16  25,136,307 3,699,303 1,435,425 645,788  29,588 82,809 31,029,220 17,706,754  May-16 5,913,893                                                                                    | 90.7% 148.0% 114.8% 122.7% 118.4% 85.5% 96.6% 92.3%                                                                        | -12.9% 10.1%  % Var  -1.0% 56.3% 23.2% 31.0%  26.7% -6.1% 5.0% 0.6%  % Var -9.9%                                              | Note-The bulk of Solid Waste Revenues are collected from the bulk of Solid Waste Revenues are collected from the first of the SOLID WASTE  REVENUES:  Landfill User Fee Revenue Salvage Revenue Tipping Fees Total Other Revenues NON-OPERATING REVENUES: Interest Income Gain(Loss) on Sale of Assets TOTAL REVENUES TOTAL AVAILABLE REVENUE (After R&R Transfers)  EXPENDITURES: Personnel Costs                                                                        | 7,753,000 149,000 2,044,500 2,577,961 3,500 13,098,411 11,587,482  Budget 14-15 4,348,614                                                                                          | PRIOR Y  May-15  7,417,445 189,391 2,087,976 641,052  - 10,335,864 8,950,843  May-15 3,549,572                                                                             | ## Page 18                                                                                                                                                                                                                                                                                                                                                                                                                                                                                                                                                                                                                                                                                                                                                                                                                                                                                                                                                                                                                                                                                                                                                                                                                                                                                                                                                                                                                                                                                                                                                                                                                                                                                                                                                                                                                                                                                                                                                                                                                                                                                                                     | % Var  0.6% 32.0% 7.1% -70.2%  -95.1% -16.2% -17.8%                                                                     | CUF Budget 15-16  7,815,400 259,500 3,303,173 252,260  500 108,500 11,739,333 9,325,013  Budget 15-16 4,308,051                                                                                  | RRENT YF  May-16  7,800,718  93,621  2,583,412  78,914  10,570,419  8,432,541  May-16  3,367,018                                                                                    | 99.8% 36.1% 78.2% 31.3% 21.7% 12.6% 90.0% 90.4%                                                                                                                                                                                                                                                                                                                                                                                                                                                                                                                                                                                                                                                                                                                                                                                                                                                                                                                                                                                                                                                                                                                                                                                                                                                                                                                                                                                                                                                                                                                                                                                                                                                                                                                                                                                                                                                                                                                                                                                                                                                                                | 12.7 % Var 4.8 -59.0 -16.8 -63.8 -73.4 -82.5 -5.0 -4.6 % Var                                                                |
| Capital Equipment TOTAL OP & NON-OP EXPENSE  SEWER FUND  REVENUES: Rate & Service Charges Impact Fees Connection Fees Other Revenues NON-OPERATING REVENUES: Interest Income Gain(Loss) on Sale of Assets TOTAL REVENUES TOTAL AVAILABLE REVENUE (After R&R Transfers)  EXPENDITURES: Personnel Costs Contractual Services                                                                                            | 7,543,286  TOTAL Expense v. Re  Budget 14-15  25,546,392 2,650,000 840,000 540,000 25,000 82,600 29,683,992 17,370,128  Budget 14-15 6,951,160 1,392,682                                                                               | 5,380,778  Venues Variance  PRIOR Y  May-15  24,350,941 2,452,725 1,830,250 531,287  19,949 (16,107) 29,169,045 17,857,778  May-15 5,750,466 1,099,016                                                          | 71.3%  FAR  % Collected  95.3% 92.6% 217.9% 98.4%  102.8%  % Spent 82.7% 78.9%                                                         | -20.3% 37.6%  % Var  3.7% 0.9% 126.2% 6.7%  -111.2% 6.6% 11.1%  % Var  -8.9% -12.8%                                      | 8,401,215 TOTAL Expense v. Rev  CUR  Budget 15-16  27,713,597 2,500,000 1,250,000 526,500  25,000 96,800 32,111,897 19,186,609  Budget 15-16 7,236,071 1,495,491                                                                                    | 6,620,538 renues Variance  CRENT YI  May-16  25,136,307 3,699,303 1,435,425 645,788  29,588 82,809 31,029,220 17,706,754  May-16  5,913,893 972,344                                                                         | 90.7% 148.0% 114.8% 122.7% 118.4% 85.5% 96.6% 92.3%                                                                        | -12.9% 10.1%  % Var  -1.0% 56.3% 23.2% 31.0%  -6.1% 5.0% 0.6%  % Var -9.9% -26.6%                                             | Note-The bulk of Solid Waste Revenues are collected from the bulk of Solid Waste Revenues are collected from the first of the SOLID WASTE  REVENUES:  Landfill User Fee Revenue Salvage Revenue Tipping Fees Total Other Revenues NON-OPERATING REVENUES: Interest Income Gain(Loss) on Sale of Assets TOTAL REVENUES TOTAL AVAILABLE REVENUE (After R&R Transfers)  EXPENDITURES: Personnel Costs Contractual Services                                                   | 7,753,000 149,000 2,044,500 2,577,961 3,500 570,450 13,098,411 11,587,482  Budget 14-15 4,348,614 510,552                                                                          | PRIOR Y May-15  7,417,445 189,391 2,087,976 641,052  - 10,335,864 8,950,843  May-15 3,549,572 569,943                                                                      | EAR  % Collected  95.7% 127.1% 102.1% 24.9% 0.0% 78.9% 77.2%  % Spent 81.6% 111.6%                                                                                                                                                                                                                                                                                                                                                                                                                                                                                                                                                                                                                                                                                                                                                                                                                                                                                                                                                                                                                                                                                                                                                                                                                                                                                                                                                                                                                                                                                                                                                                                                                                                                                                                                                                                                                                                                                                                                                                                                                                             | % Var  0.6% 32.0% 7.1% -70.2%  -95.1% -16.2% -17.8%  % Var -10.0% -20.0%                                                | CUF Budget 15-16  7,815,400 259,500 3,303,173 252,260  500 108,500 11,739,333 9,325,013  Budget 15-16 4,308,051 510,262                                                                          | 7,800,718 93,621 2,583,412 78,914 108 13,646 10,570,419 8,432,541  May-16 3,367,018 750,505                                                                                         | 99.8% 99.8% 36.1% 78.2% 31.3% 21.7% 12.6% 90.0% 90.4%  % Spent 78.2% 147.1%                                                                                                                                                                                                                                                                                                                                                                                                                                                                                                                                                                                                                                                                                                                                                                                                                                                                                                                                                                                                                                                                                                                                                                                                                                                                                                                                                                                                                                                                                                                                                                                                                                                                                                                                                                                                                                                                                                                                                                                                                                                    | 12.7 % Var 4.8 -59.0 -16.8 -63.8 -73.4 -82.5 -5.0 -4.6 % Var -13.5 55.4                                                     |
| Capital Equipment TOTAL OP & NON-OP EXPENSE  SEWER FUND  REVENUES: Rate & Service Charges Impact Fees Connection Fees Other Revenues NON-OPERATING REVENUES: Interest Income Gain(Loss) on Sale of Assets TOTAL REVENUES TOTAL AVAILABLE REVENUE (After R&R Transfers)  EXPENDITURES: Personnel Costs Contractual Services Maint & Repairs                                                                            | 7,543,286  TOTAL Expense v. Re  Budget 14-15  25,546,392 2,650,000 840,000 540,000 25,000 82,600 29,683,992 17,370,128  Budget 14-15 6,951,160 1,392,682 2,817,889                                                                     | 5,380,778  PRIOR Y  May-15  24,350,941 2,452,725 1,830,250 531,287  19,949 (16,107) 29,169,045 17,857,778  May-15  5,750,466 1,099,016 2,237,003                                                                | 71.3%  FAR  % Collected  95.3% 92.6% 92.17.9% 98.4%  79.8% -19.5% 98.3% 102.8%  % Spent  82.7% 78.9% 79.4%                             | -20.3% 37.6%  % Var  3.7% 0.9% 126.2% 6.7%  -111.2% 6.6% 11.1%  % Var  -8.9% -12.8% -12.3%                               | 8,401,215 TOTAL Expense v. Rev  CUR  Budget 15-16  27,713,597 2,500,000 1,250,000 526,500  25,000 96,800 32,111,897 19,186,609  Budget 15-16 7,236,071 1,495,491 2,882,321                                                                          | 6,620,538 renues Variance  CRENT YI  May-16  25,136,307 3,699,303 1,435,425 645,788  29,588 82,809 31,029,220 17,706,754  May-16  5,913,893 972,344 2,721,962                                                               | 90.7% 148.0% 114.8% 112.7% 118.4% 85.5% 96.6% 92.3%  % Spent 81.7% 65.0% 94.4%                                             | -12.9% 10.1%  % Var  -1.0% 56.3% 23.2% 31.0%  -6.1% 5.0% 0.6%  % Var -9.9% -26.6% 2.8%                                        | Note-The bulk of Solid Waste Revenues are collected from of FY Completed (Revenue):  SOLID WASTE  REVENUES: Landfill User Fee Revenue Salvage Revenue Tipping Fees Total Other Revenues NON-OPERATING REVENUES: Interest Income Gain(Loss) on Sale of Assets TOTAL REVENUES TOTAL AVAILABLE REVENUE (After R&R Transfers)  EXPENDITURES: Personnel Costs Contractual Services Maint & Repairs                                                                             | 7,753,000 149,000 2,044,500 2,577,961 3,500 570,450 13,098,411 11,587,482  Budget 14-15 4,348,614 510,552 2,106,582                                                                | PRIOR Y May-15  7,417,445 189,391 2,087,976 641,052  - 10,335,864 8,950,843  May-15 3,549,572 569,943 1,598,269                                                            | EAR  % Collected  95.7% 127.1% 102.1% 24.9% 0.0% 78.9% 77.2%  % Spent 81.6% 111.6% 75.9%                                                                                                                                                                                                                                                                                                                                                                                                                                                                                                                                                                                                                                                                                                                                                                                                                                                                                                                                                                                                                                                                                                                                                                                                                                                                                                                                                                                                                                                                                                                                                                                                                                                                                                                                                                                                                                                                                                                                                                                                                                       | 13.2%  % Var  0.6% 32.0% 7.1% -70.2%  -95.1% -16.2% -17.8%  % Var -10.0% 20.0% -15.8%                                   | CUF Budget 15-16  7,815,400 259,500 3,303,173 252,260  500 108,500 11,739,333 9,325,013  Budget 15-16 4,308,051 510,262 2,032,708                                                                | 7,800,718 93,621 2,583,412 78,914 108 13,646 10,570,419 8,432,541  May-16 3,367,018 750,505 1,188,703                                                                               | 99.8% 99.8% 36.1% 78.2% 31.3% 21.7% 12.6% 90.0% 90.4%  % Spent 78.2% 147.1% 58.5%                                                                                                                                                                                                                                                                                                                                                                                                                                                                                                                                                                                                                                                                                                                                                                                                                                                                                                                                                                                                                                                                                                                                                                                                                                                                                                                                                                                                                                                                                                                                                                                                                                                                                                                                                                                                                                                                                                                                                                                                                                              | 12.5 % Var  4.8 -59.0 -16.8 -63.8 -73.4 -82.5 -5.0 -4.6 % Var -13.5 55.4 -33.2                                              |
| Capital Equipment TOTAL OP & NON-OP EXPENSE  SEWER FUND  REVENUES: Rate & Service Charges  Connection Fees  Other Revenues NON-OPERATING REVENUES:  Interest Income  Gain(Loss) on Sale of Assets  TOTAL REVENUES TOTAL AVAILABLE REVENUE (After R&R Transfers)  EXPENDITURES:  Personnel Costs  Contractual Services  Maint & Repairs  Utilities                                                                     | 7,543,286  TOTAL Expense v. Re  Budget 14-15  25,546,392 2,650,000 840,000 540,000 25,000 82,600 29,683,992 17,370,128  Budget 14-15 6,951,160 1,392,682 2,817,889 1,793,000                                                           | 5,380,778  PRIOR Y  May-15  24,350,941 2,452,725 1,830,250 531,287  19,949 (16,107) 29,169,045 17,857,778  May-15  5,750,466 1,099,016 2,237,003 1,540,673                                                      | 71.3%  FAR  % Collected  95.3% 92.6% 217.9% 98.4%  79.8% -19.5% 98.3% 102.8%  % Spent  82.7% 78.9% 79.4% 85.9%                         | -20.3% 37.6%  % Var  3.7% 0.9% 126.2% 6.7%  -111.2% 6.6% 11.1%  % Var  -8.9% -12.8% -12.3% -5.7%                         | 8,401,215 TOTAL Expense v. Rev  CUR Budget 15-16  27,713,597 2,500,000 1,250,000 526,500 25,000 96,800 32,111,897 19,186,609  Budget 15-16 7,236,071 1,495,491 2,882,321 2,108,520                                                                  | 6,620,538 renues Variance  RENT YI  May-16  25,136,307 3,699,303 1,435,425 645,788  29,588 82,809 31,029,220 17,706,754  May-16  5,913,893 972,344 2,721,962 1,675,418                                                      | 90.7% 148.0% 114.8% 112.7% 118.4% 85.5% 96.6% 92.3%  % Spent 81.7% 65.0% 94.4% 79.5%                                       | -12.9% 10.1%  % Var  -1.0% 56.3% 23.2% 31.0%  26.7% -6.1% 5.0% 0.6%  % Var -9.9% -26.6% 2.8% -12.2%                           | Note-The bulk of Solid Waste Revenues are collected from of FY Completed (Revenue):  SOLID WASTE  REVENUES: Landfill User Fee Revenue Salvage Revenue Tipping Fees Total Other Revenues NON-OPERATING REVENUES: Interest Income Gain(Loss) on Sale of Assets TOTAL REVENUES TOTAL AVAILABLE REVENUE (After R&R Transfers)  EXPENDITURES: Personnel Costs Contractual Services Maint & Repairs Utilities                                                                   | 7,753,000 149,000 2,044,500 2,577,961 3,500 570,450 13,098,411 11,587,482  Budget 14-15 4,348,614 510,552 2,106,582 194,000                                                        | PRIOR Y May-15  7,417,445 189,391 2,087,976 641,052  - 10,335,864 8,950,843  May-15 3,549,572 569,943 1,598,269 91,397                                                     | ## Spent  ## Spe | 13.2%  % Var  0.6% 32.0% 7.1% -70.2%  -95.1% -16.2% -17.8%  % Var -10.0% 20.0% -15.8% -44.6%                            | CUF Budget 15-16  7,815,400 259,500 3,303,173 252,260  500 108,500 11,739,333 9,325,013  Budget 15-16 4,308,051 510,262 2,032,708 188,400                                                        | RRENT YF  May-16  7,800,718  93,621  2,583,412  78,914  108  13,646  10,570,419  8,432,541  May-16  3,367,018  750,505  1,188,703  94,845                                           | 99.8% 36.1% 78.2% 31.3% 21.7% 12.6% 90.0% 90.4%  % Spent 78.2% 147.1% 58.5% 50.3%                                                                                                                                                                                                                                                                                                                                                                                                                                                                                                                                                                                                                                                                                                                                                                                                                                                                                                                                                                                                                                                                                                                                                                                                                                                                                                                                                                                                                                                                                                                                                                                                                                                                                                                                                                                                                                                                                                                                                                                                                                              | 12.7 % Var 4.8 -59.0 -16.8 -63.8 -73.4 -82.5 -5.0 -4.6 % Var -13.5 55.4 -33.2 -41.3                                         |
| Capital Equipment TOTAL OP & NON-OP EXPENSE  SEWER FUND  REVENUES: Rate & Service Charges Impact Fees Connection Fees Other Revenues NON-OPERATING REVENUES: Interest Income Gain(Loss) on Sale of Assets TOTAL REVENUES TOTAL AVAILABLE REVENUE (After R&R Transfers)  EXPENDITURES: Personnel Costs Contractual Services Maint & Repairs Utilities Office Expenses                                                  | 7,543,286  TOTAL Expense v. Re  Budget 14-15  25,546,392 2,650,000 840,000 540,000 25,000 82,600 29,683,992 17,370,128  Budget 14-15 6,951,160 1,392,682 2,817,889 1,793,000 1,007,511                                                 | 5,380,778  PRIOR Y  May-15  24,350,941 2,452,725 1,830,250 531,287  19,949 (16,107) 29,169,045 17,857,778  May-15  5,750,466 1,099,016 2,237,003 1,540,673 753,519                                              | 71.3%  FAR  % Collected  95.3% 92.6% 217.9% 98.4%  79.8% -19.5% 98.3% 102.8%  % Spent  82.7% 78.9% 79.4% 85.9% 74.8%                   | -20.3% 37.6%  % Var  3.7% 0.9% 126.2% 6.7%  -11.2% 6.6% 11.1%  % Var  -8.9% -12.8% -12.3% -5.7% -16.9%                   | 8,401,215 TOTAL Expense v. Rev  CUR Budget 15-16  27,713,597 2,500,000 1,250,000 526,500  25,000 96,800 32,111,897 19,186,609  Budget 15-16 7,236,071 1,495,491 2,882,321 2,108,520 1,037,275                                                       | 6,620,538 renues Variance  RENT YI  May-16  25,136,307 3,699,303 1,435,425 645,788  29,588 82,809 31,029,220 17,706,754  May-16  5,913,893 972,344 2,721,962 1,675,418 820,833                                              | 90.7% 148.0% 114.8% 122.7% 118.4% 85.5% 96.6% 92.3%  % Spent 81.7% 65.0% 94.4% 79.5% 79.1%                                 | -12.9% 10.1%  % Var  -1.0% 56.3% 23.2% 31.0%  -6.1% 5.0% 0.6%  % Var -9.9% -26.6% 2.8% -12.2% -12.5%                          | Note-The bulk of Solid Waste Revenues are collected from of FY Completed (Revenue):  SOLID WASTE  REVENUES:  Landfill User Fee Revenue Salvage Revenue Tipping Fees Total Other Revenues NON-OPERATING REVENUES: Interest Income Gain(Loss) on Sale of Assets TOTAL REVENUES TOTAL AVAILABLE REVENUE (After R&R Transfers)  EXPENDITURES: Personnel Costs Contractual Services Maint & Repairs Utilities Office Expenses                                                  | 7,753,000 149,000 2,044,500 2,577,961 3,500 570,450 13,098,411 11,587,482  Budget 14-15 4,348,614 510,552 2,106,582 194,000 185,732                                                | PRIOR Y  May-15  7,417,445 189,391 2,087,976 641,052  - 10,335,864 8,950,843  May-15 3,549,572 569,943 1,598,269 91,397 172,980                                            | ## Spent  ## Spe | 13.2%  % Var  0.6% 32.0% 7.1% -70.2%  -95.1% -16.2% -17.8%  % Var -10.0% 20.0% -15.8% -44.6% 1.5%                       | CUF Budget 15-16  7,815,400 259,500 3,303,173 252,260  500 108,500 11,739,333 9,325,013  Budget 15-16 4,308,051 510,262 2,032,708 188,400 247,034                                                | RRENT YF  May-16  7,800,718 93,621 2,583,412 78,914  108 13,646 10,570,419 8,432,541  May-16  3,367,018 750,505 1,188,703 94,845 212,475                                            | 99.8% 36.1% 78.2% 31.3% 21.7% 12.6% 90.0% 90.4%  **Spent* 78.2% 147.1% 58.5% 50.3% 86.0%                                                                                                                                                                                                                                                                                                                                                                                                                                                                                                                                                                                                                                                                                                                                                                                                                                                                                                                                                                                                                                                                                                                                                                                                                                                                                                                                                                                                                                                                                                                                                                                                                                                                                                                                                                                                                                                                                                                                                                                                                                       | 12  % Vai  4.8  -59.0  -16.8  -63.8  -73.4  -82.5  -5.0  -4.6  % Vai  -13.5  55.4  -33.2  -41.3                             |
| Capital Equipment TOTAL OP & NON-OP EXPENSE  SEWER FUND  REVENUES: Rate & Service Charges Impact Fees Connection Fees Other Revenues NON-OPERATING REVENUES: Interest Income Gain(Loss) on Sale of Assets TOTAL REVENUES TOTAL AVAILABLE REVENUE (After R&R Transfers)  EXPENDITURES: Personnel Costs Contractual Services Maint & Repairs Utilities Office Expenses Insurance                                        | 7,543,286  TOTAL Expense v. Re  Budget 14-15  25,546,392 2,650,000 840,000 540,000 25,000 82,600 29,683,992 17,370,128  Budget 14-15 6,951,160 1,392,682 2,817,889 1,793,000 1,007,511 169,990                                         | 5,380,778  PRIOR Y  May-15  24,350,941 2,452,725 1,830,250 531,287  19,949 (16,107) 29,169,045 17,857,778  May-15  5,750,466 1,099,016 2,237,003 1,540,673 753,519 157,110                                      | 71.3%  FAR  % Collected  95.3% 92.6% 217.9% 98.4%  79.8% -19.5% 98.3% 102.8%  % Spent  82.7% 78.9% 79.4% 85.9% 74.8% 92.4%             | -20.3% 37.6%  % Var  3.7% 0.9% 126.2% 6.7% -111.2% 6.6% 11.1%  % Var  -8.9% -12.8% -12.3% -5.7% -16.9% 0.8%              | 8,401,215 TOTAL Expense v. Rev  CUR  Budget 15-16  27,713,597 2,500,000 1,250,000 526,500  25,000 96,800 32,111,897 19,186,609  Budget 15-16 7,236,071 1,495,491 2,882,321 2,108,520 1,037,275 195,000                                              | 6,620,538 renues Variance  RENT YI  May-16  25,136,307 3,699,303 1,435,425 645,788  29,588 82,809 31,029,220 17,706,754  May-16  5,913,893 972,344 2,721,962 1,675,418 820,833 168,103                                      | 90.7% 148.0% 114.8% 122.7%  118.4% 85.5% 96.6% 92.3%  % Spent 81.7% 65.0% 94.4% 79.5% 79.1% 86.2%                          | -12.9% 10.1%  % Var  -1.0% 56.3% 23.2% 31.0%  26.7% -6.1% 5.0% 0.6%  % Var -9.9% -26.6% 2.8% -12.2% -5.5%                     | Note-The bulk of Solid Waste Revenues are collected free of FY Completed (Revenue):  SOLID WASTE  REVENUES: Landfill User Fee Revenue Salvage Revenue Tipping Fees Total Other Revenues NON-OPERATING REVENUES: Interest Income Gain(Loss) on Sale of Assets TOTAL REVENUES TOTAL AVAILABLE REVENUE (After R&R Transfers)  EXPENDITURES: Personnel Costs Contractual Services Maint & Repairs Utilities Office Expenses Insurance                                         | 7,753,000 149,000 2,044,500 2,577,961 3,500 570,450 13,098,411 11,587,482  Budget 14-15 4,348,614 510,552 2,106,582 194,000 185,732 127,492                                        | PRIOR Y  May-15  7,417,445 189,391 2,087,976 641,052  - 10,335,864 8,950,843  May-15 3,549,572 569,943 1,598,269 91,397 172,980 117,833                                    | EAR  % Collected  95.7% 127.1% 102.1% 24.9%  0.0% 78.9% 77.2%  % Spent  81.6% 111.6% 75.9% 47.1% 93.1% 92.4%                                                                                                                                                                                                                                                                                                                                                                                                                                                                                                                                                                                                                                                                                                                                                                                                                                                                                                                                                                                                                                                                                                                                                                                                                                                                                                                                                                                                                                                                                                                                                                                                                                                                                                                                                                                                                                                                                                                                                                                                                   | 13.2%  % Var  0.6% 32.0% 7.1% -70.2%  -95.1% -95.1% -16.2% -17.8%  % Var -10.0% 20.0% -15.8% -44.6% 0.8%                | CUF Budget 15-16  7,815,400 259,500 3,303,173 252,260  500 108,500 11,739,333 9,325,013  Budget 15-16 4,308,051 510,262 2,032,708 188,400 247,034 135,000                                        | RRENT YF  May-16  7,800,718 93,621 2,583,412 78,914  108 13,646 10,570,419 8,432,541  May-16  3,367,018 750,505 1,188,703 94,845 212,475 126,077                                    | 99.8% 36.1% 78.2% 31.3% 21.7% 12.6% 90.0% 90.4%  % Spent 78.2% 147.1% 58.5% 50.3% 86.0% 93.4%                                                                                                                                                                                                                                                                                                                                                                                                                                                                                                                                                                                                                                                                                                                                                                                                                                                                                                                                                                                                                                                                                                                                                                                                                                                                                                                                                                                                                                                                                                                                                                                                                                                                                                                                                                                                                                                                                                                                                                                                                                  | 12.7  % Var  4.8 -59.0 -16.8 -63.8 -73.4 -82.5 -5.0 -4.6  % Var -13.5 55.4 -33.2 -41.3 -5.7                                 |
| Capital Equipment TOTAL OP & NON-OP EXPENSE  SEWER FUND  REVENUES: Rate & Service Charges Impact Fees Connection Fees Other Revenues NON-OPERATING REVENUES: Interest Income Gain(Loss) on Sale of Assets TOTAL REVENUES TOTAL AVAILABLE REVENUE (After R&R Transfers)  EXPENDITURES: Personnel Costs Contractual Services Maint & Repairs Utilities Office Expenses Insurance Other Expenses                         | 7,543,286  TOTAL Expense v. Re  Budget 14-15  25,546,392 2,650,000 840,000 540,000 25,000 82,600 29,683,992 17,370,128  Budget 14-15 6,951,160 1,392,682 2,817,889 1,793,000 1,007,511 169,990 488,466                                 | 5,380,778  PRIOR Y  May-15  24,350,941 2,452,725 1,830,250 531,287  19,949 (16,107) 29,169,045 17,857,778  May-15  5,750,466 1,099,016 2,237,003 1,540,673 753,519 157,110 160,588                              | 71.3%  FAR  % Collected  95.3% 92.6% 217.9% 98.4%  79.8% -19.5% 98.3% 102.8%  % Spent  82.7% 78.9% 79.4% 85.9% 74.8%                   | -20.3% 37.6%  % Var  3.7% 0.9% 126.2% 6.7%  -11.2% 6.6% 11.1%  % Var  -8.9% -12.8% -12.3% -5.7% -16.9%                   | 8,401,215 TOTAL Expense v. Rev  CUR  Budget 15-16  27,713,597 2,500,000 1,250,000 526,500  25,000 96,800 32,111,897 19,186,609  Budget 15-16 7,236,071 1,495,491 2,882,321 2,108,520 1,037,275 195,000 1,025,906                                    | 6,620,538 renues Variance  RENT YI  May-16  25,136,307 3,699,303 1,435,425 645,788  29,588 82,809 31,029,220 17,706,754  May-16  5,913,893 972,344 2,721,962 1,675,418 820,833 168,103 154,415                              | 90.7% 148.0% 114.8% 122.7% 118.4% 85.5% 96.6% 92.3%  % Spent 81.7% 65.0% 94.4% 79.5% 79.1%                                 | -12.9% 10.1%  % Var  -1.0% 56.3% 23.2% 31.0%  -6.1% 5.0% 0.6%  % Var -9.9% -26.6% 2.8% -12.2% -12.5%                          | Note-The bulk of Solid Waste Revenues are collected from for fry Completed (Revenue):  SOLID WASTE  REVENUES:  Landfill User Fee Revenue Salvage Revenue Tipping Fees Total Other Revenues NON-OPERATING REVENUES: Interest Income Gain(Loss) on Sale of Assets TOTAL REVENUES TOTAL AVAILABLE REVENUE (After R&R Transfers)  EXPENDITURES: Personnel Costs Contractual Services Maint & Repairs Utilities Office Expenses Insurance Other Expenses                       | 7,753,000 149,000 2,044,500 2,577,961 3,500 570,450 13,098,411 11,587,482  Budget 14-15 4,348,614 510,552 2,106,582 194,000 185,732 127,492 551,510                                | PRIOR Y  May-15  7,417,445 189,391 2,087,976 641,052  - 10,335,864 8,950,843  May-15 3,549,572 569,943 1,598,269 91,397 172,980                                            | ## Spent  ## Spe | 13.2%  % Var  0.6% 32.0% 7.1% -70.2%  -95.1% -16.2% -17.8%  % Var -10.0% 20.0% -15.8% -44.6% 1.5%                       | CUF Budget 15-16  7,815,400 259,500 3,303,173 252,260  500 108,500 11,739,333 9,325,013  Budget 15-16 4,308,051 510,262 2,032,708 188,400 247,034 135,000 556,906                                | RRENT YF  May-16  7,800,718 93,621 2,583,412 78,914  108 13,646 10,570,419 8,432,541  May-16  3,367,018 750,505 1,188,703 94,845 212,475 126,077 54,811                             | 99.8% 36.1% 78.2% 31.3% 21.7% 12.6% 90.0% 90.4%  **Spent* 78.2% 147.1% 58.5% 50.3% 86.0%                                                                                                                                                                                                                                                                                                                                                                                                                                                                                                                                                                                                                                                                                                                                                                                                                                                                                                                                                                                                                                                                                                                                                                                                                                                                                                                                                                                                                                                                                                                                                                                                                                                                                                                                                                                                                                                                                                                                                                                                                                       | 12.5<br>% Vai<br>4.8<br>-59.0<br>-16.8<br>-73.4<br>-82.5<br>-5.0<br>-4.6<br>% Vai<br>-13.5<br>-5.7<br>-41.3<br>-5.7<br>-1.7 |
| Capital Equipment TOTAL OP & NON-OP EXPENSE  SEWER FUND  REVENUES: Rate & Service Charges Impact Fees Connection Fees Other Revenues NON-OPERATING REVENUES: Interest Income Gain(Loss) on Sale of Assets TOTAL REVENUES TOTAL AVAILABLE REVENUE (After R&R Transfers)  EXPENDITURES: Personnel Costs Contractual Services Maint & Repairs Utilities Office Expenses Insurance Other Expenses TOTAL OPERATING EXPENSE | 7,543,286  TOTAL Expense v. Re  Budget 14-15  25,546,392 2,650,000 840,000 540,000 25,000 82,600 29,683,992 17,370,128  Budget 14-15 6,951,160 1,392,682 2,817,889 1,793,000 1,007,511 169,990 488,466                                 | 5,380,778  PRIOR Y  May-15  24,350,941 2,452,725 1,830,250 531,287  19,949 (16,107) 29,169,045 17,857,778  May-15  5,750,466 1,099,016 2,237,003 1,540,673 753,519 157,110 160,588 11,698,375                   | 71.3%  FAR  % Collected  95.3% 92.6% 217.9% 98.4%  79.8% -19.5% 98.3% 102.8%  % Spent  82.7% 79.4% 85.9% 74.8% 92.4% 32.9% 80.0%       | -20.3% 37.6%  % Var  3.7% 0.9% 126.2% 6.7%  -11.2% 6.6% 11.1%  % Var  -8.9% -12.3% -5.7% -16.9% 0.8% -58.8%              | 8,401,215 TOTAL Expense v. Rev  CUR  Budget 15-16  27,713,597 2,500,000 1,250,000 526,500  25,000 96,800 32,111,897 19,186,609  Budget 15-16 7,236,071 1,495,491 2,882,321 2,108,520 1,037,275 195,000                                              | 6,620,538 renues Variance  RENT YI  May-16  25,136,307 3,699,303 1,435,425 645,788  29,588 82,809 31,029,220 17,706,754  May-16  5,913,893 972,344 2,721,962 1,675,418 820,833 168,103 154,415 12,426,968                   | 90.7% 148.0% 114.8% 122.7%  118.4% 85.5% 96.6% 92.3%  % Spent 81.7% 65.0% 94.4% 79.5% 79.1% 86.2% 15.1% 77.8%              | -12.9% 10.1%  % Var  -1.0% 56.3% 23.2% 31.0%  26.7% -6.1% 5.0% 0.6%  % Var -9.9% -26.6% -12.2% -12.5% -5.5% -76.6%            | Note-The bulk of Solid Waste Revenues are collected free of FY Completed (Revenue):  SOLID WASTE  REVENUES: Landfill User Fee Revenue Salvage Revenue Tipping Fees Total Other Revenues NON-OPERATING REVENUES: Interest Income Gain(Loss) on Sale of Assets TOTAL REVENUES TOTAL AVAILABLE REVENUE (After R&R Transfers)  EXPENDITURES: Personnel Costs Contractual Services Maint & Repairs Utilities Office Expenses Insurance                                         | 7,753,000 149,000 2,044,500 2,577,961 3,500 570,450 13,098,411 11,587,482  Budget 14-15 4,348,614 510,552 2,106,582 194,000 185,732 127,492 551,510                                | PRIOR Y  May-15  7,417,445 189,391 2,087,976 641,052  10,335,864 8,950,843  May-15 3,549,572 569,943 1,598,269 91,397 172,980 117,833 86,293 6,186,287                     | ## Collected    95.7%     127.1%     102.1%     24.9%     0.0%     78.9%     77.2%      **Spent**     **Spent**    | 13.2%  % Var  0.6% 32.0% 7.1% -70.2%  -95.1% -95.1% -16.2% -17.8%  % Var -10.0% 20.0% -15.8% -44.6% 0.8% -76.0%         | CUF Budget 15-16  7,815,400 259,500 3,303,173 252,260  500 108,500 11,739,333 9,325,013  Budget 15-16 4,308,051 510,262 2,032,708 188,400 247,034 135,000 556,906 7,978,361                      | RRENT YF  May-16  7,800,718 93,621 2,583,412 78,914  108 13,646 10,570,419 8,432,541  May-16  3,367,018 750,505 1,188,703 94,845 212,475 126,077                                    | 99.8% 36.1% 78.2% 31.3% 21.7% 12.6% 90.0% 90.4%  **Spent* 78.2% 147.1% 58.5% 50.3% 86.0% 93.4% 9.8% 72.6%                                                                                                                                                                                                                                                                                                                                                                                                                                                                                                                                                                                                                                                                                                                                                                                                                                                                                                                                                                                                                                                                                                                                                                                                                                                                                                                                                                                                                                                                                                                                                                                                                                                                                                                                                                                                                                                                                                                                                                                                                      | 12.7  % Var  4.8 -59.0 -16.8 -63.8  -73.4 -82.5 -5.0 -4.6  % Var -13.5 55.4 -33.2 -41.3 -5.7 1.7 -81.8                      |
| Capital Equipment TOTAL OP & NON-OP EXPENSE  SEWER FUND  REVENUES: Rate & Service Charges Impact Fees Connection Fees Other Revenues NON-OPERATING REVENUES: Interest Income Gain(Loss) on Sale of Assets TOTAL REVENUES TOTAL AVAILABLE REVENUE (After R&R Transfers)  EXPENDITURES: Personnel Costs Contractual Services Maint & Repairs Utilities Office Expenses Insurance Other Expenses TOTAL OPERATING EXPENSE | 7,543,286  TOTAL Expense v. Re  Budget 14-15  25,546,392 2,650,000 840,000 540,000 25,000 82,600 29,683,992 17,370,128  Budget 14-15 6,951,160 1,392,682 2,817,889 1,793,000 1,007,511 169,990 488,466 14,620,698 Operating Expense v. | 5,380,778  PRIOR Y  May-15  24,350,941 2,452,725 1,830,250 531,287  19,949 (16,107) 29,169,045 17,857,778  May-15  5,750,466 1,099,016 2,237,003 1,540,673 753,519 157,110 160,588 11,698,375 Revenues Variance | 71.3%  FAR  % Collected  95.3% 92.6% 217.9% 98.4%  79.8% -19.5% 98.3% 102.8%  % Spent  82.7% 78.9% 79.4% 85.9% 74.8% 92.4% 32.9% 80.0% | -20.3% 37.6%  % Var  3.7% 0.9% 126.2% 6.7% -111.2% 6.6% 11.1%  % Var -8.9% -12.8% -12.3% -5.7% -16.9% 0.8% -58.8% -11.7% | 8,401,215 TOTAL Expense v. Rev  CUR  Budget 15-16  27,713,597 2,500,000 1,250,000 526,500  25,000 96,800 32,111,897 19,186,609  Budget 15-16 7,236,071 1,495,491 2,882,321 2,108,520 1,037,275 195,000 1,025,906 15,980,584 Operating Expense v. J. | 6,620,538 renues Variance  RENT YI  May-16  25,136,307 3,699,303 1,435,425 645,788  29,588 82,809 31,029,220 17,706,754  May-16  5,913,893 972,344 2,721,962 1,675,418 820,833 168,103 154,415 12,426,968 Revenues Variance | % Collected  90.7% 148.0% 114.8% 122.7%  118.4% 85.5% 96.6% 92.3%  % Spent 81.7% 65.0% 94.4% 79.5% 79.1% 86.2% 15.1% 77.8% | -12.9% 10.1%  % Var  -1.0% 56.3% 23.2% 31.0%  26.7% -6.1% 5.0% 0.6%  % Var -9.9% -26.6% 2.8% -12.2% -12.5% -5.5% -76.6% -8.9% | Note-The bulk of Solid Waste Revenues are collected free of FY Completed (Revenue):  SOLID WASTE  REVENUES:  Landfill User Fee Revenue Salvage Revenue Tipping Fees Total Other Revenues NON-OPERATING REVENUES: Interest Income Gain(Loss) on Sale of Assets TOTAL REVENUES TOTAL AVAILABLE REVENUE (After R&R Transfers)  EXPENDITURES: Personnel Costs Contractual Services Maint & Repairs Utilities Office Expenses Insurance Other Expenses TOTAL OPERATING EXPENSE | 7,753,000 149,000 2,044,500 2,577,961 3,500 570,450 13,098,411 11,587,482  Budget 14-15 4,348,614 510,552 2,106,582 194,000 185,732 127,492 551,510 8,024,482 Operating Expense v. | PRIOR Y  May-15  7,417,445 189,391 2,087,976 641,052  - 10,335,864 8,950,843  May-15 3,549,572 569,943 1,598,269 91,397 172,980 117,833 86,293 6,186,287 Revenues Variance | EAR  % Collected  95.7% 127.1% 102.1% 24.9%  0.0% 78.9% 77.2%  % Spent  81.6% 111.6% 75.9% 47.1% 93.1% 92.4% 15.6% 77.1%                                                                                                                                                                                                                                                                                                                                                                                                                                                                                                                                                                                                                                                                                                                                                                                                                                                                                                                                                                                                                                                                                                                                                                                                                                                                                                                                                                                                                                                                                                                                                                                                                                                                                                                                                                                                                                                                                                                                                                                                       | 13.2%  % Var  0.6% 32.0% 7.1% -70.2%  -95.1% -16.2% -17.8%  % Var -10.0% 20.0% -15.8% -44.6% 0.8% -76.0% -14.6% -30.7%  | CUF Budget 15-16  7,815,400 259,500 3,303,173 252,260  500 108,500 11,739,333 9,325,013  Budget 15-16 4,308,051 510,262 2,032,708 188,400 247,034 135,000 556,906 7,978,361 Operating Expense v. | RRENT YF  May-16  7,800,718 93,621 2,583,412 78,914  108 13,646 10,570,419 8,432,541  May-16  3,367,018 750,505 1,188,703 94,845 212,475 126,077 54,811 5,794,434 Revenues Variance | ## Collected    99.8%     36.1%     78.2%     31.3%      21.7%     12.6%     90.0%     90.4%      White is a second of the collection of t | 4.8° -59.0° -16.8° -63.8° -73.4° -82.5° -5.0° -4.6° % Var -13.5° -55.4° -33.2° -41.3° -5.7° -81.8° -24.1                    |
| Capital Equipment TOTAL OP & NON-OP EXPENSE  SEWER FUND  REVENUES: Rate & Service Charges Impact Fees Connection Fees Other Revenues NON-OPERATING REVENUES: Interest Income Gain(Loss) on Sale of Assets TOTAL REVENUES TOTAL AVAILABLE REVENUE (After R&R Transfers)  EXPENDITURES: Personnel Costs Contractual Services Maint & Repairs Utilities Office Expenses Insurance Other Expenses TOTAL OPERATING EXPENSE | 7,543,286 TOTAL Expense v. Re  Budget 14-15  25,546,392 2,650,000 840,000 540,000 25,000 82,600 29,683,992 17,370,128  Budget 14-15 6,951,160 1,392,682 2,817,889 1,793,000 1,007,511 169,990 488,466 14,620,698                       | 5,380,778  PRIOR Y  May-15  24,350,941 2,452,725 1,830,250 531,287  19,949 (16,107) 29,169,045 17,857,778  May-15  5,750,466 1,099,016 2,237,003 1,540,673 753,519 157,110 160,588 11,698,375                   | 71.3%  FAR  % Collected  95.3% 92.6% 217.9% 98.4%  79.8% -19.5% 98.3% 102.8%  % Spent  82.7% 79.4% 85.9% 74.8% 92.4% 32.9% 80.0%       | -20.3% 37.6%  % Var  3.7% 0.9% 126.2% 6.7%  -11.2% 6.6% 11.1%  % Var  -8.9% -12.3% -5.7% -16.9% 0.8% -58.8% -11.7%       | 8,401,215 TOTAL Expense v. Rev  CUR  Budget 15-16  27,713,597 2,500,000 1,250,000 526,500  25,000 96,800 32,111,897 19,186,609  Budget 15-16 7,236,071 1,495,491 2,882,321 2,108,520 1,037,275 195,000 1,025,906 15,980,584                         | 6,620,538 renues Variance  RENT YI  May-16  25,136,307 3,699,303 1,435,425 645,788  29,588 82,809 31,029,220 17,706,754  May-16  5,913,893 972,344 2,721,962 1,675,418 820,833 168,103 154,415 12,426,968                   | 90.7% 148.0% 114.8% 122.7%  118.4% 85.5% 96.6% 92.3%  % Spent 81.7% 65.0% 94.4% 79.5% 79.1% 86.2% 15.1% 77.8%              | -12.9% 10.1%  % Var  -1.0% 56.3% 23.2% 31.0%  26.7% -6.1% 5.0% 0.6%  % Var -9.9% -26.6% -12.2% -12.5% -5.5% -76.6% -13.9%     | Note-The bulk of Solid Waste Revenues are collected from for fry Completed (Revenue):  SOLID WASTE  REVENUES:  Landfill User Fee Revenue Salvage Revenue Tipping Fees Total Other Revenues NON-OPERATING REVENUES: Interest Income Gain(Loss) on Sale of Assets TOTAL REVENUES TOTAL AVAILABLE REVENUE (After R&R Transfers)  EXPENDITURES: Personnel Costs Contractual Services Maint & Repairs Utilities Office Expenses Insurance Other Expenses                       | 7,753,000 149,000 2,044,500 3,500 570,450 13,098,411 11,587,482  Budget 14-15  4,348,614 510,552 2,106,582 194,000 185,732 127,492 551,510 8,024,482 Operating Expense v. Re       | PRIOR Y  May-15  7,417,445 189,391 2,087,976 641,052  10,335,864 8,950,843  May-15 3,549,572 569,943 1,598,269 91,397 172,980 117,833 86,293 6,186,287                     | ## Collected    95.7%     127.1%     102.1%     24.9%     0.0%     78.9%     77.2%      **Spent**     **Spent**    | 13.2%  % Var  0.6% 32.0% 7.1% -70.2%  -95.1% -95.1% -16.2% -17.8%  % Var -10.0% -20.0% -15.8% -44.6% 0.8% -76.0% -14.6% | CUF Budget 15-16  7,815,400 259,500 3,303,173 252,260  500 108,500 11,739,333 9,325,013  Budget 15-16 4,308,051 510,262 2,032,708 188,400 247,034 135,000 556,906 7,978,361                      | RRENT YF  May-16  7,800,718 93,621 2,583,412 78,914  108 13,646 10,570,419 8,432,541  May-16  3,367,018 750,505 1,188,703 94,845 212,475 126,077 54,811 5,794,434                   | 99.8% 36.1% 78.2% 31.3% 21.7% 12.6% 90.0% 90.4%  % Spent 78.2% 147.1% 58.5% 50.3% 86.0% 93.4% 9.8% 72.6%                                                                                                                                                                                                                                                                                                                                                                                                                                                                                                                                                                                                                                                                                                                                                                                                                                                                                                                                                                                                                                                                                                                                                                                                                                                                                                                                                                                                                                                                                                                                                                                                                                                                                                                                                                                                                                                                                                                                                                                                                       | 12.7 % Var 4.8 -59.0 -16.8 -63.8 -73.4 -82.5 -5.0 -4.6 % Var -13.5 55.4 -31.2 -11.7 -81.8 -19.0                             |