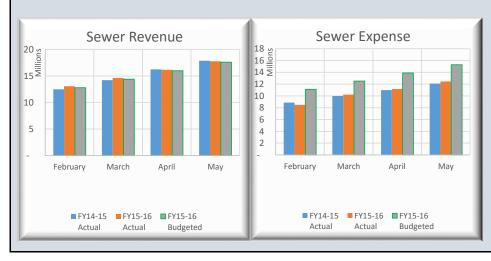

| BCWS Op Cash Flows Statemen                                                                                                                                                                                                                                                                                                                                                                                           |                                                                                                                                                                                                                                        | DDIAD T                                                                                                                                                                                                         | TAB                                                                                                                                    |                                                                                                                          | ATT.                                                                                                                                                                                                                                                | D T 3 7 7 7 7 7 7 7 7 7 7 7 7 7 7 7 7 7 7                                                                                                                                                                                   | 7 A D                                                                                                                      |                                                                                                                               |                                                                                                                                                                                                                                                                                                                                                                                                                                                                           |                                                                                                                                                                                    | DDIOD                                                                                                                                                                      | DAD                                                                                                                                                                                                                                                                                                                                                                                                                                                                                                                                                                                                                                                                                                                                                                                                                                                                                                                                                                                                                                                                                                                                                                                                                                                                                                                                                                                                                                                                                                                                                                                                                                                                                                                                                                                                                                                                                                                                                                                                                                                                                                                            |                                                                                                                         | ~***                                                                                                                                                                                             |                                                                                                                                                                                     | CAD                                                                                                                                                                                                                                                                                                                                                                                                                                                                                                                                                                                                                                                                                                                                                                                                                                                                                                                                                                                                                                                                                                                                                                                                                                                                                                                                                                                                                                                                                                                                                                                                                                                                                                                                                                                                                                                                                                                                                                                                                                                                                                                            |                                                                                                                             |
|-----------------------------------------------------------------------------------------------------------------------------------------------------------------------------------------------------------------------------------------------------------------------------------------------------------------------------------------------------------------------------------------------------------------------|----------------------------------------------------------------------------------------------------------------------------------------------------------------------------------------------------------------------------------------|-----------------------------------------------------------------------------------------------------------------------------------------------------------------------------------------------------------------|----------------------------------------------------------------------------------------------------------------------------------------|--------------------------------------------------------------------------------------------------------------------------|-----------------------------------------------------------------------------------------------------------------------------------------------------------------------------------------------------------------------------------------------------|-----------------------------------------------------------------------------------------------------------------------------------------------------------------------------------------------------------------------------|----------------------------------------------------------------------------------------------------------------------------|-------------------------------------------------------------------------------------------------------------------------------|---------------------------------------------------------------------------------------------------------------------------------------------------------------------------------------------------------------------------------------------------------------------------------------------------------------------------------------------------------------------------------------------------------------------------------------------------------------------------|------------------------------------------------------------------------------------------------------------------------------------------------------------------------------------|----------------------------------------------------------------------------------------------------------------------------------------------------------------------------|--------------------------------------------------------------------------------------------------------------------------------------------------------------------------------------------------------------------------------------------------------------------------------------------------------------------------------------------------------------------------------------------------------------------------------------------------------------------------------------------------------------------------------------------------------------------------------------------------------------------------------------------------------------------------------------------------------------------------------------------------------------------------------------------------------------------------------------------------------------------------------------------------------------------------------------------------------------------------------------------------------------------------------------------------------------------------------------------------------------------------------------------------------------------------------------------------------------------------------------------------------------------------------------------------------------------------------------------------------------------------------------------------------------------------------------------------------------------------------------------------------------------------------------------------------------------------------------------------------------------------------------------------------------------------------------------------------------------------------------------------------------------------------------------------------------------------------------------------------------------------------------------------------------------------------------------------------------------------------------------------------------------------------------------------------------------------------------------------------------------------------|-------------------------------------------------------------------------------------------------------------------------|--------------------------------------------------------------------------------------------------------------------------------------------------------------------------------------------------|-------------------------------------------------------------------------------------------------------------------------------------------------------------------------------------|--------------------------------------------------------------------------------------------------------------------------------------------------------------------------------------------------------------------------------------------------------------------------------------------------------------------------------------------------------------------------------------------------------------------------------------------------------------------------------------------------------------------------------------------------------------------------------------------------------------------------------------------------------------------------------------------------------------------------------------------------------------------------------------------------------------------------------------------------------------------------------------------------------------------------------------------------------------------------------------------------------------------------------------------------------------------------------------------------------------------------------------------------------------------------------------------------------------------------------------------------------------------------------------------------------------------------------------------------------------------------------------------------------------------------------------------------------------------------------------------------------------------------------------------------------------------------------------------------------------------------------------------------------------------------------------------------------------------------------------------------------------------------------------------------------------------------------------------------------------------------------------------------------------------------------------------------------------------------------------------------------------------------------------------------------------------------------------------------------------------------------|-----------------------------------------------------------------------------------------------------------------------------|
| % of Fiscal Year Completed:                                                                                                                                                                                                                                                                                                                                                                                           | 91.7%                                                                                                                                                                                                                                  | PRIOR Y                                                                                                                                                                                                         | EAR                                                                                                                                    |                                                                                                                          | CUR                                                                                                                                                                                                                                                 | RENT YI                                                                                                                                                                                                                     | EAR                                                                                                                        |                                                                                                                               |                                                                                                                                                                                                                                                                                                                                                                                                                                                                           |                                                                                                                                                                                    | PRIOR Y                                                                                                                                                                    | EAR                                                                                                                                                                                                                                                                                                                                                                                                                                                                                                                                                                                                                                                                                                                                                                                                                                                                                                                                                                                                                                                                                                                                                                                                                                                                                                                                                                                                                                                                                                                                                                                                                                                                                                                                                                                                                                                                                                                                                                                                                                                                                                                            |                                                                                                                         | CUF                                                                                                                                                                                              | RRENT YE                                                                                                                                                                            | £ <b>AR</b>                                                                                                                                                                                                                                                                                                                                                                                                                                                                                                                                                                                                                                                                                                                                                                                                                                                                                                                                                                                                                                                                                                                                                                                                                                                                                                                                                                                                                                                                                                                                                                                                                                                                                                                                                                                                                                                                                                                                                                                                                                                                                                                    |                                                                                                                             |
| WATER FUND                                                                                                                                                                                                                                                                                                                                                                                                            | Budget 14-15                                                                                                                                                                                                                           | May-15                                                                                                                                                                                                          | % Collected                                                                                                                            | % Var                                                                                                                    | Budget 15-16                                                                                                                                                                                                                                        | May-16                                                                                                                                                                                                                      | % Collected                                                                                                                | % Var                                                                                                                         | WATER & SEWER FUND                                                                                                                                                                                                                                                                                                                                                                                                                                                        | Budget 14-15                                                                                                                                                                       | May-15                                                                                                                                                                     | % Collected                                                                                                                                                                                                                                                                                                                                                                                                                                                                                                                                                                                                                                                                                                                                                                                                                                                                                                                                                                                                                                                                                                                                                                                                                                                                                                                                                                                                                                                                                                                                                                                                                                                                                                                                                                                                                                                                                                                                                                                                                                                                                                                    | % Var                                                                                                                   | Budget 15-16                                                                                                                                                                                     | May-16                                                                                                                                                                              | % Collected                                                                                                                                                                                                                                                                                                                                                                                                                                                                                                                                                                                                                                                                                                                                                                                                                                                                                                                                                                                                                                                                                                                                                                                                                                                                                                                                                                                                                                                                                                                                                                                                                                                                                                                                                                                                                                                                                                                                                                                                                                                                                                                    | % Var                                                                                                                       |
| REVENUES:                                                                                                                                                                                                                                                                                                                                                                                                             |                                                                                                                                                                                                                                        |                                                                                                                                                                                                                 |                                                                                                                                        |                                                                                                                          |                                                                                                                                                                                                                                                     |                                                                                                                                                                                                                             |                                                                                                                            |                                                                                                                               | REVENUES:                                                                                                                                                                                                                                                                                                                                                                                                                                                                 |                                                                                                                                                                                    |                                                                                                                                                                            |                                                                                                                                                                                                                                                                                                                                                                                                                                                                                                                                                                                                                                                                                                                                                                                                                                                                                                                                                                                                                                                                                                                                                                                                                                                                                                                                                                                                                                                                                                                                                                                                                                                                                                                                                                                                                                                                                                                                                                                                                                                                                                                                |                                                                                                                         |                                                                                                                                                                                                  |                                                                                                                                                                                     |                                                                                                                                                                                                                                                                                                                                                                                                                                                                                                                                                                                                                                                                                                                                                                                                                                                                                                                                                                                                                                                                                                                                                                                                                                                                                                                                                                                                                                                                                                                                                                                                                                                                                                                                                                                                                                                                                                                                                                                                                                                                                                                                |                                                                                                                             |
| Rate & Service Charges                                                                                                                                                                                                                                                                                                                                                                                                | 8,668,608                                                                                                                                                                                                                              | 7,938,174                                                                                                                                                                                                       | 91.6%                                                                                                                                  | -0.1%                                                                                                                    | 9,478,955                                                                                                                                                                                                                                           | 8,546,719                                                                                                                                                                                                                   | 90.2%                                                                                                                      | -1.5%                                                                                                                         | Rate & Service Charges                                                                                                                                                                                                                                                                                                                                                                                                                                                    | 34,215,000                                                                                                                                                                         | 32,289,115                                                                                                                                                                 | 94.4%                                                                                                                                                                                                                                                                                                                                                                                                                                                                                                                                                                                                                                                                                                                                                                                                                                                                                                                                                                                                                                                                                                                                                                                                                                                                                                                                                                                                                                                                                                                                                                                                                                                                                                                                                                                                                                                                                                                                                                                                                                                                                                                          | 2.7%                                                                                                                    | 37,192,552                                                                                                                                                                                       | 33,683,027                                                                                                                                                                          | 90.6%                                                                                                                                                                                                                                                                                                                                                                                                                                                                                                                                                                                                                                                                                                                                                                                                                                                                                                                                                                                                                                                                                                                                                                                                                                                                                                                                                                                                                                                                                                                                                                                                                                                                                                                                                                                                                                                                                                                                                                                                                                                                                                                          | -1.1                                                                                                                        |
| Impact Fees                                                                                                                                                                                                                                                                                                                                                                                                           | 1,485,000                                                                                                                                                                                                                              | 1,279,891                                                                                                                                                                                                       | 86.2%                                                                                                                                  | -5.5%                                                                                                                    | 1,350,000                                                                                                                                                                                                                                           | 1,558,116                                                                                                                                                                                                                   | 115.4%                                                                                                                     | 23.7%                                                                                                                         | Impact Fees                                                                                                                                                                                                                                                                                                                                                                                                                                                               | 4,135,000                                                                                                                                                                          | 3,732,616                                                                                                                                                                  | 90.3%                                                                                                                                                                                                                                                                                                                                                                                                                                                                                                                                                                                                                                                                                                                                                                                                                                                                                                                                                                                                                                                                                                                                                                                                                                                                                                                                                                                                                                                                                                                                                                                                                                                                                                                                                                                                                                                                                                                                                                                                                                                                                                                          | -1.4%                                                                                                                   | 3,850,000                                                                                                                                                                                        | 5,257,419                                                                                                                                                                           | 136.6%                                                                                                                                                                                                                                                                                                                                                                                                                                                                                                                                                                                                                                                                                                                                                                                                                                                                                                                                                                                                                                                                                                                                                                                                                                                                                                                                                                                                                                                                                                                                                                                                                                                                                                                                                                                                                                                                                                                                                                                                                                                                                                                         | 44.9                                                                                                                        |
| Connection Fees Other Revenues                                                                                                                                                                                                                                                                                                                                                                                        | 735,000<br>145,500                                                                                                                                                                                                                     | 1,194,395<br>213,417                                                                                                                                                                                            | 162.5%<br>146.7%                                                                                                                       | 70.8%<br>55.0%                                                                                                           | 1,050,000                                                                                                                                                                                                                                           | 1,219,564<br>228,567                                                                                                                                                                                                        | 116.1%<br>123.5%                                                                                                           | 24.5%<br>31.9%                                                                                                                | Connection Fees<br>Other Revenues                                                                                                                                                                                                                                                                                                                                                                                                                                         | 1,575,000<br>685,500                                                                                                                                                               | 3,024,645<br>744,704                                                                                                                                                       | 192.0%<br>108.6%                                                                                                                                                                                                                                                                                                                                                                                                                                                                                                                                                                                                                                                                                                                                                                                                                                                                                                                                                                                                                                                                                                                                                                                                                                                                                                                                                                                                                                                                                                                                                                                                                                                                                                                                                                                                                                                                                                                                                                                                                                                                                                               | 17.0%                                                                                                                   | 2,300,000<br>711,500                                                                                                                                                                             | 2,654,989<br>874,355                                                                                                                                                                | 115.4%<br>122.9%                                                                                                                                                                                                                                                                                                                                                                                                                                                                                                                                                                                                                                                                                                                                                                                                                                                                                                                                                                                                                                                                                                                                                                                                                                                                                                                                                                                                                                                                                                                                                                                                                                                                                                                                                                                                                                                                                                                                                                                                                                                                                                               | 23.8<br>31.2                                                                                                                |
| NON-OPERATING REVENUES:                                                                                                                                                                                                                                                                                                                                                                                               | 145,500                                                                                                                                                                                                                                | 213,417                                                                                                                                                                                                         | 140./%                                                                                                                                 | 33.0%                                                                                                                    | 185,000                                                                                                                                                                                                                                             | 228,567                                                                                                                                                                                                                     | 123.5%                                                                                                                     | 31.9%                                                                                                                         | NON-OPERATING REVENUES:                                                                                                                                                                                                                                                                                                                                                                                                                                                   | 085,500                                                                                                                                                                            | /44,/04                                                                                                                                                                    | 108.0%                                                                                                                                                                                                                                                                                                                                                                                                                                                                                                                                                                                                                                                                                                                                                                                                                                                                                                                                                                                                                                                                                                                                                                                                                                                                                                                                                                                                                                                                                                                                                                                                                                                                                                                                                                                                                                                                                                                                                                                                                                                                                                                         | 17.0%                                                                                                                   | /11,500                                                                                                                                                                                          | 874,333                                                                                                                                                                             | 122.9%                                                                                                                                                                                                                                                                                                                                                                                                                                                                                                                                                                                                                                                                                                                                                                                                                                                                                                                                                                                                                                                                                                                                                                                                                                                                                                                                                                                                                                                                                                                                                                                                                                                                                                                                                                                                                                                                                                                                                                                                                                                                                                                         | 31.2                                                                                                                        |
| Gain(Loss) on Sale of Assets                                                                                                                                                                                                                                                                                                                                                                                          | 25,950                                                                                                                                                                                                                                 |                                                                                                                                                                                                                 | 0.0%                                                                                                                                   | -91.7%                                                                                                                   | 9,175                                                                                                                                                                                                                                               | 24,517                                                                                                                                                                                                                      | 267.2%                                                                                                                     | 175.6%                                                                                                                        | Interest Income                                                                                                                                                                                                                                                                                                                                                                                                                                                           | 25,000                                                                                                                                                                             | 19,949                                                                                                                                                                     | 79.8%                                                                                                                                                                                                                                                                                                                                                                                                                                                                                                                                                                                                                                                                                                                                                                                                                                                                                                                                                                                                                                                                                                                                                                                                                                                                                                                                                                                                                                                                                                                                                                                                                                                                                                                                                                                                                                                                                                                                                                                                                                                                                                                          | -11.9%                                                                                                                  | 25,000                                                                                                                                                                                           | 29,588                                                                                                                                                                              | 118.4%                                                                                                                                                                                                                                                                                                                                                                                                                                                                                                                                                                                                                                                                                                                                                                                                                                                                                                                                                                                                                                                                                                                                                                                                                                                                                                                                                                                                                                                                                                                                                                                                                                                                                                                                                                                                                                                                                                                                                                                                                                                                                                                         | 26.7                                                                                                                        |
| TOTAL REVENUES                                                                                                                                                                                                                                                                                                                                                                                                        | 11.060.058                                                                                                                                                                                                                             | 10,625,877                                                                                                                                                                                                      | 96.1%                                                                                                                                  | 4.4%                                                                                                                     | 12,073,130                                                                                                                                                                                                                                          | 11,577,484                                                                                                                                                                                                                  | 95,9%                                                                                                                      | 4.2%                                                                                                                          | Gain(Loss) on Sale of Assets                                                                                                                                                                                                                                                                                                                                                                                                                                              | 108,550                                                                                                                                                                            | (16,107)                                                                                                                                                                   | -14.8%                                                                                                                                                                                                                                                                                                                                                                                                                                                                                                                                                                                                                                                                                                                                                                                                                                                                                                                                                                                                                                                                                                                                                                                                                                                                                                                                                                                                                                                                                                                                                                                                                                                                                                                                                                                                                                                                                                                                                                                                                                                                                                                         | -106.5%                                                                                                                 | 105,975                                                                                                                                                                                          | 107.326                                                                                                                                                                             | 101.3%                                                                                                                                                                                                                                                                                                                                                                                                                                                                                                                                                                                                                                                                                                                                                                                                                                                                                                                                                                                                                                                                                                                                                                                                                                                                                                                                                                                                                                                                                                                                                                                                                                                                                                                                                                                                                                                                                                                                                                                                                                                                                                                         | 9.6                                                                                                                         |
| TOTAL AVAILABLE REVENUE                                                                                                                                                                                                                                                                                                                                                                                               | 5,364,150                                                                                                                                                                                                                              | 5,485,987                                                                                                                                                                                                       | 102.3%                                                                                                                                 |                                                                                                                          | 5,898,131                                                                                                                                                                                                                                           | 5,596,455                                                                                                                                                                                                                   | 94.9%                                                                                                                      | 3.2%                                                                                                                          | TOTAL REVENUES                                                                                                                                                                                                                                                                                                                                                                                                                                                            | 40,744,050                                                                                                                                                                         | 39,794,922                                                                                                                                                                 | 97.7%                                                                                                                                                                                                                                                                                                                                                                                                                                                                                                                                                                                                                                                                                                                                                                                                                                                                                                                                                                                                                                                                                                                                                                                                                                                                                                                                                                                                                                                                                                                                                                                                                                                                                                                                                                                                                                                                                                                                                                                                                                                                                                                          | 6.0%                                                                                                                    | 44,185,027                                                                                                                                                                                       | 42,606,704                                                                                                                                                                          | 96.4%                                                                                                                                                                                                                                                                                                                                                                                                                                                                                                                                                                                                                                                                                                                                                                                                                                                                                                                                                                                                                                                                                                                                                                                                                                                                                                                                                                                                                                                                                                                                                                                                                                                                                                                                                                                                                                                                                                                                                                                                                                                                                                                          | 4.8                                                                                                                         |
| (After R&R Transfers)                                                                                                                                                                                                                                                                                                                                                                                                 | , ,                                                                                                                                                                                                                                    |                                                                                                                                                                                                                 | '                                                                                                                                      |                                                                                                                          |                                                                                                                                                                                                                                                     | , ,                                                                                                                                                                                                                         | '                                                                                                                          |                                                                                                                               | TOTAL AVAILABLE REVENUE<br>(After R&R Transfers)                                                                                                                                                                                                                                                                                                                                                                                                                          | 22,734,278                                                                                                                                                                         | 23,343,765                                                                                                                                                                 | 102.7%                                                                                                                                                                                                                                                                                                                                                                                                                                                                                                                                                                                                                                                                                                                                                                                                                                                                                                                                                                                                                                                                                                                                                                                                                                                                                                                                                                                                                                                                                                                                                                                                                                                                                                                                                                                                                                                                                                                                                                                                                                                                                                                         | 11.0%                                                                                                                   | 25,084,740                                                                                                                                                                                       | 23,303,209                                                                                                                                                                          | 92.9%                                                                                                                                                                                                                                                                                                                                                                                                                                                                                                                                                                                                                                                                                                                                                                                                                                                                                                                                                                                                                                                                                                                                                                                                                                                                                                                                                                                                                                                                                                                                                                                                                                                                                                                                                                                                                                                                                                                                                                                                                                                                                                                          | 1.2                                                                                                                         |
| EXPENDITURES:                                                                                                                                                                                                                                                                                                                                                                                                         | Budget 14-15                                                                                                                                                                                                                           | May-15                                                                                                                                                                                                          | % Spent                                                                                                                                | % Var                                                                                                                    | Budget 15-16                                                                                                                                                                                                                                        | May-16                                                                                                                                                                                                                      | % Spent                                                                                                                    | % Var                                                                                                                         | EXPENDITURES:                                                                                                                                                                                                                                                                                                                                                                                                                                                             | Budget 14-15                                                                                                                                                                       | May-15                                                                                                                                                                     | % Spent                                                                                                                                                                                                                                                                                                                                                                                                                                                                                                                                                                                                                                                                                                                                                                                                                                                                                                                                                                                                                                                                                                                                                                                                                                                                                                                                                                                                                                                                                                                                                                                                                                                                                                                                                                                                                                                                                                                                                                                                                                                                                                                        | % Var                                                                                                                   | Budget 15-16                                                                                                                                                                                     | May-16                                                                                                                                                                              | % Spent                                                                                                                                                                                                                                                                                                                                                                                                                                                                                                                                                                                                                                                                                                                                                                                                                                                                                                                                                                                                                                                                                                                                                                                                                                                                                                                                                                                                                                                                                                                                                                                                                                                                                                                                                                                                                                                                                                                                                                                                                                                                                                                        | % Var                                                                                                                       |
| Personnel Costs                                                                                                                                                                                                                                                                                                                                                                                                       | 2,878,287                                                                                                                                                                                                                              | 2,287,063                                                                                                                                                                                                       | 79.5%                                                                                                                                  | -12.2%                                                                                                                   | 3,372,152                                                                                                                                                                                                                                           | 2,644,510                                                                                                                                                                                                                   | 78.4%                                                                                                                      | -13.2%                                                                                                                        | Personnel Costs                                                                                                                                                                                                                                                                                                                                                                                                                                                           | 9,829,447                                                                                                                                                                          | 8,037,529                                                                                                                                                                  | 81.8%                                                                                                                                                                                                                                                                                                                                                                                                                                                                                                                                                                                                                                                                                                                                                                                                                                                                                                                                                                                                                                                                                                                                                                                                                                                                                                                                                                                                                                                                                                                                                                                                                                                                                                                                                                                                                                                                                                                                                                                                                                                                                                                          | -9.9%                                                                                                                   | 10,608,223                                                                                                                                                                                       | 8,558,403                                                                                                                                                                           | 80.7%                                                                                                                                                                                                                                                                                                                                                                                                                                                                                                                                                                                                                                                                                                                                                                                                                                                                                                                                                                                                                                                                                                                                                                                                                                                                                                                                                                                                                                                                                                                                                                                                                                                                                                                                                                                                                                                                                                                                                                                                                                                                                                                          | -11.0                                                                                                                       |
| Contractual Services                                                                                                                                                                                                                                                                                                                                                                                                  | 446,222                                                                                                                                                                                                                                | 370,680                                                                                                                                                                                                         | 83.1%                                                                                                                                  | -8.6%                                                                                                                    | 508,401                                                                                                                                                                                                                                             | 365,123                                                                                                                                                                                                                     | 71.8%                                                                                                                      | -19.8%                                                                                                                        | Contractual Services                                                                                                                                                                                                                                                                                                                                                                                                                                                      | 1,838,904                                                                                                                                                                          | 1,469,696                                                                                                                                                                  | 79.9%                                                                                                                                                                                                                                                                                                                                                                                                                                                                                                                                                                                                                                                                                                                                                                                                                                                                                                                                                                                                                                                                                                                                                                                                                                                                                                                                                                                                                                                                                                                                                                                                                                                                                                                                                                                                                                                                                                                                                                                                                                                                                                                          | -11.7%                                                                                                                  | 2,003,892                                                                                                                                                                                        | 1,337,467                                                                                                                                                                           | 66.7%                                                                                                                                                                                                                                                                                                                                                                                                                                                                                                                                                                                                                                                                                                                                                                                                                                                                                                                                                                                                                                                                                                                                                                                                                                                                                                                                                                                                                                                                                                                                                                                                                                                                                                                                                                                                                                                                                                                                                                                                                                                                                                                          | -24.9                                                                                                                       |
| Maint & Repairs                                                                                                                                                                                                                                                                                                                                                                                                       | 547,849                                                                                                                                                                                                                                | 435,674                                                                                                                                                                                                         | 79.5%                                                                                                                                  | -12.1%                                                                                                                   | 680,610                                                                                                                                                                                                                                             | 390,226                                                                                                                                                                                                                     | 57.3%                                                                                                                      | -34.3%                                                                                                                        | Maint & Repairs                                                                                                                                                                                                                                                                                                                                                                                                                                                           | 3,365,738                                                                                                                                                                          | 2,672,677                                                                                                                                                                  | 79.4%                                                                                                                                                                                                                                                                                                                                                                                                                                                                                                                                                                                                                                                                                                                                                                                                                                                                                                                                                                                                                                                                                                                                                                                                                                                                                                                                                                                                                                                                                                                                                                                                                                                                                                                                                                                                                                                                                                                                                                                                                                                                                                                          | -12.3%                                                                                                                  | 3,562,931                                                                                                                                                                                        | 3,112,188                                                                                                                                                                           | 87.3%                                                                                                                                                                                                                                                                                                                                                                                                                                                                                                                                                                                                                                                                                                                                                                                                                                                                                                                                                                                                                                                                                                                                                                                                                                                                                                                                                                                                                                                                                                                                                                                                                                                                                                                                                                                                                                                                                                                                                                                                                                                                                                                          | -4.3                                                                                                                        |
| Utilities                                                                                                                                                                                                                                                                                                                                                                                                             | 1,891,551                                                                                                                                                                                                                              | 1,180,778                                                                                                                                                                                                       | 62.4%                                                                                                                                  | -29.2%                                                                                                                   | 1,670,798                                                                                                                                                                                                                                           | 1,662,188                                                                                                                                                                                                                   | 99.5%                                                                                                                      | 7.8%                                                                                                                          | Utilities                                                                                                                                                                                                                                                                                                                                                                                                                                                                 | 3,684,551                                                                                                                                                                          | 2,721,451                                                                                                                                                                  | 73.9%                                                                                                                                                                                                                                                                                                                                                                                                                                                                                                                                                                                                                                                                                                                                                                                                                                                                                                                                                                                                                                                                                                                                                                                                                                                                                                                                                                                                                                                                                                                                                                                                                                                                                                                                                                                                                                                                                                                                                                                                                                                                                                                          | -17.8%                                                                                                                  | 3,779,318                                                                                                                                                                                        | 3,337,606                                                                                                                                                                           | 88.3%                                                                                                                                                                                                                                                                                                                                                                                                                                                                                                                                                                                                                                                                                                                                                                                                                                                                                                                                                                                                                                                                                                                                                                                                                                                                                                                                                                                                                                                                                                                                                                                                                                                                                                                                                                                                                                                                                                                                                                                                                                                                                                                          | -3.4                                                                                                                        |
| Office Expenses                                                                                                                                                                                                                                                                                                                                                                                                       | 815,017                                                                                                                                                                                                                                | 840,026                                                                                                                                                                                                         | 103.1%                                                                                                                                 | 11.4%                                                                                                                    | 898,493                                                                                                                                                                                                                                             | 988,701                                                                                                                                                                                                                     | 110.0%                                                                                                                     | 18.4%                                                                                                                         | Office Expenses                                                                                                                                                                                                                                                                                                                                                                                                                                                           | 1,822,528                                                                                                                                                                          | 1,593,545                                                                                                                                                                  | 87.4%                                                                                                                                                                                                                                                                                                                                                                                                                                                                                                                                                                                                                                                                                                                                                                                                                                                                                                                                                                                                                                                                                                                                                                                                                                                                                                                                                                                                                                                                                                                                                                                                                                                                                                                                                                                                                                                                                                                                                                                                                                                                                                                          | -4.2%                                                                                                                   | 1,935,768                                                                                                                                                                                        | 1,809,534                                                                                                                                                                           | 93.5%                                                                                                                                                                                                                                                                                                                                                                                                                                                                                                                                                                                                                                                                                                                                                                                                                                                                                                                                                                                                                                                                                                                                                                                                                                                                                                                                                                                                                                                                                                                                                                                                                                                                                                                                                                                                                                                                                                                                                                                                                                                                                                                          | 1.8                                                                                                                         |
| Insurance Other Expenses                                                                                                                                                                                                                                                                                                                                                                                              | 127,492<br>314,868                                                                                                                                                                                                                     | 117,833<br>55,679                                                                                                                                                                                               | 92.4%<br>17.7%                                                                                                                         | -74.0%                                                                                                                   | 135,000<br>355,051                                                                                                                                                                                                                                  | 126,077<br>35,223                                                                                                                                                                                                           | 93.4%                                                                                                                      | -81.7%                                                                                                                        | Insurance                                                                                                                                                                                                                                                                                                                                                                                                                                                                 | 297,482<br>803,334                                                                                                                                                                 | 274,943<br>216,267                                                                                                                                                         | 92.4%<br>26.9%                                                                                                                                                                                                                                                                                                                                                                                                                                                                                                                                                                                                                                                                                                                                                                                                                                                                                                                                                                                                                                                                                                                                                                                                                                                                                                                                                                                                                                                                                                                                                                                                                                                                                                                                                                                                                                                                                                                                                                                                                                                                                                                 | -64.7%                                                                                                                  | 330,000<br>1,380,957                                                                                                                                                                             | 294,180<br>189,638                                                                                                                                                                  | 89.1%<br>13.7%                                                                                                                                                                                                                                                                                                                                                                                                                                                                                                                                                                                                                                                                                                                                                                                                                                                                                                                                                                                                                                                                                                                                                                                                                                                                                                                                                                                                                                                                                                                                                                                                                                                                                                                                                                                                                                                                                                                                                                                                                                                                                                                 | -2.5<br>-77.9                                                                                                               |
| TOTAL OPERATING EXPENSE                                                                                                                                                                                                                                                                                                                                                                                               | 7,021,286                                                                                                                                                                                                                              | 5,287,733                                                                                                                                                                                                       | 75.3%                                                                                                                                  | -/4.0%                                                                                                                   | 7,620,505                                                                                                                                                                                                                                           | 6,212,049                                                                                                                                                                                                                   | 81.5%                                                                                                                      | -01.7%                                                                                                                        | Other Expenses TOTAL OPERATING EXPENSE                                                                                                                                                                                                                                                                                                                                                                                                                                    |                                                                                                                                                                                    | 16,986,108                                                                                                                                                                 | 78.5%                                                                                                                                                                                                                                                                                                                                                                                                                                                                                                                                                                                                                                                                                                                                                                                                                                                                                                                                                                                                                                                                                                                                                                                                                                                                                                                                                                                                                                                                                                                                                                                                                                                                                                                                                                                                                                                                                                                                                                                                                                                                                                                          | -13.2%                                                                                                                  | 23,601,089                                                                                                                                                                                       | 18,639,016                                                                                                                                                                          | 79.0%                                                                                                                                                                                                                                                                                                                                                                                                                                                                                                                                                                                                                                                                                                                                                                                                                                                                                                                                                                                                                                                                                                                                                                                                                                                                                                                                                                                                                                                                                                                                                                                                                                                                                                                                                                                                                                                                                                                                                                                                                                                                                                                          | -17.9                                                                                                                       |
|                                                                                                                                                                                                                                                                                                                                                                                                                       | Operating Expense v.                                                                                                                                                                                                                   |                                                                                                                                                                                                                 | >>>                                                                                                                                    | 27.0%                                                                                                                    | Operating Expense v. I                                                                                                                                                                                                                              | -, , ,                                                                                                                                                                                                                      | >>>                                                                                                                        | -6.9%                                                                                                                         | TOTAL OF ERATING EAF ENSE                                                                                                                                                                                                                                                                                                                                                                                                                                                 | Operating Expense v.                                                                                                                                                               |                                                                                                                                                                            | >>>                                                                                                                                                                                                                                                                                                                                                                                                                                                                                                                                                                                                                                                                                                                                                                                                                                                                                                                                                                                                                                                                                                                                                                                                                                                                                                                                                                                                                                                                                                                                                                                                                                                                                                                                                                                                                                                                                                                                                                                                                                                                                                                            | -7.2%                                                                                                                   | -,,                                                                                                                                                                                              | Revenues Variance                                                                                                                                                                   | _                                                                                                                                                                                                                                                                                                                                                                                                                                                                                                                                                                                                                                                                                                                                                                                                                                                                                                                                                                                                                                                                                                                                                                                                                                                                                                                                                                                                                                                                                                                                                                                                                                                                                                                                                                                                                                                                                                                                                                                                                                                                                                                              | -7.9                                                                                                                        |
|                                                                                                                                                                                                                                                                                                                                                                                                                       | · F · · · · · · · · · · · · · · · · · ·                                                                                                                                                                                                |                                                                                                                                                                                                                 | 1                                                                                                                                      | -73.8%                                                                                                                   | 780,710                                                                                                                                                                                                                                             | 408,490                                                                                                                                                                                                                     | 52.3%                                                                                                                      | -39.3%                                                                                                                        | Capital Equipment                                                                                                                                                                                                                                                                                                                                                                                                                                                         | 1,092,300                                                                                                                                                                          | 483,248                                                                                                                                                                    | 44.2%                                                                                                                                                                                                                                                                                                                                                                                                                                                                                                                                                                                                                                                                                                                                                                                                                                                                                                                                                                                                                                                                                                                                                                                                                                                                                                                                                                                                                                                                                                                                                                                                                                                                                                                                                                                                                                                                                                                                                                                                                                                                                                                          | -47.4%                                                                                                                  | 1,483,650                                                                                                                                                                                        | 935,735                                                                                                                                                                             | 63.1%                                                                                                                                                                                                                                                                                                                                                                                                                                                                                                                                                                                                                                                                                                                                                                                                                                                                                                                                                                                                                                                                                                                                                                                                                                                                                                                                                                                                                                                                                                                                                                                                                                                                                                                                                                                                                                                                                                                                                                                                                                                                                                                          | -28.6                                                                                                                       |
|                                                                                                                                                                                                                                                                                                                                                                                                                       | 522,000                                                                                                                                                                                                                                | 93 045                                                                                                                                                                                                          | 17.8%                                                                                                                                  |                                                                                                                          |                                                                                                                                                                                                                                                     |                                                                                                                                                                                                                             |                                                                                                                            |                                                                                                                               |                                                                                                                                                                                                                                                                                                                                                                                                                                                                           |                                                                                                                                                                                    | 100,210                                                                                                                                                                    | / 0                                                                                                                                                                                                                                                                                                                                                                                                                                                                                                                                                                                                                                                                                                                                                                                                                                                                                                                                                                                                                                                                                                                                                                                                                                                                                                                                                                                                                                                                                                                                                                                                                                                                                                                                                                                                                                                                                                                                                                                                                                                                                                                            |                                                                                                                         | 1,100,000                                                                                                                                                                                        |                                                                                                                                                                                     | 00.12 / 0                                                                                                                                                                                                                                                                                                                                                                                                                                                                                                                                                                                                                                                                                                                                                                                                                                                                                                                                                                                                                                                                                                                                                                                                                                                                                                                                                                                                                                                                                                                                                                                                                                                                                                                                                                                                                                                                                                                                                                                                                                                                                                                      |                                                                                                                             |
| Capital Equipment TOTAL OP & NON-OP EXPENSE                                                                                                                                                                                                                                                                                                                                                                           | 522,000<br><b>7,543,286</b><br>TOTAL Expense v. Re                                                                                                                                                                                     | 93,045<br><b>5,380,778</b><br>venues Variance                                                                                                                                                                   | 17.8%<br>71.3%                                                                                                                         | -73.8 %<br>-20.3 %<br>37.6 %                                                                                             | 8,401,215 TOTAL Expense v. Rev                                                                                                                                                                                                                      | 6,620,538                                                                                                                                                                                                                   | 78.8%                                                                                                                      | -12.9%<br>10.1%                                                                                                               | TOTAL OP & NON-OP EXPENSE                                                                                                                                                                                                                                                                                                                                                                                                                                                 | 22,734,284  TOTAL Expense v. Re                                                                                                                                                    | 17,469,356 venues Variance                                                                                                                                                 | 76.8%                                                                                                                                                                                                                                                                                                                                                                                                                                                                                                                                                                                                                                                                                                                                                                                                                                                                                                                                                                                                                                                                                                                                                                                                                                                                                                                                                                                                                                                                                                                                                                                                                                                                                                                                                                                                                                                                                                                                                                                                                                                                                                                          | -14.8%<br>13.2%                                                                                                         | 25,084,739<br>TOTAL Expense v. Re                                                                                                                                                                | 19,574,751 evenues Variance                                                                                                                                                         | 78.0%                                                                                                                                                                                                                                                                                                                                                                                                                                                                                                                                                                                                                                                                                                                                                                                                                                                                                                                                                                                                                                                                                                                                                                                                                                                                                                                                                                                                                                                                                                                                                                                                                                                                                                                                                                                                                                                                                                                                                                                                                                                                                                                          |                                                                                                                             |
| Capital Equipment TOTAL OP & NON-OP EXPENSE                                                                                                                                                                                                                                                                                                                                                                           | 7,543,286  TOTAL Expense v. Re                                                                                                                                                                                                         | 5,380,778<br>venues Variance                                                                                                                                                                                    | 71.3%                                                                                                                                  | -20.3%                                                                                                                   | 8,401,215<br>TOTAL Expense v. Rev                                                                                                                                                                                                                   | 6,620,538                                                                                                                                                                                                                   | >>>                                                                                                                        | -12.9%                                                                                                                        |                                                                                                                                                                                                                                                                                                                                                                                                                                                                           | TOTAL Expense v. Re                                                                                                                                                                |                                                                                                                                                                            | >>>                                                                                                                                                                                                                                                                                                                                                                                                                                                                                                                                                                                                                                                                                                                                                                                                                                                                                                                                                                                                                                                                                                                                                                                                                                                                                                                                                                                                                                                                                                                                                                                                                                                                                                                                                                                                                                                                                                                                                                                                                                                                                                                            |                                                                                                                         | TOTAL Expense v. Re                                                                                                                                                                              |                                                                                                                                                                                     | >>>                                                                                                                                                                                                                                                                                                                                                                                                                                                                                                                                                                                                                                                                                                                                                                                                                                                                                                                                                                                                                                                                                                                                                                                                                                                                                                                                                                                                                                                                                                                                                                                                                                                                                                                                                                                                                                                                                                                                                                                                                                                                                                                            |                                                                                                                             |
| Capital Equipment TOTAL OP & NON-OP EXPENSE                                                                                                                                                                                                                                                                                                                                                                           | 7,543,286  TOTAL Expense v. Re                                                                                                                                                                                                         | 5,380,778 venues Variance PRIOR Y                                                                                                                                                                               | 71.3%                                                                                                                                  | -20.3%<br>37.6%                                                                                                          | 8,401,215<br>TOTAL Expense v. Rev                                                                                                                                                                                                                   | 6,620,538 wenues Variance                                                                                                                                                                                                   | >>>                                                                                                                        | -12.9%<br>10.1%                                                                                                               | TOTAL OP & NON-OP EXPENSE  Note-The bulk of Solid Waste Revenues are collected fr                                                                                                                                                                                                                                                                                                                                                                                         | TOTAL Expense v. Re                                                                                                                                                                | PRIOR Y                                                                                                                                                                    | >>>                                                                                                                                                                                                                                                                                                                                                                                                                                                                                                                                                                                                                                                                                                                                                                                                                                                                                                                                                                                                                                                                                                                                                                                                                                                                                                                                                                                                                                                                                                                                                                                                                                                                                                                                                                                                                                                                                                                                                                                                                                                                                                                            | 13.2%                                                                                                                   | TOTAL Expense v. Re                                                                                                                                                                              | RRENT YE                                                                                                                                                                            | >>>                                                                                                                                                                                                                                                                                                                                                                                                                                                                                                                                                                                                                                                                                                                                                                                                                                                                                                                                                                                                                                                                                                                                                                                                                                                                                                                                                                                                                                                                                                                                                                                                                                                                                                                                                                                                                                                                                                                                                                                                                                                                                                                            | 12.7                                                                                                                        |
| Capital Equipment TOTAL OP & NON-OP EXPENSE                                                                                                                                                                                                                                                                                                                                                                           | 7,543,286   TOTAL Expense v. Re                                                                                                                                                                                                        | 5,380,778 venues Variance PRIOR Y                                                                                                                                                                               | 71.3%<br>EAR                                                                                                                           | -20.3%<br>37.6%                                                                                                          | 8,401,215 TOTAL Expense v. Rev                                                                                                                                                                                                                      | 6,620,538 wenues Variance                                                                                                                                                                                                   | EAR                                                                                                                        | -12.9%<br>10.1%                                                                                                               | TOTAL OP & NON-OP EXPENSE  Note-The bulk of Solid Waste Revenues are collected fr  % of FY Completed (Revenue):                                                                                                                                                                                                                                                                                                                                                           | TOTAL Expense v. Re om Dec-Feb 95.1%                                                                                                                                               | PRIOR Y                                                                                                                                                                    | EAR                                                                                                                                                                                                                                                                                                                                                                                                                                                                                                                                                                                                                                                                                                                                                                                                                                                                                                                                                                                                                                                                                                                                                                                                                                                                                                                                                                                                                                                                                                                                                                                                                                                                                                                                                                                                                                                                                                                                                                                                                                                                                                                            | 13.2%                                                                                                                   | TOTAL Expense v. Re                                                                                                                                                                              | RRENT YE                                                                                                                                                                            | EAR                                                                                                                                                                                                                                                                                                                                                                                                                                                                                                                                                                                                                                                                                                                                                                                                                                                                                                                                                                                                                                                                                                                                                                                                                                                                                                                                                                                                                                                                                                                                                                                                                                                                                                                                                                                                                                                                                                                                                                                                                                                                                                                            | 12.7                                                                                                                        |
| Capital Equipment TOTAL OP & NON-OP EXPENSE  SEWER FUND                                                                                                                                                                                                                                                                                                                                                               | 7,543,286   TOTAL Expense v. Re                                                                                                                                                                                                        | 5,380,778 venues Variance PRIOR Y                                                                                                                                                                               | 71.3%<br>EAR                                                                                                                           | -20.3%<br>37.6%                                                                                                          | 8,401,215 TOTAL Expense v. Rev                                                                                                                                                                                                                      | 6,620,538 wenues Variance                                                                                                                                                                                                   | EAR                                                                                                                        | -12.9%<br>10.1%                                                                                                               | TOTAL OP & NON-OP EXPENSE  Note-The bulk of Solid Waste Revenues are collected fr % of FY Completed (Revenue):  SOLID WASTE                                                                                                                                                                                                                                                                                                                                               | TOTAL Expense v. Re om Dec-Feb 95.1%                                                                                                                                               | PRIOR Y                                                                                                                                                                    | EAR                                                                                                                                                                                                                                                                                                                                                                                                                                                                                                                                                                                                                                                                                                                                                                                                                                                                                                                                                                                                                                                                                                                                                                                                                                                                                                                                                                                                                                                                                                                                                                                                                                                                                                                                                                                                                                                                                                                                                                                                                                                                                                                            | 13.2%                                                                                                                   | TOTAL Expense v. Re                                                                                                                                                                              | RRENT YE                                                                                                                                                                            | EAR                                                                                                                                                                                                                                                                                                                                                                                                                                                                                                                                                                                                                                                                                                                                                                                                                                                                                                                                                                                                                                                                                                                                                                                                                                                                                                                                                                                                                                                                                                                                                                                                                                                                                                                                                                                                                                                                                                                                                                                                                                                                                                                            | 12.7                                                                                                                        |
| Capital Equipment TOTAL OP & NON-OP EXPENSE  SEWER FUND REVENUES:                                                                                                                                                                                                                                                                                                                                                     | 7,543,286  TOTAL Expense v. Re  Budget 14-15                                                                                                                                                                                           | 5,380,778  Syenues Variance  PRIOR Y  May-15                                                                                                                                                                    | 71.3%  TAR  Collected                                                                                                                  | -20.3%<br>37.6%                                                                                                          | 8,401,215 TOTAL Expense v. Rev  CUR Budget 15-16                                                                                                                                                                                                    | 6,620,538 senues Variance RENT YI May-16                                                                                                                                                                                    | EAR % Collected                                                                                                            | -12.9%<br>10.1%                                                                                                               | TOTAL OP & NON-OP EXPENSE  Note-The bulk of Solid Waste Revenues are collected fr % of FY Completed (Revenue):  SOLID WASTE  REVENUES:                                                                                                                                                                                                                                                                                                                                    | TOTAL Expense v. Re om Dec-Feb 95.1%  Budget 14-15                                                                                                                                 | PRIOR Y                                                                                                                                                                    | EAR % Collected                                                                                                                                                                                                                                                                                                                                                                                                                                                                                                                                                                                                                                                                                                                                                                                                                                                                                                                                                                                                                                                                                                                                                                                                                                                                                                                                                                                                                                                                                                                                                                                                                                                                                                                                                                                                                                                                                                                                                                                                                                                                                                                | 13.2%<br>% Var                                                                                                          | CUF Budget 15-16                                                                                                                                                                                 | RRENT YF May-16  7,800,718 93,621                                                                                                                                                   | EAR % Collected 99.8% 36.1%                                                                                                                                                                                                                                                                                                                                                                                                                                                                                                                                                                                                                                                                                                                                                                                                                                                                                                                                                                                                                                                                                                                                                                                                                                                                                                                                                                                                                                                                                                                                                                                                                                                                                                                                                                                                                                                                                                                                                                                                                                                                                                    | 12.5<br>% Var<br>4.8                                                                                                        |
| Capital Equipment TOTAL OP & NON-OP EXPENSE  SEWER FUND REVENUES: Rate & Service Charges Impact Fees Connection Fees                                                                                                                                                                                                                                                                                                  | 7,543,286  TOTAL Expense v. Re  Budget 14-15  25,546,392 2,650,000 840,000                                                                                                                                                             | 5,380,778  PRIOR Y  May-15  24,350,941 2,452,725 1,830,250                                                                                                                                                      | 71.3%  FAR  % Collected  95.3%  92.6%  217.9%                                                                                          | -20.3%<br>37.6%<br>% Var<br>3.7%<br>0.9%<br>126.2%                                                                       | 8,401,215 TOTAL Expense v. Rev  CUR Budget 15-16  27,713,597 2,500,000 1,250,000                                                                                                                                                                    | 6,620,538 senues Variance  RENT YI May-16  25,136,307 3,699,303 1,435,425                                                                                                                                                   | **Collected**  90.7% 148.0% 114.8%                                                                                         | -12.9%<br>10.1%<br>% Var<br>-1.0%<br>56.3%<br>23.2%                                                                           | Note-The bulk of Solid Waste Revenues are collected from fry Completed (Revenue):  SOLID WASTE  REVENUES: Landfill User Fee Revenue Salvage Revenue Tipping Fees                                                                                                                                                                                                                                                                                                          | 7,753,000<br>149,000<br>2,044,500                                                                                                                                                  | PRIOR Y  May-15  7,417,445  189,391  2,087,976                                                                                                                             | EAR % Collected 95.7% 127.1% 102.1%                                                                                                                                                                                                                                                                                                                                                                                                                                                                                                                                                                                                                                                                                                                                                                                                                                                                                                                                                                                                                                                                                                                                                                                                                                                                                                                                                                                                                                                                                                                                                                                                                                                                                                                                                                                                                                                                                                                                                                                                                                                                                            | % Var  0.6% 32.0% 7.1%                                                                                                  | CUF<br>Budget 15-16<br>7,815,400<br>259,500<br>3,303,173                                                                                                                                         | RRENT YF May-16  7,800,718 93,621 2,583,412                                                                                                                                         | EAR % Collected 99.8% 36.1% 78.2%                                                                                                                                                                                                                                                                                                                                                                                                                                                                                                                                                                                                                                                                                                                                                                                                                                                                                                                                                                                                                                                                                                                                                                                                                                                                                                                                                                                                                                                                                                                                                                                                                                                                                                                                                                                                                                                                                                                                                                                                                                                                                              | 12.7<br>% Var<br>4.8<br>-59.0<br>-16.8                                                                                      |
| Capital Equipment TOTAL OP & NON-OP EXPENSE  SEWER FUND REVENUES: Rate & Service Charges Impact Fees                                                                                                                                                                                                                                                                                                                  | 7,543,286  TOTAL Expense v. Re  Budget 14-15  25,546,392 2,650,000                                                                                                                                                                     | 5,380,778  Syenues Variance  PRIOR Y  May-15  24,350,941 2,452,725                                                                                                                                              | 71.3% EAR % Collected 95.3% 92.6%                                                                                                      | -20.3%<br>37.6%<br>% Var<br>3.7%<br>0.9%                                                                                 | 8,401,215 TOTAL Expense v. Rev  CUR Budget 15-16  27,713,597 2,500,000                                                                                                                                                                              | 6,620,538 senues Variance RENT YI May-16 25,136,307 3,699,303                                                                                                                                                               | **Collected**  90.7% 148.0%                                                                                                | -12.9%<br>10.1%<br>% Var<br>-1.0%<br>56.3%                                                                                    | Note-The bulk of Solid Waste Revenues are collected from for fry Completed (Revenue):  SOLID WASTE  REVENUES: Landfill User Fee Revenue Salvage Revenue                                                                                                                                                                                                                                                                                                                   | 7,753,000<br>149,000                                                                                                                                                               | PRIOR Y  May-15  7,417,445  189,391                                                                                                                                        | EAR % Collected 95.7% 127.1%                                                                                                                                                                                                                                                                                                                                                                                                                                                                                                                                                                                                                                                                                                                                                                                                                                                                                                                                                                                                                                                                                                                                                                                                                                                                                                                                                                                                                                                                                                                                                                                                                                                                                                                                                                                                                                                                                                                                                                                                                                                                                                   | % Var 0.6% 32.0%                                                                                                        | CUF Budget 15-16  7,815,400 259,500                                                                                                                                                              | RRENT YF May-16  7,800,718 93,621                                                                                                                                                   | EAR % Collected 99.8% 36.1%                                                                                                                                                                                                                                                                                                                                                                                                                                                                                                                                                                                                                                                                                                                                                                                                                                                                                                                                                                                                                                                                                                                                                                                                                                                                                                                                                                                                                                                                                                                                                                                                                                                                                                                                                                                                                                                                                                                                                                                                                                                                                                    | 12.7<br>% Var<br>4.8<br>-59.0<br>-16.8                                                                                      |
| Capital Equipment TOTAL OP & NON-OP EXPENSE  SEWER FUND REVENUES: Rate & Service Charges Impact Fees Connection Fees Other Revenues                                                                                                                                                                                                                                                                                   | 7,543,286  TOTAL Expense v. Re  Budget 14-15  25,546,392 2,650,000 840,000                                                                                                                                                             | 5,380,778  PRIOR Y  May-15  24,350,941 2,452,725 1,830,250                                                                                                                                                      | 71.3%  FAR  % Collected  95.3%  92.6%  217.9%                                                                                          | -20.3%<br>37.6%<br>% Var<br>3.7%<br>0.9%<br>126.2%                                                                       | 8,401,215 TOTAL Expense v. Rev  CUR Budget 15-16  27,713,597 2,500,000 1,250,000                                                                                                                                                                    | 6,620,538 senues Variance  RENT YI May-16  25,136,307 3,699,303 1,435,425                                                                                                                                                   | **Collected**  90.7% 148.0% 114.8%                                                                                         | -12.9%<br>10.1%<br>% Var<br>-1.0%<br>56.3%<br>23.2%                                                                           | Note-The bulk of Solid Waste Revenues are collected from fry Completed (Revenue):  SOLID WASTE  REVENUES: Landfill User Fee Revenue Salvage Revenue Tipping Fees Total Other Revenues                                                                                                                                                                                                                                                                                     | 7,753,000<br>149,000<br>2,044,500                                                                                                                                                  | PRIOR Y  May-15  7,417,445  189,391  2,087,976                                                                                                                             | EAR % Collected 95.7% 127.1% 102.1%                                                                                                                                                                                                                                                                                                                                                                                                                                                                                                                                                                                                                                                                                                                                                                                                                                                                                                                                                                                                                                                                                                                                                                                                                                                                                                                                                                                                                                                                                                                                                                                                                                                                                                                                                                                                                                                                                                                                                                                                                                                                                            | % Var  0.6% 32.0% 7.1%                                                                                                  | CUF<br>Budget 15-16<br>7,815,400<br>259,500<br>3,303,173                                                                                                                                         | RRENT YF May-16  7,800,718 93,621 2,583,412                                                                                                                                         | EAR % Collected 99.8% 36.1% 78.2%                                                                                                                                                                                                                                                                                                                                                                                                                                                                                                                                                                                                                                                                                                                                                                                                                                                                                                                                                                                                                                                                                                                                                                                                                                                                                                                                                                                                                                                                                                                                                                                                                                                                                                                                                                                                                                                                                                                                                                                                                                                                                              | 12.7<br>% Var<br>4.8<br>-59.0<br>-16.8<br>-63.8                                                                             |
| Capital Equipment TOTAL OP & NON-OP EXPENSE  SEWER FUND  REVENUES: Rate & Service Charges Impact Fees Connection Fees Other Revenues NON-OPERATING REVENUES: Interest Income Gain(Loss) on Sale of Assets                                                                                                                                                                                                             | 7,543,286  TOTAL Expense v. Re  Budget 14-15  25,546,392 2,650,000 840,000 540,000 25,000 82,600                                                                                                                                       | 5,380,778  Vertues Variance  PRIOR Y  May-15  24,350,941 2,452,725 1,830,250 531,287  19,949 (16,107)                                                                                                           | 71.3%  FAR % Collected  95.3% 92.6% 92.17.9% 98.4%  79.8% -19.5%                                                                       | -20.3%<br>37.6%<br>37.6%<br>% Var<br>3.7%<br>0.9%<br>126.2%<br>6.7%<br>-111.9%                                           | 8,401,215 TOTAL Expense v. Rev  CUR Budget 15-16  27,713,597 2,500,000 1,250,000 526,500  25,000 96,800                                                                                                                                             | 6,620,538 renues Variance  CRENT YI  May-16  25,136,307 3,699,303 1,435,425 645,788  29,588 82,809                                                                                                                          | % Collected  90.7% 148.0% 114.8% 122.7%  118.4% 85.5%                                                                      | -12.9%<br>10.1%<br>% Var<br>-1.0%<br>56.3%<br>23.2%<br>31.0%<br>-6.1%                                                         | Note-The bulk of Solid Waste Revenues are collected from the bulk of Solid Waste Revenues are collected from the SOLID WASTE  REVENUES:  Landfill User Fee Revenue  Salvage Revenue  Tipping Fees  Total Other Revenues  NON-OPERATING REVENUES:  Interest Income  Gain(Loss) on Sale of Assets                                                                                                                                                                           | 7,753,000 149,000 2,044,500 2,577,961 3,500 570,450                                                                                                                                | PRIOR Y May-15  7,417,445 189,391 2,087,976 641,052                                                                                                                        | EAR % Collected 95.7% 127.1% 102.1% 24.9% 0.0% 0.0%                                                                                                                                                                                                                                                                                                                                                                                                                                                                                                                                                                                                                                                                                                                                                                                                                                                                                                                                                                                                                                                                                                                                                                                                                                                                                                                                                                                                                                                                                                                                                                                                                                                                                                                                                                                                                                                                                                                                                                                                                                                                            | % Var  0.6% 32.0% 7.1% -70.2%  -95.1%                                                                                   | CUF Budget 15-16  7,815,400 259,500 3,303,173 252,260  500 108,500                                                                                                                               | 7,800,718<br>93,621<br>2,583,412<br>78,914                                                                                                                                          | EAR % Collected 99.8% 36.1% 78.2% 31.3% 21.7% 12.6%                                                                                                                                                                                                                                                                                                                                                                                                                                                                                                                                                                                                                                                                                                                                                                                                                                                                                                                                                                                                                                                                                                                                                                                                                                                                                                                                                                                                                                                                                                                                                                                                                                                                                                                                                                                                                                                                                                                                                                                                                                                                            | 12.7<br>% Var<br>4.8<br>-59.0<br>-16.8<br>-63.8<br>-73.4<br>-82.5                                                           |
| Capital Equipment TOTAL OP & NON-OP EXPENSE  SEWER FUND REVENUES: Rate & Service Charges Impact Fees Connection Fees Other Revenues NON-OPERATING REVENUES: Interest Income Gain(Loss) on Sale of Assets TOTAL REVENUES                                                                                                                                                                                               | 7,543,286  TOTAL Expense v. Re  Budget 14-15  25,546,392 2,650,000 840,000 540,000 25,000 82,600 29,683,992                                                                                                                            | 5,380,778  PRIOR Y  May-15  24,350,941 2,452,725 1,830,250 531,287  19,949 (16,107) 29,169,045                                                                                                                  | 71.3%  FAR  % Collected  95.3% 92.6% 217.9% 98.4%  79.8% -19.5% 98.3%                                                                  | -20.3%<br>37.6%<br>% Var<br>3.7%<br>0.9%<br>126.2%<br>6.7%<br>-111.2%<br>6.6%                                            | 8,401,215 TOTAL Expense v. Rev  CUR Budget 15-16  27,713,597 2,500,000 1,250,000 526,500 25,000 96,800 32,111,897                                                                                                                                   | 6,620,538 renues Variance  RENT YI  May-16  25,136,307 3,699,303 1,435,425 645,788  29,588 82,809 31,029,220                                                                                                                | 90.7% 148.0% 118.4% 85.5% 96.6%                                                                                            | -12.9% 10.1%  % Var  -1.0% 56.3% 23.2% 31.0%  26.7% -6.1% 5.0%                                                                | Note-The bulk of Solid Waste Revenues are collected from of FY Completed (Revenue):  SOLID WASTE  REVENUES: Landfill User Fee Revenue Salvage Revenue Tipping Fees Total Other Revenuess NON-OPERATING REVENUES: Interest Income Gain(Loss) on Sale of Assets TOTAL REVENUES                                                                                                                                                                                              | 7,753,000 149,000 2,044,500 2,577,961 3,500 570,450 13,098,411                                                                                                                     | PRIOR Y May-15  7,417,445 189,391 2,087,976 641,052 - 10,335,864                                                                                                           | 95.7% 127.1% 102.1% 24.9% 0.0% 78.9%                                                                                                                                                                                                                                                                                                                                                                                                                                                                                                                                                                                                                                                                                                                                                                                                                                                                                                                                                                                                                                                                                                                                                                                                                                                                                                                                                                                                                                                                                                                                                                                                                                                                                                                                                                                                                                                                                                                                                                                                                                                                                           | 13.2%  % Var  0.6% 32.0% -71% -95.1% -95.1% -16.2%                                                                      | CUF Budget 15-16  7,815,400 259,500 3,303,173 252,260  500 108,500 11,739,333                                                                                                                    | 7,800,718<br>93,621<br>2,583,412<br>78,914<br>108<br>13,646<br>10,570,419                                                                                                           | 99.8% 99.8% 36.1% 78.2% 31.3% 21.7% 12.6% 90.0%                                                                                                                                                                                                                                                                                                                                                                                                                                                                                                                                                                                                                                                                                                                                                                                                                                                                                                                                                                                                                                                                                                                                                                                                                                                                                                                                                                                                                                                                                                                                                                                                                                                                                                                                                                                                                                                                                                                                                                                                                                                                                | 12.7 % Var 4.8 -59.0 -16.8 -63.8 -73.4 -82.5 -5.0                                                                           |
| Capital Equipment TOTAL OP & NON-OP EXPENSE  SEWER FUND  REVENUES: Rate & Service Charges Impact Fees Connection Fees Other Revenues NON-OPERATING REVENUES: Interest Income Gain(Loss) on Sale of Assets                                                                                                                                                                                                             | 7,543,286  TOTAL Expense v. Re  Budget 14-15  25,546,392 2,650,000 840,000 540,000 25,000 82,600                                                                                                                                       | 5,380,778  Vertues Variance  PRIOR Y  May-15  24,350,941 2,452,725 1,830,250 531,287  19,949 (16,107)                                                                                                           | 71.3%  FAR % Collected  95.3% 92.6% 92.17.9% 98.4%  79.8% -19.5%                                                                       | -20.3%<br>37.6%<br>% Var<br>3.7%<br>0.9%<br>126.2%<br>6.7%<br>-111.2%<br>6.6%                                            | 8,401,215 TOTAL Expense v. Rev  CUR Budget 15-16  27,713,597 2,500,000 1,250,000 526,500  25,000 96,800                                                                                                                                             | 6,620,538 renues Variance  CRENT YI  May-16  25,136,307 3,699,303 1,435,425 645,788  29,588 82,809                                                                                                                          | % Collected  90.7% 148.0% 114.8% 122.7%  118.4% 85.5%                                                                      | -12.9%<br>10.1%<br>% Var<br>-1.0%<br>56.3%<br>23.2%<br>31.0%<br>-6.1%                                                         | Note-The bulk of Solid Waste Revenues are collected from the bulk of Solid Waste Revenues are collected from the SOLID WASTE  REVENUES:  Landfill User Fee Revenue  Salvage Revenue  Tipping Fees  Total Other Revenues  NON-OPERATING REVENUES:  Interest Income  Gain(Loss) on Sale of Assets                                                                                                                                                                           | 7,753,000 149,000 2,044,500 2,577,961 3,500 570,450                                                                                                                                | PRIOR Y May-15  7,417,445 189,391 2,087,976 641,052                                                                                                                        | EAR % Collected 95.7% 127.1% 102.1% 24.9% 0.0% 0.0%                                                                                                                                                                                                                                                                                                                                                                                                                                                                                                                                                                                                                                                                                                                                                                                                                                                                                                                                                                                                                                                                                                                                                                                                                                                                                                                                                                                                                                                                                                                                                                                                                                                                                                                                                                                                                                                                                                                                                                                                                                                                            | % Var  0.6% 32.0% 7.1% -70.2%  -95.1%                                                                                   | CUF Budget 15-16  7,815,400 259,500 3,303,173 252,260  500 108,500                                                                                                                               | 7,800,718<br>93,621<br>2,583,412<br>78,914                                                                                                                                          | EAR % Collected 99.8% 36.1% 78.2% 31.3% 21.7% 12.6%                                                                                                                                                                                                                                                                                                                                                                                                                                                                                                                                                                                                                                                                                                                                                                                                                                                                                                                                                                                                                                                                                                                                                                                                                                                                                                                                                                                                                                                                                                                                                                                                                                                                                                                                                                                                                                                                                                                                                                                                                                                                            | 12.7 % Var 4.8 -59.0 -16.8 -63.8 -73.4 -82.5 -5.0                                                                           |
| Capital Equipment TOTAL OP & NON-OP EXPENSE  SEWER FUND  REVENUES: Rate & Service Charges Impact Fees Connection Fees Other Revenues NON-OPERATING REVENUES: Interest Income Gain(Loss) on Sale of Assets TOTAL REVENUES TOTAL AVAILABLE REVENUE (After R&R Transfers) EXPENDITURES:                                                                                                                                  | 7,543,286  TOTAL Expense v. Re  Budget 14-15  25,546,392 2,650,000 840,000 540,000 25,000 82,600 29,683,992 17,370,128  Budget 14-15                                                                                                   | 5,380,778  PRIOR Y  May-15  24,350,941 2,452,725 1,830,250 531,287  19,949 (16,107) 29,169,045 17,857,778  May-15                                                                                               | 71.3%  FAR  % Collected  95.3% 92.6% 217.9% 98.4%  79.8% -19.5% 98.3% 102.8%                                                           | 20.3% 37.6%  % Var  3.7% 0.9% 126.2% 6.7%  -11.2% 6.6% 11.1%                                                             | 8,401,215 TOTAL Expense v. Rev  CUR Budget 15-16  27,713,597 2,500,000 1,250,000 526,500  25,000 96,800 32,111,897 19,186,609  Budget 15-16                                                                                                         | 6,620,538 renues Variance  RENT YI May-16  25,136,307 3,699,303 1,435,425 645,788  29,588 82,809 31,029,220 17,706,754  May-16                                                                                              | 90.7% 148.0% 114.8% 122.7% 118.4% 85.5% 96.6% 92.3%                                                                        | -12.9% 10.1%  % Var  -1.0% 56.3% 23.2% 31.0%  26.7% -6.1% 5.0% 0.6%                                                           | Note-The bulk of Solid Waste Revenues are collected fr % of FY Completed (Revenue):  SOLID WASTE  REVENUES: Landfill User Fee Revenue Salvage Revenue Tipping Fees Total Other Revenues NON-OPERATING REVENUES: Interest Income Gain(Loss) on Sale of Assets TOTAL REVENUES TOTAL REVENUES TOTAL AVAILABLE REVENUE (After R&R Transfers) EXPENDITURES:                                                                                                                    | 7,753,000 149,000 2,044,500 2,577,961 3,500 570,450 13,098,411 11,587,482  Budget 14-15                                                                                            | PRIOR Y  May-15  7,417,445 189,391 2,087,976 641,052 - 10,335,864 8,950,843  May-15                                                                                        | 95.7% 127.1% 102.1% 24.9% 0.0% 78.9% 77.2%                                                                                                                                                                                                                                                                                                                                                                                                                                                                                                                                                                                                                                                                                                                                                                                                                                                                                                                                                                                                                                                                                                                                                                                                                                                                                                                                                                                                                                                                                                                                                                                                                                                                                                                                                                                                                                                                                                                                                                                                                                                                                     | % Var  0.6% 32.0% 7.1% -70.2%  -95.1% -16.2% -17.8%                                                                     | CUF Budget 15-16  7,815,400 259,500 3,303,173 252,260  500 118,500 11,739,333 9,325,013  Budget 15-16                                                                                            | 7,800,718 93,621 2,583,412 78,914 108 13,646 10,570,419 8,432,541 May-16                                                                                                            | 99.8% 36.1% 78.2% 31.3% 21.7% 12.6% 90.0% 90.4%                                                                                                                                                                                                                                                                                                                                                                                                                                                                                                                                                                                                                                                                                                                                                                                                                                                                                                                                                                                                                                                                                                                                                                                                                                                                                                                                                                                                                                                                                                                                                                                                                                                                                                                                                                                                                                                                                                                                                                                                                                                                                | 12.7 % Var 4.8 -59.0 -16.8 -63.8 -73.4 -82.5 -5.0 -4.6                                                                      |
| Capital Equipment TOTAL OP & NON-OP EXPENSE  SEWER FUND  REVENUES: Rate & Service Charges Impact Fees Connection Fees Other Revenues NON-OPERATING REVENUES: Interest Income Gain(Loss) on Sale of Assets TOTAL REVENUES TOTAL AVAILABLE REVENUE (After R&R Transfers)  EXPENDITURES: Personnel Costs                                                                                                                 | 7,543,286  TOTAL Expense v. Re  Budget 14-15  25,546,392 2,650,000 840,000 540,000 25,000 29,683,992 17,370,128  Budget 14-15 6,951,160                                                                                                | 5,380,778  PRIOR Y  May-15  24,350,941 2,452,725 1,830,250 531,287  19,949 (16,107) 29,169,045 17,857,778  May-15 5,750,466                                                                                     | 71.3%  **Collected  95.3% 92.6% 217.9% 98.4%  79.8% -19.5% 98.3% 102.8%  **Spent 82.7%                                                 | -20.3% 37.6%  % Var  3.7% 0.9% 126.2% 6.7%  -111.2% 6.6% 11.1%  % Var  -8.9%                                             | 8,401,215 TOTAL Expense v. Rev  CUR Budget 15-16  27,713,597 2,500,000 1,250,000 526,500  25,000 96,800 32,111,897 19,186,609  Budget 15-16 7,236,071                                                                                               | 6,620,538 renues Variance  RENT YI May-16  25,136,307 3,699,303 1,435,425 645,788  29,588 82,809 31,029,220 17,706,754  May-16 5,913,893                                                                                    | 90.7% 148.0% 114.8% 122.7% 118.4% 85.5% 96.6% 92.3%                                                                        | -12.9% 10.1%  % Var  -1.0% 56.3% 23.2% 31.0%  26.7% -6.1% 5.0% 0.6%  % Var -9.9%                                              | Note-The bulk of Solid Waste Revenues are collected from the bulk of Solid Waste Revenues are collected from the first of the SOLID WASTE  REVENUES:  Landfill User Fee Revenue Salvage Revenue Tipping Fees Total Other Revenues NON-OPERATING REVENUES: Interest Income Gain(Loss) on Sale of Assets TOTAL REVENUES TOTAL AVAILABLE REVENUE (After R&R Transfers)  EXPENDITURES: Personnel Costs                                                                        | 7,753,000 149,000 2,044,500 2,577,961 3,500 13,098,411 11,587,482  Budget 14-15 4,348,614                                                                                          | PRIOR Y  May-15  7,417,445 189,391 2,087,976 641,052  - 10,335,864 8,950,843  May-15 3,549,572                                                                             | ## Page 18                                                                                                                                                                                                                                                                                                                                                                                                                                                                                                                                                                                                                                                                                                                                                                                                                                                                                                                                                                                                                                                                                                                                                                                                                                                                                                                                                                                                                                                                                                                                                                                                                                                                                                                                                                                                                                                                                                                                                                                                                                                                                                                     | % Var  0.6% 32.0% 7.1% -70.2%  -95.1% -16.2% -17.8%                                                                     | CUF Budget 15-16  7,815,400 259,500 3,303,173 252,260  500 108,500 11,739,333 9,325,013  Budget 15-16 4,308,051                                                                                  | RRENT YF  May-16  7,800,718  93,621  2,583,412  78,914  10,570,419  8,432,541  May-16  3,367,018                                                                                    | 99.8% 36.1% 78.2% 31.3% 21.7% 12.6% 90.0% 90.4%                                                                                                                                                                                                                                                                                                                                                                                                                                                                                                                                                                                                                                                                                                                                                                                                                                                                                                                                                                                                                                                                                                                                                                                                                                                                                                                                                                                                                                                                                                                                                                                                                                                                                                                                                                                                                                                                                                                                                                                                                                                                                | 12.7 % Var 4.8 -59.0 -16.8 -63.8 -73.4 -82.5 -5.0 -4.6 % Var                                                                |
| Capital Equipment TOTAL OP & NON-OP EXPENSE  SEWER FUND  REVENUES: Rate & Service Charges Impact Fees Connection Fees Other Revenues NON-OPERATING REVENUES: Interest Income Gain(Loss) on Sale of Assets TOTAL REVENUES TOTAL AVAILABLE REVENUE (After R&R Transfers)  EXPENDITURES: Personnel Costs Contractual Services                                                                                            | 7,543,286  TOTAL Expense v. Re  Budget 14-15  25,546,392 2,650,000 840,000 540,000 25,000 82,600 29,683,992 17,370,128  Budget 14-15 6,951,160 1,392,682                                                                               | 5,380,778  Venues Variance  PRIOR Y  May-15  24,350,941 2,452,725 1,830,250 531,287  19,949 (16,107) 29,169,045 17,857,778  May-15 5,750,466 1,099,016                                                          | 71.3%  FAR  % Collected  95.3% 92.6% 217.9% 98.4%  102.8%  % Spent 82.7% 78.9%                                                         | -20.3% 37.6%  % Var  3.7% 0.9% 126.2% 6.7%  -111.2% 6.6% 11.1%  % Var  -8.9% -12.8%                                      | 8,401,215 TOTAL Expense v. Rev  CUR  Budget 15-16  27,713,597 2,500,000 1,250,000 526,500  25,000 96,800 32,111,897 19,186,609  Budget 15-16 7,236,071 1,495,491                                                                                    | 6,620,538 renues Variance  CRENT YI  May-16  25,136,307 3,699,303 1,435,425 645,788  29,588 82,809 31,029,220 17,706,754  May-16  5,913,893 972,344                                                                         | 90.7% 148.0% 114.8% 122.7% 118.4% 85.5% 96.6% 92.3%                                                                        | -12.9% 10.1%  % Var  -1.0% 56.3% 23.2% 31.0%  -6.1% 5.0% 0.6%  % Var -9.9% -26.6%                                             | Note-The bulk of Solid Waste Revenues are collected from the bulk of Solid Waste Revenues are collected from the first of the SOLID WASTE  REVENUES:  Landfill User Fee Revenue Salvage Revenue Tipping Fees Total Other Revenues NON-OPERATING REVENUES: Interest Income Gain(Loss) on Sale of Assets TOTAL REVENUES TOTAL AVAILABLE REVENUE (After R&R Transfers)  EXPENDITURES: Personnel Costs Contractual Services                                                   | 7,753,000 149,000 2,044,500 2,577,961 3,500 570,450 13,098,411 11,587,482  Budget 14-15 4,348,614 510,552                                                                          | PRIOR Y May-15  7,417,445 189,391 2,087,976 641,052  - 10,335,864 8,950,843  May-15 3,549,572 569,943                                                                      | EAR  % Collected  95.7% 127.1% 102.1% 24.9% 0.0% 78.9% 77.2%  % Spent 81.6% 111.6%                                                                                                                                                                                                                                                                                                                                                                                                                                                                                                                                                                                                                                                                                                                                                                                                                                                                                                                                                                                                                                                                                                                                                                                                                                                                                                                                                                                                                                                                                                                                                                                                                                                                                                                                                                                                                                                                                                                                                                                                                                             | % Var  0.6% 32.0% 7.1% -70.2%  -95.1% -16.2% -17.8%  % Var -10.0% -20.0%                                                | CUF Budget 15-16  7,815,400 259,500 3,303,173 252,260  500 108,500 11,739,333 9,325,013  Budget 15-16 4,308,051 510,262                                                                          | 7,800,718 93,621 2,583,412 78,914 108 13,646 10,570,419 8,432,541  May-16 3,367,018 750,505                                                                                         | 99.8% 99.8% 36.1% 78.2% 31.3% 21.7% 12.6% 90.0% 90.4%  % Spent 78.2% 147.1%                                                                                                                                                                                                                                                                                                                                                                                                                                                                                                                                                                                                                                                                                                                                                                                                                                                                                                                                                                                                                                                                                                                                                                                                                                                                                                                                                                                                                                                                                                                                                                                                                                                                                                                                                                                                                                                                                                                                                                                                                                                    | 12.7 % Var 4.8 -59.0 -16.8 -63.8 -73.4 -82.5 -5.0 -4.6 % Var -13.5 55.4                                                     |
| Capital Equipment TOTAL OP & NON-OP EXPENSE  SEWER FUND  REVENUES: Rate & Service Charges Impact Fees Connection Fees Other Revenues NON-OPERATING REVENUES: Interest Income Gain(Loss) on Sale of Assets TOTAL REVENUES TOTAL AVAILABLE REVENUE (After R&R Transfers)  EXPENDITURES: Personnel Costs Contractual Services Maint & Repairs                                                                            | 7,543,286  TOTAL Expense v. Re  Budget 14-15  25,546,392 2,650,000 840,000 540,000 25,000 82,600 29,683,992 17,370,128  Budget 14-15 6,951,160 1,392,682 2,817,889                                                                     | 5,380,778  PRIOR Y  May-15  24,350,941 2,452,725 1,830,250 531,287  19,949 (16,107) 29,169,045 17,857,778  May-15  5,750,466 1,099,016 2,237,003                                                                | 71.3%  FAR  % Collected  95.3% 92.6% 92.17.9% 98.4%  79.8% -19.5% 98.3% 102.8%  % Spent  82.7% 78.9% 79.4%                             | -20.3% 37.6%  % Var  3.7% 0.9% 126.2% 6.7%  -111.2% 6.6% 11.1%  % Var  -8.9% -12.8% -12.3%                               | 8,401,215 TOTAL Expense v. Rev  CUR  Budget 15-16  27,713,597 2,500,000 1,250,000 526,500  25,000 96,800 32,111,897 19,186,609  Budget 15-16 7,236,071 1,495,491 2,882,321                                                                          | 6,620,538 renues Variance  CRENT YI  May-16  25,136,307 3,699,303 1,435,425 645,788  29,588 82,809 31,029,220 17,706,754  May-16  5,913,893 972,344 2,721,962                                                               | 90.7% 148.0% 114.8% 112.7% 118.4% 85.5% 96.6% 92.3%  % Spent 81.7% 65.0% 94.4%                                             | -12.9% 10.1%  % Var  -1.0% 56.3% 23.2% 31.0%  -6.1% 5.0% 0.6%  % Var -9.9% -26.6% 2.8%                                        | Note-The bulk of Solid Waste Revenues are collected from of FY Completed (Revenue):  SOLID WASTE  REVENUES: Landfill User Fee Revenue Salvage Revenue Tipping Fees Total Other Revenues NON-OPERATING REVENUES: Interest Income Gain(Loss) on Sale of Assets TOTAL REVENUES TOTAL AVAILABLE REVENUE (After R&R Transfers)  EXPENDITURES: Personnel Costs Contractual Services Maint & Repairs                                                                             | 7,753,000 149,000 2,044,500 2,577,961 3,500 570,450 13,098,411 11,587,482  Budget 14-15 4,348,614 510,552 2,106,582                                                                | PRIOR Y May-15  7,417,445 189,391 2,087,976 641,052  - 10,335,864 8,950,843  May-15 3,549,572 569,943 1,598,269                                                            | EAR  % Collected  95.7% 127.1% 102.1% 24.9% 0.0% 78.9% 77.2%  % Spent 81.6% 111.6% 75.9%                                                                                                                                                                                                                                                                                                                                                                                                                                                                                                                                                                                                                                                                                                                                                                                                                                                                                                                                                                                                                                                                                                                                                                                                                                                                                                                                                                                                                                                                                                                                                                                                                                                                                                                                                                                                                                                                                                                                                                                                                                       | 13.2%  % Var  0.6% 32.0% 7.1% -70.2%  -95.1% -16.2% -17.8%  % Var -10.0% 20.0% -15.8%                                   | CUF Budget 15-16  7,815,400 259,500 3,303,173 252,260  500 108,500 11,739,333 9,325,013  Budget 15-16 4,308,051 510,262 2,032,708                                                                | 7,800,718 93,621 2,583,412 78,914 108 13,646 10,570,419 8,432,541  May-16 3,367,018 750,505 1,188,703                                                                               | 99.8% 99.8% 36.1% 78.2% 31.3% 21.7% 12.6% 90.0% 90.4%  % Spent 78.2% 147.1% 58.5%                                                                                                                                                                                                                                                                                                                                                                                                                                                                                                                                                                                                                                                                                                                                                                                                                                                                                                                                                                                                                                                                                                                                                                                                                                                                                                                                                                                                                                                                                                                                                                                                                                                                                                                                                                                                                                                                                                                                                                                                                                              | 12.5 % Var  4.8 -59.0 -16.8 -63.8 -73.4 -82.5 -5.0 -4.6 % Var -13.5 55.4 -33.2                                              |
| Capital Equipment TOTAL OP & NON-OP EXPENSE  SEWER FUND  REVENUES: Rate & Service Charges  Connection Fees  Other Revenues NON-OPERATING REVENUES:  Interest Income  Gain(Loss) on Sale of Assets  TOTAL REVENUES TOTAL AVAILABLE REVENUE (After R&R Transfers)  EXPENDITURES:  Personnel Costs  Contractual Services  Maint & Repairs  Utilities                                                                     | 7,543,286  TOTAL Expense v. Re  Budget 14-15  25,546,392 2,650,000 840,000 540,000 25,000 82,600 29,683,992 17,370,128  Budget 14-15 6,951,160 1,392,682 2,817,889 1,793,000                                                           | 5,380,778  PRIOR Y  May-15  24,350,941 2,452,725 1,830,250 531,287  19,949 (16,107) 29,169,045 17,857,778  May-15  5,750,466 1,099,016 2,237,003 1,540,673                                                      | 71.3%  FAR  % Collected  95.3% 92.6% 217.9% 98.4%  79.8% -19.5% 98.3% 102.8%  % Spent  82.7% 78.9% 79.4% 85.9%                         | -20.3% 37.6%  % Var  3.7% 0.9% 126.2% 6.7%  -111.2% 6.6% 11.1%  % Var  -8.9% -12.8% -12.3% -5.7%                         | 8,401,215 TOTAL Expense v. Rev  CUR Budget 15-16  27,713,597 2,500,000 1,250,000 526,500 25,000 96,800 32,111,897 19,186,609  Budget 15-16 7,236,071 1,495,491 2,882,321 2,108,520                                                                  | 6,620,538 renues Variance  RENT YI  May-16  25,136,307 3,699,303 1,435,425 645,788  29,588 82,809 31,029,220 17,706,754  May-16  5,913,893 972,344 2,721,962 1,675,418                                                      | 90.7% 148.0% 114.8% 112.7% 118.4% 85.5% 96.6% 92.3%  % Spent 81.7% 65.0% 94.4% 79.5%                                       | -12.9% 10.1%  % Var  -1.0% 56.3% 23.2% 31.0%  26.7% -6.1% 5.0% 0.6%  % Var -9.9% -26.6% 2.8% -12.2%                           | Note-The bulk of Solid Waste Revenues are collected from of FY Completed (Revenue):  SOLID WASTE  REVENUES: Landfill User Fee Revenue Salvage Revenue Tipping Fees Total Other Revenues NON-OPERATING REVENUES: Interest Income Gain(Loss) on Sale of Assets TOTAL REVENUES TOTAL AVAILABLE REVENUE (After R&R Transfers)  EXPENDITURES: Personnel Costs Contractual Services Maint & Repairs Utilities                                                                   | 7,753,000 149,000 2,044,500 2,577,961 3,500 570,450 13,098,411 11,587,482  Budget 14-15 4,348,614 510,552 2,106,582 194,000                                                        | PRIOR Y May-15  7,417,445 189,391 2,087,976 641,052  - 10,335,864 8,950,843  May-15 3,549,572 569,943 1,598,269 91,397                                                     | ## Spent  ## Spe | 13.2%  % Var  0.6% 32.0% 7.1% -70.2%  -95.1% -16.2% -17.8%  % Var -10.0% 20.0% -15.8% -44.6%                            | CUF Budget 15-16  7,815,400 259,500 3,303,173 252,260  500 108,500 11,739,333 9,325,013  Budget 15-16 4,308,051 510,262 2,032,708 188,400                                                        | RRENT YF  May-16  7,800,718  93,621  2,583,412  78,914  108  13,646  10,570,419  8,432,541  May-16  3,367,018  750,505  1,188,703  94,845                                           | 99.8% 36.1% 78.2% 31.3% 21.7% 12.6% 90.0% 90.4%  % Spent 78.2% 147.1% 58.5% 50.3%                                                                                                                                                                                                                                                                                                                                                                                                                                                                                                                                                                                                                                                                                                                                                                                                                                                                                                                                                                                                                                                                                                                                                                                                                                                                                                                                                                                                                                                                                                                                                                                                                                                                                                                                                                                                                                                                                                                                                                                                                                              | 12.7 % Var 4.8 -59.0 -16.8 -63.8 -73.4 -82.5 -5.0 -4.6 % Var -13.5 55.4 -33.2 -41.3                                         |
| Capital Equipment TOTAL OP & NON-OP EXPENSE  SEWER FUND  REVENUES: Rate & Service Charges Impact Fees Connection Fees Other Revenues NON-OPERATING REVENUES: Interest Income Gain(Loss) on Sale of Assets TOTAL REVENUES TOTAL AVAILABLE REVENUE (After R&R Transfers)  EXPENDITURES: Personnel Costs Contractual Services Maint & Repairs Utilities Office Expenses                                                  | 7,543,286  TOTAL Expense v. Re  Budget 14-15  25,546,392 2,650,000 840,000 540,000 25,000 82,600 29,683,992 17,370,128  Budget 14-15 6,951,160 1,392,682 2,817,889 1,793,000 1,007,511                                                 | 5,380,778  PRIOR Y  May-15  24,350,941 2,452,725 1,830,250 531,287  19,949 (16,107) 29,169,045 17,857,778  May-15  5,750,466 1,099,016 2,237,003 1,540,673 753,519                                              | 71.3%  FAR  % Collected  95.3% 92.6% 217.9% 98.4%  79.8% -19.5% 98.3% 102.8%  % Spent  82.7% 78.9% 79.4% 85.9% 74.8%                   | -20.3% 37.6%  % Var  3.7% 0.9% 126.2% 6.7%  -11.2% 6.6% 11.1%  % Var  -8.9% -12.8% -12.3% -5.7% -16.9%                   | 8,401,215 TOTAL Expense v. Rev  CUR Budget 15-16  27,713,597 2,500,000 1,250,000 526,500  25,000 96,800 32,111,897 19,186,609  Budget 15-16 7,236,071 1,495,491 2,882,321 2,108,520 1,037,275                                                       | 6,620,538 renues Variance  RENT YI  May-16  25,136,307 3,699,303 1,435,425 645,788  29,588 82,809 31,029,220 17,706,754  May-16  5,913,893 972,344 2,721,962 1,675,418 820,833                                              | 90.7% 148.0% 114.8% 122.7% 118.4% 85.5% 96.6% 92.3%  % Spent 81.7% 65.0% 94.4% 79.5% 79.1%                                 | -12.9% 10.1%  % Var  -1.0% 56.3% 23.2% 31.0%  -6.1% 5.0% 0.6%  % Var -9.9% -26.6% 2.8% -12.2% -12.5%                          | Note-The bulk of Solid Waste Revenues are collected from of FY Completed (Revenue):  SOLID WASTE  REVENUES:  Landfill User Fee Revenue Salvage Revenue Tipping Fees Total Other Revenues NON-OPERATING REVENUES: Interest Income Gain(Loss) on Sale of Assets TOTAL REVENUES TOTAL AVAILABLE REVENUE (After R&R Transfers)  EXPENDITURES: Personnel Costs Contractual Services Maint & Repairs Utilities Office Expenses                                                  | 7,753,000 149,000 2,044,500 2,577,961 3,500 570,450 13,098,411 11,587,482  Budget 14-15 4,348,614 510,552 2,106,582 194,000 185,732                                                | PRIOR Y  May-15  7,417,445 189,391 2,087,976 641,052  - 10,335,864 8,950,843  May-15 3,549,572 569,943 1,598,269 91,397 172,980                                            | ## Spent  ## Spe | 13.2%  % Var  0.6% 32.0% 7.1% -70.2%  -95.1% -16.2% -17.8%  % Var -10.0% 20.0% -15.8% -44.6% 1.5%                       | CUF Budget 15-16  7,815,400 259,500 3,303,173 252,260  500 108,500 11,739,333 9,325,013  Budget 15-16 4,308,051 510,262 2,032,708 188,400 247,034                                                | RRENT YF  May-16  7,800,718 93,621 2,583,412 78,914  108 13,646 10,570,419 8,432,541  May-16  3,367,018 750,505 1,188,703 94,845 212,475                                            | 99.8% 36.1% 78.2% 31.3% 21.7% 12.6% 90.0% 90.4%  **Spent* 78.2% 147.1% 58.5% 50.3% 86.0%                                                                                                                                                                                                                                                                                                                                                                                                                                                                                                                                                                                                                                                                                                                                                                                                                                                                                                                                                                                                                                                                                                                                                                                                                                                                                                                                                                                                                                                                                                                                                                                                                                                                                                                                                                                                                                                                                                                                                                                                                                       | 12  % Vai  4.8  -59.0  -16.8  -63.8  -73.4  -82.5  -5.0  -4.6  % Vai  -13.5  55.4  -33.2  -41.3                             |
| Capital Equipment TOTAL OP & NON-OP EXPENSE  SEWER FUND  REVENUES: Rate & Service Charges Impact Fees Connection Fees Other Revenues NON-OPERATING REVENUES: Interest Income Gain(Loss) on Sale of Assets TOTAL REVENUES TOTAL AVAILABLE REVENUE (After R&R Transfers)  EXPENDITURES: Personnel Costs Contractual Services Maint & Repairs Utilities Office Expenses Insurance                                        | 7,543,286  TOTAL Expense v. Re  Budget 14-15  25,546,392 2,650,000 840,000 540,000 25,000 82,600 29,683,992 17,370,128  Budget 14-15 6,951,160 1,392,682 2,817,889 1,793,000 1,007,511 169,990                                         | 5,380,778  PRIOR Y  May-15  24,350,941 2,452,725 1,830,250 531,287  19,949 (16,107) 29,169,045 17,857,778  May-15  5,750,466 1,099,016 2,237,003 1,540,673 753,519 157,110                                      | 71.3%  FAR  % Collected  95.3% 92.6% 217.9% 98.4%  79.8% -19.5% 98.3% 102.8%  % Spent  82.7% 78.9% 79.4% 85.9% 74.8% 92.4%             | -20.3% 37.6%  % Var  3.7% 0.9% 126.2% 6.7% -111.2% 6.6% 11.1%  % Var  -8.9% -12.8% -12.3% -5.7% -16.9% 0.8%              | 8,401,215 TOTAL Expense v. Rev  CUR  Budget 15-16  27,713,597 2,500,000 1,250,000 526,500  25,000 96,800 32,111,897 19,186,609  Budget 15-16 7,236,071 1,495,491 2,882,321 2,108,520 1,037,275 195,000                                              | 6,620,538 renues Variance  RENT YI  May-16  25,136,307 3,699,303 1,435,425 645,788  29,588 82,809 31,029,220 17,706,754  May-16  5,913,893 972,344 2,721,962 1,675,418 820,833 168,103                                      | 90.7% 148.0% 114.8% 122.7%  118.4% 85.5% 96.6% 92.3%  % Spent 81.7% 65.0% 94.4% 79.5% 79.1% 86.2%                          | -12.9% 10.1%  % Var  -1.0% 56.3% 23.2% 31.0%  26.7% -6.1% 5.0% 0.6%  % Var -9.9% -26.6% 2.8% -12.2% -5.5%                     | Note-The bulk of Solid Waste Revenues are collected free of FY Completed (Revenue):  SOLID WASTE  REVENUES: Landfill User Fee Revenue Salvage Revenue Tipping Fees Total Other Revenues NON-OPERATING REVENUES: Interest Income Gain(Loss) on Sale of Assets TOTAL REVENUES TOTAL AVAILABLE REVENUE (After R&R Transfers)  EXPENDITURES: Personnel Costs Contractual Services Maint & Repairs Utilities Office Expenses Insurance                                         | 7,753,000 149,000 2,044,500 2,577,961 3,500 570,450 13,098,411 11,587,482  Budget 14-15 4,348,614 510,552 2,106,582 194,000 185,732 127,492                                        | PRIOR Y  May-15  7,417,445 189,391 2,087,976 641,052  - 10,335,864 8,950,843  May-15 3,549,572 569,943 1,598,269 91,397 172,980 117,833                                    | EAR  % Collected  95.7% 127.1% 102.1% 24.9%  0.0% 78.9% 77.2%  % Spent  81.6% 111.6% 75.9% 47.1% 93.1% 92.4%                                                                                                                                                                                                                                                                                                                                                                                                                                                                                                                                                                                                                                                                                                                                                                                                                                                                                                                                                                                                                                                                                                                                                                                                                                                                                                                                                                                                                                                                                                                                                                                                                                                                                                                                                                                                                                                                                                                                                                                                                   | 13.2%  % Var  0.6% 32.0% 7.1% -70.2%  -95.1% -95.1% -16.2% -17.8%  % Var -10.0% 20.0% -15.8% -44.6% 0.8%                | CUF Budget 15-16  7,815,400 259,500 3,303,173 252,260  500 108,500 11,739,333 9,325,013  Budget 15-16 4,308,051 510,262 2,032,708 188,400 247,034 135,000                                        | RRENT YF  May-16  7,800,718 93,621 2,583,412 78,914  108 13,646 10,570,419 8,432,541  May-16  3,367,018 750,505 1,188,703 94,845 212,475 126,077                                    | 99.8% 36.1% 78.2% 31.3% 21.7% 12.6% 90.0% 90.4%  % Spent 78.2% 147.1% 58.5% 50.3% 86.0% 93.4%                                                                                                                                                                                                                                                                                                                                                                                                                                                                                                                                                                                                                                                                                                                                                                                                                                                                                                                                                                                                                                                                                                                                                                                                                                                                                                                                                                                                                                                                                                                                                                                                                                                                                                                                                                                                                                                                                                                                                                                                                                  | 12.7  % Var  4.8 -59.0 -16.8 -63.8 -73.4 -82.5 -5.0 -4.6  % Var -13.5 55.4 -33.2 -41.3 -5.7                                 |
| Capital Equipment TOTAL OP & NON-OP EXPENSE  SEWER FUND  REVENUES: Rate & Service Charges Impact Fees Connection Fees Other Revenues NON-OPERATING REVENUES: Interest Income Gain(Loss) on Sale of Assets TOTAL REVENUES TOTAL AVAILABLE REVENUE (After R&R Transfers)  EXPENDITURES: Personnel Costs Contractual Services Maint & Repairs Utilities Office Expenses Insurance Other Expenses                         | 7,543,286  TOTAL Expense v. Re  Budget 14-15  25,546,392 2,650,000 840,000 540,000 25,000 82,600 29,683,992 17,370,128  Budget 14-15 6,951,160 1,392,682 2,817,889 1,793,000 1,007,511 169,990 488,466                                 | 5,380,778  PRIOR Y  May-15  24,350,941 2,452,725 1,830,250 531,287  19,949 (16,107) 29,169,045 17,857,778  May-15  5,750,466 1,099,016 2,237,003 1,540,673 753,519 157,110 160,588                              | 71.3%  FAR  % Collected  95.3% 92.6% 217.9% 98.4%  79.8% -19.5% 98.3% 102.8%  % Spent  82.7% 78.9% 79.4% 85.9% 74.8%                   | -20.3% 37.6%  % Var  3.7% 0.9% 126.2% 6.7%  -11.2% 6.6% 11.1%  % Var  -8.9% -12.8% -12.3% -5.7% -16.9%                   | 8,401,215 TOTAL Expense v. Rev  CUR  Budget 15-16  27,713,597 2,500,000 1,250,000 526,500  25,000 96,800 32,111,897 19,186,609  Budget 15-16 7,236,071 1,495,491 2,882,321 2,108,520 1,037,275 195,000 1,025,906                                    | 6,620,538 renues Variance  RENT YI  May-16  25,136,307 3,699,303 1,435,425 645,788  29,588 82,809 31,029,220 17,706,754  May-16  5,913,893 972,344 2,721,962 1,675,418 820,833 168,103 154,415                              | 90.7% 148.0% 114.8% 122.7% 118.4% 85.5% 96.6% 92.3%  % Spent 81.7% 65.0% 94.4% 79.5% 79.1%                                 | -12.9% 10.1%  % Var  -1.0% 56.3% 23.2% 31.0%  -6.1% 5.0% 0.6%  % Var -9.9% -26.6% 2.8% -12.2% -12.5%                          | Note-The bulk of Solid Waste Revenues are collected from for fry Completed (Revenue):  SOLID WASTE  REVENUES:  Landfill User Fee Revenue Salvage Revenue Tipping Fees Total Other Revenues NON-OPERATING REVENUES: Interest Income Gain(Loss) on Sale of Assets TOTAL REVENUES TOTAL AVAILABLE REVENUE (After R&R Transfers)  EXPENDITURES: Personnel Costs Contractual Services Maint & Repairs Utilities Office Expenses Insurance Other Expenses                       | 7,753,000 149,000 2,044,500 2,577,961 3,500 570,450 13,098,411 11,587,482  Budget 14-15 4,348,614 510,552 2,106,582 194,000 185,732 127,492 551,510                                | PRIOR Y  May-15  7,417,445 189,391 2,087,976 641,052  - 10,335,864 8,950,843  May-15 3,549,572 569,943 1,598,269 91,397 172,980                                            | ## Spent  ## Spe | 13.2%  % Var  0.6% 32.0% 7.1% -70.2%  -95.1% -16.2% -17.8%  % Var -10.0% 20.0% -15.8% -44.6% 1.5%                       | CUF Budget 15-16  7,815,400 259,500 3,303,173 252,260  500 108,500 11,739,333 9,325,013  Budget 15-16 4,308,051 510,262 2,032,708 188,400 247,034 135,000 556,906                                | RRENT YF  May-16  7,800,718 93,621 2,583,412 78,914  108 13,646 10,570,419 8,432,541  May-16  3,367,018 750,505 1,188,703 94,845 212,475 126,077 54,811                             | 99.8% 36.1% 78.2% 31.3% 21.7% 12.6% 90.0% 90.4%  **Spent* 78.2% 147.1% 58.5% 50.3% 86.0%                                                                                                                                                                                                                                                                                                                                                                                                                                                                                                                                                                                                                                                                                                                                                                                                                                                                                                                                                                                                                                                                                                                                                                                                                                                                                                                                                                                                                                                                                                                                                                                                                                                                                                                                                                                                                                                                                                                                                                                                                                       | 12.5<br>% Vai<br>4.8<br>-59.0<br>-16.8<br>-73.4<br>-82.5<br>-5.0<br>-4.6<br>% Vai<br>-13.5<br>-5.7<br>-41.3<br>-5.7<br>-1.7 |
| Capital Equipment TOTAL OP & NON-OP EXPENSE  SEWER FUND  REVENUES: Rate & Service Charges Impact Fees Connection Fees Other Revenues NON-OPERATING REVENUES: Interest Income Gain(Loss) on Sale of Assets TOTAL REVENUES TOTAL AVAILABLE REVENUE (After R&R Transfers)  EXPENDITURES: Personnel Costs Contractual Services Maint & Repairs Utilities Office Expenses Insurance Other Expenses TOTAL OPERATING EXPENSE | 7,543,286  TOTAL Expense v. Re  Budget 14-15  25,546,392 2,650,000 840,000 540,000 25,000 82,600 29,683,992 17,370,128  Budget 14-15 6,951,160 1,392,682 2,817,889 1,793,000 1,007,511 169,990 488,466                                 | 5,380,778  PRIOR Y  May-15  24,350,941 2,452,725 1,830,250 531,287  19,949 (16,107) 29,169,045 17,857,778  May-15  5,750,466 1,099,016 2,237,003 1,540,673 753,519 157,110 160,588 11,698,375                   | 71.3%  FAR  % Collected  95.3% 92.6% 217.9% 98.4%  79.8% -19.5% 98.3% 102.8%  % Spent  82.7% 79.4% 85.9% 74.8% 92.4% 32.9% 80.0%       | -20.3% 37.6%  % Var  3.7% 0.9% 126.2% 6.7%  -11.2% 6.6% 11.1%  % Var  -8.9% -12.3% -5.7% -16.9% 0.8% -58.8%              | 8,401,215 TOTAL Expense v. Rev  CUR  Budget 15-16  27,713,597 2,500,000 1,250,000 526,500  25,000 96,800 32,111,897 19,186,609  Budget 15-16 7,236,071 1,495,491 2,882,321 2,108,520 1,037,275 195,000                                              | 6,620,538 renues Variance  RENT YI  May-16  25,136,307 3,699,303 1,435,425 645,788  29,588 82,809 31,029,220 17,706,754  May-16  5,913,893 972,344 2,721,962 1,675,418 820,833 168,103 154,415 12,426,968                   | 90.7% 148.0% 114.8% 122.7%  118.4% 85.5% 96.6% 92.3%  % Spent 81.7% 65.0% 94.4% 79.5% 79.1% 86.2% 15.1% 77.8%              | -12.9% 10.1%  % Var  -1.0% 56.3% 23.2% 31.0%  26.7% -6.1% 5.0% 0.6%  % Var -9.9% -26.6% -12.2% -12.5% -5.5% -76.6%            | Note-The bulk of Solid Waste Revenues are collected free of FY Completed (Revenue):  SOLID WASTE  REVENUES: Landfill User Fee Revenue Salvage Revenue Tipping Fees Total Other Revenues NON-OPERATING REVENUES: Interest Income Gain(Loss) on Sale of Assets TOTAL REVENUES TOTAL AVAILABLE REVENUE (After R&R Transfers)  EXPENDITURES: Personnel Costs Contractual Services Maint & Repairs Utilities Office Expenses Insurance                                         | 7,753,000 149,000 2,044,500 2,577,961 3,500 570,450 13,098,411 11,587,482  Budget 14-15 4,348,614 510,552 2,106,582 194,000 185,732 127,492 551,510                                | PRIOR Y  May-15  7,417,445 189,391 2,087,976 641,052  10,335,864 8,950,843  May-15 3,549,572 569,943 1,598,269 91,397 172,980 117,833 86,293 6,186,287                     | ## Collected    95.7%     127.1%     102.1%     24.9%     0.0%     78.9%     77.2%      **Spent**     **Spent**    | 13.2%  % Var  0.6% 32.0% 7.1% -70.2%  -95.1% -95.1% -16.2% -17.8%  % Var -10.0% 20.0% -15.8% -44.6% 0.8% -76.0%         | CUF Budget 15-16  7,815,400 259,500 3,303,173 252,260  500 108,500 11,739,333 9,325,013  Budget 15-16 4,308,051 510,262 2,032,708 188,400 247,034 135,000 556,906 7,978,361                      | RRENT YF  May-16  7,800,718 93,621 2,583,412 78,914  108 13,646 10,570,419 8,432,541  May-16  3,367,018 750,505 1,188,703 94,845 212,475 126,077                                    | 99.8% 36.1% 78.2% 31.3% 21.7% 12.6% 90.0% 90.4%  **Spent* 78.2% 147.1% 58.5% 50.3% 86.0% 93.4% 9.8% 72.6%                                                                                                                                                                                                                                                                                                                                                                                                                                                                                                                                                                                                                                                                                                                                                                                                                                                                                                                                                                                                                                                                                                                                                                                                                                                                                                                                                                                                                                                                                                                                                                                                                                                                                                                                                                                                                                                                                                                                                                                                                      | 12.7  % Var  4.8 -59.0 -16.8 -63.8  -73.4 -82.5 -5.0 -4.6  % Var -13.5 55.4 -33.2 -41.3 -5.7 1.7 -81.8                      |
| Capital Equipment TOTAL OP & NON-OP EXPENSE  SEWER FUND  REVENUES: Rate & Service Charges Impact Fees Connection Fees Other Revenues NON-OPERATING REVENUES: Interest Income Gain(Loss) on Sale of Assets TOTAL REVENUES TOTAL AVAILABLE REVENUE (After R&R Transfers)  EXPENDITURES: Personnel Costs Contractual Services Maint & Repairs Utilities Office Expenses Insurance Other Expenses TOTAL OPERATING EXPENSE | 7,543,286  TOTAL Expense v. Re  Budget 14-15  25,546,392 2,650,000 840,000 540,000 25,000 82,600 29,683,992 17,370,128  Budget 14-15 6,951,160 1,392,682 2,817,889 1,793,000 1,007,511 169,990 488,466 14,620,698 Operating Expense v. | 5,380,778  PRIOR Y  May-15  24,350,941 2,452,725 1,830,250 531,287  19,949 (16,107) 29,169,045 17,857,778  May-15  5,750,466 1,099,016 2,237,003 1,540,673 753,519 157,110 160,588 11,698,375 Revenues Variance | 71.3%  FAR  % Collected  95.3% 92.6% 217.9% 98.4%  79.8% -19.5% 98.3% 102.8%  % Spent  82.7% 78.9% 79.4% 85.9% 74.8% 92.4% 32.9% 80.0% | -20.3% 37.6%  % Var  3.7% 0.9% 126.2% 6.7% -111.2% 6.6% 11.1%  % Var -8.9% -12.8% -12.3% -5.7% -16.9% 0.8% -58.8% -11.7% | 8,401,215 TOTAL Expense v. Rev  CUR  Budget 15-16  27,713,597 2,500,000 1,250,000 526,500  25,000 96,800 32,111,897 19,186,609  Budget 15-16 7,236,071 1,495,491 2,882,321 2,108,520 1,037,275 195,000 1,025,906 15,980,584 Operating Expense v. J. | 6,620,538 renues Variance  RENT YI  May-16  25,136,307 3,699,303 1,435,425 645,788  29,588 82,809 31,029,220 17,706,754  May-16  5,913,893 972,344 2,721,962 1,675,418 820,833 168,103 154,415 12,426,968 Revenues Variance | % Collected  90.7% 148.0% 114.8% 122.7%  118.4% 85.5% 96.6% 92.3%  % Spent 81.7% 65.0% 94.4% 79.5% 79.1% 86.2% 15.1% 77.8% | -12.9% 10.1%  % Var  -1.0% 56.3% 23.2% 31.0%  26.7% -6.1% 5.0% 0.6%  % Var -9.9% -26.6% 2.8% -12.2% -12.5% -5.5% -76.6% -8.9% | Note-The bulk of Solid Waste Revenues are collected free of FY Completed (Revenue):  SOLID WASTE  REVENUES:  Landfill User Fee Revenue Salvage Revenue Tipping Fees Total Other Revenues NON-OPERATING REVENUES: Interest Income Gain(Loss) on Sale of Assets TOTAL REVENUES TOTAL AVAILABLE REVENUE (After R&R Transfers)  EXPENDITURES: Personnel Costs Contractual Services Maint & Repairs Utilities Office Expenses Insurance Other Expenses TOTAL OPERATING EXPENSE | 7,753,000 149,000 2,044,500 2,577,961 3,500 570,450 13,098,411 11,587,482  Budget 14-15 4,348,614 510,552 2,106,582 194,000 185,732 127,492 551,510 8,024,482 Operating Expense v. | PRIOR Y  May-15  7,417,445 189,391 2,087,976 641,052  - 10,335,864 8,950,843  May-15 3,549,572 569,943 1,598,269 91,397 172,980 117,833 86,293 6,186,287 Revenues Variance | EAR  % Collected  95.7% 127.1% 102.1% 24.9%  0.0% 78.9% 77.2%  % Spent  81.6% 111.6% 75.9% 47.1% 93.1% 92.4% 15.6% 77.1%                                                                                                                                                                                                                                                                                                                                                                                                                                                                                                                                                                                                                                                                                                                                                                                                                                                                                                                                                                                                                                                                                                                                                                                                                                                                                                                                                                                                                                                                                                                                                                                                                                                                                                                                                                                                                                                                                                                                                                                                       | 13.2%  % Var  0.6% 32.0% 7.1% -70.2%  -95.1% -16.2% -17.8%  % Var -10.0% 20.0% -15.8% -44.6% 0.8% -76.0% -14.6% -30.7%  | CUF Budget 15-16  7,815,400 259,500 3,303,173 252,260  500 108,500 11,739,333 9,325,013  Budget 15-16 4,308,051 510,262 2,032,708 188,400 247,034 135,000 556,906 7,978,361 Operating Expense v. | RRENT YF  May-16  7,800,718 93,621 2,583,412 78,914  108 13,646 10,570,419 8,432,541  May-16  3,367,018 750,505 1,188,703 94,845 212,475 126,077 54,811 5,794,434 Revenues Variance | ## Collected    99.8%     36.1%     78.2%     31.3%      21.7%     12.6%     90.0%     90.4%      White is a second of the collection of t | 4.8° -59.0° -16.8° -63.8° -73.4° -82.5° -5.0° -4.6° % Var -13.5° -55.4° -33.2° -41.3° -5.7° -81.8° -24.1                    |
| Capital Equipment TOTAL OP & NON-OP EXPENSE  SEWER FUND  REVENUES: Rate & Service Charges Impact Fees Connection Fees Other Revenues NON-OPERATING REVENUES: Interest Income Gain(Loss) on Sale of Assets TOTAL REVENUES TOTAL AVAILABLE REVENUE (After R&R Transfers)  EXPENDITURES: Personnel Costs Contractual Services Maint & Repairs Utilities Office Expenses Insurance Other Expenses TOTAL OPERATING EXPENSE | 7,543,286 TOTAL Expense v. Re  Budget 14-15  25,546,392 2,650,000 840,000 540,000 25,000 82,600 29,683,992 17,370,128  Budget 14-15 6,951,160 1,392,682 2,817,889 1,793,000 1,007,511 169,990 488,466 14,620,698                       | 5,380,778  PRIOR Y  May-15  24,350,941 2,452,725 1,830,250 531,287  19,949 (16,107) 29,169,045 17,857,778  May-15  5,750,466 1,099,016 2,237,003 1,540,673 753,519 157,110 160,588 11,698,375                   | 71.3%  FAR  % Collected  95.3% 92.6% 217.9% 98.4%  79.8% -19.5% 98.3% 102.8%  % Spent  82.7% 79.4% 85.9% 74.8% 92.4% 32.9% 80.0%       | -20.3% 37.6%  % Var  3.7% 0.9% 126.2% 6.7%  -11.2% 6.6% 11.1%  % Var  -8.9% -12.3% -5.7% -16.9% 0.8% -58.8% -11.7%       | 8,401,215 TOTAL Expense v. Rev  CUR  Budget 15-16  27,713,597 2,500,000 1,250,000 526,500  25,000 96,800 32,111,897 19,186,609  Budget 15-16 7,236,071 1,495,491 2,882,321 2,108,520 1,037,275 195,000 1,025,906 15,980,584                         | 6,620,538 renues Variance  RENT YI  May-16  25,136,307 3,699,303 1,435,425 645,788  29,588 82,809 31,029,220 17,706,754  May-16  5,913,893 972,344 2,721,962 1,675,418 820,833 168,103 154,415 12,426,968                   | 90.7% 148.0% 114.8% 122.7%  118.4% 85.5% 96.6% 92.3%  % Spent 81.7% 65.0% 94.4% 79.5% 79.1% 86.2% 15.1% 77.8%              | -12.9% 10.1%  % Var  -1.0% 56.3% 23.2% 31.0%  26.7% -6.1% 5.0% 0.6%  % Var -9.9% -26.6% -12.2% -12.5% -5.5% -76.6% -13.9%     | Note-The bulk of Solid Waste Revenues are collected from for fry Completed (Revenue):  SOLID WASTE  REVENUES:  Landfill User Fee Revenue Salvage Revenue Tipping Fees Total Other Revenues NON-OPERATING REVENUES: Interest Income Gain(Loss) on Sale of Assets TOTAL REVENUES TOTAL AVAILABLE REVENUE (After R&R Transfers)  EXPENDITURES: Personnel Costs Contractual Services Maint & Repairs Utilities Office Expenses Insurance Other Expenses                       | 7,753,000 149,000 2,044,500 3,500 570,450 13,098,411 11,587,482  Budget 14-15  4,348,614 510,552 2,106,582 194,000 185,732 127,492 551,510 8,024,482 Operating Expense v. Re       | PRIOR Y  May-15  7,417,445 189,391 2,087,976 641,052  10,335,864 8,950,843  May-15 3,549,572 569,943 1,598,269 91,397 172,980 117,833 86,293 6,186,287                     | ## Collected    95.7%     127.1%     102.1%     24.9%     0.0%     78.9%     77.2%      **Spent**     **Spent**    | 13.2%  % Var  0.6% 32.0% 7.1% -70.2%  -95.1% -95.1% -16.2% -17.8%  % Var -10.0% -20.0% -15.8% -44.6% 0.8% -76.0% -14.6% | CUF Budget 15-16  7,815,400 259,500 3,303,173 252,260  500 108,500 11,739,333 9,325,013  Budget 15-16 4,308,051 510,262 2,032,708 188,400 247,034 135,000 556,906 7,978,361                      | RRENT YF  May-16  7,800,718 93,621 2,583,412 78,914  108 13,646 10,570,419 8,432,541  May-16  3,367,018 750,505 1,188,703 94,845 212,475 126,077 54,811 5,794,434                   | 99.8% 36.1% 78.2% 31.3% 21.7% 12.6% 90.0% 90.4%  % Spent 78.2% 147.1% 58.5% 50.3% 86.0% 93.4% 9.8% 72.6%                                                                                                                                                                                                                                                                                                                                                                                                                                                                                                                                                                                                                                                                                                                                                                                                                                                                                                                                                                                                                                                                                                                                                                                                                                                                                                                                                                                                                                                                                                                                                                                                                                                                                                                                                                                                                                                                                                                                                                                                                       | 12.7 % Var 4.8 -59.0 -16.8 -63.8 -73.4 -82.5 -5.0 -4.6 % Var -13.5 55.4 -31.2 -11.7 -81.8 -19.0                             |