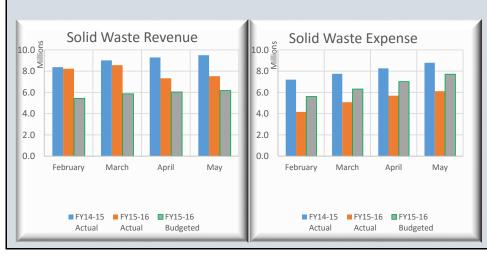

| BCWS Op Cash Flows Statemen                                                                                                                                                                                                                                                                                                                                                                                           |                                                                                                                                                                                                                                        | DDIAD T                                                                                                                                                                                                         | TAB                                                                                                                                    |                                                                                                                          | ATT.                                                                                                                                                                                                                                                | D T 3 7 7 7 7 7 7 7 7 7 7 7 7 7 7 7 7 7 7                                                                                                                                                                                   | 7 A D                                                                                                                      |                                                                                                                               |                                                                                                                                                                                                                                                                                                                                                                                                                                                                           |                                                                                                                                                                                    | DDIOD                                                                                                                                                                      | DAD                                                                                                                                                                                                                                                                                                                                                                                                                                                                                                                                                                                                                                                                                                                                                                                                                                                                                                                                                                                                                                                                                                                                                                                                                                                                                                                                                                                                                                                                                                                                                                                                                                                                                                                                                                                                                                                                                                                                                                                                                                                                                                                            |                                                                                                                         | ~***                                                                                                                                                                                             |                                                                                                                                                                                     | CAD                                                                                                                                                                                                                                                                                                                                                                                                                                                                                                                                                                                                                                                                                                                                                                                                                                                                                                                                                                                                                                                                                                                                                                                                                                                                                                                                                                                                                                                                                                                                                                                                                                                                                                                                                                                                                                                                                                                                                                                                                                                                                                                            |                                                                                                                             |
|-----------------------------------------------------------------------------------------------------------------------------------------------------------------------------------------------------------------------------------------------------------------------------------------------------------------------------------------------------------------------------------------------------------------------|----------------------------------------------------------------------------------------------------------------------------------------------------------------------------------------------------------------------------------------|-----------------------------------------------------------------------------------------------------------------------------------------------------------------------------------------------------------------|----------------------------------------------------------------------------------------------------------------------------------------|--------------------------------------------------------------------------------------------------------------------------|-----------------------------------------------------------------------------------------------------------------------------------------------------------------------------------------------------------------------------------------------------|-----------------------------------------------------------------------------------------------------------------------------------------------------------------------------------------------------------------------------|----------------------------------------------------------------------------------------------------------------------------|-------------------------------------------------------------------------------------------------------------------------------|---------------------------------------------------------------------------------------------------------------------------------------------------------------------------------------------------------------------------------------------------------------------------------------------------------------------------------------------------------------------------------------------------------------------------------------------------------------------------|------------------------------------------------------------------------------------------------------------------------------------------------------------------------------------|----------------------------------------------------------------------------------------------------------------------------------------------------------------------------|--------------------------------------------------------------------------------------------------------------------------------------------------------------------------------------------------------------------------------------------------------------------------------------------------------------------------------------------------------------------------------------------------------------------------------------------------------------------------------------------------------------------------------------------------------------------------------------------------------------------------------------------------------------------------------------------------------------------------------------------------------------------------------------------------------------------------------------------------------------------------------------------------------------------------------------------------------------------------------------------------------------------------------------------------------------------------------------------------------------------------------------------------------------------------------------------------------------------------------------------------------------------------------------------------------------------------------------------------------------------------------------------------------------------------------------------------------------------------------------------------------------------------------------------------------------------------------------------------------------------------------------------------------------------------------------------------------------------------------------------------------------------------------------------------------------------------------------------------------------------------------------------------------------------------------------------------------------------------------------------------------------------------------------------------------------------------------------------------------------------------------|-------------------------------------------------------------------------------------------------------------------------|--------------------------------------------------------------------------------------------------------------------------------------------------------------------------------------------------|-------------------------------------------------------------------------------------------------------------------------------------------------------------------------------------|--------------------------------------------------------------------------------------------------------------------------------------------------------------------------------------------------------------------------------------------------------------------------------------------------------------------------------------------------------------------------------------------------------------------------------------------------------------------------------------------------------------------------------------------------------------------------------------------------------------------------------------------------------------------------------------------------------------------------------------------------------------------------------------------------------------------------------------------------------------------------------------------------------------------------------------------------------------------------------------------------------------------------------------------------------------------------------------------------------------------------------------------------------------------------------------------------------------------------------------------------------------------------------------------------------------------------------------------------------------------------------------------------------------------------------------------------------------------------------------------------------------------------------------------------------------------------------------------------------------------------------------------------------------------------------------------------------------------------------------------------------------------------------------------------------------------------------------------------------------------------------------------------------------------------------------------------------------------------------------------------------------------------------------------------------------------------------------------------------------------------------|-----------------------------------------------------------------------------------------------------------------------------|
| % of Fiscal Year Completed:                                                                                                                                                                                                                                                                                                                                                                                           | 91.7%                                                                                                                                                                                                                                  | PRIOR Y                                                                                                                                                                                                         | EAR                                                                                                                                    |                                                                                                                          | CUR                                                                                                                                                                                                                                                 | RENT YI                                                                                                                                                                                                                     | EAR                                                                                                                        |                                                                                                                               |                                                                                                                                                                                                                                                                                                                                                                                                                                                                           |                                                                                                                                                                                    | PRIOR Y                                                                                                                                                                    | EAR                                                                                                                                                                                                                                                                                                                                                                                                                                                                                                                                                                                                                                                                                                                                                                                                                                                                                                                                                                                                                                                                                                                                                                                                                                                                                                                                                                                                                                                                                                                                                                                                                                                                                                                                                                                                                                                                                                                                                                                                                                                                                                                            |                                                                                                                         | CUF                                                                                                                                                                                              | RRENT YE                                                                                                                                                                            | £ <b>AR</b>                                                                                                                                                                                                                                                                                                                                                                                                                                                                                                                                                                                                                                                                                                                                                                                                                                                                                                                                                                                                                                                                                                                                                                                                                                                                                                                                                                                                                                                                                                                                                                                                                                                                                                                                                                                                                                                                                                                                                                                                                                                                                                                    |                                                                                                                             |
| WATER FUND                                                                                                                                                                                                                                                                                                                                                                                                            | Budget 14-15                                                                                                                                                                                                                           | May-15                                                                                                                                                                                                          | % Collected                                                                                                                            | % Var                                                                                                                    | Budget 15-16                                                                                                                                                                                                                                        | May-16                                                                                                                                                                                                                      | % Collected                                                                                                                | % Var                                                                                                                         | WATER & SEWER FUND                                                                                                                                                                                                                                                                                                                                                                                                                                                        | Budget 14-15                                                                                                                                                                       | May-15                                                                                                                                                                     | % Collected                                                                                                                                                                                                                                                                                                                                                                                                                                                                                                                                                                                                                                                                                                                                                                                                                                                                                                                                                                                                                                                                                                                                                                                                                                                                                                                                                                                                                                                                                                                                                                                                                                                                                                                                                                                                                                                                                                                                                                                                                                                                                                                    | % Var                                                                                                                   | Budget 15-16                                                                                                                                                                                     | May-16                                                                                                                                                                              | % Collected                                                                                                                                                                                                                                                                                                                                                                                                                                                                                                                                                                                                                                                                                                                                                                                                                                                                                                                                                                                                                                                                                                                                                                                                                                                                                                                                                                                                                                                                                                                                                                                                                                                                                                                                                                                                                                                                                                                                                                                                                                                                                                                    | % Var                                                                                                                       |
| REVENUES:                                                                                                                                                                                                                                                                                                                                                                                                             |                                                                                                                                                                                                                                        |                                                                                                                                                                                                                 |                                                                                                                                        |                                                                                                                          |                                                                                                                                                                                                                                                     |                                                                                                                                                                                                                             |                                                                                                                            |                                                                                                                               | REVENUES:                                                                                                                                                                                                                                                                                                                                                                                                                                                                 |                                                                                                                                                                                    |                                                                                                                                                                            |                                                                                                                                                                                                                                                                                                                                                                                                                                                                                                                                                                                                                                                                                                                                                                                                                                                                                                                                                                                                                                                                                                                                                                                                                                                                                                                                                                                                                                                                                                                                                                                                                                                                                                                                                                                                                                                                                                                                                                                                                                                                                                                                |                                                                                                                         |                                                                                                                                                                                                  |                                                                                                                                                                                     |                                                                                                                                                                                                                                                                                                                                                                                                                                                                                                                                                                                                                                                                                                                                                                                                                                                                                                                                                                                                                                                                                                                                                                                                                                                                                                                                                                                                                                                                                                                                                                                                                                                                                                                                                                                                                                                                                                                                                                                                                                                                                                                                |                                                                                                                             |
| Rate & Service Charges                                                                                                                                                                                                                                                                                                                                                                                                | 8,668,608                                                                                                                                                                                                                              | 7,938,174                                                                                                                                                                                                       | 91.6%                                                                                                                                  | -0.1%                                                                                                                    | 9,478,955                                                                                                                                                                                                                                           | 8,546,719                                                                                                                                                                                                                   | 90.2%                                                                                                                      | -1.5%                                                                                                                         | Rate & Service Charges                                                                                                                                                                                                                                                                                                                                                                                                                                                    | 34,215,000                                                                                                                                                                         | 32,289,115                                                                                                                                                                 | 94.4%                                                                                                                                                                                                                                                                                                                                                                                                                                                                                                                                                                                                                                                                                                                                                                                                                                                                                                                                                                                                                                                                                                                                                                                                                                                                                                                                                                                                                                                                                                                                                                                                                                                                                                                                                                                                                                                                                                                                                                                                                                                                                                                          | 2.7%                                                                                                                    | 37,192,552                                                                                                                                                                                       | 33,683,027                                                                                                                                                                          | 90.6%                                                                                                                                                                                                                                                                                                                                                                                                                                                                                                                                                                                                                                                                                                                                                                                                                                                                                                                                                                                                                                                                                                                                                                                                                                                                                                                                                                                                                                                                                                                                                                                                                                                                                                                                                                                                                                                                                                                                                                                                                                                                                                                          | -1.1                                                                                                                        |
| Impact Fees                                                                                                                                                                                                                                                                                                                                                                                                           | 1,485,000                                                                                                                                                                                                                              | 1,279,891                                                                                                                                                                                                       | 86.2%                                                                                                                                  | -5.5%                                                                                                                    | 1,350,000                                                                                                                                                                                                                                           | 1,558,116                                                                                                                                                                                                                   | 115.4%                                                                                                                     | 23.7%                                                                                                                         | Impact Fees                                                                                                                                                                                                                                                                                                                                                                                                                                                               | 4,135,000                                                                                                                                                                          | 3,732,616                                                                                                                                                                  | 90.3%                                                                                                                                                                                                                                                                                                                                                                                                                                                                                                                                                                                                                                                                                                                                                                                                                                                                                                                                                                                                                                                                                                                                                                                                                                                                                                                                                                                                                                                                                                                                                                                                                                                                                                                                                                                                                                                                                                                                                                                                                                                                                                                          | -1.4%                                                                                                                   | 3,850,000                                                                                                                                                                                        | 5,257,419                                                                                                                                                                           | 136.6%                                                                                                                                                                                                                                                                                                                                                                                                                                                                                                                                                                                                                                                                                                                                                                                                                                                                                                                                                                                                                                                                                                                                                                                                                                                                                                                                                                                                                                                                                                                                                                                                                                                                                                                                                                                                                                                                                                                                                                                                                                                                                                                         | 44.9                                                                                                                        |
| Connection Fees Other Revenues                                                                                                                                                                                                                                                                                                                                                                                        | 735,000<br>145,500                                                                                                                                                                                                                     | 1,194,395<br>213,417                                                                                                                                                                                            | 162.5%<br>146.7%                                                                                                                       | 70.8%<br>55.0%                                                                                                           | 1,050,000                                                                                                                                                                                                                                           | 1,219,564<br>228,567                                                                                                                                                                                                        | 116.1%<br>123.5%                                                                                                           | 24.5%<br>31.9%                                                                                                                | Connection Fees<br>Other Revenues                                                                                                                                                                                                                                                                                                                                                                                                                                         | 1,575,000<br>685,500                                                                                                                                                               | 3,024,645<br>744,704                                                                                                                                                       | 192.0%<br>108.6%                                                                                                                                                                                                                                                                                                                                                                                                                                                                                                                                                                                                                                                                                                                                                                                                                                                                                                                                                                                                                                                                                                                                                                                                                                                                                                                                                                                                                                                                                                                                                                                                                                                                                                                                                                                                                                                                                                                                                                                                                                                                                                               | 17.0%                                                                                                                   | 2,300,000<br>711,500                                                                                                                                                                             | 2,654,989<br>874,355                                                                                                                                                                | 115.4%<br>122.9%                                                                                                                                                                                                                                                                                                                                                                                                                                                                                                                                                                                                                                                                                                                                                                                                                                                                                                                                                                                                                                                                                                                                                                                                                                                                                                                                                                                                                                                                                                                                                                                                                                                                                                                                                                                                                                                                                                                                                                                                                                                                                                               | 23.8<br>31.2                                                                                                                |
| NON-OPERATING REVENUES:                                                                                                                                                                                                                                                                                                                                                                                               | 145,500                                                                                                                                                                                                                                | 213,417                                                                                                                                                                                                         | 140./%                                                                                                                                 | 33.0%                                                                                                                    | 185,000                                                                                                                                                                                                                                             | 228,567                                                                                                                                                                                                                     | 123.5%                                                                                                                     | 31.9%                                                                                                                         | NON-OPERATING REVENUES:                                                                                                                                                                                                                                                                                                                                                                                                                                                   | 085,500                                                                                                                                                                            | /44,/04                                                                                                                                                                    | 108.0%                                                                                                                                                                                                                                                                                                                                                                                                                                                                                                                                                                                                                                                                                                                                                                                                                                                                                                                                                                                                                                                                                                                                                                                                                                                                                                                                                                                                                                                                                                                                                                                                                                                                                                                                                                                                                                                                                                                                                                                                                                                                                                                         | 17.0%                                                                                                                   | /11,500                                                                                                                                                                                          | 874,333                                                                                                                                                                             | 122.9%                                                                                                                                                                                                                                                                                                                                                                                                                                                                                                                                                                                                                                                                                                                                                                                                                                                                                                                                                                                                                                                                                                                                                                                                                                                                                                                                                                                                                                                                                                                                                                                                                                                                                                                                                                                                                                                                                                                                                                                                                                                                                                                         | 31.2                                                                                                                        |
| Gain(Loss) on Sale of Assets                                                                                                                                                                                                                                                                                                                                                                                          | 25,950                                                                                                                                                                                                                                 |                                                                                                                                                                                                                 | 0.0%                                                                                                                                   | -91.7%                                                                                                                   | 9,175                                                                                                                                                                                                                                               | 24,517                                                                                                                                                                                                                      | 267.2%                                                                                                                     | 175.6%                                                                                                                        | Interest Income                                                                                                                                                                                                                                                                                                                                                                                                                                                           | 25,000                                                                                                                                                                             | 19,949                                                                                                                                                                     | 79.8%                                                                                                                                                                                                                                                                                                                                                                                                                                                                                                                                                                                                                                                                                                                                                                                                                                                                                                                                                                                                                                                                                                                                                                                                                                                                                                                                                                                                                                                                                                                                                                                                                                                                                                                                                                                                                                                                                                                                                                                                                                                                                                                          | -11.9%                                                                                                                  | 25,000                                                                                                                                                                                           | 29,588                                                                                                                                                                              | 118.4%                                                                                                                                                                                                                                                                                                                                                                                                                                                                                                                                                                                                                                                                                                                                                                                                                                                                                                                                                                                                                                                                                                                                                                                                                                                                                                                                                                                                                                                                                                                                                                                                                                                                                                                                                                                                                                                                                                                                                                                                                                                                                                                         | 26.7                                                                                                                        |
| TOTAL REVENUES                                                                                                                                                                                                                                                                                                                                                                                                        | 11.060.058                                                                                                                                                                                                                             | 10,625,877                                                                                                                                                                                                      | 96.1%                                                                                                                                  | 4.4%                                                                                                                     | 12,073,130                                                                                                                                                                                                                                          | 11,577,484                                                                                                                                                                                                                  | 95,9%                                                                                                                      | 4.2%                                                                                                                          | Gain(Loss) on Sale of Assets                                                                                                                                                                                                                                                                                                                                                                                                                                              | 108,550                                                                                                                                                                            | (16,107)                                                                                                                                                                   | -14.8%                                                                                                                                                                                                                                                                                                                                                                                                                                                                                                                                                                                                                                                                                                                                                                                                                                                                                                                                                                                                                                                                                                                                                                                                                                                                                                                                                                                                                                                                                                                                                                                                                                                                                                                                                                                                                                                                                                                                                                                                                                                                                                                         | -106.5%                                                                                                                 | 105,975                                                                                                                                                                                          | 107.326                                                                                                                                                                             | 101.3%                                                                                                                                                                                                                                                                                                                                                                                                                                                                                                                                                                                                                                                                                                                                                                                                                                                                                                                                                                                                                                                                                                                                                                                                                                                                                                                                                                                                                                                                                                                                                                                                                                                                                                                                                                                                                                                                                                                                                                                                                                                                                                                         | 9.6                                                                                                                         |
| TOTAL AVAILABLE REVENUE                                                                                                                                                                                                                                                                                                                                                                                               | 5,364,150                                                                                                                                                                                                                              | 5,485,987                                                                                                                                                                                                       | 102.3%                                                                                                                                 |                                                                                                                          | 5,898,131                                                                                                                                                                                                                                           | 5,596,455                                                                                                                                                                                                                   | 94.9%                                                                                                                      | 3.2%                                                                                                                          | TOTAL REVENUES                                                                                                                                                                                                                                                                                                                                                                                                                                                            | 40,744,050                                                                                                                                                                         | 39,794,922                                                                                                                                                                 | 97.7%                                                                                                                                                                                                                                                                                                                                                                                                                                                                                                                                                                                                                                                                                                                                                                                                                                                                                                                                                                                                                                                                                                                                                                                                                                                                                                                                                                                                                                                                                                                                                                                                                                                                                                                                                                                                                                                                                                                                                                                                                                                                                                                          | 6.0%                                                                                                                    | 44,185,027                                                                                                                                                                                       | 42,606,704                                                                                                                                                                          | 96.4%                                                                                                                                                                                                                                                                                                                                                                                                                                                                                                                                                                                                                                                                                                                                                                                                                                                                                                                                                                                                                                                                                                                                                                                                                                                                                                                                                                                                                                                                                                                                                                                                                                                                                                                                                                                                                                                                                                                                                                                                                                                                                                                          | 4.8                                                                                                                         |
| (After R&R Transfers)                                                                                                                                                                                                                                                                                                                                                                                                 | , ,                                                                                                                                                                                                                                    |                                                                                                                                                                                                                 | '                                                                                                                                      |                                                                                                                          |                                                                                                                                                                                                                                                     | , ,                                                                                                                                                                                                                         | '                                                                                                                          |                                                                                                                               | TOTAL AVAILABLE REVENUE<br>(After R&R Transfers)                                                                                                                                                                                                                                                                                                                                                                                                                          | 22,734,278                                                                                                                                                                         | 23,343,765                                                                                                                                                                 | 102.7%                                                                                                                                                                                                                                                                                                                                                                                                                                                                                                                                                                                                                                                                                                                                                                                                                                                                                                                                                                                                                                                                                                                                                                                                                                                                                                                                                                                                                                                                                                                                                                                                                                                                                                                                                                                                                                                                                                                                                                                                                                                                                                                         | 11.0%                                                                                                                   | 25,084,740                                                                                                                                                                                       | 23,303,209                                                                                                                                                                          | 92.9%                                                                                                                                                                                                                                                                                                                                                                                                                                                                                                                                                                                                                                                                                                                                                                                                                                                                                                                                                                                                                                                                                                                                                                                                                                                                                                                                                                                                                                                                                                                                                                                                                                                                                                                                                                                                                                                                                                                                                                                                                                                                                                                          | 1.2                                                                                                                         |
| EXPENDITURES:                                                                                                                                                                                                                                                                                                                                                                                                         | Budget 14-15                                                                                                                                                                                                                           | May-15                                                                                                                                                                                                          | % Spent                                                                                                                                | % Var                                                                                                                    | Budget 15-16                                                                                                                                                                                                                                        | May-16                                                                                                                                                                                                                      | % Spent                                                                                                                    | % Var                                                                                                                         | EXPENDITURES:                                                                                                                                                                                                                                                                                                                                                                                                                                                             | Budget 14-15                                                                                                                                                                       | May-15                                                                                                                                                                     | % Spent                                                                                                                                                                                                                                                                                                                                                                                                                                                                                                                                                                                                                                                                                                                                                                                                                                                                                                                                                                                                                                                                                                                                                                                                                                                                                                                                                                                                                                                                                                                                                                                                                                                                                                                                                                                                                                                                                                                                                                                                                                                                                                                        | % Var                                                                                                                   | Budget 15-16                                                                                                                                                                                     | May-16                                                                                                                                                                              | % Spent                                                                                                                                                                                                                                                                                                                                                                                                                                                                                                                                                                                                                                                                                                                                                                                                                                                                                                                                                                                                                                                                                                                                                                                                                                                                                                                                                                                                                                                                                                                                                                                                                                                                                                                                                                                                                                                                                                                                                                                                                                                                                                                        | % Var                                                                                                                       |
| Personnel Costs                                                                                                                                                                                                                                                                                                                                                                                                       | 2,878,287                                                                                                                                                                                                                              | 2,287,063                                                                                                                                                                                                       | 79.5%                                                                                                                                  | -12.2%                                                                                                                   | 3,372,152                                                                                                                                                                                                                                           | 2,644,510                                                                                                                                                                                                                   | 78.4%                                                                                                                      | -13.2%                                                                                                                        | Personnel Costs                                                                                                                                                                                                                                                                                                                                                                                                                                                           | 9,829,447                                                                                                                                                                          | 8,037,529                                                                                                                                                                  | 81.8%                                                                                                                                                                                                                                                                                                                                                                                                                                                                                                                                                                                                                                                                                                                                                                                                                                                                                                                                                                                                                                                                                                                                                                                                                                                                                                                                                                                                                                                                                                                                                                                                                                                                                                                                                                                                                                                                                                                                                                                                                                                                                                                          | -9.9%                                                                                                                   | 10,608,223                                                                                                                                                                                       | 8,558,403                                                                                                                                                                           | 80.7%                                                                                                                                                                                                                                                                                                                                                                                                                                                                                                                                                                                                                                                                                                                                                                                                                                                                                                                                                                                                                                                                                                                                                                                                                                                                                                                                                                                                                                                                                                                                                                                                                                                                                                                                                                                                                                                                                                                                                                                                                                                                                                                          | -11.0                                                                                                                       |
| Contractual Services                                                                                                                                                                                                                                                                                                                                                                                                  | 446,222                                                                                                                                                                                                                                | 370,680                                                                                                                                                                                                         | 83.1%                                                                                                                                  | -8.6%                                                                                                                    | 508,401                                                                                                                                                                                                                                             | 365,123                                                                                                                                                                                                                     | 71.8%                                                                                                                      | -19.8%                                                                                                                        | Contractual Services                                                                                                                                                                                                                                                                                                                                                                                                                                                      | 1,838,904                                                                                                                                                                          | 1,469,696                                                                                                                                                                  | 79.9%                                                                                                                                                                                                                                                                                                                                                                                                                                                                                                                                                                                                                                                                                                                                                                                                                                                                                                                                                                                                                                                                                                                                                                                                                                                                                                                                                                                                                                                                                                                                                                                                                                                                                                                                                                                                                                                                                                                                                                                                                                                                                                                          | -11.7%                                                                                                                  | 2,003,892                                                                                                                                                                                        | 1,337,467                                                                                                                                                                           | 66.7%                                                                                                                                                                                                                                                                                                                                                                                                                                                                                                                                                                                                                                                                                                                                                                                                                                                                                                                                                                                                                                                                                                                                                                                                                                                                                                                                                                                                                                                                                                                                                                                                                                                                                                                                                                                                                                                                                                                                                                                                                                                                                                                          | -24.9                                                                                                                       |
| Maint & Repairs                                                                                                                                                                                                                                                                                                                                                                                                       | 547,849                                                                                                                                                                                                                                | 435,674                                                                                                                                                                                                         | 79.5%                                                                                                                                  | -12.1%                                                                                                                   | 680,610                                                                                                                                                                                                                                             | 390,226                                                                                                                                                                                                                     | 57.3%                                                                                                                      | -34.3%                                                                                                                        | Maint & Repairs                                                                                                                                                                                                                                                                                                                                                                                                                                                           | 3,365,738                                                                                                                                                                          | 2,672,677                                                                                                                                                                  | 79.4%                                                                                                                                                                                                                                                                                                                                                                                                                                                                                                                                                                                                                                                                                                                                                                                                                                                                                                                                                                                                                                                                                                                                                                                                                                                                                                                                                                                                                                                                                                                                                                                                                                                                                                                                                                                                                                                                                                                                                                                                                                                                                                                          | -12.3%                                                                                                                  | 3,562,931                                                                                                                                                                                        | 3,112,188                                                                                                                                                                           | 87.3%                                                                                                                                                                                                                                                                                                                                                                                                                                                                                                                                                                                                                                                                                                                                                                                                                                                                                                                                                                                                                                                                                                                                                                                                                                                                                                                                                                                                                                                                                                                                                                                                                                                                                                                                                                                                                                                                                                                                                                                                                                                                                                                          | -4.3                                                                                                                        |
| Utilities                                                                                                                                                                                                                                                                                                                                                                                                             | 1,891,551                                                                                                                                                                                                                              | 1,180,778                                                                                                                                                                                                       | 62.4%                                                                                                                                  | -29.2%                                                                                                                   | 1,670,798                                                                                                                                                                                                                                           | 1,662,188                                                                                                                                                                                                                   | 99.5%                                                                                                                      | 7.8%                                                                                                                          | Utilities                                                                                                                                                                                                                                                                                                                                                                                                                                                                 | 3,684,551                                                                                                                                                                          | 2,721,451                                                                                                                                                                  | 73.9%                                                                                                                                                                                                                                                                                                                                                                                                                                                                                                                                                                                                                                                                                                                                                                                                                                                                                                                                                                                                                                                                                                                                                                                                                                                                                                                                                                                                                                                                                                                                                                                                                                                                                                                                                                                                                                                                                                                                                                                                                                                                                                                          | -17.8%                                                                                                                  | 3,779,318                                                                                                                                                                                        | 3,337,606                                                                                                                                                                           | 88.3%                                                                                                                                                                                                                                                                                                                                                                                                                                                                                                                                                                                                                                                                                                                                                                                                                                                                                                                                                                                                                                                                                                                                                                                                                                                                                                                                                                                                                                                                                                                                                                                                                                                                                                                                                                                                                                                                                                                                                                                                                                                                                                                          | -3.4                                                                                                                        |
| Office Expenses                                                                                                                                                                                                                                                                                                                                                                                                       | 815,017                                                                                                                                                                                                                                | 840,026                                                                                                                                                                                                         | 103.1%                                                                                                                                 | 11.4%                                                                                                                    | 898,493                                                                                                                                                                                                                                             | 988,701                                                                                                                                                                                                                     | 110.0%                                                                                                                     | 18.4%                                                                                                                         | Office Expenses                                                                                                                                                                                                                                                                                                                                                                                                                                                           | 1,822,528                                                                                                                                                                          | 1,593,545                                                                                                                                                                  | 87.4%                                                                                                                                                                                                                                                                                                                                                                                                                                                                                                                                                                                                                                                                                                                                                                                                                                                                                                                                                                                                                                                                                                                                                                                                                                                                                                                                                                                                                                                                                                                                                                                                                                                                                                                                                                                                                                                                                                                                                                                                                                                                                                                          | -4.2%                                                                                                                   | 1,935,768                                                                                                                                                                                        | 1,809,534                                                                                                                                                                           | 93.5%                                                                                                                                                                                                                                                                                                                                                                                                                                                                                                                                                                                                                                                                                                                                                                                                                                                                                                                                                                                                                                                                                                                                                                                                                                                                                                                                                                                                                                                                                                                                                                                                                                                                                                                                                                                                                                                                                                                                                                                                                                                                                                                          | 1.8                                                                                                                         |
| Insurance Other Expenses                                                                                                                                                                                                                                                                                                                                                                                              | 127,492<br>314,868                                                                                                                                                                                                                     | 117,833<br>55,679                                                                                                                                                                                               | 92.4%<br>17.7%                                                                                                                         | -74.0%                                                                                                                   | 135,000<br>355,051                                                                                                                                                                                                                                  | 126,077<br>35,223                                                                                                                                                                                                           | 93.4%                                                                                                                      | -81.7%                                                                                                                        | Insurance                                                                                                                                                                                                                                                                                                                                                                                                                                                                 | 297,482<br>803,334                                                                                                                                                                 | 274,943<br>216,267                                                                                                                                                         | 92.4%<br>26.9%                                                                                                                                                                                                                                                                                                                                                                                                                                                                                                                                                                                                                                                                                                                                                                                                                                                                                                                                                                                                                                                                                                                                                                                                                                                                                                                                                                                                                                                                                                                                                                                                                                                                                                                                                                                                                                                                                                                                                                                                                                                                                                                 | -64.7%                                                                                                                  | 330,000<br>1,380,957                                                                                                                                                                             | 294,180<br>189,638                                                                                                                                                                  | 89.1%<br>13.7%                                                                                                                                                                                                                                                                                                                                                                                                                                                                                                                                                                                                                                                                                                                                                                                                                                                                                                                                                                                                                                                                                                                                                                                                                                                                                                                                                                                                                                                                                                                                                                                                                                                                                                                                                                                                                                                                                                                                                                                                                                                                                                                 | -2.5<br>-77.9                                                                                                               |
| TOTAL OPERATING EXPENSE                                                                                                                                                                                                                                                                                                                                                                                               | 7,021,286                                                                                                                                                                                                                              | 5,287,733                                                                                                                                                                                                       | 75.3%                                                                                                                                  | -/4.0%                                                                                                                   | 7,620,505                                                                                                                                                                                                                                           | 6,212,049                                                                                                                                                                                                                   | 81.5%                                                                                                                      | -01.7%                                                                                                                        | Other Expenses TOTAL OPERATING EXPENSE                                                                                                                                                                                                                                                                                                                                                                                                                                    |                                                                                                                                                                                    | 16,986,108                                                                                                                                                                 | 78.5%                                                                                                                                                                                                                                                                                                                                                                                                                                                                                                                                                                                                                                                                                                                                                                                                                                                                                                                                                                                                                                                                                                                                                                                                                                                                                                                                                                                                                                                                                                                                                                                                                                                                                                                                                                                                                                                                                                                                                                                                                                                                                                                          | -13.2%                                                                                                                  | 23,601,089                                                                                                                                                                                       | 18,639,016                                                                                                                                                                          | 79.0%                                                                                                                                                                                                                                                                                                                                                                                                                                                                                                                                                                                                                                                                                                                                                                                                                                                                                                                                                                                                                                                                                                                                                                                                                                                                                                                                                                                                                                                                                                                                                                                                                                                                                                                                                                                                                                                                                                                                                                                                                                                                                                                          | -17.9                                                                                                                       |
|                                                                                                                                                                                                                                                                                                                                                                                                                       | Operating Expense v.                                                                                                                                                                                                                   |                                                                                                                                                                                                                 | >>>                                                                                                                                    | 27.0%                                                                                                                    | Operating Expense v. I                                                                                                                                                                                                                              | -, , ,                                                                                                                                                                                                                      | >>>                                                                                                                        | -6.9%                                                                                                                         | TOTAL OF ERATING EAF ENSE                                                                                                                                                                                                                                                                                                                                                                                                                                                 | Operating Expense v.                                                                                                                                                               |                                                                                                                                                                            | >>>                                                                                                                                                                                                                                                                                                                                                                                                                                                                                                                                                                                                                                                                                                                                                                                                                                                                                                                                                                                                                                                                                                                                                                                                                                                                                                                                                                                                                                                                                                                                                                                                                                                                                                                                                                                                                                                                                                                                                                                                                                                                                                                            | -7.2%                                                                                                                   | -,,                                                                                                                                                                                              | Revenues Variance                                                                                                                                                                   | _                                                                                                                                                                                                                                                                                                                                                                                                                                                                                                                                                                                                                                                                                                                                                                                                                                                                                                                                                                                                                                                                                                                                                                                                                                                                                                                                                                                                                                                                                                                                                                                                                                                                                                                                                                                                                                                                                                                                                                                                                                                                                                                              | -7.9                                                                                                                        |
|                                                                                                                                                                                                                                                                                                                                                                                                                       | · F · · · · · · · · · · · · · · · · · ·                                                                                                                                                                                                |                                                                                                                                                                                                                 | 1                                                                                                                                      | -73.8%                                                                                                                   | 780,710                                                                                                                                                                                                                                             | 408,490                                                                                                                                                                                                                     | 52.3%                                                                                                                      | -39.3%                                                                                                                        | Capital Equipment                                                                                                                                                                                                                                                                                                                                                                                                                                                         | 1,092,300                                                                                                                                                                          | 483,248                                                                                                                                                                    | 44.2%                                                                                                                                                                                                                                                                                                                                                                                                                                                                                                                                                                                                                                                                                                                                                                                                                                                                                                                                                                                                                                                                                                                                                                                                                                                                                                                                                                                                                                                                                                                                                                                                                                                                                                                                                                                                                                                                                                                                                                                                                                                                                                                          | -47.4%                                                                                                                  | 1,483,650                                                                                                                                                                                        | 935,735                                                                                                                                                                             | 63.1%                                                                                                                                                                                                                                                                                                                                                                                                                                                                                                                                                                                                                                                                                                                                                                                                                                                                                                                                                                                                                                                                                                                                                                                                                                                                                                                                                                                                                                                                                                                                                                                                                                                                                                                                                                                                                                                                                                                                                                                                                                                                                                                          | -28.6                                                                                                                       |
|                                                                                                                                                                                                                                                                                                                                                                                                                       | 522,000                                                                                                                                                                                                                                | 93 045                                                                                                                                                                                                          | 17.8%                                                                                                                                  |                                                                                                                          |                                                                                                                                                                                                                                                     |                                                                                                                                                                                                                             |                                                                                                                            |                                                                                                                               |                                                                                                                                                                                                                                                                                                                                                                                                                                                                           |                                                                                                                                                                                    | 100,210                                                                                                                                                                    | / 0                                                                                                                                                                                                                                                                                                                                                                                                                                                                                                                                                                                                                                                                                                                                                                                                                                                                                                                                                                                                                                                                                                                                                                                                                                                                                                                                                                                                                                                                                                                                                                                                                                                                                                                                                                                                                                                                                                                                                                                                                                                                                                                            |                                                                                                                         | 1,100,000                                                                                                                                                                                        |                                                                                                                                                                                     | 00.12 / 0                                                                                                                                                                                                                                                                                                                                                                                                                                                                                                                                                                                                                                                                                                                                                                                                                                                                                                                                                                                                                                                                                                                                                                                                                                                                                                                                                                                                                                                                                                                                                                                                                                                                                                                                                                                                                                                                                                                                                                                                                                                                                                                      |                                                                                                                             |
| Capital Equipment TOTAL OP & NON-OP EXPENSE                                                                                                                                                                                                                                                                                                                                                                           | 522,000<br><b>7,543,286</b><br>TOTAL Expense v. Re                                                                                                                                                                                     | 93,045<br><b>5,380,778</b><br>venues Variance                                                                                                                                                                   | 17.8%<br>71.3%                                                                                                                         | -73.8 %<br>-20.3 %<br>37.6 %                                                                                             | 8,401,215 TOTAL Expense v. Rev                                                                                                                                                                                                                      | 6,620,538                                                                                                                                                                                                                   | 78.8%                                                                                                                      | -12.9%<br>10.1%                                                                                                               | TOTAL OP & NON-OP EXPENSE                                                                                                                                                                                                                                                                                                                                                                                                                                                 | 22,734,284  TOTAL Expense v. Re                                                                                                                                                    | 17,469,356 venues Variance                                                                                                                                                 | 76.8%                                                                                                                                                                                                                                                                                                                                                                                                                                                                                                                                                                                                                                                                                                                                                                                                                                                                                                                                                                                                                                                                                                                                                                                                                                                                                                                                                                                                                                                                                                                                                                                                                                                                                                                                                                                                                                                                                                                                                                                                                                                                                                                          | -14.8%<br>13.2%                                                                                                         | 25,084,739<br>TOTAL Expense v. Re                                                                                                                                                                | 19,574,751 evenues Variance                                                                                                                                                         | 78.0%                                                                                                                                                                                                                                                                                                                                                                                                                                                                                                                                                                                                                                                                                                                                                                                                                                                                                                                                                                                                                                                                                                                                                                                                                                                                                                                                                                                                                                                                                                                                                                                                                                                                                                                                                                                                                                                                                                                                                                                                                                                                                                                          |                                                                                                                             |
| Capital Equipment TOTAL OP & NON-OP EXPENSE                                                                                                                                                                                                                                                                                                                                                                           | 7,543,286  TOTAL Expense v. Re                                                                                                                                                                                                         | 5,380,778<br>venues Variance                                                                                                                                                                                    | 71.3%                                                                                                                                  | -20.3%                                                                                                                   | 8,401,215<br>TOTAL Expense v. Rev                                                                                                                                                                                                                   | 6,620,538                                                                                                                                                                                                                   | >>>                                                                                                                        | -12.9%                                                                                                                        |                                                                                                                                                                                                                                                                                                                                                                                                                                                                           | TOTAL Expense v. Re                                                                                                                                                                |                                                                                                                                                                            | >>>                                                                                                                                                                                                                                                                                                                                                                                                                                                                                                                                                                                                                                                                                                                                                                                                                                                                                                                                                                                                                                                                                                                                                                                                                                                                                                                                                                                                                                                                                                                                                                                                                                                                                                                                                                                                                                                                                                                                                                                                                                                                                                                            |                                                                                                                         | TOTAL Expense v. Re                                                                                                                                                                              |                                                                                                                                                                                     | >>>                                                                                                                                                                                                                                                                                                                                                                                                                                                                                                                                                                                                                                                                                                                                                                                                                                                                                                                                                                                                                                                                                                                                                                                                                                                                                                                                                                                                                                                                                                                                                                                                                                                                                                                                                                                                                                                                                                                                                                                                                                                                                                                            |                                                                                                                             |
| Capital Equipment TOTAL OP & NON-OP EXPENSE                                                                                                                                                                                                                                                                                                                                                                           | 7,543,286  TOTAL Expense v. Re                                                                                                                                                                                                         | 5,380,778 venues Variance PRIOR Y                                                                                                                                                                               | 71.3%                                                                                                                                  | -20.3%<br>37.6%                                                                                                          | 8,401,215<br>TOTAL Expense v. Rev                                                                                                                                                                                                                   | 6,620,538 wenues Variance                                                                                                                                                                                                   | >>>                                                                                                                        | -12.9%<br>10.1%                                                                                                               | TOTAL OP & NON-OP EXPENSE  Note-The bulk of Solid Waste Revenues are collected fr                                                                                                                                                                                                                                                                                                                                                                                         | TOTAL Expense v. Re                                                                                                                                                                | PRIOR Y                                                                                                                                                                    | >>>                                                                                                                                                                                                                                                                                                                                                                                                                                                                                                                                                                                                                                                                                                                                                                                                                                                                                                                                                                                                                                                                                                                                                                                                                                                                                                                                                                                                                                                                                                                                                                                                                                                                                                                                                                                                                                                                                                                                                                                                                                                                                                                            | 13.2%                                                                                                                   | TOTAL Expense v. Re                                                                                                                                                                              | RRENT YE                                                                                                                                                                            | >>>                                                                                                                                                                                                                                                                                                                                                                                                                                                                                                                                                                                                                                                                                                                                                                                                                                                                                                                                                                                                                                                                                                                                                                                                                                                                                                                                                                                                                                                                                                                                                                                                                                                                                                                                                                                                                                                                                                                                                                                                                                                                                                                            | 12.7                                                                                                                        |
| Capital Equipment TOTAL OP & NON-OP EXPENSE                                                                                                                                                                                                                                                                                                                                                                           | 7,543,286   TOTAL Expense v. Re                                                                                                                                                                                                        | 5,380,778 venues Variance PRIOR Y                                                                                                                                                                               | 71.3%<br>EAR                                                                                                                           | -20.3%<br>37.6%                                                                                                          | 8,401,215 TOTAL Expense v. Rev                                                                                                                                                                                                                      | 6,620,538 wenues Variance                                                                                                                                                                                                   | EAR                                                                                                                        | -12.9%<br>10.1%                                                                                                               | TOTAL OP & NON-OP EXPENSE  Note-The bulk of Solid Waste Revenues are collected fr  % of FY Completed (Revenue):                                                                                                                                                                                                                                                                                                                                                           | TOTAL Expense v. Re om Dec-Feb 95.1%                                                                                                                                               | PRIOR Y                                                                                                                                                                    | EAR                                                                                                                                                                                                                                                                                                                                                                                                                                                                                                                                                                                                                                                                                                                                                                                                                                                                                                                                                                                                                                                                                                                                                                                                                                                                                                                                                                                                                                                                                                                                                                                                                                                                                                                                                                                                                                                                                                                                                                                                                                                                                                                            | 13.2%                                                                                                                   | TOTAL Expense v. Re                                                                                                                                                                              | RRENT YE                                                                                                                                                                            | EAR                                                                                                                                                                                                                                                                                                                                                                                                                                                                                                                                                                                                                                                                                                                                                                                                                                                                                                                                                                                                                                                                                                                                                                                                                                                                                                                                                                                                                                                                                                                                                                                                                                                                                                                                                                                                                                                                                                                                                                                                                                                                                                                            | 12.7                                                                                                                        |
| Capital Equipment TOTAL OP & NON-OP EXPENSE  SEWER FUND                                                                                                                                                                                                                                                                                                                                                               | 7,543,286   TOTAL Expense v. Re                                                                                                                                                                                                        | 5,380,778 venues Variance PRIOR Y                                                                                                                                                                               | 71.3%<br>EAR                                                                                                                           | -20.3%<br>37.6%                                                                                                          | 8,401,215 TOTAL Expense v. Rev                                                                                                                                                                                                                      | 6,620,538 wenues Variance                                                                                                                                                                                                   | EAR                                                                                                                        | -12.9%<br>10.1%                                                                                                               | TOTAL OP & NON-OP EXPENSE  Note-The bulk of Solid Waste Revenues are collected fr % of FY Completed (Revenue):  SOLID WASTE                                                                                                                                                                                                                                                                                                                                               | TOTAL Expense v. Re om Dec-Feb 95.1%                                                                                                                                               | PRIOR Y                                                                                                                                                                    | EAR                                                                                                                                                                                                                                                                                                                                                                                                                                                                                                                                                                                                                                                                                                                                                                                                                                                                                                                                                                                                                                                                                                                                                                                                                                                                                                                                                                                                                                                                                                                                                                                                                                                                                                                                                                                                                                                                                                                                                                                                                                                                                                                            | 13.2%                                                                                                                   | TOTAL Expense v. Re                                                                                                                                                                              | RRENT YE                                                                                                                                                                            | EAR                                                                                                                                                                                                                                                                                                                                                                                                                                                                                                                                                                                                                                                                                                                                                                                                                                                                                                                                                                                                                                                                                                                                                                                                                                                                                                                                                                                                                                                                                                                                                                                                                                                                                                                                                                                                                                                                                                                                                                                                                                                                                                                            | 12.7                                                                                                                        |
| Capital Equipment TOTAL OP & NON-OP EXPENSE  SEWER FUND REVENUES:                                                                                                                                                                                                                                                                                                                                                     | 7,543,286  TOTAL Expense v. Re  Budget 14-15                                                                                                                                                                                           | 5,380,778  Syenues Variance  PRIOR Y  May-15                                                                                                                                                                    | 71.3%  TAR  Collected                                                                                                                  | -20.3%<br>37.6%                                                                                                          | 8,401,215 TOTAL Expense v. Rev  CUR Budget 15-16                                                                                                                                                                                                    | 6,620,538 senues Variance RENT YI May-16                                                                                                                                                                                    | EAR % Collected                                                                                                            | -12.9%<br>10.1%                                                                                                               | TOTAL OP & NON-OP EXPENSE  Note-The bulk of Solid Waste Revenues are collected fr % of FY Completed (Revenue):  SOLID WASTE  REVENUES:                                                                                                                                                                                                                                                                                                                                    | TOTAL Expense v. Re om Dec-Feb 95.1%  Budget 14-15                                                                                                                                 | PRIOR Y                                                                                                                                                                    | EAR % Collected                                                                                                                                                                                                                                                                                                                                                                                                                                                                                                                                                                                                                                                                                                                                                                                                                                                                                                                                                                                                                                                                                                                                                                                                                                                                                                                                                                                                                                                                                                                                                                                                                                                                                                                                                                                                                                                                                                                                                                                                                                                                                                                | 13.2%<br>% Var                                                                                                          | CUF Budget 15-16                                                                                                                                                                                 | RRENT YF May-16  7,800,718 93,621                                                                                                                                                   | EAR % Collected 99.8% 36.1%                                                                                                                                                                                                                                                                                                                                                                                                                                                                                                                                                                                                                                                                                                                                                                                                                                                                                                                                                                                                                                                                                                                                                                                                                                                                                                                                                                                                                                                                                                                                                                                                                                                                                                                                                                                                                                                                                                                                                                                                                                                                                                    | 12.5<br>% Var<br>4.8                                                                                                        |
| Capital Equipment TOTAL OP & NON-OP EXPENSE  SEWER FUND REVENUES: Rate & Service Charges Impact Fees Connection Fees                                                                                                                                                                                                                                                                                                  | 7,543,286  TOTAL Expense v. Re  Budget 14-15  25,546,392 2,650,000 840,000                                                                                                                                                             | 5,380,778  PRIOR Y  May-15  24,350,941 2,452,725 1,830,250                                                                                                                                                      | 71.3%  FAR  % Collected  95.3%  92.6%  217.9%                                                                                          | -20.3%<br>37.6%<br>% Var<br>3.7%<br>0.9%<br>126.2%                                                                       | 8,401,215 TOTAL Expense v. Rev  CUR Budget 15-16  27,713,597 2,500,000 1,250,000                                                                                                                                                                    | 6,620,538 senues Variance  RENT YI May-16  25,136,307 3,699,303 1,435,425                                                                                                                                                   | **Collected**  90.7% 148.0% 114.8%                                                                                         | -12.9%<br>10.1%<br>% Var<br>-1.0%<br>56.3%<br>23.2%                                                                           | Note-The bulk of Solid Waste Revenues are collected from fry Completed (Revenue):  SOLID WASTE  REVENUES: Landfill User Fee Revenue Salvage Revenue Tipping Fees                                                                                                                                                                                                                                                                                                          | 7,753,000<br>149,000<br>2,044,500                                                                                                                                                  | PRIOR Y  May-15  7,417,445  189,391  2,087,976                                                                                                                             | EAR % Collected 95.7% 127.1% 102.1%                                                                                                                                                                                                                                                                                                                                                                                                                                                                                                                                                                                                                                                                                                                                                                                                                                                                                                                                                                                                                                                                                                                                                                                                                                                                                                                                                                                                                                                                                                                                                                                                                                                                                                                                                                                                                                                                                                                                                                                                                                                                                            | % Var  0.6% 32.0% 7.1%                                                                                                  | CUF<br>Budget 15-16<br>7,815,400<br>259,500<br>3,303,173                                                                                                                                         | RRENT YF May-16  7,800,718 93,621 2,583,412                                                                                                                                         | EAR % Collected 99.8% 36.1% 78.2%                                                                                                                                                                                                                                                                                                                                                                                                                                                                                                                                                                                                                                                                                                                                                                                                                                                                                                                                                                                                                                                                                                                                                                                                                                                                                                                                                                                                                                                                                                                                                                                                                                                                                                                                                                                                                                                                                                                                                                                                                                                                                              | 12.7<br>% Var<br>4.8<br>-59.0<br>-16.8                                                                                      |
| Capital Equipment TOTAL OP & NON-OP EXPENSE  SEWER FUND REVENUES: Rate & Service Charges Impact Fees                                                                                                                                                                                                                                                                                                                  | 7,543,286  TOTAL Expense v. Re  Budget 14-15  25,546,392 2,650,000                                                                                                                                                                     | 5,380,778  Syenues Variance  PRIOR Y  May-15  24,350,941 2,452,725                                                                                                                                              | 71.3% EAR % Collected 95.3% 92.6%                                                                                                      | -20.3%<br>37.6%<br>% Var<br>3.7%<br>0.9%                                                                                 | 8,401,215 TOTAL Expense v. Rev  CUR Budget 15-16  27,713,597 2,500,000                                                                                                                                                                              | 6,620,538 senues Variance RENT YI May-16 25,136,307 3,699,303                                                                                                                                                               | **Collected**  90.7% 148.0%                                                                                                | -12.9%<br>10.1%<br>% Var<br>-1.0%<br>56.3%                                                                                    | Note-The bulk of Solid Waste Revenues are collected from for fry Completed (Revenue):  SOLID WASTE  REVENUES: Landfill User Fee Revenue Salvage Revenue                                                                                                                                                                                                                                                                                                                   | 7,753,000<br>149,000                                                                                                                                                               | PRIOR Y  May-15  7,417,445  189,391                                                                                                                                        | EAR % Collected 95.7% 127.1%                                                                                                                                                                                                                                                                                                                                                                                                                                                                                                                                                                                                                                                                                                                                                                                                                                                                                                                                                                                                                                                                                                                                                                                                                                                                                                                                                                                                                                                                                                                                                                                                                                                                                                                                                                                                                                                                                                                                                                                                                                                                                                   | % Var 0.6% 32.0%                                                                                                        | CUF Budget 15-16  7,815,400 259,500                                                                                                                                                              | RRENT YF May-16  7,800,718 93,621                                                                                                                                                   | EAR % Collected 99.8% 36.1%                                                                                                                                                                                                                                                                                                                                                                                                                                                                                                                                                                                                                                                                                                                                                                                                                                                                                                                                                                                                                                                                                                                                                                                                                                                                                                                                                                                                                                                                                                                                                                                                                                                                                                                                                                                                                                                                                                                                                                                                                                                                                                    | 12.7<br>% Var<br>4.8<br>-59.0<br>-16.8                                                                                      |
| Capital Equipment TOTAL OP & NON-OP EXPENSE  SEWER FUND REVENUES: Rate & Service Charges Impact Fees Connection Fees Other Revenues                                                                                                                                                                                                                                                                                   | 7,543,286  TOTAL Expense v. Re  Budget 14-15  25,546,392 2,650,000 840,000                                                                                                                                                             | 5,380,778  PRIOR Y  May-15  24,350,941 2,452,725 1,830,250                                                                                                                                                      | 71.3%  FAR  % Collected  95.3%  92.6%  217.9%                                                                                          | -20.3%<br>37.6%<br>% Var<br>3.7%<br>0.9%<br>126.2%                                                                       | 8,401,215 TOTAL Expense v. Rev  CUR Budget 15-16  27,713,597 2,500,000 1,250,000                                                                                                                                                                    | 6,620,538 senues Variance  RENT YI May-16  25,136,307 3,699,303 1,435,425                                                                                                                                                   | **Collected**  90.7% 148.0% 114.8%                                                                                         | -12.9%<br>10.1%<br>% Var<br>-1.0%<br>56.3%<br>23.2%                                                                           | Note-The bulk of Solid Waste Revenues are collected from fry Completed (Revenue):  SOLID WASTE  REVENUES: Landfill User Fee Revenue Salvage Revenue Tipping Fees Total Other Revenues                                                                                                                                                                                                                                                                                     | 7,753,000<br>149,000<br>2,044,500                                                                                                                                                  | PRIOR Y  May-15  7,417,445  189,391  2,087,976                                                                                                                             | EAR % Collected 95.7% 127.1% 102.1%                                                                                                                                                                                                                                                                                                                                                                                                                                                                                                                                                                                                                                                                                                                                                                                                                                                                                                                                                                                                                                                                                                                                                                                                                                                                                                                                                                                                                                                                                                                                                                                                                                                                                                                                                                                                                                                                                                                                                                                                                                                                                            | % Var  0.6% 32.0% 7.1%                                                                                                  | CUF<br>Budget 15-16<br>7,815,400<br>259,500<br>3,303,173                                                                                                                                         | RRENT YF May-16  7,800,718 93,621 2,583,412                                                                                                                                         | EAR % Collected 99.8% 36.1% 78.2%                                                                                                                                                                                                                                                                                                                                                                                                                                                                                                                                                                                                                                                                                                                                                                                                                                                                                                                                                                                                                                                                                                                                                                                                                                                                                                                                                                                                                                                                                                                                                                                                                                                                                                                                                                                                                                                                                                                                                                                                                                                                                              | 12.7<br>% Var<br>4.8<br>-59.0<br>-16.8<br>-63.8                                                                             |
| Capital Equipment TOTAL OP & NON-OP EXPENSE  SEWER FUND  REVENUES: Rate & Service Charges Impact Fees Connection Fees Other Revenues NON-OPERATING REVENUES: Interest Income Gain(Loss) on Sale of Assets                                                                                                                                                                                                             | 7,543,286  TOTAL Expense v. Re  Budget 14-15  25,546,392 2,650,000 840,000 540,000 25,000 82,600                                                                                                                                       | 5,380,778  Vertues Variance  PRIOR Y  May-15  24,350,941 2,452,725 1,830,250 531,287  19,949 (16,107)                                                                                                           | 71.3%  FAR % Collected  95.3% 92.6% 92.17.9% 98.4%  79.8% -19.5%                                                                       | -20.3%<br>37.6%<br>37.6%<br>% Var<br>3.7%<br>0.9%<br>126.2%<br>6.7%<br>-111.9%                                           | 8,401,215 TOTAL Expense v. Rev  CUR Budget 15-16  27,713,597 2,500,000 1,250,000 526,500  25,000 96,800                                                                                                                                             | 6,620,538 renues Variance  CRENT YI  May-16  25,136,307 3,699,303 1,435,425 645,788  29,588 82,809                                                                                                                          | % Collected  90.7% 148.0% 114.8% 122.7%  118.4% 85.5%                                                                      | -12.9%<br>10.1%<br>% Var<br>-1.0%<br>56.3%<br>23.2%<br>31.0%<br>-6.1%                                                         | Note-The bulk of Solid Waste Revenues are collected from the bulk of Solid Waste Revenues are collected from the SOLID WASTE  REVENUES:  Landfill User Fee Revenue  Salvage Revenue  Tipping Fees  Total Other Revenues  NON-OPERATING REVENUES:  Interest Income  Gain(Loss) on Sale of Assets                                                                                                                                                                           | 7,753,000 149,000 2,044,500 2,577,961 3,500 570,450                                                                                                                                | PRIOR Y May-15  7,417,445 189,391 2,087,976 641,052                                                                                                                        | EAR % Collected 95.7% 127.1% 102.1% 24.9% 0.0% 0.0%                                                                                                                                                                                                                                                                                                                                                                                                                                                                                                                                                                                                                                                                                                                                                                                                                                                                                                                                                                                                                                                                                                                                                                                                                                                                                                                                                                                                                                                                                                                                                                                                                                                                                                                                                                                                                                                                                                                                                                                                                                                                            | % Var  0.6% 32.0% 7.1% -70.2%  -95.1%                                                                                   | CUF Budget 15-16  7,815,400 259,500 3,303,173 252,260  500 108,500                                                                                                                               | 7,800,718<br>93,621<br>2,583,412<br>78,914                                                                                                                                          | EAR % Collected 99.8% 36.1% 78.2% 31.3% 21.7% 12.6%                                                                                                                                                                                                                                                                                                                                                                                                                                                                                                                                                                                                                                                                                                                                                                                                                                                                                                                                                                                                                                                                                                                                                                                                                                                                                                                                                                                                                                                                                                                                                                                                                                                                                                                                                                                                                                                                                                                                                                                                                                                                            | 12.7<br>% Var<br>4.8<br>-59.0<br>-16.8<br>-63.8<br>-73.4<br>-82.5                                                           |
| Capital Equipment TOTAL OP & NON-OP EXPENSE  SEWER FUND REVENUES: Rate & Service Charges Impact Fees Connection Fees Other Revenues NON-OPERATING REVENUES: Interest Income Gain(Loss) on Sale of Assets TOTAL REVENUES                                                                                                                                                                                               | 7,543,286  TOTAL Expense v. Re  Budget 14-15  25,546,392 2,650,000 840,000 540,000 25,000 82,600 29,683,992                                                                                                                            | 5,380,778  PRIOR Y  May-15  24,350,941 2,452,725 1,830,250 531,287  19,949 (16,107) 29,169,045                                                                                                                  | 71.3%  FAR  % Collected  95.3% 92.6% 217.9% 98.4%  79.8% -19.5% 98.3%                                                                  | -20.3%<br>37.6%<br>% Var<br>3.7%<br>0.9%<br>126.2%<br>6.7%<br>-111.2%<br>6.6%                                            | 8,401,215 TOTAL Expense v. Rev  CUR Budget 15-16  27,713,597 2,500,000 1,250,000 526,500 25,000 96,800 32,111,897                                                                                                                                   | 6,620,538 renues Variance  RENT YI  May-16  25,136,307 3,699,303 1,435,425 645,788  29,588 82,809 31,029,220                                                                                                                | 90.7% 148.0% 118.4% 85.5% 96.6%                                                                                            | -12.9% 10.1%  % Var  -1.0% 56.3% 23.2% 31.0%  26.7% -6.1% 5.0%                                                                | Note-The bulk of Solid Waste Revenues are collected from of FY Completed (Revenue):  SOLID WASTE  REVENUES: Landfill User Fee Revenue Salvage Revenue Tipping Fees Total Other Revenuess NON-OPERATING REVENUES: Interest Income Gain(Loss) on Sale of Assets TOTAL REVENUES                                                                                                                                                                                              | 7,753,000 149,000 2,044,500 2,577,961 3,500 570,450 13,098,411                                                                                                                     | PRIOR Y May-15  7,417,445 189,391 2,087,976 641,052 - 10,335,864                                                                                                           | 95.7% 127.1% 102.1% 24.9% 0.0% 78.9%                                                                                                                                                                                                                                                                                                                                                                                                                                                                                                                                                                                                                                                                                                                                                                                                                                                                                                                                                                                                                                                                                                                                                                                                                                                                                                                                                                                                                                                                                                                                                                                                                                                                                                                                                                                                                                                                                                                                                                                                                                                                                           | 13.2%  % Var  0.6% 32.0% -71% -95.1% -95.1% -16.2%                                                                      | CUF Budget 15-16  7,815,400 259,500 3,303,173 252,260  500 108,500 11,739,333                                                                                                                    | 7,800,718<br>93,621<br>2,583,412<br>78,914<br>108<br>13,646<br>10,570,419                                                                                                           | 99.8% 99.8% 36.1% 78.2% 31.3% 21.7% 12.6% 90.0%                                                                                                                                                                                                                                                                                                                                                                                                                                                                                                                                                                                                                                                                                                                                                                                                                                                                                                                                                                                                                                                                                                                                                                                                                                                                                                                                                                                                                                                                                                                                                                                                                                                                                                                                                                                                                                                                                                                                                                                                                                                                                | 12.7 % Var 4.8 -59.0 -16.8 -63.8 -73.4 -82.5 -5.0                                                                           |
| Capital Equipment TOTAL OP & NON-OP EXPENSE  SEWER FUND  REVENUES: Rate & Service Charges Impact Fees Connection Fees Other Revenues NON-OPERATING REVENUES: Interest Income Gain(Loss) on Sale of Assets                                                                                                                                                                                                             | 7,543,286  TOTAL Expense v. Re  Budget 14-15  25,546,392 2,650,000 840,000 540,000 25,000 82,600                                                                                                                                       | 5,380,778  Vertues Variance  PRIOR Y  May-15  24,350,941 2,452,725 1,830,250 531,287  19,949 (16,107)                                                                                                           | 71.3%  FAR % Collected  95.3% 92.6% 92.17.9% 98.4%  79.8% -19.5%                                                                       | -20.3%<br>37.6%<br>% Var<br>3.7%<br>0.9%<br>126.2%<br>6.7%<br>-111.2%<br>6.6%                                            | 8,401,215 TOTAL Expense v. Rev  CUR Budget 15-16  27,713,597 2,500,000 1,250,000 526,500  25,000 96,800                                                                                                                                             | 6,620,538 renues Variance  CRENT YI  May-16  25,136,307 3,699,303 1,435,425 645,788  29,588 82,809                                                                                                                          | % Collected  90.7% 148.0% 114.8% 122.7%  118.4% 85.5%                                                                      | -12.9%<br>10.1%<br>% Var<br>-1.0%<br>56.3%<br>23.2%<br>31.0%<br>-6.1%                                                         | Note-The bulk of Solid Waste Revenues are collected from the bulk of Solid Waste Revenues are collected from the SOLID WASTE  REVENUES:  Landfill User Fee Revenue  Salvage Revenue  Tipping Fees  Total Other Revenues  NON-OPERATING REVENUES:  Interest Income  Gain(Loss) on Sale of Assets                                                                                                                                                                           | 7,753,000 149,000 2,044,500 2,577,961 3,500 570,450                                                                                                                                | PRIOR Y May-15  7,417,445 189,391 2,087,976 641,052                                                                                                                        | EAR % Collected 95.7% 127.1% 102.1% 24.9% 0.0% 0.0%                                                                                                                                                                                                                                                                                                                                                                                                                                                                                                                                                                                                                                                                                                                                                                                                                                                                                                                                                                                                                                                                                                                                                                                                                                                                                                                                                                                                                                                                                                                                                                                                                                                                                                                                                                                                                                                                                                                                                                                                                                                                            | % Var  0.6% 32.0% 7.1% -70.2%  -95.1%                                                                                   | CUF Budget 15-16  7,815,400 259,500 3,303,173 252,260  500 108,500                                                                                                                               | 7,800,718<br>93,621<br>2,583,412<br>78,914                                                                                                                                          | EAR % Collected 99.8% 36.1% 78.2% 31.3% 21.7% 12.6%                                                                                                                                                                                                                                                                                                                                                                                                                                                                                                                                                                                                                                                                                                                                                                                                                                                                                                                                                                                                                                                                                                                                                                                                                                                                                                                                                                                                                                                                                                                                                                                                                                                                                                                                                                                                                                                                                                                                                                                                                                                                            | 12.7 % Var 4.8 -59.0 -16.8 -63.8 -73.4 -82.5 -5.0                                                                           |
| Capital Equipment TOTAL OP & NON-OP EXPENSE  SEWER FUND  REVENUES: Rate & Service Charges Impact Fees Connection Fees Other Revenues NON-OPERATING REVENUES: Interest Income Gain(Loss) on Sale of Assets TOTAL REVENUES TOTAL AVAILABLE REVENUE (After R&R Transfers) EXPENDITURES:                                                                                                                                  | 7,543,286  TOTAL Expense v. Re  Budget 14-15  25,546,392 2,650,000 840,000 540,000 25,000 82,600 29,683,992 17,370,128  Budget 14-15                                                                                                   | 5,380,778  PRIOR Y  May-15  24,350,941 2,452,725 1,830,250 531,287  19,949 (16,107) 29,169,045 17,857,778  May-15                                                                                               | 71.3%  FAR  % Collected  95.3% 92.6% 217.9% 98.4%  79.8% -19.5% 98.3% 102.8%                                                           | 20.3% 37.6%  % Var  3.7% 0.9% 126.2% 6.7%  -11.2% 6.6% 11.1%                                                             | 8,401,215 TOTAL Expense v. Rev  CUR Budget 15-16  27,713,597 2,500,000 1,250,000 526,500  25,000 96,800 32,111,897 19,186,609  Budget 15-16                                                                                                         | 6,620,538 renues Variance  RENT YI May-16  25,136,307 3,699,303 1,435,425 645,788  29,588 82,809 31,029,220 17,706,754  May-16                                                                                              | 90.7% 148.0% 114.8% 122.7% 118.4% 85.5% 96.6% 92.3%                                                                        | -12.9% 10.1%  % Var  -1.0% 56.3% 23.2% 31.0%  26.7% -6.1% 5.0% 0.6%                                                           | Note-The bulk of Solid Waste Revenues are collected fr % of FY Completed (Revenue):  SOLID WASTE  REVENUES: Landfill User Fee Revenue Salvage Revenue Tipping Fees Total Other Revenues NON-OPERATING REVENUES: Interest Income Gain(Loss) on Sale of Assets TOTAL REVENUES TOTAL REVENUES TOTAL AVAILABLE REVENUE (After R&R Transfers) EXPENDITURES:                                                                                                                    | 7,753,000 149,000 2,044,500 2,577,961 3,500 570,450 13,098,411 11,587,482  Budget 14-15                                                                                            | PRIOR Y  May-15  7,417,445 189,391 2,087,976 641,052 - 10,335,864 8,950,843  May-15                                                                                        | 95.7% 127.1% 102.1% 24.9% 0.0% 78.9% 77.2%                                                                                                                                                                                                                                                                                                                                                                                                                                                                                                                                                                                                                                                                                                                                                                                                                                                                                                                                                                                                                                                                                                                                                                                                                                                                                                                                                                                                                                                                                                                                                                                                                                                                                                                                                                                                                                                                                                                                                                                                                                                                                     | % Var  0.6% 32.0% 7.1% -70.2%  -95.1% -16.2% -17.8%                                                                     | CUF Budget 15-16  7,815,400 259,500 3,303,173 252,260  500 118,500 11,739,333 9,325,013  Budget 15-16                                                                                            | 7,800,718 93,621 2,583,412 78,914 108 13,646 10,570,419 8,432,541 May-16                                                                                                            | 99.8% 36.1% 78.2% 31.3% 21.7% 12.6% 90.0% 90.4%                                                                                                                                                                                                                                                                                                                                                                                                                                                                                                                                                                                                                                                                                                                                                                                                                                                                                                                                                                                                                                                                                                                                                                                                                                                                                                                                                                                                                                                                                                                                                                                                                                                                                                                                                                                                                                                                                                                                                                                                                                                                                | 12.7 % Var 4.8 -59.0 -16.8 -63.8 -73.4 -82.5 -5.0 -4.6                                                                      |
| Capital Equipment TOTAL OP & NON-OP EXPENSE  SEWER FUND  REVENUES: Rate & Service Charges Impact Fees Connection Fees Other Revenues NON-OPERATING REVENUES: Interest Income Gain(Loss) on Sale of Assets TOTAL REVENUES TOTAL AVAILABLE REVENUE (After R&R Transfers)  EXPENDITURES: Personnel Costs                                                                                                                 | 7,543,286  TOTAL Expense v. Re  Budget 14-15  25,546,392 2,650,000 840,000 540,000 25,000 29,683,992 17,370,128  Budget 14-15 6,951,160                                                                                                | 5,380,778  PRIOR Y  May-15  24,350,941 2,452,725 1,830,250 531,287  19,949 (16,107) 29,169,045 17,857,778  May-15 5,750,466                                                                                     | 71.3%  **Collected  95.3% 92.6% 217.9% 98.4%  79.8% -19.5% 98.3% 102.8%  **Spent 82.7%                                                 | -20.3% 37.6%  % Var  3.7% 0.9% 126.2% 6.7%  -111.2% 6.6% 11.1%  % Var  -8.9%                                             | 8,401,215 TOTAL Expense v. Rev  CUR Budget 15-16  27,713,597 2,500,000 1,250,000 526,500  25,000 96,800 32,111,897 19,186,609  Budget 15-16 7,236,071                                                                                               | 6,620,538 renues Variance  RENT YI May-16  25,136,307 3,699,303 1,435,425 645,788  29,588 82,809 31,029,220 17,706,754  May-16 5,913,893                                                                                    | 90.7% 148.0% 114.8% 122.7% 118.4% 85.5% 96.6% 92.3%                                                                        | -12.9% 10.1%  % Var  -1.0% 56.3% 23.2% 31.0%  26.7% -6.1% 5.0% 0.6%  % Var -9.9%                                              | Note-The bulk of Solid Waste Revenues are collected from the bulk of Solid Waste Revenues are collected from the first of the SOLID WASTE  REVENUES:  Landfill User Fee Revenue Salvage Revenue Tipping Fees Total Other Revenues NON-OPERATING REVENUES: Interest Income Gain(Loss) on Sale of Assets TOTAL REVENUES TOTAL AVAILABLE REVENUE (After R&R Transfers)  EXPENDITURES: Personnel Costs                                                                        | 7,753,000 149,000 2,044,500 2,577,961 3,500 13,098,411 11,587,482  Budget 14-15 4,348,614                                                                                          | PRIOR Y  May-15  7,417,445 189,391 2,087,976 641,052  - 10,335,864 8,950,843  May-15 3,549,572                                                                             | ## Page 18                                                                                                                                                                                                                                                                                                                                                                                                                                                                                                                                                                                                                                                                                                                                                                                                                                                                                                                                                                                                                                                                                                                                                                                                                                                                                                                                                                                                                                                                                                                                                                                                                                                                                                                                                                                                                                                                                                                                                                                                                                                                                                                     | % Var  0.6% 32.0% 7.1% -70.2%  -95.1% -16.2% -17.8%                                                                     | CUF Budget 15-16  7,815,400 259,500 3,303,173 252,260  500 108,500 11,739,333 9,325,013  Budget 15-16 4,308,051                                                                                  | RRENT YF  May-16  7,800,718  93,621  2,583,412  78,914  10,570,419  8,432,541  May-16  3,367,018                                                                                    | 99.8% 36.1% 78.2% 31.3% 21.7% 12.6% 90.0% 90.4%                                                                                                                                                                                                                                                                                                                                                                                                                                                                                                                                                                                                                                                                                                                                                                                                                                                                                                                                                                                                                                                                                                                                                                                                                                                                                                                                                                                                                                                                                                                                                                                                                                                                                                                                                                                                                                                                                                                                                                                                                                                                                | 12.7 % Var 4.8 -59.0 -16.8 -63.8 -73.4 -82.5 -5.0 -4.6 % Var                                                                |
| Capital Equipment TOTAL OP & NON-OP EXPENSE  SEWER FUND  REVENUES: Rate & Service Charges Impact Fees Connection Fees Other Revenues NON-OPERATING REVENUES: Interest Income Gain(Loss) on Sale of Assets TOTAL REVENUES TOTAL AVAILABLE REVENUE (After R&R Transfers)  EXPENDITURES: Personnel Costs Contractual Services                                                                                            | 7,543,286  TOTAL Expense v. Re  Budget 14-15  25,546,392 2,650,000 840,000 540,000 25,000 82,600 29,683,992 17,370,128  Budget 14-15 6,951,160 1,392,682                                                                               | 5,380,778  Venues Variance  PRIOR Y  May-15  24,350,941 2,452,725 1,830,250 531,287  19,949 (16,107) 29,169,045 17,857,778  May-15 5,750,466 1,099,016                                                          | 71.3%  FAR  % Collected  95.3% 92.6% 217.9% 98.4%  102.8%  % Spent 82.7% 78.9%                                                         | -20.3% 37.6%  % Var  3.7% 0.9% 126.2% 6.7%  -111.2% 6.6% 11.1%  % Var  -8.9% -12.8%                                      | 8,401,215 TOTAL Expense v. Rev  CUR  Budget 15-16  27,713,597 2,500,000 1,250,000 526,500  25,000 96,800 32,111,897 19,186,609  Budget 15-16 7,236,071 1,495,491                                                                                    | 6,620,538 renues Variance  CRENT YI  May-16  25,136,307 3,699,303 1,435,425 645,788  29,588 82,809 31,029,220 17,706,754  May-16  5,913,893 972,344                                                                         | 90.7% 148.0% 114.8% 122.7% 118.4% 85.5% 96.6% 92.3%                                                                        | -12.9% 10.1%  % Var  -1.0% 56.3% 23.2% 31.0%  -6.1% 5.0% 0.6%  % Var -9.9% -26.6%                                             | Note-The bulk of Solid Waste Revenues are collected from the bulk of Solid Waste Revenues are collected from the first of the SOLID WASTE  REVENUES:  Landfill User Fee Revenue Salvage Revenue Tipping Fees Total Other Revenues NON-OPERATING REVENUES: Interest Income Gain(Loss) on Sale of Assets TOTAL REVENUES TOTAL AVAILABLE REVENUE (After R&R Transfers)  EXPENDITURES: Personnel Costs Contractual Services                                                   | 7,753,000 149,000 2,044,500 2,577,961 3,500 570,450 13,098,411 11,587,482  Budget 14-15 4,348,614 510,552                                                                          | PRIOR Y May-15  7,417,445 189,391 2,087,976 641,052  - 10,335,864 8,950,843  May-15 3,549,572 569,943                                                                      | EAR  % Collected  95.7% 127.1% 102.1% 24.9% 0.0% 78.9% 77.2%  % Spent 81.6% 111.6%                                                                                                                                                                                                                                                                                                                                                                                                                                                                                                                                                                                                                                                                                                                                                                                                                                                                                                                                                                                                                                                                                                                                                                                                                                                                                                                                                                                                                                                                                                                                                                                                                                                                                                                                                                                                                                                                                                                                                                                                                                             | % Var  0.6% 32.0% 7.1% -70.2%  -95.1% -16.2% -17.8%  % Var -10.0% -20.0%                                                | CUF Budget 15-16  7,815,400 259,500 3,303,173 252,260  500 108,500 11,739,333 9,325,013  Budget 15-16 4,308,051 510,262                                                                          | 7,800,718 93,621 2,583,412 78,914 108 13,646 10,570,419 8,432,541  May-16 3,367,018 750,505                                                                                         | 99.8% 99.8% 36.1% 78.2% 31.3% 21.7% 12.6% 90.0% 90.4%  % Spent 78.2% 147.1%                                                                                                                                                                                                                                                                                                                                                                                                                                                                                                                                                                                                                                                                                                                                                                                                                                                                                                                                                                                                                                                                                                                                                                                                                                                                                                                                                                                                                                                                                                                                                                                                                                                                                                                                                                                                                                                                                                                                                                                                                                                    | 12.7 % Var 4.8 -59.0 -16.8 -63.8 -73.4 -82.5 -5.0 -4.6 % Var -13.5 55.4                                                     |
| Capital Equipment TOTAL OP & NON-OP EXPENSE  SEWER FUND  REVENUES: Rate & Service Charges Impact Fees Connection Fees Other Revenues NON-OPERATING REVENUES: Interest Income Gain(Loss) on Sale of Assets TOTAL REVENUES TOTAL AVAILABLE REVENUE (After R&R Transfers)  EXPENDITURES: Personnel Costs Contractual Services Maint & Repairs                                                                            | 7,543,286  TOTAL Expense v. Re  Budget 14-15  25,546,392 2,650,000 840,000 540,000 25,000 82,600 29,683,992 17,370,128  Budget 14-15 6,951,160 1,392,682 2,817,889                                                                     | 5,380,778  PRIOR Y  May-15  24,350,941 2,452,725 1,830,250 531,287  19,949 (16,107) 29,169,045 17,857,778  May-15  5,750,466 1,099,016 2,237,003                                                                | 71.3%  FAR  % Collected  95.3% 92.6% 92.17.9% 98.4%  79.8% -19.5% 98.3% 102.8%  % Spent  82.7% 78.9% 79.4%                             | -20.3% 37.6%  % Var  3.7% 0.9% 126.2% 6.7%  -111.2% 6.6% 11.1%  % Var  -8.9% -12.8% -12.3%                               | 8,401,215 TOTAL Expense v. Rev  CUR  Budget 15-16  27,713,597 2,500,000 1,250,000 526,500  25,000 96,800 32,111,897 19,186,609  Budget 15-16 7,236,071 1,495,491 2,882,321                                                                          | 6,620,538 renues Variance  CRENT YI  May-16  25,136,307 3,699,303 1,435,425 645,788  29,588 82,809 31,029,220 17,706,754  May-16  5,913,893 972,344 2,721,962                                                               | 90.7% 148.0% 114.8% 112.7% 118.4% 85.5% 96.6% 92.3%  % Spent 81.7% 65.0% 94.4%                                             | -12.9% 10.1%  % Var  -1.0% 56.3% 23.2% 31.0%  -6.1% 5.0% 0.6%  % Var -9.9% -26.6% 2.8%                                        | Note-The bulk of Solid Waste Revenues are collected from of FY Completed (Revenue):  SOLID WASTE  REVENUES: Landfill User Fee Revenue Salvage Revenue Tipping Fees Total Other Revenues NON-OPERATING REVENUES: Interest Income Gain(Loss) on Sale of Assets TOTAL REVENUES TOTAL AVAILABLE REVENUE (After R&R Transfers)  EXPENDITURES: Personnel Costs Contractual Services Maint & Repairs                                                                             | 7,753,000 149,000 2,044,500 2,577,961 3,500 570,450 13,098,411 11,587,482  Budget 14-15 4,348,614 510,552 2,106,582                                                                | PRIOR Y May-15  7,417,445 189,391 2,087,976 641,052  - 10,335,864 8,950,843  May-15 3,549,572 569,943 1,598,269                                                            | EAR  % Collected  95.7% 127.1% 102.1% 24.9% 0.0% 78.9% 77.2%  % Spent 81.6% 111.6% 75.9%                                                                                                                                                                                                                                                                                                                                                                                                                                                                                                                                                                                                                                                                                                                                                                                                                                                                                                                                                                                                                                                                                                                                                                                                                                                                                                                                                                                                                                                                                                                                                                                                                                                                                                                                                                                                                                                                                                                                                                                                                                       | 13.2%  % Var  0.6% 32.0% 7.1% -70.2%  -95.1% -16.2% -17.8%  % Var -10.0% 20.0% -15.8%                                   | CUF Budget 15-16  7,815,400 259,500 3,303,173 252,260  500 108,500 11,739,333 9,325,013  Budget 15-16 4,308,051 510,262 2,032,708                                                                | 7,800,718 93,621 2,583,412 78,914 108 13,646 10,570,419 8,432,541  May-16 3,367,018 750,505 1,188,703                                                                               | 99.8% 99.8% 36.1% 78.2% 31.3% 21.7% 12.6% 90.0% 90.4%  % Spent 78.2% 147.1% 58.5%                                                                                                                                                                                                                                                                                                                                                                                                                                                                                                                                                                                                                                                                                                                                                                                                                                                                                                                                                                                                                                                                                                                                                                                                                                                                                                                                                                                                                                                                                                                                                                                                                                                                                                                                                                                                                                                                                                                                                                                                                                              | 12.5 % Var  4.8 -59.0 -16.8 -63.8 -73.4 -82.5 -5.0 -4.6 % Var -13.5 55.4 -33.2                                              |
| Capital Equipment TOTAL OP & NON-OP EXPENSE  SEWER FUND  REVENUES: Rate & Service Charges  Connection Fees  Other Revenues NON-OPERATING REVENUES:  Interest Income  Gain(Loss) on Sale of Assets  TOTAL REVENUES TOTAL AVAILABLE REVENUE (After R&R Transfers)  EXPENDITURES:  Personnel Costs  Contractual Services  Maint & Repairs  Utilities                                                                     | 7,543,286  TOTAL Expense v. Re  Budget 14-15  25,546,392 2,650,000 840,000 540,000 25,000 82,600 29,683,992 17,370,128  Budget 14-15 6,951,160 1,392,682 2,817,889 1,793,000                                                           | 5,380,778  PRIOR Y  May-15  24,350,941 2,452,725 1,830,250 531,287  19,949 (16,107) 29,169,045 17,857,778  May-15  5,750,466 1,099,016 2,237,003 1,540,673                                                      | 71.3%  FAR  % Collected  95.3% 92.6% 217.9% 98.4%  79.8% -19.5% 98.3% 102.8%  % Spent  82.7% 78.9% 79.4% 85.9%                         | -20.3% 37.6%  % Var  3.7% 0.9% 126.2% 6.7%  -111.2% 6.6% 11.1%  % Var  -8.9% -12.8% -12.3% -5.7%                         | 8,401,215 TOTAL Expense v. Rev  CUR Budget 15-16  27,713,597 2,500,000 1,250,000 526,500 25,000 96,800 32,111,897 19,186,609  Budget 15-16 7,236,071 1,495,491 2,882,321 2,108,520                                                                  | 6,620,538 renues Variance  RENT YI  May-16  25,136,307 3,699,303 1,435,425 645,788  29,588 82,809 31,029,220 17,706,754  May-16  5,913,893 972,344 2,721,962 1,675,418                                                      | 90.7% 148.0% 114.8% 112.7% 118.4% 85.5% 96.6% 92.3%  % Spent 81.7% 65.0% 94.4% 79.5%                                       | -12.9% 10.1%  % Var  -1.0% 56.3% 23.2% 31.0%  26.7% -6.1% 5.0% 0.6%  % Var -9.9% -26.6% 2.8% -12.2%                           | Note-The bulk of Solid Waste Revenues are collected from of FY Completed (Revenue):  SOLID WASTE  REVENUES: Landfill User Fee Revenue Salvage Revenue Tipping Fees Total Other Revenues NON-OPERATING REVENUES: Interest Income Gain(Loss) on Sale of Assets TOTAL REVENUES TOTAL AVAILABLE REVENUE (After R&R Transfers)  EXPENDITURES: Personnel Costs Contractual Services Maint & Repairs Utilities                                                                   | 7,753,000 149,000 2,044,500 2,577,961 3,500 570,450 13,098,411 11,587,482  Budget 14-15 4,348,614 510,552 2,106,582 194,000                                                        | PRIOR Y May-15  7,417,445 189,391 2,087,976 641,052  - 10,335,864 8,950,843  May-15 3,549,572 569,943 1,598,269 91,397                                                     | ## Spent  ## Spe | 13.2%  % Var  0.6% 32.0% 7.1% -70.2%  -95.1% -16.2% -17.8%  % Var -10.0% 20.0% -15.8% -44.6%                            | CUF Budget 15-16  7,815,400 259,500 3,303,173 252,260  500 108,500 11,739,333 9,325,013  Budget 15-16 4,308,051 510,262 2,032,708 188,400                                                        | RRENT YF  May-16  7,800,718  93,621  2,583,412  78,914  108  13,646  10,570,419  8,432,541  May-16  3,367,018  750,505  1,188,703  94,845                                           | 99.8% 36.1% 78.2% 31.3% 21.7% 12.6% 90.0% 90.4%  % Spent 78.2% 147.1% 58.5% 50.3%                                                                                                                                                                                                                                                                                                                                                                                                                                                                                                                                                                                                                                                                                                                                                                                                                                                                                                                                                                                                                                                                                                                                                                                                                                                                                                                                                                                                                                                                                                                                                                                                                                                                                                                                                                                                                                                                                                                                                                                                                                              | 12.7 % Var 4.8 -59.0 -16.8 -63.8 -73.4 -82.5 -5.0 -4.6 % Var -13.5 55.4 -33.2 -41.3                                         |
| Capital Equipment TOTAL OP & NON-OP EXPENSE  SEWER FUND  REVENUES: Rate & Service Charges Impact Fees Connection Fees Other Revenues NON-OPERATING REVENUES: Interest Income Gain(Loss) on Sale of Assets TOTAL REVENUES TOTAL AVAILABLE REVENUE (After R&R Transfers)  EXPENDITURES: Personnel Costs Contractual Services Maint & Repairs Utilities Office Expenses                                                  | 7,543,286  TOTAL Expense v. Re  Budget 14-15  25,546,392 2,650,000 840,000 540,000 25,000 82,600 29,683,992 17,370,128  Budget 14-15 6,951,160 1,392,682 2,817,889 1,793,000 1,007,511                                                 | 5,380,778  PRIOR Y  May-15  24,350,941 2,452,725 1,830,250 531,287  19,949 (16,107) 29,169,045 17,857,778  May-15  5,750,466 1,099,016 2,237,003 1,540,673 753,519                                              | 71.3%  FAR  % Collected  95.3% 92.6% 217.9% 98.4%  79.8% -19.5% 98.3% 102.8%  % Spent  82.7% 78.9% 79.4% 85.9% 74.8%                   | -20.3% 37.6%  % Var  3.7% 0.9% 126.2% 6.7%  -11.2% 6.6% 11.1%  % Var  -8.9% -12.8% -12.3% -5.7% -16.9%                   | 8,401,215 TOTAL Expense v. Rev  CUR Budget 15-16  27,713,597 2,500,000 1,250,000 526,500  25,000 96,800 32,111,897 19,186,609  Budget 15-16 7,236,071 1,495,491 2,882,321 2,108,520 1,037,275                                                       | 6,620,538 renues Variance  RENT YI  May-16  25,136,307 3,699,303 1,435,425 645,788  29,588 82,809 31,029,220 17,706,754  May-16  5,913,893 972,344 2,721,962 1,675,418 820,833                                              | 90.7% 148.0% 114.8% 122.7% 118.4% 85.5% 96.6% 92.3%  % Spent 81.7% 65.0% 94.4% 79.5% 79.1%                                 | -12.9% 10.1%  % Var  -1.0% 56.3% 23.2% 31.0%  -6.1% 5.0% 0.6%  % Var -9.9% -26.6% 2.8% -12.2% -12.5%                          | Note-The bulk of Solid Waste Revenues are collected from of FY Completed (Revenue):  SOLID WASTE  REVENUES:  Landfill User Fee Revenue Salvage Revenue Tipping Fees Total Other Revenues NON-OPERATING REVENUES: Interest Income Gain(Loss) on Sale of Assets TOTAL REVENUES TOTAL AVAILABLE REVENUE (After R&R Transfers)  EXPENDITURES: Personnel Costs Contractual Services Maint & Repairs Utilities Office Expenses                                                  | 7,753,000 149,000 2,044,500 2,577,961 3,500 570,450 13,098,411 11,587,482  Budget 14-15 4,348,614 510,552 2,106,582 194,000 185,732                                                | PRIOR Y  May-15  7,417,445 189,391 2,087,976 641,052  - 10,335,864 8,950,843  May-15 3,549,572 569,943 1,598,269 91,397 172,980                                            | ## Spent  ## Spe | 13.2%  % Var  0.6% 32.0% 7.1% -70.2%  -95.1% -16.2% -17.8%  % Var -10.0% 20.0% -15.8% -44.6% 1.5%                       | CUF Budget 15-16  7,815,400 259,500 3,303,173 252,260  500 108,500 11,739,333 9,325,013  Budget 15-16 4,308,051 510,262 2,032,708 188,400 247,034                                                | RRENT YF  May-16  7,800,718 93,621 2,583,412 78,914  108 13,646 10,570,419 8,432,541  May-16  3,367,018 750,505 1,188,703 94,845 212,475                                            | 99.8% 36.1% 78.2% 31.3% 21.7% 12.6% 90.0% 90.4%  **Spent* 78.2% 147.1% 58.5% 50.3% 86.0%                                                                                                                                                                                                                                                                                                                                                                                                                                                                                                                                                                                                                                                                                                                                                                                                                                                                                                                                                                                                                                                                                                                                                                                                                                                                                                                                                                                                                                                                                                                                                                                                                                                                                                                                                                                                                                                                                                                                                                                                                                       | 12  % Vai  4.8  -59.0  -16.8  -63.8  -73.4  -82.5  -5.0  -4.6  % Vai  -13.5  55.4  -33.2  -41.3                             |
| Capital Equipment TOTAL OP & NON-OP EXPENSE  SEWER FUND  REVENUES: Rate & Service Charges Impact Fees Connection Fees Other Revenues NON-OPERATING REVENUES: Interest Income Gain(Loss) on Sale of Assets TOTAL REVENUES TOTAL AVAILABLE REVENUE (After R&R Transfers)  EXPENDITURES: Personnel Costs Contractual Services Maint & Repairs Utilities Office Expenses Insurance                                        | 7,543,286  TOTAL Expense v. Re  Budget 14-15  25,546,392 2,650,000 840,000 540,000 25,000 82,600 29,683,992 17,370,128  Budget 14-15 6,951,160 1,392,682 2,817,889 1,793,000 1,007,511 169,990                                         | 5,380,778  PRIOR Y  May-15  24,350,941 2,452,725 1,830,250 531,287  19,949 (16,107) 29,169,045 17,857,778  May-15  5,750,466 1,099,016 2,237,003 1,540,673 753,519 157,110                                      | 71.3%  FAR  % Collected  95.3% 92.6% 217.9% 98.4%  79.8% -19.5% 98.3% 102.8%  % Spent  82.7% 78.9% 79.4% 85.9% 74.8% 92.4%             | -20.3% 37.6%  % Var  3.7% 0.9% 126.2% 6.7% -111.2% 6.6% 11.1%  % Var  -8.9% -12.8% -12.3% -5.7% -16.9% 0.8%              | 8,401,215 TOTAL Expense v. Rev  CUR  Budget 15-16  27,713,597 2,500,000 1,250,000 526,500  25,000 96,800 32,111,897 19,186,609  Budget 15-16 7,236,071 1,495,491 2,882,321 2,108,520 1,037,275 195,000                                              | 6,620,538 renues Variance  RENT YI  May-16  25,136,307 3,699,303 1,435,425 645,788  29,588 82,809 31,029,220 17,706,754  May-16  5,913,893 972,344 2,721,962 1,675,418 820,833 168,103                                      | 90.7% 148.0% 114.8% 122.7%  118.4% 85.5% 96.6% 92.3%  % Spent 81.7% 65.0% 94.4% 79.5% 79.1% 86.2%                          | -12.9% 10.1%  % Var  -1.0% 56.3% 23.2% 31.0%  26.7% -6.1% 5.0% 0.6%  % Var -9.9% -26.6% 2.8% -12.2% -5.5%                     | Note-The bulk of Solid Waste Revenues are collected free of FY Completed (Revenue):  SOLID WASTE  REVENUES: Landfill User Fee Revenue Salvage Revenue Tipping Fees Total Other Revenues NON-OPERATING REVENUES: Interest Income Gain(Loss) on Sale of Assets TOTAL REVENUES TOTAL AVAILABLE REVENUE (After R&R Transfers)  EXPENDITURES: Personnel Costs Contractual Services Maint & Repairs Utilities Office Expenses Insurance                                         | 7,753,000 149,000 2,044,500 2,577,961 3,500 570,450 13,098,411 11,587,482  Budget 14-15 4,348,614 510,552 2,106,582 194,000 185,732 127,492                                        | PRIOR Y  May-15  7,417,445 189,391 2,087,976 641,052  - 10,335,864 8,950,843  May-15 3,549,572 569,943 1,598,269 91,397 172,980 117,833                                    | EAR  % Collected  95.7% 127.1% 102.1% 24.9%  0.0% 78.9% 77.2%  % Spent  81.6% 111.6% 75.9% 47.1% 93.1% 92.4%                                                                                                                                                                                                                                                                                                                                                                                                                                                                                                                                                                                                                                                                                                                                                                                                                                                                                                                                                                                                                                                                                                                                                                                                                                                                                                                                                                                                                                                                                                                                                                                                                                                                                                                                                                                                                                                                                                                                                                                                                   | 13.2%  % Var  0.6% 32.0% 7.1% -70.2%  -95.1% -95.1% -16.2% -17.8%  % Var -10.0% 20.0% -15.8% -44.6% 0.8%                | CUF Budget 15-16  7,815,400 259,500 3,303,173 252,260  500 108,500 11,739,333 9,325,013  Budget 15-16 4,308,051 510,262 2,032,708 188,400 247,034 135,000                                        | RRENT YF  May-16  7,800,718 93,621 2,583,412 78,914  108 13,646 10,570,419 8,432,541  May-16  3,367,018 750,505 1,188,703 94,845 212,475 126,077                                    | 99.8% 36.1% 78.2% 31.3% 21.7% 12.6% 90.0% 90.4%  % Spent 78.2% 147.1% 58.5% 50.3% 86.0% 93.4%                                                                                                                                                                                                                                                                                                                                                                                                                                                                                                                                                                                                                                                                                                                                                                                                                                                                                                                                                                                                                                                                                                                                                                                                                                                                                                                                                                                                                                                                                                                                                                                                                                                                                                                                                                                                                                                                                                                                                                                                                                  | 12.7  % Var  4.8 -59.0 -16.8 -63.8 -73.4 -82.5 -5.0 -4.6  % Var -13.5 55.4 -33.2 -41.3 -5.7                                 |
| Capital Equipment TOTAL OP & NON-OP EXPENSE  SEWER FUND  REVENUES: Rate & Service Charges Impact Fees Connection Fees Other Revenues NON-OPERATING REVENUES: Interest Income Gain(Loss) on Sale of Assets TOTAL REVENUES TOTAL AVAILABLE REVENUE (After R&R Transfers)  EXPENDITURES: Personnel Costs Contractual Services Maint & Repairs Utilities Office Expenses Insurance Other Expenses                         | 7,543,286  TOTAL Expense v. Re  Budget 14-15  25,546,392 2,650,000 840,000 540,000 25,000 82,600 29,683,992 17,370,128  Budget 14-15 6,951,160 1,392,682 2,817,889 1,793,000 1,007,511 169,990 488,466                                 | 5,380,778  PRIOR Y  May-15  24,350,941 2,452,725 1,830,250 531,287  19,949 (16,107) 29,169,045 17,857,778  May-15  5,750,466 1,099,016 2,237,003 1,540,673 753,519 157,110 160,588                              | 71.3%  FAR  % Collected  95.3% 92.6% 217.9% 98.4%  79.8% -19.5% 98.3% 102.8%  % Spent  82.7% 78.9% 79.4% 85.9% 74.8%                   | -20.3% 37.6%  % Var  3.7% 0.9% 126.2% 6.7%  -11.2% 6.6% 11.1%  % Var  -8.9% -12.8% -12.3% -5.7% -16.9%                   | 8,401,215 TOTAL Expense v. Rev  CUR  Budget 15-16  27,713,597 2,500,000 1,250,000 526,500  25,000 96,800 32,111,897 19,186,609  Budget 15-16 7,236,071 1,495,491 2,882,321 2,108,520 1,037,275 195,000 1,025,906                                    | 6,620,538 renues Variance  RENT YI  May-16  25,136,307 3,699,303 1,435,425 645,788  29,588 82,809 31,029,220 17,706,754  May-16  5,913,893 972,344 2,721,962 1,675,418 820,833 168,103 154,415                              | 90.7% 148.0% 114.8% 122.7% 118.4% 85.5% 96.6% 92.3%  % Spent 81.7% 65.0% 94.4% 79.5% 79.1%                                 | -12.9% 10.1%  % Var  -1.0% 56.3% 23.2% 31.0%  -6.1% 5.0% 0.6%  % Var -9.9% -26.6% 2.8% -12.2% -12.5%                          | Note-The bulk of Solid Waste Revenues are collected from for fry Completed (Revenue):  SOLID WASTE  REVENUES:  Landfill User Fee Revenue Salvage Revenue Tipping Fees Total Other Revenues NON-OPERATING REVENUES: Interest Income Gain(Loss) on Sale of Assets TOTAL REVENUES TOTAL AVAILABLE REVENUE (After R&R Transfers)  EXPENDITURES: Personnel Costs Contractual Services Maint & Repairs Utilities Office Expenses Insurance Other Expenses                       | 7,753,000 149,000 2,044,500 2,577,961 3,500 570,450 13,098,411 11,587,482  Budget 14-15 4,348,614 510,552 2,106,582 194,000 185,732 127,492 551,510                                | PRIOR Y  May-15  7,417,445 189,391 2,087,976 641,052  - 10,335,864 8,950,843  May-15 3,549,572 569,943 1,598,269 91,397 172,980                                            | ## Spent  ## Spe | 13.2%  % Var  0.6% 32.0% 7.1% -70.2%  -95.1% -16.2% -17.8%  % Var -10.0% 20.0% -15.8% -44.6% 1.5%                       | CUF Budget 15-16  7,815,400 259,500 3,303,173 252,260  500 108,500 11,739,333 9,325,013  Budget 15-16 4,308,051 510,262 2,032,708 188,400 247,034 135,000 556,906                                | RRENT YF  May-16  7,800,718 93,621 2,583,412 78,914  108 13,646 10,570,419 8,432,541  May-16  3,367,018 750,505 1,188,703 94,845 212,475 126,077 54,811                             | 99.8% 36.1% 78.2% 31.3% 21.7% 12.6% 90.0% 90.4%  **Spent* 78.2% 147.1% 58.5% 50.3% 86.0%                                                                                                                                                                                                                                                                                                                                                                                                                                                                                                                                                                                                                                                                                                                                                                                                                                                                                                                                                                                                                                                                                                                                                                                                                                                                                                                                                                                                                                                                                                                                                                                                                                                                                                                                                                                                                                                                                                                                                                                                                                       | 12.5<br>% Vai<br>4.8<br>-59.0<br>-16.8<br>-73.4<br>-82.5<br>-5.0<br>-4.6<br>% Vai<br>-13.5<br>-5.7<br>-41.3<br>-5.7<br>-1.7 |
| Capital Equipment TOTAL OP & NON-OP EXPENSE  SEWER FUND  REVENUES: Rate & Service Charges Impact Fees Connection Fees Other Revenues NON-OPERATING REVENUES: Interest Income Gain(Loss) on Sale of Assets TOTAL REVENUES TOTAL AVAILABLE REVENUE (After R&R Transfers)  EXPENDITURES: Personnel Costs Contractual Services Maint & Repairs Utilities Office Expenses Insurance Other Expenses TOTAL OPERATING EXPENSE | 7,543,286  TOTAL Expense v. Re  Budget 14-15  25,546,392 2,650,000 840,000 540,000 25,000 82,600 29,683,992 17,370,128  Budget 14-15 6,951,160 1,392,682 2,817,889 1,793,000 1,007,511 169,990 488,466                                 | 5,380,778  PRIOR Y  May-15  24,350,941 2,452,725 1,830,250 531,287  19,949 (16,107) 29,169,045 17,857,778  May-15  5,750,466 1,099,016 2,237,003 1,540,673 753,519 157,110 160,588 11,698,375                   | 71.3%  FAR  % Collected  95.3% 92.6% 217.9% 98.4%  79.8% -19.5% 98.3% 102.8%  % Spent  82.7% 79.4% 85.9% 74.8% 92.4% 32.9% 80.0%       | -20.3% 37.6%  % Var  3.7% 0.9% 126.2% 6.7%  -11.2% 6.6% 11.1%  % Var  -8.9% -12.3% -5.7% -16.9% 0.8% -58.8%              | 8,401,215 TOTAL Expense v. Rev  CUR  Budget 15-16  27,713,597 2,500,000 1,250,000 526,500  25,000 96,800 32,111,897 19,186,609  Budget 15-16 7,236,071 1,495,491 2,882,321 2,108,520 1,037,275 195,000                                              | 6,620,538 renues Variance  RENT YI  May-16  25,136,307 3,699,303 1,435,425 645,788  29,588 82,809 31,029,220 17,706,754  May-16  5,913,893 972,344 2,721,962 1,675,418 820,833 168,103 154,415 12,426,968                   | 90.7% 148.0% 114.8% 122.7%  118.4% 85.5% 96.6% 92.3%  % Spent 81.7% 65.0% 94.4% 79.5% 79.1% 86.2% 15.1% 77.8%              | -12.9% 10.1%  % Var  -1.0% 56.3% 23.2% 31.0%  26.7% -6.1% 5.0% 0.6%  % Var -9.9% -26.6% -12.2% -12.5% -5.5% -76.6%            | Note-The bulk of Solid Waste Revenues are collected free of FY Completed (Revenue):  SOLID WASTE  REVENUES: Landfill User Fee Revenue Salvage Revenue Tipping Fees Total Other Revenues NON-OPERATING REVENUES: Interest Income Gain(Loss) on Sale of Assets TOTAL REVENUES TOTAL AVAILABLE REVENUE (After R&R Transfers)  EXPENDITURES: Personnel Costs Contractual Services Maint & Repairs Utilities Office Expenses Insurance                                         | 7,753,000 149,000 2,044,500 2,577,961 3,500 570,450 13,098,411 11,587,482  Budget 14-15 4,348,614 510,552 2,106,582 194,000 185,732 127,492 551,510                                | PRIOR Y  May-15  7,417,445 189,391 2,087,976 641,052  10,335,864 8,950,843  May-15 3,549,572 569,943 1,598,269 91,397 172,980 117,833 86,293 6,186,287                     | ## Collected    95.7%     127.1%     102.1%     24.9%     0.0%     78.9%     77.2%      **Spent**     **Spent**    | 13.2%  % Var  0.6% 32.0% 7.1% -70.2%  -95.1% -95.1% -16.2% -17.8%  % Var -10.0% 20.0% -15.8% -44.6% 0.8% -76.0%         | CUF Budget 15-16  7,815,400 259,500 3,303,173 252,260  500 108,500 11,739,333 9,325,013  Budget 15-16 4,308,051 510,262 2,032,708 188,400 247,034 135,000 556,906 7,978,361                      | RRENT YF  May-16  7,800,718 93,621 2,583,412 78,914  108 13,646 10,570,419 8,432,541  May-16  3,367,018 750,505 1,188,703 94,845 212,475 126,077                                    | 99.8% 36.1% 78.2% 31.3% 21.7% 12.6% 90.0% 90.4%  **Spent* 78.2% 147.1% 58.5% 50.3% 86.0% 93.4% 9.8% 72.6%                                                                                                                                                                                                                                                                                                                                                                                                                                                                                                                                                                                                                                                                                                                                                                                                                                                                                                                                                                                                                                                                                                                                                                                                                                                                                                                                                                                                                                                                                                                                                                                                                                                                                                                                                                                                                                                                                                                                                                                                                      | 12.7  % Var  4.8 -59.0 -16.8 -63.8  -73.4 -82.5 -5.0 -4.6  % Var -13.5 55.4 -33.2 -41.3 -5.7 1.7 -81.8                      |
| Capital Equipment TOTAL OP & NON-OP EXPENSE  SEWER FUND  REVENUES: Rate & Service Charges Impact Fees Connection Fees Other Revenues NON-OPERATING REVENUES: Interest Income Gain(Loss) on Sale of Assets TOTAL REVENUES TOTAL AVAILABLE REVENUE (After R&R Transfers)  EXPENDITURES: Personnel Costs Contractual Services Maint & Repairs Utilities Office Expenses Insurance Other Expenses TOTAL OPERATING EXPENSE | 7,543,286  TOTAL Expense v. Re  Budget 14-15  25,546,392 2,650,000 840,000 540,000 25,000 82,600 29,683,992 17,370,128  Budget 14-15 6,951,160 1,392,682 2,817,889 1,793,000 1,007,511 169,990 488,466 14,620,698 Operating Expense v. | 5,380,778  PRIOR Y  May-15  24,350,941 2,452,725 1,830,250 531,287  19,949 (16,107) 29,169,045 17,857,778  May-15  5,750,466 1,099,016 2,237,003 1,540,673 753,519 157,110 160,588 11,698,375 Revenues Variance | 71.3%  FAR  % Collected  95.3% 92.6% 217.9% 98.4%  79.8% -19.5% 98.3% 102.8%  % Spent  82.7% 78.9% 79.4% 85.9% 74.8% 92.4% 32.9% 80.0% | -20.3% 37.6%  % Var  3.7% 0.9% 126.2% 6.7% -111.2% 6.6% 11.1%  % Var -8.9% -12.8% -12.3% -5.7% -16.9% 0.8% -58.8% -11.7% | 8,401,215 TOTAL Expense v. Rev  CUR  Budget 15-16  27,713,597 2,500,000 1,250,000 526,500  25,000 96,800 32,111,897 19,186,609  Budget 15-16 7,236,071 1,495,491 2,882,321 2,108,520 1,037,275 195,000 1,025,906 15,980,584 Operating Expense v. J. | 6,620,538 renues Variance  RENT YI  May-16  25,136,307 3,699,303 1,435,425 645,788  29,588 82,809 31,029,220 17,706,754  May-16  5,913,893 972,344 2,721,962 1,675,418 820,833 168,103 154,415 12,426,968 Revenues Variance | % Collected  90.7% 148.0% 114.8% 122.7%  118.4% 85.5% 96.6% 92.3%  % Spent 81.7% 65.0% 94.4% 79.5% 79.1% 86.2% 15.1% 77.8% | -12.9% 10.1%  % Var  -1.0% 56.3% 23.2% 31.0%  26.7% -6.1% 5.0% 0.6%  % Var -9.9% -26.6% 2.8% -12.2% -12.5% -5.5% -76.6% -8.9% | Note-The bulk of Solid Waste Revenues are collected free of FY Completed (Revenue):  SOLID WASTE  REVENUES:  Landfill User Fee Revenue Salvage Revenue Tipping Fees Total Other Revenues NON-OPERATING REVENUES: Interest Income Gain(Loss) on Sale of Assets TOTAL REVENUES TOTAL AVAILABLE REVENUE (After R&R Transfers)  EXPENDITURES: Personnel Costs Contractual Services Maint & Repairs Utilities Office Expenses Insurance Other Expenses TOTAL OPERATING EXPENSE | 7,753,000 149,000 2,044,500 2,577,961 3,500 570,450 13,098,411 11,587,482  Budget 14-15 4,348,614 510,552 2,106,582 194,000 185,732 127,492 551,510 8,024,482 Operating Expense v. | PRIOR Y  May-15  7,417,445 189,391 2,087,976 641,052  - 10,335,864 8,950,843  May-15 3,549,572 569,943 1,598,269 91,397 172,980 117,833 86,293 6,186,287 Revenues Variance | EAR  % Collected  95.7% 127.1% 102.1% 24.9%  0.0% 78.9% 77.2%  % Spent  81.6% 111.6% 75.9% 47.1% 93.1% 92.4% 15.6% 77.1%                                                                                                                                                                                                                                                                                                                                                                                                                                                                                                                                                                                                                                                                                                                                                                                                                                                                                                                                                                                                                                                                                                                                                                                                                                                                                                                                                                                                                                                                                                                                                                                                                                                                                                                                                                                                                                                                                                                                                                                                       | 13.2%  % Var  0.6% 32.0% 7.1% -70.2%  -95.1% -16.2% -17.8%  % Var -10.0% 20.0% -15.8% -44.6% 0.8% -76.0% -14.6% -30.7%  | CUF Budget 15-16  7,815,400 259,500 3,303,173 252,260  500 108,500 11,739,333 9,325,013  Budget 15-16 4,308,051 510,262 2,032,708 188,400 247,034 135,000 556,906 7,978,361 Operating Expense v. | RRENT YF  May-16  7,800,718 93,621 2,583,412 78,914  108 13,646 10,570,419 8,432,541  May-16  3,367,018 750,505 1,188,703 94,845 212,475 126,077 54,811 5,794,434 Revenues Variance | ## Collected    99.8%     36.1%     78.2%     31.3%      21.7%     12.6%     90.0%     90.4%      White is a second of the collection of t | 4.8° -59.0° -16.8° -63.8° -73.4° -82.5° -5.0° -4.6° % Var -13.5° -55.4° -33.2° -41.3° -5.7° -81.8° -24.1                    |
| Capital Equipment TOTAL OP & NON-OP EXPENSE  SEWER FUND  REVENUES: Rate & Service Charges Impact Fees Connection Fees Other Revenues NON-OPERATING REVENUES: Interest Income Gain(Loss) on Sale of Assets TOTAL REVENUES TOTAL AVAILABLE REVENUE (After R&R Transfers)  EXPENDITURES: Personnel Costs Contractual Services Maint & Repairs Utilities Office Expenses Insurance Other Expenses TOTAL OPERATING EXPENSE | 7,543,286 TOTAL Expense v. Re  Budget 14-15  25,546,392 2,650,000 840,000 540,000 25,000 82,600 29,683,992 17,370,128  Budget 14-15 6,951,160 1,392,682 2,817,889 1,793,000 1,007,511 169,990 488,466 14,620,698                       | 5,380,778  PRIOR Y  May-15  24,350,941 2,452,725 1,830,250 531,287  19,949 (16,107) 29,169,045 17,857,778  May-15  5,750,466 1,099,016 2,237,003 1,540,673 753,519 157,110 160,588 11,698,375                   | 71.3%  FAR  % Collected  95.3% 92.6% 217.9% 98.4%  79.8% -19.5% 98.3% 102.8%  % Spent  82.7% 79.4% 85.9% 74.8% 92.4% 32.9% 80.0%       | -20.3% 37.6%  % Var  3.7% 0.9% 126.2% 6.7%  -11.2% 6.6% 11.1%  % Var  -8.9% -12.3% -5.7% -16.9% 0.8% -58.8% -11.7%       | 8,401,215 TOTAL Expense v. Rev  CUR  Budget 15-16  27,713,597 2,500,000 1,250,000 526,500  25,000 96,800 32,111,897 19,186,609  Budget 15-16 7,236,071 1,495,491 2,882,321 2,108,520 1,037,275 195,000 1,025,906 15,980,584                         | 6,620,538 renues Variance  RENT YI  May-16  25,136,307 3,699,303 1,435,425 645,788  29,588 82,809 31,029,220 17,706,754  May-16  5,913,893 972,344 2,721,962 1,675,418 820,833 168,103 154,415 12,426,968                   | 90.7% 148.0% 114.8% 122.7%  118.4% 85.5% 96.6% 92.3%  % Spent 81.7% 65.0% 94.4% 79.5% 79.1% 86.2% 15.1% 77.8%              | -12.9% 10.1%  % Var  -1.0% 56.3% 23.2% 31.0%  26.7% -6.1% 5.0% 0.6%  % Var -9.9% -26.6% -12.2% -12.5% -5.5% -76.6% -13.9%     | Note-The bulk of Solid Waste Revenues are collected from for fry Completed (Revenue):  SOLID WASTE  REVENUES:  Landfill User Fee Revenue Salvage Revenue Tipping Fees Total Other Revenues NON-OPERATING REVENUES: Interest Income Gain(Loss) on Sale of Assets TOTAL REVENUES TOTAL AVAILABLE REVENUE (After R&R Transfers)  EXPENDITURES: Personnel Costs Contractual Services Maint & Repairs Utilities Office Expenses Insurance Other Expenses                       | 7,753,000 149,000 2,044,500 3,500 570,450 13,098,411 11,587,482  Budget 14-15  4,348,614 510,552 2,106,582 194,000 185,732 127,492 551,510 8,024,482 Operating Expense v. Re       | PRIOR Y  May-15  7,417,445 189,391 2,087,976 641,052  10,335,864 8,950,843  May-15 3,549,572 569,943 1,598,269 91,397 172,980 117,833 86,293 6,186,287                     | ## Collected    95.7%     127.1%     102.1%     24.9%     0.0%     78.9%     77.2%      **Spent**     **Spent**    | 13.2%  % Var  0.6% 32.0% 7.1% -70.2%  -95.1% -95.1% -16.2% -17.8%  % Var -10.0% -20.0% -15.8% -44.6% 0.8% -76.0% -14.6% | CUF Budget 15-16  7,815,400 259,500 3,303,173 252,260  500 108,500 11,739,333 9,325,013  Budget 15-16 4,308,051 510,262 2,032,708 188,400 247,034 135,000 556,906 7,978,361                      | RRENT YF  May-16  7,800,718 93,621 2,583,412 78,914  108 13,646 10,570,419 8,432,541  May-16  3,367,018 750,505 1,188,703 94,845 212,475 126,077 54,811 5,794,434                   | 99.8% 36.1% 78.2% 31.3% 21.7% 12.6% 90.0% 90.4%  % Spent 78.2% 147.1% 58.5% 50.3% 86.0% 93.4% 9.8% 72.6%                                                                                                                                                                                                                                                                                                                                                                                                                                                                                                                                                                                                                                                                                                                                                                                                                                                                                                                                                                                                                                                                                                                                                                                                                                                                                                                                                                                                                                                                                                                                                                                                                                                                                                                                                                                                                                                                                                                                                                                                                       | 12.7 % Var 4.8 -59.0 -16.8 -63.8 -73.4 -82.5 -5.0 -4.6 % Var -13.5 55.4 -31.2 -11.7 -81.8 -19.0                             |