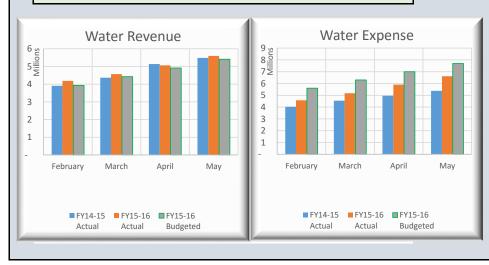

| BCWS Op Cash Flows Statemen                                                                                                                                                                                                                                                                                                                                                                                           |                                                                                                                                                                                                                                        | DDIAD T                                                                                                                                                                                                         | TAB                                                                                                                                    |                                                                                                                          | ATT.                                                                                                                                                                                                                                                | D T 3 7 7 7 7 7 7 7 7 7 7 7 7 7 7 7 7 7 7                                                                                                                                                                                   | 7 A D                                                                                                                      |                                                                                                                               |                                                                                                                                                                                                                                                                                                                                                                                                                                                                           |                                                                                                                                                                                    | DDIOD                                                                                                                                                                      | DAD                                                                                                                                                                                                                                                                                                                                                                                                                                                                                                                                                                                                                                                                                                                                                                                                                                                                                                                                                                                                                                                                                                                                                                                                                                                                                                                                                                                                                                                                                                                                                                                                                                                                                                                                                                                                                                                                                                                                                                                                                                                                                                                            |                                                                                                                         | ~***                                                                                                                                                                                             |                                                                                                                                                                                     | CAD                                                                                                                                                                                                                                                                                                                                                                                                                                                                                                                                                                                                                                                                                                                                                                                                                                                                                                                                                                                                                                                                                                                                                                                                                                                                                                                                                                                                                                                                                                                                                                                                                                                                                                                                                                                                                                                                                                                                                                                                                                                                                                                            |                                                                                                                             |
|-----------------------------------------------------------------------------------------------------------------------------------------------------------------------------------------------------------------------------------------------------------------------------------------------------------------------------------------------------------------------------------------------------------------------|----------------------------------------------------------------------------------------------------------------------------------------------------------------------------------------------------------------------------------------|-----------------------------------------------------------------------------------------------------------------------------------------------------------------------------------------------------------------|----------------------------------------------------------------------------------------------------------------------------------------|--------------------------------------------------------------------------------------------------------------------------|-----------------------------------------------------------------------------------------------------------------------------------------------------------------------------------------------------------------------------------------------------|-----------------------------------------------------------------------------------------------------------------------------------------------------------------------------------------------------------------------------|----------------------------------------------------------------------------------------------------------------------------|-------------------------------------------------------------------------------------------------------------------------------|---------------------------------------------------------------------------------------------------------------------------------------------------------------------------------------------------------------------------------------------------------------------------------------------------------------------------------------------------------------------------------------------------------------------------------------------------------------------------|------------------------------------------------------------------------------------------------------------------------------------------------------------------------------------|----------------------------------------------------------------------------------------------------------------------------------------------------------------------------|--------------------------------------------------------------------------------------------------------------------------------------------------------------------------------------------------------------------------------------------------------------------------------------------------------------------------------------------------------------------------------------------------------------------------------------------------------------------------------------------------------------------------------------------------------------------------------------------------------------------------------------------------------------------------------------------------------------------------------------------------------------------------------------------------------------------------------------------------------------------------------------------------------------------------------------------------------------------------------------------------------------------------------------------------------------------------------------------------------------------------------------------------------------------------------------------------------------------------------------------------------------------------------------------------------------------------------------------------------------------------------------------------------------------------------------------------------------------------------------------------------------------------------------------------------------------------------------------------------------------------------------------------------------------------------------------------------------------------------------------------------------------------------------------------------------------------------------------------------------------------------------------------------------------------------------------------------------------------------------------------------------------------------------------------------------------------------------------------------------------------------|-------------------------------------------------------------------------------------------------------------------------|--------------------------------------------------------------------------------------------------------------------------------------------------------------------------------------------------|-------------------------------------------------------------------------------------------------------------------------------------------------------------------------------------|--------------------------------------------------------------------------------------------------------------------------------------------------------------------------------------------------------------------------------------------------------------------------------------------------------------------------------------------------------------------------------------------------------------------------------------------------------------------------------------------------------------------------------------------------------------------------------------------------------------------------------------------------------------------------------------------------------------------------------------------------------------------------------------------------------------------------------------------------------------------------------------------------------------------------------------------------------------------------------------------------------------------------------------------------------------------------------------------------------------------------------------------------------------------------------------------------------------------------------------------------------------------------------------------------------------------------------------------------------------------------------------------------------------------------------------------------------------------------------------------------------------------------------------------------------------------------------------------------------------------------------------------------------------------------------------------------------------------------------------------------------------------------------------------------------------------------------------------------------------------------------------------------------------------------------------------------------------------------------------------------------------------------------------------------------------------------------------------------------------------------------|-----------------------------------------------------------------------------------------------------------------------------|
| % of Fiscal Year Completed:                                                                                                                                                                                                                                                                                                                                                                                           | 91.7%                                                                                                                                                                                                                                  | PRIOR Y                                                                                                                                                                                                         | EAR                                                                                                                                    |                                                                                                                          | CUR                                                                                                                                                                                                                                                 | RENT YI                                                                                                                                                                                                                     | EAR                                                                                                                        |                                                                                                                               |                                                                                                                                                                                                                                                                                                                                                                                                                                                                           |                                                                                                                                                                                    | PRIOR Y                                                                                                                                                                    | EAR                                                                                                                                                                                                                                                                                                                                                                                                                                                                                                                                                                                                                                                                                                                                                                                                                                                                                                                                                                                                                                                                                                                                                                                                                                                                                                                                                                                                                                                                                                                                                                                                                                                                                                                                                                                                                                                                                                                                                                                                                                                                                                                            |                                                                                                                         | CUF                                                                                                                                                                                              | RRENT YE                                                                                                                                                                            | £ <b>AR</b>                                                                                                                                                                                                                                                                                                                                                                                                                                                                                                                                                                                                                                                                                                                                                                                                                                                                                                                                                                                                                                                                                                                                                                                                                                                                                                                                                                                                                                                                                                                                                                                                                                                                                                                                                                                                                                                                                                                                                                                                                                                                                                                    |                                                                                                                             |
| WATER FUND                                                                                                                                                                                                                                                                                                                                                                                                            | Budget 14-15                                                                                                                                                                                                                           | May-15                                                                                                                                                                                                          | % Collected                                                                                                                            | % Var                                                                                                                    | Budget 15-16                                                                                                                                                                                                                                        | May-16                                                                                                                                                                                                                      | % Collected                                                                                                                | % Var                                                                                                                         | WATER & SEWER FUND                                                                                                                                                                                                                                                                                                                                                                                                                                                        | Budget 14-15                                                                                                                                                                       | May-15                                                                                                                                                                     | % Collected                                                                                                                                                                                                                                                                                                                                                                                                                                                                                                                                                                                                                                                                                                                                                                                                                                                                                                                                                                                                                                                                                                                                                                                                                                                                                                                                                                                                                                                                                                                                                                                                                                                                                                                                                                                                                                                                                                                                                                                                                                                                                                                    | % Var                                                                                                                   | Budget 15-16                                                                                                                                                                                     | May-16                                                                                                                                                                              | % Collected                                                                                                                                                                                                                                                                                                                                                                                                                                                                                                                                                                                                                                                                                                                                                                                                                                                                                                                                                                                                                                                                                                                                                                                                                                                                                                                                                                                                                                                                                                                                                                                                                                                                                                                                                                                                                                                                                                                                                                                                                                                                                                                    | % Var                                                                                                                       |
| REVENUES:                                                                                                                                                                                                                                                                                                                                                                                                             |                                                                                                                                                                                                                                        |                                                                                                                                                                                                                 |                                                                                                                                        |                                                                                                                          |                                                                                                                                                                                                                                                     |                                                                                                                                                                                                                             |                                                                                                                            |                                                                                                                               | REVENUES:                                                                                                                                                                                                                                                                                                                                                                                                                                                                 |                                                                                                                                                                                    |                                                                                                                                                                            |                                                                                                                                                                                                                                                                                                                                                                                                                                                                                                                                                                                                                                                                                                                                                                                                                                                                                                                                                                                                                                                                                                                                                                                                                                                                                                                                                                                                                                                                                                                                                                                                                                                                                                                                                                                                                                                                                                                                                                                                                                                                                                                                |                                                                                                                         |                                                                                                                                                                                                  |                                                                                                                                                                                     |                                                                                                                                                                                                                                                                                                                                                                                                                                                                                                                                                                                                                                                                                                                                                                                                                                                                                                                                                                                                                                                                                                                                                                                                                                                                                                                                                                                                                                                                                                                                                                                                                                                                                                                                                                                                                                                                                                                                                                                                                                                                                                                                |                                                                                                                             |
| Rate & Service Charges                                                                                                                                                                                                                                                                                                                                                                                                | 8,668,608                                                                                                                                                                                                                              | 7,938,174                                                                                                                                                                                                       | 91.6%                                                                                                                                  | -0.1%                                                                                                                    | 9,478,955                                                                                                                                                                                                                                           | 8,546,719                                                                                                                                                                                                                   | 90.2%                                                                                                                      | -1.5%                                                                                                                         | Rate & Service Charges                                                                                                                                                                                                                                                                                                                                                                                                                                                    | 34,215,000                                                                                                                                                                         | 32,289,115                                                                                                                                                                 | 94.4%                                                                                                                                                                                                                                                                                                                                                                                                                                                                                                                                                                                                                                                                                                                                                                                                                                                                                                                                                                                                                                                                                                                                                                                                                                                                                                                                                                                                                                                                                                                                                                                                                                                                                                                                                                                                                                                                                                                                                                                                                                                                                                                          | 2.7%                                                                                                                    | 37,192,552                                                                                                                                                                                       | 33,683,027                                                                                                                                                                          | 90.6%                                                                                                                                                                                                                                                                                                                                                                                                                                                                                                                                                                                                                                                                                                                                                                                                                                                                                                                                                                                                                                                                                                                                                                                                                                                                                                                                                                                                                                                                                                                                                                                                                                                                                                                                                                                                                                                                                                                                                                                                                                                                                                                          | -1.1                                                                                                                        |
| Impact Fees                                                                                                                                                                                                                                                                                                                                                                                                           | 1,485,000                                                                                                                                                                                                                              | 1,279,891                                                                                                                                                                                                       | 86.2%                                                                                                                                  | -5.5%                                                                                                                    | 1,350,000                                                                                                                                                                                                                                           | 1,558,116                                                                                                                                                                                                                   | 115.4%                                                                                                                     | 23.7%                                                                                                                         | Impact Fees                                                                                                                                                                                                                                                                                                                                                                                                                                                               | 4,135,000                                                                                                                                                                          | 3,732,616                                                                                                                                                                  | 90.3%                                                                                                                                                                                                                                                                                                                                                                                                                                                                                                                                                                                                                                                                                                                                                                                                                                                                                                                                                                                                                                                                                                                                                                                                                                                                                                                                                                                                                                                                                                                                                                                                                                                                                                                                                                                                                                                                                                                                                                                                                                                                                                                          | -1.4%                                                                                                                   | 3,850,000                                                                                                                                                                                        | 5,257,419                                                                                                                                                                           | 136.6%                                                                                                                                                                                                                                                                                                                                                                                                                                                                                                                                                                                                                                                                                                                                                                                                                                                                                                                                                                                                                                                                                                                                                                                                                                                                                                                                                                                                                                                                                                                                                                                                                                                                                                                                                                                                                                                                                                                                                                                                                                                                                                                         | 44.9                                                                                                                        |
| Connection Fees Other Revenues                                                                                                                                                                                                                                                                                                                                                                                        | 735,000<br>145,500                                                                                                                                                                                                                     | 1,194,395<br>213,417                                                                                                                                                                                            | 162.5%<br>146.7%                                                                                                                       | 70.8%<br>55.0%                                                                                                           | 1,050,000                                                                                                                                                                                                                                           | 1,219,564<br>228,567                                                                                                                                                                                                        | 116.1%<br>123.5%                                                                                                           | 24.5%<br>31.9%                                                                                                                | Connection Fees<br>Other Revenues                                                                                                                                                                                                                                                                                                                                                                                                                                         | 1,575,000<br>685,500                                                                                                                                                               | 3,024,645<br>744,704                                                                                                                                                       | 192.0%<br>108.6%                                                                                                                                                                                                                                                                                                                                                                                                                                                                                                                                                                                                                                                                                                                                                                                                                                                                                                                                                                                                                                                                                                                                                                                                                                                                                                                                                                                                                                                                                                                                                                                                                                                                                                                                                                                                                                                                                                                                                                                                                                                                                                               | 17.0%                                                                                                                   | 2,300,000<br>711,500                                                                                                                                                                             | 2,654,989<br>874,355                                                                                                                                                                | 115.4%<br>122.9%                                                                                                                                                                                                                                                                                                                                                                                                                                                                                                                                                                                                                                                                                                                                                                                                                                                                                                                                                                                                                                                                                                                                                                                                                                                                                                                                                                                                                                                                                                                                                                                                                                                                                                                                                                                                                                                                                                                                                                                                                                                                                                               | 23.8<br>31.2                                                                                                                |
| NON-OPERATING REVENUES:                                                                                                                                                                                                                                                                                                                                                                                               | 145,500                                                                                                                                                                                                                                | 213,417                                                                                                                                                                                                         | 140./%                                                                                                                                 | 33.0%                                                                                                                    | 185,000                                                                                                                                                                                                                                             | 228,567                                                                                                                                                                                                                     | 123.5%                                                                                                                     | 31.9%                                                                                                                         | NON-OPERATING REVENUES:                                                                                                                                                                                                                                                                                                                                                                                                                                                   | 085,500                                                                                                                                                                            | /44,/04                                                                                                                                                                    | 108.0%                                                                                                                                                                                                                                                                                                                                                                                                                                                                                                                                                                                                                                                                                                                                                                                                                                                                                                                                                                                                                                                                                                                                                                                                                                                                                                                                                                                                                                                                                                                                                                                                                                                                                                                                                                                                                                                                                                                                                                                                                                                                                                                         | 17.0%                                                                                                                   | /11,500                                                                                                                                                                                          | 874,333                                                                                                                                                                             | 122.9%                                                                                                                                                                                                                                                                                                                                                                                                                                                                                                                                                                                                                                                                                                                                                                                                                                                                                                                                                                                                                                                                                                                                                                                                                                                                                                                                                                                                                                                                                                                                                                                                                                                                                                                                                                                                                                                                                                                                                                                                                                                                                                                         | 31.2                                                                                                                        |
| Gain(Loss) on Sale of Assets                                                                                                                                                                                                                                                                                                                                                                                          | 25,950                                                                                                                                                                                                                                 |                                                                                                                                                                                                                 | 0.0%                                                                                                                                   | -91.7%                                                                                                                   | 9,175                                                                                                                                                                                                                                               | 24,517                                                                                                                                                                                                                      | 267.2%                                                                                                                     | 175.6%                                                                                                                        | Interest Income                                                                                                                                                                                                                                                                                                                                                                                                                                                           | 25,000                                                                                                                                                                             | 19,949                                                                                                                                                                     | 79.8%                                                                                                                                                                                                                                                                                                                                                                                                                                                                                                                                                                                                                                                                                                                                                                                                                                                                                                                                                                                                                                                                                                                                                                                                                                                                                                                                                                                                                                                                                                                                                                                                                                                                                                                                                                                                                                                                                                                                                                                                                                                                                                                          | -11.9%                                                                                                                  | 25,000                                                                                                                                                                                           | 29,588                                                                                                                                                                              | 118.4%                                                                                                                                                                                                                                                                                                                                                                                                                                                                                                                                                                                                                                                                                                                                                                                                                                                                                                                                                                                                                                                                                                                                                                                                                                                                                                                                                                                                                                                                                                                                                                                                                                                                                                                                                                                                                                                                                                                                                                                                                                                                                                                         | 26.7                                                                                                                        |
| TOTAL REVENUES                                                                                                                                                                                                                                                                                                                                                                                                        | 11.060.058                                                                                                                                                                                                                             | 10,625,877                                                                                                                                                                                                      | 96.1%                                                                                                                                  | 4.4%                                                                                                                     | 12,073,130                                                                                                                                                                                                                                          | 11,577,484                                                                                                                                                                                                                  | 95,9%                                                                                                                      | 4.2%                                                                                                                          | Gain(Loss) on Sale of Assets                                                                                                                                                                                                                                                                                                                                                                                                                                              | 108,550                                                                                                                                                                            | (16,107)                                                                                                                                                                   | -14.8%                                                                                                                                                                                                                                                                                                                                                                                                                                                                                                                                                                                                                                                                                                                                                                                                                                                                                                                                                                                                                                                                                                                                                                                                                                                                                                                                                                                                                                                                                                                                                                                                                                                                                                                                                                                                                                                                                                                                                                                                                                                                                                                         | -106.5%                                                                                                                 | 105,975                                                                                                                                                                                          | 107.326                                                                                                                                                                             | 101.3%                                                                                                                                                                                                                                                                                                                                                                                                                                                                                                                                                                                                                                                                                                                                                                                                                                                                                                                                                                                                                                                                                                                                                                                                                                                                                                                                                                                                                                                                                                                                                                                                                                                                                                                                                                                                                                                                                                                                                                                                                                                                                                                         | 9.6                                                                                                                         |
| TOTAL AVAILABLE REVENUE                                                                                                                                                                                                                                                                                                                                                                                               | 5,364,150                                                                                                                                                                                                                              | 5,485,987                                                                                                                                                                                                       | 102.3%                                                                                                                                 |                                                                                                                          | 5,898,131                                                                                                                                                                                                                                           | 5,596,455                                                                                                                                                                                                                   | 94.9%                                                                                                                      | 3.2%                                                                                                                          | TOTAL REVENUES                                                                                                                                                                                                                                                                                                                                                                                                                                                            | 40,744,050                                                                                                                                                                         | 39,794,922                                                                                                                                                                 | 97.7%                                                                                                                                                                                                                                                                                                                                                                                                                                                                                                                                                                                                                                                                                                                                                                                                                                                                                                                                                                                                                                                                                                                                                                                                                                                                                                                                                                                                                                                                                                                                                                                                                                                                                                                                                                                                                                                                                                                                                                                                                                                                                                                          | 6.0%                                                                                                                    | 44,185,027                                                                                                                                                                                       | 42,606,704                                                                                                                                                                          | 96.4%                                                                                                                                                                                                                                                                                                                                                                                                                                                                                                                                                                                                                                                                                                                                                                                                                                                                                                                                                                                                                                                                                                                                                                                                                                                                                                                                                                                                                                                                                                                                                                                                                                                                                                                                                                                                                                                                                                                                                                                                                                                                                                                          | 4.8                                                                                                                         |
| (After R&R Transfers)                                                                                                                                                                                                                                                                                                                                                                                                 | , ,                                                                                                                                                                                                                                    |                                                                                                                                                                                                                 | '                                                                                                                                      |                                                                                                                          |                                                                                                                                                                                                                                                     | , ,                                                                                                                                                                                                                         | '                                                                                                                          |                                                                                                                               | TOTAL AVAILABLE REVENUE<br>(After R&R Transfers)                                                                                                                                                                                                                                                                                                                                                                                                                          | 22,734,278                                                                                                                                                                         | 23,343,765                                                                                                                                                                 | 102.7%                                                                                                                                                                                                                                                                                                                                                                                                                                                                                                                                                                                                                                                                                                                                                                                                                                                                                                                                                                                                                                                                                                                                                                                                                                                                                                                                                                                                                                                                                                                                                                                                                                                                                                                                                                                                                                                                                                                                                                                                                                                                                                                         | 11.0%                                                                                                                   | 25,084,740                                                                                                                                                                                       | 23,303,209                                                                                                                                                                          | 92.9%                                                                                                                                                                                                                                                                                                                                                                                                                                                                                                                                                                                                                                                                                                                                                                                                                                                                                                                                                                                                                                                                                                                                                                                                                                                                                                                                                                                                                                                                                                                                                                                                                                                                                                                                                                                                                                                                                                                                                                                                                                                                                                                          | 1.2                                                                                                                         |
| EXPENDITURES:                                                                                                                                                                                                                                                                                                                                                                                                         | Budget 14-15                                                                                                                                                                                                                           | May-15                                                                                                                                                                                                          | % Spent                                                                                                                                | % Var                                                                                                                    | Budget 15-16                                                                                                                                                                                                                                        | May-16                                                                                                                                                                                                                      | % Spent                                                                                                                    | % Var                                                                                                                         | EXPENDITURES:                                                                                                                                                                                                                                                                                                                                                                                                                                                             | Budget 14-15                                                                                                                                                                       | May-15                                                                                                                                                                     | % Spent                                                                                                                                                                                                                                                                                                                                                                                                                                                                                                                                                                                                                                                                                                                                                                                                                                                                                                                                                                                                                                                                                                                                                                                                                                                                                                                                                                                                                                                                                                                                                                                                                                                                                                                                                                                                                                                                                                                                                                                                                                                                                                                        | % Var                                                                                                                   | Budget 15-16                                                                                                                                                                                     | May-16                                                                                                                                                                              | % Spent                                                                                                                                                                                                                                                                                                                                                                                                                                                                                                                                                                                                                                                                                                                                                                                                                                                                                                                                                                                                                                                                                                                                                                                                                                                                                                                                                                                                                                                                                                                                                                                                                                                                                                                                                                                                                                                                                                                                                                                                                                                                                                                        | % Var                                                                                                                       |
| Personnel Costs                                                                                                                                                                                                                                                                                                                                                                                                       | 2,878,287                                                                                                                                                                                                                              | 2,287,063                                                                                                                                                                                                       | 79.5%                                                                                                                                  | -12.2%                                                                                                                   | 3,372,152                                                                                                                                                                                                                                           | 2,644,510                                                                                                                                                                                                                   | 78.4%                                                                                                                      | -13.2%                                                                                                                        | Personnel Costs                                                                                                                                                                                                                                                                                                                                                                                                                                                           | 9,829,447                                                                                                                                                                          | 8,037,529                                                                                                                                                                  | 81.8%                                                                                                                                                                                                                                                                                                                                                                                                                                                                                                                                                                                                                                                                                                                                                                                                                                                                                                                                                                                                                                                                                                                                                                                                                                                                                                                                                                                                                                                                                                                                                                                                                                                                                                                                                                                                                                                                                                                                                                                                                                                                                                                          | -9.9%                                                                                                                   | 10,608,223                                                                                                                                                                                       | 8,558,403                                                                                                                                                                           | 80.7%                                                                                                                                                                                                                                                                                                                                                                                                                                                                                                                                                                                                                                                                                                                                                                                                                                                                                                                                                                                                                                                                                                                                                                                                                                                                                                                                                                                                                                                                                                                                                                                                                                                                                                                                                                                                                                                                                                                                                                                                                                                                                                                          | -11.0                                                                                                                       |
| Contractual Services                                                                                                                                                                                                                                                                                                                                                                                                  | 446,222                                                                                                                                                                                                                                | 370,680                                                                                                                                                                                                         | 83.1%                                                                                                                                  | -8.6%                                                                                                                    | 508,401                                                                                                                                                                                                                                             | 365,123                                                                                                                                                                                                                     | 71.8%                                                                                                                      | -19.8%                                                                                                                        | Contractual Services                                                                                                                                                                                                                                                                                                                                                                                                                                                      | 1,838,904                                                                                                                                                                          | 1,469,696                                                                                                                                                                  | 79.9%                                                                                                                                                                                                                                                                                                                                                                                                                                                                                                                                                                                                                                                                                                                                                                                                                                                                                                                                                                                                                                                                                                                                                                                                                                                                                                                                                                                                                                                                                                                                                                                                                                                                                                                                                                                                                                                                                                                                                                                                                                                                                                                          | -11.7%                                                                                                                  | 2,003,892                                                                                                                                                                                        | 1,337,467                                                                                                                                                                           | 66.7%                                                                                                                                                                                                                                                                                                                                                                                                                                                                                                                                                                                                                                                                                                                                                                                                                                                                                                                                                                                                                                                                                                                                                                                                                                                                                                                                                                                                                                                                                                                                                                                                                                                                                                                                                                                                                                                                                                                                                                                                                                                                                                                          | -24.9                                                                                                                       |
| Maint & Repairs                                                                                                                                                                                                                                                                                                                                                                                                       | 547,849                                                                                                                                                                                                                                | 435,674                                                                                                                                                                                                         | 79.5%                                                                                                                                  | -12.1%                                                                                                                   | 680,610                                                                                                                                                                                                                                             | 390,226                                                                                                                                                                                                                     | 57.3%                                                                                                                      | -34.3%                                                                                                                        | Maint & Repairs                                                                                                                                                                                                                                                                                                                                                                                                                                                           | 3,365,738                                                                                                                                                                          | 2,672,677                                                                                                                                                                  | 79.4%                                                                                                                                                                                                                                                                                                                                                                                                                                                                                                                                                                                                                                                                                                                                                                                                                                                                                                                                                                                                                                                                                                                                                                                                                                                                                                                                                                                                                                                                                                                                                                                                                                                                                                                                                                                                                                                                                                                                                                                                                                                                                                                          | -12.3%                                                                                                                  | 3,562,931                                                                                                                                                                                        | 3,112,188                                                                                                                                                                           | 87.3%                                                                                                                                                                                                                                                                                                                                                                                                                                                                                                                                                                                                                                                                                                                                                                                                                                                                                                                                                                                                                                                                                                                                                                                                                                                                                                                                                                                                                                                                                                                                                                                                                                                                                                                                                                                                                                                                                                                                                                                                                                                                                                                          | -4.3                                                                                                                        |
| Utilities                                                                                                                                                                                                                                                                                                                                                                                                             | 1,891,551                                                                                                                                                                                                                              | 1,180,778                                                                                                                                                                                                       | 62.4%                                                                                                                                  | -29.2%                                                                                                                   | 1,670,798                                                                                                                                                                                                                                           | 1,662,188                                                                                                                                                                                                                   | 99.5%                                                                                                                      | 7.8%                                                                                                                          | Utilities                                                                                                                                                                                                                                                                                                                                                                                                                                                                 | 3,684,551                                                                                                                                                                          | 2,721,451                                                                                                                                                                  | 73.9%                                                                                                                                                                                                                                                                                                                                                                                                                                                                                                                                                                                                                                                                                                                                                                                                                                                                                                                                                                                                                                                                                                                                                                                                                                                                                                                                                                                                                                                                                                                                                                                                                                                                                                                                                                                                                                                                                                                                                                                                                                                                                                                          | -17.8%                                                                                                                  | 3,779,318                                                                                                                                                                                        | 3,337,606                                                                                                                                                                           | 88.3%                                                                                                                                                                                                                                                                                                                                                                                                                                                                                                                                                                                                                                                                                                                                                                                                                                                                                                                                                                                                                                                                                                                                                                                                                                                                                                                                                                                                                                                                                                                                                                                                                                                                                                                                                                                                                                                                                                                                                                                                                                                                                                                          | -3.4                                                                                                                        |
| Office Expenses                                                                                                                                                                                                                                                                                                                                                                                                       | 815,017                                                                                                                                                                                                                                | 840,026                                                                                                                                                                                                         | 103.1%                                                                                                                                 | 11.4%                                                                                                                    | 898,493                                                                                                                                                                                                                                             | 988,701                                                                                                                                                                                                                     | 110.0%                                                                                                                     | 18.4%                                                                                                                         | Office Expenses                                                                                                                                                                                                                                                                                                                                                                                                                                                           | 1,822,528                                                                                                                                                                          | 1,593,545                                                                                                                                                                  | 87.4%                                                                                                                                                                                                                                                                                                                                                                                                                                                                                                                                                                                                                                                                                                                                                                                                                                                                                                                                                                                                                                                                                                                                                                                                                                                                                                                                                                                                                                                                                                                                                                                                                                                                                                                                                                                                                                                                                                                                                                                                                                                                                                                          | -4.2%                                                                                                                   | 1,935,768                                                                                                                                                                                        | 1,809,534                                                                                                                                                                           | 93.5%                                                                                                                                                                                                                                                                                                                                                                                                                                                                                                                                                                                                                                                                                                                                                                                                                                                                                                                                                                                                                                                                                                                                                                                                                                                                                                                                                                                                                                                                                                                                                                                                                                                                                                                                                                                                                                                                                                                                                                                                                                                                                                                          | 1.8                                                                                                                         |
| Insurance Other Expenses                                                                                                                                                                                                                                                                                                                                                                                              | 127,492<br>314,868                                                                                                                                                                                                                     | 117,833<br>55,679                                                                                                                                                                                               | 92.4%<br>17.7%                                                                                                                         | -74.0%                                                                                                                   | 135,000<br>355,051                                                                                                                                                                                                                                  | 126,077<br>35,223                                                                                                                                                                                                           | 93.4%                                                                                                                      | -81.7%                                                                                                                        | Insurance                                                                                                                                                                                                                                                                                                                                                                                                                                                                 | 297,482<br>803,334                                                                                                                                                                 | 274,943<br>216,267                                                                                                                                                         | 92.4%<br>26.9%                                                                                                                                                                                                                                                                                                                                                                                                                                                                                                                                                                                                                                                                                                                                                                                                                                                                                                                                                                                                                                                                                                                                                                                                                                                                                                                                                                                                                                                                                                                                                                                                                                                                                                                                                                                                                                                                                                                                                                                                                                                                                                                 | -64.7%                                                                                                                  | 330,000<br>1,380,957                                                                                                                                                                             | 294,180<br>189,638                                                                                                                                                                  | 89.1%<br>13.7%                                                                                                                                                                                                                                                                                                                                                                                                                                                                                                                                                                                                                                                                                                                                                                                                                                                                                                                                                                                                                                                                                                                                                                                                                                                                                                                                                                                                                                                                                                                                                                                                                                                                                                                                                                                                                                                                                                                                                                                                                                                                                                                 | -2.5<br>-77.9                                                                                                               |
| TOTAL OPERATING EXPENSE                                                                                                                                                                                                                                                                                                                                                                                               | 7,021,286                                                                                                                                                                                                                              | 5,287,733                                                                                                                                                                                                       | 75.3%                                                                                                                                  | -/4.0%                                                                                                                   | 7,620,505                                                                                                                                                                                                                                           | 6,212,049                                                                                                                                                                                                                   | 81.5%                                                                                                                      | -01.7%                                                                                                                        | Other Expenses TOTAL OPERATING EXPENSE                                                                                                                                                                                                                                                                                                                                                                                                                                    |                                                                                                                                                                                    | 16,986,108                                                                                                                                                                 | 78.5%                                                                                                                                                                                                                                                                                                                                                                                                                                                                                                                                                                                                                                                                                                                                                                                                                                                                                                                                                                                                                                                                                                                                                                                                                                                                                                                                                                                                                                                                                                                                                                                                                                                                                                                                                                                                                                                                                                                                                                                                                                                                                                                          | -13.2%                                                                                                                  | 23,601,089                                                                                                                                                                                       | 18,639,016                                                                                                                                                                          | 79.0%                                                                                                                                                                                                                                                                                                                                                                                                                                                                                                                                                                                                                                                                                                                                                                                                                                                                                                                                                                                                                                                                                                                                                                                                                                                                                                                                                                                                                                                                                                                                                                                                                                                                                                                                                                                                                                                                                                                                                                                                                                                                                                                          | -17.9                                                                                                                       |
|                                                                                                                                                                                                                                                                                                                                                                                                                       | Operating Expense v.                                                                                                                                                                                                                   |                                                                                                                                                                                                                 | >>>                                                                                                                                    | 27.0%                                                                                                                    | Operating Expense v. I                                                                                                                                                                                                                              | -, , ,                                                                                                                                                                                                                      | >>>                                                                                                                        | -6.9%                                                                                                                         | TOTAL OF ERATING EAF ENSE                                                                                                                                                                                                                                                                                                                                                                                                                                                 | Operating Expense v.                                                                                                                                                               |                                                                                                                                                                            | >>>                                                                                                                                                                                                                                                                                                                                                                                                                                                                                                                                                                                                                                                                                                                                                                                                                                                                                                                                                                                                                                                                                                                                                                                                                                                                                                                                                                                                                                                                                                                                                                                                                                                                                                                                                                                                                                                                                                                                                                                                                                                                                                                            | -7.2%                                                                                                                   | -,,                                                                                                                                                                                              | Revenues Variance                                                                                                                                                                   | _                                                                                                                                                                                                                                                                                                                                                                                                                                                                                                                                                                                                                                                                                                                                                                                                                                                                                                                                                                                                                                                                                                                                                                                                                                                                                                                                                                                                                                                                                                                                                                                                                                                                                                                                                                                                                                                                                                                                                                                                                                                                                                                              | -7.9                                                                                                                        |
|                                                                                                                                                                                                                                                                                                                                                                                                                       | · F · · · · · · · · · · · · · · · · · ·                                                                                                                                                                                                |                                                                                                                                                                                                                 | 1                                                                                                                                      | -73.8%                                                                                                                   | 780,710                                                                                                                                                                                                                                             | 408,490                                                                                                                                                                                                                     | 52.3%                                                                                                                      | -39.3%                                                                                                                        | Capital Equipment                                                                                                                                                                                                                                                                                                                                                                                                                                                         | 1,092,300                                                                                                                                                                          | 483,248                                                                                                                                                                    | 44.2%                                                                                                                                                                                                                                                                                                                                                                                                                                                                                                                                                                                                                                                                                                                                                                                                                                                                                                                                                                                                                                                                                                                                                                                                                                                                                                                                                                                                                                                                                                                                                                                                                                                                                                                                                                                                                                                                                                                                                                                                                                                                                                                          | -47.4%                                                                                                                  | 1,483,650                                                                                                                                                                                        | 935,735                                                                                                                                                                             | 63.1%                                                                                                                                                                                                                                                                                                                                                                                                                                                                                                                                                                                                                                                                                                                                                                                                                                                                                                                                                                                                                                                                                                                                                                                                                                                                                                                                                                                                                                                                                                                                                                                                                                                                                                                                                                                                                                                                                                                                                                                                                                                                                                                          | -28.6                                                                                                                       |
|                                                                                                                                                                                                                                                                                                                                                                                                                       | 522,000                                                                                                                                                                                                                                | 93 045                                                                                                                                                                                                          | 17.8%                                                                                                                                  |                                                                                                                          |                                                                                                                                                                                                                                                     |                                                                                                                                                                                                                             |                                                                                                                            |                                                                                                                               |                                                                                                                                                                                                                                                                                                                                                                                                                                                                           |                                                                                                                                                                                    | 100,210                                                                                                                                                                    | / 0                                                                                                                                                                                                                                                                                                                                                                                                                                                                                                                                                                                                                                                                                                                                                                                                                                                                                                                                                                                                                                                                                                                                                                                                                                                                                                                                                                                                                                                                                                                                                                                                                                                                                                                                                                                                                                                                                                                                                                                                                                                                                                                            |                                                                                                                         | 1,100,000                                                                                                                                                                                        |                                                                                                                                                                                     | 00.12 / 0                                                                                                                                                                                                                                                                                                                                                                                                                                                                                                                                                                                                                                                                                                                                                                                                                                                                                                                                                                                                                                                                                                                                                                                                                                                                                                                                                                                                                                                                                                                                                                                                                                                                                                                                                                                                                                                                                                                                                                                                                                                                                                                      |                                                                                                                             |
| Capital Equipment TOTAL OP & NON-OP EXPENSE                                                                                                                                                                                                                                                                                                                                                                           | 522,000<br><b>7,543,286</b><br>TOTAL Expense v. Re                                                                                                                                                                                     | 93,045<br><b>5,380,778</b><br>venues Variance                                                                                                                                                                   | 17.8%<br>71.3%                                                                                                                         | -73.8 %<br>-20.3 %<br>37.6 %                                                                                             | 8,401,215 TOTAL Expense v. Rev                                                                                                                                                                                                                      | 6,620,538                                                                                                                                                                                                                   | 78.8%                                                                                                                      | -12.9%<br>10.1%                                                                                                               | TOTAL OP & NON-OP EXPENSE                                                                                                                                                                                                                                                                                                                                                                                                                                                 | 22,734,284  TOTAL Expense v. Re                                                                                                                                                    | 17,469,356 venues Variance                                                                                                                                                 | 76.8%                                                                                                                                                                                                                                                                                                                                                                                                                                                                                                                                                                                                                                                                                                                                                                                                                                                                                                                                                                                                                                                                                                                                                                                                                                                                                                                                                                                                                                                                                                                                                                                                                                                                                                                                                                                                                                                                                                                                                                                                                                                                                                                          | -14.8%<br>13.2%                                                                                                         | 25,084,739<br>TOTAL Expense v. Re                                                                                                                                                                | 19,574,751 evenues Variance                                                                                                                                                         | 78.0%                                                                                                                                                                                                                                                                                                                                                                                                                                                                                                                                                                                                                                                                                                                                                                                                                                                                                                                                                                                                                                                                                                                                                                                                                                                                                                                                                                                                                                                                                                                                                                                                                                                                                                                                                                                                                                                                                                                                                                                                                                                                                                                          |                                                                                                                             |
| Capital Equipment TOTAL OP & NON-OP EXPENSE                                                                                                                                                                                                                                                                                                                                                                           | 7,543,286  TOTAL Expense v. Re                                                                                                                                                                                                         | 5,380,778<br>venues Variance                                                                                                                                                                                    | 71.3%                                                                                                                                  | -20.3%                                                                                                                   | 8,401,215<br>TOTAL Expense v. Rev                                                                                                                                                                                                                   | 6,620,538                                                                                                                                                                                                                   | >>>                                                                                                                        | -12.9%                                                                                                                        |                                                                                                                                                                                                                                                                                                                                                                                                                                                                           | TOTAL Expense v. Re                                                                                                                                                                |                                                                                                                                                                            | >>>                                                                                                                                                                                                                                                                                                                                                                                                                                                                                                                                                                                                                                                                                                                                                                                                                                                                                                                                                                                                                                                                                                                                                                                                                                                                                                                                                                                                                                                                                                                                                                                                                                                                                                                                                                                                                                                                                                                                                                                                                                                                                                                            |                                                                                                                         | TOTAL Expense v. Re                                                                                                                                                                              |                                                                                                                                                                                     | >>>                                                                                                                                                                                                                                                                                                                                                                                                                                                                                                                                                                                                                                                                                                                                                                                                                                                                                                                                                                                                                                                                                                                                                                                                                                                                                                                                                                                                                                                                                                                                                                                                                                                                                                                                                                                                                                                                                                                                                                                                                                                                                                                            |                                                                                                                             |
| Capital Equipment TOTAL OP & NON-OP EXPENSE                                                                                                                                                                                                                                                                                                                                                                           | 7,543,286  TOTAL Expense v. Re                                                                                                                                                                                                         | 5,380,778 venues Variance PRIOR Y                                                                                                                                                                               | 71.3%                                                                                                                                  | -20.3%<br>37.6%                                                                                                          | 8,401,215<br>TOTAL Expense v. Rev                                                                                                                                                                                                                   | 6,620,538 wenues Variance                                                                                                                                                                                                   | >>>                                                                                                                        | -12.9%<br>10.1%                                                                                                               | TOTAL OP & NON-OP EXPENSE  Note-The bulk of Solid Waste Revenues are collected fr                                                                                                                                                                                                                                                                                                                                                                                         | TOTAL Expense v. Re                                                                                                                                                                | PRIOR Y                                                                                                                                                                    | >>>                                                                                                                                                                                                                                                                                                                                                                                                                                                                                                                                                                                                                                                                                                                                                                                                                                                                                                                                                                                                                                                                                                                                                                                                                                                                                                                                                                                                                                                                                                                                                                                                                                                                                                                                                                                                                                                                                                                                                                                                                                                                                                                            | 13.2%                                                                                                                   | TOTAL Expense v. Re                                                                                                                                                                              | RRENT YE                                                                                                                                                                            | >>>                                                                                                                                                                                                                                                                                                                                                                                                                                                                                                                                                                                                                                                                                                                                                                                                                                                                                                                                                                                                                                                                                                                                                                                                                                                                                                                                                                                                                                                                                                                                                                                                                                                                                                                                                                                                                                                                                                                                                                                                                                                                                                                            | 12.7                                                                                                                        |
| Capital Equipment TOTAL OP & NON-OP EXPENSE                                                                                                                                                                                                                                                                                                                                                                           | 7,543,286   TOTAL Expense v. Re                                                                                                                                                                                                        | 5,380,778 venues Variance PRIOR Y                                                                                                                                                                               | 71.3%<br>EAR                                                                                                                           | -20.3%<br>37.6%                                                                                                          | 8,401,215 TOTAL Expense v. Rev                                                                                                                                                                                                                      | 6,620,538 wenues Variance                                                                                                                                                                                                   | EAR                                                                                                                        | -12.9%<br>10.1%                                                                                                               | TOTAL OP & NON-OP EXPENSE  Note-The bulk of Solid Waste Revenues are collected fr  % of FY Completed (Revenue):                                                                                                                                                                                                                                                                                                                                                           | TOTAL Expense v. Re om Dec-Feb 95.1%                                                                                                                                               | PRIOR Y                                                                                                                                                                    | EAR                                                                                                                                                                                                                                                                                                                                                                                                                                                                                                                                                                                                                                                                                                                                                                                                                                                                                                                                                                                                                                                                                                                                                                                                                                                                                                                                                                                                                                                                                                                                                                                                                                                                                                                                                                                                                                                                                                                                                                                                                                                                                                                            | 13.2%                                                                                                                   | TOTAL Expense v. Re                                                                                                                                                                              | RRENT YE                                                                                                                                                                            | EAR                                                                                                                                                                                                                                                                                                                                                                                                                                                                                                                                                                                                                                                                                                                                                                                                                                                                                                                                                                                                                                                                                                                                                                                                                                                                                                                                                                                                                                                                                                                                                                                                                                                                                                                                                                                                                                                                                                                                                                                                                                                                                                                            | 12.7                                                                                                                        |
| Capital Equipment TOTAL OP & NON-OP EXPENSE  SEWER FUND                                                                                                                                                                                                                                                                                                                                                               | 7,543,286   TOTAL Expense v. Re                                                                                                                                                                                                        | 5,380,778 venues Variance PRIOR Y                                                                                                                                                                               | 71.3%<br>EAR                                                                                                                           | -20.3%<br>37.6%                                                                                                          | 8,401,215 TOTAL Expense v. Rev                                                                                                                                                                                                                      | 6,620,538 wenues Variance                                                                                                                                                                                                   | EAR                                                                                                                        | -12.9%<br>10.1%                                                                                                               | TOTAL OP & NON-OP EXPENSE  Note-The bulk of Solid Waste Revenues are collected fr % of FY Completed (Revenue):  SOLID WASTE                                                                                                                                                                                                                                                                                                                                               | TOTAL Expense v. Re om Dec-Feb 95.1%                                                                                                                                               | PRIOR Y                                                                                                                                                                    | EAR                                                                                                                                                                                                                                                                                                                                                                                                                                                                                                                                                                                                                                                                                                                                                                                                                                                                                                                                                                                                                                                                                                                                                                                                                                                                                                                                                                                                                                                                                                                                                                                                                                                                                                                                                                                                                                                                                                                                                                                                                                                                                                                            | 13.2%                                                                                                                   | TOTAL Expense v. Re                                                                                                                                                                              | RRENT YE                                                                                                                                                                            | EAR                                                                                                                                                                                                                                                                                                                                                                                                                                                                                                                                                                                                                                                                                                                                                                                                                                                                                                                                                                                                                                                                                                                                                                                                                                                                                                                                                                                                                                                                                                                                                                                                                                                                                                                                                                                                                                                                                                                                                                                                                                                                                                                            | 12.7                                                                                                                        |
| Capital Equipment TOTAL OP & NON-OP EXPENSE  SEWER FUND REVENUES:                                                                                                                                                                                                                                                                                                                                                     | 7,543,286  TOTAL Expense v. Re  Budget 14-15                                                                                                                                                                                           | 5,380,778  Syenues Variance  PRIOR Y  May-15                                                                                                                                                                    | 71.3%  TAR  Collected                                                                                                                  | -20.3%<br>37.6%                                                                                                          | 8,401,215 TOTAL Expense v. Rev  CUR Budget 15-16                                                                                                                                                                                                    | 6,620,538 senues Variance RENT YI May-16                                                                                                                                                                                    | EAR % Collected                                                                                                            | -12.9%<br>10.1%                                                                                                               | TOTAL OP & NON-OP EXPENSE  Note-The bulk of Solid Waste Revenues are collected fr % of FY Completed (Revenue):  SOLID WASTE  REVENUES:                                                                                                                                                                                                                                                                                                                                    | TOTAL Expense v. Re om Dec-Feb 95.1%  Budget 14-15                                                                                                                                 | PRIOR Y                                                                                                                                                                    | EAR % Collected                                                                                                                                                                                                                                                                                                                                                                                                                                                                                                                                                                                                                                                                                                                                                                                                                                                                                                                                                                                                                                                                                                                                                                                                                                                                                                                                                                                                                                                                                                                                                                                                                                                                                                                                                                                                                                                                                                                                                                                                                                                                                                                | 13.2%<br>% Var                                                                                                          | CUF Budget 15-16                                                                                                                                                                                 | RRENT YF May-16  7,800,718 93,621                                                                                                                                                   | EAR % Collected 99.8% 36.1%                                                                                                                                                                                                                                                                                                                                                                                                                                                                                                                                                                                                                                                                                                                                                                                                                                                                                                                                                                                                                                                                                                                                                                                                                                                                                                                                                                                                                                                                                                                                                                                                                                                                                                                                                                                                                                                                                                                                                                                                                                                                                                    | 12.5<br>% Var<br>4.8                                                                                                        |
| Capital Equipment TOTAL OP & NON-OP EXPENSE  SEWER FUND REVENUES: Rate & Service Charges Impact Fees Connection Fees                                                                                                                                                                                                                                                                                                  | 7,543,286  TOTAL Expense v. Re  Budget 14-15  25,546,392 2,650,000 840,000                                                                                                                                                             | 5,380,778  PRIOR Y  May-15  24,350,941 2,452,725 1,830,250                                                                                                                                                      | 71.3%  FAR  % Collected  95.3%  92.6%  217.9%                                                                                          | -20.3%<br>37.6%<br>% Var<br>3.7%<br>0.9%<br>126.2%                                                                       | 8,401,215 TOTAL Expense v. Rev  CUR Budget 15-16  27,713,597 2,500,000 1,250,000                                                                                                                                                                    | 6,620,538 senues Variance  RENT YI May-16  25,136,307 3,699,303 1,435,425                                                                                                                                                   | **Collected**  90.7% 148.0% 114.8%                                                                                         | -12.9%<br>10.1%<br>% Var<br>-1.0%<br>56.3%<br>23.2%                                                                           | Note-The bulk of Solid Waste Revenues are collected from fry Completed (Revenue):  SOLID WASTE  REVENUES: Landfill User Fee Revenue Salvage Revenue Tipping Fees                                                                                                                                                                                                                                                                                                          | 7,753,000<br>149,000<br>2,044,500                                                                                                                                                  | PRIOR Y  May-15  7,417,445  189,391  2,087,976                                                                                                                             | EAR % Collected 95.7% 127.1% 102.1%                                                                                                                                                                                                                                                                                                                                                                                                                                                                                                                                                                                                                                                                                                                                                                                                                                                                                                                                                                                                                                                                                                                                                                                                                                                                                                                                                                                                                                                                                                                                                                                                                                                                                                                                                                                                                                                                                                                                                                                                                                                                                            | % Var  0.6% 32.0% 7.1%                                                                                                  | CUF<br>Budget 15-16<br>7,815,400<br>259,500<br>3,303,173                                                                                                                                         | RRENT YF May-16  7,800,718 93,621 2,583,412                                                                                                                                         | EAR % Collected 99.8% 36.1% 78.2%                                                                                                                                                                                                                                                                                                                                                                                                                                                                                                                                                                                                                                                                                                                                                                                                                                                                                                                                                                                                                                                                                                                                                                                                                                                                                                                                                                                                                                                                                                                                                                                                                                                                                                                                                                                                                                                                                                                                                                                                                                                                                              | 12.7<br>% Var<br>4.8<br>-59.0<br>-16.8                                                                                      |
| Capital Equipment TOTAL OP & NON-OP EXPENSE  SEWER FUND REVENUES: Rate & Service Charges Impact Fees                                                                                                                                                                                                                                                                                                                  | 7,543,286  TOTAL Expense v. Re  Budget 14-15  25,546,392 2,650,000                                                                                                                                                                     | 5,380,778  Syenues Variance  PRIOR Y  May-15  24,350,941 2,452,725                                                                                                                                              | 71.3% EAR % Collected 95.3% 92.6%                                                                                                      | -20.3%<br>37.6%<br>% Var<br>3.7%<br>0.9%                                                                                 | 8,401,215 TOTAL Expense v. Rev  CUR Budget 15-16  27,713,597 2,500,000                                                                                                                                                                              | 6,620,538 senues Variance RENT YI May-16 25,136,307 3,699,303                                                                                                                                                               | **Collected**  90.7% 148.0%                                                                                                | -12.9%<br>10.1%<br>% Var<br>-1.0%<br>56.3%                                                                                    | Note-The bulk of Solid Waste Revenues are collected from for fry Completed (Revenue):  SOLID WASTE  REVENUES: Landfill User Fee Revenue Salvage Revenue                                                                                                                                                                                                                                                                                                                   | 7,753,000<br>149,000                                                                                                                                                               | PRIOR Y  May-15  7,417,445  189,391                                                                                                                                        | EAR % Collected 95.7% 127.1%                                                                                                                                                                                                                                                                                                                                                                                                                                                                                                                                                                                                                                                                                                                                                                                                                                                                                                                                                                                                                                                                                                                                                                                                                                                                                                                                                                                                                                                                                                                                                                                                                                                                                                                                                                                                                                                                                                                                                                                                                                                                                                   | % Var 0.6% 32.0%                                                                                                        | CUF Budget 15-16  7,815,400 259,500                                                                                                                                                              | RRENT YF May-16  7,800,718 93,621                                                                                                                                                   | EAR % Collected 99.8% 36.1%                                                                                                                                                                                                                                                                                                                                                                                                                                                                                                                                                                                                                                                                                                                                                                                                                                                                                                                                                                                                                                                                                                                                                                                                                                                                                                                                                                                                                                                                                                                                                                                                                                                                                                                                                                                                                                                                                                                                                                                                                                                                                                    | 12.7<br>% Var<br>4.8<br>-59.0<br>-16.8                                                                                      |
| Capital Equipment TOTAL OP & NON-OP EXPENSE  SEWER FUND REVENUES: Rate & Service Charges Impact Fees Connection Fees Other Revenues                                                                                                                                                                                                                                                                                   | 7,543,286  TOTAL Expense v. Re  Budget 14-15  25,546,392 2,650,000 840,000                                                                                                                                                             | 5,380,778  PRIOR Y  May-15  24,350,941 2,452,725 1,830,250                                                                                                                                                      | 71.3%  FAR  % Collected  95.3%  92.6%  217.9%                                                                                          | -20.3%<br>37.6%<br>% Var<br>3.7%<br>0.9%<br>126.2%                                                                       | 8,401,215 TOTAL Expense v. Rev  CUR Budget 15-16  27,713,597 2,500,000 1,250,000                                                                                                                                                                    | 6,620,538 senues Variance  RENT YI May-16  25,136,307 3,699,303 1,435,425                                                                                                                                                   | **Collected**  90.7% 148.0% 114.8%                                                                                         | -12.9%<br>10.1%<br>% Var<br>-1.0%<br>56.3%<br>23.2%                                                                           | Note-The bulk of Solid Waste Revenues are collected from fry Completed (Revenue):  SOLID WASTE  REVENUES: Landfill User Fee Revenue Salvage Revenue Tipping Fees Total Other Revenues                                                                                                                                                                                                                                                                                     | 7,753,000<br>149,000<br>2,044,500                                                                                                                                                  | PRIOR Y  May-15  7,417,445  189,391  2,087,976                                                                                                                             | EAR % Collected 95.7% 127.1% 102.1%                                                                                                                                                                                                                                                                                                                                                                                                                                                                                                                                                                                                                                                                                                                                                                                                                                                                                                                                                                                                                                                                                                                                                                                                                                                                                                                                                                                                                                                                                                                                                                                                                                                                                                                                                                                                                                                                                                                                                                                                                                                                                            | % Var  0.6% 32.0% 7.1%                                                                                                  | CUF<br>Budget 15-16<br>7,815,400<br>259,500<br>3,303,173                                                                                                                                         | RRENT YF May-16  7,800,718 93,621 2,583,412                                                                                                                                         | EAR % Collected 99.8% 36.1% 78.2%                                                                                                                                                                                                                                                                                                                                                                                                                                                                                                                                                                                                                                                                                                                                                                                                                                                                                                                                                                                                                                                                                                                                                                                                                                                                                                                                                                                                                                                                                                                                                                                                                                                                                                                                                                                                                                                                                                                                                                                                                                                                                              | 12.7<br>% Var<br>4.8<br>-59.0<br>-16.8<br>-63.8                                                                             |
| Capital Equipment TOTAL OP & NON-OP EXPENSE  SEWER FUND  REVENUES: Rate & Service Charges Impact Fees Connection Fees Other Revenues NON-OPERATING REVENUES: Interest Income Gain(Loss) on Sale of Assets                                                                                                                                                                                                             | 7,543,286  TOTAL Expense v. Re  Budget 14-15  25,546,392 2,650,000 840,000 540,000 25,000 82,600                                                                                                                                       | 5,380,778  Vertues Variance  PRIOR Y  May-15  24,350,941 2,452,725 1,830,250 531,287  19,949 (16,107)                                                                                                           | 71.3%  FAR % Collected  95.3% 92.6% 92.17.9% 98.4%  79.8% -19.5%                                                                       | -20.3%<br>37.6%<br>37.6%<br>% Var<br>3.7%<br>0.9%<br>126.2%<br>6.7%<br>-111.9%                                           | 8,401,215 TOTAL Expense v. Rev  CUR Budget 15-16  27,713,597 2,500,000 1,250,000 526,500  25,000 96,800                                                                                                                                             | 6,620,538 renues Variance  CRENT YI  May-16  25,136,307 3,699,303 1,435,425 645,788  29,588 82,809                                                                                                                          | % Collected  90.7% 148.0% 114.8% 122.7%  118.4% 85.5%                                                                      | -12.9%<br>10.1%<br>% Var<br>-1.0%<br>56.3%<br>23.2%<br>31.0%<br>-6.1%                                                         | Note-The bulk of Solid Waste Revenues are collected from the bulk of Solid Waste Revenues are collected from the SOLID WASTE  REVENUES:  Landfill User Fee Revenue  Salvage Revenue  Tipping Fees  Total Other Revenues  NON-OPERATING REVENUES:  Interest Income  Gain(Loss) on Sale of Assets                                                                                                                                                                           | 7,753,000 149,000 2,044,500 2,577,961 3,500 570,450                                                                                                                                | PRIOR Y May-15  7,417,445 189,391 2,087,976 641,052                                                                                                                        | EAR % Collected 95.7% 127.1% 102.1% 24.9% 0.0% 0.0%                                                                                                                                                                                                                                                                                                                                                                                                                                                                                                                                                                                                                                                                                                                                                                                                                                                                                                                                                                                                                                                                                                                                                                                                                                                                                                                                                                                                                                                                                                                                                                                                                                                                                                                                                                                                                                                                                                                                                                                                                                                                            | % Var  0.6% 32.0% 7.1% -70.2%  -95.1%                                                                                   | CUF Budget 15-16  7,815,400 259,500 3,303,173 252,260  500 108,500                                                                                                                               | 7,800,718<br>93,621<br>2,583,412<br>78,914                                                                                                                                          | EAR % Collected 99.8% 36.1% 78.2% 31.3% 21.7% 12.6%                                                                                                                                                                                                                                                                                                                                                                                                                                                                                                                                                                                                                                                                                                                                                                                                                                                                                                                                                                                                                                                                                                                                                                                                                                                                                                                                                                                                                                                                                                                                                                                                                                                                                                                                                                                                                                                                                                                                                                                                                                                                            | 12.7<br>% Var<br>4.8<br>-59.0<br>-16.8<br>-63.8<br>-73.4<br>-82.5                                                           |
| Capital Equipment TOTAL OP & NON-OP EXPENSE  SEWER FUND REVENUES: Rate & Service Charges Impact Fees Connection Fees Other Revenues NON-OPERATING REVENUES: Interest Income Gain(Loss) on Sale of Assets TOTAL REVENUES                                                                                                                                                                                               | 7,543,286  TOTAL Expense v. Re  Budget 14-15  25,546,392 2,650,000 840,000 540,000 25,000 82,600 29,683,992                                                                                                                            | 5,380,778  PRIOR Y  May-15  24,350,941 2,452,725 1,830,250 531,287  19,949 (16,107) 29,169,045                                                                                                                  | 71.3%  FAR  % Collected  95.3% 92.6% 217.9% 98.4%  79.8% -19.5% 98.3%                                                                  | -20.3%<br>37.6%<br>% Var<br>3.7%<br>0.9%<br>126.2%<br>6.7%<br>-111.2%<br>6.6%                                            | 8,401,215 TOTAL Expense v. Rev  CUR Budget 15-16  27,713,597 2,500,000 1,250,000 526,500 25,000 96,800 32,111,897                                                                                                                                   | 6,620,538 renues Variance  RENT YI  May-16  25,136,307 3,699,303 1,435,425 645,788  29,588 82,809 31,029,220                                                                                                                | 90.7% 148.0% 118.4% 85.5% 96.6%                                                                                            | -12.9% 10.1%  % Var  -1.0% 56.3% 23.2% 31.0%  26.7% -6.1% 5.0%                                                                | Note-The bulk of Solid Waste Revenues are collected from of FY Completed (Revenue):  SOLID WASTE  REVENUES: Landfill User Fee Revenue Salvage Revenue Tipping Fees Total Other Revenuess NON-OPERATING REVENUES: Interest Income Gain(Loss) on Sale of Assets TOTAL REVENUES                                                                                                                                                                                              | 7,753,000 149,000 2,044,500 2,577,961 3,500 570,450 13,098,411                                                                                                                     | PRIOR Y May-15  7,417,445 189,391 2,087,976 641,052 - 10,335,864                                                                                                           | 95.7% 127.1% 102.1% 24.9% 0.0% 78.9%                                                                                                                                                                                                                                                                                                                                                                                                                                                                                                                                                                                                                                                                                                                                                                                                                                                                                                                                                                                                                                                                                                                                                                                                                                                                                                                                                                                                                                                                                                                                                                                                                                                                                                                                                                                                                                                                                                                                                                                                                                                                                           | 13.2%  % Var  0.6% 32.0% -71% -95.1% -95.1% -16.2%                                                                      | CUF Budget 15-16  7,815,400 259,500 3,303,173 252,260  500 108,500 11,739,333                                                                                                                    | 7,800,718<br>93,621<br>2,583,412<br>78,914<br>108<br>13,646<br>10,570,419                                                                                                           | 99.8% 99.8% 36.1% 78.2% 31.3% 21.7% 12.6% 90.0%                                                                                                                                                                                                                                                                                                                                                                                                                                                                                                                                                                                                                                                                                                                                                                                                                                                                                                                                                                                                                                                                                                                                                                                                                                                                                                                                                                                                                                                                                                                                                                                                                                                                                                                                                                                                                                                                                                                                                                                                                                                                                | 12.7 % Var 4.8 -59.0 -16.8 -63.8 -73.4 -82.5 -5.0                                                                           |
| Capital Equipment TOTAL OP & NON-OP EXPENSE  SEWER FUND  REVENUES: Rate & Service Charges Impact Fees Connection Fees Other Revenues NON-OPERATING REVENUES: Interest Income Gain(Loss) on Sale of Assets                                                                                                                                                                                                             | 7,543,286  TOTAL Expense v. Re  Budget 14-15  25,546,392 2,650,000 840,000 540,000 25,000 82,600                                                                                                                                       | 5,380,778  Vertues Variance  PRIOR Y  May-15  24,350,941 2,452,725 1,830,250 531,287  19,949 (16,107)                                                                                                           | 71.3%  FAR % Collected  95.3% 92.6% 92.17.9% 98.4%  79.8% -19.5%                                                                       | -20.3%<br>37.6%<br>% Var<br>3.7%<br>0.9%<br>126.2%<br>6.7%<br>-111.2%<br>6.6%                                            | 8,401,215 TOTAL Expense v. Rev  CUR Budget 15-16  27,713,597 2,500,000 1,250,000 526,500  25,000 96,800                                                                                                                                             | 6,620,538 renues Variance  CRENT YI  May-16  25,136,307 3,699,303 1,435,425 645,788  29,588 82,809                                                                                                                          | % Collected  90.7% 148.0% 114.8% 122.7%  118.4% 85.5%                                                                      | -12.9%<br>10.1%<br>% Var<br>-1.0%<br>56.3%<br>23.2%<br>31.0%<br>-6.1%                                                         | Note-The bulk of Solid Waste Revenues are collected from the bulk of Solid Waste Revenues are collected from the SOLID WASTE  REVENUES:  Landfill User Fee Revenue  Salvage Revenue  Tipping Fees  Total Other Revenues  NON-OPERATING REVENUES:  Interest Income  Gain(Loss) on Sale of Assets                                                                                                                                                                           | 7,753,000 149,000 2,044,500 2,577,961 3,500 570,450                                                                                                                                | PRIOR Y May-15  7,417,445 189,391 2,087,976 641,052                                                                                                                        | EAR % Collected 95.7% 127.1% 102.1% 24.9% 0.0% 0.0%                                                                                                                                                                                                                                                                                                                                                                                                                                                                                                                                                                                                                                                                                                                                                                                                                                                                                                                                                                                                                                                                                                                                                                                                                                                                                                                                                                                                                                                                                                                                                                                                                                                                                                                                                                                                                                                                                                                                                                                                                                                                            | % Var  0.6% 32.0% 7.1% -70.2%  -95.1%                                                                                   | CUF Budget 15-16  7,815,400 259,500 3,303,173 252,260  500 108,500                                                                                                                               | 7,800,718<br>93,621<br>2,583,412<br>78,914                                                                                                                                          | EAR % Collected 99.8% 36.1% 78.2% 31.3% 21.7% 12.6%                                                                                                                                                                                                                                                                                                                                                                                                                                                                                                                                                                                                                                                                                                                                                                                                                                                                                                                                                                                                                                                                                                                                                                                                                                                                                                                                                                                                                                                                                                                                                                                                                                                                                                                                                                                                                                                                                                                                                                                                                                                                            | 12.7 % Var 4.8 -59.0 -16.8 -63.8 -73.4 -82.5 -5.0                                                                           |
| Capital Equipment TOTAL OP & NON-OP EXPENSE  SEWER FUND  REVENUES: Rate & Service Charges Impact Fees Connection Fees Other Revenues NON-OPERATING REVENUES: Interest Income Gain(Loss) on Sale of Assets TOTAL REVENUES TOTAL AVAILABLE REVENUE (After R&R Transfers) EXPENDITURES:                                                                                                                                  | 7,543,286  TOTAL Expense v. Re  Budget 14-15  25,546,392 2,650,000 840,000 540,000 25,000 82,600 29,683,992 17,370,128  Budget 14-15                                                                                                   | 5,380,778  PRIOR Y  May-15  24,350,941 2,452,725 1,830,250 531,287  19,949 (16,107) 29,169,045 17,857,778  May-15                                                                                               | 71.3%  FAR  % Collected  95.3% 92.6% 217.9% 98.4%  79.8% -19.5% 98.3% 102.8%                                                           | 20.3% 37.6%  % Var  3.7% 0.9% 126.2% 6.7%  -11.2% 6.6% 11.1%                                                             | 8,401,215 TOTAL Expense v. Rev  CUR Budget 15-16  27,713,597 2,500,000 1,250,000 526,500  25,000 96,800 32,111,897 19,186,609  Budget 15-16                                                                                                         | 6,620,538 renues Variance  RENT YI May-16  25,136,307 3,699,303 1,435,425 645,788  29,588 82,809 31,029,220 17,706,754  May-16                                                                                              | 90.7% 148.0% 114.8% 122.7% 118.4% 85.5% 96.6% 92.3%                                                                        | -12.9% 10.1%  % Var  -1.0% 56.3% 23.2% 31.0%  26.7% -6.1% 5.0% 0.6%                                                           | Note-The bulk of Solid Waste Revenues are collected fr % of FY Completed (Revenue):  SOLID WASTE  REVENUES: Landfill User Fee Revenue Salvage Revenue Tipping Fees Total Other Revenues NON-OPERATING REVENUES: Interest Income Gain(Loss) on Sale of Assets TOTAL REVENUES TOTAL REVENUES TOTAL AVAILABLE REVENUE (After R&R Transfers) EXPENDITURES:                                                                                                                    | 7,753,000 149,000 2,044,500 2,577,961 3,500 570,450 13,098,411 11,587,482  Budget 14-15                                                                                            | PRIOR Y  May-15  7,417,445 189,391 2,087,976 641,052 - 10,335,864 8,950,843  May-15                                                                                        | 95.7% 127.1% 102.1% 24.9% 0.0% 78.9% 77.2%                                                                                                                                                                                                                                                                                                                                                                                                                                                                                                                                                                                                                                                                                                                                                                                                                                                                                                                                                                                                                                                                                                                                                                                                                                                                                                                                                                                                                                                                                                                                                                                                                                                                                                                                                                                                                                                                                                                                                                                                                                                                                     | % Var  0.6% 32.0% 7.1% -70.2%  -95.1% -16.2% -17.8%                                                                     | CUF Budget 15-16  7,815,400 259,500 3,303,173 252,260  500 118,500 11,739,333 9,325,013  Budget 15-16                                                                                            | 7,800,718 93,621 2,583,412 78,914 108 13,646 10,570,419 8,432,541 May-16                                                                                                            | 99.8% 36.1% 78.2% 31.3% 21.7% 12.6% 90.0% 90.4%                                                                                                                                                                                                                                                                                                                                                                                                                                                                                                                                                                                                                                                                                                                                                                                                                                                                                                                                                                                                                                                                                                                                                                                                                                                                                                                                                                                                                                                                                                                                                                                                                                                                                                                                                                                                                                                                                                                                                                                                                                                                                | 12.7 % Var 4.8 -59.0 -16.8 -63.8 -73.4 -82.5 -5.0 -4.6                                                                      |
| Capital Equipment TOTAL OP & NON-OP EXPENSE  SEWER FUND  REVENUES: Rate & Service Charges Impact Fees Connection Fees Other Revenues NON-OPERATING REVENUES: Interest Income Gain(Loss) on Sale of Assets TOTAL REVENUES TOTAL AVAILABLE REVENUE (After R&R Transfers)  EXPENDITURES: Personnel Costs                                                                                                                 | 7,543,286  TOTAL Expense v. Re  Budget 14-15  25,546,392 2,650,000 840,000 540,000 25,000 29,683,992 17,370,128  Budget 14-15 6,951,160                                                                                                | 5,380,778  PRIOR Y  May-15  24,350,941 2,452,725 1,830,250 531,287  19,949 (16,107) 29,169,045 17,857,778  May-15 5,750,466                                                                                     | 71.3%  **Collected  95.3% 92.6% 217.9% 98.4%  79.8% -19.5% 98.3% 102.8%  **Spent 82.7%                                                 | -20.3% 37.6%  % Var  3.7% 0.9% 126.2% 6.7%  -111.2% 6.6% 11.1%  % Var  -8.9%                                             | 8,401,215 TOTAL Expense v. Rev  CUR Budget 15-16  27,713,597 2,500,000 1,250,000 526,500  25,000 96,800 32,111,897 19,186,609  Budget 15-16 7,236,071                                                                                               | 6,620,538 renues Variance  RENT YI May-16  25,136,307 3,699,303 1,435,425 645,788  29,588 82,809 31,029,220 17,706,754  May-16 5,913,893                                                                                    | 90.7% 148.0% 114.8% 122.7% 118.4% 85.5% 96.6% 92.3%                                                                        | -12.9% 10.1%  % Var  -1.0% 56.3% 23.2% 31.0%  26.7% -6.1% 5.0% 0.6%  % Var -9.9%                                              | Note-The bulk of Solid Waste Revenues are collected from the bulk of Solid Waste Revenues are collected from the first of the SOLID WASTE  REVENUES:  Landfill User Fee Revenue Salvage Revenue Tipping Fees Total Other Revenues NON-OPERATING REVENUES: Interest Income Gain(Loss) on Sale of Assets TOTAL REVENUES TOTAL AVAILABLE REVENUE (After R&R Transfers)  EXPENDITURES: Personnel Costs                                                                        | 7,753,000 149,000 2,044,500 2,577,961 3,500 13,098,411 11,587,482  Budget 14-15 4,348,614                                                                                          | PRIOR Y  May-15  7,417,445 189,391 2,087,976 641,052  - 10,335,864 8,950,843  May-15 3,549,572                                                                             | ## Page 18                                                                                                                                                                                                                                                                                                                                                                                                                                                                                                                                                                                                                                                                                                                                                                                                                                                                                                                                                                                                                                                                                                                                                                                                                                                                                                                                                                                                                                                                                                                                                                                                                                                                                                                                                                                                                                                                                                                                                                                                                                                                                                                     | % Var  0.6% 32.0% 7.1% -70.2%  -95.1% -16.2% -17.8%                                                                     | CUF Budget 15-16  7,815,400 259,500 3,303,173 252,260  500 108,500 11,739,333 9,325,013  Budget 15-16 4,308,051                                                                                  | RRENT YF  May-16  7,800,718  93,621  2,583,412  78,914  10,570,419  8,432,541  May-16  3,367,018                                                                                    | 99.8% 36.1% 78.2% 31.3% 21.7% 12.6% 90.0% 90.4%                                                                                                                                                                                                                                                                                                                                                                                                                                                                                                                                                                                                                                                                                                                                                                                                                                                                                                                                                                                                                                                                                                                                                                                                                                                                                                                                                                                                                                                                                                                                                                                                                                                                                                                                                                                                                                                                                                                                                                                                                                                                                | 12.7 % Var 4.8 -59.0 -16.8 -63.8 -73.4 -82.5 -5.0 -4.6 % Var                                                                |
| Capital Equipment TOTAL OP & NON-OP EXPENSE  SEWER FUND  REVENUES: Rate & Service Charges Impact Fees Connection Fees Other Revenues NON-OPERATING REVENUES: Interest Income Gain(Loss) on Sale of Assets TOTAL REVENUES TOTAL AVAILABLE REVENUE (After R&R Transfers)  EXPENDITURES: Personnel Costs Contractual Services                                                                                            | 7,543,286  TOTAL Expense v. Re  Budget 14-15  25,546,392 2,650,000 840,000 540,000 25,000 82,600 29,683,992 17,370,128  Budget 14-15 6,951,160 1,392,682                                                                               | 5,380,778  Venues Variance  PRIOR Y  May-15  24,350,941 2,452,725 1,830,250 531,287  19,949 (16,107) 29,169,045 17,857,778  May-15 5,750,466 1,099,016                                                          | 71.3%  FAR  % Collected  95.3% 92.6% 217.9% 98.4%  102.8%  % Spent 82.7% 78.9%                                                         | -20.3% 37.6%  % Var  3.7% 0.9% 126.2% 6.7%  -111.2% 6.6% 11.1%  % Var  -8.9% -12.8%                                      | 8,401,215 TOTAL Expense v. Rev  CUR  Budget 15-16  27,713,597 2,500,000 1,250,000 526,500  25,000 96,800 32,111,897 19,186,609  Budget 15-16 7,236,071 1,495,491                                                                                    | 6,620,538 renues Variance  CRENT YI  May-16  25,136,307 3,699,303 1,435,425 645,788  29,588 82,809 31,029,220 17,706,754  May-16  5,913,893 972,344                                                                         | 90.7% 148.0% 114.8% 122.7% 118.4% 85.5% 96.6% 92.3%                                                                        | -12.9% 10.1%  % Var  -1.0% 56.3% 23.2% 31.0%  -6.1% 5.0% 0.6%  % Var -9.9% -26.6%                                             | Note-The bulk of Solid Waste Revenues are collected from the bulk of Solid Waste Revenues are collected from the first of the SOLID WASTE  REVENUES:  Landfill User Fee Revenue Salvage Revenue Tipping Fees Total Other Revenues NON-OPERATING REVENUES: Interest Income Gain(Loss) on Sale of Assets TOTAL REVENUES TOTAL AVAILABLE REVENUE (After R&R Transfers)  EXPENDITURES: Personnel Costs Contractual Services                                                   | 7,753,000 149,000 2,044,500 2,577,961 3,500 570,450 13,098,411 11,587,482  Budget 14-15 4,348,614 510,552                                                                          | PRIOR Y May-15  7,417,445 189,391 2,087,976 641,052  - 10,335,864 8,950,843  May-15 3,549,572 569,943                                                                      | EAR  % Collected  95.7% 127.1% 102.1% 24.9% 0.0% 78.9% 77.2%  % Spent 81.6% 111.6%                                                                                                                                                                                                                                                                                                                                                                                                                                                                                                                                                                                                                                                                                                                                                                                                                                                                                                                                                                                                                                                                                                                                                                                                                                                                                                                                                                                                                                                                                                                                                                                                                                                                                                                                                                                                                                                                                                                                                                                                                                             | % Var  0.6% 32.0% 7.1% -70.2%  -95.1% -16.2% -17.8%  % Var -10.0% -20.0%                                                | CUF Budget 15-16  7,815,400 259,500 3,303,173 252,260  500 108,500 11,739,333 9,325,013  Budget 15-16 4,308,051 510,262                                                                          | 7,800,718 93,621 2,583,412 78,914 108 13,646 10,570,419 8,432,541  May-16 3,367,018 750,505                                                                                         | 99.8% 99.8% 36.1% 78.2% 31.3% 21.7% 12.6% 90.0% 90.4%  % Spent 78.2% 147.1%                                                                                                                                                                                                                                                                                                                                                                                                                                                                                                                                                                                                                                                                                                                                                                                                                                                                                                                                                                                                                                                                                                                                                                                                                                                                                                                                                                                                                                                                                                                                                                                                                                                                                                                                                                                                                                                                                                                                                                                                                                                    | 12.7 % Var 4.8 -59.0 -16.8 -63.8 -73.4 -82.5 -5.0 -4.6 % Var -13.5 55.4                                                     |
| Capital Equipment TOTAL OP & NON-OP EXPENSE  SEWER FUND  REVENUES: Rate & Service Charges Impact Fees Connection Fees Other Revenues NON-OPERATING REVENUES: Interest Income Gain(Loss) on Sale of Assets TOTAL REVENUES TOTAL AVAILABLE REVENUE (After R&R Transfers)  EXPENDITURES: Personnel Costs Contractual Services Maint & Repairs                                                                            | 7,543,286  TOTAL Expense v. Re  Budget 14-15  25,546,392 2,650,000 840,000 540,000 25,000 82,600 29,683,992 17,370,128  Budget 14-15 6,951,160 1,392,682 2,817,889                                                                     | 5,380,778  PRIOR Y  May-15  24,350,941 2,452,725 1,830,250 531,287  19,949 (16,107) 29,169,045 17,857,778  May-15  5,750,466 1,099,016 2,237,003                                                                | 71.3%  FAR  % Collected  95.3% 92.6% 92.17.9% 98.4%  79.8% -19.5% 98.3% 102.8%  % Spent  82.7% 78.9% 79.4%                             | -20.3% 37.6%  % Var  3.7% 0.9% 126.2% 6.7%  -111.2% 6.6% 11.1%  % Var  -8.9% -12.8% -12.3%                               | 8,401,215 TOTAL Expense v. Rev  CUR  Budget 15-16  27,713,597 2,500,000 1,250,000 526,500  25,000 96,800 32,111,897 19,186,609  Budget 15-16 7,236,071 1,495,491 2,882,321                                                                          | 6,620,538 renues Variance  CRENT YI  May-16  25,136,307 3,699,303 1,435,425 645,788  29,588 82,809 31,029,220 17,706,754  May-16  5,913,893 972,344 2,721,962                                                               | 90.7% 148.0% 114.8% 112.7% 118.4% 85.5% 96.6% 92.3%  % Spent 81.7% 65.0% 94.4%                                             | -12.9% 10.1%  % Var  -1.0% 56.3% 23.2% 31.0%  -6.1% 5.0% 0.6%  % Var -9.9% -26.6% 2.8%                                        | Note-The bulk of Solid Waste Revenues are collected from of FY Completed (Revenue):  SOLID WASTE  REVENUES: Landfill User Fee Revenue Salvage Revenue Tipping Fees Total Other Revenues NON-OPERATING REVENUES: Interest Income Gain(Loss) on Sale of Assets TOTAL REVENUES TOTAL AVAILABLE REVENUE (After R&R Transfers)  EXPENDITURES: Personnel Costs Contractual Services Maint & Repairs                                                                             | 7,753,000 149,000 2,044,500 2,577,961 3,500 570,450 13,098,411 11,587,482  Budget 14-15 4,348,614 510,552 2,106,582                                                                | PRIOR Y May-15  7,417,445 189,391 2,087,976 641,052  - 10,335,864 8,950,843  May-15 3,549,572 569,943 1,598,269                                                            | EAR  % Collected  95.7% 127.1% 102.1% 24.9% 0.0% 78.9% 77.2%  % Spent 81.6% 111.6% 75.9%                                                                                                                                                                                                                                                                                                                                                                                                                                                                                                                                                                                                                                                                                                                                                                                                                                                                                                                                                                                                                                                                                                                                                                                                                                                                                                                                                                                                                                                                                                                                                                                                                                                                                                                                                                                                                                                                                                                                                                                                                                       | 13.2%  % Var  0.6% 32.0% 7.1% -70.2%  -95.1% -16.2% -17.8%  % Var -10.0% 20.0% -15.8%                                   | CUF Budget 15-16  7,815,400 259,500 3,303,173 252,260  500 108,500 11,739,333 9,325,013  Budget 15-16 4,308,051 510,262 2,032,708                                                                | 7,800,718 93,621 2,583,412 78,914 108 13,646 10,570,419 8,432,541  May-16 3,367,018 750,505 1,188,703                                                                               | 99.8% 99.8% 36.1% 78.2% 31.3% 21.7% 12.6% 90.0% 90.4%  % Spent 78.2% 147.1% 58.5%                                                                                                                                                                                                                                                                                                                                                                                                                                                                                                                                                                                                                                                                                                                                                                                                                                                                                                                                                                                                                                                                                                                                                                                                                                                                                                                                                                                                                                                                                                                                                                                                                                                                                                                                                                                                                                                                                                                                                                                                                                              | 12.5 % Var  4.8 -59.0 -16.8 -63.8 -73.4 -82.5 -5.0 -4.6 % Var -13.5 55.4 -33.2                                              |
| Capital Equipment TOTAL OP & NON-OP EXPENSE  SEWER FUND  REVENUES: Rate & Service Charges  Connection Fees  Other Revenues NON-OPERATING REVENUES:  Interest Income  Gain(Loss) on Sale of Assets  TOTAL REVENUES TOTAL AVAILABLE REVENUE (After R&R Transfers)  EXPENDITURES:  Personnel Costs  Contractual Services  Maint & Repairs  Utilities                                                                     | 7,543,286  TOTAL Expense v. Re  Budget 14-15  25,546,392 2,650,000 840,000 540,000 25,000 82,600 29,683,992 17,370,128  Budget 14-15 6,951,160 1,392,682 2,817,889 1,793,000                                                           | 5,380,778  PRIOR Y  May-15  24,350,941 2,452,725 1,830,250 531,287  19,949 (16,107) 29,169,045 17,857,778  May-15  5,750,466 1,099,016 2,237,003 1,540,673                                                      | 71.3%  FAR  % Collected  95.3% 92.6% 217.9% 98.4%  79.8% -19.5% 98.3% 102.8%  % Spent  82.7% 78.9% 79.4% 85.9%                         | -20.3% 37.6%  % Var  3.7% 0.9% 126.2% 6.7%  -111.2% 6.6% 11.1%  % Var  -8.9% -12.8% -12.3% -5.7%                         | 8,401,215 TOTAL Expense v. Rev  CUR Budget 15-16  27,713,597 2,500,000 1,250,000 526,500 25,000 96,800 32,111,897 19,186,609  Budget 15-16 7,236,071 1,495,491 2,882,321 2,108,520                                                                  | 6,620,538 renues Variance  RENT YI  May-16  25,136,307 3,699,303 1,435,425 645,788  29,588 82,809 31,029,220 17,706,754  May-16  5,913,893 972,344 2,721,962 1,675,418                                                      | 90.7% 148.0% 114.8% 112.7% 118.4% 85.5% 96.6% 92.3%  % Spent 81.7% 65.0% 94.4% 79.5%                                       | -12.9% 10.1%  % Var  -1.0% 56.3% 23.2% 31.0%  26.7% -6.1% 5.0% 0.6%  % Var -9.9% -26.6% 2.8% -12.2%                           | Note-The bulk of Solid Waste Revenues are collected from of FY Completed (Revenue):  SOLID WASTE  REVENUES: Landfill User Fee Revenue Salvage Revenue Tipping Fees Total Other Revenues NON-OPERATING REVENUES: Interest Income Gain(Loss) on Sale of Assets TOTAL REVENUES TOTAL AVAILABLE REVENUE (After R&R Transfers)  EXPENDITURES: Personnel Costs Contractual Services Maint & Repairs Utilities                                                                   | 7,753,000 149,000 2,044,500 2,577,961 3,500 570,450 13,098,411 11,587,482  Budget 14-15 4,348,614 510,552 2,106,582 194,000                                                        | PRIOR Y May-15  7,417,445 189,391 2,087,976 641,052  - 10,335,864 8,950,843  May-15 3,549,572 569,943 1,598,269 91,397                                                     | ## Spent  ## Spe | 13.2%  % Var  0.6% 32.0% 7.1% -70.2%  -95.1% -16.2% -17.8%  % Var -10.0% 20.0% -15.8% -44.6%                            | CUF Budget 15-16  7,815,400 259,500 3,303,173 252,260  500 108,500 11,739,333 9,325,013  Budget 15-16 4,308,051 510,262 2,032,708 188,400                                                        | RRENT YF  May-16  7,800,718  93,621  2,583,412  78,914  108  13,646  10,570,419  8,432,541  May-16  3,367,018  750,505  1,188,703  94,845                                           | 99.8% 36.1% 78.2% 31.3% 21.7% 12.6% 90.0% 90.4%  % Spent 78.2% 147.1% 58.5% 50.3%                                                                                                                                                                                                                                                                                                                                                                                                                                                                                                                                                                                                                                                                                                                                                                                                                                                                                                                                                                                                                                                                                                                                                                                                                                                                                                                                                                                                                                                                                                                                                                                                                                                                                                                                                                                                                                                                                                                                                                                                                                              | 12.7 % Var 4.8 -59.0 -16.8 -63.8 -73.4 -82.5 -5.0 -4.6 % Var -13.5 55.4 -33.2 -41.3                                         |
| Capital Equipment TOTAL OP & NON-OP EXPENSE  SEWER FUND  REVENUES: Rate & Service Charges Impact Fees Connection Fees Other Revenues NON-OPERATING REVENUES: Interest Income Gain(Loss) on Sale of Assets TOTAL REVENUES TOTAL AVAILABLE REVENUE (After R&R Transfers)  EXPENDITURES: Personnel Costs Contractual Services Maint & Repairs Utilities Office Expenses                                                  | 7,543,286  TOTAL Expense v. Re  Budget 14-15  25,546,392 2,650,000 840,000 540,000 25,000 82,600 29,683,992 17,370,128  Budget 14-15 6,951,160 1,392,682 2,817,889 1,793,000 1,007,511                                                 | 5,380,778  PRIOR Y  May-15  24,350,941 2,452,725 1,830,250 531,287  19,949 (16,107) 29,169,045 17,857,778  May-15  5,750,466 1,099,016 2,237,003 1,540,673 753,519                                              | 71.3%  FAR  % Collected  95.3% 92.6% 217.9% 98.4%  79.8% -19.5% 98.3% 102.8%  % Spent  82.7% 78.9% 79.4% 85.9% 74.8%                   | -20.3% 37.6%  % Var  3.7% 0.9% 126.2% 6.7%  -11.2% 6.6% 11.1%  % Var  -8.9% -12.8% -12.3% -5.7% -16.9%                   | 8,401,215 TOTAL Expense v. Rev  CUR Budget 15-16  27,713,597 2,500,000 1,250,000 526,500  25,000 96,800 32,111,897 19,186,609  Budget 15-16 7,236,071 1,495,491 2,882,321 2,108,520 1,037,275                                                       | 6,620,538 renues Variance  RENT YI  May-16  25,136,307 3,699,303 1,435,425 645,788  29,588 82,809 31,029,220 17,706,754  May-16  5,913,893 972,344 2,721,962 1,675,418 820,833                                              | 90.7% 148.0% 114.8% 122.7% 118.4% 85.5% 96.6% 92.3%  % Spent 81.7% 65.0% 94.4% 79.5% 79.1%                                 | -12.9% 10.1%  % Var  -1.0% 56.3% 23.2% 31.0%  -6.1% 5.0% 0.6%  % Var -9.9% -26.6% 2.8% -12.2% -12.5%                          | Note-The bulk of Solid Waste Revenues are collected from of FY Completed (Revenue):  SOLID WASTE  REVENUES:  Landfill User Fee Revenue Salvage Revenue Tipping Fees Total Other Revenues NON-OPERATING REVENUES: Interest Income Gain(Loss) on Sale of Assets TOTAL REVENUES TOTAL AVAILABLE REVENUE (After R&R Transfers)  EXPENDITURES: Personnel Costs Contractual Services Maint & Repairs Utilities Office Expenses                                                  | 7,753,000 149,000 2,044,500 2,577,961 3,500 570,450 13,098,411 11,587,482  Budget 14-15 4,348,614 510,552 2,106,582 194,000 185,732                                                | PRIOR Y  May-15  7,417,445 189,391 2,087,976 641,052  - 10,335,864 8,950,843  May-15 3,549,572 569,943 1,598,269 91,397 172,980                                            | ## Spent  ## Spe | 13.2%  % Var  0.6% 32.0% 7.1% -70.2%  -95.1% -16.2% -17.8%  % Var -10.0% 20.0% -15.8% -44.6% 1.5%                       | CUF Budget 15-16  7,815,400 259,500 3,303,173 252,260  500 108,500 11,739,333 9,325,013  Budget 15-16 4,308,051 510,262 2,032,708 188,400 247,034                                                | RRENT YF  May-16  7,800,718 93,621 2,583,412 78,914  108 13,646 10,570,419 8,432,541  May-16  3,367,018 750,505 1,188,703 94,845 212,475                                            | 99.8% 36.1% 78.2% 31.3% 21.7% 12.6% 90.0% 90.4%  **Spent* 78.2% 147.1% 58.5% 50.3% 86.0%                                                                                                                                                                                                                                                                                                                                                                                                                                                                                                                                                                                                                                                                                                                                                                                                                                                                                                                                                                                                                                                                                                                                                                                                                                                                                                                                                                                                                                                                                                                                                                                                                                                                                                                                                                                                                                                                                                                                                                                                                                       | 12  % Vai  4.8  -59.0  -16.8  -63.8  -73.4  -82.5  -5.0  -4.6  % Vai  -13.5  55.4  -33.2  -41.3                             |
| Capital Equipment TOTAL OP & NON-OP EXPENSE  SEWER FUND  REVENUES: Rate & Service Charges Impact Fees Connection Fees Other Revenues NON-OPERATING REVENUES: Interest Income Gain(Loss) on Sale of Assets TOTAL REVENUES TOTAL AVAILABLE REVENUE (After R&R Transfers)  EXPENDITURES: Personnel Costs Contractual Services Maint & Repairs Utilities Office Expenses Insurance                                        | 7,543,286  TOTAL Expense v. Re  Budget 14-15  25,546,392 2,650,000 840,000 540,000 25,000 82,600 29,683,992 17,370,128  Budget 14-15 6,951,160 1,392,682 2,817,889 1,793,000 1,007,511 169,990                                         | 5,380,778  PRIOR Y  May-15  24,350,941 2,452,725 1,830,250 531,287  19,949 (16,107) 29,169,045 17,857,778  May-15  5,750,466 1,099,016 2,237,003 1,540,673 753,519 157,110                                      | 71.3%  FAR  % Collected  95.3% 92.6% 217.9% 98.4%  79.8% -19.5% 98.3% 102.8%  % Spent  82.7% 78.9% 79.4% 85.9% 74.8% 92.4%             | -20.3% 37.6%  % Var  3.7% 0.9% 126.2% 6.7% -111.2% 6.6% 11.1%  % Var  -8.9% -12.8% -12.3% -5.7% -16.9% 0.8%              | 8,401,215 TOTAL Expense v. Rev  CUR  Budget 15-16  27,713,597 2,500,000 1,250,000 526,500  25,000 96,800 32,111,897 19,186,609  Budget 15-16 7,236,071 1,495,491 2,882,321 2,108,520 1,037,275 195,000                                              | 6,620,538 renues Variance  RENT YI  May-16  25,136,307 3,699,303 1,435,425 645,788  29,588 82,809 31,029,220 17,706,754  May-16  5,913,893 972,344 2,721,962 1,675,418 820,833 168,103                                      | 90.7% 148.0% 114.8% 122.7%  118.4% 85.5% 96.6% 92.3%  % Spent 81.7% 65.0% 94.4% 79.5% 79.1% 86.2%                          | -12.9% 10.1%  % Var  -1.0% 56.3% 23.2% 31.0%  26.7% -6.1% 5.0% 0.6%  % Var -9.9% -26.6% 2.8% -12.2% -5.5%                     | Note-The bulk of Solid Waste Revenues are collected free of FY Completed (Revenue):  SOLID WASTE  REVENUES: Landfill User Fee Revenue Salvage Revenue Tipping Fees Total Other Revenues NON-OPERATING REVENUES: Interest Income Gain(Loss) on Sale of Assets TOTAL REVENUES TOTAL AVAILABLE REVENUE (After R&R Transfers)  EXPENDITURES: Personnel Costs Contractual Services Maint & Repairs Utilities Office Expenses Insurance                                         | 7,753,000 149,000 2,044,500 2,577,961 3,500 570,450 13,098,411 11,587,482  Budget 14-15 4,348,614 510,552 2,106,582 194,000 185,732 127,492                                        | PRIOR Y  May-15  7,417,445 189,391 2,087,976 641,052  - 10,335,864 8,950,843  May-15 3,549,572 569,943 1,598,269 91,397 172,980 117,833                                    | EAR  % Collected  95.7% 127.1% 102.1% 24.9%  0.0% 78.9% 77.2%  % Spent  81.6% 111.6% 75.9% 47.1% 93.1% 92.4%                                                                                                                                                                                                                                                                                                                                                                                                                                                                                                                                                                                                                                                                                                                                                                                                                                                                                                                                                                                                                                                                                                                                                                                                                                                                                                                                                                                                                                                                                                                                                                                                                                                                                                                                                                                                                                                                                                                                                                                                                   | 13.2%  % Var  0.6% 32.0% 7.1% -70.2%  -95.1% -95.1% -16.2% -17.8%  % Var -10.0% 20.0% -15.8% -44.6% 0.8%                | CUF Budget 15-16  7,815,400 259,500 3,303,173 252,260  500 108,500 11,739,333 9,325,013  Budget 15-16 4,308,051 510,262 2,032,708 188,400 247,034 135,000                                        | RRENT YF  May-16  7,800,718 93,621 2,583,412 78,914  108 13,646 10,570,419 8,432,541  May-16  3,367,018 750,505 1,188,703 94,845 212,475 126,077                                    | 99.8% 36.1% 78.2% 31.3% 21.7% 12.6% 90.0% 90.4%  % Spent 78.2% 147.1% 58.5% 50.3% 86.0% 93.4%                                                                                                                                                                                                                                                                                                                                                                                                                                                                                                                                                                                                                                                                                                                                                                                                                                                                                                                                                                                                                                                                                                                                                                                                                                                                                                                                                                                                                                                                                                                                                                                                                                                                                                                                                                                                                                                                                                                                                                                                                                  | 12.7  % Var  4.8 -59.0 -16.8 -63.8 -73.4 -82.5 -5.0 -4.6  % Var -13.5 55.4 -33.2 -41.3 -5.7                                 |
| Capital Equipment TOTAL OP & NON-OP EXPENSE  SEWER FUND  REVENUES: Rate & Service Charges Impact Fees Connection Fees Other Revenues NON-OPERATING REVENUES: Interest Income Gain(Loss) on Sale of Assets TOTAL REVENUES TOTAL AVAILABLE REVENUE (After R&R Transfers)  EXPENDITURES: Personnel Costs Contractual Services Maint & Repairs Utilities Office Expenses Insurance Other Expenses                         | 7,543,286  TOTAL Expense v. Re  Budget 14-15  25,546,392 2,650,000 840,000 540,000 25,000 82,600 29,683,992 17,370,128  Budget 14-15 6,951,160 1,392,682 2,817,889 1,793,000 1,007,511 169,990 488,466                                 | 5,380,778  PRIOR Y  May-15  24,350,941 2,452,725 1,830,250 531,287  19,949 (16,107) 29,169,045 17,857,778  May-15  5,750,466 1,099,016 2,237,003 1,540,673 753,519 157,110 160,588                              | 71.3%  FAR  % Collected  95.3% 92.6% 217.9% 98.4%  79.8% -19.5% 98.3% 102.8%  % Spent  82.7% 78.9% 79.4% 85.9% 74.8%                   | -20.3% 37.6%  % Var  3.7% 0.9% 126.2% 6.7%  -11.2% 6.6% 11.1%  % Var  -8.9% -12.8% -12.3% -5.7% -16.9%                   | 8,401,215 TOTAL Expense v. Rev  CUR  Budget 15-16  27,713,597 2,500,000 1,250,000 526,500  25,000 96,800 32,111,897 19,186,609  Budget 15-16 7,236,071 1,495,491 2,882,321 2,108,520 1,037,275 195,000 1,025,906                                    | 6,620,538 renues Variance  RENT YI  May-16  25,136,307 3,699,303 1,435,425 645,788  29,588 82,809 31,029,220 17,706,754  May-16  5,913,893 972,344 2,721,962 1,675,418 820,833 168,103 154,415                              | 90.7% 148.0% 114.8% 122.7% 118.4% 85.5% 96.6% 92.3%  % Spent 81.7% 65.0% 94.4% 79.5% 79.1%                                 | -12.9% 10.1%  % Var  -1.0% 56.3% 23.2% 31.0%  -6.1% 5.0% 0.6%  % Var -9.9% -26.6% 2.8% -12.2% -12.5%                          | Note-The bulk of Solid Waste Revenues are collected from for fry Completed (Revenue):  SOLID WASTE  REVENUES:  Landfill User Fee Revenue Salvage Revenue Tipping Fees Total Other Revenues NON-OPERATING REVENUES: Interest Income Gain(Loss) on Sale of Assets TOTAL REVENUES TOTAL AVAILABLE REVENUE (After R&R Transfers)  EXPENDITURES: Personnel Costs Contractual Services Maint & Repairs Utilities Office Expenses Insurance Other Expenses                       | 7,753,000 149,000 2,044,500 2,577,961 3,500 570,450 13,098,411 11,587,482  Budget 14-15 4,348,614 510,552 2,106,582 194,000 185,732 127,492 551,510                                | PRIOR Y  May-15  7,417,445 189,391 2,087,976 641,052  - 10,335,864 8,950,843  May-15 3,549,572 569,943 1,598,269 91,397 172,980                                            | ## Spent  ## Spe | 13.2%  % Var  0.6% 32.0% 7.1% -70.2%  -95.1% -16.2% -17.8%  % Var -10.0% 20.0% -15.8% -44.6% 1.5%                       | CUF Budget 15-16  7,815,400 259,500 3,303,173 252,260  500 108,500 11,739,333 9,325,013  Budget 15-16 4,308,051 510,262 2,032,708 188,400 247,034 135,000 556,906                                | RRENT YF  May-16  7,800,718 93,621 2,583,412 78,914  108 13,646 10,570,419 8,432,541  May-16  3,367,018 750,505 1,188,703 94,845 212,475 126,077 54,811                             | 99.8% 36.1% 78.2% 31.3% 21.7% 12.6% 90.0% 90.4%  **Spent* 78.2% 147.1% 58.5% 50.3% 86.0%                                                                                                                                                                                                                                                                                                                                                                                                                                                                                                                                                                                                                                                                                                                                                                                                                                                                                                                                                                                                                                                                                                                                                                                                                                                                                                                                                                                                                                                                                                                                                                                                                                                                                                                                                                                                                                                                                                                                                                                                                                       | 12.5<br>% Vai<br>4.8<br>-59.0<br>-16.8<br>-73.4<br>-82.5<br>-5.0<br>-4.6<br>% Vai<br>-13.5<br>-5.7<br>-41.3<br>-5.7<br>-1.7 |
| Capital Equipment TOTAL OP & NON-OP EXPENSE  SEWER FUND  REVENUES: Rate & Service Charges Impact Fees Connection Fees Other Revenues NON-OPERATING REVENUES: Interest Income Gain(Loss) on Sale of Assets TOTAL REVENUES TOTAL AVAILABLE REVENUE (After R&R Transfers)  EXPENDITURES: Personnel Costs Contractual Services Maint & Repairs Utilities Office Expenses Insurance Other Expenses TOTAL OPERATING EXPENSE | 7,543,286  TOTAL Expense v. Re  Budget 14-15  25,546,392 2,650,000 840,000 540,000 25,000 82,600 29,683,992 17,370,128  Budget 14-15 6,951,160 1,392,682 2,817,889 1,793,000 1,007,511 169,990 488,466                                 | 5,380,778  PRIOR Y  May-15  24,350,941 2,452,725 1,830,250 531,287  19,949 (16,107) 29,169,045 17,857,778  May-15  5,750,466 1,099,016 2,237,003 1,540,673 753,519 157,110 160,588 11,698,375                   | 71.3%  FAR  % Collected  95.3% 92.6% 217.9% 98.4%  79.8% -19.5% 98.3% 102.8%  % Spent  82.7% 79.4% 85.9% 74.8% 92.4% 32.9% 80.0%       | -20.3% 37.6%  % Var  3.7% 0.9% 126.2% 6.7%  -11.2% 6.6% 11.1%  % Var  -8.9% -12.3% -5.7% -16.9% 0.8% -58.8%              | 8,401,215 TOTAL Expense v. Rev  CUR  Budget 15-16  27,713,597 2,500,000 1,250,000 526,500  25,000 96,800 32,111,897 19,186,609  Budget 15-16 7,236,071 1,495,491 2,882,321 2,108,520 1,037,275 195,000                                              | 6,620,538 renues Variance  RENT YI  May-16  25,136,307 3,699,303 1,435,425 645,788  29,588 82,809 31,029,220 17,706,754  May-16  5,913,893 972,344 2,721,962 1,675,418 820,833 168,103 154,415 12,426,968                   | 90.7% 148.0% 114.8% 122.7%  118.4% 85.5% 96.6% 92.3%  % Spent 81.7% 65.0% 94.4% 79.5% 79.1% 86.2% 15.1% 77.8%              | -12.9% 10.1%  % Var  -1.0% 56.3% 23.2% 31.0%  26.7% -6.1% 5.0% 0.6%  % Var -9.9% -26.6% -12.2% -12.5% -5.5% -76.6%            | Note-The bulk of Solid Waste Revenues are collected free of FY Completed (Revenue):  SOLID WASTE  REVENUES: Landfill User Fee Revenue Salvage Revenue Tipping Fees Total Other Revenues NON-OPERATING REVENUES: Interest Income Gain(Loss) on Sale of Assets TOTAL REVENUES TOTAL AVAILABLE REVENUE (After R&R Transfers)  EXPENDITURES: Personnel Costs Contractual Services Maint & Repairs Utilities Office Expenses Insurance                                         | 7,753,000 149,000 2,044,500 2,577,961 3,500 570,450 13,098,411 11,587,482  Budget 14-15 4,348,614 510,552 2,106,582 194,000 185,732 127,492 551,510                                | PRIOR Y  May-15  7,417,445 189,391 2,087,976 641,052  10,335,864 8,950,843  May-15 3,549,572 569,943 1,598,269 91,397 172,980 117,833 86,293 6,186,287                     | ## Collected    95.7%     127.1%     102.1%     24.9%     0.0%     78.9%     77.2%      **Spent**     **Spent**    | 13.2%  % Var  0.6% 32.0% 7.1% -70.2%  -95.1% -95.1% -16.2% -17.8%  % Var -10.0% 20.0% -15.8% -44.6% 0.8% -76.0%         | CUF Budget 15-16  7,815,400 259,500 3,303,173 252,260  500 108,500 11,739,333 9,325,013  Budget 15-16 4,308,051 510,262 2,032,708 188,400 247,034 135,000 556,906 7,978,361                      | RRENT YF  May-16  7,800,718 93,621 2,583,412 78,914  108 13,646 10,570,419 8,432,541  May-16  3,367,018 750,505 1,188,703 94,845 212,475 126,077                                    | 99.8% 36.1% 78.2% 31.3% 21.7% 12.6% 90.0% 90.4%  **Spent* 78.2% 147.1% 58.5% 50.3% 86.0% 93.4% 9.8% 72.6%                                                                                                                                                                                                                                                                                                                                                                                                                                                                                                                                                                                                                                                                                                                                                                                                                                                                                                                                                                                                                                                                                                                                                                                                                                                                                                                                                                                                                                                                                                                                                                                                                                                                                                                                                                                                                                                                                                                                                                                                                      | 12.7  % Var  4.8 -59.0 -16.8 -63.8  -73.4 -82.5 -5.0 -4.6  % Var -13.5 55.4 -33.2 -41.3 -5.7 1.7 -81.8                      |
| Capital Equipment TOTAL OP & NON-OP EXPENSE  SEWER FUND  REVENUES: Rate & Service Charges Impact Fees Connection Fees Other Revenues NON-OPERATING REVENUES: Interest Income Gain(Loss) on Sale of Assets TOTAL REVENUES TOTAL AVAILABLE REVENUE (After R&R Transfers)  EXPENDITURES: Personnel Costs Contractual Services Maint & Repairs Utilities Office Expenses Insurance Other Expenses TOTAL OPERATING EXPENSE | 7,543,286  TOTAL Expense v. Re  Budget 14-15  25,546,392 2,650,000 840,000 540,000 25,000 82,600 29,683,992 17,370,128  Budget 14-15 6,951,160 1,392,682 2,817,889 1,793,000 1,007,511 169,990 488,466 14,620,698 Operating Expense v. | 5,380,778  PRIOR Y  May-15  24,350,941 2,452,725 1,830,250 531,287  19,949 (16,107) 29,169,045 17,857,778  May-15  5,750,466 1,099,016 2,237,003 1,540,673 753,519 157,110 160,588 11,698,375 Revenues Variance | 71.3%  FAR  % Collected  95.3% 92.6% 217.9% 98.4%  79.8% -19.5% 98.3% 102.8%  % Spent  82.7% 78.9% 79.4% 85.9% 74.8% 92.4% 32.9% 80.0% | -20.3% 37.6%  % Var  3.7% 0.9% 126.2% 6.7% -111.2% 6.6% 11.1%  % Var -8.9% -12.8% -12.3% -5.7% -16.9% 0.8% -58.8% -11.7% | 8,401,215 TOTAL Expense v. Rev  CUR  Budget 15-16  27,713,597 2,500,000 1,250,000 526,500  25,000 96,800 32,111,897 19,186,609  Budget 15-16 7,236,071 1,495,491 2,882,321 2,108,520 1,037,275 195,000 1,025,906 15,980,584 Operating Expense v. J. | 6,620,538 renues Variance  RENT YI  May-16  25,136,307 3,699,303 1,435,425 645,788  29,588 82,809 31,029,220 17,706,754  May-16  5,913,893 972,344 2,721,962 1,675,418 820,833 168,103 154,415 12,426,968 Revenues Variance | % Collected  90.7% 148.0% 114.8% 122.7%  118.4% 85.5% 96.6% 92.3%  % Spent 81.7% 65.0% 94.4% 79.5% 79.1% 86.2% 15.1% 77.8% | -12.9% 10.1%  % Var  -1.0% 56.3% 23.2% 31.0%  26.7% -6.1% 5.0% 0.6%  % Var -9.9% -26.6% 2.8% -12.2% -12.5% -5.5% -76.6% -8.9% | Note-The bulk of Solid Waste Revenues are collected free of FY Completed (Revenue):  SOLID WASTE  REVENUES:  Landfill User Fee Revenue Salvage Revenue Tipping Fees Total Other Revenues NON-OPERATING REVENUES: Interest Income Gain(Loss) on Sale of Assets TOTAL REVENUES TOTAL AVAILABLE REVENUE (After R&R Transfers)  EXPENDITURES: Personnel Costs Contractual Services Maint & Repairs Utilities Office Expenses Insurance Other Expenses TOTAL OPERATING EXPENSE | 7,753,000 149,000 2,044,500 2,577,961 3,500 570,450 13,098,411 11,587,482  Budget 14-15 4,348,614 510,552 2,106,582 194,000 185,732 127,492 551,510 8,024,482 Operating Expense v. | PRIOR Y  May-15  7,417,445 189,391 2,087,976 641,052  - 10,335,864 8,950,843  May-15 3,549,572 569,943 1,598,269 91,397 172,980 117,833 86,293 6,186,287 Revenues Variance | EAR  % Collected  95.7% 127.1% 102.1% 24.9%  0.0% 78.9% 77.2%  % Spent  81.6% 111.6% 75.9% 47.1% 93.1% 92.4% 15.6% 77.1%                                                                                                                                                                                                                                                                                                                                                                                                                                                                                                                                                                                                                                                                                                                                                                                                                                                                                                                                                                                                                                                                                                                                                                                                                                                                                                                                                                                                                                                                                                                                                                                                                                                                                                                                                                                                                                                                                                                                                                                                       | 13.2%  % Var  0.6% 32.0% 7.1% -70.2%  -95.1% -16.2% -17.8%  % Var -10.0% 20.0% -15.8% -44.6% 0.8% -76.0% -14.6% -30.7%  | CUF Budget 15-16  7,815,400 259,500 3,303,173 252,260  500 108,500 11,739,333 9,325,013  Budget 15-16 4,308,051 510,262 2,032,708 188,400 247,034 135,000 556,906 7,978,361 Operating Expense v. | RRENT YF  May-16  7,800,718 93,621 2,583,412 78,914  108 13,646 10,570,419 8,432,541  May-16  3,367,018 750,505 1,188,703 94,845 212,475 126,077 54,811 5,794,434 Revenues Variance | ## Collected    99.8%     36.1%     78.2%     31.3%      21.7%     12.6%     90.0%     90.4%      White is a second of the collection of t | 4.8° -59.0° -16.8° -63.8° -73.4° -82.5° -5.0° -4.6° % Var -13.5° -55.4° -33.2° -41.3° -5.7° -81.8° -24.1                    |
| Capital Equipment TOTAL OP & NON-OP EXPENSE  SEWER FUND  REVENUES: Rate & Service Charges Impact Fees Connection Fees Other Revenues NON-OPERATING REVENUES: Interest Income Gain(Loss) on Sale of Assets TOTAL REVENUES TOTAL AVAILABLE REVENUE (After R&R Transfers)  EXPENDITURES: Personnel Costs Contractual Services Maint & Repairs Utilities Office Expenses Insurance Other Expenses TOTAL OPERATING EXPENSE | 7,543,286 TOTAL Expense v. Re  Budget 14-15  25,546,392 2,650,000 840,000 540,000 25,000 82,600 29,683,992 17,370,128  Budget 14-15 6,951,160 1,392,682 2,817,889 1,793,000 1,007,511 169,990 488,466 14,620,698                       | 5,380,778  PRIOR Y  May-15  24,350,941 2,452,725 1,830,250 531,287  19,949 (16,107) 29,169,045 17,857,778  May-15  5,750,466 1,099,016 2,237,003 1,540,673 753,519 157,110 160,588 11,698,375                   | 71.3%  FAR  % Collected  95.3% 92.6% 217.9% 98.4%  79.8% -19.5% 98.3% 102.8%  % Spent  82.7% 79.4% 85.9% 74.8% 92.4% 32.9% 80.0%       | -20.3% 37.6%  % Var  3.7% 0.9% 126.2% 6.7%  -11.2% 6.6% 11.1%  % Var  -8.9% -12.3% -5.7% -16.9% 0.8% -58.8% -11.7%       | 8,401,215 TOTAL Expense v. Rev  CUR  Budget 15-16  27,713,597 2,500,000 1,250,000 526,500  25,000 96,800 32,111,897 19,186,609  Budget 15-16 7,236,071 1,495,491 2,882,321 2,108,520 1,037,275 195,000 1,025,906 15,980,584                         | 6,620,538 renues Variance  RENT YI  May-16  25,136,307 3,699,303 1,435,425 645,788  29,588 82,809 31,029,220 17,706,754  May-16  5,913,893 972,344 2,721,962 1,675,418 820,833 168,103 154,415 12,426,968                   | 90.7% 148.0% 114.8% 122.7%  118.4% 85.5% 96.6% 92.3%  % Spent 81.7% 65.0% 94.4% 79.5% 79.1% 86.2% 15.1% 77.8%              | -12.9% 10.1%  % Var  -1.0% 56.3% 23.2% 31.0%  26.7% -6.1% 5.0% 0.6%  % Var -9.9% -26.6% -12.2% -12.5% -5.5% -76.6% -13.9%     | Note-The bulk of Solid Waste Revenues are collected from for fry Completed (Revenue):  SOLID WASTE  REVENUES:  Landfill User Fee Revenue Salvage Revenue Tipping Fees Total Other Revenues NON-OPERATING REVENUES: Interest Income Gain(Loss) on Sale of Assets TOTAL REVENUES TOTAL AVAILABLE REVENUE (After R&R Transfers)  EXPENDITURES: Personnel Costs Contractual Services Maint & Repairs Utilities Office Expenses Insurance Other Expenses                       | 7,753,000 149,000 2,044,500 3,500 570,450 13,098,411 11,587,482  Budget 14-15  4,348,614 510,552 2,106,582 194,000 185,732 127,492 551,510 8,024,482 Operating Expense v. Re       | PRIOR Y  May-15  7,417,445 189,391 2,087,976 641,052  10,335,864 8,950,843  May-15 3,549,572 569,943 1,598,269 91,397 172,980 117,833 86,293 6,186,287                     | ## Collected    95.7%     127.1%     102.1%     24.9%     0.0%     78.9%     77.2%      **Spent**     **Spent**    | 13.2%  % Var  0.6% 32.0% 7.1% -70.2%  -95.1% -95.1% -16.2% -17.8%  % Var -10.0% -20.0% -15.8% -44.6% 0.8% -76.0% -14.6% | CUF Budget 15-16  7,815,400 259,500 3,303,173 252,260  500 108,500 11,739,333 9,325,013  Budget 15-16 4,308,051 510,262 2,032,708 188,400 247,034 135,000 556,906 7,978,361                      | RRENT YF  May-16  7,800,718 93,621 2,583,412 78,914  108 13,646 10,570,419 8,432,541  May-16  3,367,018 750,505 1,188,703 94,845 212,475 126,077 54,811 5,794,434                   | 99.8% 36.1% 78.2% 31.3% 21.7% 12.6% 90.0% 90.4%  % Spent 78.2% 147.1% 58.5% 50.3% 86.0% 93.4% 9.8% 72.6%                                                                                                                                                                                                                                                                                                                                                                                                                                                                                                                                                                                                                                                                                                                                                                                                                                                                                                                                                                                                                                                                                                                                                                                                                                                                                                                                                                                                                                                                                                                                                                                                                                                                                                                                                                                                                                                                                                                                                                                                                       | 12.7 % Var 4.8 -59.0 -16.8 -63.8 -73.4 -82.5 -5.0 -4.6 % Var -13.5 55.4 -31.2 -11.7 -81.8 -19.0                             |