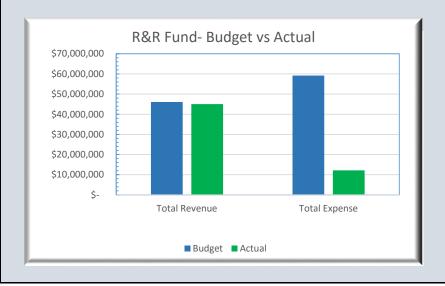

$<br>1,356,797 | 70.4%   |
| Total Non-Operating Expense | \$<br>1,927,300 | \$<br>1,356,797 | 70.4%   |

### FY15-16 BCWS Monthly Financial Report - R&R FUND

| % of Year Completed: | 91.7%         |               |             |
|----------------------|---------------|---------------|-------------|
|                      | BUDGET        | ACTUAL        | % Collected |
| Beginning Balance    | \$ 23,614,404 | \$ 23,614,404 | 100.0%      |
| Revenue FY15-16      | \$ 22,417,609 | \$ 21,374,719 | 95.3%       |
| Total Revenue        | \$ 46,032,013 | \$ 44,989,123 | 97.7%       |
|                      |               |               |             |
| Total Expense        | \$ 59,147,820 | \$ 12,175,574 | 20.6%       |
|                      |               |               | ·           |



|                       | Budget Report for month of: |  |  |  |
|-----------------------|-----------------------------|--|--|--|
| R&R Beginning Balance | 07/01/15                    |  |  |  |
|                       | \$ 23,614,404               |  |  |  |
| R&R Current Balance   | 05/31/16                    |  |  |  |
|                       | \$ 44,989,123               |  |  |  |

| REVENUE                     | BUDGET        | ACTUAL        | % COLLECTED |
|-----------------------------|---------------|---------------|-------------|
| Trans fr Oper for Debt/Proj | \$ 18,567,609 | \$ 16,117,300 | 86.8%       |
| Trans Imp Fees fr Op Bud    | \$ 3,850,000  | \$ 5,257,419  | 136.6%      |
|                             | \$ -          |               |             |
| Total Revenue