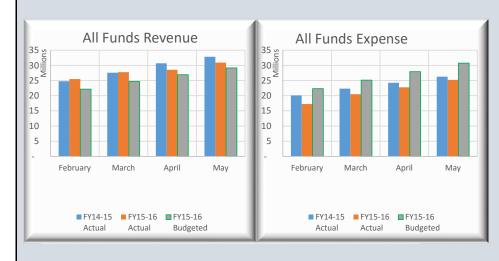

|        |
|-----------------------|-----------------|-----------------|--------|
|                       | BUDGET          | ACTUAL          | % USED |
| Operating Revenue     | \$ 55,684,385   | \$ 53,026,455   | 95.2%  |
| Non-Operating Revenue | \$ 239,975      | \$ 150,668      | 62.8%  |
| (Transfer to R&R)     | \$ (22,417,609) | \$ (21,374,727) | 95.3%  |
| Total Revenue         | \$ 33,506,751   | \$ 31,802,396   | 94.9%  |
|                       |                 |                 |        |
| Operating Expense     | \$ 31,579,450   | \$ 24,433,450   | 77.4%  |
| Non-Operating Expense | \$ 1,927,300    | \$ 1,356,797    | 70.4%  |
| Total Expense         | \$ 33,506,750   | \$ 25,790,247   | 77.0%  |
|                       |                 |                 |        |



|                         | В  | udget Report | May-16           |             |
|-------------------------|----|--------------|------------------|-------------|
| OPERATING REVENUE       |    | BUDGET       | ACTUAL           | % COLLECTED |
| Rate & Service Charges  | \$ | 45,007,952   | \$<br>41,483,744 | 92.2%       |
| Impact Fees             | \$ | 3,850,000    | \$<br>5,257,419  | 136.6%      |
| Connection Fees         | \$ | 2,300,000    | \$<br>2,654,989  | 115.4%      |
| Salvage Revenue         | \$ | 259,500      | \$<br>93,621     | 36.1%       |
| Tipping Fees            | \$ | 3,303,173    | \$<br>2,583,412  | 78.2%       |
| Other Revenues          | \$ | 963,760      | \$<br>953,270    | 98.9%       |
| Total Operating Revenue | \$ | 55,684,385   | \$<br>53,026,455 | 95